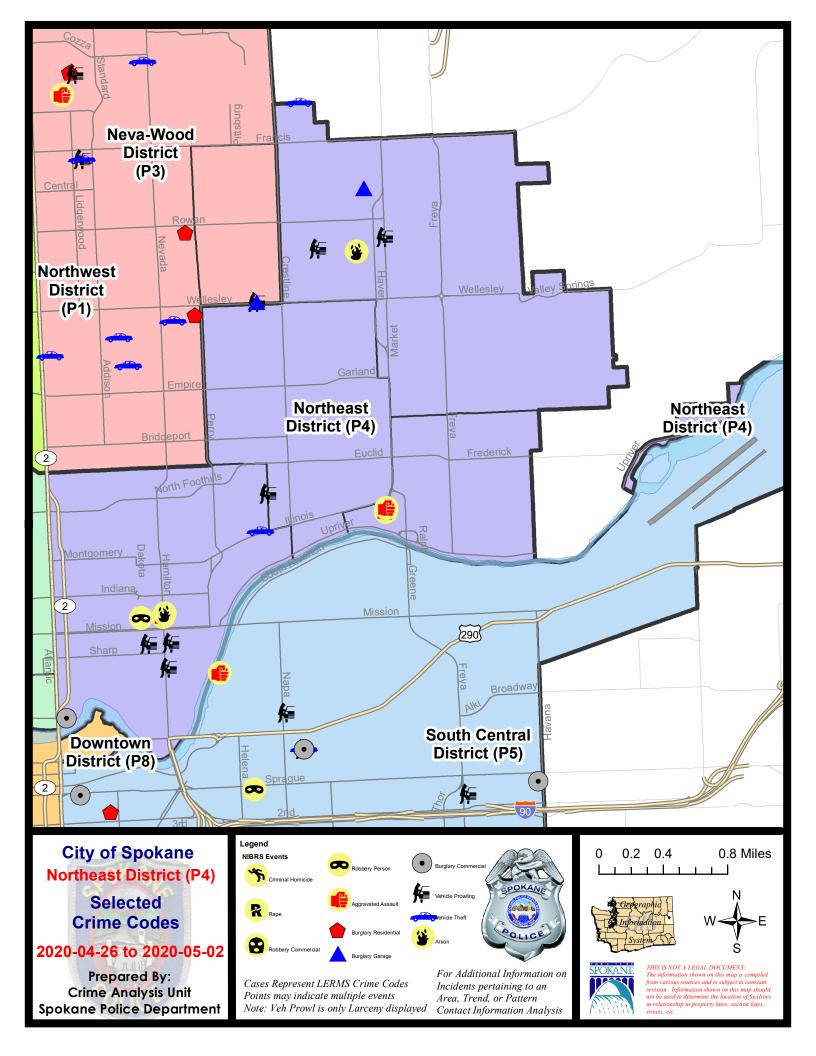

#### **NE - Northeast District (P4)**

#### **Preliminary IBR Counts**

|           |                                                                                                                  | 7 Da                        | y Compari                   | son                                               | 28 D                          | ay Compai                            | rison                                             | YT                               | D Comparis                        | son                                                         |
|-----------|------------------------------------------------------------------------------------------------------------------|-----------------------------|-----------------------------|---------------------------------------------------|-------------------------------|--------------------------------------|---------------------------------------------------|----------------------------------|-----------------------------------|-------------------------------------------------------------|
| NIBRS Ca  | ntegories (Part 1 Selected)                                                                                      | Current                     | Prior                       | Percent                                           | Current                       | Prior                                | Percent                                           | Current                          | Prior                             | Percent                                                     |
| Violent   | Criminal Homicide Rape Robbery - Commercial Robbery - Person Aggravated Assault - Non DV Aggravated Assault - DV | 0<br>1<br>0<br>1<br>2<br>1  | 0<br>0<br>0<br>1<br>4<br>0  | 0.00%                                             | 0<br>1<br>0<br>3<br>10        | 0 0 0 1 6 2                          | 200.00%<br>66.67%<br>-50.00%                      | 1<br>5<br>0<br>13<br>30<br>10    | 0<br>14<br>7<br>5<br>30<br>11     | -64.29%<br>-100.00%<br>160.00%<br>0.00%<br>-9.09%           |
|           | Violent Total:                                                                                                   | 5                           | 5                           | 0.00%                                             | 15                            | 9                                    | 66.67%                                            | 59                               | 67                                | -11.94%                                                     |
| Property  | Burglary - Residential Burglary Garage Burglary Commercial Larceny Vehicle Theft Arson                           | 0<br>1<br>1<br>22<br>2<br>2 | 1<br>1<br>2<br>24<br>6<br>0 | -100.00%<br>0.00%<br>-50.00%<br>-8.33%<br>-66.67% | 12<br>8<br>5<br>88<br>11<br>4 | 17<br>9<br>4<br>95<br>13             | -29.41%<br>-11.11%<br>25.00%<br>-7.37%<br>-15.38% | 52<br>27<br>15<br>422<br>71<br>4 | 39<br>16<br>16<br>520<br>89       | 33.33%<br>68.75%<br>-6.25%<br>-18.85%<br>-20.22%<br>300.00% |
|           | Property Total:                                                                                                  | 28                          | 34                          | -17.65%                                           | 128                           | 138                                  | -7.25%                                            | 591                              | 681                               | -13.22%                                                     |
| Prelimina | ry Part 1 Crime Totals:                                                                                          | 33                          | 39                          | -15.38%                                           | 143                           | 147                                  | -2.72%                                            | 650                              | 748                               | -13.10%                                                     |
|           | Current 7 Day Period:<br>Current 28 Day Period:<br>Current YTD Day Period:                                       | 2                           | 1/5/2020 -                  | 5/2/2020<br>5/2/2020<br>5/2/2020                  | Prior 28                      | Day Period<br>Day Perio<br>D Period: |                                                   |                                  | 4/25/2020<br>4/4/2020<br>5/2/2019 | )                                                           |

#### NE - Northeast District (P4)

| A/C        | Offense Statute                        | <u>Address</u>                | Reported Date | <u>Dist</u> |
|------------|----------------------------------------|-------------------------------|---------------|-------------|
| <u>SPB</u> | 4 <b>BE</b>                            |                               |               |             |
| С          | THEFT 3D ALL OTHER                     | 3300 N HELENA ST              | 4/29/2020     | P4          |
| С          | THEFT OF A FIREARM FROM MOTOR VEHICLE  | N NAPA ST / E GRACE AVE       | 4/26/2020     | P4          |
| SPB        | <u>44HI</u>                            |                               |               |             |
| С          | ARSON 2D                               | 2800 E DIAMOND AVE            | 4/26/2020     | P4          |
| С          | BURGLARY 2D GARAGE                     | 2900 E COLUMBIA AVE           | 4/27/2020     | P4          |
| С          | THEFT 2D FROM MOTOR VEHICLE            | 2400 E DIAMOND AVE            | 4/30/2020     | P4          |
| С          | THEFT 3D ALL OTHER                     | 4800 N LACEY ST               | 4/28/2020     | P4          |
| С          | THEFT 3D ALL OTHER                     | E BRUCE AVE / N ALTAMONT ST   | 4/29/2020     | P3          |
| С          | THEFT 3D ALL OTHER                     | 4800 N LACEY ST               | 4/29/2020     | P4          |
| С          | THEFT 3D FROM MOTOR VEHICLE            | E EVERETT AVE / N MARKET ST   | 5/1/2020      | P4          |
| С          | THEFT 3D VEHICLE PARTS AND ACCESSORIES | 4300 E JOSEPH AVE             | 5/1/2020      | P4          |
| С          | THEFT OF MOTOR VEHICLE                 | E BRUCE AVE / N ALTAMONT ST   | 4/29/2020     | P3          |
| <u>SPB</u> | <u>4L0</u>                             |                               |               |             |
| С          | ARSON 1D                               | 1700 N HAMILTON ST            | 5/2/2020      | P4          |
| С          | ASSAULT 1D                             | N HAMILTON ST / E AUGUSTA AVE | 4/28/2020     | P2          |
| С          | BURGLARY 2D COMMERCIAL                 | 700 N DIVISION ST             | 4/27/2020     | P2          |
| С          | RAPE 3D ORAL/ANAL OR SAME SEX          |                               | 4/30/2020     | P4          |
| С          | ROBBERY 1D PERSON                      | N DAKOTA ST / E AUGUSTA AVE   | 4/28/2020     | P4          |
| С          | THEFT 2D FROM BUILDING                 | 1000 E TRENT AVE              | 4/30/2020     | P4          |
| С          | THEFT 3D ALL OTHER                     | 300 E SINTO AVE               | 4/30/2020     | P4          |
| С          | THEFT 3D FROM BUILDING                 | 2900 N HOGAN ST               | 4/28/2020     | P4          |
| С          | THEFT 3D FROM BUILDING                 | 1500 E ILLINOIS AVE           | 5/2/2020      | P4          |
| Α          | THEFT 3D FROM MOTOR VEHICLE            | 900 E SINTO AVE               | 4/26/2020     | P4          |
| С          | THEFT 3D FROM MOTOR VEHICLE            | 700 E SINTO AVE               | 4/26/2020     | P4          |
| Α          | THEFT 3D FROM MOTOR VEHICLE            | 900 E BOONE AVE               | 4/27/2020     | P4          |
| С          | THEFT 3D SHOPLIFTING                   | 1500 E ILLINOIS AVE           | 4/28/2020     | P4          |
| С          | THEFT 3D SHOPLIFTING                   | 1500 E ILLINOIS AVE           | 4/30/2020     | P2          |
| С          | THEFT 3D SHOPLIFTING                   | 900 E SHARP AVE               | 4/30/2020     | P4          |
| С          | THEFT 3D SHOPLIFTING                   | 900 E SHARP AVE               | 4/30/2020     | P4          |
| С          | THEFT 3D VEHICLE PARTS AND ACCESSORIES | 2800 N CINCINNATI ST          | 4/28/2020     | P4          |
| С          | THEFT 3D VEHICLE PARTS AND ACCESSORIES | 3000 N NEVADA ST              | 4/29/2020     | P4          |
| С          | THEFT OF MOTOR VEHICLE                 | 1800 E ILLINOIS AVE           | 4/26/2020     | P4          |
| <u>SPB</u> | <u>44MI</u>                            |                               |               |             |
| С          | ASSAULT 2D                             | 2500 N HAVEN ST               | 4/30/2020     | P4          |
| С          | ASSAULT 2D                             | 2600 N MARKET ST              | 5/2/2020      | P4          |
| С          | THEFT 3D ALL OTHER                     | 4100 E MONTGOMERY AVE         | 4/26/2020     | P4          |
|            |                                        |                               |               |             |