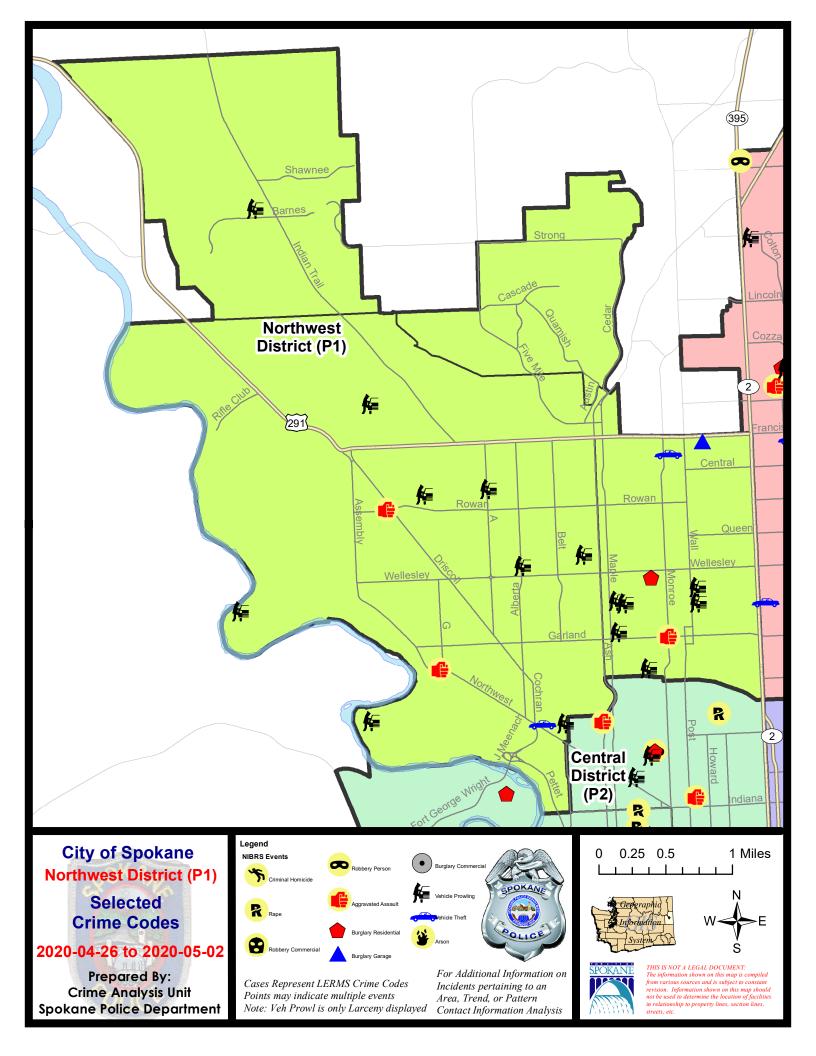

#### **NW - Northwest District (P1)**

#### NW - Northwest District (P1)

| <u>A/C</u> | Offense Statute                        | <u>Address</u>              | Reported Date | <u>Dist</u> |
|------------|----------------------------------------|-----------------------------|---------------|-------------|
| SPA        | 1BS                                    |                             |               |             |
| С          | THEFT 3D FROM MOTOR VEHICLE            | 4100 W WOODSIDE AVE         | 4/28/2020     | P1          |
| SPA        | 1IT                                    |                             |               |             |
| С          | THEFT 3D ALL OTHER                     | 5400 W BARNES RD            | 4/28/2020     | P1          |
| С          | THEFT 3D ALL OTHER                     | 9900 N INDIAN TRAIL RD      | 4/30/2020     | P1          |
| С          | THEFT 3D FROM MOTOR VEHICLE            | 5400 W BARNES RD            | 4/28/2020     | P1          |
| SPA        | 1NH                                    |                             |               |             |
| С          | ASSAULT 2D                             | W GARLAND AVE / N MONROE ST | 4/26/2020     | P1          |
| Α          | BURGLARY 2D GARAGE                     | 6200 N STEVENS ST           | 4/28/2020     | P1          |
| С          | RESIDENTIAL BURGLARY                   | 4500 N JEFFERSON ST         | 5/1/2020      | P2          |
| С          | THEFT 2D ALL OTHER                     | 4500 N DIVISION ST          | 4/29/2020     | P2          |
| С          | THEFT 2D ALL OTHER                     | 1000 W GARLAND AVE          | 5/1/2020      | P1          |
| С          | THEFT 2D FROM MOTOR VEHICLE            | 3900 N WALNUT ST            | 5/2/2020      | P1          |
| С          | THEFT 3D FROM BUILDING                 | 1000 W GARLAND AVE          | 4/27/2020     | P1          |
| С          | THEFT 3D FROM MOTOR VEHICLE            | 4400 N HOWARD ST            | 4/26/2020     | P1          |
| С          | THEFT 3D FROM MOTOR VEHICLE            | 4200 N CEDAR ST             | 5/1/2020      | P1          |
| С          | THEFT 3D FROM MOTOR VEHICLE            | 4300 N WALNUT ST            | 5/1/2020      | P1          |
| С          | THEFT 3D FROM MOTOR VEHICLE            | 1100 W GLASS AVE            | 5/2/2020      | P1          |
| С          | THEFT 3D VEHICLE PARTS AND ACCESSORIES | 4400 N HOWARD ST            | 4/26/2020     | P1          |
| С          | THEFT OF A FIREARM FROM MOTOR VEHICLE  | 4200 N HOWARD ST            | 5/2/2020      | P1          |
| С          | THEFT OF MOTOR VEHICLE                 | 900 W DALKE AVE             | 4/28/2020     | P1          |
| <u>SPA</u> | 1 <u>NW</u>                            |                             |               |             |
| С          | ASSAULT 1D                             | 3500 W NORTHWEST BLVD       | 4/26/2020     | P1          |
| С          | HARASSMENT FELONY WEAPON INVOLVED      | 4000 W ROWAN AVE            | 5/1/2020      | P1          |
| С          | MAIL THEFT                             | 2500 W ROWAN AVE            | 4/27/2020     | P1          |
| С          | THEFT 2D FROM MOTOR VEHICLE            | 4400 N AUBREY L WHITE PKWY  | 4/26/2020     | P1          |
| С          | THEFT 2D FROM MOTOR VEHICLE            | 4400 W DOWNRIVER DR         | 4/29/2020     | P1          |
| С          | THEFT 3D ALL OTHER                     | 2700 W KIERNAN AVE          | 4/30/2020     | P2          |
| С          | THEFT 3D ALL OTHER                     | 2100 W YORK AVE             | 5/1/2020      | P1          |
| С          | THEFT 3D ALL OTHER                     | 6100 N COCHRAN ST           | 5/2/2020      | P1          |
| С          | THEFT 3D ALL OTHER                     | 5200 N DRISCOLL BLVD        | 5/2/2020      | P1          |
| С          | THEFT 3D FROM MOTOR VEHICLE            | 4900 N ELM ST               | 4/26/2020     | P1          |
| С          | THEFT 3D FROM MOTOR VEHICLE            | 5700 N A ST                 | 4/26/2020     | P1          |
| Α          | THEFT 3D FROM MOTOR VEHICLE            | 2500 W BROAD AVE            | 4/28/2020     | P1          |
| С          | THEFT 3D FROM MOTOR VEHICLE            | 2100 W CLEVELAND AVE        | 5/2/2020      | P1          |
| С          | THEFT 3D FROM MOTOR VEHICLE            | 5700 N FLEMING ST           | 5/2/2020      | P1          |
| С          | THEFT 3D SHOPLIFTING                   | 2100 W NORTHWEST BLVD       | 5/2/2020      | P1          |
| С          | THEFT 3D VEHICLE PARTS AND ACCESSORIES | 1800 W WELLESLEY AVE        | 4/28/2020     | P1          |

| A/C | Offense Statute                        | Address              | Reported Date | <u>Dist</u> |
|-----|----------------------------------------|----------------------|---------------|-------------|
| С   | THEFT OF A FIREARM ALL OTHER LOCATIONS | 3000 W BISMARK AVE   | 5/2/2020      | P1          |
| С   | THEFT OF MOTOR VEHICLE                 | 2400 W CLEVELAND AVE | 4/29/2020     | P1          |