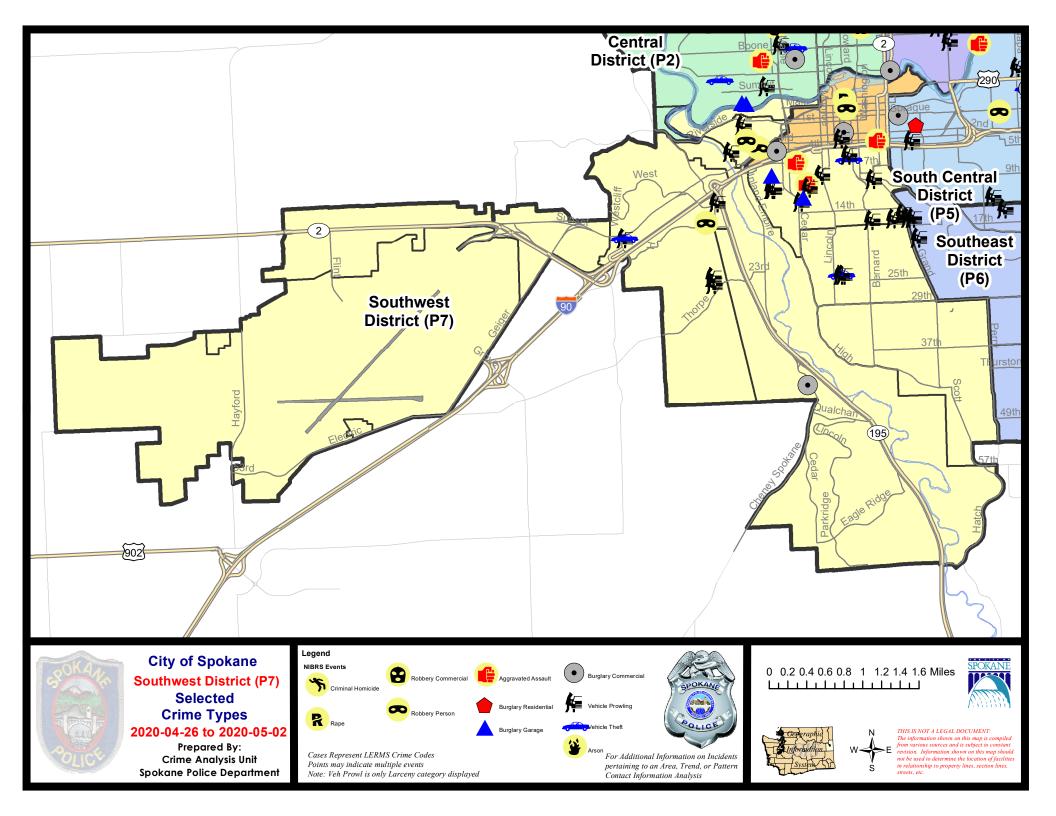

#### SW - Southwest District (P7)

#### **Preliminary IBR Counts**

|           |                                                                                                                  | 7 Da                        | ay Compari                             | ison                                             | 28 D                               | 28 Day Comparison                    |                                                |                                         | YTD Comparison                |                                                |  |
|-----------|------------------------------------------------------------------------------------------------------------------|-----------------------------|----------------------------------------|--------------------------------------------------|------------------------------------|--------------------------------------|------------------------------------------------|-----------------------------------------|-------------------------------|------------------------------------------------|--|
| NIBRS Ca  | ategories (Part 1 Selected)                                                                                      | Current                     | Prior                                  | Percent                                          | Current                            | Prior                                | Percent                                        | Current                                 | Prior                         | Percent                                        |  |
| Violent   | Criminal Homicide Rape Robbery - Commercial Robbery - Person Aggravated Assault - Non DV Aggravated Assault - DV | 0<br>0<br>0<br>3<br>0<br>2  | 0 1 0 1 0 0                            | -100.00%<br>200.00%<br>-100.00%                  | 0<br>2<br>0<br>5<br>1<br>5         | 0 0 0 1 3 1                          | 400.00%<br>-66.67%<br>400.00%                  | 0<br>11<br>2<br>8<br>9<br>12            | 0<br>10<br>0<br>7<br>20<br>12 | 10.00%<br>14.29%<br>-55.00%<br>0.00%           |  |
| Property  | Violent Total:  Burglary - Residential  Burglary Garage  Burglary Commercial  Larceny  Vehicle Theft  Arson      | 0<br>2<br>1<br>30<br>3<br>0 | 2<br>4<br>1<br>29<br>1<br>0            | -100.00%<br>-50.00%<br>0.00%<br>3.45%<br>200.00% | 13<br>4<br>7<br>6<br>108<br>7<br>0 | 5<br>8<br>3<br>68<br>6<br>1          | -20.00% -12.50% 100.00% 58.82% 16.67% -100.00% | 36<br>24<br>26<br>391<br>58<br>2        | 52<br>24<br>22<br>370<br>34   | -14.29%  -30.77%  0.00%  18.18%  5.68%  70.59% |  |
|           | Property Total:                                                                                                  | 36                          | 37                                     | -2.70%                                           | 132                                | 91                                   | 45.05%                                         | 537                                     | 502                           | 6.97%                                          |  |
| Prelimina | ry Part 1 Crime Totals:                                                                                          | 41                          | 40                                     | 2.50%                                            | 145                                | 96                                   | 51.04%                                         | 579                                     | 551                           | 5.08%                                          |  |
|           | Current 7 Day Period:<br>Current 28 Day Period:<br>Current YTD Day Period:                                       | 4                           | /26/2020 -<br>4/5/2020 -<br>1/1/2020 - |                                                  | Prior 28                           | oay Period<br>Day Perio<br>D Period: |                                                | 4/19/2020 -<br>3/8/2020 -<br>1/1/2019 - | 4/4/2020                      |                                                |  |
|           |                                                                                                                  |                             |                                        |                                                  |                                    |                                      |                                                | _                                       |                               |                                                |  |