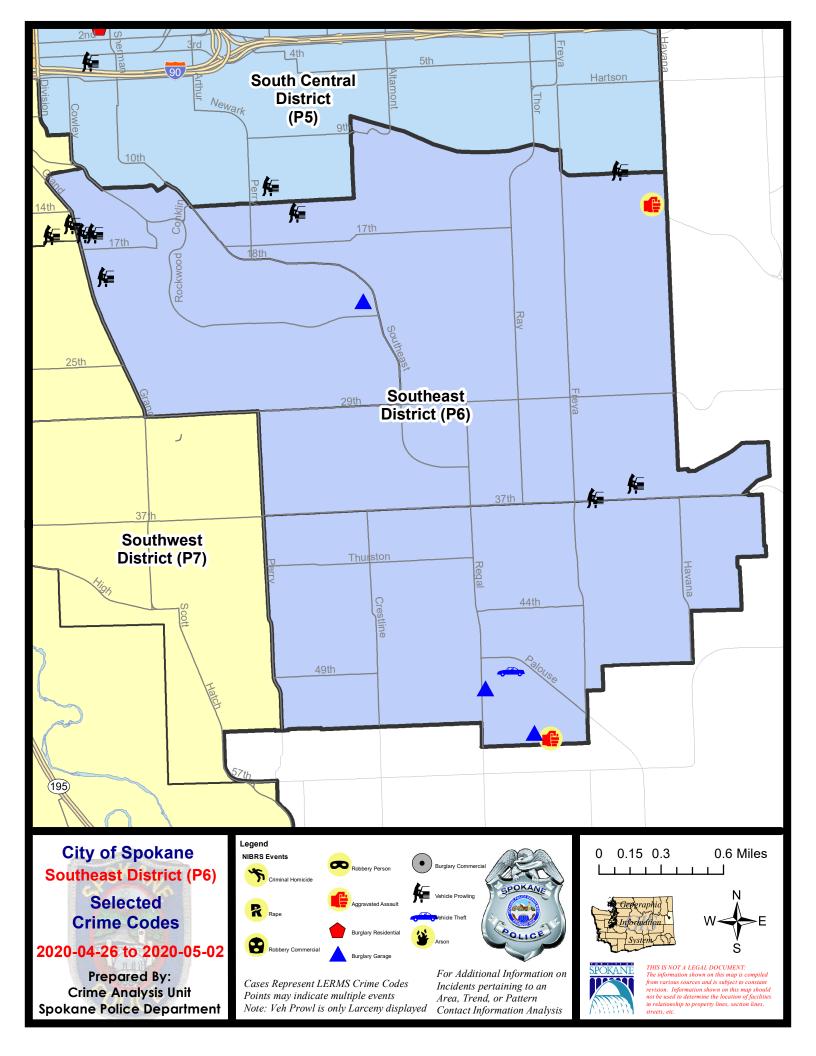

#### SE - Southeast District (P6)

#### **Preliminary IBR Counts**

|           |                             | 7 Day Comparison |            | 28 Day Comparison |           |           | YTD Comparison |             |           |          |
|-----------|-----------------------------|------------------|------------|-------------------|-----------|-----------|----------------|-------------|-----------|----------|
| NIBRS Ca  | ategories (Part 1 Selected) | Current          | Prior      | Percent           | Current   | Prior     | Percent        | Current     | Prior     | Percent  |
| /iolent   | Criminal Homicide           | 0                | 0          |                   | 0         | 0         |                | 0           | 0         |          |
|           | Rape                        | 0                | 0          |                   | 0         | 0         |                | 2           | 4         | -50.00%  |
|           | Robbery - Commercial        | 0                | 0          |                   | 1         | 0         |                | 3           | 1         | 200.00%  |
|           | Robbery - Person            | 0                | 1          | -100.00%          | 1         | 1         | 0.00%          | 4           | 4         | 0.00%    |
|           | Aggravated Assault - Non DV | 2                | 0          |                   | 2         | 1         | 100.00%        | 4           | 8         | -50.00%  |
|           | Aggravated Assault - DV     | 0                | 0          |                   | 1         | 1         | 0.00%          | 11          | 7         | 57.14%   |
|           | Violent Total:              | 2                | 1          | 100.00%           | 5         | 3         | 66.67%         | 24          | 24        | 0.00%    |
| Property  | Burglary - Residential      | 0                | 1          | -100.00%          | 4         | 3         | 33.33%         | 27          | 15        | 80.00%   |
|           | Burglary Garage             | 3                | 3          | 0.00%             | 14        | 8         | 75.00%         | 34          | 20        | 70.00%   |
|           | <b>Burglary Commercial</b>  | 0                | 1          | -100.00%          | 3         | 3         | 0.00%          | 7           | 5         | 40.00%   |
|           | Larceny                     | 13               | 5          | 160.00%           | 50        | 47        | 6.38%          | 203         | 177       | 14.69%   |
|           | Vehicle Theft               | 1                | 2          | -50.00%           | 4         | 2         | 100.00%        | 23          | 21        | 9.52%    |
|           | Arson                       | 0                | 0          |                   | 0         | 0         |                | 0           | 1         | -100.00% |
|           | Property Total:             | 17               | 12         | 41.67%            | 75        | 63        | 19.05%         | 294         | 239       | 23.01%   |
| Prelimina | ry Part 1 Crime Totals:     | 19               | 13         | 46.15%            | 80        | 66        | 21.21%         | 318         | 263       | 20.91%   |
|           | Current 7 Day Period:       | 4/               | 26/2020 -  | 5/2/2020          | Prior 7 D | ay Period | :              | 4/19/2020 - | 4/25/2020 |          |
|           | Current 28 Day Period:      | 4                | 1/5/2020 - | 5/2/2020          | Prior 28  | Day Perio | d:             | 3/8/2020 -  | 4/4/2020  |          |
|           | Current YTD Day Period:     | 1                | 1/1/2020 - | 5/2/2020          | Prior YTI | D Period: |                | 1/1/2019 -  | 5/2/2019  |          |