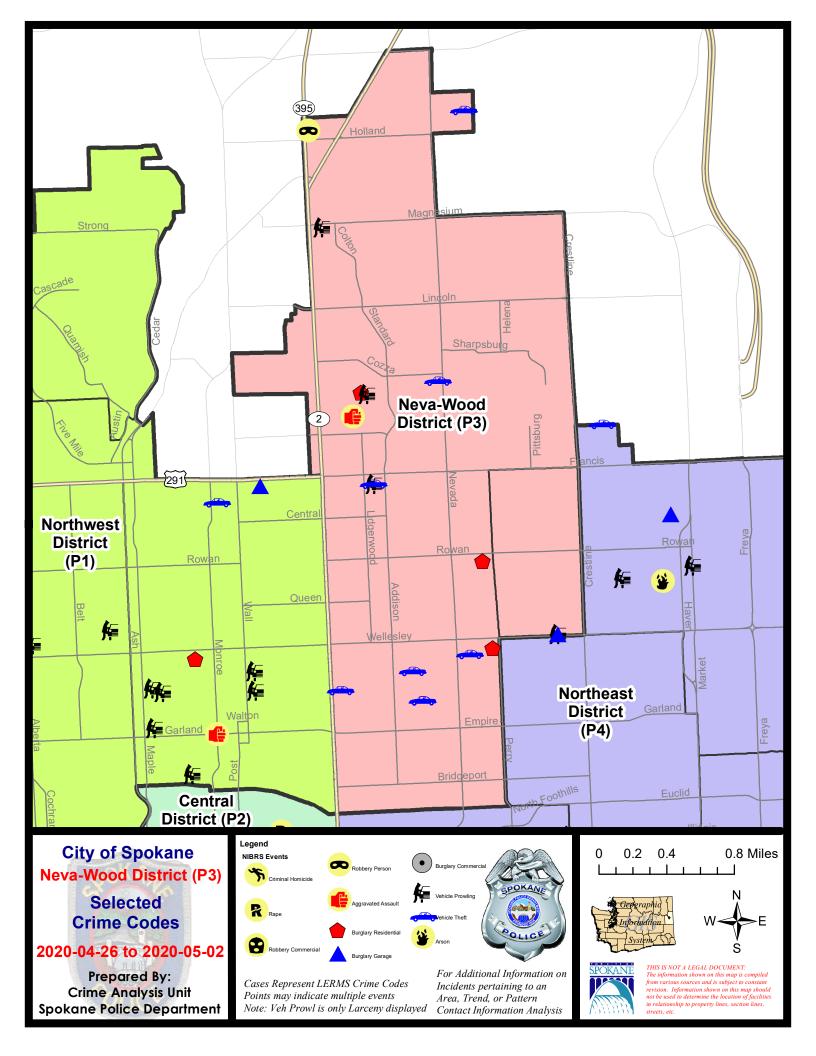

#### NE - Neva-Wood District (P3)

#### **Preliminary IBR Counts**

|           |                                                                                                                  | 7 Da                       | y Compari              | son                                               | 28 D                       | ay Compai                            | rison                                                       | YT                                | D Comparis                         | on                                                      |
|-----------|------------------------------------------------------------------------------------------------------------------|----------------------------|------------------------|---------------------------------------------------|----------------------------|--------------------------------------|-------------------------------------------------------------|-----------------------------------|------------------------------------|---------------------------------------------------------|
| NIBRS Ca  | ntegories (Part 1 Selected)                                                                                      | Current                    | Prior                  | Percent                                           | Current                    | Prior                                | Percent                                                     | Current                           | Prior                              | Percent                                                 |
| Violent   | Criminal Homicide Rape Robbery - Commercial Robbery - Person Aggravated Assault - Non DV Aggravated Assault - DV | 0<br>1<br>0<br>1<br>1<br>0 | 0<br>0<br>0<br>0<br>0  | -100.00%                                          | 0<br>1<br>0<br>1<br>4<br>6 | 0<br>1<br>5<br>2<br>7                | 0.00%<br>-100.00%<br>-50.00%<br>-42.86%<br>500.00%          | 1<br>8<br>16<br>12<br>18<br>16    | 0<br>12<br>10<br>12<br>23<br>18    | -33.33%<br>60.00%<br>0.00%<br>-21.74%<br>-11.11%        |
| Property  | Violent Total:  Burglary - Residential  Burglary Garage  Burglary Commercial  Larceny  Vehicle Theft  Arson      | 3<br>1<br>0<br>21<br>8     | 1<br>1<br>0<br>30<br>4 | 200.00%<br>200.00%<br>0.00%<br>-30.00%<br>100.00% | 11<br>8<br>4<br>107<br>20  | 11<br>9<br>10<br>155<br>12           | -25.00%<br>0.00%<br>-11.11%<br>-60.00%<br>-30.97%<br>66.67% | 71<br>38<br>28<br>36<br>695<br>85 | 75<br>45<br>43<br>19<br>787<br>109 | -5.33%  -15.56% -34.88% 89.47% -11.69% -22.02% -100.00% |
|           | Property Total:                                                                                                  | 33                         | 36                     | -8.33%                                            | 150                        | 197                                  | -23.86%                                                     | 882                               | 1006                               | -12.33%                                                 |
| Prelimina | ry Part 1 Crime Totals:                                                                                          | 36                         | 37                     | -2.70%                                            | 162                        | 213                                  | -23.94%                                                     | 953                               | 1081                               | -11.84%                                                 |
|           | Current 7 Day Period: Current 28 Day Period: Current YTD Day Period:                                             | 2                          | 1/5/2020 -             | 5/2/2020<br>5/2/2020<br>5/2/2020                  | Prior 28                   | oay Period<br>Day Perio<br>D Period: |                                                             |                                   | 4/25/2020<br>4/4/2020<br>5/2/2019  | 1                                                       |

#### NE - Neva-Wood District (P3)

| A/C        | Offense Statute                        | <u>Address</u>       | Reported Date | <u>Dist</u> |
|------------|----------------------------------------|----------------------|---------------|-------------|
| SPB        | 3NL                                    |                      |               |             |
| С          | ASSAULT 1D                             | 200 E WEDGEWOOD AVE  | 4/28/2020     | P4          |
| С          | MAIL THEFT                             | 900 E RICH AVE       | 4/29/2020     | Р3          |
| С          | MAIL THEFT                             | 1200 E WESTVIEW CT   | 4/30/2020     | Р3          |
| С          | RAPE OF A CHILD-1D (SODOMY)            |                      | 4/26/2020     | P4          |
| С          | RESIDENTIAL BURGLARY                   | 1200 E NORTH AVE     | 4/26/2020     | Р3          |
| С          | RESIDENTIAL BURGLARY                   | 7000 N COLTON ST     | 4/28/2020     | P4          |
| С          | RESIDENTIAL BURGLARY                   | 1300 E HOFFMAN AVE   | 4/29/2020     | P4          |
| С          | ROBBERY 1D PERSON                      | 9600 N DIVISION ST   | 4/26/2020     | P4          |
| С          | THEFT 2D ALL OTHER                     | 6600 N DIVISION ST   | 5/2/2020      | P3          |
| С          | THEFT 2D SHOPLIFTING                   | 6500 N NEVADA ST     | 5/2/2020      | P3          |
| С          | THEFT 3D ALL OTHER                     | 9300 N NEWPORT HWY   | 4/28/2020     | Р3          |
| С          | THEFT 3D CITY ALL OTHER                | 1300 E GORDON AVE    | 4/28/2020     | P4          |
| С          | THEFT 3D CITY SHOPLIFTING              | 9200 N NEVADA ST     | 4/26/2020     | P4          |
| С          | THEFT 3D CITY SHOPLIFTING              | 9200 N COLTON ST     | 4/29/2020     | P4          |
| С          | THEFT 3D CITY SHOPLIFTING              | 9200 N NEVADA ST     | 5/2/2020      | P4          |
| С          | THEFT 3D FROM BUILDING                 | 6900 N WISCOMB ST    | 4/29/2020     | P3          |
| С          | THEFT 3D FROM MOTOR VEHICLE            | 7000 N COLTON ST     | 4/28/2020     | P3          |
| С          | THEFT 3D FROM MOTOR VEHICLE            | 0 E PINE RIDGE CT    | 5/2/2020      | P2          |
| С          | THEFT 3D FROM MOTOR VEHICLE            | 6200 N ASTOR ST      | 5/2/2020      | P1          |
| С          | THEFT 3D SHOPLIFTING                   | 9100 N DIVISION ST   | 4/26/2020     | P3          |
| С          | THEFT 3D SHOPLIFTING                   | 6600 N DIVISION ST   | 5/2/2020      | P3          |
| Α          | THEFT 3D VEHICLE PARTS AND ACCESSORIES | 8400 N NEVADA ST     | 4/29/2020     | P3          |
| С          | THEFT 3D VEHICLE PARTS AND ACCESSORIES | 5900 N PERRY ST      | 5/2/2020      | P3          |
| С          | THEFT OF MOTOR VEHICLE                 | 1100 E PRINCETON AVE | 4/26/2020     | P3          |
| С          | THEFT OF MOTOR VEHICLE                 | 0 E RICH AVE         | 4/26/2020     | P4          |
| С          | THEFT OF MOTOR VEHICLE                 | 7200 N NEVADA ST     | 4/27/2020     | P4          |
| Α          | THEFT OF MOTOR VEHICLE                 | 600 E LACROSSE AVE   | 4/29/2020     | P3          |
| С          | THEFT OF MOTOR VEHICLE                 | 500 E HEROY AVE      | 4/30/2020     | P3          |
| Α          | THEFT OF MOTOR VEHICLE                 | 600 E LACROSSE AVE   | 4/30/2020     | P3          |
| С          | THEFT OF MOTOR VEHICLE                 | 1200 E WESTVIEW CT   | 4/30/2020     | P3          |
| С          | THEFT OF MOTOR VEHICLE                 | 6200 N ASTOR ST      | 5/2/2020      | P1          |
| <u>SPB</u> | 3 <u>WH</u>                            |                      |               |             |
| С          | BURGLARY 2D GARAGE                     | 1800 E WELLESLEY AVE | 4/29/2020     | P3          |
| С          | THEFT 2D ALL OTHER                     | 1500 E BISMARK AVE   | 4/29/2020     | Р3          |
| С          | THEFT 2D FROM BUILDING                 | 1600 E CROWN AVE     | 4/27/2020     | Р3          |
| Α          | THEFT 3D FROM MOTOR VEHICLE            | 1800 E WELLESLEY AVE | 4/27/2020     | Р3          |
| С          | THEFT 3D VEHICLE PARTS AND ACCESSORIES | 1400 E FRANCIS AVE   | 4/28/2020     | Р3          |
|            |                                        |                      |               |             |