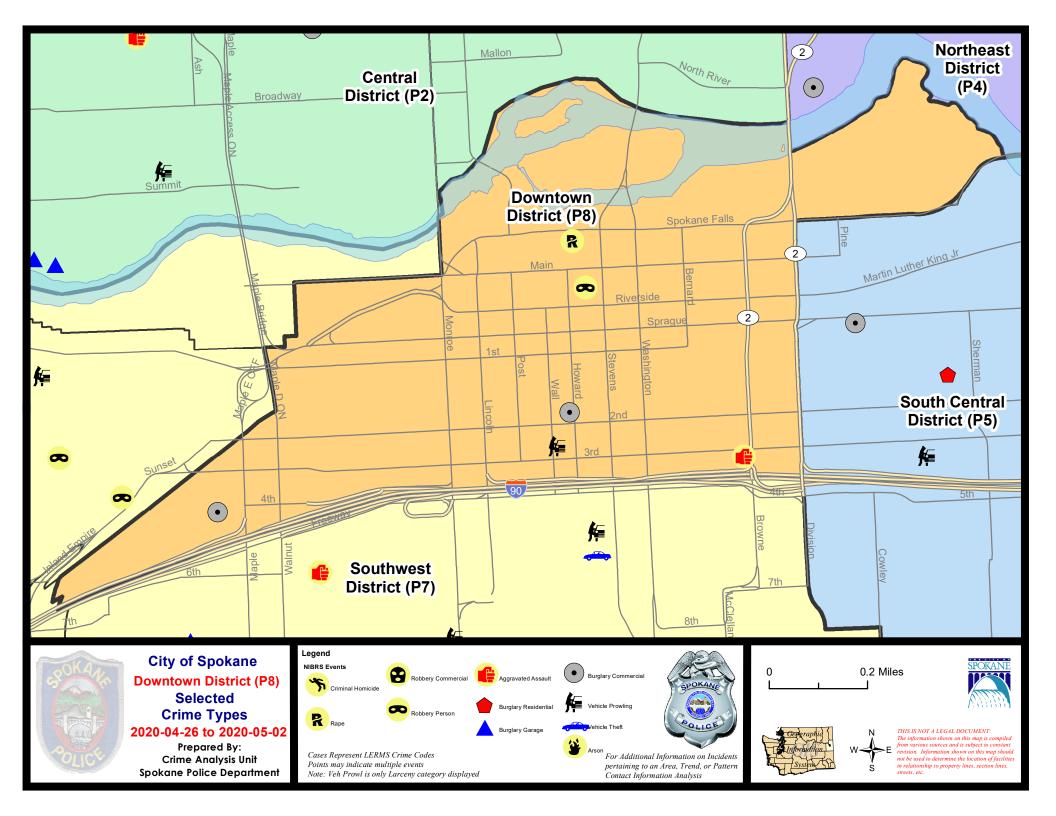

|                            |                             |                                         |                            |                                     |                                                     | _                                       |                                |                                                  |

Prepared by SPD Crime Analysis Office - Monday, May 4, 2020

NOTE: SPD moved from UCR to the NIBRS reporting standard on 10/4/16 following the transition to a new RMS System. Numbers on CompStat reports prior to this date should not be used as a comparison to those on this report. Additional info on these reporting standards can be found on the FBI website: https://ucr.fbi.gov/nibrs-overview





#### SW - Downtown District (P8)



| A/C | Offense Statute             | <u>Address</u>           | Reported Date | <u>Dist</u> |
|-----|-----------------------------|--------------------------|---------------|-------------|
| SPD | 8RS                         |                          |               |             |
| С   | ASSAULT 2D                  | 100 W 3RD AVE            | 5/1/2020      | P8          |
| С   | BURGLARY 2D COMMERCIAL      | 100 S HOWARD ST          | 4/28/2020     | P8          |
| С   | BURGLARY 2D COMMERCIAL      | 1600 W 4TH AVE           | 4/29/2020     | P7          |
| С   | MAIL THEFT                  | 100 W 3RD AVE            | 4/27/2020     | P8          |
| С   | MAIL THEFT                  | 500 W SPRAGUE AVE        | 4/28/2020     | P8          |
|