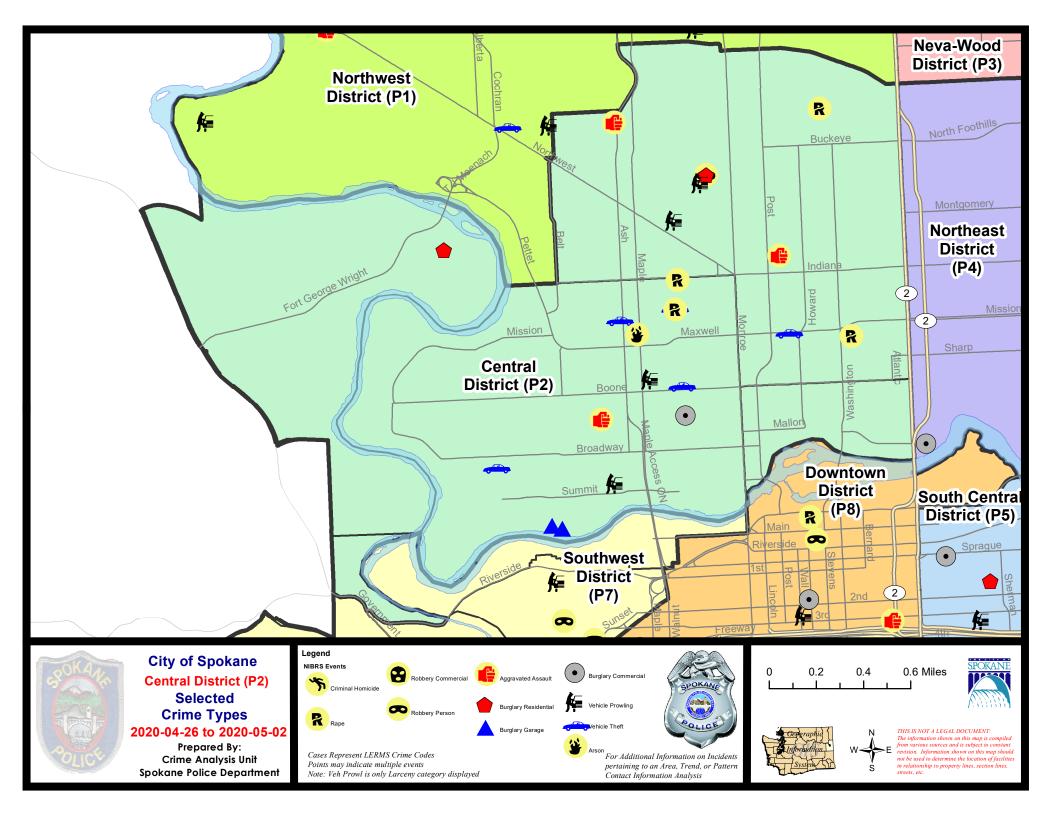

#### **NW - North Central District (P2)**

#### **Preliminary IBR Counts**

|           |                                                                                                                              | 7 Da                        | ny Compari                 | son                                     | 28 Da                        | ay Compar                             | rison                                                    | YT                                      | D Comparis                       | on                                                        |
|-----------|------------------------------------------------------------------------------------------------------------------------------|-----------------------------|----------------------------|-----------------------------------------|------------------------------|---------------------------------------|----------------------------------------------------------|-----------------------------------------|----------------------------------|-----------------------------------------------------------|
| NIBRS Ca  | ategories (Part 1 Selected)                                                                                                  | Current                     | Prior                      | Percent                                 | Current                      | Prior                                 | Percent                                                  | Current                                 | Prior                            | Percent                                                   |
| Violent   | Criminal Homicide Rape Robbery - Commercial Robbery - Person Aggravated Assault - Non DV Aggravated Assault - DV             | 0<br>4<br>0<br>1<br>1<br>2  | 0<br>0<br>0<br>0<br>0      | 100.00%                                 | 0<br>6<br>0<br>1<br>3<br>4   | 0<br>2<br>1<br>4<br>4<br>6            | 200.00%<br>-100.00%<br>-75.00%<br>-25.00%<br>-33.33%     | 0<br>11<br>2<br>13<br>12<br>16          | 0<br>19<br>4<br>7<br>27<br>16    | -42.11%<br>-50.00%<br>85.71%<br>-55.56%<br>0.00%          |
| Property  | Violent Total:  Burglary - Residential  Burglary Garage  Burglary Commercial  Larceny  Vehicle Theft  Arson  Property Total: | 2<br>2<br>1<br>16<br>5<br>1 | 1<br>0<br>0<br>8<br>4<br>0 | 700.00%<br>100.00%<br>100.00%<br>25.00% | 9<br>2<br>2<br>64<br>18<br>1 | 15<br>3<br>7<br>77<br>15<br>1         | -17.65%  -40.00% -33.33% -71.43% -16.88% 20.00%  -18.64% | 49<br>16<br>10<br>375<br>81<br>3        | 50<br>25<br>20<br>446<br>51<br>1 | -26.03%  -2.00% -36.00% -50.00%  -15.92%  58.82%  200.00% |
| Prelimina | ry Part 1 Crime Totals:                                                                                                      | 35                          | 14                         | 150.00%                                 | 110                          | 135                                   | -18.52%                                                  | 588                                     | 666                              | -11.71%                                                   |
|           | Current 7 Day Period: Current 28 Day Period: Current YTD Day Period:                                                         | 2                           | 1/5/2020 -                 | 5/2/2020<br>5/2/2020<br>5/2/2020        | Prior 28                     | eay Period<br>Day Period<br>D Period: |                                                          | 4/19/2020 -<br>3/8/2020 -<br>1/1/2019 - | 4/4/2020                         |                                                           |

#### NW - Central District (P2)

| A/C        | Offense Statute                        | <u>Address</u>        | Reported Date | <u>Dist</u> |
|------------|----------------------------------------|-----------------------|---------------|-------------|
| SPA        | 2EG                                    |                       |               |             |
| С          | ASSAULT 2D                             | 1700 W CLEVELAND AVE  | 5/1/2020      | P1          |
| С          | ASSAULT 2D                             | 700 W SHANNON AVE     | 5/1/2020      | P1          |
| С          | BURGLARY 1D FROM RESIDENCE             | 1100 W YORK AVE       | 5/1/2020      | P1          |
| С          | RAPE 2D                                |                       | 4/26/2020     | P1          |
| С          | RAPE 2D                                |                       | 4/30/2020     | P2          |
| Α          | ROBBERY 1D PERSON                      | 1100 W YORK AVE       | 5/1/2020      | P1          |
| С          | THEFT 2D ALL OTHER                     | 400 W KNOX AVE        | 4/27/2020     | P2          |
| С          | THEFT 2D VEHICLE PARTS AND ACCESSORIES | 600 W KNOX AVE        | 4/30/2020     | P2          |
| С          | THEFT 3D ALL OTHER                     | 2000 N MADISON ST     | 4/29/2020     | P2          |
| С          | THEFT 3D ALL OTHER                     | 1900 N HOWARD ST      | 5/1/2020      | P2          |
| С          | THEFT 3D FROM BUILDING                 | 800 W MAXWELL AVE     | 4/28/2020     | P2          |
| С          | THEFT 3D FROM MOTOR VEHICLE            | 1300 W MONTGOMERY AVE | 4/28/2020     | P2          |
| С          | THEFT 3D FROM MOTOR VEHICLE            | 2500 N JEFFERSON ST   | 4/29/2020     | P2          |
| С          | THEFT 3D SHOPLIFTING                   | 2500 N MONROE ST      | 4/27/2020     | P2          |
| С          | THEFT OF MOTOR VEHICLE                 | 600 W MAXWELL AVE     | 5/1/2020      | P2          |
| <u>SPA</u> | <u>2WC</u>                             |                       |               |             |
| С          | ARSON 1D                               | 1500 N MAPLE ST       | 4/29/2020     | P2          |
| С          | ASSAULT 2D                             | 1800 W DEAN AVE       | 4/28/2020     | P2          |
| С          | BURGLARY 2D COMMERCIAL                 | 1300 W DEAN AVE       | 5/1/2020      | P2          |
| С          | BURGLARY 2D GARAGE                     | 2100 W FALLS AVE      | 4/27/2020     | P2          |
| С          | BURGLARY 2D GARAGE                     | 2100 W FALLS AVE      | 4/27/2020     | P2          |
| С          | MAIL THEFT                             | 1000 W AUGUSTA AVE    | 4/26/2020     | P2          |
| С          | MAIL THEFT                             | 2000 W SPOFFORD AVE   | 4/26/2020     | P2          |
| С          | MAIL THEFT                             | 1700 N PETTET DR      | 4/28/2020     | P2          |
| С          | RAPE 1D                                |                       | 4/28/2020     | P2          |
| С          | RAPE 2D                                |                       | 4/26/2020     | P1          |
| С          | THEFT 2D FROM MOTOR VEHICLE            | 1500 W SHARP AVE      | 4/29/2020     | P2          |
| С          | THEFT 3D ALL OTHER                     | 2000 W BROADWAY AVE   | 4/27/2020     | P2          |
| С          | THEFT 3D ALL OTHER                     | 2700 W MALLON AVE     | 4/30/2020     | P2          |
| С          | THEFT 3D ALL OTHER                     | 2000 W COLLEGE AVE    | 5/2/2020      | P2          |
| С          | THEFT 3D FROM MOTOR VEHICLE            | 1800 W BRIDGE AVE     | 4/27/2020     | P2          |
| С          | THEFT OF MOTOR VEHICLE                 | 2500 W COLLEGE AVE    | 4/27/2020     | P1          |
| С          | THEFT OF MOTOR VEHICLE                 | 1300 W BOONE AVE      | 4/27/2020     | P2          |
| С          | THEFT OF MOTOR VEHICLE                 | 1600 N ASH ST         | 4/29/2020     | P2          |
| С          | THEFT OF MOTOR VEHICLE                 | 1300 W AUGUSTA AVE    | 5/1/2020      | P2          |
| <u>SPA</u> | 2WH                                    |                       |               |             |
| Α          | RESIDENTIAL BURGLARY                   | 2800 W ELLIOTT DR     | 4/26/2020     | P1          |