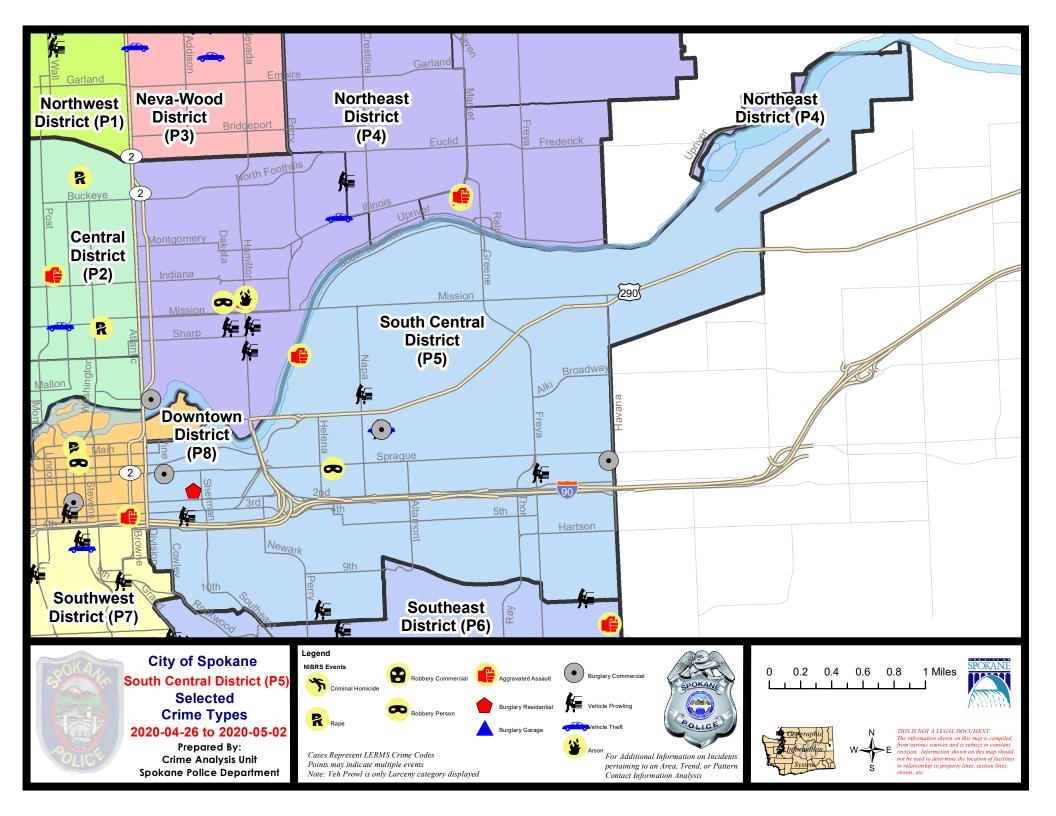

#### **SE - South Central District (P5)**

#### SE - South Central District (P5)

| A/C | Offense Statute                        | <u>Address</u>                      | Reported Date | <u>Dist</u> |
|-----|----------------------------------------|-------------------------------------|---------------|-------------|
| SPC | <u>5EC</u>                             |                                     |               |             |
| С   | BURGLARY 2D COMMERCIAL                 | 100 E SPRAGUE AVE                   | 4/27/2020     | P5          |
| С   | BURGLARY 2D COMMERCIAL                 | 300 N LEE ST                        | 4/28/2020     | P5          |
| С   | BURGLARY 2D COMMERCIAL                 | 300 N LEE ST                        | 4/28/2020     | P5          |
| С   | BURGLARY 2D COMMERCIAL                 | 4200 E SPRAGUE AVE                  | 4/29/2020     | P6          |
| С   | BURGLARY 2D FENCED AREA                | 3600 E BROADWAY AVE                 | 5/1/2020      | P5          |
| С   | BURGLARY 2D GARAGE                     | 0 S MADELIA ST                      | 4/28/2020     | P5          |
| С   | MAIL THEFT                             | 600 S IVORY ST                      | 4/28/2020     | P5          |
| С   | RESIDENTIAL BURGLARY                   | 400 E PACIFIC AVE                   | 4/29/2020     | P6          |
| С   | ROBBERY 1D PERSON                      | 0 S MADELIA ST                      | 5/2/2020      | P6          |
| С   | THEFT 2D ALL OTHER                     | 900 E HARTSON AVE                   | 4/28/2020     | P5          |
| С   | THEFT 2D ALL OTHER                     | 1100 E 10TH AVE                     | 4/29/2020     | P5          |
| С   | THEFT 2D FROM BUILDING                 | 100 E SPRAGUE AVE                   | 4/27/2020     | P5          |
| С   | THEFT 2D SHOPLIFTING                   | 3000 E SPRAGUE AVE                  | 4/28/2020     | P5          |
| С   | THEFT 3D ALL OTHER                     | 100 E 3RD AVE                       | 4/27/2020     | P5          |
| С   | THEFT 3D ALL OTHER                     | 2000 E HARTSON AVE                  | 4/27/2020     | P5          |
| С   | THEFT 3D FROM BUILDING                 | 200 E 2ND AVE                       | 4/26/2020     | P5          |
| С   | THEFT 3D FROM BUILDING                 | 1800 E PACIFIC AVE                  | 4/27/2020     | P5          |
| С   | THEFT 3D FROM MOTOR VEHICLE            | 300 S CHANDLER ST                   | 4/27/2020     | P5          |
| С   | THEFT 3D FROM MOTOR VEHICLE            | 3600 E PACIFIC AVE                  | 4/28/2020     | P5          |
| С   | THEFT 3D FROM MOTOR VEHICLE            | 300 N LEE ST                        | 4/28/2020     | P5          |
| С   | THEFT 3D FROM MOTOR VEHICLE            | 1500 E 13TH AVE                     | 4/29/2020     | P5          |
| С   | THEFT 3D FROM MOTOR VEHICLE            | 4000 E 13TH AVE                     | 5/1/2020      | P5          |
| С   | THEFT 3D SHOPLIFTING                   | 4200 E SPRAGUE AVE                  | 4/30/2020     | P5          |
| С   | THEFT OF A FIREARM FROM BUILDING       | 2500 E SPRAGUE AVE                  | 4/28/2020     | P5          |
| С   | THEFT OF MOTOR VEHICLE                 | 300 N LEE ST                        | 4/28/2020     | P5          |
| SPC | <u>5GP</u>                             |                                     |               |             |
| С   | ASSAULT 2D                             | E DESMET AVE / N SOUTH RIVERTON AVE | 4/30/2020     | P6          |
| С   | THEFT 3D ALL OTHER                     | 2100 E SINTO AVE                    | 4/29/2020     | P5          |
| Α   | THEFT 3D CITY FROM MOTOR VEHICLE       | 700 N NAPA ST                       | 4/29/2020     | P6          |
| С   | THEFT 3D SHOPLIFTING                   | 1900 E MISSION AVE                  | 4/27/2020     | P5          |
| С   | THEFT 3D VEHICLE PARTS AND ACCESSORIES | 2200 E BOONE AVE                    | 5/1/2020      | P5          |
|     |                                        |                                     |               |             |