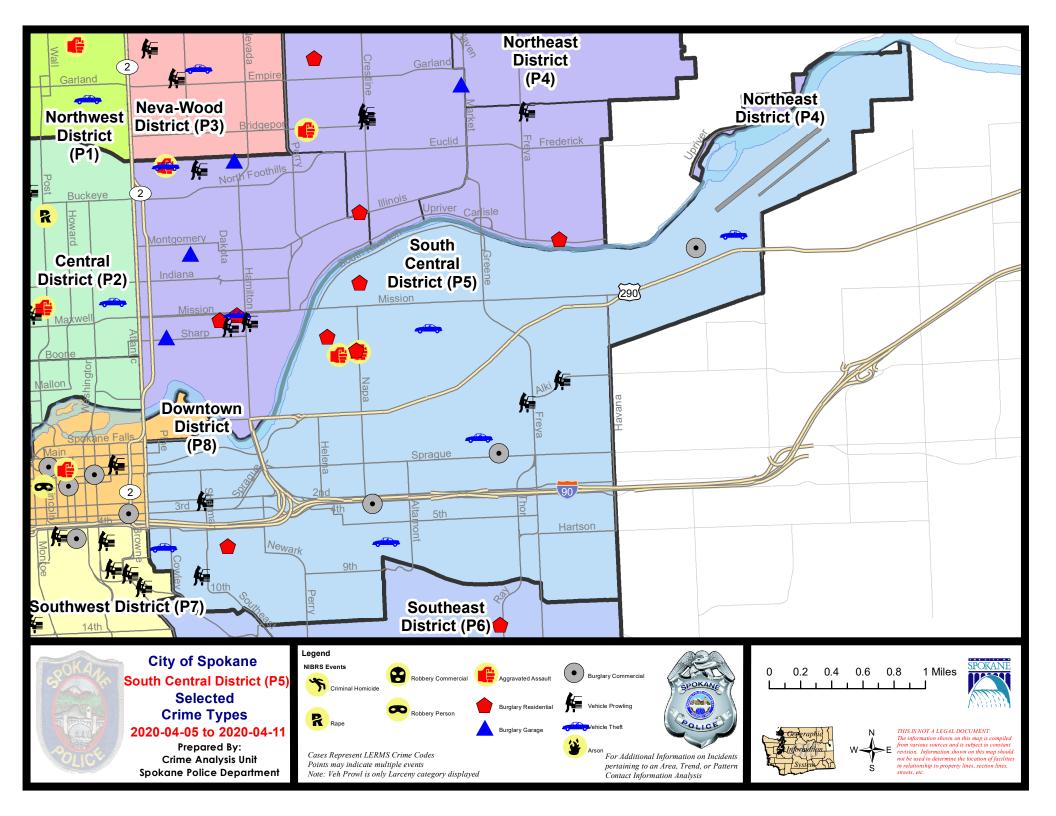

#### **SE - South Central District (P5)**

#### **Preliminary IBR Counts**

| 7 Day Comparison |                                                                                                                  | 28 D                             | 28 Day Comparison           |                                                     |                               | YTD Comparison                       |                                                                        |                                          |                                 |                                                                 |
|------------------|------------------------------------------------------------------------------------------------------------------|----------------------------------|-----------------------------|-----------------------------------------------------|-------------------------------|--------------------------------------|------------------------------------------------------------------------|------------------------------------------|---------------------------------|-----------------------------------------------------------------|
| NIBRS Ca         | tegories (Part 1 Selected)                                                                                       | Current                          | Prior                       | Percent                                             | Current                       | Prior                                | Percent                                                                | Current                                  | Prior                           | Percent                                                         |
| Violent          | Criminal Homicide Rape Robbery - Commercial Robbery - Person Aggravated Assault - Non DV Aggravated Assault - DV | 0<br>0<br>0<br>0<br>2<br>0       | 0<br>0<br>0<br>0<br>2<br>2  | 0.00%                                               | 0<br>1<br>1<br>2<br>6<br>2    | 0<br>0<br>0<br>1<br>3<br>2           | 100.00%<br>100.00%<br>0.00%                                            | 0<br>3<br>1<br>3<br>20<br>14             | 1<br>6<br>1<br>7<br>18<br>12    | -100.00%<br>-50.00%<br>0.00%<br>-57.14%<br>11.11%<br>16.67%     |
| Property         | Violent Total:  Burglary - Residential  Burglary Garage  Burglary Commercial  Larceny  Vehicle Theft  Arson      | 2<br>4<br>0<br>3<br>15<br>5<br>0 | 3<br>2<br>1<br>17<br>0<br>0 | -50.00%<br>33.33%<br>-100.00%<br>200.00%<br>-11.76% | 13<br>3<br>5<br>83<br>14<br>0 | 6<br>4<br>3<br>6<br>71<br>15<br>1    | 100.00%<br>225.00%<br>0.00%<br>-16.67%<br>16.90%<br>-6.67%<br>-100.00% | 35<br>9<br>20<br>282<br>53<br>4          | 19<br>9<br>20<br>264<br>45<br>3 | -8.89%<br>84.21%<br>0.00%<br>0.00%<br>6.82%<br>17.78%<br>33.33% |
| Prelimina        | Property Total:  ry Part 1 Crime Totals:                                                                         | 29                               | 27                          | 7.41%                                               | 130                           | 100                                  | 22.64%                                                                 | 444                                      | 405                             | 9.63%                                                           |
|                  | Current 7 Day Period:<br>Current 28 Day Period:<br>Current YTD Day Period:                                       | 3/                               | 15/2020                     | 4/11/2020<br>4/11/2020<br>4/11/2020                 | Prior 28                      | Pay Period<br>Day Perio<br>D Period: |                                                                        | 3/29/2020 -<br>2/16/2020 -<br>1/1/2019 - |                                 |                                                                 |

#### SE - South Central District (P5)

| A/C | Offense Statute                             | <u>Address</u>                | Reported Date | <u>Dist</u> |
|-----|---------------------------------------------|-------------------------------|---------------|-------------|
| SPC | <u>:5EC</u>                                 |                               |               |             |
| Α   | BURGLARY 2D COMMERCIAL                      | 2000 E 3RD AVE                | 4/6/2020      | P5          |
| С   | BURGLARY 2D COMMERCIAL                      | 3200 E SPRAGUE AVE            | 4/10/2020     | P8          |
| С   | RESIDENTIAL BURGLARY                        | 700 E HARTSON AVE             | 4/10/2020     | P6          |
| С   | THEFT 1D ALL OTHER                          | 100 N HAVEN ST                | 4/10/2020     | P5          |
| С   | THEFT 2D FROM BUILDING                      | 200 E 2ND AVE                 | 4/10/2020     | P5          |
| С   | THEFT 2D FROM MOTOR VEHICLE                 | 500 N FREYA ST                | 4/9/2020      | P5          |
| С   | THEFT 2D VEHICLE PARTS AND ACCESSORIES      | 500 E 2ND AVE                 | 4/8/2020      | P5          |
| С   | THEFT 3D ALL OTHER                          | 1800 E 12TH AVE               | 4/8/2020      | P5          |
| С   | THEFT 3D ALL OTHER                          | E 2ND AVE / S DIVISION ST     | 4/10/2020     | P8          |
| С   | THEFT 3D ALL OTHER                          | 600 S RICHARD ALLEN CT        | 4/10/2020     | P5          |
| С   | THEFT 3D CITY SHOPLIFTING                   | 400 S THOR ST                 | 4/11/2020     | P5          |
| С   | THEFT 3D CITY VEHICLE PARTS AND ACCESSORIES | E LIBERTY PARK PL / E 3RD AVE | 4/7/2020      | P6          |
| С   | THEFT 3D FROM MOTOR VEHICLE                 | 400 E 8TH AVE                 | 4/6/2020      | P5          |
| Α   | THEFT 3D FROM MOTOR VEHICLE                 | 500 E 2ND AVE                 | 4/7/2020      | P5          |
| С   | THEFT 3D FROM MOTOR VEHICLE                 | 500 E 2ND AVE                 | 4/8/2020      | P5          |
| С   | THEFT 3D FROM MOTOR VEHICLE                 | E BROADWAY AVE / E ALKI WAY   | 4/8/2020      | P5          |
| С   | THEFT 3D VEHICLE PARTS AND ACCESSORIES      | 700 S HELENA ST               | 4/6/2020      | P5          |
| С   | THEFT OF MOTOR VEHICLE                      | N FISKE ST / E MAIN AVE       | 4/6/2020      | P6          |
| С   | THEFT OF MOTOR VEHICLE                      | 2100 E HARTSON AVE            | 4/7/2020      | P6          |
| С   | THEFT OF MOTOR VEHICLE                      | 100 E HARTSON AVE             | 4/8/2020      | P5          |
| SPC | 5 <u>GP</u>                                 |                               |               |             |
| С   | ASSAULT 2D                                  | 1800 E DESMET AVE             | 4/10/2020     | P5          |
| С   | ASSAULT 2D                                  | N NAPA ST / E DESMET AVE      | 4/11/2020     | P4          |
| Α   | BURGLARY 1D COMMERCIAL                      | 5100 E UNION AVE              | 4/11/2020     | P6          |
| С   | RESIDENTIAL BURGLARY                        | 1900 E MARSHALL AVE           | 4/6/2020      | P6          |
| С   | RESIDENTIAL BURGLARY                        | 1900 E DESMET AVE             | 4/7/2020      | P5          |
| С   | RESIDENTIAL BURGLARY                        | 1200 N MADELIA ST             | 4/8/2020      | P6          |
| С   | THEFT 2D ALL OTHER                          | 1900 E DESMET AVE             | 4/7/2020      | P5          |
| С   | THEFT OF MOTOR VEHICLE                      | 2600 E SHARP AVE              | 4/5/2020      | P6          |
| С   | THEFT OF MOTOR VEHICLE                      | 5400 E UNION AVE              | 4/7/2020      | P5          |