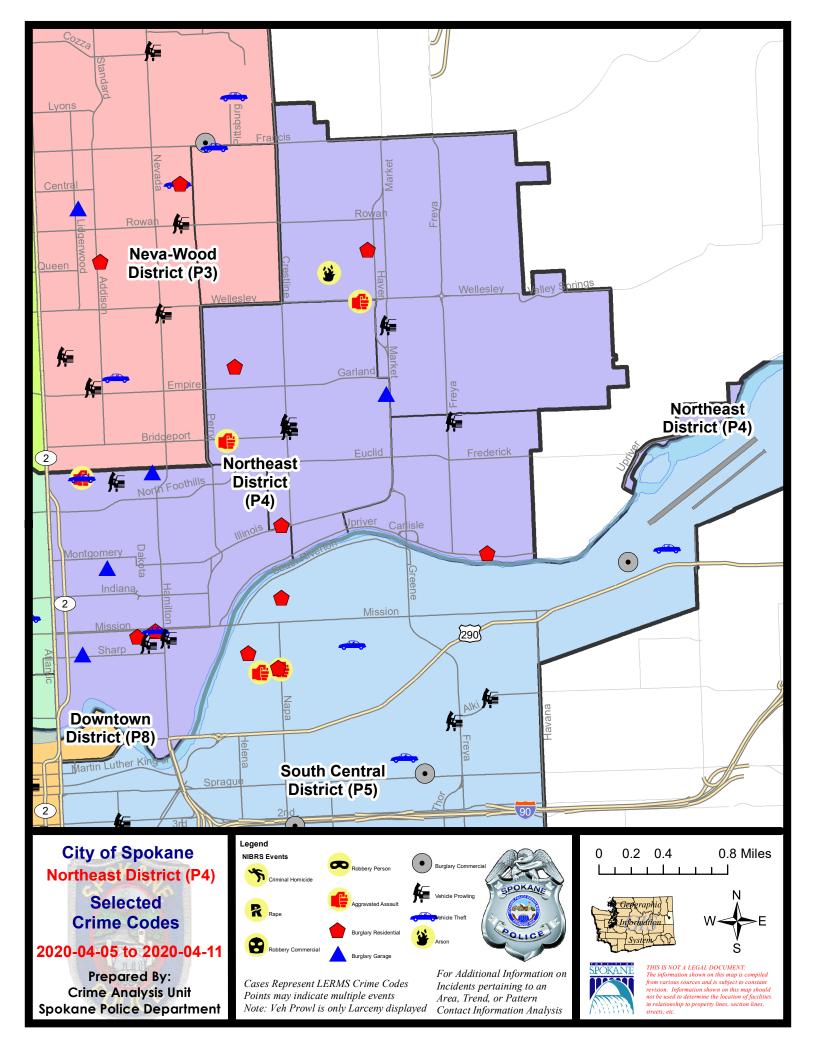

#### **NE - Northeast District (P4)**

#### **Preliminary IBR Counts**

|           |                                                                                                                                  | 7 Da                        | y Compari                   | son                                                  | 28 D                           | ay Compa                            | rison                                             | YT                               | D Comparis                         | on                                                          |
|-----------|----------------------------------------------------------------------------------------------------------------------------------|-----------------------------|-----------------------------|------------------------------------------------------|--------------------------------|-------------------------------------|---------------------------------------------------|----------------------------------|------------------------------------|-------------------------------------------------------------|
| NIBRS Ca  | tegories (Part 1 Selected)                                                                                                       | Current                     | Prior                       | Percent                                              | Current                        | Prior                               | Percent                                           | Current                          | Prior                              | Percent                                                     |
| Violent   | Criminal Homicide Rape Robbery - Commercial Robbery - Person Aggravated Assault - Non DV Aggravated Assault - DV  Violent Total: | 0<br>0<br>0<br>0<br>3<br>0  | 0<br>0<br>0<br>1<br>1<br>1  | -100.00%<br>200.00%<br>-100.00%                      | 0<br>0<br>0<br>1<br>6<br>1     | 0<br>1<br>0<br>1<br>8<br>4          | -100.00%<br>0.00%<br>-25.00%<br>-75.00%           | 1<br>4<br>0<br>10<br>23<br>9     | 0<br>9<br>6<br>5<br>26<br>8        | -55.56%<br>-100.00%<br>100.00%<br>-11.54%<br>12.50%         |
| Property  | Burglary - Residential Burglary Garage Burglary Commercial Larceny Vehicle Theft Arson  Property Total:                          | 6<br>4<br>0<br>18<br>2<br>1 | 3<br>2<br>2<br>20<br>3<br>0 | 100.00%<br>100.00%<br>-100.00%<br>-10.00%<br>-33.33% | 19<br>12<br>3<br>84<br>10<br>1 | 14<br>5<br>2<br>108<br>16<br>0      | 35.71%<br>140.00%<br>50.00%<br>-22.22%<br>-37.50% | 46<br>23<br>10<br>352<br>63<br>1 | 33<br>11<br>15<br>406<br>73<br>1   | 39.39%<br>109.09%<br>-33.33%<br>-13.30%<br>-13.70%<br>0.00% |
| Prelimina | ry Part 1 Crime Totals:                                                                                                          | 34                          | 33                          | 3.03%                                                | 137                            | 159                                 | -13.84%                                           | 542                              | 593                                | -8.60%                                                      |
|           | Current 7 Day Period:<br>Current 28 Day Period:<br>Current YTD Day Period:                                                       | 3/                          | 15/2020 -                   | 4/11/2020<br>4/11/2020<br>4/11/2020                  | Prior 28                       | ay Period<br>Day Perio<br>D Period: |                                                   | 2/16/2020 -                      | 4/4/2020<br>3/14/2020<br>4/11/2019 |                                                             |

#### NE - Northeast District (P4)

| <u>A/C</u> | Offense Statute                        | <u>Address</u>        | Reported Date | <u>Dist</u> |
|------------|----------------------------------------|-----------------------|---------------|-------------|
| SPE        | 4 <u>4BE</u>                           |                       |               |             |
| С          | ASSAULT 1D                             | 2800 E WELLESLEY AVE  | 4/9/2020      | P4          |
| С          | ASSAULT OF A CHILD 2D                  | 1500 E BRIDGEPORT AVE | 4/10/2020     | P4          |
| С          | BURGLARY 2D GARAGE                     | 3700 N MARKET ST      | 4/9/2020      | P4          |
| Α          | RESIDENTIAL BURGLARY                   | 1600 E OSTRANDER AVE  | 4/8/2020      | P4          |
| С          | RESIDENTIAL BURGLARY                   | 2000 E ILLINOIS AVE   | 4/10/2020     | P4          |
| С          | THEFT 3D ALL OTHER                     | 1500 E RICH AVE       | 4/9/2020      | P4          |
| С          | THEFT 3D FROM BUILDING                 | 2200 E ROCKWELL AVE   | 4/9/2020      | P4          |
| С          | THEFT 3D FROM MOTOR VEHICLE            | 3400 N CRESTLINE ST   | 4/8/2020      | P4          |
| С          | THEFT 3D SHOPLIFTING                   | 3000 E EUCLID AVE     | 4/6/2020      | P4          |
| С          | THEFT 3D VEHICLE PARTS AND ACCESSORIES | 2700 E GARLAND AVE    | 4/6/2020      | P4          |
| С          | THEFT OF A FIREARM FROM MOTOR VEHICLE  | 3500 N CRESTLINE ST   | 4/6/2020      | P4          |
| SPE        | <u>4HI</u>                             |                       |               |             |
| С          | ARSON 2D                               | 4900 N SMITH ST       | 4/8/2020      | P4          |
| С          | RESIDENTIAL BURGLARY                   | 2900 E DIAMOND AVE    | 4/5/2020      | P4          |
| С          | THEFT 2D FROM BUILDING                 | 2100 E JOSEPH AVE     | 4/7/2020      | P4          |
| С          | THEFT 2D FROM BUILDING                 | 3000 E ROWAN AVE      | 4/7/2020      | P4          |
| С          | THEFT 3D FROM MOTOR VEHICLE            | 4400 N MARKET ST      | 4/6/2020      | P4          |
| С          | THEFT 3D VEHICLE PARTS AND ACCESSORIES | 2500 E ROWAN AVE      | 4/6/2020      | P4          |
| SPE        | 4LO                                    |                       |               |             |
| С          | ASSAULT 1D                             | 200 E FAIRVIEW AVE    | 4/5/2020      | P4          |
| Α          | BURGLARY 2D GARAGE                     | 200 E SHARP AVE       | 4/7/2020      | P4          |
| С          | BURGLARY 2D GARAGE                     | 3000 N HAMILTON ST    | 4/8/2020      | P3          |
| С          | BURGLARY 2D GARAGE                     | 400 E ERMINA AVE      | 4/8/2020      | P4          |
| С          | RESIDENTIAL BURGLARY                   | 1400 N DAKOTA ST      | 4/5/2020      | P3          |
| С          | RESIDENTIAL BURGLARY                   | 800 E MISSION AVE     | 4/7/2020      | P4          |
| С          | THEFT 3D FROM BUILDING                 | 900 E MISSION AVE     | 4/6/2020      | P2          |
| С          | THEFT 3D FROM BUILDING                 | 2900 N HAMILTON ST    | 4/7/2020      | P4          |
| Α          | THEFT 3D FROM MOTOR VEHICLE            | 500 E FAIRVIEW AVE    | 4/7/2020      | P4          |
| Α          | THEFT 3D FROM MOTOR VEHICLE            | 700 E SINTO AVE       | 4/9/2020      | P4          |
| С          | THEFT 3D FROM MOTOR VEHICLE            | 900 E SINTO AVE       | 4/10/2020     | P4          |
| С          | THEFT 3D SHOPLIFTING                   | 1500 E ILLINOIS AVE   | 4/9/2020      | P2          |
| С          | THEFT 3D VEHICLE PARTS AND ACCESSORIES | 1700 N DIVISION ST    | 4/8/2020      | P4          |
| С          | THEFT OF MOTOR VEHICLE                 | 200 E FAIRVIEW AVE    | 4/5/2020      | P4          |
| Α          | THEFT OF MOTOR VEHICLE                 | 800 E MISSION AVE     | 4/7/2020      | P4          |
| <u>SPE</u> | 44MI                                   |                       |               |             |
| С          | RESIDENTIAL BURGLARY                   | 3900 E UPRIVER DR     | 4/5/2020      | P4          |
| С          | THEFT 3D FROM MOTOR VEHICLE            | 3600 E COURTLAND AVE  | 4/7/2020      | P4          |