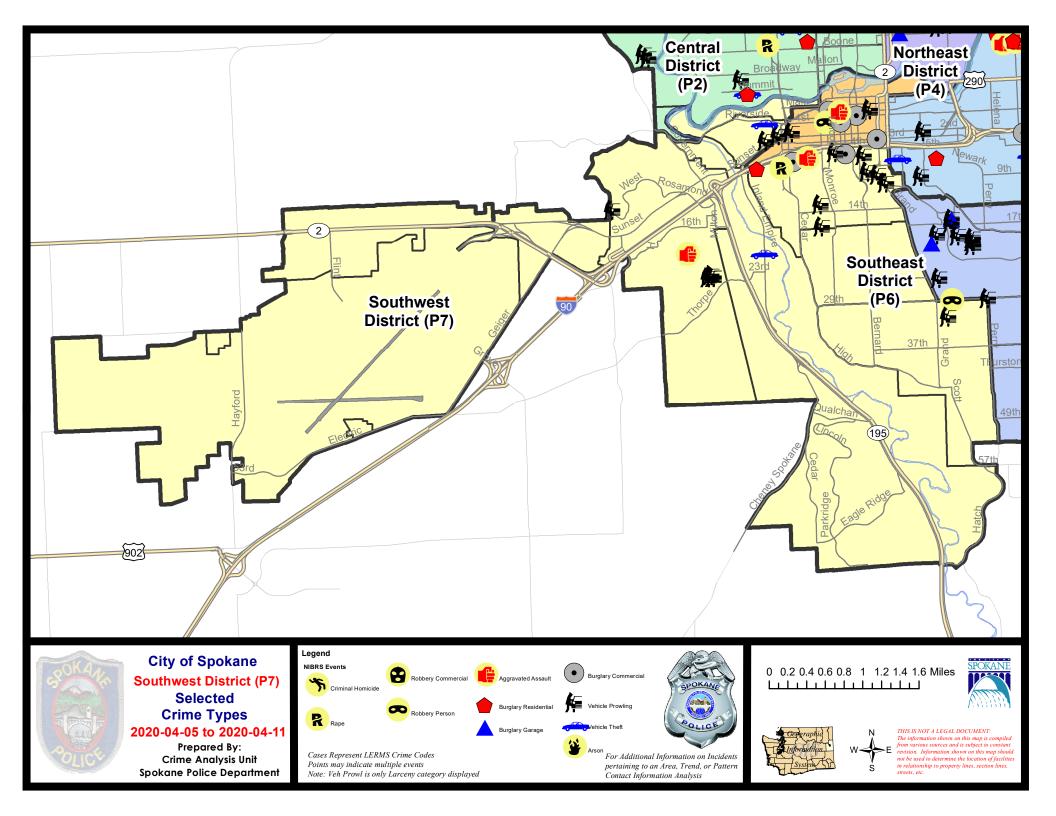

#### **SW - Southwest District (P7)**

#### **Preliminary IBR Counts**

|           |                                                                                                                  | 7 Da                        | y Compari              | ison                                     | 28 Day Comparison          |                                       |                                                              | YTD Comparison                   |                                    |                                                |
|-----------|------------------------------------------------------------------------------------------------------------------|-----------------------------|------------------------|------------------------------------------|----------------------------|---------------------------------------|--------------------------------------------------------------|----------------------------------|------------------------------------|------------------------------------------------|
| NIBRS Ca  | ntegories (Part 1 Selected)                                                                                      | Current                     | Prior                  | Percent                                  | Current                    | Prior                                 | Percent                                                      | Current                          | Prior                              | Percent                                        |
| Violent   | Criminal Homicide Rape Robbery - Commercial Robbery - Person Aggravated Assault - Non DV Aggravated Assault - DV | 0<br>1<br>0<br>1<br>0<br>2  | 0<br>0<br>0<br>1<br>1  | 0.00%                                    | 0<br>1<br>0<br>2<br>3<br>3 | 0<br>4<br>2<br>0<br>1                 | -75.00%<br>-100.00%<br>200.00%                               | 0<br>10<br>2<br>4<br>8<br>9      | 0<br>8<br>0<br>7<br>18             | 25.00%<br>-42.86%<br>-55.56%<br>-25.00%        |
|           | Violent Total:                                                                                                   | 4                           | 2                      | 100.00%                                  | 9                          | 7                                     | 28.57%                                                       | 33                               | 45                                 | -26.67%                                        |
| Property  | Burglary - Residential Burglary Garage Burglary Commercial Larceny Vehicle Theft Arson                           | 2<br>0<br>2<br>20<br>2<br>0 | 0<br>0<br>1<br>12<br>1 | 100.00%<br>66.67%<br>100.00%<br>-100.00% | 6<br>7<br>4<br>68<br>7     | 10<br>2<br>5<br>96<br>15              | -40.00%<br>250.00%<br>-20.00%<br>-29.17%<br>-53.33%<br>0.00% | 34<br>17<br>22<br>303<br>53<br>2 | 22<br>21<br>298<br>29<br>0         | -24.44%<br>-22.73%<br>4.76%<br>1.68%<br>82.76% |
|           | Property Total:                                                                                                  | 26                          | 15                     | 73.33%                                   | 93                         | 129                                   | -27.91%                                                      | 431                              | 415                                | 3.86%                                          |
| Prelimina | ry Part 1 Crime Totals:                                                                                          | 30                          | 17                     | 76.47%                                   | 102                        | 136                                   | -25.00%                                                      | 464                              | 460                                | 0.87%                                          |
|           | Current 7 Day Period:<br>Current 28 Day Period:<br>Current YTD Day Period:                                       | 3/                          | 15/2020 -              | 4/11/2020<br>4/11/2020<br>4/11/2020      | Prior 28                   | Day Period<br>Day Period<br>D Period: |                                                              | 2/16/2020 -                      | 4/4/2020<br>3/14/2020<br>4/11/2019 |                                                |

#### SE - Southwest District (P7)

| <u>A/C</u> | Offense Statute                        | Address                          | Reported Date | <u>Dist</u> |
|------------|----------------------------------------|----------------------------------|---------------|-------------|
| SPD        | <mark>97ВА</mark>                      |                                  |               |             |
| Α          | THEFT 3D FROM MOTOR VEHICLE            | 1600 W 2ND AVE                   | 4/7/2020      | P7          |
| С          | THEFT 3D FROM MOTOR VEHICLE            | 1800 W 3RD AVE                   | 4/10/2020     | P7          |
| С          | THEFT OF MOTOR VEHICLE                 | 1800 W 1ST AVE                   | 4/9/2020      | P7          |
| SPE        | <b>D7CH</b>                            |                                  |               |             |
| С          | ASSAULT 2D                             | 1200 W 5TH AVE                   | 4/9/2020      | P7          |
| С          | BURGLARY 1D FROM RESIDENCE             | 1200 W 5TH AVE                   | 4/9/2020      | P7          |
| С          | BURGLARY 2D COMMERCIAL                 | 1400 W 6TH AVE                   | 4/5/2020      | P7          |
| С          | BURGLARY 2D COMMERCIAL                 | 600 W 5TH AVE                    | 4/11/2020     | P8          |
| С          | MAIL THEFT                             | 1000 W 6TH AVE                   | 4/11/2020     | P7          |
| С          | RAPE 2D                                |                                  | 4/7/2020      | P7          |
| С          | RESIDENTIAL BURGLARY                   | 600 S CANNON ST                  | 4/9/2020      | P7          |
| С          | THEFT 3D ALL OTHER                     | 1400 W 9TH AVE                   | 4/6/2020      | P7          |
| С          | THEFT 3D ALL OTHER                     | 600 S CANNON ST                  | 4/9/2020      | P7          |
| С          | THEFT 3D FROM MOTOR VEHICLE            | 0 W ROCKWOOD BLVD                | 4/6/2020      | P7          |
| С          | THEFT 3D FROM MOTOR VEHICLE            | 1000 W 13TH AVE                  | 4/7/2020      | P7          |
| Α          | THEFT 3D FROM MOTOR VEHICLE            | 1000 W 16TH AVE                  | 4/8/2020      | P7          |
| Α          | THEFT 3D FROM MOTOR VEHICLE            | 800 W 5TH AVE                    | 4/10/2020     | P7          |
| С          | THEFT 3D FROM MOTOR VEHICLE            | 700 S BERNARD ST                 | 4/10/2020     | P7          |
| Α          | THEFT 3D FROM MOTOR VEHICLE            | 100 W 8TH AVE                    | 4/10/2020     | P7          |
| С          | THEFT 3D FROM MOTOR VEHICLE            | 500 S BERNARD ST                 | 4/11/2020     | P7          |
| SPD        | <u> </u>                               |                                  |               |             |
| С          | ROBBERY 1D PERSON                      | E 29TH AVE / S GARFIELD ST       | 4/7/2020      | P6          |
| С          | THEFT 3D FROM MOTOR VEHICLE            | 800 E 32ND AVE                   | 4/11/2020     | P7          |
| SPE        | <u> </u>                               |                                  |               |             |
| С          | ASSAULT 3D WEAPON OR NEGLIGENT INJURY  | 3100 W 20TH AVE                  | 4/8/2020      | P7          |
| С          | THEFT 3D FROM MOTOR VEHICLE            | 2400 S CANYON WOODS LN           | 4/5/2020      | P7          |
| С          | THEFT 3D FROM MOTOR VEHICLE            | 2300 S CANYON WOODS LN           | 4/5/2020      | P7          |
| С          | THEFT 3D FROM MOTOR VEHICLE            | 2400 S CANYON WOODS LN           | 4/5/2020      | P7          |
| С          | THEFT 3D FROM MOTOR VEHICLE            | 2400 S CANYON WOODS LN           | 4/6/2020      | P7          |
| SPD        | 7 <u>1C</u>                            |                                  |               |             |
| С          | THEFT OF MOTOR VEHICLE                 | W 20TH AVE / S INLAND EMPIRE WAY | 4/8/2020      | P7          |
| SPE        | <del>07WH</del>                        |                                  |               |             |
| С          | MAIL THEFT                             | 3600 W ROSAMOND AVE              | 4/7/2020      | P7          |
| С          | THEFT 2D FROM MOTOR VEHICLE            | 4300 W DESKA DR                  | 4/11/2020     | P7          |
| С          | THEFT 3D VEHICLE PARTS AND ACCESSORIES | 3000 W 10TH AVE                  | 4/10/2020     | P7          |
|            |                                        |                                  |               |             |