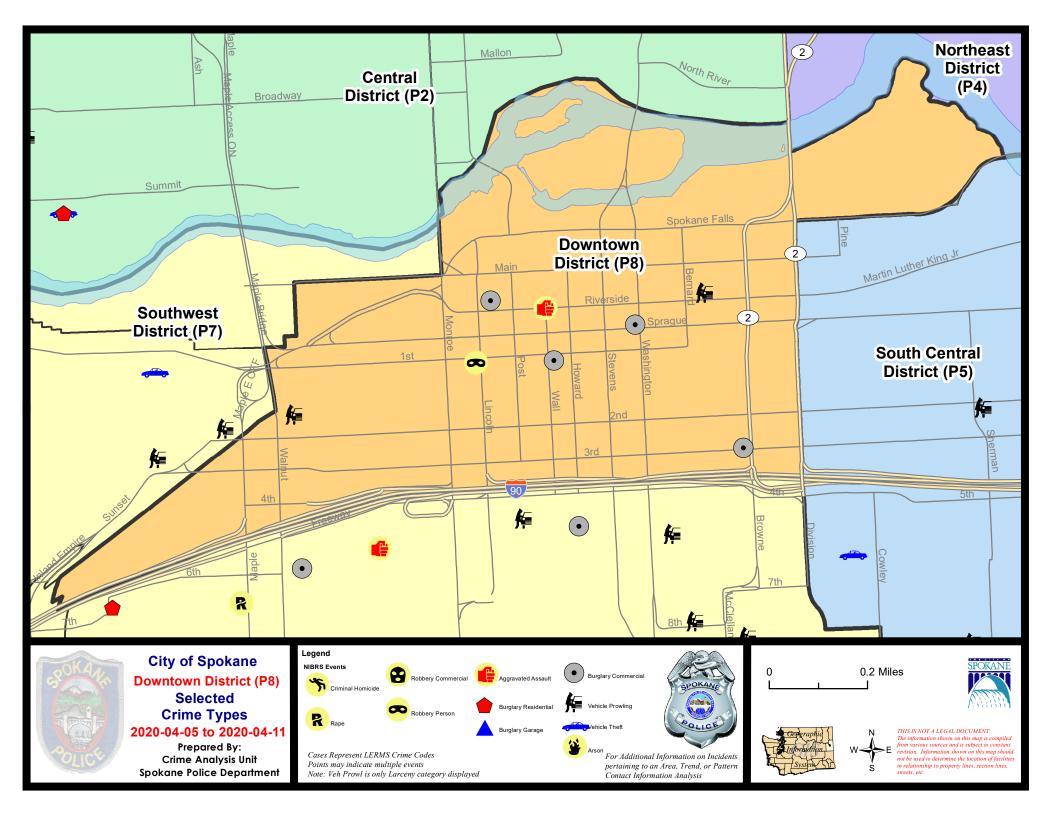

d:                                             | 3/                         | 15/2020               | - 4/11/2020<br>- 4/11/2020<br>- 4/11/2020 | Prior 28                     | ay Period<br>Day Period<br>D Period: |                                                      | 3/29/2020 -<br>2/16/2020 -<br>1/1/2019 - | 3/14/2020                      |                                                  |

Prepared by SPD Crime Analysis Office - Monday, April 13, 2020

NOTE: SPD moved from UCR to the NIBRS reporting standard on 10/4/16 following the transition to a new RMS System. Numbers on CompStat reports prior to this date should not be used as a comparison to those on this report. Additional info on these reporting standards can be found on the FBI website: https://ucr.fbi.gov/nibrs-overview





#### SW - Downtown District (P8)



| A/C | Offense Statute                        | Address                     | Reported Date | <u>Dist</u> |
|-----|----------------------------------------|-----------------------------|---------------|-------------|
| SPD | <u> </u>                               |                             |               |             |
| С   | ASSAULT 2D                             | W RIVERSIDE AVE / N WALL ST | 4/5/2020      | P8          |
| С   | BURGLARY 2D COMMERCIAL                 | 400 W SPRAGUE AVE           | 4/5/2020      | P8          |
| С   | BURGLARY 2D COMMERCIAL                 | 100 W 3RD AVE               | 4/6/2020      | P8          |
| С   | BURGLARY 2D COMMERCIAL                 | 600 W 1ST AVE               | 4/6/2020      | P8          |