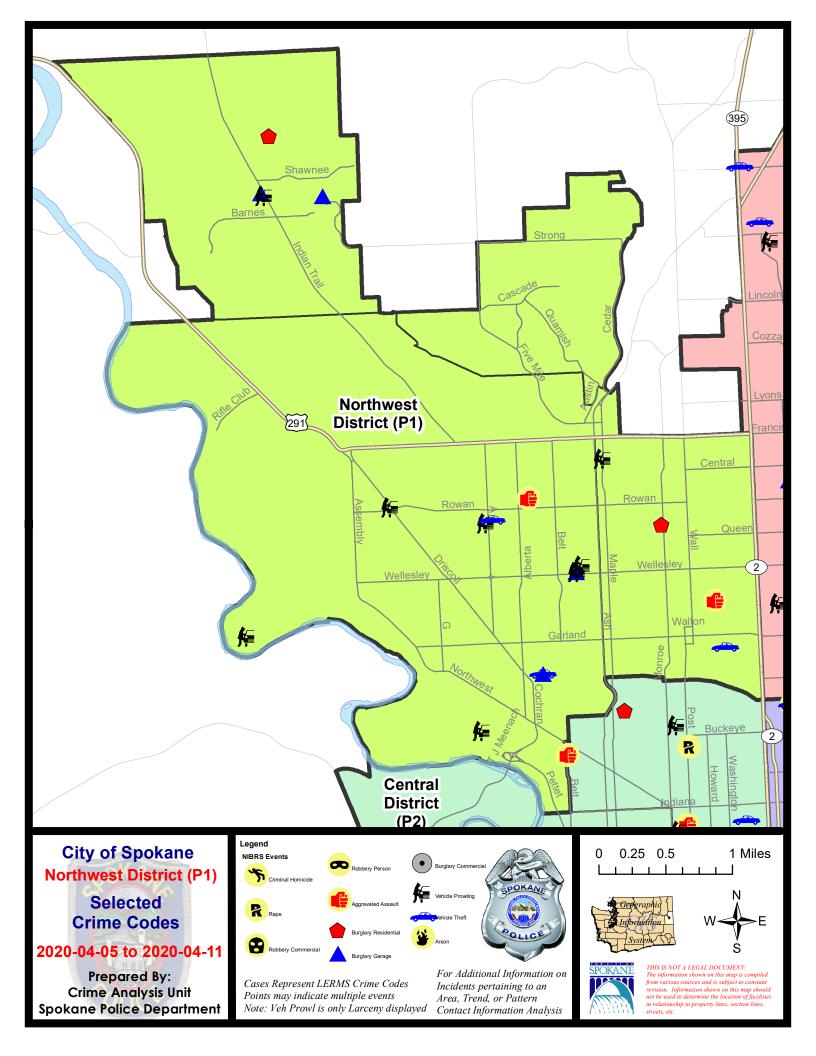

#### **NW - Northwest District (P1)**

#### **Preliminary IBR Counts**

|           |                                                                                                                                  | 7 Da                            | ay Compan                   | ison                                                | 28 Da                         | ay Compai                            | rison                                             | YT                                       | D Comparis                      | on                                                      |
|-----------|----------------------------------------------------------------------------------------------------------------------------------|---------------------------------|-----------------------------|-----------------------------------------------------|-------------------------------|--------------------------------------|---------------------------------------------------|------------------------------------------|---------------------------------|---------------------------------------------------------|
| NIBRS Ca  | ntegories (Part 1 Selected)                                                                                                      | Current                         | Prior                       | Percent                                             | Current                       | Prior                                | Percent                                           | Current                                  | Prior                           | Percent                                                 |
| Violent   | Criminal Homicide Rape Robbery - Commercial Robbery - Person Aggravated Assault - Non DV Aggravated Assault - DV  Violent Total: | 0<br>0<br>0<br>0<br>0<br>0<br>2 | 0<br>0<br>0<br>0<br>0<br>0  |                                                     | 0<br>2<br>0<br>1<br>0<br>4    | 0<br>3<br>0<br>2<br>5<br>2           | -33.33%<br>-50.00%<br>-100.00%<br>100.00%         | 0<br>7<br>0<br>5<br>8<br>13              | 0<br>10<br>2<br>4<br>5<br>16    | -30.00%<br>-100.00%<br>25.00%<br>60.00%<br>-18.75%      |
| Property  | Burglary - Residential Burglary Garage Burglary Commercial Larceny Vehicle Theft Arson  Property Total:                          | 2<br>4<br>0<br>20<br>3<br>0     | 1<br>1<br>2<br>17<br>6<br>0 | 100.00%<br>300.00%<br>-100.00%<br>17.65%<br>-50.00% | 12<br>7<br>6<br>84<br>11<br>0 | 9<br>15<br>3<br>71<br>4<br>0         | 33.33%<br>-53.33%<br>100.00%<br>18.31%<br>175.00% | 31<br>34<br>11<br>297<br>31<br>3         | 32<br>31<br>9<br>287<br>36<br>2 | -3.13%<br>9.68%<br>22.22%<br>3.48%<br>-13.89%<br>50.00% |
| Prelimina | ry Part 1 Crime Totals:                                                                                                          | 31                              | 27                          | 14.81%                                              | 127                           | 114                                  | 11.40%                                            | 440                                      | 434                             | 1.38%                                                   |
|           | Current 7 Day Period: Current 28 Day Period: Current YTD Day Period:                                                             | 3/                              | 15/2020                     | - 4/11/2020<br>- 4/11/2020<br>- 4/11/2020           | Prior 28                      | ay Period<br>Day Period<br>D Period: |                                                   | 3/29/2020 -<br>2/16/2020 -<br>1/1/2019 - | 3/14/2020                       |                                                         |

#### NW - Northwest District (P1)

| A/C        | Offense Statute                        | <u>Address</u>             | Reported Date | <u>Dist</u> |
|------------|----------------------------------------|----------------------------|---------------|-------------|
| SPA        | <u>11T</u>                             |                            |               |             |
| С          | BURGLARY 2D GARAGE                     | 9300 N PHOEBE ST           | 4/6/2020      | P1          |
| С          | BURGLARY 2D GARAGE                     | 9300 N COURSIER LN         | 4/10/2020     | P1          |
| С          | RESIDENTIAL BURGLARY                   | 5200 W ALDERWOOD AVE       | 4/6/2020      | P1          |
| С          | THEFT 2D FROM BUILDING                 | 5200 W BAYWOOD CT          | 4/6/2020      | P1          |
| С          | THEFT 3D FROM MOTOR VEHICLE            | 9300 N COURSIER LN         | 4/7/2020      | P1          |
| <u>SPA</u> | <u>1NH</u>                             |                            |               |             |
| С          | HARASSMENT FELONY WEAPON INVOLVED      | 4200 N WASHINGTON ST       | 4/8/2020      | P1          |
| С          | RESIDENTIAL BURGLARY                   | 5200 N MONROE ST           | 4/5/2020      | P1          |
| Α          | THEFT 2D FROM MOTOR VEHICLE            | 6000 N MAPLE ST            | 4/9/2020      | P1          |
| С          | THEFT 3D ALL OTHER                     | 5000 N POST ST             | 4/9/2020      | P1          |
| С          | THEFT 3D CITY ALL OTHER                | 5200 N MONROE ST           | 4/5/2020      | P1          |
| С          | THEFT 3D VEHICLE PARTS AND ACCESSORIES | 800 W CORA AVE             | 4/7/2020      | P1          |
| С          | THEFT 3D VEHICLE PARTS AND ACCESSORIES | 400 W PROVIDENCE AVE       | 4/9/2020      | P1          |
| С          | THEFT 3D VEHICLE PARTS AND ACCESSORIES | 4200 N MONROE ST           | 4/10/2020     | P1          |
| С          | THEFT OF MOTOR VEHICLE                 | 3700 N WASHINGTON ST       | 4/11/2020     | P2          |
| <u>SPA</u> | <u>1NW</u>                             |                            |               |             |
| С          | ASSAULT 2D                             | 5600 N COCHRAN ST          | 4/5/2020      | P1          |
| С          | BURGLARY 2D GARAGE                     | 4700 N CANNON ST           | 4/5/2020      | P1          |
| С          | BURGLARY 2D GARAGE                     | 2300 W GLASS AVE           | 4/11/2020     | P1          |
| С          | THEFT 2D FROM BUILDING                 | 5600 N A ST                | 4/5/2020      | P1          |
| С          | THEFT 2D FROM MOTOR VEHICLE            | 2900 W MONTICELLO PL       | 4/6/2020      | P1          |
| С          | THEFT 2D FROM MOTOR VEHICLE            | 4400 N AUBREY L WHITE PKWY | 4/10/2020     | P1          |
| С          | THEFT 3D ALL OTHER                     | 3500 W CROWN PL            | 4/11/2020     | P1          |
| С          | THEFT 3D CITY FROM BUILDING            | 2300 W WELLESLEY AVE       | 4/5/2020      | P1          |
| С          | THEFT 3D FROM MOTOR VEHICLE            | 4700 N CANNON ST           | 4/5/2020      | P1          |
| С          | THEFT 3D FROM MOTOR VEHICLE            | 3100 W CLEVELAND AVE       | 4/5/2020      | P1          |
| С          | THEFT 3D FROM MOTOR VEHICLE            | 4700 N ELM ST              | 4/6/2020      | P1          |
| С          | THEFT 3D FROM MOTOR VEHICLE            | 5500 N DRISCOLL BLVD       | 4/7/2020      | P1          |
| С          | THEFT 3D VEHICLE PARTS AND ACCESSORIES | 3100 W CLEVELAND AVE       | 4/5/2020      | P1          |
| С          | THEFT 3D VEHICLE PARTS AND ACCESSORIES | 3800 W LACROSSE AVE        | 4/6/2020      | P1          |
| С          | THEFT OF A FIREARM FROM BUILDING       | 3400 W LONGFELLOW AVE      | 4/6/2020      | P1          |
| С          | THEFT OF MOTOR VEHICLE                 | 2800 W SANSON AVE          | 4/5/2020      | P1          |
| С          | THEFT OF MOTOR VEHICLE                 | 2300 W GLASS AVE           | 4/11/2020     | P1          |
|            |                                        |                            |               |             |