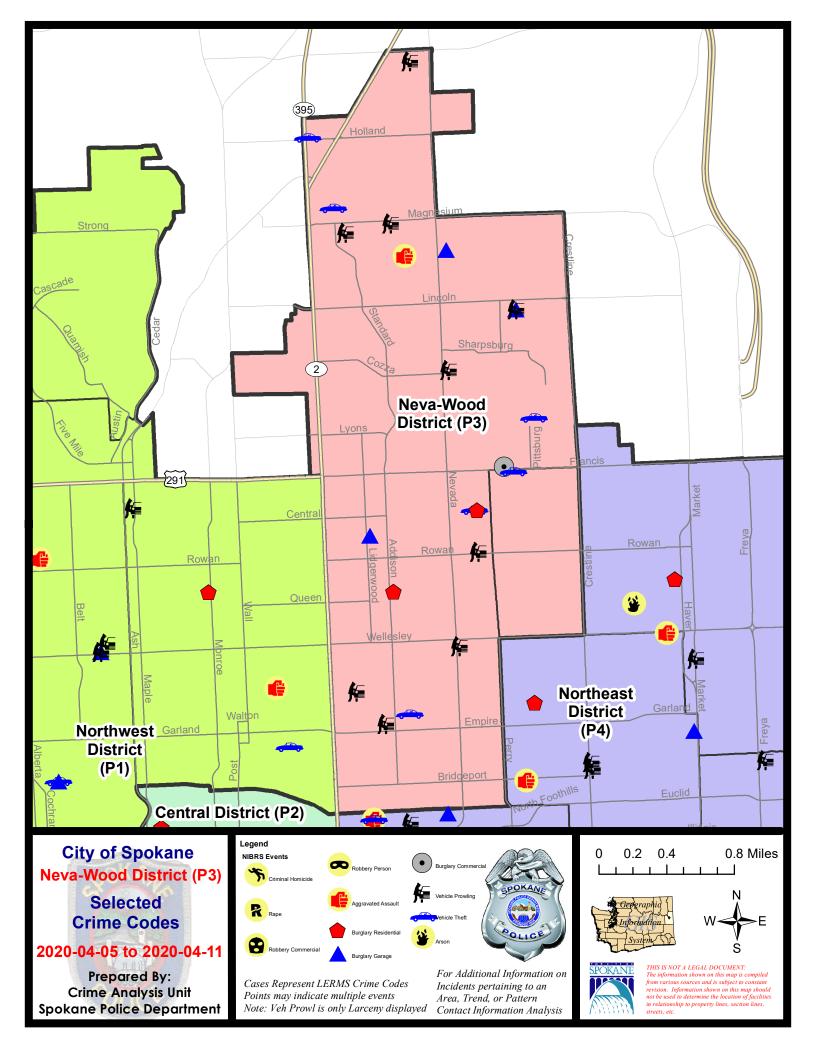

#### **NE - Neva-Wood District (P3)**

#### **Preliminary IBR Counts**

|           |                                                                                                                                  | 7 Da                        | ay Compan                   | ison                                             | 28 D                            | 28 Day Comparison                    |                                                                |                                          | YTD Comparison                   |                                                   |  |
|-----------|----------------------------------------------------------------------------------------------------------------------------------|-----------------------------|-----------------------------|--------------------------------------------------|---------------------------------|--------------------------------------|----------------------------------------------------------------|------------------------------------------|----------------------------------|---------------------------------------------------|--|
| NIBRS Ca  | ategories (Part 1 Selected)                                                                                                      | Current                     | Prior                       | Percent                                          | Current                         | Prior                                | Percent                                                        | Current                                  | Prior                            | Percent                                           |  |
| Violent   | Criminal Homicide Rape Robbery - Commercial Robbery - Person Aggravated Assault - Non DV Aggravated Assault - DV  Violent Total: | 0<br>0<br>0<br>0<br>1<br>0  | 0<br>0<br>0<br>1<br>0<br>0  | -100.00%                                         | 0<br>1<br>2<br>2<br>6<br>1      | 1<br>2<br>8<br>3<br>4<br>2           | -100.00%<br>-50.00%<br>-75.00%<br>-33.33%<br>50.00%<br>-50.00% | 1<br>7<br>16<br>11<br>14<br>10           | 0<br>12<br>9<br>9<br>21<br>14    | -41.67%<br>77.78%<br>22.22%<br>-33.33%<br>-28.57% |  |
| Property  | Burglary - Residential Burglary Garage Burglary Commercial Larceny Vehicle Theft Arson  Property Total:                          | 2<br>4<br>1<br>32<br>6<br>0 | 2<br>3<br>3<br>45<br>3<br>0 | 0.00%<br>33.33%<br>-66.67%<br>-28.89%<br>100.00% | 10<br>12<br>9<br>147<br>14<br>0 | 5<br>4<br>7<br>165<br>16<br>0        | 100.00%<br>200.00%<br>28.57%<br>-10.91%<br>-12.50%             | 29<br>24<br>33<br>620<br>71<br>0         | 38<br>34<br>15<br>645<br>93<br>3 | -23.68% -29.41% 120.00% -3.88% -23.66% -100.00%   |  |
| Prelimina | ry Part 1 Crime Totals:                                                                                                          | 46                          | 57                          | -19.30%                                          | 204                             | 217                                  | -5.99%                                                         | 836                                      | 893                              | -6.38%                                            |  |
|           | Current 7 Day Period:<br>Current 28 Day Period:<br>Current YTD Day Period:                                                       | 3/                          | 15/2020                     | - 4/11/2020<br>- 4/11/2020<br>- 4/11/2020        | Prior 28                        | Day Period<br>Day Perio<br>D Period: |                                                                | 3/29/2020 -<br>2/16/2020 -<br>1/1/2019 - | 3/14/2020                        |                                                   |  |

#### NE - Neva-Wood District (P3)

| A/C        | Offense Statute                        | <u>Address</u>         | Reported Date | <u>Dist</u> |
|------------|----------------------------------------|------------------------|---------------|-------------|
|            |                                        |                        |               |             |
| С          | BURGLARY 2D GARAGE                     |                        | 4/8/2020      | P3          |
| С          | THEFT 3D FROM MOTOR VEHICLE            | 312 E NORTH AVE        | 4/5/2020      | P3          |
| <u>SPB</u> | 3NL                                    |                        |               |             |
| С          | BURGLARY 1D FROM RESIDENCE             | 1200 E CENTRAL AVE     | 4/5/2020      | P4          |
| С          | BURGLARY 2D COMMERCIAL                 | 1500 E FRANCIS AVE     | 4/6/2020      | P4          |
| С          | BURGLARY 2D GARAGE                     | 8400 N NEVADA ST       | 4/8/2020      | P3          |
| С          | BURGLARY 2D GARAGE                     | 1700 E LINCOLN RD      | 4/10/2020     | Р3          |
| С          | BURGLARY 2D GARAGE                     | 300 E JOSEPH AVE       | 4/11/2020     | Р3          |
| С          | HARASSMENT FELONY WEAPON INVOLVED      | 600 E SUMTER WAY       | 4/7/2020      | P4          |
| С          | MAIL THEFT                             | 0 E GLASS AVE          | 4/8/2020      | P3          |
| С          | RESIDENTIAL BURGLARY                   | 500 E CROWN AVE        | 4/9/2020      | P3          |
| С          | THEFT 2D FROM BUILDING                 | 9600 N NEWPORT HWY     | 4/6/2020      | Р3          |
| С          | THEFT 2D FROM BUILDING                 | 1600 E VANETTA LN      | 4/7/2020      | Р3          |
| С          | THEFT 2D FROM BUILDING                 | 1200 E HEROY AVE       | 4/8/2020      | P3          |
| С          | THEFT 2D FROM MOTOR VEHICLE            | 10100 N NEWPORT HWY    | 4/9/2020      | Р3          |
| С          | THEFT 2D FROM MOTOR VEHICLE            | 4600 N NEVADA ST       | 4/10/2020     | Р3          |
| С          | THEFT 2D SHOPLIFTING                   | 9100 N NEWPORT HWY     | 4/9/2020      | Р3          |
| С          | THEFT 2D VEHICLE PARTS AND ACCESSORIES | 6600 N DIVISION ST     | 4/10/2020     | Р3          |
| С          | THEFT 3D ALL OTHER                     | 1300 E GLASS AVE       | 4/9/2020      | Р3          |
| С          | THEFT 3D CITY ALL OTHER                | 8000 N COLTON ST       | 4/7/2020      | P4          |
| С          | THEFT 3D CITY ALL OTHER                | 400 E WELLESLEY AVE    | 4/10/2020     | Р3          |
| С          | THEFT 3D CITY SHOPLIFTING              | 9200 N NEVADA ST       | 4/5/2020      | P3          |
| С          | THEFT 3D CITY SHOPLIFTING              | 9200 N COLTON ST       | 4/9/2020      | P4          |
| С          | THEFT 3D FROM BUILDING                 | 0 E GARLAND AVE        | 4/6/2020      | P3          |
| С          | THEFT 3D FROM BUILDING                 | 9300 N NEWPORT HWY     | 4/11/2020     | P3          |
| С          | THEFT 3D FROM MOTOR VEHICLE            | 1000 E COZZA DR        | 4/5/2020      | P3          |
| С          | THEFT 3D FROM MOTOR VEHICLE            | 1200 E ROWAN AVE       | 4/6/2020      | P3          |
| С          | THEFT 3D FROM MOTOR VEHICLE            | 100 E RICH AVE         | 4/7/2020      | P3          |
| С          | THEFT 3D FROM MOTOR VEHICLE            | 8500 N SHILOH HILLS CT | 4/9/2020      | P3          |
| Α          | THEFT 3D FROM MOTOR VEHICLE            | 400 E GARLAND AVE      | 4/9/2020      | P3          |
| С          | THEFT 3D FROM MOTOR VEHICLE            | 1700 E LINCOLN RD      | 4/10/2020     | P3          |
| Α          | THEFT 3D FROM MOTOR VEHICLE            | 8600 N ANTIETAM DR     | 4/11/2020     | P3          |
| С          | THEFT 3D SHOPLIFTING                   | 6600 N DIVISION ST     | 4/6/2020      | P3          |
| С          | THEFT 3D SHOPLIFTING                   | 6600 N DIVISION ST     | 4/7/2020      | P3          |
| С          | THEFT 3D SHOPLIFTING                   | 6600 N DIVISION ST     | 4/7/2020      | P3          |
| С          | THEFT 3D SHOPLIFTING                   | 0 E EMPIRE AVE         | 4/8/2020      | P3          |
| С          | THEFT 3D SHOPLIFTING                   | 9100 N NEWPORT HWY     | 4/9/2020      | P3          |
| С          | THEFT 3D SHOPLIFTING                   | 6600 N DIVISION ST     | 4/10/2020     | P3          |

| A/C        | Offense Statute                            | Address             | Reported Date | <u>Dist</u> |
|------------|--------------------------------------------|---------------------|---------------|-------------|
| С          | THEFT 3D VEHICLE PARTS AND ACCESSORIES     | 1200 E ROWAN AVE    | 4/6/2020      | Р3          |
| С          | THEFT OF MOTOR VEHICLE                     | 500 E WALTON AVE    | 4/5/2020      | Р3          |
| С          | THEFT OF MOTOR VEHICLE                     | 8800 N COLTON ST    | 4/5/2020      | Р3          |
| Α          | THEFT OF MOTOR VEHICLE                     | 6700 N PITTSBURG ST | 4/7/2020      | Р3          |
| С          | THEFT OF MOTOR VEHICLE                     | 9500 N DIVISION ST  | 4/8/2020      | P1          |
| С          | THEFT OF MOTOR VEHICLE                     | 1200 E CENTRAL AVE  | 4/9/2020      | P4          |
| <u>SPB</u> | <u>3WH</u>                                 |                     |               |             |
| С          | TAKING MOTOR VEHICLE WITHOUT PERMISSION 1D | 1600 E FRANCIS AVE  | 4/11/2020     | P3          |
| Α          | THEFT 3D ALL OTHER                         | 1600 E QUEEN AVE    | 4/10/2020     | Р3          |
| С          | THEFT 3D FROM BUILDING                     | 4800 N MARTIN ST    | 4/5/2020      | P3          |