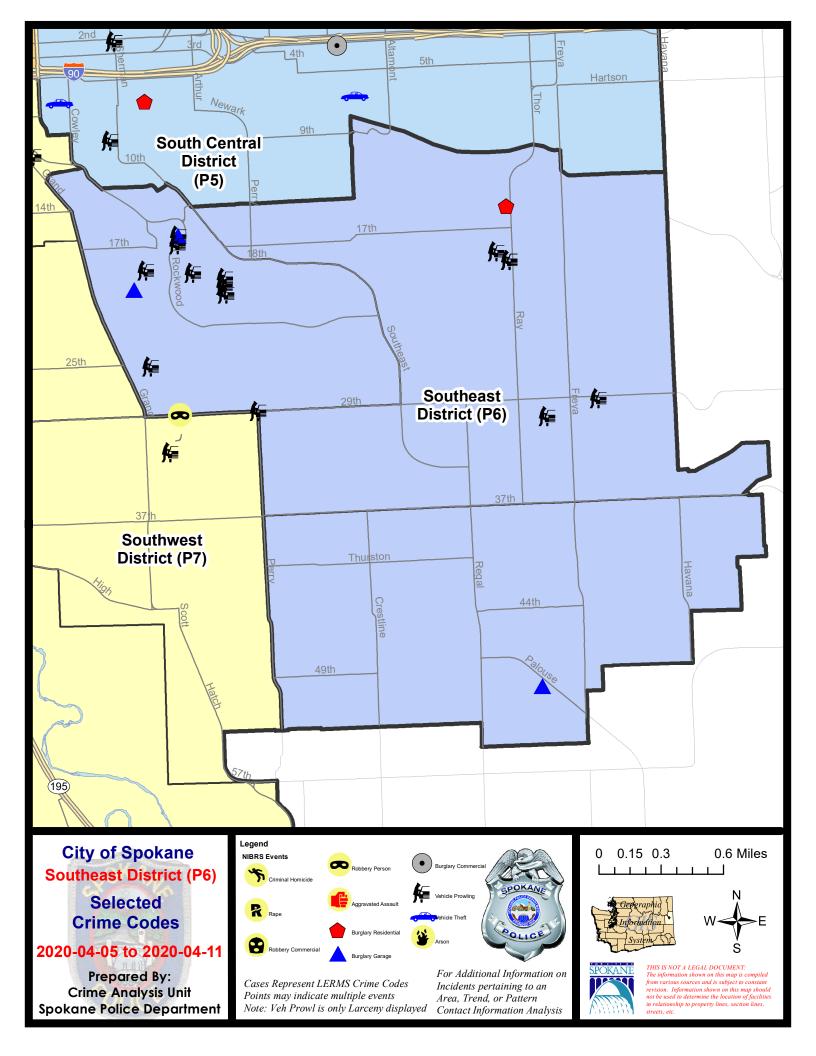

#### SE - Southeast District (P6)

#### **Preliminary IBR Counts**

|           |                                                                                                                                  | 7 Day Comparison            |                             | 28 Day Comparison                   |                              |                                      | YTD Comparison                         |                                          |                                 |                                                           |
|-----------|----------------------------------------------------------------------------------------------------------------------------------|-----------------------------|-----------------------------|-------------------------------------|------------------------------|--------------------------------------|----------------------------------------|------------------------------------------|---------------------------------|-----------------------------------------------------------|
| NIBRS Ca  | ategories (Part 1 Selected)                                                                                                      | Current                     | Prior                       | Percent                             | Current                      | Prior                                | Percent                                | Current                                  | Prior                           | Percent                                                   |
| Violent   | Criminal Homicide Rape Robbery - Commercial Robbery - Person Aggravated Assault - Non DV Aggravated Assault - DV  Violent Total: | 0<br>0<br>0<br>0<br>0<br>0  | 0<br>0<br>0<br>0<br>0       |                                     | 0<br>0<br>0<br>1<br>0<br>1   | 0<br>0<br>1<br>0<br>1<br>2           | -100.00%<br>-100.00%<br>-50.00%        | 0<br>2<br>2<br>3<br>2<br>10              | 0<br>4<br>0<br>3<br>7<br>6      | -50.00%<br>0.00%<br>-71.43%<br>66.67%                     |
| Property  | Burglary - Residential Burglary Garage Burglary Commercial Larceny Vehicle Theft Arson  Property Total:                          | 1<br>3<br>0<br>20<br>0<br>0 | 0<br>1<br>1<br>10<br>0<br>0 | 200.00%<br>-100.00%<br>100.00%      | 3<br>10<br>3<br>62<br>1<br>0 | 10<br>7<br>0<br>42<br>3<br>0         | -70.00%<br>42.86%<br>47.62%<br>-66.67% | 24<br>23<br>4<br>173<br>19<br>0          | 15<br>16<br>4<br>145<br>17<br>1 | 60.00%<br>43.75%<br>0.00%<br>19.31%<br>11.76%<br>-100.00% |
| Prelimina | ry Part 1 Crime Totals:                                                                                                          | 24                          | 12                          | 100.00%                             | 81                           | 66                                   | 22.73%                                 | 262                                      | 218                             | 20.18%                                                    |
|           | Current 7 Day Period: Current 28 Day Period: Current YTD Day Period:                                                             | 3/                          | 15/2020 -                   | 4/11/2020<br>4/11/2020<br>4/11/2020 | Prior 28                     | ay Period<br>Day Period<br>D Period: |                                        | 3/29/2020 -<br>2/16/2020 -<br>1/1/2019 - |                                 |                                                           |

#### SE - Southeast District (P6)

| A/C | Offense Statute             | <u>Address</u>          | Reported Date | <u>Dist</u> |
|-----|-----------------------------|-------------------------|---------------|-------------|
| SPC | <u>6LH</u>                  |                         |               |             |
| С   | RESIDENTIAL BURGLARY        | 3100 E 15TH AVE         | 4/8/2020      | P6          |
| С   | THEFT 3D CITY SHOPLIFTING   | 2500 E 29TH AVE         | 4/8/2020      | P6          |
| С   | THEFT 3D FROM MOTOR VEHICLE | 3800 E 29TH AVE         | 4/8/2020      | P6          |
| С   | THEFT 3D FROM MOTOR VEHICLE | 3400 E 30TH AVE         | 4/8/2020      | P6          |
| С   | THEFT 3D FROM MOTOR VEHICLE | 1900 S GREENE ST        | 4/9/2020      | P6          |
| С   | THEFT 3D FROM MOTOR VEHICLE | 1900 S GREENE ST        | 4/9/2020      | P6          |
| С   | THEFT 3D FROM MOTOR VEHICLE | S PERRY ST / E 29TH AVE | 4/9/2020      | P6          |
| С   | THEFT 3D FROM MOTOR VEHICLE | 3100 E 19TH AVE         | 4/10/2020     | P6          |
| SPC | <u> </u>                    |                         |               |             |
| С   | BURGLARY 2D GARAGE          | 1500 S CREST RD         | 4/11/2020     | P6          |
| С   | BURGLARY 2D GARAGE          | 600 E 20TH AVE          | 4/11/2020     | P6          |
| С   | THEFT 2D ALL OTHER          | 2200 S HATCH ST         | 4/7/2020      | P6          |
| С   | THEFT 3D FROM BUILDING      | 1500 S CREST RD         | 4/11/2020     | P6          |
| С   | THEFT 3D FROM MOTOR VEHICLE | 600 E 25TH AVE          | 4/6/2020      | P6          |
| С   | THEFT 3D FROM MOTOR VEHICLE | 1100 E 20TH AVE         | 4/10/2020     | P6          |
| Α   | THEFT 3D FROM MOTOR VEHICLE | 1100 E 20TH AVE         | 4/10/2020     | P6          |
| Α   | THEFT 3D FROM MOTOR VEHICLE | 900 E 19TH AVE          | 4/10/2020     | P6          |
| С   | THEFT 3D FROM MOTOR VEHICLE | 1100 E 19TH AVE         | 4/10/2020     | P6          |
| С   | THEFT 3D FROM MOTOR VEHICLE | 1500 S CREST RD         | 4/11/2020     | P6          |
| Α   | THEFT 3D FROM MOTOR VEHICLE | 1700 S ROCKWOOD BLVD    | 4/11/2020     | P6          |
| С   | THEFT 3D FROM MOTOR VEHICLE | 1800 S HATCH ST         | 4/11/2020     | P6          |
| SPC | :6SG                        |                         |               |             |
| С   | BURGLARY 2D GARAGE          | 5000 S PALOUSE HWY      | 4/10/2020     | P6          |
| С   | THEFT 2D FROM BUILDING      | 3300 E 55TH AVE         | 4/6/2020      | P6          |
| С   | THEFT 2D FROM BUILDING      | 3300 E 55TH AVE         | 4/6/2020      | P6          |
| С   | THEFT 3D FROM BUILDING      | 4200 S STONINGTON LN    | 4/10/2020     | P6          |