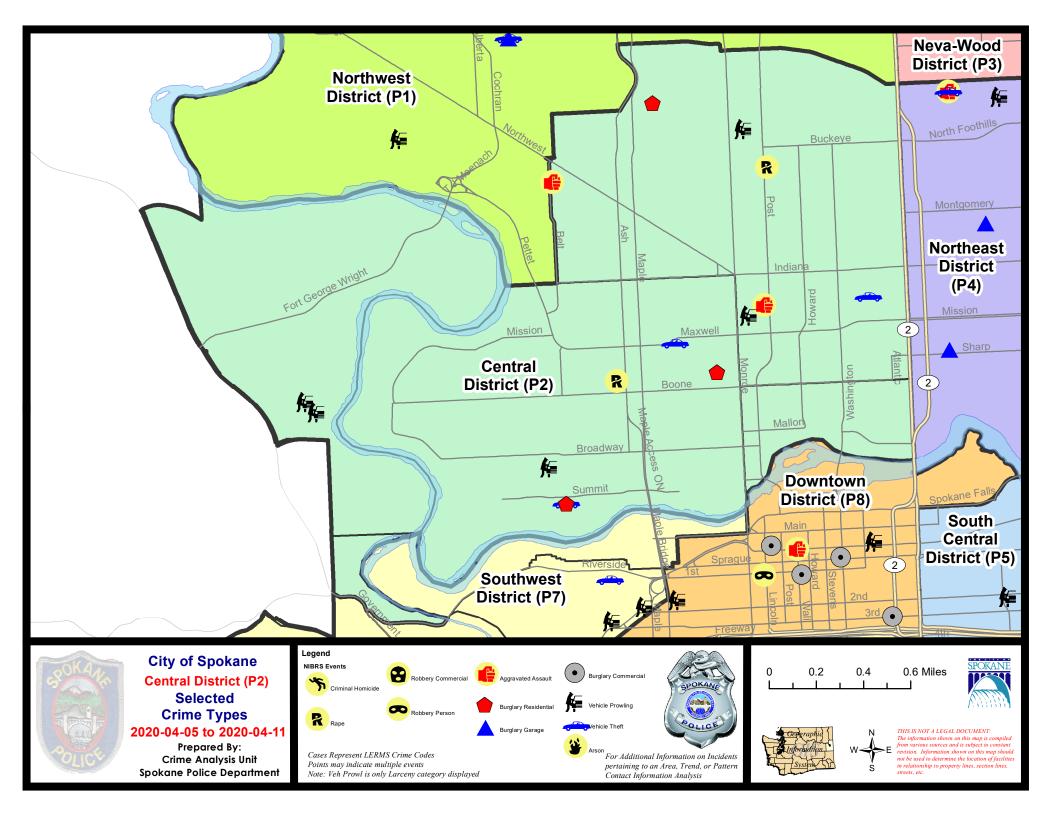

#### **NW - North Central District (P2)**

#### **Preliminary IBR Counts**

|           |                                                                                                                                  | 7 Da                        | ay Compari                      | ison                                                 | 28 D                          | ay Compai                             | rison                                                       | YT                                       | D Comparis                       | on                                                |
|-----------|----------------------------------------------------------------------------------------------------------------------------------|-----------------------------|---------------------------------|------------------------------------------------------|-------------------------------|---------------------------------------|-------------------------------------------------------------|------------------------------------------|----------------------------------|---------------------------------------------------|
| NIBRS Ca  | tegories (Part 1 Selected)                                                                                                       | Current                     | Prior                           | Percent                                              | Current                       | Prior                                 | Percent                                                     | Current                                  | Prior                            | Percent                                           |
| Violent   | Criminal Homicide Rape Robbery - Commercial Robbery - Person Aggravated Assault - Non DV Aggravated Assault - DV  Violent Total: | 0<br>2<br>0<br>0<br>1<br>1  | 0<br>0<br>0<br>0<br>2<br>2<br>2 | -50.00%<br>-50.00%                                   | 0<br>3<br>1<br>2<br>5<br>5    | 0<br>1<br>0<br>4<br>2<br>2            | 200.00%<br>-50.00%<br>150.00%<br>150.00%                    | 0<br>7<br>2<br>12<br>10<br>13            | 0<br>17<br>3<br>7<br>23<br>11    | -58.82%<br>-33.33%<br>71.43%<br>-56.52%<br>18.18% |
| Property  | Burglary - Residential Burglary Garage Burglary Commercial Larceny Vehicle Theft Arson  Property Total:                          | 3<br>0<br>0<br>19<br>3<br>0 | 1<br>2<br>3<br>20<br>4<br>0     | 200.00%<br>-100.00%<br>-100.00%<br>-5.00%<br>-25.00% | 17<br>3<br>5<br>82<br>15<br>1 | 8<br>4<br>2<br>83<br>22<br>1          | 112.50%<br>-25.00%<br>150.00%<br>-1.20%<br>-31.82%<br>0.00% | 43<br>14<br>8<br>329<br>66<br>2          | 39<br>19<br>16<br>356<br>47<br>1 | 10.26% -26.32% -50.00% -7.58% 40.43% 100.00%      |
| Prelimina | ry Part 1 Crime Totals:                                                                                                          | 29                          | 34                              | -14.71%                                              | 139                           | 129                                   | 7.75%                                                       | 506                                      | 539                              | -6.12%                                            |
|           | Current 7 Day Period:<br>Current 28 Day Period:<br>Current YTD Day Period:                                                       | 3/                          | 15/2020 -                       | 4/11/2020<br>4/11/2020<br>4/11/2020                  | Prior 28                      | Day Period<br>Day Period<br>D Period: |                                                             | 3/29/2020 -<br>2/16/2020 -<br>1/1/2019 - | 3/14/2020                        |                                                   |

#### NW - Central District (P2)

| A/C | Offense Statute                            | <u>Address</u>          | Reported Date | <u>Dist</u> |
|-----|--------------------------------------------|-------------------------|---------------|-------------|
| SPA | . <u>2EG</u>                               |                         |               |             |
| С   | ASSAULT 1D                                 | 800 W AUGUSTA AVE       | 4/8/2020      | P2          |
| С   | ASSAULT 2D                                 | 2000 W YORK AVE         | 4/9/2020      | P2          |
| С   | RAPE 3D                                    |                         | 4/6/2020      | P2          |
| С   | RESIDENTIAL BURGLARY                       | 1400 W FAIRVIEW AVE     | 4/7/2020      | P1          |
| С   | THEFT 2D ALL OTHER                         | 1800 N WALL ST          | 4/6/2020      | P2          |
| С   | THEFT 2D ALL OTHER                         | 100 W MISSION AVE       | 4/9/2020      | P2          |
| С   | THEFT 2D FROM BUILDING                     | 1600 W NORTHWEST BLVD   | 4/5/2020      | P2          |
| С   | THEFT 2D FROM MOTOR VEHICLE                | 900 W CLEVELAND AVE     | 4/6/2020      | P2          |
| С   | THEFT 3D ALL OTHER                         | 1000 W MONTGOMERY AVE   | 4/6/2020      | P2          |
| С   | THEFT 3D ALL OTHER                         | 900 W MANSFIELD AVE     | 4/8/2020      | P2          |
| С   | THEFT 3D CITY SHOPLIFTING                  | 1600 W NORTHWEST BLVD   | 4/8/2020      | P2          |
| С   | THEFT 3D FROM BUILDING                     | 2300 N MONROE ST        | 4/6/2020      | P2          |
| С   | THEFT 3D FROM BUILDING                     | 1500 N MONROE ST        | 4/6/2020      | P2          |
| С   | THEFT 3D FROM MOTOR VEHICLE                | 900 W SPOFFORD AVE      | 4/5/2020      | P2          |
| С   | THEFT OF MOTOR VEHICLE                     | 1700 N NORMANDIE ST     | 4/11/2020     | P1          |
|     | THEFT-CITY (All Other Thefts)              | 300 W MISSION AVE       | 4/9/2020      | P2          |
| SPA | 2RS                                        |                         |               |             |
| С   | MAIL THEFT                                 | 900 N WASHINGTON ST     | 4/10/2020     | P2          |
| SPA | <u>2WC</u>                                 |                         |               |             |
| С   | RAPE 2D                                    |                         | 4/6/2020      | P1          |
| С   | RESIDENTIAL BURGLARY                       | 1100 W SHARP AVE        | 4/5/2020      | P2          |
| С   | RESIDENTIAL BURGLARY                       | 2000 W CENTENNIAL WAY   | 4/11/2020     | P2          |
| С   | TAKING MOTOR VEHICLE WITHOUT PERMISSION 2D | 1400 N CEDAR ST         | 4/8/2020      | P2          |
| С   | THEFT 2D ALL OTHER                         | 2000 W CENTENNIAL WAY   | 4/11/2020     | P2          |
| С   | THEFT 2D FROM BUILDING                     | 1700 N ASH ST           | 4/5/2020      | P2          |
| С   | THEFT 3D ALL OTHER                         | 2000 W MALLON AVE       | 4/9/2020      | P2          |
| С   | THEFT 3D FROM BUILDING                     | 2200 W MILFORD PL       | 4/5/2020      | P2          |
| С   | THEFT 3D FROM MOTOR VEHICLE                | 2100 W COLLEGE AVE      | 4/5/2020      | P2          |
| С   | THEFT OF MOTOR VEHICLE                     | 2000 W CENTENNIAL WAY   | 4/11/2020     | P2          |
| SPA | 2WH                                        |                         |               |             |
| С   | THEFT 3D FROM MOTOR VEHICLE                | 1100 N RIVER RIDGE BLVD | 4/6/2020      | P2          |
| Α   | THEFT 3D FROM MOTOR VEHICLE                | 1200 N INLAND ST        | 4/7/2020      | P2          |
|     |                                            |                         |               |             |