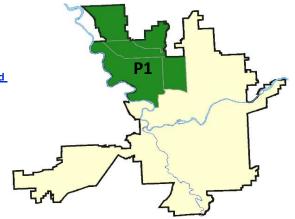

#### **NW - Northwest District (P1)**

#### **Preliminary IBR Counts**

|           |                                                                                                                                  | 7 Da                            | ay Compan                   | ison                                                | 28 Da                         | ay Compai                            | rison                                             | YT                                       | D Comparis                      | on                                                      |
|-----------|----------------------------------------------------------------------------------------------------------------------------------|---------------------------------|-----------------------------|-----------------------------------------------------|-------------------------------|--------------------------------------|---------------------------------------------------|------------------------------------------|---------------------------------|---------------------------------------------------------|
| NIBRS Ca  | ntegories (Part 1 Selected)                                                                                                      | Current                         | Prior                       | Percent                                             | Current                       | Prior                                | Percent                                           | Current                                  | Prior                           | Percent                                                 |
| Violent   | Criminal Homicide Rape Robbery - Commercial Robbery - Person Aggravated Assault - Non DV Aggravated Assault - DV  Violent Total: | 0<br>0<br>0<br>0<br>0<br>0<br>2 | 0<br>0<br>0<br>0<br>0<br>0  |                                                     | 0<br>2<br>0<br>1<br>0<br>4    | 0<br>3<br>0<br>2<br>5<br>2           | -33.33%<br>-50.00%<br>-100.00%<br>100.00%         | 0<br>7<br>0<br>5<br>8<br>13              | 0<br>10<br>2<br>4<br>5<br>16    | -30.00%<br>-100.00%<br>25.00%<br>60.00%<br>-18.75%      |
| Property  | Burglary - Residential Burglary Garage Burglary Commercial Larceny Vehicle Theft Arson  Property Total:                          | 2<br>4<br>0<br>20<br>3<br>0     | 1<br>1<br>2<br>17<br>6<br>0 | 100.00%<br>300.00%<br>-100.00%<br>17.65%<br>-50.00% | 12<br>7<br>6<br>84<br>11<br>0 | 9<br>15<br>3<br>71<br>4<br>0         | 33.33%<br>-53.33%<br>100.00%<br>18.31%<br>175.00% | 31<br>34<br>11<br>297<br>31<br>3         | 32<br>31<br>9<br>287<br>36<br>2 | -3.13%<br>9.68%<br>22.22%<br>3.48%<br>-13.89%<br>50.00% |
| Prelimina | ry Part 1 Crime Totals:                                                                                                          | 31                              | 27                          | 14.81%                                              | 127                           | 114                                  | 11.40%                                            | 440                                      | 434                             | 1.38%                                                   |
|           | Current 7 Day Period: Current 28 Day Period: Current YTD Day Period:                                                             | 3/                              | 15/2020                     | - 4/11/2020<br>- 4/11/2020<br>- 4/11/2020           | Prior 28                      | ay Period<br>Day Period<br>D Period: |                                                   | 3/29/2020 -<br>2/16/2020 -<br>1/1/2019 - | 3/14/2020                       |                                                         |