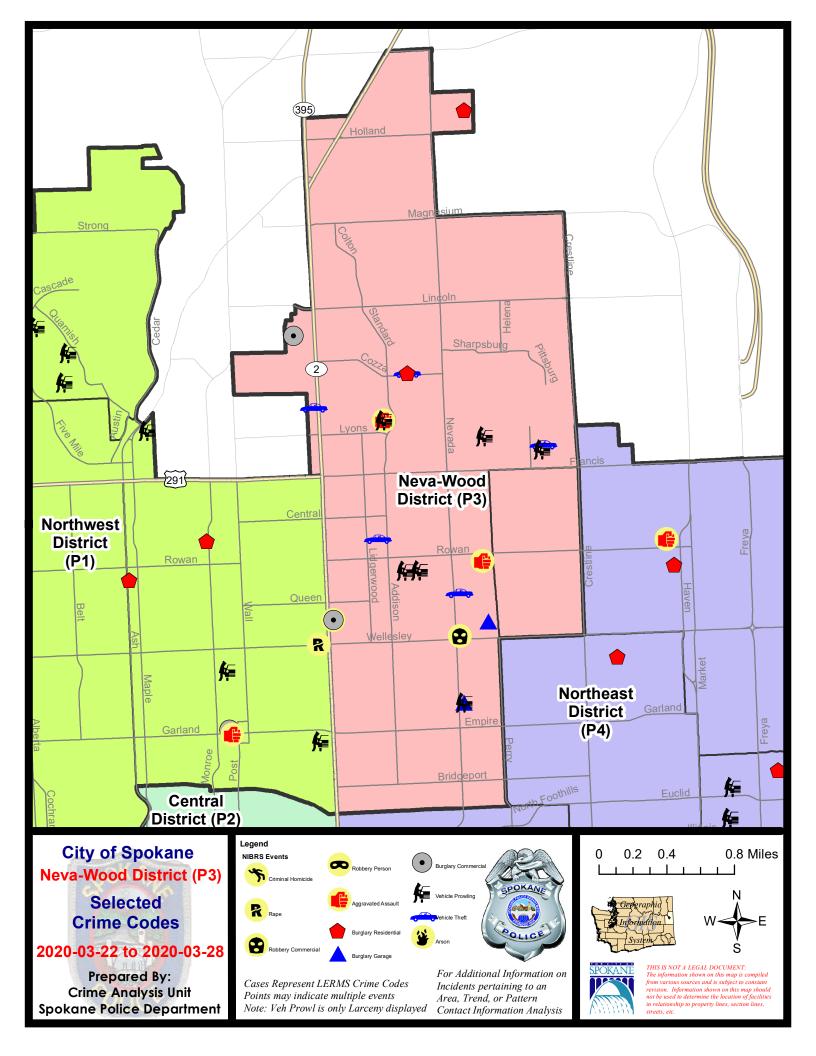

#### NE - Neva-Wood District (P3)

#### <u>Standay</u> 3/22/2020 TO 3/28/2020 <u>NE - Neva-Wood District (P3)</u>

| <u>A/C</u> | Offense Statute                         | <u>Address</u>       | Reported Date | <u>Dist</u> |
|------------|-----------------------------------------|----------------------|---------------|-------------|
| <u>SPB</u> | <u>3NL</u>                              |                      |               |             |
| С          | ASSAULT 2D                              | 1200 E NORTH AVE     | 3/24/2020     | P2          |
| С          | BURGLARY 1D GARAGE                      | 1300 E WABASH AVE    | 3/23/2020     | P3          |
| С          | BURGLARY 2D COMMERCIAL                  | 4700 N DIVISION ST   | 3/22/2020     | P2          |
| С          | BURGLARY 2D COMMERCIAL                  | 7600 N DIVISION ST   | 3/23/2020     | P1          |
| С          | BURGLARY 2D GARAGE                      | 1000 E LACROSSE AVE  | 3/27/2020     | P3          |
| С          | BURGLARY 2D GARAGE                      | 1300 E WABASH AVE    | 3/28/2020     | P3          |
| С          | DRIVE BY SHOOTING                       | 6900 N WISCOMB ST    | 3/28/2020     | P4          |
| С          | IBR Purposes Only - Motor Vehicle Theft | 400 E JOSEPH AVE     | 3/26/2020     | P3          |
| С          | RESIDENTIAL BURGLARY                    | 600 E COZZA DR       | 3/22/2020     | P3          |
| С          | RESIDENTIAL BURGLARY                    | 1200 E WESTVIEW CT   | 3/24/2020     | P3          |
| С          | ROBBERY 2D COMMERCIAL                   | 1000 E WELLESLEY AVE | 3/25/2020     | P3          |
| С          | ROBBERY 2D PERSON                       | 4700 N DIVISION ST   | 3/22/2020     | P2          |
| С          | THEFT 2D ALL OTHER                      | 600 E FRANCIS AVE    | 3/25/2020     | P3          |
| С          | THEFT 2D ALL OTHER                      | 6400 N DIVISION ST   | 3/28/2020     | P3          |
| С          | THEFT 2D FROM BUILDING                  | 9300 N NEWPORT HWY   | 3/23/2020     | P3          |
| С          | THEFT 2D FROM BUILDING                  | 1200 E WESTVIEW CT   | 3/25/2020     | P3          |
| С          | THEFT 2D FROM MOTOR VEHICLE             | 6600 N PERRY ST      | 3/23/2020     | P3          |
| С          | THEFT 2D FROM MOTOR VEHICLE             | 1000 E LACROSSE AVE  | 3/27/2020     | P3          |
| С          | THEFT 2D FROM MOTOR VEHICLE             | 500 E SANSON AVE     | 3/27/2020     | P3          |
| С          | THEFT 3D ALL OTHER                      | 9600 N DIVISION ST   | 3/23/2020     | P3          |
| С          | THEFT 3D ALL OTHER                      | 200 E EVERETT AVE    | 3/27/2020     | P3          |
|            | THEFT 3D CITY ALL OTHER                 | 300 E WEDGEWOOD AVE  | 3/24/2020     | P3          |
| С          | THEFT 3D CITY SHOPLIFTING               | 9200 N COLTON ST     | 3/22/2020     | P2          |
| С          | THEFT 3D CITY SHOPLIFTING               | 9200 N NEVADA ST     | 3/28/2020     | P4          |
| С          | THEFT 3D FROM BUILDING                  | 200 E COURTLAND AVE  | 3/22/2020     | P3          |
| С          | THEFT 3D FROM BUILDING                  | 6600 N DIVISION ST   | 3/23/2020     | P3          |
| С          | THEFT 3D FROM BUILDING                  | 7600 N DIVISION ST   | 3/24/2020     | P3          |
| С          | THEFT 3D FROM BUILDING                  | 8400 N NEVADA ST     | 3/25/2020     | P3          |
| С          | THEFT 3D FROM MOTOR VEHICLE             | 1700 E HOUSTON AVE   | 3/22/2020     | P3          |
| С          | THEFT 3D FROM MOTOR VEHICLE             | 600 E SANSON AVE     | 3/24/2020     | P3          |
| С          | THEFT 3D FROM MOTOR VEHICLE             | 6900 N WISCOMB ST    | 3/26/2020     | P3          |
| А          | THEFT 3D FROM MOTOR VEHICLE             | 600 E SANSON AVE     | 3/27/2020     | P3          |
| С          | THEFT 3D SHOPLIFTING                    | 9200 N NEVADA ST     | 3/22/2020     | P4          |
| С          | THEFT 3D SHOPLIFTING                    | 6400 N DIVISION ST   | 3/23/2020     | P3          |
| С          | THEFT 3D SHOPLIFTING                    | 6600 N DIVISION ST   | 3/23/2020     | P3          |
| С          | THEFT 3D SHOPLIFTING                    | 0 E EMPIRE AVE       | 3/24/2020     | P3          |
| С          | THEFT 3D SHOPLIFTING                    | 0 E EMPIRE AVE       | 3/24/2020     | P3          |
| С          | THEFT 3D SHOPLIFTING                    | 7500 N DIVISION ST   | 3/25/2020     | P3          |

| <u>A/C</u> | Offense Statute                        | Address            | Reported Date | Dist |
|------------|----------------------------------------|--------------------|---------------|------|
| С          | THEFT 3D SHOPLIFTING                   | 0 E EMPIRE AVE     | 3/25/2020     | P3   |
| С          | THEFT 3D SHOPLIFTING                   | 6400 N DIVISION ST | 3/25/2020     | P3   |
| С          | THEFT 3D SHOPLIFTING                   | 1000 E FRANCIS AVE | 3/25/2020     | P3   |
| С          | THEFT 3D SHOPLIFTING                   | 9100 N NEWPORT HWY | 3/26/2020     | P3   |
| С          | THEFT 3D SHOPLIFTING                   | 6600 N DIVISION ST | 3/27/2020     | P3   |
| С          | THEFT 3D SHOPLIFTING                   | 6600 N DIVISION ST | 3/27/2020     | P3   |
| С          | THEFT 3D SHOPLIFTING                   | 9100 N NEWPORT HWY | 3/28/2020     | P3   |
| С          | THEFT 3D VEHICLE PARTS AND ACCESSORIES | 900 E SITKA AVE    | 3/24/2020     | P3   |
| С          | THEFT 3D VEHICLE PARTS AND ACCESSORIES | 6000 N MAYFAIR ST  | 3/25/2020     | P3   |
| С          | THEFT 3D VEHICLE PARTS AND ACCESSORIES | 500 E SANSON AVE   | 3/27/2020     | P3   |
| С          | THEFT OF MOTOR VEHICLE                 | 1000 E CROWN AVE   | 3/22/2020     | P3   |
| С          | THEFT OF MOTOR VEHICLE                 | 600 E COZZA DR     | 3/22/2020     | P3   |
| С          | THEFT OF MOTOR VEHICLE                 | 1700 E HOUSTON AVE | 3/23/2020     | P4   |
| С          | THEFT OF MOTOR VEHICLE                 | 7000 N DIVISION ST | 3/26/2020     | P3   |