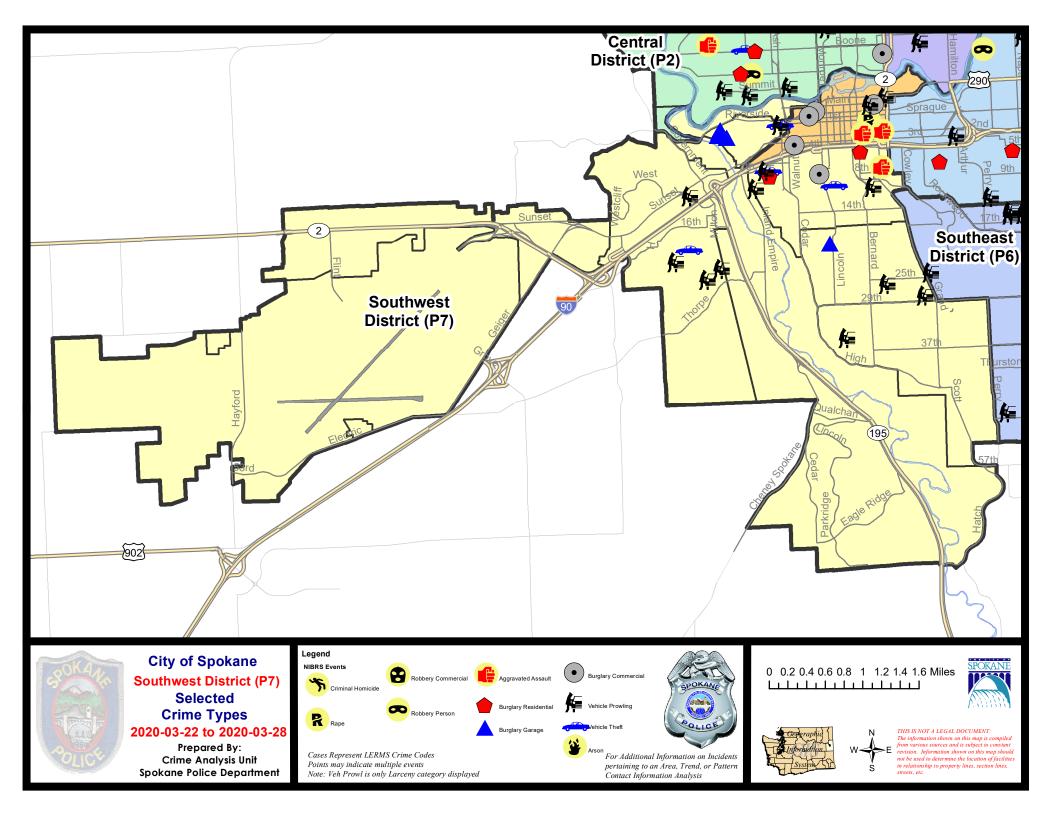

### SW - Southwest District (P7)

#### 7 Day Comparison 28 Day Comparison YTD Comparison Prior NIBRS Categories (Part 1 Selected) Current Percent Current Prior Percent Current Prior Percent Violent **Criminal Homicide** 0 0 0 0 0 0 0 0 Rape 0 4 -100.00% 9 8 12.50% 0 0 0 2 0 **Robbery - Commercial** 2 -100.00% Robbery - Person 0 0 0 2 6 -100.00% -66.67% 2 0 2 7 14 Aggravated Assault - Non DV -100.00% 100.00% -50.00% 7 Aggravated Assault - DV 0 11 1 0.00% -36.36% Violent Total: 1 -50.00% 3 27 39 2 9 -66.67% -30.77% Property **Burglary - Residential** 2 0.00% 7 11 -36.36% 32 43 -25.58% **Burglary Garage** 6 500.00% 8 2 300.00% 17 17 0.00% 1 **Burglary Commercial** 1 0 2 10 19 19 -80.00% 0.00% 15 21 71 100 271 233 Larceny 40.00% -29.00% 16.31% Vehicle Theft 4 0 8 21 -61.90% 50 27 85.19% 0 0 0 1 0 Arson 34 18 97 144 390 339 **Property Total:** 88.89% -32.64% 15.04% **Preliminary Part 1 Crime Totals:** 35 20 75.00% 100 153 -34.64% 417 378 10.32% Current 7 Day Period: Prior 7 Day Period: 3/22/2020 - 3/28/2020 3/15/2020 - 3/21/2020 **Current 28 Day Period:** 3/1/2020 - 3/28/2020 Prior 28 Day Period: 2/2/2020 - 2/29/2020 **Current YTD Dav Period:** 1/1/2020 - 3/28/2020 Prior YTD Period: 1/1/2019 - 3/28/2019

**Preliminary IBR Counts** 

Prepared by SPD Crime Analysis Office -

Monday, March 30, 2020

**NOTE:** SPD moved from UCR to the NIBRS reporting standard on 10/4/16 following the transition to a new RMS System. <u>Numbers on CompStat reports prior to this date</u> <u>should not be used as a comparison to those on this report</u>. Additional info on these reporting standards can be found on the FBI website: <u>https://ucr.fbi.gov/nibrs-overview</u>

SE - Southwest District (P7)

#### 3/22/2020 TO 3/28/2020

| <u>A/C</u> | Offense Statute                              | Address                | Reported Date | <u>Dist</u> |  |  |  |  |  |
|------------|----------------------------------------------|------------------------|---------------|-------------|--|--|--|--|--|
| SPD7BA     |                                              |                        |               |             |  |  |  |  |  |
| с          | BURGLARY 2D GARAGE                           | 100 S COEUR D ALENE ST | 3/24/2020     | P7          |  |  |  |  |  |
| С          | BURGLARY 2D GARAGE                           | 100 S COEUR D ALENE ST | 3/25/2020     | P7          |  |  |  |  |  |
| С          | BURGLARY 2D GARAGE                           | 100 S COEUR D ALENE ST | 3/27/2020     | P7          |  |  |  |  |  |
| С          | BURGLARY 2D GARAGE                           | 2400 W 2ND AVE         | 3/28/2020     | P7          |  |  |  |  |  |
| С          | BURGLARY 2D GARAGE                           | 2400 W 2ND AVE         | 3/28/2020     | P7          |  |  |  |  |  |
| С          | THEFT 2D FROM BUILDING                       | 1700 W 2ND AVE         | 3/27/2020     | P7          |  |  |  |  |  |
| С          | THEFT 2D FROM BUILDING                       | 1700 W 2ND AVE         | 3/27/2020     | P7          |  |  |  |  |  |
| А          | THEFT 3D FROM MOTOR VEHICLE                  | S MAPLE ST / W 1ST AVE | 3/28/2020     | P7          |  |  |  |  |  |
| А          | THEFT OF MOTOR VEHICLE                       | S MAPLE ST / W 1ST AVE | 3/28/2020     | P7          |  |  |  |  |  |
| <u>SPC</u> | <u>97CH</u>                                  |                        |               |             |  |  |  |  |  |
| С          | ASSAULT OF A CHILD 1D                        | 100 W 8TH AVE          | 3/28/2020     | P8          |  |  |  |  |  |
| С          | BURGLARY 2D COMMERCIAL                       | 1000 W 8TH AVE         | 3/27/2020     | P7          |  |  |  |  |  |
| С          | IBR Purposes Only - Theft From Motor Vehicle | 900 S CANNON ST        | 3/23/2020     | P7          |  |  |  |  |  |
| С          | RESIDENTIAL BURGLARY                         | 400 S WASHINGTON ST    | 3/24/2020     | P8          |  |  |  |  |  |
| С          | RESIDENTIAL BURGLARY                         | 800 S OAK ST           | 3/25/2020     | P7          |  |  |  |  |  |
| С          | THEFT 2D FROM BUILDING                       | 1000 W 8TH AVE         | 3/27/2020     | P7          |  |  |  |  |  |
| С          | THEFT 3D ALL OTHER                           | W 5TH AVE / S MAPLE ST | 3/23/2020     | P7          |  |  |  |  |  |
| С          | THEFT 3D FROM BUILDING                       | 400 S WASHINGTON ST    | 3/24/2020     | P8          |  |  |  |  |  |
| А          | THEFT 3D FROM MOTOR VEHICLE                  | 100 W CLIFF DR         | 3/24/2020     | P7          |  |  |  |  |  |
| С          | THEFT 3D FROM MOTOR VEHICLE                  | 1800 W 7TH AVE         | 3/27/2020     | P7          |  |  |  |  |  |
| С          | THEFT 3D SHOPLIFTING                         | 1500 W 10TH AVE        | 3/22/2020     | P7          |  |  |  |  |  |
| С          | THEFT 3D VEHICLE PARTS AND ACCESSORIES       | W 4TH AVE / S WALL ST  | 3/26/2020     | P7          |  |  |  |  |  |
| С          | THEFT OF MOTOR VEHICLE                       | 900 S LINCOLN ST       | 3/23/2020     | P7          |  |  |  |  |  |
| С          | THEFT OF MOTOR VEHICLE                       | 700 S OAK ST           | 3/28/2020     | P7          |  |  |  |  |  |
| <u>SPC</u> | <u>77CS</u>                                  |                        |               |             |  |  |  |  |  |
| С          | THEFT 2D FROM MOTOR VEHICLE                  | 3400 S LINCOLN DR      | 3/26/2020     | P7          |  |  |  |  |  |
| <u>SPC</u> | <u> 76T</u>                                  |                        |               |             |  |  |  |  |  |
| С          | THEFT 3D FROM MOTOR VEHICLE                  | 2200 S CANYON WOODS LN | 3/24/2020     | P7          |  |  |  |  |  |
| С          | THEFT 3D FROM MOTOR VEHICLE                  | 2400 S CANYON WOODS LN | 3/24/2020     | P7          |  |  |  |  |  |
| А          | THEFT 3D FROM MOTOR VEHICLE                  | 3200 W 21ST AVE        | 3/24/2020     | P7          |  |  |  |  |  |
| С          | THEFT OF MOTOR VEHICLE                       | 3000 W 19TH AVE        | 3/25/2020     | P7          |  |  |  |  |  |
| SPD        | 07LC                                         |                        |               |             |  |  |  |  |  |
| С          | THEFT 2D ALL OTHER                           | 1900 S CHESTNUT ST     | 3/28/2020     | P7          |  |  |  |  |  |
| SPL        | 07MC                                         |                        |               |             |  |  |  |  |  |
| C          | BURGLARY 2D GARAGE                           | 900 W 19TH AVE         | 3/24/2020     | P7          |  |  |  |  |  |
| A          | THEFT 3D FROM MOTOR VEHICLE                  | 2800 S LATAWAH ST      | 3/22/2020     | P7          |  |  |  |  |  |
| -          |                                              |                        | 5, 22, 2020   | . /         |  |  |  |  |  |

| <u>A/C</u>    | Offense Statute                        | Address             | Reported Date | Dist |  |  |  |
|---------------|----------------------------------------|---------------------|---------------|------|--|--|--|
| С             | THEFT 3D FROM MOTOR VEHICLE            | 0 W 26TH AVE        | 3/24/2020     | P7   |  |  |  |
| С             | THEFT 3D VEHICLE PARTS AND ACCESSORIES | 0 W 26TH AVE        | 3/24/2020     | P7   |  |  |  |
| <u>SPD7WH</u> |                                        |                     |               |      |  |  |  |
| С             | THEFT 3D FROM MOTOR VEHICLE            | 3100 W ROSAMOND AVE | 3/25/2020     | P7   |  |  |  |
| <u>SPD7WP</u> |                                        |                     |               |      |  |  |  |
| С             | MAIL THEFT                             | 5300 W SUNSET HWY   | 3/23/2020     | P7   |  |  |  |