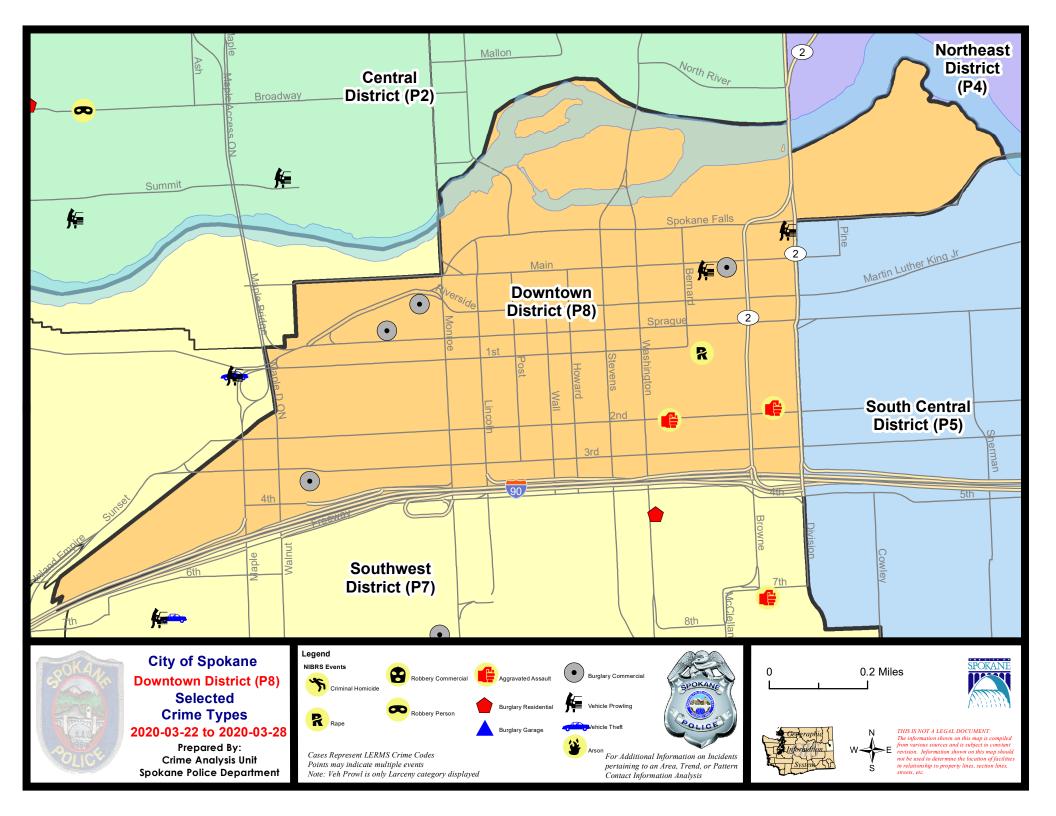

DOWNTOWN PRECINCT (P8)

SW - Downtown District (P8)

#### 3/22/2020 TO 3/28/2020

| <u>A/C</u> | <u>Offense Statute</u>                 | Address              | Reported Date | <u>Dist</u> |
|------------|----------------------------------------|----------------------|---------------|-------------|
| <u>SPD</u> | 08RS                                   |                      |               |             |
| С          | ASSAULT 3D WEAPON OR NEGLIGENT INJURY  | 0 W 2ND AVE          | 3/22/2020     | P8          |
| С          | ASSAULT 4D WEAPON                      | 300 W 2ND AVE        | 3/28/2020     | P8          |
| С          | BURGLARY 2D COMMERCIAL                 | 1100 W SPRAGUE AVE   | 3/23/2020     | P8          |
| С          | BURGLARY 2D COMMERCIAL                 | 300 S CEDAR ST       | 3/23/2020     | P8          |
| С          | BURGLARY 2D COMMERCIAL                 | 200 W MAIN AVE       | 3/25/2020     | P8          |
| А          | BURGLARY 2D COMMERCIAL                 | 1000 W RIVERSIDE AVE | 3/26/2020     | P8          |
| С          | RAPE 1D                                |                      | 3/23/2020     | P8          |
| С          | THEFT 2D VEHICLE PARTS AND ACCESSORIES | 0 W 3RD AVE          | 3/26/2020     | P8          |
| С          | THEFT 3D ALL OTHER                     | 300 W 2ND AVE        | 3/24/2020     | P8          |
| С          | THEFT 3D FROM BUILDING                 | 1100 W SPRAGUE AVE   | 3/23/2020     | P8          |
| С          | THEFT 3D FROM BUILDING                 | 400 W RIVERSIDE AVE  | 3/23/2020     | P8          |
| С          | THEFT 3D FROM BUILDING                 | 200 S HOWARD ST      | 3/23/2020     | P8          |
| С          | THEFT 3D FROM BUILDING                 | 0 W PACIFIC AVE      | 3/24/2020     | P8          |
| С          | THEFT 3D FROM BUILDING                 | 200 W MAIN AVE       | 3/25/2020     | P8          |
| С          | THEFT 3D FROM BUILDING                 | 100 S STATE ST       | 3/27/2020     | P8          |
| С          | THEFT 3D FROM MOTOR VEHICLE            | 200 N DIVISION ST    | 3/26/2020     | P8          |
| С          | THEFT 3D FROM MOTOR VEHICLE            | 200 W MAIN AVE       | 3/28/2020     | P8          |
|            |                                        |                      |               |             |