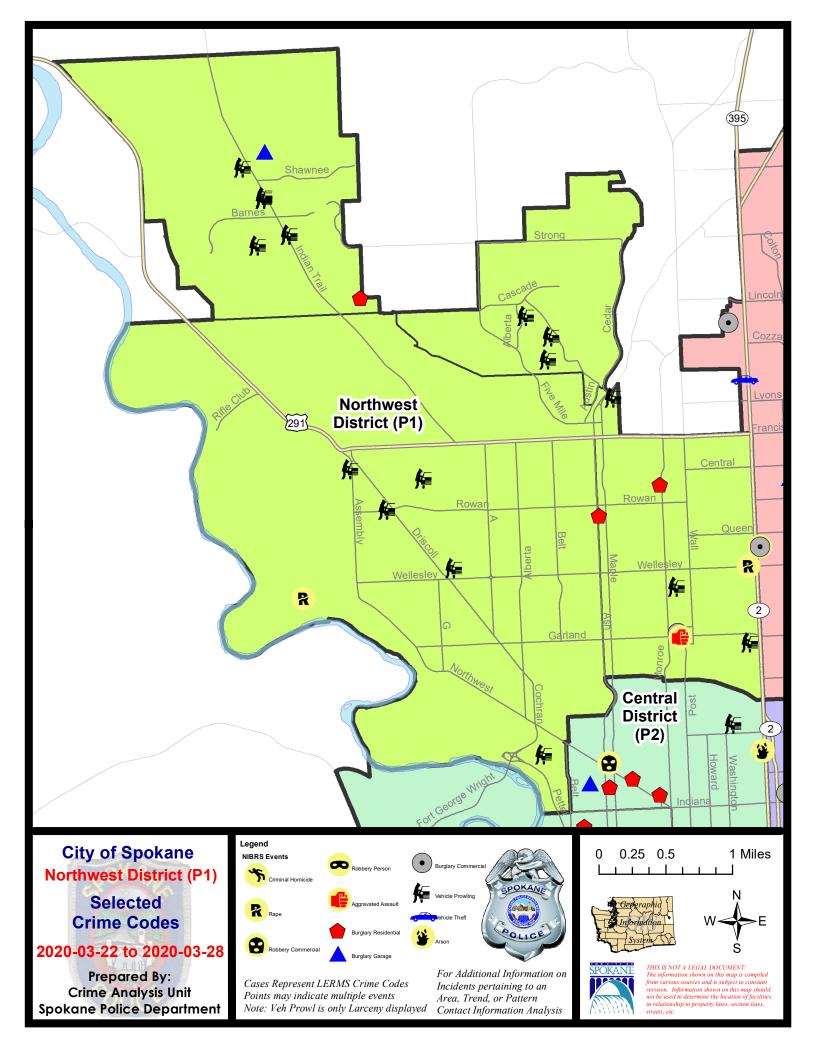

#### NW - Northwest District (P1)

#### 7 Day Comparison 28 Day Comparison YTD Comparison NIBRS Categories (Part 1 Selected) Current Prior Prior Percent Current Percent Current Prior Percent Violent **Criminal Homicide** 0 0 0 0 0 0 2 5 Rape 0 0 7 9 -22.22% 0 2 0 0 0 0 **Robbery - Commercial** -100.00% Robbery - Person 0 1 -100.00% 2 5 100.00% 4 25.00% 0 3 8 5 Aggravated Assault - Non DV 0 3 0.00% 60.00% Aggravated Assault - DV 0.00% 4 3 11 15 1 33.33% -26.67% 3 Violent Total: 2 14 7 31 35 -11.43% 50.00% 100.00% Property **Burglary - Residential** 3 -50.00% 14 133.33% 28 26 7.69% 6 6 **Burglary Garage** 1 0.00% 11 9 22.22% 29 22 31.82% 1 **Burglary Commercial** 1 3 5 2 9 -66.67% 150.00% 5 80.00% 28 19 79 78 260 250 4.00% Larceny 47.37% 1.28% Vehicle Theft 0 2 -100.00% 5 8 -37.50% 22 30 -26.67% 0 0 0 0 3 0 Arson 114 33 31 6.45% 103 10.68% 351 333 **Property Total:** 5.41% **Preliminary Part 1 Crime Totals:** 36 33 9.09% 128 110 16.36% 382 368 3.80% Current 7 Day Period: Prior 7 Day Period: 3/22/2020 - 3/28/2020 3/15/2020 - 3/21/2020 **Current 28 Day Period:** 3/1/2020 - 3/28/2020 Prior 28 Day Period: 2/2/2020 - 2/29/2020 **Current YTD Dav Period:** 1/1/2020 - 3/28/2020 Prior YTD Period: 1/1/2019 - 3/28/2019

### NW - Northwest District (P1)

#### 3/22/2020 TO 3/28/2020

| <u>A/C</u> | Offense Statute                        | <u>Address</u>            | Reported Date | <u>Dist</u> |
|------------|----------------------------------------|---------------------------|---------------|-------------|
| <u>SPA</u> | 1 <u>1BS</u>                           |                           |               |             |
| С          | THEFT 2D VEHICLE PARTS AND ACCESSORIES | 3700 W INDIAN TRAIL RD    | 3/27/2020     | P2          |
| С          | THEFT 3D ALL OTHER                     | 4000 W WEILE AVE          | 3/24/2020     | P1          |
| С          | THEFT 3D FROM MOTOR VEHICLE            | 6700 N CEDAR RD           | 3/25/2020     | P1          |
| <u>Spa</u> | 1FM                                    |                           |               |             |
| С          | THEFT 2D FROM MOTOR VEHICLE            | 2000 W CADEN AVE          | 3/26/2020     | P1          |
| С          | THEFT 3D FROM MOTOR VEHICLE            | 2300 W AIMEE CT           | 3/26/2020     | P1          |
| С          | THEFT 3D FROM MOTOR VEHICLE            | 2100 W STRATTON AVE       | 3/26/2020     | P1          |
| <u>SPA</u> | <u>11T</u>                             |                           |               |             |
| С          | BURGLARY 2D GARAGE                     | 5200 W NAVAHO AVE         | 3/28/2020     | P1          |
| С          | RESIDENTIAL BURGLARY                   | 4200 W PINE CLIFF CT      | 3/24/2020     | P1          |
| С          | THEFT 2D FROM MOTOR VEHICLE            | 8800 N INDIAN TRAIL RD    | 3/28/2020     | P2          |
| С          | THEFT 2D FROM MOTOR VEHICLE            | 8800 N INDIAN TRAIL RD    | 3/28/2020     | P1          |
| С          | THEFT 3D FROM MOTOR VEHICLE            | 8700 N PAMELA ST          | 3/22/2020     | P2          |
| С          | THEFT 3D FROM MOTOR VEHICLE            | 9300 N COURSIER LN        | 3/22/2020     | P1          |
| С          | THEFT 3D FROM MOTOR VEHICLE            | 9300 N COURSIER LN        | 3/22/2020     | P1          |
| С          | THEFT 3D FROM MOTOR VEHICLE            | 9700 N FOTHERINGHAM ST    | 3/23/2020     | P1          |
| <u>SPA</u> | <u>1NH</u>                             |                           |               |             |
| С          | ASSAULT 2D                             | 800 W GARLAND AVE         | 3/23/2020     | P2          |
| С          | BURGLARY 2D COMMERCIAL                 | 3900 N LINCOLN ST         | 3/24/2020     | P1          |
| С          | RAPE 3D                                |                           | 3/25/2020     | P1          |
| А          | RESIDENTIAL BURGLARY                   | 5700 N MONROE ST          | 3/22/2020     | P1          |
| С          | RESIDENTIAL BURGLARY                   | 5300 N ASH ST             | 3/27/2020     | P1          |
| С          | THEFT 3D CITY ALL OTHER                | 1000 W GARLAND AVE        | 3/26/2020     | P1          |
| С          | THEFT 3D FROM MOTOR VEHICLE            | 3800 N ATLANTIC ST        | 3/26/2020     | P1          |
| Α          | THEFT 3D FROM MOTOR VEHICLE            | 4400 N LINCOLN ST         | 3/27/2020     | P1          |
| С          | THEFT 3D SHOPLIFTING                   | 5500 N MAPLE ST           | 3/24/2020     | P1          |
| <u>SPA</u> | 1NW                                    |                           |               |             |
| С          | MAIL THEFT                             | 6000 N FLEMING ST         | 3/27/2020     | P1          |
| С          | RAPE 2D                                |                           | 3/27/2020     | P1          |
| С          | THEFT 2D ALL OTHER                     | 3000 W ROCKWELL AVE       | 3/22/2020     | P1          |
| С          | THEFT 2D ALL OTHER                     | N BUELL CT / N HEMLOCK ST | 3/25/2020     | P1          |
| С          | THEFT 2D FROM MOTOR VEHICLE            | 2500 N NETTLETON ST       | 3/23/2020     | P1          |
| С          | THEFT 3D ALL OTHER                     | 3000 W BISMARK AVE        | 3/26/2020     | P1          |
| С          | THEFT 3D ALL OTHER                     | 2200 W WELLESLEY AVE      | 3/26/2020     | P1          |
| С          | THEFT 3D FROM MOTOR VEHICLE            | 5900 N MOORE ST           | 3/23/2020     | P1          |
| С          | THEFT 3D FROM MOTOR VEHICLE            | 4800 N GREENWOOD BLVD     | 3/24/2020     | P1          |
| С          | THEFT 3D FROM MOTOR VEHICLE            | 4400 W WINSTON CT         | 3/24/2020     | P1          |

| <u>A/C</u> | Offense Statute             | Address              | Reported Date | Dist |
|------------|-----------------------------|----------------------|---------------|------|
| С          | THEFT 3D FROM MOTOR VEHICLE | 4000 W ROWAN AVE     | 3/28/2020     | P1   |
| С          | THEFT 3D FROM MOTOR VEHICLE | 4000 W ROWAN AVE     | 3/28/2020     | P1   |
| С          | THEFT 3D SHOPLIFTING        | 2200 W WELLESLEY AVE | 3/27/2020     | P1   |