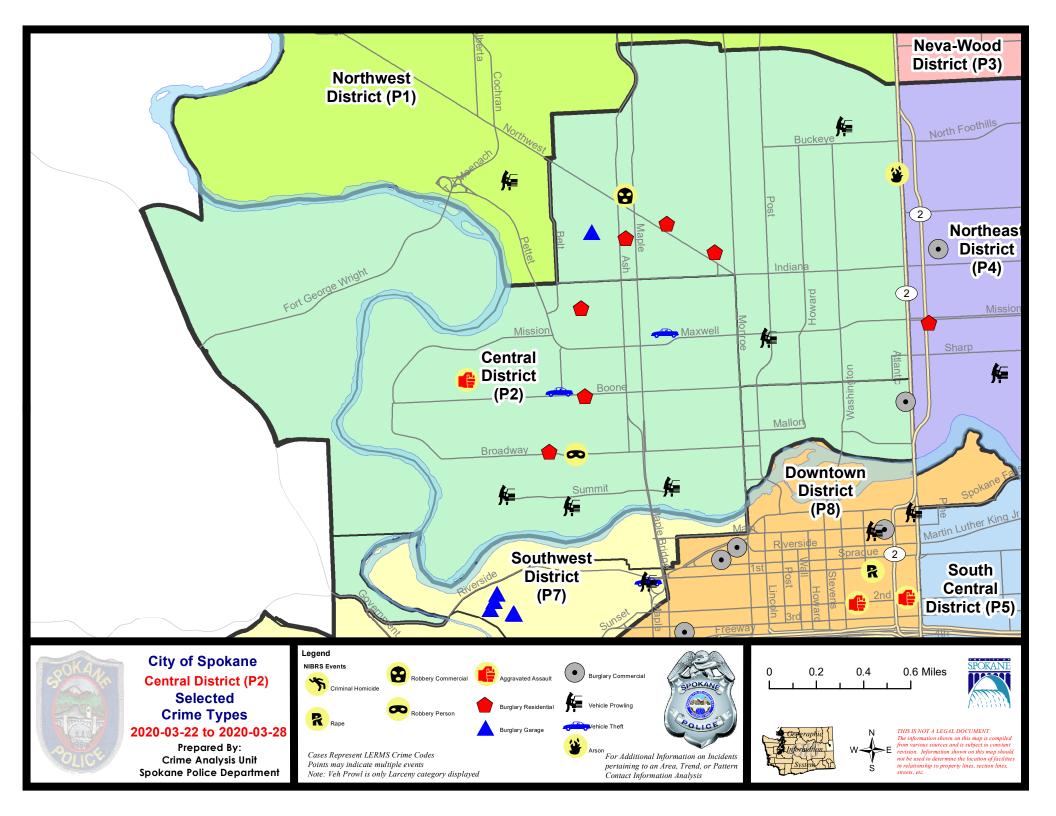

### NW - Central District (P2)

#### 3/22/2020 TO 3/28/2020

| <u>A/C</u> | Offense Statute                        | <u>Address</u>               | Reported Date | Dist |
|------------|----------------------------------------|------------------------------|---------------|------|
| <u>SPA</u> | <u>2EG</u>                             |                              |               |      |
| С          | ARSON 2D                               | 2500 N DIVISION ST           | 3/28/2020     | P1   |
| А          | BURGLARY 2D GARAGE                     | 1800 W MANSFIELD AVE         | 3/23/2020     | P2   |
| С          | RESIDENTIAL BURGLARY                   | 2000 N MADISON ST            | 3/22/2020     | P2   |
| С          | RESIDENTIAL BURGLARY                   | 1600 W MANSFIELD AVE         | 3/27/2020     | P1   |
| А          | RESIDENTIAL BURGLARY                   | 2200 N CEDAR ST              | 3/28/2020     | P1   |
| С          | ROBBERY 1D COMMERCIAL                  | 1600 W NORTHWEST BLVD        | 3/23/2020     | P1   |
| С          | THEFT 2D ALL OTHER                     | 500 W SINTO AVE              | 3/26/2020     | P2   |
| С          | THEFT 2D FROM MOTOR VEHICLE            | 300 W CLEVELAND AVE          | 3/26/2020     | P2   |
| С          | THEFT 3D ALL OTHER                     | 700 W KNOX AVE               | 3/25/2020     | P2   |
| С          | THEFT 3D FROM BUILDING                 | 1600 W NORTHWEST BLVD        | 3/23/2020     | P2   |
| А          | THEFT 3D FROM MOTOR VEHICLE            | 1400 N POST ST               | 3/22/2020     | P2   |
| С          | THEFT 3D SHOPLIFTING                   | 1700 W NORTHWEST BLVD        | 3/23/2020     | P2   |
| С          | THEFT 3D SHOPLIFTING                   | 1600 W NORTHWEST BLVD        | 3/28/2020     | P1   |
| <u>SPA</u> | <u>2RS</u>                             |                              |               |      |
| А          | BURGLARY 2D COMMERCIAL                 | 1000 N DIVISION ST           | 3/24/2020     | P2   |
| <u>SPA</u> | <u>2WC</u>                             |                              |               |      |
| С          | ASSAULT 2D                             | 1300 N LINDEKE ST            | 3/26/2020     | P1   |
| С          | MAIL THEFT                             | 1400 W HIGHLINE LN           | 3/26/2020     | P2   |
| С          | RESIDENTIAL BURGLARY                   | 2100 W BROADWAY AVE          | 3/25/2020     | P2   |
| А          | RESIDENTIAL BURGLARY                   | 1900 W BOONE AVE             | 3/25/2020     | P1   |
| С          | RESIDENTIAL BURGLARY                   | 1900 W AUGUSTA AVE           | 3/27/2020     | P1   |
| С          | ROBBERY 1D PERSON                      | N CANNON ST / W BROADWAY AVE | 3/28/2020     | P1   |
| С          | THEFT 3D ALL OTHER                     | 1500 N ASH ST                | 3/25/2020     | P2   |
| С          | THEFT 3D FROM BUILDING                 | 1600 W GARDNER AVE           | 3/26/2020     | P2   |
| С          | THEFT 3D FROM BUILDING                 | 1500 W MISSION AVE           | 3/28/2020     | P2   |
| С          | THEFT 3D FROM MOTOR VEHICLE            | 2000 W CENTENNIAL WAY        | 3/22/2020     | P2   |
| А          | THEFT 3D FROM MOTOR VEHICLE            | 2400 W SUMMIT PKWY           | 3/26/2020     | P2   |
| А          | THEFT 3D FROM MOTOR VEHICLE            | 1400 W HIGHLINE LN           | 3/27/2020     | P2   |
| С          | THEFT 3D VEHICLE PARTS AND ACCESSORIES | 1000 W SUMMIT PKWY           | 3/26/2020     | P2   |
| С          | THEFT OF MOTOR VEHICLE                 | 2000 W BOONE AVE             | 3/22/2020     | P1   |
| С          | THEFT OF MOTOR VEHICLE                 | 1400 W MISSION AVE           | 3/26/2020     | P2   |