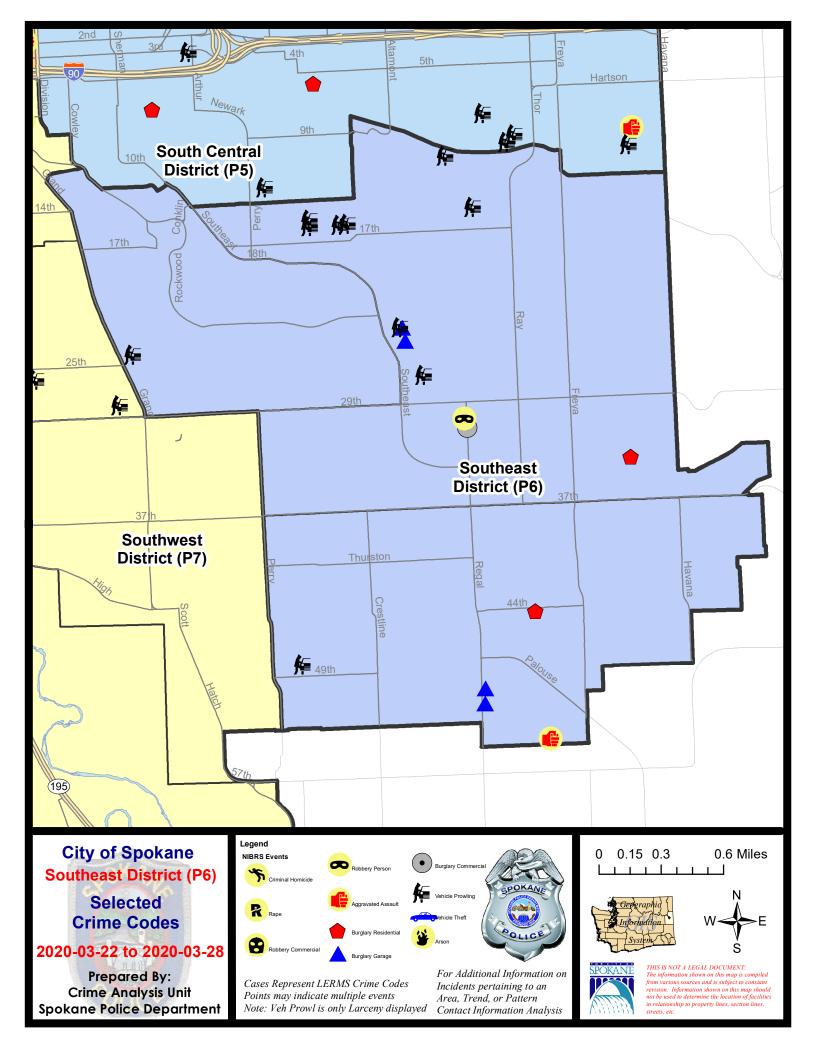

#### SE - Southeast District (P6)

#### 3/22/2020 TO 3/28/2020

| <u>A/C</u> | Offense Statute                        | Address                 | Reported Date | <u>Dist</u> |
|------------|----------------------------------------|-------------------------|---------------|-------------|
| А          | THEFT 3D FROM MOTOR VEHICLE            | 2221 S SOUTHEAST BLVD   | 3/26/2020     | P6          |
|            |                                        |                         | 5,20,2020     | 10          |
|            | <u>6LH</u>                             |                         |               |             |
| С          | BURGLARY 2D COMMERCIAL                 | E 31ST AVE / S REGAL ST | 3/27/2020     | P7          |
| С          | BURGLARY 2D GARAGE                     | 2300 S SOUTHEAST BLVD   | 3/28/2020     | P6          |
| A          | BURGLARY 2D GARAGE                     | 2300 S SOUTHEAST BLVD   | 3/28/2020     | P6          |
| С          | RESIDENTIAL BURGLARY                   | 4000 E 34TH AVE         | 3/23/2020     | P6          |
| С          | ROBBERY 1D PERSON                      | 2800 E 30TH AVE         | 3/25/2020     | P6          |
| С          | THEFT 2D ALL OTHER                     | 2600 E 29TH AVE         | 3/23/2020     | P6          |
| С          | THEFT 2D FROM MOTOR VEHICLE            | 2300 S SOUTHEAST BLVD   | 3/26/2020     | P6          |
| С          | THEFT 3D FROM MOTOR VEHICLE            | 2800 E 11TH AVE         | 3/23/2020     | P6          |
| А          | THEFT 3D FROM MOTOR VEHICLE            | 1800 E 16TH AVE         | 3/23/2020     | P6          |
| С          | THEFT 3D FROM MOTOR VEHICLE            | 2600 E 27TH AVE         | 3/23/2020     | P6          |
| С          | THEFT 3D FROM MOTOR VEHICLE            | 1500 S PITTSBURG ST     | 3/23/2020     | P6          |
| А          | THEFT 3D FROM MOTOR VEHICLE            | 2000 E 16TH AVE         | 3/23/2020     | P6          |
| С          | THEFT 3D FROM MOTOR VEHICLE            | 3000 E 15TH AVE         | 3/24/2020     | P6          |
| А          | THEFT 3D FROM MOTOR VEHICLE            | 2000 E 16TH AVE         | 3/24/2020     | P6          |
| С          | THEFT 3D SHOPLIFTING                   | 2800 E 29TH AVE         | 3/22/2020     | P6          |
| С          | THEFT 3D SHOPLIFTING                   | 2900 E 29TH AVE         | 3/26/2020     | P6          |
| С          | THEFT 3D SHOPLIFTING                   | 2900 E 29TH AVE         | 3/26/2020     | P6          |
| <u>SPC</u> | 6RW                                    |                         |               |             |
| С          | THEFT 3D FROM MOTOR VEHICLE            | 500 E 24TH AVE          | 3/24/2020     | P6          |
| <u>SPC</u> | <u>6SG</u>                             |                         |               |             |
| С          | ASSAULT 2D                             | 3300 E 55TH AVE         | 3/27/2020     | P6          |
| С          | BURGLARY 2D GARAGE                     | 5100 S REGAL ST         | 3/25/2020     | P6          |
| С          | BURGLARY 2D GARAGE                     | 5000 S REGAL ST         | 3/28/2020     | P6          |
| С          | RESIDENTIAL BURGLARY                   | 3200 E 44TH AVE         | 3/27/2020     | P6          |
| С          | THEFT 2D SHOPLIFTING                   | 4300 S REGAL ST         | 3/28/2020     | P6          |
| С          | THEFT 3D ALL OTHER                     | 3000 E 53RD AVE         | 3/22/2020     | P6          |
| С          | THEFT 3D FROM MOTOR VEHICLE            | 4700 S HELENA ST        | 3/27/2020     | P3          |
| С          | THEFT 3D SHOPLIFTING                   | 4900 S REGAL ST         | 3/25/2020     | P6          |
| С          | THEFT 3D VEHICLE PARTS AND ACCESSORIES | 4300 S REGAL ST         | 3/27/2020     | P6          |
|            |                                        |                         |               |             |