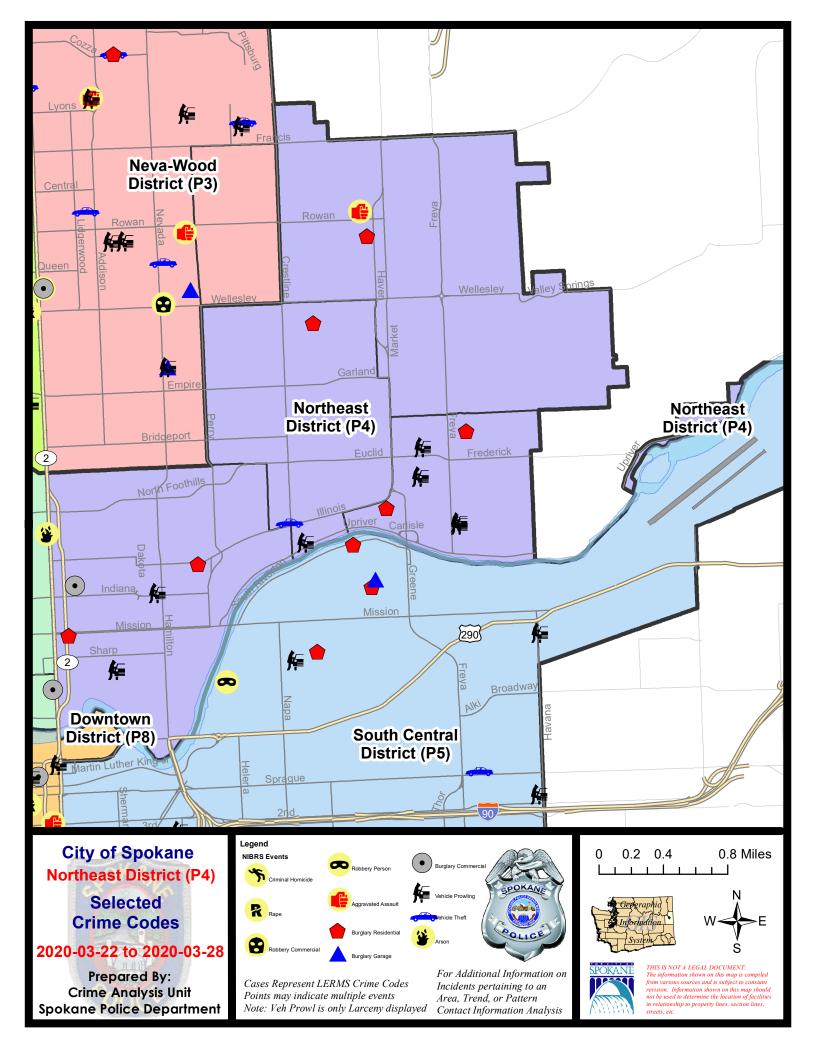

#### **NE - Northeast District (P4)**

|           |                                                                                                                                 | 7 Da                        | y Comparis                  | son                                      | 28 Day Comparison              |                                     |                                                      | YTD Comparison                          |                                 |                                                            |
|-----------|---------------------------------------------------------------------------------------------------------------------------------|-----------------------------|-----------------------------|------------------------------------------|--------------------------------|-------------------------------------|------------------------------------------------------|-----------------------------------------|---------------------------------|------------------------------------------------------------|
| NIBRS Ca  | tegories (Part 1 Selected)                                                                                                      | Current                     | Prior                       | Percent                                  | Current                        | Prior                               | Percent                                              | Current                                 | Prior                           | Percent                                                    |
| Violent   | Criminal Homicide<br>Rape<br>Robbery - Commercial<br>Robbery - Person<br>Aggravated Assault - Non DV<br>Aggravated Assault - DV | 0<br>0<br>0<br>0<br>1<br>0  | 0<br>0<br>0<br>0<br>1<br>0  | 0.00%                                    | 0<br>0<br>0<br>7<br>2          | 1<br>2<br>0<br>4<br>7<br>3          | -100.00%<br>-100.00%<br>-100.00%<br>0.00%<br>-33.33% | 1<br>4<br>0<br>9<br>19<br>8             | 0<br>8<br>4<br>3<br>20<br>7     | -50.00%<br>-100.00%<br>200.00%<br>-5.00%<br>14.29%         |
|           | Violent Total:                                                                                                                  | 1                           | 1                           | 0.00%                                    | 9                              | 17                                  | -47.06%                                              | 41                                      | 42                              | -2.38%                                                     |
| Property  | Burglary - Residential<br>Burglary Garage<br>Burglary Commercial<br>Larceny<br>Vehicle Theft<br>Arson                           | 6<br>0<br>1<br>21<br>1<br>0 | 4<br>6<br>0<br>24<br>3<br>0 | 50.00%<br>-100.00%<br>-12.50%<br>-66.67% | 15<br>7<br>3<br>106<br>11<br>0 | 12<br>5<br>0<br>84<br>21<br>0       | 25.00%<br>40.00%<br>26.19%<br>-47.62%                | 37<br>17<br>8<br>313<br>57<br>0         | 30<br>9<br>11<br>331<br>57<br>1 | 23.33%<br>88.89%<br>-27.27%<br>-5.44%<br>0.00%<br>-100.00% |
|           | Property Total:                                                                                                                 | 29                          | 37                          | -21.62%                                  | 142                            | 122                                 | 16.39%                                               | 432                                     | 439                             | -1.59%                                                     |
| Prelimina | ry Part 1 Crime Totals:                                                                                                         | 30                          | 38                          | -21.05%                                  | 151                            | 139                                 | 8.63%                                                | 473                                     | 481                             | -1.66%                                                     |
|           | Current 7 Day Period:<br>Current 28 Day Period:<br>Current YTD Day Period:                                                      | 3                           | 3/1/2020 -                  | 3/28/2020<br>3/28/2020<br>3/28/2020      | Prior 28                       | ay Period<br>Day Perio<br>D Period: |                                                      | 3/15/2020 -<br>2/2/2020 -<br>1/1/2019 - | 2/29/2020                       |                                                            |

## **Preliminary IBR Counts**

Prepared by SPD Crime Analysis Office -

Monday, March 30, 2020

**NOTE:** SPD moved from UCR to the NIBRS reporting standard on 10/4/16 following the transition to a new RMS System. <u>Numbers on CompStat reports prior to this date</u> **should not be used as a comparison to those on this report**. Additional info on these reporting standards can be found on the FBI website: https://ucr.fbi.gov/nibrs-overview

NE - Northeast District (P4)

## 3/22/2020 TO 3/28/2020

| <u>A/C</u> | Offense Statute                        | Address               | Reported Date | <u>Dist</u> |
|------------|----------------------------------------|-----------------------|---------------|-------------|
| <u>SPB</u> | 34BE                                   |                       |               |             |
| С          | RESIDENTIAL BURGLARY                   | 2300 E HEROY AVE      | 3/24/2020     | P4          |
| С          | THEFT 2D FROM BUILDING                 | 2700 N NAPA ST        | 3/23/2020     | P4          |
| С          | THEFT 3D ALL OTHER                     | 4100 N REGAL ST       | 3/24/2020     | P4          |
| С          | THEFT 3D FROM BUILDING                 | 1600 E WELLESLEY AVE  | 3/23/2020     | P4          |
| С          | THEFT 3D FROM BUILDING                 | 2300 E EUCLID AVE     | 3/26/2020     | P4          |
| С          | THEFT 3D FROM MOTOR VEHICLE            | 2100 E UPRIVER DR     | 3/26/2020     | P4          |
| С          | THEFT OF MOTOR VEHICLE                 | 2500 N CRESTLINE ST   | 3/25/2020     | P4          |
| <u>SPB</u> | 34HI                                   |                       |               |             |
| С          | ASSAULT 3D WEAPON OR NEGLIGENT INJURY  | 5500 N REGAL ST       | 3/26/2020     | P4          |
| С          | RESIDENTIAL BURGLARY                   | 2900 E EVERETT AVE    | 3/27/2020     | P4          |
| С          | THEFT 1D ALL OTHER                     | 3000 E ROWAN AVE      | 3/26/2020     | P4          |
| С          | THEFT 3D ALL OTHER                     | 2900 E EVERETT AVE    | 3/24/2020     | P4          |
| <u>SPB</u> | 34LO                                   |                       |               |             |
| С          | BURGLARY 1D FROM RESIDENCE             | 100 E MISSION AVE     | 3/23/2020     | P2          |
| С          | BURGLARY 2D COMMERCIAL                 | 100 E BALDWIN AVE     | 3/24/2020     | P4          |
| А          | BURGLARY 2D FENCED AREA                | 200 E BALDWIN AVE     | 3/25/2020     | P3          |
| С          | MAIL THEFT                             | 2200 N ASTOR ST       | 3/24/2020     | P4          |
| С          | RESIDENTIAL BURGLARY                   | 1200 E ILLINOIS AVE   | 3/23/2020     | P4          |
| С          | THEFT 3D FROM MOTOR VEHICLE            | 500 E BOONE AVE       | 3/24/2020     | P4          |
| С          | THEFT 3D FROM MOTOR VEHICLE            | 500 E BOONE AVE       | 3/25/2020     | P4          |
| С          | THEFT 3D FROM MOTOR VEHICLE            | 800 E INDIANA AVE     | 3/27/2020     | P4          |
| С          | THEFT 3D SHOPLIFTING                   | 2000 N HAMILTON ST    | 3/27/2020     | P4          |
| С          | THEFT 3D VEHICLE PARTS AND ACCESSORIES | 2800 N PERRY ST       | 3/22/2020     | P4          |
| С          | THEFT 3D VEHICLE PARTS AND ACCESSORIES | 2800 N PERRY ST       | 3/27/2020     | P4          |
| <u>SPB</u> | 4 <b>MI</b>                            |                       |               |             |
| С          | RESIDENTIAL BURGLARY                   | 3700 E BRIDGEPORT AVE | 3/27/2020     | P4          |
| С          | RESIDENTIAL BURGLARY                   | 2600 N MARKET ST      | 3/28/2020     | P4          |
| С          | THEFT 1D FROM MOTOR VEHICLE            | 2400 N SYCAMORE ST    | 3/28/2020     | P4          |
| С          | THEFT 3D FROM MOTOR VEHICLE            | 3300 E CLEVELAND AVE  | 3/22/2020     | P5          |
| С          | THEFT 3D FROM MOTOR VEHICLE            | 3300 E LIBERTY AVE    | 3/22/2020     | P4          |
| А          | THEFT 3D FROM MOTOR VEHICLE            | 3300 E CLEVELAND AVE  | 3/23/2020     | P4          |
| С          | THEFT 3D FROM MOTOR VEHICLE            | 2400 N SYCAMORE ST    | 3/28/2020     | P4          |
| С          | THEFT 3D VEHICLE PARTS AND ACCESSORIES | 3400 E CARLISLE AVE   | 3/24/2020     | P4          |