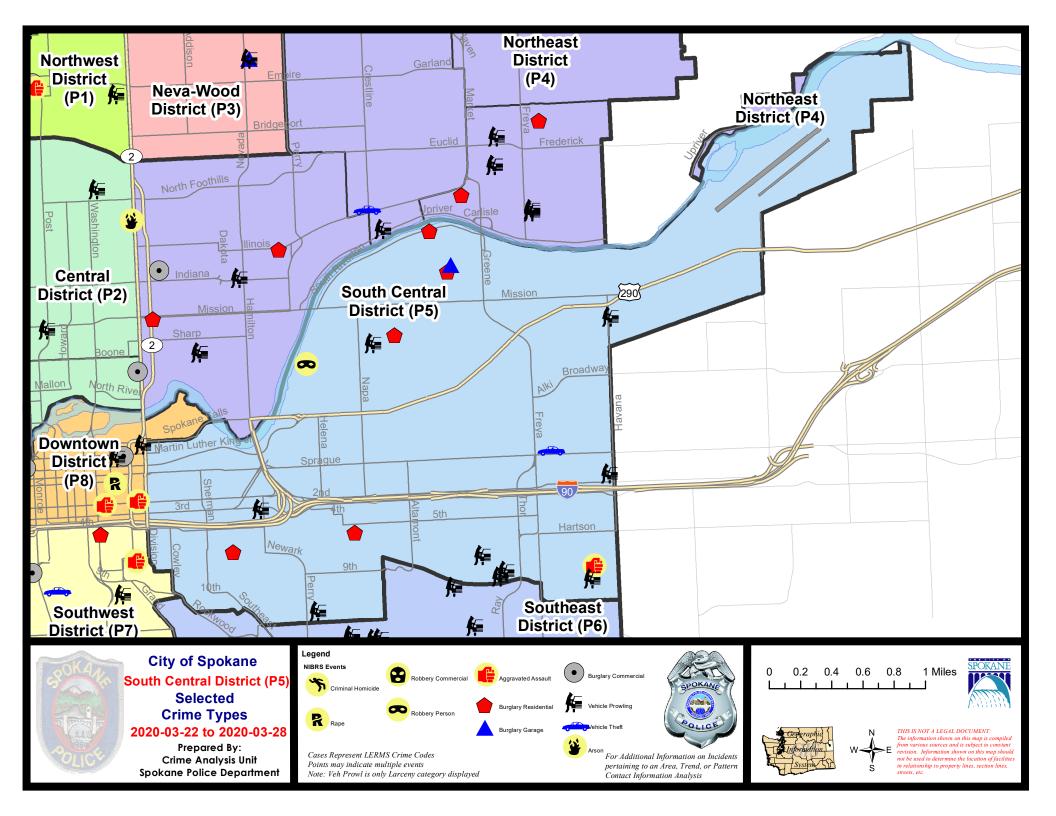

### SE - South Central District (P5)

|           |                             | 7 Da    | y Compari  | son       | 28 Da     | ay Compai | rison    | YT          | D Comparis | on       |
|-----------|-----------------------------|---------|------------|-----------|-----------|-----------|----------|-------------|------------|----------|
| NIBRS Ca  | ategories (Part 1 Selected) | Current | Prior      | Percent   | Current   | Prior     | Percent  | Current     | Prior      | Percent  |
| Violent   | Criminal Homicide           | 0       | 0          |           | 0         | 0         |          | 0           | 1          | -100.00% |
|           | Rape                        | 0       | 1          | -100.00%  | 1         | 1         | 0.00%    | 3           | 5          | -40.00%  |
|           | Robbery - Commercial        | 0       | 1          | -100.00%  | 1         | 0         |          | 1           | 1          | 0.00%    |
|           | Robbery - Person            | 1       | 1          | 0.00%     | 3         | 0         |          | 3           | 7          | -57.14%  |
|           | Aggravated Assault - Non DV | 1       | 1          | 0.00%     | 3         | 4         | -25.00%  | 16          | 14         | 14.29%   |
|           | Aggravated Assault - DV     | 0       | 0          |           | 0         | 5         | -100.00% | 12          | 10         | 20.00%   |
|           | Violent Total:              | 2       | 4          | -50.00%   | 8         | 10        | -20.00%  | 35          | 38         | -7.89%   |
| Property  | Burglary - Residential      | 5       | 1          | 400.00%   | 9         | 7         | 28.57%   | 28          | 18         | 55.56%   |
|           | Burglary Garage             | 1       | 0          |           | 3         | 1         | 200.00%  | 7           | 7          | 0.00%    |
|           | Burglary Commercial         | 0       | 1          | -100.00%  | 2         | 7         | -71.43%  | 16          | 17         | -5.88%   |
|           | Larceny                     | 27      | 24         | 12.50%    | 77        | 83        | -7.23%   | 250         | 219        | 14.16%   |
|           | Vehicle Theft               | 1       | 8          | -87.50%   | 19        | 8         | 137.50%  | 48          | 41         | 17.07%   |
|           | Arson                       | 0       | 0          |           | 0         | 4         | -100.00% | 4           | 3          | 33.33%   |
|           | Property Total:             | 34      | 34         | 0.00%     | 110       | 110       | 0.00%    | 353         | 305        | 15.74%   |
| Prelimina | ry Part 1 Crime Totals:     | 36      | 38         | -5.26%    | 118       | 120       | -1.67%   | 388         | 343        | 13.12%   |
|           | Current 7 Day Period:       | 3/      | 22/2020 -  | 3/28/2020 | Prior 7 D | ay Period | :        | 3/15/2020 - | 3/21/2020  | )        |
|           | Current 28 Day Period:      | 3       | 3/1/2020 - | 3/28/2020 | Prior 28  | Day Perio | d:       | 2/2/2020 -  | 2/29/2020  | )        |
|           | Current YTD Day Period:     | 1       | /1/2020 -  | 3/28/2020 | Prior YT  | D Period: |          | 1/1/2019 -  | 3/28/2019  | 1        |

#### SE - South Central District (P5)

#### 3/22/2020 TO 3/28/2020

| <u>A/C</u> | Offense Statute                        | <u>Address</u>                | Reported Date | <u>Dist</u> |
|------------|----------------------------------------|-------------------------------|---------------|-------------|
| <u>SPC</u> | <u>5EC</u>                             |                               |               |             |
| С          | ASSAULT 2D                             | 4100 E PRATT AVE              | 3/27/2020     | P6          |
| С          | BURGLARY 2D FENCED AREA                | 2800 E 1ST AVE                | 3/23/2020     | P5          |
| С          | RESIDENTIAL BURGLARY                   | 1800 E 6TH AVE                | 3/25/2020     | P6          |
| С          | RESIDENTIAL BURGLARY                   | 700 S SCOTT ST                | 3/28/2020     | P5          |
| С          | THEFT 2D FROM BUILDING                 | 3700 E 6TH AVE                | 3/23/2020     | P5          |
| С          | THEFT 2D FROM MOTOR VEHICLE            | 4200 E PACIFIC AVE            | 3/24/2020     | P5          |
| С          | THEFT 2D FROM MOTOR VEHICLE            | 900 E 3RD AVE                 | 3/27/2020     | P5          |
| С          | THEFT 3D ALL OTHER                     | 600 S HAVEN ST                | 3/22/2020     | P5          |
| С          | THEFT 3D ALL OTHER                     | N ALTAMONT ST / E SPRAGUE AVE | 3/24/2020     | P5          |
| С          | THEFT 3D ALL OTHER                     | N NAPA ST / E SPRAGUE AVE     | 3/25/2020     | P5          |
| С          | THEFT 3D ALL OTHER                     | 500 S GREENE ST               | 3/27/2020     | P5          |
| С          | THEFT 3D CITY SHOPLIFTING              | 400 S THOR ST                 | 3/28/2020     | P6          |
| С          | THEFT 3D FROM BUILDING                 | 4000 E 5TH AVE                | 3/27/2020     | P5          |
| С          | THEFT 3D FROM BUILDING                 | 700 S SCOTT ST                | 3/28/2020     | P5          |
| А          | THEFT 3D FROM MOTOR VEHICLE            | 3100 E HILLS CT               | 3/23/2020     | P5          |
| А          | THEFT 3D FROM MOTOR VEHICLE            | 900 S RALPH ST                | 3/23/2020     | P5          |
| А          | THEFT 3D FROM MOTOR VEHICLE            | 700 S FISKE ST                | 3/24/2020     | P5          |
| С          | THEFT 3D FROM MOTOR VEHICLE            | 1500 E 13TH AVE               | 3/26/2020     | P5          |
| С          | THEFT 3D FROM MOTOR VEHICLE            | 1000 S FLORIDA ST             | 3/26/2020     | P5          |
| С          | THEFT 3D VEHICLE PARTS AND ACCESSORIES | 0 S THOR ST                   | 3/22/2020     | P5          |
| С          | THEFT 3D VEHICLE PARTS AND ACCESSORIES | 3400 E DESMET AVE             | 3/23/2020     | P5          |
| С          | THEFT 3D VEHICLE PARTS AND ACCESSORIES | 4200 E PACIFIC AVE            | 3/24/2020     | P5          |
| С          | THEFT 3D VEHICLE PARTS AND ACCESSORIES | 3200 E SPRAGUE AVE            | 3/24/2020     | P5          |
| С          | THEFT 3D VEHICLE PARTS AND ACCESSORIES | 4000 E SPRAGUE AVE            | 3/26/2020     | P5          |
| С          | THEFT 3D VEHICLE PARTS AND ACCESSORIES | 700 S HELENA ST               | 3/26/2020     | P5          |
| С          | THEFT 3D VEHICLE PARTS AND ACCESSORIES | 3300 E TRENT AVE              | 3/26/2020     | P5          |
| С          | THEFT OF MOTOR VEHICLE                 | 3700 E SPRAGUE AVE            | 3/23/2020     | P5          |
| <u>SPC</u> | 5 <u>GP</u>                            |                               |               |             |
| А          | BURGLARY 2D GARAGE                     | 2900 E BALDWIN AVE            | 3/27/2020     | P5          |
| С          | RESIDENTIAL BURGLARY                   | 2700 E SOUTH RIVERTON AVE     | 3/22/2020     | P6          |
| С          | RESIDENTIAL BURGLARY                   | 2300 E BOONE AVE              | 3/24/2020     | P5          |
| С          | RESIDENTIAL BURGLARY                   | 1700 N REGAL ST               | 3/26/2020     | P4          |
| С          | ROBBERY 1D PERSON                      | 1000 N HOGAN ST               | 3/26/2020     | P4          |
| С          | THEFT 3D ALL OTHER                     | 2700 E SOUTH RIVERTON AVE     | 3/22/2020     | P6          |
| С          | THEFT 3D CITY FROM BUILDING            | 2300 E BOONE AVE              | 3/24/2020     | P5          |
| С          | THEFT 3D FROM MOTOR VEHICLE            | 2100 E BOONE AVE              | 3/26/2020     | P5          |
| С          | THEFT 3D FROM MOTOR VEHICLE            | 1200 N HAVANA ST              | 3/28/2020     | P5          |
|            |                                        |                               |               |             |