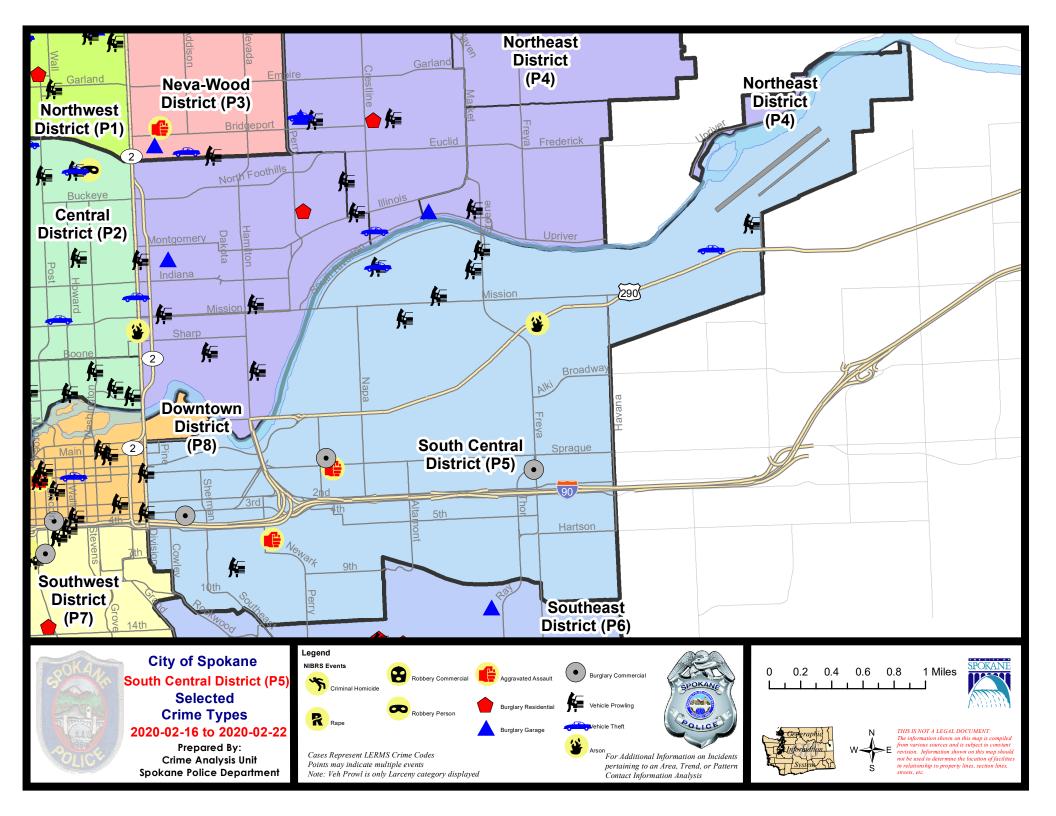

#### **SE - South Central District (P5)**

# SE - South Central District (P5)

| A/C | Offense Statute                        | Address                       | Reported Date | <u>Dist</u> |
|-----|----------------------------------------|-------------------------------|---------------|-------------|
| SPC | <u>5EC</u>                             |                               |               |             |
| Α   | ARSON 2D                               | 3600 E TRENT AVE              | 2/22/2020     | P5          |
| С   | ASSAULT 4D WEAPON                      | 600 S RICHARD ALLEN CT        | 2/20/2020     | P6          |
| С   | BURGLARY 2D COMMERCIAL                 | 300 S CHANDLER ST             | 2/16/2020     | P8          |
| С   | BURGLARY 2D COMMERCIAL                 | 100 S FREYA ST                | 2/17/2020     | P5          |
| С   | BURGLARY 2D COMMERCIAL                 | 1600 E RIVERSIDE AVE          | 2/17/2020     | P6          |
| С   | HARASSMENT FELONY WEAPON INVOLVED      | 0 S MADELIA ST                | 2/18/2020     | P6          |
| С   | THEFT 1D FROM BUILDING                 | 1600 E RIVERSIDE AVE          | 2/17/2020     | P6          |
| С   | THEFT 2D FROM BUILDING                 | 300 S CHANDLER ST             | 2/16/2020     | P8          |
| С   | THEFT 2D FROM MOTOR VEHICLE            | W SPRAGUE AVE / N DIVISION ST | 2/19/2020     | P8          |
| С   | THEFT 3D ALL OTHER                     | 300 S PITTSBURG ST            | 2/16/2020     | P5          |
| С   | THEFT 3D ALL OTHER                     | 100 N STONE ST                | 2/22/2020     | P5          |
| Α   | THEFT 3D CITY ALL OTHER                | 200 N DIVISION ST             | 2/16/2020     | P8          |
| С   | THEFT 3D FROM BUILDING                 | 700 E 2ND AVE                 | 2/17/2020     | P5          |
| С   | THEFT 3D FROM BUILDING                 | 1900 E 4TH AVE                | 2/20/2020     | P5          |
| С   | THEFT 3D FROM BUILDING                 | 1700 E 11TH AVE               | 2/20/2020     | P5          |
| С   | THEFT 3D FROM MOTOR VEHICLE            | E 8TH AVE / S SCOTT ST        | 2/18/2020     | P5          |
| С   | THEFT 3D SHOPLIFTING                   | 400 S THOR ST                 | 2/18/2020     | P5          |
| С   | THEFT 3D VEHICLE PARTS AND ACCESSORIES | 4200 E 10TH AVE               | 2/17/2020     | P5          |
| С   | THEFT 3D VEHICLE PARTS AND ACCESSORIES | 200 E 2ND AVE                 | 2/17/2020     | P5          |
| С   | THEFT 3D VEHICLE PARTS AND ACCESSORIES | 3900 E BOONE AVE              | 2/17/2020     | P5          |
| С   | THEFT 3D VEHICLE PARTS AND ACCESSORIES | 100 S MADELIA ST              | 2/18/2020     | P5          |
| С   | THEFT 3D VEHICLE PARTS AND ACCESSORIES | 2000 E SPRAGUE AVE            | 2/21/2020     | P5          |
| SPC | <u>5GP</u>                             |                               |               |             |
| С   | THEFT 2D ALL OTHER                     | 1600 E SINTO AVE              | 2/17/2020     | P5          |
| С   | THEFT 2D FROM BUILDING                 | 1800 N GREENE ST              | 2/20/2020     | P5          |
| С   | THEFT 2D FROM MOTOR VEHICLE            | 1500 N NELSON ST              | 2/16/2020     | P5          |
| С   | THEFT 3D FROM BUILDING                 | 3000 E MISSION AVE            | 2/19/2020     | P5          |
| С   | THEFT 3D FROM MOTOR VEHICLE            | 3100 E INDIANA AVE            | 2/16/2020     | P5          |
| Α   | THEFT 3D FROM MOTOR VEHICLE            | 2100 E MARSHALL AVE           | 2/18/2020     | P5          |
| С   | THEFT 3D FROM MOTOR VEHICLE            | 5600 E UNION AVE              | 2/19/2020     | P5          |
| С   | THEFT 3D FROM MOTOR VEHICLE            | N GREENE ST / E ERMINA AVE    | 2/20/2020     | P5          |
| С   | THEFT 3D FROM MOTOR VEHICLE            | 2400 E SINTO AVE              | 2/22/2020     | P5          |
| Α   | THEFT OF MOTOR VEHICLE                 | 2100 E MARSHALL AVE           | 2/18/2020     | P5          |
| С   | THEFT OF MOTOR VEHICLE                 | 5200 E COMMERCE AVE           | 2/21/2020     | P6          |
|     |                                        |                               |               |             |