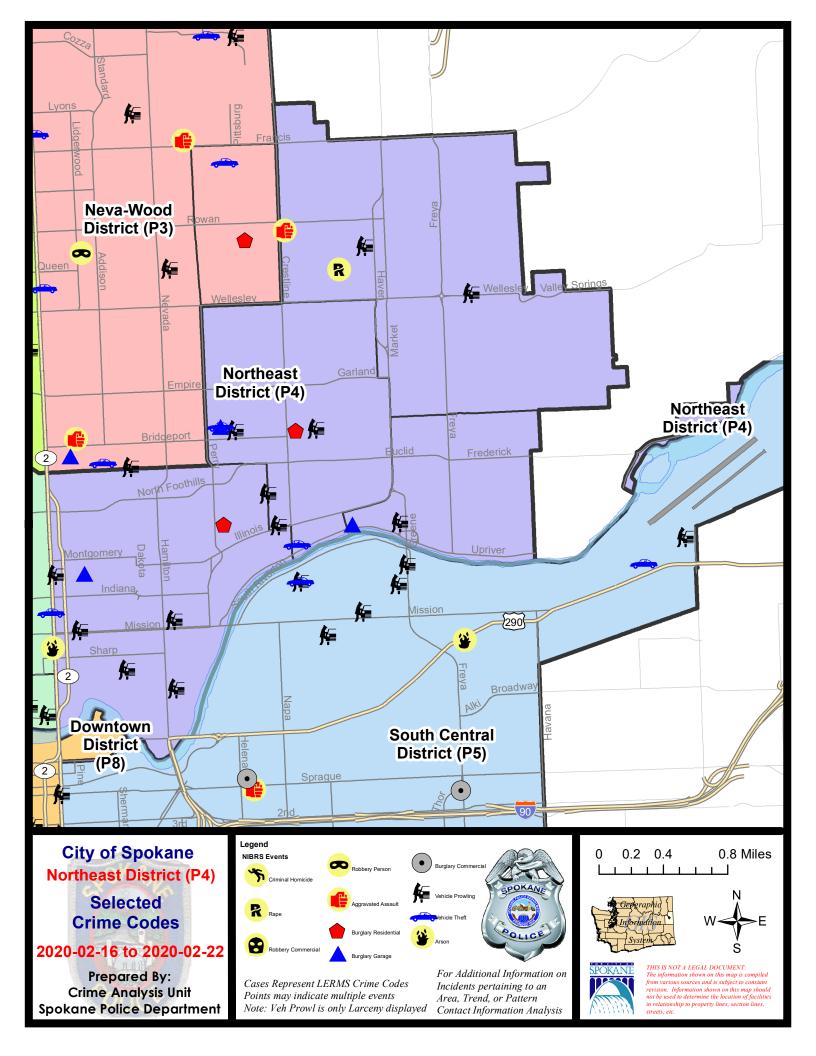

#### **NE - Northeast District (P4)**

# **Preliminary IBR Counts**

|           | 7 Day Comparison                                                                                                                 |                             |                             | 28 Day Comparison                         |                              |                                      | YT                                              | YTD Comparison                 |                                           |                                                     |
|-----------|----------------------------------------------------------------------------------------------------------------------------------|-----------------------------|-----------------------------|-------------------------------------------|------------------------------|--------------------------------------|-------------------------------------------------|--------------------------------|-------------------------------------------|-----------------------------------------------------|
| NIBRS Ca  | ategories (Part 1 Selected)                                                                                                      | Current                     | Prior                       | Percent                                   | Current                      | Prior                                | Percent                                         | Current                        | Prior                                     | Percent                                             |
| Violent   | Criminal Homicide Rape Robbery - Commercial Robbery - Person Aggravated Assault - Non DV Aggravated Assault - DV  Violent Total: | 0<br>1<br>0<br>0<br>1<br>0  | 0<br>1<br>0<br>2<br>2<br>1  | 0.00%<br>-100.00%<br>-50.00%<br>-100.00%  | 1<br>3<br>0<br>4<br>7<br>1   | 0<br>1<br>0<br>4<br>4<br>3           | 200.00%<br>0.00%<br>75.00%<br>-66.67%           | 1<br>4<br>0<br>8<br>10<br>4    | 0<br>7<br>2<br>1<br>13<br>3               | -42.86%<br>-100.00%<br>700.00%<br>-23.08%<br>33.33% |
| Property  | Burglary - Residential Burglary Garage Burglary Commercial Larceny Vehicle Theft Arson  Property Total:                          | 3<br>3<br>0<br>27<br>2<br>0 | 2<br>1<br>0<br>21<br>6<br>0 | 50.00%<br>200.00%<br>28.57%<br>-66.67%    | 9<br>5<br>2<br>95<br>20<br>0 | 9<br>7<br>3<br>105<br>21<br>0        | 0.00%<br>-28.57%<br>-33.33%<br>-9.52%<br>-4.76% | 16<br>9<br>5<br>187<br>39<br>0 | 23<br>5<br>7<br>218<br>38<br>0            | -30.43%<br>80.00%<br>-28.57%<br>-14.22%<br>2.63%    |
| Prelimina | ry Part 1 Crime Totals:                                                                                                          | 37                          | 36                          | 2.78%                                     | 147                          | 157                                  | -6.37%                                          | 283                            | 317                                       | -10.73%                                             |
|           | Current 7 Day Period: Current 28 Day Period: Current YTD Day Period:                                                             | 1/                          | 26/2020                     | - 2/22/2020<br>- 2/22/2020<br>- 2/22/2020 | Prior 28                     | Pay Period<br>Day Perio<br>D Period: |                                                 | 12/29/2019                     | - 2/15/2020<br>- 1/25/2020<br>- 2/22/2019 |                                                     |

Prepared by SPD Crime Analysis Office - Tuesday, February 25, 2020

NOTE: SPD moved from UCR to the NIBRS reporting standard on 10/4/16 following the transition to a new RMS System. Numbers on CompStat reports prior to this date should not be used as a comparison to those on this report. Additional info on these reporting standards can be found on the FBI website: https://ucr.fbi.gov/nibrs-overview

# NE - Northeast District (P4)

| A/C        | Offense Statute                        | <u>Address</u>                | Reported Date | <u>Dist</u> |
|------------|----------------------------------------|-------------------------------|---------------|-------------|
| С          | THEFT 3D VEHICLE PARTS AND ACCESSORIES | E CARLISLE AVE / N DENVER ST  | 2/18/2020     | P4          |
| <u>SPB</u> | 4BE                                    |                               |               |             |
| С          | BURGLARY 2D GARAGE                     | 1500 E COURTLAND AVE          | 2/21/2020     | P4          |
| Α          | RESIDENTIAL BURGLARY                   | 3400 N LEE ST                 | 2/16/2020     | P4          |
| С          | THEFT 2D FROM MOTOR VEHICLE            | N NAPA ST / E GRACE AVE       | 2/16/2020     | P2          |
| С          | THEFT 3D FROM BUILDING                 | 4000 N COOK ST                | 2/22/2020     | P4          |
| С          | THEFT 3D FROM MOTOR VEHICLE            | 1900 E ILLINOIS AVE           | 2/18/2020     | P4          |
| С          | THEFT 3D FROM MOTOR VEHICLE            | 1600 E COURTLAND AVE          | 2/20/2020     | P4          |
| С          | THEFT 3D FROM MOTOR VEHICLE            | 2300 E BRIDGEPORT AVE         | 2/21/2020     | P4          |
| С          | THEFT OF MOTOR VEHICLE                 | 2100 E UPRIVER DR             | 2/18/2020     | P4          |
| С          | THEFT OF MOTOR VEHICLE                 | 1500 E COURTLAND AVE          | 2/21/2020     | P4          |
| SPB        | 4HI                                    |                               |               |             |
| С          | BURGLARY 1D FROM RESIDENCE             | 5000 N LACEY ST               | 2/16/2020     | P4          |
| С          | IBR Purposes Only - Aggravated Assault | 2100 E SANSON AVE             | 2/20/2020     | P3          |
| С          | RAPE 1D                                |                               | 2/16/2020     | P4          |
| С          | THEFT 2D VEHICLE PARTS AND ACCESSORIES | 2400 E ROWAN AVE              | 2/18/2020     | P4          |
| С          | THEFT 3D FROM MOTOR VEHICLE            | 3800 E WELLESLEY AVE          | 2/19/2020     | P4          |
| С          | THEFT 3D FROM MOTOR VEHICLE            | 2900 E DIAMOND AVE            | 2/20/2020     | P4          |
| SPB        | <u>4L0</u>                             |                               |               |             |
| С          | BURGLARY 2D GARAGE                     | 200 E ERMINA AVE              | 2/20/2020     | P4          |
| Α          | RESIDENTIAL BURGLARY                   | 2500 N HOGAN ST               | 2/21/2020     | P4          |
| С          | THEFT 2D ALL OTHER                     | 0 E MONTGOMERY AVE            | 2/20/2020     | P2          |
| С          | THEFT 2D FROM MOTOR VEHICLE            | 2000 N DIVISION ST            | 2/17/2020     | P4          |
| С          | THEFT 2D FROM MOTOR VEHICLE            | 900 E MISSION AVE             | 2/18/2020     | P4          |
| С          | THEFT 2D FROM MOTOR VEHICLE            | 500 E BOONE AVE               | 2/18/2020     | P4          |
| С          | THEFT 3D CITY SHOPLIFTING              | 200 E NORTH FOOTHILLS DR      | 2/16/2020     | P4          |
| С          | THEFT 3D CITY SHOPLIFTING              | 900 E MISSION AVE             | 2/17/2020     | P4          |
| С          | THEFT 3D FROM MOTOR VEHICLE            | N COLUMBUS ST / E CATALDO AVE | 2/16/2020     | P4          |
| Α          | THEFT 3D FROM MOTOR VEHICLE            | 200 E MISSION AVE             | 2/17/2020     | P4          |
| С          | THEFT 3D SHOPLIFTING                   | 2000 N HAMILTON ST            | 2/16/2020     | P4          |
| С          | THEFT 3D SHOPLIFTING                   | 200 E NORTH FOOTHILLS DR      | 2/16/2020     | Oth         |
| С          | THEFT 3D SHOPLIFTING                   | 1900 N HAMILTON ST            | 2/17/2020     | P4          |
| С          | THEFT 3D SHOPLIFTING                   | 1700 N DIVISION ST            | 2/18/2020     | P4          |
| С          | THEFT 3D SHOPLIFTING                   | 1500 E ILLINOIS AVE           | 2/19/2020     | P2          |
| С          | THEFT 3D SHOPLIFTING                   | 200 E NORTH FOOTHILLS DR      | 2/21/2020     | P2          |
| С          | THEFT 3D SHOPLIFTING                   | 200 E NORTH FOOTHILLS DR      | 2/21/2020     | P4          |

| A/C | Offense Statute                        | Address              | Reported Date | <u>Dist</u> |
|-----|----------------------------------------|----------------------|---------------|-------------|
| С   | BURGLARY 2D GARAGE                     | 2700 E UPRIVER DR    | 2/21/2020     | P4          |
| С   | THEFT 2D FROM MOTOR VEHICLE            | 3100 E JACKSON AVE   | 2/17/2020     | P4          |
| С   | THEFT 3D VEHICLE PARTS AND ACCESSORIES | 3300 E CLEVELAND AVE | 2/17/2020     | P4          |
| С   | THEFT 3D VEHICLE PARTS AND ACCESSORIES | 3500 E GRACE AVE     | 2/18/2020     | P4          |