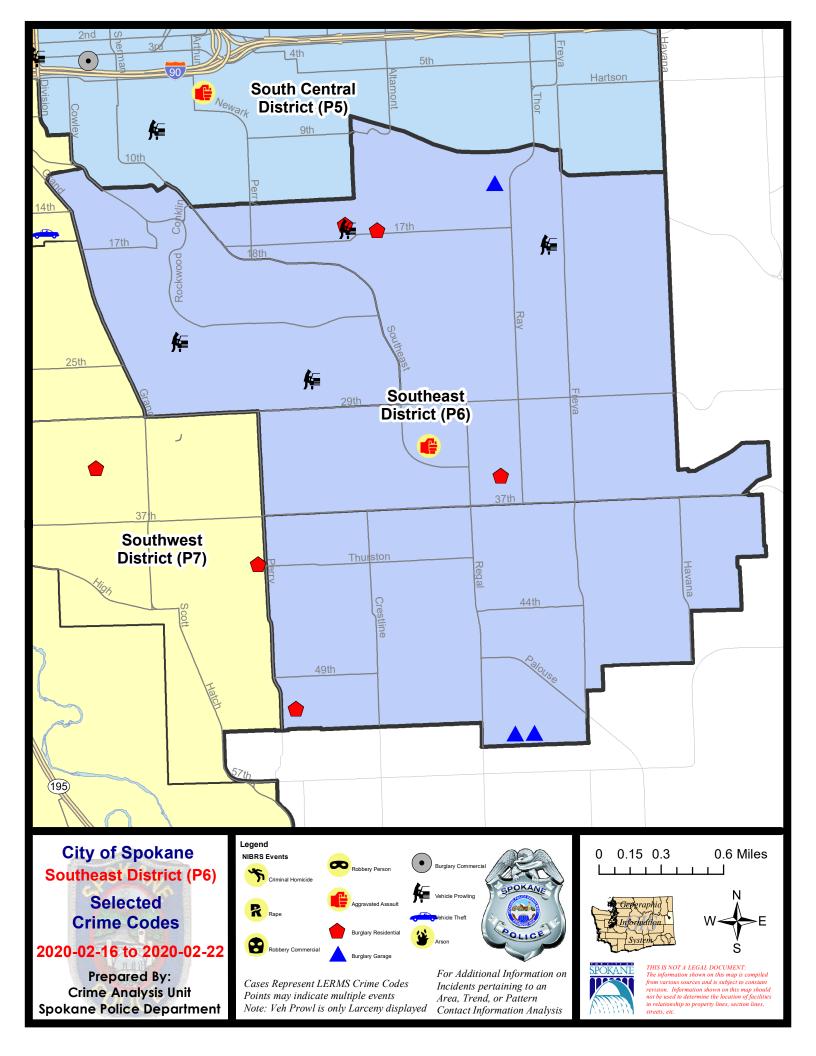

#### **SE - Southeast District (P6)**

# **Preliminary IBR Counts**

|           |                                                                                                                              |                             | 7 Day Comparison           |                                                  | 28 Day Comparison                 |                                      |                                                         | YTD Comparison                      |                                     |                                                         |
|-----------|------------------------------------------------------------------------------------------------------------------------------|-----------------------------|----------------------------|--------------------------------------------------|-----------------------------------|--------------------------------------|---------------------------------------------------------|-------------------------------------|-------------------------------------|---------------------------------------------------------|
| NIBRS Ca  | ategories (Part 1 Selected)                                                                                                  | Current                     | Prior                      | Percent                                          | Current                           | Prior                                | Percent                                                 | Current                             | Prior                               | Percent                                                 |
| Violent   | Criminal Homicide Rape Robbery - Commercial Robbery - Person Aggravated Assault - Non DV Aggravated Assault - DV             | 0<br>0<br>0<br>0<br>0       | 0<br>0<br>0<br>0<br>0      | 0.00%                                            | 0<br>0<br>0<br>0<br>0<br>4        | 0<br>2<br>1<br>2<br>1<br>5           | -100.00%<br>-100.00%<br>-100.00%<br>-100.00%<br>-20.00% | 0<br>2<br>1<br>2<br>1<br>8          | 0<br>2<br>0<br>0<br>0<br>3<br>4     | 0.00%<br>-66.67%<br>100.00%                             |
| Property  | Violent Total:  Burglary - Residential  Burglary Garage  Burglary Commercial  Larceny  Vehicle Theft  Arson  Property Total: | 1<br>4<br>3<br>0<br>10<br>0 | 2<br>2<br>0<br>7<br>5<br>0 | 0.00%<br>100.00%<br>50.00%<br>42.86%<br>-100.00% | 4<br>10<br>6<br>1<br>45<br>7<br>0 | 5<br>3<br>0<br>36<br>10<br>0         | -63.64%<br>100.00%<br>100.00%<br>25.00%<br>-30.00%      | 14<br>15<br>9<br>1<br>78<br>15<br>0 | 9<br>9<br>9<br>3<br>78<br>10<br>0   | 55.56%<br>66.67%<br>0.00%<br>-66.67%<br>0.00%<br>50.00% |
| Prelimina | ry Part 1 Crime Totals:                                                                                                      | 18                          | 17                         | 5.88%                                            | 73                                | 65                                   | 12.31%                                                  | 132                                 | 118                                 | 11.86%                                                  |
|           | Current 7 Day Period:<br>Current 28 Day Period:<br>Current YTD Day Period:                                                   | 1/                          | 26/2020 -                  | 2/22/2020<br>2/22/2020<br>2/22/2020              | Prior 28                          | Pay Period<br>Day Perio<br>D Period: |                                                         | 12/29/2019 -                        | 2/15/2020<br>1/25/2020<br>2/22/2019 |                                                         |

Prepared by SPD Crime Analysis Office - Tuesday, February 25, 2020

NOTE: SPD moved from UCR to the NIBRS reporting standard on 10/4/16 following the transition to a new RMS System. Numbers on CompStat reports prior to this date should not be used as a comparison to those on this report. Additional info on these reporting standards can be found on the FBI website: https://ucr.fbi.gov/nibrs-overview

# SE - Southeast District (P6)

| A/C | Offense Statute                       | <u>Address</u>      | Reported Date | <u>Dist</u> |
|-----|---------------------------------------|---------------------|---------------|-------------|
| SPC | 6LH                                   |                     |               |             |
| С   | ASSAULT 3D WEAPON OR NEGLIGENT INJURY | 3100 S MT VERNON ST | 2/20/2020     | P6          |
| Α   | BURGLARY 2D GARAGE                    | 1300 S GREENE ST    | 2/20/2020     | P6          |
| С   | RESIDENTIAL BURGLARY                  | 3100 E 35TH AVE     | 2/17/2020     | P6          |
| С   | RESIDENTIAL BURGLARY                  | 2300 E 17TH AVE     | 2/20/2020     | P6          |
| С   | RESIDENTIAL BURGLARY                  | 2000 E 16TH AVE     | 2/21/2020     | P6          |
| С   | THEFT 2D FROM MOTOR VEHICLE           | 3500 E 18TH AVE     | 2/16/2020     | P6          |
| С   | THEFT 3D ALL OTHER                    | 3500 E 36TH AVE     | 2/21/2020     | P6          |
| С   | THEFT 3D FROM BUILDING                | 2000 E 16TH AVE     | 2/21/2020     | P6          |
| С   | THEFT 3D FROM MOTOR VEHICLE           | 2000 E 16TH AVE     | 2/21/2020     | P6          |
| С   | THEFT 3D SHOPLIFTING                  | 2900 E 29TH AVE     | 2/22/2020     | P6          |
| SPC | 6RW                                   |                     |               |             |
| С   | THEFT 2D FROM MOTOR VEHICLE           | 2700 S PITTSBURG ST | 2/21/2020     | P6          |
| С   | THEFT 3D FROM MOTOR VEHICLE           | 2300 S GARFIELD RD  | 2/21/2020     | P6          |
| SPC | :6SG                                  |                     |               |             |
| С   | BURGLARY 2D GARAGE                    | 3300 E 55TH AVE     | 2/20/2020     | P6          |
| С   | BURGLARY 2D GARAGE                    | 3200 E 55TH AVE     | 2/21/2020     | P6          |
| С   | RESIDENTIAL BURGLARY                  | 5100 S HOGAN LN     | 2/17/2020     | P7          |
| С   | THEFT 3D SHOPLIFTING                  | 4500 S REGAL ST     | 2/20/2020     | P6          |
| С   | THEFT 3D SHOPLIFTING                  | 4400 S REGAL ST     | 2/21/2020     | P6          |
| С   | THEFT 3D SHOPLIFTING                  | 4500 S REGAL ST     | 2/21/2020     | P6          |
|     |                                       |                     |               |             |