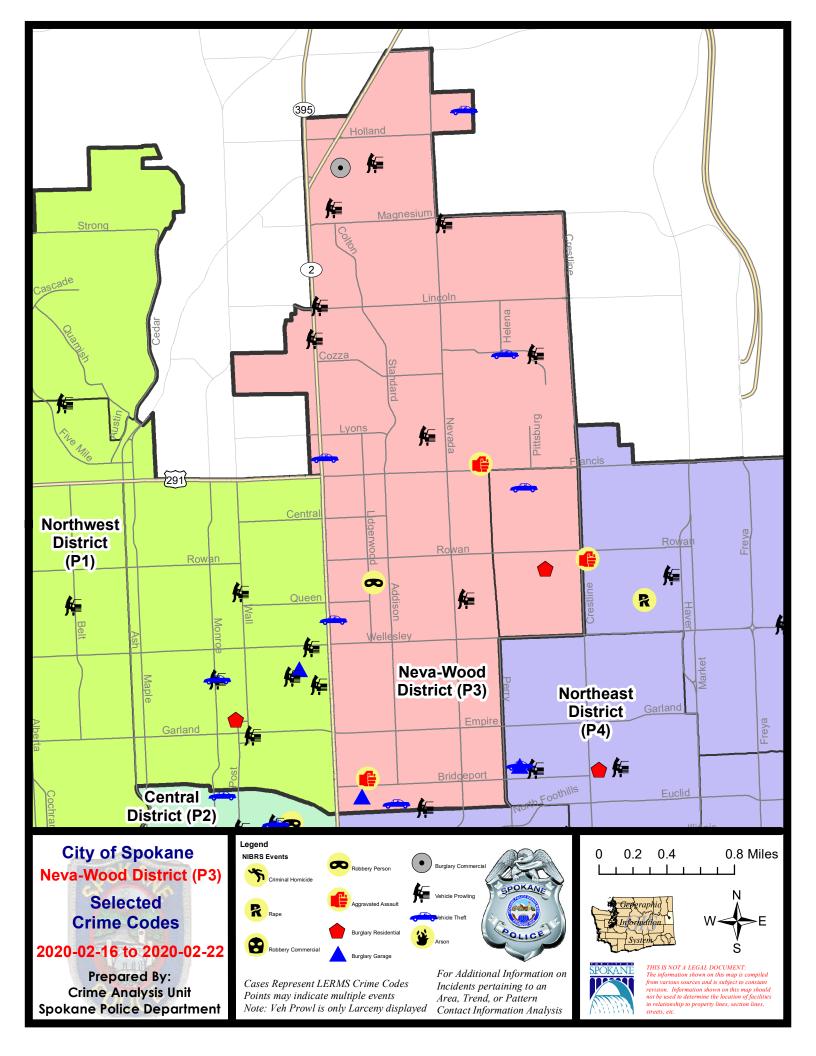

#### NE - Neva-Wood District (P3)

#### **Preliminary IBR Counts**

|           |                                                                                                                                  | 7 Da                        | ny Compari                  | ison                                      | 28 D                           | ay Compai                              | rison                                               | YT                              | D Comparis                                | on                                               |
|-----------|----------------------------------------------------------------------------------------------------------------------------------|-----------------------------|-----------------------------|-------------------------------------------|--------------------------------|----------------------------------------|-----------------------------------------------------|---------------------------------|-------------------------------------------|--------------------------------------------------|
| NIBRS Ca  | ategories (Part 1 Selected)                                                                                                      | Current                     | Prior                       | Percent                                   | Current                        | Prior                                  | Percent                                             | Current                         | Prior                                     | Percent                                          |
| Violent   | Criminal Homicide Rape Robbery - Commercial Robbery - Person Aggravated Assault - Non DV Aggravated Assault - DV  Violent Total: | 0<br>0<br>0<br>1<br>2<br>0  | 0<br>2<br>0<br>1<br>1<br>1  | -100.00%<br>0.00%<br>100.00%<br>-100.00%  | 0<br>4<br>2<br>5<br>4<br>1     | 0<br>1<br>4<br>2<br>2<br>7             | 300.00%<br>-50.00%<br>150.00%<br>100.00%<br>-85.71% | 0<br>4<br>6<br>7<br>6<br>7      | 0<br>8<br>6<br>5<br>14<br>8               | -50.00%<br>0.00%<br>40.00%<br>-57.14%<br>-12.50% |
| Property  | Burglary - Residential Burglary Garage Burglary Commercial Larceny Vehicle Theft Arson  Property Total:                          | 1<br>1<br>1<br>34<br>6<br>0 | 0<br>1<br>5<br>49<br>3<br>0 | 0.00%<br>-80.00%<br>-30.61%<br>100.00%    | 2<br>4<br>11<br>191<br>24<br>0 | 13<br>8<br>8<br>173<br>25<br>0         | -84.62%<br>-50.00%<br>37.50%<br>10.40%<br>-4.00%    | 15<br>9<br>17<br>342<br>46<br>0 | 18<br>20<br>5<br>330<br>49<br>1           | -16.67% -55.00% 240.00% 3.64% -6.12% -100.00%    |
| Prelimina | ry Part 1 Crime Totals:                                                                                                          | 46                          | 63                          | -26.98%                                   | 248                            | 243                                    | 2.06%                                               | 459                             | 464                                       | -1.08%                                           |
|           | Current 7 Day Period: Current 28 Day Period: Current YTD Day Period:                                                             | 1/                          | 26/2020 -                   | - 2/22/2020<br>- 2/22/2020<br>- 2/22/2020 | Prior 28                       | oay Period<br>Day Period:<br>D Period: |                                                     | 12/29/2019 -                    | - 2/15/2020<br>- 1/25/2020<br>- 2/22/2019 |                                                  |

Prepared by SPD Crime Analysis Office - Tuesday, February 25, 2020

NOTE: SPD moved from UCR to the NIBRS reporting standard on 10/4/16 following the transition to a new RMS System. Numbers on CompStat reports prior to this date should not be used as a comparison to those on this report. Additional info on these reporting standards can be found on the FBI website: https://ucr.fbi.gov/nibrs-overview

# NE - Neva-Wood District (P3)

| A/C | Offense Statute                            | <u>Address</u>       | Reported Date | <u>Dist</u> |
|-----|--------------------------------------------|----------------------|---------------|-------------|
| SPE | 3NL                                        |                      |               |             |
| С   | ASSAULT 2D                                 | 200 E COURTLAND AVE  | 2/16/2020     | P4          |
| С   | ASSAULT 2D SEXUAL MOTIVATION               | 1200 E FRANCIS AVE   | 2/18/2020     | P4          |
| С   | BURGLARY 2D COMMERCIAL                     | 9100 N NEWPORT HWY   | 2/17/2020     | P4          |
| С   | BURGLARY 2D GARAGE                         | 100 E LIBERTY AVE    | 2/21/2020     | P2          |
| С   | ROBBERY 2D PERSON                          | 300 E EVERETT AVE    | 2/20/2020     | P4          |
| С   | TAKING MOTOR VEHICLE WITHOUT PERMISSION 2D | 1200 E WESTVIEW CT   | 2/21/2020     | Р3          |
| С   | THEFT 2D ALL OTHER                         | 6500 N PERRY ST      | 2/18/2020     | Р3          |
| С   | THEFT 2D FROM BUILDING                     | 6500 N DIVISION ST   | 2/17/2020     | Р3          |
| С   | THEFT 2D FROM BUILDING                     | 700 E FRANCIS AVE    | 2/18/2020     | P3          |
| С   | THEFT 2D FROM BUILDING                     | 9500 N NEWPORT HWY   | 2/21/2020     | Р3          |
| С   | THEFT 2D FROM MOTOR VEHICLE                | 0 E LINCOLN RD       | 2/18/2020     | Р3          |
| С   | THEFT 2D FROM MOTOR VEHICLE                | 1100 E QUEEN AVE     | 2/20/2020     | Р3          |
| С   | THEFT 3D ALL OTHER                         | 6000 N MAYFAIR ST    | 2/19/2020     | Р3          |
| С   | THEFT 3D ALL OTHER                         | 9600 N DIVISION ST   | 2/22/2020     | Р3          |
| С   | THEFT 3D CITY SHOPLIFTING                  | 9200 N NEVADA ST     | 2/21/2020     | P4          |
| С   | THEFT 3D FROM BUILDING                     | 1100 E MAGNESIUM RD  | 2/18/2020     | Р3          |
| С   | THEFT 3D FROM BUILDING                     | 1100 E WESTVIEW CT   | 2/19/2020     | P2          |
| С   | THEFT 3D FROM BUILDING                     | 500 E HOLLAND AVE    | 2/20/2020     | Р3          |
| С   | THEFT 3D FROM BUILDING                     | 7700 N DIVISION ST   | 2/22/2020     | Р3          |
| С   | THEFT 3D FROM MOTOR VEHICLE                | 600 E EUCLID AVE     | 2/16/2020     | P2          |
| Α   | THEFT 3D FROM MOTOR VEHICLE                | 8800 N COLTON ST     | 2/16/2020     | Р3          |
| С   | THEFT 3D FROM MOTOR VEHICLE                | 7300 N MAGNOLIA ST   | 2/17/2020     | Р3          |
| С   | THEFT 3D FROM MOTOR VEHICLE                | 9200 N COLTON ST     | 2/18/2020     | P2          |
| С   | THEFT 3D FROM MOTOR VEHICLE                | 6600 N CINCINNATI ST | 2/19/2020     | Р3          |
| С   | THEFT 3D FROM MOTOR VEHICLE                | 8600 N NEVADA ST     | 2/20/2020     | Р3          |
| С   | THEFT 3D FROM MOTOR VEHICLE                | 7600 N DIVISION ST   | 2/20/2020     | Р3          |
| С   | THEFT 3D SHOPLIFTING                       | 4700 N DIVISION ST   | 2/16/2020     | Р3          |
| С   | THEFT 3D SHOPLIFTING                       | 6300 N DIVISION ST   | 2/16/2020     | P3          |
| С   | THEFT 3D SHOPLIFTING                       | 7900 N DIVISION ST   | 2/16/2020     | Р3          |
| С   | THEFT 3D SHOPLIFTING                       | 4700 N DIVISION ST   | 2/17/2020     | Р3          |
| С   | THEFT 3D SHOPLIFTING                       | 4700 N DIVISION ST   | 2/18/2020     | P2          |
| С   | THEFT 3D SHOPLIFTING                       | 5500 N DIVISION ST   | 2/19/2020     | Р3          |
| С   | THEFT 3D SHOPLIFTING                       | 6600 N DIVISION ST   | 2/20/2020     | Р3          |
| С   | THEFT 3D SHOPLIFTING                       | 5800 N DIVISION ST   | 2/20/2020     | Р3          |
| С   | THEFT 3D SHOPLIFTING                       | 4700 N DIVISION ST   | 2/22/2020     | P2          |
| С   | THEFT 3D SHOPLIFTING                       | 4700 N DIVISION ST   | 2/22/2020     | Р3          |
| С   | THEFT 3D VEHICLE PARTS AND ACCESSORIES     | 9200 N COLTON ST     | 2/18/2020     | P2          |
| С   | THEFT 3D VEHICLE PARTS AND ACCESSORIES     | 800 E COZZA DR       | 2/18/2020     | Р3          |

| A/C        | Offense Statute                        | Address               | Reported Date | Dist |
|------------|----------------------------------------|-----------------------|---------------|------|
| С          | THEFT 3D VEHICLE PARTS AND ACCESSORIES | 8600 N NEVADA ST      | 2/20/2020     | Р3   |
| С          | THEFT 3D VEHICLE PARTS AND ACCESSORIES | 5600 N LIDGERWOOD ST  | 2/21/2020     | Р3   |
| С          | THEFT OF MOTOR VEHICLE                 | 400 E DALTON AVE      | 2/16/2020     | P4   |
| С          | THEFT OF MOTOR VEHICLE                 | 1500 E SHARPSBURG AVE | 2/17/2020     | P4   |
| С          | THEFT OF MOTOR VEHICLE                 | 4700 N DIVISION ST    | 2/21/2020     | P4   |
| С          | THEFT OF MOTOR VEHICLE                 | 6400 N DIVISION ST    | 2/22/2020     | P2   |
| <u>SPB</u> | <u>3WH</u>                             |                       |               |      |
| С          | RESIDENTIAL BURGLARY                   | 1700 E SANSON AVE     | 2/16/2020     | P4   |
| С          | THEFT OF MOTOR VEHICLE                 | 1600 E DALKE AVE      | 2/18/2020     | P4   |