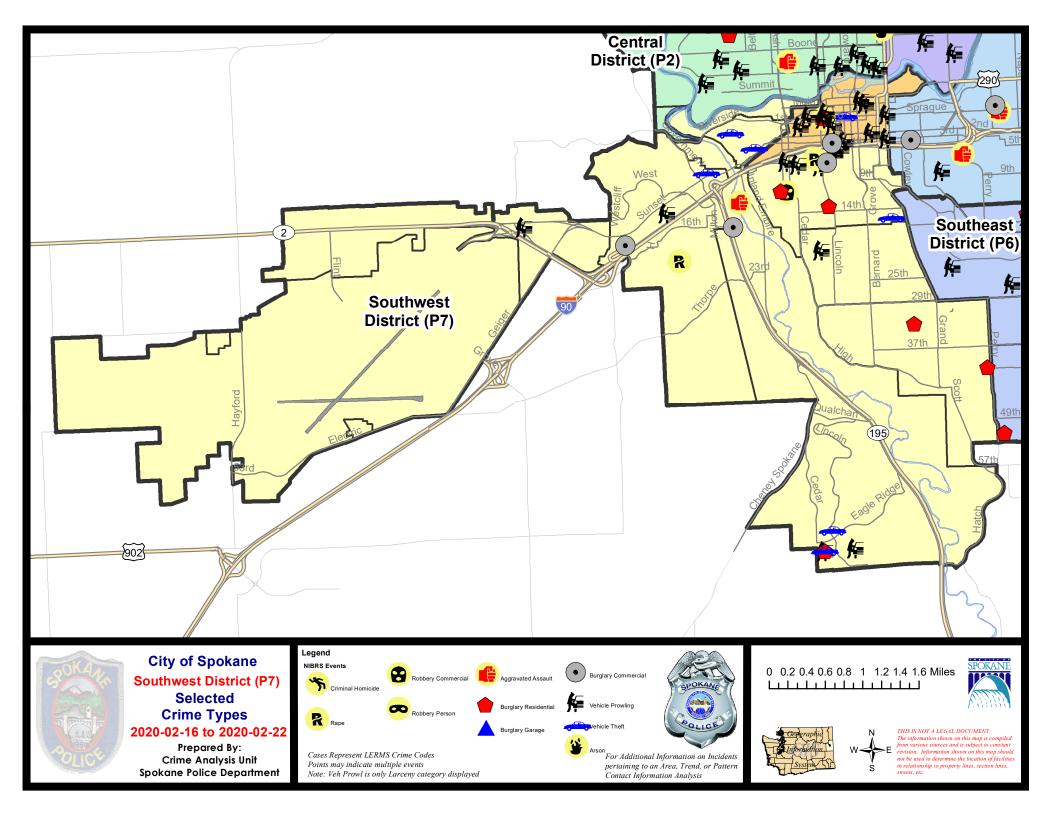

#### **SW - Southwest District (P7)**

# **Preliminary IBR Counts**

|           | 7 Day Comparison                                                                                                 |                            | 28 Day Comparison          |                                           |                               | YTD Comparison                      |                                                |                            |                                           |                                        |
|-----------|------------------------------------------------------------------------------------------------------------------|----------------------------|----------------------------|-------------------------------------------|-------------------------------|-------------------------------------|------------------------------------------------|----------------------------|-------------------------------------------|----------------------------------------|
| NIBRS Ca  | ntegories (Part 1 Selected)                                                                                      | Current                    | Prior                      | Percent                                   | Current                       | Prior                               | Percent                                        | Current                    | Prior                                     | Percent                                |
| Violent   | Criminal Homicide Rape Robbery - Commercial Robbery - Person Aggravated Assault - Non DV Aggravated Assault - DV | 0<br>3<br>1<br>0<br>1<br>0 | 0<br>0<br>0<br>1<br>0<br>1 | -100.00%<br>-100.00%                      | 0<br>4<br>1<br>1<br>1<br>3    | 0<br>4<br>0<br>1<br>4<br>3          | 0.00%<br>0.00%<br>-75.00%<br>0.00%             | 0<br>8<br>1<br>2<br>5<br>6 | 0<br>3<br>0<br>3<br>10<br>7               | -33.33%<br>-50.00%<br>-14.29%          |
| Property  | Burglary - Residential Burglary Garage Burglary Commercial Larceny Vehicle Theft Arson                           | 5<br>0<br>3<br>27<br>6     | 2<br>1<br>3<br>20<br>6     | 150.00%<br>-100.00%<br>0.00%<br>35.00%    | 12<br>3<br>9<br>80<br>22<br>0 | 12<br>6<br>7<br>88<br>18            | 0.00%<br>-50.00%<br>28.57%<br>-9.09%<br>22.22% | 23<br>8<br>16<br>165<br>37 | 31<br>13<br>6<br>130<br>18                | -25.81% -38.46% 166.67% 26.92% 105.56% |
|           | Property Total:                                                                                                  | 41                         | 32                         | 28.13%                                    | 126                           | 131                                 | -3.82%                                         | 249                        | 198                                       | 25.76%                                 |
| Prelimina | ry Part 1 Crime Totals:                                                                                          | 46                         | 34                         | 35.29%                                    | 136                           | 143                                 | -4.90%                                         | 271                        | 221                                       | 22.62%                                 |
|           | Current 7 Day Period:<br>Current 28 Day Period:<br>Current YTD Day Period:                                       | 1/                         | /26/2020 -                 | - 2/22/2020<br>- 2/22/2020<br>- 2/22/2020 | Prior 28                      | ay Period<br>Day Perio<br>D Period: |                                                | 12/29/2019 -               | - 2/15/2020<br>- 1/25/2020<br>- 2/22/2019 |                                        |

Prepared by SPD Crime Analysis Office - Tuesday, February 25, 2020

NOTE: SPD moved from UCR to the NIBRS reporting standard on 10/4/16 following the transition to a new RMS System. Numbers on CompStat reports prior to this date should not be used as a comparison to those on this report. Additional info on these reporting standards can be found on the FBI website: https://ucr.fbi.gov/nibrs-overview

# SE - Southwest District (P7)

| A/C | Offense Statute                            | <u>Address</u>          | Reported Date | <u>Dist</u> |
|-----|--------------------------------------------|-------------------------|---------------|-------------|
| SPD | 27BA                                       |                         |               |             |
| С   | THEFT OF MOTOR VEHICLE                     | 300 S CANNON ST         | 2/19/2020     | P7          |
| С   | THEFT OF MOTOR VEHICLE                     | 2300 W PACIFIC AVE      | 2/20/2020     | P7          |
| SPD | 97CH                                       |                         |               |             |
| С   | BURGLARY 2D COMMERCIAL                     | 600 S LINCOLN ST        | 2/20/2020     | P7          |
| С   | RAPE 1D                                    |                         | 2/16/2020     | P7          |
| С   | RAPE 3D ORAL/ANAL OR SAME SEX              |                         | 2/20/2020     | P1          |
| С   | RESIDENTIAL BURGLARY                       | 1600 W 10TH AVE         | 2/20/2020     | P7          |
| С   | RESIDENTIAL BURGLARY                       | 900 W 13TH AVE          | 2/21/2020     | P7          |
| Α   | ROBBERY 1D COMMERCIAL                      | 1500 W 10TH AVE         | 2/20/2020     | P7          |
| С   | TAKING MOTOR VEHICLE WITHOUT PERMISSION 2D | 0 E 16TH AVE            | 2/19/2020     | P6          |
| С   | THEFT 2D FROM BUILDING                     | 900 W 13TH AVE          | 2/21/2020     | P7          |
| С   | THEFT 3D FROM BUILDING                     | S CEDAR ST / W 6TH AVE  | 2/17/2020     | P7          |
| С   | THEFT 3D FROM BUILDING                     | 1600 W 11TH AVE         | 2/18/2020     | P7          |
| С   | THEFT 3D FROM BUILDING                     | 1300 W 14TH AVE         | 2/21/2020     | P7          |
| С   | THEFT 3D FROM MOTOR VEHICLE                | 800 W 5TH AVE           | 2/16/2020     | P7          |
| С   | THEFT 3D FROM MOTOR VEHICLE                | 800 W 5TH AVE           | 2/16/2020     | P7          |
| С   | THEFT 3D FROM MOTOR VEHICLE                | W 4TH AVE / S WALL ST   | 2/20/2020     | P7          |
| С   | THEFT 3D FROM MOTOR VEHICLE                | 1500 W 6TH AVE          | 2/20/2020     | P7          |
| С   | THEFT 3D FROM MOTOR VEHICLE                | 800 W 5TH AVE           | 2/21/2020     | P7          |
| С   | THEFT 3D FROM MOTOR VEHICLE                | 1000 W 7TH AVE          | 2/21/2020     | P7          |
| С   | THEFT 3D FROM MOTOR VEHICLE                | 1300 W 6TH AVE          | 2/21/2020     | P7          |
| SPD | <u> </u>                                   |                         |               |             |
| С   | RESIDENTIAL BURGLARY                       | 3200 S MANITO BLVD      | 2/19/2020     | P6          |
| С   | RESIDENTIAL BURGLARY                       | 1300 E THURSTON AVE     | 2/21/2020     | P6          |
| С   | THEFT 1D ALL OTHER                         | 3200 S MANITO BLVD      | 2/19/2020     | P6          |
| С   | THEFT 3D SHOPLIFTING                       | 800 E 29TH AVE          | 2/18/2020     | P7          |
| С   | THEFT 3D SHOPLIFTING                       | 800 E 29TH AVE          | 2/18/2020     | P7          |
| SPD | <u> </u>                                   |                         |               |             |
| С   | RAPE 3D                                    |                         | 2/20/2020     | P7          |
| SPD | 71 <u>C</u>                                |                         |               |             |
| С   | ASSAULT 2D                                 | 2200 W 12TH AVE         | 2/16/2020     | P7          |
| С   | BURGLARY 2D COMMERCIAL                     | 2300 W 16TH AVE         | 2/20/2020     | P7          |
| С   | MAIL THEFT                                 | 5200 S LINCOLN WAY      | 2/18/2020     | P7          |
| С   | RESIDENTIAL BURGLARY                       | 6900 S GRANITE HILLS ST | 2/19/2020     | P7          |
| С   | THEFT 1D FROM BUILDING                     | 6900 S GRANITE HILLS ST | 2/19/2020     | P7          |
| С   | THEFT 2D FROM MOTOR VEHICLE                | 6900 S GRANITE HILLS ST | 2/19/2020     | P7          |
| С   | THEFT 3D FROM MOTOR VEHICLE                | 6900 S JASPER DR        | 2/19/2020     | P7          |
|     |                                            |                         |               |             |

| A/C | Offense Statute                             | <u>Address</u>           | Reported Date | Dist |
|-----|---------------------------------------------|--------------------------|---------------|------|
| С   | THEFT 3D SHOPLIFTING                        | 4000 S CHENEY SPOKANE RD | 2/22/2020     | P7   |
| С   | THEFT OF MOTOR VEHICLE                      | 6900 S GRANITE HILLS ST  | 2/19/2020     | P7   |
| С   | THEFT OF MOTOR VEHICLE                      | 6600 S SPRINGVIEW ST     | 2/19/2020     | P7   |
| SPD | <u> </u>                                    |                          |               |      |
| С   | THEFT 3D FROM MOTOR VEHICLE                 | 1000 W 20TH AVE          | 2/20/2020     | P7   |
| SPD | 27WH                                        |                          |               |      |
| С   | BURGLARY 2D COMMERCIAL                      | 1700 S RUSTLE ST         | 2/22/2020     | P7   |
| С   | THEFT 1D VEHICLE PARTS AND ACCESSORIES      | 4300 W SUNSET HWY        | 2/17/2020     | P7   |
| С   | THEFT 2D FROM MOTOR VEHICLE                 | 3400 W WOODLAND BLVD     | 2/22/2020     | P7   |
| С   | THEFT 3D CITY VEHICLE PARTS AND ACCESSORIES | 2800 W 7TH AVE           | 2/16/2020     | P7   |
| С   | THEFT OF MOTOR VEHICLE                      | 2800 W 7TH AVE           | 2/16/2020     | P7   |
| SPD | D7WP                                        |                          |               |      |
| С   | THEFT 2D FROM BUILDING                      | 1700 S ASSEMBLY ST       | 2/21/2020     | P7   |
| С   | THEFT 2D FROM BUILDING                      | 9100 W US 2 HWY          | 2/22/2020     | P7   |
| С   | THEFT 3D CITY ALL OTHER                     | 1300 S FLINT RD          | 2/18/2020     | P7   |
| С   | THEFT 3D FROM MOTOR VEHICLE                 | 5700 W SUNSET HWY        | 2/19/2020     | P7   |