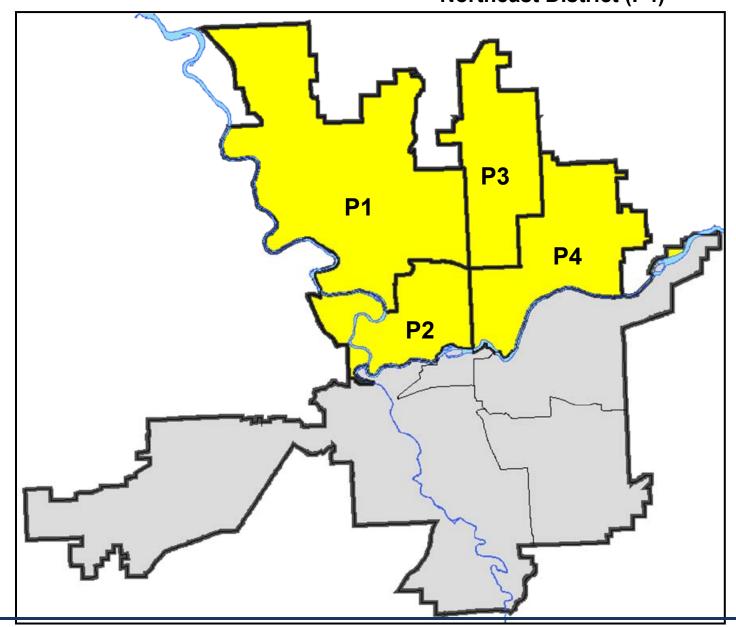

# SPOKANE POLICE DEPARTMENT NORTH Police Service Area

**Captain Mark Griffiths** 

**Northwest District (P1)** 

**Central District (P2)** 

**Neva-Wood District (P3)** 

**Northeast District (P4)** 

# NORTH PRECINCT (P1, P2, P3, and P4)