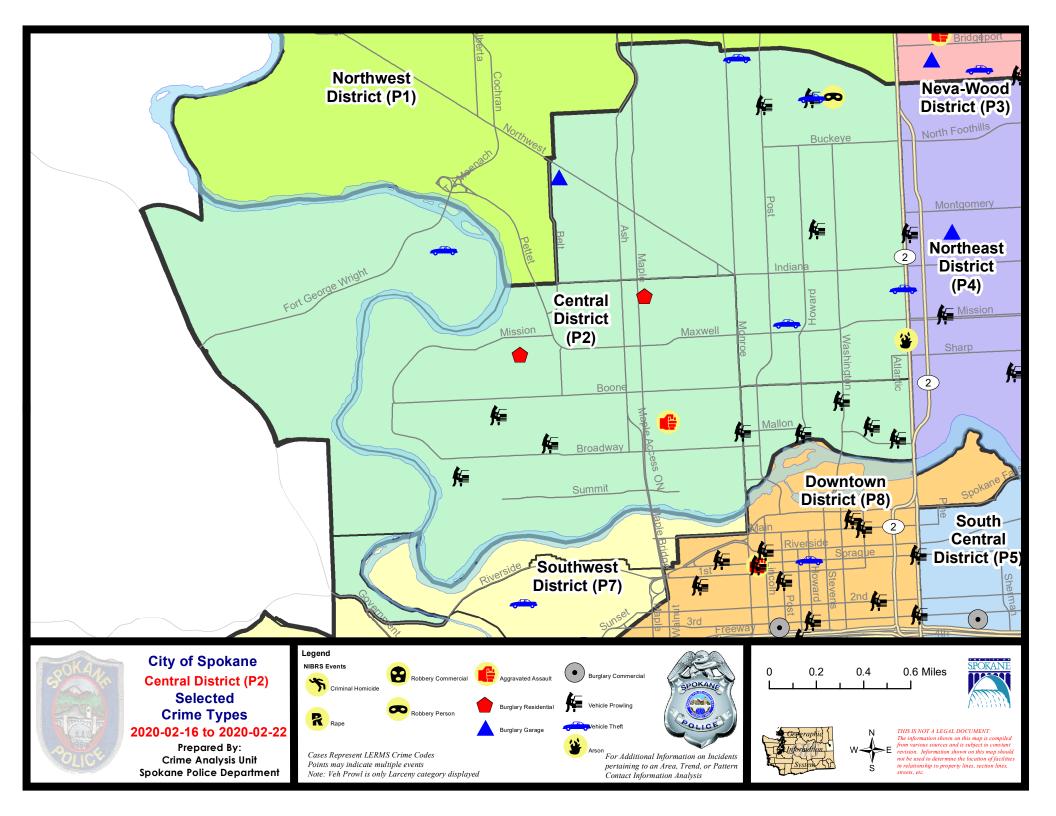

#### **NW - North Central District (P2)**

# **Preliminary IBR Counts**

|           |                                                                                                                  | 7 Da                   | ay Compari                  | ison                                      | 28 D                       | ay Compai                            | rison                                                | YT                         | D Comparis                          | on                                                 |
|-----------|------------------------------------------------------------------------------------------------------------------|------------------------|-----------------------------|-------------------------------------------|----------------------------|--------------------------------------|------------------------------------------------------|----------------------------|-------------------------------------|----------------------------------------------------|
| NIBRS Ca  | ntegories (Part 1 Selected)                                                                                      | Current                | Prior                       | Percent                                   | Current                    | Prior                                | Percent                                              | Current                    | Prior                               | Percent                                            |
| Violent   | Criminal Homicide Rape Robbery - Commercial Robbery - Person Aggravated Assault - Non DV Aggravated Assault - DV | 0 0 0 1 1 0 0          | 0 1 0 0 0                   | 0.00%                                     | 0<br>1<br>0<br>3<br>1<br>2 | 0<br>2<br>1<br>6<br>3<br>4           | -50.00%<br>-100.00%<br>-50.00%<br>-66.67%<br>-50.00% | 0<br>3<br>1<br>7<br>4<br>6 | 0<br>7<br>2<br>5<br>13<br>7         | -57.14%<br>-50.00%<br>40.00%<br>-69.23%<br>-14.29% |
| Property  | Burglary - Residential Burglary Garage Burglary Commercial Larceny Vehicle Theft Arson                           | 2<br>1<br>0<br>23<br>5 | 2<br>1<br>1<br>23<br>2<br>0 | 0.00%<br>0.00%<br>-100.00%<br>0.00%       | 9<br>4<br>1<br>107<br>20   | 12<br>5<br>0<br>87<br>16             | -25.00%<br>-20.00%<br>22.99%<br>25.00%               | 20<br>8<br>1<br>187<br>34  | 18<br>13<br>7<br>180<br>29          | 11.11% -38.46% -85.71% 3.89% 17.24% 0.00%          |
|           | Property Total:                                                                                                  | 32                     | 29                          | 10.34%                                    | 142                        | 120                                  | 18.33%                                               | 251                        | 248                                 | 1.21%                                              |
| Prelimina | ry Part 1 Crime Totals:                                                                                          | 34                     | 31                          | 9.68%                                     | 149                        | 136                                  | 9.56%                                                | 272                        | 282                                 | -3.55%                                             |
|           | Current 7 Day Period: Current 28 Day Period: Current YTD Day Period:                                             | 1/                     | /26/2020 -                  | · 2/22/2020<br>· 2/22/2020<br>· 2/22/2020 | Prior 28                   | Day Period<br>Day Perio<br>D Period: |                                                      |                            | 2/15/2020<br>1/25/2020<br>2/22/2019 | )                                                  |

# NW - Central District (P2)

| A/C        | Offense Statute                        | <u>Address</u>             | Reported Date | <u>Dist</u> |
|------------|----------------------------------------|----------------------------|---------------|-------------|
| SPA        | . <u>2EG</u>                           |                            |               |             |
| С          | ARSON 2D                               | 1300 N DIVISION ST         | 2/19/2020     | P2          |
| С          | BURGLARY 2D GARAGE                     | 2000 W YORK AVE            | 2/21/2020     | P2          |
| С          | ROBBERY 1D PERSON                      | 300 W PARK PL              | 2/18/2020     | P2          |
| С          | THEFT 1D FROM MOTOR VEHICLE            | 500 W PARK PL              | 2/18/2020     | P2          |
| С          | THEFT 2D ALL OTHER                     | 2700 N ASH ST              | 2/16/2020     | P2          |
| С          | THEFT 2D FROM MOTOR VEHICLE            | 500 W MANSFIELD AVE        | 2/17/2020     | P2          |
| С          | THEFT 3D CITY FROM BUILDING            | 900 W SPOFFORD AVE         | 2/16/2020     | P2          |
| С          | THEFT 3D FROM MOTOR VEHICLE            | 700 W PARK PL              | 2/19/2020     | P2          |
| С          | THEFT 3D SHOPLIFTING                   | 1600 W NORTHWEST BLVD      | 2/20/2020     | P1          |
| С          | THEFT OF MOTOR VEHICLE                 | 1700 N DIVISION ST         | 2/16/2020     | P2          |
| С          | THEFT OF MOTOR VEHICLE                 | 500 W PARK PL              | 2/18/2020     | P2          |
| С          | THEFT OF MOTOR VEHICLE                 | 1500 N WALL ST             | 2/21/2020     | P1          |
| С          | THEFT OF MOTOR VEHICLE                 | 3300 N LINCOLN ST          | 2/22/2020     | P2          |
| SPA        | . <u>2RS</u>                           |                            |               |             |
| С          | THEFT 3D FROM MOTOR VEHICLE            | 300 W NORTH RIVER DR       | 2/16/2020     | P2          |
| Α          | THEFT 3D FROM MOTOR VEHICLE            | 600 W MALLON AVE           | 2/17/2020     | P2          |
| Α          | THEFT 3D FROM MOTOR VEHICLE            | 1000 N WASHINGTON ST       | 2/18/2020     | P2          |
| С          | THEFT 3D FROM MOTOR VEHICLE            | 800 N DIVISION ST          | 2/18/2020     | P2          |
| С          | THEFT 3D FROM MOTOR VEHICLE            | N MONROE ST / W MALLON AVE | 2/19/2020     | P2          |
| SPA        | 2WC                                    |                            |               |             |
| С          | ASSAULT 1D                             | 1400 W DEAN AVE            | 2/18/2020     | P2          |
| С          | MAIL THEFT                             | 2100 W SHARP AVE           | 2/18/2020     | P2          |
| С          | RESIDENTIAL BURGLARY                   | 2300 W MAXWELL AVE         | 2/19/2020     | P1          |
| С          | RESIDENTIAL BURGLARY                   | 1500 W NORA AVE            | 2/20/2020     | P2          |
| С          | THEFT 2D FROM BUILDING                 | 1900 W DEAN AVE            | 2/16/2020     | P1          |
| С          | THEFT 2D FROM BUILDING                 | 2300 W SINTO AVE           | 2/20/2020     | P2          |
| С          | THEFT 3D ALL OTHER                     | 1900 W DEAN AVE            | 2/20/2020     | P2          |
| С          | THEFT 3D CITY SHOPLIFTING              | 1000 W SUMMIT PKWY         | 2/20/2020     | P2          |
| С          | THEFT 3D CITY SHOPLIFTING              | 1000 W SUMMIT PKWY         | 2/20/2020     | P1          |
| С          | THEFT 3D FROM MOTOR VEHICLE            | 2500 W GARDNER AVE         | 2/18/2020     | P2          |
| С          | THEFT 3D FROM MOTOR VEHICLE            | 2100 W MALLON AVE          | 2/21/2020     | P2          |
| С          | THEFT 3D FROM MOTOR VEHICLE            | 2700 W COLLEGE AVE         | 2/22/2020     | P2          |
| С          | THEFT 3D VEHICLE PARTS AND ACCESSORIES | 1400 W BROADWAY AVE        | 2/18/2020     | P2          |
| <u>SPA</u> | 2WH                                    |                            |               |             |
| С          | MAIL THEFT                             | 1600 N SAND BROOK ST       | 2/19/2020     | P2          |
| С          | THEFT 2D ALL OTHER                     | 4100 W FREEMONT RD         | 2/21/2020     | P2          |
| С          | THEFT OF MOTOR VEHICLE                 | 2800 W ELLIOTT DR          | 2/16/2020     | P1          |
|            |                                        |                            |               |             |