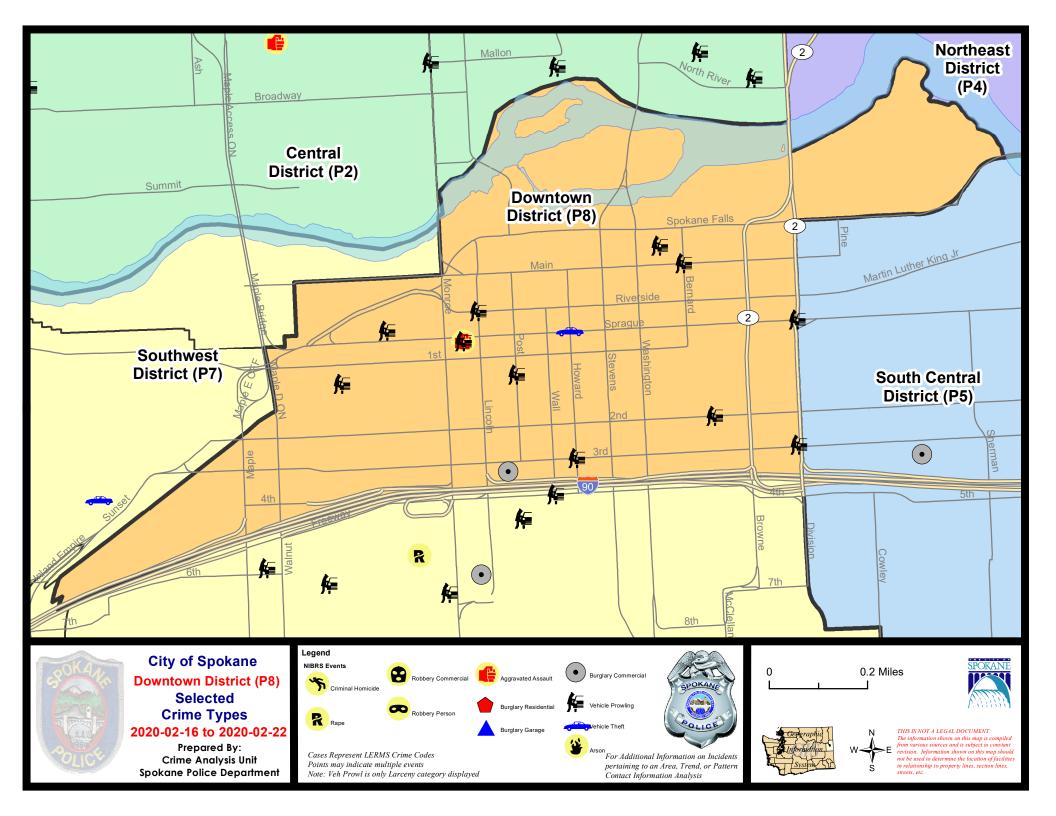

|                             |                            |                                           |                              |                                      |                                         | _                              |                                           |                                          |

Prepared by SPD Crime Analysis Office - Tuesday, February 25, 2020

NOTE: SPD moved from UCR to the NIBRS reporting standard on 10/4/16 following the transition to a new RMS System. Numbers on CompStat reports prior to this date should not be used as a comparison to those on this report. Additional info on these reporting standards can be found on the FBI website: https://ucr.fbi.gov/nibrs-overview





# SW - Downtown District (P8)



| A/C | Offense Statute                        | <u>Address</u>                    | Reported Date | <u>Dist</u> |
|-----|----------------------------------------|-----------------------------------|---------------|-------------|
|     |                                        |                                   |               |             |
| С   | ASSAULT 2D                             | 200 S BLK WASHINGTON ST           | 2/21/2020     | P8          |
| С   | ASSAULT 2D                             | 200 S BLK WASHINGTON ST           | 2/21/2020     | P8          |
| SPD | ers                                    |                                   |               |             |
| С   | ASSAULT 2D                             | 900 W SPRAGUE AVE