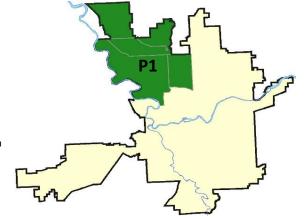

d:<br>Current YTD Day Period:                                       | 1/                     | 26/2020 -              | 2/22/2020<br>2/22/2020<br>2/22/2020 | Prior 28                   | Day Period<br>Day Perio<br>D Period: |                                                 |                            | 2/15/2020<br>1/25/2020<br>2/22/2019 | )                                                  |

Prepared by SPD Crime Analysis Office - Tuesday, February 25, 2020

NOTE: SPD moved from UCR to the NIBRS reporting standard on 10/4/16 following the transition to a new RMS System. Numbers on CompStat reports prior to this date should not be used as a comparison to those on this report. Additional info on these reporting standards can be found on the FBI website: https://ucr.fbi.gov/nibrs-overview





# NW - Northwest District (P1)



| A/C        | Offense Statute                        | <u>Address</u>         | Reported Date | <u>Dist</u> |
|------------|----------------------------------------|------------------------|---------------|-------------|
| <u>SPA</u> | <u>1BS</u>                             |                        |               |             |
| С          | THEFT 2D FROM BUILDING                 | 6800 N FIVE MILE RD    | 2/17/2020     | P1          |
| С          | THEFT 3D FROM BUILDING                 | 2100 W WEDGEWOOD AVE   | 2/20/2020     | P1          |
| С          | THEFT 3D FROM MOTOR VEHICLE            | 2100 W WEILE AVE       | 2/17/2020     | P1          |
| С          | THEFT 3D SHOPLIFTING                   | 2000 W FRANCIS AVE     | 2/17/2020     |