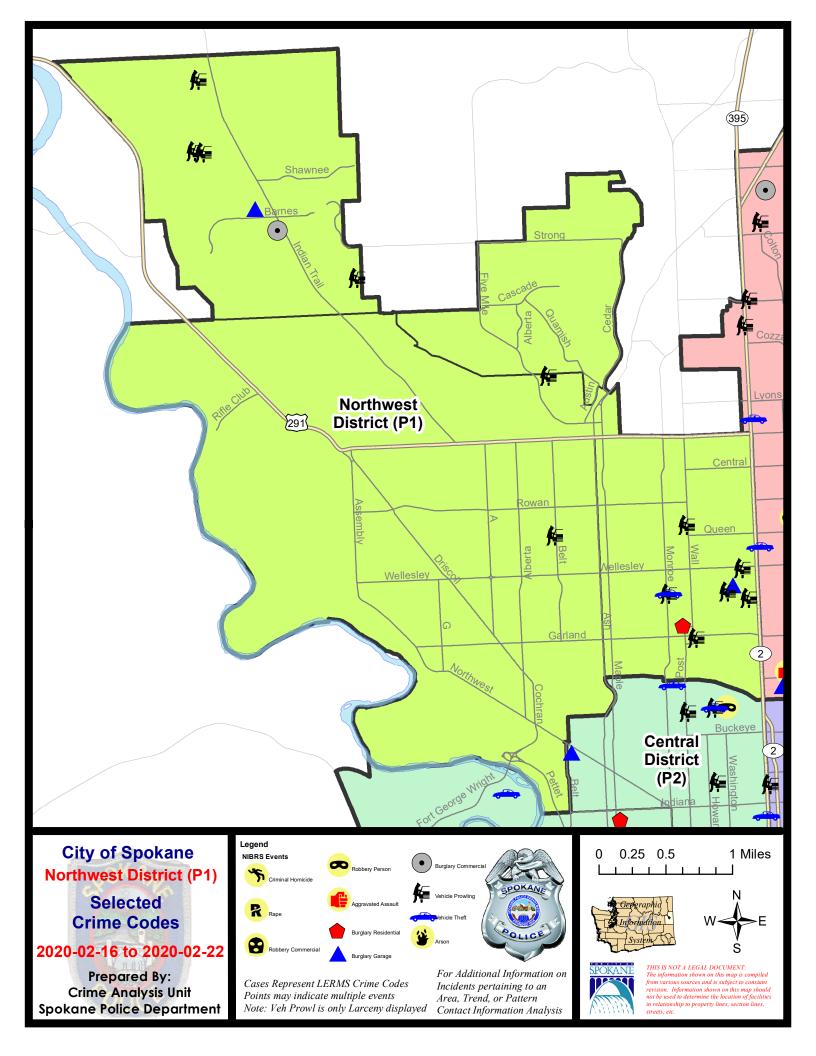

#### **NW - Northwest District (P1)**

# **Preliminary IBR Counts**

|           |                                                                                                                  | 7 Da                   | ny Compari             | son                                 | 28 D                       | ay Compa                             | rison                                           | YT                         | D Comparis                          | on                                                 |
|-----------|------------------------------------------------------------------------------------------------------------------|------------------------|------------------------|-------------------------------------|----------------------------|--------------------------------------|-------------------------------------------------|----------------------------|-------------------------------------|----------------------------------------------------|
| NIBRS Ca  | ntegories (Part 1 Selected)                                                                                      | Current                | Prior                  | Percent                             | Current                    | Prior                                | Percent                                         | Current                    | Prior                               | Percent                                            |
| Violent   | Criminal Homicide Rape Robbery - Commercial Robbery - Person Aggravated Assault - Non DV Aggravated Assault - DV | 0<br>0<br>0<br>0<br>0  | 0<br>0<br>0<br>0<br>0  | -100.00%                            | 0<br>0<br>0<br>1<br>1<br>4 | 0<br>1<br>0<br>2<br>3<br>3           | -100.00%<br>-50.00%<br>-66.67%<br>33.33%        | 0<br>1<br>0<br>2<br>3<br>7 | 0<br>6<br>2<br>1<br>3<br>9          | -83.33%<br>-100.00%<br>100.00%<br>0.00%<br>-22.22% |
| Property  | Violent Total:  Burglary - Residential                                                                           | 0                      | 2                      | -100.00%<br>-50.00%                 | 5                          | 9                                    | -33.33%<br>-28.57%                              | 13                         | 21                                  | -38.10%<br>-31.25%                                 |
|           | Burglary Garage Burglary Commercial Larceny Vehicle Theft Arson                                                  | 2<br>1<br>23<br>1<br>0 | 1<br>0<br>18<br>4<br>0 | 27.78%<br>-75.00%                   | 9<br>1<br>87<br>9          | 5<br>2<br>83<br>8<br>2               | 80.00%<br>-50.00%<br>4.82%<br>12.50%<br>-50.00% | 14<br>3<br>164<br>17<br>3  | 11<br>3<br>169<br>21                | 27.27%<br>0.00%<br>-2.96%<br>-19.05%               |
|           | Property Total:                                                                                                  | 28                     | 25                     | 12.00%                              | 112                        | 107                                  | 4.67%                                           | 212                        | 220                                 | -3.64%                                             |
| Prelimina | ry Part 1 Crime Totals:                                                                                          | 28                     | 27                     | 3.70%                               | 118                        | 116                                  | 1.72%                                           | 225                        | 241                                 | -6.64%                                             |
|           | Current 7 Day Period:<br>Current 28 Day Period:<br>Current YTD Day Period:                                       | 1/                     | 26/2020 -              | 2/22/2020<br>2/22/2020<br>2/22/2020 | Prior 28                   | Day Period<br>Day Perio<br>D Period: |                                                 |                            | 2/15/2020<br>1/25/2020<br>2/22/2019 | )                                                  |

# NW - Northwest District (P1)

| A/C        | Offense Statute                        | <u>Address</u>         | Reported Date | <u>Dist</u> |
|------------|----------------------------------------|------------------------|---------------|-------------|
| <u>SPA</u> | <u>1BS</u>                             |                        |               |             |
| С          | THEFT 2D FROM BUILDING                 | 6800 N FIVE MILE RD    | 2/17/2020     | P1          |
| С          | THEFT 3D FROM BUILDING                 | 2100 W WEDGEWOOD AVE   | 2/20/2020     | P1          |
| С          | THEFT 3D FROM MOTOR VEHICLE            | 2100 W WEILE AVE       | 2/17/2020     | P1          |
| С          | THEFT 3D SHOPLIFTING                   | 2000 W FRANCIS AVE     | 2/17/2020     | P1          |
| SPA        | <u>11T</u>                             |                        |               |             |
| С          | BURGLARY 2D COMMERCIAL                 | 8900 N INDIAN TRAIL RD | 2/19/2020     | P1          |
| С          | BURGLARY 2D GARAGE                     | 5400 W BARNES RD       | 2/22/2020     | P1          |
| С          | MAIL THEFT                             | 5600 W NEWBURY DR      | 2/20/2020     | P1          |
| С          | THEFT 2D FROM MOTOR VEHICLE            | 10800 N KLAMATH CT     | 2/20/2020     | P1          |
| С          | THEFT 3D FROM MOTOR VEHICLE            | 9900 N SUNDANCE DR     | 2/20/2020     | P1          |
| С          | THEFT 3D FROM MOTOR VEHICLE            | 10000 N RIDGECREST DR  | 2/22/2020     | P1          |
| С          | THEFT 3D FROM MOTOR VEHICLE            | 8300 N UPPER MAYES LN  | 2/22/2020     | P1          |
| SPA        | .1NH                                   |                        |               |             |
| С          | BURGLARY 2D GARAGE                     | 200 W AMHERST CT       | 2/19/2020     | P2          |
| С          | RESIDENTIAL BURGLARY                   | 4000 N POST ST         | 2/17/2020     | P2          |
| С          | THEFT 2D FROM MOTOR VEHICLE            | 5200 N WALL ST         | 2/16/2020     | P1          |
| С          | THEFT 2D FROM MOTOR VEHICLE            | 300 W HEROY AVE        | 2/20/2020     | P2          |
| С          | THEFT 3D FROM MOTOR VEHICLE            | 4200 N ATLANTIC ST     | 2/16/2020     | P1          |
| С          | THEFT 3D FROM MOTOR VEHICLE            | 100 W WELLESLEY AVE    | 2/21/2020     | P1          |
| С          | THEFT 3D FROM MOTOR VEHICLE            | 4300 N MONROE ST       | 2/22/2020     | P1          |
| С          | THEFT 3D SHOPLIFTING                   | 3400 N DIVISION ST     | 2/17/2020     | P1          |
| С          | THEFT 3D SHOPLIFTING                   | 1000 W GARLAND AVE     | 2/22/2020     | P1          |
| С          | THEFT 3D VEHICLE PARTS AND ACCESSORIES | 4500 N MAPLE ST        | 2/17/2020     | P1          |
| Α          | THEFT 3D VEHICLE PARTS AND ACCESSORIES | 200 W AMHERST CT       | 2/19/2020     | P2          |
| С          | THEFT 3D VEHICLE PARTS AND ACCESSORIES | 6100 N DIVISION ST     | 2/21/2020     | P1          |
| С          | THEFT OF A FIREARM FROM MOTOR VEHICLE  | 600 W GARLAND AVE      | 2/21/2020     | P1          |
| Α          | THEFT OF MOTOR VEHICLE                 | 4300 N MONROE ST       | 2/22/2020     | P1          |
| SPA        | 1NW                                    |                        |               |             |
| С          | THEFT 2D FROM BUILDING                 | 2200 W WELLESLEY AVE   | 2/16/2020     | P1          |
| С          | THEFT 3D FROM MOTOR VEHICLE            | 5100 N BELT ST         | 2/17/2020     | P1          |
| С          | THEFT 3D VEHICLE PARTS AND ACCESSORIES | 5100 N ELGIN ST        | 2/18/2020     | P1          |