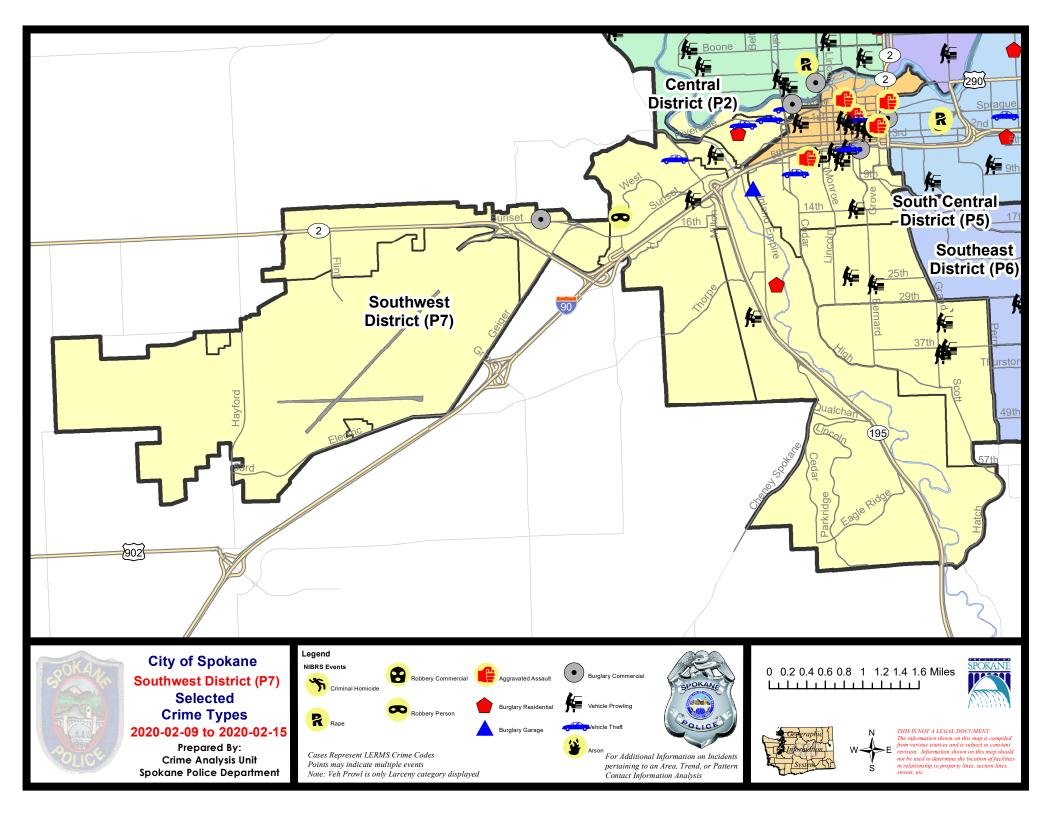

## SW - Southwest District (P7)

## SE - Southwest District (P7)

| A/C | Offense Statute                        | <u>Address</u>           | Reported Date | <u>Dist</u> |
|-----|----------------------------------------|--------------------------|---------------|-------------|
| SPD | 27BA                                   |                          |               |             |
| С   | RESIDENTIAL BURGLARY                   | 2200 W PACIFIC AVE       | 2/13/2020     | P7          |
| С   | THEFT OF MOTOR VEHICLE                 | 2100 W 1ST AVE           | 2/9/2020      | P7          |
| С   | THEFT OF MOTOR VEHICLE                 | 1700 W RIVERSIDE AVE     | 2/11/2020     | P7          |
| SPD | <b>27CH</b>                            |                          |               |             |
| С   | ASSAULT 2D                             | 1200 W 5TH AVE           | 2/12/2020     | P7          |
| С   | BURGLARY 2D COMMERCIAL                 | 400 S WASHINGTON ST      | 2/11/2020     | P8          |
| С   | BURGLARY 2D GARAGE                     | 900 S CANNON ST          | 2/15/2020     | P7          |
| С   | THEFT 2D ALL OTHER                     | 700 W 5TH AVE            | 2/11/2020     | P7          |
| С   | THEFT 3D ALL OTHER                     | 1900 W 9TH AVE           | 2/13/2020     | P7          |
| Α   | THEFT 3D FROM MOTOR VEHICLE            | 800 W 5TH AVE            | 2/10/2020     | P7          |
| С   | THEFT 3D FROM MOTOR VEHICLE            | S WALL ST / W 6TH AVE    | 2/11/2020     | P7          |
| С   | THEFT 3D FROM MOTOR VEHICLE            | 1000 W 5TH AVE           | 2/11/2020     | P7          |
| С   | THEFT 3D FROM MOTOR VEHICLE            | 500 W 4TH AVE            | 2/11/2020     | P6          |
| С   | THEFT 3D FROM MOTOR VEHICLE            | 500 W 14TH AVE           | 2/14/2020     | P7          |
| С   | THEFT OF MOTOR VEHICLE                 | 500 W 4TH AVE            | 2/11/2020     | P6          |
| С   | THEFT OF MOTOR VEHICLE                 | 700 S CEDAR ST           | 2/11/2020     | P7          |
| SPD | 7CS                                    |                          |               |             |
| С   | THEFT 3D FROM MOTOR VEHICLE            | 3800 S HATCH ST          | 2/10/2020     | P7          |
| С   | THEFT 3D FROM MOTOR VEHICLE            | 700 E 33RD AVE           | 2/11/2020     | P7          |
| С   | THEFT 3D FROM MOTOR VEHICLE            | 700 E 37TH AVE           | 2/13/2020     | P7          |
| SPD | 07LC                                   |                          |               |             |
| С   | MAIL THEFT                             | 700 E EDENDERRY CT       | 2/11/2020     | P7          |
| С   | RESIDENTIAL BURGLARY                   | 1700 W 25TH AVE          | 2/9/2020      | P7          |
| С   | THEFT 2D VEHICLE PARTS AND ACCESSORIES | 2900 S MARSHALL RD       | 2/9/2020      | P7          |
| Α   | THEFT 3D ALL OTHER                     | 4000 S CHENEY SPOKANE RD | 2/14/2020     | P7          |
| С   | THEFT 3D FROM MOTOR VEHICLE            | 2900 S MARSHALL RD       | 2/9/2020      | P7          |
| С   | THEFT 3D FROM MOTOR VEHICLE            | 500 S A ST               | 2/11/2020     | P7          |
| SPD | <u> </u>                               |                          |               |             |
| С   | THEFT 2D FROM MOTOR VEHICLE            | 600 W 24TH AVE           | 2/9/2020      | P7          |
| С   | THEFT 3D FROM MOTOR VEHICLE            | 200 W 26TH AVE           | 2/11/2020     | P7          |
| С   | THEFT 3D SHOPLIFTING                   | 2800 S GRAND BLVD        | 2/14/2020     | P7          |
| SPD | <u> </u>                               |                          |               |             |
| Α   | BURGLARY 2D COMMERCIAL                 | 200 N CEDAR ST           | 2/11/2020     | P7          |
| С   | THEFT 3D ALL OTHER                     | 1400 W MAIN AVE          | 2/14/2020     | P7          |
| С   | THEFT OF MOTOR VEHICLE                 | 1400 W MAIN AVE          | 2/14/2020     | P7          |
| CDE | 27\A/II                                |                          |               |             |

| A/C | Offense Statute             | Address             | Reported Date | <u>Dist</u> |
|-----|-----------------------------|---------------------|---------------|-------------|
| С   | ROBBERY 1D PERSON           | 1300 S WESTCLIFF PL | 2/11/2020     | P7          |
| Α   | THEFT 3D FROM MOTOR VEHICLE | 3100 W ROSAMOND AVE | 2/9/2020      | P7          |
| С   | THEFT OF MOTOR VEHICLE      | 3200 W 5TH AVE      | 2/15/2020     | P6          |
| SPD | 7 <u>WP</u>                 |                     |               |             |
| С   | BURGLARY 2D COMMERCIAL      | 5600 W SUNSET HWY   | 2/12/2020     | P7          |