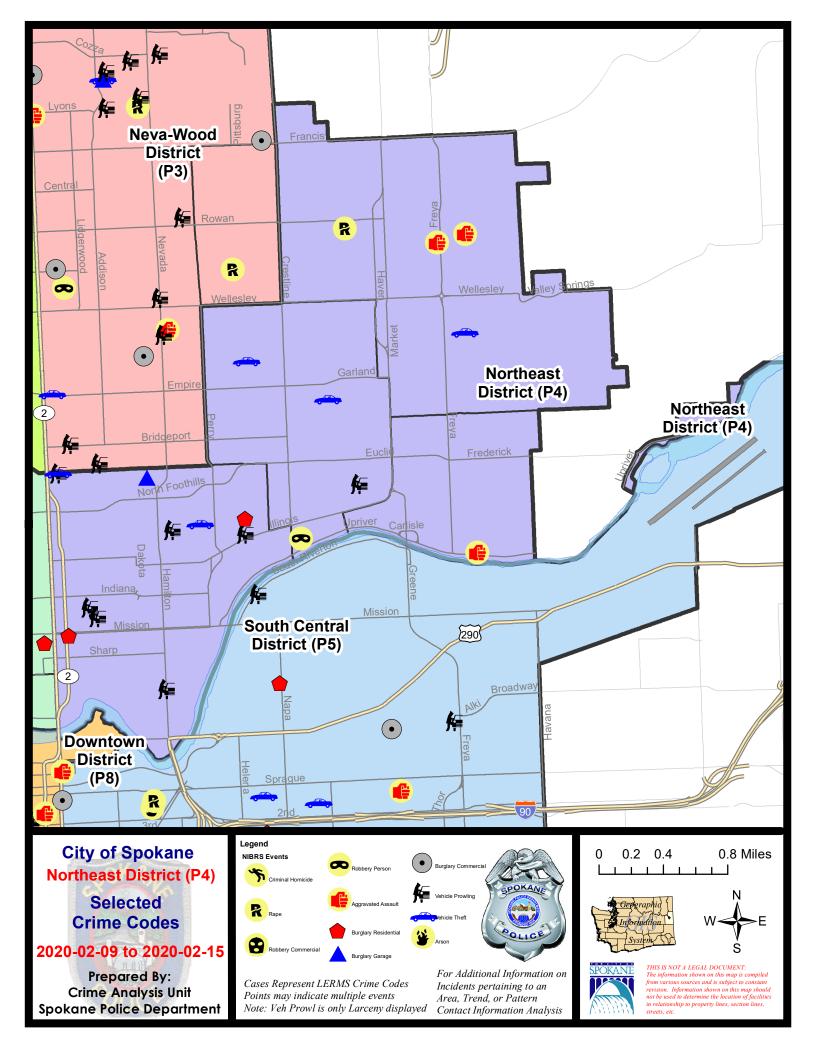

## **NE - Northeast District (P4)**

## **Preliminary IBR Counts**

|           |                                                                                                                                  | 7 Da                            | ny Compan                   | ison                                      | 28 D                         | ay Compai                           | rison                                            | YT                                 | D Comparis                     | on                                                   |
|-----------|----------------------------------------------------------------------------------------------------------------------------------|---------------------------------|-----------------------------|-------------------------------------------|------------------------------|-------------------------------------|--------------------------------------------------|------------------------------------|--------------------------------|------------------------------------------------------|
| NIBRS Ca  | ategories (Part 1 Selected)                                                                                                      | Current                         | Prior                       | Percent                                   | Current                      | Prior                               | Percent                                          | Current                            | Prior                          | Percent                                              |
| Violent   | Criminal Homicide Rape Robbery - Commercial Robbery - Person Aggravated Assault - Non DV Aggravated Assault - DV  Violent Total: | 0<br>1<br>0<br>2<br>2<br>2<br>1 | 1<br>0<br>0<br>1<br>2<br>0  | -100.00%<br>100.00%<br>0.00%<br>50.00%    | 1<br>2<br>0<br>5<br>7<br>1   | 1<br>2<br>0<br>5<br>4<br>4          | 0.00%<br>0.00%<br>0.00%<br>75.00%<br>-75.00%     | 1<br>3<br>0<br>8<br>9<br>4         | 0<br>6<br>1<br>1<br>12<br>2    | -50.00%<br>-100.00%<br>700.00%<br>-25.00%<br>100.00% |
| Property  | Burglary - Residential Burglary Garage Burglary Commercial Larceny Vehicle Theft Arson  Property Total:                          | 2<br>1<br>0<br>19<br>5<br>0     | 1<br>0<br>0<br>16<br>7<br>0 | 100.00%<br>18.75%<br>-28.57%              | 9<br>3<br>4<br>94<br>21<br>0 | 11<br>7<br>1<br>102<br>20<br>0      | -18.18%<br>-57.14%<br>300.00%<br>-7.84%<br>5.00% | 13<br>6<br>5<br>158<br>37<br>0     | 21<br>5<br>5<br>192<br>28<br>0 | -38.10%<br>20.00%<br>0.00%<br>-17.71%<br>32.14%      |
| Prelimina | ry Part 1 Crime Totals:                                                                                                          | 33                              | 28                          | 17.86%                                    | 147                          | 157                                 | -6.37%                                           | 244                                | 273                            | -10.62%                                              |
|           | Current 7 Day Period: Current 28 Day Period: Current YTD Day Period:                                                             | 1/                              | 19/2020                     | - 2/15/2020<br>- 2/15/2020<br>- 2/15/2020 | Prior 28                     | ay Period<br>Day Perio<br>D Period: |                                                  | 2/2/2020 · 12/22/2019 · 1/1/2019 · |                                |                                                      |

## NE - Northeast District (P4)

| A/C        | Offense Statute                        | <u>Address</u>                     | Reported Date | <u>Dist</u> |
|------------|----------------------------------------|------------------------------------|---------------|-------------|
| С          | ROBBERY 1D PERSON                      | E LIBERTY PARK PL / S PITTSBURG ST | 2/9/2020      | P4          |
| SPB        | 4BE                                    |                                    |               |             |
|            | ROBBERY 1D PERSON                      | 2100 E NORTH CRESCENT AVE          | 2/15/2020     | P4          |
| С          | THEFT 2D ALL OTHER                     | 3700 N COOK ST                     | 2/14/2020     | P4          |
| С          | THEFT 3D FROM MOTOR VEHICLE            | 2800 N NELSON ST                   | 2/10/2020     | P4          |
| С          | THEFT OF MOTOR VEHICLE                 | 1700 E LACROSSE AVE                | 2/10/2020     | P2          |
| С          | THEFT OF MOTOR VEHICLE                 | 3700 N COOK ST                     | 2/14/2020     | P4          |
|            | THEFT-CITY (All Other Thefts)          | 2100 E NORTH CRESCENT AVE          | 2/10/2020     | P4          |
| SPB        | 4HI                                    |                                    |               |             |
| С          | ASSAULT 2D                             | N JULIA ST / E EVERETT AVE         | 2/15/2020     | P4          |
| С          | ASSAULT 2D                             | 3500 E CROWN AVE                   | 2/15/2020     | P4          |
| С          | RAPE 2D                                |                                    | 2/9/2020      | P4          |
| С          | THEFT 3D CITY SHOPLIFTING              | 3000 E CENTRAL AVE                 | 2/9/2020      | P4          |
| С          | THEFT 3D FROM BUILDING                 | 3600 E COLUMBIA AVE                | 2/10/2020     | P4          |
| С          | THEFT OF MOTOR VEHICLE                 | N REBECCA ST / E RICH AVE          | 2/11/2020     | P4          |
| SPB        | 4LO                                    |                                    |               |             |
| Α          | BURGLARY 2D FENCED AREA                | 2600 N PITTSBURG ST                | 2/14/2020     | P4          |
| С          | BURGLARY 2D GARAGE                     | 2900 N CINCINNATI ST               | 2/10/2020     | P4          |
| С          | RESIDENTIAL BURGLARY                   | 100 E MISSION AVE                  | 2/12/2020     | P1          |
| С          | RESIDENTIAL BURGLARY                   | 2500 N PITTSBURG ST                | 2/12/2020     | P4          |
| С          | THEFT 2D FROM MOTOR VEHICLE            | N HAMILTON ST / E CATALDO AVE      | 2/13/2020     | P4          |
| С          | THEFT 2D VEHICLE PARTS AND ACCESSORIES | 200 E MONTGOMERY AVE               | 2/12/2020     | P2          |
| С          | THEFT 3D ALL OTHER                     | 1800 N ASTOR ST                    | 2/9/2020      | P4          |
| С          | THEFT 3D ALL OTHER                     | 200 E MONTGOMERY AVE               | 2/12/2020     | P4          |
| С          | THEFT 3D CITY FROM MOTOR VEHICLE       | 1000 E JACKSON AVE                 | 2/10/2020     | P4          |
| С          | THEFT 3D CITY SHOPLIFTING              | 200 E NORTH FOOTHILLS DR           | 2/13/2020     | P2          |
| С          | THEFT 3D FROM BUILDING                 | 100 E SINTO AVE                    | 2/14/2020     | P1          |
| С          | THEFT 3D FROM MOTOR VEHICLE            | N LIDGERWOOD ST / E NORA AVE       | 2/9/2020      | P4          |
| С          | THEFT 3D FROM MOTOR VEHICLE            | 2400 N PITTSBURG ST                | 2/10/2020     | P4          |
| С          | THEFT 3D FROM MOTOR VEHICLE            | 0 E EUCLID AVE                     | 2/11/2020     | P4          |
| С          | THEFT 3D FROM MOTOR VEHICLE            | 300 E AUGUSTA AVE                  | 2/11/2020     | P4          |
| С          | THEFT 3D SHOPLIFTING                   | 2000 N HAMILTON ST                 | 2/10/2020     | P4          |
| С          | THEFT 3D SHOPLIFTING                   | 1500 E ILLINOIS AVE                | 2/15/2020     | P1          |
| Α          | THEFT OF MOTOR VEHICLE                 | 0 E EUCLID AVE                     | 2/11/2020     | P4          |
| С          | THEFT OF MOTOR VEHICLE                 | 2500 N DENVER ST                   | 2/11/2020     | P4          |
| <u>SPB</u> | 4MI                                    |                                    |               |             |
| С          | ASSAULT 2D                             | 3800 E UPRIVER DR                  | 2/12/2020     | Р3          |
|            |                                        |                                    |               |             |