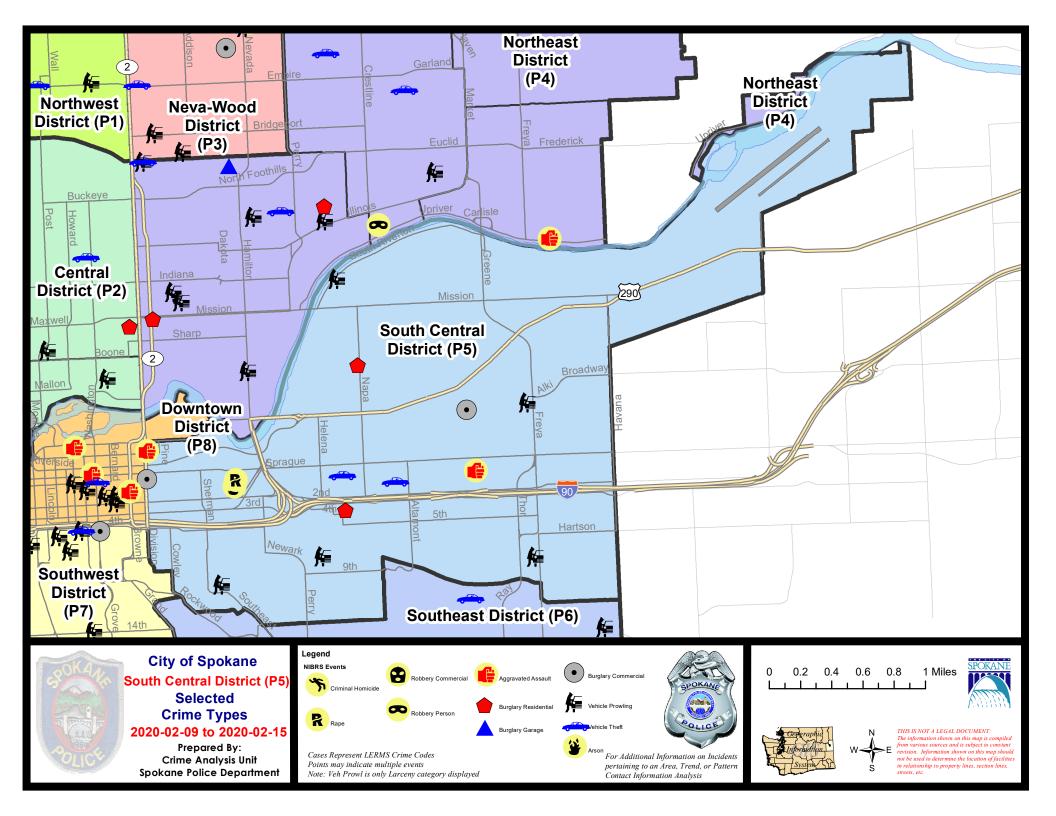

## **SE - South Central District (P5)**

## SE - South Central District (P5)

| A/C | Offense Statute                        | Address                    | Reported Date | <u>Dist</u> |
|-----|----------------------------------------|----------------------------|---------------|-------------|
| SPC | :5EC                                   |                            |               |             |
| С   | ARSON 2D                               | S SCOTT ST / E PACIFIC AVE | 2/9/2020      | P8          |
| С   | ASSAULT 2D                             | 100 S FISKE ST             | 2/10/2020     | P6          |
| С   | ASSAULT 2D                             | 200 N DIVISION ST          | 2/10/2020     | P2          |
| С   | BURGLARY 2D COMMERCIAL                 | 500 N HAVEN ST             | 2/11/2020     | P6          |
| Α   | BURGLARY 2D COMMERCIAL                 | 0 E 1ST AVE                | 2/15/2020     | P6          |
| С   | BURGLARY 2D FENCED AREA                | 1600 E TRENT AVE           | 2/14/2020     | P5          |
| С   | BURGLARY 2D FENCED AREA                | 1600 E TRENT AVE           | 2/14/2020     | P5          |
| С   | MAIL THEFT                             | 0 S MADELIA ST             | 2/10/2020     | P5          |
| С   | RAPE 2D                                |                            | 2/11/2020     | P5          |
| С   | RESIDENTIAL BURGLARY                   | 300 S PITTSBURG ST         | 2/11/2020     | P5          |
| С   | THEFT 2D FROM BUILDING                 | 200 E 5TH AVE              | 2/12/2020     | P5          |
| С   | THEFT 2D FROM MOTOR VEHICLE            | 500 N FREYA ST             | 2/12/2020     | P5          |
| С   | THEFT 3D ALL OTHER                     | 1800 E 11TH AVE            | 2/12/2020     | P5          |
| С   | THEFT 3D FROM MOTOR VEHICLE            | 700 S HELENA ST            | 2/11/2020     | P5          |
| С   | THEFT 3D FROM MOTOR VEHICLE            | 600 E 9TH AVE              | 2/12/2020     | P5          |
| С   | THEFT 3D FROM MOTOR VEHICLE            | 3500 E WESLEY CT           | 2/15/2020     | P5          |
| С   | THEFT 3D VEHICLE PARTS AND ACCESSORIES | 1400 E HARTSON AVE         | 2/14/2020     | P5          |
| С   | THEFT OF MOTOR VEHICLE                 | S PITTSBURG ST / E 1ST AVE | 2/11/2020     | P6          |
| С   | THEFT OF MOTOR VEHICLE                 | 2200 E PACIFIC AVE         | 2/14/2020     | P6          |
| SPC | :5GP                                   |                            |               |             |
| С   | BURGLARY 1D FROM RESIDENCE             | 1900 E CATALDO AVE         | 2/10/2020     | P6          |
| С   | THEFT 3D ALL OTHER                     | 2200 E CATALDO AVE         | 2/10/2020     | P5          |
| С   | THEFT 3D FROM BUILDING                 | 1900 E CATALDO AVE         | 2/10/2020     | P6          |
| С   | THEFT 3D FROM MOTOR VEHICLE            | 1700 E SOUTH RIVERTON AVE  | 2/9/2020      | P5          |
|     |                                        |                            |               |             |