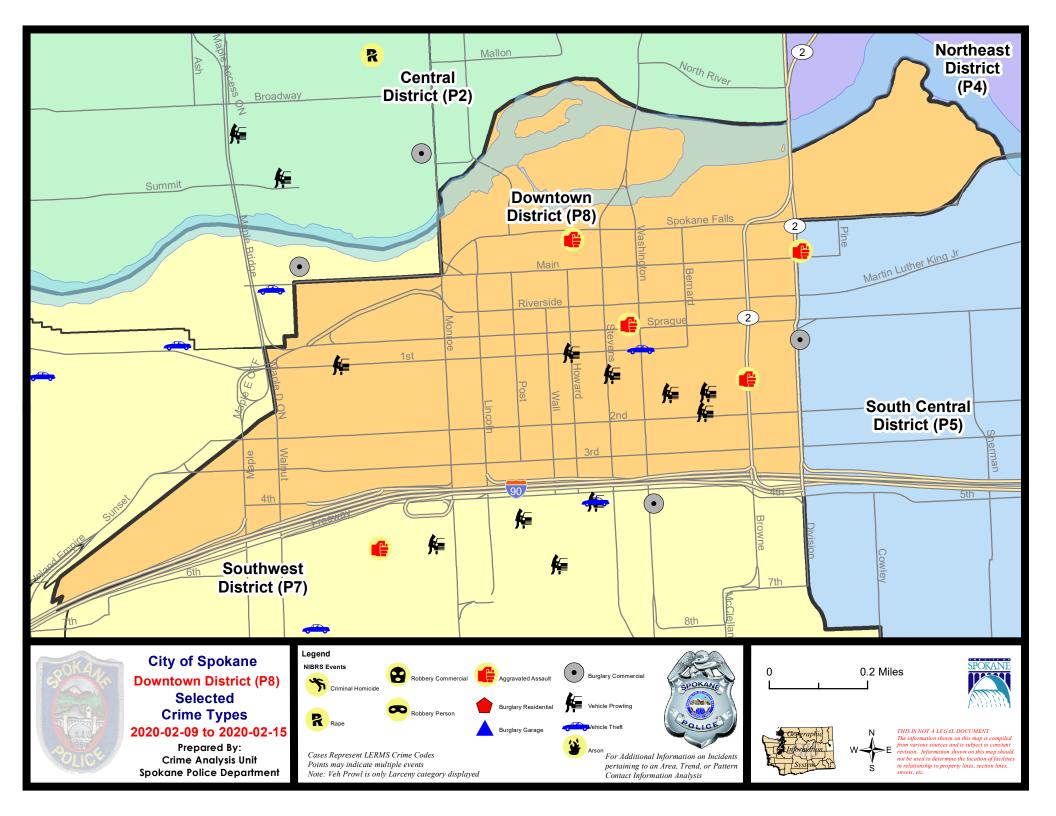

## SPOKANE POLICE DEPARTMENT DOWNTOWN

## **Police Service Area**

**PSA Commander** 

**Captain David Singley** 

## DOWNTOWN PRECINCT (P8)