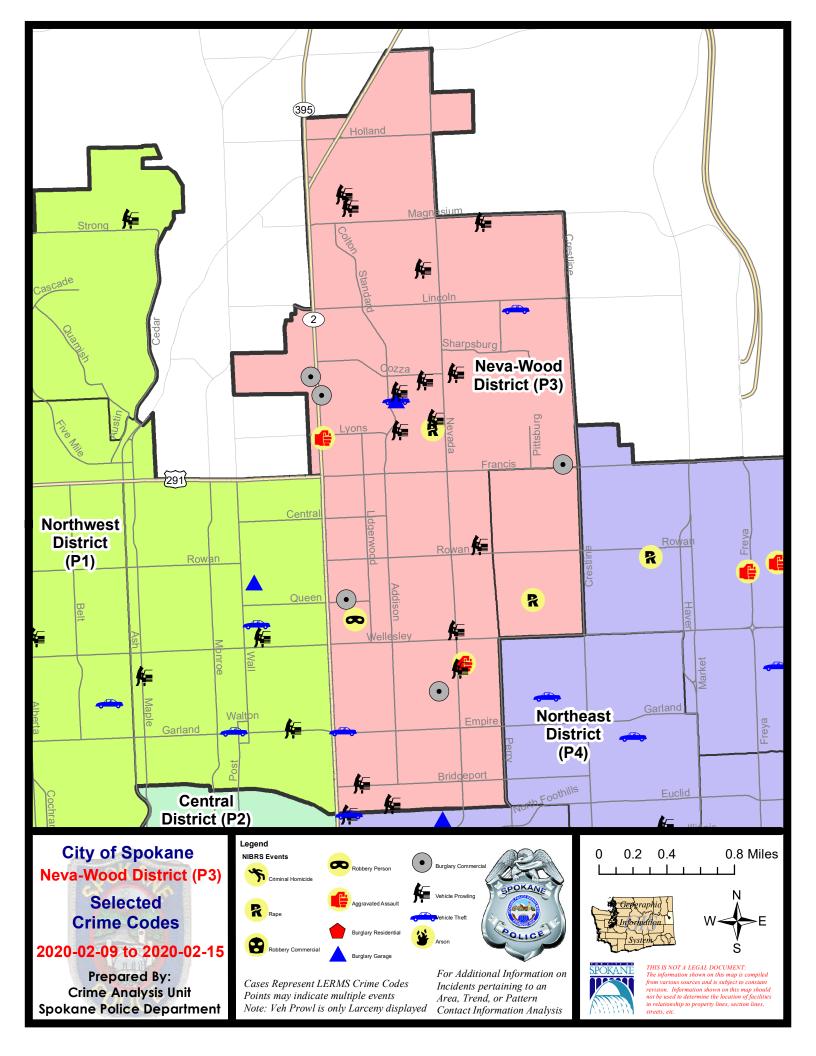

## NE - Neva-Wood District (P3)

| A/C | Offense Statute                   | <u>Address</u>            | Reported Date | <u>Dist</u> |
|-----|-----------------------------------|---------------------------|---------------|-------------|
| SPB | 3NL                               |                           |               |             |
| С   | ASSAULT 2D                        | 6600 N DIVISION ST        | 2/15/2020     | P4          |
| С   | BURGLARY 1D COMMERCIAL            | 7000 N DIVISION ST        | 2/11/2020     | P4          |
| С   | BURGLARY 2D COMMERCIAL            | 1900 E FRANCIS AVE        | 2/11/2020     | P4          |
| С   | BURGLARY 2D COMMERCIAL            | 7100 N DIVISION ST        | 2/12/2020     | P1          |
| Α   | BURGLARY 2D COMMERCIAL            | 0 E QUEEN AVE             | 2/12/2020     | P4          |
| С   | BURGLARY 2D COMMERCIAL            | 800 E ROCKWELL AVE        | 2/14/2020     | P4          |
| С   | BURGLARY 2D GARAGE                | 6900 N DAKOTA ST          | 2/10/2020     | P4          |
| С   | HARASSMENT FELONY WEAPON INVOLVED | 1000 E HEROY AVE          | 2/13/2020     | Р3          |
| С   | MAIL THEFT                        | 800 E DECATUR AVE         | 2/10/2020     | Р3          |
| С   | RAPE 3D                           |                           | 2/11/2020     | P4          |
| С   | ROBBERY 1D PERSON                 | 4700 N DIVISION ST        | 2/15/2020     | P1          |
| С   | THEFT 2D FROM BUILDING            | 5600 N LIDGERWOOD ST      | 2/9/2020      | P3          |
| С   | THEFT 2D FROM BUILDING            | 9200 N COLTON ST          | 2/11/2020     | Р3          |
| С   | THEFT 2D FROM BUILDING            | 1900 E FRANCIS AVE        | 2/11/2020     | P4          |
| С   | THEFT 2D FROM MOTOR VEHICLE       | N NEVADA ST / E BROAD AVE | 2/11/2020     | Р3          |
| С   | THEFT 2D FROM MOTOR VEHICLE       | 4400 N NEVADA ST          | 2/12/2020     | Р3          |
| С   | THEFT 3D ALL OTHER                | 7900 N GRAYCOAT CT        | 2/11/2020     | Р3          |
| С   | THEFT 3D ALL OTHER                | 1200 E WESTVIEW CT        | 2/12/2020     | Р3          |
| С   | THEFT 3D ALL OTHER                | 800 E PROVIDENCE AVE      | 2/12/2020     | Р3          |
| С   | THEFT 3D ALL OTHER                | 9600 N DIVISION ST        | 2/13/2020     | Р3          |
| С   | THEFT 3D ALL OTHER                | 4700 N DIVISION ST        | 2/13/2020     | Р3          |
| С   | THEFT 3D ALL OTHER                | 6100 N LIDGERWOOD ST      | 2/15/2020     | Р3          |
| С   | THEFT 3D CITY SHOPLIFTING         | 4700 N DIVISION ST        | 2/12/2020     | P2          |
| С   | THEFT 3D CITY SHOPLIFTING         | 9200 N NEVADA ST          | 2/15/2020     | P4          |
| С   | THEFT 3D CITY SHOPLIFTING         | 4700 N DIVISION ST        | 2/15/2020     | P1          |
| С   | THEFT 3D FROM BUILDING            | 4300 N NEVADA ST          | 2/9/2020      | Р3          |
| С   | THEFT 3D FROM BUILDING            | 400 E HEROY AVE           | 2/12/2020     | P2          |
| С   | THEFT 3D FROM BUILDING            | 200 E LINCOLN RD          | 2/12/2020     | Р3          |
| С   | THEFT 3D FROM MOTOR VEHICLE       | 800 E ST THOMAS MOORE WAY | 2/9/2020      | P3          |
| С   | THEFT 3D FROM MOTOR VEHICLE       | 8800 N HILL N DALE ST     | 2/10/2020     | Р3          |
| С   | THEFT 3D FROM MOTOR VEHICLE       | 800 E COZZA DR            | 2/10/2020     | P3          |
| С   | THEFT 3D FROM MOTOR VEHICLE       | 8900 N COLTON ST          | 2/11/2020     | Р3          |
| С   | THEFT 3D FROM MOTOR VEHICLE       | 900 E BEACON AVE          | 2/11/2020     | P3          |
| С   | THEFT 3D FROM MOTOR VEHICLE       | 1200 E NEBRASKA AVE       | 2/13/2020     | Р3          |
| С   | THEFT 3D FROM MOTOR VEHICLE       | 400 E DALTON AVE          | 2/14/2020     | Р3          |
| С   | THEFT 3D FROM MOTOR VEHICLE       | 1100 E COZZA DR           | 2/14/2020     | P3          |
| С   | THEFT 3D FROM MOTOR VEHICLE       | 7000 N DAKOTA ST          | 2/14/2020     | Р3          |
| С   | THEFT 3D FROM MOTOR VEHICLE       | 1400 E MAGNESIUM RD       | 2/14/2020     | P3          |
|     |                                   |                           |               |             |

| A/C        | Offense Statute                        | Address              | Reported Date | Dist |
|------------|----------------------------------------|----------------------|---------------|------|
| С          | THEFT 3D FROM MOTOR VEHICLE            | 6700 N STANDARD ST   | 2/14/2020     | Р3   |
| С          | THEFT 3D FROM MOTOR VEHICLE            | 100 E BRIDGEPORT AVE | 2/15/2020     | Р3   |
| С          | THEFT 3D SHOPLIFTING                   | 6700 N DIVISION ST   | 2/9/2020      | P4   |
| С          | THEFT 3D SHOPLIFTING                   | 6700 N DIVISION ST   | 2/9/2020      | P4   |
| С          | THEFT 3D SHOPLIFTING                   | 4700 N DIVISION ST   | 2/9/2020      | P2   |
| С          | THEFT 3D SHOPLIFTING                   | 9100 N NEWPORT HWY   | 2/10/2020     | Р3   |
| С          | THEFT 3D SHOPLIFTING                   | 6600 N DIVISION ST   | 2/10/2020     | Р3   |
| С          | THEFT 3D SHOPLIFTING                   | 4700 N DIVISION ST   | 2/10/2020     | Р3   |
| С          | THEFT 3D SHOPLIFTING                   | 9700 N NEWPORT HWY   | 2/11/2020     | Р3   |
| С          | THEFT 3D SHOPLIFTING                   | 4700 N DIVISION ST   | 2/11/2020     | P4   |
| С          | THEFT 3D SHOPLIFTING                   | 9100 N NEWPORT HWY   | 2/11/2020     | Р3   |
| С          | THEFT 3D SHOPLIFTING                   | 7900 N DIVISION ST   | 2/12/2020     | Р3   |
| С          | THEFT 3D SHOPLIFTING                   | 0 E EMPIRE AVE       | 2/12/2020     | Р3   |
| С          | THEFT 3D SHOPLIFTING                   | 6700 N DIVISION ST   | 2/14/2020     | Р3   |
| С          | THEFT 3D SHOPLIFTING                   | 6600 N DIVISION ST   | 2/15/2020     | Р3   |
| С          | THEFT 3D VEHICLE PARTS AND ACCESSORIES | 6900 N DAKOTA ST     | 2/13/2020     | Р3   |
| С          | THEFT 3D VEHICLE PARTS AND ACCESSORIES | 1300 E ROWAN AVE     | 2/13/2020     | Р3   |
| Α          | THEFT 3D VEHICLE PARTS AND ACCESSORIES | 8900 N COLTON ST     | 2/15/2020     | Р3   |
| С          | THEFT OF A FIREARM FROM BUILDING       | 7000 N DIVISION ST   | 2/11/2020     | P4   |
| С          | THEFT OF MOTOR VEHICLE                 | 6900 N DAKOTA ST     | 2/10/2020     | P4   |
| С          | THEFT OF MOTOR VEHICLE                 | 0 E EMPIRE AVE       | 2/12/2020     | Р3   |
| С          | THEFT OF MOTOR VEHICLE                 | 1700 E LINCOLN RD    | 2/14/2020     | P4   |
| С          | THEFT-CITY (Shoplifting)               | 5800 N DIVISION ST   | 2/12/2020     |      |
| <u>SPB</u> | <u>3WH</u>                             |                      |               |      |
| С          | RAPE 3D                                |                      | 2/10/2020     | P4   |