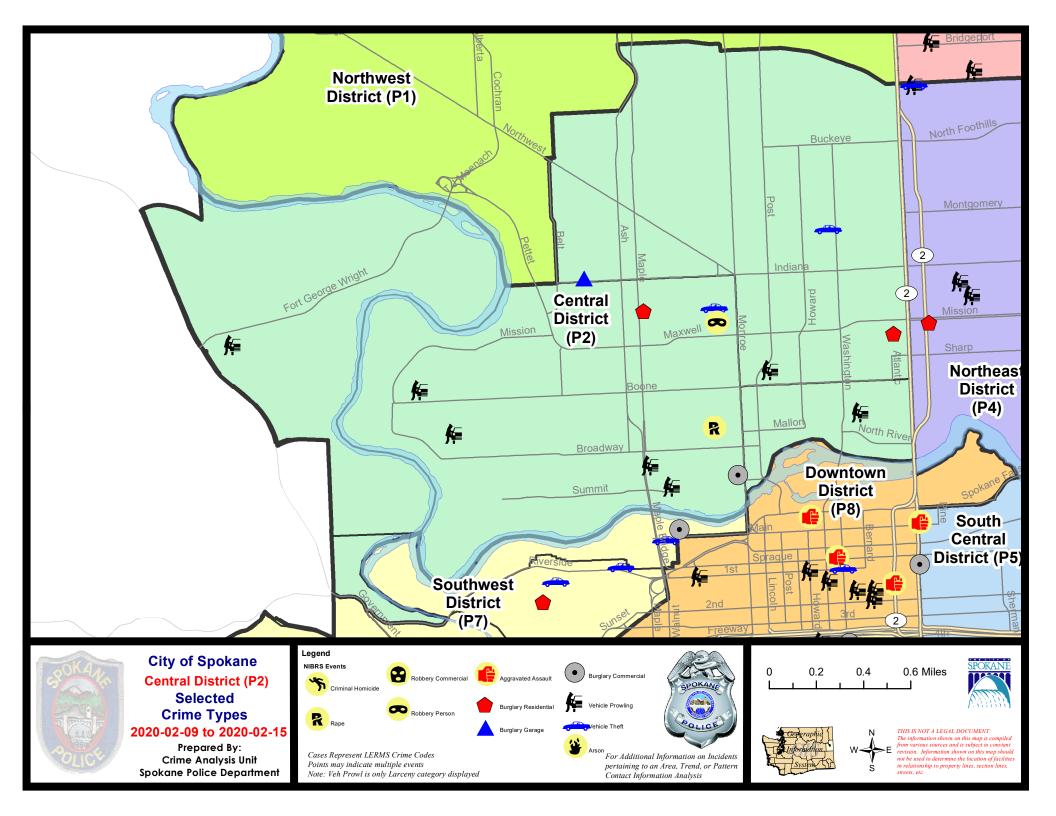

## NW - Central District (P2)

| <u>A/C</u> | Offense Statute             | <u>Address</u>                | Reported Date | <u>Dist</u> |
|------------|-----------------------------|-------------------------------|---------------|-------------|
| SPA        | .2EG                        |                               |               |             |
| С          | BURGLARY 2D GARAGE          | 1900 W INDIANA AVE            | 2/15/2020     | P2          |
| С          | RESIDENTIAL BURGLARY        | 1400 N ATLANTIC ST            | 2/12/2020     | P2          |
| С          | THEFT 2D FROM BUILDING      | 3000 N DIVISION ST            | 2/10/2020     | P2          |
| С          | THEFT 2D FROM BUILDING      | 1400 W MONTGOMERY AVE         | 2/11/2020     | P2          |
| С          | THEFT 2D FROM BUILDING      | 2100 N MONROE ST              | 2/12/2020     | P2          |
| С          | THEFT 2D FROM BUILDING      | 1600 W NORTHWEST BLVD         | 2/13/2020     | P2          |
| С          | THEFT 2D FROM MOTOR VEHICLE | 1200 N POST ST                | 2/15/2020     | P2          |
| С          | THEFT 3D ALL OTHER          | 1200 W JACKSON AVE            | 2/9/2020      | P2          |
| С          | THEFT 3D ALL OTHER          | 300 W MONTGOMERY AVE          | 2/10/2020     | P2          |
| С          | THEFT 3D ALL OTHER          | 2600 N POST ST                | 2/11/2020     | P2          |
| С          | THEFT 3D ALL OTHER          | 500 W MANSFIELD AVE           | 2/15/2020     | P2          |
| С          | THEFT 3D FROM BUILDING      | 1600 W CLEVELAND AVE          | 2/11/2020     | P4          |
| С          | THEFT OF MOTOR VEHICLE      | 400 W MANSFIELD AVE           | 2/14/2020     | P2          |
| SPA        | <u> 2RS</u>                 |                               |               |             |
| С          | THEFT 3D FROM MOTOR VEHICLE | W CATALDO AVE / N CALISPEL ST | 2/15/2020     | P2          |
| SPA        | <u>.2WC</u>                 |                               |               |             |
| С          | BURGLARY 2D COMMERCIAL      | 1000 W SUMMIT PKWY            | 2/10/2020     | P2          |
| С          | MAIL THEFT                  | 1900 W GARDNER AVE            | 2/14/2020     | P2          |
| С          | RAPE OF A CHILD 1D          |                               | 2/10/2020     | P2          |
| С          | RESIDENTIAL BURGLARY        | 1500 W AUGUSTA AVE            | 2/13/2020     | P1          |
| С          | ROBBERY 1D PERSON           | 1100 W SPOFFORD AVE           | 2/13/2020     | P4          |
| С          | THEFT 2D ALL OTHER          | 1100 W COLLEGE AVE            | 2/10/2020     | P2          |
| С          | THEFT 2D FROM BUILDING      | 1900 W DEAN AVE               | 2/14/2020     | P2          |
| С          | THEFT 3D ALL OTHER          | 1100 W COLLEGE AVE            | 2/9/2020      | P2          |
| С          | THEFT 3D FROM MOTOR VEHICLE | N MAPLE ST / W COLLEGE AVE    | 2/9/2020      | P2          |
| Α          | THEFT 3D FROM MOTOR VEHICLE | 1400 W HIGHLINE LN            | 2/11/2020     | P2          |
| С          | THEFT 3D FROM MOTOR VEHICLE | 2800 W DEAN AVE               | 2/13/2020     | P2          |
| С          | THEFT 3D FROM MOTOR VEHICLE | 1200 N HOLLIS ST              | 2/15/2020     | P2          |
| С          | THEFT OF MOTOR VEHICLE      | 1100 W AUGUSTA AVE            | 2/12/2020     | P2          |
| SPA        | . <u>2WH</u>                |                               |               |             |
| Α          | BURGLARY 2D FENCED AREA     | 3400 W FORT GEORGE WRIGHT DR  | 2/15/2020     | P1          |
| С          | THEFT 3D FROM MOTOR VEHICLE | 1600 N RIVER RIDGE BLVD       | 2/14/2020     | P2          |
|            |                             |                               |               |             |