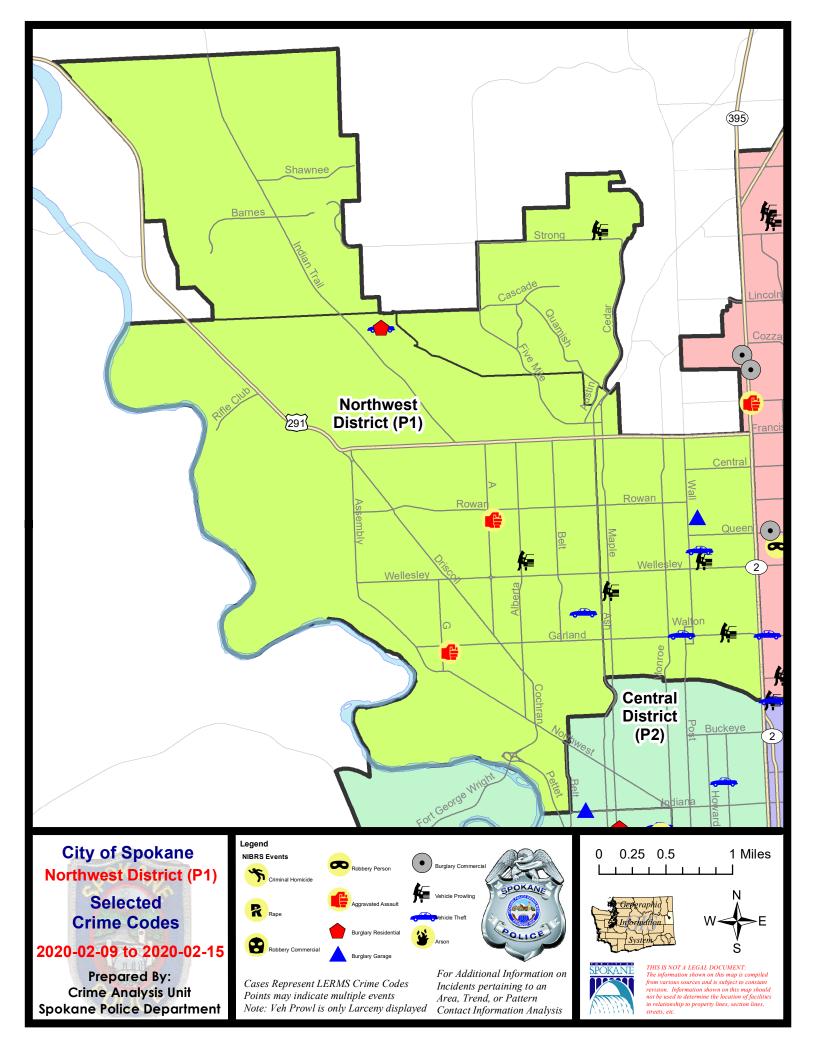

### **NW - Northwest District (P1)**

## NW - Northwest District (P1)

| A/C | Offense Statute                              | <u>Address</u>        | Reported Date | <u>Dist</u> |
|-----|----------------------------------------------|-----------------------|---------------|-------------|
| SPA | .1BS                                         |                       |               |             |
| С   | RESIDENTIAL BURGLARY                         | 4100 W OSAGE WAY      | 2/13/2020     | P1          |
| С   | THEFT 1D ALL OTHER                           | 4100 W OSAGE WAY      | 2/13/2020     | P1          |
| С   | THEFT OF MOTOR VEHICLE                       | 4100 W OSAGE WAY      | 2/13/2020     | P1          |
| SPA | 1FM                                          |                       |               |             |
| С   | THEFT 2D ALL OTHER                           | 2000 W TARYN CT       | 2/14/2020     | P1          |
| С   | THEFT 3D FROM MOTOR VEHICLE                  | 8700 N MAPLE ST       | 2/14/2020     | P1          |
| SPA | 1NH                                          |                       |               |             |
| С   | BURGLARY 2D GARAGE                           | 5300 N HOWARD ST      | 2/10/2020     | P1          |
| С   | THEFT 2D FROM BUILDING                       | 6100 N WALNUT ST      | 2/15/2020     | P1          |
| С   | THEFT 2D FROM MOTOR VEHICLE                  | 4400 N MAPLE ST       | 2/12/2020     | P1          |
| С   | THEFT 3D ALL OTHER                           | 4200 N WASHINGTON ST  | 2/10/2020     | P1          |
| С   | THEFT 3D ALL OTHER                           | 5100 N HOWARD ST      | 2/14/2020     | P1          |
| С   | THEFT 3D FROM BUILDING                       | 800 W CORA AVE        | 2/11/2020     | P1          |
| Α   | THEFT 3D FROM MOTOR VEHICLE                  | 4700 N STEVENS ST     | 2/11/2020     | P1          |
| Α   | THEFT 3D FROM MOTOR VEHICLE                  | 3900 N WHITEHOUSE ST  | 2/12/2020     | P1          |
| С   | THEFT 3D SHOPLIFTING                         | 600 W GARLAND AVE     | 2/10/2020     | P1          |
| С   | THEFT OF MOTOR VEHICLE                       | 4900 N HOWARD ST      | 2/12/2020     | P1          |
| С   | THEFT OF MOTOR VEHICLE                       | 800 W GARLAND AVE     | 2/15/2020     | P1          |
| SPA | 1NW                                          |                       |               |             |
| С   | ASSAULT 2D                                   | 2800 W SANSON AVE     | 2/10/2020     | P1          |
| С   | ASSAULT 2D                                   | 3400 W PROVIDENCE AVE | 2/10/2020     | P1          |
| С   | BURGLARY 1D FROM RESIDENCE                   | 2800 W SANSON AVE     | 2/10/2020     | P1          |
| С   | IBR Purposes Only - Theft From Motor Vehicle | 2500 W WABASH AVE     | 2/12/2020     | P1          |
| С   | MAIL THEFT                                   | 5500 W CONESTOGA AVE  | 2/12/2020     | P1          |
| С   | TAKING MOTOR VEHICLE WITHOUT PERMISSION 2D   | 4100 N ELM ST         | 2/12/2020     | P1          |
| С   | THEFT 3D ALL OTHER                           | 2400 W GARLAND AVE    | 2/13/2020     | P1          |
| С   | THEFT 3D ALL OTHER                           | 2500 W GARLAND AVE    | 2/14/2020     | P1          |
| С   | THEFT 3D SHOPLIFTING                         | 2200 W WELLESLEY AVE  | 2/11/2020     | P1          |
| С   | THEFT 3D SHOPLIFTING                         | 2200 W WELLESLEY AVE  | 2/11/2020     | P1          |
| С   | THEFT 3D VEHICLE PARTS AND ACCESSORIES       | 2600 W GLASS AVE      | 2/14/2020     | P1          |