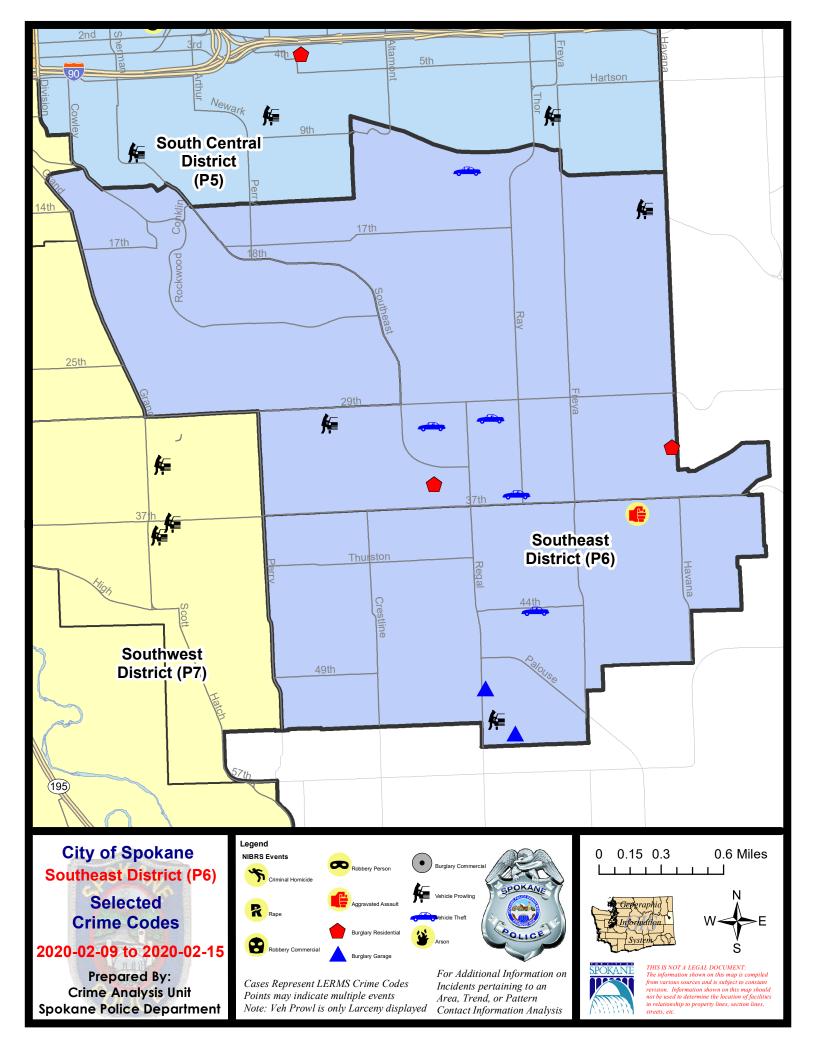

## **SE - Southeast District (P6)**

## SE - Southeast District (P6)

| A/C | Offense Statute             | <u>Address</u>      | Reported Date | <u>Dist</u> |
|-----|-----------------------------|---------------------|---------------|-------------|
| SPC | <u>6LH</u>                  |                     |               |             |
| С   | RESIDENTIAL BURGLARY        | 3500 S SMITH ST     | 2/9/2020      | P6          |
| С   | RESIDENTIAL BURGLARY        | 4200 E 33RD AVE     | 2/10/2020     | P6          |
| С   | THEFT 2D ALL OTHER          | 3300 E 11TH AVE     | 2/11/2020     | P6          |
| С   | THEFT 2D FROM MOTOR VEHICLE | 4100 E 16TH AVE     | 2/12/2020     | P6          |
| С   | THEFT 3D ALL OTHER          | 3100 E 16TH AVE     | 2/9/2020      | P6          |
| С   | THEFT 3D ALL OTHER          | 2600 E 17TH AVE     | 2/13/2020     | P6          |
| С   | THEFT 3D FROM MOTOR VEHICLE | 2900 S WATERFORD DR | 2/14/2020     | P6          |
| С   | THEFT 3D SHOPLIFTING        | 2900 E 29TH AVE     | 2/9/2020      | P6          |
| С   | THEFT OF MOTOR VEHICLE      | 3100 E 36TH AVE     | 2/9/2020      | P6          |
| С   | THEFT OF MOTOR VEHICLE      | 2900 E 12TH AVE     | 2/10/2020     | P6          |
| С   | THEFT OF MOTOR VEHICLE      | 3100 S MT VERNON ST | 2/10/2020     | P6          |
| С   | THEFT OF MOTOR VEHICLE      | 3000 E 30TH AVE     | 2/11/2020     | P6          |
| SPC | <u>6SG</u>                  |                     |               |             |
| С   | ASSAULT 1D                  | 4100 E 38TH AVE     | 2/14/2020     | P6          |
| С   | BURGLARY 2D GARAGE          | 3200 E 55TH AVE     | 2/14/2020     | P6          |
| С   | BURGLARY 2D GARAGE          | 5000 S REGAL ST     | 2/15/2020     | P6          |
| С   | THEFT 3D FROM MOTOR VEHICLE | 3000 E 53RD AVE     | 2/13/2020     | P5          |
| С   | THEFT OF MOTOR VEHICLE      | 3200 E 44TH AVE     | 2/11/2020     | P6          |