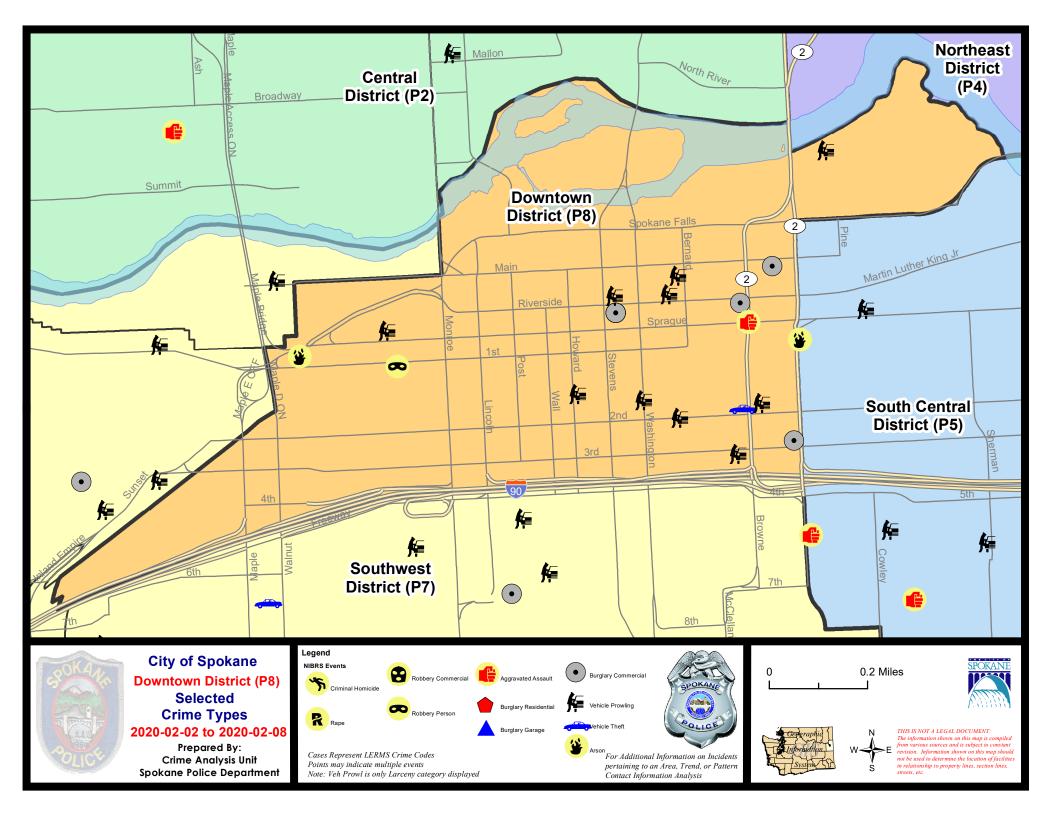

DOWNTOWN PRECINCT (P8)

## **Preliminary IBR Counts**

|           |                                                                                                                                 | 7 Day                             | / Compan                          | ison                                            | 28 Da                              | ay Compar                           | rison                                          | YT                                        | D Compariso                 | on                                                         |
|-----------|---------------------------------------------------------------------------------------------------------------------------------|-----------------------------------|-----------------------------------|-------------------------------------------------|------------------------------------|-------------------------------------|------------------------------------------------|-------------------------------------------|-----------------------------|------------------------------------------------------------|
| NIBRS Ca  | tegories (Part 1 Selected)                                                                                                      | Current                           | Prior                             | Percent                                         | Current                            | Prior                               | Percent                                        | Current                                   | Prior                       | Percent                                                    |
| Violent   | Criminal Homicide<br>Rape<br>Robbery - Commercial<br>Robbery - Person<br>Aggravated Assault - Non DV<br>Aggravated Assault - DV | 0<br>0<br>1<br>2<br>0             | 0<br>0<br>0<br>2<br>0             | 0.00%                                           | 0<br>0<br>2<br>8<br>0              | 0<br>0<br>1<br>4<br>4               | 100.00%<br>100.00%<br>-100.00%                 | 0<br>0<br>3<br>8<br>2                     | 0<br>3<br>0<br>6<br>10<br>3 | -100.00%<br>-50.00%<br>-20.00%<br>-33.33%                  |
|           | Violent Total:                                                                                                                  | 3                                 | 2                                 | 50.00%                                          | 10                                 | 9                                   | 11.11%                                         | 13                                        | 22                          | -40.91%                                                    |
| Property  | Burglary - Residential<br>Burglary Garage<br>Burglary Commercial<br>Larceny<br>Vehicle Theft<br>Arson<br><b>Property Total:</b> | 0<br>0<br>7<br>28<br>1<br>1<br>37 | 0<br>0<br>3<br>18<br>3<br>1<br>25 | 133.33%<br>55.56%<br>-66.67%<br>0.00%<br>48.00% | 2<br>0<br>15<br>69<br>7<br>2<br>95 | 3<br>0<br>13<br>66<br>8<br>0        | -33.33%<br>15.38%<br>4.55%<br>-12.50%<br>5.56% | 2<br>0<br>19<br>97<br>12<br>2<br>132      | 4<br>0<br>7<br>87<br>6<br>2 | -50.00%<br>171.43%<br>11.49%<br>100.00%<br>0.00%<br>24.53% |
| Prelimina | ry Part 1 Crime Totals:                                                                                                         | 40                                | 27                                | 48.15%                                          | 105                                | 99                                  | 6.06%                                          | 145                                       | 128                         | 13.28%                                                     |
|           | Current 7 Day Period:<br>Current 28 Day Period:<br>Current YTD Day Period:                                                      | 1/1                               | 2/2020 ·                          | - 2/8/2020<br>- 2/8/2020<br>- 2/8/2020          | Prior 28                           | ay Period<br>Day Perio<br>D Period: |                                                | 1/26/2020 -<br>12/15/2019 -<br>1/1/2019 - |                             |                                                            |

Prepared by SPD Crime Analysis Office -

Tuesday, February 11, 2020

**NOTE:** SPD moved from UCR to the NIBRS reporting standard on 10/4/16 following the transition to a new RMS System. <u>Numbers on CompStat reports prior to this date</u> **should not be used as a comparison to those on this report**. Additional info on these reporting standards can be found on the FBI website: https://ucr.fbi.gov/nibrs-overview

SW - Downtown District (P8)

### 2/2/2020 TO 2/8/2020

| <u>A/C</u> | Offense Statute                            | <u>Address</u>                  | Reported Date | <u>Dist</u> |
|------------|--------------------------------------------|---------------------------------|---------------|-------------|
|            |                                            |                                 |               |             |
| С          | ASSAULT 1D                                 | Ν.                              | 2/4/2020      | P8          |
| С          | THEFT 2D SHOPLIFTING                       | 618 W MAIN AVE                  | 2/5/2020      | P8          |
| С          | THEFT 3D FROM BUILDING                     | 906 W MAIN AVE                  | 2/3/2020      | P8          |
| С          | THEFT 3D FROM MOTOR VEHICLE                | 120 W 3RD AVE                   | 2/4/2020      | P8          |
| <u>SPD</u> | <u>98RS</u>                                |                                 |               |             |
| С          | ARSON 2D                                   | 0 S CEDAR ST                    | 2/4/2020      | P8          |
| С          | ASSAULT 3D WEAPON OR NEGLIGENT INJURY      | N BROWNE ST / W SPRAGUE AVE     | 2/6/2020      | P8          |
| С          | BURGLARY 2D COMMERCIAL                     | 200 W RIVERSIDE AVE             | 2/3/2020      | P8          |
| С          | BURGLARY 2D COMMERCIAL                     | 0 W MAIN AVE                    | 2/4/2020      | P8          |
| С          | BURGLARY 2D COMMERCIAL                     | 0 W 3RD AVE                     | 2/6/2020      | P8          |
| С          | BURGLARY 2D COMMERCIAL                     | 400 W RIVERSIDE AVE             | 2/7/2020      | P1          |
| С          | BURGLARY 2D COMMERCIAL                     | 400 W RIVERSIDE AVE             | 2/7/2020      | P1          |
| С          | BURGLARY 2D COMMERCIAL                     | 400 W RIVERSIDE AVE             | 2/7/2020      | P1          |
| С          | BURGLARY 2D COMMERCIAL                     | 400 W RIVERSIDE AVE             | 2/7/2020      | P1          |
| А          | BURGLARY 2D FENCED AREA                    | 1700 W 4TH AVE                  | 2/8/2020      | P8          |
| С          | ROBBERY 1D PERSON                          | 1100 W 1ST AVE                  | 2/2/2020      | P7          |
| С          | TAKING MOTOR VEHICLE WITHOUT PERMISSION 2D | 100 W 2ND AVE                   | 2/5/2020      | P8          |
| С          | THEFT 1D FROM BUILDING                     | 400 W RIVERSIDE AVE             | 2/7/2020      | P1          |
| С          | THEFT 2D ALL OTHER                         | 700 W RIVERSIDE AVE             | 2/2/2020      | P8          |
| С          | THEFT 2D ALL OTHER                         | 100 S STATE ST                  | 2/7/2020      | P8          |
| С          | THEFT 2D FROM BUILDING                     | 400 W RIVERSIDE AVE             | 2/7/2020      | P1          |
| С          | THEFT 2D FROM BUILDING                     | 400 W RIVERSIDE AVE             | 2/7/2020      | P1          |
| С          | THEFT 2D FROM MOTOR VEHICLE                | 100 S HOWARD ST                 | 2/3/2020      | P8          |
| С          | THEFT 2D FROM MOTOR VEHICLE                | S BERNARD ST / W 2ND AVE        | 2/4/2020      | P8          |
| С          | THEFT 2D FROM MOTOR VEHICLE                | 100 N BERNARD ST                | 2/7/2020      | P8          |
| С          | THEFT 2D FROM MOTOR VEHICLE                | 400 N RIVERPOINT BLVD           | 2/8/2020      | P8          |
| С          | THEFT 2D SHOPLIFTING                       | 600 W MAIN AVE                  | 2/5/2020      | P8          |
| С          | THEFT 3D ALL OTHER                         | 600 N RIVERPOINT BLVD           | 2/7/2020      | P8          |
| С          | THEFT 3D CITY ALL OTHER                    | W 2ND AVE / S MADISON ST        | 2/3/2020      | P8          |
| С          | THEFT 3D CITY FROM BUILDING                | 100 S STATE ST                  | 2/5/2020      | P8          |
| С          | THEFT 3D FROM BUILDING                     | 0 W PACIFIC AVE                 | 2/4/2020      | P8          |
| С          | THEFT 3D FROM BUILDING                     | 400 W RIVERSIDE AVE             | 2/7/2020      | P1          |
| С          | THEFT 3D FROM MOTOR VEHICLE                | 400 W RIVERSIDE AVE             | 2/3/2020      | P8          |
| С          | THEFT 3D FROM MOTOR VEHICLE                | 100 W 3RD AVE                   | 2/3/2020      | P8          |
| С          | THEFT 3D FROM MOTOR VEHICLE                | 300 W RIVERSIDE AVE             | 2/3/2020      | P8          |
| А          | THEFT 3D FROM MOTOR VEHICLE                | 1100 W SPRAGUE AVE              | 2/3/2020      | P8          |
| С          | THEFT 3D FROM MOTOR VEHICLE                | 0 W 2ND AVE                     | 2/7/2020      | P8          |
| С          | THEFT 3D FROM MOTOR VEHICLE                | S WASHINGTON ST / W PACIFIC AVE | 2/8/2020      | P8          |

For protection of victim privacy, the entire address on sexual assault crimes has been redacted.

| <u>A/C</u> | Offense Statute      | Address        | Reported Date | <u>Dist</u> |
|------------|----------------------|----------------|---------------|-------------|
| С          | THEFT 3D SHOPLIFTING | 700 W MAIN AVE | 2/3/2020      | P8          |
| С          | THEFT 3D SHOPLIFTING | 0 W MAIN AVE   | 2/5/2020      | P8          |
| С          | THEFT 3D SHOPLIFTING | 600 W MAIN AVE | 2/6/2020      | P8          |