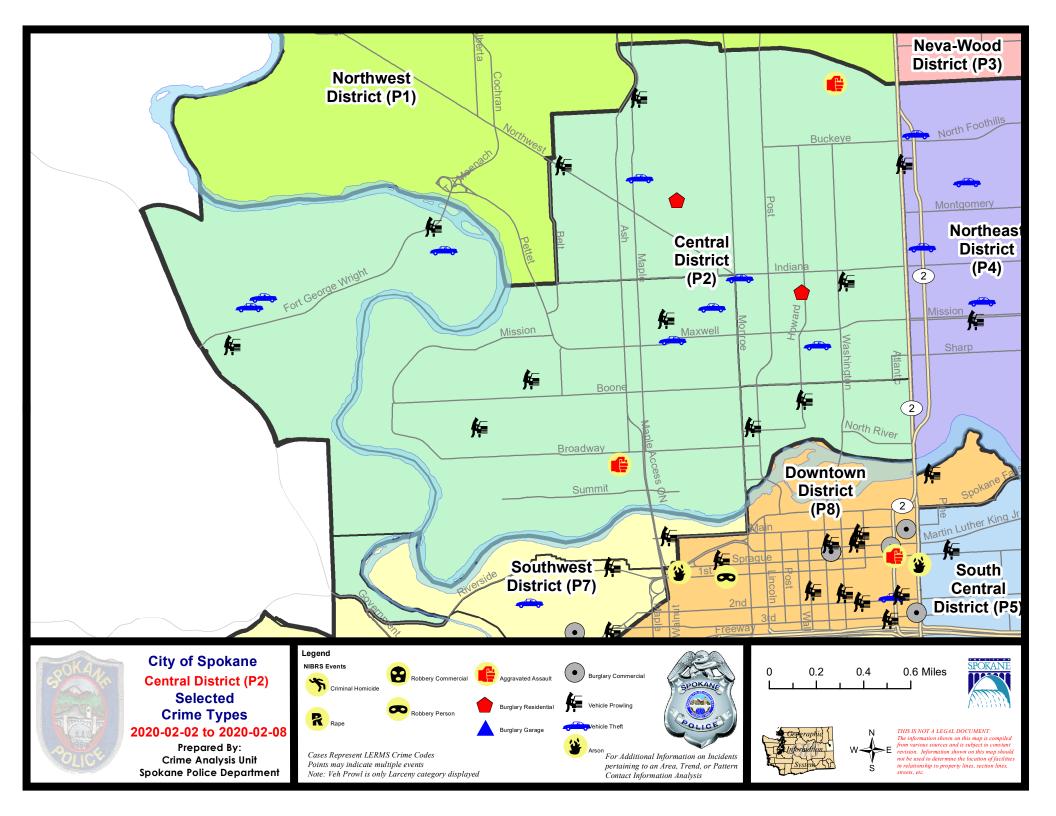

### NW - Central District (P2)

| <u>A/C</u> | Offense Statute                        | Address                 | Reported Date | <u>Dist</u> |
|------------|----------------------------------------|-------------------------|---------------|-------------|
| С          | THEFT 3D FROM MOTOR VEHICLE            | 2865 W ELLIOTT DR       | 2/3/2020      | P2          |
|            | 2EG                                    |                         |               |             |
| C          | ASSAULT 2D                             | 300 W EUCLID AVE        | 2/5/2020      | P1          |
| c          | MAIL THEFT                             | 800 W FAIRVIEW AVE      | 2/5/2020      | P2          |
| C          | MAIL THEFT                             | 3200 N POST ST          | 2/5/2020      | P2          |
| A          | RESIDENTIAL BURGLARY                   | 1300 W CARLISLE AVE     | 2/5/2020      | P1          |
| С          | RESIDENTIAL BURGLARY                   | 1700 N HOWARD ST        | 2/7/2020      | P2          |
| С          | THEFT 3D CITY ALL OTHER                | 300 W EUCLID AVE        | 2/5/2020      | P2          |
| С          | THEFT 3D CITY FROM BUILDING            | 1700 N HOWARD ST        | 2/7/2020      | P2          |
| С          | THEFT 3D FROM BUILDING                 | 300 W EUCLID AVE        | 2/8/2020      | P2          |
| С          | THEFT 3D FROM MOTOR VEHICLE            | 300 W NORA AVE          | 2/5/2020      | P2          |
| С          | THEFT 3D FROM MOTOR VEHICLE            | 2000 W NORTHWEST BLVD   | 2/7/2020      | P2          |
| С          | THEFT 3D FROM MOTOR VEHICLE            | 1500 W EUCLID AVE       | 2/8/2020      | P2          |
| С          | THEFT 3D SHOPLIFTING                   | 1600 W NORTHWEST BLVD   | 2/4/2020      | P2          |
| С          | THEFT 3D VEHICLE PARTS AND ACCESSORIES | N WALL ST / W SHARP AVE | 2/3/2020      | P2          |
| С          | THEFT 3D VEHICLE PARTS AND ACCESSORIES | 300 W DALTON AVE        | 2/8/2020      | P2          |
| С          | THEFT OF MOTOR VEHICLE                 | 1800 N MONROE ST        | 2/3/2020      | P2          |
| С          | THEFT OF MOTOR VEHICLE                 | 500 W SINTO AVE         | 2/8/2020      | P2          |
| С          | THEFT OF MOTOR VEHICLE                 | 1500 W YORK AVE         | 2/8/2020      | P1          |
| <u>SPA</u> | 2RS                                    |                         |               |             |
| С          | THEFT 2D ALL OTHER                     | 1100 N MONROE ST        | 2/8/2020      | P2          |
| С          | THEFT 3D FROM BUILDING                 | 800 N DIVISION ST       | 2/2/2020      | P2          |
| С          | THEFT 3D FROM BUILDING                 | 700 W MALLON AVE        | 2/6/2020      | P2          |
| С          | THEFT 3D FROM MOTOR VEHICLE            | 1000 N HOWARD ST        | 2/3/2020      | P2          |
| С          | THEFT 3D FROM MOTOR VEHICLE            | 900 W MALLON AVE        | 2/6/2020      | P2          |
| С          | THEFT 3D VEHICLE PARTS AND ACCESSORIES | 500 N LINCOLN ST        | 2/2/2020      | P2          |
| <u>SPA</u> | <u>2WC</u>                             |                         |               |             |
| С          | ASSAULT 2D                             | 1800 W COLLEGE AVE      | 2/6/2020      | P1          |
| С          | THEFT 2D ALL OTHER                     | 1800 N ASH ST           | 2/3/2020      | P2          |
| С          | THEFT 2D ALL OTHER                     | 1400 W NORA AVE         | 2/7/2020      | P2          |
| С          | THEFT 2D FROM BUILDING                 | 1800 W SHARP AVE        | 2/3/2020      | P2          |
| С          | THEFT 3D ALL OTHER                     | 1800 W NORA AVE         | 2/8/2020      | P2          |
| С          | THEFT 3D CITY SHOPLIFTING              | 1000 W SUMMIT PKWY      | 2/8/2020      | P1          |
| С          | THEFT 3D FROM MOTOR VEHICLE            | 1400 W SPOFFORD AVE     | 2/2/2020      | P2          |
| С          | THEFT 3D FROM MOTOR VEHICLE            | 2200 W SHARP AVE        | 2/2/2020      | P2          |
| С          | THEFT 3D FROM MOTOR VEHICLE            | 2600 W DEAN AVE         | 2/3/2020      | P2          |
| С          | THEFT 3D SHOPLIFTING                   | 1000 W SUMMIT PKWY      | 2/6/2020      | P2          |

| <u>A/C</u> | Offense Statute               | Address                      | Reported Date | Dist |
|------------|-------------------------------|------------------------------|---------------|------|
| А          | THEFT OF MOTOR VEHICLE        | 1100 W AUGUSTA AVE           | 2/2/2020      | P2   |
| С          | THEFT OF MOTOR VEHICLE        | N CEDAR ST / W MAXWELL AVE   | 2/3/2020      | P1   |
| С          | THEFT-CITY (All Other Thefts) | 2700 W BOONE AVE             | 2/3/2020      | P2   |
| <u>Spa</u> | <u>2WH</u>                    |                              |               |      |
| А          | BURGLARY 2D FENCED AREA       | 3400 W FORT GEORGE WRIGHT DR | 2/7/2020      | P2   |
| С          | THEFT 2D FROM MOTOR VEHICLE   | 1600 N RIVER RIDGE BLVD      | 2/6/2020      | P2   |
| С          | THEFT 3D FROM MOTOR VEHICLE   | 2800 W FORT GEORGE WRIGHT DR | 2/8/2020      | P2   |
| С          | THEFT OF MOTOR VEHICLE        | 2800 W ELLIOTT DR            | 2/2/2020      | P1   |
| С          | THEFT OF MOTOR VEHICLE        | 3900 W RANDOLPH RD           | 2/6/2020      | P1   |
| А          | THEFT OF MOTOR VEHICLE        | 3400 W FORT GEORGE WRIGHT DR | 2/7/2020      | P2   |