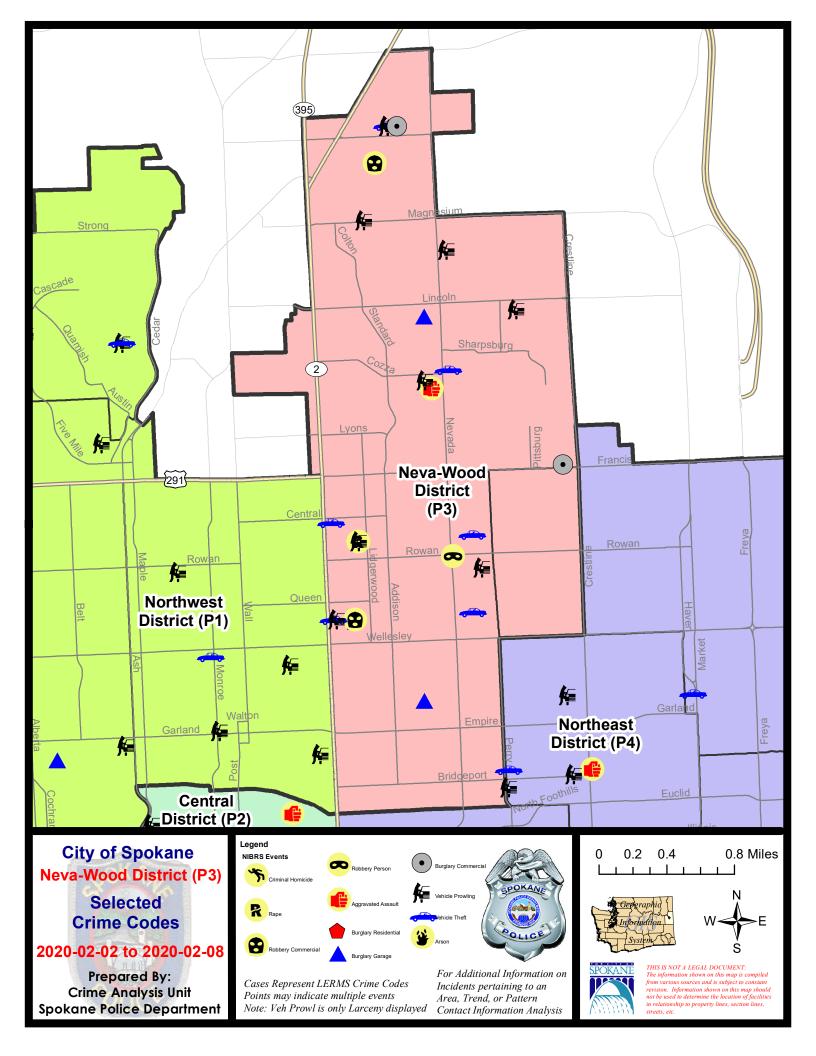

### 2/2/2020 TO 2/8/2020

| <u>A/C</u> | Offense Statute                             | Address              | Reported Date | <u>Dist</u> |
|------------|---------------------------------------------|----------------------|---------------|-------------|
|            |                                             |                      |               |             |
| С          | THEFT 3D FROM BUILDING                      | 7418 N PITTSBURG ST  | 2/3/2020      | P3          |
| С          | THEFT 3D FROM BUILDING                      | 5426 N MARTIN ST     | 2/3/2020      | P3          |
| С          | THEFT 3D SHOPLIFTING                        | 6606 N DIVISION ST   | 2/3/2020      | P3          |
| <u>SPB</u> | 3NL                                         |                      |               |             |
| С          | ASSAULT 2D                                  | 900 E SITKA AVE      | 2/7/2020      | P4          |
| С          | BURGLARY 2D COMMERCIAL                      | 1900 E FRANCIS AVE   | 2/2/2020      | P4          |
| С          | BURGLARY 2D COMMERCIAL                      | 600 E HOLLAND AVE    | 2/5/2020      | P4          |
| С          | BURGLARY 2D GARAGE                          | 7700 N WILDING DR    | 2/4/2020      | P3          |
| С          | BURGLARY 2D GARAGE                          | 600 E LACROSSE AVE   | 2/7/2020      | P3          |
| С          | RAPE 2D                                     |                      | 2/6/2020      | P6          |
| С          | ROBBERY 2D COMMERCIAL                       | 4700 N DIVISION ST   | 2/4/2020      | P3          |
| С          | ROBBERY 2D COMMERCIAL                       | 9200 N COLTON ST     | 2/8/2020      | P4          |
| С          | ROBBERY 2D PERSON                           | 5400 N NEVADA ST     | 2/2/2020      | P4          |
| С          | THEFT 2D ALL OTHER                          | 4700 N DIVISION ST   | 2/7/2020      | P3          |
| С          | THEFT 2D FROM BUILDING                      | 9200 N COLTON ST     | 2/3/2020      | P3          |
| С          | THEFT 2D FROM BUILDING                      | 4700 N DIVISION ST   | 2/5/2020      | P3          |
| С          | THEFT 2D FROM BUILDING                      | 4700 N DIVISION ST   | 2/7/2020      | P3          |
| С          | THEFT 2D FROM MOTOR VEHICLE                 | 4700 N DIVISION ST   | 2/5/2020      | P3          |
| С          | THEFT 2D SHOPLIFTING                        | 4700 N DIVISION ST   | 2/4/2020      | P2          |
| С          | THEFT 3D ALL OTHER                          | 4700 N DIVISION ST   | 2/6/2020      | P3          |
| С          | THEFT 3D CITY SHOPLIFTING                   | 9200 N NEVADA ST     | 2/2/2020      | P4          |
| С          | THEFT 3D CITY SHOPLIFTING                   | 4700 N DIVISION ST   | 2/4/2020      | P3          |
| С          | THEFT 3D CITY SHOPLIFTING                   | 9700 N NEWPORT HWY   | 2/6/2020      | P4          |
| С          | THEFT 3D CITY SHOPLIFTING                   | 4700 N DIVISION ST   | 2/8/2020      | P3          |
| С          | THEFT 3D CITY SHOPLIFTING                   | 4700 N DIVISION ST   | 2/8/2020      | P3          |
| С          | THEFT 3D CITY VEHICLE PARTS AND ACCESSORIES | 6000 N WISCOMB ST    | 2/3/2020      | P4          |
| С          | THEFT 3D FROM BUILDING                      | 1000 E WELLESLEY AVE | 2/2/2020      | P3          |
| С          | THEFT 3D FROM BUILDING                      | 7400 N NEVADA ST     | 2/4/2020      | P3          |
| С          | THEFT 3D FROM BUILDING                      | 7400 N NEVADA ST     | 2/5/2020      | P3          |
| С          | THEFT 3D FROM BUILDING                      | 7400 N NEVADA ST     | 2/5/2020      | P3          |
| С          | THEFT 3D FROM BUILDING                      | 200 E KIERNAN AVE    | 2/7/2020      | P3          |
| С          | THEFT 3D FROM MOTOR VEHICLE                 | 1200 E SANSON AVE    | 2/2/2020      | P3          |
| С          | THEFT 3D FROM MOTOR VEHICLE                 | 1700 E LINCOLN RD    | 2/2/2020      | P3          |
| С          | THEFT 3D FROM MOTOR VEHICLE                 | 8400 N NEVADA ST     | 2/4/2020      | P3          |
| С          | THEFT 3D FROM MOTOR VEHICLE                 | 4700 N DIVISION ST   | 2/5/2020      | P3          |
| С          | THEFT 3D FROM MOTOR VEHICLE                 | 600 E HOLLAND AVE    | 2/6/2020      | P3          |
| С          | THEFT 3D FROM MOTOR VEHICLE                 | 800 E COZZA DR       | 2/8/2020      | P3          |
| А          | THEFT 3D FROM MOTOR VEHICLE                 | 600 E HOLLAND AVE    | 2/8/2020      | P3          |

For protection of victim privacy, the entire address on sexual assault crimes has been redacted.

| <u>A/C</u> | Offense Statute                        | Address              | Reported Date | Dist |
|------------|----------------------------------------|----------------------|---------------|------|
| Α          | THEFT 3D FROM MOTOR VEHICLE            | 400 E MAGNESIUM RD   | 2/8/2020      | P3   |
| С          | THEFT 3D SHOPLIFTING                   | 4700 N DIVISION ST   | 2/2/2020      | P4   |
| С          | THEFT 3D SHOPLIFTING                   | 4700 N DIVISION ST   | 2/3/2020      | P3   |
| С          | THEFT 3D SHOPLIFTING                   | 4700 N DIVISION ST   | 2/3/2020      | P3   |
| С          | THEFT 3D SHOPLIFTING                   | 4700 N DIVISION ST   | 2/4/2020      | P3   |
| С          | THEFT 3D SHOPLIFTING                   | 4700 N DIVISION ST   | 2/4/2020      | P3   |
| С          | THEFT 3D SHOPLIFTING                   | 5800 N DIVISION ST   | 2/5/2020      | P3   |
| С          | THEFT 3D SHOPLIFTING                   | 9200 N COLTON ST     | 2/5/2020      | P3   |
| С          | THEFT 3D SHOPLIFTING                   | 6600 N DIVISION ST   | 2/5/2020      | P3   |
| С          | THEFT 3D SHOPLIFTING                   | 6600 N DIVISION ST   | 2/5/2020      | P3   |
| С          | THEFT 3D SHOPLIFTING                   | 9200 N COLTON ST     | 2/5/2020      | P3   |
| С          | THEFT 3D SHOPLIFTING                   | 4700 N DIVISION ST   | 2/7/2020      | P3   |
| С          | THEFT 3D SHOPLIFTING                   | 4700 N DIVISION ST   | 2/7/2020      | P3   |
| С          | THEFT 3D SHOPLIFTING                   | 6600 N DIVISION ST   | 2/7/2020      | P3   |
| С          | THEFT 3D SHOPLIFTING                   | 7700 N DIVISION ST   | 2/7/2020      | P3   |
| С          | THEFT 3D SHOPLIFTING                   | 5800 N DIVISION ST   | 2/8/2020      | P3   |
| С          | THEFT 3D SHOPLIFTING                   | 6600 N DIVISION ST   | 2/8/2020      | P3   |
| С          | THEFT 3D SHOPLIFTING                   | 4700 N DIVISION ST   | 2/8/2020      | P3   |
| С          | THEFT 3D VEHICLE PARTS AND ACCESSORIES | 1100 E COZZA DR      | 2/4/2020      | P3   |
| С          | THEFT OF A FIREARM FROM MOTOR VEHICLE  | 5600 N LIDGERWOOD ST | 2/3/2020      | P3   |
| С          | THEFT OF MOTOR VEHICLE                 | 1200 E JOSEPH AVE    | 2/4/2020      | P4   |
| С          | THEFT OF MOTOR VEHICLE                 | 5800 N DIVISION ST   | 2/5/2020      | P4   |
| С          | THEFT OF MOTOR VEHICLE                 | 1000 E COZZA DR      | 2/6/2020      | P4   |
| С          | THEFT OF MOTOR VEHICLE                 | 1100 E OLYMPIC AVE   | 2/6/2020      | P3   |
| С          | THEFT OF MOTOR VEHICLE                 | 4700 N DIVISION ST   | 2/7/2020      | P3   |
| А          | THEFT OF MOTOR VEHICLE                 | 600 E HOLLAND AVE    | 2/8/2020      | P3   |
| С          | THEFT-CITY (All Other Thefts)          | 7400 N NEVADA ST     | 2/3/2020      | P3   |
| С          | THEFT-CITY (All Other Thefts)          | 1200 E WESTVIEW CT   | 2/4/2020      | P3   |