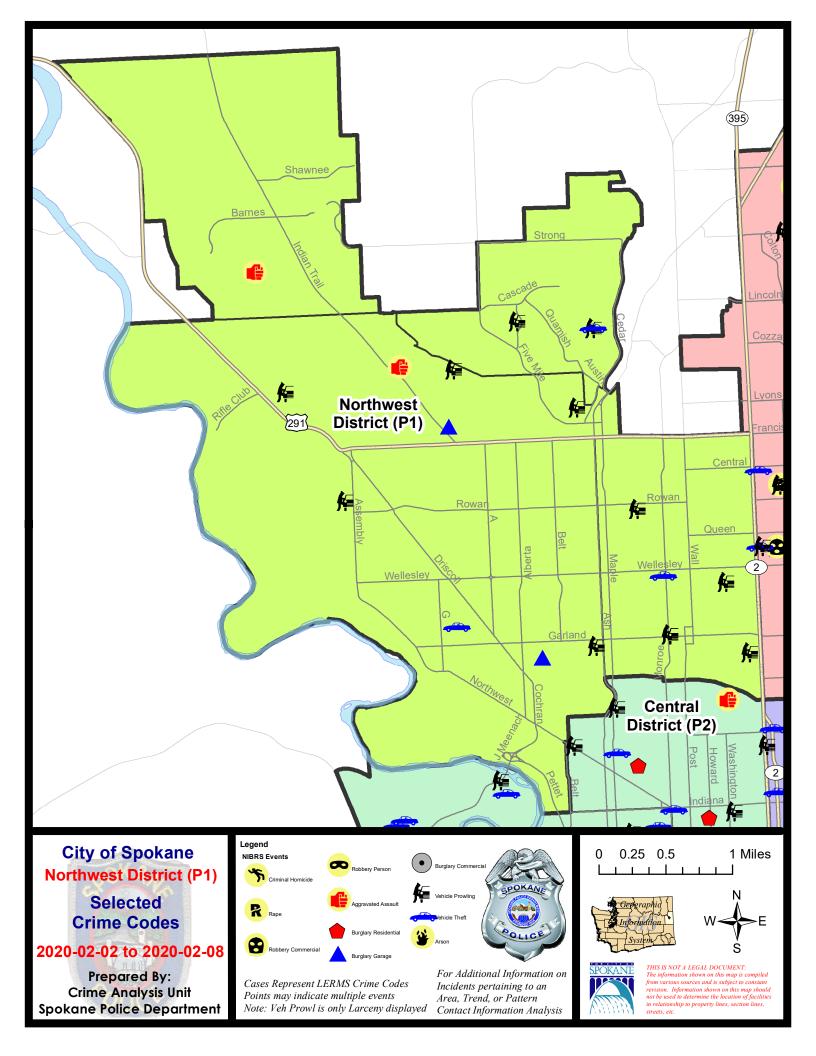

### NW - Northwest District (P1)

### NW - Northwest District (P1)

| <u>A/C</u> | Offense Statute                       | Address                | Reported Date | <u>Dist</u> |
|------------|---------------------------------------|------------------------|---------------|-------------|
| <u>SPA</u> | 1 <u>BS</u>                           |                        |               |             |
| С          | ASSAULT 3D WEAPON OR NEGLIGENT INJURY | 3700 W INDIAN TRAIL RD | 2/3/2020      | P1          |
| А          | BURGLARY 2D GARAGE                    | 3200 W ROSEWOOD AVE    | 2/4/2020      | P1          |
| С          | THEFT 3D FROM MOTOR VEHICLE           | 1800 W NORTHRIDGE CT   | 2/3/2020      | P1          |
| С          | THEFT 3D FROM MOTOR VEHICLE           | 3100 W EXCELL AVE      | 2/4/2020      | P1          |
| С          | THEFT 3D FROM MOTOR VEHICLE           | 6900 N ROYAL LN        | 2/4/2020      | P1          |
| <u>SPA</u> | 1FM                                   |                        |               |             |
| С          | THEFT 2D FROM MOTOR VEHICLE           | 2400 W AIMEE AVE       | 2/6/2020      | P1          |
| С          | THEFT 3D FROM MOTOR VEHICLE           | 1500 W CHRISTI DR      | 2/6/2020      | P1          |
| А          | THEFT OF MOTOR VEHICLE                | 1500 W CHRISTI DR      | 2/6/2020      | P1          |
| SPA        | 111                                   |                        |               |             |
| с          | ASSAULT 2D                            | 8400 N SUSAN CT        | 2/7/2020      | P1          |
| SPA        | 1NH                                   |                        |               |             |
| С          | MAIL THEFT                            | 5700 N WASHINGTON ST   | 2/5/2020      | P1          |
| С          | MAIL THEFT                            | 4800 N WHITEHOUSE ST   | 2/6/2020      | P1          |
| С          | THEFT 3D ALL OTHER                    | 1300 W KIERNAN AVE     | 2/8/2020      | P1          |
| С          | THEFT 3D CITY ALL OTHER               | 4800 N WHITEHOUSE ST   | 2/2/2020      | P2          |
| С          | THEFT 3D FROM MOTOR VEHICLE           | 3600 N ATLANTIC ST     | 2/3/2020      | P1          |
| С          | THEFT 3D FROM MOTOR VEHICLE           | 5400 N ADAMS ST        | 2/7/2020      | P1          |
| А          | THEFT 3D FROM MOTOR VEHICLE           | 900 W GARLAND AVE      | 2/8/2020      | P1          |
| А          | THEFT 3D FROM MOTOR VEHICLE           | 900 W GARLAND AVE      | 2/8/2020      | P1          |
| С          | THEFT 3D FROM MOTOR VEHICLE           | 4400 N WHITEHOUSE ST   | 2/8/2020      | P1          |
| С          | THEFT OF MOTOR VEHICLE                | 4600 N MONROE ST       | 2/3/2020      | P1          |
| <u>SPA</u> | 1NW                                   |                        |               |             |
| С          | BURGLARY 2D GARAGE                    | 2300 W KIERNAN AVE     | 2/7/2020      | P1          |
| С          | THEFT 1D FROM BUILDING                | 5600 N A ST            | 2/4/2020      | P1          |
| С          | THEFT 3D ALL OTHER                    | 3000 W WALTON AVE      | 2/8/2020      | P1          |
| С          | THEFT 3D ALL OTHER                    | 2200 W EUCLID AVE      | 2/8/2020      | P1          |
| А          | THEFT 3D FROM MOTOR VEHICLE           | 3700 N OAK ST          | 2/2/2020      | P1          |
| С          | THEFT 3D FROM MOTOR VEHICLE           | 5700 N ASSEMBLY ST     | 2/8/2020      | P1          |
| С          | THEFT 3D SHOPLIFTING                  | 2400 W WELLESLEY AVE   | 2/4/2020      | P1          |
| С          | THEFT 3D SHOPLIFTING                  | 2500 W WELLESLEY AVE   | 2/6/2020      | P1          |
| С          | THEFT OF MOTOR VEHICLE                | 3300 W LACROSSE AVE    | 2/4/2020      | P1          |