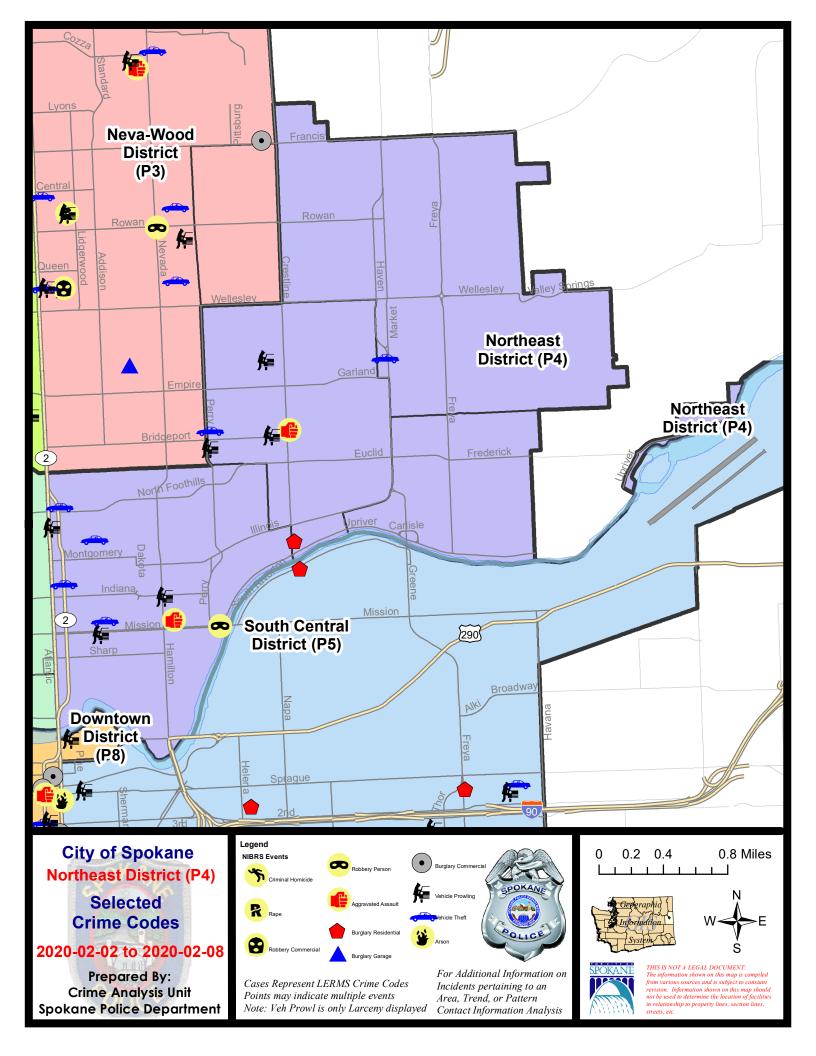

### **NE - Northeast District (P4)**

|           |                             | 7 Da    | ny Compari | son      | 28 Da     | ay Compai | rison    | YT           | D Comparis | on       |
|-----------|-----------------------------|---------|------------|----------|-----------|-----------|----------|--------------|------------|----------|
| NIBRS Ca  | tegories (Part 1 Selected)  | Current | Prior      | Percent  | Current   | Prior     | Percent  | Current      | Prior      | Percent  |
| Violent   | Criminal Homicide           | 1       | 0          |          | 1         | 1         | 0.00%    | 1            | 0          |          |
|           | Rape                        | 0       | 1          | -100.00% | 1         | 3         | -66.67%  | 2            | 6          | -66.67%  |
|           | Robbery - Commercial        | 0       | 0          |          | 0         | 2         | -100.00% | 0            | 1          | -100.00% |
|           | Robbery - Person            | 1       | 1          | 0.00%    | 5         | 3         | 66.67%   | 6            | 1          | 500.00%  |
|           | Aggravated Assault - Non DV | 2       | 2          | 0.00%    | 5         | 4         | 25.00%   | 7            | 10         | -30.00%  |
|           | Aggravated Assault - DV     | 0       | 0          |          | 3         | 2         | 50.00%   | 3            | 2          | 50.00%   |
|           | Violent Total:              | 4       | 4          | 0.00%    | 15        | 15        | 0.00%    | 19           | 20         | -5.00%   |
| Property  | Burglary - Residential      | 1       | 3          | -66.67%  | 7         | 12        | -41.67%  | 11           | 15         | -26.67%  |
|           | Burglary Garage             | 0       | 1          | -100.00% | 4         | 5         | -20.00%  | 5            | 5          | 0.00%    |
|           | Burglary Commercial         | 0       | 2          | -100.00% | 4         | 4         | 0.00%    | 5            | 5          | 0.00%    |
|           | Larceny                     | 16      | 31         | -48.39%  | 99        | 110       | -10.00%  | 139          | 169        | -17.75%  |
|           | Vehicle Theft               | 7       | 6          | 16.67%   | 24        | 17        | 41.18%   | 32           | 25         | 28.00%   |
|           | Arson                       | 0       | 0          |          | 0         | 0         |          | 0            | 0          |          |
|           | Property Total:             | 24      | 43         | -44.19%  | 138       | 148       | -6.76%   | 192          | 219        | -12.33%  |
| Prelimina | ry Part 1 Crime Totals:     | 28      | 47         | -40.43%  | 153       | 163       | -6.13%   | 211          | 239        | -11.72%  |
|           | Current 7 Day Period:       | 2       | 2/2/2020 - | 2/8/2020 | Prior 7 D | ay Period | :        | 1/26/2020 -  | 2/1/2020   |          |
|           | Current 28 Day Period:      | 1/      | 12/2020 -  | 2/8/2020 | Prior 28  | Day Perio | d:       | 12/15/2019 - | 1/11/2020  |          |
|           | Current YTD Day Period:     | 1       | 1/1/2020 - | 2/8/2020 | Prior YT  | D Period: |          | 1/1/2019 -   | 2/8/2019   |          |

### NE - Northeast District (P4)

| <u>A/C</u> | Offense Statute                        | Address                        | Reported Date | <u>Dist</u> |  |
|------------|----------------------------------------|--------------------------------|---------------|-------------|--|
| С          | THEFT OF MOTOR VEHICLE                 | E SANSON AVE / N LIDGERWOOD ST | 2/6/2020      | P4          |  |
| <u>SPB</u> | 4 <u>BE</u>                            |                                |               |             |  |
| С          | ASSAULT 1D                             | 3400 N CRESTLINE ST            | 2/8/2020      | P4          |  |
| С          | MAIL THEFT                             | 4500 N REGAL ST                | 2/5/2020      | P4          |  |
| С          | RESIDENTIAL BURGLARY                   | 2100 E NORTH CRESCENT AVE      | 2/7/2020      | P4          |  |
| С          | THEFT 1D FROM BUILDING                 | 4500 N REGAL ST                | 2/5/2020      | P4          |  |
| С          | THEFT 2D FROM BUILDING                 | 2200 E LONGFELLOW AVE          | 2/8/2020      | P4          |  |
| С          | THEFT 2D FROM MOTOR VEHICLE            | 1900 E BRIDGEPORT AVE          | 2/5/2020      | P4          |  |
| С          | THEFT 3D FROM MOTOR VEHICLE            | 4100 N NAPA ST                 | 2/2/2020      | P4          |  |
| С          | THEFT 3D FROM MOTOR VEHICLE            | 1400 E LIBERTY AVE             | 2/3/2020      | P4          |  |
| С          | THEFT 3D VEHICLE PARTS AND ACCESSORIES | 3000 E PROVIDENCE AVE          | 2/6/2020      | P4          |  |
| С          | THEFT OF MOTOR VEHICLE                 | 1400 E COURTLAND AVE           | 2/3/2020      | P4          |  |
| <u>SPB</u> | <u>4HI</u>                             |                                |               |             |  |
| С          | THEFT 3D FROM BUILDING                 | 5000 N COOK ST                 | 2/7/2020      | P4          |  |
| С          | THEFT 3D SHOPLIFTING                   | 2100 E FRANCIS AVE             | 2/2/2020      | P4          |  |
| С          | THEFT OF MOTOR VEHICLE                 | 4000 N MARKET ST               | 2/2/2020      | P4          |  |
| <u>SPB</u> | 4LO                                    |                                |               |             |  |
| С          | ROBBERY 1D PERSON                      | E MISSION AVE / E UPRIVER DR   | 2/2/2020      | P3          |  |
| А          | THEFT 2D ALL OTHER                     | 1100 E MONTGOMERY AVE          | 2/2/2020      | P4          |  |
| С          | THEFT 2D FROM MOTOR VEHICLE            | 300 E MISSION AVE              | 2/2/2020      | P4          |  |
| С          | THEFT 3D FROM MOTOR VEHICLE            | 900 E INDIANA AVE              | 2/6/2020      | P1          |  |
| С          | THEFT 3D FROM MOTOR VEHICLE            | 2500 N DIVISION ST             | 2/8/2020      | P4          |  |
| С          | THEFT 3D SHOPLIFTING                   | 900 E MISSION AVE              | 2/8/2020      | P4          |  |
| С          | THEFT 3D SHOPLIFTING                   | 200 E NORTH FOOTHILLS DR       | 2/8/2020      | P4          |  |
| С          | THEFT OF MOTOR VEHICLE                 | 400 E AUGUSTA AVE              | 2/2/2020      | P1          |  |
| С          | THEFT OF MOTOR VEHICLE                 | 2700 N RUBY ST                 | 2/4/2020      | P2          |  |
| С          | THEFT OF MOTOR VEHICLE                 | 2400 N ASTOR ST                | 2/5/2020      | P2          |  |
| С          | THEFT OF MOTOR VEHICLE                 | E BALDWIN AVE / N RUBY ST      | 2/8/2020      | P2          |  |
| С          | VEHICULAR ASSAULT                      | 900 E MISSION AVE              | 2/2/2020      | P4          |  |
| <u>SPB</u> | 4 <b>MI</b>                            |                                |               |             |  |
| С          | MURDER 2D                              | 3400 N MARKET ST               | 2/3/2020      | P1          |  |
| С          | THEFT 1D ALL OTHER                     | 3600 E COURTLAND AVE           | 2/5/2020      | P4          |  |