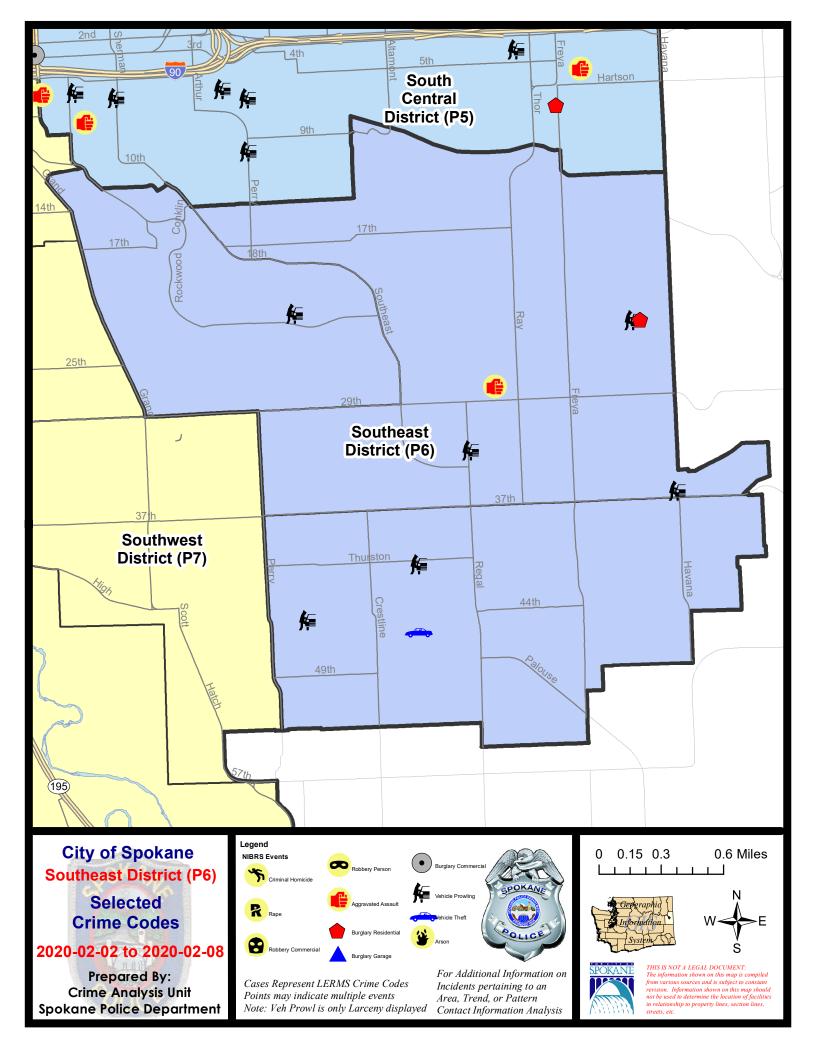

### SE - Southeast District (P6)

|           |                                                                                                                                 | 7 Da                       | ny Compari                            | son                                        | 28 Da                       | ay Compai                           | rison                                            | YT                                        | D Comparis                  | on                                              |
|-----------|---------------------------------------------------------------------------------------------------------------------------------|----------------------------|---------------------------------------|--------------------------------------------|-----------------------------|-------------------------------------|--------------------------------------------------|-------------------------------------------|-----------------------------|-------------------------------------------------|
| NIBRS Ca  | ategories (Part 1 Selected)                                                                                                     | Current                    | Prior                                 | Percent                                    | Current                     | Prior                               | Percent                                          | Current                                   | Prior                       | Percent                                         |
| Violent   | Criminal Homicide<br>Rape<br>Robbery - Commercial<br>Robbery - Person<br>Aggravated Assault - Non DV<br>Aggravated Assault - DV | 0<br>0<br>0<br>0<br>0<br>1 | 0<br>0<br>0<br>0<br>0<br>1            | 0.00%                                      | 0<br>0<br>1<br>2<br>1<br>4  | 0<br>2<br>0<br>0<br>2<br>4          | -100.00%<br>-50.00%<br>0.00%                     | 0<br>2<br>1<br>2<br>1<br>6                | 0<br>1<br>0<br>2<br>3       | 100.009<br>-50.009<br>100.009                   |
|           | Violent Total:                                                                                                                  | 1                          | 1                                     | 0.00%                                      | 8                           | 8                                   | 0.00%                                            | 12                                        | 6                           | 100.00%                                         |
| Property  | Burglary - Residential<br>Burglary Garage<br>Burglary Commercial<br>Larceny<br>Vehicle Theft<br>Arson                           | 1<br>0<br>12<br>1<br>0     | 3<br>1<br>1<br>15<br>1<br>0           | -66.67%<br>-100.00%<br>-100.00%<br>-20.00% | 5<br>4<br>1<br>45<br>5<br>0 | 4<br>2<br>3<br>44<br>9<br>0         | 25.00%<br>100.00%<br>-66.67%<br>2.27%<br>-44.44% | 9<br>4<br>1<br>60<br>10<br>0              | 6<br>6<br>3<br>60<br>7<br>0 | 50.009<br>-33.339<br>-66.679<br>0.009<br>42.869 |
|           | Property Total:                                                                                                                 | 14                         | 21                                    | -33.33%                                    | 60                          | 62                                  | -3.23%                                           | 84                                        | 82                          | 2.44%                                           |
| Prelimina | ry Part 1 Crime Totals:                                                                                                         | 15                         | 22                                    | -31.82%                                    | 68                          | 70                                  | -2.86%                                           | 96                                        | 88                          | 9.09%                                           |
|           | Current 7 Day Period:<br>Current 28 Day Period:<br>Current YTD Day Period:                                                      | 1/                         | 2/2/2020 -<br>12/2020 -<br>1/1/2020 - | 2/8/2020                                   | Prior 28                    | ay Period<br>Day Perio<br>D Period: |                                                  | 1/26/2020 -<br>12/15/2019 -<br>1/1/2019 - | · 1/11/2020                 | I                                               |

### <u>SE - Southeast District (P6)</u>

| <u>A/C</u> | <u>Offense Statute</u>           | Address             | Reported Date | <u>Dist</u> |
|------------|----------------------------------|---------------------|---------------|-------------|
| <u>SPC</u> | <u>6LH</u>                       |                     |               |             |
| С          | ASSAULT 2D                       | 2800 S FISKE ST     | 2/2/2020      | P6          |
| С          | RESIDENTIAL BURGLARY             | 4100 E 23RD AVE     | 2/2/2020      | P6          |
| С          | THEFT 2D ALL OTHER               | 3100 S MT VERNON ST | 2/8/2020      | P6          |
| С          | THEFT 2D FROM BUILDING           | 2500 E 29TH AVE     | 2/3/2020      | P6          |
| С          | THEFT 2D FROM BUILDING           | 2500 E 29TH AVE     | 2/8/2020      | P6          |
| С          | THEFT 2D FROM MOTOR VEHICLE      | 3200 S REGAL ST     | 2/2/2020      | P6          |
| С          | THEFT 3D CITY FROM MOTOR VEHICLE | 4100 E 23RD AVE     | 2/2/2020      | P6          |
| С          | THEFT 3D FROM BUILDING           | 2900 E 25TH AVE     | 2/4/2020      | P6          |
| С          | THEFT 3D FROM MOTOR VEHICLE      | 3600 S HAVANA ST    | 2/2/2020      | P6          |
| <u>SPC</u> | <u>6RW</u>                       |                     |               |             |
| С          | THEFT 2D FROM MOTOR VEHICLE      | 2100 S HELENA ST    | 2/3/2020      | P6          |
| <u>SPC</u> | <u>6SG</u>                       |                     |               |             |
| С          | MAIL THEFT                       | 3200 E 43RD AVE     | 2/7/2020      | P6          |
| С          | THEFT 3D FROM MOTOR VEHICLE      | 4400 S MADELIA ST   | 2/5/2020      | P6          |
| С          | THEFT 3D FROM MOTOR VEHICLE      | 4100 S COOK ST      | 2/8/2020      | P6          |
| С          | THEFT 3D SHOPLIFTING             | 4900 S REGAL ST     | 2/5/2020      | P7          |
| С          | THEFT OF MOTOR VEHICLE           | 4500 S ALTAMONT ST  | 2/3/2020      | P6          |
|            |                                  |                     |               |             |