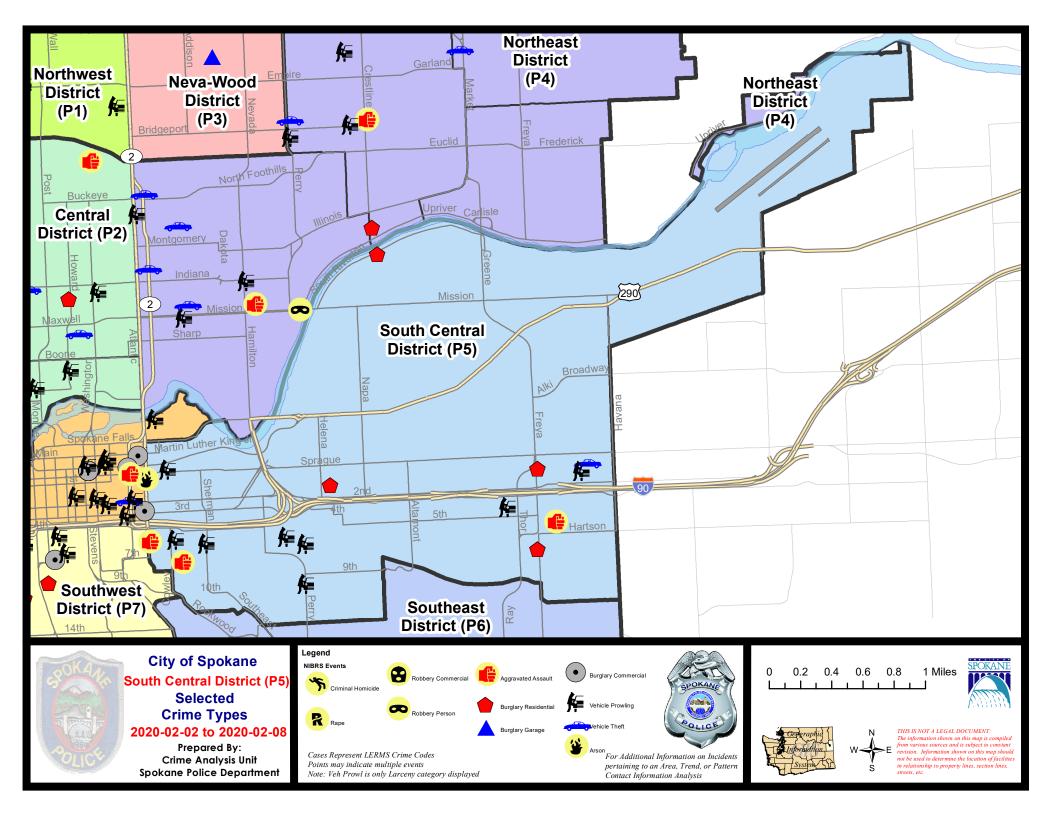

### SE - South Central District (P5)

|           |                             |         |            |          |           | _          |         |              |            |          |
|-----------|-----------------------------|---------|------------|----------|-----------|------------|---------|--------------|------------|----------|
|           |                             | 7 Da    | y Comparis | son      | 28 Da     | ay Compai  | rison   | YT           | D Comparis | son      |
| NIBRS Ca  | ategories (Part 1 Selected) | Current | Prior      | Percent  | Current   | Prior      | Percent | Current      | Prior      | Percent  |
| Violent   | Criminal Homicide           | 0       | 0          |          | 0         | 0          |         | 0            | 1          | -100.00% |
|           | Rape                        | 0       | 0          |          | 1         | 0          |         | 1            | 2          | -50.00%  |
|           | Robbery - Commercial        | 0       | 0          |          | 0         | 0          |         | 0            | 1          | -100.00% |
|           | Robbery - Person            | 0       | 0          |          | 0         | 0          |         | 0            | 2          | -100.00% |
|           | Aggravated Assault - Non DV | 1       | 1          | 0.00%    | 5         | 7          | -28.57% | 10           | 5          | 100.00%  |
|           | Aggravated Assault - DV     | 2       | 1          | 100.00%  | 6         | 4          | 50.00%  | 9            | 6          | 50.00%   |
|           | Violent Total:              | 3       | 2          | 50.00%   | 12        | 11         | 9.09%   | 20           | 17         | 17.65%   |
| Property  | Burglary - Residential      | 4       | 3          | 33.33%   | 10        | 10         | 0.00%   | 16           | 11         | 45.45%   |
|           | Burglary Garage             | 0       | 0          |          | 3         | 2          | 50.00%  | 3            | 3          | 0.00%    |
|           | Burglary Commercial         | 0       | 3          | -100.00% | 5         | 8          | -37.50% | 7            | 9          | -22.22%  |
|           | Larceny                     | 23      | 24         | -4.17%   | 77        | 81         | -4.94%  | 112          | 99         | 13.13%   |
|           | Vehicle Theft               | 1       | 8          | -87.50%  | 17        | 10         | 70.00%  | 22           | 17         | 29.41%   |
|           | Arson                       | 1       | 0          |          | 1         | 1          | 0.00%   | 1            | 1          | 0.00%    |
|           | Property Total:             | 29      | 38         | -23.68%  | 113       | 112        | 0.89%   | 161          | 140        | 15.00%   |
| Prelimina | ry Part 1 Crime Totals:     | 32      | 40         | -20.00%  | 125       | 123        | 1.63%   | 181          | 157        | 15.29%   |
|           | Current 7 Day Period:       | 2       | 2/2/2020 - | 2/8/2020 | Prior 7 D | )ay Period | :       | 1/26/2020 -  | 2/1/2020   |          |
|           | Current 28 Day Period:      | 1/      | 12/2020 -  | 2/8/2020 | Prior 28  | Day Perio  | d:      | 12/15/2019 - | 1/11/2020  | )        |
|           | Current YTD Day Period:     | 1       | 1/1/2020 - | 2/8/2020 | Prior YT  | D Period:  |         | 1/1/2019 -   | 2/8/2019   |          |

SE - South Central District (P5)

| <u>A/C</u> | Offense Statute                        | Address                   | Reported Date | <u>Dist</u> |
|------------|----------------------------------------|---------------------------|---------------|-------------|
| <u>SPC</u> | <u>5EC</u>                             |                           |               |             |
| С          | ARSON 2D                               | 0 E 1ST AVE               | 2/8/2020      | P8          |
| С          | ASSAULT 1D                             | 500 S DIVISION ST         | 2/4/2020      | P8          |
| С          | ASSAULT 2D                             | 3700 E 6TH AVE            | 2/8/2020      | P6          |
| С          | ASSAULT-2D                             | 200 E 7TH AVE             | 2/7/2020      | P6          |
| С          | MAIL THEFT                             | 3200 E 5TH AVE            | 2/2/2020      | P5          |
| С          | RESIDENTIAL BURGLARY                   | 100 S FREYA ST            | 2/3/2020      | P6          |
| С          | RESIDENTIAL BURGLARY                   | 700 S FREYA ST            | 2/5/2020      | P6          |
| С          | RESIDENTIAL BURGLARY                   | 1600 E PACIFIC AVE        | 2/8/2020      | P5          |
| С          | THEFT 2D FROM BUILDING                 | 100 S FREYA ST            | 2/3/2020      | P6          |
| С          | THEFT 2D FROM BUILDING                 | 500 S COWLEY ST           | 2/4/2020      | P5          |
| С          | THEFT 2D FROM BUILDING                 | 700 S FREYA ST            | 2/5/2020      | P6          |
| С          | THEFT 2D FROM BUILDING                 | 0 S MADELIA ST            | 2/6/2020      | P5          |
| С          | THEFT 2D FROM MOTOR VEHICLE            | 600 S IVORY ST            | 2/2/2020      | P5          |
| С          | THEFT 2D FROM MOTOR VEHICLE            | 1400 E HARTSON AVE        | 2/8/2020      | P5          |
| С          | THEFT 3D ALL OTHER                     | E 2ND AVE / S DIVISION ST | 2/4/2020      | P8          |
| С          | THEFT 3D ALL OTHER                     | 3400 E SPRAGUE AVE        | 2/8/2020      | P5          |
| С          | THEFT 3D CITY ALL OTHER                | 200 N DIVISION ST         | 2/2/2020      | P8          |
| С          | THEFT 3D CITY ALL OTHER                | 300 S GREENE ST           | 2/7/2020      | P6          |
| С          | THEFT 3D FROM BUILDING                 | 3900 E 11TH AVE           | 2/3/2020      | P5          |
| С          | THEFT 3D FROM MOTOR VEHICLE            | 200 E SPRAGUE AVE         | 2/2/2020      | P5          |
| С          | THEFT 3D FROM MOTOR VEHICLE            | 4000 E PACIFIC AVE        | 2/2/2020      | P5          |
| С          | THEFT 3D FROM MOTOR VEHICLE            | 500 S COWLEY ST           | 2/2/2020      | P5          |
| С          | THEFT 3D FROM MOTOR VEHICLE            | 400 S THOR ST             | 2/7/2020      | P5          |
| С          | THEFT 3D FROM MOTOR VEHICLE            | S PERRY ST / E 10TH AVE   | 2/8/2020      | P5          |
| С          | THEFT 3D FROM MOTOR VEHICLE            | 600 S SHERMAN ST          | 2/8/2020      | P5          |
| С          | THEFT 3D SHOPLIFTING                   | 700 E 2ND AVE             | 2/4/2020      | P5          |
| С          | THEFT 3D SHOPLIFTING                   | 100 S DIVISION ST         | 2/6/2020      | P8          |
| С          | THEFT 3D SHOPLIFTING                   | 400 S THOR ST             | 2/8/2020      | P5          |
| С          | THEFT 3D VEHICLE PARTS AND ACCESSORIES | 1800 E RIVERSIDE AVE      | 2/3/2020      | P5          |
| С          | THEFT OF MOTOR VEHICLE                 | 4100 E SPRAGUE AVE        | 2/4/2020      | P5          |
| <u>SPC</u> | <u>5GP</u>                             |                           |               |             |
| С          | RESIDENTIAL BURGLARY                   | 2200 E SOUTH RIVERTON AVE | 2/4/2020      | P6          |
| С          | THEFT 3D FROM BUILDING                 | 5600 E UNION AVE          | 2/7/2020      | P5          |