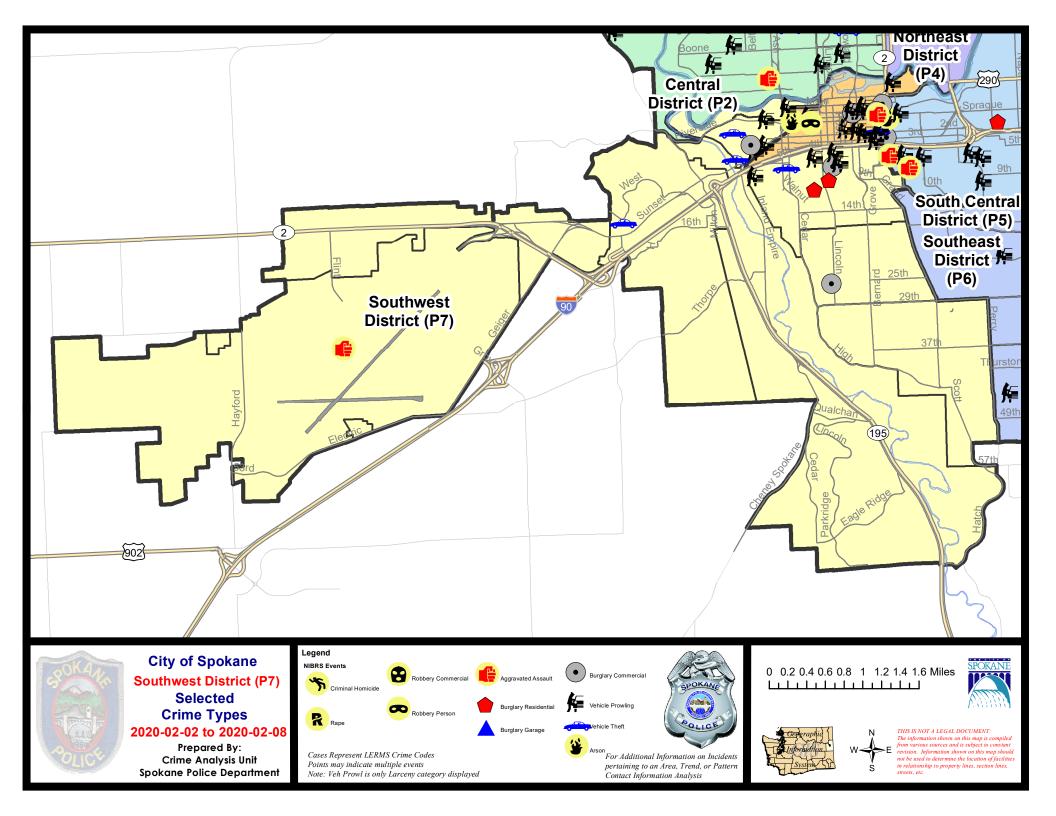

### SW - Southwest District (P7)

|           |                             | 7 Da    | iy Compari | son      | 28 Da     | ay Compai | rison   | YT           | D Comparis | on      |
|-----------|-----------------------------|---------|------------|----------|-----------|-----------|---------|--------------|------------|---------|
| NIBRS Ca  | tegories (Part 1 Selected)  | Current | Prior      | Percent  | Current   | Prior     | Percent | Current      | Prior      | Percent |
| Violent   | Criminal Homicide           | 0       | 0          |          | 0         | 0         |         | 0            | 0          |         |
|           | Rape                        | 0       | 1          | -100.00% | 3         | 2         | 50.00%  | 5            | 2          | 150.00% |
|           | Robbery - Commercial        | 0       | 0          |          | 0         | 0         |         | 0            | 0          |         |
|           | Robbery - Person            | 0       | 0          |          | 1         | 1         | 0.00%   | 1            | 3          | -66.67% |
|           | Aggravated Assault - Non DV | 0       | 0          |          | 4         | 2         | 100.00% | 4            | 7          | -42.86% |
|           | Aggravated Assault - DV     | 0       | 2          | -100.00% | 4         | 5         | -20.00% | 5            | 6          | -16.67% |
|           | Violent Total:              | 0       | 3          | -100.00% | 12        | 10        | 20.00%  | 15           | 18         | -16.67% |
| Property  | Burglary - Residential      | 2       | 3          | -33.33%  | 10        | 10        | 0.00%   | 16           | 21         | -23.81% |
|           | Burglary Garage             | 0       | 2          | -100.00% | 4         | 6         | -33.33% | 7            | 12         | -41.67% |
|           | Burglary Commercial         | 3       | 0          |          | 8         | 8         | 0.00%   | 10           | 5          | 100.00% |
|           | Larceny                     | 19      | 14         | 35.71%   | 89        | 91        | -2.20%  | 118          | 105        | 12.38%  |
|           | Vehicle Theft               | 4       | 6          | -33.33%  | 16        | 18        | -11.11% | 25           | 13         | 92.31%  |
|           | Arson                       | 0       | 0          |          | 0         | 0         |         | 0            | 0          |         |
|           | Property Total:             | 28      | 25         | 12.00%   | 127       | 133       | -4.51%  | 176          | 156        | 12.82%  |
| Prelimina | ry Part 1 Crime Totals:     | 28      | 28         | 0.00%    | 139       | 143       | -2.80%  | 191          | 174        | 9.77%   |
|           | Current 7 Day Period:       | 2       | 2/2/2020 - | 2/8/2020 | Prior 7 D | ay Period | :       | 1/26/2020 -  | 2/1/2020   |         |
|           | Current 28 Day Period:      | 1/      | 12/2020 -  | 2/8/2020 | Prior 28  | Day Perio | d:      | 12/15/2019 - | 1/11/2020  | 1       |
|           | Current YTD Day Period:     | 1       | 1/1/2020 - | 2/8/2020 | Prior YT  | D Period: |         | 1/1/2019 -   | 2/8/2019   |         |

### SE - Southwest District (P7)

### A/C Offense Statute

| <u>A/C</u> | Offense Statute                        | <u>Address</u>          | Reported Date | <u>Dist</u> |
|------------|----------------------------------------|-------------------------|---------------|-------------|
| <u>SPD</u> | 97BA                                   |                         |               |             |
| А          | BURGLARY 2D COMMERCIAL                 | 2000 W 3RD AVE          | 2/5/2020      | P7          |
| С          | THEFT 3D FROM BUILDING                 | 1900 W SUNSET BLVD      | 2/4/2020      | P7          |
| С          | THEFT 3D FROM MOTOR VEHICLE            | 1800 W RIVERSIDE AVE    | 2/2/2020      | P7          |
| С          | THEFT 3D FROM MOTOR VEHICLE            | W 4TH AVE / S CANNON ST | 2/3/2020      | P7          |
| С          | THEFT 3D FROM MOTOR VEHICLE            | 1800 W SUNSET BLVD      | 2/8/2020      | P7          |
| С          | THEFT OF MOTOR VEHICLE                 | 500 S COEUR D ALENE ST  | 2/2/2020      | P7          |
| С          | THEFT OF MOTOR VEHICLE                 | 2300 W PACIFIC AVE      | 2/3/2020      | P7          |
| <u>SPD</u> | <u>97CH</u>                            |                         |               |             |
| С          | BURGLARY 2D COMMERCIAL                 | 800 W 7TH AVE           | 2/2/2020      | P7          |
| С          | RESIDENTIAL BURGLARY                   | 1100 W 10TH AVE         | 2/4/2020      | P7          |
| С          | RESIDENTIAL BURGLARY                   | 900 W 9TH AVE           | 2/6/2020      | P7          |
| С          | THEFT 2D ALL OTHER                     | 1100 W 11TH AVE         | 2/3/2020      | P7          |
| С          | THEFT 2D FROM BUILDING                 | 900 S MONROE ST         | 2/2/2020      | P7          |
| С          | THEFT 2D FROM BUILDING                 | 100 W 8TH AVE           | 2/4/2020      | P7          |
| С          | THEFT 2D FROM BUILDING                 | 1400 S LINCOLN ST       | 2/6/2020      | P7          |
| С          | THEFT 2D FROM BUILDING                 | 500 W 14TH AVE          | 2/6/2020      | P7          |
| С          | THEFT 3D FROM MOTOR VEHICLE            | 700 W 6TH AVE           | 2/2/2020      | P7          |
| С          | THEFT 3D FROM MOTOR VEHICLE            | 800 W 5TH AVE           | 2/2/2020      | P5          |
| А          | THEFT 3D FROM MOTOR VEHICLE            | 2000 W 8TH AVE          | 2/4/2020      | P7          |
| А          | THEFT 3D FROM MOTOR VEHICLE            | 500 S MADISON ST        | 2/4/2020      | P7          |
| С          | THEFT 3D VEHICLE PARTS AND ACCESSORIES | 500 S MADISON ST        | 2/4/2020      | P7          |
| С          | THEFT OF MOTOR VEHICLE                 | 1500 W 7TH AVE          | 2/7/2020      | P7          |
| <u>SPD</u> | 97GT                                   |                         |               |             |
| С          | MAIL THEFT                             | 2900 W 22ND AVE         | 2/7/2020      | P7          |
| <u>SPD</u> | 07MC                                   |                         |               |             |
| С          | BURGLARY 2D COMMERCIAL                 | 900 W 25TH AVE          | 2/2/2020      | P7          |
| SPD        | <u>779V</u>                            |                         |               |             |
| C          | THEFT 2D FROM MOTOR VEHICLE            | 1400 W MAIN AVE         | 2/4/2020      | P7          |
| SDL        | <u>7WH</u>                             |                         |               |             |
| C          | THEFT OF MOTOR VEHICLE                 | 1500 S RUSTLE ST        | 2/2/2020      | P7          |
|            |                                        |                         | 2/2/2020      | F7          |
|            | 27WP                                   |                         |               |             |
| С          |                                        | 1300 S FLINT RD         | 2/6/2020      | P7          |
| С          | THEFT 3D FROM BUILDING                 | 1300 S FLINT RD         | 2/6/2020      | P7          |
| С          | THEFT 3D FROM BUILDING                 | 1300 S FLINT RD         | 2/6/2020      | P7          |