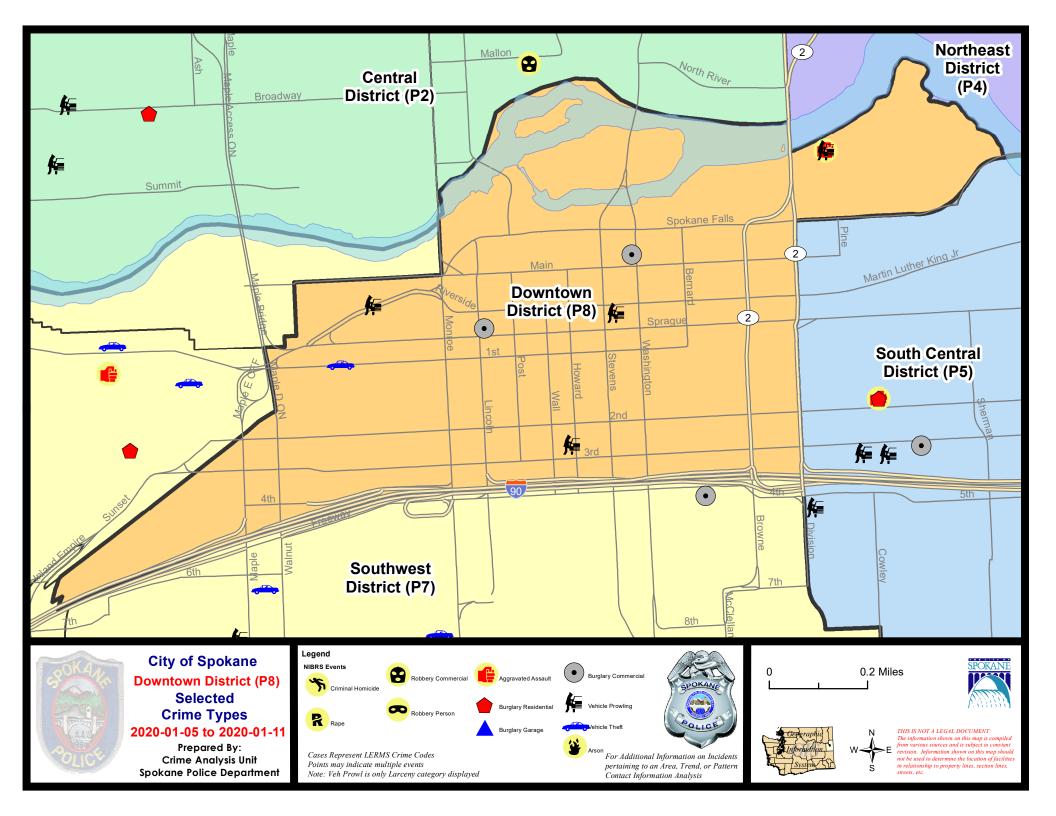

| 15/2019                          | - 1/11/2020<br>- 1/11/2020<br>- 1/11/2020 | Prior 28                          | ay Period<br>Day Perio<br>D Period: |                                                             | 12/29/2019 -<br>11/17/2019 -<br>1/1/2019 - |                                  |                                                     |

Prepared by SPD Crime Analysis Office -

Monday, January 13, 2020

**NOTE:** SPD moved from UCR to the NIBRS reporting standard on 10/4/16 following the transition to a new RMS System. <u>Numbers on CompStat reports prior to this date</u> **should not be used as a comparison to those on this report**. Additional info on these reporting standards can be found on the FBI website: https://ucr.fbi.gov/nibrs-overview





#### SW - Downtown District (P8)

#### A/C Offe nse Statut

#### 1/5/2020 TO 1/11/2020



| <u>A/C</u> | Offense Statute                    | Address                          | Reported Date | <u>Dist</u> |
|------------|------------------------------------|----------------------------------|---------------|-------------|
| <u>SPD</u> | <u>8RS</u>                         |                                  |               |             |
| С          | ASSAULT 2D                         | 400 N RIVERPOINT BLVD            | 1/5/2020      | P6          |
| С          | BURGLARY 2D COMMERCIAL             | 200 N WASHINGTON ST              | 1/8/2020      | P8          |
| С          | BURGLARY 2D COMMERCIAL             | 800 W SPRAGUE AVE                | 1/8/2020      | P8          |
| С