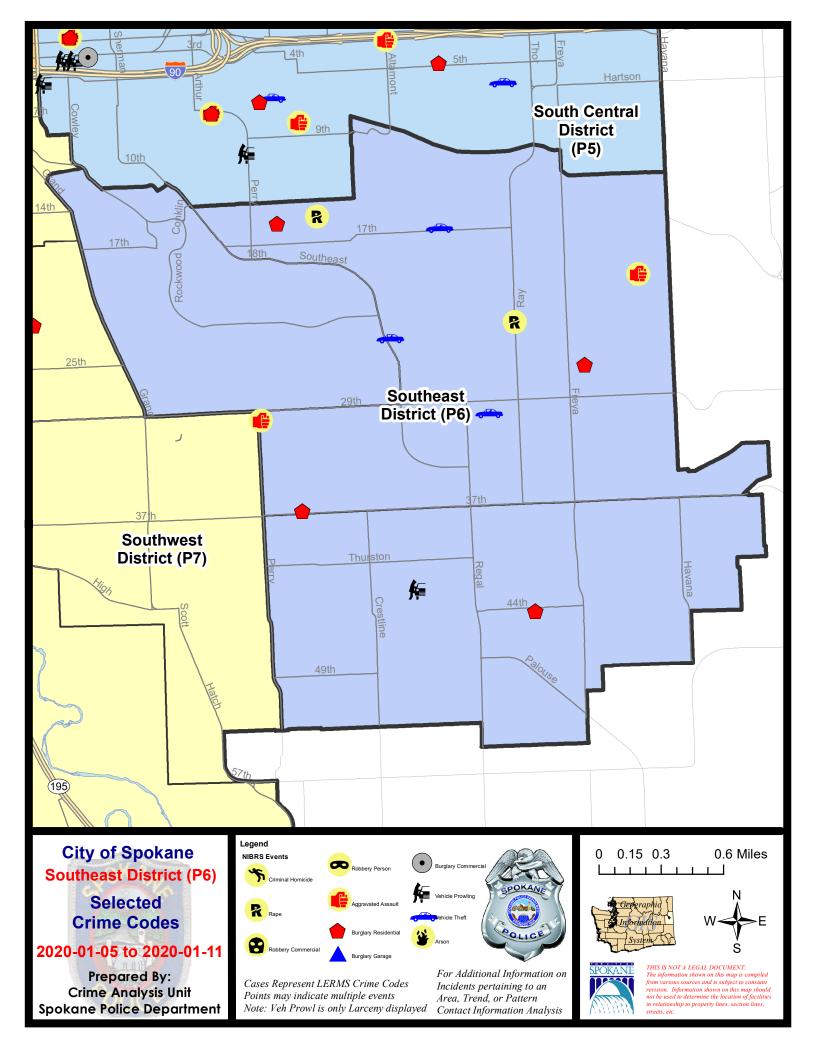

SE - Southeast District (P6)

#### 1/5/2020 TO 1/11/2020

| <u>A/C</u> | Offense Statute                        | Address                    | Reported Date | <u>Dist</u> |
|------------|----------------------------------------|----------------------------|---------------|-------------|
| С          | THEFT OF MOTOR VEHICLE                 | S MILTON ST / S LINDEKE ST | 1/9/2020      | P6          |
|            |                                        | S MILTON ST / S LINDERE ST | 1/9/2020      | FU          |
| <u>SPC</u> | <u>6LH</u>                             |                            |               |             |
| С          | ASSAULT 2D                             | 1400 E 30TH AVE            | 1/10/2020     | P6          |
| С          | ASSAULT 3D WEAPON OR NEGLIGENT INJURY  | 4100 E CONGRESS AVE        | 1/11/2020     | P5          |
| С          | RAPE 2D                                |                            | 1/11/2020     | P1          |
| С          | RAPE 3D                                |                            | 1/11/2020     | P6          |
| А          | RESIDENTIAL BURGLARY                   | 1500 S HELENA ST           | 1/7/2020      | P6          |
| С          | RESIDENTIAL BURGLARY                   | 3700 E 27TH AVE            | 1/7/2020      | P6          |
| С          | RESIDENTIAL BURGLARY                   | 1700 E 37TH AVE            | 1/11/2020     | P6          |
| С          | THEFT 1D ALL OTHER                     | 2600 S SOUTHEAST BLVD      | 1/6/2020      | P5          |
| С          | THEFT 1D ALL OTHER                     | 3100 E 36TH AVE            | 1/7/2020      | P6          |
| С          | THEFT 2D FROM BUILDING                 | 3700 E 27TH AVE            | 1/7/2020      | P6          |
| С          | THEFT 3D ALL OTHER                     | 3600 E FUNK AVE            | 1/6/2020      | P6          |
| С          | THEFT 3D FROM BUILDING                 | 1700 E 37TH AVE            | 1/11/2020     | P6          |
| С          | THEFT OF MOTOR VEHICLE                 | 2300 S SOUTHEAST BLVD      | 1/6/2020      | P6          |
| С          | THEFT OF MOTOR VEHICLE                 | 3000 E 29TH AVE            | 1/9/2020      | P6          |
| С          | THEFT OF MOTOR VEHICLE                 | 2700 E 17TH AVE            | 1/11/2020     | P6          |
|            | THEFT-2D (All Other Thefts)            | 3800 E 29TH AVE            | 1/7/2020      | P6          |
| <u>SPC</u> | 6RW                                    |                            |               |             |
| С          | THEFT 2D VEHICLE PARTS AND ACCESSORIES | 1000 S ROCKWOOD BLVD       | 1/10/2020     | P6          |
| <u>SPC</u> | 6SG                                    |                            |               |             |
| С          | RESIDENTIAL BURGLARY                   | 3200 E 44TH AVE            | 1/7/2020      | P6          |
| С          | THEFT 2D FROM BUILDING                 | 3300 E 55TH AVE            | 1/11/2020     | P6          |
| С          | THEFT 3D CITY FROM BUILDING            | 4900 S REGAL ST            | 1/7/2020      | P6          |
| С          | THEFT 3D FROM MOTOR VEHICLE            | 2500 E 42ND AVE            | 1/6/2020      | P6          |