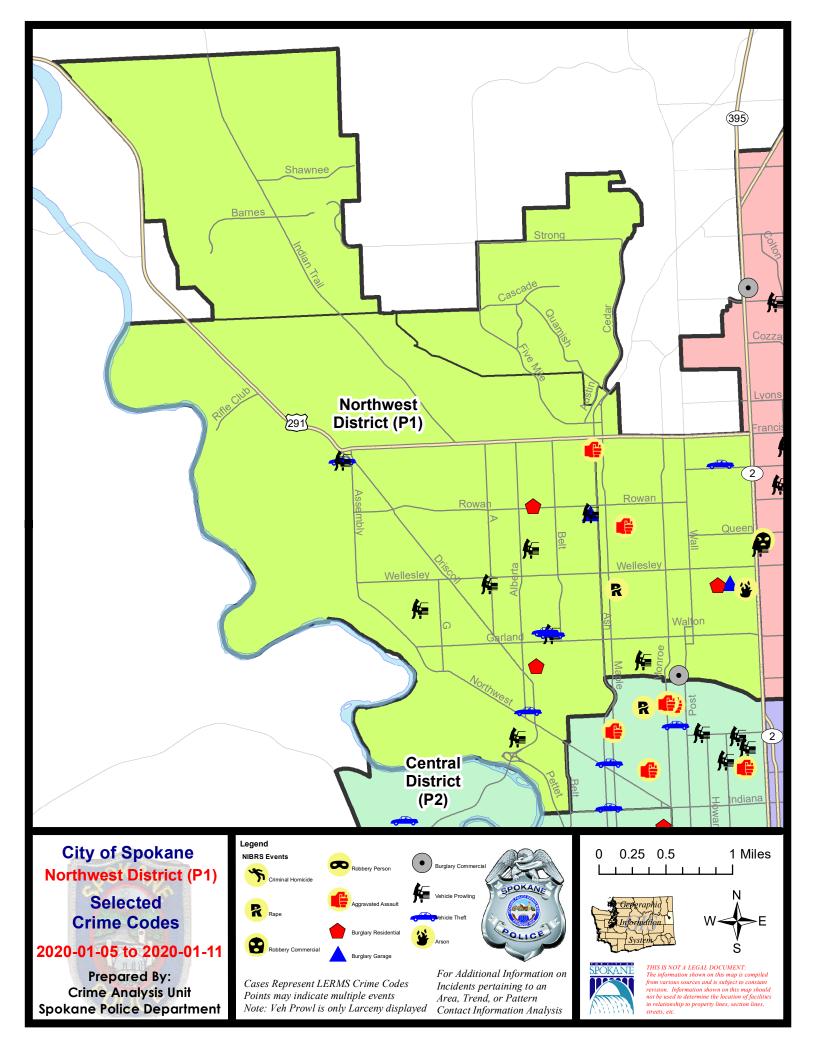

#### NW - Northwest District (P1)

#### 7 Day Comparison 28 Day Comparison YTD Comparison NIBRS Categories (Part 1 Selected) Current Prior Prior Percent Current Percent Current Prior Percent Violent **Criminal Homicide** 0 0 0 0 0 0 2 Rape 1 0 1 100.00% 1 0 0 0 0 0 **Robbery - Commercial** 0 0 Robbery - Person 0 2 3 0 0 1 -100.00% -33.33% 1 3 2 Aggravated Assault - Non DV 1 1 1 0.00% 50.00% 0.00% Aggravated Assault - DV 0 3 1 2 1 1 -66.67% -50.00% 3 Violent Total: 50.00% 8 9 3 3 0.00% 2 -11.11% Property **Burglary - Residential** 3 200.00% 11 175.00% 5 -40.00% **Burglary Garage** 2 100.00% 5 5 0.00% 3 5 -40.00% **Burglary Commercial** 1 4 2 2 0 1 0.00% 100.00% 22 16 98 92 32 42 Larceny 37.50% 6.52% -23.81% Vehicle Theft 5 400.00% 11 12 -8.33% 6 6 0.00% 1 3 0 2 0 1 Arson 0.00% 34 21 61.90% 132 115 14.78% 48 58 -17.24% **Property Total: Preliminary Part 1 Crime Totals:** 37 23 60.87% 140 124 12.90% 51 61 -16.39% Current 7 Day Period: Prior 7 Day Period: 1/5/2020 - 1/11/2020 12/29/2019 - 1/4/2020 **Current 28 Day Period:** 12/15/2019 - 1/11/2020 Prior 28 Day Period: 11/17/2019 - 12/14/2019 **Current YTD Dav Period:** 1/1/2020 - 1/11/2020 Prior YTD Period: 1/1/2019 - 1/11/2019

NW - Northwest District (P1)

#### 1/5/2020 TO 1/11/2020

| <u>A/C</u> | Offense Statute                            | <u>Address</u>              | Reported Date | <u>Dist</u> |
|------------|--------------------------------------------|-----------------------------|---------------|-------------|
| <u>SPA</u> | <u>1BS</u>                                 |                             |               |             |
| С          | THEFT 3D FROM BUILDING                     | 6500 N CEDAR RD             | 1/6/2020      | P1          |
| <u>SPA</u> | 1NH                                        |                             |               |             |
| С          | ARSON 2D                                   | W HEROY AVE / N ATLANTIC DR | 1/9/2020      | P1          |
| С          | ASSAULT 2D SEXUAL MOTIVATION               | 5200 N CEDAR ST             | 1/6/2020      | P1          |
| С          | BURGLARY 2D COMMERCIAL                     | 800 W CORA AVE              | 1/7/2020      | P1          |
| С          | BURGLARY 2D GARAGE                         | 200 W AMHERST CT            | 1/10/2020     | P1          |
| С          | MAIL THEFT                                 | 5100 N LINCOLN ST           | 1/6/2020      | P1          |
| С          | RAPE 1D                                    |                             | 1/10/2020     | P1          |
| С          | RESIDENTIAL BURGLARY                       | 4400 N WASHINGTON ST        | 1/8/2020      | P4          |
| С          | TAKING MOTOR VEHICLE WITHOUT PERMISSION 1D | 5900 N WHITEHOUSE ST        | 1/9/2020      | P1          |
| С          | THEFT 2D ALL OTHER                         | 4400 N MAPLE ST             | 1/9/2020      | P1          |
| С          | THEFT 3D FROM BUILDING                     | 4400 N WASHINGTON ST        | 1/8/2020      | P4          |
| С          | THEFT 3D FROM MOTOR VEHICLE                | 1200 W GORDON AVE           | 1/9/2020      | P1          |
| С          | THEFT 3D SHOPLIFTING                       | 6100 N DIVISION ST          | 1/11/2020     | P1          |
| С          | THEFT 3D SHOPLIFTING                       | 1000 W WELLESLEY AVE        | 1/11/2020     | P1          |
| С          | THEFT 3D VEHICLE PARTS AND ACCESSORIES     | 500 W CENTRAL AVE           | 1/11/2020     | P1          |
| <u>Spa</u> | 1NW                                        |                             |               |             |
| С          | BURGLARY 2D GARAGE                         | 5400 N OAK ST               | 1/10/2020     | P1          |
| С          | DRIVE BY SHOOTING                          | 6100 N ASH ST               | 1/11/2020     | P1          |
| Α          | RESIDENTIAL BURGLARY                       | 2400 W ROWAN AVE            | 1/6/2020      | P1          |
| С          | RESIDENTIAL BURGLARY                       | 2400 W GORDON AVE           | 1/9/2020      | P4          |
| С          | THEFT 1D ALL OTHER                         | 2900 W LACROSSE AVE         | 1/7/2020      | P1          |
| С          | THEFT 2D ALL OTHER                         | 2300 W WELLESLEY AVE        | 1/9/2020      | P1          |
| С          | THEFT 2D FROM MOTOR VEHICLE                | 4300 N I ST                 | 1/7/2020      | P1          |
| С          | THEFT 2D FROM MOTOR VEHICLE                | 2300 W WALTON AVE           | 1/8/2020      | P1          |
| С          | THEFT 3D ALL OTHER                         | 3100 N COCHRAN ST           | 1/8/2020      | P1          |
| С          | THEFT 3D ALL OTHER                         | 5700 N ELM ST               | 1/9/2020      | P1          |
| С          | THEFT 3D FROM BUILDING                     | 2400 W GORDON AVE           | 1/9/2020      | P4          |
| А          | THEFT 3D FROM MOTOR VEHICLE                | 2400 W OLYMPIC AVE          | 1/6/2020      | P1          |
| С          | THEFT 3D FROM MOTOR VEHICLE                | 2600 W GRACE AVE            | 1/7/2020      | P1          |
| А          | THEFT 3D FROM MOTOR VEHICLE                | 6000 N ASSEMBLY ST          | 1/8/2020      | P1          |
| А          | THEFT 3D FROM MOTOR VEHICLE                | 5400 N OAK ST               | 1/10/2020     | P1          |
| С          | THEFT 3D FROM MOTOR VEHICLE                | 2900 W HOFFMAN AVE          | 1/11/2020     | P1          |
| С          | THEFT 3D SHOPLIFTING                       | 4200 N DRISCOLL BLVD        | 1/11/2020     | P1          |
| С          | THEFT 3D VEHICLE PARTS AND ACCESSORIES     | 3100 W DOWNRIVER DR         | 1/11/2020     | P1          |
| С          | THEFT OF MOTOR VEHICLE                     | 2500 W EUCLID AVE           | 1/7/2020      | P2          |
| С          | THEFT OF MOTOR VEHICLE                     | 2300 W WALTON AVE           | 1/8/2020      | P1          |