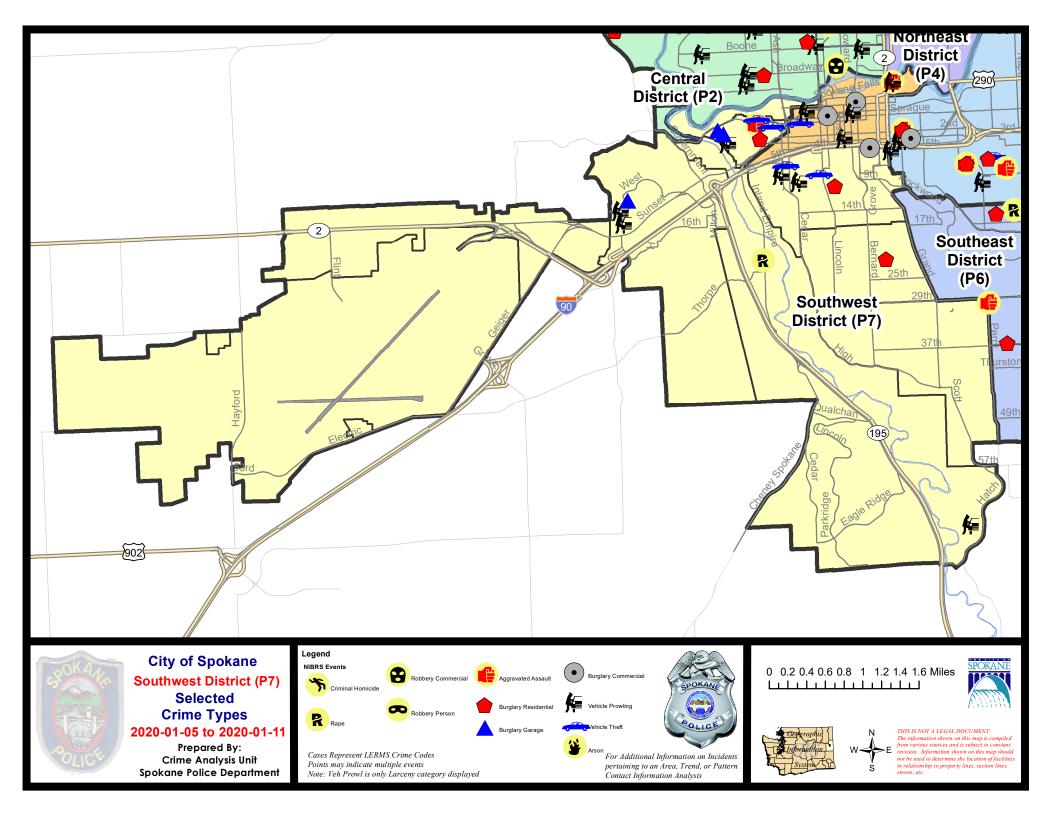

## SW - Southwest District (P7)

|           |                             | 7 Da    | ay Compari | son       | 28 Da     | ay Compai | rison    | YT           | D Comparis | on       |
|-----------|-----------------------------|---------|------------|-----------|-----------|-----------|----------|--------------|------------|----------|
| NIBRS Ca  | tegories (Part 1 Selected)  | Current | Prior      | Percent   | Current   | Prior     | Percent  | Current      | Prior      | Percent  |
| Violent   | Criminal Homicide           | 0       | 0          |           | 0         | 0         |          | 0            | 0          |          |
|           | Rape                        | 1       | 1          | 0.00%     | 2         | 0         |          | 2            | 1          | 100.00%  |
|           | Robbery - Commercial        | 0       | 0          |           | 0         | 1         | -100.00% | 0            | 0          |          |
|           | Robbery - Person            | 0       | 0          |           | 1         | 1         | 0.00%    | 0            | 0          |          |
|           | Aggravated Assault - Non DV | 0       | 0          |           | 2         | 3         | -33.33%  | 0            | 2          | -100.00% |
|           | Aggravated Assault - DV     | 1       | 0          |           | 5         | 3         | 66.67%   | 1            | 2          | -50.00%  |
|           | Violent Total:              | 2       | 1          | 100.00%   | 10        | 8         | 25.00%   | 3            | 5          | -40.00%  |
| Property  | Burglary - Residential      | 3       | 4          | -25.00%   | 10        | 9         | 11.11%   | 6            | 6          | 0.00%    |
|           | Burglary Garage             | 3       | 1          | 200.00%   | 6         | 0         |          | 3            | 5          | -40.00%  |
|           | Burglary Commercial         | 1       | 1          | 0.00%     | 8         | 3         | 166.67%  | 2            | 1          | 100.00%  |
|           | Larceny                     | 15      | 17         | -11.76%   | 91        | 91        | 0.00%    | 29           | 28         | 3.57%    |
|           | Vehicle Theft               | 5       | 6          | -16.67%   | 17        | 18        | -5.56%   | 8            | 6          | 33.33%   |
|           | Arson                       | 0       | 0          |           | 0         | 1         | -100.00% | 0            | 0          |          |
|           | Property Total:             | 27      | 29         | -6.90%    | 132       | 122       | 8.20%    | 48           | 46         | 4.35%    |
| Prelimina | ry Part 1 Crime Totals:     | 29      | 30         | -3.33%    | 142       | 130       | 9.23%    | 51           | 51         | 0.00%    |
|           | Current 7 Day Period:       | 1       | 1/5/2020 - | 1/11/2020 | Prior 7 D | ay Period | :        | 12/29/2019 - | 1/4/2020   |          |
|           | Current 28 Day Period:      | 12/     | 15/2019 -  | 1/11/2020 | Prior 28  | Day Perio | d:       | 11/17/2019 - | 12/14/201  | 9        |
|           | Current YTD Day Period:     | 1       | 1/1/2020 - | 1/11/2020 | Prior YT  | D Period: |          | 1/1/2019 -   | 1/11/2019  |          |