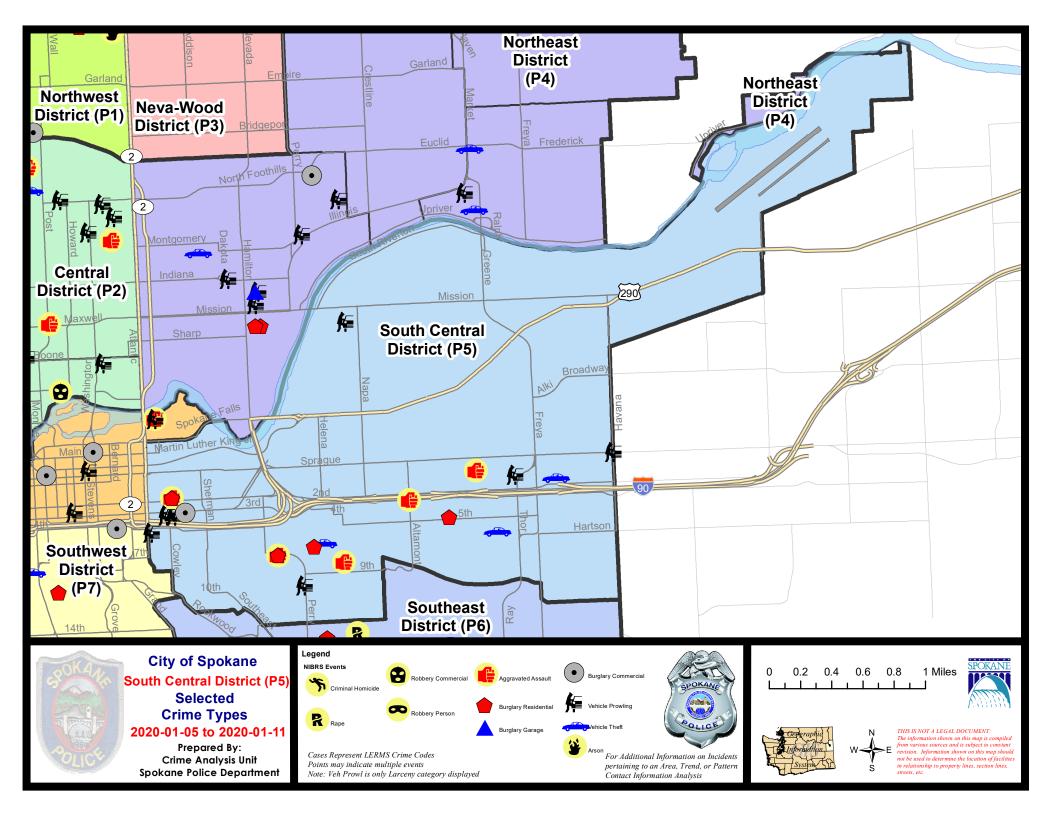

SE - South Central District (P5)

#### 1/5/2020 TO 1/11/2020

| <u>A/C</u> | Offense Statute                        | Address                     | Reported Date | Dist |
|------------|----------------------------------------|-----------------------------|---------------|------|
| <u>SPC</u> | <u>5EC</u>                             |                             |               |      |
| С          | ASSAULT 2D                             | 200 E 2ND AVE               | 1/5/2020      | P6   |
| С          | ASSAULT 2D                             | S ALTAMONT ST / E 3RD AVE   | 1/6/2020      | P5   |
| С          | ASSAULT 2D                             | 1100 E NEWARK AVE           | 1/9/2020      | P5   |
| С          | ASSAULT 2D                             | E 8TH AVE / S PITTSBURG ST  | 1/9/2020      | P6   |
| С          | ASSAULT 2D                             | 100 S FISKE ST              | 1/11/2020     | P6   |
| С          | BURGLARY 1D FROM RESIDENCE             | 1100 E NEWARK AVE           | 1/9/2020      | P5   |
| С          | BURGLARY 2D COMMERCIAL                 | 300 E 3RD AVE               | 1/6/2020      | P6   |
| С          | RESIDENTIAL BURGLARY                   | 2700 E 5TH AVE              | 1/7/2020      | Р5   |
| С          | RESIDENTIAL BURGLARY                   | 1400 E HARTSON AVE          | 1/7/2020      | P6   |
| А          | RESIDENTIAL BURGLARY                   | 200 E 2ND AVE               | 1/11/2020     | P8   |
| С          | THEFT 1D FROM BUILDING                 | 4000 E PACIFIC AVE          | 1/6/2020      | P6   |
| С          | THEFT 2D FROM BUILDING                 | 2500 E PACIFIC AVE          | 1/7/2020      | P5   |
| С          | THEFT 2D FROM MOTOR VEHICLE            | 400 S DIVISION ST           | 1/9/2020      | P5   |
| С          | THEFT 2D FROM MOTOR VEHICLE            | 100 E 3RD AVE               | 1/9/2020      | P5   |
| С          | THEFT 2D FROM MOTOR VEHICLE            | 100 S THOR ST               | 1/11/2020     | P5   |
| С          | THEFT 3D CITY ALL OTHER                | 100 S DIVISION ST           | 1/7/2020      | P8   |
| С          | THEFT 3D FROM BUILDING                 | 1200 E TRENT AVE            | 1/7/2020      | P5   |
| С          | THEFT 3D FROM BUILDING                 | 3900 E HARTSON AVE          | 1/9/2020      | P5   |
| С          | THEFT 3D FROM MOTOR VEHICLE            | 1000 S PERRY ST             | 1/5/2020      | P5   |
| С          | THEFT 3D FROM MOTOR VEHICLE            | 100 E 3RD AVE               | 1/8/2020      | P5   |
| С          | THEFT 3D FROM MOTOR VEHICLE            | 200 E 3RD AVE               | 1/11/2020     | Р5   |
| С          | THEFT 3D SHOPLIFTING                   | 100 S DIVISION ST           | 1/7/2020      | P5   |
| А          | THEFT 3D VEHICLE PARTS AND ACCESSORIES | 2600 E RIVERSIDE AVE        | 1/7/2020      | P5   |
| С          | THEFT 3D VEHICLE PARTS AND ACCESSORIES | 1500 E HARTSON AVE          | 1/8/2020      | P5   |
| С          | THEFT 3D VEHICLE PARTS AND ACCESSORIES | 700 S SCOTT ST              | 1/9/2020      | P5   |
| С          | THEFT 3D VEHICLE PARTS AND ACCESSORIES | 200 E 3RD AVE               | 1/11/2020     | P5   |
| С          | THEFT OF MOTOR VEHICLE                 | 200 S REBECCA ST            | 1/5/2020      | P6   |
| С          | THEFT OF MOTOR VEHICLE                 | S HELENA ST / E HARTSON AVE | 1/6/2020      | P6   |
| С          | THEFT OF MOTOR VEHICLE                 | 600 S RAY ST                | 1/8/2020      | P6   |
| <u>SPC</u> | <u>5GP</u>                             |                             |               |      |
| С          | THEFT 3D FROM BUILDING                 | 1900 E SOUTH RIVERTON AVE   | 1/11/2020     | P5   |
| С          | THEFT 3D FROM MOTOR VEHICLE            | 1800 E SINTO AVE            | 1/5/2020      | P5   |