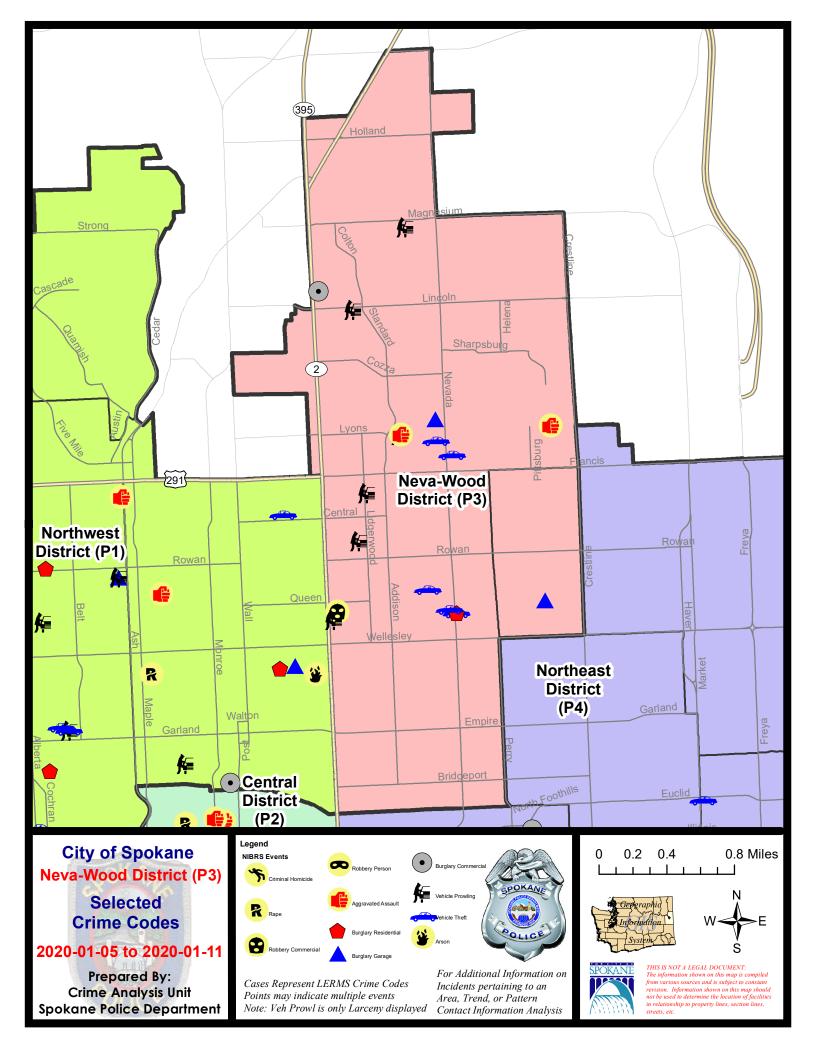

#### NE - Neva-Wood District (P3)

#### <u>SPB3NL</u>

С

THEFT 3D SHOPLIFTING

| С | ASSAULT 3D WEAPON OR NEGLIGENT INJURY | N NAPA ST / E LYONS AVE | 1/8/2020  |
|---|---------------------------------------|-------------------------|-----------|
| А | BURGLARY 2D COMMERCIAL                | 8000 N DIVISION ST      | 1/10/2020 |
| С | BURGLARY 2D GARAGE                    | 900 E BEACON AVE        | 1/8/2020  |
| С | HARASSMENT FELONY WEAPON INVOLVED     | 6600 N STANDARD ST      | 1/6/2020  |
| С | MAIL THEFT                            | 8400 N NEVADA ST        | 1/6/2020  |
| С | MAIL THEFT                            | 100 E EVERETT AVE       | 1/6/2020  |
| С | RESIDENTIAL BURGLARY                  | 4900 N NEVADA ST        | 1/7/2020  |
| С | ROBBERY 2D COMMERCIAL                 | 4700 N DIVISION ST      | 1/7/2020  |
| С | THEFT 1D FROM BUILDING                | 100 E ROCKWELL AVE      | 1/7/2020  |
| С | THEFT 2D ALL OTHER                    | 7100 N DIVISION ST      | 1/7/2020  |
| С | THEFT 2D FROM BUILDING                | 6000 N DIVISION ST      | 1/6/2020  |
| С | THEFT 2D FROM BUILDING                | 5600 N LIDGERWOOD ST    | 1/6/2020  |
| С | THEFT 2D FROM BUILDING                | 5600 N LIDGERWOOD ST    | 1/8/2020  |
| С | THEFT 2D FROM BUILDING                | 700 E HOFFMAN AVE       | 1/10/2020 |
| С | THEFT 2D FROM MOTOR VEHICLE           | 6100 N LIDGERWOOD ST    | 1/10/2020 |
| С | THEFT 2D FROM MOTOR VEHICLE           | 6600 N STANDARD ST      | 1/10/2020 |
| С | THEFT 2D SHOPLIFTING                  | 5600 N DIVISION ST      | 1/8/2020  |
| С | THEFT 3D ALL OTHER                    | 9600 N NEVADA ST        | 1/7/2020  |
| С | THEFT 3D ALL OTHER                    | 4500 N DIVISION ST      | 1/8/2020  |
| С | THEFT 3D ALL OTHER                    | 9200 N COLTON ST        | 1/11/2020 |
| С | THEFT 3D CITY ALL OTHER               | 9200 N COLTON ST        | 1/7/2020  |
| С | THEFT 3D CITY SHOPLIFTING             | 9200 N NEVADA ST        | 1/5/2020  |
| С | THEFT 3D CITY SHOPLIFTING             | 9700 N NEWPORT HWY      | 1/11/2020 |
| С | THEFT 3D CITY SHOPLIFTING             | 4700 N DIVISION ST      | 1/11/2020 |
| С | THEFT 3D FROM BUILDING                | 5600 N DIVISION ST      | 1/6/2020  |
| С | THEFT 3D FROM MOTOR VEHICLE           | 5600 N LIDGERWOOD ST    | 1/6/2020  |
| С | THEFT 3D FROM MOTOR VEHICLE           | 600 E MAGNESIUM RD      | 1/6/2020  |
| С | THEFT 3D FROM MOTOR VEHICLE           | 4700 N DIVISION ST      | 1/8/2020  |
| С | THEFT 3D FROM MOTOR VEHICLE           | 200 E LINCOLN RD        | 1/11/2020 |
| С | THEFT 3D SHOPLIFTING                  | 4700 N DIVISION ST      | 1/5/2020  |
| С | THEFT 3D SHOPLIFTING                  | 6700 N DIVISION ST      | 1/6/2020  |
| С | THEFT 3D SHOPLIFTING                  | 4700 N DIVISION ST      | 1/6/2020  |
| С | THEFT 3D SHOPLIFTING                  | 4700 N DIVISION ST      | 1/6/2020  |
| С | THEFT 3D SHOPLIFTING                  | 4700 N DIVISION ST      | 1/7/2020  |
| С | THEFT 3D SHOPLIFTING                  | 9600 N NEWPORT HWY      | 1/7/2020  |
| С | THEFT 3D SHOPLIFTING                  | 0 E EMPIRE AVE          | 1/8/2020  |
| С | THEFT 3D SHOPLIFTING                  | 4700 N DIVISION ST      | 1/8/2020  |
| ~ |                                       |                         | 1/0/2020  |

1/5/2020 TO 1/11/2020

**Address** 

**Reported Date** 

For protection of victim privacy, the entire address on sexual assault crimes has been redacted.

9900 N NEWPORT HWY

<u>Dist</u>

Ρ4

Ρ4