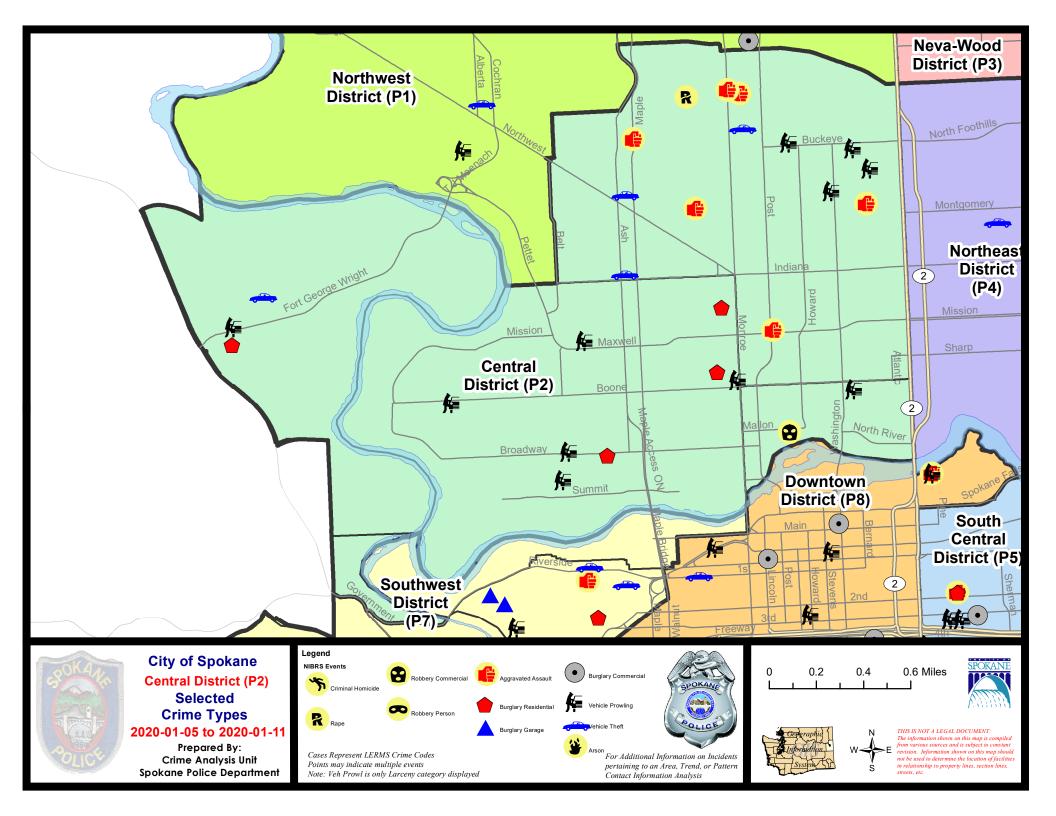

#### NW - Central District (P2)

#### 1/5/2020 TO 1/11/2020

Address

Reported Date

| <u>A/C</u> | Offense Statute                        | <u>Address</u>             | <u>Reported Date</u> | <u>Dist</u> |
|------------|----------------------------------------|----------------------------|----------------------|-------------|
| <u>Spa</u> | 2EG                                    |                            |                      |             |
| С          | ASSAULT 1D                             | 2300 N JEFFERSON ST        | 1/10/2020            | P1          |
| С          | ASSAULT 2D                             | 2300 N NORMANDIE ST        | 1/6/2020             | P2          |
| С          | ASSAULT 2D                             | N MONROE ST / W EUCLID AVE | 1/6/2020             | P1          |
| С          | ASSAULT 2D                             | W GRACE AVE / N MAPLE ST   | 1/7/2020             | P1          |
| С          | ASSAULT 2D                             | 1500 N POST ST             | 1/9/2020             | P1          |
| С          | ASSAULT 2D                             | 900 W FREDERICK AVE        | 1/9/2020             | P2          |
| С          | RAPE OF A CHILD 1D                     |                            | 1/8/2020             | P1          |
| С          | THEFT 2D ALL OTHER                     | 700 W SHANNON AVE          | 1/9/2020             | P2          |
| С          | THEFT 2D ALL OTHER                     | 1600 W NORTHWEST BLVD      | 1/9/2020             | P2          |
| С          | THEFT 2D VEHICLE PARTS AND ACCESSORIES | 1000 W NORTHWEST BLVD      | 1/8/2020             | P2          |
| С          | THEFT 3D CITY FROM BUILDING            | 2400 N STEVENS ST          | 1/10/2020            | P2          |
| С          | THEFT 3D FROM MOTOR VEHICLE            | 600 W BUCKEYE AVE          | 1/6/2020             | P2          |
| С          | THEFT 3D FROM MOTOR VEHICLE            | 2500 N NORMANDIE ST        | 1/7/2020             | P2          |
| С          | THEFT 3D FROM MOTOR VEHICLE            | 2600 N CALISPEL ST         | 1/9/2020             | P2          |
| С          | THEFT 3D FROM MOTOR VEHICLE            | 2400 N WASHINGTON ST       | 1/10/2020            | P2          |
| С          | THEFT OF MOTOR VEHICLE                 | 1900 N ASH ST              | 1/6/2020             | P7          |
| С          | THEFT OF MOTOR VEHICLE                 | 1600 W NORTHWEST BLVD      | 1/6/2020             | P1          |
| С          | THEFT OF MOTOR VEHICLE                 | 900 W CLEVELAND AVE        | 1/7/2020             | P5          |
| <u>Spa</u> | 2RS                                    |                            |                      |             |
| С          | ROBBERY 2D COMMERCIAL                  | 600 W MALLON AVE           | 1/6/2020             | P1          |
| С          | THEFT 3D ALL OTHER                     | 900 N WASHINGTON ST        | 1/10/2020            | P2          |
| С          | THEFT 3D FROM MOTOR VEHICLE            | 300 W BOONE AVE            | 1/6/2020             | P2          |
| <u>Spa</u> | 2WC                                    |                            |                      |             |
| С          | MAIL THEFT                             | 900 N A ST                 | 1/10/2020            | P2          |
| С          | RESIDENTIAL BURGLARY                   | 1000 W AUGUSTA AVE         | 1/6/2020             | P2          |
| А          | RESIDENTIAL BURGLARY                   | 1100 W SHARP AVE           | 1/7/2020             | P2          |
| С          | RESIDENTIAL BURGLARY                   | 1800 W BROADWAY AVE        | 1/8/2020             | P1          |
| С          | THEFT 2D ALL OTHER                     | 1800 W BROADWAY AVE        | 1/8/2020             | P2          |
| С          | THEFT 2D ALL OTHER                     | 1400 N MAPLE ST            | 1/10/2020            | P2          |
| С          | THEFT 2D FROM MOTOR VEHICLE            | 1200 N MONROE ST           | 1/6/2020             | P2          |
| С          | THEFT 2D FROM MOTOR VEHICLE            | 2800 W BOONE AVE           | 1/9/2020             | P2          |
| С          | THEFT 3D ALL OTHER                     | 2600 W COLLEGE AVE         | 1/5/2020             | P2          |
| С          | THEFT 3D CITY SHOPLIFTING              | 1000 W SUMMIT PKWY         | 1/8/2020             | P2          |
| С          | THEFT 3D FROM MOTOR VEHICLE            | 600 N CHESTNUT ST          | 1/6/2020             | P2          |
| Α          | THEFT 3D FROM MOTOR VEHICLE            | 2000 W BROADWAY AVE        | 1/6/2020             | P2          |
| С          | THEFT 3D FROM MOTOR VEHICLE            | 1500 N ELM ST              | 1/11/2020            | P2          |
| С          | THEFT 3D VEHICLE PARTS AND ACCESSORIES | 1500 N ELM ST              | 1/11/2020            | P2          |
|            |                                        |                            |                      |             |

#### <u>Dist</u>

| <u>A/C</u> | Offense Statute             | Address                      | Reported Date | Dist |
|------------|-----------------------------|------------------------------|---------------|------|
| <u>SP/</u> | <u>12WH</u>                 |                              |               |      |
| С          | RESIDENTIAL BURGLARY        | 1600 N RIVER RIDGE BLVD      | 1/7/2020      | P1   |
| С          | THEFT 3D ALL OTHER          | 2800 W ELLIOTT DR            | 1/9/2020      | P2   |
| С          | THEFT 3D FROM MOTOR VEHICLE | 4100 W FORT GEORGE WRIGHT DR | 1/8/2020      | P2   |
| С          | THEFT OF MOTOR VEHICLE      | 3400 W FORT GEORGE WRIGHT DR | 1/11/2020     | P1   |