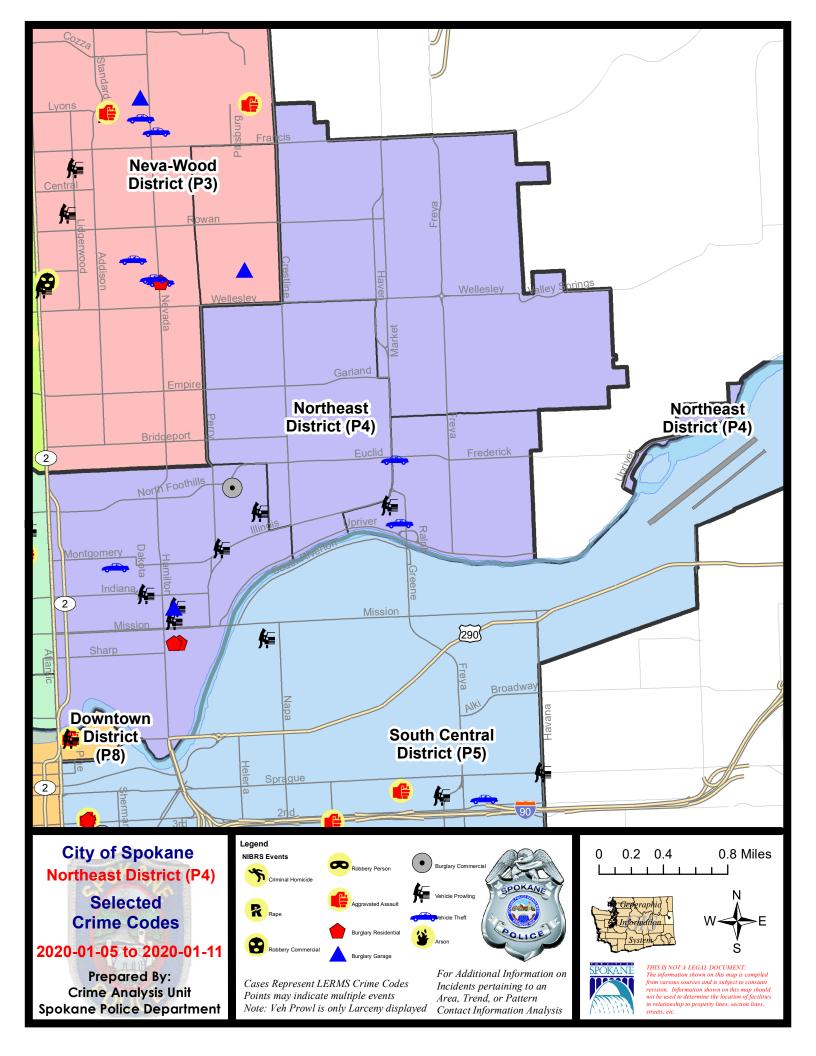

#### NE - Northeast District (P4)

|           |                             | 7 Da    | y Compari  | son       | 28 Day Comparison |           |         | YTD Comparison |           |          |
|-----------|-----------------------------|---------|------------|-----------|-------------------|-----------|---------|----------------|-----------|----------|
| NIBRS Ca  | tegories (Part 1 Selected)  | Current | Prior      | Percent   | Current           | Prior     | Percent | Current        | Prior     | Percent  |
| Violent   | Criminal Homicide           | 0       | 0          |           | 1                 | 0         |         | 0              | 0         |          |
|           | Rape                        | 1       | 0          |           | 3                 | 2         | 50.00%  | 1              | 3         | -66.67%  |
|           | Robbery - Commercial        | 0       | 0          |           | 2                 | 4         | -50.00% | 0              | 0         |          |
|           | Robbery - Person            | 0       | 1          | -100.00%  | 3                 | 1         | 200.00% | 1              | 1         | 0.00%    |
|           | Aggravated Assault - Non DV | 0       | 3          | -100.00%  | 4                 | 10        | -60.00% | 2              | 3         | -33.33%  |
|           | Aggravated Assault - DV     | 0       | 0          |           | 2                 | 5         | -60.00% | 0              | 1         | -100.00% |
|           | Violent Total:              | 1       | 4          | -75.00%   | 15                | 22        | -31.82% | 4              | 8         | -50.00%  |
| Property  | Burglary - Residential      | 2       | 4          | -50.00%   | 12                | 10        | 20.00%  | 4              | 1         | 300.00%  |
|           | Burglary Garage             | 1       | 3          | -66.67%   | 5                 | 4         | 25.00%  | 1              | 2         | -50.00%  |
|           | Burglary Commercial         | 1       | 0          |           | 4                 | 4         | 0.00%   | 1              | 0         |          |
|           | Larceny                     | 21      | 31         | -32.26%   | 109               | 130       | -16.15% | 39             | 55        | -29.09%  |
|           | Vehicle Theft               | 3       | 7          | -57.14%   | 17                | 28        | -39.29% | 8              | 1         | 700.00%  |
|           | Arson                       | 0       | 0          |           | 0                 | 0         |         | 0              | 0         |          |
|           | Property Total:             | 28      | 45         | -37.78%   | 147               | 176       | -16.48% | 53             | 59        | -10.17%  |
| Prelimina | ry Part 1 Crime Totals:     | 29      | 49         | -40.82%   | 162               | 198       | -18.18% | 57             | 67        | -14.93%  |
|           | Current 7 Day Period:       | 1       | 1/5/2020 - | 1/11/2020 | Prior 7 D         | ay Period | :       | 12/29/2019 -   | 1/4/2020  |          |
|           | Current 28 Day Period:      | 12/     | 15/2019 -  | 1/11/2020 | Prior 28          | Day Perio | d:      | 11/17/2019 -   | 12/14/201 | 9        |
|           | Current YTD Day Period:     | 1       | 1/1/2020 - | 1/11/2020 | Prior YT          | D Period: |         | 1/1/2019 -     | 1/11/2019 |          |

#### NE - Northeast District (P4)

| <u>A/C</u> | Offense Statute                                               | Address                  | Reported Date | <u>Dist</u> |
|------------|---------------------------------------------------------------|--------------------------|---------------|-------------|
| <u>SPB</u> | 4 <u>BE</u>                                                   |                          |               |             |
| С          | THEFT 3D ALL OTHER                                            | 4000 N COOK ST           | 1/6/2020      | P4          |
| С          | THEFT 3D CITY SHOPLIFTING                                     | 3900 N MARKET ST         | 1/11/2020     | P4          |
| С          | THEFT 3D SHOPLIFTING                                          | 3900 N MARKET ST         | 1/5/2020      | P4          |
| С          | THEFT 3D VEHICLE PARTS AND ACCESSORIES                        | 2400 E UPRIVER DR        | 1/10/2020     | P4          |
| <u>SPB</u> | 4HI                                                           |                          |               |             |
| С          | IBR Purposes Only - Theft of Motor Vehicle Parts or Accessori | 4200 E QUEEN AVE         | 1/8/2020      | P4          |
| С          | MAIL THEFT                                                    | 2600 E WABASH AVE        | 1/10/2020     | P4          |
| С          | THEFT 2D FROM BUILDING                                        | 5600 N HAVEN ST          | 1/7/2020      | P4          |
| <u>SPB</u> | 4LO                                                           |                          |               |             |
| С          | BURGLARY 2D COMMERCIAL                                        | 2800 N MADELIA ST        | 1/5/2020      | P4          |
| С          | BURGLARY 2D GARAGE                                            | 900 E NORA AVE           | 1/11/2020     | P4          |
| С          | MAIL THEFT                                                    | 900 E SINTO AVE          | 1/11/2020     | P4          |
| С          | RAPE 2D ORAL/ANAL OR SAME SEX                                 |                          | 1/7/2020      | P4          |
| С          | RESIDENTIAL BURGLARY                                          | 1000 E SINTO AVE         | 1/5/2020      | P4          |
| А          | RESIDENTIAL BURGLARY                                          | 900 E SINTO AVE          | 1/7/2020      | P2          |
| С          | THEFT 2D ALL OTHER                                            | 700 E BALDWIN AVE        | 1/6/2020      | P4          |
| С          | THEFT 2D FROM BUILDING                                        | 900 E MISSION AVE        | 1/9/2020      | P4          |
| С          | THEFT 2D FROM BUILDING                                        | 2500 N DENVER ST         | 1/11/2020     | P4          |
| С          | THEFT 2D FROM MOTOR VEHICLE                                   | 2600 N MAGNOLIA ST       | 1/7/2020      | P4          |
| С          | THEFT 2D FROM MOTOR VEHICLE                                   | 1500 E ILLINOIS AVE      | 1/9/2020      | P4          |
| С          | THEFT 2D FROM MOTOR VEHICLE                                   | 900 E MISSION AVE        | 1/9/2020      | P4          |
| С          | THEFT 3D CITY SHOPLIFTING                                     | 200 E NORTH FOOTHILLS DR | 1/6/2020      | P4          |
| С          | THEFT 3D SHOPLIFTING                                          | 1700 N DIVISION ST       | 1/11/2020     | P4          |
| С          | THEFT OF A FIREARM FROM MOTOR VEHICLE                         | 700 E INDIANA AVE        | 1/5/2020      | P4          |
| С          | THEFT OF A FIREARM FROM MOTOR VEHICLE                         | 900 E NORA AVE           | 1/5/2020      | P4          |
| С          | THEFT OF MOTOR VEHICLE                                        | 500 E ERMINA AVE         | 1/9/2020      | P3          |
| <u>SPB</u> | 4MI                                                           |                          |               |             |
| С          | THEFT 2D ALL OTHER                                            | 3300 E MARIETTA AVE      | 1/9/2020      | P4          |
| С          | THEFT 2D FROM MOTOR VEHICLE                                   | 2600 N MARKET ST         | 1/8/2020      | P4          |
| С          | THEFT 3D ALL OTHER                                            | 2600 N MARKET ST         | 1/7/2020      | P4          |
| С          | THEFT OF MOTOR VEHICLE                                        | 3000 N MARKET ST         | 1/6/2020      | P4          |
| С          | THEFT OF MOTOR VEHICLE                                        | 3100 E JACKSON AVE       | 1/7/2020      | P4          |
|            |                                                               |                          |               |             |