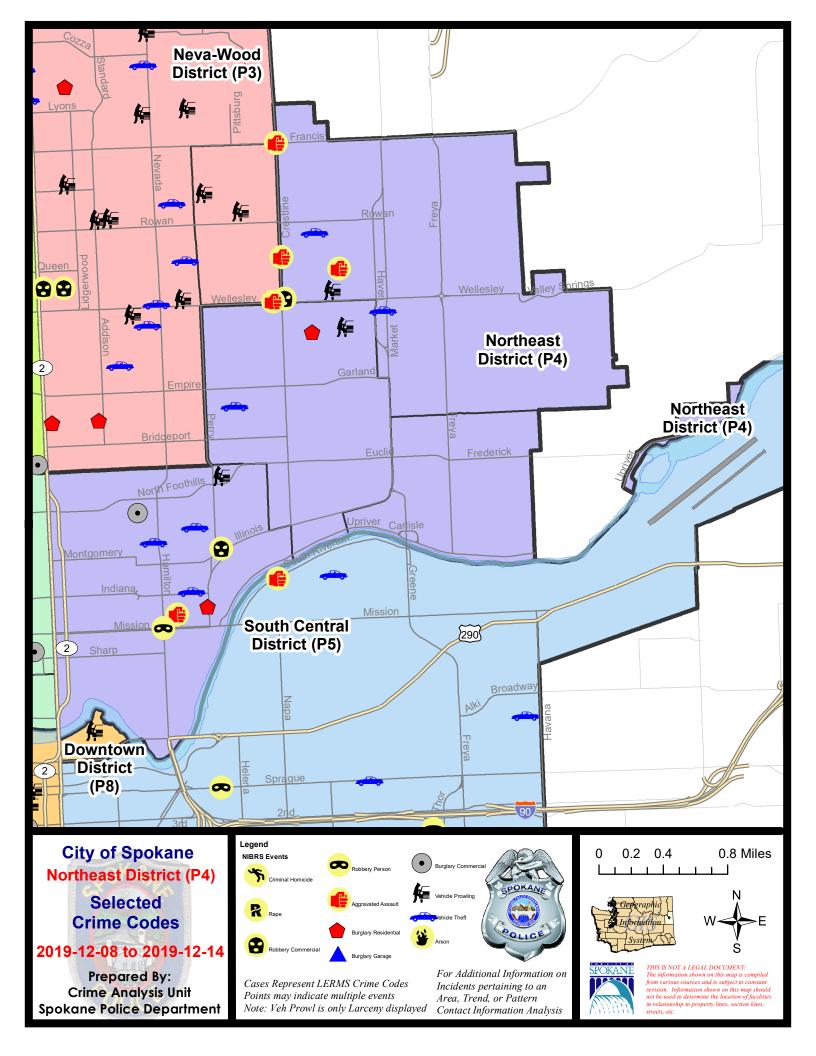

#### **NE - Northeast District (P4)**

#### NE - Northeast District (P4)

| A/C | Offense Statute                        | <u>Address</u>                 | Reported Date | <u>Dist</u> |
|-----|----------------------------------------|--------------------------------|---------------|-------------|
| SPE | 4 <b>BE</b>                            |                                |               |             |
| С   | MAIL THEFT                             | 1900 E ILLINOIS AVE            | 12/9/2019     | P4          |
| С   | MAIL THEFT                             | 3700 N COOK ST                 | 12/12/2019    | P4          |
| С   | RESIDENTIAL BURGLARY                   | 2300 E LONGFELLOW AVE          | 12/13/2019    | P4          |
| С   | THEFT 2D ALL OTHER                     | 1700 E COURTLAND AVE           | 12/9/2019     | P4          |
| С   | THEFT 3D FROM BUILDING                 | 2300 E LONGFELLOW AVE          | 12/13/2019    | P4          |
| С   | THEFT 3D FROM MOTOR VEHICLE            | 2700 E LONGFELLOW AVE          | 12/11/2019    | P4          |
| С   | THEFT OF MOTOR VEHICLE                 | 1600 E GORDON AVE              | 12/13/2019    | Р3          |
| SPE | <u>44HI</u>                            |                                |               |             |
| С   | ASSAULT 2D                             | 5000 N LACEY ST                | 12/14/2019    | P4          |
| С   | ASSAULT 2D SEXUAL MOTIVATION           | 5100 N CRESTLINE ST            | 12/12/2019    | P4          |
| С   | HARASSMENT FELONY WEAPON INVOLVED      | N CRESTLINE ST / E FRANCIS AVE | 12/12/2019    | P4          |
| С   | ROBBERY 1D COMMERCIAL                  | 2100 E WELLESLEY AVE           | 12/14/2019    | P4          |
| С   | THEFT 3D ALL OTHER                     | 5500 N REGAL ST                | 12/10/2019    | P4          |
| С   | THEFT 3D FROM MOTOR VEHICLE            | 4800 N SMITH ST                | 12/11/2019    | P4          |
| С   | THEFT 3D VEHICLE PARTS AND ACCESSORIES | 2600 E EVERETT AVE             | 12/10/2019    | P4          |
| С   | THEFT OF MOTOR VEHICLE                 | 2400 E SANSON AVE              | 12/10/2019    | P4          |
| С   | THEFT OF MOTOR VEHICLE                 | 3000 E HOFFMAN AVE             | 12/10/2019    | P4          |
| SPE | 4LO                                    |                                |               |             |
| С   | BURGLARY 2D COMMERCIAL                 | 2600 N CINCINNATI ST           | 12/9/2019     | P3          |
| С   | HARASSMENT FELONY WEAPON INVOLVED      | 900 E AUGUSTA AVE              | 12/11/2019    | P4          |
| С   | MAIL THEFT                             | 900 E INDIANA AVE              | 12/8/2019     | P4          |
| С   | MAIL THEFT                             | 700 E SHARP AVE                | 12/11/2019    | P4          |
| С   | RESIDENTIAL BURGLARY                   | 1700 N PERRY ST                | 12/9/2019     | Р3          |
| С   | ROBBERY 1D COMMERCIAL                  | 1500 E ILLINOIS AVE            | 12/14/2019    | P4          |
| С   | ROBBERY 2D PERSON                      | E MISSION AVE / N HAMILTON ST  | 12/10/2019    | P4          |
| С   | THEFT 2D ALL OTHER                     | 900 E MISSION AVE              | 12/10/2019    | P4          |
| С   | THEFT 2D FROM BUILDING                 | 2900 N STANDARD ST             | 12/9/2019     | P4          |
| С   | THEFT 2D FROM MOTOR VEHICLE            | 2900 N HOGAN ST                | 12/10/2019    | P4          |
| С   | THEFT 2D FROM MOTOR VEHICLE            | 900 E MISSION AVE              | 12/12/2019    | P4          |
| С   | THEFT 3D ALL OTHER                     | 1000 N ASTOR ST                | 12/10/2019    | P4          |
| С   | THEFT 3D CITY SHOPLIFTING              | 900 E MISSION AVE              | 12/10/2019    | P4          |
| С   | THEFT 3D CITY SHOPLIFTING              | 900 E MISSION AVE              | 12/13/2019    | Р3          |
| С   | THEFT 3D CITY SHOPLIFTING              | 200 E NORTH FOOTHILLS DR       | 12/14/2019    | P2          |
| С   | THEFT 3D FROM BUILDING                 | 800 E AUGUSTA AVE              | 12/13/2019    | P4          |
| С   | THEFT 3D SHOPLIFTING                   | 900 E MISSION AVE              | 12/11/2019    | P4          |
| С   | THEFT 3D SHOPLIFTING                   | 900 E MISSION AVE              | 12/14/2019    | P4          |
| С   | THEFT OF MOTOR VEHICLE                 | 800 E CARLISLE AVE             | 12/10/2019    | P3          |

| A/C        | Offense Statute        | Address            | Reported Date | <u>Dist</u> |
|------------|------------------------|--------------------|---------------|-------------|
| С          | THEFT OF MOTOR VEHICLE | 2500 N MORTON ST   | 12/10/2019    | P2          |
| С          | THEFT OF MOTOR VEHICLE | 1100 E INDIANA AVE | 12/11/2019    | P5          |
| <u>SPB</u> | <u>4MI</u>             |                    |               |             |
| С          | THEFT 3D FROM BUILDING | 2900 E JACKSON AVE | 12/12/2019    | P4          |