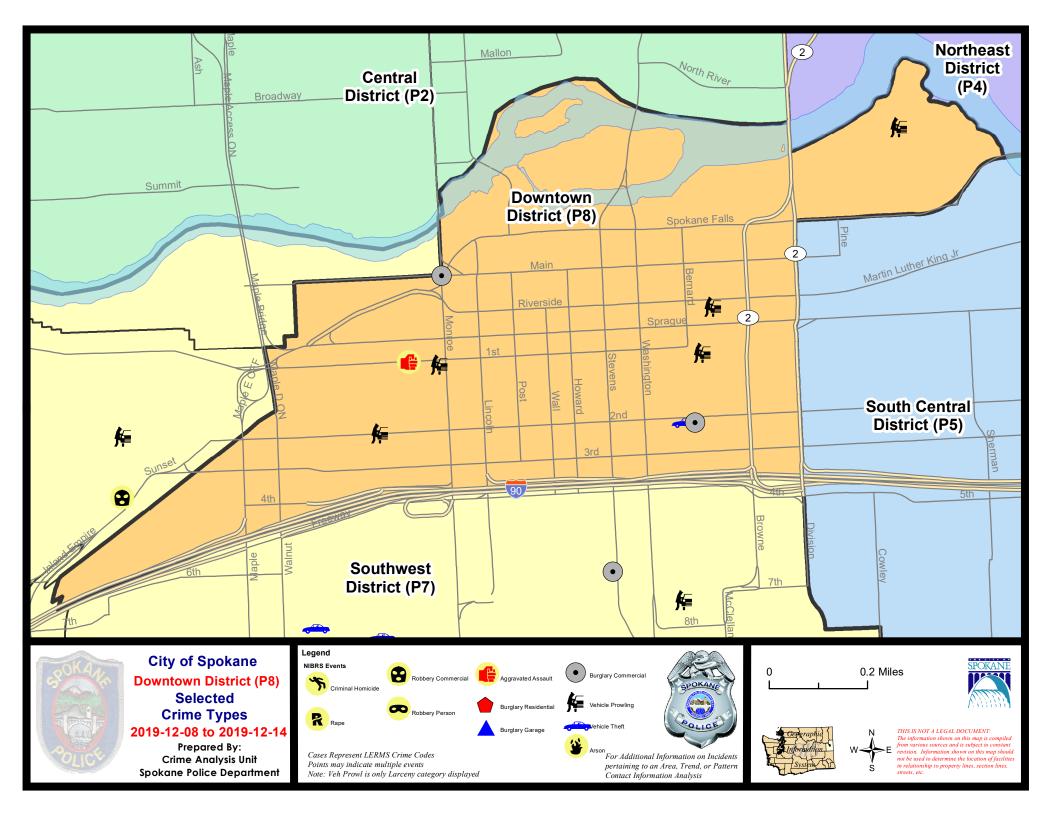

# SPOKANE POLICE DEPARTMENT DOWNTOWN

## **Police Service Area**

**PSA Commander** 

**Captain David Singley** 

#### DOWNTOWN PRECINCT (P8)