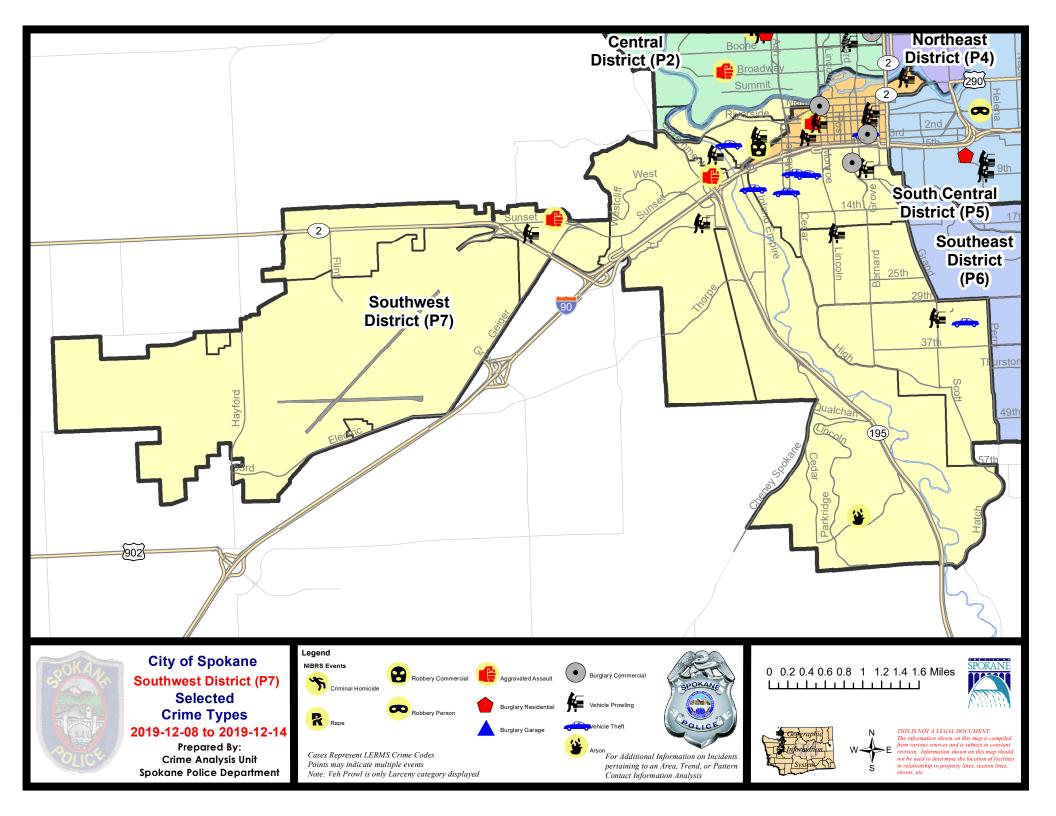

#### **SW - Southwest District (P7)**

#### SE - Southwest District (P7)

| A/C | Offense Statute                        | <u>Address</u>            | Reported Date | Dist |
|-----|----------------------------------------|---------------------------|---------------|------|
| SPD | <b>97BA</b>                            |                           |               |      |
| С   | ROBBERY 1D COMMERCIAL                  | 1900 W SUNSET BLVD        | 12/10/2019    | P7   |
| С   | THEFT 3D ALL OTHER                     | 2100 W RIVERSIDE AVE      | 12/12/2019    | P7   |
| С   | THEFT 3D CITY SHOPLIFTING              | 1900 W SUNSET BLVD        | 12/10/2019    | P7   |
| С   | THEFT 3D FROM MOTOR VEHICLE            | 1900 W 2ND AVE            | 12/10/2019    | P7   |
| С   | THEFT OF MOTOR VEHICLE                 | S POPLAR ST / W 3RD AVE   | 12/11/2019    | P8   |
| SPE | <u> 27СН</u>                           |                           |               |      |
| С   | BURGLARY 2D COMMERCIAL                 | 600 S STEVENS ST          | 12/10/2019    | P5   |
| С   | THEFT 3D ALL OTHER                     | 1200 W 5TH AVE            | 12/9/2019     | P7   |
| С   | THEFT 3D ALL OTHER                     | 600 S DIVISION ST         | 12/13/2019    | P7   |
| С   | THEFT 3D FROM BUILDING                 | 100 W 8TH AVE             | 12/11/2019    | P7   |
| С   | THEFT 3D FROM MOTOR VEHICLE            | 700 S BERNARD ST          | 12/13/2019    | P7   |
| С   | THEFT 3D SHOPLIFTING                   | 1500 W 10TH AVE           | 12/10/2019    | P7   |
| С   | THEFT OF MOTOR VEHICLE                 | 1500 W 10TH AVE           | 12/9/2019     | P7   |
| С   | THEFT OF MOTOR VEHICLE                 | 700 S CEDAR ST            | 12/12/2019    | P7   |
| С   | THEFT OF MOTOR VEHICLE                 | 900 S CANNON ST           | 12/13/2019    | P6   |
| С   | THEFT OF MOTOR VEHICLE                 | 1200 W 8TH AVE            | 12/13/2019    | P7   |
| SPD | <u> </u>                               |                           |               |      |
| С   | THEFT 2D ALL OTHER                     | 3000 S GRAND BLVD         | 12/12/2019    | P5   |
| С   | THEFT 3D FROM MOTOR VEHICLE            | E 32ND AVE / S GRAND BLVD | 12/11/2019    | P7   |
| С   | THEFT 3D VEHICLE PARTS AND ACCESSORIES | 3400 S GRAND BLVD         | 12/8/2019     | P7   |
| С   | THEFT OF MOTOR VEHICLE                 | S ARTHUR ST / E 33RD AVE  | 12/8/2019     | P5   |
| SPD | <u> </u>                               |                           |               |      |
| С   | THEFT 3D FROM MOTOR VEHICLE            | 2800 W 15TH AVE           | 12/10/2019    | P7   |
| SPD | <u> </u>                               |                           |               |      |
| С   | ARSON 1D                               | 6300 S SHELBY RIDGE ST    | 12/8/2019     | P7   |
| С   | THEFT 2D FROM MOTOR VEHICLE            | 500 S A ST                | 12/9/2019     | P7   |
| С   | THEFT 3D ALL OTHER                     | 6100 S WINDSTAR ST        | 12/8/2019     | P7   |
| SPD | <u> </u>                               |                           |               |      |
| С   | THEFT 2D FROM MOTOR VEHICLE            | 1700 S LINCOLN ST         | 12/12/2019    | P7   |
| SPD | <u> </u>                               |                           |               |      |
| С   | MAIL THEFT                             | 1600 W WILSON AVE         | 12/11/2019    | P7   |
| SPD | <b>27WH</b>                            |                           |               |      |
| С   | ASSAULT 1D                             | 2700 W SUNSET BLVD        | 12/13/2019    | P7   |
| С   | MAIL THEFT                             | 3400 W 2ND AVE            | 12/13/2019    | P7   |
| SPD | <del>D7WP</del>                        |                           |               |      |
| C   | ASSAULT 2D                             | 5300 W SUNSET HWY         | 12/12/2019    | P7   |

A/C Offense Statute Address Reported Date Dist

C THEFT OF A FIREARM FROM MOTOR VEHICLE

1600 S WINDSOR DR

12/13/2019

P7