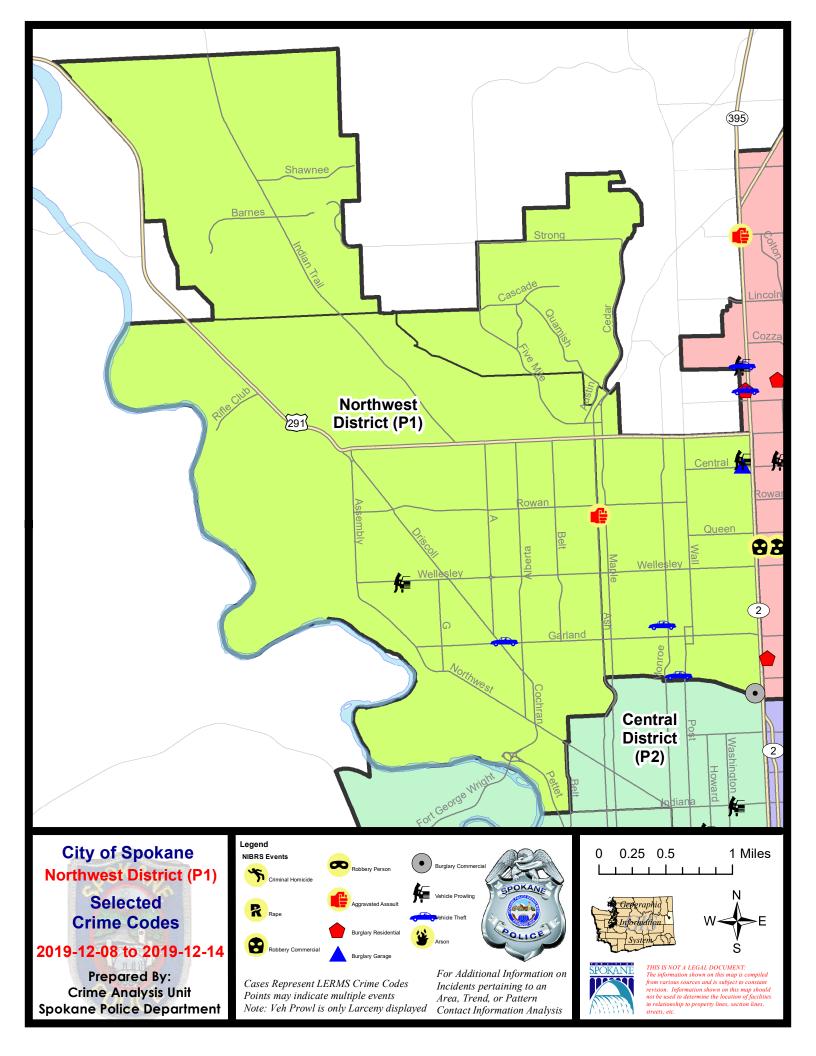

#### **NW - Northwest District (P1)**

#### **Preliminary IBR Counts**

|           |                                                                                                                  | 7 Da                        | ny Compari                  | son                                    | 28 Day Comparison            |                                      | YT                                    | YTD Comparison                      |                                     |                                                              |
|-----------|------------------------------------------------------------------------------------------------------------------|-----------------------------|-----------------------------|----------------------------------------|------------------------------|--------------------------------------|---------------------------------------|-------------------------------------|-------------------------------------|--------------------------------------------------------------|
| NIBRS Ca  | ntegories (Part 1 Selected)                                                                                      | Current                     | Prior                       | Percent                                | Current                      | Prior                                | Percent                               | Current                             | Prior                               | Percent                                                      |
| Violent   | Criminal Homicide Rape Robbery - Commercial Robbery - Person Aggravated Assault - Non DV Aggravated Assault - DV | 0<br>0<br>0<br>0<br>0       | 0<br>1<br>0<br>0<br>1       | -100.00%                               | 0<br>1<br>0<br>3<br>2<br>3   | 0<br>2<br>0<br>0<br>6<br>4           | -50.00%<br>-66.67%<br>-25.00%         | 0<br>31<br>5<br>17<br>45<br>45      | 1<br>40<br>6<br>19<br>49            | -100.00%<br>-22.50%<br>-16.67%<br>-10.53%<br>-8.16%<br>9.76% |
|           | Violent Total:                                                                                                   | 1                           | 2                           | -50.00%                                | 9                            | 12                                   | -25.00%                               | 143                                 | 156                                 | -8.33%                                                       |
| Property  | Burglary - Residential Burglary Garage Burglary Commercial Larceny Vehicle Theft Arson                           | 0<br>1<br>1<br>21<br>3<br>0 | 2<br>0<br>0<br>23<br>5<br>0 | -8.70%<br>-40.00%                      | 4<br>4<br>2<br>87<br>12<br>0 | 12<br>4<br>0<br>79<br>4<br>1         | -66.67% 0.00% 10.13% 200.00% -100.00% | 127<br>97<br>27<br>1154<br>144<br>6 | 156<br>99<br>32<br>1653<br>182<br>4 | -18.59%<br>-2.02%<br>-15.63%<br>-30.19%<br>-20.88%<br>50.00% |
|           | Property Total:                                                                                                  | 26                          | 30                          | -13.33%                                | 109                          | 100                                  | 9.00%                                 | 1555                                | 2126                                | -26.86%                                                      |
| Prelimina | ry Part 1 Crime Totals:                                                                                          | 27                          | 32                          | -15.63%                                | 118                          | 112                                  | 5.36%                                 | 1698                                | 2282                                | -25.59%                                                      |
|           | Current 7 Day Period:<br>Current 28 Day Period:<br>Current YTD Day Period:                                       | 11/                         | 17/2019 -                   | 12/14/2019<br>12/14/2019<br>12/14/2019 | Prior 28                     | oay Period<br>Day Perio<br>D Period: |                                       | 12/1/2019 · 10/20/2019 · 1/1/2018 · |                                     | 9                                                            |

#### NW - Northwest District (P1)

| A/C        | Offense Statute                            | Address              | Reported Date | <u>Dist</u> |
|------------|--------------------------------------------|----------------------|---------------|-------------|
| SPA        | <u>1FM</u>                                 |                      |               |             |
| С          | MAIL THEFT                                 | 7200 N QUAMISH DR    | 12/9/2019     | P1          |
| С          | THEFT 3D ALL OTHER                         | 1500 W SIERRA WAY    | 12/8/2019     | P1          |
| <u>SPA</u> | <u>1NH</u>                                 |                      |               |             |
| С          | ASSAULT 2D                                 | 5300 N ASH ST        | 12/13/2019    | P1          |
| Α          | BURGLARY 2D COMMERCIAL                     | 3100 N DIVISION ST   | 12/8/2019     | Р3          |
| С          | BURGLARY 2D GARAGE                         | 5900 N ATLANTIC ST   | 12/12/2019    | P1          |
| С          | MAIL THEFT                                 | 200 W AMHERST CT     | 12/9/2019     | P1          |
| С          | MAIL THEFT                                 | 4000 N CEDAR ST      | 12/9/2019     | P1          |
| С          | MAIL THEFT                                 | 5000 N ASH ST        | 12/12/2019    | P1          |
| С          | MAIL THEFT                                 | 700 W CORA AVE       | 12/13/2019    | P1          |
| С          | TAKING MOTOR VEHICLE WITHOUT PERMISSION 2D | 800 W CORA AVE       | 12/13/2019    | P1          |
| С          | THEFT 1D FROM BUILDING                     | 6200 N STEVENS ST    | 12/12/2019    | P1          |
| С          | THEFT 3D ALL OTHER                         | 5500 N CEDAR ST      | 12/8/2019     | P1          |
| С          | THEFT 3D ALL OTHER                         | 1600 W KIERNAN AVE   | 12/8/2019     | P1          |
| С          | THEFT 3D ALL OTHER                         | 4200 N WASHINGTON ST | 12/8/2019     | P1          |
| С          | THEFT 3D FROM BUILDING                     | 4300 N WALL ST       | 12/11/2019    | P1          |
| С          | THEFT 3D FROM MOTOR VEHICLE                | 5900 N ATLANTIC ST   | 12/12/2019    | P1          |
| С          | THEFT 3D VEHICLE PARTS AND ACCESSORIES     | 4700 N NORMANDIE ST  | 12/9/2019     | P1          |
| С          | THEFT OF MOTOR VEHICLE                     | 4000 N MADISON ST    | 12/14/2019    | P1          |
| SPA        | <u>1NW</u>                                 |                      |               |             |
| С          | MAIL THEFT                                 | 2700 W QUEEN AVE     | 12/11/2019    | P1          |
| С          | MAIL THEFT                                 | 5400 N DRISCOLL BLVD | 12/12/2019    | P1          |
| С          | MAIL THEFT                                 | 4200 W OLYMPIC AVE   | 12/13/2019    | P1          |
| С          | THEFT 2D ALL OTHER                         | 2500 W WELLESLEY AVE | 12/14/2019    | P1          |
| С          | THEFT 2D VEHICLE PARTS AND ACCESSORIES     | 3100 W DOWNRIVER DR  | 12/9/2019     | P2          |
| С          | THEFT 3D FROM BUILDING                     | 2700 W LACROSSE AVE  | 12/12/2019    | P1          |
| С          | THEFT 3D FROM MOTOR VEHICLE                | 4600 N K ST          | 12/11/2019    | P1          |
| С          | THEFT 3D VEHICLE PARTS AND ACCESSORIES     | 2900 W HEROY AVE     | 12/8/2019     | P1          |
| С          | THEFT OF MOTOR VEHICLE                     | 2700 W GARLAND AVE   | 12/12/2019    | P1          |
|            |                                            |                      |               |             |