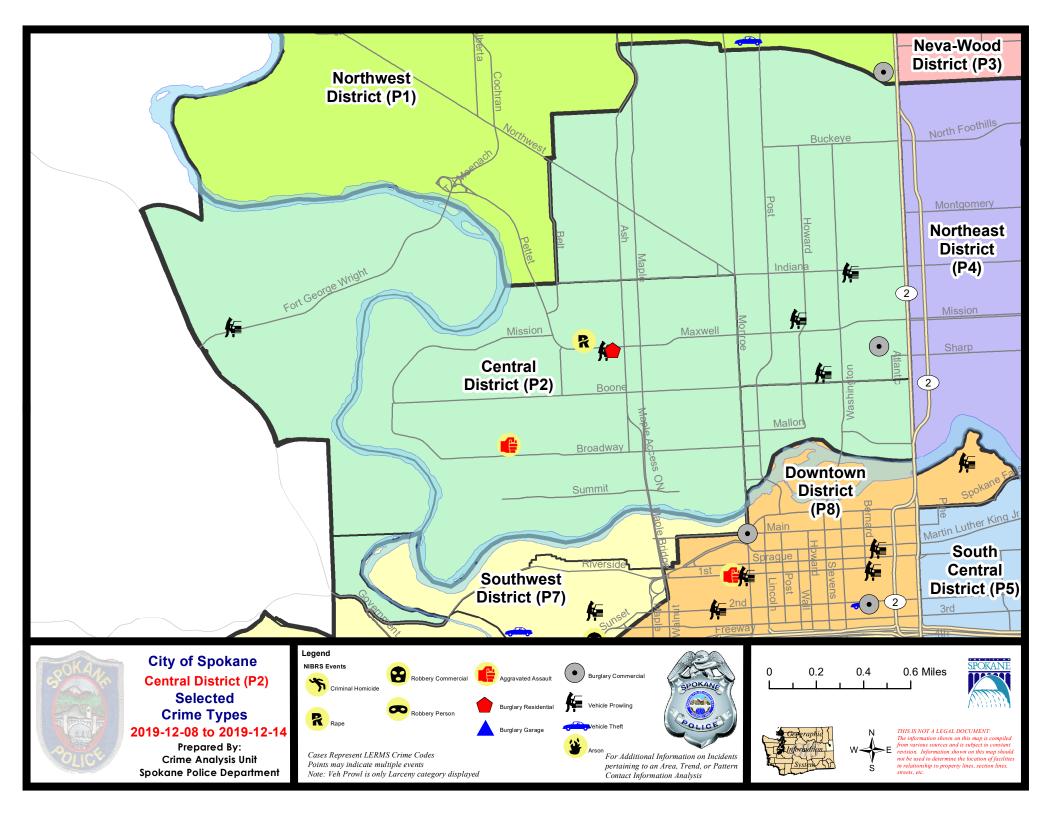

#### NW - Central District (P2)

| A/C        | Offense Statute                        | <u>Address</u>               | Reported Date | <u>Dist</u> |
|------------|----------------------------------------|------------------------------|---------------|-------------|
|            |                                        |                              |               |             |
| С          | THEFT 3D FROM MOTOR VEHICLE            | W CARLISLE AVE / N WALL ST   | 12/14/2019    | P2          |
| <u>SPA</u> | .2EG                                   |                              |               |             |
| С          | BURGLARY 2D COMMERCIAL                 | 100 W SINTO AVE              | 12/12/2019    | P2          |
| С          | MAIL THEFT                             | 1800 W JACKSON AVE           | 12/13/2019    | P2          |
| С          | THEFT 2D ALL OTHER                     | 1800 N MONROE ST             | 12/9/2019     | P2          |
| С          | THEFT 2D FROM BUILDING                 | 100 W SINTO AVE              | 12/12/2019    | P2          |
| С          | THEFT 3D ALL OTHER                     | 0 W SINTO AVE                | 12/9/2019     | P2          |
| С          | THEFT 3D ALL OTHER                     | 2800 N POST ST               | 12/12/2019    | P2          |
| С          | THEFT 3D CITY SHOPLIFTING              | 1600 W NORTHWEST BLVD        | 12/13/2019    | P1          |
| С          | THEFT 3D FROM BUILDING                 | 1800 N MONROE ST             | 12/8/2019     | P2          |
| С          | THEFT 3D FROM BUILDING                 | 2900 N DIVISION ST           | 12/9/2019     | P2          |
| С          | THEFT 3D FROM MOTOR VEHICLE            | 1200 N STEVENS ST            | 12/10/2019    | P2          |
| С          | THEFT 3D FROM MOTOR VEHICLE            | 600 W SPOFFORD AVE           | 12/11/2019    | P2          |
| С          | THEFT 3D FROM MOTOR VEHICLE            | 300 W INDIANA AVE            | 12/14/2019    | P2          |
| С          | THEFT 3D SHOPLIFTING                   | 1300 N DIVISION ST           | 12/13/2019    | P2          |
| <u>SPA</u> | . <u>2WC</u>                           |                              |               |             |
| С          | ASSAULT 1D                             | 2400 W MALLON AVE            | 12/14/2019    | P1          |
| С          | RAPE 1D                                |                              | 12/12/2019    | P4          |
| С          | RESIDENTIAL BURGLARY                   | 1700 W MAXWELL AVE           | 12/9/2019     | P2          |
| С          | THEFT 3D ALL OTHER                     | 2100 W BROADWAY AVE          | 12/10/2019    | P2          |
| С          | THEFT 3D CITY SHOPLIFTING              | 1000 W SUMMIT PKWY           | 12/10/2019    | P2          |
| С          | THEFT 3D CITY SHOPLIFTING              | 1000 W SUMMIT PKWY           | 12/11/2019    | P1          |
| С          | THEFT 3D CITY SHOPLIFTING              | 1000 W SUMMIT PKWY           | 12/11/2019    | P1          |
| С          | THEFT 3D FROM BUILDING                 | 2100 W GARDNER AVE           | 12/10/2019    | P2          |
| С          | THEFT 3D FROM BUILDING                 | 1100 W COLLEGE AVE           | 12/12/2019    | P2          |
| С          | THEFT 3D FROM BUILDING                 | 1100 W COLLEGE AVE           | 12/12/2019    | P2          |
| С          | THEFT 3D FROM MOTOR VEHICLE            | 1800 W MAXWELL AVE           | 12/9/2019     | P2          |
| С          | THEFT 3D VEHICLE PARTS AND ACCESSORIES | 1100 W MALLON AVE            | 12/10/2019    | P2          |
| С          | THEFT 3D VEHICLE PARTS AND ACCESSORIES | 1700 W MISSION AVE           | 12/12/2019    | P2          |
| SPA        | 2WH                                    |                              |               |             |
| С          | THEFT 3D FROM MOTOR VEHICLE            | 4100 W FORT GEORGE WRIGHT DR | 12/12/2019    | P2          |