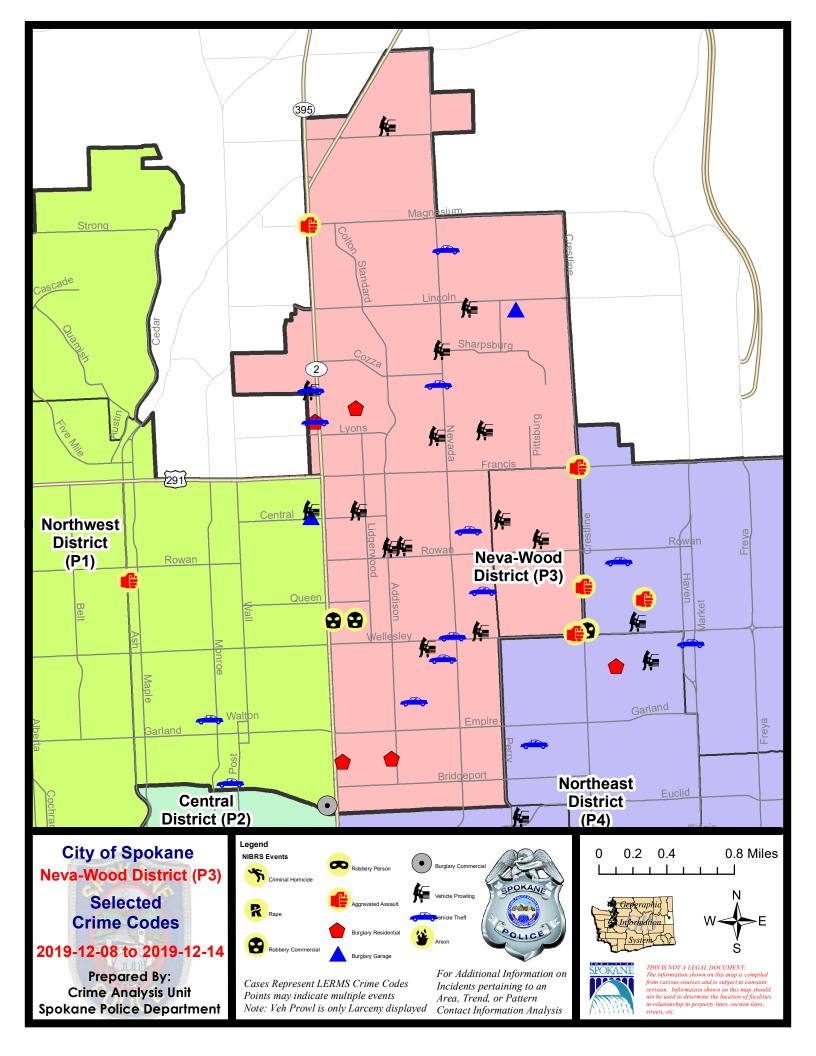

#### NE - Neva-Wood District (P3)

| A/C        | Offense Statute                        | <u>Address</u>                 | Reported Date | <u>Dist</u> |
|------------|----------------------------------------|--------------------------------|---------------|-------------|
| <u>SPB</u> | 3NL                                    |                                |               |             |
| С          | BURGLARY 2D GARAGE                     | 1700 E LINCOLN RD              | 12/11/2019    | Р3          |
| С          | BURGLARY 2D GARAGE                     | 1700 E LINCOLN RD              | 12/12/2019    | Р3          |
| С          | MAIL THEFT                             | 6200 N MORTON ST               | 12/11/2019    | P3          |
| С          | RESIDENTIAL BURGLARY                   | 400 E GORDON AVE               | 12/9/2019     | P4          |
| С          | RESIDENTIAL BURGLARY                   | 6800 N DIVISION ST             | 12/10/2019    | P2          |
| С          | RESIDENTIAL BURGLARY                   | 100 E WEDGEWOOD AVE            | 12/10/2019    | P4          |
| С          | RESIDENTIAL BURGLARY                   | 0 E GORDON AVE                 | 12/12/2019    | P2          |
| С          | ROBBERY 2D COMMERCIAL                  | 4700 N DIVISION ST             | 12/8/2019     | P2          |
| С          | ROBBERY 2D COMMERCIAL                  | 4700 N DIVISION ST             | 12/10/2019    | Р3          |
| С          | ROBBERY 2D COMMERCIAL                  | 4700 N DIVISION ST             | 12/11/2019    | Р3          |
| С          | THEFT 1D ALL OTHER                     | 800 E WALTON AVE               | 12/12/2019    | Р3          |
| С          | THEFT 1D FROM MOTOR VEHICLE            | 7100 N DIVISION ST             | 12/8/2019     | Р3          |
| С          | THEFT 2D ALL OTHER                     | 6100 N LIDGERWOOD ST           | 12/13/2019    | Р3          |
| С          | THEFT 2D FROM MOTOR VEHICLE            | 7800 N MORTON ST               | 12/9/2019     | Р3          |
| С          | THEFT 2D VEHICLE PARTS AND ACCESSORIES | 6600 N DIVISION ST             | 12/9/2019     | Р3          |
| С          | THEFT 2D VEHICLE PARTS AND ACCESSORIES | 0 W HOUSTON AVE                | 12/10/2019    | Р3          |
| С          | THEFT 3D ALL OTHER                     | 800 E HOFFMAN AVE              | 12/13/2019    | Р3          |
| С          | THEFT 3D ALL OTHER                     | 200 E PROVIDENCE AVE           | 12/13/2019    | Р3          |
| С          | THEFT 3D CITY FROM MOTOR VEHICLE       | 5900 N LIDGERWOOD ST           | 12/13/2019    | P4          |
| С          | THEFT 3D CITY SHOPLIFTING              | 9200 N NEVADA ST               | 12/8/2019     | P4          |
| С          | THEFT 3D CITY SHOPLIFTING              | 9200 N NEVADA ST               | 12/11/2019    | P4          |
| С          | THEFT 3D CITY SHOPLIFTING              | 9200 N NEVADA ST               | 12/12/2019    | P4          |
| С          | THEFT 3D CITY SHOPLIFTING              | 9200 N NEVADA ST               | 12/13/2019    | P4          |
| С          | THEFT 3D CITY SHOPLIFTING              | 9200 N NEVADA ST               | 12/14/2019    | P4          |
| С          | THEFT 3D CITY SHOPLIFTING              | 9200 N COLTON ST               | 12/14/2019    | P4          |
| С          | THEFT 3D FROM BUILDING                 | 800 E PRINCETON AVE            | 12/8/2019     | Р3          |
| С          | THEFT 3D FROM BUILDING                 | 6800 N DIVISION ST             | 12/10/2019    | P2          |
| С          | THEFT 3D FROM BUILDING                 | 900 E SITKA AVE                | 12/9/2019     | Р3          |
| С          | THEFT 3D FROM BUILDING                 | 4700 N DIVISION ST             | 12/10/2019    | Р3          |
| С          | THEFT 3D FROM BUILDING                 | 6300 N DIVISION ST             | 12/10/2019    | Р3          |
| С          | THEFT 3D FROM BUILDING                 | 4700 N DIVISION ST             | 12/11/2019    | Р3          |
| С          | THEFT 3D FROM MOTOR VEHICLE            | 1200 E BROAD AVE               | 12/8/2019     | P2          |
| С          | THEFT 3D FROM MOTOR VEHICLE            | 500 E NEBRASKA AVE             | 12/10/2019    | P3          |
| С          | THEFT 3D FROM MOTOR VEHICLE            | 6600 N PERRY ST                | 12/10/2019    | P3          |
| С          | THEFT 3D FROM MOTOR VEHICLE            | 900 E HOLYOKE AVE              | 12/10/2019    | P3          |
| Α          | THEFT 3D FROM MOTOR VEHICLE            | 700 E HOFFMAN AVE              | 12/11/2019    | P3          |
| С          | THEFT 3D FROM MOTOR VEHICLE            | 600 E HOLLAND AVE              | 12/11/2019    | P3          |
| С          | THEFT 3D FROM MOTOR VEHICLE            | E SHARPSBURG AVE / N NEVADA ST | 12/13/2019    | P3          |

| A/C | Offense Statute                        | <u>Address</u>                 | Reported Date | Dist |
|-----|----------------------------------------|--------------------------------|---------------|------|
| С   | THEFT 3D FROM MOTOR VEHICLE            | 500 E NEBRASKA AVE             | 12/14/2019    | P3   |
| С   | THEFT 3D SHOPLIFTING                   | 4700 N DIVISION ST             | 12/8/2019     | P3   |
| С   | THEFT 3D SHOPLIFTING                   | 4700 N DIVISION ST             | 12/9/2019     | P3   |
| С   | THEFT 3D SHOPLIFTING                   | 9600 N DIVISION ST             | 12/13/2019    | P3   |
| С   | THEFT 3D VEHICLE PARTS AND ACCESSORIES | 6800 N DIVISION ST             | 12/10/2019    | P3   |
| С   | THEFT OF MOTOR VEHICLE                 | 7100 N DIVISION ST             | 12/8/2019     | P3   |
| С   | THEFT OF MOTOR VEHICLE                 | 7000 N NEVADA ST               | 12/8/2019     | P4   |
| С   | THEFT OF MOTOR VEHICLE                 | 1200 E CROWN AVE               | 12/9/2019     | P4   |
| С   | THEFT OF MOTOR VEHICLE                 | 6800 N DIVISION ST             | 12/10/2019    | P2   |
| С   | THEFT OF MOTOR VEHICLE                 | 900 E WELLESLEY AVE            | 12/12/2019    | P2   |
| С   | THEFT OF MOTOR VEHICLE                 | 800 E PRINCETON AVE            | 12/12/2019    | P4   |
| С   | THEFT OF MOTOR VEHICLE                 | 500 E LACROSSE AVE             | 12/14/2019    | P4   |
| С   | THEFT OF MOTOR VEHICLE                 | 8400 N NEVADA ST               | 12/14/2019    | P4   |
| С   | THEFT OF MOTOR VEHICLE                 | 1100 E JOSEPH AVE              | 12/14/2019    | P1   |
| С   | VEHICULAR ASSAULT                      | N DIVISION ST / E MAGNESIUM RD | 12/8/2019     | P2   |
| SPE | 3WH                                    |                                |               |      |
| С   | ASSAULT 2D                             | 2000 E WELLESLEY AVE           | 12/12/2019    | P4   |
| С   | THEFT 2D FROM MOTOR VEHICLE            | 1500 E COLUMBIA AVE            | 12/12/2019    | Р3   |
| С   | THEFT 3D FROM MOTOR VEHICLE            | 1700 E NEBRASKA AVE            | 12/9/2019     | P3   |