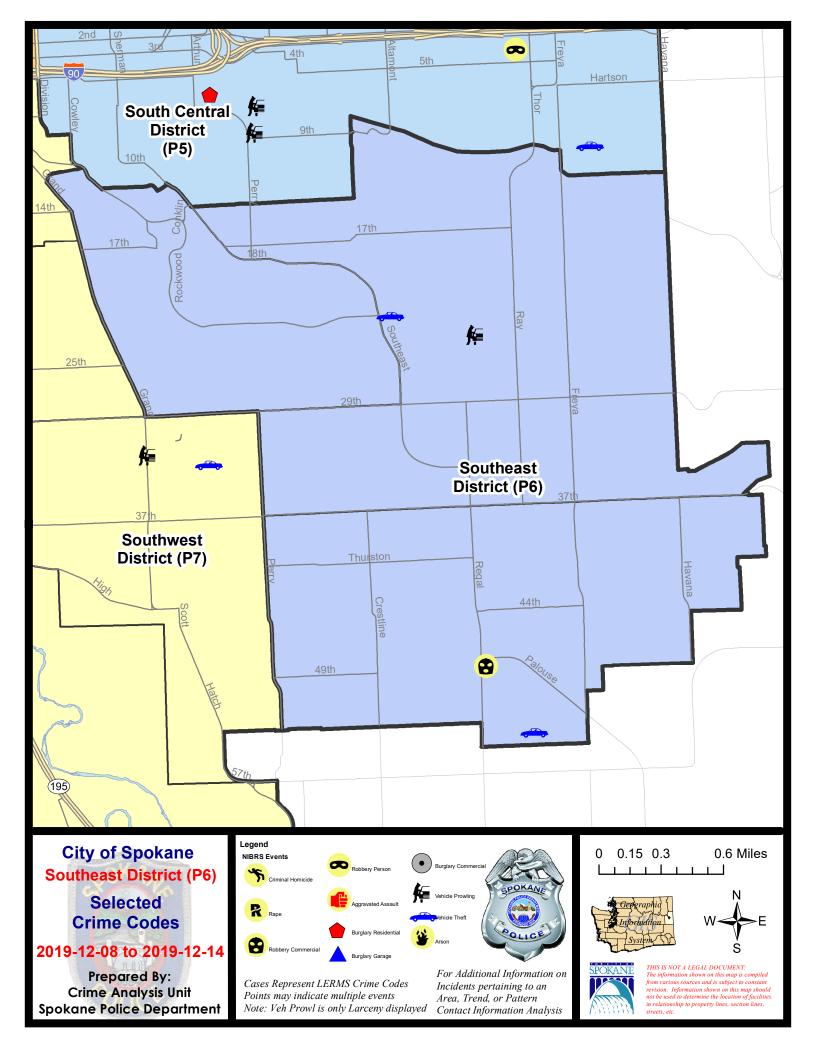

#### **SE - Southeast District (P6)**

#### SE - Southeast District (P6)

| A/C | Offense Statute             | <u>Address</u>        | Reported Date | <u>Dist</u> |
|-----|-----------------------------|-----------------------|---------------|-------------|
| SPC | 6LH                         |                       |               |             |
| С   | MAIL THEFT                  | 3400 E 33RD AVE       | 12/9/2019     | P6          |
| С   | MAIL THEFT                  | 1400 S HELENA ST      | 12/13/2019    | P6          |
| С   | THEFT 3D ALL OTHER          | 2700 E 31ST AVE       | 12/11/2019    | P6          |
| С   | THEFT 3D FROM MOTOR VEHICLE | 2900 E 25TH AVE       | 12/8/2019     | P6          |
| С   | THEFT 3D SHOPLIFTING        | 2800 E 30TH AVE       | 12/10/2019    | P6          |
| С   | THEFT 3D SHOPLIFTING        | 2500 E 29TH AVE       | 12/14/2019    | P6          |
| С   | THEFT OF MOTOR VEHICLE      | 2200 S SOUTHEAST BLVD | 12/14/2019    | P6          |
| SPC | <u>6SG</u>                  |                       |               |             |
| С   | MAIL THEFT                  | 5200 S COOK CT        | 12/9/2019     | P6          |
| С   | ROBBERY 1D COMMERCIAL       | 4900 S REGAL ST       | 12/11/2019    | P6          |
| С   | THEFT 2D ALL OTHER          | 4900 S REGAL ST       | 12/8/2019     | P6          |
| С   | THEFT 2D ALL OTHER          | 5000 S REGAL ST       | 12/9/2019     | P6          |
| С   | THEFT 2D ALL OTHER          | 3200 E 44TH AVE       | 12/11/2019    | P6          |
| С   | THEFT OF MOTOR VEHICLE      | 3300 E 55TH AVE       | 12/10/2019    | P6          |