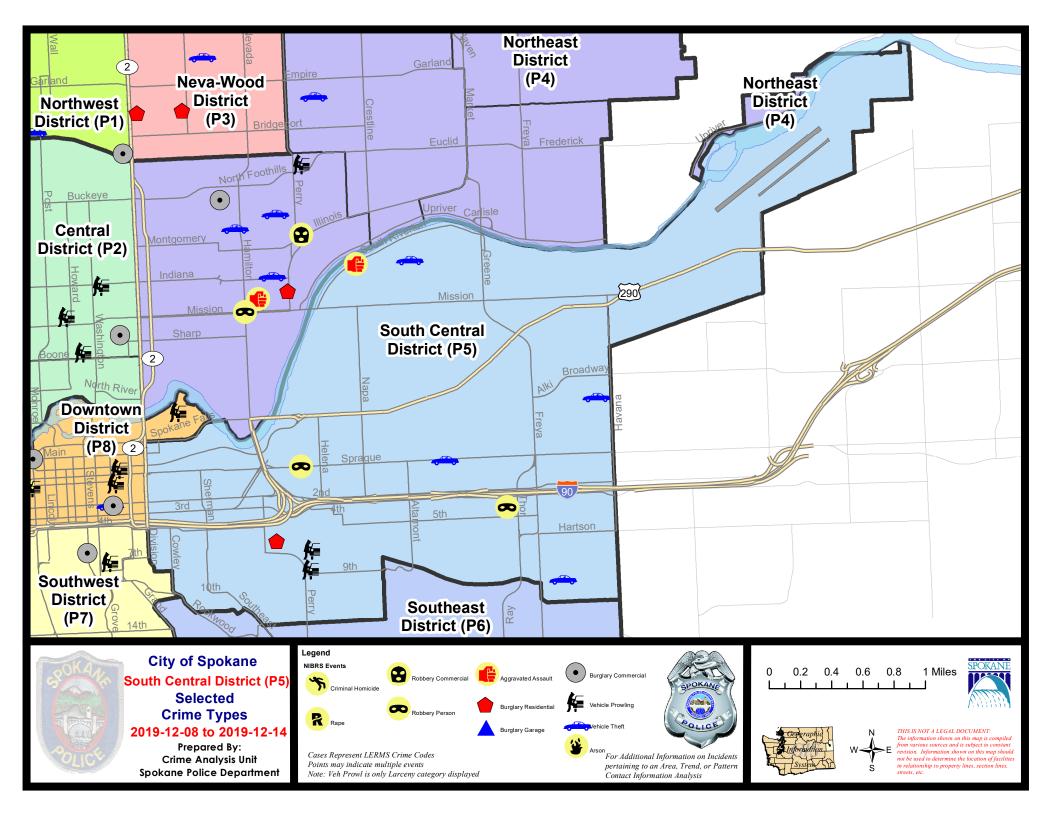

#### **SE - South Central District (P5)**

#### SE - South Central District (P5)

| A/C | Offense Statute                        | Address                       | Reported Date | <u>Dist</u> |
|-----|----------------------------------------|-------------------------------|---------------|-------------|
| SPC | SEC                                    |                               |               |             |
| Α   | RESIDENTIAL BURGLARY                   | 600 S RICHARD ALLEN CT        | 12/11/2019    | P6          |
| С   | ROBBERY 1D PERSON                      | E SPRAGUE AVE / N PERRY ST    | 12/13/2019    | P4          |
| Α   | ROBBERY 2D PERSON                      | 400 S THOR ST                 | 12/11/2019    | P6          |
| С   | THEFT 2D ALL OTHER                     | 2200 E SPRAGUE AVE            | 12/9/2019     | P5          |
| С   | THEFT 2D FROM BUILDING                 | 3200 E 5TH AVE                | 12/9/2019     | P5          |
| С   | THEFT 3D ALL OTHER                     | 900 E 14TH AVE                | 12/10/2019    | P5          |
| С   | THEFT 3D ALL OTHER                     | 300 N HELENA ST               | 12/13/2019    | P5          |
| С   | THEFT 3D ALL OTHER                     | 300 N HELENA ST               | 12/13/2019    | P5          |
| С   | THEFT 3D CITY FROM MOTOR VEHICLE       | 800 S PERRY ST                | 12/8/2019     | P6          |
| С   | THEFT 3D FROM MOTOR VEHICLE            | 1400 E 7TH AVE                | 12/12/2019    | P5          |
| С   | THEFT 3D VEHICLE PARTS AND ACCESSORIES | 800 S COWLEY ST               | 12/11/2019    | P5          |
| С   | THEFT 3D VEHICLE PARTS AND ACCESSORIES | N HELENA ST / E RIVERSIDE AVE | 12/13/2019    | P5          |
| С   | THEFT OF MOTOR VEHICLE                 | 2700 E SPRAGUE AVE            | 12/9/2019     | P5          |
| С   | THEFT OF MOTOR VEHICLE                 | 4200 E ALKI AVE               | 12/10/2019    | P6          |
| С   | THEFT OF MOTOR VEHICLE                 | 3800 E 11TH AVE               | 12/13/2019    | P5          |
| SPC | <u> </u>                               |                               |               |             |
| С   | ASSAULT 2D                             | 1900 E SOUTH RIVERTON AVE     | 12/12/2019    | P6          |
| С   | MAIL THEFT                             | 2200 E SOUTH CRESCENT AVE     | 12/13/2019    | P5          |
| С   | THEFT 3D FROM BUILDING                 | 1700 E BOONE AVE              | 12/9/2019     | P5          |
| С   | THEFT 3D VEHICLE PARTS AND ACCESSORIES | 1900 N NELSON ST              | 12/12/2019    | P5          |
| С   | THEFT OF MOTOR VEHICLE                 | 1800 N COOK ST                | 12/13/2019    | P6          |