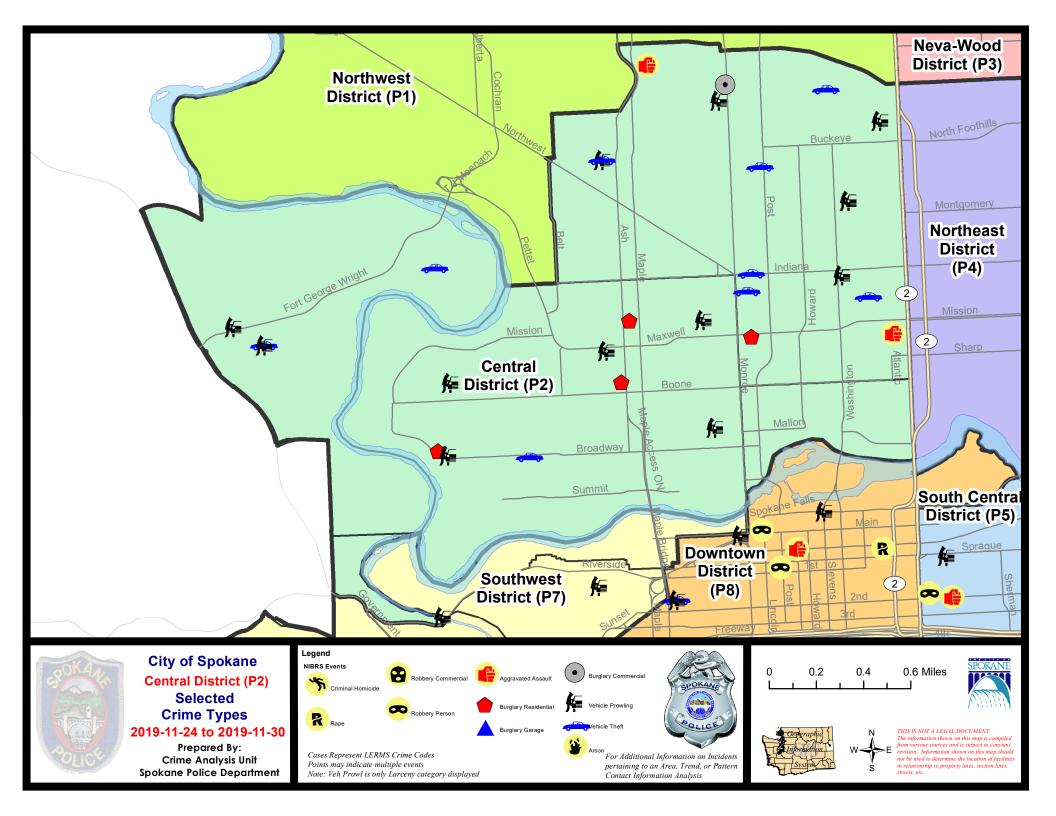

### **NW - North Central District (P2)**

|           |                             | 7 Da    | y Comparis | son        | 28 Day Comparison |           |         | YTD Comparison |           |         |
|-----------|-----------------------------|---------|------------|------------|-------------------|-----------|---------|----------------|-----------|---------|
| NIBRS Ca  | tegories (Part 1 Selected)  | Current | Prior      | Percent    | Current           | Prior     | Percent | Current        | Prior     | Percent |
| Violent   | Criminal Homicide           | 0       | 0          |            | 0                 | 0         |         | 1              | 0         |         |
|           | Rape                        | 0       | 1          | -100.00%   | 3                 | 0         |         | 32             | 47        | -31.91% |
|           | Robbery - Commercial        | 0       | 0          |            | 1                 | 1         | 0.00%   | 7              | 7         | 0.00%   |
|           | Robbery - Person            | 0       | 1          | -100.00%   | 2                 | 1         | 100.00% | 21             | 34        | -38.24% |
|           | Aggravated Assault - Non DV | 0       | 0          |            | 2                 | 4         | -50.00% | 73             | 70        | 4.29%   |
|           | Aggravated Assault - DV     | 2       | 0          |            | 6                 | 0         |         | 45             | 64        | -29.69% |
|           | Violent Total:              | 2       | 2          | 0.00%      | 14                | 6         | 133.33% | 179            | 222       | -19.37% |
| Property  | Burglary - Residential      | 4       | 4          | 0.00%      | 15                | 5         | 200.00% | 129            | 145       | -11.03% |
|           | Burglary Garage             | 0       | 1          | -100.00%   | 1                 | 14        | -92.86% | 79             | 80        | -1.25%  |
|           | Burglary Commercial         | 1       | 0          |            | 1                 | 2         | -50.00% | 38             | 56        | -32.14% |
|           | Larceny                     | 22      | 18         | 22.22%     | 81                | 93        | -12.90% | 1209           | 1410      | -14.26% |
|           | Vehicle Theft               | 9       | 2          | 350.00%    | 16                | 13        | 23.08%  | 162            | 234       | -30.77% |
|           | Arson                       | 0       | 0          |            | 0                 | 0         |         | 7              | 1         | 600.00% |
|           | Property Total:             | 36      | 25         | 44.00%     | 114               | 127       | -10.24% | 1624           | 1926      | -15.68% |
| Prelimina | ry Part 1 Crime Totals:     | 38      | 27         | 40.74%     | 128               | 133       | -3.76%  | 1803           | 2148      | -16.06% |
|           | Current 7 Day Period:       | 11/     | 24/2019 -  | 11/30/2019 | Prior 7 D         | ay Period | :       | 11/17/2019 -   | 11/23/201 | 9       |
|           | Current 28 Day Period:      | 11      | 1/3/2019 - | 11/30/2019 | Prior 28          | Day Perio | d:      | 10/6/2019 -    | 11/2/2019 | i       |
|           | Current YTD Day Period:     | 1       | 1/1/2019 - | 11/30/2019 | Prior YT          | D Period: |         | 1/1/2018 -     | 11/30/201 | 8       |

#### NW - Central District (P2)

## 11/24/2019 TO 11/30/2019

| <u>A/C</u> | <u>Offense Statute</u>                       | Address                         | Reported Date | Dist |
|------------|----------------------------------------------|---------------------------------|---------------|------|
| <u>SPA</u> | 2EG                                          |                                 |               |      |
| С          | ASSAULT 2D                                   | 1400 N ATLANTIC ST              | 11/26/2019    | P1   |
| С          | ASSAULT 2D                                   | 1500 W ALICE AVE                | 11/29/2019    | P2   |
| С          | BURGLARY 2D COMMERCIAL                       | 3100 N MONROE ST                | 11/24/2019    | P1   |
| С          | IBR Purposes Only - Theft From Motor Vehicle | 300 W INDIANA AVE               | 11/26/2019    | P1   |
| С          | MAIL THEFT                                   | 400 W SHANNON AVE               | 11/26/2019    | P2   |
| С          | RESIDENTIAL BURGLARY                         | 1400 N LINCOLN ST               | 11/25/2019    | P1   |
| С          | THEFT 2D FROM BUILDING                       | 2000 W YORK AVE                 | 11/30/2019    | P2   |
| С          | THEFT 2D FROM MOTOR VEHICLE                  | 300 W CARLISLE AVE              | 11/29/2019    | P2   |
| С          | THEFT 3D CITY FROM MOTOR VEHICLE             | 1700 W CHELAN AVE               | 11/29/2019    | P1   |
| А          | THEFT 3D FROM MOTOR VEHICLE                  | 1000 W FREDERICK AVE            | 11/26/2019    | P2   |
| С          | THEFT 3D FROM MOTOR VEHICLE                  | 2800 N ATLANTIC ST              | 11/29/2019    | P2   |
| С          | THEFT 3D SHOPLIFTING                         | 1600 W NORTHWEST BLVD           | 11/25/2019    | P2   |
| С          | THEFT 3D SHOPLIFTING                         | 3200 N MONROE ST                | 11/27/2019    | P2   |
| С          | THEFT OF A FIREARM FROM BUILDING             | 1400 N LINCOLN ST               | 11/25/2019    | P1   |
| С          | THEFT OF A FIREARM FROM MOTOR VEHICLE        | 300 W CARLISLE AVE              | 11/29/2019    | P2   |
| С          | THEFT OF MOTOR VEHICLE                       | 900 W NORA AVE                  | 11/25/2019    | P2   |
| С          | THEFT OF MOTOR VEHICLE                       | 800 W YORK AVE                  | 11/29/2019    | P1   |
| С          | THEFT OF MOTOR VEHICLE                       | 1700 W CHELAN AVE               | 11/29/2019    | P1   |
| С          | THEFT OF MOTOR VEHICLE                       | N LINCOLN ST / W INDIANA AVE    | 11/29/2019    | P2   |
| С          | THEFT OF MOTOR VEHICLE                       | 400 W EUCLID AVE                | 11/30/2019    | P1   |
| С          | THEFT OF MOTOR VEHICLE                       | 1700 N NORMANDIE ST             | 11/30/2019    | P2   |
| <u>SPA</u> | 2WC                                          |                                 |               |      |
| А          | BURGLARY 1D FROM RESIDENCE                   | 1600 W SPOFFORD AVE             | 11/24/2019    | P1   |
| С          | RESIDENTIAL BURGLARY                         | 800 N SUMMIT BLVD               | 11/24/2019    | P2   |
| А          | RESIDENTIAL BURGLARY                         | 1200 N ASH ST                   | 11/29/2019    | P1   |
| С          | THEFT 3D CITY SHOPLIFTING                    | 1000 W SUMMIT PKWY              | 11/25/2019    | P4   |
| С          | THEFT 3D FROM BUILDING                       | 700 N NETTLETON ST              | 11/24/2019    | P2   |
| А          | THEFT 3D FROM MOTOR VEHICLE                  | 1800 W MAXWELL AVE              | 11/27/2019    | P2   |
| С          | THEFT 3D FROM MOTOR VEHICLE                  | N JEFFERSON ST / W SPOFFORD AVE | 11/28/2019    | P2   |
| С          | THEFT 3D FROM MOTOR VEHICLE                  | 2800 W SHARP AVE                | 11/30/2019    | P2   |
| А          | THEFT 3D FROM MOTOR VEHICLE                  | 2800 W BROADWAY AVE             | 11/30/2019    | P2   |
| С          | THEFT 3D VEHICLE PARTS AND ACCESSORIES       | 2900 W SUMMIT BLVD              | 11/25/2019    | P2   |
| С          | THEFT OF A FIREARM FROM MOTOR VEHICLE        | 1100 W MALLON AVE               | 11/25/2019    | P8   |
| С          | THEFT OF MOTOR VEHICLE                       | 2300 W BROADWAY AVE             | 11/29/2019    | P1   |
| <u>Spa</u> | 2WH                                          |                                 |               |      |
| С          | THEFT 3D FROM MOTOR VEHICLE                  | 4100 W FORT GEORGE WRIGHT DR    | 11/27/2019    | P2   |
| А          | THEFT 3D FROM MOTOR VEHICLE                  | 3800 W FORT GEORGE WRIGHT DR    | 11/27/2019    | P2   |
|            |                                              |                                 |               |      |