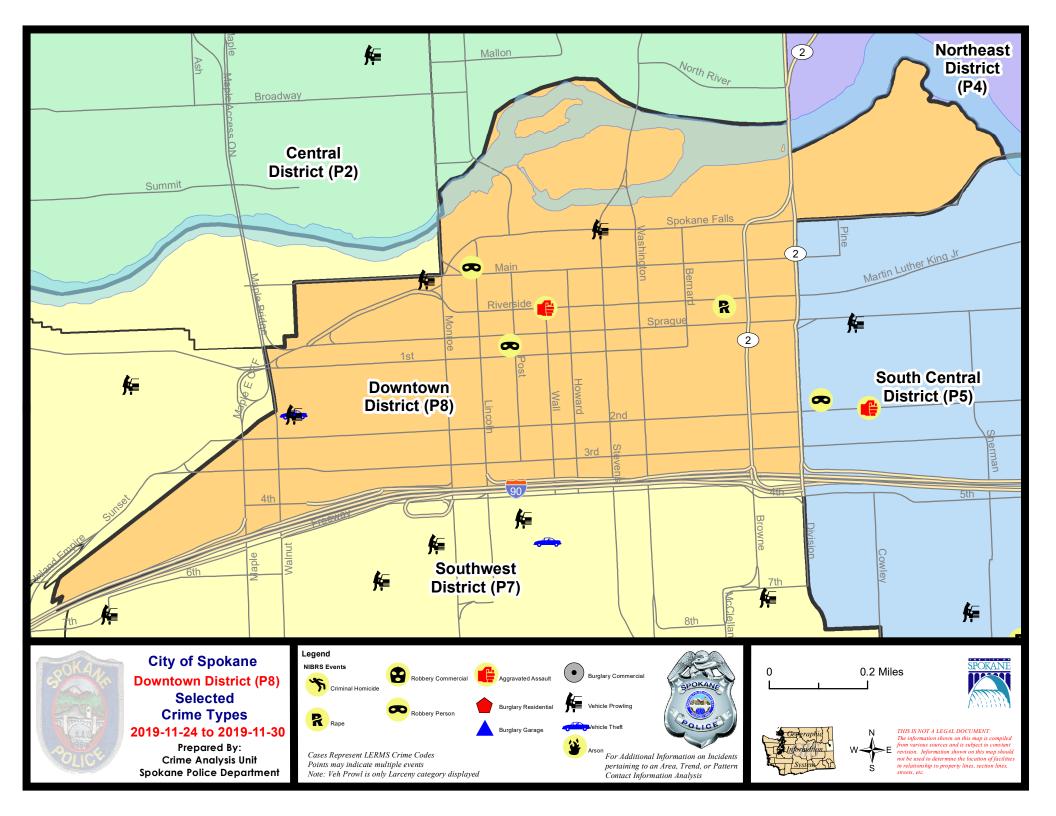

#### SW - Downtown District (P8)

#### A/C Offense Statute

#### SPD8RS

| С | HARASSMENT FELONY WEAPON INVOLVED      | N WALL ST / W RIVERSIDE AVE         | 11/29/2019 | P8 |
|---|----------------------------------------|-------------------------------------|------------|----|
| Α | RAPE 2D                                |                                     | 11/29/2019 | P8 |
| Α | ROBBERY 1D CARJACKING                  | 0 S POST ST                         | 11/27/2019 | P8 |
| С | ROBBERY 2D PERSON                      | 900 W MAIN AVE                      | 11/29/2019 | P8 |
| С | THEFT 2D FROM BUILDING                 | 700 W MAIN AVE                      | 11/29/2019 | P8 |
| С | THEFT 3D ALL OTHER                     | 500 N HOWARD ST                     | 11/27/2019 | P8 |
| С | THEFT 3D CITY SHOPLIFTING              | 700 W MAIN AVE                      | 11/25/2019 | P8 |
| С | THEFT 3D FROM MOTOR VEHICLE            | W SPOKANE FALLS BLVD / N STEVENS ST | 11/25/2019 | P8 |
| С | THEFT 3D FROM MOTOR VEHICLE            | 1000 W RIVERSIDE AVE                | 11/30/2019 | P8 |
| С | THEFT 3D FROM MOTOR VEHICLE            | 1400 W 2ND AVE                      | 11/30/2019 | P8 |
| С | THEFT 3D VEHICLE PARTS AND ACCESSORIES | N LINCOLN ST / W MAIN AVE           | 11/24/2019 | P8 |
| С | THEFT 3D VEHICLE PARTS AND ACCESSORIES | S LINCOLN ST / W RAILROAD ALLEY AVE | 11/25/2019 | P8 |
| С | THEFT 3D VEHICLE PARTS AND ACCESSORIES | 300 W SPOKANE FALLS BLVD            | 11/27/2019 | P8 |
| Α | THEFT OF MOTOR VEHICLE                 | 1400 W 2ND AVE                      | 11/30/2019 | P8 |

Address

11/24/2019 TO 11/30/2019

<u>Dist</u>

**Reported Date** 