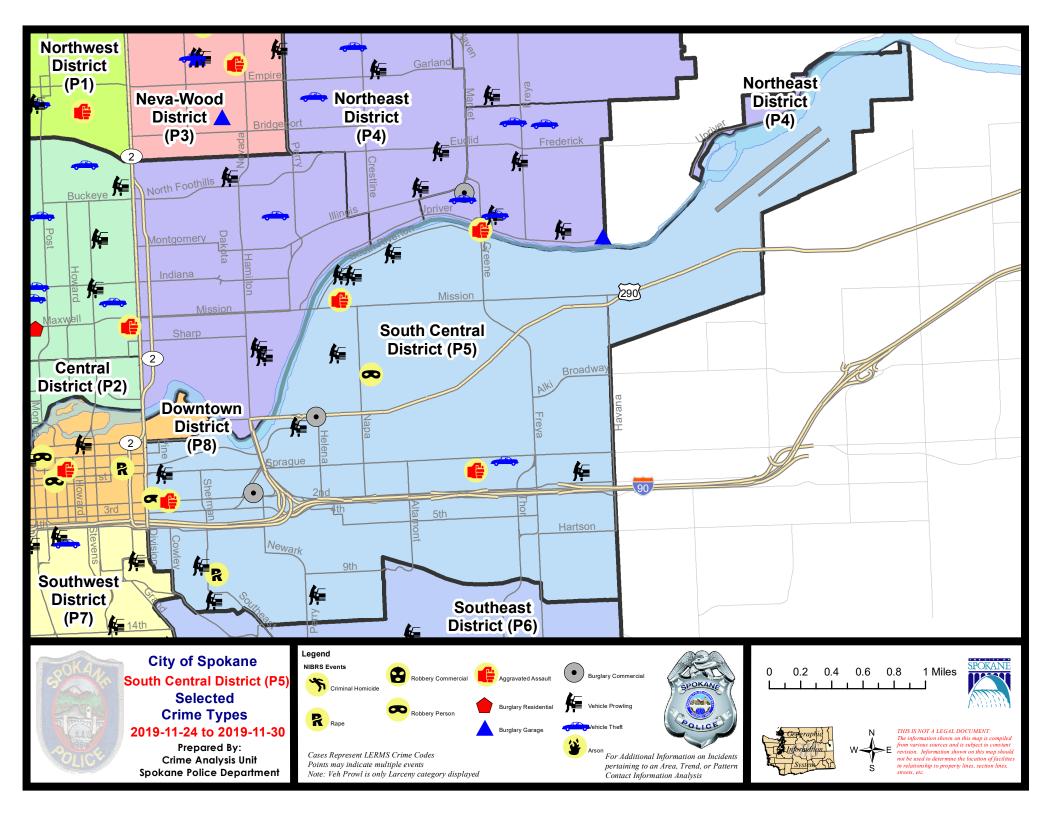

#### SE - South Central District (P5)

|           |                             | 7 Da    | y Compari | son        | 28 Da     | ay Compai | rison   | on YTD Comparison |             |         |
|-----------|-----------------------------|---------|-----------|------------|-----------|-----------|---------|-------------------|-------------|---------|
| NIBRS Ca  | tegories (Part 1 Selected)  | Current | Prior     | Percent    | Current   | Prior     | Percent | Current           | Prior       | Percent |
| Violent   | Criminal Homicide           | 0       | 0         |            | 1         | 0         |         | 3                 | 2           | 50.00%  |
|           | Rape                        | 1       | 0         |            | 2         | 6         | -66.67% | 27                | 37          | -27.03% |
|           | Robbery - Commercial        | 0       | 1         | -100.00%   | 2         | 0         |         | 5                 | 8           | -37.50% |
|           | Robbery - Person            | 2       | 0         |            | 4         | 2         | 100.00% | 33                | 31          | 6.45%   |
|           | Aggravated Assault - Non DV | 1       | 3         | -66.67%    | 6         | 6         | 0.00%   | 71                | 83          | -14.46% |
|           | Aggravated Assault - DV     | 2       | 2         | 0.00%      | 9         | 2         | 350.00% | 57                | 51          | 11.76%  |
|           | Violent Total:              | 6       | 6         | 0.00%      | 24        | 16        | 50.00%  | 196               | 212         | -7.55%  |
| Property  | Burglary - Residential      | 0       | 5         | -100.00%   | 9         | 12        | -25.00% | 82                | 120         | -31.67% |
|           | Burglary Garage             | 0       | 0         |            | 3         | 4         | -25.00% | 39                | 46          | -15.22% |
|           | Burglary Commercial         | 2       | 1         | 100.00%    | 11        | 7         | 57.14%  | 87                | 96          | -9.38%  |
|           | Larceny                     | 21      | 18        | 16.67%     | 78        | 88        | -11.36% | 1046              | 1193        | -12.32% |
|           | Vehicle Theft               | 1       | 2         | -50.00%    | 9         | 15        | -40.00% | 156               | 202         | -22.77% |
|           | Arson                       | 0       | 0         |            | 1         | 0         |         | 8                 | 5           | 60.00%  |
|           | Property Total:             | 24      | 26        | -7.69%     | 111       | 126       | -11.90% | 1418              | 1662        | -14.68% |
| Prelimina | ry Part 1 Crime Totals:     | 30      | 32        | -6.25%     | 135       | 142       | -4.93%  | 1614              | 1874        | -13.87% |
|           | Current 7 Day Period:       | 11/     | 24/2019 - | 11/30/2019 | Prior 7 D | ay Period | :       | 11/17/2019 -      | - 11/23/201 | 9       |
|           | Current 28 Day Period:      | 11      | /3/2019 - | 11/30/2019 | Prior 28  | Day Perio | d:      | 10/6/2019 -       | - 11/2/2019 | )       |
|           | Current YTD Day Period:     | 1       | /1/2019 - | 11/30/2019 | Prior YT  | D Period: |         | 1/1/2018 -        | - 11/30/201 | 8       |

### **Preliminary IBR Counts**

Prepared by SPD Crime Analysis Office -

Monday, December 2, 2019

**NOTE:** SPD moved from UCR to the NIBRS reporting standard on 10/4/16 following the transition to a new RMS System. <u>Numbers on CompStat reports prior to this date</u> **should not be used as a comparison to those on this report**. Additional info on these reporting standards can be found on the FBI website: https://ucr.fbi.gov/nibrs-overview

SE - South Central District (P5)

#### 11/24/2019 TO 11/30/2019

| <u>A/C</u> | Offense Statute                        | Address                       | Reported Date | Dist |
|------------|----------------------------------------|-------------------------------|---------------|------|
| <u>SPC</u> | <u>5EC</u>                             |                               |               |      |
| С          | ASSAULT 2D                             | 100 S FISKE ST                | 11/24/2019    | P6   |
| С          | ASSAULT 2D                             | E 2ND AVE / S COWLEY ST       | 11/25/2019    | P6   |
| С          | BURGLARY 2D COMMERCIAL                 | 900 E 2ND AVE                 | 11/24/2019    | P6   |
| А          | BURGLARY 2D COMMERCIAL                 | 1500 E TRENT AVE              | 11/27/2019    | P5   |
| С          | BURGLARY 2D FENCED AREA                | 400 N MADELIA ST              | 11/26/2019    | P5   |
| С          | RAPE 1D                                |                               | 11/24/2019    | P6   |
| С          | ROBBERY 2D PERSON                      | 100 S DIVISION ST             | 11/29/2019    | P8   |
| С          | THEFT 3D ALL OTHER                     | 1500 E 11TH AVE               | 11/30/2019    | P4   |
| С          | THEFT 3D CITY ALL OTHER                | 2600 E 7TH AVE                | 11/24/2019    | P6   |
| С          | THEFT 3D CITY FROM BUILDING            | 600 S RICHARD ALLEN CT        | 11/27/2019    | P6   |
| С          | THEFT 3D FROM BUILDING                 | 1900 E SPRAGUE AVE            | 11/26/2019    | P5   |
| С          | THEFT 3D FROM BUILDING                 | 200 S THOR ST                 | 11/28/2019    | P5   |
| С          | THEFT 3D FROM MOTOR VEHICLE            | 500 E 11TH AVE                | 11/25/2019    | P5   |
| С          | THEFT 3D FROM MOTOR VEHICLE            | 4000 E PACIFIC AVE            | 11/25/2019    | P5   |
| А          | THEFT 3D FROM MOTOR VEHICLE            | 500 N PERRY ST                | 11/27/2019    | P5   |
| А          | THEFT 3D FROM MOTOR VEHICLE            | 1500 E 11TH AVE               | 11/30/2019    | P4   |
| С          | THEFT 3D FROM MOTOR VEHICLE            | 400 E 7TH AVE                 | 11/30/2019    | P5   |
| А          | THEFT 3D FROM MOTOR VEHICLE            | 100 E SPRAGUE AVE             | 11/30/2019    | P5   |
| С          | THEFT 3D VEHICLE PARTS AND ACCESSORIES | 3700 E 5TH AVE                | 11/25/2019    | P5   |
| С          | THEFT OF MOTOR VEHICLE                 | 3200 E SPRAGUE AVE            | 11/30/2019    | P6   |
| <u>SPC</u> | 5 <u>GP</u>                            |                               |               |      |
| С          | IBR Purposes Only - Aggravated Assault | 1800 E MARSHALL AVE           | 11/24/2019    | P6   |
| С          | ROBBERY 1D CARJACKING                  | 2100 E MALLON AVE             | 11/30/2019    | P6   |
| С          | THEFT 2D FROM MOTOR VEHICLE            | N PITTSBURG ST / E DESMET AVE | 11/28/2019    | P5   |
| С          | THEFT 3D CITY ALL OTHER                | 2000 E SOUTH RIVERTON AVE     | 11/30/2019    | P4   |
| С          | THEFT 3D FROM BUILDING                 | 600 N MADELIA ST              | 11/27/2019    | P5   |
| С          | THEFT 3D FROM MOTOR VEHICLE            | 1800 E SOUTH RIVERTON AVE     | 11/25/2019    | P5   |
| С          | THEFT 3D FROM MOTOR VEHICLE            | 1900 E TILSLEY PL             | 11/25/2019    | P5   |
| С          | THEFT 3D FROM MOTOR VEHICLE            | 2300 E MARSHALL AVE           | 11/27/2019    | P5   |
| С          | THEFT 3D VEHICLE PARTS AND ACCESSORIES | 3000 E MISSION AVE            | 11/24/2019    | P5   |
| С          | THEFT 3D VEHICLE PARTS AND ACCESSORIES | 1700 N COOK ST                | 11/25/2019    | P5   |