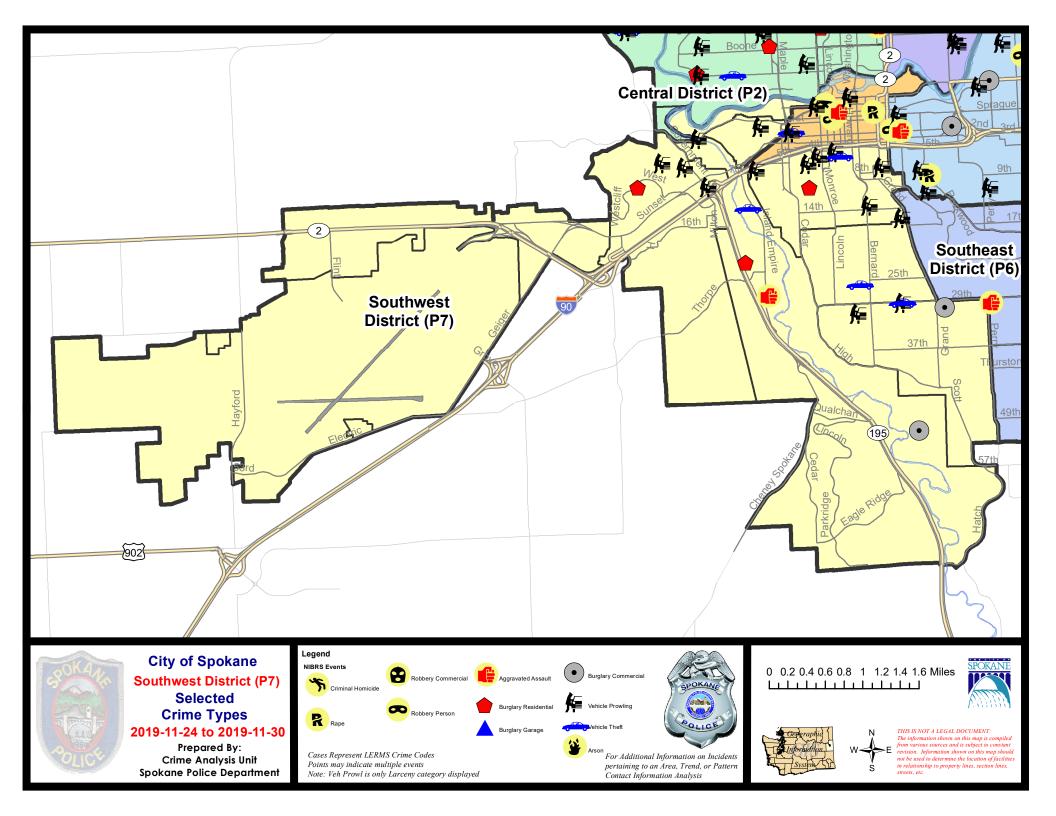

## SW - Southwest District (P7)

|                                  |                                                                                                                                 | 7 Da                        | ay Compari                 | son                                    | 28 Di                         | ay Compai                            | rison                                           | YT                                        | D Comparis                          | on                                                         |
|----------------------------------|---------------------------------------------------------------------------------------------------------------------------------|-----------------------------|----------------------------|----------------------------------------|-------------------------------|--------------------------------------|-------------------------------------------------|-------------------------------------------|-------------------------------------|------------------------------------------------------------|
| NIBRS Ca                         | tegories (Part 1 Selected)                                                                                                      | Current                     | Prior                      | Percent                                | Current                       | Prior                                | Percent                                         | Current                                   | Prior                               | Percent                                                    |
| Violent                          | Criminal Homicide<br>Rape<br>Robbery - Commercial<br>Robbery - Person<br>Aggravated Assault - Non DV<br>Aggravated Assault - DV | 0<br>0<br>0<br>0<br>0<br>1  | 0<br>0<br>0<br>0<br>1<br>0 | -100.00%                               | 0<br>0<br>1<br>2<br>3         | 0<br>0<br>1<br>0<br>5<br>4           | -100.00%<br>-60.00%<br>-25.00%                  | 0<br>17<br>2<br>19<br>62<br>39            | 0<br>33<br>4<br>17<br>55<br>43      | -48.48%<br>-50.00%<br>11.76%<br>12.73%<br>-9.30%           |
|                                  | Violent Total:                                                                                                                  | 1                           | 1                          | 0.00%                                  | 6                             | 10                                   | -40.00%                                         | 139                                       | 152                                 | -8.55%                                                     |
| Property                         | Burglary - Residential<br>Burglary Garage<br>Burglary Commercial<br>Larceny<br>Vehicle Theft<br>Arson                           | 3<br>0<br>2<br>22<br>5<br>0 | 5<br>0<br>23<br>3<br>0     | -40.00%<br>-4.35%<br>66.67%            | 16<br>3<br>6<br>88<br>13<br>0 | 7<br>5<br>6<br>79<br>7<br>0          | 128.57%<br>-40.00%<br>0.00%<br>11.39%<br>85.71% | 114<br>82<br>49<br>1100<br>111<br>2       | 136<br>77<br>38<br>1119<br>181<br>4 | -16.18%<br>6.49%<br>28.95%<br>-1.70%<br>-38.67%<br>-50.00% |
|                                  | Property Total:                                                                                                                 | 32                          | 31                         | 3.23%                                  | 126                           | 104                                  | 21.15%                                          | 1458                                      | 1555                                | -6.24%                                                     |
| Preliminary Part 1 Crime Totals: |                                                                                                                                 | 33                          | 32                         | 3.13%                                  | 132                           | 114                                  | 15.79%                                          | 1597                                      | 1707                                | -6.44%                                                     |
|                                  | Current 7 Day Period:<br>Current 28 Day Period:<br>Current YTD Day Period:                                                      | 1                           | 1/3/2019 -                 | 11/30/2019<br>11/30/2019<br>11/30/2019 | Prior 28                      | Day Period<br>Day Perio<br>D Period: |                                                 | 11/17/2019 -<br>10/6/2019 -<br>1/1/2018 - | 11/2/2019                           | 1                                                          |

### **Preliminary IBR Counts**

Prepared by SPD Crime Analysis Office -

Monday, December 2, 2019

**NOTE:** SPD moved from UCR to the NIBRS reporting standard on 10/4/16 following the transition to a new RMS System. <u>Numbers on CompStat reports prior to this date</u> **should not be used as a comparison to those on this report**. Additional info on these reporting standards can be found on the FBI website: https://ucr.fbi.gov/nibrs-overview

### SE - Southwest District (P7)