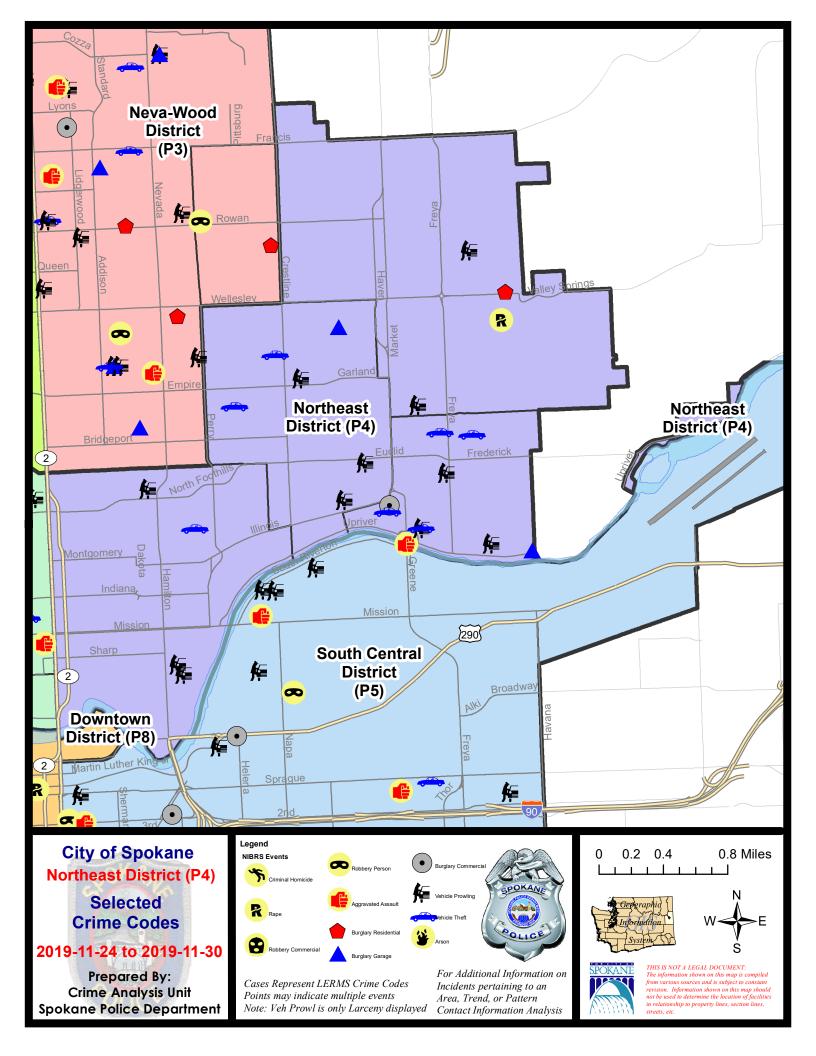

#### **NE - Northeast District (P4)**

|           |                             | 7 Da    | y Compari | son        | 28 Day Comparison |           |          | YTD Comparison |           |          |
|-----------|-----------------------------|---------|-----------|------------|-------------------|-----------|----------|----------------|-----------|----------|
| NIBRS Ca  | tegories (Part 1 Selected)  | Current | Prior     | Percent    | Current           | Prior     | Percent  | Current        | Prior     | Percent  |
| Violent   | Criminal Homicide           | 0       | 0         |            | 0                 | 0         |          | 0              | 2         | -100.00% |
|           | Rape                        | 1       | 0         |            | 3                 | 2         | 50.00%   | 38             | 50        | -24.00%  |
|           | Robbery - Commercial        | 0       | 1         | -100.00%   | 1                 | 0         |          | 16             | 18        | -11.11%  |
|           | Robbery - Person            | 0       | 0         |            | 1                 | 2         | -50.00%  | 28             | 36        | -22.22%  |
|           | Aggravated Assault - Non DV | 1       | 4         | -75.00%    | 10                | 7         | 42.86%   | 91             | 93        | -2.15%   |
|           | Aggravated Assault - DV     | 0       | 3         | -100.00%   | 6                 | 1         | 500.00%  | 50             | 69        | -27.54%  |
|           | Violent Total:              | 2       | 8         | -75.00%    | 21                | 12        | 75.00%   | 223            | 268       | -16.79%  |
| Property  | Burglary - Residential      | 1       | 1         | 0.00%      | 12                | 8         | 50.00%   | 139            | 187       | -25.67%  |
|           | Burglary Garage             | 2       | 1         | 100.00%    | 4                 | 3         | 33.33%   | 50             | 75        | -33.33%  |
|           | Burglary Commercial         | 1       | 0         |            | 2                 | 8         | -75.00%  | 48             | 61        | -21.31%  |
|           | Larceny                     | 34      | 27        | 25.93%     | 123               | 100       | 23.00%   | 1481           | 1749      | -15.32%  |
|           | Vehicle Theft               | 7       | 6         | 16.67%     | 21                | 15        | 40.00%   | 240            | 331       | -27.49%  |
|           | Arson                       | 0       | 0         |            | 0                 | 1         | -100.00% | 5              | 11        | -54.55%  |
|           | Property Total:             | 45      | 35        | 28.57%     | 162               | 135       | 20.00%   | 1963           | 2414      | -18.68%  |
| Prelimina | ry Part 1 Crime Totals:     | 47      | 43        | 9.30%      | 183               | 147       | 24.49%   | 2186           | 2682      | -18.49%  |
|           | Current 7 Day Period:       | 11/     | 24/2019 - | 11/30/2019 | Prior 7 D         | ay Period | :        | 11/17/2019 -   | 11/23/201 | 9        |
|           | Current 28 Day Period:      | 11      | /3/2019 - | 11/30/2019 | Prior 28          | Day Perio | d:       | 10/6/2019 -    | 11/2/2019 | 1        |
|           | Current YTD Day Period:     | 1       | /1/2019 - | 11/30/2019 | Prior YT          | D Period: |          | 1/1/2018 -     | 11/30/201 | 8        |

## **Preliminary IBR Counts**

Prepared by SPD Crime Analysis Office -

Monday, December 2, 2019

**NOTE:** SPD moved from UCR to the NIBRS reporting standard on 10/4/16 following the transition to a new RMS System. <u>Numbers on CompStat reports prior to this date</u> **should not be used as a comparison to those on this report**. Additional info on these reporting standards can be found on the FBI website: https://ucr.fbi.gov/nibrs-overview

NE - Northeast District (P4)

### 11/24/2019 TO 11/30/2019

| <u>A/C</u> | Offense Statute                         | Address                     | Reported Date | Dist |
|------------|-----------------------------------------|-----------------------------|---------------|------|
| <u>SPB</u> | 4 <u>BE</u>                             |                             |               |      |
| С          | BURGLARY 2D GARAGE                      | 2600 E LONGFELLOW AVE       | 11/27/2019    | P4   |
| С          | MAIL THEFT                              | 1500 E EMPIRE AVE           | 11/25/2019    | P4   |
| С          | MAIL THEFT                              | 2700 N SMITH ST             | 11/27/2019    | P4   |
| С          | THEFT 2D FROM BUILDING                  | 1500 E DALTON AVE           | 11/24/2019    | P4   |
| С          | THEFT 3D FROM MOTOR VEHICLE             | 2200 E GARLAND AVE          | 11/26/2019    | P4   |
| С          | THEFT 3D FROM MOTOR VEHICLE             | 2800 E EUCLID AVE           | 11/27/2019    | P4   |
| А          | THEFT 3D FROM MOTOR VEHICLE             | 2700 N SMITH ST             | 11/27/2019    | P4   |
| С          | THEFT OF MOTOR VEHICLE                  | 1600 E GORDON AVE           | 11/28/2019    | P4   |
| С          | THEFT OF MOTOR VEHICLE                  | 4100 N MARTIN ST            | 11/29/2019    | P4   |
| <u>SPB</u> | 4 <b>HI</b>                             |                             |               |      |
| С          | MAIL THEFT                              | 4900 N FLORIDA ST           | 11/25/2019    | P4   |
| С          | RAPE 2D                                 |                             | 11/25/2019    | P8   |
| С          | RESIDENTIAL BURGLARY                    | 4200 E WELLESLEY AVE        | 11/25/2019    | P4   |
| С          | THEFT 3D ALL OTHER                      | 2400 E BISMARK AVE          | 11/25/2019    | P4   |
| С          | THEFT 3D ALL OTHER                      | 2300 E BISMARK AVE          | 11/27/2019    | P4   |
| А          | THEFT 3D FROM MOTOR VEHICLE             | 3800 E QUEEN AVE            | 11/24/2019    | P4   |
| А          | THEFT 3D FROM MOTOR VEHICLE             | 3600 N THOR ST              | 11/28/2019    | P4   |
| С          | THEFT 3D VEHICLE PARTS AND ACCESSORIES  | 4700 N MYRTLE ST            | 11/26/2019    | P4   |
| С          | THEFT 3D VEHICLE PARTS AND ACCESSORIES  | 3000 E EVERETT AVE          | 11/26/2019    | P4   |
| С          | THEFT 3D VEHICLE PARTS AND ACCESSORIES  | 2400 E QUEEN AVE            | 11/28/2019    | P4   |
| <u>SPB</u> | 34LO                                    |                             |               |      |
| С          | IBR Purposes Only - Motor Vehicle Theft | 2500 N MORTON ST            | 11/25/2019    | P4   |
| С          | MAIL THEFT                              | 100 E AUGUSTA AVE           | 11/29/2019    | P4   |
| С          | THEFT 2D FROM BUILDING                  | 2500 N MADELIA ST           | 11/30/2019    | P4   |
| С          | THEFT 3D ALL OTHER                      | 900 E AUGUSTA AVE           | 11/24/2019    | P4   |
| С          | THEFT 3D CITY SHOPLIFTING               | 200 E NORTH FOOTHILLS DR    | 11/25/2019    | P4   |
| С          | THEFT 3D CITY SHOPLIFTING               | 200 E NORTH FOOTHILLS DR    | 11/27/2019    | P4   |
| С          | THEFT 3D FROM BUILDING                  | 200 E SHARP AVE             | 11/30/2019    | P4   |
| С          | THEFT 3D FROM MOTOR VEHICLE             | N COLUMBUS ST / E BOONE AVE | 11/26/2019    | P4   |
| С          | THEFT 3D FROM MOTOR VEHICLE             | 2800 N CINCINNATI ST        | 11/28/2019    | P2   |
| С          | THEFT 3D FROM MOTOR VEHICLE             | 1000 E DESMET AVE           | 11/29/2019    | P1   |
| С          | THEFT 3D SHOPLIFTING                    | 200 E NORTH FOOTHILLS DR    | 11/26/2019    | P4   |
| С          | THEFT 3D SHOPLIFTING                    | 900 E MISSION AVE           | 11/27/2019    | P4   |
| С          | THEFT 3D VEHICLE PARTS AND ACCESSORIES  | 700 E BALDWIN AVE           | 11/24/2019    | P4   |
| С          | THEFT 3D VEHICLE PARTS AND ACCESSORIES  | 2800 N CINCINNATI ST        | 11/28/2019    | P2   |
| С          | THEFT 3D VEHICLE PARTS AND ACCESSORIES  | E AUGUSTA AVE / N RUBY ST   | 11/29/2019    | P3   |

#### SPB4MI

| <u>A/C</u> | Offense Statute                        | Address               | Reported Date | Dist |
|------------|----------------------------------------|-----------------------|---------------|------|
| С          | ASSAULT 2D                             | 2200 N GREENE ST      | 11/26/2019    | P4   |
| С          | BURGLARY 1D GARAGE                     | 4200 E UPRIVER DR     | 11/25/2019    | P4   |
| А          | BURGLARY 2D COMMERCIAL                 | 2600 N MARKET ST      | 11/27/2019    | P4   |
| С          | THEFT 2D FROM BUILDING                 | 3700 E COURTLAND AVE  | 11/25/2019    | P4   |
| С          | THEFT 3D ALL OTHER                     | 3900 E FAIRVIEW AVE   | 11/28/2019    | P4   |
| С          | THEFT 3D FROM MOTOR VEHICLE            | 3300 E CARLISLE AVE   | 11/25/2019    | P4   |
| С          | THEFT 3D FROM MOTOR VEHICLE            | 3900 E ERMINA AVE     | 11/28/2019    | P4   |
| С          | THEFT 3D FROM MOTOR VEHICLE            | 2900 N FREYA ST       | 11/30/2019    | P4   |
| С          | THEFT 3D VEHICLE PARTS AND ACCESSORIES | 2500 N HAVEN ST       | 11/25/2019    | P4   |
| С          | THEFT OF MOTOR VEHICLE                 | 3800 E BRIDGEPORT AVE | 11/24/2019    | P4   |
| С          | THEFT OF MOTOR VEHICLE                 | 3300 E CARLISLE AVE   | 11/25/2019    | P4   |
| С          | THEFT OF MOTOR VEHICLE                 | 2500 N HAVEN ST       | 11/25/2019    | P4   |
| С          | THEFT OF MOTOR VEHICLE                 | 3500 E BRIDGEPORT AVE | 11/29/2019    | P2   |