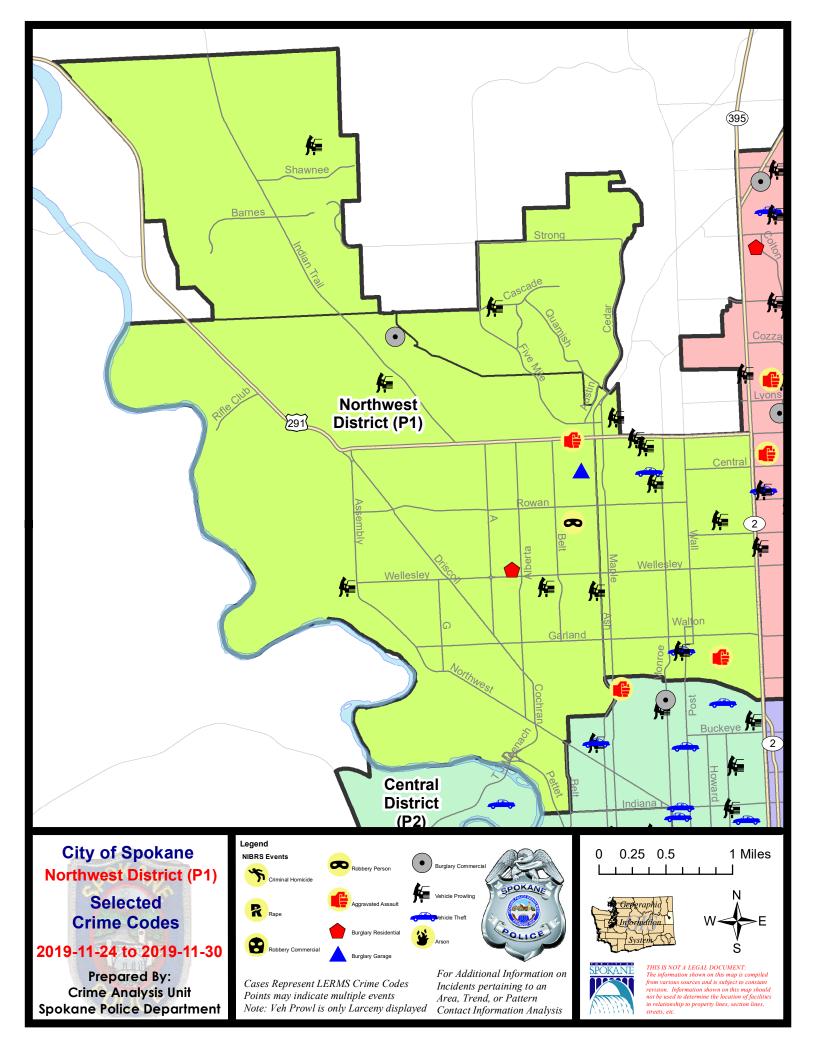

#### NW - Northwest District (P1)

|           |                             | 7 Da    | y Comparis | son        | 28 Day Comparison |           |          | YTD Comparison |           |          |
|-----------|-----------------------------|---------|------------|------------|-------------------|-----------|----------|----------------|-----------|----------|
| NIBRS Ca  | tegories (Part 1 Selected)  | Current | Prior      | Percent    | Current           | Prior     | Percent  | Current        | Prior     | Percent  |
| Violent   | Criminal Homicide           | 0       | 0          |            | 0                 | 0         |          | 0              | 1         | -100.00% |
|           | Rape                        | 0       | 0          |            | 0                 | 4         | -100.00% | 30             | 39        | -23.08%  |
|           | Robbery - Commercial        | 0       | 0          |            | 0                 | 0         |          | 5              | 6         | -16.67%  |
|           | Robbery - Person            | 1       | 2          | -50.00%    | 3                 | 0         |          | 17             | 18        | -5.56%   |
|           | Aggravated Assault - Non DV | 0       | 1          | -100.00%   | 3                 | 8         | -62.50%  | 44             | 46        | -4.35%   |
|           | Aggravated Assault - DV     | 2       | 0          |            | 3                 | 4         | -25.00%  | 44             | 39        | 12.82%   |
|           | Violent Total:              | 3       | 3          | 0.00%      | 9                 | 16        | -43.75%  | 140            | 149       | -6.04%   |
| Property  | Burglary - Residential      | 1       | 1          | 0.00%      | 9                 | 9         | 0.00%    | 125            | 145       | -13.79%  |
|           | Burglary Garage             | 1       | 2          | -50.00%    | 5                 | 6         | -16.67%  | 96             | 91        | 5.49%    |
|           | Burglary Commercial         | 1       | 0          |            | 1                 | 1         | 0.00%    | 26             | 31        | -16.13%  |
|           | Larceny                     | 20      | 21         | -4.76%     | 84                | 63        | 33.33%   | 1108           | 1581      | -29.92%  |
|           | Vehicle Theft               | 2       | 2          | 0.00%      | 6                 | 9         | -33.33%  | 136            | 171       | -20.47%  |
|           | Arson                       | 0       | 0          |            | 0                 | 1         | -100.00% | 6              | 4         | 50.00%   |
|           | Property Total:             | 25      | 26         | -3.85%     | 105               | 89        | 17.98%   | 1497           | 2023      | -26.00%  |
| Prelimina | ry Part 1 Crime Totals:     | 28      | 29         | -3.45%     | 114               | 105       | 8.57%    | 1637           | 2172      | -24.63%  |
|           | Current 7 Day Period:       | 11/     | 24/2019 -  | 11/30/2019 | Prior 7 D         | ay Period | :        | 11/17/2019 -   | 11/23/201 | 9        |
|           | Current 28 Day Period:      | 11      | 1/3/2019 - | 11/30/2019 | Prior 28          | Day Perio | d:       | 10/6/2019 -    | 11/2/2019 |          |
|           | Current YTD Day Period:     | 1       | 1/1/2019 - | 11/30/2019 | Prior YTI         | D Period: |          | 1/1/2018 -     | 11/30/201 | 8        |

NW - Northwest District (P1)

THEFT 3D FROM MOTOR VEHICLE

С

#### 11/24/2019 TO 11/30/2019

| <u>A/C</u> | <u>Offense Statute</u>                | Address              | Reported Date | <u>Dist</u> |
|------------|---------------------------------------|----------------------|---------------|-------------|
| <u>SP</u>  | 1 <u>BS</u>                           |                      |               |             |
| С          | BURGLARY 2D COMMERCIAL                | 3800 W OSAGE WAY     | 11/30/2019    | P1          |
| С          | MAIL THEFT                            | 6300 N ASSEMBLY ST   | 11/25/2019    | P1          |
| С          | THEFT 2D FROM MOTOR VEHICLE           | 6500 N CEDAR RD      | 11/27/2019    | P1          |
| С          | THEFT 3D FROM MOTOR VEHICLE           | 7100 N FLEMING ST    | 11/25/2019    | P1          |
| <u>SP</u>  | 1FM                                   |                      |               |             |
| С          | THEFT 2D FROM MOTOR VEHICLE           | 2700 W CASCADE WAY   | 11/26/2019    | P1          |
| <u>SPA</u> | <u>11T</u>                            |                      |               |             |
| С          | THEFT 3D CITY FROM MOTOR VEHICLE      | 4600 W ALPINE DR     | 11/25/2019    | P1          |
| <u>SPA</u> | 1NH                                   |                      |               |             |
| С          | ASSAULT 2D                            | 400 W GORDON AVE     | 11/30/2019    | P4          |
| С          | MAIL THEFT                            | 5200 N ASH ST        | 11/25/2019    | P1          |
| С          | THEFT 3D FROM MOTOR VEHICLE           | 5700 N MADISON ST    | 11/25/2019    | P1          |
| С          | THEFT 3D FROM MOTOR VEHICLE           | 1200 W FRANCIS AVE   | 11/26/2019    | P1          |
| С          | THEFT 3D FROM MOTOR VEHICLE           | 800 W KIERNAN AVE    | 11/27/2019    | P1          |
| С          | THEFT 3D FROM MOTOR VEHICLE           | 5200 N WHITEHOUSE ST | 11/29/2019    | P1          |
| С          | THEFT OF A FIREARM FROM MOTOR VEHICLE | 1100 W DECATUR AVE   | 11/25/2019    | P1          |
| А          | THEFT OF MOTOR VEHICLE                | 800 W KIERNAN AVE    | 11/27/2019    | P1          |
| С          | THEFT OF MOTOR VEHICLE                | 1100 W CENTRAL AVE   | 11/30/2019    | P7          |
| <u>SP</u>  | INW                                   |                      |               |             |
| С          | BURGLARY 2D GARAGE                    | 5900 N ELM ST        | 11/24/2019    | P1          |
| С          | HARASSMENT FELONY WEAPON INVOLVED     | 6200 N CANNON ST     | 11/24/2019    | P1          |
| С          | MAIL THEFT                            | 2700 W UPTON AVE     | 11/28/2019    | P1          |
| С          | RESIDENTIAL BURGLARY                  | 2600 W BROAD AVE     | 11/25/2019    | P1          |
| С          | ROBBERY 1D PERSON                     | 5300 N CANNON ST     | 11/27/2019    | P1          |
| С          | THEFT 2D ALL OTHER                    | 2200 W WELLESLEY AVE | 11/26/2019    | P1          |
| С          | THEFT 2D FROM BUILDING                | 4800 N ASSEMBLY ST   | 11/25/2019    | P1          |
| С          | THEFT 2D FROM BUILDING                | 3400 W CORA AVE      | 11/25/2019    | P1          |
| С          | THEFT 2D FROM BUILDING                | 3400 W WELLESLEY AVE | 11/26/2019    | P1          |
| С          | THEFT 2D FROM MOTOR VEHICLE           | 4300 N ASH ST        | 11/25/2019    | P1          |
| С          | THEFT 3D FROM BUILDING                | 4000 W ROWAN AVE     | 11/27/2019    | P1          |
| С          | THEFT 3D FROM MOTOR VEHICLE           | 2300 W WELLESLEY AVE | 11/27/2019    | P1          |

For protection of victim privacy, the entire address on sexual assault crimes has been redacted.

4500 W WELLESLEY AVE

11/29/2019

Ρ1