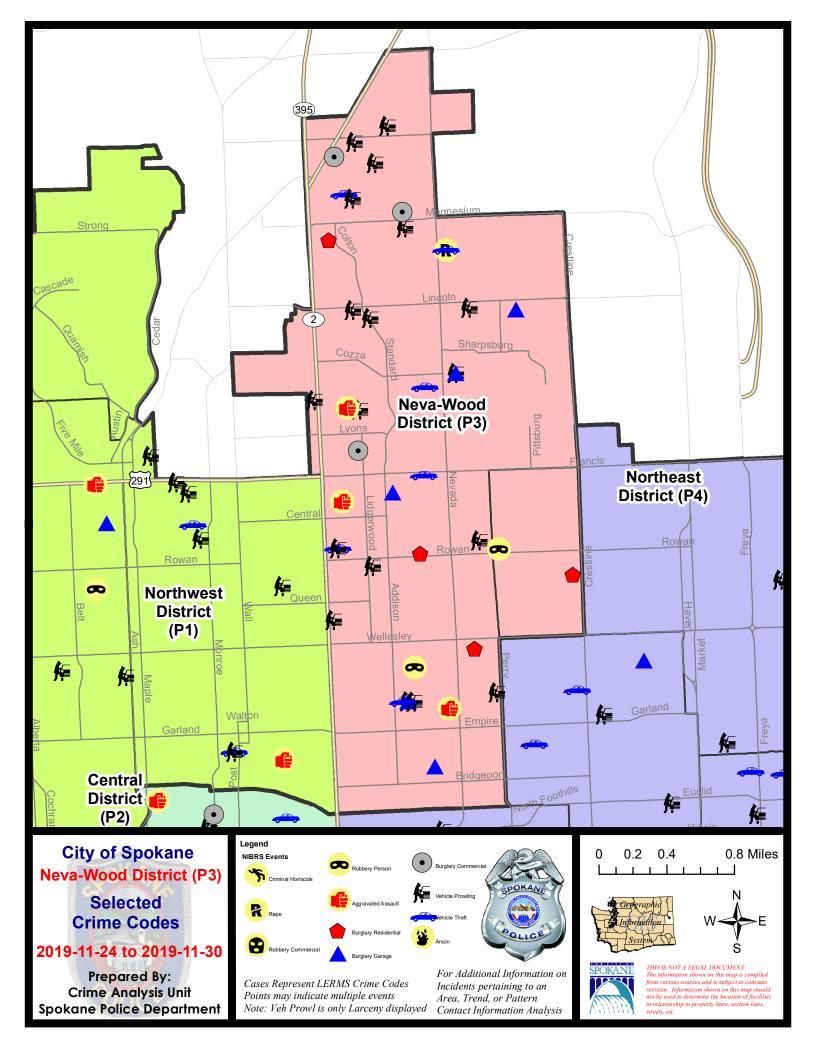

#### NE - Neva-Wood District (P3)

#### <u>NE - Neva-Wood District (P3)</u>

#### 11/24/2019 TO 11/30/2019

Address

Reported Date

| <u>A/C</u> | Offense Statute             | Address                     | <u>Reported Date</u> | Dist |
|------------|-----------------------------|-----------------------------|----------------------|------|
| <u>SPB</u> | <u>3NL</u>                  |                             |                      |      |
| С          | ASSAULT 1D                  | 6000 N MAYFAIR ST           | 11/25/2019           | P4   |
| С          | ASSAULT 2D                  | 900 E WALTON AVE            | 11/29/2019           | P4   |
| С          | ASSAULT OF A CHILD 2D       | 100 E WEDGEWOOD AVE         | 11/29/2019           | P4   |
| С          | BURGLARY 1D COMMERCIAL      | 6400 N LIDGERWOOD ST        | 11/26/2019           | P3   |
| С          | BURGLARY 2D COMMERCIAL      | 9300 N NEWPORT HWY          | 11/27/2019           | P4   |
| С          | BURGLARY 2D COMMERCIAL      | 600 E MAGNESIUM RD          | 11/28/2019           | P4   |
| С          | BURGLARY 2D GARAGE          | 500 E LACROSSE AVE          | 11/24/2019           | P3   |
| А          | BURGLARY 2D GARAGE          | 700 E GLASS AVE             | 11/25/2019           | P3   |
| С          | BURGLARY 2D GARAGE          | 8400 N NEVADA ST            | 11/26/2019           | P3   |
| С          | BURGLARY 2D GARAGE          | 1700 E LINCOLN RD           | 11/27/2019           | P4   |
| С          | BURGLARY 2D GARAGE          | 1100 E COZZA DR             | 11/29/2019           | P3   |
| С          | BURGLARY 2D GARAGE          | 500 E DALKE AVE             | 11/30/2019           | P4   |
| С          | MAIL THEFT                  | 8200 N COLTON ST            | 11/29/2019           | P3   |
| С          | RAPE 3D                     |                             | 11/29/2019           | P4   |
| А          | RESIDENTIAL BURGLARY        | 700 E ROWAN AVE             | 11/24/2019           | P4   |
| С          | RESIDENTIAL BURGLARY        | 1100 E HOFFMAN AVE          | 11/26/2019           | P4   |
| С          | RESIDENTIAL BURGLARY        | 8400 N MAYFAIR ST           | 11/28/2019           | P3   |
| С          | ROBBERY 1D CARJACKING       | E HEROY AVE / N STANDARD ST | 11/30/2019           | P3   |
| С          | THEFT 2D ALL OTHER          | 200 E WEILE AVE             | 11/28/2019           | P3   |
| С          | THEFT 2D FROM BUILDING      | 9500 N DIVISION ST          | 11/27/2019           | P3   |
| С          | THEFT 2D FROM BUILDING      | 500 E DALKE AVE             | 11/30/2019           | P4   |
| С          | THEFT 2D FROM MOTOR VEHICLE | 7700 N STANDARD ST          | 11/24/2019           | P3   |
| С          | THEFT 2D FROM MOTOR VEHICLE | 600 E HOLLAND AVE           | 11/29/2019           | P2   |
| С          | THEFT 2D FROM MOTOR VEHICLE | 7000 N DIVISION ST          | 11/29/2019           | P3   |
| С          | THEFT 2D FROM MOTOR VEHICLE | 4700 N DIVISION ST          | 11/29/2019           | P3   |
| С          | THEFT 2D FROM MOTOR VEHICLE | 7800 N MORTON ST            | 11/30/2019           | P3   |
| С          | THEFT 3D ALL OTHER          | 7000 N COLTON ST            | 11/25/2019           | P3   |
| С          | THEFT 3D ALL OTHER          | 7900 N BLUECOAT CT          | 11/25/2019           | P3   |
| С          | THEFT 3D ALL OTHER          | 4500 N DIVISION ST          | 11/27/2019           | P3   |
| С          | THEFT 3D CITY ALL OTHER     | 1000 E SHARPSBURG AVE       | 11/29/2019           | P4   |
| С          | THEFT 3D CITY SHOPLIFTING   | 9200 N NEVADA ST            | 11/25/2019           | P4   |
| С          | THEFT 3D FROM BUILDING      | 800 E HOFFMAN AVE           | 11/25/2019           | P2   |
| С          | THEFT 3D FROM BUILDING      | 4700 N DIVISION ST          | 11/27/2019           | P3   |
| С          | THEFT 3D FROM BUILDING      | 0 E EMPIRE AVE              | 11/27/2019           | P3   |
| С          | THEFT 3D FROM MOTOR VEHICLE | 500 E LACROSSE AVE          | 11/24/2019           | P3   |
| С          | THEFT 3D FROM MOTOR VEHICLE | 200 E WEDGEWOOD AVE         | 11/25/2019           | P3   |
| С          | THEFT 3D FROM MOTOR VEHICLE | 5500 N DIVISION ST          | 11/25/2019           | P3   |
| С          | THEFT 3D FROM MOTOR VEHICLE | 400 E HOLLAND AVE           | 11/26/2019           | P3   |