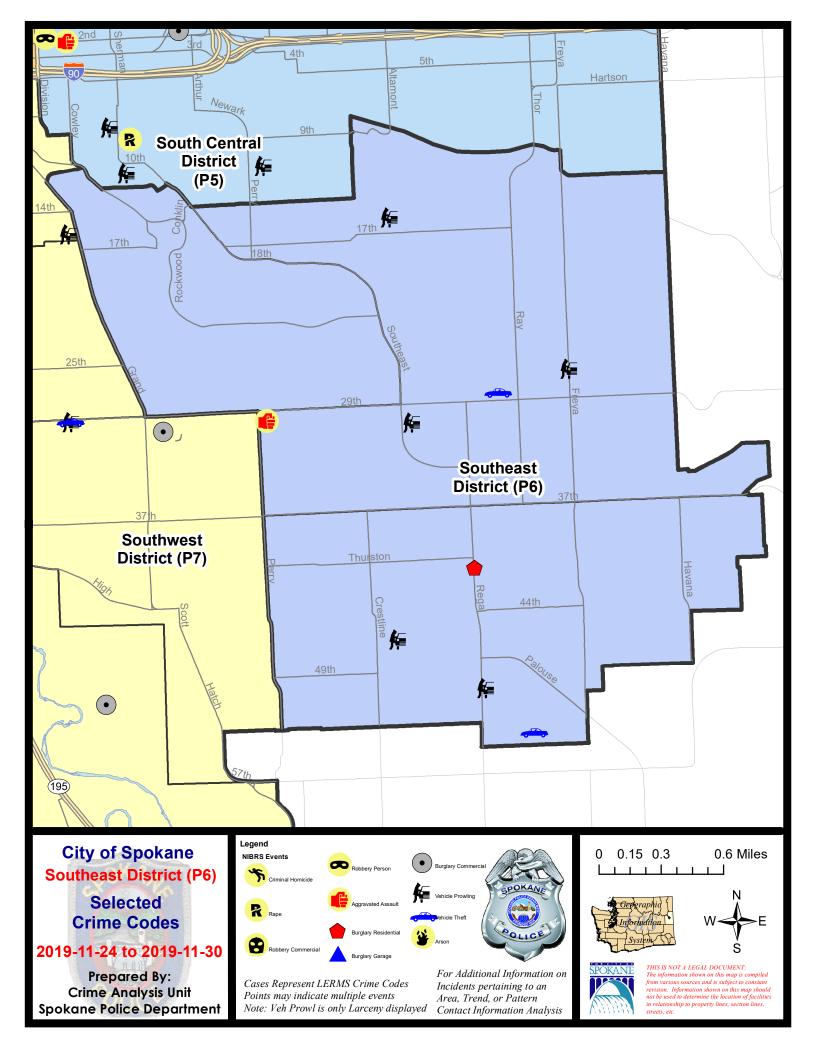

#### SE - Southeast District (P6)

|           |                                                                                                       | 7 Da                   | y Comparis                  | son                                       | 28 Da                  | ay Compar                   | rison                                             | YT                                        | D Comparis                       | on                                                          |
|-----------|-------------------------------------------------------------------------------------------------------|------------------------|-----------------------------|-------------------------------------------|------------------------|-----------------------------|---------------------------------------------------|-------------------------------------------|----------------------------------|-------------------------------------------------------------|
| NIBRS Ca  | tegories (Part 1 Selected)                                                                            | Current                | Prior                       | Percent                                   | Current                | Prior                       | Percent                                           | Current                                   | Prior                            | Percent                                                     |
| Violent   | Criminal Homicide<br>Rape<br>Robbery - Commercial<br>Robbery - Person<br>Aggravated Assault - Non DV  | 0<br>0<br>0<br>0       | 0<br>1<br>1<br>0<br>0       | -100.00%<br>-100.00%                      | 0<br>1<br>1<br>0<br>2  | 0<br>1<br>0<br>1<br>0       | 0.00%                                             | 0<br>15<br>3<br>10<br>15                  | 0<br>14<br>2<br>5<br>32          | 7.149<br>50.009<br>100.009<br>-53.139                       |
|           | Aggravated Assault - DV<br>Violent Total:                                                             | 0                      | 0                           | -50.00%                                   | 0                      | 1                           | -100.00%<br>33.33%                                | 21<br>64                                  | 31<br>84                         | -32.26                                                      |
| Property  | Burglary - Residential<br>Burglary Garage<br>Burglary Commercial<br>Larceny<br>Vehicle Theft<br>Arson | 1<br>0<br>14<br>2<br>0 | 2<br>1<br>0<br>19<br>3<br>0 | -50.00%<br>-100.00%<br>-26.32%<br>-33.33% | 4<br>2<br>58<br>7<br>0 | 2<br>9<br>3<br>73<br>7<br>0 | 100.00%<br>-77.78%<br>-33.33%<br>-20.55%<br>0.00% | 61<br>72<br>14<br>696<br>69<br>1          | 90<br>36<br>15<br>710<br>76<br>3 | -32.229<br>100.009<br>-6.679<br>-1.979<br>-9.219<br>-66.679 |
| Prelimina | Property Total:                                                                                       | 17                     | 25                          | -32.00%                                   | 73                     | 94                          | -22.34%                                           | 913                                       | 930                              | -1.839                                                      |
|           | Current 7 Day Period:<br>Current 28 Day Period:<br>Current YTD Day Period:                            | 11                     | 1/3/2019 -                  | 11/30/2019<br>11/30/2019<br>11/30/2019    |                        | ay Period                   |                                                   | 11/17/2019 -<br>10/6/2019 -<br>1/1/2018 - | 11/2/2019                        | 1                                                           |

## **Preliminary IBR Counts**

Prepared by SPD Crime Analysis Office -

Monday, December 2, 2019

**NOTE:** SPD moved from UCR to the NIBRS reporting standard on 10/4/16 following the transition to a new RMS System. <u>Numbers on CompStat reports prior to this date</u> **should not be used as a comparison to those on this report**. Additional info on these reporting standards can be found on the FBI website: https://ucr.fbi.gov/nibrs-overview

SE - Southeast District (P6)

### 11/24/2019 TO 11/30/2019

| <u>A/C</u> | Offense Statute                        | Address                 | Reported Date | <u>Dist</u> |
|------------|----------------------------------------|-------------------------|---------------|-------------|
| <u>SPC</u> | <u>6LH</u>                             |                         |               |             |
| С          | ASSAULT 2D                             | 1400 E 30TH AVE         | 11/28/2019    | P6          |
| С          | MAIL THEFT                             | 1300 E 18TH AVE         | 11/27/2019    | P6          |
| С          | THEFT 2D FROM BUILDING                 | 2500 E 29TH AVE         | 11/26/2019    | P6          |
| С          | THEFT 2D FROM BUILDING                 | 2500 E 29TH AVE         | 11/27/2019    | P6          |
| С          | THEFT 2D FROM MOTOR VEHICLE            | E 27TH AVE / S FREYA ST | 11/26/2019    | P6          |
| С          | THEFT 2D FROM MOTOR VEHICLE            | 2400 E GIRARD PL        | 11/30/2019    | P6          |
| С          | THEFT 3D ALL OTHER                     | 3800 E 25TH AVE         | 11/28/2019    | P5          |
| С          | THEFT 3D FROM MOTOR VEHICLE            | 2500 E 29TH AVE         | 11/30/2019    | P6          |
| С          | THEFT OF MOTOR VEHICLE                 | 3100 E 29TH AVE         | 11/27/2019    | P6          |
| <u>SPC</u> | <u>6RW</u>                             |                         |               |             |
| С          | MAIL THEFT                             | 1800 S ROCKWOOD BLVD    | 11/26/2019    | P6          |
| С          | MAIL THEFT                             | 2800 S GRAND BLVD       | 11/27/2019    | P6          |
| С          | THEFT 3D VEHICLE PARTS AND ACCESSORIES | 1600 E 19TH AVE         | 11/30/2019    | P6          |
| <u>SPC</u> | <u>6SG</u>                             |                         |               |             |
| С          | RESIDENTIAL BURGLARY                   | 4100 S REGAL ST         | 11/30/2019    | P6          |
| С          | THEFT 2D FROM MOTOR VEHICLE            | 5000 S REGAL ST         | 11/25/2019    | P6          |
| С          | THEFT 3D ALL OTHER                     | 3200 E 44TH AVE         | 11/25/2019    | P6          |
| С          | THEFT 3D FROM BUILDING                 | 4100 S REGAL ST         | 11/30/2019    | P6          |
| С          | THEFT 3D FROM MOTOR VEHICLE            | 4500 S LEE CT           | 11/26/2019    | P6          |
| С          | THEFT OF MOTOR VEHICLE                 | 3300 E 55TH AVE         | 11/24/2019    | P6          |