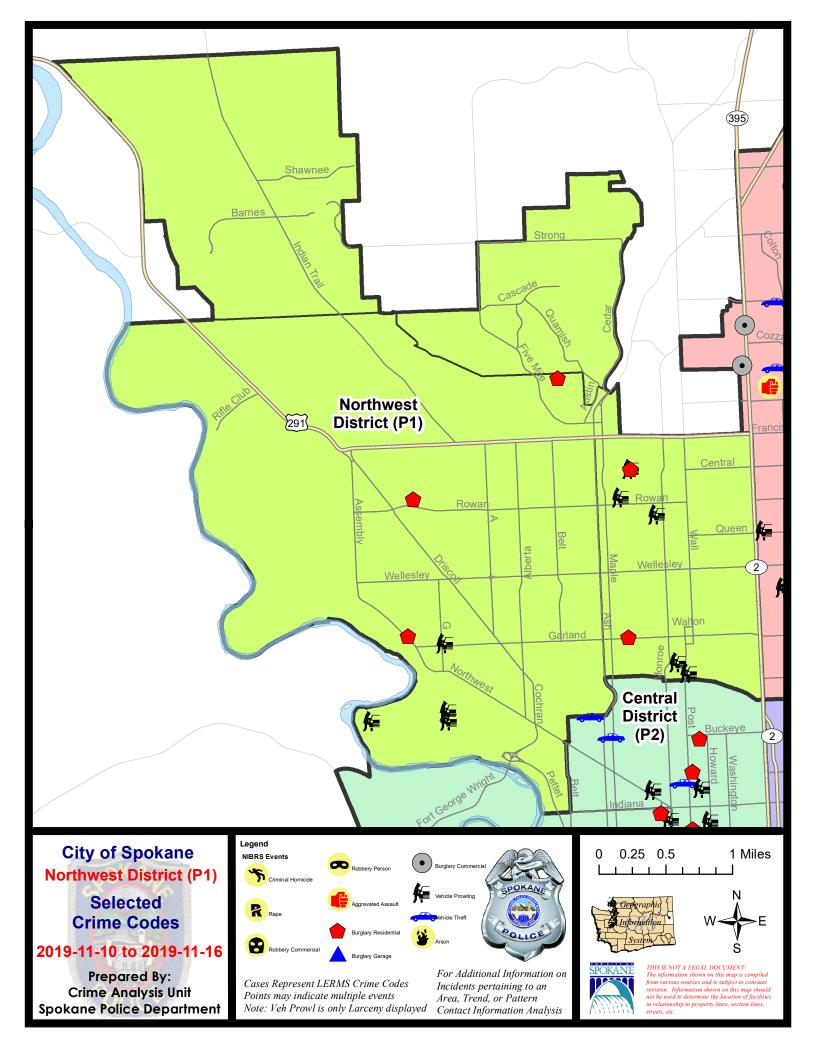

#### **NW - Northwest District (P1)**

#### **Preliminary IBR Counts**

|           |                                                                                                                  | 7 Da                   | ay Compan                   | ison                                                  | 28 D                               | ay Compa                             | rison                                                      | ΥT                                         | D Comparis                                 | son                                                           |
|-----------|------------------------------------------------------------------------------------------------------------------|------------------------|-----------------------------|-------------------------------------------------------|------------------------------------|--------------------------------------|------------------------------------------------------------|--------------------------------------------|--------------------------------------------|---------------------------------------------------------------|
| NIBRS Ca  | ategories (Part 1 Selected)                                                                                      | Current                | Prior                       | Percent                                               | Current                            | Prior                                | Percent                                                    | Current                                    | Prior                                      | Percent                                                       |
| Violent   | Criminal Homicide Rape Robbery - Commercial Robbery - Person Aggravated Assault - Non DV Aggravated Assault - DV | 0<br>0<br>0<br>0       | 0 0 0 1 1                   | -100.00%                                              | 0<br>2<br>0<br>0<br>5<br>4         | 0<br>2<br>0<br>2<br>7<br>1           | 0.00%<br>-100.00%<br>-28.57%<br>300.00%                    | 0<br>30<br>5<br>14<br>42<br>42             | 1<br>37<br>6<br>17<br>44<br>36             | -100.00%<br>-18.92%<br>-16.67%<br>-17.65%<br>-4.55%<br>16.67% |
| Property  | Violent Total:  Burglary - Residential  Burglary Garage  Burglary Commercial  Larceny  Vehicle Theft  Arson      | 5<br>0<br>0<br>24<br>0 | 2<br>2<br>0<br>17<br>2<br>0 | -100.00%<br>150.00%<br>-100.00%<br>41.18%<br>-100.00% | 11<br>12<br>4<br>0<br>77<br>4<br>1 | 11<br>7<br>1<br>72<br>14<br>0        | -8.33%<br>9.09%<br>-42.86%<br>-100.00%<br>6.94%<br>-71.43% | 133<br>123<br>93<br>25<br>1064<br>132<br>6 | 141<br>140<br>88<br>29<br>1525<br>161<br>4 | -5.67%  -12.14%  5.68%  -13.79%  -30.23%  -18.01%  50.00%     |
|           | Property Total:                                                                                                  | 29                     | 23                          | 26.09%                                                | 98                                 | 105                                  | -6.67%                                                     | 1443                                       | 1947                                       | -25.89%                                                       |
| Prelimina | ry Part 1 Crime Totals:                                                                                          | 29                     | 25                          | 16.00%                                                | 109                                | 117                                  | -6.84%                                                     | 1576                                       | 2088                                       | -24.52%                                                       |
|           | Current 7 Day Period: Current 28 Day Period: Current YTD Day Period:                                             | 10/                    | 20/2019                     | - 11/16/2019<br>- 11/16/2019<br>- 11/16/2019          | Prior 28                           | Day Period<br>Day Perio<br>D Period: |                                                            | 11/3/2019 -<br>9/22/2019 -<br>1/1/2018 -   |                                            | 9                                                             |

#### NW - Northwest District (P1)

| A/C        | Offense Statute                       | <u>Address</u>        | Reported Date | <u>Dist</u> |
|------------|---------------------------------------|-----------------------|---------------|-------------|
| <u>SPA</u> | <u>1BS</u>                            |                       |               |             |
| С          | MAIL THEFT                            | 3500 W BEACON AVE     | 11/13/2019    | P1          |
| С          | RESIDENTIAL BURGLARY                  | 2000 W WEILE AVE      | 11/12/2019    | P1          |
| SPA        | 1NH                                   |                       |               |             |
| С          | BURGLARY 1D FROM RESIDENCE            | 3900 N CEDAR ST       | 11/13/2019    | P1          |
| С          | MAIL THEFT                            | 6000 N WALL ST        | 11/11/2019    | P1          |
| С          | MAIL THEFT                            | 5900 N LINCOLN ST     | 11/13/2019    | P1          |
| Α          | RESIDENTIAL BURGLARY                  | 1300 W CENTRAL AVE    | 11/15/2019    | P1          |
| С          | THEFT 2D ALL OTHER                    | 1100 W GARLAND AVE    | 11/14/2019    | P1          |
| С          | THEFT 2D FROM BUILDING                | 1100 W KIERNAN AVE    | 11/16/2019    | P1          |
| С          | THEFT 3D FROM BUILDING                | 4900 N MAPLE ST       | 11/11/2019    | P1          |
| С          | THEFT 3D FROM MOTOR VEHICLE           | 1300 W CENTRAL AVE    | 11/12/2019    | P1          |
| С          | THEFT 3D FROM MOTOR VEHICLE           | 700 W GORDON AVE      | 11/13/2019    | P1          |
| С          | THEFT 3D FROM MOTOR VEHICLE           | 900 W GORDON AVE      | 11/13/2019    | P1          |
| С          | THEFT 3D FROM MOTOR VEHICLE           | 5500 N CEDAR ST       | 11/15/2019    | P1          |
| С          | THEFT 3D SHOPLIFTING                  | 6100 N DIVISION ST    | 11/16/2019    | P1          |
| С          | THEFT OF A FIREARM FROM MOTOR VEHICLE | 5300 N MADISON ST     | 11/11/2019    | P1          |
| SPA        | 1NW                                   |                       |               |             |
| С          | MAIL THEFT                            | 4000 N OAK ST         | 11/15/2019    | P1          |
| С          | RESIDENTIAL BURGLARY                  | 5600 N SUTHERLIN ST   | 11/12/2019    | P1          |
| С          | RESIDENTIAL BURGLARY                  | 3800 W NORTHWEST BLVD | 11/12/2019    | P1          |
| С          | THEFT 2D ALL OTHER                    | 4300 N ASH ST         | 11/14/2019    | P1          |
| С          | THEFT 2D ALL OTHER                    | 2500 W GLASS AVE      | 11/16/2019    | P2          |
| С          | THEFT 2D FROM MOTOR VEHICLE           | 3100 N PARK BLVD      | 11/10/2019    | P1          |
| С          | THEFT 2D FROM MOTOR VEHICLE           | 4400 W DOWNRIVER DR   | 11/15/2019    | P1          |
| С          | THEFT 3D CITY ALL OTHER               | 4600 N ASSEMBLY ST    | 11/12/2019    | P1          |
| С          | THEFT 3D FROM BUILDING                | 5700 N ASSEMBLY ST    | 11/13/2019    | P1          |
| С          | THEFT 3D FROM BUILDING                | 2500 W EUCLID AVE     | 11/13/2019    | P1          |
| С          | THEFT 3D FROM MOTOR VEHICLE           | 3400 W GARLAND AVE    | 11/11/2019    | P1          |
| С          | THEFT 3D FROM MOTOR VEHICLE           | 3400 W FAIRVIEW AVE   | 11/12/2019    | P1          |
| С          | THEFT 3D SHOPLIFTING                  | 2100 W NORTHWEST BLVD | 11/12/2019    | P1          |
| С          | THEFT 3D SHOPLIFTING                  | 2300 W WELLESLEY AVE  | 11/13/2019    | P1          |
|            |                                       |                       |               |             |