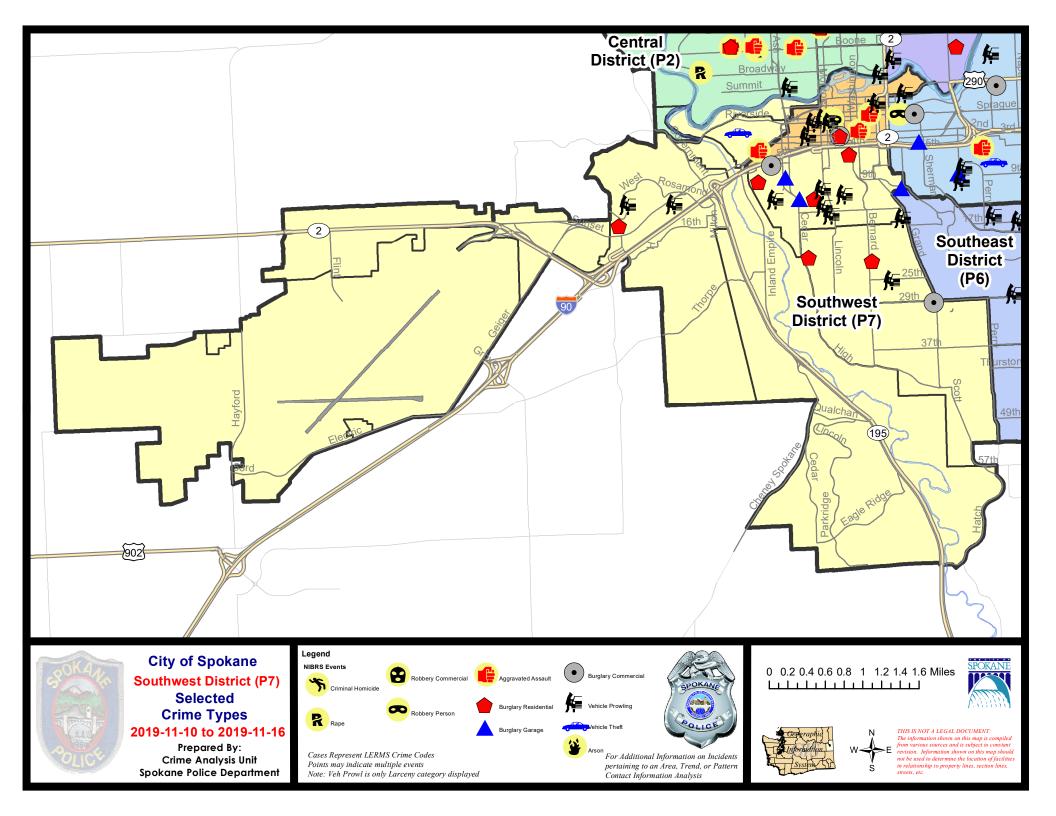

#### **SW - Southwest District (P7)**

#### **Preliminary IBR Counts**

| 7 Day (   |                                                                                                                  |                             | ay Compan                   | ison                                                   | 28 Day Comparison          |                                             |                                                   | YTD Comparison                                   |                                     |                                                            |
|-----------|------------------------------------------------------------------------------------------------------------------|-----------------------------|-----------------------------|--------------------------------------------------------|----------------------------|---------------------------------------------|---------------------------------------------------|--------------------------------------------------|-------------------------------------|------------------------------------------------------------|
| NIBRS Ca  | ategories (Part 1 Selected)                                                                                      | Current                     | Prior                       | Percent                                                | Current                    | Prior                                       | Percent                                           | Current                                          | Prior                               | Percent                                                    |
| Violent   | Criminal Homicide Rape Robbery - Commercial Robbery - Person Aggravated Assault - Non DV Aggravated Assault - DV | 0<br>0<br>0<br>0<br>0       | 0 0 0 1 1 1 1               | -100.00%<br>-100.00%<br>0.00%                          | 0<br>0<br>0<br>1<br>3<br>3 | 0<br>0<br>1<br>2<br>6<br>3                  | -100.00%<br>-50.00%<br>-50.00%<br>-41.67%         | 0<br>17<br>2<br>19<br>61<br>38                   | 0<br>31<br>4<br>16<br>53<br>41      | -45.16%<br>-50.00%<br>18.75%<br>15.09%<br>-7.32%           |
| Property  | Burglary - Residential Burglary Garage Burglary Commercial Larceny Vehicle Theft Arson                           | 6<br>3<br>2<br>22<br>1<br>0 | 1<br>0<br>2<br>21<br>4<br>0 | 500.00%<br>0.00%<br>4.76%<br>-75.00%                   | 13<br>6<br>6<br>81<br>9    | 2<br>10<br>5<br>86<br>10                    | 550.00%<br>-40.00%<br>20.00%<br>-5.81%<br>-10.00% | 105<br>82<br>47<br>1055<br>103<br>2              | 131<br>75<br>37<br>1077<br>172<br>4 | -19.85%<br>9.33%<br>27.03%<br>-2.04%<br>-40.12%<br>-50.00% |
| Dualimina | Property Total:                                                                                                  | 34                          | 28                          | 21.43%                                                 | 115                        | 113                                         | 1.77%                                             | 1394                                             | 1496                                | -6.82%                                                     |
| Prelimina | Current 7 Day Period: Current 28 Day Period: Current YTD Day Period:                                             | 10/                         | 20/2019                     | 12.90%<br>- 11/16/2019<br>- 11/16/2019<br>- 11/16/2019 | Prior 28                   | 125<br>Day Period<br>Day Perio<br>D Period: |                                                   | 1531<br>11/3/2019 -<br>9/22/2019 -<br>1/1/2018 - | 10/19/201                           | 9                                                          |

#### SE - Southwest District (P7)

| A/C | Offense Statute             | <u>Address</u>            | Reported Date      | <u>Dist</u> |
|-----|-----------------------------|---------------------------|--------------------|-------------|
| SPD | 7 <u>BA</u>                 |                           |                    |             |
| С   | ASSAULT 2D                  | W SUNSET BLVD / W 4TH AVE | 11/10/2019         | P8          |
| С   | THEFT OF MOTOR VEHICLE      | 2200 W PACIFIC AVE        | 11/11/2019         | P7          |
| SPD | 7CH                         |                           |                    |             |
| C   | BURGLARY 2D COMMERCIAL      | 1700 W 6TH AVE            | 11/14/2019         | P7          |
| С   | BURGLARY 2D GARAGE          | 1100 S CEDAR ST           | 11/10/2019         | P7          |
| С   | BURGLARY 2D GARAGE          | 100 E ROCKWOOD BLVD       | 11/13/2019         | P7          |
| С   | BURGLARY 2D GARAGE          | 1500 W 8TH AVE            | 11/15/2019         | P7          |
| С   | MAIL THEFT                  | 600 S CEDAR ST            | 11/15/2019         | P7          |
| С   | RESIDENTIAL BURGLARY        | 500 W 5TH AVE             | 11/13/2019         | P7          |
| С   | RESIDENTIAL BURGLARY        | 1100 W 12TH AVE           | 11/13/2019         | P7          |
| Α   | RESIDENTIAL BURGLARY        | 1900 W 9TH AVE            | 11/15/2019         | P7          |
| С   | THEFT 1D FROM BUILDING      | 1100 W 12TH AVE           | 11/13/2019         | P7          |
| С   | THEFT 2D ALL OTHER          | 500 W 5TH AVE             | 11/13/2019         | P7          |
| С   | THEFT 2D FROM BUILDING      | 100 W 8TH AVE             | 11/11/2019         | P7          |
| С   | THEFT 2D FROM BUILDING      | 500 W 4TH AVE             | 11/12/2019         | P7          |
| С   | THEFT 2D FROM BUILDING      | 700 W 7TH AVE             | 11/15/2019         | P7          |
| С   | THEFT 2D FROM MOTOR VEHICLE | 1000 W 10TH AVE           | 11/15/2019         | P7          |
| С   | THEFT 3D FROM BUILDING      | 1700 W 6TH AVE            | 11/14/2019         | P7          |
| С   | THEFT 3D FROM BUILDING      | 100 W 8TH AVE             | 11/14/2019         | P7          |
| С   | THEFT 3D FROM MOTOR VEHICLE | 1000 W 13TH AVE           | 11/11/2019         | P7          |
| С   | THEFT 3D FROM MOTOR VEHICLE | 1100 S CHERRY ST          | 11/12/2019         | P7          |
| С   | THEFT 3D FROM MOTOR VEHICLE | 1100 S WALL ST            | 11/13/2019         | P7          |
| С   | THEFT 3D FROM MOTOR VEHICLE | 900 W 14TH AVE            | 11/14/2019         | P6          |
| С   | THEFT 3D FROM MOTOR VEHICLE | 100 E 16TH AVE            | 11/16/2019         | P7          |
| С   | THEFT 3D SHOPLIFTING        | 1500 W 10TH AVE           | 11/12/2019         | P7          |
| SPD | 7CS                         |                           |                    |             |
| С   | BURGLARY 2D COMMERCIAL      | 500 E 29TH AVE            | 11/14/2019         | P7          |
| SPD | 7LC                         |                           |                    |             |
| С   | MAIL THEFT                  | 7000 S WOODHAVEN DR       | 11/14/2019         | P7          |
| SPD | 7MC                         |                           |                    |             |
| С   | RESIDENTIAL BURGLARY        | 1200 W 21ST AVE           | 11/13/2019         | P7          |
| С   | RESIDENTIAL BURGLARY        | 200 W 22ND AVE            | 11/15/2019         | P7          |
| С   | THEFT 3D FROM BUILDING      | 1200 W 21ST AVE           | 11/13/2019         | P7          |
| Α   | THEFT 3D FROM MOTOR VEHICLE | 0 W 25TH AVE              | 11/14/2019         | P7          |
| SPD | 7WH                         |                           |                    |             |
| C   | RESIDENTIAL BURGLARY        | 1500 S RUSTLE ST          | 11/11/2019         | P7          |
| -   |                             |                           | , , - <del>-</del> | •           |

| A/C | Offense Statute                        | <u>Address</u>      | Reported Date | <u>Dist</u> |
|-----|----------------------------------------|---------------------|---------------|-------------|
| С   | THEFT 2D FROM MOTOR VEHICLE            | 3200 W TRINITY CIR  | 11/14/2019    | P7          |
| С   | THEFT 3D FROM MOTOR VEHICLE            | 1000 S WESTCLIFF PL | 11/13/2019    | P7          |
| С   | THEFT 3D VEHICLE PARTS AND ACCESSORIES | 1000 S WESTCLIFF PL | 11/13/2019    | P7          |
| SPD | 7WP                                    |                     |               |             |
| С   | THEFT 2D FROM BUILDING                 | 9000 W US 2 HWY     | 11/13/2019    | P7          |