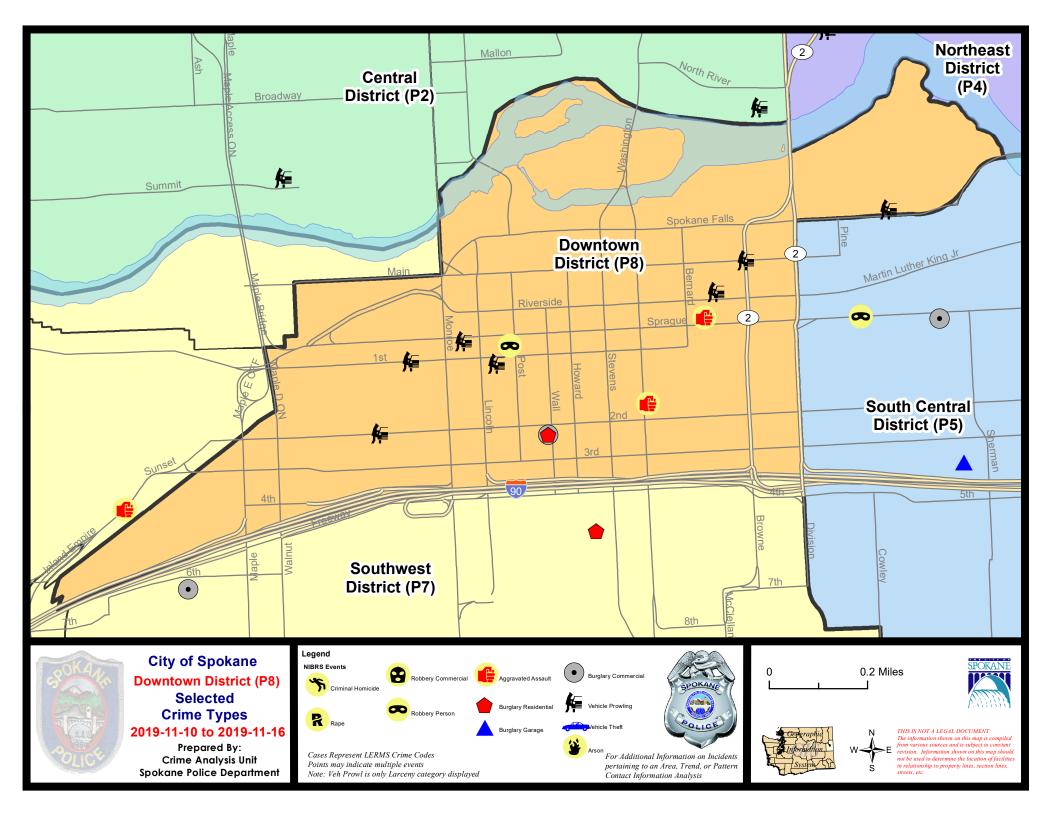

Period:                                       | 10/                    | /20/2019 -                 | 11/16/2019<br>11/16/2019<br>11/16/2019 | Prior 28                   | Day Period<br>Day Perio<br>D Period: |                                         | 11/3/2019 -<br>9/22/2019 -<br>1/1/2018 - |                                 | 9                                                             |

Prepared by SPD Crime Analysis Office -

Monday, November 18, 2019

NOTE: SPD moved from UCR to the NIBRS reporting standard on 10/4/16 following the transition to a new RMS System. Numbers on CompStat reports prior to this date should not be used as a comparison to those on this report. Additional info on these reporting standards can be found on the FBI website: https://ucr.fbi.gov/nibrs-overview





#### SW - Downtown District (P8)



| A/C | Offense Statute             | <u>Address</u>               | Reported Date | <u>Dist</u> |
|-----|-----------------------------|------------------------------|---------------|-------------|
| SPD | <u> </u>                    |                              |               |             |
| С   | ASSAULT 2D                  | 100 S WASHINGTON ST          | 11/12/2019    | P7          |
| С   | ASSAULT 4D WEAPON           | 200 W SPRAGUE AVE            | 11/13/2019    | P8          |
| С   | BURGLARY 2D COMMERCIAL      | 200 S WALL ST                | 11/13/2019    | P8          |
| С   | RESIDENTIAL BURGLARY        | 200 S WALL ST                | 11/14/2019    | P8          |
| С   | ROBBERY 2D PERSON           | 0 S POST ST                  |