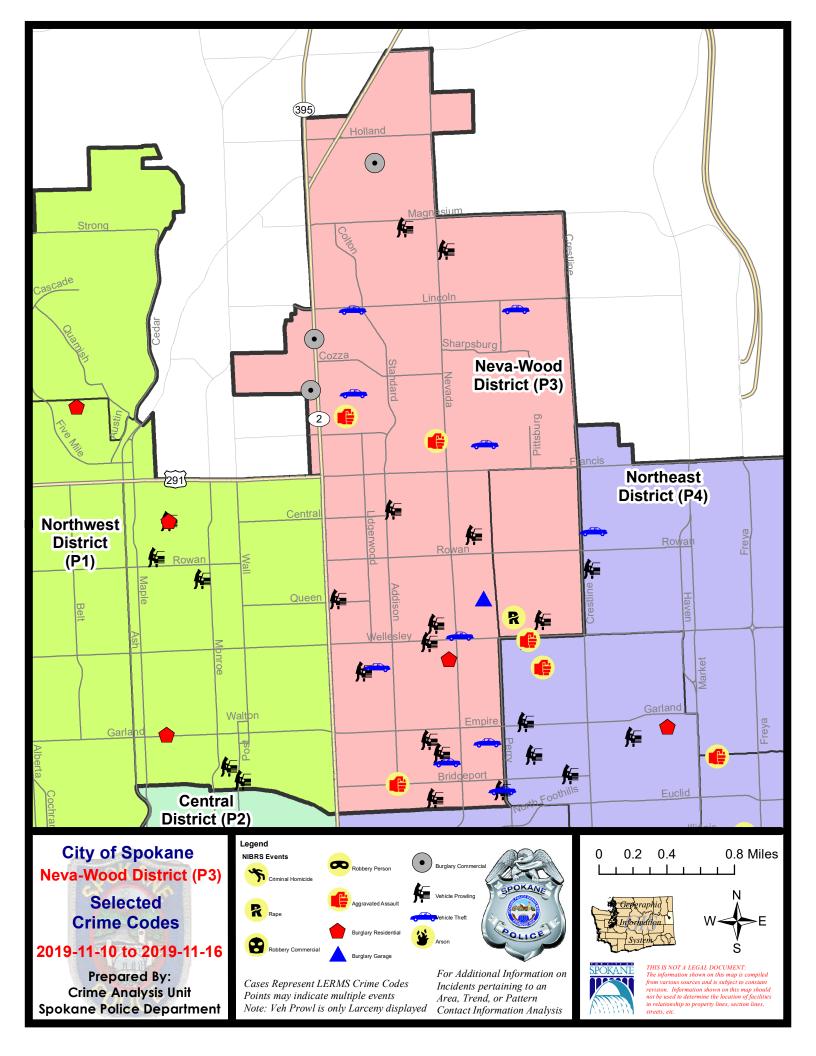

#### NE - Neva-Wood District (P3)

#### **Preliminary IBR Counts**

|           | 7 Day Comparison                                                                                                                 |                             |                             | 28 Da                                             | 28 Day Comparison              |                                       |                                                   | YTD Comparison                           |                                 |                                                               |
|-----------|----------------------------------------------------------------------------------------------------------------------------------|-----------------------------|-----------------------------|---------------------------------------------------|--------------------------------|---------------------------------------|---------------------------------------------------|------------------------------------------|---------------------------------|---------------------------------------------------------------|
| NIBRS Ca  | tegories (Part 1 Selected)                                                                                                       | Current                     | Prior                       | Percent                                           | Current                        | Prior                                 | Percent                                           | Current                                  | Prior                           | Percent                                                       |
| Violent   | Criminal Homicide Rape Robbery - Commercial Robbery - Person Aggravated Assault - Non DV Aggravated Assault - DV  Violent Total: | 0<br>1<br>0<br>0<br>1<br>2  | 0<br>0<br>0<br>1<br>0<br>2  | -100.00%<br>0.00%                                 | 0<br>2<br>2<br>3<br>3<br>6     | 0<br>0<br>1<br>4<br>7<br>4            | 100.00%<br>-25.00%<br>-57.14%<br>50.00%           | 0<br>29<br>28<br>32<br>65<br>57          | 1<br>49<br>21<br>34<br>93<br>81 | -100.00%<br>-40.82%<br>33.33%<br>-5.88%<br>-30.11%<br>-29.63% |
| Property  | Burglary - Residential Burglary Garage Burglary Commercial Larceny Vehicle Theft Arson  Property Total:                          | 1<br>1<br>3<br>53<br>9<br>0 | 2<br>1<br>0<br>44<br>3<br>2 | -50.00%<br>0.00%<br>20.45%<br>200.00%<br>-100.00% | 10<br>6<br>5<br>200<br>24<br>2 | 12<br>9<br>11<br>208<br>20<br>0       | -16.67%<br>-33.33%<br>-54.55%<br>-3.85%<br>20.00% | 141<br>95<br>70<br>2194<br>259<br>6      | 175 128 58 2799 333 7           | -19.43%<br>-25.78%<br>20.69%<br>-21.61%<br>-22.22%<br>-14.29% |
| Prelimina | ry Part 1 Crime Totals:                                                                                                          | 71                          | 55                          | 29.09%                                            | 263                            | 276                                   | -4.71%                                            | 2976                                     | 3779                            | -21.25%                                                       |
|           | Current 7 Day Period: Current 28 Day Period: Current YTD Day Period:                                                             | 10/                         | 20/2019 -                   | - 11/16/2019<br>- 11/16/2019<br>- 11/16/2019      | Prior 28                       | Pay Period<br>Day Period<br>D Period: |                                                   | 11/3/2019 -<br>9/22/2019 -<br>1/1/2018 - | 10/19/201                       | 9                                                             |

#### NE - Neva-Wood District (P3)

| A/C | Offense Statute                         | <u>Address</u>                  | Reported Date | <u>Dist</u> |
|-----|-----------------------------------------|---------------------------------|---------------|-------------|
| SPE | 33NL                                    |                                 |               |             |
| С   | ASSAULT 2D                              | N ADDISON ST / E BRIDGEPORT AVE | 11/13/2019    | P3          |
| С   | ASSAULT 2D                              | 200 E WEDGEWOOD AVE             | 11/16/2019    | P2          |
| С   | ASSAULT 3D WEAPON OR NEGLIGENT INJURY   | 900 E HOLYOKE AVE               | 11/15/2019    | P4          |
| С   | BURGLARY 2D COMMERCIAL                  | 7600 N DIVISION ST              | 11/11/2019    | P3          |
| С   | BURGLARY 2D COMMERCIAL                  | 7100 N DIVISION ST              | 11/14/2019    | P2          |
| С   | BURGLARY 2D COMMERCIAL                  | 9200 N COLTON ST                | 11/15/2019    | P3          |
| С   | BURGLARY 2D FENCED AREA                 | 4200 N DIVISION ST              | 11/13/2019    | P3          |
| С   | BURGLARY 2D GARAGE                      | 1200 E QUEEN AVE                | 11/16/2019    | Р3          |
| С   | IBR Purposes Only - Motor Vehicle Theft | 6500 N PERRY ST                 | 11/14/2019    | Р3          |
| С   | RESIDENTIAL BURGLARY                    | 900 E PRINCETON AVE             | 11/12/2019    | P4          |
| С   | THEFT 2D FROM BUILDING                  | 7600 N DIVISION ST              | 11/11/2019    | Р3          |
| С   | THEFT 2D FROM BUILDING                  | 700 E SIERRA AVE                | 11/11/2019    | P3          |
| С   | THEFT 2D FROM BUILDING                  | 1300 E KIERNAN AVE              | 11/11/2019    | P3          |
| С   | THEFT 2D FROM BUILDING                  | 4700 N DIVISION ST              | 11/12/2019    | P3          |
| С   | THEFT 2D FROM BUILDING                  | 900 E PRINCETON AVE             | 11/12/2019    | P4          |
| С   | THEFT 2D FROM BUILDING                  | 0 E HEROY AVE                   | 11/13/2019    | P3          |
| С   | THEFT 2D FROM BUILDING                  | 6000 N NEVADA ST                | 11/15/2019    | P3          |
| С   | THEFT 2D FROM BUILDING                  | 1200 E QUEEN AVE                | 11/16/2019    | P3          |
| С   | THEFT 2D FROM MOTOR VEHICLE             | 600 E MAGNESIUM RD              | 11/10/2019    | P3          |
| С   | THEFT 2D FROM MOTOR VEHICLE             | 700 E PROVIDENCE AVE            | 11/16/2019    | P3          |
| С   | THEFT 2D SHOPLIFTING                    | 9600 N NEWPORT HWY              | 11/13/2019    | P3          |
| С   | THEFT 2D SHOPLIFTING                    | 9200 N COLTON ST                | 11/15/2019    | P3          |
| С   | THEFT 2D VEHICLE PARTS AND ACCESSORIES  | 1100 E COLUMBIA AVE             | 11/16/2019    | P4          |
| С   | THEFT 3D CITY ALL OTHER                 | 1200 E KIERNAN AVE              | 11/14/2019    | P4          |
| С   | THEFT 3D CITY FROM MOTOR VEHICLE        | 1300 E LIBERTY AVE              | 11/14/2019    | P3          |
| С   | THEFT 3D CITY SHOPLIFTING               | 9200 N COLTON ST                | 11/10/2019    | P4          |
| С   | THEFT 3D CITY SHOPLIFTING               | 4700 N DIVISION ST              | 11/11/2019    | P4          |
| С   | THEFT 3D CITY SHOPLIFTING               | 4700 N DIVISION ST              | 11/14/2019    | P3          |
| С   | THEFT 3D CITY SHOPLIFTING               | 9200 N COLTON ST                | 11/15/2019    | P4          |
| С   | THEFT 3D CITY SHOPLIFTING               | 9200 N COLTON ST                | 11/15/2019    | P2          |
| С   | THEFT 3D CITY SHOPLIFTING               | 9200 N COLTON ST                | 11/15/2019    | P4          |
| С   | THEFT 3D CITY SHOPLIFTING               | 4700 N DIVISION ST              | 11/16/2019    | P2          |
| С   | THEFT 3D FROM BUILDING                  | 200 E ROWAN AVE                 | 11/13/2019    | P3          |
| С   | THEFT 3D FROM BUILDING                  | 7100 N DIVISION ST              | 11/14/2019    | P2          |
| С   | THEFT 3D FROM BUILDING                  | 9200 N NEVADA ST                | 11/14/2019    | P3          |
| С   | THEFT 3D FROM BUILDING                  | 7000 N COLTON ST                | 11/15/2019    | P3          |
| С   | THEFT 3D FROM BUILDING                  | 800 E WALTON AVE                | 11/16/2019    | P3          |
| Α   | THEFT 3D FROM MOTOR VEHICLE             | 1200 E JOSEPH AVE               | 11/10/2019    | P3          |

| A/C        | Offense Statute                        | Address              | Reported Date | Dist |
|------------|----------------------------------------|----------------------|---------------|------|
| С          | THEFT 3D FROM MOTOR VEHICLE            | 0 E QUEEN AVE        | 11/10/2019    | P3   |
| С          | THEFT 3D FROM MOTOR VEHICLE            | 5900 N WISCOMB ST    | 11/10/2019    | P3   |
| С          | THEFT 3D FROM MOTOR VEHICLE            | 8400 N NEVADA ST     | 11/13/2019    | Р3   |
| С          | THEFT 3D FROM MOTOR VEHICLE            | 700 E DALTON AVE     | 11/13/2019    | Р3   |
| Α          | THEFT 3D FROM MOTOR VEHICLE            | 700 E WELLESLEY AVE  | 11/15/2019    | Р3   |
| Α          | THEFT 3D FROM MOTOR VEHICLE            | 800 E WABASH AVE     | 11/16/2019    | Р3   |
| С          | THEFT 3D FROM MOTOR VEHICLE            | 800 E GORDON AVE     | 11/16/2019    | Р3   |
| С          | THEFT 3D FROM MOTOR VEHICLE            | 200 E HEROY AVE      | 11/16/2019    | P3   |
| С          | THEFT 3D SHOPLIFTING                   | 9600 N NEWPORT HWY   | 11/10/2019    | Р3   |
| С          | THEFT 3D SHOPLIFTING                   | 9200 N COLTON ST     | 11/11/2019    | Р3   |
| С          | THEFT 3D SHOPLIFTING                   | 4700 N DIVISION ST   | 11/11/2019    | Р3   |
| С          | THEFT 3D SHOPLIFTING                   | 4700 N DIVISION ST   | 11/11/2019    | Р3   |
| С          | THEFT 3D SHOPLIFTING                   | 5500 N DIVISION ST   | 11/11/2019    | Р3   |
| С          | THEFT 3D SHOPLIFTING                   | 9200 N COLTON ST     | 11/12/2019    | Р3   |
| С          | THEFT 3D SHOPLIFTING                   | 9900 N NEWPORT HWY   | 11/13/2019    | P4   |
| С          | THEFT 3D SHOPLIFTING                   | 4700 N DIVISION ST   | 11/14/2019    | Р3   |
| С          | THEFT 3D SHOPLIFTING                   | 4700 N DIVISION ST   | 11/15/2019    | Р3   |
| С          | THEFT 3D VEHICLE PARTS AND ACCESSORIES | 500 E HOLLAND AVE    | 11/10/2019    | Р3   |
| Α          | THEFT 3D VEHICLE PARTS AND ACCESSORIES | 7200 N NEVADA ST     | 11/10/2019    | Р3   |
| С          | THEFT 3D VEHICLE PARTS AND ACCESSORIES | 900 E CALKINS DR     | 11/10/2019    | Р3   |
| С          | THEFT 3D VEHICLE PARTS AND ACCESSORIES | 800 E LYONS AVE      | 11/13/2019    | Р3   |
| С          | THEFT 3D VEHICLE PARTS AND ACCESSORIES | 8900 N COLTON ST     | 11/13/2019    | Р3   |
| С          | THEFT OF MOTOR VEHICLE                 | 800 E GLASS AVE      | 11/11/2019    | P4   |
| С          | THEFT OF MOTOR VEHICLE                 | 300 E HEROY AVE      | 11/11/2019    | Р3   |
| С          | THEFT OF MOTOR VEHICLE                 | 1700 E LINCOLN RD    | 11/12/2019    | Р3   |
| С          | THEFT OF MOTOR VEHICLE                 | 1000 E WELLESLEY AVE | 11/13/2019    | P4   |
| С          | THEFT OF MOTOR VEHICLE                 | 7000 N COLTON ST     | 11/13/2019    | P4   |
| С          | THEFT OF MOTOR VEHICLE                 | 200 E LINCOLN RD     | 11/14/2019    | P2   |
| С          | THEFT OF MOTOR VEHICLE                 | 1200 E KIERNAN AVE   | 11/14/2019    | P4   |
| С          | THEFT OF MOTOR VEHICLE                 | 1300 E LIBERTY AVE   | 11/14/2019    | Р3   |
| <u>SPB</u> | <u>3WH</u>                             |                      |               |      |
| С          | RAPE 2D                                |                      | 11/12/2019    | P4   |
| С          | THEFT 2D FROM MOTOR VEHICLE            | 1700 E WABASH AVE    | 11/14/2019    | Р3   |
| С          | THEFT 3D FROM BUILDING                 | 1500 E CROWN AVE     | 11/11/2019    | Р3   |