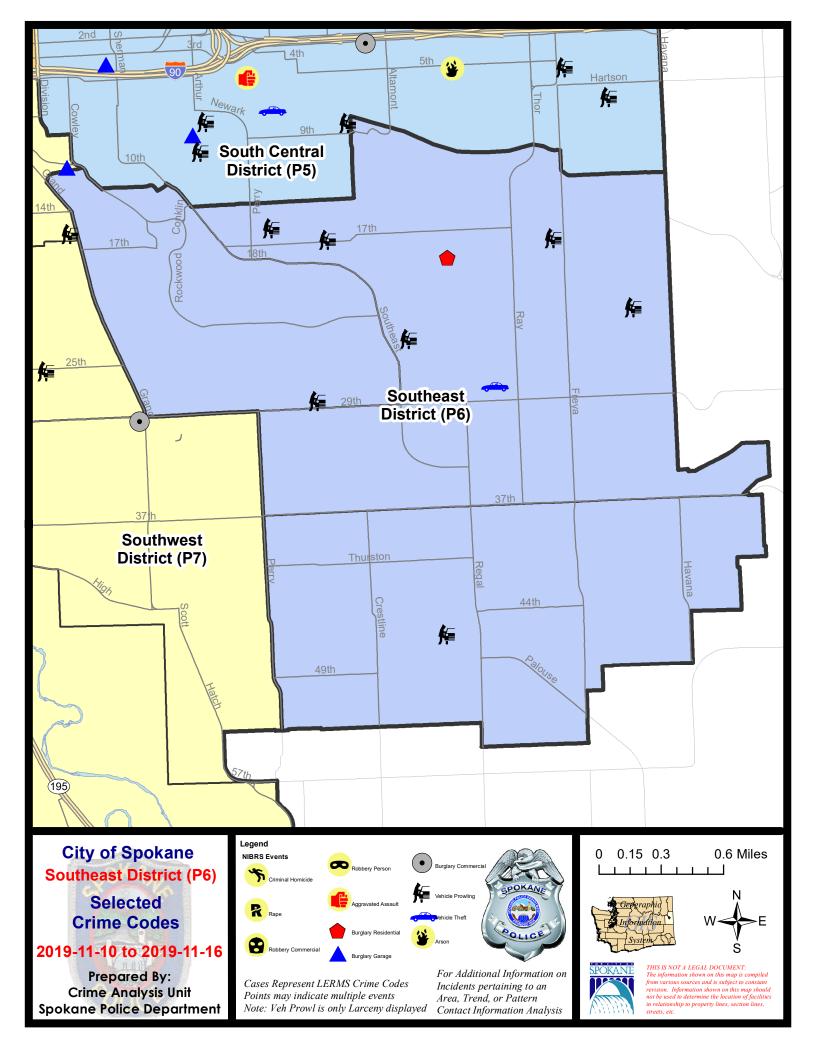

#### **SE - Southeast District (P6)**

#### **Preliminary IBR Counts**

|            |                                                                                                                  | 7 Day Comparison       |                       | 28 Day Comparison                |                             |                                      | YTD Comparison                                    |                                          |                                  |                                                            |
|------------|------------------------------------------------------------------------------------------------------------------|------------------------|-----------------------|----------------------------------|-----------------------------|--------------------------------------|---------------------------------------------------|------------------------------------------|----------------------------------|------------------------------------------------------------|
| NIBRS Ca   | tegories (Part 1 Selected)                                                                                       | Current                | Prior                 | Percent                          | Current                     | Prior                                | Percent                                           | Current                                  | Prior                            | Percent                                                    |
| Violent    | Criminal Homicide Rape Robbery - Commercial Robbery - Person Aggravated Assault - Non DV Aggravated Assault - DV | 0<br>0<br>0<br>0       | 0<br>0<br>0<br>0<br>0 |                                  | 0<br>0<br>0<br>0<br>0       | 0<br>2<br>0<br>1<br>1<br>3           | -100.00%<br>-100.00%<br>-100.00%<br>-66.67%       | 0<br>14<br>2<br>10<br>13<br>21           | 0<br>14<br>2<br>5<br>30<br>31    | 0.00%<br>0.00%<br>100.00%<br>-56.67%<br>-32.26%            |
| Property   | Violent Total:  Burglary - Residential Burglary Garage Burglary Commercial Larceny Vehicle Theft Arson           | 0<br>0<br>0<br>15<br>1 | 0<br>0<br>2<br>9<br>1 | -100.00%<br>66.67%<br>0.00%      | 1<br>8<br>3<br>65<br>5<br>0 | 5<br>3<br>2<br>62<br>7<br>0          | -85.71%  -80.00%  166.67%  50.00%  4.84%  -28.57% | 58<br>70<br>14<br>662<br>64<br>1         | 86<br>33<br>14<br>681<br>74<br>3 | -26.83%  -32.56%  112.12%  0.00%  -2.79%  -13.51%  -66.67% |
|            | Property Total:                                                                                                  | 17                     | 12                    | 41.67%                           | 82                          | 79                                   | 3.80%                                             | 869                                      | 891                              | -2.47%                                                     |
| Preliminar | ry Part 1 Crime Totals:                                                                                          | 17                     | 12                    | 41.67%                           | 83                          | 86                                   | -3.49%                                            | 929                                      | 973                              | -4.52%                                                     |
|            | Current 7 Day Period: Current 28 Day Period: Current YTD Day Period:                                             | 10/                    | 20/2019 -             | 11/16/2019 11/16/2019 11/16/2019 | Prior 28                    | Day Period<br>Day Perio<br>D Period: |                                                   | 11/3/2019 -<br>9/22/2019 -<br>1/1/2018 - | 10/19/201                        | 9                                                          |

#### SE - Southeast District (P6)

| A/C | Offense Statute                        | <u>Address</u>        | Reported Date | <u>Dist</u> |
|-----|----------------------------------------|-----------------------|---------------|-------------|
| SPC | <u>6LH</u>                             |                       |               |             |
| С   | RESIDENTIAL BURGLARY                   | 2700 E 19TH AVE       | 11/14/2019    | P6          |
| С   | THEFT 2D ALL OTHER                     | 2800 E 31ST AVE       | 11/12/2019    | P6          |
| С   | THEFT 2D FROM BUILDING                 | 2700 E 19TH AVE       | 11/14/2019    | P6          |
| С   | THEFT 3D ALL OTHER                     | 2800 E 31ST AVE       | 11/15/2019    | P6          |
| Α   | THEFT 3D FROM MOTOR VEHICLE            | 2300 S SOUTHEAST BLVD | 11/10/2019    | P6          |
| С   | THEFT 3D FROM MOTOR VEHICLE            | 1500 E 16TH AVE       | 11/12/2019    | P6          |
| С   | THEFT 3D FROM MOTOR VEHICLE            | 1900 E 17TH AVE       | 11/12/2019    | P6          |
| Α   | THEFT 3D FROM MOTOR VEHICLE            | 3500 E 18TH AVE       | 11/12/2019    | P6          |
| С   | THEFT 3D FROM MOTOR VEHICLE            | 4100 E 22ND AVE       | 11/13/2019    | P6          |
| С   | THEFT 3D VEHICLE PARTS AND ACCESSORIES | 2900 E 27TH AVE       | 11/13/2019    | P6          |
| С   | THEFT OF MOTOR VEHICLE                 | 2800 S FISKE ST       | 11/12/2019    | P6          |
| SPC | <u>6RW</u>                             |                       |               |             |
| С   | THEFT 2D FROM MOTOR VEHICLE            | 1800 E 29TH AVE       | 11/11/2019    | P6          |
| SPC | <u>6SG</u>                             |                       |               |             |
| С   | THEFT 2D FROM BUILDING                 | 5000 S PALOUSE HWY    | 11/15/2019    | P6          |
| С   | THEFT 2D FROM MOTOR VEHICLE            | 4500 S DONALD CT      | 11/16/2019    | P6          |
| С   | THEFT 3D ALL OTHER                     | 4300 S REGAL ST       | 11/16/2019    | P6          |
| С   | THEFT 3D FROM BUILDING                 | 2900 E PALOUSE HWY    | 11/12/2019    | P6          |
| С   | THEFT 3D FROM BUILDING                 | 2900 E PALOUSE HWY    | 11/12/2019    | P6          |