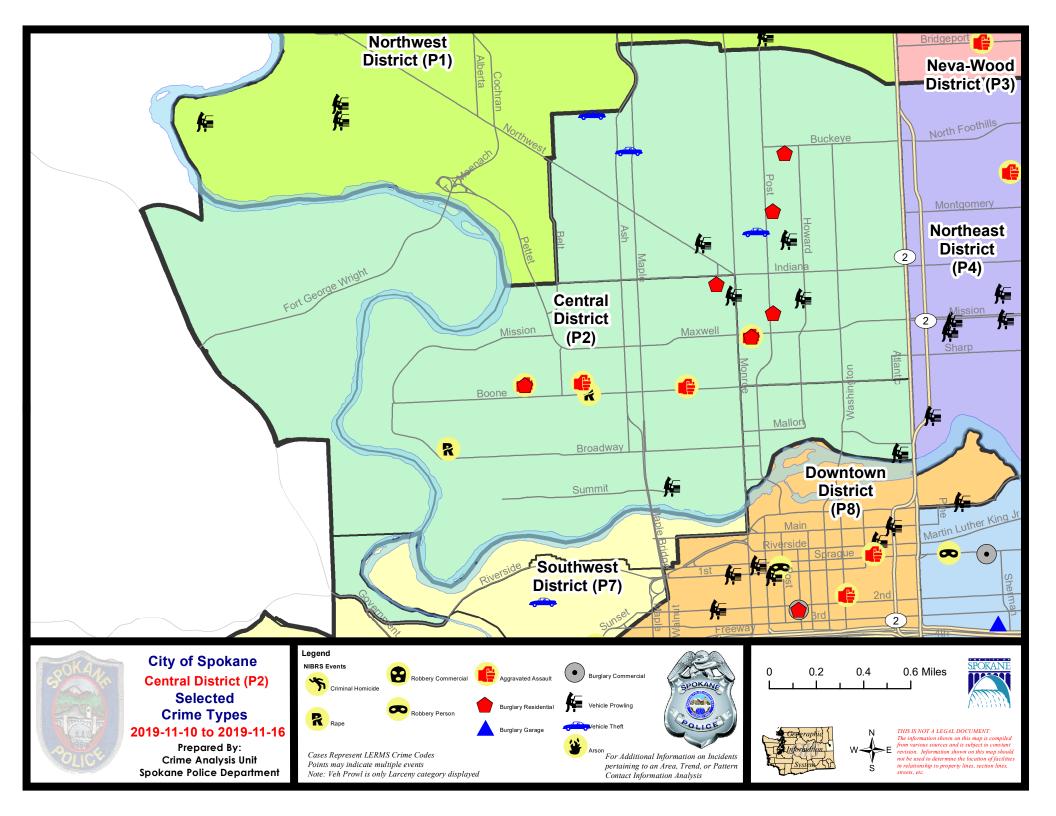

#### NW - Central District (P2)

| <u>A/C</u> | Offense Statute                                               | <u>Address</u>       | Reported Date | <u>Dist</u> |
|------------|---------------------------------------------------------------|----------------------|---------------|-------------|
| <u>SPA</u> | <u>2EG</u>                                                    |                      |               |             |
| С          | ASSAULT 2D                                                    | 1400 N LINCOLN ST    | 11/15/2019    | P1          |
| С          | BURGLARY 1D FROM RESIDENCE                                    | 1400 N LINCOLN ST    | 11/15/2019    | P1          |
| С          | IBR Purposes Only - Theft of Motor Vehicle Parts or Accessori | 1000 W INDIANA AVE   | 11/13/2019    | P2          |
| С          | RESIDENTIAL BURGLARY                                          | 700 W MONTGOMERY AVE | 11/10/2019    | P1          |
| Α          | RESIDENTIAL BURGLARY                                          | 700 W SPOFFORD AVE   | 11/11/2019    | P2          |
| С          | RESIDENTIAL BURGLARY                                          | 2600 N WALL ST       | 11/15/2019    | P2          |
| С          | THEFT 2D ALL OTHER                                            | 900 W INDIANA AVE    | 11/12/2019    | P2          |
| С          | THEFT 2D ALL OTHER                                            | 600 W KNOX AVE       | 11/15/2019    | P2          |
| С          | THEFT 2D FROM MOTOR VEHICLE                                   | 600 W KNOX AVE       | 11/15/2019    | P2          |
| С          | THEFT 3D FROM MOTOR VEHICLE                                   | 1700 N HOWARD ST     | 11/12/2019    | P2          |
| С          | THEFT 3D FROM MOTOR VEHICLE                                   | 1100 W KNOX AVE      | 11/13/2019    | P2          |
| С          | THEFT OF MOTOR VEHICLE                                        | 1600 W BUCKEYE AVE   | 11/12/2019    | P2          |
| С          | THEFT OF MOTOR VEHICLE                                        | 1800 W FAIRVIEW AVE  | 11/14/2019    | P2          |
| С          | THEFT OF MOTOR VEHICLE                                        | 800 W MANSFIELD AVE  | 11/15/2019    | P2          |
| <u>SPA</u> | <u>2RS</u>                                                    |                      |               |             |
| С          | THEFT 2D FROM MOTOR VEHICLE                                   | 100 W NORTH RIVER DR | 11/10/2019    | P2          |
| С          | THEFT 3D SHOPLIFTING                                          | 900 N DIVISION ST    | 11/11/2019    | P2          |
| <u>SPA</u> | <u>2WC</u>                                                    |                      |               |             |
| С          | ASSAULT 1D                                                    | 1300 W BOONE AVE     | 11/11/2019    | P1          |
| С          | ASSAULT 2D                                                    | 2300 W SHARP AVE     | 11/10/2019    | P1          |
| С          | ASSAULT 2D                                                    | 1900 W SHARP AVE     | 11/16/2019    | P1          |
| С          | BURGLARY 1D FROM RESIDENCE                                    | 2300 W SHARP AVE     | 11/10/2019    | P1          |
| С          | IBR Purposes Only - Theft From Building                       | 2800 W MALLON AVE    | 11/12/2019    | P2          |
| С          | RAPE 2D                                                       |                      | 11/11/2019    | P1          |
| С          | RAPE 3D                                                       |                      | 11/12/2019    | P2          |
| С          | RESIDENTIAL BURGLARY                                          | 1800 N MADISON ST    | 11/11/2019    | P2          |
| С          | THEFT 3D ALL OTHER                                            | 2400 W BROADWAY AVE  | 11/11/2019    | P2          |
| С          | THEFT 3D CITY SHOPLIFTING                                     | 1000 W SUMMIT PKWY   | 11/13/2019    | P1          |
| С          | THEFT 3D CITY SHOPLIFTING                                     | 1000 W SUMMIT PKWY   | 11/13/2019    | P1          |
| С          | THEFT 3D CITY SHOPLIFTING                                     | 1400 N MAPLE ST      | 11/16/2019    | P4          |
| С          | THEFT 3D FROM BUILDING                                        | 1100 W MALLON AVE    | 11/16/2019    | P2          |
| С          | THEFT 3D FROM MOTOR VEHICLE                                   | 1400 W HIGHLINE LN   | 11/14/2019    | P2          |
| С          | THEFT 3D FROM MOTOR VEHICLE                                   | 1700 N MONROE ST     | 11/15/2019    | P2          |
| С          | THEFT 3D VEHICLE PARTS AND ACCESSORIES                        | 2300 W MAXWELL AVE   | 11/14/2019    | P2          |
|            |                                                               |                      |               |             |