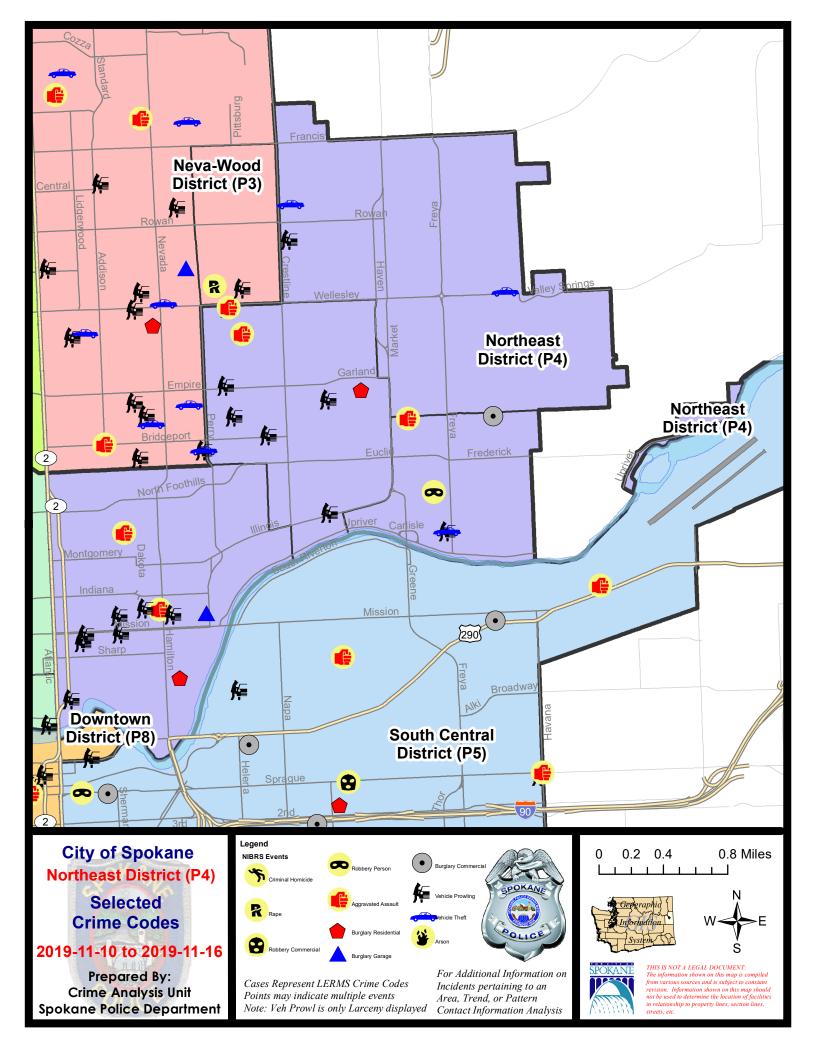

#### **NE - Northeast District (P4)**

#### **Preliminary IBR Counts**

|           |                                                                                                                  | 7 Da                        | ay Compari                  | ison                                     | 28 D                           | ay Compai                            | rison                                                     | YT                                       | D Comparis                                  | son                                                           |
|-----------|------------------------------------------------------------------------------------------------------------------|-----------------------------|-----------------------------|------------------------------------------|--------------------------------|--------------------------------------|-----------------------------------------------------------|------------------------------------------|---------------------------------------------|---------------------------------------------------------------|
| NIBRS Ca  | ategories (Part 1 Selected)                                                                                      | Current                     | Prior                       | Percent                                  | Current                        | Prior                                | Percent                                                   | Current                                  | Prior                                       | Percent                                                       |
| Violent   | Criminal Homicide Rape Robbery - Commercial Robbery - Person Aggravated Assault - Non DV Aggravated Assault - DV | 0<br>0<br>0<br>1<br>3<br>2  | 0<br>2<br>0<br>0<br>0       | -100.00%                                 | 0<br>4<br>0<br>2<br>7<br>3     | 0<br>1<br>3<br>3<br>8<br>4           | 300.00%<br>-100.00%<br>-33.33%<br>-12.50%<br>-25.00%      | 0<br>37<br>15<br>28<br>84<br>47          | 2<br>47<br>16<br>36<br>88<br>68             | -100.00%<br>-21.28%<br>-6.25%<br>-22.22%<br>-4.55%<br>-30.88% |
| Property  | Violent Total:  Burglary - Residential  Burglary Garage  Burglary Commercial  Larceny  Vehicle Theft  Arson      | 2<br>1<br>1<br>27<br>3<br>0 | 8<br>0<br>0<br>35<br>5<br>0 | -75.00%<br>-75.00%<br>-22.86%<br>-40.00% | 15<br>3<br>4<br>116<br>14<br>1 | 19<br>8<br>3<br>7<br>112<br>19<br>0  | -15.79%<br>87.50%<br>0.00%<br>-42.86%<br>3.57%<br>-26.32% | 137<br>47<br>47<br>1420<br>227<br>5      | 257<br>180<br>71<br>59<br>1662<br>319<br>11 | -17.90%  -23.89% -33.80% -20.34% -14.56% -28.84% -54.55%      |
| Prelimina | Property Total:  ry Part 1 Crime Totals:                                                                         | 40                          | 51                          | -29.17%                                  | 169                            | 168                                  | 0.60%                                                     | 2094                                     | 2559                                        | -18.20%<br>-18.17%                                            |
|           | Current 7 Day Period: Current 28 Day Period: Current YTD Day Period:                                             | 10/                         | /20/2019 -                  | 11/16/2019<br>11/16/2019<br>11/16/2019   | Prior 28                       | Day Period<br>Day Perio<br>D Period: |                                                           | 11/3/2019 -<br>9/22/2019 -<br>1/1/2018 - |                                             | 9                                                             |

#### NE - Northeast District (P4)

| A/C | Offense Statute                        | <u>Address</u>                    | Reported Date | <u>Dist</u> |
|-----|----------------------------------------|-----------------------------------|---------------|-------------|
| SPE | 4 <u>4BE</u>                           |                                   |               |             |
| С   | ASSAULT 2D                             | 1600 E WELLESLEY AVE              | 11/10/2019    | P1          |
| Α   | BURGLARY 1D FENCED AREA                | 1800 E ROCKWELL AVE               | 11/11/2019    | P4          |
| С   | MAIL THEFT                             | 3900 N MAGNOLIA ST                | 11/13/2019    | P4          |
| С   | RESIDENTIAL BURGLARY                   | 2800 E PROVIDENCE AVE             | 11/12/2019    | P4          |
| С   | THEFT 2D FROM BUILDING                 | 2800 E PROVIDENCE AVE             | 11/12/2019    | P4          |
| С   | THEFT 2D FROM MOTOR VEHICLE            | 1600 E WELLESLEY AVE              | 11/12/2019    | P4          |
| С   | THEFT 2D FROM MOTOR VEHICLE            | 2400 E ILLINOIS AVE               | 11/14/2019    | P4          |
| С   | THEFT 3D FROM BUILDING                 | 1800 E NORTH FOOTHILLS DR         | 11/13/2019    | P4          |
| С   | THEFT 3D FROM MOTOR VEHICLE            | 1900 E BRIDGEPORT AVE             | 11/14/2019    | P4          |
| Α   | THEFT 3D FROM MOTOR VEHICLE            | 1600 E GLASS AVE                  | 11/16/2019    | P4          |
| Α   | THEFT 3D FROM MOTOR VEHICLE            | 3700 N COOK ST                    | 11/16/2019    | P4          |
| С   | THEFT OF A FIREARM FROM MOTOR VEHICLE  | 1600 E GARLAND AVE                | 11/12/2019    | P4          |
| С   | VEHICULAR ASSAULT                      | E LONGFELLOW AVE / N PITTSBURG ST | 11/11/2019    | P4          |
| SPE | <u>44HI</u>                            |                                   |               |             |
| С   | THEFT 3D FROM BUILDING                 | 3000 E WELLESLEY AVE              | 11/12/2019    | P4          |
| С   | THEFT 3D FROM MOTOR VEHICLE            | 2100 E EVERETT AVE                | 11/14/2019    | P4          |
| С   | THEFT OF MOTOR VEHICLE                 | 2200 E JOSEPH AVE                 | 11/10/2019    | P4          |
| С   | THEFT OF MOTOR VEHICLE                 | 4200 E WELLESLEY AVE              | 11/12/2019    | P4          |
| SPE | 4LO                                    |                                   |               |             |
| С   | ASSAULT 3D WEAPON OR NEGLIGENT INJURY  | 1700 N HAMILTON ST                | 11/10/2019    | P4          |
| С   | BURGLARY 2D GARAGE                     | 1200 E AUGUSTA AVE                | 11/12/2019    | P4          |
| С   | HARASSMENT FELONY WEAPON INVOLVED      | 2400 N STANDARD ST                | 11/16/2019    | P4          |
| С   | MAIL THEFT                             | 500 E INDIANA AVE                 | 11/14/2019    | P4          |
| С   | RESIDENTIAL BURGLARY                   | 1000 E DESMET AVE                 | 11/16/2019    | P2          |
| С   | THEFT 2D ALL OTHER                     | 1700 N DIVISION ST                | 11/13/2019    | P4          |
| С   | THEFT 2D ALL OTHER                     | 600 E SINTO AVE                   | 11/14/2019    | P4          |
| С   | THEFT 2D FROM BUILDING                 | 800 N DIVISION ST                 | 11/15/2019    | P4          |
| С   | THEFT 3D FROM MOTOR VEHICLE            | 500 E AUGUSTA AVE                 | 11/10/2019    | P4          |
| С   | THEFT 3D FROM MOTOR VEHICLE            | 200 E SINTO AVE                   | 11/10/2019    | P4          |
| С   | THEFT 3D FROM MOTOR VEHICLE            | 900 E AUGUSTA AVE                 | 11/11/2019    | P4          |
| С   | THEFT 3D FROM MOTOR VEHICLE            | 900 N RUBY PL                     | 11/11/2019    | P4          |
| С   | THEFT 3D FROM MOTOR VEHICLE            | 200 E MISSION AVE                 | 11/12/2019    | P4          |
| С   | THEFT 3D FROM MOTOR VEHICLE            | 700 E NORA AVE                    | 11/13/2019    | P4          |
| С   | THEFT 3D FROM MOTOR VEHICLE            | 500 E MISSION AVE                 | 11/13/2019    | P4          |
| С   | THEFT 3D SHOPLIFTING                   | 1500 E ILLINOIS AVE               | 11/12/2019    | P2          |
| С   | THEFT 3D SHOPLIFTING                   | 200 E NORTH FOOTHILLS DR          | 11/13/2019    | P3          |
| С   | THEFT 3D VEHICLE PARTS AND ACCESSORIES | 200 E SINTO AVE                   | 11/10/2019    | P4          |

| A/C        | Offense Statute                  | Address              | Reported Date | <u>Dist</u> |
|------------|----------------------------------|----------------------|---------------|-------------|
| <u>SPB</u> | <u>4MI</u>                       |                      |               |             |
| С          | ASSAULT 2D                       | 3200 E GARNET AVE    | 11/13/2019    | P4          |
| С          | BURGLARY 2D COMMERCIAL           | 3900 E COURTLAND AVE | 11/15/2019    | P4          |
| С          | ROBBERY 1D PERSON                | 3400 E GRACE AVE     | 11/16/2019    | P4          |
| С          | THEFT 3D CITY FROM MOTOR VEHICLE | 3500 E CARLISLE AVE  | 11/12/2019    | P4          |
| С          | THEFT OF MOTOR VEHICLE           | 3500 E CARLISLE AVE  | 11/12/2019    | P4          |