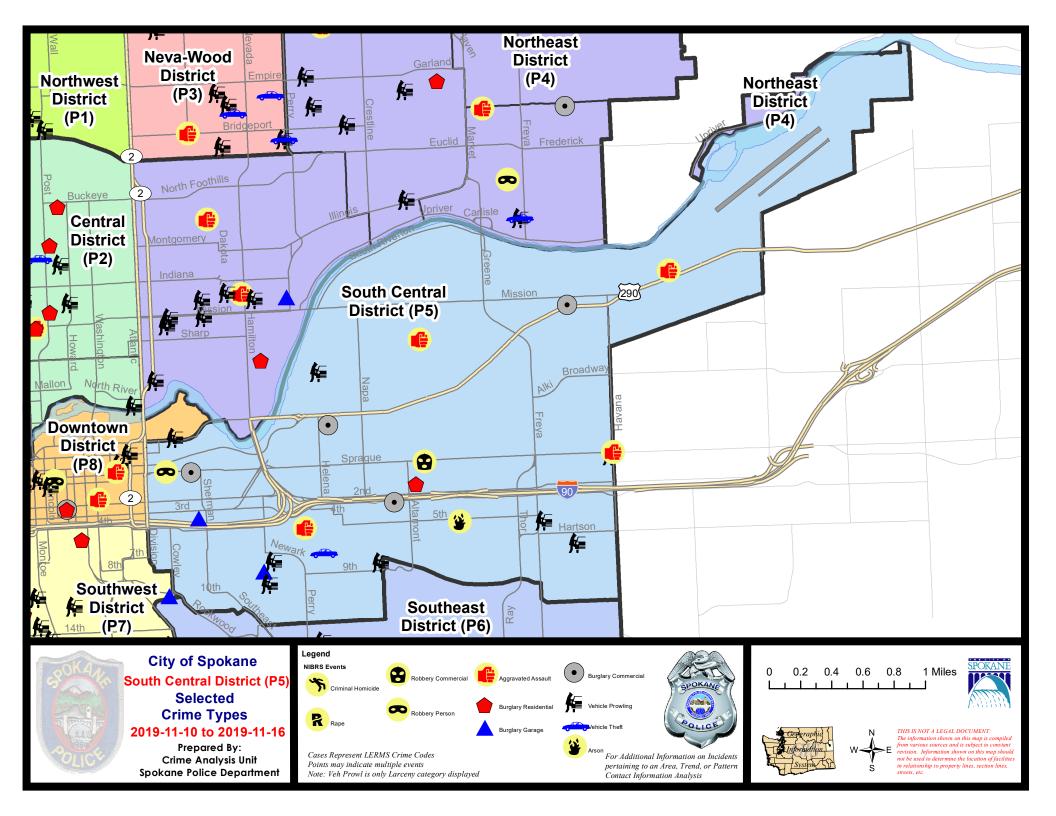

#### **SE - South Central District (P5)**

#### SE - South Central District (P5)

| <u>A/C</u> | Offense Statute                        | <u>Address</u>              | Reported Date | <u>Dist</u> |
|------------|----------------------------------------|-----------------------------|---------------|-------------|
| SPC        | <u>:5EC</u>                            |                             |               |             |
| С          | ARSON 2D                               | 500 S REGAL ST              | 11/16/2019    | P4          |
| С          | ASSAULT 2D                             | 1400 E 5TH AVE              | 11/14/2019    | P6          |
| С          | BURGLARY 1D GARAGE                     | 800 S ARTHUR ST             | 11/11/2019    | P6          |
| С          | BURGLARY 2D COMMERCIAL                 | 400 E SPRAGUE AVE           | 11/13/2019    | P6          |
| С          | BURGLARY 2D COMMERCIAL                 | 2200 E 3RD AVE              | 11/14/2019    | P6          |
| С          | BURGLARY 2D COMMERCIAL                 | 400 N MADELIA ST            | 11/16/2019    | P6          |
| Α          | BURGLARY 2D FENCED AREA                | 100 S SHERMAN ST            | 11/10/2019    | P5          |
| Α          | BURGLARY 2D FENCED AREA                | 2600 E SPRAGUE AVE          | 11/11/2019    | P6          |
| С          | BURGLARY 2D GARAGE                     | 300 S SHERMAN ST            | 11/12/2019    | P5          |
| С          | MAIL THEFT                             | 3200 E 4TH AVE              | 11/12/2019    | P5          |
| С          | RESIDENTIAL BURGLARY                   | 2400 E PACIFIC AVE          | 11/12/2019    | P6          |
| С          | ROBBERY 2D COMMERCIAL                  | 2500 E SPRAGUE AVE          | 11/13/2019    | P5          |
| С          | ROBBERY 2D PERSON                      | E SPRAGUE AVE / N COWLEY ST | 11/10/2019    | P8          |
| С          | THEFT 2D FROM MOTOR VEHICLE            | 1000 E 10TH AVE             | 11/10/2019    | P5          |
| С          | THEFT 2D FROM MOTOR VEHICLE            | 3900 E 7TH AVE              | 11/12/2019    | P5          |
| С          | THEFT 2D FROM MOTOR VEHICLE            | 4200 E SPRAGUE AVE          | 11/13/2019    | P5          |
| С          | THEFT 3D ALL OTHER                     | 100 E 3RD AVE               | 11/15/2019    | P8          |
| С          | THEFT 3D CITY ALL OTHER                | 4100 E SPRAGUE AVE          | 11/14/2019    | P6          |
| С          | THEFT 3D FROM BUILDING                 | 600 S RICHARD ALLEN CT      | 11/10/2019    | P6          |
| Α          | THEFT 3D FROM MOTOR VEHICLE            | 2000 E 8TH AVE              | 11/10/2019    | P6          |
| С          | THEFT 3D FROM MOTOR VEHICLE            | 3600 E 6TH AVE              | 11/10/2019    | P5          |
| Α          | THEFT 3D FROM MOTOR VEHICLE            | 700 S LAURA ST              | 11/10/2019    | P5          |
| С          | THEFT 3D VEHICLE PARTS AND ACCESSORIES | 200 E SPRAGUE AVE           | 11/14/2019    | P5          |
| С          | THEFT OF MOTOR VEHICLE                 | S HELENA ST / E 7TH AVE     | 11/11/2019    | P6          |
| SPC        | :5GP                                   |                             |               |             |
| С          | ASSAULT 3D WEAPON OR NEGLIGENT INJURY  | 2500 E BOONE AVE            | 11/10/2019    | P5          |
| С          | BURGLARY 2D COMMERCIAL                 | 3900 E TRENT AVE            | 11/11/2019    | P5          |
| С          | MURDER 2D                              | 2300 E BOONE AVE            | 11/10/2019    | P6          |
| С          | THEFT 2D FROM BUILDING                 | 2200 E BOONE AVE            | 11/16/2019    | P5          |
| С          | THEFT 3D FROM MOTOR VEHICLE            | 900 N HELENA ST             | 11/12/2019    | P5          |
| С          | THEFT 3D VEHICLE PARTS AND ACCESSORIES | 1800 E SPRINGFIELD AVE      | 11/12/2019    | P5          |
| С          | VEHICULAR ASSAULT                      | 4800 E COMMERCE AVE         | 11/12/2019    | P6          |
|            |                                        |                             |               |             |