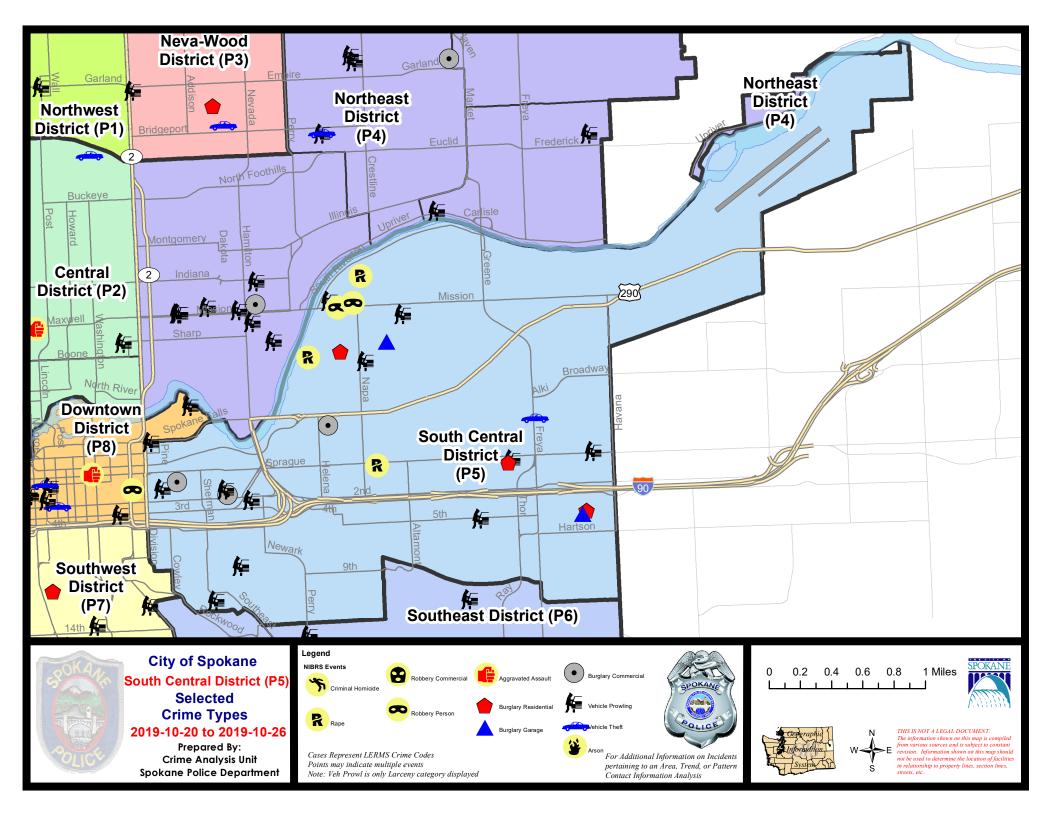

### SE - South Central District (P5)

### 7 Day Comparison 28 Day Comparison YTD Comparison NIBRS Categories (Part 1 Selected) Current Prior Percent Current Prior Percent Current Prior Percent Violent **Criminal Homicide** 0 0 0.00% 0 0 2 2 3 Rape 1 200.00% 4 0 23 36 -36.11% 0 0 0 3 7 Robbery - Commercial 0 -57.14% 2 0 3 2 29 28 Robbery - Person 50.00% 3.57% 5 0 3 7 71 Aggravated Assault - Non DV 63 -100.00% -28.57% -11.27% Aggravated Assault - DV 0 0 5 5 48 45 0.00% 6.67% Violent Total: 5 4 17 14 168 189 25.00% 21.43% -11.11% 73 **Burglary - Residential** 3 0.00% 14 75.00% 111 -34.23% Property 8 **Burglary Garage** 2 100.00% 4 5 -20.00% 35 44 -20.45% 3 9 **Burglary Commercial** 2 50.00% 12 -25.00% 76 87 -12.64% 24 20 89 98 946 1080 Larceny 20.00% -9.18% -12.41% Vehicle Theft 1 4 -75.00% 15 18 -16.67% 144 180 -20.00% 0 0 0 0 7 5 Arson 40.00% 33 30 131 141 -7.09% 1281 1507 **Property Total:** 10.00% -15.00% **Preliminary Part 1 Crime Totals:** 38 34 11.76% 148 155 -4.52% 1449 1696 -14.56% Prior 7 Day Period: **Current 7 Day Period:** 10/20/2019 - 10/26/2019 10/13/2019 - 10/19/2019 Current 28 Day Period: 9/29/2019 - 10/26/2019 Prior 28 Day Period: 9/1/2019 - 9/28/2019 **Current YTD Day Period:** 1/1/2019 - 10/26/2019 Prior YTD Period: 1/1/2018 - 10/26/2018

### 10/20/2019 TO 10/26/2019

| A/C        | Offense Statute                        | Address                        | Reported Date | Dist |
|------------|----------------------------------------|--------------------------------|---------------|------|
| С          | THEFT 3D FROM MOTOR VEHICLE            | E 10TH AVE / S SHERMAN ST      | 10/23/2019    | Р5   |
| <u>SPC</u> | <u>5EC</u>                             |                                |               |      |
| С          | BURGLARY 1D FROM RESIDENCE             | 0 S RALPH ST                   | 10/22/2019    | P5   |
| С          | BURGLARY 2D COMMERCIAL                 | 100 S SPOKANE ST               | 10/20/2019    | P6   |
| С          | BURGLARY 2D COMMERCIAL                 | 700 E 2ND AVE                  | 10/21/2019    | P8   |
| С          | BURGLARY 2D COMMERCIAL                 | 400 N MADELIA ST               | 10/24/2019    | P5   |
| А          | BURGLARY 2D FENCED AREA                | 2000 E 4TH AVE                 | 10/24/2019    | P5   |
| С          | BURGLARY 2D GARAGE                     | 4000 E 5TH AVE                 | 10/21/2019    | P5   |
| С          | RAPE 3D                                |                                | 10/24/2019    | P5   |
| А          | RESIDENTIAL BURGLARY                   | 4000 E 5TH AVE                 | 10/20/2019    | P6   |
| С          | THEFT 2D FROM BUILDING                 | 700 S COWLEY ST                | 10/24/2019    | P5   |
| С          | THEFT 2D FROM BUILDING                 | 1200 E NINA AVE                | 10/24/2019    | P5   |
| С          | THEFT 2D FROM MOTOR VEHICLE            | 800 E 8TH AVE                  | 10/23/2019    | P5   |
| С          | THEFT 2D FROM MOTOR VEHICLE            | 700 E PACIFIC AVE              | 10/25/2019    | P5   |
| С          | THEFT 3D ALL OTHER                     | 100 S NAPA ST                  | 10/20/2019    | P5   |
| С          | THEFT 3D CITY SHOPLIFTING              | 100 S DIVISION ST              | 10/20/2019    | P8   |
| С          | THEFT 3D FROM BUILDING                 | 100 S DIVISION ST              | 10/23/2019    | P5   |
| С          | THEFT 3D FROM MOTOR VEHICLE            | 0 E SPOKANE FALLS BLVD         | 10/20/2019    | P5   |
| С          | THEFT 3D FROM MOTOR VEHICLE            | 100 E PACIFIC AVE              | 10/20/2019    | P5   |
| А          | THEFT 3D FROM MOTOR VEHICLE            | 900 E 3RD AVE                  | 10/21/2019    | P5   |
| С          | THEFT 3D FROM MOTOR VEHICLE            | 3100 E 5TH AVE                 | 10/21/2019    | P5   |
| Α          | THEFT 3D FROM MOTOR VEHICLE            | 4100 E SPRAGUE AVE             | 10/22/2019    | P5   |
| Α          | THEFT 3D FROM MOTOR VEHICLE            | 3300 E SPRAGUE AVE             | 10/24/2019    | Р5   |
| С          | THEFT 3D FROM MOTOR VEHICLE            | 500 E 11TH AVE                 | 10/25/2019    | Р5   |
| С          | THEFT 3D VEHICLE PARTS AND ACCESSORIES | 700 S SHERMAN ST               | 10/20/2019    | P6   |
| С          | THEFT 3D VEHICLE PARTS AND ACCESSORIES | E 7TH AVE / S HELENA ST        | 10/21/2019    | P5   |
| С          | THEFT 3D VEHICLE PARTS AND ACCESSORIES | 3800 E 4TH AVE                 | 10/24/2019    | Р5   |
| С          | THEFT OF A FIREARM ALL OTHER LOCATIONS | 100 S DIVISION ST              | 10/24/2019    | Р5   |
| С          | THEFT OF MOTOR VEHICLE                 | 300 N FREYA ST                 | 10/21/2019    | P5   |
| <u>SPC</u> | <u>5GP</u>                             |                                |               |      |
| А          | BURGLARY 2D GARAGE                     | 2200 E BOONE AVE               | 10/23/2019    | P5   |
| С          | RAPE 2D                                |                                | 10/20/2019    | P6   |
| С          | RAPE OF A CHILD 1D                     |                                | 10/22/2019    | P5   |
| С          | RESIDENTIAL BURGLARY                   | 1800 E DESMET AVE              | 10/23/2019    | P6   |
| С          | ROBBERY 2D PERSON                      | E MISSION AVE / E MARSHALL AVE | 10/22/2019    | P7   |
| С          | ROBBERY 2D PERSON                      | 1900 E MISSION AVE             | 10/23/2019    | P6   |
| С          | THEFT 2D FROM MOTOR VEHICLE            | 1600 E SOUTH RIVERTON AVE      | 10/25/2019    | P5   |

For protection of victim privacy, the entire address on sexual assault crimes has been redacted.

| <u>A/C</u> | Offense Statute             | Address            | Reported Date | <u>Dist</u> |
|------------|-----------------------------|--------------------|---------------|-------------|
| С          | THEFT 3D ALL OTHER          | 1100 N HELENA ST   | 10/23/2019    | P5          |
| С          | THEFT 3D FROM MOTOR VEHICLE | 2000 E CATALDO AVE | 10/21/2019    | P5          |
| С          | THEFT 3D FROM MOTOR VEHICLE | 2400 E SINTO AVE   | 10/24/2019    | P5          |