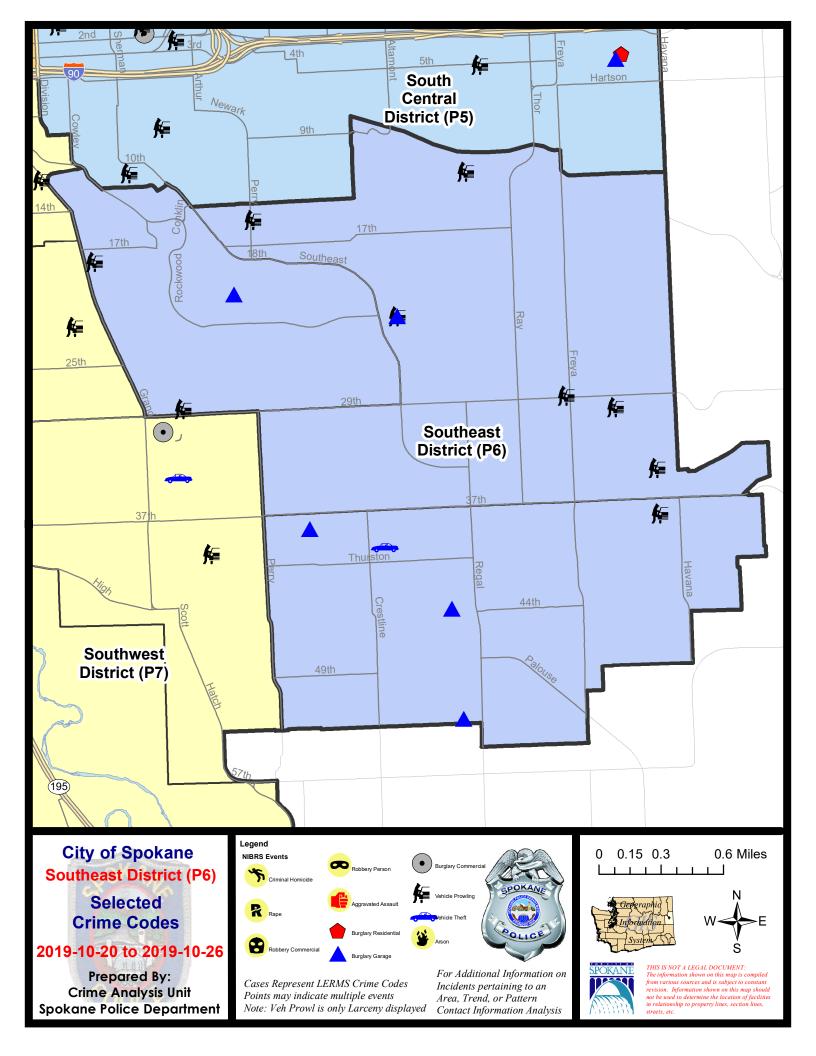

### SE - Southeast District (P6)

|           |                                                                                                                                 | 7 Da                        | ay Compari                      | ison                                                                   | 28 D                        | ay Compa                             | rison                                             | YT                                       | D Comparis                       | son                                                           |
|-----------|---------------------------------------------------------------------------------------------------------------------------------|-----------------------------|---------------------------------|------------------------------------------------------------------------|-----------------------------|--------------------------------------|---------------------------------------------------|------------------------------------------|----------------------------------|---------------------------------------------------------------|
| NIBRS Ca  | tegories (Part 1 Selected)                                                                                                      | Current                     | Prior                           | Percent                                                                | Current                     | Prior                                | Percent                                           | Current                                  | Prior                            | Percent                                                       |
| Violent   | Criminal Homicide<br>Rape<br>Robbery - Commercial<br>Robbery - Person<br>Aggravated Assault - Non DV<br>Aggravated Assault - DV | 0<br>0<br>0<br>0<br>0<br>0  | 0<br>1<br>0<br>1<br>0<br>0<br>0 | -100.00%<br>-100.00%                                                   | 0<br>2<br>0<br>1<br>0<br>0  | 0<br>3<br>0<br>1<br>1<br>7           | -33.33%<br>0.00%<br>-100.00%<br>-100.00%          | 0<br>14<br>2<br>10<br>13<br>20           | 0<br>13<br>2<br>4<br>30<br>27    | 7.69%<br>0.00%<br>150.00%<br>-56.67%<br>-25.93%               |
|           | Violent Total:                                                                                                                  | 0                           | 2                               | -100.00%                                                               | 3                           | 12                                   | -75.00%                                           | 59                                       | 76                               | -22.37%                                                       |
| Property  | Burglary - Residential<br>Burglary Garage<br>Burglary Commercial<br>Larceny<br>Vehicle Theft<br>Arson                           | 0<br>5<br>0<br>17<br>1<br>0 | 2<br>1<br>0<br>18<br>2<br>0     | -100.00%<br>400.00%<br>-5.56%<br>-50.00%                               | 4<br>7<br>2<br>64<br>5<br>0 | 4<br>3<br>1<br>73<br>6<br>0          | 0.00%<br>133.33%<br>100.00%<br>-12.33%<br>-16.67% | 57<br>67<br>11<br>614<br>60<br>1         | 82<br>29<br>13<br>626<br>67<br>3 | -30.49%<br>131.03%<br>-15.38%<br>-1.92%<br>-10.45%<br>-66.67% |
|           | Property Total:                                                                                                                 | 23                          | 23                              | 0.00%                                                                  | 82                          | 87                                   | -5.75%                                            | 810                                      | 820                              | -1.22%                                                        |
| Prelimina | ry Part 1 Crime Totals:                                                                                                         | 23                          | 25                              | -8.00%                                                                 | 85                          | 99                                   | -14.14%                                           | 869                                      | 896                              | -3.01%                                                        |
|           | Current 7 Day Period:<br>Current 28 Day Period:<br>Current YTD Day Period:                                                      | 9/                          | 29/2019 -                       | <ul> <li>10/26/2019</li> <li>10/26/2019</li> <li>10/26/2019</li> </ul> | Prior 28                    | Day Period<br>Day Perio<br>D Period: |                                                   | 10/13/2019 -<br>9/1/2019 -<br>1/1/2018 - | 9/28/2019                        | )                                                             |

### SE - Southeast District (P6)

| <u>A/C</u> | Offense Statute                        | Address               | Reported Date | Dist |
|------------|----------------------------------------|-----------------------|---------------|------|
| С          | THEFT 2D FROM MOTOR VEHICLE            | 2221 S SOUTHEAST BLVD | 10/21/2019    | P6   |
| <u>SPC</u> | 6LH                                    |                       |               |      |
| С          | BURGLARY 2D GARAGE                     | 2200 S SOUTHEAST BLVD | 10/20/2019    | P6   |
| С          | THEFT 2D FROM MOTOR VEHICLE            | 2200 S SOUTHEAST BLVD | 10/20/2019    | P6   |
| С          | THEFT 3D CITY SHOPLIFTING              | 2500 E 29TH AVE       | 10/22/2019    | P6   |
| С          | THEFT 3D FROM MOTOR VEHICLE            | 3500 E 29TH AVE       | 10/20/2019    | P6   |
| С          | THEFT 3D FROM MOTOR VEHICLE            | 4200 E 35TH AVE       | 10/22/2019    | P6   |
| С          | THEFT 3D FROM MOTOR VEHICLE            | 2900 E 12TH AVE       | 10/22/2019    | P6   |
| А          | THEFT 3D FROM MOTOR VEHICLE            | 3900 E 30TH AVE       | 10/24/2019    | P6   |
| С          | THEFT 3D FROM MOTOR VEHICLE            | 1400 E 15TH AVE       | 10/25/2019    | P6   |
| С          | THEFT 3D SHOPLIFTING                   | 2800 E 30TH AVE       | 10/23/2019    | P6   |
| С          | THEFT 3D VEHICLE PARTS AND ACCESSORIES | 4200 E 35TH AVE       | 10/22/2019    | P6   |
| С          | THEFT 3D VEHICLE PARTS AND ACCESSORIES | 3100 E 37TH AVE       | 10/23/2019    | P6   |
| С          | THEFT 3D VEHICLE PARTS AND ACCESSORIES | 3300 E 11TH AVE       | 10/25/2019    | P6   |
| <u>SPC</u> | 6RW                                    |                       |               |      |
| С          | BURGLARY 2D GARAGE                     | 1200 E 20TH AVE       | 10/21/2019    | P6   |
| А          | THEFT 3D FROM MOTOR VEHICLE            | 200 E 18TH AVE        | 10/20/2019    | P6   |
| С          | THEFT 3D FROM MOTOR VEHICLE            | 2800 S GARFIELD ST    | 10/25/2019    | P6   |
| <u>SPC</u> | 65 <u>G</u>                            |                       |               |      |
| С          | BURGLARY 2D GARAGE                     | 4300 S CRAFTSMAN CT   | 10/21/2019    | P6   |
| С          | BURGLARY 2D GARAGE                     | 2700 E 53RD AVE       | 10/21/2019    | P6   |
| А          | BURGLARY 2D GARAGE                     | 1700 E 38TH AVE       | 10/25/2019    | P6   |
| С          | THEFT 2D ALL OTHER                     | 4300 S REGAL ST       | 10/24/2019    | P6   |
| С          | THEFT 2D FROM MOTOR VEHICLE            | 4200 E 38TH AVE       | 10/22/2019    | P6   |
| С          | THEFT 3D ALL OTHER                     | 1600 E 40TH AVE       | 10/26/2019    | P6   |
| С          | THEFT OF MOTOR VEHICLE                 | 3900 S LEE ST         | 10/21/2019    | P6   |
|            |                                        |                       |               |      |