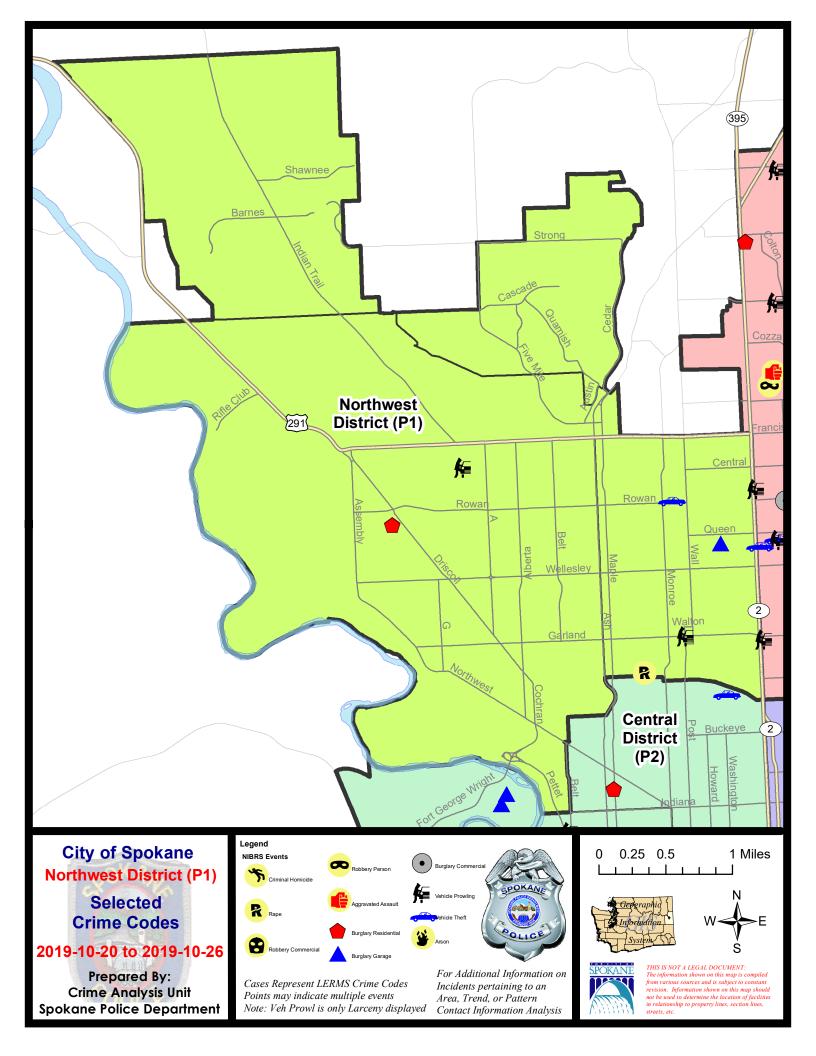

### NW - Northwest District (P1)

|           |                             | 7 Da    | y Comparis | son        | 28 Da     | ay Compar | rison    | YT           | YTD Comparison |          |  |
|-----------|-----------------------------|---------|------------|------------|-----------|-----------|----------|--------------|----------------|----------|--|
| NIBRS Ca  | tegories (Part 1 Selected)  | Current | Prior      | Percent    | Current   | Prior     | Percent  | Current      | Prior          | Percent  |  |
| Violent   | Criminal Homicide           | 0       | 0          |            | 0         | 0         |          | 0            | 1              | -100.00% |  |
|           | Rape                        | 1       | 2          | -50.00%    | 3         | 2         | 50.00%   | 29           | 37             | -21.62%  |  |
|           | Robbery - Commercial        | 0       | 0          |            | 0         | 0         |          | 5            | 6              | -16.67%  |  |
|           | Robbery - Person            | 0       | 0          |            | 1         | 4         | -75.00%  | 14           | 15             | -6.67%   |  |
|           | Aggravated Assault - Non DV | 0       | 4          | -100.00%   | 7         | 5         | 40.00%   | 39           | 43             | -9.30%   |  |
|           | Aggravated Assault - DV     | 0       | 1          | -100.00%   | 1         | 3         | -66.67%  | 38           | 33             | 15.15%   |  |
|           | Violent Total:              | 1       | 7          | -85.71%    | 12        | 14        | -14.29%  | 125          | 135            | -7.419   |  |
| Property  | Burglary - Residential      | 1       | 1          | 0.00%      | 7         | 17        | -58.82%  | 112          | 132            | -15.15%  |  |
|           | Burglary Garage             | 1       | 1          | 0.00%      | 7         | 7         | 0.00%    | 90           | 85             | 5.88%    |  |
|           | Burglary Commercial         | 0       | 1          | -100.00%   | 1         | 2         | -50.00%  | 25           | 26             | -3.85%   |  |
|           | Larceny                     | 15      | 11         | 36.36%     | 61        | 89        | -31.46%  | 1002         | 1431           | -29.98%  |  |
|           | Vehicle Theft               | 1       | 6          | -83.33%    | 12        | 15        | -20.00%  | 130          | 150            | -13.33%  |  |
|           | Arson                       | 0       | 0          |            | 0         | 1         | -100.00% | 5            | 4              | 25.00%   |  |
|           | Property Total:             | 18      | 20         | -10.00%    | 88        | 131       | -32.82%  | 1364         | 1828           | -25.38%  |  |
| Prelimina | ry Part 1 Crime Totals:     | 19      | 27         | -29.63%    | 100       | 145       | -31.03%  | 1489         | 1963           | -24.15%  |  |
|           | Current 7 Day Period:       | 10/     | 20/2019 -  | 10/26/2019 | Prior 7 D | ay Period | :        | 10/13/2019 - | 10/19/201      | 9        |  |
|           | Current 28 Day Period:      | 9/      | 29/2019 -  | 10/26/2019 | Prior 28  | Day Perio | d:       | 9/1/2019 -   | 9/28/2019      | i        |  |
|           | Current YTD Day Period:     | 1       | /1/2019 -  | 10/26/2019 | Prior YTI | D Period: |          | 1/1/2018 -   | 10/26/201      | 8        |  |

### NW - Northwest District (P1)

| A/C        | Offense Statute                        | Address                   | Reported Date | Dist |
|------------|----------------------------------------|---------------------------|---------------|------|
| <u>SPA</u> | <u>1BS</u>                             |                           |               |      |
| С          | THEFT 3D SHOPLIFTING                   | 1700 W FRANCIS AVE        | 10/22/2019    | P1   |
| <u>SPA</u> | <u>11T</u>                             |                           |               |      |
| С          | THEFT 1D ALL OTHER                     | 4200 W PINE CLIFF CT      | 10/24/2019    | P1   |
| <u>SPA</u> | 1 <u>NH</u>                            |                           |               |      |
| с          | BURGLARY 2D GARAGE                     | 4900 N WHITEHOUSE ST      | 10/22/2019    | P1   |
| А          | MAIL THEFT                             | 4200 N MONROE ST          | 10/22/2019    | P1   |
| С          | RAPE 3D                                |                           | 10/22/2019    | P2   |
| С          | THEFT 2D FROM MOTOR VEHICLE            | N POST ST / W GARLAND AVE | 10/20/2019    | P1   |
| С          | THEFT 3D ALL OTHER                     | 4500 N DIVISION ST        | 10/24/2019    | P1   |
| С          | THEFT 3D SHOPLIFTING                   | 4700 N DIVISION ST        | 10/24/2019    | P1   |
| А          | THEFT 3D VEHICLE PARTS AND ACCESSORIES | 3800 N NORMANDIE ST       | 10/25/2019    | P2   |
| С          | THEFT OF MOTOR VEHICLE                 | 5500 N LINCOLN ST         | 10/24/2019    | P2   |
| <u>SPA</u> | 1 <u>NW</u>                            |                           |               |      |
| С          | RESIDENTIAL BURGLARY                   | 5300 N ALAMEDA BLVD       | 10/21/2019    | P1   |
| С          | THEFT 3D ALL OTHER                     | 4100 N ELM ST             | 10/21/2019    | P1   |
| С          | THEFT 3D ALL OTHER                     | 5200 W HOFFMAN PL         | 10/23/2019    | P2   |
| С          | THEFT 3D CITY SHOPLIFTING              | 2300 W WELLESLEY AVE      | 10/20/2019    | P1   |
| С          | THEFT 3D FROM MOTOR VEHICLE            | 3100 W BISMARK AVE        | 10/22/2019    | P1   |
| С          | THEFT 3D SHOPLIFTING                   | 2100 W NORTHWEST BLVD     | 10/25/2019    | P1   |
| С          | THEFT 3D VEHICLE PARTS AND ACCESSORIES | W WALTON AVE / N F ST     | 10/20/2019    | P1   |
| С          | THEFT 3D VEHICLE PARTS AND ACCESSORIES | 3100 W BISMARK AVE        | 10/22/2019    | P1   |
| С          | THEFT 3D VEHICLE PARTS AND ACCESSORIES | 2300 W ROWAN AVE          | 10/25/2019    | P1   |