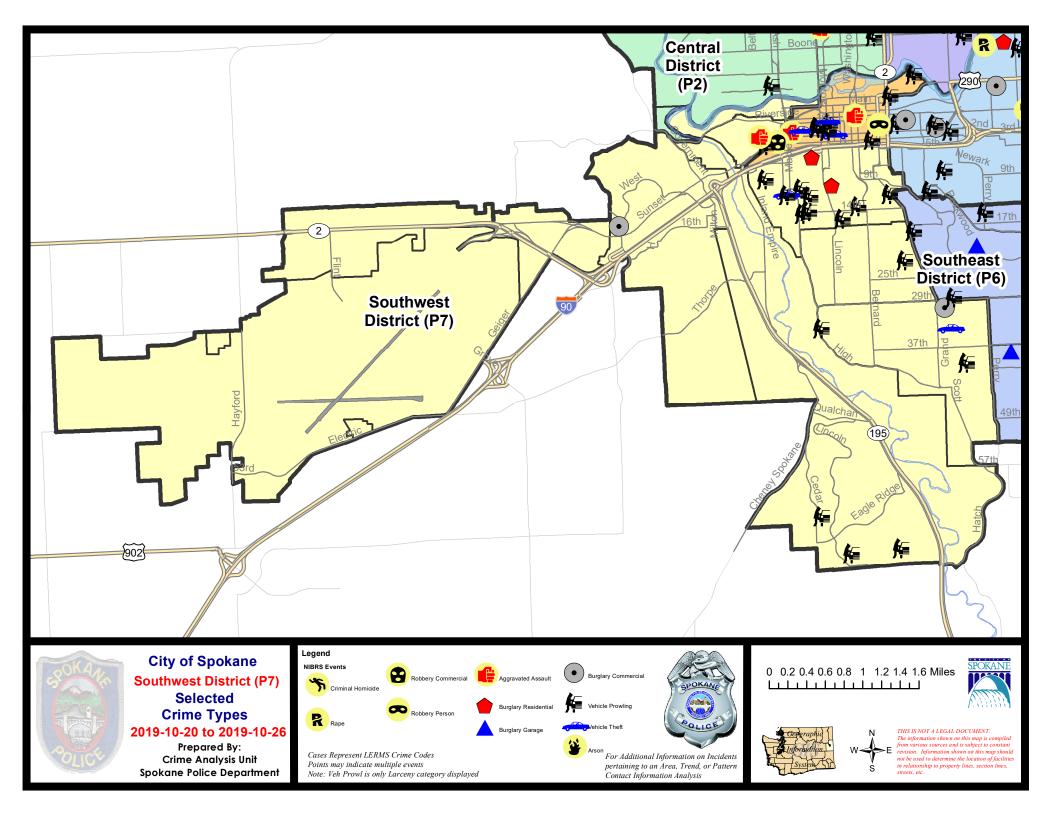

### SW - Southwest District (P7)

|           |                             | 7 Day Comparison |           | son        | 28 Day Comparison |           | YTL     | D Comparis   | on        |         |
|-----------|-----------------------------|------------------|-----------|------------|-------------------|-----------|---------|--------------|-----------|---------|
| NIBRS Ca  | tegories (Part 1 Selected)  | Current          | Prior     | Percent    | Current           | Prior     | Percent | Current      | Prior     | Percent |
| Violent   | Criminal Homicide           | 0                | 0         |            | 0                 | 0         |         | 0            | 0         |         |
|           | Rape                        | 0                | 0         |            | 0                 | 0         |         | 17           | 29        | -41.38  |
|           | Robbery - Commercial        | 0                | 1         | -100.00%   | 1                 | 0         |         | 2            | 4         | -50.00  |
|           | Robbery - Person            | 0                | 0         |            | 2                 | 2         | 0.00%   | 18           | 16        | 12.50   |
|           | Aggravated Assault - Non DV | 1                | 2         | -50.00%    | 6                 | 5         | 20.00%  | 59           | 53        | 11.32   |
|           | Aggravated Assault - DV     | 0                | 1         | -100.00%   | 3                 | 3         | 0.00%   | 35           | 37        | -5.41   |
|           | Violent Total:              | 1                | 4         | -75.00%    | 12                | 10        | 20.00%  | 131          | 139       | -5.76   |
| Property  | Burglary - Residential      | 2                | 0         |            | 3                 | 4         | -25.00% | 94           | 123       | -23.58  |
|           | Burglary Garage             | 0                | 0         |            | 6                 | 8         | -25.00% | 76           | 68        | 11.76   |
|           | Burglary Commercial         | 2                | 4         | -50.00%    | 6                 | 3         | 100.00% | 43           | 31        | 38.71   |
|           | Larceny                     | 20               | 20        | 0.00%      | 79                | 108       | -26.85% | 994          | 996       | -0.20   |
|           | Vehicle Theft               | 2                | 2         | 0.00%      | 8                 | 10        | -20.00% | 96           | 162       | -40.74  |
|           | Arson                       | 0                | 0         |            | 0                 | 0         |         | 2            | 3         | -33.33  |
|           | Property Total:             | 26               | 26        | 0.00%      | 102               | 133       | -23.31% | 1305         | 1383      | -5.64   |
| Prelimina | ry Part 1 Crime Totals:     | 27               | 30        | -10.00%    | 114               | 143       | -20.28% | 1436         | 1522      | -5.65   |
|           | Current 7 Day Period:       | 10/              | 20/2019 - | 10/26/2019 | Prior 7 D         | ay Period | :       | 10/13/2019 - | 10/19/201 | 9       |
|           | Current 28 Day Period:      | 9/               | 29/2019 - | 10/26/2019 | Prior 28          | Day Perio | d:      | 9/1/2019 -   | 9/28/2019 |         |
|           | Current YTD Day Period:     | 1                | /1/2019 - | 10/26/2019 | Prior YTI         | D Period: |         | 1/1/2018 -   | 10/26/201 | 8       |

### SE - Southwest District (P7)

| A/C        | Offense Statute                       | Address                      | Reported Date | Dist |  |  |  |  |
|------------|---------------------------------------|------------------------------|---------------|------|--|--|--|--|
| <u>SP</u>  | SPD7BA                                |                              |               |      |  |  |  |  |
| С          | HARASSMENT FELONY WEAPON INVOLVED     | 1900 W 2ND AVE               | 10/20/2019    | P7   |  |  |  |  |
| С          | THEFT 3D FROM BUILDING                | 2300 W 2ND AVE               | 10/22/2019    | P7   |  |  |  |  |
| С          | THEFT 3D FROM BUILDING                | 1600 W PACIFIC AVE           | 10/25/2019    | P7   |  |  |  |  |
| С          | THEFT 3D FROM MOTOR VEHICLE           | 1800 W SUNSET BLVD           | 10/25/2019    | P7   |  |  |  |  |
| <u>SP</u>  | <u>97CH</u>                           |                              |               |      |  |  |  |  |
| С          | BURGLARY 1D FROM RESIDENCE            | 1100 W 5TH AVE               | 10/24/2019    | P7   |  |  |  |  |
| С          | RESIDENTIAL BURGLARY                  | 900 S LINCOLN ST             | 10/23/2019    | P5   |  |  |  |  |
| С          | THEFT 2D FROM MOTOR VEHICLE           | W SUMNER AVE / S DIVISION ST | 10/21/2019    | P7   |  |  |  |  |
| С          | THEFT 2D FROM MOTOR VEHICLE           | 1300 W 14TH AVE              | 10/23/2019    | P7   |  |  |  |  |
| С          | THEFT 3D ALL OTHER                    | 2000 W 8TH AVE               | 10/24/2019    | P7   |  |  |  |  |
| С          | THEFT 3D FROM MOTOR VEHICLE           | 1200 W 14TH AVE              | 10/22/2019    | P7   |  |  |  |  |
| С          | THEFT 3D FROM MOTOR VEHICLE           | 1800 W 8TH AVE               | 10/22/2019    | P7   |  |  |  |  |
| С          | THEFT 3D FROM MOTOR VEHICLE           | 700 W 15TH AVE               | 10/23/2019    | P7   |  |  |  |  |
| С          | THEFT 3D FROM MOTOR VEHICLE           | 1500 W 11TH AVE              | 10/23/2019    | P7   |  |  |  |  |
| С          | THEFT 3D FROM MOTOR VEHICLE           | 1100 S JEFFERSON ST          | 10/23/2019    | P7   |  |  |  |  |
| С          | THEFT 3D FROM MOTOR VEHICLE           | 1300 W 10TH AVE              | 10/23/2019    | P7   |  |  |  |  |
| С          | THEFT OF A FIREARM FROM MOTOR VEHICLE | 400 W 13TH AVE               | 10/21/2019    | P7   |  |  |  |  |
| А          | THEFT OF MOTOR VEHICLE                | 1500 W 11TH AVE              | 10/23/2019    | P7   |  |  |  |  |
| <u>SPC</u> | <u>77CS</u>                           |                              |               |      |  |  |  |  |
| С          | BURGLARY 2D COMMERCIAL                | 800 E 29TH AVE               | 10/24/2019    | P5   |  |  |  |  |
| С          | THEFT 2D FROM MOTOR VEHICLE           | 3200 S HIGH DR               | 10/25/2019    | P7   |  |  |  |  |
| С          | THEFT 3D ALL OTHER                    | 1300 E 30TH AVE              | 10/20/2019    | P7   |  |  |  |  |
| С          | THEFT 3D FROM MOTOR VEHICLE           | 900 E 40TH AVE               | 10/26/2019    | P7   |  |  |  |  |
| С          | THEFT OF MOTOR VEHICLE                | 800 E 34TH AVE               | 10/21/2019    | P6   |  |  |  |  |
| <u>SP</u>  | 07LC                                  |                              |               |      |  |  |  |  |
| С          | THEFT 2D FROM MOTOR VEHICLE           | 800 W BIRCHBEND DR           | 10/22/2019    | P7   |  |  |  |  |
| С          | THEFT 2D FROM MOTOR VEHICLE           | 6300 S TAY ST                | 10/26/2019    | P7   |  |  |  |  |
| С          | THEFT 3D FROM MOTOR VEHICLE           | 6900 S CREST VIEW ST         | 10/22/2019    | P7   |  |  |  |  |
| <u>SPE</u> | <u>7MC</u>                            |                              |               |      |  |  |  |  |
| С          | THEFT 3D FROM MOTOR VEHICLE           | 2100 S MANITO BLVD           | 10/26/2019    | P7   |  |  |  |  |
| <u>SPE</u> | <u> 27WH</u>                          |                              |               |      |  |  |  |  |
| А          | BURGLARY 2D COMMERCIAL                | 1500 S RUSTLE ST             | 10/26/2019    | P7   |  |  |  |  |