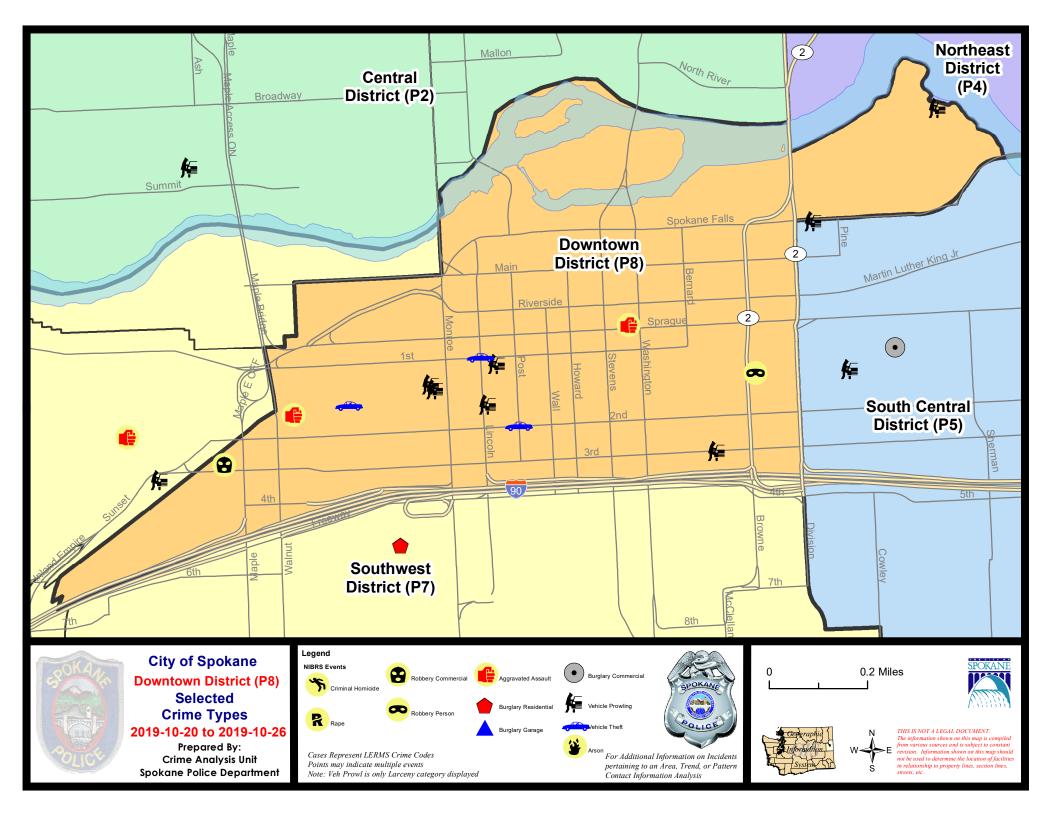

### SW - Downtown District (P8)

### E

| <u>A/C</u> | Offense Statute                              | Address                    | Reported Date | <u>Dist</u> |  |  |  |  |  |
|------------|----------------------------------------------|----------------------------|---------------|-------------|--|--|--|--|--|
| <u>SPD</u> | <u>SPD8RS</u>                                |                            |               |             |  |  |  |  |  |
| С          | ASSAULT 1D                                   | 1400 W 2ND AVE             | 10/20/2019    | P8          |  |  |  |  |  |
| С          | ASSAULT 1D                                   | 400 W SPRAGUE AVE          | 10/23/2019    | P8          |  |  |  |  |  |
| С          | IBR Purposes Only - Theft From Motor Vehicle | 100 S LINCOLN ST           | 10/20/2019    | P8          |  |  |  |  |  |
| С          | ROBBERY 2D COMMERCIAL                        | 1600 W 3RD AVE             | 10/23/2019    | P8          |  |  |  |  |  |
| С          | ROBBERY 2D PERSON                            | 0 W PACIFIC AVE            | 10/20/2019    | P8          |  |  |  |  |  |
| С          | THEFT 1D ALL OTHER                           | 0 W 3RD AVE                | 10/23/2019    | P8          |  |  |  |  |  |
| С          | THEFT 2D ALL OTHER                           | 0 W 3RD AVE                | 10/22/2019    | P8          |  |  |  |  |  |
| С          | THEFT 2D ALL OTHER                           | 400 W SPRAGUE AVE          | 10/23/2019    | P8          |  |  |  |  |  |
| С          | THEFT 2D ALL OTHER                           | 700 W RIVERSIDE AVE        | 10/23/2019    | P8          |  |  |  |  |  |
| С          | THEFT 2D SHOPLIFTING                         | 700 W MAIN AVE             | 10/22/2019    | P8          |  |  |  |  |  |
| С          | THEFT 2D SHOPLIFTING                         | 700 W MAIN AVE             | 10/25/2019    | P8          |  |  |  |  |  |
| С          | THEFT 3D ALL OTHER                           | 700 W MAIN AVE             | 10/23/2019    | P8          |  |  |  |  |  |
| С          | THEFT 3D FROM BUILDING                       | 100 W 3RD AVE              | 10/20/2019    | P8          |  |  |  |  |  |
| С          | THEFT 3D FROM BUILDING                       | 500 W MAIN AVE             | 10/22/2019    | P8          |  |  |  |  |  |
| С          | THEFT 3D FROM BUILDING                       | 100 S WASHINGTON ST        | 10/22/2019    | P8          |  |  |  |  |  |
| С          | THEFT 3D FROM BUILDING                       | 400 W SPRAGUE AVE          | 10/23/2019    | P8          |  |  |  |  |  |
| С          | THEFT 3D FROM MOTOR VEHICLE                  | S MCCLELLAN ST / W 3RD AVE | 10/21/2019    | P8          |  |  |  |  |  |
| С          | THEFT 3D FROM MOTOR VEHICLE                  | 600 N RIVERPOINT BLVD      | 10/22/2019    | P8          |  |  |  |  |  |
| С          | THEFT 3D FROM MOTOR VEHICLE                  | 800 W 1ST AVE              | 10/23/2019    | P8          |  |  |  |  |  |
| С          | THEFT 3D FROM MOTOR VEHICLE                  | 1000 W RAILROAD AVE        | 10/24/2019    | P8          |  |  |  |  |  |
| С          | THEFT 3D FROM MOTOR VEHICLE                  | 1000 W RAILROAD AVE        | 10/24/2019    | P8          |  |  |  |  |  |
| С          | THEFT 3D SHOPLIFTING                         | 700 W MAIN AVE             | 10/23/2019    | P8          |  |  |  |  |  |
| С          | THEFT 3D SHOPLIFTING                         | 1400 W 3RD AVE             | 10/24/2019    | P8          |  |  |  |  |  |
| С          | THEFT OF MOTOR VEHICLE                       | W 1ST AVE / S LINCOLN ST   | 10/20/2019    | P8          |  |  |  |  |  |
| С          | THEFT OF MOTOR VEHICLE                       | S POST ST / W 2ND AVE      | 10/23/2019    | P8          |  |  |  |  |  |
| С          | THEFT OF MOTOR VEHICLE                       | 100 S ADAMS ST             | 10/26/2019    | P8          |  |  |  |  |  |
|            |                                              |                            |               |             |  |  |  |  |  |