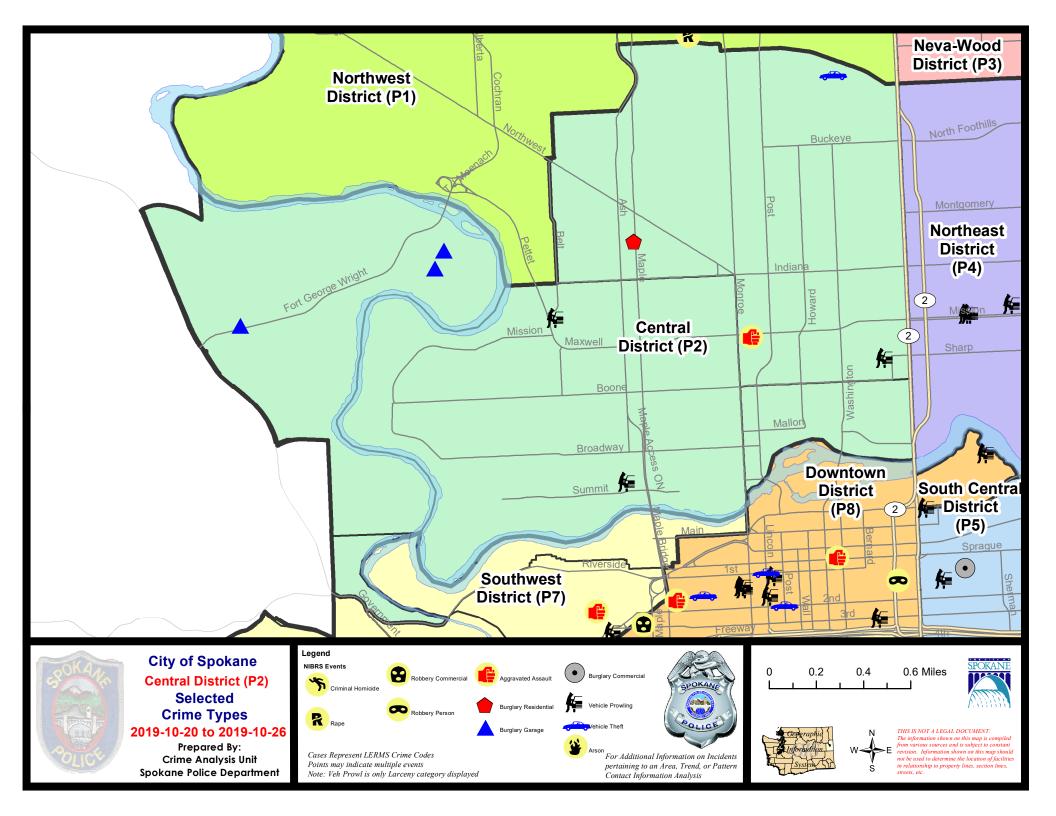

### NW - North Central District (P2)

### 7 Day Comparison 28 Day Comparison YTD Comparison NIBRS Categories (Part 1 Selected) Prior Current Percent Current Prior Percent Current Prior Percent Violent **Criminal Homicide** 0 0 0 0 0 1 0 Rape 0 0 5 -100.00% 29 41 -29.27% 0 0 0 0 5 7 Robbery - Commercial -28.57% 0 2 19 32 Robbery - Person -100.00% 4 -50.00% -40.63% 1 0 4 Aggravated Assault - Non DV 8 68 64 -50.00% 6.25% Aggravated Assault - DV 0 0 6 39 59 -83.33% -33.90% Violent Total: 7 23 161 203 -20.69% 1 0.00% -69.57% 7 **Burglary - Residential** 14 -50.00% 112 124 -9.68% Property 0 **Burglary Garage** 3 8 -62.50% 14 10 40.00% 76 66 15.15% **Burglary Commercial** 0 -100.00% 1 5 -80.00% 36 51 -29.41% 13 28 88 106 1092 1271 Larceny -53.57% -16.98% -14.08% Vehicle Theft 1 2 -50.00% 12 10 20.00% 144 212 -32.08% 0 0 0 7 Arson 1 -100.00% 600.00% -16.44% 18 39 -53.85% 122 146 1467 1725 **Property Total:** -14.96% **Preliminary Part 1 Crime Totals:** 19 40 -52.50% 129 169 -23.67% 1628 1928 -15.56% Prior 7 Day Period: **Current 7 Day Period:** 10/20/2019 - 10/26/2019 10/13/2019 - 10/19/2019 Current 28 Day Period: 9/29/2019 - 10/26/2019 Prior 28 Day Period: 9/1/2019 - 9/28/2019 **Current YTD Dav Period:** 1/1/2019 - 10/26/2019 Prior YTD Period: 1/1/2018 - 10/26/2018

### NW - Central District (P2)

| <u>A/C</u> | Offense Statute                        | Address                      | Reported Date | <u>Dist</u> |
|------------|----------------------------------------|------------------------------|---------------|-------------|
| С          | THEFT 2D ALL OTHER                     | 5413 S ARTHUR ST             | 10/21/2019    | P2          |
| <u>SPA</u> | .2EG                                   |                              |               |             |
| С          | ASSAULT 1D                             | 1400 N LINCOLN ST            | 10/21/2019    | P1          |
| С          | MAIL THEFT                             | 2300 N CEDAR ST              | 10/21/2019    | P2          |
| С          | MAIL THEFT                             | 2400 N ATLANTIC ST           | 10/21/2019    | P2          |
| С          | RESIDENTIAL BURGLARY                   | 2100 N MAPLE ST              | 10/24/2019    | P1          |
| С          | THEFT 2D FROM BUILDING                 | 1300 N ATLANTIC ST           | 10/21/2019    | P2          |
| С          | THEFT 3D ALL OTHER                     | 1400 W YORK AVE              | 10/23/2019    | P2          |
| С          | THEFT 3D FROM MOTOR VEHICLE            | 1300 N ATLANTIC ST           | 10/25/2019    | P2          |
| С          | THEFT 3D SHOPLIFTING                   | 1600 W NORTHWEST BLVD        | 10/22/2019    | P2          |
| С          | THEFT OF MOTOR VEHICLE                 | 300 W DALTON AVE             | 10/20/2019    | P2          |
| <u>SPA</u> | 2WC                                    |                              |               |             |
| С          | THEFT 2D FROM MOTOR VEHICLE            | 1700 W BRIDGE AVE            | 10/26/2019    | P2          |
| С          | THEFT 3D CITY SHOPLIFTING              | 1000 W SUMMIT PKWY           | 10/24/2019    | P7          |
| С          | THEFT 3D FROM BUILDING                 | 1400 W BROADWAY AVE          | 10/22/2019    | P2          |
| С          | THEFT 3D FROM BUILDING                 | 1700 W MALLON AVE            | 10/23/2019    | P2          |
| С          | THEFT 3D FROM MOTOR VEHICLE            | 1600 N BELT ST               | 10/21/2019    | P2          |
| <u>SPA</u> | 2WH                                    |                              |               |             |
| С          | BURGLARY 2D GARAGE                     | 4100 W FORT GEORGE WRIGHT DR | 10/22/2019    | P2          |
| С          | BURGLARY 2D GARAGE                     | 2800 W ELLIOTT DR            | 10/24/2019    | P2          |
| С          | BURGLARY 2D GARAGE                     | 2800 W ELLIOTT DR            | 10/25/2019    | P2          |
| С          | THEFT 3D VEHICLE PARTS AND ACCESSORIES | 2800 W ELLIOTT DR            | 10/26/2019    | P2          |
|            |                                        |                              |               |             |