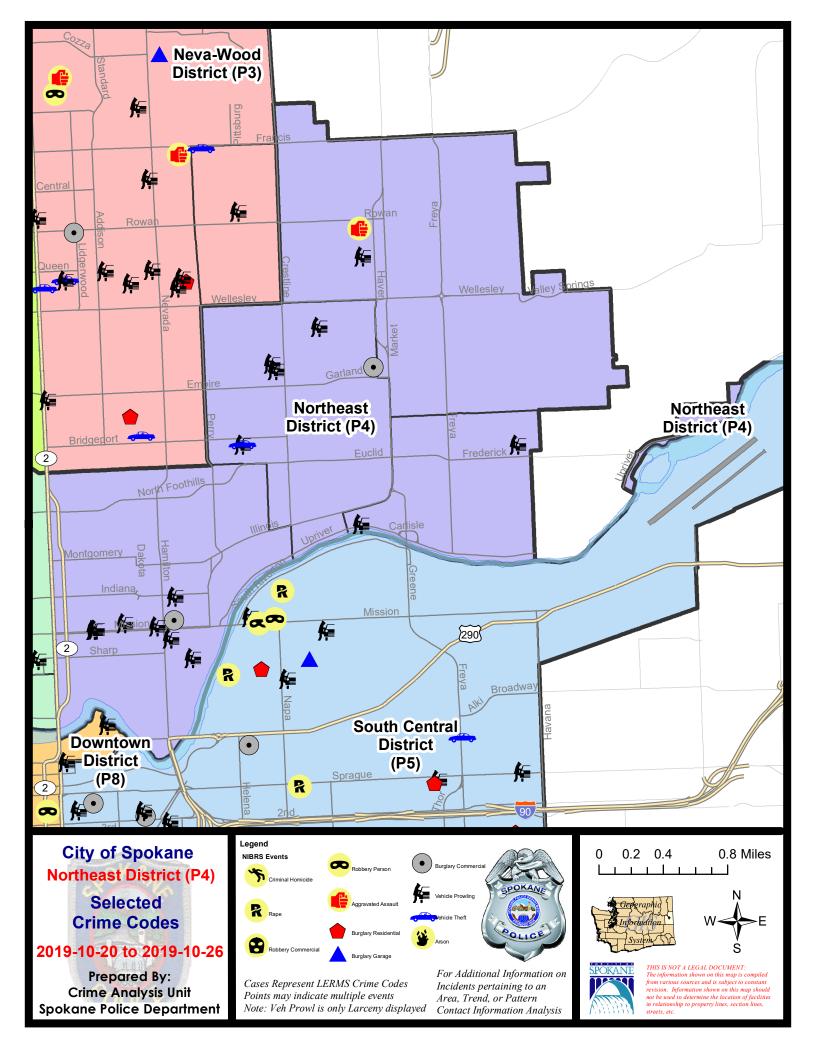

### NE - Northeast District (P4)

|           |                             | 7 Da    | y Comparis | son        | 28 Day Comparison YTD Compa |           |          | D Comparis   | on        |         |
|-----------|-----------------------------|---------|------------|------------|-----------------------------|-----------|----------|--------------|-----------|---------|
| NIBRS Ca  | tegories (Part 1 Selected)  | Current | Prior      | Percent    | Current                     | Prior     | Percent  | Current      | Prior     | Percent |
| /iolent   | Criminal Homicide           | 0       | 0          |            | 0                           | 0         |          | 0            | 2         | -100.00 |
|           | Rape                        | 0       | 0          |            | 0                           | 2         | -100.00% | 33           | 46        | -28.26  |
|           | Robbery - Commercial        | 0       | 0          |            | 2                           | 2         | 0.00%    | 15           | 15        | 0.00    |
|           | Robbery - Person            | 0       | 0          |            | 2                           | 3         | -33.33%  | 26           | 31        | -16.13  |
|           | Aggravated Assault - Non DV | 1       | 1          | 0.00%      | 6                           | 11        | -45.45%  | 78           | 84        | -7.14   |
|           | Aggravated Assault - DV     | 0       | 0          |            | 2                           | 6         | -66.67%  | 44           | 66        | -33.33  |
|           | Violent Total:              | 1       | 1          | 0.00%      | 12                          | 24        | -50.00%  | 196          | 244       | -19.67  |
| Property  | Burglary - Residential      | 0       | 2          | -100.00%   | 5                           | 14        | -64.29%  | 122          | 167       | -26.95  |
|           | Burglary Garage             | 0       | 1          | -100.00%   | 1                           | 6         | -83.33%  | 44           | 65        | -32.31  |
|           | Burglary Commercial         | 2       | 1          | 100.00%    | 7                           | 3         | 133.33%  | 45           | 55        | -18.18  |
|           | Larceny                     | 23      | 21         | 9.52%      | 103                         | 142       | -27.46%  | 1324         | 1540      | -14.03  |
|           | Vehicle Theft               | 1       | 4          | -75.00%    | 15                          | 12        | 25.00%   | 214          | 288       | -25.69  |
|           | Arson                       | 0       | 0          |            | 0                           | 0         |          | 4            | 11        | -63.64  |
|           | Property Total:             | 26      | 29         | -10.34%    | 131                         | 177       | -25.99%  | 1753         | 2126      | -17.54  |
| Prelimina | ry Part 1 Crime Totals:     | 27      | 30         | -10.00%    | 143                         | 201       | -28.86%  | 1949         | 2370      | -17.76  |
|           | Current 7 Day Period:       | 10/     | 20/2019 -  | 10/26/2019 | Prior 7 D                   | ay Period | :        | 10/13/2019 - | 10/19/201 | 9       |
|           | Current 28 Day Period:      | 9/      | 29/2019 -  | 10/26/2019 | Prior 28                    | Day Perio | d:       | 9/1/2019 -   | 9/28/2019 |         |
|           | Current YTD Day Period:     | 1       | 1/1/2019 - | 10/26/2019 | Prior YTI                   | D Period: |          | 1/1/2018 -   | 10/26/201 | 8       |

### **Preliminary IBR Counts**

Prepared by SPD Crime Analysis Office -

Monday, October 28, 2019

**NOTE:** SPD moved from UCR to the NIBRS reporting standard on 10/4/16 following the transition to a new RMS System. <u>Numbers on CompStat reports prior to this date</u> **should not be used as a comparison to those on this report**. Additional info on these reporting standards can be found on the FBI website: https://ucr.fbi.gov/nibrs-overview

### NE - Northeast District (P4)

| Date Dist                              |
|----------------------------------------|
|                                        |
| 19 P4                                  |
|                                        |
| 19 P4                                  |
| 19 P4                                  |
| 19 P4                                  |
|                                        |
| 19 P4                                  |
| 19 P4                                  |
| 19 P4                                  |
| 19 P4                                  |
| 19                                     |
| 19 P4                                  |
|                                        |
| 19 P4                                  |
| 19 P4                                  |
| ):<br>):<br>):<br>):<br>):<br>):<br>): |