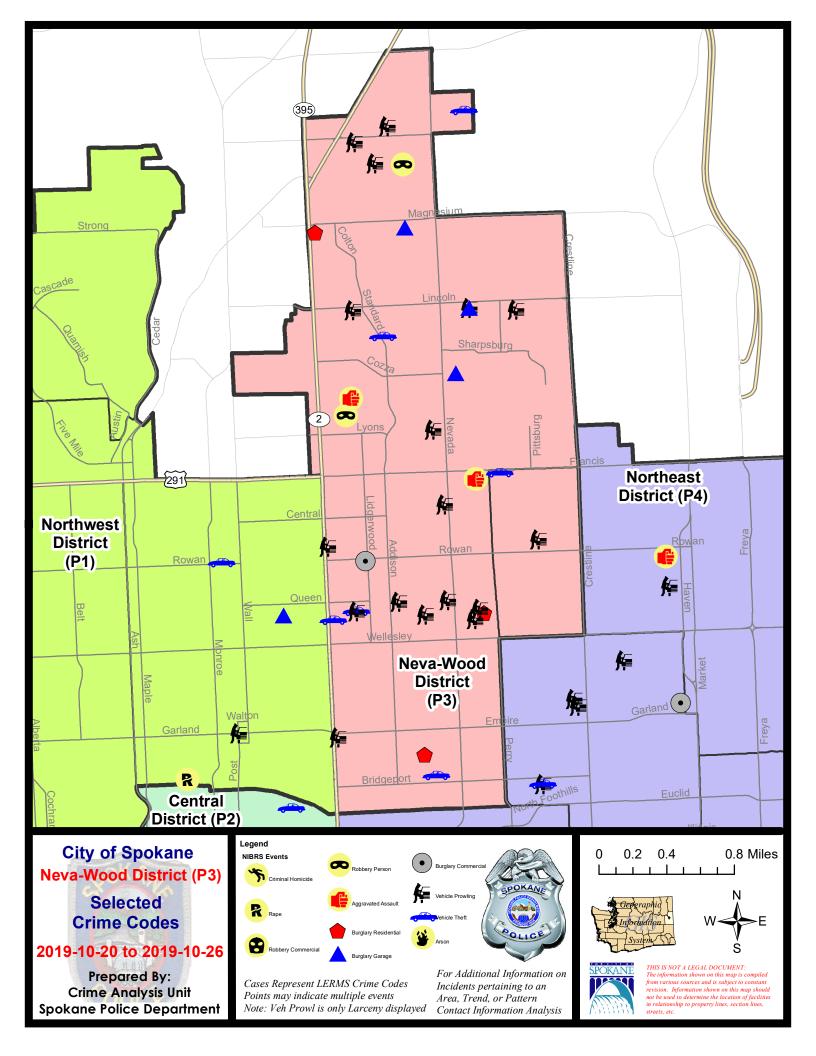

### **NE - Neva-Wood District (P3)**

### 7 Day Comparison 28 Day Comparison YTD Comparison NIBRS Categories (Part 1 Selected) Current Prior Percent Current Prior Percent Current Prior Percent Violent **Criminal Homicide** 0 0 0 -100.00% 0 0 1 Rape 0 0 0 2 -100.00% 27 48 -43.75% 0 26 21 Robbery - Commercial -100.00% 3 -66.67% 23.81% 1 2 4 2 31 33 Robbery - Person 100.00% 100.00% -6.06% 4 Aggravated Assault - Non DV 1 12 63 91 0.00% -66.67% -30.77% Aggravated Assault - DV 5 52 78 1 0.00% 25.00% -33.33% Violent Total: 14 23 199 272 -26.84% 4 4 0.00% -39.13% **Burglary - Residential** 0.00% 12 10 20.00% 134 167 -19.76% Property 3 **Burglary Garage** 3 200 00% 8 8 0.00% 92 122 -24.59% 8 **Burglary Commercial** 1 0.00% 7 14.29% 65 53 22.64% 44 49 205 187 2038 2612 Larceny -10.20% 9.63% -21.98% Vehicle Theft 6 6 0.00% 22 16 37.50% 241 311 -22.51% 0 0 0 0 6 Arson 4 -33.33% 57 60 -5.00% 255 228 2574 3271 **Property Total:** 11.84% -21.31% **Preliminary Part 1 Crime Totals:** 61 64 -4.69% 269 251 7.17% 3543 2773 -21.73% Prior 7 Day Period: **Current 7 Day Period:** 10/20/2019 - 10/26/2019 10/13/2019 - 10/19/2019 Current 28 Day Period: 9/29/2019 - 10/26/2019 Prior 28 Day Period: 9/1/2019 - 9/28/2019 **Current YTD Day Period:** 1/1/2019 - 10/26/2019 Prior YTD Period: 1/1/2018 - 10/26/2018

### NE - Neva-Wood District (P3)

### 10/20/2019 TO 10/26/2019

| <u>A/C</u> | Offense Statute                            | Address                       | Reported Date | Dist |
|------------|--------------------------------------------|-------------------------------|---------------|------|
| <u>SPB</u> | 3NL                                        |                               |               |      |
| С          | ASSAULT 2D                                 | 7000 N COLTON ST              | 10/21/2019    | P4   |
| С          | ASSAULT 2D                                 | 1200 E DECATUR AVE            | 10/21/2019    | P4   |
| С          | BURGLARY 2D COMMERCIAL                     | 200 E ROWAN AVE               | 10/23/2019    | P3   |
| С          | BURGLARY 2D GARAGE                         | 1100 E COZZA DR               | 10/21/2019    | P4   |
| С          | BURGLARY 2D GARAGE                         | 7800 N MORTON ST              | 10/21/2019    | P3   |
| С          | BURGLARY 2D GARAGE                         | 600 E MAGNESIUM RD            | 10/21/2019    | Р3   |
| С          | MAIL THEFT                                 | 3900 N LIDGERWOOD ST          | 10/22/2019    | Р3   |
| С          | MAIL THEFT                                 | 3900 N LIDGERWOOD ST          | 10/22/2019    | P3   |
| С          | RESIDENTIAL BURGLARY                       | 1200 E OLYMPIC AVE            | 10/20/2019    | P4   |
| С          | RESIDENTIAL BURGLARY                       | 600 E GORDON AVE              | 10/21/2019    | P2   |
| А          | RESIDENTIAL BURGLARY                       | 0 E PINE RIDGE CT             | 10/24/2019    | P4   |
| С          | RETAIL THEFT WITH SPECIAL CIRCUMSTANCES 3D | 6700 N DIVISION ST            | 10/22/2019    | P2   |
| С          | ROBBERY 1D CARJACKING                      | N COLTON ST / E WEDGEWOOD AVE | 10/23/2019    | P2   |
| С          | ROBBERY 2D PERSON                          | 9200 N NEVADA ST              | 10/21/2019    | P2   |
| С          | THEFT 2D ALL OTHER                         | 500 E DAVE CT                 | 10/22/2019    | P3   |
| С          | THEFT 2D ALL OTHER                         | 9200 N COLTON ST              | 10/22/2019    | P3   |
| С          | THEFT 2D ALL OTHER                         | 9500 N NEWPORT HWY            | 10/23/2019    | P3   |
| С          | THEFT 2D FROM BUILDING                     | 200 E ROWAN AVE               | 10/23/2019    | Р3   |
| С          | THEFT 2D FROM MOTOR VEHICLE                | 600 E HOLLAND AVE             | 10/21/2019    | P3   |
| С          | THEFT 2D FROM MOTOR VEHICLE                | 1100 E WABASH AVE             | 10/24/2019    | P3   |
| С          | THEFT 3D ALL OTHER                         | 700 E JOSEPH AVE              | 10/24/2019    | P3   |
| С          | THEFT 3D ALL OTHER                         | 1200 E BRIDGEPORT AVE         | 10/25/2019    | P3   |
| С          | THEFT 3D CITY SHOPLIFTING                  | 5800 N DIVISION ST            | 10/20/2019    | P4   |
| С          | THEFT 3D CITY SHOPLIFTING                  | 9100 N NEWPORT HWY            | 10/23/2019    | P3   |
| С          | THEFT 3D CITY SHOPLIFTING                  | 4700 N DIVISION ST            | 10/25/2019    | P3   |
| С          | THEFT 3D FROM BUILDING                     | 4700 N DIVISION ST            | 10/20/2019    | P3   |
| С          | THEFT 3D FROM BUILDING                     | 1400 E SHARPSBURG AVE         | 10/21/2019    | P3   |
| С          | THEFT 3D FROM BUILDING                     | 600 E GORDON AVE              | 10/21/2019    | P2   |
| С          | THEFT 3D FROM BUILDING                     | 9200 N COLTON ST              | 10/23/2019    | P3   |
| С          | THEFT 3D FROM BUILDING                     | 9400 N DIVISION ST            | 10/23/2019    | P3   |
| С          | THEFT 3D FROM BUILDING                     | 800 E ROSEWOOD AVE            | 10/23/2019    | P3   |
| С          | THEFT 3D FROM BUILDING                     | 1100 E GARLAND AVE            | 10/23/2019    | P3   |
| С          | THEFT 3D FROM BUILDING                     | 1100 E RICH AVE               | 10/24/2019    | P3   |
| С          | THEFT 3D FROM MOTOR VEHICLE                | 700 E OLYMPIC AVE             | 10/21/2019    | P3   |
| С          | THEFT 3D FROM MOTOR VEHICLE                | 7800 N MORTON ST              | 10/21/2019    | P3   |
| С          | THEFT 3D FROM MOTOR VEHICLE                | 9200 N COLTON ST              | 10/21/2019    | P3   |
| С          | THEFT 3D FROM MOTOR VEHICLE                | 800 E LYONS AVE               | 10/21/2019    | P3   |
| А          | THEFT 3D FROM MOTOR VEHICLE                | 900 E BISMARK AVE             | 10/22/2019    | P3   |

For protection of victim privacy, the entire address on sexual assault crimes has been redacted.

| <u>A/C</u> | Offense Statute                        | Address             | Reported Date | <u>Dist</u> |
|------------|----------------------------------------|---------------------|---------------|-------------|
| А          | THEFT 3D FROM MOTOR VEHICLE            | 500 E QUEEN AVE     | 10/22/2019    | P3          |
| С          | THEFT 3D FROM MOTOR VEHICLE            | 200 E LINCOLN RD    | 10/22/2019    | P3          |
| С          | THEFT 3D FROM MOTOR VEHICLE            | 5600 N DIVISION ST  | 10/23/2019    | P3          |
| С          | THEFT 3D FROM MOTOR VEHICLE            | 900 E QUEEN AVE     | 10/23/2019    | P3          |
| С          | THEFT 3D FROM MOTOR VEHICLE            | 1200 E OLYMPIC AVE  | 10/23/2019    | P3          |
| С          | THEFT 3D FROM MOTOR VEHICLE            | 4700 N DIVISION ST  | 10/24/2019    | P3          |
| А          | THEFT 3D FROM MOTOR VEHICLE            | 400 E HOLLAND AVE   | 10/25/2019    | P2          |
| С          | THEFT 3D FROM MOTOR VEHICLE            | 0 E EMPIRE AVE      | 10/25/2019    | P3          |
| С          | THEFT 3D SHOPLIFTING                   | 9200 N COLTON ST    | 10/21/2019    | P3          |
| С          | THEFT 3D SHOPLIFTING                   | 4700 N DIVISION ST  | 10/21/2019    | P3          |
| С          | THEFT 3D SHOPLIFTING                   | 4700 N DIVISION ST  | 10/25/2019    | P3          |
| С          | THEFT 3D VEHICLE PARTS AND ACCESSORIES | 200 E LINCOLN RD    | 10/22/2019    | P3          |
| С          | THEFT 3D VEHICLE PARTS AND ACCESSORIES | 900 E QUEEN AVE     | 10/23/2019    | P3          |
| С          | THEFT 3D VEHICLE PARTS AND ACCESSORIES | 100 E WEDGEWOOD AVE | 10/23/2019    | P3          |
| С          | THEFT OF A FIREARM FROM BUILDING       | 1700 E LINCOLN RD   | 10/21/2019    | P3          |
| С          | THEFT OF A FIREARM FROM MOTOR VEHICLE  | 1700 E LINCOLN RD   | 10/21/2019    | P3          |
| С          | THEFT OF MOTOR VEHICLE                 | 700 E COURTLAND AVE | 10/20/2019    | P4          |
| С          | THEFT OF MOTOR VEHICLE                 | 7600 N DAKOTA ST    | 10/21/2019    | P3          |
| С          | THEFT OF MOTOR VEHICLE                 | 4700 N DIVISION ST  | 10/21/2019    | P8          |
| С          | THEFT OF MOTOR VEHICLE                 | 1200 E WESTVIEW CT  | 10/23/2019    | P4          |
| А          | THEFT OF MOTOR VEHICLE                 | 4700 N DIVISION ST  | 10/24/2019    | P3          |
| <u>SPB</u> | <u>3WH</u>                             |                     |               |             |
| С          | THEFT 3D FROM MOTOR VEHICLE            | 1700 E NEBRASKA AVE | 10/24/2019    | P3          |
| С          | THEFT OF MOTOR VEHICLE                 | 1400 E FRANCIS AVE  | 10/23/2019    | P4          |
|            |                                        |                     |               |             |