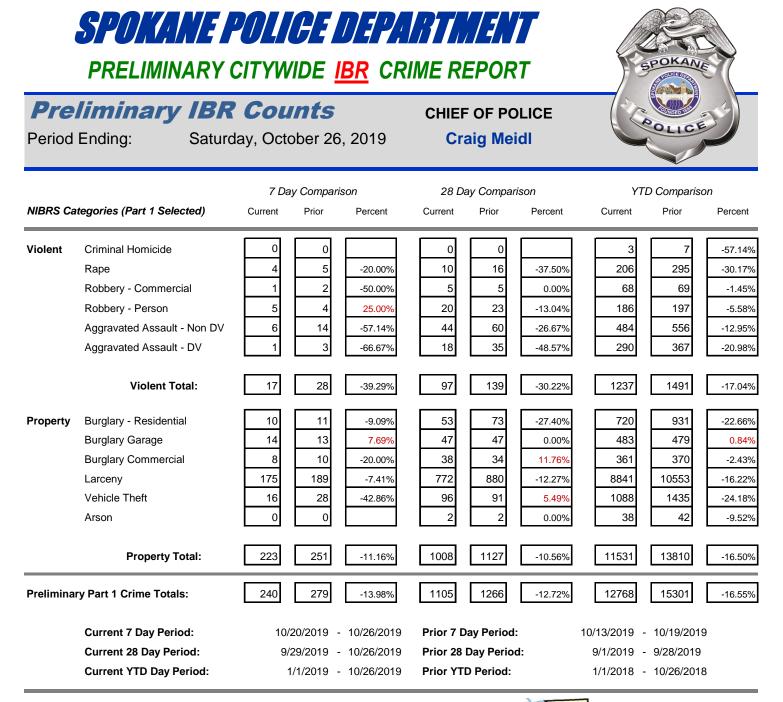

## Preliminary IBR Counts

|           |                             | 7 Da    | ay Compari | son        | 28 D      | ay Compai | rison    | YT           | D Comparis  | on      |
|-----------|-----------------------------|---------|------------|------------|-----------|-----------|----------|--------------|-------------|---------|
| NIBRS Ca  | ategories (Part 1 Selected) | Current | Prior      | Percent    | Current   | Prior     | Percent  | Current      | Prior       | Percent |
| Violent   | Criminal Homicide           | 0       | 0          |            | 0         | 0         |          | 1            | 4           | -75.00% |
|           | Rape                        | 1       | 2          | -50.00%    | 3         | 11        | -72.73%  | 118          | 172         | -31.40% |
|           | Robbery - Commercial        | 0       | 1          | -100.00%   | 3         | 5         | -40.00%  | 51           | 49          | 4.08%   |
|           | Robbery - Person            | 2       | 2          | 0.00%      | 9         | 13        | -30.77%  | 90           | 111         | -18.92% |
|           | Aggravated Assault - Non DV | 3       | 6          | -50.00%    | 21        | 36        | -41.67%  | 248          | 282         | -12.06% |
|           | Aggravated Assault - DV     | 1       | 2          | -50.00%    | 9         | 19        | -52.63%  | 173          | 236         | -26.69% |
|           | Violent Total:              | 7       | 13         | -46.15%    | 45        | 84        | -46.43%  | 681          | 854         | -20.26% |
| Property  | Burglary - Residential      | 5       | 6          | -16.67%    | 31        | 55        | -43.64%  | 480          | 590         | -18.64% |
|           | Burglary Garage             | 7       | 11         | -36.36%    | 30        | 31        | -3.23%   | 302          | 338         | -10.65% |
|           | Burglary Commercial         | 3       | 4          | -25.00%    | 17        | 17        | 0.00%    | 171          | 185         | -7.57%  |
|           | Larceny                     | 95      | 109        | -12.84%    | 457       | 524       | -12.79%  | 5456         | 6854        | -20.40% |
|           | Vehicle Theft               | 9       | 18         | -50.00%    | 61        | 53        | 15.09%   | 729          | 961         | -24.14% |
|           | Arson                       | 0       | 0          |            | 0         | 2         | -100.00% | 20           | 22          | -9.09%  |
|           | Property Total:             | 119     | 148        | -19.59%    | 596       | 682       | -12.61%  | 7158         | 8950        | -20.02% |
| Prelimina | ry Part 1 Crime Totals:     | 126     | 161        | -21.74%    | 641       | 766       | -16.32%  | 7839         | 9804        | -20.04% |
|           | Current 7 Day Period:       | 10/     | 20/2019 -  | 10/26/2019 | Prior 7 D | ay Period | :        | 10/13/2019 - | - 10/19/201 | 9       |
|           | Current 28 Day Period:      | 9/      | 29/2019 -  | 10/26/2019 | Prior 28  | Day Perio | d:       | 9/1/2019 -   | 9/28/2019   |         |
|           | Current YTD Day Period:     |         | 1/1/2019 - | 10/26/2019 | Prior YT  | D Period: |          | 1/1/2018 -   | 10/26/201   | 8       |