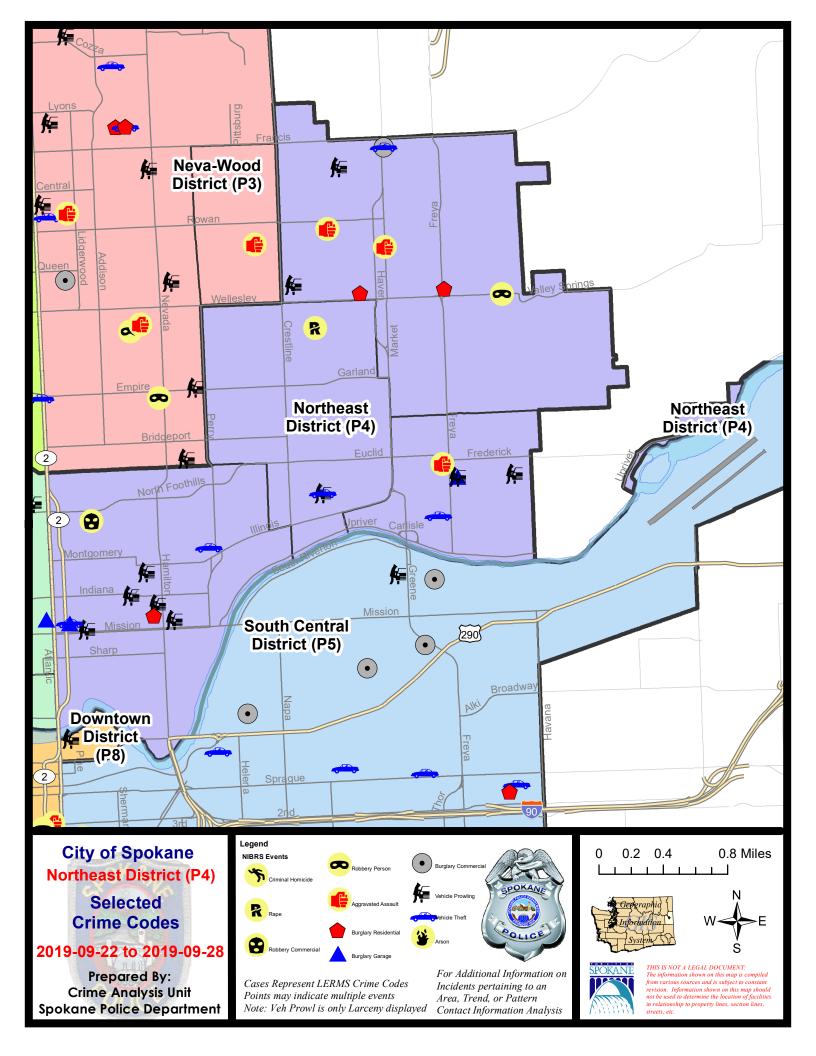

#### **NE - Northeast District (P4)**

#### NE - Northeast District (P4)

| A/C | Offense Statute                        | <u>Address</u>                 | Reported Date | <u>Dist</u> |
|-----|----------------------------------------|--------------------------------|---------------|-------------|
| SPE | 4 <b>BE</b>                            |                                |               |             |
| С   | RAPE 2D                                |                                | 9/24/2019     | P1          |
| С   | THEFT 2D FROM BUILDING                 | 1600 E WELLESLEY AVE           | 9/26/2019     | P4          |
| С   | THEFT 2D FROM MOTOR VEHICLE            | 2700 N ALTAMONT ST             | 9/24/2019     | P4          |
| С   | THEFT 3D FROM BUILDING                 | 1700 E HEROY AVE               | 9/26/2019     | P4          |
| С   | THEFT 3D FROM BUILDING                 | 2000 E GRACE AVE               | 9/26/2019     | P4          |
| С   | THEFT OF MOTOR VEHICLE                 | 2700 N ALTAMONT ST             | 9/24/2019     | P4          |
| SPE | 34HI                                   |                                |               |             |
| С   | ASSAULT 2D                             | 2500 E SANSON AVE              | 9/23/2019     | P4          |
| С   | ASSAULT 2D                             | N MARKET ST / E DIAMOND AVE    | 9/23/2019     | P4          |
| С   | BURGLARY 2D COMMERCIAL                 | 6200 N MARKET ST               | 9/28/2019     | P4          |
| С   | RESIDENTIAL BURGLARY                   | 4700 N REGAL ST                | 9/23/2019     | P1          |
| С   | RESIDENTIAL BURGLARY                   | 4700 N FREYA ST                | 9/23/2019     | P4          |
| С   | ROBBERY 1D PERSON                      | E WELLESLEY AVE / N FLORIDA ST | 9/26/2019     | P4          |
| С   | THEFT 1D ALL OTHER                     | 3000 E CENTRAL AVE             | 9/23/2019     | P4          |
| С   | THEFT 3D ALL OTHER                     | 2100 E WELLESLEY AVE           | 9/26/2019     | P4          |
| С   | THEFT 3D FROM MOTOR VEHICLE            | 6000 N LACEY ST                | 9/25/2019     | P4          |
| С   | THEFT 3D FROM MOTOR VEHICLE            | 4800 N LEE ST                  | 9/28/2019     | P2          |
| С   | THEFT OF A FIREARM FROM BUILDING       | 4700 N REGAL ST                | 9/23/2019     | P1          |
| С   | THEFT OF MOTOR VEHICLE                 | 6200 N MARKET ST               | 9/28/2019     | P4          |
| SPE | 44LO                                   |                                |               |             |
| С   | BURGLARY 2D GARAGE                     | 100 E AUGUSTA AVE              | 9/28/2019     | P2          |
| С   | RESIDENTIAL BURGLARY                   | 800 E AUGUSTA AVE              | 9/24/2019     | P2          |
| С   | ROBBERY 1D COMMERCIAL                  | 200 E NORTH FOOTHILLS DR       | 9/22/2019     | P4          |
| С   | THEFT 2D FROM MOTOR VEHICLE            | 900 E MISSION AVE              | 9/24/2019     | P4          |
| Α   | THEFT 2D FROM MOTOR VEHICLE            | 200 E MISSION AVE              | 9/26/2019     | P4          |
| С   | THEFT 2D VEHICLE PARTS AND ACCESSORIES | 800 E NORTH FOOTHILLS DR       | 9/23/2019     | P4          |
| С   | THEFT 3D ALL OTHER                     | 200 E INDIANA AVE              | 9/22/2019     | P2          |
| С   | THEFT 3D ALL OTHER                     | 1300 N DIVISION ST             | 9/22/2019     | P4          |
| С   | THEFT 3D ALL OTHER                     | 1200 E MISSION AVE             | 9/23/2019     | P4          |
| С   | THEFT 3D ALL OTHER                     | 800 E SHARP AVE                | 9/23/2019     | P4          |
| С   | THEFT 3D ALL OTHER                     | E EUCLID AVE / N DAKOTA ST     | 9/26/2019     | P4          |
| С   | THEFT 3D CITY SHOPLIFTING              | 2400 N DIVISION ST             | 9/28/2019     | Р3          |
| С   | THEFT 3D FROM BUILDING                 | 900 E MISSION AVE              | 9/25/2019     | P4          |
| С   | THEFT 3D FROM MOTOR VEHICLE            | 600 E INDIANA AVE              | 9/25/2019     | P4          |
| С   | THEFT 3D FROM MOTOR VEHICLE            | 700 E ERMINA AVE               | 9/28/2019     | P4          |
| С   | THEFT 3D FROM MOTOR VEHICLE            | 800 E NORA AVE                 | 9/28/2019     | P4          |
| С   | THEFT 3D SHOPLIFTING                   | 2000 N HAMILTON ST             | 9/23/2019     | P4          |

| A/C        | Offense Statute             | <u>Address</u>       | Reported Date | Dist |
|------------|-----------------------------|----------------------|---------------|------|
| С          | THEFT 3D SHOPLIFTING        | 900 E MISSION AVE    | 9/24/2019     | P4   |
| С          | THEFT 3D SHOPLIFTING        | 2000 N DIVISION ST   | 9/26/2019     | P4   |
| С          | THEFT OF MOTOR VEHICLE      | 2200 N PERRY ST      | 9/26/2019     | P4   |
| С          | THEFT OF MOTOR VEHICLE      | 100 E AUGUSTA AVE    | 9/28/2019     | P2   |
| <u>SPB</u> | <u>4MI</u>                  |                      |               |      |
| С          | ASSAULT 2D                  | 3500 E FAIRVIEW AVE  | 9/26/2019     | P4   |
| С          | BURGLARY 2D GARAGE          | 3600 E CLEVELAND AVE | 9/25/2019     | P4   |
| С          | THEFT 2D FROM BUILDING      | 2600 N MARKET ST     | 9/24/2019     | P4   |
| С          | THEFT 2D FROM MOTOR VEHICLE | 2900 N CUBA ST       | 9/28/2019     | P4   |
| С          | THEFT 3D FROM MOTOR VEHICLE | 3600 E CLEVELAND AVE | 9/25/2019     | P4   |
| С          | THEFT OF MOTOR VEHICLE      | 3400 E JACKSON AVE   | 9/24/2019     | P4   |