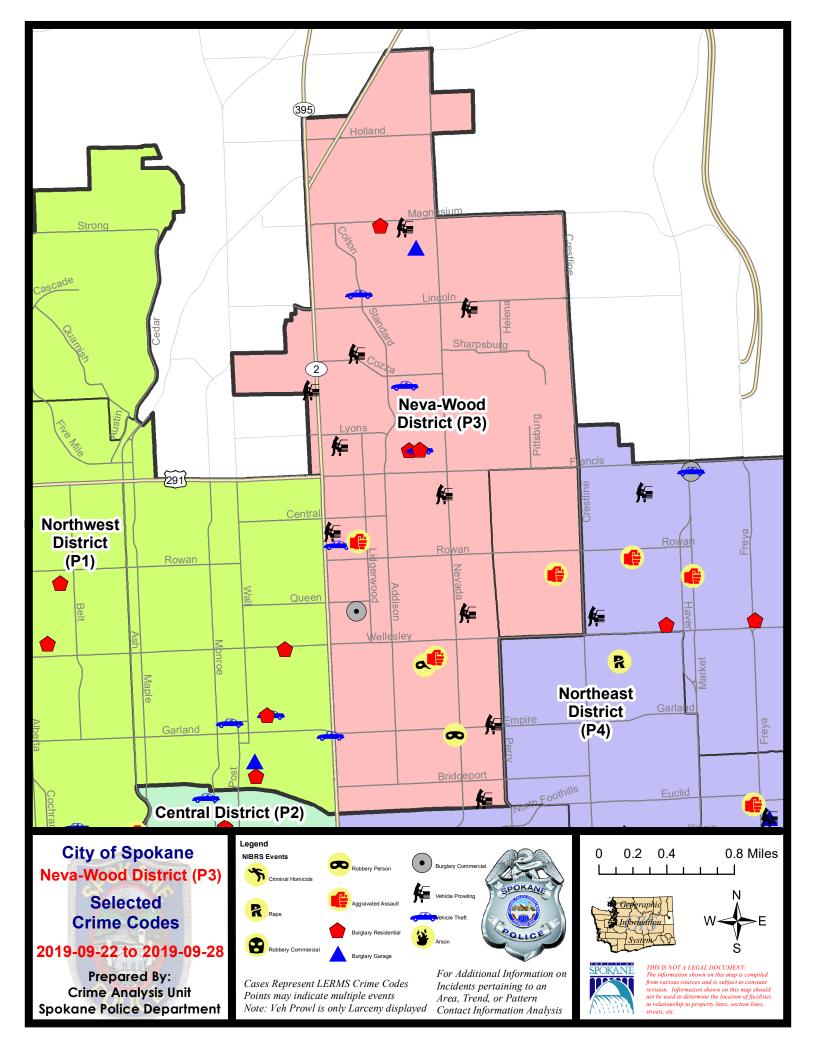

#### NE - Neva-Wood District (P3)

| A/C | Offense Statute             | <u>Address</u>                    | Reported Date | <u>Dist</u> |
|-----|-----------------------------|-----------------------------------|---------------|-------------|
| SPB | 33NL                        |                                   |               |             |
| С   | ASSAULT 2D                  | 5600 N LIDGERWOOD ST              | 9/25/2019     | P8          |
| С   | ASSAULT 2D                  | N CINCINNATI ST / E PRINCETON AVE | 9/26/2019     | P4          |
| С   | BURGLARY 1D FROM RESIDENCE  | 700 E HOUSTON AVE                 | 9/26/2019     | P3          |
| С   | BURGLARY 2D COMMERCIAL      | 4700 N DIVISION ST                | 9/27/2019     | P2          |
| С   | BURGLARY 2D GARAGE          | 700 E VICKSBURG AVE               | 9/26/2019     | P3          |
| С   | RESIDENTIAL BURGLARY        | 500 E SHILOH HILLS DR             | 9/23/2019     | P4          |
| С   | RESIDENTIAL BURGLARY        | 600 E HOUSTON AVE                 | 9/25/2019     | P4          |
| С   | ROBBERY 1D PERSON           | 900 E PROVIDENCE AVE              | 9/24/2019     | P4          |
| С   | ROBBERY 1D PERSON           | 600 E HEROY AVE                   | 9/25/2019     | P4          |
| С   | THEFT 2D ALL OTHER          | 4700 N DIVISION ST                | 9/24/2019     | P3          |
| С   | THEFT 2D FROM BUILDING      | 4700 N DIVISION ST                | 9/24/2019     | P3          |
| С   | THEFT 2D FROM BUILDING      | 7100 N DIVISION ST                | 9/24/2019     | P3          |
| С   | THEFT 2D FROM MOTOR VEHICLE | 7800 N MORTON ST                  | 9/23/2019     | Р3          |
| С   | THEFT 2D FROM MOTOR VEHICLE | 7100 N DIVISION ST                | 9/24/2019     | P3          |
| С   | THEFT 2D FROM MOTOR VEHICLE | 5800 N DIVISION ST                | 9/24/2019     | P3          |
| С   | THEFT 2D FROM MOTOR VEHICLE | 3100 N MORTON ST                  | 9/25/2019     | P3          |
| С   | THEFT 2D SHOPLIFTING        | 8000 N DIVISION ST                | 9/28/2019     | P3          |
| С   | THEFT 3D ALL OTHER          | 7400 N LIDGERWOOD ST              | 9/25/2019     | P3          |
| С   | THEFT 3D ALL OTHER          | 5600 N DIVISION ST                | 9/28/2019     | P3          |
| С   | THEFT 3D CITY FROM BUILDING | 700 E HOUSTON AVE                 | 9/26/2019     | P3          |
| С   | THEFT 3D CITY SHOPLIFTING   | 9200 N COLTON ST                  | 9/24/2019     | P4          |
| С   | THEFT 3D CITY SHOPLIFTING   | 4700 N DIVISION ST                | 9/27/2019     | P2          |
| С   | THEFT 3D FROM BUILDING      | 1100 E ROCKWELL AVE               | 9/22/2019     | P3          |
| С   | THEFT 3D FROM BUILDING      | 8700 N DIVISION ST                | 9/23/2019     | P3          |
| С   | THEFT 3D FROM BUILDING      | 8200 N DIVISION ST                | 9/23/2019     | P3          |
| С   | THEFT 3D FROM BUILDING      | 0 E WEILE AVE                     | 9/24/2019     | P3          |
| С   | THEFT 3D FROM BUILDING      | 4700 N DIVISION ST                | 9/28/2019     | Р3          |
| С   | THEFT 3D FROM MOTOR VEHICLE | 6600 N DIVISION ST                | 9/24/2019     | P3          |
| С   | THEFT 3D FROM MOTOR VEHICLE | 900 E DALKE AVE                   | 9/25/2019     | P3          |
| Α   | THEFT 3D FROM MOTOR VEHICLE | 1100 E OLYMPIC AVE                | 9/25/2019     | P3          |
| С   | THEFT 3D FROM MOTOR VEHICLE | 1300 E EMPIRE AVE                 | 9/26/2019     | Р3          |
| С   | THEFT 3D FROM MOTOR VEHICLE | 600 E MAGNESIUM RD                | 9/26/2019     | P3          |
| С   | THEFT 3D SHOPLIFTING        | 4700 N DIVISION ST                | 9/22/2019     | P3          |
| С   | THEFT 3D SHOPLIFTING        | 4700 N DIVISION ST                | 9/22/2019     | P3          |
| С   | THEFT 3D SHOPLIFTING        | 9100 N NEWPORT HWY                | 9/23/2019     | P3          |
| С   | THEFT 3D SHOPLIFTING        | 4700 N DIVISION ST                | 9/23/2019     | Р3          |
| С   | THEFT 3D SHOPLIFTING        | 4700 N DIVISION ST                | 9/23/2019     | P2          |
| С   | THEFT 3D SHOPLIFTING        | 4700 N DIVISION ST                | 9/25/2019     | P1          |

| A/C        | Offense Statute                        | <u>Address</u>            | Reported Date | Dist |
|------------|----------------------------------------|---------------------------|---------------|------|
| С          | THEFT 3D SHOPLIFTING                   | 6300 N DIVISION ST        | 9/26/2019     | Р3   |
| С          | THEFT 3D SHOPLIFTING                   | 9200 N COLTON ST          | 9/25/2019     | Р3   |
| С          | THEFT 3D SHOPLIFTING                   | 4700 N DIVISION ST        | 9/28/2019     | Р3   |
| С          | THEFT 3D VEHICLE PARTS AND ACCESSORIES | 300 E BRIDGEPORT AVE      | 9/22/2019     | Р3   |
| С          | THEFT 3D VEHICLE PARTS AND ACCESSORIES | 1400 E WILDING CT         | 9/23/2019     | Р3   |
| С          | THEFT 3D VEHICLE PARTS AND ACCESSORIES | 400 E MAGNESIUM RD        | 9/24/2019     | Р3   |
| С          | THEFT 3D VEHICLE PARTS AND ACCESSORIES | E DALKE AVE / N NEVADA ST | 9/25/2019     | Р3   |
| С          | THEFT 3D VEHICLE PARTS AND ACCESSORIES | 600 E MAGNESIUM RD        | 9/26/2019     | Р3   |
| С          | THEFT OF MOTOR VEHICLE                 | 5600 N DIVISION ST        | 9/25/2019     | P4   |
| С          | THEFT OF MOTOR VEHICLE                 | 700 E HOUSTON AVE         | 9/26/2019     | Р3   |
| С          | THEFT OF MOTOR VEHICLE                 | 7100 N CINCINNATI ST      | 9/27/2019     | P1   |
| С          | THEFT OF MOTOR VEHICLE                 | 7900 N STANDARD ST        | 9/27/2019     | P4   |
| Α          | THEFT-1D (From Motor Vehicle)          | 7400 N LIDGERWOOD ST      | 9/25/2019     | Р3   |
| <u>SPB</u> | <u>3WH</u>                             |                           |               |      |
| С          | ASSAULT 1D                             | 1800 E EVERETT AVE        | 9/26/2019     | P4   |