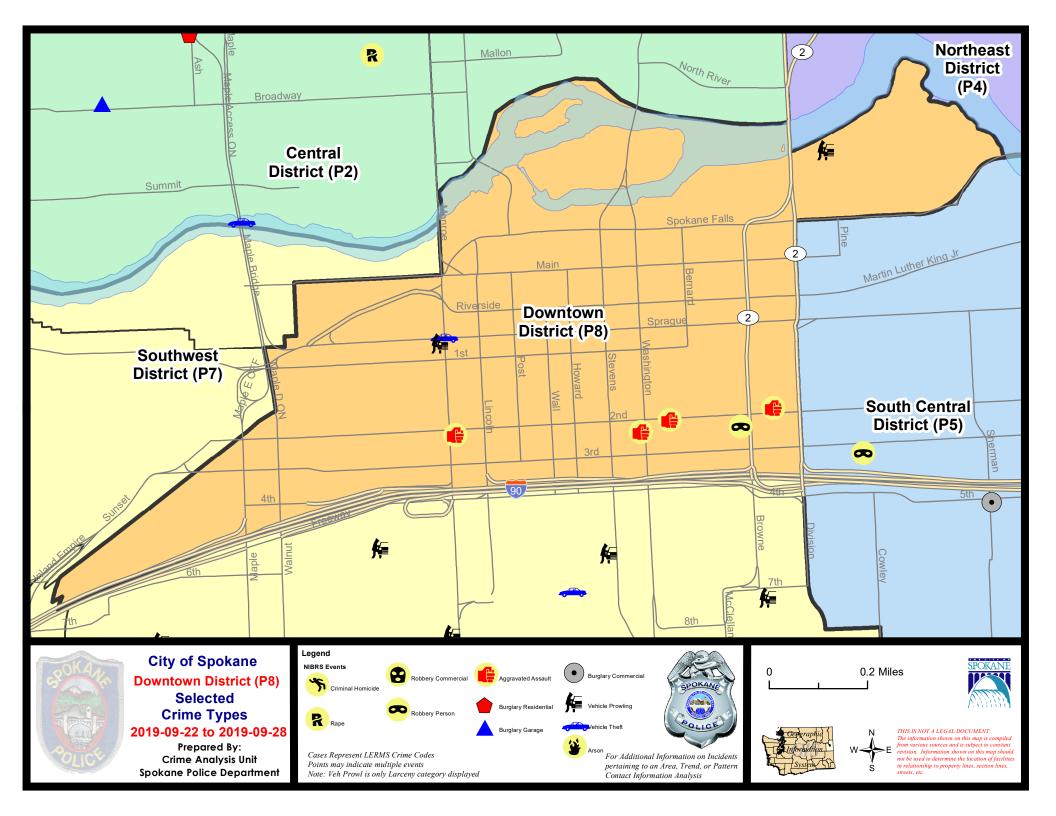

## SPOKANE POLICE DEPARTMENT DOWNTOWN

#### **Police Service Area**

**PSA Commander** 

**Captain David Singley** 

#### DOWNTOWN PRECINCT (P8)