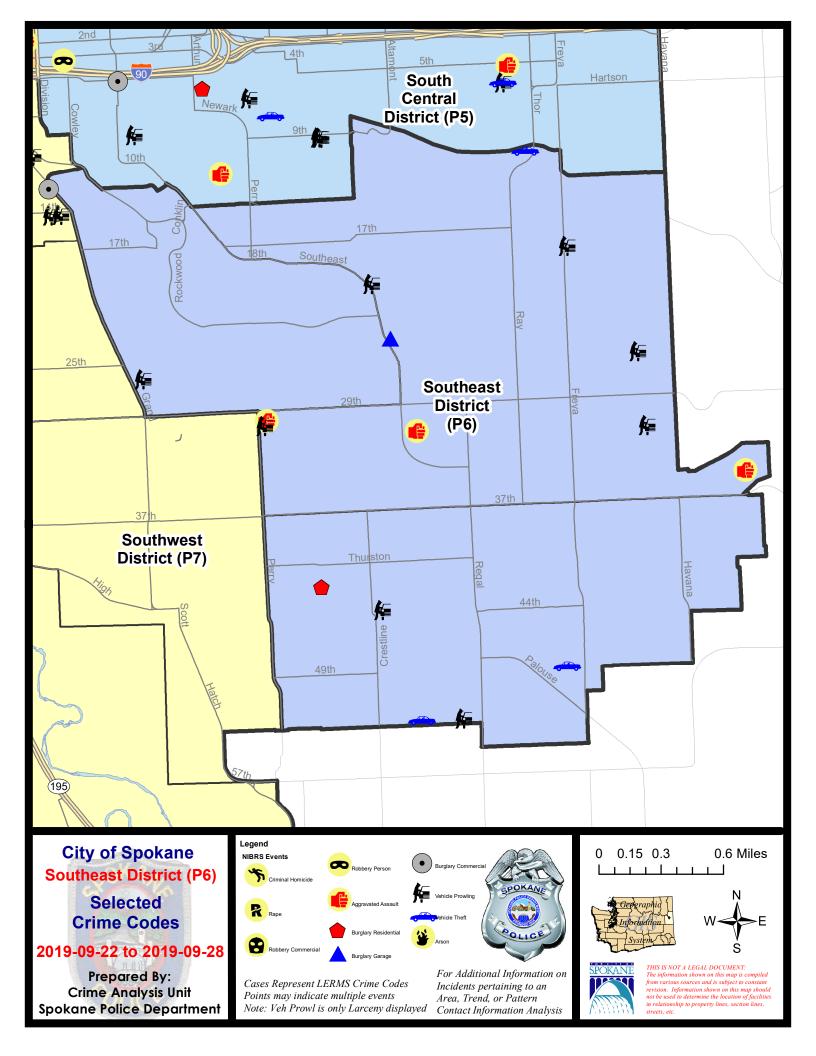

#### SE - Southeast District (P6)

#### SE - Southeast District (P6)

| A/C | Offense Statute                                  | <u>Address</u>        | Reported Date | <u>Dist</u> |
|-----|--------------------------------------------------|-----------------------|---------------|-------------|
| SPC | <u>6LH</u>                                       |                       |               |             |
| С   | ASSAULT 2D                                       | 3100 S COOK ST        | 9/22/2019     | P6          |
| С   | ASSAULT OF A CHILD 3D WEAPON OR NEGLIGENT INJURY | 4700 E 37TH AVE       | 9/25/2019     | P6          |
| С   | BURGLARY 2D GARAGE                               | 2300 S SOUTHEAST BLVD | 9/27/2019     | P6          |
| С   | HARASSMENT FELONY WEAPON INVOLVED                | 1400 E 30TH AVE       | 9/26/2019     | P6          |
| С   | THEFT 2D FROM MOTOR VEHICLE                      | 2200 S SOUTHEAST BLVD | 9/22/2019     | P6          |
| С   | THEFT 2D FROM MOTOR VEHICLE                      | 3600 E 18TH AVE       | 9/27/2019     | P6          |
| С   | THEFT 2D FROM MOTOR VEHICLE                      | 3100 S CUBA ST        | 9/27/2019     | P6          |
| С   | THEFT 3D FROM BUILDING                           | 1400 E 30TH AVE       | 9/26/2019     | P6          |
| С   | THEFT 3D FROM MOTOR VEHICLE                      | 3000 S PERRY ST       | 9/23/2019     | P6          |
| С   | THEFT 3D FROM MOTOR VEHICLE                      | 4100 E 26TH AVE       | 9/25/2019     | P6          |
| С   | THEFT 3D SHOPLIFTING                             | 2500 E 29TH AVE       | 9/25/2019     | P6          |
| С   | THEFT OF A FIREARM FROM BUILDING                 | 3500 E 37TH AVE       | 9/26/2019     | P6          |
| С   | THEFT OF MOTOR VEHICLE                           | 3300 E 11TH AVE       | 9/27/2019     | P6          |
| SPC | <u>6RW</u>                                       |                       |               |             |
| С   | THEFT 3D FROM MOTOR VEHICLE                      | 600 E 26TH AVE        | 9/24/2019     | P6          |
| SPC | <u>6SG</u>                                       |                       |               |             |
| С   | RESIDENTIAL BURGLARY                             | 4100 S PITTSBURG ST   | 9/24/2019     | P6          |
| С   | THEFT 2D FROM MOTOR VEHICLE                      | 2700 E 53RD AVE       | 9/22/2019     | P6          |
| С   | THEFT 3D FROM MOTOR VEHICLE                      | 4300 S LEE ST         | 9/24/2019     | P6          |
| С   | THEFT OF MOTOR VEHICLE                           | 4800 S THOR ST        | 9/24/2019     | P6          |
| С   | THEFT OF MOTOR VEHICLE                           | 5200 S ALTAMONT LN    | 9/25/2019     | P6          |