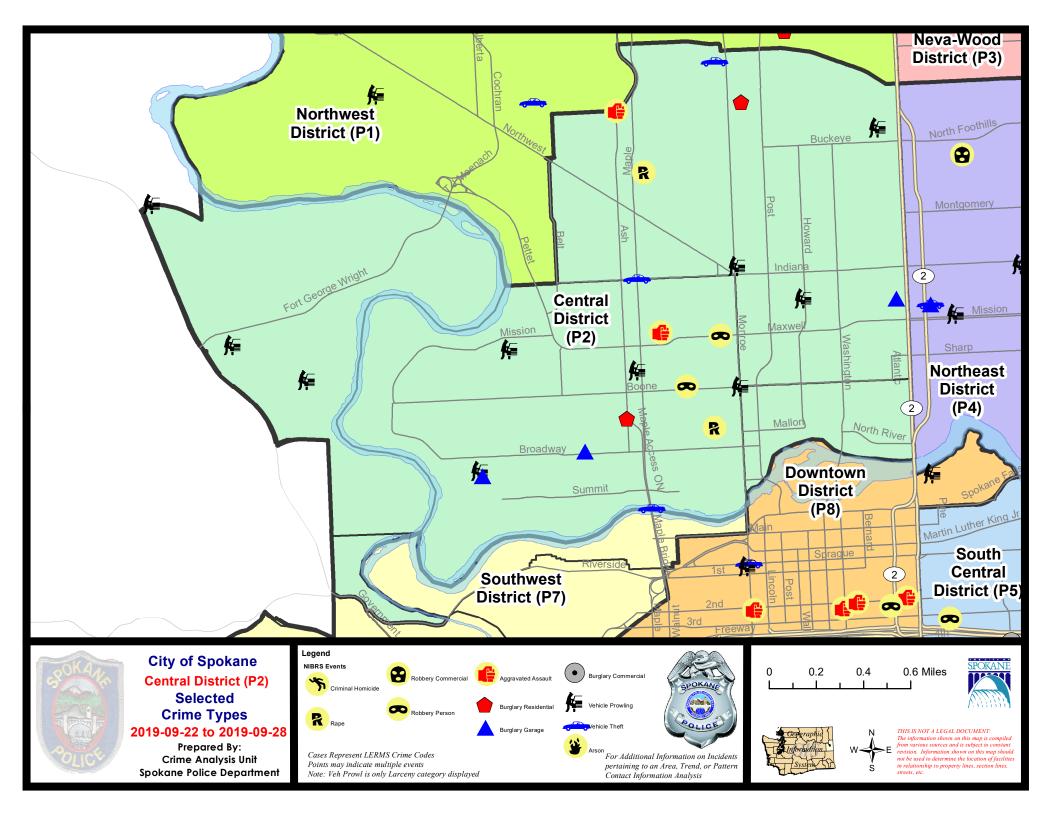

#### NW - Central District (P2)

| <u>A/C</u> | Offense Statute                         | <u>Address</u>               | Reported Date | <u>Dist</u> |
|------------|-----------------------------------------|------------------------------|---------------|-------------|
| SPA        | . <u>2EG</u>                            |                              |               |             |
| С          | ASSAULT 2D                              | N ASH ST / W FAIRVIEW AVE    | 9/24/2019     | P1          |
| Α          | BURGLARY 2D GARAGE                      | 0 W AUGUSTA AVE              | 9/23/2019     | P2          |
| С          | RAPE 3D                                 |                              | 9/27/2019     | P2          |
| С          | RESIDENTIAL BURGLARY                    | 3000 N LINCOLN ST            | 9/22/2019     | P2          |
| С          | THEFT 2D FROM BUILDING                  | 200 W KNOX AVE               | 9/23/2019     | P2          |
| С          | THEFT 3D ALL OTHER                      | 1300 N MONROE ST             | 9/23/2019     | P2          |
| С          | THEFT 3D ALL OTHER                      | 1000 W ALICE AVE             | 9/24/2019     | P1          |
| С          | THEFT 3D ALL OTHER                      | 2500 N STEVENS ST            | 9/25/2019     | P2          |
| С          | THEFT 3D ALL OTHER                      | 1900 N ASH ST                | 9/26/2019     | P2          |
| Α          | THEFT 3D FROM MOTOR VEHICLE             | 100 W CLEVELAND AVE          | 9/25/2019     | P2          |
| С          | THEFT 3D FROM MOTOR VEHICLE             | 1900 N MONROE ST             | 9/26/2019     | P2          |
| С          | THEFT 3D FROM MOTOR VEHICLE             | 1700 N HOWARD ST             | 9/28/2019     | P2          |
| С          | THEFT OF MOTOR VEHICLE                  | 1000 W ALICE AVE             | 9/24/2019     | P1          |
| SPA        | <u>.2RS</u>                             |                              |               |             |
| С          | THEFT 3D FROM MOTOR VEHICLE             | N MONROE ST / W BOONE AVE    | 9/22/2019     | P2          |
| С          | THEFT 3D SHOPLIFTING                    | 300 W BOONE AVE              | 9/28/2019     | P2          |
| SPA        | 2 <u>WC</u>                             |                              |               |             |
| С          | ASSAULT 2D                              | 1400 W MISSION AVE           | 9/27/2019     | P1          |
| С          | BURGLARY 1D FROM RESIDENCE              | 1300 W BOONE AVE             | 9/23/2019     | P1          |
| С          | BURGLARY 2D GARAGE                      | 1900 W BROADWAY AVE          | 9/22/2019     | P2          |
| С          | BURGLARY 2D GARAGE                      | 2600 W COLLEGE AVE           | 9/24/2019     | P2          |
| С          | IBR Purposes Only - Motor Vehicle Theft | 300 N MAPLE BRIDGE ST        | 9/22/2019     | P2          |
| С          | RAPE 2D                                 |                              | 9/23/2019     | P1          |
| С          | RESIDENTIAL BURGLARY                    | 1000 N ASH ST                | 9/22/2019     | P1          |
| С          | ROBBERY 1D PERSON                       | W MAXWELL AVE / N MADISON ST | 9/22/2019     | P1          |
| С          | ROBBERY 1D PERSON                       | 1300 W BOONE AVE             | 9/23/2019     | P1          |
| С          | THEFT 2D FROM MOTOR VEHICLE             | 2600 W COLLEGE AVE           | 9/24/2019     | P1          |
| С          | THEFT 3D ALL OTHER                      | 2000 W GARDNER AVE           | 9/25/2019     | P2          |
| С          | THEFT 3D ALL OTHER                      | 2700 W SINTO AVE             | 9/25/2019     | P2          |
| С          | THEFT 3D FROM BUILDING                  | 1300 W BROADWAY AVE          | 9/23/2019     | P2          |
| С          | THEFT 3D FROM MOTOR VEHICLE             | 2400 W MAXWELL AVE           | 9/23/2019     | P2          |
| С          | THEFT 3D FROM MOTOR VEHICLE             | 1300 N MAPLE ST              | 9/23/2019     | P2          |
| С          | THEFT OF MOTOR VEHICLE                  | N MAPLE ST / W INDIANA AVE   | 9/27/2019     | P1          |
| SPA        | 2 <u>WH</u>                             |                              |               |             |
| С          | THEFT 2D FROM MOTOR VEHICLE             | 1600 N RIVER RIDGE BLVD      | 9/23/2019     | P2          |
| Α          | THEFT 3D FROM MOTOR VEHICLE             | 1400 N RIVER RIDGE BLVD      | 9/23/2019     | P2          |
|            |                                         |                              |               |             |