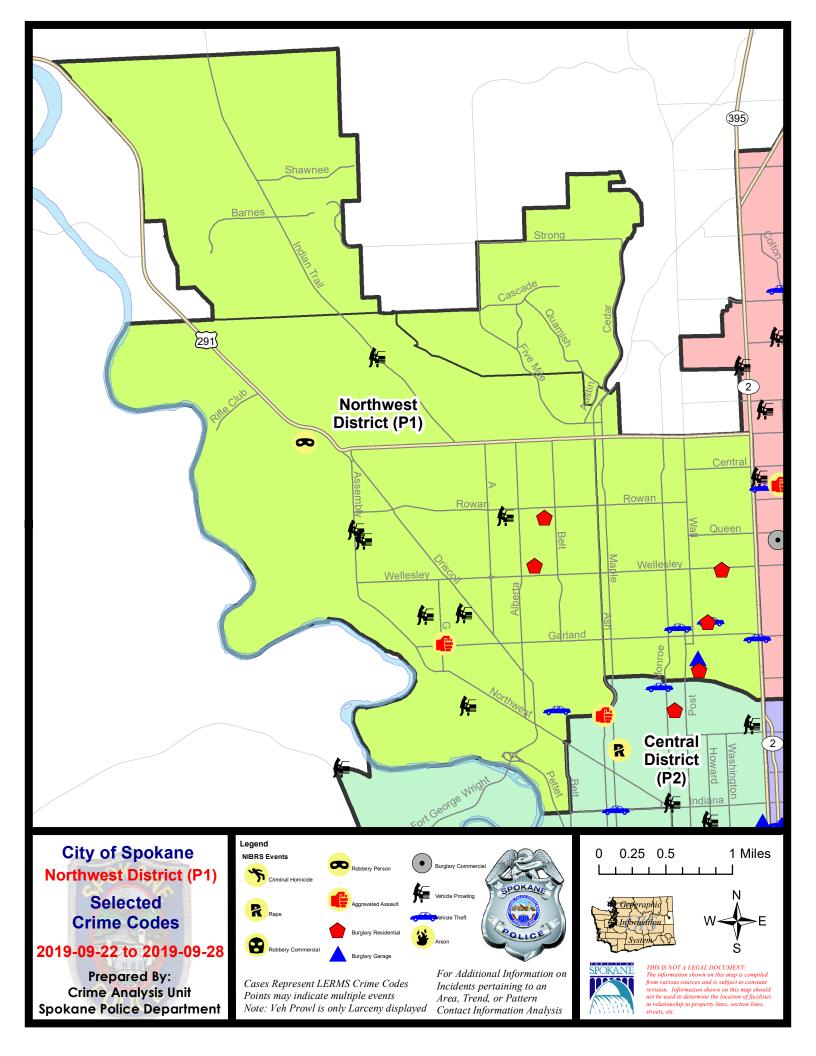

#### **NW - Northwest District (P1)**

#### NW - Northwest District (P1)

| A/C        | Offense Statute                        | Address                     | Reported Date | <u>Dist</u> |
|------------|----------------------------------------|-----------------------------|---------------|-------------|
| SPA        | 1BS                                    |                             |               |             |
| С          | THEFT 2D FROM MOTOR VEHICLE            | 4000 W INDIAN TRAIL RD      | 9/23/2019     | P1          |
| С          | THEFT 3D ALL OTHER                     | 6400 N ALBERTA ST           | 9/26/2019     | P1          |
| SPA        | 1FM                                    |                             |               |             |
| С          | THEFT 2D FROM BUILDING                 | 7200 N QUAMISH DR           | 9/23/2019     | P1          |
| SPA        | 111                                    | •                           |               |             |
| C          | BURGLARY 2D FENCED AREA                | 4500 W STRONG RD            | 9/23/2019     | P1          |
|            |                                        | isso ii Sinone ke           | 3/23/2013     |             |
|            | 1NH                                    | COO W. CORDON AVE           | 0/25/2010     | D4          |
| С          | BURGLARY 2D GARAGE                     | 600 W GORDON AVE            | 9/25/2019     | P1          |
| С          | MAIL THEFT                             | 4900 N HOWARD ST            | 9/27/2019     | P1          |
| C          | RESIDENTIAL BURGLARY                   | 4600 N WHITEHOUSE ST        | 9/24/2019     | P1          |
| С          | RESIDENTIAL BURGLARY                   | 600 W GLASS AVE             | 9/25/2019     | P1          |
| С          | RESIDENTIAL BURGLARY                   | 4000 N STEVENS ST           | 9/26/2019     | P1          |
| С          | THEFT 1D FROM BUILDING                 | 600 W GLASS AVE             | 9/25/2019     | P1          |
| С          | THEFT 2D FROM BUILDING                 | 6100 N DIVISION ST          | 9/22/2019     | P1          |
| С          | THEFT 2D VEHICLE PARTS AND ACCESSORIES | 0 W JOSEPH AVE              | 9/23/2019     | P1          |
| С          | THEFT 3D SHOPLIFTING                   | 1600 W ROWAN AVE            | 9/22/2019     | P2          |
| С          | THEFT 3D SHOPLIFTING                   | 1000 W WELLESLEY AVE        | 9/23/2019     | P1          |
| С          | THEFT 3D SHOPLIFTING                   | 800 W GARLAND AVE           | 9/24/2019     | P1          |
| С          | THEFT OF MOTOR VEHICLE                 | 800 W WALTON AVE            | 9/25/2019     | P2          |
| С          | THEFT OF MOTOR VEHICLE                 | 3800 N DIVISION ST          | 9/27/2019     | P1          |
| С          | THEFT OF MOTOR VEHICLE                 | 4000 N STEVENS ST           | 9/28/2019     | P2          |
|            | THEFT-1D (All Other Thefts)            | 700 W KIERNAN AVE           | 9/23/2019     | P1          |
| <u>SPA</u> | 1 <u>NW</u>                            |                             |               |             |
| С          | ASSAULT 2D                             | 3400 W GARLAND AVE          | 9/23/2019     | P1          |
| С          | MAIL THEFT                             | 2200 W GLASS AVE            | 9/22/2019     | P1          |
| С          | RESIDENTIAL BURGLARY                   | 2300 W SANSON AVE           | 9/22/2019     | P1          |
| С          | RESIDENTIAL BURGLARY                   | 2400 W BROAD AVE            | 9/24/2019     | P1          |
| Α          | ROBBERY 1D PERSON                      | N ROYAL DR / W ROSEWOOD AVE | 9/22/2019     | P1          |
| С          | THEFT 2D FROM BUILDING                 | 2300 W WELLESLEY AVE        | 9/27/2019     | P1          |
| С          | THEFT 3D FROM BUILDING                 | 5500 N DRISCOLL BLVD        | 9/28/2019     | P1          |
| С          | THEFT 3D FROM MOTOR VEHICLE            | 3200 W DALTON AVE           | 9/22/2019     | P1          |
| С          | THEFT 3D FROM MOTOR VEHICLE            | 4300 W EVERETT AVE          | 9/23/2019     | P1          |
| Α          | THEFT 3D FROM MOTOR VEHICLE            | 3200 W LONGFELLOW AVE       | 9/24/2019     | P1          |
| С          | THEFT 3D FROM MOTOR VEHICLE            | 3600 W LONGFELLOW AVE       | 9/24/2019     | P1          |
| С          | THEFT 3D FROM MOTOR VEHICLE            | 4200 W CROWN AVE            | 9/24/2019     | P1          |
| Α          | THEFT 3D FROM MOTOR VEHICLE            | 2700 W SANSON AVE           | 9/26/2019     | P1          |
| С          | THEFT 3D SHOPLIFTING                   | 2100 W NORTHWEST BLVD       | 9/26/2019     | P1          |
|            |                                        |                             |               |             |

A/C Offense Statute Address Reported Date Dist

THEFT OF MOTOR VEHICLE 3000 N HEMLOCK ST 9/28/2019 P1