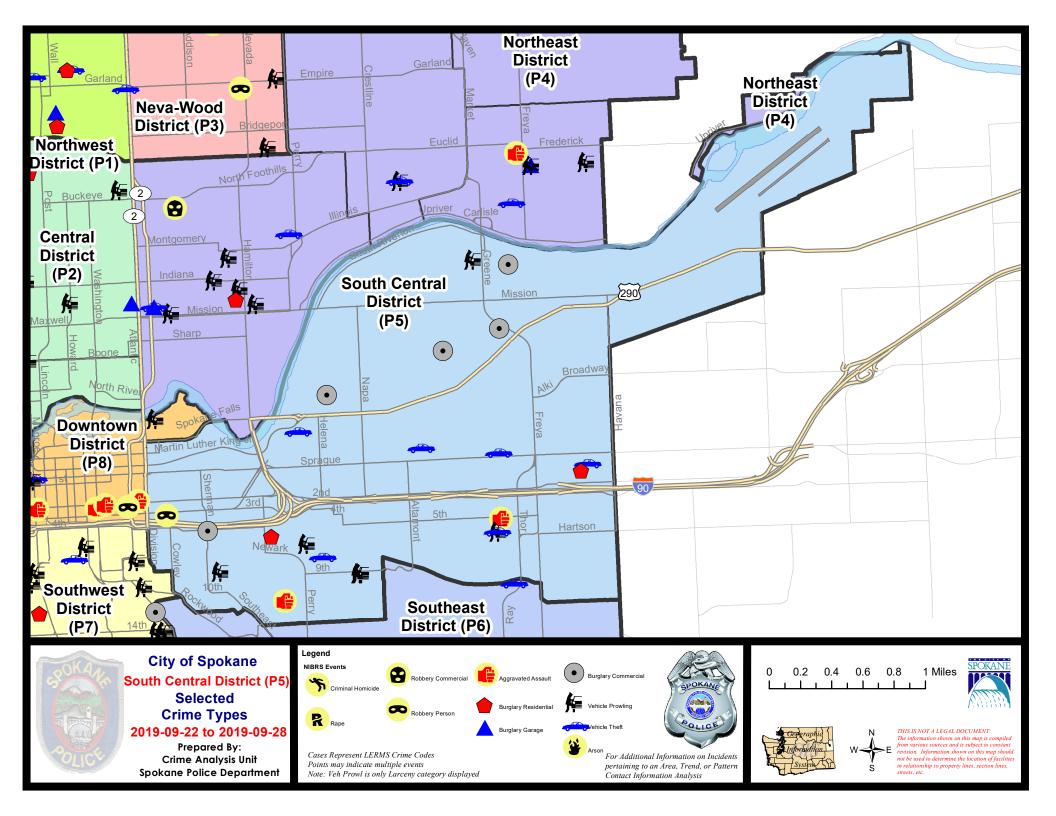

#### **SE - South Central District (P5)**

#### SE - South Central District (P5)

| A/C | Offense Statute                        | Address                         | Reported Date | <u>Dist</u> |
|-----|----------------------------------------|---------------------------------|---------------|-------------|
| 6   | THEFT OR ALL OTHER                     | E MICCION AVE / N CRECTI INF CT | 0/22/2010     | D.F.        |
| C   | THEFT 2D ALL OTHER                     | E MISSION AVE / N CRESTLINE ST  | 9/23/2019     | P5          |
| SPC | SEC                                    |                                 |               |             |
| С   | ASSAULT 1D                             | 3200 E 5TH AVE                  | 9/25/2019     | P6          |
| С   | ASSAULT 2D                             | 1100 S IVORY ST                 | 9/28/2019     | P6          |
| Α   | BURGLARY 1D FENCED AREA                | 2500 E 3RD AVE                  | 9/23/2019     | P6          |
| Α   | BURGLARY 2D COMMERCIAL                 | 500 S SHERMAN ST                | 9/24/2019     | P5          |
| Α   | BURGLARY 2D FENCED AREA                | 600 S HATCH ST                  | 9/28/2019     | P6          |
| С   | RESIDENTIAL BURGLARY                   | 600 S RICHARD ALLEN CT          | 9/24/2019     | P6          |
| С   | RESIDENTIAL BURGLARY                   | 4000 E PACIFIC AVE              | 9/26/2019     | P6          |
| Α   | ROBBERY 1D PERSON                      | 100 E 3RD AVE                   | 9/23/2019     | P8          |
| С   | THEFT 1D ALL OTHER                     | 2400 E PACIFIC AVE              | 9/25/2019     | P6          |
| С   | THEFT 2D ALL OTHER                     | 4000 E SPRAGUE AVE              | 9/24/2019     | P5          |
| С   | THEFT 2D FROM MOTOR VEHICLE            | 1400 E HARTSON AVE              | 9/22/2019     | P5          |
| С   | THEFT 2D FROM MOTOR VEHICLE            | 600 S RAY ST                    | 9/28/2019     | P6          |
| С   | THEFT 3D ALL OTHER                     | 1800 E 6TH AVE                  | 9/24/2019     | P5          |
| С   | THEFT 3D ALL OTHER                     | 0 S MAGNOLIA ST                 | 9/24/2019     | P5          |
| С   | THEFT 3D ALL OTHER                     | 100 E PACIFIC AVE               | 9/25/2019     | P5          |
| С   | THEFT 3D ALL OTHER                     | 1100 E 10TH AVE                 | 9/26/2019     | P5          |
| С   | THEFT 3D CITY SHOPLIFTING              | 100 E 3RD AVE                   | 9/27/2019     | P6          |
| С   | THEFT 3D FROM MOTOR VEHICLE            | 600 E 8TH AVE                   | 9/25/2019     | P5          |
| С   | THEFT 3D FROM MOTOR VEHICLE            | 1800 E 9TH AVE                  | 9/25/2019     | P5          |
| С   | THEFT 3D FROM MOTOR VEHICLE            | 1800 E 9TH AVE                  | 9/25/2019     | P5          |
| С   | THEFT 3D VEHICLE PARTS AND ACCESSORIES | 1400 E FRONT AVE                | 9/23/2019     | P5          |
| С   | THEFT 3D VEHICLE PARTS AND ACCESSORIES | 600 E 8TH AVE                   | 9/25/2019     | P5          |
| С   | THEFT 3D VEHICLE PARTS AND ACCESSORIES | 1800 E 9TH AVE                  | 9/25/2019     | P5          |
| Α   | THEFT OF MOTOR VEHICLE                 | 1400 E FRONT AVE                | 9/23/2019     | P5          |
| С   | THEFT OF MOTOR VEHICLE                 | 4100 E SPRAGUE AVE              | 9/25/2019     | P5          |
| С   | THEFT OF MOTOR VEHICLE                 | 700 S HELENA ST                 | 9/25/2019     | P6          |
| С   | THEFT OF MOTOR VEHICLE                 | 3200 E SPRAGUE AVE              | 9/27/2019     | P6          |
| С   | THEFT OF MOTOR VEHICLE                 | 600 S RAY ST                    | 9/28/2019     | P6          |
| С   | THEFT OF MOTOR VEHICLE                 | 2500 E RIVERSIDE AVE            | 9/28/2019     | P5          |
| SPC | 5 <u>GP</u>                            |                                 |               |             |
| С   | BURGLARY 2D COMMERCIAL                 | 2700 E DESMET AVE               | 9/22/2019     | P6          |
| С   | BURGLARY 2D COMMERCIAL                 | 1100 N RALPH ST                 | 9/26/2019     | P6          |
| С   | BURGLARY 2D COMMERCIAL                 | 700 N MADELIA ST                | 9/27/2019     | P5          |
| Α   | BURGLARY 2D COMMERCIAL                 | 1800 N GREENE ST                | 9/27/2019     | P4          |
| С   | MAIL THEFT                             | 2100 E SINTO AVE                | 9/27/2019     | P5          |
|     |                                        |                                 |               |             |

| A/C | Offense Statute             | Address                     | Reported Date | Dist |
|-----|-----------------------------|-----------------------------|---------------|------|
| С   | THEFT 2D FROM MOTOR VEHICLE | 3100 E BALDWIN AVE          | 9/28/2019     | P5   |
| С   | THEFT 3D ALL OTHER          | N MADELIA ST / E MALLON AVE | 9/26/2019     | P5   |