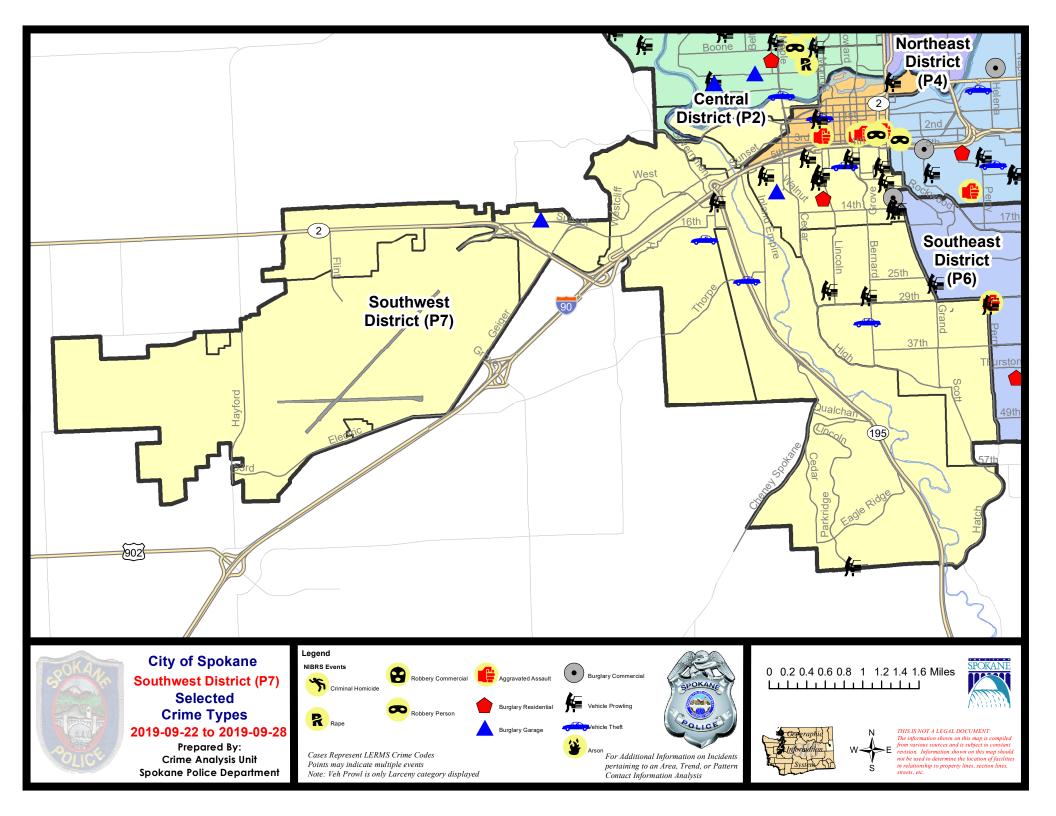

#### SW - Southwest District (P7)

#### SE - Southwest District (P7)

| A/C | Offense Statute                        | <u>Address</u>             | Reported Date | <u>Dist</u> |
|-----|----------------------------------------|----------------------------|---------------|-------------|
| SPD | 27BA                                   |                            |               |             |
| С   | THEFT 2D ALL OTHER                     | 1800 W 3RD AVE             | 9/25/2019     | P8          |
|     | THEFT-CITY (All Other Thefts)          | 1600 W PACIFIC AVE         | 9/25/2019     | P7          |
| SPD | 97CH                                   |                            |               |             |
| С   | BURGLARY 2D COMMERCIAL                 | 1200 S GRAND BLVD          | 9/22/2019     | P5          |
| С   | BURGLARY 2D GARAGE                     | 1700 W 10TH AVE            | 9/25/2019     | P7          |
| С   | RESIDENTIAL BURGLARY                   | 1000 W 12TH AVE            | 9/25/2019     | P7          |
| С   | THEFT 2D ALL OTHER                     | 1800 W 10TH AVE            | 9/23/2019     | P7          |
| С   | THEFT 2D FROM MOTOR VEHICLE            | 500 W 6TH AVE              | 9/25/2019     | P7          |
| С   | THEFT 2D FROM MOTOR VEHICLE            | 1000 W 8TH AVE             | 9/26/2019     | P7          |
| С   | THEFT 3D ALL OTHER                     | 0 W 14TH AVE               | 9/24/2019     | P7          |
| С   | THEFT 3D ALL OTHER                     | W 4TH AVE / S WALL ST      | 9/26/2019     | P7          |
| С   | THEFT 3D CITY ALL OTHER                | 900 S LINCOLN ST           | 9/26/2019     | P5          |
| С   | THEFT 3D FROM MOTOR VEHICLE            | 1200 W 5TH AVE             | 9/22/2019     | P7          |
| С   | THEFT 3D FROM MOTOR VEHICLE            | 1000 W 9TH AVE             | 9/24/2019     | P7          |
| С   | THEFT 3D FROM MOTOR VEHICLE            | 1800 W 8TH AVE             | 9/24/2019     | P7          |
| С   | THEFT 3D FROM MOTOR VEHICLE            | 0 E 14TH AVE               | 9/25/2019     | P7          |
| С   | THEFT 3D FROM MOTOR VEHICLE            | 0 E 14TH AVE               | 9/25/2019     | P7          |
| С   | THEFT 3D FROM MOTOR VEHICLE            | 100 W 8TH AVE              | 9/25/2019     | P7          |
| Α   | THEFT 3D FROM MOTOR VEHICLE            | 0 W ROCKWOOD BLVD          | 9/27/2019     | P7          |
| С   | THEFT 3D VEHICLE PARTS AND ACCESSORIES | 0 E 14TH AVE               | 9/25/2019     | P7          |
| С   | THEFT OF MOTOR VEHICLE                 | 600 W 7TH AVE              | 9/22/2019     | P7          |
| SPD | 7CS                                    |                            |               |             |
| С   | THEFT 2D ALL OTHER                     | 600 E HIGH DR              | 9/25/2019     | P7          |
| С   | THEFT OF MOTOR VEHICLE                 | 300 W 32ND AVE             | 9/27/2019     | P7          |
| SPD | <del>7GT</del>                         |                            |               |             |
| С   | THEFT 3D FROM BUILDING                 | 1900 S CANYON WOODS LN     | 9/25/2019     | P7          |
| С   | THEFT 3D FROM MOTOR VEHICLE            | 1100 S LINDEKE CT          | 9/22/2019     | P7          |
| С   | THEFT OF MOTOR VEHICLE                 | 2800 W 17TH AVE            | 9/27/2019     | P7          |
| SPD | 7LC                                    |                            |               |             |
| С   | BURGLARY 2D FENCED AREA                | W THORPE RD / S US 195 HWY | 9/26/2019     | P7          |
| С   | THEFT 3D FROM MOTOR VEHICLE            | 7100 S PARKRIDGE BLVD      | 9/22/2019     | P7          |
| С   | THEFT OF MOTOR VEHICLE                 | W THORPE RD / S US 195 HWY | 9/26/2019     | P7          |
| SPD | 7MC                                    |                            |               |             |
| С   | THEFT 3D FROM MOTOR VEHICLE            | 400 W 28TH AVE             | 9/24/2019     | P7          |
| С   | THEFT 3D FROM MOTOR VEHICLE            | 2600 S MONROE ST           | 9/27/2019     | P7          |
| CDD | 17DV                                   |                            |               |             |

| A/C | Offense Statute        | Address           | Reported Date | <u>Dist</u> |
|-----|------------------------|-------------------|---------------|-------------|
| С   | THEFT 1D ALL OTHER     | 1300 W MAIN AVE   | 9/23/2019     | P7          |
| SPD | <b>97WH</b>            |                   |               |             |
| С   | THEFT 3D FROM BUILDING | 1500 S RUSTLE ST  | 9/28/2019     | P7          |
| SPD | D7WP                   |                   |               |             |
| С   | BURGLARY 1D GARAGE     | 5600 W SUNSET HWY | 9/23/2019     | P7          |