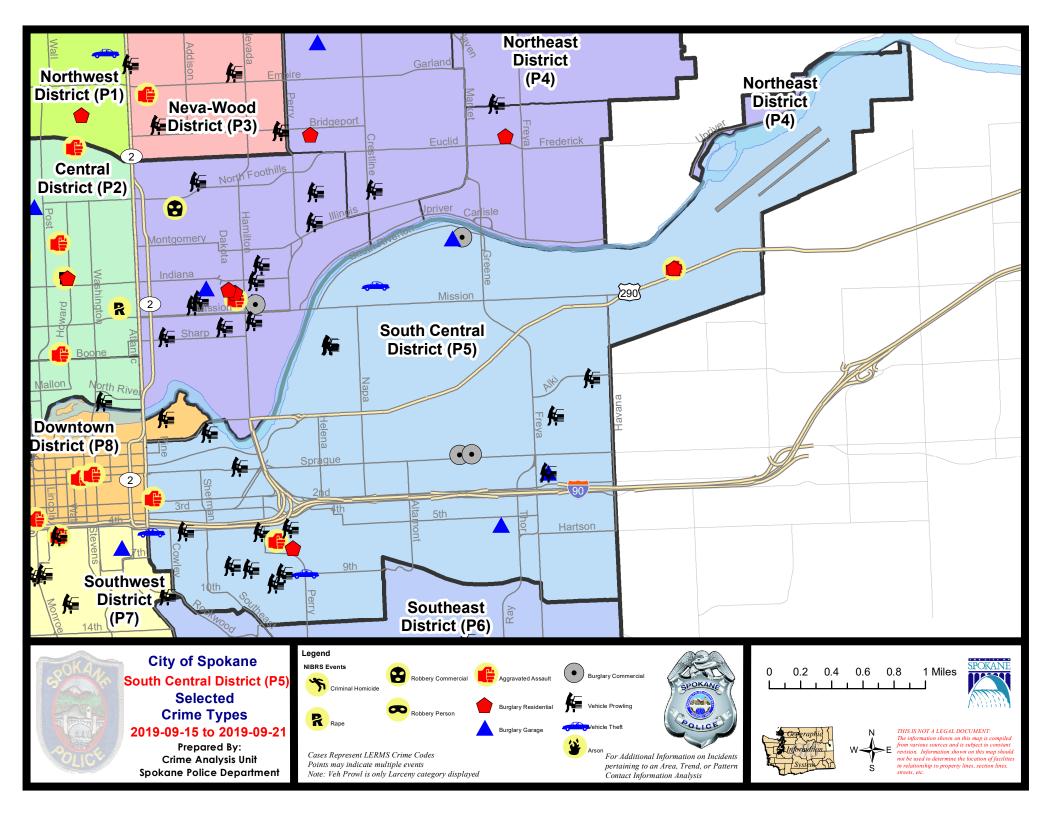

### SE - South Central District (P5)

|           |                                                                                                       | 7 Da                        | ay Compari                       | son                                    | 28 Da                         | 28 Day Comparison                    |                                                                        |                                   | D Comparis                                                          | on                                                                      |
|-----------|-------------------------------------------------------------------------------------------------------|-----------------------------|----------------------------------|----------------------------------------|-------------------------------|--------------------------------------|------------------------------------------------------------------------|-----------------------------------|---------------------------------------------------------------------|-------------------------------------------------------------------------|
| NIBRS Ca  | ategories (Part 1 Selected)                                                                           | Current                     | Prior                            | Percent                                | Current                       | Prior                                | Percent                                                                | Current                           | Prior                                                               | Percent                                                                 |
| Violent   | Criminal Homicide<br>Rape<br>Robbery - Commercial<br>Robbery - Person<br>Aggravated Assault - Non DV  | 0<br>0<br>0<br>0            | 0<br>0<br>0<br>0<br>2            | 0.00%                                  | 0<br>2<br>0<br>1<br>9         | 0<br>3<br>1<br>0<br>4                | -33.33%<br>-100.00%                                                    | 2<br>19<br>3<br>25<br>58          | 1<br>30<br>7<br>22<br>60                                            | 100.00%<br>-36.67%<br>-57.14%<br>13.64%<br>-3.33%                       |
|           | Aggravated Assault - DV<br>Violent Total:                                                             | 1                           | 2                                | -50.00%                                | 4                             | 6                                    | -33.33%                                                                | 43                                | 42                                                                  | 2.38%                                                                   |
| Property  | Burglary - Residential<br>Burglary Garage<br>Burglary Commercial<br>Larceny<br>Vehicle Theft<br>Arson | 2<br>3<br>3<br>23<br>3<br>0 | 4<br>2<br>1<br>0<br>20<br>7<br>0 | -25.00%<br>0.00%<br>200.00%<br>-57.14% | 8<br>5<br>9<br>102<br>14<br>0 | 10<br>3<br>5<br>89<br>16<br>3        | 14.29%<br>-20.00%<br>66.67%<br>80.00%<br>14.61%<br>-12.50%<br>-100.00% | 56<br>31<br>62<br>829<br>123<br>7 | 101<br>41<br>77<br>951<br>157<br>4                                  | -7.41%<br>-44.55%<br>-24.39%<br>-19.48%<br>-12.83%<br>-21.66%<br>75.00% |
|           | Property Total:                                                                                       | 34                          | 30                               | 13.33%                                 | 138                           | 126                                  | 9.52%                                                                  | 1108                              | 1331                                                                | -16.75%                                                                 |
| Prelimina | ry Part 1 Crime Totals:                                                                               | 37                          | 34                               | 8.82%                                  | 154                           | 140                                  | 10.00%                                                                 | 1258                              | 1493                                                                | -15.74%                                                                 |
|           | Current 7 Day Period:<br>Current 28 Day Period:<br>Current YTD Day Period:                            | 8/                          | 25/2019 -                        | 9/21/2019<br>9/21/2019<br>9/21/2019    | Prior 28                      | Day Period<br>Day Perio<br>D Period: |                                                                        | 7/28/2019 -                       | <ul> <li>9/14/2019</li> <li>8/24/2019</li> <li>9/21/2018</li> </ul> | )                                                                       |

SE - South Central District (P5)

### 9/15/2019 TO 9/21/2019

| <u>A/C</u> | Offense Statute                            | Address                    | Reported Date | Dist |
|------------|--------------------------------------------|----------------------------|---------------|------|
| <u>SPC</u> | <u>5EC</u>                                 |                            |               |      |
| С          | ASSAULT 1D                                 | 100 S DIVISION ST          | 9/19/2019     | P8   |
| С          | ASSAULT 4D WEAPON                          | 600 S RICHARD ALLEN CT     | 9/19/2019     | P4   |
| С          | BURGLARY 2D COMMERCIAL                     | 3000 E SPRAGUE AVE         | 9/15/2019     | P6   |
| С          | BURGLARY 2D COMMERCIAL                     | 2900 E SPRAGUE AVE         | 9/16/2019     | P6   |
| С          | BURGLARY 2D GARAGE                         | 500 S RAY ST               | 9/15/2019     | P6   |
| С          | BURGLARY 2D GARAGE                         | 3700 E PACIFIC AVE         | 9/16/2019     | P5   |
| А          | RESIDENTIAL BURGLARY                       | 600 S DENVER ST            | 9/17/2019     | P6   |
| С          | TAKING MOTOR VEHICLE WITHOUT PERMISSION 2D | E 9TH AVE / S PERRY ST     | 9/16/2019     | P6   |
| С          | THEFT 1D FROM BUILDING                     | 200 E 5TH AVE              | 9/21/2019     | P5   |
| С          | THEFT 2D ALL OTHER                         | 4100 E SPRAGUE AVE         | 9/19/2019     | P5   |
| С          | THEFT 2D ALL OTHER                         | 4000 E PACIFIC AVE         | 9/19/2019     | P5   |
| С          | THEFT 2D ALL OTHER                         | 800 S PERRY ST             | 9/21/2019     | P6   |
| С          | THEFT 2D FROM MOTOR VEHICLE                | 500 E SPOKANE FALLS BLVD   | 9/15/2019     | P5   |
| С          | THEFT 2D FROM MOTOR VEHICLE                | 1000 E 10TH AVE            | 9/16/2019     | P5   |
| С          | THEFT 3D ALL OTHER                         | 400 E SPOKANE FALLS BLVD   | 9/18/2019     | P5   |
| С          | THEFT 3D FROM BUILDING                     | 1800 E 5TH AVE             | 9/16/2019     | P5   |
| С          | THEFT 3D FROM MOTOR VEHICLE                | N REBECCA ST / E FERRY AVE | 9/15/2019     | P5   |
| С          | THEFT 3D FROM MOTOR VEHICLE                | 3700 E PACIFIC AVE         | 9/16/2019     | P5   |
| С          | THEFT 3D FROM MOTOR VEHICLE                | 500 S ARTHUR ST            | 9/16/2019     | P5   |
| С          | THEFT 3D FROM MOTOR VEHICLE                | 1200 E 5TH AVE             | 9/16/2019     | P5   |
| С          | THEFT 3D FROM MOTOR VEHICLE                | 4100 E BROADWAY AVE        | 9/16/2019     | P5   |
| А          | THEFT 3D FROM MOTOR VEHICLE                | 700 E 8TH AVE              | 9/17/2019     | P5   |
| С          | THEFT 3D FROM MOTOR VEHICLE                | 200 E 5TH AVE              | 9/17/2019     | P5   |
| С          | THEFT 3D FROM MOTOR VEHICLE                | 800 S IVORY ST             | 9/18/2019     | P5   |
| С          | THEFT 3D FROM MOTOR VEHICLE                | 900 E 8TH AVE              | 9/19/2019     | P5   |
| С          | THEFT 3D FROM MOTOR VEHICLE                | 800 E SPRAGUE AVE          | 9/20/2019     | P5   |
| С          | THEFT 3D SHOPLIFTING                       | 3000 E SPRAGUE AVE         | 9/16/2019     | P5   |
| С          | THEFT OF MOTOR VEHICLE                     | 400 S DIVISION ST          | 9/20/2019     | P8   |
| <u>SPC</u> | 5GP                                        |                            |               |      |
| С          | ASSAULT 2D                                 | 4800 E COMMERCE AVE        | 9/15/2019     | P6   |
| А          | BURGLARY 2D COMMERCIAL                     | 3000 E MARSHALL AVE        | 9/16/2019     | P4   |
| С          | BURGLARY 2D GARAGE                         | 2900 E MARSHALL AVE        | 9/19/2019     | P5   |
| С          | RESIDENTIAL BURGLARY                       | 4800 E COMMERCE AVE        | 9/15/2019     | P6   |
| С          | THEFT 2D FROM BUILDING                     | 4800 E COMMERCE AVE        | 9/15/2019     | P6   |
| С          | THEFT 3D FROM MOTOR VEHICLE                | 1700 E BOONE AVE           | 9/16/2019     | P5   |
| С          | THEFT 3D FROM MOTOR VEHICLE                | 1700 E BOONE AVE           | 9/18/2019     | P5   |
| С          | THEFT 3D VEHICLE PARTS AND ACCESSORIES     | 1700 E CATALDO AVE         | 9/19/2019     | P5   |
| А          | THEFT OF MOTOR VEHICLE                     | 2100 E NORA AVE            | 9/16/2019     | P5   |