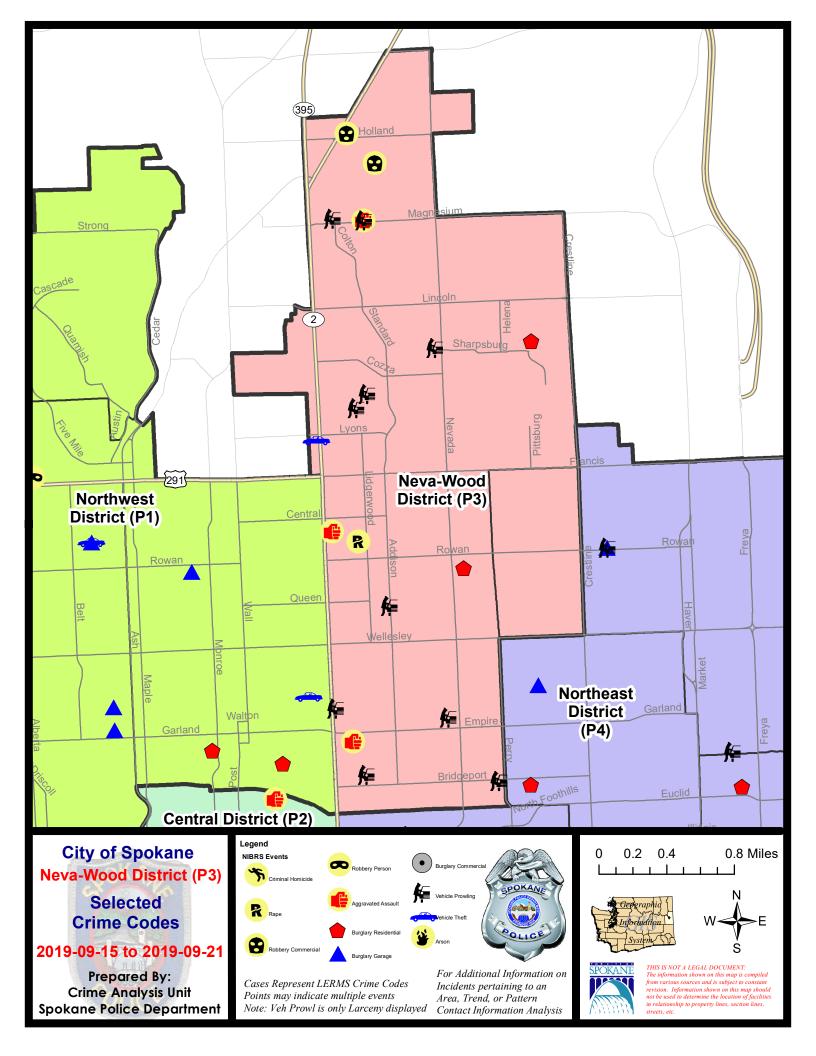

### NE - Neva-Wood District (P3)

### 9/15/2019 TO 9/21/2019

| <u>A/C</u> | Offense Statute                       | Address                         | Reported Date | <u>Dist</u> |
|------------|---------------------------------------|---------------------------------|---------------|-------------|
| <u>SPB</u> | <u>3NL</u>                            |                                 |               |             |
| С          | ASSAULT 2D                            | E PROVIDENCE AVE / N MAYFAIR ST | 9/20/2019     | P4          |
| С          | ASSAULT 3D WEAPON OR NEGLIGENT INJURY | 400 E MAGNESIUM RD              | 9/16/2019     | P4          |
| С          | BURGLARY 2D FENCED AREA               | 6600 N DIVISION ST              | 9/17/2019     | P3          |
| С          | HARASSMENT FELONY WEAPON INVOLVED     | 5800 N DIVISION ST              | 9/18/2019     | P3          |
| С          | RAPE 2D                               |                                 | 9/21/2019     | P4          |
| С          | RESIDENTIAL BURGLARY                  | 1000 E SANSON AVE               | 9/16/2019     | P4          |
| А          | RESIDENTIAL BURGLARY                  | 7400 N PITTSBURG ST             | 9/18/2019     | P4          |
| С          | ROBBERY 1D COMMERCIAL                 | 9200 N COLTON ST                | 9/19/2019     | P3          |
| С          | ROBBERY 1D COMMERCIAL                 | 9500 N NEWPORT HWY              | 9/19/2019     | P2          |
| С          | THEFT 2D ALL OTHER                    | 400 E SIERRA CT                 | 9/17/2019     | P3          |
| С          | THEFT 2D ALL OTHER                    | 7100 N DIVISION ST              | 9/19/2019     | P2          |
| С          | THEFT 2D FROM BUILDING                | 9800 N NEVADA ST                | 9/16/2019     | P3          |
| С          | THEFT 2D FROM BUILDING                | 400 E LACROSSE AVE              | 9/18/2019     | P3          |
| С          | THEFT 2D FROM MOTOR VEHICLE           | 400 E MAGNESIUM RD              | 9/16/2019     | P3          |
| С          | THEFT 2D FROM MOTOR VEHICLE           | 5000 N ADDISON ST               | 9/19/2019     | P3          |
| С          | THEFT 2D SHOPLIFTING                  | 9100 N NEWPORT HWY              | 9/16/2019     | P3          |
| С          | THEFT 2D SHOPLIFTING                  | 600 E HOLLAND AVE               | 9/18/2019     | P3          |
| С          | THEFT 3D ALL OTHER                    | 700 E JOSEPH AVE                | 9/17/2019     | P3          |
| С          | THEFT 3D ALL OTHER                    | 9600 N DIVISION ST              | 9/21/2019     | P3          |
| С          | THEFT 3D ALL OTHER                    | 4700 N DIVISION ST              | 9/21/2019     | P3          |
| С          | THEFT 3D CITY SHOPLIFTING             | 4700 N DIVISION ST              | 9/19/2019     | P3          |
| С          | THEFT 3D FROM BUILDING                | 4700 N DIVISION ST              | 9/15/2019     | P3          |
| С          | THEFT 3D FROM BUILDING                | 400 E LACROSSE AVE              | 9/16/2019     | P3          |
| С          | THEFT 3D FROM BUILDING                | 600 E HOLLAND AVE               | 9/16/2019     | P3          |
| С          | THEFT 3D FROM BUILDING                | 9800 N NEVADA ST                | 9/17/2019     | P3          |
| С          | THEFT 3D FROM BUILDING                | 1000 E COZZA DR                 | 9/17/2019     | P3          |
| С          | THEFT 3D FROM BUILDING                | 9700 N NEWPORT HWY              | 9/18/2019     | P3          |
| С          | THEFT 3D FROM BUILDING                | 7100 N DIVISION ST              | 9/18/2019     | P3          |
| С          | THEFT 3D FROM BUILDING                | 6700 N DIVISION ST              | 9/19/2019     | P3          |
| С          | THEFT 3D FROM BUILDING                | 6800 N DIVISION ST              | 9/20/2019     | P3          |
| С          | THEFT 3D FROM MOTOR VEHICLE           | 100 E WEDGEWOOD AVE             | 9/15/2019     | P3          |
| С          | THEFT 3D FROM MOTOR VEHICLE           | 7000 N COLTON ST                | 9/16/2019     | P3          |
| А          | THEFT 3D FROM MOTOR VEHICLE           | 8700 N COLTON ST                | 9/17/2019     | P3          |
| А          | THEFT 3D FROM MOTOR VEHICLE           | 200 E COURTLAND AVE             | 9/17/2019     | P3          |
| С          | THEFT 3D FROM MOTOR VEHICLE           | 900 E SHARPSBURG AVE            | 9/17/2019     | P3          |
| А          | THEFT 3D FROM MOTOR VEHICLE           | 800 E GARLAND AVE               | 9/17/2019     | P3          |
| С          | THEFT 3D FROM MOTOR VEHICLE           | 4000 N DIVISION ST              | 9/18/2019     | P3          |
| А          | THEFT 3D FROM MOTOR VEHICLE           | 1300 E BRIDGEPORT AVE           | 9/18/2019     | P3          |

For protection of victim privacy, the entire address on sexual assault crimes has been redacted.

| <u>A/C</u> | Offense Statute                        | Address                 | Reported Date | Dist |
|------------|----------------------------------------|-------------------------|---------------|------|
| А          | THEFT 3D FROM MOTOR VEHICLE            | 1300 E BRIDGEPORT AVE   | 9/18/2019     | P3   |
| С          | THEFT 3D SHOPLIFTING                   | 4700 N DIVISION ST      | 9/15/2019     | P3   |
| С          | THEFT 3D SHOPLIFTING                   | 4700 N DIVISION ST      | 9/15/2019     | P3   |
| С          | THEFT 3D SHOPLIFTING                   | 9100 N NEWPORT HWY      | 9/16/2019     | P3   |
| С          | THEFT 3D SHOPLIFTING                   | 4700 N DIVISION ST      | 9/16/2019     | P3   |
| С          | THEFT 3D SHOPLIFTING                   | 5600 N DIVISION ST      | 9/17/2019     | P3   |
| С          | THEFT 3D SHOPLIFTING                   | 9100 N NEWPORT HWY      | 9/17/2019     | P3   |
| С          | THEFT 3D SHOPLIFTING                   | 9100 N NEWPORT HWY      | 9/17/2019     | P3   |
| С          | THEFT 3D SHOPLIFTING                   | 4700 N DIVISION ST      | 9/17/2019     | P3   |
| С          | THEFT 3D SHOPLIFTING                   | 4700 N DIVISION ST      | 9/18/2019     | P3   |
| С          | THEFT 3D SHOPLIFTING                   | 4700 N DIVISION ST      | 9/18/2019     | P3   |
| С          | THEFT 3D SHOPLIFTING                   | 4700 N DIVISION ST      | 9/19/2019     | P3   |
| С          | THEFT 3D SHOPLIFTING                   | 7400 N DIVISION ST      | 9/20/2019     | P3   |
| С          | THEFT 3D SHOPLIFTING                   | 4700 N DIVISION ST      | 9/20/2019     | P3   |
| А          | THEFT 3D VEHICLE PARTS AND ACCESSORIES | 7700 N HARPERS FERRY ST | 9/17/2019     | P3   |
| С          | THEFT 3D VEHICLE PARTS AND ACCESSORIES | 400 E LIBERTY AVE       | 9/18/2019     | P3   |
| С          | THEFT 3D VEHICLE PARTS AND ACCESSORIES | 400 E MAGNESIUM RD      | 9/19/2019     | P3   |
| С          | THEFT 3D VEHICLE PARTS AND ACCESSORIES | 0 E QUEEN AVE           | 9/19/2019     | P3   |
| С          | THEFT 3D VEHICLE PARTS AND ACCESSORIES | 1200 E WESTVIEW CT      | 9/21/2019     | P3   |
| С          | THEFT 3D VEHICLE PARTS AND ACCESSORIES | 800 E LYONS AVE         | 9/21/2019     | P3   |
| С          | THEFT OF MOTOR VEHICLE                 | 6600 N DIVISION ST      | 9/21/2019     | P2   |
| <u>SPB</u> | <u>3WH</u>                             |                         |               |      |
| С          | MAIL THEFT                             | 5400 N MARTIN ST        | 9/19/2019     | P3   |