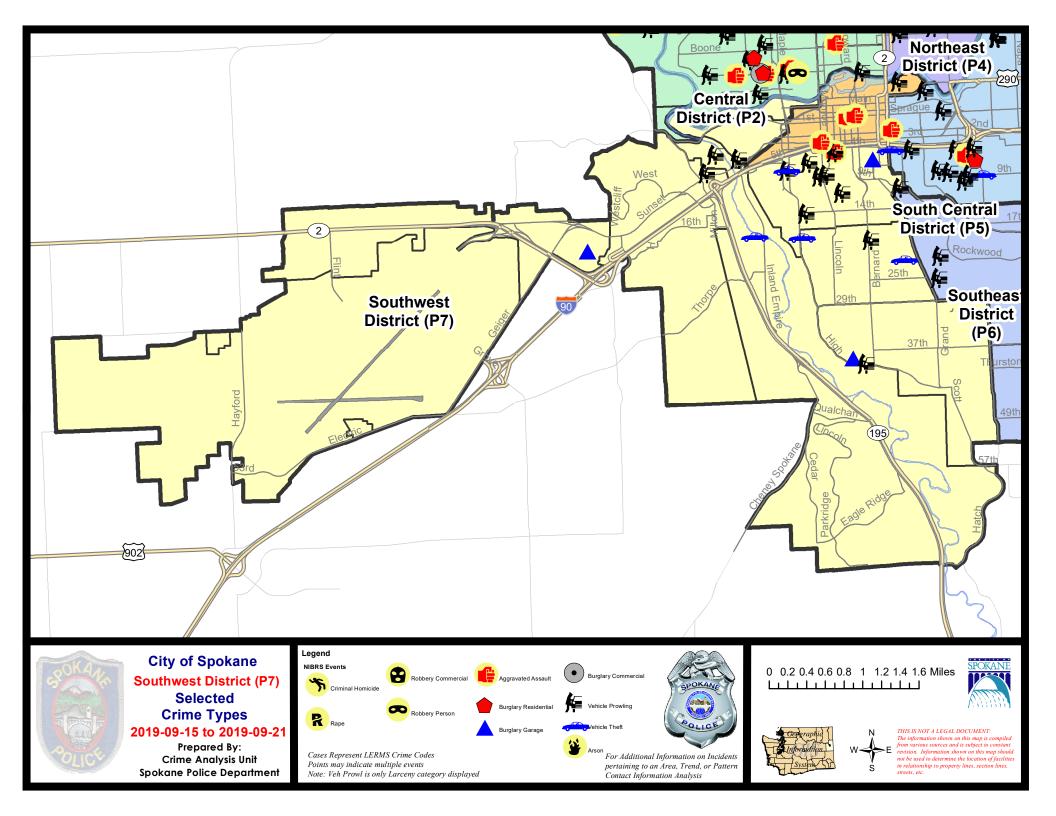

### SW - Southwest District (P7)

|           |                             | 7 Da    | y Compari | son       | 28 D      | ay Compar | rison    | YT          | D Comparis | on      |
|-----------|-----------------------------|---------|-----------|-----------|-----------|-----------|----------|-------------|------------|---------|
| NIBRS Ca  | ategories (Part 1 Selected) | Current | Prior     | Percent   | Current   | Prior     | Percent  | Current     | Prior      | Percent |
| Violent   | Criminal Homicide           | 0       | 0         |           | 0         | 0         |          | 0           | 0          |         |
|           | Rape                        | 0       | 0         |           | 0         | 3         | -100.00% | 17          | 25         | -32.00% |
|           | Robbery - Commercial        | 0       | 0         |           | 0         | 0         |          | 1           | 3          | -66.67% |
|           | Robbery - Person            | 0       | 1         | -100.00%  | 4         | 2         | 100.00%  | 16          | 16         | 0.00%   |
|           | Aggravated Assault - Non DV | 1       | 3         | -66.67%   | 7         | 5         | 40.00%   | 53          | 45         | 17.78%  |
|           | Aggravated Assault - DV     | 0       | 2         | -100.00%  | 3         | 7         | -57.14%  | 33          | 33         | 0.00%   |
|           | Violent Total:              | 1       | 6         | -83.33%   | 14        | 17        | -17.65%  | 120         | 122        | -1.64%  |
| Property  | Burglary - Residential      | 0       | 2         | -100.00%  | 6         | 6         | 0.00%    | 90          | 108        | -16.67% |
|           | Burglary Garage             | 3       | 0         |           | 5         | 8         | -37.50%  | 66          | 60         | 10.00%  |
|           | Burglary Commercial         | 0       | 2         | -100.00%  | 3         | 2         | 50.00%   | 36          | 27         | 33.33%  |
|           | Larceny                     | 27      | 30        | -10.00%   | 113       | 97        | 16.49%   | 887         | 881        | 0.68%   |
|           | Vehicle Theft               | 4       | 0         |           | 10        | 12        | -16.67%  | 84          | 144        | -41.67% |
|           | Arson                       | 0       | 0         |           | 0         | 1         | -100.00% | 2           | 3          | -33.33% |
|           | Property Total:             | 34      | 34        | 0.00%     | 137       | 126       | 8.73%    | 1165        | 1223       | -4.74%  |
| Prelimina | ry Part 1 Crime Totals:     | 35      | 40        | -12.50%   | 151       | 143       | 5.59%    | 1285        | 1345       | -4.46%  |
|           | Current 7 Day Period:       | 9/      | 15/2019 - | 9/21/2019 | Prior 7 D | ay Period | :        | 9/8/2019 -  | 9/14/2019  |         |
|           | Current 28 Day Period:      | 8/      | 25/2019 - | 9/21/2019 | Prior 28  | Day Perio | d:       | 7/28/2019 - | 8/24/2019  |         |
|           | Current YTD Day Period:     | 1       | /1/2019 - | 9/21/2019 | Prior YT  | D Period: |          | 1/1/2018 -  | 9/21/2018  |         |

### SE - Southwest District (P7)

### 9/15/2019 TO 9/21/2019

| <u>A/C</u> | Offense Statute                            | Address                    | Reported Date | Dist |
|------------|--------------------------------------------|----------------------------|---------------|------|
| <u>SPD</u> | <b>7BA</b>                                 |                            |               |      |
| С          | THEFT 2D FROM BUILDING                     | 1800 W SUNSET BLVD         | 9/15/2019     | P7   |
| С          | THEFT 2D FROM MOTOR VEHICLE                | 2200 W 5TH AVE             | 9/18/2019     | P7   |
| <u>SPD</u> | 9 <u>7CH</u>                               |                            |               |      |
| С          | BURGLARY 2D GARAGE                         | S MCCLELLAN ST / W 6TH AVE | 9/19/2019     | P7   |
| С          | DRIVE BY SHOOTING                          | 800 W 5TH AVE              | 9/21/2019     | P6   |
| А          | TAKING MOTOR VEHICLE WITHOUT PERMISSION 2D | 1500 W 7TH AVE             | 9/20/2019     | P7   |
| С          | THEFT 1D ALL OTHER                         | 900 W 14TH AVE             | 9/16/2019     | P7   |
| С          | THEFT 1D FROM BUILDING                     | 1500 W 8TH AVE             | 9/21/2019     | P7   |
| С          | THEFT 1D FROM MOTOR VEHICLE                | 1400 S ADAMS ST            | 9/17/2019     | P7   |
| С          | THEFT 2D FROM BUILDING                     | 900 W 14TH AVE             | 9/17/2019     | P7   |
| С          | THEFT 2D FROM BUILDING                     | 900 S LINCOLN ST           | 9/17/2019     | P7   |
| С          | THEFT 2D FROM BUILDING                     | 700 S ELM ST               | 9/17/2019     | P7   |
| С          | THEFT 2D FROM BUILDING                     | 100 W 8TH AVE              | 9/19/2019     | P7   |
| С          | THEFT 2D FROM MOTOR VEHICLE                | 800 W 5TH AVE              | 9/19/2019     | P7   |
| С          | THEFT 3D FROM BUILDING                     | 100 W 5TH AVE              | 9/19/2019     | P5   |
| С          | THEFT 3D FROM MOTOR VEHICLE                | 100 E ROCKWOOD BLVD        | 9/17/2019     | P7   |
| С          | THEFT 3D FROM MOTOR VEHICLE                | 1000 W 8TH AVE             | 9/17/2019     | P7   |
| С          | THEFT 3D FROM MOTOR VEHICLE                | S JEFFERSON ST / W 6TH AVE | 9/18/2019     | P7   |
| А          | THEFT 3D FROM MOTOR VEHICLE                | 1100 S WALL ST             | 9/18/2019     | P7   |
| С          | THEFT 3D FROM MOTOR VEHICLE                | S LINCOLN PL / W 8TH AVE   | 9/19/2019     | P7   |
| С          | THEFT 3D FROM MOTOR VEHICLE                | 1500 W 7TH AVE             | 9/20/2019     | P7   |
| С          | THEFT 3D VEHICLE PARTS AND ACCESSORIES     | 1000 W 8TH AVE             | 9/17/2019     | P7   |
| А          | THEFT 3D VEHICLE PARTS AND ACCESSORIES     | 1500 W 7TH AVE             | 9/20/2019     | P7   |
| <u>SPD</u> | 97 <u>CS</u>                               |                            |               |      |
| С          | BURGLARY 1D GARAGE                         | 3600 S JEFFERSON DR        | 9/15/2019     | P7   |
| С          | MAIL THEFT                                 | 900 E 37TH AVE             | 9/16/2019     | P7   |
| С          | THEFT 3D FROM MOTOR VEHICLE                | 300 W HIGH DR              | 9/16/2019     | P7   |
| С          | THEFT 3D VEHICLE PARTS AND ACCESSORIES     | E 33RD AVE / S TEKOA ST    | 9/16/2019     | P7   |
| <u>SPD</u> | 07LC                                       |                            |               |      |
| С          | THEFT 2D FROM MOTOR VEHICLE                | 500 S A ST                 | 9/20/2019     | P7   |
| С          | THEFT OF MOTOR VEHICLE                     | 1600 S CHESTNUT ST         | 9/19/2019     | P7   |
| <u>SPD</u> | <u>7MC</u>                                 |                            |               |      |
| С          | THEFT 3D FROM MOTOR VEHICLE                | 300 W 19TH AVE             | 9/17/2019     | P7   |
| С          | THEFT 3D VEHICLE PARTS AND ACCESSORIES     | 1200 W 17TH AVE            | 9/19/2019     | P7   |
| С          | THEFT OF MOTOR VEHICLE                     | 1300 W 18TH AVE            | 9/16/2019     | P7   |
| с          | THEFT OF MOTOR VEHICLE                     | 2100 S MANITO BLVD         | 9/21/2019     | P7   |

For protection of victim privacy, the entire address on sexual assault crimes has been redacted.

| <u>A/C</u> | Offense Statute             | Address         | Reported Date | <u>Dist</u> |
|------------|-----------------------------|-----------------|---------------|-------------|
| <u>SPI</u> | <u>D7WH</u>                 |                 |               |             |
| С          | THEFT 3D FROM MOTOR VEHICLE | 2800 W 7TH AVE  | 9/17/2019     | P7          |
| <u>SPI</u> | <u>D7WP</u>                 |                 |               |             |
| А          | BURGLARY 2D GARAGE          | 1800 S ROYAL ST | 9/18/2019     | P7          |
| С          | MAIL THEFT                  | 1200 S FLINT RD | 9/18/2019     | P7          |