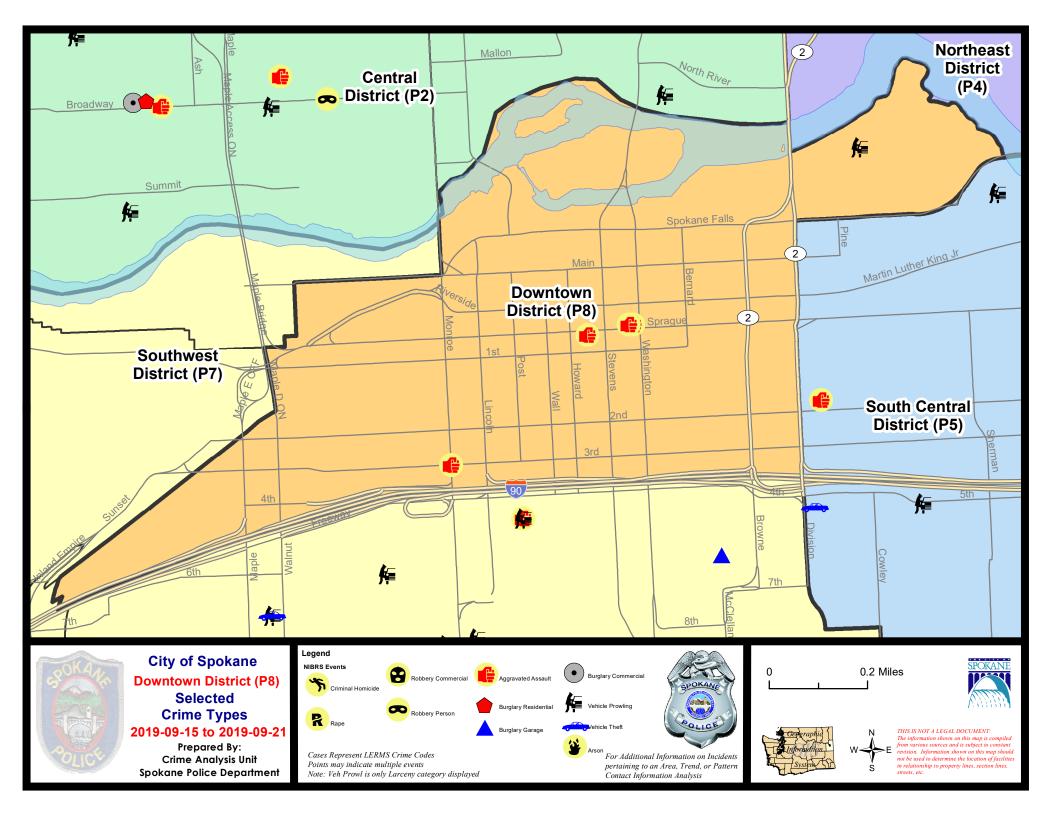

DOWNTOWN PRECINCT (P8)

## **Preliminary IBR Counts**

|           |                                                                                                                                 | 7 Da                       | ny Compan                  | ison                                      | 28 Di                       | ay Compa                             | rison                                                | YT                                      | D Comparis                      | on                                                 |
|-----------|---------------------------------------------------------------------------------------------------------------------------------|----------------------------|----------------------------|-------------------------------------------|-----------------------------|--------------------------------------|------------------------------------------------------|-----------------------------------------|---------------------------------|----------------------------------------------------|
| NIBRS Ca  | tegories (Part 1 Selected)                                                                                                      | Current                    | Prior                      | Percent                                   | Current                     | Prior                                | Percent                                              | Current                                 | Prior                           | Percent                                            |
| Violent   | Criminal Homicide<br>Rape<br>Robbery - Commercial<br>Robbery - Person<br>Aggravated Assault - Non DV<br>Aggravated Assault - DV | 0<br>0<br>0<br>0<br>4<br>0 | 0<br>1<br>0<br>2<br>0<br>0 | -100.00%                                  | 0<br>2<br>1<br>3<br>7<br>0  | 0<br>8<br>6<br>5<br>8<br>3           | -75.00%<br>-83.33%<br>-40.00%<br>-12.50%<br>-100.00% | 0<br>27<br>9<br>32<br>80<br>10          | 0<br>32<br>6<br>32<br>98<br>17  | -15.63%<br>50.00%<br>0.00%<br>-18.37%<br>-41.18%   |
|           | Violent Total:                                                                                                                  | 4                          | 3                          | 33.33%                                    | 13                          | 30                                   | -56.67%                                              | 158                                     | 185                             | -14.59%                                            |
| Property  | Burglary - Residential<br>Burglary Garage<br>Burglary Commercial<br>Larceny<br>Vehicle Theft<br>Arson                           | 0<br>0<br>24<br>0<br>0     | 1<br>0<br>12<br>0<br>0     | -100.00%                                  | 1<br>1<br>2<br>83<br>4<br>0 | 1<br>0<br>10<br>74<br>6<br>0         | 0.00%<br>-80.00%<br>12.16%<br>-33.33%                | 13<br>1<br>55<br>711<br>47<br>6         | 21<br>0<br>47<br>869<br>55<br>9 | -38.10%<br>17.02%<br>-18.18%<br>-14.55%<br>-33.33% |
|           | Property Total:                                                                                                                 | 24                         | 13                         | 84.62%                                    | 91                          | 91                                   | 0.00%                                                | 833                                     | 1001                            | -16.78%                                            |
| Prelimina | ry Part 1 Crime Totals:                                                                                                         | 28                         | 16                         | 75.00%                                    | 104                         | 121                                  | -14.05%                                              | 991                                     | 1186                            | -16.44%                                            |
|           | Current 7 Day Period:<br>Current 28 Day Period:<br>Current YTD Day Period:                                                      | 8/                         | 25/2019                    | - 9/21/2019<br>- 9/21/2019<br>- 9/21/2019 | Prior 28                    | Day Period<br>Day Perio<br>D Period: |                                                      | 9/8/2019 -<br>7/28/2019 -<br>1/1/2018 - | 8/24/2019                       |                                                    |