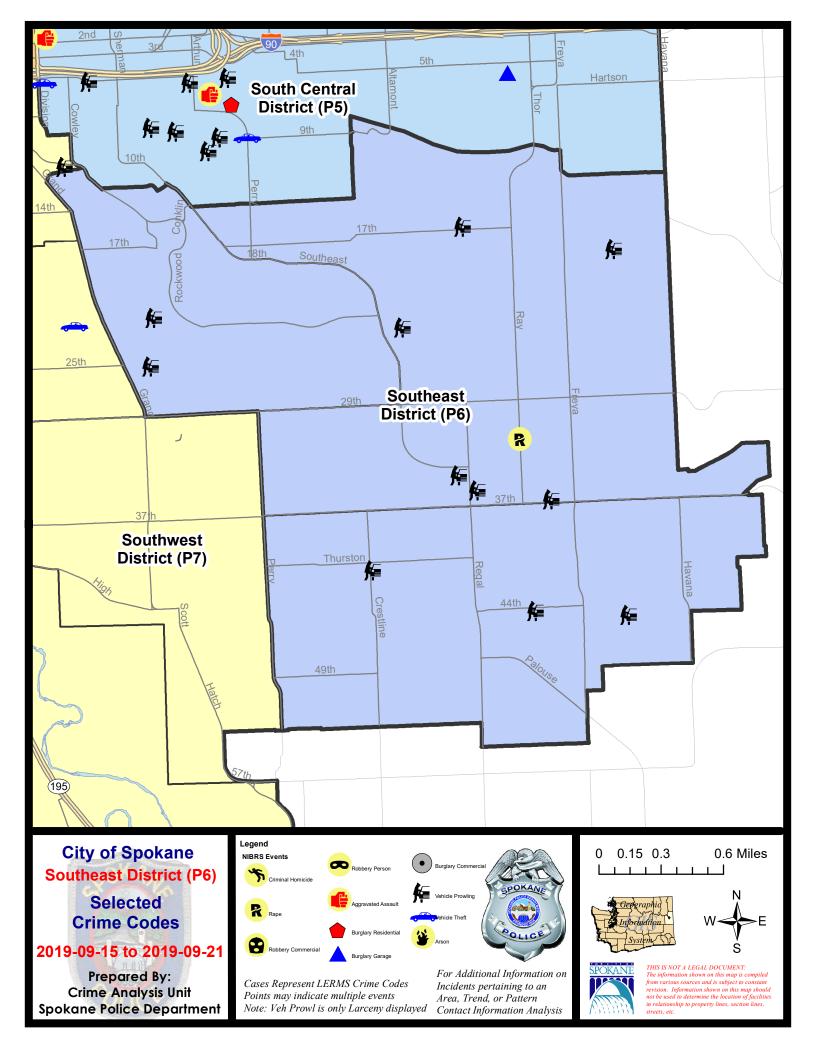

### SE - Southeast District (P6)

|           |                             | 7 Da    | ny Compari | son       | 28 D      | ay Compa   | rison    | YT          | D Comparis | on      |
|-----------|-----------------------------|---------|------------|-----------|-----------|------------|----------|-------------|------------|---------|
| NIBRS Ca  | tegories (Part 1 Selected)  | Current | Prior      | Percent   | Current   | Prior      | Percent  | Current     | Prior      | Percent |
| Violent   | Criminal Homicide           | 0       | 0          |           | 0         | 0          |          | 0           | 0          |         |
|           | Rape                        | 1       | 2          | -50.00%   | 3         | 0          |          | 12          | 13         | -7.69%  |
|           | Robbery - Commercial        | 0       | 0          |           | 0         | 1          | -100.00% | 2           | 2          | 0.00%   |
|           | Robbery - Person            | 0       | 0          |           | 1         | 0          |          | 9           | 4          | 125.00% |
|           | Aggravated Assault - Non DV | 0       | 0          |           | 0         | 2          | -100.00% | 14          | 26         | -46.15% |
|           | Aggravated Assault - DV     | 0       | 1          | -100.00%  | 6         | 1          | 500.00%  | 18          | 22         | -18.18% |
|           | Violent Total:              | 1       | 3          | -66.67%   | 10        | 4          | 150.00%  | 55          | 67         | -17.91% |
| Property  | Burglary - Residential      | 0       | 2          | -100.00%  | 5         | 8          | -37.50%  | 52          | 74         | -29.73% |
|           | Burglary Garage             | 0       | 1          | -100.00%  | 4         | 13         | -69.23%  | 59          | 25         | 136.00% |
|           | Burglary Commercial         | 0       | 0          |           | 1         | 2          | -50.00%  | 9           | 10         | -10.00% |
|           | Larceny                     | 16      | 22         | -27.27%   | 80        | 67         | 19.40%   | 534         | 542        | -1.48%  |
|           | Vehicle Theft               | 0       | 2          | -100.00%  | 2         | 7          | -71.43%  | 51          | 57         | -10.53% |
|           | Arson                       | 0       | 0          |           | 0         | 0          |          | 1           | 3          | -66.67% |
|           | Property Total:             | 16      | 27         | -40.74%   | 92        | 97         | -5.15%   | 706         | 711        | -0.70%  |
| Prelimina | ry Part 1 Crime Totals:     | 17      | 30         | -43.33%   | 102       | 101        | 0.99%    | 761         | 778        | -2.19%  |
|           | Current 7 Day Period:       | 9/      | 15/2019 -  | 9/21/2019 | Prior 7 D | )ay Period | :        | 9/8/2019 -  | 9/14/2019  |         |
|           | Current 28 Day Period:      | 8/      | 25/2019 -  | 9/21/2019 | Prior 28  | Day Perio  | d:       | 7/28/2019 - | 8/24/2019  |         |
|           | Current YTD Day Period:     | 1       | 1/1/2019 - | 9/21/2019 | Prior YT  | D Period:  |          | 1/1/2018 -  | 9/21/2018  |         |

### <u>SE - Southeast District (P6)</u>

### 9/15/2019 TO 9/21/2019

| <u>A/C</u> | Offense Statute             | Address               | Reported Date | <u>Dist</u> |
|------------|-----------------------------|-----------------------|---------------|-------------|
| <u>SPC</u> | :6LH                        |                       |               |             |
| С          | MAIL THEFT                  | 3900 E 16TH AVE       | 9/20/2019     | P6          |
| С          | RAPE 2D                     |                       | 9/15/2019     | P6          |
| С          | THEFT 3D ALL OTHER          | 3900 E 30TH AVE       | 9/16/2019     | P6          |
| С          | THEFT 3D FROM BUILDING      | 2900 E 25TH AVE       | 9/19/2019     | P6          |
| А          | THEFT 3D FROM MOTOR VEHICLE | 3400 E 37TH AVE       | 9/16/2019     | P6          |
| С          | THEFT 3D FROM MOTOR VEHICLE | 2900 E 36TH AVE       | 9/17/2019     | P6          |
| С          | THEFT 3D FROM MOTOR VEHICLE | 2900 E 17TH AVE       | 9/17/2019     | P6          |
| А          | THEFT 3D FROM MOTOR VEHICLE | 2800 E 35TH AVE       | 9/17/2019     | P6          |
| С          | THEFT 3D FROM MOTOR VEHICLE | 1800 S MYRTLE ST      | 9/19/2019     | P6          |
| С          | THEFT 3D FROM MOTOR VEHICLE | 2300 S SOUTHEAST BLVD | 9/19/2019     | P6          |
| <u>SPC</u> | <u>GRW</u>                  |                       |               |             |
| А          | THEFT 3D FROM MOTOR VEHICLE | 700 E PLATEAU RD      | 9/17/2019     | P6          |
| С          | THEFT 3D FROM MOTOR VEHICLE | 600 E 25TH AVE        | 9/19/2019     | P6          |
| <u>SPC</u> | :6SG                        |                       |               |             |
| С          | THEFT 3D ALL OTHER          | 4100 S CRESTLINE ST   | 9/17/2019     | P6          |
| С          | THEFT 3D CITY SHOPLIFTING   | 4900 S REGAL ST       | 9/15/2019     | P6          |
| С          | THEFT 3D FROM MOTOR VEHICLE | 3200 E 44TH AVE       | 9/16/2019     | P6          |
| А          | THEFT 3D FROM MOTOR VEHICLE | 4100 S CRESTLINE ST   | 9/17/2019     | P6          |
| С          | THEFT 3D FROM MOTOR VEHICLE | 4400 S MYRTLE ST      | 9/19/2019     | P6          |