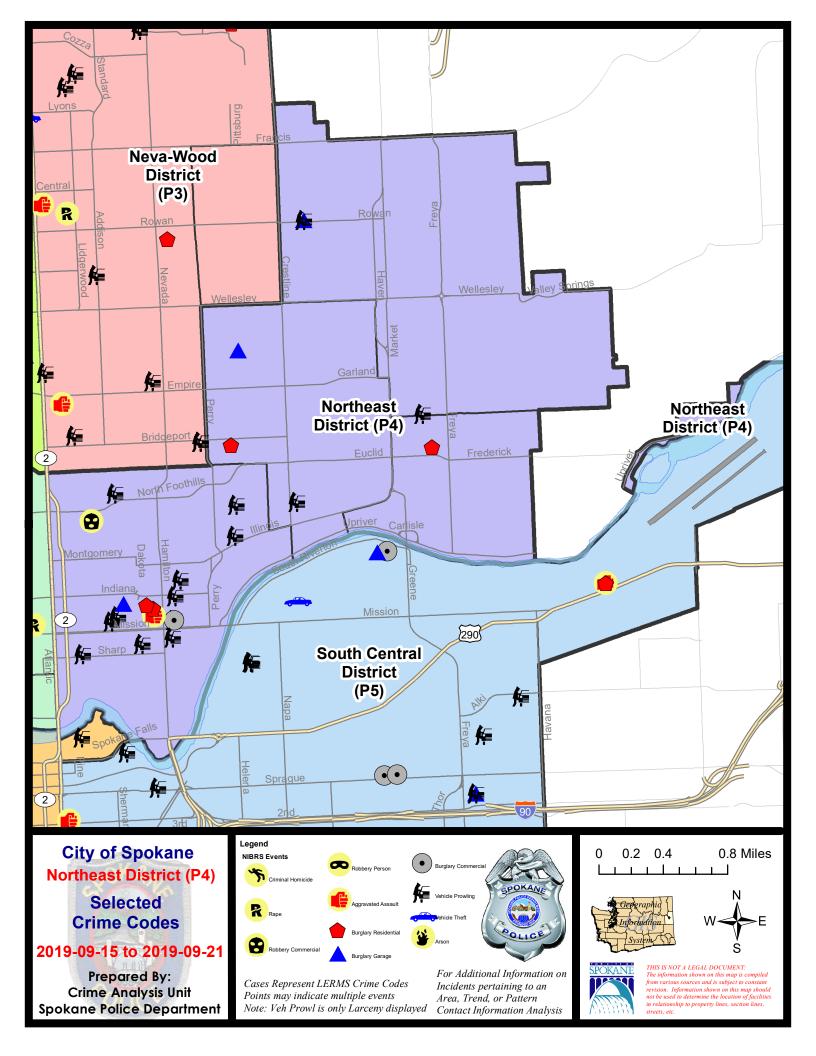

### NE - Northeast District (P4)

### 9/15/2019 TO 9/21/2019

| <u>A/C</u> | Offense Statute                        | <u>Address</u>                  | Reported Date | <u>Dist</u> |
|------------|----------------------------------------|---------------------------------|---------------|-------------|
| С          | THEFT 2D FROM MOTOR VEHICLE            | N STANDARD ST / E CLEVELAND AVE | 9/21/2019     | P4          |
| <u>SPB</u> | <u>48E</u>                             |                                 |               |             |
| А          | BURGLARY 2D GARAGE                     | 1600 E ROCKWELL AVE             | 9/17/2019     | P3          |
| С          | RESIDENTIAL BURGLARY                   | 3300 N HELENA ST                | 9/18/2019     | P4          |
| С          | THEFT 3D ALL OTHER                     | 3400 N LEE ST                   | 9/15/2019     | P4          |
| С          | THEFT 3D ALL OTHER                     | 3000 N REGAL ST                 | 9/18/2019     | P4          |
| С          | THEFT 3D FROM BUILDING                 | 3300 N HELENA ST                | 9/18/2019     | P4          |
| С          | THEFT 3D FROM MOTOR VEHICLE            | 2100 E BUCKEYE AVE              | 9/19/2019     | P4          |
| С          | THEFT 3D VEHICLE PARTS AND ACCESSORIES | E PROVIDENCE AVE / N PERRY ST   | 9/17/2019     | P3          |
| <u>SPB</u> | <u>4HI</u>                             |                                 |               |             |
| С          | BURGLARY 2D GARAGE                     | 2300 E ROWAN AVE                | 9/18/2019     | P4          |
| С          | THEFT 3D ALL OTHER                     | 4900 N NELSON ST                | 9/19/2019     | P4          |
| С          | THEFT 3D FROM MOTOR VEHICLE            | 3300 E GARNET AVE               | 9/15/2019     | P4          |
| С          | THEFT 3D FROM MOTOR VEHICLE            | 2300 E ROWAN AVE                | 9/18/2019     | P4          |
| <u>SPB</u> | 4LO                                    |                                 |               |             |
| С          | ASSAULT 2D                             | 800 E AUGUSTA AVE               | 9/15/2019     | P2          |
| С          | BURGLARY 2D COMMERCIAL                 | 900 E MISSION AVE               | 9/17/2019     | P4          |
| С          | BURGLARY 2D GARAGE                     | 500 E NORA AVE                  | 9/15/2019     | P2          |
| А          | BURGLARY-RESIDENTIAL                   | 800 E NORA AVE                  | 9/20/2019     | P1          |
| С          | MAIL THEFT                             | 900 E NORA AVE                  | 9/16/2019     | P4          |
| С          | RESIDENTIAL BURGLARY                   | 700 E NORA AVE                  | 9/17/2019     | P4          |
| С          | ROBBERY 1D COMMERCIAL                  | 200 E NORTH FOOTHILLS DR        | 9/20/2019     | P4          |
| С          | THEFT 2D FROM MOTOR VEHICLE            | 900 E INDIANA AVE               | 9/16/2019     | P4          |
| С          | THEFT 2D FROM MOTOR VEHICLE            | 2000 N COLUMBUS ST              | 9/19/2019     | P4          |
| С          | THEFT 2D FROM MOTOR VEHICLE            | 2700 N MADELIA ST               | 9/20/2019     | P4          |
| С          | THEFT 3D ALL OTHER                     | 600 E CATALDO AVE               | 9/16/2019     | P4          |
| С          | THEFT 3D ALL OTHER                     | 500 E CATALDO AVE               | 9/19/2019     | P4          |
| С          | THEFT 3D ALL OTHER                     | 900 E MISSION AVE               | 9/19/2019     | P4          |
| С          | THEFT 3D CITY SHOPLIFTING              | 200 E NORTH FOOTHILLS DR        | 9/20/2019     | P2          |
| С          | THEFT 3D FROM BUILDING                 | 700 E SHARP AVE                 | 9/16/2019     | P4          |
| С          | THEFT 3D FROM BUILDING                 | 900 E MISSION AVE               | 9/17/2019     | P4          |
| С          | THEFT 3D FROM BUILDING                 | 900 E BOONE AVE                 | 9/20/2019     | P4          |
| С          | THEFT 3D FROM MOTOR VEHICLE            | 500 E AUGUSTA AVE               | 9/15/2019     | P4          |
| С          | THEFT 3D FROM MOTOR VEHICLE            | 400 E AUGUSTA AVE               | 9/16/2019     | P4          |
| С          | THEFT 3D FROM MOTOR VEHICLE            | 700 E SINTO AVE                 | 9/16/2019     | P4          |
| С          | THEFT 3D FROM MOTOR VEHICLE            | 2400 N MADELIA ST               | 9/18/2019     | P4          |
| С          | THEFT 3D FROM MOTOR VEHICLE            | 900 E SINTO AVE                 | 9/20/2019     | P4          |

For protection of victim privacy, the entire address on sexual assault crimes has been redacted.

| A/C        | Offense Statute                        | Address                        | Reported Date | Dist |
|------------|----------------------------------------|--------------------------------|---------------|------|
| С          | THEFT 3D FROM MOTOR VEHICLE            | 900 E MISSION AVE              | 9/20/2019     | P4   |
| С          | THEFT 3D FROM MOTOR VEHICLE            | 200 E SHARP AVE                | 9/20/2019     | P4   |
| А          | THEFT 3D FROM MOTOR VEHICLE            | N WISCOMB ST / E CLEVELAND AVE | 9/21/2019     | P4   |
| С          | THEFT 3D SHOPLIFTING                   | 2000 N HAMILTON ST             | 9/17/2019     | P2   |
| С          | THEFT 3D SHOPLIFTING                   | 900 E MISSION AVE              | 9/18/2019     | P4   |
| С          | THEFT 3D SHOPLIFTING                   | 1500 E ILLINOIS AVE            | 9/19/2019     | P4   |
| А          | THEFT 3D SHOPLIFTING                   | 1500 E ILLINOIS AVE            | 9/19/2019     | P4   |
| С          | THEFT 3D SHOPLIFTING                   | 2000 N HAMILTON ST             | 9/20/2019     | P4   |
| С          | THEFT 3D VEHICLE PARTS AND ACCESSORIES | 500 E AUGUSTA AVE              | 9/15/2019     | P4   |
| С          | THEFT 3D VEHICLE PARTS AND ACCESSORIES | 2700 N RUBY ST                 | 9/16/2019     | P4   |
| <u>SPB</u> | 4 <b>MI</b>                            |                                |               |      |
| А          | RESIDENTIAL BURGLARY                   | 3400 E LIBERTY AVE             | 9/20/2019     | P4   |