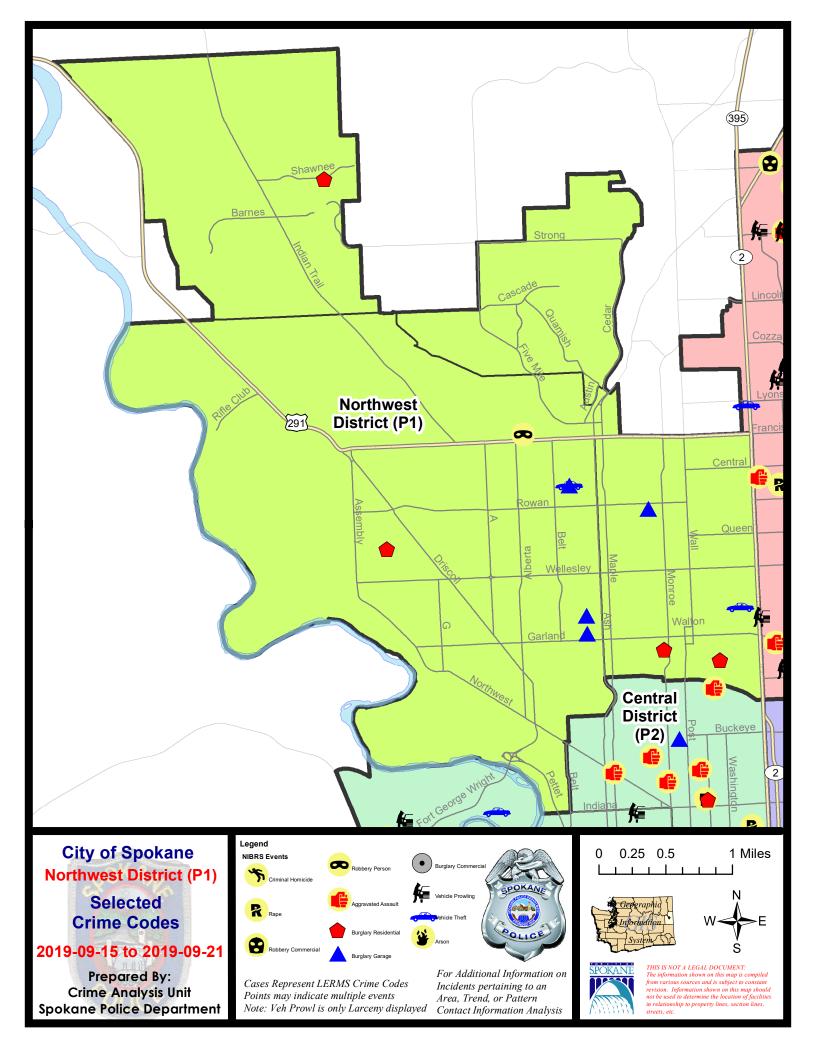

### NW - Northwest District (P1)

|           |                                                                                                                                                   | 7 Da                       | ay Compari                 | son                                       | 28 Di                         | ay Compai                            | rison                                           | YT                                      | D Comparis                          | son                                                         |
|-----------|---------------------------------------------------------------------------------------------------------------------------------------------------|----------------------------|----------------------------|-------------------------------------------|-------------------------------|--------------------------------------|-------------------------------------------------|-----------------------------------------|-------------------------------------|-------------------------------------------------------------|
| NIBRS Ca  | ategories (Part 1 Selected)                                                                                                                       | Current                    | Prior                      | Percent                                   | Current                       | Prior                                | Percent                                         | Current                                 | Prior                               | Percent                                                     |
| Violent   | Criminal Homicide<br>Rape<br>Robbery - Commercial<br>Robbery - Person<br>Aggravated Assault - Non DV<br>Aggravated Assault - DV<br>Violent Total: |                            | 0<br>1<br>0<br>0<br>2<br>1 | -100.00%<br>-100.00%<br>-100.00%          | 0<br>3<br>0<br>5<br>3<br>2    | 0<br>2<br>0<br>1<br>3<br>5           | 50.00%<br>400.00%<br>0.00%<br>-60.00%           | 0<br>26<br>5<br>12<br>31<br>37<br>111   | 1<br>33<br>4<br>12<br>39<br>32      | -100.00%<br>-21.21%<br>25.00%<br>0.00%<br>-20.51%<br>15.63% |
| Property  | Burglary - Residential<br>Burglary Garage<br>Burglary Commercial<br>Larceny<br>Vehicle Theft<br>Arson                                             | 4<br>4<br>0<br>9<br>2<br>0 | 6<br>0<br>18<br>3<br>1     | -33.33%<br>-50.00%<br>-33.33%<br>-100.00% | 13<br>6<br>2<br>80<br>12<br>1 | 9<br>10<br>2<br>123<br>9<br>0        | 44.44%<br>-40.00%<br>0.00%<br>-34.96%<br>33.33% | 99<br>82<br>24<br>914<br>114<br>5       | 117<br>72<br>21<br>1225<br>124<br>4 | -15.38%<br>13.89%<br>14.29%<br>-25.39%<br>-8.06%<br>25.00%  |
|           | Property Total:                                                                                                                                   | 19                         | 28                         | -32.14%                                   | 114                           | 153                                  | -25.49%                                         | 1238                                    | 1563                                | -20.79%                                                     |
| Prelimina | ry Part 1 Crime Totals:                                                                                                                           | 20                         | 32                         | -37.50%                                   | 127                           | 164                                  | -22.56%                                         | 1349                                    | 1684                                | -19.89%                                                     |
|           | Current 7 Day Period:<br>Current 28 Day Period:<br>Current YTD Day Period:                                                                        | 8/                         | /25/2019 -                 | 9/21/2019<br>9/21/2019<br>9/21/2019       | Prior 28                      | Day Period<br>Day Perio<br>D Period: |                                                 | 9/8/2019 -<br>7/28/2019 -<br>1/1/2018 - |                                     | )                                                           |

NW - Northwest District (P1)

### 9/15/2019 TO 9/21/2019

| <u>A/C</u> | <u>Offense Statute</u>                 | Address              | Reported Date | <u>Dist</u> |
|------------|----------------------------------------|----------------------|---------------|-------------|
| <u>SPA</u> | <u>1BS</u>                             |                      |               |             |
| С          | ROBBERY 1D PERSON                      | 2500 W ROSEWOOD AVE  | 9/18/2019     | P1          |
| <u>SPA</u> | <u>117</u>                             |                      |               |             |
| А          | RESIDENTIAL BURGLARY                   | 4600 W SHAWNEE AVE   | 9/16/2019     | P1          |
| <u>SPA</u> | <u>1NH</u>                             |                      |               |             |
| С          | BURGLARY 2D GARAGE                     | 5400 N JEFFERSON ST  | 9/15/2019     | P1          |
| С          | MAIL THEFT                             | 5600 N ASH ST        | 9/19/2019     | P1          |
| С          | RESIDENTIAL BURGLARY                   | 400 W GORDON AVE     | 9/18/2019     | P2          |
| С          | RESIDENTIAL BURGLARY                   | 1000 W KIERNAN AVE   | 9/18/2019     | P1          |
| С          | THEFT 3D ALL OTHER                     | 4700 N DIVISION ST   | 9/19/2019     | P1          |
| С          | THEFT 3D ALL OTHER                     | 3800 N WASHINGTON ST | 9/20/2019     | P1          |
| С          | THEFT OF MOTOR VEHICLE                 | 4100 N NORMANDIE ST  | 9/21/2019     | P2          |
| <u>SPA</u> | 1NW                                    |                      |               |             |
| С          | BURGLARY 2D GARAGE                     | 3900 N ELM ST        | 9/15/2019     | P1          |
| С          | BURGLARY 2D GARAGE                     | 4100 N ELM ST        | 9/19/2019     | P1          |
| С          | BURGLARY 2D GARAGE                     | 5700 N CANNON ST     | 9/19/2019     | P1          |
| С          | RESIDENTIAL BURGLARY                   | 4000 W QUEEN AVE     | 9/19/2019     | P1          |
| С          | THEFT 2D ALL OTHER                     | 2300 W WELLESLEY AVE | 9/16/2019     | P2          |
| С          | THEFT 2D FROM BUILDING                 | 2500 W WELLESLEY AVE | 9/18/2019     | P1          |
| С          | THEFT 3D ALL OTHER                     | 3900 N ELM ST        | 9/15/2019     | P1          |
| С          | THEFT 3D ALL OTHER                     | 4800 N ELGIN ST      | 9/18/2019     | P1          |
| А          | THEFT 3D SHOPLIFTING                   | 2300 W WELLESLEY AVE | 9/18/2019     | P1          |
| С          | THEFT 3D VEHICLE PARTS AND ACCESSORIES | 2400 W COURTLAND AVE | 9/20/2019     | P1          |
| А          | THEFT OF MOTOR VEHICLE                 | 5700 N CANNON ST     | 9/19/2019     | P1          |