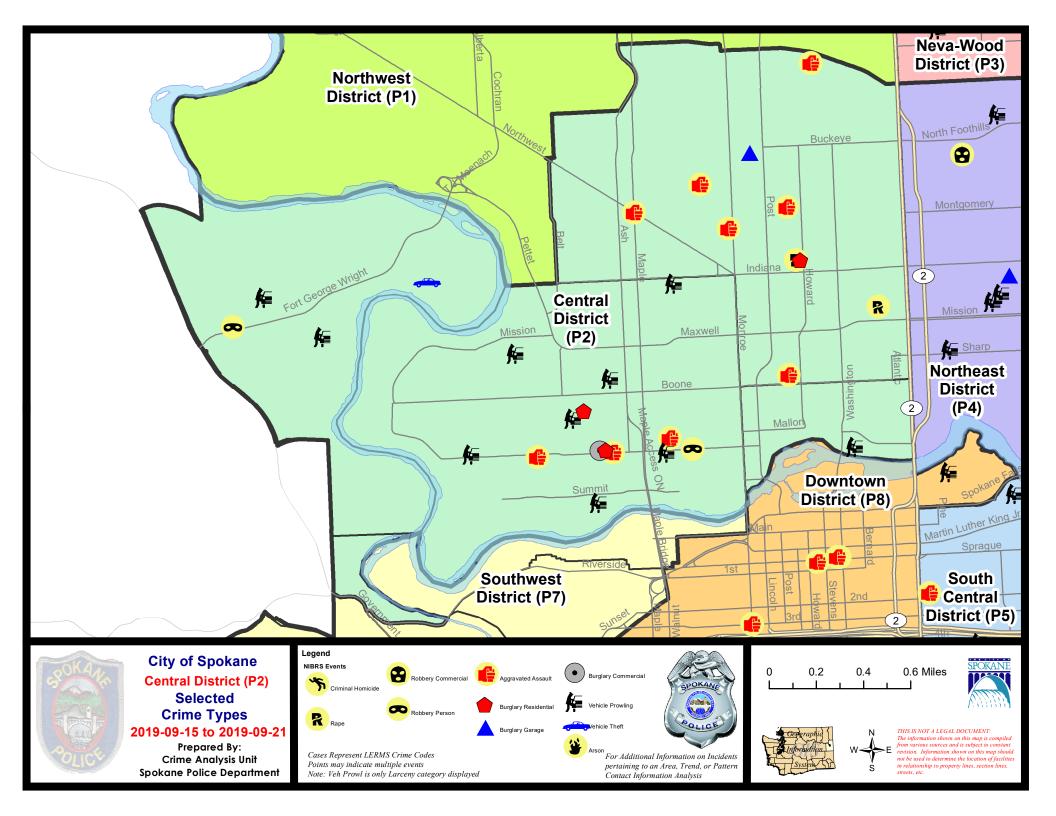

### NW - Central District (P2)

### 9/15/2019 TO 9/21/2019

| <u>A/C</u> | <u>Offense Statute</u>                 | Address                       | Reported Date | Dist |
|------------|----------------------------------------|-------------------------------|---------------|------|
| <u>SPA</u> | <u>2EG</u>                             |                               |               |      |
| С          | ASSAULT 1D                             | 2300 N WALL ST                | 9/21/2019     | P1   |
| С          | ASSAULT 2D                             | 700 W BOONE AVE               | 9/16/2019     | P2   |
| С          | ASSAULT 2D                             | 500 W ALICE AVE               | 9/19/2019     | P2   |
| С          | BURGLARY 2D GARAGE                     | 800 W CHELAN AVE              | 9/19/2019     | P2   |
| С          | HARASSMENT FELONY WEAPON INVOLVED      | 1000 W MANSFIELD AVE          | 9/16/2019     | P2   |
| С          | HARASSMENT WEAPON INVOLVED             | 1100 W JACKSON AVE            | 9/16/2019     | P2   |
| С          | IBR Purposes Only - Aggravated Assault | N MAPLE ST / W NORTHWEST BLVD | 9/21/2019     | P4   |
| С          | MAIL THEFT                             | 1300 W CHELAN AVE             | 9/17/2019     | P2   |
| А          | MAIL THEFT                             | 1000 W MANSFIELD AVE          | 9/18/2019     | P2   |
| С          | RAPE 2D                                |                               | 9/15/2019     | P1   |
| С          | RAPE 3D                                |                               | 9/17/2019     | P2   |
| С          | RESIDENTIAL BURGLARY                   | 600 W SHANNON AVE             | 9/21/2019     | P2   |
| С          | THEFT 2D ALL OTHER                     | 3200 N MONROE ST              | 9/16/2019     | P2   |
| С          | THEFT 2D ALL OTHER                     | 200 W CARLISLE AVE            | 9/16/2019     | P2   |
| С          | THEFT 3D ALL OTHER                     | 800 W MANSFIELD AVE           | 9/16/2019     | P2   |
| С          | THEFT 3D ALL OTHER                     | 1900 N MONROE ST              | 9/16/2019     | P1   |
| С          | THEFT 3D FROM BUILDING                 | 1700 W MANSFIELD AVE          | 9/19/2019     | P2   |
| С          | THEFT 3D VEHICLE PARTS AND ACCESSORIES | 2400 N DIVISION ST            | 9/19/2019     | P2   |
| <u>SPA</u> | <u>2RS</u>                             |                               |               |      |
| С          | THEFT 3D FROM MOTOR VEHICLE            | 300 W NORTH RIVER DR          | 9/15/2019     | P2   |
| <u>SPA</u> | <u>2WC</u>                             |                               |               |      |
| С          | ASSAULT 2D                             | 2200 W BROADWAY AVE           | 9/15/2019     | P4   |
| С          | ASSAULT 2D                             | 1400 W MALLON AVE             | 9/17/2019     | P1   |
| С          | ASSAULT 3D WEAPON OR NEGLIGENT INJURY  | N OAK ST / W BROADWAY AVE     | 9/16/2019     | P1   |
| С          | BURGLARY 2D COMMERCIAL                 | 1800 W BROADWAY AVE           | 9/16/2019     | P2   |
| С          | RESIDENTIAL BURGLARY                   | 1800 W BROADWAY AVE           | 9/16/2019     | P1   |
| С          | RESIDENTIAL BURGLARY                   | 1900 W GARDNER AVE            | 9/18/2019     | P2   |
| С          | ROBBERY 1D CARJACKING                  | W BROADWAY AVE / N ADAMS ST   | 9/20/2019     | P2   |
| С          | THEFT 1D FROM BUILDING                 | 1900 W GARDNER AVE            | 9/18/2019     | P2   |
| С          | THEFT 2D ALL OTHER                     | 1100 W MALLON AVE             | 9/15/2019     | P2   |
| С          | THEFT 2D FROM MOTOR VEHICLE            | 1800 N CEDAR ST               | 9/19/2019     | P2   |
| С          | THEFT 3D ALL OTHER                     | 2400 W SUMMIT PKWY            | 9/19/2019     | P2   |
| С          | THEFT 3D ALL OTHER                     | N ELM ST / W DEAN AVE         | 9/20/2019     | P2   |
| С          | THEFT 3D CITY FROM BUILDING            | 1000 W AUGUSTA AVE            | 9/18/2019     | P2   |
| С          | THEFT 3D CITY FROM BUILDING            | 2100 W BROADWAY AVE           | 9/20/2019     | P3   |
| С          | THEFT 3D FROM BUILDING                 | 1300 W MAXWELL AVE            | 9/15/2019     | P2   |
| С          | THEFT 3D FROM MOTOR VEHICLE            | 1400 W BROADWAY AVE           | 9/16/2019     | P2   |

| <u>A/C</u> | Offense Statute             | Address                      | Reported Date | Dist |
|------------|-----------------------------|------------------------------|---------------|------|
| С          | THEFT 3D FROM MOTOR VEHICLE | 1000 N CANNON ST             | 9/17/2019     | P2   |
| С          | THEFT 3D FROM MOTOR VEHICLE | 2300 W MAXWELL AVE           | 9/18/2019     | P2   |
| С          | THEFT 3D FROM MOTOR VEHICLE | 2700 W BROADWAY AVE          | 9/19/2019     | P2   |
| С          | THEFT 3D FROM MOTOR VEHICLE | W SHARP AVE / N OAK ST       | 9/19/2019     | P2   |
| А          | THEFT 3D FROM MOTOR VEHICLE | 1800 W CENTENNIAL WAY        | 9/21/2019     | P2   |
| С          | THEFT 3D SHOPLIFTING        | 1000 W SUMMIT PKWY           | 9/20/2019     | P2   |
| С          | THEFT 3D SHOPLIFTING        | 1200 N MONROE ST             | 9/21/2019     | P2   |
| <u>Spa</u> | <u>2WH</u>                  |                              |               |      |
| С          | MAIL THEFT                  | 1900 N HOLY NAMES CT         | 9/18/2019     | P2   |
| С          | ROBBERY 1D PERSON           | 4100 W FORT GEORGE WRIGHT DR | 9/21/2019     | P1   |
| С          | THEFT 3D FROM MOTOR VEHICLE | 3400 W FORT GEORGE WRIGHT DR | 9/16/2019     | P2   |
| С          | THEFT 3D FROM MOTOR VEHICLE | 3400 W FORT GEORGE WRIGHT DR | 9/16/2019     | P2   |
| С          | THEFT 3D FROM MOTOR VEHICLE | 1600 N RIM VIEW ST           | 9/17/2019     | P2   |
| С          | THEFT OF MOTOR VEHICLE      | 1900 N HOLY NAMES CT         | 9/17/2019     | P1   |