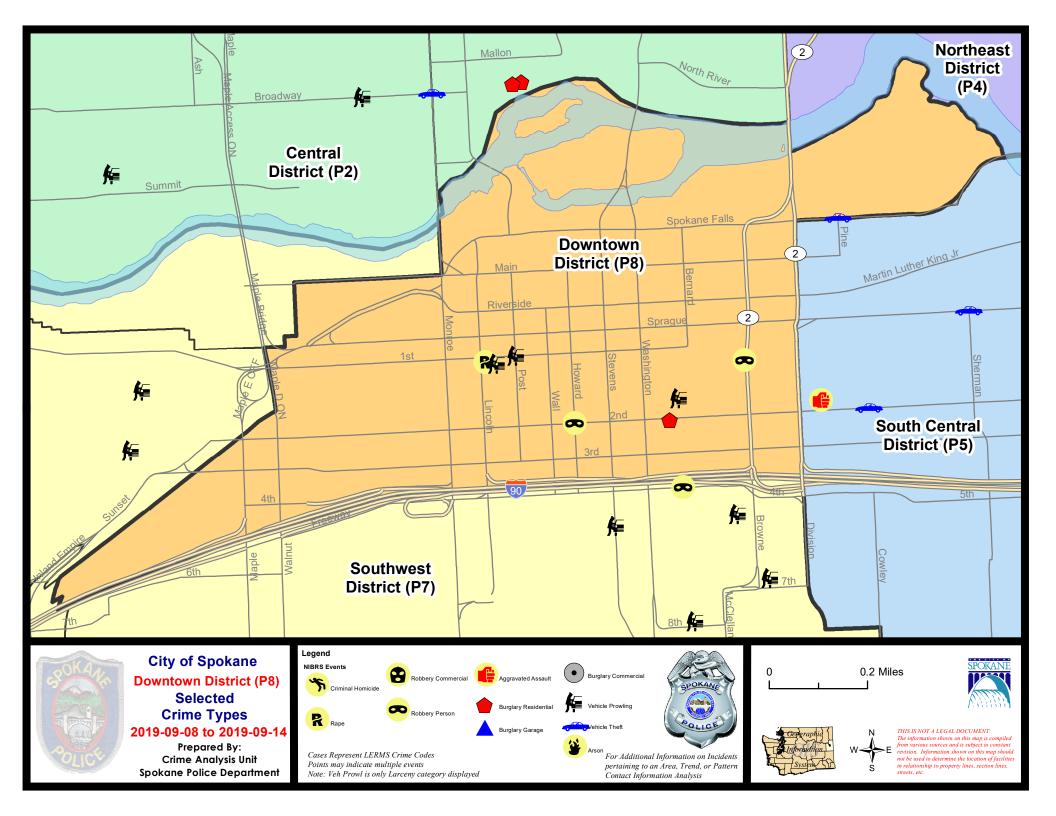

#### SE - South Central District (P5)

| A/C | Offense Statute                        | <u>Address</u>                   | Reported Date | <u>Dist</u> |
|-----|----------------------------------------|----------------------------------|---------------|-------------|
| SPC | SEC                                    |                                  |               |             |
| С   | ASSAULT 2D                             | 4000 E PACIFIC AVE               | 9/8/2019      | P6          |
| С   | ASSAULT 2D                             | 100 S DIVISION ST                | 9/13/2019     | P8          |
| С   | BURGLARY 2D FENCED AREA                | 500 S RAY ST                     | 9/14/2019     | P5          |
| С   | DRIVE BY SHOOTING                      | 2300 E 1ST AVE                   | 9/8/2019      | P6          |
| С   | RESIDENTIAL BURGLARY                   | 600 S HAVEN ST                   | 9/8/2019      | P5          |
| С   | RESIDENTIAL BURGLARY                   | 600 S DENVER ST                  | 9/8/2019      | P6          |
| С   | THEFT 2D ALL OTHER                     | 0 E 3RD AVE                      | 9/12/2019     | P8          |
| С   | THEFT 2D ALL OTHER                     | 900 E 8TH AVE                    | 9/14/2019     | P5          |
| С   | THEFT 2D FROM BUILDING                 | 3200 E 5TH AVE                   | 9/11/2019     | P5          |
| С   | THEFT 2D FROM MOTOR VEHICLE            | 100 N ERIE ST                    | 9/10/2019     | P5          |
| С   | THEFT 2D FROM MOTOR VEHICLE            | 1500 E 7TH AVE                   | 9/13/2019     | P5          |
| С   | THEFT 3D ALL OTHER                     | 1900 E 4TH AVE                   | 9/8/2019      | P7          |
| С   | THEFT 3D ALL OTHER                     | 3000 E SPRAGUE AVE               | 9/11/2019     | P5          |
| С   | THEFT 3D FROM BUILDING                 | 2500 E 1ST AVE                   | 9/8/2019      | P5          |
| С   | THEFT 3D FROM BUILDING                 | 0 S THOR ST                      | 9/10/2019     | P5          |
| С   | THEFT 3D FROM MOTOR VEHICLE            | 1600 E HARTSON AVE               | 9/8/2019      | P5          |
| Α   | THEFT 3D FROM MOTOR VEHICLE            | 500 S ARTHUR ST                  | 9/12/2019     | P5          |
| С   | THEFT 3D FROM MOTOR VEHICLE            | N JULIA ST / E MAIN AVE          | 9/13/2019     | P5          |
| С   | THEFT 3D FROM MOTOR VEHICLE            | 3800 E BOONE AVE                 | 9/14/2019     | P5          |
| С   | THEFT 3D VEHICLE PARTS AND ACCESSORIES | 500 S HATCH ST                   | 9/9/2019      | P5          |
| С   | THEFT OF MOTOR VEHICLE                 | 4000 E PACIFIC AVE               | 9/8/2019      | P6          |
| С   | THEFT OF MOTOR VEHICLE                 | 700 S NAPA ST                    | 9/8/2019      | P6          |
| С   | THEFT OF MOTOR VEHICLE                 | E 2ND AVE / S COWLEY ST          | 9/8/2019      | P8          |
| С   | THEFT OF MOTOR VEHICLE                 | S SHERMAN ST / E SPRAGUE AVE     | 9/11/2019     | P5          |
| С   | THEFT OF MOTOR VEHICLE                 | 3600 E 11TH AVE                  | 9/11/2019     | P6          |
| С   | THEFT OF MOTOR VEHICLE                 | E 2ND AVE / S SPRAGUE WAY        | 9/11/2019     | P6          |
| С   | THEFT OF MOTOR VEHICLE                 | E SPOKANE FALLS BLVD / N PINE ST | 9/13/2019     | P8          |
| SPC | 5 <u>GP</u>                            |                                  |               |             |
| С   | ASSAULT 3D WEAPON OR NEGLIGENT INJURY  | 2200 E BOONE AVE                 | 9/8/2019      | P5          |
| Α   | BURGLARY 2D GARAGE                     | 2600 E MARSHALL AVE              | 9/13/2019     | P5          |
| С   | THEFT 3D ALL OTHER                     | 1900 E BROADWAY AVE              | 9/14/2019     | P5          |
| С   | THEFT 3D CITY FROM BUILDING            | 1900 E MARSHALL AVE              | 9/11/2019     | P6          |
| С   | THEFT 3D FROM BUILDING                 | 2200 E BOONE AVE                 | 9/9/2019      | P5          |
| С   | THEFT 3D SHOPLIFTING                   | 1900 E MISSION AVE               | 9/14/2019     | P5          |
| С   | THEFT 3D VEHICLE PARTS AND ACCESSORIES | 5300 E UNION AVE                 | 9/11/2019     | P6          |
|     |                                        |                                  |               |             |