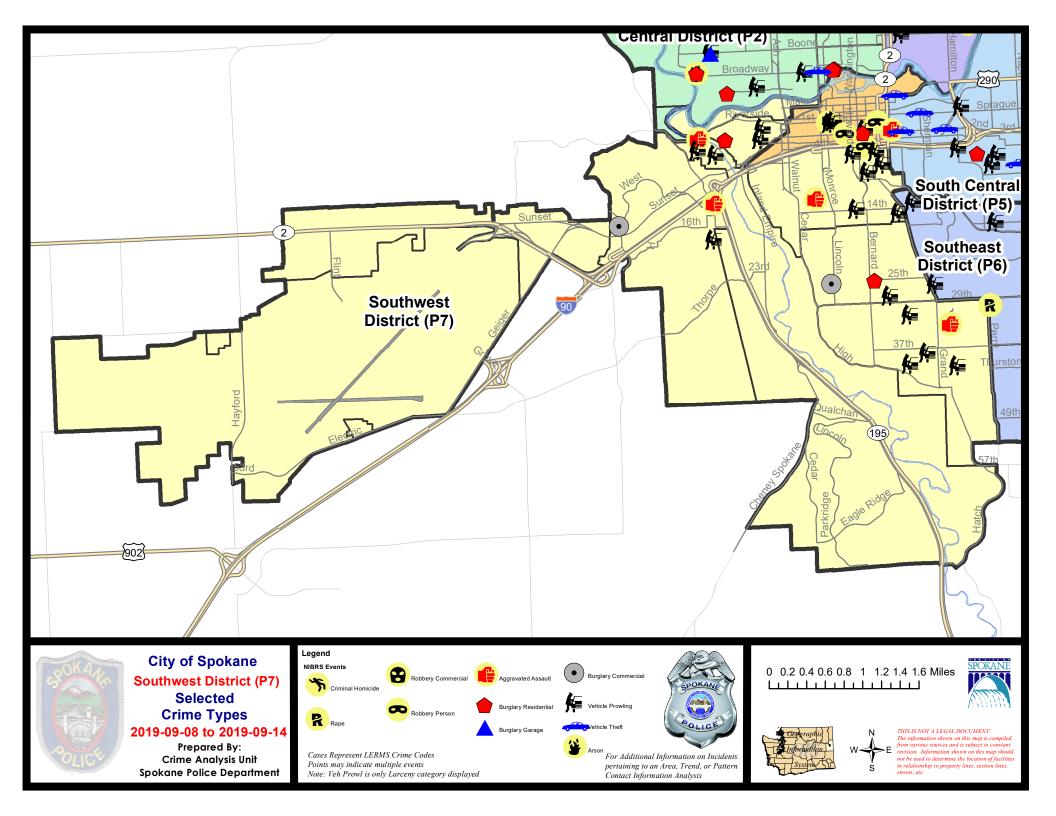

#### **SW - Southwest District (P7)**

#### **Preliminary IBR Counts**

|                                  |                                                                                                                                  | 7 Da                        | ay Compari                       | ison                                      | 28 Day Comparison          |                                      |                                                               | YTD Comparison                          |                                    |                                                         |
|----------------------------------|----------------------------------------------------------------------------------------------------------------------------------|-----------------------------|----------------------------------|-------------------------------------------|----------------------------|--------------------------------------|---------------------------------------------------------------|-----------------------------------------|------------------------------------|---------------------------------------------------------|
| NIBRS Ca                         | ntegories (Part 1 Selected)                                                                                                      | Current                     | Prior                            | Percent                                   | Current                    | Prior                                | Percent                                                       | Current                                 | Prior                              | Percent                                                 |
| Violent                          | Criminal Homicide Rape Robbery - Commercial Robbery - Person Aggravated Assault - Non DV Aggravated Assault - DV  Violent Total: | 0<br>0<br>0<br>1<br>2<br>2  | 0<br>0<br>0<br>1<br>0<br>1       | 0.00%                                     | 0<br>1<br>0<br>5<br>5<br>5 | 0<br>2<br>0<br>1<br>7<br>6           | -50.00%<br>400.00%<br>-28.57%<br>-16.67%                      | 0<br>17<br>1<br>16<br>51<br>33          | 0<br>24<br>3<br>16<br>45<br>31     | -29.17%<br>-66.67%<br>0.00%<br>13.33%<br>6.45%          |
| Property                         | Burglary - Residential Burglary Garage Burglary Commercial Larceny Vehicle Theft Arson  Property Total:                          | 2<br>0<br>2<br>30<br>0<br>0 | 1<br>1<br>0<br>22<br>2<br>2<br>0 | 100.00%<br>-100.00%<br>36.36%<br>-100.00% | 6<br>4<br>108<br>9<br>0    | 8<br>10<br>1<br>107<br>11<br>1<br>1  | -25.00%<br>-60.00%<br>300.00%<br>0.93%<br>-18.18%<br>-100.00% | 90<br>63<br>36<br>859<br>80<br>2        | 104<br>58<br>27<br>857<br>143<br>2 | -13.46%<br>8.62%<br>33.33%<br>0.23%<br>-44.06%<br>0.00% |
| Preliminary Part 1 Crime Totals: |                                                                                                                                  | 39                          | 28                               | 39.29%                                    | 147                        | 154                                  | -4.55%                                                        | 1248                                    | 1310                               | -4.73%                                                  |
|                                  | Current 7 Day Period:<br>Current 28 Day Period:<br>Current YTD Day Period:                                                       | 8/                          | 18/2019 -                        | 9/14/2019<br>9/14/2019<br>9/14/2019       | Prior 28                   | oay Period<br>Day Perio<br>D Period: |                                                               | 9/1/2019 -<br>7/21/2019 -<br>1/1/2018 - |                                    |                                                         |