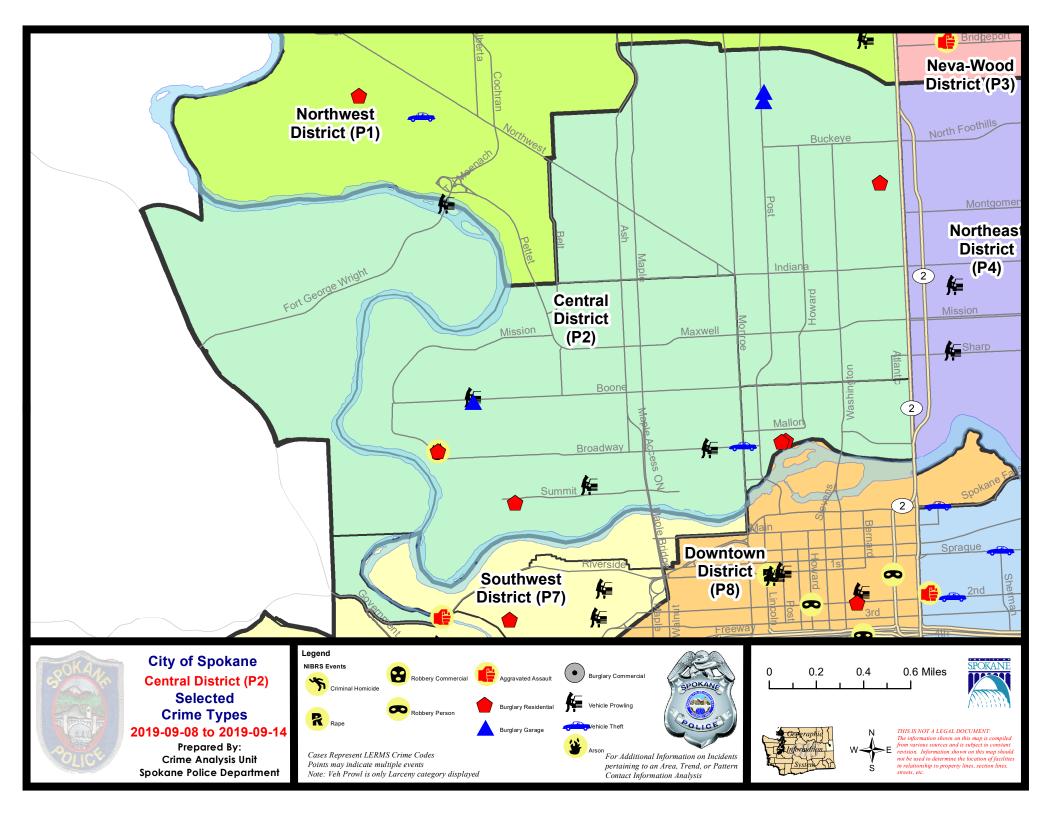

#### NW - Central District (P2)

| A/C        | Offense Statute                        | <u>Address</u>                  | Reported Date | <u>Dist</u> |
|------------|----------------------------------------|---------------------------------|---------------|-------------|
| SPA        | . <u>2EG</u>                           |                                 |               |             |
| С          | BURGLARY 2D GARAGE                     | 700 W EUCLID AVE                | 9/10/2019     | P2          |
| С          | BURGLARY 2D GARAGE                     | 700 W PARK PL                   | 9/12/2019     | P2          |
| Α          | RESIDENTIAL BURGLARY                   | 2400 N ATLANTIC ST              | 9/8/2019      | P2          |
| С          | THEFT 2D FROM BUILDING                 | 700 W BOONE AVE                 | 9/11/2019     | P2          |
| С          | THEFT 2D FROM BUILDING                 | 2300 N WALL ST                  | 9/11/2019     | P2          |
| С          | THEFT 3D ALL OTHER                     | 600 W EUCLID AVE                | 9/11/2019     | P2          |
| С          | THEFT 3D SHOPLIFTING                   | 700 W BOONE AVE                 | 9/12/2019     | P2          |
| С          | THEFT 3D SHOPLIFTING                   | 300 W INDIANA AVE               | 9/13/2019     | P2          |
| С          | THEFT 3D VEHICLE PARTS AND ACCESSORIES | 2000 N CALISPEL ST              | 9/10/2019     | P2          |
| С          | THEFT 3D VEHICLE PARTS AND ACCESSORIES | 1300 W MONTGOMERY AVE           | 9/10/2019     | P2          |
| С          | THEFT 3D VEHICLE PARTS AND ACCESSORIES | 1000 W MANSFIELD AVE            | 9/11/2019     | P2          |
| С          | THEFT 3D VEHICLE PARTS AND ACCESSORIES | 2200 N ATLANTIC ST              | 9/11/2019     | P2          |
| С          | THEFT 3D VEHICLE PARTS AND ACCESSORIES | 1500 W DALTON AVE               | 9/14/2019     | P2          |
| С          | THEFT OF A FIREARM ALL OTHER LOCATIONS | 2300 N WALL ST                  | 9/11/2019     | P2          |
| <u>SPA</u> | <u>2RS</u>                             |                                 |               |             |
| С          | RESIDENTIAL BURGLARY                   | 800 N POST ST                   | 9/13/2019     | P2          |
| Α          | RESIDENTIAL BURGLARY                   | 800 N POST ST                   | 9/13/2019     | P8          |
| С          | THEFT OF MOTOR VEHICLE                 | W BROADWAY AVE / N MONROE ST    | 9/11/2019     | P1          |
| SPA        | .2WC                                   |                                 |               |             |
| Α          | ARSON 1D                               | 800 N SUMMIT BLVD               | 9/14/2019     | P1          |
| С          | BURGLARY 2D FENCED AREA                | 2100 W NORA AVE                 | 9/13/2019     | P2          |
| С          | BURGLARY 2D GARAGE                     | 2600 W BOONE AVE                | 9/12/2019     | P2          |
| С          | RESIDENTIAL BURGLARY                   | 2400 W SUMMIT PKWY              | 9/8/2019      | P1          |
| С          | RESIDENTIAL BURGLARY                   | 800 N SUMMIT BLVD               | 9/14/2019     | P1          |
| С          | THEFT 2D ALL OTHER                     | 1300 N LINDEKE ST               | 9/10/2019     | P2          |
| С          | THEFT 2D FROM MOTOR VEHICLE            | 1900 W BRIDGE AVE               | 9/11/2019     | P2          |
| С          | THEFT 3D ALL OTHER                     | 1200 W SINTO AVE                | 9/10/2019     | P2          |
| С          | THEFT 3D ALL OTHER                     | W DEAN AVE / N CEDAR ST         | 9/13/2019     | P2          |
| С          | THEFT 3D FROM BUILDING                 | 2300 W COLLEGE AVE              | 9/13/2019     | P2          |
| С          | THEFT 3D FROM MOTOR VEHICLE            | W BROADWAY AVE / N JEFFERSON ST | 9/13/2019     | P2          |
| С          | THEFT 3D FROM MOTOR VEHICLE            | 2600 W BOONE AVE                | 9/14/2019     | P2          |
| С          | THEFT 3D VEHICLE PARTS AND ACCESSORIES | 1900 W GARDNER AVE              | 9/13/2019     | P2          |
| <u>SPA</u> | <u>2WH</u>                             |                                 |               |             |
| С          | THEFT 2D FROM MOTOR VEHICLE            | 2500 W T J MEENACH DR           | 9/12/2019     | P2          |
|            |                                        |                                 |               |             |