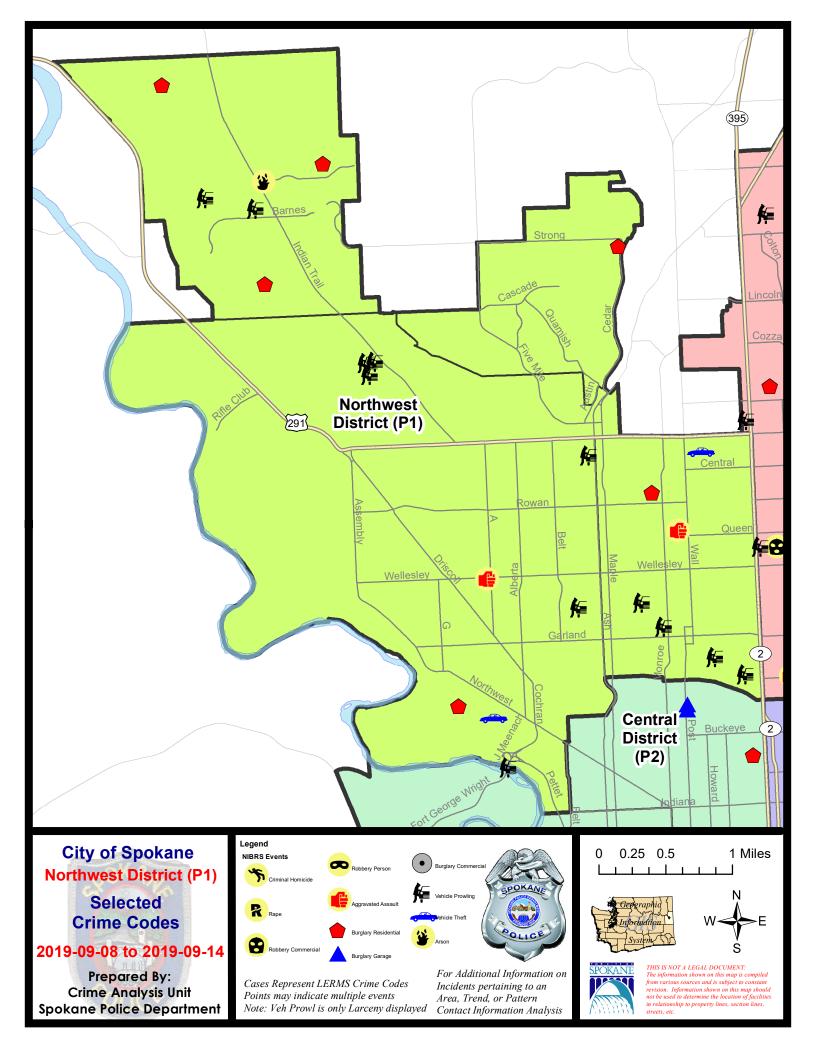

#### **NW - Northwest District (P1)**

#### NW - Northwest District (P1)

| A/C        | Offense Statute                          | <u>Address</u>             | Reported Date | <u>Dist</u> |
|------------|------------------------------------------|----------------------------|---------------|-------------|
| SPA        | <u>1BS</u>                               |                            |               |             |
| С          | THEFT 2D FROM MOTOR VEHICLE              | 7200 N FOTHERINGHAM ST     | 9/11/2019     | P1          |
| С          | THEFT 2D FROM MOTOR VEHICLE              | 7200 N DRUMHELLER ST       | 9/11/2019     | P1          |
| С          | THEFT 3D ALL OTHER                       | 2400 W ROSEWOOD AVE        | 9/9/2019      | P1          |
| С          | THEFT 3D FROM MOTOR VEHICLE              | 7100 N DRUMHELLER ST       | 9/11/2019     | P1          |
| SPA        | 1FM                                      |                            |               |             |
| Α          | RESIDENTIAL BURGLARY                     | 8500 N PANORAMA DR         | 9/13/2019     | P1          |
| SPA        | <u>11T</u>                               |                            |               |             |
| С          | ARSON 2D                                 | 5300 W SHAWNEE AVE         | 9/11/2019     | P1          |
| С          | RAPE OF A CHILD 1D ORAL/ANAL OR SAME SEX |                            | 9/13/2019     | P2          |
| С          | RESIDENTIAL BURGLARY                     | 5300 W PACIFIC PARK DR     | 9/11/2019     | P1          |
| С          | RESIDENTIAL BURGLARY                     | 6400 W SUNDANCE DR         | 9/11/2019     | P1          |
| С          | RESIDENTIAL BURGLARY                     | 4500 W ELDERBERRY AVE      | 9/13/2019     | P1          |
| С          | THEFT 2D FROM MOTOR VEHICLE              | 5400 W BARNES RD           | 9/12/2019     | P1          |
| С          | THEFT 3D FROM MOTOR VEHICLE              | 9300 N SUNDANCE DR         | 9/14/2019     | P1          |
| <u>SPA</u> | <u>1NH</u>                               |                            |               |             |
| С          | ASSAULT 2D                               | 5100 N POST ST             | 9/10/2019     | P1          |
| С          | MAIL THEFT                               | 4200 N WASHINGTON ST       | 9/14/2019     | P1          |
| Α          | RESIDENTIAL BURGLARY                     | 5600 N MADISON ST          | 9/11/2019     | P1          |
| С          | THEFT 2D ALL OTHER                       | 4300 N WASHINGTON ST       | 9/11/2019     | P1          |
| С          | THEFT 2D FROM BUILDING                   | 4200 N DIVISION ST         | 9/9/2019      | P1          |
| С          | THEFT 3D FROM MOTOR VEHICLE              | 500 W GORDON AVE           | 9/9/2019      | P1          |
| С          | THEFT 3D FROM MOTOR VEHICLE              | 1000 W WALTON AVE          | 9/9/2019      | P1          |
| С          | THEFT 3D FROM MOTOR VEHICLE              | 100 W COURTLAND AVE        | 9/9/2019      | P2          |
| С          | THEFT 3D FROM MOTOR VEHICLE              | 4200 N ADAMS ST            | 9/12/2019     | P1          |
| С          | THEFT OF MOTOR VEHICLE                   | N STEVENS ST / W DALKE AVE | 9/8/2019      | P1          |
| <u>SPA</u> | <u>1NW</u>                               |                            |               |             |
| С          | ASSAULT 2D                               | 2900 W WELLESLEY AVE       | 9/9/2019      | P1          |
| С          | RESIDENTIAL BURGLARY                     | 3300 W DALTON AVE          | 9/11/2019     | P1          |
| С          | THEFT 2D ALL OTHER                       | 3300 W DALTON AVE          | 9/11/2019     | P1          |
| С          | THEFT 2D FROM MOTOR VEHICLE              | 6000 N OAK ST              | 9/11/2019     | P1          |
| С          | THEFT 3D ALL OTHER                       | 3400 W HEROY AVE           | 9/11/2019     | P1          |
| С          | THEFT 3D FROM MOTOR VEHICLE              | 1900 W LONGFELLOW AVE      | 9/9/2019      | P1          |
| С          | THEFT 3D VEHICLE PARTS AND ACCESSORIES   | 4400 W WINSTON CT          | 9/9/2019      | P1          |
| С          | THEFT OF MOTOR VEHICLE                   | 2900 W FAIRVIEW AVE        | 9/12/2019     | P2          |
|            |                                          |                            |               |             |