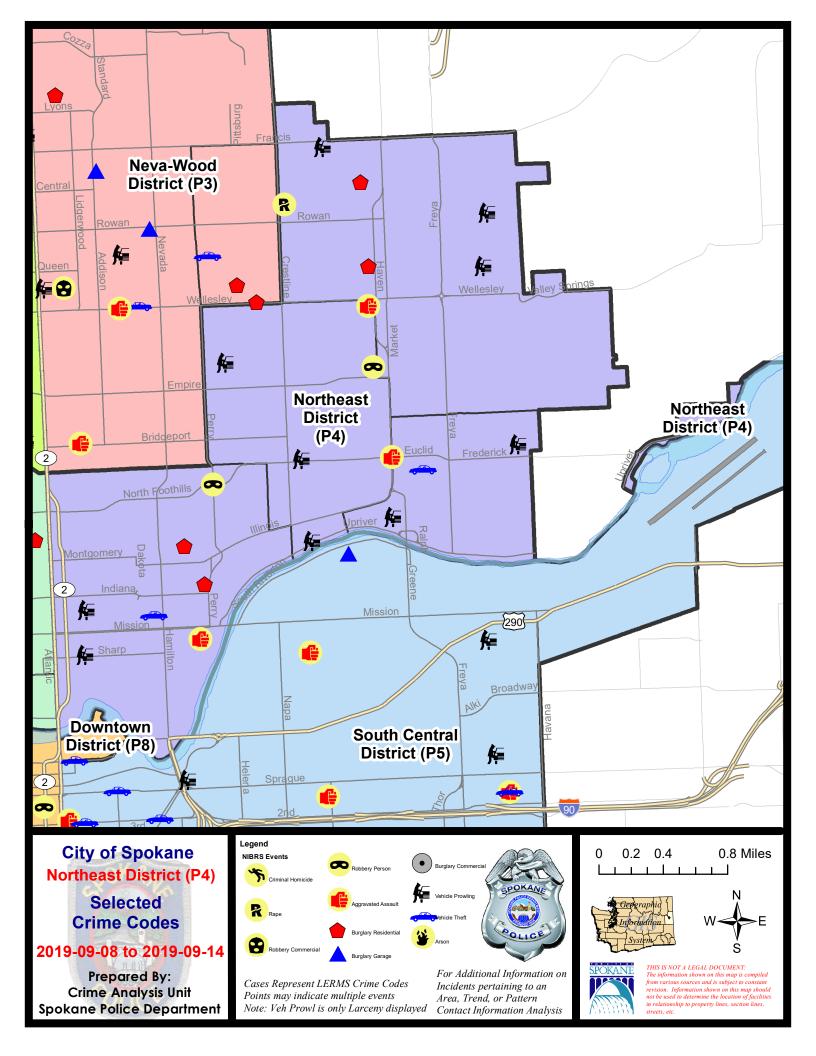

#### **NE - Northeast District (P4)**

#### **Preliminary IBR Counts**

|           |                                                                                                                  | 7 Da                        | ay Compari                  | son                                     | 28 D                       | ay Compai                            | rison                                                         | YT                                  | D Comparis                         | on                                                             |
|-----------|------------------------------------------------------------------------------------------------------------------|-----------------------------|-----------------------------|-----------------------------------------|----------------------------|--------------------------------------|---------------------------------------------------------------|-------------------------------------|------------------------------------|----------------------------------------------------------------|
| NIBRS Ca  | ategories (Part 1 Selected)                                                                                      | Current                     | Prior                       | Percent                                 | Current                    | Prior                                | Percent                                                       | Current                             | Prior                              | Percent                                                        |
| Violent   | Criminal Homicide Rape Robbery - Commercial Robbery - Person Aggravated Assault - Non DV Aggravated Assault - DV | 0 1 0 2 2 1                 | 0<br>0<br>0<br>0<br>3<br>2  | -33.33%                                 | 0<br>4<br>1<br>5<br>9<br>7 | 0<br>3<br>0<br>5<br>4                | 33.33%<br>0.00%<br>125.00%<br>0.00%                           | 0<br>32<br>11<br>23<br>66<br>39     | 2<br>41<br>14<br>26<br>72<br>55    | -100.00%<br>-21.95%<br>-21.43%<br>-11.54%<br>-8.33%<br>-29.09% |
|           | Violent Total:                                                                                                   | 6                           | 5                           | 20.00%                                  | 26                         | 19                                   | 36.84%                                                        | 171                                 | 210                                | -18.57%                                                        |
| Property  | Burglary - Residential Burglary Garage Burglary Commercial Larceny Vehicle Theft Arson                           | 4<br>0<br>0<br>33<br>2<br>0 | 3<br>1<br>0<br>36<br>4<br>0 | 33.33%<br>-100.00%<br>-8.33%<br>-50.00% | 11<br>4<br>1<br>130<br>14  | 10<br>5<br>7<br>134<br>18            | 10.00%<br>-20.00%<br>-85.71%<br>-2.99%<br>-22.22%<br>-100.00% | 110<br>38<br>35<br>1148<br>193<br>4 | 143<br>59<br>45<br>1289<br>249     | -23.08%<br>-35.59%<br>-22.22%<br>-10.94%<br>-22.49%<br>-55.56% |
|           | Property Total:                                                                                                  | 39                          | 44                          | -11.36%                                 | 160                        | 175                                  | -8.57%                                                        | 1528                                | 1794                               | -14.83%                                                        |
| Prelimina | ry Part 1 Crime Totals:                                                                                          | 45                          | 49                          | -8.16%                                  | 186                        | 194                                  | -4.12%                                                        | 1699                                | 2004                               | -15.22%                                                        |
|           | Current 7 Day Period:<br>Current 28 Day Period:<br>Current YTD Day Period:                                       | 8/                          | 18/2019 -                   | 9/14/2019<br>9/14/2019<br>9/14/2019     | Prior 28                   | Day Period<br>Day Perio<br>D Period: |                                                               | 7/21/2019                           | 9/7/2019<br>8/17/2019<br>9/14/2018 |                                                                |

#### NE - Northeast District (P4)

| A/C        | Offense Statute             | <u>Address</u>                    | Reported Date | <u>Dist</u> |
|------------|-----------------------------|-----------------------------------|---------------|-------------|
| <u>SPB</u> | 4BE                         |                                   |               |             |
| С          | ASSAULT 2D                  | 2900 E HOFFMAN AVE                | 9/13/2019     | P4          |
| С          | ROBBERY 2D PERSON           | 3900 N MARKET ST                  | 9/11/2019     | P4          |
| С          | THEFT 2D ALL OTHER          | 2200 E EMPIRE AVE                 | 9/8/2019      | P4          |
| С          | THEFT 2D FROM MOTOR VEHICLE | 1600 E LACROSSE AVE               | 9/9/2019      | P4          |
| С          | THEFT 3D ALL OTHER          | N PITTSBURG ST / E WELLESLEY AVE  | 9/10/2019     | P3          |
| С          | THEFT 3D FROM MOTOR VEHICLE | 2200 E EUCLID AVE                 | 9/9/2019      | P4          |
| С          | THEFT 3D FROM MOTOR VEHICLE | 2100 E UPRIVER DR                 | 9/9/2019      | P1          |
| <u>SPB</u> | 4HI                         |                                   |               |             |
| Α          | BURGLARY 1D FROM RESIDENCE  | 2900 E OLYMPIC AVE                | 9/9/2019      | P4          |
| С          | RAPE 3D                     |                                   | 9/10/2019     | Р3          |
| Α          | RESIDENTIAL BURGLARY        | 2900 E CENTRAL AVE                | 9/9/2019      | P4          |
| С          | THEFT 2D FROM MOTOR VEHICLE | N MYRTLE ST / E OLYMPIC AVE       | 9/13/2019     | P4          |
| С          | THEFT 3D ALL OTHER          | 2500 E SANSON AVE                 | 9/12/2019     | P4          |
| С          | THEFT 3D ALL OTHER          | 2600 E ROWAN AVE                  | 9/14/2019     | P4          |
| Α          | THEFT 3D FROM MOTOR VEHICLE | 4000 E ROWAN AVE                  | 9/9/2019      | P4          |
| С          | THEFT 3D FROM MOTOR VEHICLE | 6200 N COOK ST                    | 9/11/2019     | P4          |
| SPB        | <u>4L0</u>                  |                                   |               |             |
| С          | ASSAULT 2D                  | 1200 E MISSION AVE                | 9/9/2019      | P2          |
| С          | RESIDENTIAL BURGLARY        | 2200 N COLUMBUS ST                | 9/11/2019     | P4          |
| С          | RESIDENTIAL BURGLARY        | 1300 E BALDWIN AVE                | 9/11/2019     | P4          |
| Α          | ROBBERY 2D PERSON           | E NORTH FOOTHILLS DR / N PERRY ST | 9/13/2019     | P3          |
| С          | THEFT 2D ALL OTHER          | 900 E NORA AVE                    | 9/9/2019      | P4          |
| С          | THEFT 2D FROM BUILDING      | 2500 N DIVISION ST                | 9/9/2019      | P4          |
| С          | THEFT 2D FROM MOTOR VEHICLE | 200 E SHARP AVE                   | 9/10/2019     | P4          |
| С          | THEFT 3D ALL OTHER          | 300 E INDIANA AVE                 | 9/8/2019      | P4          |
| С          | THEFT 3D ALL OTHER          | 1100 N STANDARD ST                | 9/9/2019      | P4          |
| С          | THEFT 3D ALL OTHER          | 500 E CATALDO AVE                 | 9/10/2019     | P4          |
| С          | THEFT 3D ALL OTHER          | 700 E BOONE AVE                   | 9/11/2019     | P1          |
| С          | THEFT 3D ALL OTHER          | 900 E MISSION AVE                 | 9/12/2019     | P4          |
| С          | THEFT 3D ALL OTHER          | 800 E AUGUSTA AVE                 | 9/13/2019     | P4          |
| С          | THEFT 3D ALL OTHER          | 1700 N HAMILTON ST                | 9/13/2019     | P4          |
| С          | THEFT 3D ALL OTHER          | 500 E BOONE AVE                   | 9/14/2019     | P4          |
| С          | THEFT 3D CITY SHOPLIFTING   | 2400 N DIVISION ST                | 9/9/2019      | P3          |
| С          | THEFT 3D CITY SHOPLIFTING   | 2400 N DIVISION ST                | 9/9/2019      | P2          |
| С          | THEFT 3D CITY SHOPLIFTING   | 200 E NORTH FOOTHILLS DR          | 9/10/2019     | P2          |
| С          | THEFT 3D FROM BUILDING      | 1300 N HAMILTON ST                | 9/9/2019      | P4          |
| С          | THEFT 3D FROM BUILDING      | 900 E SPRINGFIELD AVE             | 9/11/2019     | P4          |

| A/C        | Offense Statute                        | Address                    | Reported Date | Dist |
|------------|----------------------------------------|----------------------------|---------------|------|
| С          | THEFT 3D FROM MOTOR VEHICLE            | 200 E NORA AVE             | 9/10/2019     | P4   |
| С          | THEFT 3D SHOPLIFTING                   | 1500 E ILLINOIS AVE        | 9/10/2019     | P4   |
| С          | THEFT 3D VEHICLE PARTS AND ACCESSORIES | 2500 N PITTSBURG ST        | 9/8/2019      | P4   |
| С          | THEFT OF MOTOR VEHICLE                 | 800 E AUGUSTA AVE          | 9/11/2019     | P4   |
| <u>SPB</u> | <u>4MI</u>                             |                            |               |      |
| С          | ASSAULT 2D                             | E EUCLID AVE / N MARKET ST | 9/14/2019     | P4   |
| С          | MAIL THEFT                             | 3000 E JACKSON AVE         | 9/11/2019     | P4   |
| С          | THEFT 2D FROM MOTOR VEHICLE            | 4000 E EUCLID AVE          | 9/11/2019     | P4   |
| С          | THEFT 3D ALL OTHER                     | 3200 N FERRALL ST          | 9/11/2019     | P4   |
| Α          | THEFT 3D FROM MOTOR VEHICLE            | 3000 E JACKSON AVE         | 9/8/2019      | P4   |
| С          | THEFT OF MOTOR VEHICLE                 | 3300 E FAIRVIEW AVE        | 9/9/2019      | P4   |