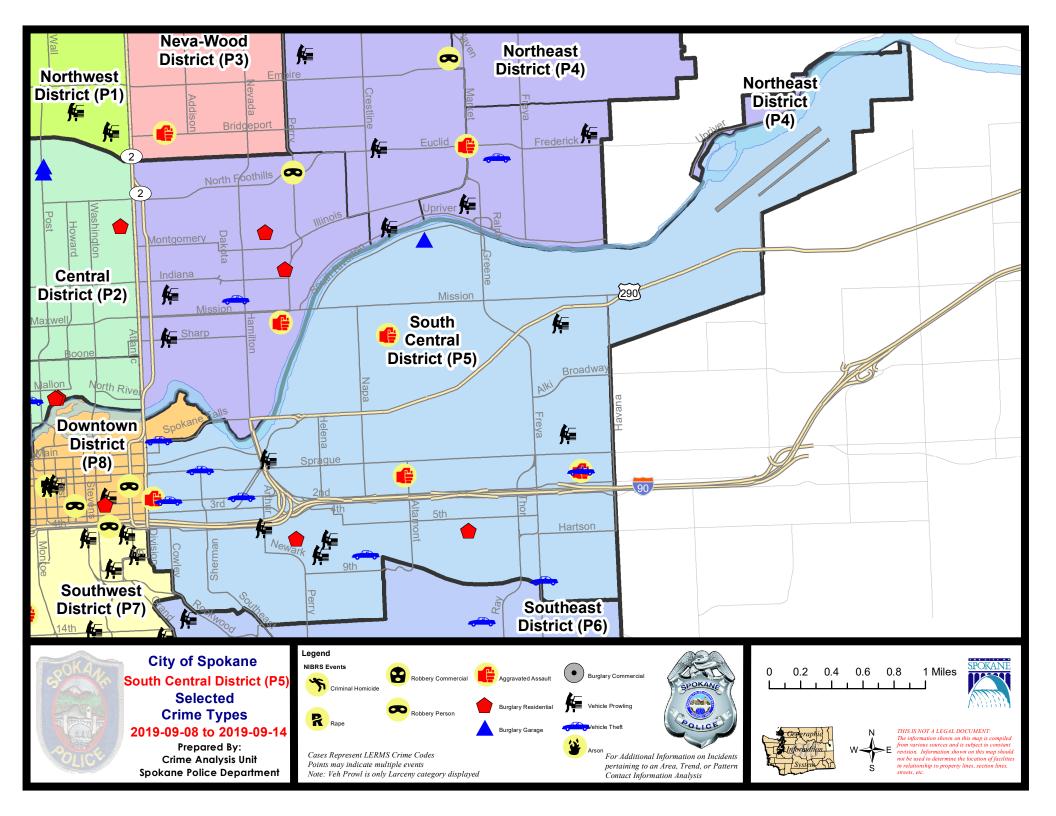

#### **SE - South Central District (P5)**

#### **Preliminary IBR Counts**

|           |                             | 7 Da    | ay Compari | ison        | 28 D      | ay Compar | rison    | YT          | D Comparis | on      |
|-----------|-----------------------------|---------|------------|-------------|-----------|-----------|----------|-------------|------------|---------|
| NIBRS Ca  | tegories (Part 1 Selected)  | Current | Prior      | Percent     | Current   | Prior     | Percent  | Current     | Prior      | Percent |
| Violent   | Criminal Homicide           | 0       | 0          |             | 0         | 0         |          | 2           | 1          | 100.00% |
|           | Rape                        | 0       | 0          |             | 3         | 3         | 0.00%    | 19          | 30         | -36.67% |
|           | Robbery - Commercial        | 0       | 0          |             | 0         | 1         | -100.00% | 3           | 7          | -57.14% |
|           | Robbery - Person            | 0       | 1          | -100.00%    | 1         | 0         |          | 25          | 21         | 19.05%  |
|           | Aggravated Assault - Non DV | 2       | 2          | 0.00%       | 9         | 3         | 200.00%  | 56          | 58         | -3.45%  |
|           | Aggravated Assault - DV     | 2       | 1          | 100.00%     | 6         | 5         | 20.00%   | 42          | 41         | 2.44%   |
|           | Violent Total:              | 4       | 4          | 0.00%       | 19        | 12        | 58.33%   | 147         | 158        | -6.96%  |
| Property  | Burglary - Residential      | 2       | 1          | 100.00%     | 7         | 11        | -36.36%  | 54          | 99         | -45.45% |
|           | Burglary Garage             | 1       | 1          | 0.00%       | 3         | 5         | -40.00%  | 28          | 40         | -30.00% |
|           | Burglary Commercial         | 0       | 4          | -100.00%    | 7         | 6         | 16.67%   | 59          | 76         | -22.37% |
|           | Larceny                     | 20      | 28         | -28.57%     | 101       | 94        | 7.45%    | 806         | 929        | -13.24% |
|           | Vehicle Theft               | 7       | 3          | 133.33%     | 16        | 18        | -11.11%  | 120         | 151        | -20.53% |
|           | Arson                       | 0       | 0          |             | 0         | 3         | -100.00% | 7           | 4          | 75.00%  |
|           | Property Total:             | 30      | 37         | -18.92%     | 134       | 137       | -2.19%   | 1074        | 1299       | -17.32% |
| Prelimina | ry Part 1 Crime Totals:     | 34      | 41         | -17.07%     | 153       | 149       | 2.68%    | 1221        | 1457       | -16.20% |
|           | Current 7 Day Period:       | 9       | 9/8/2019 - | - 9/14/2019 | Prior 7 D | ay Period | :        | 9/1/2019 -  | 9/7/2019   |         |
|           | Current 28 Day Period:      | 8/      | 18/2019 -  | 9/14/2019   | Prior 28  | Day Perio | d:       | 7/21/2019 - | 8/17/2019  |         |
|           | Current YTD Day Period:     |         | 1/1/2019 - | 9/14/2019   | Prior YT  | D Period: |          | 1/1/2018 -  | 9/14/2018  |         |

#### SE - South Central District (P5)

| A/C | Offense Statute                        | <u>Address</u>                   | Reported Date | <u>Dist</u> |
|-----|----------------------------------------|----------------------------------|---------------|-------------|
| SPC | SEC                                    |                                  |               |             |
| С   | ASSAULT 2D                             | 4000 E PACIFIC AVE               | 9/8/2019      | P6          |
| С   | ASSAULT 2D                             | 100 S DIVISION ST                | 9/13/2019     | P8          |
| С   | BURGLARY 2D FENCED AREA                | 500 S RAY ST                     | 9/14/2019     | P5          |
| С   | DRIVE BY SHOOTING                      | 2300 E 1ST AVE                   | 9/8/2019      | P6          |
| С   | RESIDENTIAL BURGLARY                   | 600 S HAVEN ST                   | 9/8/2019      | P5          |
| С   | RESIDENTIAL BURGLARY                   | 600 S DENVER ST                  | 9/8/2019      | P6          |
| С   | THEFT 2D ALL OTHER                     | 0 E 3RD AVE                      | 9/12/2019     | P8          |
| С   | THEFT 2D ALL OTHER                     | 900 E 8TH AVE                    | 9/14/2019     | P5          |
| С   | THEFT 2D FROM BUILDING                 | 3200 E 5TH AVE                   | 9/11/2019     | P5          |
| С   | THEFT 2D FROM MOTOR VEHICLE            | 100 N ERIE ST                    | 9/10/2019     | P5          |
| С   | THEFT 2D FROM MOTOR VEHICLE            | 1500 E 7TH AVE                   | 9/13/2019     | P5          |
| С   | THEFT 3D ALL OTHER                     | 1900 E 4TH AVE                   | 9/8/2019      | P7          |
| С   | THEFT 3D ALL OTHER                     | 3000 E SPRAGUE AVE               | 9/11/2019     | P5          |
| С   | THEFT 3D FROM BUILDING                 | 2500 E 1ST AVE                   | 9/8/2019      | P5          |
| С   | THEFT 3D FROM BUILDING                 | 0 S THOR ST                      | 9/10/2019     | P5          |
| С   | THEFT 3D FROM MOTOR VEHICLE            | 1600 E HARTSON AVE               | 9/8/2019      | P5          |
| Α   | THEFT 3D FROM MOTOR VEHICLE            | 500 S ARTHUR ST                  | 9/12/2019     | P5          |
| С   | THEFT 3D FROM MOTOR VEHICLE            | N JULIA ST / E MAIN AVE          | 9/13/2019     | P5          |
| С   | THEFT 3D FROM MOTOR VEHICLE            | 3800 E BOONE AVE                 | 9/14/2019     | P5          |
| С   | THEFT 3D VEHICLE PARTS AND ACCESSORIES | 500 S HATCH ST                   | 9/9/2019      | P5          |
| С   | THEFT OF MOTOR VEHICLE                 | 4000 E PACIFIC AVE               | 9/8/2019      | P6          |
| С   | THEFT OF MOTOR VEHICLE                 | 700 S NAPA ST                    | 9/8/2019      | P6          |
| С   | THEFT OF MOTOR VEHICLE                 | E 2ND AVE / S COWLEY ST          | 9/8/2019      | P8          |
| С   | THEFT OF MOTOR VEHICLE                 | S SHERMAN ST / E SPRAGUE AVE     | 9/11/2019     | P5          |
| С   | THEFT OF MOTOR VEHICLE                 | 3600 E 11TH AVE                  | 9/11/2019     | P6          |
| С   | THEFT OF MOTOR VEHICLE                 | E 2ND AVE / S SPRAGUE WAY        | 9/11/2019     | P6          |
| С   | THEFT OF MOTOR VEHICLE                 | E SPOKANE FALLS BLVD / N PINE ST | 9/13/2019     | P8          |
| SPC | 5 <u>GP</u>                            |                                  |               |             |
| С   | ASSAULT 3D WEAPON OR NEGLIGENT INJURY  | 2200 E BOONE AVE                 | 9/8/2019      | P5          |
| Α   | BURGLARY 2D GARAGE                     | 2600 E MARSHALL AVE              | 9/13/2019     | P5          |
| С   | THEFT 3D ALL OTHER                     | 1900 E BROADWAY AVE              | 9/14/2019     | P5          |
| С   | THEFT 3D CITY FROM BUILDING            | 1900 E MARSHALL AVE              | 9/11/2019     | P6          |
| С   | THEFT 3D FROM BUILDING                 | 2200 E BOONE AVE                 | 9/9/2019      | P5          |
| С   | THEFT 3D SHOPLIFTING                   | 1900 E MISSION AVE               | 9/14/2019     | P5          |
| С   | THEFT 3D VEHICLE PARTS AND ACCESSORIES | 5300 E UNION AVE                 | 9/11/2019     | P6          |
|     |                                        |                                  |               |             |