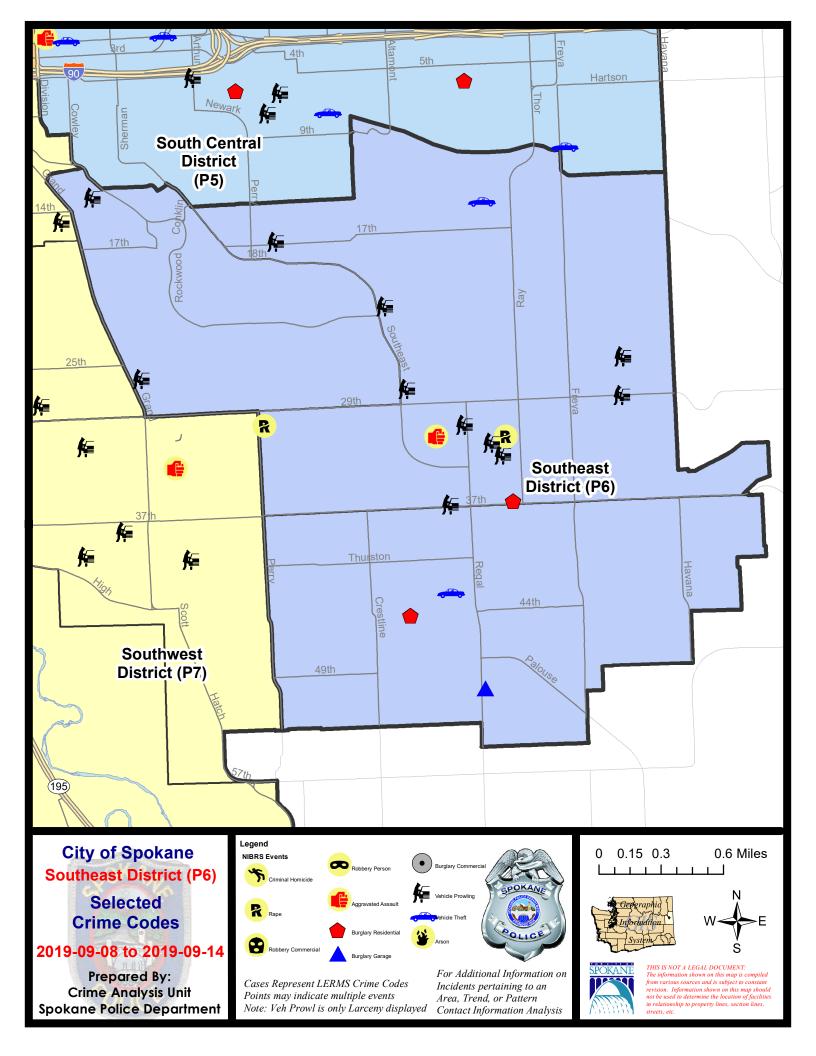

#### SE - Southeast District (P6)

#### **Preliminary IBR Counts**

|                                                                            |                                                                                                                  | 7 Da                        | ay Compari                 | ison                                              | 28 D                        | ay Compai                            | rison                                                       | YT                                      | D Comparis                       | son                                                         |
|----------------------------------------------------------------------------|------------------------------------------------------------------------------------------------------------------|-----------------------------|----------------------------|---------------------------------------------------|-----------------------------|--------------------------------------|-------------------------------------------------------------|-----------------------------------------|----------------------------------|-------------------------------------------------------------|
| NIBRS Ca                                                                   | ntegories (Part 1 Selected)                                                                                      | Current                     | Prior                      | Percent                                           | Current                     | Prior                                | Percent                                                     | Current                                 | Prior                            | Percent                                                     |
| Violent                                                                    | Criminal Homicide Rape Robbery - Commercial Robbery - Person Aggravated Assault - Non DV Aggravated Assault - DV | 0<br>2<br>0<br>0<br>0       | 0<br>0<br>0<br>1<br>0<br>3 | -100.00%                                          | 0<br>2<br>0<br>1<br>1<br>6  | 0<br>0<br>1<br>0<br>1                | -100.00%<br>0.00%<br>500.00%                                | 0<br>11<br>2<br>9<br>14<br>18           | 0<br>12<br>2<br>4<br>26<br>22    | -8.33%<br>0.00%<br>125.00%<br>-46.15%<br>-18.18%            |
| Property                                                                   | Violent Total:  Burglary - Residential  Burglary Garage  Burglary Commercial  Larceny  Vehicle Theft  Arson      | 2<br>1<br>0<br>21<br>2<br>0 | 1<br>1<br>1<br>19<br>0     | -25.00%<br>100.00%<br>0.00%<br>-100.00%<br>10.53% | 9<br>9<br>2<br>83<br>7<br>0 | 8<br>11<br>1<br>69<br>4              | 233.33%<br>12.50%<br>-18.18%<br>100.00%<br>20.29%<br>75.00% | 54<br>52<br>59<br>9<br>517<br>51<br>1   | 73<br>24<br>10<br>526<br>55<br>3 | -18.18%  -28.77%  145.83%  -10.00%  -1.71%  -7.27%  -66.67% |
|                                                                            | Property Total:                                                                                                  | 26                          | 22                         | 18.18%                                            | 110                         | 93                                   | 18.28%                                                      | 689                                     | 691                              | -0.29%                                                      |
| Preliminary Part 1 Crime Totals:                                           |                                                                                                                  | 29                          | 26                         | 11.54%                                            | 120                         | 96                                   | 25.00%                                                      | 743                                     | 757                              | -1.85%                                                      |
| Current 7 Day Period:<br>Current 28 Day Period:<br>Current YTD Day Period: |                                                                                                                  | 8/                          | 18/2019 -                  | 9/14/2019<br>9/14/2019<br>9/14/2019               | Prior 28                    | Day Period<br>Day Perio<br>D Period: |                                                             | 9/1/2019 -<br>7/21/2019 -<br>1/1/2018 - |                                  |                                                             |

#### SE - Southeast District (P6)

| A/C | Offense Statute             | <u>Address</u>           | Reported Date | <u>Dist</u> |
|-----|-----------------------------|--------------------------|---------------|-------------|
| SPC | 6LH                         |                          |               |             |
| С   | ASSAULT 2D                  | 3100 S MT VERNON ST      | 9/13/2019     | P5          |
| С   | RAPE 2D                     |                          | 9/8/2019      | P6          |
| С   | RAPE 2D                     |                          | 9/12/2019     | P6          |
| С   | RESIDENTIAL BURGLARY        | 3100 E 37TH AVE          | 9/8/2019      | P6          |
| С   | THEFT 2D ALL OTHER          | 3400 E CONGRESS AVE      | 9/13/2019     | P6          |
| С   | THEFT 2D FROM MOTOR VEHICLE | 1500 E 17TH AVE          | 9/12/2019     | P6          |
| С   | THEFT 2D FROM MOTOR VEHICLE | E 29TH AVE / S MYRTLE ST | 9/12/2019     | P6          |
| С   | THEFT 3D ALL OTHER          | 2400 E 34TH CT           | 9/10/2019     | P6          |
| С   | THEFT 3D ALL OTHER          | 2400 E 34TH CT           | 9/10/2019     | P6          |
| С   | THEFT 3D FROM MOTOR VEHICLE | 4000 E 26TH AVE          | 9/8/2019      | P6          |
| Α   | THEFT 3D FROM MOTOR VEHICLE | 4000 E 26TH AVE          | 9/8/2019      | P6          |
| С   | THEFT 3D FROM MOTOR VEHICLE | 2700 E 37TH AVE          | 9/8/2019      | P6          |
| Α   | THEFT 3D FROM MOTOR VEHICLE | 3100 E 33RD AVE          | 9/8/2019      | P6          |
| С   | THEFT 3D FROM MOTOR VEHICLE | 3000 E 32ND AVE          | 9/8/2019      | P6          |
| С   | THEFT 3D FROM MOTOR VEHICLE | 2200 S SOUTHEAST BLVD    | 9/12/2019     | P6          |
| С   | THEFT 3D FROM MOTOR VEHICLE | 3000 S REGAL ST          | 9/12/2019     | P6          |
| С   | THEFT 3D FROM MOTOR VEHICLE | 2500 E 29TH AVE          | 9/13/2019     | P6          |
| С   | THEFT OF MOTOR VEHICLE      | 3000 E 15TH AVE          | 9/12/2019     | P6          |
| SPC | 66RW                        |                          |               |             |
| С   | THEFT 2D FROM MOTOR VEHICLE | 300 E 13TH AVE           | 9/9/2019      | P6          |
| С   | THEFT 3D ALL OTHER          | 2100 S ROCKWOOD BLVD     | 9/12/2019     | P6          |
| Α   | THEFT 3D FROM MOTOR VEHICLE | 600 E 26TH AVE           | 9/12/2019     | P6          |
| SPC | :6SG                        |                          |               |             |
| С   | BURGLARY 1D FROM RESIDENCE  | 4400 S ALTAMONT ST       | 9/13/2019     | P6          |
| С   | BURGLARY 2D GARAGE          | 5000 S REGAL ST          | 9/8/2019      | P6          |
| С   | THEFT 2D ALL OTHER          | 4900 S REGAL ST          | 9/10/2019     | P6          |
| С   | THEFT 2D FROM BUILDING      | 3000 E 37TH AVE          | 9/9/2019      | P6          |
| С   | THEFT 3D ALL OTHER          | 4500 S REGAL ST          | 9/13/2019     | P6          |
| С   | THEFT 3D CITY SHOPLIFTING   | 4900 S REGAL ST          | 9/14/2019     | P6          |
| С   | THEFT 3D SHOPLIFTING        | 4300 S REGAL ST          | 9/12/2019     | P6          |
| С   | THEFT OF MOTOR VEHICLE      | 2700 E SHAKER CT         | 9/11/2019     | P6          |
|     |                             |                          |               |             |