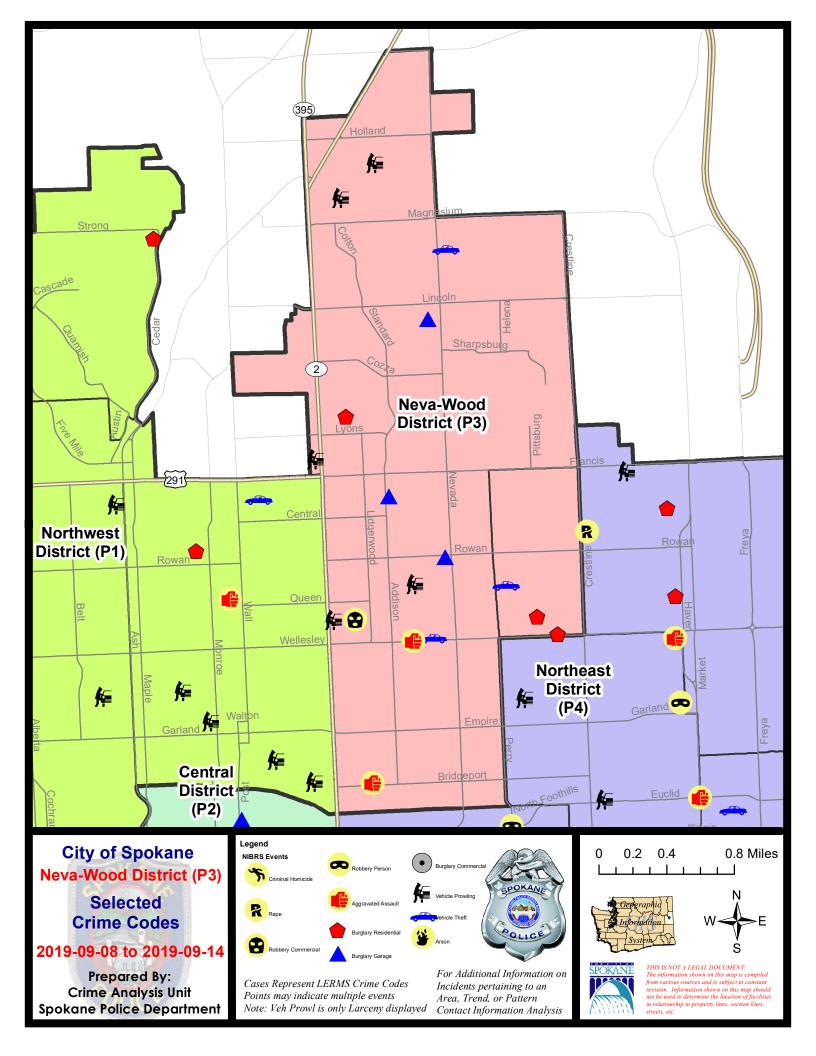

#### NE - Neva-Wood District (P3)

| A/C        | Offense Statute             | <u>Address</u>                  | Reported Date | <u>Dist</u> |
|------------|-----------------------------|---------------------------------|---------------|-------------|
| <u>SPB</u> | 3NL                         |                                 |               |             |
| С          | ASSAULT 2D                  | 200 E BRIDGEPORT AVE            | 9/8/2019      | P2          |
| С          | ASSAULT 2D                  | E WELLESLEY AVE / N STANDARD ST | 9/9/2019      | Р3          |
| Α          | BURGLARY 2D GARAGE          | 900 E ROWAN AVE                 | 9/8/2019      | Р3          |
| С          | BURGLARY 2D GARAGE          | 7800 N WILDING DR               | 9/9/2019      | Р3          |
| С          | BURGLARY 2D GARAGE          | 500 E DALKE AVE                 | 9/13/2019     | Р3          |
| С          | RESIDENTIAL BURGLARY        | 200 E WEDGEWOOD AVE             | 9/10/2019     | Р3          |
| С          | ROBBERY 2D COMMERCIAL       | 4700 N DIVISION ST              | 9/8/2019      | Р3          |
| С          | THEFT 1D ALL OTHER          | 400 E EMPIRE AVE                | 9/13/2019     | P4          |
| С          | THEFT 2D ALL OTHER          | 9600 N NEWPORT HWY              | 9/14/2019     | Р3          |
| С          | THEFT 2D FROM BUILDING      | 5600 N LIDGERWOOD ST            | 9/10/2019     | Р3          |
| С          | THEFT 2D FROM BUILDING      | 1000 E SANSON AVE               | 9/12/2019     | Р3          |
| С          | THEFT 2D FROM MOTOR VEHICLE | 8800 N COLTON ST                | 9/9/2019      | Р3          |
| С          | THEFT 2D FROM MOTOR VEHICLE | 6400 N DIVISION ST              | 9/13/2019     | Р3          |
| С          | THEFT 2D SHOPLIFTING        | 4700 N DIVISION ST              | 9/8/2019      | P2          |
| С          | THEFT 2D SHOPLIFTING        | 4700 N DIVISION ST              | 9/9/2019      | Р3          |
| С          | THEFT 3D ALL OTHER          | 9200 N COLTON ST                | 9/8/2019      | Р3          |
| С          | THEFT 3D ALL OTHER          | 8900 N COLTON ST                | 9/12/2019     | Р3          |
| С          | THEFT 3D ALL OTHER          | 9800 N NEVADA ST                | 9/14/2019     | Р3          |
| С          | THEFT 3D CITY ALL OTHER     | 0 E COZZA DR                    | 9/13/2019     | P4          |
| С          | THEFT 3D CITY SHOPLIFTING   | 9200 N COLTON ST                | 9/9/2019      | Р3          |
| С          | THEFT 3D CITY SHOPLIFTING   | 9200 N NEVADA ST                | 9/10/2019     | P4          |
| С          | THEFT 3D CITY SHOPLIFTING   | 9200 N NEVADA ST                | 9/11/2019     | P4          |
| С          | THEFT 3D CITY SHOPLIFTING   | 9200 N COLTON ST                | 9/14/2019     | P1          |
| С          | THEFT 3D FROM BUILDING      | 6400 N DIVISION ST              | 9/9/2019      | Р3          |
| С          | THEFT 3D FROM BUILDING      | 1700 E CALKINS AVE              | 9/10/2019     | Р3          |
| С          | THEFT 3D FROM BUILDING      | 1300 E LIBERTY AVE              | 9/12/2019     | Р3          |
| С          | THEFT 3D FROM BUILDING      | 7000 N COLTON ST                | 9/12/2019     | Р3          |
| С          | THEFT 3D FROM BUILDING      | 7500 N DIVISION ST              | 9/12/2019     | Р3          |
| С          | THEFT 3D FROM MOTOR VEHICLE | 600 E EVERETT AVE               | 9/8/2019      | Р3          |
| С          | THEFT 3D FROM MOTOR VEHICLE | 9200 N COLTON ST                | 9/10/2019     | P3          |
| С          | THEFT 3D FROM MOTOR VEHICLE | 4700 N DIVISION ST              | 9/14/2019     | Р3          |
| С          | THEFT 3D SHOPLIFTING        | 7900 N DIVISION ST              | 9/8/2019      | P3          |
| С          | THEFT 3D SHOPLIFTING        | 9800 N NEVADA ST                | 9/8/2019      | P3          |
| С          | THEFT 3D SHOPLIFTING        | 9100 N NEWPORT HWY              | 9/8/2019      | P3          |
| С          | THEFT 3D SHOPLIFTING        | 5500 N DIVISION ST              | 9/8/2019      | Р3          |
| С          | THEFT 3D SHOPLIFTING        | 4700 N DIVISION ST              | 9/9/2019      | P3          |
| С          | THEFT 3D SHOPLIFTING        | 4700 N DIVISION ST              | 9/9/2019      | P3          |
| С          | THEFT 3D SHOPLIFTING        | 4700 N DIVISION ST              | 9/9/2019      | P3          |

| A/C        | Offense Statute                        | Address              | Reported Date | Dist |
|------------|----------------------------------------|----------------------|---------------|------|
| С          | THEFT 3D SHOPLIFTING                   | 4700 N DIVISION ST   | 9/9/2019      | P3   |
| С          | THEFT 3D SHOPLIFTING                   | 4700 N DIVISION ST   | 9/9/2019      | P3   |
| С          | THEFT 3D SHOPLIFTING                   | 9200 N COLTON ST     | 9/9/2019      | Р3   |
| С          | THEFT 3D SHOPLIFTING                   | 4700 N DIVISION ST   | 9/9/2019      | P2   |
| С          | THEFT 3D SHOPLIFTING                   | 9700 N NEWPORT HWY   | 9/10/2019     | Р3   |
| Α          | THEFT 3D SHOPLIFTING                   | 9100 N NEWPORT HWY   | 9/11/2019     | Р3   |
| С          | THEFT 3D SHOPLIFTING                   | 4700 N DIVISION ST   | 9/13/2019     | Р3   |
| С          | THEFT 3D SHOPLIFTING                   | 9600 N NEWPORT HWY   | 9/13/2019     | Р3   |
| С          | THEFT 3D SHOPLIFTING                   | 4700 N DIVISION ST   | 9/13/2019     | P3   |
| С          | THEFT 3D SHOPLIFTING                   | 9200 N COLTON ST     | 9/14/2019     | P3   |
| С          | THEFT 3D VEHICLE PARTS AND ACCESSORIES | 800 E HOUSTON AVE    | 9/13/2019     | Р3   |
| С          | THEFT OF MOTOR VEHICLE                 | 700 E WELLESLEY AVE  | 9/9/2019      | Р3   |
| С          | THEFT OF MOTOR VEHICLE                 | 8400 N NEVADA ST     | 9/10/2019     | Р3   |
| <u>SPB</u> | 3WH                                    |                      |               |      |
| Α          | BURGLARY 1D FROM RESIDENCE             | 1600 E WABASH AVE    | 9/10/2019     | P4   |
| С          | RESIDENTIAL BURGLARY                   | 1800 E WELLESLEY AVE | 9/8/2019      | P4   |
| С          | THEFT 2D ALL OTHER                     | 1800 E COLUMBIA AVE  | 9/13/2019     | Р3   |
| С          | THEFT 3D VEHICLE PARTS AND ACCESSORIES | 1400 E FRANCIS AVE   | 9/9/2019      | P4   |
| С          | THEFT OF MOTOR VEHICLE                 | 1500 E CROWN AVE     | 9/14/2019     | P4   |
|            |                                        |                      |               |      |