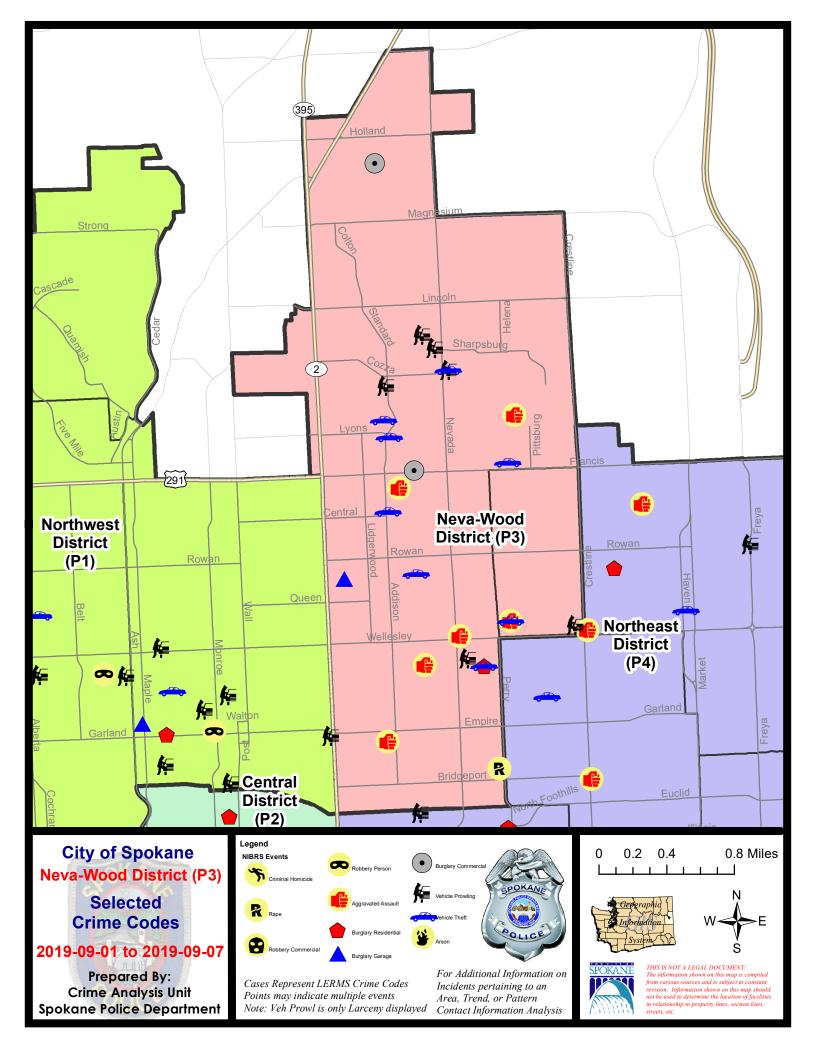

#### 9/1/2019 TO 9/7/2019

| C         INTECT A CHILLID LOGAL/ANAL OS SAME SEX         9/1/201         9/1/201           E         MEASA         SOUM MINDAN TAAL RD         9/1/2019         9/1           C         INSCANY 2D GARAGE         7/00 N AUDUBON DR         9/1/2019         9/1           C         INSCANY 2D GARAGE         7/00 N AUDUBON DR         9/1/2019         9/1           C         INST 2D ALL OTHER         800 N UNDAN TAAL RD         9/1/2019         9/1           C         THET 2D ALL OTHER         2000 W INDAN TAAL RD         9/1/2019         9/1           C         THET 2D ALL OTHER         2000 W INDAN TAAL RD         9/1/2019         9/1           C         THET 2D ALL OTHER         2000 W INDAN TAAL RD         9/1/2019         9/1           C         THET 2D ALL OTHER         2000 W WIEL AVE         9/1/2019         9/1           C         THET 2D ALL OTHER         2000 N LONNON TST         9/1/2019         9/1           C         THET 2D ALL OTHER         6800 N CANNON TST         9/1/2019         9/1           C         THET 2D ALL OTHER         6800 N CANNON TST         9/1/2019         9/1           C         THET 2D ALL OTHER         6800 N CANNON TST         9/1/2019         9/1           C <the< th=""><th><u>A/C</u></th><th>Offense Statute</th><th>Address</th><th>Reported Date</th><th><u>Dist</u></th></the<>          | <u>A/C</u> | Offense Statute                   | Address                | Reported Date | <u>Dist</u> |
|--------------------------------------------------------------------------------------------------------------------------------------------------------------------------------------------------------------------------------------------------------------------------------------------------------------------------------------------------------------------------------------------------------------------------------------------------------------------------------------------------------------------------------------------------------------------------------------------------------------------------------------------------------------------------------------------------------------------------------------------------------------------------------------------------------------------------------------------------------------------------------------------------------------------------------------------------------------------------------------------------------------------------------------------------------------------------------------------------------------------------------------------------------------------------------------------------------------------------------------------------------------------------------------------------------------------------------------------------------------------------------------------|------------|-----------------------------------|------------------------|---------------|-------------|
| SPATES <ul></ul>                                                                                                                                                                                                                                                                                                                                                                                                                                                                                                                                                                                                                                                                                                                                                                                                                                                                                                                                                                                                                                                                                                                                                                                                                                                                                                                                                                           | C          |                                   |                        | 0/5/2010      | D1          |
| C         BURGLARY 2D COMMERCIAL         3900 W. INDIAN TRAIL RD         9/2/2019         P1           C         BURGLARY 2D COMMERCIAL         6600 N. CEAR ST         9/4/2019         P1           C         THEFT 2D ALL OTHER         6600 N. CEAR ST         9/4/2019         P1           C         THEFT 2D ALL OTHER         3300 W. INDIAN TRAIL RD         9/5/2019         P1           C         THEFT 2D ALL OTHER         3300 W. INDIAN TRAIL RD         9/5/2019         P1           C         THEFT 2D ALL OTHER         7100 N. ADUBON DR         9/4/2019         P1           C         THEFT 3D ALL OTHER         7100 N. ADUBON DR         9/4/2019         P1           C         THEFT 0 FONTOR VEHICLE         6400 N. CANNON ST         9/4/2019         P1           C         THEFT 3D FONTOR VEHICLE         700 N. ADUBON DR         9/4/2019         P1           C         THEFT 3D FONTOR VEHICLE         700 N. ADUBON ST         9/4/2019         P1           C         THEFT 3D FONTOR VEHICLE         700 N. GANS AVE         9/1/2019         P1           C         BURGLARY 2D GEAKAE         0W. GANS AVE         9/1/2019         P1           C         BURGLARY 2D GEAKAE         0W. GANS AVE         9/1/2019         P1                                                                                                                  |            |                                   |                        | 5/5/2015      | FI          |
| C       BURGLARY 2D GARAGE       7100 N. ALDUBON DR       94/2019       P1         C       THEFT 2D ALL DITHER       6600 N. CEDAR ST       94/2019       P1         C       THEFT 2D ALL DITHER       5000 V. INDIANT TRAIL RD       95/2019       P1         C       THEFT 3D ALL DITHER       2000 V. INDIANT TRAIL RD       95/2019       P1         C       THEFT 3D ALL DITHER       2000 V. WELLE AVE       94/2019       P1         C       THEFT 3D ALL DITHER       2000 V. WELLE AVE       94/2019       P1         C       THEFT 3D ALL DITHER       2000 V. WELLE AVE       94/2019       P1         C       THEFT 3D ALL DITHER       6000 N. ROVAL IA       94/2019       P1         C       THEFT 3D CHT VALL OTHER       6000 N. ROVAL IA       94/2019       P1         C       THEFT 3D CHT VALL OTHER       6000 N. CANKON ST       91/2019       P1         A       THEFT 3D FROM MOTOR VEHICLE       7000 N. MADE ST       91/2019       P1         C       THEFT 3D FROM MOTOR VEHICLE       1000 V. GARAS AVE       91/2019       P1         C       THEFT 3D FROM MOTOR VEHICLE       1000 V. GARAS AVE       91/2019       P1         C       THEFT 3D FROM MOTOR VEHICLE       1000 V. GARAS AVE                                                                                                                                                                |            |                                   |                        |               |             |
| C         THEFT 2D ALL OTHER         6000 N CEDAR ST         94/2019         P1           C         THEFT 2D ALL OTHER         3300 W INDIAN TRAIL RD         95/2019         P1           C         THEFT 2D ALL OTHER         3300 W INDIAN TRAIL RD         95/2019         P1           C         THEFT 3D ALL OTHER         7100 N AUDUBON DR         94/2019         P1           C         THEFT 3D ALL OTHER         2000 W WILL AVE         94/2019         P1           C         THEFT 3D ALL OTHER         6800 N ROYAL IN         92/2019         P1           C         THEFT 3D FORM MOTOR VEHICLE         6800 N CANNON ST         94/2019         P1           C         THEFT 3D FORM MOTOR VEHICLE         700 N AUDUBON DR         94/2019         P1           C         THEFT 3D FORM MOTOR VEHICLE         700 N AUDUBON DR         94/2019         P1           C         THEFT 3D FORM MOTOR VEHICLE         700 N GALASAVE         91/2019         P1           C         THEFT 3D FORM MOTOR VEHICLE         8000 N CANNON ST         91/2019         P1           C         BURGLARY 2D FENCED AREA         0W GARDAN AVE         91/2019         P1           C         THEFT 1D FORM MOTOR VEHICLE         8000 W GORDON AVE         91/2019         P1                                                                                                      |            |                                   |                        |               |             |
| c       THEFT 2D ALL OTHER       3300 W INDIAN TRAIL RD       9/5/2019       P1         c       THEFT 3D ALL OTHER       7100 N AUDURON DR       9/5/2019       P1         c       THEFT 3D ALL OTHER       7100 N AUDURON DR       9/2/2019       P1         c       THEFT 3D ALL OTHER       700 N AUDURON DR       9/2/2019       P1         c       THEFT 3D ALL OTHER       600 N KOVAL LN       9/2/2019       P1         c       THEFT 3D CTW ALL OTHER       600 N KOVAL LN       9/2/2019       P1         c       THEFT 3D CTW ALL OTHER       600 N KOVAL LN       9/2/2019       P1         c       THEFT 3D CTW ALL OTHER       800 N CANNON ST       9/1/2019       P1         c       THEFT 3D FROM MOTOR VEHICLE       800 N CANNON ST       9/1/2019       P1         c       THEFT 3D FROM MOTOR VEHICLE       800 N CANNON ST       9/1/2019       P1         c       THEFT 3D FROM MOTOR VEHICLE       4000 N MAPLE ST       9/1/2019       P1         c       RURGLAW 2D FRACED AREA       100 W GORDON AVE       9/2/2019       P1         c       THEFT 2D FROM MOTOR VEHICLE       300 W GORDON AVE       9/2/2019       P1         c       THEFT 2D FROM MOTOR VEHICLE       800 W CORA AVE       9/2                                                                                                                                                             |            |                                   |                        |               |             |
| C         THEFT 2D FROM BUILDING         3300 W INDIAN TRAIL RD         9/2/2019         P1           C         THEFT 3D ALL OTHER         7100 N ALDUBON DR         9/4/2019         P1           C         THEFT 3D ALL OTHER         2900 W WEILE AVE         9/4/2019         P1           C         THEFT 0F MOTOR VEHICLE         6800 N CAVAL IN         9/2/2019         P1           C         THEFT 3D CHT VALL OTHER         6800 N CAVANON ST         9/1/2019         P1           A         THEFT 3D FROM MOTOR VEHICLE         7500 N E ST         9/1/2019         P1           A         THEFT 3D FROM MOTOR VEHICLE         7500 N E ST         9/1/2019         P1           A         THEFT 3D FROM MOTOR VEHICLE         7500 N E ST         9/1/2019         P1           C         THEFT 3D FROM MOTOR VEHICLE         1000 W GALANO AVE         9/2/2019         P1           C         THEFT 3D FROM MOTOR VEHICLE         4000 W GORDON AVE         9/2/2019         P1           C         THEFT 3D FROM MOTOR VEHICLE         4000 W GORDON AVE         9/2/2019         P1           C         THEFT 3D FROM MOTOR VEHICLE         4000 W GORDON AVE         9/2/2019         P1           C         THEFT 3D FROM MOTOR VEHICLE         4000 N CEDA ST         9/2/201                                                                                       |            |                                   |                        |               |             |
| C         THEFT 3D ALL OTHER         7100 N         AUDURON DR         94/2019         91           C         THEFT 3D ALL OTHER         2900 W. VELLE AVE         9/4/2019         91           C         THEFT 3D ALL OTHER         6000 N. ROYAL IN         9/2/2019         91           C         THEFT 3D CH WOTOR VEHICLE         6000 N. ROYAL IN         9/2/2019         91           C         THEFT 3D CH WOTOR VEHICLE         6000 N. CANION ST         9/1/2019         91           C         THEFT 3D CH VALL OTHER         8000 N. CANION ST         9/1/2019         91           C         THEFT 3D FROM MOTOR VEHICLE         7500 N. EST         9/1/2019         91           C         THEFT 3D FROM MOTOR VEHICLE         0 W. GLASS AVE         9/2/2019         91           C         RUBRLARY 2D GARAGE         4000 N. MARLE ST         9/1/2019         91           C         RUBRLARY 2D GARAGE         4000 W. GORDON AVE         9/2/2019         91           C         THEFT 1D FROM MOTOR VEHICLE         1400 W. GORDON AVE         9/2/2019         91           C         THEFT 2D FROM MOTOR VEHICLE         4000 N. DIVISION ST         9/2/2019         91           C         THEFT 2D FROM MOTOR VEHICLE         6000 W. OCRA AVE         9/2                                                                                                |            |                                   |                        |               |             |
| C         THEFT 3D ALL OTHER         2900 W. WELLE AVE         94/2019         91           C         THEFT 0F MOTOR VEHICLE         6800 N. ROVAL LN         92/2019         91           C         THEFT 0F MOTOR VEHICLE         7100 N. AUDUBON DR         92/2019         91           C         THEFT 3D ALL OTHER         6800 N. CANNON ST         91/2019         91           C         THEFT 3D FROM MOTOR VEHICLE         6800 N. CANNON ST         91/2019         91           C         THEFT 3D ALL OTHER         6800 N. CANNON ST         91/2019         91           C         THEFT 3D ALL OTHER         6800 N. CANNON ST         91/2019         91           C         THEFT 3D ALL OTHER         0 W. GLASS AVE         91/2019         91           C         BURGLARY 2D FENCED AREA         0 W. GLASS AVE         91/2019         91           C         RUBGLARY 2D FENCED AREA         000 N. MAPLE ST         91/2019         91           C         RUBGLARY 2D FENCED AREA         000 W. GARJAND AVE         91/2019         91           C         THEFT 3D FROM MOTOR VEHICLE         1400 W. GORDON AVE         91/2019         91           C         THEFT 3D FROM MOTOR VEHICLE         800 W. CORA ANE         91/2019         91                                                                                                                | С          | THEFT 2D FROM BUILDING            | 3300 W INDIAN TRAIL RD | 9/5/2019      | P1          |
| C         THEFT OF MOTOR VEHICLE         600 N ROYAL LN         97/2019         91           C         THEFT OF MOTOR VEHICLE         7100 N AUDUBON DR         97/42019         91           SPALEM           97/2019         91           C         THEFT 3D CITY ALL OTHER         8800 N CANNON ST         97/12019         91           A         THEFT 3D FROM MOTOR VEHICLE         7500 N E ST         97/2019         91           A         BURGLARY 2D FENCED AREA         0 W GLASS AVE         97/2019         91           C         BURGLARY 2D FENCED AREA         0 W GLASS AVE         97/2019         91           C         BURGLARY 2D FENCED AREA         0 W GLASS AVE         97/2019         91           C         BURGLARY 2D GRAGE         4000 N MAPLE ST         97/2019         91           C         RESIDENTIAL BURGLARY         3000 N GORDON AVE         96/2019         91           C         THEFT 1D FROM MOTOR VEHICLE         4000 W GORDON AVE         96/2019         91           C         THEFT 2D ALD OTHER         3000 W GORDON AVE         96/2019         91           C         THEFT 2D FROM MOTOR VEHICLE         4000 W GORDON AVE         93/2019         91           C <t< th=""><th>С</th><th>THEFT 3D ALL OTHER</th><th>7100 N AUDUBON DR</th><th>9/4/2019</th><th>P1</th></t<>                                               | С          | THEFT 3D ALL OTHER                | 7100 N AUDUBON DR      | 9/4/2019      | P1          |
| C         THEFT OF MOTOR VEHICLE         7100 N         AUDUBON DR         PM           EXENTEM         8800 N         CANNON ST         91/2019         P1           A         THEFT 3D FROM MOTOR VEHICLE         7500 N E ST         91/2019         P1           A         THEFT 3D FROM MOTOR VEHICLE         0 W GLASS AVE         91/2019         P1           B         BURGLARY 2D FENCED AREA         0 W GLASS AVE         91/2019         P1           C         BURGLARY 2D FENCED AREA         0 W GLASS AVE         91/2019         P1           C         BURGLARY 2D GRAGEE         4000 N MARLE ST         91/2019         P1           C         RESIDENTIAL BURGLARY         3000 N GCARON AVE         91/2019         P1           C         RESIDENTIAL BURGM MOTOR VEHICLE         4000 W GORON AVE         91/2019         P1           C         THEFT 2D ROM MOTOR VEHICLE         4000 W GORON AVE         91/2019         P1           C         THEFT 2D ROM MOTOR VEHICLE         800 W CORA AVE         91/2019         P1           C         THEFT 3D ROM MOTOR VEHICLE         4000 N DOUSIGN ST         91/2019         P1           C         THEFT 3D ROM MOTOR VEHICLE         4000 N DOUSIGN ST         91/2019         P1                                                                                                                          | С          |                                   | 2900 W WEILE AVE       |               | P1          |
| SPAILEN         States           C         THEFT 3D CITY ALL OTHER         8800 N CANNON ST         9/1/2019         P1           A         THEFT 3D FROM MOTOR VEHICLE         7500 N E ST         9/1/2019         P1           BURGLARY 2D FENCED AREA         0 W GLASS AVE         9/2/2019         P1           C         BURGLARY 2D FENCED AREA         0 W GLASS AVE         9/2/2019         P1           C         BURGLARY 2D GARAGE         4000 N MAPLE ST         9/2/2019         P1           C         RESIDENTIAL BURGLARY         3900 N CEDAR ST         9/2/2019         P1           C         RESIDENTIAL BURGLARY         3900 W GORDON AVE         9/2/2019         P1           C         THEFT 1D FROM MOTOR VEHICLE         1400 W GORDON AVE         9/2/2019         P1           C         THEFT 2D ROM MOTOR VEHICLE         4000 W ORDAN AVE         9/2/2019         P1           C         THEFT 2D ROM MOTOR VEHICLE         4000 W ORDAN AVE         9/2/2019         P1           C         THEFT 2D ROM MOTOR VEHICLE         4000 W ORDAN AVE         9/2/2019         P1           C         THEFT 2D ROM MOTOR VEHICLE         4700 N CEDAR ST         9/2/2019         P1           C         THEFT 2D ROM MOTOR VEHICLE         3000 N                                                                                                        | С          | THEFT OF MOTOR VEHICLE            | 6800 N ROYAL LN        | 9/2/2019      | P1          |
| C         THEFT 3D CITY ALL OTHER         B800 N CANNON ST         9/1/2019         P1           A         THEFT 3D FROM MOTOR VEHICLE         7500 N E ST         9/7/2019         P1           SEXENTE          9/2/2019         P1           A         BURGLARY 2D FENCED AREA         0 W GLASS AVE         9/2/2019         P1           C         BURGLARY 2D GARAGE         4000 N MAPLE ST         9/2/2019         P1           C         RESIDENTIAL BURGLARY         3900 N CEDAR ST         9/2/2019         P1           C         RESIDENTIAL BURGLARY         3000 W GORDON AVE         9/2/2019         P1           C         THEFT 2D FROM MOTOR VEHICLE         1400 W GORDON AVE         9/2/2019         P1           C         THEFT 2D FROM MOTOR VEHICLE         4000 N OD/VISION ST         9/2/2019         P1           C         THEFT 2D FROM MOTOR VEHICLE         800 W CORA AVE         9/2/2019         P1           C         THEFT 3D CHV MOTOR VEHICLE         4700 N CEDAR ST         9/3/2019         P1           C         THEFT 3D ALL OTHER         5000 N ALISPEL ST         9/3/2019         P1           C         THEFT 3D ROM MOTOR VEHICLE         4700 N CEDAR ST         9/3/2019         P1           C                                                                                                                                 | С          | THEFT OF MOTOR VEHICLE            | 7100 N AUDUBON DR      | 9/4/2019      | P1          |
| ATHEFT 3D FROM MOTOR VEHICLE7500 N EST9/7/2019P1SUBGLARY 2D FENCED AREA0.W GLASS AVE9/2/2019P1CBURGLARY 2D GRAAGE4000 N MARLE ST9/4/2019P1CRESIDENTIAL BURGLARY3900 N CEDAR ST9/2/2019P1CROBBERY 1D PERSON1000 W GARLAND AVE9/2/2019P1CTHEFT 2D FROM MOTOR VEHICLE1400 W GORDON AVE9/6/2019P1CTHEFT 2D FROM MOTOR VEHICLE300 W GORDON AVE9/2/2019P1CTHEFT 2D FROM MOTOR VEHICLE800 W CORA AVE9/2/2019P1CTHEFT 2D FROM MOTOR VEHICLE800 W CORA AVE9/2/2019P1CTHEFT 2D FROM MOTOR VEHICLE800 W CORA AVE9/2/2019P1CTHEFT 2D SHOPLIFTING6000 N DIVISION ST9/2/2019P1CTHEFT 3D ALL OTHER5000 N CALISPEL ST9/2/2019P1CTHEFT 3D ALL OTHER3000 N DIVISION ST9/2/2019P1CTHEFT 3D FROM MOTOR VEHICLE3000 N DIVISION ST9/2/2019P1CTHEFT 3D FROM MOTOR VEHICLE4200 N LINCOLN ST9/2/2019P1CTHEFT 3D FROM MOTOR VEHICLE4000 N MUELSELEY AVE9/6/2019P1CTHEFT 3D SHOPLIFTING3000 N DIVISION ST9/2/2019P1CTHEFT 3D FROM MOTOR VEHICLE4000 N MUELSELEY AVE9/6/2019P1CTHEFT 3D SHOPLIFTING3000 N DIVISION ST9/2/2019P1CTHEFT 3D SHOPLIFTING3000 N DIVI                                                                                                                                                                                                                                                                                                                                                        | <u>SPA</u> | 1FM                               |                        |               |             |
| SPEALNE           A         BURGLARY 2D FENCED AREA         0 W GLASS AVE         9/2/2019         P1           C         BURGLARY 2D GARAGE         4000 N MAPLE ST         9/4/2019         P1           C         RESIDENTIAL BURGLARY         3000 N CEDAR ST         9/2/2019         P1           C         ROBBERY 1D PERSON         1000 W GARLAND AVE         9/2/2019         P1           C         THEFT 1D FROM MOTOR VEHICLE         1400 W GORDON AVE         9/6/2019         P1           C         THEFT 2D ALL OTHER         300 W GORDON AVE         9/6/2019         P1           C         THEFT 2D FROM MOTOR VEHICLE         800 W CORA AVE         9/6/2019         P1           C         THEFT 2D ROM MOTOR VEHICLE         800 W CORA AVE         9/6/2019         P1           C         THEFT 2D ROM MOTOR VEHICLE         4700 N CEDAR ST         9/6/2019         P1           C         THEFT 2D ROM MOTOR VEHICLE         800 W CORA AVE         9/6/2019         P1           C         THEFT 2D ROM MOTOR VEHICLE         4700 N CEDAR ST         9/6/2019         P1           C         THEFT 3D ALL OTHER         5000 N DIVISION ST         9/3/2019         P1           C         THEFT 3D ROM MOTOR VEHICLE         3000 N DIVISION ST </th <th>С</th> <th>THEFT 3D CITY ALL OTHER</th> <th>8800 N CANNON ST</th> <th>9/1/2019</th> <th>P1</th> | С          | THEFT 3D CITY ALL OTHER           | 8800 N CANNON ST       | 9/1/2019      | P1          |
| ABURGLARY 2D FENCED AREA0 W GLASS AVE9/2/2019P1CBURGLARY 2D GARAGE4000 N MAPLE ST9/4/2019P1CRESIDENTIAL BURGLARY3900 N CEDAR ST9/2/2019P1CROBBERY 1D PERSON1000 W GARLAND AVE9/2/2019P1CTHEFT 1D FROM MOTOR VEHICLE1400 W GORDON AVE9/5/2019P2CTHEFT 2D ALL OTHER300 W GORDON AVE9/5/2019P1CTHEFT 2D FROM BUILDING4600 N DIVISION ST9/4/2019P1CTHEFT 2D FROM MOTOR VEHICLE800 W CORA AVE9/3/2019P1CTHEFT 2D FROM MOTOR VEHICLE4700 N CEDAR ST9/6/2019P1CTHEFT 2D SHOPLIFTING6000 N DIVISION ST9/5/2019P1CTHEFT 3D ALL OTHER5900 N CALISPEL ST9/3/2019P1CTHEFT 3D SHOPLIFTING3800 N DIVISION ST9/3/2019P1CTHEFT 3D FROM MOTOR VEHICLE3800 N DIVISION ST9/3/2019P1CTHEFT 3D SHOPLIFTING3800 N DIVISION ST9/3/                                                                                                                                                                                                                                                                                                                                                                          | А          | THEFT 3D FROM MOTOR VEHICLE       | 7500 N E ST            | 9/7/2019      | P1          |
| C         BURGLARY 2D GARAGE         4000 N         MAPLE ST         94/2019         P1           C         RESIDENTIAL BURGLARY         9900 N         CEDAR ST         9/2/2019         P1           C         ROBBERY 1D PERSON         1000 W         GARLAND AVE         9/2/2019         P1           C         THEFT 1D FROM MOTOR VEHICLE         1400 W         GORDON AVE         9/6/2019         P1           C         THEFT 2D ALL OTHER         300 W         GORDON AVE         9/5/2019         P1           C         THEFT 2D FROM BUILDING         4600 N         DIVISION ST         9/4/2019         P1           C         THEFT 2D FROM MOTOR VEHICLE         800 W CORA AVE         9/3/2019         P1           C         THEFT 2D FROM MOTOR VEHICLE         4700 N         CEDAR ST         9/6/2019         P1           C         THEFT 2D FROM MOTOR VEHICLE         4700 N         CEDAR ST         9/3/2019         P1           C         THEFT 2D FROM MOTOR VEHICLE         4700 N         CEDAR ST         9/3/2019         P1           C         THEFT 3D ALL OTHER         5900 N         CALISPEL ST         9/3/2019         P1           C         THEFT 3D ROM MOTOR VEHICLE         3800 N         DIVISION ST                                                                                                                               | <u>SPA</u> | 1NH                               |                        |               |             |
| C         RESIDENTIAL BURGLARY         9900 N         CEDAR ST         9/2/2019         P1           C         ROBBERY 1D PERSON         1000 W         GARLAND AVE         9/2/2019         P1           C         THEFT 1D FROM MOTOR VEHICLE         1400 W         GORDON AVE         9/6/2019         P1           C         THEFT 2D ALL OTHER         300 W         GORDON AVE         9/5/2019         P2           C         THEFT 2D FROM MUTOR VEHICLE         800 W         CORA AVE         9/3/2019         P1           C         THEFT 2D FROM MOTOR VEHICLE         800 W         CORA AVE         9/3/2019         P1           C         THEFT 2D FROM MOTOR VEHICLE         800 W         CORA AVE         9/3/2019         P1           C         THEFT 2D FROM MOTOR VEHICLE         800 W         CORA AVE         9/3/2019         P1           C         THEFT 2D FROM MOTOR VEHICLE         4700 N         CEDAR ST         9/6/2019         P1           C         THEFT 3D ALL OTHER         5900 N         CALISPEL ST         9/3/2019         P1           C         THEFT 3D ALL OTHER         3000 N         DIVISION ST         9/3/2019         P1           C         THEFT 3D FROM MOTOR VEHICLE         3000 N         DI                                                                                                                            | А          | BURGLARY 2D FENCED AREA           | 0 W GLASS AVE          | 9/2/2019      | P1          |
| C       ROBBERY 1D FERSON       1000 W GARLAND AVE       9/2/2019       P1         C       THEFT 1D FROM MOTOR VEHICLE       1400 W GORDON AVE       9/6/2019       P2         C       THEFT 2D ALL OTHER       300 W GORDON AVE       9/6/2019       P2         C       THEFT 2D FROM BUILDING       4600 N DIVISION ST       9/4/2019       P1         C       THEFT 2D FROM MOTOR VEHICLE       800 W CORA AVE       9/3/2019       P1         C       THEFT 2D FROM MOTOR VEHICLE       4700 N CEDAR ST       9/6/2019       P1         C       THEFT 2D FROM MOTOR VEHICLE       6000 N DIVISION ST       9/5/2019       P1         C       THEFT 3D ALL OTHER       6000 N DIVISION ST       9/6/2019       P1         C       THEFT 3D ALL OTHER       4700 N CEDAR ST       9/6/2019       P1         C       THEFT 3D ALL OTHER       4700 N CEDAR ST       9/6/2019       P1         C       THEFT 3D ALL OTHER       4700 N DIVISION ST       9/7/2019       P1         C       THEFT 3D FROM MOTOR VEHICLE       3800 N DIVISION ST       9/7/2019       P1         C       THEFT 3D FROM MOTOR VEHICLE       4200 N LINCOLN ST       9/7/2019       P1         C       THEFT 3D FROM MOTOR VEHICLE       4200 N LINCOLN ST                                                                                                                                                    | С          | BURGLARY 2D GARAGE                | 4000 N MAPLE ST        | 9/4/2019      | P1          |
| C       THEFT 10 FROM MOTOR VEHICLE       1400 W GORDON AVE       9/6/2019       P1         C       THEFT 2D ALL OTHER       300 W GORDON AVE       9/5/2019       P2         C       THEFT 2D ALL OTHER       600 N DIVISION ST       9/4/2019       P1         C       THEFT 2D FROM MOTOR VEHICLE       800 W CORA AVE       9/3/2019       P1         C       THEFT 2D FROM MOTOR VEHICLE       800 W CORA AVE       9/3/2019       P1         C       THEFT 2D SHOPLIFTING       6000 N DIVISION ST       9/6/2019       P1         C       THEFT 3D ALL OTHER       5900 N CALISPEL ST       9/3/2019       P1         C       THEFT 3D ALL OTHER       4700 N CEDAR ST       9/6/2019       P1         C       THEFT 3D ALL OTHER       3800 N DIVISION ST       9/6/2019       P1         C       THEFT 3D FROM MOTOR VEHICLE       3800 N DIVISION ST       9/3/2019       P1         C       THEFT 3D FROM MOTOR VEHICLE       4200 N LINCOLN ST       9/4/2019       P1         C       THEFT 3D FROM MOTOR VEHICLE       4200 N MADISON ST       9/6/2019       P1         C       THEFT 3D SHOPLIFTING       3800 N DIVISION ST       9/6/2019       P1         C       THEFT 3D SHOPLIFTING       3800 N DIVISION ST                                                                                                                                                         | С          | RESIDENTIAL BURGLARY              | 3900 N CEDAR ST        | 9/2/2019      | P1          |
| CTHEFT 2D ALL OTHER300 W GORDON AVE9/5/2019P2CTHEFT 2D FROM BUILDING4600 N DIVISION ST9/4/2019P1CTHEFT 2D FROM MOTOR VEHICLE800 W CORA AVE9/3/2019P1CTHEFT 2D FROM MOTOR VEHICLE4700 N CEDAR ST9/6/2019P1CTHEFT 2D SHOPLIFTING6000 N DIVISION ST9/5/2019P1CTHEFT 3D ALL OTHER5900 N CALISPEL ST9/3/2019P1CTHEFT 3D ALL OTHER4700 N CEDAR ST9/6/2019P1CTHEFT 3D FROM MOTOR VEHICLE3800 N DIVISION ST9/1/2019P1CTHEFT 3D FROM MOTOR VEHICLE3800 N DIVISION ST9/3/2019P1CTHEFT 3D FROM MOTOR VEHICLE4200 N LINCOLN ST9/3/2019P1CTHEFT 3D SHOPLIFTING1000 W WELLESLEY AVE9/6/2019P1CTHEFT 3D SHOPLIFTING3800 N DIVISION ST9/1/2019P1CTHEFT 3D SHOPLIFTING3800 N DIVISION ST9/1/2019P1CTHEFT 3D SHOPLIFTING1000 W WELLESLEY AVE9/6/2019P1CTHEFT 3D SHOPLIFTING3800 N DIVISION ST9/3/2019P1CTHEFT 3D SHOPLIFTING3800 N DIVIS                                                                                                                                                                                                                                                                                                                                                                 | С          | ROBBERY 1D PERSON                 | 1000 W GARLAND AVE     | 9/2/2019      | P1          |
| C       THEFT 2D FROM BUILDING       4600 N DIVISION ST       9/4/2019       P1         C       THEFT 2D FROM MOTOR VEHICLE       800 W CORA AVE       9/3/2019       P1         C       THEFT 2D FROM MOTOR VEHICLE       4700 N CEDAR ST       9/6/2019       P1         C       THEFT 2D SHOPLIFTING       6000 N DIVISION ST       9/5/2019       P1         C       THEFT 3D ALL OTHER       5900 N CALISPEL ST       9/3/2019       P1         C       THEFT 3D ALL OTHER       4700 N CEDAR ST       9/6/2019       P1         C       THEFT 3D ALL OTHER       5900 N CALISPEL ST       9/3/2019       P1         C       THEFT 3D CTTY SHOPLIFTING       3800 N DIVISION ST       9/7/2019       P1         C       THEFT 3D FROM MOTOR VEHICLE       3800 N DIVISION ST       9/3/2019       P1         C       THEFT 3D FROM MOTOR VEHICLE       3800 N DIVISION ST       9/3/2019       P1         C       THEFT 3D FROM MOTOR VEHICLE       4200 N LINCOLN ST       9/4/2019       P1         C       THEFT 3D FROM MOTOR VEHICLE       4200 N LINCOLN ST       9/7/2019       P1         C       THEFT 3D FROM MOTOR VEHICLE       4200 N LINCOLN ST       9/7/2019       P1         C       THEFT 3D FROM MOTOR VEHICLE                                                                                                                                                     | С          | THEFT 1D FROM MOTOR VEHICLE       | 1400 W GORDON AVE      | 9/6/2019      | P1          |
| C       THEFT 2D FROM MOTOR VEHICLE       800 W CORA AVE       9/3/2019       P1         C       THEFT 2D FROM MOTOR VEHICLE       4700 N CEDAR ST       9/6/2019       P1         C       THEFT 2D SHOPLIFTING       6000 N DIVISION ST       9/5/2019       P1         C       THEFT 3D ALL OTHER       5900 N CALISPEL ST       9/3/2019       P1         C       THEFT 3D ALL OTHER       4700 N CEDAR ST       9/6/2019       P1         C       THEFT 3D ALL OTHER       4700 N CEDAR ST       9/6/2019       P1         C       THEFT 3D ALL OTHER       4700 N CEDAR ST       9/6/2019       P1         C       THEFT 3D ALL OTHER       4700 N CEDAR ST       9/6/2019       P1         C       THEFT 3D ALL OTHER       4700 N CEDAR ST       9/6/2019       P1         C       THEFT 3D FROM MOTOR VEHICLE       3800 N DIVISION ST       9/7/2019       P1         C       THEFT 3D FROM MOTOR VEHICLE       4200 N LINCOLN ST       9/6/2019       P1         C       THEFT 3D SHOPLIFTING       3800 N DIVISION ST       9/7/2019       P1         C       THEFT 3D SHOPLIFTING       3800 N DIVISION ST       9/7/2019       P1         C       THEFT 3D SHOPLIFTING       3800 N DIVISION ST       9/3/2019 <th>С</th> <th>THEFT 2D ALL OTHER</th> <th>300 W GORDON AVE</th> <th>9/5/2019</th> <th>P2</th>                                                                 | С          | THEFT 2D ALL OTHER                | 300 W GORDON AVE       | 9/5/2019      | P2          |
| C       THEFT 2D FROM MOTOR VEHICLE       4700 N CEDAR ST       9/6/2019       91         C       THEFT 2D SHOPLIFTING       6000 N DIVISION ST       9/5/2019       91         C       THEFT 3D ALL OTHER       5900 N CALISPEL ST       9/6/2019       91         C       THEFT 3D ALL OTHER       4700 N CEDAR ST       9/6/2019       91         C       THEFT 3D ALL OTHER       4700 N CEDAR ST       9/6/2019       91         C       THEFT 3D CITY SHOPLIFTING       3800 N DIVISION ST       9/7/2019       91         C       THEFT 3D FROM MOTOR VEHICLE       3800 N DIVISION ST       9/7/2019       91         C       THEFT 3D FROM MOTOR VEHICLE       400 N MADISON ST       9/7/2019       91         C       THEFT 3D FROM MOTOR VEHICLE       400 N MADISON ST       9/7/2019       91         C       THEFT 3D SHOPLIFTING       1000 W WELLESLEY AVE       9/6/2019       91         C       THEFT 3D SHOPLIFTING       3800 N DIVISION ST       9/7/2019       91         C       THEFT 3D SHOPLIFTING       3800 N DIVISION ST       9/7/2019       91         C       THEFT 3D SHOPLIFTING       3800 N DIVISION ST       9/7/2019       91         C       THEFT 3D SHOPLIFTING       3800 N DIVISION ST <th>С</th> <th>THEFT 2D FROM BUILDING</th> <th>4600 N DIVISION ST</th> <th>9/4/2019</th> <th>P1</th>                                                   | С          | THEFT 2D FROM BUILDING            | 4600 N DIVISION ST     | 9/4/2019      | P1          |
| C       THEFT 2D SHOPLIFTING       6000 N DIVISION ST       9/5/2019       P1         C       THEFT 3D ALL OTHER       5900 N CALISPEL ST       9/3/2019       P1         C       THEFT 3D ALL OTHER       4700 N CEDAR ST       9/6/2019       P1         C       THEFT 3D CITY SHOPLIFTING       3800 N DIVISION ST       9/7/2019       P1         C       THEFT 3D FROM MOTOR VEHICLE       3800 N DIVISION ST       9/3/2019       P1         C       THEFT 3D FROM MOTOR VEHICLE       3800 N DIVISION ST       9/3/2019       P1         C       THEFT 3D FROM MOTOR VEHICLE       4200 N LINCOLN ST       9/4/2019       P1         C       THEFT 3D SHOPLIFTING       1000 W WELLESLEY AVE       9/6/2019       P1         C       THEFT 3D SHOPLIFTING       1000 W WELLESLEY AVE       9/6/2019       P1         C       THEFT 3D SHOPLIFTING       3800 N DIVISION ST       9/7/2019       P1         C       THEFT 3D SHOPLIFTING       3800 N DIVISION ST       9/7/2019       P1         C       THEFT 3D SHOPLIFTING       3800 N DIVISION ST       9/7/2019       P1         C       THEFT 3D SHOPLIFTING       39/3/2019       P1       P1         C       THEFT 3D SHOPLIFTING       39/3/2019       P1 <th>С</th> <th>THEFT 2D FROM MOTOR VEHICLE</th> <th>800 W CORA AVE</th> <th>9/3/2019</th> <th>P1</th>                                                           | С          | THEFT 2D FROM MOTOR VEHICLE       | 800 W CORA AVE         | 9/3/2019      | P1          |
| C       THEFT 3D ALL OTHER       5900 N CALISPEL ST       9/3/2019       P1         C       THEFT 3D ALL OTHER       4700 N CEDAR ST       9/6/2019       P1         C       THEFT 3D CITY SHOPLIFTING       3800 N DIVISION ST       9/7/2019       P1         C       THEFT 3D FROM MOTOR VEHICLE       3800 N DIVISION ST       9/3/2019       P1         C       THEFT 3D FROM MOTOR VEHICLE       3800 N DIVISION ST       9/3/2019       P1         C       THEFT 3D FROM MOTOR VEHICLE       4200 N LINCOLN ST       9/4/2019       P1         C       THEFT 3D SHOPLIFTING       1000 W WELLESLEY AVE       9/6/2019       P1         C       THEFT 3D SHOPLIFTING       3800 N DIVISION ST       9/7/2019       P1         C       THEFT 3D SHOPLIFTING       3800 N DIVISION ST       9/7/2019       P1         C       THEFT 3D SHOPLIFTING       3800 N DIVISION ST       9/7/2019       P1         C       THEFT OF MOTOR VEHICLE       4200 N HAWTHORNE ST       9/3/2019       P1         C       THEFT OF MOTOR VEHICLE       4200 N HAWTHORNE ST       9/3/2019       P1         C       THEFT OF MOTOR VEHICLE       6500 N CATHERINE ST       9/5/2019       P1                                                                                                                                                                                                         | С          | THEFT 2D FROM MOTOR VEHICLE       | 4700 N CEDAR ST        | 9/6/2019      | P1          |
| C       THEFT 3D ALL OTHER       4700 N CEDAR ST       9/6/2019       P1         C       THEFT 3D CITY SHOPLIFTING       3800 N DIVISION ST       9/7/2019       P1         C       THEFT 3D FROM MOTOR VEHICLE       3800 N DIVISION ST       9/3/2019       P1         C       THEFT 3D FROM MOTOR VEHICLE       4200 N LINCOLN ST       9/3/2019       P1         C       THEFT 3D FROM MOTOR VEHICLE       4100 N MADISON ST       9/7/2019       P1         C       THEFT 3D SHOPLIFTING       1000 W WELLESLEY AVE       9/6/2019       P1         C       THEFT 3D SHOPLIFTING       3800 N DIVISION ST       9/7/2019       P1         C       THEFT 3D SHOPLIFTING       3800 N DIVISION ST       9/7/2019       P1         C       THEFT 3D SHOPLIFTING       3800 N DIVISION ST       9/3/2019       P1         C       THEFT 3D SHOPLIFTING       3800 N DIVISION ST       9/3/2019       P1         C       THEFT OF MOTOR VEHICLE       4200 N HAWTHORNE ST       9/3/2019       P1         C       THEFT OF MOTOR VEHICLE       500 N CATHERINE ST       9/5/2019       P1                                                                                                                                                                                                                                                                                                  | С          | THEFT 2D SHOPLIFTING              | 6000 N DIVISION ST     | 9/5/2019      | P1          |
| C       THEFT 3D CITY SHOPLIFTING       3800 N DIVISION ST       9/7/2019       P1         C       THEFT 3D FROM MOTOR VEHICLE       3800 N DIVISION ST       9/3/2019       P1         C       THEFT 3D FROM MOTOR VEHICLE       4200 N LINCOLN ST       9/4/2019       P1         C       THEFT 3D FROM MOTOR VEHICLE       4100 N MADISON ST       9/7/2019       P1         C       THEFT 3D SHOPLIFTING       1000 W WELLESLEY AVE       9/6/2019       P1         C       THEFT 3D SHOPLIFTING       3800 N DIVISION ST       9/7/2019       P1         C       THEFT 3D SHOPLIFTING       3800 N DIVISION ST       9/7/2019       P1         C       THEFT 3D SHOPLIFTING       3800 N DIVISION ST       9/7/2019       P1         C       THEFT OF MOTOR VEHICLE       4200 N HAWTHORNE ST       9/3/2019       P1         C       THEFT OF MOTOR VEHICLE       4200 N HAWTHORNE ST       9/3/2019       P1         C       HARASSMENT FELONY WEAPON INVOLVED       6500 N CATHERINE ST       9/5/2019       P1                                                                                                                                                                                                                                                                                                                                                                    | С          | THEFT 3D ALL OTHER                | 5900 N CALISPEL ST     | 9/3/2019      | P1          |
| C       THEFT 3D FROM MOTOR VEHICLE       3800 N DIVISION ST       9/3/2019       P1         C       THEFT 3D FROM MOTOR VEHICLE       4200 N LINCOLN ST       9/4/2019       P1         C       THEFT 3D FROM MOTOR VEHICLE       4100 N MADISON ST       9/7/2019       P1         C       THEFT 3D SHOPLIFTING       1000 W WELLESLEY AVE       9/6/2019       P1         C       THEFT 3D SHOPLIFTING       3800 N DIVISION ST       9/7/2019       P1         C       THEFT OF MOTOR VEHICLE       4200 N HAWTHORNE ST       9/3/2019       P1         C       THEFT OF MOTOR VEHICLE       4200 N HAWTHORNE ST       9/3/2019       P1         C       HARASSMENT FELONY WEAPON INVOLVED       6500 N CATHERINE ST       9/5/2019       P1                                                                                                                                                                                                                                                                                                                                                                                                                                                                                                                                                                                                                                           | С          | THEFT 3D ALL OTHER                | 4700 N CEDAR ST        | 9/6/2019      | P1          |
| C       THEFT 3D FROM MOTOR VEHICLE       4200 N LINCOLN ST       9/4/2019       P1         C       THEFT 3D FROM MOTOR VEHICLE       4100 N MADISON ST       9/7/2019       P1         C       THEFT 3D SHOPLIFTING       1000 W WELLESLEY AVE       9/6/2019       P1         C       THEFT 3D SHOPLIFTING       3800 N DIVISION ST       9/7/2019       P1         C       THEFT OF MOTOR VEHICLE       4200 N HAWTHORNE ST       9/3/2019       P1         C       THEFT OF MOTOR VEHICLE       4200 N HAWTHORNE ST       9/3/2019       P1         C         ARASSMENT FELONY WEAPON INVOLVED       6500 N CATHERINE ST       9/5/2019       P1                                                                                                                                                                                                                                                                                                                                                                                                                                                                                                                                                                                                                                                                                                                                       | С          | THEFT 3D CITY SHOPLIFTING         | 3800 N DIVISION ST     | 9/7/2019      | P1          |
| C       THEFT 3D FROM MOTOR VEHICLE       4100 N MADISON ST       9/7/2019       P1         C       THEFT 3D SHOPLIFTING       1000 W WELLESLEY AVE       9/6/2019       P1         C       THEFT 3D SHOPLIFTING       3800 N DIVISION ST       9/7/2019       P1         C       THEFT OF MOTOR VEHICLE       4200 N HAWTHORNE ST       9/3/2019       P1         SPENENE         C       HARASSMENT FELONY WEAPON INVOLVED       6500 N CATHERINE ST       9/5/2019       P1                                                                                                                                                                                                                                                                                                                                                                                                                                                                                                                                                                                                                                                                                                                                                                                                                                                                                                             | С          | THEFT 3D FROM MOTOR VEHICLE       | 3800 N DIVISION ST     | 9/3/2019      | P1          |
| C       THEFT 3D SHOPLIFTING       1000 W WELLESLEY AVE       9/6/2019       P1         C       THEFT 3D SHOPLIFTING       3800 N DIVISION ST       9/7/2019       P1         C       THEFT OF MOTOR VEHICLE       4200 N HAWTHORNE ST       9/3/2019       P1         SPENDE         C       HARASSMENT FELONY WEAPON INVOLVED       6500 N CATHERINE ST       9/5/2019       P1                                                                                                                                                                                                                                                                                                                                                                                                                                                                                                                                                                                                                                                                                                                                                                                                                                                                                                                                                                                                          | С          | THEFT 3D FROM MOTOR VEHICLE       | 4200 N LINCOLN ST      | 9/4/2019      | P1          |
| C       THEFT 3D SHOPLIFTING       3800 N       DIVISION ST       9/7/2019       P1         C       THEFT OF MOTOR VEHICLE       4200 N       HAWTHORNE ST       9/3/2019       P1         SPAINW         C       HARASSMENT FELONY WEAPON INVOLVED       6500 N       CATHERINE ST       9/5/2019       P1                                                                                                                                                                                                                                                                                                                                                                                                                                                                                                                                                                                                                                                                                                                                                                                                                                                                                                                                                                                                                                                                                | С          | THEFT 3D FROM MOTOR VEHICLE       | 4100 N MADISON ST      | 9/7/2019      | P1          |
| C     THEFT OF MOTOR VEHICLE     4200 N HAWTHORNE ST     9/3/2019     P1       SPAINW       C     HARASSMENT FELONY WEAPON INVOLVED     6500 N CATHERINE ST     9/5/2019     P1                                                                                                                                                                                                                                                                                                                                                                                                                                                                                                                                                                                                                                                                                                                                                                                                                                                                                                                                                                                                                                                                                                                                                                                                            | С          | THEFT 3D SHOPLIFTING              | 1000 W WELLESLEY AVE   | 9/6/2019      | P1          |
| SPA1NW         C       HARASSMENT FELONY WEAPON INVOLVED       6500 N       CATHERINE ST       9/5/2019       P1                                                                                                                                                                                                                                                                                                                                                                                                                                                                                                                                                                                                                                                                                                                                                                                                                                                                                                                                                                                                                                                                                                                                                                                                                                                                           | С          | THEFT 3D SHOPLIFTING              | 3800 N DIVISION ST     | 9/7/2019      | P1          |
| C HARASSMENT FELONY WEAPON INVOLVED 6500 N CATHERINE ST 9/5/2019 P1                                                                                                                                                                                                                                                                                                                                                                                                                                                                                                                                                                                                                                                                                                                                                                                                                                                                                                                                                                                                                                                                                                                                                                                                                                                                                                                        | С          | THEFT OF MOTOR VEHICLE            | 4200 N HAWTHORNE ST    | 9/3/2019      | P1          |
|                                                                                                                                                                                                                                                                                                                                                                                                                                                                                                                                                                                                                                                                                                                                                                                                                                                                                                                                                                                                                                                                                                                                                                                                                                                                                                                                                                                            | <u>SPA</u> | <u>1NW</u>                        |                        |               |             |
| C ROBBERY 1D PERSON 4300 N BELT ST 9/1/2019 P1                                                                                                                                                                                                                                                                                                                                                                                                                                                                                                                                                                                                                                                                                                                                                                                                                                                                                                                                                                                                                                                                                                                                                                                                                                                                                                                                             | С          | HARASSMENT FELONY WEAPON INVOLVED | 6500 N CATHERINE ST    | 9/5/2019      | P1          |
|                                                                                                                                                                                                                                                                                                                                                                                                                                                                                                                                                                                                                                                                                                                                                                                                                                                                                                                                                                                                                                                                                                                                                                                                                                                                                                                                                                                            | С          | ROBBERY 1D PERSON                 | 4300 N BELT ST         | 9/1/2019      | P1          |

For protection of victim privacy, the entire address on sexual assault crimes has been redacted.

| <u>A/C</u> | Offense Statute                        | Address               | Reported Date | Dist |
|------------|----------------------------------------|-----------------------|---------------|------|
| С          | THEFT 2D FROM BUILDING                 | 2300 W WELLESLEY AVE  | 9/1/2019      | P1   |
| С          | THEFT 2D FROM BUILDING                 | 3700 W WELLESLEY AVE  | 9/4/2019      | P1   |
| С          | THEFT 2D FROM MOTOR VEHICLE            | 2700 W SANSON AVE     | 9/1/2019      | P1   |
| С          | THEFT 2D FROM MOTOR VEHICLE            | 4300 N ASH ST         | 9/2/2019      | P1   |
| С          | THEFT 2D FROM MOTOR VEHICLE            | 4900 W WELLESLEY AVE  | 9/4/2019      | P1   |
| С          | THEFT 2D FROM MOTOR VEHICLE            | 2500 W WELLESLEY AVE  | 9/6/2019      | P1   |
| С          | THEFT 2D VEHICLE PARTS AND ACCESSORIES | 2100 N HEMLOCK ST     | 9/3/2019      | P1   |
| С          | THEFT 3D ALL OTHER                     | 2300 W SANSON AVE     | 9/1/2019      | P1   |
| С          | THEFT 3D ALL OTHER                     | 2500 W WELLESLEY AVE  | 9/3/2019      | P1   |
| А          | THEFT 3D FROM MOTOR VEHICLE            | 3800 W PRINCETON AVE  | 9/3/2019      | P1   |
| С          | THEFT 3D SHOPLIFTING                   | 2100 W NORTHWEST BLVD | 9/4/2019      | P2   |
| С          | THEFT OF MOTOR VEHICLE                 | 4900 N ALLEN PL       | 9/1/2019      | P3   |
| С          | THEFT OF MOTOR VEHICLE                 | 2500 W QUEEN AVE      | 9/2/2019      | P1   |
| С          | THEFT OF MOTOR VEHICLE                 | 3700 W WELLESLEY AVE  | 9/2/2019      | P1   |