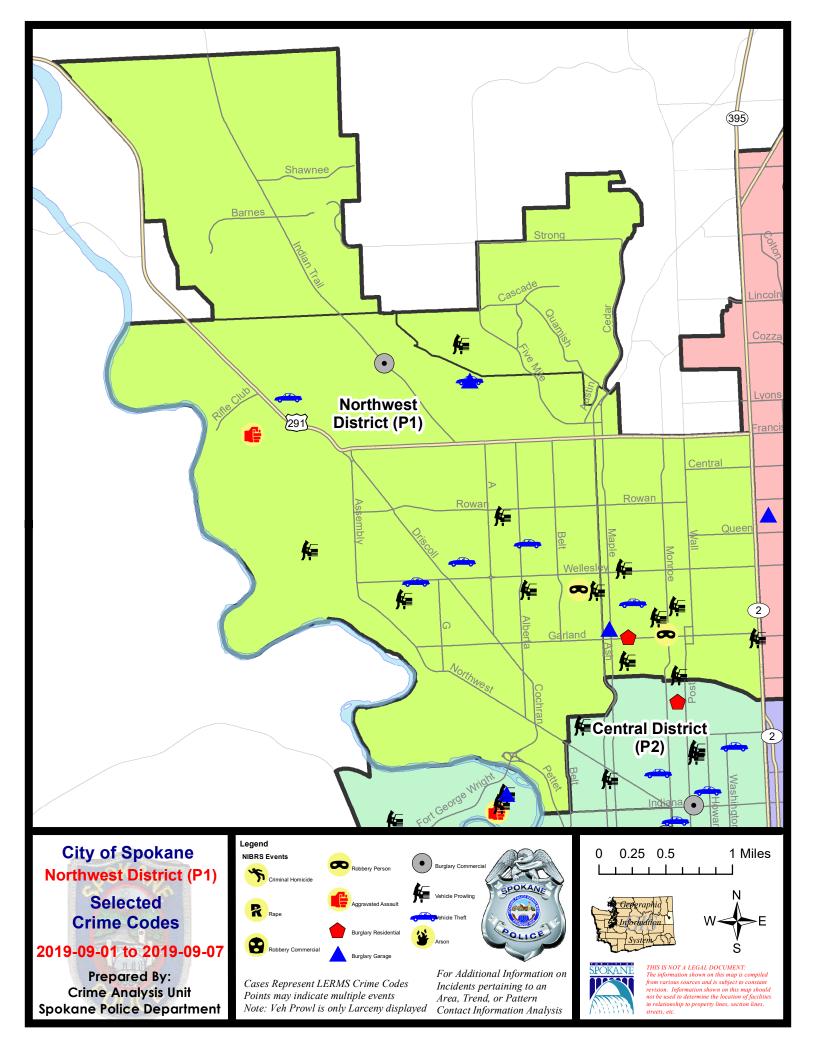

NW - Northwest District (P1)

#### 9/1/2019 TO 9/7/2019

| C         INTECT A CHILLID LOGAL/ANAL OS SAME SEX         9/1/201         9/1/201           E         MEASA         SOUM MINDAN TAAL RD         9/1/2019         9/1           C         INSCANY 2D GARAGE         7/00 N AUDUBON DR         9/1/2019         9/1           C         INSCANY 2D GARAGE         7/00 N AUDUBON DR         9/1/2019         9/1           C         INST 2D ALL OTHER         800 N UNDAN TAAL RD         9/1/2019         9/1           C         THET 2D ALL OTHER         2000 W INDAN TAAL RD         9/1/2019         9/1           C         THET 2D ALL OTHER         2000 W INDAN TAAL RD         9/1/2019         9/1           C         THET 2D ALL OTHER         2000 W INDAN TAAL RD         9/1/2019         9/1           C         THET 2D ALL OTHER         2000 W WIEL AVE         9/1/2019         9/1           C         THET 2D ALL OTHER         2000 N LONNON TST         9/1/2019         9/1           C         THET 2D ALL OTHER         6800 N CANNON TST         9/1/2019         9/1           C         THET 2D ALL OTHER         6800 N CANNON TST         9/1/2019         9/1           C         THET 2D ALL OTHER         6800 N CANNON TST         9/1/2019         9/1           C <the< th=""><th><u>A/C</u></th><th>Offense Statute</th><th>Address</th><th>Reported Date</th><th><u>Dist</u></th></the<>          | <u>A/C</u> | Offense Statute                   | Address                | Reported Date | <u>Dist</u> |
|--------------------------------------------------------------------------------------------------------------------------------------------------------------------------------------------------------------------------------------------------------------------------------------------------------------------------------------------------------------------------------------------------------------------------------------------------------------------------------------------------------------------------------------------------------------------------------------------------------------------------------------------------------------------------------------------------------------------------------------------------------------------------------------------------------------------------------------------------------------------------------------------------------------------------------------------------------------------------------------------------------------------------------------------------------------------------------------------------------------------------------------------------------------------------------------------------------------------------------------------------------------------------------------------------------------------------------------------------------------------------------------------|------------|-----------------------------------|------------------------|---------------|-------------|
| SPATES <ul></ul>                                                                                                                                                                                                                                                                                                                                                                                                                                                                                                                                                                                                                                                                                                                                                                                                                                                                                                                                                                                                                                                                                                                                                                                                                                                                                                                                                                           | C          |                                   |                        | 0/5/2010      | D1          |
| C         BURGLARY 2D COMMERCIAL         3900 W. INDIAN TRAIL RD         9/2/2019         P1           C         BURGLARY 2D COMMERCIAL         6600 N. CEAR ST         9/4/2019         P1           C         THEFT 2D ALL OTHER         6600 N. CEAR ST         9/4/2019         P1           C         THEFT 2D ALL OTHER         3300 W. INDIAN TRAIL RD         9/5/2019         P1           C         THEFT 2D ALL OTHER         3300 W. INDIAN TRAIL RD         9/5/2019         P1           C         THEFT 2D ALL OTHER         7100 N. ADUBON DR         9/4/2019         P1           C         THEFT 3D ALL OTHER         7100 N. ADUBON DR         9/4/2019         P1           C         THEFT 0 FONTOR VEHICLE         6400 N. CANNON ST         9/4/2019         P1           C         THEFT 3D FONTOR VEHICLE         700 N. ADUBON DR         9/4/2019         P1           C         THEFT 3D FONTOR VEHICLE         700 N. ADUBON ST         9/4/2019         P1           C         THEFT 3D FONTOR VEHICLE         700 N. GANS AVE         9/1/2019         P1           C         BURGLARY 2D GEAKAE         0W. GANS AVE         9/1/2019         P1           C         BURGLARY 2D GEAKAE         0W. GANS AVE         9/1/2019         P1                                                                                                                  |            |                                   |                        | 5/5/2015      | FI          |
| C       BURGLARY 2D GARAGE       7100 N. ALDUBON DR       94/2019       P1         C       THEFT 2D ALL DITHER       6600 N. CEDAR ST       94/2019       P1         C       THEFT 2D ALL DITHER       5000 V. INDIANT TRAIL RD       95/2019       P1         C       THEFT 3D ALL DITHER       2000 V. INDIANT TRAIL RD       95/2019       P1         C       THEFT 3D ALL DITHER       2000 V. WELLE AVE       94/2019       P1         C       THEFT 3D ALL DITHER       2000 V. WELLE AVE       94/2019       P1         C       THEFT 3D ALL DITHER       2000 V. WELLE AVE       94/2019       P1         C       THEFT 3D ALL DITHER       6000 N. ROVAL IA       94/2019       P1         C       THEFT 3D CHT VALL OTHER       6000 N. ROVAL IA       94/2019       P1         C       THEFT 3D CHT VALL OTHER       6000 N. CANKON ST       91/2019       P1         A       THEFT 3D FROM MOTOR VEHICLE       7000 N. MADE ST       91/2019       P1         C       THEFT 3D FROM MOTOR VEHICLE       1000 V. GARAS AVE       91/2019       P1         C       THEFT 3D FROM MOTOR VEHICLE       1000 V. GARAS AVE       91/2019       P1         C       THEFT 3D FROM MOTOR VEHICLE       1000 V. GARAS AVE                                                                                                                                                                |            |                                   |                        |               |             |
| C         THEFT 2D ALL OTHER         6000 N CEDAR ST         94/2019         P1           C         THEFT 2D ALL OTHER         3300 W INDIAN TRAIL RD         95/2019         P1           C         THEFT 2D ALL OTHER         3300 W INDIAN TRAIL RD         95/2019         P1           C         THEFT 3D ALL OTHER         7100 N AUDUBON DR         94/2019         P1           C         THEFT 3D ALL OTHER         2000 W WILL AVE         94/2019         P1           C         THEFT 3D ALL OTHER         6800 N ROYAL IN         92/2019         P1           C         THEFT 3D FORM MOTOR VEHICLE         6800 N CANNON ST         94/2019         P1           C         THEFT 3D FORM MOTOR VEHICLE         700 N AUDUBON DR         94/2019         P1           C         THEFT 3D FORM MOTOR VEHICLE         700 N AUDUBON DR         94/2019         P1           C         THEFT 3D FORM MOTOR VEHICLE         700 N GALASAVE         91/2019         P1           C         THEFT 3D FORM MOTOR VEHICLE         8000 N CANNON ST         91/2019         P1           C         BURGLARY 2D FENCED AREA         0W GARDAN AVE         91/2019         P1           C         THEFT 1D FORM MOTOR VEHICLE         8000 W GORDON AVE         91/2019         P1                                                                                                      |            |                                   |                        |               |             |
| c       THEFT 2D ALL OTHER       3300 W INDIAN TRAIL RD       9/5/2019       P1         c       THEFT 3D ALL OTHER       7100 N AUDURON DR       9/5/2019       P1         c       THEFT 3D ALL OTHER       7100 N AUDURON DR       9/2/2019       P1         c       THEFT 3D ALL OTHER       700 N AUDURON DR       9/2/2019       P1         c       THEFT 3D ALL OTHER       600 N KOVAL LN       9/2/2019       P1         c       THEFT 3D CTW ALL OTHER       600 N KOVAL LN       9/2/2019       P1         c       THEFT 3D CTW ALL OTHER       600 N KOVAL LN       9/2/2019       P1         c       THEFT 3D CTW ALL OTHER       800 N CANNON ST       9/1/2019       P1         c       THEFT 3D FROM MOTOR VEHICLE       800 N CANNON ST       9/1/2019       P1         c       THEFT 3D FROM MOTOR VEHICLE       800 N CANNON ST       9/1/2019       P1         c       THEFT 3D FROM MOTOR VEHICLE       4000 N MAPLE ST       9/1/2019       P1         c       RURGLAW 2D FRACED AREA       100 W GORDON AVE       9/2/2019       P1         c       THEFT 2D FROM MOTOR VEHICLE       300 W GORDON AVE       9/2/2019       P1         c       THEFT 2D FROM MOTOR VEHICLE       800 W CORA AVE       9/2                                                                                                                                                             |            |                                   |                        |               |             |
| C         THEFT 2D FROM BUILDING         3300 W INDIAN TRAIL RD         9/2/2019         P1           C         THEFT 3D ALL OTHER         7100 N ALDUBON DR         9/4/2019         P1           C         THEFT 3D ALL OTHER         2900 W WEILE AVE         9/4/2019         P1           C         THEFT 0F MOTOR VEHICLE         6800 N CAVAL IN         9/2/2019         P1           C         THEFT 3D CHT VALL OTHER         6800 N CAVANON ST         9/1/2019         P1           A         THEFT 3D FROM MOTOR VEHICLE         7500 N E ST         9/1/2019         P1           A         THEFT 3D FROM MOTOR VEHICLE         7500 N E ST         9/1/2019         P1           A         THEFT 3D FROM MOTOR VEHICLE         7500 N E ST         9/1/2019         P1           C         THEFT 3D FROM MOTOR VEHICLE         1000 W GALANO AVE         9/2/2019         P1           C         THEFT 3D FROM MOTOR VEHICLE         4000 W GORDON AVE         9/2/2019         P1           C         THEFT 3D FROM MOTOR VEHICLE         4000 W GORDON AVE         9/2/2019         P1           C         THEFT 3D FROM MOTOR VEHICLE         4000 W GORDON AVE         9/2/2019         P1           C         THEFT 3D FROM MOTOR VEHICLE         4000 N CEDA ST         9/2/201                                                                                       |            |                                   |                        |               |             |
| C         THEFT 3D ALL OTHER         7100 N         AUDURON DR         94/2019         91           C         THEFT 3D ALL OTHER         2900 W. VELLE AVE         9/4/2019         91           C         THEFT 3D ALL OTHER         6000 N. ROYAL IN         9/2/2019         91           C         THEFT 3D CH WOTOR VEHICLE         6000 N. ROYAL IN         9/2/2019         91           C         THEFT 3D CH WOTOR VEHICLE         6000 N. CANION ST         9/1/2019         91           C         THEFT 3D CH VALL OTHER         8000 N. CANION ST         9/1/2019         91           C         THEFT 3D FROM MOTOR VEHICLE         7500 N. EST         9/1/2019         91           C         THEFT 3D FROM MOTOR VEHICLE         0 W. GLASS AVE         9/2/2019         91           C         RUBRLARY 2D GARAGE         4000 N. MARLE ST         9/1/2019         91           C         RUBRLARY 2D GARAGE         4000 W. GORDON AVE         9/2/2019         91           C         THEFT 1D FROM MOTOR VEHICLE         1400 W. GORDON AVE         9/2/2019         91           C         THEFT 2D FROM MOTOR VEHICLE         4000 N. DIVISION ST         9/2/2019         91           C         THEFT 2D FROM MOTOR VEHICLE         6000 W. OCRA AVE         9/2                                                                                                |            |                                   |                        |               |             |
| C         THEFT 3D ALL OTHER         2900 W. WELLE AVE         94/2019         91           C         THEFT 0F MOTOR VEHICLE         6800 N. ROVAL LN         92/2019         91           C         THEFT 0F MOTOR VEHICLE         7100 N. AUDUBON DR         92/2019         91           C         THEFT 3D ALL OTHER         6800 N. CANNON ST         91/2019         91           C         THEFT 3D FROM MOTOR VEHICLE         6800 N. CANNON ST         91/2019         91           C         THEFT 3D ALL OTHER         6800 N. CANNON ST         91/2019         91           C         THEFT 3D ALL OTHER         6800 N. CANNON ST         91/2019         91           C         THEFT 3D ALL OTHER         0 W. GLASS AVE         91/2019         91           C         BURGLARY 2D FENCED AREA         0 W. GLASS AVE         91/2019         91           C         RUBGLARY 2D FENCED AREA         000 N. MAPLE ST         91/2019         91           C         RUBGLARY 2D FENCED AREA         000 W. GARJAND AVE         91/2019         91           C         THEFT 3D FROM MOTOR VEHICLE         1400 W. GORDON AVE         91/2019         91           C         THEFT 3D FROM MOTOR VEHICLE         800 W. CORA ANE         91/2019         91                                                                                                                | С          | THEFT 2D FROM BUILDING            | 3300 W INDIAN TRAIL RD | 9/5/2019      | P1          |
| C         THEFT OF MOTOR VEHICLE         600 N ROYAL LN         97/2019         91           C         THEFT OF MOTOR VEHICLE         7100 N AUDUBON DR         97/42019         91           SPALEM           97/2019         91           C         THEFT 3D CITY ALL OTHER         8800 N CANNON ST         97/12019         91           A         THEFT 3D FROM MOTOR VEHICLE         7500 N E ST         97/2019         91           A         BURGLARY 2D FENCED AREA         0 W GLASS AVE         97/2019         91           C         BURGLARY 2D FENCED AREA         0 W GLASS AVE         97/2019         91           C         BURGLARY 2D FENCED AREA         0 W GLASS AVE         97/2019         91           C         BURGLARY 2D GRAGE         4000 N MAPLE ST         97/2019         91           C         RESIDENTIAL BURGLARY         3000 N GORDON AVE         96/2019         91           C         THEFT 1D FROM MOTOR VEHICLE         4000 W GORDON AVE         96/2019         91           C         THEFT 2D ALD OTHER         3000 W GORDON AVE         96/2019         91           C         THEFT 2D FROM MOTOR VEHICLE         4000 W GORDON AVE         93/2019         91           C <t< th=""><th>С</th><th>THEFT 3D ALL OTHER</th><th>7100 N AUDUBON DR</th><th>9/4/2019</th><th>P1</th></t<>                                               | С          | THEFT 3D ALL OTHER                | 7100 N AUDUBON DR      | 9/4/2019      | P1          |
| C         THEFT OF MOTOR VEHICLE         7100 N         AUDUBON DR         PM           EXENTEM         8800 N         CANNON ST         91/2019         P1           A         THEFT 3D FROM MOTOR VEHICLE         7500 N E ST         91/2019         P1           A         THEFT 3D FROM MOTOR VEHICLE         0 W GLASS AVE         91/2019         P1           B         BURGLARY 2D FENCED AREA         0 W GLASS AVE         91/2019         P1           C         BURGLARY 2D FENCED AREA         0 W GLASS AVE         91/2019         P1           C         BURGLARY 2D GRAGEE         4000 N MARLE ST         91/2019         P1           C         RESIDENTIAL BURGLARY         3000 N GCARON AVE         91/2019         P1           C         RESIDENTIAL BURGM MOTOR VEHICLE         4000 W GORON AVE         91/2019         P1           C         THEFT 2D ROM MOTOR VEHICLE         4000 W GORON AVE         91/2019         P1           C         THEFT 2D ROM MOTOR VEHICLE         800 W CORA AVE         91/2019         P1           C         THEFT 3D ROM MOTOR VEHICLE         4000 N DOUSIGN ST         91/2019         P1           C         THEFT 3D ROM MOTOR VEHICLE         4000 N DOUSIGN ST         91/2019         P1                                                                                                                          | С          |                                   | 2900 W WEILE AVE       |               | P1          |
| SPAILEN         States           C         THEFT 3D CITY ALL OTHER         8800 N CANNON ST         9/1/2019         P1           A         THEFT 3D FROM MOTOR VEHICLE         7500 N E ST         9/1/2019         P1           BURGLARY 2D FENCED AREA         0 W GLASS AVE         9/2/2019         P1           C         BURGLARY 2D FENCED AREA         0 W GLASS AVE         9/2/2019         P1           C         BURGLARY 2D GARAGE         4000 N MAPLE ST         9/2/2019         P1           C         RESIDENTIAL BURGLARY         3900 N CEDAR ST         9/2/2019         P1           C         RESIDENTIAL BURGLARY         3900 W GORDON AVE         9/2/2019         P1           C         THEFT 1D FROM MOTOR VEHICLE         1400 W GORDON AVE         9/2/2019         P1           C         THEFT 2D ROM MOTOR VEHICLE         4000 W ORDAN AVE         9/2/2019         P1           C         THEFT 2D ROM MOTOR VEHICLE         4000 W ORDAN AVE         9/2/2019         P1           C         THEFT 2D ROM MOTOR VEHICLE         4000 W ORDAN AVE         9/2/2019         P1           C         THEFT 2D ROM MOTOR VEHICLE         4700 N CEDAR ST         9/2/2019         P1           C         THEFT 2D ROM MOTOR VEHICLE         3000 N                                                                                                        | С          | THEFT OF MOTOR VEHICLE            | 6800 N ROYAL LN        | 9/2/2019      | P1          |
| C         THEFT 3D CITY ALL OTHER         B800 N CANNON ST         9/1/2019         P1           A         THEFT 3D FROM MOTOR VEHICLE         7500 N E ST         9/7/2019         P1           SEXENTE          9/2/2019         P1           A         BURGLARY 2D FENCED AREA         0 W GLASS AVE         9/2/2019         P1           C         BURGLARY 2D GARAGE         4000 N MAPLE ST         9/2/2019         P1           C         RESIDENTIAL BURGLARY         3900 N CEDAR ST         9/2/2019         P1           C         RESIDENTIAL BURGLARY         3000 W GORDON AVE         9/2/2019         P1           C         THEFT 2D FROM MOTOR VEHICLE         1400 W GORDON AVE         9/2/2019         P1           C         THEFT 2D FROM MOTOR VEHICLE         4000 N OD/VISION ST         9/2/2019         P1           C         THEFT 2D FROM MOTOR VEHICLE         800 W CORA AVE         9/2/2019         P1           C         THEFT 3D CHV MOTOR VEHICLE         4700 N CEDAR ST         9/3/2019         P1           C         THEFT 3D ALL OTHER         5000 N ALISPEL ST         9/3/2019         P1           C         THEFT 3D ROM MOTOR VEHICLE         4700 N CEDAR ST         9/3/2019         P1           C                                                                                                                                 | С          | THEFT OF MOTOR VEHICLE            | 7100 N AUDUBON DR      | 9/4/2019      | P1          |
| ATHEFT 3D FROM MOTOR VEHICLE7500 N EST9/7/2019P1SUBGLARY 2D FENCED AREA0.W GLASS AVE9/2/2019P1CBURGLARY 2D GRAAGE4000 N MARLE ST9/4/2019P1CRESIDENTIAL BURGLARY3900 N CEDAR ST9/2/2019P1CROBBERY 1D PERSON1000 W GARLAND AVE9/2/2019P1CTHEFT 2D FROM MOTOR VEHICLE1400 W GORDON AVE9/6/2019P1CTHEFT 2D FROM MOTOR VEHICLE300 W GORDON AVE9/2/2019P1CTHEFT 2D FROM MOTOR VEHICLE800 W CORA AVE9/2/2019P1CTHEFT 2D FROM MOTOR VEHICLE800 W CORA AVE9/2/2019P1CTHEFT 2D FROM MOTOR VEHICLE800 W CORA AVE9/2/2019P1CTHEFT 2D SHOPLIFTING6000 N DIVISION ST9/2/2019P1CTHEFT 3D ALL OTHER5000 N CALISPEL ST9/2/2019P1CTHEFT 3D ALL OTHER3000 N DIVISION ST9/2/2019P1CTHEFT 3D FROM MOTOR VEHICLE3000 N DIVISION ST9/2/2019P1CTHEFT 3D FROM MOTOR VEHICLE4200 N LINCOLN ST9/2/2019P1CTHEFT 3D FROM MOTOR VEHICLE4000 N MUELSELEY AVE9/6/2019P1CTHEFT 3D SHOPLIFTING3000 N DIVISION ST9/2/2019P1CTHEFT 3D FROM MOTOR VEHICLE4000 N MUELSELEY AVE9/6/2019P1CTHEFT 3D SHOPLIFTING3000 N DIVISION ST9/2/2019P1CTHEFT 3D SHOPLIFTING3000 N DIVI                                                                                                                                                                                                                                                                                                                                                        | <u>SPA</u> | 1FM                               |                        |               |             |
| SPEALNE           A         BURGLARY 2D FENCED AREA         0 W GLASS AVE         9/2/2019         P1           C         BURGLARY 2D GARAGE         4000 N MAPLE ST         9/4/2019         P1           C         RESIDENTIAL BURGLARY         3000 N CEDAR ST         9/2/2019         P1           C         ROBBERY 1D PERSON         1000 W GARLAND AVE         9/2/2019         P1           C         THEFT 1D FROM MOTOR VEHICLE         1400 W GORDON AVE         9/6/2019         P1           C         THEFT 2D ALL OTHER         300 W GORDON AVE         9/6/2019         P1           C         THEFT 2D FROM MOTOR VEHICLE         800 W CORA AVE         9/6/2019         P1           C         THEFT 2D ROM MOTOR VEHICLE         800 W CORA AVE         9/6/2019         P1           C         THEFT 2D ROM MOTOR VEHICLE         4700 N CEDAR ST         9/6/2019         P1           C         THEFT 2D ROM MOTOR VEHICLE         800 W CORA AVE         9/6/2019         P1           C         THEFT 2D ROM MOTOR VEHICLE         4700 N CEDAR ST         9/6/2019         P1           C         THEFT 3D ALL OTHER         5000 N DIVISION ST         9/3/2019         P1           C         THEFT 3D ROM MOTOR VEHICLE         3000 N DIVISION ST </th <th>С</th> <th>THEFT 3D CITY ALL OTHER</th> <th>8800 N CANNON ST</th> <th>9/1/2019</th> <th>P1</th> | С          | THEFT 3D CITY ALL OTHER           | 8800 N CANNON ST       | 9/1/2019      | P1          |
| ABURGLARY 2D FENCED AREA0 W GLASS AVE9/2/2019P1CBURGLARY 2D GARAGE4000 N MAPLE ST9/4/2019P1CRESIDENTIAL BURGLARY3900 N CEDAR ST9/2/2019P1CROBBERY 1D PERSON1000 W GARLAND AVE9/2/2019P1CTHEFT 1D FROM MOTOR VEHICLE1400 W GORDON AVE9/5/2019P2CTHEFT 2D ALL OTHER300 W GORDON AVE9/5/2019P1CTHEFT 2D FROM BUILDING4600 N DIVISION ST9/4/2019P1CTHEFT 2D FROM MOTOR VEHICLE800 W CORA AVE9/3/2019P1CTHEFT 2D FROM MOTOR VEHICLE4700 N CEDAR ST9/6/2019P1CTHEFT 2D SHOPLIFTING6000 N DIVISION ST9/5/2019P1CTHEFT 3D ALL OTHER5900 N CALISPEL ST9/3/2019P1CTHEFT 3D SHOPLIFTING3800 N DIVISION ST9/3/2019P1CTHEFT 3D FROM MOTOR VEHICLE3800 N DIVISION ST9/3/2019P1CTHEFT 3D SHOPLIFTING3800 N DIVISION ST9/3/                                                                                                                                                                                                                                                                                                                                                                          | А          | THEFT 3D FROM MOTOR VEHICLE       | 7500 N E ST            | 9/7/2019      | P1          |
| C         BURGLARY 2D GARAGE         4000 N         MAPLE ST         94/2019         P1           C         RESIDENTIAL BURGLARY         9900 N         CEDAR ST         9/2/2019         P1           C         ROBBERY 1D PERSON         1000 W         GARLAND AVE         9/2/2019         P1           C         THEFT 1D FROM MOTOR VEHICLE         1400 W         GORDON AVE         9/6/2019         P1           C         THEFT 2D ALL OTHER         300 W         GORDON AVE         9/5/2019         P1           C         THEFT 2D FROM BUILDING         4600 N         DIVISION ST         9/4/2019         P1           C         THEFT 2D FROM MOTOR VEHICLE         800 W CORA AVE         9/3/2019         P1           C         THEFT 2D FROM MOTOR VEHICLE         4700 N         CEDAR ST         9/6/2019         P1           C         THEFT 2D FROM MOTOR VEHICLE         4700 N         CEDAR ST         9/3/2019         P1           C         THEFT 2D FROM MOTOR VEHICLE         4700 N         CEDAR ST         9/3/2019         P1           C         THEFT 3D ALL OTHER         5900 N         CALISPEL ST         9/3/2019         P1           C         THEFT 3D ROM MOTOR VEHICLE         3800 N         DIVISION ST                                                                                                                               | <u>SPA</u> | 1NH                               |                        |               |             |
| C         RESIDENTIAL BURGLARY         9900 N         CEDAR ST         9/2/2019         P1           C         ROBBERY 1D PERSON         1000 W         GARLAND AVE         9/2/2019         P1           C         THEFT 1D FROM MOTOR VEHICLE         1400 W         GORDON AVE         9/6/2019         P1           C         THEFT 2D ALL OTHER         300 W         GORDON AVE         9/5/2019         P2           C         THEFT 2D FROM MUTOR VEHICLE         800 W         CORA AVE         9/3/2019         P1           C         THEFT 2D FROM MOTOR VEHICLE         800 W         CORA AVE         9/3/2019         P1           C         THEFT 2D FROM MOTOR VEHICLE         800 W         CORA AVE         9/3/2019         P1           C         THEFT 2D FROM MOTOR VEHICLE         800 W         CORA AVE         9/3/2019         P1           C         THEFT 2D FROM MOTOR VEHICLE         4700 N         CEDAR ST         9/6/2019         P1           C         THEFT 3D ALL OTHER         5900 N         CALISPEL ST         9/3/2019         P1           C         THEFT 3D ALL OTHER         3000 N         DIVISION ST         9/3/2019         P1           C         THEFT 3D FROM MOTOR VEHICLE         3000 N         DI                                                                                                                            | А          | BURGLARY 2D FENCED AREA           | 0 W GLASS AVE          | 9/2/2019      | P1          |
| C       ROBBERY 1D FERSON       1000 W GARLAND AVE       9/2/2019       P1         C       THEFT 1D FROM MOTOR VEHICLE       1400 W GORDON AVE       9/6/2019       P2         C       THEFT 2D ALL OTHER       300 W GORDON AVE       9/6/2019       P2         C       THEFT 2D FROM BUILDING       4600 N DIVISION ST       9/4/2019       P1         C       THEFT 2D FROM MOTOR VEHICLE       800 W CORA AVE       9/3/2019       P1         C       THEFT 2D FROM MOTOR VEHICLE       4700 N CEDAR ST       9/6/2019       P1         C       THEFT 2D FROM MOTOR VEHICLE       6000 N DIVISION ST       9/5/2019       P1         C       THEFT 3D ALL OTHER       6000 N DIVISION ST       9/6/2019       P1         C       THEFT 3D ALL OTHER       4700 N CEDAR ST       9/6/2019       P1         C       THEFT 3D ALL OTHER       4700 N CEDAR ST       9/6/2019       P1         C       THEFT 3D ALL OTHER       4700 N DIVISION ST       9/7/2019       P1         C       THEFT 3D FROM MOTOR VEHICLE       3800 N DIVISION ST       9/7/2019       P1         C       THEFT 3D FROM MOTOR VEHICLE       4200 N LINCOLN ST       9/7/2019       P1         C       THEFT 3D FROM MOTOR VEHICLE       4200 N LINCOLN ST                                                                                                                                                    | С          | BURGLARY 2D GARAGE                | 4000 N MAPLE ST        | 9/4/2019      | P1          |
| C       THEFT 10 FROM MOTOR VEHICLE       1400 W GORDON AVE       9/6/2019       P1         C       THEFT 2D ALL OTHER       300 W GORDON AVE       9/5/2019       P2         C       THEFT 2D ALL OTHER       600 N DIVISION ST       9/4/2019       P1         C       THEFT 2D FROM MOTOR VEHICLE       800 W CORA AVE       9/3/2019       P1         C       THEFT 2D FROM MOTOR VEHICLE       800 W CORA AVE       9/3/2019       P1         C       THEFT 2D SHOPLIFTING       6000 N DIVISION ST       9/6/2019       P1         C       THEFT 3D ALL OTHER       5900 N CALISPEL ST       9/3/2019       P1         C       THEFT 3D ALL OTHER       4700 N CEDAR ST       9/6/2019       P1         C       THEFT 3D ALL OTHER       3800 N DIVISION ST       9/6/2019       P1         C       THEFT 3D FROM MOTOR VEHICLE       3800 N DIVISION ST       9/3/2019       P1         C       THEFT 3D FROM MOTOR VEHICLE       4200 N LINCOLN ST       9/4/2019       P1         C       THEFT 3D FROM MOTOR VEHICLE       4200 N MADISON ST       9/6/2019       P1         C       THEFT 3D SHOPLIFTING       3800 N DIVISION ST       9/6/2019       P1         C       THEFT 3D SHOPLIFTING       3800 N DIVISION ST                                                                                                                                                         | С          | RESIDENTIAL BURGLARY              | 3900 N CEDAR ST        | 9/2/2019      | P1          |
| CTHEFT 2D ALL OTHER300 W GORDON AVE9/5/2019P2CTHEFT 2D FROM BUILDING4600 N DIVISION ST9/4/2019P1CTHEFT 2D FROM MOTOR VEHICLE800 W CORA AVE9/3/2019P1CTHEFT 2D FROM MOTOR VEHICLE4700 N CEDAR ST9/6/2019P1CTHEFT 2D SHOPLIFTING6000 N DIVISION ST9/5/2019P1CTHEFT 3D ALL OTHER5900 N CALISPEL ST9/3/2019P1CTHEFT 3D ALL OTHER4700 N CEDAR ST9/6/2019P1CTHEFT 3D FROM MOTOR VEHICLE3800 N DIVISION ST9/1/2019P1CTHEFT 3D FROM MOTOR VEHICLE3800 N DIVISION ST9/3/2019P1CTHEFT 3D FROM MOTOR VEHICLE4200 N LINCOLN ST9/3/2019P1CTHEFT 3D SHOPLIFTING1000 W WELLESLEY AVE9/6/2019P1CTHEFT 3D SHOPLIFTING3800 N DIVISION ST9/1/2019P1CTHEFT 3D SHOPLIFTING3800 N DIVISION ST9/1/2019P1CTHEFT 3D SHOPLIFTING1000 W WELLESLEY AVE9/6/2019P1CTHEFT 3D SHOPLIFTING3800 N DIVISION ST9/3/2019P1CTHEFT 3D SHOPLIFTING3800 N DIVIS                                                                                                                                                                                                                                                                                                                                                                 | С          | ROBBERY 1D PERSON                 | 1000 W GARLAND AVE     | 9/2/2019      | P1          |
| C       THEFT 2D FROM BUILDING       4600 N DIVISION ST       9/4/2019       P1         C       THEFT 2D FROM MOTOR VEHICLE       800 W CORA AVE       9/3/2019       P1         C       THEFT 2D FROM MOTOR VEHICLE       4700 N CEDAR ST       9/6/2019       P1         C       THEFT 2D SHOPLIFTING       6000 N DIVISION ST       9/5/2019       P1         C       THEFT 3D ALL OTHER       5900 N CALISPEL ST       9/3/2019       P1         C       THEFT 3D ALL OTHER       4700 N CEDAR ST       9/6/2019       P1         C       THEFT 3D ALL OTHER       5900 N CALISPEL ST       9/3/2019       P1         C       THEFT 3D CTTY SHOPLIFTING       3800 N DIVISION ST       9/7/2019       P1         C       THEFT 3D FROM MOTOR VEHICLE       3800 N DIVISION ST       9/3/2019       P1         C       THEFT 3D FROM MOTOR VEHICLE       3800 N DIVISION ST       9/3/2019       P1         C       THEFT 3D FROM MOTOR VEHICLE       4200 N LINCOLN ST       9/4/2019       P1         C       THEFT 3D FROM MOTOR VEHICLE       4200 N LINCOLN ST       9/7/2019       P1         C       THEFT 3D FROM MOTOR VEHICLE       4200 N LINCOLN ST       9/7/2019       P1         C       THEFT 3D FROM MOTOR VEHICLE                                                                                                                                                     | С          | THEFT 1D FROM MOTOR VEHICLE       | 1400 W GORDON AVE      | 9/6/2019      | P1          |
| C       THEFT 2D FROM MOTOR VEHICLE       800 W CORA AVE       9/3/2019       P1         C       THEFT 2D FROM MOTOR VEHICLE       4700 N CEDAR ST       9/6/2019       P1         C       THEFT 2D SHOPLIFTING       6000 N DIVISION ST       9/5/2019       P1         C       THEFT 3D ALL OTHER       5900 N CALISPEL ST       9/3/2019       P1         C       THEFT 3D ALL OTHER       4700 N CEDAR ST       9/6/2019       P1         C       THEFT 3D ALL OTHER       4700 N CEDAR ST       9/6/2019       P1         C       THEFT 3D ALL OTHER       4700 N CEDAR ST       9/6/2019       P1         C       THEFT 3D ALL OTHER       4700 N CEDAR ST       9/6/2019       P1         C       THEFT 3D ALL OTHER       4700 N CEDAR ST       9/6/2019       P1         C       THEFT 3D FROM MOTOR VEHICLE       3800 N DIVISION ST       9/7/2019       P1         C       THEFT 3D FROM MOTOR VEHICLE       4200 N LINCOLN ST       9/6/2019       P1         C       THEFT 3D SHOPLIFTING       3800 N DIVISION ST       9/7/2019       P1         C       THEFT 3D SHOPLIFTING       3800 N DIVISION ST       9/7/2019       P1         C       THEFT 3D SHOPLIFTING       3800 N DIVISION ST       9/3/2019 <th>С</th> <th>THEFT 2D ALL OTHER</th> <th>300 W GORDON AVE</th> <th>9/5/2019</th> <th>P2</th>                                                                 | С          | THEFT 2D ALL OTHER                | 300 W GORDON AVE       | 9/5/2019      | P2          |
| C       THEFT 2D FROM MOTOR VEHICLE       4700 N CEDAR ST       9/6/2019       91         C       THEFT 2D SHOPLIFTING       6000 N DIVISION ST       9/5/2019       91         C       THEFT 3D ALL OTHER       5900 N CALISPEL ST       9/6/2019       91         C       THEFT 3D ALL OTHER       4700 N CEDAR ST       9/6/2019       91         C       THEFT 3D ALL OTHER       4700 N CEDAR ST       9/6/2019       91         C       THEFT 3D CITY SHOPLIFTING       3800 N DIVISION ST       9/7/2019       91         C       THEFT 3D FROM MOTOR VEHICLE       3800 N DIVISION ST       9/7/2019       91         C       THEFT 3D FROM MOTOR VEHICLE       400 N MADISON ST       9/7/2019       91         C       THEFT 3D FROM MOTOR VEHICLE       400 N MADISON ST       9/7/2019       91         C       THEFT 3D SHOPLIFTING       1000 W WELLESLEY AVE       9/6/2019       91         C       THEFT 3D SHOPLIFTING       3800 N DIVISION ST       9/7/2019       91         C       THEFT 3D SHOPLIFTING       3800 N DIVISION ST       9/7/2019       91         C       THEFT 3D SHOPLIFTING       3800 N DIVISION ST       9/7/2019       91         C       THEFT 3D SHOPLIFTING       3800 N DIVISION ST <th>С</th> <th>THEFT 2D FROM BUILDING</th> <th>4600 N DIVISION ST</th> <th>9/4/2019</th> <th>P1</th>                                                   | С          | THEFT 2D FROM BUILDING            | 4600 N DIVISION ST     | 9/4/2019      | P1          |
| C       THEFT 2D SHOPLIFTING       6000 N DIVISION ST       9/5/2019       P1         C       THEFT 3D ALL OTHER       5900 N CALISPEL ST       9/3/2019       P1         C       THEFT 3D ALL OTHER       4700 N CEDAR ST       9/6/2019       P1         C       THEFT 3D CITY SHOPLIFTING       3800 N DIVISION ST       9/7/2019       P1         C       THEFT 3D FROM MOTOR VEHICLE       3800 N DIVISION ST       9/3/2019       P1         C       THEFT 3D FROM MOTOR VEHICLE       3800 N DIVISION ST       9/3/2019       P1         C       THEFT 3D FROM MOTOR VEHICLE       4200 N LINCOLN ST       9/4/2019       P1         C       THEFT 3D SHOPLIFTING       1000 W WELLESLEY AVE       9/6/2019       P1         C       THEFT 3D SHOPLIFTING       1000 W WELLESLEY AVE       9/6/2019       P1         C       THEFT 3D SHOPLIFTING       3800 N DIVISION ST       9/7/2019       P1         C       THEFT 3D SHOPLIFTING       3800 N DIVISION ST       9/7/2019       P1         C       THEFT 3D SHOPLIFTING       3800 N DIVISION ST       9/7/2019       P1         C       THEFT 3D SHOPLIFTING       39/3/2019       P1       P1         C       THEFT 3D SHOPLIFTING       39/3/2019       P1 <th>С</th> <th>THEFT 2D FROM MOTOR VEHICLE</th> <th>800 W CORA AVE</th> <th>9/3/2019</th> <th>P1</th>                                                           | С          | THEFT 2D FROM MOTOR VEHICLE       | 800 W CORA AVE         | 9/3/2019      | P1          |
| C       THEFT 3D ALL OTHER       5900 N CALISPEL ST       9/3/2019       P1         C       THEFT 3D ALL OTHER       4700 N CEDAR ST       9/6/2019       P1         C       THEFT 3D CITY SHOPLIFTING       3800 N DIVISION ST       9/7/2019       P1         C       THEFT 3D FROM MOTOR VEHICLE       3800 N DIVISION ST       9/3/2019       P1         C       THEFT 3D FROM MOTOR VEHICLE       3800 N DIVISION ST       9/3/2019       P1         C       THEFT 3D FROM MOTOR VEHICLE       4200 N LINCOLN ST       9/4/2019       P1         C       THEFT 3D SHOPLIFTING       1000 W WELLESLEY AVE       9/6/2019       P1         C       THEFT 3D SHOPLIFTING       3800 N DIVISION ST       9/7/2019       P1         C       THEFT 3D SHOPLIFTING       3800 N DIVISION ST       9/7/2019       P1         C       THEFT 3D SHOPLIFTING       3800 N DIVISION ST       9/7/2019       P1         C       THEFT OF MOTOR VEHICLE       4200 N HAWTHORNE ST       9/3/2019       P1         C       THEFT OF MOTOR VEHICLE       4200 N HAWTHORNE ST       9/3/2019       P1         C       THEFT OF MOTOR VEHICLE       6500 N CATHERINE ST       9/5/2019       P1                                                                                                                                                                                                         | С          | THEFT 2D FROM MOTOR VEHICLE       | 4700 N CEDAR ST        | 9/6/2019      | P1          |
| C       THEFT 3D ALL OTHER       4700 N CEDAR ST       9/6/2019       P1         C       THEFT 3D CITY SHOPLIFTING       3800 N DIVISION ST       9/7/2019       P1         C       THEFT 3D FROM MOTOR VEHICLE       3800 N DIVISION ST       9/3/2019       P1         C       THEFT 3D FROM MOTOR VEHICLE       4200 N LINCOLN ST       9/3/2019       P1         C       THEFT 3D FROM MOTOR VEHICLE       4100 N MADISON ST       9/7/2019       P1         C       THEFT 3D SHOPLIFTING       1000 W WELLESLEY AVE       9/6/2019       P1         C       THEFT 3D SHOPLIFTING       3800 N DIVISION ST       9/7/2019       P1         C       THEFT 3D SHOPLIFTING       3800 N DIVISION ST       9/7/2019       P1         C       THEFT 3D SHOPLIFTING       3800 N DIVISION ST       9/3/2019       P1         C       THEFT 3D SHOPLIFTING       3800 N DIVISION ST       9/3/2019       P1         C       THEFT OF MOTOR VEHICLE       4200 N HAWTHORNE ST       9/3/2019       P1         C       THEFT OF MOTOR VEHICLE       500 N CATHERINE ST       9/5/2019       P1                                                                                                                                                                                                                                                                                                  | С          | THEFT 2D SHOPLIFTING              | 6000 N DIVISION ST     | 9/5/2019      | P1          |
| C       THEFT 3D CITY SHOPLIFTING       3800 N DIVISION ST       9/7/2019       P1         C       THEFT 3D FROM MOTOR VEHICLE       3800 N DIVISION ST       9/3/2019       P1         C       THEFT 3D FROM MOTOR VEHICLE       4200 N LINCOLN ST       9/4/2019       P1         C       THEFT 3D FROM MOTOR VEHICLE       4100 N MADISON ST       9/7/2019       P1         C       THEFT 3D SHOPLIFTING       1000 W WELLESLEY AVE       9/6/2019       P1         C       THEFT 3D SHOPLIFTING       3800 N DIVISION ST       9/7/2019       P1         C       THEFT 3D SHOPLIFTING       3800 N DIVISION ST       9/7/2019       P1         C       THEFT 3D SHOPLIFTING       3800 N DIVISION ST       9/7/2019       P1         C       THEFT OF MOTOR VEHICLE       4200 N HAWTHORNE ST       9/3/2019       P1         C       THEFT OF MOTOR VEHICLE       4200 N HAWTHORNE ST       9/3/2019       P1         C       HARASSMENT FELONY WEAPON INVOLVED       6500 N CATHERINE ST       9/5/2019       P1                                                                                                                                                                                                                                                                                                                                                                    | С          | THEFT 3D ALL OTHER                | 5900 N CALISPEL ST     | 9/3/2019      | P1          |
| C       THEFT 3D FROM MOTOR VEHICLE       3800 N DIVISION ST       9/3/2019       P1         C       THEFT 3D FROM MOTOR VEHICLE       4200 N LINCOLN ST       9/4/2019       P1         C       THEFT 3D FROM MOTOR VEHICLE       4100 N MADISON ST       9/7/2019       P1         C       THEFT 3D SHOPLIFTING       1000 W WELLESLEY AVE       9/6/2019       P1         C       THEFT 3D SHOPLIFTING       3800 N DIVISION ST       9/7/2019       P1         C       THEFT OF MOTOR VEHICLE       4200 N HAWTHORNE ST       9/3/2019       P1         C       THEFT OF MOTOR VEHICLE       4200 N HAWTHORNE ST       9/3/2019       P1         C       HARASSMENT FELONY WEAPON INVOLVED       6500 N CATHERINE ST       9/5/2019       P1                                                                                                                                                                                                                                                                                                                                                                                                                                                                                                                                                                                                                                           | С          | THEFT 3D ALL OTHER                | 4700 N CEDAR ST        | 9/6/2019      | P1          |
| C       THEFT 3D FROM MOTOR VEHICLE       4200 N LINCOLN ST       9/4/2019       P1         C       THEFT 3D FROM MOTOR VEHICLE       4100 N MADISON ST       9/7/2019       P1         C       THEFT 3D SHOPLIFTING       1000 W WELLESLEY AVE       9/6/2019       P1         C       THEFT 3D SHOPLIFTING       3800 N DIVISION ST       9/7/2019       P1         C       THEFT OF MOTOR VEHICLE       4200 N HAWTHORNE ST       9/3/2019       P1         C       THEFT OF MOTOR VEHICLE       4200 N HAWTHORNE ST       9/3/2019       P1         C         ARASSMENT FELONY WEAPON INVOLVED       6500 N CATHERINE ST       9/5/2019       P1                                                                                                                                                                                                                                                                                                                                                                                                                                                                                                                                                                                                                                                                                                                                       | С          | THEFT 3D CITY SHOPLIFTING         | 3800 N DIVISION ST     | 9/7/2019      | P1          |
| C       THEFT 3D FROM MOTOR VEHICLE       4100 N MADISON ST       9/7/2019       P1         C       THEFT 3D SHOPLIFTING       1000 W WELLESLEY AVE       9/6/2019       P1         C       THEFT 3D SHOPLIFTING       3800 N DIVISION ST       9/7/2019       P1         C       THEFT OF MOTOR VEHICLE       4200 N HAWTHORNE ST       9/3/2019       P1         SPENENE         C       HARASSMENT FELONY WEAPON INVOLVED       6500 N CATHERINE ST       9/5/2019       P1                                                                                                                                                                                                                                                                                                                                                                                                                                                                                                                                                                                                                                                                                                                                                                                                                                                                                                             | С          | THEFT 3D FROM MOTOR VEHICLE       | 3800 N DIVISION ST     | 9/3/2019      | P1          |
| C       THEFT 3D SHOPLIFTING       1000 W WELLESLEY AVE       9/6/2019       P1         C       THEFT 3D SHOPLIFTING       3800 N DIVISION ST       9/7/2019       P1         C       THEFT OF MOTOR VEHICLE       4200 N HAWTHORNE ST       9/3/2019       P1         SPENDE         C       HARASSMENT FELONY WEAPON INVOLVED       6500 N CATHERINE ST       9/5/2019       P1                                                                                                                                                                                                                                                                                                                                                                                                                                                                                                                                                                                                                                                                                                                                                                                                                                                                                                                                                                                                          | С          | THEFT 3D FROM MOTOR VEHICLE       | 4200 N LINCOLN ST      | 9/4/2019      | P1          |
| C       THEFT 3D SHOPLIFTING       3800 N       DIVISION ST       9/7/2019       P1         C       THEFT OF MOTOR VEHICLE       4200 N       HAWTHORNE ST       9/3/2019       P1         SPAINW         C       HARASSMENT FELONY WEAPON INVOLVED       6500 N       CATHERINE ST       9/5/2019       P1                                                                                                                                                                                                                                                                                                                                                                                                                                                                                                                                                                                                                                                                                                                                                                                                                                                                                                                                                                                                                                                                                | С          | THEFT 3D FROM MOTOR VEHICLE       | 4100 N MADISON ST      | 9/7/2019      | P1          |
| C     THEFT OF MOTOR VEHICLE     4200 N HAWTHORNE ST     9/3/2019     P1       SPAINW       C     HARASSMENT FELONY WEAPON INVOLVED     6500 N CATHERINE ST     9/5/2019     P1                                                                                                                                                                                                                                                                                                                                                                                                                                                                                                                                                                                                                                                                                                                                                                                                                                                                                                                                                                                                                                                                                                                                                                                                            | С          | THEFT 3D SHOPLIFTING              | 1000 W WELLESLEY AVE   | 9/6/2019      | P1          |
| SPA1NW         C       HARASSMENT FELONY WEAPON INVOLVED       6500 N       CATHERINE ST       9/5/2019       P1                                                                                                                                                                                                                                                                                                                                                                                                                                                                                                                                                                                                                                                                                                                                                                                                                                                                                                                                                                                                                                                                                                                                                                                                                                                                           | С          | THEFT 3D SHOPLIFTING              | 3800 N DIVISION ST     | 9/7/2019      | P1          |
| C HARASSMENT FELONY WEAPON INVOLVED 6500 N CATHERINE ST 9/5/2019 P1                                                                                                                                                                                                                                                                                                                                                                                                                                                                                                                                                                                                                                                                                                                                                                                                                                                                                                                                                                                                                                                                                                                                                                                                                                                                                                                        | С          | THEFT OF MOTOR VEHICLE            | 4200 N HAWTHORNE ST    | 9/3/2019      | P1          |
|                                                                                                                                                                                                                                                                                                                                                                                                                                                                                                                                                                                                                                                                                                                                                                                                                                                                                                                                                                                                                                                                                                                                                                                                                                                                                                                                                                                            | <u>SPA</u> | <u>1NW</u>                        |                        |               |             |
| C ROBBERY 1D PERSON 4300 N BELT ST 9/1/2019 P1                                                                                                                                                                                                                                                                                                                                                                                                                                                                                                                                                                                                                                                                                                                                                                                                                                                                                                                                                                                                                                                                                                                                                                                                                                                                                                                                             | С          | HARASSMENT FELONY WEAPON INVOLVED | 6500 N CATHERINE ST    | 9/5/2019      | P1          |
|                                                                                                                                                                                                                                                                                                                                                                                                                                                                                                                                                                                                                                                                                                                                                                                                                                                                                                                                                                                                                                                                                                                                                                                                                                                                                                                                                                                            | С          | ROBBERY 1D PERSON                 | 4300 N BELT ST         | 9/1/2019      | P1          |

For protection of victim privacy, the entire address on sexual assault crimes has been redacted.

| <u>A/C</u> | Offense Statute                        | Address               | Reported Date | Dist |
|------------|----------------------------------------|-----------------------|---------------|------|
| С          | THEFT 2D FROM BUILDING                 | 2300 W WELLESLEY AVE  | 9/1/2019      | P1   |
| С          | THEFT 2D FROM BUILDING                 | 3700 W WELLESLEY AVE  | 9/4/2019      | P1   |
| С          | THEFT 2D FROM MOTOR VEHICLE            | 2700 W SANSON AVE     | 9/1/2019      | P1   |
| С          | THEFT 2D FROM MOTOR VEHICLE            | 4300 N ASH ST         | 9/2/2019      | P1   |
| С          | THEFT 2D FROM MOTOR VEHICLE            | 4900 W WELLESLEY AVE  | 9/4/2019      | P1   |
| С          | THEFT 2D FROM MOTOR VEHICLE            | 2500 W WELLESLEY AVE  | 9/6/2019      | P1   |
| С          | THEFT 2D VEHICLE PARTS AND ACCESSORIES | 2100 N HEMLOCK ST     | 9/3/2019      | P1   |
| С          | THEFT 3D ALL OTHER                     | 2300 W SANSON AVE     | 9/1/2019      | P1   |
| С          | THEFT 3D ALL OTHER                     | 2500 W WELLESLEY AVE  | 9/3/2019      | P1   |
| А          | THEFT 3D FROM MOTOR VEHICLE            | 3800 W PRINCETON AVE  | 9/3/2019      | P1   |
| С          | THEFT 3D SHOPLIFTING                   | 2100 W NORTHWEST BLVD | 9/4/2019      | P2   |
| С          | THEFT OF MOTOR VEHICLE                 | 4900 N ALLEN PL       | 9/1/2019      | P3   |
| С          | THEFT OF MOTOR VEHICLE                 | 2500 W QUEEN AVE      | 9/2/2019      | P1   |
| С          | THEFT OF MOTOR VEHICLE                 | 3700 W WELLESLEY AVE  | 9/2/2019      | P1   |