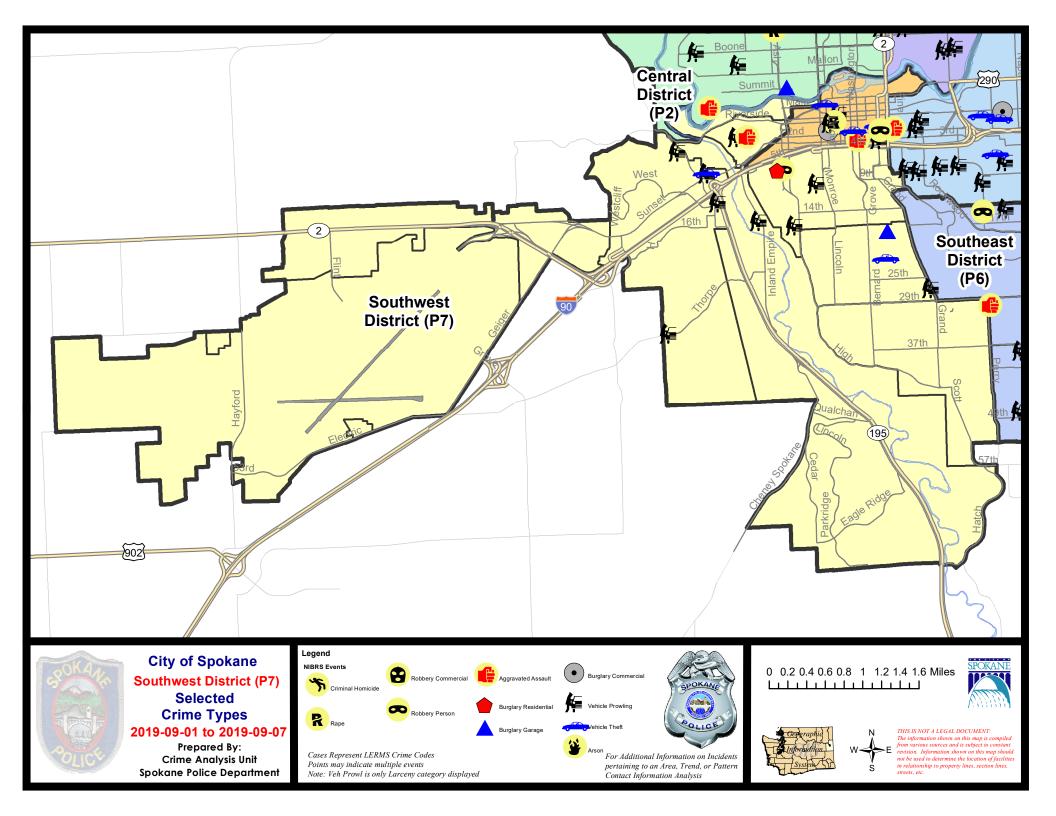

#### 9/1/2019 TO 9/7/2019

| C         INTECT A CHILLID LOGAL/ANAL OS SAME SEX         9/1/201         9/1/201           E         MEASA         SOUM MINDAN TAAL RD         9/1/2019         9/1           C         INSCANY 2D GARAGE         7/00 N AUDUBON DR         9/1/2019         9/1           C         INSCANY 2D GARAGE         7/00 N AUDUBON DR         9/1/2019         9/1           C         INST 2D ALL OTHER         800 N UNDAN TAAL RD         9/1/2019         9/1           C         THET 2D ALL OTHER         2000 W INDAN TAAL RD         9/1/2019         9/1           C         THET 2D ALL OTHER         2000 W INDAN TAAL RD         9/1/2019         9/1           C         THET 2D ALL OTHER         2000 W INDAN TAAL RD         9/1/2019         9/1           C         THET 2D ALL OTHER         2000 W WIEL AVE         9/1/2019         9/1           C         THET 2D ALL OTHER         2000 N LONNON TST         9/1/2019         9/1           C         THET 2D ALL OTHER         6800 N CANNON TST         9/1/2019         9/1           C         THET 2D ALL OTHER         6800 N CANNON TST         9/1/2019         9/1           C         THET 2D ALL OTHER         6800 N CANNON TST         9/1/2019         9/1           C <the< th=""><th><u>A/C</u></th><th>Offense Statute</th><th>Address</th><th>Reported Date</th><th><u>Dist</u></th></the<>          | <u>A/C</u> | Offense Statute                   | Address                | Reported Date | <u>Dist</u> |
|--------------------------------------------------------------------------------------------------------------------------------------------------------------------------------------------------------------------------------------------------------------------------------------------------------------------------------------------------------------------------------------------------------------------------------------------------------------------------------------------------------------------------------------------------------------------------------------------------------------------------------------------------------------------------------------------------------------------------------------------------------------------------------------------------------------------------------------------------------------------------------------------------------------------------------------------------------------------------------------------------------------------------------------------------------------------------------------------------------------------------------------------------------------------------------------------------------------------------------------------------------------------------------------------------------------------------------------------------------------------------------------------|------------|-----------------------------------|------------------------|---------------|-------------|
| SPATES <ul></ul>                                                                                                                                                                                                                                                                                                                                                                                                                                                                                                                                                                                                                                                                                                                                                                                                                                                                                                                                                                                                                                                                                                                                                                                                                                                                                                                                                                           | C          |                                   |                        | 0/5/2010      | D1          |
| C         BURGLARY 2D COMMERCIAL         3900 W. INDIAN TRAIL RD         9/2/2019         P1           C         BURGLARY 2D COMMERCIAL         6600 N. CEAR ST         9/4/2019         P1           C         THEFT 2D ALL OTHER         6600 N. CEAR ST         9/4/2019         P1           C         THEFT 2D ALL OTHER         3300 W. INDIAN TRAIL RD         9/5/2019         P1           C         THEFT 2D ALL OTHER         3300 W. INDIAN TRAIL RD         9/5/2019         P1           C         THEFT 2D ALL OTHER         7100 N. ADUBON DR         9/4/2019         P1           C         THEFT 3D ALL OTHER         7100 N. ADUBON DR         9/4/2019         P1           C         THEFT 0 FONTOR VEHICLE         6400 N. CANNON ST         9/4/2019         P1           C         THEFT 3D FONTOR VEHICLE         700 N. ADUBON DR         9/4/2019         P1           C         THEFT 3D FONTOR VEHICLE         700 N. ADUBON ST         9/4/2019         P1           C         THEFT 3D FONTOR VEHICLE         700 N. GANS AVE         9/1/2019         P1           C         BURGLARY 2D GEAKAE         0W. GANS AVE         9/1/2019         P1           C         BURGLARY 2D GEAKAE         0W. GANS AVE         9/1/2019         P1                                                                                                                  |            |                                   |                        | 5/5/2015      | FI          |
| C       BURGLARY 2D GARAGE       7100 N. ALDUBON DR       94/2019       P1         C       THEFT 2D ALL DITHER       6600 N. CEDAR ST       94/2019       P1         C       THEFT 2D ALL DITHER       5000 V. INDIANT TRAIL RD       95/2019       P1         C       THEFT 3D ALL DITHER       2000 V. INDIANT TRAIL RD       95/2019       P1         C       THEFT 3D ALL DITHER       2000 V. WELLE AVE       94/2019       P1         C       THEFT 3D ALL DITHER       2000 V. WELLE AVE       94/2019       P1         C       THEFT 3D ALL DITHER       2000 V. WELLE AVE       94/2019       P1         C       THEFT 3D ALL DITHER       6000 N. ROVAL IA       94/2019       P1         C       THEFT 3D CHT VALL OTHER       6000 N. ROVAL IA       94/2019       P1         C       THEFT 3D CHT VALL OTHER       6000 N. CANKON ST       91/2019       P1         A       THEFT 3D FROM MOTOR VEHICLE       7000 N. MADE ST       91/2019       P1         C       THEFT 3D FROM MOTOR VEHICLE       1000 V. GARAS AVE       91/2019       P1         C       THEFT 3D FROM MOTOR VEHICLE       1000 V. GARAS AVE       91/2019       P1         C       THEFT 3D FROM MOTOR VEHICLE       1000 V. GARAS AVE                                                                                                                                                                |            |                                   |                        |               |             |
| C         THEFT 2D ALL OTHER         6000 N CEDAR ST         94/2019         P1           C         THEFT 2D ALL OTHER         3300 W INDIAN TRAIL RD         95/2019         P1           C         THEFT 2D ALL OTHER         3300 W INDIAN TRAIL RD         95/2019         P1           C         THEFT 3D ALL OTHER         7100 N AUDUBON DR         94/2019         P1           C         THEFT 3D ALL OTHER         2000 W WILL AVE         94/2019         P1           C         THEFT 3D ALL OTHER         6800 N ROYAL IN         92/2019         P1           C         THEFT 3D FORM MOTOR VEHICLE         6800 N CANNON ST         94/2019         P1           C         THEFT 3D FORM MOTOR VEHICLE         700 N AUDUBON DR         94/2019         P1           C         THEFT 3D FORM MOTOR VEHICLE         700 N AUDUBON DR         94/2019         P1           C         THEFT 3D FORM MOTOR VEHICLE         700 N GALASAVE         91/2019         P1           C         THEFT 3D FORM MOTOR VEHICLE         8000 N CANNON ST         91/2019         P1           C         BURGLARY 2D FENCED AREA         0W GARDAN AVE         91/2019         P1           C         THEFT 1D FORM MOTOR VEHICLE         8000 W GORDON AVE         91/2019         P1                                                                                                      |            |                                   |                        |               |             |
| c       THEFT 2D ALL OTHER       3300 W INDIAN TRAIL RD       9/5/2019       P1         c       THEFT 3D ALL OTHER       7100 N AUDURON DR       9/5/2019       P1         c       THEFT 3D ALL OTHER       7100 N AUDURON DR       9/2/2019       P1         c       THEFT 3D ALL OTHER       700 N AUDURON DR       9/2/2019       P1         c       THEFT 3D ALL OTHER       600 N KOVAL LN       9/2/2019       P1         c       THEFT 3D CTW ALL OTHER       600 N KOVAL LN       9/2/2019       P1         c       THEFT 3D CTW ALL OTHER       600 N KOVAL LN       9/2/2019       P1         c       THEFT 3D CTW ALL OTHER       800 N CANNON ST       9/1/2019       P1         c       THEFT 3D FROM MOTOR VEHICLE       800 N CANNON ST       9/1/2019       P1         c       THEFT 3D FROM MOTOR VEHICLE       800 N CANNON ST       9/1/2019       P1         c       THEFT 3D FROM MOTOR VEHICLE       4000 N MAPLE ST       9/1/2019       P1         c       RURGLAW 2D FRACED AREA       100 W GORDON AVE       9/2/2019       P1         c       THEFT 2D FROM MOTOR VEHICLE       300 W GORDON AVE       9/2/2019       P1         c       THEFT 2D FROM MOTOR VEHICLE       800 W CORA AVE       9/2                                                                                                                                                             |            |                                   |                        |               |             |
| C         THEFT 2D FROM BUILDING         3300 W INDIAN TRAIL RD         9/2/2019         P1           C         THEFT 3D ALL OTHER         7100 N ALDUBON DR         9/4/2019         P1           C         THEFT 3D ALL OTHER         2900 W WEILE AVE         9/4/2019         P1           C         THEFT 0F MOTOR VEHICLE         6800 N CAVAL IN         9/2/2019         P1           C         THEFT 3D CHT VALL OTHER         6800 N CAVANON ST         9/1/2019         P1           A         THEFT 3D FROM MOTOR VEHICLE         7500 N E ST         9/1/2019         P1           A         THEFT 3D FROM MOTOR VEHICLE         7500 N E ST         9/1/2019         P1           A         THEFT 3D FROM MOTOR VEHICLE         7500 N E ST         9/1/2019         P1           C         THEFT 3D FROM MOTOR VEHICLE         1000 W GALANO AVE         9/2/2019         P1           C         THEFT 3D FROM MOTOR VEHICLE         4000 W GORDON AVE         9/2/2019         P1           C         THEFT 3D FROM MOTOR VEHICLE         4000 W GORDON AVE         9/2/2019         P1           C         THEFT 3D FROM MOTOR VEHICLE         4000 W GORDON AVE         9/2/2019         P1           C         THEFT 3D FROM MOTOR VEHICLE         4000 N CEDA ST         9/2/201                                                                                       |            |                                   |                        |               |             |
| C         THEFT 3D ALL OTHER         7100 N         AUDURON DR         94/2019         91           C         THEFT 3D ALL OTHER         2900 W. VELLE AVE         9/4/2019         91           C         THEFT 3D ALL OTHER         6000 N. ROYAL IN         9/2/2019         91           C         THEFT 3D CH WOTOR VEHICLE         6000 N. ROYAL IN         9/2/2019         91           C         THEFT 3D CH WOTOR VEHICLE         6000 N. CANION ST         9/1/2019         91           C         THEFT 3D CH VALL OTHER         8000 N. CANION ST         9/1/2019         91           C         THEFT 3D FROM MOTOR VEHICLE         7500 N. EST         9/1/2019         91           C         THEFT 3D FROM MOTOR VEHICLE         0 W. GLASS AVE         9/2/2019         91           C         RUBRLARY 2D GARAGE         4000 N. MARLE ST         9/1/2019         91           C         RUBRLARY 2D GARAGE         4000 W. GORDON AVE         9/2/2019         91           C         THEFT 1D FROM MOTOR VEHICLE         1400 W. GORDON AVE         9/2/2019         91           C         THEFT 2D FROM MOTOR VEHICLE         4000 N. DIVISION ST         9/2/2019         91           C         THEFT 2D FROM MOTOR VEHICLE         6000 W. OCRA AVE         9/2                                                                                                |            |                                   |                        |               |             |
| C         THEFT 3D ALL OTHER         2900 W. WELLE AVE         94/2019         91           C         THEFT 0F MOTOR VEHICLE         6800 N. ROVAL LN         92/2019         91           C         THEFT 0F MOTOR VEHICLE         7100 N. AUDUBON DR         92/2019         91           C         THEFT 3D ALL OTHER         6800 N. CANNON ST         91/2019         91           C         THEFT 3D FROM MOTOR VEHICLE         6800 N. CANNON ST         91/2019         91           C         THEFT 3D ALL OTHER         6800 N. CANNON ST         91/2019         91           C         THEFT 3D ALL OTHER         6800 N. CANNON ST         91/2019         91           C         THEFT 3D ALL OTHER         0 W. GLASS AVE         91/2019         91           C         BURGLARY 2D FENCED AREA         0 W. GLASS AVE         91/2019         91           C         RUBGLARY 2D FENCED AREA         000 N. MAPLE ST         91/2019         91           C         RUBGLARY 2D FENCED AREA         000 W. GARJAND AVE         91/2019         91           C         THEFT 3D FROM MOTOR VEHICLE         1400 W. GORDON AVE         91/2019         91           C         THEFT 3D FROM MOTOR VEHICLE         800 W. CORA ANE         91/2019         91                                                                                                                | С          | THEFT 2D FROM BUILDING            | 3300 W INDIAN TRAIL RD | 9/5/2019      | P1          |
| C         THEFT OF MOTOR VEHICLE         600 N ROYAL LN         97/2019         91           C         THEFT OF MOTOR VEHICLE         7100 N AUDUBON DR         97/42019         91           SPALEM           97/2019         91           C         THEFT 3D CITY ALL OTHER         8800 N CANNON ST         97/12019         91           A         THEFT 3D FROM MOTOR VEHICLE         7500 N E ST         97/2019         91           A         BURGLARY 2D FENCED AREA         0 W GLASS AVE         97/2019         91           C         BURGLARY 2D FENCED AREA         0 W GLASS AVE         97/2019         91           C         BURGLARY 2D FENCED AREA         0 W GLASS AVE         97/2019         91           C         BURGLARY 2D GRAGE         4000 N MAPLE ST         97/2019         91           C         RESIDENTIAL BURGLARY         3000 N GORDON AVE         96/2019         91           C         THEFT 1D FROM MOTOR VEHICLE         4000 W GORDON AVE         96/2019         91           C         THEFT 2D ALD OTHER         3000 W GORDON AVE         96/2019         91           C         THEFT 2D FROM MOTOR VEHICLE         4000 W GORDON AVE         93/2019         91           C <t< th=""><th>С</th><th>THEFT 3D ALL OTHER</th><th>7100 N AUDUBON DR</th><th>9/4/2019</th><th>P1</th></t<>                                               | С          | THEFT 3D ALL OTHER                | 7100 N AUDUBON DR      | 9/4/2019      | P1          |
| C         THEFT OF MOTOR VEHICLE         7100 N         AUDUBON DR         PM           EXENTEM         8800 N         CANNON ST         91/2019         P1           A         THEFT 3D FROM MOTOR VEHICLE         7500 N E ST         91/2019         P1           A         THEFT 3D FROM MOTOR VEHICLE         0 W GLASS AVE         91/2019         P1           B         BURGLARY 2D FENCED AREA         0 W GLASS AVE         91/2019         P1           C         BURGLARY 2D FENCED AREA         0 W GLASS AVE         91/2019         P1           C         BURGLARY 2D GRAGEE         4000 N MARLE ST         91/2019         P1           C         RESIDENTIAL BURGLARY         3000 N GCARON AVE         91/2019         P1           C         RESIDENTIAL BURGM MOTOR VEHICLE         4000 W GORON AVE         91/2019         P1           C         THEFT 2D ROM MOTOR VEHICLE         4000 W GORON AVE         91/2019         P1           C         THEFT 2D ROM MOTOR VEHICLE         800 W CORA AVE         91/2019         P1           C         THEFT 3D ROM MOTOR VEHICLE         4000 N DOUSIGN ST         91/2019         P1           C         THEFT 3D ROM MOTOR VEHICLE         4000 N DOUSIGN ST         91/2019         P1                                                                                                                          | С          |                                   | 2900 W WEILE AVE       |               | P1          |
| SPAILEN         States           C         THEFT 3D CITY ALL OTHER         8800 N CANNON ST         9/1/2019         P1           A         THEFT 3D FROM MOTOR VEHICLE         7500 N E ST         9/1/2019         P1           BURGLARY 2D FENCED AREA         0 W GLASS AVE         9/2/2019         P1           C         BURGLARY 2D FENCED AREA         0 W GLASS AVE         9/2/2019         P1           C         BURGLARY 2D GARAGE         4000 N MAPLE ST         9/2/2019         P1           C         RESIDENTIAL BURGLARY         3900 N CEDAR ST         9/2/2019         P1           C         RESIDENTIAL BURGLARY         3900 W GORDON AVE         9/2/2019         P1           C         THEFT 1D FROM MOTOR VEHICLE         1400 W GORDON AVE         9/2/2019         P1           C         THEFT 2D ROM MOTOR VEHICLE         4000 W ORDAN AVE         9/2/2019         P1           C         THEFT 2D ROM MOTOR VEHICLE         4000 W ORDAN AVE         9/2/2019         P1           C         THEFT 2D ROM MOTOR VEHICLE         4000 W ORDAN AVE         9/2/2019         P1           C         THEFT 2D ROM MOTOR VEHICLE         4700 N CEDAR ST         9/2/2019         P1           C         THEFT 2D ROM MOTOR VEHICLE         3000 N                                                                                                        | С          | THEFT OF MOTOR VEHICLE            | 6800 N ROYAL LN        | 9/2/2019      | P1          |
| C         THEFT 3D CITY ALL OTHER         B800 N CANNON ST         9/1/2019         P1           A         THEFT 3D FROM MOTOR VEHICLE         7500 N E ST         9/7/2019         P1           SEXENTE          9/2/2019         P1           A         BURGLARY 2D FENCED AREA         0 W GLASS AVE         9/2/2019         P1           C         BURGLARY 2D GARAGE         4000 N MAPLE ST         9/2/2019         P1           C         RESIDENTIAL BURGLARY         3900 N CEDAR ST         9/2/2019         P1           C         RESIDENTIAL BURGLARY         3000 W GORDON AVE         9/2/2019         P1           C         THEFT 2D FROM MOTOR VEHICLE         1400 W GORDON AVE         9/2/2019         P1           C         THEFT 2D FROM MOTOR VEHICLE         4000 N OD/VISION ST         9/2/2019         P1           C         THEFT 2D FROM MOTOR VEHICLE         800 W CORA AVE         9/2/2019         P1           C         THEFT 3D CHV MOTOR VEHICLE         4700 N CEDAR ST         9/3/2019         P1           C         THEFT 3D ALL OTHER         5000 N ALISPEL ST         9/3/2019         P1           C         THEFT 3D ROM MOTOR VEHICLE         4700 N CEDAR ST         9/3/2019         P1           C                                                                                                                                 | С          | THEFT OF MOTOR VEHICLE            | 7100 N AUDUBON DR      | 9/4/2019      | P1          |
| ATHEFT 3D FROM MOTOR VEHICLE7500 N EST9/7/2019P1SUBGLARY 2D FENCED AREA0.W GLASS AVE9/2/2019P1CBURGLARY 2D GRAAGE4000 N MARLE ST9/4/2019P1CRESIDENTIAL BURGLARY3900 N CEDAR ST9/2/2019P1CROBBERY 1D PERSON1000 W GARLAND AVE9/2/2019P1CTHEFT 2D FROM MOTOR VEHICLE1400 W GORDON AVE9/6/2019P1CTHEFT 2D FROM MOTOR VEHICLE300 W GORDON AVE9/2/2019P1CTHEFT 2D FROM MOTOR VEHICLE800 W CORA AVE9/2/2019P1CTHEFT 2D FROM MOTOR VEHICLE800 W CORA AVE9/2/2019P1CTHEFT 2D FROM MOTOR VEHICLE800 W CORA AVE9/2/2019P1CTHEFT 2D SHOPLIFTING6000 N DIVISION ST9/2/2019P1CTHEFT 3D ALL OTHER5000 N CALISPEL ST9/2/2019P1CTHEFT 3D ALL OTHER3000 N DIVISION ST9/2/2019P1CTHEFT 3D FROM MOTOR VEHICLE3000 N DIVISION ST9/2/2019P1CTHEFT 3D FROM MOTOR VEHICLE4200 N LINCOLN ST9/2/2019P1CTHEFT 3D FROM MOTOR VEHICLE4000 N MUELSELEY AVE9/6/2019P1CTHEFT 3D SHOPLIFTING3000 N DIVISION ST9/2/2019P1CTHEFT 3D FROM MOTOR VEHICLE4000 N MUELSELEY AVE9/6/2019P1CTHEFT 3D SHOPLIFTING3000 N DIVISION ST9/2/2019P1CTHEFT 3D SHOPLIFTING3000 N DIVI                                                                                                                                                                                                                                                                                                                                                        | <u>SPA</u> | 1FM                               |                        |               |             |
| SPEALNE           A         BURGLARY 2D FENCED AREA         0 W GLASS AVE         9/2/2019         P1           C         BURGLARY 2D GARAGE         4000 N MAPLE ST         9/4/2019         P1           C         RESIDENTIAL BURGLARY         3000 N CEDAR ST         9/2/2019         P1           C         ROBBERY 1D PERSON         1000 W GARLAND AVE         9/2/2019         P1           C         THEFT 1D FROM MOTOR VEHICLE         1400 W GORDON AVE         9/6/2019         P1           C         THEFT 2D ALL OTHER         300 W GORDON AVE         9/6/2019         P1           C         THEFT 2D FROM MOTOR VEHICLE         800 W CORA AVE         9/6/2019         P1           C         THEFT 2D ROM MOTOR VEHICLE         800 W CORA AVE         9/6/2019         P1           C         THEFT 2D ROM MOTOR VEHICLE         4700 N CEDAR ST         9/6/2019         P1           C         THEFT 2D ROM MOTOR VEHICLE         800 W CORA AVE         9/6/2019         P1           C         THEFT 2D ROM MOTOR VEHICLE         4700 N CEDAR ST         9/6/2019         P1           C         THEFT 3D ALL OTHER         5000 N DIVISION ST         9/3/2019         P1           C         THEFT 3D ROM MOTOR VEHICLE         3000 N DIVISION ST </th <th>С</th> <th>THEFT 3D CITY ALL OTHER</th> <th>8800 N CANNON ST</th> <th>9/1/2019</th> <th>P1</th> | С          | THEFT 3D CITY ALL OTHER           | 8800 N CANNON ST       | 9/1/2019      | P1          |
| ABURGLARY 2D FENCED AREA0 W GLASS AVE9/2/2019P1CBURGLARY 2D GARAGE4000 N MAPLE ST9/4/2019P1CRESIDENTIAL BURGLARY3900 N CEDAR ST9/2/2019P1CROBBERY 1D PERSON1000 W GARLAND AVE9/2/2019P1CTHEFT 1D FROM MOTOR VEHICLE1400 W GORDON AVE9/5/2019P2CTHEFT 2D ALL OTHER300 W GORDON AVE9/5/2019P1CTHEFT 2D FROM BUILDING4600 N DIVISION ST9/4/2019P1CTHEFT 2D FROM MOTOR VEHICLE800 W CORA AVE9/3/2019P1CTHEFT 2D FROM MOTOR VEHICLE4700 N CEDAR ST9/6/2019P1CTHEFT 2D SHOPLIFTING6000 N DIVISION ST9/5/2019P1CTHEFT 3D ALL OTHER5900 N CALISPEL ST9/3/2019P1CTHEFT 3D SHOPLIFTING3800 N DIVISION ST9/3/2019P1CTHEFT 3D FROM MOTOR VEHICLE3800 N DIVISION ST9/3/2019P1CTHEFT 3D SHOPLIFTING3800 N DIVISION ST9/3/                                                                                                                                                                                                                                                                                                                                                                          | А          | THEFT 3D FROM MOTOR VEHICLE       | 7500 N E ST            | 9/7/2019      | P1          |
| C         BURGLARY 2D GARAGE         4000 N         MAPLE ST         94/2019         P1           C         RESIDENTIAL BURGLARY         9900 N         CEDAR ST         9/2/2019         P1           C         ROBBERY 1D PERSON         1000 W         GARLAND AVE         9/2/2019         P1           C         THEFT 1D FROM MOTOR VEHICLE         1400 W         GORDON AVE         9/6/2019         P1           C         THEFT 2D ALL OTHER         300 W         GORDON AVE         9/5/2019         P1           C         THEFT 2D FROM BUILDING         4600 N         DIVISION ST         9/4/2019         P1           C         THEFT 2D FROM MOTOR VEHICLE         800 W CORA AVE         9/3/2019         P1           C         THEFT 2D FROM MOTOR VEHICLE         4700 N         CEDAR ST         9/6/2019         P1           C         THEFT 2D FROM MOTOR VEHICLE         4700 N         CEDAR ST         9/3/2019         P1           C         THEFT 2D FROM MOTOR VEHICLE         4700 N         CEDAR ST         9/3/2019         P1           C         THEFT 3D ALL OTHER         5900 N         CALISPEL ST         9/3/2019         P1           C         THEFT 3D ROM MOTOR VEHICLE         3800 N         DIVISION ST                                                                                                                               | <u>SPA</u> | 1NH                               |                        |               |             |
| C         RESIDENTIAL BURGLARY         9900 N         CEDAR ST         9/2/2019         P1           C         ROBBERY 1D PERSON         1000 W         GARLAND AVE         9/2/2019         P1           C         THEFT 1D FROM MOTOR VEHICLE         1400 W         GORDON AVE         9/6/2019         P1           C         THEFT 2D ALL OTHER         300 W         GORDON AVE         9/5/2019         P2           C         THEFT 2D FROM MUTOR VEHICLE         800 W         CORA AVE         9/3/2019         P1           C         THEFT 2D FROM MOTOR VEHICLE         800 W         CORA AVE         9/3/2019         P1           C         THEFT 2D FROM MOTOR VEHICLE         800 W         CORA AVE         9/3/2019         P1           C         THEFT 2D FROM MOTOR VEHICLE         800 W         CORA AVE         9/3/2019         P1           C         THEFT 2D FROM MOTOR VEHICLE         4700 N         CEDAR ST         9/6/2019         P1           C         THEFT 3D ALL OTHER         5900 N         CALISPEL ST         9/3/2019         P1           C         THEFT 3D ALL OTHER         3000 N         DIVISION ST         9/3/2019         P1           C         THEFT 3D FROM MOTOR VEHICLE         3000 N         DI                                                                                                                            | А          | BURGLARY 2D FENCED AREA           | 0 W GLASS AVE          | 9/2/2019      | P1          |
| C       ROBBERY 1D FERSON       1000 W GARLAND AVE       9/2/2019       P1         C       THEFT 1D FROM MOTOR VEHICLE       1400 W GORDON AVE       9/6/2019       P2         C       THEFT 2D ALL OTHER       300 W GORDON AVE       9/6/2019       P2         C       THEFT 2D FROM BUILDING       4600 N DIVISION ST       9/4/2019       P1         C       THEFT 2D FROM MOTOR VEHICLE       800 W CORA AVE       9/3/2019       P1         C       THEFT 2D FROM MOTOR VEHICLE       4700 N CEDAR ST       9/6/2019       P1         C       THEFT 2D FROM MOTOR VEHICLE       6000 N DIVISION ST       9/5/2019       P1         C       THEFT 3D ALL OTHER       6000 N DIVISION ST       9/6/2019       P1         C       THEFT 3D ALL OTHER       4700 N CEDAR ST       9/6/2019       P1         C       THEFT 3D ALL OTHER       4700 N CEDAR ST       9/6/2019       P1         C       THEFT 3D ALL OTHER       4700 N DIVISION ST       9/7/2019       P1         C       THEFT 3D FROM MOTOR VEHICLE       3800 N DIVISION ST       9/7/2019       P1         C       THEFT 3D FROM MOTOR VEHICLE       4200 N LINCOLN ST       9/7/2019       P1         C       THEFT 3D FROM MOTOR VEHICLE       4200 N LINCOLN ST                                                                                                                                                    | С          | BURGLARY 2D GARAGE                | 4000 N MAPLE ST        | 9/4/2019      | P1          |
| C       THEFT 10 FROM MOTOR VEHICLE       1400 W GORDON AVE       9/6/2019       P1         C       THEFT 2D ALL OTHER       300 W GORDON AVE       9/5/2019       P2         C       THEFT 2D ALL OTHER       600 N DIVISION ST       9/4/2019       P1         C       THEFT 2D FROM MOTOR VEHICLE       800 W CORA AVE       9/3/2019       P1         C       THEFT 2D FROM MOTOR VEHICLE       800 W CORA AVE       9/3/2019       P1         C       THEFT 2D SHOPLIFTING       6000 N DIVISION ST       9/6/2019       P1         C       THEFT 3D ALL OTHER       5900 N CALISPEL ST       9/3/2019       P1         C       THEFT 3D ALL OTHER       4700 N CEDAR ST       9/6/2019       P1         C       THEFT 3D ALL OTHER       3800 N DIVISION ST       9/6/2019       P1         C       THEFT 3D FROM MOTOR VEHICLE       3800 N DIVISION ST       9/3/2019       P1         C       THEFT 3D FROM MOTOR VEHICLE       4200 N LINCOLN ST       9/4/2019       P1         C       THEFT 3D FROM MOTOR VEHICLE       4200 N MADISON ST       9/6/2019       P1         C       THEFT 3D SHOPLIFTING       3800 N DIVISION ST       9/6/2019       P1         C       THEFT 3D SHOPLIFTING       3800 N DIVISION ST                                                                                                                                                         | С          | RESIDENTIAL BURGLARY              | 3900 N CEDAR ST        | 9/2/2019      | P1          |
| CTHEFT 2D ALL OTHER300 W GORDON AVE9/5/2019P2CTHEFT 2D FROM BUILDING4600 N DIVISION ST9/4/2019P1CTHEFT 2D FROM MOTOR VEHICLE800 W CORA AVE9/3/2019P1CTHEFT 2D FROM MOTOR VEHICLE4700 N CEDAR ST9/6/2019P1CTHEFT 2D SHOPLIFTING6000 N DIVISION ST9/5/2019P1CTHEFT 3D ALL OTHER5900 N CALISPEL ST9/3/2019P1CTHEFT 3D ALL OTHER4700 N CEDAR ST9/6/2019P1CTHEFT 3D FROM MOTOR VEHICLE3800 N DIVISION ST9/1/2019P1CTHEFT 3D FROM MOTOR VEHICLE3800 N DIVISION ST9/3/2019P1CTHEFT 3D FROM MOTOR VEHICLE4200 N LINCOLN ST9/3/2019P1CTHEFT 3D SHOPLIFTING1000 W WELLESLEY AVE9/6/2019P1CTHEFT 3D SHOPLIFTING3800 N DIVISION ST9/1/2019P1CTHEFT 3D SHOPLIFTING3800 N DIVISION ST9/1/2019P1CTHEFT 3D SHOPLIFTING1000 W WELLESLEY AVE9/6/2019P1CTHEFT 3D SHOPLIFTING3800 N DIVISION ST9/3/2019P1CTHEFT 3D SHOPLIFTING3800 N DIVIS                                                                                                                                                                                                                                                                                                                                                                 | С          | ROBBERY 1D PERSON                 | 1000 W GARLAND AVE     | 9/2/2019      | P1          |
| C       THEFT 2D FROM BUILDING       4600 N DIVISION ST       9/4/2019       P1         C       THEFT 2D FROM MOTOR VEHICLE       800 W CORA AVE       9/3/2019       P1         C       THEFT 2D FROM MOTOR VEHICLE       4700 N CEDAR ST       9/6/2019       P1         C       THEFT 2D SHOPLIFTING       6000 N DIVISION ST       9/5/2019       P1         C       THEFT 3D ALL OTHER       5900 N CALISPEL ST       9/3/2019       P1         C       THEFT 3D ALL OTHER       4700 N CEDAR ST       9/6/2019       P1         C       THEFT 3D ALL OTHER       5900 N CALISPEL ST       9/3/2019       P1         C       THEFT 3D CTTY SHOPLIFTING       3800 N DIVISION ST       9/7/2019       P1         C       THEFT 3D FROM MOTOR VEHICLE       3800 N DIVISION ST       9/3/2019       P1         C       THEFT 3D FROM MOTOR VEHICLE       3800 N DIVISION ST       9/3/2019       P1         C       THEFT 3D FROM MOTOR VEHICLE       4200 N LINCOLN ST       9/4/2019       P1         C       THEFT 3D FROM MOTOR VEHICLE       4200 N LINCOLN ST       9/7/2019       P1         C       THEFT 3D FROM MOTOR VEHICLE       4200 N LINCOLN ST       9/7/2019       P1         C       THEFT 3D FROM MOTOR VEHICLE                                                                                                                                                     | С          | THEFT 1D FROM MOTOR VEHICLE       | 1400 W GORDON AVE      | 9/6/2019      | P1          |
| C       THEFT 2D FROM MOTOR VEHICLE       800 W CORA AVE       9/3/2019       P1         C       THEFT 2D FROM MOTOR VEHICLE       4700 N CEDAR ST       9/6/2019       P1         C       THEFT 2D SHOPLIFTING       6000 N DIVISION ST       9/5/2019       P1         C       THEFT 3D ALL OTHER       5900 N CALISPEL ST       9/3/2019       P1         C       THEFT 3D ALL OTHER       4700 N CEDAR ST       9/6/2019       P1         C       THEFT 3D ALL OTHER       4700 N CEDAR ST       9/6/2019       P1         C       THEFT 3D ALL OTHER       4700 N CEDAR ST       9/6/2019       P1         C       THEFT 3D ALL OTHER       4700 N CEDAR ST       9/6/2019       P1         C       THEFT 3D ALL OTHER       4700 N CEDAR ST       9/6/2019       P1         C       THEFT 3D FROM MOTOR VEHICLE       3800 N DIVISION ST       9/7/2019       P1         C       THEFT 3D FROM MOTOR VEHICLE       4200 N LINCOLN ST       9/6/2019       P1         C       THEFT 3D SHOPLIFTING       3800 N DIVISION ST       9/7/2019       P1         C       THEFT 3D SHOPLIFTING       3800 N DIVISION ST       9/7/2019       P1         C       THEFT 3D SHOPLIFTING       3800 N DIVISION ST       9/3/2019 <th>С</th> <th>THEFT 2D ALL OTHER</th> <th>300 W GORDON AVE</th> <th>9/5/2019</th> <th>P2</th>                                                                 | С          | THEFT 2D ALL OTHER                | 300 W GORDON AVE       | 9/5/2019      | P2          |
| C       THEFT 2D FROM MOTOR VEHICLE       4700 N CEDAR ST       9/6/2019       91         C       THEFT 2D SHOPLIFTING       6000 N DIVISION ST       9/5/2019       91         C       THEFT 3D ALL OTHER       5900 N CALISPEL ST       9/6/2019       91         C       THEFT 3D ALL OTHER       4700 N CEDAR ST       9/6/2019       91         C       THEFT 3D ALL OTHER       4700 N CEDAR ST       9/6/2019       91         C       THEFT 3D CITY SHOPLIFTING       3800 N DIVISION ST       9/7/2019       91         C       THEFT 3D FROM MOTOR VEHICLE       3800 N DIVISION ST       9/7/2019       91         C       THEFT 3D FROM MOTOR VEHICLE       400 N MADISON ST       9/7/2019       91         C       THEFT 3D FROM MOTOR VEHICLE       400 N MADISON ST       9/7/2019       91         C       THEFT 3D SHOPLIFTING       1000 W WELLESLEY AVE       9/6/2019       91         C       THEFT 3D SHOPLIFTING       3800 N DIVISION ST       9/7/2019       91         C       THEFT 3D SHOPLIFTING       3800 N DIVISION ST       9/7/2019       91         C       THEFT 3D SHOPLIFTING       3800 N DIVISION ST       9/7/2019       91         C       THEFT 3D SHOPLIFTING       3800 N DIVISION ST <th>С</th> <th>THEFT 2D FROM BUILDING</th> <th>4600 N DIVISION ST</th> <th>9/4/2019</th> <th>P1</th>                                                   | С          | THEFT 2D FROM BUILDING            | 4600 N DIVISION ST     | 9/4/2019      | P1          |
| C       THEFT 2D SHOPLIFTING       6000 N DIVISION ST       9/5/2019       P1         C       THEFT 3D ALL OTHER       5900 N CALISPEL ST       9/3/2019       P1         C       THEFT 3D ALL OTHER       4700 N CEDAR ST       9/6/2019       P1         C       THEFT 3D CITY SHOPLIFTING       3800 N DIVISION ST       9/7/2019       P1         C       THEFT 3D FROM MOTOR VEHICLE       3800 N DIVISION ST       9/3/2019       P1         C       THEFT 3D FROM MOTOR VEHICLE       3800 N DIVISION ST       9/3/2019       P1         C       THEFT 3D FROM MOTOR VEHICLE       4200 N LINCOLN ST       9/4/2019       P1         C       THEFT 3D SHOPLIFTING       1000 W WELLESLEY AVE       9/6/2019       P1         C       THEFT 3D SHOPLIFTING       1000 W WELLESLEY AVE       9/6/2019       P1         C       THEFT 3D SHOPLIFTING       3800 N DIVISION ST       9/7/2019       P1         C       THEFT 3D SHOPLIFTING       3800 N DIVISION ST       9/7/2019       P1         C       THEFT 3D SHOPLIFTING       3800 N DIVISION ST       9/7/2019       P1         C       THEFT 3D SHOPLIFTING       39/3/2019       P1       P1         C       THEFT 3D SHOPLIFTING       39/3/2019       P1 <th>С</th> <th>THEFT 2D FROM MOTOR VEHICLE</th> <th>800 W CORA AVE</th> <th>9/3/2019</th> <th>P1</th>                                                           | С          | THEFT 2D FROM MOTOR VEHICLE       | 800 W CORA AVE         | 9/3/2019      | P1          |
| C       THEFT 3D ALL OTHER       5900 N CALISPEL ST       9/3/2019       P1         C       THEFT 3D ALL OTHER       4700 N CEDAR ST       9/6/2019       P1         C       THEFT 3D CITY SHOPLIFTING       3800 N DIVISION ST       9/7/2019       P1         C       THEFT 3D FROM MOTOR VEHICLE       3800 N DIVISION ST       9/3/2019       P1         C       THEFT 3D FROM MOTOR VEHICLE       3800 N DIVISION ST       9/3/2019       P1         C       THEFT 3D FROM MOTOR VEHICLE       4200 N LINCOLN ST       9/4/2019       P1         C       THEFT 3D SHOPLIFTING       1000 W WELLESLEY AVE       9/6/2019       P1         C       THEFT 3D SHOPLIFTING       3800 N DIVISION ST       9/7/2019       P1         C       THEFT 3D SHOPLIFTING       3800 N DIVISION ST       9/7/2019       P1         C       THEFT 3D SHOPLIFTING       3800 N DIVISION ST       9/7/2019       P1         C       THEFT OF MOTOR VEHICLE       4200 N HAWTHORNE ST       9/3/2019       P1         C       THEFT OF MOTOR VEHICLE       4200 N HAWTHORNE ST       9/3/2019       P1         C       THEFT OF MOTOR VEHICLE       6500 N CATHERINE ST       9/5/2019       P1                                                                                                                                                                                                         | С          | THEFT 2D FROM MOTOR VEHICLE       | 4700 N CEDAR ST        | 9/6/2019      | P1          |
| C       THEFT 3D ALL OTHER       4700 N CEDAR ST       9/6/2019       P1         C       THEFT 3D CITY SHOPLIFTING       3800 N DIVISION ST       9/7/2019       P1         C       THEFT 3D FROM MOTOR VEHICLE       3800 N DIVISION ST       9/3/2019       P1         C       THEFT 3D FROM MOTOR VEHICLE       4200 N LINCOLN ST       9/3/2019       P1         C       THEFT 3D FROM MOTOR VEHICLE       4100 N MADISON ST       9/7/2019       P1         C       THEFT 3D SHOPLIFTING       1000 W WELLESLEY AVE       9/6/2019       P1         C       THEFT 3D SHOPLIFTING       3800 N DIVISION ST       9/7/2019       P1         C       THEFT 3D SHOPLIFTING       3800 N DIVISION ST       9/7/2019       P1         C       THEFT 3D SHOPLIFTING       3800 N DIVISION ST       9/3/2019       P1         C       THEFT 3D SHOPLIFTING       3800 N DIVISION ST       9/3/2019       P1         C       THEFT OF MOTOR VEHICLE       4200 N HAWTHORNE ST       9/3/2019       P1         C       THEFT OF MOTOR VEHICLE       500 N CATHERINE ST       9/5/2019       P1                                                                                                                                                                                                                                                                                                  | С          | THEFT 2D SHOPLIFTING              | 6000 N DIVISION ST     | 9/5/2019      | P1          |
| C       THEFT 3D CITY SHOPLIFTING       3800 N DIVISION ST       9/7/2019       P1         C       THEFT 3D FROM MOTOR VEHICLE       3800 N DIVISION ST       9/3/2019       P1         C       THEFT 3D FROM MOTOR VEHICLE       4200 N LINCOLN ST       9/4/2019       P1         C       THEFT 3D FROM MOTOR VEHICLE       4100 N MADISON ST       9/7/2019       P1         C       THEFT 3D SHOPLIFTING       1000 W WELLESLEY AVE       9/6/2019       P1         C       THEFT 3D SHOPLIFTING       3800 N DIVISION ST       9/7/2019       P1         C       THEFT 3D SHOPLIFTING       3800 N DIVISION ST       9/7/2019       P1         C       THEFT 3D SHOPLIFTING       3800 N DIVISION ST       9/7/2019       P1         C       THEFT OF MOTOR VEHICLE       4200 N HAWTHORNE ST       9/3/2019       P1         C       THEFT OF MOTOR VEHICLE       4200 N HAWTHORNE ST       9/3/2019       P1         C       HARASSMENT FELONY WEAPON INVOLVED       6500 N CATHERINE ST       9/5/2019       P1                                                                                                                                                                                                                                                                                                                                                                    | С          | THEFT 3D ALL OTHER                | 5900 N CALISPEL ST     | 9/3/2019      | P1          |
| C       THEFT 3D FROM MOTOR VEHICLE       3800 N DIVISION ST       9/3/2019       P1         C       THEFT 3D FROM MOTOR VEHICLE       4200 N LINCOLN ST       9/4/2019       P1         C       THEFT 3D FROM MOTOR VEHICLE       4100 N MADISON ST       9/7/2019       P1         C       THEFT 3D SHOPLIFTING       1000 W WELLESLEY AVE       9/6/2019       P1         C       THEFT 3D SHOPLIFTING       3800 N DIVISION ST       9/7/2019       P1         C       THEFT OF MOTOR VEHICLE       4200 N HAWTHORNE ST       9/3/2019       P1         C       THEFT OF MOTOR VEHICLE       4200 N HAWTHORNE ST       9/3/2019       P1         C       HARASSMENT FELONY WEAPON INVOLVED       6500 N CATHERINE ST       9/5/2019       P1                                                                                                                                                                                                                                                                                                                                                                                                                                                                                                                                                                                                                                           | С          | THEFT 3D ALL OTHER                | 4700 N CEDAR ST        | 9/6/2019      | P1          |
| C       THEFT 3D FROM MOTOR VEHICLE       4200 N LINCOLN ST       9/4/2019       P1         C       THEFT 3D FROM MOTOR VEHICLE       4100 N MADISON ST       9/7/2019       P1         C       THEFT 3D SHOPLIFTING       1000 W WELLESLEY AVE       9/6/2019       P1         C       THEFT 3D SHOPLIFTING       3800 N DIVISION ST       9/7/2019       P1         C       THEFT OF MOTOR VEHICLE       4200 N HAWTHORNE ST       9/3/2019       P1         C       THEFT OF MOTOR VEHICLE       4200 N HAWTHORNE ST       9/3/2019       P1         C         ARASSMENT FELONY WEAPON INVOLVED       6500 N CATHERINE ST       9/5/2019       P1                                                                                                                                                                                                                                                                                                                                                                                                                                                                                                                                                                                                                                                                                                                                       | С          | THEFT 3D CITY SHOPLIFTING         | 3800 N DIVISION ST     | 9/7/2019      | P1          |
| C       THEFT 3D FROM MOTOR VEHICLE       4100 N MADISON ST       9/7/2019       P1         C       THEFT 3D SHOPLIFTING       1000 W WELLESLEY AVE       9/6/2019       P1         C       THEFT 3D SHOPLIFTING       3800 N DIVISION ST       9/7/2019       P1         C       THEFT OF MOTOR VEHICLE       4200 N HAWTHORNE ST       9/3/2019       P1         SPENENE         C       HARASSMENT FELONY WEAPON INVOLVED       6500 N CATHERINE ST       9/5/2019       P1                                                                                                                                                                                                                                                                                                                                                                                                                                                                                                                                                                                                                                                                                                                                                                                                                                                                                                             | С          | THEFT 3D FROM MOTOR VEHICLE       | 3800 N DIVISION ST     | 9/3/2019      | P1          |
| C       THEFT 3D SHOPLIFTING       1000 W WELLESLEY AVE       9/6/2019       P1         C       THEFT 3D SHOPLIFTING       3800 N DIVISION ST       9/7/2019       P1         C       THEFT OF MOTOR VEHICLE       4200 N HAWTHORNE ST       9/3/2019       P1         SPENDE         C       HARASSMENT FELONY WEAPON INVOLVED       6500 N CATHERINE ST       9/5/2019       P1                                                                                                                                                                                                                                                                                                                                                                                                                                                                                                                                                                                                                                                                                                                                                                                                                                                                                                                                                                                                          | С          | THEFT 3D FROM MOTOR VEHICLE       | 4200 N LINCOLN ST      | 9/4/2019      | P1          |
| C       THEFT 3D SHOPLIFTING       3800 N       DIVISION ST       9/7/2019       P1         C       THEFT OF MOTOR VEHICLE       4200 N       HAWTHORNE ST       9/3/2019       P1         SPAINW         C       HARASSMENT FELONY WEAPON INVOLVED       6500 N       CATHERINE ST       9/5/2019       P1                                                                                                                                                                                                                                                                                                                                                                                                                                                                                                                                                                                                                                                                                                                                                                                                                                                                                                                                                                                                                                                                                | С          | THEFT 3D FROM MOTOR VEHICLE       | 4100 N MADISON ST      | 9/7/2019      | P1          |
| C     THEFT OF MOTOR VEHICLE     4200 N HAWTHORNE ST     9/3/2019     P1       SPAINW       C     HARASSMENT FELONY WEAPON INVOLVED     6500 N CATHERINE ST     9/5/2019     P1                                                                                                                                                                                                                                                                                                                                                                                                                                                                                                                                                                                                                                                                                                                                                                                                                                                                                                                                                                                                                                                                                                                                                                                                            | С          | THEFT 3D SHOPLIFTING              | 1000 W WELLESLEY AVE   | 9/6/2019      | P1          |
| SPA1NW         C       HARASSMENT FELONY WEAPON INVOLVED       6500 N       CATHERINE ST       9/5/2019       P1                                                                                                                                                                                                                                                                                                                                                                                                                                                                                                                                                                                                                                                                                                                                                                                                                                                                                                                                                                                                                                                                                                                                                                                                                                                                           | С          | THEFT 3D SHOPLIFTING              | 3800 N DIVISION ST     | 9/7/2019      | P1          |
| C HARASSMENT FELONY WEAPON INVOLVED 6500 N CATHERINE ST 9/5/2019 P1                                                                                                                                                                                                                                                                                                                                                                                                                                                                                                                                                                                                                                                                                                                                                                                                                                                                                                                                                                                                                                                                                                                                                                                                                                                                                                                        | С          | THEFT OF MOTOR VEHICLE            | 4200 N HAWTHORNE ST    | 9/3/2019      | P1          |
|                                                                                                                                                                                                                                                                                                                                                                                                                                                                                                                                                                                                                                                                                                                                                                                                                                                                                                                                                                                                                                                                                                                                                                                                                                                                                                                                                                                            | <u>SPA</u> | <u>1NW</u>                        |                        |               |             |
| C ROBBERY 1D PERSON 4300 N BELT ST 9/1/2019 P1                                                                                                                                                                                                                                                                                                                                                                                                                                                                                                                                                                                                                                                                                                                                                                                                                                                                                                                                                                                                                                                                                                                                                                                                                                                                                                                                             | С          | HARASSMENT FELONY WEAPON INVOLVED | 6500 N CATHERINE ST    | 9/5/2019      | P1          |
|                                                                                                                                                                                                                                                                                                                                                                                                                                                                                                                                                                                                                                                                                                                                                                                                                                                                                                                                                                                                                                                                                                                                                                                                                                                                                                                                                                                            | С          | ROBBERY 1D PERSON                 | 4300 N BELT ST         | 9/1/2019      | P1          |

For protection of victim privacy, the entire address on sexual assault crimes has been redacted.

| <u>A/C</u> | Offense Statute                        | Address               | Reported Date | Dist |
|------------|----------------------------------------|-----------------------|---------------|------|
| С          | THEFT 2D FROM BUILDING                 | 2300 W WELLESLEY AVE  | 9/1/2019      | P1   |
| С          | THEFT 2D FROM BUILDING                 | 3700 W WELLESLEY AVE  | 9/4/2019      | P1   |
| С          | THEFT 2D FROM MOTOR VEHICLE            | 2700 W SANSON AVE     | 9/1/2019      | P1   |
| С          | THEFT 2D FROM MOTOR VEHICLE            | 4300 N ASH ST         | 9/2/2019      | P1   |
| С          | THEFT 2D FROM MOTOR VEHICLE            | 4900 W WELLESLEY AVE  | 9/4/2019      | P1   |
| С          | THEFT 2D FROM MOTOR VEHICLE            | 2500 W WELLESLEY AVE  | 9/6/2019      | P1   |
| С          | THEFT 2D VEHICLE PARTS AND ACCESSORIES | 2100 N HEMLOCK ST     | 9/3/2019      | P1   |
| С          | THEFT 3D ALL OTHER                     | 2300 W SANSON AVE     | 9/1/2019      | P1   |
| С          | THEFT 3D ALL OTHER                     | 2500 W WELLESLEY AVE  | 9/3/2019      | P1   |
| А          | THEFT 3D FROM MOTOR VEHICLE            | 3800 W PRINCETON AVE  | 9/3/2019      | P1   |
| С          | THEFT 3D SHOPLIFTING                   | 2100 W NORTHWEST BLVD | 9/4/2019      | P2   |
| С          | THEFT OF MOTOR VEHICLE                 | 4900 N ALLEN PL       | 9/1/2019      | P3   |
| С          | THEFT OF MOTOR VEHICLE                 | 2500 W QUEEN AVE      | 9/2/2019      | P1   |
| С          | THEFT OF MOTOR VEHICLE                 | 3700 W WELLESLEY AVE  | 9/2/2019      | P1   |