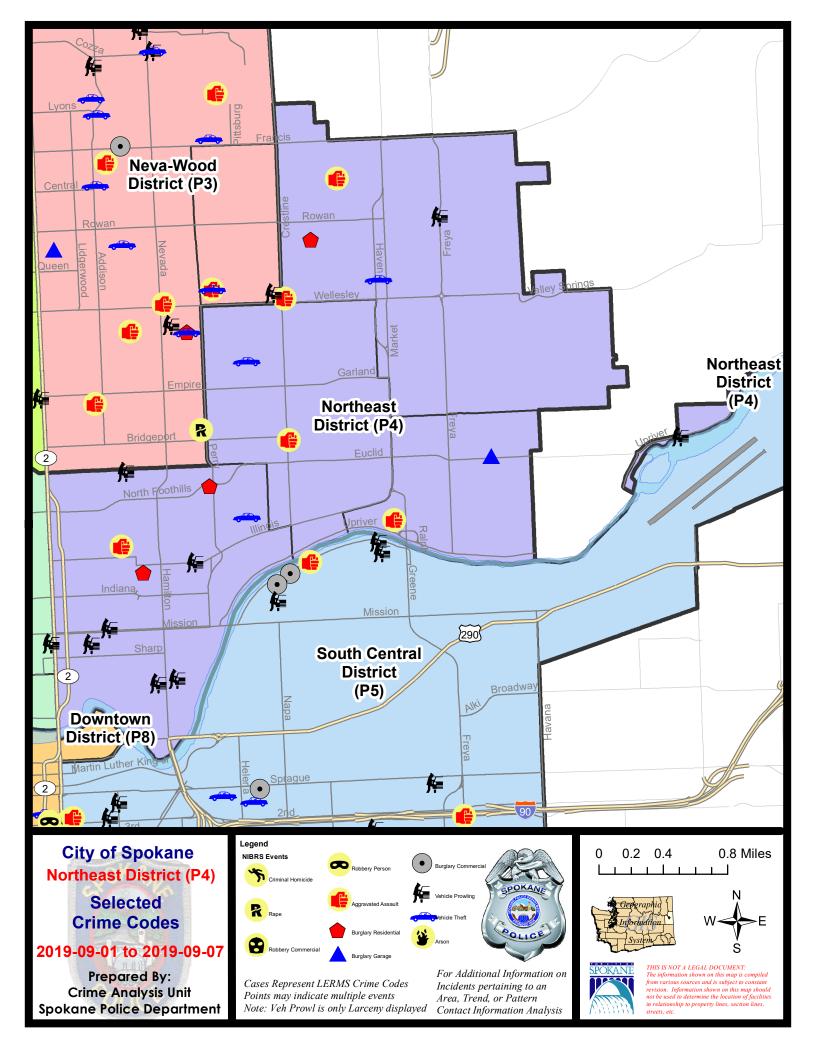

### **Preliminary IBR Counts**

|           |                                                                                                                                 | 7 Da                                | ay Compar                           | ison                                                    | 28 D                                   | ay Compai                              | rison                                                                 | YT                                            | D Comparise                                   | on                                                                      |
|-----------|---------------------------------------------------------------------------------------------------------------------------------|-------------------------------------|-------------------------------------|---------------------------------------------------------|----------------------------------------|----------------------------------------|-----------------------------------------------------------------------|-----------------------------------------------|-----------------------------------------------|-------------------------------------------------------------------------|
| NIBRS Ca  | tegories (Part 1 Selected)                                                                                                      | Current                             | Prior                               | Percent                                                 | Current                                | Prior                                  | Percent                                                               | Current                                       | Prior                                         | Percent                                                                 |
| Violent   | Criminal Homicide<br>Rape<br>Robbery - Commercial<br>Robbery - Person<br>Aggravated Assault - Non DV<br>Aggravated Assault - DV | 0<br>3<br>0<br>2<br>9<br>5          | 0<br>7<br>1<br>4<br>2<br>3          | -57.14%<br>-100.00%<br>-50.00%<br>350.00%<br>66.67%     | 0<br>12<br>4<br>16<br>23<br>19         | 1<br>9<br>1<br>6<br>23<br>20           | -100.00%<br>33.33%<br>300.00%<br>166.67%<br>0.00%<br>-5.00%           | 1<br>107<br>44<br>70<br>202<br>152            | 4<br>141<br>41<br>89<br>246<br>200            | -75.00%<br>-24.11%<br>7.32%<br>-21.35%<br>-17.89%<br>-24.00%            |
| Property  | Violent Total:<br>Burglary - Residential<br>Burglary Garage<br>Burglary Commercial<br>Larceny<br>Vehicle Theft<br>Arson         | 19<br>6<br>6<br>5<br>130<br>21<br>0 | 17<br>6<br>7<br>3<br>119<br>16<br>0 | 11.76%<br>0.00%<br>-14.29%<br>66.67%<br>9.24%<br>31.25% | 74<br>39<br>27<br>16<br>537<br>67<br>1 | 60<br>50<br>22<br>19<br>542<br>72<br>3 | 23.33%<br>-22.00%<br>22.73%<br>-15.79%<br>-0.92%<br>-6.94%<br>-66.67% | 576<br>400<br>247<br>141<br>4601<br>637<br>18 | 721<br>469<br>282<br>146<br>5664<br>812<br>19 | -20.11%<br>-14.71%<br>-12.41%<br>-3.42%<br>-18.77%<br>-21.55%<br>-5.26% |
| Prelimina | Property Total:<br>ry Part 1 Crime Totals:<br>Current 7 Day Period:                                                             | 168                                 | 151                                 | <u>11.26%</u><br><u>11.31%</u><br>- 9/7/2019            | 687<br>761                             | 708<br>768<br>Day Period               | -2.97%                                                                | 6044<br>6620<br>8/25/2019 -                   | 7392<br>8113<br>8/31/2019                     | -18.24%                                                                 |
|           | Current 28 Day Period:<br>Current YTD Day Period:                                                                               | 8/                                  | /11/2019                            | - 9/7/2019<br>- 9/7/2019<br>- 9/7/2019                  | Prior 28                               | Day Perio<br>D Period:                 |                                                                       | 7/14/2019 -<br>1/1/2018 -                     | 8/10/2019                                     |                                                                         |