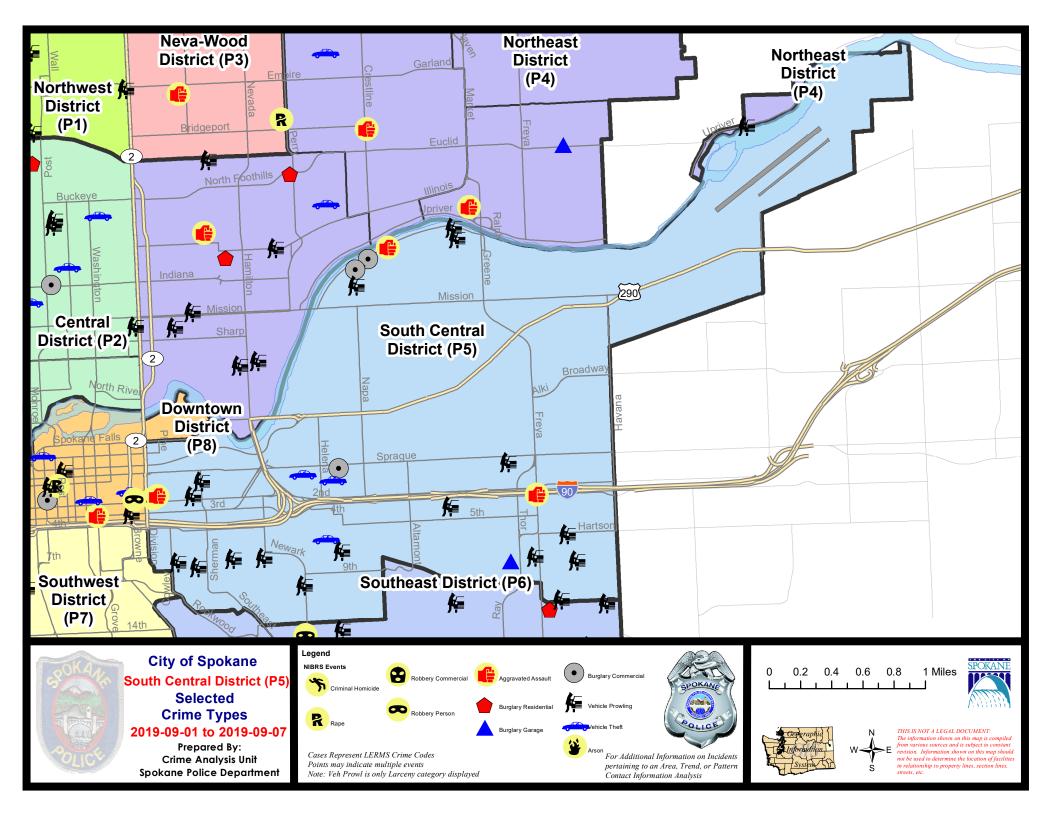

| 8/25/2019 - | 8/31/2019  |         |
|           | Current 28 Day Period:      | 8/      | 11/2019 -  | 9/7/2019 | Prior 28  | Day Perio | d:       | 7/14/2019 - | 8/10/2019  |         |
|           | Current YTD Day Period:     | 1       | /1/2019 -  | 9/7/2019 | Prior YT  | D Period: |          | 1/1/2018 -  | 9/7/2018   |         |

### **Preliminary IBR Counts**

Prepared by SPD Crime Analysis Office -

Monday, September 9, 2019

**NOTE:** SPD moved from UCR to the NIBRS reporting standard on 10/4/16 following the transition to a new RMS System. <u>Numbers on CompStat reports prior to this date</u> **should not be used as a comparison to those on this report**. Additional info on these reporting standards can be found on the FBI website: https://ucr.fbi.gov/nibrs-overview





#### SE - South Central District (P5)

#### A/C Offense Statute

#### 9/1/2019 TO 9/7/2019



| <u>A/C</u> | <u>Offense Statute</u>                 | Address                   | Reported Date | Dist |
|------------|----------------------------------------|---------------------------|---------------|------|
| <u>SPC</u> | <u>5EC</u>                             |                           |               |      |
| С          | ASSAULT 2D                             | S FREYA ST / E 3RD AVE    | 9/1/2019      | P6   |
| С          | ASSAULT 2D                             | S PINE ST / E SHORT AVE   | 9/4/2019      | P5   |
| С          | BURGLARY 2D COMMERCIAL                 | 1700 E SPRAGUE AVE        | 9/4/2019      | P6   |
| С          | BURGLARY 2D FENCED AREA                | 500 S