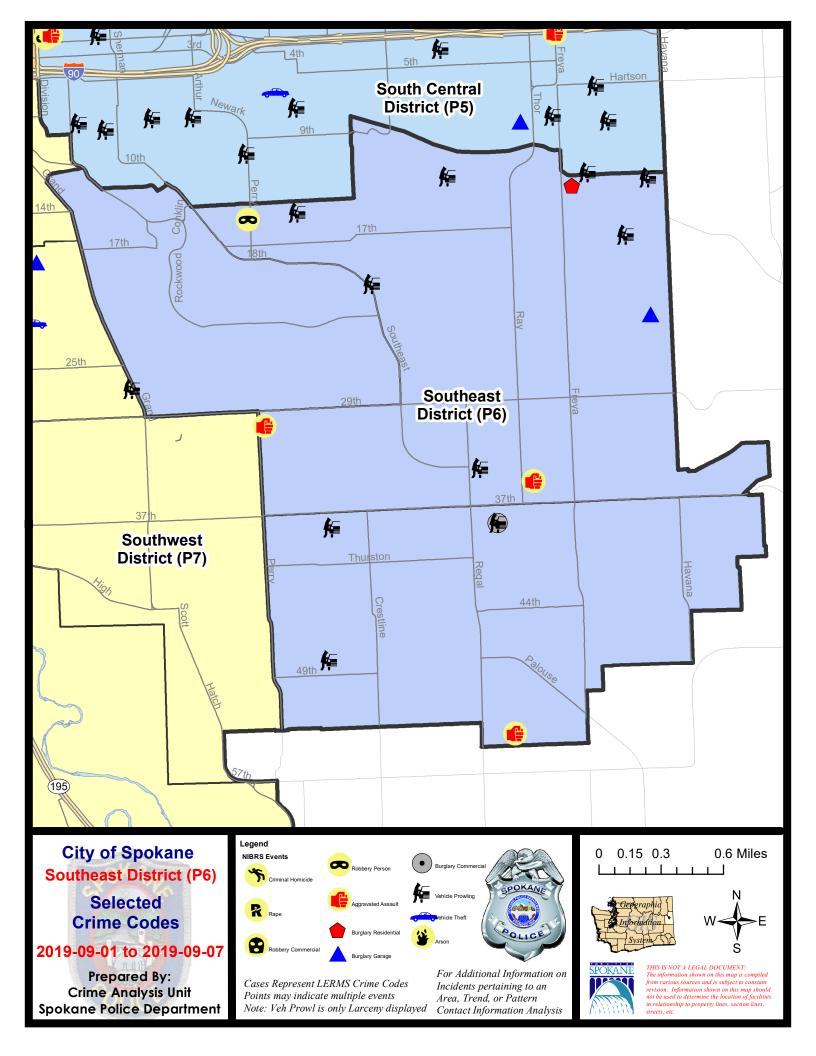

| 9/1/2019 -<br>11/2019 -<br>1/1/2019 - | 9/7/2019                      | Prior 28                     | ay Period<br>Day Perio<br>D Period:  |                                                     | 8/25/2019 -<br>7/14/2019 -<br>1/1/2018 - | 8/10/2019                        |                                                              |

### **Preliminary IBR Counts**

Prepared by SPD Crime Analysis Office -

Monday, September 9, 2019

**NOTE:** SPD moved from UCR to the NIBRS reporting standard on 10/4/16 following the transition to a new RMS System. <u>Numbers on CompStat reports prior to this date</u> **should not be used as a comparison to those on this report**. Additional info on these reporting standards can be found on the FBI website: https://ucr.fbi.gov/nibrs-overview





#### SE - Southeast District (P6)

#### 9/1/2019 TO 9/7/2019



| <u>A/C</u> | Offense Statute                       | Address               | Reported Date | <u>Dist</u> |
|------------|---------------------------------------|-----------------------|---------------|-------------|
| <u>SPC</u> | <u>6LH</u>                            |                       |               |             |
| С          | ASSAULT 2D                            | 3000 S PERRY ST       | 9/7/2019      | P6          |
| С          | ASSAULT 3D WEAPON OR NEGLIGENT INJURY | 3200 E 35TH AVE       | 9/1/2019      | P6          |
| С          | BURGLARY 2D FENCED AREA               | 1700 E 15TH AVE       | 9/1/2019      | P6          |
| С          | BURGLARY 2D GARAGE                    | 4200 E 23RD AVE       | 9