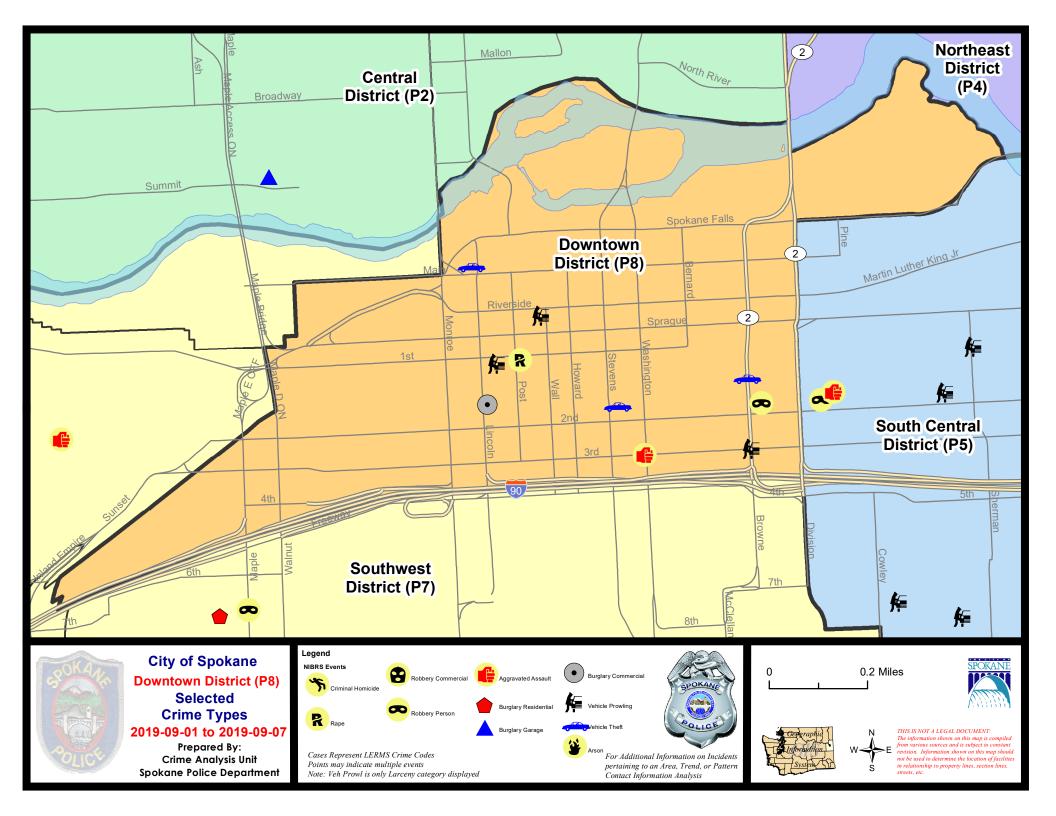

#### SPOKANE POLICE DEPARTMENT PRELIMINARY CITYWIDE IBR CRIME REPORT **Preliminary IBR Counts CHIEF OF POLICE** Period Ending: Saturday, September 7, 2019 **Craig Meidl** 7 Day Comparison 28 Day Comparison YTD Comparison NIBRS Categories (Part 1 Selected) Prior Current Prior Prior Percent Current Percent Percent Current 0 **Criminal Homicide** 0 3 Violent 0 -100.00% 5 -40.00% 4 9 22 Rape -55.56% 20 10.00% 184 242 -23.97% 0 2 59 **Robbery - Commercial** -100.00% 8 7 14.29% 58 1.72% 6 Robbery - Person 6 25 17 47.06% 149 158 -5.70% 0.00% Aggravated Assault - Non DV 12 10 20.00% 43 50 -14.00% 398 468 -14.96% 10 5 36 Aggravated Assault - DV 100.00% 32 -11.11% 251 308 -18.51% 32 32 Violent Total: 0.00% 130 131 -0.76% 1044 1239 -15.74% 752 **Burglary - Residential** 58 82 603 -19.81% Property 9 14 -35.71% -29.27% 9 47 11 49 398 398 **Burglary Garage** -18.18% -4.08% 0.00% 10 7 37 **Burglary Commercial** 42 869 36 -2.70% 298 302 -1.32% Larceny 215 230 -6.52% 903 906 -0.33% 7399 8762 -15.56% Vehicle Theft 29 22 31.82% 100 114 -12.28% 930 1210 -23.14% Arson 0 0 3 5 -40.00% 34 35 -2.86% **Property Total:** 272 284 -4.23% 1147 1193 -3.86% 9662 11459 -15.68% 304 316 1277 1324 -3.55% 10706 12698 **Preliminary Part 1 Crime Totals:** -3.80% -15.69% Current 7 Day Period: 9/1/2019 - 9/7/2019 Prior 7 Day Period: 8/25/2019 - 8/31/2019 **Current 28 Day Period:** 8/11/2019 - 9/7/2019 Prior 28 Day Period: 7/14/2019 - 8/10/2019 **Current YTD Day Period:** Prior YTD Period: 1/1/2018 - 9/7/2018 1/1/2019 - 9/7/2019