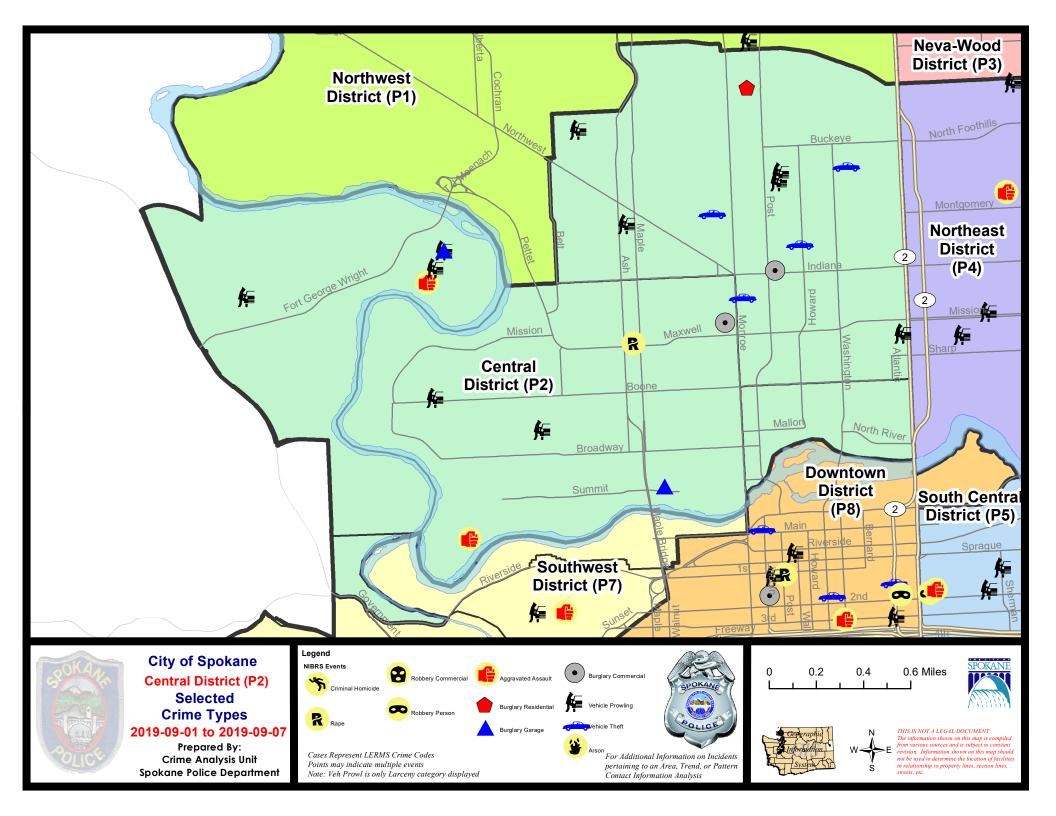

#### NW - Central District (P2)

#### 9/1/2019 TO 9/7/2019

| <u>A/C</u> | <u>Offense Statute</u>                 | Address               | Reported Date | Dist |
|------------|----------------------------------------|-----------------------|---------------|------|
| <u>SPA</u> | <u>2EG</u>                             |                       |               |      |
| С          | BURGLARY 1D FROM RESIDENCE             | 800 W EUCLID AVE      | 9/1/2019      | P1   |
| С          | BURGLARY 2D COMMERCIAL                 | 700 W INDIANA AVE     | 9/1/2019      | P2   |
| С          | MAIL THEFT                             | 200 W CLEVELAND AVE   | 9/4/2019      | P2   |
| С          | THEFT 2D FROM MOTOR VEHICLE            | 1400 N DIVISION ST    | 9/5/2019      | P2   |
| С          | THEFT 2D FROM MOTOR VEHICLE            | 2500 N WALL ST        | 9/7/2019      | P2   |
| С          | THEFT 2D FROM MOTOR VEHICLE            | 1400 N DIVISION ST    | 9/7/2019      | P2   |
| С          | THEFT 3D ALL OTHER                     | 300 W MONTGOMERY AVE  | 9/2/2019      | P2   |
| С          | THEFT 3D ALL OTHER                     | 2400 N HOWARD ST      | 9/3/2019      | P2   |
| С          | THEFT 3D ALL OTHER                     | 2400 N DIVISION ST    | 9/5/2019      | P2   |
| С          | THEFT 3D ALL OTHER                     | 1100 W JACKSON AVE    | 9/6/2019      | P2   |
| С          | THEFT 3D ALL OTHER                     | 1700 N DIVISION ST    | 9/7/2019      | P2   |
| С          | THEFT 3D FROM MOTOR VEHICLE            | 2200 N ASH ST         | 9/3/2019      | P2   |
| С          | THEFT 3D FROM MOTOR VEHICLE            | 700 W JACKSON AVE     | 9/5/2019      | P2   |
| С          | THEFT 3D FROM MOTOR VEHICLE            | 1900 W CLEVELAND AVE  | 9/6/2019      | P2   |
| С          | THEFT OF MOTOR VEHICLE                 | 1100 W MONTGOMERY AVE | 9/1/2019      | P2   |
| С          | THEFT OF MOTOR VEHICLE                 | 600 W KNOX AVE        | 9/2/2019      | P1   |
| С          | THEFT OF MOTOR VEHICLE                 | 900 W AUGUSTA AVE     | 9/3/2019      | P1   |
| А          | THEFT OF MOTOR VEHICLE                 | 2500 N CALISPEL ST    | 9/3/2019      | P2   |
| <u>SPA</u> | 2RS                                    |                       |               |      |
| С          | THEFT 2D SHOPLIFTING                   | 300 W BOONE AVE       | 9/3/2019      | P2   |
| С          | THEFT 3D ALL OTHER                     | 300 W NORTH RIVER DR  | 9/1/2019      | P2   |
| С          | THEFT 3D SHOPLIFTING                   | 1000 N DIVISION ST    | 9/2/2019      | P2   |
| <u>SPA</u> | <u>2WC</u>                             |                       |               |      |
| С          | ASSAULT 2D                             | 2700 W OHIO AVE       | 9/3/2019      | P1   |
| С          | BURGLARY 2D COMMERCIAL                 | 1000 W SPOFFORD AVE   | 9/3/2019      | P1   |
| С          | BURGLARY 2D GARAGE                     | 1500 W HIGHLINE LN    | 9/3/2019      | P2   |
| С          | RAPE 2D                                |                       | 9/6/2019      | P2   |
| С          | THEFT 2D FROM BUILDING                 | 1000 W SPOFFORD AVE   | 9/3/2019      | P1   |
| С          | THEFT 2D FROM BUILDING                 | 1100 W MALLON AVE     | 9/3/2019      | P2   |
| С          | THEFT 2D FROM MOTOR VEHICLE            | 2200 W DEAN AVE       | 9/5/2019      | P2   |
| С          | THEFT 3D ALL OTHER                     | 1800 N CEDAR ST       | 9/1/2019      | P2   |
| С          | THEFT 3D CITY FROM BUILDING            | 1100 N EVERGREEN ST   | 9/4/2019      | P4   |
| С          | THEFT 3D FROM BUILDING                 | 2000 W DEAN AVE       | 9/5/2019      | P2   |
| С          | THEFT 3D FROM MOTOR VEHICLE            | 2900 W BOONE AVE      | 9/3/2019      | P2   |
| С          | THEFT OF A FIREARM ALL OTHER LOCATIONS | 1500 W MISSION AVE    | 9/7/2019      | P2   |
| <u>Spa</u> | <u>2WH</u>                             |                       |               |      |
| С          | ASSAULT 2D                             | 1900 N HOLY NAMES CT  | 9/4/2019      | P1   |

For protection of victim privacy, the entire address on sexual assault crimes has been redacted.

| <u>A/C</u> | Offense Statute             | Address               | Reported Date | <u>Dist</u> |
|------------|-----------------------------|-----------------------|---------------|-------------|
| А          | BURGLARY 2D FENCED AREA     | 1300 N ROGUE RIVER ST | 9/2/2019      | P1          |
| С          | BURGLARY 2D GARAGE          | 2800 W ELLIOTT DR     | 9/7/2019      | P2          |
| С          | THEFT 3D ALL OTHER          | 2800 W ELLIOTT DR     | 9/7/2019      | P2          |
| С          | THEFT 3D FROM MOTOR VEHICLE | 2800 W ELLIOTT DR     | 9/1/2019      | P2          |
| А          | THEFT 3D FROM MOTOR VEHICLE | 2800 W ELLIOTT DR     | 9/1/2019      | P2          |
| С          | THEFT 3D FROM MOTOR VEHICLE | 3900 W RANDOLPH RD    | 9/2/2019      | P2          |