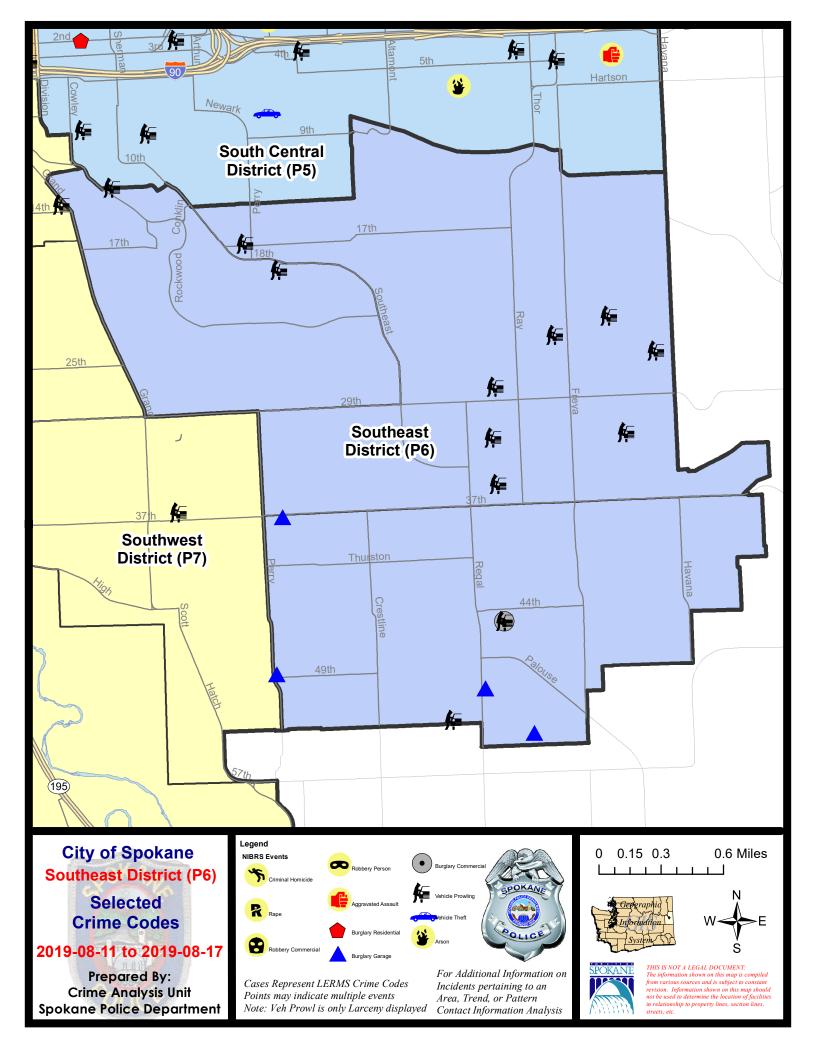

#### SE - Southeast District (P6)

#### **Preliminary IBR Counts**

|           |                                                                                                                                  | 7 Da                        | ay Compan                  | ison                                       | 28 D                         | ay Compai                            | rison                                         | YT                              | D Comparis                                | on                                                            |
|-----------|----------------------------------------------------------------------------------------------------------------------------------|-----------------------------|----------------------------|--------------------------------------------|------------------------------|--------------------------------------|-----------------------------------------------|---------------------------------|-------------------------------------------|---------------------------------------------------------------|
| NIBRS Ca  | ategories (Part 1 Selected)                                                                                                      | Current                     | Prior                      | Percent                                    | Current                      | Prior                                | Percent                                       | Current                         | Prior                                     | Percent                                                       |
| Violent   | Criminal Homicide Rape Robbery - Commercial Robbery - Person Aggravated Assault - Non DV Aggravated Assault - DV  Violent Total: | 0<br>0<br>0<br>0<br>0       | 0 0 0 1 1 1                | -100.00%<br>-100.00%                       | 0<br>0<br>1<br>0<br>1<br>1   | 0<br>4<br>0<br>1<br>2<br>1           | -100.00%<br>-100.00%<br>-50.00%<br>0.00%      | 0<br>9<br>2<br>8<br>13<br>12    | 0<br>11<br>2<br>4<br>23<br>20             | -18.18%<br>0.00%<br>100.00%<br>-43.48%<br>-40.00%             |
| Property  | Burglary - Residential Burglary Garage Burglary Commercial Larceny Vehicle Theft Arson  Property Total:                          | 0<br>5<br>1<br>18<br>0<br>0 | 2<br>2<br>0<br>9<br>1<br>0 | -100.00%<br>150.00%<br>100.00%<br>-100.00% | 8<br>11<br>1<br>68<br>4<br>0 | 10<br>9<br>1<br>75<br>4<br>0         | -20.00%<br>22.22%<br>0.00%<br>-9.33%<br>0.00% | 43<br>50<br>7<br>433<br>44<br>1 | 66<br>14<br>10<br>448<br>50<br>3          | -34.85%<br>257.14%<br>-30.00%<br>-3.35%<br>-12.00%<br>-66.67% |
| Prelimina | ry Part 1 Crime Totals:                                                                                                          | 24                          | 16                         | 50.00%                                     | 95                           | 107                                  | -11.21%                                       | 622                             | 651                                       | -4.45%                                                        |
|           | Current 7 Day Period: Current 28 Day Period: Current YTD Day Period:                                                             | 7/                          | 21/2019                    | - 8/17/2019<br>- 8/17/2019<br>- 8/17/2019  | Prior 28                     | oay Period<br>Day Perio<br>D Period: |                                               | 6/23/2019                       | - 8/10/2019<br>- 7/20/2019<br>- 8/17/2018 |                                                               |