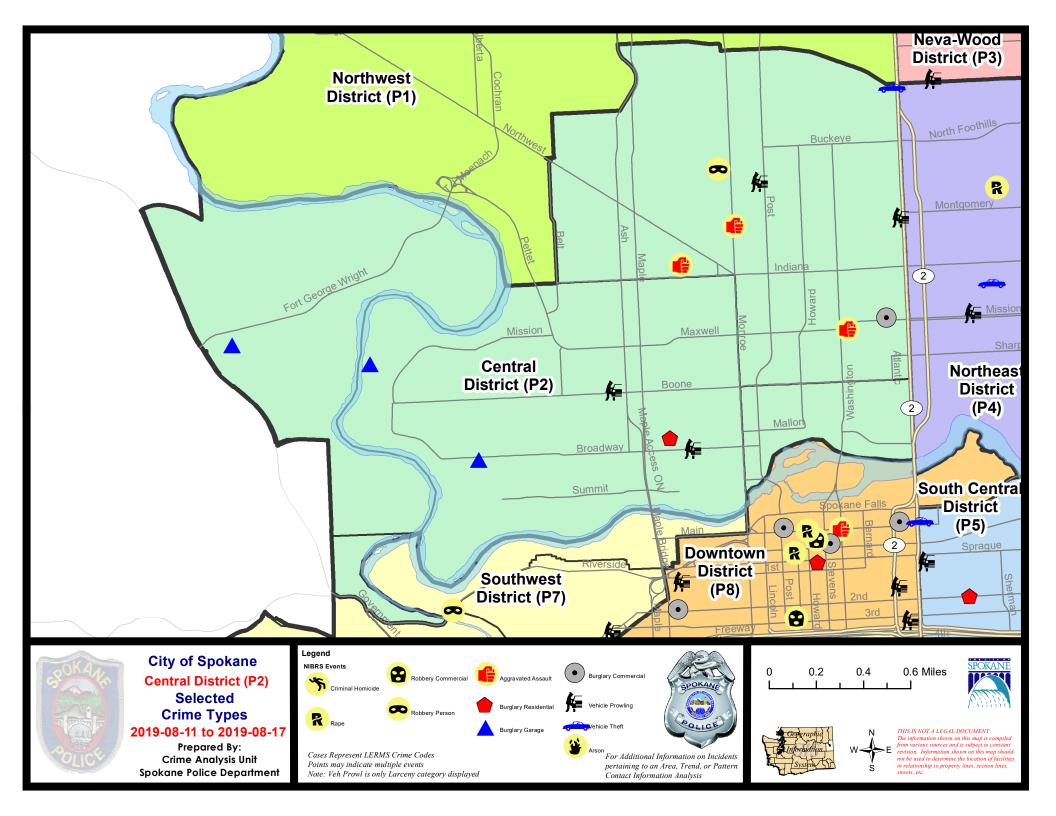

#### **NW - North Central District (P2)**

#### **Preliminary IBR Counts**

|           |                                                                                                                  | 7 Da                        | y Compari                   | son                                                | 28 D                       | ay Compai                            | rison                                              | YT                                      | D Comparis                                | son                                                     |
|-----------|------------------------------------------------------------------------------------------------------------------|-----------------------------|-----------------------------|----------------------------------------------------|----------------------------|--------------------------------------|----------------------------------------------------|-----------------------------------------|-------------------------------------------|---------------------------------------------------------|
| NIBRS Ca  | ategories (Part 1 Selected)                                                                                      | Current                     | Prior                       | Percent                                            | Current                    | Prior                                | Percent                                            | Current                                 | Prior                                     | Percent                                                 |
| Violent   | Criminal Homicide Rape Robbery - Commercial Robbery - Person Aggravated Assault - Non DV Aggravated Assault - DV | 0<br>0<br>0<br>1<br>2       | 0<br>0<br>0<br>0<br>2<br>0  | 0.00%                                              | 0<br>1<br>0<br>2<br>7<br>2 | 1<br>0<br>1<br>11<br>6               | -100.00%<br>0.00%<br>100.00%<br>-36.36%<br>-66.67% | 1<br>22<br>5<br>12<br>52<br>32          | 0<br>26<br>6<br>24<br>57<br>45            | -15.38%<br>-16.67%<br>-50.00%<br>-8.77%<br>-28.89%      |
| Property  | Violent Total:  Burglary - Residential  Burglary Garage  Burglary Commercial  Larceny  Vehicle Theft  Arson      | 1<br>3<br>1<br>25<br>1<br>0 | 2<br>0<br>2<br>26<br>2<br>0 | -50.00%<br>-50.00%<br>-50.00%<br>-3.85%<br>-50.00% | 8<br>3<br>3<br>114<br>15   | 13<br>4<br>0<br>111<br>14<br>2       | -40.00%  -38.46%  -25.00%  2.70%  7.14%  -50.00%   | 85<br>48<br>29<br>847<br>110<br>5       | 158<br>89<br>56<br>40<br>1006<br>176<br>1 | -21.52%  -4.49% -14.29% -27.50% -15.81% -37.50% 400.00% |
| Prelimina | Property Total:  ry Part 1 Crime Totals:                                                                         | 31                          | 32                          | -3.13%                                             | 144                        | 164                                  | -4.88%                                             | 1124                                    | 1368                                      | -17.84%<br>-18.22%                                      |
|           | Current 7 Day Period:<br>Current 28 Day Period:<br>Current YTD Day Period:                                       | 7/                          | 21/2019 -                   | 8/17/2019<br>8/17/2019<br>8/17/2019                | Prior 28                   | Day Period<br>Day Perio<br>D Period: |                                                    | 8/4/2019 -<br>6/23/2019 -<br>1/1/2018 - |                                           | )                                                       |

#### NW - Central District (P2)

| A/C        | Offense Statute                        | <u>Address</u>              | Reported Date | <u>Dist</u> |
|------------|----------------------------------------|-----------------------------|---------------|-------------|
| SPA        | 2EG                                    |                             |               |             |
| С          | ASSAULT 2D                             | 1300 W SHANNON AVE          | 8/12/2019     | P1          |
| С          | ASSAULT 2D                             | 300 W MISSION AVE           | 8/13/2019     | P2          |
| С          | ASSAULT 3D WEAPON OR NEGLIGENT INJURY  | 2200 N MONROE ST            | 8/11/2019     | P2          |
| С          | BURGLARY 2D COMMERCIAL                 | 100 W MISSION AVE           | 8/15/2019     | P1          |
| С          | ROBBERY 1D PERSON                      | 1000 W YORK AVE             | 8/11/2019     | P1          |
| С          | THEFT 3D ALL OTHER                     | 1000 W MONTGOMERY AVE       | 8/13/2019     | P2          |
| С          | THEFT 3D ALL OTHER                     | 700 W JACKSON AVE           | 8/14/2019     | P2          |
| С          | THEFT 3D ALL OTHER                     | 1200 W MONTGOMERY AVE       | 8/15/2019     | P2          |
| С          | THEFT 3D ALL OTHER                     | 1600 W NORTHWEST BLVD       | 8/15/2019     | P2          |
| С          | THEFT 3D ALL OTHER                     | 2100 N ELM ST               | 8/17/2019     | P2          |
| С          | THEFT 3D FROM MOTOR VEHICLE            | 800 W JACKSON AVE           | 8/13/2019     | P2          |
| С          | THEFT 3D FROM MOTOR VEHICLE            | 2200 N DIVISION ST          | 8/15/2019     | P2          |
| С          | THEFT 3D SHOPLIFTING                   | 1900 N MONROE ST            | 8/13/2019     | P2          |
| С          | THEFT 3D VEHICLE PARTS AND ACCESSORIES | 2400 N DIVISION ST          | 8/14/2019     | P2          |
| С          | THEFT OF MOTOR VEHICLE                 | 3000 N DIVISION ST          | 8/15/2019     | P2          |
| SPA        | <u> 2RS</u>                            |                             |               |             |
| С          | THEFT 1D POCKET PICKING                | 900 N MONROE ST             | 8/17/2019     | P6          |
| С          | THEFT 2D FROM BUILDING                 | 900 N MONROE ST             | 8/15/2019     | P2          |
| С          | THEFT 3D ALL OTHER                     | 900 N MONROE ST             | 8/17/2019     | P2          |
| С          | THEFT 3D FROM BUILDING                 | 800 N MONROE ST             | 8/12/2019     | P2          |
| <u>SPA</u> | . <u>2WC</u>                           |                             |               |             |
| С          | BURGLARY 2D GARAGE                     | 3200 W BOONE AVE            | 8/16/2019     | P2          |
| С          | BURGLARY 2D GARAGE                     | 2600 W BROADWAY AVE         | 8/17/2019     | P2          |
| С          | RESIDENTIAL BURGLARY                   | 1400 W MALLON AVE           | 8/12/2019     | P1          |
| С          | THEFT 2D ALL OTHER                     | 1800 W MISSION AVE          | 8/16/2019     | P2          |
| С          | THEFT 2D FROM MOTOR VEHICLE            | 1700 W BOONE AVE            | 8/11/2019     | P2          |
| С          | THEFT 3D ALL OTHER                     | 2500 W MALLON AVE           | 8/12/2019     | P2          |
| С          | THEFT 3D ALL OTHER                     | 1200 W COLLEGE AVE          | 8/13/2019     | P1          |
| С          | THEFT 3D ALL OTHER                     | 1700 W BRIDGE AVE           | 8/15/2019     | P2          |
| С          | THEFT 3D ALL OTHER                     | 2300 W BOONE AVE            | 8/15/2019     | P2          |
| С          | THEFT 3D CITY SHOPLIFTING              | 1000 W SUMMIT PKWY          | 8/14/2019     | P2          |
| С          | THEFT 3D FROM BUILDING                 | 1300 N MAPLE ST             | 8/12/2019     | P2          |
| С          | THEFT 3D FROM BUILDING                 | 1400 N MAPLE ST             | 8/14/2019     | P2          |
| С          | THEFT 3D FROM BUILDING                 | 1400 W MALLON AVE           | 8/17/2019     | P2          |
| С          | THEFT 3D FROM MOTOR VEHICLE            | W BROADWAY AVE / N ADAMS ST | 8/13/2019     | P2          |
| SPA        | <u>2WH</u>                             |                             |               |             |
| С          | BURGLARY 2D GARAGE                     | 1600 N RIVER RIDGE BLVD     | 8/12/2019     | P2          |
|            |                                        |                             |               |             |

A/C Offense Statute <u>Address</u> **Reported Date** <u>Dist</u> P2

THEFT 2D ALL OTHER

2800 W ELLIOTT DR 8/12/2019