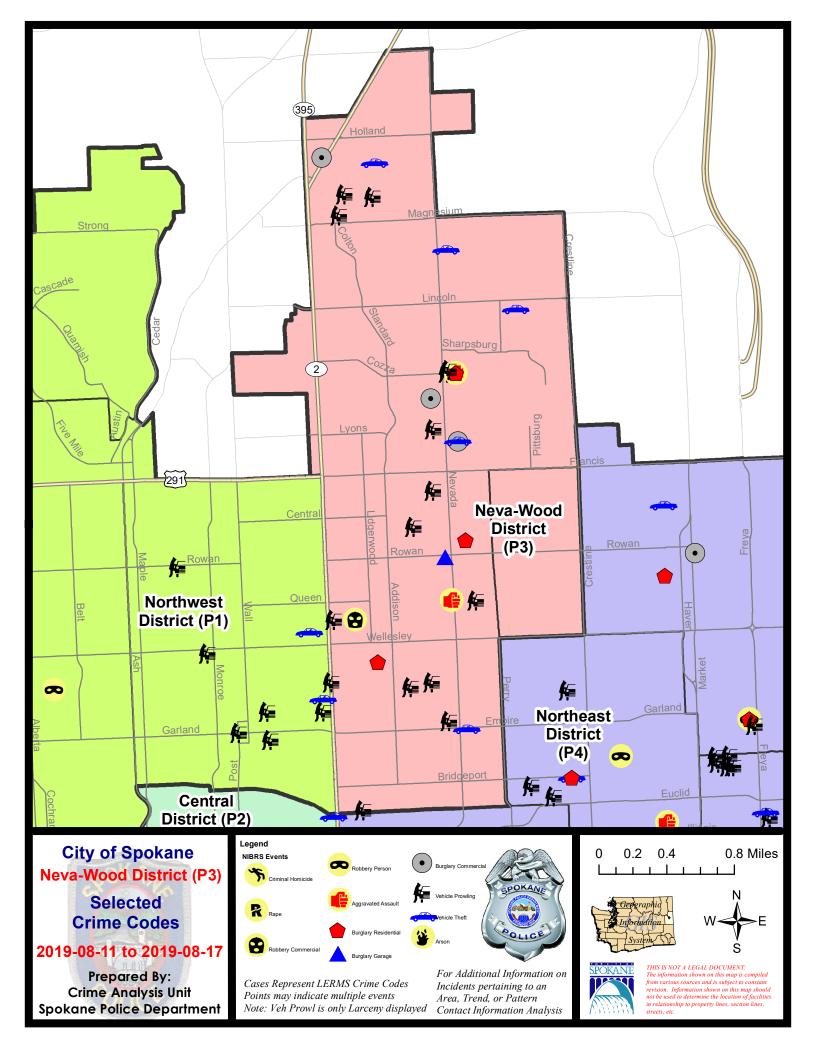

#### NE - Neva-Wood District (P3)

#### **Preliminary IBR Counts**

|           |                                                                                                                                  | 7 Da                        | ny Compari                  | son                                          | 28 Da                          | ay Compai                           | rison                                                | YT                                      | D Comparis                          | on                                                             |
|-----------|----------------------------------------------------------------------------------------------------------------------------------|-----------------------------|-----------------------------|----------------------------------------------|--------------------------------|-------------------------------------|------------------------------------------------------|-----------------------------------------|-------------------------------------|----------------------------------------------------------------|
| NIBRS Ca  | ntegories (Part 1 Selected)                                                                                                      | Current                     | Prior                       | Percent                                      | Current                        | Prior                               | Percent                                              | Current                                 | Prior                               | Percent                                                        |
| Violent   | Criminal Homicide Rape Robbery - Commercial Robbery - Person Aggravated Assault - Non DV Aggravated Assault - DV  Violent Total: | 0<br>0<br>1<br>0<br>0<br>2  | 0<br>2<br>0<br>0<br>1<br>1  | -100.00%<br>-100.00%<br>100.00%              | 0<br>3<br>2<br>0<br>2<br>5     | 0<br>1<br>4<br>4<br>5<br>6          | 200.00%<br>-50.00%<br>-100.00%<br>-60.00%<br>-16.67% | 0<br>24<br>21<br>21<br>45<br>40         | 1<br>35<br>16<br>26<br>77<br>63     | -100.00%<br>-31.43%<br>31.25%<br>-19.23%<br>-41.56%<br>-36.51% |
| Property  | Burglary - Residential Burglary Garage Burglary Commercial Larceny Vehicle Theft Arson  Property Total:                          | 3<br>1<br>3<br>51<br>5<br>0 | 5<br>1<br>3<br>51<br>5<br>0 | -40.00%<br>0.00%<br>0.00%<br>0.00%<br>-3.08% | 20<br>6<br>9<br>190<br>23<br>0 | 13<br>6<br>6<br>172<br>23<br>0      | 53.85%<br>0.00%<br>50.00%<br>10.47%<br>0.00%         | 103<br>71<br>46<br>1544<br>196<br>4     | 111<br>84<br>33<br>2035<br>233<br>4 | -7.21% -15.48% 39.39% -24.13% -15.88% 0.00%                    |
| Prelimina | ry Part 1 Crime Totals:                                                                                                          | 66                          | 69                          | -4.35%                                       | 260                            | 240                                 | 8.33%                                                | 2115                                    | 2718                                | -22.19%                                                        |
|           | Current 7 Day Period:<br>Current 28 Day Period:<br>Current YTD Day Period:                                                       | 7/                          | 21/2019 -                   | 8/17/2019<br>8/17/2019<br>8/17/2019          | Prior 28                       | ay Period<br>Day Perio<br>D Period: |                                                      | 8/4/2019 -<br>6/23/2019 -<br>1/1/2018 - | 7/20/2019                           |                                                                |

#### NE - Neva-Wood District (P3)

| A/C | Offense Statute             | <u>Address</u>                   | Reported Date | <u>Dist</u> |
|-----|-----------------------------|----------------------------------|---------------|-------------|
| SPB | 3NL                         |                                  |               |             |
| С   | ASSAULT 2D                  | 1100 E COZZA DR                  | 8/13/2019     | P4          |
| С   | ASSAULT 2D                  | 900 E QUEEN AVE                  | 8/16/2019     | P4          |
| С   | BURGLARY 1D FROM RESIDENCE  | 1100 E COZZA DR                  | 8/13/2019     | P4          |
| С   | BURGLARY 2D COMMERCIAL      | 800 E SITKA AVE                  | 8/14/2019     | P4          |
| С   | BURGLARY 2D COMMERCIAL      | 9300 N NEWPORT HWY               | 8/17/2019     | Р3          |
| С   | BURGLARY 2D COMMERCIAL      | 6500 N NEVADA ST                 | 8/17/2019     | P4          |
| С   | BURGLARY 2D GARAGE          | 900 E ROWAN AVE                  | 8/14/2019     | Р3          |
| С   | MAIL THEFT                  | 1200 E WESTVIEW CT               | 8/14/2019     | P3          |
| С   | RESIDENTIAL BURGLARY        | 300 E PRINCETON AVE              | 8/11/2019     | P4          |
| С   | RESIDENTIAL BURGLARY        | 1100 E NEBRASKA AVE              | 8/12/2019     | Р3          |
| С   | ROBBERY 1D COMMERCIAL       | 4700 N DIVISION ST               | 8/13/2019     | Р3          |
| С   | THEFT 1D ALL OTHER          | 1300 E JOSEPH AVE                | 8/17/2019     | P4          |
| С   | THEFT 2D ALL OTHER          | 1000 E FRANCIS AVE               | 8/12/2019     | P3          |
| С   | THEFT 2D ALL OTHER          | 100 E WEDGEWOOD AVE              | 8/13/2019     | P3          |
| С   | THEFT 2D FROM BUILDING      | 1200 E NORTH AVE                 | 8/14/2019     | P3          |
| С   | THEFT 2D FROM BUILDING      | 300 E LACROSSE AVE               | 8/17/2019     | P3          |
| С   | THEFT 2D FROM MOTOR VEHICLE | 100 E EUCLID AVE                 | 8/13/2019     | P3          |
| С   | THEFT 2D FROM MOTOR VEHICLE | 500 E MAXINE AVE                 | 8/16/2019     | P3          |
| С   | THEFT 2D FROM MOTOR VEHICLE | W LONGFELLOW AVE / N DIVISION ST | 8/17/2019     | P4          |
| С   | THEFT 2D SHOPLIFTING        | 4700 N DIVISION ST               | 8/16/2019     | P3          |
| С   | THEFT 3D ALL OTHER          | 9500 N DIVISION ST               | 8/11/2019     | P3          |
| С   | THEFT 3D ALL OTHER          | 300 E PRINCETON AVE              | 8/11/2019     | P4          |
| С   | THEFT 3D ALL OTHER          | 7500 N FREDERICKSBURG CT         | 8/12/2019     | P3          |
| С   | THEFT 3D ALL OTHER          | E CROWN AVE / N NEVADA ST        | 8/13/2019     | P3          |
| С   | THEFT 3D ALL OTHER          | 900 E ROCKWELL AVE               | 8/13/2019     | P3          |
| С   | THEFT 3D ALL OTHER          | 300 E RICH AVE                   | 8/15/2019     | P3          |
| С   | THEFT 3D ALL OTHER          | 500 E SHENANDOAH DR              | 8/17/2019     | P3          |
| С   | THEFT 3D CITY ALL OTHER     | 0 E EUCLID AVE                   | 8/15/2019     | P4          |
| С   | THEFT 3D CITY SHOPLIFTING   | 9200 N NEVADA ST                 | 8/11/2019     | P3          |
| С   | THEFT 3D CITY SHOPLIFTING   | 9700 N NEWPORT HWY               | 8/16/2019     | P4          |
| С   | THEFT 3D CITY SHOPLIFTING   | 9600 N NEWPORT HWY               | 8/16/2019     | P4          |
| С   | THEFT 3D CITY SHOPLIFTING   | 9200 N COLTON ST                 | 8/17/2019     | P4          |
| С   | THEFT 3D CITY SHOPLIFTING   | 9200 N NEVADA ST                 | 8/17/2019     | P4          |
| С   | THEFT 3D FROM BUILDING      | 10100 N NEWPORT HWY              | 8/12/2019     | P3          |
| С   | THEFT 3D FROM BUILDING      | 9200 N COLTON ST                 | 8/13/2019     | Р3          |
| С   | THEFT 3D FROM BUILDING      | 900 E EMPIRE AVE                 | 8/17/2019     | Р3          |
| С   | THEFT 3D FROM MOTOR VEHICLE | 500 E RICH AVE                   | 8/11/2019     | P3          |
| С   | THEFT 3D FROM MOTOR VEHICLE | 800 E DALKE AVE                  | 8/12/2019     | P3          |

| A/C | Offense Statute                        | <u>Address</u>            | Reported Date | Dist |
|-----|----------------------------------------|---------------------------|---------------|------|
| С   | THEFT 3D FROM MOTOR VEHICLE            | 1100 E COZZA DR           | 8/13/2019     | P3   |
| С   | THEFT 3D FROM MOTOR VEHICLE            | E QUEEN AVE / N MORTON ST | 8/14/2019     | P3   |
| С   | THEFT 3D FROM MOTOR VEHICLE            | 8900 N COLTON ST          | 8/14/2019     | P3   |
| С   | THEFT 3D FROM MOTOR VEHICLE            | 1000 E COZZA DR           | 8/14/2019     | P3   |
| С   | THEFT 3D FROM MOTOR VEHICLE            | 800 E LYONS AVE           | 8/16/2019     | Р3   |
| С   | THEFT 3D FROM MOTOR VEHICLE            | 800 E GARLAND AVE         | 8/16/2019     | Р3   |
| С   | THEFT 3D FROM MOTOR VEHICLE            | 4700 N DIVISION ST        | 8/16/2019     | Р3   |
| С   | THEFT 3D FROM MOTOR VEHICLE            | 700 E RICH AVE            | 8/17/2019     | Р3   |
| С   | THEFT 3D FROM MOTOR VEHICLE            | 8700 N COLTON ST          | 8/17/2019     | Р3   |
| С   | THEFT 3D FROM MOTOR VEHICLE            | 600 E COLUMBIA AVE        | 8/17/2019     | Р3   |
| С   | THEFT 3D SHOPLIFTING                   | 4700 N DIVISION ST        | 8/13/2019     | P3   |
| С   | THEFT 3D SHOPLIFTING                   | 4700 N DIVISION ST        | 8/13/2019     | P3   |
| С   | THEFT 3D SHOPLIFTING                   | 4700 N DIVISION ST        | 8/13/2019     | P3   |
| С   | THEFT 3D SHOPLIFTING                   | 4700 N DIVISION ST        | 8/13/2019     | P3   |
| С   | THEFT 3D SHOPLIFTING                   | 4700 N DIVISION ST        | 8/13/2019     | P3   |
| С   | THEFT 3D SHOPLIFTING                   | 9700 N NEWPORT HWY        | 8/13/2019     | P3   |
| С   | THEFT 3D SHOPLIFTING                   | 9900 N NEWPORT HWY        | 8/13/2019     | P3   |
| С   | THEFT 3D SHOPLIFTING                   | 6600 N DIVISION ST        | 8/15/2019     | P3   |
| С   | THEFT 3D SHOPLIFTING                   | 9200 N COLTON ST          | 8/15/2019     | P3   |
| С   | THEFT 3D SHOPLIFTING                   | 6500 N NEVADA ST          | 8/17/2019     | P4   |
| С   | THEFT 3D VEHICLE PARTS AND ACCESSORIES | 0 E LACROSSE AVE          | 8/12/2019     | P3   |
| С   | THEFT 3D VEHICLE PARTS AND ACCESSORIES | 1000 E COZZA DR           | 8/14/2019     | P3   |
| С   | THEFT OF MOTOR VEHICLE                 | 1700 E LINCOLN RD         | 8/12/2019     | P3   |
| С   | THEFT OF MOTOR VEHICLE                 | 1000 E EMPIRE AVE         | 8/14/2019     | P2   |
| С   | THEFT OF MOTOR VEHICLE                 | 9200 N COLTON ST          | 8/14/2019     | P2   |
| С   | THEFT OF MOTOR VEHICLE                 | 6500 N NEVADA ST          | 8/16/2019     | P4   |
| С   | THEFT OF MOTOR VEHICLE                 | 8400 N NEVADA ST          | 8/17/2019     | P4   |
| С   | THEFT-2D (All Other Thefts)            | 100 E DALKE AVE           | 8/12/2019     | Р3   |
|     |                                        |                           |               |      |