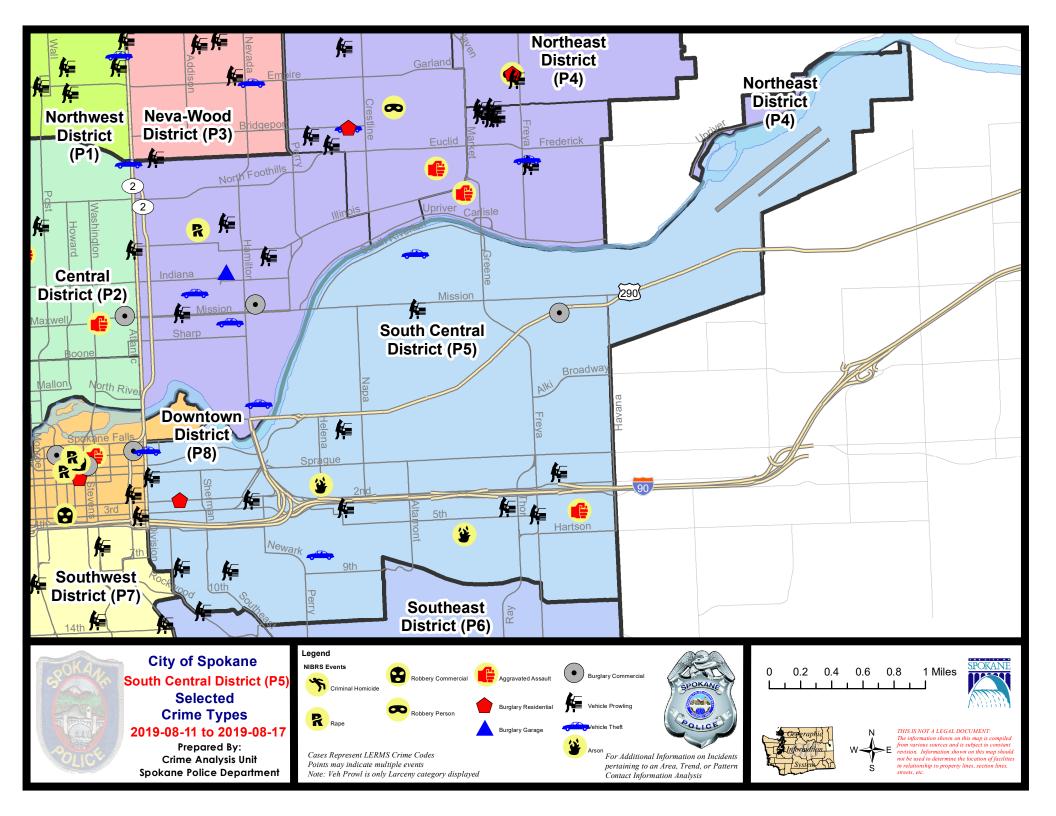

#### **SE - South Central District (P5)**

#### **Preliminary IBR Counts**

|           |                                                                                                                  | 7 Da                        | y Compari                   | son                                              | 28 D                          | ay Compai                            | rison                                    | YT                                       | D Comparis                               | on                                                           |
|-----------|------------------------------------------------------------------------------------------------------------------|-----------------------------|-----------------------------|--------------------------------------------------|-------------------------------|--------------------------------------|------------------------------------------|------------------------------------------|------------------------------------------|--------------------------------------------------------------|
| NIBRS Ca  | tegories (Part 1 Selected)                                                                                       | Current                     | Prior                       | Percent                                          | Current                       | Prior                                | Percent                                  | Current                                  | Prior                                    | Percent                                                      |
| Violent   | Criminal Homicide Rape Robbery - Commercial Robbery - Person Aggravated Assault - Non DV Aggravated Assault - DV | 0<br>0<br>0<br>0<br>1       | 0<br>1<br>0<br>0<br>1       | -100.00%<br>0.00%<br>-100.00%                    | 0<br>3<br>1<br>0<br>3<br>5    | 0<br>2<br>0<br>5<br>4<br>6           | 50.00%<br>-100.00%<br>-25.00%<br>-16.67% | 2<br>16<br>3<br>24<br>47<br>36           | 1<br>27<br>5<br>19<br>54<br>37           | 100.00%<br>-40.74%<br>-40.00%<br>26.32%<br>-12.96%<br>-2.70% |
| Property  | Violent Total:  Burglary - Residential  Burglary Garage  Burglary Commercial  Larceny  Vehicle Theft  Arson      | 1<br>0<br>1<br>21<br>3<br>2 | 0<br>1<br>1<br>17<br>3<br>1 | -66.67%  -100.00%  0.00%  23.53%  0.00%  100.00% | 11<br>5<br>5<br>93<br>17<br>3 | 4<br>4<br>4<br>117<br>16             | -29.41%  175.00%  25.00%  -20.51%  6.25% | 128<br>47<br>25<br>51<br>704<br>103<br>7 | 143<br>84<br>34<br>62<br>812<br>133<br>4 | -10.49%  -44.05% -26.47% -17.74% -13.30% -22.56% 75.00%      |
|           | Property Total:                                                                                                  | 28                          | 23                          | 21.74%                                           | 134                           | 145                                  | -7.59%                                   | 937                                      | 1129                                     | -17.01%                                                      |
| Prelimina | ry Part 1 Crime Totals:                                                                                          | 29                          | 26                          | 11.54%                                           | 146                           | 162                                  | -9.88%                                   | 1065                                     | 1272                                     | -16.27%                                                      |
|           | Current 7 Day Period: Current 28 Day Period: Current YTD Day Period:                                             | 7/                          | 21/2019 -                   | 8/17/2019<br>8/17/2019<br>8/17/2019              | Prior 28                      | oay Period<br>Day Perio<br>D Period: |                                          | 8/4/2019 -<br>6/23/2019 -<br>1/1/2018 -  | 7/20/2019                                | )                                                            |

#### SE - South Central District (P5)

| A/C | Offense Statute                        | <u>Address</u>              | Reported Date | Dist |
|-----|----------------------------------------|-----------------------------|---------------|------|
| SPC | SEC                                    |                             |               |      |
| С   | ARSON 1D                               | 2900 E HARTSON AVE          | 8/15/2019     | P6   |
| С   | ARSON 2D                               | E PACIFIC AVE / S HELENA ST | 8/15/2019     | P5   |
| С   | BURGLARY 2D COMMERCIAL                 | 3800 E TRENT AVE            | 8/12/2019     | P6   |
| С   | DRIVE BY SHOOTING                      | 4000 E 5TH AVE              | 8/17/2019     | P6   |
| С   | RESIDENTIAL BURGLARY                   | E 2ND AVE / S SPOKANE ST    | 8/13/2019     | P7   |
| С   | THEFT 1D FROM MOTOR VEHICLE            | 1800 E 3RD AVE              | 8/15/2019     | P5   |
| С   | THEFT 2D FROM BUILDING                 | 200 N DIVISION ST           | 8/17/2019     | P5   |
| С   | THEFT 2D FROM MOTOR VEHICLE            | 300 N MADELIA ST            | 8/16/2019     | P5   |
| С   | THEFT 3D ALL OTHER                     | E 2ND AVE / S SPOKANE ST    | 8/13/2019     | P7   |
| С   | THEFT 3D ALL OTHER                     | 600 S RICHARD ALLEN CT      | 8/14/2019     | P5   |
| С   | THEFT 3D ALL OTHER                     | 900 S PERRY ST              | 8/14/2019     | P5   |
| С   | THEFT 3D ALL OTHER                     | 200 N NAPA ST               | 8/15/2019     | P5   |
| С   | THEFT 3D ALL OTHER                     | 2400 E SPRAGUE AVE          | 8/15/2019     | P5   |
| С   | THEFT 3D FROM BUILDING                 | 100 E 4TH AVE               | 8/13/2019     | P5   |
| С   | THEFT 3D FROM MOTOR VEHICLE            | 400 S THOR ST               | 8/13/2019     | P5   |
| С   | THEFT 3D FROM MOTOR VEHICLE            | 800 S COWLEY ST             | 8/14/2019     | P5   |
| Α   | THEFT 3D FROM MOTOR VEHICLE            | 0 E 1ST AVE                 | 8/16/2019     | P5   |
| С   | THEFT 3D FROM MOTOR VEHICLE            | 800 S HATCH ST              | 8/16/2019     | P5   |
| С   | THEFT 3D FROM MOTOR VEHICLE            | 900 E 3RD AVE               | 8/17/2019     | P5   |
| С   | THEFT 3D FROM MOTOR VEHICLE            | 3800 E PACIFIC AVE          | 8/17/2019     | P5   |
| С   | THEFT 3D VEHICLE PARTS AND ACCESSORIES | 4100 E SPRAGUE AVE          | 8/11/2019     | P5   |
| С   | THEFT OF A FIREARM FROM MOTOR VEHICLE  | E 5TH AVE / S FREYA ST      | 8/13/2019     | P5   |
| С   | THEFT OF MOTOR VEHICLE                 | 200 N DIVISION ST           | 8/11/2019     | P6   |
| Α   | THEFT OF MOTOR VEHICLE                 | 1500 E 7TH AVE              | 8/12/2019     | P6   |
| SPC | <u>5GP</u>                             |                             |               |      |
| С   | MAIL THEFT                             | 4300 E TRENT AVE            | 8/16/2019     | P5   |
| С   | THEFT 1D ALL OTHER                     | 700 N IRON BRIDGE WAY       | 8/13/2019     | P4   |
| С   | THEFT 3D FROM MOTOR VEHICLE            | 2500 E SINTO AVE            | 8/16/2019     | P5   |
| С   | THEFT 3D SHOPLIFTING                   | 3100 E MISSION AVE          | 8/12/2019     | P5   |
| С   | THEFT OF MOTOR VEHICLE                 | 2500 E SOUTH CRESCENT AVE   | 8/13/2019     | P6   |
|     |                                        |                             |               |      |