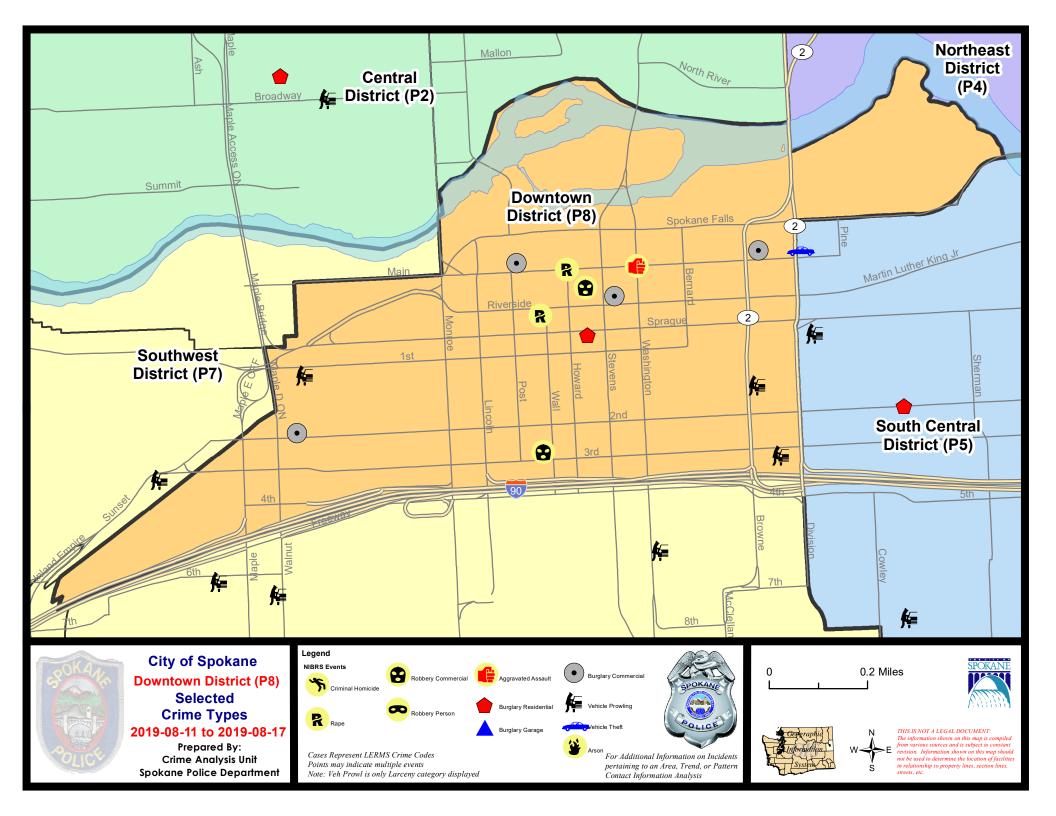

od:                                       | 7/                         | /21/2019                   | - 8/17/2019<br>- 8/17/2019<br>- 8/17/2019         | Prior 28                    | Day Period<br>Day Perio<br>D Period: |                                                   | 6/23/2019 -                   | 8/10/2019<br>7/20/2019<br>8/17/2018 |                                                   |

Prepared by SPD Crime Analysis Office - Monday, August 19, 2019

NOTE: SPD moved from UCR to the NIBRS reporting standard on 10/4/16 following the transition to a new RMS System. Numbers on CompStat reports prior to this date should not be used as a comparison to those on this report. Additional info on these reporting standards can be found on the FBI website: https://ucr.fbi.gov/nibrs-overview





#### SW - Downtown District (P8)



| A/C | Offense Statute             | <u>Address</u>               | Reported Date | <u>Dist</u> |
|-----|-----------------------------|------------------------------|---------------|-------------|
| SPD | 8RS                         |                              |               |             |
| С   | ASSAULT 1D                  | N WASHINGTON ST / W MAIN AVE | 8/15/2019     | P8          |
| С   | BURGLARY 1D COMMERCIAL      | 400 W RIVERSIDE AVE          | 8/16/2019     | P8          |
| С   | BURGLARY 2D COMMERCIAL      | 1400 W 2ND AVE               | 8/11/2019     | P8          |
| С   | BURGLARY 2D COMMERCIAL      | 0 W MAIN AVE                 | 8/13/2019     | P8          |
| С   | BURGLARY 2D COMMERCIAL      | 100 N HOWARD ST              |