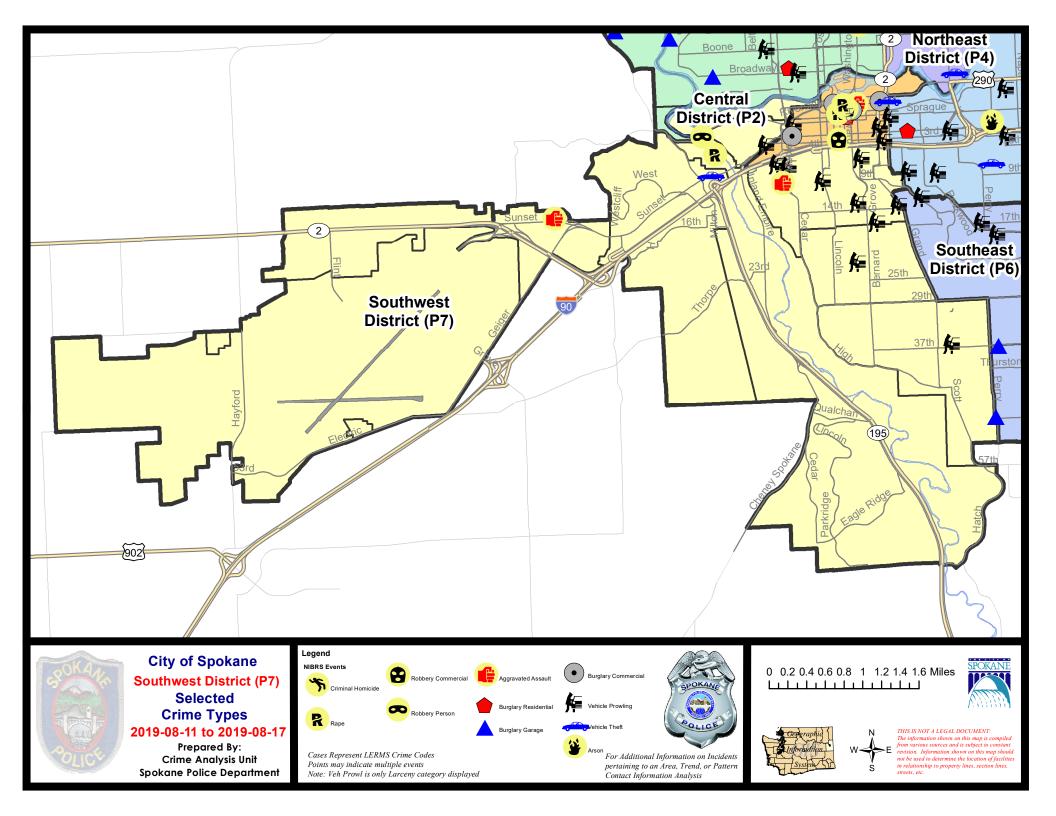

#### **SW - Southwest District (P7)**

#### **Preliminary IBR Counts**

|           |                                                                                                                                  | 7 Da                        | ay Compari                  | ison                                       | 28 Da                          | ay Compai                           | rison                                            | YT                                      | D Comparis                        | on                                                       |
|-----------|----------------------------------------------------------------------------------------------------------------------------------|-----------------------------|-----------------------------|--------------------------------------------|--------------------------------|-------------------------------------|--------------------------------------------------|-----------------------------------------|-----------------------------------|----------------------------------------------------------|
| NIBRS Ca  | ategories (Part 1 Selected)                                                                                                      | Current                     | Prior                       | Percent                                    | Current                        | Prior                               | Percent                                          | Current                                 | Prior                             | Percent                                                  |
| Violent   | Criminal Homicide Rape Robbery - Commercial Robbery - Person Aggravated Assault - Non DV Aggravated Assault - DV  Violent Total: | 0<br>1<br>0<br>1<br>1<br>1  | 0<br>0<br>0<br>0<br>2<br>3  | -50.00%<br>-66.67%                         | 0<br>2<br>0<br>1<br>7<br>6     | 0<br>2<br>1<br>2<br>7<br>0          | 0.00%<br>-100.00%<br>-50.00%<br>0.00%            | 0<br>16<br>1<br>11<br>46<br>28          | 0<br>21<br>3<br>14<br>38<br>29    | -23.81% -66.67% -21.43% 21.05% -3.45%                    |
| Property  | Burglary - Residential Burglary Garage Burglary Commercial Larceny Vehicle Theft Arson  Property Total:                          | 0<br>0<br>0<br>25<br>1<br>0 | 2<br>3<br>0<br>29<br>2<br>0 | -100.00%<br>-100.00%<br>-13.79%<br>-50.00% | 7<br>10<br>1<br>104<br>11<br>1 | 13<br>8<br>3<br>84<br>9<br>0        | -46.15%<br>25.00%<br>-66.67%<br>23.81%<br>22.22% | 83<br>59<br>32<br>748<br>71<br>2        | 88<br>47<br>21<br>760<br>134<br>2 | -5.68%<br>25.53%<br>52.38%<br>-1.58%<br>-47.01%<br>0.00% |
| Prelimina | ry Part 1 Crime Totals:                                                                                                          | 30                          | 41                          | -26.83%                                    | 150                            | 129                                 | 16.28%                                           | 1097                                    | 1157                              | -5.19%                                                   |
|           | Current 7 Day Period: Current 28 Day Period: Current YTD Day Period:                                                             | 7/                          | /21/2019 -                  | 8/17/2019<br>8/17/2019<br>8/17/2019        | Prior 28                       | ay Period<br>Day Perio<br>D Period: |                                                  | 8/4/2019 -<br>6/23/2019 -<br>1/1/2018 - | 7/20/2019                         |                                                          |