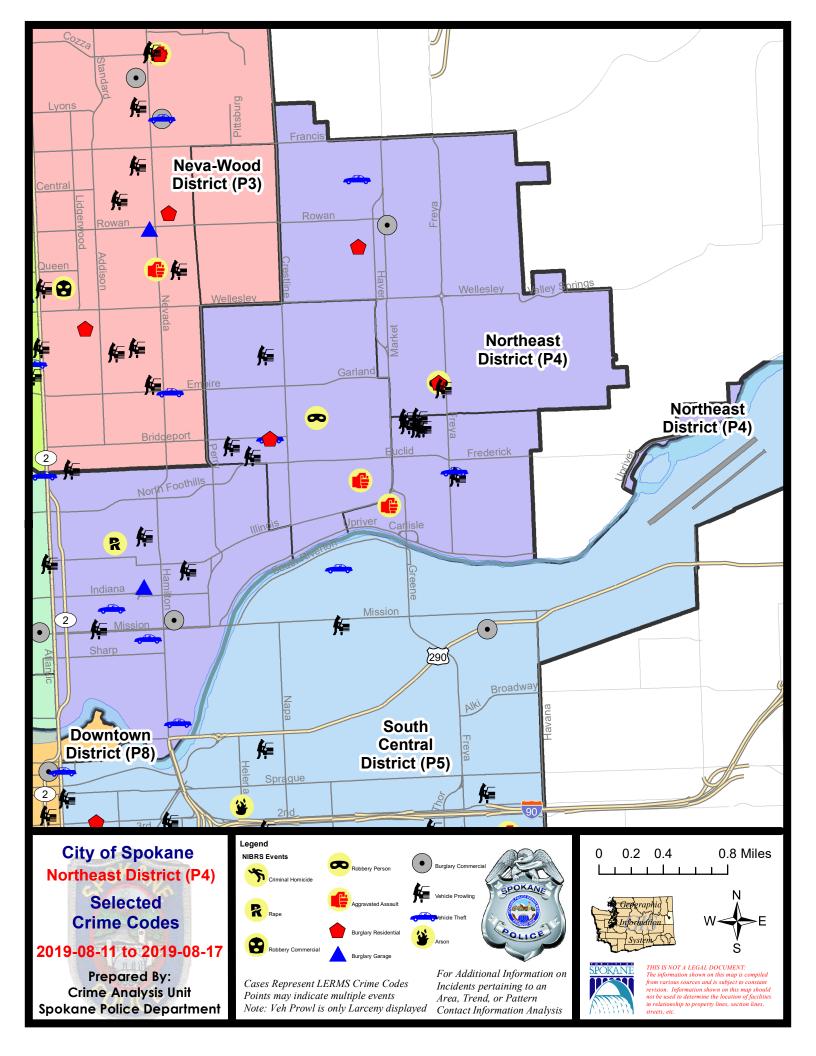

#### **NE - Northeast District (P4)**

#### **Preliminary IBR Counts**

|           |                                                                                                                                  | 7 Da                        | ay Compari                  | ison                                              | 28 D                          | ay Compai                            | rison                                                      | YT                                      | D Comparis                          | on                                                             |
|-----------|----------------------------------------------------------------------------------------------------------------------------------|-----------------------------|-----------------------------|---------------------------------------------------|-------------------------------|--------------------------------------|------------------------------------------------------------|-----------------------------------------|-------------------------------------|----------------------------------------------------------------|
| NIBRS Ca  | ategories (Part 1 Selected)                                                                                                      | Current                     | Prior                       | Percent                                           | Current                       | Prior                                | Percent                                                    | Current                                 | Prior                               | Percent                                                        |
| Violent   | Criminal Homicide Rape Robbery - Commercial Robbery - Person Aggravated Assault - Non DV Aggravated Assault - DV  Violent Total: | 0<br>1<br>0<br>2<br>1<br>1  | 0<br>1<br>0<br>1<br>1<br>2  | 0.00%<br>100.00%<br>0.00%<br>-50.00%              | 0<br>3<br>0<br>5<br>4<br>7    | 0<br>3<br>0<br>5<br>7<br>6           | 0.00%<br>0.00%<br>-42.86%<br>16.67%                        | 0<br>27<br>10<br>18<br>57<br>32         | 2<br>36<br>11<br>22<br>64<br>51     | -100.00%<br>-25.00%<br>-9.09%<br>-18.18%<br>-10.94%<br>-37.25% |
| Property  | Burglary - Residential Burglary Garage Burglary Commercial Larceny Vehicle Theft Arson  Property Total:                          | 3<br>1<br>2<br>39<br>6<br>0 | 1<br>3<br>1<br>33<br>5<br>0 | 200.00%<br>-66.67%<br>100.00%<br>18.18%<br>20.00% | 9<br>5<br>7<br>133<br>18<br>1 | 16<br>3<br>3<br>116<br>32<br>1       | -43.75%<br>66.67%<br>133.33%<br>14.66%<br>-43.75%<br>0.00% | 97<br>34<br>34<br>1016<br>178<br>4      | 131<br>54<br>39<br>1137<br>218<br>9 | -25.95% -37.04% -12.82% -10.64% -18.35% -55.56%                |
| Prelimina | ry Part 1 Crime Totals:                                                                                                          | 56                          | 48                          | 16.67%                                            | 192                           | 192                                  | 0.00%                                                      | 1507                                    | 1774                                | -15.05%                                                        |
|           | Current 7 Day Period:<br>Current 28 Day Period:<br>Current YTD Day Period:                                                       | 7/                          | 21/2019 -                   | - 8/17/2019<br>- 8/17/2019<br>- 8/17/2019         | Prior 28                      | oay Period<br>Day Perio<br>D Period: |                                                            | 8/4/2019 -<br>6/23/2019 -<br>1/1/2018 - |                                     |                                                                |

#### NE - Northeast District (P4)

| A/C        | Offense Statute                         | Address                       | Reported Date | <u>Dist</u> |
|------------|-----------------------------------------|-------------------------------|---------------|-------------|
| <u>SPB</u> | 4BE                                     |                               |               |             |
| С          | ASSAULT 2D                              | E CLEVELAND AVE / N NELSON ST | 8/17/2019     | P4          |
| С          | RESIDENTIAL BURGLARY                    | 1900 E BRIDGEPORT AVE         | 8/14/2019     | P4          |
| С          | ROBBERY 1D PERSON                       | 3500 N STONE ST               | 8/13/2019     | P4          |
| С          | THEFT 2D ALL OTHER                      | E CLEVELAND AVE / N NELSON ST | 8/17/2019     | P4          |
| С          | THEFT 2D ALL OTHER                      | 3000 N NAPA ST                | 8/17/2019     | P4          |
| С          | THEFT 2D FROM MOTOR VEHICLE             | 3300 N HELENA ST              | 8/17/2019     | P4          |
| С          | THEFT 2D FROM MOTOR VEHICLE             | 1700 E DALTON AVE             | 8/17/2019     | P4          |
| С          | THEFT 3D ALL OTHER                      | 3000 E EUCLID AVE             | 8/11/2019     | P4          |
| С          | THEFT 3D ALL OTHER                      | 1400 E GORDON AVE             | 8/14/2019     | P4          |
| С          | THEFT 3D FROM MOTOR VEHICLE             | 4100 N NAPA ST                | 8/15/2019     | P4          |
| С          | THEFT 3D VEHICLE PARTS AND ACCESSORIES  | 1400 E COURTLAND AVE          | 8/15/2019     | P4          |
| С          | THEFT 3D VEHICLE PARTS AND ACCESSORIES  | 3300 N HELENA ST              | 8/17/2019     | P4          |
| С          | THEFT OF MOTOR VEHICLE                  | 1900 E BRIDGEPORT AVE         | 8/14/2019     | P4          |
| <u>SPB</u> | <u>4HI</u>                              |                               |               |             |
| С          | BURGLARY 1D FROM RESIDENCE              | 3500 E EMPIRE AVE             | 8/15/2019     | P4          |
| С          | BURGLARY 2D COMMERCIAL                  | 5400 N MARKET ST              | 8/12/2019     | P4          |
| С          | RESIDENTIAL BURGLARY                    | 5200 N REGAL ST               | 8/16/2019     | P4          |
| Α          | ROBBERY 1D PERSON                       | 3500 E EMPIRE AVE             | 8/15/2019     | P4          |
| С          | THEFT 2D ALL OTHER                      | 5400 N MARKET ST              | 8/12/2019     | P4          |
| С          | THEFT 2D ALL OTHER                      | 4900 N FLORIDA ST             | 8/13/2019     | P4          |
| С          | THEFT 3D ALL OTHER                      | 2600 E WABASH AVE             | 8/14/2019     | P4          |
| С          | THEFT 3D FROM MOTOR VEHICLE             | 3700 N GORDON CT              | 8/14/2019     | P4          |
| С          | THEFT OF MOTOR VEHICLE                  | E CENTRAL AVE / N REGAL ST    | 8/13/2019     | P4          |
| <u>SPB</u> | <u>4L0</u>                              |                               |               |             |
| С          | BURGLARY 2D COMMERCIAL                  | 900 E MISSION AVE             | 8/16/2019     | P1          |
| С          | BURGLARY 2D GARAGE                      | 700 E BALDWIN AVE             | 8/16/2019     | P4          |
| С          | IBR Purposes Only - Motor Vehicle Theft | 700 E SINTO AVE               | 8/13/2019     | Р3          |
| С          | RAPE 1D                                 |                               | 8/11/2019     | P7          |
| С          | THEFT 2D ALL OTHER                      | 700 E SINTO AVE               | 8/13/2019     | Р3          |
| С          | THEFT 2D FROM BUILDING                  | 2000 N CINCINNATI ST          | 8/16/2019     | P4          |
| С          | THEFT 2D FROM MOTOR VEHICLE             | 2400 N CINCINNATI ST          | 8/13/2019     | P4          |
| С          | THEFT 3D ALL OTHER                      | 2400 N STANDARD ST            | 8/15/2019     | P4          |
| С          | THEFT 3D CITY SHOPLIFTING               | 200 E NORTH FOOTHILLS DR      | 8/13/2019     | P4          |
| С          | THEFT 3D CITY SHOPLIFTING               | 200 E NORTH FOOTHILLS DR      | 8/14/2019     | P2          |
| С          | THEFT 3D CITY SHOPLIFTING               | 200 E NORTH FOOTHILLS DR      | 8/14/2019     | P2          |
| С          | THEFT 3D CITY SHOPLIFTING               | 200 E NORTH FOOTHILLS DR      | 8/16/2019     | P2          |
| С          | THEFT 3D FROM BUILDING                  | 1000 N HAMILTON ST            | 8/15/2019     | P4          |

| A/C        | Offense Statute                        | <u>Address</u>                    | Reported Date | Dist |
|------------|----------------------------------------|-----------------------------------|---------------|------|
| С          | THEFT 3D FROM MOTOR VEHICLE            | 300 E MISSION AVE                 | 8/12/2019     | P4   |
| С          | THEFT 3D FROM MOTOR VEHICLE            | 1100 E ERMINA AVE                 | 8/15/2019     | P4   |
| С          | THEFT 3D SHOPLIFTING                   | 0 E MONTGOMERY AVE                | 8/11/2019     | P4   |
| С          | THEFT 3D SHOPLIFTING                   | 200 E NORTH FOOTHILLS DR          | 8/13/2019     | P4   |
| С          | THEFT 3D SHOPLIFTING                   | 1500 E ILLINOIS AVE               | 8/14/2019     | P4   |
| С          | THEFT 3D SHOPLIFTING                   | 200 E NORTH FOOTHILLS DR          | 8/15/2019     | P4   |
| С          | THEFT 3D SHOPLIFTING                   | 900 E MISSION AVE                 | 8/16/2019     | P4   |
| С          | THEFT 3D VEHICLE PARTS AND ACCESSORIES | 200 E INDIANA AVE                 | 8/12/2019     | P4   |
| Α          | THEFT OF MOTOR VEHICLE                 | 400 E NORA AVE                    | 8/11/2019     | P4   |
| С          | THEFT OF MOTOR VEHICLE                 | N COLUMBUS ST / E SPRINGFIELD AVE | 8/17/2019     | P6   |
| <u>SPB</u> | <u>4MI</u>                             |                                   |               |      |
| С          | ASSAULT 2D                             | 2600 N MARKET ST                  | 8/12/2019     | P3   |
| Α          | THEFT 3D ALL OTHER                     | 3400 E CARLISLE AVE               | 8/13/2019     | P4   |
| С          | THEFT 3D ALL OTHER                     | 3600 E CLEVELAND AVE              | 8/17/2019     | P4   |
| С          | THEFT 3D FROM MOTOR VEHICLE            | 3300 E COURTLAND AVE              | 8/14/2019     | P4   |
| С          | THEFT 3D FROM MOTOR VEHICLE            | 3200 E COURTLAND AVE              | 8/16/2019     | P4   |
| С          | THEFT 3D FROM MOTOR VEHICLE            | 3200 E GARNET AVE                 | 8/16/2019     | P4   |
| С          | THEFT 3D FROM MOTOR VEHICLE            | 3300 E COURTLAND AVE              | 8/16/2019     | P4   |
| С          | THEFT 3D FROM MOTOR VEHICLE            | 3300 E COURTLAND AVE              | 8/16/2019     | P4   |
| С          | THEFT 3D FROM MOTOR VEHICLE            | 3300 E GARNET AVE                 | 8/17/2019     | P4   |
| С          | THEFT 3D FROM MOTOR VEHICLE            | 3600 E CLEVELAND AVE              | 8/17/2019     | P4   |
| С          | THEFT OF MOTOR VEHICLE                 | 3600 E FAIRVIEW AVE               | 8/11/2019     | P4   |
|            |                                        |                                   |               |      |