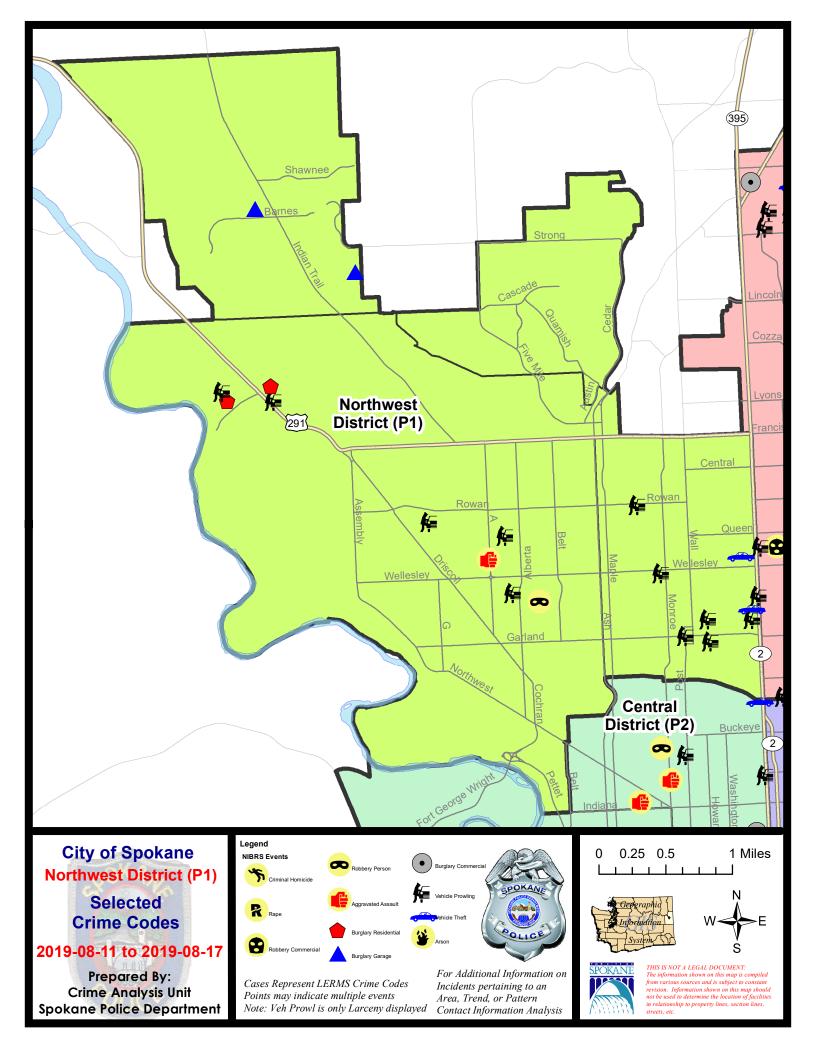

#### **NW - Northwest District (P1)**

#### **Preliminary IBR Counts**

|           |                                                                                                                                  | 7 Da                        | ay Compari                  | ison                                      | 28 D                           | ay Compai                            | rison                                                        | YT                               | D Comparis                                | on                                                            |
|-----------|----------------------------------------------------------------------------------------------------------------------------------|-----------------------------|-----------------------------|-------------------------------------------|--------------------------------|--------------------------------------|--------------------------------------------------------------|----------------------------------|-------------------------------------------|---------------------------------------------------------------|
| NIBRS Ca  | ategories (Part 1 Selected)                                                                                                      | Current                     | Prior                       | Percent                                   | Current                        | Prior                                | Percent                                                      | Current                          | Prior                                     | Percent                                                       |
| Violent   | Criminal Homicide Rape Robbery - Commercial Robbery - Person Aggravated Assault - Non DV Aggravated Assault - DV  Violent Total: | 0<br>0<br>0<br>1<br>0<br>1  | 0 0 0 0 1 1 1 2             | -100.00%<br>0.00%                         | 0<br>2<br>0<br>1<br>5<br>4     | 0<br>5<br>0<br>2<br>6<br>4           | -60.00%<br>-50.00%<br>-16.67%<br>0.00%                       | 0<br>22<br>5<br>7<br>28<br>34    | 1<br>25<br>4<br>11<br>32<br>28            | -100.00%<br>-12.00%<br>25.00%<br>-36.36%<br>-12.50%<br>21.43% |
| Property  | Burglary - Residential Burglary Garage Burglary Commercial Larceny Vehicle Theft Arson  Property Total:                          | 2<br>3<br>0<br>36<br>2<br>0 | 0<br>5<br>1<br>27<br>1<br>0 | -40.00%<br>-100.00%<br>33.33%<br>100.00%  | 12<br>12<br>3<br>117<br>9<br>0 | 11<br>5<br>4<br>106<br>17<br>1       | 9.09%<br>140.00%<br>-25.00%<br>10.38%<br>-47.06%<br>-100.00% | 84<br>75<br>22<br>804<br>99<br>4 | 104<br>60<br>20<br>1055<br>102<br>2       | -19.23%<br>25.00%<br>10.00%<br>-23.79%<br>-2.94%<br>100.00%   |
| Prelimina | ry Part 1 Crime Totals:                                                                                                          | 45                          | 36                          | 25.00%                                    | 165                            | 161                                  | 2.48%                                                        | 1184                             | 1444                                      | -18.01%                                                       |
|           | Current 7 Day Period: Current 28 Day Period: Current YTD Day Period:                                                             | 7/                          | /21/2019 -                  | - 8/17/2019<br>- 8/17/2019<br>- 8/17/2019 | Prior 28                       | Day Period<br>Day Perio<br>D Period: |                                                              | 6/23/2019 -                      | - 8/10/2019<br>- 7/20/2019<br>- 8/17/2018 |                                                               |

#### NW - Northwest District (P1)

| A/C        | Offense Statute             | Address                     | Reported Date | <u>Dist</u> |
|------------|-----------------------------|-----------------------------|---------------|-------------|
| С          | THEFT 3D FROM MOTOR VEHICLE | N HOWARD ST / W GARLAND AVE | 8/17/2019     | P1          |
| <u>SPA</u> | .1BS                        |                             |               |             |
| С          | RESIDENTIAL BURGLARY        | 5300 W RIFLE CLUB CT        | 8/12/2019     | P1          |
| С          | THEFT 3D FROM MOTOR VEHICLE | 6800 N CAMBRIDGE LN         | 8/12/2019     | P1          |
| SPA        | 1IT                         |                             |               |             |
| С          | BURGLARY 2D GARAGE          | 8400 N UPPER MAYES LN       | 8/14/2019     | P1          |
| С          | BURGLARY 2D GARAGE          | 5400 W BARNES RD            | 8/15/2019     | P1          |
| С          | BURGLARY 2D GARAGE          | 5400 W BARNES RD            | 8/15/2019     | P1          |
| С          | THEFT 2D FROM BUILDING      | 8400 N UPPER MAYES LN       | 8/14/2019     | P1          |
| С          | THEFT 2D FROM BUILDING      | 9000 N INDIAN TRAIL RD      | 8/17/2019     | P1          |
| С          | THEFT 3D ALL OTHER          | 8800 N INDIAN TRAIL RD      | 8/12/2019     | P1          |
| SPA        | 1NH                         |                             |               |             |
| С          | MAIL THEFT                  | 5000 N WHITEHOUSE ST        | 8/14/2019     | P1          |
| С          | MAIL THEFT                  | 6100 N WASHINGTON ST        | 8/15/2019     | P1          |
| С          | THEFT 2D ALL OTHER          | 4200 N DIVISION ST          | 8/15/2019     | P2          |
| С          | THEFT 2D ALL OTHER          | 4800 N MADISON ST           | 8/15/2019     | P2          |
| С          | THEFT 2D FROM BUILDING      | 4700 N DIVISION ST          | 8/13/2019     | P1          |
| С          | THEFT 2D FROM MOTOR VEHICLE | 500 W PROVIDENCE AVE        | 8/16/2019     | P1          |
| С          | THEFT 2D FROM MOTOR VEHICLE | 0 W LACROSSE AVE            | 8/16/2019     | P1          |
| С          | THEFT 2D FROM MOTOR VEHICLE | W GARLAND AVE / N POST ST   | 8/17/2019     | P1          |
| С          | THEFT 3D ALL OTHER          | 4800 N LINCOLN ST           | 8/12/2019     | P1          |
| С          | THEFT 3D CITY SHOPLIFTING   | 1000 W WELLESLEY AVE        | 8/15/2019     | P1          |
| С          | THEFT 3D FROM MOTOR VEHICLE | 1000 W WELLESLEY AVE        | 8/14/2019     | P1          |
| С          | THEFT 3D FROM MOTOR VEHICLE | 5400 N ADAMS ST             | 8/15/2019     | P1          |
| С          | THEFT 3D FROM MOTOR VEHICLE | 4000 N STEVENS ST           | 8/16/2019     | P1          |
| С          | THEFT 3D SHOPLIFTING        | 6100 N DIVISION ST          | 8/13/2019     | P1          |
| С          | THEFT 3D SHOPLIFTING        | 800 W GARLAND AVE           | 8/14/2019     | P1          |
| С          | THEFT 3D SHOPLIFTING        | 1600 W ROWAN AVE            | 8/16/2019     | P1          |
| С          | THEFT OF MOTOR VEHICLE      | 4100 N ATLANTIC ST          | 8/11/2019     | P1          |
| С          | THEFT OF MOTOR VEHICLE      | 4800 N NORMANDIE ST         | 8/16/2019     | P1          |
| SPA        | 1NW                         |                             |               |             |
| С          | ASSAULT 2D                  | 4900 N A ST                 | 8/11/2019     | P1          |
| С          | BURGLARY 2D FENCED AREA     | 3700 N CANNON ST            | 8/16/2019     | P1          |
| С          | MAIL THEFT                  | 4200 N E ST                 | 8/13/2019     | P1          |
| С          | MAIL THEFT                  | 4400 W WINSTON CT           | 8/14/2019     | P1          |
| С          | RESIDENTIAL BURGLARY        | 5800 W PARKWEST CT          | 8/12/2019     | P1          |
| С          | ROBBERY 1D PERSON           | 2400 W LONGFELLOW AVE       | 8/14/2019     | P1          |

| A/C | Offense Statute             | Address              | Reported Date | Dist |
|-----|-----------------------------|----------------------|---------------|------|
| С   | THEFT 2D ALL OTHER          | 2200 W WALTON AVE    | 8/11/2019     | P1   |
| С   | THEFT 2D FROM BUILDING      | 4400 W WELLESLEY AVE | 8/12/2019     | P1   |
| С   | THEFT 2D FROM BUILDING      | 6200 N BELT ST       | 8/14/2019     | P1   |
| С   | THEFT 2D FROM BUILDING      | 2100 W MANSFIELD CT  | 8/15/2019     | P1   |
| С   | THEFT 2D FROM MOTOR VEHICLE | 3500 W CROWN PL      | 8/15/2019     | P1   |
| С   | THEFT 3D ALL OTHER          | 2300 W WELLESLEY AVE | 8/11/2019     | P1   |
| С   | THEFT 3D ALL OTHER          | 6200 N BELT ST       | 8/14/2019     | P1   |
| С   | THEFT 3D ALL OTHER          | 3100 W CENTRAL AVE   | 8/17/2019     | P1   |
| С   | THEFT 3D FROM BUILDING      | 2500 W WELLESLEY AVE | 8/15/2019     | P1   |
| С   | THEFT 3D FROM MOTOR VEHICLE | 6900 N DOUGLASS ST   | 8/12/2019     | P1   |
| Α   | THEFT 3D FROM MOTOR VEHICLE | 2700 W CROWN AVE     | 8/13/2019     | P1   |
| С   | THEFT 3D FROM MOTOR VEHICLE | 4500 N ALBERTA ST    | 8/13/2019     | P1   |