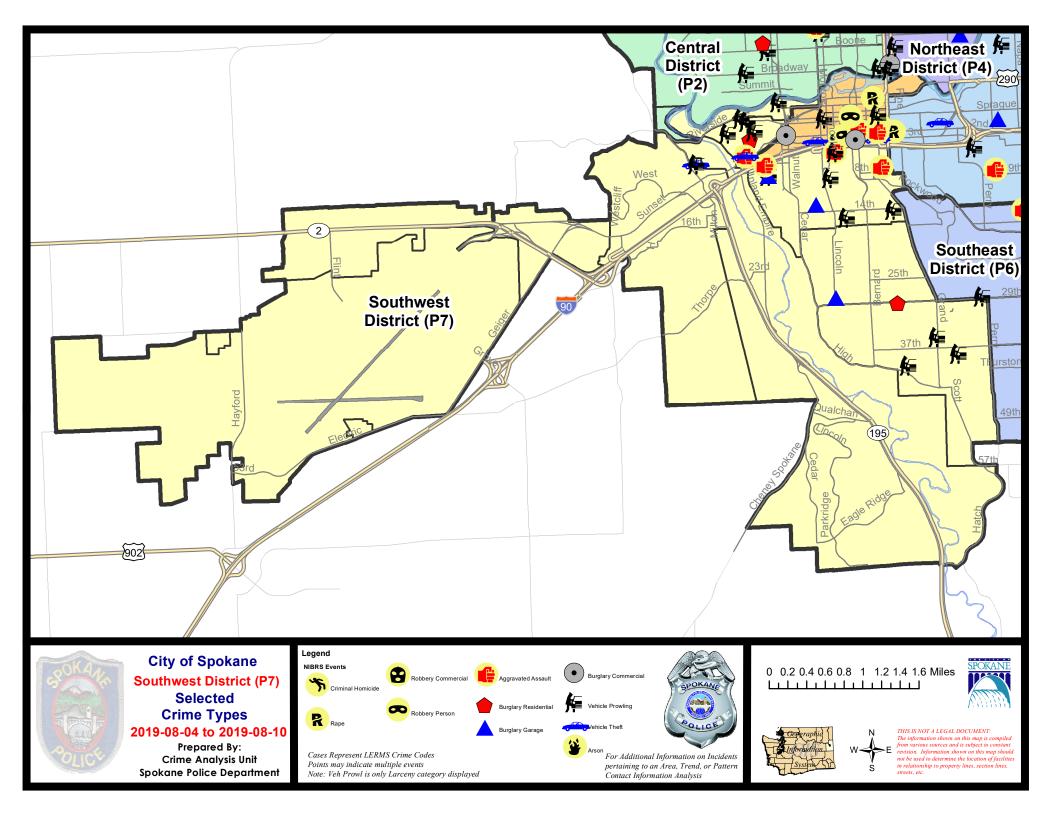

#### SW - Southwest District (P7)

|           |                             | 7 Da    | y Compari  | son       | 28 D      | ay Compar | rison    | YT          | D Comparis | on      |
|-----------|-----------------------------|---------|------------|-----------|-----------|-----------|----------|-------------|------------|---------|
| NIBRS Ca  | tegories (Part 1 Selected)  | Current | Prior      | Percent   | Current   | Prior     | Percent  | Current     | Prior      | Percent |
| Violent   | Criminal Homicide           | 0       | 0          |           | 0         | 0         |          | 0           | 0          |         |
|           | Rape                        | 0       | 1          | -100.00%  | 1         | 2         | -50.00%  | 15          | 20         | -25.00% |
|           | Robbery - Commercial        | 0       | 0          |           | 1         | 0         |          | 1           | 3          | -66.67% |
|           | Robbery - Person            | 0       | 0          |           | 0         | 2         | -100.00% | 10          | 14         | -28.57% |
|           | Aggravated Assault - Non DV | 3       | 2          | 50.00%    | 9         | 7         | 28.57%   | 47          | 35         | 34.29%  |
|           | Aggravated Assault - DV     | 1       | 1          | 0.00%     | 3         | 2         | 50.00%   | 24          | 28         | -14.29% |
|           | Violent Total:              | 4       | 4          | 0.00%     | 14        | 13        | 7.69%    | 97          | 100        | -3.00%  |
| Property  | Burglary - Residential      | 2       | 3          | -33.33%   | 8         | 14        | -42.86%  | 83          | 86         | -3.49%  |
|           | Burglary Garage             | 3       | 3          | 0.00%     | 12        | 8         | 50.00%   | 59          | 45         | 31.119  |
|           | Burglary Commercial         | 0       | 1          | -100.00%  | 3         | 1         | 200.00%  | 32          | 20         | 60.00%  |
|           | Larceny                     | 27      | 17         | 58.82%    | 100       | 83        | 20.48%   | 721         | 733        | -1.64%  |
|           | Vehicle Theft               | 2       | 5          | -60.00%   | 10        | 10        | 0.00%    | 69          | 132        | -47.73% |
|           | Arson                       | 0       | 1          | -100.00%  | 1         | 0         |          | 2           | 2          | 0.00%   |
|           | Property Total:             | 34      | 30         | 13.33%    | 134       | 116       | 15.52%   | 966         | 1018       | -5.11%  |
| Prelimina | ry Part 1 Crime Totals:     | 38      | 34         | 11.76%    | 148       | 129       | 14.73%   | 1063        | 1118       | -4.92%  |
|           | Current 7 Day Period:       | 8       | 3/4/2019 - | 8/10/2019 | Prior 7 D | ay Period | :        | 7/28/2019 - | 8/3/2019   |         |
|           | Current 28 Day Period:      | 7/      | 14/2019 -  | 8/10/2019 | Prior 28  | Day Perio | d:       | 6/16/2019 - | 7/13/2019  |         |
|           | Current YTD Day Period:     | 1       | /1/2019 -  | 8/10/2019 | Prior YT  | D Period: |          | 1/1/2018 -  | 8/10/2018  |         |