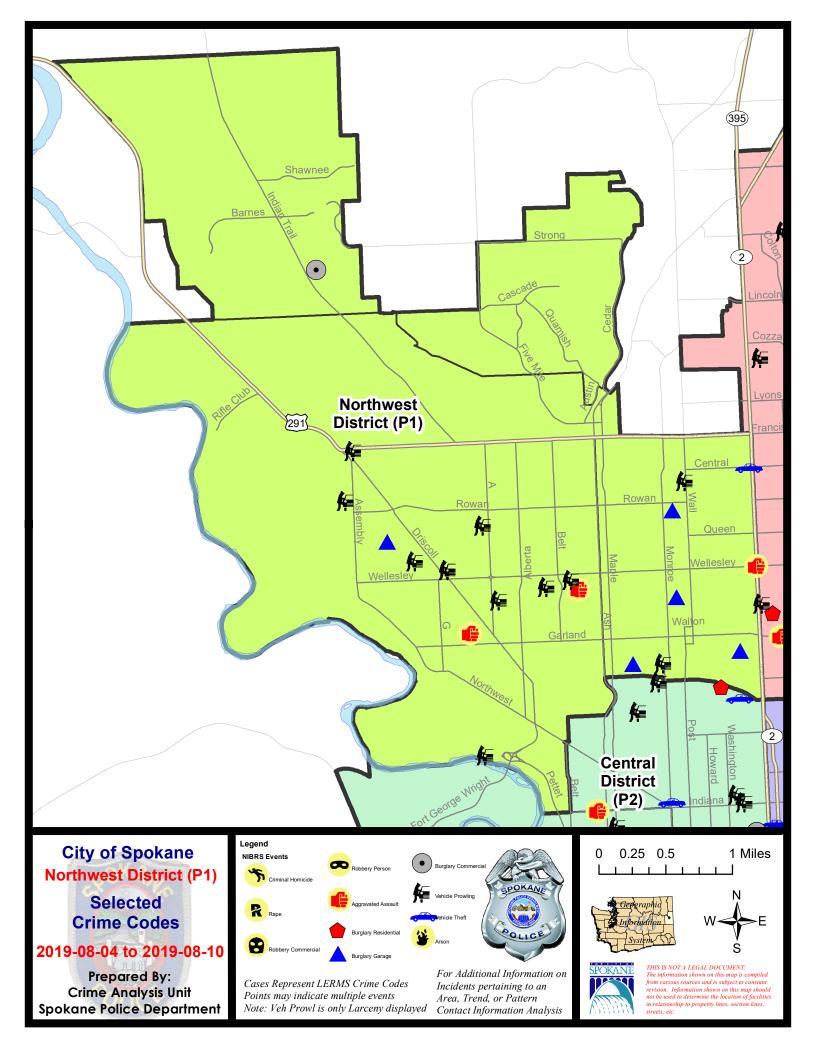

#### Sunday - Saturday

NW - Northwest District (P1)

#### 8/4/2019 TO 8/10/2019

| <u>A/C</u>   | Offense Statute                        | Address                  | Reported Date | Dist |
|--------------|----------------------------------------|--------------------------|---------------|------|
| <u>SPA</u>   | 1FM                                    |                          |               |      |
| С            | THEFT 2D ALL OTHER                     | N ASH LN / W CASCADE WAY | 8/10/2019     | P1   |
| <u>SPA</u>   | 1IT                                    |                          |               |      |
| с            | BURGLARY 2D COMMERCIAL                 | W STRONG RD / N JAMES DR | 8/9/2019      | P1   |
| SPA          | 1 <u>NH</u>                            |                          |               |      |
| <del>с</del> | BURGLARY 2D GARAGE                     | 3700 N NORMANDIE ST      | 8/5/2019      | P1   |
| C            | BURGLARY 2D GARAGE                     | 5400 N LINCOLN ST        | 8/5/2019      | P1   |
| C            | BURGLARY 2D GARAGE                     | 1300 W GORDON AVE        | 8/6/2019      | P1   |
| с            | BURGLARY 2D GARAGE                     | 4300 N LINCOLN ST        | 8/7/2019      | P1   |
| С            | THEFT 2D FROM MOTOR VEHICLE            | 5700 N WALL ST           | 8/7/2019      | P1   |
| С            | THEFT 3D ALL OTHER                     | 5300 N JEFFERSON ST      | 8/4/2019      | P1   |
| С            | THEFT 3D ALL OTHER                     | 5700 N WALL ST           | 8/7/2019      | P1   |
| С            | THEFT 3D ALL OTHER                     | 4100 N ATLANTIC ST       | 8/7/2019      | P1   |
| С            | THEFT 3D FROM MOTOR VEHICLE            | 1000 W GLASS AVE         | 8/5/2019      | P1   |
| С            | THEFT 3D VEHICLE PARTS AND ACCESSORIES | 500 W KIERNAN AVE        | 8/7/2019      | P1   |
| С            | THEFT OF MOTOR VEHICLE                 | 0 W CENTRAL AVE          | 8/7/2019      | P1   |
| <u>SPA</u>   | 1 <u>NW</u>                            |                          |               |      |
| с            | ASSAULT 2D                             | 4300 N BELT ST           | 8/4/2019      | P1   |
| С            | ASSAULT 2D                             | 3100 W WALTON AVE        | 8/8/2019      | P1   |
| С            | BURGLARY 1D GARAGE                     | 4000 W CROWN AVE         | 8/6/2019      | P1   |
| С            | MAIL THEFT                             | 2300 W GARLAND AVE       | 8/7/2019      | P1   |
| С            | THEFT 2D ALL OTHER                     | 5500 N HEMLOCK ST        | 8/8/2019      | P1   |
| С            | THEFT 2D FROM MOTOR VEHICLE            | 4700 N DRISCOLL BLVD     | 8/6/2019      | P1   |
| С            | THEFT 2D FROM MOTOR VEHICLE            | 3100 W DOWNRIVER DR      | 8/7/2019      | P1   |
| С            | THEFT 2D FROM MOTOR VEHICLE            | 6200 N ASSEMBLY ST       | 8/9/2019      | P1   |
| С            | THEFT 3D ALL OTHER                     | 2900 W MONTICELLO PL     | 8/8/2019      | P1   |
|              | THEFT 3D CITY ALL OTHER                | 5800 N FLEMING ST        | 8/5/2019      | P1   |
| С            | THEFT 3D FROM BUILDING                 | 2500 W SANSON AVE        | 8/10/2019     | P1   |
| С            | THEFT 3D FROM MOTOR VEHICLE            | 2800 W HEROY AVE         | 8/4/2019      | P1   |
| С            | THEFT 3D FROM MOTOR VEHICLE            | 2000 W WELLESLEY AVE     | 8/4/2019      | P1   |
| С            | THEFT 3D FROM MOTOR VEHICLE            | 5700 N ASSEMBLY ST       | 8/4/2019      | P1   |
| С            | THEFT 3D FROM MOTOR VEHICLE            | 4700 N DRISCOLL BLVD     | 8/6/2019      | P1   |
| Α            | THEFT 3D FROM MOTOR VEHICLE            | 2900 W MONTICELLO PL     | 8/8/2019      | P1   |
| С            | THEFT 3D FROM MOTOR VEHICLE            | 2300 W WELLESLEY AVE     | 8/8/2019      | P1   |
| С            | THEFT 3D FROM MOTOR VEHICLE            | 3700 W OLYMPIC AVE       | 8/9/2019      | P1   |
| С            | THEFT 3D SHOPLIFTING                   | 2500 W WELLESLEY AVE     | 8/8/2019      | P1   |