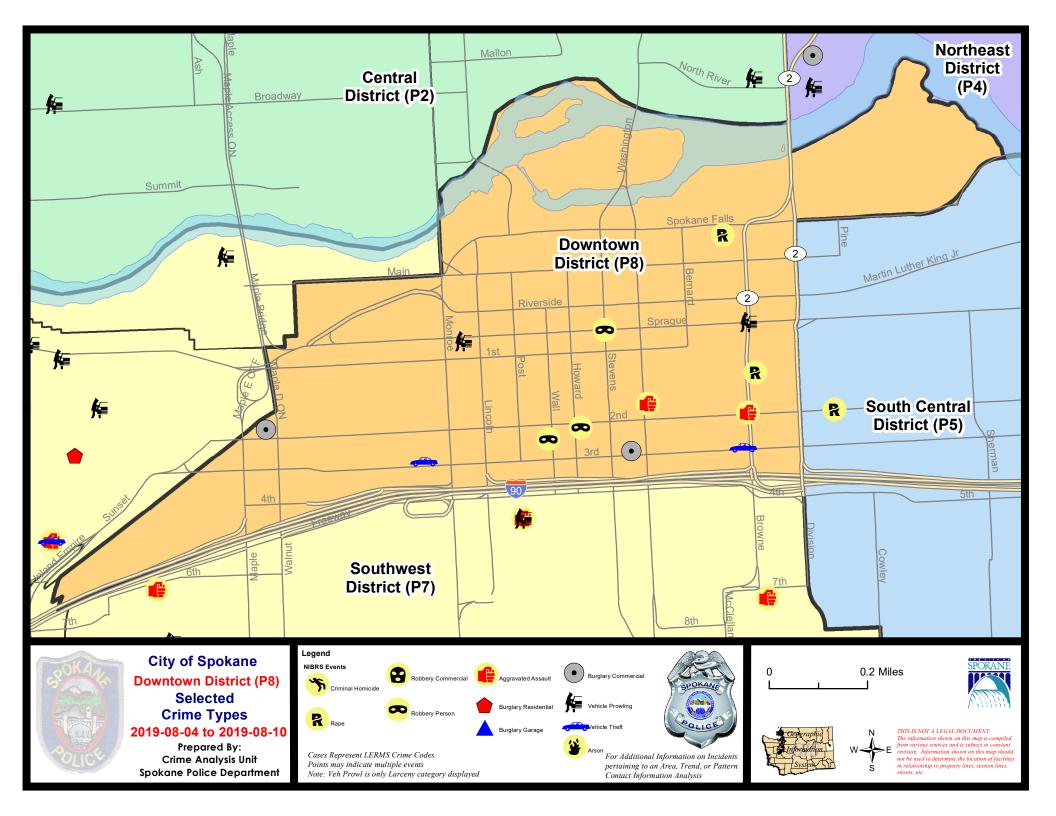

#### 8/4/2019 TO 8/10/2019

| <u>A/C</u> | Offense Statute                        | Address                    | Reported Date | <u>Dist</u> |  |  |  |  |  |  |  |  |  |
|------------|----------------------------------------|----------------------------|---------------|-------------|--|--|--|--|--|--|--|--|--|
| <u>SPC</u> | <u>SPC5EC</u>                          |                            |               |             |  |  |  |  |  |  |  |  |  |
| С          | ARSON 2D                               | 1600 E 8TH AVE             | 8/4/2019      | P6          |  |  |  |  |  |  |  |  |  |
| С          | ASSAULT 1D                             | 1600 E 8TH AVE             | 8/4/2019      | P6          |  |  |  |  |  |  |  |  |  |
| С          | BURGLARY 2D COMMERCIAL                 | 1100 N HAVANA ST           | 8/6/2019      | P5          |  |  |  |  |  |  |  |  |  |
| С          | BURGLARY 2D GARAGE                     | 100 S MADELIA ST           | 8/7/2019      | P5          |  |  |  |  |  |  |  |  |  |
| С          | RAPE 2D                                |                            | 8/4/2019      | P8          |  |  |  |  |  |  |  |  |  |
| С          | THEFT 1D ALL OTHER                     | 1900 E 6TH AVE             | 8/5/2019      | P5          |  |  |  |  |  |  |  |  |  |
| С          | THEFT 2D FROM MOTOR VEHICLE            | 600 S FERRALL ST           | 8/5/2019      | P5          |  |  |  |  |  |  |  |  |  |
| С          | THEFT 2D FROM MOTOR VEHICLE            | 4200 E 8TH AVE             | 8/7/2019      | P5          |  |  |  |  |  |  |  |  |  |
| С          | THEFT 3D ALL OTHER                     | 800 S HATCH ST             | 8/5/2019      | P5          |  |  |  |  |  |  |  |  |  |
| С          | THEFT 3D ALL OTHER                     | 400 E SPOKANE FALLS BLVD   | 8/6/2019      | P5          |  |  |  |  |  |  |  |  |  |
| С          | THEFT 3D ALL OTHER                     | 2000 E 12TH AVE            | 8/7/2019      | P6          |  |  |  |  |  |  |  |  |  |
| С          | THEFT 3D ALL OTHER                     | 3300 E SPRAGUE AVE         | 8/8/2019      | P6          |  |  |  |  |  |  |  |  |  |
|            | THEFT 3D CITY ALL OTHER                | 3700 E 6TH AVE             | 8/5/2019      | P5          |  |  |  |  |  |  |  |  |  |
| С          | THEFT 3D CITY ALL OTHER                | 1200 E 12TH AVE            | 8/6/2019      | P6          |  |  |  |  |  |  |  |  |  |
| С          | THEFT 3D CITY SHOPLIFTING              | 400 S THOR ST              | 8/5/2019      | P6          |  |  |  |  |  |  |  |  |  |
| С          | THEFT 3D FROM MOTOR VEHICLE            | 0 S SMITH ST               | 8/8/2019      | P5          |  |  |  |  |  |  |  |  |  |
| С          | THEFT 3D FROM MOTOR VEHICLE            | 1200 E 5TH AVE             | 8/9/2019      | P5          |  |  |  |  |  |  |  |  |  |
| А          | THEFT 3D FROM MOTOR VEHICLE            | 4200 E 8TH AVE             | 8/9/2019      | P6          |  |  |  |  |  |  |  |  |  |
| С          | THEFT 3D SHOPLIFTING                   | 400 S THOR ST              | 8/7/2019      | P5          |  |  |  |  |  |  |  |  |  |
| С          | THEFT 3D VEHICLE PARTS AND ACCESSORIES | 3600 E SPRINGFIELD AVE     | 8/5/2019      | P5          |  |  |  |  |  |  |  |  |  |
| С          | THEFT OF MOTOR VEHICLE                 | E PACIFIC AVE / S SCOTT ST | 8/6/2019      | P8          |  |  |  |  |  |  |  |  |  |
| <u>SPC</u> | 25GP                                   |                            |               |             |  |  |  |  |  |  |  |  |  |
| С          | THEFT 3D FROM MOTOR VEHICLE            | 1700 N SMITH ST            | 8/7/2019      | P5          |  |  |  |  |  |  |  |  |  |
| С          | THEFT 3D FROM MOTOR VEHICLE            | 1700 E DESMET AVE          | 8/10/2019     | P5          |  |  |  |  |  |  |  |  |  |
| С          | THEFT OF MOTOR VEHICLE                 | 1500 N HOUGH ST            | 8/8/2019      | P6          |  |  |  |  |  |  |  |  |  |
| С          | THEFT OF MOTOR VEHICLE                 | 2900 E SOUTH RIVERTON AVE  | 8/9/2019      | P6          |  |  |  |  |  |  |  |  |  |
| С          | VEHICULAR ASSAULT                      | 2900 E SOUTH RIVERTON AVE  | 8/4/2019      | P6          |  |  |  |  |  |  |  |  |  |
|            |                                        |                            |               |             |  |  |  |  |  |  |  |  |  |