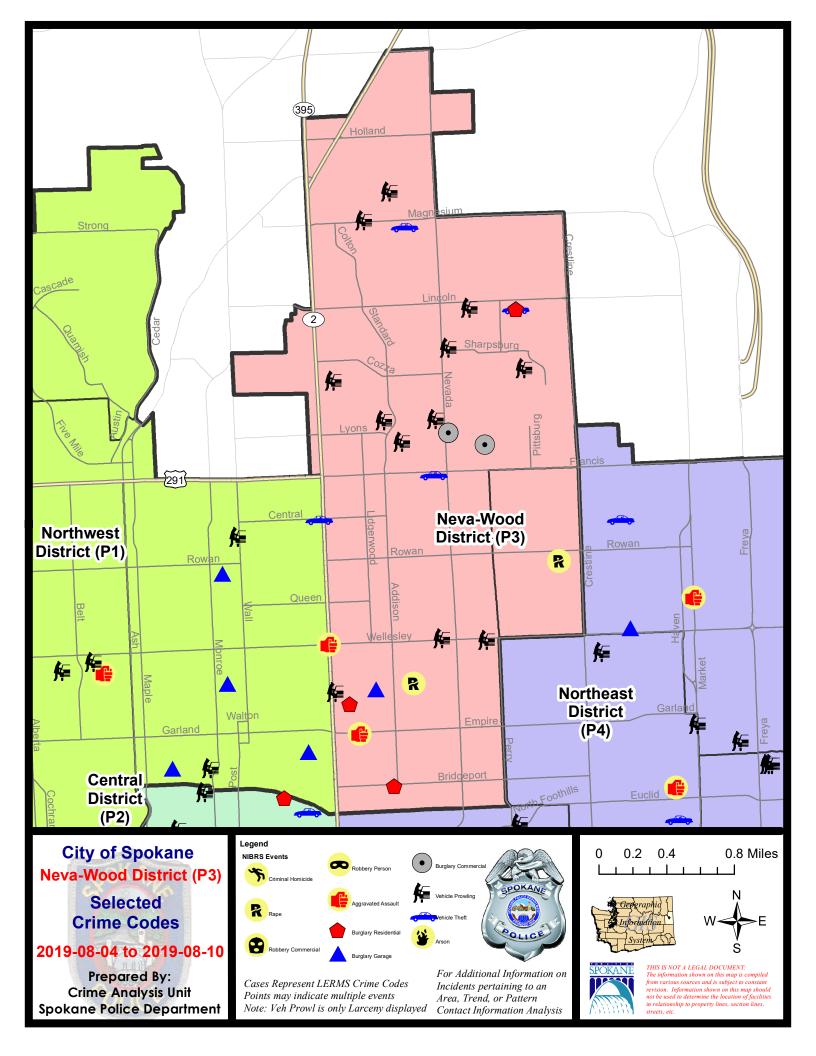

#### 8/4/2019 TO 8/10/2019

| <u>A/C</u> | Offense Statute                            | Address                         | Reported Date | Dist |
|------------|--------------------------------------------|---------------------------------|---------------|------|
| <u>SPB</u> | 3NL                                        |                                 |               |      |
| С          | ASSAULT 1D                                 | E WELLESLEY AVE / N DIVISION ST | 8/6/2019      | P3   |
| С          | ASSAULT 2D                                 | 100 E EMPIRE AVE                | 8/10/2019     | P4   |
| С          | BURGLARY 1D COMMERCIAL                     | 6500 N PERRY ST                 | 8/5/2019      | P4   |
| С          | BURGLARY 2D COMMERCIAL                     | 6600 N NEVADA ST                | 8/8/2019      | P4   |
| С          | BURGLARY 2D COMMERCIAL                     | 6600 N NEVADA ST                | 8/9/2019      | P4   |
| С          | BURGLARY 2D GARAGE                         | 300 E RICH AVE                  | 8/8/2019      | P3   |
| С          | RAPE 3D                                    |                                 | 8/4/2019      | P4   |
| С          | RESIDENTIAL BURGLARY                       | 1700 E LINCOLN RD               | 8/4/2019      | P4   |
| С          | RESIDENTIAL BURGLARY                       | 1700 E LINCOLN RD               | 8/8/2019      | P4   |
| С          | RESIDENTIAL BURGLARY                       | 0 E LACROSSE AVE                | 8/8/2019      | P1   |
| С          | RESIDENTIAL BURGLARY                       | 400 E BRIDGEPORT AVE            | 8/10/2019     | P2   |
| С          | RETAIL THEFT WITH SPECIAL CIRCUMSTANCES 3D | 9100 N NEWPORT HWY              | 8/4/2019      | P3   |
| С          | THEFT 2D ALL OTHER                         | 300 E DALTON AVE                | 8/7/2019      | P3   |
| С          | THEFT 2D ALL OTHER                         | 9200 N COLTON ST                | 8/7/2019      | P3   |
| С          | THEFT 2D ALL OTHER                         | 6600 N NEVADA ST                | 8/9/2019      | P4   |
| С          | THEFT 2D FROM MOTOR VEHICLE                | 800 E WELLESLEY AVE             | 8/9/2019      | P3   |
| С          | THEFT 2D FROM MOTOR VEHICLE                | 4200 N DIVISION ST              | 8/9/2019      | P3   |
| С          | THEFT 3D ALL OTHER                         | 6600 N STANDARD ST              | 8/4/2019      | P3   |
| С          | THEFT 3D ALL OTHER                         | 300 E COZZA DR                  | 8/5/2019      | P3   |
| С          | THEFT 3D ALL OTHER                         | 600 E DALKE AVE                 | 8/7/2019      | P3   |
| С          | THEFT 3D ALL OTHER                         | 9400 N DIVISION ST              | 8/8/2019      | P3   |
| С          | THEFT 3D CITY SHOPLIFTING                  | 5800 N DIVISION ST              | 8/7/2019      | P3   |
| С          | THEFT 3D CITY SHOPLIFTING                  | 9200 N NEVADA ST                | 8/10/2019     | P4   |
| С          | THEFT 3D FROM BUILDING                     | 100 E DALKE AVE                 | 8/5/2019      | P3   |
| С          | THEFT 3D FROM BUILDING                     | 100 E DALKE AVE                 | 8/5/2019      | P3   |
| С          | THEFT 3D FROM BUILDING                     | 100 E DALKE AVE                 | 8/5/2019      | Р3   |
| С          | THEFT 3D FROM BUILDING                     | 900 E CALKINS DR                | 8/6/2019      | Р3   |
| С          | THEFT 3D FROM BUILDING                     | 6600 N NEVADA ST                | 8/8/2019      | P4   |
| С          | THEFT 3D FROM BUILDING                     | 900 E WELLESLEY AVE             | 8/8/2019      | P4   |
| С          | THEFT 3D FROM MOTOR VEHICLE                | 6600 N STANDARD ST              | 8/4/2019      | P3   |
| С          | THEFT 3D FROM MOTOR VEHICLE                | 1200 E WELLESLEY AVE            | 8/5/2019      | Р3   |
| С          | THEFT 3D FROM MOTOR VEHICLE                | 6900 N WISCOMB ST               | 8/5/2019      | P3   |
| Α          | THEFT 3D FROM MOTOR VEHICLE                | 0 E WEILE AVE                   | 8/6/2019      | P3   |
| А          | THEFT 3D FROM MOTOR VEHICLE                | 500 E MAXINE AVE                | 8/7/2019      | P3   |
| А          | THEFT 3D FROM MOTOR VEHICLE                | 900 E BEACON AVE                | 8/7/2019      | P3   |
| С          | THEFT 3D FROM MOTOR VEHICLE                | 7300 N BLUEGRASS ST             | 8/8/2019      | P3   |
| С          | THEFT 3D FROM MOTOR VEHICLE                | 1000 E SHARPSBURG AVE           | 8/8/2019      | P3   |
| С          | THEFT 3D FROM MOTOR VEHICLE                | 7800 N MORTON ST                | 8/9/2019      | Р3   |
|            |                                            |                                 |               |      |

For protection of victim privacy, the entire address on sexual assault crimes has been redacted.

| <u>A/C</u> | Offense Statute                        | Address            | Reported Date | Dist |
|------------|----------------------------------------|--------------------|---------------|------|
| С          | THEFT 3D FROM MOTOR VEHICLE            | 400 E MAGNESIUM RD | 8/9/2019      | P3   |
| С          | THEFT 3D SHOPLIFTING                   | 7900 N DIVISION ST | 8/4/2019      | P3   |
| С          | THEFT 3D SHOPLIFTING                   | 4700 N DIVISION ST | 8/4/2019      | P3   |
| С          | THEFT 3D SHOPLIFTING                   | 9100 N NEWPORT HWY | 8/4/2019      | P3   |
| С          | THEFT 3D SHOPLIFTING                   | 4700 N DIVISION ST | 8/6/2019      | P3   |
| С          | THEFT 3D SHOPLIFTING                   | 4700 N DIVISION ST | 8/6/2019      | P3   |
| С          | THEFT 3D SHOPLIFTING                   | 4700 N DIVISION ST | 8/6/2019      | P3   |
| А          | THEFT 3D SHOPLIFTING                   | 9100 N NEWPORT HWY | 8/6/2019      | P3   |
| С          | THEFT 3D SHOPLIFTING                   | 4700 N DIVISION ST | 8/6/2019      | P3   |
| С          | THEFT 3D SHOPLIFTING                   | 7400 N DIVISION ST | 8/7/2019      | P3   |
| С          | THEFT 3D SHOPLIFTING                   | 4700 N DIVISION ST | 8/7/2019      | P3   |
| С          | THEFT 3D SHOPLIFTING                   | 6500 N DIVISION ST | 8/8/2019      | P3   |
| С          | THEFT 3D SHOPLIFTING                   | 6500 N NEVADA ST   | 8/8/2019      | P3   |
| С          | THEFT 3D SHOPLIFTING                   | 6500 N NEVADA ST   | 8/8/2019      | P3   |
| С          | THEFT 3D SHOPLIFTING                   | 9600 N DIVISION ST | 8/8/2019      | P3   |
| С          | THEFT 3D SHOPLIFTING                   | 4700 N DIVISION ST | 8/10/2019     | P3   |
| С          | THEFT 3D VEHICLE PARTS AND ACCESSORIES | 7300 N DIVISION ST | 8/5/2019      | P3   |
| С          | THEFT 3D VEHICLE PARTS AND ACCESSORIES | 1000 E COZZA DR    | 8/7/2019      | P3   |
| С          | THEFT OF A FIREARM ALL OTHER LOCATIONS | 500 E FRANCIS AVE  | 8/6/2019      | P3   |
| С          | THEFT OF MOTOR VEHICLE                 | 800 E FRANCIS AVE  | 8/5/2019      | P4   |
| С          | THEFT OF MOTOR VEHICLE                 | 600 E MAGNESIUM RD | 8/6/2019      | P4   |
| С          | THEFT OF MOTOR VEHICLE                 | 1700 E LINCOLN RD  | 8/8/2019      | P4   |
| <u>SPB</u> | <u>3WH</u>                             |                    |               |      |