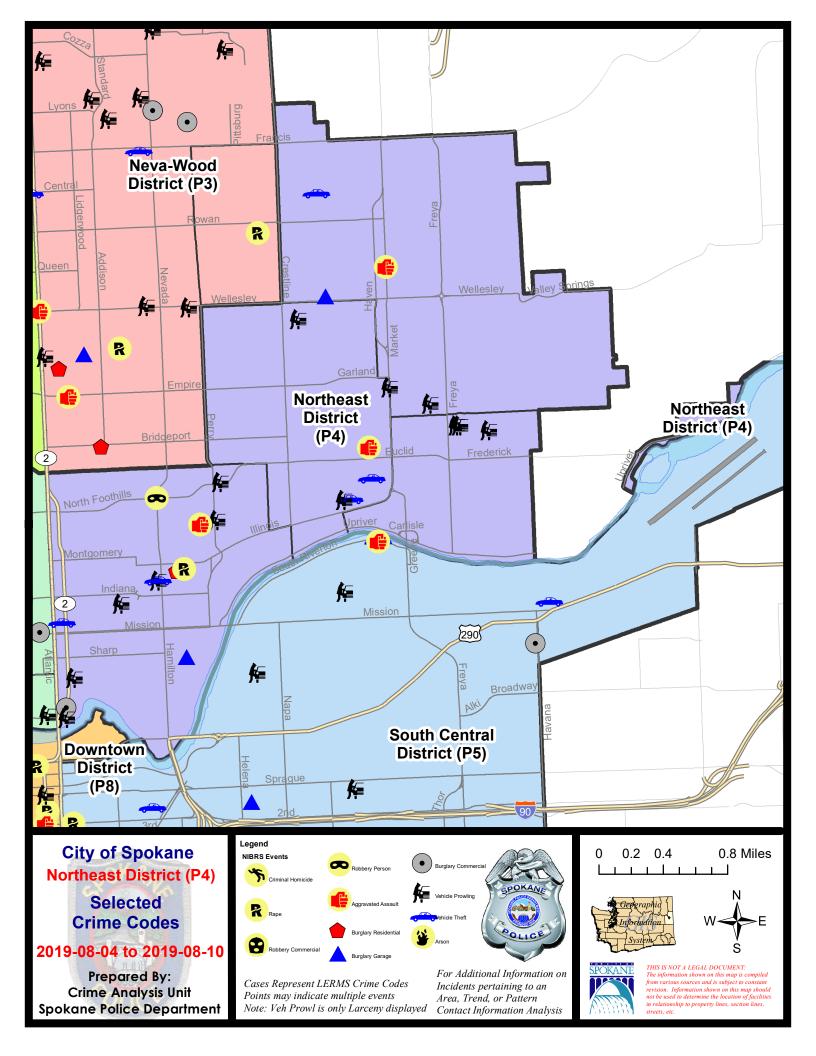

#### NE - Northeast District (P4)

#### 8/4/2019 TO 8/10/2019

| <u>A/C</u> | Offense Statute                            | Address                              | Reported Date | Dist |
|------------|--------------------------------------------|--------------------------------------|---------------|------|
| <u>SPB</u> | 4BE                                        |                                      |               |      |
| С          | ASSAULT 2D                                 | E LIBERTY AVE / N REGAL ST           | 8/10/2019     | P4   |
| С          | THEFT 2D FROM MOTOR VEHICLE                | 2200 E HEROY AVE                     | 8/6/2019      | P4   |
| С          | THEFT 2D FROM MOTOR VEHICLE                | 2700 N SMITH ST                      | 8/7/2019      | P4   |
| С          | THEFT 3D ALL OTHER                         | 1500 E DALTON AVE                    | 8/10/2019     | P4   |
| С          | THEFT OF MOTOR VEHICLE                     | 2900 E CLEVELAND AVE                 | 8/6/2019      | P4   |
| С          | THEFT OF MOTOR VEHICLE                     | 2700 N LACEY ST                      | 8/6/2019      | P4   |
| <u>SPB</u> | 4HI                                        |                                      |               |      |
| С          | ASSAULT 2D SEXUAL MOTIVATION               | N MARKET ST / E OLYMPIC AVE          | 8/4/2019      | P4   |
| А          | BURGLARY 2D GARAGE                         | 4700 N COOK ST                       | 8/8/2019      | P4   |
| С          | THEFT 2D FROM MOTOR VEHICLE                | 3400 E GLASS AVE                     | 8/6/2019      | P4   |
| С          | THEFT 3D ALL OTHER                         | 2600 E DIAMOND AVE                   | 8/6/2019      | P4   |
| С          | THEFT 3D CITY SHOPLIFTING                  | 4100 N MARKET ST                     | 8/8/2019      | P4   |
| С          | THEFT 3D FROM BUILDING                     | 2900 E DECATUR AVE                   | 8/5/2019      | P4   |
| С          | THEFT 3D FROM MOTOR VEHICLE                | E PROVIDENCE AVE / N MARKET ST       | 8/8/2019      | P4   |
| С          | THEFT OF MOTOR VEHICLE                     | 5700 N COOK ST                       | 8/6/2019      | P4   |
| <u>SPB</u> | 4LO                                        |                                      |               |      |
| С          | ASSAULT 2D                                 | 2500 N DENVER ST                     | 8/5/2019      | P4   |
| С          | BURGLARY 2D COMMERCIAL                     | 800 N RUBY PL                        | 8/4/2019      | P2   |
| С          | BURGLARY 2D GARAGE                         | 1200 N SUPERIOR ST                   | 8/4/2019      | P4   |
| С          | MAIL THEFT                                 | 1700 N LIDGERWOOD ST                 | 8/6/2019      | P4   |
| С          | RAPE 2D                                    |                                      | 8/4/2019      | P4   |
| С          | RESIDENTIAL BURGLARY                       | 900 E ERMINA AVE                     | 8/9/2019      | P4   |
| А          | ROBBERY 2D PERSON                          | N HAMILTON ST / E NORTH FOOTHILLS DR | 8/7/2019      | P2   |
| С          | TAKING MOTOR VEHICLE WITHOUT PERMISSION 2D | 0 E AUGUSTA AVE                      | 8/6/2019      | P4   |
| С          | THEFT 2D FROM MOTOR VEHICLE                | 700 N DIVISION ST                    | 8/5/2019      | P4   |
| С          | THEFT 2D FROM MOTOR VEHICLE                | 2000 N HAMILTON ST                   | 8/9/2019      |      |
| С          | THEFT 3D CITY SHOPLIFTING                  | 200 E NORTH FOOTHILLS DR             | 8/6/2019      | P2   |
| С          | THEFT 3D CITY SHOPLIFTING                  | 900 E MISSION AVE                    | 8/6/2019      | P4   |
| С          | THEFT 3D FROM BUILDING                     | 800 N RUBY PL                        | 8/4/2019      | P2   |
| С          | THEFT 3D FROM MOTOR VEHICLE                | 1400 E NORTH FOOTHILLS DR            | 8/4/2019      | P2   |
| С          | THEFT 3D FROM MOTOR VEHICLE                | 500 E NORA AVE                       | 8/5/2019      | P4   |
| С          | THEFT 3D FROM MOTOR VEHICLE                | 100 E DESMET AVE                     | 8/5/2019      | P4   |
| С          | THEFT 3D FROM MOTOR VEHICLE                | 2500 N PERRY ST                      | 8/6/2019      | P4   |
| С          | THEFT 3D SHOPLIFTING                       | 1500 E ILLINOIS AVE                  | 8/9/2019      | P4   |
| С          | THEFT 3D VEHICLE PARTS AND ACCESSORIES     | 200 E ERMINA AVE                     | 8/8/2019      | P4   |
| С          | THEFT OF MOTOR VEHICLE                     | 2000 N HAMILTON ST                   | 8/9/2019      |      |

#### <u>SPB4MI</u>

| <u>A/C</u> | Offense Statute             | Address               | Reported Date | <u>Dist</u> |
|------------|-----------------------------|-----------------------|---------------|-------------|
| С          | THEFT 2D FROM BUILDING      | 2600 N MARKET ST      | 8/5/2019      | P4          |
| С          | THEFT 3D FROM BUILDING      | 3300 E CARLISLE AVE   | 8/6/2019      | P4          |
| С          | THEFT 3D FROM MOTOR VEHICLE | 3900 E BRIDGEPORT AVE | 8/4/2019      | P4          |
| С          | THEFT 3D FROM MOTOR VEHICLE | 3700 E COURTLAND AVE  | 8/4/2019      | P4          |
| С          | THEFT 3D FROM MOTOR VEHICLE | 3600 E COURTLAND AVE  | 8/4/2019      | P4          |