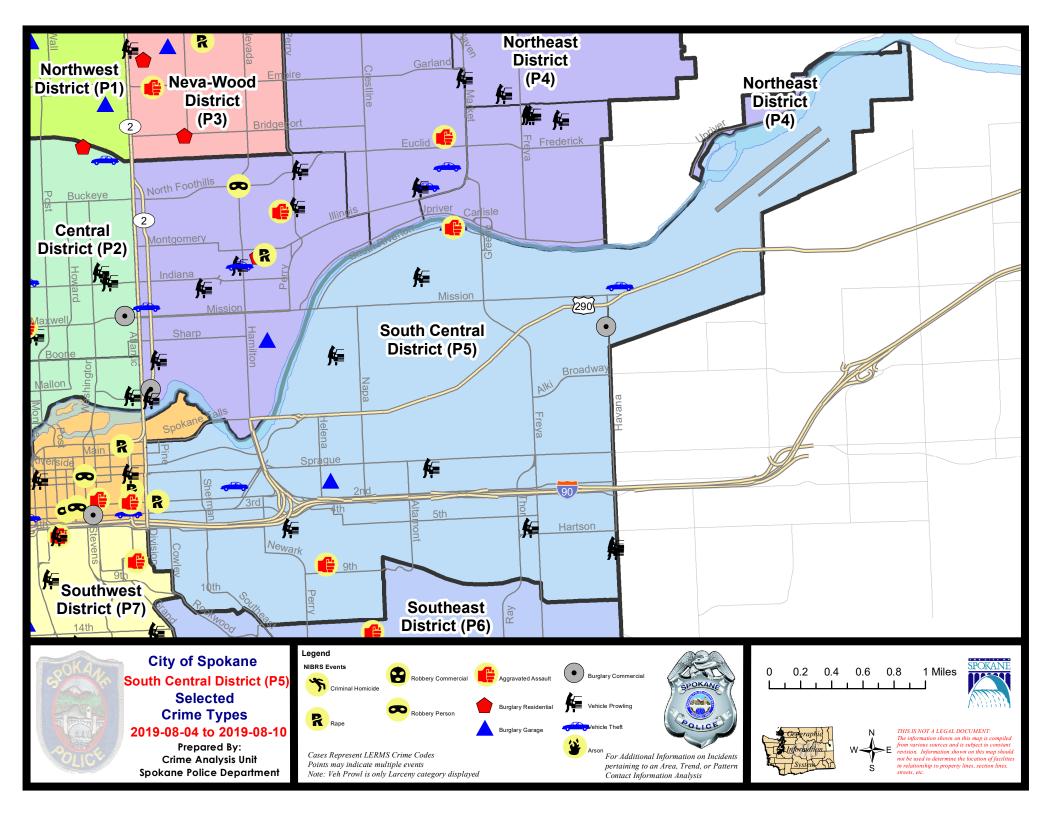

#### SE - South Central District (P5)

|           |                             | 7 Day Comparison |            | 28 Day Comparison |           | YTD Comparison |         |             |             |         |
|-----------|-----------------------------|------------------|------------|-------------------|-----------|----------------|---------|-------------|-------------|---------|
| NIBRS Ca  | tegories (Part 1 Selected)  | Current          | Prior      | Percent           | Current   | Prior          | Percent | Current     | Prior       | Percent |
| Violent   | Criminal Homicide           | 0                | 0          |                   | 0         | 0              |         | 2           | 1           | 100.00% |
|           | Rape                        | 1                | 1          | 0.00%             | 3         | 4              | -25.00% | 16          | 27          | -40.74% |
|           | Robbery - Commercial        | 0                | 1          | -100.00%          | 1         | 0              |         | 3           | 5           | -40.00% |
|           | Robbery - Person            | 0                | 0          |                   | 1         | 4              | -75.00% | 24          | 17          | 41.18%  |
|           | Aggravated Assault - Non DV | 1                | 0          |                   | 3         | 6              | -50.00% | 46          | 52          | -11.54% |
|           | Aggravated Assault - DV     | 1                | 2          | -50.00%           | 7         | 5              | 40.00%  | 36          | 34          | 5.88%   |
|           | Violent Total:              | 3                | 4          | -25.00%           | 15        | 19             | -21.05% | 127         | 136         | -6.62%  |
| Property  | Burglary - Residential      | 0                | 8          | -100.00%          | 11        | 4              | 175.00% | 46          | 81          | -43.21% |
|           | Burglary Garage             | 1                | 1          | 0.00%             | 6         | 4              | 50.00%  | 25          | 33          | -24.24% |
|           | Burglary Commercial         | 1                | 1          | 0.00%             | 4         | 4              | 0.00%   | 50          | 58          | -13.79% |
|           | Larceny                     | 17               | 29         | -41.38%           | 97        | 112            | -13.39% | 683         | 792         | -13.76% |
|           | Vehicle Theft               | 3                | 5          | -40.00%           | 17        | 14             | 21.43%  | 100         | 131         | -23.66% |
|           | Arson                       | 1                | 0          |                   | 1         | 0              |         | 5           | 4           | 25.00%  |
|           | Property Total:             | 23               | 44         | -47.73%           | 136       | 138            | -1.45%  | 909         | 1099        | -17.29% |
| Prelimina | ry Part 1 Crime Totals:     | 26               | 48         | -45.83%           | 151       | 157            | -3.82%  | 1036        | 1235        | -16.11% |
|           | Current 7 Day Period:       | 8                | 3/4/2019 - | 8/10/2019         | Prior 7 D | ay Period      | :       | 7/28/2019 - | - 8/3/2019  |         |
|           | Current 28 Day Period:      | 7/               | 14/2019 -  | 8/10/2019         | Prior 28  | Day Perio      | d:      | 6/16/2019 - | - 7/13/2019 |         |
|           | Current YTD Day Period:     |                  | 1/1/2019 - | 8/10/2019         | Prior YT  | D Period:      |         | 1/1/2018 -  | - 8/10/2018 |         |

#### 8/4/2019 TO 8/10/2019

| <u>A/C</u> | Offense Statute                        | Address                    | Reported Date | <u>Dist</u> |  |  |  |  |  |  |  |  |  |
|------------|----------------------------------------|----------------------------|---------------|-------------|--|--|--|--|--|--|--|--|--|
| <u>SPC</u> | <u>SPC5EC</u>                          |                            |               |             |  |  |  |  |  |  |  |  |  |
| С          | ARSON 2D                               | 1600 E 8TH AVE             | 8/4/2019      | P6          |  |  |  |  |  |  |  |  |  |
| С          | ASSAULT 1D                             | 1600 E 8TH AVE             | 8/4/2019      | P6          |  |  |  |  |  |  |  |  |  |
| С          | BURGLARY 2D COMMERCIAL                 | 1100 N HAVANA ST           | 8/6/2019      | P5          |  |  |  |  |  |  |  |  |  |
| С          | BURGLARY 2D GARAGE                     | 100 S MADELIA ST           | 8/7/2019      | P5          |  |  |  |  |  |  |  |  |  |
| С          | RAPE 2D                                |                            | 8/4/2019      | P8          |  |  |  |  |  |  |  |  |  |
| С          | THEFT 1D ALL OTHER                     | 1900 E 6TH AVE             | 8/5/2019      | P5          |  |  |  |  |  |  |  |  |  |
| С          | THEFT 2D FROM MOTOR VEHICLE            | 600 S FERRALL ST           | 8/5/2019      | P5          |  |  |  |  |  |  |  |  |  |
| С          | THEFT 2D FROM MOTOR VEHICLE            | 4200 E 8TH AVE             | 8/7/2019      | P5          |  |  |  |  |  |  |  |  |  |
| С          | THEFT 3D ALL OTHER                     | 800 S HATCH ST             | 8/5/2019      | P5          |  |  |  |  |  |  |  |  |  |
| С          | THEFT 3D ALL OTHER                     | 400 E SPOKANE FALLS BLVD   | 8/6/2019      | P5          |  |  |  |  |  |  |  |  |  |
| С          | THEFT 3D ALL OTHER                     | 2000 E 12TH AVE            | 8/7/2019      | P6          |  |  |  |  |  |  |  |  |  |
| С          | THEFT 3D ALL OTHER                     | 3300 E SPRAGUE AVE         | 8/8/2019      | P6          |  |  |  |  |  |  |  |  |  |
|            | THEFT 3D CITY ALL OTHER                | 3700 E 6TH AVE             | 8/5/2019      | P5          |  |  |  |  |  |  |  |  |  |
| С          | THEFT 3D CITY ALL OTHER                | 1200 E 12TH AVE            | 8/6/2019      | P6          |  |  |  |  |  |  |  |  |  |
| С          | THEFT 3D CITY SHOPLIFTING              | 400 S THOR ST              | 8/5/2019      | P6          |  |  |  |  |  |  |  |  |  |
| С          | THEFT 3D FROM MOTOR VEHICLE            | 0 S SMITH ST               | 8/8/2019      | P5          |  |  |  |  |  |  |  |  |  |
| С          | THEFT 3D FROM MOTOR VEHICLE            | 1200 E 5TH AVE             | 8/9/2019      | P5          |  |  |  |  |  |  |  |  |  |
| А          | THEFT 3D FROM MOTOR VEHICLE            | 4200 E 8TH AVE             | 8/9/2019      | P6          |  |  |  |  |  |  |  |  |  |
| С          | THEFT 3D SHOPLIFTING                   | 400 S THOR ST              | 8/7/2019      | P5          |  |  |  |  |  |  |  |  |  |
| С          | THEFT 3D VEHICLE PARTS AND ACCESSORIES | 3600 E SPRINGFIELD AVE     | 8/5/2019      | P5          |  |  |  |  |  |  |  |  |  |
| С          | THEFT OF MOTOR VEHICLE                 | E PACIFIC AVE / S SCOTT ST | 8/6/2019      | P8          |  |  |  |  |  |  |  |  |  |
| <u>SPC</u> | 25GP                                   |                            |               |             |  |  |  |  |  |  |  |  |  |
| С          | THEFT 3D FROM MOTOR VEHICLE            | 1700 N SMITH ST            | 8/7/2019      | P5          |  |  |  |  |  |  |  |  |  |
| С          | THEFT 3D FROM MOTOR VEHICLE            | 1700 E DESMET AVE          | 8/10/2019     | P5          |  |  |  |  |  |  |  |  |  |
| С          | THEFT OF MOTOR VEHICLE                 | 1500 N HOUGH ST            | 8/8/2019      | P6          |  |  |  |  |  |  |  |  |  |
| С          | THEFT OF MOTOR VEHICLE                 | 2900 E SOUTH RIVERTON AVE  | 8/9/2019      | P6          |  |  |  |  |  |  |  |  |  |
| С          | VEHICULAR ASSAULT                      | 2900 E SOUTH RIVERTON AVE  | 8/4/2019      | P6          |  |  |  |  |  |  |  |  |  |
|            |                                        |                            |               |             |  |  |  |  |  |  |  |  |  |