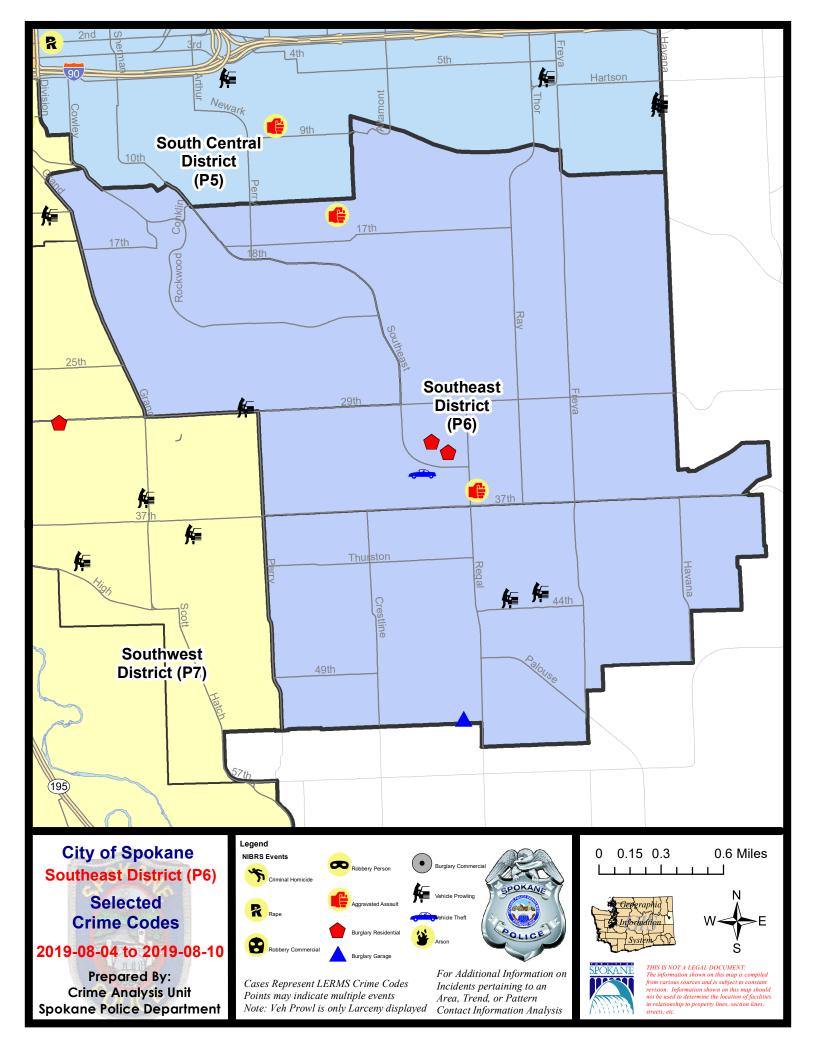

#### SE - Southeast District (P6)

|           |                             | 7 Da    | ay Compari | son       | 28 Da     | ay Compai  | rison    | YT          | D Comparis | on      |
|-----------|-----------------------------|---------|------------|-----------|-----------|------------|----------|-------------|------------|---------|
| NIBRS Ca  | tegories (Part 1 Selected)  | Current | Prior      | Percent   | Current   | Prior      | Percent  | Current     | Prior      | Percent |
| Violent   | Criminal Homicide           | 0       | 0          |           | 0         | 0          |          | 0           | 0          |         |
|           | Rape                        | 0       | 0          |           | 2         | 2          | 0.00%    | 9           | 11         | -18.18% |
|           | Robbery - Commercial        | 0       | 1          | -100.00%  | 1         | 0          |          | 2           | 2          | 0.00%   |
|           | Robbery - Person            | 0       | 0          |           | 1         | 1          | 0.00%    | 8           | 4          | 100.00% |
|           | Aggravated Assault - Non DV | 3       | 0          |           | 4         | 1          | 300.00%  | 15          | 22         | -31.82% |
|           | Aggravated Assault - DV     | 0       | 0          |           | 0         | 1          | -100.00% | 11          | 18         | -38.89% |
|           | Violent Total:              | 3       | 1          | 200.00%   | 8         | 5          | 60.00%   | 45          | 57         | -21.05% |
| Property  | Burglary - Residential      | 2       | 2          | 0.00%     | 11        | 7          | 57.14%   | 43          | 66         | -34.85% |
|           | Burglary Garage             | 1       | 1          | 0.00%     | 6         | 9          | -33.33%  | 44          | 14         | 214.29% |
|           | Burglary Commercial         | 0       | 0          |           | 0         | 1          | -100.00% | 6           | 10         | -40.00% |
|           | Larceny                     | 8       | 19         | -57.89%   | 73        | 65         | 12.31%   | 415         | 438        | -5.25%  |
|           | Vehicle Theft               | 1       | 1          | 0.00%     | 7         | 2          | 250.00%  | 44          | 47         | -6.38%  |
|           | Arson                       | 0       | 0          |           | 0         | 0          |          | 1           | 3          | -66.67% |
|           | Property Total:             | 12      | 23         | -47.83%   | 97        | 84         | 15.48%   | 553         | 578        | -4.33%  |
| Prelimina | ry Part 1 Crime Totals:     | 15      | 24         | -37.50%   | 105       | 89         | 17.98%   | 598         | 635        | -5.83%  |
|           | Current 7 Day Period:       | 8       | 3/4/2019 - | 8/10/2019 | Prior 7 D | )ay Period | :        | 7/28/2019 - | 8/3/2019   |         |
|           | Current 28 Day Period:      | 7/      | 14/2019 -  | 8/10/2019 | Prior 28  | Day Perio  | d:       | 6/16/2019 - | 7/13/2019  | 1       |
|           | Current YTD Day Period:     | 1       | 1/1/2019 - | 8/10/2019 | Prior YT  | D Period:  |          | 1/1/2018 -  | 8/10/2018  |         |

#### <u>SE - Southeast District (P6)</u>

| <u>A/C</u> | <u>Offense Statute</u>                 | Address                       | Reported Date | <u>Dist</u> |
|------------|----------------------------------------|-------------------------------|---------------|-------------|
|            |                                        |                               |               |             |
| С          | ASSAULT 2D                             | S COWLEY ST / E ROCKWOOD BLVD | 8/8/2019      | P6          |
| <u>SPC</u> | <u>:6LH</u>                            |                               |               |             |
| С          | ASSAULT 2D                             | 2000 E 15TH AVE               | 8/7/2019      | P6          |
| С          | ASSAULT 4D WEAPON                      | 2900 E 36TH AVE               | 8/10/2019     | P6          |
| С          | BURGLARY 1D FROM RESIDENCE             | 3100 S MT VERNON ST           | 8/7/2019      | P6          |
| С          | RESIDENTIAL BURGLARY                   | 2700 E 33RD AVE               | 8/8/2019      | P6          |
| С          | THEFT 3D ALL OTHER                     | 2600 E 29TH AVE               | 8/4/2019      | P6          |
| С          | THEFT 3D CITY FROM BUILDING            | 2700 E 33RD AVE               | 8/8/2019      | P6          |
| С          | THEFT 3D SHOPLIFTING                   | 2500 E 29TH AVE               | 8/5/2019      | P6          |
| С          | THEFT OF MOTOR VEHICLE                 | 3400 S COOK ST                | 8/5/2019      | P6          |
| <u>SPC</u> | GRW                                    |                               |               |             |
| С          | THEFT 2D FROM MOTOR VEHICLE            | 1300 E 29TH AVE               | 8/10/2019     | P6          |
| С          | THEFT 3D VEHICLE PARTS AND ACCESSORIES | 1200 E 18TH AVE               | 8/9/2019      | P6          |
| <u>SPC</u> | 65G                                    |                               |               |             |
| С          | BURGLARY 2D GARAGE                     | 2700 E 53RD AVE               | 8/5/2019      | P6          |
| С          | THEFT 2D ALL OTHER                     | 2500 E 53RD AVE               | 8/6/2019      | P6          |
| С          | THEFT 2D FROM MOTOR VEHICLE            | 3200 E MARIE CT               | 8/4/2019      | P6          |
| С          | THEFT 3D FROM MOTOR VEHICLE            | 3100 E 43RD AVE               | 8/6/2019      | P6          |
|            |                                        |                               |               |             |