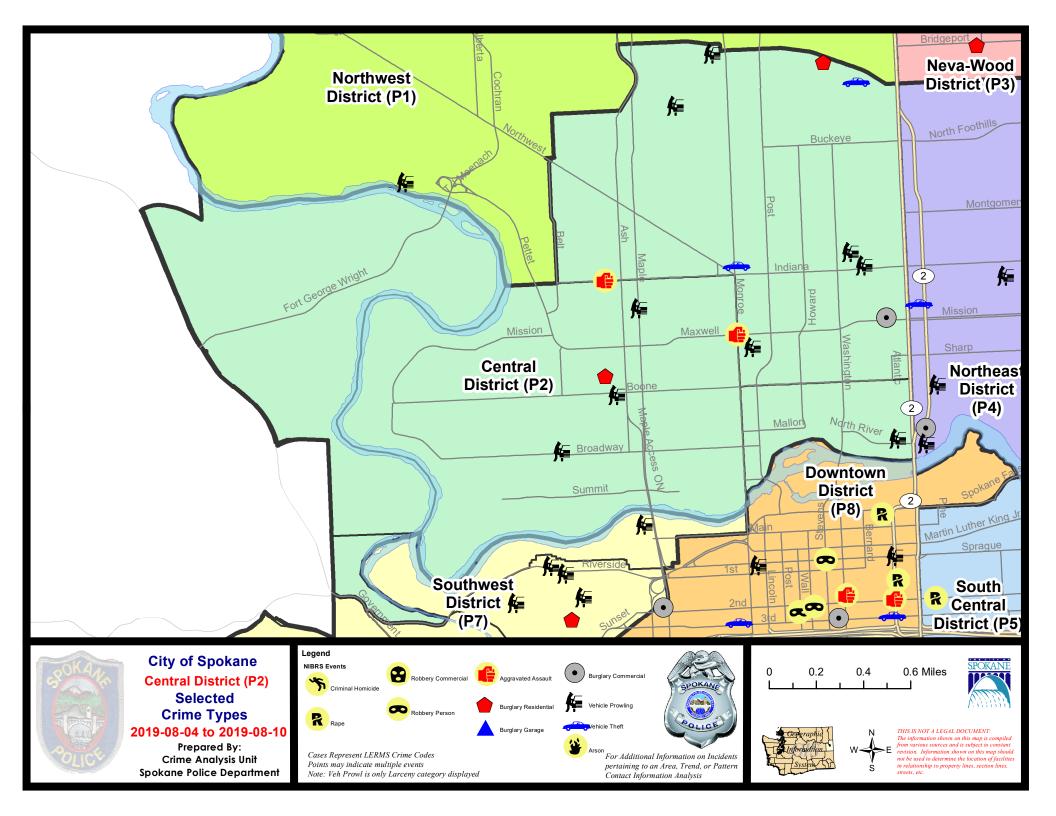

#### NW - Central District (P2)

| <u>A/C</u> | Offense Statute                                               | <u>Address</u>                 | Reported Date | <u>Dist</u> |
|------------|---------------------------------------------------------------|--------------------------------|---------------|-------------|
| <u>SPA</u> | <u>2EG</u>                                                    |                                |               |             |
| С          | ASSAULT 1D                                                    | N MONROE ST / W MAXWELL AVE    | 8/9/2019      | P2          |
| С          | BURGLARY 2D COMMERCIAL                                        | 100 W MISSION AVE              | 8/5/2019      | P2          |
| С          | BURGLARY 2D COMMERCIAL                                        | 100 W MISSION AVE              | 8/9/2019      | P2          |
| С          | IBR Purposes Only - Theft of Motor Vehicle Parts or Accessori | 1100 W CHELAN AVE              | 8/6/2019      | P2          |
| С          | RESIDENTIAL BURGLARY                                          | 400 W ALICE AVE                | 8/10/2019     | P1          |
| С          | THEFT 2D ALL OTHER                                            | 1800 W CLEVELAND AVE           | 8/5/2019      | P2          |
| С          | THEFT 3D ALL OTHER                                            | W FREDERICK AVE / N MADISON ST | 8/7/2019      | P2          |
| С          | THEFT 3D FROM BUILDING                                        | 2400 N ATLANTIC ST             | 8/5/2019      | P2          |
| С          | THEFT 3D FROM BUILDING                                        | 1600 N CALISPEL ST             | 8/7/2019      | P2          |
| С          | THEFT 3D FROM MOTOR VEHICLE                                   | 3000 N ADAMS ST                | 8/5/2019      | P2          |
| С          | THEFT 3D FROM MOTOR VEHICLE                                   | 300 W SHANNON AVE              | 8/5/2019      | P2          |
| С          | THEFT 3D FROM MOTOR VEHICLE                                   | 1400 N LINCOLN ST              | 8/6/2019      | P2          |
| С          | THEFT 3D FROM MOTOR VEHICLE                                   | 200 W INDIANA AVE              | 8/7/2019      | P2          |
| Α          | THEFT 3D FROM MOTOR VEHICLE                                   | 1000 W CORA AVE                | 8/10/2019     | P2          |
| С          | THEFT 3D VEHICLE PARTS AND ACCESSORIES                        | W AUGUSTA AVE / N MONROE ST    | 8/5/2019      | P2          |
| С          | THEFT 3D VEHICLE PARTS AND ACCESSORIES                        | 2400 N DIVISION ST             | 8/7/2019      | P2          |
| С          | THEFT OF MOTOR VEHICLE                                        | 1900 N MONROE ST               | 8/8/2019      | P1          |
| С          | THEFT OF MOTOR VEHICLE                                        | 200 W EUCLID AVE               | 8/9/2019      | P1          |
| <u>SPA</u> | 2RS                                                           |                                |               |             |
| С          | THEFT 2D FROM MOTOR VEHICLE                                   | 800 N DIVISION ST              | 8/10/2019     | P2          |
| С          | THEFT 3D FROM BUILDING                                        | 300 W NORTH RIVER DR           | 8/5/2019      | P2          |
| <u>SPA</u> | <u>2WC</u>                                                    |                                |               |             |
| С          | ASSAULT 2D                                                    | W INDIANA AVE / N OAK ST       | 8/6/2019      | P2          |
| С          | BURGLARY 2D FENCED AREA                                       | 1400 W MISSION AVE             | 8/4/2019      | P2          |
| А          | RESIDENTIAL BURGLARY                                          | 1800 W SHARP AVE               | 8/7/2019      | P1          |
| С          | THEFT 3D ALL OTHER                                            | 1700 W BOONE AVE               | 8/8/2019      | P2          |
| С          | THEFT 3D CITY FROM MOTOR VEHICLE                              | N MAPLE ST / W AUGUSTA AVE     | 8/8/2019      | P1          |
| С          | THEFT 3D FROM BUILDING                                        | 2200 W MILFORD PL              | 8/6/2019      | P2          |
| С          | THEFT 3D FROM MOTOR VEHICLE                                   | 2000 W BROADWAY AVE            | 8/5/2019      | P2          |
| С          | THEFT 3D FROM MOTOR VEHICLE                                   | 1700 W BOONE AVE               | 8/8/2019      | P2          |
| С          | THEFT 3D VEHICLE PARTS AND ACCESSORIES                        | 1100 W MAXWELL AVE             | 8/9/2019      | P2          |
| <u>SPA</u> | <u>2WH</u>                                                    |                                |               |             |
| С          | THEFT 2D ALL OTHER                                            | 1600 N RIVER RIDGE BLVD        | 8/4/2019      | P2          |
| С          | THEFT 2D ALL OTHER                                            | 2500 W T J MEENACH DR          | 8/4/2019      | P2          |
|            |                                                               |                                |               |             |