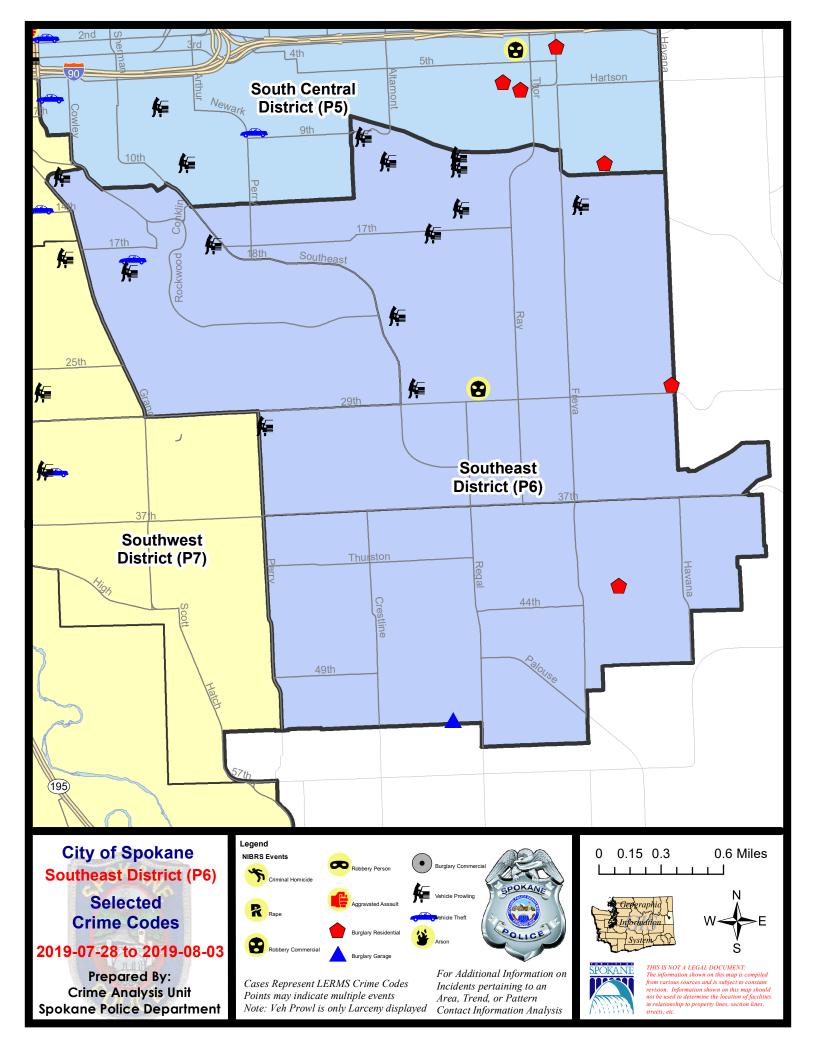

### **SE - Southeast District (P6)**

### **Preliminary IBR Counts**

|           |                                                                                                                  | 7 Da                        | y Compari                             | son                                      | 28 Da                        | ay Compai                            | rison                                   | YT                                      | D Comparis                       | on                                                           |
|-----------|------------------------------------------------------------------------------------------------------------------|-----------------------------|---------------------------------------|------------------------------------------|------------------------------|--------------------------------------|-----------------------------------------|-----------------------------------------|----------------------------------|--------------------------------------------------------------|
| NIBRS Ca  | ntegories (Part 1 Selected)                                                                                      | Current                     | Prior                                 | Percent                                  | Current                      | Prior                                | Percent                                 | Current                                 | Prior                            | Percent                                                      |
| Violent   | Criminal Homicide Rape Robbery - Commercial Robbery - Person Aggravated Assault - Non DV Aggravated Assault - DV | 0<br>0<br>1<br>0<br>0       | 0<br>0<br>0<br>0<br>0                 |                                          | 0<br>3<br>1<br>1<br>1<br>0   | 0 1 0 1 1 1 1                        | 200.00%<br>0.00%<br>0.00%<br>-100.00%   | 0<br>9<br>2<br>8<br>12                  | 0<br>11<br>2<br>4<br>20<br>18    | -18.18%<br>0.00%<br>100.00%<br>-40.00%<br>-38.89%            |
|           | Violent Total:                                                                                                   | 1                           | 0                                     |                                          | 6                            | 4                                    | 50.00%                                  | 42                                      | 55                               | -23.64%                                                      |
| Property  | Burglary - Residential Burglary Garage Burglary Commercial Larceny Vehicle Theft Arson                           | 2<br>1<br>0<br>17<br>1<br>0 | 4<br>3<br>0<br>22<br>2<br>0           | -50.00%<br>-66.67%<br>-22.73%<br>-50.00% | 11<br>7<br>1<br>86<br>6<br>0 | 5<br>9<br>0<br>62<br>3<br>0          | 120.00%<br>-22.22%<br>38.71%<br>100.00% | 41<br>43<br>6<br>405<br>43<br>1         | 65<br>13<br>10<br>411<br>47<br>3 | -36.92%<br>230.77%<br>-40.00%<br>-1.46%<br>-8.51%<br>-66.67% |
|           | Property Total:                                                                                                  | 21                          | 31                                    | -32.26%                                  | 111                          | 79                                   | 40.51%                                  | 539                                     | 549                              | -1.82%                                                       |
| Prelimina | ry Part 1 Crime Totals:                                                                                          | 22                          | 31                                    | -29.03%                                  | 117                          | 83                                   | 40.96%                                  | 581                                     | 604                              | -3.81%                                                       |
|           | Current 7 Day Period:<br>Current 28 Day Period:<br>Current YTD Day Period:                                       | 7                           | 28/2019 -<br>7/7/2019 -<br>1/1/2019 - | 8/3/2019                                 | Prior 28                     | oay Period<br>Day Perio<br>D Period: |                                         | 7/21/2019 -<br>6/9/2019 -<br>1/1/2018 - | 7/6/2019                         | 1                                                            |