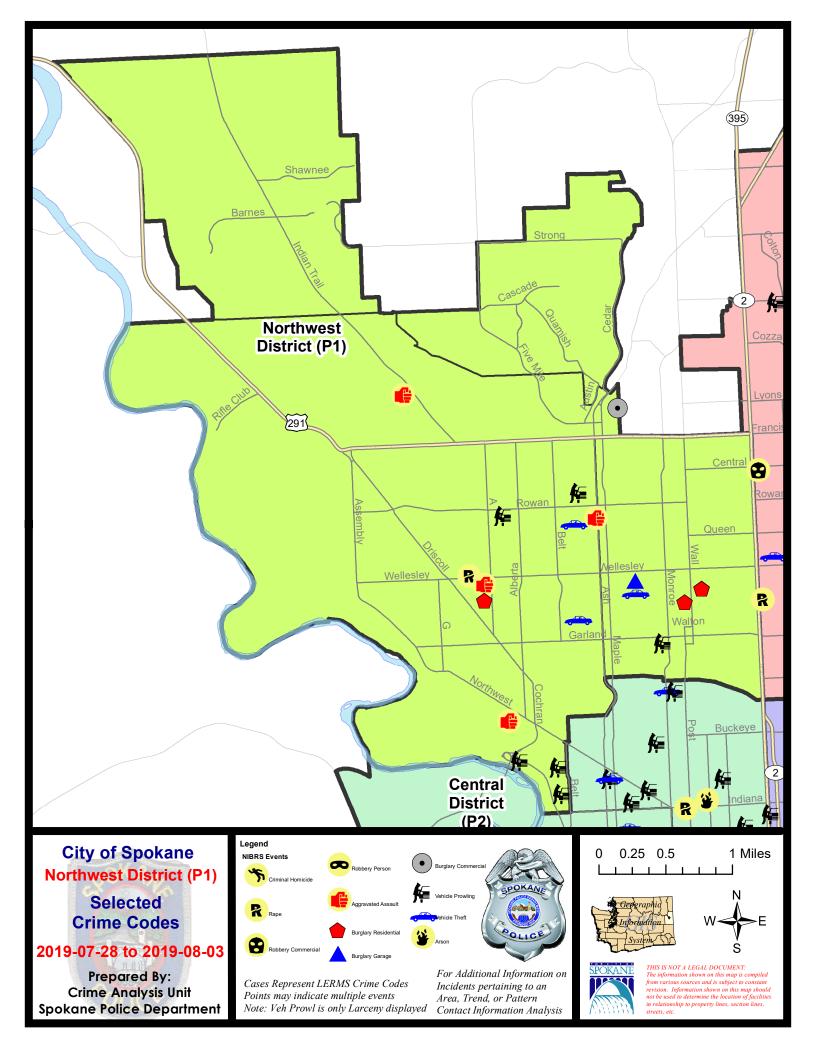

#### **NW - Northwest District (P1)**

### NW - Northwest District (P1)

| A/C        | Offense Statute                        | <u>Address</u>                | Reported Date | <u>Dist</u> |
|------------|----------------------------------------|-------------------------------|---------------|-------------|
| С          | RAPE 3D                                |                               | 7/30/2019     | P1          |
|            | 1BS                                    |                               | .,,           |             |
| C          | ASSAULT 2D                             | 3700 W DELBERT AVE            | 7/31/2019     | P1          |
| С          | BURGLARY 2D COMMERCIAL                 | 6600 N CEDAR ST               | 7/29/2019     | P1          |
| С          | THEFT 2D ALL OTHER                     | 7200 N FOTHERINGHAM ST        | 7/28/2019     | P1          |
| A          | THEFT 2D ALL OTHER                     | 6600 N CEDAR ST               | 7/29/2019     | P1          |
| C          | THEFT 3D SHOPLIFTING                   | 3300 W INDIAN TRAIL RD        | 8/2/2019      | P1          |
| С          | THEFT 3D SHOPLIFTING                   | 1800 W FRANCIS AVE            | 8/2/2019      | P1          |
| C          | THEFT-CITY (All Other Thefts)          | 5300 W RIFLE CLUB CT          | 7/29/2019     | P1          |
| CDA        |                                        | 3300 W 14.12 C205 C1          | 7,23,2013     |             |
| <u>SPA</u> |                                        | 0000 N. ANDVAN TRAV. DD       | 7/20/2040     | <b>D4</b>   |
| С          | THEFT 3D SHOPLIFTING                   | 9000 N INDIAN TRAIL RD        | 7/30/2019     | P1          |
| <u>SPA</u> | 1NH                                    |                               |               |             |
| С          | BURGLARY 1D FROM RESIDENCE             | 4400 N HOWARD ST              | 7/31/2019     | P1          |
| С          | BURGLARY 1D GARAGE                     | 4500 N HAWTHORNE ST           | 7/31/2019     | P1          |
| С          | RESIDENTIAL BURGLARY                   | 4200 N POST ST                | 8/2/2019      | P1          |
| С          | RESIDENTIAL BURGLARY                   | 4400 N HOWARD ST              | 8/2/2019      | P1          |
| С          | THEFT 2D FROM BUILDING                 | 6100 N DIVISION ST            | 8/2/2019      | P1          |
| С          | THEFT 3D ALL OTHER                     | 5400 N WASHINGTON ST          | 7/29/2019     | P1          |
| С          | THEFT 3D ALL OTHER                     | 4500 N HAWTHORNE ST           | 7/31/2019     | P1          |
| С          | THEFT 3D ALL OTHER                     | 6000 N ATLANTIC ST            | 8/1/2019      | P2          |
| С          | THEFT 3D ALL OTHER                     | 4500 N CEDAR ST               | 8/2/2019      | P1          |
| Α          | THEFT 3D FROM MOTOR VEHICLE            | 1000 W PROVIDENCE AVE         | 7/28/2019     | P1          |
| С          | THEFT 3D SHOPLIFTING                   | 6100 N DIVISION ST            | 8/2/2019      | P1          |
| С          | THEFT 3D SHOPLIFTING                   | 3400 N DIVISION ST            | 8/3/2019      | P1          |
| С          | THEFT 3D VEHICLE PARTS AND ACCESSORIES | 4000 N MAPLE ST               | 7/30/2019     | P1          |
| С          | THEFT OF MOTOR VEHICLE                 | 4300 N HAWTHORNE ST           | 7/31/2019     | P1          |
| <u>SPA</u> | 1NW                                    |                               |               |             |
| С          | ASSAULT 2D                             | 2700 W FAIRVIEW AVE           | 7/28/2019     | P1          |
| С          | ASSAULT 2D                             | 5300 N ASH ST                 | 7/28/2019     | P1          |
| С          | ASSAULT 3D WEAPON OR NEGLIGENT INJURY  | 2900 W HOFFMAN AVE            | 8/1/2019      | P1          |
| С          | MAIL THEFT                             | 2200 W GARLAND AVE            | 7/29/2019     | P1          |
| С          | RAPE OF A CHILD 1D                     |                               | 7/31/2019     | P1          |
| С          | RESIDENTIAL BURGLARY                   | 2900 W HEROY AVE              | 8/1/2019      | P1          |
| С          | THEFT 2D ALL OTHER                     | 4300 N BELT ST                | 7/30/2019     | P1          |
| С          | THEFT 2D FROM MOTOR VEHICLE            | W CARLISLE AVE / N HEMLOCK ST | 7/31/2019     | P2          |
| С          | THEFT 2D FROM MOTOR VEHICLE            | 2100 N HEMLOCK ST             | 8/1/2019      | P1          |
| С          | THEFT 3D ALL OTHER                     | 4900 N OAK ST                 | 7/29/2019     | P2          |
|            |                                        |                               |               |             |

| A/C | Offense Statute                        | <u>Address</u>                       | Reported Date | Dist |
|-----|----------------------------------------|--------------------------------------|---------------|------|
| С   | THEFT 3D ALL OTHER                     | 5300 N CANNON ST                     | 7/30/2019     | P1   |
| С   | THEFT 3D ALL OTHER                     | 4100 N CANNON ST                     | 7/31/2019     | P1   |
| С   | THEFT 3D FROM MOTOR VEHICLE            | 2700 W SANSON AVE                    | 7/30/2019     | P1   |
| С   | THEFT 3D FROM MOTOR VEHICLE            | 5600 N ELM ST                        | 8/3/2019      | P1   |
| С   | THEFT 3D FROM MOTOR VEHICLE            | N PETTET DR / W T J MEENACH-FORT GEO | 8/3/2019      | P2   |
| С   | THEFT 3D VEHICLE PARTS AND ACCESSORIES | 2700 W NORTHWEST BLVD                | 8/2/2019      | P1   |
| С   | THEFT 3D VEHICLE PARTS AND ACCESSORIES | 5700 N ELGIN ST                      | 8/3/2019      | P1   |
| С   | THEFT OF A FIREARM FROM BUILDING       | 2700 W CLEVELAND AVE                 | 7/31/2019     | P1   |
| С   | THEFT OF MOTOR VEHICLE                 | 5200 N CANNON ST                     | 7/30/2019     | P1   |
| С   | THEFT OF MOTOR VEHICLE                 | 4100 N CANNON ST                     | 7/31/2019     | P1   |