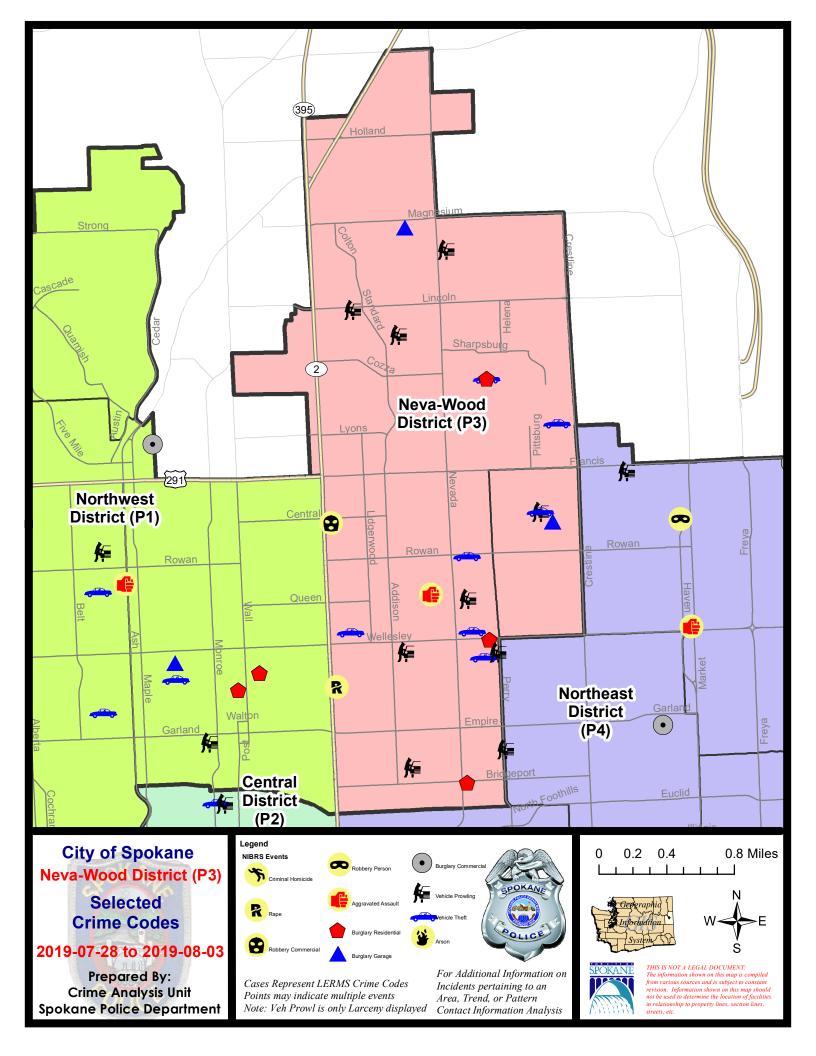

### NE - Neva-Wood District (P3)

| A/C        | Offense Statute                        | <u>Address</u>        | Reported Date | <u>Dist</u> |
|------------|----------------------------------------|-----------------------|---------------|-------------|
| <u>SPB</u> | 3NL                                    |                       |               |             |
| С          | ASSAULT 4D WEAPON                      | 700 E CROWN AVE       | 8/2/2019      | P4          |
| С          | BURGLARY 2D FENCED AREA                | 1500 E ROSEWOOD AVE   | 7/31/2019     | P3          |
| С          | BURGLARY 2D GARAGE                     | 600 E MAGNESIUM RD    | 7/29/2019     | Р3          |
| С          | RAPE 3D                                |                       | 8/1/2019      | P4          |
| С          | RESIDENTIAL BURGLARY                   | 1300 E WELLESLEY AVE  | 7/28/2019     | Р3          |
| С          | RESIDENTIAL BURGLARY                   | 1000 E BRIDGEPORT AVE | 7/29/2019     | P4          |
| С          | RESIDENTIAL BURGLARY                   | 7100 N HOGAN ST       | 8/2/2019      | P4          |
| С          | ROBBERY 2D COMMERCIAL                  | 5800 N DIVISION ST    | 8/1/2019      | Р3          |
| С          | THEFT 2D ALL OTHER                     | 200 E LYONS AVE       | 7/30/2019     | Р3          |
| С          | THEFT 2D ALL OTHER                     | 8700 N COLTON ST      | 8/1/2019      | Р3          |
| С          | THEFT 2D ALL OTHER                     | 9200 N NEVADA ST      | 8/3/2019      | Р3          |
| С          | THEFT 2D FROM BUILDING                 | 3900 N NEVADA ST      | 7/28/2019     | P4          |
| С          | THEFT 2D FROM BUILDING                 | 6100 N LIDGERWOOD ST  | 7/28/2019     | Р3          |
| С          | THEFT 2D FROM BUILDING                 | 4700 N DIVISION ST    | 7/28/2019     | Р3          |
| С          | THEFT 2D FROM MOTOR VEHICLE            | 500 E HOFFMAN AVE     | 7/29/2019     | Р3          |
| С          | THEFT 2D FROM MOTOR VEHICLE            | 600 E CALKINS DR      | 7/29/2019     | Р3          |
| С          | THEFT 2D FROM MOTOR VEHICLE            | 1100 E QUEEN AVE      | 7/30/2019     | Р3          |
| С          | THEFT 2D SHOPLIFTING                   | 1000 E FRANCIS AVE    | 7/29/2019     | Р3          |
| С          | THEFT 2D VEHICLE PARTS AND ACCESSORIES | 500 E EVERETT AVE     | 7/30/2019     | Р3          |
| С          | THEFT 3D CITY SHOPLIFTING              | 300 E FRANCIS AVE     | 8/1/2019      | Р3          |
| С          | THEFT 3D FROM BUILDING                 | 600 E HOLLAND AVE     | 7/30/2019     | Р3          |
| С          | THEFT 3D FROM BUILDING                 | 9600 N DIVISION ST    | 7/30/2019     | Р3          |
| С          | THEFT 3D FROM BUILDING                 | 4500 N DIVISION ST    | 8/2/2019      | Р3          |
| С          | THEFT 3D FROM BUILDING                 | 4700 N DIVISION ST    | 8/3/2019      | Р3          |
| С          | THEFT 3D FROM MOTOR VEHICLE            | 200 E LINCOLN RD      | 7/29/2019     | Р3          |
| С          | THEFT 3D FROM MOTOR VEHICLE            | 1300 E PRINCETON AVE  | 8/2/2019      | Р3          |
| С          | THEFT 3D FROM MOTOR VEHICLE            | 500 E GLASS AVE       | 8/3/2019      | Р3          |
| С          | THEFT 3D FROM MOTOR VEHICLE            | 8400 N NEVADA ST      | 8/3/2019      | Р3          |
| С          | THEFT 3D SHOPLIFTING                   | 4700 N DIVISION ST    | 7/28/2019     | Р3          |
| С          | THEFT 3D SHOPLIFTING                   | 4700 N DIVISION ST    | 7/30/2019     | Р3          |
| С          | THEFT 3D SHOPLIFTING                   | 9100 N NEWPORT HWY    | 8/1/2019      | Р3          |
| С          | THEFT 3D SHOPLIFTING                   | 6700 N DIVISION ST    | 8/2/2019      | Р3          |
| С          | THEFT 3D SHOPLIFTING                   | 9100 N NEWPORT HWY    | 8/2/2019      | Р3          |
| С          | THEFT 3D SHOPLIFTING                   | 4700 N DIVISION ST    | 8/3/2019      | Р3          |
| С          | THEFT 3D SHOPLIFTING                   | 7600 N DIVISION ST    | 8/3/2019      | Р3          |
| С          | THEFT 3D VEHICLE PARTS AND ACCESSORIES | 3600 N NEVADA ST      | 7/28/2019     | Р3          |
| С          | THEFT 3D VEHICLE PARTS AND ACCESSORIES | 1800 E HOLYOKE AVE    | 7/28/2019     | Р3          |
| С          | THEFT 3D VEHICLE PARTS AND ACCESSORIES | 6300 N HELENA ST      | 8/1/2019      | Р3          |

| A/C        | Offense Statute                        | Address              | Reported Date | Dist |
|------------|----------------------------------------|----------------------|---------------|------|
| С          | THEFT OF MOTOR VEHICLE                 | 1900 E LYONS AVE     | 7/29/2019     | P3   |
| С          | THEFT OF MOTOR VEHICLE                 | 1100 E BROAD AVE     | 7/30/2019     | P3   |
| С          | THEFT OF MOTOR VEHICLE                 | 1100 E ROWAN AVE     | 8/1/2019      | P3   |
| С          | THEFT OF MOTOR VEHICLE                 | 7100 N HOGAN ST      | 8/2/2019      | P4   |
| С          | THEFT OF MOTOR VEHICLE                 | 1200 E PRINCETON AVE | 8/2/2019      | P3   |
| С          | THEFT OF MOTOR VEHICLE                 | 4700 N DIVISION ST   | 8/2/2019      | P2   |
| <u>SPB</u> | <u>3WH</u>                             |                      |               |      |
| С          | BURGLARY 2D GARAGE                     | 1800 E COLUMBIA AVE  | 7/29/2019     | P4   |
| С          | THEFT 3D ALL OTHER                     | 1700 E EVERETT AVE   | 7/29/2019     | Р3   |
| С          | THEFT 3D FROM MOTOR VEHICLE            | 1700 E CENTRAL AVE   | 7/31/2019     | Р3   |
| С          | THEFT 3D VEHICLE PARTS AND ACCESSORIES | 1500 E NORTH AVE     | 7/30/2019     | P3   |
| Α          | THEFT OF MOTOR VEHICLE                 | 1700 E CENTRAL AVE   | 7/31/2019     | Р3   |