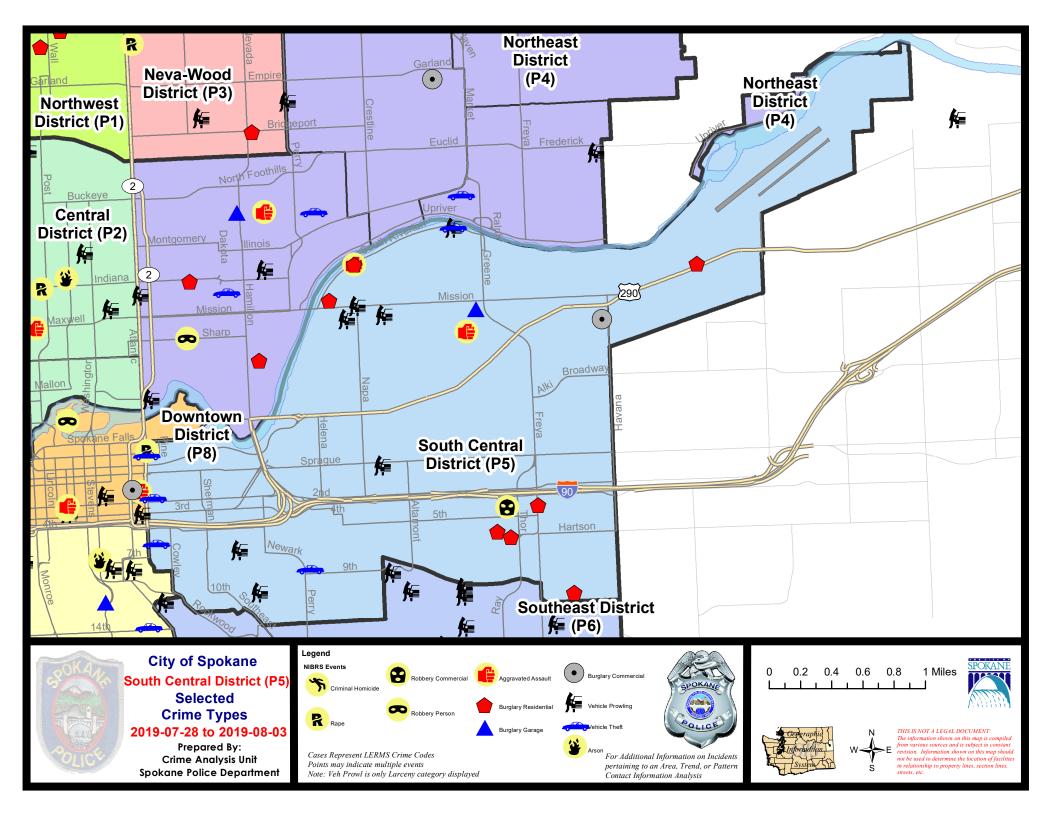

### **SE - South Central District (P5)**

### **Preliminary IBR Counts**

|           |                                                                                                                  | 7 Da                   | ay Compan                   | ison                                             | 28 D                           | ay Compai                            | rison                                                    | YT                                      | D Comparis                        | on                                                         |
|-----------|------------------------------------------------------------------------------------------------------------------|------------------------|-----------------------------|--------------------------------------------------|--------------------------------|--------------------------------------|----------------------------------------------------------|-----------------------------------------|-----------------------------------|------------------------------------------------------------|
| NIBRS Ca  | ategories (Part 1 Selected)                                                                                      | Current                | Prior                       | Percent                                          | Current                        | Prior                                | Percent                                                  | Current                                 | Prior                             | Percent                                                    |
| Violent   | Criminal Homicide Rape Robbery - Commercial Robbery - Person Aggravated Assault - Non DV Aggravated Assault - DV | 0<br>1<br>1<br>0<br>0  | 0<br>1<br>0<br>0<br>1<br>2  | -100.00%<br>0.00%                                | 0<br>4<br>1<br>3<br>3<br>8     | 0<br>2<br>0<br>5<br>6                | -40.00%<br>-50.00%<br>-60.00%                            | 2<br>15<br>3<br>24<br>45<br>35          | 1<br>27<br>5<br>16<br>48<br>33    | 100.00%<br>-44.44%<br>-40.00%<br>-6.25%<br>6.06%           |
| Property  | Violent Total:  Burglary - Residential  Burglary Garage  Burglary Commercial  Larceny  Vehicle Theft  Arson      | 7<br>1<br>1<br>27<br>5 | 2<br>3<br>2<br>26<br>6<br>0 | 0.00%  250.00%  -66.67%  -50.00%  3.85%  -16.67% | 11<br>5<br>7<br>113<br>15<br>0 | 18<br>4<br>4<br>1<br>87<br>15<br>0   | 5.56%<br>175.00%<br>25.00%<br>600.00%<br>29.89%<br>0.00% | 45<br>24<br>49<br>663<br>97<br>4        | 79<br>33<br>56<br>766<br>130<br>4 | -4.62%  -43.04%  -27.27%  -12.50%  -13.45%  -25.38%  0.00% |
|           | Property Total:                                                                                                  | 41                     | 39                          | 5.13%                                            | 151                            | 111                                  | 36.04%                                                   | 882                                     | 1068                              | -17.42%                                                    |
| Prelimina | ry Part 1 Crime Totals:                                                                                          | 45                     | 43                          | 4.65%                                            | 170                            | 129                                  | 31.78%                                                   | 1006                                    | 1198                              | -16.03%                                                    |
|           | Current 7 Day Period: Current 28 Day Period: Current YTD Day Period:                                             | -                      | 7/7/2019                    | - 8/3/2019<br>- 8/3/2019<br>- 8/3/2019           | Prior 28                       | Day Period<br>Day Perio<br>D Period: |                                                          | 7/21/2019 -<br>6/9/2019 -<br>1/1/2018 - | 7/6/2019                          |                                                            |
|           |                                                                                                                  |                        |                             |                                                  |                                |                                      |                                                          |                                         |                                   |                                                            |