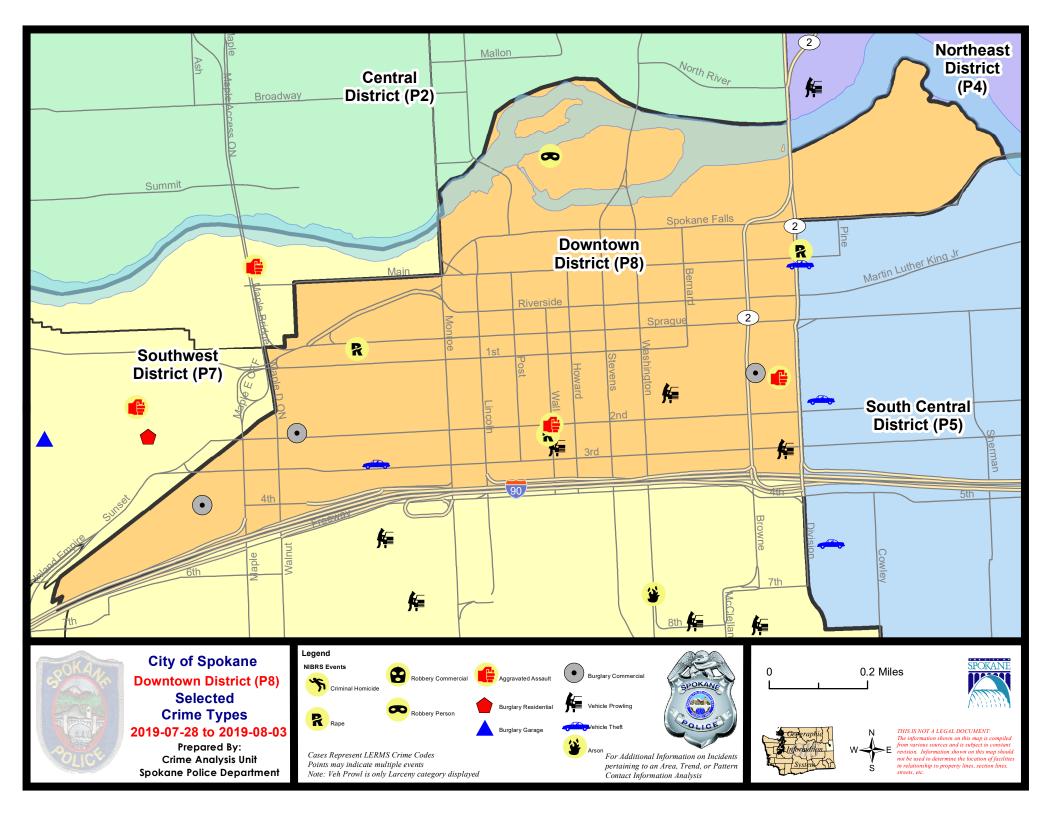

|                             |                                       |                               |                              |                                      |                                          | _                                       |                                |                                                   |

Prepared by SPD Crime Analysis Office - Monday, August 5, 2019

NOTE: SPD moved from UCR to the NIBRS reporting standard on 10/4/16 following the transition to a new RMS System. Numbers on CompStat reports prior to this date should not be used as a comparison to those on this report. Additional info on these reporting standards can be found on the FBI website: https://ucr.fbi.gov/nibrs-overview





### SW - Downtown District (P8)



| A/C | Offense Statute                       | Address                       | Reported Date | <u>Dist</u> |
|-----|---------------------------------------|-------------------------------|---------------|-------------|
|     |                                       |                               |               |             |
| С   | THEFT OF MOTOR VEHICLE                | I-90 OFF RAMP / MAPLE         | 8/1/2019      | P8          |
| SPD | <u>8RS</u>                            |                               |               |             |
| С   | ASSAULT 2D                            | W PACIFIC AVE / S STATE ST    | 7/31/2019     | P8          |
| С   | ASSAULT 2D                            | W 2ND AVE / S WALL ST         | 8/3/2019      | P8