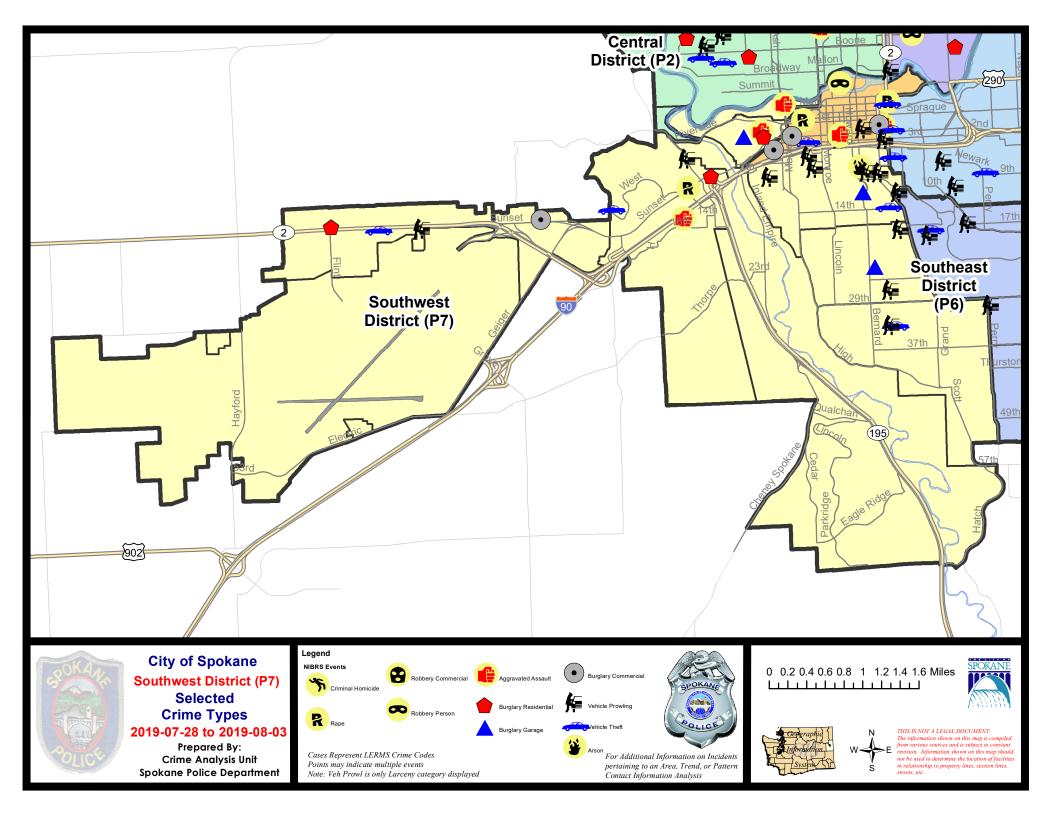

### **SW - Southwest District (P7)**

### **Preliminary IBR Counts**

|           |                                                                                                                  | 7 Da                       | ny Compari                 | son                                               | 28 D                            | ay Compai                            | rison                                          | YT                                      | D Comparis                         | son                                                |
|-----------|------------------------------------------------------------------------------------------------------------------|----------------------------|----------------------------|---------------------------------------------------|---------------------------------|--------------------------------------|------------------------------------------------|-----------------------------------------|------------------------------------|----------------------------------------------------|
| NIBRS Ca  | ntegories (Part 1 Selected)                                                                                      | Current                    | Prior                      | Percent                                           | Current                         | Prior                                | Percent                                        | Current                                 | Prior                              | Percent                                            |
| Violent   | Criminal Homicide Rape Robbery - Commercial Robbery - Person Aggravated Assault - Non DV Aggravated Assault - DV | 0<br>1<br>0<br>0<br>2<br>1 | 0<br>0<br>0<br>0<br>2<br>1 | 0.00%                                             | 0<br>2<br>1<br>0<br>6<br>2      | 0<br>1<br>0<br>2<br>8<br>4           | -100.00%<br>-100.00%<br>-25.00%<br>-50.00%     | 0<br>15<br>1<br>10<br>44<br>23          | 0<br>20<br>2<br>14<br>33<br>26     | -25.00%<br>-50.00%<br>-28.57%<br>33.33%<br>-11.54% |
| Property  | Violent Total:  Burglary - Residential Burglary Garage Burglary Commercial Larceny Vehicle Theft                 | 3<br>3<br>1<br>15<br>4     | 2<br>4<br>0<br>32<br>2     | 33.33%<br>50.00%<br>-25.00%<br>-53.13%<br>100.00% | 11<br>11<br>12<br>3<br>94<br>10 | 9<br>8<br>3<br>77<br>8               | -26.67%  22.22%  50.00%  0.00%  22.08%  25.00% | 93<br>81<br>56<br>32<br>691<br>66       | 95<br>78<br>43<br>20<br>703<br>130 | -2.11%  3.85% 30.23% 60.00% -1.71% -49.23%         |
| Prelimina | Property Total: ry Part 1 Crime Totals:                                                                          | 27                         | 40                         | -32.50%                                           | 131                             | 105                                  | 24.76%                                         | 928                                     | 976                                | -4.92%<br>-4.67%                                   |
|           | Current 7 Day Period:<br>Current 28 Day Period:<br>Current YTD Day Period:                                       | 7                          | 7/7/2019 -                 | 8/3/2019<br>8/3/2019<br>8/3/2019                  | Prior 28                        | Day Period<br>Day Perio<br>D Period: |                                                | 7/21/2019 -<br>6/9/2019 -<br>1/1/2018 - | 7/6/2019                           | )                                                  |