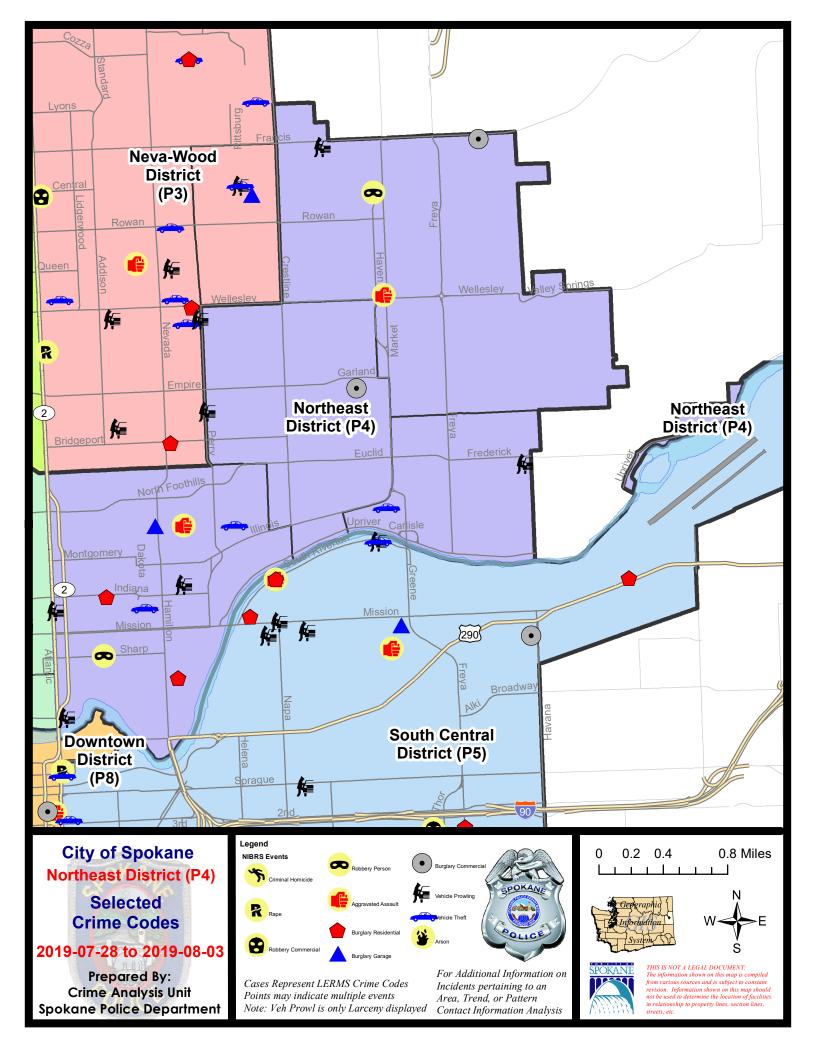

### **NE - Northeast District (P4)**

### NE - Northeast District (P4)

| A/C | Offense Statute                        | <u>Address</u>               | Reported Date | <u>Dist</u> |
|-----|----------------------------------------|------------------------------|---------------|-------------|
| SPB | 4 <b>BE</b>                            |                              |               |             |
| С   | BURGLARY 2D COMMERCIAL                 | 2800 E PROVIDENCE AVE        | 8/1/2019      | P4          |
| С   | MAIL THEFT                             | 1400 E PROVIDENCE AVE        | 7/31/2019     | P4          |
| С   | THEFT 1D ALL OTHER                     | 2200 E EMPIRE AVE            | 7/30/2019     | P4          |
| С   | THEFT 2D FROM MOTOR VEHICLE            | 1400 E GORDON AVE            | 7/30/2019     | P4          |
| С   | THEFT 3D VEHICLE PARTS AND ACCESSORIES | 1600 E GLASS AVE             | 8/2/2019      | P4          |
| SPB | 4HI                                    |                              |               |             |
| С   | ASSAULT 2D                             | 3000 E WELLESLEY AVE         | 8/1/2019      | P4          |
| С   | BURGLARY 2D COMMERCIAL                 | 4000 E FRANCIS AVE           | 8/2/2019      | P4          |
| С   | ROBBERY 1D PERSON                      | 5700 N HAVEN ST              | 7/29/2019     | P4          |
| С   | THEFT 2D ALL OTHER                     | 4000 E FRANCIS AVE           | 8/2/2019      | P4          |
| С   | THEFT 3D ALL OTHER                     | 3000 E EVERETT AVE           | 7/28/2019     | P2          |
| С   | THEFT 3D ALL OTHER                     | 3000 E WELLESLEY AVE         | 8/1/2019      | P4          |
| С   | THEFT 3D ALL OTHER                     | 6100 N MARKET ST             | 8/3/2019      | P4          |
| С   | THEFT 3D FROM MOTOR VEHICLE            | 6200 N COOK ST               | 8/2/2019      | P4          |
| С   | THEFT 3D VEHICLE PARTS AND ACCESSORIES | 4700 N COOK ST               | 8/1/2019      | P4          |
| SPB | 4 <u>4L0</u>                           |                              |               |             |
| С   | ASSAULT 2D                             | 2500 N COLUMBUS ST           | 7/30/2019     | P4          |
| С   | BURGLARY 2D GARAGE                     | 2500 N HAMILTON ST           | 7/30/2019     | P4          |
| С   | RESIDENTIAL BURGLARY                   | 400 E INDIANA AVE            | 7/30/2019     | P2          |
| С   | RESIDENTIAL BURGLARY                   | 1000 E DESMET AVE            | 8/3/2019      | P4          |
| С   | ROBBERY 2D PERSON                      | N ASTOR ST / E SHARP AVE     | 8/1/2019      | P4          |
| С   | THEFT 2D ALL OTHER                     | 800 N RUBY PL                | 7/30/2019     | P4          |
| С   | THEFT 2D FROM MOTOR VEHICLE            | 700 N DIVISION ST            | 7/31/2019     | P1          |
| С   | THEFT 2D FROM MOTOR VEHICLE            | 1700 N DIVISION ST           | 8/1/2019      | P4          |
| С   | THEFT 3D ALL OTHER                     | 1300 N DIVISION ST           | 7/28/2019     | P4          |
| С   | THEFT 3D ALL OTHER                     | 200 E BALDWIN AVE            | 7/30/2019     | P4          |
| С   | THEFT 3D ALL OTHER                     | N DIVISION ST / E EUCLID AVE | 7/31/2019     | P2          |
| С   | THEFT 3D CITY SHOPLIFTING              | 200 E NORTH FOOTHILLS DR     | 7/31/2019     | P4          |
| С   | THEFT 3D FROM MOTOR VEHICLE            | 1000 E BALDWIN AVE           | 7/29/2019     | P4          |
| С   | THEFT 3D SHOPLIFTING                   | 900 E MISSION AVE            | 7/28/2019     | P4          |
| С   | THEFT 3D SHOPLIFTING                   | 200 E NORTH FOOTHILLS DR     | 8/3/2019      | P4          |
| С   | THEFT 3D SHOPLIFTING                   | 1700 N DIVISION ST           | 8/3/2019      | P4          |
| С   | THEFT OF MOTOR VEHICLE                 | 2500 N MADELIA ST            | 7/29/2019     | P1          |
| С   | THEFT OF MOTOR VEHICLE                 | 700 E NORA AVE               | 8/2/2019      | P4          |
|     | THEFT-CITY (All Other Thefts)          | 100 E SINTO AVE              | 7/29/2019     | P4          |
| SPB | 4 <b>MI</b>                            |                              |               |             |
| С   | THEFT 3D FROM MOTOR VEHICLE            | 4300 E FAIRVIEW AVE          | 7/29/2019     | P4          |

| A/C | Offense Statute                        | Address            | Reported Date | <u>Dist</u> |
|-----|----------------------------------------|--------------------|---------------|-------------|
| С   | THEFT 3D VEHICLE PARTS AND ACCESSORIES | 3900 E GRACE AVE   | 7/31/2019     | P4          |
| С   | THEFT 3D VEHICLE PARTS AND ACCESSORIES | 3100 E JACKSON AVE | 8/3/2019      | P1          |
| С   | THEFT OF MOTOR VEHICLE                 | 2600 N MARKET ST   | 8/1/2019      | P4          |