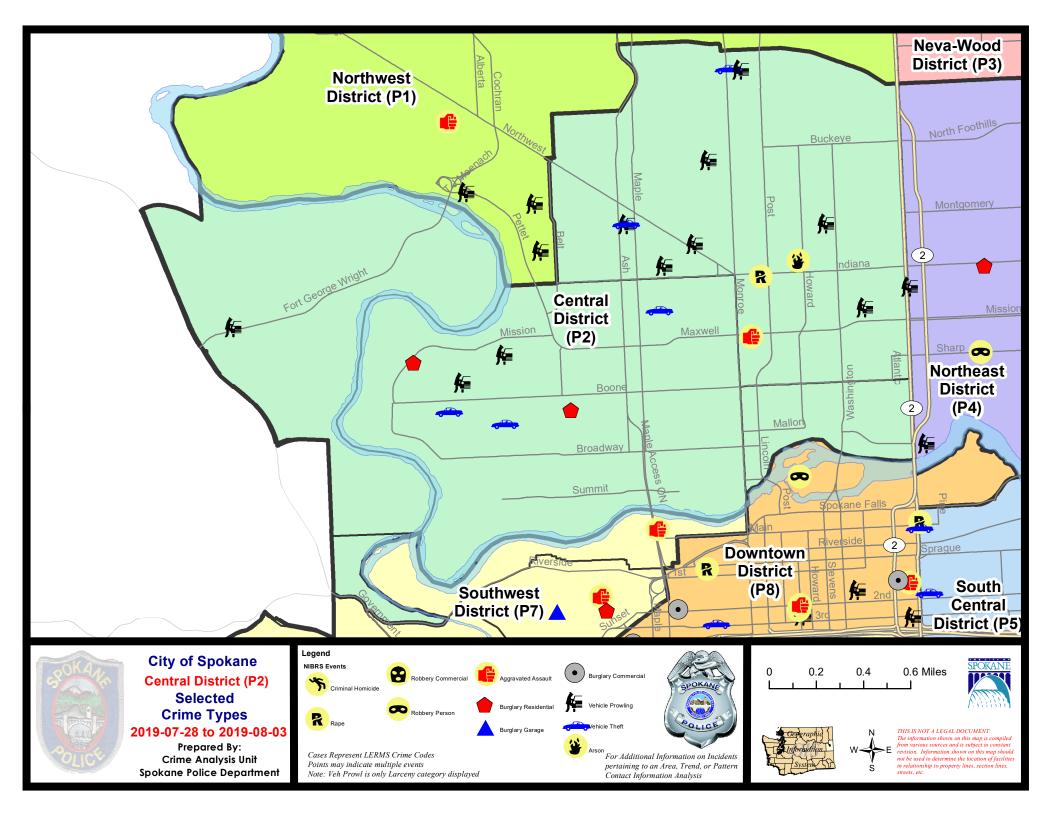

### NW - Central District (P2)

| A/C        | Offense Statute                        | <u>Address</u>               | Reported Date | <u>Dist</u> |
|------------|----------------------------------------|------------------------------|---------------|-------------|
| С          | THEFT 3D ALL OTHER                     | N CEDAR ST / W FAIRVIEW AVE  | 7/30/2019     | P2          |
| SPA        | <u>2EG</u>                             |                              |               |             |
| C          | ARSON 1D                               | 600 W SHANNON AVE            | 8/2/2019      | P2          |
| С          | ASSAULT 4D WEAPON                      | 1400 N LINCOLN ST            | 8/3/2019      | P1          |
| С          | RAPE 3D                                |                              | 7/31/2019     | P2          |
| С          | THEFT 2D FROM MOTOR VEHICLE            | 1200 W KNOX AVE              | 8/1/2019      | P2          |
| С          | THEFT 3D ALL OTHER                     | 1600 W NORTHWEST BLVD        | 7/30/2019     | P2          |
| С          | THEFT 3D FROM BUILDING                 | 500 W CLEVELAND AVE          | 7/30/2019     | P2          |
| С          | THEFT 3D FROM BUILDING                 | 2200 N MONROE ST             | 8/3/2019      | P2          |
| Α          | THEFT 3D FROM MOTOR VEHICLE            | 200 W AUGUSTA AVE            | 7/28/2019     | P2          |
| С          | THEFT 3D FROM MOTOR VEHICLE            | 3200 N LINCOLN ST            | 7/28/2019     | P2          |
| С          | THEFT 3D FROM MOTOR VEHICLE            | 400 W MANSFIELD AVE          | 7/29/2019     | P2          |
| С          | THEFT 3D FROM MOTOR VEHICLE            | 1400 W SHANNON AVE           | 8/1/2019      | P2          |
| Α          | THEFT 3D FROM MOTOR VEHICLE            | 2200 N ASH ST                | 8/2/2019      | P2          |
| Α          | THEFT 3D FROM MOTOR VEHICLE            | 1100 W CHELAN AVE            | 8/2/2019      | P2          |
| С          | THEFT 3D VEHICLE PARTS AND ACCESSORIES | 2400 N DIVISION ST           | 7/29/2019     | P2          |
| С          | THEFT 3D VEHICLE PARTS AND ACCESSORIES | N POST ST / W CORA AVE       | 8/3/2019      | P2          |
| С          | THEFT OF MOTOR VEHICLE                 | 2200 N ASH ST                | 7/31/2019     | P1          |
| С          | THEFT OF MOTOR VEHICLE                 | 3200 N MONROE ST             | 7/31/2019     | P1          |
|            | THEFT-CITY (All Other Thefts)          | 1300 N WASHINGTON ST         | 7/29/2019     | P2          |
| <u>SPA</u> | <u> 2RS</u>                            |                              |               |             |
| С          | THEFT 3D VEHICLE PARTS AND ACCESSORIES | N ATLANTIC ST / W BOONE AVE  | 7/29/2019     | P2          |
| <u>SPA</u> | <u>2WC</u>                             |                              |               |             |
| С          | RESIDENTIAL BURGLARY                   | 1400 N SUMMIT BLVD           | 7/29/2019     | P1          |
| С          | RESIDENTIAL BURGLARY                   | 2000 W GARDNER AVE           | 7/30/2019     | P1          |
| С          | THEFT 3D ALL OTHER                     | 2700 W SHARP AVE             | 7/28/2019     | P2          |
| С          | THEFT 3D ALL OTHER                     | 1100 W MALLON AVE            | 7/30/2019     | P2          |
| С          | THEFT 3D ALL OTHER                     | 1400 W MISSION AVE           | 8/3/2019      | P2          |
| С          | THEFT 3D CITY FROM BUILDING            | 1800 W COLLEGE AVE           | 8/3/2019      | P1          |
| С          | THEFT 3D FROM MOTOR VEHICLE            | 2700 W SHARP AVE             | 7/28/2019     | P2          |
| Α          | THEFT 3D FROM MOTOR VEHICLE            | 2400 W MAXWELL AVE           | 7/28/2019     | P2          |
| С          | THEFT OF MOTOR VEHICLE                 | 2800 W GARDNER AVE           | 7/28/2019     | P1          |
| С          | THEFT OF MOTOR VEHICLE                 | 1400 W AUGUSTA AVE           | 8/2/2019      | P1          |
| С          | THEFT OF MOTOR VEHICLE                 | 2400 W DEAN AVE              | 8/3/2019      | P1          |
| <u>SPA</u> | <u>2WH</u>                             |                              |               |             |
| С          | THEFT 2D FROM MOTOR VEHICLE            | 4100 W FORT GEORGE WRIGHT DR | 8/2/2019      | P2          |