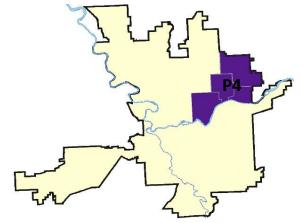

| 6/                              | 30/2019                      | - 7/27/2019<br>- 7/27/2019<br>- 7/27/2019 | Prior 28                       | Pay Period<br>Day Period<br>D Period: |                                                          |                                   | - 7/20/2019<br>- 6/29/2019<br>- 7/27/2018 |                                                               |

Prepared by SPD Crime Analysis Office - Monday, July 29, 2019

NOTE: SPD moved from UCR to the NIBRS reporting standard on 10/4/16 following the transition to a new RMS System. Numbers on CompStat reports prior to this date should not be used as a comparison to those on this report. Additional info on these reporting standards can be found on the FBI website: https://ucr.fbi.gov/nibrs-overview





#### NE - Northeast District (P4)



| A/C | Offense Statute                              | <u>Address</u>                | Reported Date | <u>Dist</u> |
|-----|----------------------------------------------|-------------------------------|---------------|-------------|
| SPE | 34BE                                         |                               |               |             |
| С   | ARSON 2D                                     | 1700 E PROVIDENCE AVE         | 7/21/2019     | P4          |
| С   | BURGLARY 1D COMMERCIAL                       | 4000 N COOK ST                | 7/23/2019     | P4          |
| Α   | BURGLARY 2D FENCED AREA                      | 2800 E PROVIDENCE AVE         | 7/23/2019     | P3          |
| С   | THEFT 2D ALL OTHER                           | 18