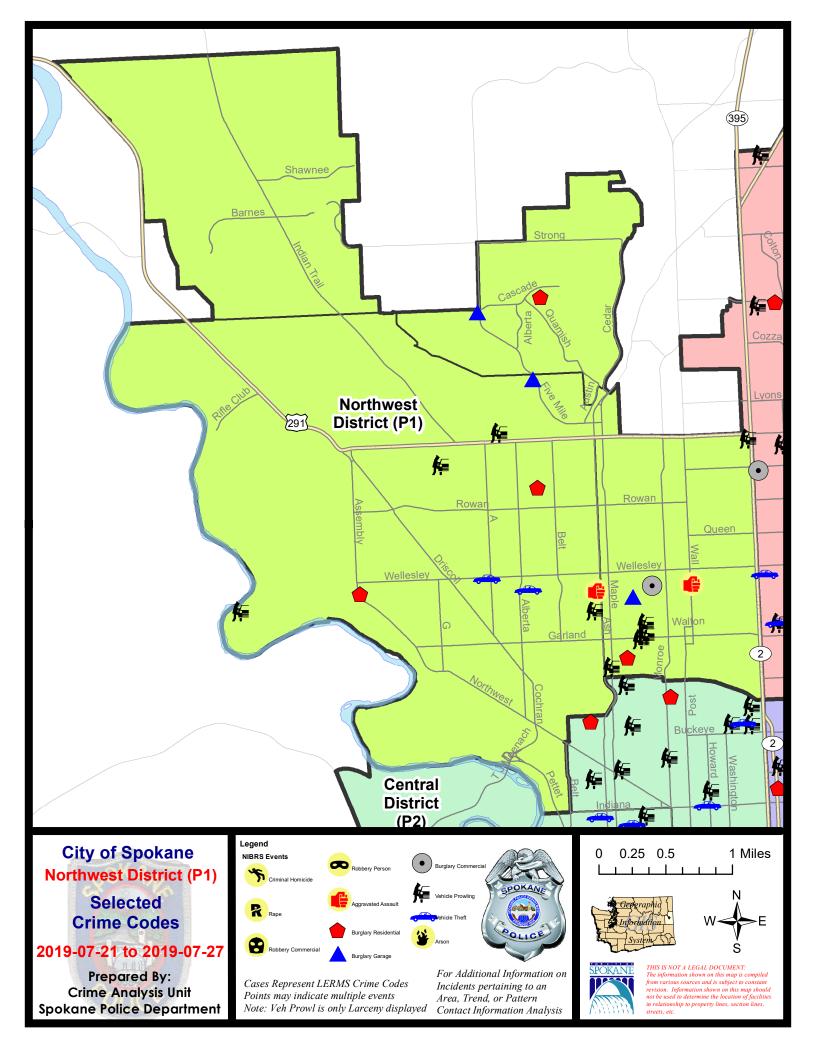

#### **NW - Northwest District (P1)**

#### NW - Northwest District (P1)

| A/C | Offense Statute                        | Address                    | Reported Date | <u>Dist</u> |
|-----|----------------------------------------|----------------------------|---------------|-------------|
| SPA | 1BS                                    |                            |               |             |
| С   | BURGLARY 2D GARAGE                     | 7000 N COCHRAN ST          | 7/25/2019     | P1          |
| С   | THEFT 2D FROM MOTOR VEHICLE            | 6400 N LINDEKE ST          | 7/22/2019     | P1          |
| SPA | 1FM                                    |                            |               |             |
| С   | BURGLARY 2D GARAGE                     | 7800 N FIVE MILE RD        | 7/25/2019     | P2          |
| С   | RESIDENTIAL BURGLARY                   | 8000 N MEGHAN ST           | 7/21/2019     | P1          |
| SPA | 1NH                                    |                            |               |             |
| C   | ASSAULT 1D                             | 4400 N WALL ST             | 7/26/2019     | P1          |
| Α   | BURGLARY 2D COMMERCIAL                 | 4400 N JEFFERSON ST        | 7/21/2019     | P1          |
| С   | BURGLARY 2D FENCED AREA                | 5400 N POST ST             | 7/25/2019     | P1          |
| С   | BURGLARY 2D GARAGE                     | 4300 N HAWTHORNE ST        | 7/26/2019     | P1          |
| Α   | RESIDENTIAL BURGLARY                   | 1400 W GORDON AVE          | 7/21/2019     | P1          |
| С   | THEFT 2D FROM MOTOR VEHICLE            | 6200 N DIVISION ST         | 7/22/2019     | P1          |
| С   | THEFT 2D FROM MOTOR VEHICLE            | 4000 N ADAMS ST            | 7/25/2019     | P1          |
| С   | THEFT 2D FROM MOTOR VEHICLE            | 1600 W GLASS AVE           | 7/26/2019     | P1          |
| С   | THEFT 2D VEHICLE PARTS AND ACCESSORIES | 4100 N POST ST             | 7/25/2019     | P1          |
| С   | THEFT 3D ALL OTHER                     | 5400 N WASHINGTON ST       | 7/22/2019     | P1          |
| С   | THEFT 3D ALL OTHER                     | 5900 N WHITEHOUSE ST       | 7/23/2019     | P2          |
| С   | THEFT 3D ALL OTHER                     | 1100 W GLASS AVE           | 7/27/2019     | P1          |
| С   | THEFT 3D CITY FROM BUILDING            | 5200 N MONROE ST           | 7/27/2019     | P1          |
| С   | THEFT 3D FROM BUILDING                 | 4400 N ADAMS ST            | 7/24/2019     | P1          |
| С   | THEFT 3D FROM MOTOR VEHICLE            | 1200 W GARLAND AVE         | 7/26/2019     | P1          |
| С   | THEFT 3D FROM MOTOR VEHICLE            | 3900 N ADAMS ST            | 7/26/2019     | P1          |
| С   | THEFT 3D SHOPLIFTING                   | 1000 W WELLESLEY AVE       | 7/23/2019     | P2          |
| С   | THEFT 3D SHOPLIFTING                   | 1000 W WELLESLEY AVE       | 7/27/2019     | P1          |
| С   | THEFT 3D VEHICLE PARTS AND ACCESSORIES | 1600 W GLASS AVE           | 7/26/2019     | P1          |
| SPA | 1 <u>NW</u>                            |                            |               |             |
| С   | IBR Purposes Only - Aggravated Assault | 4300 N ASH ST              | 7/23/2019     | P2          |
| С   | MAIL THEFT                             | 3300 W PRINCETON AVE       | 7/22/2019     | P1          |
| С   | RESIDENTIAL BURGLARY                   | 4500 N ASSEMBLY ST         | 7/25/2019     | P1          |
| С   | RESIDENTIAL BURGLARY                   | 5700 N NETTLETON ST        | 7/26/2019     | P1          |
| С   | THEFT 1D ALL OTHER                     | 2700 W FAIRVIEW AVE        | 7/24/2019     | P1          |
| С   | THEFT 2D ALL OTHER                     | 3000 W NORTHWEST BLVD      | 7/24/2019     | P1          |
| С   | THEFT 2D ALL OTHER                     | 2500 W OLYMPIC AVE         | 7/25/2019     | P1          |
| С   | THEFT 2D FROM MOTOR VEHICLE            | 4200 N OAK ST              | 7/24/2019     | P1          |
| С   | THEFT 3D FROM BUILDING                 | 3300 W PRINCETON AVE       | 7/22/2019     | P1          |
| С   | THEFT 3D FROM MOTOR VEHICLE            | 4400 N AUBREY L WHITE PKWY | 7/23/2019     | P1          |
| С   | THEFT 3D FROM MOTOR VEHICLE            | 3300 W BISMARK AVE         | 7/23/2019     | P1          |

| A/C | Offense Statute        | Address              | Reported Date | <u>Dist</u> |
|-----|------------------------|----------------------|---------------|-------------|
| С   | THEFT OF MOTOR VEHICLE | 2500 W WELLESLEY AVE | 7/26/2019     | P1          |
| С   | THEFT OF MOTOR VEHICLE | 2900 W WELLESLEY AVE | 7/27/2019     | P1          |