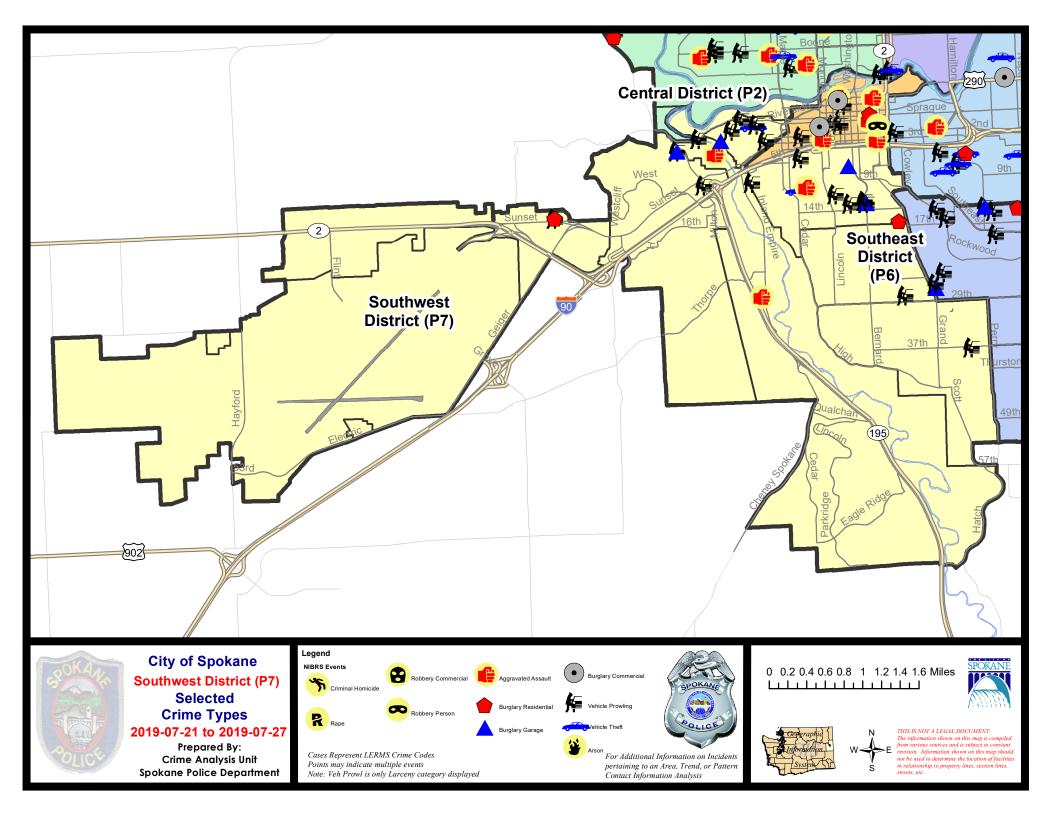

|                        |                        |                                                     |                            |                                      |                                                 | _                              |                                     |                                                    |  |

Prepared by SPD Crime Analysis Office - Monday, July 29, 2019

NOTE: SPD moved from UCR to the NIBRS reporting standard on 10/4/16 following the transition to a new RMS System. Numbers on CompStat reports prior to this date should not be used as a comparison to those on this report. Additional info on these reporting standards can be found on the FBI website: https://ucr.fbi.gov/nibrs-overview





#### SE - Southwest District (P7)



| A/C         | Offense Statute             | <u>Address</u>                 | Reported Date | Dist |
|-------------|-----------------------------|--------------------------------|---------------|------|
| SPD         | <b>Р7ВА</b>                 |                                |               |      |
| С           | BURGLARY 2D GARAGE          | 200 S COEUR D ALENE ST         | 7/25/2019     | P7   |
| С           | THEFT 2D FROM BUILDING      | 1900 W SUNSET BLVD             | 7/26/2019     | P7   |
| С           | THEFT 3D ALL OTHER          | 2100 W 2ND AVE                 | 7/22/2019     | P7   |
| С           | THEFT 3D ALL OTHER          | 500 S COEUR D ALENE ST         | 7/24/2019     | P7   |
| С           | THEFT 3D ALL OTHER          | 1