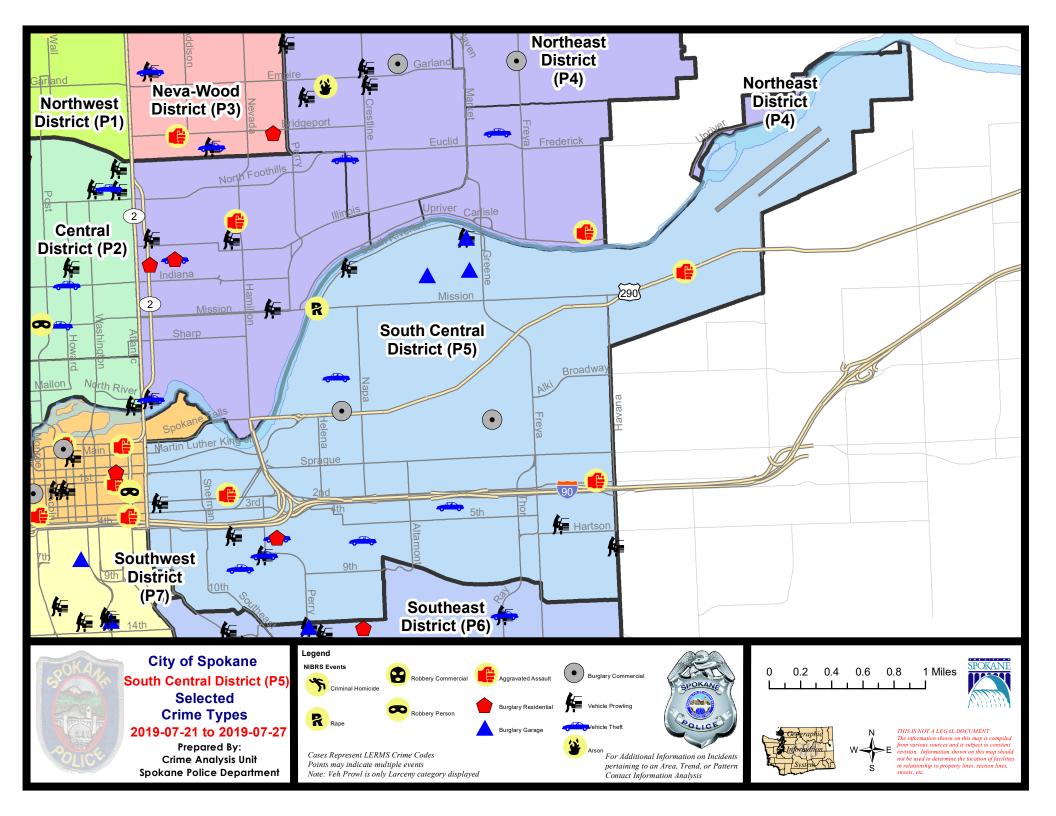

#### **SE - South Central District (P5)**

#### SE - South Central District (P5)

| A/C | Offense Statute                              | <u>Address</u>          | Reported Date | <u>Dist</u> |
|-----|----------------------------------------------|-------------------------|---------------|-------------|
| SPC | <u>5EC</u>                                   |                         |               |             |
| С   | ASSAULT 2D                                   | 700 E 2ND AVE           | 7/22/2019     | P7          |
| С   | ASSAULT 2D                                   | 4100 E 2ND AVE          | 7/26/2019     | P6          |
| С   | BURGLARY 1D FROM RESIDENCE                   | 4100 E 2ND AVE          | 7/26/2019     | P6          |
| С   | BURGLARY 2D COMMERCIAL                       | 3200 E FERRY AVE        | 7/22/2019     | P6          |
| С   | BURGLARY 2D FENCED AREA                      | E 1ST AVE / S COWLEY ST | 7/22/2019     | P5          |
| С   | BURGLARY 2D FENCED AREA                      | 1000 N HAVANA ST        | 7/23/2019     | P6          |
| С   | IBR Purposes Only - Theft From Motor Vehicle | 700 S ARTHUR ST         | 7/21/2019     | P6          |
| С   | RESIDENTIAL BURGLARY                         | 600 S RICHARD ALLEN CT  | 7/27/2019     | P6          |
| С   | THEFT 1D VEHICLE PARTS AND ACCESSORIES       | 3200 E TRENT AVE        | 7/24/2019     | P5          |
| С   | THEFT 2D ALL OTHER                           | 3800 E 7TH AVE          | 7/21/2019     | P5          |
| С   | THEFT 2D ALL OTHER                           | 700 S HATCH ST          | 7/26/2019     | P5          |
| С   | THEFT 2D ALL OTHER                           | 3200 E SPRAGUE AVE      | 7/27/2019     | P5          |
| С   | THEFT 2D FROM MOTOR VEHICLE                  | 500 S SCOTT ST          | 7/23/2019     | P5          |
| С   | THEFT 3D ALL OTHER                           | 2100 E 4TH AVE          | 7/23/2019     | P5          |
| С   | THEFT 3D ALL OTHER                           | 3200 E TRENT AVE        | 7/26/2019     | P5          |
| С   | THEFT 3D CITY ALL OTHER                      | 200 N DIVISION ST       | 7/27/2019     | P8          |
| С   | THEFT 3D CITY SHOPLIFTING                    | 400 S THOR ST           | 7/27/2019     | P6          |
| С   | THEFT 3D FROM BUILDING                       | 3400 E 8TH AVE          | 7/22/2019     | P5          |
| Α   | THEFT 3D FROM MOTOR VEHICLE                  | 3800 E 6TH AVE          | 7/21/2019     | P5          |
| Α   | THEFT 3D FROM MOTOR VEHICLE                  | 4200 E 8TH AVE          | 7/25/2019     | P5          |
| С   | THEFT 3D FROM MOTOR VEHICLE                  | 100 E 2ND AVE           | 7/26/2019     | P5          |
| С   | THEFT 3D SHOPLIFTING                         | 400 S THOR ST           | 7/21/2019     | P5          |
| С   | THEFT OF MOTOR VEHICLE                       | 1900 E HARTSON AVE      | 7/21/2019     | P6          |
| С   | THEFT OF MOTOR VEHICLE                       | 700 S ARTHUR ST         | 7/21/2019     | P6          |
| С   | THEFT OF MOTOR VEHICLE                       | 2700 E 4TH AVE          | 7/21/2019     | P5          |
| С   | THEFT OF MOTOR VEHICLE                       | 800 E 8TH AVE           | 7/25/2019     | P6          |
| С   | THEFT OF MOTOR VEHICLE                       | 600 S RICHARD ALLEN CT  | 7/27/2019     | P6          |
| SPC | <u>5GP</u>                                   |                         |               |             |
| С   | ASSAULT 2D                                   | N BYRD ST / E TRENT AVE | 7/27/2019     | P6          |
| С   | BURGLARY 2D COMMERCIAL                       | 1800 E TRENT AVE        | 7/23/2019     | P6          |
| С   | BURGLARY 2D GARAGE                           | 3000 E INDIANA AVE      | 7/24/2019     | P5          |
| С   | BURGLARY 2D GARAGE                           | 3000 E MARSHALL AVE     | 7/25/2019     | P6          |
| С   | BURGLARY 2D GARAGE                           | 1700 N LACEY ST         | 7/26/2019     | P5          |
| С   | RAPE 1D                                      |                         | 7/26/2019     | P5          |
| С   | THEFT 2D VEHICLE PARTS AND ACCESSORIES       | 1700 E MALLON AVE       | 7/24/2019     | P4          |
| С   | THEFT 3D ALL OTHER                           | 1500 N SMITH ST         | 7/23/2019     | P5          |
| С   | THEFT 3D FROM BUILDING                       | 1800 E TRENT AVE        | 7/23/2019     | P6          |
| С   | THEFT 3D FROM BUILDING                       | 3000 E MARSHALL AVE     | 7/25/2019     | P6          |
|     |                                              |                         |               |             |

| A/C | Offense Statute             | Address                   | Reported Date | <u>Dist</u> |
|-----|-----------------------------|---------------------------|---------------|-------------|
| С   | THEFT 3D FROM MOTOR VEHICLE | 1800 E SOUTH RIVERTON AVE | 7/23/2019     | P5          |
| С   | THEFT 3D FROM MOTOR VEHICLE | 3000 E MARSHALL AVE       | 7/25/2019     | P6          |
| С   | THEFT OF MOTOR VEHICLE      | 1700 E MALLON AVE         | 7/24/2019     | P4          |