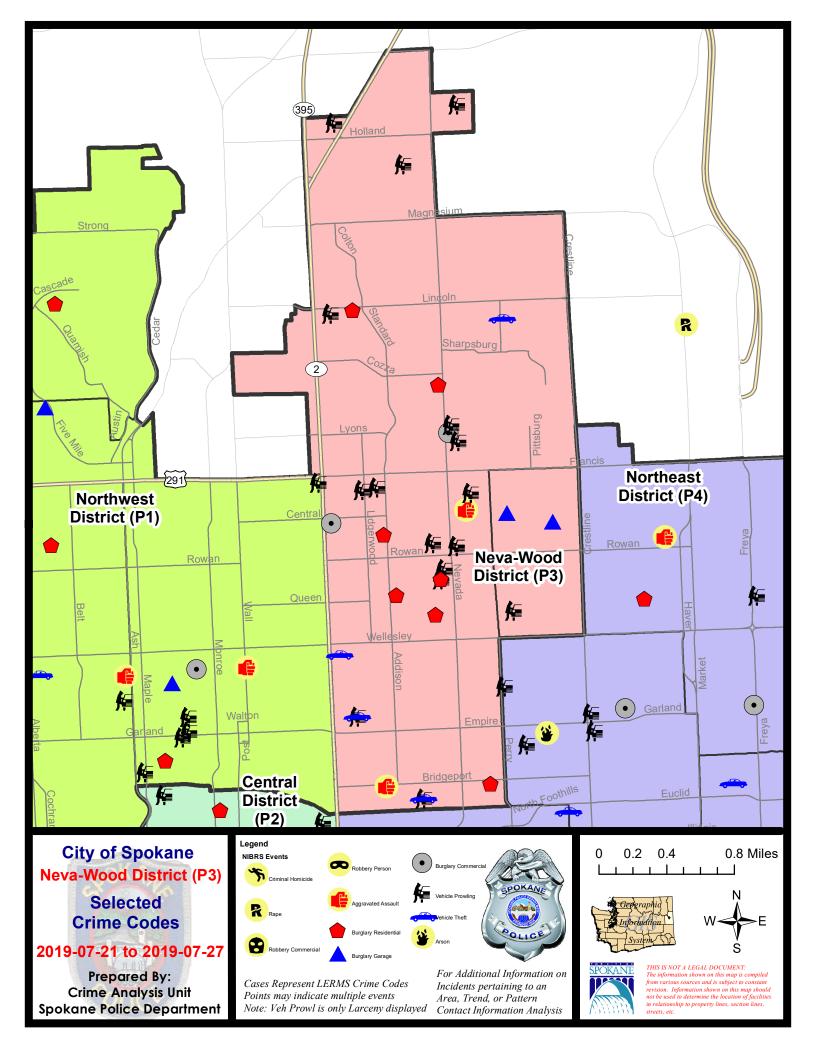

#### NE - Neva-Wood District (P3)

| A/C        | Offense Statute                              | <u>Address</u>                  | Reported Date | <u>Dist</u> |
|------------|----------------------------------------------|---------------------------------|---------------|-------------|
| <u>SPB</u> | 3NL                                          |                                 |               |             |
| С          | ASSAULT 2D                                   | 300 E BRIDGEPORT AVE            | 7/21/2019     | Р3          |
| С          | ASSAULT 2D                                   | 1100 E CENTRAL AVE              | 7/25/2019     | P4          |
| С          | BURGLARY 2D COMMERCIAL                       | 6600 N NEVADA ST                | 7/24/2019     | P4          |
| С          | BURGLARY 2D COMMERCIAL                       | 5800 N DIVISION ST              | 7/26/2019     | P2          |
| С          | BURGLARY 2D FENCED AREA                      | 0 E HOFFMAN AVE                 | 7/25/2019     | P4          |
| С          | IBR Purposes Only - Theft From Motor Vehicle | 100 E WALTON AVE                | 7/26/2019     | P4          |
| С          | RESIDENTIAL BURGLARY                         | 500 E CROWN AVE                 | 7/21/2019     | P3          |
| С          | RESIDENTIAL BURGLARY                         | 1200 E BRIDGEPORT AVE           | 7/22/2019     | P4          |
| С          | RESIDENTIAL BURGLARY                         | 800 E EVERETT AVE               | 7/24/2019     | P4          |
| С          | RESIDENTIAL BURGLARY                         | 200 E LINCOLN RD                | 7/25/2019     | Р3          |
| С          | RESIDENTIAL BURGLARY                         | 400 E JOSEPH AVE                | 7/25/2019     | P4          |
| Α          | RESIDENTIAL BURGLARY                         | 800 E OLYMPIC AVE               | 7/26/2019     | P4          |
| С          | RESIDENTIAL BURGLARY                         | 7000 N NEVADA ST                | 7/26/2019     | P4          |
| С          | RETAIL THEFT WITH SPECIAL CIRCUMSTANCES 3D   | 5800 N DIVISION ST              | 7/26/2019     | P2          |
| С          | THEFT 2D FROM BUILDING                       | 1200 E HEROY AVE                | 7/24/2019     | P3          |
| С          | THEFT 2D FROM BUILDING                       | 4700 N DIVISION ST              | 7/25/2019     | P3          |
| С          | THEFT 2D FROM BUILDING                       | 6500 N NEVADA ST                | 7/27/2019     | P3          |
| С          | THEFT 2D FROM MOTOR VEHICLE                  | 600 E DALTON AVE                | 7/21/2019     | P3          |
| С          | THEFT 2D FROM MOTOR VEHICLE                  | 9600 N NEWPORT HWY              | 7/21/2019     | P3          |
| С          | THEFT 2D FROM MOTOR VEHICLE                  | 6500 N NEVADA ST                | 7/22/2019     | P3          |
| С          | THEFT 2D FROM MOTOR VEHICLE                  | 9200 N NEVADA ST                | 7/22/2019     | P3          |
| С          | THEFT 2D FROM MOTOR VEHICLE                  | 7800 N DIVISION ST              | 7/26/2019     | P3          |
| С          | THEFT 3D ALL OTHER                           | E PROVIDENCE AVE / N MAYFAIR ST | 7/21/2019     | P3          |
| С          | THEFT 3D ALL OTHER                           | 0 E ROCKWELL AVE                | 7/21/2019     | P2          |
| С          | THEFT 3D ALL OTHER                           | 6700 N STANDARD ST              | 7/22/2019     | P3          |
| С          | THEFT 3D ALL OTHER                           | 7700 N MORTON ST                | 7/24/2019     | Р3          |
| С          | THEFT 3D ALL OTHER                           | 6500 N NEVADA ST                | 7/25/2019     | Р3          |
| С          | THEFT 3D ALL OTHER                           | 6400 N LIDGERWOOD ST            | 7/26/2019     | P3          |
| С          | THEFT 3D ALL OTHER                           | 4700 N DIVISION ST              | 7/25/2019     | P3          |
| С          | THEFT 3D CITY FROM MOTOR VEHICLE             | 800 E EVERETT AVE               | 7/24/2019     | P4          |
| С          | THEFT 3D CITY SHOPLIFTING                    | 9200 N COLTON ST                | 7/23/2019     | Р3          |
| С          | THEFT 3D CITY SHOPLIFTING                    | 9200 N COLTON ST                | 7/23/2019     | P3          |
| С          | THEFT 3D CITY SHOPLIFTING                    | 9200 N COLTON ST                | 7/23/2019     | P3          |
| С          | THEFT 3D CITY SHOPLIFTING                    | 4700 N DIVISION ST              | 7/26/2019     | P4          |
| С          | THEFT 3D CITY SHOPLIFTING                    | 5800 N DIVISION ST              | 7/26/2019     | P4          |
| С          | THEFT 3D FROM BUILDING                       | 4700 N DIVISION ST              | 7/21/2019     | Р3          |
| С          | THEFT 3D FROM BUILDING                       | 4700 N DIVISION ST              | 7/22/2019     | Р3          |
| С          | THEFT 3D FROM BUILDING                       | 4700 N DIVISION ST              | 7/25/2019     | P3          |
|            |                                              |                                 |               |             |

| A/C        | Offense Statute                        | Address                        | Reported Date | Dist |
|------------|----------------------------------------|--------------------------------|---------------|------|
| С          | THEFT 3D FROM BUILDING                 | 4700 N DIVISION ST             | 7/26/2019     | Р3   |
| С          | THEFT 3D FROM BUILDING                 | 7000 N NEVADA ST               | 7/26/2019     | Р3   |
| С          | THEFT 3D FROM MOTOR VEHICLE            | 6100 N ASTOR ST                | 7/21/2019     | Р3   |
| С          | THEFT 3D FROM MOTOR VEHICLE            | 6700 N NEVADA ST               | 7/21/2019     | Р3   |
| С          | THEFT 3D FROM MOTOR VEHICLE            | 1200 E DALKE AVE               | 7/22/2019     | Р3   |
| Α          | THEFT 3D FROM MOTOR VEHICLE            | 900 E SANSON AVE               | 7/23/2019     | Р3   |
| С          | THEFT 3D FROM MOTOR VEHICLE            | 1000 E NEBRASKA AVE            | 7/25/2019     | Р3   |
| С          | THEFT 3D FROM MOTOR VEHICLE            | 1000 E NEBRASKA AVE            | 7/25/2019     | Р3   |
| С          | THEFT 3D FROM MOTOR VEHICLE            | 800 E NEBRASKA AVE             | 7/25/2019     | Р3   |
| С          | THEFT 3D FROM MOTOR VEHICLE            | 6100 N LIDGERWOOD ST           | 7/26/2019     | Р3   |
| С          | THEFT 3D FROM MOTOR VEHICLE            | 9700 N MORTON CT               | 7/26/2019     | Р3   |
| С          | THEFT 3D SHOPLIFTING                   | 4700 N DIVISION ST             | 7/21/2019     | Р3   |
| С          | THEFT 3D SHOPLIFTING                   | 5500 N DIVISION ST             | 7/21/2019     | Р3   |
| С          | THEFT 3D SHOPLIFTING                   | 4700 N DIVISION ST             | 7/21/2019     | Р3   |
| С          | THEFT 3D SHOPLIFTING                   | 9600 N DIVISION ST             | 7/22/2019     | Р3   |
| С          | THEFT 3D SHOPLIFTING                   | 4700 N DIVISION ST             | 7/23/2019     | Р3   |
| С          | THEFT 3D SHOPLIFTING                   | 4700 N DIVISION ST             | 7/23/2019     | Р3   |
| С          | THEFT 3D SHOPLIFTING                   | 5500 N DIVISION ST             | 7/24/2019     | Р3   |
| С          | THEFT 3D SHOPLIFTING                   | 5800 N DIVISION ST             | 7/25/2019     | Р3   |
| С          | THEFT 3D SHOPLIFTING                   | 4700 N DIVISION ST             | 7/25/2019     | Р3   |
| Α          | THEFT 3D VEHICLE PARTS AND ACCESSORIES | N NEVADA ST / E SHARPSBURG AVE | 7/23/2019     | Р3   |
| С          | THEFT OF MOTOR VEHICLE                 | 600 E DALTON AVE               | 7/21/2019     | Р3   |
| С          | THEFT OF MOTOR VEHICLE                 | 0 E HOFFMAN AVE                | 7/25/2019     | P4   |
| С          | THEFT OF MOTOR VEHICLE                 | 100 E WALTON AVE               | 7/26/2019     | P4   |
| С          | THEFT OF MOTOR VEHICLE                 | 1700 E LINCOLN RD              | 7/26/2019     | P4   |
| <u>SPB</u> | <u>3WH</u>                             |                                |               |      |
| С          | BURGLARY 2D GARAGE                     | 1800 E COLUMBIA AVE            | 7/25/2019     | Р3   |
| С          | BURGLARY 2D GARAGE                     | 1500 E CENTRAL AVE             | 7/26/2019     | Р3   |
| С          | THEFT 3D ALL OTHER                     | 1500 E BISMARK AVE             | 7/23/2019     | Р3   |
| С          | THEFT 3D ALL OTHER                     | 5000 N NAPA ST                 | 7/27/2019     | Р3   |
| С          | THEFT 3D FROM MOTOR VEHICLE            | 1500 E OLYMPIC AVE             | 7/24/2019     | Р3   |