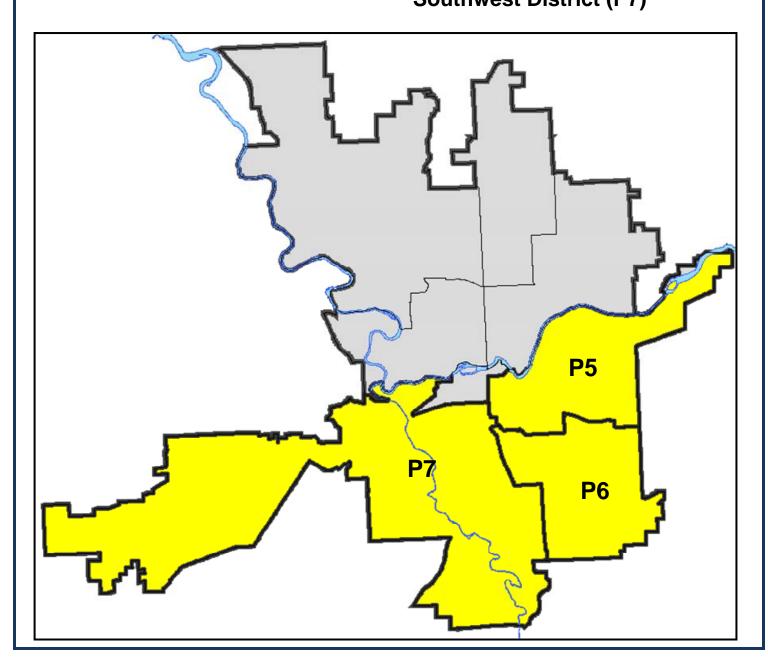

D VEHICLE PARTS AND ACCESSORIES | 2600 N MAGNOLIA ST       | 7/25/2019     | P4   |
| С          | THEFT OF MOTOR VEHICLE                 | 700 N DIVISION ST        | 7/24/2019     | P2   |
| С          | THEFT OF MOTOR VEHICLE                 | 300 E ERMINA AVE         | 7/24/2019     | P2   |
| <u>SPB</u> | 4MI                                    |                          |               |      |
| С          | ASSAULT 4D WEAPON                      | 4100 E ERMINA AVE        | 7/22/2019     | P4   |
| С          | THEFT OF MOTOR VEHICLE                 | 3300 E LIBERTY AVE       | 7/22/2019     | P4   |

# SPOKANE POLICE DEPARTMENT SOUTH Police Service Area



#### **PSA Commander**

**Captain Tracie Meidl** 

South Central District (P5)
Southeast District (P6)
Southwest District (P7)



Saturday, July 27, 2019

#### **SOUTH PRECINCT (P5, P6, and P7)**



#### **Preliminary IBR Counts**

|           |                                                                                                                                  | 7 Da                       | ay Compan                   | ison                                                 | 28 Da                       | ay Compar                             | rison                                         | YT                              | D Comparis                          | on                                                          |
|-----------|----------------------------------------------------------------------------------------------------------------------------------|----------------------------|------------