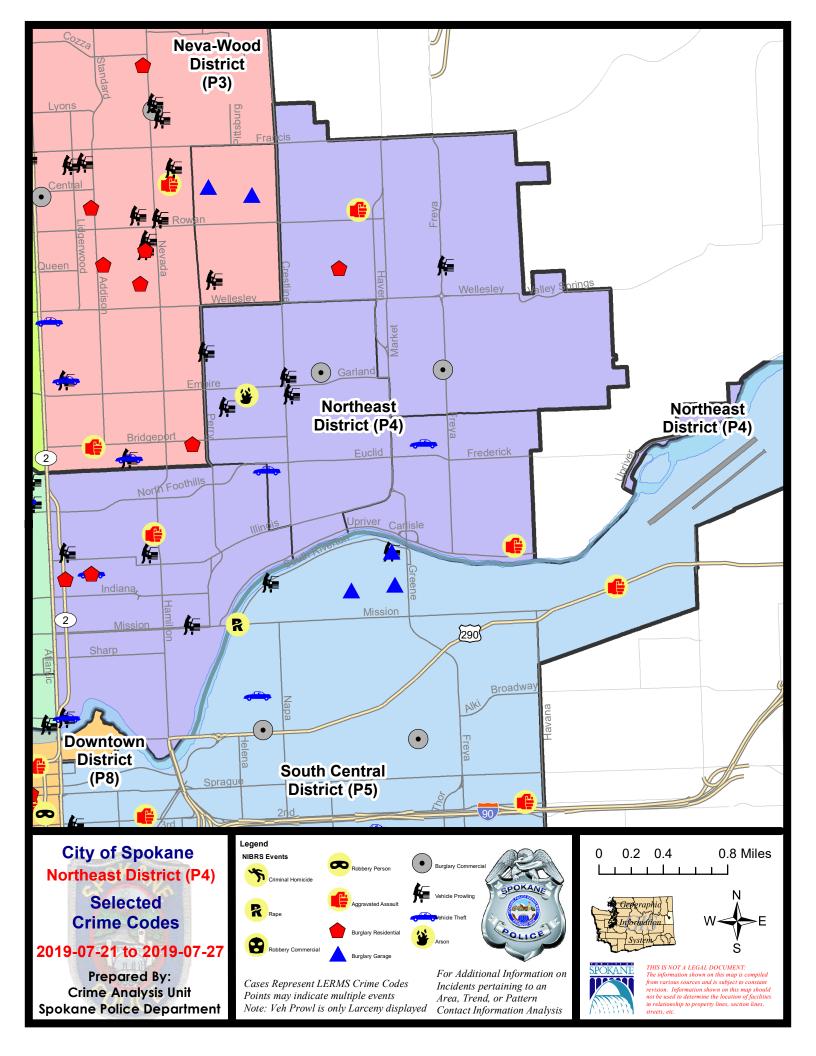

#### **NE - Northeast District (P4)**

#### **Preliminary IBR Counts**

|           |                                                                                                                                  | 7 Da                            | ny Compar                    | ison                                      | 28 D                           | ay Compai                             | rison                                                    | YT                                | D Comparis                                | on                                                            |
|-----------|----------------------------------------------------------------------------------------------------------------------------------|---------------------------------|------------------------------|-------------------------------------------|--------------------------------|---------------------------------------|----------------------------------------------------------|-----------------------------------|-------------------------------------------|---------------------------------------------------------------|
| NIBRS Ca  | ategories (Part 1 Selected)                                                                                                      | Current                         | Prior                        | Percent                                   | Current                        | Prior                                 | Percent                                                  | Current                           | Prior                                     | Percent                                                       |
| Violent   | Criminal Homicide Rape Robbery - Commercial Robbery - Person Aggravated Assault - Non DV Aggravated Assault - DV  Violent Total: | 0<br>0<br>0<br>0<br>0<br>0<br>3 | 0<br>1<br>0<br>1<br>2<br>3   | -100.00%<br>-100.00%<br>-100.00%<br>0.00% | 0<br>2<br>0<br>4<br>5<br>8     | 0<br>3<br>1<br>1<br>7<br>3            | -33.33%<br>-100.00%<br>300.00%<br>-28.57%<br>166.67%     | 0<br>24<br>10<br>13<br>53<br>28   | 2<br>32<br>9<br>17<br>55<br>48            | -100.00%<br>-25.00%<br>11.11%<br>-23.53%<br>-3.64%<br>-41.67% |
| Property  | Burglary - Residential Burglary Garage Burglary Commercial Larceny Vehicle Theft Arson  Property Total:                          | 3<br>0<br>2<br>31<br>4<br>1     | 2<br>1<br>0<br>25<br>10<br>0 | 50.00%<br>-100.00%<br>24.00%<br>-60.00%   | 12<br>3<br>5<br>123<br>28<br>1 | 22<br>3<br>4<br>121<br>25<br>2        | -45.45%<br>0.00%<br>25.00%<br>1.65%<br>12.00%<br>-50.00% | 91<br>29<br>29<br>914<br>164<br>4 | 117<br>51<br>35<br>1014<br>192<br>7       | -22.22%<br>-43.14%<br>-17.14%<br>-9.86%<br>-14.58%<br>-42.86% |
| Prelimina | ry Part 1 Crime Totals:                                                                                                          | 44                              | 45                           | -2.22%                                    | 191                            | 192                                   | -0.52%                                                   | 1359                              | 1579                                      | -13.93%                                                       |
|           | Current 7 Day Period: Current 28 Day Period: Current YTD Day Period:                                                             | 6/                              | 30/2019                      | - 7/27/2019<br>- 7/27/2019<br>- 7/27/2019 | Prior 28                       | Pay Period<br>Day Period<br>D Period: |                                                          |                                   | - 7/20/2019<br>- 6/29/2019<br>- 7/27/2018 |                                                               |

#### NE - Northeast District (P4)

| A/C | Offense Statute                              | <u>Address</u>                | Reported Date | <u>Dist</u> |
|-----|----------------------------------------------|-------------------------------|---------------|-------------|
| SPE | 34BE                                         |                               |               |             |
| С   | ARSON 2D                                     | 1700 E PROVIDENCE AVE         | 7/21/2019     | P4          |
| С   | BURGLARY 1D COMMERCIAL                       | 4000 N COOK ST                | 7/23/2019     | P4          |
| Α   | BURGLARY 2D FENCED AREA                      | 2800 E PROVIDENCE AVE         | 7/23/2019     | P3          |
| С   | THEFT 2D ALL OTHER                           | 1800 E PROVIDENCE AVE         | 7/25/2019     | P4          |
| С   | THEFT 2D FROM MOTOR VEHICLE                  | 3900 N CRESTLINE ST           | 7/23/2019     | P4          |
| С   | THEFT 3D ALL OTHER                           | 1700 E PROVIDENCE AVE         | 7/21/2019     | P4          |
| С   | THEFT 3D ALL OTHER                           | 1600 E GLASS AVE              | 7/21/2019     | P4          |
| С   | THEFT 3D FROM MOTOR VEHICLE                  | 1600 E GORDON AVE             | 7/21/2019     | P4          |
| С   | THEFT 3D FROM MOTOR VEHICLE                  | 2100 E PROVIDENCE AVE         | 7/26/2019     | P4          |
| С   | THEFT 3D FROM MOTOR VEHICLE                  | 1400 E ROCKWELL AVE           | 7/26/2019     | P4          |
| С   | THEFT OF MOTOR VEHICLE                       | N NAPA ST / E FAIRVIEW AVE    | 7/25/2019     | P4          |
| SPE | 34HI                                         |                               |               |             |
| С   | ASSAULT 2D                                   | N REGAL ST / E NEBRASKA AVE   | 7/25/2019     | P4          |
| С   | BURGLARY 2D COMMERCIAL                       | 3900 N FREYA ST               | 7/22/2019     | P4          |
| С   | RESIDENTIAL BURGLARY                         | 5000 N LACEY ST               | 7/27/2019     | P4          |
| С   | THEFT 3D ALL OTHER                           | 2900 E QUEEN AVE              | 7/25/2019     | P4          |
| С   | THEFT 3D CITY ALL OTHER                      | 5100 N CRESTLINE ST           | 7/27/2019     | P4          |
| С   | THEFT 3D FROM BUILDING                       | 3900 N FREYA ST               | 7/22/2019     | P4          |
| С   | THEFT 3D FROM MOTOR VEHICLE                  | 3600 E OLYMPIC AVE            | 7/26/2019     | P4          |
| SPE | 34LO                                         |                               |               |             |
| С   | ASSAULT 2D                                   | 800 E JACKSON AVE             | 7/23/2019     | P4          |
| С   | IBR Purposes Only - Theft From Motor Vehicle | 700 N DIVISION ST             | 7/24/2019     | P2          |
| С   | RESIDENTIAL BURGLARY                         | 300 E ERMINA AVE              | 7/24/2019     | P2          |
| С   | RESIDENTIAL BURGLARY                         | 2000 N RUBY ST                | 7/26/2019     | Р3          |
| С   | THEFT 2D ALL OTHER                           | 1200 E MISSION AVE            | 7/22/2019     | P2          |
| С   | THEFT 2D ALL OTHER                           | 700 N CINCINNATI ST           | 7/22/2019     | P4          |
| С   | THEFT 2D ALL OTHER                           | 200 E INDIANA AVE             | 7/25/2019     | P1          |
| С   | THEFT 2D ALL OTHER                           | 900 E MISSION AVE             | 7/26/2019     | P4          |
| С   | THEFT 2D ALL OTHER                           | 900 E MISSION AVE             | 7/26/2019     | P4          |
| С   | THEFT 2D FROM BUILDING                       | 1000 E TRENT AVE              | 7/21/2019     | P4          |
| С   | THEFT 2D FROM BUILDING                       | 800 E JACKSON AVE             | 7/22/2019     | P4          |
| С   | THEFT 2D FROM MOTOR VEHICLE                  | 100 E MONTGOMERY AVE          | 7/27/2019     | P4          |
| С   | THEFT 3D CITY ALL OTHER                      | 1200 E MISSION AVE            | 7/24/2019     | P8          |
| С   | THEFT 3D CITY SHOPLIFTING                    | 2400 N DIVISION ST            | 7/25/2019     | P2          |
| С   | THEFT 3D CITY SHOPLIFTING                    | E INDIANA AVE / N COLUMBUS ST | 7/26/2019     | P4          |
| С   | THEFT 3D CITY SHOPLIFTING                    | 900 E MISSION AVE             | 7/26/2019     | P4          |
| С   | THEFT 3D FROM BUILDING                       | 800 E AUGUSTA AVE             | 7/23/2019     | P4          |

| A/C        | Offense Statute                        | Address                  | Reported Date | Dist |
|------------|----------------------------------------|--------------------------|---------------|------|
| С          | THEFT 3D FROM BUILDING                 | 800 E SPOKANE FALLS BLVD | 7/26/2019     | P4   |
| С          | THEFT 3D FROM MOTOR VEHICLE            | 1100 E MISSION AVE       | 7/22/2019     | P4   |
| С          | THEFT 3D FROM MOTOR VEHICLE            | 2200 N CINCINNATI ST     | 7/25/2019     | P4   |
| С          | THEFT 3D VEHICLE PARTS AND ACCESSORIES | 500 E CARLISLE AVE       | 7/22/2019     | P4   |
| С          | THEFT 3D VEHICLE PARTS AND ACCESSORIES | 2600 N MAGNOLIA ST       | 7/25/2019     | P4   |
| С          | THEFT OF MOTOR VEHICLE                 | 700 N DIVISION ST        | 7/24/2019     | P2   |
| С          | THEFT OF MOTOR VEHICLE                 | 300 E ERMINA AVE         | 7/24/2019     | P2   |
| <u>SPB</u> | 4MI                                    |                          |               |      |
| С          | ASSAULT 4D WEAPON                      | 4100 E ERMINA AVE        | 7/22/2019     | P4   |
| С          | THEFT OF MOTOR VEHICLE                 | 3300 E LIBERTY AVE       | 7/22/2019     | P4   |