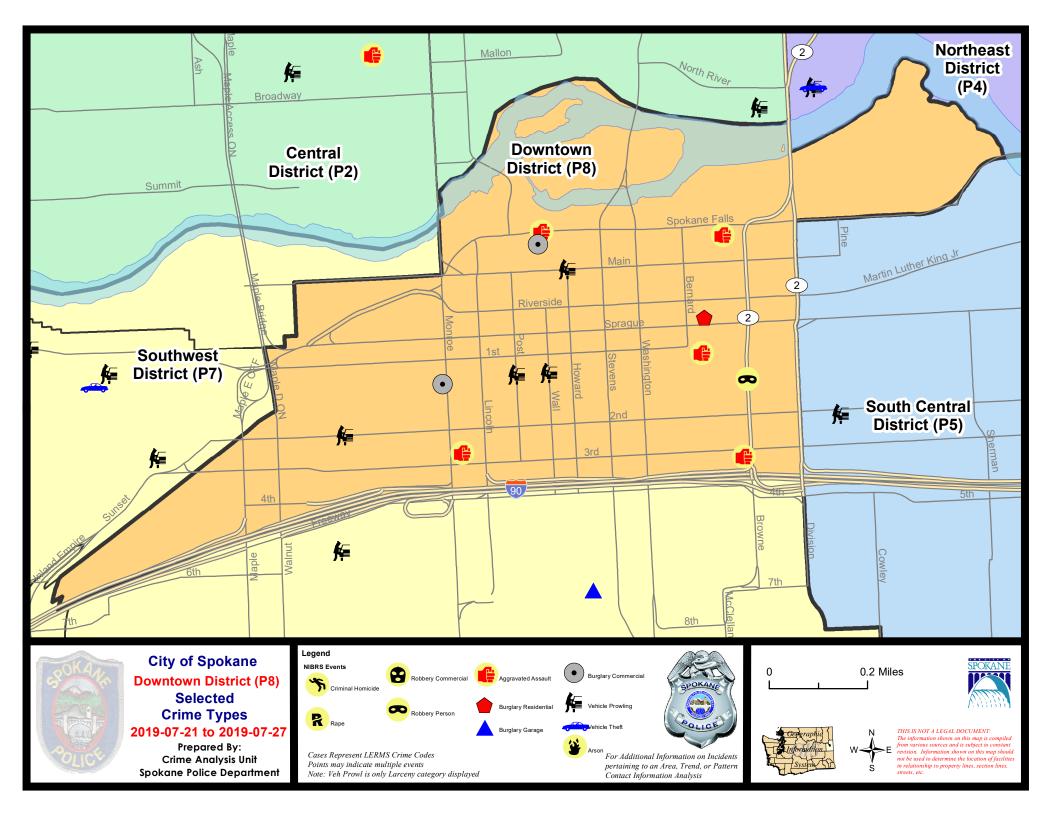

|                            |                            |                                           |                              |                                     |                                       | _                             |                                           |                                                   |

Prepared by SPD Crime Analysis Office - Monday, July 29, 2019

NOTE: SPD moved from UCR to the NIBRS reporting standard on 10/4/16 following the transition to a new RMS System. Numbers on CompStat reports prior to this date should not be used as a comparison to those on this report. Additional info on these reporting standards can be found on the FBI website: https://ucr.fbi.gov/nibrs-overview





#### SW - Downtown District (P8)



| A/C | Offense Statute                        | <u>Address</u>                   | Reported Date | <u>Dist</u> |
|-----|----------------------------------------|----------------------------------|---------------|-------------|
| SPD | 98RS                                   |                                  |               |             |
| С   | ASSAULT 2D                             | 900 W 3RD AVE                    | 7/25/2019     | P7          |
| С   | ASSAULT 2D                             | 200 W SPOKANE FALLS BLVD         | 7/26/2019     | P8          |
| С   | ASSAULT 2D                             | 200 W 1ST AVE                    | 7/27/2019     | P8          |
| С   | BURGLARY 1D FROM RESIDENCE             | 200 W SPRAGUE AVE