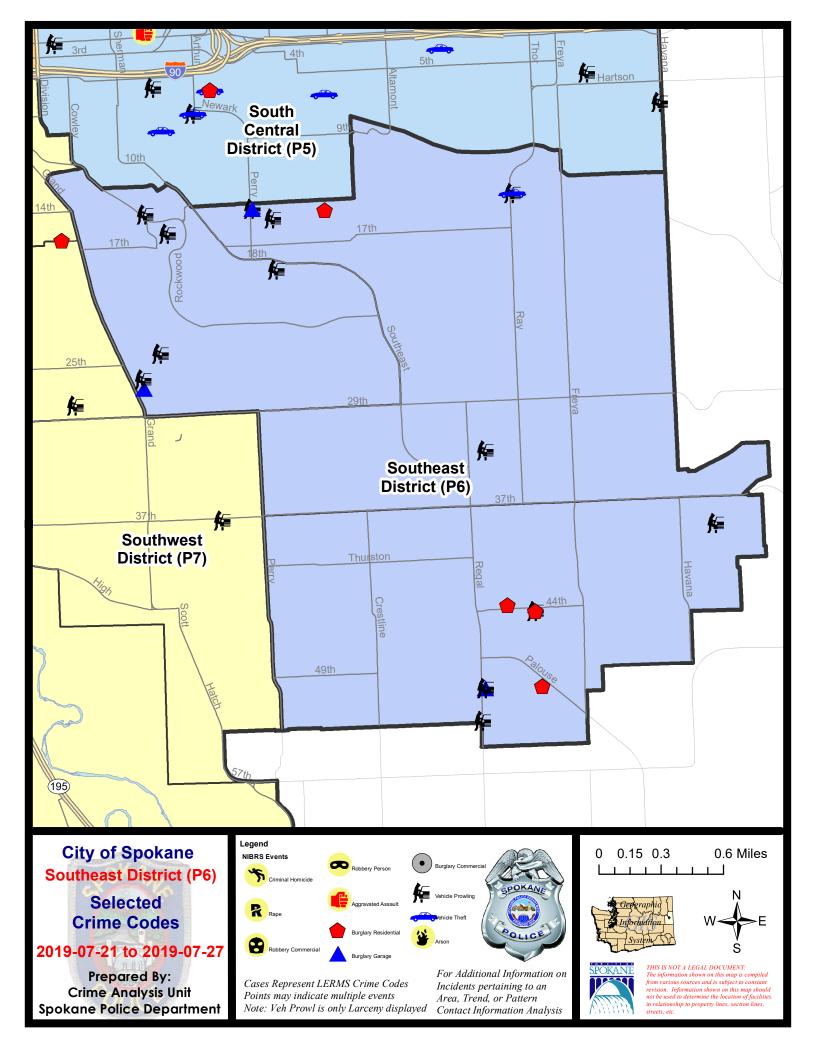

#### SE - Southeast District (P6)

#### SE - Southeast District (P6)

| A/C | Offense Statute                              | <u>Address</u>          | Reported Date | <u>Dist</u> |
|-----|----------------------------------------------|-------------------------|---------------|-------------|
| SPC | 26LH                                         |                         |               |             |
| С   | BURGLARY 2D GARAGE                           | 1400 S PERRY ST         | 7/26/2019     | P6          |
| С   | IBR Purposes Only - Theft From Motor Vehicle | 3200 E 14TH AVE         | 7/24/2019     | P6          |
| С   | RESIDENTIAL BURGLARY                         | 1900 E 15TH AVE         | 7/25/2019     | P6          |
| С   | THEFT 2D ALL OTHER                           | 4000 E 36TH AVE         | 7/25/2019     | P6          |
| С   | THEFT 3D ALL OTHER                           | 3000 S MT VERNON ST     | 7/25/2019     | P6          |
| С   | THEFT 3D FROM MOTOR VEHICLE                  | 3000 E 33RD AVE         | 7/24/2019     | P6          |
| Α   | THEFT 3D FROM MOTOR VEHICLE                  | 1400 S PERRY ST         | 7/26/2019     | P6          |
| С   | THEFT 3D FROM MOTOR VEHICLE                  | 1500 E 15TH AVE         | 7/26/2019     | P6          |
| С   | THEFT 3D SHOPLIFTING                         | 2500 E 29TH AVE         | 7/22/2019     | P6          |
| С   | THEFT 3D SHOPLIFTING                         | 2900 E 29TH AVE         | 7/22/2019     | P6          |
| С   | THEFT OF MOTOR VEHICLE                       | 3200 E 14TH AVE         | 7/24/2019     | P6          |
| SPC | C6RW                                         |                         |               |             |
| С   | BURGLARY 2D GARAGE                           | 600 E 27TH AVE          | 7/26/2019     | P6          |
| С   | MAIL THEFT                                   | 600 E 24TH AVE          | 7/25/2019     | P6          |
| С   | THEFT 2D FROM MOTOR VEHICLE                  | 600 E 26TH AVE          | 7/22/2019     | P6          |
| С   | THEFT 3D ALL OTHER                           | 2200 S HATCH ST         | 7/24/2019     | P6          |
| С   | THEFT 3D FROM MOTOR VEHICLE                  | 600 E ROCKWOOD BLVD     | 7/21/2019     | P6          |
| С   | THEFT 3D FROM MOTOR VEHICLE                  | 1600 S CREST HILL DR    | 7/21/2019     | P6          |
| С   | THEFT 3D FROM MOTOR VEHICLE                  | 700 E 24TH AVE          | 7/22/2019     | P6          |
| С   | THEFT 3D FROM MOTOR VEHICLE                  | 1500 E 19TH AVE         | 7/26/2019     | P6          |
| С   | THEFT 3D VEHICLE PARTS AND ACCESSORIES       | 2000 E 29TH AVE         | 7/26/2019     | P6          |
| SPC | 26SG                                         |                         |               |             |
| С   | BURGLARY 2D GARAGE                           | 5000 S REGAL ST         | 7/27/2019     | P6          |
| С   | RESIDENTIAL BURGLARY                         | 5000 S PALOUSE HWY      | 7/22/2019     | P6          |
| С   | RESIDENTIAL BURGLARY                         | 3100 E 44TH AVE         | 7/25/2019     | P6          |
| С   | RESIDENTIAL BURGLARY                         | 3200 E 44TH AVE         | 7/27/2019     | P5          |
| С   | THEFT 2D FROM MOTOR VEHICLE                  | E 53RD AVE / S REGAL ST | 7/21/2019     | P6          |
| С   | THEFT 2D FROM MOTOR VEHICLE                  | 3200 E 44TH AVE         | 7/23/2019     | P6          |
| С   | THEFT 2D FROM MOTOR VEHICLE                  | 3900 S DEARBORN ST      | 7/26/2019     | P6          |
| С   | THEFT 2D SHOPLIFTING                         | 4300 S REGAL ST         | 7/24/2019     | P6          |
| С   | THEFT 3D FROM MOTOR VEHICLE                  | 5000 S REGAL ST         | 7/21/2019     | P6          |
| С   | THEFT 3D FROM MOTOR VEHICLE                  | 5000 S REGAL ST         | 7/24/2019     | P6          |
|     |                                              |                         |               |             |