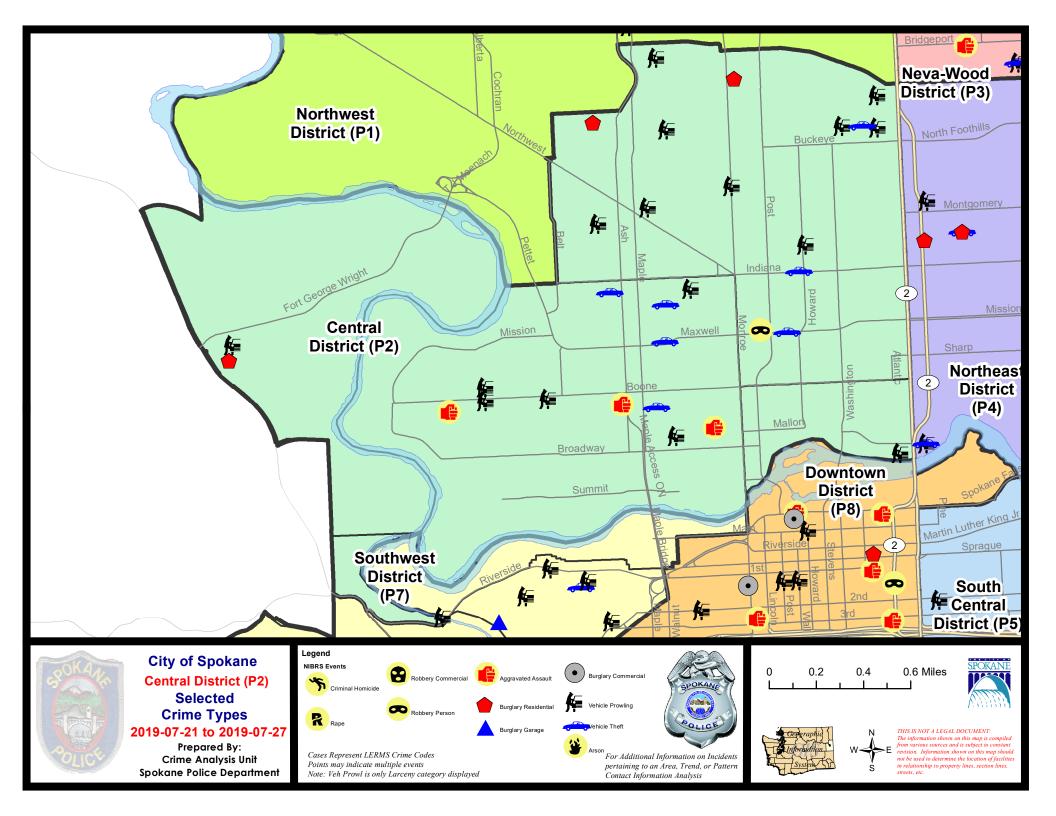

#### NW - Central District (P2)

| A/C        | Offense Statute                        | <u>Address</u>              | Reported Date | <u>Dist</u> |
|------------|----------------------------------------|-----------------------------|---------------|-------------|
| SPA        | 2EG                                    |                             |               |             |
| С          | BURGLARY 1D FROM RESIDENCE             | 900 W DALTON AVE            | 7/22/2019     | P1          |
| Α          | RESIDENTIAL BURGLARY                   | 1800 W CLEVELAND AVE        | 7/26/2019     | P1          |
| С          | ROBBERY 2D PERSON                      | 800 W MAXWELL AVE           | 7/27/2019     | P8          |
| С          | THEFT 2D FROM MOTOR VEHICLE            | 100 W CLEVELAND AVE         | 7/22/2019     | P2          |
| С          | THEFT 2D FROM MOTOR VEHICLE            | 100 W PARK PL               | 7/22/2019     | P2          |
| С          | THEFT 2D FROM MOTOR VEHICLE            | 2900 N CEDAR ST             | 7/23/2019     | P2          |
| С          | THEFT 2D FROM MOTOR VEHICLE            | 1800 W MONTGOMERY AVE       | 7/25/2019     | P2          |
| С          | THEFT 2D FROM MOTOR VEHICLE            | 1400 W CORA CT              | 7/27/2019     | P2          |
| С          | THEFT 3D ALL OTHER                     | 2200 N MONROE ST            | 7/21/2019     | P2          |
| С          | THEFT 3D FROM BUILDING                 | 1000 W JACKSON AVE          | 7/22/2019     | P2          |
| С          | THEFT 3D FROM BUILDING                 | 600 W KNOX AVE              | 7/22/2019     | P2          |
| С          | THEFT 3D FROM MOTOR VEHICLE            | 1500 W CARLISLE AVE         | 7/21/2019     | P2          |
| С          | THEFT 3D FROM MOTOR VEHICLE            | 2000 N HOWARD ST            | 7/22/2019     | P2          |
| С          | THEFT 3D FROM MOTOR VEHICLE            | 300 W CLEVELAND AVE         | 7/26/2019     | P2          |
| С          | THEFT 3D FROM MOTOR VEHICLE            | W JACKSON AVE / N MONROE ST | 7/27/2019     | P2          |
| С          | THEFT 3D VEHICLE PARTS AND ACCESSORIES | 2000 N HOWARD ST            | 7/22/2019     | P2          |
| С          | THEFT 3D VEHICLE PARTS AND ACCESSORIES | 2400 N DIVISION ST          | 7/22/2019     | P2          |
| Α          | THEFT 3D VEHICLE PARTS AND ACCESSORIES | 200 W KNOX AVE              | 7/25/2019     | P2          |
| С          | THEFT OF MOTOR VEHICLE                 | W MAXWELL AVE / N WALL ST   | 7/21/2019     | P2          |
| С          | THEFT OF MOTOR VEHICLE                 | 600 W INDIANA AVE           | 7/24/2019     | P2          |
| С          | THEFT OF MOTOR VEHICLE                 | 200 W CLEVELAND AVE         | 7/27/2019     | P2          |
| <u>SPA</u> | 2RS                                    |                             |               |             |
| С          | THEFT 3D FROM MOTOR VEHICLE            | 100 W NORTH RIVER DR        | 7/22/2019     | P2          |
| SPA        | <u>2WC</u>                             |                             |               |             |
| С          | ASSAULT 2D                             | 1700 W GARDNER AVE          | 7/23/2019     | P1          |
| С          | ASSAULT 2D                             | 2800 W GARDNER AVE          | 7/26/2019     | P1          |
| С          | ASSAULT 3D WEAPON OR NEGLIGENT INJURY  | 1100 W MALLON AVE           | 7/25/2019     | P2          |
| С          | MAIL THEFT                             | 2400 W SUMMIT PKWY          | 7/24/2019     | P2          |
| С          | THEFT 3D ALL OTHER                     | 1700 W BRIDGE AVE           | 7/21/2019     | P2          |
| С          | THEFT 3D ALL OTHER                     | 2000 W BOONE AVE            | 7/23/2019     | P2          |
| С          | THEFT 3D ALL OTHER                     | 1900 W COLLEGE AVE          | 7/23/2019     | P2          |
| С          | THEFT 3D ALL OTHER                     | 2000 W SHARP AVE            | 7/23/2019     | P2          |
| С          | THEFT 3D ALL OTHER                     | 1700 W NORA AVE             | 7/24/2019     | P2          |
| С          | THEFT 3D ALL OTHER                     | 2000 W MALLON AVE           | 7/25/2019     | P3          |
| С          | THEFT 3D ALL OTHER                     | 1200 W SUMMIT PKWY          | 7/26/2019     | P2          |
| С          | THEFT 3D ALL OTHER                     | 1100 W COLLEGE AVE          | 7/26/2019     | P2          |
| С          | THEFT 3D FROM BUILDING                 | 1800 W BROADWAY AVE         | 7/22/2019     | P2          |
|            |                                        |                             |               |             |

| A/C        | Offense Statute             | <u>Address</u>          | Reported Date | Dist |
|------------|-----------------------------|-------------------------|---------------|------|
| С          | THEFT 3D FROM BUILDING      | 1800 W COLLEGE AVE      | 7/23/2019     | P2   |
| С          | THEFT 3D FROM BUILDING      | 1300 W BOONE AVE        | 7/24/2019     | P2   |
| С          | THEFT 3D FROM MOTOR VEHICLE | 1200 W NORA AVE         | 7/21/2019     | P2   |
| С          | THEFT 3D FROM MOTOR VEHICLE | 2100 W BOONE AVE        | 7/24/2019     | P2   |
| С          | THEFT 3D FROM MOTOR VEHICLE | 2500 W BOONE AVE        | 7/24/2019     | P2   |
| Α          | THEFT 3D FROM MOTOR VEHICLE | 1400 W MALLON AVE       | 7/25/2019     | P2   |
| С          | THEFT 3D FROM MOTOR VEHICLE | 2500 W SHARP AVE        | 7/25/2019     | P2   |
| С          | THEFT OF MOTOR VEHICLE      | 1500 W GARDNER AVE      | 7/21/2019     | P1   |
| С          | THEFT OF MOTOR VEHICLE      | 1400 W AUGUSTA AVE      | 7/22/2019     | P7   |
| С          | THEFT OF MOTOR VEHICLE      | 1700 W NORA AVE         | 7/24/2019     | P2   |
| С          | THEFT OF MOTOR VEHICLE      | 1400 W MAXWELL AVE      | 7/25/2019     | P1   |
| <u>SPA</u> | <u>2WH</u>                  |                         |               |      |
| С          | BURGLARY 1D FROM RESIDENCE  | 4100 W HOOD RIVER AVE   | 7/23/2019     | P1   |
| С          | THEFT 3D ALL OTHER          | 1500 N RIVER VISTA ST   | 7/21/2019     | P2   |
| С          | THEFT 3D FROM MOTOR VEHICLE | 1600 N RIVER RIDGE BLVD | 7/26/2019     | P2   |