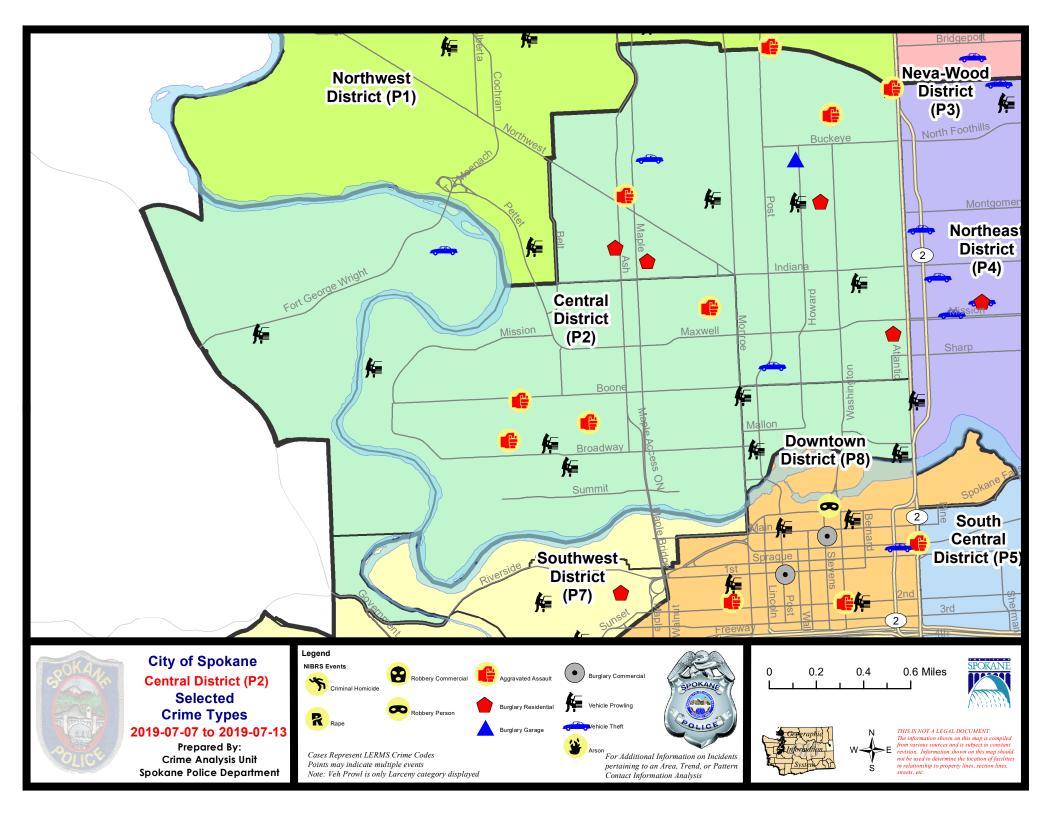

NW - Central District (P2)

# 7/7/2019 TO 7/13/2019

| <u>A/C</u> | Offense Statute                                 | Address                 | Reported Date | <u>Dist</u> |
|------------|-------------------------------------------------|-------------------------|---------------|-------------|
| <u>SP</u>  | 2EG                                             |                         |               |             |
| С          | ASSAULT 2D                                      | 400 W WAVERLY PL        | 7/9/2019      | P1          |
| С          | ASSAULT 3D WEAPON OR NEGLIGENT INJURY           | 1600 W NORTHWEST BLVD   | 7/7/2019      | P1          |
| С          | BURGLARY 2D GARAGE                              | 2600 N HOWARD ST        | 7/10/2019     | P2          |
| С          | MALICIOUS HARASSMENT SERIOUS INJURY (HATE BIAS) | 3000 N DIVISION ST      | 7/9/2019      | P1          |
| С          | RESIDENTIAL BURGLARY                            | 1400 N ATLANTIC ST      | 7/7/2019      | P2          |
| С          | RESIDENTIAL BURGLARY                            | 1500 W SHANNON AVE      | 7/10/2019     | P1          |
| С          | RESIDENTIAL BURGLARY                            | 400 W CARLISLE AVE      | 7/12/2019     | P1          |
| С          | RESIDENTIAL BURGLARY                            | 1700 W KNOX AVE         | 7/13/2019     | P2          |
| С          | THEFT 2D FROM MOTOR VEHICLE                     | 200 W NORA AVE          | 7/8/2019      | P2          |
| С          | THEFT 2D FROM MOTOR VEHICLE                     | 3000 N DIVISION ST      | 7/11/2019     | P2          |
| С          | THEFT 2D FROM MOTOR VEHICLE                     | 1100 W CARLISLE AVE     | 7/12/2019     | P2          |
| С          | THEFT 2D SHOPLIFTING                            | 3200 N MONROE ST        | 7/8/2019      | P2          |
| С          | THEFT 3D ALL OTHER                              | 2200 N ASH ST           | 7/8/2019      | P2          |
| С          | THEFT 3D FROM MOTOR VEHICLE                     | 600 W CARLISLE AVE      | 7/12/2019     | P2          |
| С          | THEFT 3D SHOPLIFTING                            | 1600 W NORTHWEST BLVD   | 7/7/2019      | P1          |
| С          | THEFT 3D SHOPLIFTING                            | 700 W BOONE AVE         | 7/8/2019      | P2          |
| С          | THEFT 3D VEHICLE PARTS AND ACCESSORIES          | 600 W CLEVELAND AVE     | 7/7/2019      | P2          |
| С          | THEFT 3D VEHICLE PARTS AND ACCESSORIES          | 2400 N DIVISION ST      | 7/8/2019      | P2          |
| С          | THEFT 3D VEHICLE PARTS AND ACCESSORIES          | 1500 N WASHINGTON ST    | 7/9/2019      | P2          |
| С          | THEFT OF MOTOR VEHICLE                          | W SHARP AVE / N POST ST | 7/8/2019      | P1          |
| С          | THEFT OF MOTOR VEHICLE                          | 2600 N WALNUT ST        | 7/10/2019     | P2          |
| <u>SP</u>  | 2RS                                             |                         |               |             |
| С          | THEFT 2D FROM BUILDING                          | 300 W NORTH RIVER DR    | 7/11/2019     | P2          |
| С          | THEFT 3D FROM MOTOR VEHICLE                     | 100 W NORTH RIVER DR    | 7/8/2019      | P2          |
| С          | THEFT 3D FROM MOTOR VEHICLE                     | 1100 N MONROE ST        | 7/9/2019      | P2          |
| С          | THEFT 3D FROM MOTOR VEHICLE                     | 900 W BROADWAY AVE      | 7/12/2019     | P2          |
| <u>SP</u>  | 2WC                                             |                         |               |             |
| С          | ASSAULT 1D                                      | 2300 W BOONE AVE        | 7/12/2019     | P1          |
| С          | ASSAULT 2D                                      | 2400 W MALLON AVE       | 7/7/2019      | P1          |
| С          | ASSAULT 2D                                      | 1100 W AUGUSTA AVE      | 7/12/2019     | P1          |
| С          | ASSAULT 2D                                      | 1000 N ELM ST           | 7/13/2019     | P1          |
| С          | MAIL THEFT                                      | 2600 W BOONE AVE        | 7/10/2019     | P2          |
| С          | THEFT 2D ALL OTHER                              | 2400 W SINTO AVE        | 7/7/2019      | P2          |
| С          | THEFT 2D ALL OTHER                              | 1200 W SUMMIT PKWY      | 7/9/2019      | P2          |
| С          | THEFT 2D FROM MOTOR VEHICLE                     | 3200 W BOONE AVE        | 7/13/2019     | P2          |
| С          | THEFT 3D ALL OTHER                              | 1700 W DEAN AVE         | 7/7/2019      | P2          |
| С          | THEFT 3D FROM BUILDING                          | 1000 N ELM ST           | 7/8/2019      | P2          |

| <u>A/C</u> | Offense Statute             | Address                      | Reported Date | Dist |
|------------|-----------------------------|------------------------------|---------------|------|
| С          | THEFT 3D FROM BUILDING      | 1800 W MALLON AVE            | 7/10/2019     | P2   |
| С          | THEFT 3D FROM MOTOR VEHICLE | 2100 W MALLON AVE            | 7/8/2019      | P2   |
| С          | THEFT 3D FROM MOTOR VEHICLE | 2000 W COLLEGE AVE           | 7/10/2019     | P2   |
| <u>Spa</u> | 2 <u>WH</u>                 |                              |               |      |
| С          | THEFT 2D FROM MOTOR VEHICLE | 3800 W FORT GEORGE WRIGHT DR | 7/11/2019     | P2   |
| С          | THEFT OF MOTOR VEHICLE      | 2800 W ELLIOTT DR            | 7/8/2019      | P1   |