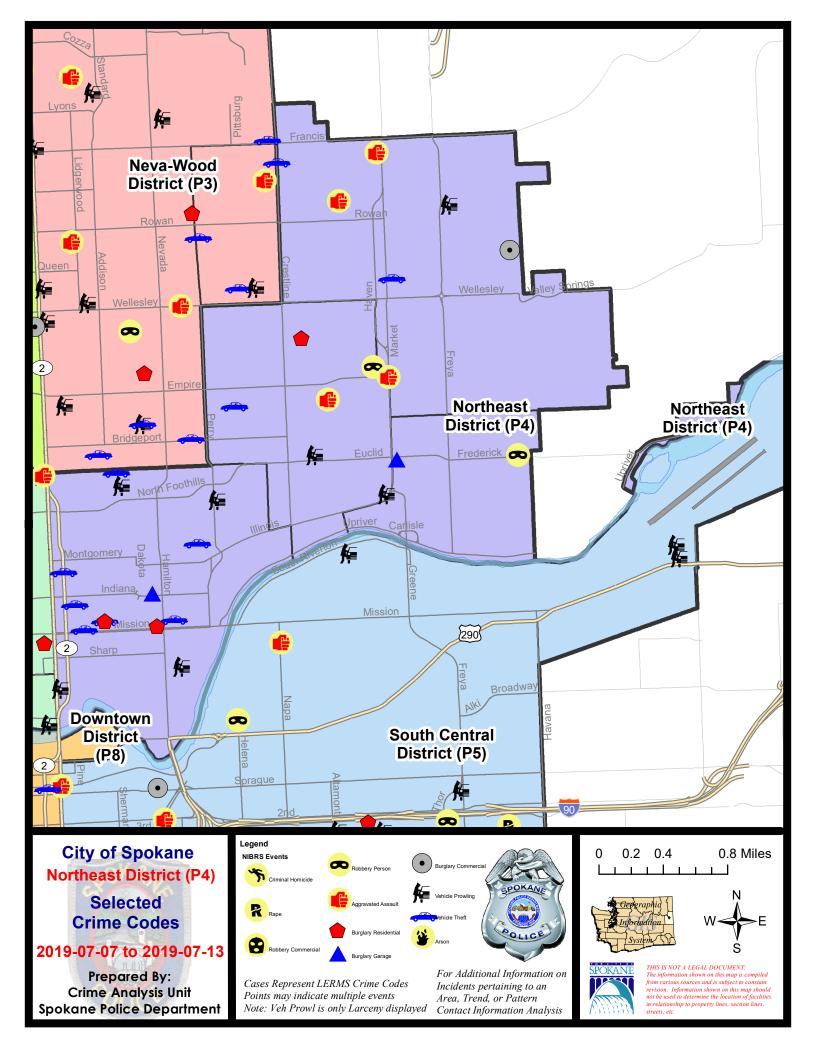

#### **NE - Northeast District (P4)**

|           |                             | 7 Da    | ny Compari | son       | 28 Da     | ay Compar | rison    | YT          | D Comparis | on       |
|-----------|-----------------------------|---------|------------|-----------|-----------|-----------|----------|-------------|------------|----------|
| NIBRS Ca  | ategories (Part 1 Selected) | Current | Prior      | Percent   | Current   | Prior     | Percent  | Current     | Prior      | Percent  |
| Violent   | Criminal Homicide           | 0       | 0          |           | 0         | 0         |          | 0           | 2          | -100.00% |
|           | Rape                        | 0       | 1          | -100.00%  | 2         | 5         | -60.00%  | 23          | 29         | -20.69%  |
|           | Robbery - Commercial        | 0       | 0          |           | 0         | 1         | -100.00% | 10          | 8          | 25.00%   |
|           | Robbery - Person            | 2       | 1          | 100.00%   | 4         | 3         | 33.33%   | 12          | 16         | -25.00%  |
|           | Aggravated Assault - Non DV | 3       | 0          |           | 5         | 9         | -44.44%  | 52          | 52         | 0.00%    |
|           | Aggravated Assault - DV     | 1       | 1          | 0.00%     | 3         | 4         | -25.00%  | 23          | 42         | -45.24%  |
|           | Violent Total:              | 6       | 3          | 100.00%   | 14        | 22        | -36.36%  | 120         | 149        | -19.46%  |
| Property  | Burglary - Residential      | 4       | 3          | 33.33%    | 19        | 22        | -13.64%  | 86          | 107        | -19.63%  |
|           | Burglary Garage             | 2       | 0          |           | 2         | 4         | -50.00%  | 28          | 48         | -41.67%  |
|           | Burglary Commercial         | 1       | 2          | -50.00%   | 3         | 6         | -50.00%  | 27          | 33         | -18.18%  |
|           | Larceny                     | 40      | 26         | 53.85%    | 112       | 146       | -23.29%  | 859         | 924        | -7.03%   |
|           | Vehicle Theft               | 11      | 2          | 450.00%   | 25        | 22        | 13.64%   | 150         | 176        | -14.77%  |
|           | Arson                       | 0       | 0          |           | 2         | 0         |          | 3           | 7          | -57.14%  |
|           | Property Total:             | 58      | 33         | 75.76%    | 163       | 200       | -18.50%  | 1153        | 1295       | -10.97%  |
| Prelimina | ry Part 1 Crime Totals:     | 64      | 36         | 77.78%    | 177       | 222       | -20.27%  | 1273        | 1444       | -11.84%  |
|           | Current 7 Day Period:       | 7       | 7/7/2019 - | 7/13/2019 | Prior 7 D | ay Period | :        | 6/30/2019 - | 7/6/2019   |          |
|           | Current 28 Day Period:      | 6/      | 16/2019 -  | 7/13/2019 | Prior 28  | Day Perio | d:       | 5/19/2019 - | 6/15/2019  |          |
|           | Current YTD Day Period:     | 1       | 1/1/2019 - | 7/13/2019 | Prior YT  | D Period: |          | 1/1/2018 -  | 7/13/2018  |          |

#### NE - Northeast District (P4)

| <u>A/C</u> | Offense Statute                            | Address                      | Reported Date | <u>Dist</u> |
|------------|--------------------------------------------|------------------------------|---------------|-------------|
| с          | TAKING MOTOR VEHICLE WITHOUT PERMISSION 2D | SPD CIVIC ROLLING NORTH      | 7/11/2019     | P4          |
|            | 4 <u>BE</u>                                |                              | .,,           |             |
| <u>с</u>   | ASSAULT 2D                                 | 3700 N COOK ST               | 7/9/2019      | P4          |
| C          | MAIL THEFT                                 | 2700 N COOK ST               | 7/8/2019      | P4          |
| A          | RESIDENTIAL BURGLARY                       | 4300 N STONE ST              | 7/9/2019      | P1          |
| C          | RESIDENTIAL BURGLARY                       | 3700 N COOK ST               | 7/9/2019      | P4          |
| С          | ROBBERY 1D PERSON                          | 3900 N MARKET ST             | 7/12/2019     | P4          |
| С          | THEFT 2D FROM BUILDING                     | 1800 E DALTON AVE            | 7/9/2019      | P4          |
| С          | THEFT 2D FROM BUILDING                     | 2900 N LACEY ST              | 7/10/2019     | P4          |
| С          | THEFT 2D FROM BUILDING                     | 4100 N COOK ST               | 7/11/2019     | P4          |
| С          | THEFT 2D FROM MOTOR VEHICLE                | 2700 N MARKET ST             | 7/12/2019     | P4          |
| С          | THEFT 3D ALL OTHER                         | 3900 N MARKET ST             | 7/11/2019     | P4          |
| С          | THEFT 3D FROM MOTOR VEHICLE                | 2300 E EUCLID AVE            | 7/8/2019      | P4          |
| С          | THEFT 3D VEHICLE PARTS AND ACCESSORIES     | 4000 N STONE ST              | 7/7/2019      | P4          |
| С          | THEFT 3D VEHICLE PARTS AND ACCESSORIES     | 2300 E EUCLID AVE            | 7/8/2019      | P4          |
| С          | THEFT OF MOTOR VEHICLE                     | 1600 E GORDON AVE            | 7/11/2019     | P4          |
| <u>SPB</u> | 4 <u>HI</u>                                |                              |               |             |
| С          | ASSAULT 1D                                 | 6100 N MARKET ST             | 7/12/2019     | P4          |
| С          | ASSAULT 2D                                 | N MARKET ST / E GARLAND AVE  | 7/9/2019      | P4          |
| С          | BURGLARY 2D COMMERCIAL                     | 4200 E QUEEN AVE             | 7/8/2019      | P4          |
| С          | BURGLARY 2D FENCED AREA                    | 3100 E WABASH AVE            | 7/10/2019     | P4          |
| С          | IBR Purposes Only - Aggravated Assault     | 2700 E JOSEPH AVE            | 7/7/2019      | P4          |
| С          | THEFT 2D ALL OTHER                         | 2700 E JOSEPH AVE            | 7/7/2019      | P4          |
| С          | THEFT 3D ALL OTHER                         | 2600 E DIAMOND AVE           | 7/7/2019      | P4          |
| С          | THEFT 3D ALL OTHER                         | 4800 E VALLEY SPRINGS RD     | 7/8/2019      | P4          |
| С          | THEFT 3D ALL OTHER                         | 4700 N SMITH ST              | 7/9/2019      | P4          |
| С          | THEFT 3D ALL OTHER                         | 2900 E OLYMPIC AVE           | 7/11/2019     | P4          |
| С          | THEFT 3D CITY ALL OTHER                    | 6000 N REGAL ST              | 7/8/2019      | P4          |
| С          | THEFT 3D FROM BUILDING                     | 5200 N FLORIDA ST            | 7/12/2019     | P4          |
| А          | THEFT 3D FROM MOTOR VEHICLE                | 3600 E NEBRASKA AVE          | 7/10/2019     | P4          |
| С          | THEFT OF MOTOR VEHICLE                     | 3100 E WABASH AVE            | 7/10/2019     | P4          |
| С          | THEFT OF MOTOR VEHICLE                     | N CRESTLINE ST / E DALKE AVE | 7/11/2019     | P4          |
| <u>SPB</u> | <u>4LO</u>                                 |                              |               |             |
| С          | BURGLARY 2D GARAGE                         | 800 E INDIANA AVE            | 7/8/2019      | P4          |
| С          | RESIDENTIAL BURGLARY                       | 800 E MISSION AVE            | 7/7/2019      | P4          |
| С          | RESIDENTIAL BURGLARY                       | 400 E AUGUSTA AVE            | 7/10/2019     | P4          |
| С          | TAKING MOTOR VEHICLE WITHOUT PERMISSION 2D | 900 E MISSION AVE            | 7/12/2019     | P4          |

| <u>A/C</u> | Offense Statute                        | Address                         | Reported Date | Dist |
|------------|----------------------------------------|---------------------------------|---------------|------|
| С          | THEFT 1D ALL OTHER                     | 600 N RIVERPOINT BLVD           | 7/11/2019     | P4   |
| С          | THEFT 2D FROM MOTOR VEHICLE            | 500 E FAIRVIEW AVE              | 7/12/2019     | P4   |
| С          | THEFT 3D ALL OTHER                     | 700 E CATALDO AVE               | 7/8/2019      | P4   |
| С          | THEFT 3D ALL OTHER                     | 700 N DIVISION ST               | 7/8/2019      | P4   |
| С          | THEFT 3D ALL OTHER                     | E MISSION AVE / N CINCINNATI ST | 7/9/2019      | P1   |
| С          | THEFT 3D ALL OTHER                     | 1500 E ILLINOIS AVE             | 7/11/2019     | P4   |
| С          | THEFT 3D ALL OTHER                     | N DIVISION ST / E INDIANA AVE   | 7/12/2019     | P2   |
| С          | THEFT 3D ALL OTHER                     | 1000 E BALDWIN AVE              | 7/12/2019     | P4   |
| С          | THEFT 3D CITY FROM BUILDING            | 700 E CATALDO AVE               | 7/13/2019     | P4   |
| С          | THEFT 3D CITY SHOPLIFTING              | 900 E MISSION AVE               | 7/9/2019      | P4   |
| С          | THEFT 3D FROM BUILDING                 | 1200 E NORA AVE                 | 7/7/2019      | P4   |
| С          | THEFT 3D FROM BUILDING                 | 1700 N HAMILTON ST              | 7/8/2019      | P4   |
| С          | THEFT 3D FROM BUILDING                 | 200 E INDIANA AVE               | 7/10/2019     | P4   |
| С          | THEFT 3D FROM BUILDING                 | 100 E MISSION AVE               | 7/13/2019     | P4   |
| С          | THEFT 3D FROM MOTOR VEHICLE            | 2700 N PERRY ST                 | 7/7/2019      | P4   |
| С          | THEFT 3D FROM MOTOR VEHICLE            | 1000 N DIVISION ST              | 7/7/2019      | P4   |
| С          | THEFT 3D FROM MOTOR VEHICLE            | 1000 E BOONE AVE                | 7/10/2019     | P4   |
| С          | THEFT 3D SHOPLIFTING                   | 1700 N DIVISION ST              | 7/8/2019      | P4   |
| С          | THEFT 3D SHOPLIFTING                   | 2000 N HAMILTON ST              | 7/8/2019      | P4   |
| С          | THEFT 3D SHOPLIFTING                   | 1700 N DIVISION ST              | 7/10/2019     | P4   |
| С          | THEFT 3D SHOPLIFTING                   | 1700 N DIVISION ST              | 7/13/2019     | P4   |
| С          | THEFT OF MOTOR VEHICLE                 | 1200 E CARLISLE AVE             | 7/7/2019      | P4   |
| С          | THEFT OF MOTOR VEHICLE                 | N RUBY ST / E ERMINA AVE        | 7/8/2019      | P2   |
| С          | THEFT OF MOTOR VEHICLE                 | 200 E MISSION AVE               | 7/10/2019     | P2   |
| С          | THEFT OF MOTOR VEHICLE                 | 400 E AUGUSTA AVE               | 7/10/2019     | P4   |
| С          | THEFT OF MOTOR VEHICLE                 | 3000 N WISCOMB ST               | 7/12/2019     | P4   |
| С          | THEFT OF MOTOR VEHICLE                 | 100 E NORA AVE                  | 7/13/2019     | P3   |
| <u>SPB</u> | 4MI                                    |                                 |               |      |
| С          | BURGLARY 2D GARAGE                     | 3100 E EUCLID AVE               | 7/7/2019      | P4   |
| С          | ROBBERY 1D PERSON                      | 4200 E FREDERICK AVE            | 7/10/2019     | P4   |
| С          | THEFT 3D VEHICLE PARTS AND ACCESSORIES | 3500 E JACKSON AVE              | 7/9/2019      | P4   |