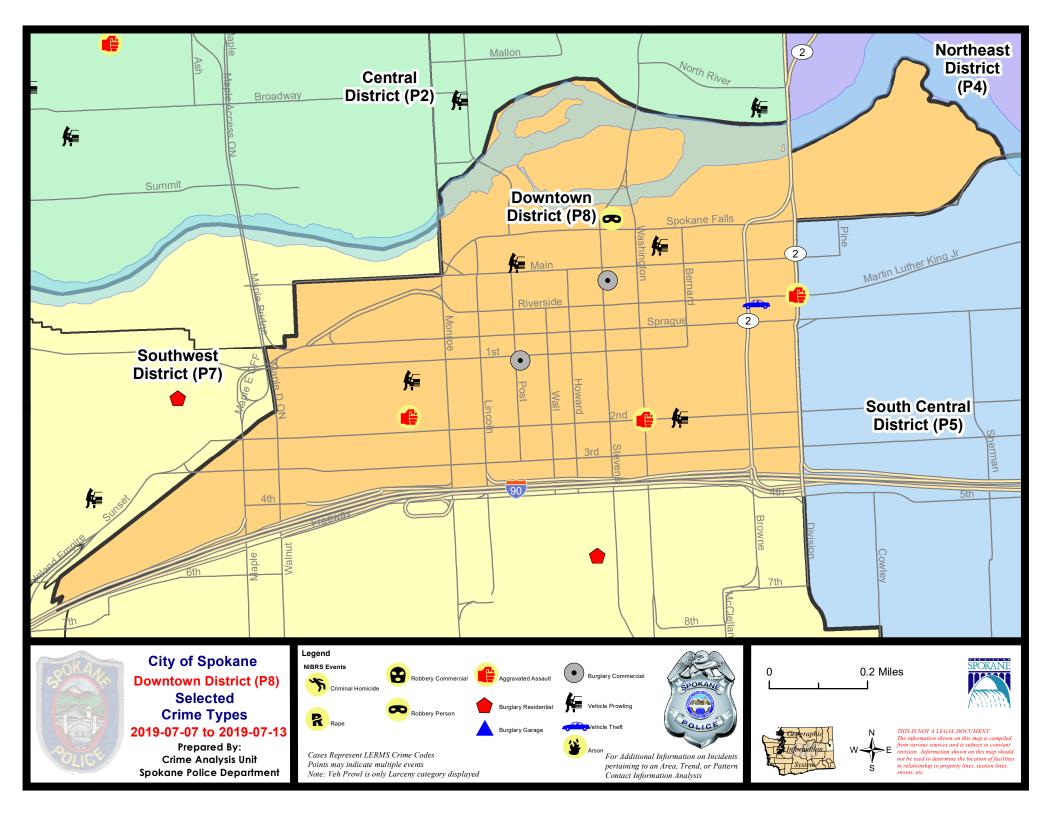

| 6/                          | 16/2019                     | - 7/13/2019<br>- 7/13/2019<br>- 7/13/2019 | Prior 28                    | Day Period<br>Day Perio<br>D Period: |                                           | 6/30/2019<br>5/19/2019<br>1/1/2018 |                                 |                                                    |

Prepared by SPD Crime Analysis Office -

Monday, July 15, 2019

**NOTE:** SPD moved from UCR to the NIBRS reporting standard on 10/4/16 following the transition to a new RMS System. <u>Numbers on CompStat reports prior to this date</u> **should not be used as a comparison to those on this report**. Additional info on these reporting standards can be found on the FBI website: https://ucr.fbi.gov/nibrs-overview





#### SW - Downtown District (P8)

#### A/C Offense Statute

#### 7/7/2019 TO 7/13/2019



| <u>A/C</u> | Offense Statute             | Address                             | Reported Date | <u>Dist</u> |  |  |  |  |  |  |  |
|------------|-----------------------------|-------------------------------------|---------------|-------------|--|--|--|--|--|--|--|
| <u>SPD</u> | SPD8RS                      |                                     |               |             |  |  |  |  |  |  |  |
| С          | ASSAULT 2D                  | 100 S MADISON ST                    | 7/10/2019     | P8          |  |  |  |  |  |  |  |
| С          | BURGLARY 2D COMMERCIAL      | 100 N STEVENS ST                    | 7/9/2019      | P8          |  |  |  |  |  |  |  |
| С          | BURGLARY 2D COMMERCIAL