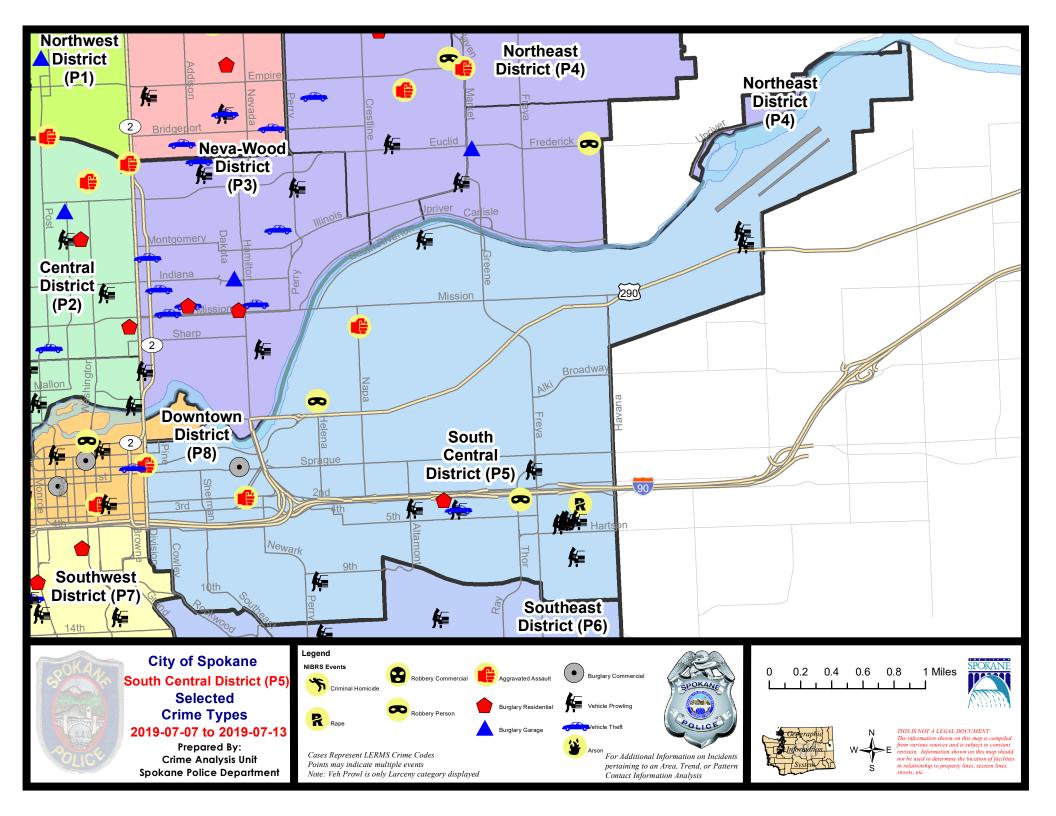

#### SE - South Central District (P5)

#### 7/7/2019 TO 7/13/2019

| <u>A/C</u> | Offense Statute                        | Address                         | Reported Date | Dist |
|------------|----------------------------------------|---------------------------------|---------------|------|
| <u>SPC</u> | 5 <u>EC</u>                            |                                 |               |      |
| с          | ASSAULT 1D                             | N DIVISION ST / W RIVERSIDE AVE | 7/13/2019     | P8   |
| С          | ASSAULT 3D WEAPON OR NEGLIGENT INJURY  | 900 E 2ND AVE                   | 7/8/2019      | P6   |
| С          | BURGLARY 2D COMMERCIAL                 | 800 E SPRAGUE AVE               | 7/8/2019      | P5   |
| С          | RAPE 3D                                |                                 | 7/9/2019      | Р5   |
| С          | RESIDENTIAL BURGLARY                   | 2700 E 3RD AVE                  | 7/10/2019     | P6   |
| С          | ROBBERY 1D PERSON                      | 300 S THOR ST                   | 7/11/2019     | P6   |
| С          | THEFT 1D ALL OTHER                     | 1400 E SPRAGUE AVE              | 7/8/2019      | P6   |
| С          | THEFT 2D FROM MOTOR VEHICLE            | 2800 E 4TH AVE                  | 7/9/2019      | P5   |
| С          | THEFT 2D VEHICLE PARTS AND ACCESSORIES | 2000 E SPRAGUE AVE              | 7/9/2019      | P5   |
| С          | THEFT 3D ALL OTHER                     | 500 S HAVEN ST                  | 7/7/2019      | P5   |
| С          | THEFT 3D ALL OTHER                     | 1600 E PACIFIC AVE              | 7/8/2019      | P5   |
| С          | THEFT 3D ALL OTHER                     | 100 E PACIFIC AVE               | 7/8/2019      | P5   |
| С          | THEFT 3D ALL OTHER                     | 100 S DIVISION ST               | 7/12/2019     | P8   |
| С          | THEFT 3D FROM BUILDING                 | 200 E 5TH AVE                   | 7/9/2019      | P5   |
| С          | THEFT 3D FROM BUILDING                 | 2700 E 3RD AVE                  | 7/10/2019     | P6   |
| С          | THEFT 3D FROM MOTOR VEHICLE            | 2400 E 4TH AVE                  | 7/7/2019      | P5   |
| А          | THEFT 3D FROM MOTOR VEHICLE            | 4000 E 6TH AVE                  | 7/9/2019      | P5   |
| С          | THEFT 3D FROM MOTOR VEHICLE            | 3900 E 6TH AVE                  | 7/9/2019      | P5   |
| С          | THEFT 3D FROM MOTOR VEHICLE            | 3900 E 9TH AVE                  | 7/9/2019      | P6   |
| А          | THEFT 3D FROM MOTOR VEHICLE            | 1500 E 10TH AVE                 | 7/11/2019     | Р5   |
| А          | THEFT 3D FROM MOTOR VEHICLE            | 3800 E 6TH AVE                  | 7/12/2019     | Р5   |
| А          | THEFT 3D FROM MOTOR VEHICLE            | 3800 E 6TH AVE                  | 7/12/2019     | P5   |
| С          | THEFT 3D FROM MOTOR VEHICLE            | 100 S FREYA ST                  | 7/13/2019     | P5   |
| С          | THEFT 3D VEHICLE PARTS AND ACCESSORIES | 1100 E 12TH AVE                 | 7/9/2019      | P6   |
| С          | THEFT 3D VEHICLE PARTS AND ACCESSORIES | 2800 E 4TH AVE                  | 7/9/2019      | P5   |
| С          | THEFT 3D VEHICLE PARTS AND ACCESSORIES | 2600 E RIVERSIDE AVE            | 7/12/2019     | P5   |
| С          | THEFT OF A FIREARM FROM MOTOR VEHICLE  | 3800 E 6TH AVE                  | 7/11/2019     | Р5   |
| А          | THEFT OF MOTOR VEHICLE                 | 2800 E 4TH AVE                  | 7/9/2019      | P5   |
| <u>SPC</u> | 5 <u>GP</u>                            |                                 |               |      |
| С          | ASSAULT 4D WEAPON                      | 1300 N NAPA ST                  | 7/7/2019      | P5   |
| А          | RAPE 2D                                |                                 | 7/11/2019     | P6   |
| А          | ROBBERY 1D PERSON                      | N HELENA ST / E SPRINGFIELD AVE | 7/11/2019     | P6   |
| С          | THEFT 2D FROM BUILDING                 | 2700 E SHARP AVE                | 7/9/2019      | P5   |
| С          | THEFT 2D VEHICLE PARTS AND ACCESSORIES | 1400 N GREENE ST                | 7/10/2019     | P5   |
| С          | THEFT 3D ALL OTHER                     | 1500 N GREENE ST                | 7/7/2019      | P5   |
| С          | THEFT 3D ALL OTHER                     | 4300 E TRENT AVE                | 7/7/2019      | Р5   |
| С          | THEFT 3D ALL OTHER                     | 5400 E COMMERCE AVE             | 7/10/2019     | Р5   |
| С          | THEFT 3D ALL OTHER                     | 2600 E MARSHALL AVE             | 7/11/2019     | P5   |

| <u>A/C</u> | Offense Statute                        | Address              | Reported Date | <u>Dist</u> |
|------------|----------------------------------------|----------------------|---------------|-------------|
| С          | THEFT 3D ALL OTHER                     | 5800 E RUTTER AVE    | 7/12/2019     | P5          |
| С          | THEFT 3D FROM BUILDING                 | 2300 E MALLON AVE    | 7/11/2019     | P5          |
| С          | THEFT 3D FROM MOTOR VEHICLE            | 5500 E UNION AVE     | 7/9/2019      | P5          |
| С          | THEFT 3D FROM MOTOR VEHICLE            | 2600 E MARSHALL AVE  | 7/11/2019     | P5          |
| С          | THEFT 3D FROM MOTOR VEHICLE            | 5500 E PARKWATER AVE | 7/12/2019     | P5          |
| С          | THEFT 3D VEHICLE PARTS AND ACCESSORIES | 1900 E BOONE AVE     | 7/7/2019      | P5          |