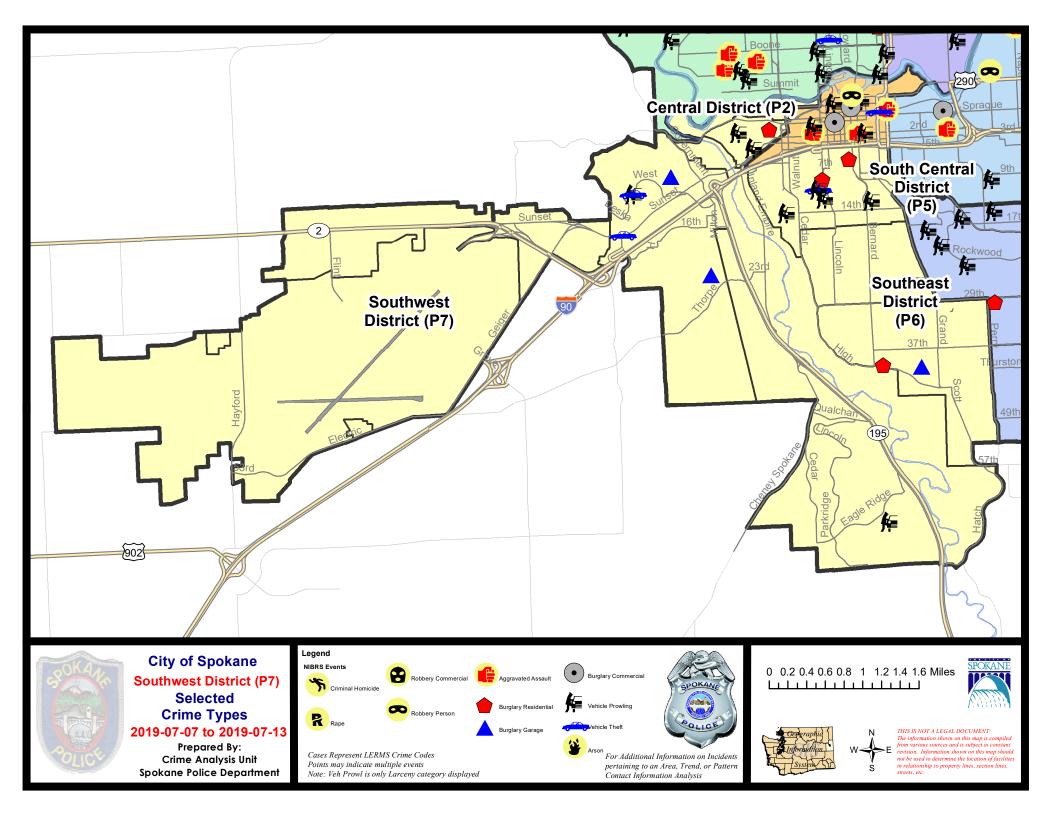

#### SW - Southwest District (P7)

#### 7 Day Comparison 28 Day Comparison YTD Comparison NIBRS Categories (Part 1 Selected) Current Prior Prior Percent Current Percent Current Prior Percent Violent **Criminal Homicide** 0 0 0 0 0 0 0 0 12 Rape 0 -100.00% 18 -33.33% 0 0 0 0 2 **Robbery - Commercial** 0 -100.00% 2 Robbery - Person 0 2 10 12 -100.00% 0 -16.67% 0 3 7 39 31 Aggravated Assault - Non DV -100.00% 8 25.81% -12.50% Aggravated Assault - DV 0 0 2 21 24 -50.00% -12.50% Violent Total: 0 5 -100.00% 11 13 -15.38% 82 87 -5.75% 76 71 Property **Burglary - Residential** 5 66.67% 14 133.33% 7.04% З 6 **Burglary Garage** 3 2 50.00% 8 9 47 39 20.51% -11.11% **Burglary Commercial** 0 0 1 6 -83.33% 30 18 66.67% 18 24 83 110 621 606 2.48% Larceny 33.33% -24.55% 3 Vehicle Theft 4 -25.00% 10 66.67% 59 117 -49.57% 6 0 0 0 2 1 Arson -100.00% -50.00% -15.94% **Property Total:** 35 27 116 138 834 853 -2.23% 29.63% **Preliminary Part 1 Crime Totals:** 35 32 9.38% 127 151 -15.89% 916 940 -2.55% Current 7 Day Period: Prior 7 Day Period: 6/30/2019 - 7/6/2019 7/7/2019 - 7/13/2019 6/16/2019 - 7/13/2019 **Current 28 Day Period:** Prior 28 Day Period: 5/19/2019 - 6/15/2019 **Current YTD Dav Period:** 1/1/2019 - 7/13/2019 Prior YTD Period: 1/1/2018 - 7/13/2018