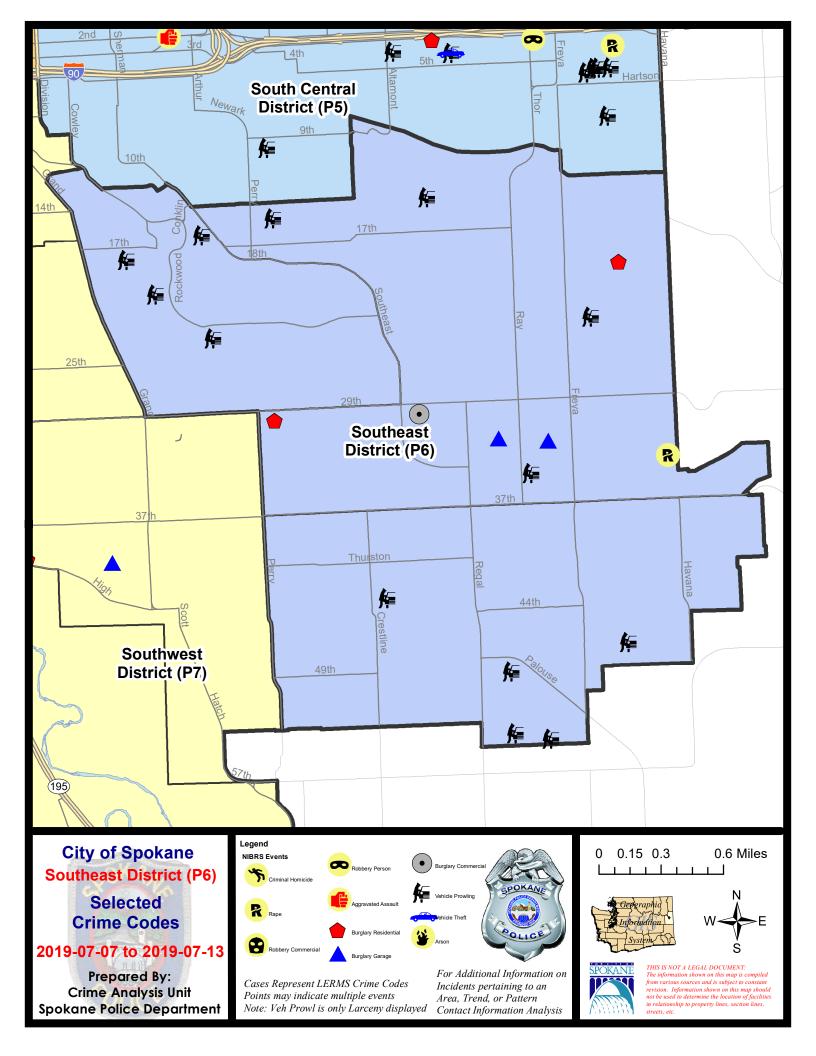

#### SE - Southeast District (P6)

SE - Southeast District (P6)

### 7/7/2019 TO 7/13/2019

| <u>A/C</u> | Offense Statute                        | Address                  | Reported Date | <u>Dist</u> |
|------------|----------------------------------------|--------------------------|---------------|-------------|
| <u>SPC</u> | 36LH                                   |                          |               |             |
| С          | BURGLARY 2D COMMERCIAL                 | 2600 E 29TH AVE          | 7/13/2019     | P6          |
| А          | BURGLARY 2D GARAGE                     | 3100 E 32ND AVE          | 7/8/2019      | P6          |
| С          | BURGLARY 2D GARAGE                     | 3400 E 32ND AVE          | 7/11/2019     | P6          |
| С          | RAPE 3D                                |                          | 7/10/2019     | P6          |
| С          | RESIDENTIAL BURGLARY                   | 1900 S MYRTLE ST         | 7/7/2019      | P6          |
| С          | RESIDENTIAL BURGLARY                   | 1400 E 30TH AVE          | 7/8/2019      | P6          |
| С          | THEFT 2D ALL OTHER                     | 2400 E 34TH CT           | 7/10/2019     | P6          |
| С          | THEFT 3D ALL OTHER                     | 3800 E 28TH AVE          | 7/8/2019      | P5          |
| С          | THEFT 3D ALL OTHER                     | 3900 E 30TH AVE          | 7/13/2019     | P6          |
| С          | THEFT 3D CITY SHOPLIFTING              | 2900 E 29TH AVE          | 7/12/2019     | P6          |
| С          | THEFT 3D FROM MOTOR VEHICLE            | 2600 E 14TH AVE          | 7/7/2019      | P6          |
| С          | THEFT 3D FROM MOTOR VEHICLE            | 2200 S REBECCA ST        | 7/12/2019     | P6          |
| С          | THEFT 3D FROM MOTOR VEHICLE            | 1500 E 15TH AVE          | 7/13/2019     | P6          |
| С          | THEFT 3D SHOPLIFTING                   | 2900 E 29TH AVE          | 7/12/2019     | P6          |
| С          | THEFT 3D VEHICLE PARTS AND ACCESSORIES | 3000 E 16TH AVE          | 7/8/2019      | P6          |
| С          | THEFT OF A FIREARM FROM MOTOR VEHICLE  | 3200 E 35TH AVE          | 7/11/2019     | P6          |
| <u>SPC</u> | GRW                                    |                          |               |             |
| С          | THEFT 2D FROM MOTOR VEHICLE            | 700 E 20TH AVE           | 7/13/2019     | P6          |
| С          | THEFT 3D FROM MOTOR VEHICLE            | 900 E 16TH AVE           | 7/10/2019     | P6          |
| А          | THEFT 3D FROM MOTOR VEHICLE            | 500 E 18TH AVE           | 7/10/2019     | P6          |
| С          | THEFT 3D FROM MOTOR VEHICLE            | 1100 E CHRISTMAS TREE LN | 7/13/2019     | P6          |
| <u>SPC</u> | :6SG                                   |                          |               |             |
| С          | THEFT 2D ALL OTHER                     | 3900 E 48TH AVE          | 7/7/2019      | P6          |
| С          | THEFT 2D ALL OTHER                     | 3900 E 48TH AVE          | 7/10/2019     | P6          |
| С          | THEFT 3D ALL OTHER                     | 3200 E 44TH AVE          | 7/13/2019     | P6          |
| А          | THEFT 3D FROM MOTOR VEHICLE            | 4200 S LEE ST            | 7/7/2019      | P6          |
| А          | THEFT 3D FROM MOTOR VEHICLE            | 3200 E 55TH AVE          | 7/8/2019      | P6          |
| С          | THEFT 3D FROM MOTOR VEHICLE            | 3900 E 48TH AVE          | 7/10/2019     | P6          |
| А          | THEFT 3D FROM MOTOR VEHICLE            | 3300 E 55TH AVE          | 7/11/2019     | P6          |
| С          | THEFT 3D FROM MOTOR VEHICLE            | 4900 S REGAL ST          | 7/11/2019     | P6          |
| С          | THEFT 3D VEHICLE PARTS AND ACCESSORIES | 2700 E 53RD AVE          | 7/12/2019     | P6          |