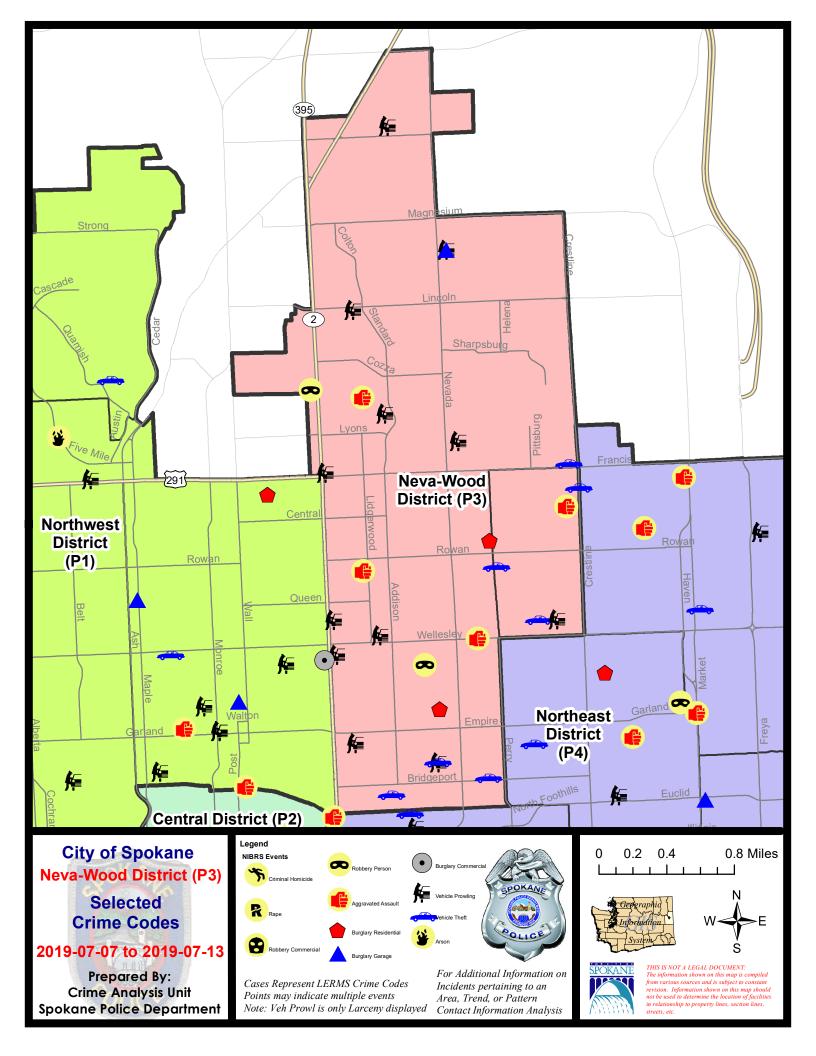

#### NE - Neva-Wood District (P3)

#### 7/7/2019 TO 7/13/2019

| <u>A/C</u> | Offense Statute             | Address                       | Reported Date | <u>Dist</u> |
|------------|-----------------------------|-------------------------------|---------------|-------------|
| <u>SPB</u> | <u>3NL</u>                  |                               |               |             |
| С          | ASSAULT 1D                  | E WELLESLEY AVE / N MORTON ST | 7/9/2019      | P3          |
| С          | ASSAULT 2D                  | 200 E SANSON AVE              | 7/11/2019     | P4          |
| С          | ASSAULT 2D                  | 7000 N COLTON ST              | 7/13/2019     | P3          |
| С          | BURGLARY 2D COMMERCIAL      | 7100 N DIVISION ST            | 7/9/2019      | P1          |
| С          | BURGLARY 2D GARAGE          | 8400 N NEVADA ST              | 7/10/2019     | P3          |
| С          | MAIL THEFT                  | 800 E SANSON AVE              | 7/8/2019      | P3          |
| С          | MAIL THEFT                  | 1200 E WELLESLEY AVE          | 7/13/2019     | P3          |
| С          | RESIDENTIAL BURGLARY        | 1300 E NEBRASKA AVE           | 7/9/2019      | P4          |
| С          | RESIDENTIAL BURGLARY        | 800 E WALTON AVE              | 7/12/2019     | P3          |
| С          | ROBBERY 1D PERSON           | 600 E HEROY AVE               | 7/11/2019     | P4          |
| С          | ROBBERY 2D PERSON           | 7100 N DIVISION ST            | 7/9/2019      | P3          |
| С          | THEFT 1D ALL OTHER          | 7100 N DIVISION ST            | 7/9/2019      | P1          |
| С          | THEFT 1D FROM MOTOR VEHICLE | 8400 N NEVADA ST              | 7/10/2019     | P3          |
| С          | THEFT 1D POCKET PICKING     | 9200 N COLTON ST              | 7/13/2019     | P3          |
| С          | THEFT 2D ALL OTHER          | 400 E HEROY AVE               | 7/9/2019      | P3          |
| С          | THEFT 2D FROM BUILDING      | 500 E COLUMBIA AVE            | 7/9/2019      | P3          |
| С          | THEFT 2D FROM MOTOR VEHICLE | 300 E BROAD AVE               | 7/8/2019      | P3          |
| С          | THEFT 2D FROM MOTOR VEHICLE | 6500 N NEVADA ST              | 7/9/2019      | P3          |
| С          | THEFT 2D FROM MOTOR VEHICLE | 600 E HOLLAND AVE             | 7/10/2019     | P3          |
| С          | THEFT 2D SHOPLIFTING        | 9200 N COLTON ST              | 7/13/2019     | P3          |
| С          | THEFT 3D ALL OTHER          | 0 E SANSON AVE                | 7/7/2019      | P3          |
| С          | THEFT 3D ALL OTHER          | 100 E PROVIDENCE AVE          | 7/8/2019      | P3          |
| С          | THEFT 3D ALL OTHER          | 4700 N DIVISION ST            | 7/10/2019     | P3          |
| С          | THEFT 3D ALL OTHER          | 4700 N DIVISION ST            | 7/10/2019     | P3          |
| С          | THEFT 3D CITY SHOPLIFTING   | 9200 N NEVADA ST              | 7/7/2019      | P4          |
| С          | THEFT 3D CITY SHOPLIFTING   | N STANDARD ST / E WABASH AVE  | 7/8/2019      | P4          |
| С          | THEFT 3D CITY SHOPLIFTING   | 300 E FRANCIS AVE             | 7/9/2019      | P4          |
| С          | THEFT 3D CITY SHOPLIFTING   | 5800 N DIVISION ST            | 7/11/2019     | P4          |
| С          | THEFT 3D FROM BUILDING      | 9200 N COLTON ST              | 7/10/2019     | P3          |
| С          | THEFT 3D FROM BUILDING      | 7000 N COLTON ST              | 7/11/2019     | P3          |
| С          | THEFT 3D FROM MOTOR VEHICLE | 0 E HOFFMAN AVE               | 7/7/2019      | P3          |
| С          | THEFT 3D FROM MOTOR VEHICLE | 100 E PROVIDENCE AVE          | 7/9/2019      | P1          |
| С          | THEFT 3D FROM MOTOR VEHICLE | 6300 N DIVISION ST            | 7/9/2019      | P3          |
| С          | THEFT 3D FROM MOTOR VEHICLE | 700 E GLASS AVE               | 7/10/2019     | P4          |
| С          | THEFT 3D FROM MOTOR VEHICLE | 4700 N DIVISION ST            | 7/10/2019     | P3          |
| С          | THEFT 3D FROM MOTOR VEHICLE | 200 E LINCOLN RD              | 7/13/2019     | P3          |
| С          | THEFT 3D FROM MOTOR VEHICLE | 6900 N WISCOMB ST             | 7/13/2019     | P3          |
| С          | THEFT 3D SHOPLIFTING        | 7900 N DIVISION ST            | 7/9/2019      | P2          |

| <u>A/C</u> | Offense Statute                            | Address               | Reported Date | Dist |
|------------|--------------------------------------------|-----------------------|---------------|------|
| С          | THEFT 3D SHOPLIFTING                       | 9600 N DIVISION ST    | 7/9/2019      | P3   |
| С          | THEFT 3D SHOPLIFTING                       | 9200 N NEVADA ST      | 7/9/2019      | P3   |
| С          | THEFT 3D SHOPLIFTING                       | 4700 N DIVISION ST    | 7/9/2019      | P3   |
| С          | THEFT 3D SHOPLIFTING                       | 9600 N DIVISION ST    | 7/10/2019     | P3   |
| С          | THEFT 3D SHOPLIFTING                       | 9100 N NEWPORT HWY    | 7/10/2019     | P3   |
| С          | THEFT 3D SHOPLIFTING                       | 4700 N DIVISION ST    | 7/11/2019     | P3   |
| С          | THEFT 3D SHOPLIFTING                       | 9600 N DIVISION ST    | 7/12/2019     | P3   |
| С          | THEFT 3D SHOPLIFTING                       | 9200 N NEVADA ST      | 7/12/2019     | P4   |
| С          | THEFT 3D SHOPLIFTING                       | 4700 N DIVISION ST    | 7/13/2019     | P3   |
| С          | THEFT 3D SHOPLIFTING                       | 4700 N DIVISION ST    | 7/13/2019     | P3   |
| С          | THEFT OF MOTOR VEHICLE                     | 700 E GLASS AVE       | 7/10/2019     | P4   |
| С          | THEFT OF MOTOR VEHICLE                     | 1200 E BRIDGEPORT AVE | 7/10/2019     | P4   |
| С          | THEFT OF MOTOR VEHICLE                     | 400 E LIBERTY AVE     | 7/10/2019     | P3   |
| С          | THEFT OF MOTOR VEHICLE                     | 1900 E FRANCIS AVE    | 7/12/2019     | P4   |
| <u>SPB</u> | <u>3WH</u>                                 |                       |               |      |
| С          | ASSAULT 2D                                 | 1900 E CENTRAL AVE    | 7/13/2019     | P4   |
| С          | TAKING MOTOR VEHICLE WITHOUT PERMISSION 2D | 1400 E SANSON AVE     | 7/8/2019      | P3   |
| С          | THEFT 2D FROM BUILDING                     | 1700 E COLUMBIA AVE   | 7/9/2019      | P3   |
| С          | THEFT 3D FROM MOTOR VEHICLE                | 4800 N MAGNOLIA ST    | 7/11/2019     | P4   |
| С          | THEFT OF MOTOR VEHICLE                     | 1600 E WABASH AVE     | 7/8/2019      | P3   |
|            |                                            |                       |               |      |