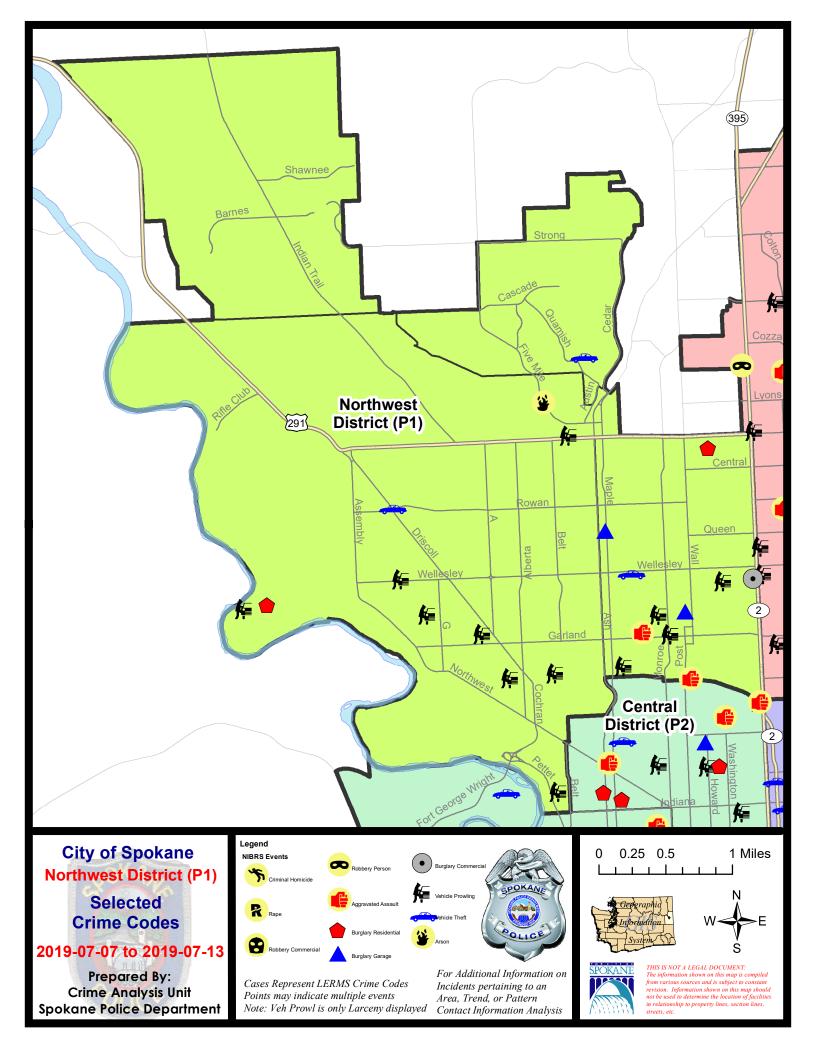

#### NW - Northwest District (P1)

NW - Northwest District (P1)

### 7/7/2019 TO 7/13/2019

| <u>A/C</u> | Offense Statute                        | Address                         | Reported Date | <u>Dist</u> |
|------------|----------------------------------------|---------------------------------|---------------|-------------|
| C          | THEFT OF MOTOR VEHICLE                 | 9107 N COUNTRY HOMES BLVD       | 7/12/2010     | D1          |
| C          |                                        | 9107 IN COUNTRY HOMES BLVD      | 7/12/2019     | P1          |
|            | <u>1BS</u>                             |                                 |               |             |
| С          | ARSON 1D                               | W WOODSIDE AVE / N FIVE MILE RD | 7/11/2019     | P1          |
| С          | THEFT 3D SHOPLIFTING                   | 1800 W FRANCIS AVE              | 7/12/2019     | P1          |
| С          | THEFT 3D VEHICLE PARTS AND ACCESSORIES | 1800 W FRANCIS AVE              | 7/7/2019      | P1          |
| С          | THEFT OF A FIREARM FROM MOTOR VEHICLE  | 2000 W FRANCIS AVE              | 7/9/2019      | P1          |
| <u>SPA</u> | 1FM                                    |                                 |               |             |
| С          | THEFT 3D FROM BUILDING                 | 9200 N OAK ST                   | 7/9/2019      | P1          |
| А          | THEFT OF MOTOR VEHICLE                 | 7100 N WALNUT CT                | 7/13/2019     | P1          |
| <u>SPA</u> | <u>11T</u>                             |                                 |               |             |
| С          | THEFT 3D ALL OTHER                     | 5400 W BARNES RD                | 7/8/2019      | P1          |
| <u>SPA</u> | 1NH                                    |                                 |               |             |
| С          | ASSAULT 2D                             | 3900 N ADAMS ST                 | 7/9/2019      | P1          |
| С          | ASSAULT 2D                             | 700 W CORA AVE                  | 7/9/2019      | P2          |
| С          | BURGLARY 2D COMMERCIAL                 | 4500 N DIVISION ST              | 7/11/2019     | P1          |
| С          | BURGLARY 2D GARAGE                     | 4100 N POST ST                  | 7/9/2019      | P1          |
| С          | BURGLARY 2D GARAGE                     | 5100 N MAPLE ST                 | 7/12/2019     | P1          |
| С          | MAIL THEFT                             | 4000 N MADISON ST               | 7/12/2019     | P1          |
| А          | RESIDENTIAL BURGLARY                   | 6100 N WASHINGTON ST            | 7/7/2019      | P3          |
| С          | THEFT 2D FROM MOTOR VEHICLE            | 4400 N WHITEHOUSE ST            | 7/12/2019     | P1          |
| С          | THEFT 3D ALL OTHER                     | 4700 N HAWTHORNE ST             | 7/7/2019      | P1          |
| С          | THEFT 3D ALL OTHER                     | 500 W GORDON AVE                | 7/7/2019      | P1          |
| С          | THEFT 3D ALL OTHER                     | 5300 N WASHINGTON ST            | 7/9/2019      | P1          |
| С          | THEFT 3D ALL OTHER                     | 4500 N DIVISION ST              | 7/11/2019     | P1          |
| С          | THEFT 3D ALL OTHER                     | 4700 N DIVISION ST              | 7/13/2019     | P1          |
| С          | THEFT 3D FROM MOTOR VEHICLE            | 1400 W GLASS AVE                | 7/10/2019     | P1          |
| С          | THEFT 3D FROM MOTOR VEHICLE            | 4100 N MADISON ST               | 7/11/2019     | P1          |
| С          | THEFT 3D FROM MOTOR VEHICLE            | 900 W GARLAND AVE               | 7/11/2019     | P1          |
| С          | THEFT 3D FROM MOTOR VEHICLE            | 900 W GARLAND AVE               | 7/11/2019     | P1          |
| С          | THEFT 3D SHOPLIFTING                   | 3600 N DIVISION ST              | 7/8/2019      | P1          |
| С          | THEFT 3D SHOPLIFTING                   | 3800 N MONROE ST                | 7/11/2019     | P1          |
| С          | THEFT OF MOTOR VEHICLE                 | 4600 N HAWTHORNE ST             | 7/10/2019     | P1          |
| <u>SPA</u> | 1 <u>NW</u>                            |                                 |               |             |
| С          | RESIDENTIAL BURGLARY                   | 5400 W MANOR CREST ST           | 7/10/2019     | P1          |
| С          | THEFT 1D ALL OTHER                     | 5400 W MANOR CREST ST           | 7/10/2019     | P1          |
| С          | THEFT 2D ALL OTHER                     | 7400 N TUCANNON ST              | 7/9/2019      | P1          |
|            |                                        |                                 |               |             |

| <u>A/C</u> | Offense Statute             | Address                       | Reported Date | Dist |
|------------|-----------------------------|-------------------------------|---------------|------|
| С          | THEFT 2D FROM MOTOR VEHICLE | 4600 N AUBREY L WHITE PKWY    | 7/12/2019     | P1   |
| С          | THEFT 2D FROM MOTOR VEHICLE | 3600 W LONGFELLOW AVE         | 7/12/2019     | P1   |
| С          | THEFT 2D FROM MOTOR VEHICLE | 2700 W GLASS AVE              | 7/12/2019     | P1   |
| С          | THEFT 3D ALL OTHER          | 2600 W OLYMPIC AVE            | 7/10/2019     | P1   |
| С          | THEFT 3D ALL OTHER          | 5200 W MANOR CREST ST         | 7/11/2019     | P1   |
| С          | THEFT 3D ALL OTHER          | 3000 N BELT ST                | 7/12/2019     | P1   |
| С          | THEFT 3D FROM BUILDING      | 5300 W WOODSIDE AVE           | 7/13/2019     | P1   |
| С          | THEFT 3D FROM MOTOR VEHICLE | 3000 W WALTON AVE             | 7/8/2019      | P1   |
| С          | THEFT 3D FROM MOTOR VEHICLE | 3800 W WELLESLEY AVE          | 7/8/2019      | P1   |
| С          | THEFT 3D FROM MOTOR VEHICLE | 2100 N HEMLOCK ST             | 7/11/2019     | P1   |
| С          | THEFT 3D FROM MOTOR VEHICLE | 2200 W GLASS AVE              | 7/12/2019     | P1   |
| С          | THEFT OF MOTOR VEHICLE      | N DRISCOLL BLVD / W ROWAN AVE | 7/8/2019      | P1   |