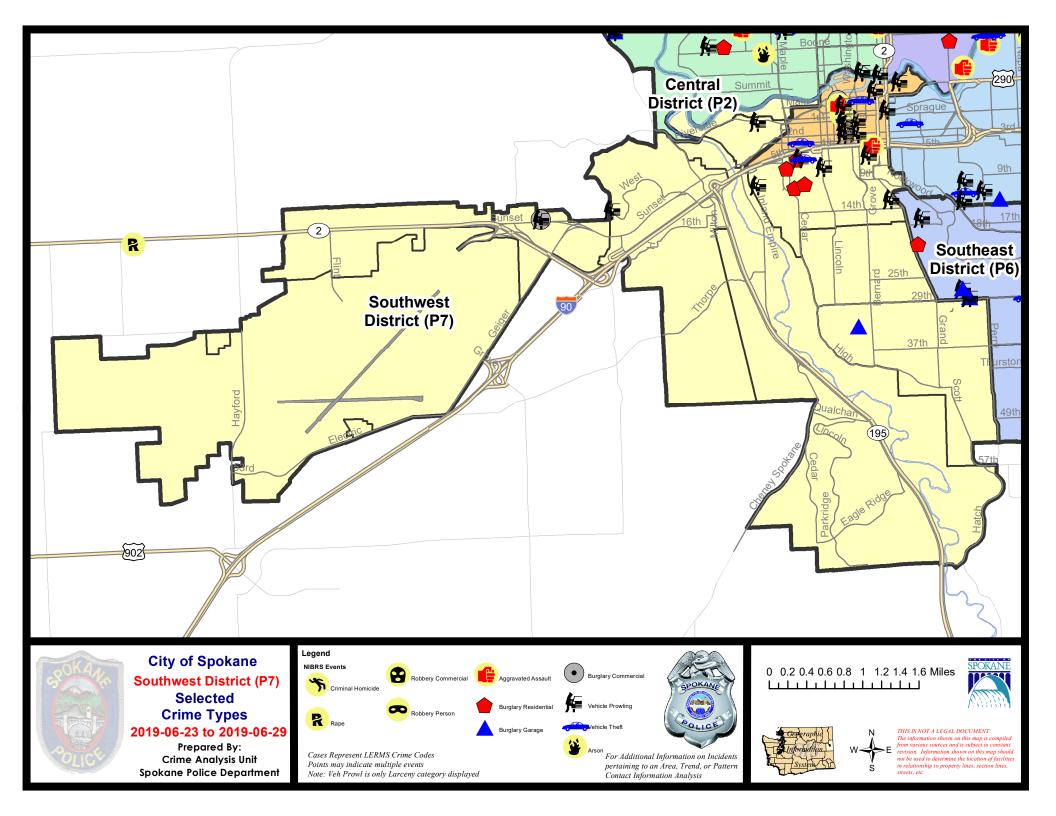

| (                           | 6/2/2019                    | - 6/29/2019<br>- 6/29/2019<br>- 6/29/2019 | Prior 28                    | ay Period<br>Day Perio<br>D Period: |                                                                | 6/16/2019<br>5/5/2019<br>1/1/2018 |                                   |                                                          |

Prepared by SPD Crime Analysis Office - Monday, July 1, 2019

NOTE: SPD moved from UCR to the NIBRS reporting standard on 10/4/16 following the transition to a new RMS System. Numbers on CompStat reports prior to this date should not be used as a comparison to those on this report. Additional info on these reporting standards can be found on the FBI website: https://ucr.fbi.gov/nibrs-overview





#### SE - Southwest District (P7)



| <u>A/C</u> | Offense Statute                        | <u>Address</u>             | Reported Date | <u>Dist</u> |
|------------|----------------------------------------|----------------------------|---------------|-------------|
| SPD        | <b>27BA</b>                            |                            |               |             |
| С          | THEFT 2D ALL OTHER                     | 1500 W RIVERSIDE AVE       | 6/26/2019     | P7          |
| С          | THEFT 3D ALL OTHER                     | 100 S COEUR D ALENE ST     | 6/24/2019     | P7          |
| С          | THEFT 3D FROM BUILDING                 | 1800 W PACIFIC AVE         | 6/26/2019     | P7          |
| С          | THEFT 3D FROM MOTOR VEHICLE            | 1900 W RIVERSID