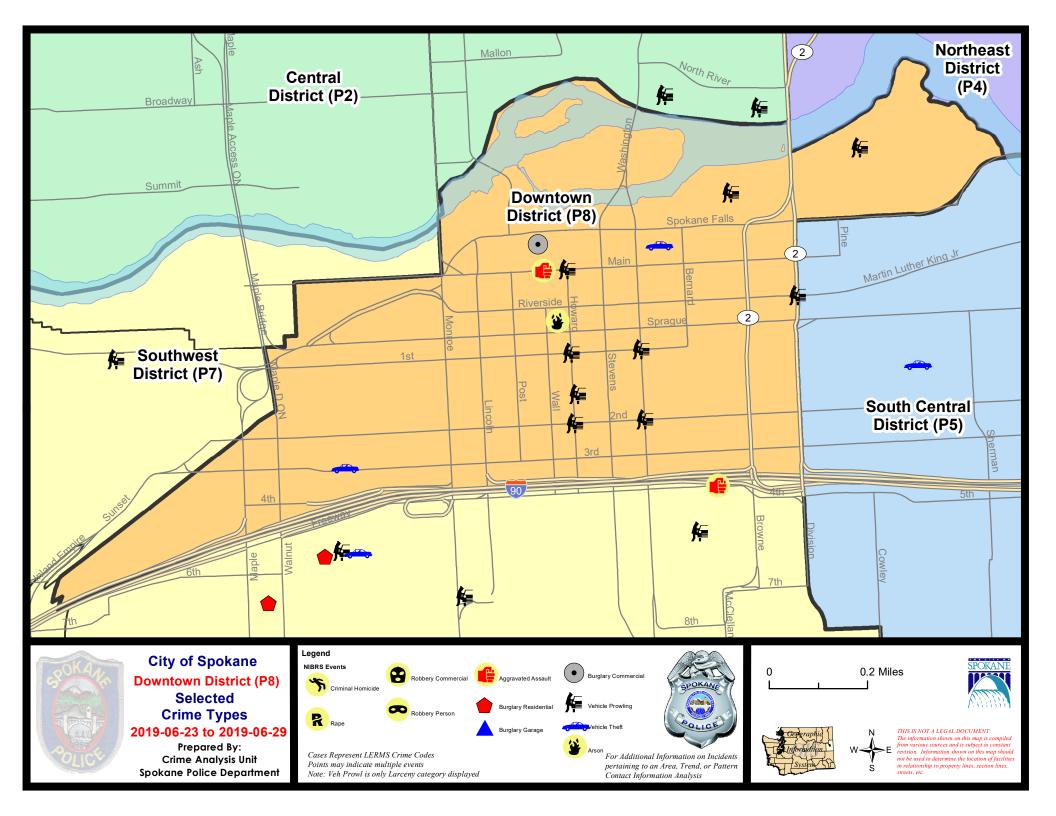

|                             |                                           |                             |                                      |                                                 | _                                       |                                 |                                                   |

Prepared by SPD Crime Analysis Office - Monday, July 1, 2019

<u>NOTE:</u> SPD moved from UCR to the NIBRS reporting standard on 10/4/16 following the transition to a new RMS System. <u>Numbers on CompStat reports prior to this date</u> <u>should not be used as a comparison to those on this report</u>. Additional info on these reporting standards can be found on the FBI website: <a href="https://ucr.fbi.gov/nibrs-overview">https://ucr.fbi.gov/nibrs-overview</a>





#### SW - Downtown District (P8)



| A/C | Offense Statute             | <u>Address</u>              | Reported Date | <u>Dist</u> |
|-----|-----------------------------|-----------------------------|---------------|-------------|
|     |                             |                             |               |             |
| С   | RAPE 3D                     |                             | 6/28/2019     | P8          |
| SPD | 8RS                         |                             |               |             |
| С   | ARSON 2D                    | 600 W RIVERSIDE AVE         | 6/26/2019     | P8          |
| С   | ASSAULT 2D                  | N WALL ST / W MAIN AVE      | 6/23/2019     | P8          |
| С   | BURGLARY 2D COMMERCIAL      | 200 N WALL ST               | 6/24/201