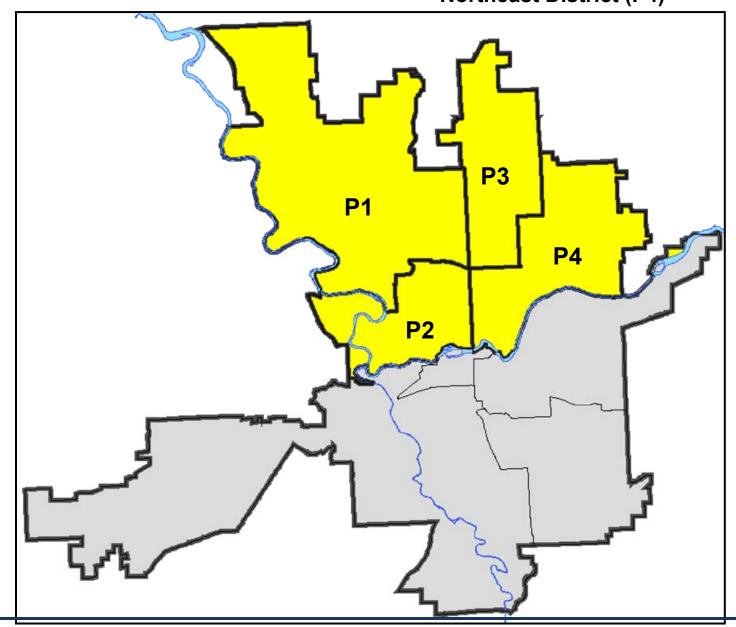

# SPOKANE POLICE DEPARTMENT NORTH Police Service Area

**Captain Mark Griffiths** 

**Northwest District (P1)** 

**Central District (P2)** 

**Neva-Wood District (P3)** 

**Northeast District (P4)** 

#### North Precinct (P1, P2, P3, and P4)