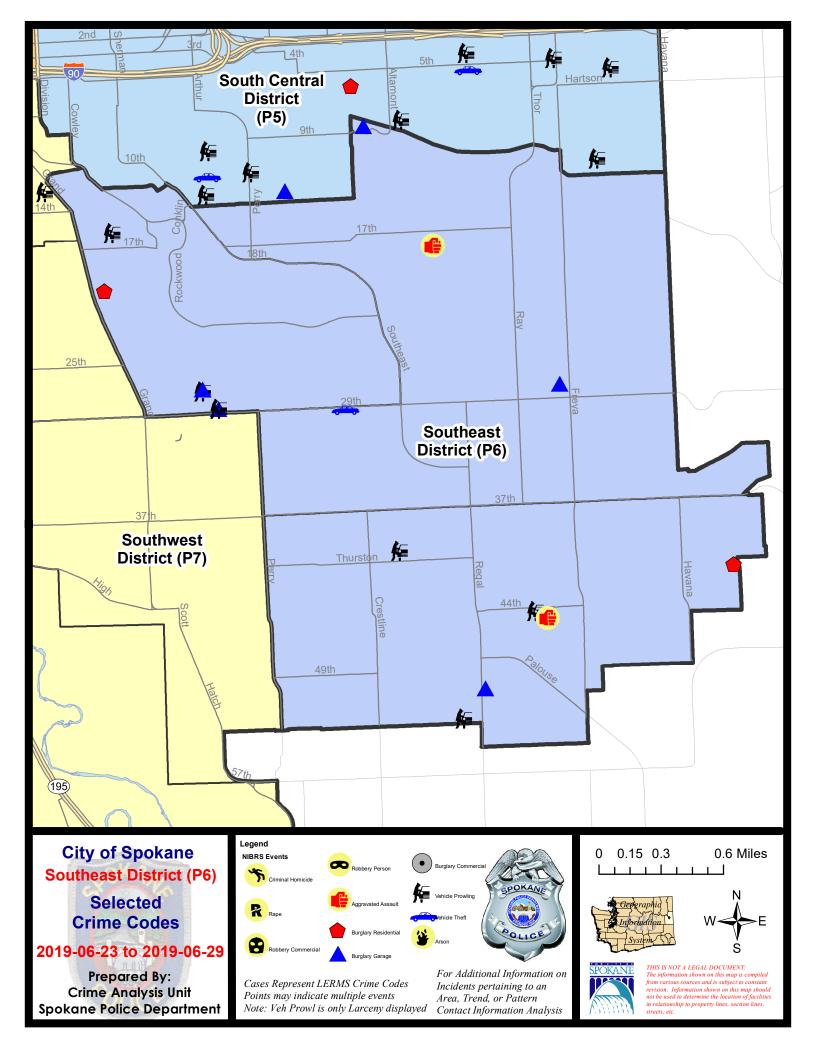

#### **SE - Southeast District (P6)**

#### **Preliminary IBR Counts**

|           |                                                                                                                  | 7 Da                   | ny Compari                       | son                                   | 28 Da                        | ay Compa                             | rison                                  | YT                                      | D Comparis                    | on                                                          |
|-----------|------------------------------------------------------------------------------------------------------------------|------------------------|----------------------------------|---------------------------------------|------------------------------|--------------------------------------|----------------------------------------|-----------------------------------------|-------------------------------|-------------------------------------------------------------|
| NIBRS Ca  | ntegories (Part 1 Selected)                                                                                      | Current                | Prior                            | Percent                               | Current                      | Prior                                | Percent                                | Current                                 | Prior                         | Percent                                                     |
| Violent   | Criminal Homicide Rape Robbery - Commercial Robbery - Person Aggravated Assault - Non DV Aggravated Assault - DV | 0<br>0<br>0<br>0<br>1  | 0<br>0<br>0<br>1<br>0            | -100.00%                              | 0<br>0<br>0<br>1<br>1<br>2   | 0 1 0 2 0 1                          | -100.00%<br>-50.00%                    | 0<br>5<br>1<br>7<br>12<br>12            | 0<br>11<br>2<br>3<br>16<br>15 | -54.55%<br>-50.00%<br>133.33%<br>-25.00%                    |
| Property  | Violent Total:  Burglary - Residential Burglary Garage Burglary Commercial Larceny Vehicle Theft Arson           | 2<br>5<br>0<br>19<br>1 | 1<br>0<br>1<br>0<br>12<br>1<br>0 | 100.00%<br>400.00%<br>58.33%<br>0.00% | 4<br>10<br>0<br>68<br>7<br>0 | 7<br>5<br>0<br>55<br>7               | 0.00%  -42.86%  100.00%  23.64%  0.00% | 28<br>35<br>5<br>309<br>37              | 46<br>12<br>7<br>354<br>43    | -21.28%  -39.13%  191.67%  -28.57%  -12.71%  -13.95%  0.00% |
|           | Property Total:                                                                                                  | 27                     | 14                               | 92.86%                                | 89                           | 74                                   | 20.27%                                 | 415                                     | 463                           | -10.37%                                                     |
| Prelimina | ry Part 1 Crime Totals:                                                                                          | 29                     | 15                               | 93.33%                                | 93                           | 78                                   | 19.23%                                 | 452                                     | 510                           | -11.37%                                                     |
|           | Current 7 Day Period:<br>Current 28 Day Period:<br>Current YTD Day Period:                                       | (                      | 6/2/2019 -                       | 6/29/2019<br>6/29/2019<br>6/29/2019   | Prior 28                     | Day Period<br>Day Perio<br>D Period: |                                        | 6/16/2019 -<br>5/5/2019 -<br>1/1/2018 - | 6/1/2019                      |                                                             |
|           |                                                                                                                  |                        |                                  |                                       |                              |                                      |                                        |                                         |                               |                                                             |

#### SE - Southeast District (P6)

| <u>A/C</u> | Offense Statute                        | <u>Address</u>       | Reported Date | <u>Dist</u> |
|------------|----------------------------------------|----------------------|---------------|-------------|
| SPC        | <u>6LH</u>                             |                      |               |             |
| С          | ASSAULT 2D                             | 2600 E 18TH AVE      | 6/27/2019     | P6          |
| С          | BURGLARY 2D GARAGE                     | 3500 E 28TH AVE      | 6/24/2019     | P6          |
| Α          | BURGLARY 2D GARAGE                     | 2100 E ALTAMONT PL   | 6/24/2019     | P6          |
| С          | THEFT 3D ALL OTHER                     | 3800 E 28TH AVE      | 6/23/2019     | P6          |
| С          | THEFT 3D ALL OTHER                     | 2600 E 29TH AVE      | 6/25/2019     | P6          |
| С          | THEFT 3D CITY SHOPLIFTING              | 2500 E 29TH AVE      | 6/27/2019     | P6          |
| С          | THEFT 3D SHOPLIFTING                   | 2800 E 30TH AVE      | 6/26/2019     | P6          |
| С          | THEFT OF MOTOR VEHICLE                 | 2000 E 29TH AVE      | 6/24/2019     | P6          |
| SPC        | <u>6RW</u>                             |                      |               |             |
| С          | BURGLARY 2D GARAGE                     | 1000 E 29TH AVE      | 6/24/2019     | P6          |
| С          | BURGLARY 2D GARAGE                     | 2700 S ARTHUR ST     | 6/24/2019     | P6          |
| С          | RESIDENTIAL BURGLARY                   | 300 E 20TH AVE       | 6/24/2019     | P6          |
| С          | THEFT 1D SHOPLIFTING                   | 1600 S LATAWAH ST    | 6/25/2019     | P8          |
| С          | THEFT 3D ALL OTHER                     | 1000 S ROCKWOOD BLVD | 6/24/2019     | P6          |
| С          | THEFT 3D FROM MOTOR VEHICLE            | 1000 E 29TH AVE      | 6/24/2019     | P6          |
| Α          | THEFT 3D FROM MOTOR VEHICLE            | 400 E 16TH AVE       | 6/24/2019     | P6          |
| С          | THEFT 3D FROM MOTOR VEHICLE            | 2700 S ARTHUR ST     | 6/24/2019     | P6          |
| SPC        | <u>6SG</u>                             |                      |               |             |
| С          | ASSAULT 2D                             | 3300 E 44TH AVE      | 6/24/2019     | P6          |
| С          | BURGLARY 2D GARAGE                     | 5000 S REGAL ST      | 6/25/2019     | P6          |
| С          | MAIL THEFT                             | 3700 E SUMAC CT      | 6/24/2019     | P6          |
| С          | RESIDENTIAL BURGLARY                   | 4600 E 42ND AVE      | 6/24/2019     | P6          |
| С          | THEFT 1D ALL OTHER                     | 4900 S REGAL ST      | 6/25/2019     | P6          |
| С          | THEFT 2D FROM BUILDING                 | 4300 S REGAL ST      | 6/23/2019     | P6          |
| С          | THEFT 2D FROM BUILDING                 | 4600 E 42ND AVE      | 6/24/2019     | P6          |
| С          | THEFT 2D FROM BUILDING                 | 5000 S PALOUSE HWY   | 6/24/2019     | P6          |
| С          | THEFT 2D FROM MOTOR VEHICLE            | 2700 E 53RD AVE      | 6/28/2019     | P6          |
| С          | THEFT 3D ALL OTHER                     | 1600 E 37TH AVE      | 6/26/2019     | P6          |
| С          | THEFT 3D FROM MOTOR VEHICLE            | 2400 E 40TH AVE      | 6/27/2019     | P5          |
| С          | THEFT 3D VEHICLE PARTS AND ACCESSORIES | 4400 S DONALD CT     | 6/25/2019     | P6          |
| С          | THEFT OF A FIREARM FROM MOTOR VEHICLE  | 3200 E 44TH AVE      | 6/26/2019     | P6          |