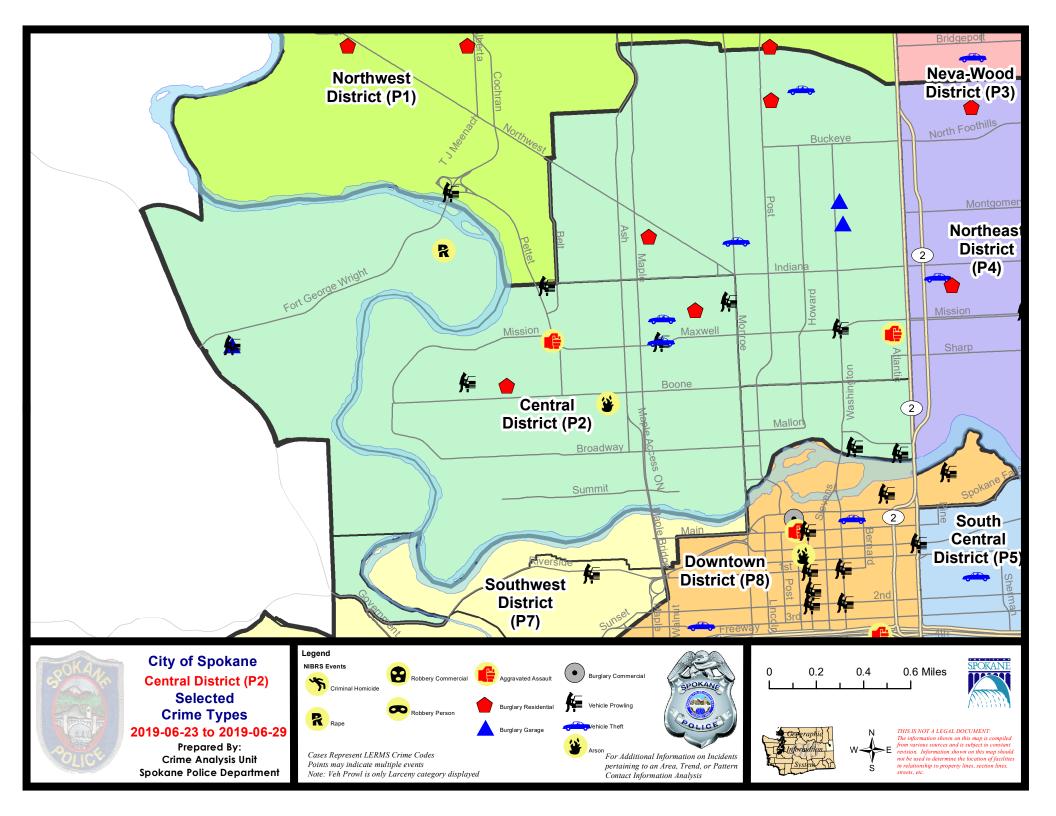

#### **NW - North Central District (P2)**

#### **Preliminary IBR Counts**

|           |                                                                                                                  | 7 Da                       | ny Compan                   | ison                                      | 28 D                                 | ay Compai                            | rison                                           | YT                                      | D Comparis                          | on                                                |
|-----------|------------------------------------------------------------------------------------------------------------------|----------------------------|-----------------------------|-------------------------------------------|--------------------------------------|--------------------------------------|-------------------------------------------------|-----------------------------------------|-------------------------------------|---------------------------------------------------|
| NIBRS Ca  | ntegories (Part 1 Selected)                                                                                      | Current                    | Prior                       | Percent                                   | Current                              | Prior                                | Percent                                         | Current                                 | Prior                               | Percent                                           |
| Violent   | Criminal Homicide Rape Robbery - Commercial Robbery - Person Aggravated Assault - Non DV Aggravated Assault - DV | 0<br>1<br>0<br>0<br>2<br>0 | 0<br>1<br>0<br>1<br>0       | 0.00%<br>-100.00%                         | 0<br>2<br>0<br>1<br>4<br>2           | 0<br>0<br>1<br>0<br>5<br>5           | -100.00%<br>-20.00%<br>-60.00%                  | 0<br>22<br>5<br>9<br>37<br>25           | 0<br>20<br>4<br>17<br>44<br>39      | 10.00%<br>25.00%<br>-47.06%<br>-15.91%<br>-35.90% |
| Property  | Violent Total:  Burglary - Residential  Burglary Garage  Burglary Commercial  Larceny  Vehicle Theft  Arson      | 3<br>0<br>30<br>4<br>1     | 3<br>2<br>0<br>27<br>4<br>0 | 0.00%  33.33%  50.00%  11.11%  0.00%      | 9<br>13<br>11<br>2<br>100<br>15<br>2 | 5<br>7<br>2<br>91<br>18              | -18.18%  160.00%  57.14%  0.00%  9.89%  -16.67% | 98<br>68<br>44<br>24<br>649<br>86<br>3  | 124<br>61<br>48<br>31<br>735<br>136 | -20.97%  11.48% -8.33% -22.58% -11.70% -36.76%    |
|           | Property Total:                                                                                                  | 42                         | 36                          | 16.67%                                    | 143                                  | 123                                  | 16.26%                                          | 874                                     | 1011                                | -13.55%                                           |
| Prelimina | ry Part 1 Crime Totals:                                                                                          | 45                         | 39                          | 15.38%                                    | 152                                  | 134                                  | 13.43%                                          | 972                                     | 1135                                | -14.36%                                           |
|           | Current 7 Day Period:<br>Current 28 Day Period:<br>Current YTD Day Period:                                       | 6                          | 6/2/2019                    | - 6/29/2019<br>- 6/29/2019<br>- 6/29/2019 | Prior 28                             | Day Period<br>Day Perio<br>D Period: |                                                 | 6/16/2019 -<br>5/5/2019 -<br>1/1/2018 - | 6/1/2019                            |                                                   |