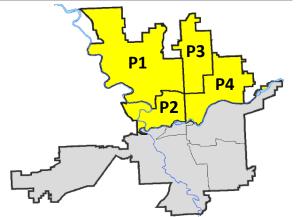

- | - 6/29/2019 |           | Day Perio |         | 5/5/2019 -     | 6/1/2019  |          |
|           | Current YTD Day Period:     |         | 1/1/2019 - | - 6/29/2019 | Prior YT  | D Period: |         | 1/1/2018 -     | 6/29/2018 |          |
|           |                             |         |            |             |           |           |         |                |           |          |

Prepared by SPD Crime Analysis Office - Monday, July 1, 2019

NOTE: SPD moved from UCR to the NIBRS reporting standard on 10/4/16 following the transition to a new RMS System. Numbers on CompStat reports prior to this date should not be used as a comparison to those on this report. Additional info on these reporting standards can be found on the FBI website: https://ucr.fbi.gov/nibrs-overview



#### **NW - Northwest District (P1)**



#### **Preliminary IBR Counts**

|           |                                                                                                                                  | 7 Da                        | ay Compari                  | son                                 | 28 Da                         | ay Compai                            | rison                                                         | YT                                | D Compariso                      | on                                                            |
|-----------|----------------------------------------------------------------------------------------------------------------------------------|-----------------------------|-----------------------------|-------