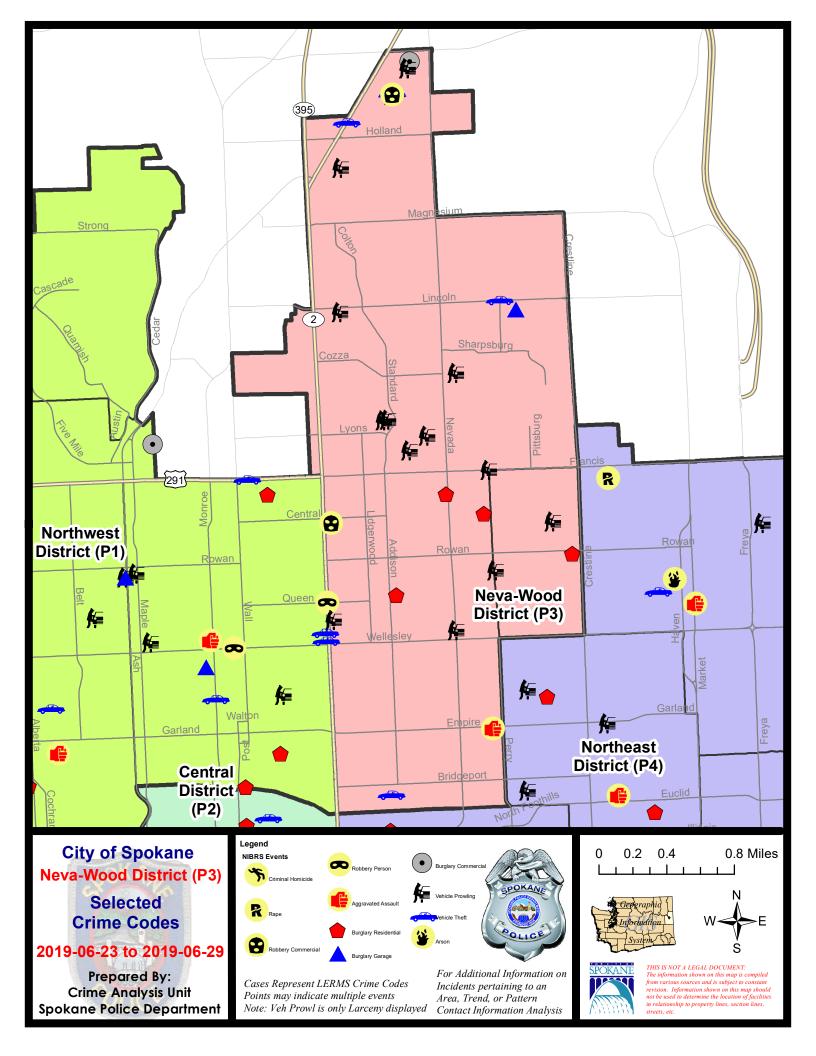

#### NE - Neva-Wood District (P3)

#### **Preliminary IBR Counts**

|           |                                                                                                                                  | 7 Day Comparison            |                             |                                                   | 28 D                           | 28 Day Comparison                    |                                                   |                                         | YTD Comparison                     |                                                               |  |
|-----------|----------------------------------------------------------------------------------------------------------------------------------|-----------------------------|-----------------------------|---------------------------------------------------|--------------------------------|--------------------------------------|---------------------------------------------------|-----------------------------------------|------------------------------------|---------------------------------------------------------------|--|
| NIBRS Ca  | ntegories (Part 1 Selected)                                                                                                      | Current                     | Prior                       | Percent                                           | Current                        | Prior                                | Percent                                           | Current                                 | Prior                              | Percent                                                       |  |
| Violent   | Criminal Homicide Rape Robbery - Commercial Robbery - Person Aggravated Assault - Non DV Aggravated Assault - DV  Violent Total: | 0<br>1<br>2<br>1<br>0<br>1  | 0<br>0<br>1<br>1<br>3<br>2  | 100.00%<br>0.00%<br>-100.00%<br>-50.00%           | 0<br>4<br>3<br>2<br>5<br>6     | 0<br>5<br>2<br>4<br>9<br>6           | -20.00%<br>50.00%<br>-50.00%<br>-44.44%<br>0.00%  | 0<br>21<br>17<br>18<br>39<br>30         | 1<br>31<br>13<br>16<br>65<br>48    | -100.00%<br>-32.26%<br>30.77%<br>12.50%<br>-40.00%<br>-37.50% |  |
| Property  | Burglary - Residential Burglary Garage Burglary Commercial Larceny Vehicle Theft Arson  Property Total:                          | 4<br>1<br>1<br>45<br>4<br>0 | 1<br>1<br>2<br>62<br>7<br>0 | 300.00%<br>0.00%<br>-50.00%<br>-27.42%<br>-42.86% | 16<br>8<br>6<br>228<br>21<br>0 | 13<br>9<br>7<br>205<br>24<br>0       | 23.08%<br>-11.11%<br>-14.29%<br>11.22%<br>-12.50% | 74<br>60<br>32<br>1235<br>154<br>4      | 87<br>66<br>25<br>1614<br>178<br>4 | -14.94%<br>-9.09%<br>28.00%<br>-23.48%<br>-13.48%<br>0.00%    |  |
| Prelimina | ry Part 1 Crime Totals:                                                                                                          | 60                          | 80                          | -25.00%                                           | 299                            | 284                                  | 5.28%                                             | 1684                                    | 2148                               | -21.60%                                                       |  |
|           | Current 7 Day Period: Current 28 Day Period: Current YTD Day Period:                                                             | (                           | 6/2/2019 -                  | - 6/29/2019<br>- 6/29/2019<br>- 6/29/2019         | Prior 28                       | Day Period<br>Day Perio<br>D Period: |                                                   | 6/16/2019 -<br>5/5/2019 -<br>1/1/2018 - | 6/1/2019                           |                                                               |  |

#### NE - Neva-Wood District (P3)

| A/C        | Offense Statute                            | <u>Address</u>              | Reported Date | <u>Dist</u> |
|------------|--------------------------------------------|-----------------------------|---------------|-------------|
| <u>SPB</u> | 3NL                                        |                             |               |             |
| С          | ASSAULT 3D WEAPON OR NEGLIGENT INJURY      | 1300 E EMPIRE AVE           | 6/29/2019     | P4          |
| С          | BURGLARY 2D COMMERCIAL                     | 10100 N NEWPORT HWY         | 6/24/2019     | P4          |
| С          | BURGLARY 2D GARAGE                         | 1700 E LINCOLN RD           | 6/26/2019     | Р3          |
| С          | IBR Purposes Only - Sodomy                 |                             | 6/25/2019     | P4          |
| С          | RESIDENTIAL BURGLARY                       | 6000 N NEVADA ST            | 6/24/2019     | P4          |
| Α          | RESIDENTIAL BURGLARY                       | 1300 E CENTRAL AVE          | 6/27/2019     | P4          |
| С          | RESIDENTIAL BURGLARY                       | 500 E CROWN AVE             | 6/29/2019     | P4          |
| С          | RETAIL THEFT WITH SPECIAL CIRCUMSTANCES 2D | 9100 N NEWPORT HWY          | 6/27/2019     | Р3          |
| С          | RETAIL THEFT WITH SPECIAL CIRCUMSTANCES 3D | 9100 N NEWPORT HWY          | 6/27/2019     | Р3          |
| С          | ROBBERY 1D COMMERCIAL                      | 9700 N NEWPORT HWY          | 6/26/2019     | P4          |
| С          | ROBBERY 2D COMMERCIAL                      | 5800 N DIVISION ST          | 6/25/2019     | Р3          |
| С          | ROBBERY 2D PERSON                          | E QUEEN AVE / N DIVISION ST | 6/27/2019     | Р3          |
| С          | THEFT 2D ALL OTHER                         | 6000 N LIDGERWOOD ST        | 6/25/2019     | Р3          |
| С          | THEFT 2D FROM BUILDING                     | 4700 N DIVISION ST          | 6/28/2019     | P3          |
| С          | THEFT 2D FROM MOTOR VEHICLE                | 4700 N DIVISION ST          | 6/23/2019     | Р3          |
| С          | THEFT 2D FROM MOTOR VEHICLE                | 9100 N NEWPORT HWY          | 6/23/2019     | Р3          |
| С          | THEFT 2D FROM MOTOR VEHICLE                | 600 E HOUSTON AVE           | 6/24/2019     | Р3          |
| С          | THEFT 2D FROM MOTOR VEHICLE                | 6900 N WISCOMB ST           | 6/27/2019     | Р3          |
| С          | THEFT 2D FROM MOTOR VEHICLE                | 100 E LINCOLN RD            | 6/28/2019     | Р3          |
| С          | THEFT 2D SHOPLIFTING                       | 9100 N NEWPORT HWY          | 6/27/2019     | P3          |
| С          | THEFT 3D ALL OTHER                         | 1200 E WESTVIEW CT          | 6/26/2019     | P3          |
| С          | THEFT 3D ALL OTHER                         | 900 E DALTON AVE            | 6/29/2019     | P3          |
| С          | THEFT 3D ALL OTHER                         | 800 E SIERRA AVE            | 6/29/2019     | P3          |
| С          | THEFT 3D CITY SHOPLIFTING                  | 9600 N DIVISION ST          | 6/25/2019     | P3          |
| С          | THEFT 3D CITY SHOPLIFTING                  | 9200 N NEVADA ST            | 6/26/2019     | P3          |
| С          | THEFT 3D CITY SHOPLIFTING                  | 9100 N NEWPORT HWY          | 6/26/2019     | P3          |
| С          | THEFT 3D CITY SHOPLIFTING                  | 6700 N DIVISION ST          | 6/29/2019     | P4          |
| С          | THEFT 3D FROM BUILDING                     | 300 E WEDGEWOOD AVE         | 6/23/2019     | P3          |
| С          | THEFT 3D FROM BUILDING                     | 900 E WELLESLEY AVE         | 6/23/2019     | P3          |
| С          | THEFT 3D FROM BUILDING                     | 6700 N STANDARD ST          | 6/25/2019     | Р3          |
| С          | THEFT 3D FROM MOTOR VEHICLE                | 9700 N NEWPORT HWY          | 6/23/2019     | P3          |
| Α          | THEFT 3D FROM MOTOR VEHICLE                | 6800 N WISCOMB ST           | 6/23/2019     | Р3          |
| С          | THEFT 3D FROM MOTOR VEHICLE                | 9900 N NEWPORT HWY          | 6/24/2019     | Р3          |
| С          | THEFT 3D FROM MOTOR VEHICLE                | 1100 E COZZA DR             | 6/26/2019     | Р3          |
| Α          | THEFT 3D FROM MOTOR VEHICLE                | N NEVADA ST / E BROAD AVE   | 6/29/2019     | Р3          |
| Α          | THEFT 3D FROM MOTOR VEHICLE                | 6600 N CINCINNATI ST        | 6/29/2019     | P3          |
| С          | THEFT 3D SHOPLIFTING                       | 4700 N DIVISION ST          | 6/23/2019     | Р3          |
| С          | THEFT 3D SHOPLIFTING                       | 9100 N NEWPORT HWY          | 6/23/2019     | Р3          |

|            | -                                      |                            |               |             |
|------------|----------------------------------------|----------------------------|---------------|-------------|
| A/C        | Offense Statute                        | <u>Address</u>             | Reported Date | <u>Dist</u> |
| С          | THEFT 3D SHOPLIFTING                   | 4700 N DIVISION ST         | 6/23/2019     | P3          |
| С          | THEFT 3D SHOPLIFTING                   | 4700 N DIVISION ST         | 6/25/2019     | P3          |
| С          | THEFT 3D SHOPLIFTING                   | 10100 N NEWPORT HWY        | 6/25/2019     | P3          |
| С          | THEFT 3D SHOPLIFTING                   | 4700 N DIVISION ST         | 6/26/2019     | P2          |
| С          | THEFT 3D SHOPLIFTING                   | 4700 N DIVISION ST         | 6/27/2019     | P3          |
| С          | THEFT 3D SHOPLIFTING                   | 4700 N DIVISION ST         | 6/27/2019     | Р3          |
| С          | THEFT 3D SHOPLIFTING                   | 4700 N DIVISION ST         | 6/29/2019     | P3          |
| С          | THEFT 3D SHOPLIFTING                   | 4700 N DIVISION ST         | 6/29/2019     | P3          |
| С          | THEFT 3D VEHICLE PARTS AND ACCESSORIES | 9600 N DIVISION ST         | 6/23/2019     | P3          |
| С          | THEFT 3D VEHICLE PARTS AND ACCESSORIES | 500 E BROAD AVE            | 6/23/2019     | P3          |
| С          | THEFT 3D VEHICLE PARTS AND ACCESSORIES | 7800 N MORTON ST           | 6/24/2019     | Р3          |
| С          | THEFT 3D VEHICLE PARTS AND ACCESSORIES | 100 E SANSON AVE           | 6/25/2019     | Р3          |
| С          | THEFT 3D VEHICLE PARTS AND ACCESSORIES | 9600 N DIVISION ST         | 6/25/2019     | Р3          |
| С          | THEFT OF A FIREARM FROM MOTOR VEHICLE  | 9900 N NEWPORT HWY         | 6/24/2019     | P3          |
| Α          | THEFT OF MOTOR VEHICLE                 | 9700 N NEWPORT HWY         | 6/23/2019     | Р3          |
| С          | THEFT OF MOTOR VEHICLE                 | 9600 N NEWPORT HWY         | 6/23/2019     | P4          |
| С          | THEFT OF MOTOR VEHICLE                 | N HELENA ST / E LINCOLN RD | 6/24/2019     | Р3          |
| С          | THEFT OF MOTOR VEHICLE                 | 400 E LIBERTY AVE          | 6/26/2019     | Р3          |
| <u>SPB</u> | <u>3WH</u>                             |                            |               |             |
| Α          | RESIDENTIAL BURGLARY                   | 5400 N MARTIN ST           | 6/28/2019     | P4          |
| С          | THEFT 2D FROM MOTOR VEHICLE            | 1400 E SANSON AVE          | 6/27/2019     | P3          |
| С          | THEFT 3D FROM MOTOR VEHICLE            | 1800 E COLUMBIA AVE        | 6/24/2019     | P4          |
| С          | THEFT 3D FROM MOTOR VEHICLE            | E FRANCIS AVE / N PERRY ST | 6/28/2019     | P3          |
|            |                                        |                            |               |             |