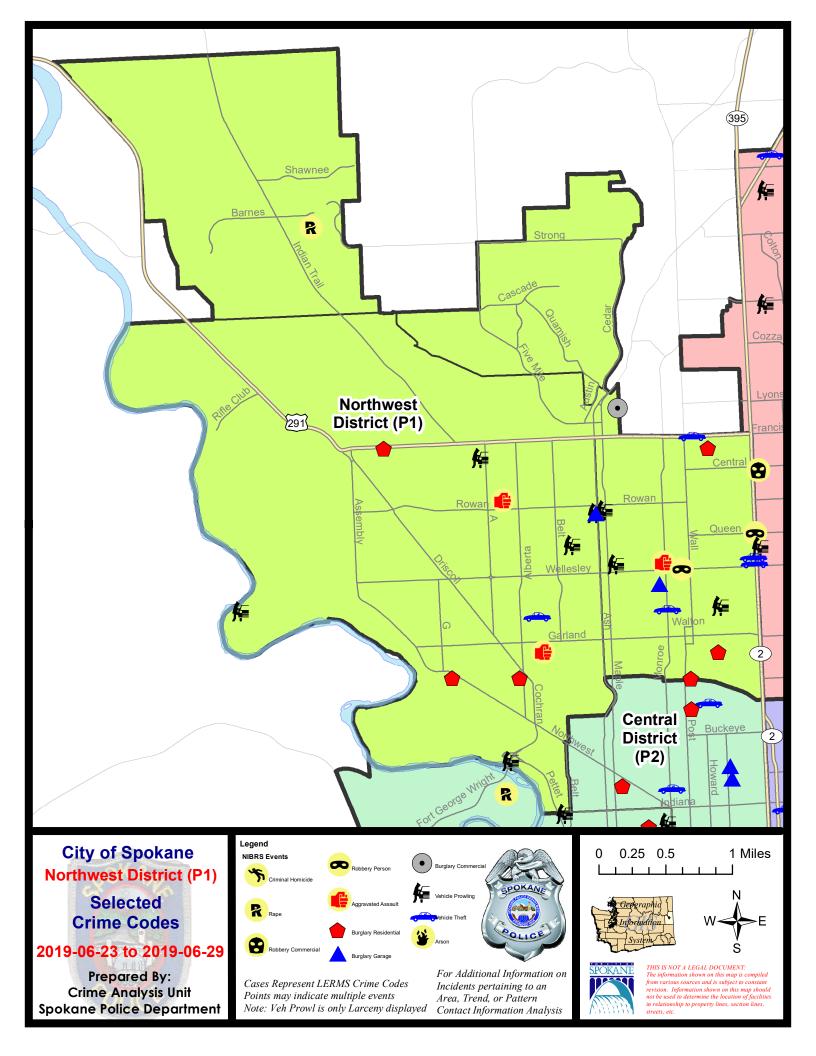

#### **NW - Northwest District (P1)**

#### **Preliminary IBR Counts**

|           |                                                                                                                                  | 7 Da                        | ay Compari                  | son                                 | 28 Da                         | ay Compai                            | rison                                                         | YT                                | D Compariso                      | on                                                            |
|-----------|----------------------------------------------------------------------------------------------------------------------------------|-----------------------------|-----------------------------|-------------------------------------|-------------------------------|--------------------------------------|---------------------------------------------------------------|-----------------------------------|----------------------------------|---------------------------------------------------------------|
| NIBRS Ca  | ategories (Part 1 Selected)                                                                                                      | Current                     | Prior                       | Percent                             | Current                       | Prior                                | Percent                                                       | Current                           | Prior                            | Percent                                                       |
| Violent   | Criminal Homicide Rape Robbery - Commercial Robbery - Person Aggravated Assault - Non DV Aggravated Assault - DV  Violent Total: | 0<br>2<br>0<br>1<br>2<br>2  | 0<br>0<br>0<br>0<br>0       |                                     | 0<br>4<br>0<br>1<br>3<br>4    | 0<br>1<br>2<br>0<br>5<br>4           | 300.00%<br>-100.00%<br>-40.00%<br>0.00%                       | 0<br>17<br>5<br>5<br>19<br>28     | 1<br>21<br>3<br>7<br>26<br>21    | -100.00%<br>-19.05%<br>66.67%<br>-28.57%<br>-26.92%<br>33.33% |
| Property  | Burglary - Residential Burglary Garage Burglary Commercial Larceny Vehicle Theft Arson  Property Total:                          | 6<br>2<br>1<br>22<br>5<br>0 | 0<br>2<br>1<br>23<br>3<br>0 | 0.00%<br>0.00%<br>-4.35%<br>66.67%  | 10<br>8<br>3<br>95<br>14<br>0 | 12<br>16<br>3<br>143<br>17<br>1      | -16.67%<br>-50.00%<br>0.00%<br>-33.57%<br>-17.65%<br>-100.00% | 67<br>60<br>16<br>606<br>79<br>4  | 83<br>46<br>13<br>803<br>91<br>1 | -19.28%<br>30.43%<br>23.08%<br>-24.53%<br>-13.19%<br>300.00%  |
| Prelimina | ry Part 1 Crime Totals:                                                                                                          | 43                          | 29                          | 48.28%                              | 142                           | 204                                  | -30.39%                                                       | 906                               | 1116                             | -18.82%                                                       |
|           | Current 7 Day Period: Current 28 Day Period: Current YTD Day Period:                                                             | (                           | 6/2/2019 -                  | 6/29/2019<br>6/29/2019<br>6/29/2019 | Prior 28                      | ay Period<br>Day Period<br>D Period: |                                                               | 6/16/2019<br>5/5/2019<br>1/1/2018 |                                  |                                                               |