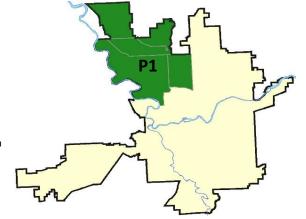

| (                           | 6/2/2019 -                  | 6/29/2019<br>6/29/2019<br>6/29/2019 | Prior 28                      | ay Period<br>Day Period<br>D Period: |                                                               | 6/16/2019<br>5/5/2019<br>1/1/2018 |                                  |                                                               |

Prepared by SPD Crime Analysis Office - Monday, July 1, 2019

NOTE: SPD moved from UCR to the NIBRS reporting standard on 10/4/16 following the transition to a new RMS System. Numbers on CompStat reports prior to this date should not be used as a comparison to those on this report. Additional info on these reporting standards can be found on the FBI website: https://ucr.fbi.gov/nibrs-overview





#### NW - Northwest District (P1)



| A/C        | Offense Statute             | <u>Address</u>                | Reported Date | <u>Dist</u> |
|------------|-----------------------------|-------------------------------|---------------|-------------|
| С          | ASSAULT 1D                  | N MAPLE ST / W SUMMIT PARKWAY | 6/29/2019     | P1          |
| С          | RAPE 3D                     |                               | 6/24/2019     | P1          |
| SPA        | 1B <u>S</u>                 |                               |               |             |
| A          | BURGLARY 2D COMMERCIAL      | 6600 N CEDAR ST               | 6/25/2019     | P1          |
| SPA        | 1IT                         |                               |               |             |
| С