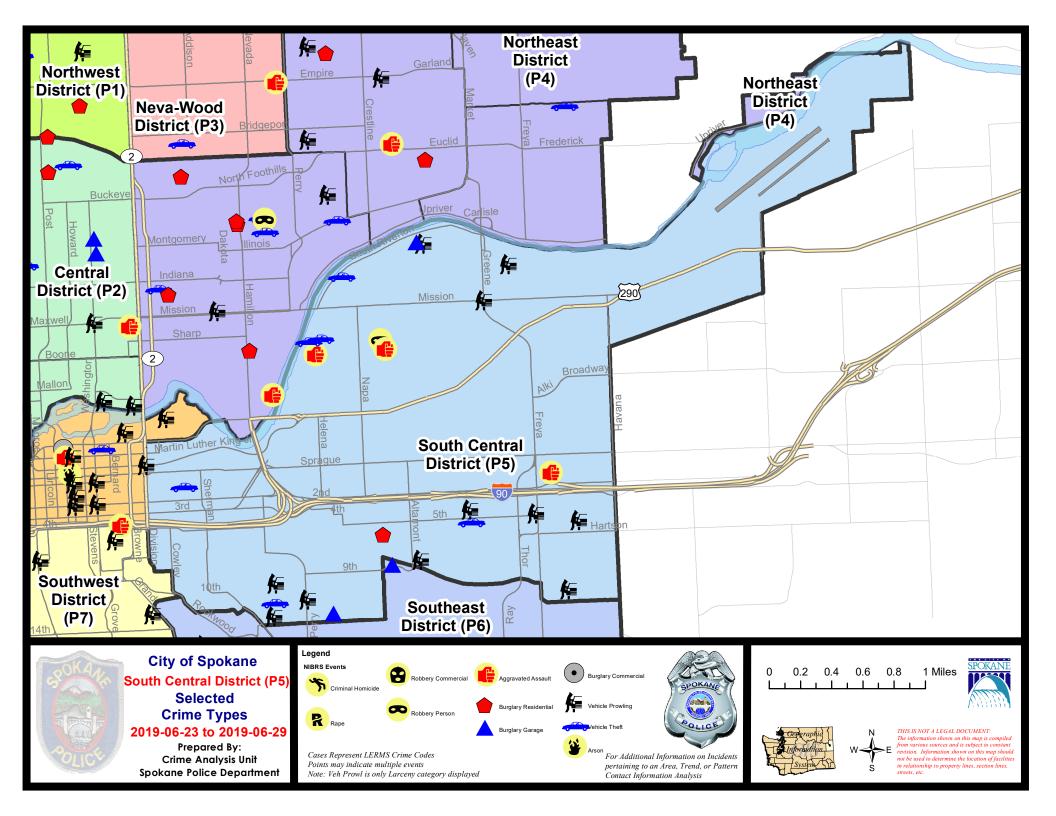

#### **SE - South Central District (P5)**

#### SE - South Central District (P5)

| A/C | Offense Statute                             | <u>Address</u>                  | Reported Date | <u>Dist</u> |
|-----|---------------------------------------------|---------------------------------|---------------|-------------|
| SPC | <u>5EC</u>                                  |                                 |               |             |
| С   | ASSAULT 2D                                  | 3700 E PACIFIC AVE              | 6/25/2019     | P6          |
| С   | BURGLARY 2D GARAGE                          | 1600 E 13TH AVE                 | 6/23/2019     | P5          |
| С   | RESIDENTIAL BURGLARY                        | 2100 E 6TH AVE                  | 6/25/2019     | P6          |
| С   | THEFT 2D ALL OTHER                          | 2300 E 1ST AVE                  | 6/27/2019     | P5          |
| С   | THEFT 2D ALL OTHER                          | 500 S HAVEN ST                  | 6/28/2019     | P4          |
| С   | THEFT 2D ALL OTHER                          | 1800 E 3RD AVE                  | 6/29/2019     | P5          |
| С   | THEFT 2D FROM BUILDING                      | 600 S RICHARD ALLEN CT          | 6/23/2019     | P5          |
| С   | THEFT 2D FROM BUILDING                      | 1200 N HAVANA ST                | 6/24/2019     | P6          |
| С   | THEFT 2D FROM BUILDING                      | 2800 E 4TH AVE                  | 6/29/2019     | P5          |
| С   | THEFT 2D FROM MOTOR VEHICLE                 | 2400 E 8TH AVE                  | 6/29/2019     | P5          |
| С   | THEFT 2D FROM MOTOR VEHICLE                 | 400 S HAVEN ST                  | 6/29/2019     | P5          |
| С   | THEFT 3D ALL OTHER                          | 900 S HATCH ST                  | 6/25/2019     | P5          |
| С   | THEFT 3D ALL OTHER                          | E 9TH AVE / S CUBA ST           | 6/25/2019     | P5          |
| С   | THEFT 3D ALL OTHER                          | 4000 E 6TH AVE                  | 6/25/2019     | P5          |
| С   | THEFT 3D CITY VEHICLE PARTS AND ACCESSORIES | 300 E SPRAGUE AVE               | 6/24/2019     | P6          |
| С   | THEFT 3D FROM BUILDING                      | 1500 E 8TH AVE                  | 6/24/2019     | P6          |
| С   | THEFT 3D FROM BUILDING                      | 3800 E 4TH AVE                  | 6/28/2019     | P5          |
| С   | THEFT 3D FROM BUILDING                      | 400 S THOR ST                   | 6/28/2019     | P5          |
| С   | THEFT 3D FROM BUILDING                      | 400 S THOR ST                   | 6/29/2019     | P5          |
| С   | THEFT 3D FROM MOTOR VEHICLE                 | N DIVISION ST / W RIVERSIDE AVE | 6/24/2019     | P8          |
| С   | THEFT 3D FROM MOTOR VEHICLE                 | 1000 E 13TH AVE                 | 6/27/2019     | P6          |
| С   | THEFT 3D FROM MOTOR VEHICLE                 | 1000 E 10TH AVE                 | 6/27/2019     | P6          |
| С   | THEFT 3D FROM MOTOR VEHICLE                 | 1100 S PERRY ST                 | 6/27/2019     | P6          |
| С   | THEFT 3D FROM MOTOR VEHICLE                 | 3800 E 12TH AVE                 | 6/27/2019     | P5          |
| С   | THEFT 3D FROM MOTOR VEHICLE                 | 400 S FREYA ST                  | 6/28/2019     | P5          |
| С   | THEFT 3D VEHICLE PARTS AND ACCESSORIES      | 1400 E FRONT AVE                | 6/24/2019     | P5          |
| С   | THEFT 3D VEHICLE PARTS AND ACCESSORIES      | 900 E 3RD AVE                   | 6/27/2019     | P5          |
| С   | THEFT OF A FIREARM FROM BUILDING            | S FREYA ST / E 2ND AVE          | 6/24/2019     | P5          |
| С   | THEFT OF A FIREARM FROM MOTOR VEHICLE       | 4000 E 6TH AVE                  | 6/27/2019     | P5          |
| С   | THEFT OF MOTOR VEHICLE                      | 500 S HAVEN ST                  | 6/28/2019     | P6          |
| Α   | THEFT OF MOTOR VEHICLE                      | 1000 E 12TH AVE                 | 6/28/2019     | P6          |
| С   | THEFT OF MOTOR VEHICLE                      | 300 E PACIFIC AVE               | 6/29/2019     | P6          |
| SPC | 5 <u>GP</u>                                 |                                 |               |             |
| С   | ASSAULT 2D                                  | E DESMET AVE / N HELENA ST      | 6/24/2019     | P4          |
| С   | ASSAULT 3D WEAPON OR NEGLIGENT INJURY       | 2200 E DESMET AVE               | 6/27/2019     | P6          |
| С   | BURGLARY 2D FENCED AREA                     | 2100 E SPRINGFIELD AVE          | 6/24/2019     | P5          |
| С   | BURGLARY 2D FENCED AREA                     | 1900 N WATERWORKS ST            | 6/25/2019     | P5          |
| С   | BURGLARY 2D GARAGE                          | 2500 E MARSHALL AVE             | 6/26/2019     | P5          |
|     |                                             |                                 |               |             |

| A/C | Offense Statute                        | <u>Address</u>              | Reported Date | Dist |
|-----|----------------------------------------|-----------------------------|---------------|------|
| С   | ROBBERY 1D PERSON                      | E BOONE AVE / N LEE ST      | 6/28/2019     | P6   |
| С   | THEFT 2D ALL OTHER                     | 1800 N LANGLEY ST           | 6/26/2019     | P5   |
| С   | THEFT 2D ALL OTHER                     | 1700 E SINTO AVE            | 6/27/2019     | P5   |
| С   | THEFT 2D FROM BUILDING                 | 3000 E MISSION AVE          | 6/29/2019     | P5   |
| С   | THEFT 3D FROM MOTOR VEHICLE            | 1800 N GREENE ST            | 6/23/2019     | P5   |
| С   | THEFT 3D FROM MOTOR VEHICLE            | E MISSION AVE / N GREENE ST | 6/24/2019     | P5   |
| Α   | THEFT 3D FROM MOTOR VEHICLE            | 2600 E MARSHALL AVE         | 6/26/2019     | P5   |
| С   | THEFT 3D VEHICLE PARTS AND ACCESSORIES | 1500 E BOONE AVE            | 6/26/2019     | P5   |
| С   | THEFT OF MOTOR VEHICLE                 | 1500 E BOONE AVE            | 6/26/2019     | P5   |
| С   | THEFT OF MOTOR VEHICLE                 | 1800 E SOUTH RIVERTON AVE   | 6/27/2019     | P2   |
| С   | THEFT OF MOTOR VEHICLE                 | 1600 E BOONE AVE            | 6/28/2019     | P6   |