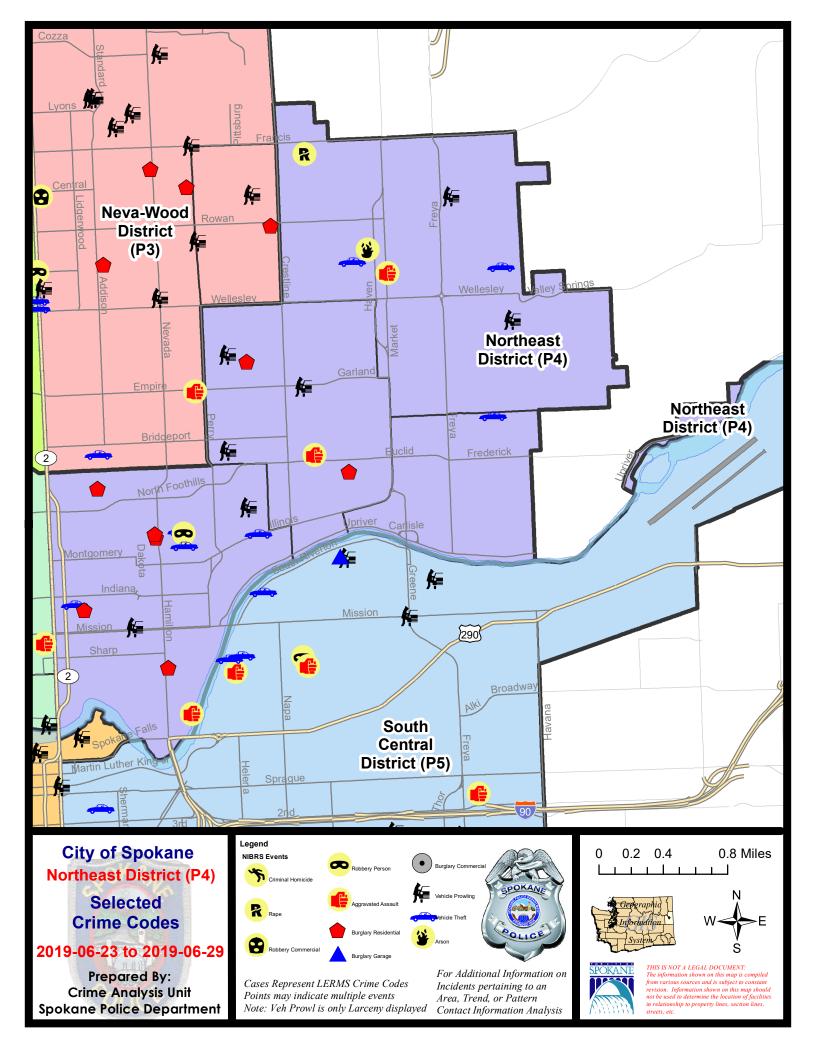

#### **NE - Northeast District (P4)**

#### **Preliminary IBR Counts**

|           |                                                                                                                  | 7 Da                       | ay Compari                  | son                                 | 28 D                           | ay Compai                            | rison                                             | YT                                      | D Comparis                         | son                                                           |
|-----------|------------------------------------------------------------------------------------------------------------------|----------------------------|-----------------------------|-------------------------------------|--------------------------------|--------------------------------------|---------------------------------------------------|-----------------------------------------|------------------------------------|---------------------------------------------------------------|
| NIBRS Ca  | ntegories (Part 1 Selected)                                                                                      | Current                    | Prior                       | Percent                             | Current                        | Prior                                | Percent                                           | Current                                 | Prior                              | Percent                                                       |
| Violent   | Criminal Homicide Rape Robbery - Commercial Robbery - Person Aggravated Assault - Non DV Aggravated Assault - DV | 0<br>1<br>0<br>1<br>2<br>1 | 0<br>0<br>0<br>0<br>0       |                                     | 0<br>3<br>1<br>1<br>7<br>3     | 0<br>6<br>1<br>3<br>9<br>6           | -50.00%<br>0.00%<br>-66.67%<br>-22.22%<br>-50.00% | 0<br>22<br>10<br>9<br>49<br>21          | 1<br>27<br>7<br>16<br>47<br>41     | -100.00%<br>-18.52%<br>42.86%<br>-43.75%<br>4.26%<br>-48.78%  |
|           | Violent Total:                                                                                                   | 5                          | 0                           |                                     | 15                             | 25                                   | -40.00%                                           | 111                                     | 139                                | -20.14%                                                       |
| Property  | Burglary - Residential Burglary Garage Burglary Commercial Larceny Vehicle Theft Arson                           | 7<br>0<br>0<br>23<br>7     | 5<br>0<br>0<br>22<br>4<br>1 | 40.00%<br>4.55%<br>75.00%<br>0.00%  | 22<br>3<br>4<br>118<br>24<br>2 | 18<br>6<br>4<br>143<br>21<br>0       | 22.22%<br>-50.00%<br>0.00%<br>-17.48%<br>14.29%   | 79<br>26<br>24<br>793<br>136<br>3       | 100<br>45<br>28<br>830<br>159<br>6 | -21.00%<br>-42.22%<br>-14.29%<br>-4.46%<br>-14.47%<br>-50.00% |
|           | Property Total:                                                                                                  | 38                         | 32                          | 18.75%                              | 173                            | 192                                  | -9.90%                                            | 1061                                    | 1168                               | -9.16%                                                        |
| Prelimina | ry Part 1 Crime Totals:                                                                                          | 43                         | 32                          | 34.38%                              | 188                            | 217                                  | -13.36%                                           | 1172                                    | 1307                               | -10.33%                                                       |
|           | Current 7 Day Period:<br>Current 28 Day Period:<br>Current YTD Day Period:                                       | (                          | 6/2/2019 -                  | 6/29/2019<br>6/29/2019<br>6/29/2019 | Prior 28                       | oay Period<br>Day Perio<br>D Period: |                                                   | 6/16/2019 -<br>5/5/2019 -<br>1/1/2018 - |                                    |                                                               |

#### NE - Northeast District (P4)

| <u>A/C</u> | Offense Statute                         | Address                      | Reported Date | <u>Dist</u> |
|------------|-----------------------------------------|------------------------------|---------------|-------------|
| SPB        | 4 <b>BE</b>                             |                              |               |             |
| С          | ASSAULT 2D                              | 2300 E EUCLID AVE            | 6/26/2019     | P4          |
| С          | BURGLARY 1D FROM RESIDENCE              | 2900 N LACEY ST              | 6/27/2019     | P4          |
| С          | RESIDENTIAL BURGLARY                    | 1700 E LACROSSE AVE          | 6/26/2019     | P4          |
| С          | THEFT 3D ALL OTHER                      | 1700 E COURTLAND AVE         | 6/24/2019     | P4          |
| С          | THEFT 3D ALL OTHER                      | 1500 E PROVIDENCE AVE        | 6/26/2019     | P4          |
| С          | THEFT 3D ALL OTHER                      | 1900 E LIBERTY AVE           | 6/27/2019     | P4          |
| Α          | THEFT 3D FROM MOTOR VEHICLE             | 1500 E LIBERTY AVE           | 6/24/2019     | P4          |
| С          | THEFT 3D FROM MOTOR VEHICLE             | 2200 E EMPIRE AVE            | 6/26/2019     | P2          |
| С          | THEFT 3D FROM MOTOR VEHICLE             | 1600 E ROCKWELL AVE          | 6/28/2019     | P4          |
| SPB        | 4 <b>HI</b>                             |                              |               |             |
| С          | ARSON 2D                                | 2900 E DIAMOND AVE           | 6/24/2019     | P4          |
| С          | ASSAULT 3D WEAPON OR NEGLIGENT INJURY   | 4900 N MARKET ST             | 6/26/2019     | P4          |
| С          | IBR Purposes Only - Motor Vehicle Theft | 5000 N NELSON ST             | 6/29/2019     | P4          |
| С          | RAPE 2D                                 |                              | 6/25/2019     | P4          |
| С          | THEFT 1D FROM MOTOR VEHICLE             | E JOSEPH AVE / N SYCAMORE ST | 6/27/2019     | P4          |
| С          | THEFT 3D ALL OTHER                      | E ROWAN AVE / N LACEY ST     | 6/24/2019     | P4          |
| С          | THEFT 3D ALL OTHER                      | 3000 E HOFFMAN AVE           | 6/24/2019     | P4          |
| С          | THEFT 3D ALL OTHER                      | 2900 E EVERETT AVE           | 6/29/2019     | P4          |
| С          | THEFT 3D FROM MOTOR VEHICLE             | 4200 E LONGFELLOW AVE        | 6/24/2019     | P4          |
| С          | THEFT OF MOTOR VEHICLE                  | 4900 N FLORIDA ST            | 6/23/2019     | P4          |
| <u>SPB</u> | 4LO                                     |                              |               |             |
| С          | ASSAULT 2D                              | 700 N SUPERIOR ST            | 6/29/2019     | P6          |
| С          | BURGLARY 1D FROM RESIDENCE              | 900 E BOONE AVE              | 6/24/2019     | P4          |
| С          | RESIDENTIAL BURGLARY                    | 800 E JACKSON AVE            | 6/23/2019     | Р3          |
| С          | RESIDENTIAL BURGLARY                    | 200 E NORA AVE               | 6/25/2019     | Р3          |
| С          | RESIDENTIAL BURGLARY                    | 2400 N HAMILTON ST           | 6/27/2019     | P4          |
| С          | RESIDENTIAL BURGLARY                    | 400 E CLEVELAND AVE          | 6/27/2019     | P4          |
| С          | ROBBERY 1D PERSON                       | 2400 N COLUMBUS ST           | 6/25/2019     | P4          |
| С          | THEFT 2D FROM MOTOR VEHICLE             | 2600 N PITTSBURG ST          | 6/27/2019     | P4          |
| С          | THEFT 3D ALL OTHER                      | 2000 N HAMILTON ST           | 6/25/2019     | P4          |
| С          | THEFT 3D CITY ALL OTHER                 | 1700 N HAMILTON ST           | 6/29/2019     | P4          |
| С          | THEFT 3D FROM BUILDING                  | 1200 N HAMILTON ST           | 6/25/2019     | P4          |
| С          | THEFT 3D FROM BUILDING                  | 1700 N DIVISION ST           | 6/27/2019     | P4          |
| С          | THEFT 3D FROM MOTOR VEHICLE             | 600 E MISSION AVE            | 6/25/2019     | P4          |
| С          | THEFT 3D SHOPLIFTING                    | 1500 E ILLINOIS AVE          | 6/23/2019     | P4          |
| С          | THEFT 3D SHOPLIFTING                    | 900 E MISSION AVE            | 6/25/2019     | P4          |
| С          | THEFT 3D SHOPLIFTING                    | 2000 N HAMILTON ST           | 6/28/2019     | P4          |
|            |                                         |                              |               |             |

| A/C        | Offense Statute        | Address                        | Reported Date | Dist |
|------------|------------------------|--------------------------------|---------------|------|
| С          | THEFT 3D SHOPLIFTING   | 2000 N HAMILTON ST             | 6/28/2019     | P2   |
| С          | THEFT 3D SHOPLIFTING   | 900 E TRENT AVE                | 6/28/2019     | P4   |
| С          | THEFT OF MOTOR VEHICLE | 2200 N COLUMBUS ST             | 6/23/2019     | P4   |
| С          | THEFT OF MOTOR VEHICLE | E JACKSON AVE / N COLUMBUS ST  | 6/23/2019     | P2   |
| С          | THEFT OF MOTOR VEHICLE | 100 E NORA AVE                 | 6/26/2019     | P4   |
| С          | THEFT OF MOTOR VEHICLE | E ILLINOIS AVE / N MAGNOLIA ST | 6/27/2019     | P4   |
| <u>SPB</u> | <u>4MI</u>             |                                |               |      |
| С          | THEFT 3D ALL OTHER     | 3600 E FAIRVIEW AVE            | 6/25/2019     | P4   |
| Α          | THEFT OF MOTOR VEHICLE | 3900 E COURTLAND AVE           | 6/28/2019     | P4   |