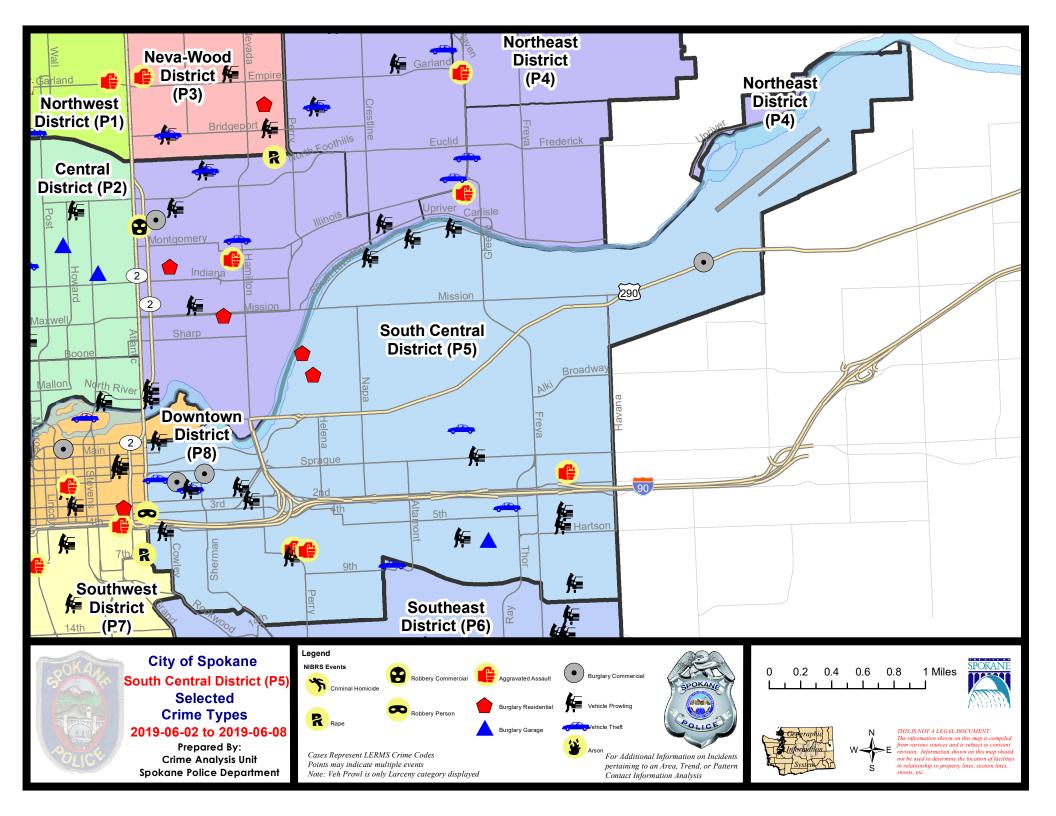

### SE - South Central District (P5)

|           |                             | 7 Da    | ny Compari | son      | 28 Da     | ay Compai | rison    | YT          | D Comparis | on      |
|-----------|-----------------------------|---------|------------|----------|-----------|-----------|----------|-------------|------------|---------|
| NIBRS Ca  | ategories (Part 1 Selected) | Current | Prior      | Percent  | Current   | Prior     | Percent  | Current     | Prior      | Percent |
| Violent   | Criminal Homicide           | 0       | 0          |          | 0         | 1         | -100.00% | 2           | 1          | 100.00% |
|           | Rape                        | 1       | 1          | 0.00%    | 2         | 1         | 100.00%  | 9           | 17         | -47.06% |
|           | Robbery - Commercial        | 0       | 0          |          | 0         | 1         | -100.00% | 2           | 3          | -33.33% |
|           | Robbery - Person            | 1       | 1          | 0.00%    | 5         | 3         | 66.67%   | 17          | 6          | 183.33% |
|           | Aggravated Assault - Non DV | 2       | 1          | 100.00%  | 9         | 7         | 28.57%   | 35          | 31         | 12.90%  |
|           | Aggravated Assault - DV     | 1       | 1          | 0.00%    | 4         | 5         | -20.00%  | 22          | 23         | -4.35%  |
|           | Violent Total:              | 5       | 4          | 25.00%   | 20        | 18        | 11.11%   | 87          | 81         | 7.41%   |
| Property  | Burglary - Residential      | 2       | 1          | 100.00%  | 9         | 2         | 350.00%  | 30          | 61         | -50.82% |
|           | Burglary Garage             | 1       | 0          |          | 2         | 4         | -50.00%  | 15          | 23         | -34.78% |
|           | Burglary Commercial         | 3       | 2          | 50.00%   | 10        | 10        | 0.00%    | 41          | 35         | 17.14%  |
|           | Larceny                     | 29      | 26         | 11.54%   | 115       | 76        | 51.32%   | 463         | 515        | -10.10% |
|           | Vehicle Theft               | 4       | 4          | 0.00%    | 14        | 7         | 100.00%  | 67          | 92         | -27.17% |
|           | Arson                       | 0       | 0          |          | 0         | 1         | -100.00% | 4           | 2          | 100.00% |
|           | Property Total:             | 39      | 33         | 18.18%   | 150       | 100       | 50.00%   | 620         | 728        | -14.84% |
| Prelimina | ry Part 1 Crime Totals:     | 44      | 37         | 18.92%   | 170       | 118       | 44.07%   | 707         | 809        | -12.61% |
|           | Current 7 Day Period:       | e       | 6/2/2019 - | 6/8/2019 | Prior 7 D | ay Period | :        | 5/26/2019 - | 6/1/2019   |         |
|           | Current 28 Day Period:      | 5/      | 12/2019 -  | 6/8/2019 | Prior 28  | Day Perio | d:       | 4/14/2019 - | 5/11/2019  |         |
|           | Current YTD Day Period:     | 1       | 1/1/2019 - | 6/8/2019 | Prior YT  | D Period: |          | 1/1/2018 -  | 6/8/2018   |         |

#### SE - South Central District (P5)

| <u>A/C</u> | Offense Statute                                 | Address                          | Reported Date | Dist |
|------------|-------------------------------------------------|----------------------------------|---------------|------|
| С          | RAPE 3D                                         |                                  | 6/3/2019      | Р5   |
| <u>SPC</u> | <u>5EC</u>                                      |                                  |               |      |
| С          | ASSAULT 2D                                      | 600 S DENVER ST                  | 6/5/2019      | P6   |
| С          | ASSAULT 2D                                      | 1400 E 7TH AVE                   | 6/5/2019      | P5   |
| С          | ASSAULT 2D                                      | 3900 E PACIFIC AVE               | 6/8/2019      | P6   |
| С          | BURGLARY 2D COMMERCIAL                          | 100 S SPOKANE ST                 | 6/4/2019      | P8   |
| А          | BURGLARY 2D COMMERCIAL                          | 500 E SPRAGUE AVE                | 6/7/2019      | P6   |
| А          | BURGLARY 2D FENCED AREA                         | 600 E SPRAGUE AVE                | 6/2/2019      | P5   |
| С          | BURGLARY 2D GARAGE                              | 600 S GREENE ST                  | 6/7/2019      | P6   |
| С          | MAIL THEFT                                      | 3500 E 9TH AVE                   | 6/3/2019      | P5   |
| С          | ROBBERY 1D PERSON                               | S DIVISION ST / E 3RD AVE        | 6/2/2019      | P8   |
| С          | TAKING MOTOR VEHICLE WITHOUT PERMISSION 2D      | 400 S THOR ST                    | 6/4/2019      | P6   |
| С          | THEFT 2D FROM MOTOR VEHICLE                     | 3800 E 6TH AVE                   | 6/7/2019      | P5   |
| С          | THEFT 3D ALL OTHER                              | 4100 E SPRAGUE AVE               | 6/3/2019      | P5   |
| С          | THEFT 3D ALL OTHER                              | 800 S PERRY ST                   | 6/4/2019      | P5   |
| С          | THEFT 3D ALL OTHER                              | 900 E 13TH AVE                   | 6/5/2019      | P5   |
| С          | THEFT 3D ALL OTHER                              | 100 S DIVISION ST                | 6/8/2019      | P5   |
| С          | THEFT 3D CITY ALL OTHER                         | 600 E SPRAGUE AVE                | 6/3/2019      | P5   |
| С          | THEFT 3D CITY FROM MOTOR VEHICLE                | 3000 E SPRAGUE AVE               | 6/8/2019      | P6   |
| С          | THEFT 3D CITY SHOPLIFTING                       | 1400 E FRONT AVE                 | 6/8/2019      | P6   |
| С          | THEFT 3D FROM BUILDING                          | 1000 E 8TH AVE                   | 6/2/2019      | P5   |
| А          | THEFT 3D FROM MOTOR VEHICLE                     | 3900 E 11TH AVE                  | 6/2/2019      | P5   |
| С          | THEFT 3D FROM MOTOR VEHICLE                     | 900 E PACIFIC AVE                | 6/3/2019      | P5   |
| С          | THEFT 3D FROM MOTOR VEHICLE                     | 900 E 3RD AVE                    | 6/4/2019      | P5   |
| С          | THEFT 3D FROM MOTOR VEHICLE                     | S GRANT ST / E PACIFIC AVE       | 6/4/2019      | P5   |
| С          | THEFT 3D FROM MOTOR VEHICLE                     | 2900 E HARTSON AVE               | 6/5/2019      | P5   |
| С          | THEFT 3D FROM MOTOR VEHICLE                     | 100 E 4TH AVE                    | 6/6/2019      | P5   |
| С          | THEFT 3D FROM MOTOR VEHICLE                     | 3800 E 5TH AVE                   | 6/6/2019      | P5   |
| С          | THEFT 3D FROM MOTOR VEHICLE                     | E SPOKANE FALLS BLVD / N PINE ST | 6/8/2019      | P8   |
| С          | THEFT 3D FROM MOTOR VEHICLE                     | 1200 E NEWARK AVE                | 6/8/2019      | P6   |
| С          | THEFT 3D SHOPLIFTING                            | 400 S THOR ST                    | 6/8/2019      | P5   |
| А          | THEFT 3D VEHICLE PARTS AND ACCESSORIES          | S GRANT ST / E PACIFIC AVE       | 6/4/2019      | P5   |
| С          | THEFT 3D VEHICLE PARTS AND ACCESSORIES          | 1400 E HARTSON AVE               | 6/5/2019      | P5   |
| С          | THEFT 3D VEHICLE PARTS AND ACCESSORIES          | 500 E 2ND AVE                    | 6/6/2019      | P5   |
| А          | THEFT OF MOTOR VEHICLE                          | S GRANT ST / E PACIFIC AVE       | 6/4/2019      | P5   |
| С          | THEFT OF MOTOR VEHICLE                          | S PINE ST / E 1ST AVE            | 6/5/2019      | P8   |
| С          | THEFT OF MOTOR VEHICLE                          | 300 N HAVEN ST                   | 6/6/2019      | P5   |
| С          | THEFT-CITY (Motor Vehicle Parts or Accessories) | 200 E SPOKANE FALLS BLVD         | 6/2/2019      | P8   |

For protection of victim privacy, the entire address on sexual assault crimes has been redacted.

<u>Dist</u>

| <u>A/C</u> | Offense Statute             | Address                   | Reported Date | <u>Dist</u> |
|------------|-----------------------------|---------------------------|---------------|-------------|
| <u>SPC</u> | SGP                         |                           |               |             |
| С          | BURGLARY 2D COMMERCIAL      | 5100 E TRENT AVE          | 6/8/2019      | P6          |
| С          | RESIDENTIAL BURGLARY        | 1100 N SOUTH RIVERTON AVE | 6/3/2019      | P6          |
| С          | RESIDENTIAL BURGLARY        | 1500 E MALLON AVE         | 6/3/2019      | P5          |
| С          | THEFT 2D FROM MOTOR VEHICLE | 2000 E SOUTH RIVERTON AVE | 6/2/2019      | P5          |
| С          | THEFT 2D FROM MOTOR VEHICLE | 2500 E SOUTH RIVERTON AVE | 6/4/2019      | P5          |
| С          | THEFT 3D ALL OTHER          | 2100 E NORA AVE           | 6/7/2019      | P5          |
| С          | THEFT 3D FROM MOTOR VEHICLE | 2900 E SOUTH RIVERTON AVE | 6/5/2019      | P5          |