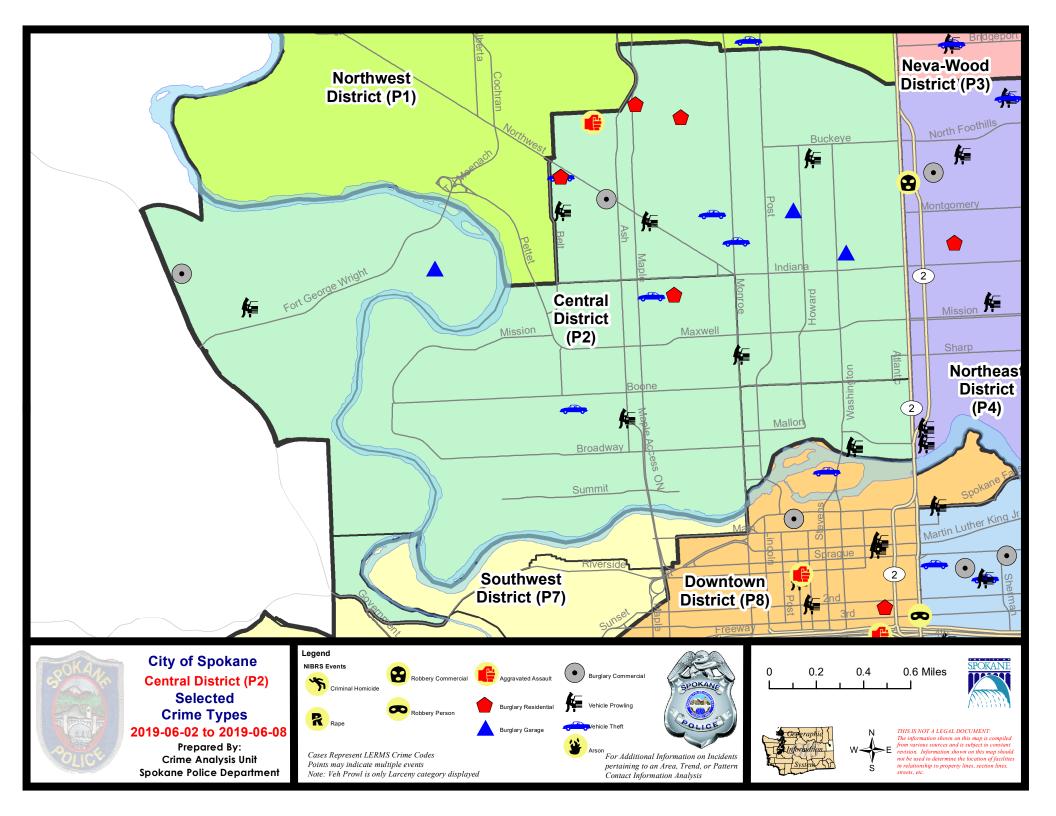

#### NW - Central District (P2)

#### 6/2/2019 TO 6/8/2019

| <u>A/C</u> | Offense Statute                        | Address                        | Reported Date | <u>Dist</u> |
|------------|----------------------------------------|--------------------------------|---------------|-------------|
| <u>SPA</u> | <u>2EG</u>                             |                                |               |             |
| С          | ASSAULT 2D                             | 1800 W CLEVELAND AVE           | 6/5/2019      | P1          |
| С          | BURGLARY 2D COMMERCIAL                 | 1700 W NORTHWEST BLVD          | 6/3/2019      | P2          |
| С          | BURGLARY 2D GARAGE                     | 300 W SHANNON AVE              | 6/3/2019      | P2          |
| С          | BURGLARY 2D GARAGE                     | 600 W MONTGOMERY AVE           | 6/6/2019      | P2          |
| С          | RESIDENTIAL BURGLARY                   | 1500 W FAIRVIEW AVE            | 6/2/2019      | P2          |
| С          | RESIDENTIAL BURGLARY                   | 2000 W YORK AVE                | 6/4/2019      | P1          |
| С          | RESIDENTIAL BURGLARY                   | 2000 W YORK AVE                | 6/6/2019      | P1          |
| С          | RESIDENTIAL BURGLARY                   | 1200 W FAIRVIEW AVE            | 6/7/2019      | P1          |
| С          | THEFT 2D FROM BUILDING                 | 1900 W KNOX AVE                | 6/3/2019      | P2          |
| С          | THEFT 2D FROM BUILDING                 | 2000 W YORK AVE                | 6/5/2019      | P2          |
| С          | THEFT 2D FROM MOTOR VEHICLE            | N WALNUT ST / W NORTHWEST BLVD | 6/4/2019      | P2          |
| С          | THEFT 3D ALL OTHER                     | 2600 N HOWARD ST               | 6/5/2019      | P2          |
| С          | THEFT 3D ALL OTHER                     | 2000 W YORK AVE                | 6/6/2019      | P1          |
| С          | THEFT 3D CITY ALL OTHER                | 2700 N CANNON ST               | 6/5/2019      | P1          |
| С          | THEFT 3D FROM BUILDING                 | 3000 N DIVISION ST             | 6/3/2019      | P2          |
| С          | THEFT 3D FROM MOTOR VEHICLE            | 2600 N STEVENS ST              | 6/2/2019      | P2          |
| С          | THEFT 3D FROM MOTOR VEHICLE            | 1300 N MONROE ST               | 6/4/2019      | P2          |
| С          | THEFT 3D FROM MOTOR VEHICLE            | 2000 W CARLISLE AVE            | 6/8/2019      | P2          |
| С          | THEFT 3D VEHICLE PARTS AND ACCESSORIES | 1500 N WASHINGTON ST           | 6/3/2019      | P2          |
| С          | THEFT 3D VEHICLE PARTS AND ACCESSORIES | 2400 N DIVISION ST             | 6/7/2019      | P2          |
| С          | THEFT 3D VEHICLE PARTS AND ACCESSORIES | 2200 N CANNON ST               | 6/8/2019      | P2          |
| С          | THEFT OF MOTOR VEHICLE                 | 1100 W MONTGOMERY AVE          | 6/2/2019      | P1          |
| С          | THEFT OF MOTOR VEHICLE                 | 2000 W YORK AVE                | 6/4/2019      | P1          |
| С          | THEFT OF MOTOR VEHICLE                 | 2100 N MONROE ST               | 6/6/2019      | P2          |
| <u>SPA</u> | 2RS                                    |                                |               |             |
| С          | THEFT 2D ALL OTHER                     | 100 W NORTH RIVER DR           | 6/6/2019      | P2          |
| С          | THEFT 2D FROM MOTOR VEHICLE            | 300 W NORTH RIVER DR           | 6/2/2019      | P2          |
| С          | THEFT 3D FROM BUILDING                 | 900 N MONROE ST                | 6/8/2019      | P2          |
| С          | THEFT 3D FROM MOTOR VEHICLE            | 300 W NORTH RIVER DR           | 6/4/2019      | P2          |
| <u>SPA</u> | <u>2WC</u>                             |                                |               |             |
| С          | RESIDENTIAL BURGLARY                   | 1300 W NORA AVE                | 6/3/2019      | P1          |
| С          | THEFT 2D FROM BUILDING                 | 2000 W SHARP AVE               | 6/8/2019      | P2          |
| С          | THEFT 2D FROM MOTOR VEHICLE            | 1000 N ASH ST                  | 6/2/2019      | P2          |
| С          | THEFT 3D ALL OTHER                     | 1800 W DEAN AVE                | 6/2/2019      | P2          |
| С          | THEFT 3D ALL OTHER                     | 1100 W MALLON AVE              | 6/3/2019      | P2          |
| С          | THEFT 3D ALL OTHER                     | 1300 W AUGUSTA AVE             | 6/5/2019      | P2          |
| С          | THEFT 3D ALL OTHER                     | 2400 W MAXWELL AVE             | 6/6/2019      | P2          |

| A/C        | Offense Statute                        | Address                     | Reported Date | Dist |
|------------|----------------------------------------|-----------------------------|---------------|------|
| С          | THEFT 3D VEHICLE PARTS AND ACCESSORIES | 600 N MAPLE ST              | 6/7/2019      | P2   |
| С          | THEFT OF MOTOR VEHICLE                 | W GARDNER AVE / N CANNON ST | 6/8/2019      | P2   |
| А          | THEFT OF MOTOR VEHICLE                 | 1500 W NORA AVE             | 6/8/2019      | P2   |
| <u>Spa</u> | <u>2WH</u>                             |                             |               |      |
| С          | BURGLARY 2D COMMERCIAL                 | 1900 N WRIGHT RD            | 6/4/2019      | P1   |
| С          | BURGLARY 2D GARAGE                     | 2800 W ELLIOTT DR           | 6/7/2019      | P2   |
| С          | THEFT 3D FROM MOTOR VEHICLE            | 3900 W RANDOLPH RD          | 6/5/2019      | P2   |