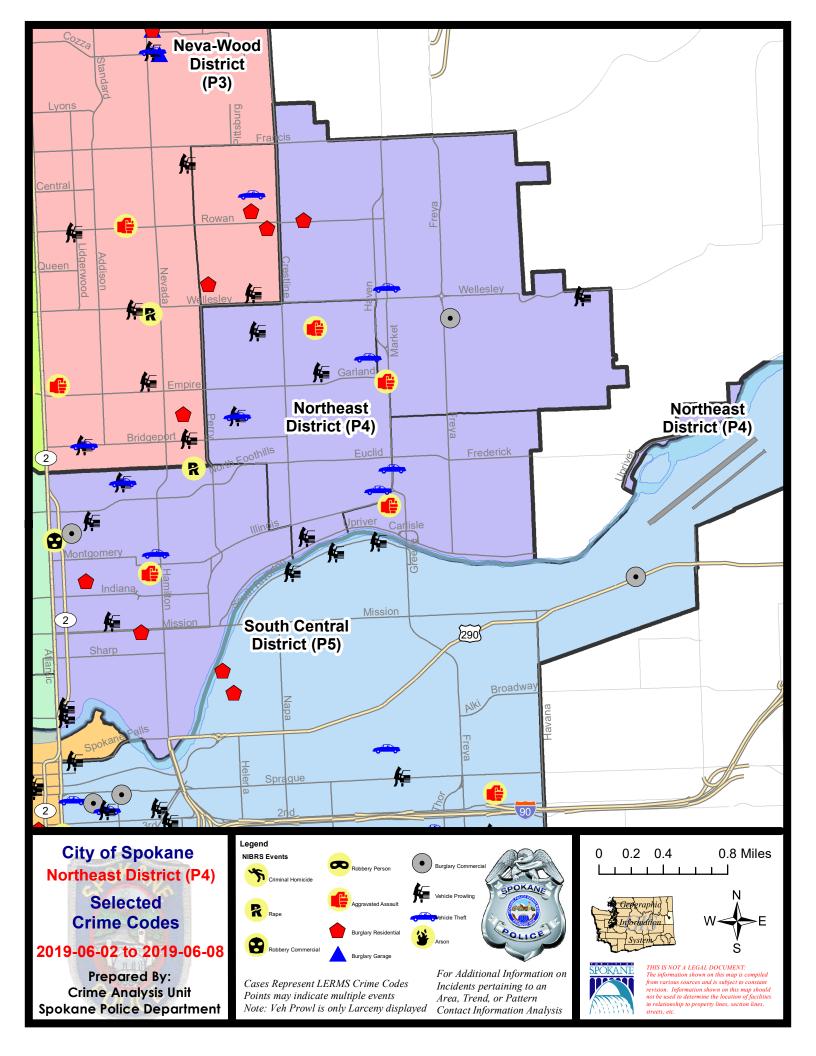

#### NE - Northeast District (P4)

#### A/C Offense Statute

#### 6/2/2019 TO 6/8/2019

| <u>A/C</u> | Offense Statute                  | Address                        | Reported Date | <u>Dist</u> |
|------------|----------------------------------|--------------------------------|---------------|-------------|
| <u>SPB</u> | 4 <u>BE</u>                      |                                |               |             |
| С          | ASSAULT 2D                       | 2400 E LONGFELLOW AVE          | 6/2/2019      | Oth         |
| С          | ASSAULT 2D                       | 3800 N MARKET ST               | 6/6/2019      | P4          |
| С          | THEFT 2D ALL OTHER               | 2000 E LIBERTY AVE             | 6/3/2019      | P4          |
| С          | THEFT 2D FROM BUILDING           | 2900 E LONGFELLOW AVE          | 6/3/2019      | P4          |
| С          | THEFT 2D FROM BUILDING           | 1400 E PROVIDENCE AVE          | 6/6/2019      | P4          |
| С          | THEFT 2D FROM MOTOR VEHICLE      | 2100 E NORTH CRESCENT AVE      | 6/4/2019      | P4          |
| С          | THEFT 2D FROM MOTOR VEHICLE      | 4000 N COOK ST                 | 6/5/2019      | P4          |
| С          | THEFT 2D FROM MOTOR VEHICLE      | 1600 E GLASS AVE               | 6/6/2019      | P3          |
| С          | THEFT 3D ALL OTHER               | 3000 E EUCLID AVE              | 6/6/2019      | P4          |
| С          | THEFT 3D FROM MOTOR VEHICLE      | 1800 E LONGFELLOW AVE          | 6/7/2019      | P4          |
| С          | THEFT OF MOTOR VEHICLE           | 4100 N REGAL ST                | 6/3/2019      | P4          |
| С          | THEFT OF MOTOR VEHICLE           | 1600 E GLASS AVE               | 6/6/2019      | P3          |
| С          | THEFT OF MOTOR VEHICLE           | 2900 E GRACE AVE               | 6/7/2019      | P4          |
| <u>SPB</u> | <u>4HI</u>                       |                                |               |             |
| А          | BURGLARY 2D COMMERCIAL           | 4500 N FREYA ST                | 6/6/2019      | P4          |
| С          | RESIDENTIAL BURGLARY             | 2300 E ROWAN AVE               | 6/6/2019      | P4          |
| С          | THEFT 2D ALL OTHER               | 5700 N HAVEN ST                | 6/5/2019      | P4          |
| С          | THEFT 2D ALL OTHER               | 2900 E OLYMPIC AVE             | 6/8/2019      | P4          |
| С          | THEFT 3D CITY FROM MOTOR VEHICLE | 4800 E VALLEY SPRINGS RD       | 6/6/2019      | P4          |
| С          | THEFT 3D FROM MOTOR VEHICLE      | 4800 E VALLEY SPRINGS RD       | 6/6/2019      | P4          |
| С          | THEFT OF MOTOR VEHICLE           | E BROAD AVE / N MARKET ST      | 6/6/2019      | P4          |
| <u>SPB</u> | <u>4L0</u>                       |                                |               |             |
| С          | ASSAULT 1D                       | E ERMINA AVE / N CINCINNATI ST | 6/5/2019      | P4          |
| С          | BURGLARY 2D COMMERCIAL           | 100 E JACKSON AVE              | 6/5/2019      | P3          |
| С          | RAPE 3D                          |                                | 6/5/2019      | P4          |
| С          | RESIDENTIAL BURGLARY             | 700 E MISSION AVE              | 6/5/2019      | P4          |
| С          | RESIDENTIAL BURGLARY             | 200 E BALDWIN AVE              | 6/8/2019      | P4          |
| С          | ROBBERY 1D COMMERCIAL            | 2400 N DIVISION ST             | 6/6/2019      | P4          |
| С          | THEFT 2D ALL OTHER               | 2700 N HOGAN ST                | 6/3/2019      | P4          |
| С          | THEFT 2D FROM MOTOR VEHICLE      | 700 N DIVISION ST              | 6/7/2019      | P4          |
| С          | THEFT 3D ALL OTHER               | 600 N RIVERPOINT BLVD          | 6/2/2019      | P4          |
| С          | THEFT 3D ALL OTHER               | 2800 N STANDARD ST             | 6/2/2019      | P4          |
| С          | THEFT 3D ALL OTHER               | 600 N RIVERPOINT BLVD          | 6/4/2019      | P4          |
| С          | THEFT 3D CITY FROM MOTOR VEHICLE | 500 E FAIRVIEW AVE             | 6/5/2019      | P3          |
| С          | THEFT 3D CITY SHOPLIFTING        | 2400 N DIVISION ST             | 6/3/2019      | P3          |
| С          | THEFT 3D CITY SHOPLIFTING        | 900 E MISSION AVE              | 6/4/2019      | P4          |
| С          | THEFT 3D CITY SHOPLIFTING        | 2400 N DIVISION ST             | 6/4/2019      | P2          |

| <u>A/C</u> | Offense Statute             | Address                      | Reported Date | Dist |
|------------|-----------------------------|------------------------------|---------------|------|
| С          | THEFT 3D FROM BUILDING      | 100 E MISSION AVE            | 6/5/2019      | P4   |
| С          | THEFT 3D FROM MOTOR VEHICLE | 400 E AUGUSTA AVE            | 6/3/2019      | P4   |
| С          | THEFT 3D FROM MOTOR VEHICLE | 800 N RUBY PL                | 6/4/2019      | P4   |
| С          | THEFT 3D FROM MOTOR VEHICLE | 200 E NORTH FOOTHILLS DR     | 6/6/2019      | P4   |
| С          | THEFT 3D SHOPLIFTING        | 900 E MISSION AVE            | 6/2/2019      | P4   |
| С          | THEFT 3D SHOPLIFTING        | N ASTOR ST / E SINTO AVE     | 6/6/2019      | Oth  |
| С          | THEFT OF MOTOR VEHICLE      | 500 E FAIRVIEW AVE           | 6/5/2019      | P3   |
| С          | THEFT OF MOTOR VEHICLE      | 800 E MONTGOMERY AVE         | 6/8/2019      | P3   |
| <u>SPB</u> | 4MI                         |                              |               |      |
| С          | ASSAULT 4D WEAPON           | 2600 N MARKET ST             | 6/3/2019      | P4   |
| С          | THEFT 3D ALL OTHER          | 3400 N MARKET ST             | 6/2/2019      | P2   |
| С          | THEFT 3D ALL OTHER          | 3300 E CARLISLE AVE          | 6/6/2019      | P4   |
| С          | THEFT OF MOTOR VEHICLE      | E FAIRVIEW AVE / N MARKET ST | 6/6/2019      | P4   |