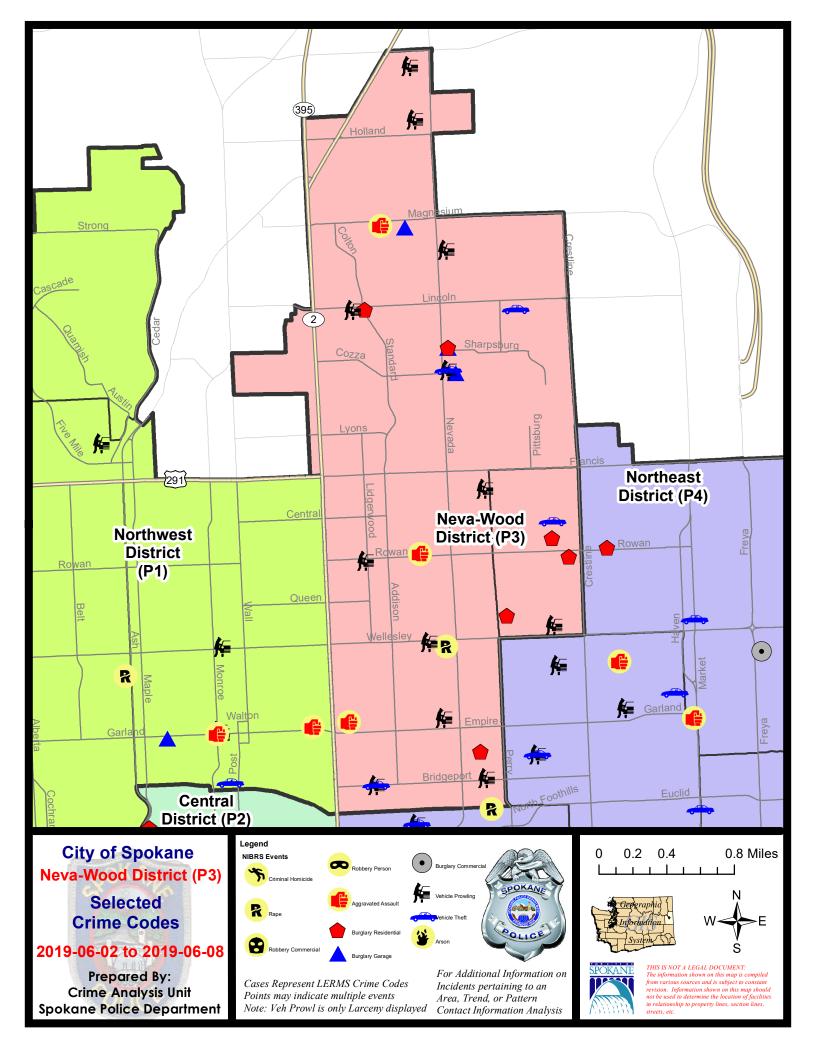

#### NE - Neva-Wood District (P3)

#### 6/2/2019 TO 6/8/2019

| <u>A/C</u> | Offense Statute                              | <u>Address</u>                     | Reported Date | Dist |
|------------|----------------------------------------------|------------------------------------|---------------|------|
| <u>SPB</u> | 3NL                                          |                                    |               |      |
| С          | ASSAULT 2D                                   | 500 E SHILOH HILLS DR              | 6/8/2019      | P3   |
| С          | ASSAULT 2D                                   | 700 E ROWAN AVE                    | 6/8/2019      | P4   |
| С          | ASSAULT OF A CHILD 1D                        | 0 E GARLAND AVE                    | 6/5/2019      | P4   |
| С          | BURGLARY 2D GARAGE                           | 1000 E SHARPSBURG AVE              | 6/2/2019      | P3   |
| С          | BURGLARY 2D GARAGE                           | 1100 E COZZA DR                    | 6/4/2019      | P3   |
| С          | BURGLARY 2D GARAGE                           | 600 E MAGNESIUM RD                 | 6/4/2019      | P3   |
| С          | IBR Purposes Only - Theft From Motor Vehicle | E BRIDGEPORT AVE / N LIDGERWOOD ST | 6/7/2019      | P4   |
| А          | MAIL THEFT                                   | 1200 E LYONS AVE                   | 6/3/2019      | P3   |
| С          | MAIL THEFT                                   | 1700 E LINCOLN RD                  | 6/8/2019      | P3   |
| С          | RAPE 3D                                      |                                    | 6/2/2019      | P4   |
| А          | RESIDENTIAL BURGLARY                         | 7800 N STANDARD ST                 | 6/6/2019      | P4   |
| С          | RESIDENTIAL BURGLARY                         | 1000 E SHARPSBURG AVE              | 6/6/2019      | P4   |
| С          | RESIDENTIAL BURGLARY                         | 1100 E GORDON AVE                  | 6/6/2019      | P4   |
| С          | THEFT 1D FROM BUILDING                       | 1100 E GORDON AVE                  | 6/6/2019      | P4   |
| С          | THEFT 1D VEHICLE PARTS AND ACCESSORIES       | 1100 E RICH AVE                    | 6/6/2019      | P4   |
| С          | THEFT 2D ALL OTHER                           | 1100 E BISMARK AVE                 | 6/3/2019      | P3   |
| С          | THEFT 2D ALL OTHER                           | 4300 N ADDISON ST                  | 6/5/2019      | P3   |
| С          | THEFT 2D ALL OTHER                           | 7100 N CRESTLINE ST                | 6/6/2019      | P3   |
| С          | THEFT 2D ALL OTHER                           | 600 E WABASH AVE                   | 6/7/2019      | P3   |
| С          | THEFT 2D ALL OTHER                           | 10100 N NEWPORT HWY                | 6/8/2019      | Р3   |
| С          | THEFT 2D FROM BUILDING                       | 700 E WALTON AVE                   | 6/3/2019      | P3   |
| С          | THEFT 2D FROM BUILDING                       | 1000 E SHARPSBURG AVE              | 6/6/2019      | Р3   |
| С          | THEFT 2D FROM MOTOR VEHICLE                  | 200 E ROWAN AVE                    | 6/5/2019      | Р3   |
| С          | THEFT 2D FROM MOTOR VEHICLE                  | 1300 E DALKE AVE                   | 6/6/2019      | P3   |
| С          | THEFT 2D SHOPLIFTING                         | 9600 N NEWPORT HWY                 | 6/4/2019      | P3   |
| С          | THEFT 2D VEHICLE PARTS AND ACCESSORIES       | 6300 N ADDISON ST                  | 6/8/2019      | P3   |
| С          | THEFT 3D ALL OTHER                           | 200 E WEDGEWOOD AVE                | 6/2/2019      | P3   |
| С          | THEFT 3D ALL OTHER                           | 800 E DALTON AVE                   | 6/3/2019      | P3   |
| С          | THEFT 3D ALL OTHER                           | 900 E HOLYOKE AVE                  | 6/3/2019      | P3   |
| С          | THEFT 3D ALL OTHER                           | 9200 N NEWPORT HWY                 | 6/4/2019      | P3   |
| С          | THEFT 3D CITY FROM MOTOR VEHICLE             | 700 E WELLESLEY AVE                | 6/7/2019      | P3   |
| С          | THEFT 3D CITY FROM MOTOR VEHICLE             | 1000 E COZZA DR                    | 6/7/2019      | P4   |
| С          | THEFT 3D CITY SHOPLIFTING                    | 9200 N NEVADA ST                   | 6/2/2019      | P4   |
| С          | THEFT 3D CITY SHOPLIFTING                    | 5800 N DIVISION ST                 | 6/4/2019      | P2   |
| С          | THEFT 3D CITY SHOPLIFTING                    | 9200 N COLTON ST                   | 6/6/2019      | P4   |
| С          | THEFT 3D CITY SHOPLIFTING                    | 4700 N DIVISION ST                 | 6/6/2019      | P3   |
| С          | THEFT 3D CITY SHOPLIFTING                    | 6700 N DIVISION ST                 | 6/8/2019      | P3   |
| С          | THEFT 3D FROM BUILDING                       | 800 E GARLAND AVE                  | 6/2/2019      | P3   |

For protection of victim privacy, the entire address on sexual assault crimes has been redacted.

| <u>A/C</u> | Offense Statute                        | Address                            | Reported Date | Dist |
|------------|----------------------------------------|------------------------------------|---------------|------|
| С          | THEFT 3D FROM BUILDING                 | 600 E HOUSTON AVE                  | 6/3/2019      | P3   |
| С          | THEFT 3D FROM BUILDING                 | 500 E HOLLAND AVE                  | 6/3/2019      | P3   |
| С          | THEFT 3D FROM BUILDING                 | 1300 E WABASH AVE                  | 6/5/2019      | P3   |
| С          | THEFT 3D FROM BUILDING                 | 300 E WEDGEWOOD AVE                | 6/5/2019      | P3   |
| С          | THEFT 3D FROM BUILDING                 | 700 E HOFFMAN AVE                  | 6/6/2019      | P3   |
| С          | THEFT 3D FROM BUILDING                 | 1300 E BISMARK AVE                 | 6/6/2019      | P3   |
| С          | THEFT 3D FROM BUILDING                 | 300 E WEDGEWOOD AVE                | 6/8/2019      | P3   |
| С          | THEFT 3D FROM MOTOR VEHICLE            | 800 E GARLAND AVE                  | 6/2/2019      | P3   |
| А          | THEFT 3D FROM MOTOR VEHICLE            | 8400 N NEVADA ST                   | 6/4/2019      | P3   |
| А          | THEFT 3D FROM MOTOR VEHICLE            | 200 E LINCOLN RD                   | 6/4/2019      | P3   |
| С          | THEFT 3D FROM MOTOR VEHICLE            | 1000 E COZZA DR                    | 6/4/2019      | P3   |
| С          | THEFT 3D FROM MOTOR VEHICLE            | 9600 N NEVADA ST                   | 6/7/2019      | P3   |
| С          | THEFT 3D FROM MOTOR VEHICLE            | 9900 N NEWPORT HWY                 | 6/8/2019      | P3   |
| С          | THEFT 3D SHOPLIFTING                   | 7900 N DIVISION ST                 | 6/2/2019      | P3   |
| С          | THEFT 3D SHOPLIFTING                   | 4700 N DIVISION ST                 | 6/2/2019      | P3   |
| А          | THEFT 3D SHOPLIFTING                   | 9100 N NEWPORT HWY                 | 6/2/2019      | P3   |
| С          | THEFT 3D SHOPLIFTING                   | 10100 N NEWPORT HWY                | 6/2/2019      | P3   |
| С          | THEFT 3D SHOPLIFTING                   | 9600 N NEWPORT HWY                 | 6/3/2019      | P3   |
| С          | THEFT 3D SHOPLIFTING                   | 4700 N DIVISION ST                 | 6/3/2019      | P3   |
| С          | THEFT 3D SHOPLIFTING                   | 4700 N DIVISION ST                 | 6/4/2019      | P3   |
| С          | THEFT 3D SHOPLIFTING                   | 4700 N DIVISION ST                 | 6/4/2019      | P3   |
| А          | THEFT 3D SHOPLIFTING                   | 7500 N DIVISION ST                 | 6/4/2019      | P3   |
| С          | THEFT 3D SHOPLIFTING                   | 7900 N DIVISION ST                 | 6/5/2019      | P2   |
| С          | THEFT 3D SHOPLIFTING                   | 9600 N NEWPORT HWY                 | 6/5/2019      | P3   |
| С          | THEFT 3D SHOPLIFTING                   | 6300 N DIVISION ST                 | 6/5/2019      | P3   |
| С          | THEFT 3D SHOPLIFTING                   | 9600 N DIVISION ST                 | 6/5/2019      | P3   |
| С          | THEFT 3D SHOPLIFTING                   | 4700 N DIVISION ST                 | 6/6/2019      | P3   |
| С          | THEFT 3D SHOPLIFTING                   | 10100 N NEWPORT HWY                | 6/6/2019      | P3   |
| С          | THEFT 3D SHOPLIFTING                   | 4700 N DIVISION ST                 | 6/6/2019      | P3   |
| С          | THEFT 3D SHOPLIFTING                   | 4700 N DIVISION ST                 | 6/7/2019      | P3   |
| С          | THEFT 3D SHOPLIFTING                   | 4700 N DIVISION ST                 | 6/7/2019      | P3   |
| С          | THEFT 3D SHOPLIFTING                   | 4700 N DIVISION ST                 | 6/7/2019      | P3   |
| С          | THEFT 3D SHOPLIFTING                   | 9100 N NEWPORT HWY                 | 6/7/2019      | P3   |
| С          | THEFT 3D SHOPLIFTING                   | 9200 N COLTON ST                   | 6/8/2019      | P3   |
| С          | THEFT 3D SHOPLIFTING                   | 4700 N DIVISION ST                 | 6/8/2019      | P3   |
| С          | THEFT 3D VEHICLE PARTS AND ACCESSORIES | 800 E ST THOMAS MOORE WAY          | 6/8/2019      | P3   |
| С          | THEFT OF A FIREARM FROM MOTOR VEHICLE  | 1200 E BRIDGEPORT AVE              | 6/3/2019      | P3   |
| С          | THEFT OF MOTOR VEHICLE                 | 1700 E LINCOLN RD                  | 6/7/2019      | P4   |
| С          | THEFT OF MOTOR VEHICLE                 | E BRIDGEPORT AVE / N LIDGERWOOD ST | 6/7/2019      | P4   |
| С          | THEFT OF MOTOR VEHICLE                 | 1000 E COZZA DR                    | 6/7/2019      | P4   |
| <u>SPB</u> | <u>3WH</u>                             |                                    |               |      |
| С          | RESIDENTIAL BURGLARY                   | 1400 E WABASH AVE                  | 6/2/2019      | P3   |
| С          | RESIDENTIAL BURGLARY                   | 1800 E NEBRASKA AVE                | 6/3/2019      | P4   |
|            |                                        |                                    |               |      |

For protection of victim privacy, the entire address on sexual assault crimes has been redacted.

| <u>A/C</u> | Offense Statute             | Address             | Reported Date | <u>Dist</u> |
|------------|-----------------------------|---------------------|---------------|-------------|
| С          | RESIDENTIAL BURGLARY        | 5400 N MARTIN ST    | 6/8/2019      | P4          |
| А          | THEFT 3D FROM MOTOR VEHICLE | 1700 E BROAD AVE    | 6/6/2019      | P3          |
| С          | THEFT OF MOTOR VEHICLE      | 1800 E COLUMBIA AVE | 6/3/2019      | P4          |