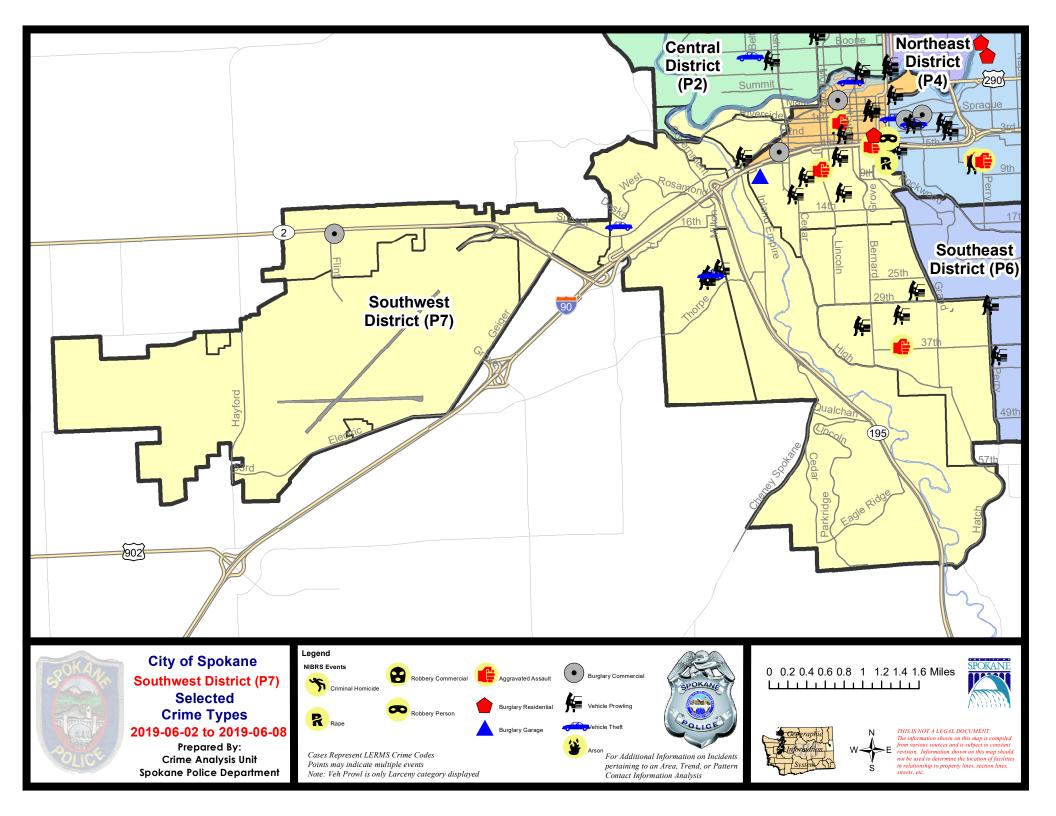

### SW - Southwest District (P7)

#### 7 Day Comparison 28 Day Comparison YTD Comparison Prior NIBRS Categories (Part 1 Selected) Current Prior Percent Current Percent Current Prior Percent Violent **Criminal Homicide** 0 0 0 0 0 0 12 Rape 1 0 1 3 -66.67% 16 -25.00% 0 0 0 0 **Robbery - Commercial** 0 -100.00% 1 Robbery - Person 0 0 8 12 1 0 -33.33% 2 3 6 30 21 Aggravated Assault - Non DV 42.86% -33.33% 4 50.00% Aggravated Assault - DV 3 17 18 1 0.00% 200.00% -5.56% Violent Total: 4 11 37.50% 67 68 4 0.00% 8 -1.47% 61 Property **Burglary - Residential** 0 -100.00% 6 -14.29% 63 -3.17% **Burglary Garage** 1 -75.00% 8 6 33.33% 36 33 9.09% 4 **Burglary Commercial** 1 1 0.00% 4 300.00% 27 12 125.00% 22 36 115 96 518 491 5.50% Larceny -38.89% 19.79% 2 Vehicle Theft 2 0.00% 10 8 25.00% 48 98 -51.02% 0 0 2 1 1 Arson -100.00% -50.00% 26 46 -43.48% 144 118 22.03% 691 699 **Property Total:** -1.14% **Preliminary Part 1 Crime Totals:** 30 50 -40.00% 155 126 23.02% 758 767 -1.17% Current 7 Day Period: Prior 7 Day Period: 6/2/2019 - 6/8/2019 5/26/2019 - 6/1/2019 **Current 28 Day Period:** 5/12/2019 - 6/8/2019 Prior 28 Day Period: 4/14/2019 - 5/11/2019 **Current YTD Day Period:** 1/1/2019 - 6/8/2019 Prior YTD Period: 1/1/2018 - 6/8/2018