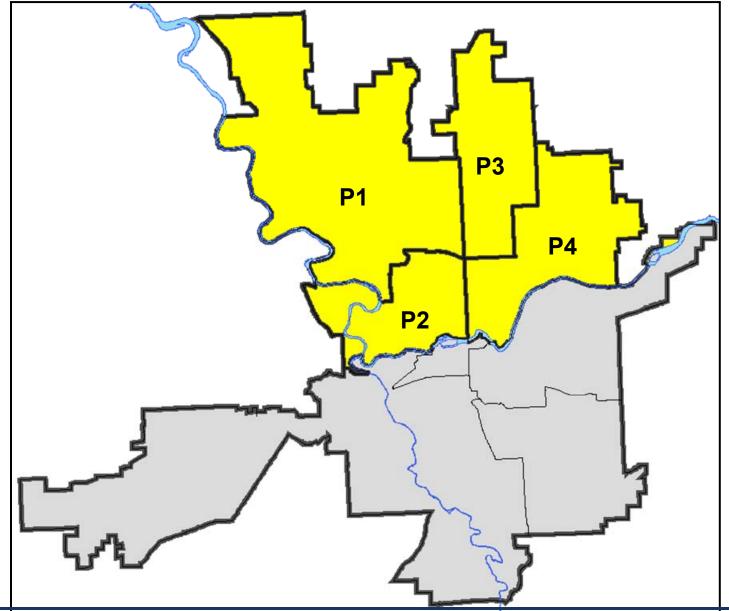

# SPOKANE POLICE DEPARTMENT NORTH Police Service Area

# PSA Commander

# **Captain Mark Griffiths**

Northwest District (P1) Central District (P2) Neva-Wood District (P3) Northeast District (P4)