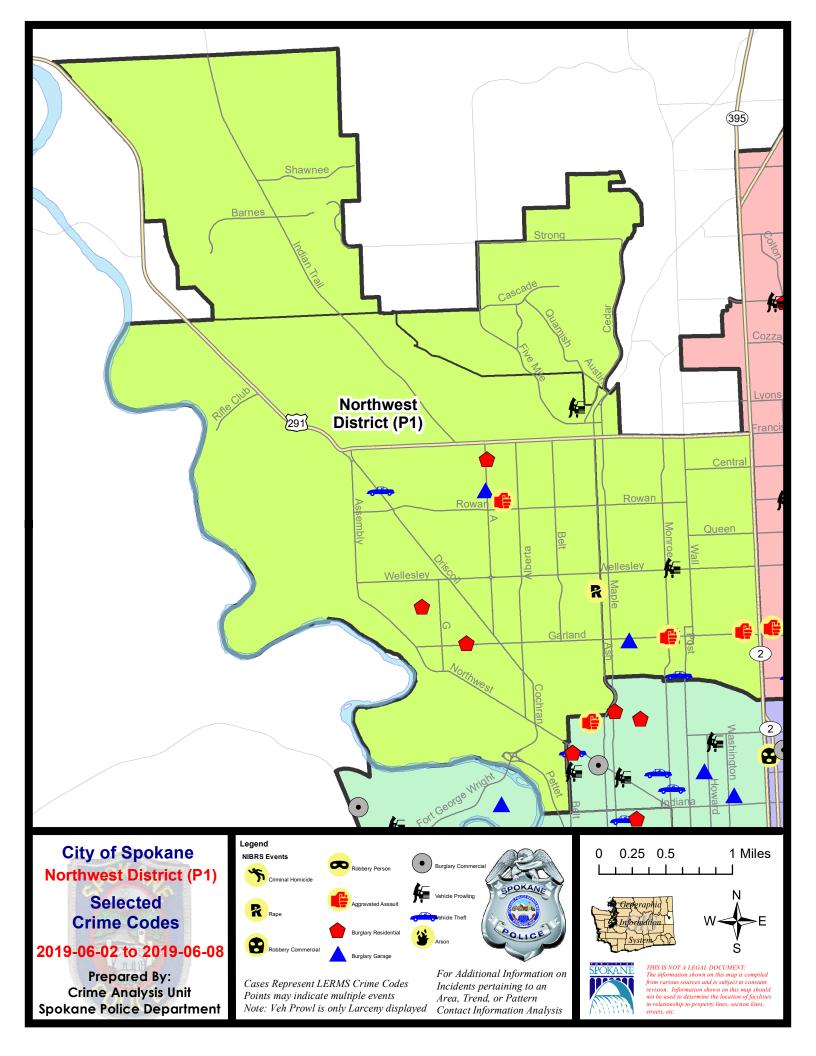

#### NW - Northwest District (P1)

### NW - Northwest District (P1)

#### 6/2/2019 TO 6/8/2019

| <u>A/C</u> | Offense Statute                        | Address                     | Reported Date | Dist |
|------------|----------------------------------------|-----------------------------|---------------|------|
| <u>SPA</u> | 1 <u>BS</u>                            |                             |               |      |
| с          | THEFT 2D FROM MOTOR VEHICLE            | 1800 W NORTHRIDGE CT        | 6/6/2019      | P1   |
| С          | THEFT 3D SHOPLIFTING                   | 6600 N MAPLE ST             | 6/8/2019      | P1   |
| <u>SPA</u> | <u>\11T</u>                            |                             |               |      |
| С          | THEFT 2D ALL OTHER                     | 8500 N JAMES DR             | 6/7/2019      | P1   |
| С          | THEFT 2D ALL OTHER                     | N FULLVIEW LN / W STRONG RD | 6/7/2019      | P1   |
| SPA        | 1NH                                    |                             |               |      |
| С          | ASSAULT 2D                             | N MONROE ST / W GARLAND AVE | 6/7/2019      | P1   |
| С          | ASSAULT 3D WEAPON OR NEGLIGENT INJURY  | 3900 N NORMANDIE ST         | 6/3/2019      | P1   |
| А          | BURGLARY 2D GARAGE                     | 3800 N CEDAR ST             | 6/6/2019      | P1   |
| с          | MAIL THEFT                             | 3900 N MAPLE ST             | 6/4/2019      | P1   |
| С          | THEFT 2D FROM BUILDING                 | 800 W GARLAND AVE           | 6/3/2019      | P1   |
| С          | THEFT 3D ALL OTHER                     | W EVERETT AVE / N WALNUT ST | 6/7/2019      | P1   |
| С          | THEFT 3D FROM MOTOR VEHICLE            | 4700 N LINCOLN ST           | 6/3/2019      | P1   |
| С          | THEFT 3D FROM MOTOR VEHICLE            | 900 W GARLAND AVE           | 6/7/2019      | P1   |
| С          | THEFT 3D FROM MOTOR VEHICLE            | 900 W GARLAND AVE           | 6/8/2019      | P1   |
| С          | THEFT 3D SHOPLIFTING                   | 4700 N DIVISION ST          | 6/2/2019      | P3   |
| С          | THEFT 3D VEHICLE PARTS AND ACCESSORIES | 3800 N CEDAR ST             | 6/2/2019      | P1   |
| С          | THEFT 3D VEHICLE PARTS AND ACCESSORIES | 5400 N HAWTHORNE ST         | 6/3/2019      | P1   |
| С          | THEFT OF MOTOR VEHICLE                 | 800 W CORA AVE              | 6/6/2019      | P2   |
| <u>SPA</u> | 1 <b>NW</b>                            |                             |               |      |
| С          | ASSAULT 2D                             | 5600 N MILTON ST            | 6/3/2019      | P1   |
| А          | BURGLARY 1D FROM RESIDENCE             | 3600 W HEROY AVE            | 6/6/2019      | P1   |
| С          | BURGLARY 2D FENCED AREA                | 2800 W GARLAND AVE          | 6/4/2019      | P1   |
| С          | BURGLARY 2D GARAGE                     | 5700 N A ST                 | 6/5/2019      | P1   |
| С          | MAIL THEFT                             | 7200 N DESCHUTES DR         | 6/8/2019      | P1   |
| С          | RAPE 2D                                |                             | 6/4/2019      | P1   |
| С          | RESIDENTIAL BURGLARY                   | 6000 N A ST                 | 6/5/2019      | P1   |
| С          | RESIDENTIAL BURGLARY                   | 3200 W GARLAND AVE          | 6/6/2019      | P1   |
| С          | THEFT 2D FROM BUILDING                 | 4200 W NORTHWEST BLVD       | 6/2/2019      | P1   |
| С          | THEFT 2D FROM BUILDING                 | 3200 W GARLAND AVE          | 6/6/2019      | P1   |
| С          | THEFT 2D SHOPLIFTING                   | 2300 W WELLESLEY AVE        | 6/3/2019      | P2   |
| А          | THEFT 3D ALL OTHER                     | 2800 W BISMARK AVE          | 6/5/2019      | P1   |
| С          | THEFT 3D ALL OTHER                     | N A ST / N DRISCOLL BLVD    | 6/6/2019      | P1   |
| С          | THEFT 3D ALL OTHER                     | 2600 W GARLAND AVE          | 6/6/2019      | P1   |
| С          | THEFT 3D ALL OTHER                     | 4300 N BELT ST              | 6/7/2019      | P1   |
| С          | THEFT 3D FROM BUILDING                 | 5200 N A ST                 | 6/4/2019      | P1   |
| С          | THEFT 3D SHOPLIFTING                   | 4400 W WELLESLEY AVE        | 6/5/2019      | P1   |