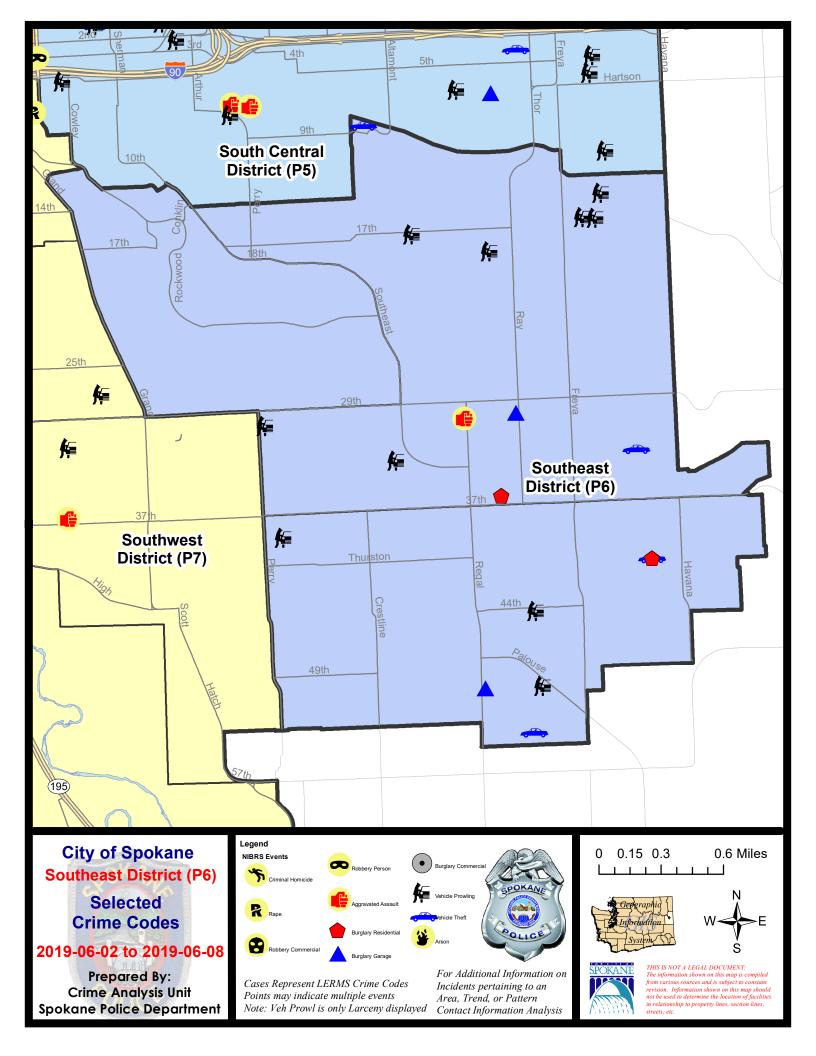

#### SE - Southeast District (P6)

|           |                                                                                                                                 | 7 Da                        | ay Compari                  | son                                     | 28 D                        | ay Compa                    | rison                                             | YT                              | D Comparis                      | on                                                          |
|-----------|---------------------------------------------------------------------------------------------------------------------------------|-----------------------------|-----------------------------|-----------------------------------------|-----------------------------|-----------------------------|---------------------------------------------------|---------------------------------|---------------------------------|-------------------------------------------------------------|
| NIBRS Ca  | ntegories (Part 1 Selected)                                                                                                     | Current                     | Prior                       | Percent                                 | Current                     | Prior                       | Percent                                           | Current                         | Prior                           | Percent                                                     |
| Violent   | Criminal Homicide<br>Rape<br>Robbery - Commercial<br>Robbery - Person<br>Aggravated Assault - Non DV<br>Aggravated Assault - DV | 0<br>0<br>0<br>0<br>0<br>1  | 0<br>1<br>0<br>1<br>0<br>1  | -100.00%<br>-100.00%<br>0.00%           | 0<br>1<br>0<br>2<br>0<br>2  | 0<br>0<br>1<br>1<br>1<br>1  | -100.00%<br>100.00%<br>-100.00%                   | 0<br>5<br>1<br>6<br>11<br>11    | 0<br>9<br>1<br>3<br>16<br>15    | -44.44%<br>0.00%<br>100.00%<br>-31.25%<br>-26.67%           |
|           | Violent Total:                                                                                                                  | 1                           | 3                           | -66.67%                                 | 5                           | 4                           | 25.00%                                            | 34                              | 44                              | -22.73%                                                     |
| Property  | Burglary - Residential<br>Burglary Garage<br>Burglary Commercial<br>Larceny<br>Vehicle Theft<br>Arson                           | 2<br>2<br>0<br>18<br>4<br>0 | 5<br>1<br>0<br>13<br>1<br>0 | -60.00%<br>100.00%<br>38.46%<br>300.00% | 9<br>6<br>0<br>51<br>8<br>0 | 1<br>5<br>1<br>57<br>8<br>0 | 800.00%<br>20.00%<br>-100.00%<br>-10.53%<br>0.00% | 26<br>27<br>5<br>259<br>34<br>1 | 43<br>12<br>6<br>309<br>37<br>1 | -39.53%<br>125.00%<br>-16.67%<br>-16.18%<br>-8.11%<br>0.00% |
|           | Property Total:                                                                                                                 | 26                          | 20                          | 30.00%                                  | 74                          | 72                          | 2.78%                                             | 352                             | 408                             | -13.73%                                                     |
| Prelimina | ry Part 1 Crime Totals:                                                                                                         | 27                          | 23                          | 17.39%                                  | 79                          | 76                          | 3.95%                                             | 386                             | 452                             | -14.60%                                                     |
|           | Current 7 Day Period:<br>Current 28 Day Period:                                                                                 | 5/                          | 5/2/2019 -<br>12/2019 -     | 6/8/2019                                | Prior 28                    | Day Period<br>Day Perio     |                                                   | 5/26/2019 -<br>4/14/2019 -      | 5/11/2019                       | I                                                           |
|           | Current YTD Day Period:                                                                                                         | 1                           | 1/1/2019 -                  | 6/8/2019                                | Prior YT                    | D Period:                   |                                                   | 1/1/2018 -                      | 6/8/2018                        |                                                             |

#### 6/2/2019 TO 6/8/2019

| <u>A/C</u> | Offense Statute                            | Address               | Reported Date | <u>Dist</u> |
|------------|--------------------------------------------|-----------------------|---------------|-------------|
| <u>SPC</u> | 6LH                                        |                       |               |             |
| С          | ASSAULT 2D                                 | 2800 E 30TH AVE       | 6/4/2019      | P6          |
| С          | BURGLARY 2D GARAGE                         | 3100 E 30TH AVE       | 6/8/2019      | P6          |
| С          | MAIL THEFT                                 | 3700 E 24TH AVE       | 6/3/2019      | P6          |
| С          | RESIDENTIAL BURGLARY                       | 3100 E 36TH AVE       | 6/8/2019      | P6          |
| С          | THEFT 2D ALL OTHER                         | 4200 E 26TH AVE       | 6/3/2019      | P6          |
| С          | THEFT 2D FROM MOTOR VEHICLE                | 3300 S ALTAMONT ST    | 6/3/2019      | P6          |
| С          | THEFT 2D FROM MOTOR VEHICLE                | 3800 E 17TH AVE       | 6/8/2019      | P6          |
| С          | THEFT 2D FROM MOTOR VEHICLE                | 3800 E 15TH AVE       | 6/8/2019      | P6          |
| С          | THEFT 3D FROM BUILDING                     | 3800 E 22ND AVE       | 6/4/2019      | P6          |
| С          | THEFT 3D FROM MOTOR VEHICLE                | 3000 S PERRY ST       | 6/2/2019      | P6          |
| С          | THEFT 3D FROM MOTOR VEHICLE                | 3100 E 19TH AVE       | 6/3/2019      | P6          |
| Α          | THEFT 3D FROM MOTOR VEHICLE                | 3700 E 17TH AVE       | 6/3/2019      | P6          |
| С          | THEFT 3D FROM MOTOR VEHICLE                | 2500 E 17TH AVE       | 6/7/2019      | P6          |
| С          | THEFT 3D SHOPLIFTING                       | 2500 E 29TH AVE       | 6/6/2019      | P6          |
| С          | THEFT OF MOTOR VEHICLE                     | 2100 E ALTAMONT PL    | 6/2/2019      | P6          |
| С          | THEFT OF MOTOR VEHICLE                     | 4000 E 33RD AVE       | 6/3/2019      | P6          |
| <u>SPC</u> | 6RW                                        |                       |               |             |
| С          | THEFT 3D ALL OTHER                         | 400 E 16TH AVE        | 6/3/2019      | P6          |
| С          | THEFT 3D FROM BUILDING                     | 1000 S ROCKWOOD BLVD  | 6/6/2019      | P6          |
| <u>SPC</u> | 65 <u>G</u>                                |                       |               |             |
| С          | BURGLARY 2D GARAGE                         | 5000 S REGAL ST       | 6/4/2019      | P6          |
| С          | RESIDENTIAL BURGLARY                       | 4100 E SUMMERCREST CT | 6/4/2019      | P6          |
| С          | TAKING MOTOR VEHICLE WITHOUT PERMISSION 2D | 3300 E 55TH AVE       | 6/6/2019      | P6          |
| С          | THEFT 2D FROM MOTOR VEHICLE                | 1500 E 39TH AVE       | 6/7/2019      | P6          |
|            | THEFT 3D CITY ALL OTHER                    | 4800 S MAGNOLIA ST    | 6/6/2019      | P6          |
| С          | THEFT 3D FROM BUILDING                     | 5000 S PALOUSE HWY    | 6/2/2019      | P6          |
| С          | THEFT 3D FROM MOTOR VEHICLE                | 3200 E 44TH AVE       | 6/3/2019      | P6          |
| А          | THEFT 3D FROM MOTOR VEHICLE                | 5000 S PALOUSE HWY    | 6/7/2019      | P6          |
| С          | THEFT OF MOTOR VEHICLE                     | 4100 E SUMMERCREST CT | 6/4/2019      | P6          |