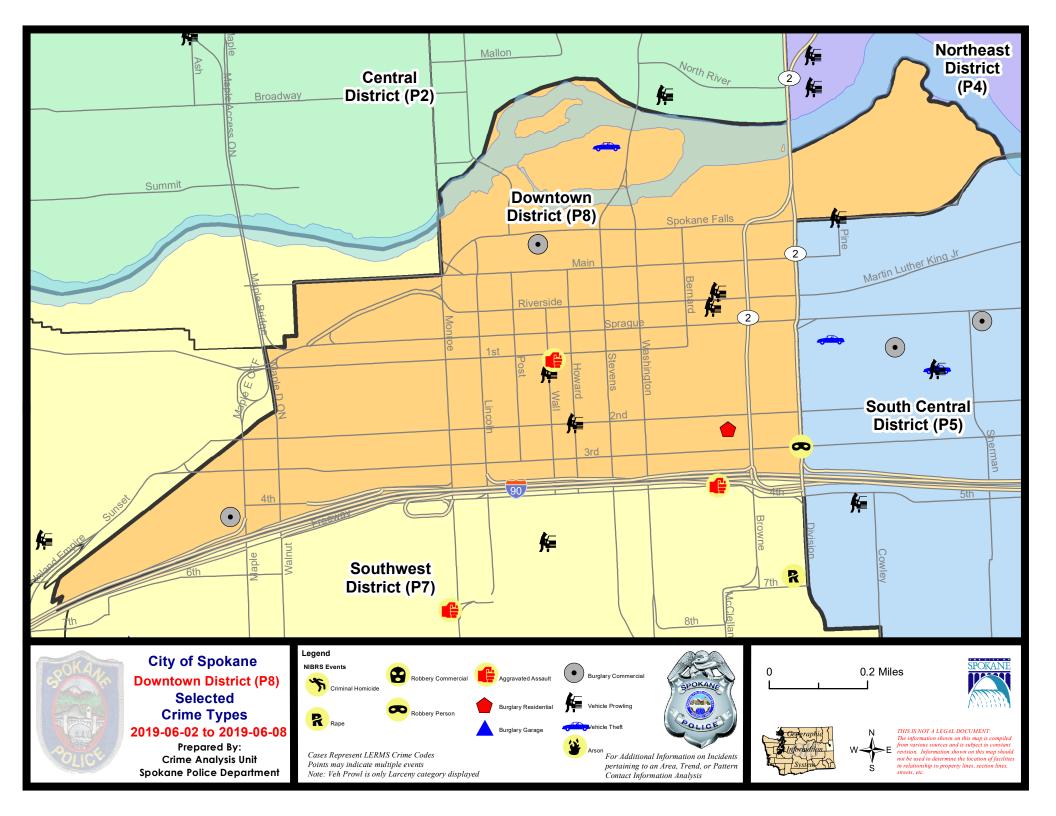

2019 | Prior 7 D | ay Period | :        | 5/26/2019 - | 6/1/2019   |         |
|           | Current 28 Day Period:      | 5/      | 12/2019    | - 6/8/2019 | Prior 28  | Day Perio | d:       | 4/14/2019 - | 5/11/2019  |         |
|           | Current YTD Day Period:     | 1       | I/1/2019 · | - 6/8/2019 | Prior YT  | D Period: |          | 1/1/2018 -  | 6/8/2018   |         |

Prepared by SPD Crime Analysis Office -

Monday, June 10, 2019

**NOTE:** SPD moved from UCR to the NIBRS reporting standard on 10/4/16 following the transition to a new RMS System. <u>Numbers on CompStat reports prior to this date</u> **should not be used as a comparison to those on this report**. Additional info on these reporting standards can be found on the FBI website: https://ucr.fbi.gov/nibrs-overview





#### SW - Downtown District (P8)

#### A/C Offense Statute

#### 6/2/2019 TO 6/8/2019



| <u>A/C</u> | Offense Statute                        | Address                            | Reported Date | <u>Dist</u> |
|------------|----------------------------------------|------------------------------------|---------------|-------------|
| <u>SPD</u> | 8RS                                    |                                    |               |             |
| С          | ASSAULT 2D                             | 600 W 1ST AVE                      | 6/3/2019      | P8          |
| С          | BURGLARY 1D FROM RESIDENCE             | 100 W 3RD AVE                      | 6/8/2019      | P6          |
| С          | BURGLARY 2D COMMERCIAL                 | 200 N WALL ST                      | 6