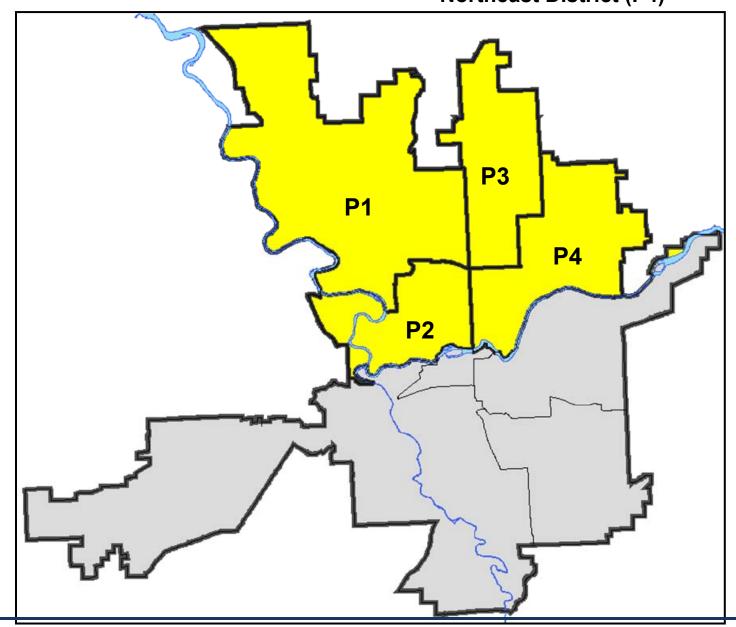

# SPOKANE POLICE DEPARTMENT NORTH Police Service Area

**Captain Mark Griffiths** 

**Northwest District (P1)** 

**Central District (P2)** 

**Neva-Wood District (P3)** 

**Northeast District (P4)** 