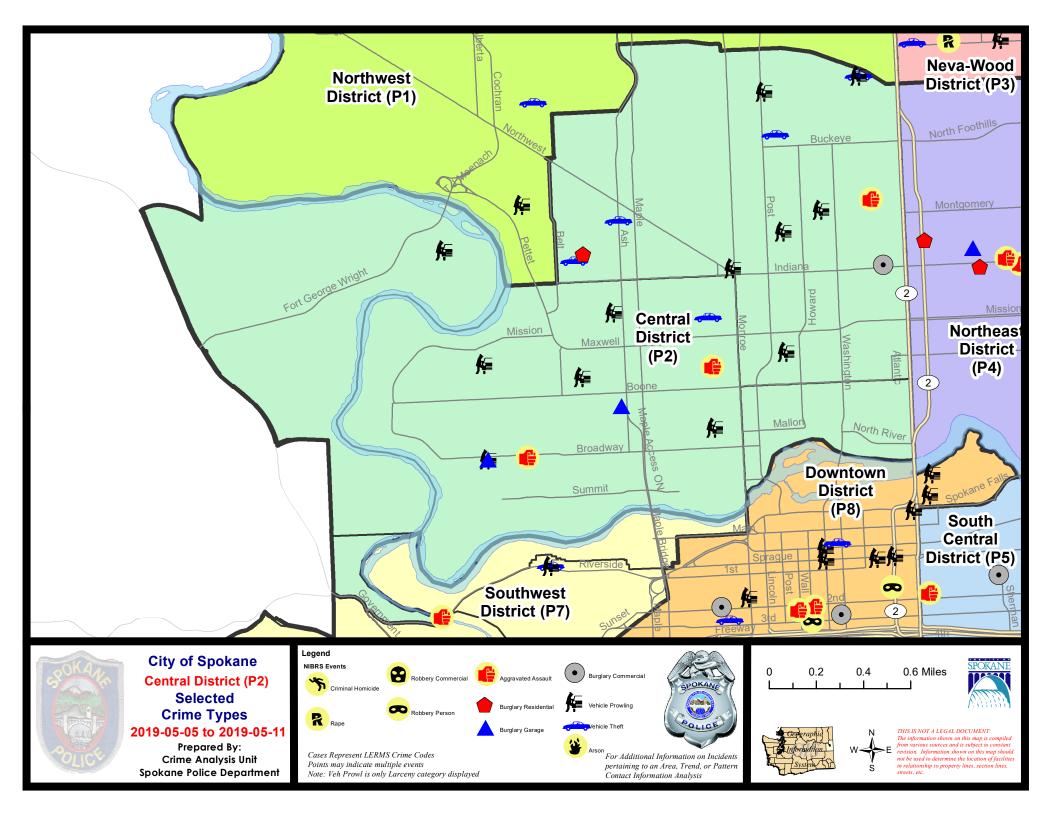

# **NW - North Central District (P2)**

# NW - Central District (P2)

| A/C        | Offense Statute                        | <u>Address</u>              | Reported Date | <u>Dist</u> |
|------------|----------------------------------------|-----------------------------|---------------|-------------|
| SPA        | 2EG                                    |                             |               |             |
| С          | ASSAULT 1D                             | 100 W CARLISLE AVE          | 5/9/2019      | P1          |
| С          | BURGLARY 2D COMMERCIAL                 | 100 W INDIANA AVE           | 5/11/2019     | P2          |
| С          | RESIDENTIAL BURGLARY                   | 1900 W KNOX AVE             | 5/7/2019      | P2          |
| С          | THEFT 2D FROM BUILDING                 | 2200 N ASH ST               | 5/5/2019      | P2          |
| С          | THEFT 2D FROM BUILDING                 | 2200 N ASH ST               | 5/6/2019      | P2          |
| С          | THEFT 2D FROM BUILDING                 | 2200 N ASH ST               | 5/7/2019      | P2          |
| С          | THEFT 2D FROM MOTOR VEHICLE            | 700 W MANSFIELD AVE         | 5/8/2019      | P2          |
| С          | THEFT 2D FROM MOTOR VEHICLE            | 400 W MONTGOMERY AVE        | 5/10/2019     | P1          |
| С          | THEFT 3D ALL OTHER                     | 800 W MONTGOMERY AVE        | 5/9/2019      | P2          |
| С          | THEFT 3D FROM BUILDING                 | 1200 N MONROE ST            | 5/6/2019      | P2          |
| С          | THEFT 3D FROM BUILDING                 | 1800 N WALL ST              | 5/11/2019     | P2          |
| С          | THEFT 3D FROM MOTOR VEHICLE            | 700 W SINTO AVE             | 5/7/2019      | P2          |
| С          | THEFT 3D FROM MOTOR VEHICLE            | 1900 N MONROE ST            | 5/8/2019      | P2          |
| С          | THEFT 3D FROM MOTOR VEHICLE            | 200 W DALTON AVE            | 5/9/2019      | P2          |
| С          | THEFT 3D FROM MOTOR VEHICLE            | 700 W EUCLID AVE            | 5/9/2019      | P2          |
| С          | THEFT 3D VEHICLE PARTS AND ACCESSORIES | 2400 N DIVISION ST          | 5/10/2019     | P2          |
| С          | THEFT OF MOTOR VEHICLE                 | 200 W DALTON AVE            | 5/5/2019      | P2          |
| С          | THEFT OF MOTOR VEHICLE                 | 2000 N CANNON ST            | 5/5/2019      | P2          |
| С          | THEFT OF MOTOR VEHICLE                 | 700 W CLEVELAND AVE         | 5/8/2019      | P1          |
| С          | THEFT OF MOTOR VEHICLE                 | W MONTGOMERY AVE / N ASH ST | 5/11/2019     | Oth         |
| <u>SPA</u> | 2RS                                    |                             |               |             |
| С          | THEFT 2D ALL OTHER                     | 900 N WASHINGTON ST         | 5/6/2019      | P2          |
| SPA        | <u>2WC</u>                             |                             |               |             |
| С          | ASSAULT 2D                             | 1100 W SHARP AVE            | 5/5/2019      | P1          |
| С          | BURGLARY 2D GARAGE                     | 2500 W BROADWAY AVE         | 5/9/2019      | P2          |
| Α          | BURGLARY 2D GARAGE                     | 1700 W GARDNER AVE          | 5/11/2019     | P2          |
| С          | HARASSMENT FELONY WEAPON INVOLVED      | 2300 W BROADWAY AVE         | 5/10/2019     | P1          |
| С          | THEFT 2D FROM BUILDING                 | 1100 W BROADWAY AVE         | 5/9/2019      | P2          |
| С          | THEFT 2D FROM MOTOR VEHICLE            | 1900 W SHARP AVE            | 5/5/2019      | P2          |
| С          | THEFT 3D ALL OTHER                     | 2900 W BOONE AVE            | 5/5/2019      | P2          |
| С          | THEFT 3D ALL OTHER                     | 1900 W SHARP AVE            | 5/9/2019      | P2          |
| С          | THEFT 3D ALL OTHER                     | 2500 W COLLEGE AVE          | 5/10/2019     | P2          |
| С          | THEFT 3D FROM BUILDING                 | 1700 W GARDNER AVE          | 5/6/2019      | P2          |
| С          | THEFT 3D FROM BUILDING                 | 1800 W COLLEGE AVE          | 5/7/2019      | P2          |
| С          | THEFT 3D FROM MOTOR VEHICLE            | 1100 W MALLON AVE           | 5/6/2019      | P2          |
| С          | THEFT 3D FROM MOTOR VEHICLE            | 1700 W AUGUSTA AVE          | 5/7/2019      | P2          |
| С          | THEFT 3D FROM MOTOR VEHICLE            | 2500 W SINTO AVE            | 5/8/2019      | P2          |
|            |                                        |                             |               |             |

| A/C        | Offense Statute                        | Address                      | Reported Date | <u>Dist</u> |
|------------|----------------------------------------|------------------------------|---------------|-------------|
| С          | THEFT 3D FROM MOTOR VEHICLE            | 2500 W BROADWAY AVE          | 5/9/2019      | P2          |
| С          | THEFT OF MOTOR VEHICLE                 | 1100 W SPOFFORD AVE          | 5/7/2019      | P2          |
| <u>SPA</u> | <u>2WH</u>                             |                              |               |             |
| С          | THEFT 2D FROM MOTOR VEHICLE            | 2800 W ELLIOTT DR            | 5/11/2019     | P2          |
| С          | THEFT 3D FROM MOTOR VEHICLE            | 2800 W ELLIOTT DR            | 5/10/2019     | P2          |
| С          | THEFT 3D VEHICLE PARTS AND ACCESSORIES | 3800 W FORT GEORGE WRIGHT DR | 5/10/2019     | P2          |