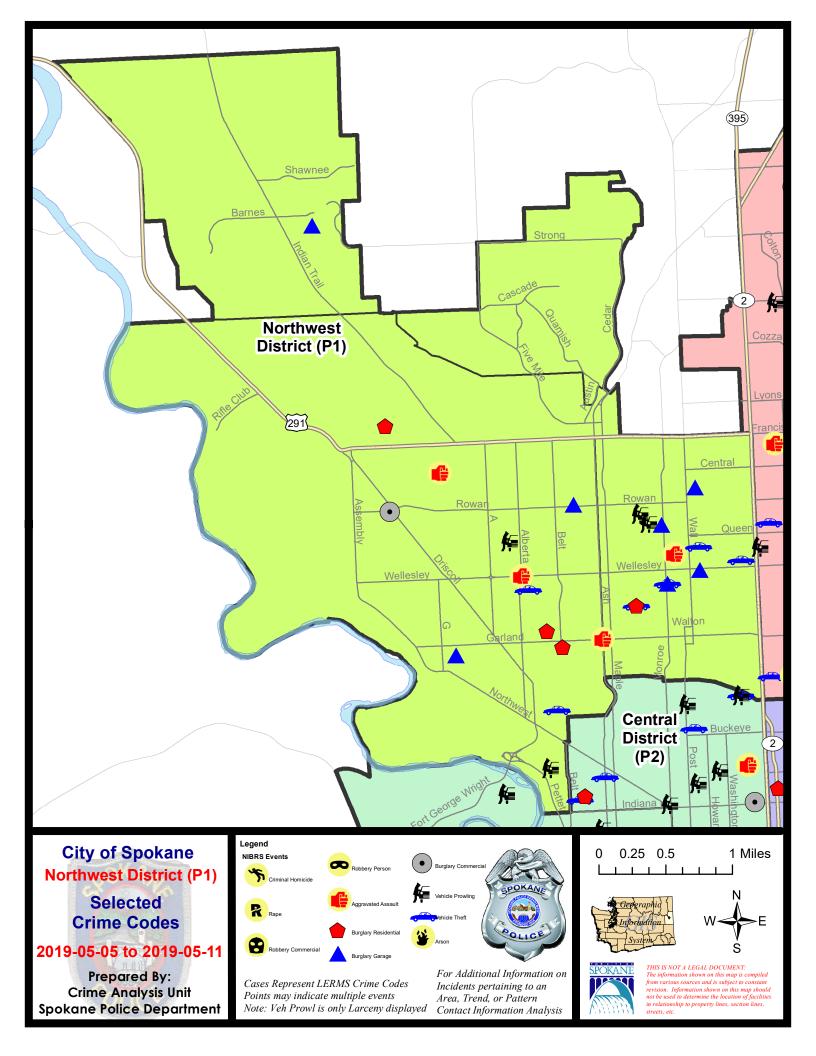

# NW - Northwest District (P1)

| <u>A/C</u> | Offense Statute                        | <u>Address</u>                 | Reported Date | <u>Dist</u> |
|------------|----------------------------------------|--------------------------------|---------------|-------------|
| SPA        | 1BS                                    |                                |               |             |
| Α          | RESIDENTIAL BURGLARY                   | 6600 N WINSTON DR              | 5/11/2019     | P1          |
| С          | THEFT 3D ALL OTHER                     | 6700 N COUNTRY HOMES BLVD      | 5/6/2019      | P1          |
| С          | THEFT 3D CITY SHOPLIFTING              | 1700 W FRANCIS AVE             | 5/6/2019      | P1          |
| SPA        | AIIT                                   |                                |               |             |
| С          | BURGLARY 2D GARAGE                     | 9000 N JAMES DR                | 5/6/2019      | P1          |
| С          | THEFT 3D VEHICLE PARTS AND ACCESSORIES | 8800 N INDIAN TRAIL RD         | 5/8/2019      | P1          |
| SPA        | 1 <u>NH</u>                            |                                |               |             |
| С          | ASSAULT 3D WEAPON OR NEGLIGENT INJURY  | N ASH ST / W GARLAND AVE       | 5/6/2019      | P1          |
| С          | BURGLARY 2D GARAGE                     | 5200 N MONROE ST               | 5/5/2019      | P1          |
| С          | BURGLARY 2D GARAGE                     | 500 W JOSEPH AVE               | 5/8/2019      | P1          |
| С          | BURGLARY 2D GARAGE                     | 4400 N MONROE ST               | 5/9/2019      | P1          |
| Α          | BURGLARY 2D GARAGE                     | 4600 N HOWARD ST               | 5/10/2019     | P1          |
| С          | HARASSMENT FELONY WEAPON INVOLVED      | 4800 N LINCOLN ST              | 5/11/2019     | P1          |
| С          | RESIDENTIAL BURGLARY                   | 4200 N HAWTHORNE ST            | 5/8/2019      | P1          |
| С          | THEFT 1D FROM MOTOR VEHICLE            | 5300 N ADAMS ST                | 5/5/2019      | P1          |
| С          | THEFT 2D FROM BUILDING                 | 5000 N CALISPEL ST             | 5/8/2019      | P1          |
| С          | THEFT 2D VEHICLE PARTS AND ACCESSORIES | 800 W CORA AVE                 | 5/10/2019     | P1          |
| С          | THEFT 3D ALL OTHER                     | 4800 N MAPLE ST                | 5/6/2019      | P1          |
| С          | THEFT 3D ALL OTHER                     | 5400 N WHITEHOUSE ST           | 5/7/2019      | P1          |
| С          | THEFT 3D ALL OTHER                     | 5400 N WHITEHOUSE ST           | 5/7/2019      | P1          |
| С          | THEFT 3D ALL OTHER                     | 500 W PRINCETON AVE            | 5/9/2019      | P1          |
| С          | THEFT 3D ALL OTHER                     | 0 W GRAY CT                    | 5/11/2019     | P1          |
| С          | THEFT 3D FROM BUILDING                 | 5900 N POST ST                 | 5/8/2019      | P1          |
| С          | THEFT 3D FROM BUILDING                 | 500 W JOSEPH AVE               | 5/8/2019      | P1          |
| С          | THEFT 3D FROM BUILDING                 | 800 W CORA AVE                 | 5/9/2019      | P1          |
| С          | THEFT 3D FROM MOTOR VEHICLE            | 5200 N JEFFERSON ST            | 5/5/2019      | P1          |
| Α          | THEFT 3D VEHICLE PARTS AND ACCESSORIES | 6000 N ATLANTIC ST             | 5/6/2019      | P1          |
| С          | THEFT 3D VEHICLE PARTS AND ACCESSORIES | 200 W QUEEN AVE                | 5/9/2019      | P1          |
| С          | THEFT OF MOTOR VEHICLE                 | 4700 N NORMANDIE ST            | 5/7/2019      | P1          |
| С          | THEFT OF MOTOR VEHICLE                 | 4900 N HOWARD ST               | 5/8/2019      | P1          |
| С          | THEFT OF MOTOR VEHICLE                 | 4200 N HAWTHORNE ST            | 5/8/2019      | P1          |
| Α          | THEFT OF MOTOR VEHICLE                 | 4400 N MONROE ST               | 5/9/2019      | P1          |
| <u>SPA</u> | 1 <u>NW</u>                            |                                |               |             |
| С          | ASSAULT 2D                             | N ALBERTA ST / W WELLESLEY AVE | 5/10/2019     | P1          |
| С          | BURGLARY 2D COMMERCIAL                 | 3900 W ROWAN AVE               | 5/5/2019      | P1          |
| С          | BURGLARY 2D GARAGE                     | 5500 N CANNON ST               | 5/8/2019      | P1          |
| С          | BURGLARY 2D GARAGE                     | 3300 W PROVIDENCE AVE          | 5/9/2019      | P1          |
|            |                                        |                                |               |             |

| A/C | Offense Statute                        | Address               | Reported Date | Dist |
|-----|----------------------------------------|-----------------------|---------------|------|
| С   | HARASSMENT FELONY WEAPON INVOLVED      | 3300 W BISMARK AVE    | 5/7/2019      | P1   |
| С   | RESIDENTIAL BURGLARY                   | 3800 N BELT ST        | 5/10/2019     | P1   |
| С   | RESIDENTIAL BURGLARY                   | 2300 W WALTON AVE     | 5/11/2019     | P1   |
| С   | THEFT 2D ALL OTHER                     | 4300 N ASH ST         | 5/10/2019     | P1   |
| С   | THEFT 2D ALL OTHER                     | 2500 W WELLESLEY AVE  | 5/11/2019     | P1   |
| С   | THEFT 2D ALL OTHER                     | 4900 W WELLESLEY AVE  | 5/11/2019     | P1   |
| С   | THEFT 2D FROM BUILDING                 | 3700 W WELLESLEY AVE  | 5/6/2019      | P1   |
| С   | THEFT 2D VEHICLE PARTS AND ACCESSORIES | 3900 W LONGFELLOW AVE | 5/6/2019      | P1   |
| С   | THEFT 3D ALL OTHER                     | 1800 W WELLESLEY AVE  | 5/6/2019      | P1   |
| С   | THEFT 3D ALL OTHER                     | 3100 W CENTRAL AVE    | 5/6/2019      | P1   |
| С   | THEFT 3D ALL OTHER                     | 2100 W CLEVELAND AVE  | 5/10/2019     | P1   |
| С   | THEFT 3D FROM BUILDING                 | 2500 W WELLESLEY AVE  | 5/5/2019      | P1   |
| С   | THEFT 3D FROM BUILDING                 | 2500 W WELLESLEY AVE  | 5/7/2019      | P1   |
| С   | THEFT 3D FROM BUILDING                 | 2300 W WELLESLEY AVE  | 5/9/2019      | P1   |
| С   | THEFT 3D FROM MOTOR VEHICLE            | 2700 W QUEEN AVE      | 5/5/2019      | P1   |
| С   | THEFT 3D FROM MOTOR VEHICLE            | 2300 W CARLISLE AVE   | 5/10/2019     | P2   |
| С   | THEFT 3D SHOPLIFTING                   | 2500 W WELLESLEY AVE  | 5/5/2019      | P1   |
| С   | THEFT 3D SHOPLIFTING                   | 2300 W WELLESLEY AVE  | 5/5/2019      | P1   |
| С   | THEFT 3D SHOPLIFTING                   | 2100 W NORTHWEST BLVD | 5/7/2019      | P1   |
| С   | THEFT 3D VEHICLE PARTS AND ACCESSORIES | 3800 W BROAD AVE      | 5/6/2019      | P1   |
| С   | THEFT OF MOTOR VEHICLE                 | 3000 N HEMLOCK ST     | 5/8/2019      | P1   |
| С   | THEFT OF MOTOR VEHICLE                 | 2500 W WELLESLEY AVE  | 5/11/2019     | P1   |
|     | THEFT-CITY (Shoplifting)               | 5600 N NETTLETON ST   | 5/6/2019      | P1   |
|     |                                        |                       |               |      |