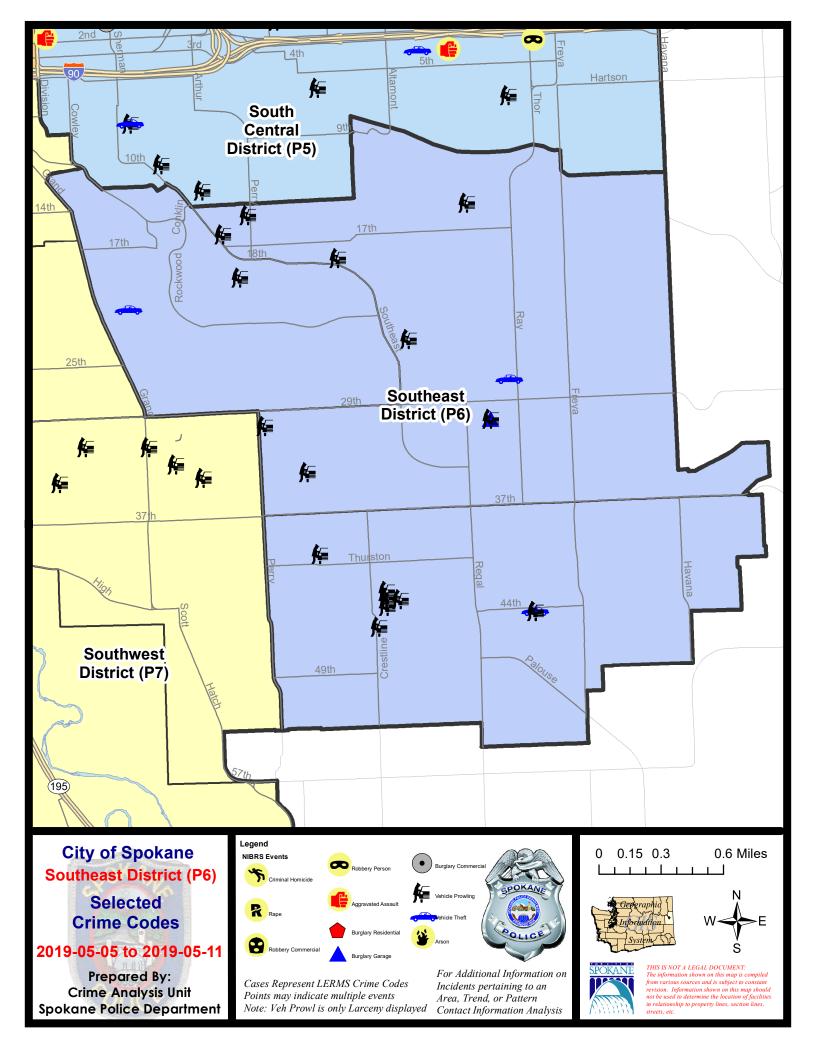

# SE - Southeast District (P6)

# **Preliminary IBR Counts**

|                                                                            | 7 Day Comparison                                                                                                 |                             | 28 D                        | 28 Day Comparison                         |                            |                                      | YTD Comparison                                    |                                          |                              |                                                             |
|----------------------------------------------------------------------------|------------------------------------------------------------------------------------------------------------------|-----------------------------|-----------------------------|-------------------------------------------|----------------------------|--------------------------------------|---------------------------------------------------|------------------------------------------|------------------------------|-------------------------------------------------------------|
| NIBRS Ca                                                                   | ategories (Part 1 Selected)                                                                                      | Current                     | Prior                       | Percent                                   | Current                    | Prior                                | Percent                                           | Current                                  | Prior                        | Percent                                                     |
| Violent                                                                    | Criminal Homicide Rape Robbery - Commercial Robbery - Person Aggravated Assault - Non DV Aggravated Assault - DV | 0<br>0<br>0<br>1<br>1<br>0  | 0<br>0<br>0<br>0<br>0       | -100.00%                                  | 0<br>0<br>1<br>2<br>3<br>1 | 0<br>3<br>0<br>2<br>2<br>2<br>2      | -100.00%<br>0.00%<br>50.00%<br>-50.00%            | 0<br>5<br>1<br>5<br>15<br>10             | 0<br>8<br>1<br>3<br>16<br>11 | -37.50%<br>0.00%<br>66.67%<br>-6.25%<br>-9.09%              |
| Property                                                                   | Burglary - Residential Burglary Garage Burglary Commercial Larceny Vehicle Theft Arson                           | 0<br>1<br>0<br>22<br>3<br>0 | 1<br>0<br>1<br>14<br>4<br>0 | -100.00%<br>-100.00%<br>57.14%<br>-25.00% | 1<br>5<br>1<br>58<br>9     | 3<br>2<br>0<br>56<br>6               | -66.67%<br>150.00%<br>3.57%<br>50.00%<br>-100.00% | 17<br>21<br>5<br>212<br>27<br>1          | 37<br>11<br>6<br>252<br>35   | -54.05%<br>90.91%<br>-16.67%<br>-15.87%<br>-22.86%<br>0.00% |
|                                                                            | Property Total:                                                                                                  | 26                          | 20                          | 30.00%                                    | 74                         | 68                                   | 8.82%                                             | 283                                      | 342                          | -17.25%                                                     |
| Prelimina                                                                  | ry Part 1 Crime Totals:                                                                                          | 28                          | 21                          | 33.33%                                    | 81                         | 77                                   | 5.19%                                             | 319                                      | 381                          | -16.27%                                                     |
| Current 7 Day Period:<br>Current 28 Day Period:<br>Current YTD Day Period: |                                                                                                                  | 4/                          | /14/2019 -                  | 5/11/2019<br>5/11/2019<br>5/11/2019       | Prior 28                   | Day Period<br>Day Perio<br>D Period: |                                                   | 4/28/2019 -<br>3/17/2019 -<br>1/1/2018 - |                              |                                                             |
|                                                                            |                                                                                                                  |                             |                             |                                           |                            |                                      | ***                                               | _                                        |                              |                                                             |