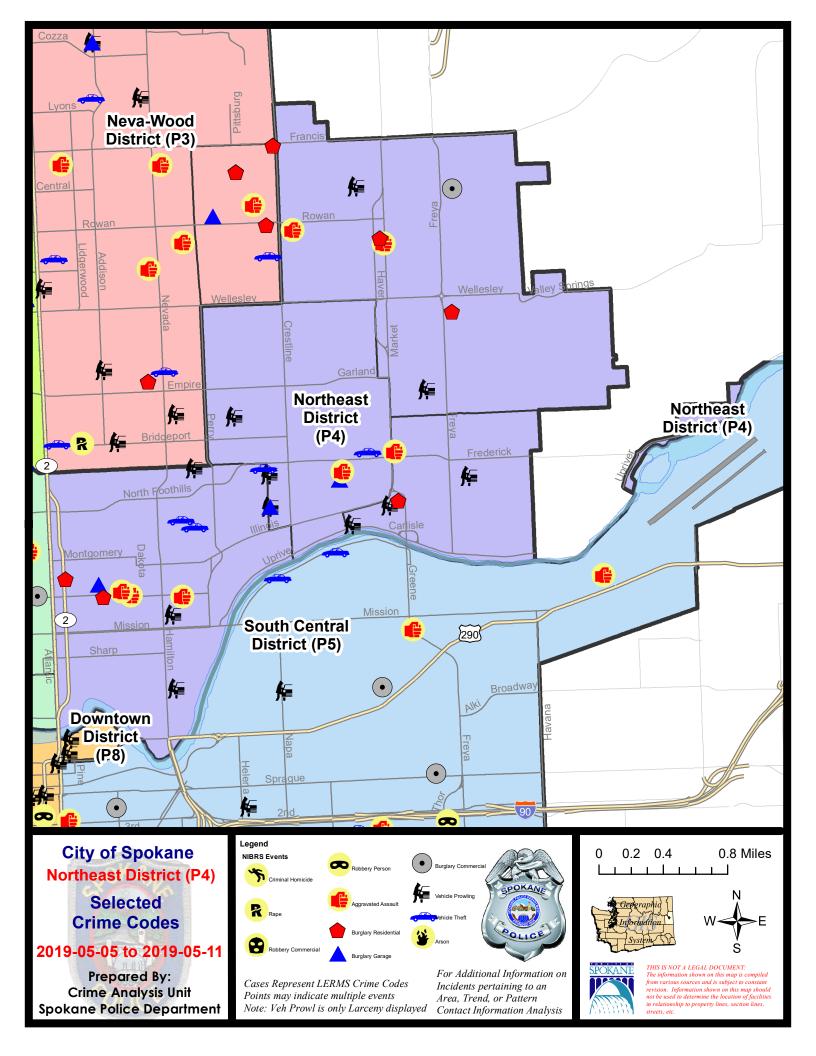

# **NE - Northeast District (P4)**

# NE - Northeast District (P4)

| A/C        | Offense Statute                              | <u>Address</u>                   | Reported Date | <u>Dist</u> |
|------------|----------------------------------------------|----------------------------------|---------------|-------------|
| С          | ASSAULT 2D                                   | GORDON / ADDISON                 | 5/6/2019      | P4          |
| С          | THEFT OF MOTOR VEHICLE                       | N 7207 N. NEVADA ST              | 5/6/2019      | P4          |
| <u>SPB</u> | 4 <u>BE</u>                                  |                                  |               |             |
| С          | ASSAULT 4D WEAPON                            | 2900 N SMITH ST                  | 5/5/2019      | P4          |
| С          | BURGLARY 2D GARAGE                           | 2600 N NAPA ST                   | 5/5/2019      | P4          |
| С          | BURGLARY 2D GARAGE                           | 2900 N SMITH ST                  | 5/10/2019     | P4          |
| С          | MAIL THEFT                                   | 3900 N CRESTLINE ST              | 5/9/2019      | P4          |
| С          | MAIL THEFT                                   | 2300 E LONGFELLOW AVE            | 5/10/2019     | P4          |
| С          | THEFT 2D FROM MOTOR VEHICLE                  | 2900 N NAPA ST                   | 5/7/2019      | P4          |
| С          | THEFT 2D FROM MOTOR VEHICLE                  | 1600 E GLASS AVE                 | 5/10/2019     | P4          |
| С          | THEFT 3D ALL OTHER                           | N CRESTLINE ST / E COURTLAND AVE | 5/7/2019      | P4          |
| С          | THEFT 3D FROM MOTOR VEHICLE                  | 2600 N NAPA ST                   | 5/5/2019      | P4          |
| С          | THEFT OF MOTOR VEHICLE                       | 3200 N REGAL ST                  | 5/11/2019     | P4          |
|            | THEFT-CITY (Shoplifting)                     | 2200 E NORTH CRESCENT AVE        | 5/7/2019      | P4          |
| <u>SPB</u> | <u>4HI</u>                                   |                                  |               |             |
| С          | ASSAULT 2D                                   | 5200 N MARKET ST                 | 5/5/2019      | P4          |
| С          | ASSAULT 3D WEAPON OR NEGLIGENT INJURY        | 2200 E SANSON AVE                | 5/7/2019      | P4          |
| С          | BURGLARY 2D COMMERCIAL                       | 5700 N SYCAMORE ST               | 5/6/2019      | P4          |
| С          | RESIDENTIAL BURGLARY                         | 3600 E PRINCETON AVE             | 5/6/2019      | P4          |
| С          | RESIDENTIAL BURGLARY                         | 3000 E EVERETT AVE               | 5/7/2019      | P4          |
| С          | THEFT 1D FROM BUILDING                       | 5700 N SYCAMORE ST               | 5/6/2019      | P4          |
| С          | THEFT 2D ALL OTHER                           | 2100 E WELLESLEY AVE             | 5/6/2019      | P4          |
| С          | THEFT 2D FROM BUILDING                       | 5400 N LACEY ST                  | 5/9/2019      | P4          |
| С          | THEFT 3D FROM BUILDING                       | 4700 N COOK ST                   | 5/8/2019      | P4          |
| С          | THEFT 3D FROM MOTOR VEHICLE                  | 5800 N REGAL ST                  | 5/9/2019      | P4          |
| С          | THEFT 3D FROM MOTOR VEHICLE                  | 3300 E GORDON AVE                | 5/10/2019     | P4          |
| С          | THEFT 3D VEHICLE PARTS AND ACCESSORIES       | 5400 N MARKET ST                 | 5/8/2019      | P4          |
| <u>SPB</u> | <u>4L0</u>                                   |                                  |               |             |
| С          | ASSAULT 2D                                   | 600 E INDIANA AVE                | 5/9/2019      | P4          |
| С          | ASSAULT 3D WEAPON OR NEGLIGENT INJURY        | 1000 E INDIANA AVE               | 5/10/2019     | P4          |
| С          | ASSAULT OF A CHILD 2D                        | 500 E INDIANA AVE                | 5/6/2019      | P1          |
| С          | BURGLARY 2D FENCED AREA                      | 1200 E MARIETTA AVE              | 5/7/2019      | P4          |
| С          | BURGLARY 2D GARAGE                           | 300 E BALDWIN AVE                | 5/5/2019      | P4          |
| С          | IBR Purposes Only - Theft From Motor Vehicle | 1200 E EUCLID AVE                | 5/11/2019     | P4          |
| С          | RESIDENTIAL BURGLARY                         | 2000 N RUBY ST                   | 5/9/2019      | P4          |
| С          | RESIDENTIAL BURGLARY                         | 1800 N ASTOR ST                  | 5/10/2019     | P4          |
| С          | TAKING MOTOR VEHICLE WITHOUT PERMISSION 2D   | 2500 N MORTON ST                 | 5/9/2019      | P1          |

| A/C        | Offense Statute                        | Address                       | Reported Date | Dist     |
|------------|----------------------------------------|-------------------------------|---------------|----------|
|            | THEFT 2D FROM BUILDING                 | 2500 N CINCINNATI ST          | 5/6/2019      | ——<br>P4 |
| С          | THEFT 2D FROM BUILDING                 | 900 E MISSION AVE             | 5/7/2019      | P4       |
| С          | THEFT 2D FROM BUILDING                 | 600 E NORTH FOOTHILLS DR      | 5/9/2019      | P4       |
| С          | THEFT 2D FROM BUILDING                 | 1800 N ASTOR ST               | 5/10/2019     | P4       |
| С          | THEFT 2D FROM MOTOR VEHICLE            | N COLUMBUS ST / E CATALDO AVE | 5/7/2019      | P4       |
| С          | THEFT 3D ALL OTHER                     | 200 E BOONE AVE               | 5/5/2019      | P4       |
| С          | THEFT 3D ALL OTHER                     | 2500 N MORTON ST              | 5/8/2019      | P4       |
| С          | THEFT 3D CITY FROM BUILDING            | 1800 N ASTOR ST               | 5/10/2019     | P4       |
| С          | THEFT 3D CITY SHOPLIFTING              | 200 E NORTH FOOTHILLS DR      | 5/6/2019      | P4       |
| С          | THEFT 3D CITY SHOPLIFTING              | 2400 N DIVISION ST            | 5/11/2019     | P4       |
| С          | THEFT 3D FROM BUILDING                 | 700 E INDIANA AVE             | 5/10/2019     | P2       |
| Α          | THEFT 3D FROM MOTOR VEHICLE            | 900 E AUGUSTA AVE             | 5/8/2019      | P4       |
| С          | THEFT 3D VEHICLE PARTS AND ACCESSORIES | 2000 N STANDARD ST            | 5/5/2019      | P4       |
| С          | THEFT 3D VEHICLE PARTS AND ACCESSORIES | 1100 E AUGUSTA AVE            | 5/9/2019      | P4       |
| С          | THEFT OF MOTOR VEHICLE                 | 1100 E MARIETTA AVE           | 5/5/2019      | P4       |
| С          | THEFT OF MOTOR VEHICLE                 | 3000 N NAPA ST                | 5/6/2019      | P4       |
| С          | THEFT OF MOTOR VEHICLE                 | 600 E INDIANA AVE             | 5/10/2019     | P3       |
| <u>SPB</u> | <u>4MI</u>                             |                               |               |          |
| С          | ASSAULT 2D                             | 3200 N MARKET ST              | 5/11/2019     | P1       |
| Α          | RESIDENTIAL BURGLARY                   | 3100 E MARIETTA AVE           | 5/9/2019      | P4       |
| С          | THEFT 2D ALL OTHER                     | 2800 E UPRIVER DR             | 5/8/2019      | P4       |
| Α          | THEFT 3D FROM MOTOR VEHICLE            | 2600 N MARKET ST              | 5/5/2019      | P4       |
| С          | THEFT 3D FROM MOTOR VEHICLE            | 3700 E CLEVELAND AVE          | 5/8/2019      | P4       |
| Α          | THEFT 3D FROM MOTOR VEHICLE            | 2700 E UPRIVER DR             | 5/8/2019      | P4       |
|            |                                        |                               |               |          |