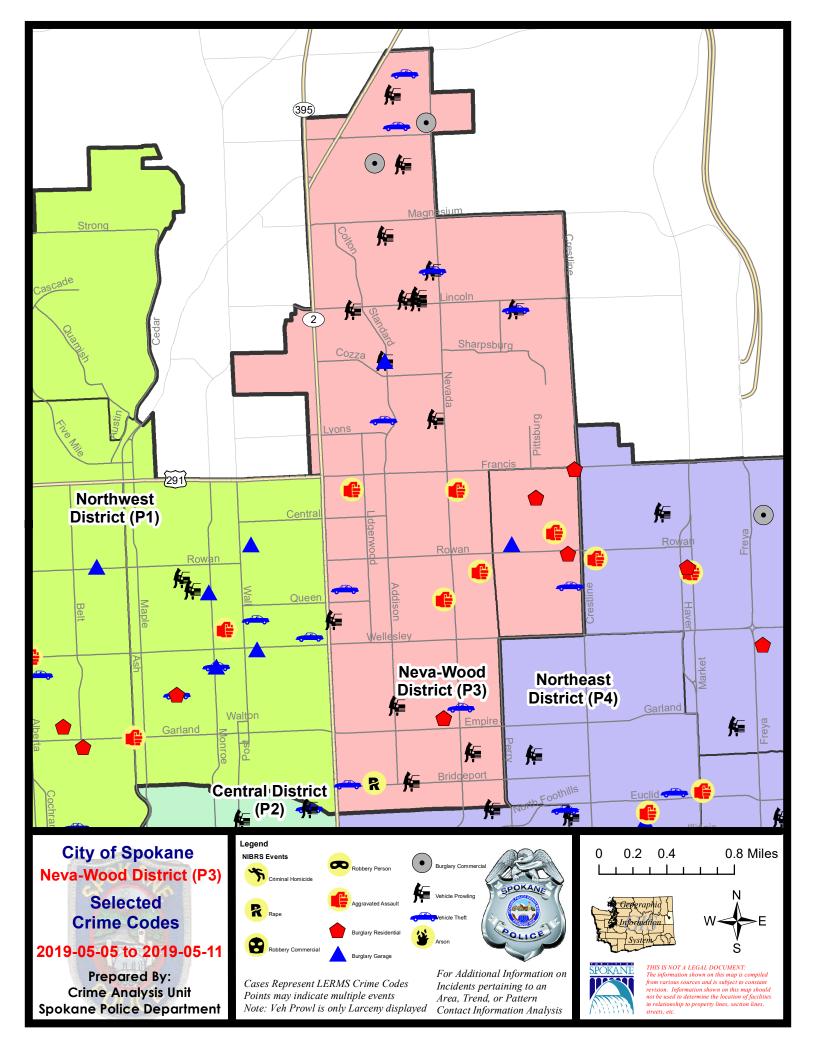

## NE - Neva-Wood District (P3)

# NE - Neva-Wood District (P3)

| A/C | Offense Statute                       | <u>Address</u>       | Reported Date | <u>Dist</u> |
|-----|---------------------------------------|----------------------|---------------|-------------|
| SPB | 3NL                                   |                      |               |             |
| С   | ASSAULT 1D                            | 1200 E SANSON AVE    | 5/5/2019      | P4          |
| С   | ASSAULT 2D                            | 6100 N COLTON ST     | 5/9/2019      | P2          |
| С   | ASSAULT 2D                            | 1000 E DALKE AVE     | 5/9/2019      | P4          |
| С   | ASSAULT 3D WEAPON OR NEGLIGENT INJURY | 900 E QUEEN AVE      | 5/11/2019     | P4          |
| С   | BURGLARY 2D COMMERCIAL                | 9600 N NEVADA ST     | 5/7/2019      | P4          |
| С   | BURGLARY 2D COMMERCIAL                | 9200 N COLTON ST     | 5/10/2019     | Р3          |
| С   | BURGLARY 2D GARAGE                    | 7300 N STANDARD ST   | 5/9/2019      | P4          |
| С   | RAPE 3D                               |                      | 5/5/2019      | P3          |
| С   | RESIDENTIAL BURGLARY                  | 800 E GARLAND AVE    | 5/5/2019      | P4          |
| С   | RESIDENTIAL BURGLARY                  | 800 E GARLAND AVE    | 5/6/2019      | P4          |
| С   | THEFT 1D ALL OTHER                    | 600 E HOLLAND AVE    | 5/9/2019      | P4          |
| С   | THEFT 1D ALL OTHER                    | 500 E EUCLID AVE     | 5/9/2019      | P4          |
| С   | THEFT 2D ALL OTHER                    | 200 E WEDGEWOOD AVE  | 5/7/2019      | Р3          |
| С   | THEFT 2D FROM BUILDING                | 700 E DALKE AVE      | 5/10/2019     | Р3          |
| С   | THEFT 2D FROM MOTOR VEHICLE           | 500 E BRIDGEPORT AVE | 5/9/2019      | Р3          |
| С   | THEFT 2D FROM MOTOR VEHICLE           | 9700 N NEWPORT HWY   | 5/9/2019      | Р3          |
| С   | THEFT 3D ALL OTHER                    | 700 E BROAD AVE      | 5/6/2019      | P3          |
| С   | THEFT 3D ALL OTHER                    | 0 E ROCKWELL AVE     | 5/7/2019      | P3          |
| С   | THEFT 3D ALL OTHER                    | 1000 E WABASH AVE    | 5/9/2019      | P3          |
| С   | THEFT 3D ALL OTHER                    | 1300 E PRINCETON AVE | 5/10/2019     | P3          |
| Α   | THEFT 3D ALL OTHER                    | 5500 N DIVISION ST   | 5/10/2019     | P3          |
| С   | THEFT 3D ALL OTHER                    | 4700 N DIVISION ST   | 5/11/2019     | P3          |
| С   | THEFT 3D CITY ALL OTHER               | 600 E HOLLAND AVE    | 5/9/2019      | P4          |
| С   | THEFT 3D CITY SHOPLIFTING             | 9100 N NEWPORT HWY   | 5/7/2019      | Р3          |
| С   | THEFT 3D CITY SHOPLIFTING             | 6700 N DIVISION ST   | 5/7/2019      | Р3          |
| С   | THEFT 3D FROM BUILDING                | 5600 N LIDGERWOOD ST | 5/7/2019      | Р3          |
| С   | THEFT 3D FROM BUILDING                | 1200 E WESTVIEW CT   | 5/7/2019      | Р3          |
| С   | THEFT 3D FROM BUILDING                | 7300 N STANDARD ST   | 5/9/2019      | P4          |
| С   | THEFT 3D FROM BUILDING                | 100 E WEDGEWOOD AVE  | 5/9/2019      | Р3          |
| С   | THEFT 3D FROM MOTOR VEHICLE           | 8100 N WILDING DR    | 5/7/2019      | P4          |
| Α   | THEFT 3D FROM MOTOR VEHICLE           | 7900 N BLUECOAT CT   | 5/7/2019      | Р3          |
| С   | THEFT 3D FROM MOTOR VEHICLE           | 500 E LACROSSE AVE   | 5/7/2019      | Р3          |
| С   | THEFT 3D FROM MOTOR VEHICLE           | 7900 N GRAYCOAT CT   | 5/7/2019      | Р3          |
| С   | THEFT 3D FROM MOTOR VEHICLE           | 4700 N DIVISION ST   | 5/7/2019      | Р3          |
| Α   | THEFT 3D FROM MOTOR VEHICLE           | 7900 N BLUECOAT CT   | 5/8/2019      | P3          |
| С   | THEFT 3D FROM MOTOR VEHICLE           | 9200 N NEVADA ST     | 5/8/2019      | P3          |
| Α   | THEFT 3D FROM MOTOR VEHICLE           | 8500 N ANTIETAM DR   | 5/8/2019      | Р3          |
| С   | THEFT 3D FROM MOTOR VEHICLE           | 900 E BEACON AVE     | 5/9/2019      | Р3          |

| A/C        | Offense Statute                        | Address             | Reported Date | Dist |
|------------|----------------------------------------|---------------------|---------------|------|
| С          | THEFT 3D FROM MOTOR VEHICLE            | 7300 N STANDARD ST  | 5/9/2019      | P4   |
| С          | THEFT 3D FROM MOTOR VEHICLE            | 200 E LINCOLN RD    | 5/9/2019      | Р3   |
| Α          | THEFT 3D FROM MOTOR VEHICLE            | 1700 E LINCOLN RD   | 5/11/2019     | Р3   |
| Α          | THEFT 3D FROM MOTOR VEHICLE            | 1100 E GORDON AVE   | 5/11/2019     | Р3   |
| С          | THEFT 3D SHOPLIFTING                   | 9100 N DIVISION ST  | 5/6/2019      | Р3   |
| С          | THEFT 3D SHOPLIFTING                   | 6600 N DIVISION ST  | 5/6/2019      | Р3   |
| С          | THEFT 3D SHOPLIFTING                   | 4700 N DIVISION ST  | 5/6/2019      | Р3   |
| С          | THEFT 3D SHOPLIFTING                   | 9700 N NEWPORT HWY  | 5/6/2019      | Р3   |
| С          | THEFT 3D SHOPLIFTING                   | 7500 N DIVISION ST  | 5/8/2019      | Р3   |
| С          | THEFT 3D SHOPLIFTING                   | 9700 N NEWPORT HWY  | 5/8/2019      | Р3   |
| С          | THEFT 3D SHOPLIFTING                   | 9600 N NEWPORT HWY  | 5/8/2019      | Р3   |
| С          | THEFT 3D SHOPLIFTING                   | 7500 N DIVISION ST  | 5/9/2019      | Р3   |
| С          | THEFT 3D SHOPLIFTING                   | 7500 N DIVISION ST  | 5/9/2019      | Р3   |
| С          | THEFT 3D SHOPLIFTING                   | 4700 N DIVISION ST  | 5/10/2019     | P3   |
| С          | THEFT 3D SHOPLIFTING                   | 4700 N DIVISION ST  | 5/10/2019     | P3   |
| С          | THEFT 3D SHOPLIFTING                   | 9200 N COLTON ST    | 5/10/2019     | P3   |
| С          | THEFT 3D SHOPLIFTING                   | 4700 N DIVISION ST  | 5/10/2019     | Р3   |
| С          | THEFT 3D SHOPLIFTING                   | 4700 N DIVISION ST  | 5/10/2019     | Р3   |
| С          | THEFT 3D SHOPLIFTING                   | 4700 N DIVISION ST  | 5/11/2019     | Р3   |
| С          | THEFT 3D SHOPLIFTING                   | 4700 N DIVISION ST  | 5/11/2019     | Р3   |
| С          | THEFT 3D SHOPLIFTING                   | 4700 N DIVISION ST  | 5/11/2019     | P4   |
| С          | THEFT 3D SHOPLIFTING                   | 4700 N DIVISION ST  | 5/11/2019     | Р3   |
| С          | THEFT 3D VEHICLE PARTS AND ACCESSORIES | 200 E WELLESLEY AVE | 5/5/2019      | P3   |
| С          | THEFT 3D VEHICLE PARTS AND ACCESSORIES | 900 E GLASS AVE     | 5/10/2019     | P3   |
| С          | THEFT OF MOTOR VEHICLE                 | 8100 N WILDING DR   | 5/7/2019      | P4   |
| С          | THEFT OF MOTOR VEHICLE                 | 4000 N NEVADA ST    | 5/8/2019      | P4   |
| С          | THEFT OF MOTOR VEHICLE                 | 0 E BRIDGEPORT AVE  | 5/8/2019      | P3   |
| С          | THEFT OF MOTOR VEHICLE                 | 6900 N WISCOMB ST   | 5/9/2019      | P2   |
| С          | THEFT OF MOTOR VEHICLE                 | 600 E HOLLAND AVE   | 5/9/2019      | P4   |
| С          | THEFT OF MOTOR VEHICLE                 | 1700 E LINCOLN RD   | 5/10/2019     | P3   |
| С          | THEFT OF MOTOR VEHICLE                 | 0 E CROWN AVE       | 5/11/2019     | P4   |
| С          | THEFT OF MOTOR VEHICLE                 | 9900 N NEWPORT HWY  | 5/11/2019     | P1   |
| <u>SPB</u> | <u>3WH</u>                             |                     |               |      |
| С          | ASSAULT 3D WEAPON OR NEGLIGENT INJURY  | 1800 E JOSEPH AVE   | 5/10/2019     | P4   |
| С          | BURGLARY 2D GARAGE                     | 1500 E NEBRASKA AVE | 5/7/2019      | Р3   |
| С          | IBR Purposes Only - Sodomy             |                     | 5/6/2019      | P4   |
| С          | RESIDENTIAL BURGLARY                   | 2000 E FRANCIS AVE  | 5/5/2019      | P4   |
| Α          | RESIDENTIAL BURGLARY                   | 2000 E FRANCIS AVE  | 5/7/2019      | P4   |
| С          | RESIDENTIAL BURGLARY                   | 5400 N MARTIN ST    | 5/7/2019      | P1   |
| С          | RESIDENTIAL BURGLARY                   | 1700 E BISMARK AVE  | 5/9/2019      | P4   |
| С          | RESIDENTIAL BURGLARY                   | 1700 E BISMARK AVE  | 5/10/2019     | P4   |
| С          | THEFT 3D FROM BUILDING                 | 1700 E BISMARK AVE  | 5/10/2019     | P4   |
| С          | THEFT OF MOTOR VEHICLE                 | 5100 N MARTIN ST    | 5/9/2019      | P4   |