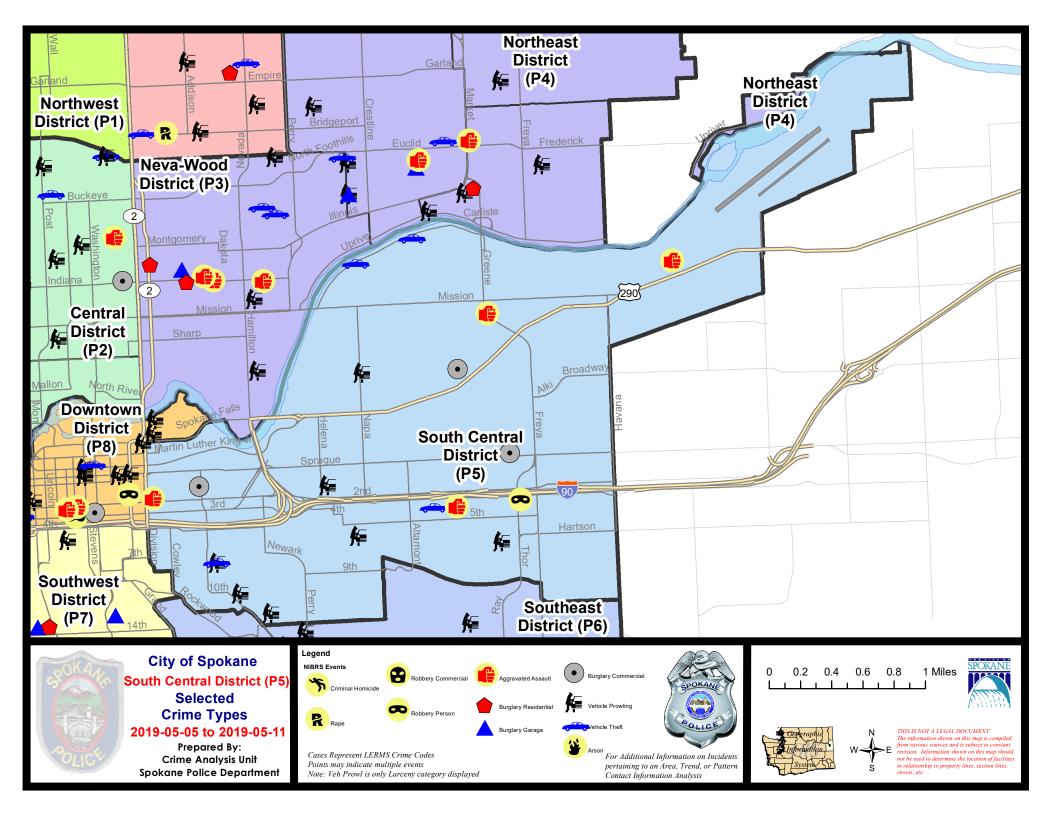

# **SE - South Central District (P5)**

# **Preliminary IBR Counts**

|                                                                            |                                                                                                                  | 7 Day Comparison       |                        | ison                                | 28 Day Comparison           |                                      |                                         | YTD Comparison                           |                                  |                                                              |
|----------------------------------------------------------------------------|------------------------------------------------------------------------------------------------------------------|------------------------|------------------------|-------------------------------------|-----------------------------|--------------------------------------|-----------------------------------------|------------------------------------------|----------------------------------|--------------------------------------------------------------|
| NIBRS Ca                                                                   | ntegories (Part 1 Selected)                                                                                      | Current                | Prior                  | Percent                             | Current                     | Prior                                | Percent                                 | Current                                  | Prior                            | Percent                                                      |
| Violent                                                                    | Criminal Homicide Rape Robbery - Commercial Robbery - Person Aggravated Assault - Non DV Aggravated Assault - DV | 0<br>0<br>0<br>1<br>3  | 1<br>1<br>0<br>0<br>0  | -100.00%<br>-100.00%<br>-0.00%      | 1<br>2<br>1<br>1<br>5<br>5  | 0<br>1<br>0<br>2<br>7<br>4           | 100.00%<br>-50.00%<br>-28.57%<br>25.00% | 2<br>7<br>2<br>10<br>22<br>18            | 1<br>12<br>3<br>4<br>25          | 100.00%<br>-41.67%<br>-33.33%<br>150.00%<br>-12.00%<br>5.88% |
|                                                                            | Violent Total:                                                                                                   | 5                      | 3                      | 66.67%                              | 15                          | 14                                   | 7.14%                                   | 61                                       | 62                               | -1.61%                                                       |
| Property                                                                   | Burglary - Residential Burglary Garage Burglary Commercial Larceny Vehicle Theft Arson                           | 0<br>0<br>3<br>21<br>4 | 0<br>1<br>0<br>20<br>0 | -100.00%<br>5.00%                   | 2<br>3<br>9<br>75<br>6<br>1 | 4<br>5<br>6<br>90<br>18              | -50.00%<br>-40.00%<br>50.00%<br>-16.67% | 21<br>12<br>29<br>344<br>51<br>4         | 53<br>18<br>27<br>414<br>77<br>2 | -60.38%<br>-33.33%<br>7.41%<br>-16.91%<br>-33.77%<br>100.00% |
|                                                                            | Property Total:                                                                                                  | 28                     | 22                     | 27.27%                              | 96                          | 123                                  | -21.95%                                 | 461                                      | 591                              | -22.00%                                                      |
| Prelimina                                                                  | ry Part 1 Crime Totals:                                                                                          | 33                     | 25                     | 32.00%                              | 111                         | 137                                  | -18.98%                                 | 522                                      | 653                              | -20.06%                                                      |
| Current 7 Day Period:<br>Current 28 Day Period:<br>Current YTD Day Period: |                                                                                                                  | 4/                     | 14/2019 -              | 5/11/2019<br>5/11/2019<br>5/11/2019 | Prior 28                    | Day Period<br>Day Perio<br>D Period: |                                         | 4/28/2019 -<br>3/17/2019 -<br>1/1/2018 - | 4/13/2019                        |                                                              |

# SE - South Central District (P5)

| A/C | Offense Statute                        | Address                   | Reported Date | <u>Dist</u> |
|-----|----------------------------------------|---------------------------|---------------|-------------|
|     |                                        |                           |               |             |
| С   | THEFT 2D FROM MOTOR VEHICLE            | E 5TH AVE / S FISKE ST    | 5/9/2019      | P5          |
| SPC | SEC                                    |                           |               |             |
| С   | ASSAULT 2D                             | 2800 E 4TH AVE            | 5/11/2019     | P6          |
| С   | BURGLARY 2D COMMERCIAL                 | 3300 E SPRAGUE AVE        | 5/11/2019     | P6          |
| С   | BURGLARY 2D COMMERCIAL                 | 100 S SHERMAN ST          | 5/11/2019     | P6          |
| С   | BURGLARY 2D FENCED AREA                | 3400 E SPRINGFIELD AVE    | 5/6/2019      | P5          |
| С   | IBR Purposes Only - Aggravated Assault | 100 S DIVISION ST         | 5/11/2019     | P8          |
| С   | ROBBERY 1D CARJACKING                  | 300 S THOR ST             | 5/9/2019      | P6          |
| С   | THEFT 1D FROM MOTOR VEHICLE            | 800 E 10TH AVE            | 5/8/2019      | P6          |
| С   | THEFT 2D FROM BUILDING                 | 2400 E SPRAGUE AVE        | 5/11/2019     | P5          |
| С   | THEFT 2D FROM MOTOR VEHICLE            | 600 S RAY ST              | 5/6/2019      | P5          |
| С   | THEFT 2D FROM MOTOR VEHICLE            | 1000 E 13TH AVE           | 5/11/2019     | P5          |
| С   | THEFT 3D CITY ALL OTHER                | 2300 E RIVERSIDE AVE      | 5/8/2019      | P5          |
| С   | THEFT 3D CITY SHOPLIFTING              | 100 S DIVISION ST         | 5/9/2019      | P8          |
| С   | THEFT 3D FROM BUILDING                 | 700 S LAURA ST            | 5/8/2019      | P5          |
| С   | THEFT 3D FROM MOTOR VEHICLE            | 600 E 7TH AVE             | 5/9/2019      | P6          |
| С   | THEFT 3D FROM MOTOR VEHICLE            | 1900 E 6TH AVE            | 5/10/2019     | P5          |
| С   | THEFT 3D FROM MOTOR VEHICLE            | 1600 E PACIFIC AVE        | 5/10/2019     | P5          |
| С   | THEFT 3D SHOPLIFTING                   | 400 S THOR ST             | 5/6/2019      | P5          |
| С   | THEFT 3D SHOPLIFTING                   | 1500 E SPRAGUE AVE        | 5/10/2019     | P5          |
| С   | THEFT OF A FIREARM FROM BUILDING       | 600 S RAY ST              | 5/5/2019      | P5          |
| С   | THEFT OF MOTOR VEHICLE                 | 2600 E 4TH AVE            | 5/7/2019      | P5          |
| Α   | THEFT OF MOTOR VEHICLE                 | 600 E 7TH AVE             | 5/9/2019      | P6          |
| SPC | <u>5GP</u>                             |                           |               |             |
| С   | ASSAULT 2D                             | 4900 E UNION AVE          | 5/8/2019      | P6          |
| С   | BURGLARY 2D COMMERCIAL                 | 800 N REGAL ST            | 5/9/2019      | P5          |
| С   | IBR Purposes Only - All Other Larceny  | 2100 E NORA AVE           | 5/9/2019      | P5          |
| С   | THEFT 3D ALL OTHER                     | 2500 E SOUTH RIVERTON AVE | 5/5/2019      | P5          |
| С   | THEFT 3D ALL OTHER                     | 3000 E SOUTH RIVERTON AVE | 5/8/2019      | P5          |
| С   | THEFT 3D CITY FROM BUILDING            | 2100 E NORA AVE           | 5/10/2019     | P5          |
| С   | THEFT 3D FROM BUILDING                 | 1600 N LEE ST             | 5/6/2019      | P5          |
| С   | THEFT 3D FROM MOTOR VEHICLE            | 2000 E MALLON AVE         | 5/6/2019      | P5          |
| С   | THEFT OF MOTOR VEHICLE                 | 2500 E SOUTH RIVERTON AVE | 5/5/2019      | P5          |
| С   | THEFT OF MOTOR VEHICLE                 | 1900 E SOUTH RIVERTON AVE | 5/5/2019      | P5          |
| С   | VEHICULAR ASSAULT                      | 1300 N FREYA WAY          | 5/9/2019      | P5          |
|     |                                        |                           |               |             |