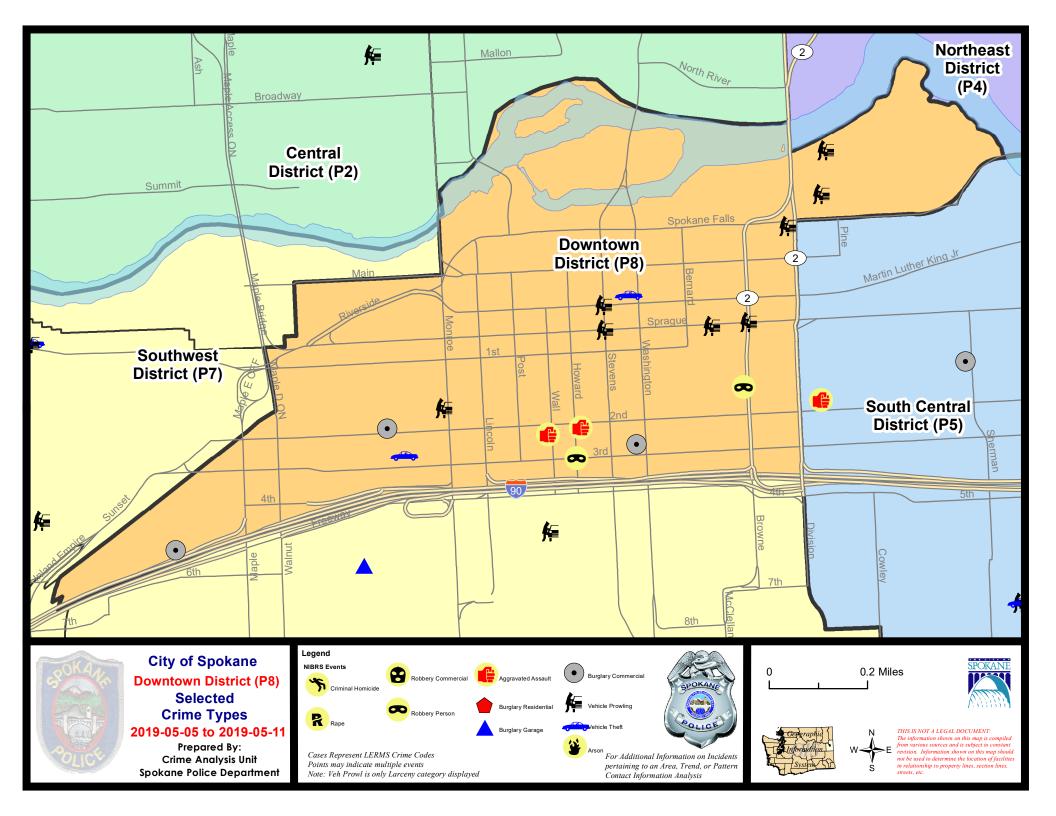

# **SE - South Central District (P5)**

# **Preliminary IBR Counts**

|                                                                            |                                                                                                                  | 7 Day Comparison       |                        | ison                                | 28 Day Comparison           |                                      |                                         | YTD Comparison                           |                                  |                                                              |
|----------------------------------------------------------------------------|------------------------------------------------------------------------------------------------------------------|------------------------|------------------------|-------------------------------------|-----------------------------|--------------------------------------|-----------------------------------------|------------------------------------------|----------------------------------|--------------------------------------------------------------|
| NIBRS Ca                                                                   | ntegories (Part 1 Selected)                                                                                      | Current                | Prior                  | Percent                             | Current                     | Prior                                | Percent                                 | Current                                  | Prior                            | Percent                                                      |
| Violent                                                                    | Criminal Homicide Rape Robbery - Commercial Robbery - Person Aggravated Assault - Non DV Aggravated Assault - DV | 0<br>0<br>0<br>1<br>3  | 1<br>1<br>0<br>0<br>0  | -100.00%<br>-100.00%<br>-0.00%      | 1<br>2<br>1<br>1<br>5<br>5  | 0<br>1<br>0<br>2<br>7<br>4           | 100.00%<br>-50.00%<br>-28.57%<br>25.00% | 2<br>7<br>2<br>10<br>22<br>18            | 1<br>12<br>3<br>4<br>25          | 100.00%<br>-41.67%<br>-33.33%<br>150.00%<br>-12.00%<br>5.88% |
|                                                                            | Violent Total:                                                                                                   | 5                      | 3                      | 66.67%                              | 15                          | 14                                   | 7.14%                                   | 61                                       | 62                               | -1.61%                                                       |
| Property                                                                   | Burglary - Residential Burglary Garage Burglary Commercial Larceny Vehicle Theft Arson                           | 0<br>0<br>3<br>21<br>4 | 0<br>1<br>0<br>20<br>0 | -100.00%<br>5.00%                   | 2<br>3<br>9<br>75<br>6<br>1 | 4<br>5<br>6<br>90<br>18              | -50.00%<br>-40.00%<br>50.00%<br>-16.67% | 21<br>12<br>29<br>344<br>51<br>4         | 53<br>18<br>27<br>414<br>77<br>2 | -60.38%<br>-33.33%<br>7.41%<br>-16.91%<br>-33.77%<br>100.00% |
|                                                                            | Property Total:                                                                                                  | 28                     | 22                     | 27.27%                              | 96                          | 123                                  | -21.95%                                 | 461                                      | 591                              | -22.00%                                                      |
| Prelimina                                                                  | ry Part 1 Crime Totals:                                                                                          | 33                     | 25                     | 32.00%                              | 111                         | 137                                  | -18.98%                                 | 522                                      | 653                              | -20.06%                                                      |
| Current 7 Day Period:<br>Current 28 Day Period:<br>Current YTD Day Period: |                                                                                                                  | 4/                     | 14/2019 -              | 5/11/2019<br>5/11/2019<br>5/11/2019 | Prior 28                    | Day Period<br>Day Perio<br>D Period: |                                         | 4/28/2019 -<br>3/17/2019 -<br>1/1/2018 - | 4/13/2019                        |                                                              |

# SE - South Central District (P5)

| A/C | Offense Statute                        | Address                   | Reported Date | <u>Dist</u> |
|-----|----------------------------------------|---------------------------|---------------|-------------|
|     |                                        |                           |               |             |
| С   | THEFT 2D FROM MOTOR VEHICLE            | E 5TH AVE / S FISKE ST    | 5/9/2019      | P5          |
| SPC | SEC                                    |                           |               |             |
| С   | ASSAULT 2D                             | 2800 E 4TH AVE            | 5/11/2019     | P6          |
| С   | BURGLARY 2D COMMERCIAL                 | 3300 E SPRAGUE AVE        | 5/11/2019     | P6          |
| С   | BURGLARY 2D COMMERCIAL                 | 100 S SHERMAN ST          | 5/11/2019     | P6          |
| С   | BURGLARY 2D FENCED AREA                | 3400 E SPRINGFIELD AVE    | 5/6/2019      | P5          |
| С   | IBR Purposes Only - Aggravated Assault | 100 S DIVISION ST         | 5/11/2019     | P8          |
| С   | ROBBERY 1D CARJACKING                  | 300 S THOR ST             | 5/9/2019      | P6          |
| С   | THEFT 1D FROM MOTOR VEHICLE            | 800 E 10TH AVE            | 5/8/2019      | P6          |
| С   | THEFT 2D FROM BUILDING                 | 2400 E SPRAGUE AVE        | 5/11/2019     | P5          |
| С   | THEFT 2D FROM MOTOR VEHICLE            | 600 S RAY ST              | 5/6/2019      | P5          |
| С   | THEFT 2D FROM MOTOR VEHICLE            | 1000 E 13TH AVE           | 5/11/2019     | P5          |
| С   | THEFT 3D CITY ALL OTHER                | 2300 E RIVERSIDE AVE      | 5/8/2019      | P5          |
| С   | THEFT 3D CITY SHOPLIFTING              | 100 S DIVISION ST         | 5/9/2019      | P8          |
| С   | THEFT 3D FROM BUILDING                 | 700 S LAURA ST            | 5/8/2019      | P5          |
| С   | THEFT 3D FROM MOTOR VEHICLE            | 600 E 7TH AVE             | 5/9/2019      | P6          |
| С   | THEFT 3D FROM MOTOR VEHICLE            | 1900 E 6TH AVE            | 5/10/2019     | P5          |
| С   | THEFT 3D FROM MOTOR VEHICLE            | 1600 E PACIFIC AVE        | 5/10/2019     | P5          |
| С   | THEFT 3D SHOPLIFTING                   | 400 S THOR ST             | 5/6/2019      | P5          |
| С   | THEFT 3D SHOPLIFTING                   | 1500 E SPRAGUE AVE        | 5/10/2019     | P5          |
| С   | THEFT OF A FIREARM FROM BUILDING       | 600 S RAY ST              | 5/5/2019      | P5          |
| С   | THEFT OF MOTOR VEHICLE                 | 2600 E 4TH AVE            | 5/7/2019      | P5          |
| Α   | THEFT OF MOTOR VEHICLE                 | 600 E 7TH AVE             | 5/9/2019      | P6          |
| SPC | <u>5GP</u>                             |                           |               |             |
| С   | ASSAULT 2D                             | 4900 E UNION AVE          | 5/8/2019      | P6          |
| С   | BURGLARY 2D COMMERCIAL                 | 800 N REGAL ST            | 5/9/2019      | P5          |
| С   | IBR Purposes Only - All Other Larceny  | 2100 E NORA AVE           | 5/9/2019      | P5          |
| С   | THEFT 3D ALL OTHER                     | 2500 E SOUTH RIVERTON AVE | 5/5/2019      | P5          |
| С   | THEFT 3D ALL OTHER                     | 3000 E SOUTH RIVERTON AVE | 5/8/2019      | P5          |
| С   | THEFT 3D CITY FROM BUILDING            | 2100 E NORA AVE           | 5/10/2019     | P5          |
| С   | THEFT 3D FROM BUILDING                 | 1600 N LEE ST             | 5/6/2019      | P5          |
| С   | THEFT 3D FROM MOTOR VEHICLE            | 2000 E MALLON AVE         | 5/6/2019      | P5          |
| С   | THEFT OF MOTOR VEHICLE                 | 2500 E SOUTH RIVERTON AVE | 5/5/2019      | P5          |
| С   | THEFT OF MOTOR VEHICLE                 | 1900 E SOUTH RIVERTON AVE | 5/5/2019      | P5          |
| С   | VEHICULAR ASSAULT                      | 1300 N FREYA WAY          | 5/9/2019      | P5          |
|     |                                        |                           |               |             |