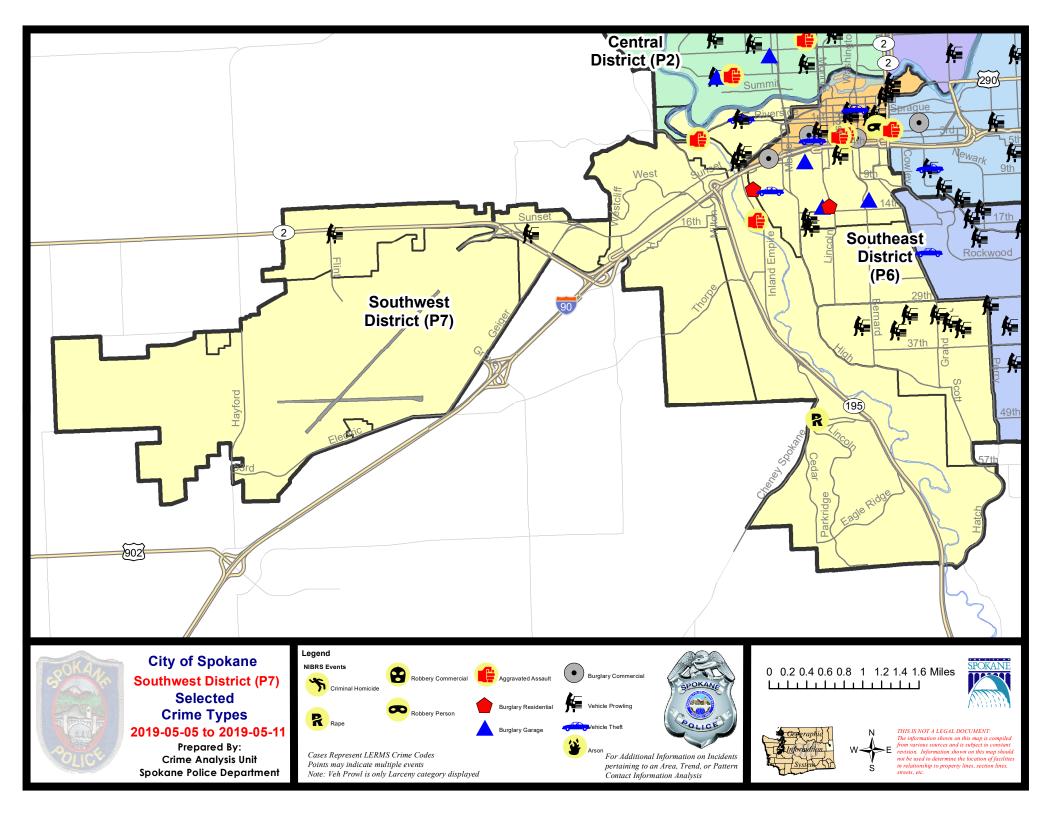

# **SOUTH PRECINCT (P5, P6, and P7)**

# **Preliminary IBR Counts**

|                                                                            |                                                                                                                  | 7 Da                       | ay Compari                 | ison                                      | 28 Da                       | ay Compai                            | rison                                  | YT                                       | D Comparis                     | on                                                          |
|----------------------------------------------------------------------------|------------------------------------------------------------------------------------------------------------------|----------------------------|----------------------------|-------------------------------------------|-----------------------------|--------------------------------------|----------------------------------------|------------------------------------------|--------------------------------|-------------------------------------------------------------|
| NIBRS Ca                                                                   | tegories (Part 1 Selected)                                                                                       | Current                    | Prior                      | Percent                                   | Current                     | Prior                                | Percent                                | Current                                  | Prior                          | Percent                                                     |
| Violent                                                                    | Criminal Homicide Rape Robbery - Commercial Robbery - Person Aggravated Assault - Non DV Aggravated Assault - DV | 0<br>1<br>0<br>2<br>5<br>2 | 1<br>2<br>0<br>0<br>2<br>2 | -100.00%<br>-50.00%<br>150.00%            | 1<br>5<br>2<br>3<br>12<br>7 | 0<br>5<br>0<br>6<br>14               | 0.00%<br>-50.00%<br>-14.29%<br>-36.36% | 2<br>23<br>3<br>22<br>63<br>42           | 1<br>34<br>5<br>16<br>57<br>44 | 100.00%<br>-32.35%<br>-40.00%<br>37.50%<br>10.53%<br>-4.55% |
|                                                                            | Violent Total:                                                                                                   | 10                         | 7                          | 42.86%                                    | 30                          | 36                                   | -16.67%                                | 155                                      | 157                            | -1.27%                                                      |
| Property                                                                   | Burglary - Residential Burglary Garage Burglary Commercial Larceny                                               | 2<br>4<br>3<br>67          | 4<br>2<br>1<br>54          | -50.00%<br>100.00%<br>200.00%<br>24.07%   | 10<br>14<br>11<br>227       | 20<br>13<br>13<br>253                | -50.00%<br>7.69%<br>-15.38%<br>-10.28% | 93<br>61<br>57<br>956                    | 141<br>54<br>44<br>1034        | -34.04%<br>12.96%<br>29.55%<br>-7.54%                       |
|                                                                            | Vehicle Theft<br>Arson                                                                                           | 9                          | 7                          | 28.57%<br>-100.00%                        | 23                          | 31                                   | -25.81%<br>0.00%                       | 115<br>5                                 | 184                            | -37.50%<br>66.67%                                           |
|                                                                            | Property Total:                                                                                                  | 85                         | 69                         | 23.19%                                    | 286                         | 331                                  | -13.60%                                | 1287                                     | 1460                           | -11.85%                                                     |
| Preliminary Part 1 Crime Totals:                                           |                                                                                                                  | 95                         | 76                         | 25.00%                                    | 316                         | 367                                  | -13.90%                                | 1442                                     | 1617                           | -10.82%                                                     |
| Current 7 Day Period:<br>Current 28 Day Period:<br>Current YTD Day Period: |                                                                                                                  | 4/                         | 14/2019 -                  | - 5/11/2019<br>- 5/11/2019<br>- 5/11/2019 | Prior 28                    | Pay Period<br>Day Perio<br>D Period: |                                        | 4/28/2019 -<br>3/17/2019 -<br>1/1/2018 - | 4/13/2019                      |                                                             |
|                                                                            |                                                                                                                  |                            |                            |                                           |                             |                                      |                                        |                                          |                                |                                                             |