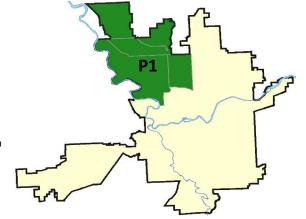

| 4/                     | 21/2019 -                   | -5.26%<br>- 4/27/2019<br>- 4/27/2019<br>- 4/27/2019 | Prior 7 D                           | Day Period Day Period Day Period: |                                                          | 4/14/2019 -<br>3/3/2019 -<br>1/1/2018 - | 4/20/2019                     |                                                   |

Prepared by SPD Crime Analysis Office -Monday, April 29, 2019

NOTE: SPD moved from UCR to the NIBRS reporting standard on 10/4/16 following the transition to a new RMS System. Numbers on CompStat reports prior to this date should not be used as a comparison to those on this report. Additional info on these reporting standards can be found on the FBI website: https://ucr.fbi.gov/nibrs-overview





### NW - Northwest District (P1)



| A/C | Offense Statute                        | <u>Address</u>         | Reported Date | <u>Dist</u> |
|-----|----------------------------------------|------------------------|---------------|-------------|
| SPA | 1BS                                    |                        |               |             |
| С   | BURGLARY 2D GARAGE                     | 7100 N FIVE MILE RD    | 4/23/2019     | P1          |
| С   | THEFT 1D FROM BUILDING                 | 3400 W TAFT DR         | 4/26/2019     | P1          |
| Α   | THEFT 2D FROM BUILDING                 | 3300 W INDIAN TRAIL RD | 4/24/2019     | P1          |
| С   | THEFT 3D SHOPLIFTING                   | 2000 W FRANCIS AVE     | 4/27/2019     | P1          |
| С   | THEFT 3D VEHICLE PARTS A