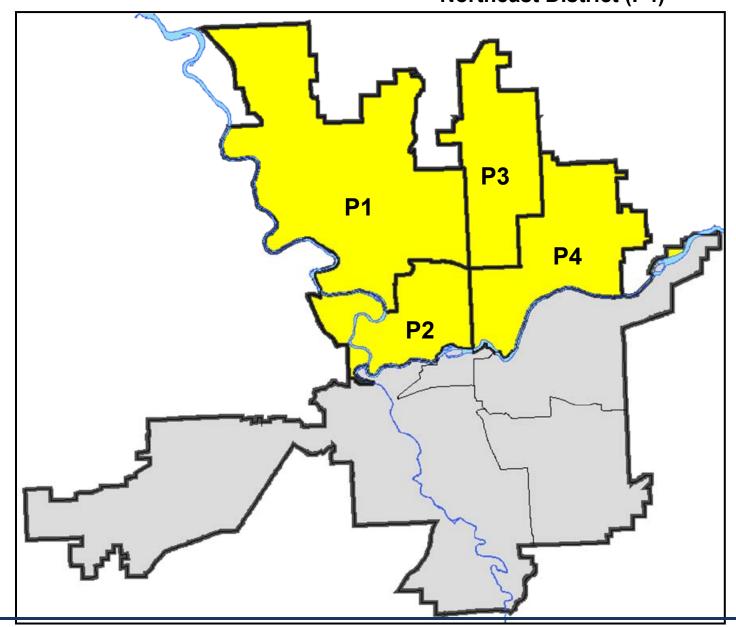

# SPOKANE POLICE DEPARTMENT NORTH Police Service Area

**Captain Mark Griffiths** 

**Northwest District (P1)** 

**Central District (P2)** 

**Neva-Wood District (P3)** 

**Northeast District (P4)** 

### North Precinct (P1, P2, P3, and P4)