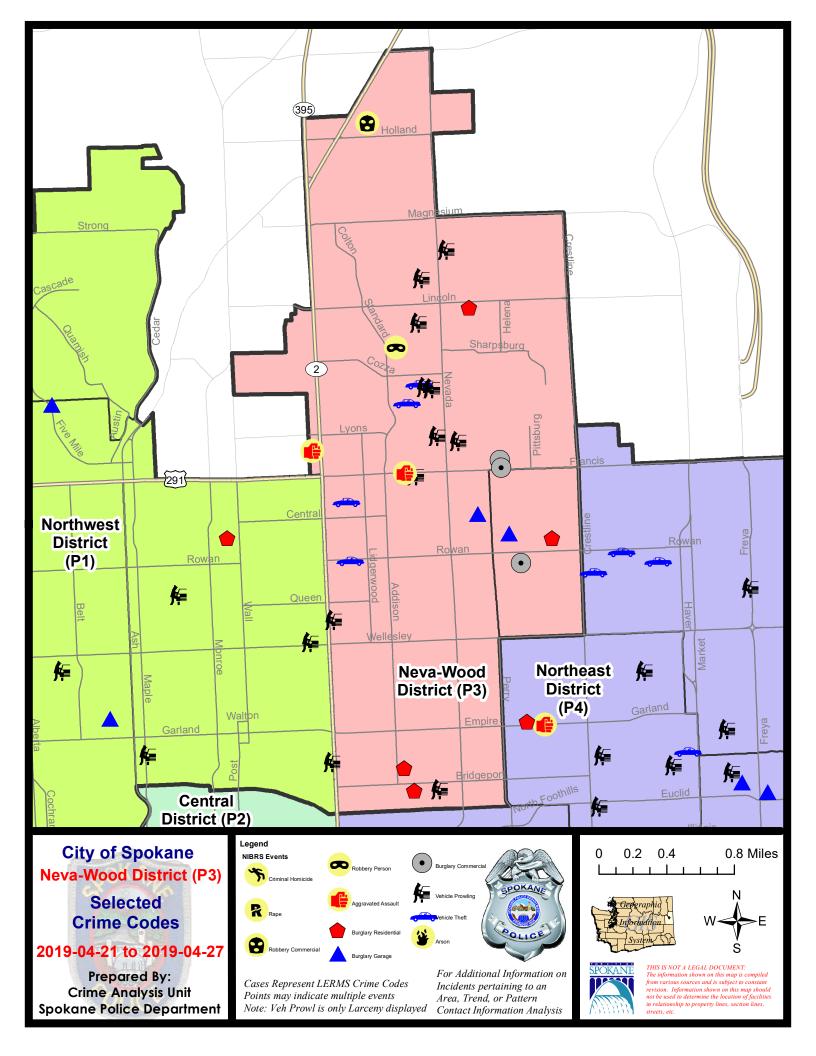

### **NE - Neva-Wood District (P3)**

### **Preliminary IBR Counts**

|           | 7 Day Comparison                                                                                                                 |                             | 28 Day Comparison           |                                           |                                | YT                                   | YTD Comparison                                        |                                   |                                     |                                                               |
|-----------|----------------------------------------------------------------------------------------------------------------------------------|-----------------------------|-----------------------------|-------------------------------------------|--------------------------------|--------------------------------------|-------------------------------------------------------|-----------------------------------|-------------------------------------|---------------------------------------------------------------|
| NIBRS Ca  | ategories (Part 1 Selected)                                                                                                      | Current                     | Prior                       | Percent                                   | Current                        | Prior                                | Percent                                               | Current                           | Prior                               | Percent                                                       |
| Violent   | Criminal Homicide Rape Robbery - Commercial Robbery - Person Aggravated Assault - Non DV Aggravated Assault - DV  Violent Total: | 0<br>0<br>1<br>1<br>2<br>0  | 0<br>0<br>1<br>1<br>1<br>3  | 0.00%<br>0.00%<br>100.00%<br>-100.00%     | 0<br>0<br>3<br>2<br>5<br>5     | 0<br>4<br>2<br>3<br>5<br>4           | -100.00%<br>50.00%<br>-33.33%<br>0.00%<br>25.00%      | 0<br>13<br>11<br>11<br>26<br>17   | 1<br>17<br>8<br>10<br>43<br>23      | -100.00%<br>-23.53%<br>37.50%<br>10.00%<br>-39.53%<br>-26.09% |
| Property  | Burglary - Residential Burglary Garage Burglary Commercial Larceny Vehicle Theft Arson  Property Total:                          | 4<br>2<br>3<br>60<br>4<br>0 | 2<br>4<br>0<br>34<br>6<br>0 | 100.00%<br>-50.00%<br>76.47%<br>-33.33%   | 12<br>9<br>5<br>191<br>21<br>1 | 11<br>8<br>5<br>181<br>28<br>1       | 9.09%<br>12.50%<br>0.00%<br>5.52%<br>-25.00%<br>0.00% | 43<br>40<br>18<br>759<br>104<br>3 | 50<br>38<br>16<br>1063<br>117<br>4  | -14.00%<br>5.26%<br>12.50%<br>-28.60%<br>-11.11%<br>-25.00%   |
| Prelimina | ry Part 1 Crime Totals:                                                                                                          | 77                          | 52                          | 48.08%                                    | 254                            | 252                                  | 0.79%                                                 | 1045                              | 1390                                | -24.82%                                                       |
|           | Current 7 Day Period: Current 28 Day Period: Current YTD Day Period:                                                             | 3/                          | 31/2019                     | - 4/27/2019<br>- 4/27/2019<br>- 4/27/2019 | Prior 28                       | oay Period<br>Day Perio<br>D Period: |                                                       |                                   | 4/20/2019<br>3/30/2019<br>4/27/2018 |                                                               |

### NE - Neva-Wood District (P3)

| A/C        | Offense Statute                       | <u>Address</u>                   | Reported Date | <u>Dist</u> |
|------------|---------------------------------------|----------------------------------|---------------|-------------|
| <u>SPB</u> | 3NL                                   |                                  |               |             |
| С          | ASSAULT 2D                            | E FRANCIS AVE / N STANDARD ST    | 4/23/2019     | P4          |
| С          | ASSAULT 3D WEAPON OR NEGLIGENT INJURY | 0 W HOUSTON AVE                  | 4/21/2019     | P2          |
| С          | BURGLARY 1D FROM RESIDENCE            | 500 E GLASS AVE                  | 4/26/2019     | P2          |
| С          | BURGLARY 2D COMMERCIAL                | 1500 E ROSEWOOD AVE              | 4/25/2019     | P4          |
| С          | BURGLARY 2D COMMERCIAL                | 1400 E FRANCIS AVE               | 4/25/2019     | P4          |
| Α          | BURGLARY 2D GARAGE                    | 1200 E CENTRAL AVE               | 4/27/2019     | P4          |
| С          | MAIL THEFT                            | 0 E PRINCETON AVE                | 4/21/2019     | P2          |
| С          | MAIL THEFT                            | 1200 E WESTVIEW CT               | 4/25/2019     | P3          |
| С          | RESIDENTIAL BURGLARY                  | 500 E LIBERTY AVE                | 4/25/2019     | P4          |
| С          | RESIDENTIAL BURGLARY                  | 7800 N MORTON ST                 | 4/26/2019     | P4          |
| С          | ROBBERY 1D PERSON                     | 600 E GRETA AVE                  | 4/26/2019     | P4          |
| С          | ROBBERY 2D COMMERCIAL                 | 9500 N NEWPORT HWY               | 4/23/2019     | P3          |
| С          | THEFT 2D ALL OTHER                    | 6400 N DIVISION ST               | 4/21/2019     | P3          |
| С          | THEFT 2D ALL OTHER                    | W HOLLAND AVE / N DIVISION ST    | 4/23/2019     | Р3          |
| С          | THEFT 2D ALL OTHER                    | 8800 N HILL N DALE ST            | 4/23/2019     | Р3          |
| С          | THEFT 2D ALL OTHER                    | 8900 N COLTON ST                 | 4/25/2019     | Р3          |
| С          | THEFT 2D ALL OTHER                    | 9700 N NEVADA ST                 | 4/26/2019     | Р3          |
| С          | THEFT 2D FROM BUILDING                | 3600 N DIVISION ST               | 4/22/2019     | Р3          |
| С          | THEFT 2D FROM BUILDING                | 300 E JOSEPH AVE                 | 4/24/2019     | Р3          |
| С          | THEFT 2D FROM MOTOR VEHICLE           | 600 E FRANCIS AVE                | 4/26/2019     | Р3          |
| С          | THEFT 2D FROM MOTOR VEHICLE           | 900 E HOLYOKE AVE                | 4/27/2019     | Р3          |
| С          | THEFT 2D SHOPLIFTING                  | 9700 N NEWPORT HWY               | 4/25/2019     | P4          |
| С          | THEFT 2D SHOPLIFTING                  | 9100 N NEWPORT HWY               | 4/25/2019     | Р3          |
| С          | THEFT 3D ALL OTHER                    | E BRIDGEPORT AVE / N DIVISION ST | 4/22/2019     | P1          |
| С          | THEFT 3D ALL OTHER                    | 6500 N NEVADA ST                 | 4/23/2019     | Р3          |
| С          | THEFT 3D ALL OTHER                    | 500 E EVERETT AVE                | 4/23/2019     | Р3          |
| С          | THEFT 3D ALL OTHER                    | 1000 E WELLESLEY AVE             | 4/23/2019     | Р3          |
| С          | THEFT 3D ALL OTHER                    | 500 E OLYMPIC AVE                | 4/23/2019     | P2          |
| С          | THEFT 3D ALL OTHER                    | 9600 N DIVISION ST               | 4/26/2019     | Р3          |
| С          | THEFT 3D ALL OTHER                    | 9600 N DIVISION ST               | 4/27/2019     | Р3          |
| С          | THEFT 3D CITY ALL OTHER               | 1200 E FRANCIS AVE               | 4/25/2019     | P4          |
| С          | THEFT 3D CITY SHOPLIFTING             | 9200 N COLTON ST                 | 4/27/2019     | P4          |
| С          | THEFT 3D CITY SHOPLIFTING             | 4700 N DIVISION ST               | 4/27/2019     | Р3          |
| С          | THEFT 3D FROM BUILDING                | 1000 E DECATUR AVE               | 4/21/2019     | P3          |
| С          | THEFT 3D FROM BUILDING                | 9200 N COLTON ST                 | 4/22/2019     | Р3          |
| С          | THEFT 3D FROM BUILDING                | 500 E HOLLAND AVE                | 4/24/2019     | Р3          |
| С          | THEFT 3D FROM BUILDING                | 4700 N DIVISION ST               | 4/26/2019     | P3          |
| С          | THEFT 3D FROM BUILDING                | 7800 N MORTON ST                 | 4/26/2019     | P4          |
|            |                                       |                                  |               |             |

| A/C        | Offense Statute                        | Address                 | Reported Date | Dist |
|------------|----------------------------------------|-------------------------|---------------|------|
| Α          | THEFT 3D FROM MOTOR VEHICLE            | 800 E SITKA AVE         | 4/21/2019     | P3   |
| С          | THEFT 3D FROM MOTOR VEHICLE            | 800 E SIERRA AVE        | 4/21/2019     | P3   |
| С          | THEFT 3D FROM MOTOR VEHICLE            | 6500 N NEVADA ST        | 4/21/2019     | P3   |
| Α          | THEFT 3D FROM MOTOR VEHICLE            | 900 E SITKA AVE         | 4/22/2019     | P3   |
| С          | THEFT 3D FROM MOTOR VEHICLE            | 7700 N HARPERS FERRY ST | 4/22/2019     | P3   |
| С          | THEFT 3D FROM MOTOR VEHICLE            | 700 E LIBERTY AVE       | 4/25/2019     | P3   |
| С          | THEFT 3D FROM MOTOR VEHICLE            | 8400 N NEVADA ST        | 4/25/2019     | P3   |
| С          | THEFT 3D FROM MOTOR VEHICLE            | 4700 N DIVISION ST      | 4/25/2019     | P3   |
| С          | THEFT 3D SHOPLIFTING                   | 9100 N NEWPORT HWY      | 4/21/2019     | P3   |
| С          | THEFT 3D SHOPLIFTING                   | 4700 N DIVISION ST      | 4/22/2019     | Р3   |
| С          | THEFT 3D SHOPLIFTING                   | 5600 N DIVISION ST      | 4/22/2019     | Р3   |
| С          | THEFT 3D SHOPLIFTING                   | 5800 N DIVISION ST      | 4/23/2019     | Р3   |
| С          | THEFT 3D SHOPLIFTING                   | 4700 N DIVISION ST      | 4/23/2019     | Р3   |
| С          | THEFT 3D SHOPLIFTING                   | 4700 N DIVISION ST      | 4/23/2019     | Р3   |
| С          | THEFT 3D SHOPLIFTING                   | 9200 N NEVADA ST        | 4/24/2019     | P4   |
| С          | THEFT 3D SHOPLIFTING                   | 4700 N DIVISION ST      | 4/25/2019     | Р3   |
| С          | THEFT 3D SHOPLIFTING                   | 9100 N NEWPORT HWY      | 4/25/2019     | P3   |
| С          | THEFT 3D SHOPLIFTING                   | 4700 N DIVISION ST      | 4/25/2019     | P3   |
| С          | THEFT 3D SHOPLIFTING                   | 9100 N NEWPORT HWY      | 4/25/2019     | P3   |
| С          | THEFT 3D SHOPLIFTING                   | 9100 N NEWPORT HWY      | 4/25/2019     | P3   |
| С          | THEFT 3D SHOPLIFTING                   | 6700 N DIVISION ST      | 4/26/2019     | P3   |
| С          | THEFT 3D SHOPLIFTING                   | 4700 N DIVISION ST      | 4/26/2019     | P3   |
| С          | THEFT 3D SHOPLIFTING                   | 4700 N DIVISION ST      | 4/26/2019     | P3   |
| С          | THEFT 3D SHOPLIFTING                   | 5800 N DIVISION ST      | 4/27/2019     | P3   |
| С          | THEFT 3D SHOPLIFTING                   | 5600 N DIVISION ST      | 4/27/2019     | P3   |
| С          | THEFT 3D SHOPLIFTING                   | 9100 N NEWPORT HWY      | 4/27/2019     | P3   |
| С          | THEFT 3D VEHICLE PARTS AND ACCESSORIES | 100 E EMPIRE AVE        | 4/25/2019     | P8   |
| С          | THEFT 3D VEHICLE PARTS AND ACCESSORIES | 8400 N NEVADA ST        | 4/25/2019     | P3   |
| С          | THEFT 3D VEHICLE PARTS AND ACCESSORIES | 9700 N NEVADA ST        | 4/26/2019     | P3   |
| С          | THEFT OF A FIREARM ALL OTHER LOCATIONS | 9700 N NEWPORT HWY      | 4/25/2019     | P3   |
| С          | THEFT OF MOTOR VEHICLE                 | 6000 N MAYFAIR ST       | 4/21/2019     | P4   |
| С          | THEFT OF MOTOR VEHICLE                 | 7100 N HAMILTON ST      | 4/22/2019     | P3   |
| С          | THEFT OF MOTOR VEHICLE                 | 6900 N CINCINNATI ST    | 4/27/2019     | P3   |
| С          | THEFT OF MOTOR VEHICLE                 | 100 E ROWAN AVE         | 4/27/2019     | P4   |
| <u>SPB</u> | <u>3WH</u>                             |                         |               |      |
| С          | BURGLARY 2D COMMERCIAL                 | 5400 N HELENA ST        | 4/23/2019     | P4   |
| С          | BURGLARY 2D GARAGE                     | 1500 E JOSEPH AVE       | 4/27/2019     | Р3   |
| С          | RESIDENTIAL BURGLARY                   | 1800 E NEBRASKA AVE     | 4/23/2019     | P4   |
| С          | THEFT 3D ALL OTHER                     | 5400 N CRESTLINE ST     | 4/26/2019     | Р3   |
| С          | THEFT 3D VEHICLE PARTS AND ACCESSORIES | 1600 E OLYMPIC AVE      | 4/26/2019     | P3   |