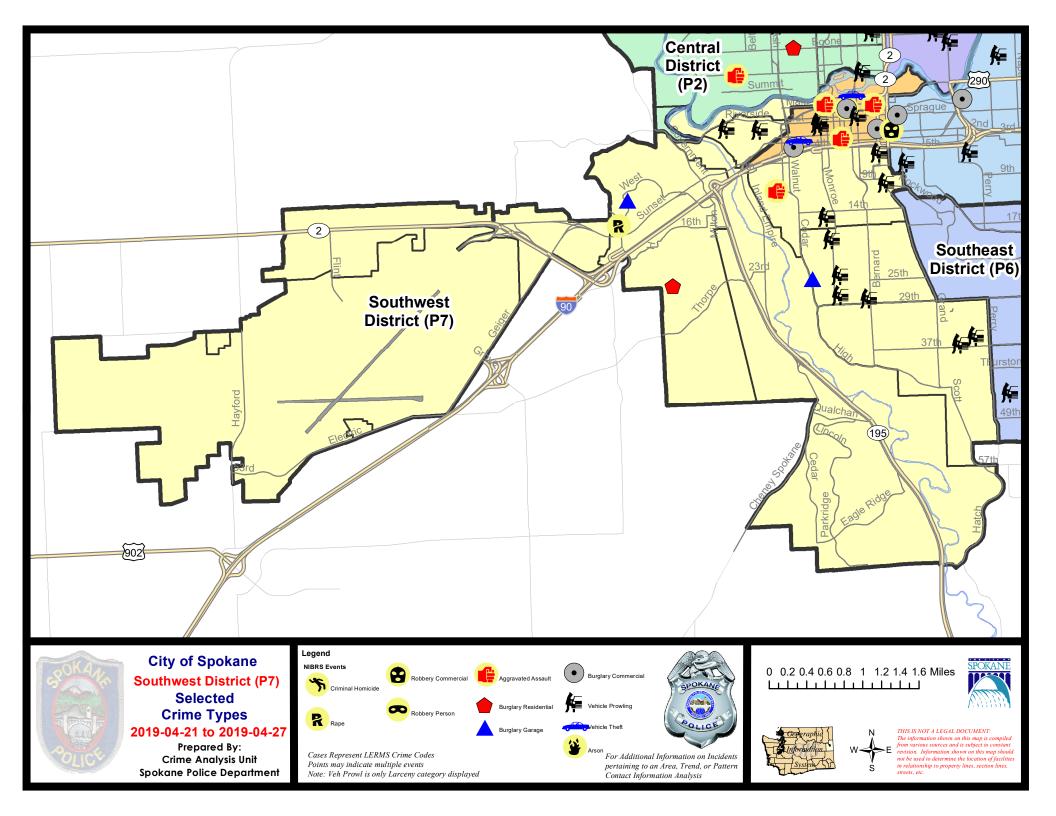

### **SW - Southwest District (P7)**

### SE - Southwest District (P7)

| A/C | Offense Statute                        | <u>Address</u>         | Reported Date | <u>Dist</u> |
|-----|----------------------------------------|------------------------|---------------|-------------|
| С   | THEFT 3D FROM MOTOR VEHICLE            | W 1ST AVE / S MAPLE ST | 4/24/2019     | P7          |
| SPD | 7BA                                    |                        |               |             |
| С   | THEFT 2D ALL OTHER                     | 1800 W 3RD AVE         | 4/23/2019     | P7          |
| С   | THEFT 2D FROM BUILDING                 | 1800 W 3RD AVE         | 4/21/2019     | P7          |
| С   | THEFT 3D ALL OTHER                     | 2000 W 1ST AVE         | 4/23/2019     | P7          |
| С   | THEFT 3D CITY FROM BUILDING            | 2100 W 2ND AVE         | 4/23/2019     | P7          |
| С   | THEFT 3D CITY SHOPLIFTING              | 1900 W SUNSET BLVD     | 4/22/2019     | P7          |
| С   | THEFT 3D FROM BUILDING                 | 100 S COEUR D ALENE ST | 4/24/2019     | P7          |
| Α   | THEFT 3D FROM MOTOR VEHICLE            | 100 S POPLAR ST        | 4/25/2019     | P7          |
| С   | THEFT 3D FROM MOTOR VEHICLE            | 1900 W PACIFIC AVE     | 4/26/2019     | P7          |
| С   | THEFT 3D VEHICLE PARTS AND ACCESSORIES | 200 S COEUR D ALENE ST | 4/26/2019     | P7          |
| SPD | <u> </u>                               |                        |               |             |
| С   | ASSAULT 3D WEAPON OR NEGLIGENT INJURY  | 1700 W 10TH AVE        | 4/22/2019     | P7          |
| С   | THEFT 2D FROM BUILDING                 | 1600 W 6TH AVE         | 4/22/2019     | P7          |
| С   | THEFT 2D FROM BUILDING                 | 900 S MAPLE PL         | 4/25/2019     | P7          |
| С   | THEFT 2D FROM BUILDING                 | 800 W 5TH AVE          | 4/27/2019     | P7          |
| С   | THEFT 3D ALL OTHER                     | 700 S CANNON ST        | 4/25/2019     | P7          |
| С   | THEFT 3D FROM MOTOR VEHICLE            | 100 W 5TH AVE          | 4/25/2019     | P7          |
| С   | THEFT 3D FROM MOTOR VEHICLE            | 0 W ROCKWOOD BLVD      | 4/25/2019     | P7          |
| С   | THEFT 3D FROM MOTOR VEHICLE            | 900 W 15TH AVE         | 4/26/2019     | P7          |
| SPD | 7CS                                    |                        |               |             |
| С   | THEFT 2D FROM MOTOR VEHICLE            | 1100 E 35TH AVE        | 4/25/2019     | P7          |
| С   | THEFT 3D ALL OTHER                     | 800 E 29TH AVE         | 4/27/2019     | P5          |
| С   | THEFT 3D FROM MOTOR VEHICLE            | 900 E 36TH AVE         | 4/22/2019     | P7          |
| SPD | <del>7GT</del>                         |                        |               |             |
| С   | RESIDENTIAL BURGLARY                   | 2400 S SCENIC BLVD     | 4/23/2019     | P7          |
| С   | THEFT 2D FROM BUILDING                 | 2400 S SCENIC BLVD     | 4/23/2019     | P7          |
| SPD | <u> 7LC</u>                            |                        |               |             |
| С   | THEFT OF A FIREARM FROM BUILDING       | 6800 S PARKRIDGE BLVD  | 4/23/2019     | P7          |
| SPD | <u>7MC</u>                             |                        |               |             |
| С   | BURGLARY 2D GARAGE                     | 2400 S ADAMS ST        | 4/26/2019     | P7          |
| С   | THEFT 2D FROM MOTOR VEHICLE            | 400 W 28TH AVE         | 4/22/2019     | P7          |
| Α   | THEFT 3D FROM MOTOR VEHICLE            | 2700 S POST ST         | 4/21/2019     | P7          |
| С   | THEFT 3D FROM MOTOR VEHICLE            | 2300 S POST ST         | 4/23/2019     | P7          |
| Α   | THEFT 3D FROM MOTOR VEHICLE            | 900 W 18TH AVE         | 4/26/2019     | P7          |
| CDL | 7WH                                    |                        |               |             |