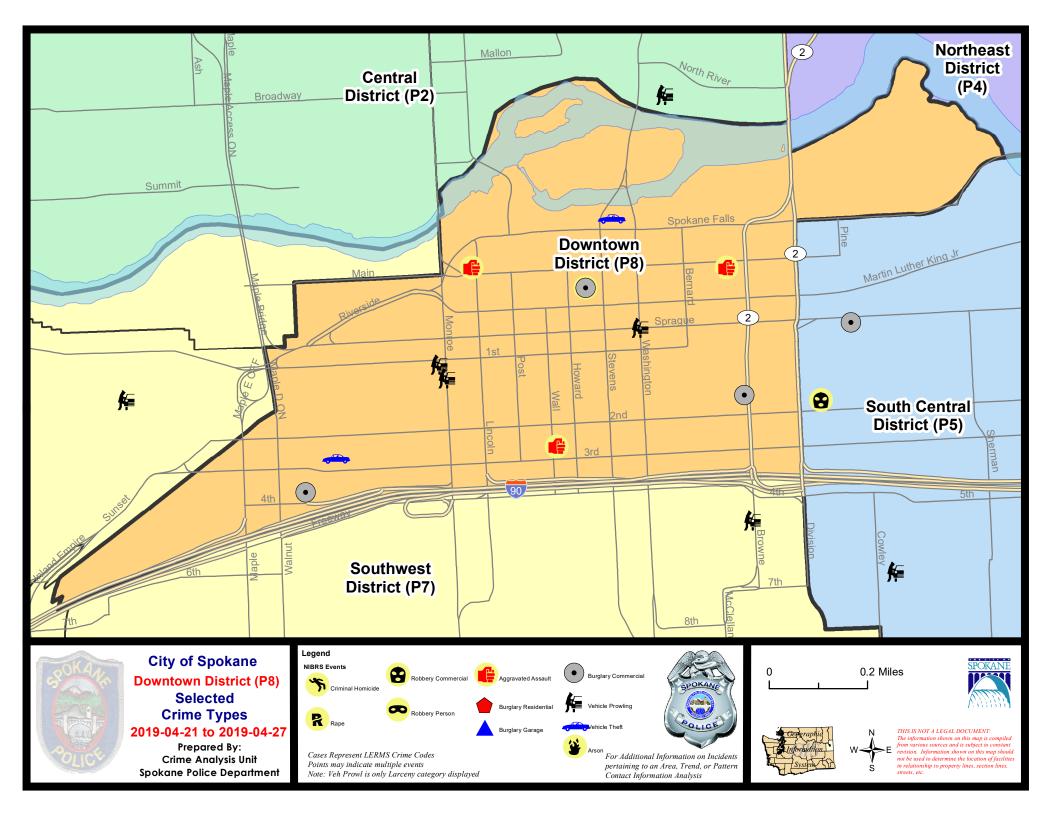

|           |                                                                                                |         |                       |         |                   | •         | d:                          |                         |                          |                                                   |

Prepared by SPD Crime Analysis Office - Monday, April 29, 2019

<u>NOTE:</u> SPD moved from UCR to the NIBRS reporting standard on 10/4/16 following the transition to a new RMS System. <u>Numbers on CompStat reports prior to this date</u> <u>should not be used as a comparison to those on this report</u>. Additional info on these reporting standards can be found on the FBI website: <a href="https://ucr.fbi.gov/nibrs-overview">https://ucr.fbi.gov/nibrs-overview</a>





### SW - Downtown District (P8)



| A/C | Offense Statute                        | Address                            | Reported Date | <u>Dist</u> |
|-----|----------------------------------------|------------------------------------|---------------|-------------|
| С   | THEFT 3D FROM MOTOR VEHICLE            | W 2ND AVE / S STEVENS ST           | 4/24/2019     | P8          |
| SPD | 98RS                                   |                                    |               |             |
| С   | ASSAULT 2D                             | 100 N HOWARD ST                    | 4/21/2019     | P8          |
| С   | ASSAULT 2D                             | 200 S WALL ST                      | 4/23/2019     | P8          |
| С   | ASSAULT 2D                             | 200 W MAIN AVE