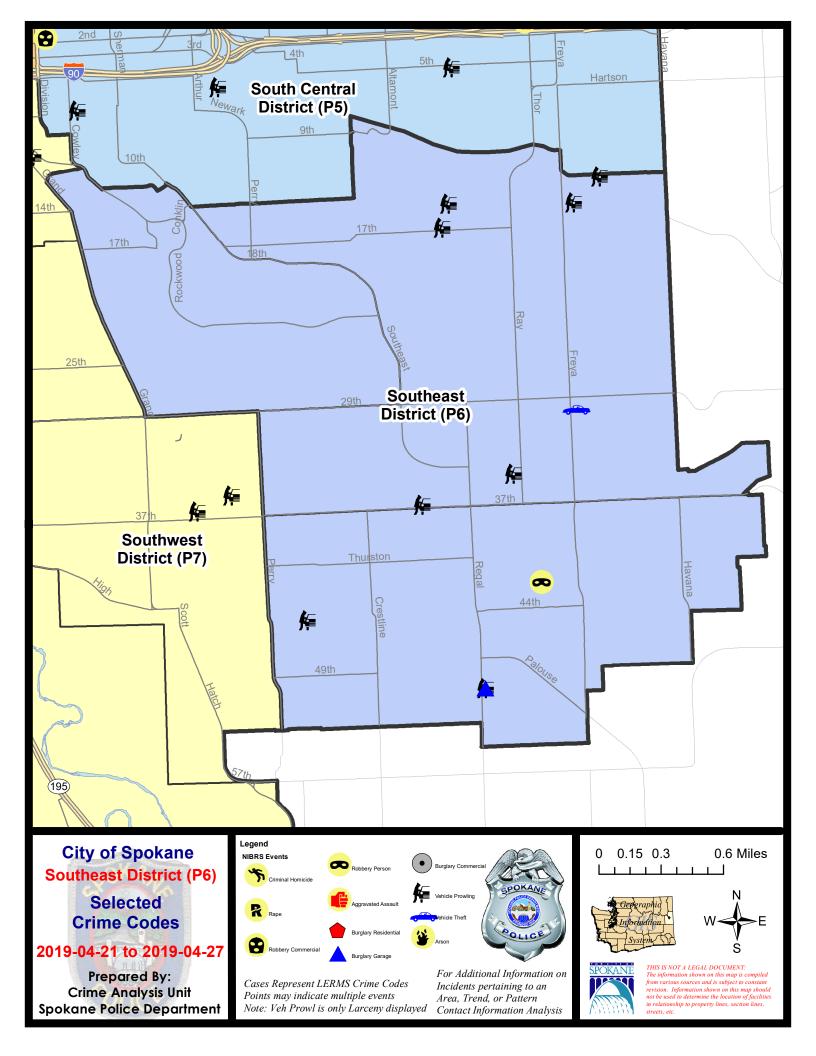

### **SE - Southeast District (P6)**

### SE - Southeast District (P6)

| A/C | Offense Statute                        | <u>Address</u>             | Reported Date | <u>Dist</u> |
|-----|----------------------------------------|----------------------------|---------------|-------------|
|     |                                        |                            |               |             |
| С   | ASSAULT 2D                             | S ARTHUR ST / E 3RD AVE    | 4/23/2019     | P6          |
| С   | DRIVE BY SHOOTING                      | 190                        | 4/22/2019     | P6          |
| С   | THEFT 3D FROM MOTOR VEHICLE            | E 25TH AVE / S FREYA ST    | 4/27/2019     | P6          |
| С   | THEFT OF MOTOR VEHICLE                 | E FERRY AVE / N FREYA ST   | 4/24/2019     | P6          |
| SPC | <u>6LH</u>                             |                            |               |             |
| С   | THEFT 2D FROM MOTOR VEHICLE            | 2700 E 17TH AVE            | 4/21/2019     | P6          |
| С   | THEFT 2D FROM MOTOR VEHICLE            | 3600 S COOK ST             | 4/24/2019     | P6          |
| С   | THEFT 3D ALL OTHER                     | 2600 E NORTH ALTAMONT BLVD | 4/26/2019     | P6          |
| С   | THEFT 3D ALL OTHER                     | 3600 E 15TH AVE            | 4/26/2019     | P6          |
| С   | THEFT 3D FROM MOTOR VEHICLE            | 3800 E 13TH AVE            | 4/22/2019     | P6          |
| С   | THEFT 3D FROM MOTOR VEHICLE            | 3100 E 35TH AVE            | 4/23/2019     | P6          |
| С   | THEFT 3D FROM MOTOR VEHICLE            | 3600 E 15TH AVE            | 4/26/2019     | P6          |
| С   | THEFT 3D FROM MOTOR VEHICLE            | 2700 E 15TH AVE            | 4/27/2019     | P6          |
| С   | THEFT 3D VEHICLE PARTS AND ACCESSORIES | 3200 E 32ND AVE            | 4/24/2019     | P6          |
| С   | THEFT OF MOTOR VEHICLE                 | 3600 E 30TH AVE            | 4/27/2019     | P6          |
| SPC | <u>6SG</u>                             |                            |               |             |
| С   | BURGLARY 2D GARAGE                     | 5000 S REGAL ST            | 4/22/2019     | P6          |
| С   | BURGLARY 2D GARAGE                     | 5000 S REGAL ST            | 4/24/2019     | P6          |
| С   | BURGLARY 2D GARAGE                     | 5000 S REGAL ST            | 4/25/2019     | P6          |
| С   | ROBBERY 1D PERSON                      | E 42ND AVE / S APOLLO ST   | 4/22/2019     | P6          |
| С   | THEFT 2D FROM MOTOR VEHICLE            | 4400 S MADELIA ST          | 4/26/2019     | P6          |
| С   | THEFT 3D FROM BUILDING                 | 5100 S REGAL ST            | 4/22/2019     | P6          |
| С   | THEFT 3D FROM MOTOR VEHICLE            | 5000 S REGAL ST            | 4/25/2019     | P6          |
| С   | THEFT 3D SHOPLIFTING                   | 4900 S REGAL ST            | 4/22/2019     | P7          |
|     |                                        |                            |               |             |