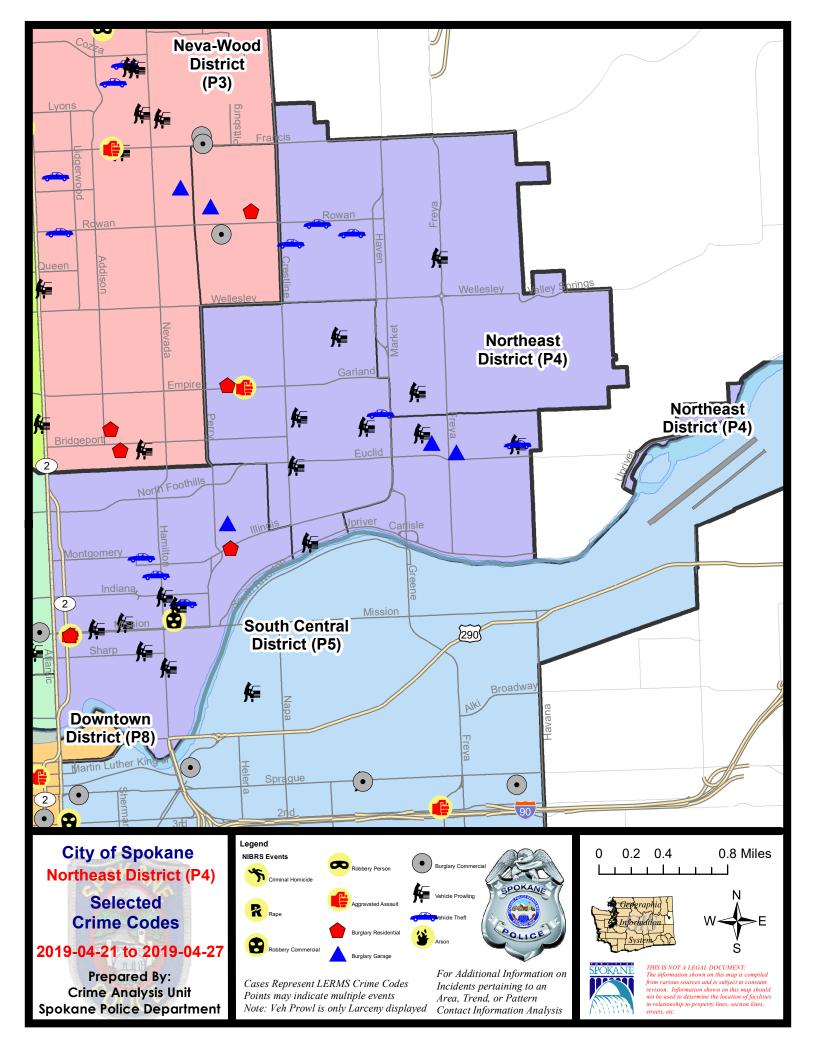

### **NE - Northeast District (P4)**

### **Preliminary IBR Counts**

|           | 7 Day Comparison                                                                                                 |                             | 28 Day Comparison           |                                          |                               | YTD Comparison                        |                                                  |                                         |                                  |                                                              |
|-----------|------------------------------------------------------------------------------------------------------------------|-----------------------------|-----------------------------|------------------------------------------|-------------------------------|---------------------------------------|--------------------------------------------------|-----------------------------------------|----------------------------------|--------------------------------------------------------------|
| NIBRS Ca  | ategories (Part 1 Selected)                                                                                      | Current                     | Prior                       | Percent                                  | Current                       | Prior                                 | Percent                                          | Current                                 | Prior                            | Percent                                                      |
| Violent   | Criminal Homicide Rape Robbery - Commercial Robbery - Person Aggravated Assault - Non DV Aggravated Assault - DV | 0<br>1<br>1<br>0<br>1<br>1  | 0<br>3<br>0<br>0<br>4<br>2  | -66.67%<br>-75.00%<br>-50.00%            | 0<br>5<br>2<br>2<br>11<br>5   | 0<br>0<br>2<br>2<br>7<br>2            | 0.00%<br>0.00%<br>57.14%<br>150.00%              | 0<br>13<br>7<br>5<br>32<br>12           | 0<br>16<br>4<br>8<br>30<br>28    | -18.75%<br>75.00%<br>-37.50%<br>6.67%<br>-57.14%             |
| Property  | Burglary - Residential Burglary Garage Burglary Commercial Larceny Vehicle Theft Arson  Property Total:          | 3<br>3<br>0<br>41<br>8<br>0 | 1<br>0<br>1<br>31<br>4<br>0 | 200.00%<br>-100.00%<br>32.26%<br>100.00% | 7<br>6<br>3<br>147<br>25<br>0 | 6<br>3<br>5<br>101<br>20<br>0         | 16.67%<br>100.00%<br>-40.00%<br>45.54%<br>25.00% | 38<br>15<br>16<br>491<br>87<br>1        | 49<br>21<br>20<br>492<br>89<br>5 | -22.45%<br>-28.57%<br>-20.00%<br>-0.20%<br>-2.25%<br>-80.00% |
| Prelimina | ry Part 1 Crime Totals:                                                                                          | 59                          | 46                          | 28.26%                                   | 213                           | 148                                   | 43.92%                                           | 717                                     | 762                              | -5.91%                                                       |
|           | Current 7 Day Period: Current 28 Day Period: Current YTD Day Period:                                             | 3/                          | 31/2019 -                   | 4/27/2019<br>4/27/2019<br>4/27/2019      | Prior 28                      | Pay Period<br>Day Period<br>D Period: |                                                  | 4/14/2019 -<br>3/3/2019 -<br>1/1/2018 - | 3/30/2019                        |                                                              |

### NE - Northeast District (P4)

| A/C        | Offense Statute                                               | Address                       | Reported Date | <u>Dist</u> |
|------------|---------------------------------------------------------------|-------------------------------|---------------|-------------|
| <u>SPB</u> | 4BE                                                           |                               |               |             |
| С          | ASSAULT 2D                                                    | N PITTSBURG ST / E EMPIRE AVE | 4/23/2019     | P4          |
| С          | RAPE 3D ORAL/ANAL OR SAME SEX                                 |                               | 4/24/2019     | Р3          |
| С          | RESIDENTIAL BURGLARY                                          | 1600 E GARLAND AVE            | 4/21/2019     | P4          |
| С          | THEFT 2D FROM MOTOR VEHICLE                                   | 3500 N REGAL ST               | 4/22/2019     | P2          |
| С          | THEFT 2D FROM MOTOR VEHICLE                                   | 2200 E GLASS AVE              | 4/26/2019     | P4          |
| С          | THEFT 2D FROM MOTOR VEHICLE                                   | 2100 E UPRIVER DR             | 4/27/2019     | P4          |
| С          | THEFT 3D ALL OTHER                                            | 2000 E PROVIDENCE AVE         | 4/23/2019     | P4          |
| С          | THEFT 3D ALL OTHER                                            | 1600 E WELLESLEY AVE          | 4/25/2019     | P4          |
| С          | THEFT 3D ALL OTHER                                            | 1400 E GORDON AVE             | 4/26/2019     | P4          |
| С          | THEFT 3D ALL OTHER                                            | 1600 E WELLESLEY AVE          | 4/27/2019     | P4          |
| С          | THEFT 3D FROM BUILDING                                        | 1600 E GARLAND AVE            | 4/21/2019     | P4          |
| С          | THEFT 3D FROM MOTOR VEHICLE                                   | 2600 E RICH AVE               | 4/22/2019     | P4          |
| С          | THEFT 3D FROM MOTOR VEHICLE                                   | 3000 N LEE ST                 | 4/25/2019     | P4          |
| С          | THEFT OF MOTOR VEHICLE                                        | 3000 E GARNET AVE             | 4/22/2019     | P4          |
| <u>SPB</u> | <u>4HI</u>                                                    |                               |               |             |
| С          | BURGLARY 2D FENCED AREA                                       | 5200 N FLORIDA ST             | 4/25/2019     | P4          |
| С          | IBR Purposes Only - Theft of Motor Vehicle Parts or Accessori | 2800 E SANSON AVE             | 4/22/2019     | P4          |
| С          | THEFT 1D FROM MOTOR VEHICLE                                   | 3500 E QUEEN AVE              | 4/24/2019     | P4          |
| С          | THEFT 3D ALL OTHER                                            | 2200 E EVERETT AVE            | 4/23/2019     | P4          |
| С          | THEFT 3D FROM MOTOR VEHICLE                                   | 3300 E GORDON AVE             | 4/24/2019     | P4          |
| С          | THEFT OF MOTOR VEHICLE                                        | 5400 N COOK ST                | 4/22/2019     | Р3          |
| С          | THEFT OF MOTOR VEHICLE                                        | 2800 E SANSON AVE             | 4/22/2019     | P4          |
| С          | THEFT OF MOTOR VEHICLE                                        | 2200 E EVERETT AVE            | 4/23/2019     | P4          |
| <u>SPB</u> | <u>4L0</u>                                                    |                               |               |             |
| С          | BURGLARY 1D FROM RESIDENCE                                    | 100 E MISSION AVE             | 4/27/2019     | P4          |
| С          | BURGLARY 2D GARAGE                                            | 2500 N HOGAN ST               | 4/21/2019     | P4          |
| С          | IBR Purposes Only - Aggravated Assault                        | 100 E MISSION AVE             | 4/27/2019     | P4          |
| С          | IBR Purposes Only - Theft From Motor Vehicle                  | 900 E INDIANA AVE             | 4/27/2019     | P4          |
| С          | RESIDENTIAL BURGLARY                                          | 1500 E ILLINOIS AVE           | 4/24/2019     | P4          |
| С          | ROBBERY 2D COMMERCIAL                                         | 900 E MISSION AVE             | 4/24/2019     | P4          |
| С          | THEFT 2D ALL OTHER                                            | 700 E DESMET AVE              | 4/21/2019     | P4          |
| С          | THEFT 2D ALL OTHER                                            | 200 E ERMINA AVE              | 4/25/2019     | P4          |
| С          | THEFT 3D CITY SHOPLIFTING                                     | 200 E NORTH FOOTHILLS DR      | 4/25/2019     | P4          |
| С          | THEFT 3D CITY SHOPLIFTING                                     | 2400 N DIVISION ST            | 4/27/2019     | P2          |
| С          | THEFT 3D CITY SHOPLIFTING                                     | 200 E NORTH FOOTHILLS DR      | 4/27/2019     | P2          |
| С          | THEFT 3D FROM BUILDING                                        | 100 E MISSION AVE             | 4/22/2019     | P4          |
| С          | THEFT 3D FROM BUILDING                                        | 600 E ERMINA AVE              | 4/23/2019     | P4          |
|            |                                                               |                               |               |             |

| A/C        | Offense Statute                        | Address               | Reported Date | Dist |
|------------|----------------------------------------|-----------------------|---------------|------|
| С          | THEFT 3D FROM MOTOR VEHICLE            | 300 E MISSION AVE     | 4/23/2019     | P4   |
| Α          | THEFT 3D FROM MOTOR VEHICLE            | 1600 N STANDARD ST    | 4/23/2019     | P4   |
| С          | THEFT 3D FROM MOTOR VEHICLE            | 900 E NORA AVE        | 4/26/2019     | P4   |
| С          | THEFT 3D FROM MOTOR VEHICLE            | 700 E SHARP AVE       | 4/26/2019     | P4   |
| С          | THEFT 3D FROM MOTOR VEHICLE            | 900 E BOONE AVE       | 4/27/2019     | P4   |
| С          | THEFT 3D SHOPLIFTING                   | 900 E MISSION AVE     | 4/21/2019     | P4   |
| С          | THEFT 3D SHOPLIFTING                   | 900 E MISSION AVE     | 4/23/2019     | P4   |
| С          | THEFT 3D SHOPLIFTING                   | 900 E MISSION AVE     | 4/24/2019     | P4   |
| С          | THEFT 3D SHOPLIFTING                   | 2400 N DIVISION ST    | 4/24/2019     | P2   |
| С          | THEFT 3D SHOPLIFTING                   | 900 E MISSION AVE     | 4/24/2019     | P4   |
| С          | THEFT 3D SHOPLIFTING                   | 900 E MISSION AVE     | 4/25/2019     | P4   |
| С          | THEFT 3D SHOPLIFTING                   | 900 E MISSION AVE     | 4/27/2019     | P4   |
| С          | THEFT 3D SHOPLIFTING                   | 900 E MISSION AVE     | 4/27/2019     | P4   |
| С          | THEFT 3D VEHICLE PARTS AND ACCESSORIES | 700 E SINTO AVE       | 4/22/2019     | P4   |
| С          | THEFT OF MOTOR VEHICLE                 | 800 E ERMINA AVE      | 4/23/2019     | P4   |
| С          | THEFT OF MOTOR VEHICLE                 | 700 E MONTGOMERY AVE  | 4/23/2019     | P1   |
| С          | THEFT OF MOTOR VEHICLE                 | 1000 E NORA AVE       | 4/27/2019     | P4   |
| <u>SPB</u> | <u>4MI</u>                             |                       |               |      |
| С          | BURGLARY 2D GARAGE                     | 3400 E LIBERTY AVE    | 4/24/2019     | P1   |
| С          | BURGLARY 2D GARAGE                     | 3600 E EUCLID AVE     | 4/27/2019     | P4   |
| С          | THEFT 2D FROM BUILDING                 | 3300 E LIBERTY AVE    | 4/24/2019     | P4   |
| С          | THEFT 3D ALL OTHER                     | 3800 E GRACE AVE      | 4/24/2019     | P4   |
| С          | THEFT 3D FROM MOTOR VEHICLE            | 3300 E BRIDGEPORT AVE | 4/24/2019     | P4   |
| С          | THEFT OF A FIREARM FROM MOTOR VEHICLE  | 4000 E EUCLID AVE     | 4/27/2019     | P5   |
| С          | THEFT OF MOTOR VEHICLE                 | 4000 E EUCLID AVE     | 4/27/2019     | P5   |
|            |                                        |                       |               |      |