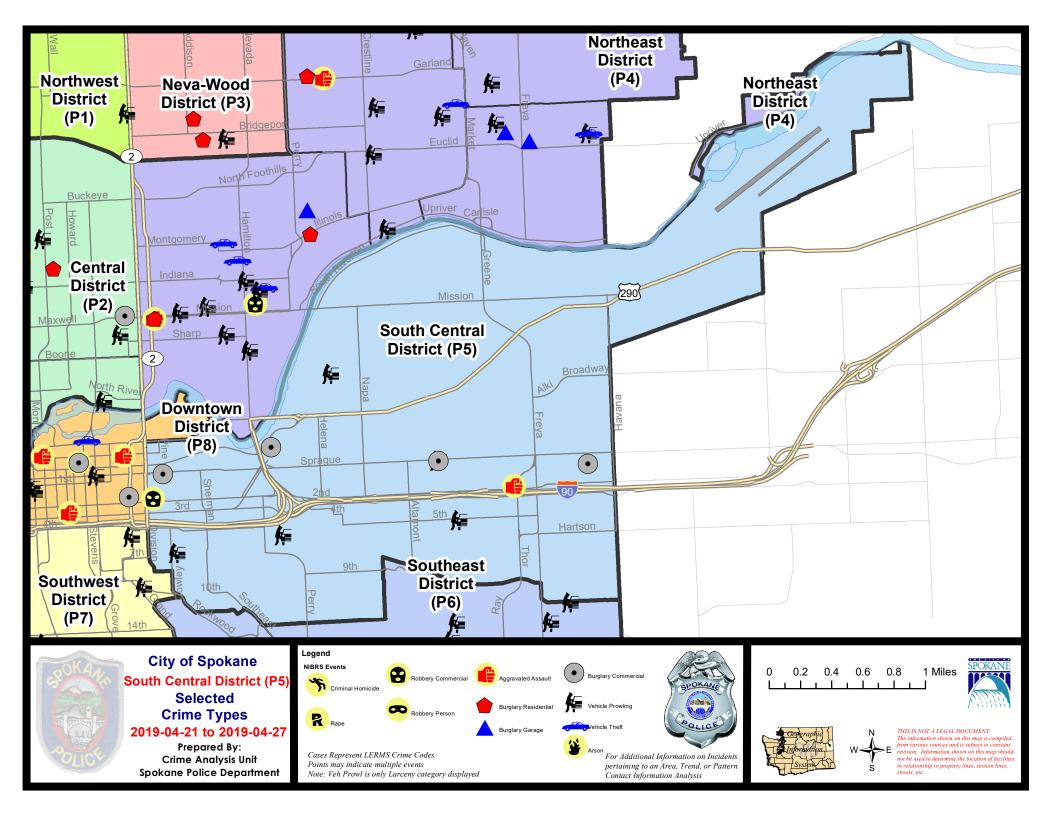

### **SE - South Central District (P5)**

### SE - South Central District (P5)

| A/C | Offense Statute                       | <u>Address</u>                   | Reported Date | <u>Dist</u> |
|-----|---------------------------------------|----------------------------------|---------------|-------------|
| SPC | SEC                                   |                                  |               |             |
| С   | ASSAULT 2D                            | 200 S THOR ST                    | 4/24/2019     | P6          |
| С   | BURGLARY 2D COMMERCIAL                | 100 E SPRAGUE AVE                | 4/21/2019     | P8          |
| С   | BURGLARY 2D COMMERCIAL                | 4100 E SPRAGUE AVE               | 4/22/2019     | P6          |
| С   | BURGLARY 2D COMMERCIAL                | 2600 E SPRAGUE AVE               | 4/23/2019     | P5          |
| С   | BURGLARY 2D COMMERCIAL                | 1100 E MARTIN LUTHER KING JR WAY | 4/26/2019     | P5          |
| С   | ROBBERY 2D COMMERCIAL                 | 100 S DIVISION ST                | 4/23/2019     | P5          |
| С   | THEFT 1D FROM MOTOR VEHICLE           | 1100 E CELESTA AVE               | 4/24/2019     | P5          |
| С   | THEFT 2D ALL OTHER                    | 400 S THOR ST                    | 4/24/2019     | P5          |
| С   | THEFT 2D FROM BUILDING                | 200 E 5TH AVE                    | 4/22/2019     | P5          |
| С   | THEFT 2D FROM MOTOR VEHICLE           | 700 S COWLEY ST                  | 4/23/2019     | P5          |
| С   | THEFT 3D ALL OTHER                    | 400 E 8TH AVE                    | 4/22/2019     | P6          |
| С   | THEFT 3D ALL OTHER                    | 1100 E 10TH AVE                  | 4/22/2019     | P5          |
| Α   | THEFT 3D ALL OTHER                    | 1100 E 10TH AVE                  | 4/23/2019     | P5          |
| С   | THEFT 3D FROM BUILDING                | 1600 E 1ST AVE                   | 4/22/2019     | P5          |
| Α   | THEFT 3D FROM MOTOR VEHICLE           | 2600 E SPRAGUE AVE               | 4/23/2019     | P5          |
| С   | THEFT OF A FIREARM FROM MOTOR VEHICLE | 2800 E 5TH AVE                   | 4/22/2019     | P5          |
| SPC | <u>:5GP</u>                           |                                  |               |             |
| С   | MAIL THEFT                            | 2100 E BOONE AVE                 | 4/23/2019     | P5          |
| С   | THEFT 3D ALL OTHER                    | 1800 N GREENE ST                 | 4/23/2019     | P5          |
| С   | THEFT 3D FROM MOTOR VEHICLE           | 1700 E MALLON AVE                | 4/27/2019     | P5          |