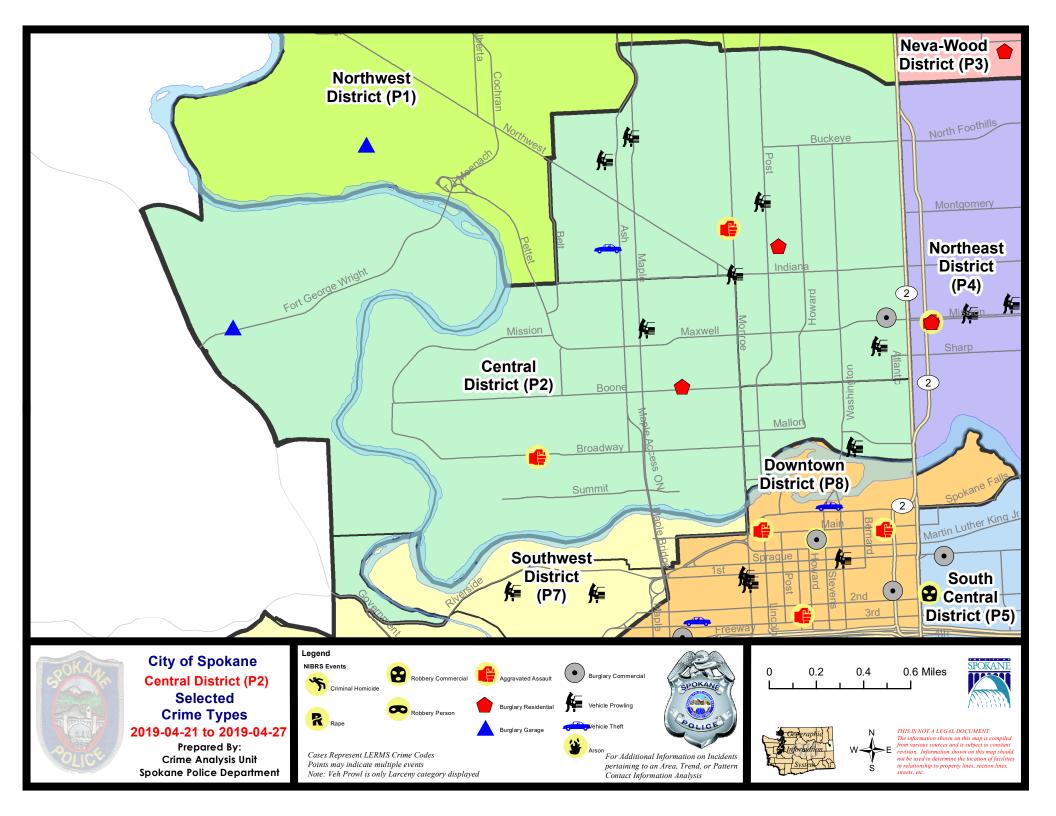

### **NW - North Central District (P2)**

### **Preliminary IBR Counts**

|           |                                                                                                                  | 7 Da                       | y Compari                   | son                                                 | 28 D                       | ay Compai                            | rison                                              | YT                                      | D Comparis                    | son                                    |
|-----------|------------------------------------------------------------------------------------------------------------------|----------------------------|-----------------------------|-----------------------------------------------------|----------------------------|--------------------------------------|----------------------------------------------------|-----------------------------------------|-------------------------------|----------------------------------------|
| NIBRS Ca  | ategories (Part 1 Selected)                                                                                      | Current                    | Prior                       | Percent                                             | Current                    | Prior                                | Percent                                            | Current                                 | Prior                         | Percent                                |
| Violent   | Criminal Homicide Rape Robbery - Commercial Robbery - Person Aggravated Assault - Non DV Aggravated Assault - DV | 0<br>2<br>0<br>0<br>0<br>3 | 0<br>0<br>0<br>0<br>1       | -100.00%<br>200.00%                                 | 0<br>5<br>0<br>1<br>5<br>8 | 0<br>7<br>0<br>1<br>5                | -28.57%<br>0.00%<br>0.00%<br>300.00%               | 0<br>20<br>3<br>7<br>26<br>18           | 0<br>8<br>4<br>14<br>26<br>20 | 150.00%<br>-25.00%<br>-50.00%<br>0.00% |
|           | Violent Total:                                                                                                   | 5                          | 2                           | 150.00%                                             | 19                         | 15                                   | 26.67%                                             | 74                                      | 72                            | 2.78%                                  |
| Property  | Burglary - Residential Burglary Garage Burglary Commercial Larceny Vehicle Theft Arson                           | 3<br>1<br>1<br>23<br>1     | 5<br>3<br>3<br>31<br>2<br>0 | -40.00%<br>-66.67%<br>-66.67%<br>-25.81%<br>-50.00% | 19<br>8<br>8<br>114<br>9   | 8<br>1<br>4<br>95<br>12              | 137.50%<br>700.00%<br>100.00%<br>20.00%<br>-25.00% | 49<br>23<br>20<br>422<br>52<br>1        | 43<br>25<br>20<br>438<br>80   | -8.00%<br>-8.00%<br>-3.65%<br>-35.00%  |
|           | Property Total:                                                                                                  | 29                         | 44                          | -34.09%                                             | 158                        | 120                                  | 31.67%                                             | 567                                     | 606                           | -6.44%                                 |
| Prelimina | ry Part 1 Crime Totals:                                                                                          | 34                         | 46                          | -26.09%                                             | 177                        | 135                                  | 31.11%                                             | 641                                     | 678                           | -5.46%                                 |
|           | Current 7 Day Period:<br>Current 28 Day Period:<br>Current YTD Day Period:                                       | 3/                         | 31/2019 -                   | 4/27/2019<br>4/27/2019<br>4/27/2019                 | Prior 28                   | Day Period<br>Day Perio<br>D Period: |                                                    | 4/14/2019 -<br>3/3/2019 -<br>1/1/2018 - |                               | )                                      |

### NW - Central District (P2)

| A/C        | Offense Statute                          | <u>Address</u>                 | Reported Date | Dist |
|------------|------------------------------------------|--------------------------------|---------------|------|
| 6          | THEFT OF FROM MOTOR VEHICLE              | N CTEVENS CT / W FUCLID AVE    | 4/25/2010     | D2   |
| С          | THEFT 3D FROM MOTOR VEHICLE              | N STEVENS ST / W EUCLID AVE    | 4/26/2019     | P2   |
| <u>SPA</u> | . <u>2EG</u>                             |                                |               |      |
| С          | ASSAULT 2D                               | 1000 W MANSFIELD AVE           | 4/26/2019     | P1   |
| С          | BURGLARY 1D FROM RESIDENCE               | 1000 W MANSFIELD AVE           | 4/26/2019     | P1   |
| С          | BURGLARY 2D COMMERCIAL                   | 100 W MISSION AVE              | 4/22/2019     | P2   |
| С          | RAPE 2D ORAL/ANAL OR SAME SEX            |                                | 4/21/2019     | P1   |
| С          | RESIDENTIAL BURGLARY                     | 700 W KNOX AVE                 | 4/25/2019     | P2   |
| С          | THEFT 2D FROM BUILDING                   | 700 W KNOX AVE                 | 4/25/2019     | P2   |
| С          | THEFT 2D FROM MOTOR VEHICLE              | 1600 W GRACE AVE               | 4/22/2019     | P2   |
| С          | THEFT 2D FROM MOTOR VEHICLE              | W NORTHWEST BLVD / N MONROE ST | 4/24/2019     | P2   |
| С          | THEFT 3D ALL OTHER                       | 1700 W MANSFIELD AVE           | 4/23/2019     | P2   |
| С          | THEFT 3D FROM BUILDING                   | 100 W MISSION AVE              | 4/22/2019     | P2   |
| С          | THEFT 3D FROM BUILDING                   | 1900 W KNOX AVE                | 4/22/2019     | P2   |
| С          | THEFT 3D FROM MOTOR VEHICLE              | 100 W SINTO AVE                | 4/23/2019     | P2   |
| Α          | THEFT 3D FROM MOTOR VEHICLE              | 1700 W CHELAN AVE              | 4/23/2019     | P2   |
| С          | THEFT 3D FROM MOTOR VEHICLE              | 800 W CARLISLE AVE             | 4/27/2019     | P2   |
| С          | THEFT 3D SHOPLIFTING                     | 3000 N MONROE ST               | 4/22/2019     | P2   |
| С          | THEFT 3D SHOPLIFTING                     | 1700 W NORTHWEST BLVD          | 4/25/2019     | P2   |
| С          | THEFT 3D SHOPLIFTING                     | 1700 W NORTHWEST BLVD          | 4/26/2019     | P2   |
| С          | THEFT OF MOTOR VEHICLE                   | 1700 W KNOX AVE                | 4/27/2019     | P2   |
| <u>SPA</u> | <u> 2RS</u>                              |                                |               |      |
| С          | BURGLARY 2D FENCED AREA                  | 1000 N NORMANDIE ST            | 4/25/2019     | P2   |
| Α          | THEFT 3D FROM MOTOR VEHICLE              | 300 W NORTH RIVER DR           | 4/24/2019     | P2   |
| С          | THEFT 3D FROM MOTOR VEHICLE              | 300 W NORTH RIVER DR           | 4/24/2019     | P2   |
| SPA        | . <u>2WC</u>                             |                                |               |      |
| С          | ASSAULT 2D                               | 2200 W BROADWAY AVE            | 4/23/2019     | P2   |
| С          | ASSAULT 2D                               | 2200 W BROADWAY AVE            | 4/23/2019     | P2   |
| С          | RAPE OF A CHILD 1D ORAL/ANAL OR SAME SEX |                                | 4/24/2019     | P2   |
| С          | RESIDENTIAL BURGLARY                     | 1300 W BOONE AVE               | 4/25/2019     | P2   |
| С          | THEFT 2D ALL OTHER                       | 1100 N MONROE ST               | 4/24/2019     | P2   |
| С          | THEFT 2D ALL OTHER                       | 1700 W MALLON AVE              | 4/24/2019     | P3   |
| С          | THEFT 3D ALL OTHER                       | 1100 W MALLON AVE              | 4/22/2019     | P5   |
| С          | THEFT 3D CITY SHOPLIFTING                | 1000 W SUMMIT PKWY             | 4/27/2019     | P2   |
| Α          | THEFT 3D FROM MOTOR VEHICLE              | 1500 W MISSION AVE             | 4/21/2019     | P2   |
| SPA        | <u>2WH</u>                               |                                |               |      |
| С          | BURGLARY 2D GARAGE                       | 4100 W FORT GEORGE WRIGHT DR   | 4/26/2019     | P2   |
| С          | THEFT 3D ALL OTHER                       | 2800 W ELLIOTT DR              | 4/23/2019     | P2   |
|            |                                          |                                |               |      |

A/C Offense Statute Address Reported Date Dist

C THEFT 3D VEHICLE PARTS AND ACCESSORIES

3800 W FORT GEORGE WRIGHT DR

4/23/2019

P2