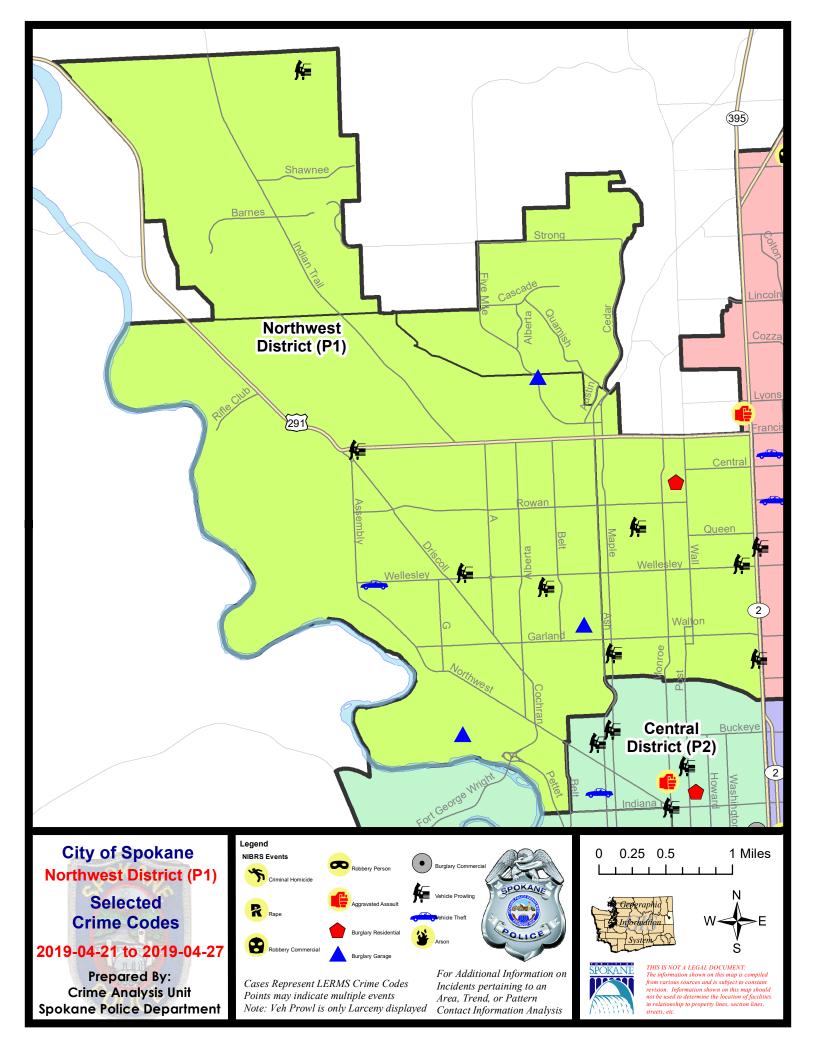

### **NW - Northwest District (P1)**

### **Preliminary IBR Counts**

|            |                                                                                                                  | 7 Da                   | ny Compari                  | son                                                 | 28 D                                | ay Compai                         | rison                                                    | YT                                      | D Comparis                    | on                                                |
|------------|------------------------------------------------------------------------------------------------------------------|------------------------|-----------------------------|-----------------------------------------------------|-------------------------------------|-----------------------------------|----------------------------------------------------------|-----------------------------------------|-------------------------------|---------------------------------------------------|
| NIBRS Ca   | ategories (Part 1 Selected)                                                                                      | Current                | Prior                       | Percent                                             | Current                             | Prior                             | Percent                                                  | Current                                 | Prior                         | Percent                                           |
| Violent    | Criminal Homicide Rape Robbery - Commercial Robbery - Person Aggravated Assault - Non DV Aggravated Assault - DV | 0<br>0<br>0<br>0<br>0  | 0<br>0<br>1<br>0<br>2<br>2  | -100.00%<br>-100.00%<br>-100.00%                    | 0<br>2<br>1<br>0<br>2<br>4          | 0<br>2<br>0<br>3<br>1<br>5        | 0.00%<br>-100.00%<br>100.00%<br>-20.00%                  | 0<br>11<br>3<br>4<br>9<br>20            | 0<br>14<br>2<br>4<br>16<br>10 | -21.43%<br>50.00%<br>0.00%<br>-43.75%<br>100.00%  |
| Property   | Violent Total:  Burglary - Residential  Burglary Garage  Burglary Commercial  Larceny  Vehicle Theft  Arson      | 1<br>3<br>0<br>31<br>1 | 3<br>1<br>0<br>23<br>6<br>0 | -100.00%  -66.67%  200.00%  34.78%  -83.33%         | 9<br>10<br>11<br>5<br>89<br>13<br>3 | 10<br>10<br>2<br>81<br>9          | -18.18%<br>0.00%<br>10.00%<br>150.00%<br>9.88%<br>44.44% | 36<br>35<br>10<br>348<br>44<br>3        | 53<br>27<br>13<br>508<br>58   | 2.17%  -32.08%  29.63%  -23.08%  -31.50%  -24.14% |
| Prolimina  | Property Total:                                                                                                  | 36                     | 33                          | 9.09%                                               | 131                                 | 112                               | 16.96%                                                   | 476<br>523                              | 659<br>705                    | -27.77%                                           |
| i reminita | Current 7 Day Period: Current 28 Day Period: Current YTD Day Period:                                             | 4/                     | 21/2019 -                   | -5.26%<br>- 4/27/2019<br>- 4/27/2019<br>- 4/27/2019 | Prior 7 D                           | Day Period Day Period Day Period: |                                                          | 4/14/2019 -<br>3/3/2019 -<br>1/1/2018 - | 4/20/2019                     |                                                   |

### NW - Northwest District (P1)

| A/C | Offense Statute                        | <u>Address</u>         | Reported Date | <u>Dist</u> |
|-----|----------------------------------------|------------------------|---------------|-------------|
| SPA | 1BS                                    |                        |               |             |
| С   | BURGLARY 2D GARAGE                     | 7100 N FIVE MILE RD    | 4/23/2019     | P1          |
| С   | THEFT 1D FROM BUILDING                 | 3400 W TAFT DR         | 4/26/2019     | P1          |
| Α   | THEFT 2D FROM BUILDING                 | 3300 W INDIAN TRAIL RD | 4/24/2019     | P1          |
| С   | THEFT 3D SHOPLIFTING                   | 2000 W FRANCIS AVE     | 4/27/2019     | P1          |
| С   | THEFT 3D VEHICLE PARTS AND ACCESSORIES | 3300 W INDIAN TRAIL RD | 4/24/2019     | P1          |
| С   | THEFT OF A FIREARM FROM BUILDING       | 3300 W INDIAN TRAIL RD | 4/24/2019     | P1          |
| SPA | 1IT                                    |                        |               |             |
| С   | THEFT 3D FROM MOTOR VEHICLE            | 10800 N SKYLINE DR     | 4/23/2019     | P2          |
| SPA | <u>1NH</u>                             |                        |               |             |
| С   | MAIL THEFT                             | 4500 N MAPLE ST        | 4/24/2019     | P1          |
| С   | RESIDENTIAL BURGLARY                   | 5700 N POST ST         | 4/24/2019     | P1          |
| С   | THEFT 2D ALL OTHER                     | 1000 W WELLESLEY AVE   | 4/23/2019     | P1          |
| С   | THEFT 3D ALL OTHER                     | 1500 W COURTLAND AVE   | 4/21/2019     | P1          |
| С   | THEFT 3D ALL OTHER                     | 3500 N DIVISION ST     | 4/27/2019     | P1          |
| С   | THEFT 3D CITY ALL OTHER                | 4000 N CEDAR ST        | 4/27/2019     | P1          |
| С   | THEFT 3D FROM MOTOR VEHICLE            | 3500 N DIVISION ST     | 4/21/2019     | P1          |
| С   | THEFT 3D FROM MOTOR VEHICLE            | 1500 W KIERNAN AVE     | 4/22/2019     | P1          |
| С   | THEFT 3D FROM MOTOR VEHICLE            | 4700 N NORMANDIE ST    | 4/23/2019     | P1          |
| С   | THEFT 3D FROM MOTOR VEHICLE            | 5200 N ADAMS ST        | 4/23/2019     | P1          |
| С   | THEFT 3D SHOPLIFTING                   | 4700 N DIVISION ST     | 4/22/2019     | P1          |
| С   | THEFT 3D SHOPLIFTING                   | 4700 N DIVISION ST     | 4/23/2019     | P2          |
| С   | THEFT 3D SHOPLIFTING                   | 4700 N DIVISION ST     | 4/24/2019     | P1          |
| SPA | 1NW                                    |                        |               |             |
| С   | BURGLARY 2D GARAGE                     | 2800 N E ST            | 4/22/2019     | P1          |
| С   | BURGLARY 2D GARAGE                     | 4000 N ELM ST          | 4/26/2019     | P1          |
| С   | MAIL THEFT                             | 3100 W CLEVELAND AVE   | 4/24/2019     | P1          |
| С   | THEFT 2D ALL OTHER                     | 2200 N BUELL CT        | 4/24/2019     | P1          |
| С   | THEFT 2D FROM BUILDING                 | 3300 W HEROY AVE       | 4/23/2019     | P1          |
| С   | THEFT 2D FROM MOTOR VEHICLE            | 2300 W WELLESLEY AVE   | 4/22/2019     | P1          |
| С   | THEFT 3D ALL OTHER                     | 3300 W EUCLID AVE      | 4/22/2019     | P1          |
| С   | THEFT 3D ALL OTHER                     | 3100 W CIRCLE PL       | 4/25/2019     | P1          |
| С   | THEFT 3D CITY SHOPLIFTING              | 2300 W WELLESLEY AVE   | 4/26/2019     | P1          |
| С   | THEFT 3D CITY SHOPLIFTING              | 2300 W WELLESLEY AVE   | 4/26/2019     | P1          |
| С   | THEFT 3D CITY SHOPLIFTING              | 2300 W WELLESLEY AVE   | 4/26/2019     | P1          |
| С   | THEFT 3D FROM BUILDING                 | 4300 N ASH ST          | 4/26/2019     | P1          |
| С   | THEFT 3D FROM MOTOR VEHICLE            | 6200 N FOREST BLVD     | 4/23/2019     | P1          |
| Α   | THEFT 3D FROM MOTOR VEHICLE            | 3100 W CIRCLE PL       | 4/25/2019     | P1          |

| A/C | Offense Statute        | Address              | Reported Date | <u>Dist</u> |
|-----|------------------------|----------------------|---------------|-------------|
| С   | THEFT 3D SHOPLIFTING   | 2300 W WELLESLEY AVE | 4/26/2019     | P1          |
| С   | THEFT OF MOTOR VEHICLE | 4600 N BEMIS ST      | 4/21/2019     | P1          |