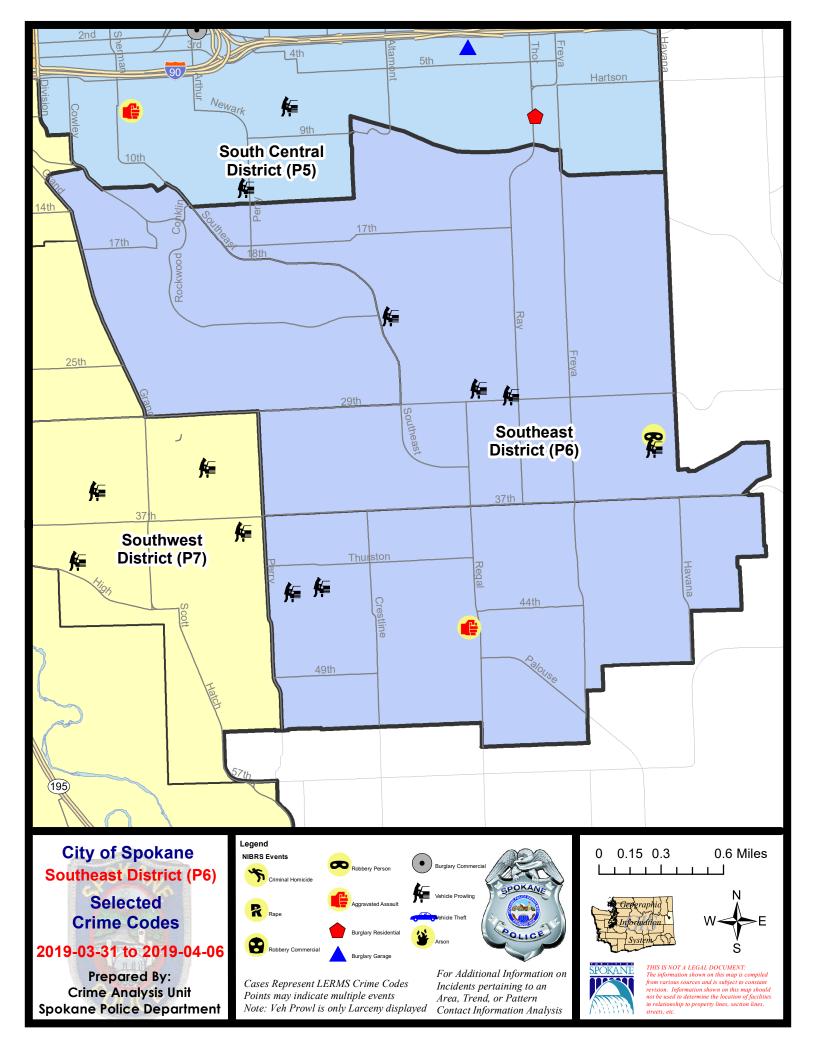

#### SE - Southeast District (P6)

#### **Preliminary IBR Counts**

|           |                                                                                                                                  | 7 Da                       | ay Compan                              | ison                                       | 28 D                        | ay Compa                             | rison                                     | YT                                       | D Comparis                     | on                                                         |
|-----------|----------------------------------------------------------------------------------------------------------------------------------|----------------------------|----------------------------------------|--------------------------------------------|-----------------------------|--------------------------------------|-------------------------------------------|------------------------------------------|--------------------------------|------------------------------------------------------------|
| NIBRS Ca  | ategories (Part 1 Selected)                                                                                                      | Current                    | Prior                                  | Percent                                    | Current                     | Prior                                | Percent                                   | Current                                  | Prior                          | Percent                                                    |
| Violent   | Criminal Homicide Rape Robbery - Commercial Robbery - Person Aggravated Assault - Non DV Aggravated Assault - DV  Violent Total: | 0<br>0<br>0<br>1<br>1<br>0 | 0 1 0 0 1 2                            | -100.00%<br>0.00%<br>-100.00%              | 0<br>3<br>0<br>2<br>5<br>3  | 0<br>1<br>0<br>1<br>4<br>2           | 200.00%<br>100.00%<br>25.00%<br>50.00%    | 0<br>5<br>0<br>3<br>12<br>9              | 0<br>6<br>1<br>3<br>9<br>4     | -16.67%<br>-100.00%<br>0.00%<br>33.33%<br>125.00%          |
| Property  | Burglary - Residential Burglary Garage Burglary Commercial Larceny Vehicle Theft Arson                                           | 0<br>0<br>0<br>13<br>0     | 2<br>1<br>0<br>11<br>3<br>1            | -100.00%<br>-100.00%<br>18.18%<br>-100.00% | 2<br>3<br>1<br>42<br>3<br>1 | 7<br>7<br>0<br>28<br>4<br>0          | -71.43%<br>-57.14%<br>50.00%<br>-25.00%   | 15<br>16<br>4<br>134<br>15               | 31<br>7<br>4<br>178<br>27<br>1 | -51.61%<br>128.57%<br>0.00%<br>-24.72%<br>-44.44%<br>0.00% |
|           | Property Total:                                                                                                                  | 13                         | 18                                     | -27.78%                                    | 52                          | 46                                   | 13.04%                                    | 185                                      | 248                            | -25.40%                                                    |
| Prelimina | ry Part 1 Crime Totals:                                                                                                          | 15                         | 22                                     | -31.82%                                    | 65                          | 54                                   | 20.37%                                    | 214                                      | 271                            | -21.03%                                                    |
|           | Current 7 Day Period: Current 28 Day Period: Current YTD Day Period:                                                             | 3/                         | /31/2019 -<br>/10/2019 -<br>1/1/2019 - | 4/6/2019                                   | Prior 28                    | Day Period<br>Day Perio<br>D Period: |                                           | 3/24/2019 -<br>2/10/2019 -<br>1/1/2018 - | - 3/9/2019                     |                                                            |
|           |                                                                                                                                  |                            |                                        |                                            |                             |                                      | W. C. | _                                        |                                |                                                            |

#### SE - Southeast District (P6)

| A/C | Offense Statute                        | <u>Address</u>        | Reported Date | <u>Dist</u> |
|-----|----------------------------------------|-----------------------|---------------|-------------|
| SPC | <u>6LH</u>                             |                       |               |             |
| С   | MAIL THEFT                             | 3600 E 29TH AVE       | 4/5/2019      | P6          |
| С   | ROBBERY 1D PERSON                      | 4200 E 32ND AVE       | 4/3/2019      | P6          |
| С   | THEFT 2D FROM MOTOR VEHICLE            | 2200 S SOUTHEAST BLVD | 4/2/2019      | P6          |
| С   | THEFT 2D FROM MOTOR VEHICLE            | 2900 E 29TH AVE       | 4/3/2019      | P6          |
| С   | THEFT 2D FROM MOTOR VEHICLE            | 3100 E 29TH AVE       | 4/3/2019      | P6          |
| С   | THEFT 2D VEHICLE PARTS AND ACCESSORIES | 3100 E 15TH AVE       | 4/5/2019      | P6          |
| С   | THEFT 3D FROM BUILDING                 | 2500 E 29TH AVE       | 4/6/2019      | P6          |
| С   | THEFT 3D FROM MOTOR VEHICLE            | 4200 E 33RD AVE       | 4/2/2019      | P6          |
| С   | THEFT 3D VEHICLE PARTS AND ACCESSORIES | 3200 E 29TH AVE       | 4/3/2019      | P6          |
| SPC | <u>6SG</u>                             |                       |               |             |
| С   | ASSAULT 2D                             | 4500 S REGAL ST       | 4/3/2019      | P6          |
| С   | MAIL THEFT                             | 2200 E THURSTON AVE   | 4/5/2019      | P6          |
| С   | THEFT 2D FROM BUILDING                 | 3000 E 53RD AVE       | 4/3/2019      | P5          |
| С   | THEFT 2D SHOPLIFTING                   | 4900 S REGAL ST       | 4/1/2019      | P6          |
| С   | THEFT 3D FROM MOTOR VEHICLE            | 4100 S PITTSBURG ST   | 4/2/2019      | P6          |
| С   | THEFT 3D FROM MOTOR VEHICLE            | 4200 S HELENA ST      | 4/6/2019      | P6          |