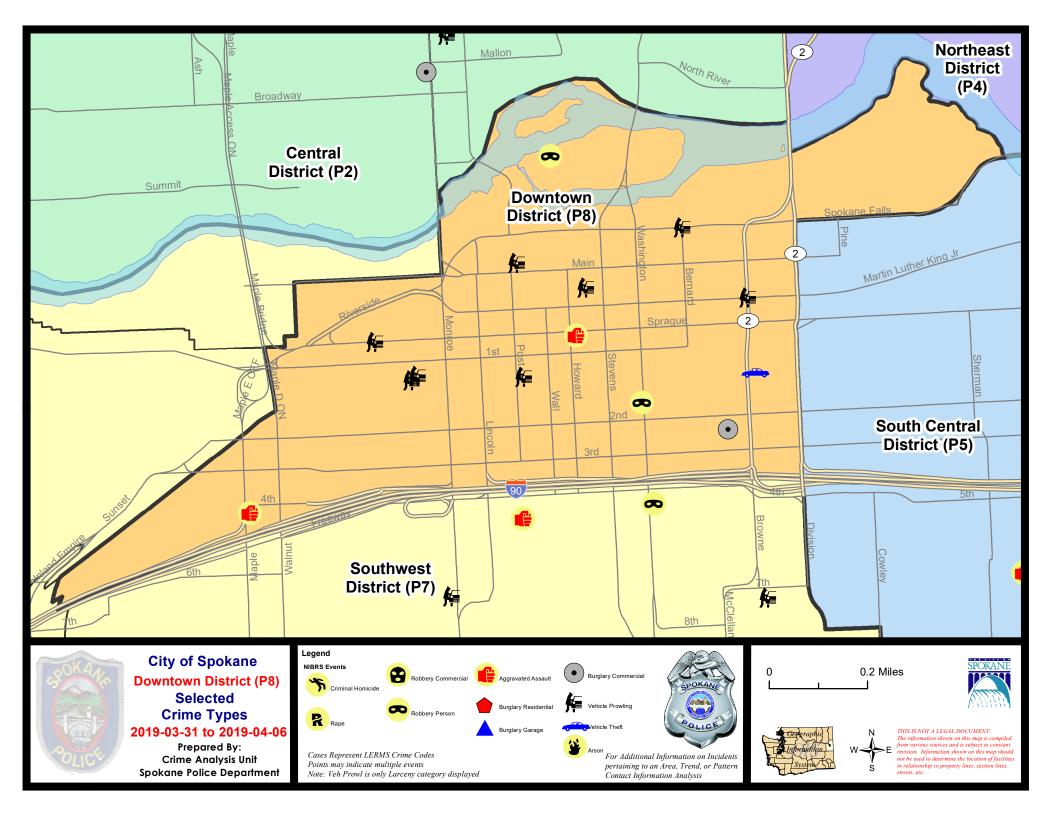

#### SE - South Central District (P5)

| A/C | Offense Statute                        | <u>Address</u>            | Reported Date | <u>Dist</u> |
|-----|----------------------------------------|---------------------------|---------------|-------------|
|     |                                        |                           |               |             |
| С   | THEFT 2D ALL OTHER                     | E 3RD AVE / S THOR ST     | 4/6/2019      | P5          |
| SPC | 25EC                                   |                           |               |             |
| С   | ASSAULT 3D WEAPON OR NEGLIGENT INJURY  | 700 S SHERIDAN ST         | 3/31/2019     | P6          |
| Α   | BURGLARY 2D COMMERCIAL                 | 1000 E 2ND AVE            | 4/4/2019      | P5          |
| С   | BURGLARY 2D GARAGE                     | 3000 E 4TH AVE            | 4/3/2019      | P5          |
| С   | RESIDENTIAL BURGLARY                   | 800 S THOR ST             | 4/3/2019      | P5          |
| С   | THEFT 2D ALL OTHER                     | 3600 E 6TH AVE            | 3/31/2019     | P5          |
| С   | THEFT 2D ALL OTHER                     | 600 S IVORY ST            | 4/6/2019      | P5          |
| С   | THEFT 2D FROM BUILDING                 | 200 E 2ND AVE             | 4/5/2019      | P5          |
| С   | THEFT 2D FROM MOTOR VEHICLE            | 1700 E 7TH AVE            | 4/6/2019      | P6          |
| С   | THEFT 3D ALL OTHER                     | 100 S DIVISION ST         | 3/31/2019     | P5          |
| С   | THEFT 3D ALL OTHER                     | 2300 E PACIFIC AVE        | 3/31/2019     | P5          |
| С   | THEFT 3D ALL OTHER                     | 500 S SCOTT ST            | 4/3/2019      | P5          |
| С   | THEFT 3D CITY FROM BUILDING            | 100 E 4TH AVE             | 3/31/2019     | P8          |
| С   | THEFT 3D FROM BUILDING                 | 100 E 3RD AVE             | 4/1/2019      | P5          |
| С   | THEFT 3D FROM BUILDING                 | 3900 E 8TH AVE            | 4/3/2019      | P6          |
| Α   | THEFT 3D FROM MOTOR VEHICLE            | 1200 S PERRY ST           | 4/3/2019      | P6          |
| С   | THEFT 3D SHOPLIFTING                   | 400 S THOR ST             | 4/1/2019      | P5          |
| С   | THEFT 3D SHOPLIFTING                   | 200 S THOR ST             | 4/4/2019      | P5          |
| С   | THEFT 3D VEHICLE PARTS AND ACCESSORIES | 300 S HAVEN ST            | 4/1/2019      | P5          |
| С   | THEFT OF MOTOR VEHICLE                 | 300 N SYCAMORE ST         | 4/4/2019      | P5          |
| SPC | :5GP                                   |                           |               |             |
| С   | ASSAULT 2D                             | 2600 E SOUTH RIVERTON AVE | 4/1/2019      | P6          |
| С   | ASSAULT 2D                             | 1900 E SINTO AVE          | 4/6/2019      | P6          |
| С   | HARASSMENT FELONY WEAPON INVOLVED      | 1800 E CATALDO AVE        | 4/5/2019      | P6          |
| С   | THEFT 2D ALL OTHER                     | 2400 E NORA AVE           | 4/1/2019      | P5          |
| С   | THEFT 3D FROM BUILDING                 | 900 N HOGAN ST            | 4/2/2019      | P5          |
|     |                                        |                           |               |             |