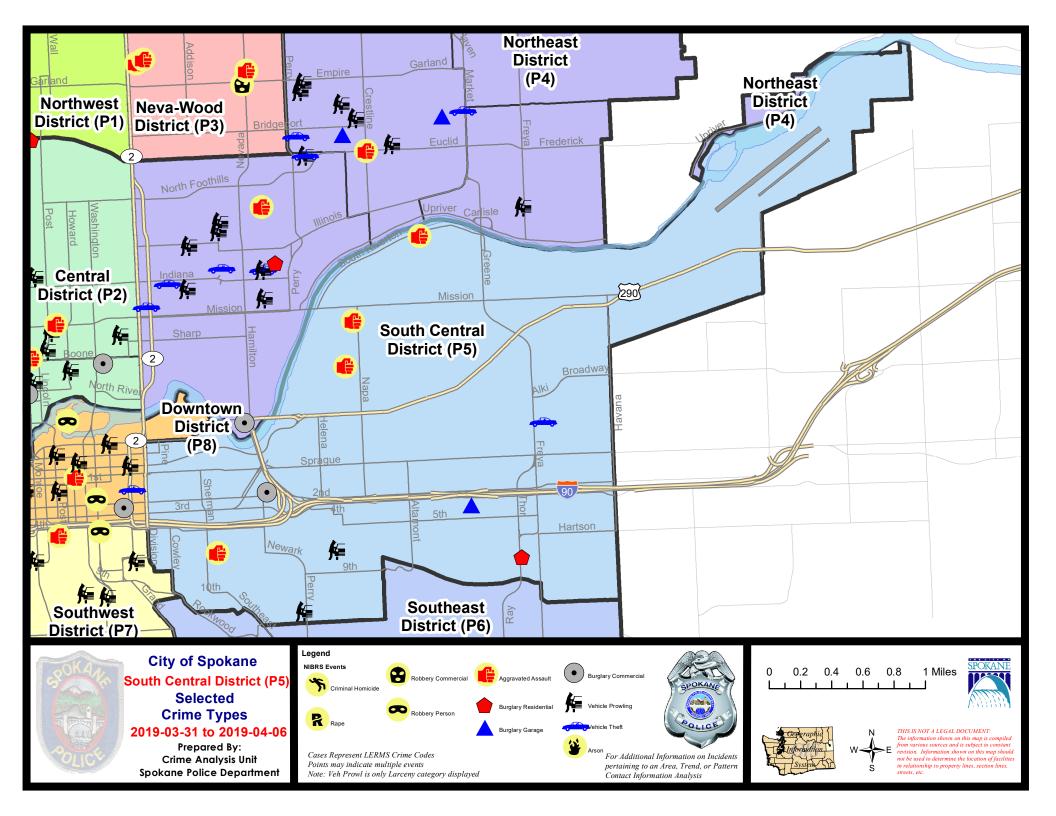

#### **SE - South Central District (P5)**

#### **Preliminary IBR Counts**

|           |                                                                                                                                  | 7 Da                        | ay Compari                             | son                                             | 28 D                         | ay Compai                           | rison                                                        | YT                                       | D Comparis                       | on                                               |
|-----------|----------------------------------------------------------------------------------------------------------------------------------|-----------------------------|----------------------------------------|-------------------------------------------------|------------------------------|-------------------------------------|--------------------------------------------------------------|------------------------------------------|----------------------------------|--------------------------------------------------|
| NIBRS Ca  | tegories (Part 1 Selected)                                                                                                       | Current                     | Prior                                  | Percent                                         | Current                      | Prior                               | Percent                                                      | Current                                  | Prior                            | Percent                                          |
| Violent   | Criminal Homicide Rape Robbery - Commercial Robbery - Person Aggravated Assault - Non DV Aggravated Assault - DV  Violent Total: | 0<br>0<br>0<br>0<br>3<br>1  | 0<br>0<br>0<br>0<br>1<br>0             | 200.00%                                         | 0<br>0<br>0<br>1<br>5<br>3   | 0<br>2<br>0<br>5<br>5<br>1          | -100.00%<br>-80.00%<br>0.00%<br>200.00%                      | 1<br>4<br>1<br>8<br>15<br>11             | 0<br>10<br>3<br>3<br>15<br>12    | -60.00%<br>-66.67%<br>166.67%<br>0.00%<br>-8.33% |
| Property  | Burglary - Residential Burglary Garage Burglary Commercial Larceny Vehicle Theft Arson                                           | 1<br>1<br>1<br>17<br>1<br>0 | 1<br>2<br>1<br>23<br>10<br>0           | 0.00%<br>-50.00%<br>0.00%<br>-26.09%<br>-90.00% | 5<br>4<br>5<br>78<br>18<br>0 | 3<br>1<br>4<br>61<br>8<br>2         | 66.67%<br>300.00%<br>25.00%<br>27.87%<br>125.00%<br>-100.00% | 19<br>8<br>18<br>240<br>43<br>3          | 35<br>13<br>18<br>286<br>55<br>2 | -45.71% -38.46% 0.00% -16.08% -21.82% 50.00%     |
|           | Property Total:                                                                                                                  | 21                          | 37                                     | -43.24%                                         | 110                          | 79                                  | 39.24%                                                       | 331                                      | 409                              | -19.07%                                          |
| Prelimina | ry Part 1 Crime Totals:                                                                                                          | 25                          | 38                                     | -34.21%                                         | 119                          | 92                                  | 29.35%                                                       | 371                                      | 452                              | -17.92%                                          |
|           | Current 7 Day Period: Current 28 Day Period: Current YTD Day Period:                                                             | 3/                          | /31/2019 -<br>/10/2019 -<br>1/1/2019 - | 4/6/2019                                        | Prior 28                     | ay Period<br>Day Perio<br>D Period: |                                                              | 3/24/2019 -<br>2/10/2019 -<br>1/1/2018 - | 3/9/2019                         |                                                  |
|           |                                                                                                                                  |                             |                                        |                                                 |                              |                                     |                                                              |                                          |                                  |                                                  |