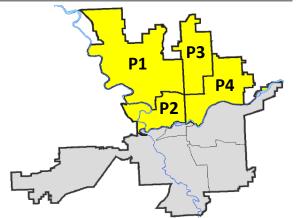

# SPOKANE POLICE DEPARTMENT NORTH Police Service Area

**Captain Mark Griffiths** 

**Northwest District (P1)** 

**Central District (P2)** 

**Neva-Wood District (P3)** 

**Northeast District (P4)** 

### NORTH PRECINCT (P1, P2, P3, and P4)