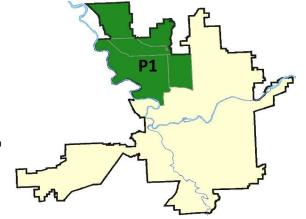

#### **NW - Northwest District (P1)**

#### **Preliminary IBR Counts**

| 7 Day Comparison |                                                                                                                  |                             | son                                  | 28 Day Comparison                       |                            |                                      | YT                                                | YTD Comparison                           |                            |                                                    |
|------------------|------------------------------------------------------------------------------------------------------------------|-----------------------------|--------------------------------------|-----------------------------------------|----------------------------|--------------------------------------|---------------------------------------------------|------------------------------------------|----------------------------|----------------------------------------------------|
| NIBRS Ca         | ategories (Part 1 Selected)                                                                                      | Current                     | Prior                                | Percent                                 | Current                    | Prior                                | Percent                                           | Current                                  | Prior                      | Percent                                            |
| Violent          | Criminal Homicide Rape Robbery - Commercial Robbery - Person Aggravated Assault - Non DV Aggravated Assault - DV | 0<br>0<br>0<br>0<br>0       | 0<br>0<br>0<br>0<br>0                | 0.00%                                   | 0<br>1<br>0<br>1<br>0<br>3 | 0<br>4<br>0<br>2<br>3<br>3           | -75.00%<br>-50.00%<br>-100.00%<br>0.00%           | 0<br>9<br>2<br>4<br>7<br>16              | 9<br>2<br>4<br>12<br>9     | 0.00%<br>0.00%<br>0.00%<br>-41.67%<br>77.78%       |
| Property         | Burglary - Residential Burglary Garage Burglary Commercial Larceny Vehicle Theft Arson                           | 3<br>6<br>2<br>17<br>2<br>0 | 2<br>3<br>0<br>24<br>1               | 50.00%<br>100.00%<br>-29.17%<br>100.00% | 8<br>13<br>4<br>78<br>10   | 10<br>8<br>1<br>60<br>4              | -20.00%<br>62.50%<br>300.00%<br>30.00%<br>150.00% | 29<br>30<br>7<br>276<br>33<br>0          | 44<br>17<br>9<br>410<br>47 | -34.09%<br>76.47%<br>-22.22%<br>-32.68%<br>-29.79% |
| Prelimina        | Property Total:  ry Part 1 Crime Totals:                                                                         | 30                          | 30                                   | 0.00%                                   | 113                        | 95                                   | 36.14%<br>24.21%                                  | 413                                      | 527                        | -28.84%<br>-26.64%                                 |
|                  | Current 7 Day Period:<br>Current 28 Day Period:<br>Current YTD Day Period:                                       | 3/                          | 31/2019 -<br>10/2019 -<br>1/1/2019 - | 4/6/2019                                | Prior 28                   | Pay Period<br>Day Perio<br>D Period: |                                                   | 3/24/2019 -<br>2/10/2019 -<br>1/1/2018 - | 3/9/2019                   |                                                    |