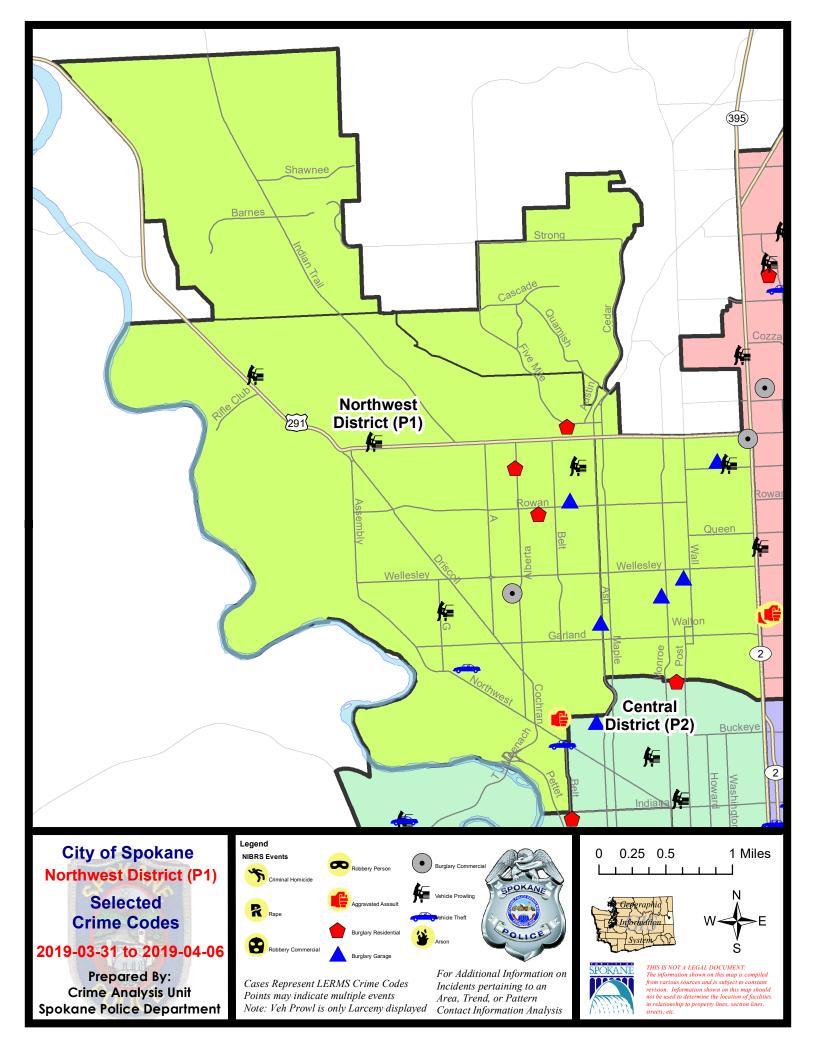

#### **NW - Northwest District (P1)**

#### **Preliminary IBR Counts**

| 7 Day Comparison |                                                                                                                  |                             | son                                  | 28 Day Comparison                       |                            |                                      | YT                                                | YTD Comparison                           |                            |                                                    |
|------------------|------------------------------------------------------------------------------------------------------------------|-----------------------------|--------------------------------------|-----------------------------------------|----------------------------|--------------------------------------|---------------------------------------------------|------------------------------------------|----------------------------|----------------------------------------------------|
| NIBRS Ca         | ategories (Part 1 Selected)                                                                                      | Current                     | Prior                                | Percent                                 | Current                    | Prior                                | Percent                                           | Current                                  | Prior                      | Percent                                            |
| Violent          | Criminal Homicide Rape Robbery - Commercial Robbery - Person Aggravated Assault - Non DV Aggravated Assault - DV | 0<br>0<br>0<br>0<br>0       | 0<br>0<br>0<br>0<br>0                | 0.00%                                   | 0<br>1<br>0<br>1<br>0<br>3 | 0<br>4<br>0<br>2<br>3<br>3           | -75.00%<br>-50.00%<br>-100.00%<br>0.00%           | 0<br>9<br>2<br>4<br>7<br>16              | 9<br>2<br>4<br>12<br>9     | 0.00%<br>0.00%<br>0.00%<br>-41.67%<br>77.78%       |
| Property         | Burglary - Residential Burglary Garage Burglary Commercial Larceny Vehicle Theft Arson                           | 3<br>6<br>2<br>17<br>2<br>0 | 2<br>3<br>0<br>24<br>1               | 50.00%<br>100.00%<br>-29.17%<br>100.00% | 8<br>13<br>4<br>78<br>10   | 10<br>8<br>1<br>60<br>4              | -20.00%<br>62.50%<br>300.00%<br>30.00%<br>150.00% | 29<br>30<br>7<br>276<br>33<br>0          | 44<br>17<br>9<br>410<br>47 | -34.09%<br>76.47%<br>-22.22%<br>-32.68%<br>-29.79% |
| Prelimina        | Property Total:  ry Part 1 Crime Totals:                                                                         | 30                          | 30                                   | 0.00%                                   | 113                        | 95                                   | 36.14%<br>24.21%                                  | 413                                      | 527                        | -28.84%<br>-26.64%                                 |
|                  | Current 7 Day Period:<br>Current 28 Day Period:<br>Current YTD Day Period:                                       | 3/                          | 31/2019 -<br>10/2019 -<br>1/1/2019 - | 4/6/2019                                | Prior 28                   | Pay Period<br>Day Perio<br>D Period: |                                                   | 3/24/2019 -<br>2/10/2019 -<br>1/1/2018 - | 3/9/2019                   |                                                    |

### NW - Northwest District (P1)

| A/C        | Offense Statute                            | <u>Address</u>        | Reported Date | <u>Dist</u> |
|------------|--------------------------------------------|-----------------------|---------------|-------------|
| SPA        | 1BS                                        |                       |               |             |
| С          | RESIDENTIAL BURGLARY                       | 6400 N ELGIN ST       | 4/5/2019      | P1          |
| С          | THEFT 3D ALL OTHER                         | 2000 W FRANCIS AVE    | 4/4/2019      | P1          |
| Α          | THEFT 3D FROM MOTOR VEHICLE                | 6300 N SUTHERLIN ST   | 4/1/2019      | P1          |
| С          | THEFT 3D FROM MOTOR VEHICLE                | 7200 N NINE MILE RD   | 4/5/2019      | P1          |
| <u>SPA</u> | 1FM                                        |                       |               |             |
| С          | THEFT 3D FROM BUILDING                     | 8900 N CANNON ST      | 4/2/2019      | P1          |
| <u>SPA</u> | .1NH                                       |                       |               |             |
| Α          | BURGLARY 2D COMMERCIAL                     | 6200 N DIVISION ST    | 4/3/2019      | P1          |
| С          | BURGLARY 2D GARAGE                         | 4500 N POST ST        | 4/2/2019      | P1          |
| Α          | BURGLARY 2D GARAGE                         | 4300 N MADISON ST     | 4/3/2019      | P1          |
| Α          | BURGLARY 2D GARAGE                         | 5900 N WHITEHOUSE ST  | 4/4/2019      | P1          |
| С          | THEFT 2D FROM BUILDING                     | 5400 N LINCOLN ST     | 4/3/2019      | P1          |
| С          | THEFT 3D ALL OTHER                         | 1200 W KIERNAN AVE    | 4/1/2019      | P1          |
| С          | THEFT 3D FROM BUILDING                     | 1100 W HEROY AVE      | 4/4/2019      | P1          |
| Α          | THEFT 3D FROM MOTOR VEHICLE                | 5900 N CALISPEL ST    | 4/1/2019      | P1          |
| <u>SPA</u> | .1NW                                       |                       |               |             |
| С          | ASSAULT 2D                                 | 2100 W FAIRVIEW AVE   | 4/4/2019      | P2          |
| С          | BURGLARY 2D COMMERCIAL                     | 4500 N ALBERTA ST     | 4/1/2019      | P1          |
| Α          | BURGLARY 2D GARAGE                         | 5500 N CANNON ST      | 3/31/2019     | P1          |
| Α          | BURGLARY 2D GARAGE                         | 4000 N ASH ST         | 4/2/2019      | P1          |
| Α          | BURGLARY 2D GARAGE                         | 5500 N CANNON ST      | 4/3/2019      | P1          |
| Α          | RESIDENTIAL BURGLARY                       | 2300 W SANSON AVE     | 4/1/2019      | P1          |
| С          | RESIDENTIAL BURGLARY                       | 5900 N ALBERTA ST     | 4/4/2019      | P1          |
| С          | TAKING MOTOR VEHICLE WITHOUT PERMISSION 2D | 3200 W GORDON AVE     | 4/2/2019      | P1          |
| С          | THEFT 2D FROM BUILDING                     | 3100 W DALKE AVE      | 4/4/2019      | P1          |
| С          | THEFT 2D FROM MOTOR VEHICLE                | 5900 N ELM ST         | 4/1/2019      | P1          |
| С          | THEFT 2D FROM MOTOR VEHICLE                | 3400 W LONGFELLOW AVE | 4/4/2019      | P1          |
| С          | THEFT 3D ALL OTHER                         | 2900 W GARLAND AVE    | 4/3/2019      | P1          |
| С          | THEFT 3D CITY SHOPLIFTING                  | 2300 W WELLESLEY AVE  | 4/4/2019      | P1          |
| С          | THEFT 3D FROM BUILDING                     | 2100 W NORTHWEST BLVD | 4/1/2019      | P1          |
| С          | THEFT 3D FROM BUILDING                     | 2200 W WELLESLEY AVE  | 4/2/2019      | P1          |
| С          | THEFT 3D FROM BUILDING                     | 5200 W LYONS AVE      | 4/5/2019      | P1          |
| С          | THEFT 3D VEHICLE PARTS AND ACCESSORIES     | 4100 N OAK ST         | 4/5/2019      | P1          |
| С          | THEFT OF MOTOR VEHICLE                     | 2100 W NORTHWEST BLVD | 4/2/2019      | P1          |