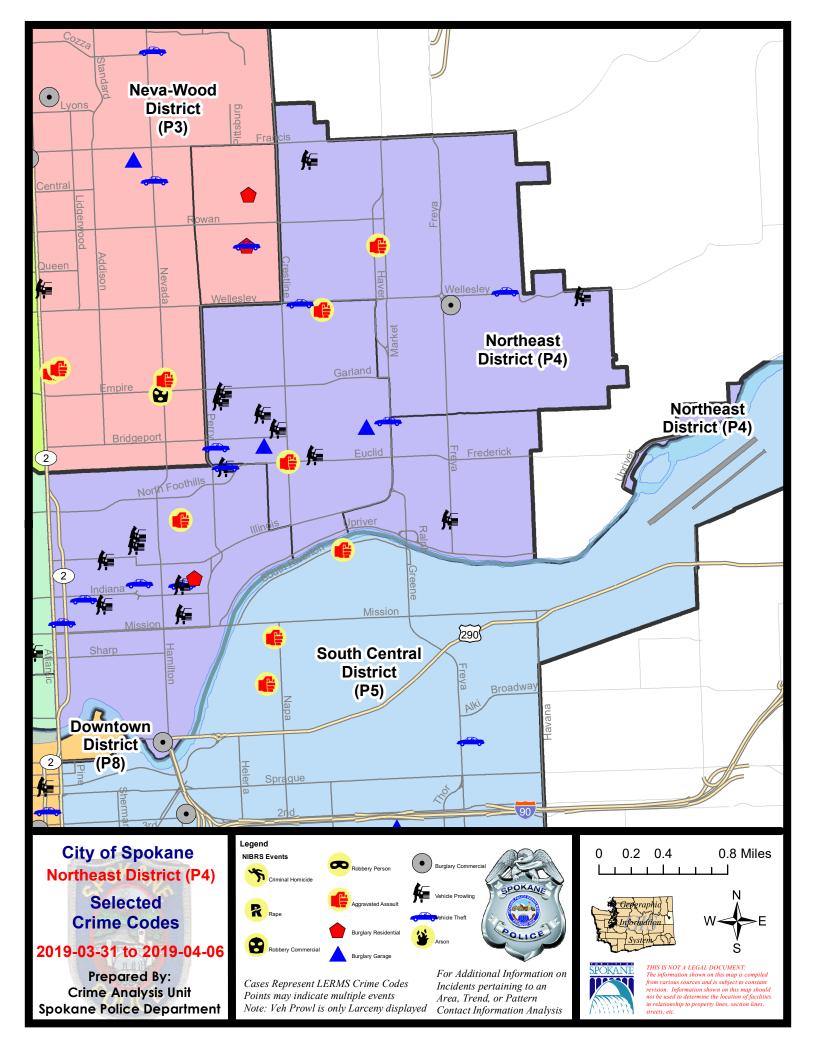

#### **NE - Northeast District (P4)**

#### **Preliminary IBR Counts**

|           | 7 Day Comparison                                                                                                                 |                             |                             |                                                  |                               | 28 Day Comparison YTD Comparison     |                                                             |                                    |                                  |                                                   |
|-----------|----------------------------------------------------------------------------------------------------------------------------------|-----------------------------|-----------------------------|--------------------------------------------------|-------------------------------|--------------------------------------|-------------------------------------------------------------|------------------------------------|----------------------------------|---------------------------------------------------|
| NIBRS Ca  | ategories (Part 1 Selected)                                                                                                      | Current                     | Prior                       | Percent                                          | Current                       | Prior                                | Percent                                                     | Current                            | Prior                            | Percent                                           |
| Violent   | Criminal Homicide Rape Robbery - Commercial Robbery - Person Aggravated Assault - Non DV Aggravated Assault - DV  Violent Total: | 0<br>0<br>0<br>0<br>3<br>1  | 0<br>0<br>2<br>1<br>4<br>0  | -100.00%<br>-100.00%<br>-25.00%                  | 0<br>0<br>2<br>2<br>8<br>3    | 0<br>2<br>2<br>0<br>6<br>3           | -100.00%<br>0.00%<br>33.33%<br>0.00%                        | 0<br>8<br>5<br>3<br>24<br>8        | 0<br>15<br>3<br>7<br>25<br>24    | -46.67%<br>66.67%<br>-57.14%<br>-4.00%<br>-66.67% |
| Property  | Burglary - Residential Burglary Garage Burglary Commercial Larceny Vehicle Theft Arson  Property Total:                          | 1<br>2<br>2<br>38<br>9<br>0 | 2<br>1<br>2<br>26<br>3<br>0 | -50.00%<br>100.00%<br>0.00%<br>46.15%<br>200.00% | 7<br>5<br>5<br>118<br>25<br>0 | 9<br>1<br>5<br>88<br>20<br>1         | -22.22%<br>400.00%<br>0.00%<br>34.09%<br>25.00%<br>-100.00% | 32<br>11<br>15<br>379<br>71<br>1   | 39<br>14<br>17<br>404<br>79<br>4 | -17.95% -21.43% -11.76% -6.19% -10.13% -75.00%    |
| Prelimina | ry Part 1 Crime Totals:                                                                                                          | 56                          | 41                          | 36.59%                                           | 175                           | 137                                  | 27.74%                                                      | 557                                | 631                              | -11.73%                                           |
|           | Current 7 Day Period: Current 28 Day Period: Current YTD Day Period:                                                             | 3/                          | 10/2019                     | - 4/6/2019<br>- 4/6/2019<br>- 4/6/2019           | Prior 28                      | Day Period<br>Day Perio<br>D Period: |                                                             | 3/24/2019<br>2/10/2019<br>1/1/2018 |                                  |                                                   |

#### NE - Northeast District (P4)

| A/C        | Offense Statute                              | <u>Address</u>                 | Reported Date | <u>Dist</u> |
|------------|----------------------------------------------|--------------------------------|---------------|-------------|
| SPB        | 4 <b>4BE</b>                                 |                                |               |             |
| С          | ASSAULT 2D                                   | N COOK ST / E HOFFMAN AVE      | 4/2/2019      | P4          |
| Α          | BURGLARY 2D GARAGE                           | 3500 N REGAL ST                | 4/5/2019      | P4          |
| С          | BURGLARY 2D GARAGE                           | 1800 E LIBERTY AVE             | 4/6/2019      | P4          |
| С          | HARASSMENT FELONY WEAPON INVOLVED            | E EUCLID AVE / N CRESTLINE ST  | 4/3/2019      | P4          |
| С          | THEFT 2D ALL OTHER                           | 2200 E WELLESLEY AVE           | 4/4/2019      | P4          |
| С          | THEFT 2D FROM BUILDING                       | 3900 N MARKET ST               | 4/4/2019      | P4          |
| С          | THEFT 2D FROM MOTOR VEHICLE                  | 3800 N HELENA ST               | 4/5/2019      | P4          |
| С          | THEFT 2D FROM MOTOR VEHICLE                  | 1500 E PROVIDENCE AVE          | 4/6/2019      | P4          |
| С          | THEFT 3D ALL OTHER                           | 2800 N MARKET ST               | 4/1/2019      | P4          |
| С          | THEFT 3D ALL OTHER                           | 3500 N MARKET ST               | 4/6/2019      | P4          |
| С          | THEFT 3D CITY FROM BUILDING                  | 2200 E WELLESLEY AVE           | 4/4/2019      | P4          |
| Α          | THEFT 3D FROM MOTOR VEHICLE                  | 1800 E GLASS AVE               | 4/2/2019      | P4          |
| С          | THEFT 3D FROM MOTOR VEHICLE                  | 2000 E COURTLAND AVE           | 4/2/2019      | P4          |
| С          | THEFT 3D FROM MOTOR VEHICLE                  | 2300 E EUCLID AVE              | 4/6/2019      | P4          |
| С          | THEFT OF MOTOR VEHICLE                       | 3500 N MARKET ST               | 4/2/2019      | P4          |
| С          | THEFT OF MOTOR VEHICLE                       | 1400 E LIBERTY AVE             | 4/3/2019      | P4          |
| С          | THEFT OF MOTOR VEHICLE                       | 2200 E WELLESLEY AVE           | 4/4/2019      | P4          |
| <u>SPB</u> | <u>4HI</u>                                   |                                |               |             |
| С          | ASSAULT 1D                                   | 3000 E DIAMOND AVE             | 4/6/2019      | P4          |
| С          | BURGLARY 2D COMMERCIAL                       | 3600 E PRINCETON AVE           | 4/6/2019      | P4          |
| Α          | BURGLARY 2D FENCED AREA                      | 4400 N MARKET ST               | 4/5/2019      | P4          |
| С          | THEFT 2D FROM BUILDING                       | 3600 E PRINCETON AVE           | 4/6/2019      | P4          |
| С          | THEFT 2D FROM MOTOR VEHICLE                  | 4800 E VALLEY SPRINGS RD       | 4/1/2019      | P4          |
| С          | THEFT 3D ALL OTHER                           | 4300 E LONGFELLOW AVE          | 3/31/2019     | P4          |
| С          | THEFT 3D FROM MOTOR VEHICLE                  | 2400 E DALKE AVE               | 4/3/2019      | P4          |
| С          | THEFT 3D SHOPLIFTING                         | 4100 N MARKET ST               | 4/2/2019      | P4          |
| С          | THEFT OF MOTOR VEHICLE                       | 4200 E WELLESLEY AVE           | 4/2/2019      | P4          |
| SPB        | 4 <u>4L0</u>                                 |                                |               |             |
| С          | ASSAULT 1D                                   | N COLUMBUS ST / E MARIETTA AVE | 3/31/2019     | P4          |
| С          | BURGLARY 2D COMMERCIAL                       | 800 E SPOKANE FALLS BLVD       | 4/1/2019      | P4          |
| С          | IBR Purposes Only - Theft From Motor Vehicle | 1000 E BALDWIN AVE             | 4/2/2019      | P2          |
| С          | RESIDENTIAL BURGLARY                         | 2000 N MORTON ST               | 4/2/2019      | P4          |
| С          | THEFT 2D FROM BUILDING                       | 300 E NORTH FOOTHILLS DR       | 4/3/2019      | P4          |
| С          | THEFT 2D FROM MOTOR VEHICLE                  | 400 E NORA AVE                 | 4/1/2019      | P4          |
| С          | THEFT 2D VEHICLE PARTS AND ACCESSORIES       | 2900 N PERRY ST                | 4/3/2019      | P4          |
| С          | THEFT 3D ALL OTHER                           | 2000 N HAMILTON ST             | 3/31/2019     | P4          |
| С          | THEFT 3D CITY FROM BUILDING                  | 200 E INDIANA AVE              | 4/1/2019      | P3          |
|            |                                              |                                |               |             |

| A/C | Offense Statute                  | <u>Address</u>               | Reported Date | Dist |
|-----|----------------------------------|------------------------------|---------------|------|
| С   | THEFT 3D CITY FROM MOTOR VEHICLE | 3000 N HOGAN ST              | 4/4/2019      | Р3   |
| С   | THEFT 3D CITY SHOPLIFTING        | 200 E NORTH FOOTHILLS DR     | 4/3/2019      | P4   |
| С   | THEFT 3D CITY SHOPLIFTING        | 2400 N DIVISION ST           | 4/4/2019      | P4   |
| С   | THEFT 3D CITY SHOPLIFTING        | 200 E NORTH FOOTHILLS DR     | 4/6/2019      | P2   |
| С   | THEFT 3D CITY SHOPLIFTING        | 200 E NORTH FOOTHILLS DR     | 4/6/2019      | P2   |
| С   | THEFT 3D FROM MOTOR VEHICLE      | E CARLISLE AVE / N DAKOTA ST | 3/31/2019     | P4   |
| Α   | THEFT 3D FROM MOTOR VEHICLE      | 400 E MONTGOMERY AVE         | 4/1/2019      | P4   |
| С   | THEFT 3D FROM MOTOR VEHICLE      | 2400 N DAKOTA ST             | 4/1/2019      | P4   |
| С   | THEFT 3D FROM MOTOR VEHICLE      | 1000 E AUGUSTA AVE           | 4/3/2019      | P4   |
| С   | THEFT 3D SHOPLIFTING             | 900 E MISSION AVE            | 3/31/2019     | P4   |
| С   | THEFT 3D SHOPLIFTING             | 2400 N DIVISION ST           | 4/1/2019      | P4   |
| С   | THEFT 3D SHOPLIFTING             | 900 E MISSION AVE            | 4/2/2019      | P4   |
| С   | THEFT 3D SHOPLIFTING             | 900 E MISSION AVE            | 4/6/2019      | P4   |
| С   | THEFT 3D SHOPLIFTING             | 200 E NORTH FOOTHILLS DR     | 4/6/2019      | P2   |
| С   | THEFT OF MOTOR VEHICLE           | 200 E INDIANA AVE            | 4/1/2019      | Р3   |
| С   | THEFT OF MOTOR VEHICLE           | 0 E AUGUSTA AVE              | 4/2/2019      | Р3   |
| С   | THEFT OF MOTOR VEHICLE           | 1000 E BALDWIN AVE           | 4/2/2019      | P2   |
| С   | THEFT OF MOTOR VEHICLE           | 3000 N HOGAN ST              | 4/4/2019      | P3   |
| С   | THEFT OF MOTOR VEHICLE           | 700 E BALDWIN AVE            | 4/6/2019      | P2   |
| SPB | 4MI                              |                              |               |      |
| С   | THEFT 2D FROM BUILDING           | 3100 E JACKSON AVE           | 4/2/2019      | P4   |
| С   | THEFT 3D FROM MOTOR VEHICLE      | 3500 E JACKSON AVE           | 4/5/2019      | P4   |
|     |                                  |                              |               |      |