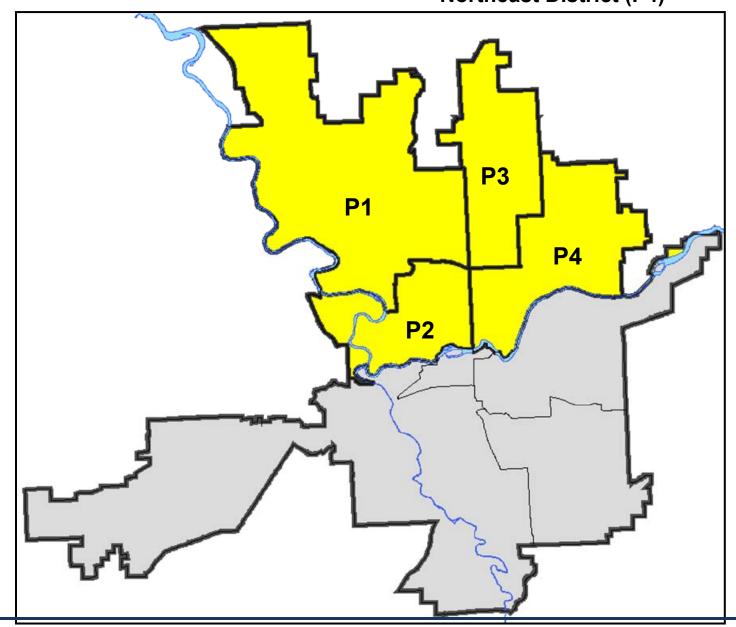

# SPOKANE POLICE DEPARTMENT NORTH Police Service Area

**Captain Mark Griffiths** 

**Northwest District (P1)** 

**Central District (P2)** 

**Neva-Wood District (P3)** 

**Northeast District (P4)** 

### NORTH PRECINCT (P1, P2, P3, and P4)