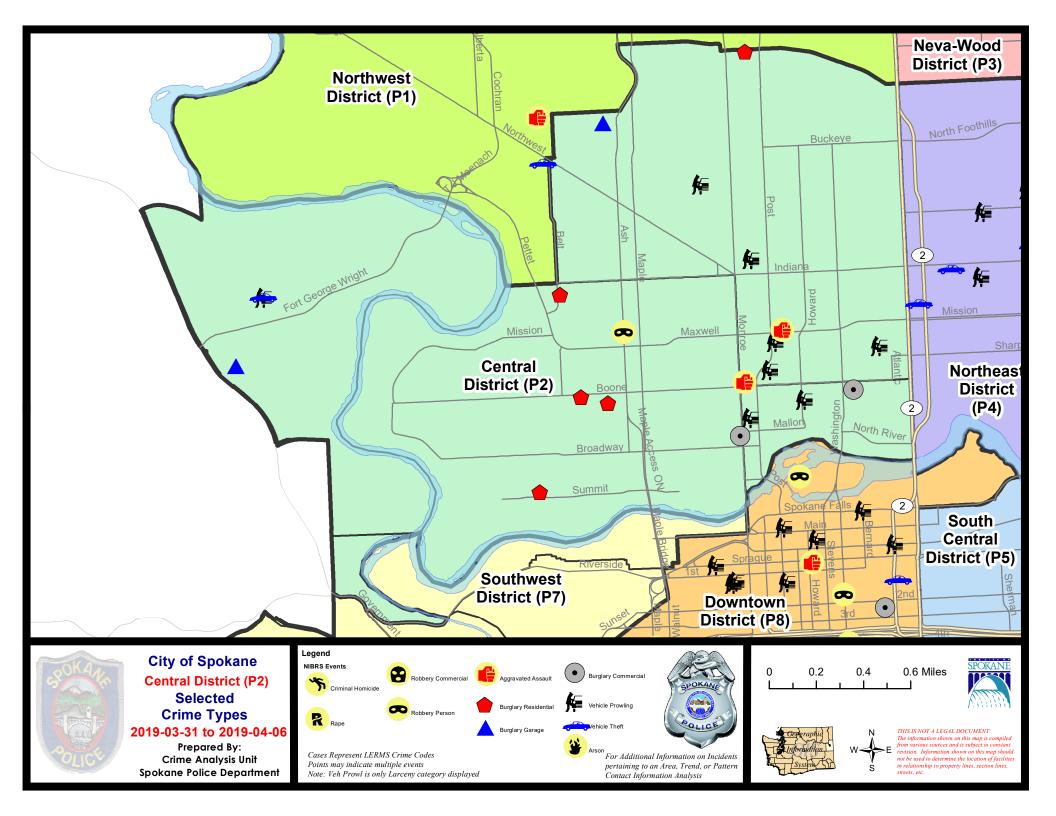

#### **NW - North Central District (P2)**

#### **Preliminary IBR Counts**

|           |                                                                                                                                  | ison                        | 28 Day Comparison YTD Comparison |                                        |                              |                                     | on                                                 |                                    |                                  |                                                  |
|-----------|----------------------------------------------------------------------------------------------------------------------------------|-----------------------------|----------------------------------|----------------------------------------|------------------------------|-------------------------------------|----------------------------------------------------|------------------------------------|----------------------------------|--------------------------------------------------|
| NIBRS Ca  | ategories (Part 1 Selected)                                                                                                      | Current                     | Prior                            | Percent                                | Current                      | Prior                               | Percent                                            | Current                            | Prior                            | Percent                                          |
| Violent   | Criminal Homicide Rape Robbery - Commercial Robbery - Person Aggravated Assault - Non DV Aggravated Assault - DV  Violent Total: | 0<br>1<br>0<br>1<br>1<br>1  | 0<br>2<br>0<br>0<br>0<br>0       | -50.00%                                | 0<br>7<br>0<br>1<br>4<br>2   | 0<br>3<br>2<br>1<br>8<br>4          | 133.33%<br>-100.00%<br>0.00%<br>-50.00%<br>-50.00% | 0<br>16<br>3<br>7<br>22<br>11      | 0<br>6<br>3<br>12<br>23<br>18    | 166.67%<br>0.00%<br>-41.67%<br>-4.35%<br>-38.89% |
| Property  | Burglary - Residential Burglary Garage Burglary Commercial Larceny Vehicle Theft Arson  Property Total:                          | 5<br>2<br>2<br>27<br>1<br>0 | 2<br>0<br>2<br>27<br>2<br>0      | 150.00%<br>0.00%<br>0.00%<br>-50.00%   | 9<br>3<br>5<br>107<br>6<br>0 | 11<br>2<br>1<br>80<br>16<br>0       | -18.18%<br>50.00%<br>400.00%<br>33.75%<br>-62.50%  | 35<br>17<br>13<br>333<br>44<br>1   | 33<br>18<br>15<br>347<br>73<br>0 | 6.06%<br>-5.56%<br>-13.33%<br>-4.03%<br>-39.73%  |
| Prelimina | ry Part 1 Crime Totals:                                                                                                          | 41                          | 35                               | 17.14%                                 | 144                          | 128                                 | 12.50%                                             | 502                                | 548                              | -8.39%                                           |
|           | Current 7 Day Period: Current 28 Day Period: Current YTD Day Period:                                                             | 3/                          | 10/2019 -                        | - 4/6/2019<br>- 4/6/2019<br>- 4/6/2019 | Prior 28                     | ay Period<br>Day Perio<br>D Period: |                                                    | 3/24/2019 · 2/10/2019 · 1/1/2018 · | - 3/9/2019                       |                                                  |

#### NW - Central District (P2)

| A/C        | Offense Statute                        | Address                      | Reported Date | <u>Dist</u> |
|------------|----------------------------------------|------------------------------|---------------|-------------|
| SPA        | . <u>2EG</u>                           |                              |               |             |
| С          | ASSAULT 2D                             | 700 W MAXWELL AVE            | 4/5/2019      | P2          |
| С          | BURGLARY 1D GARAGE                     | 1700 W CLEVELAND AVE         | 4/5/2019      | P2          |
| С          | HARASSMENT FELONY WEAPON INVOLVED      | 1200 N MONROE ST             | 4/1/2019      | P1          |
| С          | MAIL THEFT                             | 700 W KNOX AVE               | 4/6/2019      | P2          |
| С          | RESIDENTIAL BURGLARY                   | 3300 N LINCOLN ST            | 4/3/2019      | P1          |
| С          | THEFT 1D POCKET PICKING                | 1600 W NORTHWEST BLVD        | 4/2/2019      | P2          |
| С          | THEFT 2D ALL OTHER                     | 1600 W NORTHWEST BLVD        | 4/2/2019      | P2          |
| С          | THEFT 2D FROM BUILDING                 | 300 W MISSION AVE            | 4/5/2019      | P2          |
| С          | THEFT 2D FROM MOTOR VEHICLE            | N LINCOLN ST / W SHANNON AVE | 4/2/2019      | P2          |
| С          | THEFT 2D FROM MOTOR VEHICLE            | 1200 N POST ST               | 4/6/2019      | P2          |
| С          | THEFT 3D CITY FROM BUILDING            | 3300 N LINCOLN ST            | 4/5/2019      | P2          |
| С          | THEFT 3D CITY SHOPLIFTING              | 1600 W NORTHWEST BLVD        | 3/31/2019     | P1          |
| С          | THEFT 3D FROM MOTOR VEHICLE            | 1400 N POST ST               | 3/31/2019     | P2          |
| С          | THEFT 3D FROM MOTOR VEHICLE            | 1100 W JACKSON AVE           | 3/31/2019     | P2          |
| С          | THEFT 3D FROM MOTOR VEHICLE            | N LINCOLN ST / W SHANNON AVE | 4/1/2019      | P2          |
| С          | THEFT 3D FROM MOTOR VEHICLE            | 100 W SINTO AVE              | 4/2/2019      | P2          |
| С          | THEFT 3D SHOPLIFTING                   | 1600 W NORTHWEST BLVD        | 3/31/2019     | P2          |
| С          | THEFT 3D VEHICLE PARTS AND ACCESSORIES | 800 W MANSFIELD AVE          | 4/1/2019      | P2          |
| С          | THEFT 3D VEHICLE PARTS AND ACCESSORIES | 1100 W DALTON AVE            | 4/3/2019      | P2          |
| С          | THEFT 3D VEHICLE PARTS AND ACCESSORIES | 2400 N DIVISION ST           | 4/5/2019      | P2          |
| SPA        | .2RS                                   |                              |               |             |
| Α          | BURGLARY 2D COMMERCIAL                 | 300 W BOONE AVE              | 4/5/2019      | P1          |
| С          | THEFT 3D ALL OTHER                     | 900 N MONROE ST              | 4/6/2019      | P2          |
| Α          | THEFT 3D FROM MOTOR VEHICLE            | 1000 N HOWARD ST             | 4/2/2019      | P2          |
| С          | THEFT 3D FROM MOTOR VEHICLE            | 900 N MONROE ST              | 4/5/2019      | P2          |
| <u>SPA</u> | <u>.2WC</u>                            |                              |               |             |
| С          | BURGLARY 2D COMMERCIAL                 | 800 N MONROE ST              | 4/1/2019      | P2          |
| Α          | RESIDENTIAL BURGLARY                   | 2200 W SUMMIT PKWY           | 4/1/2019      | P1          |
| С          | RESIDENTIAL BURGLARY                   | 2000 W NORA AVE              | 4/1/2019      | P1          |
| С          | RESIDENTIAL BURGLARY                   | 1800 W GARDNER AVE           | 4/1/2019      | P1          |
| С          | RESIDENTIAL BURGLARY                   | 1900 W BOONE AVE             | 4/5/2019      | P2          |
| С          | ROBBERY 1D PERSON                      | W MISSION AVE / N ASH ST     | 3/31/2019     | P1          |
| С          | THEFT 2D ALL OTHER                     | 2000 W MALLON AVE            | 3/31/2019     | P2          |
| С          | THEFT 2D FROM BUILDING                 | 2500 W DEAN AVE              | 4/2/2019      | P2          |
| С          | THEFT 3D ALL OTHER                     | 1100 W BROADWAY AVE          | 4/1/2019      | P2          |
| С          | THEFT 3D ALL OTHER                     | 1800 W COLLEGE AVE           | 4/6/2019      | P2          |
| С          | THEFT 3D CITY SHOPLIFTING              | 1000 W SUMMIT PKWY           | 3/31/2019     | P1          |
|            |                                        |                              |               |             |