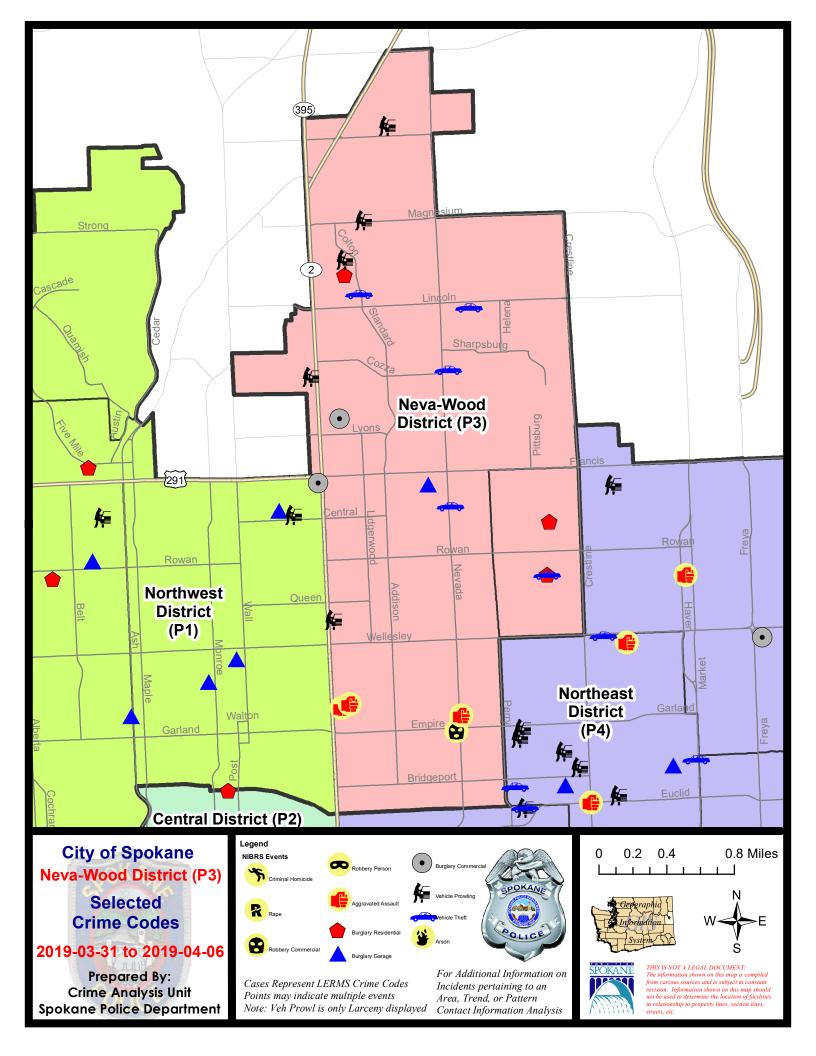

#### NE - Neva-Wood District (P3)

#### **Preliminary IBR Counts**

|           | 7 Day Comparison                                                                                                 |                             |                            | 28 Day Comparison                        |                                |                                     | YT                                              | YTD Comparison                           |                                   |                                                              |
|-----------|------------------------------------------------------------------------------------------------------------------|-----------------------------|----------------------------|------------------------------------------|--------------------------------|-------------------------------------|-------------------------------------------------|------------------------------------------|-----------------------------------|--------------------------------------------------------------|
| NIBRS Ca  | ategories (Part 1 Selected)                                                                                      | Current                     | Prior                      | Percent                                  | Current                        | Prior                               | Percent                                         | Current                                  | Prior                             | Percent                                                      |
| Violent   | Criminal Homicide Rape Robbery - Commercial Robbery - Person Aggravated Assault - Non DV Aggravated Assault - DV | 0<br>0<br>1<br>0<br>1<br>2  | 0<br>3<br>0<br>1<br>1<br>1 | -100.00%<br>-100.00%<br>0.00%<br>100.00% | 0<br>3<br>3<br>1<br>6<br>6     | 0<br>3<br>1<br>4<br>4<br>1          | 0.00%<br>200.00%<br>-75.00%<br>50.00%<br>46.15% | 0<br>13<br>9<br>9<br>22<br>14            | 1<br>16<br>7<br>9<br>36<br>20     | -100.00%<br>-18.75%<br>28.57%<br>0.00%<br>-38.89%<br>-30.00% |
| Property  | Burglary - Residential Burglary Garage Burglary Commercial Larceny Vehicle Theft Arson                           | 3<br>1<br>1<br>39<br>5<br>0 | 3<br>3<br>0<br>64<br>5     | 0.00%<br>-66.67%<br>-39.06%<br>0.00%     | 12<br>9<br>5<br>174<br>20<br>1 | 8<br>8<br>5<br>170<br>36<br>0       | 50.00%<br>12.50%<br>0.00%<br>2.35%<br>-44.44%   | 34<br>32<br>14<br>607<br>88<br>2         | 44<br>27<br>11<br>893<br>102<br>4 | -22.73%<br>18.52%<br>27.27%<br>-32.03%<br>-13.73%<br>-50.00% |
| Prelimina | Property Total:  ry Part 1 Crime Totals:                                                                         | 53                          | 75<br>81                   | -34.67%                                  | 221                            | 227                                 | 0.00%                                           | 844                                      | 1170                              | -28.12%                                                      |
|           | Current 7 Day Period:<br>Current 28 Day Period:<br>Current YTD Day Period:                                       | 3/                          | 10/2019 -                  | 4/6/2019<br>4/6/2019<br>4/6/2019         | Prior 28                       | ay Period<br>Day Perio<br>D Period: |                                                 | 3/24/2019 -<br>2/10/2019 -<br>1/1/2018 - | 3/9/2019                          |                                                              |

#### NE - Neva-Wood District (P3)

| A/C        | Offense Statute             | <u>Address</u>         | Reported Date | <u>Dist</u> |
|------------|-----------------------------|------------------------|---------------|-------------|
| <u>SPB</u> | 3NL                         |                        |               |             |
| С          | ASSAULT 2D                  | 0 E LACROSSE AVE       | 3/31/2019     | P2          |
| С          | ASSAULT 2D                  | 3900 N NEVADA ST       | 4/4/2019      | P4          |
| С          | ASSAULT 2D                  | 0 E LACROSSE AVE       | 4/6/2019      | P2          |
| С          | BURGLARY 1D FROM RESIDENCE  | 8100 N GENERAL LEE WAY | 4/6/2019      | P2          |
| С          | BURGLARY 2D COMMERCIAL      | 6700 N DIVISION ST     | 4/2/2019      | Р3          |
| С          | BURGLARY 2D GARAGE          | 800 E DECATUR AVE      | 4/1/2019      | Р3          |
| С          | MAIL THEFT                  | 4500 N DIVISION ST     | 4/5/2019      | Р3          |
| С          | ROBBERY 1D COMMERCIAL       | 900 E EMPIRE AVE       | 3/31/2019     | P4          |
| С          | THEFT 2D ALL OTHER          | 4700 N DIVISION ST     | 4/4/2019      | Р3          |
| С          | THEFT 2D ALL OTHER          | 4700 N DIVISION ST     | 4/6/2019      | Р3          |
| С          | THEFT 2D FROM BUILDING      | 3300 N NEVADA ST       | 4/1/2019      | Р3          |
| С          | THEFT 2D FROM BUILDING      | 4700 N DIVISION ST     | 4/1/2019      | Р3          |
| С          | THEFT 2D FROM MOTOR VEHICLE | 600 E HOLLAND AVE      | 4/3/2019      | Р3          |
| С          | THEFT 3D ALL OTHER          | 5400 N ADDISON ST      | 4/2/2019      | Р3          |
| С          | THEFT 3D ALL OTHER          | 6100 N STANDARD ST     | 4/4/2019      | P2          |
| С          | THEFT 3D ALL OTHER          | 0 E LYONS AVE          | 4/4/2019      | Р3          |
| С          | THEFT 3D ALL OTHER          | 5600 N DIVISION ST     | 4/6/2019      | Р3          |
| С          | THEFT 3D CITY SHOPLIFTING   | 9200 N NEVADA ST       | 4/2/2019      | P4          |
| С          | THEFT 3D CITY SHOPLIFTING   | 6700 N DIVISION ST     | 4/4/2019      | P4          |
| С          | THEFT 3D CITY SHOPLIFTING   | 9200 N COLTON ST       | 4/4/2019      | P2          |
| С          | THEFT 3D CITY SHOPLIFTING   | 6700 N DIVISION ST     | 4/4/2019      | Р3          |
| С          | THEFT 3D CITY SHOPLIFTING   | 9200 N COLTON ST       | 4/5/2019      | P2          |
| С          | THEFT 3D CITY SHOPLIFTING   | 6700 N DIVISION ST     | 4/6/2019      | P4          |
| С          | THEFT 3D FROM BUILDING      | 600 E HOLLAND AVE      | 4/1/2019      | Р3          |
| С          | THEFT 3D FROM BUILDING      | 9200 N NEVADA ST       | 4/2/2019      | Р3          |
| С          | THEFT 3D FROM BUILDING      | 7800 N DIVISION ST     | 4/2/2019      | Р3          |
| С          | THEFT 3D FROM BUILDING      | 300 E WEDGEWOOD AVE    | 4/3/2019      | Р3          |
| С          | THEFT 3D FROM MOTOR VEHICLE | 7100 N DIVISION ST     | 4/1/2019      | Р3          |
| С          | THEFT 3D FROM MOTOR VEHICLE | 400 E MAGNESIUM RD     | 4/2/2019      | Р3          |
| С          | THEFT 3D FROM MOTOR VEHICLE | 4700 N DIVISION ST     | 4/2/2019      | P3          |
| Α          | THEFT 3D FROM MOTOR VEHICLE | 8200 N GENERAL LEE WAY | 4/6/2019      | Р3          |
| С          | THEFT 3D SHOPLIFTING        | 4700 N DIVISION ST     | 3/31/2019     | P3          |
| С          | THEFT 3D SHOPLIFTING        | 9500 N NEWPORT HWY     | 3/31/2019     | P3          |
| С          | THEFT 3D SHOPLIFTING        | 9200 N COLTON ST       | 4/1/2019      | P3          |
| С          | THEFT 3D SHOPLIFTING        | 4700 N DIVISION ST     | 4/1/2019      | Р3          |
| С          | THEFT 3D SHOPLIFTING        | 5600 N DIVISION ST     | 4/3/2019      | P3          |
| С          | THEFT 3D SHOPLIFTING        | 9100 N NEWPORT HWY     | 4/3/2019      | P3          |
| С          | THEFT 3D SHOPLIFTING        | 4700 N DIVISION ST     | 4/3/2019      | P3          |

| A/C        | Offense Statute                        | Address             | Reported Date | Dist |
|------------|----------------------------------------|---------------------|---------------|------|
| С          | THEFT 3D SHOPLIFTING                   | 4400 N DIVISION ST  | 4/5/2019      | Oth  |
| С          | THEFT 3D SHOPLIFTING                   | 9200 N COLTON ST    | 4/5/2019      | P3   |
| С          | THEFT 3D SHOPLIFTING                   | 9200 N COLTON ST    | 4/5/2019      | P4   |
| С          | THEFT 3D SHOPLIFTING                   | 4700 N DIVISION ST  | 4/6/2019      | P3   |
| С          | THEFT 3D SHOPLIFTING                   | 10100 N NEWPORT HWY | 4/6/2019      | P3   |
| С          | THEFT 3D VEHICLE PARTS AND ACCESSORIES | 100 E ROCKWELL AVE  | 3/31/2019     | P3   |
| С          | THEFT OF MOTOR VEHICLE                 | 7900 N STANDARD ST  | 4/4/2019      | P3   |
| С          | THEFT OF MOTOR VEHICLE                 | 5900 N NEVADA ST    | 4/4/2019      | P4   |
| С          | THEFT OF MOTOR VEHICLE                 | 1000 E COZZA DR     | 4/4/2019      | P4   |
| С          | THEFT OF MOTOR VEHICLE                 | 7800 N MORTON ST    | 4/6/2019      | P4   |
| <u>SPB</u> | <u>3WH</u>                             |                     |               |      |
| С          | RESIDENTIAL BURGLARY                   | 1700 E EVERETT AVE  | 3/31/2019     | P4   |
| С          | RESIDENTIAL BURGLARY                   | 1800 E COLUMBIA AVE | 4/2/2019      | P4   |
| С          | THEFT 2D FROM BUILDING                 | 1900 E QUEEN AVE    | 4/2/2019      | Р3   |
| С          | THEFT 3D FROM BUILDING                 | 1700 E ROWAN AVE    | 4/6/2019      | P4   |
| С          | THEFT OF MOTOR VEHICLE                 | 1700 E EVERETT AVE  | 3/31/2019     | P4   |