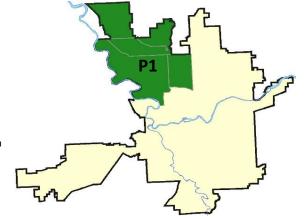

### **NW - Northwest District (P1)**

## **Preliminary IBR Counts**

|           |                                                                                                                  | 7 Da                   | ny Compari                  | son                                               | 28 D                         | ay Compai                            | rison                                                   | YT                                      | D Comparis                            | son                                                 |
|-----------|------------------------------------------------------------------------------------------------------------------|------------------------|-----------------------------|---------------------------------------------------|------------------------------|--------------------------------------|---------------------------------------------------------|-----------------------------------------|---------------------------------------|-----------------------------------------------------|
| NIBRS Ca  | ategories (Part 1 Selected)                                                                                      | Current                | Prior                       | Percent                                           | Current                      | Prior                                | Percent                                                 | Current                                 | Prior                                 | Percent                                             |
| Violent   | Criminal Homicide Rape Robbery - Commercial Robbery - Person Aggravated Assault - Non DV Aggravated Assault - DV | 0<br>0<br>0<br>0       | 0<br>1<br>0<br>0<br>0       | -100.00%                                          | 0<br>2<br>0<br>3<br>1<br>4   | 0 4 0 0 4 3                          | -50.00%<br>-75.00%<br>33.33%                            | 0<br>9<br>2<br>4<br>7<br>15             | 0<br>7<br>2<br>3<br>12<br>9           | 28.57%<br>0.00%<br>33.33%<br>-41.67%<br>66.67%      |
| Property  | Violent Total:  Burglary - Residential Burglary Garage Burglary Commercial Larceny Vehicle Theft Arson           | 2<br>2<br>0<br>24<br>1 | 1<br>3<br>0<br>27<br>5<br>0 | 0.00%<br>100.00%<br>-33.33%<br>-11.11%<br>-80.00% | 10<br>9<br>2<br>81<br>9<br>0 | 7<br>5<br>2<br>63<br>6               | -9.09%<br>42.86%<br>80.00%<br>0.00%<br>28.57%<br>50.00% | 26<br>23<br>5<br>259<br>31              | 33<br>39<br>17<br>9<br>387<br>46<br>0 | -33.33%<br>-35.29%<br>-44.44%<br>-33.07%<br>-32.61% |
|           | Property Total:                                                                                                  | 29                     | 36                          | -19.44%                                           | 111                          | 83                                   | 33.73%                                                  | 344                                     | 498                                   | -30.92%                                             |
| Prelimina | ry Part 1 Crime Totals:                                                                                          | 30                     | 37                          | -18.92%                                           | 121                          | 94                                   | 28.72%                                                  | 381                                     | 531                                   | -28.25%                                             |
|           | Current 7 Day Period: Current 28 Day Period: Current YTD Day Period:                                             | :                      | 3/3/2019 -                  | 3/30/2019<br>3/30/2019<br>3/30/2019               | Prior 28                     | Day Period<br>Day Perio<br>D Period: |                                                         | 3/17/2019 -<br>2/3/2019 -<br>1/1/2018 - |                                       |                                                     |