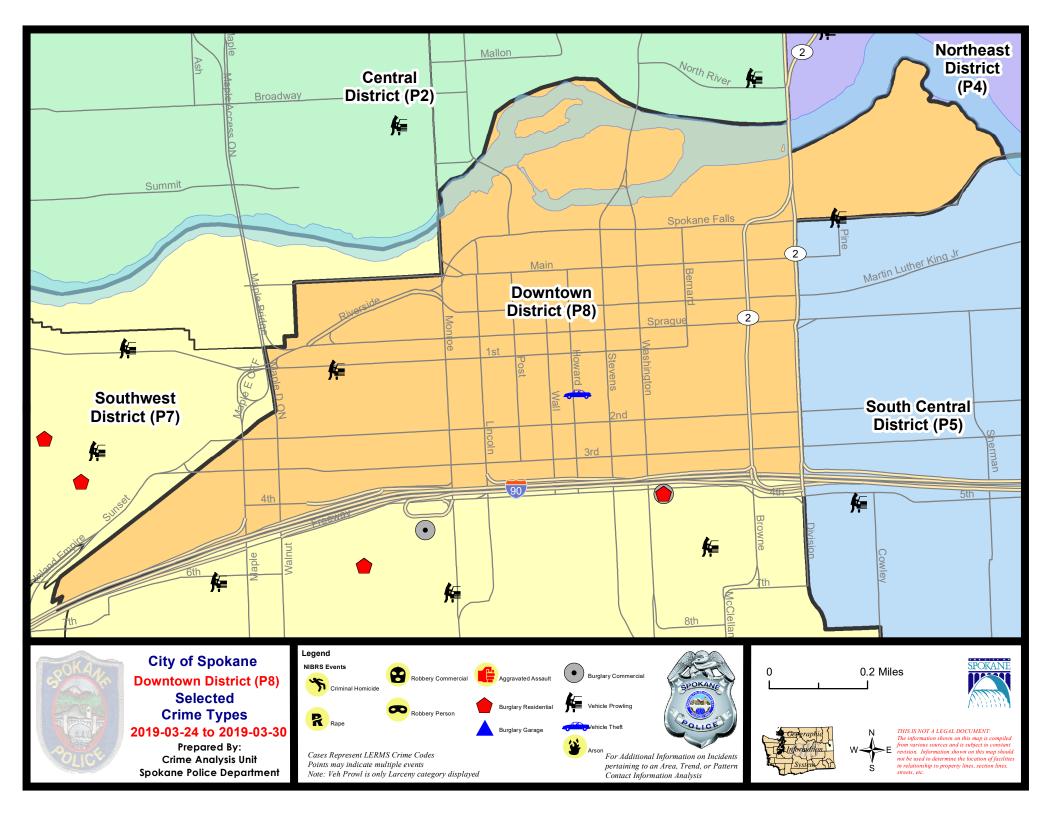

br>Current YTD Day Period:                                       | ;                     | 3/3/2019 -             | 3/30/2019<br>3/30/2019<br>3/30/2019 | Prior 28                    | eay Period<br>Day Perio<br>D Period: |                                                  | 3/17/2019 -<br>2/3/2019 -<br>1/1/2018 - |                              |                                                   |

Prepared by SPD Crime Analysis Office - Monday, April 1, 2019

NOTE: SPD moved from UCR to the NIBRS reporting standard on 10/4/16 following the transition to a new RMS System. Numbers on CompStat reports prior to this date should not be used as a comparison to those on this report. Additional info on these reporting standards can be found on the FBI website: https://ucr.fbi.gov/nibrs-overview





## SW - Downtown District (P8)



| A/C | Offense Statute             | <u>Address</u>           | Reported Date | <u>Dist</u> |
|-----|-----------------------------|--------------------------|---------------|-------------|
|     |                             |                          |               |             |
| С   | THEFT 3D FROM MOTOR VEHICLE | W 1ST AVE / S MADISON ST | 3/28/2019     | P8          |
| SPD | <u> 8RS</u>                 |                          |               |             |
| С   | THEFT 1D POCKET PICKING     | 900 W SPRAGUE AVE        | 3/26/2019     | P8          |
| С   | THEFT 2D ALL OTHER          | 300 W SPOKANE FALLS BLVD | 3/27/2019     | P8          |
| С   | THEFT 2D FROM BUILDING      | 800 W MAIN AVE           | 3/25/2019     | P8          |
| С