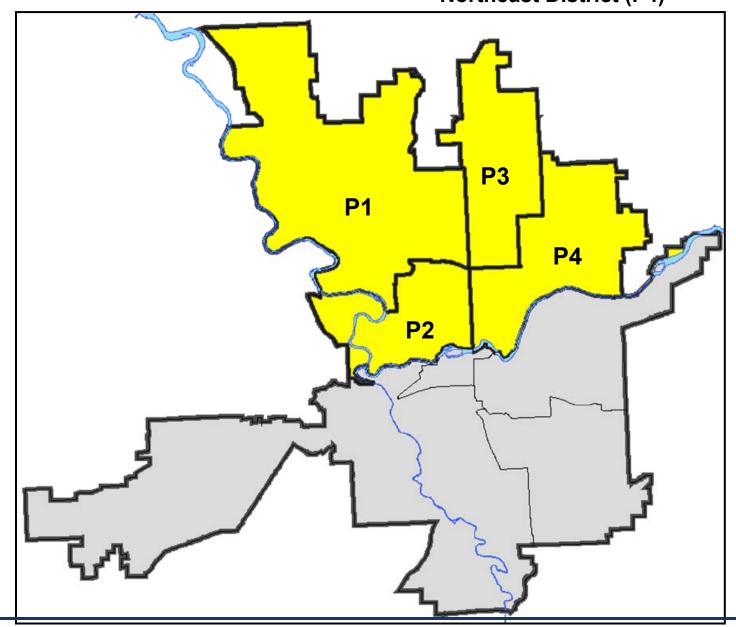

# SPOKANE POLICE DEPARTMENT NORTH Police Service Area

**Captain Mark Griffiths** 

**Northwest District (P1)** 

**Central District (P2)** 

**Neva-Wood District (P3)** 

**Northeast District (P4)** 

## NORTH PRECINCT (P1, P2, P3, and P4)