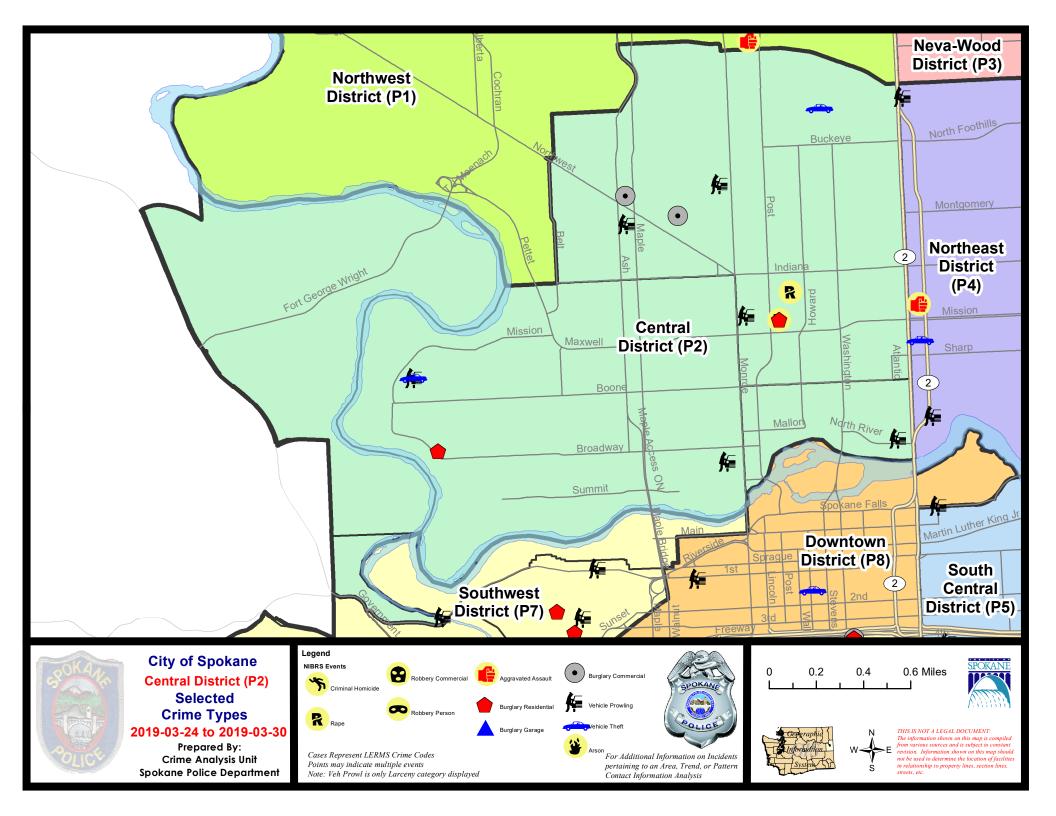

## **NW - North Central District (P2)**

## **Preliminary IBR Counts**

|           |                                                                                                                  | 7 Da                        | y Compari                   | son                                  | 28 Da                      | ay Compai                             | rison                                     | YTI                                     | D Comparis                    | on                                               |
|-----------|------------------------------------------------------------------------------------------------------------------|-----------------------------|-----------------------------|--------------------------------------|----------------------------|---------------------------------------|-------------------------------------------|-----------------------------------------|-------------------------------|--------------------------------------------------|
| NIBRS Ca  | ntegories (Part 1 Selected)                                                                                      | Current                     | Prior                       | Percent                              | Current                    | Prior                                 | Percent                                   | Current                                 | Prior                         | Percent                                          |
| Violent   | Criminal Homicide Rape Robbery - Commercial Robbery - Person Aggravated Assault - Non DV Aggravated Assault - DV | 0<br>2<br>0<br>0<br>0       | 0<br>0<br>0<br>0<br>2<br>1  | -100.00%<br>-100.00%                 | 0<br>7<br>0<br>1<br>5<br>2 | 0<br>2<br>2<br>0<br>7<br>3            | 250.00%<br>-100.00%<br>-28.57%<br>-33.33% | 0<br>15<br>3<br>6<br>21<br>10           | 0<br>5<br>3<br>12<br>22<br>15 | 200.00%<br>0.00%<br>-50.00%<br>-4.55%<br>-33.33% |
| Property  | Violent Total:  Burglary - Residential  Burglary Garage  Burglary Commercial  Larceny  Vehicle Theft  Arson      | 2<br>0<br>2<br>23<br>2<br>0 | 2<br>0<br>0<br>29<br>2<br>0 | -33.33%<br>0.00%<br>-20.69%<br>0.00% | 8<br>1<br>4<br>91<br>12    | 11<br>3<br>0<br>85<br>10              | 7.14%  -27.27%  -66.67%  7.06%  20.00%    | 30<br>15<br>11<br>301<br>43             | 31<br>16<br>13<br>323<br>71   | -3.51%  -3.23%  -6.25%  -15.38%  -6.81%  -39.44% |
|           | Property Total:                                                                                                  | 29                          | 33                          | -12.12%                              | 116                        | 109                                   | 6.42%                                     | 401                                     | 454                           | -11.67%                                          |
| Prelimina | ry Part 1 Crime Totals:                                                                                          | 31                          | 36                          | -13.89%                              | 131                        | 123                                   | 6.50%                                     | 456                                     | 511                           | -10.76%                                          |
|           | Current 7 Day Period:<br>Current 28 Day Period:<br>Current YTD Day Period:                                       | 3                           | 3/3/2019 -                  | 3/30/2019<br>3/30/2019<br>3/30/2019  | Prior 28                   | Day Period<br>Day Period<br>D Period: |                                           | 3/17/2019 -<br>2/3/2019 -<br>1/1/2018 - | 3/2/2019                      |                                                  |

## NW - Central District (P2)

| A/C        | Offense Statute                        | <u>Address</u>               | Reported Date | <u>Dist</u> |
|------------|----------------------------------------|------------------------------|---------------|-------------|
| SPA        | . <u>2EG</u>                           |                              |               |             |
| Α          | BURGLARY 1D FROM RESIDENCE             | 700 W SPOFFORD AVE           | 3/25/2019     | P1          |
| С          | BURGLARY 2D COMMERCIAL                 | 1600 W NORTHWEST BLVD        | 3/24/2019     | P1          |
| С          | BURGLARY 2D COMMERCIAL                 | 1300 W MONTGOMERY AVE        | 3/25/2019     | P2          |
| С          | RAPE 1D                                |                              | 3/25/2019     | P1          |
| С          | RAPE 2D                                |                              | 3/28/2019     | P2          |
| С          | THEFT 2D FROM BUILDING                 | 1000 W CHELAN AVE            | 3/24/2019     | P1          |
| С          | THEFT 2D FROM MOTOR VEHICLE            | 2200 N ASH ST                | 3/25/2019     | P2          |
| С          | THEFT 3D FROM BUILDING                 | 600 W SHARP AVE              | 3/27/2019     | P2          |
| С          | THEFT 3D FROM MOTOR VEHICLE            | 1000 W JACKSON AVE           | 3/27/2019     | P2          |
| С          | THEFT 3D FROM MOTOR VEHICLE            | 900 W SPOFFORD AVE           | 3/30/2019     | P2          |
| С          | THEFT 3D SHOPLIFTING                   | 1600 W NORTHWEST BLVD        | 3/24/2019     | P1          |
| С          | THEFT 3D SHOPLIFTING                   | 1600 W NORTHWEST BLVD        | 3/24/2019     | P2          |
| С          | THEFT 3D SHOPLIFTING                   | 1900 N MONROE ST             | 3/28/2019     | P2          |
| С          | THEFT 3D VEHICLE PARTS AND ACCESSORIES | 800 W CLEVELAND AVE          | 3/25/2019     | P2          |
| С          | THEFT 3D VEHICLE PARTS AND ACCESSORIES | 2400 N DIVISION ST           | 3/29/2019     | P2          |
| С          | THEFT 3D VEHICLE PARTS AND ACCESSORIES | 900 W SPOFFORD AVE           | 3/30/2019     | P2          |
| С          | THEFT 3D VEHICLE PARTS AND ACCESSORIES | 1900 W MONTGOMERY AVE        | 3/30/2019     | P2          |
| С          | THEFT OF MOTOR VEHICLE                 | 2900 N WEST OVAL ST          | 3/30/2019     | P1          |
| <u>SPA</u> | 2RS                                    |                              |               |             |
| С          | THEFT 2D FROM MOTOR VEHICLE            | 800 N DIVISION ST            | 3/30/2019     | P2          |
| <u>SPA</u> | . <u>2WC</u>                           |                              |               |             |
| С          | MAIL THEFT                             | 900 N A ST                   | 3/26/2019     | P2          |
| Α          | RESIDENTIAL BURGLARY                   | 800 N SUMMIT BLVD            | 3/26/2019     | P2          |
| С          | THEFT 2D ALL OTHER                     | 1100 W MALLON AVE            | 3/25/2019     | P2          |
| С          | THEFT 2D FROM MOTOR VEHICLE            | N MADISON ST / W COLLEGE AVE | 3/25/2019     | P2          |
| С          | THEFT 3D ALL OTHER                     | 800 N SUMMIT BLVD            | 3/27/2019     | P2          |
| С          | THEFT 3D ALL OTHER                     | 2200 W BROADWAY AVE          | 3/28/2019     | P2          |
| С          | THEFT 3D FROM BUILDING                 | 1600 N OAK ST                | 3/27/2019     | P2          |
| С          | THEFT 3D FROM MOTOR VEHICLE            | 1300 N SHERWOOD ST           | 3/28/2019     | P1          |
| С          | THEFT 3D SHOPLIFTING                   | 1000 W SUMMIT PKWY           | 3/27/2019     | P2          |
| С          | THEFT OF MOTOR VEHICLE                 | 1300 N SHERWOOD ST           | 3/28/2019     | P1          |
| <u>SPA</u> | . <u>2WH</u>                           |                              |               |             |
| С          | THEFT 2D FROM BUILDING                 | 2800 W ELLIOTT DR            | 3/26/2019     | P2          |
| С          | THEFT 2D FROM BUILDING                 | 3400 W FORT GEORGE WRIGHT DR | 3/27/2019     | P2          |
|            |                                        |                              |               |             |