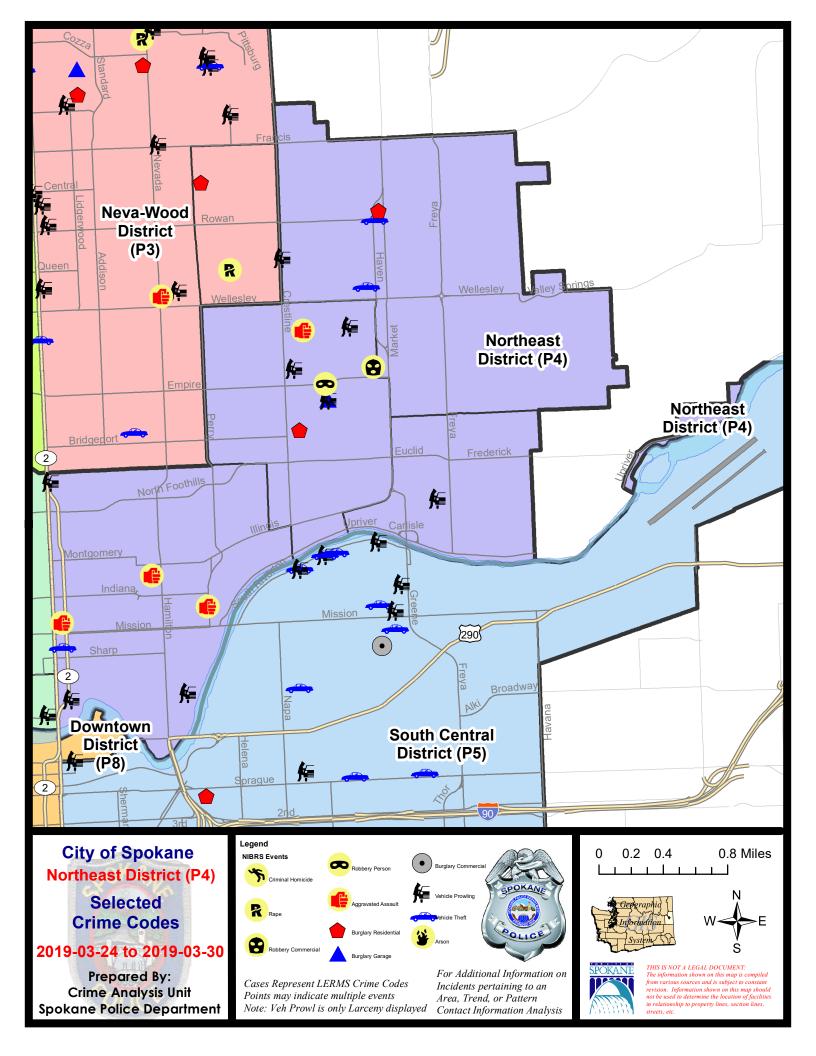

## **NE - Northeast District (P4)**

## **Preliminary IBR Counts**

|           |                                                                                                                  | 7 Da                        | y Compari              | son                                    | 28 D                         | ay Compai                            | rison                                                        | YT                                      | D Comparis                    | on                                                             |
|-----------|------------------------------------------------------------------------------------------------------------------|-----------------------------|------------------------|----------------------------------------|------------------------------|--------------------------------------|--------------------------------------------------------------|-----------------------------------------|-------------------------------|----------------------------------------------------------------|
| NIBRS Ca  | ntegories (Part 1 Selected)                                                                                      | Current                     | Prior                  | Percent                                | Current                      | Prior                                | Percent                                                      | Current                                 | Prior                         | Percent                                                        |
| Violent   | Criminal Homicide Rape Robbery - Commercial Robbery - Person Aggravated Assault - Non DV Aggravated Assault - DV | 0<br>0<br>1<br>1<br>4<br>0  | 0<br>0<br>0<br>1<br>0  | 0.00%                                  | 0<br>0<br>1<br>2<br>7<br>2   | 0<br>2<br>2<br>0<br>6<br>3           | -100.00%<br>-50.00%<br>16.67%<br>-33.33%                     | 0<br>8<br>4<br>3<br>21<br>7             | 0<br>14<br>3<br>7<br>22<br>23 | -42.86%<br>33.33%<br>-57.14%<br>-4.55%<br>-69.57%              |
|           | Violent Total:                                                                                                   | 6                           | 2                      | 200.00%                                | 12                           | 13                                   | -7.69%                                                       | 43                                      | 69                            | -37.68%                                                        |
| Property  | Burglary - Residential Burglary Garage Burglary Commercial Larceny Vehicle Theft Arson                           | 2<br>1<br>1<br>25<br>3<br>0 | 1<br>0<br>30<br>7<br>0 | 100.00%<br>0.00%<br>-16.67%<br>-57.14% | 6<br>3<br>4<br>98<br>20<br>0 | 14<br>1<br>5<br>96<br>22             | -57.14%<br>200.00%<br>-20.00%<br>2.08%<br>-9.09%<br>-100.00% | 31<br>9<br>12<br>340<br>62              | 37<br>13<br>16<br>381<br>79   | -16.22%<br>-30.77%<br>-25.00%<br>-10.76%<br>-21.52%<br>-75.00% |
|           | Property Total:                                                                                                  | 32                          | 39                     | -17.95%                                | 131                          | 139                                  | -5.76%                                                       | 455                                     | 530                           | -14.15%                                                        |
| Prelimina | ry Part 1 Crime Totals:                                                                                          | 38                          | 41                     | -7.32%                                 | 143                          | 152                                  | -5.92%                                                       | 498                                     | 599                           | -16.86%                                                        |
|           | Current 7 Day Period:<br>Current 28 Day Period:<br>Current YTD Day Period:                                       | 3                           | 3/3/2019 -             | 3/30/2019<br>3/30/2019<br>3/30/2019    | Prior 28                     | Day Period<br>Day Perio<br>D Period: |                                                              | 3/17/2019 -<br>2/3/2019 -<br>1/1/2018 - | 3/2/2019                      |                                                                |

## NE - Northeast District (P4)

| A/C        | Offense Statute                        | <u>Address</u>                   | Reported Date | <u>Dist</u> |
|------------|----------------------------------------|----------------------------------|---------------|-------------|
| C          | THEFT 2D FROM MOTOR VEHICLE            | DIVISION /CATALDO                | 3/28/2019     | P4          |
| C          |                                        | DIVISION /CATALDO                | 3/28/2019     | P4          |
|            | <u>44BE</u>                            |                                  |               |             |
| С          | ASSAULT 2D                             | N STONE ST / E LONGFELLOW AVE    | 3/26/2019     | P4          |
| С          | BURGLARY 2D COMMERCIAL                 | 3900 N MARKET ST                 | 3/29/2019     | P4          |
| С          | BURGLARY 2D GARAGE                     | 3700 N COOK ST                   | 3/28/2019     | P4          |
| С          | RESIDENTIAL BURGLARY                   | 3400 N LEE ST                    | 3/27/2019     | P4          |
| С          | ROBBERY 1D PERSON                      | N COOK ST / E EMPIRE AVE         | 3/28/2019     | P4          |
| С          | ROBBERY 2D COMMERCIAL                  | 3900 N MARKET ST                 | 3/26/2019     | P4          |
| С          | THEFT 3D ALL OTHER                     | 3000 E EUCLID AVE                | 3/24/2019     | P4          |
| С          | THEFT 3D CITY ALL OTHER                | N CRESTLINE ST / E WELLESLEY AVE | 3/26/2019     | P4          |
| С          | THEFT 3D CITY SHOPLIFTING              | 3900 N MARKET ST                 | 3/24/2019     | P4          |
| С          | THEFT 3D FROM BUILDING                 | 3700 N COOK ST                   | 3/28/2019     | P4          |
| С          | THEFT 3D FROM MOTOR VEHICLE            | 2100 E WALTON AVE                | 3/29/2019     | P4          |
| С          | THEFT 3D FROM MOTOR VEHICLE            | 2700 E LONGFELLOW AVE            | 3/30/2019     | P4          |
| Α          | THEFT 3D FROM MOTOR VEHICLE            | 3700 N COOK ST                   | 3/30/2019     | P2          |
| <u>SPB</u> | 4 <b>HI</b>                            |                                  |               |             |
| С          | MAIL THEFT                             | 2600 E COLUMBIA AVE              | 3/30/2019     | P4          |
| С          | RESIDENTIAL BURGLARY                   | 3000 E NEBRASKA AVE              | 3/30/2019     | P4          |
| С          | THEFT 2D FROM MOTOR VEHICLE            | 5100 N CRESTLINE ST              | 3/27/2019     | P4          |
| С          | THEFT 3D VEHICLE PARTS AND ACCESSORIES | 4900 N REBECCA ST                | 3/26/2019     | P4          |
| С          | THEFT OF MOTOR VEHICLE                 | 2900 E BROAD AVE                 | 3/29/2019     | P4          |
| С          | THEFT OF MOTOR VEHICLE                 | 3000 E ROWAN AVE                 | 3/29/2019     | P4          |
| <u>SPB</u> | 4LO                                    |                                  |               |             |
| С          | ASSAULT 1D                             | 0 E AUGUSTA AVE                  | 3/27/2019     | P4          |
| С          | ASSAULT 2D                             | 1700 N PERRY ST                  | 3/29/2019     | P4          |
| С          | HARASSMENT FELONY WEAPON INVOLVED      | 800 E ERMINA AVE                 | 3/26/2019     | P4          |
| С          | MAIL THEFT                             | 1200 E AUGUSTA AVE               | 3/30/2019     | P2          |
| С          | THEFT 2D VEHICLE PARTS AND ACCESSORIES | 2900 N DIVISION ST               | 3/30/2019     | P4          |
| С          | THEFT 3D ALL OTHER                     | 200 E ERMINA AVE                 | 3/25/2019     | P4          |
| С          | THEFT 3D CITY SHOPLIFTING              | 200 E NORTH FOOTHILLS DR         | 3/28/2019     | P3          |
| С          | THEFT 3D CITY SHOPLIFTING              | 2400 N DIVISION ST               | 3/30/2019     | P4          |
| С          | THEFT 3D FROM BUILDING                 | 1600 N HAMILTON ST               | 3/26/2019     | P4          |
| С          | THEFT 3D FROM BUILDING                 | 1500 E ILLINOIS AVE              | 3/28/2019     | P4          |
| С          | THEFT 3D FROM BUILDING                 | 2000 N DIVISION ST               | 3/29/2019     | P4          |
| С          | THEFT 3D FROM MOTOR VEHICLE            | 1000 E CATALDO AVE               | 3/26/2019     | P4          |
| С          | THEFT 3D FROM MOTOR VEHICLE            | 900 N RUBY PL                    | 3/27/2019     | P4          |
| С          | THEFT 3D FROM MOTOR VEHICLE            | 2900 N DIVISION ST               | 3/30/2019     | P4          |
|            |                                        |                                  |               |             |

| A/C        | Offense Statute             | Address             | Reported Date | Dist |
|------------|-----------------------------|---------------------|---------------|------|
| С          | THEFT 3D SHOPLIFTING        | 1700 N DIVISION ST  | 3/26/2019     | P4   |
| С          | THEFT 3D SHOPLIFTING        | 1500 E ILLINOIS AVE | 3/28/2019     | P2   |
| С          | THEFT OF MOTOR VEHICLE      | 0 E SINTO AVE       | 3/29/2019     | P2   |
| <u>SPB</u> | 4MI                         |                     |               |      |
| Α          | THEFT 3D FROM MOTOR VEHICLE | 2600 N FERRALL ST   | 3/30/2019     | P4   |