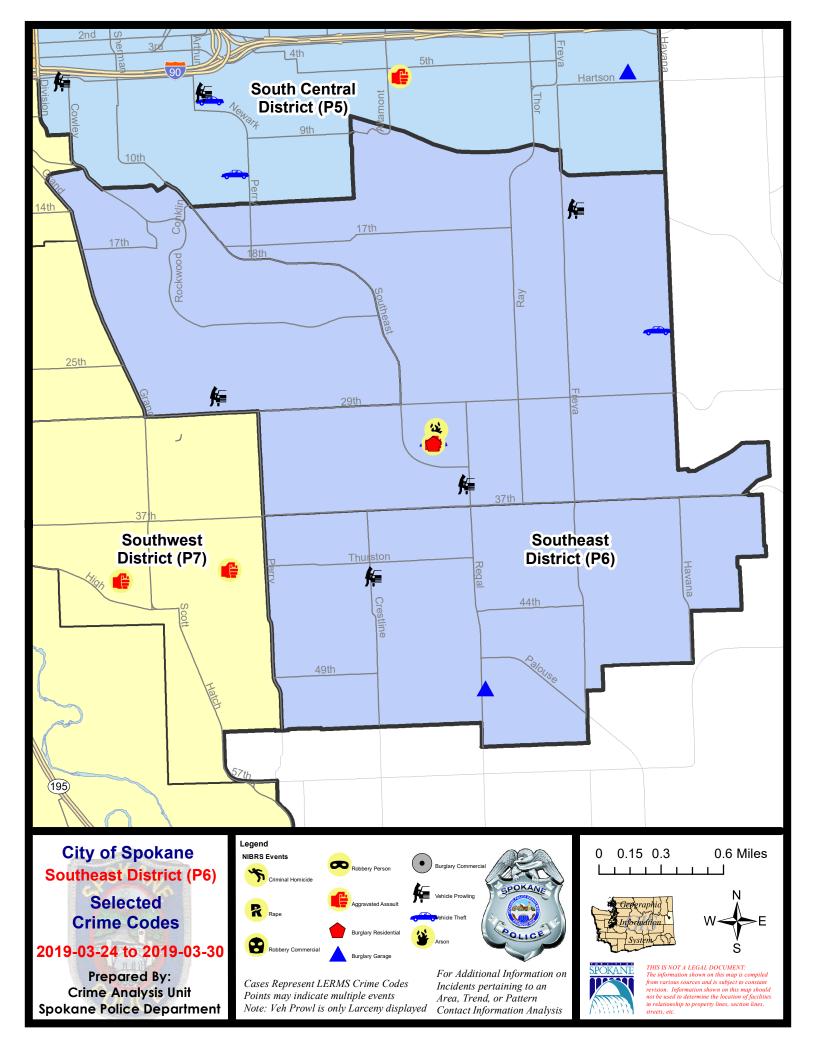

## SE - Southeast District (P6)

## **Preliminary IBR Counts**

|           |                                                                                                                  | 7 Da                   | ay Compan              | ison                                      | 28 D                              | ay Compa                             | rison                                         | YT                                      | D Comparis                 | son                                                  |
|-----------|------------------------------------------------------------------------------------------------------------------|------------------------|------------------------|-------------------------------------------|-----------------------------------|--------------------------------------|-----------------------------------------------|-----------------------------------------|----------------------------|------------------------------------------------------|
| NIBRS Ca  | ntegories (Part 1 Selected)                                                                                      | Current                | Prior                  | Percent                                   | Current                           | Prior                                | Percent                                       | Current                                 | Prior                      | Percent                                              |
| Violent   | Criminal Homicide Rape Robbery - Commercial Robbery - Person Aggravated Assault - Non DV Aggravated Assault - DV | 0<br>1<br>0<br>0<br>1  | 0<br>2<br>0<br>1<br>0  | -50.00%                                   | 0<br>3<br>0<br>2<br>4<br>2        | 0<br>2<br>0<br>0<br>4<br>2           | 50.00%<br>0.00%<br>0.00%                      | 0<br>5<br>0<br>2<br>11<br>8             | 0<br>6<br>1<br>2<br>8<br>4 | -16.67%<br>-100.00%<br>0.00%<br>37.50%<br>100.00%    |
| Property  | Violent Total:  Burglary - Residential  Burglary Garage  Burglary Commercial  Larceny  Vehicle Theft  Arson      | 1<br>0<br>11<br>3<br>1 | 0<br>1<br>0<br>12<br>0 | 0.00%                                     | 11<br>4<br>5<br>1<br>30<br>3<br>1 | 4<br>5<br>0<br>31<br>5<br>0          | 37.50%<br>0.00%<br>0.00%<br>-3.23%<br>-40.00% | 14<br>16<br>4<br>121<br>15              | 28<br>7<br>2<br>166<br>23  | 23.81% -50.00% 128.57% 100.00% -27.11% -34.78% 0.00% |
|           | Property Total:                                                                                                  | 17                     | 13                     | 30.77%                                    | 44                                | 45                                   | -2.22%                                        | 171                                     | 227                        | -24.67%                                              |
| Prelimina | ry Part 1 Crime Totals:                                                                                          | 20                     | 16                     | 25.00%                                    | 55                                | 53                                   | 3.77%                                         | 197                                     | 248                        | -20.56%                                              |
|           | Current 7 Day Period:<br>Current 28 Day Period:<br>Current YTD Day Period:                                       | 3                      | 3/3/2019               | - 3/30/2019<br>- 3/30/2019<br>- 3/30/2019 | Prior 28                          | Day Period<br>Day Perio<br>D Period: |                                               | 3/17/2019 -<br>2/3/2019 -<br>1/1/2018 - | 3/2/2019                   |                                                      |