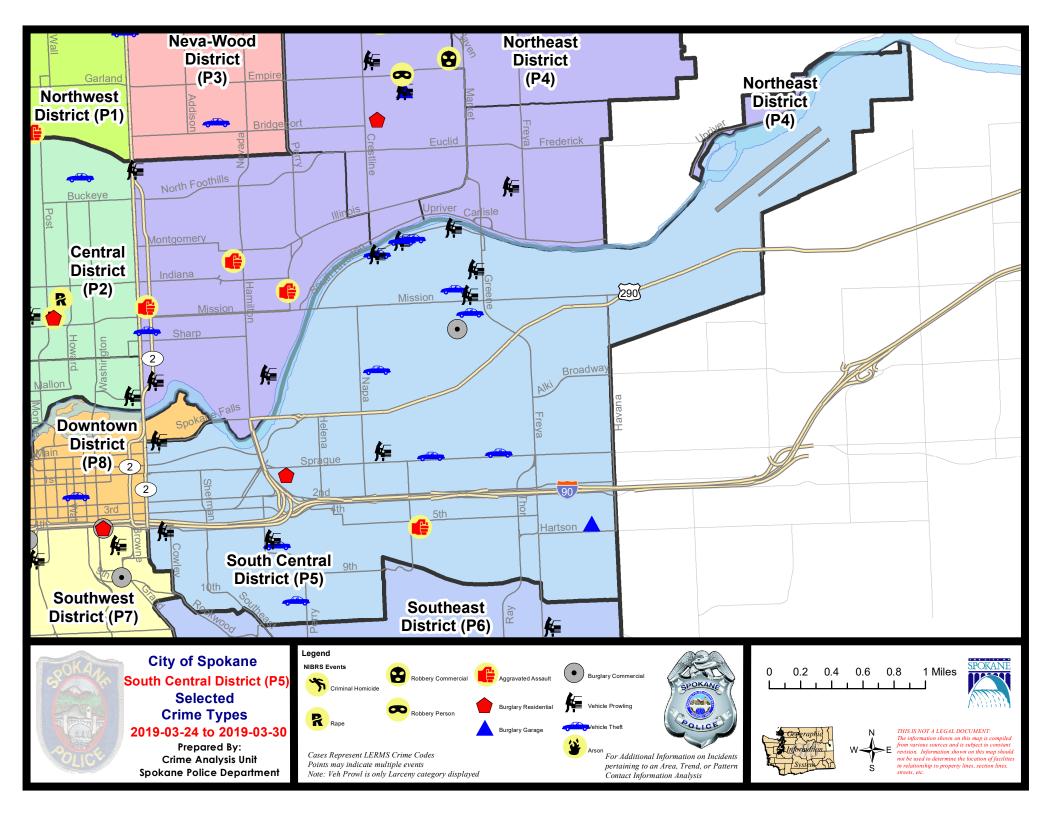

## **SE - South Central District (P5)**

## **Preliminary IBR Counts**

|           |                                                                                                                  | 7 Da                              | ay Compari                  | ison                                             | 28 D                              | ay Compa                             | rison                                                     | YT                                      | D Comparis                  | on                                                    |
|-----------|------------------------------------------------------------------------------------------------------------------|-----------------------------------|-----------------------------|--------------------------------------------------|-----------------------------------|--------------------------------------|-----------------------------------------------------------|-----------------------------------------|-----------------------------|-------------------------------------------------------|
| NIBRS Ca  | ategories (Part 1 Selected)                                                                                      | Current                           | Prior                       | Percent                                          | Current                           | Prior                                | Percent                                                   | Current                                 | Prior                       | Percent                                               |
| Violent   | Criminal Homicide Rape Robbery - Commercial Robbery - Person Aggravated Assault - Non DV Aggravated Assault - DV | 0<br>0<br>0<br>0<br>1             | 0<br>0<br>0<br>1<br>1       | -100.00%<br>0.00%                                | 0<br>1<br>0<br>2<br>4<br>2        | 0 1 0 4 3 1                          | 0.00%<br>-50.00%<br>33.33%<br>100.00%                     | 1<br>4<br>1<br>8<br>12<br>9             | 0<br>10<br>3<br>3<br>15     | -60.00%<br>-66.67%<br>166.67%<br>-20.00%<br>-18.18%   |
| Property  | Violent Total:  Burglary - Residential Burglary Garage Burglary Commercial Larceny Vehicle Theft Arson           | 1<br>1<br>1<br>1<br>22<br>10<br>0 | 2<br>1<br>2<br>21<br>5<br>0 | -50.00%  -50.00%  0.00%  -50.00%  4.76%  100.00% | 9<br>5<br>2<br>4<br>67<br>19<br>2 | 9<br>2<br>2<br>7<br>78<br>10         | 0.00%<br>150.00%<br>0.00%<br>-42.86%<br>-14.10%<br>90.00% | 18<br>6<br>17<br>222<br>42<br>3         | 32<br>10<br>18<br>271<br>51 | -16.67% -43.75% -40.00% -5.56% -18.08% -17.65% 50.00% |
|           | Property Total:                                                                                                  | 35                                | 31                          | 12.90%                                           | 99                                | 99                                   | 0.00%                                                     | 308                                     | 384                         | -19.79%                                               |
| Prelimina | ry Part 1 Crime Totals:                                                                                          | 36                                | 33                          | 9.09%                                            | 108                               | 108                                  | 0.00%                                                     | 343                                     | 426                         | -19.48%                                               |
|           | Current 7 Day Period:<br>Current 28 Day Period:<br>Current YTD Day Period:                                       | 3                                 | 3/3/2019 -                  | - 3/30/2019<br>- 3/30/2019<br>- 3/30/2019        | Prior 28                          | Day Period<br>Day Perio<br>D Period: |                                                           | 3/17/2019 -<br>2/3/2019 -<br>1/1/2018 - | 3/2/2019                    |                                                       |
|           |                                                                                                                  |                                   |                             |                                                  |                                   |                                      |                                                           |                                         |                             |                                                       |

## SE - South Central District (P5)

| A/C | Offense Statute                            | <u>Address</u>                   | Reported Date | <u>Dist</u> |
|-----|--------------------------------------------|----------------------------------|---------------|-------------|
| С   | THEFT 3D FROM MOTOR VEHICLE                | N NAPA ST / E MISSION AVE        | 3/26/2019     | P5          |
| SPC | SEC                                        |                                  |               |             |
| C   | ASSAULT 2D                                 | 500 S COOK ST                    | 3/27/2019     | P6          |
| Α   | BURGLARY 2D GARAGE                         | 4000 E 6TH AVE                   | 3/24/2019     | P6          |
| С   | IBR Purposes Only - All Other Larceny      | 1200 E 13TH AVE                  | 3/25/2019     | P6          |
| С   | MAIL THEFT                                 | 600 S HAVEN ST                   | 3/26/2019     | P5          |
| С   | RESIDENTIAL BURGLARY                       | 1200 E 1ST AVE                   | 3/24/2019     | P6          |
| С   | TAKING MOTOR VEHICLE WITHOUT PERMISSION 2D | 1200 E 12TH AVE                  | 3/29/2019     | P6          |
| С   | THEFT 2D ALL OTHER                         | 3800 E PRATT AVE                 | 3/28/2019     | P6          |
| С   | THEFT 2D FROM MOTOR VEHICLE                | 2100 E RIVERSIDE AVE             | 3/26/2019     | P5          |
| С   | THEFT 3D ALL OTHER                         | 4000 E 6TH AVE                   | 3/29/2019     | P5          |
| С   | THEFT 3D CITY SHOPLIFTING                  | 400 S THOR ST                    | 3/24/2019     | P6          |
| С   | THEFT 3D FROM BUILDING                     | 4100 E 2ND AVE                   | 3/27/2019     | P5          |
| С   | THEFT 3D FROM MOTOR VEHICLE                | 600 S RICHARD ALLEN CT           | 3/25/2019     | P5          |
| С   | THEFT 3D FROM MOTOR VEHICLE                | E SPOKANE FALLS BLVD / N PINE ST | 3/25/2019     | P8          |
| С   | THEFT 3D FROM MOTOR VEHICLE                | 100 E 4TH AVE                    | 3/27/2019     | P5          |
| С   | THEFT 3D SHOPLIFTING                       | 200 S THOR ST                    | 3/27/2019     | P5          |
| С   | THEFT 3D SHOPLIFTING                       | 2000 E SPRAGUE AVE               | 3/30/2019     | P5          |
| С   | THEFT OF MOTOR VEHICLE                     | 600 S RICHARD ALLEN CT           | 3/25/2019     | P6          |
| С   | THEFT OF MOTOR VEHICLE                     | 3200 E SPRAGUE AVE               | 3/26/2019     | P5          |
| С   | THEFT OF MOTOR VEHICLE                     | 2600 E SPRAGUE AVE               | 3/27/2019     | P6          |
| SPC | 5 <u>GP</u>                                |                                  |               |             |
| С   | BURGLARY 2D COMMERCIAL                     | 2900 E BOONE AVE                 | 3/25/2019     | P7          |
| Α   | BURGLARY 2D FENCED AREA                    | 1200 N HAVANA ST                 | 3/25/2019     | P6          |
| Α   | BURGLARY 2D FENCED AREA                    | 1500 N FISKE ST                  | 3/27/2019     | P5          |
| С   | THEFT 2D FROM MOTOR VEHICLE                | 3100 E INDIANA AVE               | 3/27/2019     | P5          |
| С   | THEFT 2D FROM MOTOR VEHICLE                | 2200 E SOUTH RIVERTON AVE        | 3/28/2019     | P5          |
| С   | THEFT 3D CITY ALL OTHER                    | 1800 N LANGLEY ST                | 3/26/2019     | P6          |
| С   | THEFT 3D FROM MOTOR VEHICLE                | 2400 E SOUTH RIVERTON AVE        | 3/25/2019     | P5          |
| Α   | THEFT 3D FROM MOTOR VEHICLE                | 1500 N FISKE ST                  | 3/27/2019     | P5          |
| С   | THEFT 3D FROM MOTOR VEHICLE                | 2900 E SOUTH RIVERTON AVE        | 3/30/2019     | P5          |
| С   | THEFT 3D VEHICLE PARTS AND ACCESSORIES     | 2900 E INDIANA AVE               | 3/27/2019     | P5          |
| Α   | THEFT OF MOTOR VEHICLE                     | 2400 E SOUTH RIVERTON AVE        | 3/25/2019     | P5          |
| С   | THEFT OF MOTOR VEHICLE                     | 2100 E MALLON AVE                | 3/27/2019     | P6          |
| С   | THEFT OF MOTOR VEHICLE                     | 2200 E SOUTH RIVERTON AVE        | 3/28/2019     | P6          |
| С   | THEFT OF MOTOR VEHICLE                     | 2900 E AUGUSTA AVE               | 3/28/2019     | P4          |
| С   | THEFT OF MOTOR VEHICLE                     | 3000 E SINTO AVE                 | 3/28/2019     | P6          |
|     |                                            |                                  |               |             |