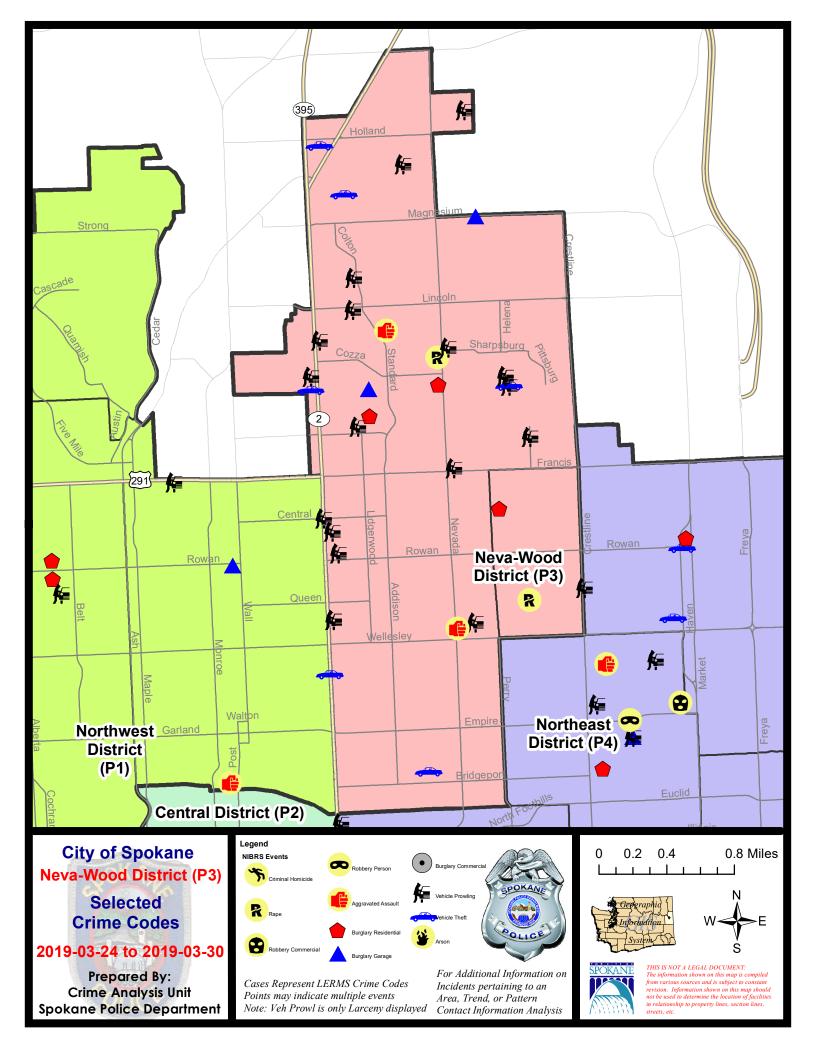

### **NE - Neva-Wood District (P3)**

## **Preliminary IBR Counts**

|           |                                                                                                                                  | 7 Da                        | ny Compan                   | ison                                                          | 28 D                           | ay Compai                             | rison                                             | Y7                                | D Compariso                      | on                                                         |
|-----------|----------------------------------------------------------------------------------------------------------------------------------|-----------------------------|-----------------------------|---------------------------------------------------------------|--------------------------------|---------------------------------------|---------------------------------------------------|-----------------------------------|----------------------------------|------------------------------------------------------------|
| NIBRS Ca  | ategories (Part 1 Selected)                                                                                                      | Current                     | Prior                       | Percent                                                       | Current                        | Prior                                 | Percent                                           | Current                           | Prior                            | Percent                                                    |
| Violent   | Criminal Homicide Rape Robbery - Commercial Robbery - Person Aggravated Assault - Non DV Aggravated Assault - DV  Violent Total: | 0<br>3<br>0<br>0<br>1<br>1  | 0<br>0<br>1<br>0<br>3<br>0  | -100.00%<br>-66.67%<br>25.00%                                 | 0<br>4<br>2<br>2<br>5<br>4     | 0<br>2<br>1<br>2<br>6<br>2            | 100.00%<br>100.00%<br>0.00%<br>-16.67%<br>100.00% | 0<br>13<br>8<br>8<br>21<br>12     | 1<br>12<br>6<br>8<br>33<br>16    | -100.00%<br>8.33%<br>33.33%<br>0.00%<br>-36.36%<br>-25.00% |
| Property  | Burglary - Residential Burglary Garage Burglary Commercial Larceny Vehicle Theft Arson  Property Total:                          | 3<br>2<br>0<br>63<br>5<br>0 | 4<br>2<br>1<br>33<br>8<br>1 | -25.00%<br>0.00%<br>-100.00%<br>90.91%<br>-37.50%<br>-100.00% | 11<br>7<br>4<br>178<br>28<br>1 | 6<br>9<br>5<br>154<br>26<br>0         | 83.33%<br>-22.22%<br>-20.00%<br>15.58%<br>7.69%   | 31<br>30<br>12<br>565<br>83<br>2  | 39<br>24<br>10<br>837<br>98<br>4 | -20.51% 25.00% 20.00% -32.50% -15.31% -50.00%              |
| Prelimina | ry Part 1 Crime Totals:                                                                                                          | 78                          | 53                          | 47.17%                                                        | 246                            | 213                                   | 15.49%                                            | 785                               | 1088                             | -27.85%                                                    |
|           | Current 7 Day Period: Current 28 Day Period: Current YTD Day Period:                                                             | 3                           | 3/3/2019                    | - 3/30/2019<br>- 3/30/2019<br>- 3/30/2019                     | Prior 28                       | Pay Period<br>Day Period<br>D Period: |                                                   | 3/17/2019<br>2/3/2019<br>1/1/2018 |                                  |                                                            |

## NE - Neva-Wood District (P3)

| A/C | Offense Statute                          | <u>Address</u>       | Reported Date | <u>Dist</u> |
|-----|------------------------------------------|----------------------|---------------|-------------|
| SPE | 33NL                                     |                      |               |             |
| С   | ASSAULT 2D                               | 7600 N DAKOTA ST     | 3/30/2019     | P4          |
| С   | ASSAULT 4D WEAPON                        | 1000 E BROAD AVE     | 3/28/2019     | Р3          |
| С   | BURGLARY 2D GARAGE                       | 300 E WEILE AVE      | 3/24/2019     | P3          |
| С   | BURGLARY 2D GARAGE                       | 1300 E MAGNESIUM RD  | 3/28/2019     | Р3          |
| С   | IBR Purposes Only - All Other Larceny    | 1800 E HOLYOKE AVE   | 3/25/2019     | P4          |
| С   | MAIL THEFT                               | 3800 N LIDGERWOOD ST | 3/29/2019     | Р3          |
| С   | MAIL THEFT                               | 200 E PROVIDENCE AVE | 3/30/2019     | Р3          |
| С   | RAPE 2D                                  |                      | 3/24/2019     | P4          |
| С   | RAPE OF A CHILD 1D ORAL/ANAL OR SAME SEX |                      | 3/24/2019     | P2          |
| С   | RESIDENTIAL BURGLARY                     | 300 E WEDGEWOOD AVE  | 3/27/2019     | Р3          |
| С   | RESIDENTIAL BURGLARY                     | 7000 N NEVADA ST     | 3/28/2019     | P4          |
| С   | THEFT 2D ALL OTHER                       | 0 E MAYFAIR CT       | 3/25/2019     | P2          |
| С   | THEFT 2D FROM BUILDING                   | 1200 E PRINCETON AVE | 3/25/2019     | Р3          |
| С   | THEFT 2D FROM BUILDING                   | 600 E HOLLAND AVE    | 3/26/2019     | P3          |
| С   | THEFT 2D FROM BUILDING                   | 1200 E EUCLID AVE    | 3/28/2019     | P3          |
| С   | THEFT 2D FROM BUILDING                   | 700 E GLASS AVE      | 3/29/2019     | Р3          |
| С   | THEFT 2D FROM MOTOR VEHICLE              | 7500 N DIVISION ST   | 3/25/2019     | Р3          |
| С   | THEFT 2D FROM MOTOR VEHICLE              | 4700 N DIVISION ST   | 3/28/2019     | P3          |
| С   | THEFT 2D FROM MOTOR VEHICLE              | 5800 N DIVISION ST   | 3/30/2019     | P3          |
| С   | THEFT 2D SHOPLIFTING                     | 4700 N DIVISION ST   | 3/24/2019     | Р3          |
| С   | THEFT 2D VEHICLE PARTS AND ACCESSORIES   | 500 E QUEEN AVE      | 3/24/2019     | Р3          |
| С   | THEFT 2D VEHICLE PARTS AND ACCESSORIES   | 6300 N HELENA ST     | 3/29/2019     | P3          |
| С   | THEFT 3D ALL OTHER                       | 6500 N NEVADA ST     | 3/25/2019     | Р3          |
| С   | THEFT 3D ALL OTHER                       | 7000 N NEVADA ST     | 3/27/2019     | Р3          |
| С   | THEFT 3D ALL OTHER                       | 1200 E WESTVIEW CT   | 3/27/2019     | Р3          |
| С   | THEFT 3D ALL OTHER                       | 4300 N DIVISION ST   | 3/28/2019     | Р3          |
| С   | THEFT 3D ALL OTHER                       | 9600 N DIVISION ST   | 3/30/2019     | Р3          |
| С   | THEFT 3D CITY FROM BUILDING              | 0 E SANSON AVE       | 3/29/2019     | Р3          |
| С   | THEFT 3D CITY FROM MOTOR VEHICLE         | 7100 N HELENA ST     | 3/29/2019     | Р3          |
| С   | THEFT 3D CITY SHOPLIFTING                | 9200 N COLTON ST     | 3/26/2019     | Р3          |
| С   | THEFT 3D CITY SHOPLIFTING                | 4700 N DIVISION ST   | 3/27/2019     | Р3          |
| С   | THEFT 3D CITY SHOPLIFTING                | 9100 N NEWPORT HWY   | 3/28/2019     | P4          |
| С   | THEFT 3D CITY SHOPLIFTING                | 6700 N DIVISION ST   | 3/30/2019     | P2          |
| С   | THEFT 3D FROM BUILDING                   | 6000 N LIDGERWOOD ST | 3/25/2019     | Р3          |
| С   | THEFT 3D FROM BUILDING                   | 100 E ROWAN AVE      | 3/27/2019     | Р3          |
| С   | THEFT 3D FROM MOTOR VEHICLE              | 5500 N DIVISION ST   | 3/24/2019     | Р3          |
| С   | THEFT 3D FROM MOTOR VEHICLE              | 4700 N DIVISION ST   | 3/24/2019     | Р3          |
| С   | THEFT 3D FROM MOTOR VEHICLE              | 200 E LINCOLN RD     | 3/25/2019     | Р3          |

| A/C | Offense Statute                        | Address                        | Reported Date | Dist |
|-----|----------------------------------------|--------------------------------|---------------|------|
| С   | THEFT 3D FROM MOTOR VEHICLE            | 200 E LYONS AVE                | 3/25/2019     | P3   |
| С   | THEFT 3D FROM MOTOR VEHICLE            | 7000 N HELENA ST               | 3/26/2019     | P4   |
| С   | THEFT 3D FROM MOTOR VEHICLE            | 1000 E SHARPSBURG AVE          | 3/26/2019     | Р3   |
| С   | THEFT 3D FROM MOTOR VEHICLE            | 4800 N MORTON ST               | 3/26/2019     | P3   |
| С   | THEFT 3D FROM MOTOR VEHICLE            | 1200 E WESTVIEW CT             | 3/26/2019     | Р3   |
| С   | THEFT 3D FROM MOTOR VEHICLE            | 1000 E FRANCIS AVE             | 3/28/2019     | Р3   |
| С   | THEFT 3D FROM MOTOR VEHICLE            | 7100 N HELENA ST               | 3/29/2019     | P3   |
| Α   | THEFT 3D FROM MOTOR VEHICLE            | 200 E ST THOMAS MOORE WAY      | 3/30/2019     | P3   |
| С   | THEFT 3D FROM MOTOR VEHICLE            | 9200 N NEVADA ST               | 3/30/2019     | P3   |
| С   | THEFT 3D FROM MOTOR VEHICLE            | 7100 N DIVISION ST             | 3/30/2019     | P3   |
| С   | THEFT 3D SHOPLIFTING                   | 4700 N DIVISION ST             | 3/24/2019     | P3   |
| С   | THEFT 3D SHOPLIFTING                   | 9200 N COLTON ST               | 3/24/2019     | Р3   |
| С   | THEFT 3D SHOPLIFTING                   | 9600 N DIVISION ST             | 3/24/2019     | P3   |
| С   | THEFT 3D SHOPLIFTING                   | 4700 N DIVISION ST             | 3/27/2019     | P3   |
| С   | THEFT 3D SHOPLIFTING                   | 4700 N DIVISION ST             | 3/27/2019     | P3   |
| С   | THEFT 3D SHOPLIFTING                   | 4700 N DIVISION ST             | 3/27/2019     | P3   |
| С   | THEFT 3D SHOPLIFTING                   | 4700 N DIVISION ST             | 3/27/2019     | P3   |
| С   | THEFT 3D SHOPLIFTING                   | 5800 N DIVISION ST             | 3/28/2019     | P3   |
| С   | THEFT 3D SHOPLIFTING                   | 4700 N DIVISION ST             | 3/29/2019     | P3   |
| Α   | THEFT 3D SHOPLIFTING                   | 5600 N DIVISION ST             | 3/29/2019     | P3   |
| С   | THEFT 3D SHOPLIFTING                   | 4700 N DIVISION ST             | 3/29/2019     | P3   |
| С   | THEFT 3D SHOPLIFTING                   | 4700 N DIVISION ST             | 3/30/2019     | P3   |
| С   | THEFT 3D SHOPLIFTING                   | 4700 N DIVISION ST             | 3/30/2019     | P3   |
| С   | THEFT 3D SHOPLIFTING                   | 4700 N DIVISION ST             | 3/30/2019     | P3   |
| С   | THEFT 3D SHOPLIFTING                   | 4700 N DIVISION ST             | 3/30/2019     | P3   |
| С   | THEFT 3D SHOPLIFTING                   | 4700 N DIVISION ST             | 3/30/2019     | P3   |
| С   | THEFT 3D VEHICLE PARTS AND ACCESSORIES | 200 E LYONS AVE                | 3/25/2019     | P3   |
| С   | THEFT 3D VEHICLE PARTS AND ACCESSORIES | 1000 E BROAD AVE               | 3/28/2019     | P3   |
| С   | THEFT 3D VEHICLE PARTS AND ACCESSORIES | 200 E ST THOMAS MOORE WAY      | 3/30/2019     | P3   |
| С   | THEFT OF A FIREARM FROM MOTOR VEHICLE  | N DIVISION ST / E CENTRAL AVE  | 3/25/2019     | P1   |
| С   | THEFT OF A FIREARM FROM MOTOR VEHICLE  | E HOLYOKE AVE / N PITTSBURG ST | 3/25/2019     | Р3   |
| С   | THEFT OF MOTOR VEHICLE                 | 600 E COURTLAND AVE            | 3/24/2019     | P4   |
| С   | THEFT OF MOTOR VEHICLE                 | 7100 N DIVISION ST             | 3/24/2019     | P1   |
| С   | THEFT OF MOTOR VEHICLE                 | 7000 N HELENA ST               | 3/26/2019     | P4   |
| С   | THEFT OF MOTOR VEHICLE                 | 8900 N COLTON ST               | 3/26/2019     | P4   |
| С   | THEFT OF MOTOR VEHICLE                 | 9400 N DIVISION ST             | 3/27/2019     | P2   |
|     | THEFT-CITY (Shoplifting)               | 6000 N LIDGERWOOD ST           | 3/26/2019     | P3   |
| SPB | <u>3WH</u>                             |                                |               |      |
| С   | RAPE 2D                                |                                | 3/26/2019     | P4   |
| Α   | RESIDENTIAL BURGLARY                   | 1400 E CENTRAL AVE             | 3/28/2019     | P4   |
| С   | THEFT 3D VEHICLE PARTS AND ACCESSORIES | 1400 E JOSEPH AVE              | 3/29/2019     | P3   |