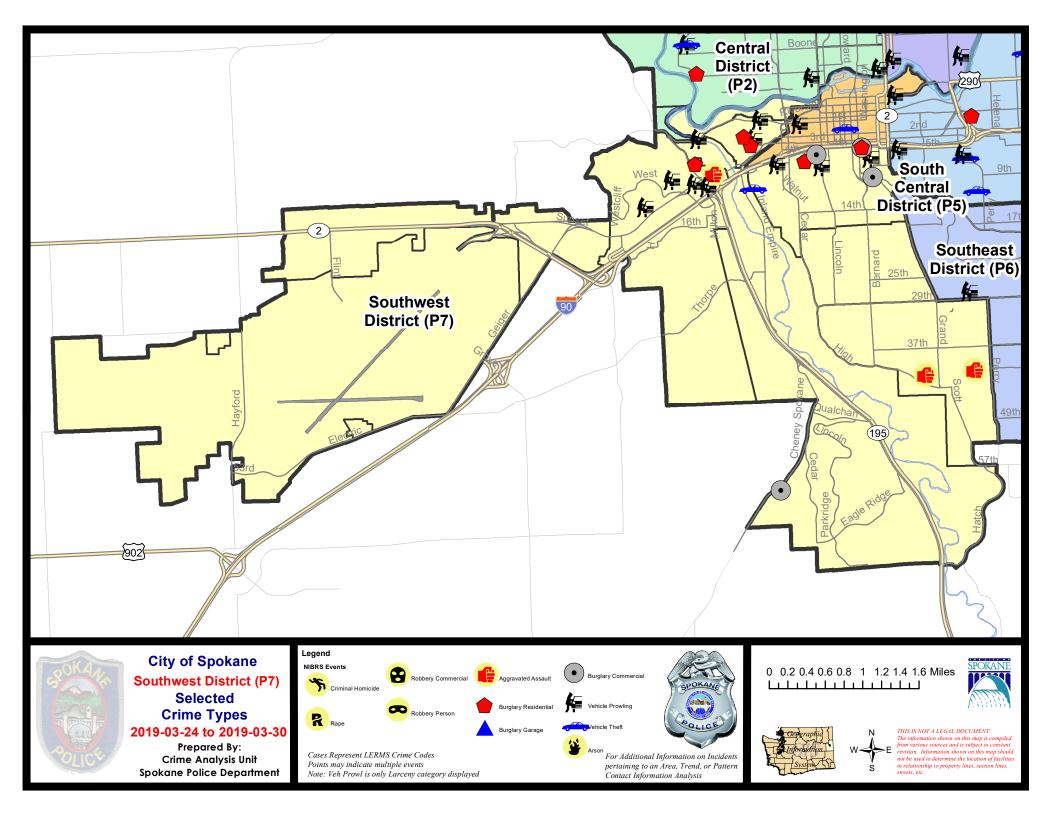

## **SW - Southwest District (P7)**

## **Preliminary IBR Counts**

|           |                                                                                                                                  | 7 Day Comparison            |                             |                                                     | 28 Day Comparison             |                                  |                                          | YTD Comparison               |                                 |                                                  |
|-----------|----------------------------------------------------------------------------------------------------------------------------------|-----------------------------|-----------------------------|-----------------------------------------------------|-------------------------------|----------------------------------|------------------------------------------|------------------------------|---------------------------------|--------------------------------------------------|
| NIBRS Ca  | ategories (Part 1 Selected)                                                                                                      | Current                     | Prior                       | Percent                                             | Current                       | Prior                            | Percent                                  | Current                      | Prior                           | Percent                                          |
| Violent   | Criminal Homicide Rape Robbery - Commercial Robbery - Person Aggravated Assault - Non DV Aggravated Assault - DV  Violent Total: | 0<br>0<br>0<br>0<br>2<br>1  | 0<br>1<br>0<br>1<br>0<br>3  | -100.00%<br>-100.00%<br>-66.67%                     | 0<br>2<br>0<br>2<br>6<br>4    | 0<br>4<br>0<br>1<br>3<br>1       | -50.00%<br>100.00%<br>100.00%<br>300.00% | 0<br>8<br>0<br>6<br>17<br>12 | 0<br>8<br>1<br>5<br>12<br>14    | 0.00%<br>-100.00%<br>20.00%<br>41.67%<br>-14.29% |
| Property  | Burglary - Residential Burglary Garage Burglary Commercial Larceny Vehicle Theft Arson                                           | 7<br>0<br>4<br>27<br>1<br>0 | 2<br>1<br>1<br>20<br>4<br>0 | 250.00%<br>-100.00%<br>300.00%<br>35.00%<br>-75.00% | 11<br>4<br>12<br>94<br>8<br>0 | 15<br>3<br>4<br>64<br>11<br>0    | -26.67% 33.33% 200.00% 46.88% -27.27%    | 44<br>17<br>20<br>246<br>27  | 35<br>16<br>6<br>219<br>46<br>0 | 25.71%<br>6.25%<br>233.33%<br>12.33%<br>-41.30%  |
| Prelimina | Property Total:  ry Part 1 Crime Totals:                                                                                         | 39                          | 33                          | 39.29%                                              | 129                           | 97                               | 32.99%                                   | 354                          | 362                             | 9.94%                                            |
|           | Current 7 Day Period: Current 28 Day Period: Current YTD Day Period:                                                             | 3/                          | /24/2019 -<br>3/3/2019 -    | - 3/30/2019<br>- 3/30/2019<br>- 3/30/2019           | Prior 7 D                     | Day Period Day Perio Day Period: |                                          | 3/17/2019 -<br>2/3/2019 -    | 3/23/2019                       | 3.3770                                           |