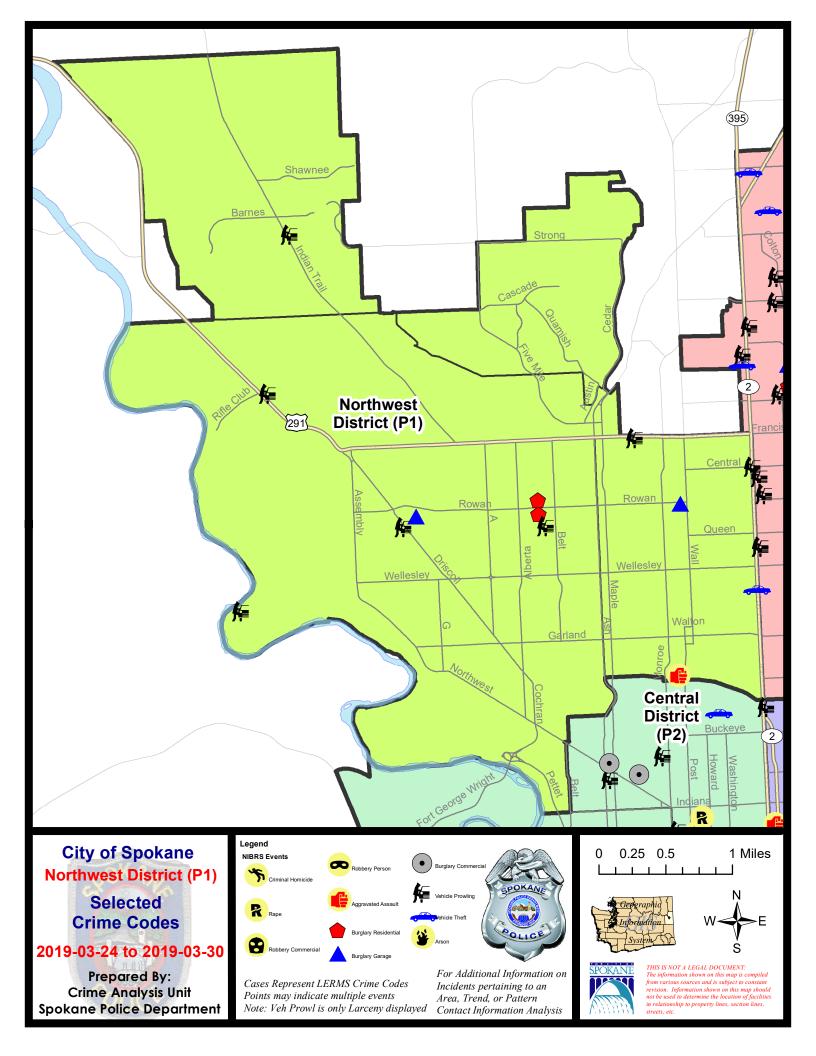

### **NW - Northwest District (P1)**

## **Preliminary IBR Counts**

|           |                                                                                                                  | 7 Da                   | ny Compari                  | son                                               | 28 D                         | ay Compai                            | rison                                                   | YT                                      | D Comparis                            | son                                                 |
|-----------|------------------------------------------------------------------------------------------------------------------|------------------------|-----------------------------|---------------------------------------------------|------------------------------|--------------------------------------|---------------------------------------------------------|-----------------------------------------|---------------------------------------|-----------------------------------------------------|
| NIBRS Ca  | ategories (Part 1 Selected)                                                                                      | Current                | Prior                       | Percent                                           | Current                      | Prior                                | Percent                                                 | Current                                 | Prior                                 | Percent                                             |
| Violent   | Criminal Homicide Rape Robbery - Commercial Robbery - Person Aggravated Assault - Non DV Aggravated Assault - DV | 0<br>0<br>0<br>0       | 0<br>1<br>0<br>0<br>0       | -100.00%                                          | 0<br>2<br>0<br>3<br>1<br>4   | 0 4 0 0 4 3                          | -50.00%<br>-75.00%<br>33.33%                            | 0<br>9<br>2<br>4<br>7<br>15             | 0<br>7<br>2<br>3<br>12<br>9           | 28.57%<br>0.00%<br>33.33%<br>-41.67%<br>66.67%      |
| Property  | Violent Total:  Burglary - Residential Burglary Garage Burglary Commercial Larceny Vehicle Theft Arson           | 2<br>2<br>0<br>24<br>1 | 1<br>3<br>0<br>27<br>5<br>0 | 0.00%<br>100.00%<br>-33.33%<br>-11.11%<br>-80.00% | 10<br>9<br>2<br>81<br>9<br>0 | 7<br>5<br>2<br>63<br>6               | -9.09%<br>42.86%<br>80.00%<br>0.00%<br>28.57%<br>50.00% | 26<br>23<br>5<br>259<br>31              | 33<br>39<br>17<br>9<br>387<br>46<br>0 | -33.33%<br>-35.29%<br>-44.44%<br>-33.07%<br>-32.61% |
|           | Property Total:                                                                                                  | 29                     | 36                          | -19.44%                                           | 111                          | 83                                   | 33.73%                                                  | 344                                     | 498                                   | -30.92%                                             |
| Prelimina | ry Part 1 Crime Totals:                                                                                          | 30                     | 37                          | -18.92%                                           | 121                          | 94                                   | 28.72%                                                  | 381                                     | 531                                   | -28.25%                                             |
|           | Current 7 Day Period: Current 28 Day Period: Current YTD Day Period:                                             | :                      | 3/3/2019 -                  | 3/30/2019<br>3/30/2019<br>3/30/2019               | Prior 28                     | Day Period<br>Day Perio<br>D Period: |                                                         | 3/17/2019 -<br>2/3/2019 -<br>1/1/2018 - |                                       |                                                     |

## NW - Northwest District (P1)

| A/C        | Offense Statute                        | <u>Address</u>             | Reported Date | <u>Dist</u> |
|------------|----------------------------------------|----------------------------|---------------|-------------|
| SPA        | 1BS                                    |                            |               |             |
| С          | THEFT 2D FROM BUILDING                 | 1700 W FRANCIS AVE         | 3/27/2019     | P1          |
| С          | THEFT 2D FROM MOTOR VEHICLE            | 5300 W RIFLE CLUB CT       | 3/30/2019     | P1          |
| <u>SPA</u> | <u>11T</u>                             |                            |               |             |
| С          | THEFT 3D FROM MOTOR VEHICLE            | 8800 N INDIAN TRAIL RD     | 3/30/2019     | P1          |
| SPA        | 1NH                                    |                            |               |             |
| С          | ASSAULT 2D                             | 800 W CORA AVE             | 3/26/2019     | P1          |
| Α          | BURGLARY 2D GARAGE                     | 5400 N POST ST             | 3/29/2019     | P1          |
| С          | MAIL THEFT                             | 4100 N MADISON ST          | 3/27/2019     | P1          |
| С          | THEFT 3D ALL OTHER                     | 4500 N STEVENS ST          | 3/25/2019     | P1          |
| С          | THEFT 3D FROM BUILDING                 | 4400 N DIVISION ST         | 3/26/2019     | P1          |
| С          | THEFT 3D FROM BUILDING                 | 4200 N MONROE ST           | 3/28/2019     | P1          |
| С          | THEFT 3D FROM BUILDING                 | 800 W PROVIDENCE AVE       | 3/28/2019     | P1          |
| С          | THEFT 3D FROM BUILDING                 | 4100 N MAPLE ST            | 3/30/2019     | P1          |
| С          | THEFT 3D FROM MOTOR VEHICLE            | 1200 W FRANCIS AVE         | 3/29/2019     | P1          |
| С          | THEFT 3D SHOPLIFTING                   | 4700 N DIVISION ST         | 3/27/2019     | P2          |
| С          | THEFT 3D SHOPLIFTING                   | 4700 N DIVISION ST         | 3/27/2019     | P1          |
| С          | THEFT OF MOTOR VEHICLE                 | 4400 N DIVISION ST         | 3/24/2019     | P1          |
| SPA        | <u>1NW</u>                             |                            |               |             |
| С          | BURGLARY 2D GARAGE                     | 5400 N GREENWOOD BLVD      | 3/24/2019     | P1          |
| С          | RESIDENTIAL BURGLARY                   | 2300 W SANSON AVE          | 3/28/2019     | P1          |
| Α          | RESIDENTIAL BURGLARY                   | 5500 N NETTLETON ST        | 3/29/2019     | P1          |
| С          | THEFT 2D ALL OTHER                     | 2300 W NORTHWEST BLVD      | 3/25/2019     | P1          |
| С          | THEFT 2D FROM BUILDING                 | 2300 W WELLESLEY AVE       | 3/25/2019     | P1          |
| С          | THEFT 3D CITY ALL OTHER                | 6000 N DOUGLAS DR          | 3/26/2019     | P1          |
| С          | THEFT 3D CITY ALL OTHER                | 2300 W SANSON AVE          | 3/28/2019     | P1          |
| С          | THEFT 3D FROM BUILDING                 | 5300 N DRISCOLL BLVD       | 3/24/2019     | P1          |
| С          | THEFT 3D FROM BUILDING                 | 2100 W WELLESLEY AVE       | 3/27/2019     | P1          |
| С          | THEFT 3D FROM MOTOR VEHICLE            | 5300 N DRISCOLL BLVD       | 3/24/2019     | P1          |
| С          | THEFT 3D FROM MOTOR VEHICLE            | 2300 W EVERETT AVE         | 3/25/2019     | P1          |
| С          | THEFT 3D FROM MOTOR VEHICLE            | 4400 N AUBREY L WHITE PKWY | 3/30/2019     | P1          |
| С          | THEFT 3D SHOPLIFTING                   | 2300 W WELLESLEY AVE       | 3/25/2019     | P1          |
| С          | THEFT 3D SHOPLIFTING                   | 2300 W WELLESLEY AVE       | 3/30/2019     | P1          |
| С          | THEFT 3D VEHICLE PARTS AND ACCESSORIES | 2900 W HOFFMAN AVE         | 3/27/2019     | P1          |
|            |                                        |                            |               |             |