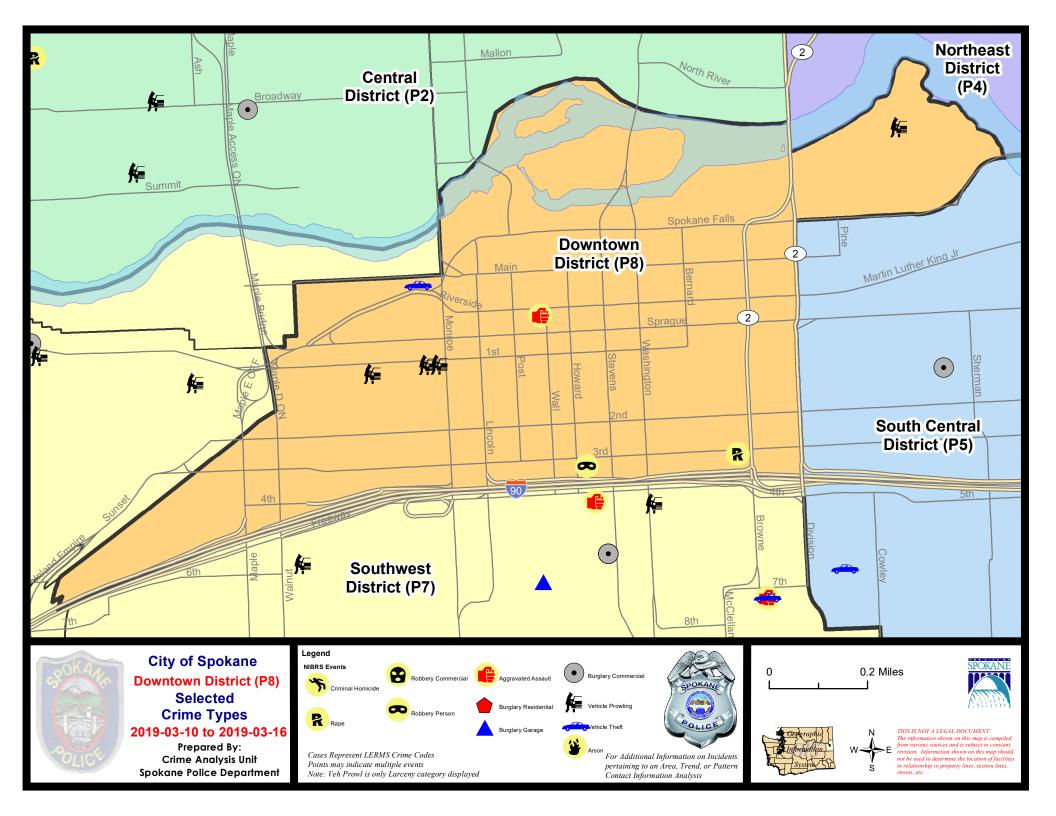

| 2/                         | 17/2019                     | - 3/16/2019<br>- 3/16/2019<br>- 3/16/2019 | Prior 28                    | ay Period<br>Day Perio<br>D Period: |                                                   | 3/3/2019 -<br>1/20/2019 -<br>1/1/2018 - |                              |                                               |

Prepared by SPD Crime Analysis Office -

Monday, March 18, 2019

**NOTE:** SPD moved from UCR to the NIBRS reporting standard on 10/4/16 following the transition to a new RMS System. <u>Numbers on CompStat reports prior to this date</u> **should not be used as a comparison to those on this report**. Additional info on these reporting standards can be found on the FBI website: https://ucr.fbi.gov/nibrs-overview





SW - Downtown District (P8)

# 3/10/2019 TO 3/16/2019



|               | <u>A/C</u> | Offense Statute             | Address                  | Reported Date | <u>Dist</u> |  |  |
|---------------|------------|-----------------------------|--------------------------|---------------|-------------|--|--|
| <u>SPD8RS</u> |            |                             |                          |               |             |  |  |
|               | С          | ASSAULT 2D                  | 700 W RIVERSIDE AVE      | 3/10/2019     | P8          |  |  |
|               | С          | MAIL THEFT                  | 200 S WALL ST            | 3/11/2019     | P8          |  |  |
|               | С          | MAIL THEFT                  | 800 W SPOKANE FALLS BLVD | 3/12/2019     | P8          |  |