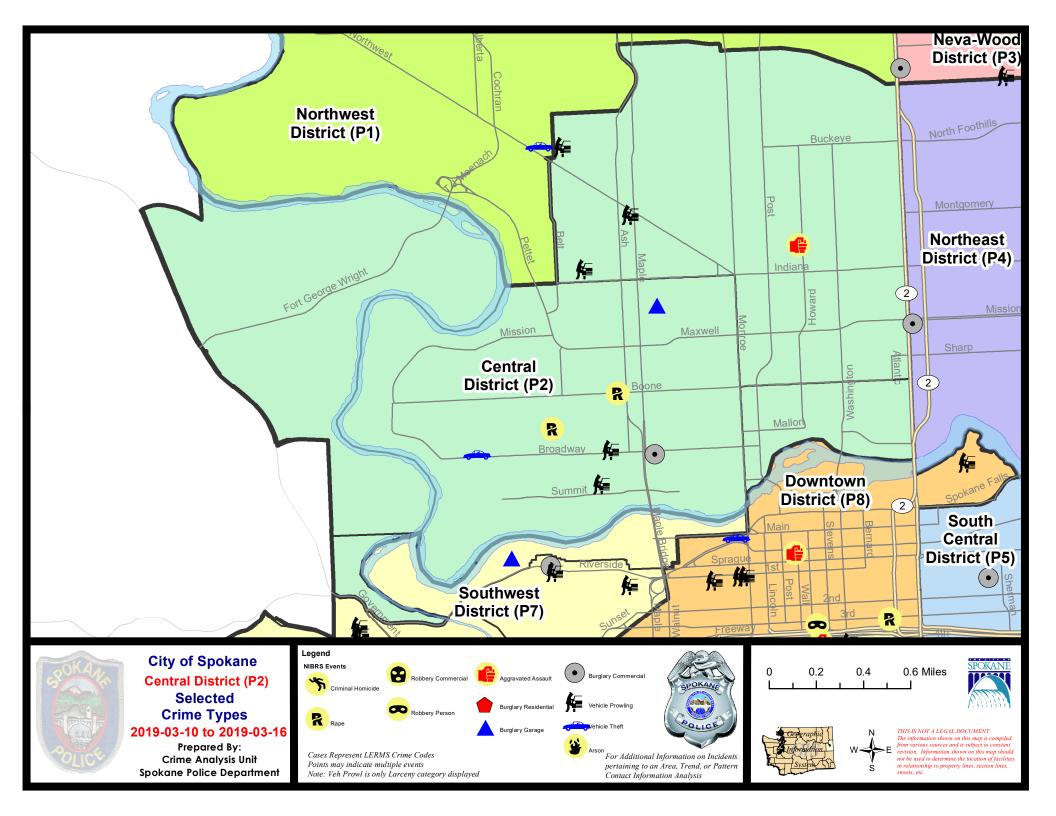

# NW - North Central District (P2)

|           |                                                                                                       | 7 Da                   | y Compari                   | son                                    | 28 D                     | ay Compai                           | rison                                            | YT                                      | D Comparis                      | on                                             |
|-----------|-------------------------------------------------------------------------------------------------------|------------------------|-----------------------------|----------------------------------------|--------------------------|-------------------------------------|--------------------------------------------------|-----------------------------------------|---------------------------------|------------------------------------------------|
| NIBRS Ca  | tegories (Part 1 Selected)                                                                            | Current                | Prior                       | Percent                                | Current                  | Prior                               | Percent                                          | Current                                 | Prior                           | Percent                                        |
| Violent   | Criminal Homicide<br>Rape                                                                             | 0                      | 0                           | 200.00%                                | 0                        | 0                                   | 100.00%                                          | 0<br>12                                 | 0                               | 300.00%                                        |
|           | Robbery - Commercial<br>Robbery - Person<br>Aggravated Assault - Non DV<br>Aggravated Assault - DV    | 0<br>0<br>1<br>0       | 0<br>1<br>2<br>1            | -100.00%<br>-50.00%<br>-100.00%        | 1<br>1<br>7<br>1         | 2<br>2<br>6<br>3                    | -50.00%<br>-50.00%<br>16.67%<br>-66.67%          | 3<br>6<br>19<br>9                       | 2<br>11<br>13<br>13             | 50.00%<br>-45.45%<br>46.15%<br>-30.77%         |
|           | Violent Total:                                                                                        | 4                      | 5                           | -20.00%                                | 16                       | 16                                  | 0.00%                                            | 49                                      | 42                              | 16.67%                                         |
| Property  | Burglary - Residential<br>Burglary Garage<br>Burglary Commercial<br>Larceny<br>Vehicle Theft<br>Arson | 0<br>1<br>24<br>1<br>0 | 4<br>0<br>1<br>15<br>7<br>0 | -100.00%<br>0.00%<br>60.00%<br>-85.71% | 10<br>2<br>92<br>16<br>0 | 11<br>7<br>6<br>93<br>11<br>0       | -9.09%<br>-71.43%<br>-66.67%<br>-1.08%<br>45.45% | 26<br>15<br>9<br>249<br>39<br>1         | 28<br>15<br>8<br>256<br>54<br>0 | -7.14%<br>0.00%<br>12.50%<br>-2.73%<br>-27.78% |
|           | Property Total:                                                                                       | 27                     | 27                          | 0.00%                                  | 122                      | 128                                 | -4.69%                                           | 339                                     | 361                             | -6.09%                                         |
| Prelimina | ry Part 1 Crime Totals:                                                                               | 31                     | 32                          | -3.13%                                 | 138                      | 144                                 | -4.17%                                           | 388                                     | 403                             | -3.72%                                         |
|           | Current 7 Day Period:<br>Current 28 Day Period:<br>Current YTD Day Period:                            | 2/                     | 17/2019 -                   | 3/16/2019<br>3/16/2019<br>3/16/2019    | Prior 28                 | ay Period<br>Day Perio<br>D Period: |                                                  | 3/3/2019 -<br>1/20/2019 -<br>1/1/2018 - | 2/16/2019                       |                                                |

NW - Central District (P2)

# 3/10/2019 TO 3/16/2019

| <u>A/C</u> | Offense Statute                        | Address               | Reported Date | <u>Dist</u> |
|------------|----------------------------------------|-----------------------|---------------|-------------|
| С          | RAPE 2D                                |                       | 3/12/2019     | P2          |
|            | <u>2EG</u>                             |                       | -,,           |             |
| C          | ASSAULT 2D                             | 600 W KNOX AVE        | 3/13/2019     | P7          |
| C          | THEFT 2D FROM MOTOR VEHICLE            | 1600 W NORTHWEST BLVD | 3/14/2019     | P2          |
| C          | THEFT 3D ALL OTHER                     | 3000 N DIVISION ST    | 3/16/2019     | P2          |
| с          | THEFT 3D CITY FROM BUILDING            | 1600 W MANSFIELD AVE  | 3/12/2019     | P1          |
| С          | THEFT 3D CITY SHOPLIFTING              | 1600 W NORTHWEST BLVD | 3/15/2019     | P1          |
| А          | THEFT 3D FROM MOTOR VEHICLE            | 1600 W NORTHWEST BLVD | 3/10/2019     | P2          |
| С          | THEFT 3D FROM MOTOR VEHICLE            | 1600 W NORTHWEST BLVD | 3/10/2019     | P2          |
| А          | THEFT 3D FROM MOTOR VEHICLE            | 1900 W SHANNON AVE    | 3/13/2019     | P2          |
| С          | THEFT 3D FROM MOTOR VEHICLE            | 2000 W GRACE AVE      | 3/15/2019     | P2          |
| С          | THEFT 3D SHOPLIFTING                   | 1700 W NORTHWEST BLVD | 3/12/2019     | P2          |
| С          | THEFT 3D SHOPLIFTING                   | 900 W INDIANA AVE     | 3/13/2019     | P2          |
| С          | THEFT 3D SHOPLIFTING                   | 1600 W NORTHWEST BLVD | 3/14/2019     | P2          |
| С          | THEFT 3D VEHICLE PARTS AND ACCESSORIES | 1700 W KNOX AVE       | 3/12/2019     | P2          |
| С          | THEFT 3D VEHICLE PARTS AND ACCESSORIES | 2400 N DIVISION ST    | 3/13/2019     | P2          |
| <u>SPA</u> | <u>2RS</u>                             |                       |               |             |
| С          | THEFT 3D FROM BUILDING                 | 900 N MONROE ST       | 3/11/2019     | P2          |
| С          | THEFT 3D FROM BUILDING                 | 1100 N MONROE ST      | 3/12/2019     | P2          |
| <u>SPA</u> | <u>2WC</u>                             |                       |               |             |
| A          | BURGLARY 1D COMMERCIAL                 | 1500 W BROADWAY AVE   | 3/12/2019     | P1          |
| С          | BURGLARY 2D GARAGE                     | 1400 W AUGUSTA AVE    | 3/15/2019     | P2          |
| С          | MAIL THEFT                             | 2800 W BOONE AVE      | 3/15/2019     | P2          |
| С          | RAPE 3D                                |                       | 3/12/2019     | P2          |
| С          | RAPE OF A CHILD 1D                     |                       | 3/11/2019     | P2          |
| С          | THEFT 2D ALL OTHER                     | 1800 W NORA AVE       | 3/12/2019     | P1          |
| С          | THEFT 2D FROM BUILDING                 | 2600 W BROADWAY AVE   | 3/16/2019     | P2          |
| С          | THEFT 2D FROM MOTOR VEHICLE            | 1800 W BROADWAY AVE   | 3/14/2019     | P2          |
| С          | THEFT 3D CITY SHOPLIFTING              | 1000 W SUMMIT PKWY    | 3/13/2019     | P2          |
| С          | THEFT 3D CITY SHOPLIFTING              | 1000 W SUMMIT PKWY    | 3/13/2019     | P2          |
| С          | THEFT 3D CITY SHOPLIFTING              | 1000 W SUMMIT PKWY    | 3/15/2019     | P2          |
| С          | THEFT 3D FROM MOTOR VEHICLE            | 1800 W BRIDGE AVE     | 3/15/2019     | P2          |
| С          | THEFT 3D SHOPLIFTING                   | 1000 W SUMMIT PKWY    | 3/15/2019     | P1          |
| С          | THEFT OF MOTOR VEHICLE                 | 2600 W BROADWAY AVE   | 3/11/2019     | P2          |
|            |                                        |                       |               |             |