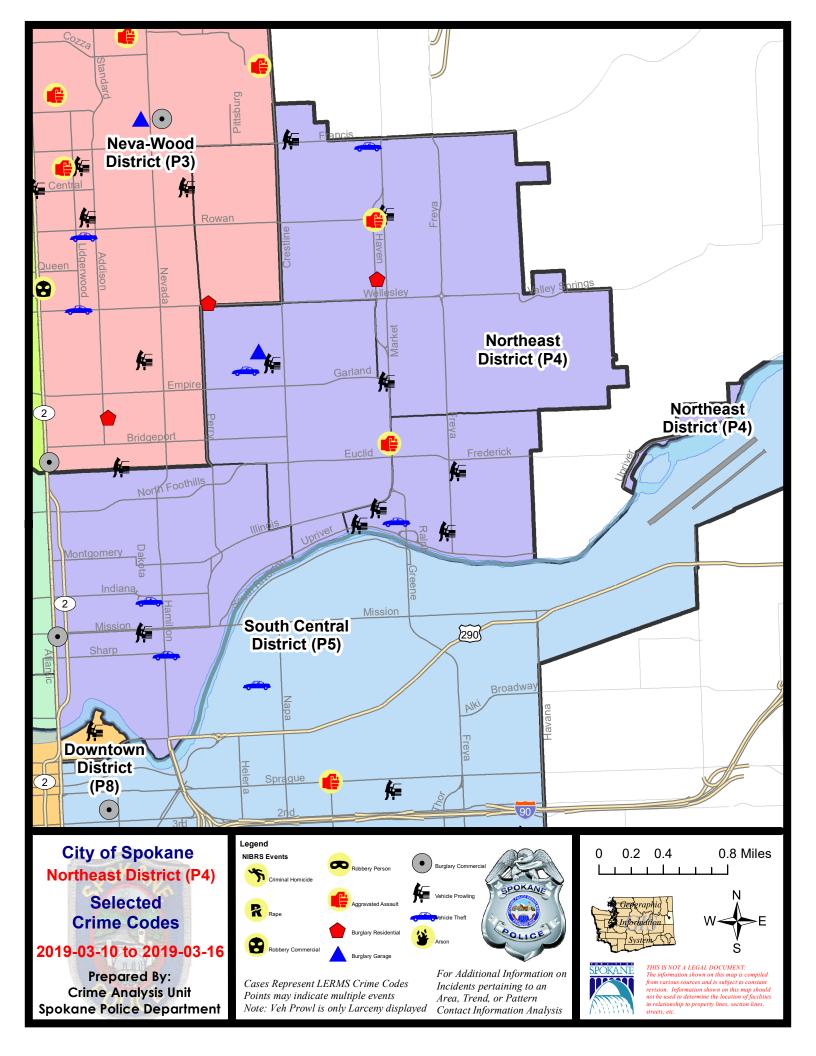

# NE - Northeast District (P4)

# 3/10/2019 TO 3/16/2019

| <u>A/C</u> | Offense Statute                            | Address                  | Reported Date | Dist |
|------------|--------------------------------------------|--------------------------|---------------|------|
| <u>SPB</u> | 4 <b>BE</b>                                |                          |               |      |
| С          | ASSAULT 1D                                 | 3000 E LIBERTY AVE       | 3/11/2019     | P4   |
| С          | BURGLARY 2D GARAGE                         | 1800 E ROCKWELL AVE      | 3/11/2019     | P4   |
| С          | MAIL THEFT                                 | 2300 E EUCLID AVE        | 3/13/2019     | P4   |
| С          | MAIL THEFT                                 | 4100 N REGAL ST          | 3/14/2019     | P4   |
| С          | THEFT 2D FROM MOTOR VEHICLE                | 3800 N MARKET ST         | 3/11/2019     | P4   |
| С          | THEFT 3D FROM BUILDING                     | 3700 N COOK ST           | 3/14/2019     | P4   |
| С          | THEFT 3D FROM MOTOR VEHICLE                | 4000 N MARTIN ST         | 3/16/2019     | P4   |
| С          | THEFT 3D SHOPLIFTING                       | 3900 N MARKET ST         | 3/13/2019     | P4   |
| С          | THEFT 3D VEHICLE PARTS AND ACCESSORIES     | 4000 N MARTIN ST         | 3/16/2019     | P4   |
| С          | THEFT OF MOTOR VEHICLE                     | 4000 N PITTSBURG ST      | 3/10/2019     | P4   |
| <u>SPB</u> | 34HI                                       |                          |               |      |
| С          | IBR Purposes Only - Aggravated Assault     | 3000 E ROWAN AVE         | 3/16/2019     | P4   |
| А          | RESIDENTIAL BURGLARY                       | 3000 E WABASH AVE        | 3/13/2019     | P4   |
| А          | THEFT 3D FROM MOTOR VEHICLE                | 2200 E FRANCIS AVE       | 3/11/2019     | P4   |
| С          | THEFT 3D FROM MOTOR VEHICLE                | 5500 N MARKET ST         | 3/11/2019     | P4   |
| С          | THEFT 3D FROM MOTOR VEHICLE                | 2200 E FRANCIS AVE       | 3/11/2019     | P4   |
| С          | THEFT OF MOTOR VEHICLE                     | 2900 E DECATUR AVE       | 3/13/2019     | P4   |
| <u>SPB</u> | 34LO                                       |                          |               |      |
| С          | BURGLARY 2D COMMERCIAL                     | 1400 N DIVISION ST       | 3/16/2019     | P3   |
| С          | BURGLARY 2D FENCED AREA                    | 0 E MONTGOMERY AVE       | 3/14/2019     | P3   |
| С          | THEFT 2D FROM BUILDING                     | 0 E AUGUSTA AVE          | 3/16/2019     | P4   |
| С          | THEFT 3D CITY SHOPLIFTING                  | 2400 N DIVISION ST       | 3/12/2019     | P2   |
| С          | THEFT 3D CITY SHOPLIFTING                  | 900 E MISSION AVE        | 3/13/2019     | P4   |
| С          | THEFT 3D FROM BUILDING                     | 300 E DESMET AVE         | 3/11/2019     | P4   |
| С          | THEFT 3D FROM BUILDING                     | 200 E NORTH FOOTHILLS DR | 3/13/2019     | P4   |
| С          | THEFT 3D FROM MOTOR VEHICLE                | 700 E MISSION AVE        | 3/12/2019     | P4   |
| С          | THEFT 3D VEHICLE PARTS AND ACCESSORIES     | 400 E BALDWIN AVE        | 3/11/2019     | P4   |
| А          | THEFT 3D VEHICLE PARTS AND ACCESSORIES     | 2400 N HAMILTON ST       | 3/14/2019     | P4   |
| С          | THEFT OF MOTOR VEHICLE                     | 1800 N CINCINNATI ST     | 3/12/2019     | P4   |
| С          | THEFT OF MOTOR VEHICLE                     | 1200 N HAMILTON ST       | 3/12/2019     | P2   |
| <u>SPB</u> | 4 <b>MI</b>                                |                          |               |      |
| С          | TAKING MOTOR VEHICLE WITHOUT PERMISSION 1D | 3100 E JACKSON AVE       | 3/10/2019     | P3   |
| С          | THEFT 3D ALL OTHER                         | 3700 E BRIDGEPORT AVE    | 3/13/2019     | P3   |
| С          | THEFT 3D FROM MOTOR VEHICLE                | 2600 N MARKET ST         | 3/10/2019     | P4   |
| С          | THEFT 3D FROM MOTOR VEHICLE                | 3500 E CARLISLE AVE      | 3/10/2019     | P4   |
| С          | THEFT 3D FROM MOTOR VEHICLE                | 3600 E FAIRVIEW AVE      | 3/10/2019     | P4   |
| С          | THEFT 3D FROM MOTOR VEHICLE                | 2800 E UPRIVER DR        | 3/15/2019     | P4   |

For protection of victim privacy, the entire address on sexual assault crimes has been redacted.