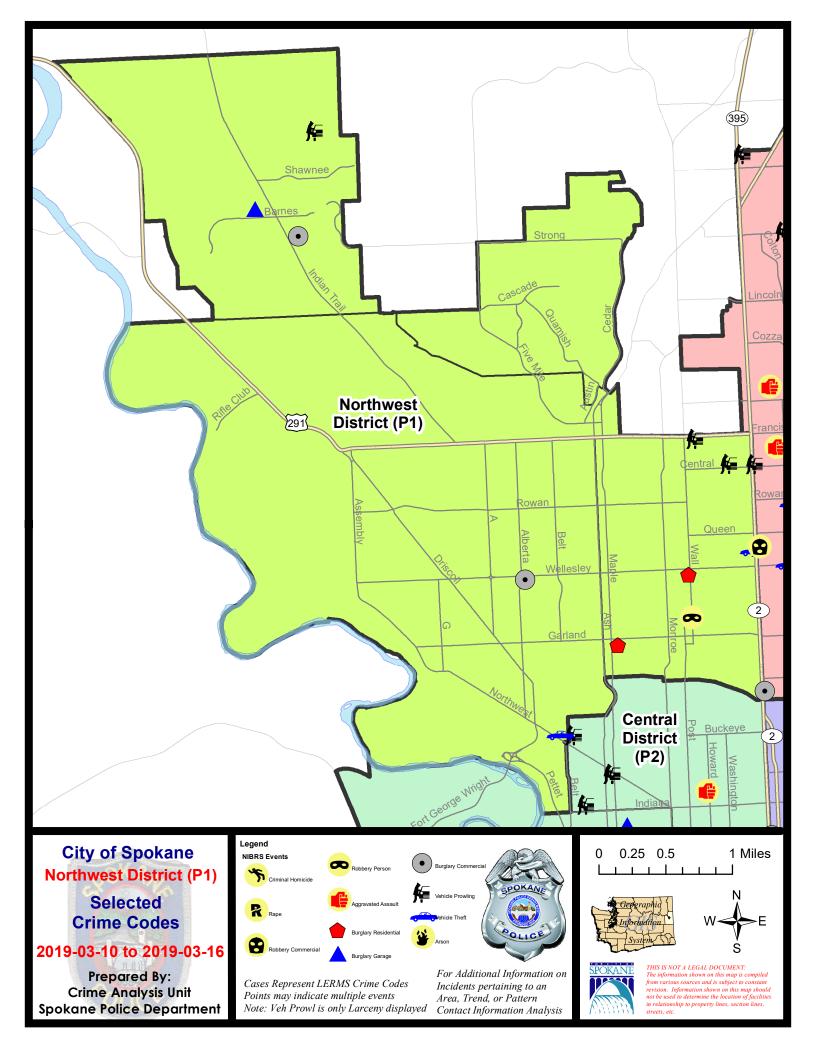

# NW - Northwest District (P1)

# 3/10/2019 TO 3/16/2019

| <u>A/C</u> | <u>Offense Statute</u>                 | Address                    | Reported Date | <u>Dist</u> |
|------------|----------------------------------------|----------------------------|---------------|-------------|
|            |                                        |                            |               |             |
| С          | ASSAULT 2D                             | UNKNOWN ST                 | 3/15/2019     | P1          |
| <u>SPA</u> | <u>1IT</u>                             |                            |               |             |
| С          | BURGLARY 2D COMMERCIAL                 | 8800 N FARMDALE ST         | 3/14/2019     | P1          |
| С          | BURGLARY 2D GARAGE                     | 5400 W BARNES RD           | 3/10/2019     | P1          |
| С          | THEFT 3D FROM MOTOR VEHICLE            | 4500 W NAVAHO AVE          | 3/10/2019     | P1          |
| <u>SPA</u> | 1NH                                    |                            |               |             |
| С          | RESIDENTIAL BURGLARY                   | 4500 N WALL ST             | 3/12/2019     | P2          |
| С          | RESIDENTIAL BURGLARY                   | 1500 W PROVIDENCE AVE      | 3/13/2019     | P1          |
| С          | ROBBERY 2D PERSON                      | N WALL ST / W LACROSSE AVE | 3/16/2019     | P1          |
| С          | THEFT 2D FROM MOTOR VEHICLE            | 5900 N CALISPEL ST         | 3/10/2019     | P1          |
| С          | THEFT 3D FROM MOTOR VEHICLE            | 500 W FRANCIS AVE          | 3/14/2019     | P2          |
| С          | THEFT 3D SHOPLIFTING                   | 4500 N WALL ST             | 3/12/2019     | P2          |
| С          | THEFT OF MOTOR VEHICLE                 | 4800 N DIVISION ST         | 3/11/2019     | P4          |
| <u>SPA</u> | 1NW                                    |                            |               |             |
| С          | BURGLARY 2D COMMERCIAL                 | 2500 W WELLESLEY AVE       | 3/10/2019     | P1          |
| А          | BURGLARY 2D FENCED AREA                | 4100 N NETTLETON ST        | 3/15/2019     | P1          |
| С          | MAIL THEFT                             | 2100 W MANSFIELD CT        | 3/11/2019     | P2          |
| С          | MAIL THEFT                             | 5100 N CANNON ST           | 3/15/2019     | P1          |
| С          | THEFT 3D FROM BUILDING                 | 2900 W ELOIKA AVE          | 3/14/2019     | P1          |
| С          | THEFT 3D SHOPLIFTING                   | 2300 W WELLESLEY AVE       | 3/14/2019     | P1          |
| А          | THEFT 3D VEHICLE PARTS AND ACCESSORIES | 2400 W FAIRVIEW AVE        | 3/15/2019     | P1          |
| С          | THEFT OF MOTOR VEHICLE                 | 2100 W GRACE AVE           | 3/15/2019     | P1          |

For protection of victim privacy, the entire address on sexual assault crimes has been redacted.