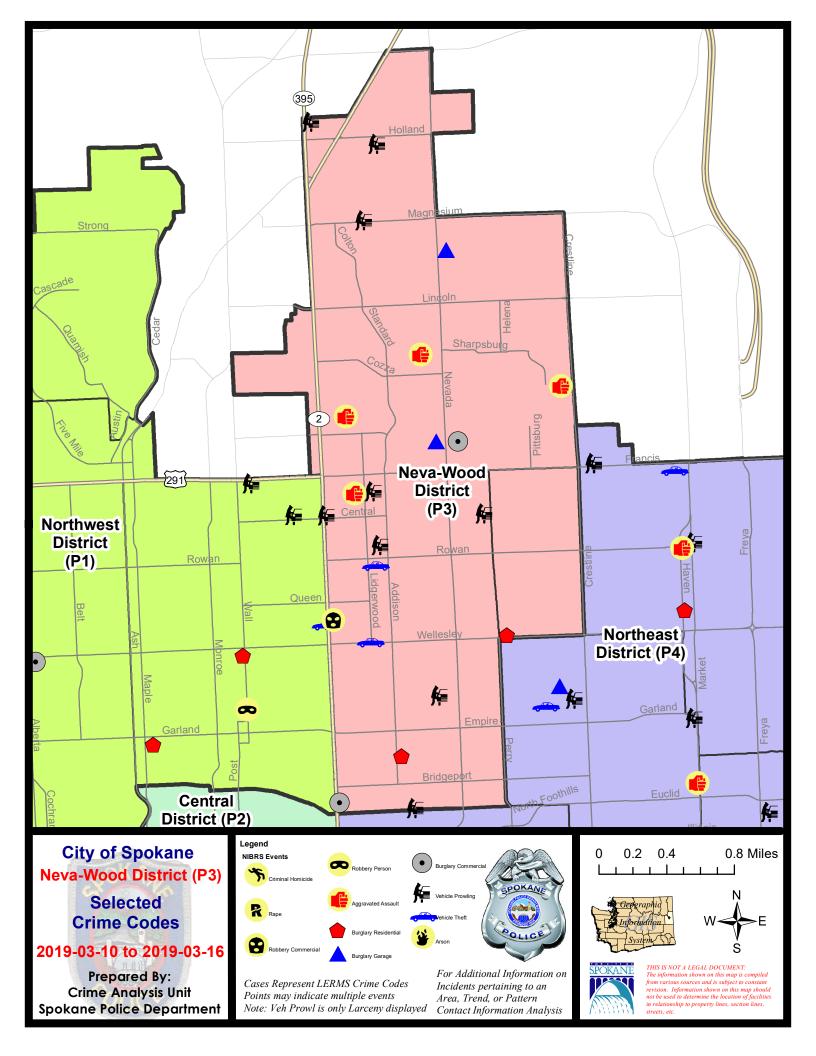

# NE - Neva-Wood District (P3)

#### 7 Day Comparison 28 Day Comparison YTD Comparison NIBRS Categories (Part 1 Selected) Current Prior Prior Percent Percent Current Percent Current Prior Violent **Criminal Homicide** 0 0 0 0 -100.00% 0 1 0 2 10 Rape 1 -100.00% 3 -33.33% 12 -16.67% 7 1 0 5 **Robbery - Commercial** 2 -50.00% 40.00% 1 2 Robbery - Person 0 4 8 8 -100.00% 100.00% 0.00% 1 0 17 27 Aggravated Assault - Non DV 4 7 -42.86% -37.04% 11 Aggravated Assault - DV 3 0 2 12 4 100.00% -8.33% Violent Total: 5 15 16 -6.25% 53 65 -18.46% 3 66.67% Property **Burglary - Residential** 2 0.00% 7 10 -30.00% 24 33 -27.27% 2 **Burglary Garage** 3 0 9 7 28.57% 26 22 18.18% 2 **Burglary Commercial** 1 100.00% 6 3 100.00% 11 10 10.00% 35 46 176 151 16.56% 468 714 -34.45% Larceny -23.91% 2 Vehicle Theft 13 -84.62% 31 31 0.00% 70 88 -20.45% 0 0 0 3 0 1 Arson -66.67% **Property Total:** 44 62 -29.03% 229 202 600 870 -31.03% 13.37% **Preliminary Part 1 Crime Totals:** 49 65 -24.62% 244 218 11.93% 653 935 -30.16% Current 7 Day Period: Prior 7 Day Period: 3/10/2019 - 3/16/2019 3/3/2019 - 3/9/2019 2/17/2019 - 3/16/2019 **Current 28 Day Period:** Prior 28 Day Period: 1/20/2019 - 2/16/2019 **Current YTD Day Period:** 1/1/2019 - 3/16/2019 Prior YTD Period: 1/1/2018 - 3/16/2018

# 3/10/2019 TO 3/16/2019

| <u>A/C</u> | Offense Statute                  | <u>Address</u>       | Reported Date | Dist |
|------------|----------------------------------|----------------------|---------------|------|
| <u>SPB</u> | 3NL                              |                      |               |      |
| С          | ASSAULT 1D                       | 200 E WEDGEWOOD AVE  | 3/15/2019     | P2   |
| С          | ASSAULT 1D                       | 6100 N COLTON ST     | 3/16/2019     | P4   |
| С          | ASSAULT 2D                       | 1900 E WEILE AVE     | 3/15/2019     | P4   |
| С          | ASSAULT 4D WEAPON                | 7400 N WILDING DR    | 3/10/2019     | P2   |
| С          | BURGLARY 2D COMMERCIAL           | 3100 N DIVISION ST   | 3/13/2019     | P3   |
| С          | BURGLARY 2D COMMERCIAL           | 6500 N NEVADA ST     | 3/16/2019     | P4   |
| А          | BURGLARY 2D GARAGE               | 8400 N NEVADA ST     | 3/13/2019     | P3   |
| С          | BURGLARY 2D GARAGE               | 8400 N NEVADA ST     | 3/13/2019     | P3   |
| С          | BURGLARY 2D GARAGE               | 900 E HOLYOKE AVE    | 3/14/2019     | P3   |
| С          | MAIL THEFT                       | 0 E DALTON AVE       | 3/12/2019     | P3   |
| С          | RESIDENTIAL BURGLARY             | 500 E GORDON AVE     | 3/10/2019     | P3   |
| С          | ROBBERY 2D COMMERCIAL            | 4700 N DIVISION ST   | 3/12/2019     | P3   |
| С          | THEFT 1D ALL OTHER               | 0 E PINE RIDGE CT    | 3/12/2019     | P3   |
| С          | THEFT 2D FROM BUILDING           | 5600 N LIDGERWOOD ST | 3/14/2019     | P3   |
| С          | THEFT 2D FROM BUILDING           | 4700 N DIVISION ST   | 3/16/2019     | P3   |
| С          | THEFT 2D FROM MOTOR VEHICLE      | 4700 N DIVISION ST   | 3/10/2019     | P3   |
| С          | THEFT 2D FROM MOTOR VEHICLE      | 9600 N DIVISION ST   | 3/10/2019     | Р3   |
| С          | THEFT 3D ALL OTHER               | 5900 N WISCOMB ST    | 3/10/2019     | Р3   |
| С          | THEFT 3D ALL OTHER               | 700 E CROWN AVE      | 3/12/2019     | P3   |
| С          | THEFT 3D ALL OTHER               | 900 E COURTLAND AVE  | 3/12/2019     | P3   |
| С          | THEFT 3D ALL OTHER               | 4500 N DIVISION ST   | 3/16/2019     | P3   |
| С          | THEFT 3D CITY FROM MOTOR VEHICLE | 6100 N ASTOR ST      | 3/16/2019     | P3   |
| С          | THEFT 3D CITY SHOPLIFTING        | 9200 N COLTON ST     | 3/11/2019     | P4   |
| С          | THEFT 3D CITY SHOPLIFTING        | 4700 N DIVISION ST   | 3/11/2019     | P4   |
| С          | THEFT 3D CITY SHOPLIFTING        | 6500 N NEVADA ST     | 3/11/2019     | P4   |
| С          | THEFT 3D CITY SHOPLIFTING        | 9200 N NEVADA ST     | 3/12/2019     | P4   |
| С          | THEFT 3D FROM BUILDING           | 600 E HOLLAND AVE    | 3/11/2019     | P3   |
| С          | THEFT 3D FROM BUILDING           | 4700 N DIVISION ST   | 3/14/2019     | P3   |
| С          | THEFT 3D FROM MOTOR VEHICLE      | 400 E NEBRASKA AVE   | 3/10/2019     | P3   |
| С          | THEFT 3D FROM MOTOR VEHICLE      | 4100 N CINCINNATI ST | 3/10/2019     | P3   |
| С          | THEFT 3D FROM MOTOR VEHICLE      | 4700 N DIVISION ST   | 3/10/2019     | P3   |
| С          | THEFT 3D FROM MOTOR VEHICLE      | 500 E EUCLID AVE     | 3/12/2019     | P3   |
| С          | THEFT 3D FROM MOTOR VEHICLE      | 1300 E CENTRAL AVE   | 3/12/2019     | P3   |
| С          | THEFT 3D FROM MOTOR VEHICLE      | 400 E MAGNESIUM RD   | 3/13/2019     | P3   |
| С          | THEFT 3D FROM MOTOR VEHICLE      | 500 E HOLLAND AVE    | 3/14/2019     | P3   |
| С          | THEFT 3D FROM MOTOR VEHICLE      | 5900 N DIVISION ST   | 3/14/2019     | P3   |
| С          | THEFT 3D SHOPLIFTING             | 9200 N COLTON ST     | 3/10/2019     | P3   |
| С          | THEFT 3D SHOPLIFTING             | 6700 N DIVISION ST   | 3/12/2019     | P3   |

| <u>A/C</u> | Offense Statute                        | Address                           | Reported Date | Dist |
|------------|----------------------------------------|-----------------------------------|---------------|------|
| С          | THEFT 3D SHOPLIFTING                   | 8700 N DIVISION ST                | 3/14/2019     | P3   |
| С          | THEFT 3D SHOPLIFTING                   | 4700 N DIVISION ST                | 3/14/2019     | P3   |
| С          | THEFT 3D SHOPLIFTING                   | 5600 N DIVISION ST                | 3/14/2019     | P3   |
| С          | THEFT 3D SHOPLIFTING                   | 9200 N COLTON ST                  | 3/15/2019     | P3   |
| С          | THEFT 3D VEHICLE PARTS AND ACCESSORIES | 6300 N HELENA ST                  | 3/13/2019     | P3   |
| С          | THEFT 3D VEHICLE PARTS AND ACCESSORIES | 6600 N CINCINNATI ST              | 3/14/2019     | P3   |
| С          | THEFT 3D VEHICLE PARTS AND ACCESSORIES | 4700 N DIVISION ST                | 3/15/2019     | P3   |
| С          | THEFT 3D VEHICLE PARTS AND ACCESSORIES | 400 E MAGNESIUM RD                | 3/16/2019     | P3   |
| С          | THEFT OF MOTOR VEHICLE                 | 300 E NORTH AVE                   | 3/13/2019     | P3   |
| С          | THEFT OF MOTOR VEHICLE                 | E WELLESLEY AVE / N LIDGERWOOD ST | 3/16/2019     | P1   |
| <u>SPB</u> | <u>3WH</u>                             |                                   |               |      |
| А          | RESIDENTIAL BURGLARY                   | 1400 E WELLESLEY AVE              | 3/13/2019     | P4   |