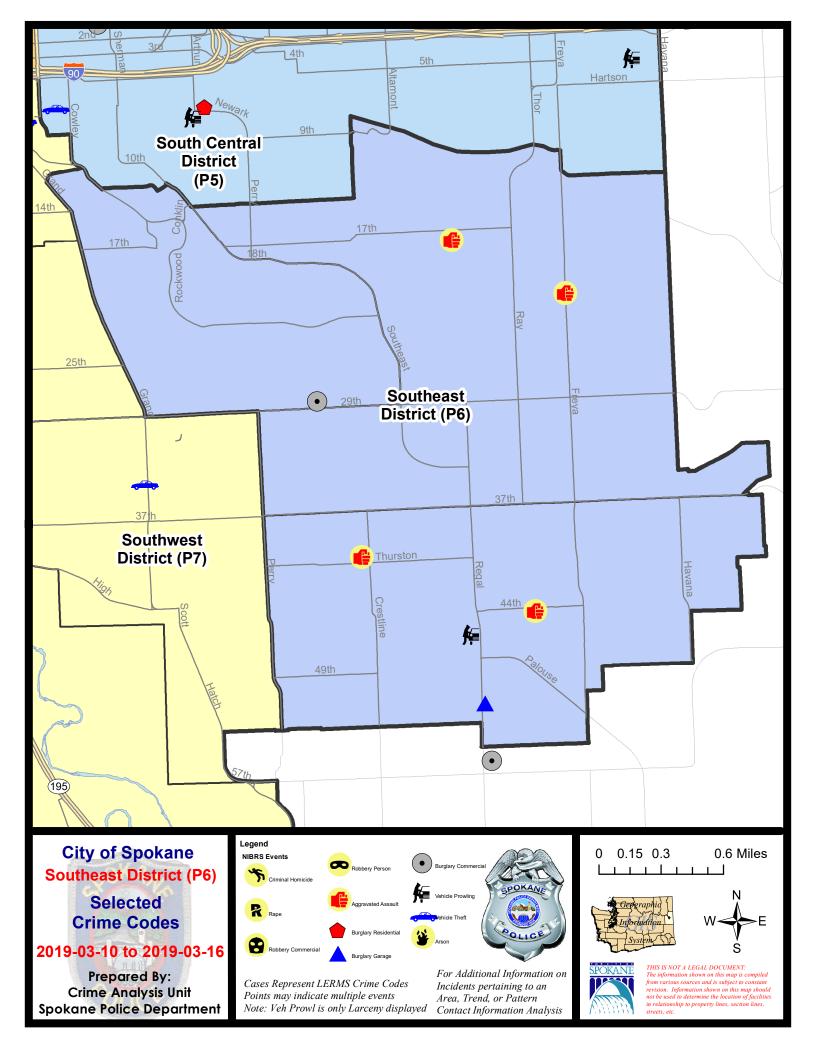

33.33% **Preliminary Part 1 Crime Totals:** 12 7 71.43% 56 48 16.67% 161 213 -24.41% Current 7 Day Period: Prior 7 Day Period: 3/10/2019 - 3/16/2019 3/3/2019 - 3/9/2019 **Current 28 Day Period:** 2/17/2019 - 3/16/2019 Prior 28 Day Period: 1/20/2019 - 2/16/2019 **Current YTD Day Period:** 1/1/2019 - 3/16/2019 Prior YTD Period: 1/1/2018 - 3/16/2018

**Preliminary IBR Counts** 

Prepared by SPD Crime Analysis Office -

Monday, March 18, 2019

**NOTE:** SPD moved from UCR to the NIBRS reporting standard on 10/4/16 following the transition to a new RMS System. <u>Numbers on CompStat reports prior to this date</u> <u>should not be used as a comparison to those on this report</u>. Additional info on these reporting standards can be found on the FBI website: https://ucr.fbi.gov/nibrs-overview





BURGLARY 2D GARAGE

THEFT 3D FROM MOTOR VEHICLE

С

С

SE - Southeast District (P6)

# 3/10/2019 TO 3/16/2019



<u>Dist</u>

P6 P6 P6 P6 P6 P6

P6 P6

P6

P6

P6

3/14/2019

3/15/2019

| <u>A/C</u>    | Offense Statute                        | Address                    | Reported Date |  |  |  |  |  |
|---------------|----------------------------------------|----------------------------|---------------|--|--|--|--|--|
| <u>SPC6LH</u> |                                        |                            |               |  |  |  |  |  |
| С             | ASSAULT 2D                             | E 21ST AVE / S FREYA ST    | 3/11/2019     |  |  |  |  |  |
| С             | ASSAULT 2D                             | 2800 E 18TH AVE            | 3/13/2019     |  |  |  |  |  |
| С             |