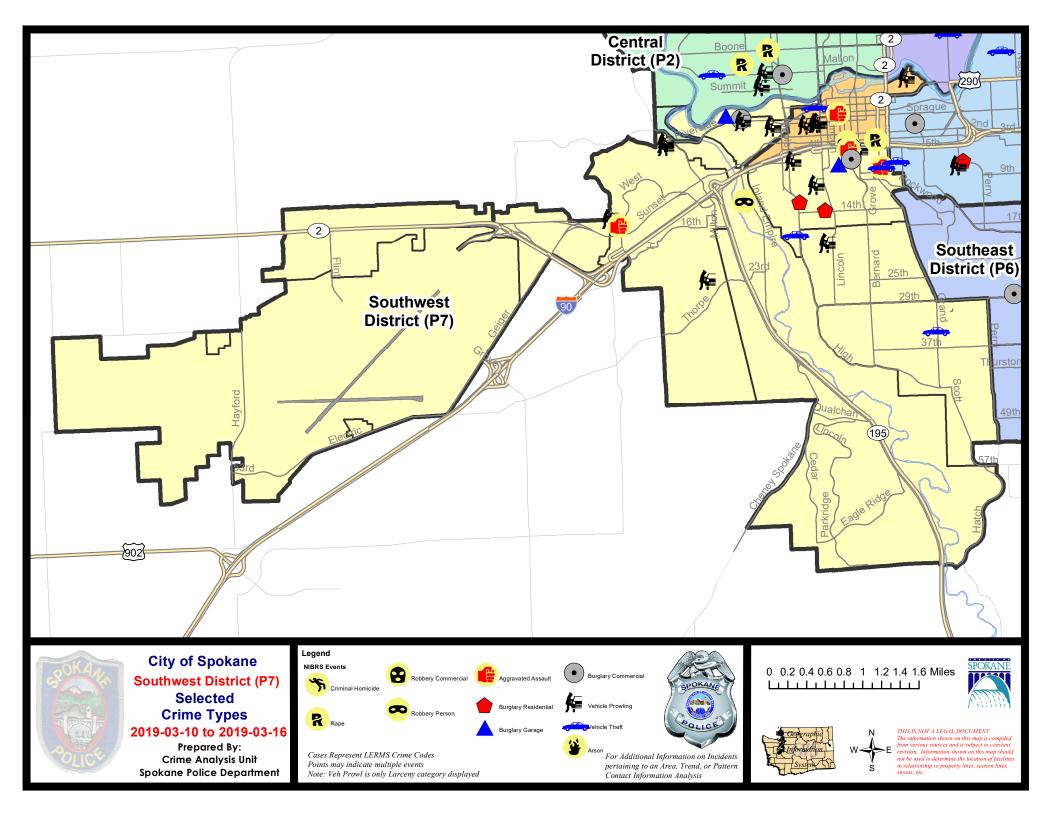

|                             |                             | 3/16/2019<br>3/16/2019       |                               | Day Perio<br>D Period:       | u:                                                |                                  | <ul><li>2/16/2019</li><li>3/16/2018</li></ul> |                                                  |

# **Preliminary IBR Counts**

Prepared by SPD Crime Analysis Office -

Monday, March 18, 2019

**NOTE:** SPD moved from UCR to the NIBRS reporting standard on 10/4/16 following the transition to a new RMS System. <u>Numbers on CompStat reports prior to this date</u> **should not be used as a comparison to those on this report**. Additional info on these reporting standards can be found on the FBI website: https://ucr.fbi.gov/nibrs-overview





SE - Southwest District (P7)

# 3/10/2019 TO 3/16/2019



| <u>A/C</u> | Offense Statute                            | Address                         | Reported Date | <u>Dist</u> |  |  |  |  |  |  |
|------------|--------------------------------------------|---------------------------------|---------------|-------------|--|--|--|--|--|--|
| <u>SPD</u> | SPD7BA                                     |                                 |               |             |  |  |  |  |  |  |
| С          | BURGLARY 2D COMMERCIAL                     | 2100 W RIVERSIDE AVE            | 3/12/2019     | P7          |  |  |  |  |  |  |
| С          | THEFT 2D ALL OTHER                         | 2100 W 2ND AVE                  | 3/13/2019     | P7          |  |  |  |  |  |  |
| С          | THEFT 2D FROM B