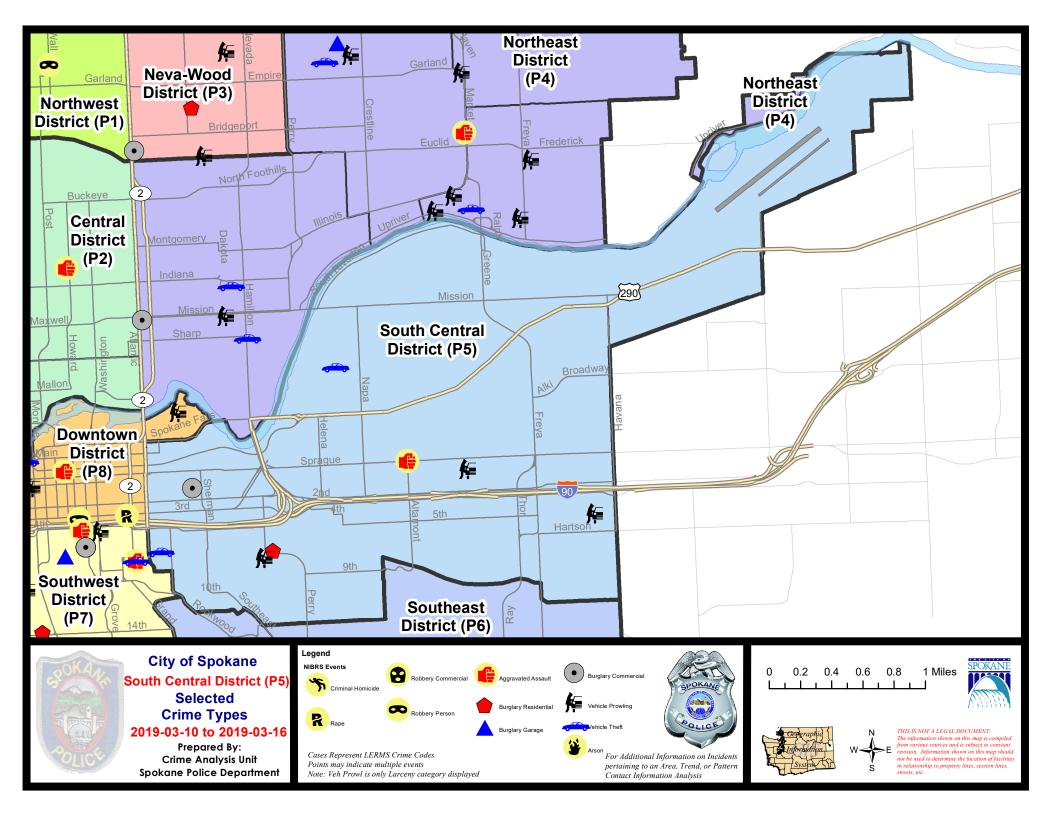

| 17/2019 -                       | 3/16/2019<br>3/16/2019<br>3/16/2019   |                             | ay Period<br>Day Perio<br>D Period: |                                                               | 3/3/2019 -<br>1/20/2019 -<br>1/1/2018 - | 2/16/2019                       |                                                                |  |

# **Preliminary IBR Counts**

Prepared by SPD Crime Analysis Office -

Monday, March 18, 2019

**NOTE:** SPD moved from UCR to the NIBRS reporting standard on 10/4/16 following the transition to a new RMS System. <u>Numbers on CompStat reports prior to this date</u> **should not be used as a comparison to those on this report**. Additional info on these reporting standards can be found on the FBI website: https://ucr.fbi.gov/nibrs-overview





SE - South Central District (P5)

# 3/10/2019 TO 3/16/2019



| <u>A/C</u> | Offense Statute                            | Address                       | Reported Date | <u>Dist</u> |
|------------|--------------------------------------------|-------------------------------|---------------|-------------|
|            |                                            |                               |               |             |
| С          | THEFT 3D FROM MOTOR VEHICLE                | S PERRY ST / E 11TH AVE       | 3/15/2019     | P5          |
| <u>SPC</u> | <u>5EC</u>                                 |                               |               |             |
| С          | ASSAULT 2D                                 | E SPRAGUE AVE / N ALTAMONT ST | 3/14/2019     | P5          |
| С