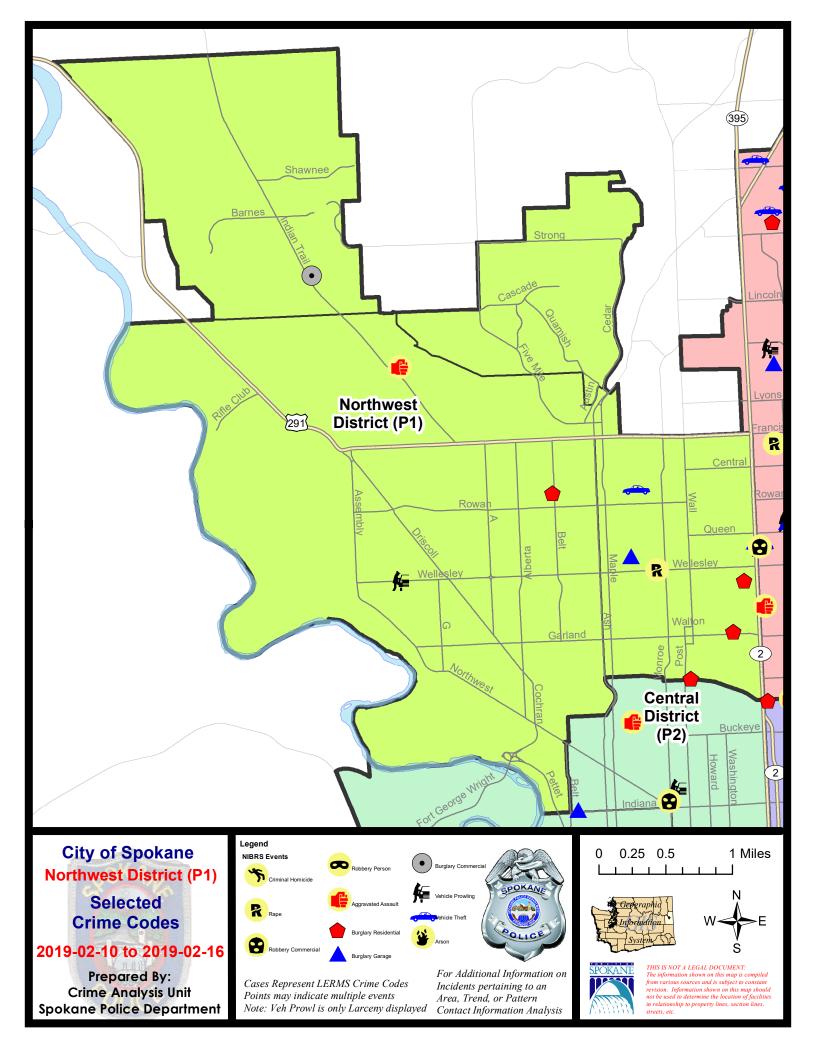

#### **NW - Northwest District (P1)**

#### NW - Northwest District (P1)

| A/C        | Offense Statute                            | <u>Address</u>           | Reported Date | <u>Dist</u> |
|------------|--------------------------------------------|--------------------------|---------------|-------------|
|            |                                            |                          |               |             |
| С          | TAKING MOTOR VEHICLE WITHOUT PERMISSION 1D | 2ND AVE W / MADISON ST   | 2/14/2019     | P1          |
| С          | THEFT 3D FROM MOTOR VEHICLE                | 2ND AVE W / MADISON ST   | 2/14/2019     | P1          |
| С          | THEFT OF MOTOR VEHICLE                     | 2ND AVE W / MADISON ST   | 2/14/2019     | P1          |
| <u>SPA</u> | <u>1BS</u>                                 |                          |               |             |
| С          | ASSAULT 2D                                 | 3700 W INDIAN TRAIL RD   | 2/14/2019     | P1          |
| С          | MAIL THEFT                                 | 2300 W HOLYOKE AVE       | 2/12/2019     | P1          |
| С          | THEFT 3D ALL OTHER                         | 2000 W FRANCIS AVE       | 2/10/2019     | P1          |
| С          | THEFT 3D FROM BUILDING                     | 1600 W FRANCIS AVE       | 2/16/2019     | P1          |
| SPA        | . <u>11T</u>                               |                          |               |             |
| С          | BURGLARY 2D COMMERCIAL                     | 8300 N FARMDALE CT       | 2/12/2019     | P1          |
| С          | THEFT 2D ALL OTHER                         | 8300 N FARMDALE CT       | 2/12/2019     | P1          |
| С          | THEFT 2D FROM BUILDING                     | 8300 N FARMDALE CT       | 2/12/2019     | P1          |
| С          | THEFT 3D ALL OTHER                         | 4400 W ELDERBERRY AVE    | 2/14/2019     | P1          |
| С          | THEFT 3D SHOPLIFTING                       | 9000 N INDIAN TRAIL RD   | 2/15/2019     | P1          |
| <u>SPA</u> | .1NH                                       |                          |               |             |
| С          | BURGLARY 2D GARAGE                         | 4800 N HAWTHORNE ST      | 2/11/2019     | P1          |
| С          | RAPE 3D                                    |                          | 2/11/2019     | P1          |
| Α          | RESIDENTIAL BURGLARY                       | 3900 N CALISPEL ST       | 2/10/2019     | P1          |
| С          | RESIDENTIAL BURGLARY                       | 700 W CORA AVE           | 2/15/2019     | P1          |
| С          | RESIDENTIAL BURGLARY                       | 100 W SUSSEX CT          | 2/16/2019     | P1          |
| С          | THEFT 3D ALL OTHER                         | 800 W GARLAND AVE        | 2/11/2019     | P1          |
| С          | THEFT 3D ALL OTHER                         | 6100 N MAPLE ST          | 2/16/2019     | P1          |
| С          | THEFT 3D ALL OTHER                         | 5000 N DIVISION ST       | 2/16/2019     | P1          |
| С          | THEFT 3D SHOPLIFTING                       | 4700 N DIVISION ST       | 2/15/2019     | Р3          |
| С          | THEFT 3D SHOPLIFTING                       | 4700 N DIVISION ST       | 2/16/2019     | P1          |
| С          | THEFT OF MOTOR VEHICLE                     | 1200 W JOSEPH AVE        | 2/10/2019     | P1          |
| <u>SPA</u> | 1 <u>NW</u>                                |                          |               |             |
| С          | RESIDENTIAL BURGLARY                       | 5600 N BELT ST           | 2/14/2019     | P1          |
| С          | THEFT 2D FROM BUILDING                     | 2400 W BROAD AVE         | 2/11/2019     | P2          |
| С          | THEFT 2D FROM MOTOR VEHICLE                | W WELLESLEY AVE / N K ST | 2/10/2019     | P1          |
| С          | THEFT 3D ALL OTHER                         | 5500 N ELGIN ST          | 2/12/2019     | P1          |
| С          | THEFT 3D CITY SHOPLIFTING                  | 2300 W WELLESLEY AVE     | 2/10/2019     | P1          |
| С          | THEFT 3D CITY SHOPLIFTING                  | 2500 W WELLESLEY AVE     | 2/12/2019     | P1          |
| С          | THEFT 3D SHOPLIFTING                       | 2500 W WELLESLEY AVE     | 2/13/2019     | P1          |
|            |                                            |                          |               |             |