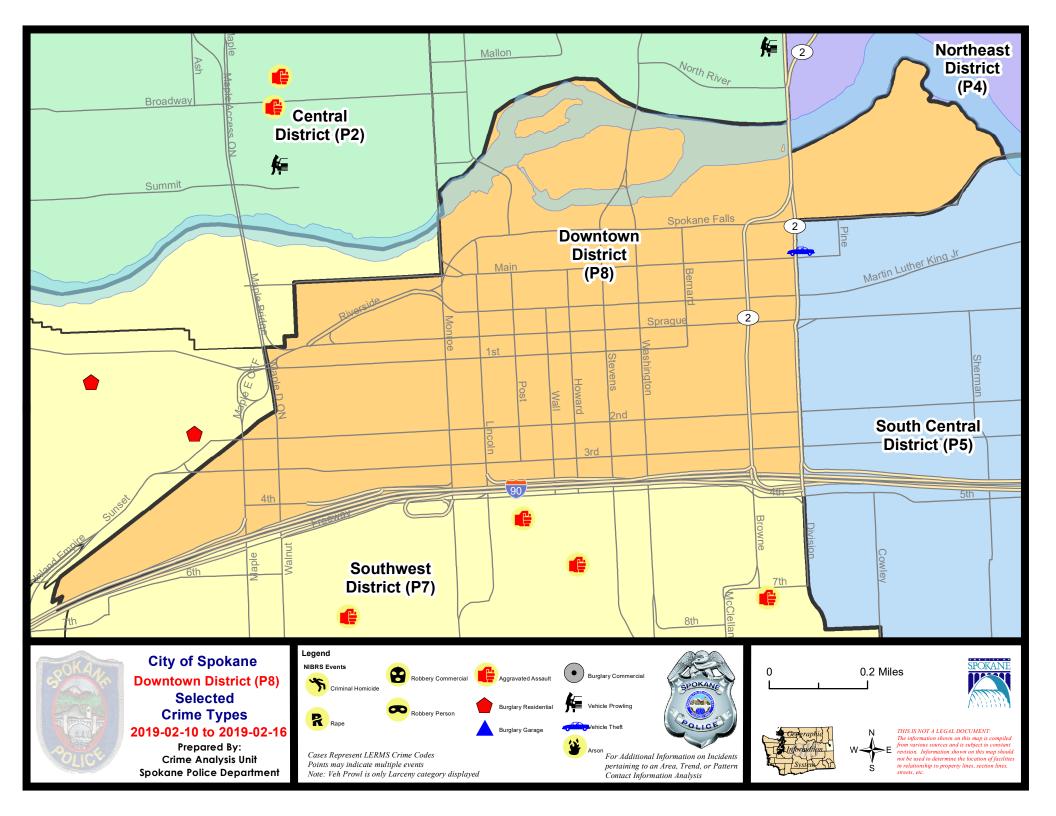

#### DOWNTOWN PRECINCT (P8)

#### **Preliminary IBR Counts**

|           |                                                                                                                  | 7 Da                   | y Compan                   | ison                                      | 28 D                       | ay Compar                             | rison                                            | YT                                       | D Comparis              | on                                     |
|-----------|------------------------------------------------------------------------------------------------------------------|------------------------|----------------------------|-------------------------------------------|----------------------------|---------------------------------------|--------------------------------------------------|------------------------------------------|-------------------------|----------------------------------------|
| NIBRS Ca  | tegories (Part 1 Selected)                                                                                       | Current                | Prior                      | Percent                                   | Current                    | Prior                                 | Percent                                          | Current                                  | Prior                   | Percent                                |
| Violent   | Criminal Homicide Rape Robbery - Commercial Robbery - Person Aggravated Assault - Non DV Aggravated Assault - DV | 0<br>0<br>0<br>0<br>0  | 0<br>0<br>0<br>0<br>0      | -100.00%                                  | 0<br>1<br>0<br>4<br>6<br>2 | 0<br>2<br>0<br>2<br>7                 | -50.00%<br>100.00%<br>-14.29%<br>100.00%         | 0<br>3<br>0<br>6<br>12<br>3              | 0<br>2<br>1<br>6<br>15  | 50.00%<br>-100.00%<br>0.00%<br>-20.00% |
|           | Violent Total:                                                                                                   | 0                      | 1                          | -100.00%                                  | 13                         | 12                                    | 8.33%                                            | 24                                       | 26                      | -7.69%                                 |
| Property  | Burglary - Residential Burglary Garage Burglary Commercial Larceny Vehicle Theft Arson                           | 0<br>0<br>0<br>11<br>0 | 0<br>0<br>1<br>8<br>2<br>0 | -100.00%<br>37.50%<br>-100.00%            | 1<br>0<br>3<br>47<br>5     | 3<br>0<br>5<br>71<br>3<br>1           | -66.67%<br>-40.00%<br>-33.80%<br>66.67%<br>0.00% | 4<br>0<br>7<br>97<br>7<br>2              | 3<br>0<br>6<br>145<br>7 | 33.33%<br>16.67%<br>-33.10%<br>0.00%   |
|           | Property Total:                                                                                                  | 11                     | 11                         | 0.00%                                     | 57                         | 83                                    | -31.33%                                          | 117                                      | 161                     | -27.33%                                |
| Prelimina | ry Part 1 Crime Totals:                                                                                          | 11                     | 12                         | -8.33%                                    | 70                         | 95                                    | -26.32%                                          | 141                                      | 187                     | -24.60%                                |
|           | Current 7 Day Period:<br>Current 28 Day Period:<br>Current YTD Day Period:                                       | 1/                     | 20/2019                    | - 2/16/2019<br>- 2/16/2019<br>- 2/16/2019 | Prior 28                   | Day Period<br>Day Period<br>D Period: |                                                  | 2/3/2019 -<br>12/23/2018 -<br>1/1/2018 - | 1/19/2019               |                                        |

#### SW - Downtown District (P8)

| A/C       | Offense Statute           | Address             | Reported Date | <u>Dist</u> |
|-----------|---------------------------|---------------------|---------------|-------------|
| <u>SP</u> | D8RS                      |                     |               |             |
| С         | THEFT 2D ALL OTHER        | 700 W RIVERSIDE AVE | 2/11/2019     | P8          |
| С         | THEFT 2D FROM BUILDING    | 200 N WASHINGTON ST | 2/13/2019     | P8          |
| С         | THEFT 3D CITY ALL OTHER   | 400 W SPRAGUE AVE   | 2/10/2019     | P8          |
| С         | THEFT 3D CITY SHOPLIFTING | 1400 W 3RD AVE      | 2/16/2019     | P8          |
| С         | THEFT 3D FROM BUILDING    | 500 W RIVERSIDE AVE | 2/11/2019     | P8          |
| С         | THEFT 3D FROM BUILDING    | 900 W 2ND AVE       | 2/13/2019     | P8          |
| С         | THEFT 3D FROM BUILDING    | 700 W RIVERSIDE AVE | 2/15/2019     | P8          |
| С         | THEFT 3D FROM BUILDING    | 1400 W 2ND AVE      | 2/16/2019     | P8          |
| С         | THEFT 3D SHOPLIFTING      | 600 W MAIN AVE      | 2/10/2019     | P8          |
| С         | THEFT 3D SHOPLIFTING      | 700 W RIVERSIDE AVE | 2/10/2019     | P8          |
| С         | THEFT 3D SHOPLIFTING      | 700 W MAIN AVE      | 2/16/2019     | P8          |