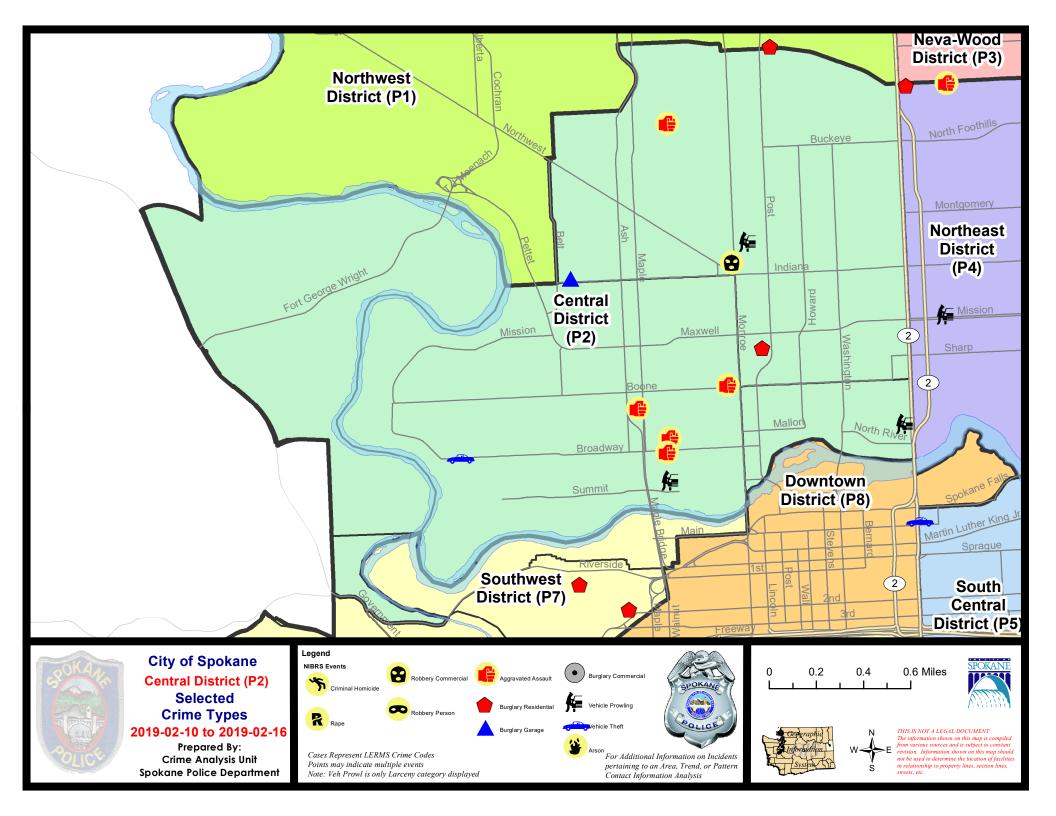

#### NW - Central District (P2)

| A/C        | Offense Statute                        | <u>Address</u>        | Reported Date | <u>Dist</u> |
|------------|----------------------------------------|-----------------------|---------------|-------------|
| SPA        | 2EG                                    |                       |               |             |
| С          | BURGLARY 2D GARAGE                     | 2000 W INDIANA AVE    | 2/15/2019     | P2          |
| С          | DRIVE BY SHOOTING                      | 2900 N CEDAR ST       | 2/13/2019     | P1          |
| С          | RESIDENTIAL BURGLARY                   | 800 W SINTO AVE       | 2/15/2019     | P2          |
| С          | ROBBERY 2D COMMERCIAL                  | 1900 N MONROE ST      | 2/13/2019     | P1          |
| С          | THEFT 2D FROM BUILDING                 | 1600 W NORTHWEST BLVD | 2/12/2019     | P2          |
| С          | THEFT 3D FROM MOTOR VEHICLE            | 900 W KNOX AVE        | 2/12/2019     | P2          |
| С          | THEFT 3D SHOPLIFTING                   | 1600 W NORTHWEST BLVD | 2/12/2019     | P2          |
| С          | THEFT 3D SHOPLIFTING                   | 300 W INDIANA AVE     | 2/13/2019     | P2          |
| С          | THEFT 3D VEHICLE PARTS AND ACCESSORIES | 2400 N DIVISION ST    | 2/14/2019     | P2          |
| С          | THEFT 3D VEHICLE PARTS AND ACCESSORIES | 0 W BOONE AVE         | 2/16/2019     | P2          |
| SPA        | 2RS                                    |                       |               |             |
| Α          | BURGLARY 2D FENCED AREA                | 1000 N NORMANDIE ST   | 2/14/2019     | P2          |
| С          | THEFT 2D FROM BUILDING                 | 900 N MONROE ST       | 2/12/2019     | P2          |
| С          | THEFT 3D FROM BUILDING                 | 1100 N MONROE ST      | 2/12/2019     | P2          |
| С          | THEFT 3D FROM MOTOR VEHICLE            | 800 N DIVISION ST     | 2/16/2019     | P2          |
| <u>SPA</u> | 2WC                                    |                       |               |             |
| С          | ASSAULT 2D                             | 1600 W GARDNER AVE    | 2/11/2019     | P2          |
| С          | ASSAULT 2D                             | 1400 W BROADWAY AVE   | 2/11/2019     | P6          |
| С          | ASSAULT 2D                             | 1000 W BOONE AVE      | 2/15/2019     | P1          |
| С          | ASSAULT 2D                             | 1400 W MALLON AVE     | 2/15/2019     | P1          |
| Α          | THEFT 3D FROM MOTOR VEHICLE            | 1400 W HIGHLINE LN    | 2/11/2019     | P2          |
| С          | THEFT OF MOTOR VEHICLE                 | 2800 W BROADWAY AVE   | 2/13/2019     | P2          |