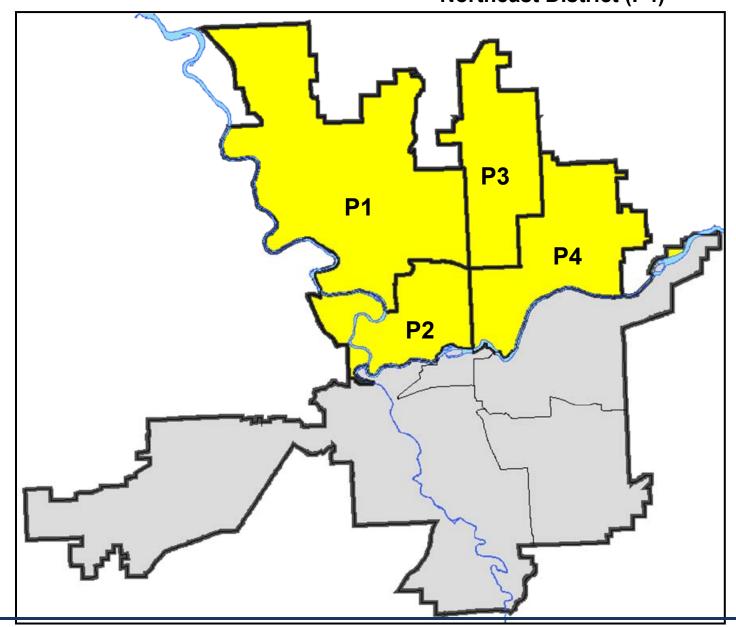

# SPOKANE POLICE DEPARTMENT NORTH Police Service Area

**Captain Mark Griffiths** 

**Northwest District (P1)** 

**Central District (P2)** 

**Neva-Wood District (P3)** 

**Northeast District (P4)** 

#### NORTH PRECINCT (P1, P2, P3, and P4)