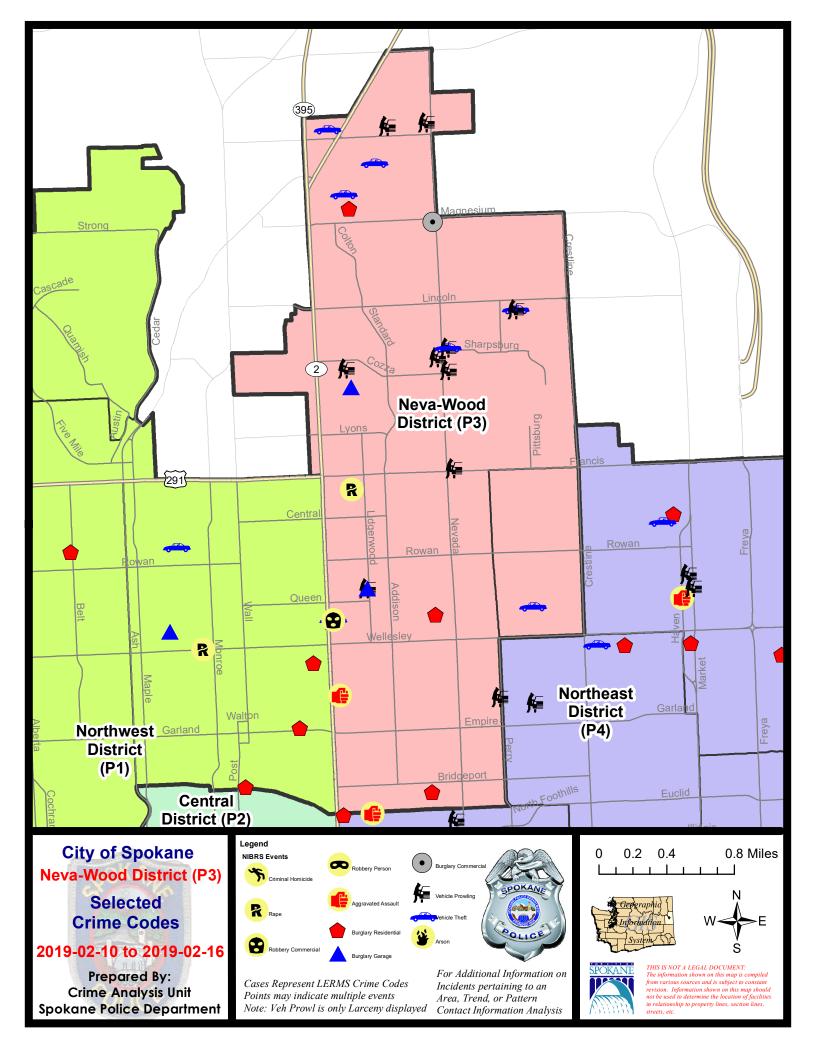

#### NE - Neva-Wood District (P3)

| A/C        | Offense Statute                            | Address               | Reported Date | <u>Dist</u> |
|------------|--------------------------------------------|-----------------------|---------------|-------------|
| <u>SPB</u> | 3NL                                        |                       |               |             |
| С          | ASSAULT 4D WEAPON AND PRIOR DV CONVICTIONS | 0 E ROCKWELL AVE      | 2/16/2019     | P2          |
| С          | BURGLARY 1D COMMERCIAL                     | 8600 N NEVADA ST      | 2/14/2019     | P1          |
| С          | BURGLARY 2D GARAGE                         | 200 E CROWN AVE       | 2/14/2019     | Р3          |
| С          | BURGLARY 2D GARAGE                         | 100 E WEILE AVE       | 2/16/2019     | P3          |
| С          | RAPE 1D                                    |                       | 2/13/2019     | P3          |
| С          | RESIDENTIAL BURGLARY                       | 700 E LIBERTY AVE     | 2/11/2019     | P4          |
| С          | RESIDENTIAL BURGLARY                       | 8800 N HILL N DALE ST | 2/12/2019     | P2          |
| С          | RESIDENTIAL BURGLARY                       | 800 E OLYMPIC AVE     | 2/16/2019     | P3          |
| С          | RETAIL THEFT WITH SPECIAL CIRCUMSTANCES 2D | 9500 N NEWPORT HWY    | 2/14/2019     | P4          |
| С          | RETAIL THEFT WITH SPECIAL CIRCUMSTANCES 3D | 9200 N COLTON ST      | 2/10/2019     | P2          |
| С          | RETAIL THEFT WITH SPECIAL CIRCUMSTANCES 3D | 9200 N COLTON ST      | 2/10/2019     | P2          |
| С          | ROBBERY 1D COMMERCIAL                      | 4700 N DIVISION ST    | 2/13/2019     | P4          |
| С          | THEFT 2D FROM MOTOR VEHICLE                | 7400 N NEVADA ST      | 2/15/2019     | P3          |
| С          | THEFT 3D ALL OTHER                         | 1200 E HEROY AVE      | 2/16/2019     | Р3          |
| Α          | THEFT 3D ALL OTHER                         | 4500 N DIVISION ST    | 2/16/2019     | P4          |
| С          | THEFT 3D CITY FROM MOTOR VEHICLE           | 1000 E SHARPSBURG AVE | 2/11/2019     | P4          |
| С          | THEFT 3D CITY SHOPLIFTING                  | 9500 N NEWPORT HWY    | 2/13/2019     | P4          |
| С          | THEFT 3D CITY SHOPLIFTING                  | 9200 N NEVADA ST      | 2/16/2019     | P4          |
| С          | THEFT 3D FROM BUILDING                     | 9200 N COLTON ST      | 2/15/2019     | P2          |
| С          | THEFT 3D FROM MOTOR VEHICLE                | 9600 N NEVADA ST      | 2/12/2019     | P2          |
| С          | THEFT 3D FROM MOTOR VEHICLE                | 1000 E COZZA DR       | 2/13/2019     | Р3          |
| С          | THEFT 3D FROM MOTOR VEHICLE                | 100 E ASTOR DR        | 2/13/2019     | Р3          |
| С          | THEFT 3D FROM MOTOR VEHICLE                | 1700 E LINCOLN RD     | 2/13/2019     | Р3          |
| Α          | THEFT 3D FROM MOTOR VEHICLE                | 1300 E LACROSSE AVE   | 2/13/2019     | Р3          |
| С          | THEFT 3D FROM MOTOR VEHICLE                | 1000 E FRANCIS AVE    | 2/13/2019     | Р3          |
| С          | THEFT 3D FROM MOTOR VEHICLE                | 4700 N DIVISION ST    | 2/14/2019     | P2          |
| С          | THEFT 3D FROM MOTOR VEHICLE                | 200 E CROWN AVE       | 2/14/2019     | P3          |
| С          | THEFT 3D FROM MOTOR VEHICLE                | 600 E HOLLAND AVE     | 2/15/2019     | P3          |
| С          | THEFT 3D SHOPLIFTING                       | 4700 N DIVISION ST    | 2/11/2019     | P3          |
| С          | THEFT 3D SHOPLIFTING                       | 4700 N DIVISION ST    | 2/11/2019     | Р3          |
| С          | THEFT 3D SHOPLIFTING                       | 9100 N NEWPORT HWY    | 2/11/2019     | P3          |
| С          | THEFT 3D SHOPLIFTING                       | 5800 N DIVISION ST    | 2/13/2019     | Р3          |
| С          | THEFT 3D SHOPLIFTING                       | 4700 N DIVISION ST    | 2/16/2019     | P3          |
| С          | THEFT 3D SHOPLIFTING                       | 4700 N DIVISION ST    | 2/16/2019     | Р3          |
| С          | THEFT 3D VEHICLE PARTS AND ACCESSORIES     | 300 E EVERETT AVE     | 2/16/2019     | P3          |
| С          | THEFT OF MOTOR VEHICLE                     | 9600 N COLFAX RD      | 2/11/2019     | Р3          |
| С          | THEFT OF MOTOR VEHICLE                     | 1000 E SHARPSBURG AVE | 2/11/2019     | P4          |
| С          | THEFT OF MOTOR VEHICLE                     | 8900 N COLTON ST      | 2/12/2019     | P4          |

| A/C        | Offense Statute        | Address            | Reported Date | Dist |
|------------|------------------------|--------------------|---------------|------|
| Α          | THEFT OF MOTOR VEHICLE | 1700 E LINCOLN RD  | 2/13/2019     | Р3   |
| С          | THEFT OF MOTOR VEHICLE | 4700 N DIVISION ST | 2/13/2019     | P4   |
| С          | THEFT OF MOTOR VEHICLE | 9200 N COLTON ST   | 2/14/2019     | Р3   |
| <u>SPB</u> | <u>3WH</u>             |                    |               |      |
| С          | THEFT 2D FROM BUILDING | 2000 E FRANCIS AVE | 2/12/2019     | Р3   |
| С          | THEFT OF MOTOR VEHICLE | 1600 E OLYMPIC AVE | 2/14/2019     | P4   |