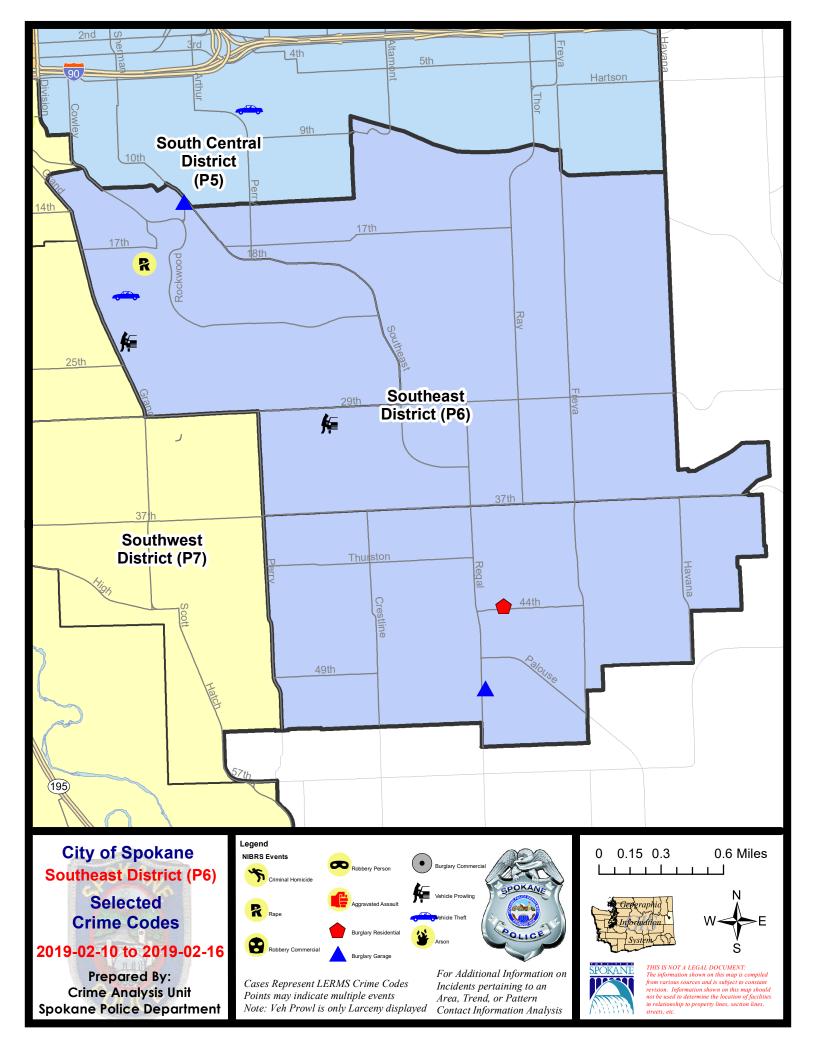

#### SE - Southeast District (P6)

#### SE - Southeast District (P6)

| A/C | Offense Statute             | <u>Address</u>          | Reported Date | <u>Dist</u> |
|-----|-----------------------------|-------------------------|---------------|-------------|
|     |                             |                         |               |             |
| С   | ASSAULT 2D                  | 407 E 8TH AVE. AVE      | 2/11/2019     | P6          |
| С   | THEFT 2D FROM MOTOR VEHICLE | E 30TH AVE / S REGAL ST | 2/16/2019     | P6          |
| SPC | 26LH                        |                         |               |             |
| С   | THEFT 3D ALL OTHER          | 3100 E 17TH AVE         | 2/11/2019     | P6          |
| С   | THEFT 3D FROM MOTOR VEHICLE | 2900 S WATERFORD DR     | 2/15/2019     | P6          |
| SPC | 26RW                        |                         |               |             |
| Α   | BURGLARY 2D GARAGE          | 1300 S SOUTHEAST BLVD   | 2/12/2019     | P6          |
| С   | RAPE 3D                     |                         | 2/16/2019     | P5          |
| Α   | THEFT 3D FROM MOTOR VEHICLE | 500 E 23RD AVE          | 2/16/2019     | P6          |
| С   | THEFT OF MOTOR VEHICLE      | 500 E 20TH AVE          | 2/16/2019     | P5          |
| SPC | 26SG                        |                         |               |             |
| С   | BURGLARY 2D GARAGE          | 5000 S REGAL ST         | 2/10/2019     | P6          |
| С   | RESIDENTIAL BURGLARY        | 3100 E 44TH AVE         | 2/12/2019     | P6          |