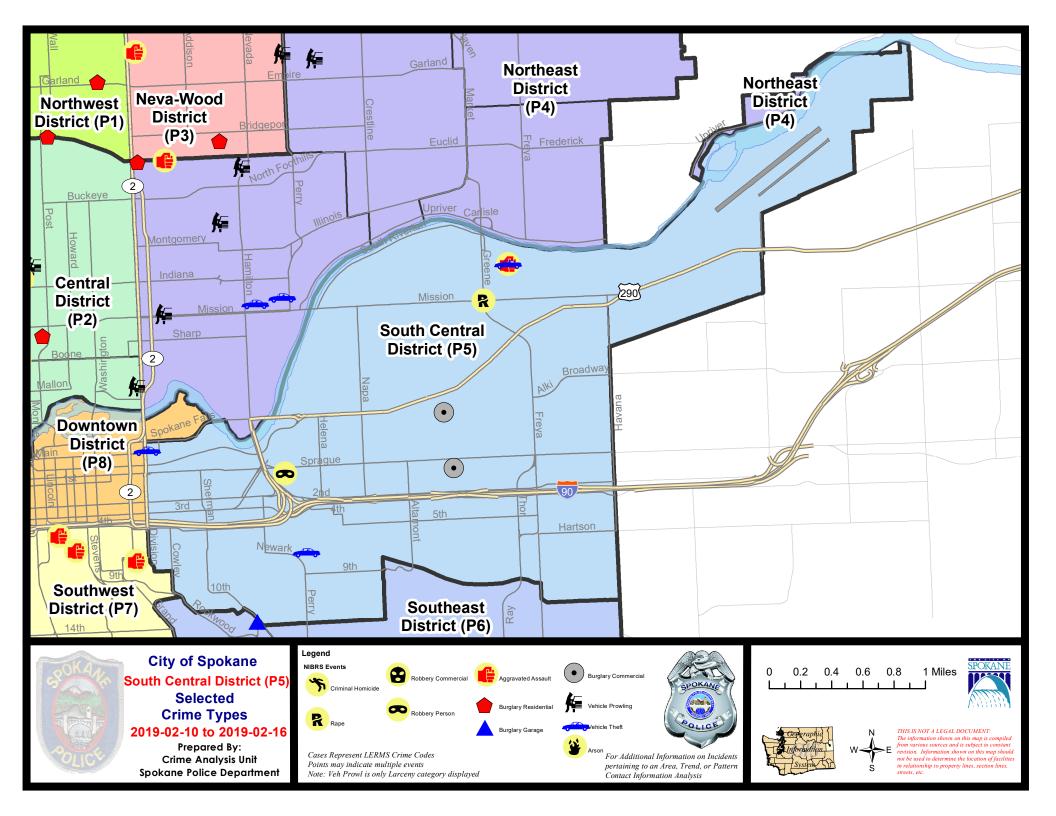

#### **SE - South Central District (P5)**

#### SE - South Central District (P5)

| A/C | Offense Statute                        | <u>Address</u>          | Reported Date | <u>Dist</u> |
|-----|----------------------------------------|-------------------------|---------------|-------------|
| SPC | <u>5EC</u>                             |                         |               |             |
| С   | BURGLARY 1D COMMERCIAL                 | 2700 E FERRY AVE        | 2/12/2019     | P6          |
| С   | BURGLARY 2D COMMERCIAL                 | 2800 E 1ST AVE          | 2/11/2019     | P6          |
| Α   | BURGLARY 2D FENCED AREA                | 2800 E 1ST AVE          | 2/16/2019     | P6          |
| С   | ROBBERY 1D PERSON                      | 1200 E 1ST AVE          | 2/15/2019     | P6          |
| С   | ROBBERY 1D PERSON                      | 1200 E 1ST AVE          | 2/15/2019     | P6          |
| С   | THEFT 1D POCKET PICKING                | 100 S DIVISION ST       | 2/14/2019     | P5          |
| С   | THEFT 2D FROM BUILDING                 | 200 E 2ND AVE           | 2/15/2019     | P5          |
| С   | THEFT 3D FROM BUILDING                 | 200 E 5TH AVE           | 2/15/2019     | P5          |
| С   | THEFT 3D FROM BUILDING                 | 3600 E HARTSON AVE      | 2/15/2019     | P5          |
| С   | THEFT 3D SHOPLIFTING                   | 400 S THOR ST           | 2/11/2019     | P5          |
| С   | THEFT 3D SHOPLIFTING                   | 400 S THOR ST           | 2/15/2019     | P5          |
| С   | THEFT 3D VEHICLE PARTS AND ACCESSORIES | 3900 E ALKI AVE         | 2/11/2019     | P5          |
| С   | THEFT OF MOTOR VEHICLE                 | 1400 E 7TH AVE          | 2/10/2019     | P6          |
| С   | THEFT OF MOTOR VEHICLE                 | 200 N DIVISION ST       | 2/14/2019     | P8          |
| SPC | <u>5GP</u>                             |                         |               |             |
| С   | ASSAULT 3D WEAPON OR NEGLIGENT INJURY  | 1800 N GREENE ST        | 2/14/2019     | P4          |
| С   | RAPE 2D                                |                         | 2/14/2019     | P6          |
| С   | THEFT 2D ALL OTHER                     | 2100 E DESMET AVE       | 2/14/2019     | P5          |
| С   | THEFT 3D ALL OTHER                     | E BOONE AVE / N NAPA ST | 2/13/2019     | P5          |
| С   | THEFT 3D ALL OTHER                     | 1900 E BROADWAY AVE     | 2/16/2019     | P5          |
| С   | THEFT OF MOTOR VEHICLE                 | 1800 N GREENE ST        | 2/13/2019     | P6          |
|     |                                        |                         |               |             |