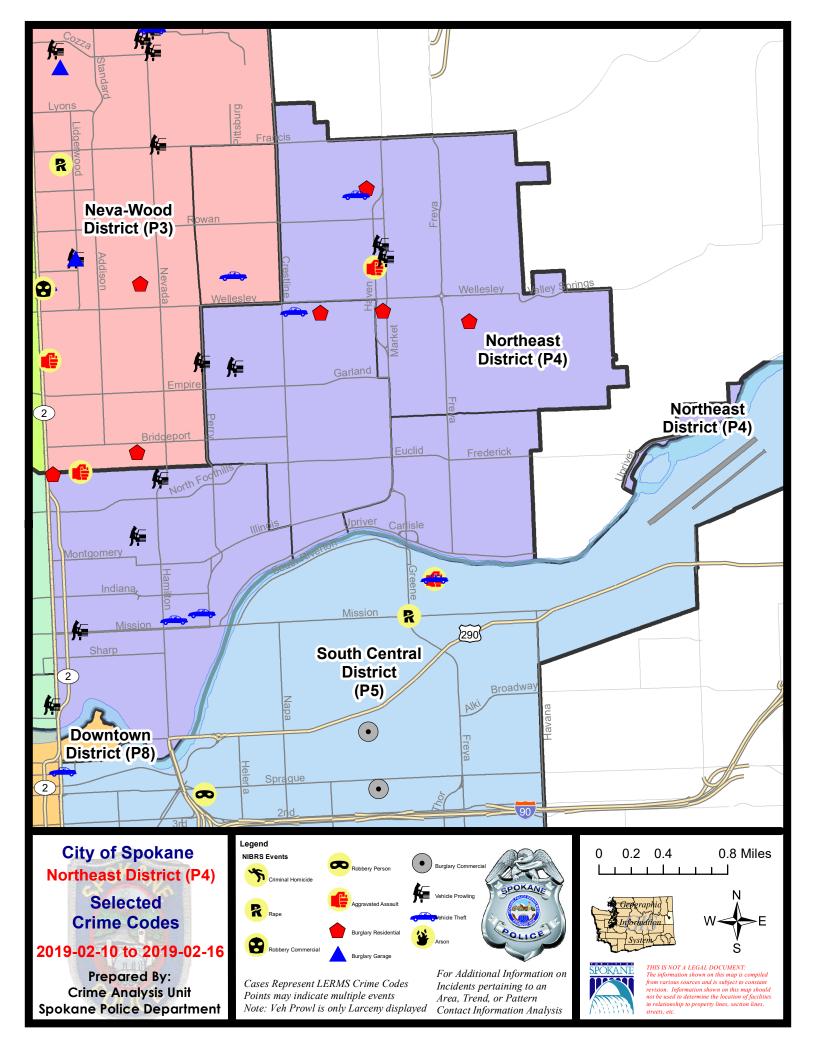

#### **NE - Northeast District (P4)**

#### NE - Northeast District (P4)

| A/C        | Offense Statute                        | <u>Address</u>             | Reported Date | <u>Dist</u> |
|------------|----------------------------------------|----------------------------|---------------|-------------|
| <u>SPB</u> | 4BE                                    |                            |               |             |
| С          | RESIDENTIAL BURGLARY                   | 2400 E HOFFMAN AVE         | 2/15/2019     | P4          |
| С          | THEFT 2D FROM BUILDING                 | 2900 N SMITH ST            | 2/13/2019     | P4          |
| С          | THEFT 2D FROM MOTOR VEHICLE            | 1600 E OSTRANDER AVE       | 2/16/2019     | P4          |
| С          | THEFT 3D ALL OTHER                     | 1600 E ROCKWELL AVE        | 2/14/2019     | P4          |
| С          | THEFT 3D ALL OTHER                     | 3700 N COOK ST             | 2/16/2019     | P4          |
| С          | THEFT 3D SHOPLIFTING                   | 3900 N MARKET ST           | 2/16/2019     | P4          |
| С          | THEFT OF MOTOR VEHICLE                 | 2200 E HOFFMAN AVE         | 2/14/2019     | P4          |
| <u>SPB</u> | <u>4HI</u>                             |                            |               |             |
| С          | BURGLARY 1D FROM RESIDENCE             | 3000 E HOFFMAN AVE         | 2/11/2019     | P4          |
| С          | HARASSMENT FELONY WEAPON INVOLVED      | E OLYMPIC AVE / N HAVEN ST | 2/11/2019     | P4          |
| С          | RESIDENTIAL BURGLARY                   | 2900 E COLUMBIA AVE        | 2/13/2019     | P4          |
| С          | RESIDENTIAL BURGLARY                   | 3800 E LONGFELLOW AVE      | 2/15/2019     | P4          |
| С          | THEFT 2D FROM MOTOR VEHICLE            | 3000 E DIAMOND AVE         | 2/16/2019     | P4          |
| С          | THEFT 3D ALL OTHER                     | 4200 E CENTRAL AVE         | 2/11/2019     | P2          |
| С          | THEFT 3D ALL OTHER                     | 5200 N MARKET ST           | 2/16/2019     | P4          |
| С          | THEFT 3D FROM BUILDING                 | 5400 N LACEY ST            | 2/14/2019     | P4          |
| С          | THEFT 3D FROM MOTOR VEHICLE            | N MARKET ST / E QUEEN AVE  | 2/15/2019     | P2          |
| Α          | THEFT 3D VEHICLE PARTS AND ACCESSORIES | 2800 E COLUMBIA AVE        | 2/10/2019     | P4          |
| С          | THEFT OF MOTOR VEHICLE                 | 5700 N REGAL ST            | 2/16/2019     | P4          |
| <u>SPB</u> | 4LO                                    |                            |               |             |
| С          | ASSAULT 2D                             | 200 E EUCLID AVE           | 2/10/2019     | Р3          |
| С          | RESIDENTIAL BURGLARY                   | 0 E EUCLID AVE             | 2/11/2019     | P2          |
| С          | THEFT 2D ALL OTHER                     | 900 E MISSION AVE          | 2/12/2019     | P4          |
| С          | THEFT 2D FROM MOTOR VEHICLE            | 200 E MISSION AVE          | 2/15/2019     | P4          |
| С          | THEFT 3D ALL OTHER                     | 2000 N HAMILTON ST         | 2/10/2019     | P4          |
| С          | THEFT 3D CITY SHOPLIFTING              | N COLUMBUS ST / E NORA AVE | 2/10/2019     | P4          |
| С          | THEFT 3D CITY SHOPLIFTING              | 200 E NORTH FOOTHILLS DR   | 2/11/2019     | P2          |
| С          | THEFT 3D CITY SHOPLIFTING              | 200 E NORTH FOOTHILLS DR   | 2/11/2019     | P2          |
| С          | THEFT 3D CITY SHOPLIFTING              | 200 E NORTH FOOTHILLS DR   | 2/11/2019     | P4          |
| С          | THEFT 3D CITY SHOPLIFTING              | 200 E NORTH FOOTHILLS DR   | 2/13/2019     | P4          |
| С          | THEFT 3D CITY SHOPLIFTING              | 2400 N DIVISION ST         | 2/15/2019     | P3          |
| С          | THEFT 3D FROM MOTOR VEHICLE            | 2400 N DAKOTA ST           | 2/11/2019     | P4          |
| С          | THEFT 3D FROM MOTOR VEHICLE            | 2900 N HAMILTON ST         | 2/13/2019     | P4          |
| С          | THEFT 3D SHOPLIFTING                   | 2500 N DIVISION ST         | 2/11/2019     | P4          |
| С          | THEFT 3D SHOPLIFTING                   | 900 E MISSION AVE          | 2/11/2019     | P4          |
| С          | THEFT 3D SHOPLIFTING                   | 2400 N DIVISION ST         | 2/16/2019     | P4          |
| С          | THEFT OF MOTOR VEHICLE                 | 1200 E AUGUSTA AVE         | 2/15/2019     | P2          |

| A/C | Offense Statute        | Address               | Reported Date | Dist |
|-----|------------------------|-----------------------|---------------|------|
| С   | THEFT OF MOTOR VEHICLE | 900 E MISSION AVE     | 2/15/2019     | P4   |
| SPE | 4 <b>MI</b>            |                       |               |      |
| С   | THEFT 3D ALL OTHER     | 3600 E BRIDGEPORT AVE | 2/12/2019     | P4   |