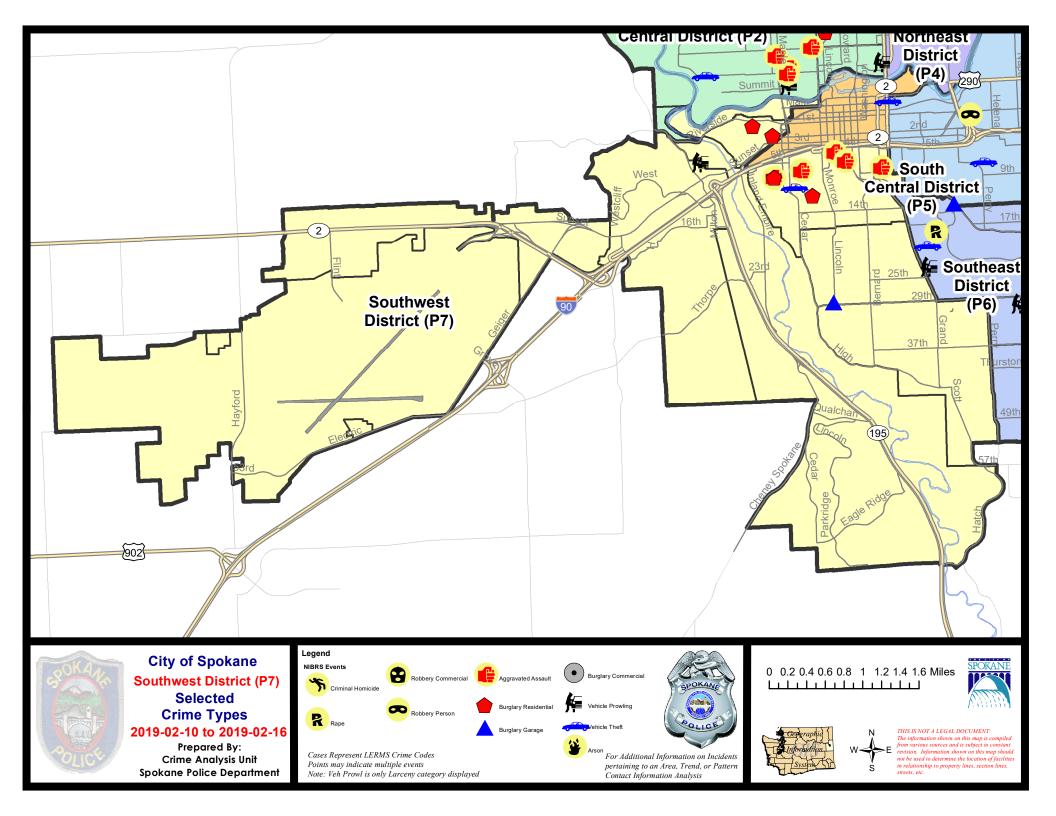

#### **SW - Southwest District (P7)**

#### **Preliminary IBR Counts**

|           |                                                                                                                  | 7 Da                       | y Compari                   | son                                                 | 28 Da                        | ay Compai                           | rison                                             | YT                                       | D Comparis                     | on                                              |
|-----------|------------------------------------------------------------------------------------------------------------------|----------------------------|-----------------------------|-----------------------------------------------------|------------------------------|-------------------------------------|---------------------------------------------------|------------------------------------------|--------------------------------|-------------------------------------------------|
| NIBRS Ca  | ntegories (Part 1 Selected)                                                                                      | Current                    | Prior                       | Percent                                             | Current                      | Prior                               | Percent                                           | Current                                  | Prior                          | Percent                                         |
| Violent   | Criminal Homicide Rape Robbery - Commercial Robbery - Person Aggravated Assault - Non DV Aggravated Assault - DV | 0<br>0<br>0<br>0<br>4<br>1 | 0<br>0<br>0<br>0<br>0       |                                                     | 0<br>0<br>0<br>2<br>4<br>3   | 0<br>3<br>0<br>1<br>9               | -100.00%<br>100.00%<br>-55.56%<br>-50.00%         | 0<br>2<br>0<br>3<br>12<br>8              | 0<br>6<br>1<br>3<br>5<br>8     | -66.67% -100.00% 0.00% 140.00%                  |
|           | Violent Total:                                                                                                   | 5                          | 0                           |                                                     | 9                            | 19                                  | -52.63%                                           | 25                                       | 23                             | 8.70%                                           |
| Property  | Burglary - Residential Burglary Garage Burglary Commercial Larceny Vehicle Theft Arson                           | 4<br>1<br>0<br>9<br>1<br>0 | 3<br>2<br>1<br>18<br>4<br>0 | 33.33%<br>-50.00%<br>-100.00%<br>-50.00%<br>-75.00% | 12<br>5<br>3<br>71<br>6<br>0 | 15<br>9<br>2<br>58<br>18            | -20.00%<br>-44.44%<br>50.00%<br>22.41%<br>-66.67% | 23<br>13<br>5<br>115<br>13               | 17<br>7<br>4<br>117<br>32<br>0 | 35.29%<br>85.71%<br>25.00%<br>-1.71%<br>-59.38% |
|           | Property Total:                                                                                                  | 15                         | 28                          | -46.43%                                             | 97                           | 102                                 | -4.90%                                            | 169                                      | 177                            | -4.52%                                          |
| Prelimina | ry Part 1 Crime Totals:                                                                                          | 20                         | 28                          | -28.57%                                             | 106                          | 121                                 | -12.40%                                           | 194                                      | 200                            | -3.00%                                          |
|           | Current 7 Day Period:<br>Current 28 Day Period:<br>Current YTD Day Period:                                       | 1/                         | 20/2019 -                   | 2/16/2019<br>2/16/2019<br>2/16/2019                 | Prior 28                     | ay Period<br>Day Perio<br>D Period: |                                                   | 2/3/2019 -<br>12/23/2018 -<br>1/1/2018 - |                                |                                                 |

#### SE - Southwest District (P7)

| A/C | Offense Statute                        | <u>Address</u>      | Reported Date | <u>Dist</u> |
|-----|----------------------------------------|---------------------|---------------|-------------|
|     |                                        |                     |               |             |
| С   | THEFT 3D VEHICLE PARTS AND ACCESSORIES | 4111 BOULDER HWY    | 2/13/2019     | P7          |
| SPD | 27BA                                   |                     |               |             |
| С   | RESIDENTIAL BURGLARY                   | 1700 W 2ND AVE      | 2/16/2019     | P7          |
| С   | RESIDENTIAL BURGLARY                   | 2000 W 1ST AVE      | 2/16/2019     | P7          |
| С   | THEFT 3D CITY SHOPLIFTING              | 1800 W 3RD AVE      | 2/16/2019     | P8          |
| SPD | <b>27CH</b>                            |                     |               |             |
| С   | ASSAULT 1D                             | 600 W 6TH AVE       | 2/14/2019     | P6          |
| С   | ASSAULT 2D                             | 100 W 8TH AVE       | 2/11/2019     | P6          |
| С   | ASSAULT 2D                             | 800 W 5TH AVE       | 2/16/2019     | P8          |
| С   | ASSAULT 2D                             | 1700 W 8TH AVE      | 2/16/2019     | P7          |
| С   | ASSAULT 4D WEAPON                      | 700 S ADAMS ST      | 2/13/2019     | P7          |
| С   | BURGLARY 1D FROM RESIDENCE             | 1700 W 8TH AVE      | 2/16/2019     | P7          |
| С   | BURGLARY 2D FENCED AREA                | 1000 S WALL ST      | 2/14/2019     | P7          |
| С   | RESIDENTIAL BURGLARY                   | 1100 W 11TH AVE     | 2/11/2019     | P7          |
| С   | THEFT 3D ALL OTHER                     | 1400 W 10TH AVE     | 2/14/2019     | P7          |
| С   | THEFT OF MOTOR VEHICLE                 | 1400 W 10TH AVE     | 2/13/2019     | P7          |
| SPD | 77CS                                   |                     |               |             |
| С   | MAIL THEFT                             | 0 E 40TH AVE        | 2/15/2019     | P7          |
| SPD | 7 <u>LC</u>                            |                     |               |             |
| С   | THEFT 2D ALL OTHER                     | 1400 E BLACKWOOD LN | 2/15/2019     | P7          |
| SPD | <u>7MC</u>                             |                     |               |             |
| С   | BURGLARY 2D GARAGE                     | 2800 S LINCOLN ST   | 2/15/2019     | P7          |
| SPD | <del>27WH</del>                        |                     |               |             |
| С   | THEFT 2D ALL OTHER                     | 3100 W 6TH AVE      | 2/12/2019     | P7          |
| С   | THEFT 2D FROM MOTOR VEHICLE            | 500 S A ST          | 2/12/2019     | P5          |
| SPD | <del>DTWP</del>                        |                     |               |             |
| С   | THEFT 3D CITY ALL OTHER                | 5300 W SUNSET HWY   | 2/13/2019     | P7          |
|     |                                        |                     |               |             |