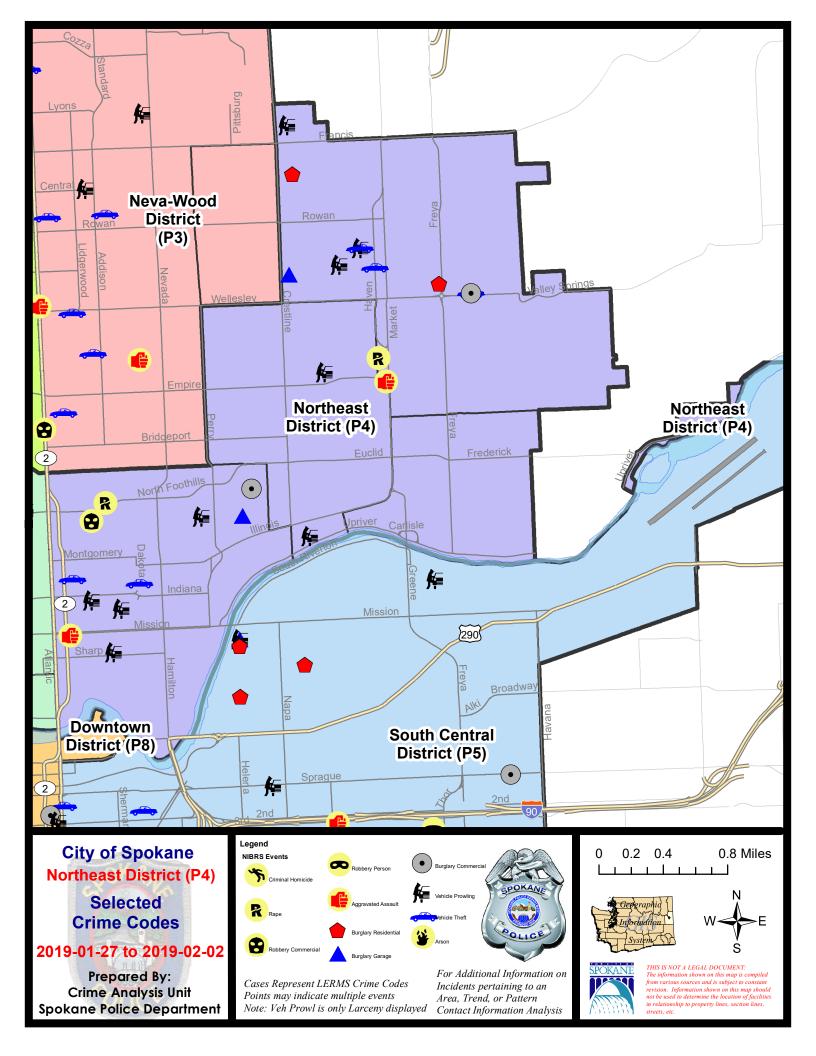

#### **NE - Northeast District (P4)**

#### **Preliminary IBR Counts**

|           |                                                                                                                  | 7 Da                        | ny Compari                   | son                        | 28 D                           | ay Compai                            | rison                                         | YT                                       | D Comparis                     | son                                                 |
|-----------|------------------------------------------------------------------------------------------------------------------|-----------------------------|------------------------------|----------------------------|--------------------------------|--------------------------------------|-----------------------------------------------|------------------------------------------|--------------------------------|-----------------------------------------------------|
| NIBRS Ca  | ategories (Part 1 Selected)                                                                                      | Current                     | Prior                        | Percent                    | Current                        | Prior                                | Percent                                       | Current                                  | Prior                          | Percent                                             |
| Violent   | Criminal Homicide Rape Robbery - Commercial Robbery - Person Aggravated Assault - Non DV Aggravated Assault - DV | 0<br>2<br>1<br>0<br>1       | 0<br>0<br>0<br>0<br>1        | 0.00%                      | 0<br>4<br>1<br>1<br>5          | 0<br>3<br>0<br>4<br>11<br>6          | -75.00%<br>-54.55%<br>-83.33%                 | 0<br>6<br>1<br>1<br>8<br>2               | 0<br>3<br>2<br>3<br>9          | 100.00%<br>-50.00%<br>-66.67%<br>-11.11%<br>-75.00% |
|           | Violent Total:                                                                                                   | 5                           | 1                            | 400.00%                    | 12                             | 24                                   | -50.00%                                       | 18                                       | 25                             | -28.00%                                             |
| Property  | Burglary - Residential Burglary Garage Burglary Commercial Larceny Vehicle Theft Arson                           | 2<br>2<br>2<br>28<br>5<br>0 | 2<br>0<br>0<br>19<br>10<br>0 | 0.00%<br>47.37%<br>-50.00% | 11<br>4<br>3<br>122<br>20<br>0 | 19<br>4<br>4<br>114<br>19<br>0       | -42.11%<br>0.00%<br>-25.00%<br>7.02%<br>5.26% | 11<br>5<br>3<br>143<br>20<br>0           | 16<br>5<br>7<br>158<br>38<br>0 | -31.25%<br>0.00%<br>-57.14%<br>-9.49%<br>-47.37%    |
|           | Property Total:                                                                                                  | 39                          | 31                           | 25.81%                     | 160                            | 160                                  | 0.00%                                         | 182                                      | 224                            | -18.75%                                             |
| Prelimina | ry Part 1 Crime Totals:                                                                                          | 44                          | 32                           | 37.50%                     | 172                            | 184                                  | -6.52%                                        | 200                                      | 249                            | -19.68%                                             |
|           | Current 7 Day Period:<br>Current 28 Day Period:<br>Current YTD Day Period:                                       | 1                           | 1/6/2019 -                   | 2/2/2019 2/2/2019 2/2/2019 | Prior 28                       | Day Period<br>Day Perio<br>D Period: |                                               | 1/20/2019 -<br>12/9/2018 -<br>1/1/2018 - |                                | )                                                   |

#### NE - Northeast District (P4)

| A/C        | Offense Statute                              | <u>Address</u>             | Reported Date | <u>Dist</u> |
|------------|----------------------------------------------|----------------------------|---------------|-------------|
| <u>SPB</u> | 4BE                                          |                            |               |             |
| С          | ASSAULT 2D                                   | 3800 N MARKET ST           | 2/2/2019      | P4          |
| С          | THEFT 3D ALL OTHER                           | 4000 N COOK ST             | 1/28/2019     | P2          |
| С          | THEFT 3D FROM BUILDING                       | 4000 N COOK ST             | 1/31/2019     | P4          |
| С          | THEFT 3D FROM BUILDING                       | 1600 E WELLESLEY AVE       | 1/31/2019     | P4          |
| С          | THEFT 3D FROM MOTOR VEHICLE                  | 4000 N COOK ST             | 1/27/2019     | P4          |
| С          | THEFT 3D FROM MOTOR VEHICLE                  | 2200 E NORTH CRESCENT AVE  | 1/31/2019     | P4          |
| <u>SPB</u> | 4НІ                                          |                            |               |             |
| С          | BURGLARY 2D COMMERCIAL                       | 3800 E WELLESLEY AVE       | 1/30/2019     | P4          |
| Α          | BURGLARY 2D GARAGE                           | 4900 N LEE ST              | 1/28/2019     | P4          |
| С          | IBR Purposes Only - All Other Larceny        | N REGAL ST / E DIAMOND AVE | 1/30/2019     | P4          |
| С          | IBR Purposes Only - Theft From Motor Vehicle | N REGAL ST / E DIAMOND AVE | 1/30/2019     | P4          |
| С          | RAPE 3D                                      |                            | 1/30/2019     | P4          |
| С          | RESIDENTIAL BURGLARY                         | 2200 E BISMARK AVE         | 1/30/2019     | P4          |
| Α          | RESIDENTIAL BURGLARY                         | 3500 E BROAD AVE           | 1/30/2019     | P4          |
| С          | THEFT 2D FROM MOTOR VEHICLE                  | 6400 N LEE ST              | 1/27/2019     | P4          |
| С          | THEFT 3D ALL OTHER                           | 4800 N MARKET ST           | 2/1/2019      | P4          |
| С          | THEFT 3D ALL OTHER                           | 4300 E VANTAGE LN          | 2/1/2019      | P4          |
| С          | THEFT 3D FROM MOTOR VEHICLE                  | 5000 N LACEY ST            | 1/28/2019     | P4          |
| С          | THEFT OF MOTOR VEHICLE                       | 3800 E WELLESLEY AVE       | 1/30/2019     | P4          |
| С          | THEFT OF MOTOR VEHICLE                       | N REGAL ST / E DIAMOND AVE | 1/30/2019     | P4          |
| С          | THEFT OF MOTOR VEHICLE                       | E OLYMPIC AVE / N HAVEN ST | 2/2/2019      | P4          |
| <u>SPB</u> | <u>4L0</u>                                   |                            |               |             |
| С          | ASSAULT 2D                                   | 100 E MISSION AVE          | 1/31/2019     | P2          |
| С          | BURGLARY 2D COMMERCIAL                       | 2800 N PITTSBURG ST        | 1/28/2019     | P4          |
| Α          | BURGLARY 2D FENCED AREA                      | 1200 E MARIETTA AVE        | 1/30/2019     | P4          |
| С          | BURGLARY 2D GARAGE                           | 1600 E MARIETTA AVE        | 1/28/2019     | P4          |
| С          | RAPE 2D                                      |                            | 1/31/2019     | P2          |
| С          | ROBBERY 2D COMMERCIAL                        | 200 E NORTH FOOTHILLS DR   | 1/29/2019     | P4          |
| С          | THEFT 2D ALL OTHER                           | 1100 N HAMILTON ST         | 2/2/2019      | P4          |
| С          | THEFT 2D FROM MOTOR VEHICLE                  | 500 E NORA AVE             | 1/31/2019     | P4          |
| С          | THEFT 3D CITY ALL OTHER                      | 1700 N DIVISION ST         | 1/28/2019     | P2          |
| С          | THEFT 3D CITY SHOPLIFTING                    | 900 E SHARP AVE            | 1/27/2019     | P2          |
| С          | THEFT 3D CITY SHOPLIFTING                    | 900 E MISSION AVE          | 1/27/2019     | P4          |
| С          | THEFT 3D CITY SHOPLIFTING                    | 2400 N DIVISION ST         | 1/31/2019     | P2          |
| С          | THEFT 3D FROM BUILDING                       | 2200 N MORTON ST           | 1/27/2019     | P4          |
| Α          | THEFT 3D FROM MOTOR VEHICLE                  | 400 E SHARP AVE            | 1/29/2019     | P4          |
| С          | THEFT 3D FROM MOTOR VEHICLE                  | 1800 N LIDGERWOOD ST       | 1/30/2019     | P4          |
|            |                                              |                            |               |             |

| A/C | Offense Statute             | Address             | Reported Date | Dist |
|-----|-----------------------------|---------------------|---------------|------|
| Α   | THEFT 3D FROM MOTOR VEHICLE | 1200 E MARIETTA AVE | 1/30/2019     | P4   |
| С   | THEFT 3D SHOPLIFTING        | 2000 N HAMILTON ST  | 1/29/2019     | P4   |
| С   | THEFT 3D SHOPLIFTING        | 900 E MISSION AVE   | 1/30/2019     | P4   |
| С   | THEFT 3D SHOPLIFTING        | 900 E MISSION AVE   | 1/30/2019     | P4   |
| С   | THEFT 3D SHOPLIFTING        | 900 E MISSION AVE   | 1/31/2019     | P4   |
| С   | THEFT 3D SHOPLIFTING        | 2000 N HAMILTON ST  | 1/31/2019     | P4   |
| С   | THEFT 3D SHOPLIFTING        | 900 E MISSION AVE   | 2/2/2019      | P4   |
| С   | THEFT OF MOTOR VEHICLE      | 100 E BALDWIN AVE   | 1/30/2019     | P2   |
| С   | THEFT OF MOTOR VEHICLE      | 700 E BALDWIN AVE   | 2/1/2019      | P3   |