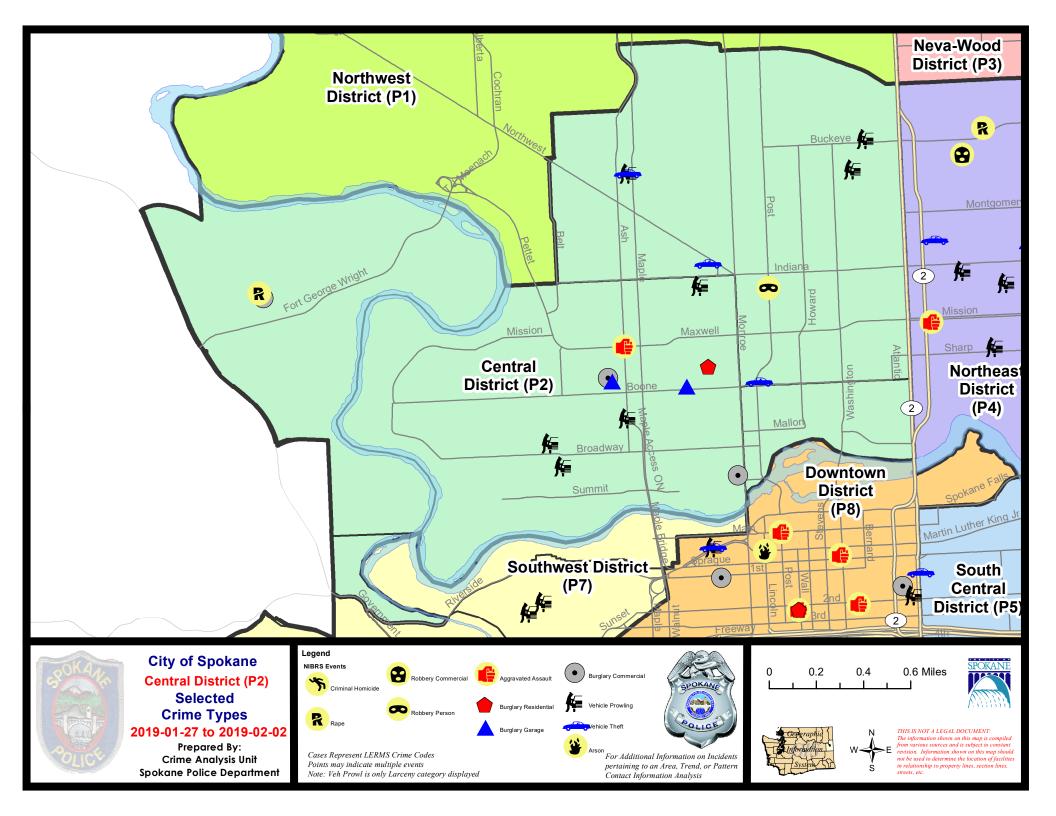

#### **NW - North Central District (P2)**

#### **Preliminary IBR Counts**

|           |                                                                                                                  | 7 Da                        | ay Compari                 | ison                                             | 28 D                       | ay Compai                            | rison                                            | YT                                       | D Comparis                     | on                                               |
|-----------|------------------------------------------------------------------------------------------------------------------|-----------------------------|----------------------------|--------------------------------------------------|----------------------------|--------------------------------------|--------------------------------------------------|------------------------------------------|--------------------------------|--------------------------------------------------|
| NIBRS Ca  | tegories (Part 1 Selected)                                                                                       | Current                     | Prior                      | Percent                                          | Current                    | Prior                                | Percent                                          | Current                                  | Prior                          | Percent                                          |
| Violent   | Criminal Homicide Rape Robbery - Commercial Robbery - Person Aggravated Assault - Non DV Aggravated Assault - DV | 0<br>1<br>0<br>1<br>1<br>0  | 0<br>2<br>1<br>1<br>2<br>0 | -50.00%<br>-100.00%<br>0.00%<br>-50.00%          | 0<br>5<br>1<br>4<br>8<br>3 | 0<br>2<br>2<br>4<br>5<br>3           | 150.00%<br>-50.00%<br>0.00%<br>60.00%<br>0.00%   | 0<br>6<br>1<br>5<br>9<br>5               | 0<br>2<br>1<br>6<br>6<br>8     | 200.00%<br>0.00%<br>-16.67%<br>50.00%<br>-37.50% |
| Property  | Burglary - Residential Burglary Garage Burglary Commercial Larceny Vehicle Theft Arson                           | 1<br>2<br>3<br>29<br>3<br>0 | 5<br>3<br>3<br>30<br>6     | -80.00%<br>-33.33%<br>0.00%<br>-3.33%<br>-50.00% | 10<br>10<br>7<br>106<br>19 | 13<br>4<br>5<br>125<br>19            | -23.08%<br>150.00%<br>40.00%<br>-15.20%<br>0.00% | 11<br>11<br>7<br>123<br>21               | 13<br>6<br>1<br>111<br>23<br>0 | -15.38%<br>83.33%<br>600.00%<br>10.81%<br>-8.70% |
|           | Property Total:                                                                                                  | 38                          | 47                         | -19.15%                                          | 153                        | 166                                  | -7.83%                                           | 174                                      | 154                            | 12.99%                                           |
| Prelimina | ry Part 1 Crime Totals:                                                                                          | 41                          | 53                         | -22.64%                                          | 174                        | 182                                  | -4.40%                                           | 200                                      | 177                            | 12.99%                                           |
|           | Current 7 Day Period:<br>Current 28 Day Period:<br>Current YTD Day Period:                                       |                             | 1/6/2019 -                 | · 2/2/2019<br>· 2/2/2019<br>· 2/2/2019           | Prior 28                   | Pay Period<br>Day Perio<br>D Period: |                                                  | 1/20/2019 -<br>12/9/2018 -<br>1/1/2018 - | 1/5/2019                       |                                                  |

#### NW - Central District (P2)

| <u>A/C</u> | Offense Statute                        | Address                    | Reported Date | <u>Dist</u> |
|------------|----------------------------------------|----------------------------|---------------|-------------|
| SPA        | 2EG                                    |                            |               |             |
| С          | MAIL THEFT                             | 1300 W CHELAN AVE          | 1/27/2019     | P1          |
| С          | MAIL THEFT                             | 300 W MISSION AVE          | 1/28/2019     | P2          |
| С          | MAIL THEFT                             | 600 W MANSFIELD AVE        | 1/28/2019     | P2          |
| С          | MAIL THEFT                             | 700 W MAXWELL AVE          | 1/31/2019     | P2          |
| С          | ROBBERY 1D PERSON                      | N POST ST / W NORA AVE     | 2/2/2019      | P1          |
| С          | THEFT 1D ALL OTHER                     | 800 W GRACE AVE            | 1/30/2019     | P2          |
| С          | THEFT 3D ALL OTHER                     | 1600 W SHANNON AVE         | 1/28/2019     | P2          |
| С          | THEFT 3D FROM BUILDING                 | 500 W SINTO AVE            | 1/30/2019     | P2          |
| С          | THEFT 3D FROM MOTOR VEHICLE            | 1600 W YORK AVE            | 1/27/2019     | P2          |
| С          | THEFT 3D FROM MOTOR VEHICLE            | 2500 N CALISPEL ST         | 1/28/2019     | P2          |
| Α          | THEFT 3D FROM MOTOR VEHICLE            | 200 W BUCKEYE AVE          | 2/1/2019      | P2          |
| С          | THEFT 3D SHOPLIFTING                   | 1600 W NORTHWEST BLVD      | 1/31/2019     | P2          |
| С          | THEFT 3D SHOPLIFTING                   | 1600 W NORTHWEST BLVD      | 1/31/2019     | P2          |
| С          | THEFT 3D VEHICLE PARTS AND ACCESSORIES | 2500 N CALISPEL ST         | 1/28/2019     | P2          |
| С          | THEFT 3D VEHICLE PARTS AND ACCESSORIES | 1900 N STEVENS ST          | 1/31/2019     | P2          |
| Α          | THEFT OF MOTOR VEHICLE                 | 1600 W YORK AVE            | 1/27/2019     | P2          |
| С          | THEFT OF MOTOR VEHICLE                 | 1100 W SHANNON AVE         | 1/29/2019     | P1          |
| С          | THEFT OF MOTOR VEHICLE                 | 1200 N LINCOLN ST          | 2/1/2019      | P1          |
| SPA        | <u>2RS</u>                             |                            |               |             |
| С          | THEFT 2D ALL OTHER                     | 900 N MONROE ST            | 2/1/2019      | P2          |
| С          | THEFT 2D ALL OTHER                     | 1100 N DIVISION ST         | 2/2/2019      | P2          |
| <u>SPA</u> | 2WC                                    |                            |               |             |
| Α          | BURGLARY 2D COMMERCIAL                 | 1800 W SHARP AVE           | 1/27/2019     | P2          |
| С          | BURGLARY 2D COMMERCIAL                 | 1000 W SUMMIT PKWY         | 1/30/2019     | P1          |
| С          | BURGLARY 2D GARAGE                     | 1300 W BOONE AVE           | 1/27/2019     | P2          |
| С          | BURGLARY 2D GARAGE                     | 1700 W SHARP AVE           | 1/29/2019     | P1          |
| С          | RESIDENTIAL BURGLARY                   | 1100 W SHARP AVE           | 1/27/2019     | P2          |
| С          | THEFT 2D ALL OTHER                     | N CEDAR ST / W MAXWELL AVE | 1/28/2019     | P2          |
| С          | THEFT 2D ALL OTHER                     | 1100 W MALLON AVE          | 2/2/2019      | P2          |
| С          | THEFT 2D ALL OTHER                     | 500 N JEFFERSON LN         | 2/2/2019      | P2          |
| С          | THEFT 3D CITY SHOPLIFTING              | 1000 W SUMMIT PKWY         | 1/29/2019     | P1          |
| С          | THEFT 3D FROM BUILDING                 | 2300 W COLLEGE AVE         | 1/31/2019     | P2          |
| Α          | THEFT 3D FROM MOTOR VEHICLE            | 1000 N ASH ST              | 1/27/2019     | P2          |
| С          | THEFT 3D FROM MOTOR VEHICLE            | 1800 N JEFFERSON ST        | 1/30/2019     | P2          |
| С          | THEFT 3D FROM MOTOR VEHICLE            | 2000 W COLLEGE AVE         | 1/31/2019     | P2          |
| Α          | THEFT 3D FROM MOTOR VEHICLE            | 2100 W MALLON AVE          | 2/2/2019      | P2          |
| С          | THEFT 3D SHOPLIFTING                   | 2200 W BROADWAY AVE        | 1/29/2019     | P2          |
|            |                                        |                            |               |             |

| A/C | Offense Statute                        | Address                      | Reported Date | Dist |
|-----|----------------------------------------|------------------------------|---------------|------|
| С   | THEFT 3D SHOPLIFTING                   | 1000 W SUMMIT PKWY           | 1/30/2019     | P1   |
| С   | THEFT 3D VEHICLE PARTS AND ACCESSORIES | 1500 W DEAN AVE              | 1/31/2019     | P2   |
| С   | VEHICULAR ASSAULT                      | W MAXWELL AVE / N ASH ST     | 1/30/2019     | P1   |
| SPA | 2WH                                    |                              |               |      |
| С   | BURGLARY 2D COMMERCIAL                 | 3400 W FORT GEORGE WRIGHT DR | 2/1/2019      | P1   |
| С   | MAIL THEFT                             | 1600 N RIVER RIDGE BLVD      | 1/30/2019     | P2   |
| С   | RAPE 3D                                |                              | 1/28/2019     | P1   |