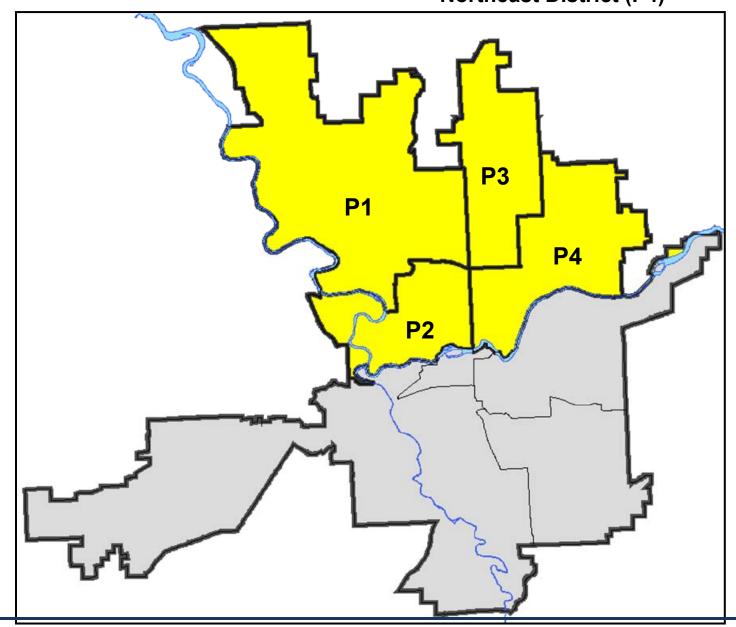

# SPOKANE POLICE DEPARTMENT NORTH Police Service Area

**Captain Mark Griffiths** 

**Northwest District (P1)** 

**Central District (P2)** 

**Neva-Wood District (P3)** 

**Northeast District (P4)** 

Saturday, February 2, 2019

#### North Precinct (P1, P2, P3, and P4)