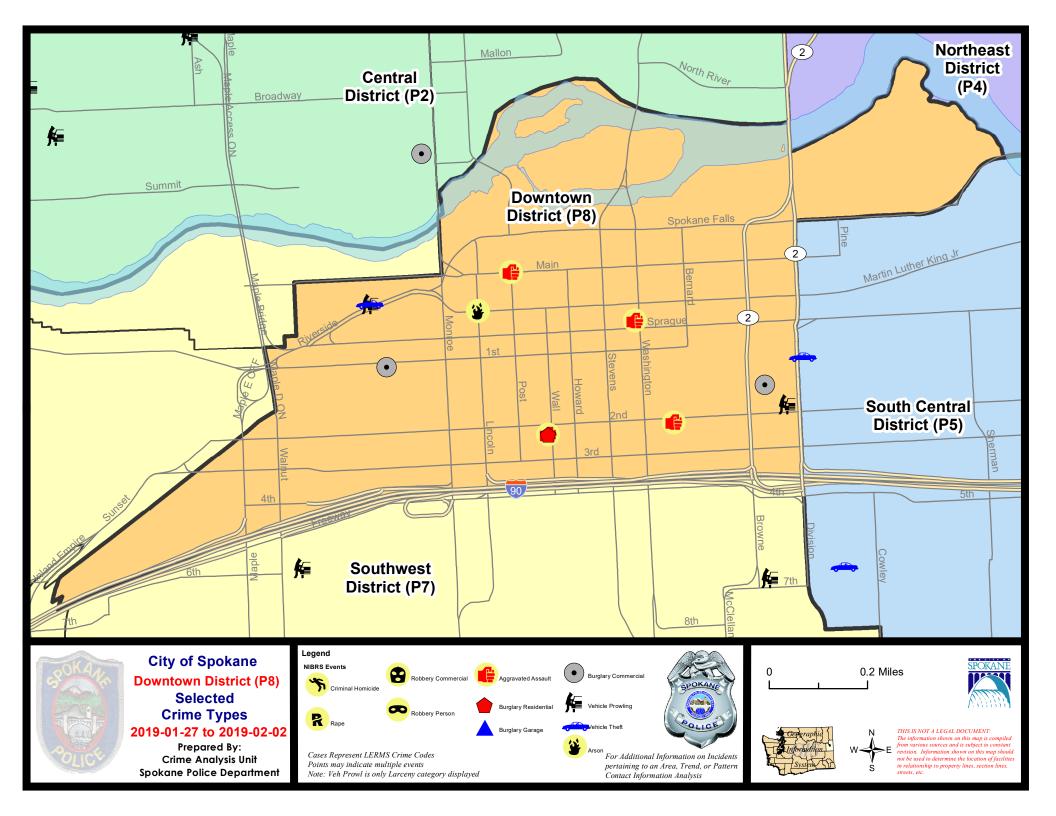

|                            |                            |                                        |                       |                                      |                                                     | _                                        |                       |                                        |

Prepared by SPD Crime Analysis Office - Monday, February 4, 2019

NOTE: SPD moved from UCR to the NIBRS reporting standard on 10/4/16 following the transition to a new RMS System. Numbers on CompStat reports prior to this date should not be used as a comparison to those on this report. Additional info on these reporting standards can be found on the FBI website: https://ucr.fbi.gov/nibrs-overview





#### SW - Downtown District (P8)



| A/C | Offense Statute                              | <u>Address</u>                 | Reported Date | <u>Dist</u> |
|-----|----------------------------------------------|--------------------------------|---------------|-------------|
|     |                                              |                                |               |             |
| С   | ROBBERY 1D PERSON                            | S MONROE ST / W 1ST AVE        | 1/28/2019     | P8          |
| Α   | ROBBERY 1D PERSON                            | W 5TH AVE / S CANNON ST        | 1/29/2019     | P8          |
| SPD | <u> 8RS</u>                                  |                                |               |             |
| Α   | ARSON 2D                                     |