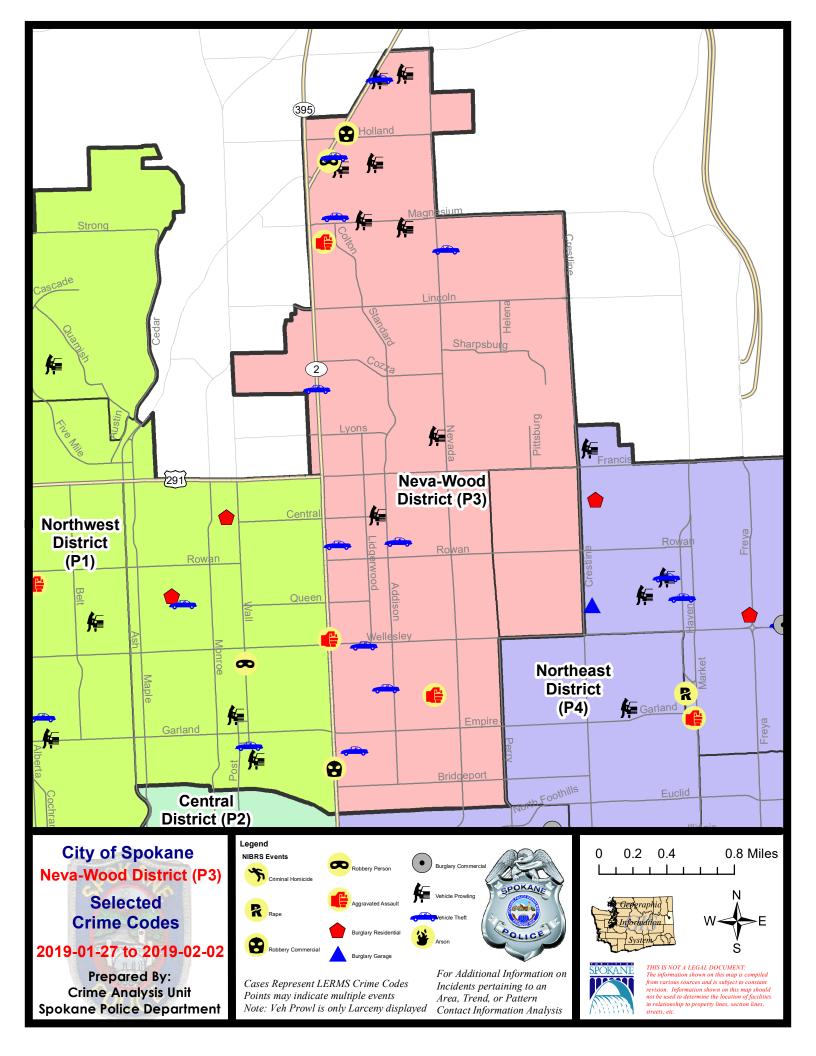

#### **NE - Neva-Wood District (P3)**

#### **Preliminary IBR Counts**

|           |                                                                                                                         | 7 Da                         | ay Compan                    | ison                                                                             | 28 Da                                 | ay Compai                            | rison                                                       | YT                                       | D Comparis                            | on                                             |
|-----------|-------------------------------------------------------------------------------------------------------------------------|------------------------------|------------------------------|----------------------------------------------------------------------------------|---------------------------------------|--------------------------------------|-------------------------------------------------------------|------------------------------------------|---------------------------------------|------------------------------------------------|
| NIBRS Ca  | ategories (Part 1 Selected)                                                                                             | Current                      | Prior                        | Percent                                                                          | Current                               | Prior                                | Percent                                                     | Current                                  | Prior                                 | Percent                                        |
| Violent   | Criminal Homicide Rape Robbery - Commercial Robbery - Person Aggravated Assault - Non DV Aggravated Assault - DV        | 0 0 1 1 3 1                  | 0 2 0 1 1 0                  | -100.00%<br>0.00%<br>200.00%                                                     | 0<br>6<br>3<br>3<br>8<br>5            | 0<br>3<br>4<br>5<br>8<br>6           | 100.00%<br>-25.00%<br>-40.00%<br>0.00%<br>-16.67%           | 0<br>7<br>5<br>4<br>10<br>6              | 0<br>6<br>2<br>4<br>10<br>3           | 16.67%<br>150.00%<br>0.00%<br>0.00%<br>100.00% |
| Property  | Violent Total:  Burglary - Residential Burglary Garage Burglary Commercial Larceny Vehicle Theft Arson  Property Total: | 0<br>0<br>0<br>45<br>10<br>0 | 5<br>3<br>1<br>43<br>11<br>0 | -100.00%<br>-100.00%<br>-100.00%<br>-100.00%<br>-100.00%<br>-100.00%<br>-100.00% | 25<br>10<br>11<br>3<br>188<br>28<br>1 | 26  13  12  7  251  36  2            | -3.85%  -23.08%  -8.33%  -57.14%  -25.10%  -22.22%  -50.00% | 12<br>13<br>3<br>228<br>29<br>1          | 25<br>20<br>15<br>5<br>339<br>46<br>1 | -40.00% -13.33% -40.00% -32.74% -36.96% 0.00%  |
| Prelimina | ry Part 1 Crime Totals:                                                                                                 | 61                           | 67                           | -8.96%                                                                           | 266                                   | 347                                  | -23.34%                                                     | 318                                      | 451                                   | -29.49%                                        |
|           | Current 7 Day Period: Current 28 Day Period: Current YTD Day Period:                                                    | 1                            | 1/6/2019                     | - 2/2/2019<br>- 2/2/2019<br>- 2/2/2019                                           | Prior 28                              | eay Period<br>Day Perio<br>D Period: |                                                             | 1/20/2019 -<br>12/9/2018 -<br>1/1/2018 - | 1/5/2019                              |                                                |

#### NE - Neva-Wood District (P3)

| A/C | Offense Statute                            | <u>Address</u>       | Reported Date | <u>Dist</u> |
|-----|--------------------------------------------|----------------------|---------------|-------------|
| SPB | 3NL                                        |                      |               |             |
| С   | ASSAULT 2D                                 | 0 E MAYFAIR CT       | 1/31/2019     | P4          |
| С   | ASSAULT 2D                                 | 4700 N DIVISION ST   | 2/2/2019      | P3          |
| С   | ASSAULT 2D                                 | 9500 N NEWPORT HWY   | 2/2/2019      | P4          |
| С   | IBR Purposes Only - Aggravated Assault     | 700 E ROCKWELL AVE   | 2/1/2019      | P4          |
| С   | ROBBERY 1D COMMERCIAL                      | 9500 N NEWPORT HWY   | 2/2/2019      | P4          |
| С   | ROBBERY 1D PERSON                          | 9200 N NEWPORT HWY   | 1/30/2019     | P3          |
| С   | TAKING MOTOR VEHICLE WITHOUT PERMISSION 1D | 500 E NEBRASKA AVE   | 1/30/2019     | P2          |
| С   | THEFT 1D FROM BUILDING                     | 5600 N LIDGERWOOD ST | 1/28/2019     |             |
| С   | THEFT 2D ALL OTHER                         | 6100 N LIDGERWOOD ST | 1/27/2019     | Р3          |
| С   | THEFT 2D FROM BUILDING                     | 6900 N WISCOMB ST    | 1/29/2019     | Р3          |
| С   | THEFT 2D FROM BUILDING                     | 8900 N COLTON ST     | 1/30/2019     | Р3          |
| С   | THEFT 2D FROM BUILDING                     | 5600 N LIDGERWOOD ST | 1/30/2019     | Р3          |
| С   | THEFT 2D FROM BUILDING                     | 9700 N MORTON CT     | 1/30/2019     | Р3          |
| С   | THEFT 2D FROM MOTOR VEHICLE                | 9100 N NEWPORT HWY   | 1/28/2019     | Р3          |
| С   | THEFT 2D FROM MOTOR VEHICLE                | 9700 N NEWPORT HWY   | 1/30/2019     | P4          |
| С   | THEFT 2D FROM MOTOR VEHICLE                | 600 E MAGNESIUM RD   | 1/31/2019     | Р3          |
| С   | THEFT 2D SHOPLIFTING                       | 4700 N DIVISION ST   | 1/31/2019     | Р3          |
| С   | THEFT 2D SHOPLIFTING                       | 9600 N NEWPORT HWY   | 2/2/2019      | Р3          |
| С   | THEFT 3D ALL OTHER                         | 200 E CROWN AVE      | 1/29/2019     | Р3          |
| С   | THEFT 3D ALL OTHER                         | 9200 N NEWPORT HWY   | 1/31/2019     | P3          |
| С   | THEFT 3D ALL OTHER                         | 700 E ROCKWELL AVE   | 2/1/2019      | P4          |
| С   | THEFT 3D CITY ALL OTHER                    | 6900 N WISCOMB ST    | 2/2/2019      | P3          |
| С   | THEFT 3D CITY SHOPLIFTING                  | 6700 N DIVISION ST   | 1/28/2019     | P4          |
| С   | THEFT 3D CITY SHOPLIFTING                  | 4700 N DIVISION ST   | 1/30/2019     | P4          |
| С   | THEFT 3D CITY SHOPLIFTING                  | 4700 N DIVISION ST   | 1/31/2019     | P3          |
| С   | THEFT 3D CITY SHOPLIFTING                  | 9200 N COLTON ST     | 2/1/2019      | P4          |
| С   | THEFT 3D CITY SHOPLIFTING                  | 6700 N DIVISION ST   | 2/1/2019      | P4          |
| С   | THEFT 3D FROM BUILDING                     | 1100 E COZZA DR      | 1/28/2019     | P3          |
| С   | THEFT 3D FROM BUILDING                     | 500 E KEDLIN AVE     | 1/31/2019     | P3          |
| С   | THEFT 3D FROM MOTOR VEHICLE                | 900 E HOLYOKE AVE    | 1/28/2019     | Р3          |
| С   | THEFT 3D FROM MOTOR VEHICLE                | 9900 N NEWPORT HWY   | 1/30/2019     | P3          |
| С   | THEFT 3D FROM MOTOR VEHICLE                | 600 E MAGNESIUM RD   | 1/31/2019     | Р3          |
| Α   | THEFT 3D FROM MOTOR VEHICLE                | 400 E MAGNESIUM RD   | 1/31/2019     | Р3          |
| С   | THEFT 3D FROM MOTOR VEHICLE                | 9200 N COLTON ST     | 2/1/2019      | P2          |
| С   | THEFT 3D FROM MOTOR VEHICLE                | 400 E CENTRAL AVE    | 2/1/2019      | Р3          |
| С   | THEFT 3D SHOPLIFTING                       | 4700 N DIVISION ST   | 1/27/2019     | P3          |
| С   | THEFT 3D SHOPLIFTING                       | 9500 N NEWPORT HWY   | 1/27/2019     | Р3          |
| С   | THEFT 3D SHOPLIFTING                       | 9100 N NEWPORT HWY   | 1/27/2019     | P3          |

| A/C | Offense Statute                        | Address             | Reported Date | Dist |
|-----|----------------------------------------|---------------------|---------------|------|
| С   | THEFT 3D SHOPLIFTING                   | 4700 N DIVISION ST  | 1/28/2019     | Р3   |
| С   | THEFT 3D SHOPLIFTING                   | 4700 N DIVISION ST  | 1/29/2019     | Р3   |
| С   | THEFT 3D SHOPLIFTING                   | 5800 N DIVISION ST  | 1/30/2019     | Р3   |
| С   | THEFT 3D SHOPLIFTING                   | 4700 N DIVISION ST  | 1/30/2019     | P3   |
| С   | THEFT 3D SHOPLIFTING                   | 7900 N DIVISION ST  | 1/30/2019     | Р3   |
| С   | THEFT 3D SHOPLIFTING                   | 9500 N NEWPORT HWY  | 1/31/2019     | Р3   |
| С   | THEFT 3D SHOPLIFTING                   | 4700 N DIVISION ST  | 2/2/2019      | Р3   |
| С   | THEFT 3D SHOPLIFTING                   | 9500 N NEWPORT HWY  | 2/2/2019      | Р3   |
| С   | THEFT 3D SHOPLIFTING                   | 6700 N DIVISION ST  | 2/2/2019      | Р3   |
| С   | THEFT 3D SHOPLIFTING                   | 6700 N DIVISION ST  | 2/2/2019      | Р3   |
| С   | THEFT 3D SHOPLIFTING                   | 7900 N DIVISION ST  | 2/2/2019      | P3   |
| С   | THEFT 3D VEHICLE PARTS AND ACCESSORIES | 0 E QUEEN AVE       | 1/29/2019     | P3   |
| Α   | THEFT 3D VEHICLE PARTS AND ACCESSORIES | 6700 N STANDARD ST  | 1/30/2019     | P3   |
| С   | THEFT 3D VEHICLE PARTS AND ACCESSORIES | 7400 N NEVADA ST    | 2/1/2019      | P3   |
| С   | THEFT OF MOTOR VEHICLE                 | 100 E KIERNAN AVE   | 1/27/2019     | P1   |
| С   | THEFT OF MOTOR VEHICLE                 | 7100 N DIVISION ST  | 1/27/2019     | P1   |
| С   | THEFT OF MOTOR VEHICLE                 | 400 E RICH AVE      | 1/27/2019     | P4   |
| С   | THEFT OF MOTOR VEHICLE                 | 5600 N DIVISION ST  | 1/30/2019     | P2   |
| С   | THEFT OF MOTOR VEHICLE                 | 9300 N NEWPORT HWY  | 1/30/2019     | P4   |
| С   | THEFT OF MOTOR VEHICLE                 | 9700 N NEWPORT HWY  | 1/30/2019     | P4   |
| С   | THEFT OF MOTOR VEHICLE                 | 8700 N COLTON ST    | 2/1/2019      | P1   |
| С   | THEFT OF MOTOR VEHICLE                 | 8400 N NEVADA ST    | 2/1/2019      | Р3   |
| С   | THEFT OF MOTOR VEHICLE                 | 200 E WELLESLEY AVE | 2/2/2019      | P4   |
|     |                                        |                     |               |      |