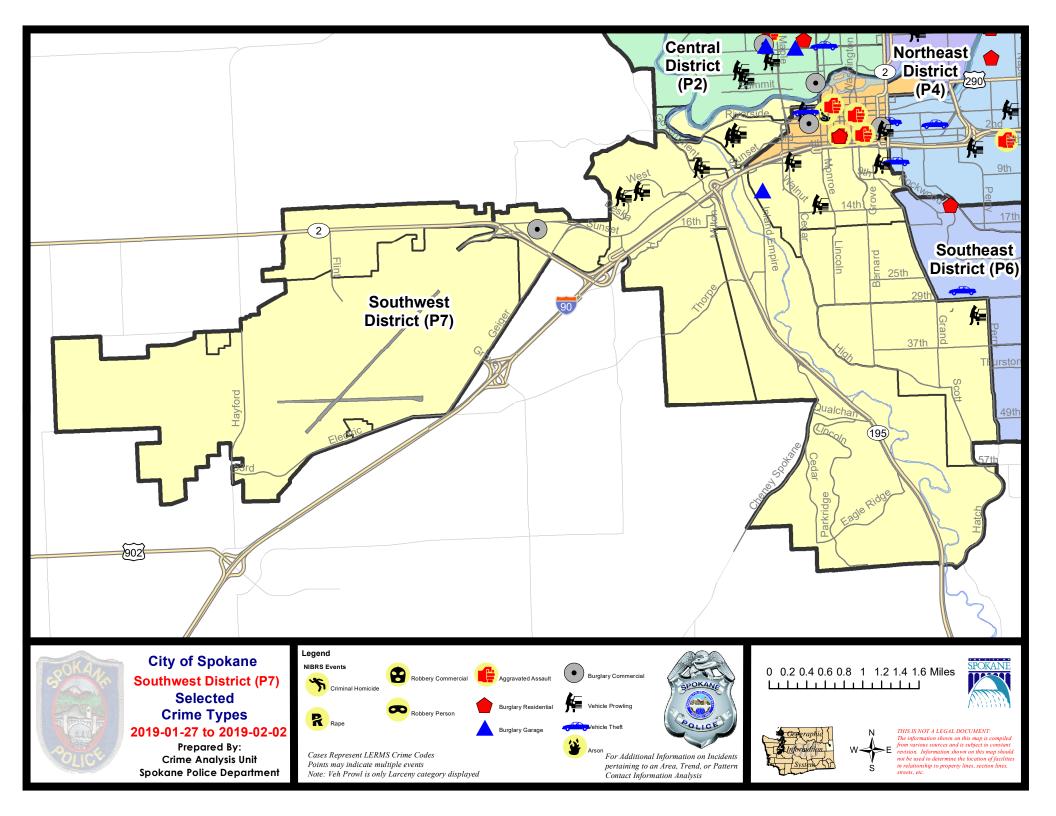

#### **SW - Southwest District (P7)**

#### **Preliminary IBR Counts**

|           |                                                                                                                                  | 7 Da                        | ay Compar                   | ison                                            | 28 D                         | ay Compai                           | rison                                              | YT                                 | D Comparis                    | on                                              |
|-----------|----------------------------------------------------------------------------------------------------------------------------------|-----------------------------|-----------------------------|-------------------------------------------------|------------------------------|-------------------------------------|----------------------------------------------------|------------------------------------|-------------------------------|-------------------------------------------------|
| NIBRS Ca  | ategories (Part 1 Selected)                                                                                                      | Current                     | Prior                       | Percent                                         | Current                      | Prior                               | Percent                                            | Current                            | Prior                         | Percent                                         |
| Violent   | Criminal Homicide Rape Robbery - Commercial Robbery - Person Aggravated Assault - Non DV Aggravated Assault - DV  Violent Total: | 0<br>0<br>0<br>0<br>0       | 0<br>0<br>0<br>2<br>0<br>1  | -100.00%<br>-100.00%                            | 0<br>2<br>0<br>3<br>7<br>6   | 0<br>2<br>0<br>0<br>3<br>3          | 0.00%<br>133.33%<br>100.00%                        | 0<br>2<br>0<br>3<br>8<br>6         | 0<br>4<br>0<br>2<br>4<br>7    | -50.00%<br>50.00%<br>100.00%<br>-14.29%         |
| Property  | Burglary - Residential Burglary Garage Burglary Commercial Larceny Vehicle Theft Arson  Property Total:                          | 1<br>1<br>1<br>24<br>0<br>0 | 4<br>1<br>1<br>19<br>1<br>0 | -75.00%<br>0.00%<br>0.00%<br>26.32%<br>-100.00% | 12<br>7<br>4<br>76<br>4<br>0 | 14<br>11<br>1<br>67<br>22<br>0      | -14.29%<br>-36.36%<br>300.00%<br>13.43%<br>-81.82% | 16<br>10<br>4<br>87<br>8<br>0      | 11<br>5<br>3<br>82<br>21<br>0 | 45.45%<br>100.00%<br>33.33%<br>6.10%<br>-61.90% |
| Prelimina | ry Part 1 Crime Totals:                                                                                                          | 27                          | 29                          | -6.90%                                          | 121                          | 123                                 | -1.63%                                             | 144                                | 139                           | 3.60%                                           |
|           | Current 7 Day Period: Current 28 Day Period: Current YTD Day Period:                                                             | •                           | 1/6/2019                    | - 2/2/2019<br>- 2/2/2019<br>- 2/2/2019          | Prior 28                     | ay Period<br>Day Perio<br>D Period: |                                                    | 1/20/2019<br>12/9/2018<br>1/1/2018 | - 1/5/2019                    |                                                 |

#### SE - Southwest District (P7)

| A/C | Offense Statute                        | <u>Address</u>          | Reported Date | <u>Dist</u> |
|-----|----------------------------------------|-------------------------|---------------|-------------|
|     |                                        |                         |               |             |
| С   | RESIDENTIAL BURGLARY                   | 828 E 33TH AVE          | 1/30/2019     | P7          |
| С   | THEFT 3D FROM MOTOR VEHICLE            | W 1ST AVE / S CANNON ST | 1/30/2019     | P7          |
| SPD | 7BA                                    |                         |               |             |
| С   | THEFT 2D FROM BUILDING                 | 1900 W PACIFIC AVE      | 2/1/2019      | P7          |
| С   | THEFT 3D ALL OTHER                     | 2000 W SUNSET BLVD      | 1/28/2019     | P7          |
| С   | THEFT 3D FROM BUILDING                 | 1900 W 1ST AVE          | 2/1/2019      | P7          |
| Α   | THEFT 3D FROM MOTOR VEHICLE            | 2300 W 2ND AVE          | 1/30/2019     | P5          |
| С   | THEFT 3D FROM MOTOR VEHICLE            | 2200 W PACIFIC AVE      | 1/30/2019     | P7          |
| SPD | <del>7СН</del>                         |                         |               |             |
| С   | BURGLARY 2D GARAGE                     | 1900 W 10TH AVE         | 1/27/2019     | P7          |
| С   | THEFT 2D ALL OTHER                     | 1300 W 6TH AVE          | 1/28/2019     | P7          |
| С   | THEFT 2D ALL OTHER                     | 600 S MAPLE ST          | 1/31/2019     | P5          |
| С   | THEFT 2D FROM MOTOR VEHICLE            | 100 W 7TH AVE           | 1/31/2019     | P7          |
| С   | THEFT 3D FROM BUILDING                 | 800 W 5TH AVE           | 1/30/2019     | P7          |
| С   | THEFT 3D FROM MOTOR VEHICLE            | 1400 W 6TH AVE          | 1/29/2019     | P7          |
| С   | THEFT 3D FROM MOTOR VEHICLE            | 1000 W 13TH AVE         | 1/29/2019     | P7          |
| С   | THEFT 3D SHOPLIFTING                   | 1500 W 10TH AVE         | 1/27/2019     | P7          |
| С   | THEFT 3D VEHICLE PARTS AND ACCESSORIES | 1300 W 10TH AVE         | 1/28/2019     | P7          |
| С   | THEFT 3D VEHICLE PARTS AND ACCESSORIES | 1000 W 13TH AVE         | 1/29/2019     | P7          |
| SPD | 7CS                                    |                         |               |             |
| С   | THEFT 2D ALL OTHER                     | 800 E 29TH AVE          | 1/31/2019     | P7          |
| С   | THEFT 3D ALL OTHER                     | 800 E 29TH AVE          | 2/2/2019      | P7          |
| С   | THEFT 3D FROM MOTOR VEHICLE            | 1100 E 32ND AVE         | 2/2/2019      | P7          |
| SPD | 7WH                                    |                         |               |             |
| С   | MAIL THEFT                             | 3600 W WEST DR          | 1/29/2019     | P7          |
| С   | MAIL THEFT                             | 3600 W WEST DR          | 1/29/2019     | P7          |
| С   | MAIL THEFT                             | 3500 W ROSAMOND AVE     | 1/30/2019     | P7          |
| Α   | THEFT 3D FROM MOTOR VEHICLE            | 900 S PEPPER TREE LN    | 1/29/2019     | P7          |
| С   | THEFT 3D FROM MOTOR VEHICLE            | 2800 W HARTSON AVE      | 2/2/2019      | P7          |
| С   | THEFT OF A FIREARM FROM MOTOR VEHICLE  | 1000 S WESTCLIFF PL     | 1/29/2019     | P7          |
| SPD | 7WP                                    |                         |               |             |
| С   | BURGLARY 2D COMMERCIAL                 | 5600 W SUNSET HWY       | 2/1/2019      | P7          |
|     |                                        |                         |               |             |