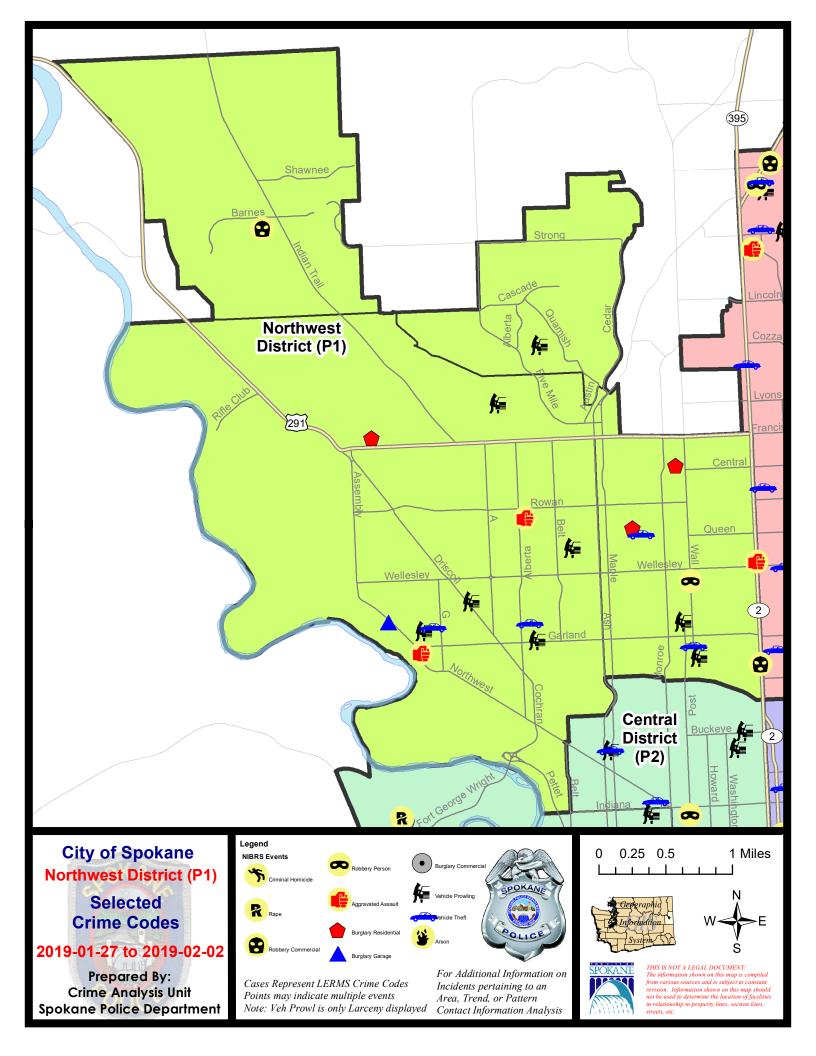

#### **NW - Northwest District (P1)**

#### **Preliminary IBR Counts**

|           |                                                                                                                                  | 7 Da                        | ay Compari                  | ison                                   | 28 D                         | ay Compai                            | rison                                             | YT                                       | D Comparis                      | on                                                 |
|-----------|----------------------------------------------------------------------------------------------------------------------------------|-----------------------------|-----------------------------|----------------------------------------|------------------------------|--------------------------------------|---------------------------------------------------|------------------------------------------|---------------------------------|----------------------------------------------------|
| NIBRS Ca  | ategories (Part 1 Selected)                                                                                                      | Current                     | Prior                       | Percent                                | Current                      | Prior                                | Percent                                           | Current                                  | Prior                           | Percent                                            |
| Violent   | Criminal Homicide Rape Robbery - Commercial Robbery - Person Aggravated Assault - Non DV Aggravated Assault - DV  Violent Total: | 0<br>0<br>2<br>1<br>0<br>2  | 0<br>2<br>0<br>0<br>0<br>1  | -100.00%<br>100.00%                    | 0<br>3<br>2<br>1<br>2<br>6   | 1<br>5<br>0<br>0<br>1<br>6           | -100.00%<br>-40.00%<br>100.00%<br>0.00%           | 0<br>3<br>2<br>1<br>2<br>8               | 0<br>2<br>2<br>2<br>2<br>3<br>5 | 50.00%<br>0.00%<br>-50.00%<br>-33.33%<br>60.00%    |
| Property  | Burglary - Residential Burglary Garage Burglary Commercial Larceny Vehicle Theft Arson  Property Total:                          | 3<br>1<br>0<br>16<br>4<br>0 | 0<br>1<br>0<br>19<br>1<br>0 | 0.00%<br>-15.79%<br>300.00%            | 5<br>8<br>1<br>97<br>13<br>0 | 16<br>9<br>2<br>94<br>20<br>0        | -68.75%<br>-11.11%<br>-50.00%<br>3.19%<br>-35.00% | 8<br>9<br>1<br>114<br>15<br>0            | 18<br>5<br>4<br>166<br>19<br>0  | -55.56%<br>80.00%<br>-75.00%<br>-31.33%<br>-21.05% |
| Prelimina | ry Part 1 Crime Totals:                                                                                                          | 29                          | 24                          | 20.83%                                 | 138                          | 154                                  | -10.39%                                           | 163                                      | 226                             | -27.88%                                            |
|           | Current 7 Day Period: Current 28 Day Period: Current YTD Day Period:                                                             |                             | 1/6/2019 -                  | · 2/2/2019<br>· 2/2/2019<br>· 2/2/2019 | Prior 28                     | Day Period<br>Day Perio<br>D Period: |                                                   | 1/20/2019 -<br>12/9/2018 -<br>1/1/2018 - | 1/5/2019                        |                                                    |

#### NW - Northwest District (P1)

| A/C        | Offense Statute                            | <u>Address</u>              | Reported Date | <u>Dist</u> |
|------------|--------------------------------------------|-----------------------------|---------------|-------------|
| SPA        | 1BS                                        |                             |               |             |
| С          | MAIL THEFT                                 | 6900 N G ST                 | 1/30/2019     | P1          |
| Α          | RESIDENTIAL BURGLARY                       | 6400 N SUTHERLIN ST         | 1/28/2019     | P1          |
| С          | THEFT 3D FROM MOTOR VEHICLE                | 2800 W BEACON AVE           | 2/2/2019      | P1          |
| SPA        | 1FM                                        |                             |               |             |
| Α          | THEFT 3D FROM MOTOR VEHICLE                | 2200 W CHADWICK LN          | 1/31/2019     | P1          |
| SPA        | 1IT                                        |                             |               |             |
| С          | ROBBERY 1D COMMERCIAL                      | 9000 N INDIAN TRAIL RD      | 2/2/2019      | P1          |
| <u>SPA</u> | 1 <u>NH</u>                                |                             |               |             |
| С          | MAIL THEFT                                 | 400 W GORDON AVE            | 2/2/2019      | P1          |
| С          | RESIDENTIAL BURGLARY                       | 5200 N HAWTHORNE ST         | 1/27/2019     | P1          |
| С          | RESIDENTIAL BURGLARY                       | 5900 N POST ST              | 1/28/2019     | P1          |
| С          | ROBBERY 1D COMMERCIAL                      | 3500 N DIVISION ST          | 1/28/2019     | P2          |
| Α          | ROBBERY 1D PERSON                          | N WALL ST / W PRINCETON AVE | 1/30/2019     | P1          |
| С          | THEFT 3D FROM MOTOR VEHICLE                | 4000 N POST ST              | 1/31/2019     | P1          |
| С          | THEFT 3D FROM MOTOR VEHICLE                | 600 W GORDON AVE            | 1/31/2019     | P1          |
| С          | THEFT OF MOTOR VEHICLE                     | 700 W PROVIDENCE AVE        | 1/27/2019     | P1          |
| С          | THEFT OF MOTOR VEHICLE                     | 5100 N ADAMS ST             | 2/2/2019      | P1          |
| SPA        | 1 <u>NW</u>                                |                             |               |             |
| С          | ASSAULT 2D                                 | 3700 W PROVIDENCE AVE       | 1/27/2019     | P1          |
| С          | ASSAULT 3D WEAPON OR NEGLIGENT INJURY      | 2500 W SANSON AVE           | 1/27/2019     | P1          |
| С          | BURGLARY 2D GARAGE                         | 4000 W NORTHWEST BLVD       | 1/29/2019     | P1          |
| С          | MAIL THEFT                                 | 2600 W WALTON AVE           | 2/1/2019      | P1          |
| С          | TAKING MOTOR VEHICLE WITHOUT PERMISSION 2D | 2400 W LACROSSE AVE         | 2/1/2019      | P1          |
| С          | THEFT 2D ALL OTHER                         | 2400 W LACROSSE AVE         | 2/1/2019      | P1          |
| С          | THEFT 2D FROM BUILDING                     | 3800 W NORTHWEST BLVD       | 2/2/2019      | P1          |
| С          | THEFT 3D ALL OTHER                         | 4300 W SANSON AVE           | 1/28/2019     | P1          |
| С          | THEFT 3D FROM MOTOR VEHICLE                | 2400 W GARLAND AVE          | 1/27/2019     | P1          |
| С          | THEFT 3D FROM MOTOR VEHICLE                | 5000 N CANNON ST            | 1/30/2019     | P1          |
| С          | THEFT 3D FROM MOTOR VEHICLE                | 3600 W LACROSSE AVE         | 2/2/2019      | P1          |
| С          | THEFT 3D FROM MOTOR VEHICLE                | 3100 W HEROY AVE            | 2/2/2019      | P1          |
| С          | THEFT 3D VEHICLE PARTS AND ACCESSORIES     | 5600 W EXCELL AVE           | 1/27/2019     | P1          |
| С          | THEFT OF A FIREARM ALL OTHER LOCATIONS     | 4400 W NORTHWEST BLVD       | 1/31/2019     | P1          |
| С          | THEFT OF MOTOR VEHICLE                     | 3500 W LACROSSE AVE         | 2/2/2019      | P1          |
|            |                                            |                             |               |             |