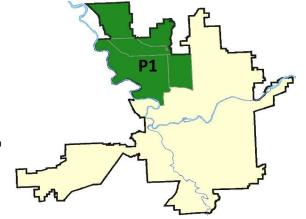

|                             | 1/6/2019 -                  | · 2/2/2019<br>· 2/2/2019<br>· 2/2/2019 | Prior 28                     | Day Period<br>Day Perio<br>D Period: |                                                   | 1/20/2019 -<br>12/9/2018 -<br>1/1/2018 - | 1/5/2019                        |                                                    |

Prepared by SPD Crime Analysis Office - Monday, February 4, 2019

NOTE: SPD moved from UCR to the NIBRS reporting standard on 10/4/16 following the transition to a new RMS System. Numbers on CompStat reports prior to this date should not be used as a comparison to those on this report. Additional info on these reporting standards can be found on the FBI website: https://ucr.fbi.gov/nibrs-overview





#### NW - Northwest District (P1)



| A/C        | Offense Statute                            | <u>Address</u>              | Reported Date | <u>Dist</u> |
|------------|--------------------------------------------|-----------------------------|---------------|-------------|
| SPA        | 1BS                                        |                             |               |             |
| С          | MAIL THEFT                                 | 6900 N G ST                 | 1/30/2019     | P1          |
| Α          | RESIDENTIAL BURGLARY                       | 6400 N SUTHERLIN ST         | 1/28/2019     | P1          |
| С          | THEFT 3D FROM MOTOR VEHICLE                | 2800 W BEACON AVE           | 2/2/2019      | P1          |
| SPA        | 1FM