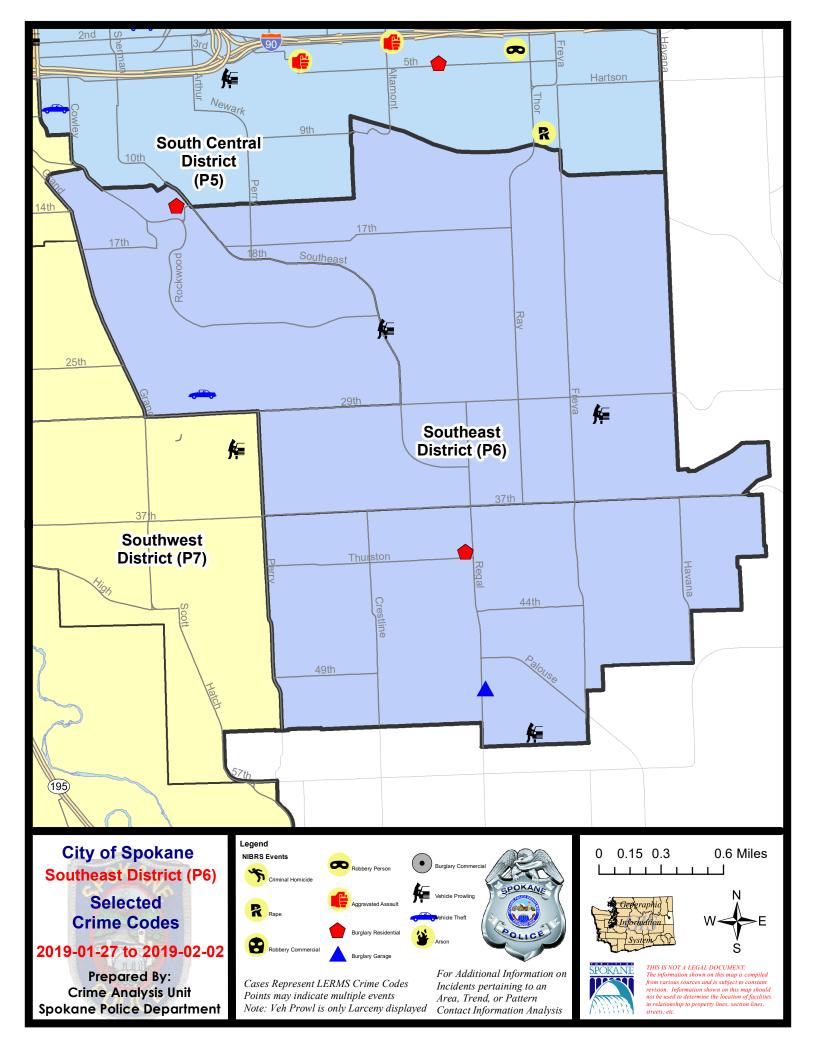

#### **SE - Southeast District (P6)**

#### **Preliminary IBR Counts**

|           |                                                                                                                  | 7 Da                        | ay Compan                        | ison                                   | 28 D                        | ay Compai                            | rison                                             | YT                                       | D Comparis                    | on                                              |
|-----------|------------------------------------------------------------------------------------------------------------------|-----------------------------|----------------------------------|----------------------------------------|-----------------------------|--------------------------------------|---------------------------------------------------|------------------------------------------|-------------------------------|-------------------------------------------------|
| NIBRS Ca  | ategories (Part 1 Selected)                                                                                      | Current                     | Prior                            | Percent                                | Current                     | Prior                                | Percent                                           | Current                                  | Prior                         | Percent                                         |
| Violent   | Criminal Homicide Rape Robbery - Commercial Robbery - Person Aggravated Assault - Non DV Aggravated Assault - DV | 0<br>0<br>0<br>0<br>0       | 0<br>0<br>0<br>0<br>0            | -100.00%                               | 0<br>0<br>0<br>0<br>2<br>4  | 0 1 1 0 2 1                          | -100.00%<br>-100.00%<br>0.00%<br>300.00%          | 0<br>0<br>0<br>0<br>3<br>4               | 0<br>3<br>0<br>0<br>4<br>0    | -100.00%<br>-25.00%                             |
|           | Violent Total:                                                                                                   | 0                           | 2                                | -100.00%                               | 6                           | 5                                    | 20.00%                                            | 7                                        | 7                             | 0.00%                                           |
| Property  | Burglary - Residential Burglary Garage Burglary Commercial Larceny Vehicle Theft Arson                           | 2<br>1<br>0<br>11<br>1<br>0 | 1<br>1<br>1<br>11<br>1<br>1<br>0 | 100.00%<br>0.00%<br>-100.00%<br>0.00%  | 4<br>6<br>2<br>44<br>6<br>0 | 6<br>2<br>2<br>52<br>52<br>3<br>0    | -33.33%<br>200.00%<br>0.00%<br>-15.38%<br>100.00% | 6<br>6<br>3<br>60<br>7<br>0              | 11<br>3<br>1<br>64<br>14<br>1 | -45.45% 100.00% 200.00% -6.25% -50.00% -100.00% |
|           | Property Total:                                                                                                  | 15                          | 15                               | 0.00%                                  | 62                          | 65                                   | -4.62%                                            | 82                                       | 94                            | -12.77%                                         |
| Prelimina | ry Part 1 Crime Totals:                                                                                          | 15                          | 17                               | -11.76%                                | 68                          | 70                                   | -2.86%                                            | 89                                       | 101                           | -11.88%                                         |
|           | Current 7 Day Period: Current 28 Day Period: Current YTD Day Period:                                             | 1                           | 1/6/2019                         | - 2/2/2019<br>- 2/2/2019<br>- 2/2/2019 | Prior 28                    | Pay Period<br>Day Perio<br>D Period: |                                                   | 1/20/2019 -<br>12/9/2018 -<br>1/1/2018 - | 1/5/2019                      |                                                 |

#### SE - Southeast District (P6)

| A/C | Offense Statute                        | <u>Address</u>             | Reported Date | <u>Dist</u> |
|-----|----------------------------------------|----------------------------|---------------|-------------|
| SPC | <u>:6LH</u>                            |                            |               |             |
| С   | THEFT 1D POCKET PICKING                | 3000 S MT VERNON ST        | 1/28/2019     | P6          |
| С   | THEFT 2D FROM MOTOR VEHICLE            | 3800 E 30TH AVE            | 1/31/2019     | P6          |
| С   | THEFT 3D ALL OTHER                     | 2400 E SOUTH ALTAMONT BLVD | 1/27/2019     | P6          |
| С   | THEFT 3D FROM BUILDING                 | 1700 E 37TH AVE            | 1/28/2019     | P6          |
| С   | THEFT 3D FROM MOTOR VEHICLE            | 2300 S SOUTHEAST BLVD      | 1/27/2019     | P6          |
| С   | THEFT 3D SHOPLIFTING                   | 2500 E 29TH AVE            | 1/27/2019     | P6          |
| С   | THEFT 3D SHOPLIFTING                   | 2500 E 29TH AVE            | 1/27/2019     | P6          |
| С   | THEFT 3D VEHICLE PARTS AND ACCESSORIES | 2200 S SOUTHEAST BLVD      | 2/1/2019      | P6          |
| SPC | <u>:6RW</u>                            |                            |               |             |
| С   | RESIDENTIAL BURGLARY                   | 900 E 14TH AVE             | 1/29/2019     | P6          |
| С   | THEFT 2D FROM BUILDING                 | 900 E 14TH AVE             | 1/29/2019     | P6          |
| Α   | THEFT OF MOTOR VEHICLE                 | 2700 S ARTHUR ST           | 1/28/2019     | P6          |
| SPC | :6SG                                   |                            |               |             |
| С   | BURGLARY 2D GARAGE                     | 5000 S REGAL ST            | 1/29/2019     | P6          |
| С   | RESIDENTIAL BURGLARY                   | 4000 S REGAL ST            | 1/28/2019     | P6          |
| С   | THEFT 3D CITY SHOPLIFTING              | 4500 S REGAL ST            | 1/29/2019     | P6          |
| С   | THEFT 3D FROM MOTOR VEHICLE            | 3300 E 55TH AVE            | 1/31/2019     | P6          |
|     |                                        |                            |               |             |