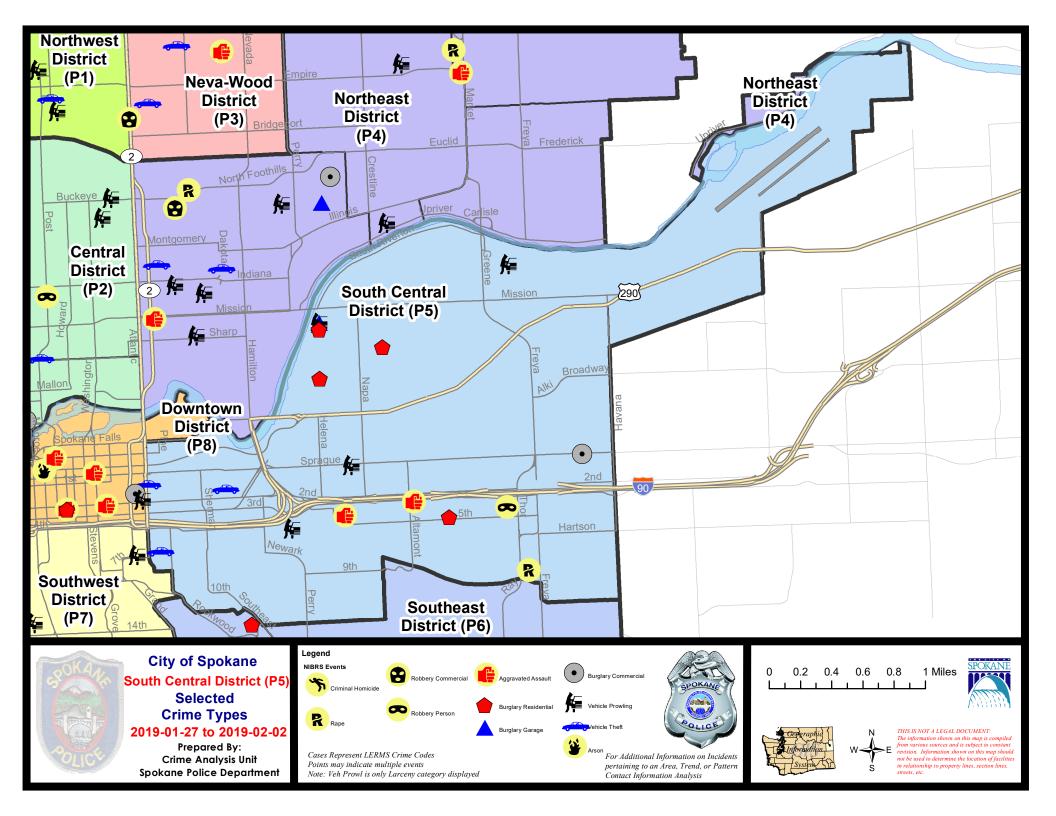

#### **SE - South Central District (P5)**

#### **Preliminary IBR Counts**

|           |                                                                                                                  | 7 Da                        | ay Compan                   | ison                                             | 28 D                       | ay Compa                             | rison                                                       | YT                                       | D Comparis            | on                                                              |
|-----------|------------------------------------------------------------------------------------------------------------------|-----------------------------|-----------------------------|--------------------------------------------------|----------------------------|--------------------------------------|-------------------------------------------------------------|------------------------------------------|-----------------------|-----------------------------------------------------------------|
| NIBRS Ca  | ntegories (Part 1 Selected)                                                                                      | Current                     | Prior                       | Percent                                          | Current                    | Prior                                | Percent                                                     | Current                                  | Prior                 | Percent                                                         |
| Violent   | Criminal Homicide Rape Robbery - Commercial Robbery - Person Aggravated Assault - Non DV Aggravated Assault - DV | 0<br>1<br>0<br>1<br>1       | 1<br>0<br>1<br>3<br>0       | -100.00%<br>0.00%<br>0.00%<br>-66.67%            | 1<br>2<br>1<br>2<br>4<br>4 | 0 1 0 4 2 3                          | 100.00%<br>-50.00%<br>100.00%<br>33.33%                     | 1<br>2<br>1<br>2<br>5<br>6               | 0<br>3<br>0<br>1<br>7 | -33.33%<br>100.00%<br>-28.57%<br>20.00%                         |
| Property  | Violent Total:  Burglary - Residential  Burglary Garage  Burglary Commercial  Larceny  Vehicle Theft  Arson      | 4<br>1<br>1<br>24<br>3<br>0 | 1<br>1<br>0<br>10<br>2<br>0 | -33.33%<br>300.00%<br>0.00%<br>140.00%<br>50.00% | 10<br>2<br>4<br>60<br>11   | 5<br>9<br>6<br>58<br>17              | 40.00%<br>100.00%<br>-77.78%<br>-33.33%<br>3.45%<br>-35.29% | 17<br>11<br>2<br>5<br>76<br>13<br>0      | 16 17 6 12 119 22 1   | -35.29%<br>-66.67%<br>-58.33%<br>-36.13%<br>-40.91%<br>-100.00% |
|           | Property Total:                                                                                                  | 33                          | 14                          | 135.71%                                          | 87                         | 95                                   | -8.42%                                                      | 107                                      | 177                   | -39.55%                                                         |
| Prelimina | ry Part 1 Crime Totals:                                                                                          | 37                          | 20                          | 85.00%                                           | 101                        | 105                                  | -3.81%                                                      | 124                                      | 193                   | -35.75%                                                         |
|           | Current 7 Day Period:<br>Current 28 Day Period:<br>Current YTD Day Period:                                       |                             | 1/6/2019                    | - 2/2/2019<br>- 2/2/2019<br>- 2/2/2019           | Prior 28                   | Day Period<br>Day Perio<br>D Period: |                                                             | 1/20/2019 -<br>12/9/2018 -<br>1/1/2018 - | 1/5/2019              |                                                                 |
|           |                                                                                                                  |                             |                             |                                                  |                            |                                      |                                                             |                                          |                       |                                                                 |

#### SE - South Central District (P5)

| A/C | Offense Statute                            | <u>Address</u>            | Reported Date | <u>Dist</u> |
|-----|--------------------------------------------|---------------------------|---------------|-------------|
| 6   | THEFT 3D ALL OTHER                         | E AND AVE (C CUEDMAN CT   | 1/20/2010     | DF.         |
| С   | THEFT 2D ALL OTHER                         | E 2ND AVE / S SHERMAN ST  | 1/29/2019     | P5          |
| SPC | SEC                                        |                           |               |             |
| С   | ASSAULT 1D                                 | 2400 E 3RD AVE            | 2/1/2019      | P5          |
| С   | BURGLARY 2D COMMERCIAL                     | 4100 E SPRAGUE AVE        | 1/30/2019     | P6          |
| С   | BURGLARY 2D FENCED AREA                    | 2800 E 1ST AVE            | 1/31/2019     | P6          |
| С   | BURGLARY 2D FENCED AREA                    | 2800 E 1ST AVE            | 2/2/2019      | P6          |
| С   | DRIVE BY SHOOTING                          | 1800 E 4TH AVE            | 1/30/2019     | P6          |
| С   | MAIL THEFT                                 | 1300 E PACIFIC AVE        | 2/2/2019      | P5          |
| С   | RAPE 2D                                    |                           | 1/27/2019     | P6          |
| С   | RESIDENTIAL BURGLARY                       | 2700 E 5TH AVE            | 1/30/2019     | P6          |
| С   | ROBBERY 1D CARJACKING                      | 400 S THOR ST             | 1/31/2019     | P6          |
| С   | TAKING MOTOR VEHICLE WITHOUT PERMISSION 2D | 700 E PACIFIC AVE         | 2/2/2019      | P6          |
| С   | THEFT 2D FROM BUILDING                     | 1100 E 8TH AVE            | 1/29/2019     | P5          |
| С   | THEFT 2D FROM MOTOR VEHICLE                | 1200 E 5TH AVE            | 2/2/2019      | P5          |
| С   | THEFT 3D ALL OTHER                         | 2800 E 1ST AVE            | 2/2/2019      | P6          |
| С   | THEFT 3D CITY ALL OTHER                    | 800 E HARTSON AVE         | 2/2/2019      | P6          |
| С   | THEFT 3D CITY SHOPLIFTING                  | 400 S THOR ST             | 1/27/2019     | P6          |
| С   | THEFT 3D CITY SHOPLIFTING                  | 400 S THOR ST             | 1/28/2019     | P6          |
| С   | THEFT 3D FROM BUILDING                     | 200 E 5TH AVE             | 1/31/2019     | P5          |
| С   | THEFT 3D FROM BUILDING                     | 100 S MADELIA ST          | 1/31/2019     | P2          |
| С   | THEFT 3D FROM MOTOR VEHICLE                | 1800 E SPRAGUE AVE        | 2/1/2019      | P5          |
| С   | THEFT 3D SHOPLIFTING                       | 400 S THOR ST             | 2/2/2019      | P5          |
| С   | THEFT OF MOTOR VEHICLE                     | 100 S DIVISION ST         | 1/28/2019     | P5          |
| С   | THEFT OF MOTOR VEHICLE                     | E HARTSON AVE / S PINE ST | 2/1/2019      | P6          |
| SPC | <u>5GP</u>                                 |                           |               |             |
| С   | BURGLARY 1D FROM RESIDENCE                 | 1600 E MALLON AVE         | 1/31/2019     | P5          |
| С   | BURGLARY 2D FENCED AREA                    | 1700 E DESMET AVE         | 1/28/2019     | P6          |
| С   | BURGLARY 2D GARAGE                         | 1600 E SINTO AVE          | 1/27/2019     | P5          |
| С   | RESIDENTIAL BURGLARY                       | 1100 N LEE ST             | 1/28/2019     | P6          |
|     | RESIDENTIAL BURGLARY                       | 1600 E SHARP AVE          | 1/30/2019     | P5          |
| С   | THEFT 2D FROM BUILDING                     | 2600 E SHARP AVE          | 1/28/2019     | P5          |
| С   | THEFT 2D FROM MOTOR VEHICLE                | 1800 N GREENE ST          | 1/31/2019     | P5          |
| С   | THEFT 3D ALL OTHER                         | 1600 E SHARP AVE          | 1/29/2019     | P5          |
| С   | THEFT 3D ALL OTHER                         | 1800 N GREENE ST          | 1/29/2019     | P5          |
| С   | THEFT 3D FROM BUILDING                     | 1600 E SHARP AVE          | 1/27/2019     | P5          |
| С   | THEFT 3D FROM BUILDING                     | 1100 N LEE ST             | 1/28/2019     | P5          |
| С   | THEFT 3D FROM BUILDING                     | 1600 E MALLON AVE         | 1/31/2019     | P5          |
|     |                                            |                           |               |             |

| A/C | Offense Statute                        | Address             | Reported Date | Dist |
|-----|----------------------------------------|---------------------|---------------|------|
| С   | THEFT 3D FROM MOTOR VEHICLE            | 1600 E SINTO AVE    | 1/27/2019     | P5   |
| С   | THEFT 3D VEHICLE PARTS AND ACCESSORIES | 1700 N CRESTLINE ST | 1/31/2019     | P5   |