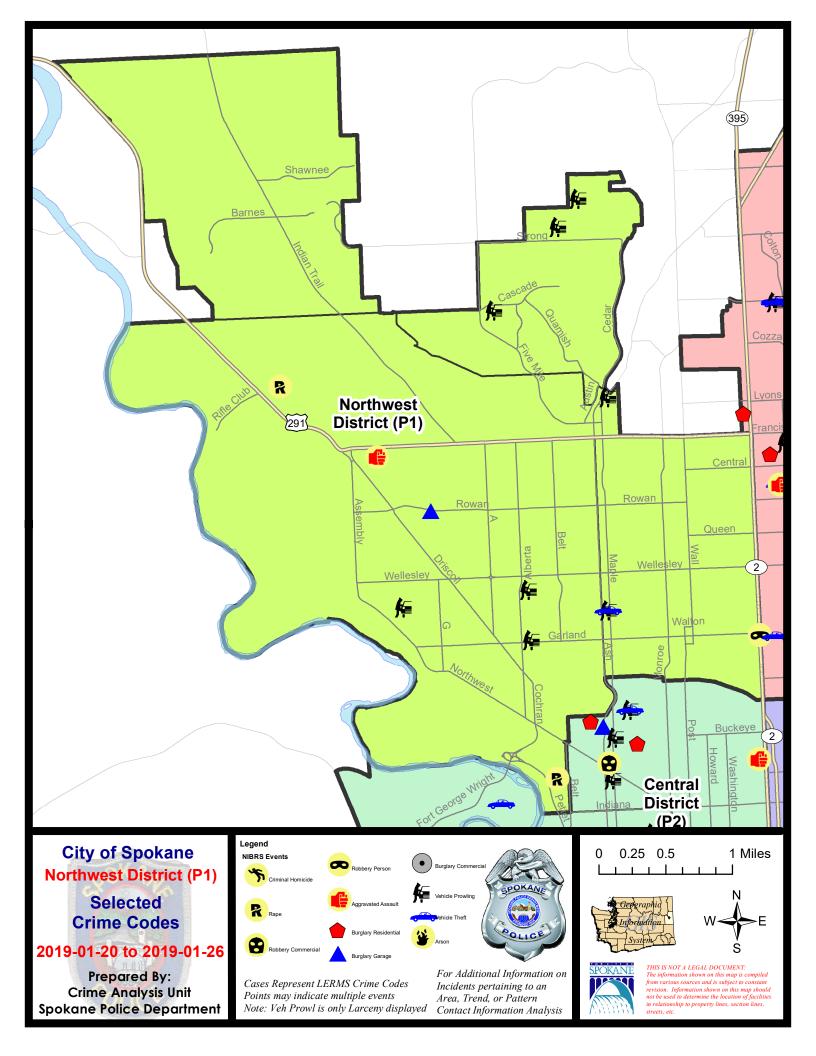

#### NW - Northwest District (P1)

|           |                                                                                                       | 7 Da                        | ay Comparis                 | son                                       | 28 Da                        | ay Compai                                                          | rison                                               | YT                                       | D Comparis                     | on                                                  |
|-----------|-------------------------------------------------------------------------------------------------------|-----------------------------|-----------------------------|-------------------------------------------|------------------------------|--------------------------------------------------------------------|-----------------------------------------------------|------------------------------------------|--------------------------------|-----------------------------------------------------|
| NIBRS Ca  | tegories (Part 1 Selected)                                                                            | Current                     | Prior                       | Percent                                   | Current                      | Prior                                                              | Percent                                             | Current                                  | Prior                          | Percent                                             |
| Violent   | Criminal Homicide<br>Rape                                                                             | 0 2                         | 0                           | 100.00%                                   | 0                            | 1                                                                  | -100.00%<br>-40.00%                                 | 0                                        | 0                              | 200.00%                                             |
|           | Robbery - Commercial<br>Robbery - Person<br>Aggravated Assault - Non DV<br>Aggravated Assault - DV    | 0<br>0<br>0<br>1            | 0<br>0<br>1<br>1            | -100.00%                                  | 0<br>0<br>2<br>6             | 0<br>1<br>3<br>4                                                   | -100.00%<br>-33.33%<br>50.00%                       | 0<br>0<br>2<br>6                         | 2<br>2<br>3<br>4               | -100.00%<br>-100.00%<br>-33.33%<br>50.00%           |
|           | Violent Total:                                                                                        | 3                           | 3                           | 0.00%                                     | 11                           | 14                                                                 | -21.43%                                             | 11                                       | 12                             | -8.33%                                              |
| Property  | Burglary - Residential<br>Burglary Garage<br>Burglary Commercial<br>Larceny<br>Vehicle Theft<br>Arson | 0<br>1<br>0<br>18<br>1<br>0 | 0<br>2<br>1<br>34<br>4<br>0 | -50.00%<br>-100.00%<br>-47.06%<br>-75.00% | 5<br>8<br>1<br>99<br>11<br>0 | 18           13           3           112           21           0 | -72.22%<br>-38.46%<br>-66.67%<br>-11.61%<br>-47.62% | 5<br>8<br>1<br>96<br>11<br>0             | 15<br>4<br>4<br>118<br>14<br>0 | -66.67%<br>100.00%<br>-75.00%<br>-18.64%<br>-21.43% |
|           | Property Total:                                                                                       | 20                          | 41                          | -51.22%                                   | 124                          | 167                                                                | -25.75%                                             | 121                                      | 155                            | -21.94%                                             |
| Prelimina | ry Part 1 Crime Totals:                                                                               | 23                          | 44                          | -47.73%                                   | 135                          | 181                                                                | -25.41%                                             | 132                                      | 167                            | -20.96%                                             |
|           | Current 7 Day Period:<br>Current 28 Day Period:<br>Current YTD Day Period:                            | 12/                         | 30/2018 -                   | 1/26/2019<br>1/26/2019<br>1/26/2019       | Prior 28                     | ay Period<br>Day Perio<br>D Period:                                |                                                     | 1/13/2019 -<br>12/2/2018 -<br>1/1/2018 - | 12/29/201                      | 8                                                   |

NW - Northwest District (P1)

| <u>A/C</u> | Offense Statute                        | Address              | Reported Date | <u>Dist</u> |
|------------|----------------------------------------|----------------------|---------------|-------------|
| <u>Spa</u> | <u>1BS</u>                             |                      |               |             |
| С          | RAPE 2D                                |                      | 1/22/2019     | P4          |
| С          | THEFT 3D CITY SHOPLIFTING              | 1700 W FRANCIS AVE   | 1/24/2019     | P1          |
| С          | THEFT 3D FROM BUILDING                 | 6400 N ALBERTA ST    | 1/24/2019     | P1          |
| С          | THEFT 3D FROM MOTOR VEHICLE            | 6700 N CEDAR RD      | 1/22/2019     | P1          |
| <u>SPA</u> | 1FM                                    |                      |               |             |
| С          | THEFT 2D FROM MOTOR VEHICLE            | 8800 N CANNON ST     | 1/22/2019     | P1          |
| С          | THEFT 3D ALL OTHER                     | 3500 W HORIZON AVE   | 1/21/2019     | P1          |
| С          | THEFT 3D FROM MOTOR VEHICLE            | 1700 W SIENNA LN     | 1/24/2019     | P1          |
| С          | THEFT 3D FROM MOTOR VEHICLE            | 2600 W WESTMONT AVE  | 1/25/2019     | P1          |
| <u>Spa</u> | 1 <u>NH</u>                            |                      |               |             |
| С          | THEFT 2D ALL OTHER                     | 4600 N WALNUT ST     | 1/22/2019     | P1          |
| С          | THEFT 3D CITY FROM MOTOR VEHICLE       | 4200 N MAPLE ST      | 1/25/2019     | P2          |
| С          | THEFT 3D VEHICLE PARTS AND ACCESSORIES | 5400 N MAPLE ST      | 1/22/2019     | P1          |
| С          | THEFT OF MOTOR VEHICLE                 | 4200 N MAPLE ST      | 1/25/2019     | P2          |
| <u>SPA</u> | 1 <u>NW</u>                            |                      |               |             |
| С          | ASSAULT 4D WEAPON                      | 6000 N SUTHERLIN ST  | 1/24/2019     | P1          |
| С          | BURGLARY 2D GARAGE                     | 3400 W ROWAN AVE     | 1/26/2019     | P1          |
| С          | MAIL THEFT                             | 2400 W GORDON AVE    | 1/24/2019     | P1          |
| С          | RAPE 2D                                |                      | 1/22/2019     | P1          |
| С          | THEFT 2D ALL OTHER                     | 2200 W WELLESLEY AVE | 1/23/2019     | P1          |
| С          | THEFT 2D FROM MOTOR VEHICLE            | 2500 W WELLESLEY AVE | 1/26/2019     | P1          |
| С          | THEFT 3D ALL OTHER                     | 2100 W GRACE AVE     | 1/25/2019     | P1          |
| А          | THEFT 3D ALL OTHER                     | 1700 W GARLAND AVE   | 1/26/2019     | P1          |
| С          | THEFT 3D FROM MOTOR VEHICLE            | 2400 W GARLAND AVE   | 1/20/2019     | P1          |
| С          | THEFT 3D FROM MOTOR VEHICLE            | 3800 W HEROY AVE     | 1/23/2019     | P1          |
| С          | THEFT 3D SHOPLIFTING                   | 2300 W WELLESLEY AVE | 1/22/2019     | P1          |