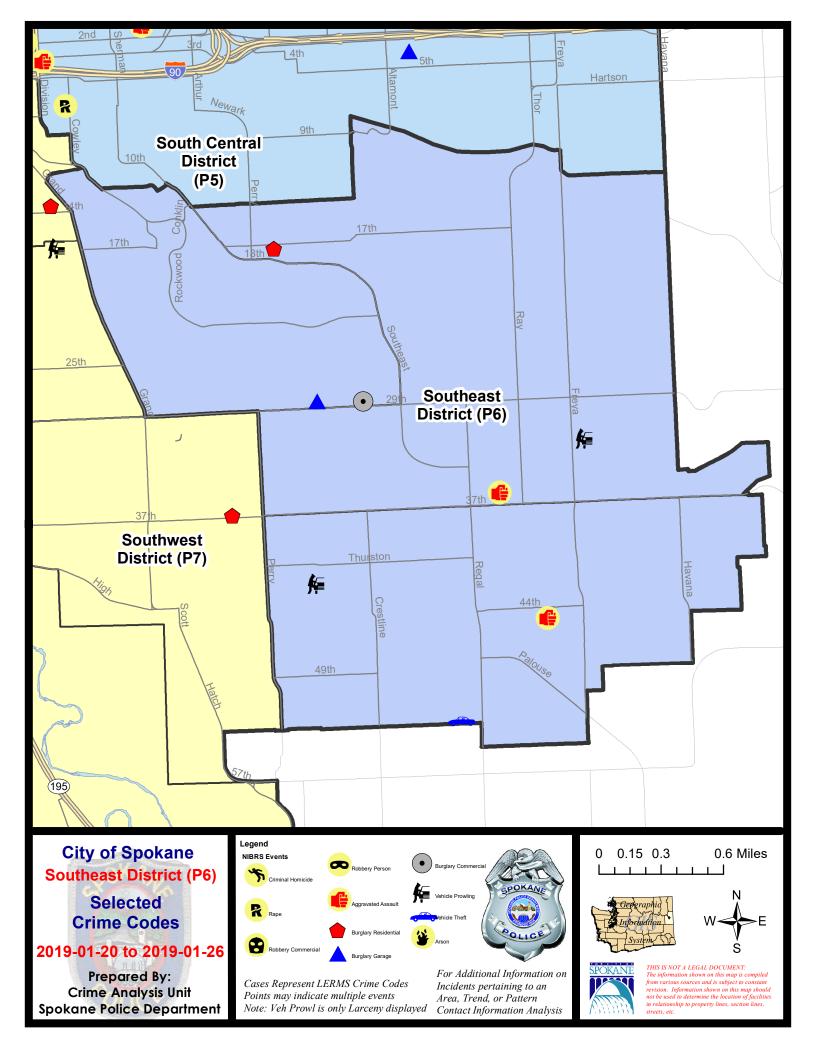

#### SE - Southeast District (P6)

|           |                             | 7 Da    | y Comparis | son       | 28 Da     | ay Compai | rison    | YT          | D Comparis | on       |
|-----------|-----------------------------|---------|------------|-----------|-----------|-----------|----------|-------------|------------|----------|
| NIBRS Ca  | tegories (Part 1 Selected)  | Current | Prior      | Percent   | Current   | Prior     | Percent  | Current     | Prior      | Percent  |
| Violent   | Criminal Homicide           | 0       | 0          |           | 0         | 0         |          | 0           | 0          |          |
|           | Rape                        | 0       | 0          |           | 0         | 3         | -100.00% | 0           | 3          | -100.00% |
|           | Robbery - Commercial        | 0       | 0          |           | 0         | 1         | -100.00% | 0           | 0          |          |
|           | Robbery - Person            | 0       | 0          |           | 0         | 0         |          | 0           | 0          |          |
|           | Aggravated Assault - Non DV | 0       | 1          | -100.00%  | 3         | 3         | 0.00%    | 3           | 2          | 50.00%   |
|           | Aggravated Assault - DV     | 2       | 1          | 100.00%   | 4         | 2         | 100.00%  | 4           | 0          |          |
|           | Violent Total:              | 2       | 2          | 0.00%     | 7         | 9         | -22.22%  | 7           | 5          | 40.00%   |
| Property  | Burglary - Residential      | 1       | 1          | 0.00%     | 4         | 7         | -42.86%  | 4           | 8          | -50.00%  |
|           | Burglary Garage             | 1       | 1          | 0.00%     | 6         | 2         | 200.00%  | 5           | 3          | 66.67%   |
|           | Burglary Commercial         | 1       | 0          |           | 3         | 1         | 200.00%  | 3           | 1          | 200.00%  |
|           | Larceny                     | 11      | 10         | 10.00%    | 50        | 49        | 2.04%    | 49          | 53         | -7.55%   |
|           | Vehicle Theft               | 1       | 4          | -75.00%   | 6         | 3         | 100.00%  | 6           | 14         | -57.14%  |
|           | Arson                       | 0       | 0          |           | 0         | 0         |          | 0           | 1          | -100.00% |
|           | Property Total:             | 15      | 16         | -6.25%    | 69        | 62        | 11.29%   | 67          | 80         | -16.25%  |
| Prelimina | ry Part 1 Crime Totals:     | 17      | 18         | -5.56%    | 76        | 71        | 7.04%    | 74          | 85         | -12.94%  |
|           | Current 7 Day Period:       | 1/      | 20/2019 -  | 1/26/2019 | Prior 7 D | ay Period | :        | 1/13/2019 - | 1/19/2019  |          |
|           | Current 28 Day Period:      | 12/     | 30/2018 -  | 1/26/2019 | Prior 28  | Day Perio | d:       | 12/2/2018 - | 12/29/201  | 8        |
|           | Current YTD Day Period:     | 1       | /1/2019 -  | 1/26/2019 | Prior YTI | D Period: |          | 1/1/2018 -  | 1/26/2018  |          |

#### SE - Southeast District (P6)

| <u>A/C</u> | Offense Statute                   | Address             | Reported Date | <u>Dist</u> |
|------------|-----------------------------------|---------------------|---------------|-------------|
| <u>SPC</u> | <u>6LH</u>                        |                     |               |             |
| С          | BURGLARY 1D FROM RESIDENCE        | 1700 S HELENA ST    | 1/22/2019     | P6          |
| С          | HARASSMENT FELONY WEAPON INVOLVED | 3100 E 36TH AVE     | 1/24/2019     | P7          |
| С          | THEFT 1D FROM BUILDING            | 1700 S HELENA ST    | 1/22/2019     | P6          |
| С          | THEFT 2D FROM MOTOR VEHICLE       | 3600 E 32ND AVE     | 1/22/2019     | P6          |
| С          | THEFT 3D FROM BUILDING            | 2900 E 25TH AVE     | 1/25/2019     | P6          |
| С          | THEFT 3D SHOPLIFTING              | 2500 E 29TH AVE     | 1/22/2019     | P6          |
| С          | THEFT OF A FIREARM FROM BUILDING  | 1700 S HELENA ST    | 1/22/2019     | P6          |
| <u>SPC</u> | <u>6RW</u>                        |                     |               |             |
| С          | BURGLARY 2D COMMERCIAL            | 2200 E 29TH AVE     | 1/26/2019     | P6          |
| С          | BURGLARY 2D GARAGE                | 1800 E 29TH AVE     | 1/25/2019     | P6          |
| С          | THEFT 3D CITY FROM BUILDING       | 2200 E 29TH AVE     | 1/26/2019     | P6          |
| <u>SPC</u> | <u>65G</u>                        |                     |               |             |
| С          | ASSAULT 4D WEAPON                 | 3300 E 44TH AVE     | 1/21/2019     | P6          |
| С          | THEFT 2D ALL OTHER                | 5000 S PALOUSE HWY  | 1/23/2019     | P6          |
| С          | THEFT 2D FROM BUILDING            | 4000 E 38TH AVE     | 1/23/2019     | P6          |
| С          | THEFT 2D SHOPLIFTING              | 4900 S REGAL ST     | 1/24/2019     | P6          |
| С          | THEFT 3D CITY SHOPLIFTING         | 4900 S REGAL ST     | 1/23/2019     | P6          |
| С          | THEFT 3D FROM MOTOR VEHICLE       | 4100 S PITTSBURG ST | 1/24/2019     | P6          |
| С          | THEFT OF MOTOR VEHICLE            | 2700 E 53RD AVE     | 1/26/2019     | P6          |