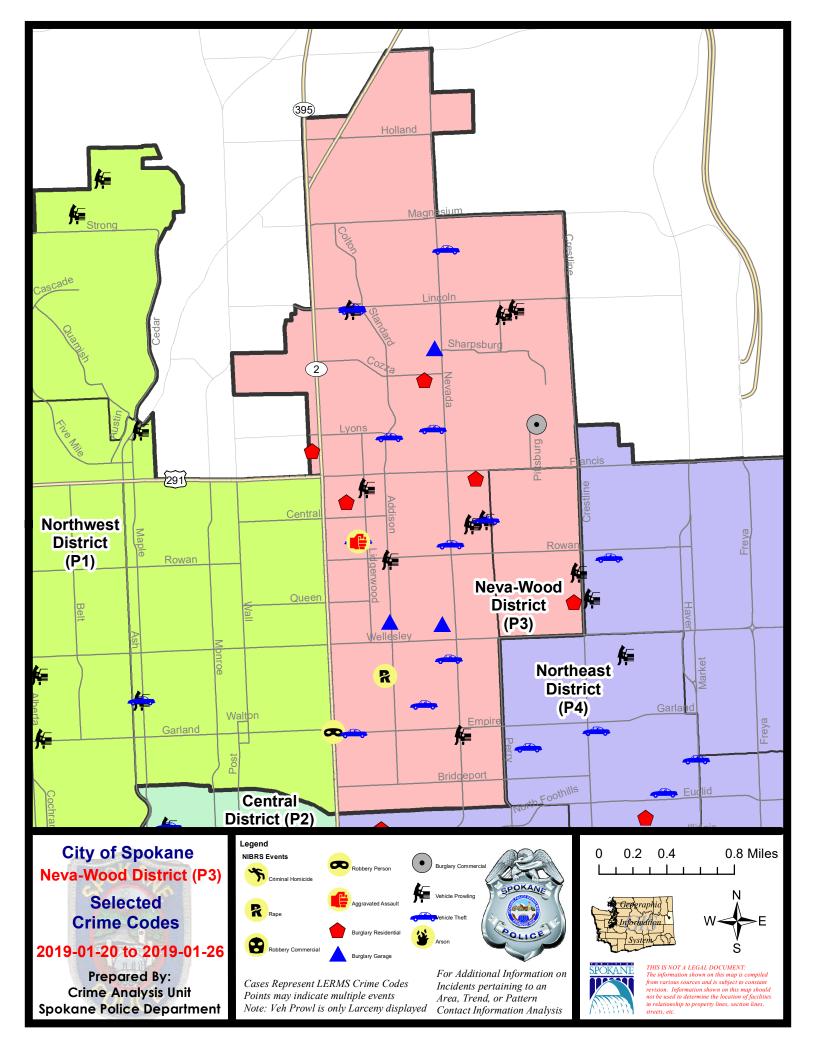

#### NE - Neva-Wood District (P3)

#### 1/20/2019 TO 1/26/2019

| <u>A/C</u> | Offense Statute                            | <u>Address</u>               | Reported Date | Dist |
|------------|--------------------------------------------|------------------------------|---------------|------|
| <u>SPB</u> | 3NL                                        |                              |               |      |
| С          | ASSAULT 2D                                 | 5600 N LIDGERWOOD ST         | 1/22/2019     | P3   |
| С          | BURGLARY 1D FROM RESIDENCE                 | 1200 E DECATUR AVE           | 1/20/2019     | P3   |
| С          | BURGLARY 1D FROM RESIDENCE                 | 0 W HOUSTON AVE              | 1/25/2019     | P7   |
| С          | BURGLARY 1D FROM RESIDENCE                 | 800 E COZZA DR               | 1/25/2019     | P4   |
| А          | BURGLARY 2D COMMERCIAL                     | 1700 E LYONS AVE             | 1/23/2019     | P2   |
| С          | BURGLARY 2D GARAGE                         | 900 E SHARPSBURG AVE         | 1/24/2019     | P3   |
| С          | BURGLARY 2D GARAGE                         | 4900 N ADDISON ST            | 1/24/2019     | P3   |
| С          | BURGLARY 2D GARAGE                         | 800 E WABASH AVE             | 1/26/2019     | P3   |
| С          | MAIL THEFT                                 | 600 E LYONS AVE              | 1/20/2019     | P3   |
| С          | RAPE 2D                                    |                              | 1/23/2019     | P4   |
| С          | RAPE OF A CHILD 1D                         |                              | 1/23/2019     | P4   |
| С          | RESIDENTIAL BURGLARY                       | 6000 N MAYFAIR ST            | 1/26/2019     | P4   |
| А          | ROBBERY 1D CARJACKING                      | E EMPIRE AVE / N DIVISION ST | 1/23/2019     | P3   |
| С          | TAKING MOTOR VEHICLE WITHOUT PERMISSION 2D | 100 E EMPIRE AVE             | 1/21/2019     | P3   |
| С          | TAKING MOTOR VEHICLE WITHOUT PERMISSION 2D | 6600 N ADDISON ST            | 1/23/2019     | P3   |
| С          | TAKING MOTOR VEHICLE WITHOUT PERMISSION 2D | 5600 N LIDGERWOOD ST         | 1/26/2019     | P4   |
| С          | THEFT 2D ALL OTHER                         | 9400 N NEWPORT HWY           | 1/22/2019     | P3   |
| С          | THEFT 2D ALL OTHER                         | 4200 N DIVISION ST           | 1/22/2019     | P3   |
|            | THEFT 2D ALL OTHER                         | 500 E WALTON AVE             | 1/23/2019     | P3   |
| С          | THEFT 2D FROM BUILDING                     | 9700 N MORTON CT             | 1/20/2019     | P3   |
| С          | THEFT 2D FROM BUILDING                     | 1700 E LINCOLN RD            | 1/22/2019     | P3   |
| С          | THEFT 2D FROM BUILDING                     | 4700 N DIVISION ST           | 1/24/2019     | P2   |
| С          | THEFT 2D FROM BUILDING                     | 6000 N MAYFAIR ST            | 1/26/2019     | P4   |
| С          | THEFT 2D FROM MOTOR VEHICLE                | 200 E LINCOLN RD             | 1/21/2019     | P3   |
| С          | THEFT 2D FROM MOTOR VEHICLE                | 1300 E COLUMBIA AVE          | 1/24/2019     | P4   |
| С          | THEFT 2D FROM MOTOR VEHICLE                | 5400 N ADDISON ST            | 1/26/2019     | P3   |
| С          | THEFT 3D ALL OTHER                         | 900 E QUEEN AVE              | 1/22/2019     | P3   |
| С          | THEFT 3D CITY SHOPLIFTING                  | 9700 N NEWPORT HWY           | 1/20/2019     | P3   |
| С          | THEFT 3D CITY SHOPLIFTING                  | 6700 N DIVISION ST           | 1/20/2019     | P4   |
| С          | THEFT 3D CITY SHOPLIFTING                  | 9200 N NEVADA ST             | 1/20/2019     | P4   |
| С          | THEFT 3D CITY SHOPLIFTING                  | 4700 N DIVISION ST           | 1/22/2019     | P4   |
| С          | THEFT 3D CITY SHOPLIFTING                  | 4700 N DIVISION ST           | 1/22/2019     | P4   |
| С          | THEFT 3D CITY SHOPLIFTING                  | 4700 N DIVISION ST           | 1/22/2019     | P3   |
| С          | THEFT 3D CITY SHOPLIFTING                  | 6700 N DIVISION ST           | 1/22/2019     | P4   |
| С          | THEFT 3D CITY SHOPLIFTING                  | 3200 N NEVADA ST             | 1/24/2019     | P2   |
| С          | THEFT 3D FROM BUILDING                     | 1700 E LINCOLN RD            | 1/22/2019     | P3   |
| С          | THEFT 3D FROM BUILDING                     | 500 E HOLLAND AVE            | 1/23/2019     | P3   |
| С          | THEFT 3D FROM MOTOR VEHICLE                | 1700 E LINCOLN RD            | 1/22/2019     | P3   |

For protection of victim privacy, the entire address on sexual assault crimes has been redacted.

| A/C        | Offense Statute                        | Address                      | Reported Date | Dist |
|------------|----------------------------------------|------------------------------|---------------|------|
| С          | THEFT 3D FROM MOTOR VEHICLE            | 1200 E COLUMBIA AVE          | 1/23/2019     | P3   |
| С          | THEFT 3D FROM MOTOR VEHICLE            | 1700 E LINCOLN RD            | 1/23/2019     | P2   |
| С          | THEFT 3D FROM MOTOR VEHICLE            | 6100 N LIDGERWOOD ST         | 1/24/2019     | P3   |
| С          | THEFT 3D FROM MOTOR VEHICLE            | 1000 E PROVIDENCE AVE        | 1/26/2019     | P3   |
| С          | THEFT 3D SHOPLIFTING                   | 500 E HOLLAND AVE            | 1/21/2019     | P3   |
| С          | THEFT 3D SHOPLIFTING                   | 6500 N NEVADA ST             | 1/21/2019     | P4   |
| А          | THEFT 3D SHOPLIFTING                   | 4700 N DIVISION ST           | 1/22/2019     | P3   |
| С          | THEFT 3D SHOPLIFTING                   | 4700 N DIVISION ST           | 1/24/2019     | P3   |
| С          | THEFT 3D SHOPLIFTING                   | 4700 N DIVISION ST           | 1/25/2019     | P3   |
| С          | THEFT 3D SHOPLIFTING                   | 4700 N DIVISION ST           | 1/25/2019     | P3   |
| С          | THEFT 3D SHOPLIFTING                   | 9600 N NEWPORT HWY           | 1/26/2019     | P3   |
| С          | THEFT 3D SHOPLIFTING                   | 4700 N DIVISION ST           | 1/26/2019     | P3   |
| С          | THEFT 3D SHOPLIFTING                   | 5800 N DIVISION ST           | 1/26/2019     | P3   |
| С          | THEFT 3D VEHICLE PARTS AND ACCESSORIES | 0 E WEILE AVE                | 1/22/2019     | P3   |
| С          | THEFT 3D VEHICLE PARTS AND ACCESSORIES | 600 E EVERETT AVE            | 1/24/2019     | P3   |
| С          | THEFT OF MOTOR VEHICLE                 | 600 E LACROSSE AVE           | 1/20/2019     | P3   |
| С          | THEFT OF MOTOR VEHICLE                 | N NEVADA ST / E NEBRASKA AVE | 1/22/2019     | P4   |
| А          | THEFT OF MOTOR VEHICLE                 | 200 E LINCOLN RD             | 1/22/2019     | P3   |
| С          | THEFT OF MOTOR VEHICLE                 | 200 E LINCOLN RD             | 1/23/2019     | P4   |
| С          | THEFT OF MOTOR VEHICLE                 | 900 E PRINCETON AVE          | 1/23/2019     | P4   |
| С          | THEFT OF MOTOR VEHICLE                 | 1300 E COLUMBIA AVE          | 1/24/2019     | P4   |
| С          | THEFT OF MOTOR VEHICLE                 | 8400 N NEVADA ST             | 1/25/2019     | P4   |
| С          | THEFT OF MOTOR VEHICLE                 | 800 E LYONS AVE              | 1/26/2019     | P3   |
|            | THEFT-CITY (Shoplifting)               | 500 E HOLLAND AVE            | 1/23/2019     | P3   |
|            | THEFT-CITY (Shoplifting)               | 1200 E WESTVIEW CT           | 1/24/2019     | P3   |
| <u>SPB</u> | <u>3WH</u>                             |                              |               |      |
| С          | MAIL THEFT                             | 4900 N CRESTLINE ST          | 1/22/2019     | P3   |
| С          | RESIDENTIAL BURGLARY                   | 5000 N MARTIN ST             | 1/21/2019     | P4   |
| С          | THEFT 3D FROM BUILDING                 | 1700 E DALKE AVE             | 1/20/2019     | P3   |
| С          | THEFT 3D FROM MOTOR VEHICLE            | 2000 E EVERETT AVE           | 1/22/2019     | P2   |
|            |                                        |                              |               |      |