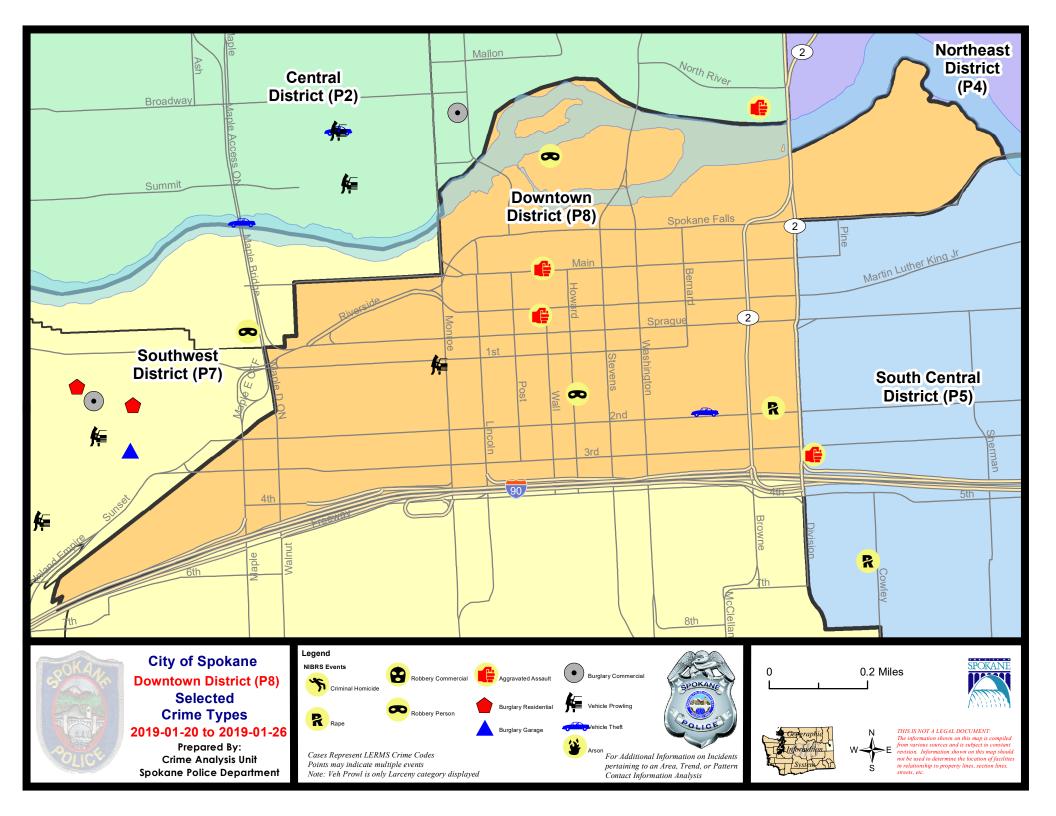

DOWNTOWN PRECINCT (P8)

## **Preliminary IBR Counts**

|           |                                                                                                                                 | 7 Da                       | ay Compan                   | ison                                      | 28 Da                       | ay Compai                           | rison                                             | YT                                       | D Comparis                  | on                                     |
|-----------|---------------------------------------------------------------------------------------------------------------------------------|----------------------------|-----------------------------|-------------------------------------------|-----------------------------|-------------------------------------|---------------------------------------------------|------------------------------------------|-----------------------------|----------------------------------------|
| NIBRS Ca  | tegories (Part 1 Selected)                                                                                                      | Current                    | Prior                       | Percent                                   | Current                     | Prior                               | Percent                                           | Current                                  | Prior                       | Percent                                |
| Violent   | Criminal Homicide<br>Rape<br>Robbery - Commercial<br>Robbery - Person<br>Aggravated Assault - Non DV<br>Aggravated Assault - DV | 0<br>1<br>0<br>2<br>2<br>0 | 0<br>0<br>2<br>1<br>0       | 0.00%                                     | 0<br>3<br>0<br>4<br>8<br>1  | 0<br>2<br>1<br>3<br>5<br>2          | 50.00%<br>-100.00%<br>33.33%<br>60.00%<br>-50.00% | 0<br>3<br>0<br>4<br>8<br>1               | 0<br>1<br>0<br>2<br>4<br>1  | 200.00%<br>100.00%<br>100.00%<br>0.00% |
|           | Violent Total:                                                                                                                  | 5                          | 3                           | 66.67%                                    | 16                          | 13                                  | 23.08%                                            | 16                                       | 8                           | 100.00%                                |
| Property  | Burglary - Residential<br>Burglary Garage<br>Burglary Commercial<br>Larceny<br>Vehicle Theft<br>Arson                           | 0<br>0<br>10<br>2<br>0     | 0<br>0<br>1<br>25<br>2<br>0 | -100.00%<br>-60.00%<br>0.00%              | 3<br>0<br>3<br>64<br>5<br>1 | 0<br>0<br>7<br>62<br>3<br>0         | -57.14%<br>3.23%<br>66.67%                        | 3<br>0<br>3<br>60<br>4<br>1              | 1<br>0<br>3<br>89<br>5<br>0 | 200.00%<br>0.00%<br>-32.58%<br>-20.00% |
|           | Property Total:                                                                                                                 | 12                         | 28                          | -57.14%                                   | 76                          | 72                                  | 5.56%                                             | 71                                       | 98                          | -27.55%                                |
| Prelimina | ry Part 1 Crime Totals:                                                                                                         | 17                         | 31                          | -45.16%                                   | 92                          | 85                                  | 8.24%                                             | 87                                       | 106                         | -17.92%                                |
|           | Current 7 Day Period:<br>Current 28 Day Period:<br>Current YTD Day Period:                                                      | 12/                        | /30/2018                    | - 1/26/2019<br>- 1/26/2019<br>- 1/26/2019 | Prior 28                    | ay Period<br>Day Perio<br>D Period: |                                                   | 1/13/2019 -<br>12/2/2018 -<br>1/1/2018 - | 12/29/201                   | 8                                      |

#### SW - Downtown District (P8)

| <u>A/C</u> | Offense Statute                  | Address                  | Reported Date | <u>Dist</u> |
|------------|----------------------------------|--------------------------|---------------|-------------|
|            |                                  |                          |               |             |
| С          | THEFT 3D CITY FROM MOTOR VEHICLE | W 2ND AVE / S POST ST    | 1/21/2019     | P8          |
| С          | THEFT OF MOTOR VEHICLE           | W 2ND AVE / S CEDAR ST   | 1/21/2019     | P8          |
| <u>SPD</u> | <u>885</u>                       |                          |               |             |
| С          | ASSAULT 2D                       | 700 W RIVERSIDE AVE      | 1/22/2019     | P8          |
| С          | ASSAULT 2D                       | 700 W MAIN AVE           | 1/23/2019     | P5          |
| С          | RAPE 2D                          |                          | 1/25/2019     | P8          |
| С          | ROBBERY 2D PERSON                | 100 S HOWARD ST          | 1/22/2019     | P8          |
| С          | ROBBERY 2D PERSON                | 500 N HOWARD ST          | 1/25/2019     | P8          |
| С          | THEFT 2D ALL OTHER               | 700 W RIVERSIDE AVE      | 1/22/2019     | P8          |
| С          | THEFT 2D ALL OTHER               | 400 W SPOKANE FALLS BLVD | 1/23/2019     | P8          |
| С          | THEFT 2D ALL OTHER               | 800 W MAIN AVE           | 1/23/2019     | P8          |
| С          | THEFT 3D FROM BUILDING           | 200 S POST ST            | 1/24/2019     | P8          |
| С          | THEFT 3D FROM BUILDING           | 200 W SPRAGUE AVE        | 1/26/2019     | P8          |
| С          | THEFT 3D FROM BUILDING           | 200 W 1ST AVE            | 1/26/2019     | P8          |
| С          | THEFT 3D FROM MOTOR VEHICLE      | 1000 W 1ST AVE           | 1/20/2019     | P8          |
| С          | THEFT 3D SHOPLIFTING             | 700 W MAIN AVE           | 1/24/2019     | P8          |
| С          | THEFT 3D SHOPLIFTING             | 700 W MAIN AVE           | 1/24/2019     | P8          |
| С          | THEFT OF MOTOR VEHICLE           | 200 W 2ND AVE            | 1/23/2019     | P8          |