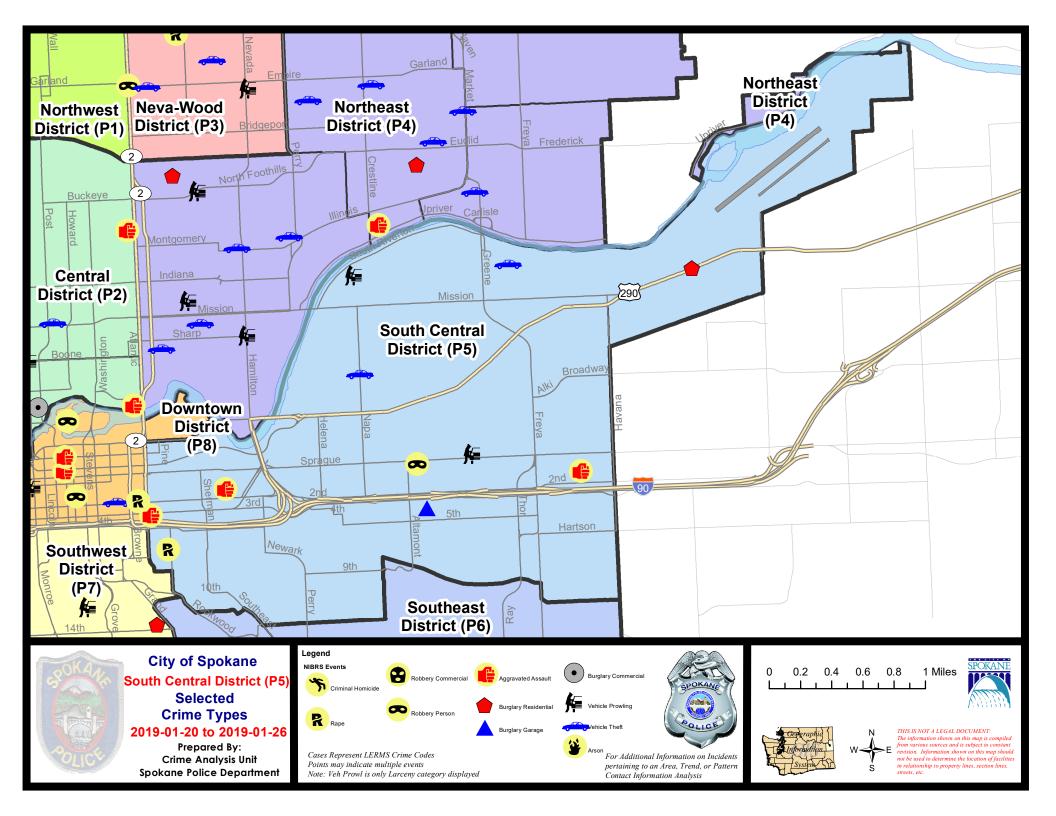

#### SE - South Central District (P5)

|           |                             | 7 Da    | y Comparis | son       | 28 Da     | ay Compai | rison   | YT          | D Comparis | on       |
|-----------|-----------------------------|---------|------------|-----------|-----------|-----------|---------|-------------|------------|----------|
| NIBRS Ca  | ntegories (Part 1 Selected) | Current | Prior      | Percent   | Current   | Prior     | Percent | Current     | Prior      | Percent  |
| Violent   | Criminal Homicide           | 1       | 0          |           | 1         | 0         |         | 1           | 0          |          |
|           | Rape                        | 1       | 0          |           | 1         | 1         | 0.00%   | 1           | 3          | -66.67%  |
|           | Robbery - Commercial        | 0       | 0          |           | 1         | 0         |         | 1           | 0          |          |
|           | Robbery - Person            | 1       | 0          |           | 3         | 2         | 50.00%  | 1           | 1          | 0.00%    |
|           | Aggravated Assault - Non DV | 3       | 0          |           | 4         | 2         | 100.00% | 4           | 6          | -33.33%  |
|           | Aggravated Assault - DV     | 0       | 1          | -100.00%  | 4         | 2         | 100.00% | 4           | 4          | 0.00%    |
|           | Violent Total:              | 6       | 1          | 500.00%   | 14        | 7         | 100.00% | 12          | 14         | -14.29%  |
| Property  | Burglary - Residential      | 1       | 0          |           | 7         | 7         | 0.00%   | 7           | 14         | -50.00%  |
|           | Burglary Garage             | 1       | 0          |           | 1         | 10        | -90.00% | 1           | 3          | -66.67%  |
|           | Burglary Commercial         | 0       | 0          |           | 4         | 5         | -20.00% | 4           | 10         | -60.00%  |
|           | Larceny                     | 10      | 9          | 11.11%    | 57        | 51        | 11.76%  | 52          | 89         | -41.57%  |
|           | Vehicle Theft               | 2       | 4          | -50.00%   | 11        | 17        | -35.29% | 10          | 22         | -54.55%  |
|           | Arson                       | 0       | 0          |           | 0         | 0         |         | 0           | 1          | -100.00% |
|           | Property Total:             | 14      | 13         | 7.69%     | 80        | 90        | -11.11% | 74          | 139        | -46.76%  |
| Prelimina | ry Part 1 Crime Totals:     | 20      | 14         | 42.86%    | 94        | 97        | -3.09%  | 86          | 153        | -43.79%  |
|           | Current 7 Day Period:       | 1/      | 20/2019 -  | 1/26/2019 | Prior 7 D | ay Period | :       | 1/13/2019 - | 1/19/2019  |          |
|           | Current 28 Day Period:      | 12/     | 30/2018 -  | 1/26/2019 | Prior 28  | Day Perio | d:      | 12/2/2018 - | 12/29/201  | 8        |
|           | Current YTD Day Period:     | 1       | 1/1/2019 - | 1/26/2019 | Prior YTI | D Period: |         | 1/1/2018 -  | 1/26/2018  |          |

#### SE - South Central District (P5)

| <u>A/C</u> | Offense Statute                        | Address                   | Reported Date | <u>Dist</u> |  |  |  |  |  |  |  |
|------------|----------------------------------------|---------------------------|---------------|-------------|--|--|--|--|--|--|--|
| <u>SPC</u> | <u>SPC5EC</u>                          |                           |               |             |  |  |  |  |  |  |  |
| С          | ASSAULT 3D WEAPON OR NEGLIGENT INJURY  | 0 E 3RD AVE               | 1/22/2019     | P6          |  |  |  |  |  |  |  |
| С          | BURGLARY 2D GARAGE                     | 2500 E 4TH AVE            | 1/24/2019     | P5          |  |  |  |  |  |  |  |
| С          | HARASSMENT FELONY WEAPON INVOLVED      | 700 E PACIFIC AVE         | 1/20/2019     | P8          |  |  |  |  |  |  |  |
| С          | HARASSMENT WEAPON INVOLVED             | 4000 E PACIFIC AVE        | 1/23/2019     | P6          |  |  |  |  |  |  |  |
| С          | RAPE OF A CHILD 1D                     |                           | 1/22/2019     | P8          |  |  |  |  |  |  |  |
| С          | ROBBERY 1D PERSON                      | 2400 E SPRAGUE AVE        | 1/23/2019     | P5          |  |  |  |  |  |  |  |
| С          | THEFT 3D ALL OTHER                     | 200 N DIVISION ST         | 1/21/2019     | P5          |  |  |  |  |  |  |  |
| С          | THEFT 3D CITY SHOPLIFTING              | 400 S THOR ST             | 1/20/2019     | P6          |  |  |  |  |  |  |  |
| С          | THEFT 3D FROM BUILDING                 | 100 E 3RD AVE             | 1/20/2019     | P5          |  |  |  |  |  |  |  |
| С          | THEFT 3D FROM BUILDING                 | 600 E 7TH AVE             | 1/21/2019     | P5          |  |  |  |  |  |  |  |
| С          | THEFT 3D FROM MOTOR VEHICLE            | 3000 E SPRAGUE AVE        | 1/22/2019     | P5          |  |  |  |  |  |  |  |
| С          | THEFT 3D VEHICLE PARTS AND ACCESSORIES | 300 E 2ND AVE             | 1/23/2019     | P5          |  |  |  |  |  |  |  |
| <u>SPC</u> | 5GP                                    |                           |               |             |  |  |  |  |  |  |  |
| С          | BURGLARY 2D FENCED AREA                | 2100 E SPRINGFIELD AVE    | 1/24/2019     | P6          |  |  |  |  |  |  |  |
| С          | MURDER 1D                              | 2100 E CATALDO AVE        | 1/24/2019     | P6          |  |  |  |  |  |  |  |
| С          | RESIDENTIAL BURGLARY                   | 5000 E TRENT AVE          | 1/22/2019     | P6          |  |  |  |  |  |  |  |
| С          | THEFT 3D FROM BUILDING                 | 2500 E SOUTH RIVERTON AVE | 1/24/2019     | P5          |  |  |  |  |  |  |  |
| С          | THEFT 3D FROM BUILDING                 | 1800 N NAPA ST            | 1/26/2019     | P5          |  |  |  |  |  |  |  |
| С          | THEFT 3D FROM MOTOR VEHICLE            | 1900 E TILSLEY PL         | 1/26/2019     | P5          |  |  |  |  |  |  |  |
| С          | THEFT OF MOTOR VEHICLE                 | N NAPA ST / E MALLON AVE  | 1/21/2019     | P6          |  |  |  |  |  |  |  |
| С          | THEFT OF MOTOR VEHICLE                 | 1800 N GREENE ST          | 1/23/2019     | P6          |  |  |  |  |  |  |  |