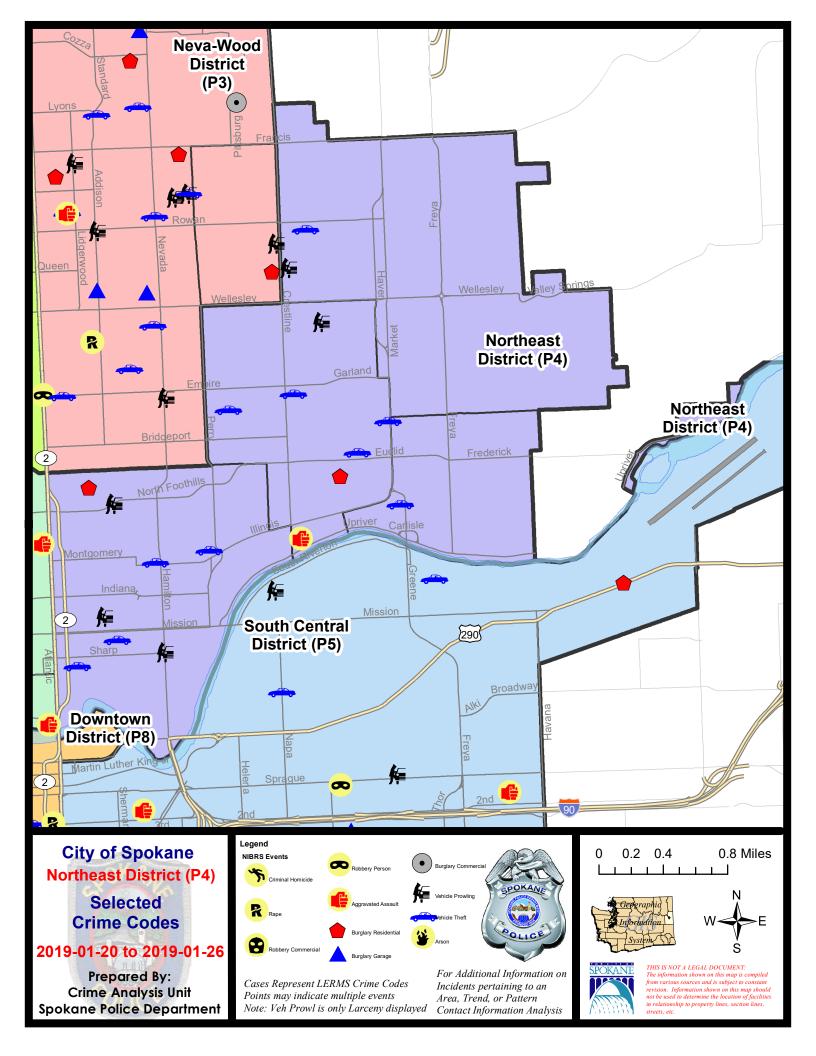

#### NE - Northeast District (P4)

|           |                                                                                                                                 | 7 Da                       | y Comparis                 | son                                                   | 28 Da                      | ay Compar                           | rison                                                         | YT                                       | D Comparis                      | on                                                |
|-----------|---------------------------------------------------------------------------------------------------------------------------------|----------------------------|----------------------------|-------------------------------------------------------|----------------------------|-------------------------------------|---------------------------------------------------------------|------------------------------------------|---------------------------------|---------------------------------------------------|
| NIBRS Ca  | ntegories (Part 1 Selected)                                                                                                     | Current                    | Prior                      | Percent                                               | Current                    | Prior                               | Percent                                                       | Current                                  | Prior                           | Percent                                           |
| Violent   | Criminal Homicide<br>Rape<br>Robbery - Commercial<br>Robbery - Person<br>Aggravated Assault - Non DV<br>Aggravated Assault - DV | 0<br>0<br>0<br>0<br>1<br>0 | 0<br>1<br>0<br>0<br>3<br>0 | -100.00%<br>-66.67%                                   | 0<br>4<br>0<br>2<br>7<br>2 | 0<br>2<br>0<br>3<br>10<br>4         | 100.00%<br>-33.33%<br>-30.00%<br>-50.00%                      | 0<br>4<br>0<br>1<br>7<br>1               | 0<br>3<br>2<br>3<br>7<br>7<br>7 | 33.339<br>-100.009<br>-66.679<br>0.009<br>-85.719 |
|           | Violent Total:                                                                                                                  | 1                          | 4                          | -75.00%                                               | 15                         | 19                                  | -21.05%                                                       | 13                                       | 22                              | -40.91%                                           |
| Property  | Burglary - Residential<br>Burglary Garage<br>Burglary Commercial<br>Larceny<br>Vehicle Theft<br>Arson                           | 2<br>0<br>19<br>10<br>0    | 5<br>1<br>37<br>2<br>0     | -60.00%<br>-100.00%<br>-100.00%<br>-48.65%<br>400.00% | 11<br>3<br>120<br>15<br>0  | 23<br>4<br>5<br>120<br>27<br>1      | -52.17%<br>-25.00%<br>-80.00%<br>0.00%<br>-44.44%<br>-100.00% | 9<br>3<br>1<br>114<br>14<br>0            | 15<br>3<br>5<br>118<br>30<br>0  | -40.009<br>0.009<br>-80.009<br>-3.399<br>-53.339  |
|           | Property Total:                                                                                                                 | 31                         | 46                         | -32.61%                                               | 150                        | 180                                 | -16.67%                                                       | 141                                      | 171                             | -17.54%                                           |
| Prelimina | ry Part 1 Crime Totals:                                                                                                         | 32                         | 50                         | -36.00%                                               | 165                        | 199                                 | -17.09%                                                       | 154                                      | 193                             | -20.21%                                           |
|           | Current 7 Day Period:<br>Current 28 Day Period:<br>Current YTD Day Period:                                                      | 12/                        |                            | 1/26/2019<br>1/26/2019<br>1/26/2019                   |                            | ay Period<br>Day Perio<br>D Period: |                                                               | 1/13/2019 -<br>12/2/2018 -<br>1/1/2018 - | 12/29/201                       | 8                                                 |

#### **Preliminary IBR Counts**

Prepared by SPD Crime Analysis Office -

Monday, January 28, 2019

**NOTE:** SPD moved from UCR to the NIBRS reporting standard on 10/4/16 following the transition to a new RMS System. <u>Numbers on CompStat reports prior to this date</u> **should not be used as a comparison to those on this report**. Additional info on these reporting standards can be found on the FBI website: https://ucr.fbi.gov/nibrs-overview

NE - Northeast District (P4)

| <u>A/C</u> | Offense Statute                            | Address                   | Reported Date | <u>Dist</u> |
|------------|--------------------------------------------|---------------------------|---------------|-------------|
| <u>SPB</u> | <u>4BE</u>                                 |                           |               |             |
| С          | ASSAULT 2D                                 | 2100 E NORTH CRESCENT AVE | 1/25/2019     | P4          |
| С          | RESIDENTIAL BURGLARY                       | 2900 N SMITH ST           | 1/22/2019     | P4          |
| С          | TAKING MOTOR VEHICLE WITHOUT PERMISSION 2D | 3500 N MARKET ST          | 1/26/2019     | P4          |
| С          | THEFT 3D FROM MOTOR VEHICLE                | 2400 E HEROY AVE          | 1/21/2019     | P4          |
| С          | THEFT 3D SHOPLIFTING                       | 3900 N MARKET ST          | 1/23/2019     | P4          |
| С          | THEFT OF MOTOR VEHICLE                     | 2100 E PROVIDENCE AVE     | 1/20/2019     | P4          |
| С          | THEFT OF MOTOR VEHICLE                     | 1600 E GORDON AVE         | 1/22/2019     | P4          |
| С          | THEFT OF MOTOR VEHICLE                     | 3200 N NELSON ST          | 1/24/2019     | P4          |
| <u>SPB</u> | <u>4HI</u>                                 |                           |               |             |
| С          | THEFT 3D ALL OTHER                         | E JOSEPH AVE / N STONE ST | 1/20/2019     | P4          |
| А          | THEFT 3D FROM MOTOR VEHICLE                | 5000 N LEE ST             | 1/21/2019     | P4          |
| С          | THEFT 3D VEHICLE PARTS AND ACCESSORIES     | 2800 E SANSON AVE         | 1/21/2019     | P1          |
| С          | THEFT OF MOTOR VEHICLE                     | 2300 E SANSON AVE         | 1/24/2019     | P4          |
| <u>SPB</u> | <u>4L0</u>                                 |                           |               |             |
| С          | RESIDENTIAL BURGLARY                       | 300 E CLEVELAND AVE       | 1/22/2019     | P1          |
| С          | THEFT 2D FROM BUILDING                     | 900 E MISSION AVE         | 1/20/2019     | P4          |
| С          | THEFT 2D FROM BUILDING                     | 300 E CLEVELAND AVE       | 1/22/2019     | P1          |
| С          | THEFT 3D ALL OTHER                         | 2000 N HAMILTON ST        | 1/24/2019     | P4          |
| С          | THEFT 3D CITY SHOPLIFTING                  | 2400 N DIVISION ST        | 1/20/2019     | P4          |
| С          | THEFT 3D CITY SHOPLIFTING                  | 200 E NORTH FOOTHILLS DR  | 1/24/2019     | P4          |
| С          | THEFT 3D CITY SHOPLIFTING                  | 2400 N DIVISION ST        | 1/25/2019     | P3          |
| С          | THEFT 3D CITY SHOPLIFTING                  | 2400 N DIVISION ST        | 1/26/2019     | P2          |
| С          | THEFT 3D FROM BUILDING                     | 2000 N HAMILTON ST        | 1/25/2019     | P4          |
| С          | THEFT 3D FROM MOTOR VEHICLE                | 900 E SHARP AVE           | 1/20/2019     | P4          |
| А          | THEFT 3D FROM MOTOR VEHICLE                | 500 E NORTH FOOTHILLS DR  | 1/21/2019     | P4          |
| С          | THEFT 3D FROM MOTOR VEHICLE                | 500 E NORTH FOOTHILLS DR  | 1/21/2019     | P4          |
| А          | THEFT 3D FROM MOTOR VEHICLE                | 400 E AUGUSTA AVE         | 1/22/2019     | P4          |
| С          | THEFT 3D SHOPLIFTING                       | 900 E MISSION AVE         | 1/26/2019     | P4          |
| С          | THEFT OF MOTOR VEHICLE                     | 100 E BOONE AVE           | 1/22/2019     | P4          |
| С          | THEFT OF MOTOR VEHICLE                     | 2200 N PERRY ST           | 1/23/2019     | P4          |
| С          | THEFT OF MOTOR VEHICLE                     | 1400 N ADDISON ST         | 1/24/2019     | P2          |
| С          | THEFT OF MOTOR VEHICLE                     | 800 E ILLINOIS AVE        | 1/24/2019     | P2          |
| <u>SPB</u> | <u>4MI</u>                                 |                           |               |             |
| С          | THEFT 3D ALL OTHER                         | 3900 E COURTLAND AVE      | 1/22/2019     | P4          |
| С          | THEFT OF MOTOR VEHICLE                     | 3100 E MARIETTA AVE       | 1/20/2019     | P4          |
|            |                                            |                           |               |             |