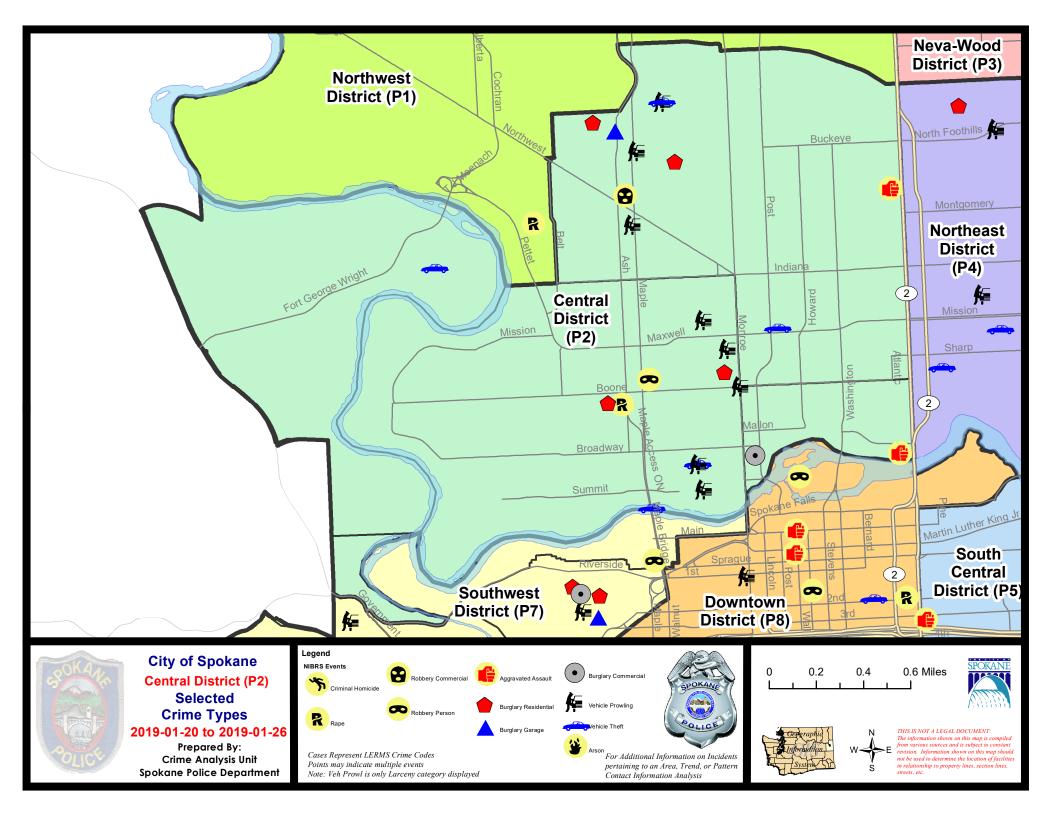

#### NW - Central District (P2)

#### 1/20/2019 TO 1/26/2019

| <u>A/C</u> | Offense Statute                        | Address                   | Reported Date | Dist |
|------------|----------------------------------------|---------------------------|---------------|------|
| <u>SPA</u> | 2EG                                    |                           |               |      |
| С          | ASSAULT 1D                             | 2400 N ATLANTIC ST        | 1/20/2019     | P2   |
| С          | ASSAULT 1D                             | 2400 N ATLANTIC ST        | 1/20/2019     | P2   |
| С          | BURGLARY 2D COMMERCIAL                 | 1600 W NORTHWEST BLVD     | 1/25/2019     | P1   |
| С          | BURGLARY 2D GARAGE                     | 2800 N ASH ST             | 1/24/2019     | P2   |
| С          | BURGLARY 2D GARAGE                     | 2800 N ASH ST             | 1/24/2019     | P2   |
| С          | BURGLARY 2D GARAGE                     | 2800 N ASH ST             | 1/24/2019     | P2   |
| С          | MAIL THEFT                             | 700 W JACKSON AVE         | 1/23/2019     | P2   |
| С          | RESIDENTIAL BURGLARY                   | 1800 W CLEVELAND AVE      | 1/20/2019     | P1   |
| С          | RESIDENTIAL BURGLARY                   | 1300 W CHELAN AVE         | 1/24/2019     | P1   |
| С          | ROBBERY 2D COMMERCIAL                  | 1600 W NORTHWEST BLVD     | 1/25/2019     | P1   |
| С          | THEFT 2D FROM MOTOR VEHICLE            | 1600 W NORTHWEST BLVD     | 1/23/2019     | P2   |
| С          | THEFT 3D ALL OTHER                     | 2900 N WEST OVAL ST       | 1/20/2019     | P2   |
| С          | THEFT 3D CITY ALL OTHER                | 2900 N WEST OVAL ST       | 1/20/2019     | P2   |
| С          | THEFT 3D CITY FROM MOTOR VEHICLE       | 3000 N CEDAR ST           | 1/20/2019     | P1   |
| С          | THEFT 3D FROM MOTOR VEHICLE            | 1500 W BUCKEYE AVE        | 1/22/2019     | P2   |
| С          | THEFT 3D SHOPLIFTING                   | 1600 W NORTHWEST BLVD     | 1/20/2019     | P2   |
| С          | THEFT 3D SHOPLIFTING                   | 0 W INDIANA AVE           | 1/22/2019     | P2   |
| С          | THEFT 3D SHOPLIFTING                   | 1700 W NORTHWEST BLVD     | 1/25/2019     | P2   |
| С          | THEFT 3D SHOPLIFTING                   | 1600 W NORTHWEST BLVD     | 1/25/2019     | P2   |
| С          | THEFT 3D VEHICLE PARTS AND ACCESSORIES | 2400 N DIVISION ST        | 1/21/2019     | P2   |
| С          | THEFT 3D VEHICLE PARTS AND ACCESSORIES | 2900 N WEST OVAL ST       | 1/23/2019     | P2   |
| С          | THEFT 3D VEHICLE PARTS AND ACCESSORIES | 1400 N DIVISION ST        | 1/24/2019     | P2   |
| С          | THEFT OF MOTOR VEHICLE                 | 3000 N CEDAR ST           | 1/20/2019     | P1   |
| С          | THEFT OF MOTOR VEHICLE                 | 700 W MAXWELL AVE         | 1/23/2019     | P1   |
| <u>SPA</u> | 2RS                                    |                           |               |      |
| С          | ASSAULT 2D                             | 100 W NORTH RIVER DR      | 1/24/2019     | P1   |
| С          | BURGLARY 1D COMMERCIAL                 | 700 N LINCOLN ST          | 1/23/2019     | P8   |
| С          | RAPE 2D                                |                           | 1/24/2019     | P1   |
| С          | THEFT 2D FROM MOTOR VEHICLE            | W BOONE AVE / N MONROE ST | 1/25/2019     | P2   |
| С          | THEFT 3D FROM BUILDING                 | 700 W MALLON AVE          | 1/26/2019     | P2   |
| <u>SPA</u> | <u>2WC</u>                             |                           |               |      |
| С          | BURGLARY 1D FROM RESIDENCE             | 1500 W SHARP AVE          | 1/22/2019     | P7   |
| С          | BURGLARY 1D FROM RESIDENCE             | 1800 W GARDNER AVE        | 1/24/2019     | P1   |
| С          | RAPE 3D                                |                           | 1/21/2019     | P1   |
| С          | RESIDENTIAL BURGLARY                   | 1200 N MADISON ST         | 1/21/2019     | P4   |
| С          | ROBBERY 1D PERSON                      | 1500 W SHARP AVE          | 1/22/2019     | P7   |
| С          | THEFT 1D FROM MOTOR VEHICLE            | 1000 W SINTO AVE          | 1/22/2019     | P2   |

For protection of victim privacy, the entire address on sexual assault crimes has been redacted.

| <u>A/C</u> | Offense Statute                        | Address                         | Reported Date | Dist |
|------------|----------------------------------------|---------------------------------|---------------|------|
| С          | THEFT 2D ALL OTHER                     | 1300 W SUMMIT PKWY              | 1/20/2019     | P2   |
| С          | THEFT 2D ALL OTHER                     | 1500 N CEDAR ST                 | 1/24/2019     | P2   |
| С          | THEFT 2D FROM MOTOR VEHICLE            | N JEFFERSON ST / W SPOFFORD AVE | 1/20/2019     | P1   |
| С          | THEFT 3D ALL OTHER                     | 2300 W MALLON AVE               | 1/20/2019     | P2   |
| С          | THEFT 3D ALL OTHER                     | 2300 W DEAN AVE                 | 1/21/2019     | P2   |
| С          | THEFT 3D ALL OTHER                     | 1400 W BROADWAY AVE             | 1/26/2019     | P2   |
| С          | THEFT 3D FROM BUILDING                 | 2000 W COLLEGE AVE              | 1/20/2019     | P2   |
| С          | THEFT 3D FROM MOTOR VEHICLE            | 1200 W COLLEGE AVE              | 1/21/2019     | P2   |
| С          | THEFT 3D FROM MOTOR VEHICLE            | 1200 W SUMMIT PKWY              | 1/23/2019     | P2   |
| С          | THEFT 3D SHOPLIFTING                   | 1200 N MONROE ST                | 1/26/2019     | P2   |
| С          | THEFT 3D VEHICLE PARTS AND ACCESSORIES | 1500 W SPOFFORD AVE             | 1/20/2019     | P2   |
| С          | THEFT 3D VEHICLE PARTS AND ACCESSORIES | 1100 W SHARP AVE                | 1/21/2019     | P1   |
| С          | THEFT 3D VEHICLE PARTS AND ACCESSORIES | 1300 W BOONE AVE                | 1/24/2019     | P2   |
| А          | THEFT OF MOTOR VEHICLE                 | 1200 W COLLEGE AVE              | 1/21/2019     | P2   |
| С          | THEFT OF MOTOR VEHICLE                 | 300 N MAPLE BRIDGE ST           | 1/22/2019     | P2   |
| С          | THEFT OF MOTOR VEHICLE                 | 1200 W COLLEGE AVE              | 1/25/2019     | P2   |
| <u>SPA</u> | <u>2WH</u>                             |                                 |               |      |
| С          | THEFT 3D FROM BUILDING                 | 2800 W ELLIOTT DR               | 1/20/2019     | P2   |
| С          | THEFT OF MOTOR VEHICLE                 | 2800 W ELLIOTT DR               | 1/25/2019     | P1   |