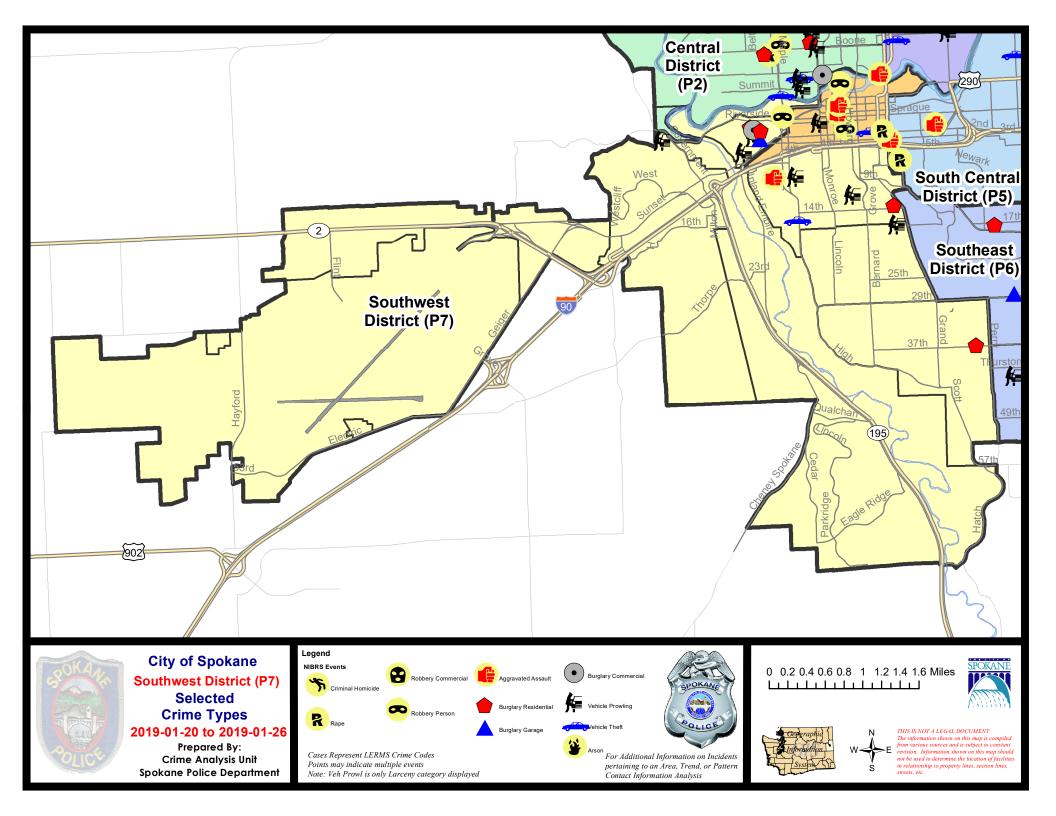

#### SW - Southwest District (P7)

|           |                             | 7 Da    | ay Compari | son       | 28 Da     | ay Compar | rison   | YT          | D Comparis | on      |
|-----------|-----------------------------|---------|------------|-----------|-----------|-----------|---------|-------------|------------|---------|
| NIBRS Ca  | tegories (Part 1 Selected)  | Current | Prior      | Percent   | Current   | Prior     | Percent | Current     | Prior      | Percent |
| Violent   | Criminal Homicide           | 0       | 0          |           | 0         | 0         |         | 0           | 0          |         |
|           | Rape                        | 0       | 1          | -100.00%  | 3         | 1         | 200.00% | 2           | 4          | -50.00% |
|           | Robbery - Commercial        | 0       | 0          |           | 0         | 0         |         | 0           | 0          |         |
|           | Robbery - Person            | 2       | 1          | 100.00%   | 3         | 1         | 200.00% | 3           | 1          | 200.00% |
|           | Aggravated Assault - Non DV | 0       | 4          | -100.00%  | 8         | 4         | 100.00% | 8           | 2          | 300.00% |
|           | Aggravated Assault - DV     | 1       | 2          | -50.00%   | 6         | 4         | 50.00%  | 6           | 4          | 50.00%  |
|           | Violent Total:              | 3       | 8          | -62.50%   | 20        | 10        | 100.00% | 19          | 11         | 72.73%  |
| Property  | Burglary - Residential      | 4       | 4          | 0.00%     | 15        | 13        | 15.38%  | 15          | 10         | 50.00%  |
|           | Burglary Garage             | 1       | 3          | -66.67%   | 9         | 8         | 12.50%  | 9           | 4          | 125.00% |
|           | Burglary Commercial         | 1       | 1          | 0.00%     | 3         | 1         | 200.00% | 3           | 2          | 50.00%  |
|           | Larceny                     | 19      | 15         | 26.67%    | 70        | 70        | 0.00%   | 64          | 69         | -7.25%  |
|           | Vehicle Theft               | 1       | 1          | 0.00%     | 8         | 21        | -61.90% | 8           | 16         | -50.00% |
|           | Arson                       | 0       | 0          |           | 0         | 0         |         | 0           | 0          |         |
|           | Property Total:             | 26      | 24         | 8.33%     | 105       | 113       | -7.08%  | 99          | 101        | -1.98%  |
| Prelimina | ry Part 1 Crime Totals:     | 29      | 32         | -9.38%    | 125       | 123       | 1.63%   | 118         | 112        | 5.36%   |
|           | Current 7 Day Period:       | 1/      | /20/2019 - | 1/26/2019 | Prior 7 D | ay Period | :       | 1/13/2019 - | 1/19/2019  | 1       |
|           | Current 28 Day Period:      | 12/     | /30/2018 - | 1/26/2019 | Prior 28  | Day Perio | d:      | 12/2/2018 - | 12/29/201  | 8       |
|           | Current YTD Day Period:     |         | 1/1/2019 - | 1/26/2019 | Prior YT  | D Period: |         | 1/1/2018 -  | 1/26/2018  |         |

#### SE - Southwest District (P7)

| <u>A/C</u> | Offense Statute                        | Address                 | Reported Date | Dist |
|------------|----------------------------------------|-------------------------|---------------|------|
| С          | ROBBERY 1D PERSON                      | W 9TH AVE / S WALNUT ST | 1/22/2019     | P7   |
| С          | THEFT 2D ALL OTHER                     | W 15TH AVE / S ADAMS ST | 1/26/2019     | P7   |
| SPD        | 07BA                                   |                         |               |      |
| С          | BURGLARY 2D COMMERCIAL                 | 2000 W PACIFIC AVE      | 1/26/2019     | P7   |
| С          | BURGLARY 2D GARAGE                     | 1900 W 2ND AVE          | 1/24/2019     | P7   |
| С          | MAIL THEFT                             | 1700 W PACIFIC AVE      | 1/21/2019     | P7   |
| С          | RESIDENTIAL BURGLARY                   | 1900 W PACIFIC AVE      | 1/20/2019     | P7   |
| С          | RESIDENTIAL BURGLARY                   | 2000 W 1ST AVE          | 1/25/2019     | P7   |
| С          | THEFT 3D CITY ALL OTHER                | 100 S OAK ST            | 1/22/2019     | P7   |
| С          | THEFT 3D FROM BUILDING                 | 2100 W RIVERSIDE AVE    | 1/24/2019     | P7   |
| С          | THEFT 3D FROM MOTOR VEHICLE            | 100 S CANNON ST         | 1/25/2019     | P7   |
| С          | THEFT 3D VEHICLE PARTS AND ACCESSORIES | 2000 W PACIFIC AVE      | 1/24/2019     | P7   |
| С          | THEFT OF A FIREARM FROM MOTOR VEHICLE  | 2100 W 4TH AVE          | 1/24/2019     | P7   |
| SPD        | <u> </u>                               |                         |               |      |
| С          | ASSAULT 2D                             | 1700 W 8TH AVE          | 1/23/2019     | P7   |
| С          | MAIL THEFT                             | 1200 W 6TH AVE          | 1/26/2019     | P7   |
| С          | RESIDENTIAL BURGLARY                   | 1300 S HAWTHORNE PL     | 1/23/2019     | P6   |
| С          | THEFT 2D FROM BUILDING                 | 0 W ROCKWOOD BLVD       | 1/25/2019     | P7   |
| С          | THEFT 3D ALL OTHER                     | 500 S MADISON ST        | 1/21/2019     | P7   |
| С          | THEFT 3D ALL OTHER                     | 1400 S CEDAR ST         | 1/25/2019     | P7   |
| С          | THEFT 3D FROM MOTOR VEHICLE            | 1400 W 8TH AVE          | 1/20/2019     | P7   |
| С          | THEFT 3D FROM MOTOR VEHICLE            | 500 W COTTA AVE         | 1/24/2019     | P7   |
| С          | THEFT 3D SHOPLIFTING                   | 900 S MONROE ST         | 1/26/2019     | P7   |
| С          | THEFT OF MOTOR VEHICLE                 | 1500 S CEDAR ST         | 1/22/2019     | P7   |
| <u>SPC</u> | <u>07CS</u>                            |                         |               |      |
| С          | RESIDENTIAL BURGLARY                   | 1100 E 37TH AVE         | 1/24/2019     | P6   |
| С          | THEFT 3D ALL OTHER                     | 1100 E CLUB CT          | 1/24/2019     | P5   |
| <u>SPC</u> | <u>07MC</u>                            |                         |               |      |
| С          | BURGLARY 2D FENCED AREA                | 1000 W 24TH AVE         | 1/24/2019     | P7   |
| С          | THEFT 3D FROM MOTOR VEHICLE            | 0 E 17TH AVE            | 1/20/2019     | P7   |
| <u>SPC</u> | <u>07PV</u>                            |                         |               |      |
| С          | ROBBERY 1D PERSON                      | 0 N MAPLE ST            | 1/26/2019     | P5   |
| SPE        | <u> </u>                               |                         |               |      |
| C          | THEFT 2D FROM MOTOR VEHICLE            | 3400 W 2ND AVE          | 1/23/2019     | P7   |
| C          | THEFT 3D ALL OTHER                     | 1500 S RUSTLE ST        | 1/25/2019     | P7   |
| ~          |                                        |                         | _, _0, _0 _0  | ••   |