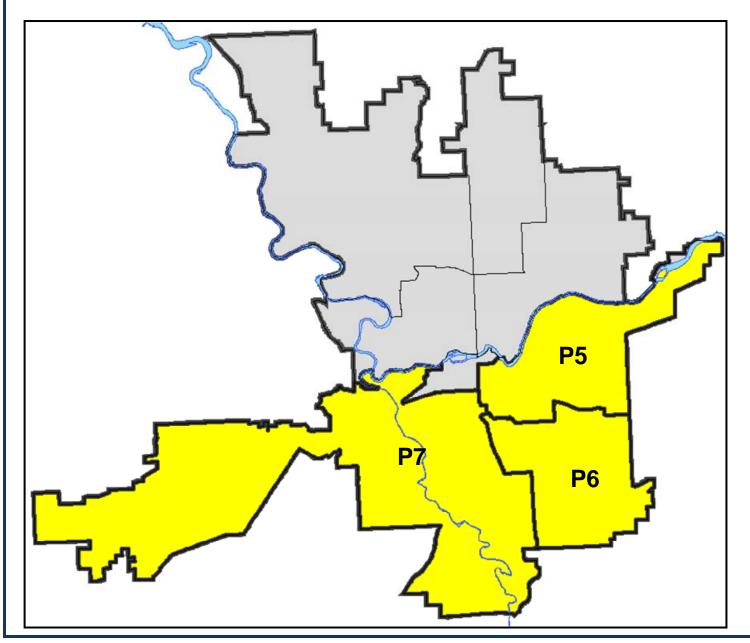

# SPOKANE POLICE DEPARTMENT SOUTH Police Service Area

PSA Commander

**Captain Tracie Meidl** 

South Central District (P5) Southeast District (P6) Southwest District (P7)

# **SOUTH PRECINCT (P5, P6, and P7)**