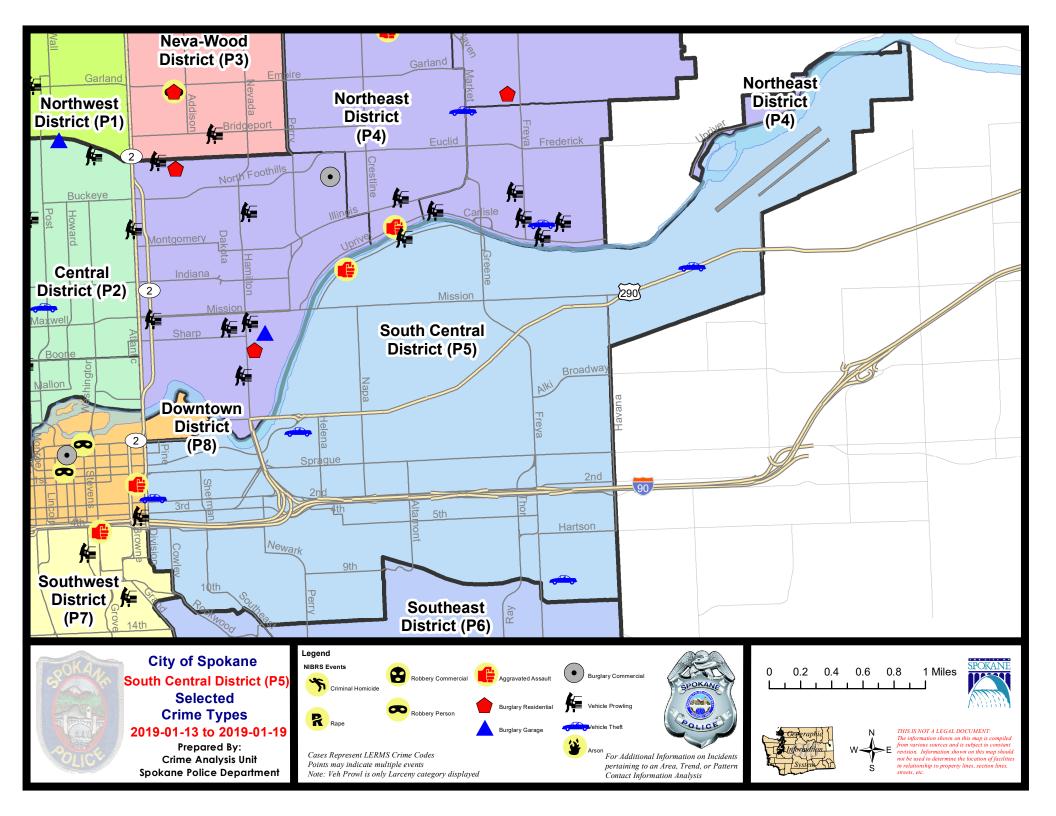

### SE - South Central District (P5)

#### A/C Offense Statute

THEFT OF MOTOR VEHICLE

THEFT OF MOTOR VEHICLE

THEFT-3D (All Other Thefts)

THEFT-3D (From Building)

THEFT 3D FROM MOTOR VEHICLE

THEFT OF MOTOR VEHICLE

С С

С

С

С

С

С

С

С

С

С

С

А

С

SPC5GP

ASSAULT 2D

|                                        |                        |               | N.          |
|----------------------------------------|------------------------|---------------|-------------|
| Offense Statute                        | Address                | Reported Date | <u>Dist</u> |
| CSEC                                   |                        |               |             |
| MAIL THEFT                             | 500 S HATCH ST         | 1/16/2019     | P5          |
| MAIL THEFT                             | 600 S RICHARD ALLEN CT | 1/18/2019     | P5          |
| THEFT 3D FROM BUILDING                 | 400 E 5TH AVE          | 1/16/2019     | P5          |
| THEFT 3D FROM BUILDING                 | 2200 E 7TH AVE         | 1/18/2019     | P5          |
| THEFT 3D FROM BUILDING                 | 800 E 5TH AVE          | 1/18/2019     | P5          |
| THEFT 3D VEHICLE PARTS AND ACCESSORIES | 3600 E PACIFIC AVE     | 1/17/2019     | P5          |
| THEFT OF MOTOR VEHICLE                 | 1400 E FRONT AVE       | 1/13/2019     | P6          |
|                                        |                        |               |             |

1/14/2019

1/16/2019

1/13/2019

1/13/2019

1/15/2019

1/15/2019

1/14/2019