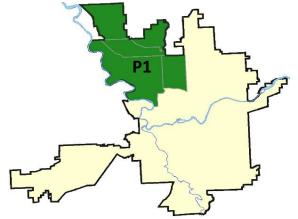

#### NW - Northwest District (P1)

#### 7 Day Comparison 28 Day Comparison YTD Comparison NIBRS Categories (Part 1 Selected) Current Prior Prior Percent Current Percent Current Prior Percent Violent **Criminal Homicide** 0 0 0 -100.00% 0 0 1 Rape 1 0 1 5 -80.00% 1 0 0 2 0 0 0 **Robbery - Commercial** 0 -100.00% Robbery - Person 0 0 0 0 -100.00% 1 -100.00% 1 2 2 3 Aggravated Assault - Non DV 1 5 0.00% -60.00% -33.33% Aggravated Assault - DV 6 5 4 1 -50.00% 50.00% 25.00% 3 Violent Total: 3 9 16 -43.75% 8 10 -20.00% 0.00% Property **Burglary - Residential** 0 -100.00% 6 20 -70.00% 10 -50.00% 2 5 **Burglary Garage** 2 4 -50.00% 9 14 -35.71% 7 1 600.00% **Burglary Commercial** 1 0 2 2 0.00% 1 2 -50.00% 27 76 32 101 133 -24.06% 91 Larceny 18.52% -16.48% Vehicle Theft 4 4 0.00% 12 25 -52.00% 10 9 11.11% 0 0 0 0 0 0 Arson **Property Total:** 39 37 130 194 -32.99% 99 113 -12.39% 5.41% **Preliminary Part 1 Crime Totals:** 42 40 5.00% 139 210 -33.81% 107 123 -13.01% Current 7 Day Period: Prior 7 Day Period: 1/13/2019 - 1/19/2019 1/6/2019 - 1/12/2019 12/23/2018 - 1/19/2019 **Current 28 Day Period:** Prior 28 Day Period: 11/25/2018 - 12/22/2018 **Current YTD Day Period:** 1/1/2019 - 1/19/2019 Prior YTD Period: 1/1/2018 - 1/19/2018

**Preliminary IBR Counts** 

Prepared by SPD Crime Analysis Office -

Monday, January 21, 2019

**NOTE:** SPD moved from UCR to the NIBRS reporting standard on 10/4/16 following the transition to a new RMS System. <u>Numbers on CompStat reports prior to this date</u> <u>should not be used as a comparison to those on this report</u>. Additional info on these reporting standards can be found on the FBI website: https://ucr.fbi.gov/nibrs-overview