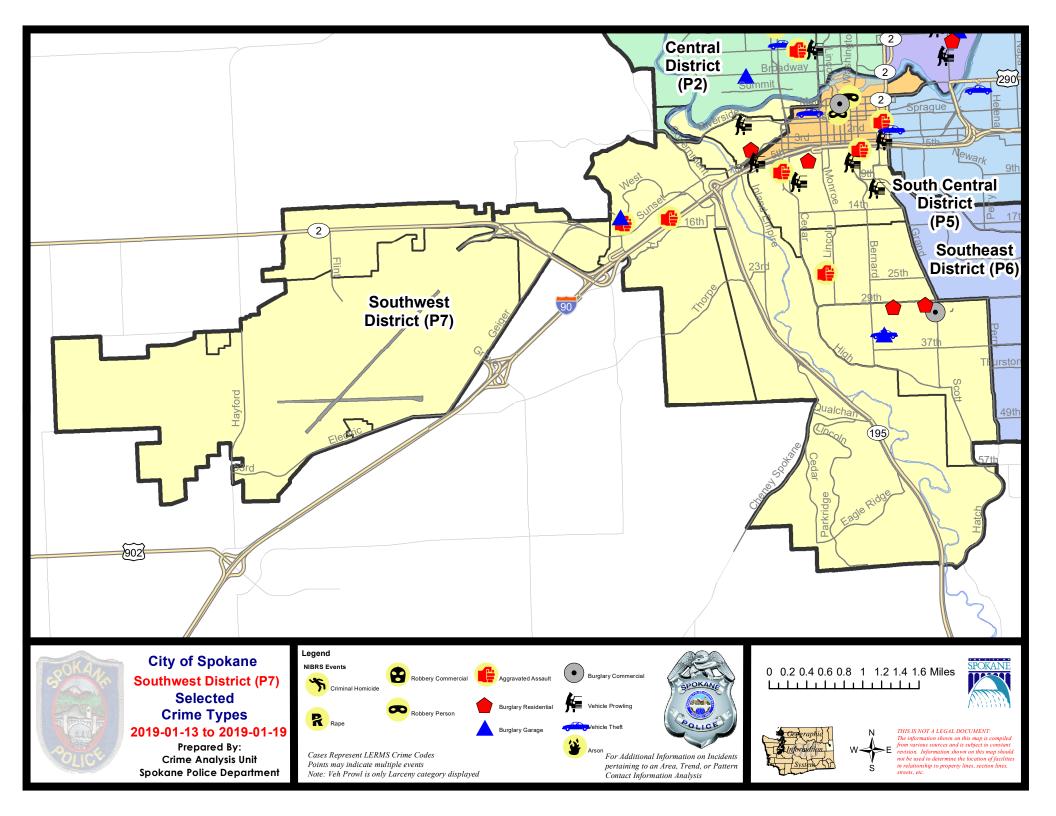

#### 1/13/2019 TO 1/19/2019

100 S DIVISION ST

3800 E 11TH AVE

500 S GREENE ST

5000 E TRENT AVE

S COOK ST / E HARTSON AVE

1800 E SOUTH RIVERTON AVE

E SOUTH RIVERTON AVE / N COOK ST

P8

P6

P5

P5

P6

P5

P6

### SE - South Central District (P5)

#### A/C Offense Statute

THEFT OF MOTOR VEHICLE

THEFT OF MOTOR VEHICLE

THEFT-3D (All Other Thefts)

THEFT-3D (From Building)

THEFT 3D FROM MOTOR VEHICLE

THEFT OF MOTOR VEHICLE

С С

С

С

С

С

С

С

С

С

С

С

А

С

SPC5GP

ASSAULT 2D

|                                        |                        |               | N.          |
|----------------------------------------|------------------------|---------------|-------------|
| Offense Statute                        | Address                | Reported Date | <u>Dist</u> |
| CSEC                                   |                        |               |             |
| MAIL THEFT                             | 500 S HATCH ST         | 1/16/2019     | P5          |
| MAIL THEFT                             | 600 S RICHARD ALLEN CT | 1/18/2019     | P5          |
| THEFT 3D FROM BUILDING                 | 400 E 5TH AVE          | 1/16/2019     | P5          |
| THEFT 3D FROM BUILDING                 | 2200 E 7TH AVE         | 1/18/2019     | P5          |
| THEFT 3D FROM BUILDING                 | 800 E 5TH AVE          | 1/18/2019     | P5          |
| THEFT 3D VEHICLE PARTS AND ACCESSORIES | 3600 E PACIFIC AVE     | 1/17/2019     | P5          |
| THEFT OF MOTOR VEHICLE                 | 1400 E FRONT AVE       | 1/13/2019     | P6          |
|                                        |                        |               |             |

1/14/2019

1/16/2019

1/13/2019

1/13/2019

1/15/2019

1/15/2019

1/14/2019