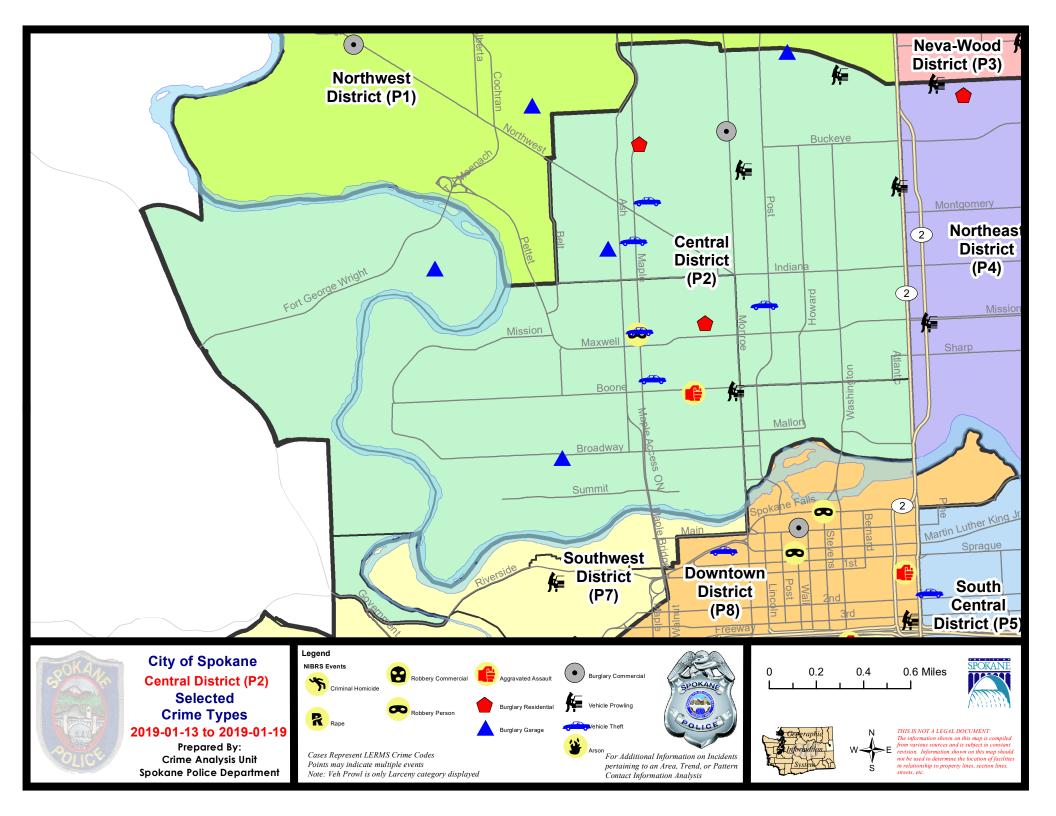

#### NW - North Central District (P2)

|           |                             | 7 Da    | ay Compari | son       | 28 Da     | ay Compai | rison   | YT           | D Comparis  | son      |
|-----------|-----------------------------|---------|------------|-----------|-----------|-----------|---------|--------------|-------------|----------|
| NIBRS Ca  | tegories (Part 1 Selected)  | Current | Prior      | Percent   | Current   | Prior     | Percent | Current      | Prior       | Percent  |
| Violent   | Criminal Homicide           | 0       | 0          |           | 0         | 0         |         | 0            | 0           |          |
|           | Rape                        | 0       | 2          | -100.00%  | 3         | 1         | 200.00% | 3            | 1           | 200.00%  |
|           | Robbery - Commercial        | 0       | 0          |           | 1         | 1         | 0.00%   | 0            | 1           | -100.00% |
|           | Robbery - Person            | 1       | 1          | 0.00%     | 5         | 2         | 150.00% | 3            | 5           | -40.00%  |
|           | Aggravated Assault - Non DV | 1       | 4          | -75.00%   | 6         | 7         | -14.29% | 6            | 4           | 50.00%   |
|           | Aggravated Assault - DV     | 0       | 3          | -100.00%  | 5         | 3         | 66.67%  | 5            | 2           | 150.00%  |
|           | Violent Total:              | 2       | 10         | -80.00%   | 20        | 14        | 42.86%  | 17           | 13          | 30.77%   |
| Property  | Burglary - Residential      | 2       | 2          | 0.00%     | 7         | 19        | -63.16% | 5            | 10          | -50.00%  |
|           | Burglary Garage             | 4       | 1          | 300.00%   | 8         | 9         | -11.11% | 6            | 3           | 100.00%  |
|           | Burglary Commercial         | 1       | 0          |           | 4         | 4         | 0.00%   | 1            | 0           |          |
|           | Larceny                     | 19      | 28         | -32.14%   | 108       | 117       | -7.69%  | 64           | 57          | 12.28%   |
|           | Vehicle Theft               | 5       | 5          | 0.00%     | 22        | 18        | 22.22%  | 12           | 14          | -14.29%  |
|           | Arson                       | 0       | 1          | -100.00%  | 1         | 0         |         | 1            | 0           |          |
|           | Property Total:             | 31      | 37         | -16.22%   | 150       | 167       | -10.18% | 89           | 84          | 5.95%    |
| Prelimina | ry Part 1 Crime Totals:     | 33      | 47         | -29.79%   | 170       | 181       | -6.08%  | 106          | 97          | 9.28%    |
|           | Current 7 Day Period:       | 1/      | 13/2019 -  | 1/19/2019 | Prior 7 D | ay Period | :       | 1/6/2019 -   | - 1/12/2019 | )        |
|           | Current 28 Day Period:      | 12/     | 23/2018 -  | 1/19/2019 | Prior 28  | Day Perio | d:      | 11/25/2018 - | - 12/22/201 | 8        |
|           | Current YTD Day Period:     | 1       | 1/1/2019 - | 1/19/2019 | Prior YT  | D Period: |         | 1/1/2018 -   | - 1/19/2018 | 3        |

#### NW - Central District (P2)

#### A/C Offense Statute

С

THEFT 3D ALL OTHER

#### 1/13/2019 TO 1/19/2019

| <u>A/C</u> | Offense Statute                        | Address                      | Reported Date | <u>Dist</u> |
|------------|----------------------------------------|------------------------------|---------------|-------------|
| <u>SPA</u> | <u>2EG</u>                             |                              |               |             |
| С          | BURGLARY 2D COMMERCIAL                 | 2800 N MONROE ST             | 1/17/2019     | P2          |
| С          | BURGLARY 2D GARAGE                     | 1700 W KNOX AVE              | 1/17/2019     | P2          |
| С          | BURGLARY 2D GARAGE                     | 600 W CORA AVE               | 1/19/2019     | P2          |
| С          | RESIDENTIAL BURGLARY                   | 1500 W GRACE AVE             | 1/14/2019     | P1          |
| С          | THEFT 3D FROM BUILDING                 | 1000 W JACKSON AVE           | 1/16/2019     | P2          |
| С          | THEFT 3D FROM MOTOR VEHICLE            | 900 W YORK AVE               | 1/14/2019     | P2          |
| С          | THEFT 3D FROM MOTOR VEHICLE            | 300 W DALTON AVE             | 1/16/2019     | P2          |
| С          | THEFT 3D FROM MOTOR VEHICLE            | 2400 N DIVISION ST           | 1/16/2019     | P2          |
| С          | THEFT 3D SHOPLIFTING                   | 1600 W NORTHWEST BLVD        | 1/16/2019     | P2          |
| С          | THEFT 3D SHOPLIFTING                   | 1600 W NORTHWEST BLVD        | 1/16/2019     | P2          |
| С          | THEFT 3D VEHICLE PARTS AND ACCESSORIES | 2500 N STEVENS ST            | 1/17/2019     | P2          |
| С          | THEFT OF MOTOR VEHICLE                 | 1500 W CARLISLE AVE          | 1/17/2019     | P1          |
| С          | THEFT OF MOTOR VEHICLE                 | 800 W AUGUSTA AVE            | 1/18/2019     | P2          |
| С          | THEFT OF MOTOR VEHICLE                 | 2100 N MAPLE ST              | 1/19/2019     | P1          |
| С          | THEFT-3D (All Other Thefts)            | W FAIRVIEW AVE / N CANNON ST | 1/13/2019     | P2          |
| С          | THEFT-3D (From Building)               | 1700 W KNOX AVE              | 1/13/2019     | P2          |
| С          | THEFT-3D (Shoplifting)                 | 1600 W NORTHWEST BLVD        | 1/13/2019     | P2          |
| <u>SPA</u> | <u>2RS</u>                             |                              |               |             |
| С          | THEFT 3D ALL OTHER                     | 800 N POST ST                | 1/16/2019     | P2          |
| <u>SPA</u> | <u>2WC</u>                             |                              |               |             |
| С          | ASSAULT-2D                             | 1200 W BOONE AVE             | 1/13/2019     | P2          |
| С          | BURGLARY 2D GARAGE                     | 2000 W BROADWAY AVE          | 1/15/2019     | P2          |
| С          | RESIDENTIAL BURGLARY                   | 1500 N JEFFERSON ST          | 1/19/2019     | P1          |
| С          | ROBBERY 1D PERSON                      | 1500 N MAPLE ST              | 1/18/2019     | P1          |
| С          | THEFT 2D FROM MOTOR VEHICLE            | 1100 N MONROE ST             | 1/19/2019     | P2          |
| С          | THEFT 3D ALL OTHER                     | 1300 W SPOFFORD AVE          | 1/14/2019     | P2          |
| С          | THEFT 3D ALL OTHER                     | 2300 W SINTO AVE             | 1/14/2019     | P2          |
| С          | THEFT 3D ALL OTHER                     | 2000 W MALLON AVE            | 1/18/2019     | P2          |
| С          | THEFT 3D CITY ALL OTHER                | 1600 N MAPLE ST              | 1/14/2019     | P1          |
| С          | THEFT 3D SHOPLIFTING                   | 1000 W SUMMIT PKWY           | 1/16/2019     | P1          |
| С          | THEFT 3D VEHICLE PARTS AND ACCESSORIES | 1300 W BOONE AVE             | 1/14/2019     | P2          |
| С          | THEFT OF MOTOR VEHICLE                 | 1500 W SHARP AVE             | 1/13/2019     | P1          |
| С          | THEFT OF MOTOR VEHICLE                 | N MAPLE ST / W MISSION AVE   | 1/18/2019     | P2          |
| <u>SPA</u> | <u>2WH</u>                             |                              |               |             |
| С          | BURGLARY 2D GARAGE                     | 2800 W ELLIOTT DR            | 1/14/2019     | P2          |
| ~          | THEFT OF ALL OTHER                     |                              | 1/10/2010     | 53          |

3400 W FORT GEORGE WRIGHT DR

1/16/2019

P2