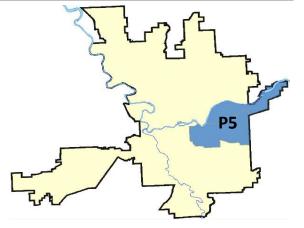

#### SE - South Central District (P5)

|           |                             | 7 Da    | ay Comparis | son       | 28 Da     | ay Compar | rison    | YT           | D Comparis | on       |
|-----------|-----------------------------|---------|-------------|-----------|-----------|-----------|----------|--------------|------------|----------|
| NIBRS Ca  | ntegories (Part 1 Selected) | Current | Prior       | Percent   | Current   | Prior     | Percent  | Current      | Prior      | Percent  |
| Violent   | Criminal Homicide           | 0       | 0           |           | 0         | 0         |          | 0            | 0          |          |
|           | Rape                        | 0       | 0           |           | 0         | 1         | -100.00% | 0            | 0          |          |
|           | Robbery - Commercial        | 0       | 1           | -100.00%  | 1         | 0         |          | 1            | 0          |          |
|           | Robbery - Person            | 0       | 0           |           | 3         | 1         | 200.00%  | 0            | 0          |          |
|           | Aggravated Assault - Non DV | 0       | 0           |           | 2         | 6         | -66.67%  | 1            | 4          | -75.00%  |
|           | Aggravated Assault - DV     | 1       | 2           | -50.00%   | 4         | 4         | 0.00%    | 4            | 4          | 0.00%    |
|           | Violent Total:              | 1       | 3           | -66.67%   | 10        | 12        | -16.67%  | 6            | 8          | -25.00%  |
| Property  | Burglary - Residential      | 0       | 5           | -100.00%  | 6         | 10        | -40.00%  | 6            | 10         | -40.00%  |
|           | Burglary Garage             | 0       | 0           |           | 5         | 6         | -16.67%  | 0            | 3          | -100.00% |
|           | Burglary Commercial         | 0       | 3           | -100.00%  | 7         | 4         | 75.00%   | 4            | 7          | -42.86%  |
|           | Larceny                     | 9       | 17          | -47.06%   | 57        | 66        | -13.64%  | 42           | 67         | -37.31%  |
|           | Vehicle Theft               | 4       | 2           | 100.00%   | 13        | 18        | -27.78%  | 8            | 16         | -50.00%  |
|           | Arson                       | 0       | 0           |           | 0         | 0         |          | 0            | 1          | -100.00% |
|           | Property Total:             | 13      | 27          | -51.85%   | 88        | 104       | -15.38%  | 60           | 104        | -42.31%  |
| Prelimina | ry Part 1 Crime Totals:     | 14      | 30          | -53.33%   | 98        | 116       | -15.52%  | 66           | 112        | -41.07%  |
|           | Current 7 Day Period:       | 1/      | 13/2019 -   | 1/19/2019 | Prior 7 D | ay Period | :        | 1/6/2019 -   | 1/12/2019  |          |
|           | Current 28 Day Period:      | 12/     | 23/2018 -   | 1/19/2019 | Prior 28  | Day Perio | d:       | 11/25/2018 - | 12/22/201  | 8        |
|           | Current YTD Day Period:     |         | 1/1/2019 -  | 1/19/2019 | Prior YT  | D Period: |          | 1/1/2018 -   | 1/19/2018  |          |

### SE - South Central District (P5)