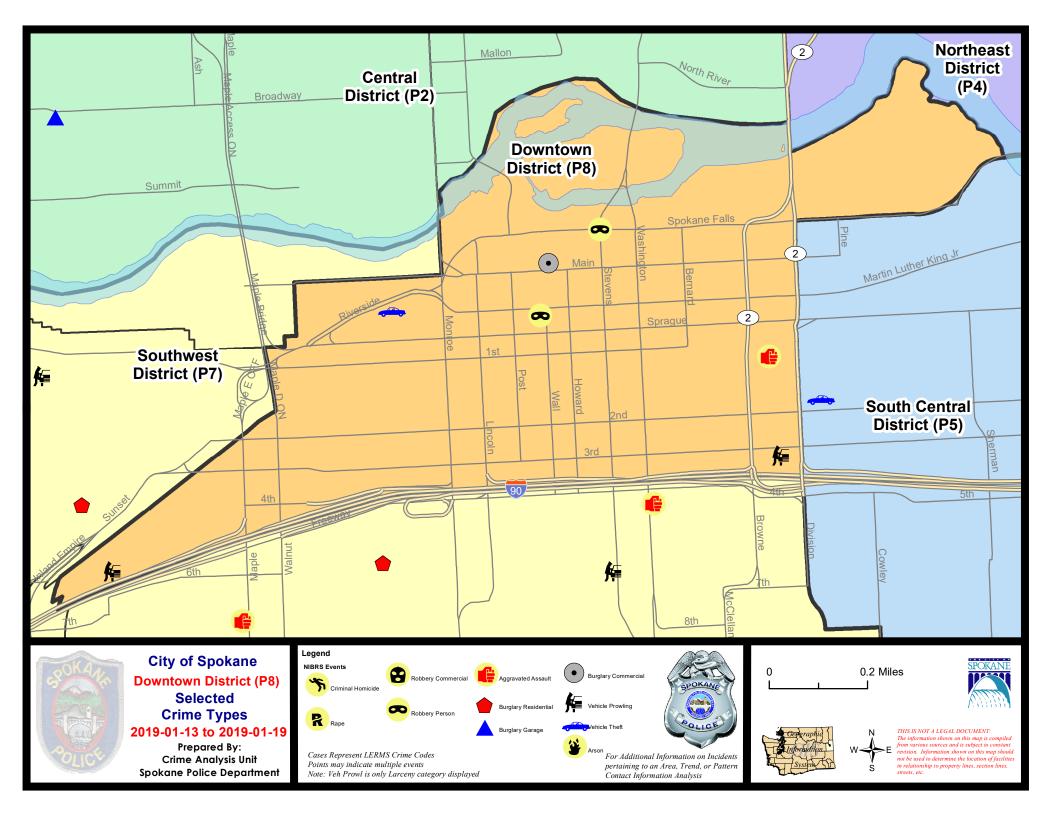

d:                                                      | 12/2                        | 23/2018                | - 1/19/2019<br>- 1/19/2019<br>- 1/19/2019 | Prior 28                    | ay Period<br>Day Period<br>D Period: |                                                      | 11/25/2018 -                | 1/12/2019<br>12/22/2018<br>1/19/2018 |                             |

Prepared by SPD Crime Analysis Office -

Monday, January 21, 2019

**NOTE:** SPD moved from UCR to the NIBRS reporting standard on 10/4/16 following the transition to a new RMS System. <u>Numbers on CompStat reports prior to this date</u> **should not be used as a comparison to those on this report**. Additional info on these reporting standards can be found on the FBI website: https://ucr.fbi.gov/nibrs-overview





#### SW - Downtown District (P8)

#### 1/13/2019 TO 1/19/2019



| <u>A/C</u> | Offense Statute                         | Address                             | Reported Date | <u>Dist</u> |
|------------|-----------------------------------------|-------------------------------------|---------------|-------------|
| С          | THEFT 3D CITY ALL OTHER                 | S STATE ST / W 2ND AVE              | 1/18/2019     | P8          |
| c          | THEFT OF MOTOR VEHICLE                  | W 5TH AVE / S WASHINGTON ST         | 1/15/2019     | P8          |
|            |                                         |                                     | _, _0, _0 _0  |             |
|            | <u>18RS</u>                             |                                     |