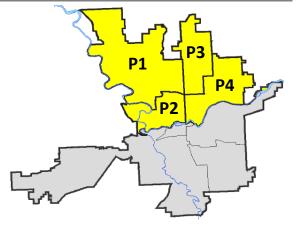

# SPOKANE POLICE DEPARTMENT NORTH Police Service Area

## PSA Commander

### **Captain Mark Griffiths**

Northwest District (P1) Central District (P2) Neva-Wood District (P3) Northeast District (P4)