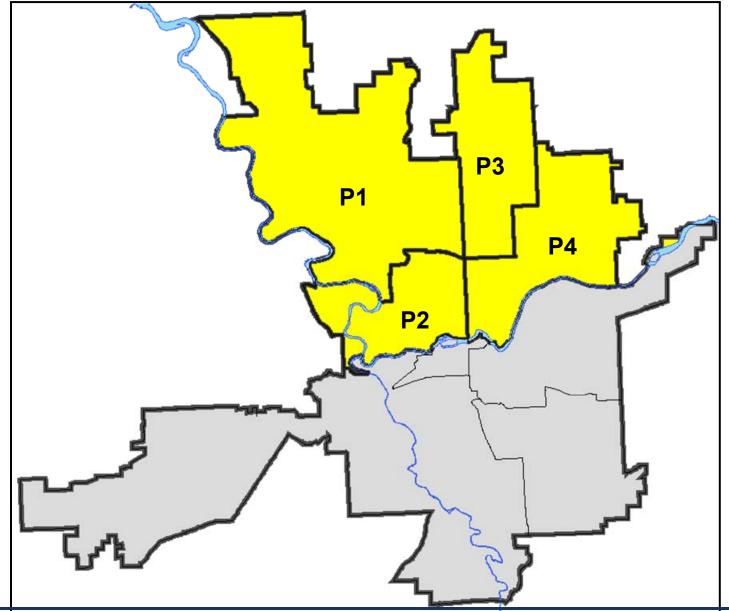

# SPOKANE POLICE DEPARTMENT NORTH Police Service Area

## PSA Commander

### **Captain Mark Griffiths**

Northwest District (P1) Central District (P2) Neva-Wood District (P3) Northeast District (P4)