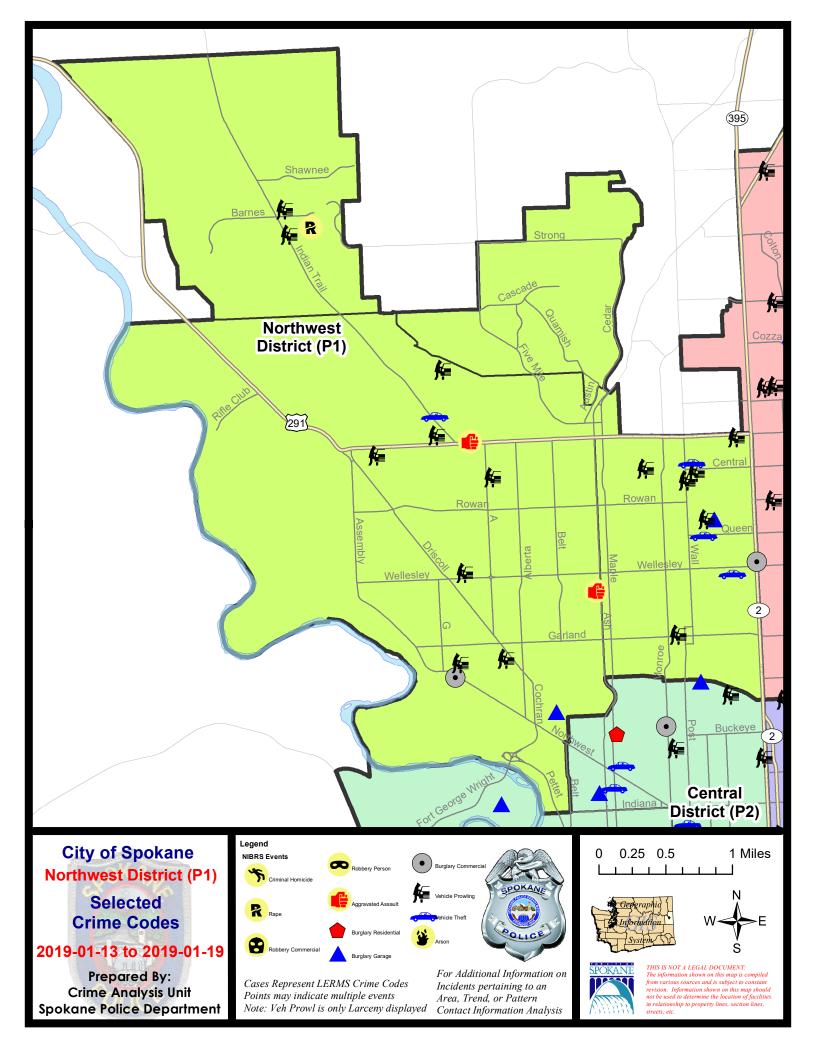

#### NW - Northwest District (P1)

#### 7 Day Comparison 28 Day Comparison YTD Comparison NIBRS Categories (Part 1 Selected) Current Prior Prior Percent Current Percent Current Prior Percent Violent **Criminal Homicide** 0 0 0 -100.00% 0 0 1 Rape 1 0 1 5 -80.00% 1 0 0 2 0 0 0 **Robbery - Commercial** 0 -100.00% Robbery - Person 0 0 0 0 -100.00% 1 -100.00% 1 2 2 3 Aggravated Assault - Non DV 1 5 0.00% -60.00% -33.33% Aggravated Assault - DV 6 5 4 1 -50.00% 50.00% 25.00% 3 Violent Total: 3 9 16 -43.75% 8 10 -20.00% 0.00% Property **Burglary - Residential** 0 -100.00% 6 20 -70.00% 10 -50.00% 2 5 **Burglary Garage** 2 4 -50.00% 9 14 -35.71% 7 1 600.00% **Burglary Commercial** 1 0 2 2 0.00% 1 2 -50.00% 27 76 32 101 133 -24.06% 91 Larceny 18.52% -16.48% Vehicle Theft 4 4 0.00% 12 25 -52.00% 10 9 11.11% 0 0 0 0 0 0 Arson **Property Total:** 39 37 130 194 -32.99% 99 113 -12.39% 5.41% **Preliminary Part 1 Crime Totals:** 42 40 5.00% 139 210 -33.81% 107 123 -13.01% Current 7 Day Period: Prior 7 Day Period: 1/13/2019 - 1/19/2019 1/6/2019 - 1/12/2019 12/23/2018 - 1/19/2019 **Current 28 Day Period:** Prior 28 Day Period: 11/25/2018 - 12/22/2018 **Current YTD Day Period:** 1/1/2019 - 1/19/2019 Prior YTD Period: 1/1/2018 - 1/19/2018

#### 1/13/2019 TO 1/19/2019

| SPALBS         C       ASSAULT 2D       3000 W       FRANCIS AVE       1/15/2019         C       THEFT 3D FROM BUILDING       2000 W       FRANCIS AVE       1/16/2019         C       THEFT 3D FROM BUILDING       1800 W       FRANCIS AVE       1/19/2019         C       THEFT 3D FROM MOTOR VEHICLE       3300 W       ELMHURST AVE       1/18/2019 | P1<br>P1<br>P1<br>P1<br>P1<br>P1 |
|----------------------------------------------------------------------------------------------------------------------------------------------------------------------------------------------------------------------------------------------------------------------------------------------------------------------------------------------------------|----------------------------------|
| CTHEFT 3D FROM BUILDING2000 WFRANCIS AVE1/16/2019CTHEFT 3D FROM BUILDING1800 WFRANCIS AVE1/19/2019CTHEFT 3D FROM MOTOR VEHICLE3300 WELMHURST AVE1/18/2019                                                                                                                                                                                                | P1<br>P1<br>P1<br>P1             |
| CTHEFT 3D FROM BUILDING1800 WFRANCIS AVE1/19/2019CTHEFT 3D FROM MOTOR VEHICLE3300 WELMHURST AVE1/18/2019                                                                                                                                                                                                                                                 | P1<br>P1<br>P1                   |
| C THEFT 3D FROM MOTOR VEHICLE 3300 W ELMHURST AVE 1/18/2019                                                                                                                                                                                                                                                                                              | P1<br>P1                         |
|                                                                                                                                                                                                                                                                                                                                                          | P1                               |
|                                                                                                                                                                                                                                                                                                                                                          |                                  |
| C THEFT 3D FROM MOTOR VEHICLE 3300 W EXCELL AVE 1/18/2019                                                                                                                                                                                                                                                                                                | P1                               |
| C         THEFT OF MOTOR VEHICLE         3300 W         HOLYOKE AVE         1/18/2019                                                                                                                                                                                                                                                                    |                                  |
| SPA1FM                                                                                                                                                                                                                                                                                                                                                   |                                  |
| C MAIL THEFT 1700 W TREE LN 1/18/2019                                                                                                                                                                                                                                                                                                                    | P1                               |
| <u>SPA1IT</u>                                                                                                                                                                                                                                                                                                                                            |                                  |
| C RAPE 2D 1/13/2019                                                                                                                                                                                                                                                                                                                                      | P1                               |
| C THEFT 2D FROM BUILDING 8200 N MARJORIE ST 1/15/2019                                                                                                                                                                                                                                                                                                    | P1                               |
| C THEFT 3D ALL OTHER 6800 W IROQUOIS DR 1/18/2019                                                                                                                                                                                                                                                                                                        | P1                               |
| C THEFT 3D CITY SHOPLIFTING 9000 N INDIAN TRAIL RD 1/16/2019                                                                                                                                                                                                                                                                                             | P1                               |
| A THEFT 3D FROM MOTOR VEHICLE 8800 N INDIAN TRAIL RD 1/18/2019                                                                                                                                                                                                                                                                                           | P1                               |
| C         THEFT 3D FROM MOTOR VEHICLE         5000 W         ALCOTT CT         1/19/2019                                                                                                                                                                                                                                                                 | P1                               |
| SPA1NH                                                                                                                                                                                                                                                                                                                                                   |                                  |
| C BURGLARY 2D GARAGE 5200 N WASHINGTON ST 1/14/2019                                                                                                                                                                                                                                                                                                      | P1                               |
| C MAIL THEFT 5000 N MONROE ST 1/16/2019                                                                                                                                                                                                                                                                                                                  | P1                               |
| C THEFT 2D FROM MOTOR VEHICLE 5800 N STEVENS ST 1/17/2019                                                                                                                                                                                                                                                                                                | P1                               |
| C THEFT 2D FROM MOTOR VEHICLE 100 W FRANCIS AVE 1/17/2019                                                                                                                                                                                                                                                                                                | P1                               |
| C         THEFT 3D FROM MOTOR VEHICLE         5200 N         STEVENS ST         1/14/2019                                                                                                                                                                                                                                                                | P1                               |
| C         THEFT 3D FROM MOTOR VEHICLE         800 W         GARLAND AVE         1/17/2019                                                                                                                                                                                                                                                                | P1                               |
| C         THEFT 3D FROM MOTOR VEHICLE         1100 W         CENTRAL AVE         1/17/2019                                                                                                                                                                                                                                                               | P1                               |
| C         THEFT 3D FROM MOTOR VEHICLE         5700 N         WALL ST         1/18/2019                                                                                                                                                                                                                                                                   | P1                               |
| C         THEFT 3D FROM MOTOR VEHICLE         5700 N         WALL ST         1/18/2019                                                                                                                                                                                                                                                                   | P1                               |
| C         THEFT 3D SHOPLIFTING         4500 N         DIVISION ST         1/17/2019                                                                                                                                                                                                                                                                      | P1                               |
| C THEFT OF MOTOR VEHICLE 5900 N HOWARD ST 1/17/2019                                                                                                                                                                                                                                                                                                      | P1                               |
| C         THEFT OF MOTOR VEHICLE         5000 N         STEVENS ST         1/18/2019                                                                                                                                                                                                                                                                     | P2                               |
| C THEFT OF MOTOR VEHICLE 4500 N CALISPEL ST 1/18/2019                                                                                                                                                                                                                                                                                                    | P2                               |
| C THEFT-3D (Motor Vehicle Parts or Accessories) W GARLAND AVE / N LINCOLN ST 1/13/2019                                                                                                                                                                                                                                                                   | P2                               |
| SPA1NW                                                                                                                                                                                                                                                                                                                                                   |                                  |
| C         BURGLARY 2D COMMERCIAL         3300 W         NORTHWEST BLVD         1/17/2019                                                                                                                                                                                                                                                                 | P1                               |
| A         BURGLARY 2D GARAGE         3000 N         HEMLOCK ST         1/14/2019                                                                                                                                                                                                                                                                         | P1                               |
| C HARASSMENT FELONY WEAPON INVOLVED 4300 N ASH ST 1/17/2019                                                                                                                                                                                                                                                                                              | P1                               |
| C         THEFT 1D FROM BUILDING         4100 N         ASH ST         1/16/2019                                                                                                                                                                                                                                                                         | P1                               |
| C THEFT 2D FROM MOTOR VEHICLE 6000 N SUTHERLIN ST 1/16/2019                                                                                                                                                                                                                                                                                              | P1                               |
| C         THEFT 3D ALL OTHER         3000 N         HEMLOCK ST         1/14/2019                                                                                                                                                                                                                                                                         | P1                               |

For protection of victim privacy, the entire address on sexual assault crimes has been redacted.

| <u>A/C</u> | Offense Statute                        | Address               | Reported Date | <u>Dist</u> |
|------------|----------------------------------------|-----------------------|---------------|-------------|
| С          | THEFT 3D ALL OTHER                     | 2100 W NORTHWEST BLVD | 1/19/2019     | P1          |
| С          | THEFT 3D CITY SHOPLIFTING              | 2300 W WELLESLEY AVE  | 1/13/2019     | P1          |
| С          | THEFT 3D FROM MOTOR VEHICLE            | 3300 W KIERNAN AVE    | 1/16/2019     | P1          |
| С          | THEFT 3D FROM MOTOR VEHICLE            | 2700 W KIERNAN AVE    | 1/17/2019     | P1          |
| С          | THEFT 3D FROM MOTOR VEHICLE            | 5900 N LOMA DR        | 1/18/2019     | P2          |
| С          | THEFT 3D SHOPLIFTING                   | 2300 W WELLESLEY AVE  | 1/15/2019     | P1          |
| С          | THEFT 3D VEHICLE PARTS AND ACCESSORIES | 3200 W RIVERVIEW DR   | 1/14/2019     | P2          |
| С          | THEFT OF A FIREARM ALL OTHER LOCATIONS | 4900 N ASH ST         | 1/17/2019     | P1          |
| С          | THEFT-3D (From Motor Vehicle)          | 3100 W CIRCLE PL      | 1/13/2019     | P1          |