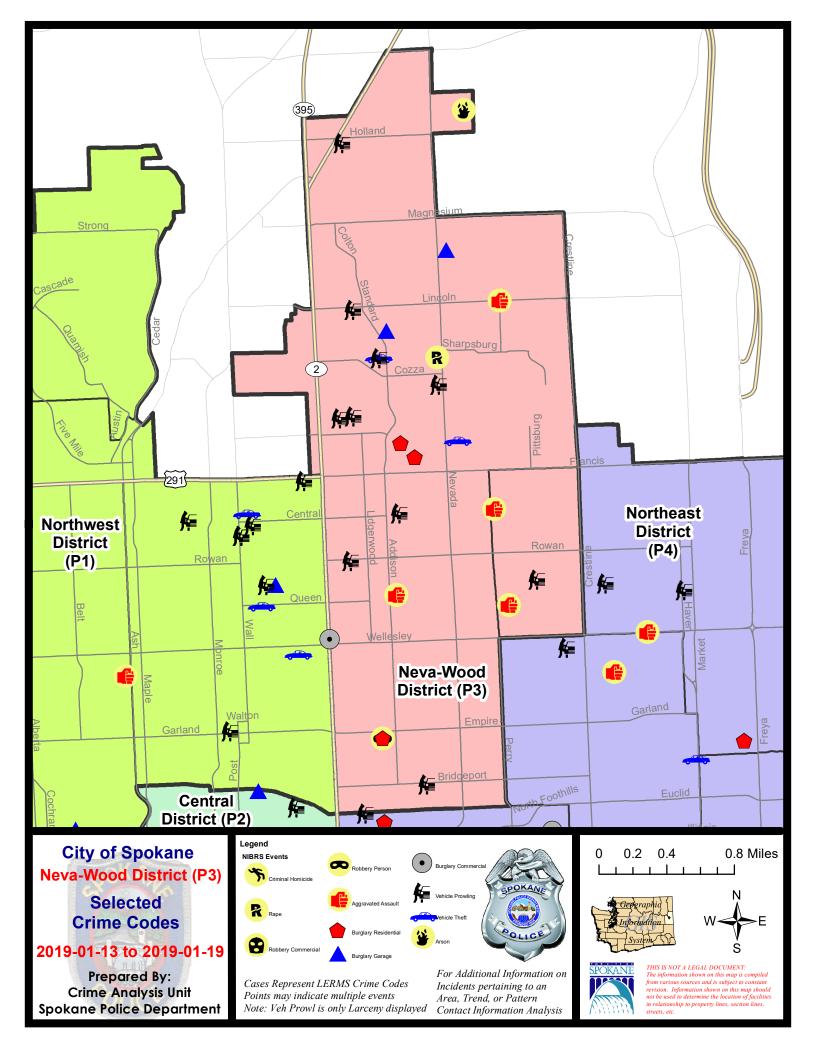

#### NE - Neva-Wood District (P3)

|           |                             | 7 Da    | ay Compari | son       | 28 Da     | ay Compa  | rison   | YT           | D Comparis  | son     |
|-----------|-----------------------------|---------|------------|-----------|-----------|-----------|---------|--------------|-------------|---------|
| NIBRS Ca  | ategories (Part 1 Selected) | Current | Prior      | Percent   | Current   | Prior     | Percent | Current      | Prior       | Percent |
| Violent   | Criminal Homicide           | 0       | 0          |           | 0         | 0         |         | 0            | 0           |         |
|           | Rape                        | 1       | 3          | -66.67%   | 5         | 6         | -16.67% | 5            | 3           | 66.67%  |
|           | Robbery - Commercial        | 0       | 2          | -100.00%  | 6         | 3         | 100.00% | 4            | 2           | 100.00% |
|           | Robbery - Person            | 1       | 0          |           | 5         | 4         | 25.00%  | 2            | 2           | 0.00%   |
|           | Aggravated Assault - Non DV | 2       | 1          | 100.00%   | 7         | 6         | 16.67%  | 5            | 7           | -28.57% |
|           | Aggravated Assault - DV     | 2       | 2          | 0.00%     | 7         | 6         | 16.67%  | 5            | 2           | 150.00% |
|           | Violent Total:              | 6       | 8          | -25.00%   | 30        | 25        | 20.00%  | 21           | 16          | 31.25%  |
| Property  | Burglary - Residential      | 3       | 2          | 50.00%    | 8         | 21        | -61.90% | 7            | 11          | -36.36% |
|           | Burglary Garage             | 2       | 6          | -66.67%   | 13        | 15        | -13.33% | 10           | 12          | -16.67% |
|           | Burglary Commercial         | 1       | 1          | 0.00%     | 2         | 10        | -80.00% | 2            | 2           | 0.00%   |
|           | Larceny                     | 41      | 58         | -29.31%   | 205       | 278       | -26.26% | 139          | 194         | -28.35% |
|           | Vehicle Theft               | 2       | 5          | -60.00%   | 19        | 40        | -52.50% | 8            | 24          | -66.67% |
|           | Arson                       | 1       | 0          |           | 1         | 3         | -66.67% | 1            | 0           |         |
|           | Property Total:             | 50      | 72         | -30.56%   | 248       | 367       | -32.43% | 167          | 243         | -31.28% |
| Prelimina | ry Part 1 Crime Totals:     | 56      | 80         | -30.00%   | 278       | 392       | -29.08% | 188          | 259         | -27.41% |
|           | Current 7 Day Period:       | 1/      | ′13/2019 - | 1/19/2019 | Prior 7 D | ay Period | l:      | 1/6/2019 -   | - 1/12/2019 | )       |
|           | Current 28 Day Period:      | 12/     | /23/2018 - | 1/19/2019 | Prior 28  | Day Perio | d:      | 11/25/2018 - | - 12/22/201 | 8       |
|           | Current YTD Day Period:     |         | 1/1/2019 - | 1/19/2019 | Prior YT  | D Period: |         | 1/1/2018 -   | - 1/19/2018 | \$      |
|           |                             |         |            |           |           |           |         |              |             |         |

#### **Preliminary IBR Counts**

Prepared by SPD Crime Analysis Office -

Monday, January 21, 2019

**NOTE:** SPD moved from UCR to the NIBRS reporting standard on 10/4/16 following the transition to a new RMS System. <u>Numbers on CompStat reports prior to this date</u> <u>should not be used as a comparison to those on this report</u>. Additional info on these reporting standards can be found on the FBI website: https://ucr.fbi.gov/nibrs-overview

NE - Neva-Wood District (P3)

#### 1/13/2019 TO 1/19/2019

| <u>A/C</u> | <u>Offense Statute</u>                       | Address                     | Reported Date | <u>Dist</u> |
|------------|----------------------------------------------|-----------------------------|---------------|-------------|
| <u>SPB</u> | <u>3NL</u>                                   |                             |               |             |
| С          | ARSON 2D                                     | 1200 E WESTVIEW CT          | 1/16/2019     | P3          |
| С          | ASSAULT 2D                                   | 500 E CROWN AVE             | 1/19/2019     | P4          |
| С          | BURGLARY 1D RESIDENTIAL                      | 300 E PROVIDENCE AVE        | 1/16/2019     | P4          |
| С          | BURGLARY 2D COMMERCIAL                       | 4700 N DIVISION ST          | 1/13/2019     | P2          |
| С          | BURGLARY 2D GARAGE                           | 8400 N NEVADA ST            | 1/14/2019     | P3          |
| С          | BURGLARY 2D GARAGE                           | 7600 N DAKOTA ST            | 1/15/2019     | P2          |
| С          | DRIVE BY SHOOTING                            | E LINCOLN RD / N HELENA ST  | 1/19/2019     | P4          |
| С          | IBR Purposes Only - Theft From Motor Vehicle | 7300 N WISCOMB ST           | 1/15/2019     | P3          |
| С          | RAPE 2D                                      |                             | 1/15/2019     | P4          |
| С          | RESIDENTIAL BURGLARY                         | 6600 N STANDARD ST          | 1/15/2019     | P4          |
| С          | RESIDENTIAL BURGLARY                         | 6400 N CINCINNATI ST        | 1/16/2019     | P4          |
| С          | ROBBERY 2D PERSON                            | 300 E PROVIDENCE AVE        | 1/16/2019     | P4          |
| А          | TAKING MOTOR VEHICLE WITHOUT PERMISSION 2D   | 6500 N NEVADA ST            | 1/13/2019     | P4          |
| С          | THEFT 2D ALL OTHER                           | 1000 E PRINCETON AVE        | 1/14/2019     | P3          |
| С          | THEFT 2D ALL OTHER                           | 800 E FRANCIS AVE           | 1/14/2019     | P3          |
| С          | THEFT 2D ALL OTHER                           | W LYONS AVE / N DIVISION ST | 1/18/2019     | P3          |
| С          | THEFT 2D FROM BUILDING                       | 1200 E WESTVIEW CT          | 1/18/2019     | P3          |
| С          | THEFT 2D FROM BUILDING                       | 9300 N NEWPORT HWY          | 1/19/2019     | Р3          |
| С          | THEFT 2D FROM MOTOR VEHICLE                  | 500 E CENTRAL AVE           | 1/18/2019     | P3          |
| С          | THEFT 2D FROM MOTOR VEHICLE                  | 6700 N DIVISION ST          | 1/19/2019     | Р3          |
| С          | THEFT 3D ALL OTHER                           | 6300 N DIVISION ST          | 1/14/2019     | P3          |
| С          | THEFT 3D ALL OTHER                           | 500 E SANSON AVE            | 1/16/2019     | P3          |
| А          | THEFT 3D ALL OTHER                           | 9600 N NEWPORT HWY          | 1/18/2019     | P3          |
| С          | THEFT 3D ALL OTHER                           | 800 E NORTH AVE             | 1/18/2019     | P3          |
| С          | THEFT 3D CITY SHOPLIFTING                    | 4700 N DIVISION ST          | 1/16/2019     | P3          |
| С          | THEFT 3D CITY SHOPLIFTING                    | 9100 N NEWPORT HWY          | 1/17/2019     | P3          |
| С          | THEFT 3D CITY SHOPLIFTING                    | 9200 N NEVADA ST            | 1/17/2019     | P4          |
| С          | THEFT 3D FROM BUILDING                       | 500 E PRINCETON AVE         | 1/14/2019     | P3          |
| С          | THEFT 3D FROM BUILDING                       | 900 E FRANCIS AVE           | 1/15/2019     | P3          |
| С          | THEFT 3D FROM BUILDING                       | 7400 N NEVADA ST            | 1/16/2019     | P3          |
| С          | THEFT 3D FROM BUILDING                       | 9500 N NEWPORT HWY          | 1/17/2019     | P3          |
| С          | THEFT 3D FROM BUILDING                       | 500 E HOLLAND AVE           | 1/18/2019     | P3          |
| С          | THEFT 3D FROM BUILDING                       | 9700 N NEWPORT HWY          | 1/19/2019     | P3          |
| С          | THEFT 3D FROM BUILDING                       | 4700 N DIVISION ST          | 1/19/2019     | Р3          |
| С          | THEFT 3D FROM MOTOR VEHICLE                  | 200 E LINCOLN RD            | 1/15/2019     | Р3          |
| С          | THEFT 3D FROM MOTOR VEHICLE                  | 200 E WEDGEWOOD AVE         | 1/16/2019     | P3          |
| С          | THEFT 3D FROM MOTOR VEHICLE                  | 7000 N NEVADA ST            | 1/17/2019     | P3          |
| A          | THEFT 3D FROM MOTOR VEHICLE                  | 600 E BRIDGEPORT AVE        | 1/18/2019     | P3          |

For protection of victim privacy, the entire address on sexual assault crimes has been redacted.

| <u>A/C</u> | Offense Statute                               | Address             | Reported Date | Dist |
|------------|-----------------------------------------------|---------------------|---------------|------|
| А          | THEFT 3D FROM MOTOR VEHICLE                   | 100 E ROWAN AVE     | 1/18/2019     | P3   |
| С          | THEFT 3D SHOPLIFTING                          | 4700 N DIVISION ST  | 1/15/2019     | P3   |
| С          | THEFT 3D SHOPLIFTING                          | 4700 N DIVISION ST  | 1/15/2019     | P3   |
| С          | THEFT 3D SHOPLIFTING                          | 4700 N DIVISION ST  | 1/16/2019     | P3   |
| С          | THEFT 3D SHOPLIFTING                          | 7100 N DIVISION ST  | 1/17/2019     | P3   |
| С          | THEFT 3D SHOPLIFTING                          | 6400 N DIVISION ST  | 1/18/2019     | P3   |
| С          | THEFT 3D SHOPLIFTING                          | 5800 N DIVISION ST  | 1/19/2019     | P3   |
| С          | THEFT 3D VEHICLE PARTS AND ACCESSORIES        | 900 E QUEEN AVE     | 1/19/2019     | P3   |
| С          | THEFT OF MOTOR VEHICLE                        | 7300 N WISCOMB ST   | 1/15/2019     | P3   |
| С          | THEFT-3D (From Motor Vehicle)                 | 9400 N NEWPORT HWY  | 1/14/2019     | P3   |
| С          | THEFT-3D (Motor Vehicle Parts or Accessories) | 9600 N DIVISION ST  | 1/13/2019     | P3   |
| С          | THEFT-3D (Shoplifting)                        | 9700 N NEWPORT HWY  | 1/13/2019     | P3   |
| С          | THEFT-3D (Shoplifting)                        | 5000 N ADDISON ST   | 1/13/2019     | P3   |
| <u>SPB</u> | <u>3WH</u>                                    |                     |               |      |
| С          | ASSAULT 2D                                    | 1500 E OLYMPIC AVE  | 1/17/2019     | P3   |
| С          | ASSAULT 4D WEAPON                             | 1400 E CENTRAL AVE  | 1/16/2019     | P4   |
| С          | THEFT 3D ALL OTHER                            | 1500 E BISMARK AVE  | 1/13/2019     | P4   |
| С          | THEFT 3D ALL OTHER                            | 4800 N MARTIN ST    | 1/18/2019     | P3   |
| С          | THEFT 3D FROM MOTOR VEHICLE                   | 5200 N PITTSBURG ST | 1/16/2019     | P3   |