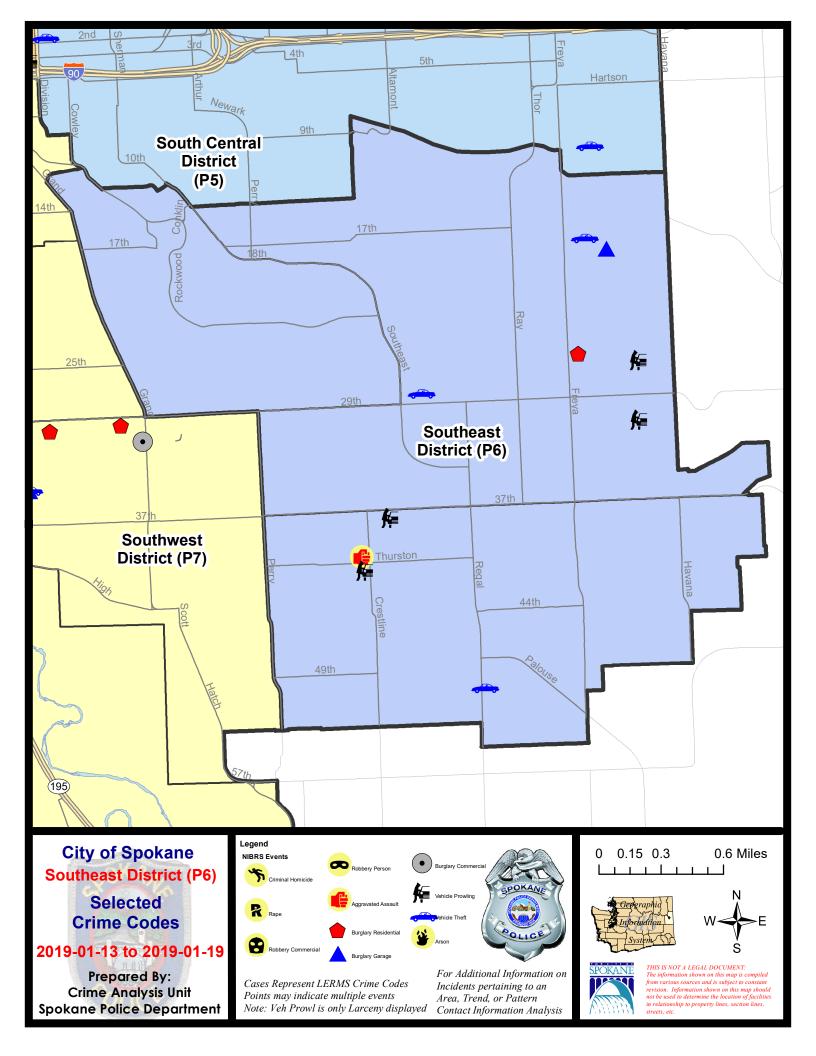

#### SE - Southeast District (P6)

|           |                                                                                                                                 | 7 Da                       | y Comparis                  | son                            | 28 Da                       | ay Compai                   | rison                                   | YT                          | D Comparis                   | on                                                                                                              |
|-----------|---------------------------------------------------------------------------------------------------------------------------------|----------------------------|-----------------------------|--------------------------------|-----------------------------|-----------------------------|-----------------------------------------|-----------------------------|------------------------------|-----------------------------------------------------------------------------------------------------------------|
| NIBRS Ca  | tegories (Part 1 Selected)                                                                                                      | Current                    | Prior                       | Percent                        | Current                     | Prior                       | Percent                                 | Current                     | Prior                        | Percent                                                                                                         |
| Violent   | Criminal Homicide<br>Rape<br>Robbery - Commercial<br>Robbery - Person<br>Aggravated Assault - Non DV<br>Aggravated Assault - DV | 0<br>0<br>0<br>0<br>1<br>1 | 0<br>0<br>0<br>0<br>1<br>1  | 0.00%                          | 0<br>1<br>0<br>3<br>2       | 0<br>2<br>1<br>0<br>6<br>2  | -50.00%<br>-100.00%<br>-50.00%<br>0.00% | 0<br>0<br>0<br>3<br>2       | 0<br>3<br>0<br>0<br>2<br>0   | -100.009                                                                                                        |
|           | Violent Total:                                                                                                                  | 2                          | 2                           | 0.00%                          | 6                           | 11                          | -45.45%                                 | 5                           | 5                            | 0.009                                                                                                           |
| Property  | Burglary - Residential<br>Burglary Garage<br>Burglary Commercial<br>Larceny<br>Vehicle Theft<br>Arson                           | 1<br>1<br>0<br>9<br>4<br>0 | 0<br>3<br>1<br>12<br>0<br>0 | -66.67%<br>-100.00%<br>-25.00% | 5<br>5<br>2<br>49<br>5<br>0 | 7<br>4<br>1<br>49<br>3<br>0 | -28.57%<br>25.00%<br>100.00%<br>66.67%  | 3<br>4<br>2<br>37<br>5<br>0 | 8<br>2<br>1<br>39<br>11<br>1 | -62.50 <sup>4</sup><br>100.00 <sup>4</sup><br>-5.13 <sup>4</sup><br>-54.55 <sup>4</sup><br>-100.00 <sup>4</sup> |
|           | Property Total:                                                                                                                 | 15                         | 16                          | -6.25%                         | 66                          | 64                          | 3.13%                                   | 51                          | 62                           | -17.749                                                                                                         |
| Prelimina | ry Part 1 Crime Totals:                                                                                                         | 17                         | 18                          | -5.56%                         | 72                          | 75                          | -4.00%                                  | 56                          | 67                           | -16.42                                                                                                          |
|           | Current 7 Day Period:<br>Current 28 Day Period:                                                                                 |                            |                             | 1/19/2019<br>1/19/2019         |                             | ay Period<br>Day Perio      |                                         | - 1/6/2019<br>- 11/25/2018  |                              |                                                                                                                 |
|           | Current YTD Day Period:                                                                                                         |                            | 1/1/2019 -                  |                                | Prior YTI                   | -                           | ч.                                      |                             | 1/19/2018                    |                                                                                                                 |