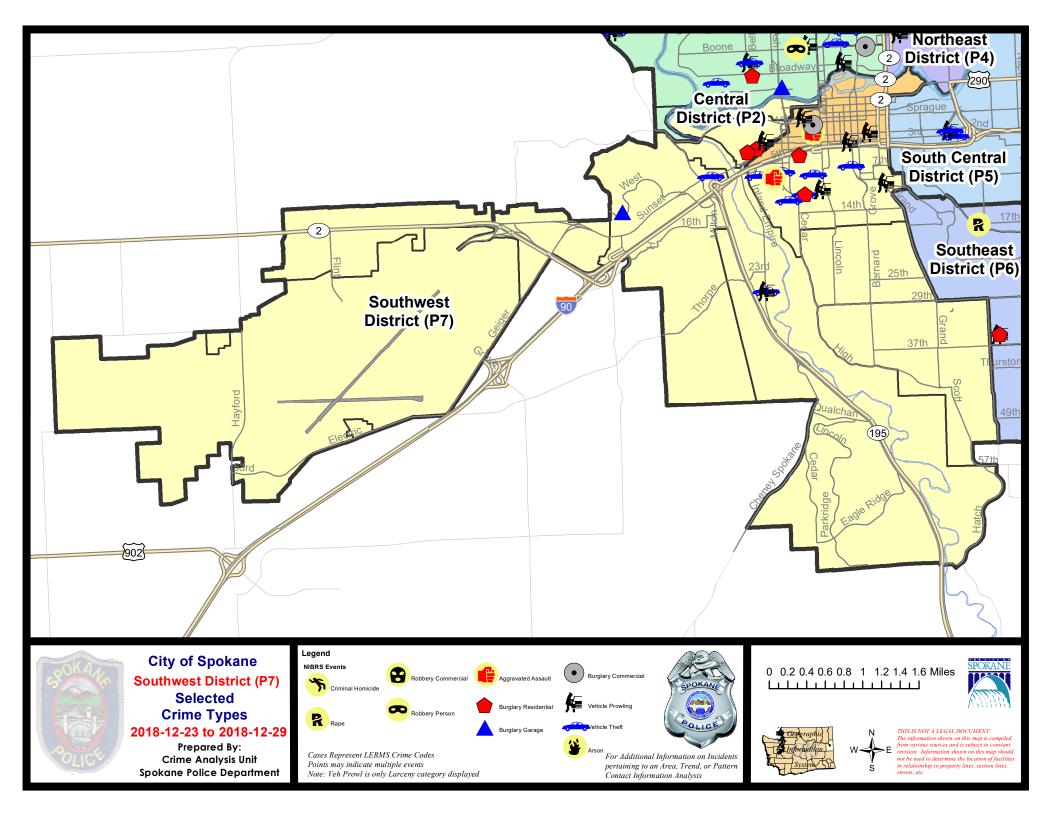

| 12                          | 2/2/2018 -                  | 12/29/2018<br>12/29/2018<br>12/29/2018   | Prior 28                      | Pay Period Day Period D Period: |                                                              | 12/16/2018 -<br>11/4/2018 -<br>1/1/2017 - | 12/1/2018                           |                                                            |

Prepared by SPD Crime Analysis Office - Monday, December 31, 2018

NOTE: SPD moved from UCR to the NIBRS reporting standard on 10/4/16 following the transition to a new RMS System. Numbers on CompStat reports prior to this date should not be used as a comparison to those on this report. Additional info on these reporting standards can be found on the FBI website: https://ucr.fbi.gov/nibrs-overview





#### SE - Southwest District (P7)



| A/C | Offense Statute               | <u>Address</u>                   | Reported Date | <u>Dist</u> |
|-----|-------------------------------|----------------------------------|---------------|-------------|
|     |                               |                                  |               |             |
| С   | ASSAULT-2D                    | W 26TH AVE / S INLAND EMPIRE WAY | 12/26/2018    | P7          |
| С   | THEFT OF MOTOR VEHICLE        | 5415 W SUNSET HWY                | 12/24/2018    | P7          |
| С   | THEFT OF MOTOR VEHICLE        | W 7TH AVE / S JEFFERSON ST       | 12/27/2018    | P7          |
| SPD | <b>77BA</b>                   |                                  |               |             |
| С   | BURGLARY-RESIDENTI