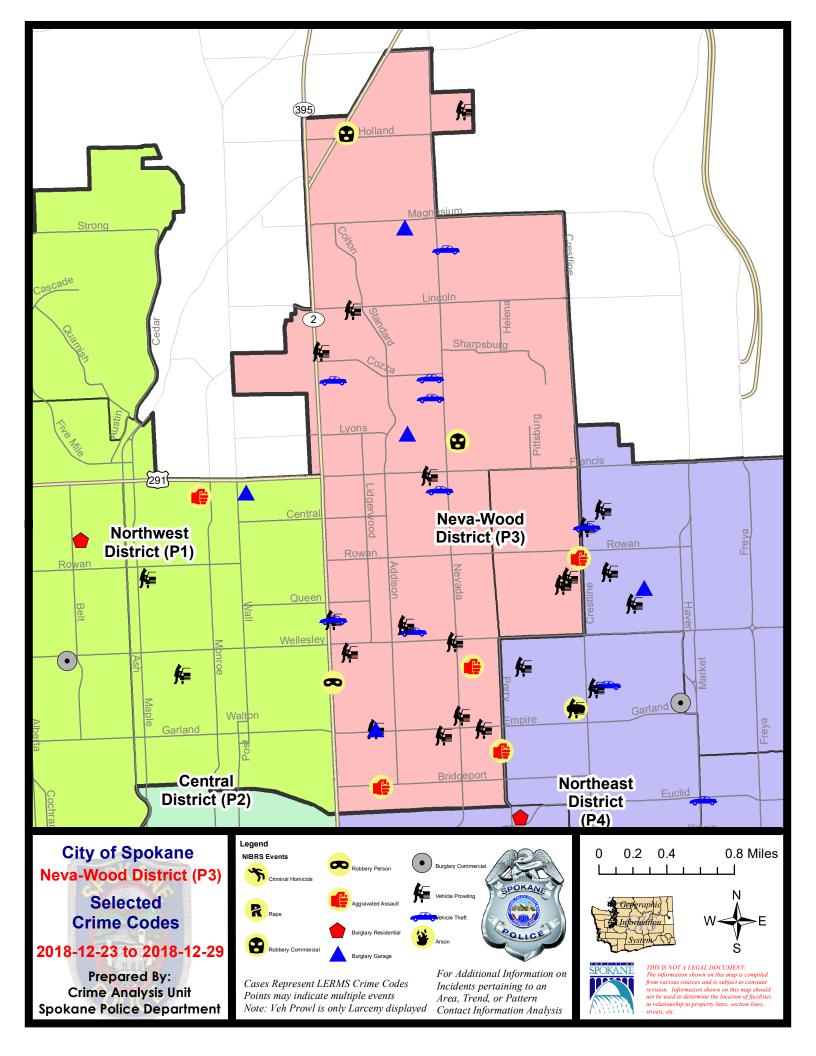

#### NE - Neva-Wood District (P3)

| A/C        | Offense Statute                                               | Address                      | Reported Date | <u>Dist</u> |
|------------|---------------------------------------------------------------|------------------------------|---------------|-------------|
| <u>SPB</u> | 3NL                                                           |                              |               |             |
| С          | ASSAULT-2D                                                    | 1300 E GORDON AVE            | 12/28/2018    | P3          |
| С          | ASSAULT-2D                                                    | 300 E BRIDGEPORT AVE         | 12/29/2018    | P3          |
| С          | BURGLARY 2D GARAGE                                            | 3900 N LIDGERWOOD ST         | 12/24/2018    | P3          |
| С          | BURGLARY 2D GARAGE                                            | 600 E LYONS AVE              | 12/25/2018    | P4          |
| С          | BURGLARY 2D GARAGE                                            | 600 E MAGNESIUM RD           | 12/26/2018    | Р3          |
| С          | IBR Purposes Only - Aggravated Assault                        | 1100 E HEROY AVE             | 12/29/2018    | P4          |
| С          | IBR Purposes Only - Theft of Motor Vehicle Parts or Accessori | 4700 N DIVISION ST           | 12/23/2018    | P2          |
| С          | MAIL THEFT                                                    | 200 E GLASS AVE              | 12/29/2018    | P3          |
| С          | RETAIL THEFT WITH SPECIAL CIRCUMSTANCES 3D                    | 4700 N DIVISION ST           | 12/29/2018    | P3          |
| С          | ROBBERY 1D COMMERCIAL (NOT PURSE SNATCHING)                   | 9500 N NEWPORT HWY           | 12/27/2018    | P3          |
| С          | ROBBERY 2D COMMERCIAL (NOT PURSE SNATCHING)                   | 6500 N NEVADA ST             | 12/29/2018    | P4          |
| С          | ROBBERY-1D (All Except Purse Snatching)                       | 4300 N DIVISION ST           | 12/29/2018    | P2          |
| С          | THEFT 2D FROM BUILDING                                        | 1000 E WABASH AVE            | 12/27/2018    | P3          |
| С          | THEFT 3D CITY FROM BUILDING                                   | 1300 E GORDON AVE            | 12/28/2018    | P3          |
| С          | THEFT 3D CITY SHOPLIFTING                                     | 9200 N COLTON ST             | 12/29/2018    | P4          |
| С          | THEFT 3D FROM BUILDING                                        | 9200 N COLTON ST             | 12/26/2018    | P3          |
| С          | THEFT 3D FROM BUILDING                                        | 0 W HOUSTON AVE              | 12/29/2018    | P3          |
| С          | THEFT 3D SHOPLIFTING                                          | 10100 N NEWPORT HWY          | 12/26/2018    | P3          |
| С          | THEFT 3D SHOPLIFTING                                          | 10100 N NEWPORT HWY          | 12/26/2018    | P3          |
| С          | THEFT 3D SHOPLIFTING                                          | 4700 N DIVISION ST           | 12/27/2018    | P3          |
| С          | THEFT 3D SHOPLIFTING                                          | 4700 N DIVISION ST           | 12/28/2018    | P3          |
| С          | THEFT 3D SHOPLIFTING                                          | 6500 N NEVADA ST             | 12/28/2018    | P3          |
| С          | THEFT 3D SHOPLIFTING                                          | 6500 N NEVADA ST             | 12/28/2018    | P3          |
| С          | THEFT OF MOTOR VEHICLE                                        | 4700 N DIVISION ST           | 12/23/2018    | P2          |
| С          | THEFT OF MOTOR VEHICLE                                        | 8400 N NEVADA ST             | 12/23/2018    | P4          |
| С          | THEFT OF MOTOR VEHICLE                                        | 900 E DALKE AVE              | 12/24/2018    | P4          |
| С          | THEFT OF MOTOR VEHICLE                                        | N STANDARD ST / E BROAD AVE  | 12/26/2018    | P3          |
| С          | THEFT OF MOTOR VEHICLE                                        | 900 E COZZA DR               | 12/29/2018    | P3          |
| С          | THEFT OF MOTOR VEHICLE                                        | 800 E SITKA AVE              | 12/29/2018    | P4          |
| С          | THEFT OF MOTOR VEHICLE                                        | 0 E WEILE AVE                | 12/29/2018    | P3          |
| С          | THEFT OF MOTOR VEHICLE                                        | 4700 N DIVISION ST           | 12/29/2018    | P4          |
|            | THEFT-2D (All Other Thefts)                                   | 1300 E BROAD AVE             | 12/27/2018    | P3          |
| С          | THEFT-2D (From Motor Vehicle)                                 | 800 E FRANCIS AVE            | 12/23/2018    | P3          |
| С          | THEFT-2D (From Motor Vehicle)                                 | 3900 N NEVADA ST             | 12/24/2018    | P3          |
| С          | THEFT-2D (From Motor Vehicle)                                 | 3900 N LIDGERWOOD ST         | 12/24/2018    | P3          |
| С          | THEFT-2D (From Motor Vehicle)                                 | N MAYFAIR ST / E HOFFMAN AVE | 12/25/2018    | P3          |
| С          | THEFT-2D (From Motor Vehicle)                                 | 4700 N DIVISION ST           | 12/29/2018    | P3          |
| С          | THEFT-2D (Shoplifting)                                        | 9900 N NEWPORT HWY           | 12/23/2018    | P3          |

| A/C        | Offense Statute                               | <u>Address</u>       | Reported Date | Dist |
|------------|-----------------------------------------------|----------------------|---------------|------|
| С          | THEFT-3D (All Other Thefts)                   | 7800 N DIVISION ST   | 12/24/2018    | Р3   |
| С          | THEFT-3D (All Other Thefts)                   | 600 E DECATUR AVE    | 12/29/2018    | Р3   |
| С          | THEFT-3D (From Building)                      | 4700 N DIVISION ST   | 12/27/2018    | Р3   |
| С          | THEFT-3D (From Motor Vehicle)                 | 7400 N DIVISION ST   | 12/23/2018    | Р3   |
| Α          | THEFT-3D (From Motor Vehicle)                 | 1200 E EMPIRE AVE    | 12/24/2018    | P2   |
| Α          | THEFT-3D (From Motor Vehicle)                 | 500 E WABASH AVE     | 12/24/2018    | Р3   |
| Α          | THEFT-3D (From Motor Vehicle)                 | 800 E PROVIDENCE AVE | 12/24/2018    | Р3   |
| С          | THEFT-3D (From Motor Vehicle)                 | 4600 N NEVADA ST     | 12/26/2018    | Р3   |
| С          | THEFT-3D (From Motor Vehicle)                 | 1200 E WESTVIEW CT   | 12/27/2018    | Р3   |
| С          | THEFT-3D (From Motor Vehicle)                 | 200 E LINCOLN RD     | 12/27/2018    | Р3   |
| С          | THEFT-3D (Motor Vehicle Parts or Accessories) | 100 E LIBERTY AVE    | 12/28/2018    | Р3   |
| С          | THEFT-3D (Shoplifting)                        | 4700 N DIVISION ST   | 12/23/2018    | Р3   |
| С          | THEFT-3D (Shoplifting)                        | 9200 N COLTON ST     | 12/23/2018    | Р3   |
| С          | THEFT-3D (Shoplifting)                        | 9500 N NEWPORT HWY   | 12/23/2018    | Р3   |
| С          | THEFT-3D (Shoplifting)                        | 9500 N NEWPORT HWY   | 12/24/2018    | Р3   |
| С          | THEFT-3D (Shoplifting)                        | 6500 N NEVADA ST     | 12/26/2018    | Р3   |
| С          | THEFT-3D (Shoplifting)                        | 9600 N NEWPORT HWY   | 12/26/2018    | Р3   |
| С          | THEFT-3D (Shoplifting)                        | 6500 N NEVADA ST     | 12/27/2018    | Р3   |
| С          | THEFT-3D (Shoplifting)                        | 4700 N DIVISION ST   | 12/28/2018    | Р3   |
| С          | THEFT-3D (Shoplifting)                        | 4700 N DIVISION ST   | 12/28/2018    | Р3   |
| Α          | THEFT-3D (Shoplifting)                        | 5800 N DIVISION ST   | 12/29/2018    | Р3   |
| С          | THEFT-CITY (Shoplifting)                      | 4700 N DIVISION ST   | 12/23/2018    | P2   |
| С          | THEFT-CITY (Shoplifting)                      | 9200 N NEVADA ST     | 12/24/2018    | P4   |
| С          | THEFT-CITY (Shoplifting)                      | 4700 N DIVISION ST   | 12/24/2018    | P4   |
| С          | THEFT-CITY (Shoplifting)                      | 1700 E FRANCIS AVE   | 12/24/2018    | Р3   |
| С          | THEFT-CITY (Shoplifting)                      | 10100 N NEWPORT HWY  | 12/26/2018    | P4   |
| С          | THEFT-CITY (Shoplifting)                      | 6700 N DIVISION ST   | 12/29/2018    | Р3   |
| <u>SPB</u> | <u>зwн</u>                                    |                      |               |      |
| С          | ASSAULT-2D                                    | 5400 N CRESTLINE ST  | 12/28/2018    | P4   |
| С          | THEFT-2D (From Motor Vehicle)                 | 5100 N NAPA ST       | 12/25/2018    | Р3   |
| С          | THEFT-3D (From Motor Vehicle)                 | 5200 N MARTIN ST     | 12/23/2018    | Р3   |
|            |                                               |                      |               |      |