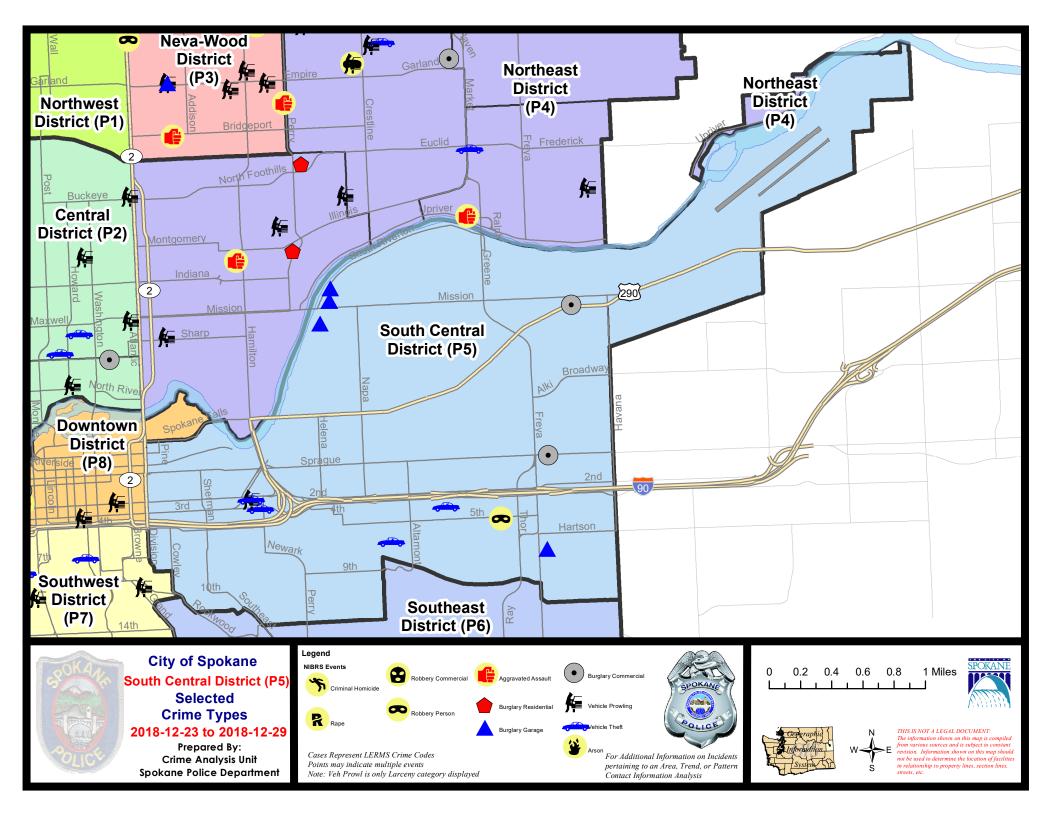

#### **SE - South Central District (P5)**

#### SE - South Central District (P5)

| A/C | Offense Statute                              | Address                   | Reported Date | <u>Dist</u> |
|-----|----------------------------------------------|---------------------------|---------------|-------------|
|     |                                              |                           |               |             |
| С   | WEAPON(INTIMIDATE WITH)                      | E 7TH                     | 12/26/2018    | P5          |
| SPC | 5 <u>5EC</u>                                 |                           |               |             |
| С   | BURGLARY 2D COMMERCIAL                       | 3700 E SPRAGUE AVE        | 12/24/2018    | P6          |
| С   | BURGLARY 2D FENCED AREA                      | 2800 E 1ST AVE            | 12/24/2018    | P5          |
| Α   | BURGLARY 2D GARAGE                           | 3600 E 8TH AVE            | 12/28/2018    | P5          |
| С   | IBR Purposes Only - Theft From Motor Vehicle | 900 E 3RD AVE             | 12/23/2018    | P6          |
| С   | ROBBERY-1D (All Except Purse Snatching)      | 3200 E 5TH AVE            | 12/24/2018    | P5          |
| С   | THEFT 3D SHOPLIFTING                         | 100 S DIVISION ST         | 12/24/2018    | P5          |
| С   | THEFT OF MOTOR VEHICLE                       | 900 E 3RD AVE             | 12/23/2018    | P6          |
| С   | THEFT OF MOTOR VEHICLE                       | 2200 E HARTSON AVE        | 12/25/2018    | P5          |
| С   | THEFT OF MOTOR VEHICLE                       | 2700 E 4TH AVE            | 12/26/2018    | P6          |
| С   | THEFT OF MOTOR VEHICLE                       | 900 E 3RD AVE             | 12/26/2018    | P5          |
| С   | THEFT-2D (From Building)                     | 500 S FISKE ST            | 12/23/2018    | P5          |
| С   | THEFT-3D (All Other Thefts)                  | 1000 E 5TH AVE            | 12/24/2018    | P5          |
| С   | THEFT-3D (Shoplifting)                       | 300 S THOR ST             | 12/29/2018    | P5          |
| SPC | <u>5GP</u>                                   |                           |               |             |
| С   | BURGLARY 2D COMMERCIAL                       | 3900 E TRENT AVE          | 12/26/2018    | P5          |
| Α   | BURGLARY 2D GARAGE                           | 1600 E SOUTH RIVERTON AVE | 12/23/2018    | P5          |
| С   | BURGLARY 2D GARAGE                           | 1600 E SINTO AVE          | 12/24/2018    | P5          |
| Α   | BURGLARY 2D GARAGE                           | 1600 E SOUTH RIVERTON AVE | 12/29/2018    | P5          |
| С   | BURGLARY 2D GARAGE                           | 1600 E SOUTH RIVERTON AVE | 12/29/2018    | P5          |
| С   | MAIL THEFT (All Others)                      | 2800 E MARSHALL AVE       | 12/24/2018    | P5          |
| С   | THEFT-CITY (From Building)                   | 2400 E SOUTH RIVERTON AVE | 12/26/2018    | P6          |
|     |                                              |                           |               |             |