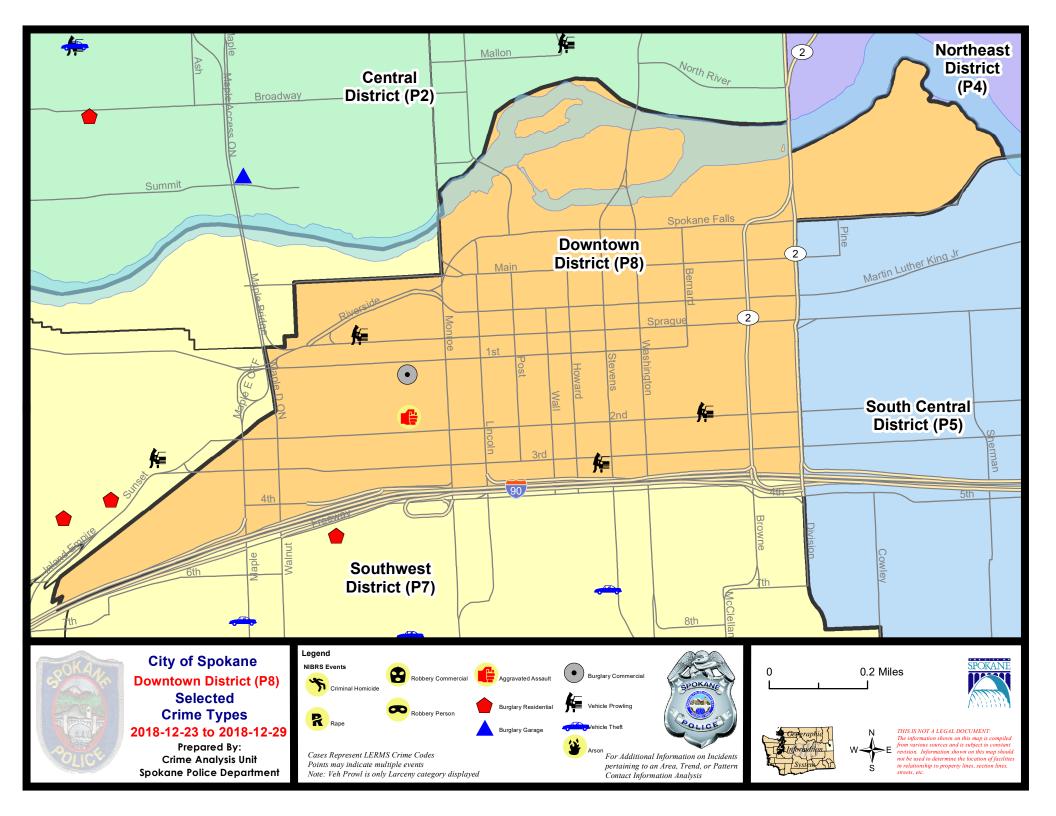

| 1:                     | 2/2/2018 -             | - 12/29/2018<br>- 12/29/2018<br>- 12/29/2018 | Prior 28                   | Day Period<br>Day Perio<br>D Period: |                                                      | 12/16/2018 -<br>11/4/2018 -<br>1/1/2017 - |                                  |                                                              |

Prepared by SPD Crime Analysis Office - N

Monday, December 31, 2018

NOTE: SPD moved from UCR to the NIBRS reporting standard on 10/4/16 following the transition to a new RMS System. Numbers on CompStat reports prior to this date should not be used as a comparison to those on this report. Additional info on these reporting standards can be found on the FBI website: https://ucr.fbi.gov/nibrs-overview





#### SW - Downtown District (P8)



| A/C | Offense Statute               | <u>Address</u>      | Reported Date | <u>Dist</u> |
|-----|-------------------------------|---------------------|---------------|-------------|
| SPD | 8RS                           |                     |               |             |
| С   | ASSAULT-2D                    | 100 S MADISON ST    | 12/25/2018    | P7          |
| С   | BURGLARY 2D COMMERCIAL        | 100 S MADISON ST    | 12/28/2018    | P8          |
| С   | MAIL THEFT (All Others)       | 0 W PACIFIC AVE     | 12/23/2018    | P8          |
| С   | THEFT 2D FROM BUILDING        | 0 W 2ND AVE         | 12/27/2018    | P8          |
| С   | THEFT 3D FROM BUILDING        | 200 S WALL ST       | 12/26/2018    | P8          |
| С   | THEFT 3D FROM BUIL