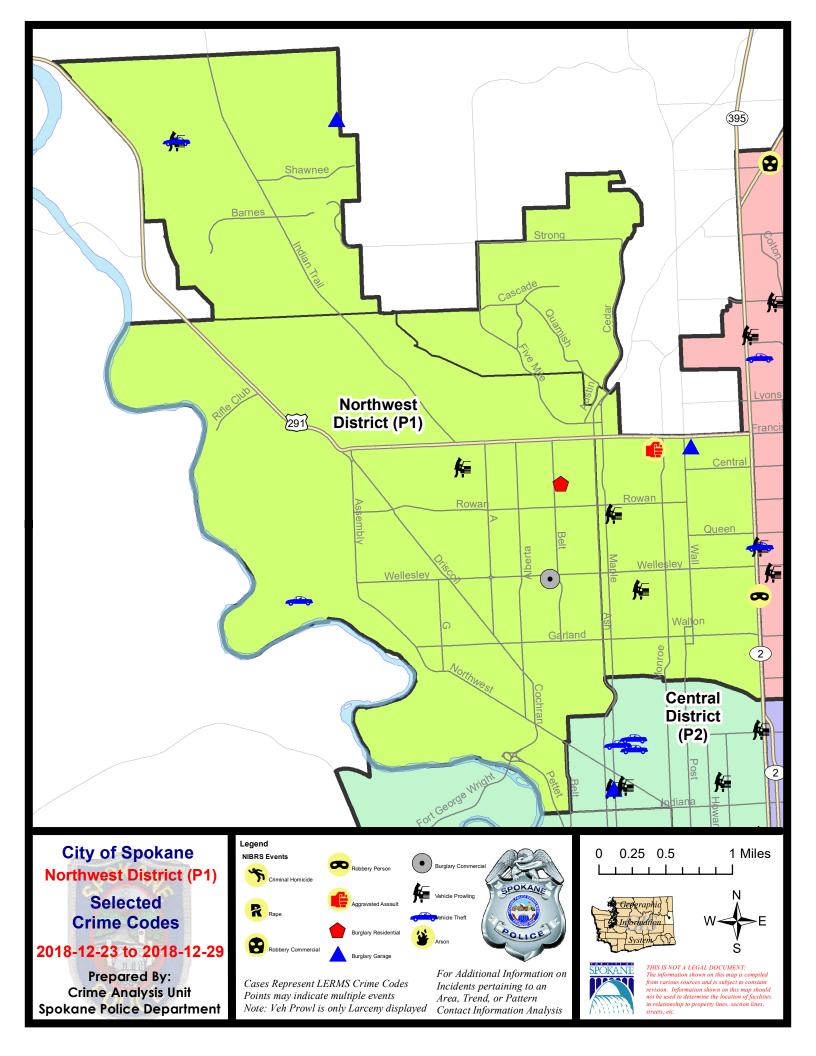

#### **NW - Northwest District (P1)**

#### NW - Northwest District (P1)

| A/C        | Offense Statute                            | <u>Address</u>       | Reported Date | <u>Dist</u> |
|------------|--------------------------------------------|----------------------|---------------|-------------|
| SPA        | <u>1BS</u>                                 |                      |               |             |
| С          | THEFT-3D (From Building)                   | 3500 W FRANCIS AVE   | 12/27/2018    | P1          |
| С          | THEFT-3D (Shoplifting)                     | 1800 W FRANCIS AVE   | 12/23/2018    | P1          |
| <u>SPA</u> | 1FM                                        |                      |               |             |
| С          | MAIL THEFT (All Others)                    | 2300 W WALKER CT     | 12/28/2018    | P1          |
| С          | MAIL THEFT (All Others)                    | 2400 W WALKER CT     | 12/29/2018    | P1          |
| SPA        | 1IT                                        |                      |               |             |
| Α          | BURGLARY 2D GARAGE                         | 10200 N NAVAHO DR    | 12/24/2018    | P1          |
| Α          | MAIL THEFT                                 | 10400 N IROQUOIS DR  | 12/26/2018    | P1          |
| С          | THEFT 1D ALL OTHER                         | 8000 N HAYLEY CT     | 12/23/2018    | P1          |
| С          | THEFT OF MOTOR VEHICLE                     | 10100 N COMANCHE DR  | 12/26/2018    | P4          |
| С          | THEFT-3D (From Motor Vehicle)              | 10100 N COMANCHE DR  | 12/26/2018    | P4          |
| SPA        | 1NH                                        |                      |               |             |
| С          | ASSAULT-2D                                 | 6100 N BUFFALO ST    | 12/24/2018    | P1          |
| С          | BURGLARY 2D GARAGE                         | 6100 N HOWARD ST     | 12/25/2018    | P1          |
| С          | THEFT 2D ALL OTHER                         | 5700 N DIVISION ST   | 12/26/2018    | P1          |
| С          | THEFT 3D FROM BUILDING                     | 100 W COURTLAND AVE  | 12/26/2018    | P1          |
| С          | THEFT-2D (From Building)                   | 5200 N MONROE ST     | 12/27/2018    | P4          |
| С          | THEFT-2D (From Motor Vehicle)              | 5300 N WALNUT ST     | 12/29/2018    | P1          |
| С          | THEFT-3D (All Other Thefts)                | 200 W HEROY AVE      | 12/28/2018    | P1          |
| С          | THEFT-3D (From Motor Vehicle)              | 4400 N ADAMS ST      | 12/23/2018    | P1          |
| С          | THEFT-3D (Shoplifting)                     | 6100 N DIVISION ST   | 12/26/2018    | P2          |
| SPA        | <u>1NW</u>                                 |                      |               |             |
| С          | BURGLARY 2D COMMERCIAL                     | 2200 W WELLESLEY AVE | 12/27/2018    | P1          |
| С          | BURGLARY-RESIDENTIAL                       | 5700 N ELGIN ST      | 12/28/2018    | P1          |
| С          | MAIL THEFT (All Others)                    | 5800 N SUTHERLIN ST  | 12/28/2018    | P1          |
| С          | RETAIL THEFT WITH SPECIAL CIRCUMSTANCES 3D | 2300 W WELLESLEY AVE | 12/26/2018    | P1          |
| С          | THEFT 3D FROM BUILDING                     | 2500 W WELLESLEY AVE | 12/27/2018    | P1          |
| С          | THEFT 3D SHOPLIFTING                       | 2300 W WELLESLEY AVE | 12/23/2018    | P1          |
| С          | THEFT OF MOTOR VEHICLE                     | 4500 N HARTLEY ST    | 12/24/2018    | P1          |
| С          | THEFT-2D (From Building)                   | 4500 N ALBERTA ST    | 12/25/2018    | P1          |
| С          | THEFT-3D (All Other Thefts)                | 2200 N BUELL CT      | 12/28/2018    | P1          |
| С          | THEFT-3D (From Motor Vehicle)              | 3100 W BISMARK AVE   | 12/28/2018    | P1          |
| С          | THEFT-3D (Shoplifting)                     | 2300 W WELLESLEY AVE | 12/26/2018    | P1          |
|            |                                            |                      |               |             |