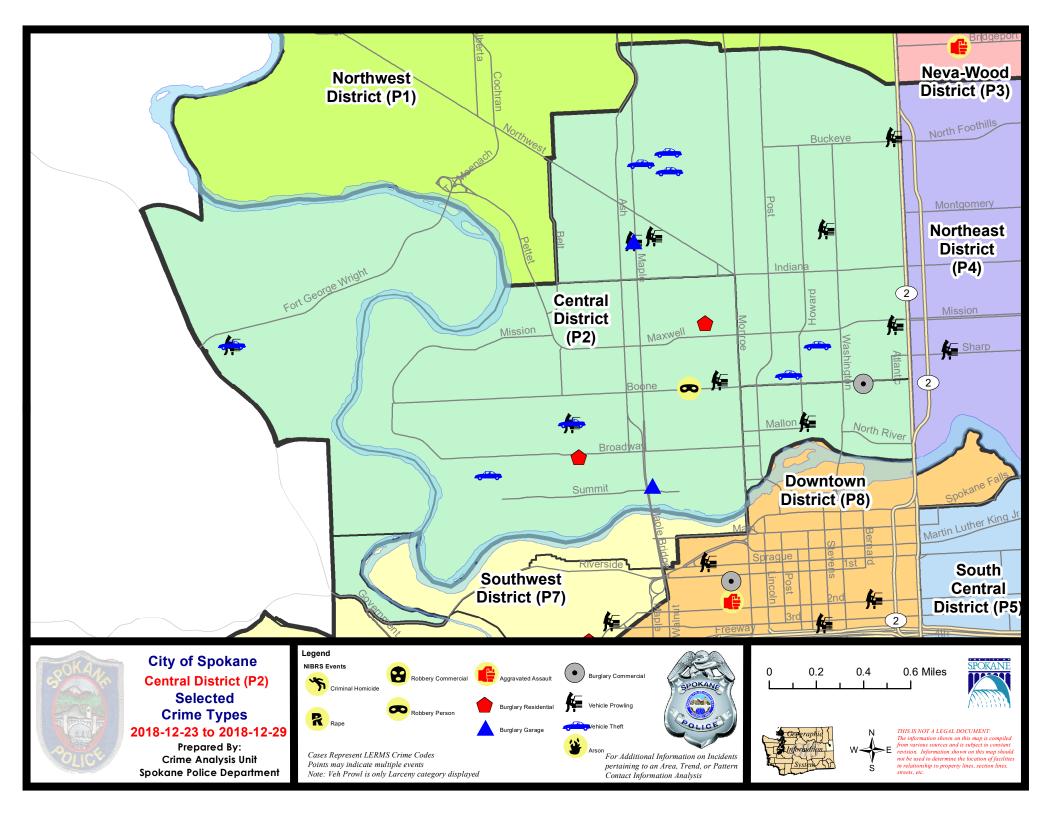

#### NW - Central District (P2)

| <u>A/C</u> | Offense Statute                                          | Address               | Reported Date | <u>Dist</u> |
|------------|----------------------------------------------------------|-----------------------|---------------|-------------|
| <u>SPA</u> | 2EG                                                      |                       |               |             |
| С          | BURGLARY 2D GARAGE                                       | 2100 N MAPLE ST       | 12/23/2018    | P2          |
| С          | MAIL THEFT (All Others)                                  | 1000 W EUCLID AVE     | 12/29/2018    | P2          |
| С          | MAIL THEFT (All Others)                                  | 1400 W INDIANA AVE    | 12/29/2018    | P2          |
| С          | THEFT 3D FROM MOTOR VEHICLE                              | 2100 N MAPLE ST       | 12/25/2018    | P2          |
| С          | THEFT 3D SHOPLIFTING                                     | 1600 W NORTHWEST BLVD | 12/24/2018    | P2          |
| С          | THEFT OF MOTOR VEHICLE                                   | 700 W BOONE AVE       | 12/23/2018    | P2          |
| С          | THEFT OF MOTOR VEHICLE                                   | 500 W SINTO AVE       | 12/24/2018    | P2          |
| С          | THEFT OF MOTOR VEHICLE                                   | 1300 W YORK AVE       | 12/25/2018    | P2          |
| С          | THEFT OF MOTOR VEHICLE                                   | 2700 N CEDAR ST       | 12/25/2018    | P1          |
| С          | THEFT OF MOTOR VEHICLE                                   | 1500 W CHELAN AVE     | 12/26/2018    | P2          |
| С          | THEFT-3D (All Other Thefts)                              | 2800 N MONROE ST      | 12/29/2018    | P2          |
| С          | THEFT-3D (From Building)                                 | 800 W EUCLID AVE      | 12/24/2018    | P2          |
| С          | THEFT-3D (From Motor Vehicle)                            | 2700 N DIVISION ST    | 12/24/2018    | P2          |
| С          | THEFT-3D (From Motor Vehicle)                            | 400 W MANSFIELD AVE   | 12/28/2018    | P2          |
| С          | THEFT-3D (From Motor Vehicle)                            | 0 W MISSION AVE       | 12/28/2018    | P2          |
| С          | THEFT-3D (From Motor Vehicle)                            | 1400 W MANSFIELD AVE  | 12/29/2018    | P2          |
| С          | THEFT-3D (Motor Vehicle Parts or Accessories)            | 100 W PARK PL         | 12/25/2018    | P2          |
| С          | THEFT-3D (Motor Vehicle Parts or Accessories)            | 200 W EUCLID AVE      | 12/29/2018    | P2          |
| С          | THEFT-3D (Shoplifting)                                   | 1700 W NORTHWEST BLVD | 12/24/2018    | P2          |
| <u>SPA</u> | <u>2RS</u>                                               |                       |               |             |
| Α          | BURGLARY 2D COMMERCIAL                                   | 200 W BOONE AVE       | 12/26/2018    | P1          |
| Α          | VEHICLE PROWLING-2D/No Theft                             | 900 N HOWARD ST       | 12/26/2018    | P1          |
| SPA        | 2WC                                                      |                       |               |             |
| С          | BURGLARY 2D GARAGE                                       | 1500 W HIGHLINE LN    | 12/28/2018    | P2          |
| С          | BURGLARY-RESIDENTIAL                                     | 1900 W BROADWAY AVE   | 12/24/2018    | P1          |
| С          | BURGLARY-RESIDENTIAL                                     | 1500 N JEFFERSON ST   | 12/26/2018    | P2          |
| С          | ROBBERY-1D (All Except Purse Snatching)                  | 1300 W BOONE AVE      | 12/26/2018    | P2          |
| С          | THEFT OF MOTOR VEHICLE                                   | 2500 W COLLEGE AVE    | 12/25/2018    | P1          |
| Α          | THEFT OF MOTOR VEHICLE                                   | 2000 W DEAN AVE       | 12/25/2018    | P2          |
| С          | THEFT-2D (Motor Vehicle Parts or Accessories)            | 2800 W SHARP AVE      | 12/29/2018    | P2          |
| С          | THEFT-3D (From Building)                                 | 1900 W BROADWAY AVE   | 12/24/2018    | P1          |
| С          | THEFT-3D (From Building)                                 | 1500 N JEFFERSON ST   | 12/26/2018    | P2          |
| С          | THEFT-3D (From Building)                                 | 1700 W DEAN AVE       | 12/28/2018    | P2          |
| С          | THEFT-3D (From Motor Vehicle)                            | 1200 N MADISON ST     | 12/23/2018    | P2          |
| С          | THEFT-3D (From Motor Vehicle)                            | 2000 W DEAN AVE       | 12/25/2018    | P2          |
| С          | THEFT-3D (Shoplifting)                                   | 1000 W SUMMIT PKWY    | 12/29/2018    | P2          |
| С          | VEHICLE PROWLING-2D/Theft of Motor Vehicle Parts or Acce | 1200 W BOONE AVE      | 12/29/2018    | P2          |
|            |                                                          |                       |               |             |

| A/C | Offense Statute               | Address                 | Reported Date | Dist |
|-----|-------------------------------|-------------------------|---------------|------|
| SP/ | A2WH                          |                         |               |      |
| С   | THEFT OF MOTOR VEHICLE        | 1600 N RIVER RIDGE BLVD | 12/25/2018    | P2   |
| С   | THEFT-2D (From Motor Vehicle) | 1600 N RIVER RIDGE BLVD | 12/25/2018    | P2   |