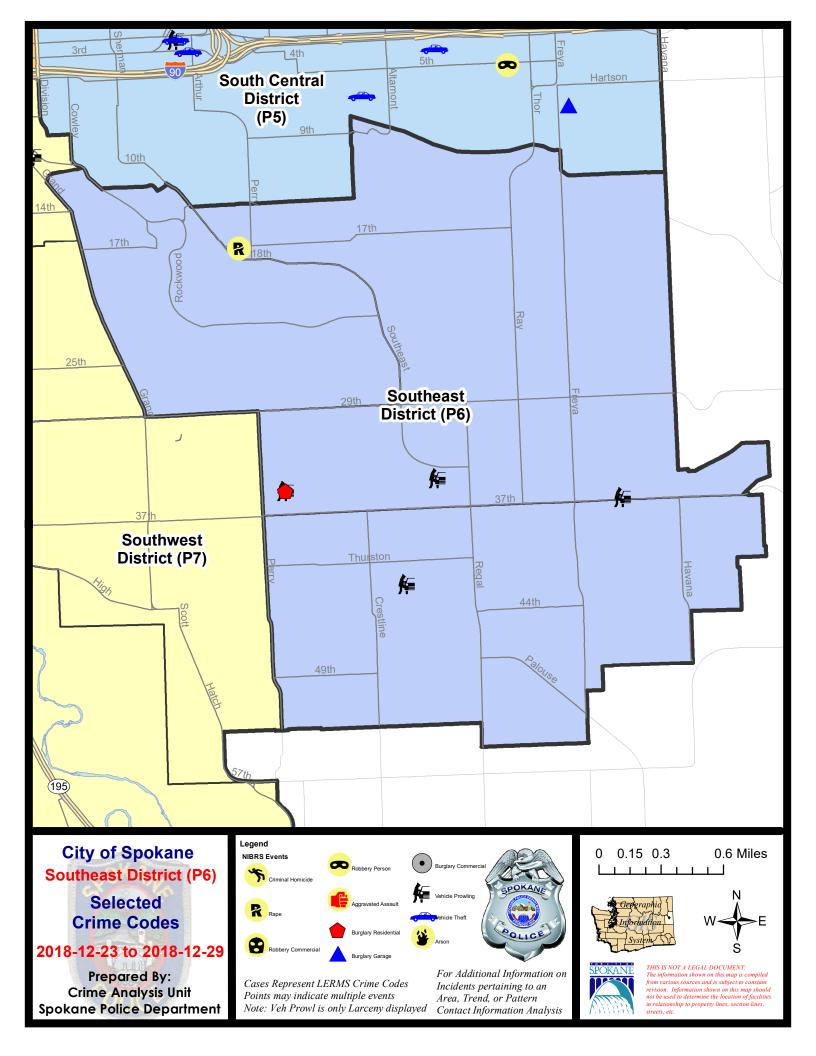

#### **SE - Southeast District (P6)**

#### SE - Southeast District (P6)

| A/C | Offense Statute                        | <u>Address</u>     | Reported Date | <u>Dist</u> |
|-----|----------------------------------------|--------------------|---------------|-------------|
| SPC | <u>6LH</u>                             |                    |               |             |
| С   | BURGLARY-RESIDENTIAL                   | 1500 E 35TH AVE    | 12/28/2018    | P6          |
| С   | MAIL THEFT (All Others)                | 2000 E 16TH AVE    | 12/23/2018    | P6          |
| С   | RAPE-2ND (RAPE)                        |                    | 12/28/2018    | P6          |
| С   | THEFT 3D CITY FROM BUILDING            | 1500 E 35TH AVE    | 12/28/2018    | P6          |
| С   | THEFT 3D FROM BUILDING                 | 3500 E 16TH AVE    | 12/28/2018    | P6          |
| С   | THEFT-3D (From Motor Vehicle)          | 3900 E 37TH AVE    | 12/25/2018    | P6          |
| Α   | THEFT-3D (From Motor Vehicle)          | 2600 E 35TH AVE    | 12/25/2018    | P6          |
| С   | VEHICLE PROWLING-2D/From Motor Vehicle | 1500 E 35TH AVE    | 12/28/2018    | P6          |
| SPC | <u>6SG</u>                             |                    |               |             |
| С   | THEFT 3D CITY SHOPLIFTING              | 4500 S REGAL ST    | 12/29/2018    | P6          |
| С   | THEFT-2D (From Building)               | 5000 S REGAL ST    | 12/28/2018    | P6          |
| Α   | THEFT-3D (From Motor Vehicle)          | 4100 S ALTAMONT ST | 12/25/2018    | P6          |
| С   | THEFT-3D (Shoplifting)                 | 4500 S REGAL ST    | 12/23/2018    | P6          |