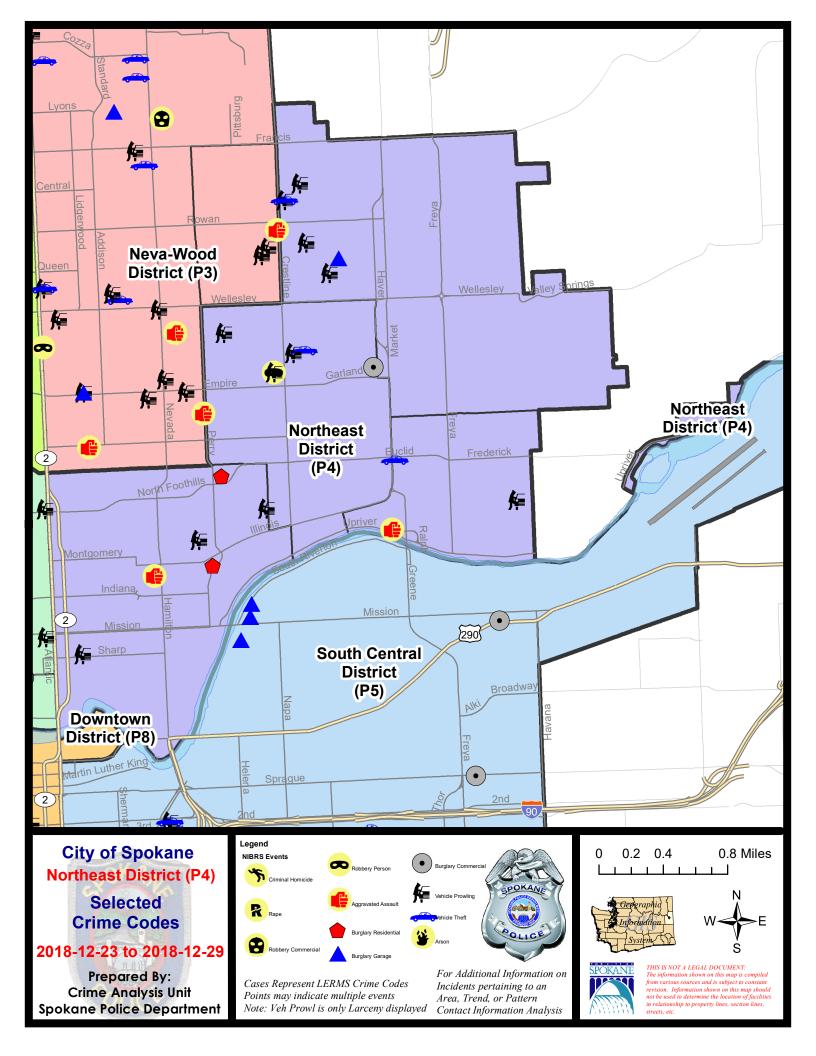

#### **NE - Northeast District (P4)**

#### NE - Northeast District (P4)

| A/C         | Offense Statute                                     | <u>Address</u>              | Reported Date | <u>Dist</u> |
|-------------|-----------------------------------------------------|-----------------------------|---------------|-------------|
| С           | HARASSMENT (Weapon Involved)                        | N REGAL ST / E DIAMOND AVE  | 12/27/2018    | P4          |
| SPR         | 4 <u>4BE</u>                                        |                             |               |             |
| <u>э. э</u> | BURGLARY 2D COMMERCIAL                              | 3900 N MARKET ST            | 12/29/2018    | P4          |
| A           | ROBBERY 1D PERSON (NOT PURSE SNATCHING)             | E WALTON AVE / N MARTIN ST  | 12/23/2018    | P4          |
| C           | THEFT OF MOTOR VEHICLE                              | E ROCKWELL AVE / N STONE ST | 12/28/2018    | P4          |
| С           | THEFT-2D (From Motor Vehicle)                       | 2100 E ROCKWELL AVE         | 12/23/2018    | P4          |
| С           | THEFT-3D (All Other Thefts)                         | 1700 E COURTLAND AVE        | 12/23/2018    | P4          |
| С           | THEFT-3D (All Other Thefts)                         | 2400 E GLASS AVE            | 12/27/2018    | P4          |
| С           | THEFT-3D (From Motor Vehicle)                       | E WALTON AVE / N MARTIN ST  | 12/24/2018    | P4          |
| Α           | THEFT-3D (From Motor Vehicle)                       | 1600 E LONGFELLOW AVE       | 12/29/2018    | P4          |
| SPB         | 4HI                                                 |                             |               |             |
| С           | BURGLARY 2D GARAGE                                  | 2600 E QUEEN AVE            | 12/29/2018    | P4          |
| С           | THEFT OF MOTOR VEHICLE                              | 2100 E JOSEPH AVE           | 12/25/2018    | P4          |
| С           | THEFT-3D (From Motor Vehicle)                       | 2300 E CENTRAL AVE          | 12/24/2018    | P4          |
| С           | THEFT-3D (From Motor Vehicle)                       | 2100 E JOSEPH AVE           | 12/25/2018    | P4          |
| Α           | THEFT-3D (From Motor Vehicle)                       | 2300 E EVERETT AVE          | 12/25/2018    | P4          |
| С           | THEFT-3D (Motor Vehicle Parts or Accessories)       | 2300 E CENTRAL AVE          | 12/24/2018    | P4          |
| С           | THEFT-CITY (From Motor Vehicle)                     | 4900 N SMITH ST             | 12/24/2018    | P4          |
| <u>SPB</u>  | 4LO                                                 |                             |               |             |
| С           | ASSAULT-2D                                          | 800 E ERMINA AVE            | 12/28/2018    | P4          |
| С           | BURGLARY-RESIDENTIAL                                | 2900 N HOGAN ST             | 12/24/2018    | P4          |
| С           | RESIDENTIAL BURGLARY                                | 2000 N PERRY ST             | 12/26/2018    | P2          |
| С           | THEFT 3D SHOPLIFTING                                | 200 E NORTH FOOTHILLS DR    | 12/27/2018    | P2          |
| С           | THEFT-3D (All Other Thefts)                         | 1500 E ILLINOIS AVE         | 12/26/2018    | P4          |
| С           | THEFT-3D (All Other Thefts)                         | 500 E AUGUSTA AVE           | 12/27/2018    | P4          |
| С           | THEFT-3D (All Other Thefts)                         | 200 E INDIANA AVE           | 12/28/2018    | P4          |
| С           | THEFT-3D (From Building)                            | 700 E ERMINA AVE            | 12/28/2018    | P4          |
| С           | THEFT-3D (From Motor Vehicle)                       | 1200 E CARLISLE AVE         | 12/24/2018    | P4          |
| Α           | THEFT-3D (From Motor Vehicle)                       | 2600 N NAPA ST              | 12/29/2018    | P4          |
| С           | THEFT-3D (From Motor Vehicle)                       | 200 E SHARP AVE             | 12/29/2018    | P4          |
| С           | THEFT-3D (Shoplifting)                              | 1900 N HAMILTON ST          | 12/28/2018    | P4          |
| С           | THEFT-CITY (Shoplifting)                            | 200 E NORTH FOOTHILLS DR    | 12/23/2018    | Р3          |
| С           | THEFT-CITY (Shoplifting)                            | 2400 N DIVISION ST          | 12/27/2018    | P2          |
| С           | THEFT-CITY (Shoplifting)                            | 200 E NORTH FOOTHILLS DR    | 12/28/2018    | P4          |
| С           | THEFT-CITY (Shoplifting)                            | 2400 N DIVISION ST          | 12/28/2018    | P3          |
| SPB         | 4MI                                                 |                             |               |             |
| С           | ASSAULT-3D (d)or(f) (Weapon/Instrument/Bodily Harm) | 3000 E UPRIVER DR           | 12/25/2018    | P4          |

| A/C | Offense Statute               | Address          | Reported Date | <u>Dist</u> |
|-----|-------------------------------|------------------|---------------|-------------|
| Α   | THEFT OF MOTOR VEHICLE        | 3000 N MARKET ST | 12/24/2018    | P4          |
| С   | THEFT-2D (From Building)      | 3400 N MARKET ST | 12/24/2018    | P4          |
| С   | THEFT-2D (From Motor Vehicle) | 2600 N CUBA ST   | 12/24/2018    | P4          |
| С   | THEFT-CITY (From Building)    | 3400 N MARKET ST | 12/24/2018    | P4          |