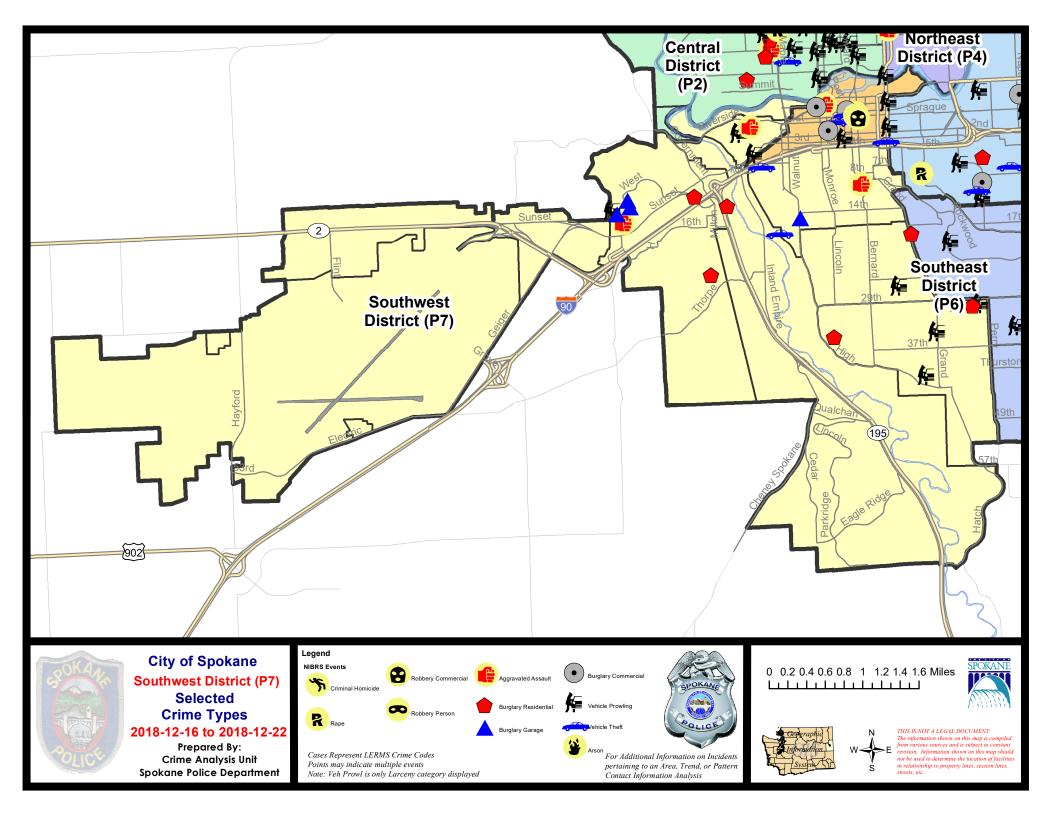

|                             |                             |                                                    |                               |                                      |                                                              |                                           |                                     |                                                             |

Prepared by SPD Crime Analysis Office -

Monday, December 24, 2018

NOTE: SPD moved from UCR to the NIBRS reporting standard on 10/4/16 following the transition to a new RMS System. Numbers on CompStat reports prior to this date should not be used as a comparison to those on this report. Additional info on these reporting standards can be found on the FBI website: https://ucr.fbi.gov/nibrs-overview





#### SE - Southwest District (P7)



| A/C | Offense Statute                               | <u>Address</u>             | Reported Date | <u>Dist</u> |
|-----|-----------------------------------------------|----------------------------|---------------|-------------|
| С   | THEFT OF MOTOR VEHICLE                        | S CANNON ST / W 1ST AVE    | 12/21/2018    | P7          |
| SPD | 07BA                                          |                            |               |             |
| С   | ASSAULT-2D                                    | 2000 W 1ST AVE             | 12/22/2018    | P7          |
| С   | THEFT-2D (From Motor Vehicle)                 | 2000 W SUNSET BLVD         | 12/17/2018    | P7          |
| С   | THEFT-3D (All Other Thefts)                   | 1900 W SUNSET B