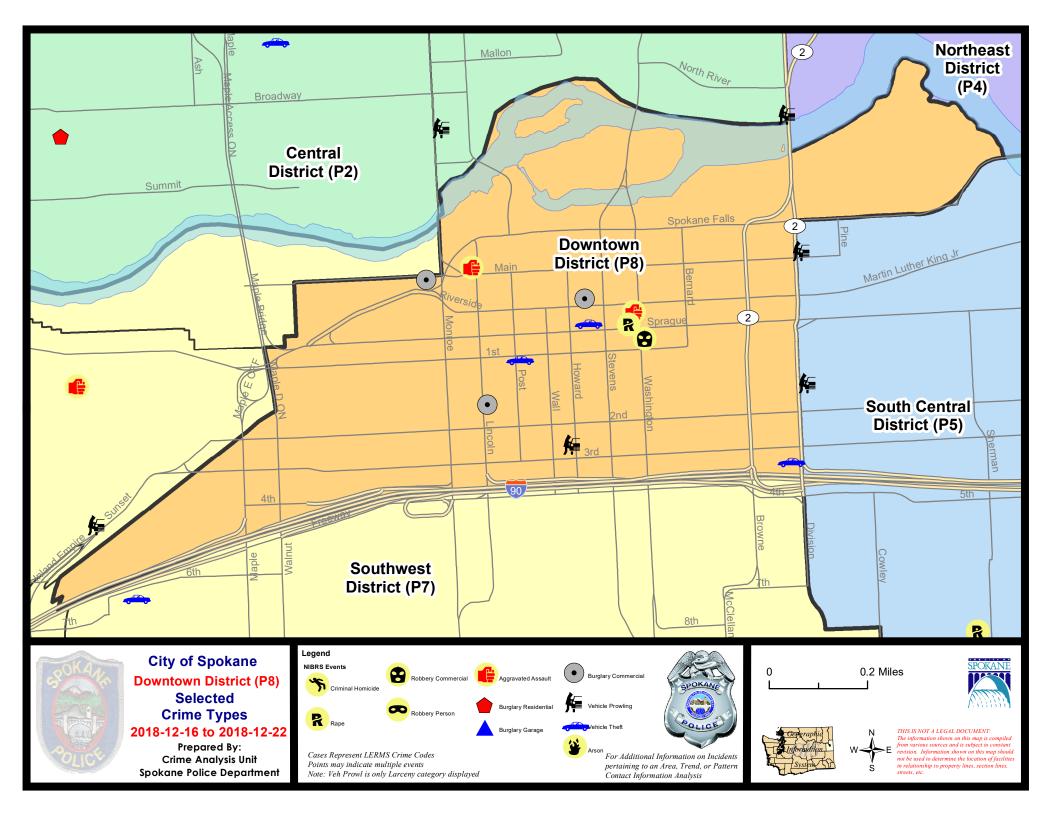

Period:                                       | 11/                        | /25/2018 -                 | - 12/22/2018<br>- 12/22/2018<br>- 12/22/2018 | Prior 28                   | Day Period<br>Day Perio<br>D Period: |                               | 12/9/2018 -<br>10/28/2018 -<br>1/1/2017 - | 11/24/201                      | 8                                                            |

Prepared by SPD Crime Analysis Office -

Monday, December 24, 2018

NOTE: SPD moved from UCR to the NIBRS reporting standard on 10/4/16 following the transition to a new RMS System. Numbers on CompStat reports prior to this date should not be used as a comparison to those on this report. Additional info on these reporting standards can be found on the FBI website: https://ucr.fbi.gov/nibrs-overview





#### SW - Downtown District (P8)



| A/C | Offense Statute                             | <u>Address</u>         | Reported Date | <u>Dist</u> |
|-----|---------------------------------------------|------------------------|---------------|-------------|
|     |                                             |                        |               |             |
| С   | ASSAULT-1D                                  | W 1ST AVE / S CEDAR ST | 12/18/2018    | P8          |
| С   | THEFT-2D (All Other Thefts)                 | W 2ND AVE / S MAPLE ST | 12/17/2018    | P8          |
| SPD | <u> </u>                                    |                        |               |             |
| С   | ASSAULT-2D                                  | 900 W MAIN AVE         | 12/21/2018    | P8          |