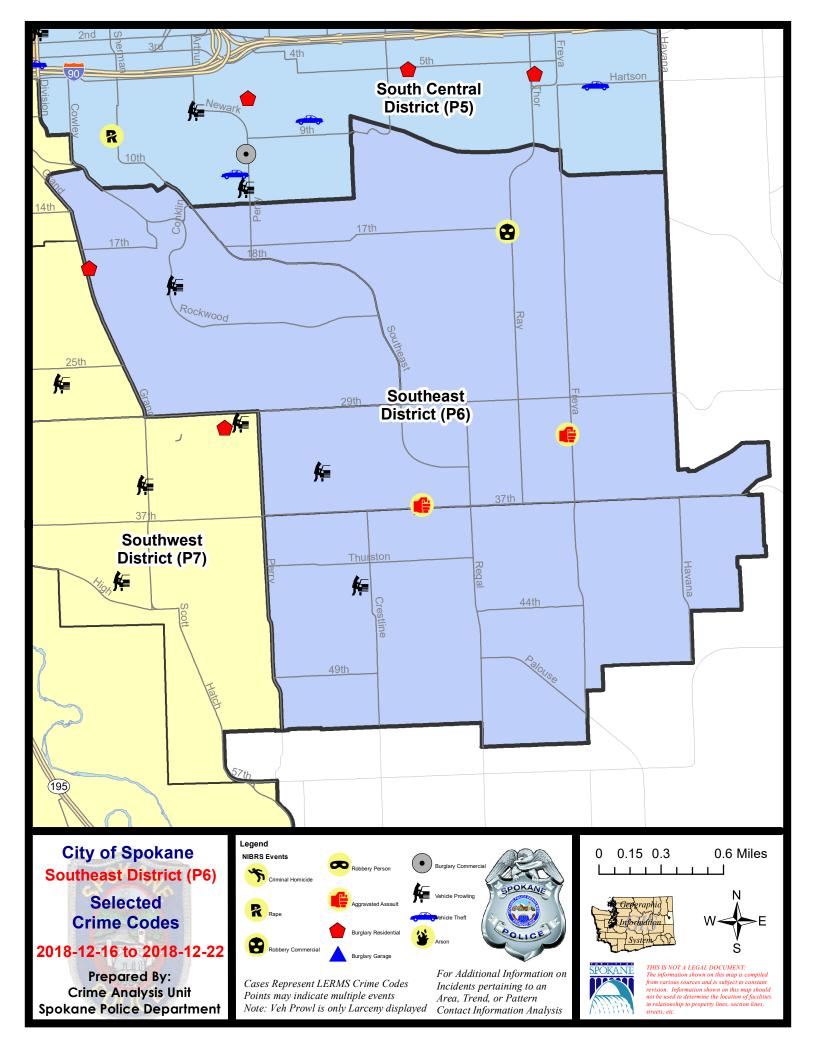

#### SE - Southeast District (P6)

#### **Preliminary IBR Counts**

|           |                                                                                                                  | 7 Da                   | ay Compari                 | son                                              | 28 D                        | ay Compa                             | rison                                             | YT                                        | D Comparis                        | son                                                           |
|-----------|------------------------------------------------------------------------------------------------------------------|------------------------|----------------------------|--------------------------------------------------|-----------------------------|--------------------------------------|---------------------------------------------------|-------------------------------------------|-----------------------------------|---------------------------------------------------------------|
| NIBRS Ca  | ategories (Part 1 Selected)                                                                                      | Current                | Prior                      | Percent                                          | Current                     | Prior                                | Percent                                           | Current                                   | Prior                             | Percent                                                       |
| Violent   | Criminal Homicide Rape Robbery - Commercial Robbery - Person Aggravated Assault - Non DV Aggravated Assault - DV | 0<br>0<br>1<br>0<br>1  | 0<br>0<br>0<br>0<br>0      |                                                  | 0<br>2<br>1<br>0<br>6<br>2  | 0<br>1<br>0<br>1<br>0<br>4           | -100.00%<br>-100.00%                              | 0<br>15<br>3<br>5<br>38<br>33             | 0<br>17<br>5<br>9<br>19           | -11.76%<br>-40.00%<br>-44.44%<br>100.00%<br>65.00%            |
|           | Violent Total:                                                                                                   | 3                      | 0                          |                                                  | 11                          | 6                                    | 83.33%                                            | 94                                        | 70                                | 34.29%                                                        |
| Property  | Burglary - Residential Burglary Garage Burglary Commercial Larceny Vehicle Theft Arson                           | 1<br>0<br>0<br>15<br>1 | 1<br>1<br>1<br>9<br>1<br>0 | 0.00%<br>-100.00%<br>-100.00%<br>66.67%<br>0.00% | 7<br>4<br>1<br>49<br>3<br>0 | 7<br>5<br>2<br>70<br>9               | 0.00%<br>-20.00%<br>-50.00%<br>-30.00%<br>-66.67% | 97<br>38<br>16<br>748<br>81<br>3          | 129<br>85<br>9<br>942<br>128<br>8 | -24.81%<br>-55.29%<br>77.78%<br>-20.59%<br>-36.72%<br>-62.50% |
|           | Property Total:                                                                                                  | 17                     | 13                         | 30.77%                                           | 64                          | 93                                   | -31.18%                                           | 983                                       | 1301                              | -24.44%                                                       |
| Prelimina | ry Part 1 Crime Totals:                                                                                          | 20                     | 13                         | 53.85%                                           | 75                          | 99                                   | -24.24%                                           | 1077                                      | 1371                              | -21.44%                                                       |
|           | Current 7 Day Period: Current 28 Day Period: Current YTD Day Period:                                             | 11/                    | 25/2018 -                  | 12/22/2018<br>12/22/2018<br>12/22/2018           | Prior 28                    | Day Period<br>Day Perio<br>D Period: |                                                   | 12/9/2018 -<br>10/28/2018 -<br>1/1/2017 - |                                   | 8                                                             |

#### SE - Southeast District (P6)

| A/C | Offense Statute                             | <u>Address</u>            | Reported Date | <u>Dist</u> |
|-----|---------------------------------------------|---------------------------|---------------|-------------|
|     |                                             |                           |               |             |
| С   | THEFT OF MOTOR VEHICLE                      | E MISSION AVE / N NAPA ST | 12/19/2018    | P6          |
| С   | THEFT-CITY (All Other Thefts)               | 42ND / CUSTER             | 12/22/2018    | P6          |
| SPC | <u>6LH</u>                                  |                           |               |             |
| С   | ASSAULT-2D                                  | 3600 S COOK ST            | 12/18/2018    | P6          |
| С   | IBR Purposes Only - Aggravated Assault      | 3500 E 32ND AVE           | 12/18/2018    | P6          |
| С   | MAIL THEFT (All Others)                     | 3800 E 15TH AVE           | 12/22/2018    | P6          |
| С   | ROBBERY 1D COMMERCIAL (NOT PURSE SNATCHING) | 3100 E 17TH AVE           | 12/19/2018    | P6          |
| С   | THEFT-2D (From Building)                    | 1600 E 30TH AVE           | 12/21/2018    | P6          |
| Α   | THEFT-3D (From Motor Vehicle)               | 1800 E 34TH AVE           | 12/18/2018    | P6          |
| Α   | VEHICLE PROWLING-2D/No Theft                | 3600 S COOK ST            | 12/18/2018    | P6          |
| SPC | <u>6RW</u>                                  |                           |               |             |
| Α   | BURGLARY-RESIDENTIAL                        | 1800 S GRAND BLVD         | 12/21/2018    | P5          |
| С   | VEHICLE PROWLING-2D/No Theft                | 1900 S ROCKWOOD BLVD      | 12/19/2018    | P6          |
| SPC | <u>6SG</u>                                  |                           |               |             |
| С   | MAIL THEFT                                  | 1800 E 42ND AVE           | 12/22/2018    | P6          |
| С   | THEFT FROM A VULNERABLE ADULT 1D            | 2300 E 48TH AVE           | 12/16/2018    | P6          |
| С   | THEFT-1D (All Other Thefts)                 | 4800 S PITTSBURG ST       | 12/19/2018    | P6          |
| С   | THEFT-2D (All Other Thefts)                 | 4300 S MIAMI ST           | 12/22/2018    | P6          |
| С   | THEFT-2D (From Motor Vehicle)               | 4100 S MARTIN ST          | 12/18/2018    | P6          |
| С   | THEFT-CITY (Shoplifting)                    | 4500 S REGAL ST           | 12/16/2018    | P6          |
| С   | THEFT-CITY (Shoplifting)                    | 4500 S REGAL ST           | 12/17/2018    | P6          |
| С   | THEFT-CITY (Shoplifting)                    | 4500 S REGAL ST           | 12/19/2018    | P6          |
| С   | THEFT-CITY (Shoplifting)                    | 4900 S REGAL ST           | 12/21/2018    | P6          |
|     |                                             |                           |               |             |