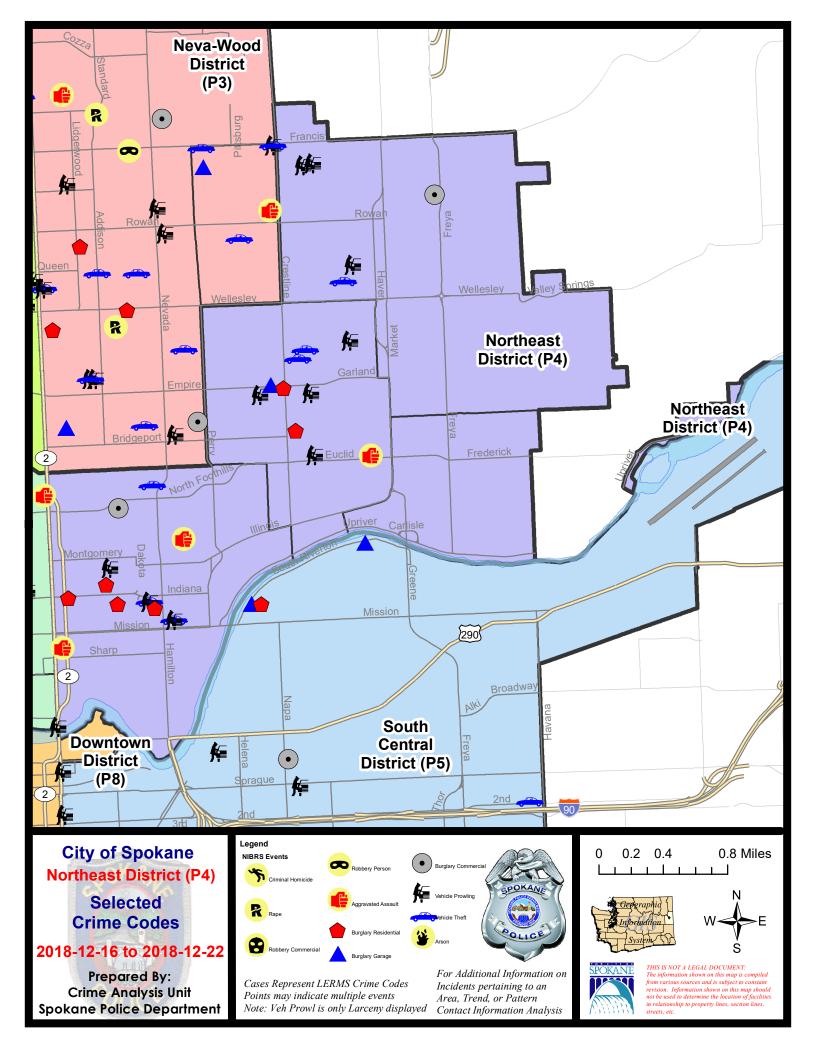

#### **NE - Northeast District (P4)**

#### **Preliminary IBR Counts**

|           |                                                                                                                  | 7 Da                        | ay Compari                  | ison                                                        | 28 D                        | ay Compai                            | rison                                                | YT                                        | D Comparis                                  | son                                                        |
|-----------|------------------------------------------------------------------------------------------------------------------|-----------------------------|-----------------------------|-------------------------------------------------------------|-----------------------------|--------------------------------------|------------------------------------------------------|-------------------------------------------|---------------------------------------------|------------------------------------------------------------|
| NIBRS Ca  | ntegories (Part 1 Selected)                                                                                      | Current                     | Prior                       | Percent                                                     | Current                     | Prior                                | Percent                                              | Current                                   | Prior                                       | Percent                                                    |
| Violent   | Criminal Homicide Rape Robbery - Commercial Robbery - Person Aggravated Assault - Non DV Aggravated Assault - DV | 0<br>0<br>0<br>0<br>2<br>2  | 0<br>1<br>0<br>0<br>4<br>1  | -100.00%<br>-50.00%<br>100.00%                              | 0<br>2<br>0<br>0<br>11<br>4 | 0<br>3<br>3<br>4<br>6<br>2           | -33.33%<br>-100.00%<br>-100.00%<br>83.33%<br>100.00% | 2<br>46<br>18<br>36<br>102<br>74          | 1<br>41<br>20<br>37<br>78<br>55             | 100.00%<br>12.20%<br>-10.00%<br>-2.70%<br>30.77%<br>34.55% |
| Property  | Violent Total:  Burglary - Residential  Burglary Garage  Burglary Commercial  Larceny  Vehicle Theft  Arson      | 6<br>1<br>2<br>29<br>6<br>0 | 8<br>1<br>1<br>31<br>8<br>0 | -33.33%<br>-25.00%<br>0.00%<br>100.00%<br>-6.45%<br>-25.00% | 25<br>6<br>5<br>140<br>27   | 13<br>6<br>5<br>161<br>37            | -5.56%  92.31% 0.00% 0.00% -13.04% -27.03%           | 278  207  78  65  1850  357  11           | 232<br>174<br>70<br>65<br>1660<br>308<br>13 | 19.83%  18.97%  11.43%  0.00%  11.45%  15.91%  -15.38%     |
|           | Property Total:                                                                                                  | 44                          | 49                          | -10.20%                                                     | 204                         | 222                                  | -8.11%                                               | 2568                                      | 2290                                        | 12.14%                                                     |
| Prelimina | ry Part 1 Crime Totals:                                                                                          | 48                          | 55                          | -12.73%                                                     | 221                         | 240                                  | -7.92%                                               | 2846                                      | 2522                                        | 12.85%                                                     |
|           | Current 7 Day Period:<br>Current 28 Day Period:<br>Current YTD Day Period:                                       | 11/                         | /25/2018 -                  | · 12/22/2018<br>· 12/22/2018<br>· 12/22/2018                | Prior 28                    | Day Period<br>Day Perio<br>D Period: |                                                      | 12/9/2018 -<br>10/28/2018 -<br>1/1/2017 - | 11/24/201                                   | 8                                                          |

#### NE - Northeast District (P4)

| A/C | Offense Statute                               | <u>Address</u>              | Reported Date | <u>Dist</u> |
|-----|-----------------------------------------------|-----------------------------|---------------|-------------|
| С   | IBR Purposes Only - Aggravated Assault        | N ALTAMONT ST @ E QUEEN AVE | 12/21/2018    | P4          |
| SPB | 4BE                                           |                             |               |             |
|     | BURGLARY 1D RESIDENTIAL                       | 3800 N CRESTLINE ST         | 12/20/2018    | P1          |
| Α   | BURGLARY 2D FENCED AREA                       | 2600 E EUCLID AVE           | 12/17/2018    | P4          |
| С   | BURGLARY 2D GARAGE                            | 1900 E EMPIRE AVE           | 12/17/2018    | P4          |
| С   | BURGLARY-RESIDENTIAL                          | 3400 N LEE ST               | 12/17/2018    | P1          |
| С   | DRIVE BY SHOOTING                             | 2900 E EUCLID AVE           | 12/16/2018    | P4          |
| С   | MAIL THEFT (All Others)                       | 1500 E COURTLAND AVE        | 12/19/2018    | P4          |
| С   | THEFT 3D CITY FROM BUILDING                   | 1700 E ROCKWELL AVE         | 12/17/2018    | P4          |
| С   | THEFT OF MOTOR VEHICLE                        | 2200 E LACROSSE AVE         | 12/18/2018    | P4          |
| С   | THEFT OF MOTOR VEHICLE                        | 2300 E ROCKWELL AVE         | 12/22/2018    | P4          |
| С   | THEFT-3D (From Building)                      | 1700 E ROCKWELL AVE         | 12/17/2018    | P4          |
| С   | THEFT-3D (From Motor Vehicle)                 | 2300 E EUCLID AVE           | 12/18/2018    | P4          |
| С   | THEFT-3D (From Motor Vehicle)                 | 1800 E PROVIDENCE AVE       | 12/21/2018    | P4          |
| С   | THEFT-3D (From Motor Vehicle)                 | 2300 E PROVIDENCE AVE       | 12/21/2018    | P4          |
| С   | THEFT-CITY (From Building)                    | 1900 E GORDON AVE           | 12/18/2018    | P4          |
| Α   | VEHICLE PROWLING-2D/No Theft                  | 2700 E RICH AVE             | 12/20/2018    | P3          |
| SPB | 4HI                                           |                             |               |             |
| С   | BURGLARY 1D FENCED AREA                       | 5300 N FLORIDA ST           | 12/19/2018    | P1          |
| С   | BURGLARY 2D COMMERCIAL                        | 5700 N FREYA ST             | 12/17/2018    | P4          |
| С   | BURGLARY 2D FENCED AREA                       | 3400 E BISMARK CT           | 12/18/2018    | P4          |
| С   | THEFT OF MOTOR VEHICLE                        | 2700 E WABASH AVE           | 12/17/2018    | P4          |
| С   | THEFT-2D (All Other Thefts)                   | 2500 E DIAMOND AVE          | 12/18/2018    | P4          |
| С   | THEFT-2D (From Motor Vehicle)                 | 2300 E DALKE AVE            | 12/17/2018    | P4          |
| С   | THEFT-3D (From Building)                      | 2600 E COLUMBIA AVE         | 12/20/2018    | P4          |
| С   | THEFT-3D (From Motor Vehicle)                 | 2400 E DALKE AVE            | 12/18/2018    | P4          |
| С   | THEFT-3D (From Motor Vehicle)                 | 5000 N NELSON ST            | 12/18/2018    | P4          |
| Α   | THEFT-3D (Motor Vehicle Parts or Accessories) | 4900 N STONE ST             | 12/17/2018    | P4          |
| С   | THEFT-3D (Motor Vehicle Parts or Accessories) | 3800 E PRINCETON AVE        | 12/22/2018    | P4          |
| SPB | 4LO                                           |                             |               |             |
| С   | ASSAULT-2D                                    | 0 E SINTO AVE               | 12/18/2018    | P4          |
| С   | ASSAULT-2D                                    | 2400 N COLUMBUS ST          | 12/22/2018    | P3          |
| С   | BURGLARY 2D COMMERCIAL                        | 500 E NORTH FOOTHILLS DR    | 12/17/2018    | P4          |
| С   | BURGLARY-RESIDENTIAL                          | 100 E INDIANA AVE           | 12/20/2018    | P4          |
| Α   | BURGLARY-RESIDENTIAL                          | 500 E NORA AVE              | 12/21/2018    | P2          |
| С   | BURGLARY-RESIDENTIAL                          | 400 E BALDWIN AVE           | 12/21/2018    | P4          |
| С   | BURGLARY-RESIDENTIAL                          | 800 E NORA AVE              | 12/22/2018    | P3          |
|     |                                               |                             |               |             |

| A/C        | Offense Statute                               | <u>Address</u>        | Reported Date | Dist |
|------------|-----------------------------------------------|-----------------------|---------------|------|
| С          | IBR Purposes Only - Theft From Motor Vehicle  | 1800 N CINCINNATI ST  | 12/19/2018    | P4   |
| С          | THEFT 3D CITY FROM BUILDING                   | 2900 N HOGAN ST       | 12/19/2018    | P4   |
| С          | THEFT OF MOTOR VEHICLE                        | 800 E CLEVELAND AVE   | 12/16/2018    | P4   |
| С          | THEFT OF MOTOR VEHICLE                        | 1800 N CINCINNATI ST  | 12/19/2018    | P4   |
| С          | THEFT OF MOTOR VEHICLE                        | 900 E MISSION AVE     | 12/22/2018    | P4   |
| С          | THEFT-2D (All Other Thefts)                   | 900 E MISSION AVE     | 12/20/2018    | P4   |
| С          | THEFT-2D (From Motor Vehicle)                 | 900 E MISSION AVE     | 12/19/2018    | P4   |
| С          | THEFT-3D (From Motor Vehicle)                 | 400 E ERMINA AVE      | 12/16/2018    | P4   |
| С          | THEFT-3D (Shoplifting)                        | 900 E MISSION AVE     | 12/17/2018    | P4   |
| С          | THEFT-3D (Shoplifting)                        | 2400 N DIVISION ST    | 12/21/2018    | P4   |
| С          | THEFT-CITY (From Building)                    | 100 E INDIANA AVE     | 12/20/2018    | P4   |
| С          | THEFT-CITY (From Motor Vehicle)               | 1800 N CINCINNATI ST  | 12/19/2018    | P4   |
| С          | THEFT-CITY (Shoplifting)                      | 2400 N DIVISION ST    | 12/17/2018    | P2   |
| <u>SPB</u> | 4MI                                           |                       |               |      |
| С          | THEFT-3D (Motor Vehicle Parts or Accessories) | 3300 E BRIDGEPORT AVE | 12/19/2018    | P4   |