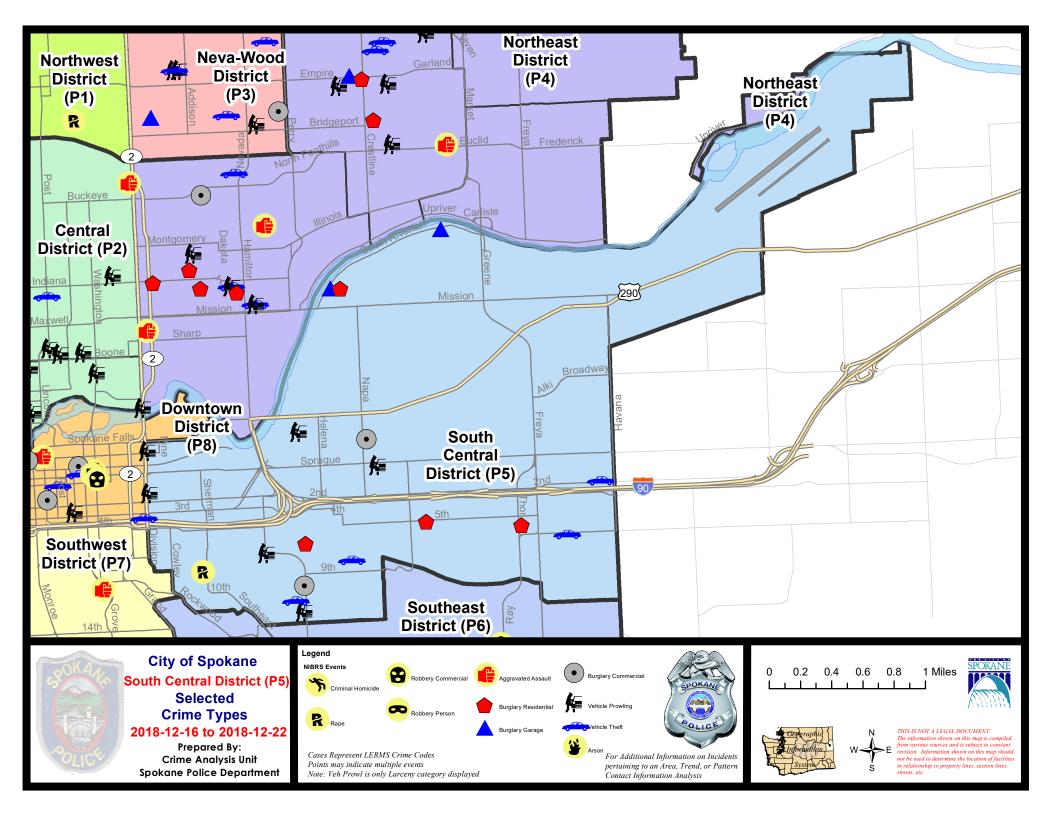

#### **SE - South Central District (P5)**

#### **Preliminary IBR Counts**

|                                                         |                                                                                                                         | 7 Da                             | ay Compan                  | ison                                   | 28 Day Comparison             |                                    |                                                             | YTD Comparison                 |                                            |                                              |
|---------------------------------------------------------|-------------------------------------------------------------------------------------------------------------------------|----------------------------------|----------------------------|----------------------------------------|-------------------------------|------------------------------------|-------------------------------------------------------------|--------------------------------|--------------------------------------------|----------------------------------------------|
| NIBRS Ca                                                | ntegories (Part 1 Selected)                                                                                             | Current                          | Prior                      | Percent                                | Current                       | Prior                              | Percent                                                     | Current                        | Prior                                      | Percent                                      |
| Violent                                                 | Criminal Homicide Rape Robbery - Commercial Robbery - Person Aggravated Assault - Non DV Aggravated Assault - DV        | 0<br>1<br>0<br>0<br>0            | 0<br>0<br>0<br>1<br>0      | -100.00%                               | 0<br>1<br>0<br>1<br>6<br>4    | 0<br>0<br>1<br>3<br>7<br>5         | -100.00%<br>-66.67%<br>-14.29%<br>-20.00%                   | 3<br>29<br>8<br>32<br>82<br>55 | 0<br>22<br>8<br>33<br>71<br>52             | 31.82%<br>0.00%<br>-3.03%<br>15.49%<br>5.77% |
| Property                                                | Violent Total:  Burglary - Residential Burglary Garage Burglary Commercial Larceny Vehicle Theft Arson  Property Total: | 1<br>4<br>3<br>2<br>18<br>5<br>0 | 0<br>1<br>0<br>8<br>5<br>0 | -50.00%<br>200.00%<br>125.00%<br>0.00% | 10<br>6<br>4<br>66<br>18<br>0 | 16<br>6<br>1<br>7<br>90<br>17<br>0 | -25.00%<br>66.67%<br>500.00%<br>-42.86%<br>-26.67%<br>5.88% | 209  128  51  98  1234  212  5 | 186<br>156<br>55<br>96<br>1358<br>303<br>2 | -17.95% -7.27% 2.08% -9.13% -30.03% 150.00%  |
| Preliminary Part 1 Crime Totals:  Current 7 Day Period: |                                                                                                                         | 33                               | 16                         | 106.25%                                | 116                           | 137 Day Period                     | -15.33%                                                     | 1937                           | 2156                                       | -10.16%                                      |
|                                                         | Current 28 Day Period:<br>Current YTD Day Period:                                                                       |                                  |                            | - 12/22/2018<br>- 12/22/2018           |                               | Day Period:                        | d:                                                          | 10/28/2018 -<br>1/1/2017 -     | 11/24/201<br>12/22/201                     |                                              |

#### SE - South Central District (P5)

| A/C | Offense Statute                               | <u>Address</u>              | Reported Date | <u>Dist</u> |
|-----|-----------------------------------------------|-----------------------------|---------------|-------------|
| _   |                                               |                             |               |             |
| С   | THEFT OF MOTOR VEHICLE                        | W ROCKWOOD BLVD / W 9TH AVE | 12/22/2018    | P5          |
| SPC | <u>5EC</u>                                    |                             |               |             |
| Α   | BURGLARY 2D COMMERCIAL                        | 200 N NAPA ST               | 12/19/2018    | P6          |
| С   | BURGLARY 2D COMMERCIAL                        | 1000 S PERRY ST             | 12/19/2018    | P6          |
| С   | BURGLARY-RESIDENTIAL                          | 1400 E HARTSON AVE          | 12/18/2018    | P6          |
| С   | BURGLARY-RESIDENTIAL                          | 500 S THOR ST               | 12/22/2018    | P6          |
| С   | MAIL THEFT (All Others)                       | 600 S GREENE ST             | 12/18/2018    | P5          |
| С   | RAPE-1ST DEG (RAPE)                           |                             | 12/17/2018    | P6          |
| С   | RESIDENTIAL BURGLARY                          | 2500 E 5TH AVE              | 12/20/2018    | P6          |
| С   | THEFT OF MOTOR VEHICLE                        | 4100 E 2ND AVE              | 12/18/2018    | P6          |
| С   | THEFT OF MOTOR VEHICLE                        | 1800 E 8TH AVE              | 12/22/2018    | P6          |
| С   | THEFT OF MOTOR VEHICLE                        | 1200 E 12TH AVE             | 12/22/2018    | P6          |
| С   | THEFT OF MOTOR VEHICLE                        | 3800 E HARTSON AVE          | 12/22/2018    | P6          |
| С   | THEFT(FIREARM) (From Motor Vehicle)           | 200 N DIVISION ST           | 12/17/2018    | P5          |
| С   | THEFT-2D (All Other Thefts)                   | S FREYA ST / E SPRAGUE AVE  | 12/22/2018    | P5          |
| С   | THEFT-2D (From Building)                      | 500 S THOR ST               | 12/22/2018    | P6          |
| С   | THEFT-2D (From Motor Vehicle)                 | 1400 E FRONT AVE            | 12/17/2018    | P5          |
| С   | THEFT-3D (All Other Thefts)                   | 0 S THOR ST                 | 12/17/2018    | P6          |
| С   | THEFT-3D (From Building)                      | 100 S SHERMAN ST            | 12/21/2018    | P5          |
| С   | THEFT-3D (From Building)                      | 100 N ALTAMONT ST           | 12/21/2018    | P5          |
| С   | THEFT-3D (From Motor Vehicle)                 | 1000 E NEWARK AVE           | 12/16/2018    | P5          |
| С   | THEFT-3D (From Motor Vehicle)                 | 1200 S PERRY ST             | 12/16/2018    | P5          |
| С   | THEFT-3D (From Motor Vehicle)                 | 100 S DIVISION ST           | 12/19/2018    | P5          |
| С   | THEFT-3D (From Motor Vehicle)                 | 2100 E SPRAGUE AVE          | 12/19/2018    | P5          |
| С   | THEFT-CITY (Shoplifting)                      | 400 S THOR ST               | 12/22/2018    | P6          |
| SPC | <u>5GP</u>                                    |                             |               |             |
| С   | BURGLARY 2D FENCED AREA                       | 800 N HELENA ST             | 12/17/2018    | P5          |
| Α   | BURGLARY 2D GARAGE                            | 2800 E SOUTH RIVERTON AVE   | 12/16/2018    | P5          |
| С   | BURGLARY 2D GARAGE                            | 1600 E SOUTH RIVERTON AVE   | 12/20/2018    | P5          |
| Α   | BURGLARY 2D GARAGE                            | 1600 E SOUTH RIVERTON AVE   | 12/21/2018    | P5          |
| Α   | BURGLARY-RESIDENTIAL                          | 1700 E TILSLEY PL           | 12/16/2018    | P5          |
| С   | MAIL THEFT (All Others)                       | 2700 E BOONE AVE            | 12/18/2018    | P5          |
| С   | MAIL THEFT (All Others)                       | 2000 E SINTO AVE            | 12/19/2018    | P5          |
| С   | THEFT-3D (Motor Vehicle Parts or Accessories) | 800 N HELENA ST             | 12/17/2018    | P5          |
| С   | THEFT-CITY (From Building)                    | 1800 E SOUTH RIVERTON AVE   | 12/16/2018    | P6          |
|     |                                               |                             |               |             |