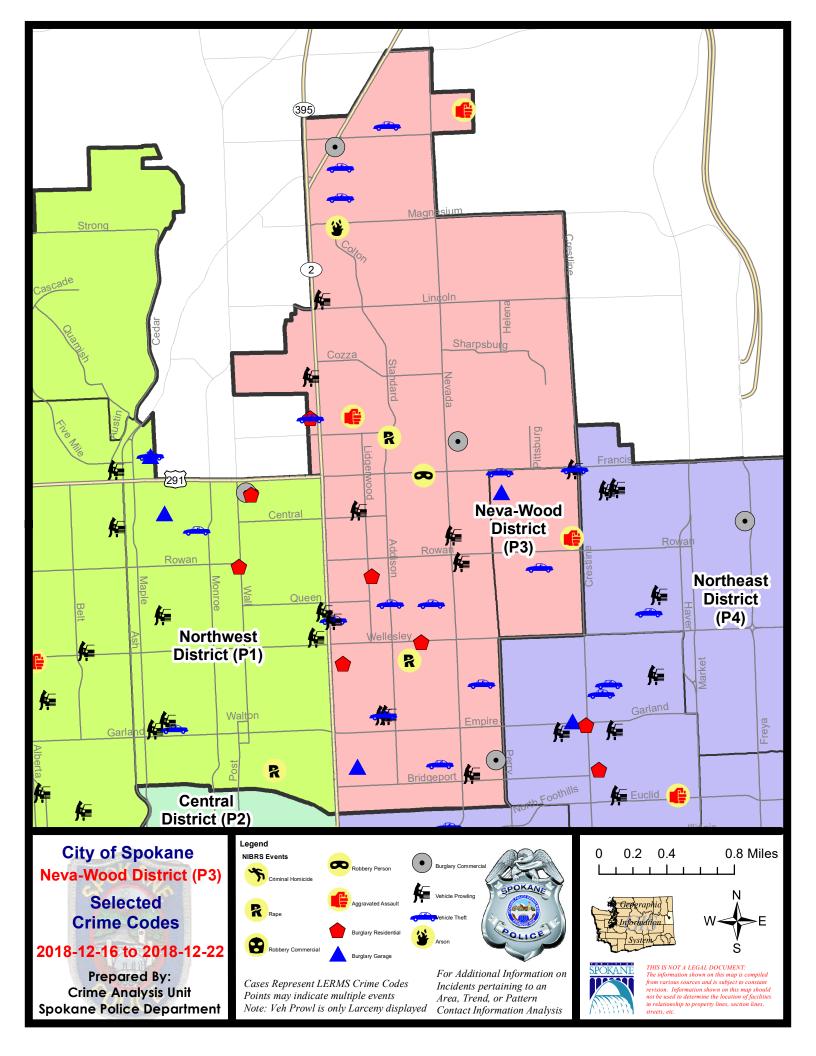

#### NE - Neva-Wood District (P3)

#### **Preliminary IBR Counts**

|           |                                                                                                                  | 7 Da                       | ay Compari                      | ison                                                        | 28 D                                   | ay Compa                             | rison                                                      | ΥT                                        | D Comparis                      | son                                                      |
|-----------|------------------------------------------------------------------------------------------------------------------|----------------------------|---------------------------------|-------------------------------------------------------------|----------------------------------------|--------------------------------------|------------------------------------------------------------|-------------------------------------------|---------------------------------|----------------------------------------------------------|
| NIBRS Ca  | ategories (Part 1 Selected)                                                                                      | Current                    | Prior                           | Percent                                                     | Current                                | Prior                                | Percent                                                    | Current                                   | Prior                           | Percent                                                  |
| Violent   | Criminal Homicide Rape Robbery - Commercial Robbery - Person Aggravated Assault - Non DV Aggravated Assault - DV | 0<br>2<br>0<br>1<br>1<br>2 | 0<br>0<br>0<br>0<br>0<br>3<br>1 | -66.67%<br>100.00%                                          | 0<br>6<br>3<br>4<br>6<br>6             | 0 2 0 1 2 3                          | 200.00%<br>300.00%<br>200.00%<br>100.00%                   | 1<br>47<br>24<br>38<br>100<br>83          | 1<br>27<br>30<br>34<br>90<br>75 | 0.00%<br>74.07%<br>-20.00%<br>11.76%<br>11.11%<br>10.67% |
| Property  | Violent Total:  Burglary - Residential  Burglary Garage  Burglary Commercial  Larceny  Vehicle Theft  Arson      | 4<br>3<br>3<br>59<br>13    | 6<br>4<br>4<br>83<br>11         | -33.33%<br>-25.00%<br>-25.00%<br>-28.92%<br>18.18%<br>0.00% | 25<br>21<br>15<br>10<br>273<br>38<br>3 | 12<br>5<br>9<br>243<br>26            | 75.00%<br>200.00%<br>11.11%<br>12.35%<br>46.15%<br>200.00% | 293  199 143 72 3128 374                  | 257  219  119  75  3113  402  6 | -9.13% -0.17% -4.00% -4.00% -6.97% -66.67%               |
|           | Property Total:                                                                                                  | 83                         | 109                             | -23.85%                                                     | 360                                    | 296                                  | 21.62%                                                     | 3926                                      | 3934                            | -0.20%                                                   |
| Prelimina | ry Part 1 Crime Totals:                                                                                          | 89                         | 113                             | -21.24%                                                     | 385                                    | 304                                  | 26.64%                                                     | 4219                                      | 4191                            | 0.67%                                                    |
|           | Current 7 Day Period: Current 28 Day Period: Current YTD Day Period:                                             | 11/                        | 25/2018 -                       | - 12/22/2018<br>- 12/22/2018<br>- 12/22/2018                | Prior 28                               | Day Period<br>Day Perio<br>D Period: |                                                            | 12/9/2018 -<br>10/28/2018 -<br>1/1/2017 - |                                 | 8                                                        |

#### NE - Neva-Wood District (P3)

| A/C | Offense Statute                         | <u>Address</u>                | Reported Date | <u>Dist</u> |
|-----|-----------------------------------------|-------------------------------|---------------|-------------|
| SPB | 3NL                                     |                               |               |             |
| С   | ARSON-1D                                | 8600 N COLTON ST              | 12/16/2018    | P4          |
| С   | ASSAULT-2D                              | 1200 E WESTVIEW CT            | 12/20/2018    | P4          |
| С   | BURGLARY 2D COMMERCIAL                  | 6500 N NEVADA ST              | 12/18/2018    | P4          |
| Α   | BURGLARY 2D COMMERCIAL                  | 9400 N NEWPORT HWY            | 12/20/2018    | P2          |
| С   | BURGLARY 2D COMMERCIAL                  | 1300 E GLASS AVE              | 12/20/2018    | P4          |
| С   | BURGLARY 2D GARAGE                      | 100 E GLASS AVE               | 12/20/2018    | P3          |
| С   | BURGLARY 2D GARAGE                      | 100 E GLASS AVE               | 12/20/2018    | P4          |
| С   | BURGLARY-RESIDENTIAL                    | 6800 N ATLANTIC ST            | 12/16/2018    | P1          |
| С   | BURGLARY-RESIDENTIAL                    | 0 E PRINCETON AVE             | 12/16/2018    | P4          |
| С   | BURGLARY-RESIDENTIAL                    | 300 E SANSON AVE              | 12/17/2018    | P1          |
| С   | BURGLARY-RESIDENTIAL                    | 600 E WELLESLEY AVE           | 12/22/2018    | P4          |
| С   | HARASSMENT (Weapon Involved)            | 200 E WEDGEWOOD AVE           | 12/18/2018    | P6          |
| С   | MAIL THEFT (From a Building)            | 9400 N DIVISION ST            | 12/17/2018    | P3          |
| С   | RAPE-2ND (RAPE)                         |                               | 12/16/2018    | P4          |
| С   | RAPE-3D (RAPE)                          |                               | 12/19/2018    | P3          |
| С   | RETAIL THEFT W/ SPECIAL CIRCUMSTANCES   | 4700 N DIVISION ST            | 12/16/2018    | P1          |
| Α   | ROBBERY 1D PERSON (NOT PURSE SNATCHING) | 700 E FRANCIS AVE             | 12/21/2018    | P4          |
| С   | THEFT 1D POCKET PICKING                 | 7400 N DIVISION ST            | 12/20/2018    | P3          |
| С   | THEFT 2D FROM BUILDING                  | 0 W HOUSTON AVE               | 12/22/2018    | P3          |
| С   | THEFT 3D FROM BUILDING                  | 100 E GLASS AVE               | 12/20/2018    | P4          |
| С   | THEFT OF MOTOR VEHICLE                  | 8800 N COLTON ST              | 12/16/2018    | P1          |
| С   | THEFT OF MOTOR VEHICLE                  | 6800 N ATLANTIC ST            | 12/16/2018    | P4          |
| С   | THEFT OF MOTOR VEHICLE                  | 1200 E RICH AVE               | 12/16/2018    | P1          |
| С   | THEFT OF MOTOR VEHICLE                  | 5000 N CINCINNATI ST          | 12/17/2018    | P1          |
| С   | THEFT OF MOTOR VEHICLE                  | N ADDISON ST / E QUEEN AVE    | 12/17/2018    | P2          |
| С   | THEFT OF MOTOR VEHICLE                  | 4700 N DIVISION ST            | 12/17/2018    | P4          |
| Α   | THEFT OF MOTOR VEHICLE                  | 300 E WALTON AVE              | 12/18/2018    | P3          |
| С   | THEFT OF MOTOR VEHICLE                  | 9100 N NEWPORT HWY            | 12/18/2018    | P2          |
| С   | THEFT OF MOTOR VEHICLE                  | E GLASS AVE / N CINCINNATI ST | 12/19/2018    | P4          |
| С   | THEFT OF MOTOR VEHICLE                  | 600 E HOLLAND AVE             | 12/20/2018    | P4          |
| С   | THEFT-1D (All Other Thefts)             | 1300 E WALTON AVE             | 12/16/2018    | P3          |
| С   | THEFT-1D (All Other Thefts)             | 5600 N DIVISION ST            | 12/18/2018    | P2          |
| С   | THEFT-2D (All Other Thefts)             | 600 E WELLESLEY AVE           | 12/19/2018    | P7          |
| С   | THEFT-2D (All Other Thefts)             | 9600 N NEWPORT HWY            | 12/22/2018    | Р3          |
| С   | THEFT-2D (From Building)                | 1000 E WABASH AVE             | 12/19/2018    | Р3          |
| С   | THEFT-2D (From Motor Vehicle)           | 4700 N DIVISION ST            | 12/18/2018    | P3          |
| С   | THEFT-2D (From Motor Vehicle)           | 1000 E NORTH AVE              | 12/19/2018    | Р3          |
| С   | THEFT-2D (Shoplifting)                  | 9600 N NEWPORT HWY            | 12/20/2018    | P3          |

| A/C | Offense Statute                               | Address                          | Reported Date | Dist |
|-----|-----------------------------------------------|----------------------------------|---------------|------|
| С   | THEFT-3D (All Other Thefts)                   | 3300 N NEVADA ST                 | 12/16/2018    | Р3   |
| С   | THEFT-3D (All Other Thefts)                   | E PROVIDENCE AVE / N STANDARD ST | 12/17/2018    | Р3   |
| С   | THEFT-3D (All Other Thefts)                   | N NEVADA ST / E LONGFELLOW AVE   | 12/21/2018    | Р3   |
| С   | THEFT-3D (All Other Thefts)                   | 1200 E LYONS AVE                 | 12/22/2018    | Р3   |
| С   | THEFT-3D (From Building)                      | 0 W HOUSTON AVE                  | 12/19/2018    | Р3   |
| С   | THEFT-3D (From Building)                      | 600 E ST THOMAS MOORE WAY        | 12/19/2018    | Р3   |
| С   | THEFT-3D (From Building)                      | 1300 E OLYMPIC AVE               | 12/21/2018    | Р3   |
| С   | THEFT-3D (From Motor Vehicle)                 | 0 E LINCOLN RD                   | 12/16/2018    | Р3   |
| С   | THEFT-3D (From Motor Vehicle)                 | 1000 E JOSEPH AVE                | 12/16/2018    | Р3   |
| С   | THEFT-3D (From Motor Vehicle)                 | 1000 E COURTLAND AVE             | 12/16/2018    | P3   |
| С   | THEFT-3D (From Motor Vehicle)                 | 5900 N LIDGERWOOD ST             | 12/17/2018    | Р3   |
| Α   | THEFT-3D (From Motor Vehicle)                 | 400 E WALTON AVE                 | 12/18/2018    | Р3   |
| С   | THEFT-3D (From Motor Vehicle)                 | 300 E WALTON AVE                 | 12/18/2018    | Р3   |
| С   | THEFT-3D (From Motor Vehicle)                 | 7100 N DIVISION ST               | 12/22/2018    | Р3   |
| С   | THEFT-3D (Motor Vehicle Parts or Accessories) | 8000 N DAKOTA ST                 | 12/17/2018    | Р3   |
| С   | THEFT-3D (Motor Vehicle Parts or Accessories) | 6100 N COLTON ST                 | 12/18/2018    | Р3   |
| С   | THEFT-3D (Shoplifting)                        | 9100 N NEWPORT HWY               | 12/16/2018    | Р3   |
| С   | THEFT-3D (Shoplifting)                        | 4700 N DIVISION ST               | 12/16/2018    | Р3   |
| С   | THEFT-3D (Shoplifting)                        | 4700 N DIVISION ST               | 12/16/2018    | Р3   |
| С   | THEFT-3D (Shoplifting)                        | 9500 N NEWPORT HWY               | 12/16/2018    | Р3   |
| С   | THEFT-3D (Shoplifting)                        | 9500 N NEWPORT HWY               | 12/16/2018    | Р3   |
| С   | THEFT-3D (Shoplifting)                        | 9500 N NEWPORT HWY               | 12/16/2018    | Р3   |
| С   | THEFT-3D (Shoplifting)                        | 4700 N DIVISION ST               | 12/17/2018    | Р3   |
| С   | THEFT-3D (Shoplifting)                        | 6600 N DIVISION ST               | 12/18/2018    | Р3   |
| С   | THEFT-3D (Shoplifting)                        | 4700 N DIVISION ST               | 12/18/2018    | Р3   |
| С   | THEFT-3D (Shoplifting)                        | 900 E WELLESLEY AVE              | 12/18/2018    | Р3   |
| С   | THEFT-3D (Shoplifting)                        | 6500 N NEVADA ST                 | 12/18/2018    | P3   |
| С   | THEFT-3D (Shoplifting)                        | 7500 N DIVISION ST               | 12/19/2018    | P3   |
| С   | THEFT-3D (Shoplifting)                        | 4700 N DIVISION ST               | 12/20/2018    | P3   |
| С   | THEFT-3D (Shoplifting)                        | 6700 N DIVISION ST               | 12/20/2018    | P3   |
| С   | THEFT-3D (Shoplifting)                        | 4700 N DIVISION ST               | 12/21/2018    | P3   |
| С   | THEFT-3D (Shoplifting)                        | 4700 N DIVISION ST               | 12/21/2018    | P3   |
| С   | THEFT-3D (Shoplifting)                        | 9200 N COLTON ST                 | 12/21/2018    | P3   |
| С   | THEFT-3D (Shoplifting)                        | 9200 N COLTON ST                 | 12/21/2018    | P3   |
| С   | THEFT-3D (Shoplifting)                        | 5600 N DIVISION ST               | 12/21/2018    | P3   |
| С   | THEFT-3D (Shoplifting)                        | 9500 N NEWPORT HWY               | 12/21/2018    | P3   |
| С   | THEFT-3D (Shoplifting)                        | 9500 N NEWPORT HWY               | 12/22/2018    | P3   |
| С   | THEFT-3D (Shoplifting)                        | 4700 N DIVISION ST               | 12/22/2018    | P3   |
| С   | THEFT-CITY (All Other Thefts)                 | 500 E EMPIRE AVE                 | 12/17/2018    | P4   |
| С   | THEFT-CITY (Shoplifting)                      | 9200 N COLTON ST                 | 12/20/2018    | P3   |
| С   | THEFT-CITY (Shoplifting)                      | 9200 N COLTON ST                 | 12/20/2018    | P3   |
| С   | THEFT-CITY (Shoplifting)                      | 10100 N NEWPORT HWY              | 12/20/2018    | P3   |
| С   | THEFT-CITY (Shoplifting)                      | 4700 N DIVISION ST               | 12/22/2018    | P4   |

| A/C        | Offense Statute                                          | Addre  | ss I         | Reported Date | <u>Dist</u> |
|------------|----------------------------------------------------------|--------|--------------|---------------|-------------|
| С          | THEFT-CITY (Shoplifting)                                 | 9700 N | NEWPORT HWY  | 12/22/2018    | P3          |
| С          | VEHICLE PROWLING-2D/Theft of Motor Vehicle Parts or Acce | 9100 N | NEWPORT HWY  | 12/18/2018    | P2          |
| <u>SPB</u> | <u>3WH</u>                                               |        |              |               |             |
| С          | ASSAULT-2D                                               | 2000 E | NEBRASKA AVE | 12/17/2018    | P3          |
| С          | BURGLARY 2D GARAGE                                       | 1500 E | DALKE AVE    | 12/19/2018    | P4          |
| С          | THEFT OF MOTOR VEHICLE                                   | 1400 E | FRANCIS AVE  | 12/19/2018    | P3          |
| С          | THEFT OF MOTOR VEHICLE                                   | 1700 E | SANSON AVE   | 12/19/2018    | P4          |
| С          | THEFT OF MOTOR VEHICLE                                   | 2000 E | FRANCIS AVE  | 12/21/2018    | P4          |
| С          | THEFT-CITY (From Motor Vehicle)                          | 2000 E | FRANCIS AVE  | 12/21/2018    | P4          |