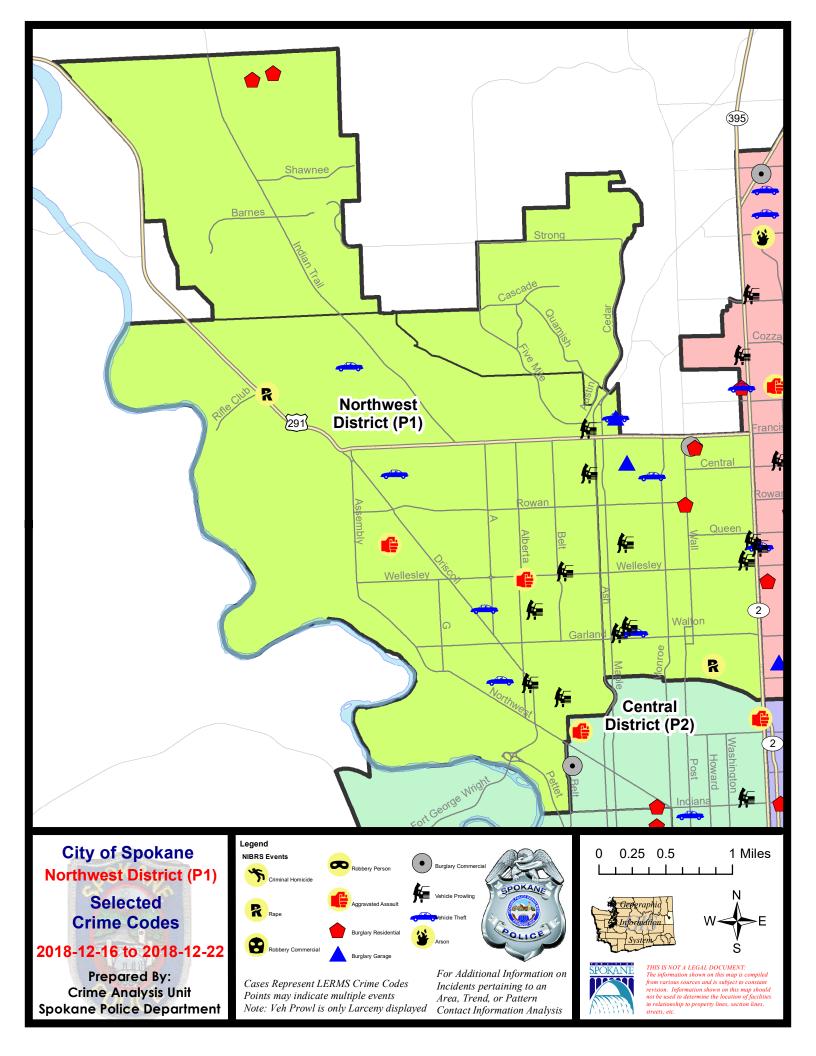

#### **NW - Northwest District (P1)**

#### NW - Northwest District (P1)

| A/C        | Offense Statute                        | <u>Address</u>              | Reported Date | <u>Dist</u> |
|------------|----------------------------------------|-----------------------------|---------------|-------------|
| С          | RAPE-2ND (RAPE)                        |                             | 12/20/2018    | P1          |
| <u>SPA</u> | . <u>1BS</u>                           |                             |               |             |
| Α          | BURGLARY 2D GARAGE                     | 6500 N CEDAR RD             | 12/19/2018    | P1          |
| С          | RAPE-2ND (RAPE)                        |                             | 12/19/2018    | P1          |
| С          | THEFT OF MOTOR VEHICLE                 | 6500 N CEDAR RD             | 12/19/2018    | P1          |
| С          | THEFT OF MOTOR VEHICLE                 | 4300 W EXCELL AVE           | 12/22/2018    | P1          |
| С          | THEFT-3D (From Building)               | 1800 W FRANCIS AVE          | 12/17/2018    | P1          |
| С          | THEFT-3D (From Motor Vehicle)          | 1700 W FRANCIS AVE          | 12/21/2018    | P1          |
| <u>SPA</u> | . <u>11T</u>                           |                             |               |             |
| С          | BURGLARY-RESIDENTIAL                   | 10700 N PORTSMOUTH CT       | 12/18/2018    | P1          |
| С          | BURGLARY-RESIDENTIAL                   | 5100 W MILLBURY AVE         | 12/21/2018    | P1          |
| С          | MAIL THEFT (All Others)                | 6000 W COMANCHE AVE         | 12/19/2018    | P1          |
| С          | THEFT-3D (All Other Thefts)            | 5100 W HOWESDALE DR         | 12/16/2018    | P1          |
| <u>SPA</u> | .1NH                                   |                             |               |             |
| Α          | BURGLARY 1D RESIDENTIAL                | 6100 N HOWARD ST            | 12/22/2018    | P1          |
| С          | BURGLARY 1D RESIDENTIAL                | 6100 N HOWARD ST            | 12/22/2018    | P1          |
| Α          | BURGLARY 1D RESIDENTIAL                | 6100 N HOWARD ST            | 12/22/2018    | P1          |
| С          | BURGLARY 2D COMMERCIAL                 | 6100 N HOWARD ST            | 12/22/2018    | P1          |
| С          | BURGLARY 2D GARAGE                     | 1300 W BISMARK AVE          | 12/20/2018    | P1          |
| С          | BURGLARY-RESIDENTIAL                   | 5400 N WALL ST              | 12/21/2018    | P1          |
| С          | MURDER-1D                              | 800 W WALTON AVE            | 12/16/2018    | P2          |
| С          | RAPE-3D (RAPE)                         |                             | 12/18/2018    | P2          |
| С          | THEFT 3D FROM BUILDING                 | 6100 N HOWARD ST            | 12/22/2018    | P1          |
| С          | THEFT OF MOTOR VEHICLE                 | 5800 N MADISON ST           | 12/18/2018    | P1          |
| С          | THEFT OF MOTOR VEHICLE                 | 3900 N HAWTHORNE ST         | 12/20/2018    | P3          |
| С          | THEFT-2D (From Building)               | 5400 N MAPLE ST             | 12/19/2018    | P1          |
| С          | THEFT-2D (From Motor Vehicle)          | 5000 N DIVISION ST          | 12/21/2018    | P1          |
| С          | THEFT-2D (From Motor Vehicle)          | 4000 N CEDAR ST             | 12/21/2018    | P1          |
| С          | THEFT-2D (From Motor Vehicle)          | 4700 N DIVISION ST          | 12/22/2018    | P1          |
| С          | THEFT-2D (From Motor Vehicle)          | 5000 N CEDAR ST             | 12/22/2018    | P1          |
| С          | THEFT-3D (All Other Thefts)            | W EVERETT AVE / N MONROE ST | 12/17/2018    | P1          |
| С          | THEFT-3D (From Motor Vehicle)          | 3900 N WALNUT ST            | 12/18/2018    | P1          |
| <u>SPA</u> | 1 <u>NW</u>                            |                             |               |             |
| С          | ASSAULT-2D                             | 5100 N RUSTLE ST            | 12/16/2018    | P1          |
| С          | IBR Purposes Only - Aggravated Assault | 2500 W WELLESLEY AVE        | 12/16/2018    | P1          |
| С          | MAIL THEFT (All Others)                | 3300 W DALTON AVE           | 12/19/2018    | P1          |
| С          | THEFT OF MOTOR VEHICLE                 | 2900 W LONGFELLOW AVE       | 12/17/2018    | P1          |

| A/C | Offense Statute                               | Address               | Reported Date | Dist |
|-----|-----------------------------------------------|-----------------------|---------------|------|
| С   | THEFT OF MOTOR VEHICLE                        | 5800 N SUTHERLIN ST   | 12/17/2018    | P1   |
| С   | THEFT OF MOTOR VEHICLE                        | 3400 N MILTON ST      | 12/20/2018    | P1   |
| С   | THEFT-2D (From Motor Vehicle)                 | 2400 W LONGFELLOW AVE | 12/18/2018    | P1   |
| С   | THEFT-3D (All Other Thefts)                   | 6000 N ASSEMBLY ST    | 12/16/2018    | P1   |
| С   | THEFT-3D (All Other Thefts)                   | 2500 W WELLESLEY AVE  | 12/17/2018    | P1   |
| С   | THEFT-3D (All Other Thefts)                   | 5700 N BELT ST        | 12/21/2018    | P1   |
| С   | THEFT-3D (From Building)                      | 6000 N ASSEMBLY ST    | 12/22/2018    | P1   |
| Α   | THEFT-3D (From Motor Vehicle)                 | 2200 W DALTON AVE     | 12/17/2018    | P1   |
| С   | THEFT-3D (From Motor Vehicle)                 | 2500 W COURTLAND AVE  | 12/18/2018    | P1   |
| Α   | THEFT-3D (From Motor Vehicle)                 | 5800 N OAK ST         | 12/18/2018    | P1   |
| С   | THEFT-3D (Motor Vehicle Parts or Accessories) | 2500 W WELLESLEY AVE  | 12/20/2018    | P1   |
| С   | THEFT-3D (Shoplifting)                        | 2500 W WELLESLEY AVE  | 12/17/2018    | P1   |
| Α   | VEHICLE PROWLING-2D/No Theft                  | 4700 N ELGIN ST       | 12/20/2018    | P1   |