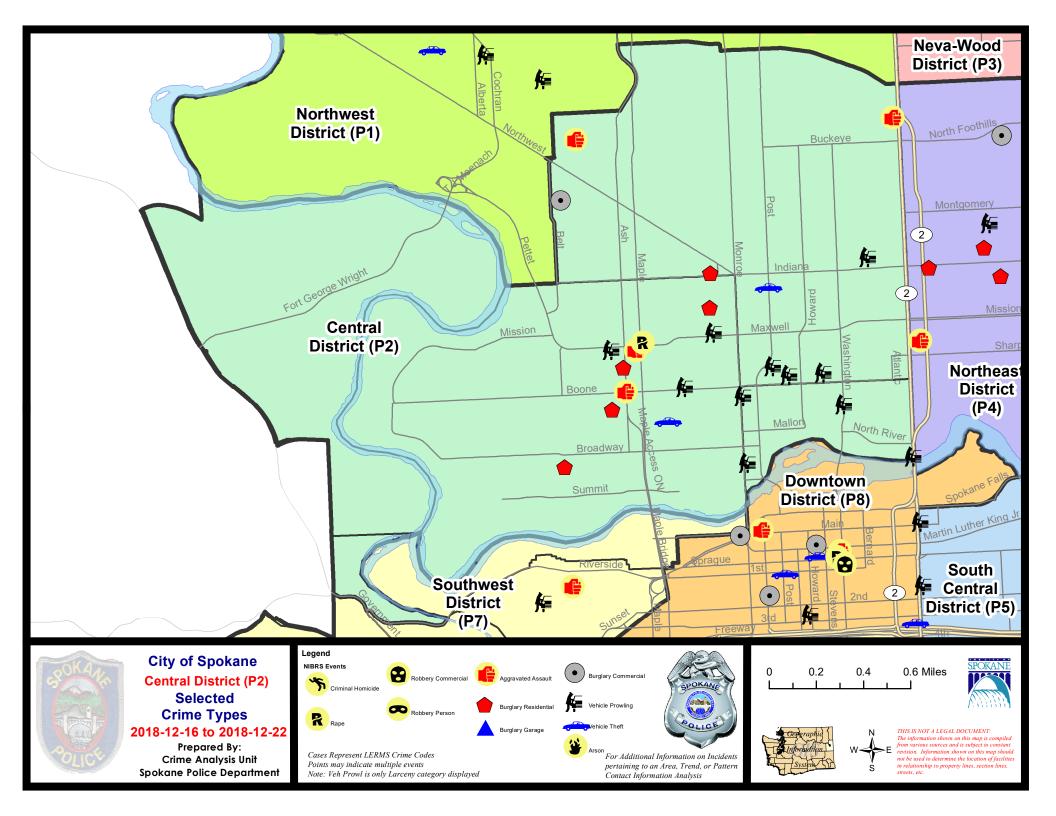

#### **NW - North Central District (P2)**

#### NW - Central District (P2)

| <u>A/C</u> | Offense Statute                                     | Address                       | Reported Date | <u>Dist</u> |
|------------|-----------------------------------------------------|-------------------------------|---------------|-------------|
| SPA        | 2EG                                                 |                               |               |             |
| С          | ASSAULT - 4D (Weapon Involved)                      | 2800 N DIVISION ST            | 12/21/2018    | P2          |
| С          | ASSAULT-2D                                          | 1900 W GRACE AVE              | 12/20/2018    | P2          |
| С          | BURGLARY 2D COMMERCIAL                              | 2000 W CARLISLE AVE           | 12/19/2018    | P2          |
| Α          | BURGLARY 2D FENCED AREA                             | 900 W MONTGOMERY AVE          | 12/16/2018    | P1          |
| С          | BURGLARY-RESIDENTIAL                                | 1100 W INDIANA AVE            | 12/21/2018    | P2          |
| С          | THEFT 3D VEHICLE PARTS AND ACCESSORIES              | W CHELAN AVE / N JEFFERSON ST | 12/20/2018    | P2          |
| С          | THEFT 3D VEHICLE PARTS AND ACCESSORIES              | 1400 W CHELAN AVE             | 12/20/2018    | P2          |
| С          | THEFT OF MOTOR VEHICLE                              | N POST ST / W NORA AVE        | 12/20/2018    | P1          |
| С          | THEFT-2D (From Motor Vehicle)                       | 1200 N STEVENS ST             | 12/16/2018    | P2          |
| С          | THEFT-2D (From Motor Vehicle)                       | N POST ST / W SHARP AVE       | 12/17/2018    | P2          |
| С          | THEFT-3D (All Other Thefts)                         | 900 W AUGUSTA AVE             | 12/21/2018    | P2          |
| Α          | THEFT-3D (All Other Thefts)                         | 700 W KNOX AVE                | 12/21/2018    | P2          |
| С          | THEFT-3D (From Building)                            | 2000 N LINCOLN ST             | 12/17/2018    | P2          |
| С          | THEFT-3D (From Motor Vehicle)                       | 700 W BOONE AVE               | 12/16/2018    | P2          |
| С          | THEFT-3D (From Motor Vehicle)                       | 200 W SHANNON AVE             | 12/17/2018    | P2          |
| С          | THEFT-3D (Motor Vehicle Parts or Accessories)       | 700 W BOONE AVE               | 12/16/2018    | P2          |
| С          | THEFT-3D (Motor Vehicle Parts or Accessories)       | 2400 N DIVISION ST            | 12/17/2018    | P2          |
| С          | THEFT-3D (Shoplifting)                              | 2500 N MONROE ST              | 12/17/2018    | P2          |
| С          | THEFT-CITY (Shoplifting)                            | 1600 W NORTHWEST BLVD         | 12/21/2018    | P1          |
| <u>SPA</u> | <u> 2RS</u>                                         |                               |               |             |
| С          | THEFT-3D (From Motor Vehicle)                       | 1100 N MONROE ST              | 12/17/2018    | P2          |
| С          | THEFT-3D (From Motor Vehicle)                       | 700 N DIVISION ST             | 12/20/2018    | P2          |
| Α          | THEFT-3D (From Motor Vehicle)                       | 600 N MONROE ST               | 12/20/2018    | P2          |
| С          | THEFT-3D (From Motor Vehicle)                       | N WASHINGTON ST / W DEAN AVE  | 12/20/2018    | P2          |
| С          | THEFT-3D (Shoplifting)                              | 300 W BOONE AVE               | 12/19/2018    | P2          |
| SPA        | . <u>2WC</u>                                        |                               |               |             |
| С          | ASSAULT-2D                                          | 1400 N MAPLE ST               | 12/19/2018    | P1          |
| С          | ASSAULT-3D (d)or(f) (Weapon/Instrument/Bodily Harm) | 1700 W BOONE AVE              | 12/21/2018    | P2          |
| Α          | BURGLARY 1D RESIDENTIAL                             | 1300 N ASH ST                 | 12/21/2018    | P2          |
| С          | BURGLARY-RESIDENTIAL                                | 1100 W AUGUSTA AVE            | 12/16/2018    | P1          |
| С          | BURGLARY-RESIDENTIAL                                | 2000 W COLLEGE AVE            | 12/18/2018    | P1          |
| С          | BURGLARY-RESIDENTIAL                                | 1700 W GARDNER AVE            | 12/20/2018    | P1          |
| С          | MAIL THEFT (From a Building)                        | 1300 W BOONE AVE              | 12/20/2018    | P2          |
| С          | RAPE-3D (RAPE)                                      |                               | 12/21/2018    | P2          |
| С          | THEFT 3D VEHICLE PARTS AND ACCESSORIES              | 1100 W MALLON AVE             | 12/22/2018    | P2          |
| Α          | THEFT OF MOTOR VEHICLE                              | 1400 W DEAN AVE               | 12/20/2018    | P2          |
| С          | THEFT-2D (From Building)                            | 1100 W COLLEGE AVE            | 12/18/2018    | P2          |
|            |                                                     |                               |               |             |

| A/C | Offense Statute               | <u>Address</u>      | Reported Date | Dist |
|-----|-------------------------------|---------------------|---------------|------|
| С   | THEFT-2D (From Building)      | 1500 N ADAMS ST     | 12/21/2018    | P2   |
| С   | THEFT-2D (From Building)      | 2300 W SINTO AVE    | 12/22/2018    | P2   |
| С   | THEFT-2D (From Building)      | 1100 W BROADWAY AVE | 12/22/2018    | P2   |
| С   | THEFT-3D (All Other Thefts)   | 1100 W AUGUSTA AVE  | 12/16/2018    | P1   |
| С   | THEFT-3D (All Other Thefts)   | 1800 W GARDNER AVE  | 12/17/2018    | P2   |
| С   | THEFT-3D (All Other Thefts)   | 2200 W GARDNER AVE  | 12/20/2018    | P2   |
| С   | THEFT-3D (All Other Thefts)   | 1100 W COLLEGE AVE  | 12/20/2018    | P2   |
| С   | THEFT-3D (All Other Thefts)   | 1300 W BOONE AVE    | 12/22/2018    | P2   |
| С   | THEFT-3D (From Building)      | 1500 N CEDAR ST     | 12/21/2018    | P2   |
| Α   | THEFT-3D (From Motor Vehicle) | 1300 W BOONE AVE    | 12/16/2018    | P2   |
| С   | THEFT-3D (From Motor Vehicle) | 1700 W MAXWELL AVE  | 12/18/2018    | P2   |
| Α   | THEFT-3D (From Motor Vehicle) | 1100 W MAXWELL AVE  | 12/21/2018    | P2   |