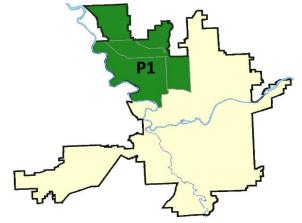

| 11/                    | 25/2018 -                   | - 12/22/2018<br>- 12/22/2018<br>- 12/22/2018      | Prior 28                        | Day Period<br>Day Perio<br>D Period: |                                                            | 12/9/2018 -<br>10/28/2018 -<br>1/1/2017 -   |                                 | 8                                            |

Prepared by SPD Crime Analysis Office -

Monday, December 24, 2018

NOTE: SPD moved from UCR to the NIBRS reporting standard on 10/4/16 following the transition to a new RMS System. Numbers on CompStat reports prior to this date should not be used as a comparison to those on this report. Additional info on these reporting standards can be found on the FBI website: https://ucr.fbi.gov/nibrs-overview





#### NW - Northwest District (P1)



| A/C        | Offense Statute                        | <u>Address</u>              | Reported Date | <u>Dist</u> |
|------------|----------------------------------------|-----------------------------|---------------|-------------|
| С          | RAPE-2ND (RAPE)                        |                             | 12/20/2018    | P1          |
| <u>SPA</u> | . <u>1BS</u>                           |                             |               |             |
| Α          | BURGLARY 2D GARAGE                     | 6500 N CEDAR RD             | 12/19/2018    | P1          |
| С          | RAPE-2ND (RAPE)                        |                             | 12/19/2018    | P1          |
| С          | THEFT OF MOTOR VEHICLE                 | 6500 N