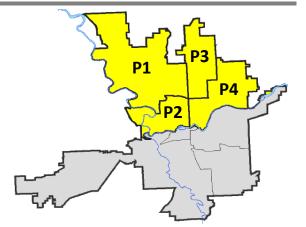

/                        | /25/2018                   | - 12/22/2018<br>- 12/22/2018<br>- 12/22/2018                | Prior 28                          | Day Period<br>Day Perio<br>D Period: |                                                          | 12/9/2018 -<br>10/28/2018 -<br>1/1/2017 - |                                         | 8                                                       |

Prepared by SPD Crime Analysis Office -

Monday, December 24, 2018

NOTE: SPD moved from UCR to the NIBRS reporting standard on 10/4/16 following the transition to a new RMS System. Numbers on CompStat reports prior to this date should not be used as a comparison to those on this report. Additional info on these reporting standards can be found on the FBI website: https://ucr.fbi.gov/nibrs-overview



### SOLICE SOLICE

#### **NW - Northwest District (P1)**

#### **Preliminary IBR Counts**

|           |                                                                                                                  | 7 Da                   | ay Compari                  | ison                                              | 28 D                            | ay Compa                             | rison                                                      | YT                                          | D Comparis                      | on                                           |
|-----------|------------------------------------------------------------------------------------------------------------------|------------------------|-----------------------------|---------------------------