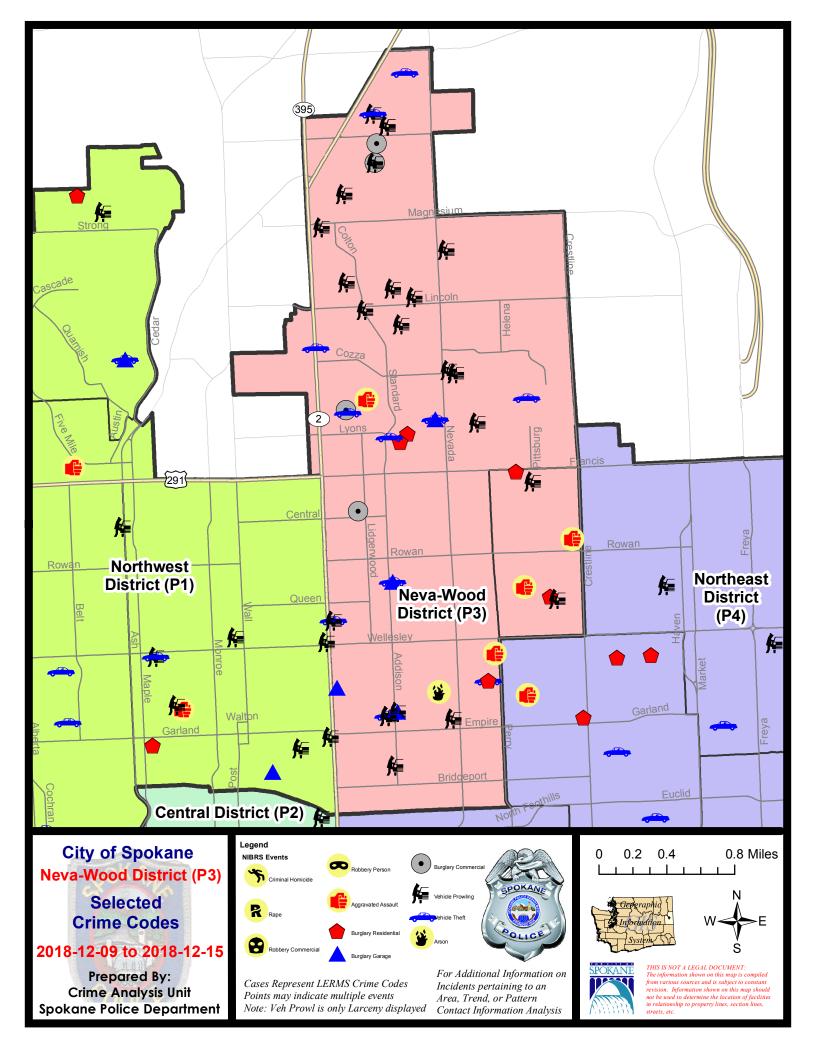

#### NE - Neva-Wood District (P3)

#### NE - Neva-Wood District (P3)

| A/C | Offense Statute                              | <u>Address</u>              | Reported Date | <u>Dist</u> |
|-----|----------------------------------------------|-----------------------------|---------------|-------------|
| SPE | 33NL                                         |                             |               |             |
| Α   | ARSON-2ND DEG                                | 800 E ROCKWELL AVE          | 12/14/2018    | P4          |
| С   | ASSAULT-2D                                   | 1300 E PRINCETON AVE        | 12/15/2018    | P4          |
| С   | BURGLARY 1D RESIDENTIAL                      | 7000 N COLTON ST            | 12/11/2018    | P4          |
| С   | BURGLARY 1D RESIDENTIAL                      | 600 E LYONS AVE             | 12/13/2018    | P2          |
| С   | BURGLARY 2D COMMERCIAL                       | 7000 N COLTON ST            | 12/10/2018    | Р3          |
| С   | BURGLARY 2D COMMERCIAL                       | 5900 N LIDGERWOOD ST        | 12/14/2018    | P4          |
| С   | BURGLARY 2D COMMERCIAL                       | 500 E HOLLAND AVE           | 12/14/2018    | Р3          |
| С   | BURGLARY 2D COMMERCIAL                       | 9200 N COLTON ST            | 12/15/2018    | P4          |
| С   | BURGLARY 2D GARAGE                           | 4000 N ADDISON ST           | 12/10/2018    | P3          |
| С   | BURGLARY 2D GARAGE                           | 0 E RICH AVE                | 12/10/2018    | P2          |
| Α   | BURGLARY 2D GARAGE                           | 900 E BEACON AVE            | 12/11/2018    | Р3          |
| С   | BURGLARY 2D GARAGE                           | 500 E EVERETT AVE           | 12/13/2018    | P4          |
| С   | BURGLARY-RESIDENTIAL                         | 1200 E RICH AVE             | 12/10/2018    | P4          |
| С   | BURGLARY-RESIDENTIAL                         | 6600 N STANDARD ST          | 12/14/2018    | P4          |
| С   | IBR Purposes Only - Aggravated Assault       | 7000 N COLTON ST            | 12/11/2018    | P4          |
| С   | IBR Purposes Only - Theft From Motor Vehicle | 9600 N NEWPORT HWY          | 12/9/2018     | P1          |
| С   | RETAIL THEFT W/ SPECIAL CIRCUMSTANCES        | 6600 N DIVISION ST          | 12/10/2018    | Р3          |
| С   | ROBBERY-2D (Purse Snatching)                 | N DIVISION ST / E LYONS AVE | 12/11/2018    | Р3          |
| С   | THEFT OF MOTOR VEHICLE                       | 100 E WEDGEWOOD AVE         | 12/9/2018     | P1          |
| С   | THEFT OF MOTOR VEHICLE                       | 9600 N NEWPORT HWY          | 12/9/2018     | P1          |
| С   | THEFT OF MOTOR VEHICLE                       | 9900 N NEWPORT HWY          | 12/9/2018     | P4          |
| С   | THEFT OF MOTOR VEHICLE                       | 1200 E RICH AVE             | 12/10/2018    | P4          |
| С   | THEFT OF MOTOR VEHICLE                       | 400 E WALTON AVE            | 12/10/2018    | Р3          |
| С   | THEFT OF MOTOR VEHICLE                       | 900 E BEACON AVE            | 12/11/2018    | Р3          |
| С   | THEFT OF MOTOR VEHICLE                       | 6600 N ADDISON ST           | 12/11/2018    | P4          |
| С   | THEFT OF MOTOR VEHICLE                       | 500 E EVERETT AVE           | 12/13/2018    | P4          |
| С   | THEFT OF MOTOR VEHICLE                       | 7500 N DIVISION ST          | 12/14/2018    | P2          |
| С   | THEFT OF MOTOR VEHICLE                       | 1600 E DEVOE LN             | 12/15/2018    | Р3          |
| С   | THEFT OF MOTOR VEHICLE                       | 4700 N DIVISION ST          | 12/15/2018    | Р3          |
| С   | THEFT-1D (From Motor Vehicle)                | 4000 N ADDISON ST           | 12/9/2018     | Р3          |
| С   | THEFT-2D (All Other Thefts)                  | 9200 N NEVADA ST            | 12/15/2018    | Р3          |
| С   | THEFT-2D (All Other Thefts)                  | 5500 N DIVISION ST          | 12/15/2018    | Р3          |
| С   | THEFT-2D (From Building)                     | 4700 N DIVISION ST          | 12/9/2018     | Р3          |
| С   | THEFT-2D (From Building)                     | 4700 N DIVISION ST          | 12/15/2018    | Р3          |
| С   | THEFT-2D (From Motor Vehicle)                | 8900 N COLTON ST            | 12/9/2018     | Р3          |
| С   | THEFT-2D (From Motor Vehicle)                | 600 E HOLLAND AVE           | 12/10/2018    | P3          |
| С   | THEFT-2D (From Motor Vehicle)                | 0 E PINE RIDGE CT           | 12/11/2018    | Р3          |
| С   | THEFT-2D (From Motor Vehicle)                | 200 E ST THOMAS MOORE WAY   | 12/12/2018    | Р3          |

| A/C | Offense Statute                               | Address             | Reported Date | Dist |
|-----|-----------------------------------------------|---------------------|---------------|------|
| С   | THEFT-2D (From Motor Vehicle)                 | 8400 N NEVADA ST    | 12/14/2018    | Р3   |
| С   | THEFT-2D (Shoplifting)                        | 9500 N NEWPORT HWY  | 12/14/2018    | Р3   |
| С   | THEFT-2D (Shoplifting)                        | 500 E HOLLAND AVE   | 12/14/2018    | Р3   |
| С   | THEFT-3D (All Other Thefts)                   | 200 E WEDGEWOOD AVE | 12/10/2018    | Р3   |
| С   | THEFT-3D (All Other Thefts)                   | 7400 N NEVADA ST    | 12/14/2018    | Р3   |
| С   | THEFT-3D (From Building)                      | 0 W HOUSTON AVE     | 12/9/2018     | Р3   |
| С   | THEFT-3D (From Building)                      | 1200 E RICH AVE     | 12/10/2018    | P4   |
| С   | THEFT-3D (From Building)                      | 5400 N STANDARD ST  | 12/10/2018    | Р3   |
| С   | THEFT-3D (From Building)                      | 100 E DALKE AVE     | 12/11/2018    | Р3   |
| С   | THEFT-3D (From Building)                      | 900 E EMPIRE AVE    | 12/11/2018    | Р3   |
| С   | THEFT-3D (From Building)                      | 7400 N NEVADA ST    | 12/12/2018    | P2   |
| С   | THEFT-3D (From Building)                      | 300 E WEDGEWOOD AVE | 12/13/2018    | Р3   |
| С   | THEFT-3D (From Building)                      | 6600 N STANDARD ST  | 12/14/2018    | P4   |
| С   | THEFT-3D (From Motor Vehicle)                 | 1100 E COZZA DR     | 12/9/2018     | Р3   |
| С   | THEFT-3D (From Motor Vehicle)                 | 900 E GARLAND AVE   | 12/10/2018    | Р3   |
| Α   | THEFT-3D (From Motor Vehicle)                 | 7900 N BLUECOAT CT  | 12/10/2018    | Р3   |
| Α   | THEFT-3D (From Motor Vehicle)                 | 7800 N STANDARD ST  | 12/10/2018    | Р3   |
| Α   | THEFT-3D (From Motor Vehicle)                 | 1000 E COZZA DR     | 12/11/2018    | Р3   |
| С   | THEFT-3D (From Motor Vehicle)                 | 400 E GLASS AVE     | 12/12/2018    | P4   |
| С   | THEFT-3D (From Motor Vehicle)                 | 4700 N DIVISION ST  | 12/13/2018    | Р3   |
| С   | THEFT-3D (From Motor Vehicle)                 | 600 E HOLLAND AVE   | 12/13/2018    | Р3   |
| Α   | THEFT-3D (From Motor Vehicle)                 | 600 E BRITA AVE     | 12/14/2018    | Р3   |
| С   | THEFT-3D (From Motor Vehicle)                 | 9200 N COLTON ST    | 12/14/2018    | P3   |
| С   | THEFT-3D (From Motor Vehicle)                 | 1200 E LYONS AVE    | 12/15/2018    | P3   |
| Α   | THEFT-3D (From Motor Vehicle)                 | 8000 N DAKOTA ST    | 12/15/2018    | P3   |
| С   | THEFT-3D (Motor Vehicle Parts or Accessories) | 6000 N MAYFAIR ST   | 12/13/2018    | P3   |
| С   | THEFT-3D (Shoplifting)                        | 6700 N DIVISION ST  | 12/9/2018     | P3   |
| С   | THEFT-3D (Shoplifting)                        | 9500 N NEWPORT HWY  | 12/9/2018     | P3   |
| С   | THEFT-3D (Shoplifting)                        | 900 E WELLESLEY AVE | 12/9/2018     | Р3   |
| С   | THEFT-3D (Shoplifting)                        | 4700 N DIVISION ST  | 12/9/2018     | Р3   |
| С   | THEFT-3D (Shoplifting)                        | 7600 N DIVISION ST  | 12/10/2018    | Р3   |
| С   | THEFT-3D (Shoplifting)                        | 4700 N DIVISION ST  | 12/10/2018    | Р3   |
| С   | THEFT-3D (Shoplifting)                        | 6700 N DIVISION ST  | 12/10/2018    | P3   |
| С   | THEFT-3D (Shoplifting)                        | 3800 N NEVADA ST    | 12/10/2018    | Р3   |
| С   | THEFT-3D (Shoplifting)                        | 4700 N DIVISION ST  | 12/10/2018    | Р3   |
| С   | THEFT-3D (Shoplifting)                        | 4700 N DIVISION ST  | 12/11/2018    | P3   |
| С   | THEFT-3D (Shoplifting)                        | 4700 N DIVISION ST  | 12/11/2018    | Р3   |
| С   | THEFT-3D (Shoplifting)                        | 8700 N DIVISION ST  | 12/11/2018    | Р3   |
| С   | THEFT-3D (Shoplifting)                        | 4700 N DIVISION ST  | 12/11/2018    | P3   |
| С   | THEFT-3D (Shoplifting)                        | 7500 N DIVISION ST  | 12/12/2018    | P3   |
| С   | THEFT-3D (Shoplifting)                        | 6700 N DIVISION ST  | 12/13/2018    | P3   |
| С   | THEFT-3D (Shoplifting)                        | 9500 N NEWPORT HWY  | 12/14/2018    | P3   |
| С   | THEFT-3D (Shoplifting)                        | 9500 N NEWPORT HWY  | 12/14/2018    | P3   |

| A/C        | Offense Statute                        | Address             | Reported Date | Dist |
|------------|----------------------------------------|---------------------|---------------|------|
| С          | THEFT-3D (Shoplifting)                 | 6500 N NEVADA ST    | 12/14/2018    | Р3   |
| С          | THEFT-3D (Shoplifting)                 | 6500 N NEVADA ST    | 12/14/2018    | P3   |
| С          | THEFT-3D (Shoplifting)                 | 7900 N DIVISION ST  | 12/15/2018    | P3   |
| С          | THEFT-3D (Shoplifting)                 | 9700 N NEWPORT HWY  | 12/15/2018    | P3   |
| С          | THEFT-3D (Shoplifting)                 | 9500 N NEWPORT HWY  | 12/15/2018    | P3   |
| С          | THEFT-3D (Shoplifting)                 | 9500 N NEWPORT HWY  | 12/15/2018    | Р3   |
| С          | THEFT-3D (Shoplifting)                 | 6500 N NEVADA ST    | 12/15/2018    | Р3   |
| С          | THEFT-3D (Shoplifting)                 | 4700 N DIVISION ST  | 12/15/2018    | Р3   |
| С          | THEFT-3D (Shoplifting)                 | 4700 N DIVISION ST  | 12/15/2018    | Р3   |
| С          | THEFT-3D (Shoplifting)                 | 4700 N DIVISION ST  | 12/15/2018    | Р3   |
| С          | THEFT-3D (Shoplifting)                 | 9200 N COLTON ST    | 12/15/2018    | P4   |
| С          | THEFT-CITY (From Motor Vehicle)        | 400 E WALTON AVE    | 12/10/2018    | P3   |
| С          | THEFT-CITY (From Motor Vehicle)        | 400 E WALTON AVE    | 12/10/2018    | P3   |
| С          | THEFT-CITY (Shoplifting)               | 9200 N NEVADA ST    | 12/9/2018     | P4   |
| С          | THEFT-CITY (Shoplifting)               | 4700 N DIVISION ST  | 12/9/2018     | P3   |
| С          | THEFT-CITY (Shoplifting)               | 4700 N DIVISION ST  | 12/9/2018     | P3   |
| С          | THEFT-CITY (Shoplifting)               | 7700 N DIVISION ST  | 12/11/2018    | P4   |
| С          | THEFT-CITY (Shoplifting)               | 4700 N DIVISION ST  | 12/13/2018    | P4   |
| С          | THEFT-CITY (Shoplifting)               | 9200 N COLTON ST    | 12/14/2018    | P4   |
| С          | THEFT-CITY (Shoplifting)               | 6500 N NEVADA ST    | 12/14/2018    | P3   |
| С          | VEHICLE PROWLING-2D/From Motor Vehicle | 400 E WALTON AVE    | 12/10/2018    | P3   |
| <u>SPB</u> | <u>3WH</u>                             |                     |               |      |
| С          | ASSAULT-2D                             | 2000 E NEBRASKA AVE | 12/14/2018    | P4   |
| С          | BURGLARY 2D FENCED AREA                | 1600 E ROWAN AVE    | 12/13/2018    | P4   |
| С          | BURGLARY-RESIDENTIAL                   | 1600 E FRANCIS AVE  | 12/11/2018    | P4   |
| С          | BURGLARY-RESIDENTIAL                   | 1700 E QUEEN AVE    | 12/15/2018    | P4   |
| С          | THEFT-3D (All Other Thefts)            | 1500 E JOSEPH AVE   | 12/13/2018    | P4   |
| С          | THEFT-3D (From Building)               | 1400 E WABASH AVE   | 12/12/2018    | P3   |
| С          | THEFT-3D (From Building)               | 1400 E WABASH AVE   | 12/14/2018    | Р3   |
| С          | THEFT-3D (From Motor Vehicle)          | 1600 E DECATUR AVE  | 12/10/2018    | P3   |
| Α          | THEFT-3D (From Motor Vehicle)          | 5000 N MAGNOLIA ST  | 12/13/2018    | P3   |
| С          | WEAPON(INTIMIDATE WITH)                | 1600 E CROWN AVE    | 12/9/2018     | P4   |