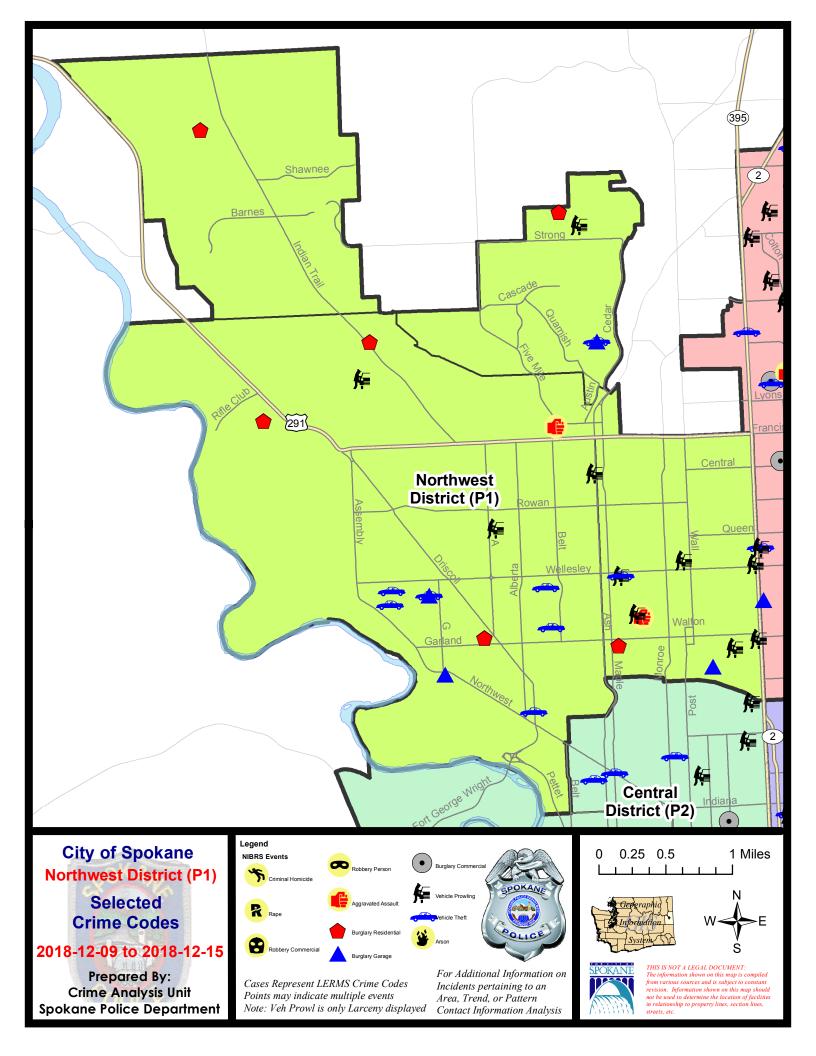

#### **NW - Northwest District (P1)**

#### NW - Northwest District (P1)

| A/C        | Offense Statute                               | <u>Address</u>         | Reported Date | <u>Dist</u> |
|------------|-----------------------------------------------|------------------------|---------------|-------------|
| SPA        | 1BS                                           |                        |               |             |
| С          | ASSAULT-2D                                    | 2100 W HOUSTON AVE     | 12/13/2018    | P1          |
| С          | BURGLARY-RESIDENTIAL                          | 4100 W INDIAN TRAIL RD | 12/12/2018    | P1          |
| С          | THEFT-3D (From Motor Vehicle)                 | 7100 N PAMELA ST       | 12/10/2018    | P1          |
| SPA        | 1FM                                           |                        |               |             |
| С          | BURGLARY 2D GARAGE                            | 1500 W PANORAMA AVE    | 12/15/2018    | P1          |
| С          | BURGLARY-RESIDENTIAL                          | 1900 W JAY AVE         | 12/9/2018     | P1          |
| С          | THEFT OF MOTOR VEHICLE                        | 1500 W PANORAMA AVE    | 12/15/2018    | P1          |
| С          | THEFT-2D (From Motor Vehicle)                 | 1700 W TIETON AVE      | 12/9/2018     | P1          |
| SPA        | . <u>11T</u>                                  |                        |               |             |
| С          | BURGLARY-RESIDENTIAL                          | 10200 N SUNDANCE DR    | 12/11/2018    | P1          |
| С          | MAIL THEFT (All Others)                       | 8500 N FOREST BLVD     | 12/13/2018    | P1          |
| С          | THEFT-3D (Motor Vehicle Parts or Accessories) | 5500 W SARAH CT        | 12/15/2018    | P1          |
| <u>SPA</u> | 1NH                                           |                        |               |             |
| С          | ASSAULT-2D                                    | 4100 N ADAMS ST        | 12/11/2018    | P1          |
| С          | BURGLARY 2D GARAGE                            | 500 W GLASS AVE        | 12/10/2018    | P1          |
| С          | BURGLARY-RESIDENTIAL                          | 1500 W PROVIDENCE AVE  | 12/15/2018    | P1          |
| С          | THEFT OF MOTOR VEHICLE                        | 4600 N WALNUT ST       | 12/9/2018     | P1          |
| С          | THEFT-2D (From Building)                      | 1500 W PROVIDENCE AVE  | 12/15/2018    | P1          |
| С          | THEFT-3D (All Other Thefts)                   | 900 W KIERNAN AVE      | 12/13/2018    | P1          |
| С          | THEFT-3D (All Other Thefts)                   | 4200 N MADISON ST      | 12/14/2018    | P1          |
| С          | THEFT-3D (From Building)                      | 1000 W GARLAND AVE     | 12/13/2018    | P1          |
| С          | THEFT-3D (From Motor Vehicle)                 | 4800 N POST ST         | 12/9/2018     | P1          |
| С          | THEFT-3D (From Motor Vehicle)                 | 4100 N HAWTHORNE ST    | 12/13/2018    | P1          |
| С          | THEFT-3D (From Motor Vehicle)                 | 3800 N DIVISION ST     | 12/15/2018    | P1          |
| С          | THEFT-3D (From Motor Vehicle)                 | 3700 N CALISPEL ST     | 12/15/2018    | P1          |
| С          | THEFT-3D (From Motor Vehicle)                 | 4700 N DIVISION ST     | 12/15/2018    | P1          |
| С          | THEFT-3D (Shoplifting)                        | 4700 N DIVISION ST     | 12/11/2018    | P1          |
| С          | THEFT-CITY (From Motor Vehicle)               | 4600 N WALNUT ST       | 12/9/2018     | P1          |
| <u>SPA</u> | 1NW                                           |                        |               |             |
| С          | BURGLARY 2D GARAGE                            | 3600 W PRINCETON AVE   | 12/13/2018    | P1          |
| С          | BURGLARY 2D GARAGE                            | 3400 W NORTHWEST BLVD  | 12/14/2018    | P1          |
| С          | BURGLARY-RESIDENTIAL                          | 5200 W LYONS AVE       | 12/11/2018    | P1          |
| Α          | BURGLARY-RESIDENTIAL                          | 3000 W WALTON AVE      | 12/11/2018    | P1          |
| С          | MAIL THEFT (All Others)                       | 3200 W GRACE AVE       | 12/12/2018    | P1          |
| С          | MAIL THEFT (All Others)                       | 3300 W KIERNAN AVE     | 12/12/2018    | P1          |
| С          | MAIL THEFT (From a Building)                  | 2100 W GLASS AVE       | 12/10/2018    | P1          |
| С          | THEFT OF MOTOR VEHICLE                        | 3600 W PRINCETON AVE   | 12/13/2018    | P1          |

| A/C | Offense Statute                               | <u>Address</u>               | Reported Date | Dist |
|-----|-----------------------------------------------|------------------------------|---------------|------|
| С   | THEFT OF MOTOR VEHICLE                        | 2500 W EUCLID AVE            | 12/13/2018    | P1   |
| С   | THEFT OF MOTOR VEHICLE                        | 3900 W HOFFMAN AVE           | 12/13/2018    | P1   |
| С   | THEFT OF MOTOR VEHICLE                        | 4000 W HEROY AVE             | 12/13/2018    | P1   |
| С   | THEFT OF MOTOR VEHICLE                        | 2300 W WELLESLEY AVE         | 12/14/2018    | P1   |
| С   | THEFT OF MOTOR VEHICLE                        | 4000 N HEMLOCK ST            | 12/15/2018    | P1   |
| С   | THEFT-2D (All Other Thefts)                   | 4200 N DRISCOLL BLVD         | 12/11/2018    | P1   |
| С   | THEFT-2D (From Building)                      | 5500 N ELGIN ST              | 12/12/2018    | P1   |
| С   | THEFT-2D (From Building)                      | 2300 W WELLESLEY AVE         | 12/13/2018    | P1   |
| С   | THEFT-3D (All Other Thefts)                   | 5700 N COCHRAN ST            | 12/11/2018    | P1   |
| С   | THEFT-3D (All Other Thefts)                   | 2400 W WELLESLEY AVE         | 12/15/2018    | P1   |
| Α   | THEFT-3D (From Motor Vehicle)                 | 2800 W EVERETT AVE           | 12/14/2018    | P1   |
| С   | THEFT-3D (From Motor Vehicle)                 | 5800 N ASH ST                | 12/14/2018    | P1   |
| С   | THEFT-3D (Motor Vehicle Parts or Accessories) | N COCHRAN ST / W GARLAND AVE | 12/12/2018    | P1   |
| С   | THEFT-3D (Shoplifting)                        | 2300 W WELLESLEY AVE         | 12/13/2018    | P1   |