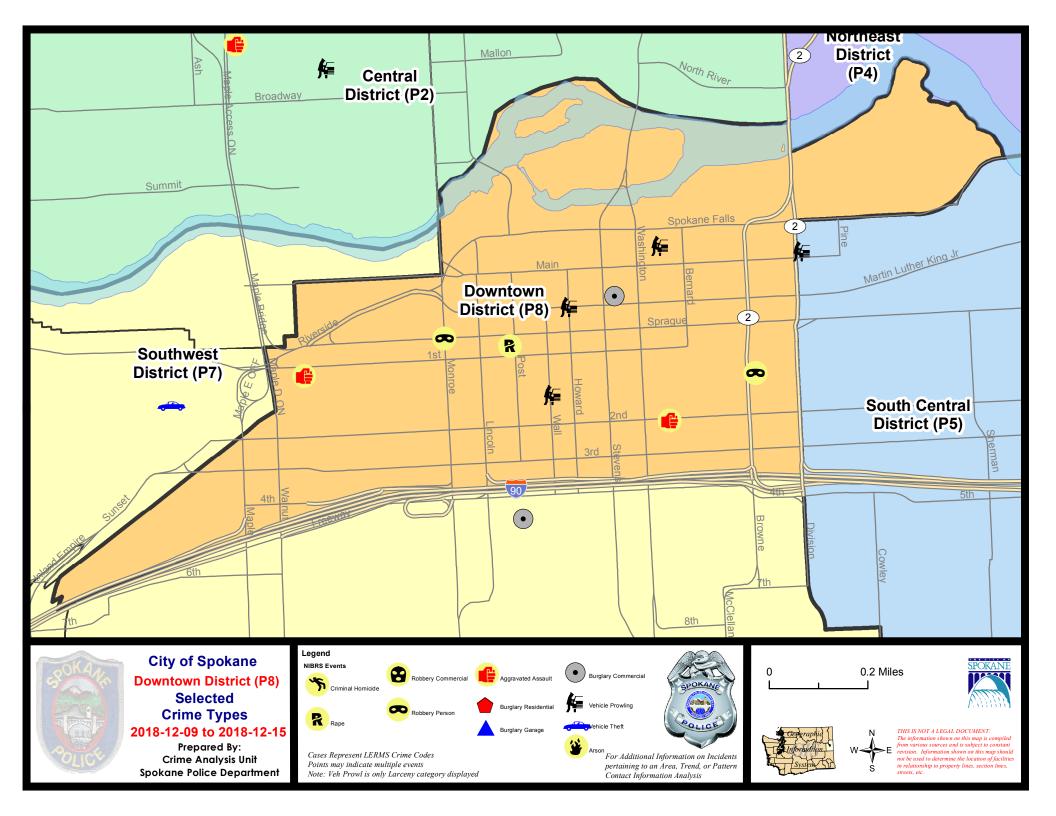

#### SE - South Central District (P5)

| A/C | Offense Statute                                     | <u>Address</u>              | <u>Reported Date</u> | <u>Dist</u> |
|-----|-----------------------------------------------------|-----------------------------|----------------------|-------------|
| SPC | SEC                                                 |                             |                      |             |
| С   | ASSAULT-3D (d)or(f) (Weapon/Instrument/Bodily Harm) | 1800 E 11TH AVE             | 12/11/2018           | P6          |
| С   | THEFT OF MOTOR VEHICLE                              | 100 S NAPA ST               | 12/10/2018           | P6          |
| С   | THEFT OF MOTOR VEHICLE                              | E 2ND AVE / S HATCH ST      | 12/10/2018           | P6          |
| С   | THEFT OF MOTOR VEHICLE                              | 2800 E 5TH AVE              | 12/15/2018           | P6          |
| С   | THEFT-2D (All Other Thefts)                         | 1400 E HARTSON AVE          | 12/15/2018           | P5          |
| С   | THEFT-2D (All Other Thefts)                         | 500 S ARTHUR ST             | 12/15/2018           | P5          |
| С   | THEFT-2D (From Motor Vehicle)                       | 200 N DIVISION ST           | 12/9/2018            | P5          |
| С   | THEFT-3D (Shoplifting)                              | 3600 E SPRAGUE AVE          | 12/14/2018           | P5          |
| С   | THEFT-CITY (All Other Thefts)                       | N SYCAMORE ST / E TRENT AVE | 12/13/2018           | P6          |
| SPC | <u>5GP</u>                                          |                             |                      |             |
| С   | BURGLARY 2D GARAGE                                  | 2300 E SOUTH CRESCENT AVE   | 12/9/2018            | P5          |
| С   | ROBBERY 1D PERSON (NOT PURSE SNATCHING)             | N NAPA ST / E SHARP AVE     | 12/15/2018           | P4          |
| С   | THEFT OF MOTOR VEHICLE                              | 2100 E CATALDO AVE          | 12/13/2018           | P6          |
| С   | THEFT-2D (From Building)                            | 2000 E SHARP AVE            | 12/13/2018           | P5          |
| С   | THEFT-3D (From Motor Vehicle)                       | 3000 E MARSHALL AVE         | 12/13/2018           | P5          |
| С   | THEFT-CITY (All Other Thefts)                       | 1700 E SINTO AVE            | 12/14/2018           | P6          |