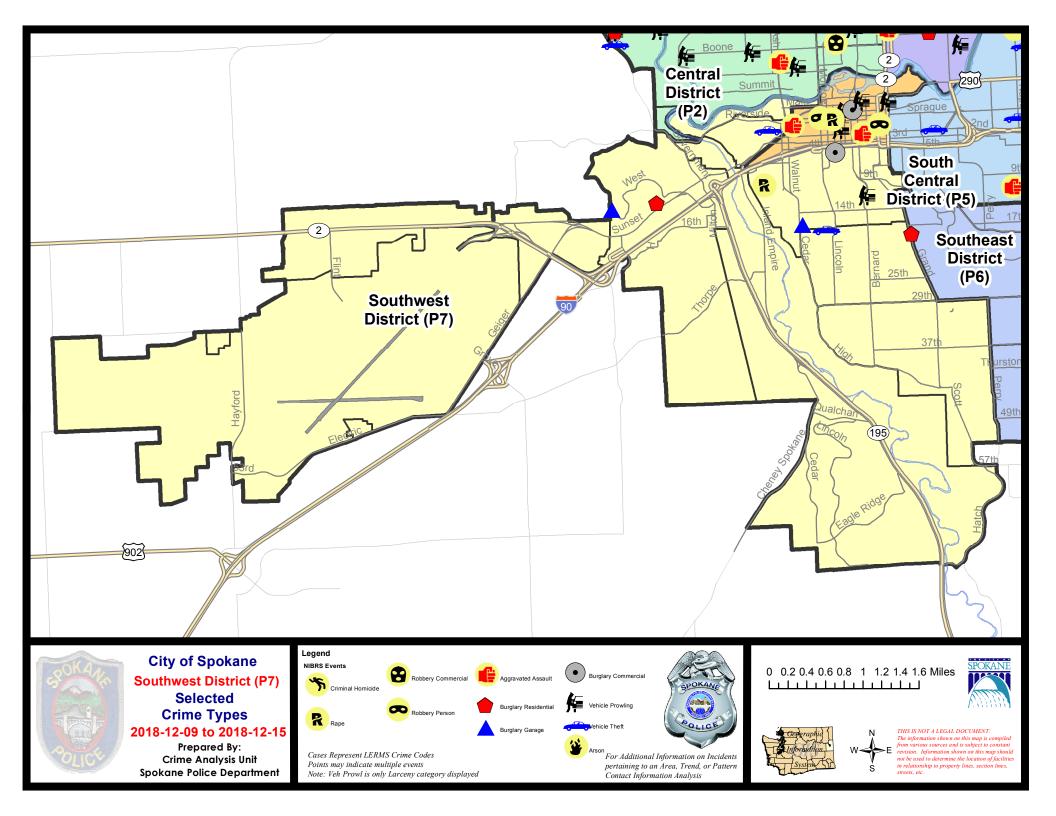

| 11/                   | 18/2018 -                  | - 12/15/2018<br>- 12/15/2018<br>- 12/15/2018 | Prior 28                   | Day Period<br>Day Perio<br>D Period: |                                                    | 12/2/2018 -<br>10/21/2018 -<br>1/1/2017 - | 11/17/201                      | 8                                                          |

Prepared by SPD Crime Analysis Office - Monday, December 17, 2018

NOTE: SPD moved from UCR to the NIBRS reporting standard on 10/4/16 following the transition to a new RMS System. Numbers on CompStat reports prior to this date should not be used as a comparison to those on this report. Additional info on these reporting standards can be found on the FBI website: https://ucr.fbi.gov/nibrs-overview





#### SE - Southwest District (P7)



| A/C | Offense Statute                               | <u>Address</u>           | Reported Date | <u>Dist</u> |
|-----|-----------------------------------------------|--------------------------|---------------|-------------|
|     | TUEST 20 (5                                   |                          | 42/42/2040    | 27          |
| С   | THEFT-2D (From Building)                      | 5616 W SUNSET HWY        | 12/12/2018    | P7          |
| SPL | <u> </u>                                      |                          |               |             |
| С   | MAIL THEFT (From a Building)                  | 2000 W 4TH AVE           | 12/9/2018     | P7          |
| С   | THEFT OF MOTOR VEHICLE                        | S OAK ST / W PACIFIC AVE |