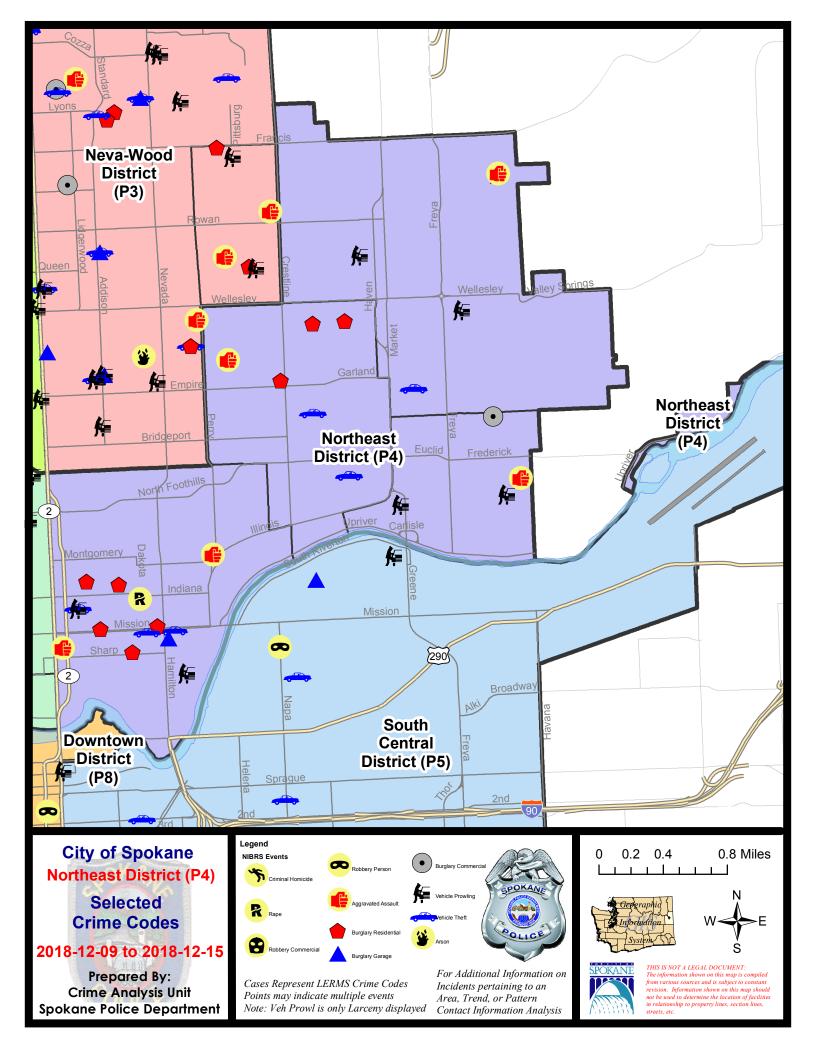

#### **NE - Northeast District (P4)**

#### NE - Northeast District (P4)

| A/C | Offense Statute                                     | <u>Address</u>            | Reported Date | <u>Dist</u> |
|-----|-----------------------------------------------------|---------------------------|---------------|-------------|
| SPE | 34BE                                                |                           |               |             |
| С   | BURGLARY-RESIDENTIAL                                | 3900 N CRESTLINE ST       | 12/13/2018    | P4          |
| С   | BURGLARY-RESIDENTIAL                                | 2700 E HEROY AVE          | 12/13/2018    | P4          |
| С   | BURGLARY-RESIDENTIAL                                | 2300 E HEROY AVE          | 12/13/2018    | P4          |
| С   | DRIVE BY SHOOTING                                   | 1600 E LACROSSE AVE       | 12/9/2018     | Р3          |
| С   | THEFT OF MOTOR VEHICLE                              | 2300 E GLASS AVE          | 12/10/2018    | P3          |
| Α   | THEFT OF MOTOR VEHICLE                              | 2900 N LACEY ST           | 12/11/2018    | P4          |
| Α   | THEFT OF MOTOR VEHICLE                              | 2900 N LACEY ST           | 12/14/2018    | P4          |
| С   | THEFT-2D (All Other Thefts)                         | 1600 E WELLESLEY AVE      | 12/11/2018    | P4          |
|     | THEFT-2D (All Other Thefts)                         | 3400 N LEE ST             | 12/12/2018    | P4          |
| С   | THEFT-2D (From Building)                            | 3400 N LEE ST             | 12/9/2018     | P4          |
| С   | THEFT-3D (Shoplifting)                              | 3700 N MARKET ST          | 12/11/2018    | P4          |
|     | THEFT-CITY (Shoplifting)                            | 2100 E NORTH CRESCENT AVE | 12/11/2018    | P4          |
| SPE | 34HI                                                |                           |               |             |
| С   | ASSAULT-2D                                          | 5900 N FLORIDA ST         | 12/15/2018    | P4          |
| С   | BURGLARY 2D FENCED AREA                             | 5500 N JULIA ST           | 12/12/2018    | P4          |
| С   | IBR Purposes Only - Theft From Motor Vehicle        | 5900 N FLORIDA ST         | 12/15/2018    | P4          |
| С   | THEFT OF MOTOR VEHICLE                              | 3700 N RALPH ST           | 12/9/2018     | P4          |
| С   | THEFT OF MOTOR VEHICLE                              | 3700 N RALPH ST           | 12/9/2018     | P4          |
| С   | THEFT-3D (From Building)                            | 3000 E HOFFMAN AVE        | 12/12/2018    | P4          |
| С   | THEFT-3D (From Motor Vehicle)                       | 3700 E PRINCETON AVE      | 12/9/2018     | P1          |
| С   | THEFT-3D (From Motor Vehicle)                       | 5100 N REGAL ST           | 12/13/2018    | P4          |
| С   | THEFT-CITY (Shoplifting)                            | 4700 N MARKET ST          | 12/13/2018    | P4          |
| SPE | 34LO                                                |                           |               |             |
| С   | ASSAULT-2D                                          | 0 E SINTO AVE             | 12/11/2018    | P2          |
| С   | ASSAULT-3D (d)or(f) (Weapon/Instrument/Bodily Harm) | 1400 E ILLINOIS AVE       | 12/10/2018    | P4          |
| Α   | BURGLARY 2D FENCED AREA                             | 2800 N PITTSBURG ST       | 12/10/2018    | P4          |
| С   | BURGLARY 2D GARAGE                                  | 900 E SINTO AVE           | 12/15/2018    | P4          |
| С   | BURGLARY-RESIDENTIAL                                | 600 E SHARP AVE           | 12/9/2018     | P2          |
| С   | BURGLARY-RESIDENTIAL                                | 200 E BALDWIN AVE         | 12/9/2018     | P2          |
| С   | BURGLARY-RESIDENTIAL                                | 800 E MISSION AVE         | 12/9/2018     | P2          |
| С   | BURGLARY-RESIDENTIAL                                | 300 E MISSION AVE         | 12/13/2018    | P4          |
| С   | BURGLARY-RESIDENTIAL                                | 500 E BALDWIN AVE         | 12/15/2018    | P4          |
| С   | MAIL THEFT (All Others)                             | 3000 N HOGAN ST           | 12/14/2018    | P4          |
| С   | RAPE-3D (RAPE)                                      |                           | 12/11/2018    | P4          |
| Α   | THEFT OF MOTOR VEHICLE                              | 200 E NORA AVE            | 12/10/2018    | P4          |
| С   | THEFT OF MOTOR VEHICLE                              | 700 E MISSION AVE         | 12/13/2018    | P4          |
| С   | THEFT OF MOTOR VEHICLE                              | 900 E MISSION AVE         | 12/14/2018    | P4          |

| • / 6      | Officer Challeton             | Address                  | Damasta d Data | D!-4        |
|------------|-------------------------------|--------------------------|----------------|-------------|
| A/C        | Offense Statute               | Address                  | Reported Date  | <u>Dist</u> |
| С          | THEFT-2D (All Other Thefts)   | 800 E MISSION AVE        | 12/9/2018      | P2          |
| С          | THEFT-2D (From Building)      | 700 E MISSION AVE        | 12/12/2018     | P4          |
| С          | THEFT-2D (From Building)      | 700 E DESMET AVE         | 12/14/2018     | P4          |
| С          | THEFT-3D (All Other Thefts)   | 900 E MISSION AVE        | 12/12/2018     | P4          |
| С          | THEFT-3D (All Other Thefts)   | 2700 N PERRY ST          | 12/15/2018     | P4          |
| С          | THEFT-3D (From Motor Vehicle) | 200 E NORA AVE           | 12/10/2018     | P4          |
| С          | THEFT-3D (From Motor Vehicle) | 1000 E DESMET AVE        | 12/14/2018     | P4          |
| С          | THEFT-3D (Shoplifting)        | 900 E MISSION AVE        | 12/15/2018     | P4          |
| С          | THEFT-3D (Shoplifting)        | 900 E MISSION AVE        | 12/15/2018     | P4          |
| С          | THEFT-CITY (Shoplifting)      | 2400 N DIVISION ST       | 12/12/2018     | P2          |
| С          | THEFT-CITY (Shoplifting)      | 200 E NORTH FOOTHILLS DR | 12/13/2018     | P3          |
| С          | THEFT-CITY (Shoplifting)      | 2400 N DIVISION ST       | 12/14/2018     | P2          |
| С          | THEFT-CITY (Shoplifting)      | 200 E NORTH FOOTHILLS DR | 12/14/2018     | P4          |
| <u>SPB</u> | <u>4MI</u>                    |                          |                |             |
| С          | ASSAULT-1D                    | 4200 E CLEVELAND AVE     | 12/11/2018     | P4          |
| С          | BURGLARY 2D COMMERCIAL        | 3900 E COURTLAND AVE     | 12/10/2018     | P4          |
| С          | THEFT-2D (From Motor Vehicle) | 3100 E MARIETTA AVE      | 12/9/2018      | P4          |
| С          | THEFT-3D (All Other Thefts)   | 3400 N MARKET ST         | 12/10/2018     | P4          |
| С          | THEFT-3D (All Other Thefts)   | 2600 N MARKET ST         | 12/12/2018     | P4          |
| Α          | THEFT-3D (From Motor Vehicle) | 4100 E BUCKEYE AVE       | 12/14/2018     | P4          |
|            |                               |                          |                |             |