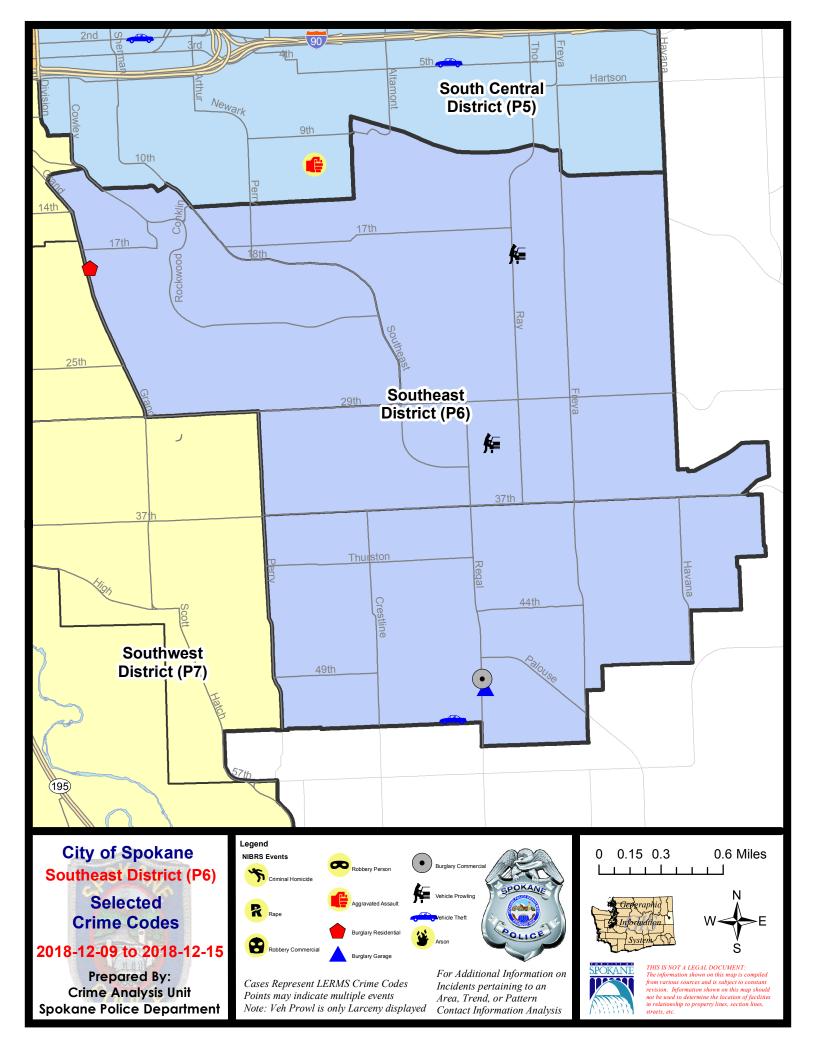

#### SE - Southeast District (P6)

#### SE - Southeast District (P6)

| A/C | Offense Statute                               | Address            | Reported Date | <u>Dist</u> |
|-----|-----------------------------------------------|--------------------|---------------|-------------|
| SPC | <u>6LH</u>                                    |                    |               |             |
| С   | THEFT-3D (From Building)                      | 2900 E 25TH AVE    | 12/10/2018    | P6          |
| С   | THEFT-3D (From Motor Vehicle)                 | 3200 E 19TH AVE    | 12/11/2018    | P6          |
| Α   | THEFT-3D (From Motor Vehicle)                 | 3000 E 32ND AVE    | 12/13/2018    | P6          |
| SPC | <u>6RW</u>                                    |                    |               |             |
| С   | BURGLARY-RESIDENTIAL                          | 1800 S GRAND BLVD  | 12/14/2018    | P6          |
| SPC | <u>6SG</u>                                    |                    |               |             |
| С   | BURGLARY 2D COMMERCIAL                        | 4900 S REGAL ST    | 12/10/2018    | P6          |
| С   | BURGLARY 2D GARAGE                            | 5000 S REGAL ST    | 12/9/2018     | P6          |
| С   | THEFT OF MOTOR VEHICLE                        | 2500 E 53RD AVE    | 12/10/2018    | P6          |
|     | THEFT-2D (All Other Thefts)                   | 4800 S PALOUSE HWY | 12/11/2018    | P6          |
| С   | THEFT-3D (Motor Vehicle Parts or Accessories) | 3300 E 55TH AVE    | 12/12/2018    | P5          |
| С   | THEFT-3D (Motor Vehicle Parts or Accessories) | 3000 E 53RD AVE    | 12/15/2018    | P6          |
| С   | THEFT-3D (Shoplifting)                        | 4900 S REGAL ST    | 12/14/2018    | P6          |
| С   | THEFT-CITY (Shoplifting)                      | 4900 S REGAL ST    | 12/11/2018    | P6          |
| С   | THEFT-CITY (Shoplifting)                      | 4900 S REGAL ST    | 12/13/2018    | P6          |