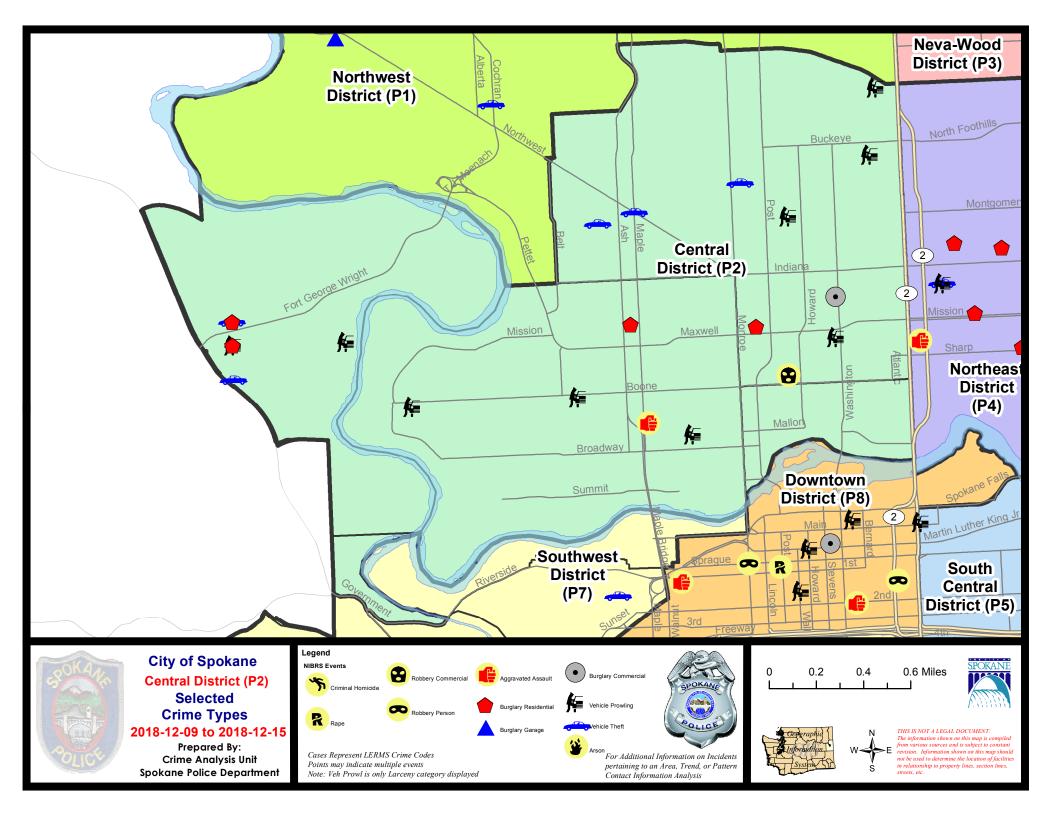

#### NW - Central District (P2)

| A/C | Offense Statute                             | <u>Address</u>                | Reported Date | <u>Dist</u> |
|-----|---------------------------------------------|-------------------------------|---------------|-------------|
| SPA | 2EG                                         |                               |               |             |
| С   | BURGLARY 2D COMMERCIAL                      | 1700 N WASHINGTON ST          | 12/13/2018    | P2          |
| С   | BURGLARY 2D FENCED AREA                     | 2300 N CEDAR ST               | 12/14/2018    | P2          |
| С   | BURGLARY-RESIDENTIAL                        | 1500 N LINCOLN ST             | 12/14/2018    | P1          |
| С   | MAIL THEFT (All Others)                     | 1200 W MANSFIELD AVE          | 12/13/2018    | P2          |
| С   | MAIL THEFT (All Others)                     | 1400 W CARLISLE AVE           | 12/15/2018    | P2          |
| С   | ROBBERY 2D COMMERCIAL (NOT PURSE SNATCHING) | 700 W BOONE AVE               | 12/15/2018    | P1          |
| С   | THEFT OF MOTOR VEHICLE                      | 900 W JACKSON AVE             | 12/9/2018     | P1          |
| С   | THEFT OF MOTOR VEHICLE                      | 1800 W MONTGOMERY AVE         | 12/12/2018    | P2          |
|     | THEFT-2D (All Other Thefts)                 | 1500 W GRACE AVE              | 12/10/2018    | P2          |
| С   | THEFT-2D (All Other Thefts)                 | 2000 N LINCOLN ST             | 12/11/2018    | P2          |
| С   | THEFT-2D (From Motor Vehicle)               | 600 W MONTGOMERY AVE          | 12/9/2018     | P2          |
| С   | THEFT-2D (From Motor Vehicle)               | 1400 N WASHINGTON ST          | 12/14/2018    | P2          |
| С   | THEFT-3D (All Other Thefts)                 | 2400 N POST ST                | 12/10/2018    | P2          |
| Α   | THEFT-3D (All Other Thefts)                 | 600 W SPOFFORD AVE            | 12/10/2018    | P2          |
| С   | THEFT-3D (All Other Thefts)                 | 2400 N DIVISION ST            | 12/14/2018    | P2          |
| С   | THEFT-3D (All Other Thefts)                 | 1000 W MONTGOMERY AVE         | 12/15/2018    | P2          |
| С   | THEFT-3D (From Building)                    | W ALICE AVE / N MONROE ST     | 12/10/2018    | P2          |
| С   | THEFT-3D (From Building)                    | 1200 W CARLISLE AVE           | 12/10/2018    | P2          |
| С   | THEFT-3D (From Motor Vehicle)               | 2600 N NORMANDIE ST           | 12/10/2018    | P2          |
| С   | THEFT-3D (Shoplifting)                      | 1700 W NORTHWEST BLVD         | 12/11/2018    | P2          |
| С   | THEFT-3D (Shoplifting)                      | 1600 W NORTHWEST BLVD         | 12/14/2018    | P2          |
| С   | THEFT-3D (Shoplifting)                      | 3000 N MONROE ST              | 12/14/2018    | P2          |
| С   | THEFT-CITY (From Motor Vehicle)             | 100 W EUCLID AVE              | 12/12/2018    | P1          |
| С   | TMVWOP-2D                                   | W NORTHWEST BLVD / N MAPLE ST | 12/9/2018     | P1          |
| SPA | <u>2WC</u>                                  |                               |               |             |
| Α   | BURGLARY-RESIDENTIAL                        | 1600 W SPOFFORD AVE           | 12/14/2018    | P1          |
| С   | THEFT-2D (From Building)                    | 1100 W AUGUSTA AVE            | 12/14/2018    | P2          |
| С   | THEFT-3D (All Other Thefts)                 | 1200 N ASH ST                 | 12/12/2018    | P2          |
| С   | THEFT-3D (All Other Thefts)                 | 1100 W SUMMIT PKWY            | 12/13/2018    | P2          |
| С   | THEFT-3D (From Motor Vehicle)               | 1900 W BOONE AVE              | 12/11/2018    | P2          |
| Α   | THEFT-3D (From Motor Vehicle)               | 1100 N SHERWOOD ST            | 12/14/2018    | P2          |
| С   | THEFT-CITY (Shoplifting)                    | 1000 W SUMMIT PKWY            | 12/14/2018    | P1          |
| Α   | VEHICLE PROWLING-2D/No Theft                | N ADAMS ST / W MALLON AVE     | 12/10/2018    | Oth         |
| С   | WEAPON(INTIMIDATE WITH)                     | 1500 W DEAN AVE               | 12/10/2018    | P2          |
| SPA | 2WH                                         |                               |               |             |
| С   | BURGLARY-RESIDENTIAL                        | 1600 N RIVER RIDGE BLVD       | 12/11/2018    | P1          |
| С   | BURGLARY-RESIDENTIAL                        | 4100 W FORT GEORGE WRIGHT DR  | 12/13/2018    | P1          |
|     |                                             |                               |               |             |

| A/C | Offense Statute                        | Address                      | Reported Date | <u>Dist</u> |
|-----|----------------------------------------|------------------------------|---------------|-------------|
| С   | THEFT OF MOTOR VEHICLE                 | 1300 N ROGUE RIVER ST        | 12/11/2018    | P1          |
| С   | THEFT OF MOTOR VEHICLE                 | 4100 W FORT GEORGE WRIGHT DR | 12/13/2018    | P1          |
| С   | THEFT-1D (All Other Thefts)            | 2800 W ELLIOTT DR            | 12/13/2018    | P2          |
| С   | THEFT-1D (From Motor Vehicle)          | 1600 N RIVER VISTA ST        | 12/12/2018    | P2          |
| С   | VEHICLE PROWLING-2D/From Motor Vehicle | 1600 N RIVER RIDGE BLVD      | 12/11/2018    | P1          |