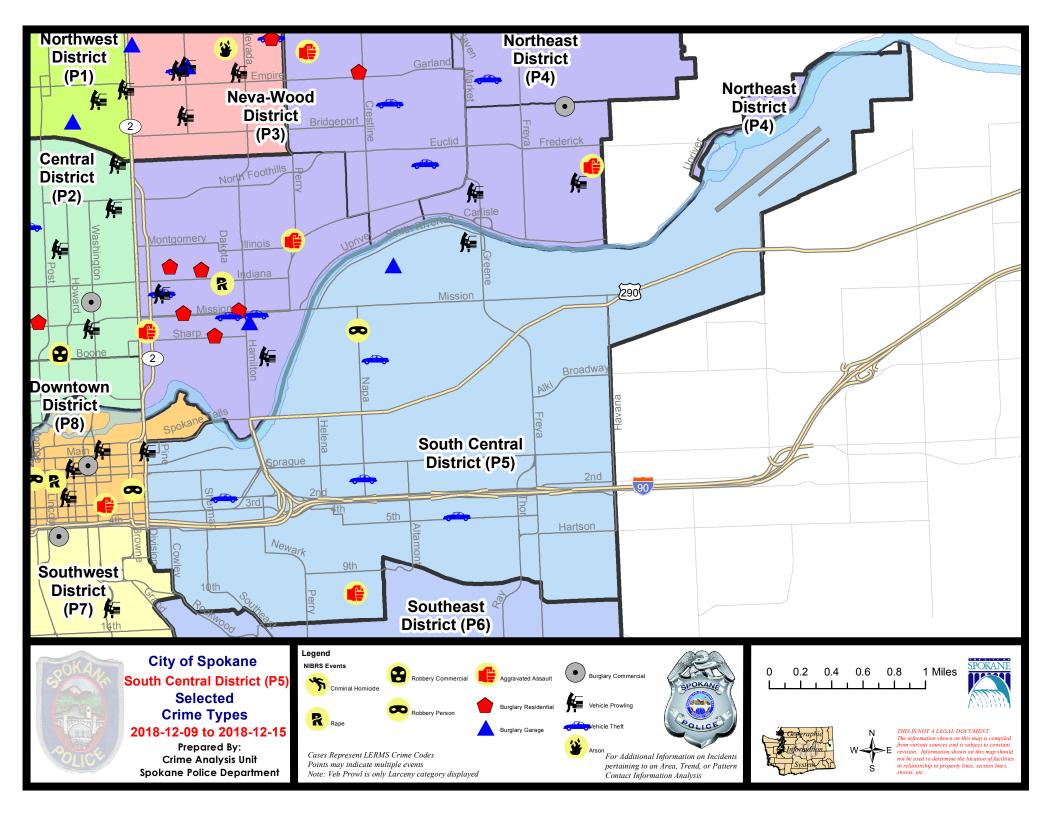

#### **SE - South Central District (P5)**

#### **Preliminary IBR Counts**

|           |                                                                                                                  | 7 Da                  | ay Compan                   | ison                                            | 28 D                       | ay Compa                             | rison                                                             | YT                                         | D Comparis                     | son                                             |
|-----------|------------------------------------------------------------------------------------------------------------------|-----------------------|-----------------------------|-------------------------------------------------|----------------------------|--------------------------------------|-------------------------------------------------------------------|--------------------------------------------|--------------------------------|-------------------------------------------------|
| NIBRS Ca  | ntegories (Part 1 Selected)                                                                                      | Current               | Prior                       | Percent                                         | Current                    | Prior                                | Percent                                                           | Current                                    | Prior                          | Percent                                         |
| Violent   | Criminal Homicide Rape Robbery - Commercial Robbery - Person Aggravated Assault - Non DV Aggravated Assault - DV | 0<br>0<br>0<br>1<br>0 | 0<br>0<br>0<br>0<br>1       | -100.00%                                        | 0<br>0<br>0<br>1<br>6<br>5 | 2<br>2<br>1<br>3<br>9<br>6           | -100.00%<br>-100.00%<br>-100.00%<br>-66.67%<br>-33.33%<br>-16.67% | 3<br>28<br>8<br>32<br>82<br>55             | 0<br>22<br>7<br>32<br>67<br>52 | 27.27%<br>14.29%<br>0.00%<br>22.39%<br>5.77%    |
| Property  | Violent Total:  Burglary - Residential  Burglary Garage  Burglary Commercial  Larceny  Vehicle Theft  Arson      | 0<br>1<br>0<br>8<br>4 | 3<br>1<br>0<br>14<br>3<br>0 | 0.00%<br>-100.00%<br>0.00%<br>-42.86%<br>33.33% | 7<br>3<br>3<br>63<br>14    | 8<br>2<br>9<br>91<br>21<br>0         | -47.83%  -12.50%  50.00%  -66.67%  -30.77%  -33.33%               | 208<br>124<br>48<br>96<br>1217<br>206<br>5 | 155<br>53<br>91<br>1335<br>296 | -20.00%<br>-9.43%<br>5.49%<br>-8.84%<br>-30.41% |
|           | Property Total:                                                                                                  | 13                    | 21                          | -38.10%                                         | 90                         | 131                                  | -31.30%                                                           | 1696                                       | 1932                           | -12.22%                                         |
| Prelimina | ry Part 1 Crime Totals:                                                                                          | 15                    | 23                          | -34.78%                                         | 102                        | 154                                  | -33.77%                                                           | 1904                                       | 2112                           | -9.85%                                          |
|           | Current 7 Day Period: Current 28 Day Period: Current YTD Day Period:                                             | 11/                   | 18/2018                     | - 12/15/2018<br>- 12/15/2018<br>- 12/15/2018    | Prior 28                   | Day Period<br>Day Perio<br>D Period: |                                                                   | 12/2/2018 -<br>10/21/2018 -<br>1/1/2017 -  | 11/17/201                      | 8                                               |

#### SE - South Central District (P5)

| A/C | Offense Statute                                     | <u>Address</u>              | <u>Reported Date</u> | <u>Dist</u> |
|-----|-----------------------------------------------------|-----------------------------|----------------------|-------------|
| SPC | SEC                                                 |                             |                      |             |
| С   | ASSAULT-3D (d)or(f) (Weapon/Instrument/Bodily Harm) | 1800 E 11TH AVE             | 12/11/2018           | P6          |
| С   | THEFT OF MOTOR VEHICLE                              | 100 S NAPA ST               | 12/10/2018           | P6          |
| С   | THEFT OF MOTOR VEHICLE                              | E 2ND AVE / S HATCH ST      | 12/10/2018           | P6          |
| С   | THEFT OF MOTOR VEHICLE                              | 2800 E 5TH AVE              | 12/15/2018           | P6          |
| С   | THEFT-2D (All Other Thefts)                         | 1400 E HARTSON AVE          | 12/15/2018           | P5          |
| С   | THEFT-2D (All Other Thefts)                         | 500 S ARTHUR ST             | 12/15/2018           | P5          |
| С   | THEFT-2D (From Motor Vehicle)                       | 200 N DIVISION ST           | 12/9/2018            | P5          |
| С   | THEFT-3D (Shoplifting)                              | 3600 E SPRAGUE AVE          | 12/14/2018           | P5          |
| С   | THEFT-CITY (All Other Thefts)                       | N SYCAMORE ST / E TRENT AVE | 12/13/2018           | P6          |
| SPC | <u>5GP</u>                                          |                             |                      |             |
| С   | BURGLARY 2D GARAGE                                  | 2300 E SOUTH CRESCENT AVE   | 12/9/2018            | P5          |
| С   | ROBBERY 1D PERSON (NOT PURSE SNATCHING)             | N NAPA ST / E SHARP AVE     | 12/15/2018           | P4          |
| С   | THEFT OF MOTOR VEHICLE                              | 2100 E CATALDO AVE          | 12/13/2018           | P6          |
| С   | THEFT-2D (From Building)                            | 2000 E SHARP AVE            | 12/13/2018           | P5          |
| С   | THEFT-3D (From Motor Vehicle)                       | 3000 E MARSHALL AVE         | 12/13/2018           | P5          |
| С   | THEFT-CITY (All Other Thefts)                       | 1700 E SINTO AVE            | 12/14/2018           | P6          |