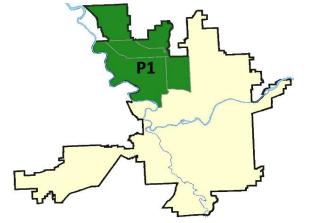

| 11/                         | /18/2018 -                  | - 12/15/2018<br>- 12/15/2018<br>- 12/15/2018        | Prior 28                        | Day Period<br>Day Period<br>D Period: |                                               | 12/2/2018 -<br>10/21/2018 -<br>1/1/2017 - |                                      | 8                                                           |

Prepared by SPD Crime Analysis Office -

Monday, December 17, 2018

NOTE: SPD moved from UCR to the NIBRS reporting standard on 10/4/16 following the transition to a new RMS System. Numbers on CompStat reports prior to this date should not be used as a comparison to those on this report. Additional info on these reporting standards can be found on the FBI website: https://ucr.fbi.gov/nibrs-overview





#### NW - Northwest District (P1)



| A/C        | Offense Statute                               | <u>Address</u>         | Reported Date | <u>Dist</u> |
|------------|-----------------------------------------------|------------------------|---------------|-------------|
| SPA        | 1BS                                           |                        |               |             |
| С          | ASSAULT-2D                                    | 2100 W HOUSTON AVE     | 12/13/2018    | P1          |
| С          | BURGLARY-RESIDENTIAL                          | 4100 W INDIAN TRAIL RD | 12/12/2018    | P1          |
| С          | THEFT-3D (From Motor Vehicle)                 | 7100 N PAMELA ST       | 12/10/2018    | P1          |
| SPA        | 1FM