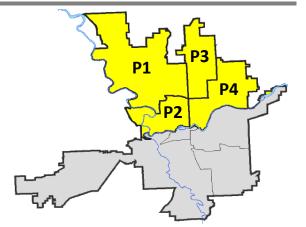

| 18/2018                         | - 12/15/2018<br>- 12/15/2018<br>- 12/15/2018             | Prior 28                          | ay Period<br>Day Perio<br>D Period: |                                                        | 12/2/2018 -<br>10/21/2018 -<br>1/1/2017 - |                                         | 8                                                       |

Prepared by SPD Crime Analysis Office - Monday,

Monday, December 17, 2018

NOTE: SPD moved from UCR to the NIBRS reporting standard on 10/4/16 following the transition to a new RMS System. Numbers on CompStat reports prior to this date should not be used as a comparison to those on this report. Additional info on these reporting standards can be found on the FBI website: https://ucr.fbi.gov/nibrs-overview



#### **NW - Northwest District (P1)**

#### **Preliminary IBR Counts**

|           |                                                                                                                                  | 7 Da                        | ay Compari                  | ison                                                | 28 D                            | ay Compar                             | rison                                         | YT                                        | D Comparis                           | on                                                          |
|-----------|----------------------------------------------------------------------------------------------------------------------------------|-----------------------------|--------------------------