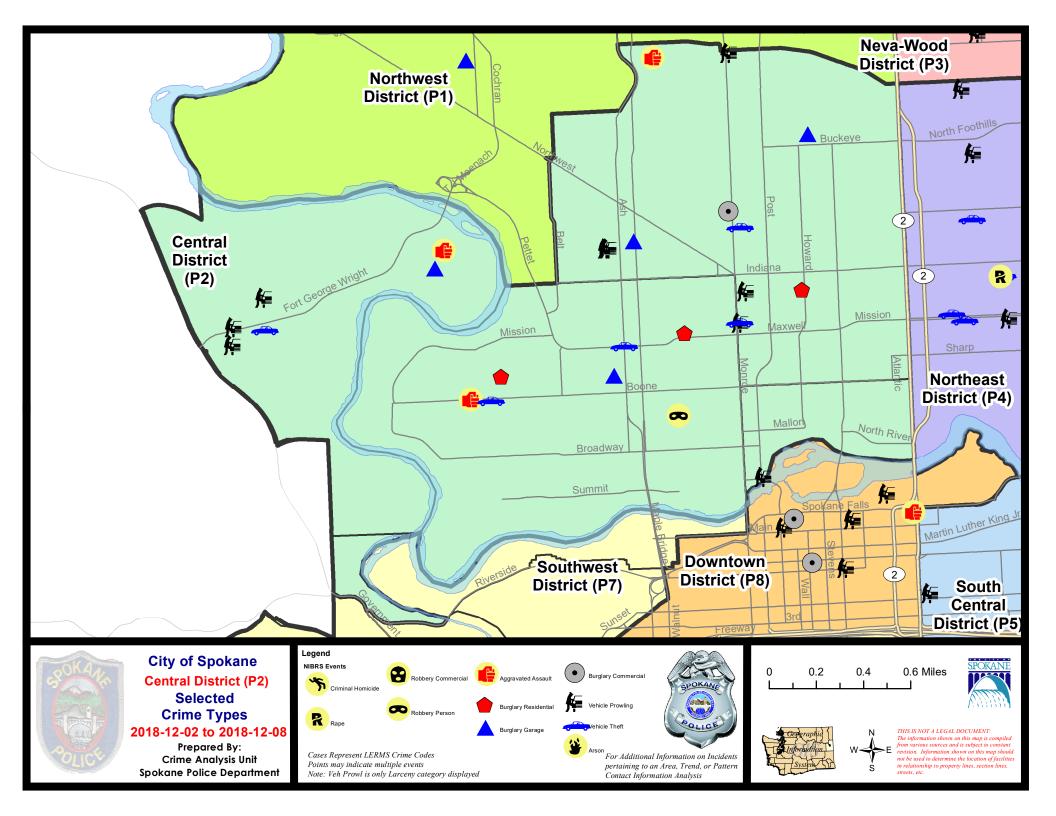

#### NW - Central District (P2)

| A/C        | Offense Statute                               | <u>Address</u>                | Reported Date | <u>Dist</u> |
|------------|-----------------------------------------------|-------------------------------|---------------|-------------|
| <u>SPA</u> | . <u>2EG</u>                                  |                               |               |             |
| С          | ASSAULT-2D                                    | 1400 W CORA CT                | 12/3/2018     | P1          |
| Α          | BURGLARY 2D COMMERCIAL                        | 2300 N MONROE ST              | 12/2/2018     | P2          |
| С          | BURGLARY 2D GARAGE                            | 2100 N MAPLE ST               | 12/7/2018     | P2          |
| Α          | BURGLARY 2D GARAGE                            | 500 W CLEVELAND AVE           | 12/8/2018     | P2          |
| С          | BURGLARY-RESIDENTIAL                          | 1700 N HOWARD ST              | 12/2/2018     | P2          |
| С          | IBR Purposes Only - Theft From Motor Vehicle  | 1500 N MONROE ST              | 12/4/2018     | P2          |
| С          | THEFT OF MOTOR VEHICLE                        | 1500 N MONROE ST              | 12/4/2018     | P2          |
| С          | THEFT OF MOTOR VEHICLE                        | 900 W MANSFIELD AVE           | 12/5/2018     | P1          |
| С          | THEFT-2D (All Other Thefts)                   | 1600 W NORTHWEST BLVD         | 12/5/2018     | P1          |
| С          | THEFT-2D (From Motor Vehicle)                 | 900 W NORA AVE                | 12/3/2018     | P2          |
| С          | THEFT-2D (From Motor Vehicle)                 | 1700 W KNOX AVE               | 12/4/2018     | P2          |
| С          | THEFT-2D (From Motor Vehicle)                 | 1700 W KNOX AVE               | 12/8/2018     | P2          |
| С          | THEFT-3D (All Other Thefts)                   | W FREDERICK AVE / N MONROE ST | 12/3/2018     | P2          |
| С          | THEFT-3D (All Other Thefts)                   | 1400 N HOWARD ST              | 12/5/2018     | P2          |
| С          | THEFT-3D (From Motor Vehicle)                 | 3300 N MONROE ST              | 12/3/2018     | P2          |
| С          | THEFT-3D (Motor Vehicle Parts or Accessories) | 2400 N DIVISION ST            | 12/2/2018     | P2          |
| С          | THEFT-3D (Motor Vehicle Parts or Accessories) | 2400 N DIVISION ST            | 12/4/2018     | P2          |
| SPA        | . <u>2RS</u>                                  |                               |               |             |
| С          | THEFT-2D (From Building)                      | 300 W NORTH RIVER DR          | 12/3/2018     | P2          |
| С          | THEFT-3D (From Motor Vehicle)                 | N POST ST / W SUMMIT PKWY     | 12/6/2018     | P2          |
| <u>SPA</u> | <u>.2WC</u>                                   |                               |               |             |
| С          | BURGLARY 2D FENCED AREA                       | W INDIANA AVE / N ADAMS ST    | 12/7/2018     | P1          |
| С          | BURGLARY 2D GARAGE                            | 1700 W SHARP AVE              | 12/3/2018     | P2          |
| С          | BURGLARY-RESIDENTIAL                          | 1300 N COCHRAN ST             | 12/6/2018     | P2          |
| С          | BURGLARY-RESIDENTIAL                          | 1500 N ADAMS ST               | 12/6/2018     | P1          |
| С          | DRIVE BY SHOOTING                             | W BOONE AVE / N LINDEKE ST    | 12/4/2018     | P1          |
| С          | MAIL THEFT (All Others)                       | 2700 W BROADWAY AVE           | 12/4/2018     | P2          |
| С          | ROBBERY-1D (All Except Purse Snatching)       | 1300 W DEAN AVE               | 12/6/2018     | P2          |
| С          | THEFT OF MOTOR VEHICLE                        | 2500 W BOONE AVE              | 12/6/2018     | P1          |
| С          | THEFT-3D (All Other Thefts)                   | 900 N SUMMIT BLVD             | 12/3/2018     | P2          |
| С          | THEFT-3D (All Other Thefts)                   | 1800 W BOONE AVE              | 12/5/2018     | P2          |
| С          | THEFT-CITY (Shoplifting)                      | 1000 W SUMMIT PKWY            | 12/4/2018     | P1          |
| С          | TMVWOP-2D                                     | N ASH ST / W MAXWELL AVE      | 12/3/2018     | P2          |
| <u>SPA</u> | . <u>2WH</u>                                  |                               |               |             |
| С          | ASSAULT-2D                                    | 2800 W ELLIOTT DR             | 12/8/2018     | P1          |
| С          | BURGLARY 2D GARAGE                            | 2800 W ELLIOTT DR             | 12/7/2018     | P2          |
| С          | THEFT OF MOTOR VEHICLE                        | 3800 W FORT GEORGE WRIGHT DR  | 12/3/2018     | P1          |
|            |                                               |                               |               |             |

| A/C | Offense Statute               | Address                      | Reported Date | <u>Dist</u> |
|-----|-------------------------------|------------------------------|---------------|-------------|
| С   | THEFT-2D (From Motor Vehicle) | 3400 W FORT GEORGE WRIGHT DR | 12/6/2018     | P2          |
| С   | THEFT-3D (From Motor Vehicle) | 4100 W FORT GEORGE WRIGHT DR | 12/2/2018     | P2          |
| С   | THEFT-3D (From Motor Vehicle) | 1600 N RIVER RIDGE BLVD      | 12/7/2018     | P2          |