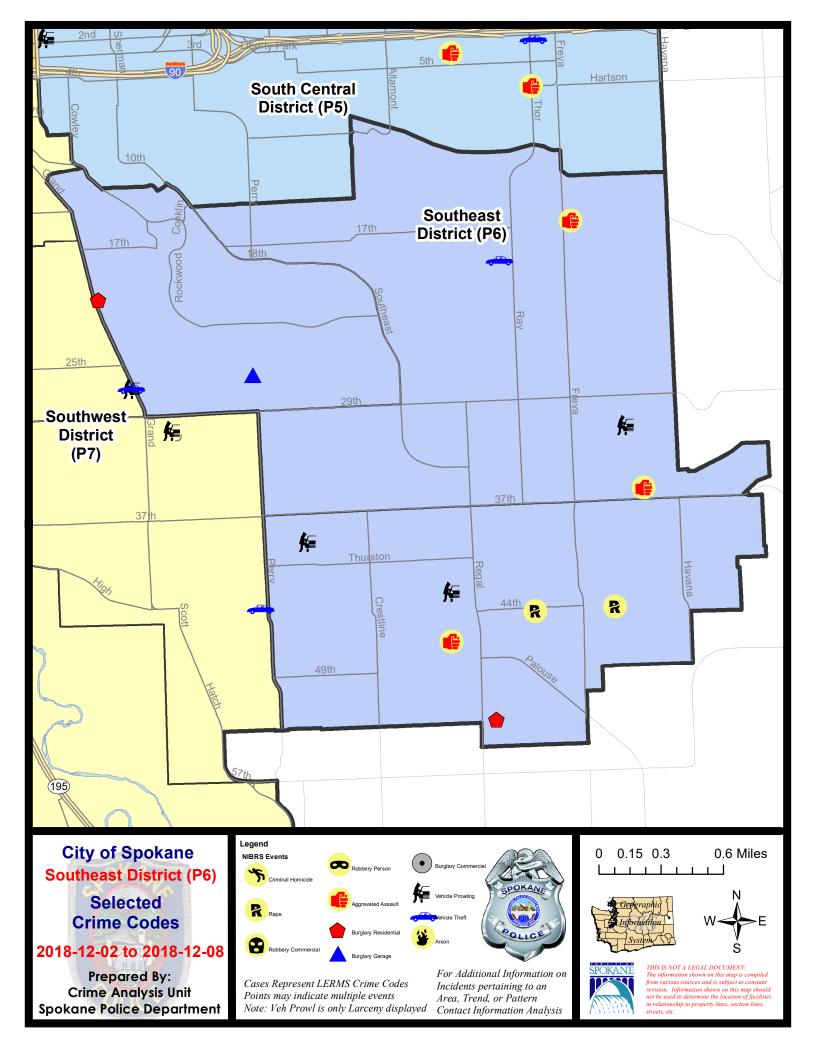

#### **SE - Southeast District (P6)**

#### SE - Southeast District (P6)

| A/C | Offense Statute                               | <u>Address</u>     | Reported Date | <u>Dist</u> |
|-----|-----------------------------------------------|--------------------|---------------|-------------|
| SPC | <u>6LH</u>                                    |                    |               |             |
| С   | ASSAULT-2D                                    | 4100 E 36TH AVE    | 12/7/2018     | P6          |
| С   | MAIL THEFT (All Others)                       | 2900 E 11TH AVE    | 12/3/2018     | P6          |
| С   | THEFT OF MOTOR VEHICLE                        | 1900 S GREENE ST   | 12/3/2018     | P6          |
| С   | THEFT-2D (From Building)                      | 1600 E 30TH AVE    | 12/2/2018     | P6          |
| С   | THEFT-2D (From Building)                      | 2900 S REGAL ST    | 12/6/2018     | P6          |
| С   | THEFT-2D (From Building)                      | 3000 E 30TH AVE    | 12/8/2018     | P6          |
| С   | THEFT-3D (From Building)                      | 2000 E 17TH AVE    | 12/4/2018     | P6          |
| Α   | THEFT-3D (From Motor Vehicle)                 | 4000 E 31ST AVE    | 12/8/2018     | P6          |
| С   | THEFT-3D (Motor Vehicle Parts or Accessories) | 3000 S PERRY ST    | 12/5/2018     | P6          |
| С   | THEFT-CITY (All Other Thefts)                 | 4100 E 36TH AVE    | 12/7/2018     | P6          |
| С   | VEHICULAR ASSAULT                             | 3600 E 17TH AVE    | 12/7/2018     | P6          |
| SPC | <u>6RW</u>                                    |                    |               |             |
| Α   | BURGLARY 2D GARAGE                            | 2600 S PERRY ST    | 12/4/2018     | P6          |
| С   | BURGLARY-RESIDENTIAL                          | 2000 S GRAND BLVD  | 12/7/2018     | P6          |
| SPC | <u>6SG</u>                                    |                    |               |             |
| С   | ASSAULT-2D                                    | 2700 E 46TH AVE    | 12/2/2018     | P6          |
| С   | BURGLARY-RESIDENTIAL                          | 3000 E 53RD AVE    | 12/7/2018     | P6          |
| С   | RAPE-2ND (RAPE)                               |                    | 12/3/2018     | P6          |
| С   | RAPE-2ND (RAPE)                               |                    | 12/3/2018     | P6          |
| С   | THEFT-2D (All Other Thefts)                   | 4900 S REGAL ST    | 12/6/2018     | P6          |
| С   | THEFT-2D (From Building)                      | 2600 E KEYSTONE CT | 12/4/2018     | P6          |
| С   | THEFT-3D (From Motor Vehicle)                 | 2700 E SHAKER CT   | 12/7/2018     | P6          |
| С   | THEFT-3D (From Motor Vehicle)                 | 1700 E 39TH AVE    | 12/8/2018     | P6          |
| С   | THEFT-3D (Shoplifting)                        | 4500 S REGAL ST    | 12/5/2018     | P6          |
| С   | THEFT-CITY (Shoplifting)                      | 4500 S REGAL ST    | 12/2/2018     | P6          |