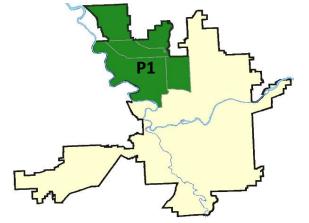

| 11/                         | 11/2018                     | - 12/8/2018<br>- 12/8/2018             | Prior 28                        | Day Period:                    |                                                     | 10/14/2018 -                        |                                      |                                                              |

Prepared by SPD Crime Analysis Office -

Monday, December 10, 2018

NOTE: SPD moved from UCR to the NIBRS reporting standard on 10/4/16 following the transition to a new RMS System. Numbers on CompStat reports prior to this date should not be used as a comparison to those on this report. Additional info on these reporting standards can be found on the FBI website: https://ucr.fbi.gov/nibrs-overview





#### NW - Northwest District (P1)



| A/C        | Offense Statute                               | <u>Address</u>                | Reported Date | <u>Dist</u> |
|------------|-----------------------------------------------|-------------------------------|---------------|-------------|
| С          | THEFT OF MOTOR VEHICLE                        | HOUSTON AVE / ATLANTIC ST     | 12/5/2018     | P1          |
| С          | THEFT-3D (From Motor Vehicle)                 | HOUSTON AVE / ATLANTIC ST     | 12/5/2018     | P1          |
|            |                                               | neest envire 7, vi 2 avize et | 12,3,2010     |             |
|            | <u>1BS</u>                                    |                               |               |             |
| С