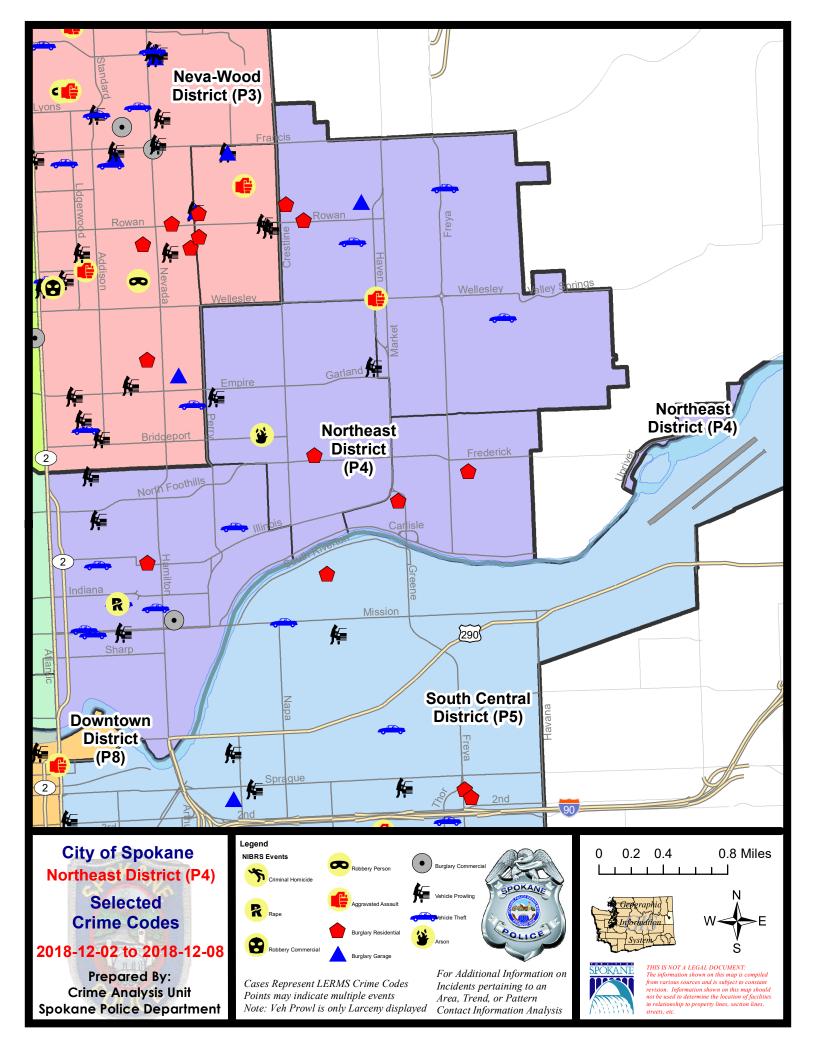

#### **NE - Northeast District (P4)**

#### **Preliminary IBR Counts**

|           |                                                                                                                  | 7 Da                   | ay Compari                  | ison                                             | 28 D                           | ay Compai                            | rison                                              | YT                                   | D Comparis                           | son                                                        |
|-----------|------------------------------------------------------------------------------------------------------------------|------------------------|-----------------------------|--------------------------------------------------|--------------------------------|--------------------------------------|----------------------------------------------------|--------------------------------------|--------------------------------------|------------------------------------------------------------|
| NIBRS Ca  | ategories (Part 1 Selected)                                                                                      | Current                | Prior                       | Percent                                          | Current                        | Prior                                | Percent                                            | Current                              | Prior                                | Percent                                                    |
| Violent   | Criminal Homicide Rape Robbery - Commercial Robbery - Person Aggravated Assault - Non DV Aggravated Assault - DV | 0<br>1<br>0<br>0<br>1  | 0<br>0<br>0<br>0<br>3<br>1  | -66.67%<br>-100.00%                              | 0<br>3<br>3<br>2<br>9          | 0<br>1<br>0<br>4<br>4<br>10          | 200.00%<br>-50.00%<br>125.00%<br>-90.00%           | 2<br>45<br>18<br>36<br>95<br>71      | 1<br>40<br>20<br>37<br>75<br>53      | 100.00%<br>12.50%<br>-10.00%<br>-2.70%<br>26.67%<br>33.96% |
|           | Violent Total:                                                                                                   | 2                      | 4                           | -50.00%                                          | 18                             | 19                                   | -5.26%                                             | 267                                  | 226                                  | 18.14%                                                     |
| Property  | Burglary - Residential Burglary Garage Burglary Commercial Larceny Vehicle Theft Arson                           | 6<br>1<br>1<br>32<br>9 | 5<br>3<br>1<br>47<br>4<br>0 | 20.00%<br>-66.67%<br>0.00%<br>-31.91%<br>125.00% | 16<br>5<br>5<br>150<br>26<br>1 | 24<br>9<br>3<br>186<br>43            | -33.33%<br>-44.44%<br>66.67%<br>-19.35%<br>-39.53% | 193<br>76<br>62<br>1789<br>343       | 166<br>70<br>60<br>1607<br>294<br>13 | 16.27%<br>8.57%<br>3.33%<br>11.33%<br>16.67%<br>-15.38%    |
|           | Property Total:                                                                                                  | 50                     | 60                          | -16.67%                                          | 203                            | 265                                  | -23.40%                                            | 2474                                 | 2210                                 | 11.95%                                                     |
| Prelimina | ry Part 1 Crime Totals:                                                                                          | 52                     | 64                          | -18.75%                                          | 221                            | 284                                  | -22.18%                                            | 2741                                 | 2436                                 | 12.52%                                                     |
|           | Current 7 Day Period: Current 28 Day Period: Current YTD Day Period:                                             | 11/                    | 11/2018 -                   | · 12/8/2018<br>· 12/8/2018<br>· 12/8/2018        | Prior 28                       | Day Period<br>Day Perio<br>D Period: |                                                    | 11/25/2018 · 10/14/2018 · 1/1/2017 · |                                      | 8                                                          |

#### NE - Northeast District (P4)

| A/C        | Offense Statute                        | <u>Address</u>                  | Reported Date | <u>Dist</u> |
|------------|----------------------------------------|---------------------------------|---------------|-------------|
| SPB        | 4 <b>BE</b>                            |                                 |               |             |
| С          | ARSON-1D                               | 1800 E BRIDGEPORT AVE           | 12/8/2018     | P4          |
| С          | BURGLARY-RESIDENTIAL                   | 2300 E EUCLID AVE               | 12/6/2018     | P4          |
| С          | MAIL THEFT (All Others)                | 1800 E EMPIRE AVE               | 12/4/2018     | P3          |
| С          | THEFT-3D (All Other Thefts)            | 4000 N MARTIN ST                | 12/7/2018     | P4          |
| С          | THEFT-3D (From Building)               | 3700 N COOK ST                  | 12/5/2018     | P4          |
| С          | THEFT-3D (From Motor Vehicle)          | 1500 E PROVIDENCE AVE           | 12/8/2018     | P4          |
| С          | THEFT-3D (Shoplifting)                 | 3900 N MARKET ST                | 12/5/2018     | P4          |
| С          | THEFT-3D (Shoplifting)                 | 3900 N MARKET ST                | 12/7/2018     | P4          |
| Α          | THEFT-CITY (All Other Thefts)          | 3900 N MARKET ST                | 12/4/2018     | P4          |
| Α          | THEFT-CITY (From Building)             | 1900 E WALTON AVE               | 12/3/2018     | P3          |
| С          | THEFT-CITY (From Building)             | 1600 E OSTRANDER AVE            | 12/3/2018     | P4          |
| С          | THEFT-CITY (From Building)             | 2300 E EUCLID AVE               | 12/6/2018     | P4          |
| С          | THEFT-CITY (Shoplifting)               | 3900 N MARKET ST                | 12/4/2018     | P1          |
| С          | VEHICLE PROWLING-2D/From Motor Vehicle | 3900 N MARKET ST                | 12/4/2018     | P4          |
| <u>SPB</u> | <u>44HI</u>                            |                                 |               |             |
| С          | ASSAULT-2D                             | N HAVEN ST / E WELLESLEY AVE    | 12/2/2018     | P4          |
| С          | BURGLARY 2D GARAGE                     | 2900 E JOSEPH AVE               | 12/4/2018     | P4          |
| С          | BURGLARY-RESIDENTIAL                   | 2100 E JOSEPH AVE               | 12/3/2018     | P4          |
| С          | BURGLARY-RESIDENTIAL                   | 2300 E ROWAN AVE                | 12/3/2018     | P4          |
| С          | THEFT OF MOTOR VEHICLE                 | E LONGFELLOW AVE / N FLORIDA ST | 12/2/2018     | P4          |
| Α          | THEFT OF MOTOR VEHICLE                 | 2800 E EVERETT AVE              | 12/4/2018     | P4          |
| С          | THEFT OF MOTOR VEHICLE                 | 3600 E COLUMBIA AVE             | 12/6/2018     | P4          |
| С          | THEFT-1D (All Other Thefts)            | 4400 N MARKET ST                | 12/3/2018     | P4          |
| С          | THEFT-3D (All Other Thefts)            | 2900 E BROAD AVE                | 12/4/2018     | P4          |
| С          | THEFT-3D (All Other Thefts)            | 2100 E WELLESLEY AVE            | 12/8/2018     | P4          |
| SPB        | <u>4LO</u>                             |                                 |               |             |
| С          | BURGLARY 2D COMMERCIAL                 | 900 E MISSION AVE               | 12/5/2018     | P2          |
| Α          | BURGLARY-RESIDENTIAL                   | 700 E ILLINOIS AVE              | 12/2/2018     | P4          |
| С          | RAPE-2ND (RAPE)                        |                                 | 12/5/2018     | P4          |
| С          | THEFT OF MOTOR VEHICLE                 | 200 E MISSION AVE               | 12/2/2018     | P2          |
| С          | THEFT OF MOTOR VEHICLE                 | 500 E NORA AVE                  | 12/3/2018     | P3          |
| С          | THEFT OF MOTOR VEHICLE                 | 800 E NORA AVE                  | 12/4/2018     | P4          |
| С          | THEFT OF MOTOR VEHICLE                 | 2100 N ASTOR ST                 | 12/4/2018     | P4          |
| С          | THEFT OF MOTOR VEHICLE                 | 300 E MISSION AVE               | 12/5/2018     | P2          |
| С          | THEFT OF MOTOR VEHICLE                 | 2500 N MADELIA ST               | 12/6/2018     | Р3          |
| С          | THEFT-3D (From Building)               | 200 E INDIANA AVE               | 12/6/2018     | P4          |
| С          | THEFT-3D (From Motor Vehicle)          | 500 E MISSION AVE               | 12/4/2018     | P4          |
|            |                                        |                                 |               |             |