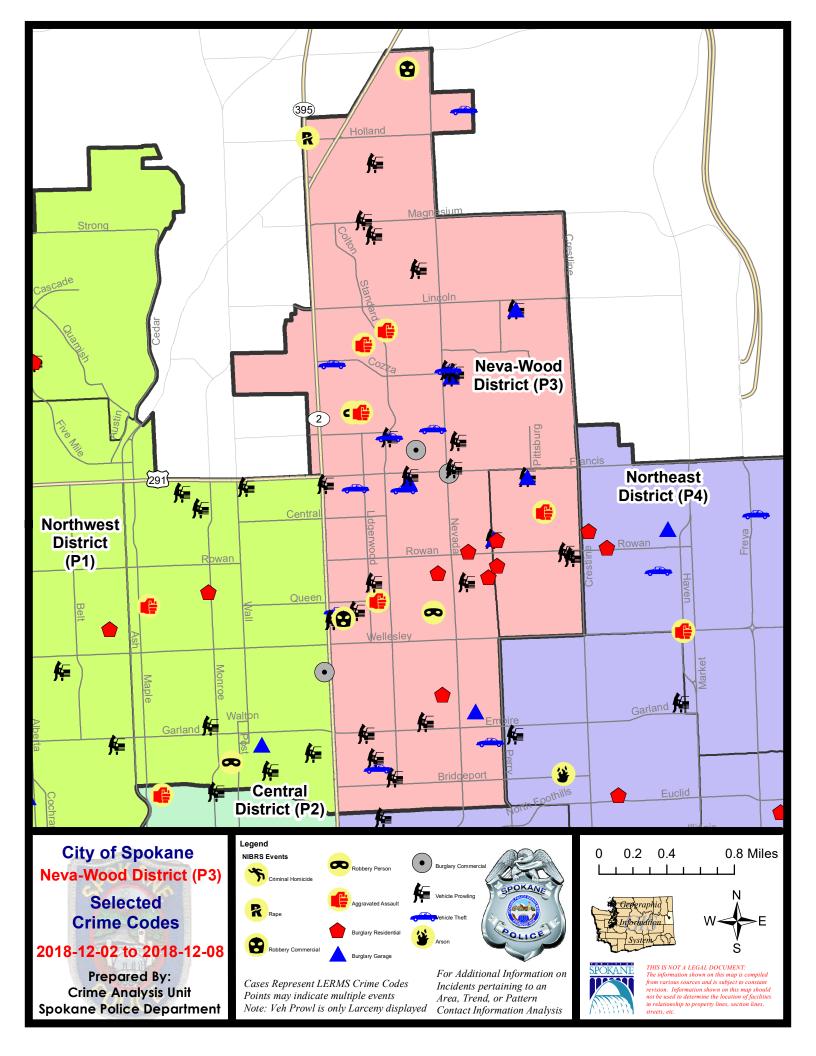

#### NE - Neva-Wood District (P3)

#### **Preliminary IBR Counts**

|           | 7 Day Comparison                                                                                                 |                                 | 28 D                        | 28 Day Comparison                                  |                                 |                                      | YTD Comparison                                              |                                            |                                      |                                                           |
|-----------|------------------------------------------------------------------------------------------------------------------|---------------------------------|-----------------------------|----------------------------------------------------|---------------------------------|--------------------------------------|-------------------------------------------------------------|--------------------------------------------|--------------------------------------|-----------------------------------------------------------|
| NIBRS Ca  | ategories (Part 1 Selected)                                                                                      | Current                         | Prior                       | Percent                                            | Current                         | Prior                                | Percent                                                     | Current                                    | Prior                                | Percent                                                   |
| Violent   | Criminal Homicide Rape Robbery - Commercial Robbery - Person Aggravated Assault - Non DV Aggravated Assault - DV | 0<br>1<br>2<br>2<br>2<br>2<br>3 | 0<br>3<br>1<br>1<br>0<br>0  | -66.67%<br>100.00%<br>100.00%                      | 0<br>5<br>3<br>3<br>2<br>3      | 0<br>4<br>0<br>2<br>7<br>8           | 25.00%<br>50.00%<br>-71.43%<br>-62.50%                      | 1<br>45<br>24<br>37<br>96<br>80            | 1<br>26<br>29<br>31<br>86<br>71      | 0.00%<br>73.08%<br>-17.24%<br>19.35%<br>11.63%<br>12.68%  |
| Property  | Burglary - Residential Burglary Garage Burglary Commercial Larceny Vehicle Theft Arson                           | 6<br>7<br>2<br>53<br>10         | 4<br>1<br>1<br>77<br>4<br>0 | 50.00%<br>600.00%<br>100.00%<br>-31.17%<br>150.00% | 15<br>10<br>9<br>260<br>32<br>0 | 17<br>11<br>8<br>222<br>18           | -11.76%<br>-9.09%<br>12.50%<br>17.12%<br>77.78%<br>-100.00% | 188<br>136<br>65<br>2983<br>350            | 217<br>112<br>73<br>2978<br>386<br>6 | -13.36%<br>21.43%<br>-10.96%<br>0.17%<br>-9.33%<br>16.67% |
| Prelimina | Property Total:                                                                                                  | 78       88                     | 92                          | -4.35%                                             | 326                             | 277                                  | 17.69%                                                      | 4012                                       | 4016                                 | -0.10%                                                    |
|           | Current 7 Day Period:<br>Current 28 Day Period:<br>Current YTD Day Period:                                       | 11/                             | /11/2018 -                  | - 12/8/2018<br>- 12/8/2018<br>- 12/8/2018          | Prior 28                        | Day Period<br>Day Perio<br>D Period: |                                                             | 11/25/2018 -<br>10/14/2018 -<br>1/1/2017 - |                                      | 8                                                         |

#### 12/2/2018 TO 12/8/2018

#### NE - Neva-Wood District (P3)

| A/C        | Offense Statute                                     | Address                         | Reported Date | <u>Dist</u> |
|------------|-----------------------------------------------------|---------------------------------|---------------|-------------|
| <u>SPB</u> | 3NL                                                 |                                 |               |             |
| С          | ASSAULT-2D                                          | 300 E QUEEN AVE                 | 12/3/2018     | Р3          |
| С          | ASSAULT-2D                                          | 7600 N DAKOTA ST                | 12/3/2018     | P4          |
| С          | ASSAULT-3D (d)or(f) (Weapon/Instrument/Bodily Harm) | 200 E WEDGEWOOD AVE             | 12/5/2018     | P3          |
| С          | BURGLARY 2D COMMERCIAL                              | 600 E HOUSTON AVE               | 12/3/2018     | P4          |
| С          | BURGLARY 2D COMMERCIAL                              | 1000 E FRANCIS AVE              | 12/8/2018     | P4          |
| С          | BURGLARY 2D GARAGE                                  | 1700 E LINCOLN RD               | 12/2/2018     | Р3          |
| С          | BURGLARY 2D GARAGE                                  | 600 E DECATUR AVE               | 12/2/2018     | Р3          |
| С          | BURGLARY 2D GARAGE                                  | 1000 E COZZA DR                 | 12/2/2018     | P3          |
| С          | BURGLARY 2D GARAGE                                  | 600 E DECATUR AVE               | 12/4/2018     | P3          |
| Α          | BURGLARY 2D GARAGE                                  | 1100 E WALTON AVE               | 12/6/2018     | P2          |
| С          | BURGLARY-RESIDENTIAL                                | 800 E SANSON AVE                | 12/4/2018     | P4          |
| Α          | BURGLARY-RESIDENTIAL                                | 1100 E ROWAN AVE                | 12/7/2018     | P4          |
| С          | BURGLARY-RESIDENTIAL                                | 1300 E EVERETT AVE              | 12/7/2018     | P4          |
| С          | BURGLARY-RESIDENTIAL                                | 800 E ROCKWELL AVE              | 12/7/2018     | P4          |
| С          | CHILD ASSAULT-3D(CRIM NEG)DVCA                      | 7400 N LIDGERWOOD ST            | 12/4/2018     | P3          |
| С          | MAIL THEFT (All Others)                             | 1100 E RICH AVE                 | 12/8/2018     | P3          |
| С          | RAPE-3D (RAPE)                                      |                                 | 12/5/2018     | P4          |
| С          | ROBBERY 1D PERSON (NOT PURSE SNATCHING)             | 100 E WEDGEWOOD AVE             | 12/7/2018     | P4          |
| С          | ROBBERY 1D PERSON (NOT PURSE SNATCHING)             | E OLYMPIC AVE / N CINCINNATI ST | 12/8/2018     | P3          |
| Α          | ROBBERY 2D COMMERCIAL (NOT PURSE SNATCHING)         | 9900 N NEWPORT HWY              | 12/6/2018     | P3          |
| С          | ROBBERY 2D COMMERCIAL (NOT PURSE SNATCHING)         | 4700 N DIVISION ST              | 12/8/2018     | P4          |
| С          | ROBBERY-1D (Purse Snatching)                        | 700 E PROVIDENCE AVE            | 12/2/2018     | P4          |
| С          | THEFT OF MOTOR VEHICLE                              | 6100 N STANDARD ST              | 12/2/2018     | P4          |
| С          | THEFT OF MOTOR VEHICLE                              | 800 E LYONS AVE                 | 12/2/2018     | P4          |
| С          | THEFT OF MOTOR VEHICLE                              | 1000 E COZZA DR                 | 12/2/2018     | P4          |
| С          | THEFT OF MOTOR VEHICLE                              | 0 E COZZA DR                    | 12/3/2018     | P3          |
| С          | THEFT OF MOTOR VEHICLE                              | 4700 N DIVISION ST              | 12/3/2018     | P3          |
| С          | THEFT OF MOTOR VEHICLE                              | 300 E GLASS AVE                 | 12/4/2018     | P4          |
| С          | THEFT OF MOTOR VEHICLE                              | 1200 E KIERNAN AVE              | 12/4/2018     | P3          |
| С          | THEFT OF MOTOR VEHICLE                              | 1200 E WESTVIEW CT              | 12/4/2018     | P4          |
| С          | THEFT OF MOTOR VEHICLE                              | 6600 N ADDISON ST               | 12/5/2018     | P3          |
| С          | THEFT-1D (Pocket Picking)                           | 5500 N DIVISION ST              | 12/5/2018     | P3          |
|            | THEFT-2D (All Other Thefts)                         | 900 E NEBRASKA AVE              | 12/5/2018     | P3          |
| С          | THEFT-2D (All Other Thefts)                         | 1300 E EVERETT AVE              | 12/7/2018     | P4          |
| С          | THEFT-2D (From Building)                            | 200 E WEDGEWOOD AVE             | 12/3/2018     | P3          |
| С          | THEFT-2D (From Motor Vehicle)                       | 1000 E COZZA DR                 | 12/2/2018     | P4          |
| С          | THEFT-2D (From Motor Vehicle)                       | 600 E FRANCIS AVE               | 12/2/2018     | P3          |
| С          | THEFT-2D (From Motor Vehicle)                       | 1000 E FRANCIS AVE              | 12/4/2018     | P3          |