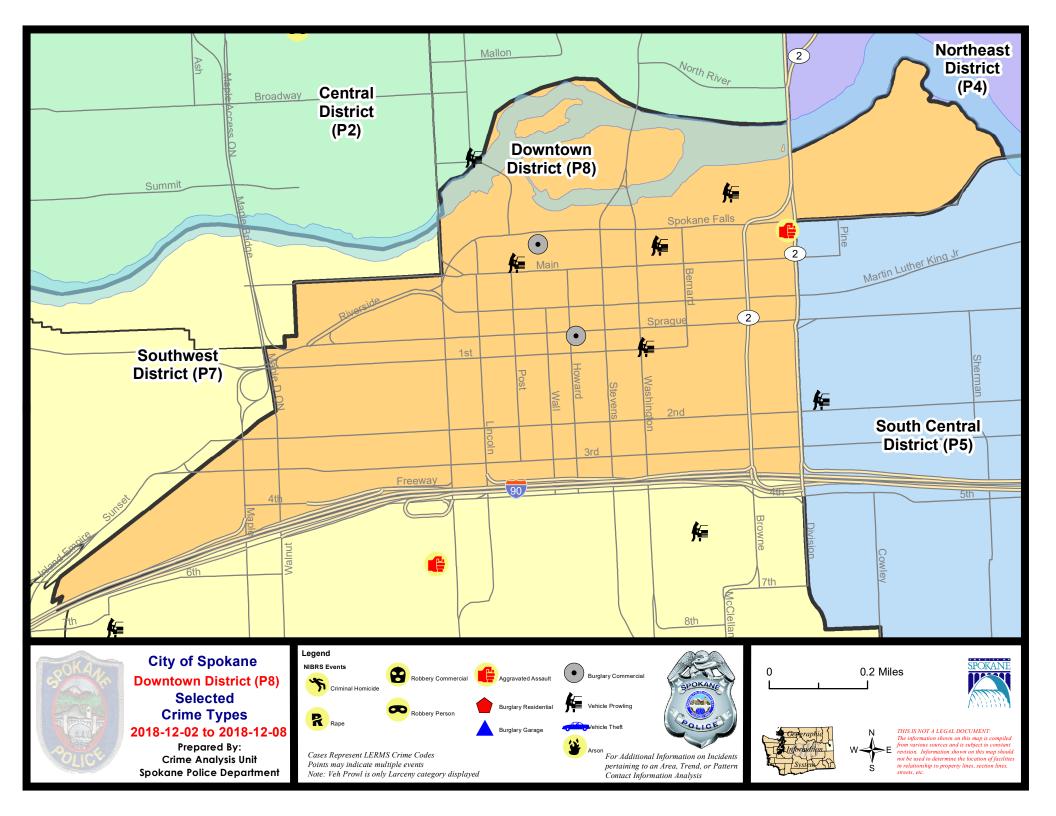

| 11/                    | 11/2018 -              | - 12/8/2018<br>- 12/8/2018<br>- 12/8/2018   | Prior 28                     | ay Period<br>Day Perio<br>D Period: |                                                    | 11/25/2018 -<br>10/14/2018 -<br>1/1/2017 - | 11/10/201                        | 8                                                            |

Prepared by SPD Crime Analysis Office -

Monday, December 10, 2018

NOTE: SPD moved from UCR to the NIBRS reporting standard on 10/4/16 following the transition to a new RMS System. Numbers on CompStat reports prior to this date should not be used as a comparison to those on this report. Additional info on these reporting standards can be found on the FBI website: https://ucr.fbi.gov/nibrs-overview





#### SW - Downtown District (P8)



| A/C | Offense Statute               | Address                  | Reported Date | <u>Dist</u> |
|-----|-------------------------------|--------------------------|---------------|-------------|
| SPD | 98RS                          |                          |               |             |
| С   | ASSAULT-2D                    | 200 N DIVISION ST        | 12/3/2018     | P8          |
| С   | BURGLARY 1D COMMERCIAL        | 500 W SPRAGUE AVE        | 12/2/2018     | P8          |
| С   | BURGLARY 2D COMMERCIAL        | 200 N WALL ST            | 12/6/2018     | P8          |
| С   | THEFT-1D (Pocket Picking)     | 100 S POST ST            | 12/2/2018     | P8          |
| С   | THEFT-2D (All Other Thefts)   | 200 W 1ST AVE            | 12/8/2018     |