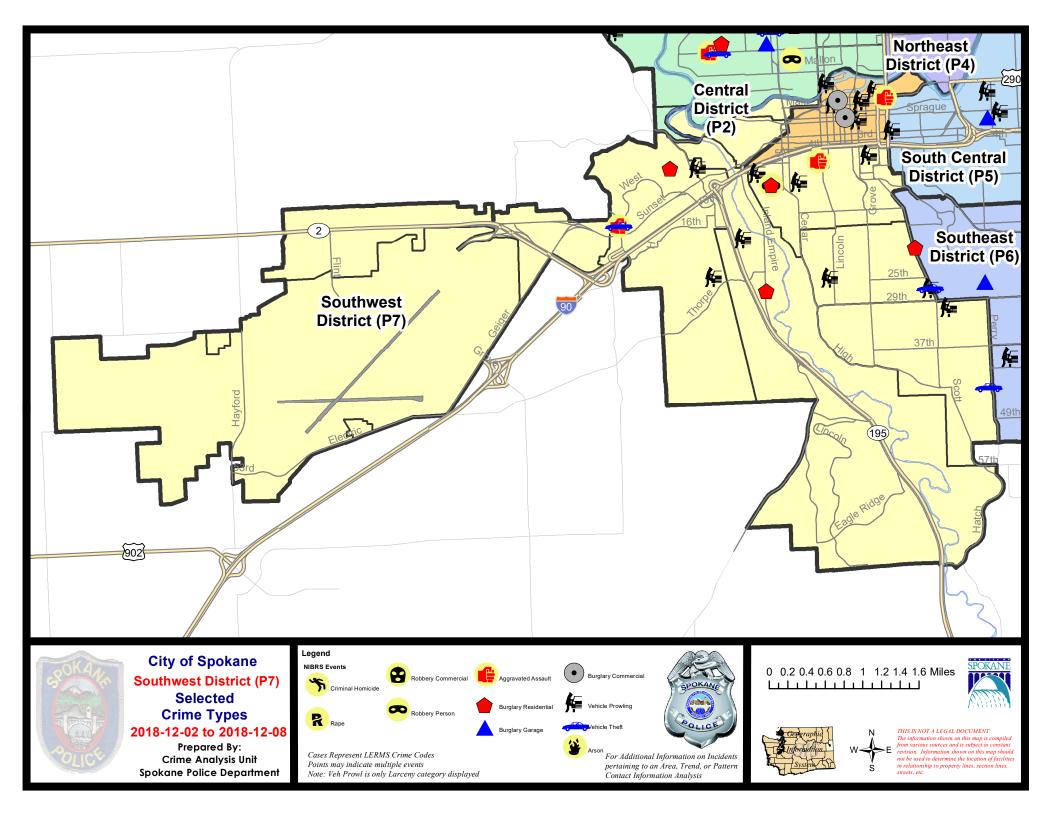

| 11/                         | 11/2018 -                   | - 12/8/2018<br>- 12/8/2018<br>- 12/8/2018         | Prior 28                      | Day Period<br>Day Perio<br>D Period: |                                                  | 11/25/2018 -<br>10/14/2018 -<br>1/1/2017 - |                                     | 8                                                           |

Prepared by SPD Crime Analysis Office -

Monday, December 10, 2018

NOTE: SPD moved from UCR to the NIBRS reporting standard on 10/4/16 following the transition to a new RMS System. Numbers on CompStat reports prior to this date should not be used as a comparison to those on this report. Additional info on these reporting standards can be found on the FBI website: https://ucr.fbi.gov/nibrs-overview





#### SE - Southwest District (P7)



| <u>A/C</u> | Offense Statute                         | <u>Address</u>              | Reported Date | <u>Dist</u> |
|------------|-----------------------------------------|-----------------------------|---------------|-------------|
| SPD        | <b>27CH</b>                             |                             |               |             |
| С          | ASSAULT-2D                              | 1000 W 6TH AVE              | 12/7/2018     | P7          |
| С          | ASSAULT-2D                              | 1000 W 6TH AVE              | 12/7/2018     | P7          |
| С          | BURGLARY 1D RESIDENTIAL                 | 1700 W 9TH AVE              | 12/6/2018     | P7          |
| С          | MAIL THEFT (All Others)                 | 15