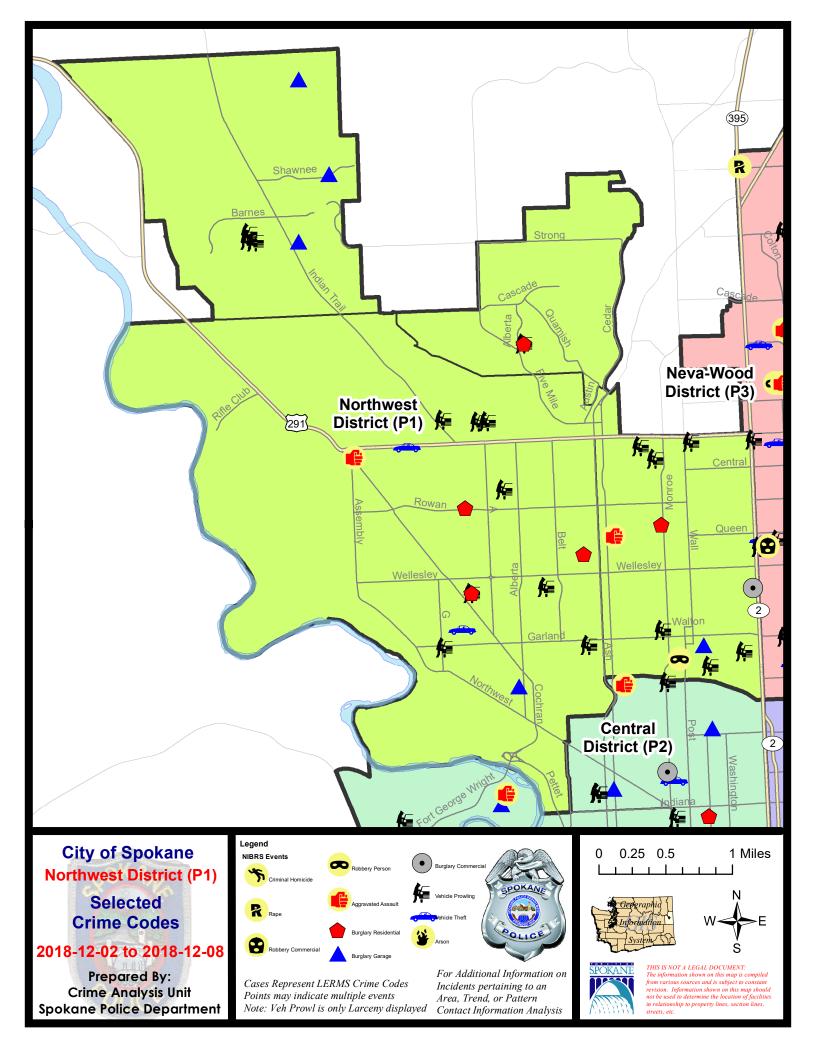

#### **NW - Northwest District (P1)**

#### NW - Northwest District (P1)

| A/C        | Offense Statute                               | <u>Address</u>                | Reported Date | <u>Dist</u> |
|------------|-----------------------------------------------|-------------------------------|---------------|-------------|
| С          | THEFT OF MOTOR VEHICLE                        | HOUSTON AVE / ATLANTIC ST     | 12/5/2018     | P1          |
| С          | THEFT-3D (From Motor Vehicle)                 | HOUSTON AVE / ATLANTIC ST     | 12/5/2018     | P1          |
|            |                                               | neest envire 7, vi 2 avize et | 12,3,2010     |             |
|            | <u>1BS</u>                                    |                               |               |             |
| С          | THEFT-2D (From Motor Vehicle)                 | 2800 W HOLYOKE AVE            | 12/4/2018     | P1          |
| С          | THEFT-3D (From Building)                      | 1800 W FRANCIS AVE            | 12/5/2018     | P1          |
| С          | THEFT-3D (From Building)                      | 1800 W FRANCIS AVE            | 12/5/2018     | P1          |
| С          | THEFT-3D (From Building)                      | 1800 W FRANCIS AVE            | 12/5/2018     | P1          |
| С          | THEFT-3D (From Motor Vehicle)                 | 3300 W ROSEWOOD AVE           | 12/2/2018     | P1          |
| Α          | THEFT-3D (From Motor Vehicle)                 | 2900 W HOLYOKE AVE            | 12/4/2018     | P1          |
| С          | THEFT-3D (Motor Vehicle Parts or Accessories) | 4100 W SUTHERLIN PL           | 12/8/2018     | P1          |
| <u>SPA</u> | <u>1FM</u>                                    |                               |               |             |
| С          | BURGLARY-RESIDENTIAL                          | 2400 W CHADWICK CT            | 12/7/2018     | Oth         |
| С          | VEHICLE PROWLING-2D/From Motor Vehicle        | 2400 W CHADWICK CT            | 12/7/2018     | Oth         |
| SPA        | 1IT                                           |                               |               |             |
| С          | BURGLARY 2D GARAGE                            | 10700 N NAVAHO DR             | 12/3/2018     | P1          |
| С          | BURGLARY 2D GARAGE                            | 8700 N FARMDALE ST            | 12/3/2018     | P1          |
| С          | BURGLARY 2D GARAGE                            | 4500 W SHAWNEE AVE            | 12/4/2018     | P1          |
| С          | THEFT-2D (All Other Thefts)                   | 4500 W STRONG RD              | 12/5/2018     | P1          |
| С          | THEFT-3D (From Motor Vehicle)                 | 8900 N PAMELA ST              | 12/2/2018     | P1          |
| Α          | THEFT-3D (From Motor Vehicle)                 | 8800 N PAMELA ST              | 12/2/2018     | P1          |
| С          | THEFT-3D (From Motor Vehicle)                 | 8800 N PAMELA ST              | 12/2/2018     | P1          |
|            | 1NH                                           |                               | • •           |             |
|            |                                               |                               | 12/2/2010     |             |
| С          | ASSAULT-1D                                    | 5100 N WALNUT ST              | 12/6/2018     | P1          |
| С          | BURGLARY 2D COMMERCIAL                        | 4400 N DIVISION ST            | 12/3/2018     | P1          |
| С          | BURGLARY 2D GARAGE                            | 600 W PROVIDENCE AVE          | 12/7/2018     | P1          |
| С          | BURGLARY-RESIDENTIAL                          | 5200 N MONROE ST              | 12/7/2018     | P1          |
| C          | ROBBERY 1D PERSON (NOT PURSE SNATCHING)       | 800 W GORDON AVE              | 12/7/2018     | P1          |
| С          | THEFT-3D (All Other Thefts)                   | 6000 N HOWARD ST              | 12/2/2018     | P1          |
| С          | THEFT-3D (All Other Thefts)                   | 3900 N WHITEHOUSE ST          | 12/5/2018     | P1          |
| С          | THEFT-3D (From Building)                      | 800 W CORA AVE                | 12/3/2018     | P1          |
| С          | THEFT-3D (From Building)                      | 4600 N LINCOLN ST             | 12/6/2018     | P1          |
| С          | THEFT-3D (From Motor Vehicle)                 | 6000 N BUFFALO ST             | 12/2/2018     | P1          |
| С          | THEFT-3D (From Motor Vehicle)                 | 3600 N NORMANDIE ST           | 12/3/2018     | P2          |
| С          | THEFT-3D (From Motor Vehicle)                 | 6200 N HOWARD ST              | 12/3/2018     | P1          |
| С          | THEFT-3D (From Motor Vehicle)                 | 3900 N MADISON ST             | 12/7/2018     | P2          |
| С          | THEFT-3D (From Motor Vehicle)                 | 500 W GLASS AVE               | 12/7/2018     | P1          |
| С          | THEFT-3D (From Motor Vehicle)                 | 1200 W DECATUR AVE            | 12/8/2018     | P1          |

| A/C        | Offense Statute               | Address               | Reported Date | Dist |
|------------|-------------------------------|-----------------------|---------------|------|
| <u>SPA</u> | 1NW                           |                       |               |      |
| С          | ASSAULT-2D                    | 6100 N DRISCOLL BLVD  | 12/3/2018     | P1   |
| С          | BURGLARY 1D RESIDENTIAL       | 4900 N ELM ST         | 12/4/2018     | P1   |
| С          | BURGLARY 2D GARAGE            | 2600 W COURTLAND AVE  | 12/2/2018     | P1   |
| Α          | BURGLARY-RESIDENTIAL          | 3100 W PRINCETON AVE  | 12/2/2018     | P1   |
| Α          | BURGLARY-RESIDENTIAL          | 3100 W ROWAN AVE      | 12/6/2018     | P1   |
| С          | MAIL THEFT (All Others)       | 4000 W BISMARK PL     | 12/4/2018     | P1   |
| С          | MAIL THEFT (All Others)       | 6000 N OAK ST         | 12/7/2018     | P1   |
| С          | THEFT OF MOTOR VEHICLE        | 3200 W LACROSSE AVE   | 12/4/2018     | P1   |
| С          | THEFT OF MOTOR VEHICLE        | 3700 W FRANCIS AVE    | 12/8/2018     | P1   |
|            | THEFT-2D (All Other Thefts)   | 2400 W OLYMPIC AVE    | 12/5/2018     | P1   |
| С          | THEFT-2D (From Motor Vehicle) | 3100 W PRINCETON AVE  | 12/2/2018     | P1   |
| С          | THEFT-2D (From Motor Vehicle) | 1800 W GARLAND AVE    | 12/4/2018     | P1   |
| С          | THEFT-3D (All Other Thefts)   | 4200 W BROAD AVE      | 12/3/2018     | P1   |
| С          | THEFT-3D (All Other Thefts)   | 5300 N ELGIN ST       | 12/4/2018     |      |
| С          | THEFT-3D (From Building)      | 4000 W NORTHWEST BLVD | 12/3/2018     | P1   |
| С          | THEFT-3D (From Motor Vehicle) | 3400 W GARLAND AVE    | 12/2/2018     | P1   |
| С          | THEFT-3D (From Motor Vehicle) | 2300 W WELLESLEY AVE  | 12/7/2018     | P1   |
| Α          | THEFT-3D (From Motor Vehicle) | 5700 N MILTON ST      | 12/8/2018     | P1   |
| Α          | THEFT-3D (Shoplifting)        | 2300 W WELLESLEY AVE  | 12/5/2018     | P1   |
| С          | THEFT-3D (Shoplifting)        | 2300 W WELLESLEY AVE  | 12/6/2018     | P1   |
| С          | THEFT-CITY (Shoplifting)      | 2500 W WELLESLEY AVE  | 12/8/2018     | P1   |
|            |                               |                       |               |      |