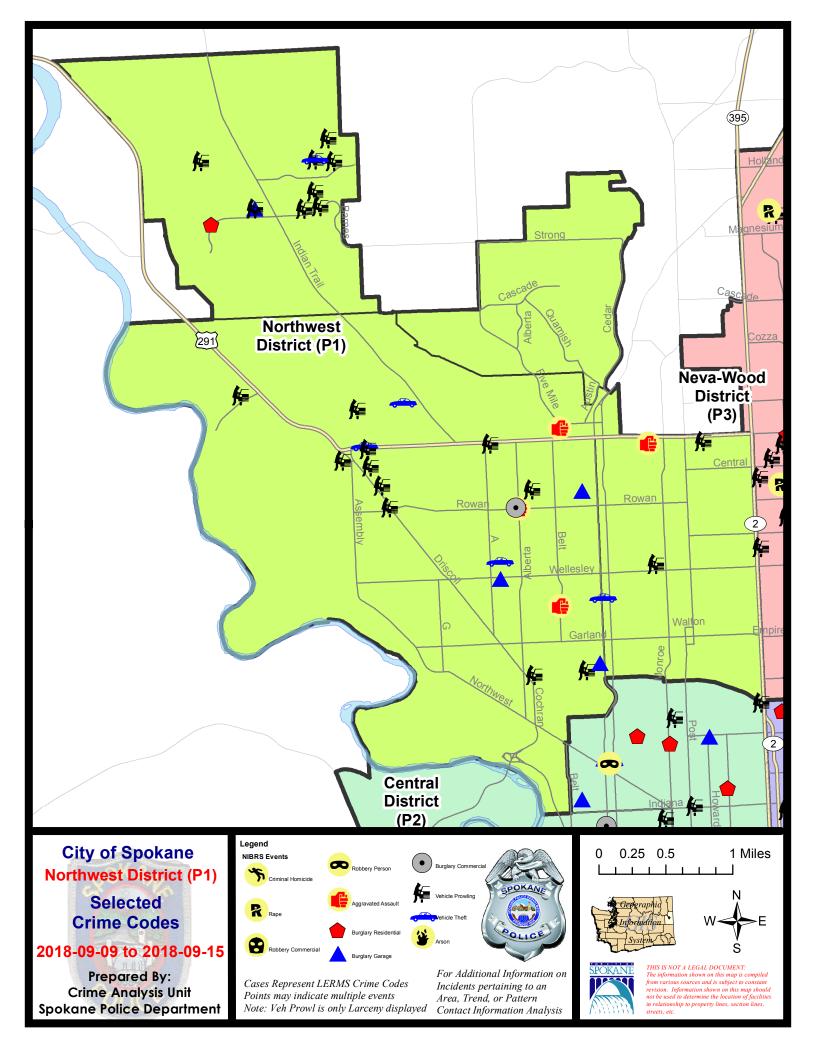

#### **NW - Northwest District (P1)**

#### **Preliminary IBR Counts**

|           |                                                                                                                         | 7 Da                        | ay Compari                  | ison                            | 28 Da                                | ay Compai                           | rison                                              | YT                                  | D Comparis                                | on                                                           |
|-----------|-------------------------------------------------------------------------------------------------------------------------|-----------------------------|-----------------------------|---------------------------------|--------------------------------------|-------------------------------------|----------------------------------------------------|-------------------------------------|-------------------------------------------|--------------------------------------------------------------|
| NIBRS Ca  | tegories (Part 1 Selected)                                                                                              | Current                     | Prior                       | Percent                         | Current                              | Prior                               | Percent                                            | Current                             | Prior                                     | Percent                                                      |
| Violent   | Criminal Homicide Rape Robbery - Commercial Robbery - Person Aggravated Assault - Non DV Aggravated Assault - DV        | 0 0 0 0 2 2 2               | 0 2 0 1 1 0                 | -100.00%<br>-100.00%<br>100.00% | 0<br>6<br>0<br>1<br>6<br>3           | 0 1 0 1 4 5                         | 500.00%<br>0.00%<br>50.00%<br>-40.00%              | 1<br>28<br>4<br>12<br>38<br>29      | 1<br>23<br>4<br>10<br>37<br>24            | 0.00%<br>21.74%<br>0.00%<br>20.00%<br>2.70%<br>20.83%        |
| Property  | Violent Total:  Burglary - Residential Burglary Garage Burglary Commercial Larceny Vehicle Theft Arson  Property Total: | 1<br>4<br>1<br>46<br>5<br>0 | 2<br>0<br>0<br>24<br>2<br>1 | 91.67%<br>150.00%<br>-100.00%   | 16<br>7<br>10<br>1<br>134<br>20<br>2 | 11<br>15<br>8<br>3<br>147<br>7<br>0 | -53.33%<br>-53.33%<br>-66.67%<br>-8.84%<br>185.71% | 112<br>70<br>22<br>1194<br>122<br>4 | 99<br>150<br>99<br>30<br>1168<br>150<br>7 | -25.33%<br>-29.29%<br>-26.67%<br>2.23%<br>-18.67%<br>-42.86% |
| Prelimina | ry Part 1 Crime Totals:  Current 7 Day Period:                                                                          |                             |                             | 84.85%                          |                                      | 191<br>Day Period                   |                                                    | 1636<br>9/2/2018 -                  |                                           | -3.93%                                                       |
|           | Current 28 Day Period: Current YTD Day Period:                                                                          |                             |                             | 9/15/2018<br>9/15/2018          |                                      | Day Perio<br>D Period:              | d:                                                 | 7/22/2018 -<br>1/1/2017 -           |                                           |                                                              |

#### NW - Northwest District (P1)

| A/C        | Offense Statute                                 | Address                | Reported Date | <u>Dist</u> |
|------------|-------------------------------------------------|------------------------|---------------|-------------|
| SPA        | 1BS                                             |                        |               |             |
| С          | ASSAULT-2D                                      | 2100 W HOUSTON AVE     | 9/9/2018      | P1          |
| С          | THEFT OF MOTOR VEHICLE                          | 6300 N GREENWOOD BLVD  | 9/9/2018      | P1          |
| С          | THEFT OF MOTOR VEHICLE                          | 3700 W WOODSIDE AVE    | 9/12/2018     | P1          |
| С          | THEFT-2D (From Building)                        | 2900 W FRANCIS AVE     | 9/13/2018     | P1          |
| С          | THEFT-3D (From Motor Vehicle)                   | 4200 W WOODSIDE AVE    | 9/15/2018     | P1          |
| SPA        | <u>11T</u>                                      |                        |               |             |
| С          | BURGLARY 2D GARAGE                              | 5400 W BARNES RD       | 9/11/2018     | P1          |
| С          | BURGLARY-RESIDENTIAL                            | 8900 N BARNES RD       | 9/11/2018     | P1          |
| С          | MAIL THEFT (All Others)                         | 5400 W BARNES RD       | 9/11/2018     | P1          |
| С          | THEFT OF MOTOR VEHICLE                          | 4600 W ELDERBERRY AVE  | 9/10/2018     | P1          |
| С          | THEFT(FIREARM) (From Building)                  | 5400 W BARNES RD       | 9/13/2018     | P1          |
| С          | THEFT-2D (From Motor Vehicle)                   | 9800 N RIDGECREST DR   | 9/10/2018     | P1          |
| С          | THEFT-2D (From Motor Vehicle)                   | 4400 W ELDERBERRY AVE  | 9/10/2018     | P1          |
| С          | THEFT-2D (From Motor Vehicle)                   | 9100 N SEMINOLE ST     | 9/12/2018     | P1          |
| С          | THEFT-3D (From Motor Vehicle)                   | 10000 N SEMINOLE DR    | 9/10/2018     | P2          |
| С          | THEFT-3D (From Motor Vehicle)                   | 5400 W BARNES RD       | 9/11/2018     | P1          |
| С          | THEFT-3D (From Motor Vehicle)                   | 9100 N FARMDALE ST     | 9/11/2018     | P1          |
| С          | THEFT-3D (From Motor Vehicle)                   | 9400 N SEMINOLE ST     | 9/12/2018     | P1          |
| С          | THEFT-3D (Motor Vehicle Parts or Accessories)   | 8800 N INDIAN TRAIL RD | 9/11/2018     | P1          |
| С          | THEFT-CITY (Motor Vehicle Parts or Accessories) | 4600 W ELDERBERRY AVE  | 9/10/2018     | P1          |
| С          | VEHICLE PROWLING-2D/From Motor Vehicle          | 4600 W ELDERBERRY AVE  | 9/10/2018     | P1          |
| <u>SPA</u> | 1NH                                             |                        |               |             |
| С          | HARASSMENT (Weapon Involved)                    | 1100 W DECATUR AVE     | 9/13/2018     | P2          |
| С          | MAIL THEFT (All Others)                         | 4500 N MAPLE ST        | 9/10/2018     | P1          |
| С          | THEFT OF MOTOR VEHICLE                          | 4300 N ASH ST          | 9/10/2018     |             |
| С          | THEFT-2D (All Other Thefts)                     | 600 W GARLAND AVE      | 9/15/2018     | P1          |
| С          | THEFT-2D (From Building)                        | 5000 N DIVISION ST     | 9/13/2018     | P1          |
| С          | THEFT-2D (From Motor Vehicle)                   | 4700 N MADISON ST      | 9/10/2018     | P1          |
| С          | THEFT-3D (All Other Thefts)                     | 800 W CORA AVE         | 9/12/2018     | P2          |
| С          | THEFT-3D (All Other Thefts)                     | 1200 W GLASS AVE       | 9/13/2018     | P1          |
| С          | THEFT-3D (From Building)                        | 3600 N DIVISION ST     | 9/14/2018     | P1          |
| С          | THEFT-3D (From Motor Vehicle)                   | 6200 N STEVENS ST      | 9/14/2018     | P1          |
| С          | THEFT-3D (Motor Vehicle Parts or Accessories)   | 3900 N HOWARD ST       | 9/15/2018     | P1          |
| С          | THEFT-3D (Shoplifting)                          | 3400 N DIVISION ST     | 9/11/2018     | P1          |
| С          | THEFT-3D (Shoplifting)                          | 6000 N DIVISION ST     | 9/11/2018     | P1          |
| С          | THEFT-3D (Shoplifting)                          | 4700 N DIVISION ST     | 9/13/2018     | P2          |
| С          | THEFT-3D (Shoplifting)                          | 4500 N DIVISION ST     | 9/14/2018     | P1          |

| A/C        | Offense Statute                                               | Address                    | Reported Date | <u>Dist</u> |
|------------|---------------------------------------------------------------|----------------------------|---------------|-------------|
| <u>SPA</u> | 1NW                                                           |                            |               |             |
| С          | ASSAULT-2D                                                    | 4300 N BELT ST             | 9/12/2018     | P1          |
| С          | ASSAULT-3D (d)or(f) (Weapon/Instrument/Bodily Harm)           | N ALBERTA ST / W ROWAN AVE | 9/15/2018     | P1          |
| С          | BURGLARY 2D COMMERCIAL                                        | 5500 N ALBERTA ST          | 9/10/2018     | P1          |
| С          | BURGLARY 2D GARAGE                                            | 2800 W WELLESLEY AVE       | 9/10/2018     | P1          |
| С          | BURGLARY 2D GARAGE                                            | 5600 N ELM ST              | 9/10/2018     | P1          |
| С          | BURGLARY 2D GARAGE                                            | 1700 W GORDON AVE          | 9/13/2018     | P1          |
| С          | IBR Purposes Only - Motor Vehicle Theft                       | 2800 W WABASH AVE          | 9/11/2018     | P1          |
| С          | IBR Purposes Only - Theft of Motor Vehicle Parts or Accessori | 2400 W GLASS AVE           | 9/11/2018     | P1          |
| С          | MAIL THEFT (All Others)                                       | 2000 W DECATUR AVE         | 9/11/2018     | P1          |
| С          | MAIL THEFT (All Others)                                       | 4800 N ELM ST              | 9/12/2018     | P1          |
| С          | THEFT-2D (All Other Thefts)                                   | 2800 W WABASH AVE          | 9/11/2018     | P1          |
| С          | THEFT-2D (From Motor Vehicle)                                 | 2400 W COLUMBIA AVE        | 9/10/2018     | P1          |
| С          | THEFT-2D (From Motor Vehicle)                                 | 2400 W GLASS AVE           | 9/11/2018     | P1          |
| С          | THEFT-2D (From Motor Vehicle)                                 | 6900 N FOXWOOD CT          | 9/12/2018     | P2          |
| С          | THEFT-2D (From Motor Vehicle)                                 | 6000 N ASSEMBLY ST         | 9/12/2018     | P1          |
| С          | THEFT-2D (From Motor Vehicle)                                 | 1900 W GLASS AVE           | 9/13/2018     | P1          |
| С          | THEFT-3D (All Other Thefts)                                   | 4800 W NINE MILE RD        | 9/12/2018     | P1          |
| С          | THEFT-3D (From Building)                                      | 5200 N OAK ST              | 9/12/2018     | P1          |
| С          | THEFT-3D (From Building)                                      | 2400 W LONGFELLOW AVE      | 9/12/2018     | P1          |
| С          | THEFT-3D (From Motor Vehicle)                                 | 5700 N FOREST BLVD         | 9/9/2018      | P1          |
| С          | THEFT-3D (From Motor Vehicle)                                 | 5900 N FOREST BLVD         | 9/9/2018      | P1          |
| С          | THEFT-3D (From Motor Vehicle)                                 | 5500 N DRISCOLL BLVD       | 9/11/2018     | P1          |
| С          | THEFT-3D (From Motor Vehicle)                                 | 2800 W FRANCIS AVE         | 9/12/2018     | P1          |
| С          | THEFT-3D (From Motor Vehicle)                                 | 6200 N GREENWOOD BLVD      | 9/15/2018     | P1          |
| С          | THEFT-3D (Motor Vehicle Parts or Accessories)                 | 2900 W ELOIKA AVE          | 9/13/2018     | P1          |
|            | THEFT-CITY (Shoplifting)                                      | 2100 W GRACE AVE           | 9/11/2018     | P1          |