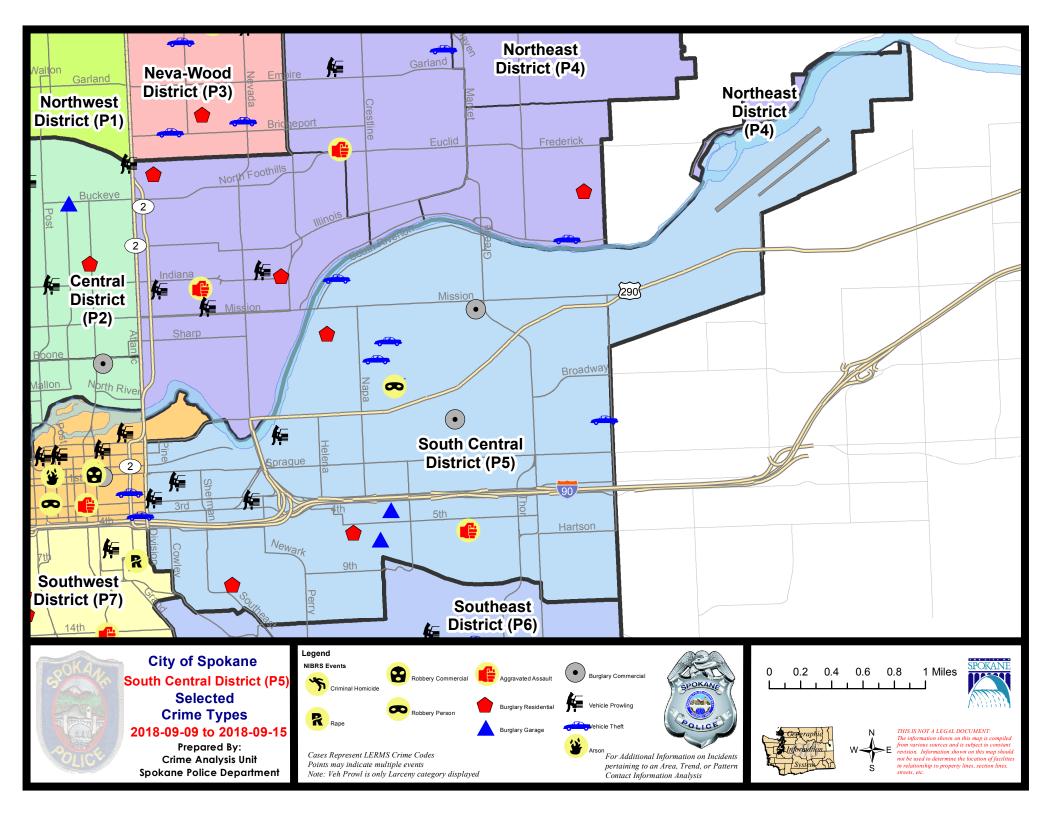

#### **SE - South Central District (P5)**

#### **Preliminary IBR Counts**

|           |                                                                                                                                  | 7 Da                        | ay Compan                   | ison                                                 | 28 D                            | ay Compai                          | rison                                             | YT                                | D Comparis                         | on                                                        |
|-----------|----------------------------------------------------------------------------------------------------------------------------------|-----------------------------|-----------------------------|------------------------------------------------------|---------------------------------|------------------------------------|---------------------------------------------------|-----------------------------------|------------------------------------|-----------------------------------------------------------|
| NIBRS Ca  | ntegories (Part 1 Selected)                                                                                                      | Current                     | Prior                       | Percent                                              | Current                         | Prior                              | Percent                                           | Current                           | Prior                              | Percent                                                   |
| Violent   | Criminal Homicide Rape Robbery - Commercial Robbery - Person Aggravated Assault - Non DV Aggravated Assault - DV  Violent Total: | 0<br>0<br>0<br>1<br>0<br>1  | 0<br>0<br>1<br>0<br>1<br>0  | -100.00%<br>-100.00%                                 | 0<br>3<br>2<br>2<br>3<br>3      | 0<br>3<br>1<br>7<br>9<br>7         | 0.00%<br>100.00%<br>-71.43%<br>-66.67%<br>-57.14% | 1<br>23<br>7<br>21<br>56<br>41    | 0<br>17<br>6<br>24<br>50<br>29     | 35.29%<br>16.67%<br>-12.50%<br>12.00%<br>41.38%           |
| Property  | Burglary - Residential Burglary Garage Burglary Commercial Larceny Vehicle Theft Arson                                           | 3<br>2<br>2<br>19<br>4<br>0 | 3<br>1<br>2<br>28<br>3<br>0 | 0.00%<br>100.00%<br>0.00%<br>-32.14%<br>33.33%       | 13<br>6<br>14<br>114<br>16<br>0 | 12<br>2<br>10<br>119<br>17<br>0    | 8.33%<br>200.00%<br>40.00%<br>-4.20%<br>-5.88%    | 97<br>40<br>76<br>927<br>148<br>4 | 106<br>37<br>64<br>970<br>213<br>2 | -8.49%<br>8.11%<br>18.75%<br>-4.43%<br>-30.52%<br>100.00% |
| Drolimino | Property Total:                                                                                                                  | 30                          | 37                          | -18.92%                                              | 163                             | 160                                | 1.88%                                             | 1292                              | 1392                               | -7.18%                                                    |
| Prelimina | ry Part 1 Crime Totals:  Current 7 Day Period:  Current 28 Day Period:  Current YTD Day Period:                                  | 8/                          | /19/2018                    | -17.95%<br>- 9/15/2018<br>- 9/15/2018<br>- 9/15/2018 | Prior 28                        | 187 Pay Period Day Perio D Period: |                                                   | 9/2/2018 - 7/22/2018 - 1/1/2017 - | 8/18/2018                          |                                                           |

#### SE - South Central District (P5)

| A/C | Offense Statute                               | <u>Address</u>            | Reported Date | <u>Dist</u> |
|-----|-----------------------------------------------|---------------------------|---------------|-------------|
| SPC | : <u>5EC</u>                                  |                           |               |             |
| С   | ASSAULT-2D                                    | 600 S HAVEN ST            | 9/10/2018     | P6          |
| С   | BURGLARY 2D COMMERCIAL                        | 2800 E FERRY AVE          | 9/10/2018     | P6          |
| С   | BURGLARY 2D GARAGE                            | 2200 E 4TH AVE            | 9/9/2018      | P5          |
| С   | BURGLARY 2D GARAGE                            | 2100 E HARTSON AVE        | 9/12/2018     | P5          |
| С   | BURGLARY-RESIDENTIAL                          | 700 E 9TH AVE             | 9/12/2018     | P6          |
| С   | BURGLARY-RESIDENTIAL                          | 1800 E 6TH AVE            | 9/15/2018     | P6          |
| С   | THEFT OF MOTOR VEHICLE                        | 300 N HAVANA ST           | 9/15/2018     | P5          |
| С   | THEFT-2D (All Other Thefts)                   | 3200 E 5TH AVE            | 9/13/2018     | P5          |
| С   | THEFT-2D (From Motor Vehicle)                 | 900 E 3RD AVE             | 9/9/2018      | P5          |
| С   | THEFT-2D (From Motor Vehicle)                 | 1200 E FRONT AVE          | 9/11/2018     | P4          |
| С   | THEFT-2D (From Motor Vehicle)                 | 100 S SPOKANE ST          | 9/14/2018     | P5          |
| С   | THEFT-3D (All Other Thefts)                   | 100 S DIVISION ST         | 9/9/2018      | P5          |
| С   | THEFT-3D (All Other Thefts)                   | 2200 E 5TH AVE            | 9/11/2018     | P5          |
| С   | THEFT-3D (All Other Thefts)                   | 1300 E 13TH AVE           | 9/14/2018     | P5          |
| С   | THEFT-3D (From Building)                      | 2400 E HARTSON AVE        | 9/14/2018     | P5          |
| С   | THEFT-3D (From Motor Vehicle)                 | 100 S DIVISION ST         | 9/15/2018     | P5          |
| С   | THEFT-3D (Shoplifting)                        | 400 S THOR ST             | 9/9/2018      | P5          |
| С   | THEFT-3D (Shoplifting)                        | 4100 E SPRAGUE AVE        | 9/13/2018     | P5          |
| С   | THEFT-CITY (All Other Thefts)                 | 100 N DIVISION ST         | 9/12/2018     | P8          |
| С   | THEFT-CITY (Shoplifting)                      | 100 S DIVISION ST         | 9/14/2018     | P5          |
| SPC | <u> 5GP</u>                                   |                           |               |             |
| С   | BURGLARY 2D COMMERCIAL                        | 1400 N FISKE ST           | 9/11/2018     | P6          |
| С   | BURGLARY-RESIDENTIAL                          | 1200 N MADELIA ST         | 9/11/2018     | P6          |
| С   | ROBBERY 1D PERSON (NOT PURSE SNATCHING)       | 700 N STONE ST            | 9/9/2018      | P5          |
| С   | THEFT OF MOTOR VEHICLE                        | 1700 E SOUTH RIVERTON AVE | 9/11/2018     | P6          |
|     | THEFT-2D (All Other Thefts)                   | 2200 E SINTO AVE          | 9/10/2018     | P5          |
| С   | THEFT-2D (From Motor Vehicle)                 | 2300 E BROADWAY AVE       | 9/12/2018     | P5          |
| С   | THEFT-3D (All Other Thefts)                   | 900 N PERRY ST            | 9/14/2018     | P5          |
| С   | THEFT-3D (From Building)                      | 1300 N MADELIA ST         | 9/12/2018     | P5          |
| С   | THEFT-3D (Motor Vehicle Parts or Accessories) | 1400 N GREENE ST          | 9/12/2018     | P5          |
| С   | THEFT-CITY (From Building)                    | 1200 N MADELIA ST         | 9/11/2018     | P6          |
| С   | TMVWOP-2D                                     | 2100 E CATALDO AVE        | 9/10/2018     | P6          |
| С   | TMVWOP-2D                                     | 2200 E BOONE AVE          | 9/12/2018     | P6          |
|     |                                               |                           |               |             |