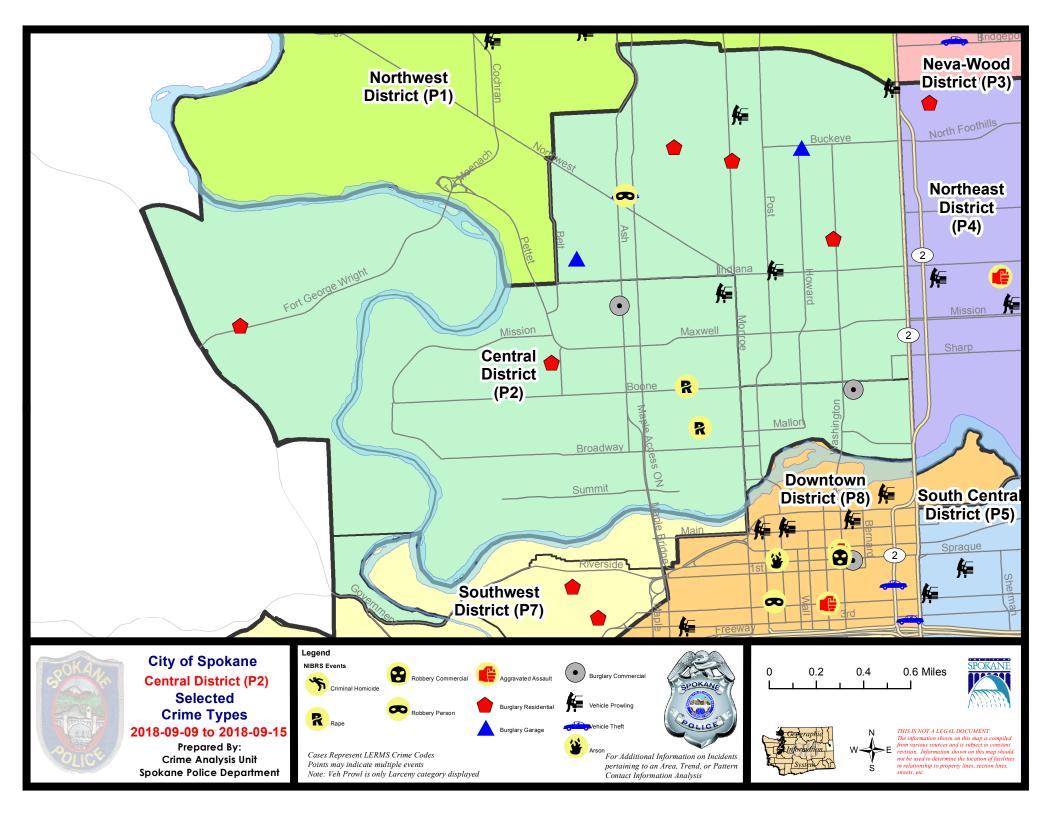

#### **NW - North Central District (P2)**

#### **Preliminary IBR Counts**

|           |                             | 7 Day Comparison |            | 28 Day Comparison |           |           | YTD Comparison |             |           |          |
|-----------|-----------------------------|------------------|------------|-------------------|-----------|-----------|----------------|-------------|-----------|----------|
| NIBRS Ca  | tegories (Part 1 Selected)  | Current          | Prior      | Percent           | Current   | Prior     | Percent        | Current     | Prior     | Percent  |
| Violent   | Criminal Homicide           | 0                | 0          |                   | 0         | 0         | $\overline{}$  | 0           | 1         | -100.00% |
|           | Rape                        | 3                | 2          | 50.00%            | 10        | 1         | 900.00%        | 34          | 28        | 21.43%   |
|           | Robbery - Commercial        | 0                | 0          |                   | 0         | 1         | -100.00%       | 6           | 5         | 20.00%   |
|           | Robbery - Person            | 1                | 1          | 0.00%             | 3         | 1         | 200.00%        | 27          | 18        | 50.00%   |
|           | Aggravated Assault - Non DV | 1                | 1          | 0.00%             | 4         | 9         | -55.56%        | 61          | 54        | 12.96%   |
|           | Aggravated Assault - DV     | 0                | 1          | -100.00%          | 7         | 3         | 133.33%        | 53          | 38        | 39.47%   |
|           | Violent Total:              | 5                | 5          | 0.00%             | 24        | 15        | 60.00%         | 181         | 144       | 25.69%   |
| Property  | Burglary - Residential      | 5                | 3          | 66.67%            | 15        | 19        | -21.05%        | 103         | 138       | -25.36%  |
|           | Burglary Garage             | 2                | 1          | 100.00%           | 6         | 3         | 100.00%        | 62          | 63        | -1.59%   |
|           | Burglary Commercial         | 2                | 1          | 100.00%           | 4         | 4         | 0.00%          | 44          | 78        | -43.59%  |
|           | Larceny                     | 31               | 25         | 24.00%            | 106       | 147       | -27.89%        | 1118        | 1058      | 5.67%    |
|           | Vehicle Theft               | 1                | 4          | -75.00%           | 15        | 17        | -11.76%        | 194         | 160       | 21.25%   |
|           | Arson                       | 0                | 0          |                   | 0         | 0         |                | 2           | 4         | -50.00%  |
|           | Property Total:             | 41               | 34         | 20.59%            | 146       | 190       | -23.16%        | 1523        | 1501      | 1.47%    |
| Prelimina | ry Part 1 Crime Totals:     | 46               | 39         | 17.95%            | 170       | 205       | -17.07%        | 1704        | 1645      | 3.59%    |
|           | Current 7 Day Period:       | Ş                | 9/9/2018 - | 9/15/2018         | Prior 7 D | ay Period | :              | 9/2/2018 -  | 9/8/2018  |          |
|           | Current 28 Day Period:      | 8/               | 19/2018 -  | 9/15/2018         | Prior 28  | Day Perio | d:             | 7/22/2018 - | 8/18/2018 |          |
|           | Current YTD Day Period:     | 1                | 1/1/2018 - | 9/15/2018         | Prior YTI | D Period: |                | 1/1/2017 -  | 9/15/2017 |          |

#### NW - Central District (P2)

| A/C        | Offense Statute                                  | <u>Address</u>        | Reported Date | <u>Dist</u> |
|------------|--------------------------------------------------|-----------------------|---------------|-------------|
| 6          | DADE 2ND (DADE)                                  |                       | 0/0/2010      | <b>D</b> 2  |
| С          | RAPE-2ND (RAPE)                                  |                       | 9/9/2018      | P2          |
| <u>SPA</u> | . <u>2EG</u>                                     |                       |               |             |
| С          | ASSAULT-1D                                       | 1600 W NORTHWEST BLVD | 9/15/2018     | P1          |
| С          | BURGLARY 2D GARAGE                               | 1900 W KNOX AVE       | 9/12/2018     | P2          |
| С          | BURGLARY 2D GARAGE                               | 2600 N HOWARD ST      | 9/13/2018     | P2          |
| С          | BURGLARY-RESIDENTIAL                             | 400 W KNOX AVE        | 9/9/2018      | P1          |
| С          | BURGLARY-RESIDENTIAL                             | 2600 N MONROE ST      | 9/11/2018     | P2          |
| Α          | IBR Purposes Only - Burglary/Breaking & Entering | 1300 W GRACE AVE      | 9/9/2018      | P1          |
| С          | MAIL THEFT (All Others)                          | 900 W AUGUSTA AVE     | 9/12/2018     | P2          |
| С          | ROBBERY 1D PERSON (NOT PURSE SNATCHING)          | 1600 W NORTHWEST BLVD | 9/15/2018     | P1          |
| С          | THEFT-2D (All Other Thefts)                      | 800 W AUGUSTA AVE     | 9/9/2018      | P2          |
| С          | THEFT-2D (From Building)                         | 3000 N DIVISION ST    | 9/14/2018     | P2          |
| С          | THEFT-2D (From Building)                         | 100 W SINTO AVE       | 9/14/2018     | P2          |
| С          | THEFT-2D (From Motor Vehicle)                    | 3000 N DIVISION ST    | 9/9/2018      | P2          |
| С          | THEFT-3D (All Other Thefts)                      | 3000 N LINCOLN ST     | 9/11/2018     | P2          |
| С          | THEFT-3D (All Other Thefts)                      | 1500 W NORTHWEST BLVD | 9/12/2018     | P2          |
| С          | THEFT-3D (All Other Thefts)                      | 2400 N DIVISION ST    | 9/14/2018     | P2          |
| С          | THEFT-3D (From Building)                         | 500 W MANSFIELD AVE   | 9/9/2018      | P2          |
| С          | THEFT-3D (From Building)                         | 1300 W CHELAN AVE     | 9/10/2018     | P2          |
| Α          | THEFT-3D (From Motor Vehicle)                    | 900 W FAIRVIEW AVE    | 9/9/2018      | P2          |
| С          | THEFT-3D (From Motor Vehicle)                    | 700 W INDIANA AVE     | 9/13/2018     | P2          |
| С          | THEFT-3D (Shoplifting)                           | 3000 N DIVISION ST    | 9/10/2018     | P1          |
| С          | THEFT-3D (Shoplifting)                           | 1600 W NORTHWEST BLVD | 9/12/2018     | P2          |
| С          | THEFT-3D (Shoplifting)                           | 1600 W NORTHWEST BLVD | 9/12/2018     | P2          |
| С          | THEFT-3D (Shoplifting)                           | 1600 W NORTHWEST BLVD | 9/12/2018     | P2          |
| С          | THEFT-CITY (From Building)                       | 1300 W GRACE AVE      | 9/10/2018     | P1          |
| С          | THEFT-CITY (Shoplifting)                         | 1600 W NORTHWEST BLVD | 9/12/2018     | P1          |
| С          | TMVWOP-2D                                        | 1600 W NORTHWEST BLVD | 9/15/2018     | P1          |
| SPA        | 2RS                                              |                       |               |             |
| С          | BURGLARY 2D COMMERCIAL                           | 300 W BOONE AVE       | 9/9/2018      | P2          |
| С          | THEFT-2D (All Other Thefts)                      | 600 W MALLON AVE      | 9/15/2018     | P2          |
| С          | THEFT-3D (All Other Thefts)                      | 800 N DIVISION ST     | 9/9/2018      | P2          |
| SPA        | . <u>2WC</u>                                     |                       |               |             |
| С          | BURGLARY 2D COMMERCIAL                           | 1700 N ASH ST         | 9/14/2018     | P1          |
| С          | BURGLARY-RESIDENTIAL                             | 2100 W SINTO AVE      | 9/9/2018      | P1          |
| С          | RAPE-2ND (RAPE)                                  |                       | 9/9/2018      | P2          |
| С          | RAPE-2ND (RAPE)                                  |                       | 9/11/2018     | P1          |
|            |                                                  |                       |               |             |

| A/C | Offense Statute                               | Address                      | Reported Date | Dist |
|-----|-----------------------------------------------|------------------------------|---------------|------|
| С   | THEFT-2D (All Other Thefts)                   | 1000 W SUMMIT PKWY           | 9/9/2018      | P1   |
| С   | THEFT-2D (All Other Thefts)                   | 1100 N MONROE ST             | 9/10/2018     | P2   |
| С   | THEFT-3D (All Other Thefts)                   | W BRIDGE AVE / N CEDAR ST    | 9/9/2018      | P2   |
| С   | THEFT-3D (All Other Thefts)                   | 1600 W INDIANA AVE           | 9/13/2018     | P2   |
| С   | THEFT-3D (All Other Thefts)                   | 1000 W SUMMIT PKWY           | 9/15/2018     | P2   |
| С   | THEFT-3D (From Building)                      | 1100 W SPOFFORD AVE          | 9/15/2018     | P2   |
| С   | THEFT-3D (From Motor Vehicle)                 | 1000 W NORA AVE              | 9/12/2018     | P2   |
| С   | THEFT-3D (Motor Vehicle Parts or Accessories) | 1000 W NORA AVE              | 9/12/2018     | P2   |
| С   | THEFT-3D (Motor Vehicle Parts or Accessories) | 2200 W COLLEGE AVE           | 9/14/2018     | P2   |
| SPA | . <u>2WH</u>                                  |                              |               |      |
| С   | BURGLARY-RESIDENTIAL                          | 4100 W FORT GEORGE WRIGHT DR | 9/13/2018     | P1   |
| С   | THEFT-3D (All Other Thefts)                   | 2800 W ELLIOTT DR            | 9/14/2018     | P2   |
| С   | THEFT-3D (From Building)                      | 4100 W FORT GEORGE WRIGHT DR | 9/13/2018     | P1   |