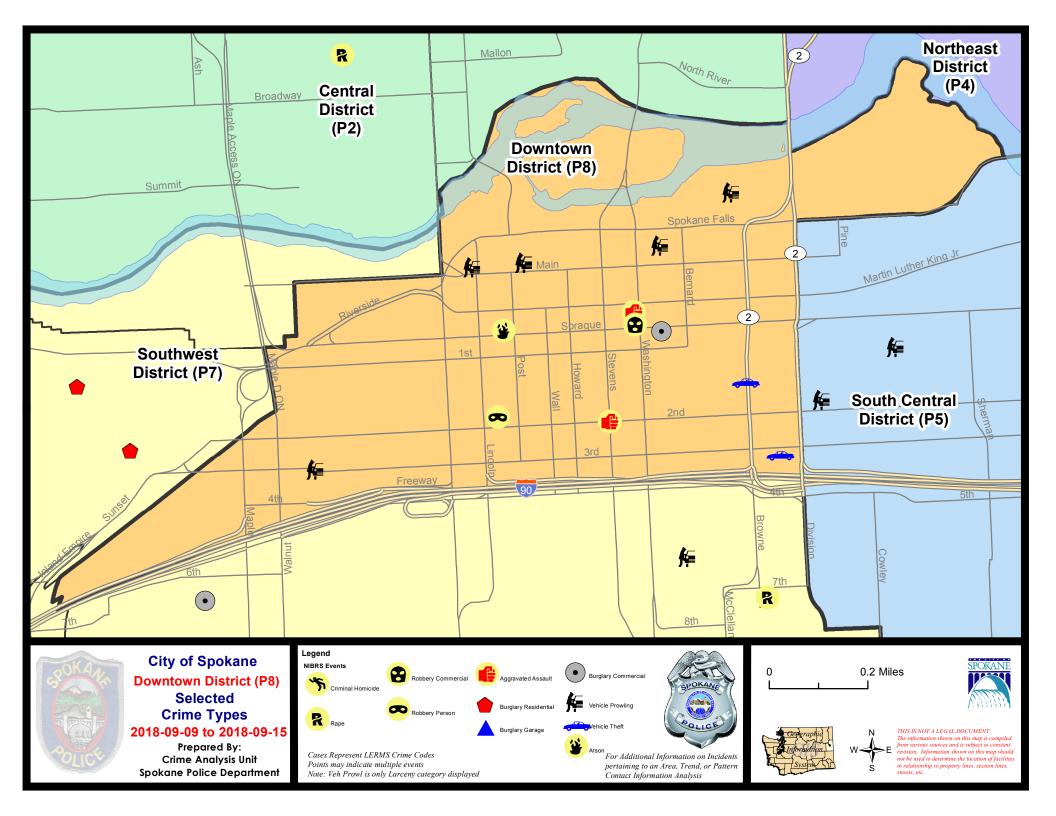

#### SE - South Central District (P5)

| A/C | Offense Statute                               | <u>Address</u>            | Reported Date | <u>Dist</u> |
|-----|-----------------------------------------------|---------------------------|---------------|-------------|
| SPC | : <u>5EC</u>                                  |                           |               |             |
| С   | ASSAULT-2D                                    | 600 S HAVEN ST            | 9/10/2018     | P6          |
| С   | BURGLARY 2D COMMERCIAL                        | 2800 E FERRY AVE          | 9/10/2018     | P6          |
| С   | BURGLARY 2D GARAGE                            | 2200 E 4TH AVE            | 9/9/2018      | P5          |
| С   | BURGLARY 2D GARAGE                            | 2100 E HARTSON AVE        | 9/12/2018     | P5          |
| С   | BURGLARY-RESIDENTIAL                          | 700 E 9TH AVE             | 9/12/2018     | P6          |
| С   | BURGLARY-RESIDENTIAL                          | 1800 E 6TH AVE            | 9/15/2018     | P6          |
| С   | THEFT OF MOTOR VEHICLE                        | 300 N HAVANA ST           | 9/15/2018     | P5          |
| С   | THEFT-2D (All Other Thefts)                   | 3200 E 5TH AVE            | 9/13/2018     | P5          |
| С   | THEFT-2D (From Motor Vehicle)                 | 900 E 3RD AVE             | 9/9/2018      | P5          |
| С   | THEFT-2D (From Motor Vehicle)                 | 1200 E FRONT AVE          | 9/11/2018     | P4          |
| С   | THEFT-2D (From Motor Vehicle)                 | 100 S SPOKANE ST          | 9/14/2018     | P5          |
| С   | THEFT-3D (All Other Thefts)                   | 100 S DIVISION ST         | 9/9/2018      | P5          |
| С   | THEFT-3D (All Other Thefts)                   | 2200 E 5TH AVE            | 9/11/2018     | P5          |
| С   | THEFT-3D (All Other Thefts)                   | 1300 E 13TH AVE           | 9/14/2018     | P5          |
| С   | THEFT-3D (From Building)                      | 2400 E HARTSON AVE        | 9/14/2018     | P5          |
| С   | THEFT-3D (From Motor Vehicle)                 | 100 S DIVISION ST         | 9/15/2018     | P5          |
| С   | THEFT-3D (Shoplifting)                        | 400 S THOR ST             | 9/9/2018      | P5          |
| С   | THEFT-3D (Shoplifting)                        | 4100 E SPRAGUE AVE        | 9/13/2018     | P5          |
| С   | THEFT-CITY (All Other Thefts)                 | 100 N DIVISION ST         | 9/12/2018     | P8          |
| С   | THEFT-CITY (Shoplifting)                      | 100 S DIVISION ST         | 9/14/2018     | P5          |
| SPC | <u> 5GP</u>                                   |                           |               |             |
| С   | BURGLARY 2D COMMERCIAL                        | 1400 N FISKE ST           | 9/11/2018     | P6          |
| С   | BURGLARY-RESIDENTIAL                          | 1200 N MADELIA ST         | 9/11/2018     | P6          |
| С   | ROBBERY 1D PERSON (NOT PURSE SNATCHING)       | 700 N STONE ST            | 9/9/2018      | P5          |
| С   | THEFT OF MOTOR VEHICLE                        | 1700 E SOUTH RIVERTON AVE | 9/11/2018     | P6          |
|     | THEFT-2D (All Other Thefts)                   | 2200 E SINTO AVE          | 9/10/2018     | P5          |
| С   | THEFT-2D (From Motor Vehicle)                 | 2300 E BROADWAY AVE       | 9/12/2018     | P5          |
| С   | THEFT-3D (All Other Thefts)                   | 900 N PERRY ST            | 9/14/2018     | P5          |
| С   | THEFT-3D (From Building)                      | 1300 N MADELIA ST         | 9/12/2018     | P5          |
| С   | THEFT-3D (Motor Vehicle Parts or Accessories) | 1400 N GREENE ST          | 9/12/2018     | P5          |
| С   | THEFT-CITY (From Building)                    | 1200 N MADELIA ST         | 9/11/2018     | P6          |
| С   | TMVWOP-2D                                     | 2100 E CATALDO AVE        | 9/10/2018     | P6          |
| С   | TMVWOP-2D                                     | 2200 E BOONE AVE          | 9/12/2018     | P6          |
|     |                                               |                           |               |             |