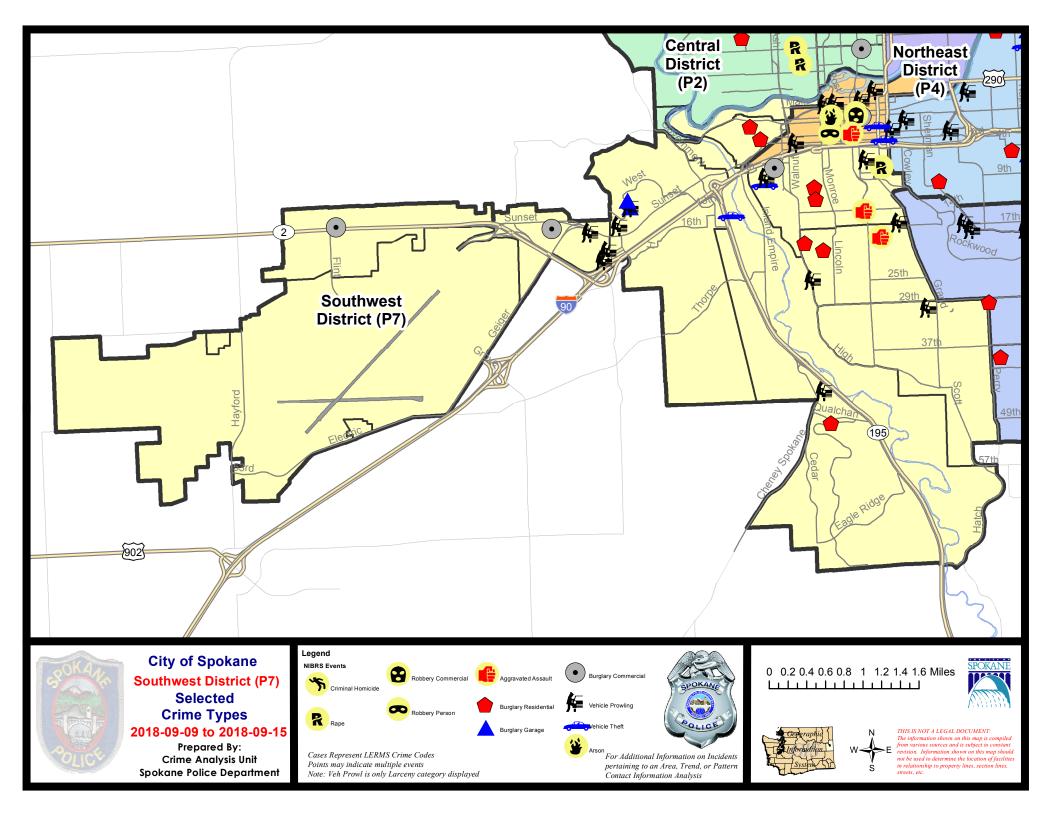

| 19/2018                    | - 9/15/2018<br>- 9/15/2018<br>- 9/15/2018                    | Prior 28                       | Day Period<br>Day Perio<br>D Period: |                                                             | 9/2/2018 -<br>7/22/2018 -<br>1/1/2017 -   | 8/18/2018                     |                                                             |

Prepared by SPD Crime Analysis Office -

Monday, September 17, 2018

NOTE: SPD moved from UCR to the NIBRS reporting standard on 10/4/16 following the transition to a new RMS System. Numbers on CompStat reports prior to this date should not be used as a comparison to those on this report. Additional info on these reporting standards can be found on the FBI website: https://ucr.fbi.gov/nibrs-overview





#### SE - Southwest District (P7)



| A/C | Offense Statute                               | <u>Address</u>           | Reported Date | <u>Dist</u> |
|-----|-----------------------------------------------|--------------------------|---------------|-------------|
| SPD | <b>97BA</b>                                   |                          |               |             |
| С   | BURGLARY-RESIDENTIAL                          | 2000 W 1ST AVE           | 9/9/2018      | P7          |
| Α   | BURGLARY-RESIDENTIAL                          | 1900 W 2ND AVE           | 9/15/2018     | P7          |
| С   | MAIL THEFT (All Others)                       | 2300 W 3RD AVE           | 9/11/2018     | P7          |
| С   | THEFT-3D (From Building)                      | 1600 W 2ND AVE           |