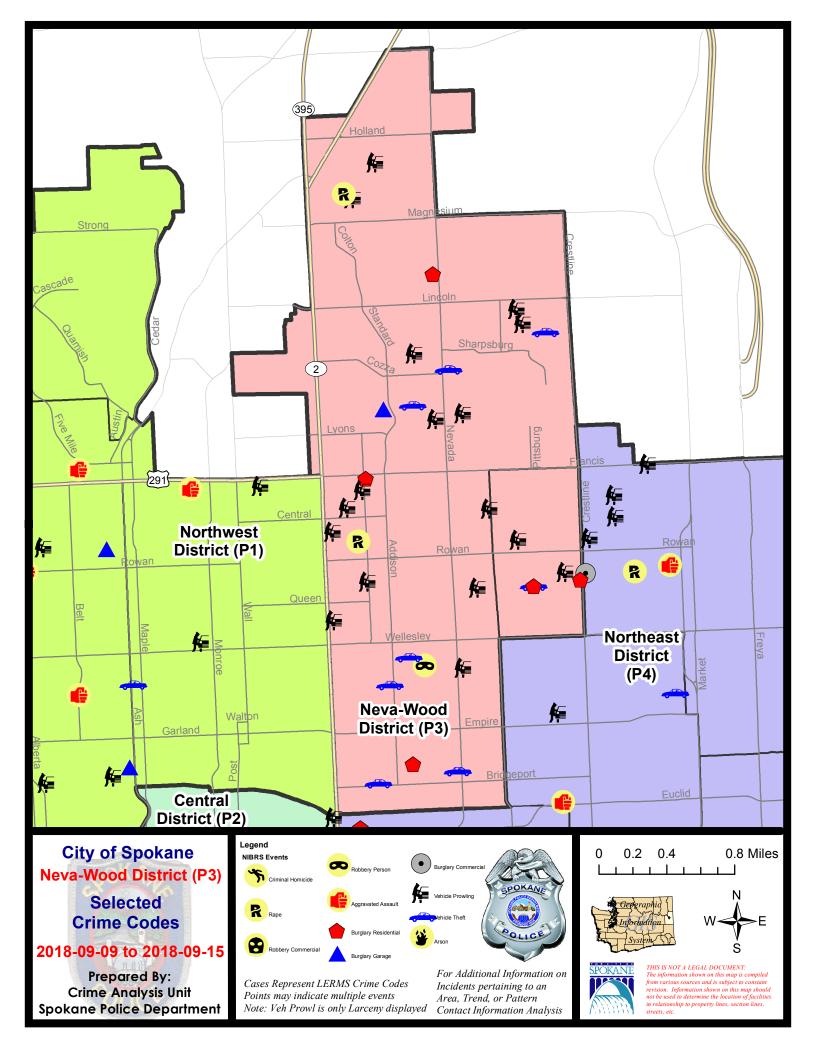

#### NE - Neva-Wood District (P3)

#### **Preliminary IBR Counts**

|           |                             | 7 Day Comparison |            | 28 Day Comparison |           |           | YTD Comparison |             |           |         |
|-----------|-----------------------------|------------------|------------|-------------------|-----------|-----------|----------------|-------------|-----------|---------|
| NIBRS Ca  | ntegories (Part 1 Selected) | Current          | Prior      | Percent           | Current   | Prior     | Percent        | Current     | Prior     | Percent |
| Violent   | Criminal Homicide           | 0                | 0          |                   | 0         | 0         |                | 1           | 1         | 0.00%   |
|           | Rape                        | 2                | 1          | 100.00%           | 4         | 2         | 100.00%        | 33          | 17        | 94.12%  |
|           | Robbery - Commercial        | 0                | 0          |                   | 1         | 2         | -50.00%        | 17          | 22        | -22.73% |
|           | Robbery - Person            | 1                | 0          |                   | 1         | 3         | -66.67%        | 27          | 23        | 17.39%  |
|           | Aggravated Assault - Non DV | 0                | 0          |                   | 3         | 5         | -40.00%        | 80          | 52        | 53.85%  |
|           | Aggravated Assault - DV     | 0                | 1          | -100.00%          | 3         | 11        | -72.73%        | 63          | 50        | 26.00%  |
|           | Violent Total:              | 3                | 2          | 50.00%            | 12        | 23        | -47.83%        | 221         | 165       | 33.94%  |
| Property  | Burglary - Residential      | 5                | 2          | 150.00%           | 16        | 12        | 33.33%         | 127         | 162       | -21.60% |
|           | Burglary Garage             | 1                | 4          | -75.00%           | 15        | 10        | 50.00%         | 99          | 71        | 39.44%  |
|           | Burglary Commercial         | 0                | 3          | -100.00%          | 7         | 3         | 133.33%        | 40          | 54        | -25.93% |
|           | Larceny                     | 53               | 44         | 20.45%            | 211       | 232       | -9.05%         | 2252        | 2212      | 1.81%   |
|           | Vehicle Theft               | 10               | 8          | 25.00%            | 36        | 34        | 5.88%          | 267         | 271       | -1.48%  |
|           | Arson                       | 1                | 0          |                   | 2         | 0         |                | 6           | 0         |         |
|           | Property Total:             | 70               | 61         | 14.75%            | 287       | 291       | -1.37%         | 2791        | 2770      | 0.76%   |
| Prelimina | ry Part 1 Crime Totals:     | 73               | 63         | 15.87%            | 299       | 314       | -4.78%         | 3012        | 2935      | 2.62%   |
|           | Current 7 Day Period:       | Ç                | 9/9/2018 - | - 9/15/2018       | Prior 7 D | ay Period | :              | 9/2/2018 -  | 9/8/2018  |         |
|           | Current 28 Day Period:      | 8/               | 19/2018 -  | 9/15/2018         | Prior 28  | Day Perio | d:             | 7/22/2018 - | 8/18/2018 |         |
|           | Current YTD Day Period:     | 1                | 1/1/2018 - | 9/15/2018         | Prior YT  | D Period: |                | 1/1/2017 -  | 9/15/2017 |         |