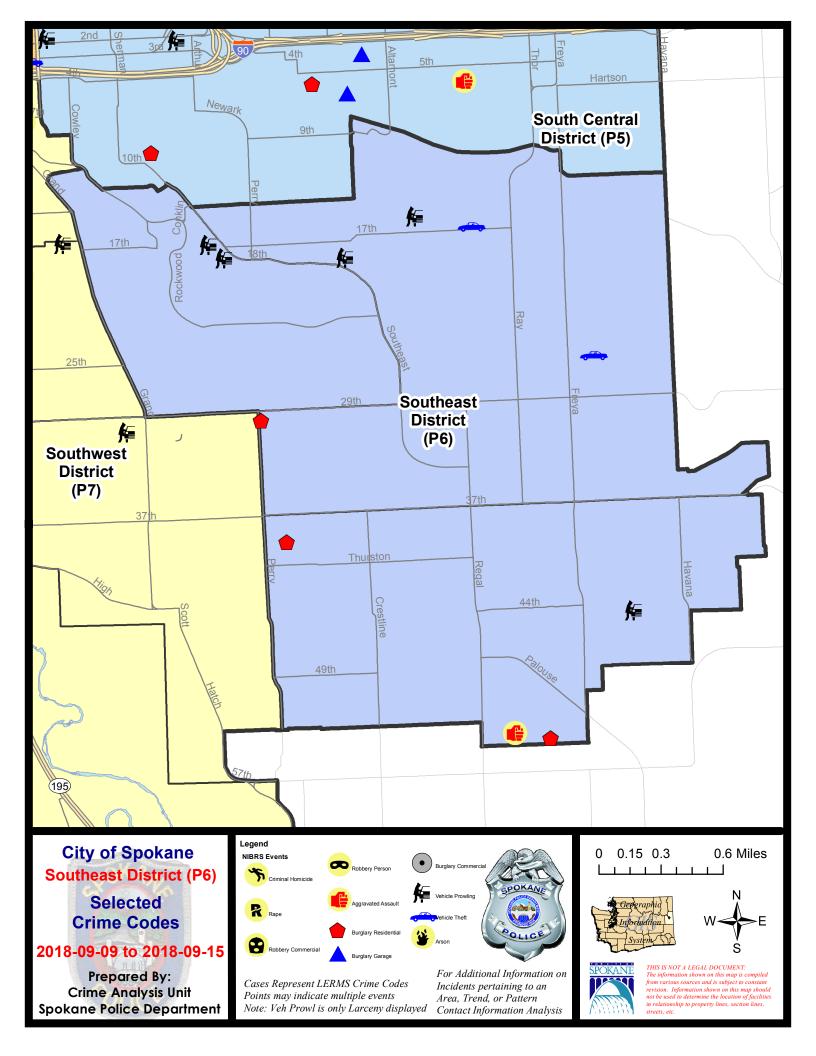

#### SE - Southeast District (P6)

#### **Preliminary IBR Counts**

|           |                                                                                                                  | 7 Da                        | ny Compari                       | son                                 | 28 D                              | ay Compai                            | rison                                               | YT                                      | D Comparis                            | son                                                   |
|-----------|------------------------------------------------------------------------------------------------------------------|-----------------------------|----------------------------------|-------------------------------------|-----------------------------------|--------------------------------------|-----------------------------------------------------|-----------------------------------------|---------------------------------------|-------------------------------------------------------|
| NIBRS Ca  | ntegories (Part 1 Selected)                                                                                      | Current                     | Prior                            | Percent                             | Current                           | Prior                                | Percent                                             | Current                                 | Prior                                 | Percent                                               |
| Violent   | Criminal Homicide Rape Robbery - Commercial Robbery - Person Aggravated Assault - Non DV Aggravated Assault - DV | 0<br>0<br>0<br>0<br>3       | 0<br>0<br>0<br>0                 |                                     | 0<br>0<br>0<br>0<br>3<br>2        | 0<br>0<br>0<br>0<br>5<br>4           | -40.00%<br>-50.00%                                  | 0<br>12<br>2<br>4<br>28<br>22           | 0<br>15<br>3<br>7<br>16<br>12         | -20.00%<br>-33.33%<br>-42.86%<br>75.00%<br>83.33%     |
| Property  | Violent Total:  Burglary - Residential  Burglary Garage  Burglary Commercial  Larceny  Vehicle Theft  Arson      | 3<br>0<br>0<br>19<br>2<br>0 | 0<br>1<br>1<br>0<br>23<br>0<br>0 | 200.00%<br>-100.00%<br>-17.39%      | 5<br>6<br>10<br>0<br>77<br>5<br>0 | 9<br>1<br>1<br>65<br>3<br>0          | -44.44%  -33.33%  900.00%  -100.00%  18.46%  66.67% | 74<br>24<br>10<br>529<br>57<br>3        | 53<br>89<br>63<br>7<br>703<br>87<br>5 | 28.30% -16.85% -61.90% 42.86% -24.75% -34.48% -40.00% |
| Prelimina | Property Total:  ry Part 1 Crime Totals:                                                                         | 24                          | 25                               | -4.00%<br>8.00%                     | 103                               | 79<br>88                             | 24.05%<br>17.05%                                    | 765                                     | 954                                   | -26.94%                                               |
|           | Current 7 Day Period:<br>Current 28 Day Period:<br>Current YTD Day Period:                                       | 8/                          | 19/2018 -                        | 9/15/2018<br>9/15/2018<br>9/15/2018 | Prior 28                          | Day Period<br>Day Perio<br>D Period: |                                                     | 9/2/2018 -<br>7/22/2018 -<br>1/1/2017 - | 8/18/2018                             |                                                       |

#### SE - Southeast District (P6)

| A/C | Offense Statute                | <u>Address</u>            | Reported Date | <u>Dist</u> |
|-----|--------------------------------|---------------------------|---------------|-------------|
| SPC | <u>6LH</u>                     |                           |               |             |
| Α   | BURGLARY-RESIDENTIAL           | 1400 E 30TH AVE           | 9/14/2018     | P6          |
| С   | THEFT OF MOTOR VEHICLE         | E 26TH AVE / S REBECCA ST | 9/9/2018      | P6          |
| С   | THEFT OF MOTOR VEHICLE         | 2900 E 17TH AVE           | 9/12/2018     | P6          |
| С   | THEFT-2D (From Building)       | 2900 E 17TH AVE           | 9/12/2018     | P6          |
| С   | THEFT-3D (All Other Thefts)    | 3100 E 29TH AVE           | 9/9/2018      | P6          |
| С   | THEFT-3D (All Other Thefts)    | 3100 E 36TH AVE           | 9/10/2018     | P6          |
| С   | THEFT-3D (All Other Thefts)    | 3900 E 25TH AVE           | 9/14/2018     | P6          |
| С   | THEFT-3D (From Building)       | 3900 E 19TH AVE           | 9/14/2018     | P6          |
| С   | THEFT-3D (From Motor Vehicle)  | 2500 E GIRARD PL          | 9/15/2018     | P6          |
| С   | THEFT-3D (From Motor Vehicle)  | 2000 E 18TH AVE           | 9/15/2018     | P6          |
| С   | THEFT-3D (Shoplifting)         | 2500 E 29TH AVE           | 9/13/2018     | P6          |
| SPC | 6RW                            |                           |               |             |
| С   | MAIL THEFT (All Others)        | 500 E 14TH AVE            | 9/9/2018      | P6          |
| С   | THEFT-3D (All Other Thefts)    | 1500 E WOODCLIFF RD       | 9/10/2018     | P6          |
| С   | THEFT-3D (From Building)       | 700 E 26TH AVE            | 9/10/2018     | P6          |
| Α   | THEFT-3D (From Motor Vehicle)  | 1000 E 17TH AVE           | 9/13/2018     | P6          |
| С   | THEFT-3D (From Motor Vehicle)  | 1100 E 18TH AVE           | 9/13/2018     | P6          |
| SPC | <u>6SG</u>                     |                           |               |             |
| С   | ASSAULT - 4D (Weapon Involved) | 3200 E 55TH AVE           | 9/11/2018     | P6          |
| С   | ASSAULT - 4D (Weapon Involved) | 3200 E 55TH AVE           | 9/11/2018     | P6          |
| С   | ASSAULT-2D                     | 3200 E 55TH AVE           | 9/11/2018     | P6          |
| Α   | BURGLARY 1D RESIDENTIAL        | 3300 E 55TH AVE           | 9/15/2018     | P6          |
| С   | BURGLARY-RESIDENTIAL           | 1500 E 39TH AVE           | 9/13/2018     | P6          |
| С   | THEFT-2D (From Building)       | 5000 S PALOUSE HWY        | 9/9/2018      | P6          |
| С   | THEFT-3D (From Building)       | 4300 S REGAL ST           | 9/11/2018     | P6          |
| С   | THEFT-3D (From Motor Vehicle)  | 4400 S MYRTLE ST          | 9/10/2018     | P5          |
| С   | THEFT-CITY (Shoplifting)       | 4900 S REGAL ST           | 9/9/2018      | P5          |
| С   | THEFT-CITY (Shoplifting)       | 4500 S REGAL ST           | 9/12/2018     | P6          |
|     | THEFT-CITY (Shoplifting)       | 3300 E 55TH AVE           | 9/13/2018     | P6          |
|     |                                |                           |               |             |