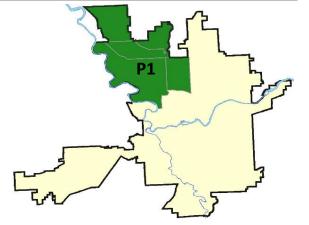

|                             |                             | 9/15/2018<br>9/15/2018          |                                      | Day Perio<br>D Period:              | d:                                                 | 7/22/2018 -<br>1/1/2017 -           |                                           |                                                              |

Prepared by SPD Crime Analysis Office -

Monday, September 17, 2018

NOTE: SPD moved from UCR to the NIBRS reporting standard on 10/4/16 following the transition to a new RMS System. Numbers on CompStat reports prior to this date should not be used as a comparison to those on this report. Additional info on these reporting standards can be found on the FBI website: https://ucr.fbi.gov/nibrs-overview





#### NW - Northwest District (P1)



| A/C        | Offense Statute                                 | Address                | Reported Date | <u>Dist</u> |
|------------|-------------------------------------------------|------------------------|---------------|-------------|
| SPA        | 1BS                                             |                        |               |             |
| С          | ASSAULT-2D                                      | 2100 W HOUSTON AVE     | 9/9/2018      | P1          |
| С          | THEFT OF MOTOR VEHICLE                          | 6300 N GREENWOOD BLVD  | 9/9/2018      | P1          |
| С          | THEFT OF MOTOR VEHICLE                          | 3700 W WOODSIDE AVE    | 9/12/2018     | P1          |
| С          | THEFT-2D (From Building)