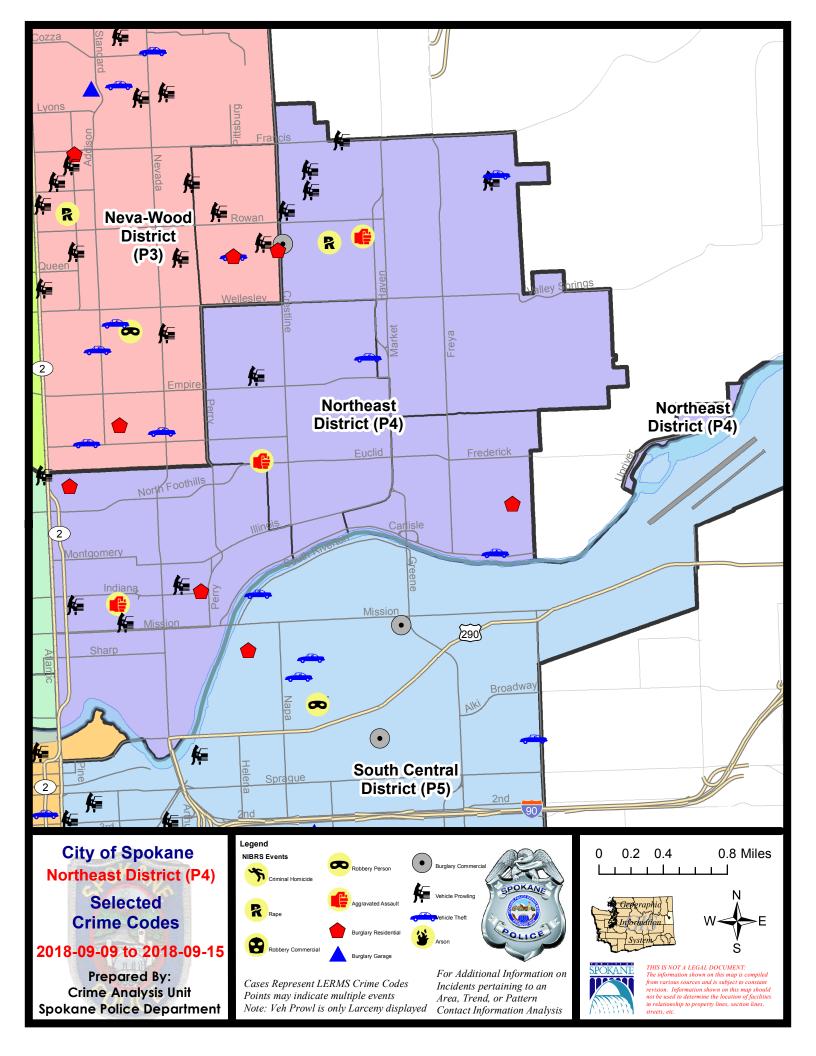

#### **NE - Northeast District (P4)**

#### **Preliminary IBR Counts**

|           |                                                                                                                                  | 7 Da                        | ay Compan                   | ison                                      | 28 D                           | ay Compai                            | rison                                          | YT                                      | YTD Comparison                      |                                                         |  |
|-----------|----------------------------------------------------------------------------------------------------------------------------------|-----------------------------|-----------------------------|-------------------------------------------|--------------------------------|--------------------------------------|------------------------------------------------|-----------------------------------------|-------------------------------------|---------------------------------------------------------|--|
| NIBRS Ca  | ategories (Part 1 Selected)                                                                                                      | Current                     | Prior                       | Percent                                   | Current                        | Prior                                | Percent                                        | Current                                 | Prior                               | Percent                                                 |  |
| Violent   | Criminal Homicide Rape Robbery - Commercial Robbery - Person Aggravated Assault - Non DV Aggravated Assault - DV  Violent Total: | 0<br>1<br>0<br>0<br>1<br>2  | 0<br>0<br>1<br>3<br>2<br>0  | -100.00%<br>-100.00%<br>-50.00%           | 0<br>5<br>3<br>4<br>8<br>4     | 0<br>5<br>2<br>6<br>10<br>4          | 0.00%<br>50.00%<br>-33.33%<br>-20.00%<br>0.00% | 2<br>37<br>14<br>26<br>73<br>56         | 1<br>26<br>13<br>24<br>47<br>42     | 100.00%<br>42.31%<br>7.69%<br>8.33%<br>55.32%<br>33.33% |  |
| Property  | Burglary - Residential Burglary Garage Burglary Commercial Larceny Vehicle Theft Arson  Property Total:                          | 3<br>0<br>1<br>42<br>3<br>0 | 5<br>1<br>0<br>33<br>8<br>0 | -40.00%<br>-100.00%<br>27.27%<br>-62.50%  | 12<br>5<br>6<br>152<br>30<br>0 | 17<br>4<br>5<br>154<br>32<br>2       | -29.41% 25.00% 20.00% -1.30% -6.25% -100.00%   | 143<br>59<br>45<br>1292<br>251<br>8     | 114<br>55<br>44<br>1176<br>213<br>7 | 25.44%<br>7.27%<br>2.27%<br>9.86%<br>17.84%<br>14.29%   |  |
| Prelimina | ry Part 1 Crime Totals:                                                                                                          | 53                          | 53                          | 0.00%                                     | 229                            | 241                                  | -4.98%                                         | 2006                                    | 1762                                | 13.85%                                                  |  |
|           | Current 7 Day Period: Current 28 Day Period: Current YTD Day Period:                                                             | 8/                          | /19/2018                    | - 9/15/2018<br>- 9/15/2018<br>- 9/15/2018 | Prior 28                       | Day Period<br>Day Perio<br>D Period: |                                                | 9/2/2018 -<br>7/22/2018 -<br>1/1/2017 - |                                     |                                                         |  |