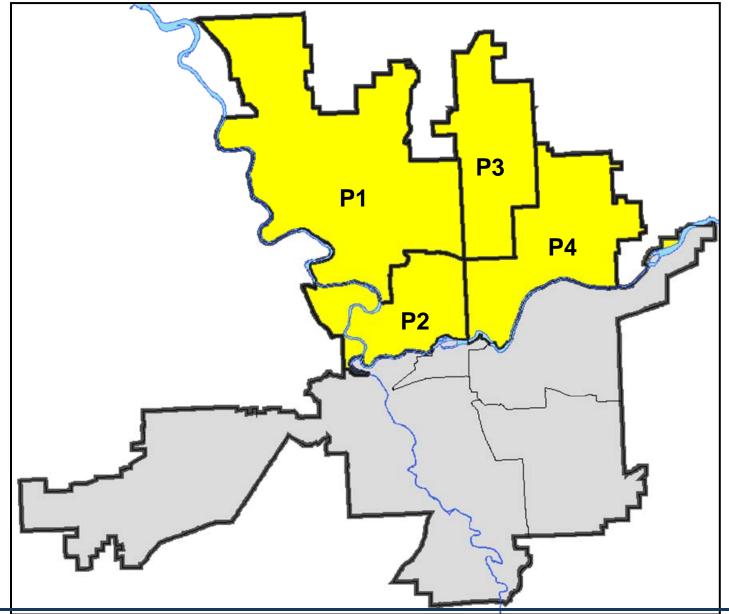

# SPOKANE POLICE DEPARTMENT NORTH Police Service Area

# **PSA Commander**

#### **Captain Dan Torok**

Northwest District (P1) Central District (P2) Neva-Wood District (P3) Northeast District (P4)

NORTH PRECINCT (P1, P2, P3, and P4)