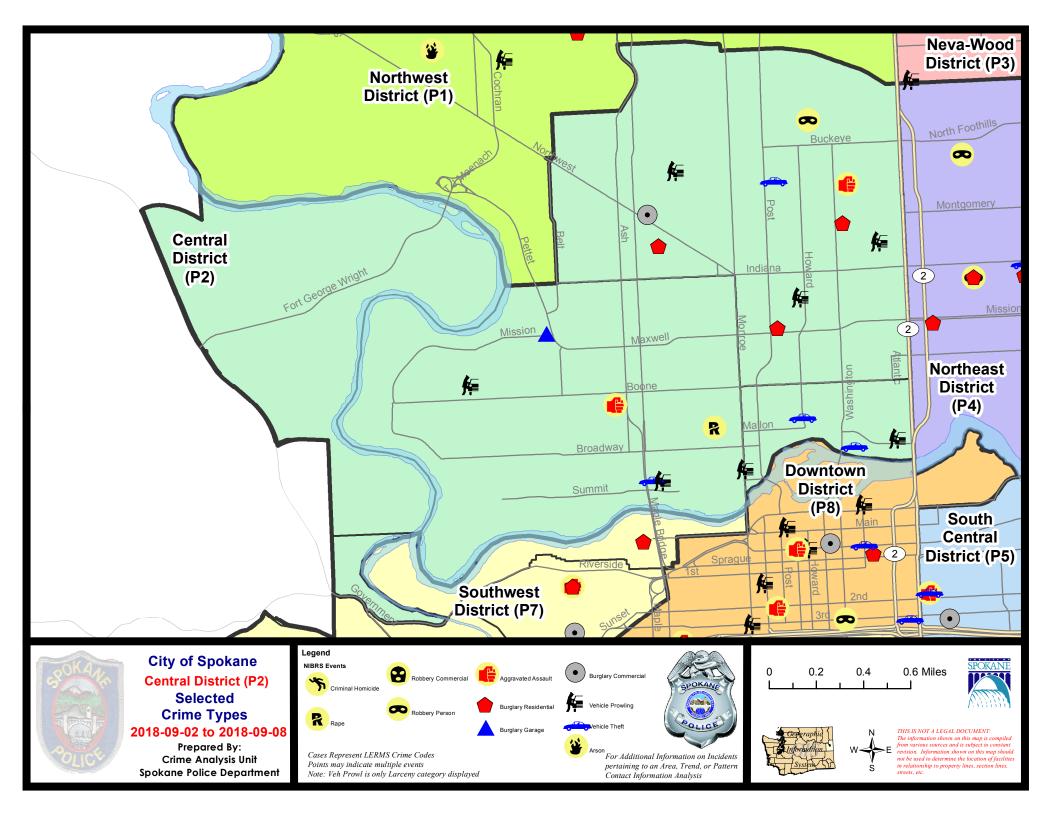

#### NW - North Central District (P2)

|           |                                                                                                                                 | 7 Da                        | iy Compari                  | son                                    | 28 D                            | ay Compai                            | rison                                              | YT                                       | D Comparis                          | son                                                        |
|-----------|---------------------------------------------------------------------------------------------------------------------------------|-----------------------------|-----------------------------|----------------------------------------|---------------------------------|--------------------------------------|----------------------------------------------------|------------------------------------------|-------------------------------------|------------------------------------------------------------|
| NIBRS Ca  | ategories (Part 1 Selected)                                                                                                     | Current                     | Prior                       | Percent                                | Current                         | Prior                                | Percent                                            | Current                                  | Prior                               | Percent                                                    |
| Violent   | Criminal Homicide<br>Rape<br>Robbery - Commercial<br>Robbery - Person<br>Aggravated Assault - Non DV<br>Aggravated Assault - DV | 0<br>2<br>0<br>1<br>1<br>1  | 0<br>4<br>0<br>1<br>2<br>2  | -50.00%<br>0.00%<br>-50.00%<br>-50.00% | 0<br>7<br>1<br>2<br>8<br>8<br>8 | 0<br>3<br>0<br>4<br>3<br>2           | 133.33%<br>-50.00%<br>166.67%<br>300.00%           | 0<br>31<br>6<br>26<br>59<br>53           | 0<br>28<br>5<br>16<br>50<br>38      | 10.71%<br>20.00%<br>62.50%<br>18.00%<br>39.47%             |
|           | Violent Total:                                                                                                                  | 5                           | 9                           | -44.44%                                | 26                              | 12                                   | 116.67%                                            | 175                                      | 137                                 | 27.74%                                                     |
| Property  | Burglary - Residential<br>Burglary Garage<br>Burglary Commercial<br>Larceny<br>Vehicle Theft<br>Arson                           | 3<br>1<br>1<br>25<br>4<br>0 | 2<br>1<br>0<br>31<br>4<br>0 | 50.00%<br>0.00%<br>-19.35%<br>0.00%    | 15<br>4<br>2<br>101<br>17<br>0  | 16<br>5<br>6<br>170<br>22<br>0       | -6.25%<br>-20.00%<br>-66.67%<br>-40.59%<br>-22.73% | 98<br>60<br>42<br>1086<br>193<br>2       | 132<br>61<br>78<br>1035<br>156<br>3 | -25.76%<br>-1.64%<br>-46.15%<br>4.93%<br>23.72%<br>-33.33% |
|           | Property Total:                                                                                                                 | 34                          | 38                          | -10.53%                                | 139                             | 219                                  | -36.53%                                            | 1481                                     | 1465                                | 1.09%                                                      |
| Prelimina | ry Part 1 Crime Totals:                                                                                                         | 39                          | 47                          | -17.02%                                | 165                             | 231                                  | -28.57%                                            | 1656                                     | 1602                                | 3.37%                                                      |
|           | Current 7 Day Period:<br>Current 28 Day Period:<br>Current YTD Day Period:                                                      | 8/                          | 12/2018 -                   | 9/8/2018<br>9/8/2018<br>9/8/2018       | Prior 28                        | Day Period<br>Day Perio<br>D Period: |                                                    | 8/26/2018 -<br>7/15/2018 -<br>1/1/2017 - | 8/11/2018                           | 3                                                          |

#### NW - Central District (P2)

#### 9/2/2018 TO 9/8/2018

Address

Reported Date

| <u>A/C</u> | <u>Offense Statute</u>                        | Address                     | Reported Date | <u>Dist</u> |
|------------|-----------------------------------------------|-----------------------------|---------------|-------------|
| <u>SPA</u> | 2EG                                           |                             |               |             |
| С          | ASSAULT-1D                                    | 2400 N CALISPEL ST          | 9/6/2018      | P1          |
| А          | BURGLARY 1D COMMERCIAL                        | 1500 W NORTHWEST BLVD       | 9/6/2018      | P1          |
| С          | BURGLARY-RESIDENTIAL                          | 1400 W KNOX AVE             | 9/5/2018      | P1          |
| С          | BURGLARY-RESIDENTIAL                          | 700 W MAXWELL AVE           | 9/5/2018      | P1          |
| С          | BURGLARY-RESIDENTIAL                          | 300 W MANSFIELD AVE         | 9/8/2018      | P1          |
| С          | ROBBERY 1D PERSON (NOT PURSE SNATCHING)       | 500 W WAVERLY PL            | 9/6/2018      | P2          |
| С          | THEFT OF MOTOR VEHICLE                        | 700 W JACKSON AVE           | 9/3/2018      | P2          |
| С          | THEFT-2D (All Other Thefts)                   | 1400 W KNOX AVE             | 9/5/2018      | P1          |
| С          | THEFT-2D (All Other Thefts)                   | 2200 N MONROE ST            | 9/7/2018      | P2          |
| С          | THEFT-2D (From Building)                      | 1400 N LINCOLN ST           | 9/6/2018      | P2          |
| С          | THEFT-3D (All Other Thefts)                   | 800 W NORA AVE              | 9/4/2018      | P2          |
| А          | THEFT-3D (All Other Thefts)                   | 1400 W KNOX AVE             | 9/5/2018      | P1          |
| С          | THEFT-3D (All Other Thefts)                   | 1200 N POST ST              | 9/7/2018      | P2          |
| С          | THEFT-3D (From Motor Vehicle)                 | 100 W KNOX AVE              | 9/3/2018      | P2          |
| С          | THEFT-3D (From Motor Vehicle)                 | 600 W AUGUSTA AVE           | 9/7/2018      | P2          |
| А          | THEFT-3D (From Motor Vehicle)                 | 1300 W YORK AVE             | 9/8/2018      | P2          |
| С          | THEFT-3D (Motor Vehicle Parts or Accessories) | 3000 N MONROE ST            | 9/5/2018      | P2          |
| С          | THEFT-3D (Motor Vehicle Parts or Accessories) | 2400 N DIVISION ST          | 9/6/2018      | P2          |
| С          | THEFT-CITY (Shoplifting)                      | 1600 W NORTHWEST BLVD       | 9/5/2018      | P1          |
| <u>Spa</u> | 2RS                                           |                             |               |             |
| С          | THEFT OF MOTOR VEHICLE                        | W CATALDO AVE / N HOWARD ST | 9/4/2018      | P1          |
| С          | THEFT OF MOTOR VEHICLE                        | 300 W NORTH RIVER DR        | 9/8/2018      | P2          |
| С          | THEFT-2D (From Building)                      | 1100 N MONROE ST            | 9/5/2018      | P2          |
| С          | THEFT-2D (From Building)                      | 300 W NORTH RIVER DR        | 9/8/2018      | P2          |
| А          | THEFT-3D (From Motor Vehicle)                 | 600 N MONROE ST             | 9/8/2018      | P2          |
| С          | THEFT-3D (From Motor Vehicle)                 | 800 N DIVISION ST           | 9/8/2018      | P2          |
| <u>SPA</u> | 2WC                                           |                             |               |             |
| С          | ASSAULT-2D                                    | 1700 W GARDNER AVE          | 9/7/2018      | P2          |
| С          | BURGLARY 2D GARAGE                            | 2100 W MISSION AVE          | 9/7/2018      | P2          |
| С          | RAPE OF A CHILD-3D (RAPE)                     |                             | 9/7/2018      | P1          |
|            | RAPE-2ND (RAPE)                               |                             | 9/5/2018      | P2          |
| С          | THEFT OF MOTOR VEHICLE                        | 1500 W HIGHLINE LN          | 9/4/2018      | P1          |
| С          | THEFT-2D (All Other Thefts)                   | 1500 N ADAMS ST             | 9/2/2018      | P2          |
| С          | THEFT-2D (All Other Thefts)                   | 1500 W MISSION AVE          | 9/5/2018      | P2          |
| С          | THEFT-2D (From Motor Vehicle)                 | N LINDEKE ST / W SHARP AVE  | 9/2/2018      | P1          |
| А          | THEFT-3D (All Other Thefts)                   | 1200 N SHERWOOD ST          | 9/5/2018      | P2          |
| С          | THEFT-3D (From Motor Vehicle)                 | 1500 W HIGHLINE LN          | 9/8/2018      | P2          |
|            |                                               |                             |               |             |

<u>Dist</u>

| <u>A/C</u> | Offense Statute               | Address                      | Reported Date | Dist |
|------------|-------------------------------|------------------------------|---------------|------|
| С          | THEFT-3D (Shoplifting)        | 1000 W SUMMIT PKWY           | 9/4/2018      | P1   |
| С          | THEFT-3D (Shoplifting)        | 2200 W BROADWAY AVE          | 9/6/2018      | P2   |
| С          | THEFT-CITY (All Other Thefts) | 1800 W MISSION AVE           | 9/4/2018      | P2   |
| <u>SPA</u> |                               |                              |               |      |
| С          | THEFT-3D (All Other Thefts)   | 4000 W FORT GEORGE WRIGHT DR | 9/6/2018      | P2   |