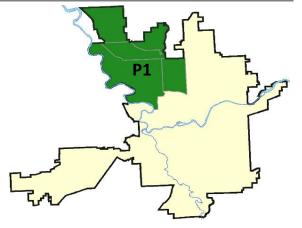

#### NW - Northwest District (P1)

|           |                             | 7 Da    | y Compari  | son      | 28 Da     | ay Compar | ison     | YT          | D Comparis | on      |
|-----------|-----------------------------|---------|------------|----------|-----------|-----------|----------|-------------|------------|---------|
| NIBRS Ca  | tegories (Part 1 Selected)  | Current | Prior      | Percent  | Current   | Prior     | Percent  | Current     | Prior      | Percent |
| Violent   | Criminal Homicide           | 0       | 0          |          | 0         | 0         |          | 1           | 1          | 0.00%   |
|           | Rape                        | 2       | 2          | 0.00%    | 6         | 1         | 500.00%  | 28          | 23         | 21.74%  |
|           | Robbery - Commercial        | 0       | 0          |          | 0         | 1         | -100.00% | 4           | 4          | 0.00%   |
|           | Robbery - Person            | 1       | 0          |          | 1         | 1         | 0.00%    | 12          | 10         | 20.00%  |
|           | Aggravated Assault - Non DV | 1       | 2          | -50.00%  | 4         | 6         | -33.33%  | 36          | 37         | -2.70%  |
|           | Aggravated Assault - DV     | 0       | 1          | -100.00% | 3         | 3         | 0.00%    | 27          | 24         | 12.50%  |
|           | Violent Total:              | 4       | 5          | -20.00%  | 14        | 12        | 16.67%   | 108         | 99         | 9.09%   |
| Property  | Burglary - Residential      | 2       | 1          | 100.00%  | 9         | 13        | -30.77%  | 111         | 147        | -24.49% |
|           | Burglary Garage             | 0       | 2          | -100.00% | 7         | 7         | 0.00%    | 66          | 96         | -31.25% |
|           | Burglary Commercial         | 0       | 0          |          | 0         | 5         | -100.00% | 21          | 30         | -30.00% |
|           | Larceny                     | 24      | 34         | -29.41%  | 126       | 133       | -5.26%   | 1148        | 1144       | 0.35%   |
|           | Vehicle Theft               | 2       | 9          | -77.78%  | 16        | 7         | 128.57%  | 117         | 142        | -17.61% |
|           | Arson                       | 1       | 0          |          | 2         | 1         | 100.00%  | 4           | 6          | -33.33% |
|           | Property Total:             | 29      | 46         | -36.96%  | 160       | 166       | -3.61%   | 1467        | 1565       | -6.26%  |
| Prelimina | ry Part 1 Crime Totals:     | 33      | 51         | -35.29%  | 174       | 178       | -2.25%   | 1575        | 1664       | -5.35%  |
|           | Current 7 Day Period:       | ç       | 9/2/2018 - | 9/8/2018 | Prior 7 D | ay Period | :        | 8/26/2018 - | 9/1/2018   |         |
|           | Current 28 Day Period:      | 8/      | 12/2018 -  | 9/8/2018 | Prior 28  | Day Perio | d:       | 7/15/2018 - | 8/11/2018  |         |
|           | Current YTD Day Period:     | 1       | /1/2018 -  | 9/8/2018 | Prior YT  | D Period: |          | 1/1/2017 -  | 9/8/2017   |         |

#### NW - Northwest District (P1)