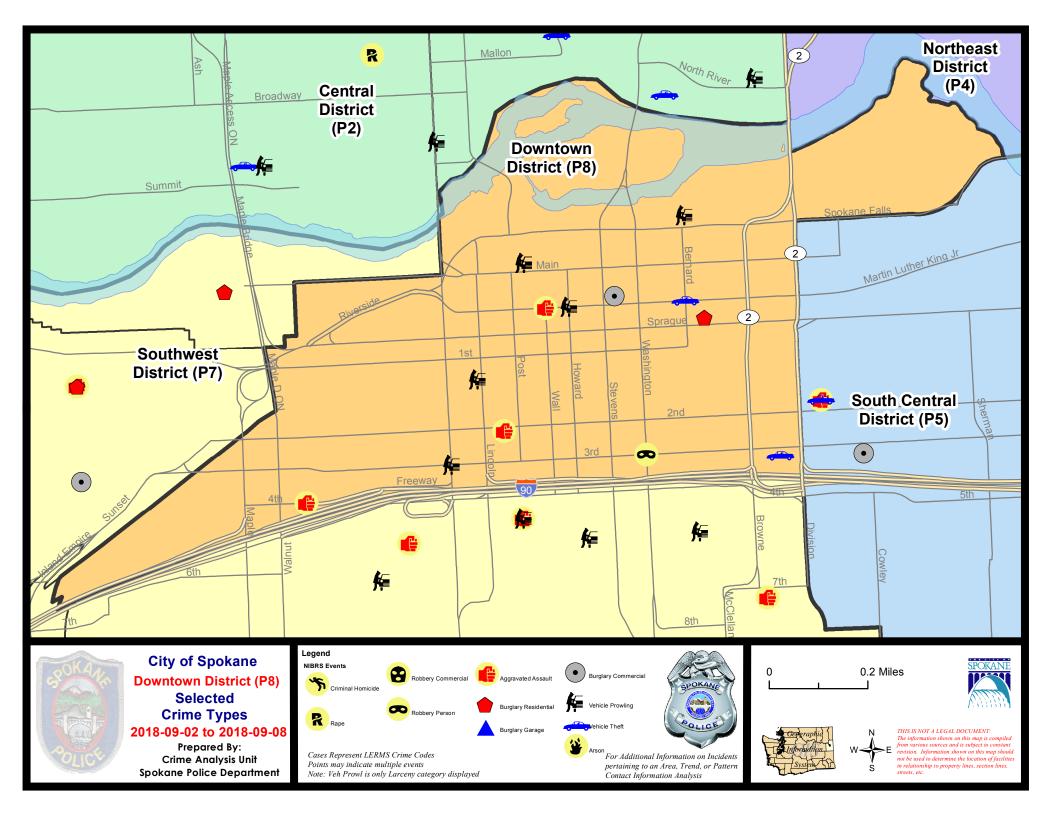

| 8/                          | 12/2018                         | - 9/8/2018<br>- 9/8/2018<br>- 9/8/2018           | Prior 28                      | Day Period<br>Day Perio<br>D Period: |                                                    | 8/26/2018 -<br>7/15/2018 -<br>1/1/2017 - | 8/11/2018                       |                                                  |  |

Prepared by SPD Crime Analysis Office -

Monday, September 10, 2018

**NOTE:** SPD moved from UCR to the NIBRS reporting standard on 10/4/16 following the transition to a new RMS System. <u>Numbers on CompStat reports prior to this date</u> **should not be used as a comparison to those on this report**. Additional info on these reporting standards can be found on the FBI website: https://ucr.fbi.gov/nibrs-overview





#### SW - Downtown District (P8)

#### <u>A/C</u>

#### <u>SPD</u>

С С С С С С С С С С С С С С С С С С С С С С С С А С С С

#### 9/2/2018 TO 9/8/2018



| 2 | Offense Statute                         | Address                        | Reported Date | <u>Dist</u> |
|---|-----------------------------------------|--------------------------------|---------------|-------------|
| D | 8RS                                     |                                |               |             |
|   | ASSAULT-2D                              | 800 W 2ND AVE                  | 9/5/2018      | P8          |
|   | BURGLARY 2D COMMERCIAL                  | 400 W RIVERSIDE AVE            | 9/2/2018      | P8          |
|   | BURGLARY-RESIDENTIAL                    | 200 W SPRAGUE AVE              | 9/4/2018