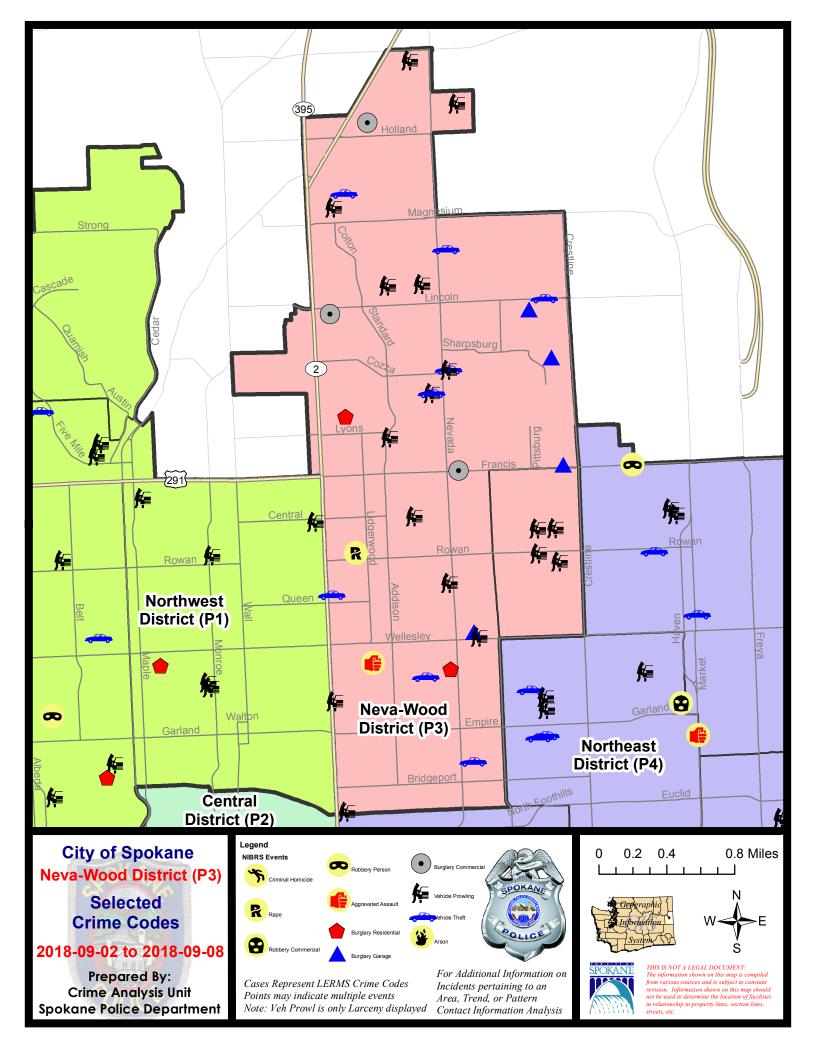

#### NE - Neva-Wood District (P3)

|           |                              | 7 Da    | ay Comparia | son       | 28 Di     | ay Compar | ison    | YT          | D Comparis | on                |
|-----------|------------------------------|---------|-------------|-----------|-----------|-----------|---------|-------------|------------|-------------------|
| NIBRS Ca  | tegories (Part 1 Selected)   | Current | Prior       | Percent   | Current   | Prior     | Percent | Current     | Prior      | Percent           |
| Violent   | Criminal Homicide            | 0       | 0           | 0.00%     | 0         | 0         | 0.000/  | 1           | 1          | 0.00%             |
|           | Rape<br>Robbery - Commercial | 0       |             | 0.00%     | 2         | 2         | 0.00%   | 17          | 20         | 82.35%<br>-15.00% |
|           | Robbery - Person             | 0       | 0           | -100.0078 | 1         | 6         | -83.33% | 26          | 20         | 23.81%            |
|           | Aggravated Assault - Non DV  | 0       | 1           | -100.00%  | 4         | 7         | -42.86% | 80          | 50         | 60.00%            |
|           | Aggravated Assault - DV      | 1       | 1           | 0.00%     | 8         | 7         | 14.29%  | 62          | 46         | 34.78%            |
|           | Violent Total:               | 2       | 4           | -50.00%   | 17        | 24        | -29.17% | 217         | 155        | 40.00%            |
| Property  | Burglary - Residential       | 2       | 6           | -66.67%   | 14        | 12        | 16.67%  | 122         | 159        | -23.27%           |
|           | Burglary Garage              | 4       | 6           | -33.33%   | 15        | 12        | 25.00%  | 98          | 71         | 38.03%            |
|           | Burglary Commercial          | 3       | 2           | 50.00%    | 9         | 4         | 125.00% | 41          | 54         | -24.07%           |
|           | Larceny                      | 44      | 54          | -18.52%   | 216       | 228       | -5.26%  | 2197        | 2149       | 2.23%             |
|           | Vehicle Theft                | 8       | 12          | -33.33%   | 36        | 30        | 20.00%  | 258         | 262        | -1.53%            |
|           | Arson                        | 0       | 1           | -100.00%  | 1         | 0         |         | 5           | 0          |                   |
|           | Property Total:              | 61      | 81          | -24.69%   | 291       | 286       | 1.75%   | 2721        | 2695       | 0.96%             |
| Prelimina | ry Part 1 Crime Totals:      | 63      | 85          | -25.88%   | 308       | 310       | -0.65%  | 2938        | 2850       | 3.09%             |
|           | Current 7 Day Period:        | ç       | 9/2/2018 -  | 9/8/2018  | Prior 7 D | ay Period | :       | 8/26/2018 - | 9/1/2018   |                   |
|           | Current 28 Day Period:       | 8/      | 12/2018 -   | 9/8/2018  | Prior 28  | Day Perio | d:      | 7/15/2018 - | 8/11/2018  | 1                 |
|           | Current YTD Day Period:      | 1       | 1/1/2018 -  | 9/8/2018  | Prior YT  | D Period: |         | 1/1/2017 -  | 9/8/2017   |                   |

#### NE - Neva-Wood District (P3)

| <u>A/C</u> | <u>Offense Statute</u>                              | Address                  | Reported Date | <u>Dist</u> |
|------------|-----------------------------------------------------|--------------------------|---------------|-------------|
| С          | THEFT-2D (From Building)                            | 1225 E WESTSVIEW CT      | 9/6/2018      | Р3          |
| SPB        | 3 <u>NL</u>                                         |                          |               |             |
| С          | ASSAULT-3D (d)or(f) (Weapon/Instrument/Bodily Harm) | 300 E PRINCETON AVE      | 9/8/2018      | P4          |
| С          | BURGLARY 1D GARAGE                                  | 1100 E BROAD AVE         | 9/6/2018      | P3          |
| С          | BURGLARY 2D COMMERCIAL                              | 1100 E FRANCIS AVE       | 9/3/2018      | P4          |
| С          | BURGLARY 2D COMMERCIAL                              | 9500 N NEWPORT HWY       | 9/4/2018      | P4          |
| С          | BURGLARY 2D COMMERCIAL                              | 7800 N DIVISION ST       | 9/7/2018      | P2          |
| С          | BURGLARY 2D GARAGE                                  | 7300 N CRESTLINE ST      | 9/6/2018      | P3          |
| С          | BURGLARY 2D GARAGE                                  | 1700 E LINCOLN RD        | 9/6/2018      | P3          |
| С          | BURGLARY 2D GARAGE                                  | 1900 E FRANCIS AVE       | 9/8/2018      | P3          |
| С          | BURGLARY-RESIDENTIAL                                | 900 E HEROY AVE          | 9/3/2018      | P3          |
| С          | BURGLARY-RESIDENTIAL                                | 200 E WEDGEWOOD AVE      | 9/8/2018      | P4          |
| С          | RAPE-1ST DEG (RAPE)                                 |                          | 9/2/2018      | P4          |
| С          | THEFT OF MOTOR VEHICLE                              | 1100 E GLASS AVE         | 9/4/2018      | P4          |
| С          | THEFT OF MOTOR VEHICLE                              | 8400 N NEVADA ST         | 9/4/2018      | P4          |
| С          | THEFT OF MOTOR VEHICLE                              | N NAPA ST / E LINCOLN RD | 9/4/2018      | P4          |
| А          | THEFT OF MOTOR VEHICLE                              | 1000 E COZZA DR          | 9/5/2018      | P3          |
| С          | THEFT OF MOTOR VEHICLE                              | 900 E SITKA AVE          | 9/6/2018      | P3          |
| С          | THEFT OF MOTOR VEHICLE                              | 700 E LONGFELLOW AVE     | 9/6/2018      | P4          |
| С          | THEFT OF MOTOR VEHICLE                              | 5100 N DIVISION ST       | 9/6/2018      | P2          |
| С          | THEFT OF MOTOR VEHICLE                              | 8900 N COLTON ST         | 9/7/2018      | P3          |
| С          | THEFT(FIREARM) (From Motor Vehicle)                 | 1000 E COZZA DR          | 9/5/2018      | P3          |
| С          | THEFT-1D (From Motor Vehicle)                       | 500 E SHENANDOAH DR      | 9/6/2018      | P4          |
| С          | THEFT-2D (From Motor Vehicle)                       | 800 E CASCADE PL         | 9/3/2018      | P3          |
| С          | THEFT-2D (From Motor Vehicle)                       | 0 E EUCLID AVE           | 9/4/2018      | P3          |
| С          | THEFT-2D (From Motor Vehicle)                       | 4700 N MORTON ST         | 9/5/2018      | P3          |
| С          | THEFT-2D (From Motor Vehicle)                       | 900 E SITKA AVE          | 9/6/2018      | P3          |
| С          | THEFT-2D (From Motor Vehicle)                       | 600 E CENTRAL AVE        | 9/6/2018      | P3          |
| С          | THEFT-2D (From Motor Vehicle)                       | 8800 N COLTON ST         | 9/7/2018      | P3          |
| С          | THEFT-2D (From Motor Vehicle)                       | 9700 N MORTON CT         | 9/7/2018      | P3          |
| С          | THEFT-3D (All Other Thefts)                         | 600 E BRITA AVE          | 9/4/2018      | P3          |
| С          | THEFT-3D (All Other Thefts)                         | 700 E FORT HENRY CT      | 9/8/2018      | P3          |
| С          | THEFT-3D (From Building)                            | 200 E WEDGEWOOD AVE      | 9/3/2018      | P3          |
| С          | THEFT-3D (From Building)                            | 6400 N DIVISION ST       | 9/7/2018      | P3          |
| С          | THEFT-3D (From Building)                            | 7800 N DIVISION ST       | 9/7/2018      | P2          |
| С          | THEFT-3D (From Building)                            | 4700 N DIVISION ST       | 9/8/2018      | P3          |
| С          | THEFT-3D (From Motor Vehicle)                       | 10100 N NEWPORT HWY      | 9/2/2018      | P3          |
| С          | THEFT-3D (From Motor Vehicle)                       | 6600 N ADDISON ST        | 9/4/2018      | P3          |

For protection of victim privacy, the entire address on sexual assault crimes has been redacted.

| <u>A/C</u> | Offense Statute                               | Address                     | Reported Date | Dist |
|------------|-----------------------------------------------|-----------------------------|---------------|------|
| С          | THEFT-3D (From Motor Vehicle)                 | 900 E EVERETT AVE           | 9/7/2018      | P3   |
| С          | THEFT-3D (From Motor Vehicle)                 | 4100 N DIVISION ST          | 9/8/2018      | P3   |
| С          | THEFT-3D (Motor Vehicle Parts or Accessories) | 200 E LINCOLN RD            | 9/2/2018      | P3   |
| С          | THEFT-3D (Motor Vehicle Parts or Accessories) | N DAKOTA ST / E HOLLAND AVE | 9/5/2018      | P2   |
| С          | THEFT-3D (Shoplifting)                        | 5600 N DIVISION ST          | 9/3/2018      | P3   |
| С          | THEFT-3D (Shoplifting)                        | 9500 N NEWPORT HWY          | 9/4/2018      | P3   |
| С          | THEFT-3D (Shoplifting)                        | 9100 N NEWPORT HWY          | 9/4/2018      | P3   |
| С          | THEFT-3D (Shoplifting)                        | 4700 N DIVISION ST          | 9/6/2018      | P3   |
| С          | THEFT-3D (Shoplifting)                        | 9500 N NEWPORT HWY          | 9/6/2018      | P3   |
| С          | THEFT-3D (Shoplifting)                        | 4700 N DIVISION ST          | 9/6/2018      | P3   |
| С          | THEFT-3D (Shoplifting)                        | 8000 N DIVISION ST          | 9/6/2018      | P3   |
| С          | THEFT-3D (Shoplifting)                        | 7500 N DIVISION ST          | 9/6/2018      | P3   |
| С          | THEFT-3D (Shoplifting)                        | 4700 N DIVISION ST          | 9/7/2018      | P3   |
| С          | THEFT-3D (Shoplifting)                        | 4700 N DIVISION ST          | 9/7/2018      | P3   |
| С          | THEFT-3D (Shoplifting)                        | 4700 N DIVISION ST          | 9/7/2018      | P3   |
| С          | THEFT-CITY (From Building)                    | 0 E ROCKWELL AVE            | 9/7/2018      | P4   |
| С          | THEFT-CITY (Shoplifting)                      | 9700 N NEWPORT HWY          | 9/5/2018      | P4   |
| С          | THEFT-CITY (Shoplifting)                      | 6700 N DIVISION ST          | 9/6/2018      | P4   |
| С          | THEFT-CITY (Shoplifting)                      | 9200 N COLTON ST            | 9/8/2018      | P3   |
| <u>SPB</u> | <u>3WH</u>                                    |                             |               |      |
| С          | THEFT-2D (From Building)                      | 1600 E QUEEN AVE            | 9/3/2018      | P3   |
| С          | THEFT-2D (From Motor Vehicle)                 | 1800 E EVERETT AVE          | 9/5/2018      | P4   |
| С          | THEFT-2D (From Motor Vehicle)                 | 1700 E JOSEPH AVE           | 9/6/2018      | P4   |
| С          | THEFT-3D (All Other Thefts)                   | 1800 E JOSEPH AVE           | 9/5/2018      | P3   |
| С          | THEFT-3D (From Building)                      | 1800 E JOSEPH AVE           | 9/6/2018      | P3   |
| С          | THEFT-3D (From Motor Vehicle)                 | 1700 E ROWAN AVE            | 9/4/2018      | P3   |
| С          | VEHICLE PROWLING-2D/From Motor Vehicle        | 1800 E JOSEPH AVE           | 9/8/2018      | P4   |