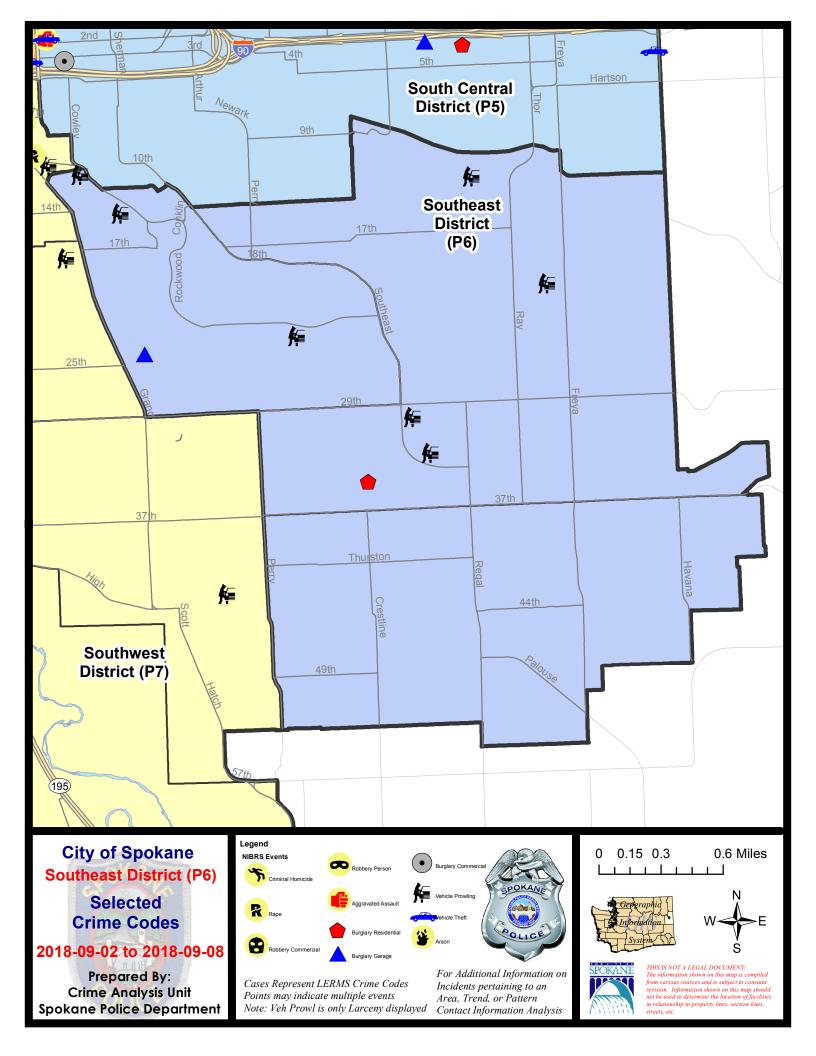

#### SE - Southeast District (P6)

|           |                                                                                                                                 | 7 Da                        | y Comparis                            | son                            | 28 Day Comparison YTD Comp   |                                     | D Comparis                                          | on                                       |                               |                                                              |
|-----------|---------------------------------------------------------------------------------------------------------------------------------|-----------------------------|---------------------------------------|--------------------------------|------------------------------|-------------------------------------|-----------------------------------------------------|------------------------------------------|-------------------------------|--------------------------------------------------------------|
| NIBRS Ca  | tegories (Part 1 Selected)                                                                                                      | Current                     | Prior                                 | Percent                        | Current                      | Prior                               | Percent                                             | Current                                  | Prior                         | Percent                                                      |
| Violent   | Criminal Homicide<br>Rape<br>Robbery - Commercial<br>Robbery - Person<br>Aggravated Assault - Non DV<br>Aggravated Assault - DV | 0<br>0<br>0<br>0<br>0<br>0  | 0<br>0<br>0<br>0<br>0                 | -100.00%                       | 0<br>0<br>0<br>1<br>4        | 0<br>0<br>0<br>0<br>4<br>2          | -75.00%<br>100.00%                                  | 0<br>12<br>2<br>4<br>24<br>22            | 0<br>15<br>3<br>7<br>16<br>12 | -20.009<br>-33.339<br>-42.869<br>50.009<br>83.339            |
|           | Violent Total:                                                                                                                  | 0                           | 1                                     | -100.00%                       | 5                            | 6                                   | -16.67%                                             | 64                                       | 53                            | 20.75%                                                       |
| Property  | Burglary - Residential<br>Burglary Garage<br>Burglary Commercial<br>Larceny<br>Vehicle Theft<br>Arson                           | 1<br>1<br>0<br>22<br>0<br>0 | 0<br>4<br>0<br>11<br>2<br>0           | -75.00%<br>100.00%<br>-100.00% | 4<br>10<br>0<br>70<br>6<br>0 | 16<br>1<br>2<br>62<br>1<br>0        | -75.00%<br>900.00%<br>-100.00%<br>12.90%<br>500.00% | 71<br>24<br>10<br>509<br>55<br>3         | 85<br>62<br>691<br>87<br>2    | -16.479<br>-61.299<br>66.679<br>-26.349<br>-36.789<br>50.009 |
|           | Property Total:                                                                                                                 | 24                          | 17                                    | 41.18%                         | 90                           | 82                                  | 9.76%                                               | 672                                      | 933                           | -27.97%                                                      |
| Prelimina | ry Part 1 Crime Totals:                                                                                                         | 24                          | 18                                    | 33.33%                         | 95                           | 88                                  | 7.95%                                               | 736                                      | 986                           | -25.359                                                      |
|           | Current 7 Day Period:<br>Current 28 Day Period:<br>Current YTD Day Period:                                                      | 8/                          | 9/2/2018 -<br>12/2018 -<br>1/1/2018 - | 9/8/2018                       | Prior 28                     | ay Period<br>Day Perio<br>D Period: |                                                     | 8/26/2018 -<br>7/15/2018 -<br>1/1/2017 - | 8/11/2018                     |                                                              |

#### SE - Southeast District (P6)

# 9/2/2018 TO 9/8/2018

| <u>A/C</u> | Offense Statute                               | Address                     | Reported Date | Dist |
|------------|-----------------------------------------------|-----------------------------|---------------|------|
| <u>SPC</u> | <u>6LH</u>                                    |                             |               |      |
| С          | BURGLARY-RESIDENTIAL                          | 2200 E 35TH AVE             | 9/4/2018      | P6   |
| С          | THEFT-2D (All Other Thefts)                   | E 27TH AVE / S MT VERNON ST | 9/2/2018      | P6   |
| С          | THEFT-2D (From Building)                      | 2900 E 37TH AVE             | 9/5/2018      | P6   |
| С          | THEFT-2D (From Motor Vehicle)                 | 2600 E 33RD AVE             | 9/7/2018      | P6   |
| С          | THEFT-2D (From Motor Vehicle)                 | 3400 E CONGRESS AVE         | 9/7/2018      | P6   |
| С          | THEFT-2D (Motor Vehicle Parts or Accessories) | 2200 E NORTH ALTAMONT BLVD  | 9/3/2018      | P6   |
| С          | THEFT-3D (All Other Thefts)                   | 1800 E 35TH AVE             | 9/3/2018      | P6   |
| С          | THEFT-3D (All Other Thefts)                   | 2800 E 25TH AVE             | 9/6/2018      | P6   |
| С          | THEFT-3D (From Building)                      | 3000 E 30TH AVE             | 9/2/2018      | P6   |
| С          | THEFT-3D (From Motor Vehicle)                 | 3000 E 12TH AVE             | 9/3/2018      | P6   |
| А          | VEHICLE PROWLING-2D/No Theft                  | 2500 E 29TH AVE             | 9/7/2018      | P5   |
| <u>SPC</u> | <u>6RW</u>                                    |                             |               |      |
| А          | BURGLARY 2D GARAGE                            | 600 E 24TH AVE              | 9/8/2018      | P6   |
| С          | THEFT-2D (From Motor Vehicle)                 | 500 E 14TH AVE              | 9/3/2018      | P6   |
| С          | THEFT-3D (All Other Thefts)                   | 2200 S GRAND BLVD           | 9/4/2018      | P6   |
| С          | THEFT-3D (From Motor Vehicle)                 | 2300 S PITTSBURG ST         | 9/5/2018      | P6   |
| С          | THEFT-3D (From Motor Vehicle)                 | 1000 S ROCKWOOD BLVD        | 9/7/2018      | P6   |
| <u>SPC</u> | <u>65G</u>                                    |                             |               |      |
| С          | THEFT-2D (Shoplifting)                        | 4300 S REGAL ST             | 9/5/2018      | P6   |
| С          | THEFT-3D (All Other Thefts)                   | 4300 S MAGNOLIA ST          | 9/3/2018      | P6   |
| С          | THEFT-3D (All Other Thefts)                   | 4300 S NAPA ST              | 9/4/2018      | P6   |
| С          | THEFT-3D (All Other Thefts)                   | 4200 S MARTIN ST            | 9/4/2018      | P6   |
| С          | THEFT-3D (All Other Thefts)                   | 4400 S NAPA ST              | 9/5/2018      | P6   |
| С          | THEFT-3D (From Building)                      | 4900 S REGAL ST             | 9/7/2018      | P6   |
| С          | THEFT-3D (Motor Vehicle Parts or Accessories) | 4500 S MAGNOLIA ST          | 9/6/2018      | P6   |
| С          | THEFT-CITY (Shoplifting)                      | 4900 S REGAL ST             | 9/7/2018      | P6   |