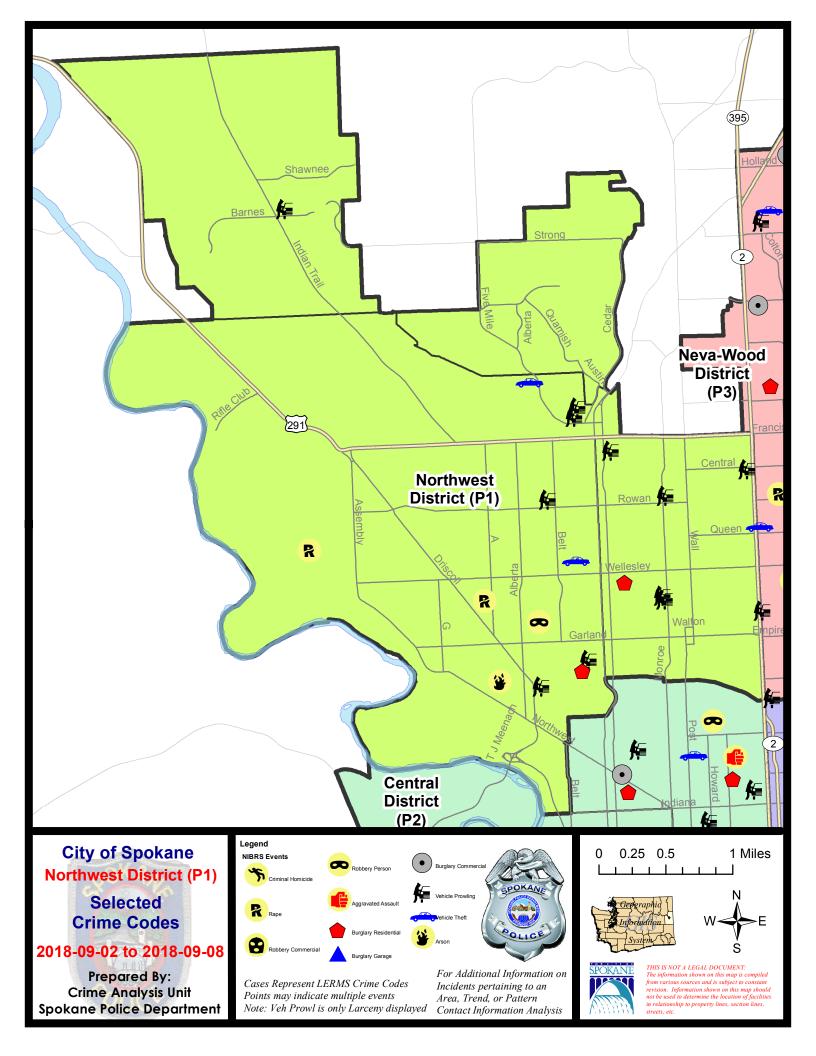

#### NW - Northwest District (P1)

|           |                             | 7 Da    | y Compari  | son      | 28 Da     | ay Compar | ison     | YT          | D Comparis | on      |
|-----------|-----------------------------|---------|------------|----------|-----------|-----------|----------|-------------|------------|---------|
| NIBRS Ca  | tegories (Part 1 Selected)  | Current | Prior      | Percent  | Current   | Prior     | Percent  | Current     | Prior      | Percent |
| Violent   | Criminal Homicide           | 0       | 0          |          | 0         | 0         |          | 1           | 1          | 0.00%   |
|           | Rape                        | 2       | 2          | 0.00%    | 6         | 1         | 500.00%  | 28          | 23         | 21.74%  |
|           | Robbery - Commercial        | 0       | 0          |          | 0         | 1         | -100.00% | 4           | 4          | 0.00%   |
|           | Robbery - Person            | 1       | 0          |          | 1         | 1         | 0.00%    | 12          | 10         | 20.00%  |
|           | Aggravated Assault - Non DV | 1       | 2          | -50.00%  | 4         | 6         | -33.33%  | 36          | 37         | -2.70%  |
|           | Aggravated Assault - DV     | 0       | 1          | -100.00% | 3         | 3         | 0.00%    | 27          | 24         | 12.50%  |
|           | Violent Total:              | 4       | 5          | -20.00%  | 14        | 12        | 16.67%   | 108         | 99         | 9.09%   |
| Property  | Burglary - Residential      | 2       | 1          | 100.00%  | 9         | 13        | -30.77%  | 111         | 147        | -24.49% |
|           | Burglary Garage             | 0       | 2          | -100.00% | 7         | 7         | 0.00%    | 66          | 96         | -31.25% |
|           | Burglary Commercial         | 0       | 0          |          | 0         | 5         | -100.00% | 21          | 30         | -30.00% |
|           | Larceny                     | 24      | 34         | -29.41%  | 126       | 133       | -5.26%   | 1148        | 1144       | 0.35%   |
|           | Vehicle Theft               | 2       | 9          | -77.78%  | 16        | 7         | 128.57%  | 117         | 142        | -17.61% |
|           | Arson                       | 1       | 0          |          | 2         | 1         | 100.00%  | 4           | 6          | -33.33% |
|           | Property Total:             | 29      | 46         | -36.96%  | 160       | 166       | -3.61%   | 1467        | 1565       | -6.26%  |
| Prelimina | ry Part 1 Crime Totals:     | 33      | 51         | -35.29%  | 174       | 178       | -2.25%   | 1575        | 1664       | -5.35%  |
|           | Current 7 Day Period:       | ç       | 9/2/2018 - | 9/8/2018 | Prior 7 D | ay Period | :        | 8/26/2018 - | 9/1/2018   |         |
|           | Current 28 Day Period:      | 8/      | 12/2018 -  | 9/8/2018 | Prior 28  | Day Perio | d:       | 7/15/2018 - | 8/11/2018  |         |
|           | Current YTD Day Period:     | 1       | /1/2018 -  | 9/8/2018 | Prior YT  | D Period: |          | 1/1/2017 -  | 9/8/2017   |         |

#### NW - Northwest District (P1)

#### 9/2/2018 TO 9/8/2018

| <u>A/C</u> | Offense Statute                         | Address                         | Reported Date | Dist |
|------------|-----------------------------------------|---------------------------------|---------------|------|
| <u>SPA</u> | 1 <u>BS</u>                             |                                 |               |      |
| С          | THEFT OF MOTOR VEHICLE                  | 2400 W WEDGEWOOD AVE            | 9/8/2018      | P1   |
| С          | THEFT-2D (From Motor Vehicle)           | 1800 W NORTHRIDGE CT            | 9/4/2018      | P1   |
| С          | THEFT-3D (All Other Thefts)             | 4300 W KATHLEEN AVE             | 9/7/2018      | P1   |
| С          | THEFT-3D (From Motor Vehicle)           | 1800 W NORTHRIDGE CT            | 9/4/2018      | P1   |
| <u>SPA</u> | 11T                                     |                                 |               |      |
| С          | MAIL THEFT (All Others)                 | 8200 N PAMELA ST                | 9/7/2018      | P1   |
| С          | MAIL THEFT (All Others)                 | 8600 N FOREST BLVD              | 9/7/2018      | P1   |
| С          | THEFT-2D (From Motor Vehicle)           | 5000 W ALCOTT CT                | 9/6/2018      | P1   |
| С          | THEFT-3D (All Other Thefts)             | 9600 N RIDGECREST DR            | 9/3/2018      | P1   |
| С          | THEFT-3D (All Other Thefts)             | 9800 N COMANCHE DR              | 9/3/2018      | P1   |
| <u>SPA</u> | 1 <u>NH</u>                             |                                 |               |      |
| С          | BURGLARY-RESIDENTIAL                    | 4500 N CEDAR ST                 | 9/4/2018      | P1   |
| С          | THEFT-3D (All Other Thefts)             | 800 W GARLAND AVE               | 9/4/2018      | P1   |
| С          | THEFT-3D (From Motor Vehicle)           | 6100 N WALNUT ST                | 9/4/2018      | P1   |
| С          | THEFT-3D (From Motor Vehicle)           | 900 W NEBRASKA AVE              | 9/4/2018      | P1   |
| С          | THEFT-3D (From Motor Vehicle)           | 0 W COLUMBIA AVE                | 9/4/2018      | P1   |
| С          | THEFT-3D (From Motor Vehicle)           | 4300 N MONROE ST                | 9/6/2018      | P1   |
| С          | THEFT-3D (From Motor Vehicle)           | 4300 N MADISON ST               | 9/8/2018      | P1   |
| <u>SPA</u> | 1NW                                     |                                 |               |      |
| С          | ARSON-2ND DEG                           | 3400 N MILTON ST                | 9/5/2018      | P1   |
| С          | ASSAULT-1D                              | N NETTLETON ST / W LACROSSE AVE | 9/4/2018      | P1   |
| С          | BURGLARY-RESIDENTIAL                    | 1900 W GLASS AVE                | 9/7/2018      | P1   |
| С          | MAIL THEFT (All Others)                 | 3800 W HOFFMAN AVE              | 9/2/2018      | P1   |
| С          | RAPE-3D (RAPE)                          |                                 | 9/5/2018      | P7   |
| С          | RAPE-3D (RAPE)                          |                                 | 9/7/2018      | P1   |
| С          | ROBBERY 1D PERSON (NOT PURSE SNATCHING) | N NETTLETON ST / W LACROSSE AVE | 9/4/2018      | P1   |
| С          | THEFT OF MOTOR VEHICLE                  | 4800 N CANNON ST                | 9/7/2018      | P1   |
| С          | THEFT-2D (From Building)                | 1900 W GLASS AVE                | 9/7/2018      | P1   |
| С          | THEFT-2D (From Motor Vehicle)           | 2400 W COURTLAND AVE            | 9/4/2018      | P1   |
| С          | THEFT-3D (All Other Thefts)             | 4300 N BELT ST                  | 9/3/2018      | P1   |
| С          | THEFT-3D (All Other Thefts)             | 2300 W WELLESLEY AVE            | 9/7/2018      | P1   |
| С          | THEFT-3D (All Other Thefts)             | 2300 W WELLESLEY AVE            | 9/8/2018      | P1   |
| А          | THEFT-3D (From Motor Vehicle)           | 5500 N HEMLOCK ST               | 9/2/2018      | P1   |
| С          | THEFT-3D (From Motor Vehicle)           | 1800 W GORDON AVE               | 9/4/2018      | P1   |
| С          | THEFT-3D (Shoplifting)                  | 2300 W WELLESLEY AVE            | 9/5/2018      | P2   |
| С          | THEFT-CITY (Shoplifting)                | 2500 W WELLESLEY AVE            | 9/6/2018      | P1   |