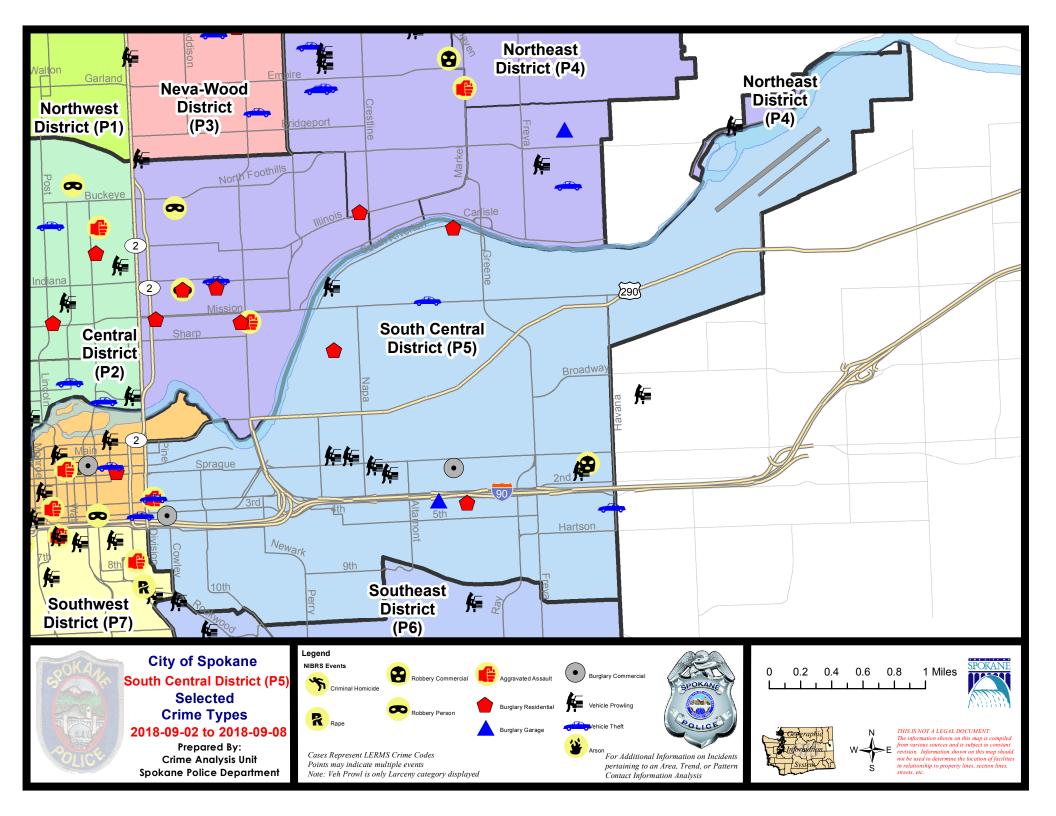

#### SE - South Central District (P5)

|           |                             | 7 Da    | ny Compari | son      | 28 D      | ay Compai | rison YTD Compariso |             |             | on      |
|-----------|-----------------------------|---------|------------|----------|-----------|-----------|---------------------|-------------|-------------|---------|
| NIBRS Ca  | ntegories (Part 1 Selected) | Current | Prior      | Percent  | Current   | Prior     | Percent             | Current     | Prior       | Percent |
| Violent   | Criminal Homicide           | 0       | 0          |          | 0         | 0         |                     | 1           | 0           |         |
|           | Rape                        | 0       | 2          | -100.00% | 3         | 3         | 0.00%               | 23          | 16          | 43.75%  |
|           | Robbery - Commercial        | 1       | 1          | 0.00%    | 2         | 1         | 100.00%             | 7           | 5           | 40.00%  |
|           | Robbery - Person            | 0       | 1          | -100.00% | 2         | 7         | -71.43%             | 20          | 24          | -16.67% |
|           | Aggravated Assault - Non DV | 1       | 1          | 0.00%    | 4         | 10        | -60.00%             | 56          | 49          | 14.29%  |
|           | Aggravated Assault - DV     | 0       | 1          | -100.00% | 4         | 6         | -33.33%             | 40          | 29          | 37.93%  |
|           | Violent Total:              | 2       | 6          | -66.67%  | 15        | 27        | -44.44%             | 147         | 123         | 19.51%  |
| Property  | Burglary - Residential      | 3       | 2          | 50.00%   | 12        | 10        | 20.00%              | 94          | 105         | -10.48% |
|           | Burglary Garage             | 1       | 3          | -66.67%  | 5         | 2         | 150.00%             | 38          | 35          | 8.57%   |
|           | Burglary Commercial         | 2       | 8          | -75.00%  | 16        | 11        | 45.45%              | 74          | 58          | 27.59%  |
|           | Larceny                     | 27      | 26         | 3.85%    | 115       | 128       | -10.16%             | 908         | 943         | -3.71%  |
|           | Vehicle Theft               | 3       | 4          | -25.00%  | 15        | 22        | -31.82%             | 144         | 207         | -30.43% |
|           | Arson                       | 0       | 0          |          | 0         | 0         |                     | 4           | 2           | 100.00% |
|           | Property Total:             | 36      | 43         | -16.28%  | 163       | 173       | -5.78%              | 1262        | 1350        | -6.52%  |
| Prelimina | ry Part 1 Crime Totals:     | 38      | 49         | -22.45%  | 178       | 200       | -11.00%             | 1409        | 1473        | -4.34%  |
|           | Current 7 Day Period:       | ç       | 9/2/2018 - | 9/8/2018 | Prior 7 D | ay Period | :                   | 8/26/2018 - | - 9/1/2018  |         |
|           | Current 28 Day Period:      | 8/      | 12/2018 -  | 9/8/2018 | Prior 28  | Day Perio | d:                  | 7/15/2018   | - 8/11/2018 | i       |
|           | Current YTD Day Period:     | 1       | 1/1/2018 - | 9/8/2018 | Prior YT  | D Period: |                     | 1/1/2017 -  | 9/8/2017    |         |

#### 9/2/2018 TO 9/8/2018

| <u>A/C</u> | <u>Offense Statute</u>                                        | Address                   | Reported Date | <u>Dist</u> |
|------------|---------------------------------------------------------------|---------------------------|---------------|-------------|
| <u>SPC</u> | 5EC                                                           |                           |               |             |
| С          | ASSAULT-2D                                                    | 100 S DIVISION ST         | 9/3/2018      | P8          |
| С          | BURGLARY 2D COMMERCIAL                                        | 100 E 3RD AVE             | 9/4/2018      | P5          |
| С          | BURGLARY 2D COMMERCIAL                                        | 2800 E 1ST AVE            | 9/8/2018      | P5          |
| С          | BURGLARY 2D FENCED AREA                                       | 3000 E 5TH AVE            | 9/6/2018      | P5          |
| С          | BURGLARY 2D GARAGE                                            | 2600 E 3RD AVE            | 9/6/2018      | P5          |
| С          | BURGLARY-RESIDENTIAL                                          | 300 S HAVEN ST            | 9/7/2018      | P6          |
| С          | IBR Purposes Only - Theft of Motor Vehicle Parts or Accessori | 2600 E FERRY AVE          | 9/4/2018      | P5          |
| С          | MAIL THEFT (All Others)                                       | 500 S DENVER ST           | 9/8/2018      | P5          |
| С          | ROBBERY-1D (All Except Purse Snatching)                       | 4100 E SPRAGUE AVE        | 9/2/2018      | P6          |
| С          | THEFT OF MOTOR VEHICLE                                        | 100 S DIVISION ST         | 9/4/2018      | P8          |
| С          | THEFT OF MOTOR VEHICLE                                        | 4200 E 4TH AVE            | 9/7/2018      | P6          |
| С          | THEFT-1D (From Building)                                      | 4100 E SPRAGUE AVE        | 9/2/2018      | P6          |
| С          | THEFT-2D (All Other Thefts)                                   | 1500 E SPRAGUE AVE        | 9/2/2018      | P5          |
| С          | THEFT-2D (From Building)                                      | 100 S DIVISION ST         | 9/5/2018      | P5          |
| С          | THEFT-2D (Motor Vehicle Parts or Accessories)                 | 2800 E 1ST AVE            | 9/8/2018      | P5          |
| С          | THEFT-3D (All Other Thefts)                                   | 1200 S SOUTHEAST BLVD     | 9/4/2018      | P5          |
| С          | THEFT-3D (All Other Thefts)                                   | 1600 E PACIFIC AVE        | 9/4/2018      | P5          |
| С          | THEFT-3D (All Other Thefts)                                   | 2600 E 3RD AVE            | 9/6/2018      | P5          |
| С          | THEFT-3D (From Building)                                      | 2200 E 4TH AVE            | 9/2/2018      | P5          |
| С          | THEFT-3D (From Building)                                      | 600 S RICHARD ALLEN CT    | 9/3/2018      | P5          |
| С          | THEFT-3D (From Building)                                      | 2500 E 1ST AVE            | 9/6/2018      | P5          |
| С          | THEFT-3D (From Motor Vehicle)                                 | 1700 E RIVERSIDE AVE      | 9/3/2018      | P5          |
| С          | THEFT-3D (From Motor Vehicle)                                 | 1800 E RIVERSIDE AVE      | 9/4/2018      | P5          |
| С          | THEFT-3D (From Motor Vehicle)                                 | 0 S CRESTLINE ST          | 9/4/2018      | P5          |
| С          | THEFT-3D (From Motor Vehicle)                                 | 4000 E PACIFIC AVE        | 9/7/2018      | P5          |
| С          | THEFT-3D (From Motor Vehicle)                                 | 2200 E 1ST AVE            | 9/7/2018      | P5          |
| С          | THEFT-3D (Shoplifting)                                        | 400 S THOR ST             | 9/2/2018      | P5          |
| С          | THEFT-3D (Shoplifting)                                        | 3300 E SPRAGUE AVE        | 9/4/2018      | P5          |
| С          | THEFT-3D (Shoplifting)                                        | 1500 E SPRAGUE AVE        | 9/4/2018      | P5          |
| С          | THEFT-3D (Shoplifting)                                        | 3000 E SPRAGUE AVE        | 9/8/2018      | P5          |
| <u>SPC</u> | <u>5GP</u>                                                    |                           |               |             |
| С          | BURGLARY-RESIDENTIAL                                          | 1700 E DESMET AVE         | 9/2/2018      | P5          |
| С          | BURGLARY-RESIDENTIAL                                          | 2900 E SOUTH RIVERTON AVE | 9/8/2018      | P6          |
| С          | THEFT OF MOTOR VEHICLE                                        | 2600 E MISSION AVE        | 9/2/2018      | P5          |
| С          | THEFT-2D (From Building)                                      | 1800 N GREENE ST          | 9/6/2018      | P5          |
| С          | THEFT-3D (All Other Thefts)                                   | 2100 E MARSHALL AVE       | 9/6/2018      | P5          |
| С          | THEFT-3D (From Building)                                      | 1700 E DESMET AVE         | 9/2/2018      | P5          |
| С          | THEFT-3D (From Motor Vehicle)                                 | 1600 E SOUTH RIVERTON AVE | 9/5/2018      | P5          |
|            |                                                               |                           |               |             |

#### A/C Offense Statute

C THEFT-3D (Motor Vehicle Parts or Accessories)

Address 1900 E MISSION AVE **Reported Date** 

9/5/2018

<u>Dist</u>