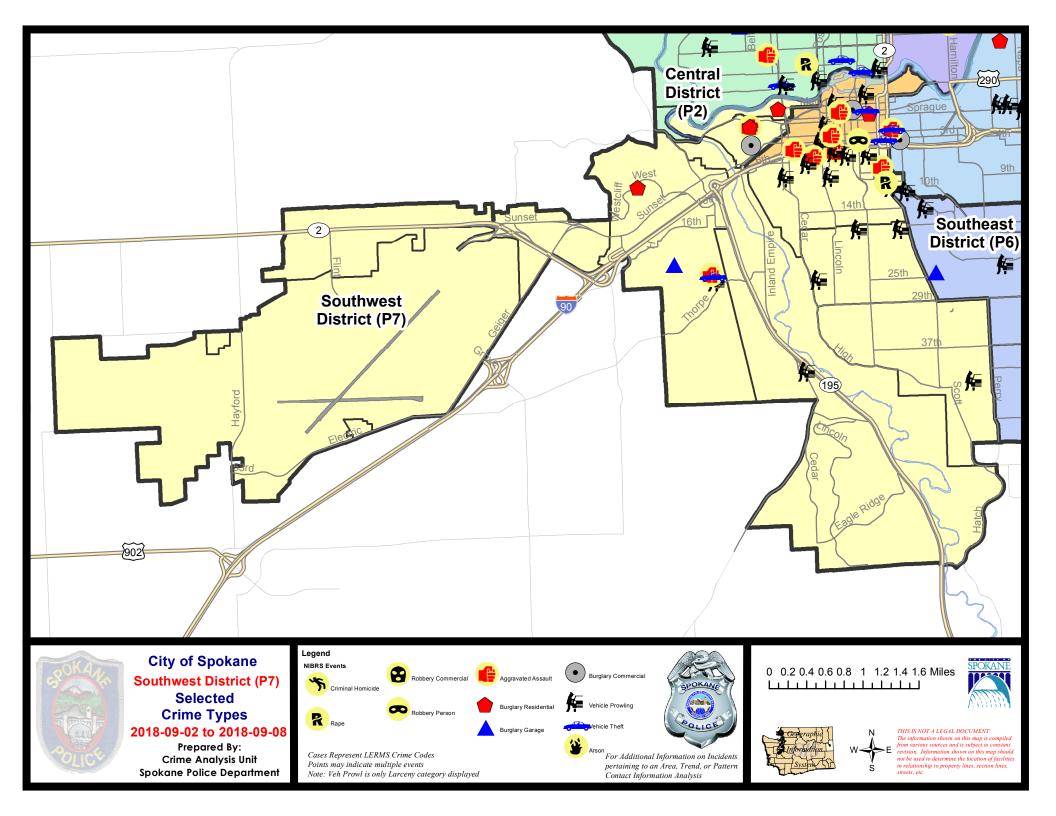

### SW - Southwest District (P7)

|           |                                                                                                                                 | 7 Da                        | ay Compari                            | son                                            | 28 D                           | ay Compai                            | ison                                               | YT                                       | D Comparis                          | on                                                            |
|-----------|---------------------------------------------------------------------------------------------------------------------------------|-----------------------------|---------------------------------------|------------------------------------------------|--------------------------------|--------------------------------------|----------------------------------------------------|------------------------------------------|-------------------------------------|---------------------------------------------------------------|
| NIBRS Ca  | tegories (Part 1 Selected)                                                                                                      | Current                     | Prior                                 | Percent                                        | Current                        | Prior                                | Percent                                            | Current                                  | Prior                               | Percent                                                       |
| Violent   | Criminal Homicide<br>Rape<br>Robbery - Commercial<br>Robbery - Person<br>Aggravated Assault - Non DV<br>Aggravated Assault - DV | 1<br>1<br>0<br>0<br>4<br>1  | 0<br>1<br>0<br>0<br>1<br>0            | 0.00%                                          | 1<br>3<br>0<br>2<br>10<br>1    | 0<br>2<br>1<br>2<br>4<br>4           | 50.00%<br>-100.00%<br>0.00%<br>150.00%<br>-75.00%  | 1<br>22<br>3<br>16<br>45<br>29           | 1<br>17<br>2<br>7<br>29<br>19       | 0.00%<br>29.41%<br>50.00%<br>128.57%<br>55.17%<br>52.63%      |
|           | Violent Total:                                                                                                                  | 7                           | 2                                     | 250.00%                                        | 17                             | 13                                   | 30.77%                                             | 116                                      | 75                                  | 54.67%                                                        |
| Property  | Burglary - Residential<br>Burglary Garage<br>Burglary Commercial<br>Larceny<br>Vehicle Theft<br>Arson                           | 3<br>1<br>1<br>23<br>1<br>0 | 3<br>5<br>1<br>20<br>4<br>0           | 0.00%<br>-80.00%<br>0.00%<br>15.00%<br>-75.00% | 12<br>10<br>4<br>102<br>7<br>0 | 15<br>6<br>2<br>130<br>15<br>0       | -20.00%<br>66.67%<br>100.00%<br>-21.54%<br>-53.33% | 98<br>55<br>25<br>837<br>140<br>2        | 111<br>69<br>29<br>1054<br>150<br>6 | -11.71%<br>-20.29%<br>-13.79%<br>-20.59%<br>-6.67%<br>-66.67% |
|           | Property Total:                                                                                                                 | 29                          | 33                                    | -12.12%                                        | 135                            | 168                                  | -19.64%                                            | 1157                                     | 1419                                | -18.46%                                                       |
| Prelimina | ry Part 1 Crime Totals:                                                                                                         | 36                          | 35                                    | 2.86%                                          | 152                            | 181                                  | -16.02%                                            | 1273                                     | 1494                                | -14.79%                                                       |
|           | Current 7 Day Period:<br>Current 28 Day Period:<br>Current YTD Day Period:                                                      | 8/                          | 9/2/2018 -<br>12/2018 -<br>1/1/2018 - | 9/8/2018                                       | Prior 28                       | Day Period<br>Day Perio<br>D Period: |                                                    | 8/26/2018 -<br>7/15/2018 -<br>1/1/2017 - | 8/11/2018                           |                                                               |