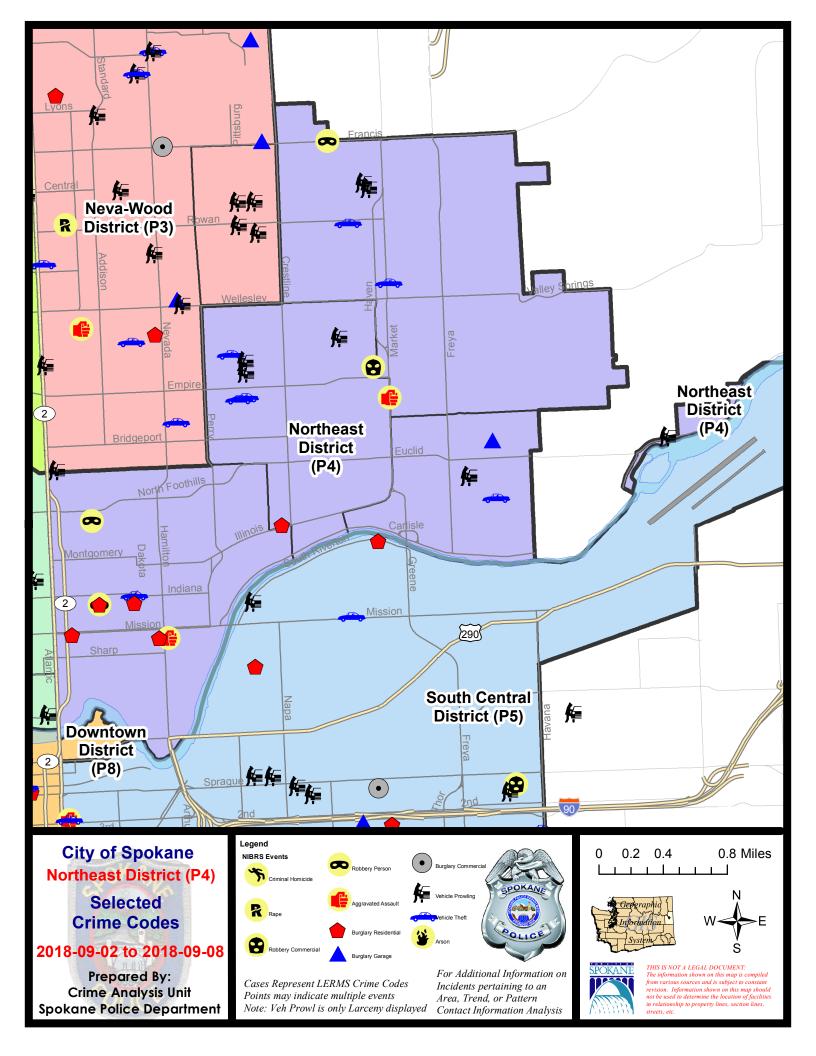

#### NE - Northeast District (P4)

|           |                                                                                                                                 | 7 Da                        | ay Compari                            | son                                                  | 28 D                           | ay Compai                            | rison                                          | YT                                       | D Comparis                          | on                                                        |
|-----------|---------------------------------------------------------------------------------------------------------------------------------|-----------------------------|---------------------------------------|------------------------------------------------------|--------------------------------|--------------------------------------|------------------------------------------------|------------------------------------------|-------------------------------------|-----------------------------------------------------------|
| NIBRS Ca  | tegories (Part 1 Selected)                                                                                                      | Current                     | Prior                                 | Percent                                              | Current                        | Prior                                | Percent                                        | Current                                  | Prior                               | Percent                                                   |
| Violent   | Criminal Homicide<br>Rape<br>Robbery - Commercial<br>Robbery - Person<br>Aggravated Assault - Non DV<br>Aggravated Assault - DV | 0<br>0<br>1<br>3<br>2<br>0  | 0<br>3<br>2<br>0<br>4<br>0            | -100.00%<br>-50.00%<br>-50.00%                       | 0<br>5<br>3<br>5<br>10<br>3    | 0<br>5<br>3<br>5<br>9<br>7           | 0.00%<br>0.00%<br>0.00%<br>11.11%<br>-57.14%   | 2<br>36<br>14<br>26<br>72<br>54          | 1<br>25<br>12<br>22<br>47<br>42     | 100.009<br>44.009<br>16.679<br>18.189<br>53.199<br>28.579 |
|           | Violent Total:                                                                                                                  | 6                           | 9                                     | -33.33%                                              | 26                             | 29                                   | -10.34%                                        | 204                                      | 149                                 | 36.91                                                     |
| Property  | Burglary - Residential<br>Burglary Garage<br>Burglary Commercial<br>Larceny<br>Vehicle Theft<br>Arson                           | 5<br>1<br>0<br>32<br>7<br>0 | 1<br>4<br>1<br>40<br>11<br>0          | 400.00%<br>-75.00%<br>-100.00%<br>-20.00%<br>-36.36% | 11<br>6<br>5<br>136<br>35<br>2 | 22<br>4<br>5<br>179<br>34<br>0       | -50.00%<br>50.00%<br>0.00%<br>-24.02%<br>2.94% | 140<br>59<br>44<br>1249<br>247<br>8      | 110<br>54<br>41<br>1142<br>211<br>7 | 27.274<br>9.266<br>7.324<br>9.374<br>17.066<br>14.299     |
|           | Property Total:                                                                                                                 | 45                          | 57                                    | -21.05%                                              | 195                            | 244                                  | -20.08%                                        | 1747                                     | 1565                                | 11.639                                                    |
| Prelimina | ry Part 1 Crime Totals:                                                                                                         | 51                          | 66                                    | -22.73%                                              | 221                            | 273                                  | -19.05%                                        | 1951                                     | 1714                                | 13.83                                                     |
|           | Current 7 Day Period:<br>Current 28 Day Period:<br>Current YTD Day Period:                                                      | 8/                          | 9/2/2018 -<br>12/2018 -<br>1/1/2018 - | 9/8/2018                                             | Prior 28                       | Day Period<br>Day Perio<br>D Period: |                                                | 8/26/2018 -<br>7/15/2018 -<br>1/1/2017 - | 8/11/2018                           |                                                           |

#### 9/2/2018 TO 9/8/2018

| <u>A/C</u> | Offense Statute                                     | Address                           | Reported Date | Dist |
|------------|-----------------------------------------------------|-----------------------------------|---------------|------|
| <u>SPB</u> | 34BE                                                |                                   |               |      |
| С          | BURGLARY 2D FENCED AREA                             | 1600 E LONGFELLOW AVE             | 9/4/2018      | P4   |
| С          | BURGLARY-RESIDENTIAL                                | 2000 E ILLINOIS AVE               | 9/8/2018      | P4   |
| А          | ROBBERY 1D COMMERCIAL (NOT PURSE SNATCHING)         | 3900 N MARKET ST                  | 9/7/2018      | P4   |
| С          | THEFT OF MOTOR VEHICLE                              | 1600 E ROCKWELL AVE               | 9/2/2018      | P4   |
| С          | THEFT OF MOTOR VEHICLE                              | N PITTSBURG ST / E PROVIDENCE AVE | 9/5/2018      | P4   |
| С          | THEFT OF MOTOR VEHICLE                              | 1600 E PROVIDENCE AVE             | 9/6/2018      | P3   |
| С          | THEFT-2D (All Other Thefts)                         | 3900 N MARKET ST                  | 9/8/2018      | P4   |
| С          | THEFT-2D (From Motor Vehicle)                       | 4000 N PITTSBURG ST               | 9/5/2018      | P4   |
| С          | THEFT-2D (From Motor Vehicle)                       | 4100 N PITTSBURG ST               | 9/6/2018      | P4   |
| С          | THEFT-3D (All Other Thefts)                         | 1500 E PROVIDENCE AVE             | 9/5/2018      | P4   |
| С          | THEFT-3D (All Other Thefts)                         | 2200 E PROVIDENCE AVE             | 9/7/2018      | P4   |
| С          | THEFT-3D (All Other Thefts)                         | 1800 E BRIDGEPORT AVE             | 9/8/2018      | P4   |
| С          | THEFT-3D (All Other Thefts)                         | 3900 N MARKET ST                  | 9/8/2018      | P4   |
| С          | THEFT-3D (From Motor Vehicle)                       | 2600 E RICH AVE                   | 9/8/2018      | P4   |
| С          | THEFT-CITY (From Building)                          | 3200 N MARKET ST                  | 9/8/2018      | P4   |
| <u>SPB</u> | 34HI                                                |                                   |               |      |
| С          | ASSAULT-2D                                          | E GORDON AVE / N MARKET ST        | 9/8/2018      | P4   |
| С          | ROBBERY 1D PERSON (NOT PURSE SNATCHING)             | E FRANCIS AVE / N SMITH ST        | 9/7/2018      | P4   |
| С          | THEFT OF MOTOR VEHICLE                              | 2700 E ROWAN AVE                  | 9/2/2018      | P4   |
| С          | THEFT OF MOTOR VEHICLE                              | 4800 N MARKET ST                  | 9/6/2018      | P4   |
| С          | THEFT-2D (From Building)                            | 4800 N HAVEN ST                   | 9/5/2018      | P4   |
| С          | THEFT-3D (From Motor Vehicle)                       | 2900 E CENTRAL AVE                | 9/4/2018      | P4   |
| С          | THEFT-3D (From Motor Vehicle)                       | 2900 E COLUMBIA AVE               | 9/4/2018      | P4   |
| <u>SPB</u> | 34LO                                                |                                   |               |      |
| С          | ASSAULT-3D (d)or(f) (Weapon/Instrument/Bodily Harm) | 900 E SINTO AVE                   | 9/2/2018      | P4   |
| С          | BURGLARY 1D RESIDENTIAL                             | 300 E NORA AVE                    | 9/8/2018      | P4   |
| С          | BURGLARY 2D FENCED AREA                             | 2600 N PERRY ST                   | 9/8/2018      | P4   |
| С          | BURGLARY-RESIDENTIAL                                | 600 E NORA AVE                    | 9/2/2018      | P2   |
| С          | BURGLARY-RESIDENTIAL                                | 800 E SINTO AVE                   | 9/5/2018      | P4   |
| С          | BURGLARY-RESIDENTIAL                                | 100 E MISSION AVE                 | 9/7/2018      | P4   |
| С          | ROBBERY 1D PERSON (NOT PURSE SNATCHING)             | 200 E NORTH FOOTHILLS DR          | 9/5/2018      | P4   |
| С          | ROBBERY 1D PERSON (NOT PURSE SNATCHING)             | 300 E NORA AVE                    | 9/8/2018      | P4   |
| С          | THEFT OF MOTOR VEHICLE                              | 600 E INDIANA AVE                 | 9/5/2018      | P4   |
| С          | THEFT-2D (All Other Thefts)                         | E TRENT AVE / N COLUMBUS ST       | 9/7/2018      | P2   |
| С          | THEFT-3D (All Other Thefts)                         | 800 E ILLINOIS AVE                | 9/3/2018      | P4   |
| С          | THEFT-3D (All Other Thefts)                         | 800 E ILLINOIS AVE                | 9/3/2018      | P4   |
| С          | THEFT-3D (All Other Thefts)                         | 700 N DIVISION ST                 | 9/6/2018      | P4   |

| <u>A/C</u> | Offense Statute                               | Address              | Reported Date | Dist |
|------------|-----------------------------------------------|----------------------|---------------|------|
| С          | THEFT-3D (All Other Thefts)                   | 900 E MARIETTA AVE   | 9/7/2018      | P2   |
| С          | THEFT-3D (All Other Thefts)                   | 700 E DESMET AVE     | 9/8/2018      | P4   |
| С          | THEFT-3D (From Building)                      | 0 E BOONE AVE        | 9/2/2018      | P4   |
| С          | THEFT-3D (From Building)                      | 100 E MISSION AVE    | 9/7/2018      | P4   |
| С          | THEFT-3D (From Building)                      | 1100 N HAMILTON ST   | 9/8/2018      | P4   |
| С          | THEFT-3D (Motor Vehicle Parts or Accessories) | 2900 N DAKOTA ST     | 9/2/2018      | P4   |
| А          | THEFT-3D (Shoplifting)                        | 900 E MISSION AVE    | 9/2/2018      | P4   |
| С          | THEFT-3D (Shoplifting)                        | 900 E MISSION AVE    | 9/2/2018      | P4   |
| С          | THEFT-3D (Shoplifting)                        | 2400 N DIVISION ST   | 9/3/2018      | P4   |
| <u>SPB</u> | 4 <b>MI</b>                                   |                      |               |      |
| С          | BURGLARY 2D GARAGE                            | 3900 E LIBERTY AVE   | 9/3/2018      | P4   |
| А          | THEFT OF MOTOR VEHICLE                        | 4000 E BUCKEYE AVE   | 9/5/2018      | P4   |
| С          | THEFT-1D (All Other Thefts)                   | 2600 N HAVANA ST     | 9/2/2018      | P4   |
| С          | THEFT-1D (All Other Thefts)                   | 2600 N HAVANA ST     | 9/2/2018      | P4   |
| С          | THEFT-2D (From Motor Vehicle)                 | 3700 E CLEVELAND AVE | 9/2/2018      | P4   |
| С          | THEFT-3D (From Building)                      | 3000 E UPRIVER DR    | 9/8/2018      | P4   |
| С          | THEFT-3D (From Motor Vehicle)                 | 3700 E CLEVELAND AVE | 9/4/2018      | P4   |