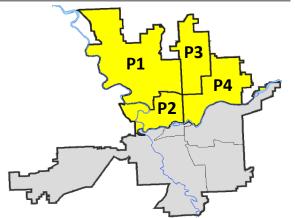

| _                               |                             |                                             |                                   |                                     | ~                                                          | _                                       |                                   |                                                           |

Prepared by SPD Crime Analysis Office -Monday, July 02, 2018

NOTE: SPD moved from UCR to the NIBRS reporting standard on 10/4/16 following the transition to a new RMS System. Numbers on CompStat reports prior to this date should not be used as a comparison to those on this report. Additional info on these reporting standards can be found on the FBI website: https://ucr.fbi.gov/nibrs-overview



#### **NW - Northwest District (P1)**

#### **Preliminary IBR Counts**

|           |                                                                                                                  | 7 Da                   | ay Compan                   | ison                                      | 28 D                           | ay Compai                            | rison                                                           | YT                                | D Comparis                        | on                                                            |
|-----------|------------------------------------------------------------------------------------------------------------------|------------------------|-----------------------------|-----------------------------------------