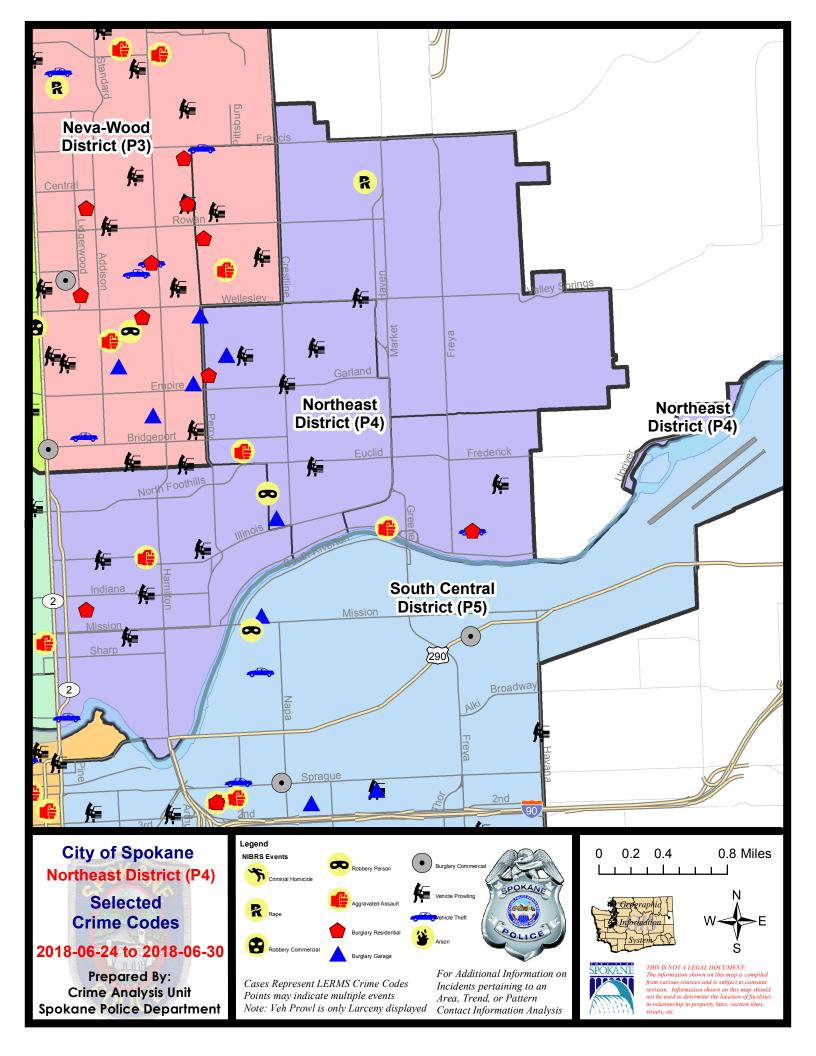

#### **NE - Northeast District (P4)**

#### **Preliminary IBR Counts**

|           |                                                                                                                  | 7 Da                        | ay Compan                   | ison                                              | 28 D                            | ay Compai                            | rison                                                       | YT                                      | D Comparis                        | on                                                       |
|-----------|------------------------------------------------------------------------------------------------------------------|-----------------------------|-----------------------------|---------------------------------------------------|---------------------------------|--------------------------------------|-------------------------------------------------------------|-----------------------------------------|-----------------------------------|----------------------------------------------------------|
| NIBRS Ca  | ategories (Part 1 Selected)                                                                                      | Current                     | Prior                       | Percent                                           | Current                         | Prior                                | Percent                                                     | Current                                 | Prior                             | Percent                                                  |
| Violent   | Criminal Homicide Rape Robbery - Commercial Robbery - Person Aggravated Assault - Non DV Aggravated Assault - DV | 0<br>1<br>0<br>1<br>0<br>3  | 0<br>0<br>0<br>3<br>2       | -66.67%<br>-100.00%                               | 1<br>3<br>1<br>4<br>7<br>5      | 0<br>4<br>1<br>3<br>10<br>8          | -25.00%<br>0.00%<br>33.33%<br>-30.00%<br>-37.50%            | 1<br>24<br>6<br>15<br>48<br>42          | 1<br>20<br>11<br>16<br>29<br>27   | 0.00%<br>20.00%<br>-45.45%<br>-6.25%<br>65.52%<br>55.56% |
| Property  | Violent Total:  Burglary - Residential Burglary Garage Burglary Commercial Larceny Vehicle Theft Arson           | 3<br>2<br>0<br>37<br>2<br>0 | 9<br>2<br>2<br>48<br>6<br>0 | 0.00%  -66.67%  0.00%  -100.00%  -22.92%  -66.67% | 23<br>12<br>3<br>168<br>27<br>0 | 19<br>9<br>4<br>134<br>31            | -19.23%  21.05%  33.33%  -25.00%  25.37%  -12.90%  -100.00% | 96<br>44<br>28<br>831<br>161<br>6       | 73<br>38<br>31<br>790<br>161<br>3 | 30.77%<br>31.51%<br>15.79%<br>-9.68%<br>5.19%<br>0.00%   |
|           | Property Total:                                                                                                  | 44                          | 67                          | -34.33%                                           | 233                             | 198                                  | 17.68%                                                      | 1166                                    | 1096                              | 6.39%                                                    |
| Prelimina | ry Part 1 Crime Totals:                                                                                          | 49                          | 72                          | -31.94%                                           | 254                             | 224                                  | 13.39%                                                      | 1302                                    | 1200                              | 8.50%                                                    |
|           | Current 7 Day Period: Current 28 Day Period: Current YTD Day Period:                                             | (                           | 6/3/2018                    | - 6/30/2018<br>- 6/30/2018<br>- 6/30/2018         | Prior 28                        | Day Period<br>Day Perio<br>D Period: |                                                             | 6/17/2018 -<br>5/6/2018 -<br>1/1/2017 - | 6/2/2018                          |                                                          |
|           |                                                                                                                  |                             |                             |                                                   |                                 |                                      |                                                             | _                                       |                                   |                                                          |

#### NE - Northeast District (P4)

| A/C        | Offense Statute                               | Address                 | Reported Date | <u>Dist</u> |
|------------|-----------------------------------------------|-------------------------|---------------|-------------|
| <u>SPB</u> | 4BE                                           |                         |               |             |
| С          | ASSAULT OF A CHILD-2D                         | 1700 E LIBERTY AVE      | 6/25/2018     | P4          |
| С          | BURGLARY 2D GARAGE                            | 1900 E MARIETTA AVE     | 6/24/2018     | P4          |
| С          | BURGLARY 2D GARAGE                            | 1600 E ROCKWELL AVE     | 6/29/2018     | P4          |
| С          | BURGLARY-RESIDENTIAL                          | 1400 E WALTON AVE       | 6/29/2018     | P2          |
| С          | ROBBERY 1D PERSON (NOT PURSE SNATCHING)       | N NAPA ST / E GRACE AVE | 6/24/2018     | P4          |
| С          | THEFT-2D (All Other Thefts)                   | 2400 E ILLINOIS AVE     | 6/25/2018     | P4          |
| С          | THEFT-2D (From Building)                      | 3900 N MARKET ST        | 6/28/2018     | P4          |
| С          | THEFT-2D (From Building)                      | 1400 E WALTON AVE       | 6/29/2018     | P2          |
| С          | THEFT-2D (From Motor Vehicle)                 | 2300 E EUCLID AVE       | 6/25/2018     | P4          |
| С          | THEFT-2D (From Motor Vehicle)                 | 4100 N PITTSBURG ST     | 6/28/2018     | Р3          |
| С          | THEFT-3D (All Other Thefts)                   | 1500 E ROCKWELL AVE     | 6/25/2018     | P4          |
| С          | THEFT-3D (From Motor Vehicle)                 | 2400 E ROCKWELL AVE     | 6/30/2018     | P4          |
| С          | THEFT-3D (Motor Vehicle Parts or Accessories) | 2700 N COOK ST          | 6/29/2018     | P4          |
| С          | VEHICLE PROWLING-2D/From Motor Vehicle        | 2100 E EMPIRE AVE       | 6/30/2018     | P4          |
| <u>SPB</u> | 4HI                                           |                         |               |             |
| С          | RAPE-3D (RAPE)                                |                         | 6/26/2018     | P4          |
| С          | THEFT-2D (From Building)                      | 6100 N LACEY ST         | 6/30/2018     | P4          |
| С          | THEFT-3D (All Other Thefts)                   | 5800 N COOK ST          | 6/27/2018     | P4          |
| С          | THEFT-3D (All Other Thefts)                   | 2400 E ROWAN AVE        | 6/30/2018     | P2          |
| Α          | THEFT-3D (From Motor Vehicle)                 | 4700 N REGAL ST         | 6/27/2018     | P4          |
| SPB        | 4LO                                           |                         |               |             |
| С          | ASSAULT - 4D (Weapon Involved)                | 700 E MONTGOMERY AVE    | 6/29/2018     | P3          |
| С          | BURGLARY-RESIDENTIAL                          | 200 E NORA AVE          | 6/25/2018     | P2          |
| С          | RETAIL THEFT W/ SPECIAL CIRCUMSTANCES         | 2400 N DIVISION ST      | 6/30/2018     | P2          |
| С          | THEFT OF MOTOR VEHICLE                        | 700 N DIVISION ST       | 6/25/2018     | P4          |
| С          | THEFT-2D (All Other Thefts)                   | 1200 E MISSION AVE      | 6/26/2018     | P4          |
| С          | THEFT-2D (All Other Thefts)                   | 300 E INDIANA AVE       | 6/27/2018     | P4          |
| С          | THEFT-2D (From Motor Vehicle)                 | 400 E MONTGOMERY AVE    | 6/24/2018     | P4          |
| С          | THEFT-2D (From Motor Vehicle)                 | 700 E INDIANA AVE       | 6/25/2018     | P4          |
| С          | THEFT-2D (From Motor Vehicle)                 | 2200 N DENVER ST        | 6/26/2018     | P4          |
| С          | THEFT-2D (Motor Vehicle Parts or Accessories) | 700 E INDIANA AVE       | 6/25/2018     | P4          |
| С          | THEFT-3D (All Other Thefts)                   | 1300 N STANDARD ST      | 6/28/2018     | P4          |
| С          | THEFT-3D (All Other Thefts)                   | 1200 E MISSION AVE      | 6/28/2018     | P4          |
| С          | THEFT-3D (All Other Thefts)                   | 800 E BOONE AVE         | 6/29/2018     | P4          |
| С          | THEFT-3D (All Other Thefts)                   | 1300 N DIVISION ST      | 6/30/2018     | P4          |
| С          | THEFT-3D (From Building)                      | 600 E NORA AVE          | 6/26/2018     | P4          |
| С          | THEFT-3D (From Building)                      | 2600 N MADELIA ST       | 6/28/2018     | P4          |
|            |                                               |                         |               |             |

| A/C        | Offense Statute                               | Address             | Reported Date | Dist |
|------------|-----------------------------------------------|---------------------|---------------|------|
| С          | THEFT-3D (From Motor Vehicle)                 | 1400 N STANDARD ST  | 6/25/2018     | P2   |
| С          | THEFT-3D (Motor Vehicle Parts or Accessories) | 1400 N STANDARD ST  | 6/25/2018     | P2   |
| С          | THEFT-3D (Shoplifting)                        | 900 E MISSION AVE   | 6/24/2018     | P4   |
| С          | THEFT-3D (Shoplifting)                        | 900 E MISSION AVE   | 6/24/2018     | P4   |
| С          | THEFT-3D (Shoplifting)                        | 900 E MISSION AVE   | 6/24/2018     | P4   |
| С          | THEFT-3D (Shoplifting)                        | 900 E MISSION AVE   | 6/24/2018     | P4   |
| С          | THEFT-3D (Shoplifting)                        | 900 E MISSION AVE   | 6/24/2018     | P4   |
| С          | THEFT-3D (Shoplifting)                        | 2400 N DIVISION ST  | 6/27/2018     | P4   |
| С          | THEFT-3D (Shoplifting)                        | 2400 N DIVISION ST  | 6/30/2018     | P4   |
| <u>SPB</u> | <u>4MI</u>                                    |                     |               |      |
| С          | ASSAULT-1D                                    | 3000 E UPRIVER DR   | 6/24/2018     | P4   |
| С          | BURGLARY-RESIDENTIAL                          | 3800 E CARLISLE AVE | 6/24/2018     | P4   |
| С          | THEFT OF MOTOR VEHICLE                        | 3800 E CARLISLE AVE | 6/24/2018     | P4   |
| С          | THEFT-3D (All Other Thefts)                   | 4000 E MARIETTA AVE | 6/28/2018     | P4   |
| С          | THEFT-3D (From Motor Vehicle)                 | 4000 E GRACE AVE    | 6/28/2018     | P4   |