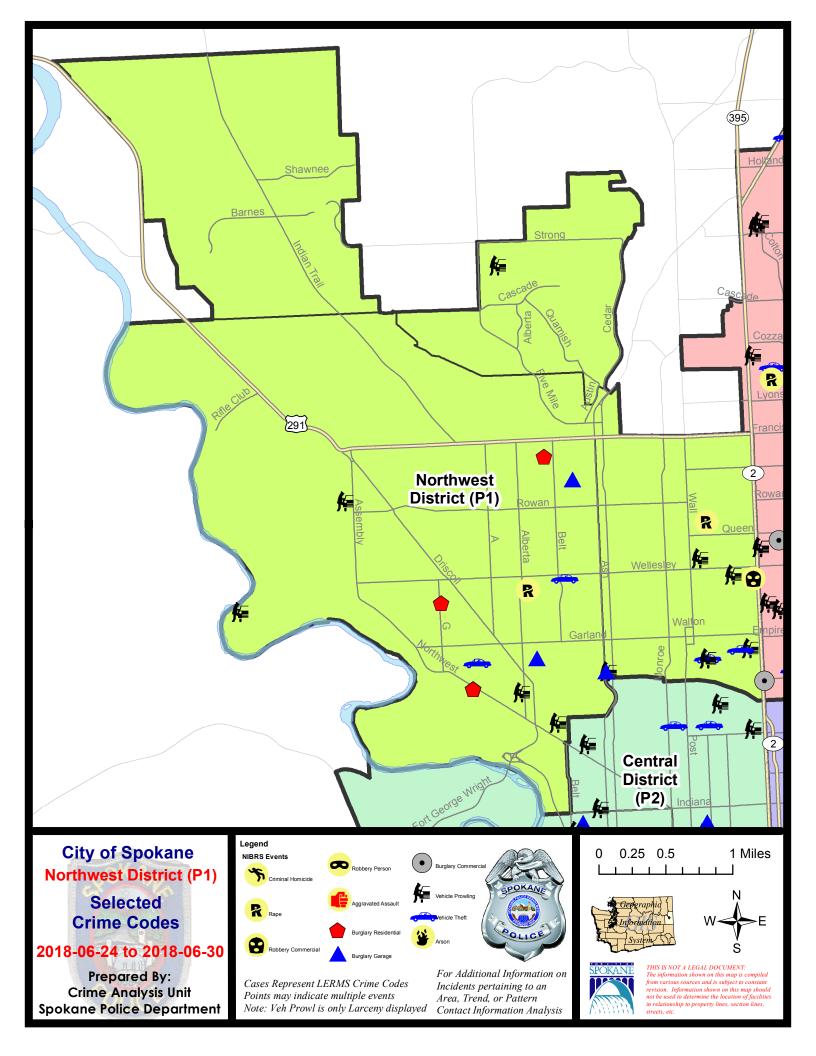

#### **NW - Northwest District (P1)**

#### NW - Northwest District (P1)

| A/C        | Offense Statute                               | <u>Address</u>         | Reported Date | <u>Dist</u> |
|------------|-----------------------------------------------|------------------------|---------------|-------------|
| SPA        | 1FM                                           |                        |               |             |
| С          | THEFT-1D (All Other Thefts)                   | 7200 N FIVE MILE RD    | 6/29/2018     | P1          |
| С          | THEFT-3D (From Motor Vehicle)                 | 2600 W PARKWAY AVE     | 6/26/2018     | P1          |
| С          | THEFT-3D (Motor Vehicle Parts or Accessories) | 2600 W PARKWAY AVE     | 6/26/2018     | P1          |
| С          | THEFT-3D (Motor Vehicle Parts or Accessories) | 3200 W TRINITY AVE     | 6/29/2018     | P1          |
| SPA        | AIIT                                          |                        |               |             |
| С          | THEFT-2D (All Other Thefts)                   | 10500 N RUSSETT DR     | 6/25/2018     | P1          |
| С          | THEFT-3D (All Other Thefts)                   | 8800 N INDIAN TRAIL RD | 6/30/2018     | P1          |
| С          | THEFT-3D (Shoplifting)                        | 9000 N INDIAN TRAIL RD | 6/30/2018     | P1          |
| SPA        | 1 <u>NH</u>                                   |                        |               |             |
| С          | BURGLARY 2D GARAGE                            | 1600 W GLASS AVE       | 6/25/2018     | P1          |
| С          | RAPE-2ND (RAPE)                               |                        | 6/28/2018     | Р3          |
| С          | ROBBERY 1D COMMERCIAL (NOT PURSE SNATCHING)   | 4500 N DIVISION ST     | 6/27/2018     | P2          |
| С          | THEFT OF MOTOR VEHICLE                        | 500 W GORDON AVE       | 6/24/2018     | P2          |
| С          | THEFT OF MOTOR VEHICLE                        | 3700 N NORMANDIE ST    | 6/26/2018     | P1          |
| С          | THEFT(FIREARM) (From Motor Vehicle)           | 4800 N HOWARD ST       | 6/30/2018     | P1          |
| С          | THEFT-2D (From Motor Vehicle)                 | 4500 N CALISPEL ST     | 6/26/2018     | P1          |
| С          | THEFT-3D (From Building)                      | 1500 W PROVIDENCE AVE  | 6/26/2018     | P1          |
| С          | THEFT-3D (From Motor Vehicle)                 | 500 W GORDON AVE       | 6/24/2018     | P1          |
| С          | THEFT-3D (From Motor Vehicle)                 | 3700 N ATLANTIC ST     | 6/26/2018     | P2          |
| С          | THEFT-3D (From Motor Vehicle)                 | 1600 W GLASS AVE       | 6/26/2018     | P1          |
| С          | VEHICLE PROWLING-2D/From Motor Vehicle        | 500 W GORDON AVE       | 6/24/2018     | P2          |
| <u>SPA</u> | 1 <u>NW</u>                                   |                        |               |             |
| С          | BURGLARY 1D RESIDENTIAL                       | 3100 W CORA AVE        | 6/25/2018     | P1          |
| С          | BURGLARY 1D RESIDENTIAL                       | 3100 W CORA AVE        | 6/26/2018     | P1          |
| С          | BURGLARY 2D GARAGE                            | 2400 W KIERNAN AVE     | 6/27/2018     | P1          |
| С          | BURGLARY 2D GARAGE                            | 5800 N CANNON ST       | 6/29/2018     | P1          |
| Α          | BURGLARY-RESIDENTIAL                          | 3400 W HEROY AVE       | 6/25/2018     | P1          |
| С          | BURGLARY-RESIDENTIAL                          | 3100 W CORA AVE        | 6/26/2018     | P1          |
| С          | BURGLARY-RESIDENTIAL                          | 6100 N NETTLETON ST    | 6/29/2018     | P1          |
| С          | MAIL THEFT (All Others)                       | 2500 W KIERNAN AVE     | 6/25/2018     | P1          |
| С          | MAIL THEFT (From a Building)                  | 4900 N A ST            | 6/25/2018     | P1          |
| С          | RAPE-2ND (RAPE)                               |                        | 6/24/2018     | P1          |
| С          | THEFT OF MOTOR VEHICLE                        | 2100 W WELLESLEY AVE   | 6/24/2018     | P1          |
| С          | THEFT OF MOTOR VEHICLE                        | 3100 W KIERNAN AVE     | 6/27/2018     | P1          |
| С          | THEFT OF RENT/LEASE PROP (From Building)      | 3100 W CORA AVE        | 6/25/2018     | P1          |
| C          | THEFT(FIREARM) (From Building)                | 3100 W CORA AVE        | 6/26/2018     | P1          |
| С          | THEFT-1D (All Other Thefts)                   | 3100 W CORA AVE        | 6/25/2018     | P1          |

| A/C | Offense Statute                               | Address                    | Reported Date | Dist |
|-----|-----------------------------------------------|----------------------------|---------------|------|
| С   | THEFT-2D (From Building)                      | 2000 W WELLESLEY AVE       | 6/24/2018     | P1   |
| С   | THEFT-2D (From Building)                      | 2200 W WELLESLEY AVE       | 6/29/2018     | P1   |
| С   | THEFT-3D (All Other Thefts)                   | 3400 W LONGFELLOW AVE      | 6/27/2018     | P1   |
| С   | THEFT-3D (All Other Thefts)                   | 6100 N A ST                | 6/27/2018     | P1   |
| С   | THEFT-3D (All Other Thefts)                   | 2400 W OLYMPIC AVE         | 6/29/2018     | P1   |
| С   | THEFT-3D (All Other Thefts)                   | 2300 W WELLESLEY AVE       | 6/29/2018     | P1   |
| С   | THEFT-3D (All Other Thefts)                   | 5000 N OAK ST              | 6/29/2018     | P1   |
| С   | THEFT-3D (From Building)                      | 2300 W WELLESLEY AVE       | 6/24/2018     | P1   |
| С   | THEFT-3D (From Building)                      | 2800 W BROAD AVE           | 6/25/2018     | P1   |
| С   | THEFT-3D (From Building)                      | 2300 W DALTON AVE          | 6/29/2018     | P1   |
| С   | THEFT-3D (From Motor Vehicle)                 | 2900 N HEMLOCK ST          | 6/24/2018     | P1   |
| С   | THEFT-3D (From Motor Vehicle)                 | 4400 N AUBREY L WHITE PKWY | 6/24/2018     | P1   |
| С   | THEFT-3D (From Motor Vehicle)                 | 5700 N ASSEMBLY ST         | 6/29/2018     | P1   |
| С   | THEFT-3D (Motor Vehicle Parts or Accessories) | 2300 W WELLESLEY AVE       | 6/24/2018     | P1   |
| С   | THEFT-3D (Motor Vehicle Parts or Accessories) | 4000 W ROWAN AVE           | 6/26/2018     | P1   |
| С   | THEFT-3D (Shoplifting)                        | 2200 W WELLESLEY AVE       | 6/28/2018     | P1   |
| С   | TMVWOP-2D                                     | 3100 W KIERNAN AVE         | 6/27/2018     | P1   |
| С   | VEHICLE PROWLING-2D/No Theft                  | 2600 W LIBERTY AVE         | 6/27/2018     | P2   |