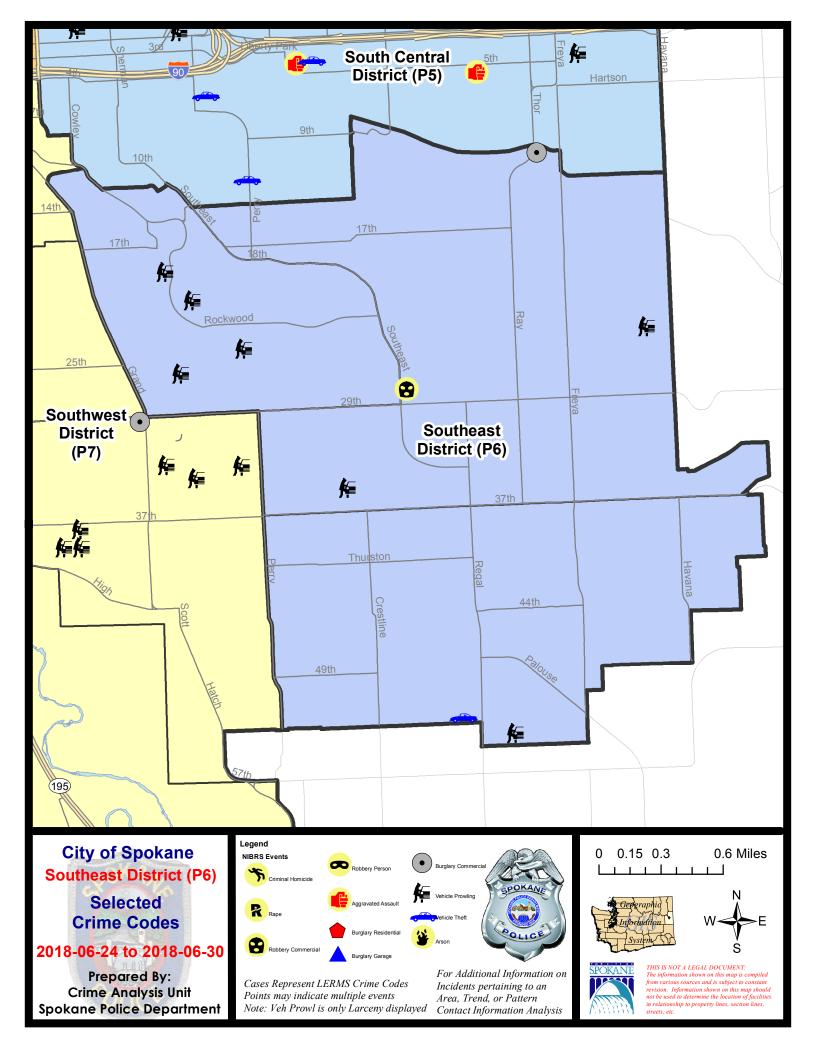

#### SE - Southeast District (P6)

#### **Preliminary IBR Counts**

|           |                                                                                                                  | 7 Da                        | y Comparis            | arison 28 Day Comparison            |                        | rison                                | YTD Comparison                                  |                                         |                            |                                                             |
|-----------|------------------------------------------------------------------------------------------------------------------|-----------------------------|-----------------------|-------------------------------------|------------------------|--------------------------------------|-------------------------------------------------|-----------------------------------------|----------------------------|-------------------------------------------------------------|
| NIBRS Ca  | tegories (Part 1 Selected)                                                                                       | Current                     | Prior                 | Percent                             | Current                | Prior                                | Percent                                         | Current                                 | Prior                      | Percent                                                     |
| Violent   | Criminal Homicide Rape Robbery - Commercial Robbery - Person Aggravated Assault - Non DV Aggravated Assault - DV | 0<br>0<br>1<br>0<br>0       | 0<br>1<br>0<br>0<br>0 | -100.00%                            | 0<br>2<br>1<br>0<br>0  | 0<br>2<br>0<br>0<br>3<br>5           | -100.00%<br>-100.00%                            | 0<br>11<br>2<br>3<br>17                 | 0<br>9<br>1<br>7<br>15     | 22.22%<br>100.00%<br>-57.14%<br>13.33%<br>25.00%            |
|           | Violent Total:                                                                                                   | 1                           | 1                     | 0.00%                               | 3                      | 10                                   | -70.00%                                         | 48                                      | 44                         | 9.09%                                                       |
| Property  | Burglary - Residential Burglary Garage Burglary Commercial Larceny Vehicle Theft Arson                           | 0<br>0<br>1<br>14<br>1<br>0 | 0<br>0<br>0<br>8<br>3 | 75.00%<br>-66.67%                   | 3<br>0<br>1<br>59<br>6 | 5<br>2<br>1<br>56<br>4<br>0          | -40.00%<br>-100.00%<br>0.00%<br>5.36%<br>50.00% | 45<br>12<br>7<br>351<br>44<br>1         | 58<br>43<br>4<br>475<br>60 | -22.41%<br>-72.09%<br>75.00%<br>-26.11%<br>-26.67%<br>0.00% |
|           | Property Total:                                                                                                  | 16                          | 11                    | 45.45%                              | 69                     | 68                                   | 1.47%                                           | 460                                     | 641                        | -28.24%                                                     |
| Prelimina | ry Part 1 Crime Totals:                                                                                          | 17                          | 12                    | 41.67%                              | 72                     | 78                                   | -7.69%                                          | 508                                     | 685                        | -25.84%                                                     |
|           | Current 7 Day Period: Current 28 Day Period: Current YTD Day Period:                                             | 6                           | 6/3/2018 -            | 6/30/2018<br>6/30/2018<br>6/30/2018 | Prior 28               | oay Period<br>Day Perio<br>D Period: |                                                 | 6/17/2018 -<br>5/6/2018 -<br>1/1/2017 - |                            |                                                             |

#### SE - Southeast District (P6)

| A/C | Offense Statute                               | <u>Address</u>           | Reported Date | <u>Dist</u> |
|-----|-----------------------------------------------|--------------------------|---------------|-------------|
| SPC | <u>6LH</u>                                    |                          |               |             |
| С   | BURGLARY 2D COMMERCIAL                        | 1100 S THOR ST           | 6/24/2018     | P6          |
| С   | ROBBERY 2D COMMERCIAL (NOT PURSE SNATCHING)   | 2500 E 29TH AVE          | 6/24/2018     | P6          |
| С   | THEFT-2D (All Other Thefts)                   | E 24TH AVE / S MYRTLE ST | 6/24/2018     | P6          |
| С   | THEFT-2D (From Motor Vehicle)                 | 4200 E 24TH AVE          | 6/24/2018     | P6          |
| С   | THEFT-3D (From Building)                      | 1100 S THOR ST           | 6/24/2018     | P6          |
| С   | THEFT-3D (From Building)                      | 3300 E 16TH AVE          | 6/29/2018     | P6          |
| Α   | THEFT-3D (From Motor Vehicle)                 | 2000 E 35TH AVE          | 6/30/2018     | P6          |
| SPC | 6RW                                           |                          |               |             |
| С   | MAIL THEFT (All Others)                       | 900 E 14TH AVE           | 6/25/2018     | P6          |
| С   | THEFT-3D (From Motor Vehicle)                 | 1800 S UPPER TERRACE RD  | 6/26/2018     | P5          |
| С   | THEFT-3D (From Motor Vehicle)                 | 800 E 26TH AVE           | 6/26/2018     | P6          |
| С   | THEFT-3D (From Motor Vehicle)                 | 1200 E ROCKWOOD PINES RD | 6/27/2018     | P6          |
| С   | THEFT-3D (From Motor Vehicle)                 | 900 E OVERBLUFF RD       | 6/27/2018     | P6          |
| С   | THEFT-3D (Motor Vehicle Parts or Accessories) | 1800 S UPPER TERRACE RD  | 6/26/2018     | P5          |
| SPC | 6SG                                           |                          |               |             |
| С   | THEFT OF MOTOR VEHICLE                        | 2700 E 53RD AVE          | 6/24/2018     | P6          |
| С   | THEFT-3D (All Other Thefts)                   | 3000 E 37TH AVE          | 6/25/2018     | P5          |
| С   | THEFT-3D (From Motor Vehicle)                 | 3200 E 55TH AVE          | 6/27/2018     | P6          |
| С   | THEFT-3D (Shoplifting)                        | 4500 S REGAL ST          | 6/25/2018     | P6          |