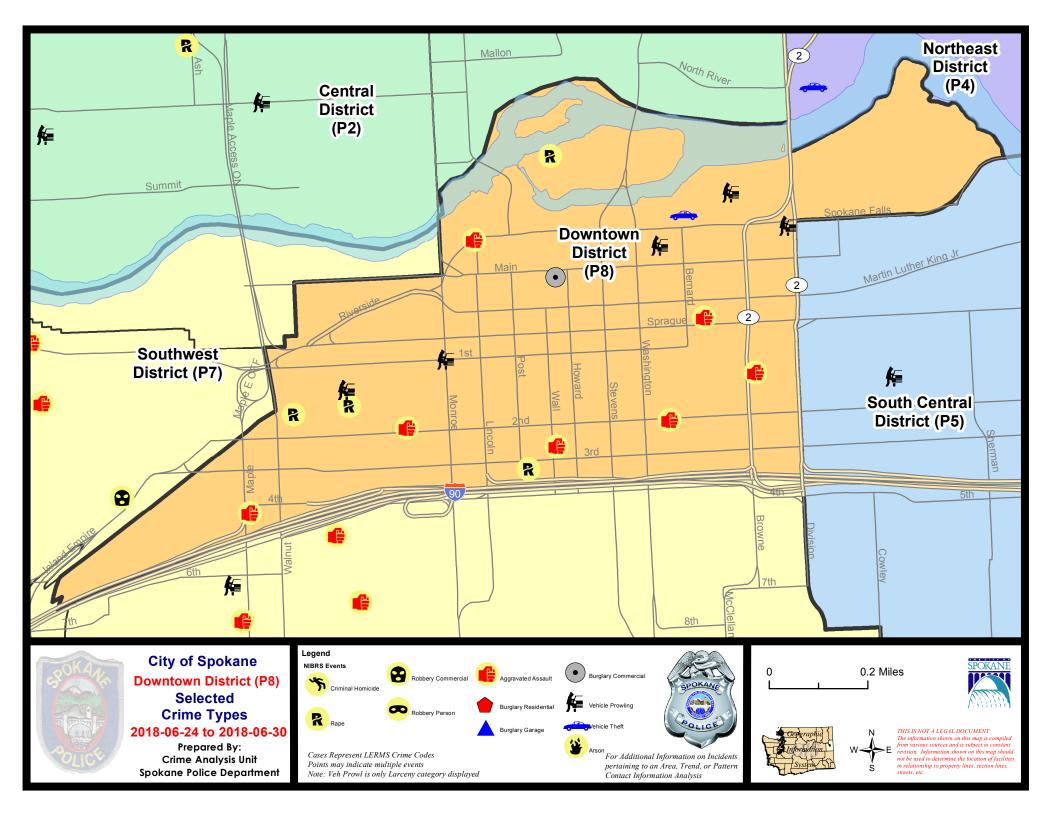

|                            |                                           |                             |                                     |                                                  |                                         |                               |                                                  |

Prepared by SPD Crime Analysis Office - Monday, July 02, 2018

<u>NOTE:</u> SPD moved from UCR to the NIBRS reporting standard on 10/4/16 following the transition to a new RMS System. <u>Numbers on CompStat reports prior to this date</u> <u>should not be used as a comparison to those on this report</u>. Additional info on these reporting standards can be found on the FBI website: <a href="https://ucr.fbi.gov/nibrs-overview">https://ucr.fbi.gov/nibrs-overview</a>





#### SW - Downtown District (P8)



| A/C | Offense Statute                                     | <u>Address</u>                      | Reported Date | <u>Dist</u> |
|-----|-----------------------------------------------------|-------------------------------------|---------------|-------------|
| С   | THEFT-1D (From Motor Vehicle)                       | N POST ST                           | 6/24/2018     | P8          |
| SPD | <u> </u>                                            |                                     |               |             |
| С   | ASSAULT-1D                                          | 400 S MAPLE ST                      | 6/29/2018     | P8          |
| С   | ASSAULT-2D                                          | 0 W PACIFIC AVE                     | 6/24/2018