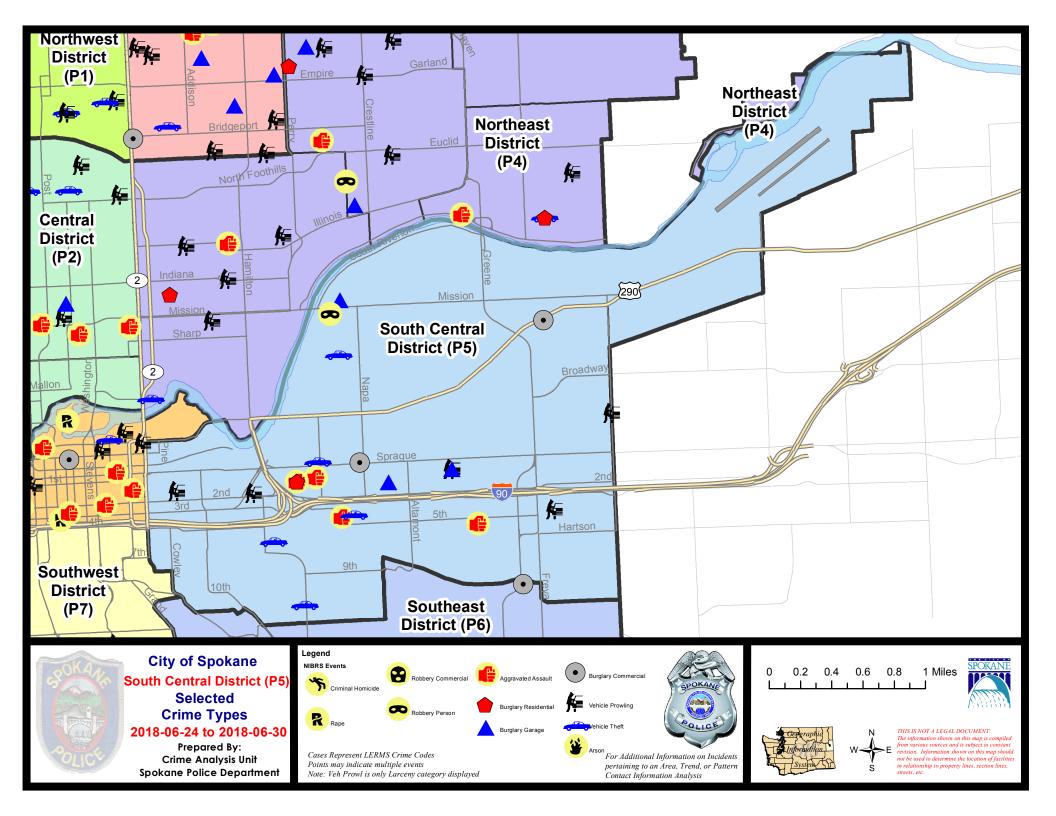

#### **SE - South Central District (P5)**

#### **Preliminary IBR Counts**

|           |                                                                                                                  | 7 Da                             | ny Compari                  | son                                              | 28 D                       | ay Compa                             | rison                                                   | YT                                      | D Comparis                     | on                                                |
|-----------|------------------------------------------------------------------------------------------------------------------|----------------------------------|-----------------------------|--------------------------------------------------|----------------------------|--------------------------------------|---------------------------------------------------------|-----------------------------------------|--------------------------------|---------------------------------------------------|
| NIBRS Ca  | ntegories (Part 1 Selected)                                                                                      | Current                          | Prior                       | Percent                                          | Current                    | Prior                                | Percent                                                 | Current                                 | Prior                          | Percent                                           |
| Violent   | Criminal Homicide Rape Robbery - Commercial Robbery - Person Aggravated Assault - Non DV Aggravated Assault - DV | 0<br>0<br>0<br>1<br>3            | 0<br>2<br>0<br>0<br>0       | -100.00%                                         | 0<br>5<br>0<br>4<br>4<br>7 | 0<br>2<br>0<br>2<br>7<br>4           | 150.00%<br>100.00%<br>-42.86%<br>75.00%                 | 1<br>17<br>3<br>10<br>34<br>28          | 0<br>13<br>1<br>15<br>26<br>24 | 30.77%<br>200.00%<br>-33.33%<br>30.77%<br>16.67%  |
| Property  | Violent Total:  Burglary - Residential Burglary Garage Burglary Commercial Larceny Vehicle Theft Arson           | 5<br>1<br>3<br>2<br>28<br>5<br>0 | 3<br>1<br>2<br>31<br>3<br>1 | 66.67%  200.00%  0.00%  -9.68%  66.67%  -100.00% | 8<br>6<br>9<br>106<br>15   | 9<br>4<br>8<br>105<br>14             | 33.33%<br>-11.11%<br>50.00%<br>12.50%<br>0.95%<br>7.14% | 93<br>68<br>28<br>41<br>601<br>101<br>3 | 79 78 18 39 685 166 0          | -12.82%<br>-55.56%<br>5.13%<br>-12.26%<br>-39.16% |
|           | Property Total:                                                                                                  | 39                               | 41                          | -4.88%                                           | 145                        | 140                                  | 3.57%                                                   | 842                                     | 986                            | -14.60%                                           |
| Prelimina | ry Part 1 Crime Totals:                                                                                          | 44                               | 44                          | 0.00%                                            | 165                        | 155                                  | 6.45%                                                   | 935                                     | 1065                           | -12.21%                                           |
|           | Current 7 Day Period:<br>Current 28 Day Period:<br>Current YTD Day Period:                                       | (                                | 6/3/2018 -                  | 6/30/2018<br>6/30/2018<br>6/30/2018              | Prior 28                   | Day Period<br>Day Perio<br>D Period: |                                                         | 6/17/2018 -<br>5/6/2018 -<br>1/1/2017 - | 6/2/2018                       |                                                   |
|           |                                                                                                                  |                                  |                             |                                                  |                            |                                      |                                                         |                                         |                                |                                                   |

#### SE - South Central District (P5)

| A/C | Offense Statute                               | <u>Address</u>             | Reported Date | <u>Dist</u> |
|-----|-----------------------------------------------|----------------------------|---------------|-------------|
| SPC | <u>5EC</u>                                    |                            |               |             |
| С   | ASSAULT-2D                                    | 400 S PITTSBURG ST         | 6/24/2018     | P6          |
| С   | ASSAULT-2D                                    | 1300 E PACIFIC AVE         | 6/26/2018     | P5          |
| С   | ASSAULT-2D                                    | 500 S FISKE ST             | 6/28/2018     | P6          |
| С   | BURGLARY 1D RESIDENTIAL                       | 1300 E PACIFIC AVE         | 6/26/2018     | P5          |
| С   | BURGLARY 2D COMMERCIAL                        | 1900 E SPRAGUE AVE         | 6/30/2018     | P6          |
| С   | BURGLARY 2D COMMERCIAL                        | 3700 E TRENT AVE           | 6/30/2018     | P5          |
| С   | BURGLARY 2D FENCED AREA                       | 2800 E 1ST AVE             | 6/26/2018     | P6          |
| Α   | BURGLARY 2D FENCED AREA                       | 500 E 2ND AVE              | 6/26/2018     | P6          |
| Α   | BURGLARY 2D FENCED AREA                       | 3000 E SPRAGUE AVE         | 6/28/2018     | P6          |
| С   | BURGLARY 2D GARAGE                            | 2200 E PACIFIC AVE         | 6/24/2018     | P5          |
| С   | BURGLARY 2D GARAGE                            | 2800 E 1ST AVE             | 6/25/2018     | P6          |
| С   | THEFT OF MOTOR VEHICLE                        | 1300 E 12TH AVE            | 6/25/2018     | P6          |
| С   | THEFT OF MOTOR VEHICLE                        | 600 S RICHARD ALLEN CT     | 6/28/2018     | P6          |
| С   | THEFT OF MOTOR VEHICLE                        | 1800 E 4TH AVE             | 6/29/2018     | P5          |
| С   | THEFT OF MOTOR VEHICLE                        | 1500 E SPRAGUE AVE         | 6/29/2018     | P6          |
| С   | THEFT-2D (All Other Thefts)                   | 200 N DIVISION ST          | 6/24/2018     | P5          |
| С   | THEFT-2D (All Other Thefts)                   | S DIVISION ST / E 2ND AVE  | 6/28/2018     | P8          |
| С   | THEFT-2D (From Motor Vehicle)                 | 2800 E 1ST AVE             | 6/26/2018     | P6          |
| С   | THEFT-3D (All Other Thefts)                   | E PACIFIC AVE / S SMITH ST | 6/25/2018     | P5          |
| С   | THEFT-3D (All Other Thefts)                   | 100 N NAPA ST              | 6/25/2018     | P5          |
| С   | THEFT-3D (All Other Thefts)                   | 2600 E RIVERSIDE AVE       | 6/25/2018     | P5          |
| С   | THEFT-3D (All Other Thefts)                   | 4100 E SPRAGUE AVE         | 6/28/2018     | P5          |
| С   | THEFT-3D (All Other Thefts)                   | 500 E 2ND AVE              | 6/30/2018     | P5          |
| С   | THEFT-3D (From Building)                      | 200 N DIVISION ST          | 6/25/2018     | P6          |
| С   | THEFT-3D (From Building)                      | 1600 E 8TH AVE             | 6/25/2018     | P5          |
| С   | THEFT-3D (From Building)                      | 3700 E PACIFIC AVE         | 6/25/2018     | P5          |
| С   | THEFT-3D (From Building)                      | 200 E 5TH AVE              | 6/27/2018     | P5          |
| С   | THEFT-3D (From Building)                      | 400 E SPOKANE FALLS BLVD   | 6/28/2018     | P5          |
| С   | THEFT-3D (From Motor Vehicle)                 | 200 E PACIFIC AVE          | 6/24/2018     | P5          |
| С   | THEFT-3D (From Motor Vehicle)                 | 2800 E 1ST AVE             | 6/25/2018     | P6          |
| С   | THEFT-3D (From Motor Vehicle)                 | 3700 E 5TH AVE             | 6/25/2018     | P5          |
| С   | THEFT-3D (From Motor Vehicle)                 | 900 E 2ND AVE              | 6/26/2018     | P5          |
| С   | THEFT-3D (Motor Vehicle Parts or Accessories) | 3700 E 5TH AVE             | 6/25/2018     | P5          |
| С   | THEFT-3D (Motor Vehicle Parts or Accessories) | 3200 E SPRAGUE AVE         | 6/26/2018     | P5          |
| С   | THEFT-3D (Motor Vehicle Parts or Accessories) | 3000 E SPRAGUE AVE         | 6/26/2018     | P5          |
| С   | THEFT-CITY (All Other Thefts)                 | 1700 E HARTSON AVE         | 6/29/2018     | P6          |
| С   | VEHICLE PROWLING-2D/From Motor Vehicle        | 2800 E 1ST AVE             | 6/26/2018     | P6          |
| С   | WEAPON(INTIMIDATE WITH)                       | 1500 E 1ST AVE             | 6/29/2018     | P6          |

| A/C | Offense Statute                         | Address             | Reported Date | Dist |
|-----|-----------------------------------------|---------------------|---------------|------|
| SPC | <u>5GP</u>                              |                     |               |      |
| Α   | BURGLARY 2D GARAGE                      | 1800 E MARSHALL AVE | 6/26/2018     | P5   |
| С   | MAIL THEFT (All Others)                 | 1200 N MADELIA ST   | 6/26/2018     | P5   |
| С   | ROBBERY 2D PERSON (NOT PURSE SNATCHING) | 1700 E SINTO AVE    | 6/25/2018     | P5   |
| С   | THEFT OF MOTOR VEHICLE                  | 1800 E DESMET AVE   | 6/29/2018     | P4   |
| С   | THEFT-1D (All Other Thefts)             | 900 N HOGAN ST      | 6/24/2018     | P5   |
| С   | THEFT-3D (From Building)                | 1900 E SHARP AVE    | 6/28/2018     | P5   |