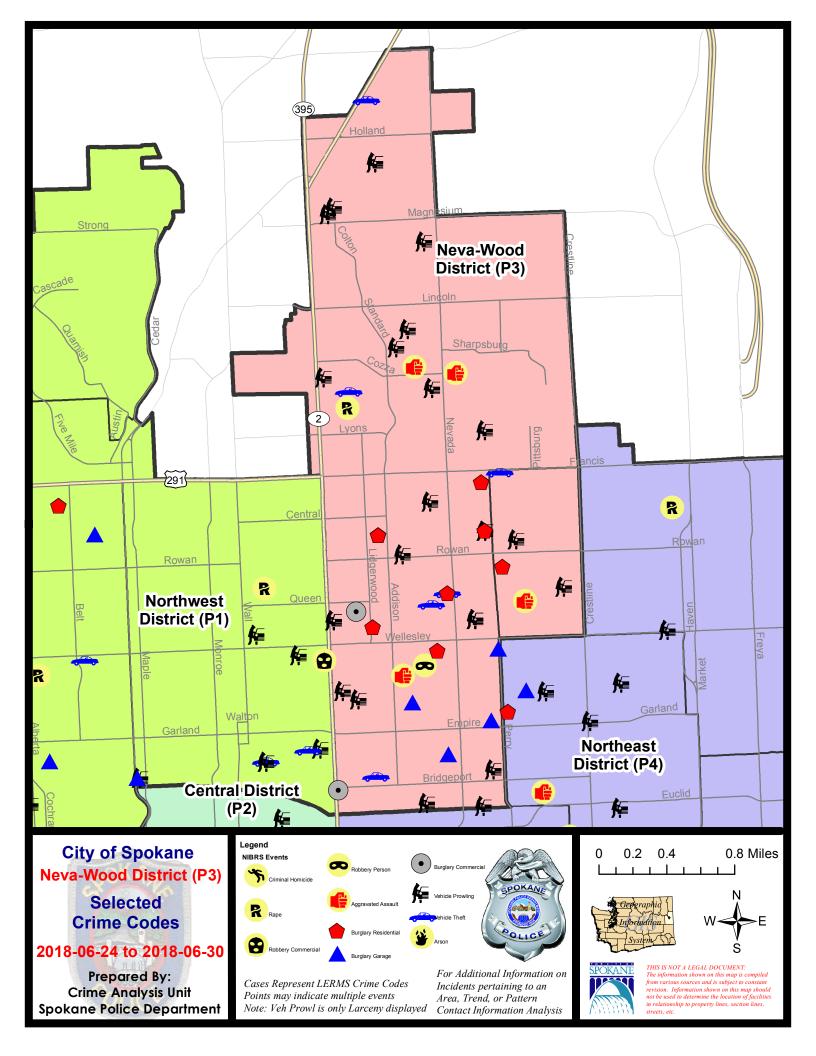

#### NE - Neva-Wood District (P3)

#### **Preliminary IBR Counts**

|                                                                                                    | 7 Da                        | ay Compan              | ison                                      | 28 Da                           | ay Compai                            | rison                                             | YT                                      | D Compariso                    | on                                               |
|----------------------------------------------------------------------------------------------------|-----------------------------|------------------------|-------------------------------------------|---------------------------------|--------------------------------------|---------------------------------------------------|-----------------------------------------|--------------------------------|--------------------------------------------------|
| NIBRS Categories (Part 1 Selected)                                                                 | Current                     | Prior                  | Percent                                   | Current                         | Prior                                | Percent                                           | Current                                 | Prior                          | Percent                                          |
| Violent Criminal Homicide  Rape                                                                    | 0                           | 0                      | 0.00%                                     | 0<br>5                          | 0                                    | -16.67%                                           | 1<br>25                                 | 1 11                           | 0.00%                                            |
| Robbery - Commercial<br>Robbery - Person<br>Aggravated Assault - Non DV<br>Aggravated Assault - DV | 0<br>1<br>0<br>4            | 0<br>0<br>4<br>3       | -100.00%<br>33.33%                        | 1<br>3<br>7<br>9                | 2<br>2<br>12<br>11                   | -50.00%<br>50.00%<br>-41.67%<br>-18.18%           | 12<br>16<br>64<br>44                    | 14<br>12<br>30<br>34           | -14.29%<br>33.33%<br>113.33%<br>29.41%           |
| Violent Total:                                                                                     | 6                           | 8                      | -25.00%                                   | 25                              | 33                                   | -24.24%                                           | 162                                     | 102                            | 58.82%                                           |
| Property Burglary - Residential Burglary Garage Burglary Commercial Larceny Vehicle Theft Arson    | 9<br>4<br>2<br>61<br>6<br>0 | 3<br>3<br>0<br>52<br>2 | 200.00%<br>33.33%<br>17.31%<br>200.00%    | 22<br>19<br>3<br>262<br>31<br>0 | 10<br>8<br>4<br>218<br>21<br>0       | 120.00%<br>137.50%<br>-25.00%<br>20.18%<br>47.62% | 85<br>66<br>25<br>1604<br>175<br>4      | 119<br>48<br>40<br>1503<br>206 | -28.57%<br>37.50%<br>-37.50%<br>6.72%<br>-15.05% |
| Property Total:                                                                                    | 82                          | 60                     | 36.67%                                    | 337                             | 261                                  | 29.12%                                            | 1959                                    | 1916                           | 2.24%                                            |
| Preliminary Part 1 Crime Totals:                                                                   | 88                          | 68                     | 29.41%                                    | 362                             | 294                                  | 23.13%                                            | 2121                                    | 2018                           | 5.10%                                            |
| Current 7 Day Period:<br>Current 28 Day Period:<br>Current YTD Day Period:                         |                             | 6/3/2018               | - 6/30/2018<br>- 6/30/2018<br>- 6/30/2018 | Prior 28                        | Day Period<br>Day Perio<br>D Period: |                                                   | 6/17/2018 -<br>5/6/2018 -<br>1/1/2017 - |                                |                                                  |

#### NE - Neva-Wood District (P3)

| A/C        | Offense Statute                         | <u>Address</u>                    | Reported Date | <u>Dist</u> |
|------------|-----------------------------------------|-----------------------------------|---------------|-------------|
| <u>SPB</u> | 3NL                                     |                                   |               |             |
| С          | ASSAULT-2D                              | 1100 E COZZA DR                   | 6/25/2018     | P4          |
| С          | ASSAULT-2D                              | 7300 N HAMILTON ST                | 6/25/2018     | P4          |
| С          | ASSAULT-2D                              | 500 E LONGFELLOW AVE              | 6/26/2018     | P4          |
| С          | BURGLARY 1D RESIDENTIAL                 | 100 E WEDGEWOOD AVE               | 6/29/2018     | P2          |
| С          | BURGLARY 2D COMMERCIAL                  | 3200 N DIVISION ST                | 6/27/2018     | P2          |
| С          | BURGLARY 2D COMMERCIAL                  | 4700 N DIVISION ST                | 6/28/2018     | P3          |
| С          | BURGLARY 2D GARAGE                      | 500 E LACROSSE AVE                | 6/25/2018     | P3          |
| С          | BURGLARY 2D GARAGE                      | 1200 E GARLAND AVE                | 6/26/2018     | P3          |
| С          | BURGLARY 2D GARAGE                      | 1300 E HOFFMAN AVE                | 6/28/2018     | P2          |
| С          | BURGLARY 2D GARAGE                      | 800 E GORDON AVE                  | 6/29/2018     | Р3          |
| С          | BURGLARY-RESIDENTIAL                    | 1300 E DECATUR AVE                | 6/24/2018     | P4          |
| С          | BURGLARY-RESIDENTIAL                    | 800 E HOFFMAN AVE                 | 6/25/2018     | P4          |
| С          | BURGLARY-RESIDENTIAL                    | 300 E WABASH AVE                  | 6/25/2018     | P4          |
| С          | BURGLARY-RESIDENTIAL                    | 900 E CROWN AVE                   | 6/26/2018     | P3          |
| С          | BURGLARY-RESIDENTIAL                    | 400 E JOSEPH AVE                  | 6/26/2018     | P3          |
| С          | BURGLARY-RESIDENTIAL                    | 1300 E JOSEPH AVE                 | 6/27/2018     | P4          |
| С          | BURGLARY-RESIDENTIAL                    | 400 E JOSEPH AVE                  | 6/29/2018     | P3          |
| С          | RAPE-1ST DEG (RAPE)                     |                                   | 6/29/2018     | P2          |
| С          | ROBBERY 1D PERSON (NOT PURSE SNATCHING) | 600 E HEROY AVE                   | 6/26/2018     | P3          |
| С          | THEFT OF MOTOR VEHICLE                  | N LIDGERWOOD ST / E COURTLAND AVE | 6/24/2018     | P4          |
| С          | THEFT OF MOTOR VEHICLE                  | 9600 N NEWPORT HWY                | 6/24/2018     | P3          |
| С          | THEFT OF MOTOR VEHICLE                  | 900 E CROWN AVE                   | 6/26/2018     | P3          |
| С          | THEFT OF MOTOR VEHICLE                  | 7000 N COLTON ST                  | 6/26/2018     | P4          |
| С          | THEFT OF MOTOR VEHICLE                  | 5000 N CINCINNATI ST              | 6/28/2018     | P4          |
| С          | THEFT(FIREARM) (From Motor Vehicle)     | 800 E BISMARK AVE                 | 6/30/2018     | P3          |
| С          | THEFT-2D (All Other Thefts)             | 800 E GORDON AVE                  | 6/24/2018     | P3          |
| С          | THEFT-2D (All Other Thefts)             | 9600 N NEWPORT HWY                | 6/25/2018     | P3          |
| С          | THEFT-2D (All Other Thefts)             | 1200 E WESTVIEW CT                | 6/26/2018     | P3          |
| С          | THEFT-2D (All Other Thefts)             | 8200 N STANDARD ST                | 6/27/2018     | P3          |
| С          | THEFT-2D (From Building)                | 0 E MAYFAIR CT                    | 6/25/2018     | P3          |
| С          | THEFT-2D (From Building)                | 4700 N DIVISION ST                | 6/25/2018     | P3          |
| С          | THEFT-2D (From Building)                | 4700 N DIVISION ST                | 6/28/2018     | P3          |
| С          | THEFT-2D (From Building)                | 9100 N NEWPORT HWY                | 6/29/2018     | P3          |
| С          | THEFT-2D (From Motor Vehicle)           | 600 E DALTON AVE                  | 6/26/2018     | P3          |
| С          | THEFT-2D (From Motor Vehicle)           | 100 E ROCKWELL AVE                | 6/27/2018     | P3          |
| С          | THEFT-2D (Shoplifting)                  | 4700 N DIVISION ST                | 6/25/2018     | P3          |
| С          | THEFT-3D (All Other Thefts)             | 6600 N ADDISON ST                 | 6/24/2018     | P3          |
| С          | THEFT-3D (All Other Thefts)             | 100 E DALKE AVE                   | 6/24/2018     | P3          |

| A/C | Offense Statute               | Address              | Reported Date | Dist |
|-----|-------------------------------|----------------------|---------------|------|
| С   | THEFT-3D (All Other Thefts)   | 6100 N ASTOR ST      | 6/27/2018     | Р3   |
| С   | THEFT-3D (All Other Thefts)   | 1000 E COZZA DR      | 6/29/2018     | Р3   |
| С   | THEFT-3D (All Other Thefts)   | 800 E BISMARK AVE    | 6/30/2018     | Р3   |
| С   | THEFT-3D (From Building)      | 400 E KIERNAN AVE    | 6/25/2018     | Р3   |
| С   | THEFT-3D (From Building)      | 6100 N LIDGERWOOD ST | 6/26/2018     | Р3   |
| С   | THEFT-3D (From Building)      | 1900 E WEILE AVE     | 6/29/2018     | Р3   |
| С   | THEFT-3D (From Building)      | 800 E HOFFMAN AVE    | 6/30/2018     | P2   |
| С   | THEFT-3D (From Motor Vehicle) | 6600 N PERRY ST      | 6/24/2018     | Р3   |
| С   | THEFT-3D (From Motor Vehicle) | 4700 N DIVISION ST   | 6/24/2018     | Р3   |
| Α   | THEFT-3D (From Motor Vehicle) | 1300 E JOSEPH AVE    | 6/25/2018     | Р3   |
| С   | THEFT-3D (From Motor Vehicle) | 1300 E JOSEPH AVE    | 6/25/2018     | Р3   |
| С   | THEFT-3D (From Motor Vehicle) | 9200 N COLTON ST     | 6/25/2018     | Р3   |
| С   | THEFT-3D (From Motor Vehicle) | 1100 E EUCLID AVE    | 6/25/2018     | Р3   |
| Α   | THEFT-3D (From Motor Vehicle) | 0 E RICH AVE         | 6/26/2018     | Р3   |
| Α   | THEFT-3D (From Motor Vehicle) | 1100 E WABASH AVE    | 6/27/2018     | Р3   |
| С   | THEFT-3D (From Motor Vehicle) | 1100 E WABASH AVE    | 6/27/2018     | Р3   |
| С   | THEFT-3D (From Motor Vehicle) | 8400 N WILDING DR    | 6/27/2018     | Р3   |
| С   | THEFT-3D (From Motor Vehicle) | 600 E CALKINS DR     | 6/27/2018     | P4   |
| С   | THEFT-3D (From Motor Vehicle) | 9200 N COLTON ST     | 6/27/2018     | Р3   |
| С   | THEFT-3D (From Motor Vehicle) | 7300 N DIVISION ST   | 6/27/2018     | P3   |
| Α   | THEFT-3D (From Motor Vehicle) | 600 E GRETA AVE      | 6/28/2018     | P3   |
| С   | THEFT-3D (From Motor Vehicle) | 1200 E COURTLAND AVE | 6/29/2018     | P2   |
| С   | THEFT-3D (From Motor Vehicle) | 500 E DAVE CT        | 6/29/2018     | Р3   |
| С   | THEFT-3D (From Motor Vehicle) | 900 E SITKA AVE      | 6/30/2018     | Р3   |
| С   | THEFT-3D (From Motor Vehicle) | 8800 N COLTON ST     | 6/30/2018     | P3   |
| С   | THEFT-3D (From Motor Vehicle) | 100 E MAGNESIUM RD   | 6/30/2018     | P3   |
| С   | THEFT-3D (From Motor Vehicle) | 4700 N DIVISION ST   | 6/30/2018     | P3   |
| С   | THEFT-3D (Shoplifting)        | 4700 N DIVISION ST   | 6/24/2018     | P3   |
| С   | THEFT-3D (Shoplifting)        | 6700 N DIVISION ST   | 6/24/2018     | P3   |
| С   | THEFT-3D (Shoplifting)        | 4700 N DIVISION ST   | 6/25/2018     | P3   |
| С   | THEFT-3D (Shoplifting)        | 9100 N NEWPORT HWY   | 6/25/2018     | P3   |
| С   | THEFT-3D (Shoplifting)        | 10100 N NEWPORT HWY  | 6/28/2018     | P3   |
| С   | THEFT-3D (Shoplifting)        | 10100 N NEWPORT HWY  | 6/28/2018     | P3   |
| С   | THEFT-3D (Shoplifting)        | 10100 N NEWPORT HWY  | 6/28/2018     | Р3   |
| С   | THEFT-3D (Shoplifting)        | 9700 N NEWPORT HWY   | 6/29/2018     | P2   |
| С   | THEFT-3D (Shoplifting)        | 4700 N DIVISION ST   | 6/29/2018     | Р3   |
| С   | THEFT-3D (Shoplifting)        | 4700 N DIVISION ST   | 6/29/2018     | P3   |
| С   | THEFT-3D (Shoplifting)        | 6400 N DIVISION ST   | 6/29/2018     | P3   |
| С   | THEFT-3D (Shoplifting)        | 4700 N DIVISION ST   | 6/30/2018     | P3   |
| С   | THEFT-CITY (Shoplifting)      | 6700 N DIVISION ST   | 6/27/2018     | P3   |
| С   | THEFT-CITY (Shoplifting)      | 6700 N DIVISION ST   | 6/27/2018     | P4   |
| C   | THEFT-CITY (Shoplifting)      | 6700 N DIVISION ST   | 6/27/2018     | P4   |
| С   | THEFT-CITY (Shoplifting)      | 9500 N NEWPORT HWY   | 6/29/2018     | P2   |

| A/C        | Offense Statute                | Address            | Reported Date | Dist |
|------------|--------------------------------|--------------------|---------------|------|
| С          | THEFT-CITY (Shoplifting)       | 4700 N DIVISION ST | 6/30/2018     | Р3   |
| <u>SPB</u> | <u>3WH</u>                     |                    |               |      |
| С          | ASSAULT - 4D (Weapon Involved) | 1600 E QUEEN AVE   | 6/28/2018     | P4   |
| С          | BURGLARY-RESIDENTIAL           | 1400 E SANSON AVE  | 6/24/2018     | P4   |
| С          | THEFT OF MOTOR VEHICLE         | 1400 E FRANCIS AVE | 6/26/2018     | P1   |
| С          | THEFT-2D (From Motor Vehicle)  | 5600 N HELENA ST   | 6/24/2018     | P3   |
| С          | THEFT-3D (From Building)       | 4800 N MAGNOLIA ST | 6/29/2018     | P3   |
| Α          | THEFT-3D (From Motor Vehicle)  | 5100 N NAPA ST     | 6/28/2018     | P3   |