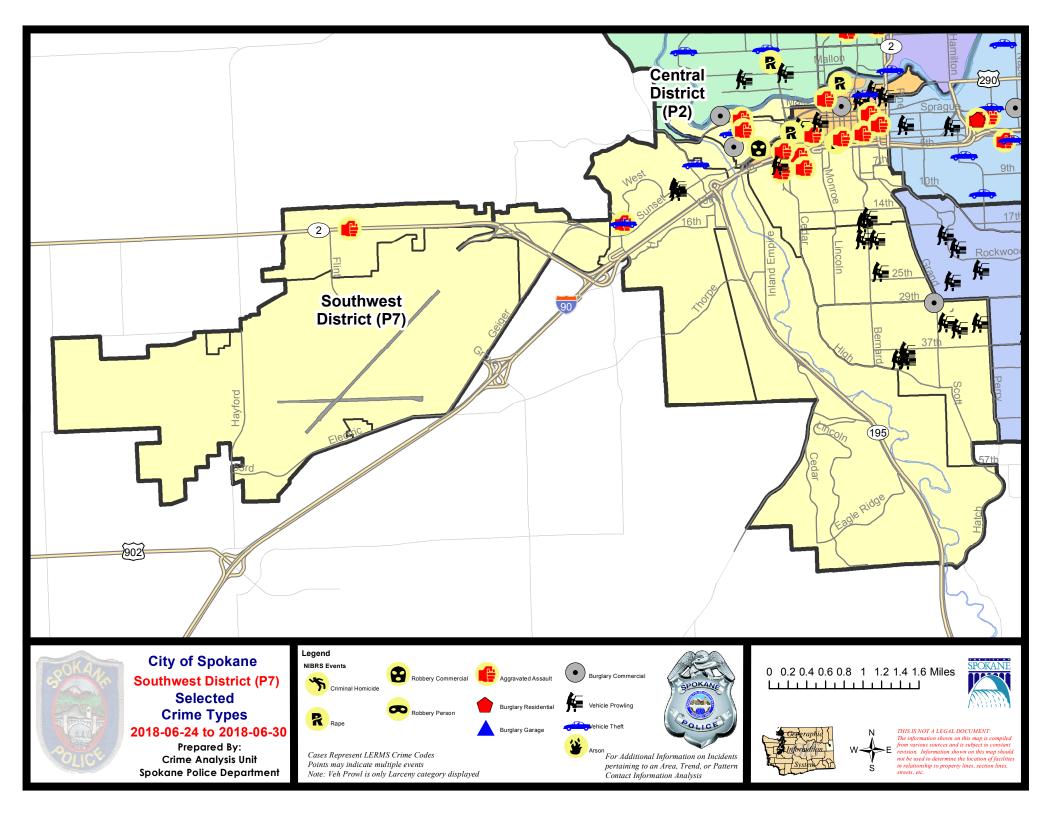

| (                           | 6/3/2018 -                  | - 6/30/2018<br>- 6/30/2018<br>- 6/30/2018 | Prior 28                      | ay Period<br>Day Perio<br>D Period: |                                                               | 6/17/2018 -<br>5/6/2018 -<br>1/1/2017 - |                                   |                                                             |

Prepared by SPD Crime Analysis Office - Monday, July 02, 2018

NOTE: SPD moved from UCR to the NIBRS reporting standard on 10/4/16 following the transition to a new RMS System. Numbers on CompStat reports prior to this date should not be used as a comparison to those on this report. Additional info on these reporting standards can be found on the FBI website: https://ucr.fbi.gov/nibrs-overview





#### SE - Southwest District (P7)



| A/C | Offense Statute                                     | <u>Address</u>           | Reported Date | <u>Dist</u> |
|-----|-----------------------------------------------------|--------------------------|---------------|-------------|
| SPD | <mark>27ВА</mark>                                   |                          |               |             |
| С   | ASSAULT - 4D (Weapon Involved)                      | 2100 W PACIFIC AVE       | 6/29/2018     | P8          |
| С   | ASSAULT-2D                                          | 2100 W RIVERSIDE AVE     | 6/30/2018     | P7          |
| С   | BURGLARY 2D COMMERCIAL                              | 300 S SPRUCE ST          | 6/28/2018     | P7          |
| С   | ROBBERY 1D COMMERCIAL (NOT PURSE SNATCH