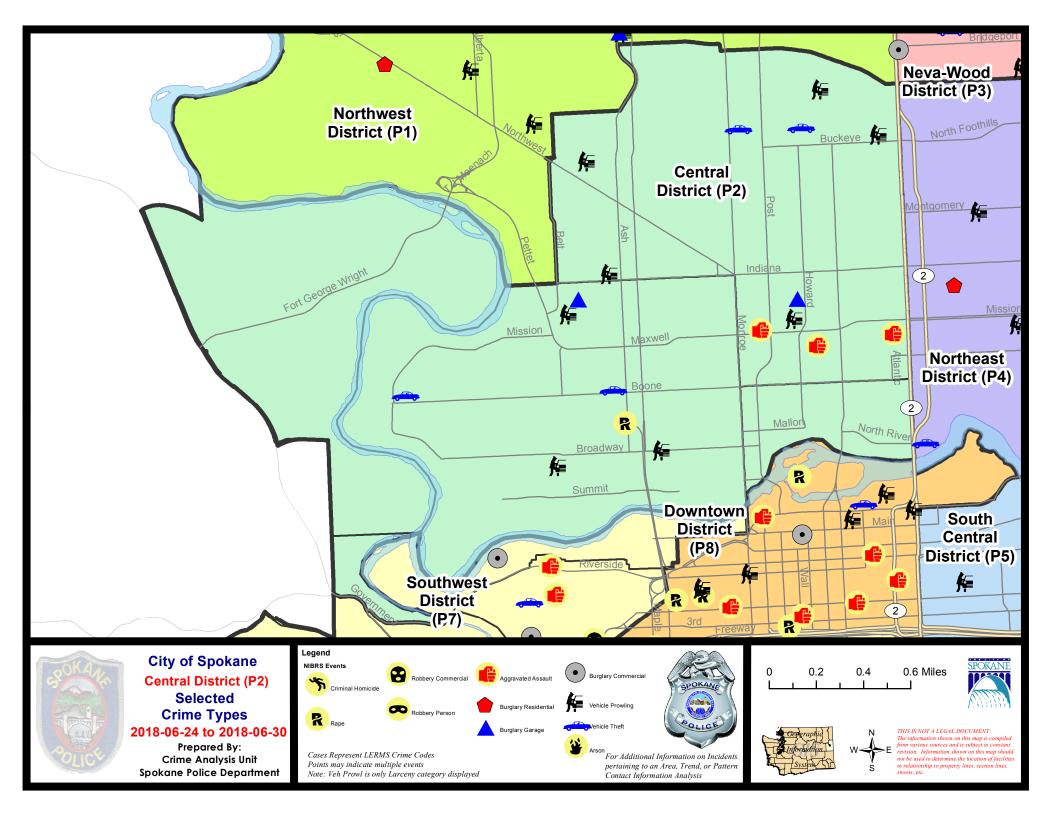

#### **NW - North Central District (P2)**

#### NW - Central District (P2)

| A/C        | Offense Statute                               | Address                      | Reported Date | <u>Dist</u> |
|------------|-----------------------------------------------|------------------------------|---------------|-------------|
| SPA        | . <u>2EG</u>                                  |                              |               |             |
| С          | ASSAULT - 4D (Weapon Involved)                | 1400 N ATLANTIC ST           | 6/28/2018     | P2          |
| С          | ASSAULT-2D                                    | 500 W SINTO AVE              | 6/25/2018     | P1          |
| С          | ASSAULT-2D                                    | 800 W MAXWELL AVE            | 6/28/2018     | P2          |
| С          | BURGLARY 2D GARAGE                            | 600 W AUGUSTA AVE            | 6/25/2018     | P2          |
| С          | THEFT OF MOTOR VEHICLE                        | 900 W CLEVELAND AVE          | 6/24/2018     | Р3          |
| Α          | THEFT OF MOTOR VEHICLE                        | 500 W CLEVELAND AVE          | 6/27/2018     | P2          |
| С          | THEFT-2D (From Building)                      | 400 W SHANNON AVE            | 6/27/2018     | P2          |
| С          | THEFT-2D (From Building)                      | 1600 W NORTHWEST BLVD        | 6/27/2018     | P2          |
| С          | THEFT-2D (From Motor Vehicle)                 | 2700 N ATLANTIC ST           | 6/29/2018     | P2          |
| С          | THEFT-3D (All Other Thefts)                   | N MONROE ST / W DALTON AVE   | 6/24/2018     | P2          |
| С          | THEFT-3D (All Other Thefts)                   | 1600 W FAIRVIEW AVE          | 6/28/2018     | P2          |
| С          | THEFT-3D (From Building)                      | 2400 N CALISPEL ST           | 6/28/2018     | P2          |
| С          | THEFT-3D (From Building)                      | 1600 N HOWARD ST             | 6/28/2018     | P2          |
| С          | THEFT-3D (From Motor Vehicle)                 | 400 W EUCLID AVE             | 6/24/2018     | P2          |
| С          | THEFT-3D (From Motor Vehicle)                 | 1800 W CHELAN AVE            | 6/25/2018     | P2          |
| С          | THEFT-3D (From Motor Vehicle)                 | 600 W SPOFFORD AVE           | 6/27/2018     | P2          |
| С          | THEFT-3D (From Motor Vehicle)                 | 1700 W INDIANA AVE           | 6/29/2018     | P1          |
| С          | THEFT-3D (Motor Vehicle Parts or Accessories) | 1600 W KNOX AVE              | 6/24/2018     | P2          |
| С          | THEFT-3D (Motor Vehicle Parts or Accessories) | 900 W CLEVELAND AVE          | 6/24/2018     | Р3          |
| С          | THEFT-3D (Motor Vehicle Parts or Accessories) | 1000 W FREDERICK AVE         | 6/27/2018     | P2          |
| С          | THEFT-3D (Motor Vehicle Parts or Accessories) | 2400 N DIVISION ST           | 6/29/2018     | P2          |
| <u>SPA</u> | <u> 2RS</u>                                   |                              |               |             |
| С          | THEFT-2D (All Other Thefts)                   | W MALLON AVE / N LINCOLN ST  | 6/30/2018     | P2          |
| С          | THEFT-3D (All Other Thefts)                   | 300 W NORTH RIVER DR         | 6/25/2018     | P2          |
| С          | THEFT-3D (All Other Thefts)                   | N MONROE ST / W BOONE AVE    | 6/29/2018     | P2          |
| С          | THEFT-CITY (From Building)                    | 1100 N MONROE ST             | 6/29/2018     | P2          |
| SPA        | . <u>2WC</u>                                  |                              |               |             |
| С          | BURGLARY 2D GARAGE                            | 1900 W NORA AVE              | 6/24/2018     | P1          |
| С          | RAPE-2ND (RAPE)                               |                              | 6/27/2018     | P2          |
| С          | THEFT OF MOTOR VEHICLE                        | 1200 N SHERWOOD ST           | 6/26/2018     | P1          |
| С          | THEFT OF MOTOR VEHICLE                        | 1700 W BOONE AVE             | 6/29/2018     | P2          |
| С          | THEFT-2D (All Other Thefts)                   | 1100 W MALLON AVE            | 6/29/2018     | Oth         |
| С          | THEFT-2D (From Motor Vehicle)                 | N WALNUT ST / W BROADWAY AVE | 6/28/2018     | P2          |
| С          | THEFT-3D (All Other Thefts)                   | 1800 W NORA AVE              | 6/26/2018     | P2          |
| С          | THEFT-3D (From Building)                      | 2300 W BROADWAY AVE          | 6/25/2018     | P2          |
| С          | THEFT-3D (From Building)                      | 1700 W BOONE AVE             | 6/25/2018     | P2          |
| С          | THEFT-3D (From Motor Vehicle)                 | 2000 W AUGUSTA AVE           | 6/30/2018     | P2          |
|            |                                               |                              |               |             |

| A/C | Offense Statute               | Address            | Reported Date | Dist |
|-----|-------------------------------|--------------------|---------------|------|
| С   | THEFT-3D (From Motor Vehicle) | 2100 W COLLEGE AVE | 6/30/2018     | P2   |
| С   | THEFT-CITY (All Other Thefts) | 2100 W BRIDGE AVE  | 6/27/2018     | P1   |