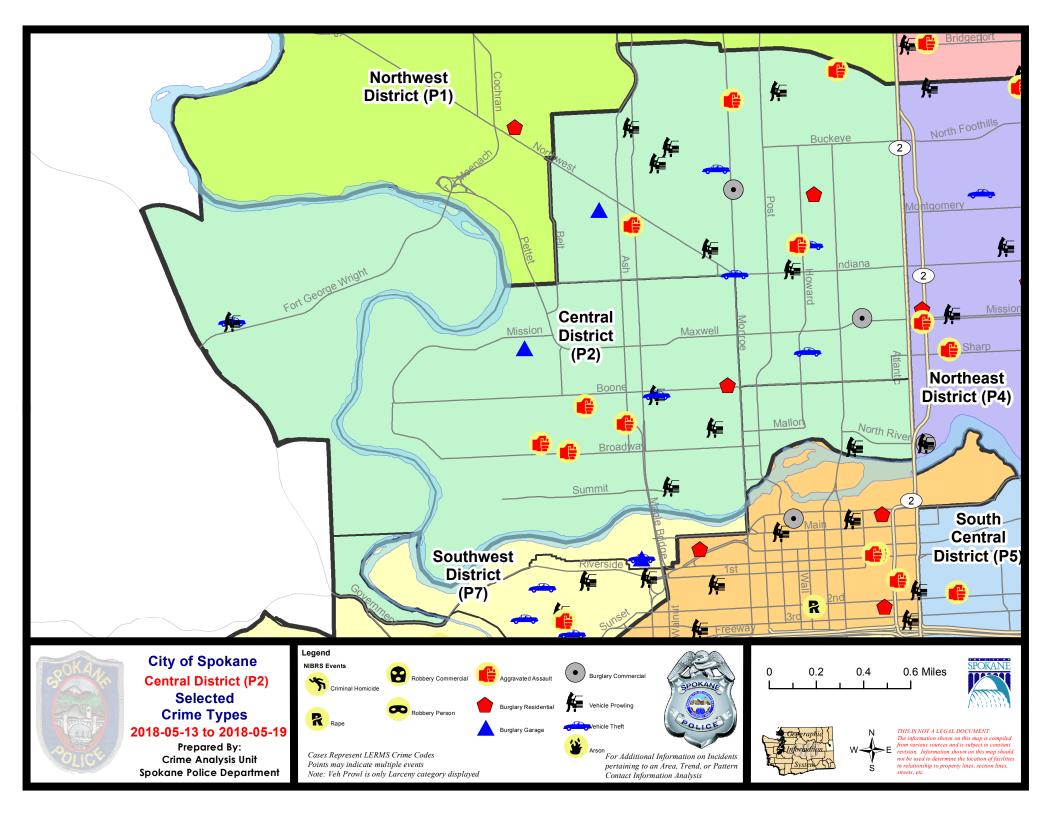

#### **NW - North Central District (P2)**

#### **Preliminary IBR Counts**

|           |                                                                                                                                  | 7 Da                        | ay Compan                   | ison                                                | 28 D                           | ay Compai                            | rison                                             | YT                               | D Comparis                                | on                                                         |
|-----------|----------------------------------------------------------------------------------------------------------------------------------|-----------------------------|-----------------------------|-----------------------------------------------------|--------------------------------|--------------------------------------|---------------------------------------------------|----------------------------------|-------------------------------------------|------------------------------------------------------------|
| NIBRS Ca  | ategories (Part 1 Selected)                                                                                                      | Current                     | Prior                       | Percent                                             | Current                        | Prior                                | Percent                                           | Current                          | Prior                                     | Percent                                                    |
| Violent   | Criminal Homicide Rape Robbery - Commercial Robbery - Person Aggravated Assault - Non DV Aggravated Assault - DV  Violent Total: | 0<br>0<br>0<br>0<br>2<br>6  | 0<br>1<br>0<br>0<br>1<br>0  | -100.00%<br>100.00%                                 | 0<br>2<br>1<br>0<br>10<br>8    | 0<br>5<br>0<br>3<br>6<br>7           | -60.00%<br>-100.00%<br>66.67%<br>14.29%           | 0<br>10<br>4<br>14<br>33<br>28   | 0<br>12<br>3<br>5<br>26<br>24             | -16.67% 33.33% 180.00% 26.92% 16.67%                       |
| Property  | Burglary - Residential Burglary Garage Burglary Commercial Larceny Vehicle Theft Arson  Property Total:                          | 2<br>2<br>3<br>31<br>6<br>0 | 1<br>5<br>1<br>35<br>8<br>0 | 100.00%<br>-60.00%<br>200.00%<br>-11.43%<br>-25.00% | 7<br>18<br>6<br>122<br>18<br>0 | 11<br>6<br>8<br>123<br>15<br>0       | -36.36%<br>200.00%<br>-25.00%<br>-0.81%<br>20.00% | 48<br>39<br>24<br>538<br>97<br>0 | 65<br>36<br>50<br>515<br>72<br>2          | -26.15%<br>8.33%<br>-52.00%<br>4.47%<br>34.72%<br>-100.00% |
| Prelimina | ry Part 1 Crime Totals:                                                                                                          | 52                          | 52                          | 0.00%                                               | 192                            | 184                                  | 4.35%                                             | 835                              | 810                                       | 3.09%                                                      |
|           | Current 7 Day Period: Current 28 Day Period: Current YTD Day Period:                                                             | 4/                          | /22/2018 -                  | - 5/19/2018<br>- 5/19/2018<br>- 5/19/2018           | Prior 28                       | Oay Period<br>Day Perio<br>D Period: |                                                   | 3/25/2018                        | - 5/12/2018<br>- 4/21/2018<br>- 5/19/2017 |                                                            |

#### NW - Central District (P2)

| <u>A/C</u> | Offense Statute                                     | Address                     | Reported Date | <u>Dist</u> |
|------------|-----------------------------------------------------|-----------------------------|---------------|-------------|
| SPA        | . <u>2EG</u>                                        |                             |               |             |
| С          | ASSAULT - 4D (Weapon Involved)                      | 600 W KNOX AVE              | 5/13/2018     | P2          |
| С          | ASSAULT-2D                                          | 300 W DALTON AVE            | 5/19/2018     | P2          |
| С          | ASSAULT-2D                                          | 3000 N MONROE ST            | 5/19/2018     | P1          |
| С          | ASSAULT-3D (d)or(f) (Weapon/Instrument/Bodily Harm) | 1600 W NORTHWEST BLVD       | 5/18/2018     | P1          |
| С          | BURGLARY 2D COMMERCIAL                              | 200 W MISSION AVE           | 5/15/2018     | P1          |
| Α          | BURGLARY 2D COMMERCIAL                              | 2400 N MONROE ST            | 5/16/2018     | P2          |
| С          | BURGLARY 2D COMMERCIAL                              | 2400 N MONROE ST            | 5/16/2018     | P2          |
| С          | BURGLARY 2D GARAGE                                  | 1800 W CARLISLE AVE         | 5/15/2018     | P2          |
| Α          | BURGLARY-RESIDENTIAL                                | 2400 N STEVENS ST           | 5/15/2018     | P2          |
| С          | MAIL THEFT (All Others)                             | 1700 W CHELAN AVE           | 5/14/2018     | P2          |
| С          | THEFT OF MOTOR VEHICLE                              | 1000 W YORK AVE             | 5/14/2018     | P2          |
| С          | THEFT OF MOTOR VEHICLE                              | 500 W SINTO AVE             | 5/15/2018     | P1          |
| С          | THEFT OF MOTOR VEHICLE                              | 500 W KNOX AVE              | 5/16/2018     | P2          |
| С          | THEFT OF MOTOR VEHICLE                              | W INDIANA AVE / N MONROE ST | 5/17/2018     | P1          |
| Α          | THEFT-1D (From Building)                            | 1200 N DIVISION ST          | 5/15/2018     | P2          |
| С          | THEFT-2D (From Building)                            | 1800 W KNOX AVE             | 5/15/2018     | P2          |
| С          | THEFT-2D (From Motor Vehicle)                       | 600 W INDIANA AVE           | 5/18/2018     | P2          |
| С          | THEFT-3D (From Building)                            | 2100 N MONROE ST            | 5/13/2018     | P2          |
| С          | THEFT-3D (From Motor Vehicle)                       | 700 W EUCLID AVE            | 5/13/2018     | P2          |
| С          | THEFT-3D (From Motor Vehicle)                       | 1100 W KNOX AVE             | 5/14/2018     | P2          |
| С          | THEFT-3D (From Motor Vehicle)                       | 1400 W CHELAN AVE           | 5/18/2018     | P2          |
| С          | THEFT-3D (From Motor Vehicle)                       | 1600 W CLEVELAND AVE        | 5/19/2018     | P2          |
| С          | THEFT-3D (From Motor Vehicle)                       | 1300 W GRACE AVE            | 5/19/2018     | P1          |
| С          | THEFT-3D (Shoplifting)                              | 1600 W NORTHWEST BLVD       | 5/14/2018     | P2          |
| С          | THEFT-3D (Shoplifting)                              | 1600 W NORTHWEST BLVD       | 5/14/2018     | P2          |
| С          | THEFT-3D (Shoplifting)                              | 1600 W NORTHWEST BLVD       | 5/14/2018     | P2          |
| С          | THEFT-3D (Shoplifting)                              | 1600 W NORTHWEST BLVD       | 5/14/2018     | P2          |
| <u>SPA</u> | <u> 2RS</u>                                         |                             |               |             |
| С          | THEFT-3D (From Building)                            | 300 W NORTH RIVER DR        | 5/15/2018     | P2          |
| С          | THEFT-3D (From Motor Vehicle)                       | 300 W NORTH RIVER DR        | 5/16/2018     | P2          |
| С          | THEFT-3D (From Motor Vehicle)                       | 300 W NORTH RIVER DR        | 5/19/2018     | P2          |
| <u>SPA</u> | <u>.2WC</u>                                         |                             |               |             |
| С          | ASSAULT - 4D (Weapon Involved)                      | 1900 W GARDNER AVE          | 5/19/2018     | P4          |
| С          | ASSAULT-1D                                          | 2000 W BROADWAY AVE         | 5/17/2018     | P1          |
| С          | ASSAULT-2D                                          | 900 N ASH ST                | 5/14/2018     | P1          |
| С          | BURGLARY 2D GARAGE                                  | 2300 W MAXWELL AVE          | 5/14/2018     | P2          |
| Α          | BURGLARY-RESIDENTIAL                                | 1000 W BOONE AVE            | 5/15/2018     | P2          |
|            |                                                     |                             |               |             |

| A/C | Offense Statute                               | Address                      | Reported Date | Dist |
|-----|-----------------------------------------------|------------------------------|---------------|------|
| С   | HARASSMENT (Weapon Involved)                  | 2200 W MALLON AVE            | 5/13/2018     | P1   |
| С   | MAIL THEFT (From a Building)                  | 800 N SUMMIT BLVD            | 5/17/2018     | P2   |
| С   | THEFT OF MOTOR VEHICLE                        | 1100 N WALNUT ST             | 5/18/2018     | P2   |
| С   | THEFT-2D (All Other Thefts)                   | W MAXWELL AVE / N ADAMS ST   | 5/15/2018     | P2   |
| С   | THEFT-2D (All Other Thefts)                   | 1000 W BOONE AVE             | 5/15/2018     | P2   |
| С   | THEFT-2D (From Motor Vehicle)                 | 1100 W MALLON AVE            | 5/14/2018     | P2   |
| С   | THEFT-3D (All Other Thefts)                   | 1500 W DEAN AVE              | 5/14/2018     | P2   |
| С   | THEFT-3D (All Other Thefts)                   | 1100 W BROADWAY AVE          | 5/16/2018     | P2   |
| С   | THEFT-3D (From Building)                      | 1500 W DEAN AVE              | 5/14/2018     | P2   |
| С   | THEFT-3D (From Building)                      | 900 N COCHRAN ST             | 5/15/2018     | P2   |
| С   | THEFT-3D (From Building)                      | 3200 W BOONE AVE             | 5/17/2018     | P2   |
| С   | THEFT-3D (From Motor Vehicle)                 | 1400 W HIGHLINE LN           | 5/14/2018     | P2   |
| С   | THEFT-3D (From Motor Vehicle)                 | 1100 N WALNUT ST             | 5/18/2018     | P2   |
| С   | THEFT-3D (Motor Vehicle Parts or Accessories) | 2200 W BRIDGE AVE            | 5/17/2018     | P2   |
| С   | THEFT-CITY (Shoplifting)                      | 1000 W SUMMIT PKWY           | 5/16/2018     | P2   |
| SPA | 2WH                                           |                              |               |      |
| Α   | THEFT OF MOTOR VEHICLE                        | 4100 W FORT GEORGE WRIGHT DR | 5/17/2018     | P2   |
| С   | THEFT-3D (From Motor Vehicle)                 | 4100 W FORT GEORGE WRIGHT DR | 5/17/2018     | P2   |