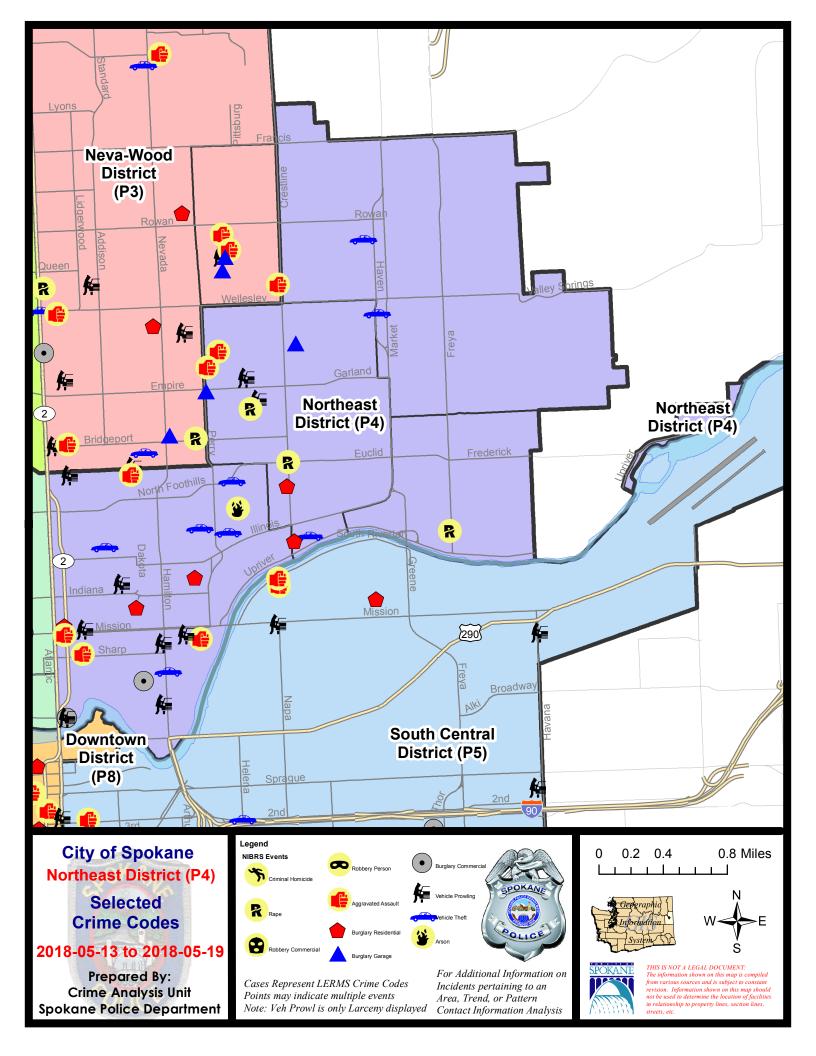

#### **NE - Northeast District (P4)**

#### **Preliminary IBR Counts**

|           |                                                                                                                                  | 7 Da                        | ay Compari                  | ison                                      | 28 D                       | ay Compai                            | rison                                                        | YT                                | D Comparis                          | on                                                          |
|-----------|----------------------------------------------------------------------------------------------------------------------------------|-----------------------------|-----------------------------|-------------------------------------------|----------------------------|--------------------------------------|--------------------------------------------------------------|-----------------------------------|-------------------------------------|-------------------------------------------------------------|
| NIBRS Ca  | ategories (Part 1 Selected)                                                                                                      | Current                     | Prior                       | Percent                                   | Current                    | Prior                                | Percent                                                      | Current                           | Prior                               | Percent                                                     |
| Violent   | Criminal Homicide Rape Robbery - Commercial Robbery - Person Aggravated Assault - Non DV Aggravated Assault - DV  Violent Total: | 0<br>3<br>0<br>0<br>4<br>3  | 0<br>1<br>0<br>1<br>0<br>1  | 200.00%                                   | 0<br>5<br>0<br>1<br>4<br>8 | 0<br>2<br>1<br>2<br>10<br>5          | 150.00%<br>-100.00%<br>-50.00%<br>-60.00%<br>-10.00%         | 0<br>21<br>4<br>9<br>35<br>33     | 1<br>17<br>9<br>8<br>19<br>20       | -100.00%<br>23.53%<br>-55.56%<br>12.50%<br>84.21%<br>65.00% |
| Property  | Burglary - Residential Burglary Garage Burglary Commercial Larceny Vehicle Theft Arson                                           | 5<br>2<br>2<br>32<br>8<br>1 | 3<br>1<br>0<br>36<br>7<br>0 | 66.67%<br>100.00%<br>-11.11%<br>14.29%    | 17<br>7<br>3<br>125<br>29  | 8<br>6<br>5<br>113<br>14<br>2        | 112.50%<br>16.67%<br>-40.00%<br>10.62%<br>107.14%<br>-50.00% | 62<br>26<br>23<br>596<br>118<br>6 | 53<br>24<br>23<br>587<br>113        | 16.98%<br>8.33%<br>0.00%<br>1.53%<br>4.42%<br>500.00%       |
| Prelimina | Property Total: ry Part 1 Crime Totals:                                                                                          | 60                          | 50                          | 6.38%                                     | 200                        | 148                                  | 22.97%<br>19.05%                                             | 933                               | 875                                 | 3.75%<br>6.63%                                              |
|           | Current 7 Day Period:<br>Current 28 Day Period:<br>Current YTD Day Period:                                                       | 4/                          | /22/2018 -                  | - 5/19/2018<br>- 5/19/2018<br>- 5/19/2018 | Prior 28                   | Day Period<br>Day Perio<br>D Period: |                                                              | 3/25/2018 -                       | 5/12/2018<br>4/21/2018<br>5/19/2017 | }                                                           |

#### NE - Northeast District (P4)

| A/C        | Offense Statute                | Address                              | Reported Date | <u>Dist</u> |
|------------|--------------------------------|--------------------------------------|---------------|-------------|
|            |                                |                                      |               |             |
| С          | ASSAULT-2D                     | 44 E COZZA AVE                       | 5/14/2018     | P4          |
| <u>SPB</u> | <u>4BE</u>                     |                                      |               |             |
| С          | ASSAULT-2D                     | 1500 E ROCKWELL AVE                  | 5/15/2018     | P4          |
| С          | ASSAULT-2D                     | 1400 E OSTRANDER AVE                 | 5/19/2018     | P4          |
| С          | BURGLARY 2D GARAGE             | 1400 E EMPIRE AVE                    | 5/14/2018     | P4          |
| С          | BURGLARY 2D GARAGE             | 2200 E RICH AVE                      | 5/14/2018     | P4          |
| С          | BURGLARY-RESIDENTIAL           | 2100 E NORTH CRESCENT AVE            | 5/15/2018     | P4          |
| С          | BURGLARY-RESIDENTIAL           | 2800 N CRESTLINE ST                  | 5/17/2018     | P4          |
| С          | MAIL THEFT (All Others)        | 2200 E ILLINOIS AVE                  | 5/16/2018     | P4          |
| С          | RAPE OF A CHILD-3D (RAPE)      |                                      | 5/16/2018     | P4          |
| С          | RAPE-3D (RAPE)                 |                                      | 5/17/2018     | P4          |
| С          | THEFT OF MOTOR VEHICLE         | 2200 E NORTH CRESCENT AVE            | 5/19/2018     | P3          |
| С          | THEFT-2D (All Other Thefts)    | E NORTH FOOTHILLS DR / N CRESTLINE S | 5/16/2018     | P4          |
| Α          | THEFT-3D (All Other Thefts)    | 4100 N REGAL ST                      | 5/17/2018     | P4          |
| С          | THEFT-3D (All Other Thefts)    | 2200 E LACROSSE AVE                  | 5/17/2018     | P4          |
| С          | THEFT-3D (All Other Thefts)    | 3900 N MARKET ST                     | 5/18/2018     | P4          |
| С          | THEFT-3D (All Other Thefts)    | 1800 E RICH AVE                      | 5/19/2018     | P4          |
| С          | THEFT-3D (From Building)       | 2300 E EUCLID AVE                    | 5/15/2018     | P4          |
| С          | THEFT-3D (From Building)       | 1400 E OSTRANDER AVE                 | 5/19/2018     | P4          |
| С          | THEFT-3D (From Motor Vehicle)  | 1800 E PROVIDENCE AVE                | 5/16/2018     | P4          |
| С          | THEFT-3D (From Motor Vehicle)  | 3900 N PITTSBURG ST                  | 5/17/2018     | P4          |
| С          | THEFT-3D (Shoplifting)         | 3000 E EUCLID AVE                    | 5/15/2018     | P4          |
| <u>SPB</u> | 4HI                            |                                      |               |             |
| С          | THEFT OF MOTOR VEHICLE         | 3000 E HEROY AVE                     | 5/14/2018     | P4          |
| С          | THEFT OF MOTOR VEHICLE         | 2900 E EVERETT AVE                   | 5/19/2018     | P4          |
| С          | THEFT-2D (All Other Thefts)    | 4700 N REGAL ST                      | 5/14/2018     | P4          |
| С          | THEFT-2D (All Other Thefts)    | 2100 E SANSON AVE                    | 5/16/2018     | P4          |
| С          | THEFT-3D (All Other Thefts)    | 2600 E EVERETT AVE                   | 5/18/2018     | P4          |
| С          | THEFT-3D (From Building)       | 4700 N COOK ST                       | 5/18/2018     | P4          |
| <u>SPB</u> | <u>4LO</u>                     |                                      |               |             |
| С          | ARSON-1D                       | 2600 N MADELIA ST                    | 5/16/2018     | P4          |
| С          | ASSAULT - 4D (Weapon Involved) | 600 E FAIRVIEW AVE                   | 5/13/2018     | P1          |
| С          | ASSAULT - 4D (Weapon Involved) | 0 E MISSION AVE                      | 5/15/2018     | P3          |
| С          | ASSAULT-2D                     | 200 E SHARP AVE                      | 5/13/2018     | P4          |
| С          | ASSAULT-2D                     | 1200 E MISSION AVE                   | 5/15/2018     | P4          |
| С          | BURGLARY 1D RESIDENTIAL        | 2000 N MORTON ST                     | 5/19/2018     | P4          |
| С          | BURGLARY 2D COMMERCIAL         | 700 E DESMET AVE                     | 5/18/2018     | P4          |
|            |                                |                                      |               |             |

| A/C        | Offense Statute                               | Address             | Reported Date | Dist |
|------------|-----------------------------------------------|---------------------|---------------|------|
| С          | BURGLARY 2D COMMERCIAL                        | 700 N DIVISION ST   | 5/18/2018     | P4   |
| С          | BURGLARY 2D FENCED AREA                       | 2900 N MADELIA ST   | 5/16/2018     | Р3   |
| С          | BURGLARY-RESIDENTIAL                          | 1600 N RUBY ST      | 5/13/2018     | P2   |
| С          | BURGLARY-RESIDENTIAL                          | 600 E NORA AVE      | 5/19/2018     | P4   |
| С          | THEFT OF MOTOR VEHICLE                        | 2400 N HOGAN ST     | 5/16/2018     | P2   |
| С          | THEFT OF MOTOR VEHICLE                        | 400 E CARLISLE AVE  | 5/16/2018     | P1   |
| С          | THEFT OF MOTOR VEHICLE                        | 2900 N MADELIA ST   | 5/16/2018     | Р3   |
| С          | THEFT OF MOTOR VEHICLE                        | 1200 E JACKSON AVE  | 5/19/2018     | Р3   |
| С          | THEFT OF MOTOR VEHICLE                        | 1100 N HAMILTON ST  | 5/19/2018     | Р3   |
| С          | THEFT-2D (All Other Thefts)                   | 500 E BOONE AVE     | 5/15/2018     | P4   |
| С          | THEFT-2D (From Motor Vehicle)                 | 800 N CINCINNATI ST | 5/14/2018     | P4   |
| С          | THEFT-3D (All Other Thefts)                   | 2000 N HAMILTON ST  | 5/13/2018     | P4   |
| С          | THEFT-3D (From Building)                      | 0 E MISSION AVE     | 5/19/2018     | P4   |
| С          | THEFT-3D (From Motor Vehicle)                 | 100 E FAIRVIEW AVE  | 5/13/2018     | P1   |
| С          | THEFT-3D (From Motor Vehicle)                 | 200 E MISSION AVE   | 5/15/2018     | P4   |
| С          | THEFT-3D (From Motor Vehicle)                 | 1400 N SUPERIOR ST  | 5/16/2018     | P4   |
| С          | THEFT-3D (From Motor Vehicle)                 | 1300 N HAMILTON ST  | 5/18/2018     | P4   |
| С          | THEFT-3D (From Motor Vehicle)                 | 700 N DIVISION ST   | 5/18/2018     | P4   |
| С          | THEFT-3D (From Motor Vehicle)                 | 500 E BALDWIN AVE   | 5/18/2018     | P4   |
| С          | THEFT-3D (Motor Vehicle Parts or Accessories) | 2600 N MADELIA ST   | 5/16/2018     | P4   |
| С          | THEFT-3D (Shoplifting)                        | 2400 N DIVISION ST  | 5/15/2018     | P4   |
| С          | THEFT-3D (Shoplifting)                        | 2400 N DIVISION ST  | 5/16/2018     | P4   |
| С          | THEFT-3D (Shoplifting)                        | 2000 N HAMILTON ST  | 5/17/2018     | P4   |
| <u>SPB</u> | <u>4MI</u>                                    |                     |               |      |
| С          | RAPE OF A CHILD-3D (RAPE)                     |                     | 5/16/2018     | P4   |
| С          | THEFT-2D (All Other Thefts)                   | 2500 N HAVEN ST     | 5/14/2018     | P4   |
| Α          | THEFT-3D (Motor Vehicle Parts or Accessories) | 4000 E GRACE AVE    | 5/19/2018     | P4   |
|            |                                               |                     |               |      |