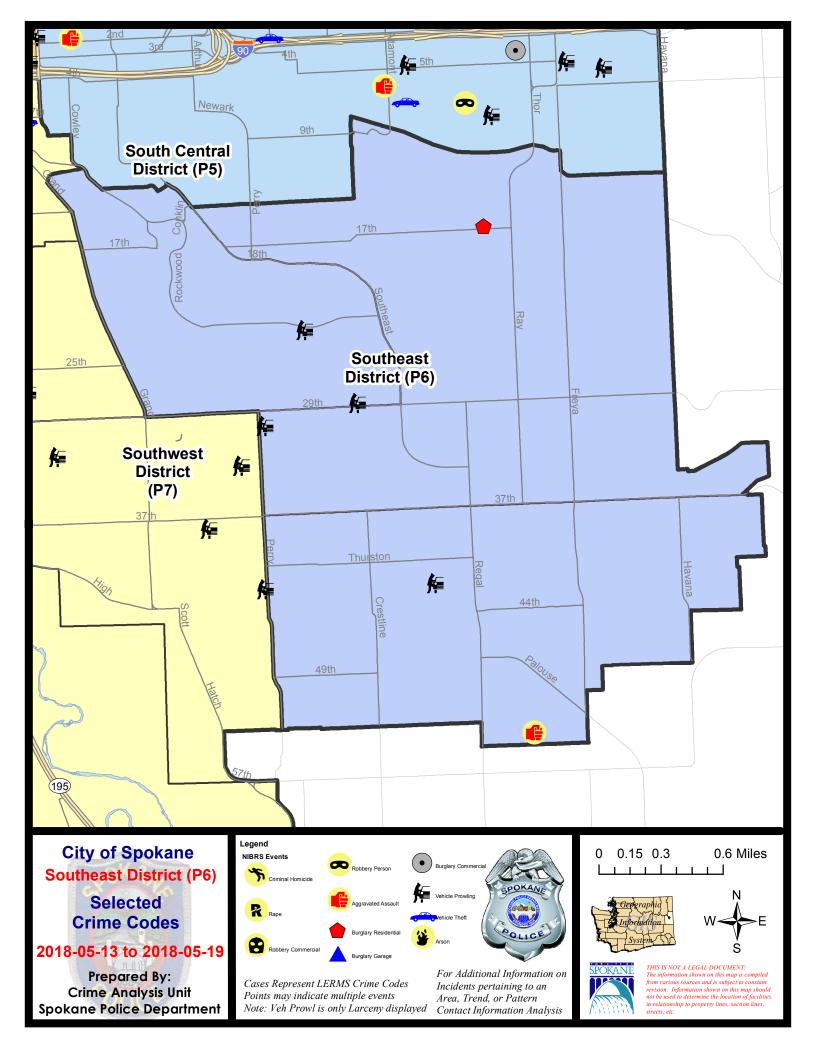

#### SE - Southeast District (P6)

#### SE - Southeast District (P6)

| A/C | Offense Statute               | <u>Address</u>       | Reported Date | <u>Dist</u> |
|-----|-------------------------------|----------------------|---------------|-------------|
| SPC | 6LH                           |                      |               |             |
| С   | BURGLARY-RESIDENTIAL          | 3000 E 17TH AVE      | 5/16/2018     | P6          |
| С   | MAIL THEFT (All Others)       | 3700 E 17TH AVE      | 5/17/2018     | P6          |
| С   | THEFT-2D (All Other Thefts)   | 2900 E 29TH AVE      | 5/16/2018     | P6          |
| С   | THEFT-2D (From Building)      | 2900 S WATERFORD DR  | 5/17/2018     | P6          |
| С   | THEFT-2D (From Building)      | 2900 S WATERFORD DR  | 5/17/2018     | P6          |
| С   | THEFT-2D (From Building)      | 3100 S MT VERNON ST  | 5/19/2018     | P6          |
| С   | THEFT-3D (All Other Thefts)   | 2700 E 37TH AVE      | 5/15/2018     | P6          |
| С   | THEFT-3D (All Other Thefts)   | 3100 E 27TH AVE      | 5/16/2018     | P6          |
| С   | THEFT-3D (All Other Thefts)   | 3000 E 29TH AVE      | 5/17/2018     | P5          |
| Α   | THEFT-3D (All Other Thefts)   | 2500 E 29TH AVE      | 5/19/2018     | P6          |
| С   | THEFT-3D (From Motor Vehicle) | 3000 S PERRY ST      | 5/13/2018     | P5          |
| SPC | 6RW                           |                      |               |             |
| С   | THEFT-1D (From Building)      | 1900 E ROCKWOOD BLVD | 5/15/2018     | P6          |
| С   | THEFT-2D (From Motor Vehicle) | 2100 E 29TH AVE      | 5/15/2018     | P6          |
| С   | THEFT-3D (From Motor Vehicle) | 1700 E ROCKWOOD BLVD | 5/14/2018     | P6          |
| SPC | <u>6SG</u>                    |                      |               |             |
| С   | ASSAULT-2D                    | 3300 E 55TH AVE      | 5/16/2018     | P6          |
| С   | THEFT-2D (All Other Thefts)   | 3200 E 55TH AVE      | 5/15/2018     | P6          |
| С   | THEFT-3D (All Other Thefts)   | 3200 E 44TH AVE      | 5/18/2018     | P6          |
| С   | THEFT-3D (From Motor Vehicle) | 4100 S STONINGTON LN | 5/13/2018     | P5          |
| С   | THEFT-3D (Shoplifting)        | 4900 S REGAL ST      | 5/16/2018     | P6          |
|     |                               |                      |               |             |