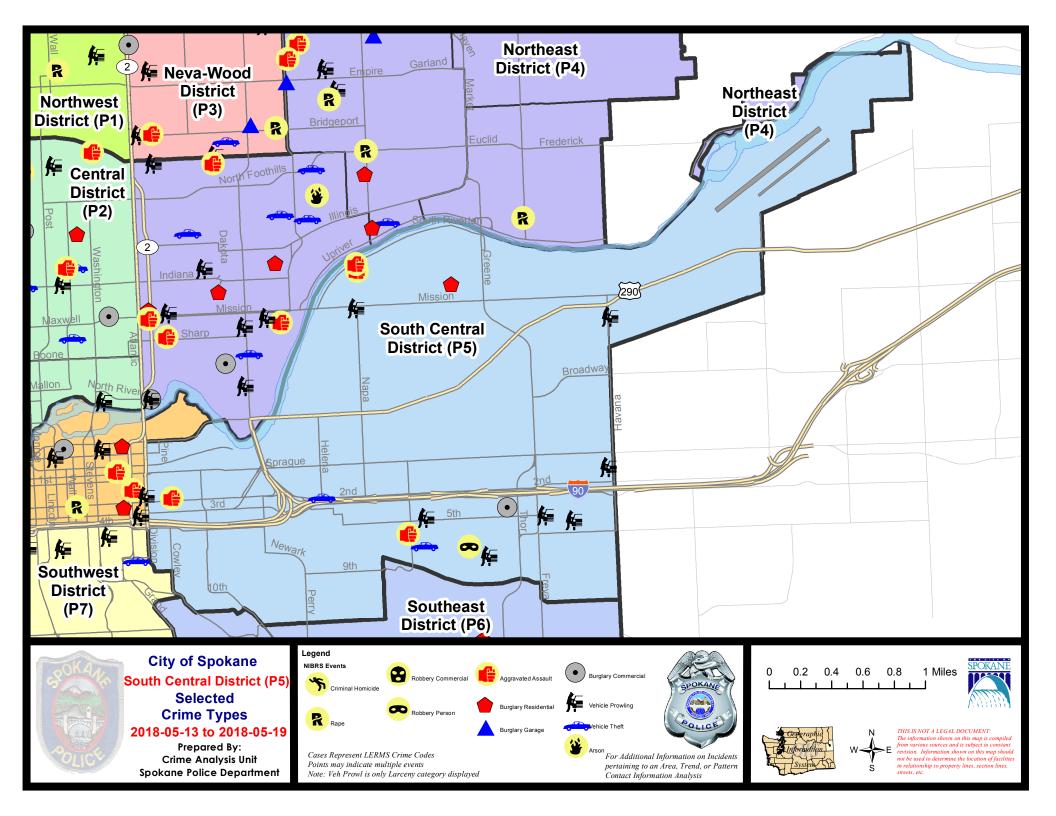

#### **SE - South Central District (P5)**

#### SE - South Central District (P5)

| A/C | Offense Statute                         | <u>Address</u>              | Reported Date | <u>Dist</u> |
|-----|-----------------------------------------|-----------------------------|---------------|-------------|
| SPC | <u>5EC</u>                              |                             |               |             |
| С   | ASSAULT-2D                              | 200 E 2ND AVE               | 5/13/2018     | P7          |
| С   | ASSAULT-2D                              | 2300 E 6TH AVE              | 5/14/2018     | P6          |
| С   | BURGLARY 2D COMMERCIAL                  | 400 S THOR ST               | 5/18/2018     | P5          |
| С   | ROBBERY-1D (All Except Purse Snatching) | 2900 E HARTSON AVE          | 5/14/2018     | P6          |
| С   | THEFT OF MOTOR VEHICLE                  | 2500 E 7TH AVE              | 5/14/2018     | P5          |
| С   | THEFT OF MOTOR VEHICLE                  | S HELENA ST / E 2ND AVE     | 5/16/2018     | P7          |
| С   | THEFT-2D (All Other Thefts)             | 3200 E TRENT AVE            | 5/14/2018     | P5          |
| С   | THEFT-2D (All Other Thefts)             | 500 E 1ST AVE               | 5/17/2018     | P5          |
| С   | THEFT-2D (From Building)                | 1400 E 9TH AVE              | 5/17/2018     | P5          |
| С   | THEFT-2D (From Motor Vehicle)           | 800 S GREENE ST             | 5/14/2018     | P5          |
| С   | THEFT-2D (From Motor Vehicle)           | 4200 E PACIFIC AVE          | 5/15/2018     | P5          |
| С   | THEFT-3D (From Building)                | 1600 E 8TH AVE              | 5/15/2018     | P5          |
| С   | THEFT-3D (From Building)                | 2500 E 1ST AVE              | 5/16/2018     | P5          |
| С   | THEFT-3D (From Motor Vehicle)           | 3900 E 6TH AVE              | 5/14/2018     | P5          |
| Α   | THEFT-3D (From Motor Vehicle)           | 3600 E 5TH AVE              | 5/14/2018     | P5          |
| С   | THEFT-3D (From Motor Vehicle)           | 2500 E 5TH AVE              | 5/15/2018     | P5          |
| С   | THEFT-CITY (Shoplifting)                | 4200 E SPRAGUE AVE          | 5/18/2018     | P5          |
| С   | VEHICLE PROWLING-2D/From Motor Vehicle  | S DIVISION ST / E SHORT AVE | 5/17/2018     | P8          |
| SPC | <u>5GP</u>                              |                             |               |             |
| С   | ASSAULT-2D                              | 1900 E SOUTH RIVERTON AVE   | 5/18/2018     | P6          |
| С   | BURGLARY 1D RESIDENTIAL                 | 1900 E SOUTH RIVERTON AVE   | 5/13/2018     | P6          |
| С   | BURGLARY-RESIDENTIAL                    | 2900 E NORA AVE             | 5/14/2018     | P6          |
| С   | HARASSMENT (Weapon Involved)            | 1900 E SOUTH RIVERTON AVE   | 5/13/2018     | P6          |
| С   | THEFT-1D (From Building)                | 2100 E MARSHALL AVE         | 5/15/2018     | P5          |
| С   | THEFT-2D (From Building)                | 2000 E MARSHALL AVE         | 5/15/2018     | P5          |
| С   | THEFT-3D (All Other Thefts)             | 5200 E COMMERCE AVE         | 5/19/2018     | P5          |
| С   | THEFT-3D (From Motor Vehicle)           | 1900 E MISSION AVE          | 5/14/2018     | P5          |
| С   | THEFT-3D (From Motor Vehicle)           | 1200 N HAVANA ST            | 5/19/2018     | P5          |
|     |                                         |                             |               |             |