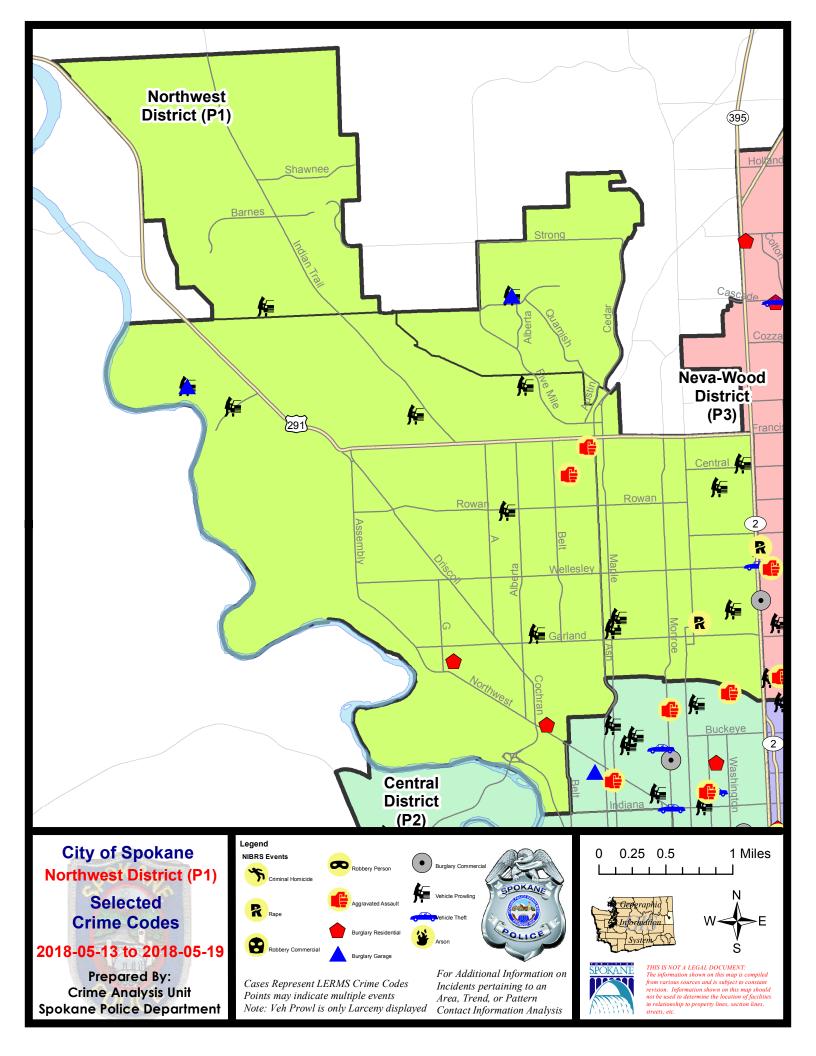

#### **NW - Northwest District (P1)**

#### **Preliminary IBR Counts**

|           |                                                                                                                  | 7 Da                        | ay Compan                   | ison                                      | 28 Day Comparison            |                                      |                                                  | YT                                      | YTD Comparison                   |                                                              |  |
|-----------|------------------------------------------------------------------------------------------------------------------|-----------------------------|-----------------------------|-------------------------------------------|------------------------------|--------------------------------------|--------------------------------------------------|-----------------------------------------|----------------------------------|--------------------------------------------------------------|--|
| NIBRS Ca  | ategories (Part 1 Selected)                                                                                      | Current                     | Prior                       | Percent                                   | Current                      | Prior                                | Percent                                          | Current                                 | Prior                            | Percent                                                      |  |
| Violent   | Criminal Homicide Rape Robbery - Commercial Robbery - Person Aggravated Assault - Non DV Aggravated Assault - DV | 1<br>1<br>0<br>0<br>0<br>2  | 0<br>1<br>0<br>1<br>0<br>3  | -100.00%<br>-33.33%                       | 1<br>4<br>0<br>1<br>4<br>6   | 0<br>6<br>0<br>1<br>3<br>3           | -33.33%<br>0.00%<br>33.33%<br>100.00%            | 1<br>15<br>2<br>5<br>18<br>17           | 0<br>5<br>1<br>9<br>26<br>12     | 200.00%<br>100.00%<br>-44.44%<br>-30.77%<br>41.67%           |  |
| Property  | Burglary - Residential Burglary Garage Burglary Commercial Larceny Vehicle Theft Arson  Property Total:          | 3<br>2<br>0<br>32<br>0<br>0 | 3<br>2<br>0<br>30<br>1<br>0 | 0.00%<br>0.00%<br>6.67%<br>-100.00%       | 9<br>7<br>1<br>123<br>8<br>0 | 16<br>7<br>3<br>110<br>10<br>0       | -43.75%<br>0.00%<br>-66.67%<br>11.82%<br>-20.00% | 60<br>30<br>13<br>596<br>62<br>0        | 62<br>38<br>15<br>587<br>80<br>1 | -3.23%<br>-21.05%<br>-13.33%<br>1.53%<br>-22.50%<br>-100.00% |  |
| Prelimina | ry Part 1 Crime Totals:                                                                                          | 41                          | 41                          | 0.00%                                     | 164                          | 159                                  | 3.14%                                            | 819                                     | 836                              | -2.03%                                                       |  |
|           | Current 7 Day Period: Current 28 Day Period: Current YTD Day Period:                                             | 4/                          | 22/2018                     | - 5/19/2018<br>- 5/19/2018<br>- 5/19/2018 | Prior 28                     | Day Period<br>Day Perio<br>D Period: |                                                  | 5/6/2018 -<br>3/25/2018 -<br>1/1/2017 - | 4/21/2018                        |                                                              |  |

#### NW - Northwest District (P1)

| A/C      | Offense Statute                        | <u>Address</u>       | Reported Date | <u>Dist</u> |
|----------|----------------------------------------|----------------------|---------------|-------------|
| SPA      | 1BS                                    |                      |               |             |
| С        | MAIL THEFT (All Others)                | 4100 W OSAGE WAY     | 5/17/2018     | P1          |
| С        | MAIL THEFT (All Others)                | 2800 W BEACON AVE    | 5/17/2018     | P1          |
| С        | THEFT-2D (From Motor Vehicle)          | 6900 N COCHRAN ST    | 5/16/2018     | P1          |
| С        | THEFT-3D (From Motor Vehicle)          | 3500 W LYONS AVE     | 5/19/2018     | P1          |
| SPA      | 1FM                                    |                      |               |             |
| С        | BURGLARY 2D GARAGE                     | 2400 W RAINIER CT    | 5/19/2018     | P1          |
| С        | THEFT-2D (From Motor Vehicle)          | 2400 W RAINIER CT    | 5/19/2018     | P1          |
| С        | THEFT-CITY (From Building)             | 2400 W RAINIER CT    | 5/19/2018     | P1          |
| SPA      | .1IT                                   |                      |               |             |
| С        | THEFT-2D (From Motor Vehicle)          | 8000 N HAYLEY CT     | 5/14/2018     | P1          |
| SPA      | .1NH                                   |                      |               |             |
| <u> </u> | BURGLARY 1D RESIDENTIAL                | 4000 N HOWARD ST     | 5/19/2018     | P2          |
| С        | RAPE-1ST DEG (RAPE)                    | HOWARD ST            | 5/19/2018     | P2          |
| С        | THEFT-2D (All Other Thefts)            | 800 W CORA AVE       | 5/18/2018     | P1          |
| С        | THEFT-3D (From Motor Vehicle)          | 4100 N CALISPEL ST   | 5/14/2018     | P1          |
| Α        | THEFT-3D (From Motor Vehicle)          | 5600 N WHITEHOUSE ST | 5/17/2018     | P1          |
| С        | THEFT-3D (From Motor Vehicle)          | 4000 N MAPLE ST      | 5/17/2018     | P2          |
| С        | THEFT-3D (Shoplifting)                 | 6100 N DIVISION ST   | 5/13/2018     | P1          |
| С        | THEFT-3D (Shoplifting)                 | 4700 N DIVISION ST   | 5/16/2018     | P1          |
| С        | VEHICLE PROWLING-2D/From Motor Vehicle | 4100 N WALNUT ST     | 5/17/2018     | P1          |
| Α        | VEHICLE PROWLING-2D/No Theft           | 5900 N ATLANTIC ST   | 5/17/2018     | P1          |
| SPA      | 1NW                                    |                      |               |             |
| С        | ASSAULT-2D                             | 5800 N CANNON ST     | 5/14/2018     | P4          |
| С        | BURGLARY 2D GARAGE                     | 7000 N TUCANNON CT   | 5/17/2018     | P1          |
| С        | BURGLARY-RESIDENTIAL                   | 2300 W CLEVELAND AVE | 5/15/2018     | P1          |
| Α        | BURGLARY-RESIDENTIAL                   | 3300 W KIERNAN AVE   | 5/17/2018     | P1          |
| С        | HARASSMENT (Weapon Involved)           | 6100 N OAK ST        | 5/19/2018     | P1          |
| С        | MURDER-1D                              | 2400 W CLEVELAND AVE | 5/17/2018     | P2          |
| С        | THEFT-2D (From Building)               | 2300 W CLEVELAND AVE | 5/15/2018     | P1          |
| С        | THEFT-2D (From Motor Vehicle)          | 2400 W WALTON AVE    | 5/14/2018     | P1          |
| С        | THEFT-2D (From Motor Vehicle)          | 5600 W RIFLE CLUB RD | 5/17/2018     | P2          |
| С        | THEFT-3D (All Other Thefts)            | 4100 N ELM ST        | 5/13/2018     | P1          |
| С        | THEFT-3D (All Other Thefts)            | 3200 N COLUMBIA CIR  | 5/15/2018     | P1          |
| С        | THEFT-3D (All Other Thefts)            | 1700 W GLASS AVE     | 5/17/2018     | P1          |
| С        | THEFT-3D (All Other Thefts)            | 2300 W WELLESLEY AVE | 5/17/2018     | P1          |
| С        | THEFT-3D (From Building)               | 3500 W BISMARK AVE   | 5/15/2018     | P1          |
| С        | THEFT-3D (From Building)               | 7300 N PINE ROCK ST  | 5/16/2018     | P1          |
|          |                                        |                      |               |             |

| A/C | Offense Statute                               | Address              | Reported Date | Dist |
|-----|-----------------------------------------------|----------------------|---------------|------|
| С   | THEFT-3D (From Building)                      | 5200 N A ST          | 5/17/2018     | P1   |
| С   | THEFT-3D (From Motor Vehicle)                 | 2700 W ROWAN AVE     | 5/15/2018     | P1   |
| С   | THEFT-3D (Motor Vehicle Parts or Accessories) | 2700 W ROWAN AVE     | 5/15/2018     | P1   |
| С   | THEFT-3D (Motor Vehicle Parts or Accessories) | 2300 W COURTLAND AVE | 5/15/2018     | P1   |
| С   | THEFT-3D (Shoplifting)                        | 2200 W WELLESLEY AVE | 5/16/2018     | P1   |
| С   | THEFT-3D (Shoplifting)                        | 2300 W WELLESLEY AVE | 5/16/2018     | P1   |
| С   | THEFT-3D (Shoplifting)                        | 2200 W WELLESLEY AVE | 5/16/2018     | P1   |
| С   | VEHICLE PROWLING-2D/From Motor Vehicle        | 7000 N TUCANNON CT   | 5/17/2018     | P1   |