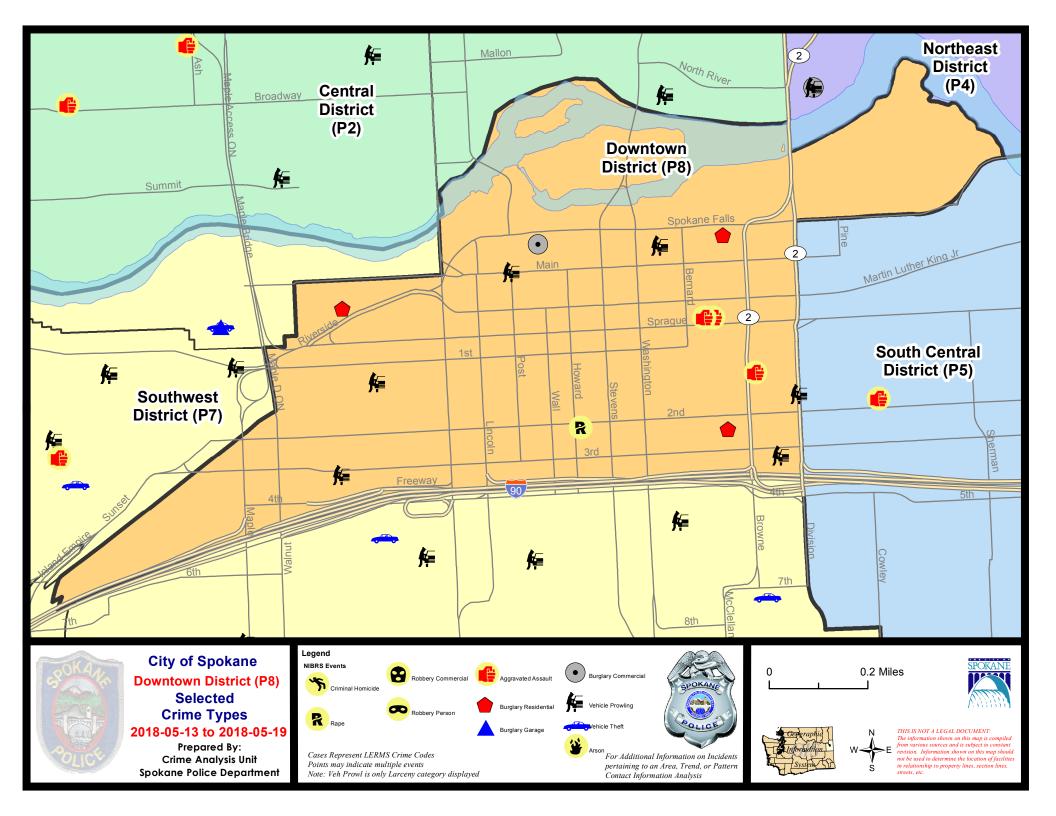

#### SE - South Central District (P5)

| A/C | Offense Statute                         | <u>Address</u>              | Reported Date | <u>Dist</u> |
|-----|-----------------------------------------|-----------------------------|---------------|-------------|
| SPC | <u>5EC</u>                              |                             |               |             |
| С   | ASSAULT-2D                              | 200 E 2ND AVE               | 5/13/2018     | P7          |
| С   | ASSAULT-2D                              | 2300 E 6TH AVE              | 5/14/2018     | P6          |
| С   | BURGLARY 2D COMMERCIAL                  | 400 S THOR ST               | 5/18/2018     | P5          |
| С   | ROBBERY-1D (All Except Purse Snatching) | 2900 E HARTSON AVE          | 5/14/2018     | P6          |
| С   | THEFT OF MOTOR VEHICLE                  | 2500 E 7TH AVE              | 5/14/2018     | P5          |
| С   | THEFT OF MOTOR VEHICLE                  | S HELENA ST / E 2ND AVE     | 5/16/2018     | P7          |
| С   | THEFT-2D (All Other Thefts)             | 3200 E TRENT AVE            | 5/14/2018     | P5          |
| С   | THEFT-2D (All Other Thefts)             | 500 E 1ST AVE               | 5/17/2018     | P5          |
| С   | THEFT-2D (From Building)                | 1400 E 9TH AVE              | 5/17/2018     | P5          |
| С   | THEFT-2D (From Motor Vehicle)           | 800 S GREENE ST             | 5/14/2018     | P5          |
| С   | THEFT-2D (From Motor Vehicle)           | 4200 E PACIFIC AVE          | 5/15/2018     | P5          |
| С   | THEFT-3D (From Building)                | 1600 E 8TH AVE              | 5/15/2018     | P5          |
| С   | THEFT-3D (From Building)                | 2500 E 1ST AVE              | 5/16/2018     | P5          |
| С   | THEFT-3D (From Motor Vehicle)           | 3900 E 6TH AVE              | 5/14/2018     | P5          |
| Α   | THEFT-3D (From Motor Vehicle)           | 3600 E 5TH AVE              | 5/14/2018     | P5          |
| С   | THEFT-3D (From Motor Vehicle)           | 2500 E 5TH AVE              | 5/15/2018     | P5          |
| С   | THEFT-CITY (Shoplifting)                | 4200 E SPRAGUE AVE          | 5/18/2018     | P5          |
| С   | VEHICLE PROWLING-2D/From Motor Vehicle  | S DIVISION ST / E SHORT AVE | 5/17/2018     | P8          |
| SPC | <u>5GP</u>                              |                             |               |             |
| С   | ASSAULT-2D                              | 1900 E SOUTH RIVERTON AVE   | 5/18/2018     | P6          |
| С   | BURGLARY 1D RESIDENTIAL                 | 1900 E SOUTH RIVERTON AVE   | 5/13/2018     | P6          |
| С   | BURGLARY-RESIDENTIAL                    | 2900 E NORA AVE             | 5/14/2018     | P6          |
| С   | HARASSMENT (Weapon Involved)            | 1900 E SOUTH RIVERTON AVE   | 5/13/2018     | P6          |
| С   | THEFT-1D (From Building)                | 2100 E MARSHALL AVE         | 5/15/2018     | P5          |
| С   | THEFT-2D (From Building)                | 2000 E MARSHALL AVE         | 5/15/2018     | P5          |
| С   | THEFT-3D (All Other Thefts)             | 5200 E COMMERCE AVE         | 5/19/2018     | P5          |
| С   | THEFT-3D (From Motor Vehicle)           | 1900 E MISSION AVE          | 5/14/2018     | P5          |
| С   | THEFT-3D (From Motor Vehicle)           | 1200 N HAVANA ST            | 5/19/2018     | P5          |
|     |                                         |                             |               |             |