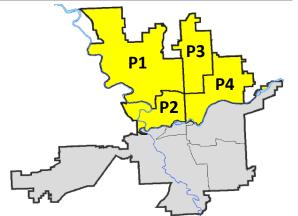

|                              |                            |                                         |                               |                               |                                                  |                                   |                                 |                                                          |

Prepared by SPD Crime Analysis Office - Monday, May 21, 2018

NOTE: SPD moved from UCR to the NIBRS reporting standard on 10/4/16 following the transition to a new RMS System. Numbers on CompStat reports prior to this date should not be used as a comparison to those on this report. Additional info on these reporting standards can be found on the FBI website: https://ucr.fbi.gov/nibrs-overview



### SPORAN

#### **NW - Northwest District (P1)**

#### **Preliminary IBR Counts**

|           |                                                                                                                  | 7 Da                        | ay Compan                   | ison                                      | 28 Day Comparison            |                                      |                                                  | YT                                      | YTD Comparison                   |                                                              |  |
|-----------|------------------------------------------------------------------------------------------------------------------|-----------------------------|-----------------------------|-----------------------------