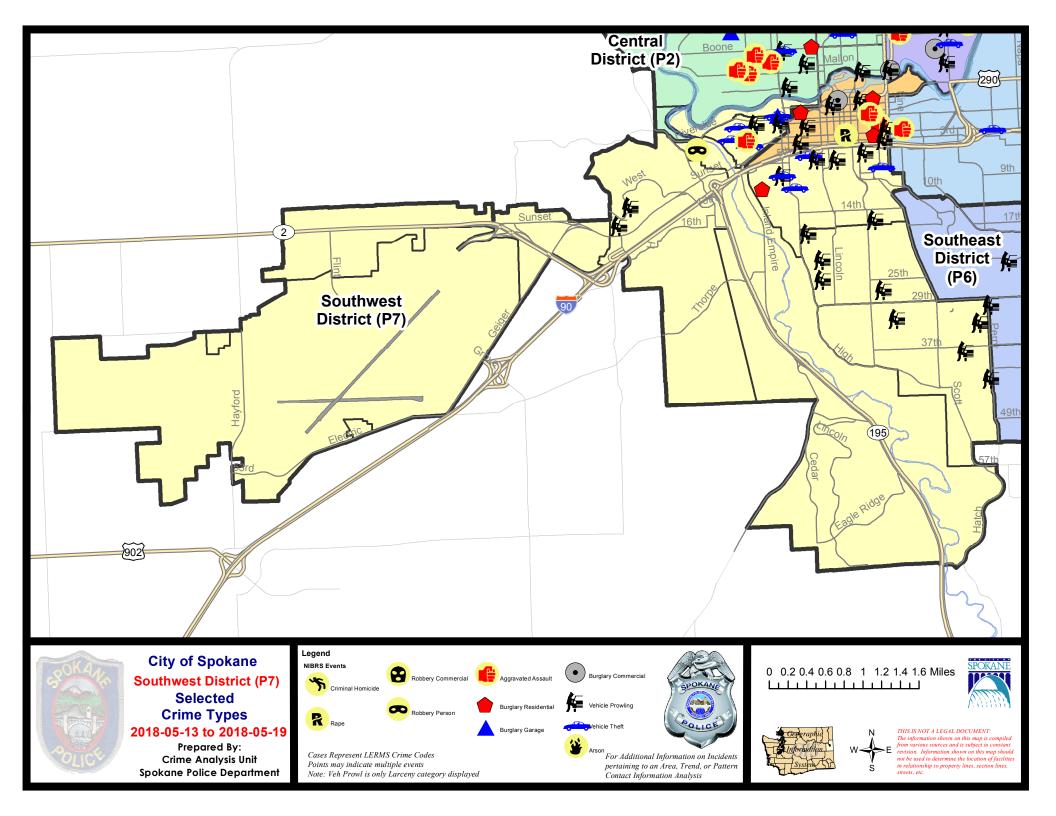

|                            |                             |                                                  |                               |                                     |                                                   | _                             |                                     |                                                            |

Prepared by SPD Crime Analysis Office - Monday, May 21, 2018

NOTE: SPD moved from UCR to the NIBRS reporting standard on 10/4/16 following the transition to a new RMS System. Numbers on CompStat reports prior to this date should not be used as a comparison to those on this report. Additional info on these reporting standards can be found on the FBI website: https://ucr.fbi.gov/nibrs-overview





#### SE - Southwest District (P7)



| A/C | Offense Statute                         | <u>Address</u>               | Reported Date | <u>Dist</u> |
|-----|-----------------------------------------|------------------------------|---------------|-------------|
| SPE | 07BA                                    |                              |               |             |
| С   | THEFT OF MOTOR VEHICLE                  | 2200 W 1ST AVE               | 5/16/2018     | P1          |
| С   | THEFT OF MOTOR VEHICLE                  | 300 S CHESTNUT ST            | 5/17/2018     | P7          |
| С   | THEFT OF MOTOR VEHICLE                  | 2300 W 2ND AVE               | 5/17/2018     | P7          |
| С   | THEFT-3D (From Motor Vehicle)           | W RIVERSIDE AVE / S MAPLE ST | 5/17/2018