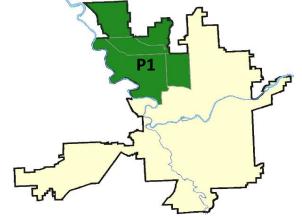

#### **NW - Northwest District (P1)**

#### **Preliminary IBR Counts**

|           |                                                                                                                  | 7 Da                        | ay Compan                   | ison                                      | 28 Day Comparison            |                                      |                                                  | YT                                      | YTD Comparison                   |                                                              |  |
|-----------|------------------------------------------------------------------------------------------------------------------|-----------------------------|-----------------------------|-------------------------------------------|------------------------------|--------------------------------------|--------------------------------------------------|-----------------------------------------|----------------------------------|--------------------------------------------------------------|--|
| NIBRS Ca  | ategories (Part 1 Selected)                                                                                      | Current                     | Prior                       | Percent                                   | Current                      | Prior                                | Percent                                          | Current                                 | Prior                            | Percent                                                      |  |
| Violent   | Criminal Homicide Rape Robbery - Commercial Robbery - Person Aggravated Assault - Non DV Aggravated Assault - DV | 1<br>1<br>0<br>0<br>0<br>2  | 0<br>1<br>0<br>1<br>0<br>3  | -100.00%<br>-33.33%                       | 1<br>4<br>0<br>1<br>4<br>6   | 0<br>6<br>0<br>1<br>3<br>3           | -33.33%<br>0.00%<br>33.33%<br>100.00%            | 1<br>15<br>2<br>5<br>18<br>17           | 0<br>5<br>1<br>9<br>26<br>12     | 200.00%<br>100.00%<br>-44.44%<br>-30.77%<br>41.67%           |  |
| Property  | Burglary - Residential Burglary Garage Burglary Commercial Larceny Vehicle Theft Arson  Property Total:          | 3<br>2<br>0<br>32<br>0<br>0 | 3<br>2<br>0<br>30<br>1<br>0 | 0.00%<br>0.00%<br>6.67%<br>-100.00%       | 9<br>7<br>1<br>123<br>8<br>0 | 16<br>7<br>3<br>110<br>10<br>0       | -43.75%<br>0.00%<br>-66.67%<br>11.82%<br>-20.00% | 60<br>30<br>13<br>596<br>62<br>0        | 62<br>38<br>15<br>587<br>80<br>1 | -3.23%<br>-21.05%<br>-13.33%<br>1.53%<br>-22.50%<br>-100.00% |  |
| Prelimina | ry Part 1 Crime Totals:                                                                                          | 41                          | 41                          | 0.00%                                     | 164                          | 159                                  | 3.14%                                            | 819                                     | 836                              | -2.03%                                                       |  |
|           | Current 7 Day Period: Current 28 Day Period: Current YTD Day Period:                                             | 4/                          | 22/2018                     | - 5/19/2018<br>- 5/19/2018<br>- 5/19/2018 | Prior 28                     | Day Period<br>Day Perio<br>D Period: |                                                  | 5/6/2018 -<br>3/25/2018 -<br>1/1/2017 - | 4/21/2018                        |                                                              |  |