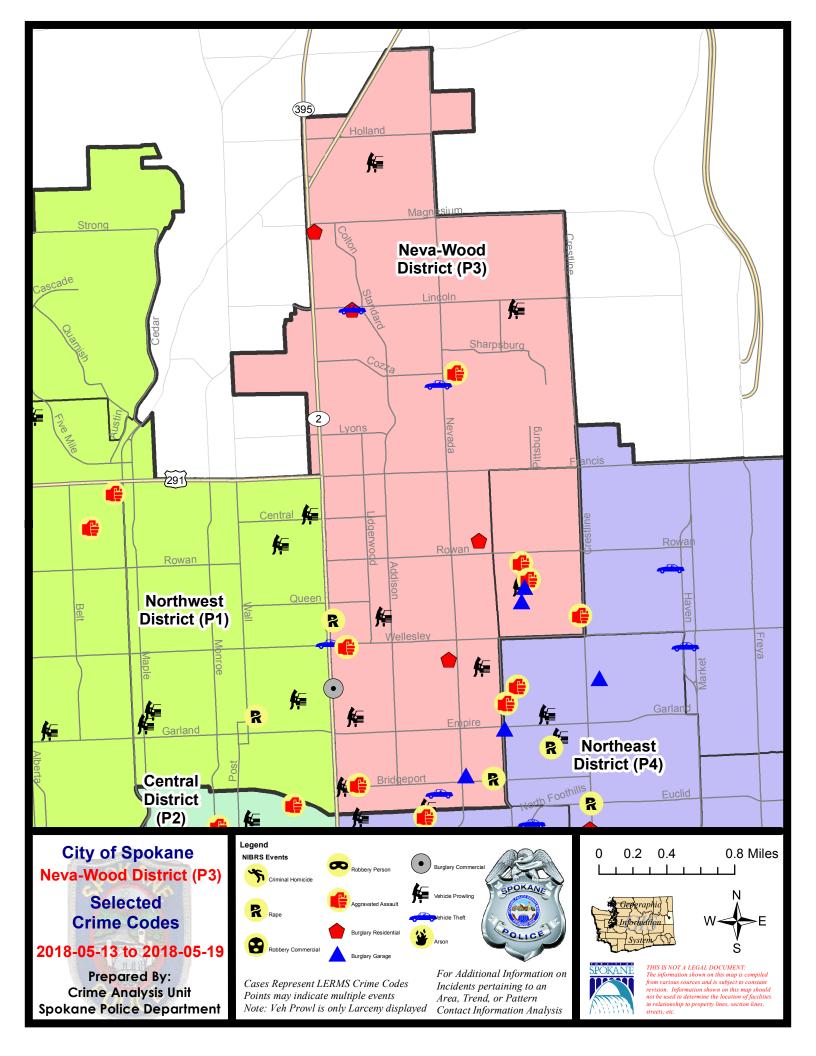

#### **NE - Neva-Wood District (P3)**

#### **Preliminary IBR Counts**

|           |                             | 7 Da    | y Compari  | ison        | 28 Da     | ay Compai | rison    | YT          | D Comparis | on      |
|-----------|-----------------------------|---------|------------|-------------|-----------|-----------|----------|-------------|------------|---------|
| NIBRS Ca  | tegories (Part 1 Selected)  | Current | Prior      | Percent     | Current   | Prior     | Percent  | Current     | Prior      | Percent |
| Violent   | Criminal Homicide           | 0       | 0          |             | 0         | 0         |          | 1           | 1          | 0.00%   |
|           | Rape                        | 2       | 1          | 100.00%     | 5         | 4         | 25.00%   | 17          | 8          | 112.50% |
|           | Robbery - Commercial        | 0       | 0          |             | 1         | 3         | -66.67%  | 9           | 12         | -25.00% |
|           | Robbery - Person            | 0       | 1          | -100.00%    | 3         | 2         | 50.00%   | 13          | 9          | 44.44%  |
|           | Aggravated Assault - Non DV | 5       | 3          | 66.67%      | 11        | 12        | -8.33%   | 53          | 21         | 152.38% |
|           | Aggravated Assault - DV     | 4       | 4          | 0.00%       | 11        | 7         | 57.14%   | 32          | 25         | 28.00%  |
|           | Violent Total:              | 11      | 9          | 22.22%      | 31        | 28        | 10.71%   | 125         | 76         | 64.47%  |
| Property  | Burglary - Residential      | 4       | 0          |             | 9         | 11        | -18.18%  | 57          | 88         | -35.23% |
|           | Burglary Garage             | 3       | 1          | 200.00%     | 8         | 11        | -27.27%  | 43          | 37         | 16.22%  |
|           | Burglary Commercial         | 1       | 0          |             | 4         | 5         | -20.00%  | 19          | 30         | -36.67% |
|           | Larceny                     | 44      | 54         | -18.52%     | 220       | 218       | 0.92%    | 1219        | 1161       | 5.00%   |
|           | Vehicle Theft               | 4       | 6          | -33.33%     | 19        | 20        | -5.00%   | 134         | 171        | -21.64% |
|           | Arson                       | 0       | 0          |             | 0         | 1         | -100.00% | 4           | 0          |         |
|           | Property Total:             | 56      | 61         | -8.20%      | 260       | 266       | -2.26%   | 1476        | 1487       | -0.74%  |
| Prelimina | ry Part 1 Crime Totals:     | 67      | 70         | -4.29%      | 291       | 294       | -1.02%   | 1601        | 1563       | 2.43%   |
|           | Current 7 Day Period:       | 5/      | 13/2018 -  | - 5/19/2018 | Prior 7 D | ay Period | :        | 5/6/2018 -  | 5/12/2018  |         |
|           | Current 28 Day Period:      | 4/      | 22/2018 -  | - 5/19/2018 | Prior 28  | Day Perio | d:       | 3/25/2018 - | 4/21/2018  |         |
|           | Current YTD Day Period:     | 1       | //1/2018 - | - 5/19/2018 | Prior YT  | D Period: |          | 1/1/2017 -  | 5/19/2017  |         |

#### NE - Neva-Wood District (P3)

| A/C        | Offense Statute                       | <u>Address</u>                  | Reported Date | <u>Dist</u> |
|------------|---------------------------------------|---------------------------------|---------------|-------------|
| <u>SPB</u> | 3NL                                   |                                 |               |             |
| С          | ASSAULT OF A CHILD-1D                 | 100 E BRIDGEPORT AVE            | 5/14/2018     | P4          |
| С          | ASSAULT-1D                            | 0 E WELLESLEY AVE               | 5/14/2018     | P4          |
| С          | ASSAULT-1D                            | 0 E WELLESLEY AVE               | 5/14/2018     | P4          |
| С          | ASSAULT-1D                            | 1100 E COZZA DR                 | 5/14/2018     | P4          |
| С          | BURGLARY 2D COMMERCIAL                | 4300 N DIVISION ST              | 5/13/2018     | P3          |
| С          | BURGLARY 2D GARAGE                    | 1000 E COURTLAND AVE            | 5/15/2018     | P4          |
| С          | BURGLARY-RESIDENTIAL                  | 0 E PINE RIDGE CT               | 5/14/2018     | Р3          |
| С          | BURGLARY-RESIDENTIAL                  | 200 E LINCOLN RD                | 5/14/2018     | P4          |
| С          | BURGLARY-RESIDENTIAL                  | 900 E PRINCETON AVE             | 5/15/2018     | P3          |
| С          | BURGLARY-RESIDENTIAL                  | 1200 E NEBRASKA AVE             | 5/16/2018     | P2          |
| С          | HARASSMENT (Weapon Involved)          | 0 E WELLESLEY AVE               | 5/14/2018     | P4          |
| С          | HARASSMENT (Weapon Involved)          | 0 E WELLESLEY AVE               | 5/14/2018     | P4          |
| С          | RAPE-2ND (RAPE)                       |                                 | 5/17/2018     | P3          |
| С          | RAPE-3D (RAPE)                        |                                 | 5/17/2018     | P4          |
| С          | RETAIL THEFT W/ SPECIAL CIRCUMSTANCES | 4700 N DIVISION ST              | 5/14/2018     | P3          |
| С          | THEFT OF MOTOR VEHICLE                | 700 E LIBERTY AVE               | 5/15/2018     | P3          |
| С          | THEFT OF MOTOR VEHICLE                | 7000 N NEVADA ST                | 5/17/2018     | P3          |
| С          | THEFT OF MOTOR VEHICLE                | 200 E LINCOLN RD                | 5/17/2018     | P1          |
| С          | THEFT OF MOTOR VEHICLE                | 4700 N DIVISION ST              | 5/17/2018     | P4          |
| С          | THEFT-2D (All Other Thefts)           | 300 E DALTON AVE                | 5/15/2018     | P3          |
| Α          | THEFT-2D (All Other Thefts)           | 0 E WEILE AVE                   | 5/17/2018     | P3          |
| С          | THEFT-2D (From Building)              | 300 E LONGFELLOW AVE            | 5/18/2018     | P3          |
| С          | THEFT-2D (From Building)              | 9700 N NEWPORT HWY              | 5/19/2018     | P3          |
| С          | THEFT-2D (From Motor Vehicle)         | 0 E BRIDGEPORT AVE              | 5/14/2018     | P3          |
| С          | THEFT-2D (Shoplifting)                | 6700 N DIVISION ST              | 5/19/2018     | P4          |
| С          | THEFT-3D (All Other Thefts)           | 7800 N DIVISION ST              | 5/13/2018     | P3          |
| С          | THEFT-3D (All Other Thefts)           | 0 E COURTLAND AVE               | 5/14/2018     | P3          |
| С          | THEFT-3D (All Other Thefts)           | E WELLESLEY AVE / N DIVISION ST | 5/15/2018     | P3          |
| С          | THEFT-3D (All Other Thefts)           | 400 E EVERETT AVE               | 5/16/2018     | P3          |
| С          | THEFT-3D (All Other Thefts)           | 500 E WABASH AVE                | 5/17/2018     | P3          |
| С          | THEFT-3D (All Other Thefts)           | 9200 N COLTON ST                | 5/17/2018     | P2          |
| С          | THEFT-3D (All Other Thefts)           | 1300 E EVERETT AVE              | 5/18/2018     | P3          |
| С          | THEFT-3D (All Other Thefts)           | 600 E CASCADE PL                | 5/18/2018     | P3          |
| С          | THEFT-3D (From Building)              | 7100 N DIVISION ST              | 5/16/2018     | Р3          |
| С          | THEFT-3D (From Building)              | 7400 N NEVADA ST                | 5/16/2018     | P3          |
| С          | THEFT-3D (From Building)              | 4700 N DIVISION ST              | 5/19/2018     | P2          |
| С          | THEFT-3D (From Building)              | 6500 N NEVADA ST                | 5/19/2018     | Р3          |
| С          | THEFT-3D (From Building)              | 7100 N DIVISION ST              | 5/19/2018     | P3          |

| A/C        | Offense Statute                               | Address            | Reported Date | Dist |
|------------|-----------------------------------------------|--------------------|---------------|------|
| Α          | THEFT-3D (From Motor Vehicle)                 | 1200 E HEROY AVE   | 5/13/2018     | P3   |
| Α          | THEFT-3D (From Motor Vehicle)                 | 1700 E LINCOLN RD  | 5/15/2018     | P2   |
| Α          | THEFT-3D (From Motor Vehicle)                 | 400 E OLYMPIC AVE  | 5/15/2018     | P3   |
| С          | THEFT-3D (From Motor Vehicle)                 | 4700 N DIVISION ST | 5/15/2018     | P3   |
| С          | THEFT-3D (From Motor Vehicle)                 | 600 E EUCLID AVE   | 5/16/2018     | Р3   |
| С          | THEFT-3D (From Motor Vehicle)                 | 100 E WALTON AVE   | 5/19/2018     | Р3   |
| С          | THEFT-3D (Motor Vehicle Parts or Accessories) | 900 E EMPIRE AVE   | 5/17/2018     | Р3   |
| С          | THEFT-3D (Shoplifting)                        | 7300 N DIVISION ST | 5/14/2018     | Р3   |
| С          | THEFT-3D (Shoplifting)                        | 6400 N DIVISION ST | 5/16/2018     | Р3   |
| С          | THEFT-3D (Shoplifting)                        | 9200 N COLTON ST   | 5/17/2018     | Р3   |
| С          | THEFT-3D (Shoplifting)                        | 4700 N DIVISION ST | 5/17/2018     | Р3   |
| С          | THEFT-3D (Shoplifting)                        | 9700 N NEWPORT HWY | 5/17/2018     | Р3   |
| С          | THEFT-3D (Shoplifting)                        | 4700 N DIVISION ST | 5/17/2018     | Р3   |
| С          | THEFT-3D (Shoplifting)                        | 9500 N NEWPORT HWY | 5/18/2018     | Р3   |
| С          | THEFT-3D (Shoplifting)                        | 5600 N DIVISION ST | 5/18/2018     | Р3   |
| С          | THEFT-CITY (Shoplifting)                      | 9100 N NEWPORT HWY | 5/13/2018     | Р3   |
| С          | THEFT-CITY (Shoplifting)                      | 9700 N NEWPORT HWY | 5/15/2018     | P3   |
| Α          | THEFT-CITY (Shoplifting)                      | 6500 N NEVADA ST   | 5/16/2018     | P3   |
| С          | THEFT-CITY (Shoplifting)                      | 6700 N DIVISION ST | 5/19/2018     | P4   |
| С          | THEFT-CITY (Shoplifting)                      | 6500 N NEVADA ST   | 5/19/2018     | P4   |
| С          | VEHICLE PROWLING-2D/From Motor Vehicle        | 9200 N COLTON ST   | 5/19/2018     | P3   |
| <u>SPB</u> | <u>3WH</u>                                    |                    |               |      |
| С          | ASSAULT OF A CHILD-2D                         | 2000 E WABASH AVE  | 5/18/2018     | Р3   |
| С          | ASSAULT-2D                                    | 1600 E EVERETT AVE | 5/19/2018     | P4   |
| С          | BURGLARY 2D GARAGE                            | 1600 E QUEEN AVE   | 5/15/2018     | P4   |
| С          | BURGLARY 2D GARAGE                            | 1600 E CROWN AVE   | 5/17/2018     | P4   |
| С          | THEFT-2D (From Building)                      | 1400 E WABASH AVE  | 5/17/2018     | P3   |
| С          | THEFT-3D (From Building)                      | 1700 E SANSON AVE  | 5/16/2018     | Р3   |
| Α          | THEFT-3D (From Motor Vehicle)                 | 1600 E CROWN AVE   | 5/15/2018     | Р3   |
| С          | WEAPON(INTIMIDATE WITH)                       | 5400 N HELENA ST   | 5/14/2018     | P4   |