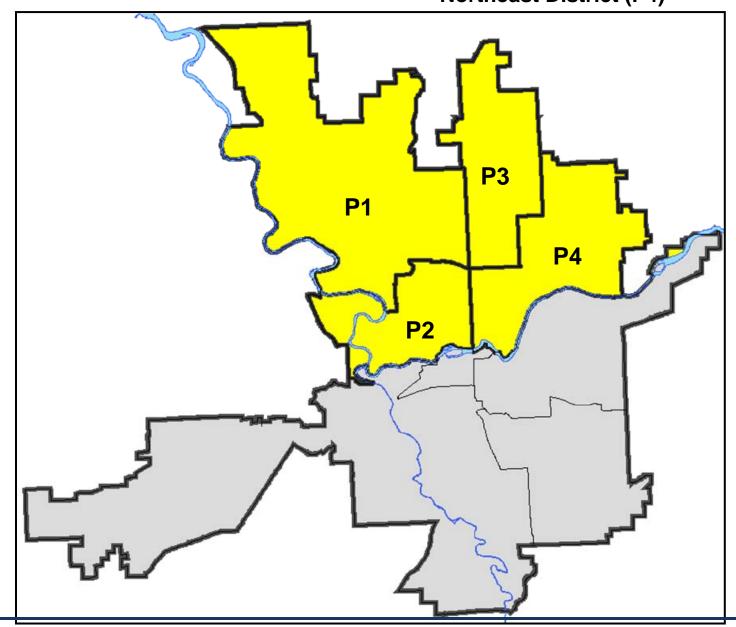

# SPOKANE POLICE DEPARTMENT NORTH Police Service Area

**Captain Dan Torok** 

**Northwest District (P1)** 

**Central District (P2)** 

**Neva-Wood District (P3)** 

**Northeast District (P4)** 

#### North Precinct (P1, P2, P3, and P4)