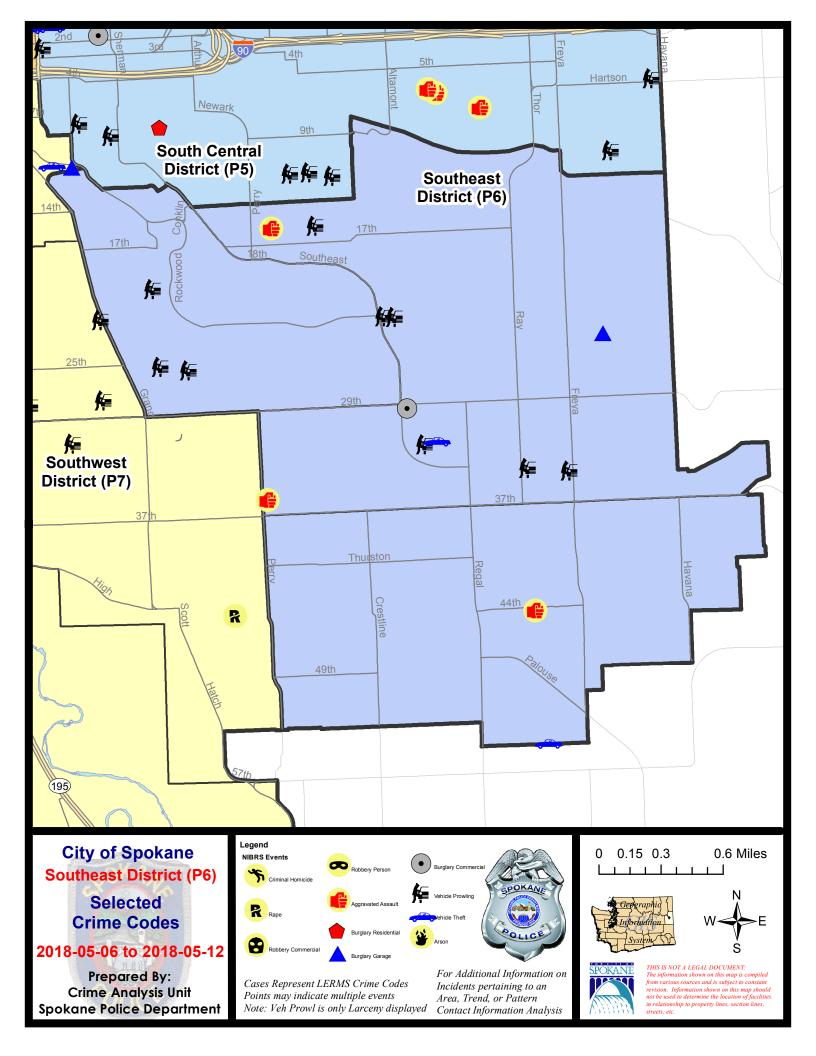

#### SE - Southeast District (P6)

#### **Preliminary IBR Counts**

|           |                                                                                                                  | 7 Da                        | ay Compari             | ison                                      | 28 Day Comparison                 |                                      |                                                          | YTD Comparison                           |                                 |                                                              |
|-----------|------------------------------------------------------------------------------------------------------------------|-----------------------------|------------------------|-------------------------------------------|-----------------------------------|--------------------------------------|----------------------------------------------------------|------------------------------------------|---------------------------------|--------------------------------------------------------------|
| NIBRS Ca  | ategories (Part 1 Selected)                                                                                      | Current                     | Prior                  | Percent                                   | Current                           | Prior                                | Percent                                                  | Current                                  | Prior                           | Percent                                                      |
| Violent   | Criminal Homicide Rape Robbery - Commercial Robbery - Person Aggravated Assault - Non DV Aggravated Assault - DV | 0<br>0<br>0<br>0<br>2<br>1  | 0<br>0<br>0<br>0<br>1  | 100.00%                                   | 0<br>1<br>0<br>0<br>6<br>6        | 0<br>2<br>1<br>1<br>4<br>2           | -50.00%<br>-100.00%<br>-100.00%<br>50.00%                | 0<br>7<br>1<br>3<br>16<br>11             | 0<br>7<br>1<br>6<br>12          | 0.00%<br>0.00%<br>-50.00%<br>33.33%<br>57.14%                |
| Property  | Violent Total:  Burglary - Residential Burglary Garage Burglary Commercial Larceny Vehicle Theft Arson           | 0<br>1<br>1<br>17<br>1<br>0 | 2<br>0<br>0<br>15<br>1 | -100.00%<br>-100.00%<br>13.33%<br>0.00%   | 13<br>6<br>3<br>2<br>60<br>5<br>0 | 10<br>6<br>1<br>2<br>42<br>11<br>0   | 30.00%<br>0.00%<br>200.00%<br>0.00%<br>42.86%<br>-54.55% | 37<br>11<br>6<br>250<br>34<br>1          | 32<br>38<br>3<br>325<br>46<br>0 | 15.15%<br>15.63%<br>-71.05%<br>100.00%<br>-23.08%<br>-26.09% |
|           | Property Total:                                                                                                  | 20                          | 18                     | 11.11%                                    | 76                                | 62                                   | 22.58%                                                   | 339                                      | 444                             | -23.65%                                                      |
| Prelimina | ry Part 1 Crime Totals:                                                                                          | 23                          | 20                     | 15.00%                                    | 89                                | 72                                   | 23.61%                                                   | 377                                      | 477                             | -20.96%                                                      |
|           | Current 7 Day Period:<br>Current 28 Day Period:<br>Current YTD Day Period:                                       | 4/                          | 15/2018 -              | - 5/12/2018<br>- 5/12/2018<br>- 5/12/2018 | Prior 28                          | Day Period<br>Day Perio<br>D Period: |                                                          | 4/29/2018 -<br>3/18/2018 -<br>1/1/2017 - | 4/14/2018                       |                                                              |
|           |                                                                                                                  |                             |                        |                                           |                                   |                                      |                                                          |                                          |                                 |                                                              |

#### SE - Southeast District (P6)

| A/C | Offense Statute                               | <u>Address</u>        | Reported Date | <u>Dist</u> |  |
|-----|-----------------------------------------------|-----------------------|---------------|-------------|--|
| SPC | 6LH                                           |                       |               |             |  |
| С   | ASSAULT-1D                                    | 1400 E 36TH AVE       | 5/11/2018     | P6          |  |
| С   | ASSAULT-2D                                    | 1500 E 16TH AVE       | 5/6/2018      | P6          |  |
| С   | BURGLARY 2D COMMERCIAL                        | 2500 E 29TH AVE       | 5/7/2018      | P6          |  |
| С   | BURGLARY 2D GARAGE                            | 3800 E 24TH AVE       | 5/10/2018     | P5          |  |
| С   | THEFT OF MOTOR VEHICLE                        | 3100 S MT VERNON ST   | 5/8/2018      | P6          |  |
| С   | THEFT-2D (All Other Thefts)                   | 3000 E 17TH AVE       | 5/10/2018     | P6          |  |
| С   | THEFT-3D (All Other Thefts)                   | 1600 E 15TH AVE       | 5/6/2018      | P6          |  |
| Α   | THEFT-3D (All Other Thefts)                   | 1700 S RAY ST         | 5/8/2018      | P6          |  |
| С   | THEFT-3D (From Building)                      | 3100 E 34TH AVE       | 5/8/2018      | P6          |  |
| С   | THEFT-3D (From Motor Vehicle)                 | 3200 E 34TH AVE       | 5/7/2018      | P6          |  |
| С   | THEFT-3D (From Motor Vehicle)                 | 3500 E 35TH AVE       | 5/7/2018      | P6          |  |
| С   | THEFT-3D (From Motor Vehicle)                 | 3100 S MT VERNON ST   | 5/8/2018      | P6          |  |
| С   | THEFT-3D (From Motor Vehicle)                 | 2200 S SOUTHEAST BLVD | 5/10/2018     | P6          |  |
| Α   | THEFT-3D (From Motor Vehicle)                 | 1800 E 16TH AVE       | 5/10/2018     | P6          |  |
| Α   | THEFT-3D (From Motor Vehicle)                 | 2200 S SOUTHEAST BLVD | 5/11/2018     | P6          |  |
| Α   | THEFT-3D (Motor Vehicle Parts or Accessories) | 3500 E 35TH AVE       | 5/7/2018      | P6          |  |
| С   | THEFT-3D (Motor Vehicle Parts or Accessories) | 4100 E CONGRESS AVE   | 5/8/2018      | P6          |  |
| С   | THEFT-3D (Motor Vehicle Parts or Accessories) | 4200 E CONGRESS AVE   | 5/8/2018      | P6          |  |
| SPC | 6RW                                           |                       |               |             |  |
| С   | THEFT-3D (From Motor Vehicle)                 | 800 E 26TH AVE        | 5/8/2018      | P6          |  |
| Α   | THEFT-3D (From Motor Vehicle)                 | 700 E 25TH AVE        | 5/8/2018      | P6          |  |
| С   | THEFT-3D (From Motor Vehicle)                 | 700 E 20TH AVE        | 5/12/2018     | P6          |  |
| SPC | 6SG                                           |                       |               |             |  |
| С   | ASSAULT-2D                                    | 3200 E 44TH AVE       | 5/10/2018     | P6          |  |
| С   | THEFT-3D (All Other Thefts)                   | 4900 S REGAL ST       | 5/12/2018     | P6          |  |
|     |                                               |                       |               |             |  |