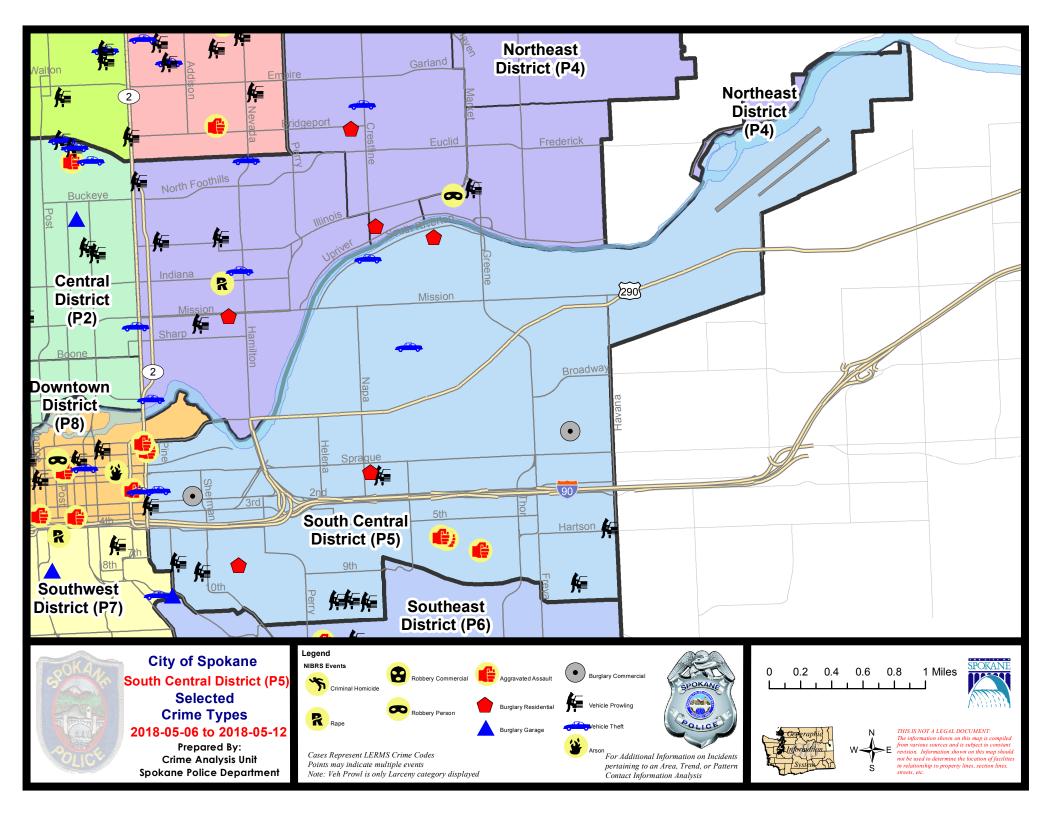

#### **SE - South Central District (P5)**

#### **Preliminary IBR Counts**

|                                                                            | 7 Day Comparison                                                                                                 |                        | ison                        | 28 Day Comparison                               |                               |                                      | YTD Comparison                              |                                          |                             |                                                    |
|----------------------------------------------------------------------------|------------------------------------------------------------------------------------------------------------------|------------------------|-----------------------------|-------------------------------------------------|-------------------------------|--------------------------------------|---------------------------------------------|------------------------------------------|-----------------------------|----------------------------------------------------|
| NIBRS Ca                                                                   | ntegories (Part 1 Selected)                                                                                      | Current                | Prior                       | Percent                                         | Current                       | Prior                                | Percent                                     | Current                                  | Prior                       | Percent                                            |
| Violent                                                                    | Criminal Homicide Rape Robbery - Commercial Robbery - Person Aggravated Assault - Non DV Aggravated Assault - DV | 0 0 0 0 3 1            | 0 0 1 2 1                   | -100.00%<br>50.00%<br>0.00%                     | 0<br>1<br>0<br>1<br>8<br>4    | 1<br>2<br>0<br>0<br>5<br>3           | -100.00%<br>-50.00%<br>60.00%<br>33.33%     | 1<br>10<br>3<br>4<br>26<br>18            | 12<br>1<br>14<br>21<br>15   | -16.67%<br>200.00%<br>-71.43%<br>23.81%<br>20.00%  |
| Property                                                                   | Violent Total:  Burglary - Residential  Burglary Garage  Burglary Commercial  Larceny  Vehicle Theft  Arson      | 3<br>0<br>2<br>23<br>3 | 1<br>3<br>2<br>26<br>3<br>0 | 0.00%  200.00%  -100.00%  0.00%  -11.54%  0.00% | 12<br>4<br>6<br>93<br>16<br>0 | 11<br>6<br>4<br>96<br>17             | 9.09% -33.33% 50.00% -3.13% -5.88% -100.00% | 53<br>18<br>26<br>413<br>75              | 54<br>9<br>29<br>493<br>130 | -1.59%  -1.85%  100.00%  -10.34%  -16.23%  -42.31% |
|                                                                            | Property Total:                                                                                                  | 31                     | 35                          | -11.43%                                         | 131                           | 135                                  | -2.96%                                      | 587                                      | 715                         | -17.90%                                            |
| Preliminary Part 1 Crime Totals:                                           |                                                                                                                  | 35                     | 39                          | -10.26%                                         | 145                           | 146                                  | -0.68%                                      | 649                                      | 778                         | -16.58%                                            |
| Current 7 Day Period:<br>Current 28 Day Period:<br>Current YTD Day Period: |                                                                                                                  | 4/                     | 15/2018 -                   | - 5/12/2018<br>- 5/12/2018<br>- 5/12/2018       | Prior 28                      | Day Period<br>Day Perio<br>D Period: |                                             | 4/29/2018 -<br>3/18/2018 -<br>1/1/2017 - | 4/14/2018                   |                                                    |

#### SE - South Central District (P5)

| A/C | Offense Statute Address                             |                           | Reported Date | <u>Dist</u> |  |
|-----|-----------------------------------------------------|---------------------------|---------------|-------------|--|
| SPC | <u>:5EC</u>                                         |                           |               |             |  |
| С   | ASSAULT-1D                                          | 2700 E HARTSON AVE        | 5/7/2018      | P5          |  |
| С   | ASSAULT-2D                                          | E 8TH AVE / S FISKE ST    | 5/11/2018     | P6          |  |
| С   | ASSAULT-2D                                          | 200 N DIVISION ST         | 5/11/2018     | P8          |  |
| С   | ASSAULT-3D (d)or(f) (Weapon/Instrument/Bodily Harm) | 2600 E HARTSON AVE        | 5/8/2018      | P6          |  |
| С   | BURGLARY 2D COMMERCIAL                              | 3900 E MAIN AVE           | 5/7/2018      | P6          |  |
| С   | BURGLARY 2D COMMERCIAL                              | 400 E 2ND AVE             | 5/11/2018     | P6          |  |
| С   | BURGLARY-RESIDENTIAL                                | 2000 E 1ST AVE            | 5/7/2018      | P6          |  |
| С   | BURGLARY-RESIDENTIAL                                | 800 E 8TH AVE             | 5/11/2018     | P6          |  |
| С   | THEFT OF MOTOR VEHICLE                              | E PACIFIC AVE / S PINE ST | 5/10/2018     | P5          |  |
| С   | THEFT-3D (All Other Thefts)                         | 1800 E 12TH AVE           | 5/8/2018      | P5          |  |
| С   | THEFT-3D (All Other Thefts)                         | 300 E 2ND AVE             | 5/11/2018     | P5          |  |
| С   | THEFT-3D (All Other Thefts)                         | 3700 E PRATT AVE          | 5/11/2018     | P5          |  |
| С   | THEFT-3D (From Building)                            | 3000 E SPRAGUE AVE        | 5/6/2018      | P6          |  |
| С   | THEFT-3D (From Building)                            | 1600 E 8TH AVE            | 5/7/2018      | P5          |  |
| С   | THEFT-3D (From Building)                            | 1600 E 8TH AVE            | 5/12/2018     | P5          |  |
| С   | THEFT-3D (From Motor Vehicle)                       | 400 E 8TH AVE             | 5/6/2018      | P5          |  |
| С   | THEFT-3D (From Motor Vehicle)                       | 1900 E 12TH AVE           | 5/7/2018      | P5          |  |
| Α   | THEFT-3D (From Motor Vehicle)                       | 1800 E 12TH AVE           | 5/8/2018      | P5          |  |
| С   | THEFT-3D (From Motor Vehicle)                       | 4200 E HARTSON AVE        | 5/8/2018      | P5          |  |
| С   | THEFT-3D (From Motor Vehicle)                       | 3900 E 11TH AVE           | 5/8/2018      | P5          |  |
| С   | THEFT-3D (From Motor Vehicle)                       | 1700 E 12TH AVE           | 5/8/2018      | P5          |  |
| С   | THEFT-3D (From Motor Vehicle)                       | 200 S DIVISION ST         | 5/9/2018      | P5          |  |
| С   | THEFT-3D (From Motor Vehicle)                       | 800 S COWLEY ST           | 5/10/2018     | P5          |  |
| С   | THEFT-3D (From Motor Vehicle)                       | 2100 E 1ST AVE            | 5/11/2018     | P5          |  |
| С   | THEFT-3D (Motor Vehicle Parts or Accessories)       | 400 S THOR ST             | 5/9/2018      | P5          |  |
| С   | THEFT-3D (Shoplifting)                              | 3000 E SPRAGUE AVE        | 5/8/2018      | P5          |  |
| С   | THEFT-3D (Shoplifting)                              | 200 E 3RD AVE             | 5/11/2018     | P5          |  |
| SPC | 25GP                                                |                           |               |             |  |
| С   | BURGLARY-RESIDENTIAL                                | 2700 E MARSHALL AVE       | 5/12/2018     | P5          |  |
| С   | THEFT OF MOTOR VEHICLE                              | 2000 E SOUTH RIVERTON AVE | 5/9/2018      | P5          |  |
| С   | THEFT OF MOTOR VEHICLE                              | 2400 E DESMET AVE         | 5/11/2018     | P6          |  |
| С   | THEFT-2D (From Building)                            | 3000 E MISSION AVE        | 5/10/2018     | P6          |  |
| С   | THEFT-3D (All Other Thefts)                         | 1800 E CATALDO AVE        | 5/8/2018      | P5          |  |
| С   | THEFT-3D (All Other Thefts)                         | 1900 E SINTO AVE          | 5/9/2018      | P5          |  |
| С   | THEFT-3D (From Building)                            | 1800 E BOONE AVE          | 5/7/2018      | P5          |  |
| С   | THEFT-3D (Shoplifting)                              | 5600 E TRENT AVE          | 5/9/2018      | P5          |  |
|     |                                                     |                           |               |             |  |