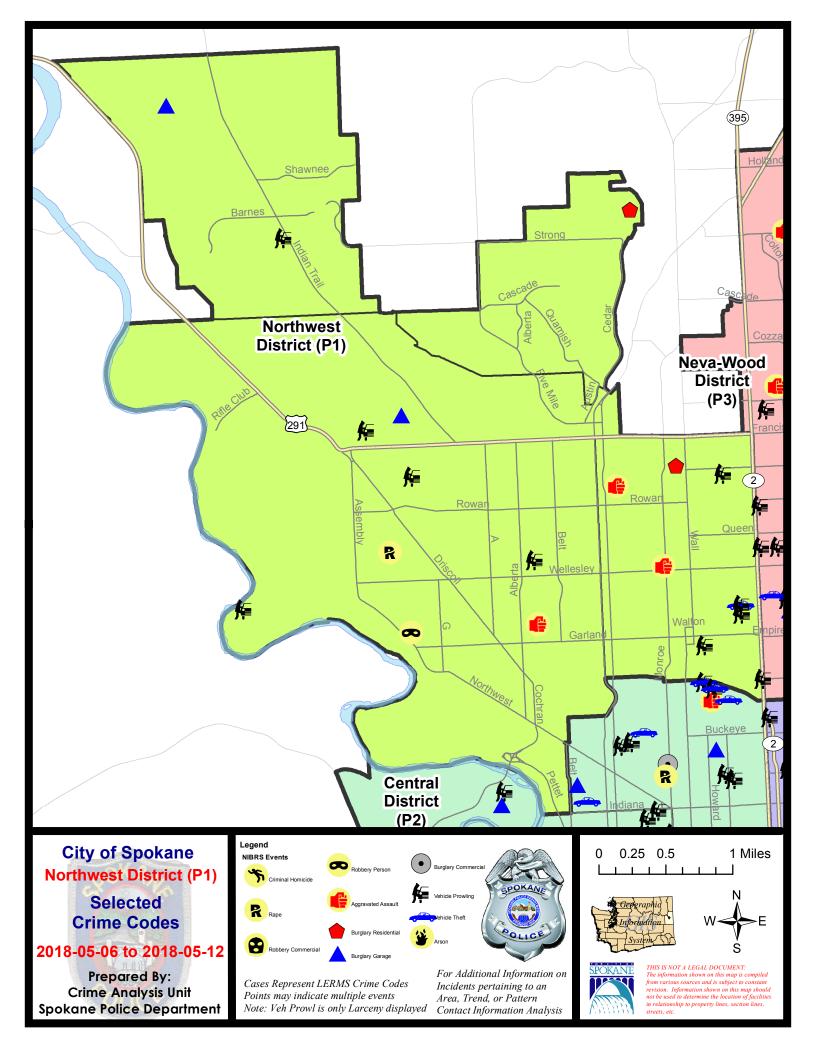

#### **NW - Northwest District (P1)**

#### NW - Northwest District (P1)

| A/C        | Offense Statute                         | <u>Address</u>             | Reported Date | Dist     |
|------------|-----------------------------------------|----------------------------|---------------|----------|
| SPA        | <u>1BS</u>                              |                            |               |          |
| С          | BURGLARY 2D GARAGE                      | 3700 W LYONS AVE           | 5/8/2018      | P4       |
| С          | THEFT-3D (All Other Thefts)             | 3700 W INDIAN TRAIL RD     | 5/8/2018      | P1       |
| С          | THEFT-3D (From Building)                | 3700 W LYONS AVE           | 5/8/2018      | P4       |
| С          | THEFT-3D (From Building)                | 3000 W BEACON AVE          | 5/12/2018     | P1       |
| С          | THEFT-3D (From Motor Vehicle)           | 6500 N SUTHERLIN ST        | 5/12/2018     | P1       |
| <u>SPA</u> | 1FM                                     |                            |               |          |
| С          | BURGLARY-RESIDENTIAL                    | 9000 N BRADBURY DR         | 5/7/2018      | P1       |
| SPA        | 1IT                                     |                            |               |          |
| C          | BURGLARY 2D GARAGE                      | 6400 W SKAGIT AVE          | 5/11/2018     | P1       |
| С          | THEFT-2D (From Building)                | 5600 W WIGWAM CT           | 5/10/2018     | P1       |
| С          | THEFT-3D (From Motor Vehicle)           | 8800 N INDIAN TRAIL RD     | 5/7/2018      | P1       |
|            | 1NH                                     |                            | 7,7           |          |
| C          | ASSAULT-2D                              | 5700 N WALNUT ST           | 5/10/2018     | P1       |
| С          | ASSAULT-2D                              | 4700 N MONROE ST           | 5/11/2018     | P1<br>P1 |
| С          | BURGLARY-RESIDENTIAL                    | 5900 N POST ST             | 5/7/2018      | P2       |
| A          | THEFT OF MOTOR VEHICLE                  | 4200 N NORMANDIE ST        | 5/10/2018     | P1       |
| С          | THEFT-3D (All Other Thefts)             | 300 W QUEEN AVE            | 5/6/2018      | P1       |
| С          | THEFT-3D (All Other Thefts)             | 800 W CORA AVE             | 5/7/2018      | P1       |
| С          | THEFT-3D (From Building)                | 4600 N DIVISION ST         | 5/7/2018      | P1       |
| С          | THEFT-3D (From Building)                | 700 W CORA AVE             | 5/12/2018     | P2       |
| С          | THEFT-3D (From Motor Vehicle)           | 4100 N NORMANDIE ST        | 5/8/2018      | P1       |
| Α          | THEFT-3D (From Motor Vehicle)           | 600 W PROVIDENCE AVE       | 5/9/2018      | P1       |
| С          | THEFT-3D (From Motor Vehicle)           | 300 W COLUMBIA AVE         | 5/10/2018     | P1       |
| С          | THEFT-3D (From Motor Vehicle)           | 4200 N NORMANDIE ST        | 5/10/2018     | P1       |
| С          | THEFT-3D (Shoplifting)                  | 4200 N DIVISION ST         | 5/6/2018      | P1       |
| С          | THEFT-3D (Shoplifting)                  | 1000 W WELLESLEY AVE       | 5/10/2018     | P1       |
| С          | THEFT-3D (Shoplifting)                  | 4700 N DIVISION ST         | 5/11/2018     | P1       |
| С          | THEFT-3D (Shoplifting)                  | 1000 W WELLESLEY AVE       | 5/11/2018     | P1       |
| <u>SPA</u> | .1NW                                    |                            |               |          |
| С          | ASSAULT-2D                              | 2400 W LACROSSE AVE        | 5/9/2018      | P1       |
| С          | BURGLARY-RESIDENTIAL                    | 5000 N RUSTLE ST           | 5/7/2018      | P1       |
| С          | RAPE OF A CHILD-2D (RAPE)               |                            | 5/9/2018      | P1       |
| С          | ROBBERY 1D PERSON (NOT PURSE SNATCHING) | 3800 W LACROSSE AVE        | 5/7/2018      | P1       |
| С          | THEFT-2D (From Motor Vehicle)           | 5900 N FLEMING ST          | 5/12/2018     | P1       |
| С          | THEFT-2D (From Motor Vehicle)           | 4600 N AUBREY L WHITE PKWY | 5/12/2018     | P1       |
| С          | THEFT-3D (All Other Thefts)             | 2100 W LIBERTY AVE         | 5/6/2018      | P1       |
| С          | THEFT-3D (All Other Thefts)             | 3100 N PINE CT             | 5/11/2018     | P1       |
|            |                                         |                            |               |          |

| A/C | Offense Statute                               | Address                        | Reported Date | Dist |
|-----|-----------------------------------------------|--------------------------------|---------------|------|
| С   | THEFT-3D (All Other Thefts)                   | N NETTLETON ST / W KIERNAN AVE | 5/12/2018     | P1   |
| С   | THEFT-3D (From Building)                      | 6500 N ELIZABETH ST            | 5/6/2018      | P1   |
| С   | THEFT-3D (From Building)                      | 6000 N ASSEMBLY ST             | 5/9/2018      | P1   |
| С   | THEFT-3D (From Building)                      | 2700 W BROAD AVE               | 5/11/2018     | P1   |
| С   | THEFT-3D (From Motor Vehicle)                 | 2400 W WABASH AVE              | 5/8/2018      | P1   |
| С   | THEFT-3D (Motor Vehicle Parts or Accessories) | 2100 W GRACE AVE               | 5/10/2018     | P1   |
| С   | THEFT-3D (Motor Vehicle Parts or Accessories) | 2200 W WELLESLEY AVE           | 5/12/2018     | P1   |
| С   | THEFT-3D (Shoplifting)                        | 2500 W WELLESLEY AVE           | 5/10/2018     | P1   |
| С   | THEFT-CITY (Shoplifting)                      | 2300 W WELLESLEY AVE           | 5/12/2018     | P1   |