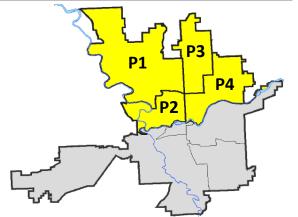

# SPOKANE POLICE DEPARTMENT NORTH Police Service Area

**Captain Dan Torok** 

**Northwest District (P1)** 

**Central District (P2)** 

**Neva-Wood District (P3)** 

**Northeast District (P4)** 

#### North Precinct (P1, P2, P3, and P4)