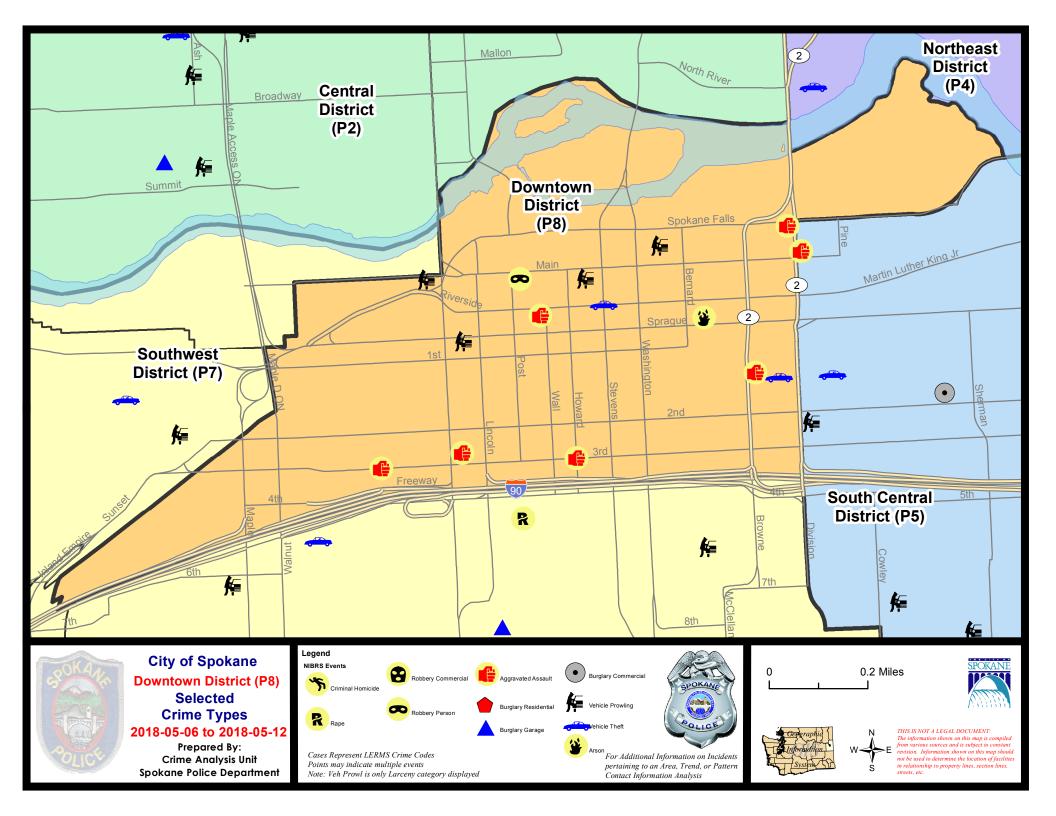

#### SE - South Central District (P5)

| A/C | Offense Statute Address                             |                           | Reported Date | <u>Dist</u> |  |
|-----|-----------------------------------------------------|---------------------------|---------------|-------------|--|
| SPC | <u>:5EC</u>                                         |                           |               |             |  |
| С   | ASSAULT-1D                                          | 2700 E HARTSON AVE        | 5/7/2018      | P5          |  |
| С   | ASSAULT-2D                                          | E 8TH AVE / S FISKE ST    | 5/11/2018     | P6          |  |
| С   | ASSAULT-2D                                          | 200 N DIVISION ST         | 5/11/2018     | P8          |  |
| С   | ASSAULT-3D (d)or(f) (Weapon/Instrument/Bodily Harm) | 2600 E HARTSON AVE        | 5/8/2018      | P6          |  |
| С   | BURGLARY 2D COMMERCIAL                              | 3900 E MAIN AVE           | 5/7/2018      | P6          |  |
| С   | BURGLARY 2D COMMERCIAL                              | 400 E 2ND AVE             | 5/11/2018     | P6          |  |
| С   | BURGLARY-RESIDENTIAL                                | 2000 E 1ST AVE            | 5/7/2018      | P6          |  |
| С   | BURGLARY-RESIDENTIAL                                | 800 E 8TH AVE             | 5/11/2018     | P6          |  |
| С   | THEFT OF MOTOR VEHICLE                              | E PACIFIC AVE / S PINE ST | 5/10/2018     | P5          |  |
| С   | THEFT-3D (All Other Thefts)                         | 1800 E 12TH AVE           | 5/8/2018      | P5          |  |
| С   | THEFT-3D (All Other Thefts)                         | 300 E 2ND AVE             | 5/11/2018     | P5          |  |
| С   | THEFT-3D (All Other Thefts)                         | 3700 E PRATT AVE          | 5/11/2018     | P5          |  |
| С   | THEFT-3D (From Building)                            | 3000 E SPRAGUE AVE        | 5/6/2018      | P6          |  |
| С   | THEFT-3D (From Building)                            | 1600 E 8TH AVE            | 5/7/2018      | P5          |  |
| С   | THEFT-3D (From Building)                            | 1600 E 8TH AVE            | 5/12/2018     | P5          |  |
| С   | THEFT-3D (From Motor Vehicle)                       | 400 E 8TH AVE             | 5/6/2018      | P5          |  |
| С   | THEFT-3D (From Motor Vehicle)                       | 1900 E 12TH AVE           | 5/7/2018      | P5          |  |
| Α   | THEFT-3D (From Motor Vehicle)                       | 1800 E 12TH AVE           | 5/8/2018      | P5          |  |
| С   | THEFT-3D (From Motor Vehicle)                       | 4200 E HARTSON AVE        | 5/8/2018      | P5          |  |
| С   | THEFT-3D (From Motor Vehicle)                       | 3900 E 11TH AVE           | 5/8/2018      | P5          |  |
| С   | THEFT-3D (From Motor Vehicle)                       | 1700 E 12TH AVE           | 5/8/2018      | P5          |  |
| С   | THEFT-3D (From Motor Vehicle)                       | 200 S DIVISION ST         | 5/9/2018      | P5          |  |
| С   | THEFT-3D (From Motor Vehicle)                       | 800 S COWLEY ST           | 5/10/2018     | P5          |  |
| С   | THEFT-3D (From Motor Vehicle)                       | 2100 E 1ST AVE            | 5/11/2018     | P5          |  |
| С   | THEFT-3D (Motor Vehicle Parts or Accessories)       | 400 S THOR ST             | 5/9/2018      | P5          |  |
| С   | THEFT-3D (Shoplifting)                              | 3000 E SPRAGUE AVE        | 5/8/2018      | P5          |  |
| С   | THEFT-3D (Shoplifting)                              | 200 E 3RD AVE             | 5/11/2018     | P5          |  |
| SPC | 25GP                                                |                           |               |             |  |
| С   | BURGLARY-RESIDENTIAL                                | 2700 E MARSHALL AVE       | 5/12/2018     | P5          |  |
| С   | THEFT OF MOTOR VEHICLE                              | 2000 E SOUTH RIVERTON AVE | 5/9/2018      | P5          |  |
| С   | THEFT OF MOTOR VEHICLE                              | 2400 E DESMET AVE         | 5/11/2018     | P6          |  |
| С   | THEFT-2D (From Building)                            | 3000 E MISSION AVE        | 5/10/2018     | P6          |  |
| С   | THEFT-3D (All Other Thefts)                         | 1800 E CATALDO AVE        | 5/8/2018      | P5          |  |
| С   | THEFT-3D (All Other Thefts)                         | 1900 E SINTO AVE          | 5/9/2018      | P5          |  |
| С   | THEFT-3D (From Building)                            | 1800 E BOONE AVE          | 5/7/2018      | P5          |  |
| С   | THEFT-3D (Shoplifting)                              | 5600 E TRENT AVE          | 5/9/2018      | P5          |  |
|     |                                                     |                           |               |             |  |