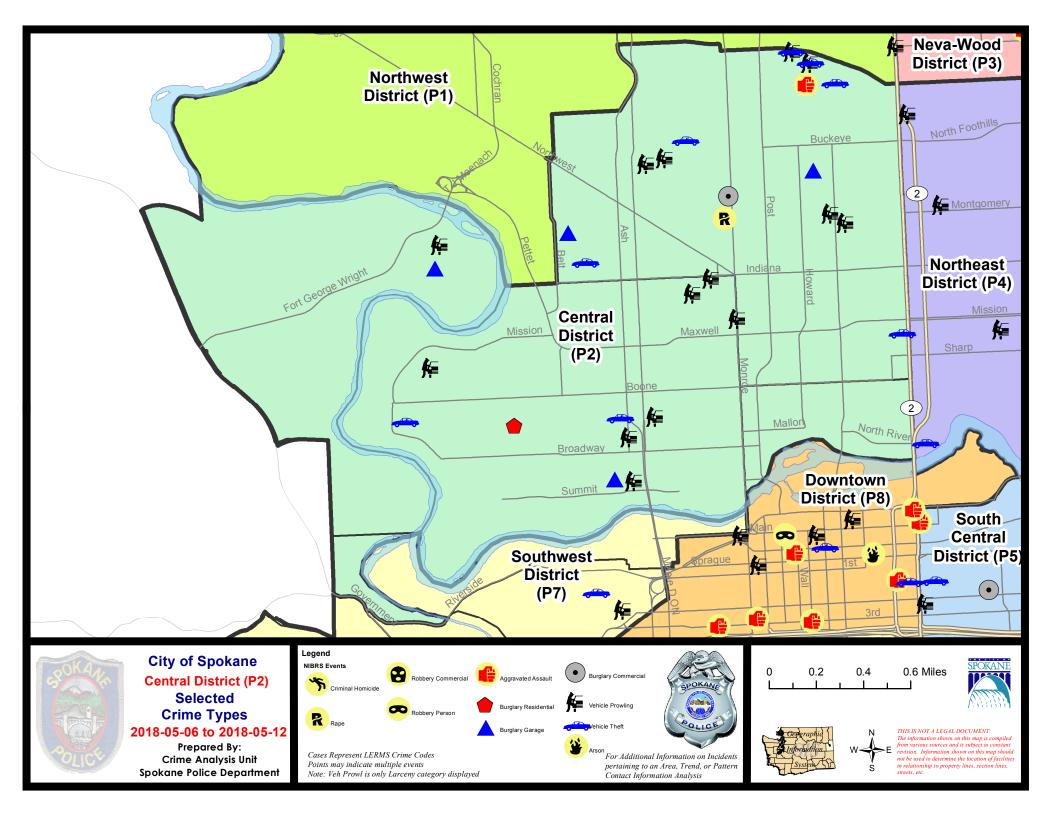

#### **NW - North Central District (P2)**

#### NW - Central District (P2)

| A/C        | Offense Statute                               | Address                      | Reported Date | <u>Dist</u> |
|------------|-----------------------------------------------|------------------------------|---------------|-------------|
| SPA        | 2EG                                           |                              |               |             |
| С          | ASSAULT-1D                                    | 500 W EUCLID AVE             | 5/6/2018      | P3          |
| С          | BURGLARY 2D COMMERCIAL                        | 2400 N MONROE ST             | 5/12/2018     | P2          |
| Α          | BURGLARY 2D FENCED AREA                       | 2000 N MONROE ST             | 5/9/2018      | P2          |
| С          | BURGLARY 2D GARAGE                            | 2500 N STEVENS ST            | 5/6/2018      | P2          |
| С          | BURGLARY 2D GARAGE                            | 2200 N CANNON ST             | 5/10/2018     | P2          |
| С          | MAIL THEFT (All Others)                       | 300 W BUCKEYE AVE            | 5/7/2018      | P2          |
| С          | RAPE-3D (RAPE)                                |                              | 5/8/2018      | P2          |
| С          | THEFT OF MOTOR VEHICLE                        | 1400 N DIVISION ST           | 5/8/2018      | P1          |
| С          | THEFT OF MOTOR VEHICLE                        | 500 W ALICE AVE              | 5/8/2018      | P1          |
| С          | THEFT OF MOTOR VEHICLE                        | 1900 W SHANNON AVE           | 5/9/2018      | P1          |
| С          | THEFT OF MOTOR VEHICLE                        | 300 W EUCLID AVE             | 5/9/2018      | P2          |
| Α          | THEFT OF MOTOR VEHICLE                        | 600 W CORA AVE               | 5/11/2018     | P2          |
| С          | THEFT OF MOTOR VEHICLE                        | 1200 W GRACE AVE             | 5/11/2018     | P1          |
| С          | THEFT-1D (Pocket Picking)                     | 300 W EUCLID AVE             | 5/6/2018      | P1          |
| С          | THEFT-2D (From Building)                      | 600 W CLEVELAND AVE          | 5/8/2018      | P2          |
| С          | THEFT-2D (From Building)                      | 800 W SPOFFORD AVE           | 5/10/2018     | P2          |
| С          | THEFT-2D (From Motor Vehicle)                 | 500 W ALICE AVE              | 5/8/2018      | P2          |
| С          | THEFT-3D (All Other Thefts)                   | 3200 N POST ST               | 5/6/2018      | P2          |
| С          | THEFT-3D (All Other Thefts)                   | 500 W CLEVELAND AVE          | 5/7/2018      | P2          |
| С          | THEFT-3D (All Other Thefts)                   | 1400 N DIVISION ST           | 5/7/2018      | P2          |
| С          | THEFT-3D (All Other Thefts)                   | 2200 N CANNON ST             | 5/10/2018     | P2          |
| С          | THEFT-3D (From Motor Vehicle)                 | W SPOFFORD AVE / N MONROE ST | 5/7/2018      | P2          |
| С          | THEFT-3D (From Motor Vehicle)                 | 2700 N CEDAR ST              | 5/8/2018      | P2          |
| С          | THEFT-3D (From Motor Vehicle)                 | 300 W MANSFIELD AVE          | 5/8/2018      | P2          |
| С          | THEFT-3D (From Motor Vehicle)                 | 400 W MONTGOMERY AVE         | 5/9/2018      | P2          |
| С          | THEFT-3D (From Motor Vehicle)                 | 600 W CORA AVE               | 5/11/2018     | P2          |
| Α          | THEFT-3D (From Motor Vehicle)                 | 1500 W CHELAN AVE            | 5/12/2018     | P2          |
| С          | THEFT-3D (Motor Vehicle Parts or Accessories) | 2000 N MONROE ST             | 5/9/2018      | P2          |
| С          | THEFT-3D (Motor Vehicle Parts or Accessories) | 2400 N DIVISION ST           | 5/10/2018     | P2          |
| <u>SPA</u> | 2RS                                           |                              |               |             |
| С          | THEFT-2D (All Other Thefts)                   | 800 N DIVISION ST            | 5/12/2018     | P2          |
| <u>SPA</u> | <u>2WC</u>                                    |                              |               |             |
| С          | BURGLARY 2D GARAGE                            | 1800 W BRIDGE AVE            | 5/10/2018     | P2          |
| С          | BURGLARY-RESIDENTIAL                          | 2400 W DEAN AVE              | 5/11/2018     | P2          |
| С          | THEFT OF MOTOR VEHICLE                        | 1700 W DEAN AVE              | 5/7/2018      | P2          |
| С          | THEFT OF MOTOR VEHICLE                        | 1000 N SHERWOOD ST           | 5/12/2018     | P2          |
| С          | THEFT-2D (From Building)                      | 1800 W GARDNER AVE           | 5/6/2018      | P1          |
|            |                                               |                              |               |             |

| A/C        | Offense Statute               | Address                 | Reported Date | Dist |
|------------|-------------------------------|-------------------------|---------------|------|
| С          | THEFT-2D (From Motor Vehicle) | W MALLON AVE / N ASH ST | 5/10/2018     | P2   |
| С          | THEFT-3D (All Other Thefts)   | 2000 W MALLON AVE       | 5/8/2018      | P2   |
| С          | THEFT-3D (All Other Thefts)   | 1800 N MONROE ST        | 5/8/2018      | P2   |
| С          | THEFT-3D (All Other Thefts)   | 1500 W DEAN AVE         | 5/9/2018      | P2   |
| С          | THEFT-3D (All Other Thefts)   | 1100 W MALLON AVE       | 5/10/2018     | P2   |
| С          | THEFT-3D (From Building)      | 1700 W MALLON AVE       | 5/8/2018      | P2   |
| С          | THEFT-3D (From Motor Vehicle) | 2900 W SINTO AVE        | 5/9/2018      | P2   |
| С          | THEFT-3D (From Motor Vehicle) | 1200 W NORA AVE         | 5/11/2018     | P2   |
| С          | THEFT-3D (From Motor Vehicle) | 1700 W BRIDGE AVE       | 5/11/2018     | P2   |
| С          | THEFT-3D (From Motor Vehicle) | 1100 W INDIANA AVE      | 5/11/2018     | P2   |
| С          | THEFT-3D (From Motor Vehicle) | 1500 W DEAN AVE         | 5/11/2018     | P2   |
| <u>SPA</u> | <u>2WH</u>                    |                         |               |      |
| С          | BURGLARY 2D GARAGE            | 2800 W ELLIOTT DR       | 5/8/2018      | P2   |
| С          | THEFT-3D (From Motor Vehicle) | 2800 W ELLIOTT DR       | 5/10/2018     | P2   |