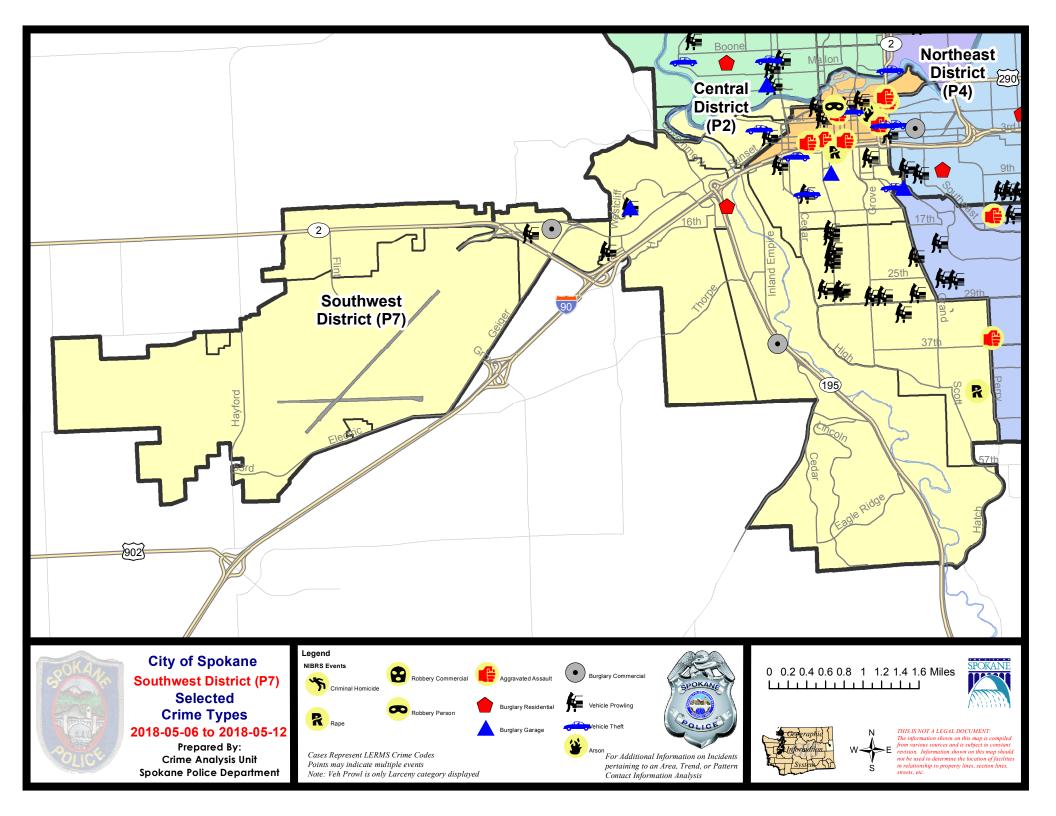

| 15/2018                     | - 5/12/2018<br>- 5/12/2018<br>- 5/12/2018                     | Prior 28                      | Day Period<br>Day Perio<br>D Period: |                                                              | 4/29/2018 -<br>3/18/2018 -<br>1/1/2017 - | 4/14/2018                        |                                                                     |

Prepared by SPD Crime Analysis Office - Tuesday, May 15, 2018

NOTE: SPD moved from UCR to the NIBRS reporting standard on 10/4/16 following the transition to a new RMS System. Numbers on CompStat reports prior to this date should not be used as a comparison to those on this report. Additional info on these reporting standards can be found on the FBI website: https://ucr.fbi.gov/nibrs-overview





#### SE - Southwest District (P7)



| A/C | Offense Statute                        | <u>Address</u>           | Reported Date | <u>Dist</u> |
|-----|----------------------------------------|--------------------------|---------------|-------------|
| SPD | <b>97BA</b>                            |                          |               |             |
| С   | THEFT OF MOTOR VEHICLE                 | 1900 W PACIFIC AVE       | 5/9/2018      | P7          |
| С   | THEFT-3D (From Motor Vehicle)          | 100 S OAK ST             | 5/6/2018      | P7          |
| С   | THEFT-3D (Shoplifting)                 | 1600 W 2ND AVE           | 5/10/2018     | P7          |
| SPD | 97CH                                   |                          |               |             |
| C   | BURGLARY 2D