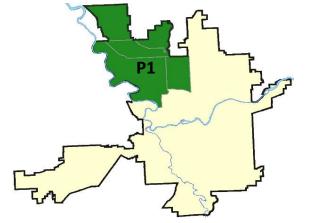

#### **NW - Northwest District (P1)**

#### **Preliminary IBR Counts**

|           |                                                                                                                                  | 7 Da                        | ay Compan                   | ison                                      | 28 Day Comparison              |                                      |                                                | YTD Comparison                           |                                  |                                                    |
|-----------|----------------------------------------------------------------------------------------------------------------------------------|-----------------------------|-----------------------------|-------------------------------------------|--------------------------------|--------------------------------------|------------------------------------------------|------------------------------------------|----------------------------------|----------------------------------------------------|
| NIBRS Ca  | ategories (Part 1 Selected)                                                                                                      | Current                     | Prior                       | Percent                                   | Current                        | Prior                                | Percent                                        | Current                                  | Prior                            | Percent                                            |
| Violent   | Criminal Homicide Rape Robbery - Commercial Robbery - Person Aggravated Assault - Non DV Aggravated Assault - DV  Violent Total: | 0<br>1<br>0<br>1<br>0<br>3  | 0<br>1<br>0<br>0<br>3<br>1  | 0.00%<br>-100.00%<br>200.00%              | 0<br>6<br>0<br>1<br>7<br>5     | 0<br>4<br>0<br>1<br>1<br>2           | 50.00%<br>0.00%<br>600.00%<br>150.00%          | 0<br>14<br>2<br>5<br>18<br>15            | 0<br>5<br>1<br>9<br>26<br>12     | 180.00%<br>100.00%<br>-44.44%<br>-30.77%<br>25.00% |
| Property  | Burglary - Residential Burglary Garage Burglary Commercial Larceny Vehicle Theft Arson  Property Total:                          | 3<br>2<br>0<br>31<br>1<br>0 | 2<br>0<br>0<br>23<br>2<br>0 | 50.00%<br>34.78%<br>-50.00%               | 11<br>9<br>3<br>130<br>12<br>0 | 13<br>5<br>1<br>120<br>11<br>0       | -15.38%<br>80.00%<br>200.00%<br>8.33%<br>9.09% | 57<br>28<br>13<br>565<br>62<br>0         | 61<br>34<br>13<br>545<br>76<br>0 | -6.56%<br>-17.65%<br>0.00%<br>3.67%<br>-18.42%     |
| Prelimina | ry Part 1 Crime Totals:                                                                                                          | 42                          | 32                          | 31.25%                                    | 184                            | 158                                  | 16.46%                                         | 779                                      | 782                              | -0.38%                                             |
|           | Current 7 Day Period: Current 28 Day Period: Current YTD Day Period:                                                             | 4/                          | 15/2018                     | - 5/12/2018<br>- 5/12/2018<br>- 5/12/2018 | Prior 28                       | oay Period<br>Day Perio<br>D Period: |                                                | 4/29/2018 -<br>3/18/2018 -<br>1/1/2017 - |                                  |                                                    |