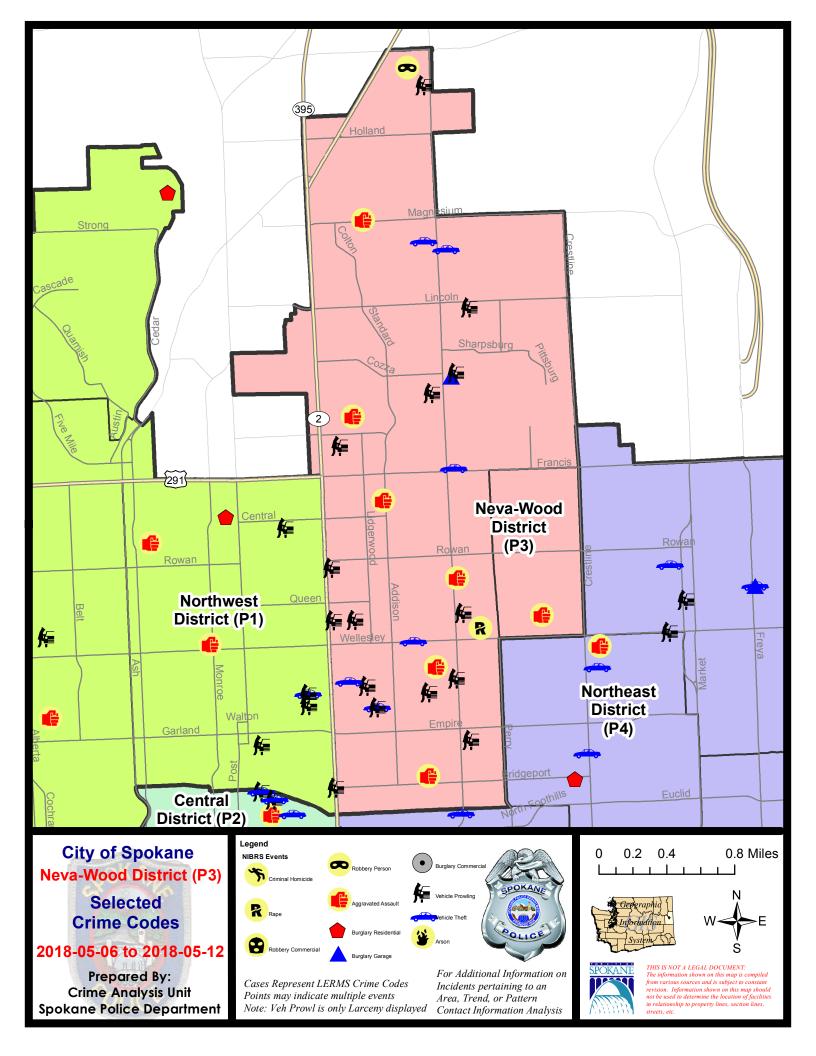

#### NE - Neva-Wood District (P3)

#### **Preliminary IBR Counts**

|           |                                                                                                                  | 7 Day Comparison           |                             |                                                   | 28 Day Comparison             |                                      |                                                     | YTD Comparison                           |                               |                                                            |
|-----------|------------------------------------------------------------------------------------------------------------------|----------------------------|-----------------------------|---------------------------------------------------|-------------------------------|--------------------------------------|-----------------------------------------------------|------------------------------------------|-------------------------------|------------------------------------------------------------|
| NIBRS Ca  | ntegories (Part 1 Selected)                                                                                      | Current                    | Prior                       | Percent                                           | Current                       | Prior                                | Percent                                             | Current                                  | Prior                         | Percent                                                    |
| Violent   | Criminal Homicide Rape Robbery - Commercial Robbery - Person Aggravated Assault - Non DV Aggravated Assault - DV | 0<br>1<br>0<br>1<br>3<br>4 | 0<br>1<br>0<br>2<br>2<br>2  | -50.00%<br>50.00%                                 | 0<br>3<br>1<br>4<br>8         | 0<br>4<br>3<br>1<br>13<br>9          | -25.00%<br>-66.67%<br>300.00%<br>-38.46%<br>-11.11% | 1<br>15<br>9<br>13<br>48<br>28           | 1<br>7<br>12<br>9<br>21<br>24 | 0.00%<br>114.29%<br>-25.00%<br>44.44%<br>128.57%<br>16.67% |
|           | Violent Total:                                                                                                   | 9                          | 5                           | 80.00%                                            | 24                            | 30                                   | -20.00%                                             | 114                                      | 74                            | 54.05%                                                     |
| Property  | Burglary - Residential Burglary Garage Burglary Commercial Larceny Vehicle Theft Arson                           | 0<br>1<br>0<br>53<br>6     | 3<br>1<br>2<br>54<br>5<br>0 | -100.00%<br>0.00%<br>-100.00%<br>-1.85%<br>20.00% | 8<br>8<br>6<br>222<br>17<br>0 | 11<br>10<br>2<br>230<br>23<br>1      | -27.27% -20.00% 200.00% -3.48% -26.09% -100.00%     | 53<br>40<br>18<br>1173<br>129<br>4       | 82<br>35<br>28<br>1096<br>159 | -35.37%<br>14.29%<br>-35.71%<br>7.03%<br>-18.87%           |
|           | Property Total:                                                                                                  | 60                         | 65                          | -7.69%                                            | 261                           | 277                                  | -5.78%                                              | 1417                                     | 1400                          | 1.21%                                                      |
| Prelimina | ry Part 1 Crime Totals:                                                                                          | 69                         | 70                          | -1.43%                                            | 285                           | 307                                  | -7.17%                                              | 1531                                     | 1474                          | 3.87%                                                      |
|           | Current 7 Day Period:<br>Current 28 Day Period:<br>Current YTD Day Period:                                       | 4/                         | 15/2018 -                   | 5/12/2018<br>5/12/2018<br>5/12/2018               | Prior 28                      | Day Period<br>Day Perio<br>D Period: |                                                     | 4/29/2018 -<br>3/18/2018 -<br>1/1/2017 - | 4/14/2018                     |                                                            |

#### NE - Neva-Wood District (P3)

| A/C        | Offense Statute                         | <u>Address</u>                   | Reported Date | <u>Dist</u> |
|------------|-----------------------------------------|----------------------------------|---------------|-------------|
| <u>SPB</u> | 3NL                                     |                                  |               |             |
| С          | ASSAULT OF A CHILD-2D                   | 200 E WEDGEWOOD AVE              | 5/7/2018      | P3          |
| С          | ASSAULT OF A CHILD-2D                   | 6000 N ADDISON ST                | 5/10/2018     | P3          |
| С          | ASSAULT-1D                              | N CINCINNATI ST / E HEROY AVE    | 5/8/2018      | P3          |
| С          | ASSAULT-2D                              | 1000 E EVERETT AVE               | 5/7/2018      | P4          |
| С          | ASSAULT-2D                              | 400 E MAGNESIUM RD               | 5/8/2018      | P4          |
| С          | BURGLARY 2D GARAGE                      | 1000 E COZZA DR                  | 5/7/2018      | P3          |
| С          | CHILD ASSAULT-3D(CRIM NEG)DVCA          | 600 E COURTLAND AVE              | 5/7/2018      | P2          |
| С          | MAIL THEFT (All Others)                 | 7000 N DAKOTA ST                 | 5/6/2018      | P3          |
| С          | RAPE OF A CHILD-1D (RAPE)               |                                  | 5/7/2018      | P3          |
| С          | RETAIL THEFT W/ SPECIAL CIRCUMSTANCES   | 9500 N NEWPORT HWY               | 5/11/2018     | P3          |
| С          | ROBBERY 1D PERSON (NOT PURSE SNATCHING) | 9900 N NEWPORT HWY               | 5/7/2018      | P4          |
| С          | ROBBERY-2D (Purse Snatching)            | N DIVISION ST / E LYONS AVE      | 5/10/2018     | P1          |
| С          | THEFT OF MOTOR VEHICLE                  | 8400 N NEVADA ST                 | 5/8/2018      | P3          |
| С          | THEFT OF MOTOR VEHICLE                  | N STANDARD ST / E WELLESLEY AVE  | 5/8/2018      | P2          |
| С          | THEFT OF MOTOR VEHICLE                  | 0 E LONGFELLOW AVE               | 5/9/2018      | P3          |
| С          | THEFT OF MOTOR VEHICLE                  | 8400 N WILDING DR                | 5/9/2018      | P4          |
| С          | THEFT OF MOTOR VEHICLE                  | 1000 E FRANCIS AVE               | 5/12/2018     | P4          |
| Α          | THEFT OF MOTOR VEHICLE                  | 300 E LACROSSE AVE               | 5/12/2018     | P3          |
| С          | THEFT(FIREARM) (From Motor Vehicle)     | 700 E ROCKWELL AVE               | 5/7/2018      | P3          |
| С          | THEFT-2D (All Other Thefts)             | 6500 N NEVADA ST                 | 5/6/2018      | P3          |
| С          | THEFT-2D (All Other Thefts)             | 9600 N NEWPORT HWY               | 5/8/2018      | P3          |
| С          | THEFT-2D (All Other Thefts)             | 4600 N NEVADA ST                 | 5/11/2018     | Р3          |
| С          | THEFT-2D (From Building)                | 9200 N COLTON ST                 | 5/8/2018      | Р3          |
| С          | THEFT-2D (From Building)                | 9200 N COLTON ST                 | 5/11/2018     | P3          |
| С          | THEFT-2D (From Motor Vehicle)           | 1100 E COZZA DR                  | 5/7/2018      | P3          |
| С          | THEFT-2D (From Motor Vehicle)           | 7800 N MORTON ST                 | 5/9/2018      | P3          |
| С          | THEFT-2D (From Motor Vehicle)           | N DIVISION ST / E BRIDGEPORT AVE | 5/11/2018     | P1          |
| С          | THEFT-2D (From Motor Vehicle)           | 1000 E PROVIDENCE AVE            | 5/11/2018     | P3          |
| С          | THEFT-2D (Shoplifting)                  | 9200 N COLTON ST                 | 5/6/2018      | P3          |
| С          | THEFT-3D (All Other Thefts)             | 400 E MAGNESIUM RD               | 5/6/2018      | P3          |
| С          | THEFT-3D (All Other Thefts)             | 1200 E BRIDGEPORT AVE            | 5/6/2018      | P3          |
| С          | THEFT-3D (All Other Thefts)             | 1000 E DALTON AVE                | 5/8/2018      | P2          |
| С          | THEFT-3D (All Other Thefts)             | 1500 E HOUSTON AVE               | 5/8/2018      | P3          |
| С          | THEFT-3D (All Other Thefts)             | 1300 E OLYMPIC AVE               | 5/8/2018      | P3          |
| С          | THEFT-3D (All Other Thefts)             | 4700 N DIVISION ST               | 5/9/2018      | Р3          |
| С          | THEFT-3D (All Other Thefts)             | 9600 N DIVISION ST               | 5/9/2018      | P3          |
| С          | THEFT-3D (All Other Thefts)             | 1100 E MAGNESIUM RD              | 5/11/2018     | P3          |
| С          | THEFT-3D (From Building)                | 1000 E EMPIRE AVE                | 5/8/2018      | P3          |
|            |                                         |                                  |               |             |

| A/C        | Offense Statute                               | Address             | Reported Date | <u>Dist</u> |
|------------|-----------------------------------------------|---------------------|---------------|-------------|
| С          | THEFT-3D (From Building)                      | 9200 N COLTON ST    | 5/9/2018      | Р3          |
| С          | THEFT-3D (From Building)                      | 4700 N DIVISION ST  | 5/11/2018     | Р3          |
| С          | THEFT-3D (From Motor Vehicle)                 | 1000 E OLYMPIC AVE  | 5/6/2018      | Р3          |
| С          | THEFT-3D (From Motor Vehicle)                 | 4300 N NEVADA ST    | 5/6/2018      | Р3          |
| С          | THEFT-3D (From Motor Vehicle)                 | 4700 N DIVISION ST  | 5/6/2018      | P3          |
| С          | THEFT-3D (From Motor Vehicle)                 | 4700 N DIVISION ST  | 5/6/2018      | P2          |
| С          | THEFT-3D (From Motor Vehicle)                 | 5400 N DIVISION ST  | 5/7/2018      | Р3          |
| С          | THEFT-3D (From Motor Vehicle)                 | 200 E RICH AVE      | 5/8/2018      | Р3          |
| С          | THEFT-3D (From Motor Vehicle)                 | 6600 N DIVISION ST  | 5/9/2018      | Р3          |
| С          | THEFT-3D (From Motor Vehicle)                 | 9900 N NEVADA ST    | 5/9/2018      | Р3          |
| С          | THEFT-3D (From Motor Vehicle)                 | 900 E SITKA AVE     | 5/10/2018     | Р3          |
| С          | THEFT-3D (From Motor Vehicle)                 | 300 E LACROSSE AVE  | 5/12/2018     | P3          |
| С          | THEFT-3D (Motor Vehicle Parts or Accessories) | 300 E LACROSSE AVE  | 5/12/2018     | P3          |
| С          | THEFT-3D (Shoplifting)                        | 9700 N NEWPORT HWY  | 5/7/2018      | P2          |
| С          | THEFT-3D (Shoplifting)                        | 4700 N DIVISION ST  | 5/7/2018      | Р3          |
| С          | THEFT-3D (Shoplifting)                        | 4700 N DIVISION ST  | 5/8/2018      | P3          |
| С          | THEFT-3D (Shoplifting)                        | 1200 E FRANCIS AVE  | 5/11/2018     | P3          |
| С          | THEFT-3D (Shoplifting)                        | 1700 E FRANCIS AVE  | 5/11/2018     | P3          |
| С          | THEFT-3D (Shoplifting)                        | 9700 N NEWPORT HWY  | 5/11/2018     | P3          |
| С          | THEFT-3D (Shoplifting)                        | 9500 N NEWPORT HWY  | 5/11/2018     | P3          |
| С          | THEFT-3D (Shoplifting)                        | 4700 N DIVISION ST  | 5/12/2018     | P2          |
| С          | THEFT-3D (Shoplifting)                        | 9500 N NEWPORT HWY  | 5/12/2018     | P3          |
| С          | THEFT-CITY (From Building)                    | 900 E RICH AVE      | 5/6/2018      | P3          |
| С          | THEFT-CITY (Shoplifting)                      | 9700 N NEWPORT HWY  | 5/7/2018      | P3          |
| С          | THEFT-CITY (Shoplifting)                      | 6700 N DIVISION ST  | 5/8/2018      | P4          |
| С          | THEFT-CITY (Shoplifting)                      | 4700 N DIVISION ST  | 5/10/2018     | P4          |
| С          | THEFT-CITY (Shoplifting)                      | 9500 N NEWPORT HWY  | 5/11/2018     | P4          |
| <u>SPB</u> | <u>3WH</u>                                    |                     |               |             |
| С          | ASSAULT-2D                                    | 4900 N PITTSBURG ST | 5/6/2018      | P4          |
| С          | THEFT-1D (From Building)                      | 1900 E JOSEPH AVE   | 5/12/2018     | P4          |
| С          | THEFT-3D (All Other Thefts)                   | 1500 E OLYMPIC AVE  | 5/8/2018      | Р3          |
| С          | THEFT-3D (All Other Thefts)                   | 5300 N MAGNOLIA ST  | 5/9/2018      | Р3          |
|            |                                               |                     |               |             |