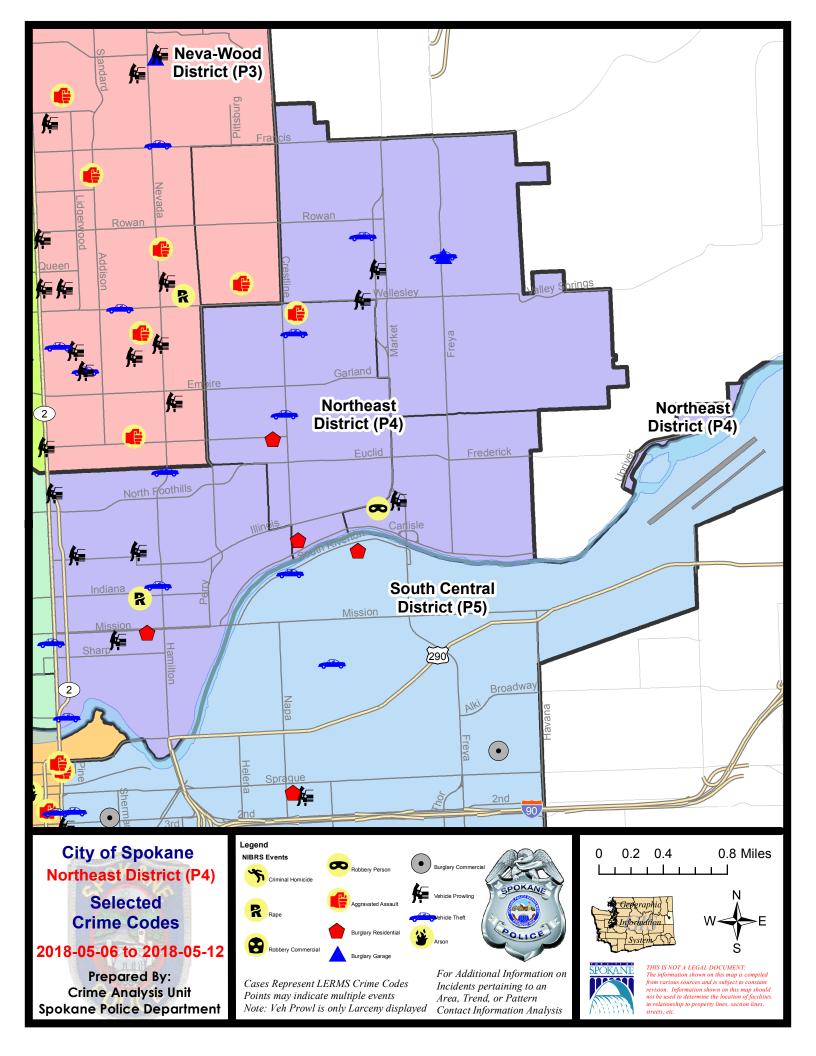

#### **NE - Northeast District (P4)**

#### **Preliminary IBR Counts**

|           |                                                                                                                                  | 7 Da                        | ay Compari                   | ison                                             | 28 D                           | 28 Day Comparison                    |                                                         |                                          | YTD Comparison                    |                                                             |  |
|-----------|----------------------------------------------------------------------------------------------------------------------------------|-----------------------------|------------------------------|--------------------------------------------------|--------------------------------|--------------------------------------|---------------------------------------------------------|------------------------------------------|-----------------------------------|-------------------------------------------------------------|--|
| NIBRS Ca  | ntegories (Part 1 Selected)                                                                                                      | Current                     | Prior                        | Percent                                          | Current                        | Prior                                | Percent                                                 | Current                                  | Prior                             | Percent                                                     |  |
| Violent   | Criminal Homicide Rape Robbery - Commercial Robbery - Person Aggravated Assault - Non DV Aggravated Assault - DV  Violent Total: | 0<br>1<br>0<br>1<br>0<br>1  | 0<br>1<br>0<br>0<br>0<br>0   | 0.00%                                            | 0<br>3<br>1<br>1<br>4<br>5     | 0<br>3<br>0<br>2<br>6<br>8           | -50.00%<br>-33.33%<br>-37.50%                           | 0<br>18<br>4<br>9<br>31<br>30            | 1<br>16<br>9<br>6<br>18<br>19     | -100.00%<br>12.50%<br>-55.56%<br>50.00%<br>72.22%<br>57.89% |  |
| Property  | Burglary - Residential Burglary Garage Burglary Commercial Larceny Vehicle Theft Arson  Property Total:                          | 3<br>1<br>0<br>36<br>7<br>0 | 4<br>1<br>1<br>35<br>10<br>0 | -25.00%<br>0.00%<br>-100.00%<br>2.86%<br>-30.00% | 13<br>8<br>3<br>126<br>26<br>1 | 12<br>5<br>3<br>109<br>14<br>2       | 8.33%<br>60.00%<br>0.00%<br>15.60%<br>85.71%<br>-50.00% | 57<br>24<br>21<br>564<br>110<br>5        | 52<br>23<br>23<br>546<br>109<br>1 | 9.62%<br>4.35%<br>-8.70%<br>3.30%<br>0.92%<br>400.00%       |  |
| Prelimina | ry Part 1 Crime Totals:                                                                                                          | 50                          | 53                           | -5.66%                                           | 191                            | 164                                  | 16.46%                                                  | 873                                      | 823                               | 6.08%                                                       |  |
|           | Current 7 Day Period: Current 28 Day Period: Current YTD Day Period:                                                             | 4/                          | 15/2018 -                    | 5/12/2018<br>5/12/2018<br>5/12/2018              | Prior 28                       | oay Period<br>Day Perio<br>D Period: |                                                         | 4/29/2018 -<br>3/18/2018 -<br>1/1/2017 - |                                   |                                                             |  |

#### NE - Northeast District (P4)

| A/C | Offense Statute               | <u>Address</u>               | Reported Date | <u>Dist</u> |
|-----|-------------------------------|------------------------------|---------------|-------------|
| SPE | 4BE                           |                              |               |             |
| С   | ASSAULT-2D                    | 2200 E HOFFMAN AVE           | 5/8/2018      | P4          |
| С   | BURGLARY 1D RESIDENTIAL       | 1900 E BRIDGEPORT AVE        | 5/11/2018     | P4          |
| С   | BURGLARY-RESIDENTIAL          | 2100 E NORTH CRESCENT AVE    | 5/6/2018      | P4          |
| С   | MAIL THEFT (All Others)       | 1500 E RICH AVE              | 5/9/2018      | P4          |
| Α   | THEFT OF MOTOR VEHICLE        | 2000 E GLASS AVE             | 5/7/2018      | P4          |
| С   | THEFT OF MOTOR VEHICLE        | 2200 E LONGFELLOW AVE        | 5/9/2018      | P4          |
| С   | THEFT-1D (All Other Thefts)   | 3300 N ALTAMONT ST           | 5/7/2018      | P4          |
| С   | THEFT-2D (From Motor Vehicle) | N REGAL ST / E WELLESLEY AVE | 5/8/2018      | P4          |
| С   | THEFT-3D (All Other Thefts)   | 1800 E LIBERTY AVE           | 5/9/2018      | P4          |
| С   | THEFT-3D (All Other Thefts)   | 3900 N MARKET ST             | 5/11/2018     | P4          |
| С   | THEFT-3D (From Building)      | 2300 E EUCLID AVE            | 5/8/2018      | P4          |
| С   | THEFT-3D (Shoplifting)        | 3900 N MARKET ST             | 5/6/2018      | P4          |
| SPE | 4 <b>HI</b>                   |                              |               |             |
| С   | BURGLARY 2D GARAGE            | 3600 E QUEEN AVE             | 5/6/2018      | P4          |
| С   | MAIL THEFT (All Others)       | 3800 E DALKE AVE             | 5/9/2018      | P4          |
| С   | THEFT OF MOTOR VEHICLE        | 3600 E QUEEN AVE             | 5/6/2018      | P4          |
| С   | THEFT OF MOTOR VEHICLE        | 2900 E EVERETT AVE           | 5/9/2018      | P4          |
| С   | THEFT-3D (All Other Thefts)   | 2400 E ROWAN AVE             | 5/6/2018      | P2          |
| С   | THEFT-3D (All Other Thefts)   | 2800 E SANSON AVE            | 5/9/2018      | P4          |
| С   | THEFT-3D (From Building)      | 3000 E OLYMPIC AVE           | 5/9/2018      | P4          |
| С   | THEFT-3D (From Building)      | 2400 E ROWAN AVE             | 5/9/2018      | P4          |
| С   | THEFT-3D (From Building)      | 4700 N COOK ST               | 5/11/2018     | P4          |
| С   | THEFT-3D (From Motor Vehicle) | 3000 E OLYMPIC AVE           | 5/9/2018      | P4          |
| SPE | 4LO                           |                              |               |             |
| С   | BURGLARY-RESIDENTIAL          | 700 E MISSION AVE            | 5/6/2018      | P2          |
| С   | RAPE-3D (RAPE)                |                              | 5/7/2018      | P4          |
| С   | THEFT OF MOTOR VEHICLE        | 800 E BALDWIN AVE            | 5/8/2018      | P4          |
| С   | THEFT OF MOTOR VEHICLE        | 700 N DIVISION ST            | 5/11/2018     | P2          |
| С   | THEFT OF MOTOR VEHICLE        | 3000 N NEVADA ST             | 5/12/2018     | P3          |
| С   | THEFT-1D (Pocket Picking)     | 200 E NORTH FOOTHILLS DR     | 5/8/2018      | P4          |
| С   | THEFT-2D (All Other Thefts)   | 200 E CATALDO AVE            | 5/9/2018      | P4          |
| С   | THEFT-2D (All Other Thefts)   | 1900 N ADDISON ST            | 5/11/2018     | P4          |
| С   | THEFT-2D (All Other Thefts)   | 2700 N PITTSBURG ST          | 5/11/2018     | P4          |
| Α   | THEFT-2D (From Motor Vehicle) | 200 E MONTGOMERY AVE         | 5/10/2018     | P2          |
| С   | THEFT-3D (All Other Thefts)   | 1200 E MISSION AVE           | 5/6/2018      | P4          |
| С   | THEFT-3D (All Other Thefts)   | 300 E DESMET AVE             | 5/6/2018      | P2          |
| С   | THEFT-3D (All Other Thefts)   | 1500 E ILLINOIS AVE          | 5/7/2018      | P4          |
|     |                               |                              |               |             |

| A/C        | Offense Statute                               | Address                     | Reported Date | Dist |
|------------|-----------------------------------------------|-----------------------------|---------------|------|
| С          | THEFT-3D (All Other Thefts)                   | 500 E BOONE AVE             | 5/7/2018      | P4   |
| С          | THEFT-3D (All Other Thefts)                   | E AUGUSTA AVE / N MORTON ST | 5/11/2018     | P4   |
| С          | THEFT-3D (From Building)                      | 800 N DIVISION ST           | 5/11/2018     | P2   |
| С          | THEFT-3D (From Building)                      | 700 N DIVISION ST           | 5/11/2018     | P4   |
| С          | THEFT-3D (From Motor Vehicle)                 | 1400 N ADDISON ST           | 5/10/2018     | P4   |
| Α          | THEFT-3D (From Motor Vehicle)                 | 2200 N DAKOTA ST            | 5/10/2018     | P4   |
| Α          | THEFT-3D (From Motor Vehicle)                 | 2800 N RUBY ST              | 5/12/2018     | P4   |
| С          | THEFT-3D (Motor Vehicle Parts or Accessories) | 300 E MISSION AVE           | 5/7/2018      | P4   |
| С          | THEFT-3D (Motor Vehicle Parts or Accessories) | 900 E BALDWIN AVE           | 5/8/2018      | Р3   |
| С          | THEFT-3D (Shoplifting)                        | 2400 N DIVISION ST          | 5/6/2018      | P2   |
| С          | THEFT-3D (Shoplifting)                        | 1700 N DIVISION ST          | 5/11/2018     | P2   |
| С          | THEFT-CITY (Shoplifting)                      | 2400 N DIVISION ST          | 5/9/2018      | P2   |
| С          | THEFT-CITY (Shoplifting)                      | 2400 N DIVISION ST          | 5/10/2018     | P2   |
| <u>SPB</u> | <u>4MI</u>                                    |                             |               |      |
| С          | ROBBERY 1D PERSON (NOT PURSE SNATCHING)       | 2600 N MARKET ST            | 5/8/2018      | P4   |
| С          | THEFT-3D (From Motor Vehicle)                 | 3100 E MARIETTA AVE         | 5/8/2018      | P4   |