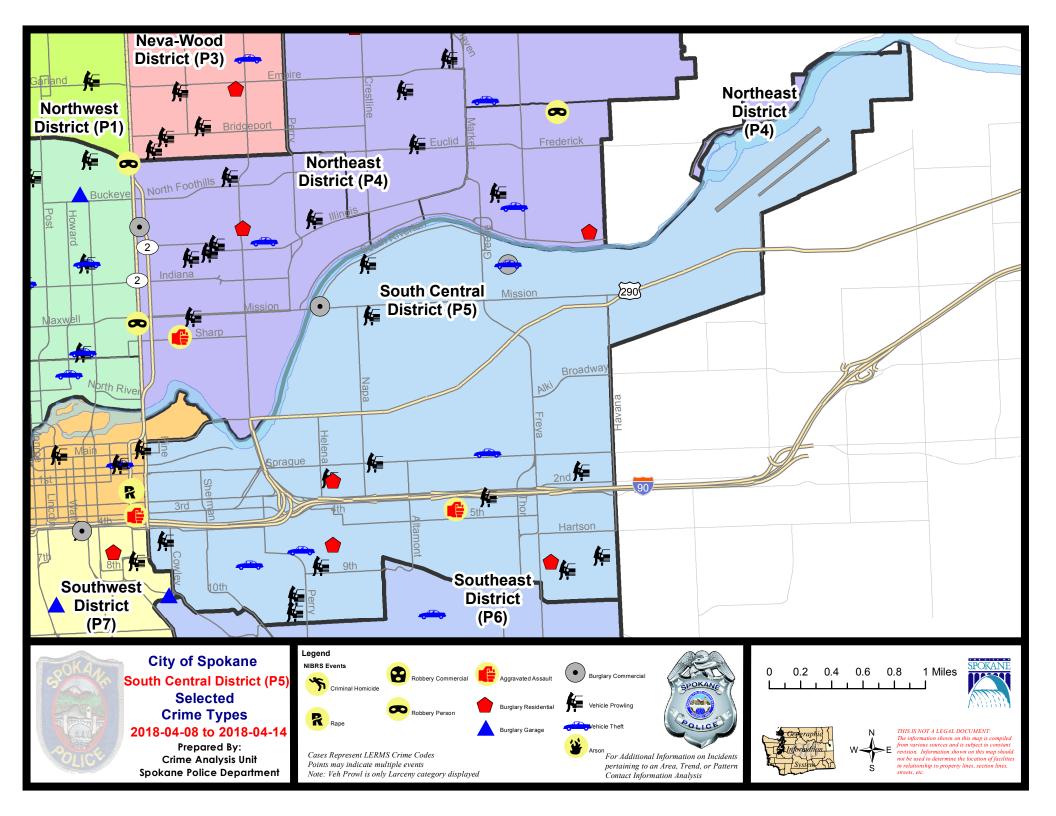

## **SE - South Central District (P5)**

## **Preliminary IBR Counts**

|           |                                                                                                                  | 7 Da                        | y Compari                   | ison                                               | 28 Da                      | ay Compar                            | rison                                                | YT                                      | D Comparis                             | on                                                 |
|-----------|------------------------------------------------------------------------------------------------------------------|-----------------------------|-----------------------------|----------------------------------------------------|----------------------------|--------------------------------------|------------------------------------------------------|-----------------------------------------|----------------------------------------|----------------------------------------------------|
| NIBRS Ca  | ntegories (Part 1 Selected)                                                                                      | Current                     | Prior                       | Percent                                            | Current                    | Prior                                | Percent                                              | Current                                 | Prior                                  | Percent                                            |
| Violent   | Criminal Homicide Rape Robbery - Commercial Robbery - Person Aggravated Assault - Non DV Aggravated Assault - DV | 0<br>0<br>0<br>0<br>2<br>0  | 1<br>0<br>0<br>0<br>0       | -100.00%                                           | 1<br>2<br>0<br>0<br>5<br>3 | 0<br>4<br>2<br>1<br>4<br>4           | -50.00%<br>-100.00%<br>-100.00%<br>25.00%<br>-25.00% | 1<br>9<br>3<br>3<br>18<br>14            | 0<br>8<br>1<br>13<br>21                | 12.50%<br>200.00%<br>-76.92%<br>-14.29%<br>27.27%  |
| Property  | Violent Total:  Burglary - Residential  Burglary Garage  Burglary Commercial  Larceny  Vehicle Theft  Arson      | 3<br>0<br>2<br>32<br>4<br>0 | 3<br>4<br>3<br>0<br>15<br>4 | -33.33%<br>-25.00%<br>-100.00%<br>113.33%<br>0.00% | 10<br>5<br>4<br>96<br>17   | 9<br>1<br>3<br>72<br>15              | -26.67%  11.11%  400.00%  33.33%  33.33%  13.33%     | 40<br>13<br>20<br>321<br>59             | 54<br>41<br>7<br>26<br>388<br>107<br>0 | -11.11%  -2.44%  85.71%  -23.08%  -17.27%  -44.86% |
|           | Property Total:                                                                                                  | 41                          | 26                          | 57.69%                                             | 133                        | 100                                  | 33.00%                                               | 455                                     | 569                                    | -20.04%                                            |
| Prelimina | ry Part 1 Crime Totals:                                                                                          | 43                          | 29                          | 48.28%                                             | 144                        | 115                                  | 25.22%                                               | 503                                     | 623                                    | -19.26%                                            |
|           | Current 7 Day Period:<br>Current 28 Day Period:<br>Current YTD Day Period:                                       | 3/                          | 18/2018 -                   | 4/14/2018<br>4/14/2018<br>4/14/2018                | Prior 28                   | oay Period<br>Day Perio<br>D Period: |                                                      | 4/1/2018 -<br>2/18/2018 -<br>1/1/2017 - | 3/17/2018                              |                                                    |