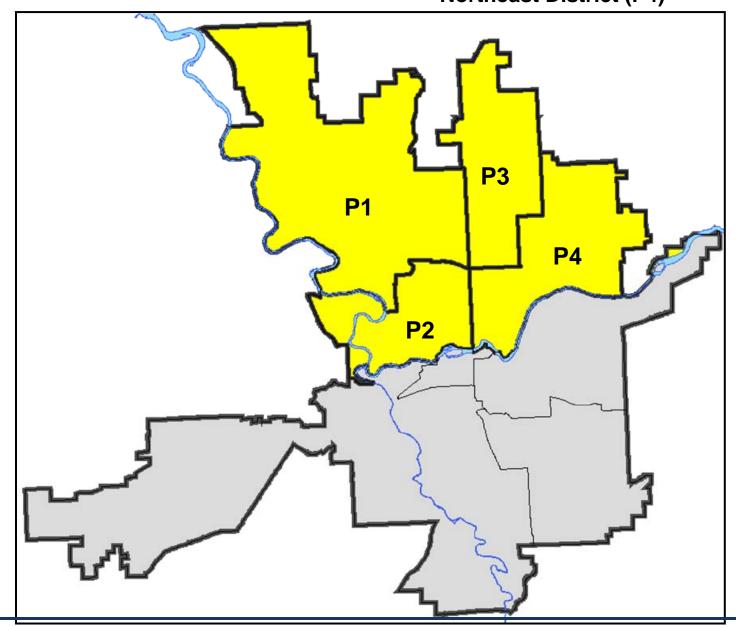

# SPOKANE POLICE DEPARTMENT NORTH Police Service Area

**Captain Dan Torok** 

**Northwest District (P1)** 

**Central District (P2)** 

**Neva-Wood District (P3)** 

**Northeast District (P4)** 

## North Precinct (P1, P2, P3, and P4)