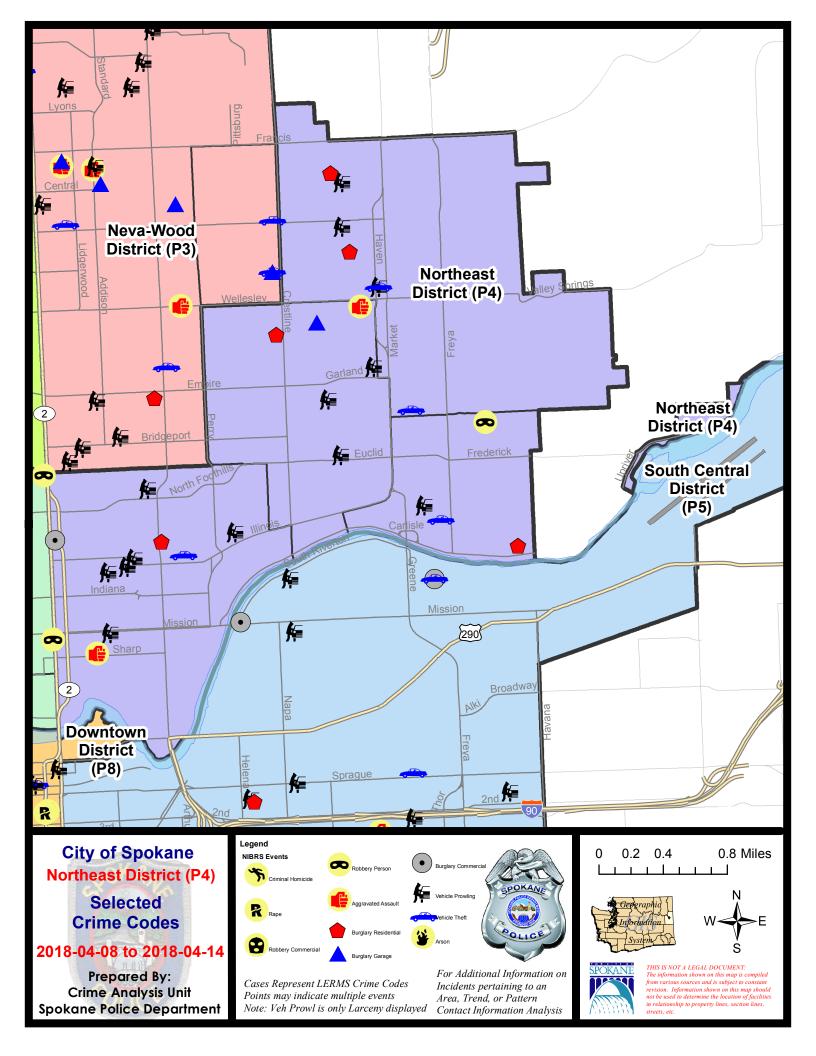

## **NE - Northeast District (P4)**

## **Preliminary IBR Counts**

|           |                                                                                                                  | 7 Da                   | ay Compari                       | son                                            | 28 D                                 | ay Compar                         | rison                                            | YT                                      | YTD Comparison                         |                                                              |  |
|-----------|------------------------------------------------------------------------------------------------------------------|------------------------|----------------------------------|------------------------------------------------|--------------------------------------|-----------------------------------|--------------------------------------------------|-----------------------------------------|----------------------------------------|--------------------------------------------------------------|--|
| NIBRS Ca  | ategories (Part 1 Selected)                                                                                      | Current                | Prior                            | Percent                                        | Current                              | Prior                             | Percent                                          | Current                                 | Prior                                  | Percent                                                      |  |
| Violent   | Criminal Homicide Rape Robbery - Commercial Robbery - Person Aggravated Assault - Non DV Aggravated Assault - DV | 0<br>0<br>0<br>1<br>1  | 0<br>1<br>0<br>0<br>3<br>1       | -100.00%<br>-66.67%<br>0.00%                   | 0<br>3<br>0<br>2<br>6<br>8           | 0<br>7<br>1<br>2<br>6<br>2        | -57.14%<br>-100.00%<br>0.00%<br>0.00%<br>300.00% | 0<br>15<br>3<br>8<br>27<br>25           | 1<br>11<br>8<br>6<br>15                | -100.00%<br>36.36%<br>-62.50%<br>33.33%<br>80.00%<br>127.27% |  |
| Property  | Violent Total:  Burglary - Residential  Burglary Garage  Burglary Commercial  Larceny  Vehicle Theft  Arson      | 5<br>1<br>1<br>32<br>4 | 5<br>2<br>1<br>1<br>22<br>0<br>0 | -40.00%<br>150.00%<br>0.00%<br>0.00%<br>45.45% | 19<br>12<br>4<br>3<br>109<br>14<br>2 | 9<br>3<br>5<br>118<br>12<br>2     | 5.56%  33.33%  -40.00%  -7.63%  16.67%  0.00%    | 78  44  15  18  439  84  4              | 52<br>41<br>17<br>16<br>409<br>90<br>1 | 7.32% -11.76% 12.50% 7.33% -6.67% 300.00%                    |  |
| Prelimina | Property Total:  ry Part 1 Crime Totals:                                                                         | 43                     | 26                               | 65.38%                                         | 144                                  | 149                               | -3.36%                                           | 604                                     | 574                                    | 5.23%<br>8.95%                                               |  |
|           | Current 7 Day Period: Current 28 Day Period: Current YTD Day Period:                                             | 3/                     | 4/8/2018 -<br>18/2018 -          | 4/14/2018<br>4/14/2018<br>4/14/2018            | Prior 7 D                            | Day Period Day Period Day Period: | :                                                | 4/1/2018 -<br>2/18/2018 -<br>1/1/2017 - | 4/7/2018                               |                                                              |  |

## NE - Northeast District (P4)

| A/C        | Offense Statute                                 | <u>Address</u>               | Reported Date | <u>Dist</u> |
|------------|-------------------------------------------------|------------------------------|---------------|-------------|
| <u>SPB</u> | 4BE                                             |                              |               |             |
| С          | BURGLARY 1D RESIDENTIAL                         | 2000 E LONGFELLOW AVE        | 4/10/2018     | P4          |
| С          | BURGLARY 2D GARAGE                              | 2400 E HEROY AVE             | 4/13/2018     | P4          |
| С          | DRIVE BY SHOOTING                               | 2800 E HOFFMAN AVE           | 4/14/2018     | P4          |
| С          | THEFT-2D (From Motor Vehicle)                   | 3200 N SMITH ST              | 4/8/2018      | P4          |
| С          | THEFT-3D (All Other Thefts)                     | 1600 E RICH AVE              | 4/10/2018     | P4          |
| С          | THEFT-3D (From Building)                        | 2900 E GORDON AVE            | 4/10/2018     | P4          |
| С          | THEFT-3D (From Building)                        | 2900 E GORDON AVE            | 4/10/2018     | P4          |
| С          | THEFT-3D (From Building)                        | 1700 E ROCKWELL AVE          | 4/10/2018     | P4          |
| Α          | THEFT-3D (From Motor Vehicle)                   | 3900 N MARKET ST             | 4/8/2018      | P4          |
| С          | THEFT-3D (From Motor Vehicle)                   | 3700 N COOK ST               | 4/13/2018     | P4          |
| С          | THEFT-3D (Shoplifting)                          | 3400 N CRESTLINE ST          | 4/10/2018     | P4          |
| С          | THEFT-3D (Shoplifting)                          | 3900 N MARKET ST             | 4/11/2018     | P4          |
| С          | THEFT-CITY (Motor Vehicle Parts or Accessories) | E WELLESLEY AVE / N REGAL ST | 4/9/2018      | P4          |
| С          | THEFT-CITY (Shoplifting)                        | 3900 N MARKET ST             | 4/11/2018     | P4          |
| <u>SPB</u> | <u>4HI</u>                                      |                              |               |             |
| С          | BURGLARY-RESIDENTIAL                            | 5900 N SMITH ST              | 4/11/2018     | P1          |
| С          | BURGLARY-RESIDENTIAL                            | 2700 E DIAMOND AVE           | 4/12/2018     | P4          |
| С          | THEFT OF MOTOR VEHICLE                          | 3000 E BROAD AVE             | 4/11/2018     | P4          |
| С          | THEFT OF MOTOR VEHICLE                          | 3500 N RALPH ST              | 4/14/2018     | P4          |
| С          | THEFT-2D (All Other Thefts)                     | 3600 E EVERETT AVE           | 4/14/2018     | P4          |
| С          | THEFT-2D (From Motor Vehicle)                   | 5400 N LACEY ST              | 4/8/2018      | P4          |
| С          | THEFT-2D (From Motor Vehicle)                   | 2700 E CENTRAL AVE           | 4/10/2018     | Р3          |
| С          | THEFT-CITY (From Motor Vehicle)                 | 3000 E BROAD AVE             | 4/11/2018     | P4          |
| <u>SPB</u> | 4LO                                             |                              |               |             |
| С          | ASSAULT-2D                                      | 300 E SHARP AVE              | 4/10/2018     | P4          |
| С          | BURGLARY 2D COMMERCIAL                          | 2400 N DIVISION ST           | 4/12/2018     | P4          |
| С          | BURGLARY-RESIDENTIAL                            | 2400 N HAMILTON ST           | 4/8/2018      | P4          |
| С          | THEFT OF MOTOR VEHICLE                          | 1000 E MONTGOMERY AVE        | 4/8/2018      | P4          |
| С          | THEFT(FIREARM) (From Building)                  | 2200 N MORTON ST             | 4/8/2018      | P4          |
| С          | THEFT-2D (From Building)                        | 1100 N HAMILTON ST           | 4/11/2018     | P4          |
| С          | THEFT-3D (All Other Thefts)                     | 600 E INDIANA AVE            | 4/10/2018     | P2          |
| С          | THEFT-3D (From Building)                        | 900 E MISSION AVE            | 4/11/2018     | P4          |
| С          | THEFT-3D (From Building)                        | 400 E MONTGOMERY AVE         | 4/12/2018     | P4          |
| С          | THEFT-3D (From Motor Vehicle)                   | 2800 N CINCINNATI ST         | 4/8/2018      | P4          |
| С          | THEFT-3D (From Motor Vehicle)                   | 400 E MISSION AVE            | 4/8/2018      | P4          |
| Α          | THEFT-3D (From Motor Vehicle)                   | 2400 N MADELIA ST            | 4/8/2018      | P4          |
| С          | THEFT-3D (From Motor Vehicle)                   | 400 E ERMINA AVE             | 4/12/2018     | P4          |
|            |                                                 |                              |               |             |

| A/C        | Offense Statute                               | Address                       | Reported Date | Dist |
|------------|-----------------------------------------------|-------------------------------|---------------|------|
| С          | THEFT-3D (From Motor Vehicle)                 | 600 E ERMINA AVE              | 4/12/2018     | P4   |
| С          | THEFT-3D (Motor Vehicle Parts or Accessories) | 1100 N COLUMBUS ST            | 4/9/2018      | P4   |
| С          | THEFT-3D (Shoplifting)                        | 2000 N HAMILTON ST            | 4/11/2018     | P4   |
| С          | THEFT-CITY (Shoplifting)                      | 200 E NORTH FOOTHILLS DR      | 4/11/2018     | Р3   |
| Α          | VEHICLE PROWLING-2D/No Theft                  | 600 E MONTGOMERY AVE          | 4/8/2018      | P4   |
| <u>SPB</u> | <u>4MI</u>                                    |                               |               |      |
| С          | BURGLARY-RESIDENTIAL                          | 4200 E ERMINA AVE             | 4/12/2018     | P4   |
| С          | ROBBERY 1D PERSON (NOT PURSE SNATCHING)       | N MYRTLE ST / E COURTLAND AVE | 4/9/2018      | P4   |
| С          | THEFT OF MOTOR VEHICLE                        | 3500 E JACKSON AVE            | 4/9/2018      | P4   |
| С          | THEFT-2D (From Motor Vehicle)                 | 3300 E MARIETTA AVE           | 4/12/2018     | P4   |
| С          | THEFT-3D (From Building)                      | 3500 E MONTGOMERY AVE         | 4/13/2018     | P4   |
| С          | THEFT-3D (Motor Vehicle Parts or Accessories) | 3100 E MARIETTA AVE           | 4/9/2018      | P4   |