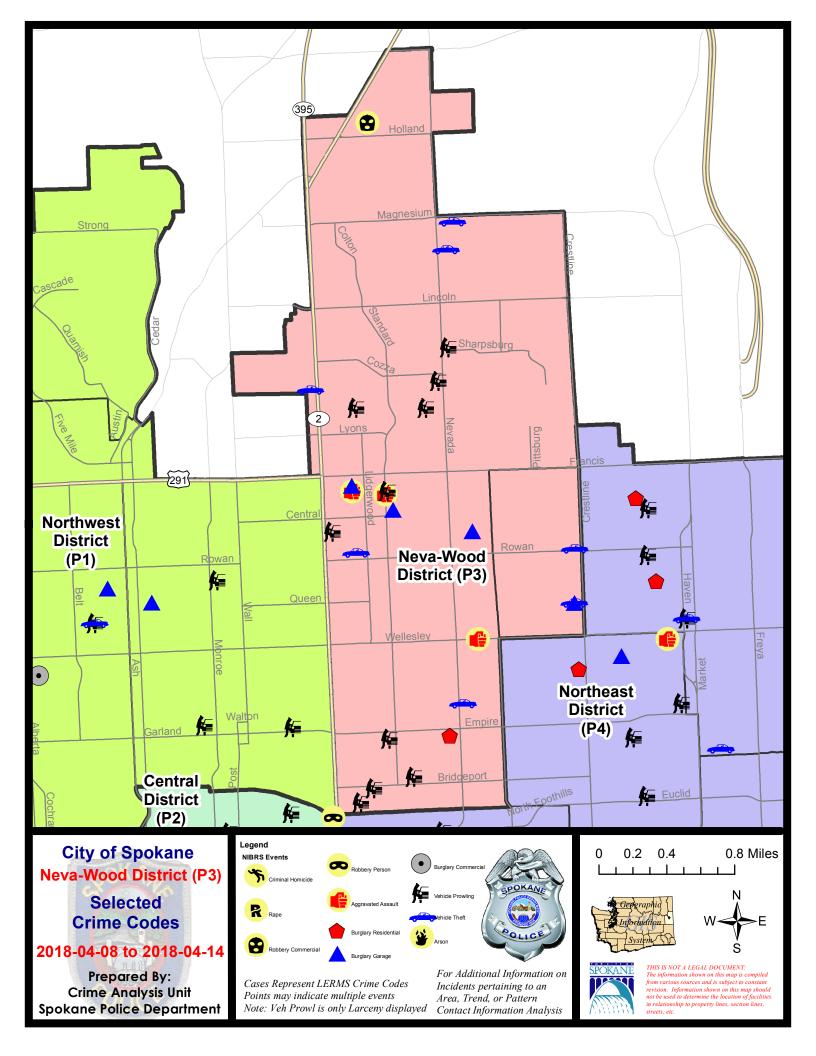

### **NE - Neva-Wood District (P3)**

## **Preliminary IBR Counts**

|           |                                                                                                                  | 7 Da                       | ny Compari                        | ison                                       | 28 D                                  | ay Compai                            | rison                                                              | YT                                      | D Comparis                         | on                                                       |
|-----------|------------------------------------------------------------------------------------------------------------------|----------------------------|-----------------------------------|--------------------------------------------|---------------------------------------|--------------------------------------|--------------------------------------------------------------------|-----------------------------------------|------------------------------------|----------------------------------------------------------|
| NIBRS Ca  | ategories (Part 1 Selected)                                                                                      | Current                    | Prior                             | Percent                                    | Current                               | Prior                                | Percent                                                            | Current                                 | Prior                              | Percent                                                  |
| Violent   | Criminal Homicide Rape Robbery - Commercial Robbery - Person Aggravated Assault - Non DV Aggravated Assault - DV | 0<br>0<br>1<br>0<br>2<br>1 | 0<br>3<br>0<br>1<br>4<br>4        | -100.00%<br>-100.00%<br>-50.00%<br>-75.00% | 0<br>4<br>3<br>1<br>12<br>9           | 1<br>4<br>2<br>1<br>9                | -100.00%<br>0.00%<br>50.00%<br>0.00%<br>33.33%<br>200.00%          | 1<br>13<br>8<br>9<br>40<br>20           | 1<br>4<br>10<br>9<br>19<br>20      | 0.00%<br>225.00%<br>-20.00%<br>0.00%<br>110.53%<br>0.00% |
| Property  | Violent Total:  Burglary - Residential Burglary Garage Burglary Commercial Larceny Vehicle Theft Arson           | 1<br>4<br>0<br>52<br>7     | 12<br>4<br>3<br>0<br>52<br>2<br>0 | -66.67%  -75.00%  33.33%  0.00%  250.00%   | 29<br>11<br>10<br>1<br>223<br>22<br>1 | 20<br>6<br>3<br>3<br>237<br>22<br>1  | 45.00%<br>83.33%<br>233.33%<br>-66.67%<br>-5.91%<br>0.00%<br>0.00% | 91<br>45<br>32<br>11<br>948<br>111<br>4 | 63<br>66<br>26<br>19<br>840<br>119 | -31.82%<br>-31.82%<br>-42.11%<br>-42.11%<br>-6.72%       |
|           | Property Total:                                                                                                  | 64                         | 61                                | 4.92%                                      | 268                                   | 272                                  | -1.47%                                                             | 1151                                    | 1070                               | 7.57%                                                    |
| Prelimina | ry Part 1 Crime Totals:                                                                                          | 68                         | 73                                | -6.85%                                     | 297                                   | 292                                  | 1.71%                                                              | 1242                                    | 1133                               | 9.62%                                                    |
|           | Current 7 Day Period: Current 28 Day Period: Current YTD Day Period:                                             | 3/                         | 18/2018 -                         | 4/14/2018<br>4/14/2018<br>4/14/2018        | Prior 28                              | Day Period<br>Day Perio<br>D Period: |                                                                    | 4/1/2018 -<br>2/18/2018 -<br>1/1/2017 - | 3/17/2018                          |                                                          |

## NE - Neva-Wood District (P3)

| A/C | Offense Statute                             | <u>Address</u>             | Reported Date | <u>Dist</u> |
|-----|---------------------------------------------|----------------------------|---------------|-------------|
| SPB | 3NL                                         |                            |               |             |
| С   | ASSAULT - 4D (Weapon Involved)              | 6100 N COLTON ST           | 4/10/2018     | P3          |
| С   | ASSAULT-2D                                  | E DALKE AVE / N ADDISON ST | 4/12/2018     | P3          |
| С   | BURGLARY 1D RESIDENTIAL                     | 900 E PROVIDENCE AVE       | 4/8/2018      | P4          |
| Α   | BURGLARY 2D FENCED AREA                     | 6000 N ADDISON ST          | 4/14/2018     | P4          |
| С   | BURGLARY 2D GARAGE                          | 6100 N COLTON ST           | 4/10/2018     | P4          |
| С   | BURGLARY 2D GARAGE                          | 1200 E JOSEPH AVE          | 4/11/2018     | P2          |
| С   | BURGLARY 2D GARAGE                          | 5900 N WISCOMB ST          | 4/12/2018     | P3          |
| С   | MAIL THEFT (All Others)                     | 8300 N COLTON PL           | 4/11/2018     | P3          |
| С   | MAIL THEFT (All Others)                     | 8300 N COLTON PL           | 4/11/2018     | P3          |
| С   | ROBBERY 2D COMMERCIAL (NOT PURSE SNATCHING) | 9500 N NEWPORT HWY         | 4/14/2018     | P3          |
| С   | ROBBERY-2D (Purse Snatching)                | 9200 N NEVADA ST           | 4/11/2018     | P3          |
| С   | THEFT OF MOTOR VEHICLE                      | 1000 E LACROSSE AVE        | 4/12/2018     | Р3          |
| С   | THEFT OF MOTOR VEHICLE                      | 1100 E MAGNESIUM RD        | 4/12/2018     | P4          |
| С   | THEFT OF MOTOR VEHICLE                      | 200 E ROWAN AVE            | 4/12/2018     | P2          |
| С   | THEFT OF MOTOR VEHICLE                      | 7100 N DIVISION ST         | 4/13/2018     | P3          |
| С   | THEFT OF MOTOR VEHICLE                      | 8400 N NEVADA ST           | 4/14/2018     | P4          |
| С   | THEFT-2D (All Other Thefts)                 | 100 E MAGNESIUM RD         | 4/9/2018      | P3          |
| С   | THEFT-2D (All Other Thefts)                 | 1100 E MAGNESIUM RD        | 4/12/2018     | P4          |
| С   | THEFT-2D (From Building)                    | 6600 N DIVISION ST         | 4/12/2018     | P4          |
| С   | THEFT-2D (From Building)                    | 7900 N DIVISION ST         | 4/14/2018     | P3          |
| С   | THEFT-2D (Shoplifting)                      | 4700 N DIVISION ST         | 4/14/2018     | P3          |
| С   | THEFT-3D (All Other Thefts)                 | 100 E MAGNESIUM RD         | 4/11/2018     | P3          |
| С   | THEFT-3D (All Other Thefts)                 | 9600 N DIVISION ST         | 4/11/2018     | P3          |
| С   | THEFT-3D (All Other Thefts)                 | 500 E COLUMBIA AVE         | 4/12/2018     | P3          |
| С   | THEFT-3D (All Other Thefts)                 | 9600 N DIVISION ST         | 4/12/2018     | P3          |
| С   | THEFT-3D (All Other Thefts)                 | 1000 E QUEEN AVE           | 4/13/2018     | P3          |
| С   | THEFT-3D (All Other Thefts)                 | 1000 E WABASH AVE          | 4/14/2018     | P3          |
| С   | THEFT-3D (From Building)                    | 7400 N NEVADA ST           | 4/9/2018      | P3          |
| С   | THEFT-3D (From Building)                    | 7400 N NEVADA ST           | 4/10/2018     | P3          |
| С   | THEFT-3D (From Building)                    | 300 E WEDGEWOOD AVE        | 4/10/2018     | P3          |
| С   | THEFT-3D (From Building)                    | 300 E WEDGEWOOD AVE        | 4/11/2018     | P3          |
| С   | THEFT-3D (From Building)                    | 1100 E MAGNESIUM RD        | 4/11/2018     | P3          |
| С   | THEFT-3D (From Building)                    | 600 E HOLLAND AVE          | 4/13/2018     | P3          |
| С   | THEFT-3D (From Building)                    | 600 E BRIDGEPORT AVE       | 4/14/2018     | Р3          |
| С   | THEFT-3D (From Building)                    | 600 E VICKSBURG CT         | 4/14/2018     | P2          |
| С   | THEFT-3D (From Motor Vehicle)               | 500 E COURTLAND AVE        | 4/9/2018      | P3          |
| С   | THEFT-3D (From Motor Vehicle)               | 1000 E SHARPSBURG AVE      | 4/11/2018     | Р3          |
| Α   | THEFT-3D (From Motor Vehicle)               | 7200 N NEVADA ST           | 4/11/2018     | P3          |

| A/C        | Offense Statute                               | Address                       | Reported Date | Dist |
|------------|-----------------------------------------------|-------------------------------|---------------|------|
| С          | THEFT-3D (From Motor Vehicle)                 | 100 E WEDGEWOOD AVE           | 4/11/2018     | P3   |
| Α          | THEFT-3D (From Motor Vehicle)                 | 5800 N DIVISION ST            | 4/12/2018     | P3   |
| С          | THEFT-3D (From Motor Vehicle)                 | 100 E DALTON AVE              | 4/13/2018     | P3   |
| С          | THEFT-3D (From Motor Vehicle)                 | 6100 N ADDISON ST             | 4/12/2018     | Р3   |
| С          | THEFT-3D (From Motor Vehicle)                 | 200 E BRIDGEPORT AVE          | 4/13/2018     | P3   |
| С          | THEFT-3D (From Motor Vehicle)                 | 400 E PROVIDENCE AVE          | 4/14/2018     | P3   |
| С          | THEFT-3D (Motor Vehicle Parts or Accessories) | 1000 E PROVIDENCE AVE         | 4/12/2018     | P3   |
| С          | THEFT-3D (Shoplifting)                        | 4700 N DIVISION ST            | 4/8/2018      | P3   |
| С          | THEFT-3D (Shoplifting)                        | 4700 N DIVISION ST            | 4/8/2018      | P3   |
| С          | THEFT-3D (Shoplifting)                        | 5800 N DIVISION ST            | 4/9/2018      | P3   |
| С          | THEFT-3D (Shoplifting)                        | 6600 N DIVISION ST            | 4/9/2018      | P3   |
| С          | THEFT-3D (Shoplifting)                        | 4700 N DIVISION ST            | 4/9/2018      | Р3   |
| С          | THEFT-3D (Shoplifting)                        | 4700 N DIVISION ST            | 4/10/2018     | P3   |
| С          | THEFT-3D (Shoplifting)                        | 4700 N DIVISION ST            | 4/10/2018     | Р3   |
| С          | THEFT-3D (Shoplifting)                        | 4700 N DIVISION ST            | 4/11/2018     | Р3   |
| С          | THEFT-3D (Shoplifting)                        | 5500 N DIVISION ST            | 4/12/2018     | Р3   |
| С          | THEFT-3D (Shoplifting)                        | 6600 N DIVISION ST            | 4/13/2018     | Р3   |
| С          | THEFT-3D (Shoplifting)                        | 6500 N NEVADA ST              | 4/13/2018     | Р3   |
| С          | THEFT-3D (Shoplifting)                        | 6300 N DIVISION ST            | 4/14/2018     | Р3   |
| С          | THEFT-CITY (Shoplifting)                      | 4700 N DIVISION ST            | 4/12/2018     | P4   |
| С          | THEFT-CITY (Shoplifting)                      | 6700 N DIVISION ST            | 4/13/2018     | Р3   |
| С          | THEFT-CITY (Shoplifting)                      | 6700 N DIVISION ST            | 4/13/2018     | P3   |
| С          | THEFT-CITY (Shoplifting)                      | 6500 N NEVADA ST              | 4/14/2018     | P3   |
| С          | THEFT-CITY (Shoplifting)                      | 6500 N NEVADA ST              | 4/14/2018     | P4   |
| С          | VEHICLE PROWLING-2D/From Motor Vehicle        | 6800 N HAMILTON ST            | 4/11/2018     | P3   |
| С          | VEHICULAR ASSAULT                             | E WELLESLEY AVE / N MORTON ST | 4/8/2018      | P2   |
| <u>SPB</u> | <u>3WH</u>                                    |                               |               |      |
| С          | BURGLARY 2D GARAGE                            | 5000 N MARTIN ST              | 4/9/2018      | P3   |
| С          | THEFT OF MOTOR VEHICLE                        | 5000 N MARTIN ST              | 4/9/2018      | P3   |
| С          | THEFT OF MOTOR VEHICLE                        | 2000 E ROWAN AVE              | 4/10/2018     | P4   |
| С          | THEFT-CITY (Shoplifting)                      | E BROAD AVE / N HELENA ST     | 4/14/2018     | P4   |