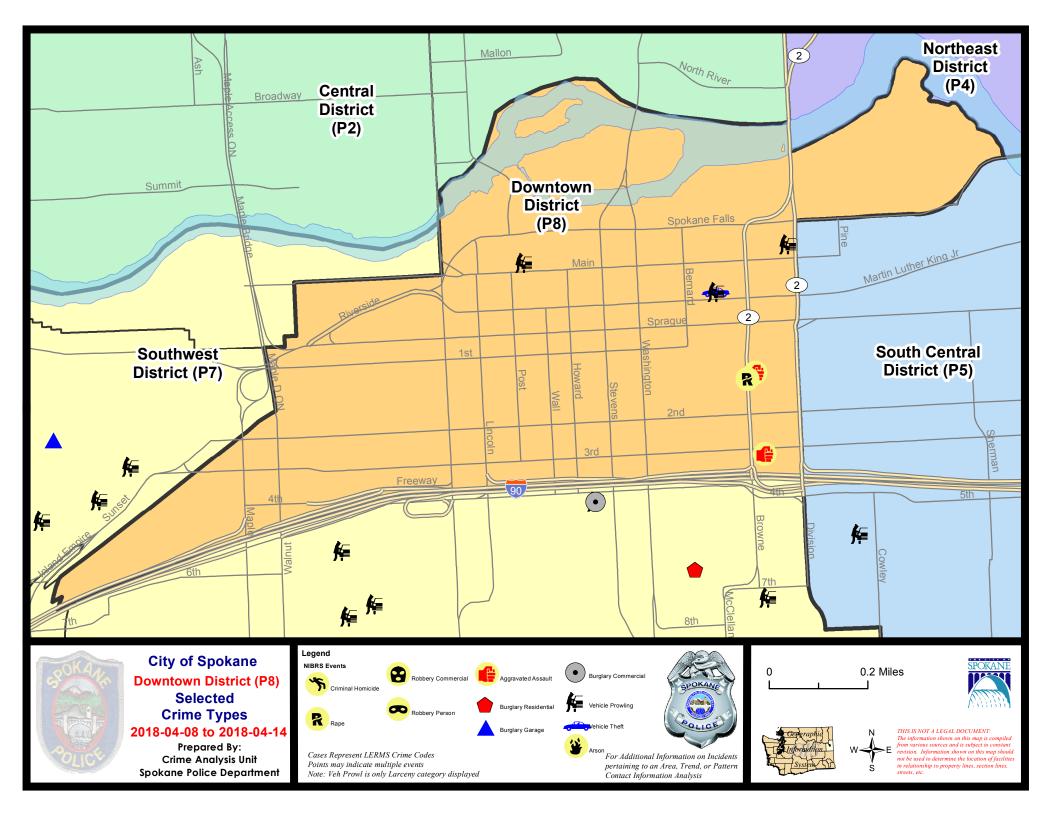

| 3/                         | /18/2018 -             | - 4/14/2018<br>- 4/14/2018<br>- 4/14/2018 | Prior 28                    | oay Period<br>Day Perio<br>D Period: |                                            | 4/1/2018 -<br>2/18/2018 -<br>1/1/2017 - |                             |                                        |

Prepared by SPD Crime Analysis Office - Monday, April 16, 2018

<u>NOTE:</u> SPD moved from UCR to the NIBRS reporting standard on 10/4/16 following the transition to a new RMS System. <u>Numbers on CompStat reports prior to this date</u> <u>should not be used as a comparison to those on this report</u>. Additional info on these reporting standards can be found on the FBI website: <a href="https://ucr.fbi.gov/nibrs-overview">https://ucr.fbi.gov/nibrs-overview</a>





## SW - Downtown District (P8)



| A/C | Offense Statute               | Address                  | Reported Date | <u>Dist</u> |
|-----|-------------------------------|--------------------------|---------------|-------------|
|     |                               |                          |               |             |
| С   | ASSAULT-2D                    | DOWNTOWN SPOKANE         | 4/9/2018      | P8          |
| SPD | 98RS                          |                          |               |             |
| С   | ASSAULT-2D                    | 0 W PACIFIC AVE          | 4/10/2018     | P8          |
| С   | RAPE-2ND (RAPE)               |                          | 4/12/2018     | P8          |
| Α   | THEFT OF MOTOR VEHICLE        | 200 W RIVERSIDE AVE      | 4/8/2018      | P8