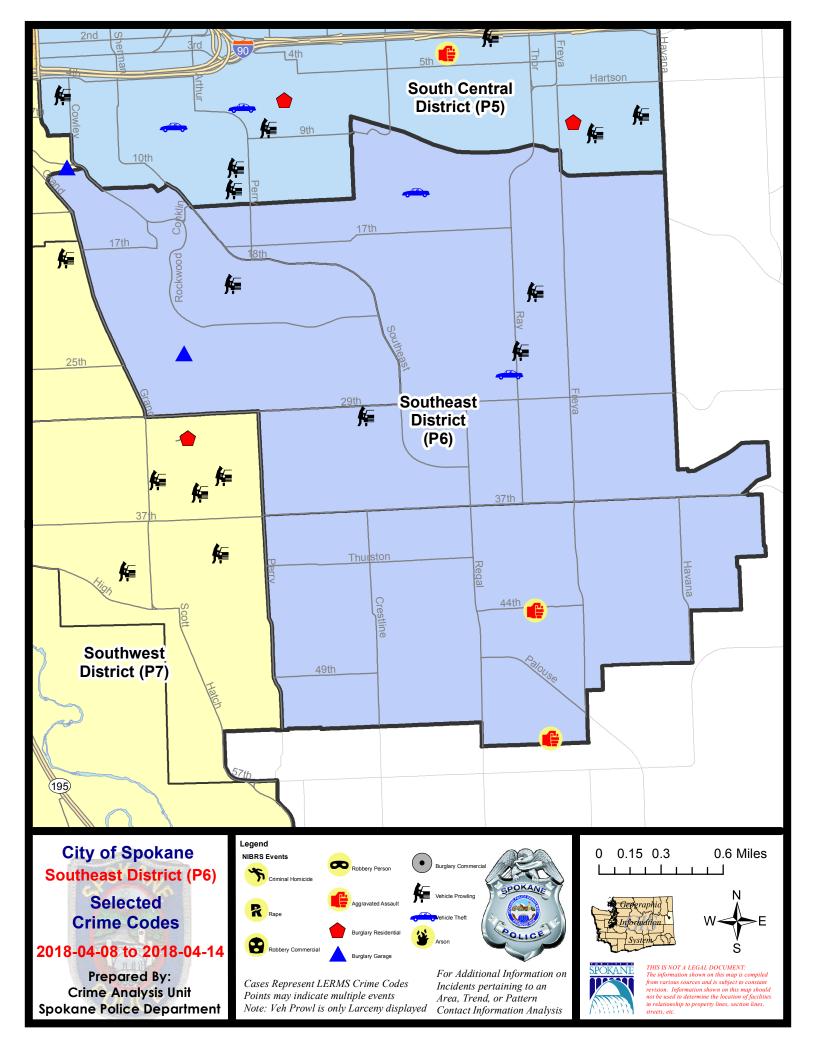

## SE - Southeast District (P6)

## **Preliminary IBR Counts**

|           |                                                                                                                  | 7 Da                   | ay Compan             | ison                                      | 28 D                         | ay Compai                           | rison                                             | YT                                | D Comparis                      | on                                               |
|-----------|------------------------------------------------------------------------------------------------------------------|------------------------|-----------------------|-------------------------------------------|------------------------------|-------------------------------------|---------------------------------------------------|-----------------------------------|---------------------------------|--------------------------------------------------|
| NIBRS Ca  | ategories (Part 1 Selected)                                                                                      | Current                | Prior                 | Percent                                   | Current                      | Prior                               | Percent                                           | Current                           | Prior                           | Percent                                          |
| Violent   | Criminal Homicide Rape Robbery - Commercial Robbery - Person Aggravated Assault - Non DV Aggravated Assault - DV | 0 1 0 0 1 1 1          | 0 0 0 1 1 0 0         | -100.00%<br>0.00%                         | 0<br>2<br>1<br>1<br>4<br>2   | 0<br>1<br>0<br>2<br>1<br>2          | -50.00%<br>300.00%<br>0.00%                       | 0<br>6<br>1<br>3<br>10<br>5       | 0<br>6<br>1<br>5<br>9<br>5      | 0.00%<br>0.00%<br>-40.00%<br>11.11%<br>0.00%     |
| Property  | Burglary - Residential Burglary Garage Burglary Commercial Larceny Vehicle Theft Arson                           | 0<br>1<br>0<br>13<br>2 | 2<br>0<br>1<br>8<br>4 | -100.00%<br>-100.00%<br>62.50%<br>-50.00% | 6<br>1<br>1<br>41<br>11<br>0 | 13<br>2<br>1<br>57<br>3             | -53.85%<br>-50.00%<br>0.00%<br>-28.07%<br>266.67% | 31<br>8<br>3<br>191<br>30         | 27<br>29<br>3<br>242<br>35<br>0 | 14.81%<br>-72.41%<br>0.00%<br>-21.07%<br>-14.29% |
|           | Property Total:                                                                                                  | 16                     | 15                    | 6.67%                                     | 60                           | 76                                  | -21.05%                                           | 264                               | 336                             | -21.43%                                          |
| Prelimina | ry Part 1 Crime Totals:                                                                                          | 19                     | 17                    | 11.76%                                    | 70                           | 82                                  | -14.63%                                           | 289                               | 362                             | -20.17%                                          |
|           | Current 7 Day Period: Current 28 Day Period: Current YTD Day Period:                                             | 3/                     | 18/2018               | - 4/14/2018<br>- 4/14/2018<br>- 4/14/2018 | Prior 28                     | ay Period<br>Day Perio<br>D Period: |                                                   | 4/1/2018 - 2/18/2018 - 1/1/2017 - |                                 |                                                  |

## SE - Southeast District (P6)

| A/C | Offense Statute               | <u>Address</u>           | Reported Date | <u>Dist</u> |
|-----|-------------------------------|--------------------------|---------------|-------------|
|     |                               |                          |               |             |
| С   | RAPE OF A CHILD-1D (RAPE)     |                          | 4/13/2018     | P6          |
| SPC | <u>6LH</u>                    |                          |               |             |
| С   | THEFT OF MOTOR VEHICLE        | 1300 S COOK ST           | 4/14/2018     | P6          |
| С   | THEFT-1D (All Other Thefts)   | 1300 S BEN BURR BLVD     | 4/9/2018      | P6          |
| С   | THEFT-2D (From Motor Vehicle) | 3200 E 26TH AVE          | 4/11/2018     | P6          |
| С   | THEFT-2D (From Motor Vehicle) | 2200 E 29TH AVE          | 4/13/2018     | P6          |
| С   | THEFT-3D (All Other Thefts)   | 4000 E 15TH AVE          | 4/9/2018      | P6          |
| С   | THEFT-3D (From Building)      | 3300 S SOUTHEAST BLVD    | 4/9/2018      | P6          |
| Α   | THEFT-3D (From Motor Vehicle) | 3300 E 21ST AVE          | 4/9/2018      | P6          |
| С   | THEFT-3D (Shoplifting)        | 3100 E 17TH AVE          | 4/8/2018      | P6          |
| С   | TMVWOP-2D                     | 3100 E 27TH AVE          | 4/14/2018     | P6          |
| SPC | 6RW                           |                          |               |             |
| Α   | BURGLARY 2D GARAGE            | 800 E PLATEAU RD         | 4/11/2018     | P6          |
| С   | THEFT(FIREARM) (All Other)    | 1200 E 20TH AVE          | 4/10/2018     | P6          |
| С   | THEFT-3D (From Motor Vehicle) | 1200 E 20TH AVE          | 4/10/2018     | P6          |
| SPC | :6SG                          |                          |               |             |
| С   | ASSAULT-2D                    | 3200 E 44TH AVE          | 4/9/2018      | P6          |
| С   | ASSAULT-2D                    | 3300 E 55TH AVE          | 4/14/2018     | P6          |
| С   | THEFT-3D (All Other Thefts)   | E 37TH AVE / S HAVANA ST | 4/11/2018     | P6          |
| С   | THEFT-3D (All Other Thefts)   | 3000 E 37TH AVE          | 4/12/2018     | P6          |
| С   | THEFT-3D (From Building)      | 4400 S HELENA ST         | 4/9/2018      | P6          |
| С   | THEFT-CITY (Shoplifting)      | 4500 S REGAL ST          | 4/12/2018     | P6          |
|     |                               |                          |               |             |