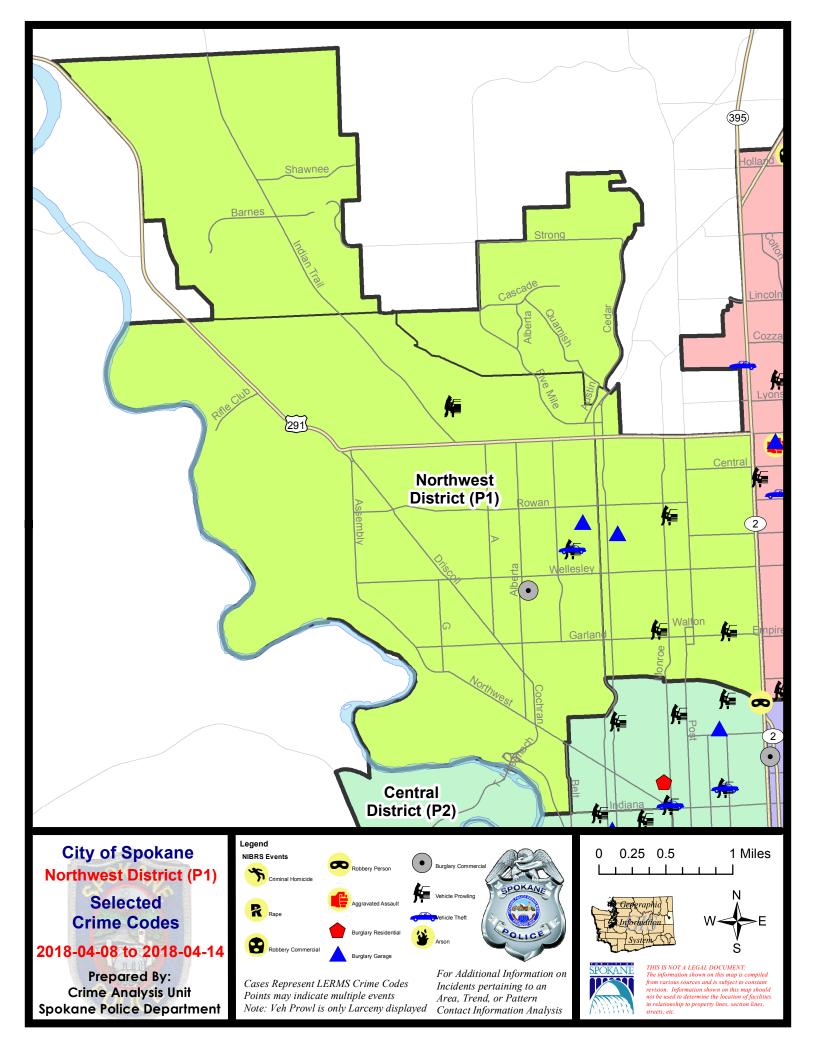

### **NW - Northwest District (P1)**

## NW - Northwest District (P1)

| A/C        | Offense Statute               | Address               | Reported Date | <u>Dist</u> |
|------------|-------------------------------|-----------------------|---------------|-------------|
| <u>SPA</u> | .1BS                          |                       |               |             |
| С          | THEFT-3D (From Motor Vehicle) | 6800 N F ST           | 4/10/2018     | P1          |
| С          | THEFT-3D (From Motor Vehicle) | 6800 N F ST           | 4/10/2018     | P1          |
| SPA        | 1NH                           |                       |               |             |
| С          | BURGLARY 2D GARAGE            | 5100 N WALNUT ST      | 4/14/2018     | P1          |
| С          | THEFT-3D (From Building)      | 4800 N DIVISION ST    | 4/8/2018      | P1          |
| С          | THEFT-3D (From Motor Vehicle) | 5300 N LINCOLN ST     | 4/10/2018     | P1          |
| С          | THEFT-3D (From Motor Vehicle) | 3900 N MADISON ST     | 4/12/2018     | P1          |
| С          | THEFT-3D (From Motor Vehicle) | 3900 N WHITEHOUSE ST  | 4/13/2018     | P1          |
| С          | THEFT-3D (Shoplifting)        | 4700 N DIVISION ST    | 4/10/2018     | P2          |
| С          | THEFT-3D (Shoplifting)        | 4700 N DIVISION ST    | 4/13/2018     | P1          |
| SPA        | .1NW                          |                       |               |             |
| С          | BURGLARY 2D COMMERCIAL        | 2500 W WELLESLEY AVE  | 4/10/2018     | P1          |
| С          | BURGLARY 2D GARAGE            | 5300 N ELM ST         | 4/10/2018     | P1          |
| С          | MAIL THEFT (All Others)       | 2300 W GARLAND AVE    | 4/9/2018      | P1          |
| С          | THEFT OF MOTOR VEHICLE        | 4900 N CANNON ST      | 4/8/2018      | P1          |
| С          | THEFT-2D (From Building)      | 6000 N ASSEMBLY ST    | 4/12/2018     | P1          |
| С          | THEFT-3D (All Other Thefts)   | 2100 W NORTHWEST BLVD | 4/9/2018      | P2          |
| С          | THEFT-3D (All Other Thefts)   | 3000 N BELT ST        | 4/11/2018     | P1          |
| С          | THEFT-3D (All Other Thefts)   | 2400 W OLYMPIC AVE    | 4/11/2018     | P2          |
| С          | THEFT-3D (All Other Thefts)   | 3800 W HEROY AVE      | 4/12/2018     | P1          |
| С          | THEFT-3D (All Other Thefts)   | 2300 W LONGFELLOW AVE | 4/13/2018     | P1          |
| С          | THEFT-3D (All Other Thefts)   | 2300 W WELLESLEY AVE  | 4/14/2018     | P1          |
| С          | THEFT-3D (From Building)      | 2000 W LONGFELLOW AVE | 4/9/2018      | P1          |
| С          | THEFT-3D (From Building)      | 2100 W GRACE AVE      | 4/10/2018     | P1          |
| С          | THEFT-3D (From Building)      | 4500 N GUSTAVUS ST    | 4/11/2018     | P1          |
| С          | THEFT-3D (From Building)      | 6000 N ASSEMBLY ST    | 4/12/2018     | P1          |
| С          | THEFT-3D (From Motor Vehicle) | 4900 N CANNON ST      | 4/8/2018      | P1          |
| С          | THEFT-3D (Shoplifting)        | 2500 W WELLESLEY AVE  | 4/12/2018     | P1          |
| С          | THEFT-3D (Shoplifting)        | 2200 W WELLESLEY AVE  | 4/14/2018     | P1          |
|            |                               |                       |               |             |