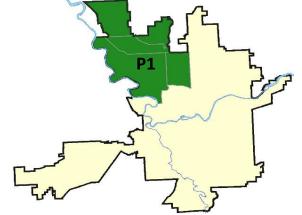

| 3/                          | 18/2018                | - 4/14/2018<br>- 4/14/2018<br>- 4/14/2018 | Prior 28                       | Day Period<br>Day Perio<br>D Period: |                                                             | 4/1/2018 -<br>2/18/2018 -<br>1/1/2017 - | 3/17/2018                       |                                                           |

Prepared by SPD Crime Analysis Office - Monday, April 16, 2018

NOTE: SPD moved from UCR to the NIBRS reporting standard on 10/4/16 following the transition to a new RMS System. Numbers on CompStat reports prior to this date should not be used as a comparison to those on this report. Additional info on these reporting standards can be found on the FBI website: https://ucr.fbi.gov/nibrs-overview





## NW - Northwest District (P1)



| A/C        | Offense Statute               | Address               | Reported Date | <u>Dist</u> |
|------------|-------------------------------|-----------------------|---------------|-------------|
| <u>SPA</u> | .1BS                          |                       |               |             |
| С          | THEFT-3D (From Motor Vehicle) | 6800 N F ST           | 4/10/2018     | P1          |
| С          | THEFT-3D (From Motor Vehicle) | 6800 N F ST           | 4/10/2018     | P1          |
| SPA        | 1NH                           |                       |               |             |
| С          | BURGLARY 2D GARAGE            | 5100 N WALNUT ST      | 4/14/2018     | P1          |
| С          | THEFT-3D (From Building)      | 4800 N