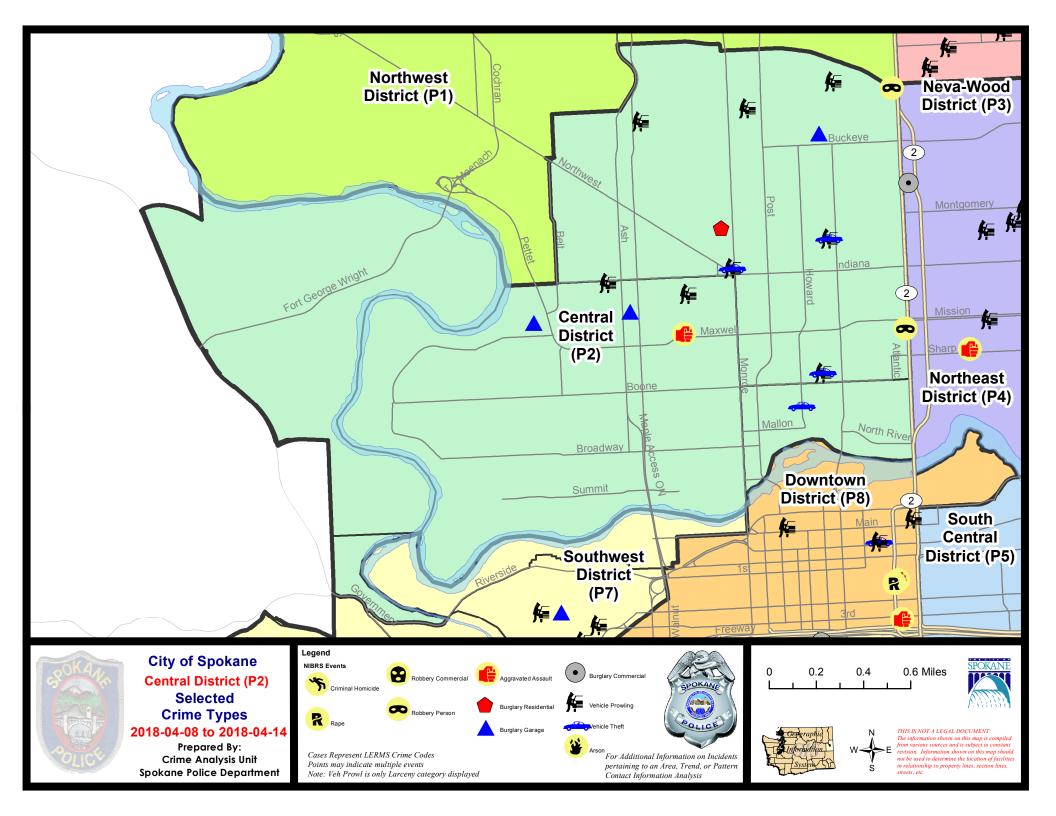

## **NW - North Central District (P2)**

## NW - Central District (P2)

| A/C | Offense Statute                               | <u>Address</u>           | Reported Date | <u>Dist</u> |
|-----|-----------------------------------------------|--------------------------|---------------|-------------|
| SPA | 2EG                                           |                          |               |             |
| С   | BURGLARY 2D FENCED AREA                       | 2400 N DIVISION ST       | 4/11/2018     | P2          |
| Α   | BURGLARY 2D GARAGE                            | 400 W CLEVELAND AVE      | 4/13/2018     | P2          |
| С   | BURGLARY-RESIDENTIAL                          | 1000 W MANSFIELD AVE     | 4/9/2018      | P1          |
| С   | ROBBERY 1D PERSON (NOT PURSE SNATCHING)       | 3000 N DIVISION ST       | 4/9/2018      | P1          |
| С   | ROBBERY 1D PERSON (NOT PURSE SNATCHING)       | 1400 N DIVISION ST       | 4/14/2018     | P2          |
| С   | THEFT OF MOTOR VEHICLE                        | 1200 N STEVENS ST        | 4/8/2018      | P2          |
| С   | THEFT OF MOTOR VEHICLE                        | 400 W KNOX AVE           | 4/9/2018      | P2          |
| С   | THEFT OF MOTOR VEHICLE                        | 1900 N MONROE ST         | 4/9/2018      | P2          |
| С   | THEFT-2D (All Other Thefts)                   | 100 W INDIANA AVE        | 4/9/2018      | P2          |
| С   | THEFT-2D (From Motor Vehicle)                 | 1900 N MONROE ST         | 4/8/2018      | P2          |
| С   | THEFT-3D (All Other Thefts)                   | 1100 W SHANNON AVE       | 4/8/2018      | P2          |
| С   | THEFT-3D (All Other Thefts)                   | 1100 W JACKSON AVE       | 4/10/2018     | P2          |
| С   | THEFT-3D (All Other Thefts)                   | 300 W MISSION AVE        | 4/12/2018     | P2          |
| С   | THEFT-3D (All Other Thefts)                   | 700 W BOONE AVE          | 4/12/2018     | P2          |
| С   | THEFT-3D (All Other Thefts)                   | 800 W AUGUSTA AVE        | 4/13/2018     | P2          |
| С   | THEFT-3D (All Other Thefts)                   | 700 W BOONE AVE          | 4/14/2018     | P2          |
| С   | THEFT-3D (From Building)                      | 1600 W NORTHWEST BLVD    | 4/13/2018     | P2          |
| С   | THEFT-3D (From Motor Vehicle)                 | 1200 N STEVENS ST        | 4/8/2018      | P2          |
| С   | THEFT-3D (From Motor Vehicle)                 | 3100 N WASHINGTON ST     | 4/10/2018     | P2          |
| С   | THEFT-3D (From Motor Vehicle)                 | 3000 N LINCOLN ST        | 4/11/2018     | P2          |
| Α   | THEFT-3D (From Motor Vehicle)                 | 1500 W CLEVELAND AVE     | 4/14/2018     | P2          |
| С   | THEFT-3D (Motor Vehicle Parts or Accessories) | 800 W GRACE AVE          | 4/8/2018      | P2          |
| С   | THEFT-CITY (From Motor Vehicle)               | 400 W KNOX AVE           | 4/9/2018      | P2          |
| С   | THEFT-CITY (From Motor Vehicle)               | 1900 N MONROE ST         | 4/9/2018      | P2          |
| С   | THEFT-CITY (Shoplifting)                      | 1600 W NORTHWEST BLVD    | 4/12/2018     | P1          |
| SPA | 2RS                                           |                          |               |             |
| С   | THEFT OF MOTOR VEHICLE                        | N HOWARD ST / W DEAN AVE | 4/14/2018     | P2          |
| С   | THEFT-2D (All Other Thefts)                   | 500 N LINCOLN ST         | 4/8/2018      | P2          |
| С   | THEFT-2D (Shoplifting)                        | 600 W MALLON AVE         | 4/10/2018     | P2          |
| С   | THEFT-3D (All Other Thefts)                   | 900 N DIVISION ST        | 4/14/2018     | P2          |
| SPA | <u>2WC</u>                                    |                          |               |             |
| С   | ASSAULT - 4D (Weapon Involved)                | 1500 N ADAMS ST          | 4/11/2018     | P2          |
| С   | BURGLARY 2D GARAGE                            | 2200 W MILFORD PL        | 4/8/2018      | P2          |
| С   | BURGLARY 2D GARAGE                            | 1600 W AUGUSTA AVE       | 4/11/2018     | P2          |
| С   | THEFT(FIREARM) (From Building)                | 1500 W DEAN AVE          | 4/9/2018      | P2          |
| С   | THEFT-3D (All Other Thefts)                   | 1200 N SHERWOOD ST       | 4/12/2018     | P2          |
| С   | THEFT-3D (From Building)                      | 2000 W COLLEGE AVE       | 4/10/2018     | P2          |
|     |                                               |                          |               |             |

| A/C        | Offense Statute               | Address                      | Reported Date | Dist |
|------------|-------------------------------|------------------------------|---------------|------|
| С          | THEFT-3D (From Building)      | 1700 W MALLON AVE            | 4/10/2018     | P2   |
| С          | THEFT-3D (From Motor Vehicle) | 1200 W NORA AVE              | 4/10/2018     | P2   |
| Α          | THEFT-3D (From Motor Vehicle) | 1700 W INDIANA AVE           | 4/13/2018     | P2   |
| <u>SPA</u> | 2WH                           |                              |               |      |
| С          | THEFT-2D (All Other Thefts)   | 3400 W FORT GEORGE WRIGHT DR | 4/11/2018     | P2   |
| С          | THEFT-2D (From Building)      | 4300 W FORT GEORGE WRIGHT DR | 4/10/2018     | P2   |
| С          | THEFT-3D (From Building)      | 4100 W FORT GEORGE WRIGHT DR | 4/9/2018      | P2   |