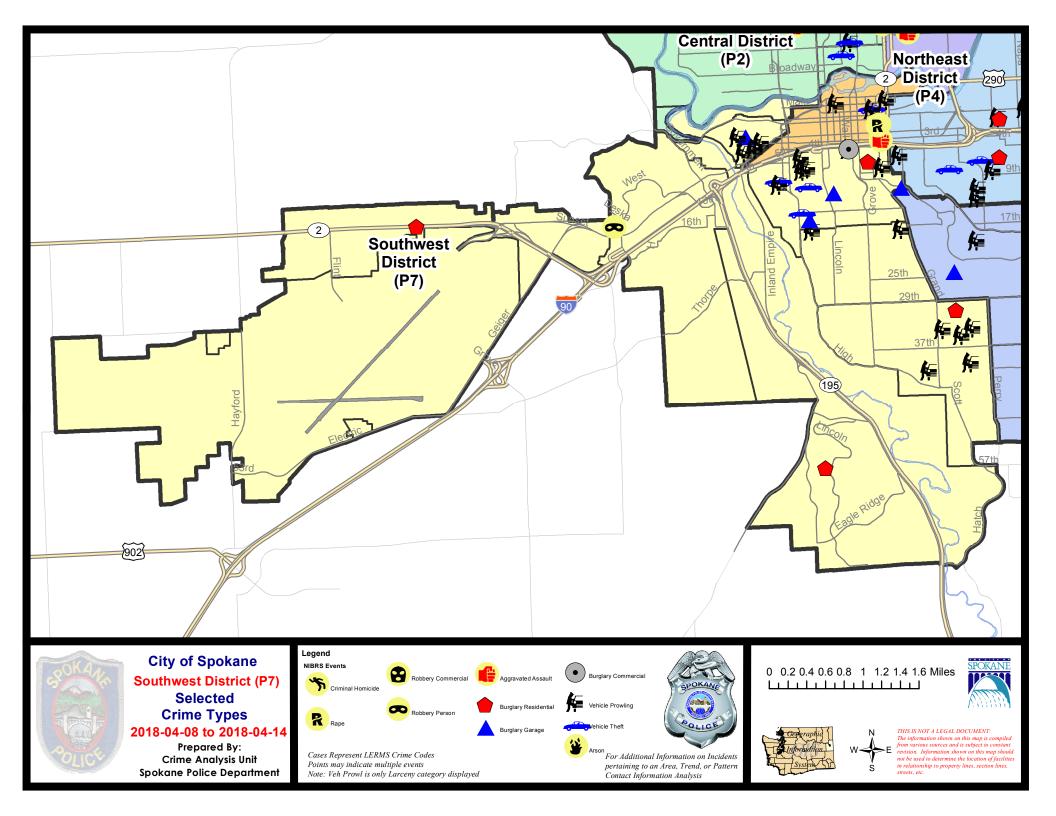

## **SW - Southwest District (P7)**

## **Preliminary IBR Counts**

|           |                                                                                                                  | 7 Da                        | y Compari              | son                                              | 28 D                           | ay Compai                            | rison                                            | YT                                      | D Comparis                      | on                                                                  |
|-----------|------------------------------------------------------------------------------------------------------------------|-----------------------------|------------------------|--------------------------------------------------|--------------------------------|--------------------------------------|--------------------------------------------------|-----------------------------------------|---------------------------------|---------------------------------------------------------------------|
| NIBRS Ca  | ntegories (Part 1 Selected)                                                                                      | Current                     | Prior                  | Percent                                          | Current                        | Prior                                | Percent                                          | Current                                 | Prior                           | Percent                                                             |
| Violent   | Criminal Homicide Rape Robbery - Commercial Robbery - Person Aggravated Assault - Non DV Aggravated Assault - DV | 0<br>0<br>0<br>1<br>0       | 0 1 0 2 1 1            | -100.00%<br>-50.00%<br>-100.00%                  | 0<br>2<br>0<br>4<br>5<br>3     | 0 1 0 1 4 4                          | 100.00%<br>300.00%<br>25.00%<br>-25.00%          | 0<br>6<br>1<br>8<br>14<br>15            | 0<br>4<br>1<br>3<br>10<br>11    | 50.00%<br>0.00%<br>166.67%<br>40.00%<br>36.36%                      |
| Property  | Violent Total:  Burglary - Residential  Burglary Garage  Burglary Commercial  Larceny  Vehicle Theft  Arson      | 4<br>4<br>1<br>25<br>4<br>0 | 1<br>1<br>0<br>15<br>4 | -80.00%<br>300.00%<br>300.00%<br>66.67%<br>0.00% | 14<br>16<br>8<br>1<br>83<br>10 | 9<br>6<br>2<br>61<br>12              | 40.00%  77.78%  33.33%  -50.00%  36.07%  -16.67% | 42<br>21<br>7<br>263<br>55<br>0         | 29<br>13<br>6<br>286<br>51<br>2 | 51.72%<br>44.83%<br>61.54%<br>16.67%<br>-8.04%<br>7.84%<br>-100.00% |
|           | Property Total:                                                                                                  | 38                          | 21                     | 80.95%                                           | 118                            | 90                                   | 31.11%                                           | 388                                     | 387                             | 0.26%                                                               |
| Prelimina | ry Part 1 Crime Totals:                                                                                          | 39                          | 26                     | 50.00%                                           | 132                            | 100                                  | 32.00%                                           | 432                                     | 416                             | 3.85%                                                               |
|           | Current 7 Day Period:<br>Current 28 Day Period:<br>Current YTD Day Period:                                       | 3/                          | 18/2018 -              | 4/14/2018<br>4/14/2018<br>4/14/2018              | Prior 28                       | Day Period<br>Day Perio<br>D Period: |                                                  | 4/1/2018 -<br>2/18/2018 -<br>1/1/2017 - | 3/17/2018                       |                                                                     |