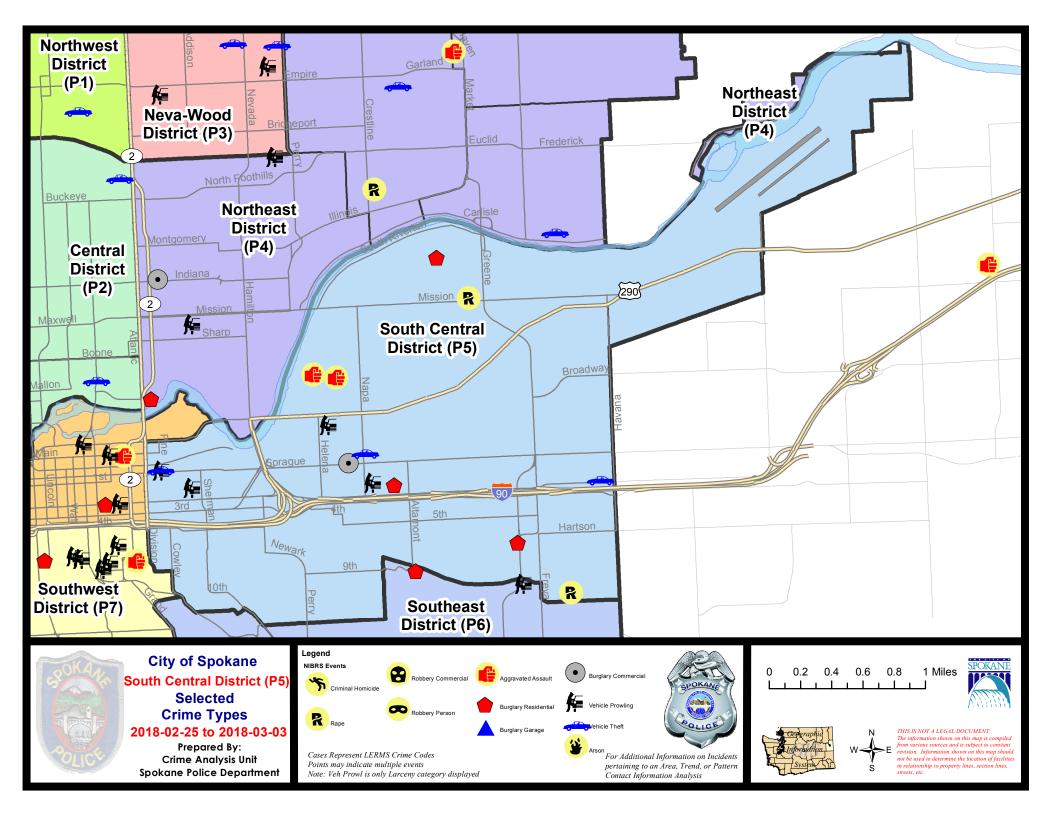

## **SE - South Central District (P5)**

## **Preliminary IBR Counts**

|           |                                                                                                                  | 7 Da                        | y Compari                   | ison                                      | 28 D                          | ay Compai                            | rison                                             | YT                                      | D Comparis                      | on                                                |
|-----------|------------------------------------------------------------------------------------------------------------------|-----------------------------|-----------------------------|-------------------------------------------|-------------------------------|--------------------------------------|---------------------------------------------------|-----------------------------------------|---------------------------------|---------------------------------------------------|
| NIBRS Ca  | ntegories (Part 1 Selected)                                                                                      | Current                     | Prior                       | Percent                                   | Current                       | Prior                                | Percent                                           | Current                                 | Prior                           | Percent                                           |
| Violent   | Criminal Homicide Rape Robbery - Commercial Robbery - Person Aggravated Assault - Non DV Aggravated Assault - DV | 0<br>2<br>0<br>0<br>0       | 0<br>2<br>0<br>0<br>2<br>2  | 0.00%                                     | 0<br>5<br>1<br>1<br>4<br>4    | 0<br>2<br>0<br>1<br>6<br>5           | 0.00%<br>-33.33%<br>-20.00%                       | 0<br>7<br>1<br>2<br>11<br>9             | 0<br>5<br>0<br>9<br>14          | -77.78%<br>-21.43%<br>28.57%                      |
|           | Violent Total:                                                                                                   | 4                           | 4                           | 0.00%                                     | 15                            | 14                                   | 7.14%                                             | 30                                      | 35                              | -14.29%                                           |
| Property  | Burglary - Residential Burglary Garage Burglary Commercial Larceny Vehicle Theft Arson                           | 3<br>0<br>1<br>14<br>3<br>0 | 4<br>1<br>0<br>19<br>5<br>0 | -25.00%<br>-100.00%<br>-26.32%<br>-40.00% | 11<br>2<br>2<br>67<br>12<br>0 | 11<br>5<br>11<br>92<br>17<br>0       | 0.00%<br>-60.00%<br>-81.82%<br>-27.17%<br>-29.41% | 28<br>8<br>14<br>186<br>35              | 22<br>3<br>18<br>195<br>57<br>0 | 27.27%<br>166.67%<br>-22.22%<br>-4.62%<br>-38.60% |
|           | Property Total:                                                                                                  | 21                          | 29                          | -27.59%                                   | 94                            | 136                                  | -30.88%                                           | 272                                     | 295                             | -7.80%                                            |
| Prelimina | ry Part 1 Crime Totals:                                                                                          | 25                          | 33                          | -24.24%                                   | 109                           | 150                                  | -27.33%                                           | 302                                     | 330                             | -8.48%                                            |
|           | Current 7 Day Period:<br>Current 28 Day Period:<br>Current YTD Day Period:                                       | 2                           | 2/4/2018 -                  | · 3/3/2018<br>· 3/3/2018<br>· 3/3/2018    | Prior 28                      | Day Period<br>Day Perio<br>D Period: |                                                   | 2/18/2018 -<br>1/7/2018 -<br>1/1/2017 - | 2/3/2018                        |                                                   |

## SE - South Central District (P5)

| A/C | Offense Statute                               | Address                    | Reported Date | <u>Dist</u> |
|-----|-----------------------------------------------|----------------------------|---------------|-------------|
| SPC | <u>5EC</u>                                    |                            |               |             |
| С   | BURGLARY 2D COMMERCIAL                        | 1800 E SPRAGUE AVE         | 2/27/2018     | P5          |
| С   | BURGLARY-RESIDENTIAL                          | 600 S THOR ST              | 2/28/2018     | P6          |
| С   | BURGLARY-RESIDENTIAL                          | 2200 E PACIFIC AVE         | 3/1/2018      | P6          |
| С   | RAPE-3D (RAPE)                                |                            | 3/2/2018      | P5          |
| Α   | THEFT OF MOTOR VEHICLE                        | 100 E SPRAGUE AVE          | 2/26/2018     | P5          |
| С   | THEFT OF MOTOR VEHICLE                        | 4100 E 2ND AVE             | 2/27/2018     | P6          |
| С   | THEFT OF MOTOR VEHICLE                        | 2000 E RIVERSIDE AVE       | 2/28/2018     | P5          |
| С   | THEFT(FIREARM) (All Other)                    | 2000 E PACIFIC AVE         | 2/26/2018     | P5          |
| С   | THEFT-2D (From Building)                      | 1800 E SPRAGUE AVE         | 2/27/2018     | P5          |
| С   | THEFT-2D (From Building)                      | 900 E 3RD AVE              | 3/3/2018      | P5          |
| С   | THEFT-3D (All Other Thefts)                   | E MAIN AVE / N DIVISION ST | 2/28/2018     | P8          |
| С   | THEFT-3D (From Building)                      | 400 E SPOKANE FALLS BLVD   | 2/28/2018     | P5          |
| С   | THEFT-3D (From Building)                      | 1000 E 3RD AVE             | 2/28/2018     | P5          |
| С   | THEFT-3D (From Motor Vehicle)                 | 400 E PACIFIC AVE          | 2/26/2018     | P5          |
| С   | THEFT-3D (From Motor Vehicle)                 | 100 E SPRAGUE AVE          | 2/26/2018     | P5          |
| С   | THEFT-3D (From Motor Vehicle)                 | 2000 E PACIFIC AVE         | 2/26/2018     | P5          |
| С   | THEFT-3D (Motor Vehicle Parts or Accessories) | 400 N MADELIA ST           | 3/2/2018      | P5          |
| С   | VEH(THEFT OF FUEL)                            | 400 N MADELIA ST           | 3/2/2018      | P5          |
| SPC | <u>5GP</u>                                    |                            |               |             |
| С   | ASSAULT - 4D (Weapon Involved)                | 1700 E MALLON AVE          | 3/3/2018      | P6          |
| С   | ASSAULT-2D                                    | 1500 E MALLON AVE          | 2/26/2018     | P4          |
| С   | BURGLARY-RESIDENTIAL                          | 1900 N NELSON ST           | 2/28/2018     | P5          |
| С   | RAPE-2ND (RAPE)                               |                            | 2/25/2018     | P6          |
| С   | THEFT-1D (All Other Thefts)                   | 1900 E TILSLEY PL          | 3/1/2018      | P5          |
| С   | THEFT-2D (All Other Thefts)                   | 1400 N GREENE ST           | 3/2/2018      | P5          |
| С   | THEFT-3D (Motor Vehicle Parts or Accessories) | 5400 E UNION AVE           | 3/3/2018      | P5          |
|     |                                               |                            |               |             |