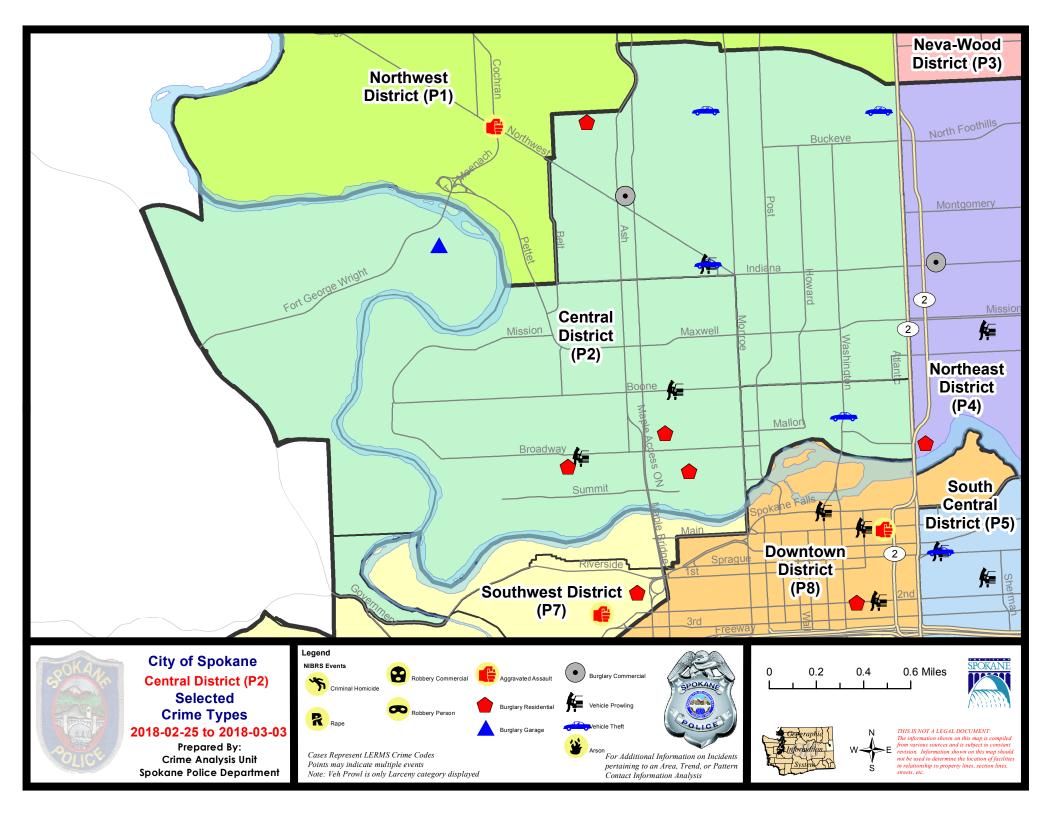

## **NW - North Central District (P2)**

## **Preliminary IBR Counts**

|           |                                                                                                                                  | 7 Da                        | ay Compari                  | ison                                         | 28 D                           | ay Compai                            | rison                                          | YT                                      | D Comparis                       | on                                                |
|-----------|----------------------------------------------------------------------------------------------------------------------------------|-----------------------------|-----------------------------|----------------------------------------------|--------------------------------|--------------------------------------|------------------------------------------------|-----------------------------------------|----------------------------------|---------------------------------------------------|
| NIBRS Ca  | ategories (Part 1 Selected)                                                                                                      | Current                     | Prior                       | Percent                                      | Current                        | Prior                                | Percent                                        | Current                                 | Prior                            | Percent                                           |
| Violent   | Criminal Homicide Rape Robbery - Commercial Robbery - Person Aggravated Assault - Non DV Aggravated Assault - DV  Violent Total: | 0<br>0<br>0<br>0<br>0       | 0<br>1<br>0<br>1<br>1<br>3  | -100.00%<br>-100.00%<br>-100.00%<br>-100.00% | 0<br>1<br>1<br>4<br>6<br>5     | 0<br>2<br>1<br>4<br>4<br>7           | -50.00%<br>0.00%<br>0.00%<br>50.00%<br>-28.57% | 0<br>3<br>2<br>10<br>12<br>12           | 0<br>5<br>3<br>4<br>12<br>12     | -40.00%<br>-33.33%<br>150.00%<br>0.00%<br>0.00%   |
| Property  | Burglary - Residential Burglary Garage Burglary Commercial Larceny Vehicle Theft Arson  Property Total:                          | 4<br>1<br>2<br>17<br>4<br>0 | 0<br>0<br>2<br>38<br>5<br>0 | 0.00%<br>-55.26%<br>-20.00%                  | 11<br>6<br>7<br>102<br>23<br>0 | 8<br>6<br>1<br>95<br>19<br>0         | 37.50%<br>0.00%<br>600.00%<br>7.37%<br>21.05%  | 24<br>12<br>8<br>214<br>47<br>0         | 28<br>16<br>24<br>193<br>26<br>0 | -14.29%<br>-25.00%<br>-66.67%<br>10.88%<br>80.77% |
| Prelimina | ry Part 1 Crime Totals:                                                                                                          | 28                          | 51                          | -45.10%                                      | 166                            | 147                                  | 12.93%                                         | 344                                     | 323                              | 6.50%                                             |
|           | Current 7 Day Period: Current 28 Day Period: Current YTD Day Period:                                                             | 2                           | 2/4/2018 -                  | - 3/3/2018<br>- 3/3/2018<br>- 3/3/2018       | Prior 28                       | Day Period<br>Day Perio<br>D Period: |                                                | 2/18/2018 -<br>1/7/2018 -<br>1/1/2017 - | 2/3/2018                         |                                                   |