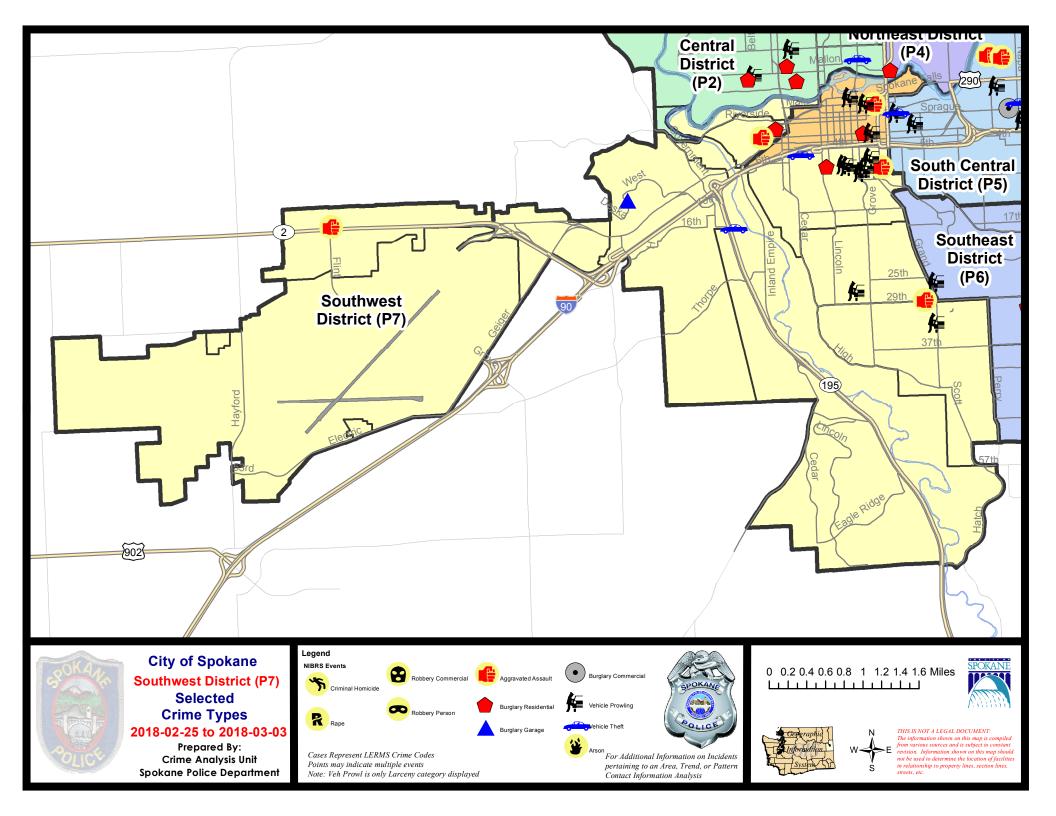

## SW - Southwest District (P7)

## **Preliminary IBR Counts**

|           |                                                                                                                                  | 7 Da                        | ay Compan                  | ison                                     | 28 D                         | ay Compai                            | rison                                               | Y7                                | D Compariso                    | on                                           |
|-----------|----------------------------------------------------------------------------------------------------------------------------------|-----------------------------|----------------------------|------------------------------------------|------------------------------|--------------------------------------|-----------------------------------------------------|-----------------------------------|--------------------------------|----------------------------------------------|
| NIBRS Ca  | ategories (Part 1 Selected)                                                                                                      | Current                     | Prior                      | Percent                                  | Current                      | Prior                                | Percent                                             | Current                           | Prior                          | Percent                                      |
| Violent   | Criminal Homicide Rape Robbery - Commercial Robbery - Person Aggravated Assault - Non DV Aggravated Assault - DV  Violent Total: | 0<br>0<br>0<br>0<br>3<br>1  | 0<br>1<br>0<br>1<br>1<br>1 | -100.00%<br>-100.00%<br>200.00%<br>0.00% | 0<br>3<br>1<br>2<br>5<br>3   | 0<br>2<br>0<br>2<br>4<br>7           | 50.00%<br>0.00%<br>25.00%<br>-57.14%                | 0<br>6<br>1<br>4<br>9<br>10       | 0<br>4<br>0<br>0<br>6<br>6     | 50.00%<br>50.00%<br>66.67%<br>87.50%         |
| Property  | Burglary - Residential Burglary Garage Burglary Commercial Larceny Vehicle Theft Arson  Property Total:                          | 2<br>1<br>0<br>16<br>2<br>0 | 1<br>2<br>0<br>9<br>3<br>0 | 100.00%<br>-50.00%<br>77.78%<br>-33.33%  | 8<br>5<br>1<br>59<br>17<br>0 | 11<br>2<br>3<br>67<br>20<br>0        | -27.27%<br>150.00%<br>-66.67%<br>-11.94%<br>-15.00% | 20<br>10<br>4<br>144<br>38<br>0   | 13<br>6<br>4<br>137<br>34<br>0 | 53.85%<br>66.67%<br>0.00%<br>5.11%<br>11.76% |
| Prelimina | ry Part 1 Crime Totals:                                                                                                          | 25                          | 19                         | 31.58%                                   | 104                          | 118                                  | -11.86%                                             | 246                               | 210                            | 17.14%                                       |
|           | Current 7 Day Period: Current 28 Day Period: Current YTD Day Period:                                                             | 2                           | 2/4/2018                   | - 3/3/2018<br>- 3/3/2018<br>- 3/3/2018   | Prior 28                     | Day Period<br>Day Perio<br>D Period: |                                                     | 2/18/2018<br>1/7/2018<br>1/1/2017 | - 2/3/2018                     |                                              |