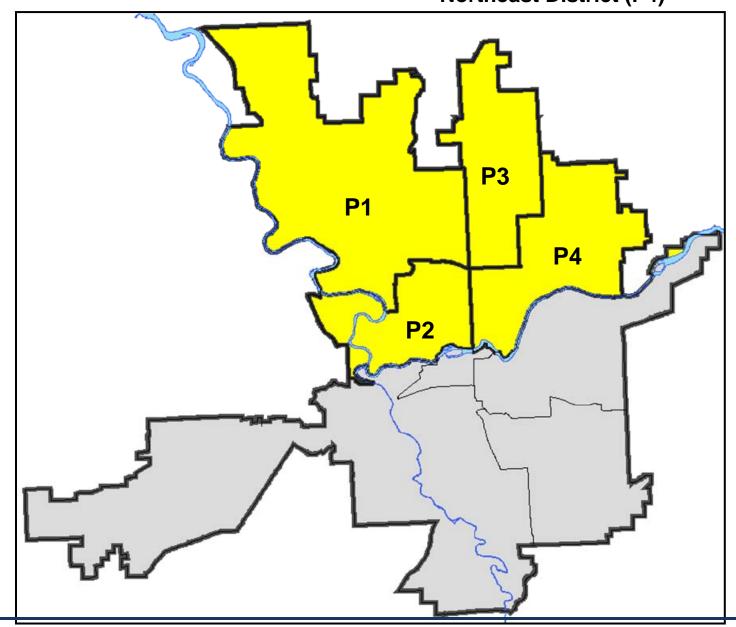

# SPOKANE POLICE DEPARTMENT NORTH Police Service Area

**Captain Dan Torok** 

**Northwest District (P1)** 

**Central District (P2)** 

**Neva-Wood District (P3)** 

**Northeast District (P4)** 