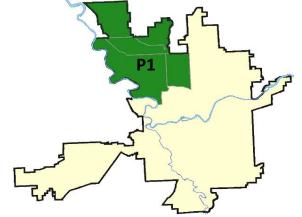

| 2                           | 2/4/2018 -                  | 3/3/2018<br>3/3/2018<br>3/3/2018           | Prior 28                     | Day Period<br>Day Perio<br>D Period: |                                                     | 2/18/2018 -<br>1/7/2018 -<br>1/1/2017 - | 2/3/2018                        |                                                    |

Prepared by SPD Crime Analysis Office - Monday, March 05, 2018

NOTE: SPD moved from UCR to the NIBRS reporting standard on 10/4/16 following the transition to a new RMS System. Numbers on CompStat reports prior to this date should not be used as a comparison to those on this report. Additional info on these reporting standards can be found on the FBI website: https://ucr.fbi.gov/nibrs-overview





## NW - Northwest District (P1)



| A/C | Offense Statute                               | <u>Address</u>                      | Reported Date | <u>Dist</u> |
|-----|-----------------------------------------------|-------------------------------------|---------------|-------------|
| SPA | 1BS                                           |                                     |               |             |
| С   | THEFT-3D (From Motor Vehicle)                 | 3300 W WOODSIDE AVE                 | 2/26/2018     | P1          |
| С   | THEFT-3D (Motor Vehicle Parts or Accessories) | 6500 N DRUMHELLER ST                | 2/25/2018     | P1          |
| SPA | .1FM                                          |                                     |               |             |
| С   | RAPE-2ND