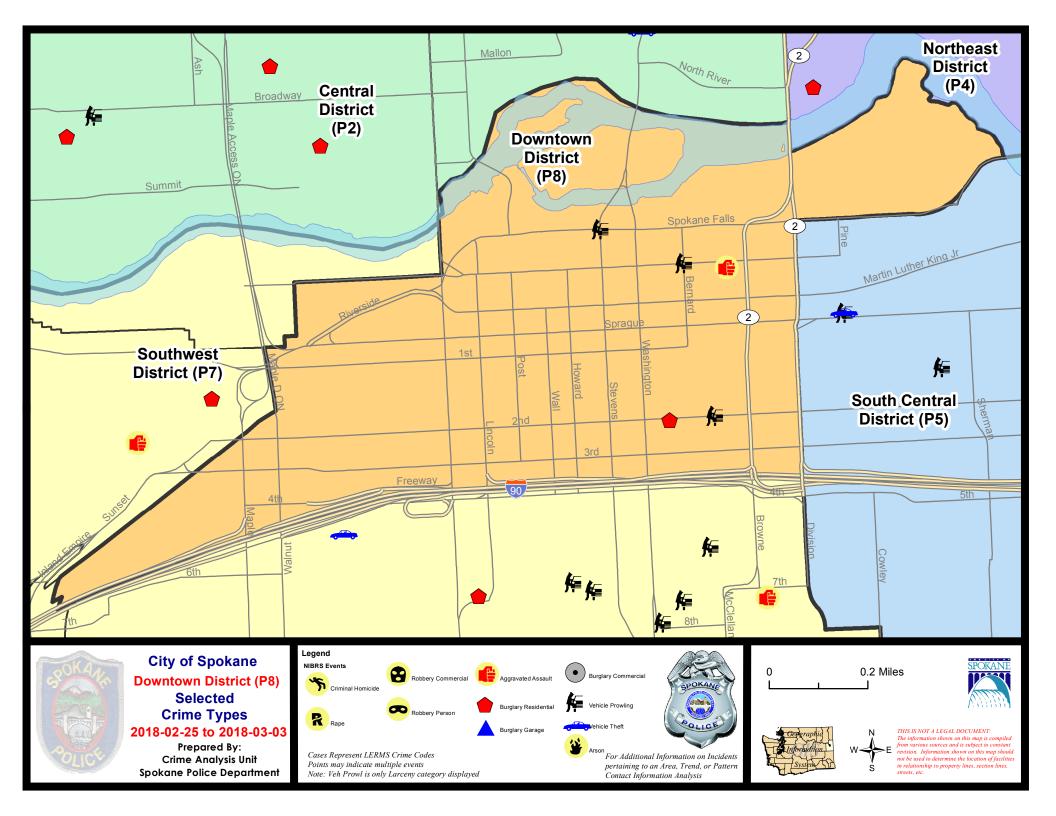

## DOWNTOWN PRECINCT (P8)

## **Preliminary IBR Counts**

|           |                                                                                                                  | 7 Da                       | y Compan               | ison                                   | 28 Da                       | ay Compa                             | rison                                    | YT                                      | D Compariso                   | on                                     |
|-----------|------------------------------------------------------------------------------------------------------------------|----------------------------|------------------------|----------------------------------------|-----------------------------|--------------------------------------|------------------------------------------|-----------------------------------------|-------------------------------|----------------------------------------|
| NIBRS Ca  | tegories (Part 1 Selected)                                                                                       | Current                    | Prior                  | Percent                                | Current                     | Prior                                | Percent                                  | Current                                 | Prior                         | Percent                                |
| Violent   | Criminal Homicide Rape Robbery - Commercial Robbery - Person Aggravated Assault - Non DV Aggravated Assault - DV | 0<br>0<br>0<br>0<br>1<br>0 | 0<br>0<br>0<br>0<br>0  |                                        | 0<br>0<br>1<br>3<br>10<br>1 | 0<br>3<br>0<br>3<br>9<br>1           | -100.00%<br>0.00%<br>11.11%<br>0.00%     | 0<br>3<br>1<br>6<br>19<br>2             | 0<br>3<br>0<br>6<br>11<br>1   | 0.00%<br>0.00%<br>72.73%<br>100.00%    |
| Property  | Burglary - Residential Burglary Garage Burglary Commercial Larceny Vehicle Theft Arson                           | 1<br>0<br>0<br>11<br>0     | 0<br>0<br>0<br>21<br>0 | -47.62%                                | 3<br>0<br>2<br>67<br>3<br>0 | 1<br>0<br>4<br>93<br>5               | 200.00%<br>-50.00%<br>-27.96%<br>-40.00% | 4<br>0<br>6<br>181<br>8                 | 5<br>0<br>4<br>123<br>12<br>0 | -20.00%<br>50.00%<br>47.15%<br>-33.33% |
|           | Property Total:                                                                                                  | 12                         | 21                     | -42.86%                                | 75                          | 103                                  | -27.18%                                  | 199                                     | 144                           | 38.19%                                 |
| Prelimina | ry Part 1 Crime Totals:                                                                                          | 13                         | 21                     | -38.10%                                | 90                          | 119                                  | -24.37%                                  | 230                                     | 165                           | 39.39%                                 |
|           | Current 7 Day Period:<br>Current 28 Day Period:<br>Current YTD Day Period:                                       | 2                          | 2/4/2018               | - 3/3/2018<br>- 3/3/2018<br>- 3/3/2018 | Prior 28                    | Day Period<br>Day Perio<br>D Period: |                                          | 2/18/2018 -<br>1/7/2018 -<br>1/1/2017 - | 2/3/2018                      |                                        |