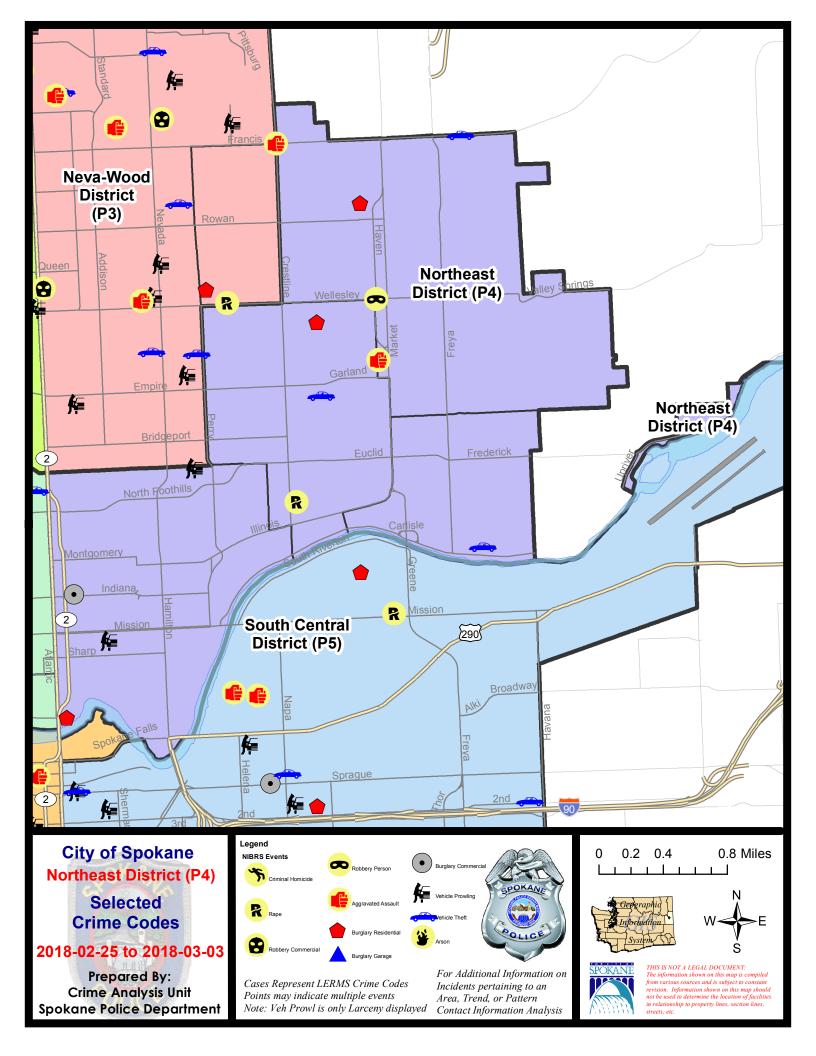

## **NE - Northeast District (P4)**

## **Preliminary IBR Counts**

|           |                                                                                                                  | 7 Da                        | ay Compan                   | ison                                                        | 28 D                           | ay Compai                            | rison                                               | YT                                      | D Comparis                  | on                                                          |
|-----------|------------------------------------------------------------------------------------------------------------------|-----------------------------|-----------------------------|-------------------------------------------------------------|--------------------------------|--------------------------------------|-----------------------------------------------------|-----------------------------------------|-----------------------------|-------------------------------------------------------------|
| NIBRS Ca  | tegories (Part 1 Selected)                                                                                       | Current                     | Prior                       | Percent                                                     | Current                        | Prior                                | Percent                                             | Current                                 | Prior                       | Percent                                                     |
| Violent   | Criminal Homicide Rape Robbery - Commercial Robbery - Person Aggravated Assault - Non DV Aggravated Assault - DV | 0<br>1<br>0<br>1<br>3<br>0  | 0 3 0 0 1 1                 | -66.67%<br>200.00%<br>-100.00%                              | 0<br>6<br>0<br>2<br>10<br>5    | 0<br>3<br>2<br>3<br>8<br>10          | 100.00%<br>-100.00%<br>-33.33%<br>25.00%<br>-50.00% | 0<br>9<br>2<br>5<br>19<br>16            | 1<br>7<br>5<br>3<br>10<br>9 | -100.00%<br>28.57%<br>-60.00%<br>66.67%<br>90.00%<br>77.78% |
| Property  | Burglary - Residential Burglary Garage Burglary Commercial Larceny Vehicle Theft Arson                           | 3<br>0<br>1<br>27<br>3<br>0 | 1<br>1<br>2<br>33<br>3<br>2 | 0.00%  200.00%  -100.00%  -50.00%  -18.18%  0.00%  -100.00% | 10<br>4<br>6<br>111<br>24<br>2 | 18<br>5<br>6<br>140<br>35            | -11.54%  -44.44%  -20.00%  0.00%  -20.71%  -31.43%  | 28<br>9<br>13<br>273<br>64<br>2         | 25<br>8<br>8<br>209<br>45   | 45.71%<br>12.00%<br>12.50%<br>62.50%<br>30.62%<br>42.22%    |
|           | Property Total:                                                                                                  | 34                          | 42                          | -19.05%                                                     | 157                            | 204                                  | -23.04%                                             | 389                                     | 295                         | 31.86%                                                      |
| Prelimina | ry Part 1 Crime Totals:                                                                                          | 39                          | 47                          | -17.02%                                                     | 180                            | 230                                  | -21.74%                                             | 440                                     | 330                         | 33.33%                                                      |
|           | Current 7 Day Period:<br>Current 28 Day Period:<br>Current YTD Day Period:                                       | 2                           | 2/4/2018                    | 3/3/2018<br>3/3/2018<br>3/3/2018                            | Prior 28                       | Day Period<br>Day Perio<br>D Period: |                                                     | 2/18/2018 -<br>1/7/2018 -<br>1/1/2017 - | 2/3/2018                    |                                                             |

## NE - Northeast District (P4)

| A/C        | Offense Statute                                          | Address                        | Reported Date | <u>Dist</u> |
|------------|----------------------------------------------------------|--------------------------------|---------------|-------------|
| <u>SPB</u> | 4BE                                                      |                                |               |             |
| С          | BURGLARY-RESIDENTIAL                                     | 2400 E HEROY AVE               | 3/3/2018      | P4          |
| С          | RAPE-2ND (RAPE)                                          |                                | 3/1/2018      | P4          |
| С          | THEFT OF MOTOR VEHICLE                                   | 2400 E PROVIDENCE AVE          | 2/25/2018     | P4          |
| С          | THEFT-2D (All Other Thefts)                              | 2300 E EUCLID AVE              | 2/28/2018     | P4          |
| С          | THEFT-3D (All Other Thefts)                              | 3000 E CLEVELAND AVE           | 2/26/2018     | P4          |
| С          | THEFT-3D (All Other Thefts)                              | 3000 E EUCLID AVE              | 3/1/2018      | P4          |
| С          | THEFT-3D (Motor Vehicle Parts or Accessories)            | 2200 E HEROY AVE               | 3/3/2018      | P4          |
| С          | THEFT-3D (Motor Vehicle Parts or Accessories)            | 3900 N MARKET ST               | 3/3/2018      | P4          |
| С          | THEFT-3D (Shoplifting)                                   | 3900 N MARKET ST               | 3/1/2018      | P4          |
| <u>SPB</u> | <u>4HI</u>                                               |                                |               |             |
| С          | ASSAULT-1D                                               | E FRANCIS AVE / N CRESTLINE ST | 3/1/2018      | P4          |
| С          | ASSAULT-2D                                               | 4000 N MARKET ST               | 3/1/2018      | P4          |
| С          | ASSAULT-3D (d)or(f) (Weapon/Instrument/Bodily Harm)      | 4000 N MARKET ST               | 3/1/2018      | P4          |
| С          | BURGLARY-RESIDENTIAL                                     | 5600 N REGAL ST                | 2/26/2018     | P4          |
| С          | MAIL THEFT (All Others)                                  | 2700 E EVERETT AVE             | 2/27/2018     | P4          |
| С          | ROBBERY 1D PERSON (NOT PURSE SNATCHING)                  | E WELLESLEY AVE / N HAVEN ST   | 2/27/2018     | P4          |
| С          | THEFT OF MOTOR VEHICLE                                   | N JULIA ST / E FRANCIS AVE     | 2/25/2018     | P4          |
| С          | THEFT-2D (From Building)                                 | 3000 E QUEEN AVE               | 3/3/2018      | P4          |
| Α          | THEFT-3D (All Other Thefts)                              | 2800 E COLUMBIA AVE            | 3/1/2018      | P4          |
| С          | THEFT-3D (Motor Vehicle Parts or Accessories)            | 4300 E LONGFELLOW AVE          | 2/25/2018     | P4          |
| С          | THEFT-CITY (All Other Thefts)                            | E WELLESLEY AVE / N HAVEN ST   | 2/27/2018     | P4          |
| С          | VEHICLE PROWLING-2D/Theft of Motor Vehicle Parts or Acce | N JULIA ST / E FRANCIS AVE     | 2/25/2018     | P4          |
| <u>SPB</u> | <u>4LO</u>                                               |                                |               |             |
| С          | BURGLARY 2D COMMERCIAL                                   | 100 E INDIANA AVE              | 2/26/2018     | P3          |
| С          | BURGLARY-RESIDENTIAL                                     | 700 N DIVISION ST              | 3/3/2018      | P2          |
| С          | MAIL THEFT (All Others)                                  | 2100 N DAKOTA ST               | 2/28/2018     | P4          |
| С          | THEFT-2D (All Other Thefts)                              | 500 E MISSION AVE              | 2/26/2018     | P4          |
| С          | THEFT-2D (From Building)                                 | 1700 N HAMILTON ST             | 3/2/2018      | P4          |
| С          | THEFT-2D (From Motor Vehicle)                            | 1200 E EUCLID AVE              | 2/27/2018     | P4          |
| С          | THEFT-3D (All Other Thefts)                              | 2400 N RUBY ST                 | 2/28/2018     | P4          |
| С          | THEFT-3D (All Other Thefts)                              | 2100 N ADDISON ST              | 2/28/2018     | P4          |
| С          | THEFT-3D (From Building)                                 | 1500 E ILLINOIS AVE            | 3/3/2018      | P4          |
| С          | THEFT-3D (From Building)                                 | 700 E DESMET AVE               | 3/3/2018      | P4          |
| С          | THEFT-3D (From Motor Vehicle)                            | 1200 E EUCLID AVE              | 2/27/2018     | P4          |
| С          | THEFT-3D (From Motor Vehicle)                            | 400 E SINTO AVE                | 3/3/2018      | P4          |
| С          | THEFT-3D (Motor Vehicle Parts or Accessories)            | 2600 N MADELIA ST              | 2/27/2018     | P4          |
| С          | THEFT-3D (Shoplifting)                                   | 200 E NORTH FOOTHILLS DR       | 2/27/2018     | P2          |

| A/C        | Offense Statute          | Address                  | Reported Date | Dist |
|------------|--------------------------|--------------------------|---------------|------|
| С          | THEFT-3D (Shoplifting)   | 2400 N DIVISION ST       | 2/27/2018     | P2   |
| С          | THEFT-3D (Shoplifting)   | 900 E MISSION AVE        | 3/2/2018      | P4   |
| С          | THEFT-CITY (Shoplifting) | 200 E NORTH FOOTHILLS DR | 2/25/2018     | P3   |
| <u>SPB</u> | 4MI                      |                          |               |      |
| С          | THEFT OF MOTOR VEHICLE   | 3900 E ERMINA AVE        | 3/1/2018      | P4   |