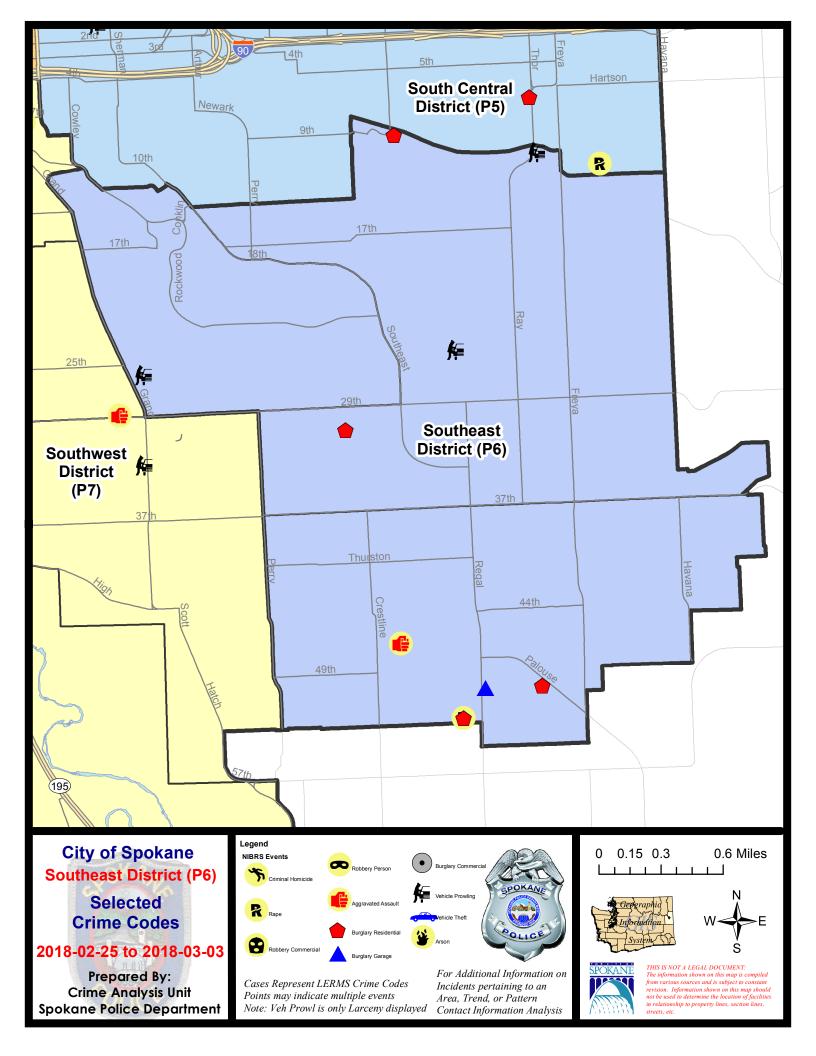

## **SE - Southeast District (P6)**

## **Preliminary IBR Counts**

|           |                                                                                                                                  | 7 Da                        | ay Compari                  | ison                             | 28 D                        | ay Compai                            | rison                                             | YT                                      | D Comparis                      | on                                                |
|-----------|----------------------------------------------------------------------------------------------------------------------------------|-----------------------------|-----------------------------|----------------------------------|-----------------------------|--------------------------------------|---------------------------------------------------|-----------------------------------------|---------------------------------|---------------------------------------------------|
| NIBRS Ca  | ntegories (Part 1 Selected)                                                                                                      | Current                     | Prior                       | Percent                          | Current                     | Prior                                | Percent                                           | Current                                 | Prior                           | Percent                                           |
| Violent   | Criminal Homicide Rape Robbery - Commercial Robbery - Person Aggravated Assault - Non DV Aggravated Assault - DV  Violent Total: | 0<br>1<br>0<br>0<br>0<br>1  | 0 0 1 0 1                   | -100.00%                         | 0<br>1<br>0<br>1<br>1<br>3  | 0<br>1<br>0<br>0<br>3<br>0           | -66.67%                                           | 0<br>4<br>0<br>1<br>5<br>3              | 0<br>4<br>1<br>4<br>4<br>1      | 0.00%<br>-100.00%<br>-75.00%<br>25.00%<br>200.00% |
| Property  | Burglary - Residential Burglary Garage Burglary Commercial Larceny Vehicle Theft Arson  Property Total:                          | 4<br>1<br>0<br>14<br>0<br>0 | 2<br>0<br>0<br>12<br>2<br>0 | 100.00%<br>16.67%<br>-100.00%    | 7<br>3<br>0<br>55<br>4<br>0 | 10<br>2<br>1<br>55<br>7<br>0         | -30.00%<br>50.00%<br>-100.00%<br>0.00%<br>-42.86% | 18<br>6<br>1<br>119<br>18<br>1          | 16<br>21<br>2<br>127<br>22<br>0 | 12.50%<br>-71.43%<br>-50.00%<br>-6.30%<br>-18.18% |
| Prelimina | ry Part 1 Crime Totals:                                                                                                          | 21                          | 18                          | 16.67%                           | 75                          | 79                                   | -5.06%                                            | 176                                     | 202                             | -12.87%                                           |
|           | Current 7 Day Period: Current 28 Day Period: Current YTD Day Period:                                                             | 2                           | 2/4/2018 -                  | 3/3/2018<br>3/3/2018<br>3/3/2018 | Prior 28                    | oay Period<br>Day Perio<br>D Period: |                                                   | 2/18/2018 -<br>1/7/2018 -<br>1/1/2017 - | - 2/3/2018                      |                                                   |