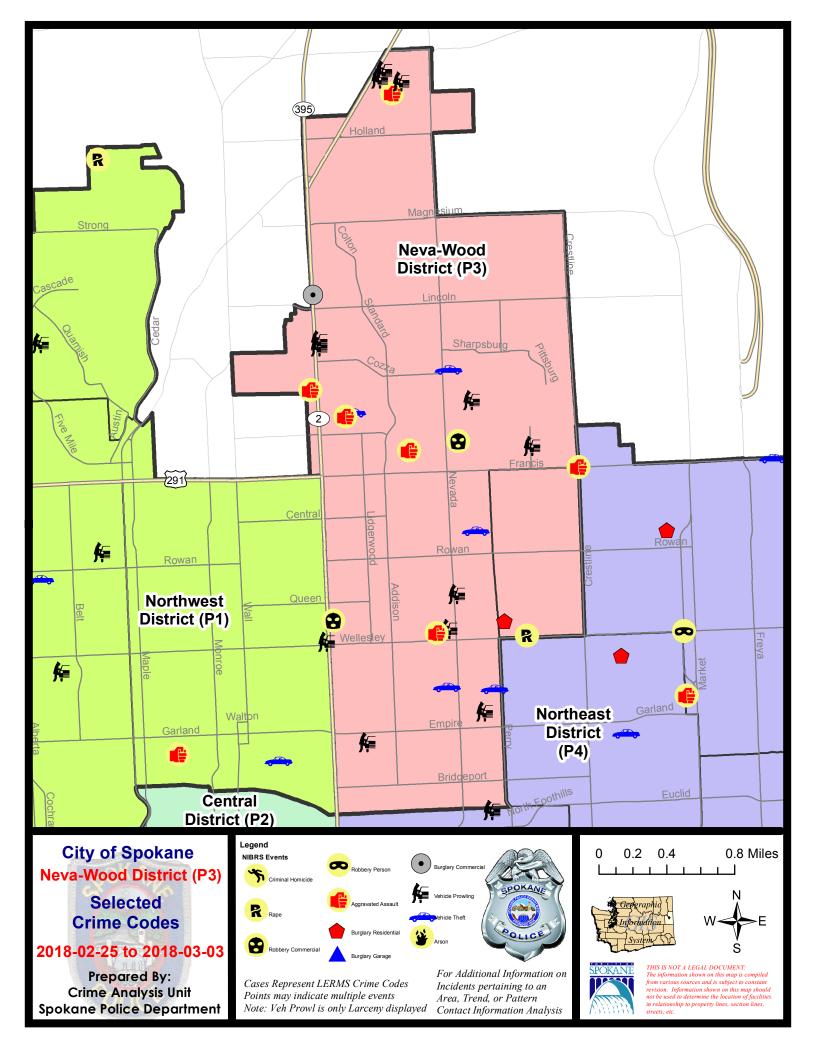

### NE - Neva-Wood District (P3)

## **Preliminary IBR Counts**

|           |                                                                                                                                  | 7 Da                        | ay Compari                             | ison                        | 28 D                           | ay Compai                            | rison                                                      | YT                                      | D Comparis                       | on                                                             |
|-----------|----------------------------------------------------------------------------------------------------------------------------------|-----------------------------|----------------------------------------|-----------------------------|--------------------------------|--------------------------------------|------------------------------------------------------------|-----------------------------------------|----------------------------------|----------------------------------------------------------------|
| NIBRS Ca  | ntegories (Part 1 Selected)                                                                                                      | Current                     | Prior                                  | Percent                     | Current                        | Prior                                | Percent                                                    | Current                                 | Prior                            | Percent                                                        |
| Violent   | Criminal Homicide Rape Robbery - Commercial Robbery - Person Aggravated Assault - Non DV Aggravated Assault - DV  Violent Total: | 0<br>1<br>2<br>0<br>4<br>2  | 0<br>1<br>0<br>0<br>0<br>0             | 0.00%                       | 0<br>4<br>3<br>3<br>12<br>6    | 0<br>2<br>2<br>2<br>10<br>4          | 100.00%<br>50.00%<br>50.00%<br>20.00%<br>50.00%            | 0<br>7<br>5<br>7<br>24<br>10            | 1<br>3<br>6<br>5<br>7<br>13      | -100.00%<br>133.33%<br>-16.67%<br>40.00%<br>242.86%<br>-23.08% |
| Property  | Burglary - Residential Burglary Garage Burglary Commercial Larceny Vehicle Theft Arson  Property Total:                          | 1<br>0<br>1<br>49<br>5<br>0 | 1<br>0<br>0<br>62<br>7<br>0            | 0.00%<br>-20.97%<br>-28.57% | 11<br>4<br>4<br>251<br>30<br>1 | 17<br>13<br>4<br>285<br>43<br>1      | -35.29%<br>-69.23%<br>0.00%<br>-11.93%<br>-30.23%<br>0.00% | 31<br>19<br>9<br>598<br>80<br>2         | 40<br>12<br>13<br>467<br>58<br>0 | -22.50%<br>58.33%<br>-30.77%<br>28.05%<br>37.93%               |
| Prelimina | ry Part 1 Crime Totals:                                                                                                          | 65                          | 71                                     | -8.45%                      | 329                            | 383                                  | -14.10%                                                    | 792                                     | 625                              | 26.72%                                                         |
|           | Current 7 Day Period: Current 28 Day Period: Current YTD Day Period:                                                             | 2                           | /25/2018 -<br>2/4/2018 -<br>1/1/2018 - | 3/3/2018                    | Prior 28                       | Day Period<br>Day Perio<br>D Period: |                                                            | 2/18/2018 -<br>1/7/2018 -<br>1/1/2017 - | 2/3/2018                         |                                                                |

## NE - Neva-Wood District (P3)

| A/C        | Offense Statute                             | <u>Address</u>       | Reported Date | <u>Dist</u> |
|------------|---------------------------------------------|----------------------|---------------|-------------|
| <u>SPB</u> | 3NL                                         |                      |               |             |
| С          | ASSAULT OF A CHILD-2D                       | 800 E BROAD AVE      | 3/1/2018      | Р3          |
| С          | ASSAULT-1D                                  | 200 E WEDGEWOOD AVE  | 3/1/2018      | P2          |
| С          | ASSAULT-2D                                  | 7100 N DIVISION ST   | 2/25/2018     | P4          |
| С          | ASSAULT-2D                                  | 600 E HOUSTON AVE    | 2/27/2018     | P4          |
| С          | ASSAULT-2D                                  | 9700 N NEWPORT HWY   | 3/2/2018      | P4          |
| С          | BURGLARY 2D COMMERCIAL                      | 8000 N DIVISION ST   | 2/26/2018     | P2          |
| С          | MAIL THEFT (All Others)                     | 6100 N MORTON ST     | 2/26/2018     | Р3          |
| С          | RETAIL THEFT W/ SPECIAL CIRCUMSTANCES       | 6700 N DIVISION ST   | 2/25/2018     | P4          |
| С          | RETAIL THEFT W/ SPECIAL CIRCUMSTANCES       | 9100 N NEWPORT HWY   | 2/26/2018     | P4          |
| С          | ROBBERY 2D COMMERCIAL (NOT PURSE SNATCHING) | 6500 N NEVADA ST     | 2/25/2018     | Р3          |
| С          | ROBBERY 2D COMMERCIAL (NOT PURSE SNATCHING) | 4700 N DIVISION ST   | 2/27/2018     | Р3          |
| С          | THEFT OF MOTOR VEHICLE                      | 1300 E ROCKWELL AVE  | 2/25/2018     | P4          |
| С          | THEFT OF MOTOR VEHICLE                      | 800 E RICH AVE       | 2/26/2018     | P4          |
| С          | THEFT OF MOTOR VEHICLE                      | 100 E WEDGEWOOD AVE  | 2/28/2018     | P4          |
| С          | THEFT OF MOTOR VEHICLE                      | 1200 E JOSEPH AVE    | 3/1/2018      | P4          |
| С          | THEFT OF MOTOR VEHICLE                      | 1000 E COZZA DR      | 3/3/2018      | Р3          |
| С          | THEFT(FIREARM) (From Motor Vehicle)         | 9700 N NEWPORT HWY   | 2/28/2018     | P2          |
| С          | THEFT-2D (All Other Thefts)                 | 5800 N DIVISION ST   | 2/28/2018     | Р3          |
| С          | THEFT-2D (From Motor Vehicle)               | 900 E BROAD AVE      | 2/26/2018     | Р3          |
| С          | THEFT-2D (From Motor Vehicle)               | 7500 N DIVISION ST   | 2/27/2018     | Р3          |
| С          | THEFT-2D (From Motor Vehicle)               | 9900 N NEWPORT HWY   | 2/28/2018     | Р3          |
| С          | THEFT-2D (From Motor Vehicle)               | 200 E PROVIDENCE AVE | 3/3/2018      | Р3          |
| С          | THEFT-2D (From Motor Vehicle)               | 1000 E CROWN AVE     | 3/3/2018      | Р3          |
| С          | THEFT-2D (Shoplifting)                      | 9500 N NEWPORT HWY   | 3/1/2018      | P4          |
| С          | THEFT-3D (All Other Thefts)                 | 9200 N NEVADA ST     | 2/27/2018     | Р3          |
| С          | THEFT-3D (All Other Thefts)                 | 9200 N COLTON ST     | 2/28/2018     | Р3          |
| С          | THEFT-3D (All Other Thefts)                 | 9200 N COLTON ST     | 2/28/2018     | Р3          |
| С          | THEFT-3D (From Building)                    | 9700 N NEWPORT HWY   | 2/25/2018     | Р3          |
| С          | THEFT-3D (From Building)                    | 500 E FRANCIS AVE    | 2/26/2018     | Р3          |
| С          | THEFT-3D (From Building)                    | 7400 N NEVADA ST     | 2/28/2018     | P3          |
| С          | THEFT-3D (From Building)                    | 600 E LACROSSE AVE   | 2/28/2018     | Р3          |
| С          | THEFT-3D (From Building)                    | 0 E WEILE AVE        | 3/1/2018      | Р3          |
| С          | THEFT-3D (From Building)                    | 4700 N DIVISION ST   | 3/3/2018      | Р3          |
| С          | THEFT-3D (From Motor Vehicle)               | 6500 N PITTSBURG ST  | 2/25/2018     | Р3          |
| С          | THEFT-3D (From Motor Vehicle)               | 1200 E LYONS AVE     | 2/25/2018     | P3          |
| С          | THEFT-3D (From Motor Vehicle)               | 4700 N DIVISION ST   | 2/27/2018     | Р3          |
| С          | THEFT-3D (From Motor Vehicle)               | 9900 N NEWPORT HWY   | 2/28/2018     | Р3          |
| С          | THEFT-3D (From Motor Vehicle)               | 1200 E WALTON AVE    | 3/1/2018      | Р3          |

| A/C        | Offense Statute                               | Address              | Reported Date | Dist |
|------------|-----------------------------------------------|----------------------|---------------|------|
| С          | THEFT-3D (From Motor Vehicle)                 | 9900 N NEWPORT HWY   | 3/3/2018      | Р3   |
| С          | THEFT-3D (From Motor Vehicle)                 | 7500 N DIVISION ST   | 3/3/2018      | Р3   |
| С          | THEFT-3D (Motor Vehicle Parts or Accessories) | 9100 N NEWPORT HWY   | 3/1/2018      | Р3   |
| С          | THEFT-3D (Shoplifting)                        | 4700 N DIVISION ST   | 2/25/2018     | Р3   |
| С          | THEFT-3D (Shoplifting)                        | 4700 N DIVISION ST   | 2/25/2018     | Р3   |
| С          | THEFT-3D (Shoplifting)                        | 9200 N COLTON ST     | 2/26/2018     | P2   |
| С          | THEFT-3D (Shoplifting)                        | 5800 N DIVISION ST   | 2/26/2018     | Р3   |
| С          | THEFT-3D (Shoplifting)                        | 6400 N DIVISION ST   | 2/27/2018     | P2   |
| С          | THEFT-3D (Shoplifting)                        | 8000 N DIVISION ST   | 3/1/2018      | Р3   |
| С          | THEFT-3D (Shoplifting)                        | 9100 N NEWPORT HWY   | 3/1/2018      | Р3   |
| С          | THEFT-3D (Shoplifting)                        | 9700 N NEWPORT HWY   | 3/1/2018      | P2   |
| С          | THEFT-3D (Shoplifting)                        | 9200 N COLTON ST     | 3/2/2018      | P3   |
| С          | THEFT-3D (Shoplifting)                        | 9700 N NEWPORT HWY   | 3/2/2018      | P3   |
| С          | THEFT-3D (Shoplifting)                        | 5600 N DIVISION ST   | 3/2/2018      | P3   |
| С          | THEFT-3D (Shoplifting)                        | 6700 N DIVISION ST   | 3/3/2018      | P3   |
| С          | THEFT-3D (Shoplifting)                        | 5800 N DIVISION ST   | 3/3/2018      | P3   |
| С          | THEFT-CITY (Shoplifting)                      | 6600 N DIVISION ST   | 2/25/2018     | P3   |
| С          | THEFT-CITY (Shoplifting)                      | 9200 N NEVADA ST     | 2/25/2018     | P4   |
| С          | THEFT-CITY (Shoplifting)                      | 9500 N NEWPORT HWY   | 2/28/2018     | P4   |
| С          | THEFT-CITY (Shoplifting)                      | 9200 N COLTON ST     | 3/1/2018      | P3   |
| <u>SPB</u> | <u>3WH</u>                                    |                      |               |      |
| С          | ASSAULT-1D                                    | 1600 E WELLESLEY AVE | 2/28/2018     | P4   |
| С          | BURGLARY-RESIDENTIAL                          | 1400 E WABASH AVE    | 3/1/2018      | P4   |
| С          | RAPE OF A CHILD-1D (RAPE)                     |                      | 2/28/2018     | P4   |
| С          | THEFT(FIREARM) (From Building)                | 1500 E WABASH AVE    | 3/3/2018      | Р3   |
| С          | THEFT-3D (All Other Thefts)                   | 4700 N NAPA ST       | 2/28/2018     | Р3   |
| С          | THEFT-3D (From Building)                      | 4800 N MAGNOLIA ST   | 3/1/2018      | Р3   |
| С          | THEFT-3D (Motor Vehicle Parts or Accessories) | 4800 N NAPA ST       | 2/25/2018     | P4   |