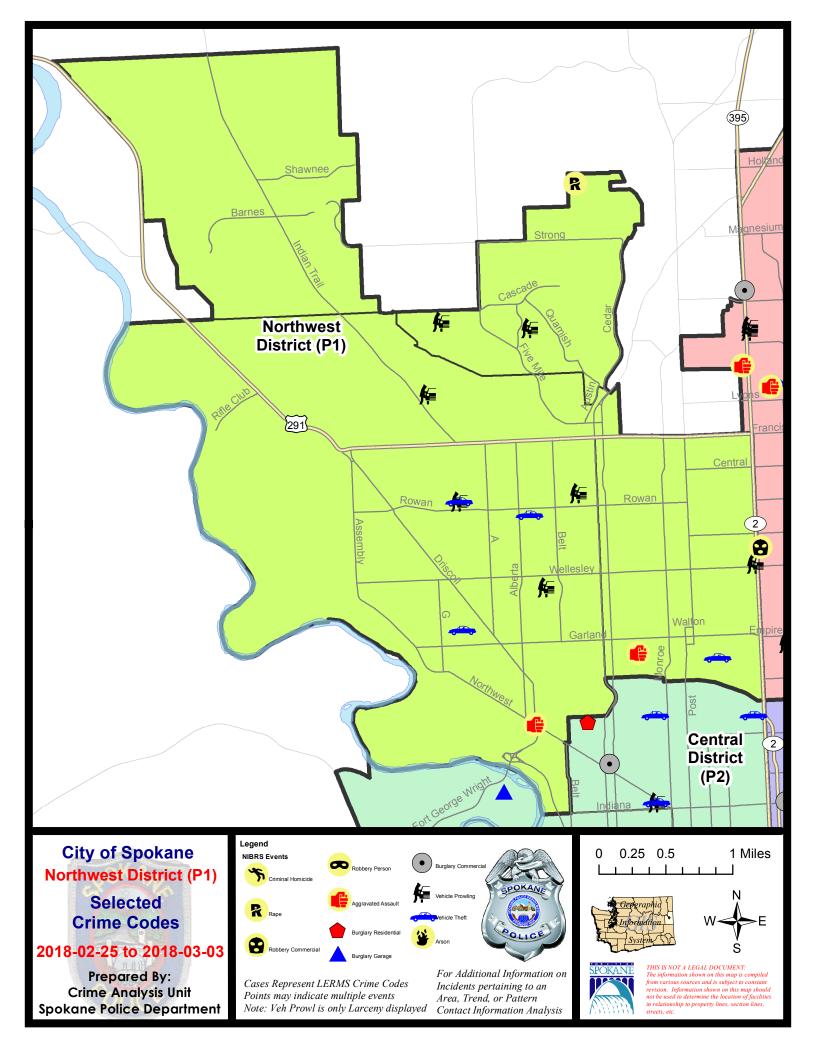

### **NW - Northwest District (P1)**

## **Preliminary IBR Counts**

|           |                                                                                                                                  | 7 Da                        | ay Compari                  | ison                                       | 28 Da                        | ay Compai                            | rison                                               | YT                                      | D Comparis                      | on                                                 |
|-----------|----------------------------------------------------------------------------------------------------------------------------------|-----------------------------|-----------------------------|--------------------------------------------|------------------------------|--------------------------------------|-----------------------------------------------------|-----------------------------------------|---------------------------------|----------------------------------------------------|
| NIBRS Ca  | ntegories (Part 1 Selected)                                                                                                      | Current                     | Prior                       | Percent                                    | Current                      | Prior                                | Percent                                             | Current                                 | Prior                           | Percent                                            |
| Violent   | Criminal Homicide Rape Robbery - Commercial Robbery - Person Aggravated Assault - Non DV Aggravated Assault - DV  Violent Total: | 0 1 0 0 1 1                 | 0<br>0<br>0<br>0<br>2<br>0  | -50.00%                                    | 0<br>1<br>0<br>0<br>5<br>1   | 0<br>1<br>2<br>1<br>3<br>3           | 0.00%<br>-100.00%<br>-100.00%<br>-66.67%<br>-30.00% | 0<br>2<br>2<br>2<br>8<br>7              | 0<br>3<br>1<br>7<br>12<br>6     | -33.33%<br>100.00%<br>-71.43%<br>-33.33%<br>16.67% |
| Property  | Burglary - Residential Burglary Garage Burglary Commercial Larceny Vehicle Theft Arson  Property Total:                          | 0<br>0<br>0<br>17<br>4<br>0 | 1<br>3<br>0<br>29<br>1<br>0 | -100.00%<br>-100.00%<br>-41.38%<br>300.00% | 4<br>5<br>1<br>94<br>14<br>0 | 18<br>4<br>3<br>147<br>18<br>0       | -77.78%<br>25.00%<br>-66.67%<br>-36.05%<br>-22.22%  | 24<br>10<br>5<br>263<br>34<br>0         | 28<br>20<br>2<br>244<br>31<br>0 | -14.29%<br>-50.00%<br>150.00%<br>7.79%<br>9.68%    |
| Prelimina | ry Part 1 Crime Totals:                                                                                                          | 24                          | 36                          | -33.33%                                    | 125                          | 200                                  | -37.50%                                             | 357                                     | 354                             | 0.85%                                              |
|           | Current 7 Day Period:<br>Current 28 Day Period:<br>Current YTD Day Period:                                                       | 2                           | 2/4/2018 -                  | 3/3/2018<br>3/3/2018<br>3/3/2018           | Prior 28                     | Day Period<br>Day Perio<br>D Period: |                                                     | 2/18/2018 -<br>1/7/2018 -<br>1/1/2017 - | 2/3/2018                        |                                                    |