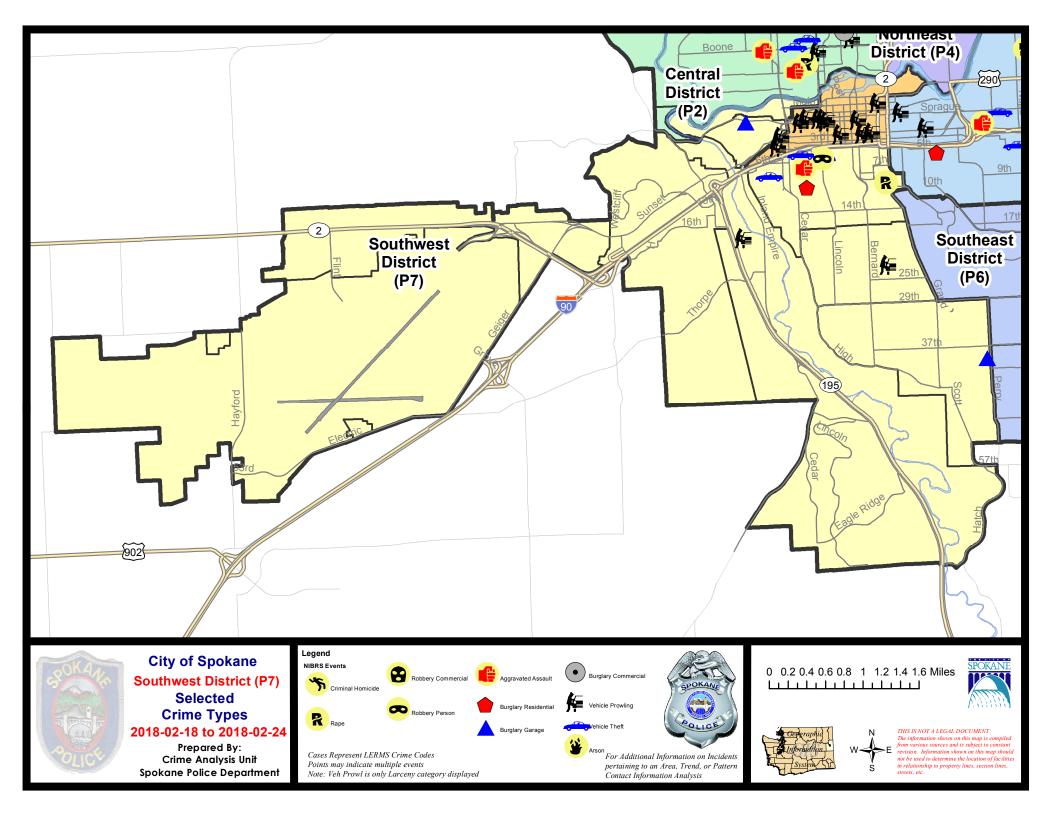

### **SW - Southwest District (P7)**

### **Preliminary IBR Counts**

|           |                                                                                                                  | 7 Da                        | ny Compan              | ison                                      | 28 Da                      | ay Compai                            | rison                                                       | YT                                        | D Comparis                     | on                                                       |
|-----------|------------------------------------------------------------------------------------------------------------------|-----------------------------|------------------------|-------------------------------------------|----------------------------|--------------------------------------|-------------------------------------------------------------|-------------------------------------------|--------------------------------|----------------------------------------------------------|
| NIBRS Ca  | tegories (Part 1 Selected)                                                                                       | Current                     | Prior                  | Percent                                   | Current                    | Prior                                | Percent                                                     | Current                                   | Prior                          | Percent                                                  |
| Violent   | Criminal Homicide Rape Robbery - Commercial Robbery - Person Aggravated Assault - Non DV Aggravated Assault - DV | 0<br>1<br>0<br>1<br>1       | 0<br>1<br>1<br>0<br>0  | 0.00%                                     | 0<br>2<br>1<br>3<br>4<br>5 | 0<br>3<br>0<br>1<br>2<br>4           | -33.33%<br>200.00%<br>100.00%<br>25.00%                     | 0<br>5<br>1<br>4<br>6<br>9                | 0<br>3<br>0<br>0<br>6<br>3     | 0.00%<br>200.00%                                         |
| Property  | Violent Total:  Burglary - Residential  Burglary Garage  Burglary Commercial  Larceny  Vehicle Theft  Arson      | 1<br>2<br>0<br>10<br>3<br>0 | 2<br>1<br>0<br>16<br>6 | -50.00%<br>100.00%<br>-37.50%<br>-50.00%  | 8<br>5<br>1<br>60<br>20    | 10<br>4<br>2<br>70<br>16<br>0        | 50.00%<br>-20.00%<br>25.00%<br>-50.00%<br>-14.29%<br>25.00% | 25<br>18<br>9<br>3<br>129<br>36<br>0      | 11<br>5<br>4<br>119<br>33<br>0 | 108.33%<br>63.64%<br>80.00%<br>-25.00%<br>8.40%<br>9.09% |
| Prelimina | Property Total:  ry Part 1 Crime Totals:                                                                         | 20                          | 25                     | -36.00%                                   | 109                        | 102                                  | -2.68%                                                      | 220                                       | 172                            | 13.37%                                                   |
|           | Current 7 Day Period:<br>Current 28 Day Period:<br>Current YTD Day Period:                                       | 1/                          | 28/2018                | - 2/24/2018<br>- 2/24/2018<br>- 2/24/2018 | Prior 28                   | Day Period<br>Day Perio<br>D Period: |                                                             | 2/11/2018 -<br>12/31/2017 -<br>1/1/2017 - |                                |                                                          |

Prepared by SPD Crime Analysis Office - Monday, February 26, 2018

NOTE: SPD moved from UCR to the NIBRS reporting standard on 10/4/16 following the transition to a new RMS System. Numbers on CompStat reports prior to this date should not be used as a comparison to those on this report. Additional info on these reporting standards can be found on the FBI website: https://ucr.fbi.gov/nibrs-overview