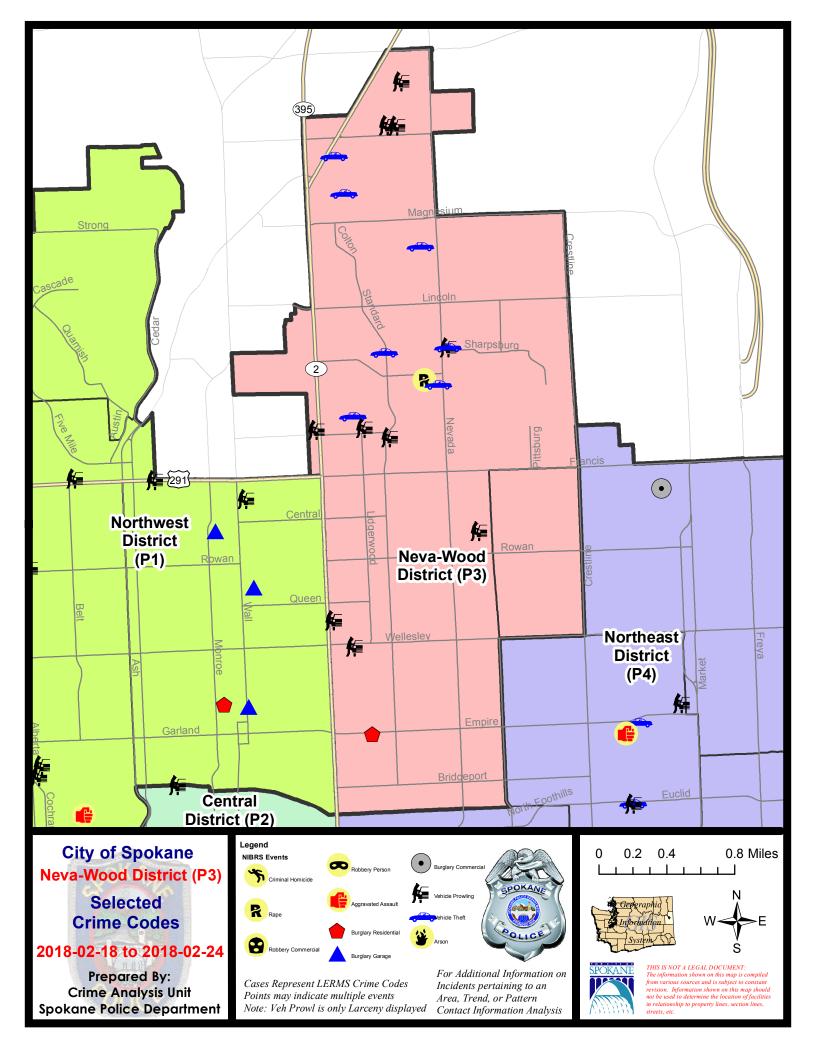

#### **NE - Neva-Wood District (P3)**

### **Preliminary IBR Counts**

|           |                                                                                                                  | 7 Da                        | ay Compan                  | ison                                              | 28 D                        | ay Compai                             | rison                                                    | YT                                        | D Comparis                             | on                                                           |
|-----------|------------------------------------------------------------------------------------------------------------------|-----------------------------|----------------------------|---------------------------------------------------|-----------------------------|---------------------------------------|----------------------------------------------------------|-------------------------------------------|----------------------------------------|--------------------------------------------------------------|
| NIBRS Ca  | tegories (Part 1 Selected)                                                                                       | Current                     | Prior                      | Percent                                           | Current                     | Prior                                 | Percent                                                  | Current                                   | Prior                                  | Percent                                                      |
| Violent   | Criminal Homicide Rape Robbery - Commercial Robbery - Person Aggravated Assault - Non DV Aggravated Assault - DV | 0<br>1<br>0<br>0<br>0       | 0<br>1<br>0<br>1<br>4<br>2 | 0.00%<br>-100.00%<br>-100.00%<br>-100.00%         | 0<br>3<br>1<br>3<br>11<br>6 | 0<br>3<br>2<br>4<br>9<br>3            | 0.00%<br>-50.00%<br>-25.00%<br>22.22%<br>100.00%         | 0<br>6<br>3<br>7<br>20<br>9               | 1<br>6<br>5<br>4<br>6<br>13            | -100.00%<br>0.00%<br>-40.00%<br>75.00%<br>233.33%<br>-30.77% |
| Property  | Violent Total:  Burglary - Residential  Burglary Garage  Burglary Commercial  Larceny  Vehicle Theft  Arson      | 1<br>0<br>0<br>61<br>7<br>0 | 3<br>2<br>3<br>68<br>7     | -87.50%  -66.67% -100.00% -10.29%  0.00% -100.00% | 14<br>4<br>262<br>38<br>1   | 21<br>17<br>15<br>4<br>297<br>36<br>1 | -17.65%<br>-73.33%<br>0.00%<br>-11.78%<br>5.56%<br>0.00% | 30<br>19<br>8<br>548<br>74<br>2           | 35<br>34<br>10<br>13<br>418<br>56<br>0 | 28.57% -11.76% 90.00% -38.46% 31.10% 32.14%                  |
|           | Property Total:                                                                                                  | 69                          | 84                         | -17.86%                                           | 323                         | 370                                   | -12.70%                                                  | 681                                       | 531                                    | 28.25%                                                       |
| Prelimina | ry Part 1 Crime Totals:                                                                                          | 70                          | 92                         | -23.91%                                           | 347                         | 391                                   | -11.25%                                                  | 726                                       | 566                                    | 28.27%                                                       |
|           | Current 7 Day Period:<br>Current 28 Day Period:<br>Current YTD Day Period:                                       | 1/                          | 28/2018                    | - 2/24/2018<br>- 2/24/2018<br>- 2/24/2018         | Prior 28                    | Day Period<br>Day Perio<br>D Period:  |                                                          | 2/11/2018 -<br>12/31/2017 -<br>1/1/2017 - |                                        | ,                                                            |

### NE - Neva-Wood District (P3)

| A/C | Offense Statute                | <u>Address</u>        | Reported Date | <u>Dist</u> |
|-----|--------------------------------|-----------------------|---------------|-------------|
| SPB | 3NL                            |                       |               |             |
| С   | BURGLARY 2D FENCED AREA        | 600 E FRANCIS AVE     | 2/24/2018     | P4          |
| Α   | BURGLARY-RESIDENTIAL           | 200 E EMPIRE AVE      | 2/19/2018     | Р3          |
| С   | MAIL THEFT (All Others)        | 1300 E LACROSSE AVE   | 2/20/2018     | Р3          |
| С   | MAIL THEFT (All Others)        | 8000 N COLTON ST      | 2/21/2018     | Р3          |
| С   | MAIL THEFT (All Others)        | 8000 N COLTON ST      | 2/21/2018     | Р3          |
| С   | MAIL THEFT (All Others)        | 5800 N PERRY ST       | 2/23/2018     | Р3          |
| С   | RAPE-3D (RAPE)                 |                       | 2/22/2018     | P4          |
| С   | THEFT OF MOTOR VEHICLE         | 800 E VICKSBURG AVE   | 2/19/2018     | P3          |
| С   | THEFT OF MOTOR VEHICLE         | 7000 N NEVADA ST      | 2/19/2018     | P4          |
| С   | THEFT OF MOTOR VEHICLE         | 200 E WEDGEWOOD AVE   | 2/20/2018     | P3          |
| С   | THEFT OF MOTOR VEHICLE         | 9300 N NEWPORT HWY    | 2/21/2018     | P4          |
| С   | THEFT OF MOTOR VEHICLE         | 8900 N COLTON ST      | 2/22/2018     | P4          |
| Α   | THEFT OF MOTOR VEHICLE         | 1000 E SHARPSBURG AVE | 2/24/2018     | Р3          |
| С   | THEFT(FIREARM) (From Building) | 100 E HOFFMAN AVE     | 2/23/2018     | Р3          |
| С   | THEFT-2D (From Building)       | 4700 N DIVISION ST    | 2/21/2018     | Р3          |
| С   | THEFT-2D (From Building)       | 600 E CENTRAL AVE     | 2/23/2018     | P3          |
| С   | THEFT-2D (From Motor Vehicle)  | 4700 N DIVISION ST    | 2/20/2018     | P3          |
| С   | THEFT-2D (From Motor Vehicle)  | 600 E HOLLAND AVE     | 2/21/2018     | P4          |
| С   | THEFT-2D (From Motor Vehicle)  | 9900 N NEWPORT HWY    | 2/23/2018     | Р3          |
| С   | THEFT-2D (Shoplifting)         | 4700 N DIVISION ST    | 2/24/2018     | Р3          |
| С   | THEFT-3D (All Other Thefts)    | 8600 N NEVADA ST      | 2/20/2018     | Р3          |
| С   | THEFT-3D (All Other Thefts)    | 1200 E HEROY AVE      | 2/23/2018     | Р3          |
| С   | THEFT-3D (All Other Thefts)    | 400 E BROAD AVE       | 2/24/2018     | Р3          |
| С   | THEFT-3D (All Other Thefts)    | 1000 E SHARPSBURG AVE | 2/24/2018     | Р3          |
| С   | THEFT-3D (From Building)       | 800 E ROCKWELL AVE    | 2/18/2018     | Р3          |
| С   | THEFT-3D (From Building)       | 7400 N NEVADA ST      | 2/19/2018     | Р3          |
| С   | THEFT-3D (From Building)       | 9200 N COLTON ST      | 2/21/2018     | Р3          |
| С   | THEFT-3D (From Building)       | 1000 E SHARPSBURG AVE | 2/23/2018     | Р3          |
| С   | THEFT-3D (From Building)       | 6500 N NEVADA ST      | 2/24/2018     | Р3          |
| С   | THEFT-3D (From Motor Vehicle)  | 6700 N DIVISION ST    | 2/19/2018     | P3          |
| С   | THEFT-3D (From Motor Vehicle)  | 300 E LYONS AVE       | 2/20/2018     | P3          |
| Α   | THEFT-3D (From Motor Vehicle)  | 1200 E JOSEPH AVE     | 2/21/2018     | P3          |
| С   | THEFT-3D (From Motor Vehicle)  | 100 E WELLESLEY AVE   | 2/22/2018     | P3          |
| С   | THEFT-3D (From Motor Vehicle)  | 6600 N ADDISON ST     | 2/22/2018     | P3          |
| С   | THEFT-3D (From Motor Vehicle)  | 4700 N DIVISION ST    | 2/23/2018     | Р3          |
| Α   | THEFT-3D (From Motor Vehicle)  | 1000 E SHARPSBURG AVE | 2/23/2018     | P3          |
| С   | THEFT-3D (From Motor Vehicle)  | 600 E HOLLAND AVE     | 2/23/2018     | P3          |
| С   | THEFT-3D (Shoplifting)         | 4700 N DIVISION ST    | 2/18/2018     | P3          |
|     |                                |                       |               |             |

| A/C        | Offense Statute                 | Address            | Reported Date | Dist |
|------------|---------------------------------|--------------------|---------------|------|
| С          | THEFT-3D (Shoplifting)          | 4700 N DIVISION ST | 2/18/2018     | Р3   |
| С          | THEFT-3D (Shoplifting)          | 4700 N DIVISION ST | 2/18/2018     | P3   |
| С          | THEFT-3D (Shoplifting)          | 5800 N DIVISION ST | 2/18/2018     | P3   |
| С          | THEFT-3D (Shoplifting)          | 4700 N DIVISION ST | 2/18/2018     | Р3   |
| С          | THEFT-3D (Shoplifting)          | 4700 N DIVISION ST | 2/19/2018     | Р3   |
| С          | THEFT-3D (Shoplifting)          | 4700 N DIVISION ST | 2/19/2018     | Р3   |
| С          | THEFT-3D (Shoplifting)          | 9200 N COLTON ST   | 2/20/2018     | P3   |
| С          | THEFT-3D (Shoplifting)          | 4700 N DIVISION ST | 2/20/2018     | P3   |
| С          | THEFT-3D (Shoplifting)          | 4700 N DIVISION ST | 2/21/2018     | P3   |
| С          | THEFT-3D (Shoplifting)          | 5800 N DIVISION ST | 2/21/2018     | P3   |
| С          | THEFT-3D (Shoplifting)          | 5800 N DIVISION ST | 2/21/2018     | P2   |
| С          | THEFT-3D (Shoplifting)          | 1000 E FRANCIS AVE | 2/22/2018     | P3   |
| С          | THEFT-3D (Shoplifting)          | 5800 N DIVISION ST | 2/22/2018     | P3   |
| С          | THEFT-3D (Shoplifting)          | 6600 N DIVISION ST | 2/22/2018     | P3   |
| С          | THEFT-3D (Shoplifting)          | 5800 N DIVISION ST | 2/22/2018     | P3   |
| С          | THEFT-3D (Shoplifting)          | 9200 N COLTON ST   | 2/23/2018     | P3   |
| С          | THEFT-3D (Shoplifting)          | 4700 N DIVISION ST | 2/23/2018     | P3   |
| С          | THEFT-3D (Shoplifting)          | 4700 N DIVISION ST | 2/23/2018     | P3   |
| С          | THEFT-3D (Shoplifting)          | 5800 N DIVISION ST | 2/23/2018     | P3   |
| С          | THEFT-3D (Shoplifting)          | 5800 N DIVISION ST | 2/23/2018     | P3   |
| С          | THEFT-3D (Shoplifting)          | 4700 N DIVISION ST | 2/24/2018     | P3   |
| С          | THEFT-3D (Shoplifting)          | 9700 N NEWPORT HWY | 2/24/2018     | P3   |
| С          | THEFT-3D (Shoplifting)          | 4700 N DIVISION ST | 2/24/2018     | P2   |
| С          | THEFT-CITY (From Building)      | 4400 N DIVISION ST | 2/23/2018     | P3   |
| С          | THEFT-CITY (From Motor Vehicle) | 600 E HOLLAND AVE  | 2/23/2018     | P4   |
| С          | THEFT-CITY (Shoplifting)        | 6700 N DIVISION ST | 2/24/2018     | P2   |
| С          | THEFT-CITY (Shoplifting)        | 6700 N DIVISION ST | 2/24/2018     | P2   |
| С          | THEFT-CITY (Shoplifting)        | 9500 N NEWPORT HWY | 2/24/2018     | P2   |
| С          | TMVWOP-2D                       | 7400 N STANDARD ST | 2/18/2018     | P4   |
| <u>SPB</u> | <u>3WH</u>                      |                    |               |      |
| С          | MAIL THEFT (All Others)         | 4800 N MAGNOLIA ST | 2/21/2018     | P4   |
| С          | THEFT-2D (All Other Thefts)     | 4800 N MAGNOLIA ST | 2/21/2018     | P3   |
| С          | THEFT-3D (From Building)        | 4800 N MARTIN ST   | 2/20/2018     | P3   |