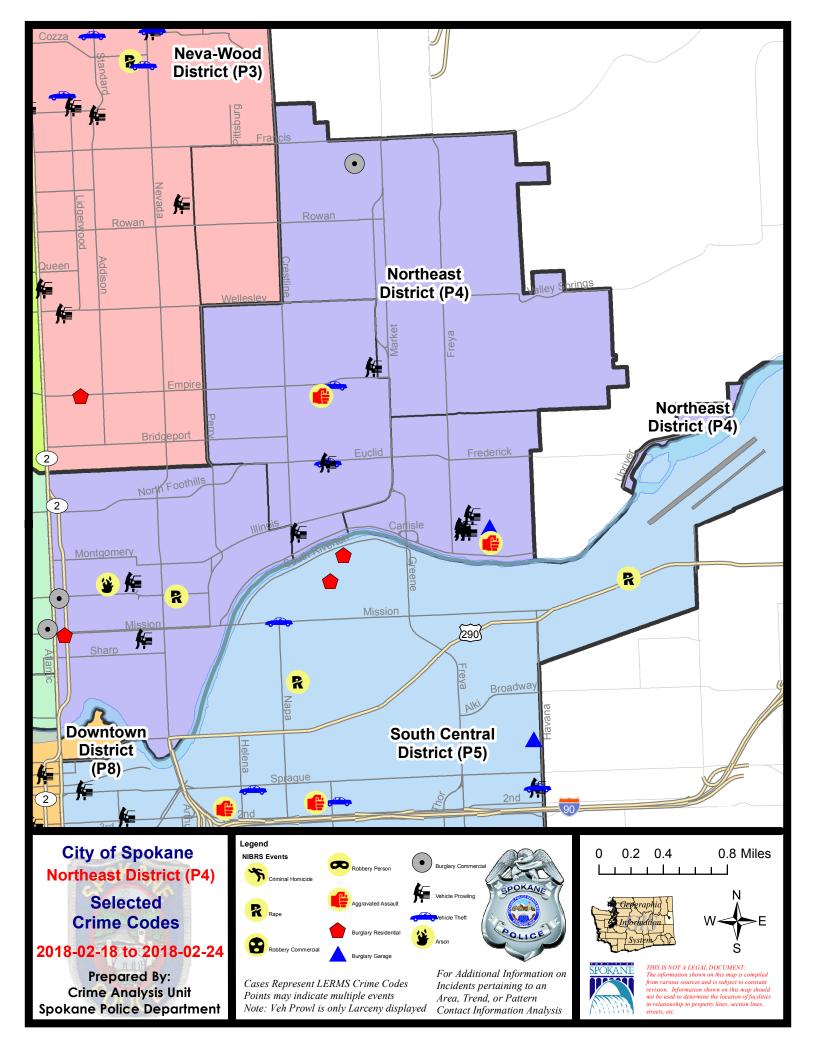

### **NE - Northeast District (P4)**

### **Preliminary IBR Counts**

|           |                                                                                                                                  | 7 Da                        | ay Compari                  | ison                                             | 28 Da                         | ay Compai                            | rison                                            | YT                                        | D Comparis                 | on                                                 |
|-----------|----------------------------------------------------------------------------------------------------------------------------------|-----------------------------|-----------------------------|--------------------------------------------------|-------------------------------|--------------------------------------|--------------------------------------------------|-------------------------------------------|----------------------------|----------------------------------------------------|
| NIBRS Ca  | tegories (Part 1 Selected)                                                                                                       | Current                     | Prior                       | Percent                                          | Current                       | Prior                                | Percent                                          | Current                                   | Prior                      | Percent                                            |
| Violent   | Criminal Homicide Rape Robbery - Commercial Robbery - Person Aggravated Assault - Non DV Aggravated Assault - DV  Violent Total: | 0<br>2<br>0<br>0<br>1<br>1  | 0<br>2<br>0<br>1<br>4<br>2  | 0.00%<br>-100.00%<br>-75.00%<br>-50.00%          | 0<br>4<br>0<br>1<br>8<br>9    | 0<br>3<br>3<br>3<br>8<br>7           | 33.33%<br>-100.00%<br>-66.67%<br>0.00%<br>28.57% | 0<br>7<br>2<br>4<br>16<br>16              | 0<br>6<br>4<br>1<br>7<br>8 | 16.67%<br>-50.00%<br>300.00%<br>128.57%<br>100.00% |
| Property  | Burglary - Residential Burglary Garage Burglary Commercial Larceny Vehicle Theft Arson                                           | 1<br>1<br>2<br>34<br>3<br>1 | 2<br>1<br>1<br>20<br>7<br>0 | -50.00%<br>0.00%<br>100.00%<br>70.00%<br>-57.14% | 9<br>5<br>7<br>121<br>28<br>1 | 17<br>4<br>5<br>127<br>34<br>0       | -47.06%<br>25.00%<br>40.00%<br>-4.72%<br>-17.65% | 25<br>9<br>12<br>247<br>61<br>1           | 23<br>7<br>6<br>189<br>42  | 8.70%<br>28.57%<br>100.00%<br>30.69%<br>45.24%     |
|           | Property Total:                                                                                                                  | 42                          | 31                          | 35.48%                                           | 171                           | 187                                  | -8.56%                                           | 355                                       | 267                        | 32.96%                                             |
| Prelimina | ry Part 1 Crime Totals:                                                                                                          | 46                          | 40                          | 15.00%                                           | 193                           | 211                                  | -8.53%                                           | 400                                       | 293                        | 36.52%                                             |
|           | Current 7 Day Period:<br>Current 28 Day Period:<br>Current YTD Day Period:                                                       | 1/                          | 28/2018 -                   | · 2/24/2018<br>· 2/24/2018<br>· 2/24/2018        | Prior 28                      | Day Period<br>Day Perio<br>D Period: |                                                  | 2/11/2018 -<br>12/31/2017 -<br>1/1/2017 - |                            | 1                                                  |

### NE - Northeast District (P4)

| <u>A/C</u> | Offense Statute                               | Address                   | Reported Date | <u>Dist</u> |
|------------|-----------------------------------------------|---------------------------|---------------|-------------|
|            |                                               |                           |               |             |
| С          | THEFT OF MOTOR VEHICLE                        | CINCINNATI/SHARP          | 2/24/2018     | P4          |
| <u>SPB</u> | 4BE                                           |                           |               |             |
| С          | ASSAULT-2D                                    | 2400 E PROVIDENCE AVE     | 2/24/2018     | P4          |
| Α          | THEFT OF MOTOR VEHICLE                        | 3000 N COOK ST            | 2/20/2018     | P4          |
| С          | THEFT OF MOTOR VEHICLE                        | 3800 N COOK ST            | 2/22/2018     | P4          |
| С          | THEFT-2D (From Building)                      | 1700 E LACROSSE AVE       | 2/22/2018     | P2          |
| С          | THEFT-2D (From Building)                      | 3300 N ALTAMONT ST        | 2/24/2018     | P4          |
| С          | THEFT-3D (All Other Thefts)                   | 3000 E EUCLID AVE         | 2/19/2018     | P4          |
| С          | THEFT-3D (All Other Thefts)                   | 1700 E RICH AVE           | 2/22/2018     | P4          |
| С          | THEFT-3D (From Building)                      | 1700 E ROCKWELL AVE       | 2/21/2018     | P4          |
| С          | THEFT-3D (From Motor Vehicle)                 | 3000 N COOK ST            | 2/20/2018     | P4          |
| Α          | THEFT-3D (From Motor Vehicle)                 | 3900 N MARKET ST          | 2/22/2018     | P4          |
| С          | THEFT-3D (From Motor Vehicle)                 | 2100 E NORTH CRESCENT AVE | 2/23/2018     | P4          |
| С          | THEFT-3D (Motor Vehicle Parts or Accessories) | 3900 N MARKET ST          | 2/22/2018     | P4          |
| С          | THEFT-3D (Shoplifting)                        | 3900 N MARKET ST          | 2/19/2018     | P4          |
| С          | THEFT-3D (Shoplifting)                        | 3900 N MARKET ST          | 2/22/2018     | P4          |
| SPB        | 4HI                                           |                           |               |             |
| С          | BURGLARY 2D COMMERCIAL                        | 6000 N REGAL ST           | 2/18/2018     | P4          |
| С          | THEFT-2D (All Other Thefts)                   | 5300 N FLORIDA ST         | 2/19/2018     | P8          |
| С          | THEFT-2D (From Building)                      | 3000 E DIAMOND AVE        | 2/24/2018     | P4          |
| SPB        | 4 <u>4L0</u>                                  |                           |               |             |
| С          | ARSON-2ND DEG                                 | 400 E BALDWIN AVE         | 2/20/2018     | P4          |
| Α          | BURGLARY 1D RESIDENTIAL                       | 0 E MISSION AVE           | 2/22/2018     | Р3          |
| С          | BURGLARY 2D COMMERCIAL                        | 0 E INDIANA AVE           | 2/18/2018     | P4          |
| С          | RAPE OF A CHILD-1D (RAPE)                     |                           | 2/18/2018     | P2          |
| С          | RAPE OF A CHILD-2D (RAPE)                     |                           | 2/18/2018     | P2          |
| С          | THEFT-3D (All Other Thefts)                   | 2000 N HAMILTON ST        | 2/22/2018     | P4          |
| С          | THEFT-3D (From Building)                      | 800 N CINCINNATI ST       | 2/20/2018     | P4          |
| С          | THEFT-3D (From Motor Vehicle)                 | 2000 N STANDARD ST        | 2/18/2018     | P4          |
| С          | THEFT-3D (From Motor Vehicle)                 | 700 E SINTO AVE           | 2/18/2018     | P4          |
| С          | THEFT-3D (Shoplifting)                        | 900 E MISSION AVE         | 2/19/2018     | P4          |
| С          | THEFT-3D (Shoplifting)                        | 900 E MISSION AVE         | 2/19/2018     | P4          |
| С          | THEFT-3D (Shoplifting)                        | 900 E MISSION AVE         | 2/19/2018     | P4          |
| С          | THEFT-3D (Shoplifting)                        | 900 E MISSION AVE         | 2/20/2018     | P4          |
| С          | THEFT-3D (Shoplifting)                        | 2500 N DIVISION ST        | 2/24/2018     | P1          |
| С          | THEFT-CITY (Shoplifting)                      | 200 E NORTH FOOTHILLS DR  | 2/18/2018     | P2          |
| С          | THEFT-CITY (Shoplifting)                      | 900 E MISSION AVE         | 2/20/2018     | P2          |
|            |                                               |                           |               |             |

| A/C        | Offense Statute                                     | Address                  | Reported Date | Dist |
|------------|-----------------------------------------------------|--------------------------|---------------|------|
| С          | THEFT-CITY (Shoplifting)                            | 200 E NORTH FOOTHILLS DR | 2/21/2018     | P4   |
| С          | THEFT-CITY (Shoplifting)                            | 200 E NORTH FOOTHILLS DR | 2/22/2018     | P4   |
| С          | THEFT-CITY (Shoplifting)                            | 200 E NORTH FOOTHILLS DR | 2/24/2018     | Р3   |
| С          | VEHICLE PROWLING-2D/From Motor Vehicle              | 2000 N STANDARD ST       | 2/18/2018     | P4   |
| <u>SPB</u> | <u>4MI</u>                                          |                          |               |      |
| С          | ASSAULT-3D (d)or(f) (Weapon/Instrument/Bodily Harm) | 3900 E ERMINA AVE        | 2/24/2018     | P4   |
| С          | BURGLARY 2D GARAGE                                  | 2300 N UPRIVER CT        | 2/22/2018     | P4   |
| С          | MAIL THEFT (All Others)                             | 3300 E EUCLID AVE        | 2/23/2018     | P4   |
| С          | THEFT-2D (From Motor Vehicle)                       | 2500 N REBECCA ST        | 2/22/2018     | P2   |
| С          | THEFT-2D (From Motor Vehicle)                       | 3700 E CARLISLE AVE      | 2/22/2018     | P2   |
| Α          | THEFT-3D (From Motor Vehicle)                       | 3700 E CARLISLE AVE      | 2/22/2018     | P4   |
| С          | THEFT-3D (From Motor Vehicle)                       | 3700 E CARLISLE AVE      | 2/22/2018     | P4   |
| С          | THEFT-3D (Motor Vehicle Parts or Accessories)       | 3700 E CARLISLE AVE      | 2/22/2018     | P4   |