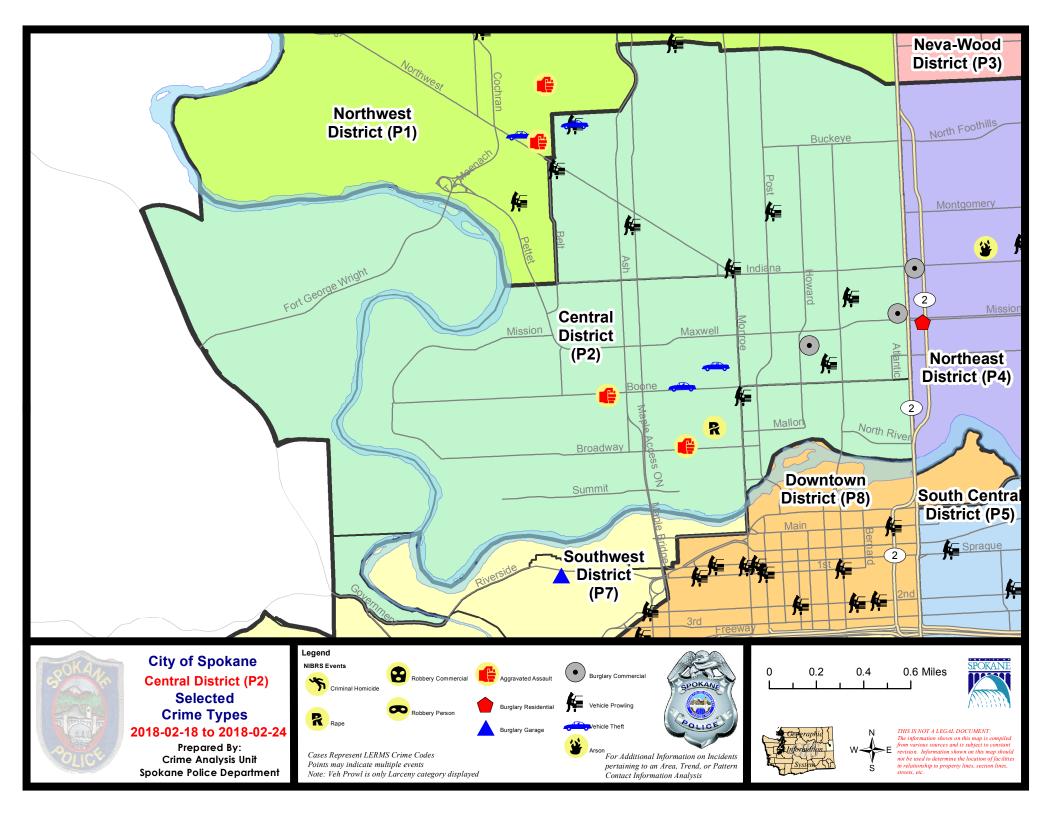

### NW - Central District (P2)

| A/C        | Offense Statute                               | <u>Address</u>                       | Reported Date | Dist       |
|------------|-----------------------------------------------|--------------------------------------|---------------|------------|
| С          | THEFT OF MOTOR VEHICLE                        | E ST. THOMAS MOORE AVE / N NEVADA ST | 2/22/2018     | P2         |
| С          | THEFT-CITY (From Motor Vehicle)               | E ST. THOMAS MOORE AVE / N NEVADA ST | 2/22/2018     | P2         |
|            | ,                                             | Ý                                    | , ,           |            |
|            | .2EG                                          | 500 W                                | 2/40/2040     | <b>D</b> 2 |
| С          | BURGLARY 2D COMMERCIAL                        | 500 W SINTO AVE                      | 2/19/2018     | P2         |
| С          | BURGLARY 2D COMMERCIAL                        | 1600 N DIVISION ST                   | 2/23/2018     | P2         |
| С          | THEFT OF MOTOR VEHICLE                        | 1900 W CLEVELAND AVE                 | 2/22/2018     | P2         |
| С          | THEFT-2D (From Motor Vehicle)                 | 700 W MONTGOMERY AVE                 | 2/18/2018     | P2         |
| С          | THEFT-2D (From Motor Vehicle)                 | 2000 W NORTHWEST BLVD                | 2/18/2018     | P2         |
| С          | THEFT-2D (From Motor Vehicle)                 | 1900 W CLEVELAND AVE                 | 2/22/2018     | P2         |
| С          | THEFT-3D (All Other Thefts)                   | 600 W CLEVELAND AVE                  | 2/18/2018     | P1         |
| С          | THEFT-3D (From Building)                      | 1800 N POST ST                       | 2/18/2018     | P2         |
| С          | THEFT-3D (From Building)                      | 800 W NORA AVE                       | 2/18/2018     | P2         |
| С          | THEFT-3D (From Building)                      | 1600 N DIVISION ST                   | 2/23/2018     | P2         |
| С          | THEFT-3D (From Building)                      | 1800 N WALL ST                       | 2/23/2018     | P2         |
| С          | THEFT-3D (From Motor Vehicle)                 | 300 W AUGUSTA AVE                    | 2/18/2018     | P2         |
| С          | THEFT-3D (From Motor Vehicle)                 | 1300 W COURTLAND AVE                 | 2/18/2018     | P2         |
| С          | THEFT-3D (From Motor Vehicle)                 | 1900 N MONROE ST                     | 2/21/2018     | P2         |
| С          | THEFT-3D (From Motor Vehicle)                 | N STEVENS ST / W SHARP AVE           | 2/23/2018     | P2         |
| С          | THEFT-3D (Motor Vehicle Parts or Accessories) | 300 W MISSION AVE                    | 2/21/2018     | P2         |
| С          | THEFT-3D (Motor Vehicle Parts or Accessories) | 2400 N DIVISION ST                   | 2/24/2018     | P2         |
| С          | THEFT-3D (Shoplifting)                        | 1600 W NORTHWEST BLVD                | 2/19/2018     | P2         |
| С          | THEFT-3D (Shoplifting)                        | 2500 N MONROE ST                     | 2/22/2018     | P2         |
| С          | THEFT-CITY (From Building)                    | 3000 N DIVISION ST                   | 2/24/2018     | P1         |
| С          | VEHICLE PROWLING-2D/From Motor Vehicle        | 300 W AUGUSTA AVE                    | 2/18/2018     | P2         |
| С          | VEHICLE PROWLING-2D/From Motor Vehicle        | 1600 W NORTHWEST BLVD                | 2/21/2018     | P1         |
| SPA        | .2RS                                          |                                      |               |            |
| С          | THEFT-2D (From Building)                      | 1100 N MONROE ST                     | 2/22/2018     | P2         |
| С          | THEFT-2D (From Building)                      | 1100 N MONROE ST                     | 2/23/2018     | P2         |
| С          | THEFT-3D (From Building)                      | 1100 N MONROE ST                     | 2/19/2018     | P2         |
| С          | THEFT-3D (From Motor Vehicle)                 | 1100 N MONROE ST                     | 2/21/2018     | P2         |
| С          | THEFT-CITY (From Building)                    | 600 W MALLON AVE                     | 2/24/2018     | P2         |
| <u>SPA</u> | .2WC                                          |                                      |               |            |
| С          | ASSAULT - 4D (Weapon Involved)                | 1300 W BROADWAY AVE                  | 2/18/2018     | P1         |
| С          | ASSAULT-2D                                    | 1800 W BOONE AVE                     | 2/22/2018     | P1         |
| С          | RAPE-3D (RAPE)                                |                                      | 2/20/2018     | P2         |
| С          | THEFT OF MOTOR VEHICLE                        | 1300 W BOONE AVE                     | 2/23/2018     | P2         |
| С          | THEFT OF MOTOR VEHICLE                        | 1100 W SHARP AVE                     | 2/24/2018     | P2         |

| A/C | Offense Statute                               | <u>Address</u>            | Reported Date | Dist |
|-----|-----------------------------------------------|---------------------------|---------------|------|
| С   | THEFT-3D (All Other Thefts)                   | W DEAN AVE / N COCHRAN ST | 2/21/2018     | P2   |
| С   | THEFT-3D (All Other Thefts)                   | 2100 W BOONE AVE          | 2/21/2018     | P2   |
| С   | THEFT-3D (All Other Thefts)                   | 1800 W BOONE AVE          | 2/22/2018     | P1   |
| С   | THEFT-3D (All Other Thefts)                   | 1200 W SPOFFORD AVE       | 2/24/2018     | P2   |
| С   | THEFT-3D (From Building)                      | 1000 W MAXWELL AVE        | 2/19/2018     | P2   |
| С   | THEFT-3D (From Building)                      | 1100 W COLLEGE AVE        | 2/21/2018     | P2   |
| С   | THEFT-3D (Motor Vehicle Parts or Accessories) | 1100 W SINTO AVE          | 2/18/2018     | P2   |
| С   | THEFT-3D (Motor Vehicle Parts or Accessories) | 1300 N MAPLE ST           | 2/22/2018     | P2   |
| С   | THEFT-3D (Shoplifting)                        | 2200 W BROADWAY AVE       | 2/19/2018     | P2   |
| С   | THEFT-3D (Shoplifting)                        | 1200 N MONROE ST          | 2/22/2018     | P2   |