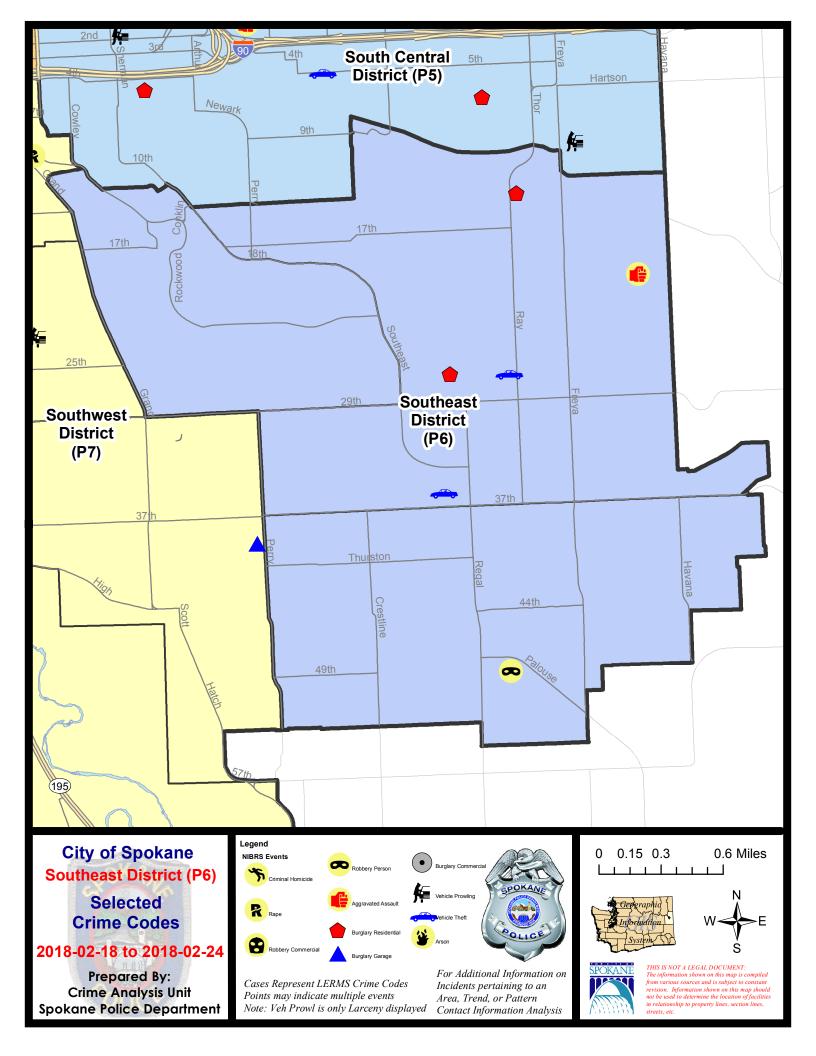

### **SE - Southeast District (P6)**

### **Preliminary IBR Counts**

|           |                                                                                                                  | 7 Da                        | ay Compari                  | son                                       | 28 D                        | ay Compai                            | rison                                                                       | YT                                        | D Comparis                      | on                                                          |
|-----------|------------------------------------------------------------------------------------------------------------------|-----------------------------|-----------------------------|-------------------------------------------|-----------------------------|--------------------------------------|-----------------------------------------------------------------------------|-------------------------------------------|---------------------------------|-------------------------------------------------------------|
| NIBRS Ca  | ntegories (Part 1 Selected)                                                                                      | Current                     | Prior                       | Percent                                   | Current                     | Prior                                | Percent                                                                     | Current                                   | Prior                           | Percent                                                     |
| Violent   | Criminal Homicide Rape Robbery - Commercial Robbery - Person Aggravated Assault - Non DV Aggravated Assault - DV | 0<br>0<br>0<br>1<br>0       | 0<br>0<br>0<br>0<br>0       | 0.00%                                     | 0<br>0<br>0<br>1<br>3<br>2  | 0<br>3<br>0<br>0<br>2<br>0           | -100.00%<br>50.00%                                                          | 0<br>3<br>0<br>1<br>5                     | 0<br>4<br>1<br>3<br>4<br>0      | -25.00%<br>-100.00%<br>-66.67%<br>25.00%                    |
| Property  | Violent Total:  Burglary - Residential  Burglary Garage  Burglary Commercial  Larceny  Vehicle Theft  Arson      | 2<br>0<br>0<br>12<br>2<br>0 | 0<br>1<br>0<br>13<br>1<br>0 | -100.00%<br>-100.00%<br>-7.69%<br>100.00% | 5<br>2<br>0<br>52<br>4<br>0 | 10<br>3<br>1<br>59<br>15             | -50.00%<br>-50.00%<br>-33.33%<br>-100.00%<br>-11.86%<br>-73.33%<br>-100.00% | 11<br>14<br>5<br>1<br>105<br>18<br>1      | 15<br>20<br>2<br>108<br>20<br>0 | -8.33%<br>-6.67%<br>-75.00%<br>-50.00%<br>-2.78%<br>-10.00% |
|           | Property Total:                                                                                                  | 16                          | 15                          | 6.67%                                     | 63                          | 89                                   | -29.21%                                                                     | 144                                       | 165                             | -12.73%                                                     |
| Prelimina | ry Part 1 Crime Totals:                                                                                          | 18                          | 16                          | 12.50%                                    | 69                          | 94                                   | -26.60%                                                                     | 155                                       | 177                             | -12.43%                                                     |
|           | Current 7 Day Period: Current 28 Day Period: Current YTD Day Period:                                             | 1/                          | 28/2018 -                   | 2/24/2018<br>2/24/2018<br>2/24/2018       | Prior 28                    | Day Period<br>Day Perio<br>D Period: |                                                                             | 2/11/2018 -<br>12/31/2017 -<br>1/1/2017 - |                                 |                                                             |
|           |                                                                                                                  |                             |                             |                                           |                             |                                      |                                                                             |                                           |                                 |                                                             |

### SE - Southeast District (P6)

| A/C | Offense Statute                         | <u>Address</u>              | Reported Date | <u>Dist</u> |
|-----|-----------------------------------------|-----------------------------|---------------|-------------|
| SPC | 6LH                                     |                             |               |             |
| Α   | BURGLARY 1D RESIDENTIAL                 | 2800 E 27TH AVE             | 2/22/2018     | P6          |
| С   | BURGLARY 2D FENCED AREA                 | 2600 E 17TH AVE             | 2/19/2018     | P6          |
| С   | BURGLARY-RESIDENTIAL                    | 3200 E 14TH AVE             | 2/19/2018     | P6          |
| С   | HARASSMENT (Weapon Involved)            | 4100 E CONGRESS AVE         | 2/21/2018     | P6          |
| С   | THEFT OF MOTOR VEHICLE                  | E 36TH AVE / S MT VERNON ST | 2/19/2018     | P6          |
| С   | THEFT OF MOTOR VEHICLE                  | 3100 E 27TH AVE             | 2/21/2018     | P6          |
| С   | THEFT-1D (From Building)                | 2600 E 17TH AVE             | 2/19/2018     | P6          |
| С   | THEFT-3D (From Building)                | 2600 E GIRARD PL            | 2/23/2018     | P6          |
| С   | THEFT-3D (From Building)                | 2600 E GIRARD PL            | 2/23/2018     | P6          |
| С   | THEFT-3D (Shoplifting)                  | 2500 E 29TH AVE             | 2/22/2018     | P6          |
| SPC | :6SG                                    |                             |               |             |
| С   | RETAIL THEFT W/ SPECIAL CIRCUMSTANCES   | 4900 S REGAL ST             | 2/20/2018     | P6          |
| С   | ROBBERY 1D PERSON (NOT PURSE SNATCHING) | 4900 S REGAL ST             | 2/20/2018     | P6          |
| С   | THEFT-2D (All Other Thefts)             | 1400 E THURSTON AVE         | 2/23/2018     | P6          |
| С   | THEFT-2D (All Other Thefts)             | 1600 E 44TH AVE             | 2/24/2018     | P6          |
| С   | THEFT-2D (From Building)                | 2700 E 53RD AVE             | 2/20/2018     | P6          |
| С   | THEFT-3D (All Other Thefts)             | 2800 E 39TH AVE             | 2/24/2018     | P6          |
| С   | THEFT-3D (Shoplifting)                  | 4500 S REGAL ST             | 2/22/2018     | P6          |
| С   | THEFT-CITY (All Other Thefts)           | S REGAL ST / E PALOUSE HWY  | 2/24/2018     | P5          |