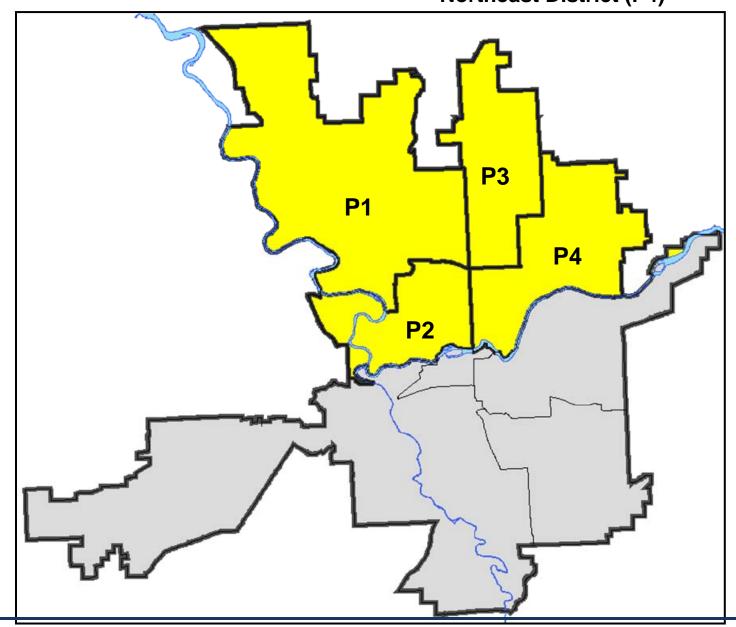

# SPOKANE POLICE DEPARTMENT NORTH Police Service Area

**Captain Dan Torok** 

**Northwest District (P1)** 

**Central District (P2)** 

**Neva-Wood District (P3)** 

**Northeast District (P4)** 

Saturday, February 24, 2018

### NORTH PRECINCT (P1, P2, P3, and P4)