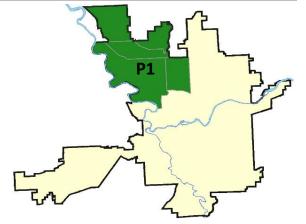

### **NW - Northwest District (P1)**

### **Preliminary IBR Counts**

|           |                                                                                                                  | 7 Da                       | ny Compari                  | son                                   | 28 Da                      | ay Compai                            | rison                                                      | YT                                        | D Comparis                            | on                                                          |
|-----------|------------------------------------------------------------------------------------------------------------------|----------------------------|-----------------------------|---------------------------------------|----------------------------|--------------------------------------|------------------------------------------------------------|-------------------------------------------|---------------------------------------|-------------------------------------------------------------|
| NIBRS Ca  | ntegories (Part 1 Selected)                                                                                      | Current                    | Prior                       | Percent                               | Current                    | Prior                                | Percent                                                    | Current                                   | Prior                                 | Percent                                                     |
| Violent   | Criminal Homicide Rape Robbery - Commercial Robbery - Person Aggravated Assault - Non DV Aggravated Assault - DV | 0<br>0<br>0<br>0<br>2<br>0 | 0<br>0<br>0<br>0<br>1       | 100.00%                               | 0<br>0<br>0<br>0<br>4<br>0 | 0<br>2<br>2<br>3<br>3<br>6           | -100.00%<br>-100.00%<br>-100.00%<br>33.33%<br>-100.00%     | 0<br>1<br>2<br>2<br>7<br>6                | 0<br>6<br>1<br>7<br>10<br>5           | -83.33%<br>100.00%<br>-71.43%<br>-30.00%                    |
| Property  | Violent Total:  Burglary - Residential  Burglary Garage  Burglary Commercial  Larceny  Vehicle Theft  Arson      | 1<br>3<br>0<br>29<br>1     | 1<br>1<br>0<br>22<br>7<br>0 | 0.00%<br>200.00%<br>31.82%<br>-85.71% | 8<br>6<br>1<br>120<br>16   | 16<br>17<br>4<br>129<br>15<br>0      | -75.00%<br>-52.94%<br>50.00%<br>-75.00%<br>-6.98%<br>6.67% | 24<br>10<br>5<br>246<br>30<br>0           | 29<br>25<br>19<br>1<br>222<br>24<br>0 | -37.93%<br>-4.00%<br>-47.37%<br>400.00%<br>10.81%<br>25.00% |
|           | Property Total:                                                                                                  | 34                         | 31                          | 9.68%                                 | 151                        | 169                                  | -10.65%                                                    | 315                                       | 291                                   | 8.25%                                                       |
| Prelimina | ry Part 1 Crime Totals:                                                                                          | 36                         | 32                          | 12.50%                                | 155                        | 185                                  | -16.22%                                                    | 333                                       | 320                                   | 4.06%                                                       |
|           | Current 7 Day Period: Current 28 Day Period: Current YTD Day Period:                                             | 1/                         | 28/2018 -                   | 2/24/2018<br>2/24/2018<br>2/24/2018   | Prior 28                   | Pay Period<br>Day Perio<br>D Period: |                                                            | 2/11/2018 -<br>12/31/2017 -<br>1/1/2017 - |                                       | 1                                                           |