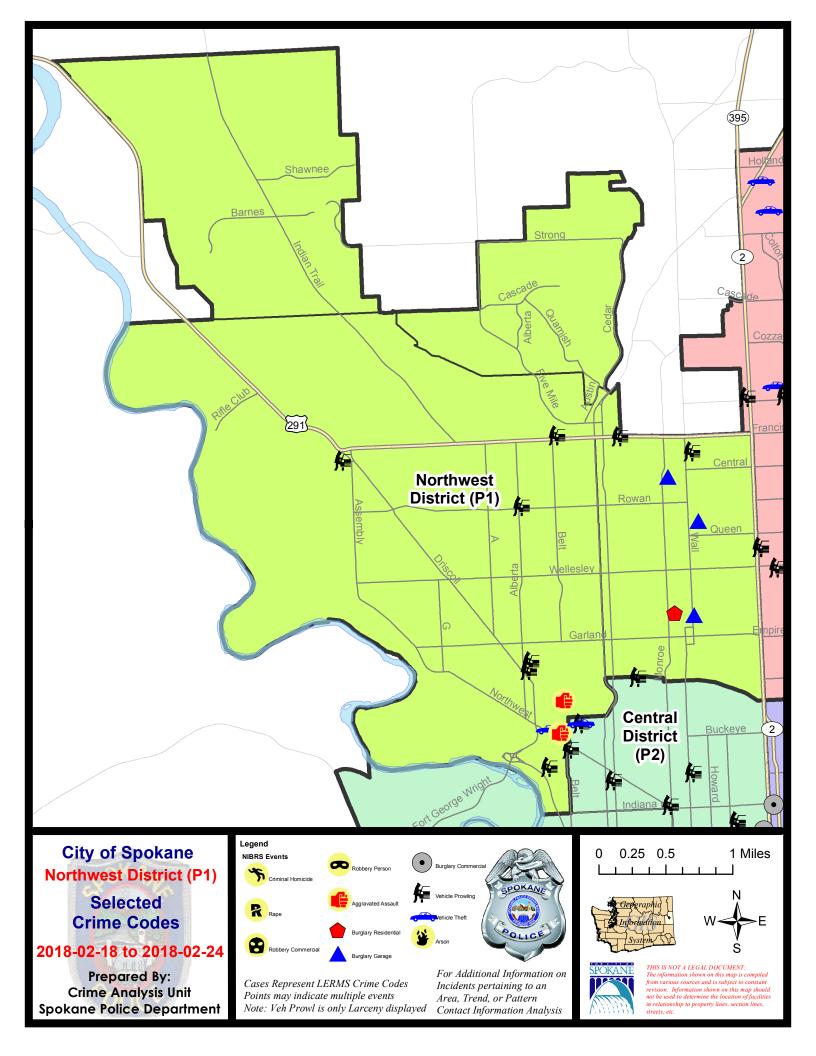

### **NW - Northwest District (P1)**

### **Preliminary IBR Counts**

|           |                                                                                                                  | 7 Da                       | ny Compari                  | son                                   | 28 Da                      | ay Compai                            | rison                                                      | YT                                        | D Comparis                            | on                                                          |
|-----------|------------------------------------------------------------------------------------------------------------------|----------------------------|-----------------------------|---------------------------------------|----------------------------|--------------------------------------|------------------------------------------------------------|-------------------------------------------|---------------------------------------|-------------------------------------------------------------|
| NIBRS Ca  | ntegories (Part 1 Selected)                                                                                      | Current                    | Prior                       | Percent                               | Current                    | Prior                                | Percent                                                    | Current                                   | Prior                                 | Percent                                                     |
| Violent   | Criminal Homicide Rape Robbery - Commercial Robbery - Person Aggravated Assault - Non DV Aggravated Assault - DV | 0<br>0<br>0<br>0<br>2<br>0 | 0<br>0<br>0<br>0<br>1       | 100.00%                               | 0<br>0<br>0<br>0<br>4<br>0 | 0<br>2<br>2<br>3<br>3<br>6           | -100.00%<br>-100.00%<br>-100.00%<br>33.33%<br>-100.00%     | 0<br>1<br>2<br>2<br>7<br>6                | 0<br>6<br>1<br>7<br>10<br>5           | -83.33%<br>100.00%<br>-71.43%<br>-30.00%                    |
| Property  | Violent Total:  Burglary - Residential  Burglary Garage  Burglary Commercial  Larceny  Vehicle Theft  Arson      | 1<br>3<br>0<br>29<br>1     | 1<br>1<br>0<br>22<br>7<br>0 | 0.00%<br>200.00%<br>31.82%<br>-85.71% | 8<br>6<br>1<br>120<br>16   | 16<br>17<br>4<br>129<br>15<br>0      | -75.00%<br>-52.94%<br>50.00%<br>-75.00%<br>-6.98%<br>6.67% | 24<br>10<br>5<br>246<br>30<br>0           | 29<br>25<br>19<br>1<br>222<br>24<br>0 | -37.93%<br>-4.00%<br>-47.37%<br>400.00%<br>10.81%<br>25.00% |
|           | Property Total:                                                                                                  | 34                         | 31                          | 9.68%                                 | 151                        | 169                                  | -10.65%                                                    | 315                                       | 291                                   | 8.25%                                                       |
| Prelimina | ry Part 1 Crime Totals:                                                                                          | 36                         | 32                          | 12.50%                                | 155                        | 185                                  | -16.22%                                                    | 333                                       | 320                                   | 4.06%                                                       |
|           | Current 7 Day Period: Current 28 Day Period: Current YTD Day Period:                                             | 1/                         | 28/2018 -                   | 2/24/2018<br>2/24/2018<br>2/24/2018   | Prior 28                   | Pay Period<br>Day Perio<br>D Period: |                                                            | 2/11/2018 -<br>12/31/2017 -<br>1/1/2017 - |                                       | 1                                                           |

### NW - Northwest District (P1)

| A/C | Offense Statute                               | <u>Address</u>             | Reported Date | <u>Dist</u> |
|-----|-----------------------------------------------|----------------------------|---------------|-------------|
| SPA | 1BS                                           |                            |               |             |
| С   | MAIL THEFT (All Others)                       | 6600 N AUSTIN RD           | 2/21/2018     | P1          |
| С   | MAIL THEFT (All Others)                       | 6600 N AUSTIN RD           | 2/22/2018     | P1          |
| С   | THEFT-3D (From Motor Vehicle)                 | 2100 W FRANCIS AVE         | 2/18/2018     | P1          |
| С   | THEFT-CITY (Shoplifting)                      | 1700 W FRANCIS AVE         | 2/18/2018     | P1          |
| SPA | 1NH                                           |                            |               |             |
| С   | BURGLARY 2D GARAGE                            | 4100 N WALL ST             | 2/18/2018     | P1          |
| С   | BURGLARY 2D GARAGE                            | 900 W COLUMBIA AVE         | 2/18/2018     | P1          |
| С   | BURGLARY 2D GARAGE                            | 5200 N HOWARD ST           | 2/18/2018     | P1          |
| С   | BURGLARY-RESIDENTIAL                          | 4100 N LINCOLN ST          | 2/21/2018     | P1          |
| С   | THEFT-2D (From Motor Vehicle)                 | N CEDAR ST / W FRANCIS AVE | 2/18/2018     | P1          |
| С   | THEFT-3D (All Other Thefts)                   | 1000 W GARLAND AVE         | 2/20/2018     | P1          |
| С   | THEFT-3D (All Other Thefts)                   | 1100 W ROWAN AVE           | 2/20/2018     | P1          |
| С   | THEFT-3D (From Building)                      | 4200 N DIVISION ST         | 2/23/2018     | P1          |
| С   | THEFT-3D (From Motor Vehicle)                 | 6100 N HOWARD ST           | 2/21/2018     | P1          |
| С   | THEFT-3D (Motor Vehicle Parts or Accessories) | 4000 N ADAMS ST            | 2/19/2018     | P1          |
| С   | THEFT-3D (Motor Vehicle Parts or Accessories) | 5100 N WALNUT ST           | 2/22/2018     | P1          |
| С   | THEFT-3D (Shoplifting)                        | 4700 N DIVISION ST         | 2/20/2018     | P1          |
| С   | THEFT-3D (Shoplifting)                        | 4700 N DIVISION ST         | 2/24/2018     | P1          |
| С   | THEFT-CITY (From Building)                    | 3500 N DIVISION ST         | 2/24/2018     | P1          |
| SPA | .1NW                                          |                            |               |             |
| С   | ASSAULT-2D                                    | 2100 W GRACE AVE           | 2/20/2018     | P1          |
| С   | MAIL THEFT (All Others)                       | 2300 W KIERNAN AVE         | 2/21/2018     | P1          |
| С   | THEFT OF MOTOR VEHICLE                        | 2300 W CLEVELAND AVE       | 2/23/2018     | P1          |
| С   | THEFT-2D (All Other Thefts)                   | 2300 W WELLESLEY AVE       | 2/19/2018     | P1          |
| С   | THEFT-2D (From Building)                      | 2500 W WELLESLEY AVE       | 2/23/2018     | P1          |
| С   | THEFT-3D (From Building)                      | 2400 W SANSON AVE          | 2/21/2018     | P2          |
| С   | THEFT-3D (From Building)                      | 2300 W WELLESLEY AVE       | 2/22/2018     | P2          |
| С   | THEFT-3D (From Motor Vehicle)                 | 2500 W KIERNAN AVE         | 2/19/2018     | P1          |
| С   | THEFT-3D (From Motor Vehicle)                 | 5500 N ALBERTA ST          | 2/20/2018     | P1          |
| С   | THEFT-3D (From Motor Vehicle)                 | 2300 W CARLISLE AVE        | 2/21/2018     | P1          |
| С   | THEFT-3D (From Motor Vehicle)                 | 2500 W GORDON AVE          | 2/22/2018     | P1          |
| С   | THEFT-3D (From Motor Vehicle)                 | 6000 N ASSEMBLY ST         | 2/23/2018     | P1          |
| С   | THEFT-3D (Shoplifting)                        | 2800 W GARLAND AVE         | 2/18/2018     | P1          |
| С   | THEFT-3D (Shoplifting)                        | 2200 W WELLESLEY AVE       | 2/21/2018     | P1          |
| С   | THEFT-3D (Shoplifting)                        | 2500 W WELLESLEY AVE       | 2/24/2018     | P1          |
| С   | THEFT-3D (Shoplifting)                        | 2500 W WELLESLEY AVE       | 2/24/2018     | P1          |
| С   | THEFT-CITY (Shoplifting)                      | 2300 W WELLESLEY AVE       | 2/18/2018     | P1          |
|     |                                               |                            |               |             |

A/C Offense Statute Address Reported Date Dist

C WEAPON(INTIMIDATE WITH)

N BELT ST / W DALTON AVE

2/22/2018

P1