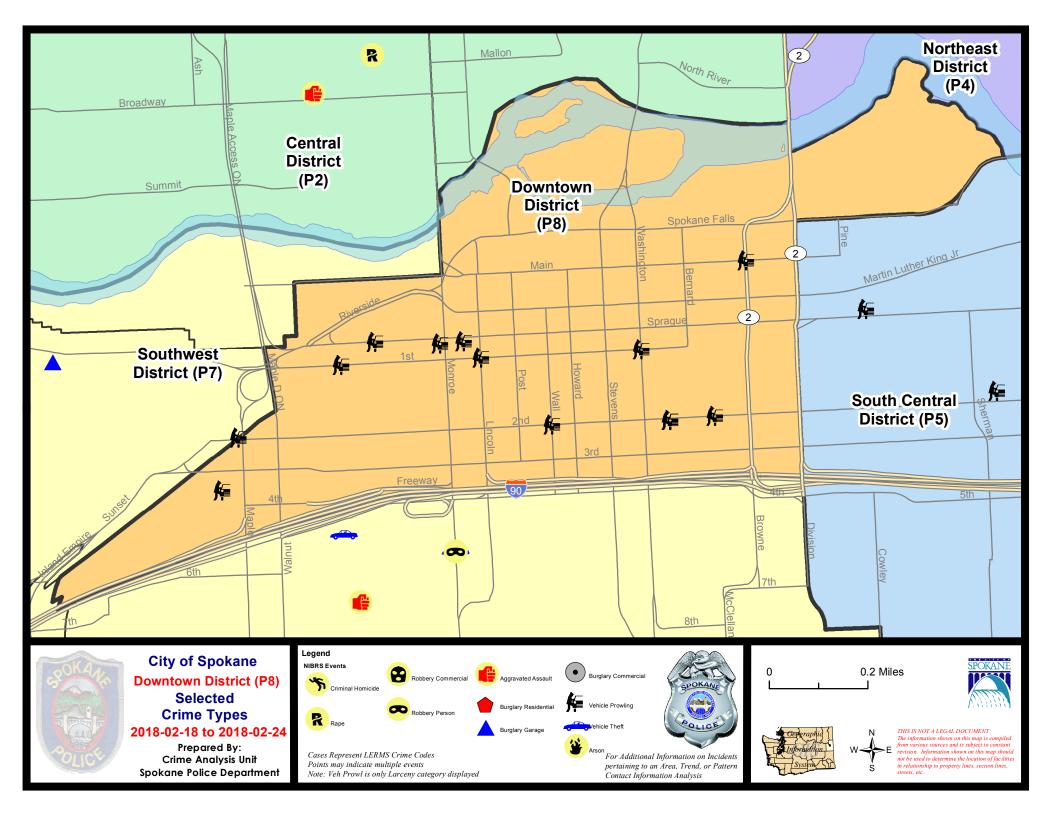

y Period:                                                             | 1/                     | 28/2018 -                   | · 2/24/2018<br>· 2/24/2018<br>· 2/24/2018  | Prior 28                    | Day Period<br>Day Perio<br>D Period: |                                      | 2/11/2018 -<br>12/31/2017 -<br>1/1/2017 - | 1/27/2018                  |                                         |

Prepared by SPD Crime Analysis Office - Monday, February 26, 2018

NOTE: SPD moved from UCR to the NIBRS reporting standard on 10/4/16 following the transition to a new RMS System. Numbers on CompStat reports prior to this date should not be used as a comparison to those on this report. Additional info on these reporting standards can be found on the FBI website: https://ucr.fbi.gov/nibrs-overview





### SW - Downtown District (P8)



| A/C | Offense Statute                        | <u>Address</u>                 | Reported Date | <u>Dist</u> |
|-----|----------------------------------------|--------------------------------|---------------|-------------|
| SPD | 8RS                                    |                                |               |             |
| С   | THEFT-1D (From Motor Vehicle)          | 900 W SPRAGUE AVE              | 2/22/2018     | P8          |
| С   | THEFT-2D (From Motor Vehicle)          | W 1ST AVE / S LINCOLN ST       | 2/22/2018     | P8          |
| С   | THEFT-2D (From Motor Vehicle)          | N BROWNE ST / W MAIN AVE       | 2/23/2018     | P8          |
| С   | THEFT-2D (From Motor Vehicle)          | W 2ND AVE / S WALL ST          | 2/24/2018