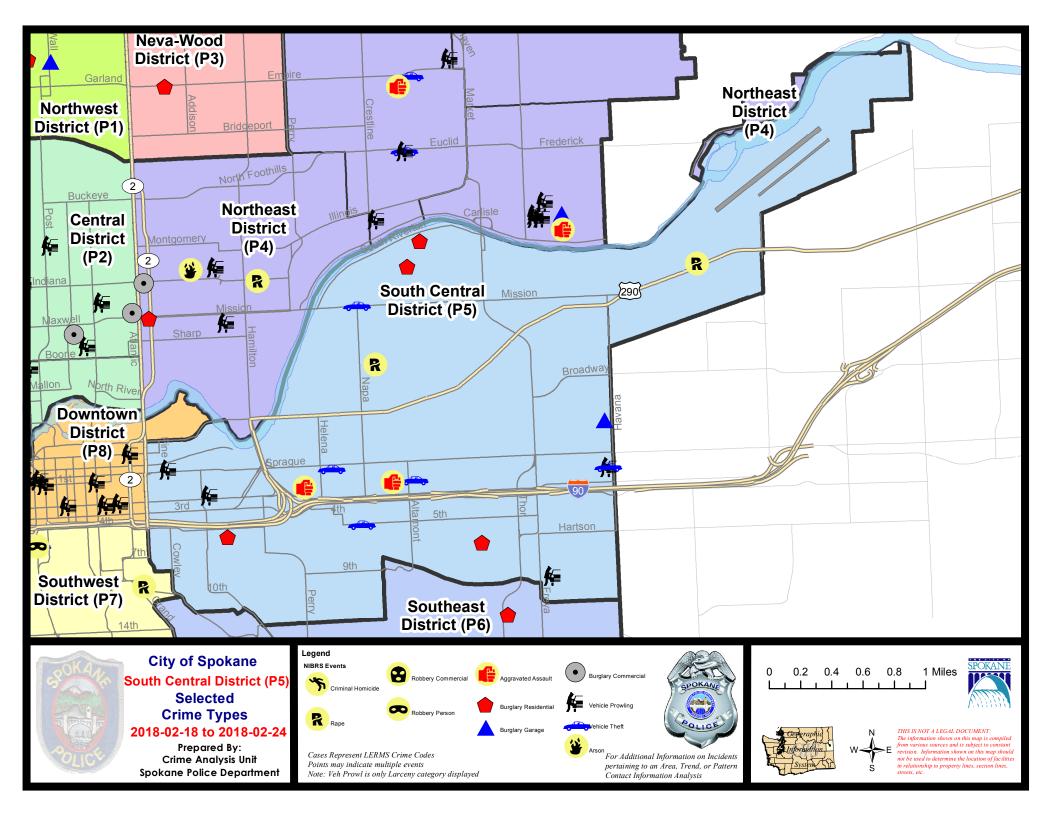

### **SE - South Central District (P5)**

### SE - South Central District (P5)

| A/C | Offense Statute                               | <u>Address</u>            | Reported Date | <u>Dist</u> |
|-----|-----------------------------------------------|---------------------------|---------------|-------------|
| SPC | <u>:5EC</u>                                   |                           |               |             |
| С   | ASSAULT-1D                                    | 2200 E PACIFIC AVE        | 2/21/2018     | P6          |
| С   | ASSAULT-2D                                    | 1400 E PACIFIC AVE        | 2/22/2018     | P6          |
| С   | BURGLARY 2D FENCED AREA                       | 500 E 2ND AVE             | 2/19/2018     | P5          |
| С   | BURGLARY 2D GARAGE                            | 300 N HAVANA ST           | 2/21/2018     | P5          |
| С   | BURGLARY-RESIDENTIAL                          | 500 S HATCH ST            | 2/21/2018     | P6          |
| С   | BURGLARY-RESIDENTIAL                          | 600 S FISKE ST            | 2/22/2018     | P6          |
| С   | MAIL THEFT (All Others)                       | 3200 E 4TH AVE            | 2/18/2018     | P5          |
| С   | MAIL THEFT (All Others)                       | 3600 E SPRINGFIELD AVE    | 2/22/2018     | P5          |
| С   | THEFT OF MOTOR VEHICLE                        | 0 S MADELIA ST            | 2/20/2018     | P5          |
| С   | THEFT OF MOTOR VEHICLE                        | 2400 E PACIFIC AVE        | 2/20/2018     | P5          |
| С   | THEFT OF MOTOR VEHICLE                        | 1900 E 5TH AVE            | 2/23/2018     | P6          |
| С   | THEFT OF MOTOR VEHICLE                        | 4200 E PACIFIC AVE        | 2/23/2018     | P5          |
| С   | THEFT-2D (From Motor Vehicle)                 | 500 E 2ND AVE             | 2/19/2018     | P5          |
| С   | THEFT-3D (All Other Thefts)                   | 2200 E SPRAGUE AVE        | 2/19/2018     | P5          |
| С   | THEFT-3D (All Other Thefts)                   | 600 S RICHARD ALLEN CT    | 2/20/2018     | P5          |
| С   | THEFT-3D (From Building)                      | 1900 E SPRAGUE AVE        | 2/21/2018     | P5          |
| С   | THEFT-3D (From Building)                      | 900 E 8TH AVE             | 2/21/2018     | P5          |
| С   | THEFT-3D (From Building)                      | 500 S HATCH ST            | 2/21/2018     | P6          |
| С   | THEFT-3D (From Building)                      | 600 S FISKE ST            | 2/22/2018     | P6          |
| С   | THEFT-3D (From Building)                      | 600 S PERRY ST            | 2/23/2018     | P5          |
| С   | THEFT-3D (From Motor Vehicle)                 | 1000 S REBECCA ST         | 2/19/2018     | P5          |
| С   | THEFT-3D (From Motor Vehicle)                 | 200 E SPRAGUE AVE         | 2/22/2018     | P5          |
| С   | THEFT-3D (From Motor Vehicle)                 | 4200 E PACIFIC AVE        | 2/22/2018     | P5          |
| С   | THEFT-3D (Motor Vehicle Parts or Accessories) | 1400 E 7TH AVE            | 2/19/2018     | P5          |
| С   | THEFT-3D (Shoplifting)                        | 200 E 3RD AVE             | 2/22/2018     | P5          |
| С   | THEFT-3D (Shoplifting)                        | 3000 E SPRAGUE AVE        | 2/23/2018     | P5          |
| SPC | 5 <u>GP</u>                                   |                           |               |             |
| С   | BURGLARY 1D RESIDENTIAL                       | 1800 N COOK ST            | 2/18/2018     | P6          |
| С   | BURGLARY 2D FENCED AREA                       | 3000 E BOONE AVE          | 2/20/2018     | P5          |
| С   | BURGLARY-RESIDENTIAL                          | 2600 E MARSHALL AVE       | 2/19/2018     | P6          |
| С   | RAPE-1ST DEG (RAPE)                           |                           | 2/19/2018     | P6          |
| С   | RAPE-3D (RAPE)                                |                           | 2/18/2018     | P6          |
| С   | THEFT OF MOTOR VEHICLE                        | E MISSION AVE / N NAPA ST | 2/20/2018     | P5          |
| С   | THEFT-2D (From Building)                      | 3800 E TRENT AVE          | 2/21/2018     | P5          |
|     |                                               |                           |               |             |