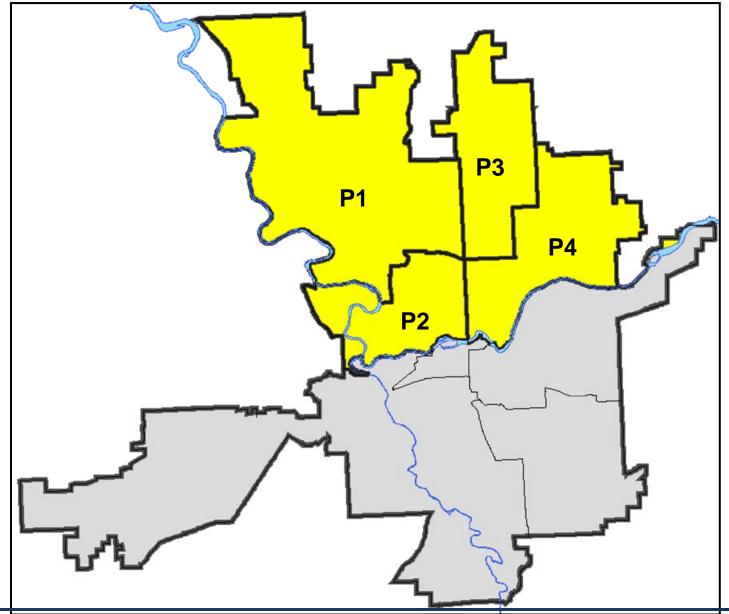

# SPOKANE POLICE DEPARTMENT NORTH Police Service Area

## **PSA Commander**

#### **Captain Dan Torok**

Northwest District (P1) Central District (P2) Neva-Wood District (P3) Northeast District (P4)