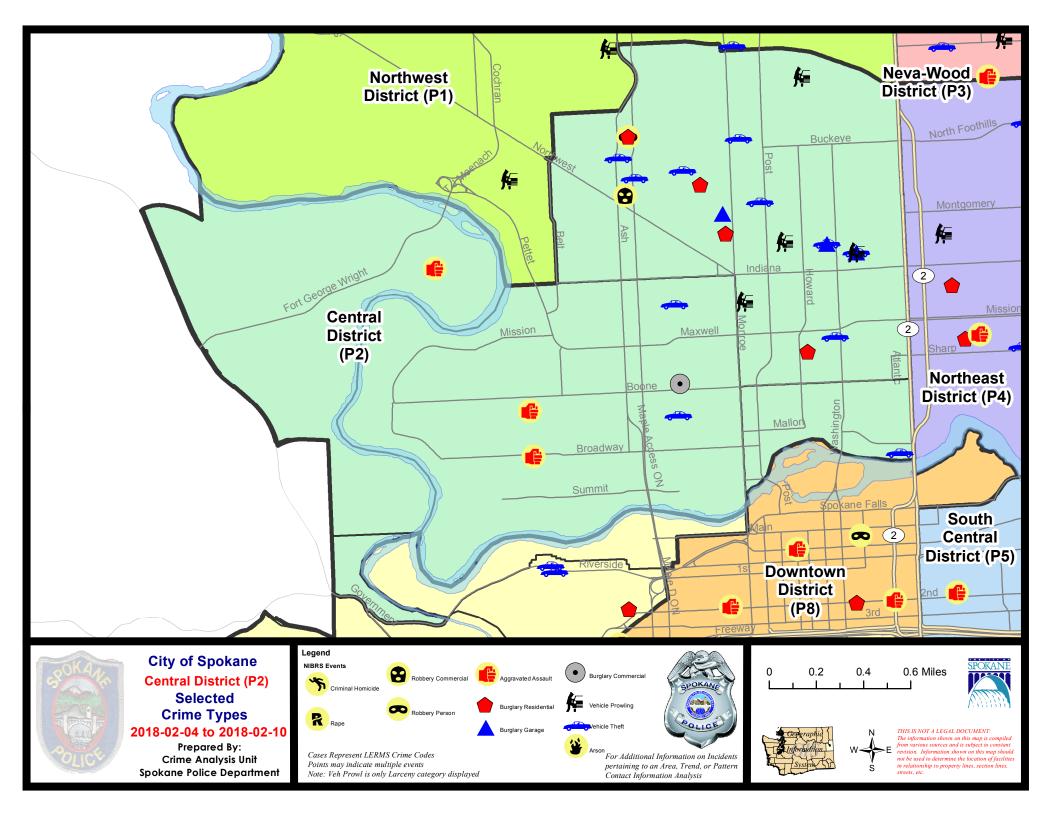

NW - Central District (P2)

#### 2/11/2018 TO 2/17/2018

|            |                                                     |                                |               | v    |
|------------|-----------------------------------------------------|--------------------------------|---------------|------|
| <u>A/C</u> | Offense Statute                                     | Address                        | Reported Date | Dist |
| С          | THEFT-CITY (Shoplifting)                            | 4750 E DIVISION ST             | 2/17/2018     | P2   |
| SPA        | <u>2EG</u>                                          |                                |               |      |
| С          | ASSAULT-1D                                          | W FREDERICK AVE / N LINCOLN ST | 2/14/2018     | P2   |
| С          | ASSAULT-3D (d)or(f) (Weapon/Instrument/Bodily Harm) | N WALL ST / W YORK AVE         | 2/12/2018     | P1   |
| С          | BURGLARY 2D COMMERCIAL                              | 1200 N POST ST                 | 2/12/2018     | P1   |
| С          | BURGLARY 2D GARAGE                                  | 2400 N ATLANTIC ST             | 2/17/2018     | P2   |
| С          | BURGLARY-RESIDENTIAL                                | 500 W PARK PL                  | 2/16/2018     | P1   |
| А          | ROBBERY 1D PERSON (NOT PURSE SNATCHING)             | N ASH ST / W GRACE AVE         | 2/12/2018     | P1   |
| А          | THEFT OF MOTOR VEHICLE                              | 2000 N ASH ST                  | 2/11/2018     | P2   |
| С          | THEFT-2D (From Motor Vehicle)                       | 1600 N HOWARD ST               | 2/11/2018     | P2   |
| С          | THEFT-3D (All Other Thefts)                         | 400 W SINTO AVE                | 2/16/2018     | P2   |
| С          | THEFT-3D (From Motor Vehicle)                       | 0 W SHANNON AVE                | 2/11/2018     | P2   |
| А          | THEFT-3D (From Motor Vehicle)                       | 800 W CARLISLE AVE             | 2/16/2018     | P2   |
| С          | THEFT-3D (From Motor Vehicle)                       | 2500 N HOWARD ST               | 2/16/2018     | P2   |
| С          | THEFT-3D (Motor Vehicle Parts or Accessories)       | 100 W WAVERLY PL               | 2/13/2018     | P2   |
| С          | THEFT-3D (Shoplifting)                              | 2600 N DIVISION ST             | 2/17/2018     | P2   |
| <u>SPA</u> | 2RS                                                 |                                |               |      |
| А          | BURGLARY 2D COMMERCIAL                              | 800 W MALLON AVE               | 2/12/2018     | P1   |
| С          | THEFT-2D (From Motor Vehicle)                       | 100 W CATALDO AVE              | 2/14/2018     | P2   |
| С          | THEFT-3D (All Other Thefts)                         | 900 N DIVISION ST              | 2/14/2018     | P2   |
| С          | THEFT-3D (From Motor Vehicle)                       | 300 W NORTH RIVER DR           | 2/11/2018     | P2   |
| <u>SPA</u> | 2WC                                                 |                                |               |      |
| С          | ASSAULT - 4D (Weapon Involved)                      | 1500 W GARDNER AVE             | 2/11/2018     | P2   |
| С          | ASSAULT-3D (d)or(f) (Weapon/Instrument/Bodily Harm) | 2100 W GARDNER AVE             | 2/17/2018     | P4   |
| С          | BURGLARY 2D GARAGE                                  | 1800 W SHARP AVE               | 2/13/2018     | P2   |
| С          | BURGLARY-RESIDENTIAL                                | 1700 W NORA AVE                | 2/12/2018     | P1   |
| С          | THEFT OF MOTOR VEHICLE                              | 800 N MONROE ST                | 2/15/2018     | P1   |
| С          | THEFT-2D (All Other Thefts)                         | 1100 W MALLON AVE              | 2/13/2018     | P2   |
| С          | THEFT-2D (All Other Thefts)                         | W INDIANA AVE / N ASH ST       | 2/16/2018     | P2   |
| С          | THEFT-3D (All Other Thefts)                         | 1900 W BROADWAY AVE            | 2/12/2018     | P2   |
| С          | THEFT-3D (From Building)                            | 800 N ADAMS ST                 | 2/15/2018     | P2   |
| А          | THEFT-3D (From Motor Vehicle)                       | 1900 W AUGUSTA AVE             | 2/13/2018     | P2   |
| С          | THEFT-3D (From Motor Vehicle)                       | 1800 W BROADWAY AVE            | 2/14/2018     | P2   |
| С          | THEFT-3D (Shoplifting)                              | 1100 N MONROE ST               | 2/17/2018     | P2   |
| С          | THEFT-3D (Shoplifting)                              | 1100 N MONROE ST               | 2/17/2018     | P2   |
| С          | THEFT-CITY (From Building)                          | 1100 W SHARP AVE               | 2/11/2018     | P2   |
| С          | THEFT-CITY (Shoplifting)                            | 1000 W SUMMIT PKWY             | 2/12/2018     | P1   |

For protection of victim privacy, the entire address on sexual assault crimes has been redacted.

| <u>A/C</u> | Offense Statute               | Address                      | Reported Date | <u>Dist</u> |
|------------|-------------------------------|------------------------------|---------------|-------------|
| <u>SPA</u> | 2WH                           |                              |               |             |
| С          | THEFT OF MOTOR VEHICLE        | 1600 N RIVER RIDGE BLVD      | 2/17/2018     | P1          |
| С          | THEFT-2D (From Building)      | 2800 W ELLIOTT DR            | 2/12/2018     | P2          |
| С          | THEFT-2D (From Building)      | 4100 W FORT GEORGE WRIGHT DR | 2/16/2018     | P1          |
| С          | THEFT-2D (From Motor Vehicle) | 4300 W FORT GEORGE WRIGHT DR | 2/11/2018     | P2          |
| С          | THEFT-3D (From Motor Vehicle) | 4300 W FORT GEORGE WRIGHT DR | 2/11/2018     | P2          |