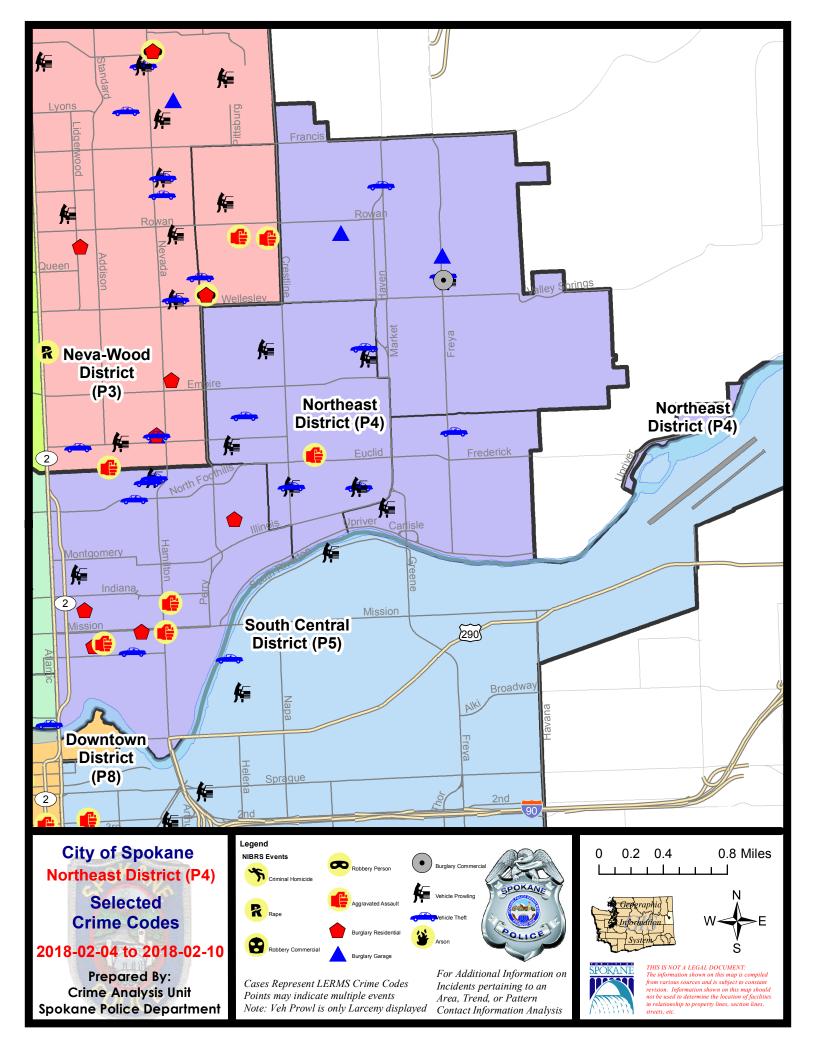

#### NE - Neva-Wood District (P3)

#### 2/11/2018 TO 2/17/2018

Address

Reported Date

| <u>A/C</u> | Offense Statute                               | <u>Address</u>                | Reported Date | <u>Dist</u> |
|------------|-----------------------------------------------|-------------------------------|---------------|-------------|
| <u>SPB</u> | <u>3NL</u>                                    |                               |               |             |
| С          | ARSON-1D                                      | 800 E HOFFMAN AVE             | 2/15/2018     | P3          |
| А          | ASSAULT - 4D (Weapon Involved)                | 6200 N ASTOR ST               | 2/15/2018     | P3          |
| С          | ASSAULT-2D                                    | 300 E HEROY AVE               | 2/11/2018     | P4          |
| С          | ASSAULT-2D                                    | 900 E BROAD AVE               | 2/14/2018     | P3          |
| С          | ASSAULT-2D                                    | 6500 N NEVADA ST              | 2/16/2018     | P4          |
| С          | BURGLARY 1D RESIDENTIAL                       | 500 E PRINCETON AVE           | 2/16/2018     | P3          |
| С          | BURGLARY 2D COMMERCIAL                        | 8100 N DIVISION ST            | 2/12/2018     | P3          |
| С          | BURGLARY 2D COMMERCIAL                        | 9200 N COLTON ST              | 2/15/2018     | P4          |
| С          | BURGLARY 2D GARAGE                            | 1700 E LINCOLN RD             | 2/14/2018     | P3          |
| С          | BURGLARY 2D GARAGE                            | 1200 E LYONS AVE              | 2/17/2018     | P3          |
| С          | BURGLARY-RESIDENTIAL                          | 7000 N WISCOMB ST             | 2/12/2018     | P4          |
| С          | BURGLARY-RESIDENTIAL                          | 6800 N CRESTLINE ST           | 2/15/2018     | P4          |
| С          | HARASSMENT (Weapon Involved)                  | W CASCADE WAY / N DIVISION ST | 2/16/2018     | P3          |
| С          | MAIL THEFT (All Others)                       | 1700 E LINCOLN RD             | 2/14/2018     | P3          |
| С          | RAPE OF A CHILD-3D (RAPE)                     |                               | 2/13/2018     | P4          |
| С          | ROBBERY-1D (Purse Snatching)                  | 9200 N NEVADA ST              | 2/17/2018     | P4          |
| С          | ROBBERY-2D (Purse Snatching)                  | 6600 N DIVISION ST            | 2/16/2018     | P3          |
| С          | ROBBERY-2D (Purse Snatching)                  | 6500 N NEVADA ST              | 2/17/2018     | P4          |
| А          | THEFT OF MOTOR VEHICLE                        | 8800 N COLTON ST              | 2/11/2018     | P3          |
| С          | THEFT OF MOTOR VEHICLE                        | 8700 N COLTON ST              | 2/11/2018     | P3          |
| С          | THEFT OF MOTOR VEHICLE                        | 9900 N NEWPORT HWY            | 2/13/2018     | P3          |
| С          | THEFT OF MOTOR VEHICLE                        | 1000 E SHARPSBURG AVE         | 2/14/2018     | P3          |
| С          | THEFT OF MOTOR VEHICLE                        | 1000 E SHARPSBURG AVE         | 2/14/2018     | P1          |
| С          | THEFT OF MOTOR VEHICLE                        | 7500 N DIVISION ST            | 2/17/2018     | P1          |
| С          | THEFT OF MOTOR VEHICLE                        | 1300 E BROAD AVE              | 2/17/2018     | P4          |
| С          | THEFT OF RENT/LEASE PROP (From Building)      | 7800 N DIVISION ST            | 2/12/2018     | P3          |
| С          | THEFT-1D (From Motor Vehicle)                 | 800 E DECATUR AVE             | 2/12/2018     | P3          |
| С          | THEFT-1D (From Motor Vehicle)                 | 7500 N DIVISION ST            | 2/17/2018     | P1          |
| С          | THEFT-2D (All Other Thefts)                   | 100 E QUEEN AVE               | 2/12/2018     | P3          |
| С          | THEFT-2D (All Other Thefts)                   | 6400 N ADDISON ST             | 2/13/2018     | P3          |
| С          | THEFT-2D (All Other Thefts)                   | 10100 N NEWPORT HWY           | 2/16/2018     | P2          |
| С          | THEFT-2D (All Other Thefts)                   | 9200 N NEVADA ST              | 2/17/2018     | P4          |
| С          | THEFT-2D (From Building)                      | 200 E WEDGEWOOD AVE           | 2/17/2018     | P4          |
| С          | THEFT-2D (From Motor Vehicle)                 | 1200 E WESTVIEW CT            | 2/16/2018     | P3          |
| С          | THEFT-2D (Motor Vehicle Parts or Accessories) | 8800 N COLTON ST              | 2/11/2018     | P3          |
| С          | THEFT-3D (All Other Thefts)                   | 9600 N DIVISION ST            | 2/11/2018     | P3          |
| С          | THEFT-3D (All Other Thefts)                   | 9600 N DIVISION ST            | 2/12/2018     | P3          |
| С          | THEFT-3D (All Other Thefts)                   | 600 E MAGNESIUM RD            | 2/13/2018     | P3          |

| <u>A/C</u> | Offense Statute                                  | Address                                | Reported Date          | Dist     |
|------------|--------------------------------------------------|----------------------------------------|------------------------|----------|
| С          | THEFT-3D (All Other Thefts)                      | 9600 N DIVISION ST                     | 2/14/2018              | P3       |
| С          | THEFT-3D (All Other Thefts)                      | 1000 E COZZA DR                        | 2/15/2018              | P3       |
| С          | THEFT-3D (All Other Thefts)                      | 9600 N DIVISION ST                     | 2/15/2018              | P3       |
| С          | THEFT-3D (All Other Thefts)                      | 100 E WEILE AVE                        | 2/16/2018              | P3       |
| С          | THEFT-3D (All Other Thefts)                      | 7800 N DIVISION ST                     | 2/17/2018              | P3       |
| С          | THEFT-3D (From Building)                         | 1400 E WEILE CT                        | 2/13/2018              | P3       |
| С          | THEFT-3D (From Building)                         | 1200 E WESTVIEW CT                     | 2/15/2018              | P3       |
| С          | THEFT-3D (From Building)                         | 1200 E BISMARK AVE                     | 2/15/2018              | P3       |
| С          | THEFT-3D (From Motor Vehicle)                    | 8900 N COLTON ST                       | 2/11/2018              | P3       |
| А          | THEFT-3D (From Motor Vehicle)                    | 6100 N COLTON ST                       | 2/12/2018              | P3       |
| С          | THEFT-3D (From Motor Vehicle)                    | 9600 N NEWPORT HWY                     | 2/12/2018              | P3       |
| С          | THEFT-3D (From Motor Vehicle)                    | 4700 N DIVISION ST                     | 2/13/2018              | P3       |
| С          | THEFT-3D (From Motor Vehicle)                    | 600 E HOLLAND AVE                      | 2/15/2018              | P3       |
| С          | THEFT-3D (From Motor Vehicle)                    | 6100 N COLTON ST                       | 2/15/2018              | P3       |
| С          | THEFT-3D (From Motor Vehicle)                    | 600 E HOLLAND AVE                      | 2/16/2018              | P3       |
| С          | THEFT-3D (From Motor Vehicle)                    | 7600 N DIVISION ST                     | 2/16/2018              | P3       |
| С          | THEFT-3D (From Motor Vehicle)                    | 6300 N ADDISON ST                      | 2/17/2018              | P3       |
| С          | THEFT-3D (Motor Vehicle Parts or Accessories)    | 1200 E WABASH AVE                      | 2/17/2018              | P3       |
| С          | THEFT-3D (Shoplifting)                           | 9200 N COLTON ST                       | 2/11/2018              | P3       |
| С          | THEFT-3D (Shoplifting)                           | 9500 N NEWPORT HWY                     | 2/11/2018              | P3       |
| С          | THEFT-3D (Shoplifting)                           | 4700 N DIVISION ST                     | 2/11/2018              | P3       |
| С          | THEFT-3D (Shoplifting)                           | 7500 N DIVISION ST                     | 2/12/2018              | P4       |
| С          | THEFT-3D (Shoplifting)                           | 4700 N DIVISION ST                     | 2/12/2018              | P3       |
| С          | THEFT-3D (Shoplifting)                           | 9700 N NEWPORT HWY                     | 2/12/2018              | P3       |
| С          | THEFT-3D (Shoplifting)                           | 4700 N DIVISION ST                     | 2/13/2018              | P3       |
| С          | THEFT-3D (Shoplifting)                           | 4700 N DIVISION ST                     | 2/13/2018              | P3       |
| С          | THEFT-3D (Shoplifting)                           | 4700 N DIVISION ST                     | 2/13/2018              | P2       |
| С          | THEFT-3D (Shoplifting)                           | 4700 N DIVISION ST                     | 2/14/2018              | P3       |
| С          | THEFT-3D (Shoplifting)                           | 4700 N DIVISION ST                     | 2/14/2018              | P3       |
| С          | THEFT-3D (Shoplifting)                           | 5800 N DIVISION ST                     | 2/14/2018              | P3       |
| С          | THEFT-3D (Shoplifting)                           | 4700 N DIVISION ST                     | 2/15/2018              | P3       |
| С          | THEFT-3D (Shoplifting)                           | 4700 N DIVISION ST                     | 2/15/2018              | P3       |
| С          | THEFT-3D (Shoplifting)                           | 6500 N NEVADA ST                       | 2/16/2018              | P3       |
| C          | THEFT-3D (Shoplifting)                           | 4700 N DIVISION ST                     | 2/16/2018              | P3       |
| C          | THEFT-3D (Shoplifting)                           | 4700 N DIVISION ST                     | 2/16/2018              | P3       |
| c          | THEFT-3D (Shoplifting)                           | 4700 N DIVISION ST                     | 2/16/2018              | P3       |
| C          | THEFT-3D (Shoplifting)                           | 4700 N DIVISION ST                     | 2/16/2018              | P3       |
| C<br>C     | THEFT-3D (Shoplifting)                           | 9500 N NEWPORT HWY                     | 2/17/2018              | P3       |
| C<br>C     | THEFT-3D (Shoplifting)                           | 4700 N DIVISION ST<br>6500 N NEVADA ST | 2/17/2018<br>2/17/2018 | P3<br>P3 |
| C<br>C     | THEFT-3D (Shoplifting)                           | 4700 N DIVISION ST                     | 2/17/2018              | P3<br>P3 |
| c          | THEFT-3D (Shoplifting)<br>THEFT-3D (Shoplifting) | 5800 N DIVISION ST                     | 2/17/2018              | P3<br>P3 |
| c          | THEFT-CITY (Shoplifting)                         | 9200 N NEVADA ST                       | 2/17/2018              | P3       |
|            |                                                  |                                        | 2,12,2010              |          |

| <u>A/C</u> | Offense Statute                                    | Address            | Reported Date | Dist |
|------------|----------------------------------------------------|--------------------|---------------|------|
| С          | THEFT-CITY (Shoplifting)                           | 9200 N COLTON ST   | 2/17/2018     | P4   |
| С          | THEFT-CITY (Shoplifting)                           | 9200 N COLTON ST   | 2/17/2018     | P4   |
| С          | VEHICLE PROWLING-2D/From Motor Vehicle             | 7800 N MORTON ST   | 2/13/2018     | P4   |
| С          | VEHICLE PROWLING-2D/No Theft                       | 1700 E LINCOLN RD  | 2/14/2018     | P3   |
| С          | WEAPON(INTIMIDATE WITH)                            | 600 E HEROY AVE    | 2/12/2018     | P4   |
| <u>SPB</u> | <u>3WH</u>                                         |                    |               |      |
| С          | ROBBERY 1D PERSON (NOT PURSE SNATCHING)            | 5400 N HELENA ST   | 2/11/2018     | P4   |
| С          | THEFT(FIREARM) (From Motor Vehicle)                | 2000 E FRANCIS AVE | 2/15/2018     | P4   |
| С          | VEH PROWLING-1D(MOTORHOME/VESSEL)/Theft of Motor V | 2000 E FRANCIS AVE | 2/15/2018     | P4   |
| А          | VEHICLE PROWLING-2D/From Motor Vehicle             | 1700 E BROAD AVE   | 2/16/2018     | P3   |

#### NE - Northeast District (P4)

|           |                             | 7 Da    | y Compari  | son       | 28 D      | ay Compai | rison   | YT           | D Comparis  | on      |
|-----------|-----------------------------|---------|------------|-----------|-----------|-----------|---------|--------------|-------------|---------|
| NIBRS Ca  | tegories (Part 1 Selected)  | Current | Prior      | Percent   | Current   | Prior     | Percent | Current      | Prior       | Percent |
| Violent   | Criminal Homicide           | 0       | 0          |           | 0         | 0         |         | 0            | 0           |         |
|           | Rape                        | 2       | 0          |           | 3         | 2         | 50.00%  | 5            | 6           | -16.67% |
|           | Robbery - Commercial        | 0       | 0          |           | 1         | 2         | -50.00% | 2            | 4           | -50.00% |
|           | Robbery - Person            | 0       | 0          |           | 2         | 2         | 0.00%   | 3            | 1           | 200.00% |
|           | Aggravated Assault - Non DV | 3       | 2          | 50.00%    | 9         | 7         | 28.57%  | 14           | 6           | 133.33% |
|           | Aggravated Assault - DV     | 2       | 2          | 0.00%     | 11        | 4         | 175.00% | 15           | 6           | 150.00% |
|           | Violent Total:              | 7       | 4          | 75.00%    | 26        | 17        | 52.94%  | 39           | 23          | 69.57%  |
| Property  | Burglary - Residential      | 2       | 4          | -50.00%   | 14        | 13        | 7.69%   | 24           | 15          | 60.00%  |
|           | Burglary Garage             | 1       | 2          | -50.00%   | 6         | 2         | 200.00% | 8            | 5           | 60.00%  |
|           | Burglary Commercial         | 1       | 2          | -50.00%   | 8         | 4         | 100.00% | 10           | 5           | 100.00% |
|           | Larceny                     | 20      | 31         | -35.48%   | 124       | 117       | 5.98%   | 213          | 169         | 26.04%  |
|           | Vehicle Theft               | 7       | 11         | -36.36%   | 38        | 23        | 65.22%  | 58           | 35          | 65.71%  |
|           | Arson                       | 0       | 0          |           | 0         | 0         |         | 0            | 0           |         |
|           | Property Total:             | 31      | 50         | -38.00%   | 190       | 159       | 19.50%  | 313          | 229         | 36.68%  |
| Prelimina | ry Part 1 Crime Totals:     | 38      | 54         | -29.63%   | 216       | 176       | 22.73%  | 352          | 252         | 39.68%  |
|           | Current 7 Day Period:       | 2/      | 11/2018 -  | 2/17/2018 | Prior 7 D | ay Period | :       | 2/4/2018 -   | - 2/10/2018 | ł       |
|           | Current 28 Day Period:      | 1/      | 21/2018 -  | 2/17/2018 | Prior 28  | Day Perio | d:      | 12/24/2017 - | - 1/20/2018 | ;       |
|           | Current YTD Day Period:     | 1       | 1/1/2018 - | 2/17/2018 | Prior YT  | D Period: |         | 1/1/2017 -   | - 2/17/2017 | ,       |

#### NE - Northeast District (P4)

| <u>A/C</u> | Offense Statute               | Address                      | Reported Date | <u>Dist</u> |
|------------|-------------------------------|------------------------------|---------------|-------------|
| <u>SPB</u> | 4 <b>BE</b>                   |                              |               |             |
| С          | ASSAULT-2D                    | 4200 N CRESTLINE ST          | 2/17/2018     | P3          |
| С          | BURGLARY 2D GARAGE            | 2800 N REGAL ST              | 2/14/2018     | P4          |
| С          | BURGLARY-RESIDENTIAL          | 4100 N REGAL ST              | 2/14/2018     | P4          |
| С          | RAPE-3D (RAPE)                |                              | 2/14/2018     | P3          |
| С          | THEFT OF MOTOR VEHICLE        | 3900 N MARKET ST             | 2/11/2018     | P4          |
| С          | THEFT OF MOTOR VEHICLE        | 3000 N MARTIN ST             | 2/15/2018     | P6          |
| А          | THEFT-3D (From Motor Vehicle) | 4100 N REGAL ST              | 2/13/2018     | P4          |
| С          | THEFT-3D (From Motor Vehicle) | 3000 N MARTIN ST             | 2/15/2018     | P6          |
| С          | THEFT-3D (Shoplifting)        | 3900 N MARKET ST             | 2/13/2018     | P4          |
| С          | THEFT-CITY (Shoplifting)      | 3900 N MARKET ST             | 2/13/2018     | P4          |
| С          | TMVWOP-2D                     | 3800 N MARKET ST             | 2/12/2018     | P4          |
| <u>SPB</u> | <u>4HI</u>                    |                              |               |             |
| С          | ASSAULT-1D                    | 2600 E DIAMOND AVE           | 2/17/2018     | P4          |
| А          | BURGLARY 2D COMMERCIAL        | 3800 E EVERETT AVE           | 2/13/2018     | P4          |
| С          | BURGLARY-RESIDENTIAL          | 2900 E BROAD AVE             | 2/13/2018     | P4          |
| С          | HARASSMENT (Weapon Involved)  | 5400 N REGAL ST              | 2/12/2018     | P4          |
| С          | MAIL THEFT (All Others)       | 4100 E JOSEPH AVE            | 2/14/2018     | P4          |
| С          | THEFT OF MOTOR VEHICLE        | N FERRALL ST / E EVERETT AVE | 2/11/2018     | P4          |
| С          | THEFT-3D (All Other Thefts)   | 2900 E ROWAN AVE             | 2/13/2018     | P4          |
| <u>SPB</u> | <u>4LO</u>                    |                              |               |             |
| С          | ASSAULT-2D                    | 900 E MISSION AVE            | 2/15/2018     | P4          |
| С          | MAIL THEFT (All Others)       | 0 E SINTO AVE                | 2/13/2018     | P4          |
| С          | THEFT OF MOTOR VEHICLE        | 3000 N MAGNOLIA ST           | 2/13/2018     | P3          |
| С          | THEFT-2D (From Motor Vehicle) | 500 E FAIRVIEW AVE           | 2/17/2018     | P4          |
| С          | THEFT-2D (Shoplifting)        | 100 E MISSION AVE            | 2/16/2018     | P4          |
| С          | THEFT-3D (All Other Thefts)   | 1100 N SUPERIOR ST           | 2/12/2018     | P4          |
| С          | THEFT-3D (All Other Thefts)   | 900 E MISSION AVE            | 2/15/2018     | P4          |
| С          | THEFT-3D (From Building)      | 1500 E ILLINOIS AVE          | 2/16/2018     | P4          |
| С          | THEFT-3D (From Motor Vehicle) | 2900 N PERRY ST              | 2/12/2018     | P4          |
| С          | THEFT-3D (Shoplifting)        | 200 E NORTH FOOTHILLS DR     | 2/13/2018     | P4          |
| С          | THEFT-3D (Shoplifting)        | 200 E NORTH FOOTHILLS DR     | 2/15/2018     | P3          |
| С          | THEFT-CITY (Shoplifting)      | 2400 N DIVISION ST           | 2/12/2018     | P2          |
| С          | THEFT-CITY (Shoplifting)      | 2400 N DIVISION ST           | 2/17/2018     | P2          |
| С          | TMVWOP-2D                     | 700 E ERMINA AVE             | 2/16/2018     | P4          |
| <u>SPB</u> | 4 <b>MI</b>                   |                              |               |             |
| С          | ASSAULT-2D                    | 3500 E GARNET AVE            | 2/15/2018     | P4          |
| С          | RAPE-3D (RAPE)                |                              | 2/12/2018     | P4          |
|            |                               |                              |               |             |

| <u>A/C</u> | Offense Statute                        | Address             | Reported Date | Dist |
|------------|----------------------------------------|---------------------|---------------|------|
| С          | THEFT OF MOTOR VEHICLE                 | 3100 E MARIETTA AVE | 2/14/2018     | P4   |
| С          | THEFT-3D (All Other Thefts)            | 3400 E GARNET AVE   | 2/13/2018     | P2   |
| С          | THEFT-CITY (All Other Thefts)          | 2600 N MARKET ST    | 2/15/2018     | P4   |
| С          | VEHICLE PROWLING-2D/From Motor Vehicle | 3100 E MARIETTA AVE | 2/14/2018     | P4   |