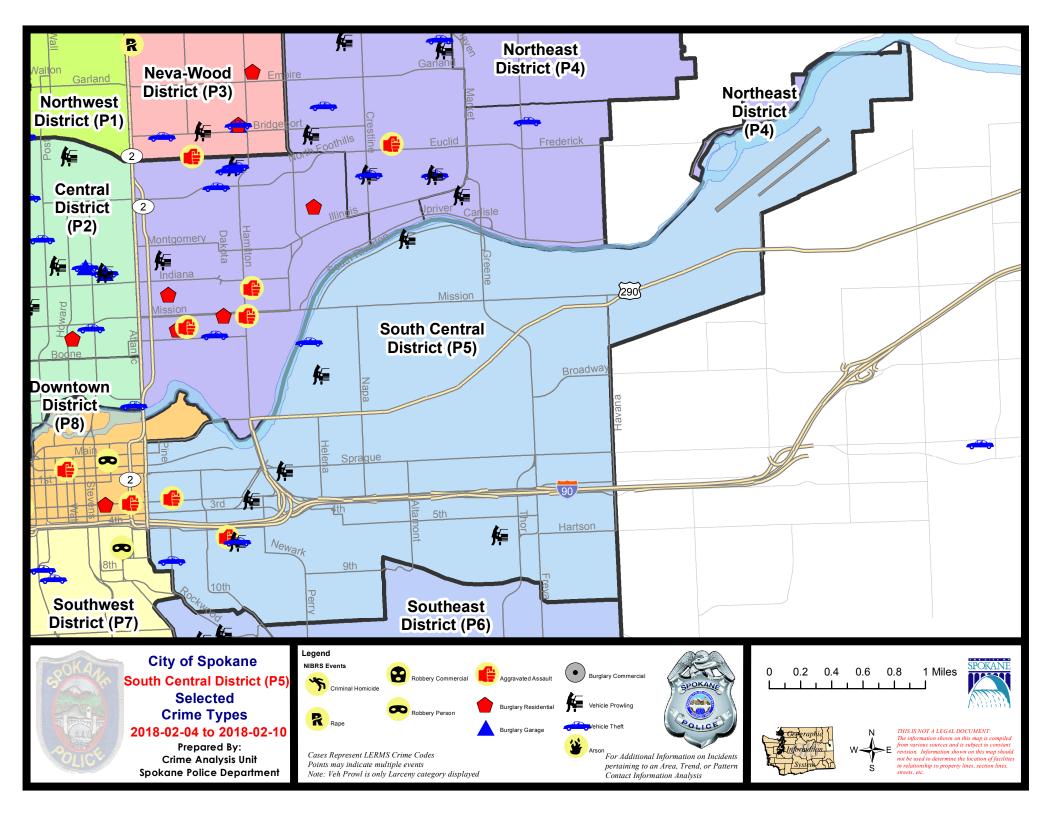

| Current 28 Day Period:      | 1/      | 21/2018 -  | 2/17/2018         | Prior 28  | Day Perio | d:             | 12/24/2017 - | 1/20/2018 | i       |
|                                  | Current YTD Day Period:     |         | 1/1/2018 - | 2/17/2018         | Prior YT  | D Period: |                | 1/1/2017 -   | 2/17/2017 |         |

### **Preliminary IBR Counts**

Prepared by SPD Crime Analysis Office -

Monday, February 19, 2018

**NOTE:** SPD moved from UCR to the NIBRS reporting standard on 10/4/16 following the transition to a new RMS System. <u>Numbers on CompStat reports prior to this date</u> **should not be used as a comparison to those on this report**. Additional info on these reporting standards can be found on the FBI website: https://ucr.fbi.gov/nibrs-overview





SE - South Central District (P5)



| <u>A/C</u> | Offense Statute                                     | Address                    | Reported Date | Dist |
|------------|-----------------------------------------------------|----------------------------|---------------|------|
| <u>SPC</u> | CSEC                                                |                            |               |      |
| С          | ASSAULT - 4D (Weapon Involved)                      | 1400 E HARTSON AVE         | 2/13/2018     | P5   |
| С          | ASSAULT-3D (d)or(f) (Weapon/Instrument/Bodily Harm) | S COWLEY ST / E 1ST AVE    | 2/15/2018     | P8   |
| А          | BURGLARY 2D COMMERCIAL                              | 1700 E SPRAGUE AVE         | 2/11/2018     | P5   |
| А          | BURGLARY 2D GARAGE