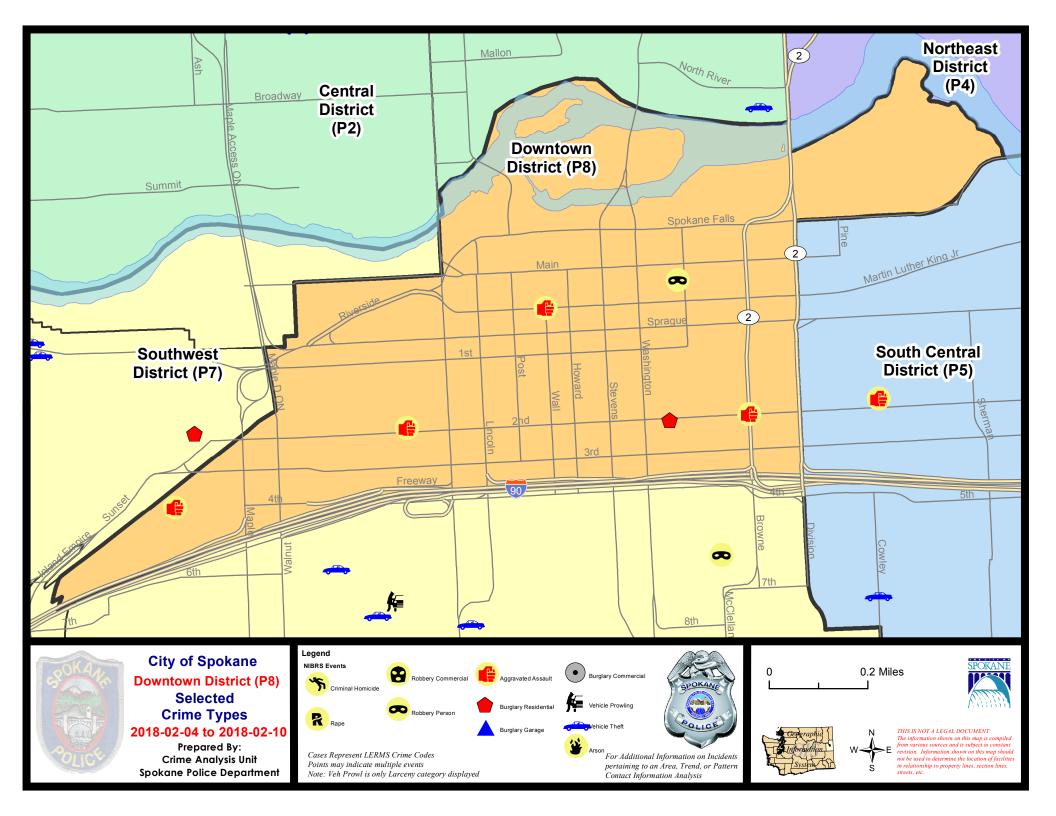

#### NE - Neva-Wood District (P3)

#### 2/11/2018 TO 2/17/2018

Address

Reported Date

| <u>A/C</u> | Offense Statute                               | <u>Address</u>                | Reported Date | <u>Dist</u> |
|------------|-----------------------------------------------|-------------------------------|---------------|-------------|
| <u>SPB</u> | <u>3NL</u>                                    |                               |               |             |
| С          | ARSON-1D                                      | 800 E HOFFMAN AVE             | 2/15/2018     | P3          |
| А          | ASSAULT - 4D (Weapon Involved)                | 6200 N ASTOR ST               | 2/15/2018     | P3          |
| С          | ASSAULT-2D                                    | 300 E HEROY AVE               | 2/11/2018     | P4          |
| С          | ASSAULT-2D                                    | 900 E BROAD AVE               | 2/14/2018     | P3          |
| С          | ASSAULT-2D                                    | 6500 N NEVADA ST              | 2/16/2018     | P4          |
| С          | BURGLARY 1D RESIDENTIAL                       | 500 E PRINCETON AVE           | 2/16/2018     | P3          |
| С          | BURGLARY 2D COMMERCIAL                        | 8100 N DIVISION ST            | 2/12/2018     | P3          |
| С          | BURGLARY 2D COMMERCIAL                        | 9200 N COLTON ST              | 2/15/2018     | P4          |
| С          | BURGLARY 2D GARAGE                            | 1700 E LINCOLN RD             | 2/14/2018     | P3          |
| С          | BURGLARY 2D GARAGE                            | 1200 E LYONS AVE              | 2/17/2018     | P3          |
| С          | BURGLARY-RESIDENTIAL                          | 7000 N WISCOMB ST             | 2/12/2018     | P4          |
| С          | BURGLARY-RESIDENTIAL                          | 6800 N CRESTLINE ST           | 2/15/2018     | P4          |
| С          | HARASSMENT (Weapon Involved)                  | W CASCADE WAY / N DIVISION ST | 2/16/2018     | P3          |
| С          | MAIL THEFT (All Others)                       | 1700 E LINCOLN RD             | 2/14/2018     | P3          |
| С          | RAPE OF A CHILD-3D (RAPE)                     |                               | 2/13/2018     | P4          |
| С          | ROBBERY-1D (Purse Snatching)                  | 9200 N NEVADA ST              | 2/17/2018     | P4          |
| С          | ROBBERY-2D (Purse Snatching)                  | 6600 N DIVISION ST            | 2/16/2018     | P3          |
| С          | ROBBERY-2D (Purse Snatching)                  | 6500 N NEVADA ST              | 2/17/2018     | P4          |
| А          | THEFT OF MOTOR VEHICLE                        | 8800 N COLTON ST              | 2/11/2018     | P3          |
| С          | THEFT OF MOTOR VEHICLE                        | 8700 N COLTON ST              | 2/11/2018     | P3          |
| С          | THEFT OF MOTOR VEHICLE                        | 9900 N NEWPORT HWY            | 2/13/2018     | P3          |
| С          | THEFT OF MOTOR VEHICLE                        | 1000 E SHARPSBURG AVE         | 2/14/2018     | P3          |
| С          | THEFT OF MOTOR VEHICLE                        | 1000 E SHARPSBURG AVE         | 2/14/2018     | P1          |
| С          | THEFT OF MOTOR VEHICLE                        | 7500 N DIVISION ST            | 2/17/2018     | P1          |
| С          | THEFT OF MOTOR VEHICLE                        | 1300 E BROAD AVE              | 2/17/2018     | P4          |
| С          | THEFT OF RENT/LEASE PROP (From Building)      | 7800 N DIVISION ST            | 2/12/2018     | P3          |
| С          | THEFT-1D (From Motor Vehicle)                 | 800 E DECATUR AVE             | 2/12/2018     | P3          |
| С          | THEFT-1D (From Motor Vehicle)                 | 7500 N DIVISION ST            | 2/17/2018     | P1          |
| С          | THEFT-2D (All Other Thefts)                   | 100 E QUEEN AVE               | 2/12/2018     | P3          |
| С          | THEFT-2D (All Other Thefts)                   | 6400 N ADDISON ST             | 2/13/2018     | P3          |
| С          | THEFT-2D (All Other Thefts)                   | 10100 N NEWPORT HWY           | 2/16/2018     | P2          |
| С          | THEFT-2D (All Other Thefts)                   | 9200 N NEVADA ST              | 2/17/2018     | P4          |
| С          | THEFT-2D (From Building)                      | 200 E WEDGEWOOD AVE           | 2/17/2018     | P4          |
| С          | THEFT-2D (From Motor Vehicle)                 | 1200 E WESTVIEW CT            | 2/16/2018     | P3          |
| С          | THEFT-2D (Motor Vehicle Parts or Accessories) | 8800 N COLTON ST              | 2/11/2018     | P3          |
| С          | THEFT-3D (All Other Thefts)                   | 9600 N DIVISION ST            | 2/11/2018     | P3          |
| С          | THEFT-3D (All Other Thefts)                   | 9600 N DIVISION ST            | 2/12/2018     | P3          |
| С          | THEFT-3D (All Other Thefts)                   | 600 E MAGNESIUM RD            | 2/13/2018     | P3          |

| <u>A/C</u> | Offense Statute                                  | Address                                | Reported Date          | Dist     |
|------------|--------------------------------------------------|----------------------------------------|------------------------|----------|
| С          | THEFT-3D (All Other Thefts)                      | 9600 N DIVISION ST                     | 2/14/2018              | P3       |
| С          | THEFT-3D (All Other Thefts)                      | 1000 E COZZA DR                        | 2/15/2018              | P3       |
| С          | THEFT-3D (All Other Thefts)                      | 9600 N DIVISION ST                     | 2/15/2018              | P3       |
| С          | THEFT-3D (All Other Thefts)                      | 100 E WEILE AVE                        | 2/16/2018              | P3       |
| С          | THEFT-3D (All Other Thefts)                      | 7800 N DIVISION ST                     | 2/17/2018              | P3       |
| С          | THEFT-3D (From Building)                         | 1400 E WEILE CT                        | 2/13/2018              | P3       |
| С          | THEFT-3D (From Building)                         | 1200 E WESTVIEW CT                     | 2/15/2018              | P3       |
| С          | THEFT-3D (From Building)                         | 1200 E BISMARK AVE                     | 2/15/2018              | P3       |
| С          | THEFT-3D (From Motor Vehicle)                    | 8900 N COLTON ST                       | 2/11/2018              | P3       |
| А          | THEFT-3D (From Motor Vehicle)                    | 6100 N COLTON ST                       | 2/12/2018              | P3       |
| С          | THEFT-3D (From Motor Vehicle)                    | 9600 N NEWPORT HWY                     | 2/12/2018              | P3       |
| С          | THEFT-3D (From Motor Vehicle)                    | 4700 N DIVISION ST                     | 2/13/2018              | P3       |
| С          | THEFT-3D (From Motor Vehicle)                    | 600 E HOLLAND AVE                      | 2/15/2018              | P3       |
| С          | THEFT-3D (From Motor Vehicle)                    | 6100 N COLTON ST                       | 2/15/2018              | P3       |
| С          | THEFT-3D (From Motor Vehicle)                    | 600 E HOLLAND AVE                      | 2/16/2018              | P3       |
| С          | THEFT-3D (From Motor Vehicle)                    | 7600 N DIVISION ST                     | 2/16/2018              | P3       |
| С          | THEFT-3D (From Motor Vehicle)                    | 6300 N ADDISON ST                      | 2/17/2018              | P3       |
| С          | THEFT-3D (Motor Vehicle Parts or Accessories)    | 1200 E WABASH AVE                      | 2/17/2018              | P3       |
| С          | THEFT-3D (Shoplifting)                           | 9200 N COLTON ST                       | 2/11/2018              | P3       |
| С          | THEFT-3D (Shoplifting)                           | 9500 N NEWPORT HWY                     | 2/11/2018              | P3       |
| С          | THEFT-3D (Shoplifting)                           | 4700 N DIVISION ST                     | 2/11/2018              | P3       |
| С          | THEFT-3D (Shoplifting)                           | 7500 N DIVISION ST                     | 2/12/2018              | P4       |
| С          | THEFT-3D (Shoplifting)                           | 4700 N DIVISION ST                     | 2/12/2018              | P3       |
| С          | THEFT-3D (Shoplifting)                           | 9700 N NEWPORT HWY                     | 2/12/2018              | P3       |
| С          | THEFT-3D (Shoplifting)                           | 4700 N DIVISION ST                     | 2/13/2018              | P3       |
| С          | THEFT-3D (Shoplifting)                           | 4700 N DIVISION ST                     | 2/13/2018              | P3       |
| С          | THEFT-3D (Shoplifting)                           | 4700 N DIVISION ST                     | 2/13/2018              | P2       |
| С          | THEFT-3D (Shoplifting)                           | 4700 N DIVISION ST                     | 2/14/2018              | P3       |
| С          | THEFT-3D (Shoplifting)                           | 4700 N DIVISION ST                     | 2/14/2018              | P3       |
| С          | THEFT-3D (Shoplifting)                           | 5800 N DIVISION ST                     | 2/14/2018              | P3       |
| С          | THEFT-3D (Shoplifting)                           | 4700 N DIVISION ST                     | 2/15/2018              | P3       |
| С          | THEFT-3D (Shoplifting)                           | 4700 N DIVISION ST                     | 2/15/2018              | P3       |
| С          | THEFT-3D (Shoplifting)                           | 6500 N NEVADA ST                       | 2/16/2018              | P3       |
| C          | THEFT-3D (Shoplifting)                           | 4700 N DIVISION ST                     | 2/16/2018              | P3       |
| C          | THEFT-3D (Shoplifting)                           | 4700 N DIVISION ST                     | 2/16/2018              | P3       |
| c          | THEFT-3D (Shoplifting)                           | 4700 N DIVISION ST                     | 2/16/2018              | P3       |
| C          | THEFT-3D (Shoplifting)                           | 4700 N DIVISION ST                     | 2/16/2018              | P3       |
| C<br>C     | THEFT-3D (Shoplifting)                           | 9500 N NEWPORT HWY                     | 2/17/2018              | P3       |
| C<br>C     | THEFT-3D (Shoplifting)                           | 4700 N DIVISION ST<br>6500 N NEVADA ST | 2/17/2018<br>2/17/2018 | P3<br>P3 |
| C<br>C     | THEFT-3D (Shoplifting)                           | 4700 N DIVISION ST                     | 2/17/2018              | P3<br>P3 |
| c          | THEFT-3D (Shoplifting)<br>THEFT-3D (Shoplifting) | 5800 N DIVISION ST                     | 2/17/2018              | P3<br>P3 |
| c          | THEFT-CITY (Shoplifting)                         | 9200 N NEVADA ST                       | 2/17/2018              | P3       |
|            |                                                  |                                        | 2,12,2010              |          |

| <u>A/C</u> | Offense Statute                                    | Address            | Reported Date | Dist |
|------------|----------------------------------------------------|--------------------|---------------|------|
| С          | THEFT-CITY (Shoplifting)                           | 9200 N COLTON ST   | 2/17/2018     | P4   |
| С          | THEFT-CITY (Shoplifting)                           | 9200 N COLTON ST   | 2/17/2018     | P4   |
| С          | VEHICLE PROWLING-2D/From Motor Vehicle             | 7800 N MORTON ST   | 2/13/2018     | P4   |
| С          | VEHICLE PROWLING-2D/No Theft                       | 1700 E LINCOLN RD  | 2/14/2018     | P3   |
| С          | WEAPON(INTIMIDATE WITH)                            | 600 E HEROY AVE    | 2/12/2018     | P4   |
| <u>SPB</u> | <u>3WH</u>                                         |                    |               |      |
| С          | ROBBERY 1D PERSON (NOT PURSE SNATCHING)            | 5400 N HELENA ST   | 2/11/2018     | P4   |
| С          | THEFT(FIREARM) (From Motor Vehicle)                | 2000 E FRANCIS AVE | 2/15/2018     | P4   |
| С          | VEH PROWLING-1D(MOTORHOME/VESSEL)/Theft of Motor V | 2000 E FRANCIS AVE | 2/15/2018     | P4   |
| А          | VEHICLE PROWLING-2D/From Motor Vehicle             | 1700 E BROAD AVE   | 2/16/2018     | P3   |