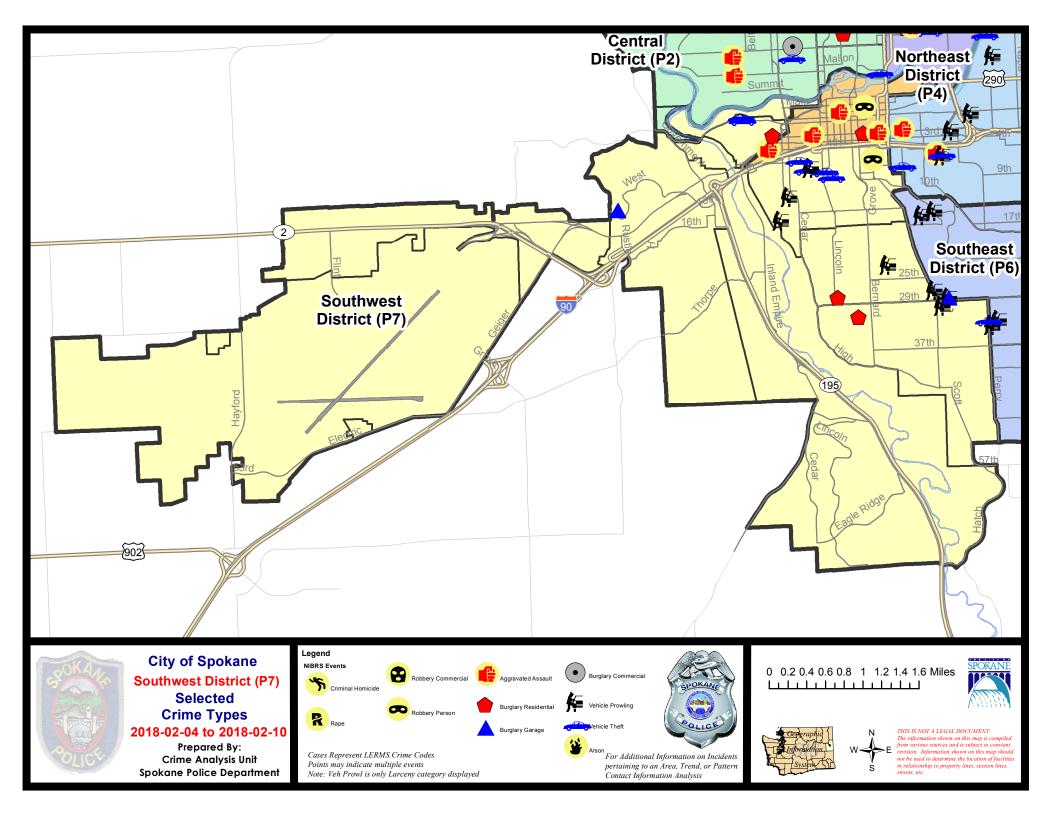

ay Period:     |                  | 1/1/2018 - | 2/17/2018 | Prior YT  | D Period:         |         | 1/1/2017   | - 2/17/2017    | ,         |  |
|                                  |                             |                  |            |           |           |                   |         |            |                |           |  |

#### **Preliminary IBR Counts**

Prepared by SPD Crime Analysis Office -

Monday, February 19, 2018

**NOTE:** SPD moved from UCR to the NIBRS reporting standard on 10/4/16 following the transition to a new RMS System. <u>Numbers on CompStat reports prior to this date</u> **should not be used as a comparison to those on this report**. Additional info on these reporting standards can be found on the FBI website: https://ucr.fbi.gov/nibrs-overview





#### <u>SE - Southwest District (P7)</u>



| <u>A/C</u> | Offense Statute                             | <u>Address</u>           | Reported Date | Dist |
|------------|---------------------------------------------|--------------------------|---------------|------|
| <u>SPC</u> | <u>778A</u>                                 |                          |               |      |
| С          | THEFT OF MOTOR VEHICLE                      | 2300 W 2ND AVE           | 2/14/2018     | P7   |
| С          | THEFT-3D (All Other Thefts)                 | 2100 W 2ND AVE           | 2/17/2018     | P7   |
| С          | THEFT-3D (From Building)                    | 1600 W PACIFIC AVE       | 2/15/2018     | P7   |
| С          | THEFT-3D (From Building)                    | 1900 W 2ND AVE           |