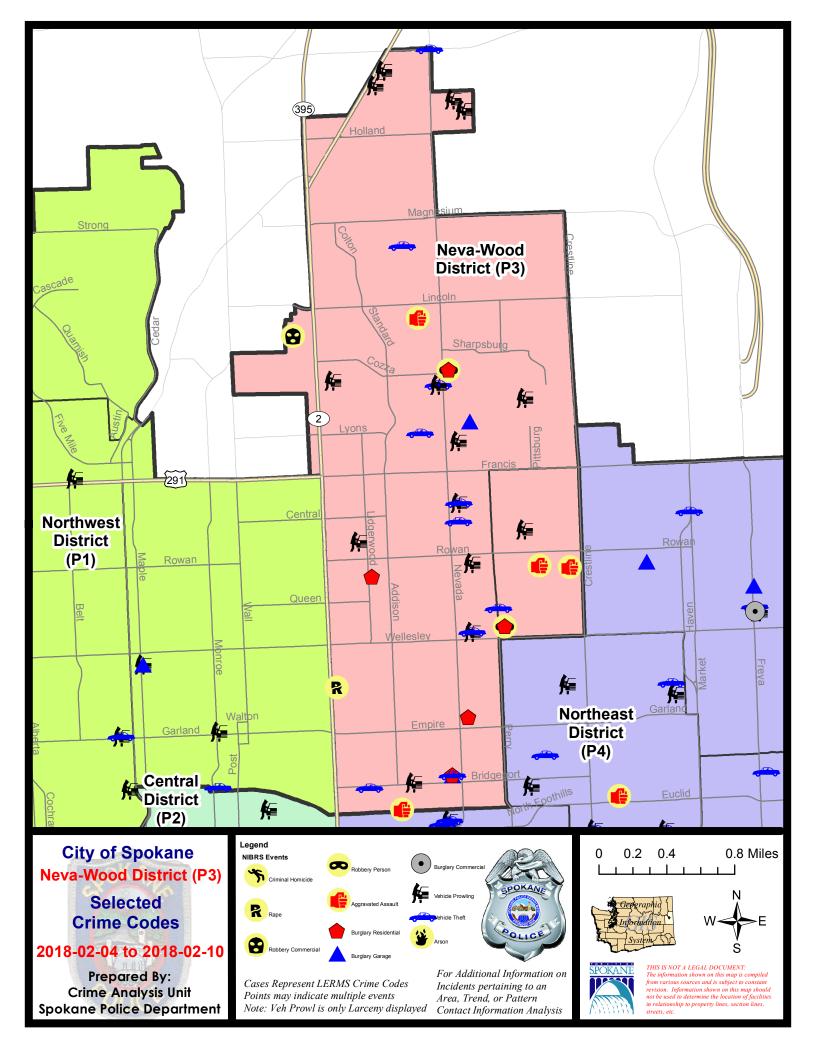

#### NE - Neva-Wood District (P3)

#### 2/11/2018 TO 2/17/2018

Address

Reported Date

| <u>A/C</u> | Offense Statute                               | <u>Address</u>                | Reported Date | <u>Dist</u> |
|------------|-----------------------------------------------|-------------------------------|---------------|-------------|
| <u>SPB</u> | <u>3NL</u>                                    |                               |               |             |
| С          | ARSON-1D                                      | 800 E HOFFMAN AVE             | 2/15/2018     | P3          |
| А          | ASSAULT - 4D (Weapon Involved)                | 6200 N ASTOR ST               | 2/15/2018     | P3          |
| С          | ASSAULT-2D                                    | 300 E HEROY AVE               | 2/11/2018     | P4          |
| С          | ASSAULT-2D                                    | 900 E BROAD AVE               | 2/14/2018     | P3          |
| С          | ASSAULT-2D                                    | 6500 N NEVADA ST              | 2/16/2018     | P4          |
| С          | BURGLARY 1D RESIDENTIAL                       | 500 E PRINCETON AVE           | 2/16/2018     | P3          |
| С          | BURGLARY 2D COMMERCIAL                        | 8100 N DIVISION ST            | 2/12/2018     | P3          |
| С          | BURGLARY 2D COMMERCIAL                        | 9200 N COLTON ST              | 2/15/2018     | P4          |
| С          | BURGLARY 2D GARAGE                            | 1700 E LINCOLN RD             | 2/14/2018     | P3          |
| С          | BURGLARY 2D GARAGE                            | 1200 E LYONS AVE              | 2/17/2018     | P3          |
| С          | BURGLARY-RESIDENTIAL                          | 7000 N WISCOMB ST             | 2/12/2018     | P4          |
| С          | BURGLARY-RESIDENTIAL                          | 6800 N CRESTLINE ST           | 2/15/2018     | P4          |
| С          | HARASSMENT (Weapon Involved)                  | W CASCADE WAY / N DIVISION ST | 2/16/2018     | P3          |
| С          | MAIL THEFT (All Others)                       | 1700 E LINCOLN RD             | 2/14/2018     | P3          |
| С          | RAPE OF A CHILD-3D (RAPE)                     |                               | 2/13/2018     | P4          |
| С          | ROBBERY-1D (Purse Snatching)                  | 9200 N NEVADA ST              | 2/17/2018     | P4          |
| С          | ROBBERY-2D (Purse Snatching)                  | 6600 N DIVISION ST            | 2/16/2018     | P3          |
| С          | ROBBERY-2D (Purse Snatching)                  | 6500 N NEVADA ST              | 2/17/2018     | P4          |
| А          | THEFT OF MOTOR VEHICLE                        | 8800 N COLTON ST              | 2/11/2018     | P3          |
| С          | THEFT OF MOTOR VEHICLE                        | 8700 N COLTON ST              | 2/11/2018     | P3          |
| С          | THEFT OF MOTOR VEHICLE                        | 9900 N NEWPORT HWY            | 2/13/2018     | P3          |
| С          | THEFT OF MOTOR VEHICLE                        | 1000 E SHARPSBURG AVE         | 2/14/2018     | P3          |
| С          | THEFT OF MOTOR VEHICLE                        | 1000 E SHARPSBURG AVE         | 2/14/2018     | P1          |
| С          | THEFT OF MOTOR VEHICLE                        | 7500 N DIVISION ST            | 2/17/2018     | P1          |
| С          | THEFT OF MOTOR VEHICLE                        | 1300 E BROAD AVE              | 2/17/2018     | P4          |
| С          | THEFT OF RENT/LEASE PROP (From Building)      | 7800 N DIVISION ST            | 2/12/2018     | P3          |
| С          | THEFT-1D (From Motor Vehicle)                 | 800 E DECATUR AVE             | 2/12/2018     | P3          |
| С          | THEFT-1D (From Motor Vehicle)                 | 7500 N DIVISION ST            | 2/17/2018     | P1          |
| С          | THEFT-2D (All Other Thefts)                   | 100 E QUEEN AVE               | 2/12/2018     | P3          |
| С          | THEFT-2D (All Other Thefts)                   | 6400 N ADDISON ST             | 2/13/2018     | P3          |
| С          | THEFT-2D (All Other Thefts)                   | 10100 N NEWPORT HWY           | 2/16/2018     | P2          |
| С          | THEFT-2D (All Other Thefts)                   | 9200 N NEVADA ST              | 2/17/2018     | P4          |
| С          | THEFT-2D (From Building)                      | 200 E WEDGEWOOD AVE           | 2/17/2018     | P4          |
| С          | THEFT-2D (From Motor Vehicle)                 | 1200 E WESTVIEW CT            | 2/16/2018     | P3          |
| С          | THEFT-2D (Motor Vehicle Parts or Accessories) | 8800 N COLTON ST              | 2/11/2018     | P3          |
| С          | THEFT-3D (All Other Thefts)                   | 9600 N DIVISION ST            | 2/11/2018     | P3          |
| С          | THEFT-3D (All Other Thefts)                   | 9600 N DIVISION ST            | 2/12/2018     | P3          |
| С          | THEFT-3D (All Other Thefts)                   | 600 E MAGNESIUM RD            | 2/13/2018     | P3          |

| <u>A/C</u> | Offense Statute                                  | Address                                | Reported Date          | Dist     |
|------------|--------------------------------------------------|----------------------------------------|------------------------|----------|
| С          | THEFT-3D (All Other Thefts)                      | 9600 N DIVISION ST                     | 2/14/2018              | P3       |
| С          | THEFT-3D (All Other Thefts)                      | 1000 E COZZA DR                        | 2/15/2018              | P3       |
| С          | THEFT-3D (All Other Thefts)                      | 9600 N DIVISION ST                     | 2/15/2018              | P3       |
| С          | THEFT-3D (All Other Thefts)                      | 100 E WEILE AVE                        | 2/16/2018              | P3       |
| С          | THEFT-3D (All Other Thefts)                      | 7800 N DIVISION ST                     | 2/17/2018              | P3       |
| С          | THEFT-3D (From Building)                         | 1400 E WEILE CT                        | 2/13/2018              | P3       |
| С          | THEFT-3D (From Building)                         | 1200 E WESTVIEW CT                     | 2/15/2018              | P3       |
| С          | THEFT-3D (From Building)                         | 1200 E BISMARK AVE                     | 2/15/2018              | P3       |
| С          | THEFT-3D (From Motor Vehicle)                    | 8900 N COLTON ST                       | 2/11/2018              | P3       |
| А          | THEFT-3D (From Motor Vehicle)                    | 6100 N COLTON ST                       | 2/12/2018              | P3       |
| С          | THEFT-3D (From Motor Vehicle)                    | 9600 N NEWPORT HWY                     | 2/12/2018              | P3       |
| С          | THEFT-3D (From Motor Vehicle)                    | 4700 N DIVISION ST                     | 2/13/2018              | P3       |
| С          | THEFT-3D (From Motor Vehicle)                    | 600 E HOLLAND AVE                      | 2/15/2018              | P3       |
| С          | THEFT-3D (From Motor Vehicle)                    | 6100 N COLTON ST                       | 2/15/2018              | P3       |
| С          | THEFT-3D (From Motor Vehicle)                    | 600 E HOLLAND AVE                      | 2/16/2018              | P3       |
| С          | THEFT-3D (From Motor Vehicle)                    | 7600 N DIVISION ST                     | 2/16/2018              | P3       |
| С          | THEFT-3D (From Motor Vehicle)                    | 6300 N ADDISON ST                      | 2/17/2018              | P3       |
| С          | THEFT-3D (Motor Vehicle Parts or Accessories)    | 1200 E WABASH AVE                      | 2/17/2018              | P3       |
| С          | THEFT-3D (Shoplifting)                           | 9200 N COLTON ST                       | 2/11/2018              | P3       |
| С          | THEFT-3D (Shoplifting)                           | 9500 N NEWPORT HWY                     | 2/11/2018              | P3       |
| С          | THEFT-3D (Shoplifting)                           | 4700 N DIVISION ST                     | 2/11/2018              | P3       |
| С          | THEFT-3D (Shoplifting)                           | 7500 N DIVISION ST                     | 2/12/2018              | P4       |
| С          | THEFT-3D (Shoplifting)                           | 4700 N DIVISION ST                     | 2/12/2018              | P3       |
| С          | THEFT-3D (Shoplifting)                           | 9700 N NEWPORT HWY                     | 2/12/2018              | P3       |
| С          | THEFT-3D (Shoplifting)                           | 4700 N DIVISION ST                     | 2/13/2018              | P3       |
| С          | THEFT-3D (Shoplifting)                           | 4700 N DIVISION ST                     | 2/13/2018              | P3       |
| С          | THEFT-3D (Shoplifting)                           | 4700 N DIVISION ST                     | 2/13/2018              | P2       |
| С          | THEFT-3D (Shoplifting)                           | 4700 N DIVISION ST                     | 2/14/2018              | P3       |
| С          | THEFT-3D (Shoplifting)                           | 4700 N DIVISION ST                     | 2/14/2018              | P3       |
| С          | THEFT-3D (Shoplifting)                           | 5800 N DIVISION ST                     | 2/14/2018              | P3       |
| С          | THEFT-3D (Shoplifting)                           | 4700 N DIVISION ST                     | 2/15/2018              | P3       |
| С          | THEFT-3D (Shoplifting)                           | 4700 N DIVISION ST                     | 2/15/2018              | P3       |
| С          | THEFT-3D (Shoplifting)                           | 6500 N NEVADA ST                       | 2/16/2018              | P3       |
| C          | THEFT-3D (Shoplifting)                           | 4700 N DIVISION ST                     | 2/16/2018              | P3       |
| C          | THEFT-3D (Shoplifting)                           | 4700 N DIVISION ST                     | 2/16/2018              | P3       |
| c          | THEFT-3D (Shoplifting)                           | 4700 N DIVISION ST                     | 2/16/2018              | P3       |
| C          | THEFT-3D (Shoplifting)                           | 4700 N DIVISION ST                     | 2/16/2018              | P3       |
| C<br>C     | THEFT-3D (Shoplifting)                           | 9500 N NEWPORT HWY                     | 2/17/2018              | P3       |
| C<br>C     | THEFT-3D (Shoplifting)                           | 4700 N DIVISION ST<br>6500 N NEVADA ST | 2/17/2018<br>2/17/2018 | P3<br>P3 |
| C<br>C     | THEFT-3D (Shoplifting)                           | 4700 N DIVISION ST                     | 2/17/2018              | P3<br>P3 |
| c          | THEFT-3D (Shoplifting)<br>THEFT-3D (Shoplifting) | 5800 N DIVISION ST                     | 2/17/2018              | P3<br>P3 |
| c          | THEFT-CITY (Shoplifting)                         | 9200 N NEVADA ST                       | 2/17/2018              | P3       |
|            |                                                  |                                        | 2,12,2010              |          |

| <u>A/C</u> | Offense Statute                                    | Address            | Reported Date | Dist |
|------------|----------------------------------------------------|--------------------|---------------|------|
| С          | THEFT-CITY (Shoplifting)                           | 9200 N COLTON ST   | 2/17/2018     | P4   |
| С          | THEFT-CITY (Shoplifting)                           | 9200 N COLTON ST   | 2/17/2018     | P4   |
| С          | VEHICLE PROWLING-2D/From Motor Vehicle             | 7800 N MORTON ST   | 2/13/2018     | P4   |
| С          | VEHICLE PROWLING-2D/No Theft                       | 1700 E LINCOLN RD  | 2/14/2018     | P3   |
| С          | WEAPON(INTIMIDATE WITH)                            | 600 E HEROY AVE    | 2/12/2018     | P4   |
| <u>SPB</u> | <u>3WH</u>                                         |                    |               |      |
| С          | ROBBERY 1D PERSON (NOT PURSE SNATCHING)            | 5400 N HELENA ST   | 2/11/2018     | P4   |
| С          | THEFT(FIREARM) (From Motor Vehicle)                | 2000 E FRANCIS AVE | 2/15/2018     | P4   |
| С          | VEH PROWLING-1D(MOTORHOME/VESSEL)/Theft of Motor V | 2000 E FRANCIS AVE | 2/15/2018     | P4   |
| А          | VEHICLE PROWLING-2D/From Motor Vehicle             | 1700 E BROAD AVE   | 2/16/2018     | P3   |