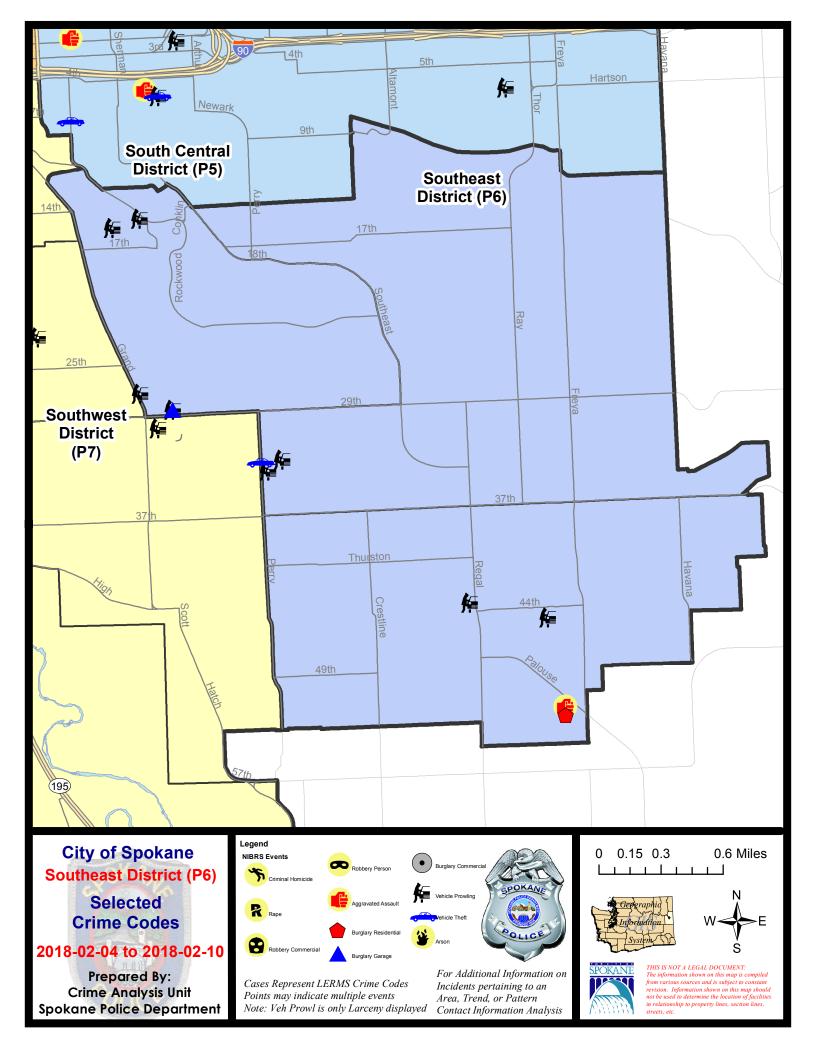

| 2/4/2018 -   | 2/10/2018  | }        |
|           | Current 28 Day Period:      | 1/      | 21/2018 -  | 2/17/2018 | Prior 28  | Day Perio | d:       | 12/24/2017 - | 1/20/2018  | 5        |
|           | Current YTD Day Period:     | 1       | /1/2018 -  | 2/17/2018 | Prior YT  | D Period: |          | 1/1/2017 -   | 2/17/2017  | ,        |

### **Preliminary IBR Counts**

Prepared by SPD Crime Analysis Office -

Monday, February 19, 2018

**NOTE:** SPD moved from UCR to the NIBRS reporting standard on 10/4/16 following the transition to a new RMS System. <u>Numbers on CompStat reports prior to this date</u> **should not be used as a comparison to those on this report**. Additional info on these reporting standards can be found on the FBI website: https://ucr.fbi.gov/nibrs-overview





## <u>SE - Southeast District (P6)</u>



| <u>A/C</u> | <u>Offense Statute</u>                        | Address                     | Reported Date | <u>Dist</u> |
|------------|-----------------------------------------------|-----------------------------|---------------|-------------|
| <u>SPC</u> | 6LH                                           |                             |               |             |
| С          | ASSAULT-1D                                    | 3100 E 11TH AVE             | 2/15/2018     | P6          |
| С          | BURGLARY 2D GARAGE                            | 3100 S MT VERNON ST         | 2/14/2018     | P6          |
| С          | THEFT-2D (From Motor Vehicle)                 | 3700 E 34TH AVE             | 2/16/2018     | P6          |
| С          | THE