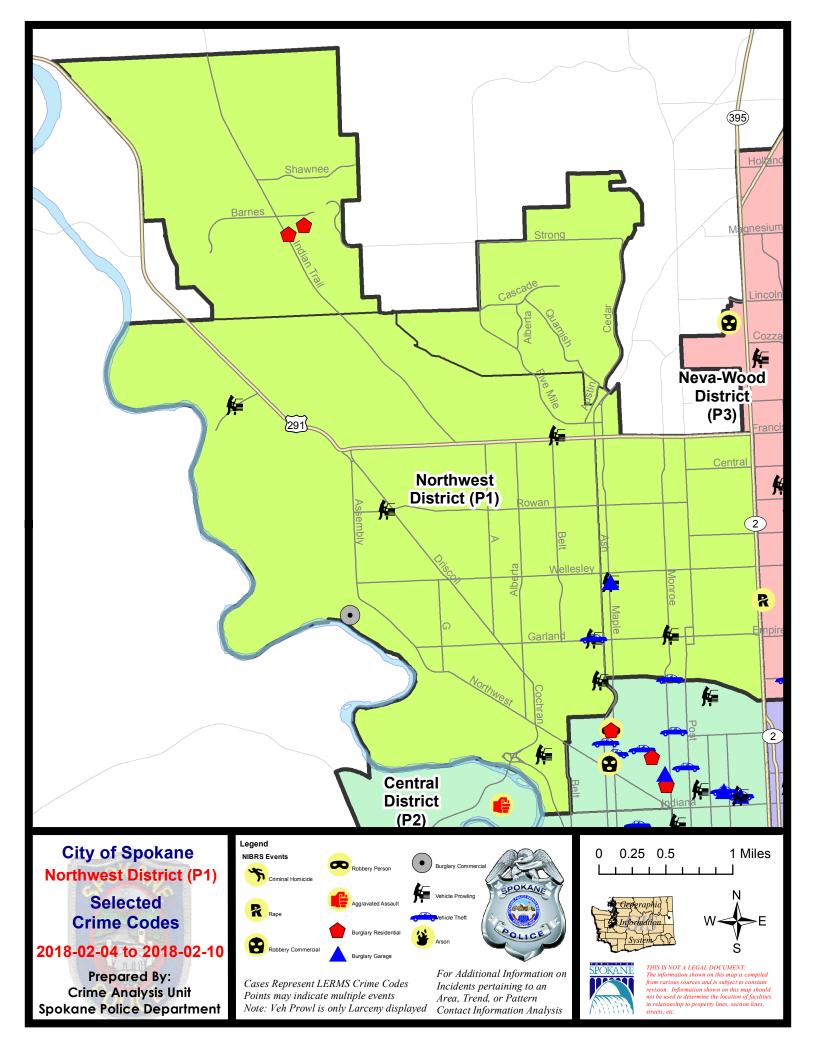

#### NW - Northwest District (P1)

#### NW - Northwest District (P1)

|            |                                               |                            |               | v    |
|------------|-----------------------------------------------|----------------------------|---------------|------|
| <u>A/C</u> | <u>Offense Statute</u>                        | Address                    | Reported Date | Dist |
| <u>SPA</u> | <u>185</u>                                    |                            |               |      |
| С          | THEFT(FIREARM) (From Building)                | 3000 W BEACON AVE          | 2/17/2018     | P1   |
| С          | THEFT-2D (From Building)                      | 1900 W FRANCIS AVE         | 2/15/2018     | P1   |
| С          | THEFT-3D (From Building)                      | 1900 W FRANCIS AVE         | 2/17/2018     | P1   |
| С          | THEFT-3D (Shoplifting)                        | 3300 W INDIAN TRAIL RD     | 2/17/2018     | P1   |
| <u>SPA</u> | 1FM                                           |                            |               |      |
| С          | BURGLARY-RESIDENTIAL                          | 2300 W ASHLEY AVE          | 2/11/2018     | P1   |
| <u>SPA</u> | <u>11T</u>                                    |                            |               |      |
| С          | THEFT-2D (From Building)                      | 8800 N INDIAN TRAIL RD     | 2/11/2018     | P1   |
| <u>SPA</u> | <u>1NH</u>                                    |                            |               |      |
| С          | BURGLARY 2D GARAGE                            | 4300 N WASHINGTON ST       | 2/15/2018     | P1   |
| С          | HARASSMENT (Weapon Involved)                  | 600 W CORA AVE             | 2/14/2018     | P1   |
| С          | THEFT OF MOTOR VEHICLE                        | 3900 N WASHINGTON ST       | 2/14/2018     | P1   |
| С          | THEFT OF MOTOR VEHICLE                        | 4700 N CALISPEL ST         | 2/16/2018     | P1   |
| С          | THEFT OF MOTOR VEHICLE                        | 800 W CORA AVE             | 2/17/2018     | P1   |
| С          | THEFT OF MOTOR VEHICLE                        | 800 W CORA AVE             | 2/17/2018     | P1   |
| С          | THEFT-2D (Motor Vehicle Parts or Accessories) | 4300 N WASHINGTON ST       | 2/15/2018     | P1   |
| С          | THEFT-3D (From Building)                      | 1000 W GARLAND AVE         | 2/13/2018     | P1   |
| С          | THEFT-3D (Motor Vehicle Parts or Accessories) | 4800 N HOWARD ST           | 2/16/2018     | P1   |
| С          | THEFT-3D (Shoplifting)                        | 4700 N DIVISION ST         | 2/12/2018     | P1   |
| С          | THEFT-3D (Shoplifting)                        | 4700 N DIVISION ST         | 2/17/2018     | P1   |
| С          | THEFT-CITY (From Building)                    | 1000 W GARLAND AVE         | 2/13/2018     | P1   |
| С          | THEFT-CITY (From Motor Vehicle)               | 4700 N CALISPEL ST         | 2/16/2018     | P1   |
| С          | TMVWOP-2D                                     | 5900 N WASHINGTON ST       | 2/17/2018     | P1   |
| <u>SPA</u> | 1NW                                           |                            |               |      |
| С          | MAIL THEFT (All Others)                       | 2500 W NORTHWEST BLVD      | 2/15/2018     | P1   |
| С          | THEFT OF MOTOR VEHICLE                        | 5800 N ASSEMBLY ST         | 2/11/2018     | P1   |
| С          | THEFT OF MOTOR VEHICLE                        | 2300 W GARLAND AVE         | 2/16/2018     | P1   |
| С          | THEFT-2D (From Building)                      | 4500 N GUSTAVUS ST         | 2/12/2018     | P1   |
| С          | THEFT-2D (From Motor Vehicle)                 | 2700 W NORTHWEST BLVD      | 2/16/2018     | P2   |
| С          | THEFT-2D (From Motor Vehicle)                 | 2300 W GARLAND AVE         | 2/16/2018     | P1   |
| С          | THEFT-2D (Motor Vehicle Parts or Accessories) | 4300 W EVERETT AVE         | 2/11/2018     | P1   |
| С          | THEFT-3D (All Other Thefts)                   | 4300 W SANSON AVE          | 2/13/2018     | P1   |
| С          | THEFT-3D (All Other Thefts)                   | 3700 N C ST                | 2/16/2018     | P1   |
| С          | THEFT-3D (From Building)                      | 6000 N DRISCOLL BLVD       | 2/11/2018     | P1   |
| С          | THEFT-3D (From Motor Vehicle)                 | 3900 N OAK ST              | 2/11/2018     | P1   |
| С          | THEFT-3D (From Motor Vehicle)                 | 4600 N AUBREY L WHITE PKWY | 2/14/2018     | P1   |
|            |                                               |                            |               |      |