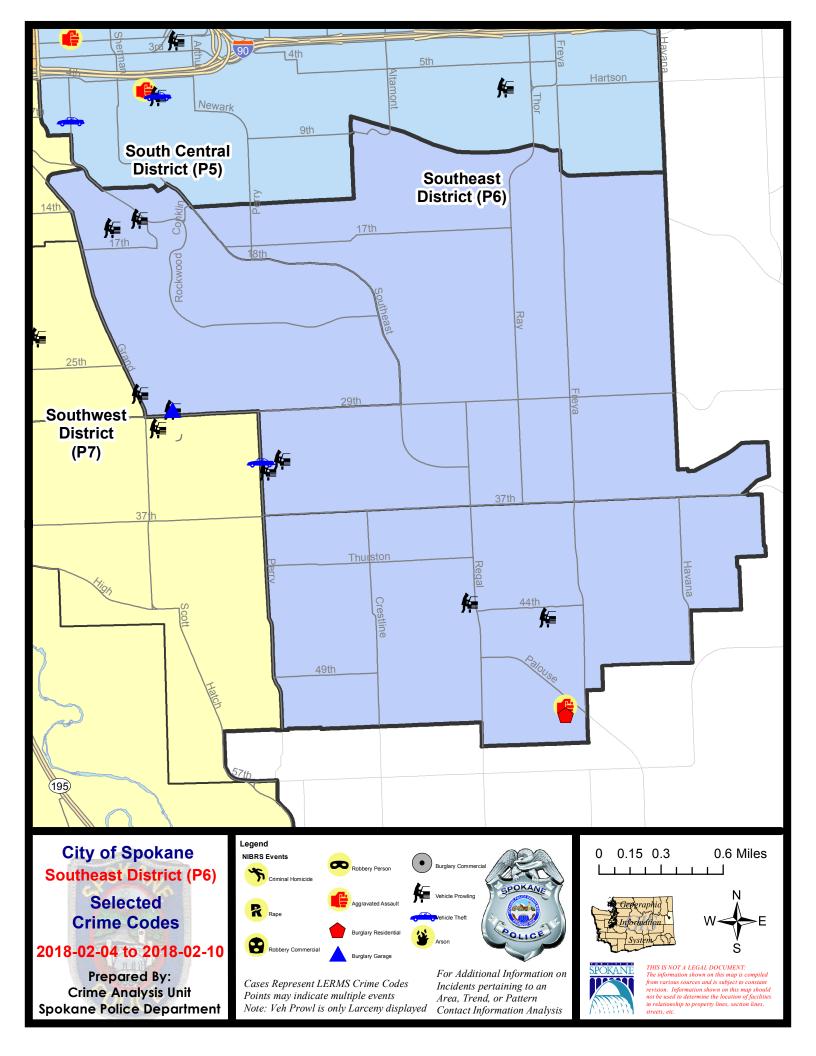

#### SE - Southeast District (P6)

|           |                                                                                                       | 7 Da                        | y Comparis             | son                                 | 28 Da                       | ay Compai                           | rison                                                      | YT                                        | D Comparis                    | on                                             |
|-----------|-------------------------------------------------------------------------------------------------------|-----------------------------|------------------------|-------------------------------------|-----------------------------|-------------------------------------|------------------------------------------------------------|-------------------------------------------|-------------------------------|------------------------------------------------|
| NIBRS Ca  | tegories (Part 1 Selected)                                                                            | Current                     | Prior                  | Percent                             | Current                     | Prior                               | Percent                                                    | Current                                   | Prior                         | Percent                                        |
| Violent   | Criminal Homicide<br>Rape<br>Robbery - Commercial                                                     | 0<br>0<br>0                 | 0<br>0<br>0            |                                     | 0<br>1<br>0                 | 0<br>2<br>1                         | -50.00%<br>-100.00%                                        | 0<br>3<br>0                               | 0<br>2<br>1                   | 50.009<br>-100.009                             |
|           | Robbery - Person<br>Aggravated Assault - Non DV<br>Aggravated Assault - DV                            | 0<br>1<br>0                 | 0<br>2<br>0            | -50.00%                             | 0<br>3<br>0                 | 0<br>2<br>2                         | 50.00%<br>-100.00%                                         | 0<br>5<br>0                               | 1<br>3<br>0                   | -100.009<br>66.679                             |
|           | Violent Total:                                                                                        | 1                           | 2                      | -50.00%                             | 4                           | 7                                   | -42.86%                                                    | 8                                         | 7                             | 14.299                                         |
| Property  | Burglary - Residential<br>Burglary Garage<br>Burglary Commercial<br>Larceny<br>Vehicle Theft<br>Arson | 1<br>1<br>0<br>16<br>1<br>0 | 2<br>0<br>11<br>0<br>0 | -50.00%                             | 5<br>3<br>1<br>55<br>5<br>0 | 12<br>2<br>1<br>54<br>14<br>1       | -58.33%<br>50.00%<br>0.00%<br>1.85%<br>-64.29%<br>-100.00% | 12<br>4<br>1<br>80<br>15<br>1             | 9<br>17<br>1<br>75<br>17<br>0 | 33.339<br>-76.479<br>0.009<br>6.679<br>-11.769 |
|           | Property Total:                                                                                       | 19                          | 13                     | 46.15%                              | 69                          | 84                                  | -17.86%                                                    | 113                                       | 119                           | -5.049                                         |
| Prelimina | ry Part 1 Crime Totals:                                                                               | 20                          | 15                     | 33.33%                              | 73                          | 91                                  | -19.78%                                                    | 121                                       | 126                           | -3.979                                         |
|           | Current 7 Day Period:<br>Current 28 Day Period:<br>Current YTD Day Period:                            | 1/                          | 14/2018 -              | 2/10/2018<br>2/10/2018<br>2/10/2018 | Prior 28                    | ay Period<br>Day Perio<br>D Period: |                                                            | 1/28/2018 -<br>12/17/2017 -<br>1/1/2017 - | 1/13/2018                     |                                                |

#### SE - Southeast District (P6)

#### 2/4/2018 TO 2/10/2018

| <u>A/C</u> | Offense Statute                               | Address                 | Reported Date | <u>Dist</u> |
|------------|-----------------------------------------------|-------------------------|---------------|-------------|
|            |                                               |                         |               |             |
| С          | THEFT-CITY (All Other Thefts)                 | 1730.5 E MALLON AVE     | 2/5/2018      | P6          |
| <u>SPC</u> | <u>:6LH</u>                                   |                         |               |             |
| С          | THEFT OF MOTOR VEHICLE                        | E 33RD AVE / S PERRY ST | 2/4/2018      | P7          |
| С          | THEFT-1D (All Other Thefts)                   | 3600 S LEE ST           | 2/10/2018     | P6          |
| С          | THEFT-3D (All Other Thefts)                   | 3500 E 16TH AVE         | 2/5/2018      | P6          |
| С          | THEFT-3D (From Building)                      | 4000 E 19TH AVE         | 2/6/2018      | P6          |
| С          | THEFT-3D (From Building)                      | 3100 S MT VERNON ST     | 2/7/2018      | P6          |
| А          | THEFT-3D (From Motor Vehicle)                 | 1500 E 33RD AVE         | 2/10/2018     | P6          |
| С          | THEFT-3D (From Motor Vehicle)                 | 3300 S PERRY ST         | 2/10/2018     | P6          |
| С          | THEFT-3D (Motor Vehicle Parts or Accessories) | 3000 E 35TH AVE         | 2/5/2018      | P6          |
| <u>SPC</u> | 6RW                                           |                         |               |             |
| С          | BURGLARY 1D GARAGE                            | 2800 S SCOTT ST         | 2/9/2018      | P6          |
| С          | THEFT-2D (From Motor Vehicle)                 | 2700 S GRAND BLVD       | 2/7/2018      | P6          |
| С          | THEFT-3D (From Motor Vehicle)                 | 400 E 16TH AVE          | 2/7/2018      | P6          |
| С          | THEFT-3D (From Motor Vehicle)                 | 600 E ROCKWOOD BLVD     | 2/8/2018      | P6          |
| С          | THEFT-3D (From Motor Vehicle)                 | 2800 S SCOTT ST         | 2/9/2018      | P6          |
| <u>SPC</u> | :6SG                                          |                         |               |             |
| С          | ASSAULT-2D                                    | 5200 S FERRALL ST       | 2/7/2018      | P6          |
| С          | BURGLARY-RESIDENTIAL                          | 5200 S FERRALL ST       | 2/7/2018      | P6          |
| С          | MAIL THEFT (All Others)                       | 4100 S ALTAMONT ST      | 2/8/2018      | P6          |
| С          | THEFT-3D (From Motor Vehicle)                 | 3300 E 44TH AVE         | 2/8/2018      | P6          |
| С          | THEFT-3D (From Motor Vehicle)                 | 4300 S REGAL ST         | 2/10/2018     | P6          |
| С          | THEFT-3D (Motor Vehicle Parts or Accessories) | 3300 E 55TH AVE         | 2/6/2018      | P6          |