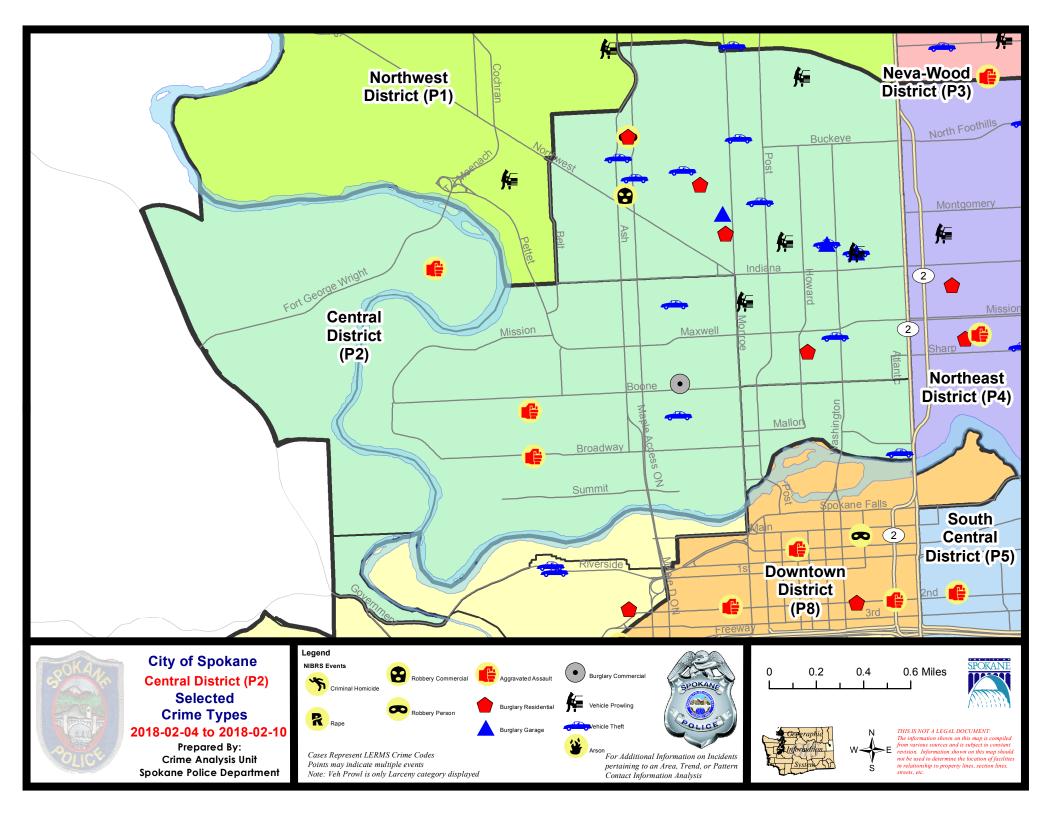

#### NW - Central District (P2)

#### 2/4/2018 TO 2/10/2018

**Address** 

<u>Dist</u>

**Reported Date** 

|            | <u>onense statute</u>                           | Address               | Reported Date |    |
|------------|-------------------------------------------------|-----------------------|---------------|----|
| <u>SPA</u> | 2EG                                             |                       |               |    |
| С          | BURGLARY 1D RESIDENTIAL                         | 1600 W GRACE AVE      | 2/4/2018      | P1 |
| С          | BURGLARY 2D FENCED AREA                         | 1400 W INDIANA AVE    | 2/8/2018      | P2 |
| С          | BURGLARY 2D GARAGE                              | 1000 W MONTGOMERY AVE | 2/6/2018      | P2 |
| С          | BURGLARY 2D GARAGE                              | 200 W SHANNON AVE     | 2/7/2018      | P2 |
| С          | BURGLARY 2D GARAGE                              | 400 W KNOX AVE        | 2/10/2018     | P2 |
| С          | BURGLARY-RESIDENTIAL                            | 1100 W JACKSON AVE    | 2/4/2018      | P1 |
| С          | BURGLARY-RESIDENTIAL                            | 1000 W MANSFIELD AVE  | 2/5/2018      | P7 |
| С          | BURGLARY-RESIDENTIAL                            | 1000 W MANSFIELD AVE  | 2/6/2018      | P2 |
| С          | BURGLARY-RESIDENTIAL                            | 500 W SINTO AVE       | 2/10/2018     | P1 |
| С          | ROBBERY 1D COMMERCIAL (NOT PURSE SNATCHING)     | 1600 W NORTHWEST BLVD | 2/9/2018      | P1 |
| С          | ROBBERY 1D PERSON (NOT PURSE SNATCHING)         | 1600 W GRACE AVE      | 2/4/2018      | P1 |
| С          | THEFT OF MOTOR VEHICLE                          | 800 W CARLISLE AVE    | 2/4/2018      | P4 |
| С          | THEFT OF MOTOR VEHICLE                          | 1400 N WASHINGTON ST  | 2/5/2018      | P2 |
| С          | THEFT OF MOTOR VEHICLE                          | 1600 W BUCKEYE AVE    | 2/5/2018      | P2 |
| А          | THEFT OF MOTOR VEHICLE                          | 1500 W YORK AVE       | 2/6/2018      | P2 |
| С          | THEFT OF MOTOR VEHICLE                          | 200 W SHANNON AVE     | 2/7/2018      | P2 |
| С          | THEFT OF MOTOR VEHICLE                          | 1200 W YORK AVE       | 2/8/2018      | P1 |
| С          | THEFT OF MOTOR VEHICLE                          | 900 W GRACE AVE       | 2/10/2018     | P1 |
| С          | THEFT OF MOTOR VEHICLE                          | 400 W KNOX AVE        | 2/10/2018     | P2 |
| С          | THEFT-1D (Shoplifting)                          | 1700 N DIVISION ST    | 2/8/2018      | P2 |
| С          | THEFT-2D (From Building)                        | 3200 N MONROE ST      | 2/9/2018      | P2 |
| С          | THEFT-3D (All Other Thefts)                     | 900 W JACKSON AVE     | 2/4/2018      | P2 |
| С          | THEFT-3D (From Building)                        | 1500 N MONROE ST      | 2/8/2018      | P2 |
| С          | THEFT-3D (From Building)                        | 1400 N CALISPEL ST    | 2/9/2018      | P2 |
| С          | THEFT-3D (From Motor Vehicle)                   | 200 W SHANNON AVE     | 2/7/2018      | P2 |
| С          | THEFT-3D (From Motor Vehicle)                   | 2100 N WALL ST        | 2/8/2018      | P2 |
| С          | THEFT-3D (From Motor Vehicle)                   | 500 W DALTON AVE      | 2/10/2018     | P2 |
| С          | THEFT-3D (Motor Vehicle Parts or Accessories)   | 2400 N DIVISION ST    | 2/5/2018      | P2 |
| С          | THEFT-3D (Motor Vehicle Parts or Accessories)   | 2400 N DIVISION ST    | 2/8/2018      | P2 |
| С          | THEFT-3D (Motor Vehicle Parts or Accessories)   | 2100 N WALL ST        | 2/8/2018      | P2 |
| С          | THEFT-CITY (From Building)                      | 500 W SINTO AVE       | 2/4/2018      | P2 |
| С          | THEFT-CITY (Motor Vehicle Parts or Accessories) | 900 W GRACE AVE       | 2/10/2018     | P1 |
| С          | VEHICLE PROWLING-2D/From Motor Vehicle          | 900 W AUGUSTA AVE     | 2/5/2018      | P1 |
| <u>SPA</u> | <u>2RS</u>                                      |                       |               |    |
| С          | THEFT OF MOTOR VEHICLE                          | 100 W NORTH RIVER DR  | 2/4/2018      | P4 |
| С          | THEFT-3D (From Building)                        | 1100 N MONROE ST      | 2/9/2018      | P2 |
| С          | THEFT-3D (Shoplifting)                          | 300 W BOONE AVE       | 2/7/2018      | P2 |
|            |                                                 |                       |               |    |

| <u>A/C</u> | Offense Statute                               | Address                        | Reported Date | Dist |
|------------|-----------------------------------------------|--------------------------------|---------------|------|
| <u>SPA</u> | 2 <u>WC</u>                                   |                                |               |      |
| С          | ASSAULT-2D                                    | 2200 W BROADWAY AVE            | 2/4/2018      | P1   |
| С          | ASSAULT-2D                                    | W GARDNER AVE / N NETTLETON ST | 2/10/2018     | P2   |
| С          | BURGLARY 2D COMMERCIAL                        | 1300 W BOONE AVE               | 2/6/2018      | P2   |
| С          | HARASSMENT (Weapon Involved)                  | W GARDNER AVE / N NETTLETON ST | 2/10/2018     | P2   |
| С          | ROBBERY 1D PERSON (NOT PURSE SNATCHING)       | W GARDNER AVE / N NETTLETON ST | 2/10/2018     | P2   |
| С          | THEFT OF MOTOR VEHICLE                        | 1300 W AUGUSTA AVE             | 2/5/2018      | P2   |
| С          | THEFT OF MOTOR VEHICLE                        | 1300 W DEAN AVE                | 2/10/2018     | P2   |
| С          | THEFT-2D (All Other Thefts)                   | 1700 W GARDNER AVE             | 2/7/2018      | P2   |
| С          | THEFT-2D (All Other Thefts)                   | 1600 N OAK ST                  | 2/9/2018      | P1   |
| С          | THEFT-2D (From Building)                      | 2000 W GARDNER AVE             | 2/4/2018      | P2   |
| С          | THEFT-3D (Motor Vehicle Parts or Accessories) | 1300 N MAPLE ST                | 2/8/2018      | P2   |
| <u>Spa</u> | 2 <u>WH</u>                                   |                                |               |      |
| С          | THEFT-3D (Motor Vehicle Parts or Accessories) | 3800 W FORT GEORGE WRIGHT DR   | 2/8/2018      | P2   |
| С          | WEAPON(INTIMIDATE WITH)                       | 2800 W ELLIOTT DR              | 2/10/2018     | P1   |