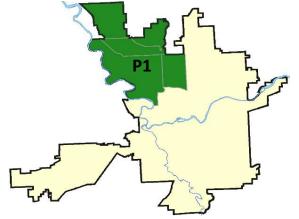

reliminary Part 1 Crime Totals:** 31 54 -42.59% 199 175 13.71% 263 240 9.58% Current 7 Day Period: Prior 7 Day Period: 2/4/2018 - 2/10/2018 1/28/2018 - 2/3/2018 **Current 28 Day Period:** 1/14/2018 - 2/10/2018 Prior 28 Day Period: 12/17/2017 - 1/13/2018 **Current YTD Day Period:** 1/1/2018 - 2/10/2018 Prior YTD Period: 1/1/2017 - 2/10/2017

**Preliminary IBR Counts** 

Prepared by SPD Crime Analysis Office -

Monday, February 12, 2018

**NOTE:** SPD moved from UCR to the NIBRS reporting standard on 10/4/16 following the transition to a new RMS System. <u>Numbers on CompStat reports prior to this date</u> <u>should not be used as a comparison to those on this report</u>. Additional info on these reporting standards can be found on the FBI website: <u>https://ucr.fbi.gov/nibrs-overview</u>





### NW - Northwest District (P1)

#### 2/4/2018 TO 2/10/2018



| <u>A/C</u> | Offense Statute                               | Address                    | Reported Date | Dist |
|------------|-----------------------------------------------|----------------------------|---------------|------|
| <u>SPA</u> | 1 <u>BS</u>                                   |                            |               |      |
| С          | THEFT-2D (All Other Thefts)                   | 1700 W FRANCIS AVE         | 2/10/2018     | P1   |
| С          | THEFT-2D (From Motor Vehicle)                 | 2100 W FRANCIS AVE         | 2/4/2018      | P1   |
| <u>SPA</u> | <u>11T</u>                                    |                            |               |      |
| С          | BURGLARY-RESIDENTIAL