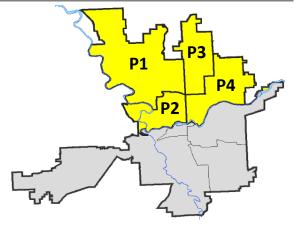

# SPOKANE POLICE DEPARTMENT NORTH Police Service Area

# **PSA Commander**

### **Captain Dan Torok**

Northwest District (P1) Central District (P2) Neva-Wood District (P3) Northeast District (P4)