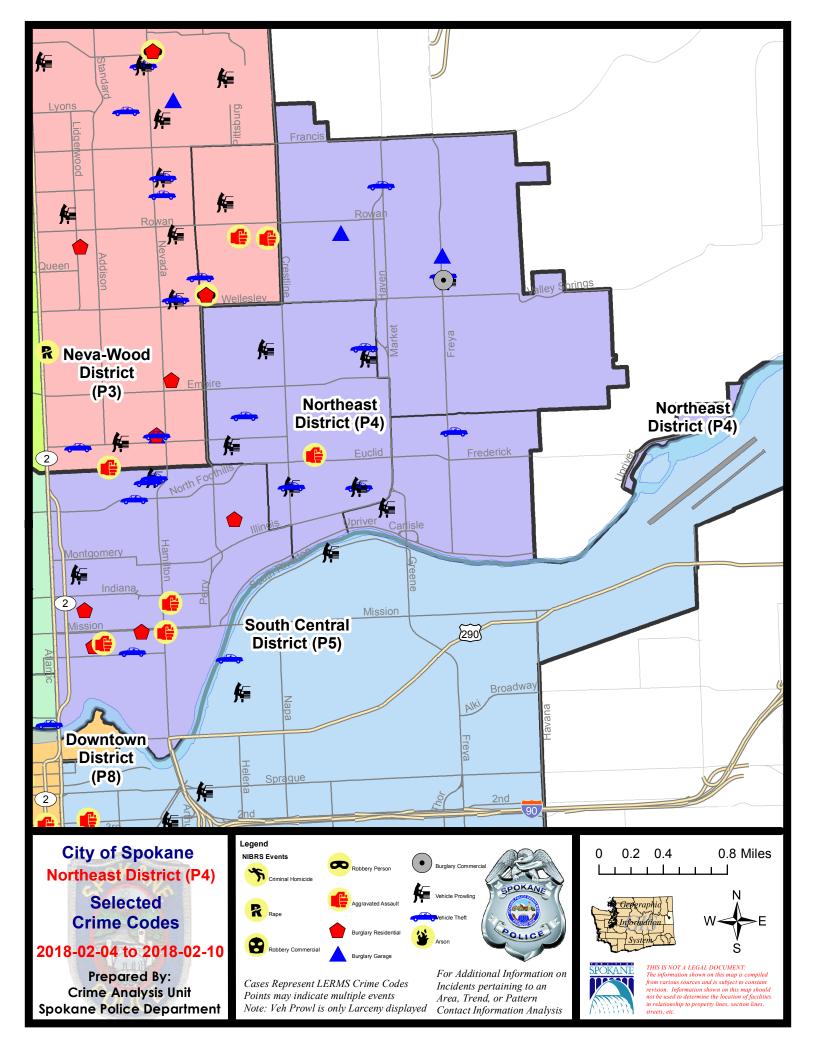

#### NE - Northeast District (P4)

#### A/C Offense Statute

#### 2/4/2018 TO 2/10/2018

**Address** 

<u>Dist</u>

**Reported Date** 

|            |                                               |                          | -         |    |
|------------|-----------------------------------------------|--------------------------|-----------|----|
| <u>SPB</u> | 4BE                                           |                          |           |    |
| С          | ASSAULT - 4D (Weapon Involved)                | 2300 E EUCLID AVE        | 2/5/2018  | P3 |
| С          | THEFT OF MOTOR VEHICLE                        | 2800 N NELSON ST         | 2/4/2018  | P4 |
| С          | THEFT OF MOTOR VEHICLE                        | 1600 E GLASS AVE         | 2/6/2018  | P3 |
| С          | THEFT OF MOTOR VEHICLE                        | 4200 N REGAL ST          | 2/6/2018  | P4 |
| С          | THEFT OF MOTOR VEHICLE                        | 2800 N CRESTLINE ST      | 2/7/2018  | P4 |
| С          | THEFT-2D (All Other Thefts)                   | 1800 E RICH AVE          | 2/9/2018  | P4 |
| С          | THEFT-2D (From Motor Vehicle)                 | 4200 N NAPA ST           | 2/5/2018  | P4 |
| С          | THEFT-3D (All Other Thefts)                   | 3000 E EUCLID AVE        | 2/6/2018  | P4 |
| С          | THEFT-3D (All Other Thefts)                   | 4100 N CRESTLINE ST      | 2/7/2018  | P4 |
| С          | THEFT-3D (From Motor Vehicle)                 | 4100 N REGAL ST          | 2/6/2018  | P2 |
| С          | THEFT-3D (From Motor Vehicle)                 | 3300 N HELENA ST         | 2/7/2018  | P4 |
| С          | THEFT-3D (Shoplifting)                        | 3900 N MARKET ST         | 2/4/2018  | P4 |
| С          | THEFT-3D (Shoplifting)                        | 3900 N MARKET ST         | 2/4/2018  | P4 |
| С          | THEFT-CITY (From Motor Vehicle)               | 2800 N NELSON ST         | 2/4/2018  | P4 |
| С          | THEFT-CITY (From Motor Vehicle)               | 2800 N CRESTLINE ST      | 2/7/2018  | P4 |
| С          | THEFT-CITY (Shoplifting)                      | 3900 N MARKET ST         | 2/6/2018  | P4 |
| <u>SPB</u> | 4HI                                           |                          |           |    |
| А          | BURGLARY 2D COMMERCIAL                        | 4800 N FREYA ST          | 2/5/2018  | P4 |
| С          | BURGLARY 2D GARAGE                            | 3600 E QUEEN AVE         | 2/5/2018  | P4 |
| С          | BURGLARY 2D GARAGE                            | 5300 N LACEY ST          | 2/10/2018 | P4 |
| С          | THEFT OF MOTOR VEHICLE                        | 5800 N MARKET ST         | 2/9/2018  | P4 |
| С          | THEFT OF MOTOR VEHICLE                        | 4800 N FREYA ST          | 2/10/2018 | P4 |
| С          | THEFT-2D (From Building)                      | 3000 E HOFFMAN AVE       | 2/6/2018  | P4 |
| С          | THEFT-2D (Shoplifting)                        | 2100 E FRANCIS AVE       | 2/7/2018  | P4 |
| С          | THEFT-3D (From Building)                      | 4500 N FREYA ST          | 2/9/2018  | P4 |
| С          | THEFT-3D (From Motor Vehicle)                 | 3600 E BROAD AVE         | 2/5/2018  | P4 |
| С          | THEFT-3D (Motor Vehicle Parts or Accessories) | 3600 E BROAD AVE         | 2/5/2018  | P4 |
| <u>SPB</u> | <u>4LO</u>                                    |                          |           |    |
| С          | ASSAULT - 4D (Weapon Involved)                | 900 E MISSION AVE        | 2/9/2018  | P1 |
| С          | ASSAULT OF A CHILD-2D                         | 900 E NORA AVE           | 2/6/2018  | P4 |
| С          | ASSAULT-2D                                    | E SINTO AVE / N ASTOR ST | 2/4/2018  | P4 |
| С          | BURGLARY-RESIDENTIAL                          | 300 E SINTO AVE          | 2/4/2018  | P2 |
| С          | BURGLARY-RESIDENTIAL                          | 700 E MISSION AVE        | 2/5/2018  | P2 |
| С          | BURGLARY-RESIDENTIAL                          | 2500 N MADELIA ST        | 2/5/2018  | P4 |
| С          | BURGLARY-RESIDENTIAL                          | 200 E NORA AVE           | 2/9/2018  | P2 |
| С          | THEFT OF MOTOR VEHICLE                        | 2900 N HAMILTON ST       | 2/4/2018  | P4 |
| С          | THEFT OF MOTOR VEHICLE                        | 2900 N CINCINNATI ST     | 2/5/2018  | P6 |
|            |                                               |                          |           |    |

| <u>A/C</u> | Offense Statute                               | Address                            | Reported Date | <u>Dist</u> |
|------------|-----------------------------------------------|------------------------------------|---------------|-------------|
| С          | THEFT OF MOTOR VEHICLE                        | 600 E SHARP AVE                    | 2/7/2018      | P2          |
| С          | THEFT OF MOTOR VEHICLE                        | N DAKOTA ST / E NORTH FOOTHILLS DR | 2/9/2018      | P3          |
| С          | THEFT-2D (From Building)                      | 700 E SINTO AVE                    | 2/4/2018      | P4          |
| С          | THEFT-2D (From Building)                      | 700 E MISSION AVE                  | 2/5/2018      | P2          |
| С          | THEFT-3D (All Other Thefts)                   | 1500 E ILLINOIS AVE                | 2/6/2018      | P4          |
| С          | THEFT-3D (From Building)                      | 1100 N SUPERIOR ST                 | 2/9/2018      | P4          |
| С          | THEFT-3D (From Motor Vehicle)                 | 2900 N HAMILTON ST                 | 2/4/2018      | P4          |
| С          | THEFT-3D (From Motor Vehicle)                 | 200 E ERMINA AVE                   | 2/10/2018     | P4          |
| С          | THEFT-3D (Motor Vehicle Parts or Accessories) | 200 E SINTO AVE                    | 2/8/2018      | P4          |
| С          | THEFT-3D (Shoplifting)                        | 2500 N DIVISION ST                 | 2/8/2018      | P4          |
| С          | THEFT-3D (Shoplifting)                        | 2400 N DIVISION ST                 | 2/9/2018      | P4          |
| С          | THEFT-CITY (Shoplifting)                      | 200 E NORTH FOOTHILLS DR           | 2/6/2018      | P2          |
| С          | THEFT-CITY (Shoplifting)                      | 200 E NORTH FOOTHILLS DR           | 2/7/2018      | P5          |
| С          | THEFT-CITY (Shoplifting)                      | 2400 N DIVISION ST                 | 2/8/2018      | P3          |
| С          | THEFT-CITY (Shoplifting)                      | 2400 N DIVISION ST                 | 2/9/2018      | P2          |
| <u>SPB</u> | 4MI                                           |                                    |               |             |
| С          | THEFT OF MOTOR VEHICLE                        | 3600 E BRIDGEPORT AVE              | 2/6/2018      | P4          |
| С          | THEFT-3D (From Motor Vehicle)                 | 2600 N MARKET ST                   | 2/5/2018      | P4          |