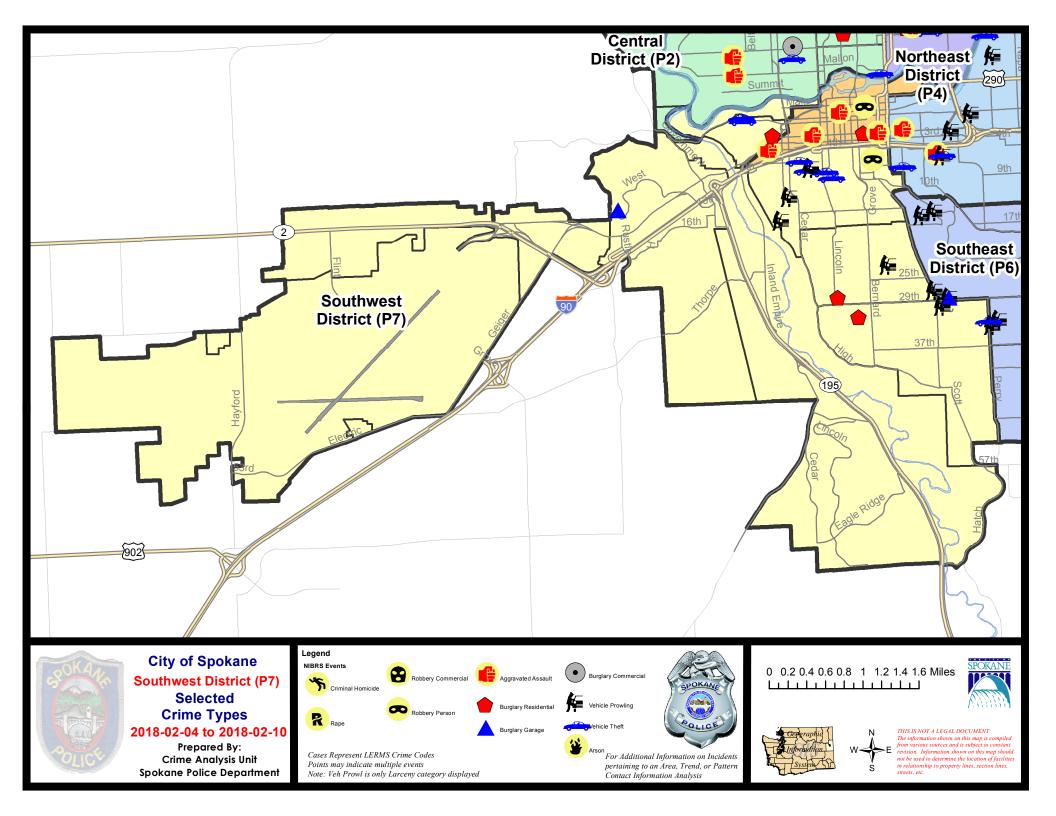

### SW - Southwest District (P7)

|           |                             | 7 Da    | ay Compari | son       | 28 Da     | ay Compar | rison    | YT           | D Comparis | on      |
|-----------|-----------------------------|---------|------------|-----------|-----------|-----------|----------|--------------|------------|---------|
| NIBRS Ca  | tegories (Part 1 Selected)  | Current | Prior      | Percent   | Current   | Prior     | Percent  | Current      | Prior      | Percent |
| Violent   | Criminal Homicide           | 0       | 0          |           | 0         | 2         | -100.00% | 0            | 0          |         |
|           | Rape                        | 0       | 0          |           | 2         | 1         | 100.00%  | 3            | 1          | 200.00% |
|           | Robbery - Commercial        | 0       | 0          |           | 0         | 0         |          | 0            | 0          |         |
|           | Robbery - Person            | 1       | 1          | 0.00%     | 3         | 2         | 50.00%   | 3            | 0          |         |
|           | Aggravated Assault - Non DV | 1       | 2          | -50.00%   | 5         | 0         |          | 5            | 6          | -16.67% |
|           | Aggravated Assault - DV     | 0       | 3          | -100.00%  | 4         | 3         | 33.33%   | 7            | 2          | 250.00% |
|           | Violent Total:              | 2       | 6          | -66.67%   | 14        | 8         | 75.00%   | 18           | 9          | 100.00% |
| Property  | Burglary - Residential      | 3       | 1          | 200.00%   | 8         | 9         | -11.11%  | 14           | 11         | 27.27%  |
|           | Burglary Garage             | 1       | 1          | 0.00%     | 3         | 10        | -70.00%  | 6            | 4          | 50.00%  |
|           | Burglary Commercial         | 0       | 1          | -100.00%  | 3         | 2         | 50.00%   | 3            | 3          | 0.00%   |
|           | Larceny                     | 17      | 16         | 6.25%     | 66        | 97        | -31.96%  | 102          | 93         | 9.68%   |
|           | Vehicle Theft               | 6       | 5          | 20.00%    | 21        | 13        | 61.54%   | 27           | 27         | 0.00%   |
|           | Arson                       | 0       | 0          |           | 0         | 0         |          | 0            | 0          |         |
|           | Property Total:             | 27      | 24         | 12.50%    | 101       | 131       | -22.90%  | 152          | 138        | 10.14%  |
| Prelimina | ry Part 1 Crime Totals:     | 29      | 30         | -3.33%    | 115       | 139       | -17.27%  | 170          | 147        | 15.65%  |
|           | Current 7 Day Period:       | 2       | 2/4/2018 - | 2/10/2018 | Prior 7 D | ay Period | :        | 1/28/2018 -  | 2/3/2018   |         |
|           | Current 28 Day Period:      | 1/      | 14/2018 -  | 2/10/2018 | Prior 28  | Day Perio | d:       | 12/17/2017 - | 1/13/2018  | ;       |
|           | Current YTD Day Period:     |         | 1/1/2018 - | 2/10/2018 | Prior YT  | D Period: |          | 1/1/2017 -   | 2/10/2017  | ,       |

#### SE - Southwest District (P7)

#### 2/4/2018 TO 2/10/2018

| <u>A/C</u> | Offense Statute                                            | Address                                | Reported Date        | <u>Dist</u> |
|------------|------------------------------------------------------------|----------------------------------------|----------------------|-------------|
| С          | ASSAULT-1D                                                 | 3RD AVE / ELM                          | 2/6/2018             | P7          |
| С          | THEFT-2D (From Motor Vehicle)                              | S PERRY ST / E 34TH AVE                | 2/10/2018            | P7          |
| SPD        | 07BA                                                       |                                        |                      |             |
| С          | BURGLARY-RESIDENTIAL                                       | 1700 W 2ND AVE                         | 2/8/2018             | P7          |
| С          | THEFT OF MOTOR VEHICLE                                     | 2100 W RIVERSIDE AVE                   | 2/5/2018             | P7          |
| С          | THEFT OF MOTOR VEHICLE                                     | 2100 W RIVERSIDE AVE                   | 2/5/2018             | P7          |
| С          | THEFT-2D (From Building)                                   | 100 S COEUR D ALENE ST                 | 2/9/2018             | P7          |
| SPD        | <u>07CH</u>                                                |                                        |                      |             |
| С          | ROBBERY 1D PERSON (NOT PURSE SNATCHING)                    | W 6TH AVE / S MCCLELLAN ST             | 2/10/2018            | P8          |
| С          | THEFT OF MOTOR VEHICLE                                     | 800 S LINCOLN ST                       | 2/4/2018             | P7          |
| С          | THEFT OF MOTOR VEHICLE                                     | 1300 W 6TH AVE                         | 2/5/2018             | P7          |
| С          | THEFT OF MOTOR VEHICLE                                     | 700 S LINCOLN PL                       | 2/8/2018             | P7          |
| С          | THEFT OF MOTOR VEHICLE                                     | 1200 W 7TH AVE                         | 2/10/2018            | P7          |
| С          | THEFT-2D (From Motor Vehicle)                              | 1500 W 11TH AVE                        | 2/7/2018             | P7          |
| С          | THEFT-2D (From Motor Vehicle)                              | S ASH ST / W 15TH AVE                  | 2/9/2018             | P7          |
| С          | THEFT-3D (All Other Thefts)                                | 700 W SUMNER AVE                       | 2/8/2018             | P7          |
| С          | THEFT-3D (From Motor Vehicle)                              | 1100 W 7TH AVE                         | 2/10/2018            | P7          |
| С          | THEFT-3D (Shoplifting)                                     | 1500 W 10TH AVE                        | 2/9/2018             | P6          |
| <u>SPC</u> | <u>97CS</u>                                                |                                        |                      |             |
| С          | BURGLARY-RESIDENTIAL                                       | 3100 S HOWARD ST                       | 2/7/2018             | P7          |
| С          | THEFT-3D (From Motor Vehicle)                              | 800 E 29TH AVE                         | 2/10/2018            | P7          |
| С          | THEFT-3D (Shoplifting)                                     | 800 E 29TH AVE                         | 2/4/2018             | P7          |
| <u>SPC</u> | <u>07LC</u>                                                |                                        |                      |             |
| С          | THEFT-2D (All Other Thefts)                                | 1700 S INLAND EMPIRE WAY               | 2/9/2018             | P7          |
| С          | THEFT-3D (All Other Thefts)                                | 4000 S CHENEY SPOKANE RD               | 2/6/2018             | P7          |
| SPD        | <u>07MC</u>                                                |                                        |                      |             |
| С          | BURGLARY-RESIDENTIAL                                       | 800 W 28TH AVE                         | 2/7/2018             | P7          |
| С          | THEFT-3D (From Motor Vehicle)                              | 2200 S PARK DR                         | 2/7/2018             | P7          |
| SPD        | DZPV                                                       |                                        |                      |             |
| C          | THEFT-3D (From Building)                                   | 1500 W WATER AVE                       | 2/4/2018             | P7          |
|            |                                                            |                                        | _, ,,                |             |
|            |                                                            |                                        | 2/0/2010             | 57          |
| C<br>C     | BURGLARY 2D GARAGE                                         | 1300 S WESTCLIFF PL                    | 2/9/2018             | P7          |
| с<br>с     | THEFT-2D (All Other Thefts)<br>THEFT-3D (All Other Thefts) | 600 S GOVERNMENT WAY<br>3200 W 8TH AVE | 2/7/2018<br>2/9/2018 | P7<br>P5    |
| c          | THEFT-3D (All Other Theres)                                | 1500 S RUSTLE ST                       | 2/9/2018 2/10/2018   | P5<br>P7    |
| C          |                                                            | 100 5 NOTLE 51                         | 2/10/2010            | r/          |