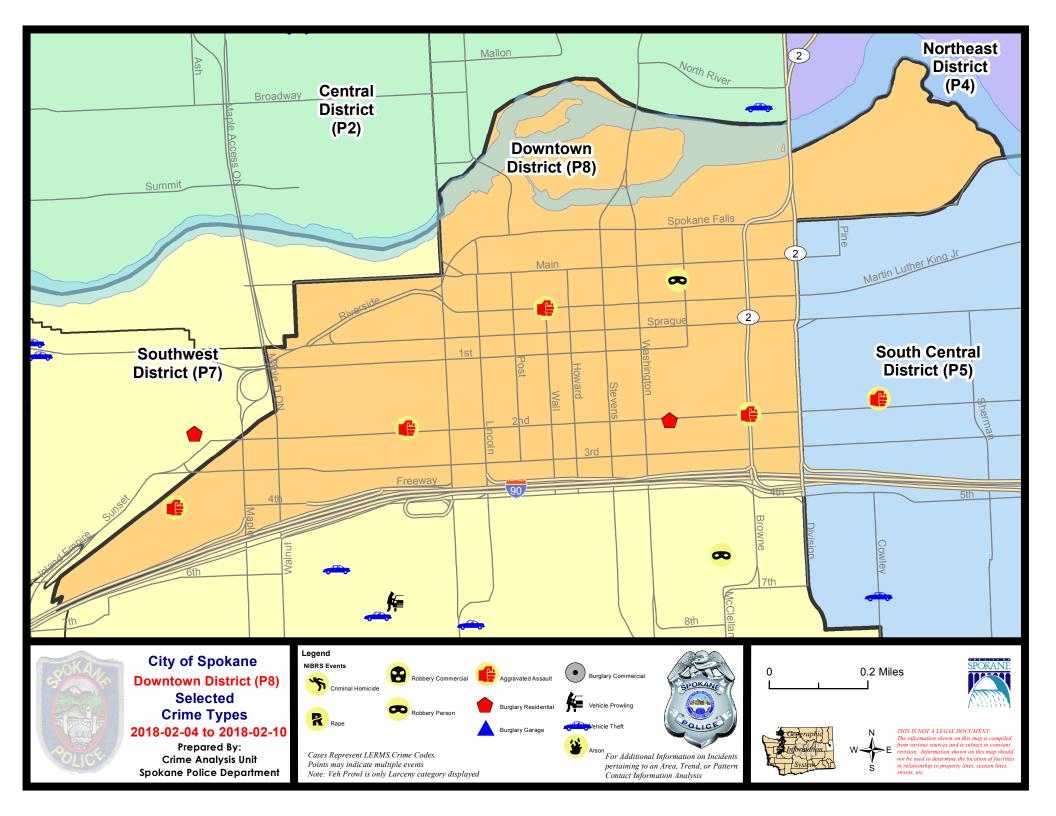

| 1/                         | 14/2018                         | - 2/10/2018<br>- 2/10/2018<br>- 2/10/2018 | Prior 28                          | Day Period<br>Day Perio<br>D Period: |                                                    | 1/28/2018 -<br>12/17/2017 -<br>1/1/2017 - |                                  |                                        |

Prepared by SPD Crime Analysis Office -

Monday, February 12, 2018

**NOTE:** SPD moved from UCR to the NIBRS reporting standard on 10/4/16 following the transition to a new RMS System. <u>Numbers on CompStat reports prior to this date</u> **should not be used as a comparison to those on this report**. Additional info on these reporting standards can be found on the FBI website: https://ucr.fbi.gov/nibrs-overview





SW - Downtown District (P8)

### 2/4/2018 TO 2/10/2018



| <u>A/C</u> | <u>Offense Statute</u>                              | Address                         | Reported Date | <u>Dist</u> |
|------------|-----------------------------------------------------|---------------------------------|---------------|-------------|
| <u>SPD</u> | 98RS                                                |                                 | -             |             |
| С          | ASSAULT - 4D (Weapon Involved)                      | N WALL ST / W RIVERSIDE AVE     | 2/7/2018      | P8          |
| С          | ASSAULT-2D                                          | W 4TH AVE / S OAK ST            | 2/7/2018      | P8          |
| С          | ASSAULT-3D (d)or(f) (Weapon/Instrument/Bodily Harm) | 1100 W