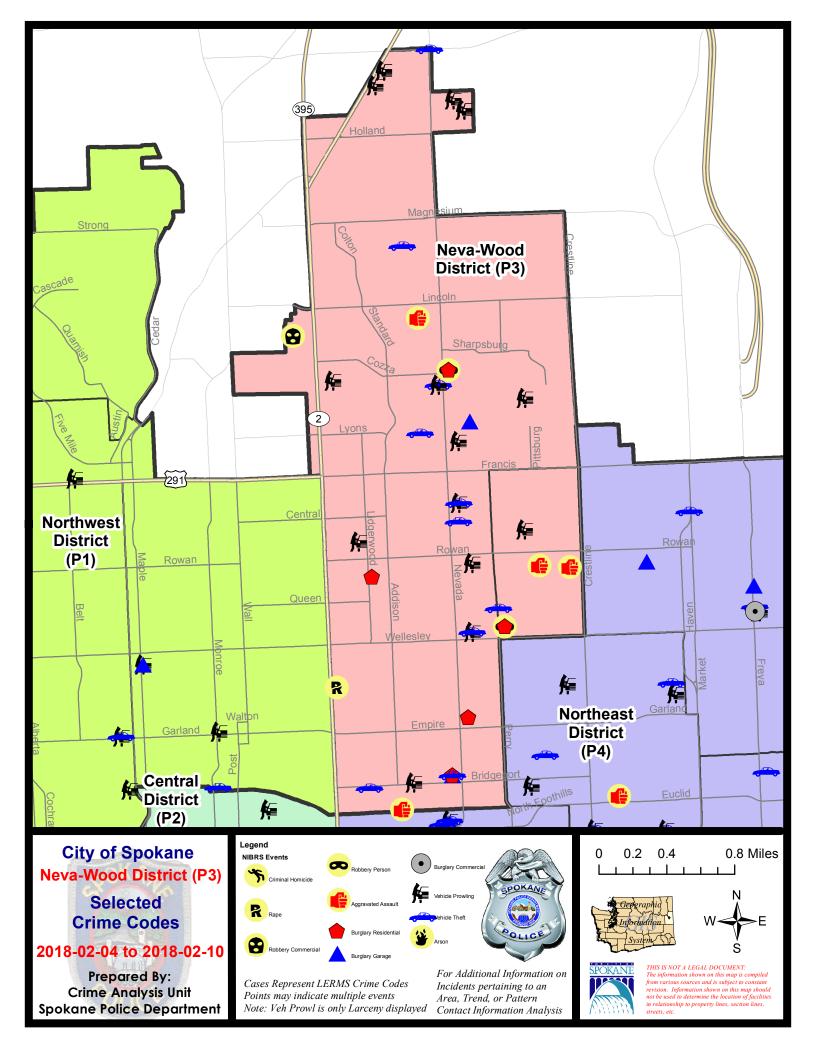

#### NE - Neva-Wood District (P3)

#### 7 Day Comparison 28 Day Comparison YTD Comparison Prior NIBRS Categories (Part 1 Selected) Current Prior Percent Percent Current Percent Current Prior Violent **Criminal Homicide** 0 0 0 0 -100.00% 0 1 3 Rape 1 0 2 50.00% 4 5 -20.00% 2 0 3 3 **Robbery - Commercial** 1 -33.33% 4 -25.00% 2 Robbery - Person 0 4 5 6 3 -20.00% 100.00% 4 3 10 12 16 3 Aggravated Assault - Non DV 33.33% -16.67% 433.33% Aggravated Assault - DV 2 5 3 6 9 100.00% 66.67% -33.33% Violent Total: 10 24 25 35 25 40.00% 4 150.00% -4.00% 17 Property **Burglary - Residential** 5 25.00% 11 54.55% 25 29 -13.79% **Burglary Garage** 2 0 11 11 0.00% 17 9 88.89% 0 **Burglary Commercial** 1 -100.00% 4 2 100.00% 5 8 -37.50% 70 61 279 297 417 319 30.72% Larceny 14.75% -6.06% Vehicle Theft 9 14 -35.71% 43 35 22.86% 59 47 25.53% 0 0 0 0 1 Arson 86 80 355 356 -0.28% 524 412 **Property Total:** 7.50% 27.18% **Preliminary Part 1 Crime Totals:** 96 84 14.29% 379 381 -0.52% 559 437 27.92% Current 7 Day Period: Prior 7 Day Period: 2/4/2018 - 2/10/2018 1/28/2018 - 2/3/2018 **Current 28 Day Period:** 1/14/2018 - 2/10/2018 Prior 28 Day Period: 12/17/2017 - 1/13/2018 **Current YTD Day Period:** 1/1/2018 - 2/10/2018 Prior YTD Period: 1/1/2017 - 2/10/2017

#### A/C Offense Statute

#### 2/4/2018 TO 2/10/2018

**Address** 

<u>Dist</u>

**Reported Date** 

| <u>A/C</u> | <u>Offense Statute</u>                      | Address                 | <u>Reported Date</u> | Dist |
|------------|---------------------------------------------|-------------------------|----------------------|------|
| <u>SPB</u> | 3NL                                         |                         |                      |      |
| С          | ASSAULT - 4D (Weapon Involved)              | 7600 N DIVISION ST      | 2/5/2018             | P2   |
| С          | ASSAULT-2D                                  | 7700 N HARPERS FERRY ST | 2/6/2018             | P2   |
| С          | ASSAULT-2D                                  | 500 E EUCLID AVE        | 2/10/2018            | P4   |
| С          | BURGLARY 2D GARAGE                          | 1200 E LYONS AVE        | 2/7/2018             | P3   |
| С          | BURGLARY 2D GARAGE                          | 900 E COURTLAND AVE     | 2/10/2018            | P4   |
| С          | BURGLARY-RESIDENTIAL                        | 1000 E GARLAND AVE      | 2/6/2018             | P3   |
| С          | BURGLARY-RESIDENTIAL                        | 300 E SANSON AVE        | 2/7/2018             | P4   |
| С          | BURGLARY-RESIDENTIAL                        | 1000 E COZZA DR         | 2/9/2018             | P4   |
| С          | BURGLARY-RESIDENTIAL                        | 900 E COURTLAND AVE     | 2/10/2018            | P4   |
| С          | MAIL THEFT (All Others)                     | 400 E BROAD AVE         | 2/6/2018             | P3   |
| С          | MAIL THEFT (All Others)                     | 900 E BEACON AVE        | 2/10/2018            | P3   |
| С          | RAPE-3D (RAPE)                              |                         | 2/5/2018             | P3   |
| С          | ROBBERY 1D COMMERCIAL (NOT PURSE SNATCHING) | 7600 N DIVISION ST      | 2/5/2018             | P2   |
| С          | ROBBERY 1D PERSON (NOT PURSE SNATCHING)     | 1000 E COZZA DR         | 2/9/2018             | P4   |
| С          | THEFT OF MOTOR VEHICLE                      | 7000 N NEVADA ST        | 2/5/2018             | P4   |
| С          | THEFT OF MOTOR VEHICLE                      | 1100 E BROAD AVE        | 2/6/2018             | P4   |
| А          | THEFT OF MOTOR VEHICLE                      | 1100 E BISMARK AVE      | 2/6/2018             | P3   |
| С          | THEFT OF MOTOR VEHICLE                      | 200 E BRIDGEPORT AVE    | 2/7/2018             | P3   |
| С          | THEFT OF MOTOR VEHICLE                      | 1000 E COLUMBIA AVE     | 2/8/2018             | P4   |
| С          | THEFT OF MOTOR VEHICLE                      | 600 E VICKSBURG AVE     | 2/9/2018             | P3   |
| С          | THEFT OF MOTOR VEHICLE                      | 700 E LYONS AVE         | 2/10/2018            | P4   |
| С          | THEFT OF MOTOR VEHICLE                      | 900 E COURTLAND AVE     | 2/10/2018            | P4   |
| С          | THEFT-1D (From Motor Vehicle)               | 9700 N NEWPORT HWY      | 2/7/2018             | P3   |
| С          | THEFT-2D (All Other Thefts)                 | 6500 N NEVADA ST        | 2/4/2018             | P3   |
| С          | THEFT-2D (All Other Thefts)                 | 6000 N MAYFAIR ST       | 2/5/2018             | P3   |
| С          | THEFT-2D (All Other Thefts)                 | 900 E PROVIDENCE AVE    | 2/6/2018             | P3   |
| С          | THEFT-2D (All Other Thefts)                 | 800 E GORDON AVE        | 2/8/2018             | P3   |
| С          | THEFT-2D (From Motor Vehicle)               | 9900 N NEWPORT HWY      | 2/7/2018             | P3   |
| С          | THEFT-3D (All Other Thefts)                 | 6600 N NEVADA ST        | 2/7/2018             | P3   |
| С          | THEFT-3D (All Other Thefts)                 | 1200 E LYONS AVE        | 2/7/2018             | P2   |
| С          | THEFT-3D (From Building)                    | 9200 N COLTON ST        | 2/4/2018             | P3   |
| С          | THEFT-3D (From Building)                    | 9200 N COLTON ST        | 2/4/2018             | P3   |
| С          | THEFT-3D (From Building)                    | 4700 N DIVISION ST      | 2/4/2018             | P3   |
| С          | THEFT-3D (From Building)                    | 1100 E ROWAN AVE        | 2/5/2018             | P3   |
| С          | THEFT-3D (From Building)                    | 4700 N DIVISION ST      | 2/5/2018             | P3   |
| С          | THEFT-3D (From Building)                    | 7600 N DIVISION ST      | 2/5/2018             | P2   |
| С          | THEFT-3D (From Building)                    | 7000 N COLTON ST        | 2/6/2018             | P3   |
| С          | THEFT-3D (From Building)                    | 4500 N DIVISION ST      | 2/6/2018             | P3   |

| <u>A/C</u> | Offense Statute                                 | Address              | Reported Date | Dist |
|------------|-------------------------------------------------|----------------------|---------------|------|
| С          | THEFT-3D (From Building)                        | 300 E SANSON AVE     | 2/7/2018      | P4   |
| С          | THEFT-3D (From Building)                        | 900 E WELLESLEY AVE  | 2/7/2018      | P3   |
| С          | THEFT-3D (From Building)                        | 6500 N NEVADA ST     | 2/8/2018      | P3   |
| С          | THEFT-3D (From Building)                        | 400 E BRIDGEPORT AVE | 2/8/2018      | P3   |
| С          | THEFT-3D (From Coin Operated Machine or Device) | 9200 N COLTON ST     | 2/9/2018      | P3   |
| А          | THEFT-3D (From Motor Vehicle)                   | 500 E BRIDGEPORT AVE | 2/4/2018      | P3   |
| С          | THEFT-3D (From Motor Vehicle)                   | 1100 E BROAD AVE     | 2/6/2018      | P4   |
| С          | THEFT-3D (From Motor Vehicle)                   | 1100 E BISMARK AVE   | 2/6/2018      | P3   |
| С          | THEFT-3D (From Motor Vehicle)                   | 1200 E WESTVIEW CT   | 2/6/2018      | P3   |
| С          | THEFT-3D (From Motor Vehicle)                   | 5600 N LIDGERWOOD ST | 2/7/2018      | P2   |
| С          | THEFT-3D (From Motor Vehicle)                   | 1600 E DEVOE LN      | 2/7/2018      | P3   |
| С          | THEFT-3D (From Motor Vehicle)                   | 9900 N NEWPORT HWY   | 2/7/2018      | P3   |
| С          | THEFT-3D (From Motor Vehicle)                   | 1200 E WESTVIEW CT   | 2/8/2018      | P3   |
| С          | THEFT-3D (From Motor Vehicle)                   | 0 E WEILE AVE        | 2/9/2018      | P3   |
| С          | THEFT-3D (From Motor Vehicle)                   | 6500 N NEVADA ST     | 2/10/2018     | P3   |
| С          | THEFT-3D (Motor Vehicle Parts or Accessories)   | 1100 E BISMARK AVE   | 2/6/2018      | P3   |
| С          | THEFT-3D (Motor Vehicle Parts or Accessories)   | 9900 N NEWPORT HWY   | 2/7/2018      | P3   |
| С          | THEFT-3D (Shoplifting)                          | 9200 N NEVADA ST     | 2/4/2018      | P4   |
| С          | THEFT-3D (Shoplifting)                          | 4700 N DIVISION ST   | 2/4/2018      | P3   |
| С          | THEFT-3D (Shoplifting)                          | 4700 N DIVISION ST   | 2/4/2018      | P3   |
| С          | THEFT-3D (Shoplifting)                          | 4700 N DIVISION ST   | 2/6/2018      | P3   |
| С          | THEFT-3D (Shoplifting)                          | 4700 N DIVISION ST   | 2/6/2018      | P3   |
| А          | THEFT-3D (Shoplifting)                          | 9600 N NEWPORT HWY   | 2/6/2018      | P3   |
| С          | THEFT-3D (Shoplifting)                          | 4700 N DIVISION ST   | 2/6/2018      | P3   |
| С          | THEFT-3D (Shoplifting)                          | 4700 N DIVISION ST   | 2/6/2018      | P3   |
| С          | THEFT-3D (Shoplifting)                          | 6400 N DIVISION ST   | 2/7/2018      | P3   |
| С          | THEFT-3D (Shoplifting)                          | 7900 N DIVISION ST   | 2/7/2018      | P3   |
| С          | THEFT-3D (Shoplifting)                          | 9700 N NEWPORT HWY   | 2/7/2018      | P3   |
| С          | THEFT-3D (Shoplifting)                          | 6700 N DIVISION ST   | 2/7/2018      | P4   |
| С          | THEFT-3D (Shoplifting)                          | 9100 N NEWPORT HWY   | 2/8/2018      | P3   |
| С          | THEFT-3D (Shoplifting)                          | 9500 N NEWPORT HWY   | 2/8/2018      | P3   |
| С          | THEFT-3D (Shoplifting)                          | 9200 N COLTON ST     | 2/8/2018      | P3   |
| С          | THEFT-3D (Shoplifting)                          | 9100 N NEWPORT HWY   | 2/8/2018      | P3   |
| С          | THEFT-3D (Shoplifting)                          | 9500 N NEWPORT HWY   | 2/9/2018      | P4   |
| С          | THEFT-3D (Shoplifting)                          | 9200 N COLTON ST     | 2/9/2018      | P3   |
| С          | THEFT-3D (Shoplifting)                          | 5800 N DIVISION ST   | 2/9/2018      | P3   |
| С          | THEFT-3D (Shoplifting)                          | 4700 N DIVISION ST   | 2/9/2018      | P3   |
| С          | THEFT-3D (Shoplifting)                          | 5800 N DIVISION ST   | 2/9/2018      | P3   |
| С          | THEFT-3D (Shoplifting)                          | 9500 N NEWPORT HWY   | 2/9/2018      | P3   |
| С          | THEFT-3D (Shoplifting)                          | 5800 N DIVISION ST   | 2/9/2018      | P3   |
| С          | THEFT-3D (Shoplifting)                          | 9100 N DIVISION ST   | 2/10/2018     | P3   |
| С          | THEFT-3D (Shoplifting)                          | 4700 N DIVISION ST   | 2/10/2018     | P3   |
| С          | THEFT-3D (Shoplifting)                          | 9100 N NEWPORT HWY   | 2/10/2018     | P3   |
|            |                                                 |                      |               |      |

| <u>A/C</u> | Offense Statute                         | Address            | Reported Date | Dist |
|------------|-----------------------------------------|--------------------|---------------|------|
| С          | THEFT-CITY (From Building)              | 800 E GORDON AVE   | 2/5/2018      | P2   |
| С          | THEFT-CITY (From Motor Vehicle)         | 7000 N NEVADA ST   | 2/5/2018      | P4   |
| С          | THEFT-CITY (Shoplifting)                | 9600 N DIVISION ST | 2/6/2018      | P4   |
| С          | THEFT-CITY (Shoplifting)                | 9100 N NEWPORT HWY | 2/10/2018     | P4   |
| С          | VEHICLE PROWLING-2D/From Motor Vehicle  | 5400 N MORTON ST   | 2/5/2018      | P3   |
| С          | VEHICLE PROWLING-2D/No Theft            | 9700 N MORTON CT   | 2/6/2018      | P2   |
| <u>SPB</u> | <u>3WH</u>                              |                    |               |      |
| С          | ASSAULT - 4D (Weapon Involved)          | 5300 N MARTIN ST   | 2/5/2018      | P4   |
| С          | ASSAULT-2D                              | 1700 E SANSON AVE  | 2/4/2018      | P4   |
| С          | ASSAULT-2D                              | 1700 E SANSON AVE  | 2/4/2018      | P4   |
| С          | BURGLARY 1D RESIDENTIAL                 | 1400 E BROAD AVE   | 2/6/2018      | P4   |
| С          | ROBBERY 1D PERSON (NOT PURSE SNATCHING) | 1400 E BROAD AVE   | 2/6/2018      | P4   |
| С          | THEFT OF MOTOR VEHICLE                  | 1400 E OLYMPIC AVE | 2/6/2018      | P3   |
| С          | THEFT-3D (All Other Thefts)             | 1500 E DALKE AVE   | 2/7/2018      | P3   |
| С          | THEFT-3D (From Building)                | 1500 E EVERETT AVE | 2/10/2018     | P3   |
| С          | THEFT-3D (From Motor Vehicle)           | 1600 E JOSEPH AVE  | 2/8/2018      | P3   |