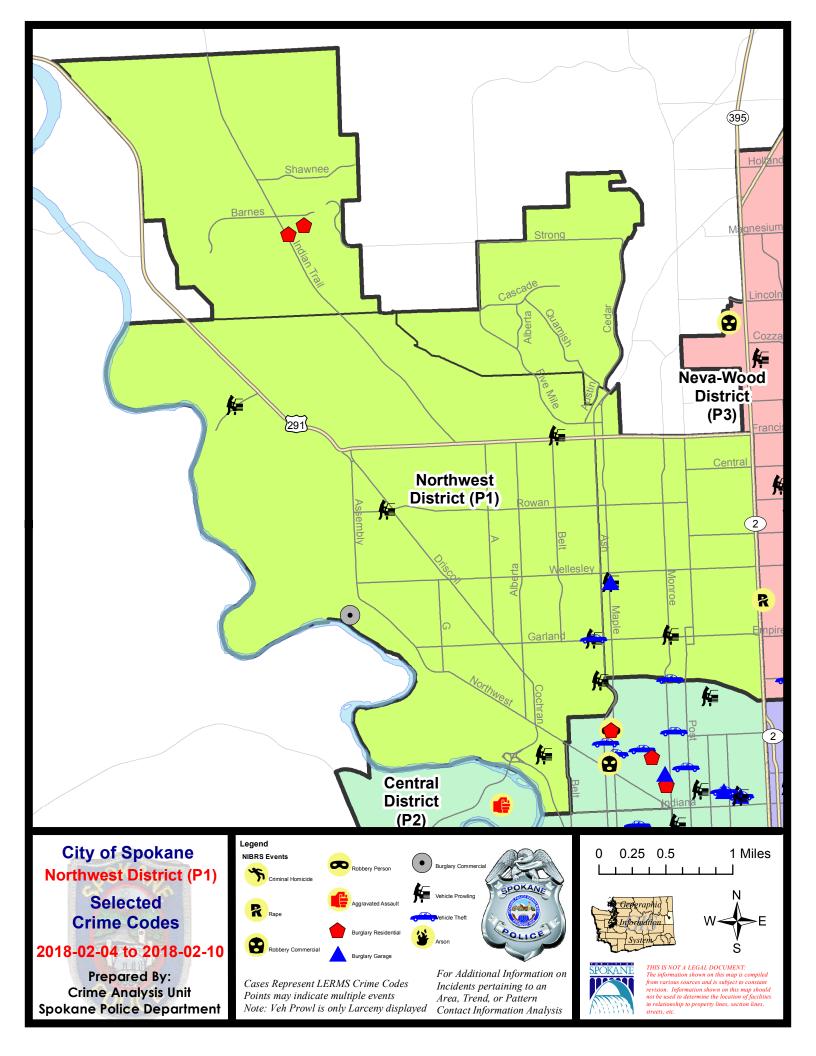

#### NW - Northwest District (P1)

#### 7 Day Comparison 28 Day Comparison YTD Comparison NIBRS Categories (Part 1 Selected) Current Prior Prior Percent Current Percent Current Prior Percent Violent **Criminal Homicide** 0 0 0 0 0 0 0 Rape 0 1 3 -66.67% 1 4 -75.00% 0 0 **Robbery - Commercial** 1 2 -50.00% 2 100.00% 1 Robbery - Person 0 0 2 7 1 5 -80.00% -71.43% 0 0 2 3 8 Aggravated Assault - Non DV 5 -60.00% -62.50% Aggravated Assault - DV 0 0 3 3 6 4 0.00% 50.00% Violent Total: 0 0 8 18 14 24 -41.67% -55.56% Property **Burglary - Residential** 2 -50.00% 16 15 6.67% 22 18 22.22% **Burglary Garage** 1 0.00% 5 25.00% 6 19 -68.42% 4 1 **Burglary Commercial** 1 0 4 3 33.33% 5 400.00% 1 43 25 148 123 194 164 18.29% Larceny -41.86% 20.33% 2 Vehicle Theft 6 -66.67% 18 11 63.64% 22 14 57.14% 0 0 0 0 0 1 Arson -100.00% 31 54 -42.59% 191 157 21.66% 249 216 **Property Total:** 15.28% **Preliminary Part 1 Crime Totals:** 31 54 -42.59% 199 175 13.71% 263 240 9.58% Current 7 Day Period: Prior 7 Day Period: 2/4/2018 - 2/10/2018 1/28/2018 - 2/3/2018 **Current 28 Day Period:** 1/14/2018 - 2/10/2018 Prior 28 Day Period: 12/17/2017 - 1/13/2018 **Current YTD Day Period:** 1/1/2018 - 2/10/2018 Prior YTD Period: 1/1/2017 - 2/10/2017

### NW - Northwest District (P1)

#### 2/4/2018 TO 2/10/2018

| <u>A/C</u> | Offense Statute                               | Address                    | Reported Date | Dist |
|------------|-----------------------------------------------|----------------------------|---------------|------|
| <u>SPA</u> | 1 <u>BS</u>                                   |                            |               |      |
| С          | THEFT-2D (All Other Thefts)                   | 1700 W FRANCIS AVE         | 2/10/2018     | P1   |
| С          | THEFT-2D (From Motor Vehicle)                 | 2100 W FRANCIS AVE         | 2/4/2018      | P1   |
| <u>SPA</u> | <u>11T</u>                                    |                            |               |      |
| С          | BURGLARY-RESIDENTIAL                          | 9000 N FARMDALE ST         | 2/9/2018      | P1   |
| С          | BURGLARY-RESIDENTIAL                          | 8800 N INDIAN TRAIL RD     | 2/10/2018     | P1   |
| С          | THEFT-1D (From Building)                      | 9000 N FARMDALE ST         | 2/9/2018      | P1   |
| С          | THEFT-2D (From Building)                      | 9000 N FARMDALE ST         | 2/9/2018      | P1   |
| С          | THEFT-3D (Shoplifting)                        | 9000 N INDIAN TRAIL RD     | 2/5/2018      | P1   |
| <u>SPA</u> | <u>1NH</u>                                    |                            |               |      |
| С          | BURGLARY 2D GARAGE                            | 4500 N MAPLE ST            | 2/9/2018      | P1   |
| С          | THEFT OF MOTOR VEHICLE                        | 900 W CORA AVE             | 2/5/2018      | P4   |
| С          | THEFT-2D (From Motor Vehicle)                 | 900 W GARLAND AVE          | 2/4/2018      | P1   |
| С          | THEFT-3D (From Motor Vehicle)                 | 4500 N MAPLE ST            | 2/9/2018      | P1   |
| С          | THEFT-3D (Motor Vehicle Parts or Accessories) | 4600 N ADAMS ST            | 2/7/2018      | P1   |
| С          | THEFT-3D (Motor Vehicle Parts or Accessories) | 4400 N WALL ST             | 2/9/2018      | P1   |
| С          | THEFT-3D (Shoplifting)                        | 4700 N DIVISION ST         | 2/5/2018      | P1   |
| С          | THEFT-3D (Shoplifting)                        | 6100 N DIVISION ST         | 2/8/2018      | P1   |
| С          | THEFT-3D (Shoplifting)                        | 4700 N DIVISION ST         | 2/9/2018      | P3   |
| <u>SPA</u> | 1 <b>NW</b>                                   |                            |               |      |
| С          | BURGLARY 2D COMMERCIAL                        | 4400 N AUBREY L WHITE PKWY | 2/5/2018      | P1   |
| С          | MAIL THEFT (All Others)                       | 2500 W ROWAN AVE           | 2/10/2018     | P1   |
| С          | THEFT OF MOTOR VEHICLE                        | 3900 N OAK ST              | 2/4/2018      | P1   |
| С          | THEFT-2D (From Motor Vehicle)                 | 1700 W COURTLAND AVE       | 2/7/2018      | P1   |
| С          | THEFT-3D (All Other Thefts)                   | 2100 W NORTHWEST BLVD      | 2/7/2018      | P1   |
| С          | THEFT-3D (All Other Thefts)                   | 4000 W CROWN AVE           | 2/7/2018      | P1   |
| С          | THEFT-3D (From Building)                      | 6100 N CAMBRIDGE DR        | 2/8/2018      | P1   |
| С          | THEFT-3D (From Motor Vehicle)                 | 2500 N NETTLETON ST        | 2/4/2018      | P1   |
| С          | THEFT-3D (From Motor Vehicle)                 | 3900 N OAK ST              | 2/4/2018      | P1   |
| С          | THEFT-3D (From Motor Vehicle)                 | 4000 W ROWAN AVE           | 2/5/2018      | P1   |
| А          | THEFT-3D (From Motor Vehicle)                 | 5600 W RIFLE CLUB RD       | 2/5/2018      | P1   |
| С          | THEFT-3D (Motor Vehicle Parts or Accessories) | 4000 W ROWAN AVE           | 2/5/2018      | P1   |
| С          | THEFT-3D (Motor Vehicle Parts or Accessories) | 5100 W HOUSTON AVE         | 2/5/2018      | P1   |
| С          | THEFT-3D (Shoplifting)                        | 2200 W WELLESLEY AVE       | 2/10/2018     | P1   |
| С          | THEFT-CITY (Shoplifting)                      | 2300 W WELLESLEY AVE       | 2/9/2018      | P1   |