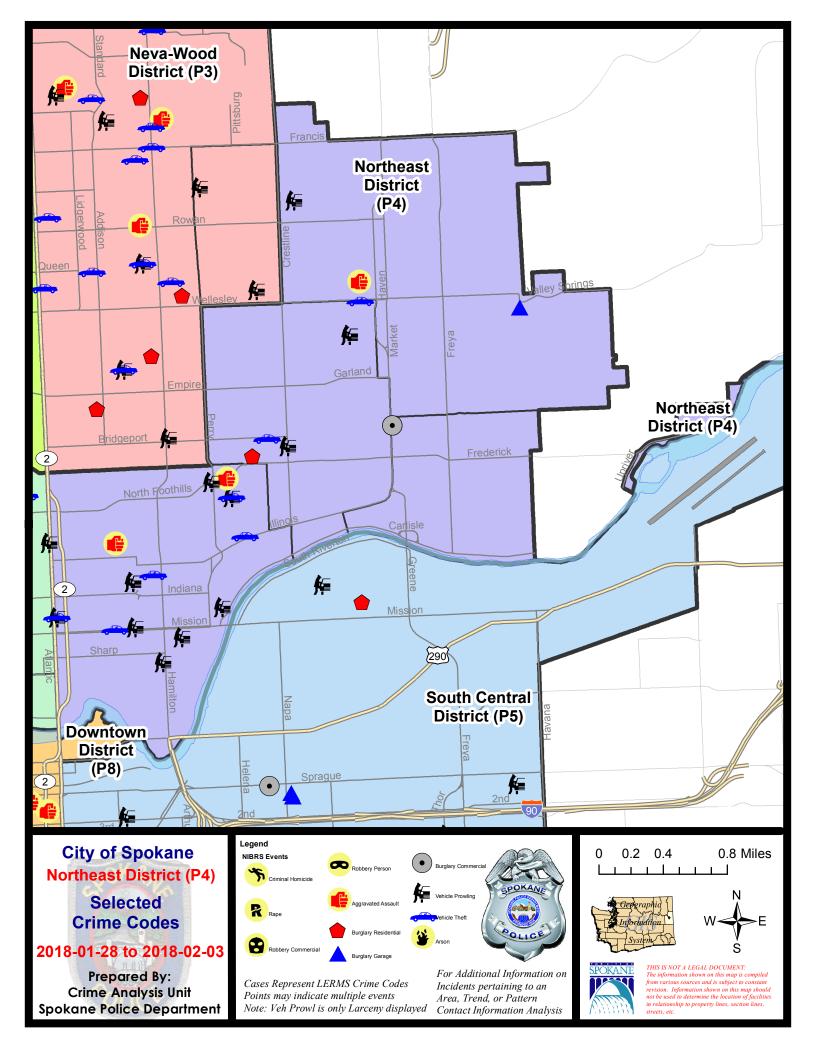

## **NE - Northeast District (P4)**

|           |                                                                                                                                 | 7 Da                        | ay Compari                            | son                                                 | 28 D                           | ay Compar                            | rison                                            | YTD Comparison                            |                               |                                                     |
|-----------|---------------------------------------------------------------------------------------------------------------------------------|-----------------------------|---------------------------------------|-----------------------------------------------------|--------------------------------|--------------------------------------|--------------------------------------------------|-------------------------------------------|-------------------------------|-----------------------------------------------------|
| NIBRS Ca  | tegories (Part 1 Selected)                                                                                                      | Current                     | Prior                                 | Percent                                             | Current                        | Prior                                | Percent                                          | Current                                   | Prior                         | Percent                                             |
| Violent   | Criminal Homicide<br>Rape<br>Robbery - Commercial<br>Robbery - Person<br>Aggravated Assault - Non DV<br>Aggravated Assault - DV | 0<br>0<br>0<br>0<br>0<br>4  | 0<br>1<br>1<br>2<br>3<br>3<br>3       | -100.00%<br>-100.00%<br>-100.00%<br>33.33%          | 0<br>3<br>2<br>3<br>7<br>10    | 0<br>3<br>1<br>1<br>6<br>4           | 0.00%<br>100.00%<br>200.00%<br>16.67%<br>150.00% | 0<br>3<br>2<br>3<br>8<br>11               | 0<br>5<br>4<br>1<br>2<br>4    | -40.00%<br>-50.00%<br>200.00%<br>300.00%<br>175.00% |
|           | Violent Total:                                                                                                                  | 4                           | 10                                    | -60.00%                                             | 25                             | 15                                   | 66.67%                                           | 27                                        | 16                            | 68.75%                                              |
| Property  | Burglary - Residential<br>Burglary Garage<br>Burglary Commercial<br>Larceny<br>Vehicle Theft<br>Arson                           | 1<br>1<br>2<br>33<br>7<br>0 | 6<br>2<br>3<br>37<br>13<br>0          | -83.33%<br>-50.00%<br>-33.33%<br>-10.81%<br>-46.15% | 17<br>5<br>6<br>137<br>35<br>0 | 11<br>0<br>8<br>103<br>23<br>0       | 54.55%<br>-25.00%<br>33.01%<br>52.17%            | 17<br>5<br>7<br>159<br>40<br>0            | 8<br>4<br>3<br>128<br>26<br>0 | 112.50%<br>25.00%<br>133.33%<br>24.22%<br>53.85%    |
|           | Property Total:                                                                                                                 | 44                          | 61                                    | -27.87%                                             | 200                            | 145                                  | 37.93%                                           | 228                                       | 169                           | 34.91%                                              |
| Prelimina | ry Part 1 Crime Totals:                                                                                                         | 48                          | 71                                    | -32.39%                                             | 225                            | 160                                  | 40.63%                                           | 255                                       | 185                           | 37.84%                                              |
|           | Current 7 Day Period:<br>Current 28 Day Period:<br>Current YTD Day Period:                                                      |                             | 28/2018 -<br>1/7/2018 -<br>1/1/2018 - | 2/3/2018                                            | Prior 28                       | Day Period<br>Day Perio<br>D Period: |                                                  | 1/21/2018 ·<br>12/10/2017 ·<br>1/1/2017 · | - 1/6/2018                    | i                                                   |

## NE - Northeast District (P4)

## 1/28/2018 TO 2/3/2018

| <u>A/C</u> | Offense Statute                               | Address                        | Reported Date | Dist |
|------------|-----------------------------------------------|--------------------------------|---------------|------|
| <u>SPB</u> | 4 <b>BE</b>                                   |                                |               |      |
| С          | BURGLARY-RESIDENTIAL                          | 1700 E DALTON AVE              | 2/3/2018      | P4   |
| С          | THEFT OF MOTOR VEHICLE                        | 1900 E BRIDGEPORT AVE          | 1/29/2018     | P3   |
| С          | THEFT OF MOTOR VEHICLE                        | 2800 E WELLESLEY AVE           | 2/2/2018      | P4   |
| С          | THEFT-2D (All Other Thefts)                   | 2900 E BRIDGEPORT AVE          | 2/1/2018      | P4   |
| С          | THEFT-2D (From Motor Vehicle)                 | 2700 E RICH AVE                | 1/29/2018     | P4   |
| С          | THEFT-2D (From Motor Vehicle)                 | 2700 E RICH AVE                | 1/29/2018     | P4   |
| С          | THEFT-3D (From Building)                      | 2100 E EMPIRE AVE              | 2/2/2018      | P4   |
| С          | THEFT-3D (From Motor Vehicle)                 | E LIBERTY AVE / N CRESTLINE ST | 1/30/2018     | P4   |
| С          | THEFT-3D (Motor Vehicle Parts or Accessories) | 3200 N SMITH ST                | 1/30/2018     | P4   |
| С          | THEFT-3D (Shoplifting)                        | 3900 N MARKET ST               | 1/31/2018     | P4   |
| <u>SPB</u> | <u>4HI</u>                                    |                                |               |      |
| С          | ASSAULT-2D                                    | 2800 E WABASH AVE              | 2/3/2018      | P4   |
| С          | BURGLARY 2D GARAGE                            | 4300 E PRINCETON AVE           | 1/28/2018     | P4   |
| С          | THEFT-3D (All Other Thefts)                   | 2400 E DIAMOND AVE             | 1/30/2018     | P4   |
| С          | THEFT-3D (From Motor Vehicle)                 | 2200 E JOSEPH AVE              | 1/30/2018     | P4   |
| С          | THEFT-3D (Shoplifting)                        | 2100 E WELLESLEY AVE           | 1/28/2018     | P4   |
| <u>SPB</u> | <u>4LO</u>                                    |                                |               |      |
| С          | ASSAULT-1D                                    | 500 E CARLISLE AVE             | 2/3/2018      | P4   |
| С          | ASSAULT-2D                                    | 2900 N HOGAN ST                | 2/1/2018      | P3   |
| С          | ASSAULT-2D                                    | 500 E CARLISLE AVE             | 2/3/2018      | P4   |
| С          | MAIL THEFT (All Others)                       | 2500 N PERRY ST                | 1/29/2018     | P4   |
| С          | MAIL THEFT (All Others)                       | 200 E BALDWIN AVE              | 1/31/2018     | P4   |
| С          | MAIL THEFT (From a Building)                  | 700 E SHARP AVE                | 1/31/2018     | P4   |
| С          | THEFT OF MOTOR VEHICLE                        | 2700 N MADELIA ST              | 1/28/2018     | P4   |
| С          | THEFT OF MOTOR VEHICLE                        | 1700 N DIVISION ST             | 2/1/2018      | P2   |
| С          | THEFT OF MOTOR VEHICLE                        | N ADDISON ST / E MISSION AVE   | 2/2/2018      | P3   |
| С          | THEFT OF MOTOR VEHICLE                        | 800 E ERMINA AVE               | 2/3/2018      | P4   |
| С          | THEFT OF MOTOR VEHICLE                        | 1600 E ILLINOIS AVE            | 2/3/2018      | P4   |
| С          | THEFT-2D (From Building)                      | 1200 N DIVISION ST             | 2/3/2018      | P4   |
| С          | THEFT-2D (From Motor Vehicle)                 | 2700 N MADELIA ST              | 1/28/2018     | P4   |
| С          | THEFT-2D (From Motor Vehicle)                 | 1700 N DIVISION ST             | 2/1/2018      | P2   |
| С          | THEFT-2D (From Motor Vehicle)                 | 2000 N STANDARD ST             | 2/2/2018      | P4   |
| С          | THEFT-2D (From Motor Vehicle)                 | 800 E BOONE AVE                | 2/2/2018      | P4   |
| С          | THEFT-2D (From Motor Vehicle)                 | 600 E MISSION AVE              | 2/2/2018      | P4   |
| С          | THEFT-3D (All Other Thefts)                   | 2000 N HAMILTON ST             | 1/29/2018     | P4   |
| С          | THEFT-3D (From Building)                      | 200 E INDIANA AVE              | 1/30/2018     | P4   |
| С          | THEFT-3D (From Motor Vehicle)                 | 1400 E MISSION AVE             | 1/30/2018     | P4   |

## Dist

| <u>A/C</u> | Offense Statute                                 | Address                  | Reported Date | Dist |
|------------|-------------------------------------------------|--------------------------|---------------|------|
| С          | THEFT-3D (From Motor Vehicle)                   | 2000 N STANDARD ST       | 1/31/2018     | P4   |
| С          | THEFT-3D (From Motor Vehicle)                   | 1000 E SINTO AVE         | 2/2/2018      | P4   |
| С          | THEFT-3D (From Motor Vehicle)                   | 2900 N PERRY ST          | 2/3/2018      | P1   |
| С          | THEFT-3D (Shoplifting)                          | 2500 N DIVISION ST       | 2/1/2018      | P4   |
| С          | THEFT-CITY (All Other Thefts)                   | 500 E BALDWIN AVE        | 2/2/2018      | P4   |
| С          | THEFT-CITY (Motor Vehicle Parts or Accessories) | 200 E CLEVELAND AVE      | 2/3/2018      | P3   |
| С          | THEFT-CITY (Shoplifting)                        | 200 E NORTH FOOTHILLS DR | 1/28/2018     | P4   |
| С          | THEFT-CITY (Shoplifting)                        | 2400 N DIVISION ST       | 1/29/2018     | P4   |
| С          | THEFT-CITY (Shoplifting)                        | 200 E NORTH FOOTHILLS DR | 2/1/2018      | P4   |
| С          | THEFT-CITY (Shoplifting)                        | 200 E NORTH FOOTHILLS DR | 2/1/2018      | P4   |
| <u>SPB</u> | <u>4MI</u>                                      |                          |               |      |
| С          | BURGLARY 2D COMMERCIAL                          | 3500 N MARKET ST         | 1/28/2018     | P4   |
| С          | BURGLARY 2D COMMERCIAL                          | 3500 N MARKET ST         | 1/29/2018     | P4   |
| С          | THEFT-3D (From Building)                        | 3500 N MARKET ST         | 1/28/2018     | P4   |