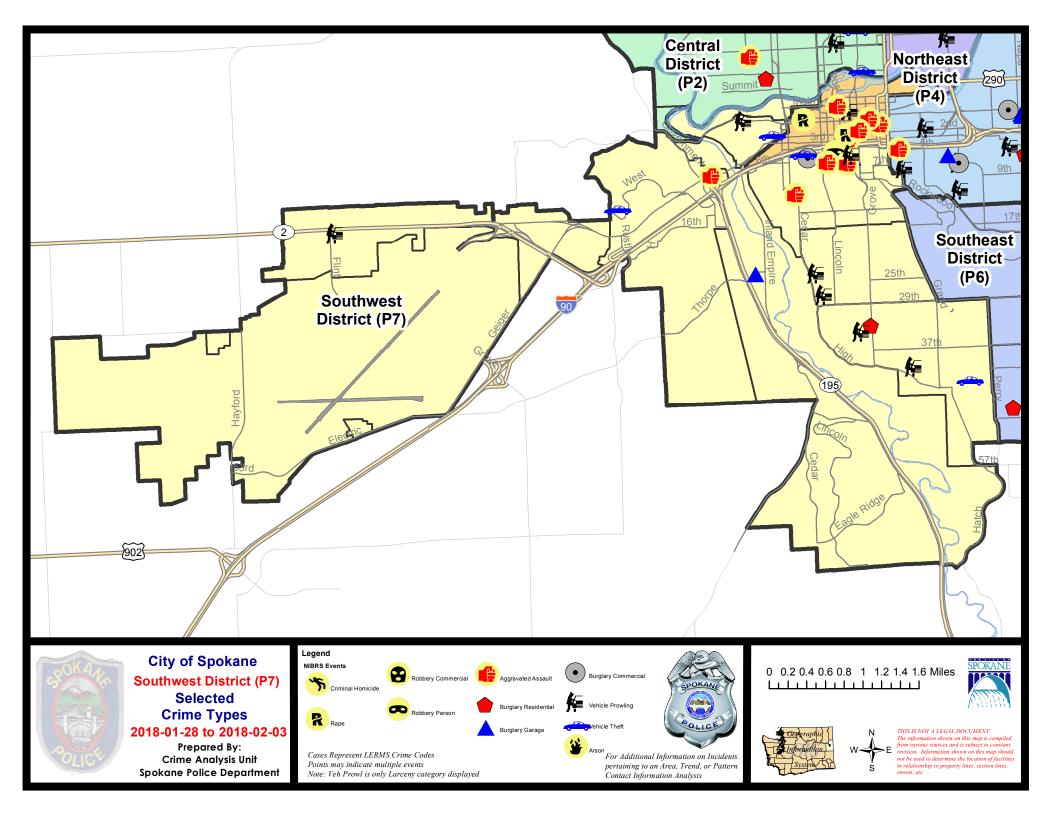

#### 7 Day Comparison 28 Day Comparison YTD Comparison NIBRS Categories (Part 1 Selected) Current Prior Percent Current Prior Percent Current Prior Percent Violent **Criminal Homicide** 0 0 0 -100.00% 0 0 2 0 2 Rape 1 -100.00% 3 -33.33% 3 1 200.00% 0 0 0 0 0 **Robbery - Commercial** 0 Robbery - Person 1 0 2 2 0 2 0.00% 2 0 5 Aggravated Assault - Non DV 4 3 4 33.33% -20.00% Aggravated Assault - DV 2 0 6 0 6 2 200.00% Violent Total: 5 400.00% 14 10 40.00% 15 8 87.50% Property **Burglary - Residential** 0.00% 10 8 25.00% 11 22.22% 9 **Burglary Garage** 1 0.00% 2 12 -83.33% 5 25.00% 4 **Burglary Commercial** 1 0.00% 3 3 0.00% 3 2 50.00% 1 16 15 67 108 85 76 Larceny 6.67% -37.96% 11.84% 5 Vehicle Theft 5 0.00% 20 11 81.82% 21 26 -19.23% 0 0 0 0 0 0 Arson 24 23 4.35% 102 142 -28.17% 125 117 **Property Total:** 6.84% **Preliminary Part 1 Crime Totals:** 29 24 20.83% 116 152 -23.68% 140 125 12.00% Current 7 Day Period: Prior 7 Day Period: 1/28/2018 - 2/3/2018 1/21/2018 - 1/27/2018 **Current 28 Day Period:** 1/7/2018 - 2/3/2018 Prior 28 Day Period: 12/10/2017 - 1/6/2018 **Current YTD Day Period:** 1/1/2018 - 2/3/2018 Prior YTD Period: 1/1/2017 - 2/3/2017

## SE - Southwest District (P7)

## 1/28/2018 TO 2/3/2018

| <u>A/C</u> | Offense Statute                               | Address              | Reported Date | <u>Dist</u> |
|------------|-----------------------------------------------|----------------------|---------------|-------------|
| <u>SPD</u> | 97BA                                          |                      |               |             |
| С          | THEFT OF MOTOR VEHICLE                        | 1700 W 2ND AVE       | 1/31/2018     | P8          |
| С          | THEFT-3D (All Other Thefts)                   | 1700 W 2ND AVE       | 1/31/2018     | P8          |
| С          | THEFT-3D (From Building)                      | 1900 W SUNSET BLVD   | 2/3/2018      | P7          |
| С          | THEFT-3D (From Motor Vehicle)                 | 2100 W RIVERSIDE AVE | 1/28/2018     | P7          |
| С          | THEFT-3D (Motor Vehicle Parts or Accessories) | 2100 W RIVERSIDE AVE | 1/28/2018     | P7          |
| С          | THEFT-CITY (From Building)                    | 2000 W 3RD AVE       | 2/2/2018      | P7          |
| С          | THEFT-CITY (From Building)                    | 2200 W PACIFIC AVE   | 2/3/2018      | P7          |
| <u>SPD</u> | 97CH                                          |                      |               |             |
| С          | ASSAULT-2D                                    | 1400 W 11TH AVE      | 1/28/2018     | P7          |
| С          | ASSAULT-2D                                    | 600 S HOWARD ST      | 1/30/2018     | P8          |
| С          | ASSAULT-2D                                    | 600 S LINCOLN ST     | 2/1/2018      | P5          |
| С          | BURGLARY 2D COMMERCIAL                        | 1200 W 5TH AVE       | 2/2/2018      | P7          |
| С          | MAIL THEFT (All Others)                       | 700 W 13TH AVE       | 2/2/2018      | P7          |
| С          | ROBBERY 1D PERSON (NOT PURSE SNATCHING)       | 800 W 5TH AVE        | 1/28/2018     | P5          |
| С          | THEFT OF MOTOR VEHICLE                        | 600 S HOWARD ST      | 1/28/2018     | P5          |
| С          | THEFT OF MOTOR VEHICLE                        | 1200 W 5TH AVE       | 1/28/2018     | P7          |
| С          | THEFT-3D (From Motor Vehicle)                 | 500 W 5TH AVE        | 2/3/2018      | P7          |
| <u>SPD</u> | 7 <u>7</u> CS                                 |                      |               |             |
| С          | BURGLARY 1D RESIDENTIAL                       | 300 W 33RD AVE       | 1/29/2018     | P7          |
| С          | THEFT OF MOTOR VEHICLE                        | 1000 E 42ND AVE      | 2/1/2018      | P6          |
| С          | THEFT-2D (From Building)                      | 400 E 33RD AVE       | 2/2/2018      | P7          |
| С          | THEFT-3D (From Motor Vehicle)                 | 3900 S SKYVIEW DR    | 1/30/2018     | P7          |
| С          | THEFT-3D (From Motor Vehicle)                 | 3500 S CHELSEA CT    | 2/1/2018      | P7          |
| <u>SPC</u> | 07LC                                          |                      |               |             |
| С          | BURGLARY 2D GARAGE                            | 2300 S CHESTNUT ST   | 1/31/2018     | P7          |
| <u>SPC</u> | <u>7MC</u>                                    |                      |               |             |
| С          | MAIL THEFT (All Others)                       | 2200 S MANITO BLVD   | 1/31/2018     | P7          |
| С          | THEFT-3D (From Motor Vehicle)                 | 1000 W 27TH AVE      | 1/30/2018     | P7          |
| С          | THEFT-3D (From Motor Vehicle)                 | 2300 S JEFFERSON ST  | 1/30/2018     | P5          |
| <u>SPD</u> | <u>7WH</u>                                    |                      |               |             |
| С          | ASSAULT-2D                                    | 2700 W SUNSET BLVD   | 2/1/2018      | P7          |
| С          | THEFT OF MOTOR VEHICLE                        | 1300 S WESTCLIFF PL  | 1/31/2018     | P7          |
| С          | THEFT-3D (From Building)                      | 2700 W SUNSET BLVD   | 1/30/2018     | P7          |
| SPD        | 07WP                                          |                      |               |             |
| C          | THEFT-2D (From Motor Vehicle)                 | 9100 W US 2 HWY      | 1/28/2018     | P7          |
| -          | · · · · · · · · · · · · · · · · · · ·         |                      | 1 -1          |             |