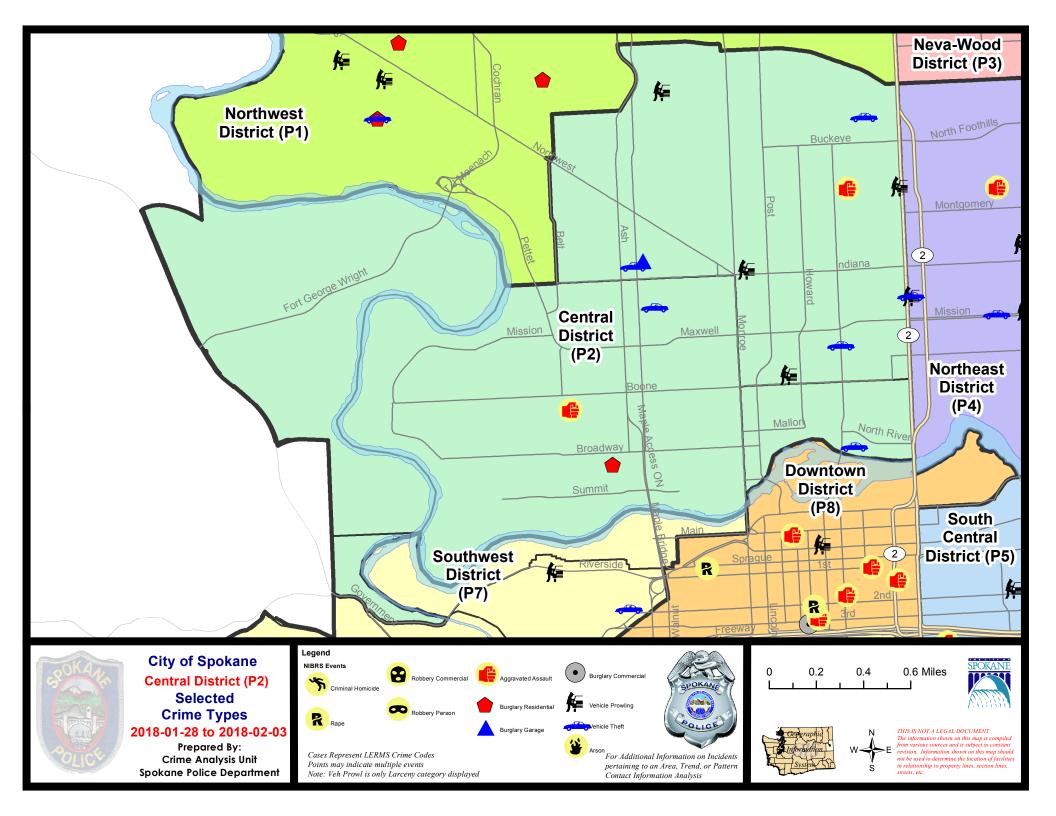

## NW - Central District (P2)

## 1/28/2018 TO 2/3/2018

Address

| Reported | Date |
|----------|------|
|          |      |

| <u>577</u> | AZEG                                               |                               |           |    |
|------------|----------------------------------------------------|-------------------------------|-----------|----|
| С          | ASSAULT-1D                                         | 2400 N CALISPEL ST            | 1/31/2018 | P2 |
| С          | BURGLARY 2D GARAGE                                 | 1500 W SHANNON AVE            | 1/29/2018 | P2 |
| С          | MAIL THEFT (All Others)                            | 1900 W MANSFIELD AVE          | 1/29/2018 | P2 |
| С          | MAIL THEFT (All Others)                            | 1600 W GRACE AVE              | 2/2/2018  | P2 |
| А          | THEFT OF MOTOR VEHICLE                             | 1600 W SHANNON AVE            | 1/29/2018 | P2 |
| С          | THEFT OF MOTOR VEHICLE                             | 200 W WAVERLY PL              | 1/31/2018 | P1 |
| С          | THEFT OF MOTOR VEHICLE                             | W SINTO AVE / N WASHINGTON ST | 2/3/2018  | P2 |
| С          | THEFT-2D (From Motor Vehicle)                      | 2400 N DIVISION ST            | 1/31/2018 | P2 |
| С          | THEFT-2D (Motor Vehicle Parts or Accessories)      | 2400 N DIVISION ST            | 1/29/2018 | P2 |
| С          | THEFT-3D (All Other Thefts)                        | 1100 W NORTHWEST BLVD         | 2/3/2018  | P2 |
| С          | THEFT-3D (From Building)                           | 900 W MANSFIELD AVE           | 1/28/2018 | P2 |
| С          | THEFT-3D (From Building)                           | 1500 N MONROE ST              | 1/28/2018 | P2 |
| С          | THEFT-3D (From Building)                           | 1600 W NORTHWEST BLVD         | 1/30/2018 | P2 |
| С          | THEFT-3D (From Building)                           | 300 W INDIANA AVE             | 1/30/2018 | P2 |
| С          | THEFT-3D (From Building)                           | 900 W FREDERICK AVE           | 1/30/2018 | P2 |
| С          | THEFT-3D (From Building)                           | 900 W FREDERICK AVE           | 1/30/2018 | P2 |
| С          | THEFT-3D (From Building)                           | 2300 N MONROE ST              | 1/31/2018 | P2 |
| С          | THEFT-3D (From Motor Vehicle)                      | 700 W BOONE AVE               | 1/29/2018 | P2 |
| С          | THEFT-3D (From Motor Vehicle)                      | 1400 W EUCLID AVE             | 1/30/2018 | P2 |
| С          | THEFT-3D (From Motor Vehicle)                      | 900 W INDIANA AVE             | 1/31/2018 | P1 |
| С          | THEFT-3D (Motor Vehicle Parts or Accessories)      | 1400 W DALTON AVE             | 1/28/2018 | P2 |
| С          | THEFT-3D (Motor Vehicle Parts or Accessories)      | 1600 W SHANNON AVE            | 1/29/2018 | P2 |
| С          | THEFT-3D (Motor Vehicle Parts or Accessories)      | 300 W MISSION AVE             | 1/30/2018 | P2 |
| С          | THEFT-CITY (Shoplifting)                           | 1600 W NORTHWEST BLVD         | 1/28/2018 | P1 |
| <u>SP/</u> | AZRS                                               |                               |           |    |
| С          | THEFT OF MOTOR VEHICLE                             | 300 W NORTH RIVER DR          | 1/29/2018 | P2 |
| <u>SP/</u> | <u>12WC</u>                                        |                               |           |    |
| С          | ASSAULT - 4D (Weapon Invl. & Prior DV Convictions) | 2000 W GARDNER AVE            | 1/28/2018 | P2 |
| С          | BURGLARY-RESIDENTIAL                               | 1800 W COLLEGE AVE            | 1/30/2018 | P2 |
| С          | THEFT OF MOTOR VEHICLE                             | N WALNUT ST / W AUGUSTA AVE   | 1/31/2018 | P2 |
| С          | THEFT-3D (From Building)                           | 1200 N ASH ST                 | 1/29/2018 | P2 |
| С          | THEFT-3D (From Building)                           | 2300 W BROADWAY AVE           | 1/30/2018 | P2 |
|            |                                                    |                               |           |    |