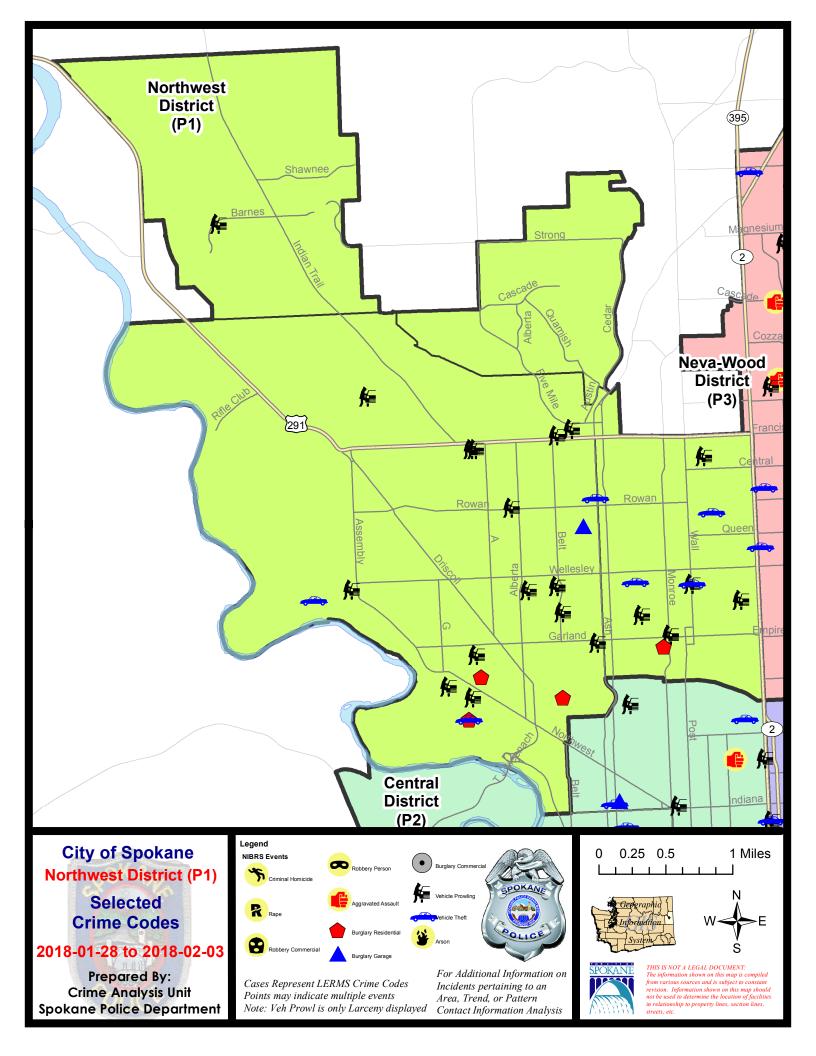

## NW - Northwest District (P1)

|           |                             | 7 Da    | ay Compari | son       | 28 Day Comparison |           | YT                 | YTD Comparison |             |         |
|-----------|-----------------------------|---------|------------|-----------|-------------------|-----------|--------------------|----------------|-------------|---------|
| NIBRS Ca  | tegories (Part 1 Selected)  | Current | Prior      | Percent   | Current           | Prior     | Percent            | Current        | Prior       | Percent |
| Violent   | Criminal Homicide<br>Rape   | 0       | 0          | -100.00%  | 0                 | 0         | -75.00%            | 0              | 0           | -75.00% |
|           | Robbery - Commercial        | 0       | 0          | -100.0078 | 2                 | 1         | 100.00%            | 2              | 1           | 100.00% |
|           | Robbery - Person            | 0       | 1          | -100.00%  | 1                 | 5         | -80.00%            | 2              | 7           | -71.43% |
|           | Aggravated Assault - Non DV | 0       | 0          |           | 3                 | 4         | -25.00%            | 3              | 8           | -62.50% |
|           | Aggravated Assault - DV     | 0       | 1          | -100.00%  | 3                 | 3         | 0.00%              | 6              | 3           | 100.00% |
|           | Violent Total:              | 0       | 3          | -100.00%  | 10                | 17        | -41.18%            | 14             | 23          | -39.13% |
| Property  | Burglary - Residential      | 4       | 5          | -20.00%   | 18                | 13        | 38.46%             | 20             | 17          | 17.65%  |
|           | Burglary Garage             | 1       | 3          | -66.67%   | 4                 | 5         | -20.00%            | 5              | 18          | -72.22% |
|           | Burglary Commercial         | 0       | 2          | -100.00%  | 3                 | 3         | 0.00%              | 4              | 1           | 300.00% |
|           | Larceny                     | 43      | 31         | 38.71%    | 147               | 132       | 11.36%             | 169            | 145         | 16.55%  |
|           | Vehicle Theft<br>Arson      | 6<br>0  | 4          | 50.00%    | 18<br>0           | 10<br>1   | 80.00%<br>-100.00% | 20             | 12<br>0     | 66.67%  |
|           | Property Total:             | 54      | 45         | 20.00%    | 190               | 164       | 15.85%             | 218            | 193         | 12.95%  |
| Prelimina | ry Part 1 Crime Totals:     | 54      | 48         | 12.50%    | 200               | 181       | 10.50%             | 232            | 216         | 7.41%   |
|           | Current 7 Day Period:       | 1/      | 28/2018 -  | 2/3/2018  | Prior 7 D         | ay Period | :                  | 1/21/2018      | - 1/27/2018 | 3       |
|           | Current 28 Day Period:      |         | 1/7/2018 - | 2/3/2018  | Prior 28          | Day Perio | d:                 | 12/10/2017     | - 1/6/2018  |         |
|           | Current YTD Day Period:     |         | 1/1/2018 - | 2/3/2018  | Prior YT          | D Period: |                    | 1/1/2017       | - 2/3/2017  |         |

## NW - Northwest District (P1)

## 1/28/2018 TO 2/3/2018

| <u>A/C</u> | Offense Statute                               | Address                | Reported Date | Dist |
|------------|-----------------------------------------------|------------------------|---------------|------|
| С          | THEFT(FIREARM) (From Building)                | UNKNOWN                | 1/28/2018     | P1   |
| <u>SPA</u> | 1 <u>BS</u>                                   |                        |               |      |
| С          | THEFT-2D (From Motor Vehicle)                 | 4100 W WOODSIDE AVE    | 1/30/2018     | P1   |
| С          | THEFT-3D (All Other Thefts)                   | 1800 W FRANCIS AVE     | 1/28/2018     | P1   |
| С          | THEFT-3D (All Other Thefts)                   | 3500 W BRUCE AVE       | 1/29/2018     | P1   |
| А          | THEFT-3D (From Motor Vehicle)                 | 2100 W FRANCIS AVE     | 1/28/2018     | P1   |
| С          | THEFT-3D (Shoplifting)                        | 1600 W FRANCIS AVE     | 1/31/2018     | P1   |
| С          | VEHICLE PROWLING-2D/From Motor Vehicle        | 1900 W FRANCIS AVE     | 1/29/2018     | P1   |
| <u>SPA</u> | <u>11T</u>                                    |                        |               |      |
| С          | THEFT-2D (From Motor Vehicle)                 | 8900 N MADELINE LN     | 1/31/2018     | P1   |
| С          | THEFT-3D (Shoplifting)                        | 9000 N INDIAN TRAIL RD | 1/29/2018     | P1   |
| SPA        | 1NH                                           |                        |               |      |
| С          | BURGLARY-RESIDENTIAL                          | 1000 W PROVIDENCE AVE  | 1/30/2018     | P1   |
| С          | MAIL THEFT (All Others)                       | 4600 N WASHINGTON ST   | 1/31/2018     | P1   |
| С          | MAIL THEFT (All Others)                       | 4200 N NORMANDIE ST    | 1/31/2018     | P1   |
| А          | THEFT OF MOTOR VEHICLE                        | 4500 N HAWTHORNE ST    | 1/28/2018     | P1   |
| С          | THEFT OF MOTOR VEHICLE                        | 5300 N WASHINGTON ST   | 1/28/2018     | P1   |
| С          | THEFT OF MOTOR VEHICLE                        | 4400 N WALL ST         | 1/29/2018     | P1   |
| С          | THEFT-2D (Shoplifting)                        | 6200 N DIVISION ST     | 1/31/2018     | P1   |
| С          | THEFT-3D (All Other Thefts)                   | 4700 N NORMANDIE ST    | 2/2/2018      | P3   |
| А          | THEFT-3D (From Motor Vehicle)                 | 4100 N ADAMS ST        | 1/29/2018     | P1   |
| С          | THEFT-3D (From Motor Vehicle)                 | 4200 N NORMANDIE ST    | 1/30/2018     | P1   |
| С          | THEFT-3D (From Motor Vehicle)                 | 900 W GARLAND AVE      | 1/30/2018     | P1   |
| С          | THEFT-3D (From Motor Vehicle)                 | 900 W GARLAND AVE      | 2/3/2018      | P1   |
| С          | THEFT-3D (Motor Vehicle Parts or Accessories) | 4100 N MAPLE ST        | 1/28/2018     | P1   |
| С          | THEFT-3D (Motor Vehicle Parts or Accessories) | 300 W NEBRASKA AVE     | 1/29/2018     | P1   |
| С          | THEFT-3D (Motor Vehicle Parts or Accessories) | 4800 N POST ST         | 2/2/2018      | P1   |
| С          | THEFT-3D (Shoplifting)                        | 4700 N DIVISION ST     | 1/28/2018     | P1   |
| С          | THEFT-3D (Shoplifting)                        | 4700 N DIVISION ST     | 1/29/2018     | P1   |
| С          | THEFT-3D (Shoplifting)                        | 4700 N DIVISION ST     | 2/1/2018      | P1   |
| С          | THEFT-CITY (From Motor Vehicle)               | 4400 N WALL ST         | 1/29/2018     | P1   |
| А          | VEHICLE PROWLING-2D/No Theft                  | 6000 N STEVENS ST      | 1/30/2018     | P1   |
| <u>SPA</u> | 1 <u>NW</u>                                   |                        |               |      |
| С          | BURGLARY 2D GARAGE                            | 5200 N ELM ST          | 1/30/2018     | P1   |
| С          | BURGLARY-RESIDENTIAL                          | 3000 W GLASS AVE       | 1/29/2018     | P1   |
| С          | BURGLARY-RESIDENTIAL                          | 2200 W DALTON AVE      | 2/3/2018      | P2   |
| С          | BURGLARY-RESIDENTIAL                          | 3200 W FAIRVIEW AVE    | 2/3/2018      | P1   |

For protection of victim privacy, the entire address on sexual assault crimes has been redacted.

st

| <u>A/C</u> | Offense Statute                               | Address               | Reported Date | <u>Dist</u> |
|------------|-----------------------------------------------|-----------------------|---------------|-------------|
| С          | THEFT OF MOTOR VEHICLE                        | 5500 N ASH ST         | 2/1/2018      | P1          |
| С          | THEFT OF MOTOR VEHICLE                        | 4900 W NORTHWEST BLVD | 2/1/2018      | P1          |
| С          | THEFT OF MOTOR VEHICLE                        | 3200 W FAIRVIEW AVE   | 2/3/2018      | P1          |
| С          | THEFT-1D (From Building)                      | 2200 W DALTON AVE     | 2/3/2018      | P2          |
| С          | THEFT-2D (From Building)                      | 3000 W GLASS AVE      | 1/29/2018     | P1          |
| С          | THEFT-2D (From Motor Vehicle)                 | 1700 W GARLAND AVE    | 1/31/2018     | P1          |
| С          | THEFT-2D (From Motor Vehicle)                 | 2200 W WELLESLEY AVE  | 1/31/2018     | P1          |
| С          | THEFT-3D (All Other Thefts)                   | 3300 W NORTHWEST BLVD | 2/1/2018      | P1          |
| С          | THEFT-3D (From Motor Vehicle)                 | 3100 W ALICE AVE      | 1/29/2018     | P1          |
| С          | THEFT-3D (From Motor Vehicle)                 | 2600 W ROWAN AVE      | 1/30/2018     | P1          |
| С          | THEFT-3D (From Motor Vehicle)                 | 2500 W WELLESLEY AVE  | 1/30/2018     | P1          |
| С          | THEFT-3D (From Motor Vehicle)                 | 4200 N BELT ST        | 1/30/2018     | P1          |
| С          | THEFT-3D (From Motor Vehicle)                 | 4400 W WELLESLEY AVE  | 1/31/2018     | P1          |
| С          | THEFT-3D (From Motor Vehicle)                 | 3100 W PROVIDENCE AVE | 2/1/2018      | P1          |
| С          | THEFT-3D (From Motor Vehicle)                 | 2900 W DECATUR AVE    | 2/2/2018      | P1          |
| С          | THEFT-3D (From Motor Vehicle)                 | 3000 W DECATUR AVE    | 2/2/2018      | P1          |
| С          | THEFT-3D (Motor Vehicle Parts or Accessories) | 3000 W KIERNAN AVE    | 1/29/2018     | P1          |
| С          | THEFT-3D (Motor Vehicle Parts or Accessories) | 6100 N FOREST BLVD    | 2/1/2018      | P2          |
| С          | THEFT-3D (Shoplifting)                        | 2400 W WELLESLEY AVE  | 1/29/2018     | P1          |
| С          | VEHICLE PROWLING-2D/From Motor Vehicle        | 2200 W WELLESLEY AVE  | 1/31/2018     | P1          |
| А          | VEHICLE PROWLING-2D/No Theft                  | 3400 W CORA AVE       | 1/28/2018     | P1          |
|            |                                               |                       |               |             |