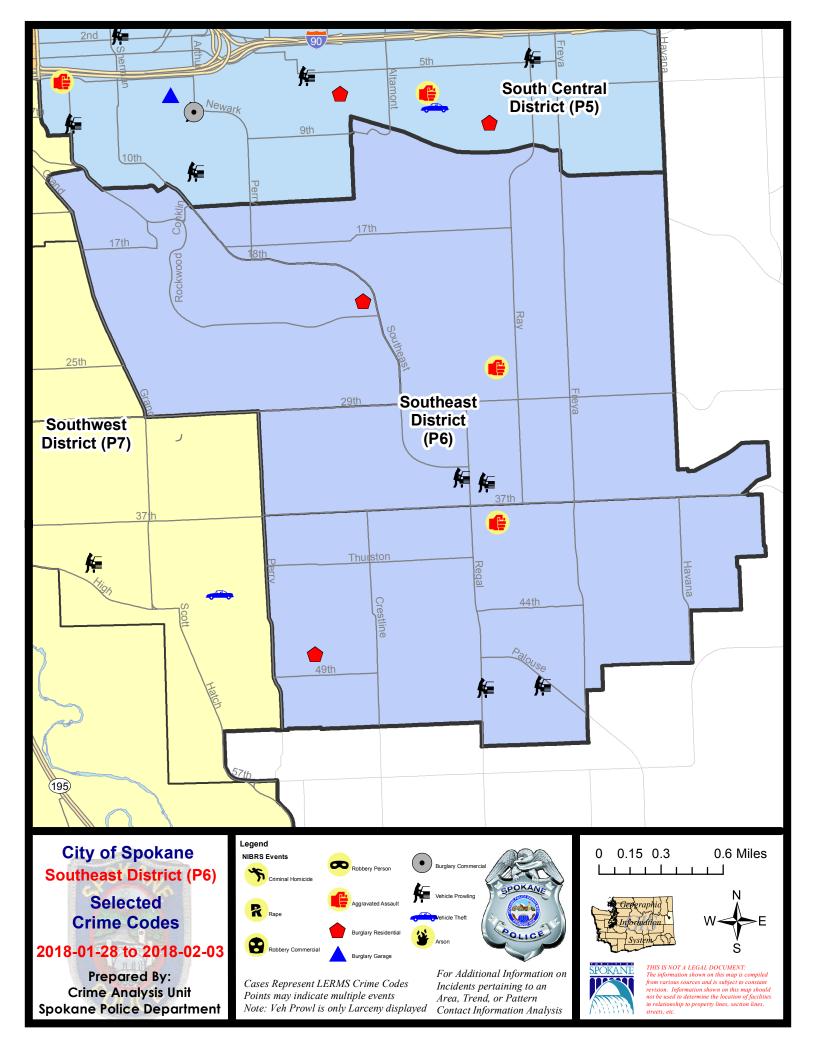

## SE - Southeast District (P6)

|           |                                                                                                                                 | 7 Da                       | y Comparis                            | son                                        | 28 Day Comparison            |                                     |                                                           | YT                                        | D Comparis                    | on                                             |
|-----------|---------------------------------------------------------------------------------------------------------------------------------|----------------------------|---------------------------------------|--------------------------------------------|------------------------------|-------------------------------------|-----------------------------------------------------------|-------------------------------------------|-------------------------------|------------------------------------------------|
| NIBRS Ca  | ntegories (Part 1 Selected)                                                                                                     | Current                    | Prior                                 | Percent                                    | Current                      | Prior                               | Percent                                                   | Current                                   | Prior                         | Percent                                        |
| Violent   | Criminal Homicide<br>Rape<br>Robbery - Commercial<br>Robbery - Person<br>Aggravated Assault - Non DV<br>Aggravated Assault - DV | 0<br>0<br>0<br>0<br>2<br>0 | 0<br>0<br>0<br>0<br>0                 |                                            | 0<br>1<br>0<br>3<br>0        | 0<br>3<br>1<br>0<br>2<br>4          | -66.67%<br>-100.00%<br>50.00%<br>-100.00%                 | 0<br>3<br>0<br>0<br>4<br>0                | 0<br>2<br>1<br>0<br>3<br>0    | 50.000<br>-100.000<br>33.330                   |
|           | Violent Total:                                                                                                                  | 2                          | 0                                     |                                            | 4                            | 10                                  | -60.00%                                                   | 7                                         | 6                             | 16.679                                         |
| Property  | Burglary - Residential<br>Burglary Garage<br>Burglary Commercial<br>Larceny<br>Vehicle Theft<br>Arson                           | 2<br>0<br>10<br>0<br>0     | 1<br>1<br>0<br>12<br>3<br>0           | 100.00%<br>-100.00%<br>-16.67%<br>-100.00% | 10<br>2<br>1<br>54<br>7<br>0 | 11<br>2<br>1<br>55<br>14<br>2       | -9.09%<br>0.00%<br>0.00%<br>-1.82%<br>-50.00%<br>-100.00% | 11<br>3<br>1<br>63<br>14<br>1             | 8<br>15<br>1<br>66<br>15<br>0 | 37.50°<br>-80.00°<br>0.00°<br>-4.55°<br>-6.67° |
|           | Property Total:                                                                                                                 | 12                         | 17                                    | -29.41%                                    | 74                           | 85                                  | -12.94%                                                   | 93                                        | 105                           | -11.439                                        |
| Prelimina | ry Part 1 Crime Totals:                                                                                                         | 14                         | 17                                    | -17.65%                                    | 78                           | 95                                  | -17.89%                                                   | 100                                       | 111                           | -9.91                                          |
|           | Current 7 Day Period:<br>Current 28 Day Period:<br>Current YTD Day Period:                                                      | 1                          | 28/2018 -<br> /7/2018 -<br> /1/2018 - | 2/3/2018                                   | Prior 28                     | ay Period<br>Day Perio<br>D Period: |                                                           | 1/21/2018 -<br>12/10/2017 -<br>1/1/2017 - | 1/6/2018                      | ł                                              |

## <u>SE - Southeast District (P6)</u>

## 1/28/2018 TO 2/3/2018

| <u>A/C</u> | Offense Statute                               | Address             | Reported Date | <u>Dist</u> |
|------------|-----------------------------------------------|---------------------|---------------|-------------|
| <u>SPC</u> | 6LH                                           |                     |               |             |
| С          | ASSAULT - 4D (Weapon Involved)                | 3100 E 27TH AVE     | 2/2/2018      | P6          |
| С          | MAIL THEFT (All Others)                       | 3500 S COOK ST      | 1/29/2018     | P6          |
| С          | THEFT-2D (From Motor Vehicle)                 | 3000 E 35TH AVE     | 2/2/2018      | P6          |
| А          | THEFT-3D (From Motor Vehicle)                 | 2800 E 35TH AVE     | 1/28/2018     | P6          |
| С          | THEFT-3D (Shoplifting)                        | 2500 E 29TH AVE     | 1/29/2018     | P6          |
| <u>SPC</u> | 6RW                                           |                     |               |             |
| С          | BURGLARY-RESIDENTIAL                          | 2100 E OVERBLUFF RD | 1/29/2018     | P7          |
| <u>SPC</u> | 65G                                           |                     |               |             |
| С          | ASSAULT-2D                                    | 3000 E 37TH AVE     | 2/1/2018      | P6          |
| С          | BURGLARY 1D RESIDENTIAL                       | 4600 S MADELIA ST   | 1/29/2018     | P6          |
| С          | THEFT-1D (All Other Thefts)                   | 1500 E 39TH AVE     | 2/1/2018      | P6          |
| С          | THEFT-2D (From Building)                      | 5000 S REGAL ST     | 1/31/2018     | P6          |
| С          | THEFT-3D (All Other Thefts)                   | 3100 E 43RD AVE     | 2/1/2018      | P6          |
| С          | THEFT-3D (From Motor Vehicle)                 | 5000 S PALOUSE HWY  | 1/30/2018     | P6          |
| А          | THEFT-3D (From Motor Vehicle)                 | 5000 S REGAL ST     | 1/30/2018     | P6          |
| С          | THEFT-3D (Motor Vehicle Parts or Accessories) | 3200 E 44TH AVE     | 1/30/2018     | P6          |