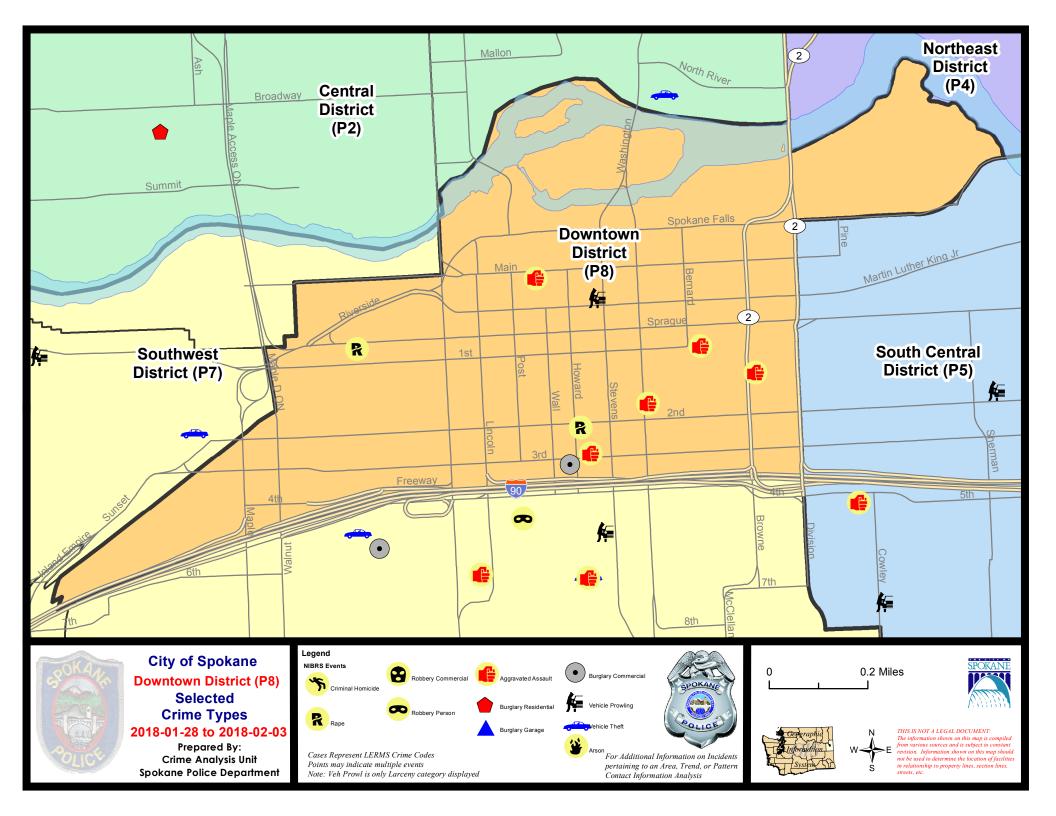

| 1                           | /7/2018                     | - 2/3/2018<br>- 2/3/2018<br>- 2/3/2018    | Prior 28                    | Day Period<br>Day Perio<br>D Period: |                                          | 1/21/2018<br>12/10/2017<br>1/1/2017 | - 1/6/2018                  |                                        |

Prepared by SPD Crime Analysis Office -

Monday, February 05, 2018

**NOTE:** SPD moved from UCR to the NIBRS reporting standard on 10/4/16 following the transition to a new RMS System. <u>Numbers on CompStat reports prior to this date</u> **should not be used as a comparison to those on this report**. Additional info on these reporting standards can be found on the FBI website: https://ucr.fbi.gov/nibrs-overview





SW - Downtown District (P8)

## 1/28/2018 TO 2/3/2018



| <u>A/C</u> | Offense Statute                                     | Address                  | Reported Date | Dist |
|------------|-----------------------------------------------------|--------------------------|---------------|------|
| <u>SPC</u> | <u>98RS</u>                                         |                          |               |      |
| С          | ASSAULT-2D                                          | 500 W 3RD AVE            | 1/31/2018     | P8   |
| С          | ASSAULT-2D                                          | 200 W 1ST AVE            | 2/2/2018      | P8   |
| С          | ASSAULT-2D                                          | 100 S WASHINGTON ST      | 2/2/2018      | P8   |
| С          | ASSAULT-3D (