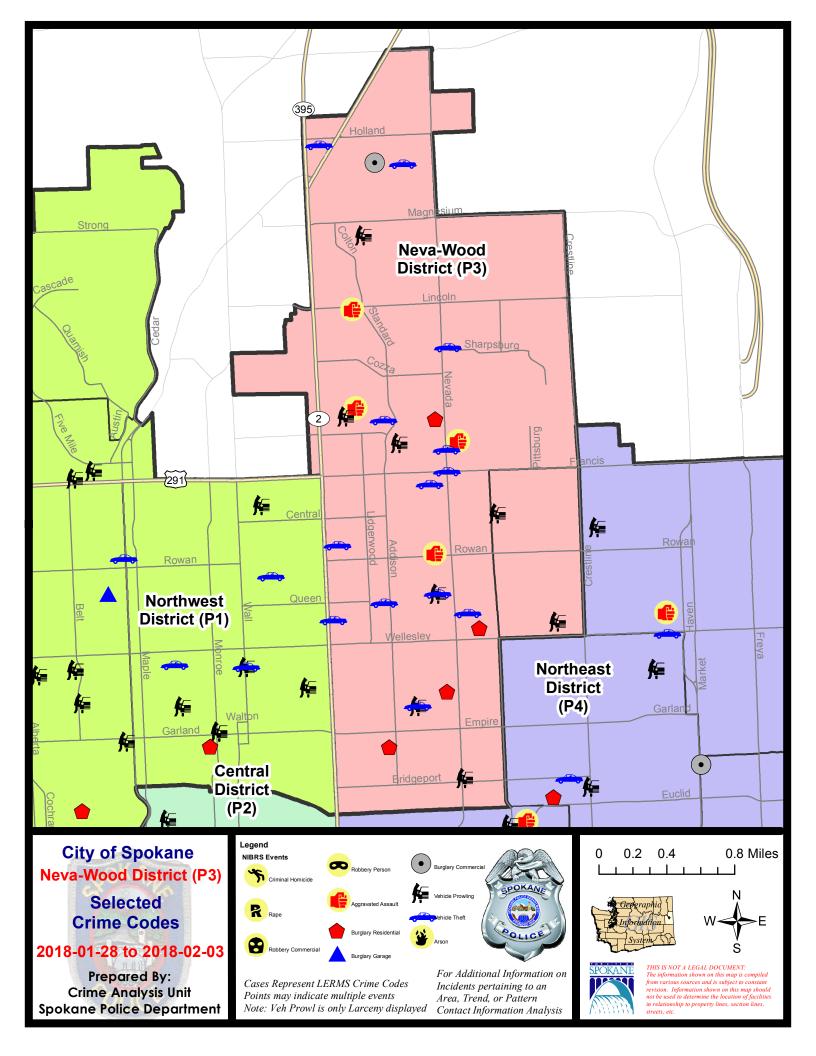

## NE - Neva-Wood District (P3)

## 1/20/2010 TO 2/2/2010

| <u></u>                          | 1/28/2018 TO 2/3/2018       |               | SPOKALE C   |
|----------------------------------|-----------------------------|---------------|-------------|
| <u>- Neva-Wood District (P3)</u> |                             |               | Conce       |
| Offense Statute                  | Address                     | Reported Date | <u>Dist</u> |
| 33NL                             |                             |               |             |
| BURGLARY 1D RESIDENTIAL          | 400 E KIERNAN AVE           | 1/29/2018     | P4          |
| BURGLARY 2D COMMERCIAL           | 9200 N COLTON ST            | 1/28/2018     | P4          |
| BURGLARY-RESIDENTIAL             | 1200 E BROAD AVE            | 1/29/2018     | Р3          |
| BURGLARY-RESIDENTIAL             | 900 E BEACON AVE            | 1/30/2018     | Р3          |
| BURGLARY-RESIDENTIAL             | 800 E ROCKWELL AVE          | 2/1/2018      | P4          |
| CHILD ASSAULT-3D(CRIM NEG)DVCA   | 200 E LINCOLN RD            | 2/3/2018      | Р3          |
| HARASSMENT (Weapon Involved)     | 6500 N NEVADA ST            | 1/29/2018     | Р3          |
| MAIL THEFT (All Others)          | 700 E WELLESLEY AVE         | 1/30/2018     | Р3          |
| THEFT OF MOTOR VEHICLE           | 1100 E OLYMPIC AVE          | 1/28/2018     | P4          |
| THEFT OF MOTOR VEHICLE           | 4700 N DIVISION ST          | 1/28/2018     | P2          |
| THEFT OF MOTOR VEHICLE           | 5600 N DIVISION ST          | 1/29/2018     | P4          |
| THEFT OF MOTOR VEHICLE           | 800 E DECATUR AVE           | 1/31/2018     | P4          |
| THEFT OF MOTOR VEHICLE           | 9200 N NEVADA ST            | 2/1/2018      | P4          |
| THEFT OF MOTOR VEHICLE           | 6500 N NEVADA ST            | 2/1/2018      | Р3          |
| THEFT OF MOTOR VEHICLE           | 6900 N WISCOMB ST           | 2/1/2018      | P4          |
| THEFT OF MOTOR VEHICLE           | 400 E QUEEN AVE             | 2/2/2018      | Р3          |
| THEFT OF MOTOR VEHICLE           | E FRANCIS AVE / N NEVADA ST | 2/2/2018      | Р3          |
| THEFT OF MOTOR VEHICLE           | 1000 E SHARPSBURG AVE       | 2/2/2018      | P4          |
| THEFT OF MOTOR VEHICLE           | 9400 N DIVISION ST          | 2/2/2018      | P2          |
| THEFT OF MOTOR VEHICLE           | 800 E CROWN AVE             | 2/3/2018      | Р3          |
| THEFT OF MOTOR VEHICLE           | 4000 N STANDARD ST          | 2/3/2018      | Р3          |
| THEFT-2D (All Other Thefts)      | 6800 N NEVADA ST            | 2/2/2018      | Р3          |
| THEFT-2D (From Building)         | 400 E KIERNAN AVE           | 1/29/2018     | P4          |
| THEFT-2D (From Building)         | 5500 N DIVISION ST          | 1/31/2018     | Р3          |
| THEFT-2D (From Building)         | 7400 N DIVISION ST          | 2/2/2018      | Р3          |
| THEFT-2D (From Motor Vehicle)    | 200 E WEDGEWOOD AVE         | 1/30/2018     | Р3          |
| THEFT-2D (From Motor Vehicle)    | 6600 N STANDARD ST          | 1/31/2018     | Р3          |
| THEFT-3D (All Other Thefts)      | 4500 N DIVISION ST          | 1/31/2018     | Р3          |
| THEFT-3D (All Other Thefts)      | 1200 E NORTH AVE            | 1/31/2018     | Р3          |
| THEFT-3D (All Other Thefts)      | 1300 E ROCKWELL AVE         | 1/31/2018     | Р3          |

For protection of victim privacy, the entire address on sexual assault crimes has been redacted.

| A/C        | Offense Statute               | Address                  | Reported Date | Dist |
|------------|-------------------------------|--------------------------|---------------|------|
| С          | THEFT-3D (From Building)      | 600 E LACROSSE AVE       | 1/31/2018     | P3   |
| С          | THEFT-3D (From Building)      | 600 E LACROSSE AVE       | 1/31/2018     | P3   |
| С          | THEFT-3D (From Building)      | 4400 N CINCINNATI ST     | 2/3/2018      | P3   |
| С          | THEFT-3D (From Building)      | 6600 N NEVADA ST         | 2/3/2018      | P3   |
| А          | THEFT-3D (From Motor Vehicle) | 8400 N GENERAL GRANT WAY | 1/30/2018     | P3   |
| С          | THEFT-3D (From Motor Vehicle) | 3300 N NEVADA ST         | 2/2/2018      | P4   |
| С          | THEFT-3D (From Motor Vehicle) | 800 E CROWN AVE          | 2/3/2018      | P3   |
| С          | THEFT-3D (From Motor Vehicle) | 4000 N STANDARD ST       | 2/3/2018      | P3   |
| С          | THEFT-3D (Shoplifting)        | 900 E FRANCIS AVE        | 1/28/2018     | P3   |
| С          | THEFT-3D (Shoplifting)        | 0 E EMPIRE AVE           | 1/28/2018     | P3   |
| С          | THEFT-3D (Shoplifting)        | 4700 N DIVISION ST       | 1/28/2018     | P3   |
| С          | THEFT-3D (Shoplifting)        | 4700 N DIVISION ST       | 1/28/2018     | P3   |
| С          | THEFT-3D (Shoplifting)        | 4700 N DIVISION ST       | 1/28/2018     | P3   |
| С          | THEFT-3D (Shoplifting)        | 6600 N DIVISION ST       | 1/29/2018     | P3   |
| С          | THEFT-3D (Shoplifting)        | 4700 N DIVISION ST       | 1/29/2018     | P3   |
| С          | THEFT-3D (Shoplifting)        | 4700 N DIVISION ST       | 1/30/2018     | P3   |
| С          | THEFT-3D (Shoplifting)        | 4700 N DIVISION ST       | 1/31/2018     | P3   |
| С          | THEFT-3D (Shoplifting)        | 4700 N DIVISION ST       | 1/31/2018     | P3   |
| С          | THEFT-3D (Shoplifting)        | 9700 N NEWPORT HWY       | 1/31/2018     | P3   |
| С          | THEFT-3D (Shoplifting)        | 9600 N DIVISION ST       | 1/31/2018     | P3   |
| С          | THEFT-3D (Shoplifting)        | 4700 N DIVISION ST       | 2/1/2018      | P3   |
| С          | THEFT-3D (Shoplifting)        | 4700 N DIVISION ST       | 2/1/2018      | P3   |
| С          | THEFT-3D (Shoplifting)        | 9500 N NEWPORT HWY       | 2/1/2018      | Р3   |
| С          | THEFT-3D (Shoplifting)        | 4700 N DIVISION ST       | 2/1/2018      | P3   |
| С          | THEFT-3D (Shoplifting)        | 4700 N DIVISION ST       | 2/1/2018      | P3   |
| С          | THEFT-3D (Shoplifting)        | 6500 N NEVADA ST         | 2/2/2018      | P3   |
| С          | THEFT-3D (Shoplifting)        | 7600 N DIVISION ST       | 2/2/2018      | P3   |
| С          | THEFT-3D (Shoplifting)        | 6500 N NEVADA ST         | 2/2/2018      | P3   |
| С          | THEFT-3D (Shoplifting)        | 6500 N NEVADA ST         | 2/2/2018      | P4   |
| С          | THEFT-3D (Shoplifting)        | 6500 N NEVADA ST         | 2/2/2018      | P3   |
| С          | THEFT-3D (Shoplifting)        | 9200 N COLTON ST         | 2/3/2018      | P3   |
| С          | THEFT-3D (Shoplifting)        | 4700 N DIVISION ST       | 2/3/2018      | P3   |
| С          | THEFT-3D (Shoplifting)        | 4700 N DIVISION ST       | 2/3/2018      | P3   |
| С          | THEFT-3D (Shoplifting)        | 5800 N DIVISION ST       | 2/3/2018      | P2   |
| С          | THEFT-CITY (From Building)    | 900 E BEACON AVE         | 1/30/2018     | P3   |
| С          | THEFT-CITY (Shoplifting)      | 6500 N NEVADA ST         | 2/1/2018      | P4   |
| С          | THEFT-CITY (Shoplifting)      | 6500 N NEVADA ST         | 2/1/2018      | P4   |
| C          | THEFT-CITY (Shoplifting)      | 6500 N NEVADA ST         | 2/1/2018      | P4   |
| C          |                               | 5800 N DIVISION ST       | 2/2/2018      | P2   |
| c          | VEHICULAR ASSAULT             |                          | 2/3/2018      | P4   |
| С          | WEAPON(INTIMIDATE WITH)       | 800 E ROWAN AVE          | 2/3/2018      | Р3   |
| <u>SPB</u> | <u>3WH</u>                    |                          |               |      |
| С          | THEFT-2D (All Other Thefts)   | 5200 N MARTIN ST         | 2/1/2018      | P3   |

| <u>A/C</u> | Offense Statute               | Address            | Reported Date | <u>Dist</u> |
|------------|-------------------------------|--------------------|---------------|-------------|
| С          | THEFT-3D (From Building)      | 1400 E BISMARK AVE | 1/30/2018     | P3          |
| С          | THEFT-3D (From Motor Vehicle) | 4800 N MAGNOLIA ST | 1/30/2018     | P3          |
| Α          | VEHICLE PROWLING-2D/No Theft  | 1400 E CENTRAL AVE | 1/31/2018     | P3          |