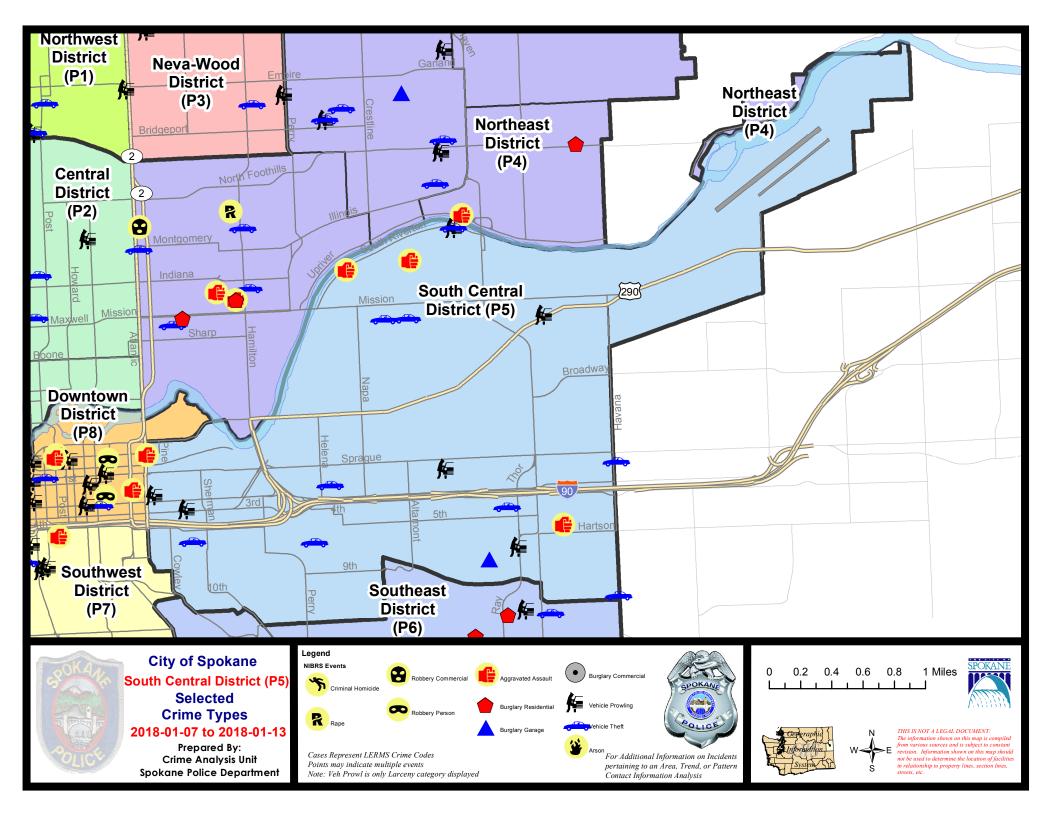

### SE - South Central District (P5)

# SE - South Central District (P5)

### A/C Offense Statute

| <u>A/C</u> | Offense Statute                                          | Address                   | Reported Date | <u>Dist</u> |
|------------|----------------------------------------------------------|---------------------------|---------------|-------------|
| <u>SPC</u> | <u>5EC</u>                                               |                           |               |             |
| С          | ASSAULT - 4D (Weapon Involved)                           | 100 N DIVISION ST         | 1/10/2018     | P8          |
| С          | ASSAULT - 4D (Weapon Involved)                           | 100 N DIVISION ST         | 1/10/2018     | P8          |
| С          | ASSAULT-2D                                               | 3800 E 6TH AVE            | 1/12/2018     | P6          |
| А          | BURGLARY 2D FENCED AREA                                  | 2900 E SPRAGUE AVE        | 1/8/2018      | P5          |
| С          | BURGLARY 2D GARAGE                                       | 800 S GREENE ST           | 1/10/2018     | P5          |
| С          | THEFT OF MOTOR VEHICLE                                   | 1400 E HARTSON AVE        | 1/8/2018      | P5          |
| С          | THEFT OF MOTOR VEHICLE                                   | 400 E 5TH AVE             | 1/8/2018      | P6          |
| С          | THEFT OF MOTOR VEHICLE                                   | 1200 S HAVANA ST          | 1/9/2018      | P6          |
| С          | THEFT OF MOTOR VEHICLE                                   | 1600 E PACIFIC AVE        | 1/10/2018     | P5          |
| С          | THEFT OF MOTOR VEHICLE                                   | 400 S THOR ST             | 1/12/2018     | P6          |
| С          | THEFT-2D (All Other Thefts)                              | 3200 E HARTSON AVE        | 1/8/2018      | P5          |
| С          | THEFT-2D (All Other Thefts)                              | 400 S GREENE ST           | 1/11/2018     | P5          |
| С          | THEFT-3D (From Building)                                 | 400 S FISKE ST            | 1/7/2018      | P1          |
| С          | THEFT-3D (From Building)                                 | 600 S RICHARD ALLEN CT    | 1/10/2018     | P5          |
| С          | THEFT-3D (From Building)                                 | 1200 E TRENT AVE          | 1/11/2018     | P5          |
| С          | THEFT-3D (From Building)                                 | 4200 E PACIFIC AVE        | 1/12/2018     | P5          |
| С          | THEFT-3D (From Building)                                 | 3600 E HARTSON AVE        | 1/12/2018     | P5          |
| С          | THEFT-3D (From Motor Vehicle)                            | 300 E 3RD AVE             | 1/9/2018      | P8          |
| С          | THEFT-3D (From Motor Vehicle)                            | 0 E SHORT AVE             | 1/10/2018     | P5          |
| А          | THEFT-3D (From Motor Vehicle)                            | 2700 E 1ST AVE            | 1/11/2018     | P5          |
| А          | THEFT-3D (From Motor Vehicle)                            | 700 S THOR ST             | 1/12/2018     | P5          |
| С          | THEFT-3D (Motor Vehicle Parts or Accessories)            | 2800 E 5TH AVE            | 1/12/2018     | P5          |
| С          | THEFT-CITY (From Building)                               | 1600 E PACIFIC AVE        | 1/10/2018     | P5          |
| С          | VEHICLE PROWLING-2D/Theft of Motor Vehicle Parts or Acce | 1900 E 3RD AVE            | 1/12/2018     | P6          |
| <u>SPC</u> | 5 <u>GP</u>                                              |                           |               |             |
| С          | ASSAULT - 4D (Weapon Involved)                           | 1800 E SOUTH RIVERTON AVE | 1/11/2018     | P5          |
| С          | DRIVE BY SHOOTING                                        | 1800 N COOK ST            | 1/9/2018      | P6          |
| А          | THEFT OF MOTOR VEHICLE                                   | 2400 E SINTO AVE          | 1/10/2018     | P5          |
| С          | THEFT OF MOTOR VEHICLE                                   | 2900 E SOUTH RIVERTON AVE | 1/10/2018     | P6          |
| С          | THEFT OF MOTOR VEHICLE                                   | 2200 E SINTO AVE          | 1/13/2018     | P6          |
| С          | THEFT-3D (From Building)                                 | 2400 E SHARP AVE          | 1/8/2018      | P5          |
| А          | VEH PROWLING-1D(MOTORHOME/VESSEL)/From Motor Vehi        | 3700 E TRENT AVE          | 1/8/2018      | P6          |
| С          | VEHICLE PROWLING-2D/No Theft                             | 2900 E SOUTH RIVERTON AVE | 1/8/2018      | P5          |