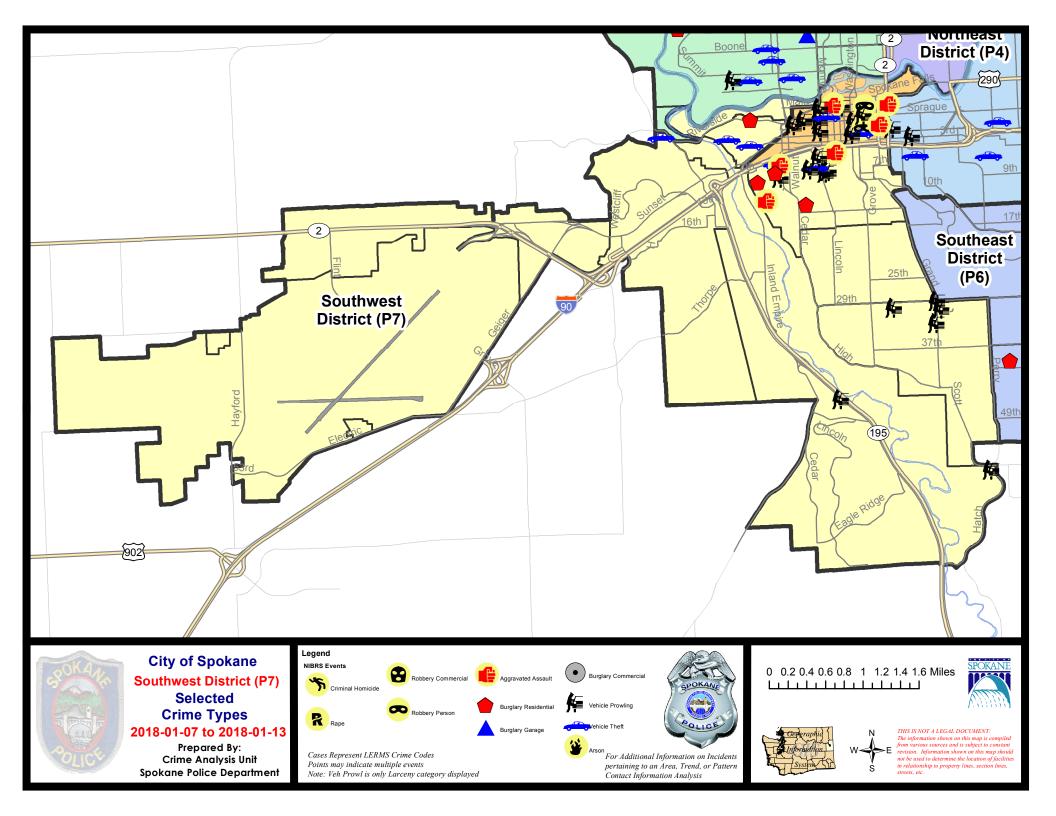

SE - Southwest District (P7)

### 1/7/2018 TO 1/13/2018

| <u>A/C</u> | Offense Statute                                    | Address                    | Reported Date | Dist |  |  |  |  |  |
|------------|----------------------------------------------------|----------------------------|---------------|------|--|--|--|--|--|
| SPD7BA     |                                                    |                            |               |      |  |  |  |  |  |
| С          | BURGLARY-RESIDENTIAL                               | 2000 W RIVERSIDE AVE       | 1/11/2018     | P7   |  |  |  |  |  |
| С          | THEFT OF MOTOR VEHICLE                             | 300 S CHESTNUT ST          | 1/8/2018      | P7   |  |  |  |  |  |
| С          | THEFT OF MOTOR VEHICLE                             | 2400 W 2ND AVE             | 1/11/2018     | P7   |  |  |  |  |  |
| С          | THEFT-CITY (Shoplifting)                           | 1800 W 3RD AVE             | 1/7/2018      | P7   |  |  |  |  |  |
| <u>SPC</u> | <u>97CH</u>                                        |                            |               |      |  |  |  |  |  |
| С          | ASSAULT - 4D (Weapon Invl. & Prior DV Convictions) | 1600 W 6TH AVE             | 1/12/2018     | P8   |  |  |  |  |  |
| С          | ASSAULT - 4D (Weapon Involved)                     | 1800 W 12TH AVE            | 1/8/2018      | P7   |  |  |  |  |  |
| С          | ASSAULT-2D                                         | 800 W 5TH AVE              | 1/13/2018     | P8   |  |  |  |  |  |
| А          | BURGLARY-RESIDENTIAL                               | 1900 W 9TH AVE             | 1/8/2018      | P8   |  |  |  |  |  |
| С          | BURGLARY-RESIDENTIAL                               | 1200 S ADAMS ST            | 1/8/2018      | P7   |  |  |  |  |  |
| С          | BURGLARY-RESIDENTIAL                               | 1600 W 6TH AVE             | 1/13/2018     | P5   |  |  |  |  |  |
| С          | BURGLARY-RESIDENTIAL                               | 700 S ASH ST               | 1/13/2018     | P7   |  |  |  |  |  |
| С          | THEFT OF MOTOR VEHICLE                             | 1100 W 7TH AVE             | 1/12/2018     | P7   |  |  |  |  |  |
| С          | THEFT OF MOTOR VEHICLE                             | 1600 W 6TH AVE             | 1/13/2018     | P5   |  |  |  |  |  |
| С          | THEFT-2D (From Building)                           | 900 S GRAND BLVD           | 1/11/2018     | P7   |  |  |  |  |  |
| С          | THEFT-2D (From Building)                           | 700 S ASH ST               | 1/13/2018     | P7   |  |  |  |  |  |
| С          | THEFT-2D (From Motor Vehicle)                      | W 7TH AVE / S JEFFERSON ST | 1/10/2018     | P7   |  |  |  |  |  |
| С          | THEFT-2D (From Motor Vehicle)                      | 1000 W 5TH AVE             | 1/12/2018     | P5   |  |  |  |  |  |
| С          | THEFT-3D (From Motor Vehicle)                      | 900 W LINCOLN PL           | 1/7/2018      | P7   |  |  |  |  |  |
| С          | THEFT-3D (From Motor Vehicle)                      | 1600 W 8TH AVE             | 1/8/2018      | P7   |  |  |  |  |  |
| С          | THEFT-3D (From Motor Vehicle)                      | 700 S LINCOLN PL           | 1/9/2018      | P7   |  |  |  |  |  |
| <u>SPC</u> | 07CS                                               |                            |               |      |  |  |  |  |  |
| С          | THEFT-2D (From Motor Vehicle)                      | 3000 S GRAND BLVD          | 1/11/2018     | P7   |  |  |  |  |  |
| С          | THEFT-3D (All Other Thefts)                        | 3000 S TEKOA ST            | 1/10/2018     | P7   |  |  |  |  |  |
| С          | THEFT-3D (From Motor Vehicle)                      | 3200 S GRAND BLVD          | 1/8/2018      | P7   |  |  |  |  |  |
| С          | THEFT-3D (From Motor Vehicle)                      | S GRAND BLVD / E 29TH AVE  | 1/12/2018     | P6   |  |  |  |  |  |
| С          | THEFT-3D (From Motor Vehicle)                      | 0 W 30TH AVE               | 1/12/2018     | P7   |  |  |  |  |  |
| <u>SPC</u> | 07LC                                               |                            |               |      |  |  |  |  |  |
| С          | THEFT-3D (All Other Thefts)                        | 4600 S INLAND EMPIRE WAY   | 1/8/2018      | P7   |  |  |  |  |  |
| С          | THEFT-3D (From Motor Vehicle)                      | 4600 S INLAND EMPIRE WAY   | 1/8/2018      | P7   |  |  |  |  |  |
| С          | THEFT-3D (From Motor Vehicle)                      | 5700 S PERRY ST            | 1/13/2018     | P7   |  |  |  |  |  |
| С          | THEFT-3D (Motor Vehicle Parts or Accessories)      | 3100 S SPRING CREEK LN     | 1/10/2018     | P7   |  |  |  |  |  |
| <u>SPC</u> | <u>7WH</u>                                         |                            |               |      |  |  |  |  |  |
| С          | THEFT OF MOTOR VEHICLE                             | 3400 W PACIFIC AVE         | 1/13/2018     | P7   |  |  |  |  |  |