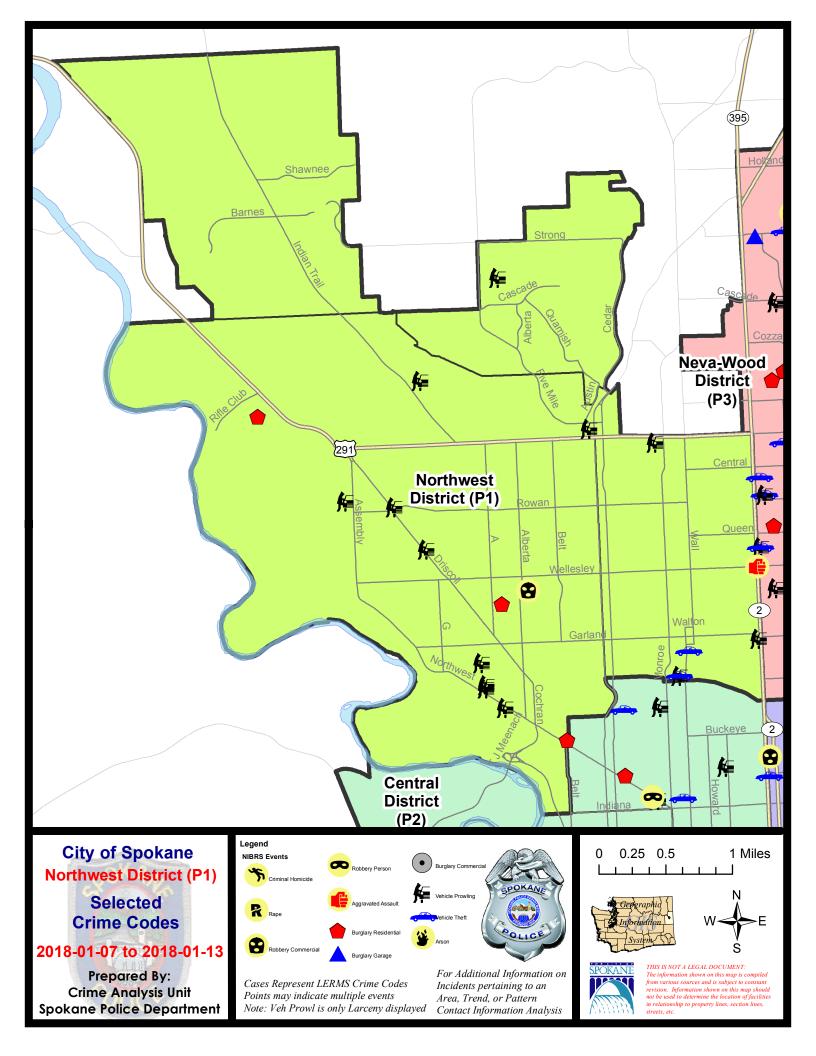

### NW - Northwest District (P1)

### <u>NW - Northwest District (P1)</u>

| <u>A/C</u> | Offense Statute                                 | Address                 | Reported Date | Dist |
|------------|-------------------------------------------------|-------------------------|---------------|------|
| <u>SPA</u> | <u>1BS</u>                                      |                         |               |      |
| С          | THEFT-3D (From Motor Vehicle)                   | 3600 W INDIAN TRAIL RD  | 1/7/2018      | P1   |
| С          | THEFT-3D (From Motor Vehicle)                   | 1700 W FRANCIS AVE      | 1/9/2018      | P1   |
| <u>SPA</u> | 1FM                                             |                         |               |      |
| С          | THEFT-3D (From Motor Vehicle)                   | 8100 N CAMILLA MARIE CT | 1/9/2018      | P1   |
| <u>SPA</u> | 111                                             |                         |               |      |
| С          | THEFT-3D (Shoplifting)                          | 9000 N INDIAN TRAIL RD  | 1/12/2018     | P1   |
| SPA        | 1 <u>NH</u>                                     |                         |               |      |
| C          | THEFT OF MOTOR VEHICLE                          | 800 W CORA AVE          | 1/12/2018     | P1   |
| C          | THEFT OF MOTOR VEHICLE                          | 700 W KIERNAN AVE       | 1/13/2018     | P1   |
| С          | THEFT-3D (All Other Thefts)                     | 5200 N WASHINGTON ST    | 1/13/2018     | P1   |
| C          | THEFT-3D (From Building)                        | 3900 N MADISON ST       | 1/12/2018     | P1   |
| С          | THEFT-3D (From Motor Vehicle)                   | 3800 N DIVISION ST      | 1/8/2018      | P1   |
| С          | THEFT-3D (From Motor Vehicle)                   | 6200 N BUFFALO ST       | 1/11/2018     | P1   |
| А          | THEFT-3D (From Motor Vehicle)                   | 800 W CORA AVE          | 1/12/2018     | P1   |
| С          | THEFT-3D (Motor Vehicle Parts or Accessories)   | 3800 N DIVISION ST      | 1/8/2018      | P1   |
| С          | THEFT-3D (Motor Vehicle Parts or Accessories)   | 4100 N POST ST          | 1/12/2018     | P1   |
| С          | THEFT-3D (Motor Vehicle Parts or Accessories)   | 800 W CORA AVE          | 1/12/2018     | P1   |
| С          | THEFT-CITY (Motor Vehicle Parts or Accessories) | 5400 N WASHINGTON ST    | 1/8/2018      | P1   |
| <u>SPA</u> | 1 <u>NW</u>                                     |                         |               |      |
| С          | BURGLARY-RESIDENTIAL                            | 2700 W HEROY AVE        | 1/8/2018      | P1   |
| А          | BURGLARY-RESIDENTIAL                            | 2100 W NORTHWEST BLVD   | 1/9/2018      | P1   |
| С          | BURGLARY-RESIDENTIAL                            | 5300 W WOODSIDE AVE     | 1/12/2018     | P1   |
| С          | ROBBERY 2D COMMERCIAL (NOT PURSE SNATCHING)     | 2500 W WELLESLEY AVE    | 1/11/2018     | P1   |
| С          | THEFT-2D (From Motor Vehicle)                   | 2700 W NORTHWEST BLVD   | 1/8/2018      | P1   |
| С          | THEFT-3D (All Other Thefts)                     | 4800 W NINE MILE RD     | 1/9/2018      | P1   |
| С          | THEFT-3D (All Other Thefts)                     | 2100 W WELLESLEY AVE    | 1/9/2018      | P1   |
| С          | THEFT-3D (From Building)                        | 4400 W WELLESLEY AVE    | 1/13/2018     | P1   |
| С          | THEFT-3D (From Motor Vehicle)                   | 3300 N AUDUBON ST       | 1/9/2018      | P1   |
| С          | THEFT-3D (From Motor Vehicle)                   | 5100 N DRISCOLL BLVD    | 1/10/2018     | P1   |
| С          | THEFT-3D (From Motor Vehicle)                   | 5700 N ASSEMBLY ST      | 1/13/2018     | P1   |
| С          | THEFT-CITY (From Motor Vehicle)                 | 5500 N DRISCOLL BLVD    | 1/8/2018      | P1   |
| С          | THEFT-CITY (Motor Vehicle Parts or Accessories) | 5500 N DRISCOLL BLVD    | 1/8/2018      | P1   |
| С          | VEHICLE PROWLING-2D/From Motor Vehicle          | 3000 W KIERNAN AVE      | 1/10/2018     | P1   |
| А          | VEHICLE PROWLING-2D/No Theft                    | 3400 N AUDUBON ST       | 1/9/2018      | P1   |