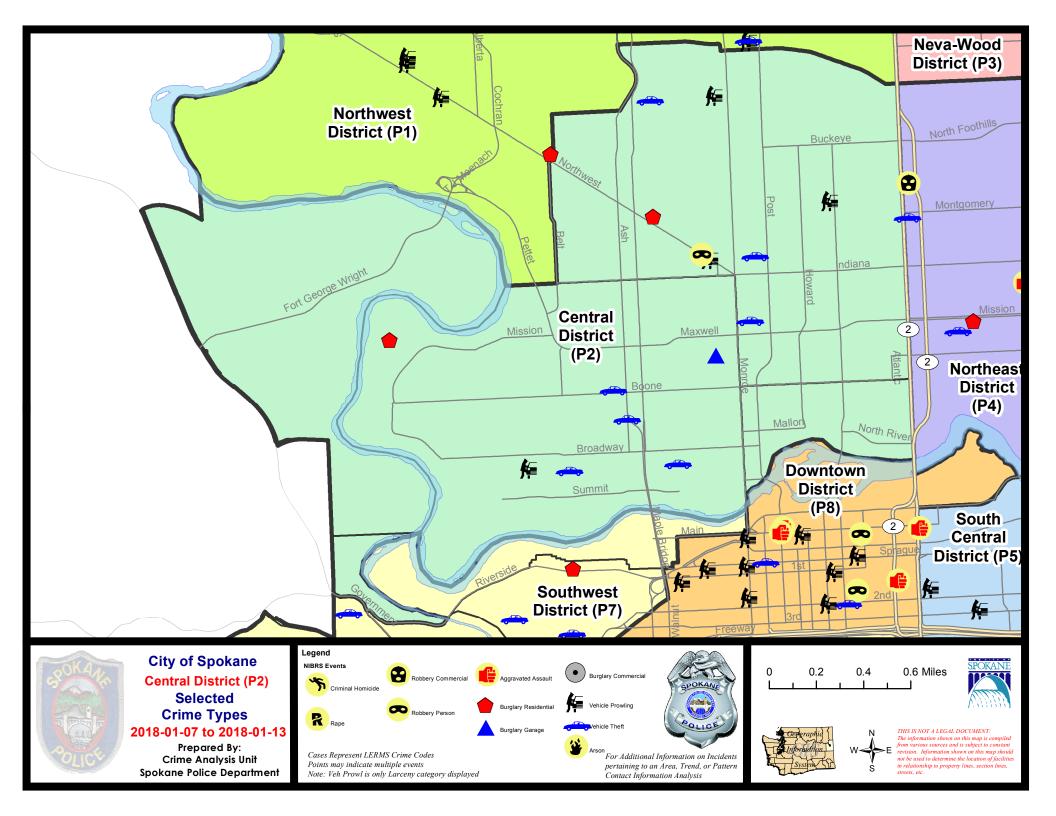

### NW - Central District (P2)

| <u>A/C</u> | Offense Statute                                 | Address                           | Reported Date | Dist |
|------------|-------------------------------------------------|-----------------------------------|---------------|------|
| <u>Spa</u> | 2EG                                             |                                   |               |      |
| С          | BURGLARY 1D RESIDENTIAL                         | 1400 W MONTGOMERY AVE             | 1/11/2018     | P1   |
| С          | MAIL THEFT (All Others)                         | 1700 W KNOX AVE                   | 1/8/2018      | P2   |
| С          | ROBBERY 1D PERSON (NOT PURSE SNATCHING)         | W NORTHWEST BLVD / N JEFFERSON ST | 1/8/2018      | P1   |
| С          | THEFT OF MOTOR VEHICLE                          | 3000 N WALNUT ST                  | 1/7/2018      | P2   |
| С          | THEFT OF MOTOR VEHICLE                          | 900 W SPOFFORD AVE                | 1/9/2018      | P2   |
| С          | THEFT OF MOTOR VEHICLE                          | 800 W SHANNON AVE                 | 1/11/2018     | P1   |
| С          | THEFT-3D (All Other Thefts)                     | 2000 W YORK AVE                   | 1/12/2018     | P2   |
| С          | THEFT-3D (From Motor Vehicle)                   | 1000 W FREDERICK AVE              | 1/7/2018      | P2   |
| С          | THEFT-3D (Shoplifting)                          | 1700 N DIVISION ST                | 1/12/2018     | P2   |
| С          | THEFT-3D (Shoplifting)                          | 300 W INDIANA AVE                 | 1/13/2018     | P2   |
| С          | THEFT-CITY (From Motor Vehicle)                 | W SHANNON AVE / W NORTHWEST BLVD  | 1/10/2018     | P1   |
| С          | THEFT-CITY (Motor Vehicle Parts or Accessories) | W SHANNON AVE / W NORTHWEST BLVD  | 1/10/2018     | P1   |
| А          | VEHICLE PROWLING-2D/No Theft                    | 400 W CARLISLE AVE                | 1/9/2018      | P2   |
| <u>SPA</u> | <u>2RS</u>                                      |                                   |               |      |
| С          | THEFT-2D (From Building)                        | 1100 N MONROE ST                  | 1/13/2018     | P2   |
| <u>SPA</u> | <u>2WC</u>                                      |                                   |               |      |
| С          | BURGLARY 1D RESIDENTIAL                         | 3200 W BOONE AVE                  | 1/7/2018      | P2   |
| С          | BURGLARY 2D GARAGE                              | 1100 W SINTO AVE                  | 1/11/2018     | P2   |
| А          | THEFT OF MOTOR VEHICLE                          | 1700 W DEAN AVE                   | 1/10/2018     | P2   |
| С          | THEFT OF MOTOR VEHICLE                          | 1700 W BOONE AVE                  | 1/11/2018     | P2   |
| С          | THEFT OF MOTOR VEHICLE                          | W COLLEGE AVE / N CEDAR ST        | 1/11/2018     | P2   |
| С          | THEFT OF MOTOR VEHICLE                          | 2000 W COLLEGE AVE                | 1/12/2018     | P1   |
| С          | THEFT-2D (From Building)                        | 1900 W GARDNER AVE                | 1/7/2018      | P2   |
| С          | THEFT-3D (From Building)                        | 3200 W BOONE AVE                  | 1/8/2018      | P2   |
| С          | THEFT-3D (From Motor Vehicle)                   | 2300 W COLLEGE AVE                | 1/9/2018      | P2   |
| С          | THEFT-3D (Motor Vehicle Parts or Accessories)   | 1700 W DEAN AVE                   | 1/10/2018     | P2   |