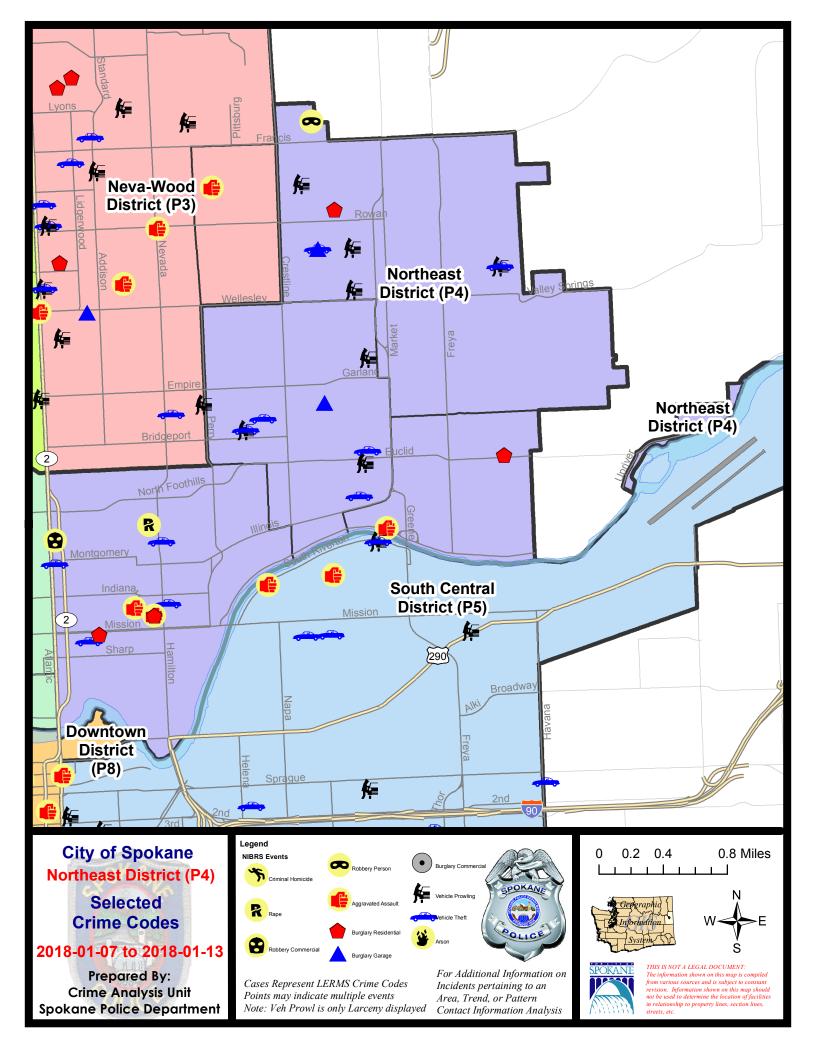

### **NE - Northeast District (P4)**

|           |                             | 7 Da    | y Compari  | son       | 28 D      | ay Compai | rison    | YT           | D Comparis | on       |
|-----------|-----------------------------|---------|------------|-----------|-----------|-----------|----------|--------------|------------|----------|
| NIBRS Ca  | tegories (Part 1 Selected)  | Current | Prior      | Percent   | Current   | Prior     | Percent  | Current      | Prior      | Percent  |
| Violent   | Criminal Homicide           | 0       | 0          |           | 0         | 0         |          | 0            | 0          |          |
|           | Rape                        | 1       | 0          |           | 4         | 5         | -20.00%  | 1            | 2          | -50.00%  |
|           | Robbery - Commercial        | 1       | 1          | 0.00%     | 2         | 3         | -33.33%  | 1            | 3          | -66.67%  |
|           | Robbery - Person            | 1       | 0          |           | 2         | 0         |          | 1            | 0          |          |
|           | Aggravated Assault - Non DV | 2       | 1          | 100.00%   | 8         | 5         | 60.00%   | 3            | 0          |          |
|           | Aggravated Assault - DV     | 1       | 1          | 0.00%     | 3         | 6         | -50.00%  | 2            | 1          | 100.00%  |
|           | Violent Total:              | 6       | 3          | 100.00%   | 19        | 19        | 0.00%    | 8            | 6          | 33.33%   |
| Property  | Burglary - Residential      | 4       | 1          | 300.00%   | 12        | 24        | -50.00%  | 4            | 6          | -33.33%  |
|           | Burglary Garage             | 2       | 0          |           | 2         | 2         | 0.00%    | 2            | 0          |          |
|           | Burglary Commercial         | 0       | 0          |           | 7         | 7         | 0.00%    | 0            | 1          | -100.00% |
|           | Larceny                     | 25      | 23         | 8.70%     | 96        | 137       | -29.93%  | 47           | 45         | 4.44%    |
|           | Vehicle Theft               | 10      | 6          | 66.67%    | 27        | 27        | 0.00%    | 15           | 10         | 50.00%   |
|           | Arson                       | 0       | 0          |           | 0         | 1         | -100.00% | 0            | 0          |          |
|           | Property Total:             | 41      | 30         | 36.67%    | 144       | 198       | -27.27%  | 68           | 62         | 9.68%    |
| Prelimina | ry Part 1 Crime Totals:     | 47      | 33         | 42.42%    | 163       | 217       | -24.88%  | 76           | 68         | 11.76%   |
|           | Current 7 Day Period:       |         | 1/7/2018 - | 1/13/2018 | Prior 7 D | ay Period | :        | 12/31/2017 - | 1/6/2018   |          |
|           | Current 28 Day Period:      | 12/     | 17/2017 -  | 1/13/2018 | Prior 28  | Day Perio | d:       | 11/19/2017 - | 12/16/201  | 7        |
|           | Current YTD Day Period:     |         | /1/2018 -  | 1/13/2018 | Prior YT  | D Period: |          | 1/1/2017 -   | 1/13/2017  |          |

### **Preliminary IBR Counts**

Prepared by SPD Crime Analysis Office -

Monday, January 15, 2018

**NOTE:** SPD moved from UCR to the NIBRS reporting standard on 10/4/16 following the transition to a new RMS System. <u>Numbers on CompStat reports prior to this date</u> **should not be used as a comparison to those on this report**. Additional info on these reporting standards can be found on the FBI website: https://ucr.fbi.gov/nibrs-overview

### NE - Northeast District (P4)

### A/C Offense Statute

### 1/7/2018 TO 1/13/2018

| <u>A/C</u> | Offense Statute                               | Address                      | <b>Reported Date</b> | Dist |
|------------|-----------------------------------------------|------------------------------|----------------------|------|
| <u>SPB</u> | 4 <b>BE</b>                                   |                              |                      |      |
| С          | BURGLARY 2D GARAGE                            | 2400 E GORDON AVE            | 1/7/2018             | P4   |
| С          | MAIL THEFT (All Others)                       | 3200 N SMITH ST              | 1/10/2018            | P4   |
| А          | THEFT OF MOTOR VEHICLE                        | 1700 E COURTLAND AVE         | 1/7/2018             | P4   |
| С          | THEFT OF MOTOR VEHICLE                        | 2700 N NELSON ST             | 1/8/2018             | P4   |
| С          | THEFT OF MOTOR VEHICLE                        | 3200 N REGAL ST              | 1/9/2018             | P4   |
| Α          | THEFT OF MOTOR VEHICLE                        | 1800 E GLASS AVE             | 1/9/2018             | P4   |
| С          | THEFT-2D (All Other Thefts)                   | 1600 E WELLESLEY AVE         | 1/11/2018            | P4   |
| С          | THEFT-3D (All Other Thefts)                   | 1600 E RICH AVE              | 1/10/2018            | P4   |
| С          | THEFT-3D (From Building)                      | 1600 E WELLESLEY AVE         | 1/12/2018            | P4   |
| С          | THEFT-3D (From Motor Vehicle)                 | 2800 E EUCLID AVE            | 1/7/2018             | P4   |
| А          | THEFT-3D (From Motor Vehicle)                 | 2800 E EUCLID AVE            | 1/7/2018             | P4   |
| А          | THEFT-3D (From Motor Vehicle)                 | 1700 E COURTLAND AVE         | 1/8/2018             | P4   |
| С          | THEFT-3D (From Motor Vehicle)                 | 4100 N REGAL ST              | 1/11/2018            | P2   |
| С          | THEFT-3D (Motor Vehicle Parts or Accessories) | 2200 E PROVIDENCE AVE        | 1/10/2018            | P4   |
| С          | THEFT-3D (Motor Vehicle Parts or Accessories) | N PITTSBURG ST / E HEROY AVE | 1/10/2018            | P4   |
| <u>SPB</u> | <u>94HI</u>                                   |                              |                      |      |
| С          | BURGLARY 2D GARAGE                            | 2400 E DIAMOND AVE           | 1/9/2018             | P4   |
| С          | BURGLARY-RESIDENTIAL                          | 2600 E NEBRASKA AVE          | 1/13/2018            | P4   |
| С          | ROBBERY-1D (All Except Purse Snatching)       | 6500 N ALTAMONT ST           | 1/13/2018            | P4   |
| С          | THEFT OF MOTOR VEHICLE                        | 2400 E DIAMOND AVE           | 1/9/2018             | P4   |
| С          | THEFT OF MOTOR VEHICLE                        | 4900 N FLORIDA ST            | 1/12/2018            | P4   |
| С          | THEFT-2D (From Building)                      | 2600 E NEBRASKA AVE          | 1/13/2018            | P4   |
| С          | THEFT-3D (From Motor Vehicle)                 | 2800 E DIAMOND AVE           | 1/7/2018             | P4   |
| С          | THEFT-3D (From Motor Vehicle)                 | 2300 E CENTRAL AVE           | 1/7/2018             | P4   |
| С          | THEFT-3D (From Motor Vehicle)                 | 4900 N FLORIDA ST            | 1/12/2018            | P4   |
| Α          | VEHICLE PROWLING-2D/No Theft                  | 4800 N NELSON ST             | 1/11/2018            | P4   |
| <u>SPB</u> | 4LO                                           |                              |                      |      |
| С          | ASSAULT - 4D (Weapon Involved)                | 600 E NORA AVE               | 1/12/2018            | P1   |
| С          | ASSAULT-2D                                    | 800 E AUGUSTA AVE            | 1/8/2018             | P2   |
| С          | BURGLARY 1D RESIDENTIAL                       | 800 E AUGUSTA AVE            | 1/8/2018             | P2   |
| С          | BURGLARY 2D FENCED AREA                       | 2800 N PITTSBURG ST          | 1/12/2018            | P4   |
| С          | BURGLARY-RESIDENTIAL                          | 300 E MISSION AVE            | 1/12/2018            | P4   |
| С          | RAPE-2ND (RAPE)                               |                              | 1/10/2018            | P4   |
| С          | ROBBERY 1D COMMERCIAL (NOT PURSE SNATCHING)   | 2400 N DIVISION ST           | 1/8/2018             | P4   |
| С          | THEFT OF MOTOR VEHICLE                        | 2100 N DIVISION ST           | 1/8/2018             | P2   |
| С          | THEFT OF MOTOR VEHICLE                        | 2400 N HAMILTON ST           | 1/9/2018             | P4   |
| С          | THEFT OF MOTOR VEHICLE                        | 900 E NORA AVE               | 1/11/2018            | P3   |

For protection of victim privacy, the entire address on sexual assault crimes has been redacted.

| <u>A/C</u> | Offense Statute                                 | Address              | Reported Date | <u>Dist</u> |
|------------|-------------------------------------------------|----------------------|---------------|-------------|
| С          | THEFT OF MOTOR VEHICLE                          | 200 E SINTO AVE      | 1/12/2018     | P4          |
| С          | THEFT-3D (All Other Thefts)                     | 2000 N HAMILTON ST   | 1/10/2018     | P4          |
| С          | THEFT-3D (From Building)                        | 1000 E TRENT AVE     | 1/8/2018      | P4          |
| С          | THEFT-3D (Shoplifting)                          | 2000 N HAMILTON ST   | 1/10/2018     | P2          |
| С          | THEFT-3D (Shoplifting)                          | 2000 N HAMILTON ST   | 1/11/2018     | P4          |
| С          | THEFT-3D (Shoplifting)                          | 2400 N DIVISION ST   | 1/12/2018     | P3          |
| С          | THEFT-CITY (All Other Thefts)                   | 1300 E BALDWIN AVE   | 1/8/2018      | P3          |
| С          | THEFT-CITY (Motor Vehicle Parts or Accessories) | 200 E SINTO AVE      | 1/12/2018     | P4          |
| С          | THEFT-CITY (Shoplifting)                        | 2400 N DIVISION ST   | 1/8/2018      | P4          |
| <u>SPB</u> | <u>34MI</u>                                     |                      |               |             |
| С          | BURGLARY 1D RESIDENTIAL                         | 4100 E FREDERICK AVE | 1/10/2018     | P4          |
| С          | DRIVE BY SHOOTING                               | 3000 E UPRIVER DR    | 1/13/2018     | P3          |
| С          | MAIL THEFT (All Others)                         | 4200 E CARLISLE AVE  | 1/10/2018     | P4          |