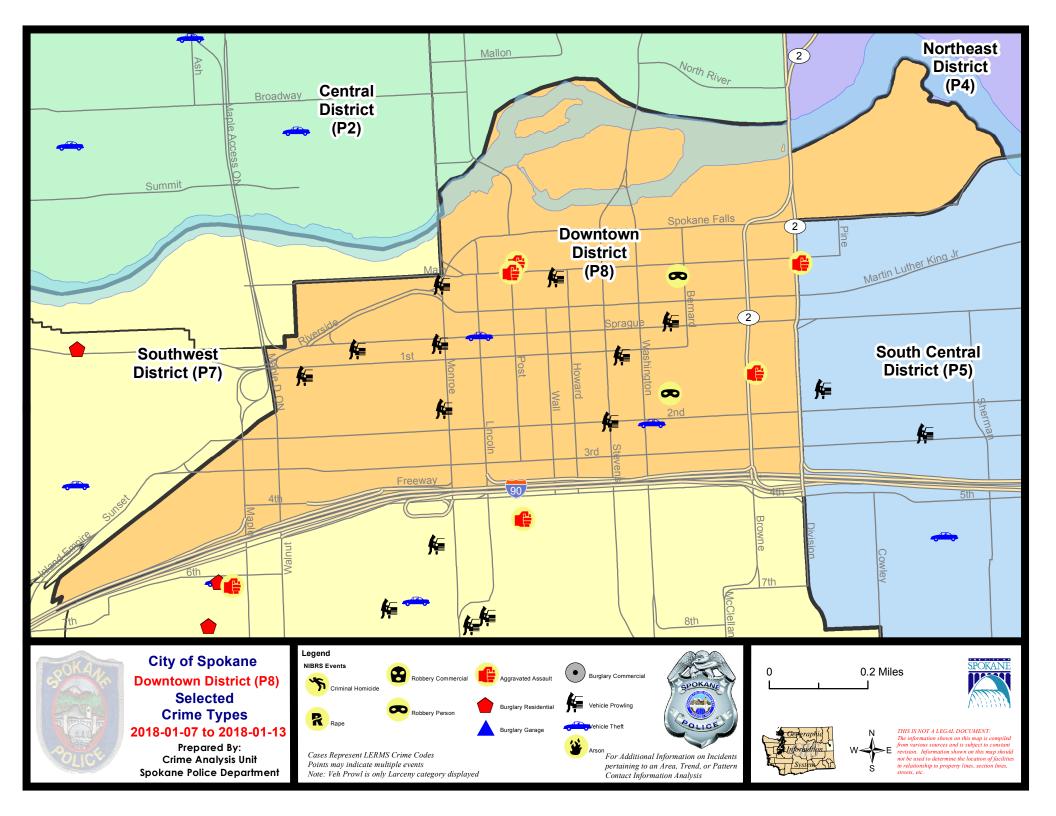

### **Preliminary IBR Counts**

|           |                                                                                                                                 | 7 Da                   | ny Compar                  | ison                                      | 28 Da                      | ay Compai                            | rison                                               | YT                                         | D Comparis                 | on       |
|-----------|---------------------------------------------------------------------------------------------------------------------------------|------------------------|----------------------------|-------------------------------------------|----------------------------|--------------------------------------|-----------------------------------------------------|--------------------------------------------|----------------------------|----------|
| NIBRS Ca  | tegories (Part 1 Selected)                                                                                                      | Current                | Prior                      | Percent                                   | Current                    | Prior                                | Percent                                             | Current                                    | Prior                      | Percent  |
| Violent   | Criminal Homicide<br>Rape<br>Robbery - Commercial<br>Robbery - Person<br>Aggravated Assault - Non DV<br>Aggravated Assault - DV | 0<br>0<br>2<br>3<br>0  | 0<br>0<br>0<br>0<br>1<br>0 | 200.00%                                   | 0<br>1<br>0<br>3<br>5<br>1 | 0<br>2<br>1<br>4<br>10<br>2          | -50.00%<br>-100.00%<br>-25.00%<br>-50.00%           | 0<br>0<br>2<br>3<br>0                      | 0<br>0<br>0<br>2<br>3<br>1 | 0.00%    |
|           | Violent Total:                                                                                                                  | 5                      | 1                          | 400.00%                                   | 10                         | 19                                   | -47.37%                                             | 5                                          | 6                          | -16.67%  |
| Property  | Burglary - Residential<br>Burglary Garage<br>Burglary Commercial<br>Larceny<br>Vehicle Theft<br>Arson                           | 0<br>0<br>25<br>2<br>0 | 1<br>0<br>22<br>0<br>0     | -100.00%                                  | 2<br>0<br>106<br>5<br>0    | 4<br>0<br>5<br>101<br>13<br>1        | -50.00%<br>-100.00%<br>4.95%<br>-61.54%<br>-100.00% | 0<br>0<br>46<br>2<br>0                     | 3<br>0<br>24<br>2<br>0     | -100.00% |
|           | Property Total:                                                                                                                 | 27                     | 23                         | 17.39%                                    | 113                        | 124                                  | -8.87%                                              | 48                                         | 29                         | 65.52%   |
| Prelimina | ry Part 1 Crime Totals:                                                                                                         | 32                     | 24                         | 33.33%                                    | 123                        | 143                                  | -13.99%                                             | 53                                         | 35                         | 51.43%   |
|           | Current 7 Day Period:<br>Current 28 Day Period:<br>Current YTD Day Period:                                                      | 12/                    | 17/2017                    | - 1/13/2018<br>- 1/13/2018<br>- 1/13/2018 | Prior 28                   | Day Period<br>Day Perio<br>D Period: |                                                     | 12/31/2017 -<br>11/19/2017 -<br>1/1/2017 - |                            |          |

### SW - Downtown District (P8)

### 1/7/2018 TO 1/13/2018

| <u>A/C</u> | Offense Statute                         | Address                       | Reported Date | Dist |  |  |  |  |  |
|------------|-----------------------------------------|-------------------------------|---------------|------|--|--|--|--|--|
| SPD8RS     |                                         |                               |               |      |  |  |  |  |  |
| С          | ASSAULT-2D                              | W MAIN AVE / N POST ST        | 1/9/2018      | P8   |  |  |  |  |  |
| С          | ASSAULT-2D                              | 0 W PACIFIC AVE               | 1/10/2018     | P8   |  |  |  |  |  |
| С          | ROBBERY 1D PERSON (NOT PURSE SNATCHING) | 300 W PACIFIC AVE             | 1/13/2018     | P8   |  |  |  |  |  |
| С          | ROBBERY 2D PERSON (NOT PURSE SNATCHING) | 100 N BERNARD ST              | 1/8/2018      | P8   |  |  |  |  |  |
| С          | THEFT OF MOTOR VEHICLE                  | 300 W 2ND AVE                 | 1/12/2018     | P8   |  |  |  |  |  |
| С          | THEFT OF MOTOR VEHICLE                  | W SPRAGUE AVE / N LINCOLN ST  | 1/13/2018     | P8   |  |  |  |  |  |
| С          | THEFT-1D (Pocket Picking)               | 700 W RIVERSIDE AVE           | 1/9/2018      | P8   |  |  |  |  |  |
| С          | THEFT-2D (All Other Thefts)             | 700 W MAIN AVE                | 1/8/2018      | P8   |  |  |  |  |  |
| С          | THEFT-2D (All Other Thefts)             | 700 W RIVERSIDE AVE           | 1/12/2018     | P8   |  |  |  |  |  |
| С          | THEFT-2D (From Building)                | 100 W 3RD AVE                 | 1/9/2018      | P8   |  |  |  |  |  |
| С          | THEFT-2D (From Motor Vehicle)           | W RIVERSIDE AVE / N MONROE ST | 1/9/2018      | P8   |  |  |  |  |  |
| С          | THEFT-2D (From Motor Vehicle)           | 1200 W SPRAGUE AVE            | 1/13/2018     | P8   |  |  |  |  |  |
| С          | THEFT-2D (From Motor Vehicle)           | 600 W MAIN AVE                | 1/13/2018     | P8   |  |  |  |  |  |
| С          | THEFT-2D (Shoplifting)                  | 700 W MAIN AVE                | 1/7/2018      | P8   |  |  |  |  |  |
| С          | THEFT-3D (All Other Thefts)             | 100 W 3RD AVE                 | 1/8/2018      | P8   |  |  |  |  |  |
| С          | THEFT-3D (All Other Thefts)             | 200 S WALL ST                 | 1/10/2018     | P8   |  |  |  |  |  |
| С          | THEFT-3D (All Other Thefts)             | 700 W RIVERSIDE AVE           | 1/11/2018     | P8   |  |  |  |  |  |
| С          | THEFT-3D (From Building)                | 200 N DIVISION ST             | 1/7/2018      | P8   |  |  |  |  |  |
| С          | THEFT-3D (From Building)                | 1400 W 1ST AVE                | 1/8/2018      | P8   |  |  |  |  |  |
| С          | THEFT-3D (From Building)                | 0 W PACIFIC AVE               | 1/12/2018     | P8   |  |  |  |  |  |
| С          | THEFT-3D (From Building)                | 700 W RIVERSIDE AVE           | 1/13/2018     | P8   |  |  |  |  |  |
| С          | THEFT-3D (From Motor Vehicle)           | 100 S MONROE ST               | 1/7/2018      | P8   |  |  |  |  |  |
| А          | THEFT-3D (From Motor Vehicle)           | 100 S CEDAR ST                | 1/8/2018      | P8   |  |  |  |  |  |
| С          | THEFT-3D (From Motor Vehicle)           | S STEVENS ST / W 2ND AVE      | 1/9/2018      | P8   |  |  |  |  |  |
| С          | THEFT-3D (From Motor Vehicle)           | 1000 W SPRAGUE AVE            | 1/10/2018     | P8   |  |  |  |  |  |
| С          | THEFT-3D (From Motor Vehicle)           | 300 W RIVERSIDE AVE           | 1/12/2018     | P8   |  |  |  |  |  |
| С          | THEFT-3D (Shoplifting)                  | 100 N HOWARD ST               | 1/7/2018      | P8   |  |  |  |  |  |
| С          | THEFT-3D (Shoplifting)                  | 700 W MAIN AVE                | 1/7/2018      | P8   |  |  |  |  |  |
| С          | THEFT-3D (Shoplifting)                  | 700 W MAIN AVE                | 1/8/2018      | P8   |  |  |  |  |  |
| С          | THEFT-CITY (From Building)              | 0 W PACIFIC AVE               | 1/11/2018     | P8   |  |  |  |  |  |
| А          | VEHICLE PROWLING-2D/No Theft            | 400 W 1ST AVE                 | 1/12/2018     | P1   |  |  |  |  |  |
| С          | WEAPON(INTIMIDATE WITH)                 | 800 W MAIN AVE                | 1/10/2018     | P8   |  |  |  |  |  |