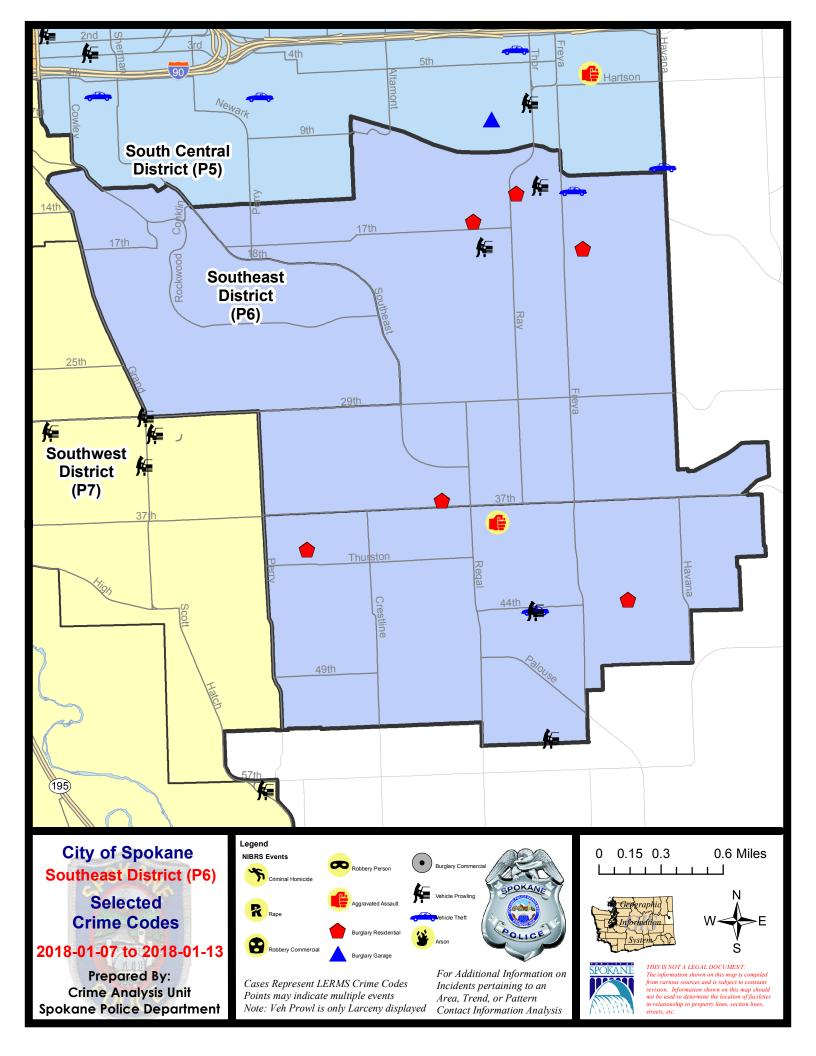

### SE - Southeast District (P6)

### A/C Offense Statute

| <u>A/C</u> | Offense Statute                 | Address              | Reported Date | <u>Dist</u> |  |  |  |  |  |
|------------|---------------------------------|----------------------|---------------|-------------|--|--|--|--|--|
| SPC6LH     |                                 |                      |               |             |  |  |  |  |  |
| С          | BURGLARY 1D RESIDENTIAL         | 3200 E 14TH AVE      | 1/10/2018     | P6          |  |  |  |  |  |
| С          | BURGLARY-RESIDENTIAL            | 3600 S MT VERNON ST  | 1/8/2018      | P5          |  |  |  |  |  |
| С          | BURGLARY-RESIDENTIAL            | 3700 E 19TH AVE      | 1/9/2018      | P6          |  |  |  |  |  |
| С          | BURGLARY-RESIDENTIAL            | 3000 E 16TH AVE      | 1/10/2018     | P6          |  |  |  |  |  |
| С          | THEFT OF MOTOR VEHICLE          | 3600 E 14TH AVE      | 1/9/2018      | P6          |  |  |  |  |  |
| С          | THEFT-1D (All Other Thefts)     | 3700 E 19TH AVE      | 1/9/2018      | P6          |  |  |  |  |  |
| С          | THEFT-2D (All Other Thefts)     | 3200 E 19TH AVE      | 1/8/2018      | P6          |  |  |  |  |  |
| С          | THEFT-2D (All Other Thefts)     | 3600 S MT VERNON ST  | 1/8/2018      | P5          |  |  |  |  |  |
| С          | THEFT-3D (All Other Thefts)     | 2800 E 29TH AVE      | 1/8/2018      | P6          |  |  |  |  |  |
| С          | THEFT-3D (All Other Thefts)     | 1200 S THOR ST       | 1/9/2018      | P6          |  |  |  |  |  |
| А          | THEFT-3D (All Other Thefts)     | 2900 S REGAL ST      | 1/10/2018     | P6          |  |  |  |  |  |
| А          | THEFT-3D (From Motor Vehicle)   | 3000 E 18TH AVE      | 1/13/2018     | P6          |  |  |  |  |  |
| С          | THEFT-CITY (From Motor Vehicle) | 1300 S BEN BURR BLVD | 1/10/2018     | P6          |  |  |  |  |  |
| <u>SPC</u> | 6SG                             |                      |               |             |  |  |  |  |  |
| С          | BURGLARY 1D RESIDENTIAL         | 3900 E BELLERIVE LN  | 1/10/2018     | P6          |  |  |  |  |  |
| С          | BURGLARY-RESIDENTIAL            | 1700 E 40TH AVE      | 1/8/2018      | P6          |  |  |  |  |  |
| С          | HARASSMENT (Weapon Involved)    | 3000 E 37TH AVE      | 1/13/2018     | P6          |  |  |  |  |  |
| С          | THEFT OF MOTOR VEHICLE          | 3200 E 44TH AVE      | 1/8/2018      | P6          |  |  |  |  |  |
| С          | THEFT OF MOTOR VEHICLE          | 3200 E 44TH AVE      | 1/8/2018      | P6          |  |  |  |  |  |
| С          | THEFT-2D (From Motor Vehicle)   | 3300 E 55TH AVE      | 1/8/2018      | P6          |  |  |  |  |  |
| А          | THEFT-2D (From Motor Vehicle)   | 3200 E 44TH AVE      | 1/13/2018     | P6          |  |  |  |  |  |
| С          | THEFT-2D (Shoplifting)          | 4300 S REGAL ST      | 1/11/2018     | P6          |  |  |  |  |  |
| С          | THEFT-2D (Shoplifting)          | 4300 S REGAL ST      | 1/13/2018     | P5          |  |  |  |  |  |
| А          | THEFT-3D (From Motor Vehicle)   | 3200 E 44TH AVE      | 1/8/2018      | P6          |  |  |  |  |  |
| С          | THEFT-CITY (From Building)      | 1700 E 40TH AVE      | 1/8/2018      | P6          |  |  |  |  |  |
| С          | THEFT-CITY (Shoplifting)        | 4900 S REGAL ST      | 1/13/2018     | P6          |  |  |  |  |  |
| С          | VEHICLE PROWLING-2D/No Theft    | 3200 E 44TH AVE      | 1/8/2018      | P6          |  |  |  |  |  |