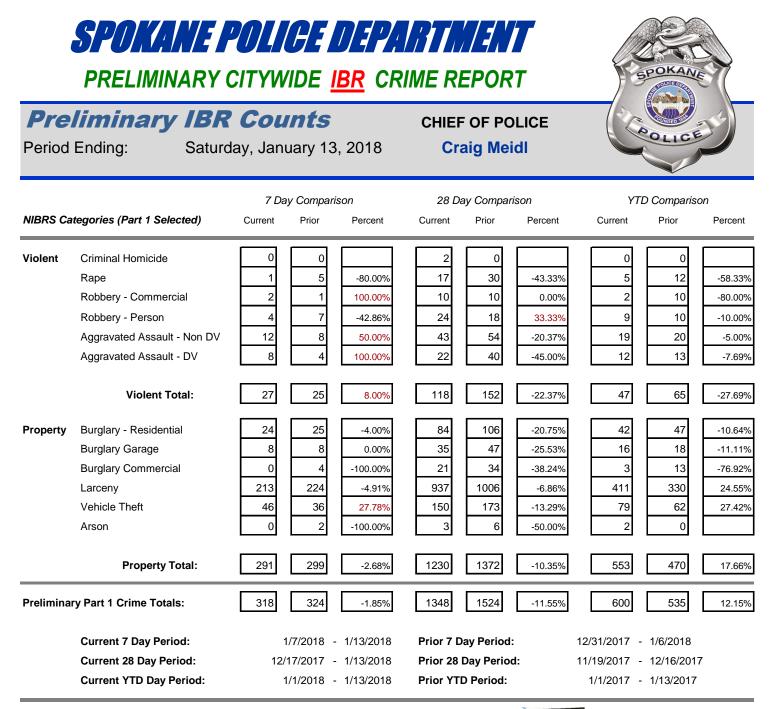

### **Preliminary IBR Counts**

|           |                                                                                                                                 | 7 Da                           | ay Compan                      | ison                                                       | 28 D                                    | ay Compai                                | rison                                                                   | YT                                         | D Comparis                      | on                                                         |
|-----------|---------------------------------------------------------------------------------------------------------------------------------|--------------------------------|--------------------------------|------------------------------------------------------------|-----------------------------------------|------------------------------------------|-------------------------------------------------------------------------|--------------------------------------------|---------------------------------|------------------------------------------------------------|
| NIBRS Ca  | tegories (Part 1 Selected)                                                                                                      | Current                        | Prior                          | Percent                                                    | Current                                 | Prior                                    | Percent                                                                 | Current                                    | Prior                           | Percent                                                    |
| Violent   | Criminal Homicide<br>Rape<br>Robbery - Commercial<br>Robbery - Person<br>Aggravated Assault - Non DV<br>Aggravated Assault - DV | 0<br>1<br>2<br>2<br>6<br>2     | 0<br>2<br>1<br>7<br>5<br>4     | -50.00%<br>100.00%<br>-71.43%<br>20.00%<br>-50.00%         | 0<br>12<br>8<br>18<br>29<br>10          | 0<br>18<br>8<br>10<br>32<br>21           | -33.33%<br>0.00%<br>80.00%<br>-9.38%<br>-52.38%                         | 0<br>2<br>2<br>7<br>11<br>6                | 0<br>8<br>7<br>7<br>8<br>5      | -75.00%<br>-71.43%<br>0.00%<br>37.50%<br>20.00%            |
|           | Violent Total:                                                                                                                  | 13                             | 19                             | -31.58%                                                    | 77                                      | 89                                       | -13.48%                                                                 | 28                                         | 35                              | -20.00%                                                    |
| Property  | Burglary - Residential<br>Burglary Garage<br>Burglary Commercial<br>Larceny<br>Vehicle Theft<br>Arson<br><b>Property Total:</b> | 13<br>7<br>0<br>137<br>27<br>0 | 14<br>3<br>3<br>141<br>21<br>0 | -7.14%<br>133.33%<br>-100.00%<br>-2.84%<br>28.57%<br>1.10% | 47<br>18<br>14<br>597<br>89<br>1<br>766 | 63<br>27<br>16<br>616<br>102<br>3<br>827 | -25.40%<br>-33.33%<br>-12.50%<br>-3.08%<br>-12.75%<br>-66.67%<br>-7.38% | 23<br>10<br>260<br>46<br>0                 | 26<br>11<br>7<br>215<br>29<br>0 | -11.54%<br>-9.09%<br>-71.43%<br>20.93%<br>58.62%<br>18.40% |
| Prelimina | ry Part 1 Crime Totals:                                                                                                         | 197                            | 201                            | -1.99%                                                     | 843                                     | 916                                      | -7.97%                                                                  | 369                                        | 323                             | 14.24%                                                     |
|           | Current 7 Day Period:<br>Current 28 Day Period:<br>Current YTD Day Period:                                                      | 12/                            | /17/2017                       | - 1/13/2018<br>- 1/13/2018<br>- 1/13/2018                  | Prior 28                                | ay Period<br>Day Perio<br>D Period:      |                                                                         | 12/31/2017 -<br>11/19/2017 -<br>1/1/2017 - |                                 | 7                                                          |