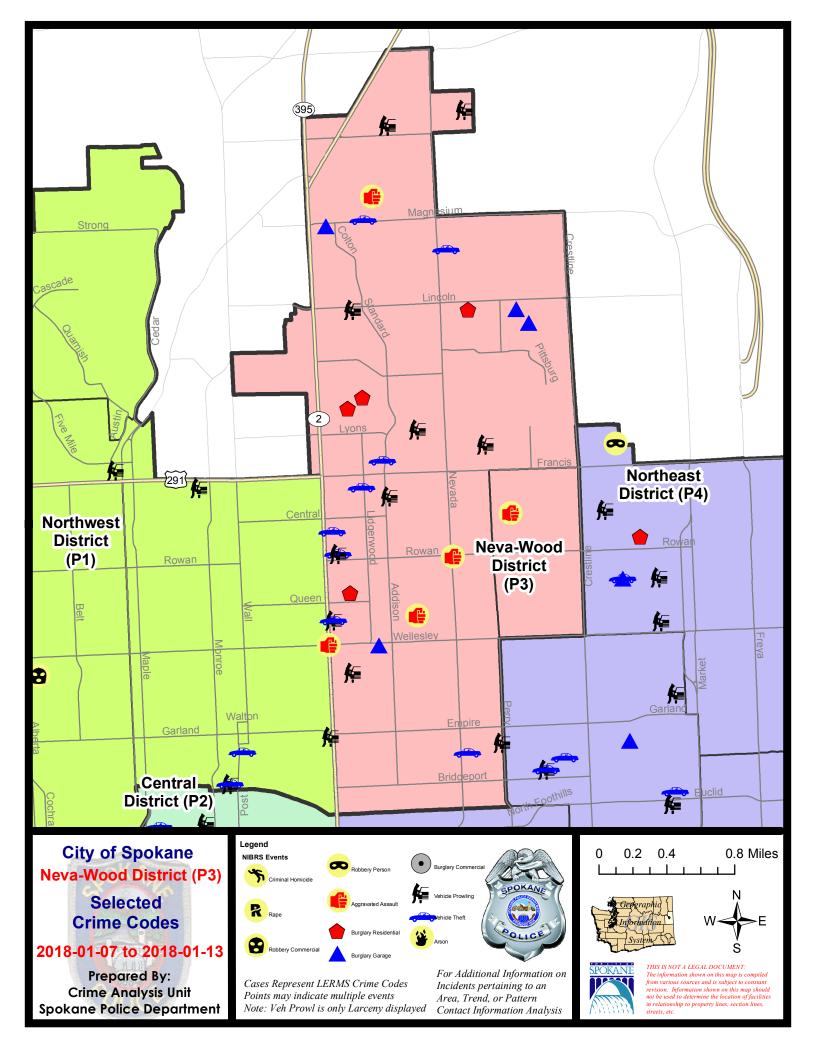

### NE - Neva-Wood District (P3)

### 7 Day Comparison 28 Day Comparison YTD Comparison NIBRS Categories (Part 1 Selected) Current Prior Percent Current Prior Percent Current Prior Percent Violent **Criminal Homicide** 0 0 0 0 0 0 0 2 Rape 1 -100.00% 5 -60.00% 1 4 -75.00% 2 2 0 5 0 Robbery - Commercial 0 -60.00% -100.00% 2 Robbery - Person 0 2 5 3 2 -100.00% 66.67% 0.00% 4 12 6 1 Aggravated Assault - Non DV 2 15 100.00% -20.00% 500.00% Aggravated Assault - DV 0 3 8 1 -62.50% 1 0.00% Violent Total: 5 5 24 36 10 10 0.00% 0.00% -33.33% **Burglary - Residential** 0.00% 10 16 -37.50% 11 -36.36% Property **Burglary Garage** 4 2 100.00% 11 11 0.00% 6 3 100.00% **Burglary Commercial** 0 -100.00% 2 6 -66.67% 3 -66.67% 1 1 75 73 295 269 137 76 Larceny 2.74% 9.67% 80.26% Vehicle Theft 8 7 14.29% 34 48 -29.17% 15 8 87.50% 0 0 0 2 0 0 Arson -100.00% **Property Total:** 91 87 352 352 0.00% 166 101 4.60% 64.36% Preliminary Part 1 Crime Totals: 96 92 4.35% 376 388 -3.09% 176 111 58.56% **Current 7 Day Period:** Prior 7 Day Period: 1/7/2018 - 1/13/2018 12/31/2017 - 1/6/2018 **Current 28 Day Period:** 12/17/2017 - 1/13/2018 Prior 28 Day Period: 11/19/2017 - 12/16/2017 **Current YTD Day Period:** 1/1/2018 - 1/13/2018 Prior YTD Period: 1/1/2017 - 1/13/2017

# NE - Neva-Wood District (P3)

### A/C Offense Statut

| <u>A/C</u> | Offense Statute                               | Address                         | Reported Date | Dist |
|------------|-----------------------------------------------|---------------------------------|---------------|------|
| <u>SPB</u> | 3NL                                           |                                 |               |      |
| С          | ASSAULT-2D                                    | 600 E OLYMPIC AVE               | 1/9/2018      | P4   |
| С          | ASSAULT-2D                                    | N DIVISION ST / W WELLESLEY AVE | 1/11/2018     | P4   |
| С          | BURGLARY 1D RESIDENTIAL                       | 100 E CROWN AVE                 | 1/10/2018     | P2   |
| С          | BURGLARY 2D GARAGE                            | 8600 N MAYFAIR ST               | 1/7/2018      | P3   |
| С          | BURGLARY 2D GARAGE                            | 1700 E LINCOLN RD               | 1/8/2018      | P3   |
| С          | BURGLARY 2D GARAGE                            | 1700 E CALKINS AVE              | 1/8/2018      | P4   |
| С          | BURGLARY 2D GARAGE                            | 300 E WELLESLEY AVE             | 1/10/2018     | P4   |
| С          | BURGLARY-RESIDENTIAL                          | 100 E WEDGEWOOD AVE             | 1/8/2018      | P4   |
| С          | BURGLARY-RESIDENTIAL                          | 7000 N COLTON ST                | 1/10/2018     | P3   |
| С          | BURGLARY-RESIDENTIAL                          | 7800 N MORTON ST                | 1/12/2018     | P3   |
| С          | DRIVE BY SHOOTING                             | 5400 N NEVADA ST                | 1/7/2018      | P4   |
| С          | RETAIL THEFT W/ SPECIAL CIRCUMSTANCES         | 9500 N NEWPORT HWY              | 1/8/2018      | P3   |
| С          | THEFT OF MOTOR VEHICLE                        | 5500 N DIVISION ST              | 1/7/2018      | P3   |
| А          | THEFT OF MOTOR VEHICLE                        | 1000 E GORDON AVE               | 1/7/2018      | P3   |
| С          | THEFT OF MOTOR VEHICLE                        | 400 E MAGNESIUM RD              | 1/7/2018      | P4   |
| С          | THEFT OF MOTOR VEHICLE                        | 5800 N DIVISION ST              | 1/9/2018      | P3   |
| С          | THEFT OF MOTOR VEHICLE                        | 6100 N LIDGERWOOD ST            | 1/10/2018     | P3   |
| С          | THEFT OF MOTOR VEHICLE                        | 4700 N DIVISION ST              | 1/10/2018     | P2   |
| С          | THEFT OF MOTOR VEHICLE                        | 6300 N ADDISON ST               | 1/11/2018     | P4   |
| С          | THEFT OF MOTOR VEHICLE                        | 8400 N NEVADA ST                | 1/12/2018     | P4   |
| С          | THEFT(FIREARM) (From Building)                | 100 E CROWN AVE                 | 1/10/2018     | P2   |
| С          | THEFT-2D (All Other Thefts)                   | 6600 N NEVADA ST                | 1/7/2018      | P3   |
| С          | THEFT-2D (All Other Thefts)                   | 800 E HOFFMAN AVE               | 1/9/2018      | P3   |
| С          | THEFT-2D (From Building)                      | 300 E WELLESLEY AVE             | 1/10/2018     | P4   |
| С          | THEFT-2D (From Building)                      | 1200 E WESTVIEW CT              | 1/12/2018     | P3   |
| С          | THEFT-2D (From Building)                      | 1000 E WABASH AVE               | 1/12/2018     | P3   |
| С          | THEFT-2D (From Motor Vehicle)                 | 600 E HOLLAND AVE               | 1/8/2018      | P3   |
| С          | THEFT-2D (From Motor Vehicle)                 | 500 E DALKE AVE                 | 1/9/2018      | P2   |
| С          | THEFT-2D (From Motor Vehicle)                 | 6500 N PERRY ST                 | 1/9/2018      | P4   |
| С          | THEFT-2D (Motor Vehicle Parts or Accessories) | 100 E HEROY AVE                 | 1/13/2018     | P2   |
| С          | THEFT-2D (Shoplifting)                        | 9600 N NEWPORT HWY              | 1/7/2018      | P3   |
| С          | THEFT-2D (Shoplifting)                        | 8000 N DIVISION ST              | 1/9/2018      | P3   |
| С          | THEFT-2D (Shoplifting)                        | 4700 N DIVISION ST              | 1/9/2018      | P3   |
| С          | THEFT-3D (All Other Thefts)                   | 6400 N NEVADA ST                | 1/9/2018      | P3   |
| С          | THEFT-3D (All Other Thefts)                   | 9200 N COLTON ST                | 1/10/2018     | P3   |
| С          | THEFT-3D (All Other Thefts)                   | 500 E EVERETT AVE               | 1/12/2018     | P3   |
| С          | THEFT-3D (All Other Thefts)                   | 1200 E WESTVIEW CT              | 1/12/2018     | P2   |
| С          | THEFT-3D (From Building)                      | 4400 N DIVISION ST              | 1/7/2018      | P3   |

| <u>A/C</u> | Offense Statute                               | Address             | Reported Date | <u>Dist</u> |
|------------|-----------------------------------------------|---------------------|---------------|-------------|
| С          | THEFT-3D (From Building)                      | 200 E LINCOLN RD    | 1/7/2018      | P3          |
| С          | THEFT-3D (From Building)                      | 100 E WEDGEWOOD AVE | 1/9/2018      | P3          |
| С          | THEFT-3D (From Building)                      | 5500 N DIVISION ST  | 1/9/2018      | P3          |
| С          | THEFT-3D (From Building)                      | 7400 N PITTSBURG ST | 1/10/2018     | P3          |
| С          | THEFT-3D (From Building)                      | 5500 N DIVISION ST  | 1/11/2018     | P3          |
| С          | THEFT-3D (From Motor Vehicle)                 | 5500 N DIVISION ST  | 1/8/2018      | P3          |
| С          | THEFT-3D (From Motor Vehicle)                 | 600 E HOLLAND AVE   | 1/8/2018      | P3          |
| С          | THEFT-3D (From Motor Vehicle)                 | 700 E LYONS AVE     | 1/9/2018      | P2          |
| С          | THEFT-3D (From Motor Vehicle)                 | 1300 E KIERNAN AVE  | 1/10/2018     | P3          |
| С          | THEFT-3D (From Motor Vehicle)                 | 200 E LINCOLN RD    | 1/11/2018     | P3          |
| С          | THEFT-3D (From Motor Vehicle)                 | 1200 E WESTVIEW CT  | 1/11/2018     | P3          |
| С          | THEFT-3D (From Motor Vehicle)                 | 200 E LINCOLN RD    | 1/11/2018     | P3          |
| С          | THEFT-3D (From Motor Vehicle)                 | 4700 N DIVISION ST  | 1/12/2018     | P3          |
| С          | THEFT-3D (From Motor Vehicle)                 | 100 E HEROY AVE     | 1/13/2018     | P2          |
| С          | THEFT-3D (Motor Vehicle Parts or Accessories) | 1000 E GORDON AVE   | 1/7/2018      | P3          |
| С          | THEFT-3D (Motor Vehicle Parts or Accessories) | 6200 N DIVISION ST  | 1/8/2018      | P3          |
| С          | THEFT-3D (Motor Vehicle Parts or Accessories) | 9200 N COLTON ST    | 1/8/2018      | P3          |
| С          | THEFT-3D (Motor Vehicle Parts or Accessories) | 4700 N DIVISION ST  | 1/9/2018      | P3          |
| С          | THEFT-3D (Motor Vehicle Parts or Accessories) | 7100 N HOGAN ST     | 1/9/2018      | P3          |
| С          | THEFT-3D (Motor Vehicle Parts or Accessories) | 9200 N COLTON ST    | 1/10/2018     | P3          |
| С          | THEFT-3D (Motor Vehicle Parts or Accessories) | 1100 E BROAD AVE    | 1/10/2018     | P3          |
| С          | THEFT-3D (Motor Vehicle Parts or Accessories) | 1000 E COZZA DR     | 1/13/2018     | P3          |
| С          | THEFT-3D (Shoplifting)                        | 6500 N NEVADA ST    | 1/7/2018      | P8          |
| С          | THEFT-3D (Shoplifting)                        | 6500 N NEVADA ST    | 1/7/2018      | P3          |
| С          | THEFT-3D (Shoplifting)                        | 6700 N DIVISION ST  | 1/7/2018      | P3          |
| С          | THEFT-3D (Shoplifting)                        | 6400 N DIVISION ST  | 1/7/2018      | P3          |
| С          | THEFT-3D (Shoplifting)                        | 4700 N DIVISION ST  | 1/7/2018      | P3          |
| С          | THEFT-3D (Shoplifting)                        | 4700 N DIVISION ST  | 1/7/2018      | P3          |
| С          | THEFT-3D (Shoplifting)                        | 6500 N NEVADA ST    | 1/7/2018      | P3          |
| А          | THEFT-3D (Shoplifting)                        | 9700 N NEWPORT HWY  | 1/8/2018      | P3          |
| С          | THEFT-3D (Shoplifting)                        | 7700 N DIVISION ST  | 1/8/2018      | P3          |
| С          | THEFT-3D (Shoplifting)                        | 6400 N DIVISION ST  | 1/8/2018      | P3          |
| С          | THEFT-3D (Shoplifting)                        | 9900 N NEWPORT HWY  | 1/8/2018      | P3          |
| С          | THEFT-3D (Shoplifting)                        | 4700 N DIVISION ST  | 1/10/2018     | P3          |
| С          | THEFT-3D (Shoplifting)                        | 4700 N DIVISION ST  | 1/10/2018     | P3          |
| С          | THEFT-3D (Shoplifting)                        | 4700 N DIVISION ST  | 1/10/2018     | P3          |
| С          | THEFT-3D (Shoplifting)                        | 4700 N DIVISION ST  | 1/10/2018     | P3          |
| С          | THEFT-3D (Shoplifting)                        | 4700 N DIVISION ST  | 1/10/2018     | P3          |
| С          | THEFT-3D (Shoplifting)                        | 1700 E FRANCIS AVE  | 1/10/2018     | P3          |
| С          | THEFT-3D (Shoplifting)                        | 5800 N DIVISION ST  | 1/10/2018     | P3          |
| С          | THEFT-3D (Shoplifting)                        | 5500 N DIVISION ST  | 1/11/2018     | P3          |
| С          | THEFT-3D (Shoplifting)                        | 7800 N DIVISION ST  | 1/11/2018     | P3          |
| С          | THEFT-3D (Shoplifting)                        | 900 E FRANCIS AVE   | 1/11/2018     | P3          |
|            |                                               |                     |               |             |

For protection of victim privacy, the entire address on sexual assault crimes has been redacted.

| <u>A/C</u> | Offense Statute                | Address            | Reported Date | <u>Dist</u> |
|------------|--------------------------------|--------------------|---------------|-------------|
| С          | THEFT-3D (Shoplifting)         | 9900 N NEWPORT HWY | 1/11/2018     | P2          |
| С          | THEFT-3D (Shoplifting)         | 6400 N DIVISION ST | 1/12/2018     | P2          |
| С          | THEFT-3D (Shoplifting)         | 4700 N DIVISION ST | 1/12/2018     | P3          |
| С          | THEFT-3D (Shoplifting)         | 4700 N DIVISION ST | 1/12/2018     | P3          |
| С          | THEFT-3D (Shoplifting)         | 6500 N NEVADA ST   | 1/13/2018     | P4          |
| С          | THEFT-CITY (All Other Thefts)  | 4700 N DIVISION ST | 1/10/2018     | P2          |
| С          | THEFT-CITY (From Building)     | 7000 N COLTON ST   | 1/10/2018     | P3          |
| С          | THEFT-CITY (Shoplifting)       | 9900 N NEWPORT HWY | 1/11/2018     | P2          |
| С          | THEFT-CITY (Shoplifting)       | 6700 N DIVISION ST | 1/12/2018     | P4          |
| С          | THEFT-CITY (Shoplifting)       | 9500 N NEWPORT HWY | 1/12/2018     | P4          |
| С          | WEAPON(INTIMIDATE WITH)        | 500 E MAXINE AVE   | 1/10/2018     | P4          |
| <u>SPB</u> | <u>3WH</u>                     |                    |               |             |
| С          | ASSAULT - 4D (Weapon Involved) | 1500 E CENTRAL AVE | 1/11/2018     | P4          |
| С          | THEFT-2D (All Other Thefts)    | 1700 E CROWN AVE   | 1/11/2018     | P4          |
| С          | THEFT-3D (From Building)       | 2000 E EVERETT AVE | 1/9/2018      | P3          |
| С          | THEFT-3D (From Building)       | 5300 N MARTIN ST   | 1/10/2018     | P3          |