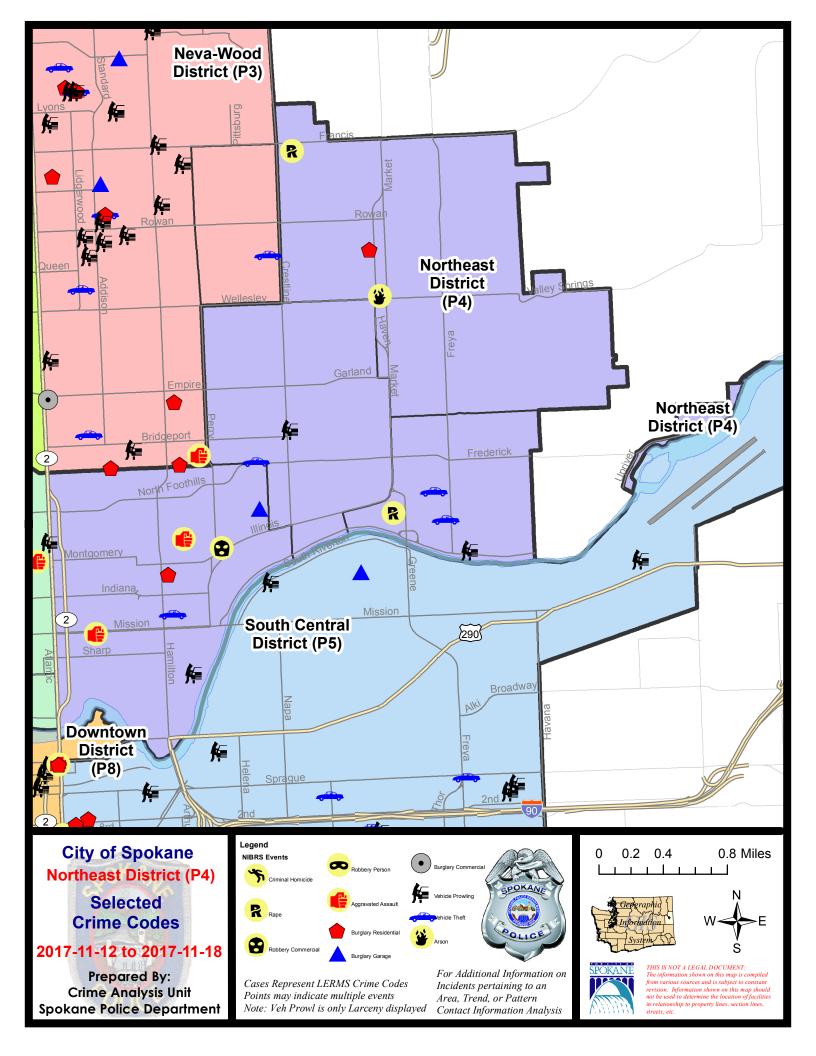

#### **NE - Northeast District (P4)**

#### **Preliminary IBR Counts**

|                                                                            |                                                                                                                  | 7 Da                   | ny Compan              | ison                                         | 28 Day Comparison          |                                      |                                                   | YTD Comparison                           |           |         |
|----------------------------------------------------------------------------|------------------------------------------------------------------------------------------------------------------|------------------------|------------------------|----------------------------------------------|----------------------------|--------------------------------------|---------------------------------------------------|------------------------------------------|-----------|---------|
| NIBRS Ca                                                                   | ategories (Part 1 Selected)                                                                                      | Current                | Prior                  | Percent                                      | Current                    | Prior                                | Percent                                           | Current                                  | Prior     | Percent |
| Violent                                                                    | Criminal Homicide Rape Robbery - Commercial Robbery - Person Aggravated Assault - Non DV Aggravated Assault - DV | 0<br>2<br>1<br>0<br>0  | 0<br>3<br>0<br>1<br>2  | -33.33%<br>-100.00%<br>-100.00%              | 0<br>7<br>2<br>3<br>8<br>4 | 0<br>4<br>1<br>7<br>11<br>4          | 75.00%<br>100.00%<br>-57.14%<br>-27.27%<br>0.00%  | 1<br>45<br>17<br>36<br>73<br>57          |           |         |
| Property                                                                   | Violent Total:  Burglary - Residential                                                                           | 5                      | 6                      | -16.67%<br>-66.67%                           | 18                         | 27                                   | -11.11%<br>38.46%                                 | 229<br>154                               |           |         |
|                                                                            | Burglary Garage Burglary Commercial Larceny Vehicle Theft Arson                                                  | 1<br>0<br>28<br>5<br>1 | 2<br>2<br>35<br>3<br>0 | -50.00%<br>-100.00%<br>-20.00%<br>66.67%     | 6<br>6<br>135<br>27<br>2   | 3<br>5<br>159<br>29<br>3             | 100.00%<br>20.00%<br>-15.09%<br>-6.90%<br>-33.33% | 68<br>62<br>1532<br>280<br>12            |           |         |
|                                                                            | Property Total:                                                                                                  | 37                     | 48                     | -22.92%                                      | 194                        | 212                                  | -8.49%                                            | 2108                                     |           |         |
| Prelimina                                                                  | ry Part 1 Crime Totals:                                                                                          | 42                     | 54                     | -22.22%                                      | 218                        | 239                                  | -8.79%                                            | 2337                                     |           |         |
| Current 7 Day Period:<br>Current 28 Day Period:<br>Current YTD Day Period: |                                                                                                                  | 10/                    | 22/2017                | - 11/18/2017<br>- 11/18/2017<br>- 11/18/2017 | Prior 28                   | oay Period<br>Day Perio<br>D Period: |                                                   | 11/5/2017 -<br>9/24/2017 -<br>1/1/2016 - | 10/21/201 | 17      |