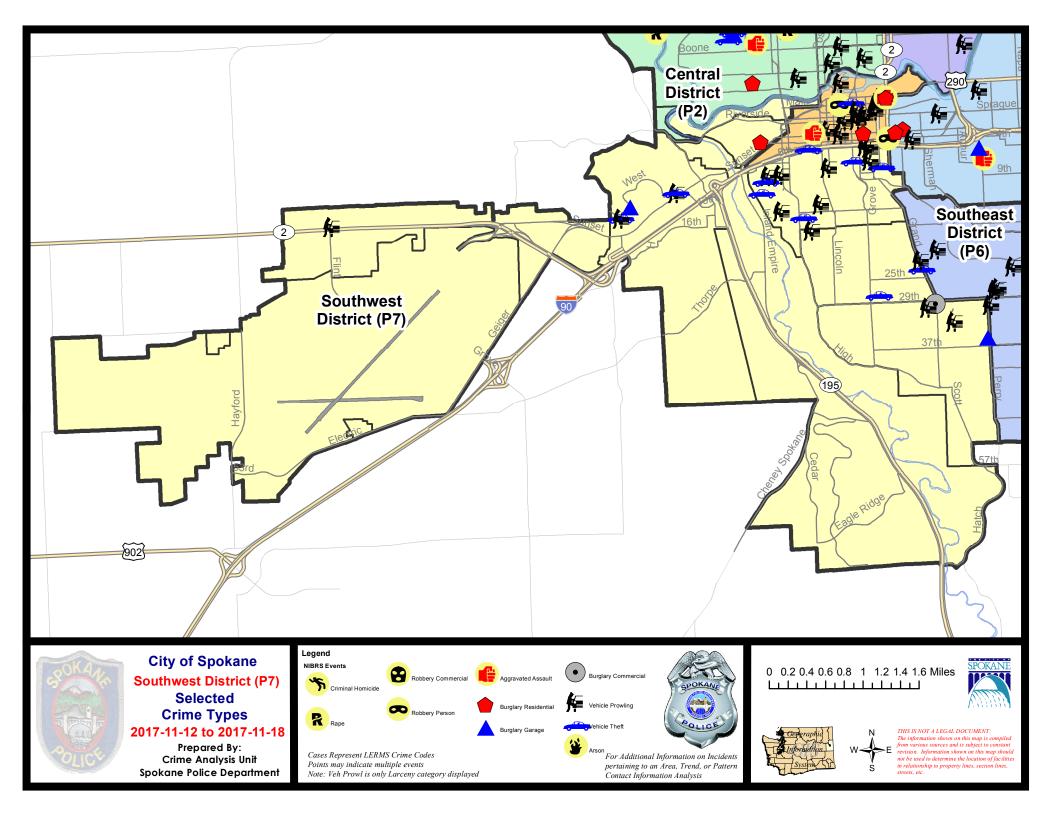

:<br>Current 28 Day Period:<br>Current YTD Day Period:                                       |                              | 22/2017 -                       | - 11/18/2017<br>- 11/18/2017<br>- 11/18/2017 | Prior 28                      | ay Period<br>Day Perio<br>D Period: |                                                  | 11/5/2017 -<br>9/24/2017 -<br>1/1/2016 - | 10/21/201 | 17      |

Prepared by SPD Crime Analysis Office -

Tuesday, November 21, 2017

NOTE: SPD moved from UCR to the NIBRS reporting standard on 10/4/16 following the transition to a new RMS System. Numbers on CompStat reports prior to this date should not be used as a comparison to those on this report. Additional info on these reporting standards can be found on the FBI website: https://ucr.fbi.gov/nibrs-overview





#### SE - Southwest District (P7)



| A/C      | Offense Statute                        | Address                        | Reported Date | <u>Dist</u> |
|----------|----------------------------------------|--------------------------------|---------------|-------------|
| С        | THEFT OF MOTOR VEHICLE                 | 6407 W 2 HWY                   | 11/13/2017    | P7          |
| С        | THEFT OF MOTOR VEHICLE                 | 6407 W 2 HWY                   | 11/13/2017    | P7          |
| SPE      | 97BA                                   |                                |               |             |
| <u> </u> | BURGLARY-RESIDENTIAL                   | 200 S ELM ST                   | 11/12/2017    | P7          |
|          |                                        | 200 3