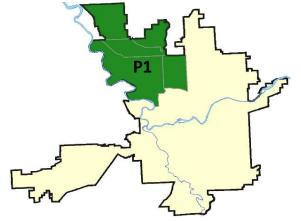

|
| Current 7 Day Period:<br>Current 28 Day Period:<br>Current YTD Day Period:             | 10/                         | /22/2017 -                  | 11/18/2017<br>11/18/2017<br>11/18/2017             | Prior 28                   | oay Period<br>Day Perio<br>D Period: |                                                  | 11/5/2017 -<br>9/24/2017 -<br>1/1/2016 - | 10/21/201 | 7       |

Prepared by SPD Crime Analysis Office -

Tuesday, November 21, 2017

NOTE: SPD moved from UCR to the NIBRS reporting standard on 10/4/16 following the transition to a new RMS System. Numbers on CompStat reports prior to this date should not be used as a comparison to those on this report. Additional info on these reporting standards can be found on the FBI website: https://ucr.fbi.gov/nibrs-overview





#### <u>Sunday - Saturday</u>

#### NW - Northwest District (P1)



| A/C | Offense Statute                               | <u>Address</u>              | Reported Date | <u>Dist</u> |
|-----|-----------------------------------------------|-----------------------------|---------------|-------------|
| SPA | 1BS                                           |                             |               |             |
| С   | THEFT OF MOTOR VEHICLE                        | 6600 N AUSTIN RD            | 11/12/2017    | P4          |
| С   | THEFT-2D (From Building)                      | 3500 W INDIAN TRAIL RD      | 11/17/2017    | P1          |
| SPA | 1 <u>FM</u>                                   |                             |               |             |
| С   | THEFT-2D (All Other Thef