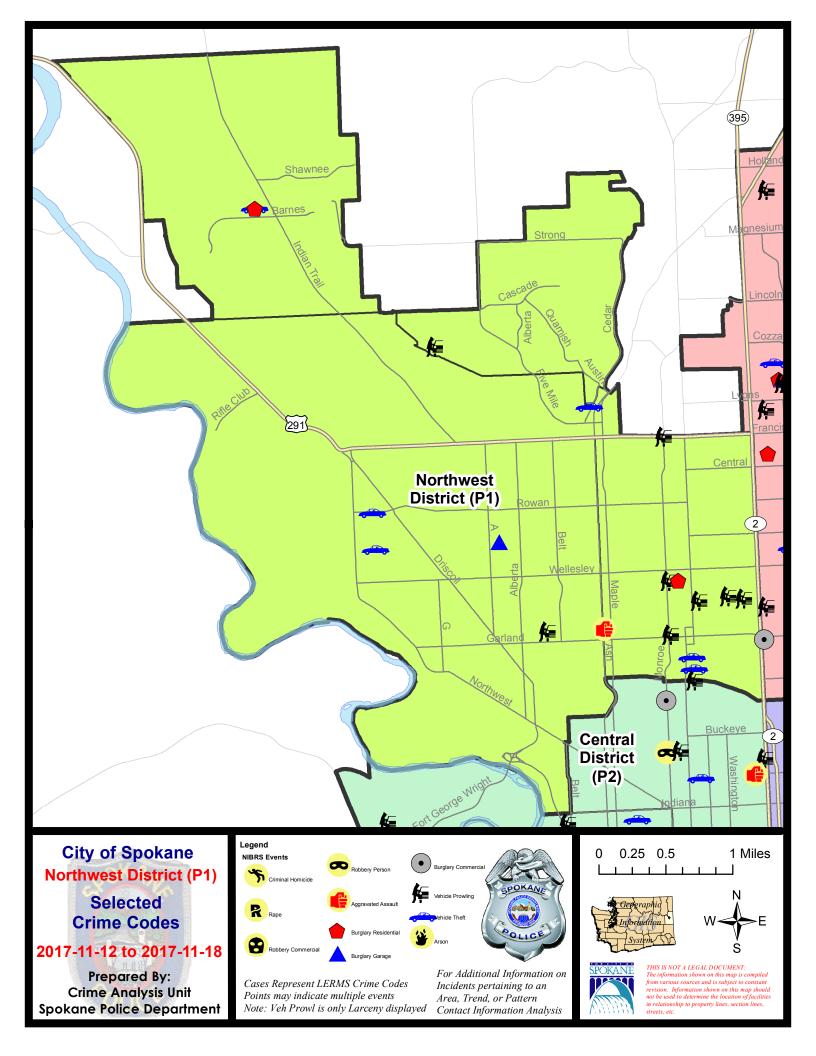

#### **NW - Northwest District (P1)**

#### **Preliminary IBR Counts**

| Violent Criminal Homicide Rape Robbery - Commercial                                    | Current 0 0                 | Prior                       | Percent                                            | Current                    | Prior                                | Percent                                          | Current                                  | Prior     | Percent |
|----------------------------------------------------------------------------------------|-----------------------------|-----------------------------|----------------------------------------------------|----------------------------|--------------------------------------|--------------------------------------------------|------------------------------------------|-----------|---------|
| Rape                                                                                   | 0                           | <b>—</b>                    |                                                    |                            |                                      |                                                  |                                          |           |         |
| Robbery - Person Aggravated Assault - Non DV Aggravated Assault - DV  Violent Total:   | 0 0 2                       | 2<br>0<br>0<br>1<br>1       | -100.00%<br>-100.00%<br>100.00%                    | 0<br>7<br>1<br>0<br>3<br>4 | 0<br>4<br>0<br>3<br>2<br>0           | 75.00%<br>-100.00%<br>50.00%                     | 1<br>42<br>5<br>14<br>45<br>30           |           |         |
| Burglary - Residential Burglary Garage Burglary Commercial Larceny Vehicle Theft Arson | 2<br>2<br>0<br>29<br>6<br>0 | 3<br>1<br>3<br>35<br>6<br>0 | -33.33%<br>100.00%<br>-100.00%<br>-17.14%<br>0.00% | 5<br>5<br>5<br>116<br>19   | 21<br>8<br>2<br>115<br>20<br>0       | -76.19%<br>-37.50%<br>150.00%<br>0.87%<br>-5.00% | 185<br>114<br>39<br>1463<br>196          |           |         |
| Property Total:                                                                        | 39                          | 48                          | -18.75%                                            | 150                        | 166                                  | -9.64%                                           | 2004                                     |           |         |
| Preliminary Part 1 Crime Totals:                                                       | 41                          | 52                          | -21.15%                                            | 165                        | 175                                  | -5.71%                                           | 2141                                     |           |         |
| Current 7 Day Period:<br>Current 28 Day Period:<br>Current YTD Day Period:             | 10/                         | /22/2017 -                  | 11/18/2017<br>11/18/2017<br>11/18/2017             | Prior 28                   | oay Period<br>Day Perio<br>D Period: |                                                  | 11/5/2017 -<br>9/24/2017 -<br>1/1/2016 - | 10/21/201 | 7       |