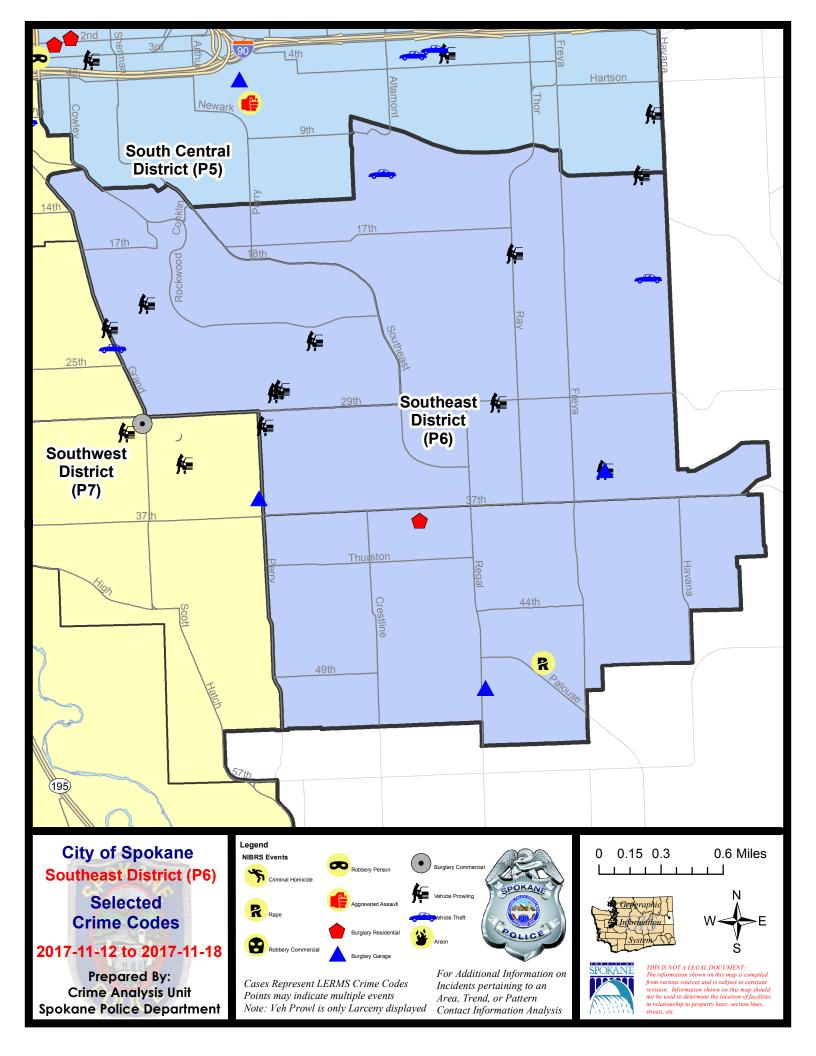

|                                                                                          |                             |                        |                                                  |                          |                                      |                                              |                                          |                |         |  |

Prepared by SPD Crime Analysis Office -

Tuesday, November 21, 2017

NOTE: SPD moved from UCR to the NIBRS reporting standard on 10/4/16 following the transition to a new RMS System. Numbers on CompStat reports prior to this date should not be used as a comparison to those on this report. Additional info on these reporting standards can be found on the FBI website: https://ucr.fbi.gov/nibrs-overview





#### SE - Southeast District (P6)



| A/C | Offense Statute                               | <u>Address</u>             | Reported Date | <u>Dist</u> |
|-----|-----------------------------------------------|----------------------------|---------------|-------------|
| SPC | 6LH                                           |                            |               |             |
| С   | BURGLARY 2D GARAGE                            | 3800 E 35TH AVE            | 11/14/2017    | P6          |
| С   | MAIL THEFT (All Others)                       | 3500 E 35TH AVE            | 11/15/2017    | P6          |
| С   | THEFT OF MOTOR VEHICLE                        | 2300 E SOUTH ALTAMONT BLVD | 11/13/2017    | P6          |
| С   | THEFT OF MOTOR VEHICLE                        | 4200 E CONGRESS