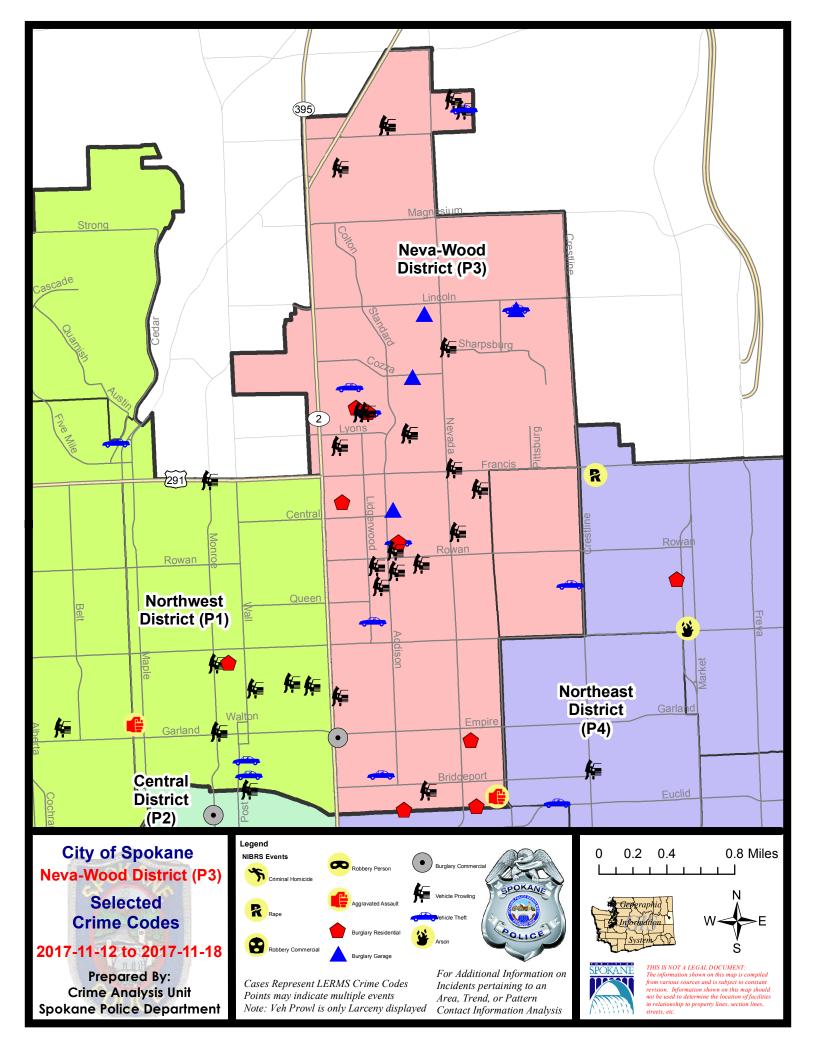

#### NE - Neva-Wood District (P3)

#### **Preliminary IBR Counts**

|           |                                                                                           | 7 Da                        | ny Compan                    | ison                                                         | 28 D                            | ay Compai                         | rison                                                   | YTI                                      | D Comparis | son     |
|-----------|-------------------------------------------------------------------------------------------|-----------------------------|------------------------------|--------------------------------------------------------------|---------------------------------|-----------------------------------|---------------------------------------------------------|------------------------------------------|------------|---------|
| NIBRS Ca  | ategories (Part 1 Selected)                                                               | Current                     | Prior                        | Percent                                                      | Current                         | Prior                             | Percent                                                 | Current                                  | Prior      | Percent |
| Violent   | Criminal Homicide<br>Rape                                                                 | 0                           | 0                            |                                                              | 0                               | 0 2                               | 50.00%                                                  | 1 38                                     |            |         |
|           | Robbery - Commercial Robbery - Person Aggravated Assault - Non DV Aggravated Assault - DV | 0 0 2 1                     | 1<br>2<br>2<br>1             | -100.00%<br>-100.00%<br>0.00%                                | 1<br>3<br>11<br>8               | 1<br>3<br>11<br>6                 | 0.00%<br>0.00%<br>0.00%<br>33.33%                       | 26<br>29<br>80<br>68                     |            |         |
|           | Violent Total:                                                                            | 4                           | 6                            | -33.33%                                                      | 26                              | 23                                | 13.04%                                                  | 242                                      |            |         |
| Property  | Burglary - Residential Burglary Garage Burglary Commercial Larceny Vehicle Theft Arson    | 7<br>5<br>1<br>68<br>9<br>0 | 2<br>6<br>1<br>49<br>11<br>1 | 250.00%<br>-16.67%<br>0.00%<br>38.78%<br>-18.18%<br>-100.00% | 18<br>19<br>4<br>239<br>35<br>2 | 18<br>10<br>12<br>254<br>29<br>2  | 0.00%<br>90.00%<br>-66.67%<br>-5.91%<br>20.69%<br>0.00% | 204<br>106<br>71<br>2795<br>355<br>4     |            |         |
| Prelimina | Property Total:                                                                           | 90                          | 70                           | 28.57%                                                       | 317                             | 325                               | -1.44%                                                  | 3535                                     |            |         |
|           | Current 7 Day Period: Current 28 Day Period: Current YTD Day Period:                      | 10/                         | 22/2017                      | - 11/18/2017<br>- 11/18/2017<br>- 11/18/2017                 | Prior 28                        | Day Period Day Period Day Period: |                                                         | 11/5/2017 -<br>9/24/2017 -<br>1/1/2016 - | 10/21/201  | 7       |