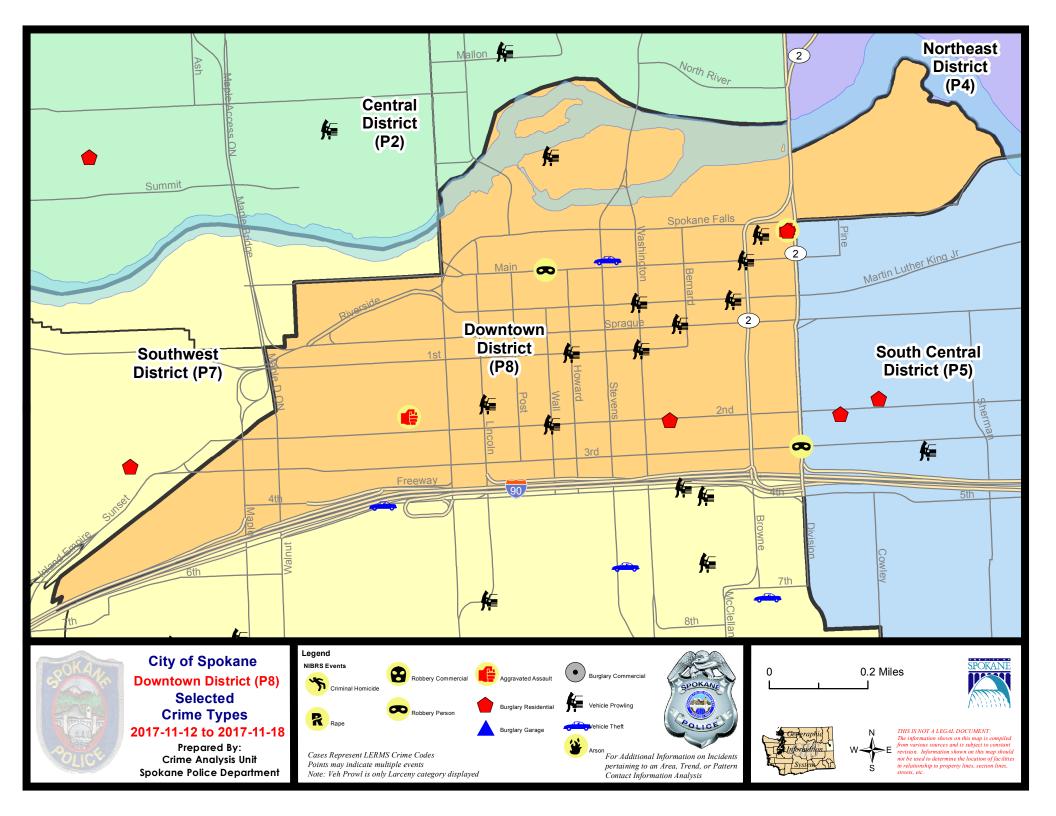

| 10/                        | 22/2017                    | - 11/18/2017<br>- 11/18/2017<br>- 11/18/2017 | Prior 28                     | Day Period<br>Day Perio<br>D Period: |                                        | 11/5/2017 -<br>9/24/2017 -<br>1/1/2016 - | 10/21/201 | 7       |

Prepared by SPD Crime Analysis Office -

Tuesday, November 21, 2017

NOTE: SPD moved from UCR to the NIBRS reporting standard on 10/4/16 following the transition to a new RMS System. Numbers on CompStat reports prior to this date should not be used as a comparison to those on this report. Additional info on these reporting standards can be found on the FBI website: https://ucr.fbi.gov/nibrs-overview





#### SW - Downtown District (P8)



| A/C    | Offense Statute                               | <u>Address</u>                    | Reported Date | <u>Dist</u> |  |  |  |  |
|--------|-----------------------------------------------|-----------------------------------|---------------|-------------|--|--|--|--|
| SPD8RS |                                               |                                   |               |             |  |  |  |  |
| С      | ARSON-1D                                      | 200 N DIVISION ST                 | 11/17/2017    | P8          |  |  |  |  |
| С      | ASSAULT-2D                                    | 200 N DIVISION ST                 | 11/14/2017    | P8          |  |  |  |  |
| С      | BURGLARY 1D RESIDENTIAL                       | 200 N DIVISION ST