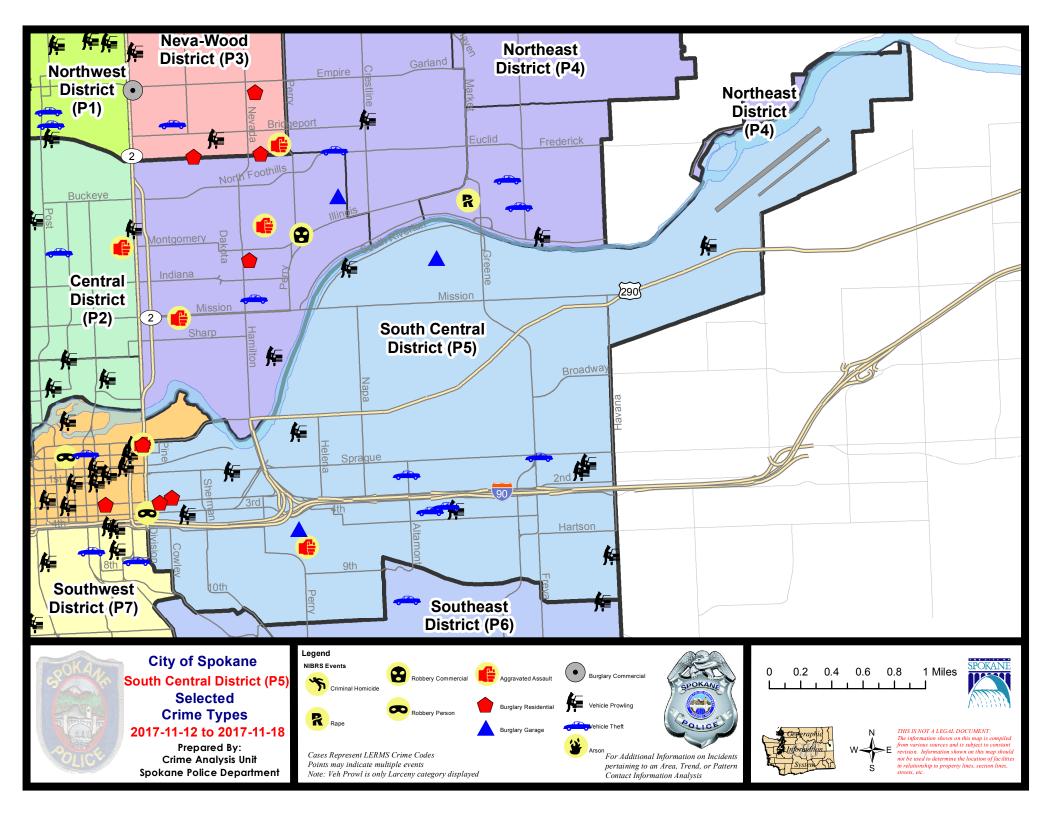

: |                                                                                                                  | 10/                    | 22/2017 -               | 11/18/2017<br>11/18/2017<br>11/18/2017   | Prior 28                   | Pay Period Day Period D Period: |                                                   | 11/5/2017 -<br>9/24/2017 -<br>1/1/2016 - | 10/21/201 | 17      |

Prepared by SPD Crime Analysis Office -

Tuesday, November 21, 2017

NOTE: SPD moved from UCR to the NIBRS reporting standard on 10/4/16 following the transition to a new RMS System. Numbers on CompStat reports prior to this date should not be used as a comparison to those on this report. Additional info on these reporting standards can be found on the FBI website: https://ucr.fbi.gov/nibrs-overview





#### SE - South Central District (P5)



| A/C | Offense Statute                               | <u>Address</u>            | Reported Date | <u>Dist</u> |
|-----|-----------------------------------------------|---------------------------|---------------|-------------|
| SPC | 5 <u>5EC</u>                                  |                           |               |             |
| С   | ASSAULT-2D                                    | 1400 E HARTSON AVE        | 11/17/2017    | P5          |
| С   | BURGLARY 2D FENCED AREA                       | 600 S GREENE ST           | 11/17/2017    | P5          |
| С   | BURGLARY 2D GARAGE                            | 1300 E 5TH AVE            | 11/16/2017    | P5          |
| С   | BURGLARY-RESIDENTIAL                          | 200 E 2ND AVE