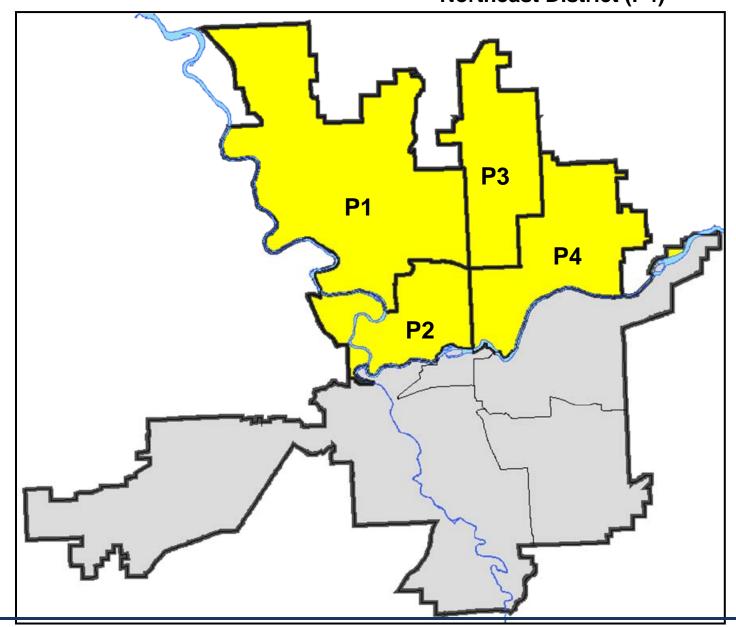

# SPOKANE POLICE DEPARTMENT NORTH Police Service Area

**Captain Dan Torok** 

**Northwest District (P1)** 

**Central District (P2)** 

**Neva-Wood District (P3)** 

**Northeast District (P4)** 

Saturday, November 18, 2017

#### NORTH PRECINCT (P1, P2, P3, and P4)