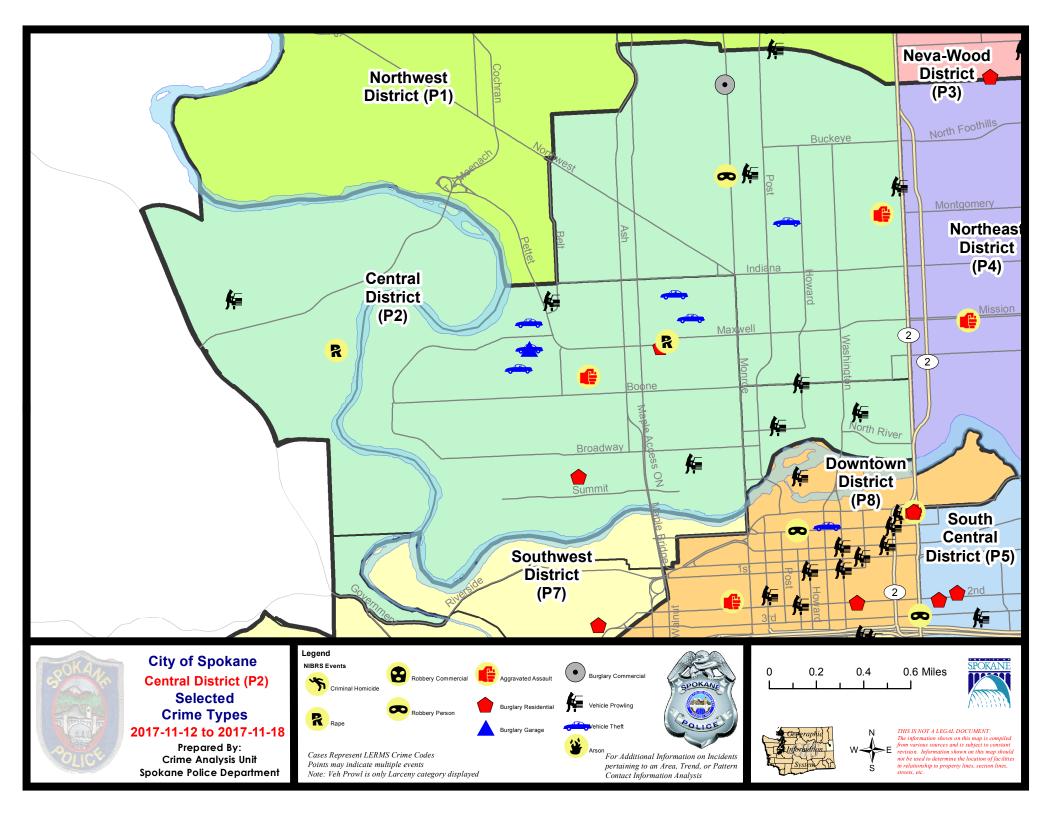

#### **NW - North Central District (P2)**

#### **Preliminary IBR Counts**

|           |                                | 7 Da    | ay Compan  | ison       | 28 Da     | ay Compai | rison    | YT          | D Comparis | son     |
|-----------|--------------------------------|---------|------------|------------|-----------|-----------|----------|-------------|------------|---------|
| NIBRS Ca  | ntegories (Part 1 Selected)    | Current | Prior      | Percent    | Current   | Prior     | Percent  | Current     | Prior      | Percent |
| Violent   | Criminal Homicide              | 0 2     | 0          | 100.00%    | 0         | 0         | 0.00%    | 1 44        |            |         |
|           | Robbery - Commercial           | 0       | 1          | -100.00%   | 2         | 0         | 0.00%    | 7           |            |         |
|           | Robbery - Person               | 1       | 1          | 0.00%      | 2         | 0         |          | 21          |            |         |
|           | Aggravated Assault - Non DV    | 1       | 4          | -75.00%    | 12        | 9         | 33.33%   | 80          |            |         |
|           | Aggravated Assault - DV        | 1       | 0          |            | 2         | 5         | -60.00%  | 49          |            |         |
|           | Violent Total:                 | 5       | 7          | -28.57%    | 22        | 18        | 22.22%   | 202         |            |         |
| Property  | Burglary - Residential         | 3       | 6          | -50.00%    | 17        | 14        | 21.43%   | 179         |            |         |
|           | Burglary Garage                | 1       | 1          | 0.00%      | 6         | 6         | 0.00%    | 76          |            |         |
|           | Burglary Commercial            | 1       | 1          | 0.00%      | 2         | 2         | 0.00%    | 90          |            |         |
|           | Larceny                        | 24      | 39         | -38.46%    | 110       | 114       | -3.51%   | 1337        |            |         |
|           | Vehicle Theft                  | 7       | 3          | 133.33%    | 20        | 12        | 66.67%   | 209         |            |         |
|           | Arson                          | 0       | 0          |            | 0         | 1         | -100.00% | 5           |            |         |
|           | Property Total:                | 36      | 50         | -28.00%    | 155       | 149       | 4.03%    | 1896        |            |         |
| Prelimina | ry Part 1 Crime Totals:        | 41      | 57         | -28.07%    | 177       | 167       | 5.99%    | 2098        |            |         |
|           | Current 7 Day Period:          | 11/     | /12/2017 - | 11/18/2017 | Prior 7 D | ay Period | :        | 11/5/2017 - | 11/11/201  | 17      |
|           | Current 28 Day Period:         | 10/     | /22/2017 - | 11/18/2017 | Prior 28  | Day Perio | d:       | 9/24/2017 - | 10/21/201  | 17      |
|           | <b>Current YTD Day Period:</b> | •       | 1/1/2017 - | 11/18/2017 | Prior YT  | D Period: |          | 1/1/2016 -  | 11/18/201  | 16      |
|           |                                |         |            |            |           |           | N        |             |            |         |