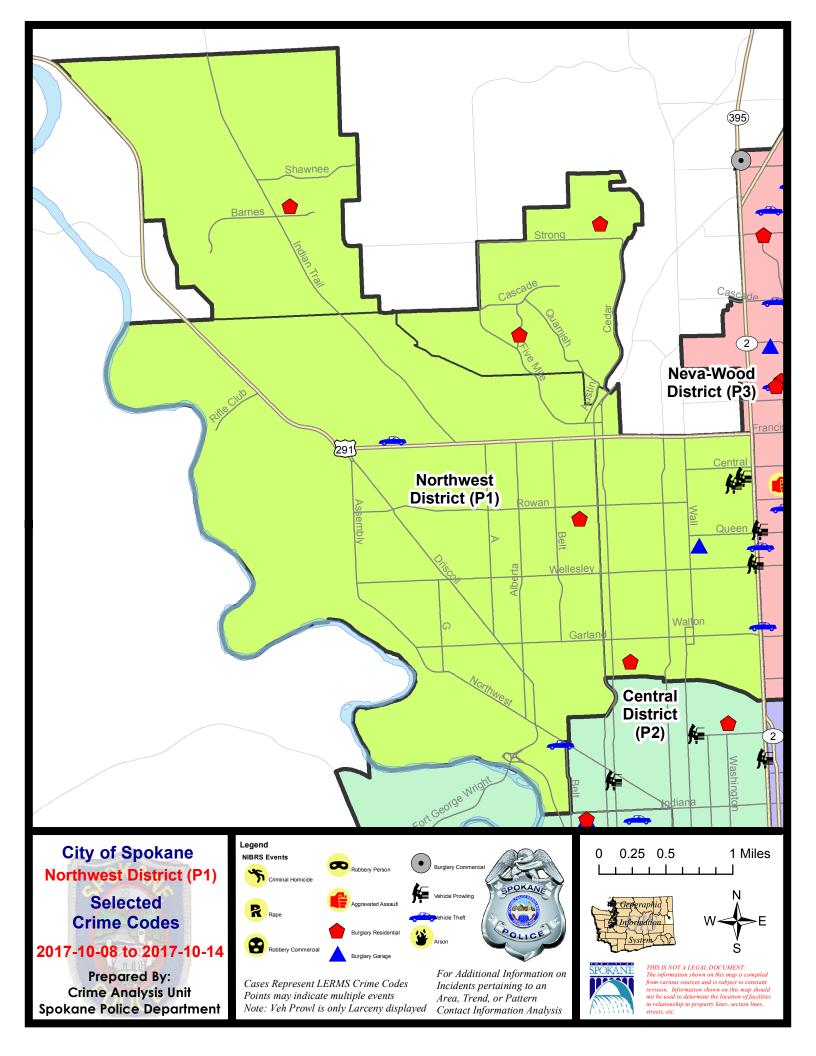

## **NW - Northwest District (P1)**

## **Preliminary IBR Counts**

|           |                                                                                                                  | 7 Da                        | ay Compari                  | ison                                         | 28 D                      | ay Compai                            | rison                                                          | YT                                       | D Comparis | son     |
|-----------|------------------------------------------------------------------------------------------------------------------|-----------------------------|-----------------------------|----------------------------------------------|---------------------------|--------------------------------------|----------------------------------------------------------------|------------------------------------------|------------|---------|
| NIBRS Ca  | ategories (Part 1 Selected)                                                                                      | Current                     | Prior                       | Percent                                      | Current                   | Prior                                | Percent                                                        | Current                                  | Prior      | Percent |
| Violent   | Criminal Homicide Rape Robbery - Commercial Robbery - Person Aggravated Assault - Non DV Aggravated Assault - DV | 0<br>0<br>0<br>0            | 0 1 0 1 0                   | -100.00%<br>-100.00%                         | 0<br>3<br>0<br>2<br>2     | 0<br>5<br>0<br>0                     | -40.00%                                                        | 1<br>33<br>4<br>13<br>43<br>26           |            |         |
|           | Violent Total:                                                                                                   | 0                           | 3                           | -100.00%                                     | 7                         | 11                                   | -36.36%                                                        | 120                                      |            |         |
| Property  | Burglary - Residential Burglary Garage Burglary Commercial Larceny Vehicle Theft Arson                           | 6<br>2<br>0<br>23<br>2<br>0 | 4<br>2<br>0<br>33<br>5<br>0 | 50.00%<br>0.00%<br>-30.30%<br>-60.00%        | 21<br>7<br>0<br>109<br>15 | 19<br>14<br>1<br>119<br>23<br>2      | 10.53%<br>-50.00%<br>-100.00%<br>-8.40%<br>-34.78%<br>-100.00% | 178<br>108<br>33<br>1316<br>172          |            |         |
|           | Property Total:                                                                                                  | 33                          | 44                          | -25.00%                                      | 152                       | 178                                  | -14.61%                                                        | 1814                                     |            |         |
| Prelimina | ry Part 1 Crime Totals:                                                                                          | 33                          | 47                          | -29.79%                                      | 159                       | 189                                  | -15.87%                                                        | 1934                                     |            |         |
|           | Current 7 Day Period:<br>Current 28 Day Period:<br>Current YTD Day Period:                                       | 9/                          | 17/2017 -                   | · 10/14/2017<br>· 10/14/2017<br>· 10/14/2017 | Prior 28                  | oay Period<br>Day Perio<br>D Period: |                                                                | 10/1/2017 -<br>8/20/2017 -<br>1/1/2016 - | 9/16/2017  | 7       |

## NW - Northwest District (P1)

| A/C        | Offense Statute               | Address               | Reported Date | <u>Dist</u> |
|------------|-------------------------------|-----------------------|---------------|-------------|
| SPA        | 1BS                           |                       |               |             |
| С          | THEFT OF MOTOR VEHICLE        | 6300 N WINSTON DR     | 10/8/2017     | P1          |
| С          | THEFT-3D (From Building)      | 3400 W WOODSIDE AVE   | 10/10/2017    | P1          |
| <u>SPA</u> | 1FM                           |                       |               |             |
| С          | BURGLARY-RESIDENTIAL          | 8800 N MAPLE ST       | 10/8/2017     | P1          |
| С          | BURGLARY-RESIDENTIAL          | 7500 N ALBERTA ST     | 10/9/2017     | P1          |
| SPA        | 1IT                           |                       |               |             |
| С          | BURGLARY 1D RESIDENTIAL       | 9200 N LONDALE DR     | 10/12/2017    | P1          |
| <u>SPA</u> | 1NH                           |                       |               |             |
| С          | BURGLARY 2D GARAGE            | 4900 N HOWARD ST      | 10/10/2017    | P1          |
| С          | BURGLARY-RESIDENTIAL          | 1300 W GORDON AVE     | 10/11/2017    | P1          |
| С          | THEFT-2D (From Motor Vehicle) | 100 W FRANKLIN CT     | 10/8/2017     | P1          |
| С          | THEFT-3D (All Other Thefts)   | 4500 N CALISPEL ST    | 10/12/2017    | P1          |
| С          | THEFT-3D (From Motor Vehicle) | 200 W JOSEPH AVE      | 10/8/2017     | P1          |
| С          | THEFT-3D (From Motor Vehicle) | 4700 N DIVISION ST    | 10/9/2017     | P1          |
| С          | THEFT-3D (Shoplifting)        | 6100 N DIVISION ST    | 10/10/2017    | P1          |
| С          | THEFT-CITY (Shoplifting)      | 3400 N DIVISION ST    | 10/8/2017     | P2          |
| SPA        | 1NW                           |                       |               |             |
| С          | BURGLARY-RESIDENTIAL          | 5300 N ELM ST         | 10/11/2017    | P1          |
| С          | THEFT OF MOTOR VEHICLE        | 2100 W BUCKEYE AVE    | 10/9/2017     | P1          |
| С          | THEFT-2D (Shoplifting)        | 2500 W WELLESLEY AVE  | 10/12/2017    | P1          |
| С          | THEFT-3D (All Other Thefts)   | 4300 N ASH ST         | 10/10/2017    | P2          |
| С          | THEFT-3D (All Other Thefts)   | 5200 W WELLESLEY AVE  | 10/10/2017    | P1          |
| С          | THEFT-3D (All Other Thefts)   | 4800 W NINE MILE RD   | 10/11/2017    | P2          |
| С          | THEFT-3D (All Other Thefts)   | 2300 W WABASH AVE     | 10/12/2017    | P1          |
| С          | THEFT-3D (All Other Thefts)   | 2500 W WELLESLEY AVE  | 10/12/2017    | P1          |
| С          | THEFT-3D (All Other Thefts)   | 6100 N A ST           | 10/12/2017    | P1          |
| С          | THEFT-3D (All Other Thefts)   | 2100 W NORTHWEST BLVD | 10/12/2017    | P1          |
| С          | THEFT-3D (From Building)      | 6100 N A ST           | 10/12/2017    | P1          |
| С          | THEFT-3D (Shoplifting)        | 2500 W WELLESLEY AVE  | 10/11/2017    | P1          |
| Α          | THEFT-3D (Shoplifting)        | 2500 W WELLESLEY AVE  | 10/12/2017    | P1          |
|            |                               |                       |               |             |