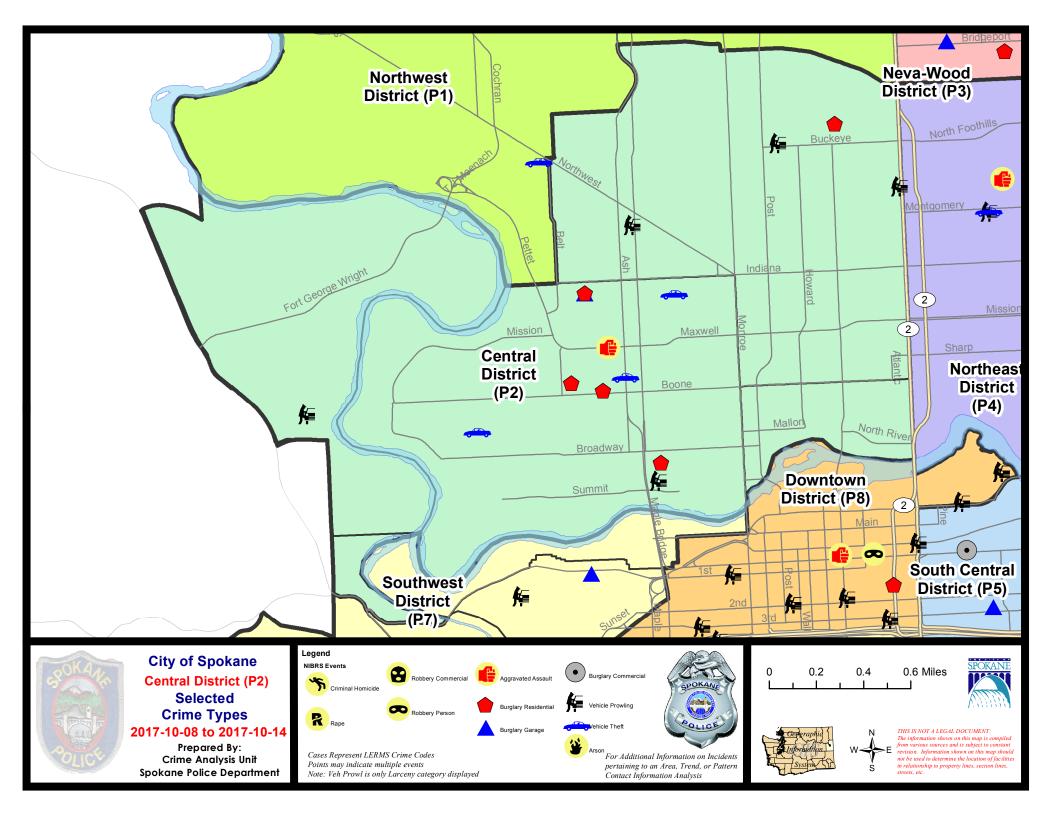

## **NW - North Central District (P2)**

## **Preliminary IBR Counts**

|           |                                                                                                                  | 7 Da                        | ny Compari                  | son                                    | 28 D                       | ay Compai                            | rison                                                    | YTI                                      | D Comparis | son     |
|-----------|------------------------------------------------------------------------------------------------------------------|-----------------------------|-----------------------------|----------------------------------------|----------------------------|--------------------------------------|----------------------------------------------------------|------------------------------------------|------------|---------|
| NIBRS Ca  | ategories (Part 1 Selected)                                                                                      | Current                     | Prior                       | Percent                                | Current                    | Prior                                | Percent                                                  | Current                                  | Prior      | Percent |
| Violent   | Criminal Homicide Rape Robbery - Commercial Robbery - Person Aggravated Assault - Non DV Aggravated Assault - DV | 0<br>0<br>0<br>0<br>1       | 0<br>2<br>0<br>0<br>2<br>2  | -100.00%<br>-50.00%                    | 0<br>3<br>0<br>0<br>7<br>4 | 1<br>5<br>0<br>4<br>11<br>3          | -100.00%<br>-40.00%<br>-100.00%<br>-36.36%<br>33.33%     | 1<br>39<br>5<br>20<br>65<br>46           |            |         |
|           | Violent Total:                                                                                                   | 2                           | 4                           | -50.00%                                | 14                         | 24                                   | -41.67%                                                  | 176                                      |            |         |
| Property  | Burglary - Residential Burglary Garage Burglary Commercial Larceny Vehicle Theft Arson                           | 5<br>1<br>0<br>27<br>3<br>1 | 3<br>2<br>0<br>27<br>3<br>0 | 66.67%<br>-50.00%<br>0.00%             | 18<br>5<br>1<br>117<br>17  | 14<br>6<br>4<br>121<br>17            | 28.57%<br>-16.67%<br>-75.00%<br>-3.31%<br>0.00%<br>0.00% | 159<br>69<br>86<br>1194<br>189<br>5      |            |         |
|           | Property Total:                                                                                                  | 37                          | 35                          | 5.71%                                  | 159                        | 163                                  | -2.45%                                                   | 1702                                     |            |         |
| Prelimina | ry Part 1 Crime Totals:                                                                                          | 39                          | 39                          | 0.00%                                  | 173                        | 187                                  | -7.49%                                                   | 1878                                     |            |         |
|           | Current 7 Day Period:<br>Current 28 Day Period:<br>Current YTD Day Period:                                       | 9/                          | 17/2017 -                   | 10/14/2017<br>10/14/2017<br>10/14/2017 | Prior 28                   | Pay Period<br>Day Perio<br>D Period: |                                                          | 10/1/2017 -<br>8/20/2017 -<br>1/1/2016 - | 9/16/2017  | 7       |

## NW - Central District (P2)

| A/C        | Offense Statute                               | <u>Address</u>           | Reported Date | <u>Dist</u> |
|------------|-----------------------------------------------|--------------------------|---------------|-------------|
| С          | ASSAULT-1D                                    |                          | 10/10/2017    | P2          |
| С          | THEFT-3D (From Motor Vehicle)                 |                          | 10/8/2017     | P2          |
| SPA        | 2EG                                           |                          |               |             |
| C          | BURGLARY-RESIDENTIAL                          | 2800 N WASHINGTON ST     | 10/13/2017    | P2          |
| С          | MAIL THEFT (All Others)                       | 2300 N CEDAR ST          | 10/10/2017    | P2          |
| С          | MAIL THEFT (All Others)                       | 2300 N CEDAR ST          | 10/11/2017    | P2          |
| С          | THEFT-2D (From Motor Vehicle)                 | 1600 W NORTHWEST BLVD    | 10/11/2017    | P2          |
| С          | THEFT-3D (All Other Thefts)                   | 800 W AUGUSTA AVE        | 10/9/2017     | P2          |
| С          | THEFT-3D (All Other Thefts)                   | 2400 N STEVENS ST        | 10/11/2017    | P2          |
| С          | THEFT-3D (All Other Thefts)                   | 600 W KNOX AVE           | 10/12/2017    | P2          |
| С          | THEFT-3D (All Other Thefts)                   | 2800 N WASHINGTON ST     | 10/13/2017    | P2          |
| С          | THEFT-3D (From Motor Vehicle)                 | 2400 N DIVISION ST       | 10/9/2017     | P2          |
| С          | VEHICLE PROWLING-2D/From Motor Vehicle        | 700 W BUCKEYE AVE        | 10/12/2017    | P2          |
|            | 2RS                                           |                          | , , ,         |             |
|            |                                               | 200 M. NORTH PINER PR    | 10/0/2017     | <b>D2</b>   |
| С          | THEFT-2D (From Building)                      | 300 W NORTH RIVER DR     | 10/9/2017     | P2          |
| С          | THEFT-3D (Motor Vehicle Parts or Accessories) | 300 W NORTH RIVER DR     | 10/9/2017     | P2          |
| <u>SPA</u> | <u>2WC</u>                                    |                          |               |             |
| С          | ASSAULT-1D                                    | W MAXWELL AVE / N OAK ST | 10/10/2017    | P7          |
| С          | BURGLARY 1D RESIDENTIAL                       | 1800 W BOONE AVE         | 10/10/2017    | P2          |
| С          | BURGLARY 2D GARAGE                            | 1900 W NORA AVE          | 10/13/2017    | P1          |
| С          | BURGLARY-RESIDENTIAL                          | 1500 W COLLEGE AVE       | 10/11/2017    | P1          |
| Α          | BURGLARY-RESIDENTIAL                          | 2000 W SHARP AVE         | 10/12/2017    | P1          |
| С          | BURGLARY-RESIDENTIAL                          | 1900 W NORA AVE          | 10/13/2017    | P1          |
| С          | MAIL THEFT (All Others)                       | 1800 W BOONE AVE         | 10/11/2017    | P2          |
| С          | THEFT OF MOTOR VEHICLE                        | N ASH ST / W SHARP AVE   | 10/8/2017     | P2          |
| С          | THEFT OF MOTOR VEHICLE                        | 1300 W NORA AVE          | 10/8/2017     | P2          |
| С          | THEFT OF MOTOR VEHICLE                        | 2600 W DEAN AVE          | 10/12/2017    | P2          |
| С          | THEFT-1D (Pocket Picking)                     | 1700 W MALLON AVE        | 10/11/2017    | P2          |
| С          | THEFT-2D (All Other Thefts)                   | 2100 W BOONE AVE         | 10/9/2017     | P2          |
| С          | THEFT-3D (All Other Thefts)                   | 1500 W NORA AVE          | 10/9/2017     | P2          |
| С          | THEFT-3D (All Other Thefts)                   | 1100 W COLLEGE AVE       | 10/12/2017    | P2          |
| С          | THEFT-3D (From Building)                      | 2000 W BOONE AVE         | 10/9/2017     | P2          |
| С          | THEFT-3D (From Building)                      | 1100 W SPOFFORD AVE      | 10/9/2017     | P2          |
| С          | THEFT-3D (From Building)                      | 1000 N MAPLE ST          | 10/10/2017    | P2          |
| С          | THEFT-3D (From Building)                      | 1300 W BROADWAY AVE      | 10/11/2017    | P2          |
| Α          | THEFT-3D (From Motor Vehicle)                 | 1500 W HIGHLINE LN       | 10/10/2017    | P2          |
| С          | THEFT-3D (Motor Vehicle Parts or Accessories) | 1000 W SINTO AVE         | 10/9/2017     | P2          |

A/C Offense Statute **Address Reported Date** <u>Dist</u>

SPA2WH

C THEFT-1D (From Motor Vehicle) 1100 N INLAND ST 10/13/2017 P2