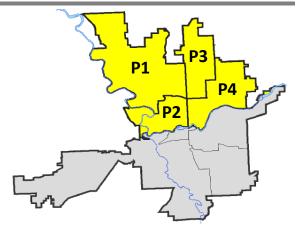

rent YTD Day Period:                                             | 9/                             | 17/2017                        | - 10/14/2017<br>- 10/14/2017<br>- 10/14/2017             | Prior 28                         | Day Period<br>Day Perio<br>D Period: |                                                                | 10/1/2017 -<br>8/20/2017 -<br>1/1/2016 - | 9/16/2017  | •       |

Prepared by SPD Crime Analysis Office - Tuesday, October 17, 2017

NOTE: SPD moved from UCR to the NIBRS reporting standard on 10/4/16 following the transition to a new RMS System. Numbers on CompStat reports prior to this date should not be used as a comparison to those on this report. Additional info on these reporting standards can be found on the FBI website: https://ucr.fbi.gov/nibrs-overview



## SOLICE SOLICE

## **NW - Northwest District (P1)**

## **Preliminary IBR Counts**

|           |                                                                                                                  | 7 Da                        | ay Compari                  | ison                                         | 28 D                      | ay Compai                            | rison                                                          | YT                                       | D Comparis | son     |
|-----------|------------------------------------------------------------------------------------------------------------------|-----------------------------|-----------------------------|----------------------------------------------|---------------------------|---------------