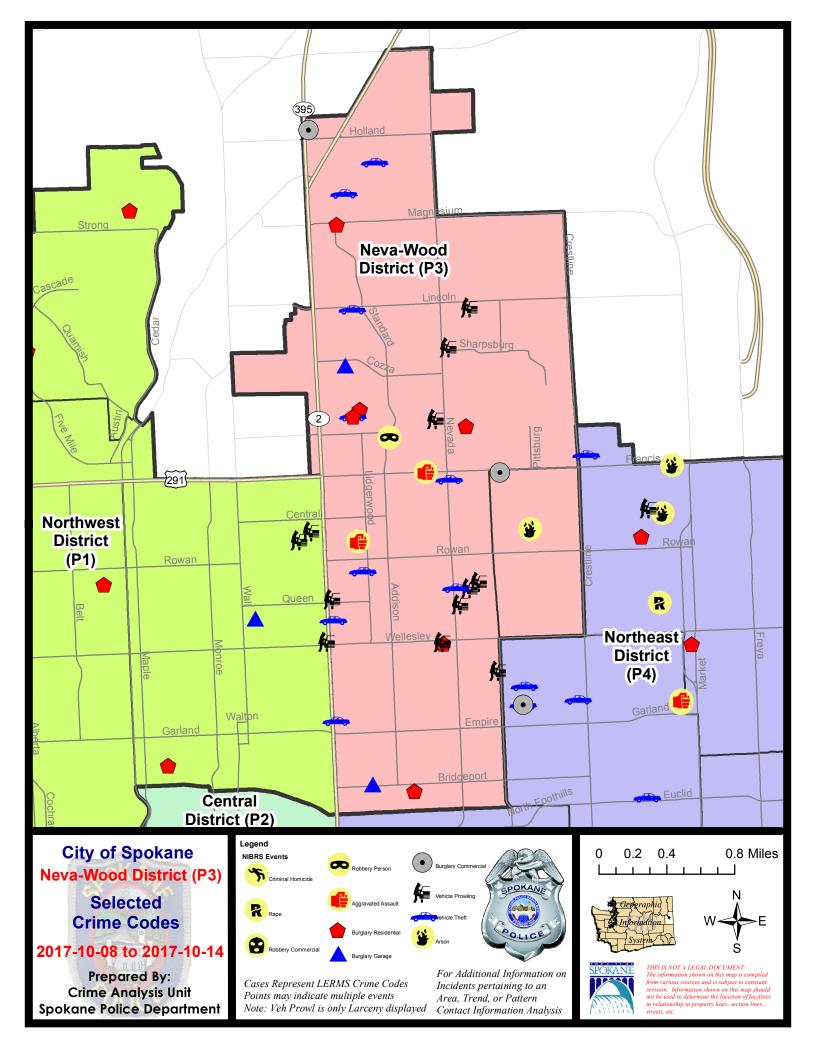

### NE - Neva-Wood District (P3)

## **Preliminary IBR Counts**

|           |                                                                                                                                  | 7 Da                       | ay Compari                  | ison                                         | 28 Da                           | ay Compai                            | rison                                              | YT                                       | D Comparis | son     |
|-----------|----------------------------------------------------------------------------------------------------------------------------------|----------------------------|-----------------------------|----------------------------------------------|---------------------------------|--------------------------------------|----------------------------------------------------|------------------------------------------|------------|---------|
| NIBRS Ca  | ategories (Part 1 Selected)                                                                                                      | Current                    | Prior                       | Percent                                      | Current                         | Prior                                | Percent                                            | Current                                  | Prior      | Percent |
| Violent   | Criminal Homicide Rape Robbery - Commercial Robbery - Person Aggravated Assault - Non DV Aggravated Assault - DV  Violent Total: | 0<br>0<br>0<br>1<br>2<br>0 | 0<br>0<br>0<br>1<br>3<br>2  | 0.00%<br>-33.33%<br>-100.00%                 | 0<br>3<br>1<br>3<br>11<br>5     | 0<br>2<br>4<br>5<br>5<br>8           | 50.00%<br>-75.00%<br>-40.00%<br>120.00%<br>-37.50% | 1<br>35<br>24<br>26<br>67<br>58          |            |         |
| Property  | Burglary - Residential Burglary Garage Burglary Commercial Larceny Vehicle Theft Arson                                           | 7<br>3<br>2<br>63<br>10    | 5<br>3<br>2<br>62<br>5<br>0 | 40.00%<br>0.00%<br>0.00%<br>1.61%<br>100.00% | 19<br>11<br>7<br>243<br>32<br>2 | 20<br>7<br>7<br>246<br>31<br>0       | -5.00%<br>57.14%<br>0.00%<br>-1.22%<br>3.23%       | 187<br>85<br>61<br>2497<br>315           |            |         |
|           | Property Total:                                                                                                                  | 86                         | 77                          | 11.69%                                       | 314                             | 311                                  | 0.96%                                              | 3147                                     |            |         |
| Prelimina | ry Part 1 Crime Totals:                                                                                                          | 89                         | 83                          | 7.23%                                        | 337                             | 335                                  | 0.60%                                              | 3358                                     |            |         |
|           | Current 7 Day Period:<br>Current 28 Day Period:<br>Current YTD Day Period:                                                       | 9/                         | 17/2017 -                   | - 10/14/2017<br>- 10/14/2017<br>- 10/14/2017 | Prior 28                        | oay Period<br>Day Perio<br>D Period: |                                                    | 10/1/2017 -<br>8/20/2017 -<br>1/1/2016 - | 9/16/2017  | 7       |

## NE - Neva-Wood District (P3)

| A/C | Offense Statute                               | <u>Address</u>       | Reported Date | <u>Dist</u> |
|-----|-----------------------------------------------|----------------------|---------------|-------------|
| С   | THEFT-2D (From Building)                      |                      | 10/12/2017    | Р3          |
| SPB | 3NL                                           |                      |               |             |
| С   | ASSAULT-2D                                    | 5600 N LIDGERWOOD ST | 10/10/2017    | P4          |
| С   | BURGLARY 1D FENCED AREA                       | 5200 N NEVADA ST     | 10/12/2017    | P4          |
| С   | BURGLARY 1D RESIDENTIAL                       | 500 E LIBERTY AVE    | 10/12/2017    | P4          |
| С   | BURGLARY 2D COMMERCIAL                        | 9600 N DIVISION ST   | 10/13/2017    | Р3          |
| С   | BURGLARY 2D GARAGE                            | 200 E BRIDGEPORT AVE | 10/12/2017    | P3          |
| С   | BURGLARY 2D GARAGE                            | 7300 N COLTON ST     | 10/13/2017    | P3          |
| С   | BURGLARY-RESIDENTIAL                          | 200 E WEDGEWOOD AVE  | 10/9/2017     | P3          |
| С   | BURGLARY-RESIDENTIAL                          | 8600 N COLTON ST     | 10/10/2017    | P1          |
| С   | BURGLARY-RESIDENTIAL                          | 200 E WEDGEWOOD AVE  | 10/10/2017    | P2          |
| С   | BURGLARY-RESIDENTIAL                          | 800 E WELLESLEY AVE  | 10/12/2017    | Р3          |
| С   | BURGLARY-RESIDENTIAL                          | 1200 E LYONS AVE     | 10/13/2017    | P4          |
| С   | MAIL THEFT (From a Motor Vehicle)             | 800 E WELLESLEY AVE  | 10/12/2017    | Р3          |
| С   | ROBBERY 1D PERSON (NOT PURSE SNATCHING)       | 6600 N ADDISON ST    | 10/12/2017    | P4          |
| С   | THEFT OF MOTOR VEHICLE                        | 8900 N COLTON ST     | 10/8/2017     | P4          |
| С   | THEFT OF MOTOR VEHICLE                        | 200 E WEDGEWOOD AVE  | 10/8/2017     | P4          |
| С   | THEFT OF MOTOR VEHICLE                        | 6200 N NEVADA ST     | 10/9/2017     | Р3          |
| С   | THEFT OF MOTOR VEHICLE                        | 4700 N DIVISION ST   | 10/9/2017     | P2          |
| С   | THEFT OF MOTOR VEHICLE                        | 3900 N DIVISION ST   | 10/10/2017    | P4          |
| С   | THEFT OF MOTOR VEHICLE                        | 9200 N COLTON ST     | 10/10/2017    | P4          |
| С   | THEFT OF MOTOR VEHICLE                        | 200 E SANSON AVE     | 10/11/2017    | P4          |
| С   | THEFT OF MOTOR VEHICLE                        | 5200 N NEVADA ST     | 10/12/2017    | P4          |
| С   | THEFT WITH INTENT TO RESELL (Shoplifting)     | 6500 N NEVADA ST     | 10/13/2017    | P4          |
| С   | THEFT-1D (Shoplifting)                        | 8000 N DIVISION ST   | 10/13/2017    | Р3          |
| С   | THEFT-2D (All Other Thefts)                   | 5600 N LIDGERWOOD ST | 10/8/2017     | Р3          |
| С   | THEFT-2D (All Other Thefts)                   | 100 E MAGNESIUM RD   | 10/13/2017    | Р3          |
| С   | THEFT-2D (From Building)                      | 9500 N NEWPORT HWY   | 10/8/2017     | Р3          |
| С   | THEFT-2D (From Motor Vehicle)                 | 1000 E QUEEN AVE     | 10/12/2017    | Р3          |
| С   | THEFT-2D (Motor Vehicle Parts or Accessories) | 1100 E DECATUR AVE   | 10/12/2017    | P2          |
| Α   | THEFT-2D (Shoplifting)                        | 6500 N NEVADA ST     | 10/12/2017    | Р3          |
| С   | THEFT-3D (All Other Thefts)                   | 8200 N DIVISION ST   | 10/9/2017     | Р3          |
| С   | THEFT-3D (All Other Thefts)                   | 4700 N DIVISION ST   | 10/11/2017    | Р3          |
| С   | THEFT-3D (All Other Thefts)                   | 700 E JOSEPH AVE     | 10/11/2017    | Р3          |
| С   | THEFT-3D (All Other Thefts)                   | 1100 E KIERNAN AVE   | 10/11/2017    | Р3          |
| С   | THEFT-3D (All Other Thefts)                   | 500 E PRINCETON AVE  | 10/13/2017    | Р3          |
| С   | THEFT-3D (From Building)                      | 0 E PINE RIDGE CT    | 10/9/2017     | Р3          |
| С   | THEFT-3D (From Building)                      | 9100 N NEWPORT HWY   | 10/11/2017    | Р3          |

| A/C        | Offense Statute                               | Address                         | Reported Date | Dist |
|------------|-----------------------------------------------|---------------------------------|---------------|------|
| С          | THEFT-3D (From Building)                      | 800 E WELLESLEY AVE             | 10/12/2017    | Р3   |
| С          | THEFT-3D (From Motor Vehicle)                 | 900 E BEACON AVE                | 10/8/2017     | Р3   |
| С          | THEFT-3D (From Motor Vehicle)                 | 1300 E LONGFELLOW AVE           | 10/10/2017    | Р3   |
| С          | THEFT-3D (From Motor Vehicle)                 | 5100 N DIVISION ST              | 10/12/2017    | Р3   |
| С          | THEFT-3D (From Motor Vehicle)                 | 800 E WELLESLEY AVE             | 10/12/2017    | Р3   |
| С          | THEFT-3D (From Motor Vehicle)                 | 1000 E SHARPSBURG AVE           | 10/13/2017    | Р3   |
| С          | THEFT-3D (From Motor Vehicle)                 | 7800 N MORTON ST                | 10/13/2017    | P2   |
| С          | THEFT-3D (From Motor Vehicle)                 | 9600 N DIVISION ST              | 10/13/2017    | Р3   |
| С          | THEFT-3D (Motor Vehicle Parts or Accessories) | 9200 N COLTON ST                | 10/9/2017     | Р3   |
| С          | THEFT-3D (Motor Vehicle Parts or Accessories) | 500 E EUCLID AVE                | 10/13/2017    | Р3   |
| С          | THEFT-3D (Shoplifting)                        | 4700 N DIVISION ST              | 10/9/2017     | Р3   |
| С          | THEFT-3D (Shoplifting)                        | 9100 N NEWPORT HWY              | 10/9/2017     | P3   |
| С          | THEFT-3D (Shoplifting)                        | 4700 N DIVISION ST              | 10/10/2017    | Р3   |
| С          | THEFT-3D (Shoplifting)                        | 4700 N DIVISION ST              | 10/10/2017    | P3   |
| С          | THEFT-3D (Shoplifting)                        | 4700 N DIVISION ST              | 10/10/2017    | Р3   |
| С          | THEFT-3D (Shoplifting)                        | 6500 N NEVADA ST                | 10/10/2017    | Р3   |
| С          | THEFT-3D (Shoplifting)                        | 6500 N NEVADA ST                | 10/11/2017    | Р3   |
| С          | THEFT-3D (Shoplifting)                        | 10100 N NEWPORT HWY             | 10/11/2017    | Р3   |
| С          | THEFT-3D (Shoplifting)                        | 6500 N NEVADA ST                | 10/11/2017    | Р3   |
| С          | THEFT-3D (Shoplifting)                        | 9900 N NEWPORT HWY              | 10/11/2017    | P2   |
| С          | THEFT-3D (Shoplifting)                        | 9300 N DIVISION ST              | 10/11/2017    | P2   |
| С          | THEFT-3D (Shoplifting)                        | 6500 N NEVADA ST                | 10/12/2017    | Р3   |
| С          | THEFT-3D (Shoplifting)                        | 4700 N DIVISION ST              | 10/12/2017    | Р3   |
| С          | THEFT-3D (Shoplifting)                        | 4700 N DIVISION ST              | 10/12/2017    | P2   |
| С          | THEFT-3D (Shoplifting)                        | 4700 N DIVISION ST              | 10/12/2017    | P3   |
| С          | THEFT-3D (Shoplifting)                        | 4700 N DIVISION ST              | 10/12/2017    | Р3   |
| С          | THEFT-3D (Shoplifting)                        | 4700 N DIVISION ST              | 10/12/2017    | Р3   |
| С          | THEFT-3D (Shoplifting)                        | 9600 N NEWPORT HWY              | 10/13/2017    | P3   |
| С          | THEFT-CITY (All Other Thefts)                 | 1300 E EVERETT AVE              | 10/10/2017    | P4   |
| С          | THEFT-CITY (Shoplifting)                      | 9200 N NEVADA ST                | 10/9/2017     | Р3   |
| С          | THEFT-CITY (Shoplifting)                      | 6700 N DIVISION ST              | 10/10/2017    | Р3   |
| С          | THEFT-CITY (Shoplifting)                      | 4700 N DIVISION ST              | 10/11/2017    | P4   |
| С          | THEFT-CITY (Shoplifting)                      | 6700 N DIVISION ST              | 10/11/2017    | P4   |
| С          | THEFT-CITY (Shoplifting)                      | 6700 N DIVISION ST              | 10/13/2017    | P2   |
| С          | THEFT-CITY (Shoplifting)                      | 4700 N DIVISION ST              | 10/13/2017    | P2   |
| С          | THEFT-CITY (Shoplifting)                      | 900 E FRANCIS AVE               | 10/13/2017    | P4   |
| С          | TMVWOP-2D                                     | 200 E LINCOLN RD                | 10/9/2017     | P2   |
| Α          | VEHICLE PROWLING-2D/From Motor Vehicle        | 1100 E CROWN AVE                | 10/12/2017    | P3   |
| Α          | VEHICLE PROWLING-2D/No Theft                  | 1200 E EVERETT AVE              | 10/12/2017    | P3   |
| С          | VEHICULAR ASSAULT                             | E FRANCIS AVE / N CINCINNATI ST | 10/9/2017     | P4   |
| <u>SPB</u> | <u>3WH</u>                                    |                                 |               |      |
| С          | ARSON-2ND DEG                                 | 1600 E JOSEPH AVE               | 10/9/2017     | P4   |
| С          | BURGLARY 2D COMMERCIAL                        | 1400 E FRANCIS AVE              | 10/10/2017    | P3   |
|            |                                               |                                 |               |      |