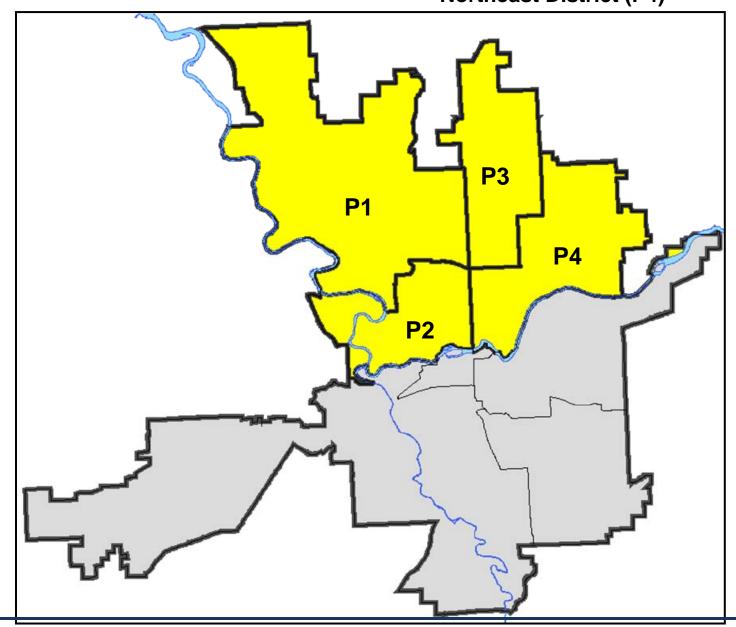

# SPOKANE POLICE DEPARTMENT NORTH Police Service Area

**Captain Dan Torok** 

**Northwest District (P1)** 

**Central District (P2)** 

**Neva-Wood District (P3)** 

**Northeast District (P4)** 

Saturday, October 14, 2017