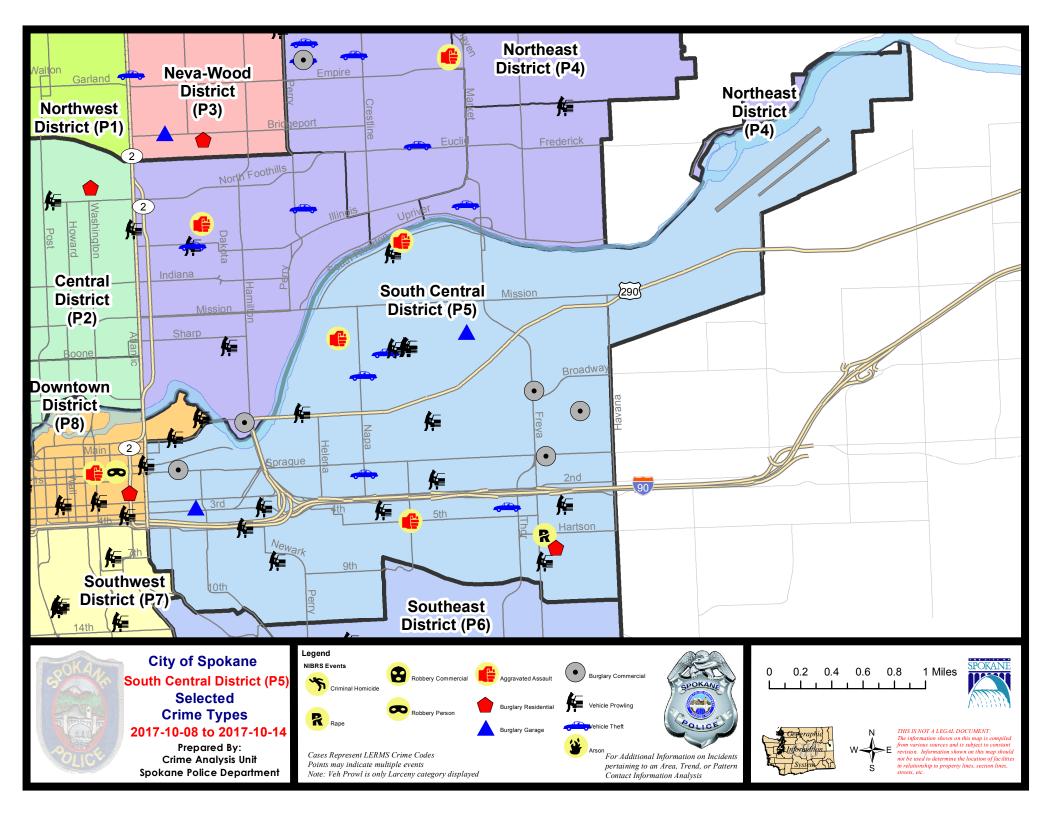

## **SE - South Central District (P5)**

## SE - South Central District (P5)

| A/C | Offense Statute                               | Address                         | Reported Date | <u>Dist</u> |
|-----|-----------------------------------------------|---------------------------------|---------------|-------------|
| С   | THEFT OF MOTOR VEHICLE                        | I-90 / HAMILTON EB OFF RAMP     | 10/10/2017    | P5          |
| SPC | <u>:5EC</u>                                   |                                 |               |             |
| С   | ASSAULT-2D                                    | E 5TH AVE / S ALTAMONT ST       | 10/9/2017     | P7          |
| С   | BURGLARY 2D COMMERCIAL                        | 4000 E FERRY AVE                | 10/8/2017     | P6          |
| С   | BURGLARY 2D COMMERCIAL                        | 200 E SPRAGUE AVE               | 10/10/2017    | P6          |
| С   | BURGLARY 2D COMMERCIAL                        | 3600 E SPRAGUE AVE              | 10/11/2017    | P6          |
| С   | BURGLARY 2D COMMERCIAL                        | 600 N FREYA ST                  | 10/13/2017    | P5          |
| С   | BURGLARY 2D GARAGE                            | 400 E 3RD AVE                   | 10/11/2017    | P8          |
| С   | BURGLARY-RESIDENTIAL                          | 3700 E 8TH AVE                  | 10/10/2017    | P5          |
| Α   | MAIL THEFT (All Others)                       | 1200 E 12TH AVE                 | 10/10/2017    | P5          |
| С   | RAPE-3D (RAPE)                                |                                 | 10/13/2017    | P5          |
| С   | THEFT OF MOTOR VEHICLE                        | E 1ST AVE / S NAPA ST           | 10/13/2017    | P6          |
| С   | THEFT OF MOTOR VEHICLE                        | 400 S THOR ST                   | 10/13/2017    | P6          |
| С   | THEFT-2D (All Other Thefts)                   | 400 S THOR ST                   | 10/8/2017     | P5          |
| С   | THEFT-2D (From Building)                      | 100 E 3RD AVE                   | 10/11/2017    | P5          |
| С   | THEFT-2D (From Motor Vehicle)                 | 2600 E PACIFIC AVE              | 10/12/2017    | P5          |
| С   | THEFT-3D (All Other Thefts)                   | 1200 E TRENT AVE                | 10/10/2017    | P5          |
| С   | THEFT-3D (All Other Thefts)                   | 3600 E SPRAGUE AVE              | 10/10/2017    | P5          |
| С   | THEFT-3D (All Other Thefts)                   | 1300 E 1ST AVE                  | 10/13/2017    | P5          |
| С   | THEFT-3D (From Building)                      | 2800 E 5TH AVE                  | 10/10/2017    | P5          |
| С   | THEFT-3D (From Building)                      | 3700 E 8TH AVE                  | 10/10/2017    | P5          |
| Α   | THEFT-3D (From Motor Vehicle)                 | 3800 E 4TH AVE                  | 10/8/2017     | P5          |
| С   | THEFT-3D (From Motor Vehicle)                 | W RIVERSIDE AVE / N DIVISION ST | 10/8/2017     | P8          |
| Α   | THEFT-3D (From Motor Vehicle)                 | 3600 E 9TH AVE                  | 10/8/2017     | P5          |
| С   | THEFT-3D (From Motor Vehicle)                 | 700 S LAURA ST                  | 10/9/2017     | P5          |
| С   | THEFT-3D (From Motor Vehicle)                 | 2600 E FERRY AVE                | 10/9/2017     | P5          |
| С   | THEFT-3D (From Motor Vehicle)                 | S GARFIELD ST / E 5TH AVE       | 10/9/2017     | P5          |
| С   | THEFT-3D (From Motor Vehicle)                 | S ARTHUR ST / E 3RD AVE         | 10/9/2017     | P5          |
| Α   | THEFT-3D (From Motor Vehicle)                 | 2100 E 4TH AVE                  | 10/12/2017    | P5          |
| С   | THEFT-3D (Motor Vehicle Parts or Accessories) | 600 N FREYA ST                  | 10/13/2017    | P5          |
| С   | THEFT-3D (Shoplifting)                        | 100 N DIVISION ST               | 10/11/2017    | P5          |
| SPC | :5GP                                          |                                 |               |             |
| С   | ASSAULT OF A CHILD-2D                         | 1200 N PITTSBURG ST             | 10/12/2017    | P5          |
| С   | ASSAULT-2D                                    | 2400 E SOUTH RIVERTON AVE       | 10/12/2017    | P6          |
| С   | BURGLARY 2D GARAGE                            | 3000 E BOONE AVE                | 10/10/2017    | P5          |
| С   | MAIL THEFT (All Others)                       | 3000 E BALDWIN AVE              | 10/10/2017    | P5          |
| Α   | THEFT OF MOTOR VEHICLE                        | 2000 E MALLON AVE               | 10/8/2017     | P5          |

| A/C | Offense Statute                        | Address             | Reported Date | Dist |
|-----|----------------------------------------|---------------------|---------------|------|
| С   | THEFT OF MOTOR VEHICLE                 | 2200 E DESMET AVE   | 10/8/2017     | P6   |
| С   | THEFT-1D (From Building)               | 5000 E TRENT AVE    | 10/10/2017    | P5   |
| С   | THEFT-2D (From Motor Vehicle)          | 2400 E DESMET AVE   | 10/8/2017     | P5   |
| С   | THEFT-2D (From Motor Vehicle)          | 1400 E TRENT AVE    | 10/12/2017    | P5   |
| С   | THEFT-3D (All Other Thefts)            | 2400 E BOONE AVE    | 10/12/2017    | P5   |
| С   | THEFT-3D (From Building)               | 1800 N GREENE ST    | 10/11/2017    | P5   |
| С   | THEFT-3D (From Motor Vehicle)          | 2400 E DESMET AVE   | 10/8/2017     | P5   |
| С   | THEFT-3D (From Motor Vehicle)          | 2300 E DESMET AVE   | 10/8/2017     | P5   |
| С   | THEFT-3D (Shoplifting)                 | 1900 E MISSION AVE  | 10/13/2017    | P5   |
| С   | VEHICLE PROWLING-2D/From Motor Vehicle | 2300 E MARSHALL AVE | 10/9/2017     | P5   |