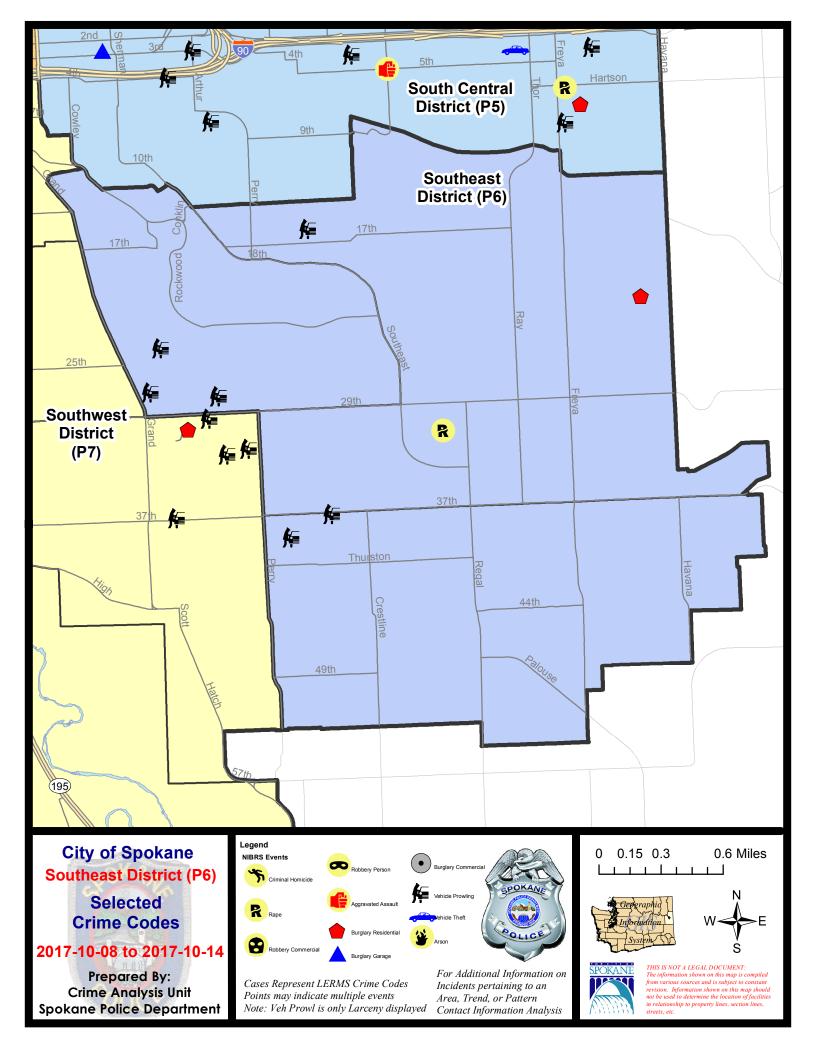

## **SE - Southeast District (P6)**

## **Preliminary IBR Counts**

|           |                                                                                                                  | 7 Da                   | ny Compari                  | son                                    | 28 Da                            | ay Compai                            | rison                                                            | YT                                       | D Comparis | on      |
|-----------|------------------------------------------------------------------------------------------------------------------|------------------------|-----------------------------|----------------------------------------|----------------------------------|--------------------------------------|------------------------------------------------------------------|------------------------------------------|------------|---------|
| NIBRS Ca  | tegories (Part 1 Selected)                                                                                       | Current                | Prior                       | Percent                                | Current                          | Prior                                | Percent                                                          | Current                                  | Prior      | Percent |
| Violent   | Criminal Homicide Rape Robbery - Commercial Robbery - Person Aggravated Assault - Non DV Aggravated Assault - DV | 0<br>1<br>0<br>0<br>0  | 0<br>0<br>0<br>1<br>0       | -100.00%                               | 0<br>1<br>0<br>1<br>1<br>2       | 0<br>1<br>1<br>0<br>1<br>0           | 0.00%                                                            | 0<br>23<br>3<br>8<br>18<br>15            |            |         |
| Property  | Violent Total:  Burglary - Residential  Burglary Garage  Burglary Commercial  Larceny  Vehicle Theft  Arson      | 1<br>0<br>0<br>16<br>0 | 0<br>0<br>0<br>13<br>2<br>0 | 23.08%                                 | 5<br>8<br>3<br>0<br>53<br>8<br>0 | 3<br>12<br>8<br>1<br>74<br>5<br>5    | -33.33%<br>-62.50%<br>-100.00%<br>-28.38%<br>-00.00%<br>-100.00% | 67<br>100<br>67<br>9<br>773<br>99<br>7   |            |         |
|           | Property Total:                                                                                                  | 17                     | 15                          | 13.33%                                 | 72                               | 105                                  | -31.43%                                                          | 1055                                     |            |         |
| Prelimina | ry Part 1 Crime Totals:                                                                                          | 18                     | 16                          | 12.50%                                 | 77                               | 108                                  | -28.70%                                                          | 1122                                     |            |         |
|           | Current 7 Day Period: Current 28 Day Period: Current YTD Day Period:                                             | 9/                     | 17/2017 -                   | 10/14/2017<br>10/14/2017<br>10/14/2017 | Prior 28                         | oay Period<br>Day Perio<br>D Period: |                                                                  | 10/1/2017 -<br>8/20/2017 -<br>1/1/2016 - | 9/16/2017  | •       |

## SE - Southeast District (P6)

| A/C | Offense Statute                        | <u>Address</u>              | Reported Date | <u>Dist</u> |
|-----|----------------------------------------|-----------------------------|---------------|-------------|
| SPC | 6LH                                    |                             |               |             |
| С   | BURGLARY-RESIDENTIAL                   | 2100 S CUBA ST              | 10/12/2017    | P6          |
| С   | RAPE OF A CHILD-3D (RAPE)              |                             | 10/13/2017    | P6          |
| С   | ROBBERY-2D (Purse Snatching)           | 2600 E 29TH AVE             | 10/9/2017     | P6          |
| С   | THEFT-3D (From Building)               | 3600 E 27TH AVE             | 10/11/2017    | P6          |
| С   | THEFT-3D (From Motor Vehicle)          | E 16TH AVE / S PITTSBURG ST | 10/9/2017     | P6          |
| С   | THEFT-3D (Shoplifting)                 | 2500 E 29TH AVE             | 10/8/2017     | P6          |
| С   | THEFT-3D (Shoplifting)                 | 2500 E 29TH AVE             | 10/8/2017     | P6          |
| SPC | <u>6RW</u>                             |                             |               |             |
| С   | THEFT-3D (From Building)               | 300 E 18TH AVE              | 10/12/2017    | P6          |
| С   | THEFT-3D (From Motor Vehicle)          | 1000 E 28TH AVE             | 10/8/2017     | P6          |
| С   | THEFT-3D (From Motor Vehicle)          | 600 E 27TH AVE              | 10/11/2017    | P5          |
| С   | THEFT-3D (From Motor Vehicle)          | 700 E 24TH AVE              | 10/12/2017    | P6          |
| С   | VEHICLE PROWLING-2D/From Motor Vehicle | 1000 E 28TH AVE             | 10/8/2017     | P6          |
| SPC | 6SG                                    |                             |               |             |
| С   | MAIL THEFT (All Others)                | 4700 S TAMPA DR             | 10/12/2017    | P6          |
| С   | MAIL THEFT (All Others)                | 4800 S PALOUSE HWY          | 10/13/2017    | P6          |
| С   | THEFT-3D (All Other Thefts)            | 3000 E 53RD AVE             | 10/11/2017    | P6          |
| Α   | THEFT-3D (From Motor Vehicle)          | 1900 E 37TH AVE             | 10/13/2017    | P6          |
| С   | THEFT-3D (From Motor Vehicle)          | 1500 E 39TH AVE             | 10/13/2017    | P6          |