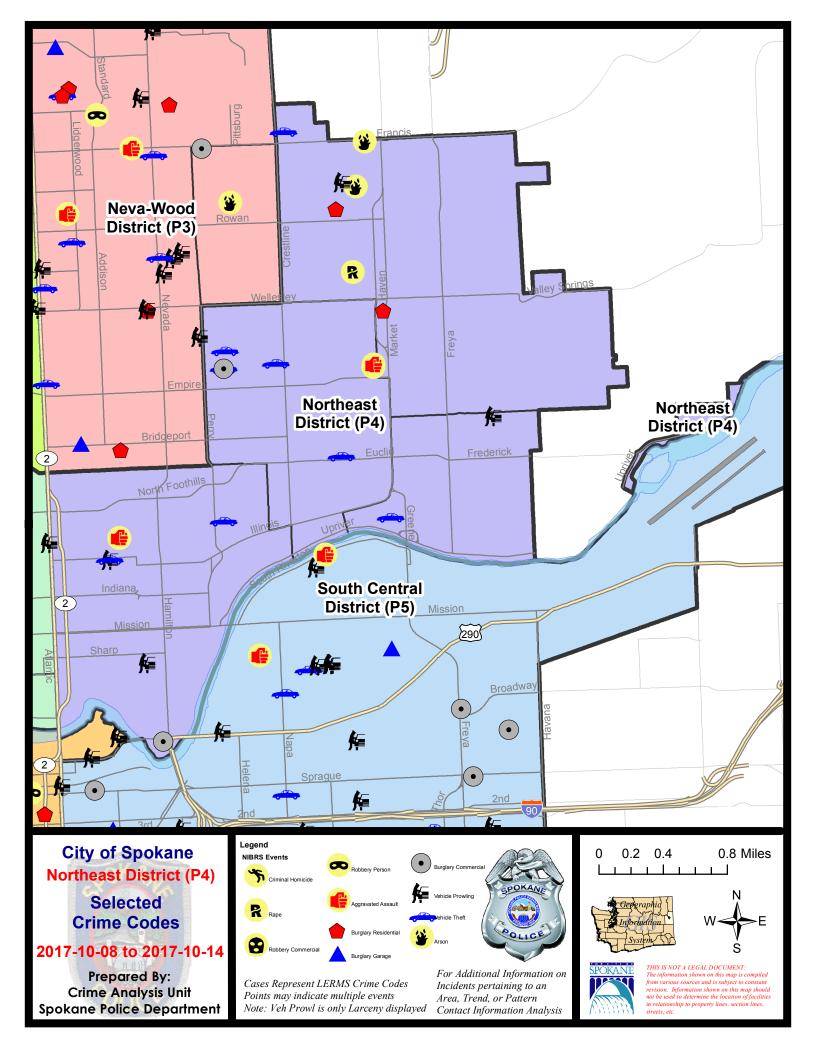

## **NE - Northeast District (P4)**

## **Preliminary IBR Counts**

|           |                                                                                                                  | 7 Da                         | ay Compan              | ison                                              | 28 Da                         | ay Compai                            | rison                                                      | YT                                       | D Comparis | son     |
|-----------|------------------------------------------------------------------------------------------------------------------|------------------------------|------------------------|---------------------------------------------------|-------------------------------|--------------------------------------|------------------------------------------------------------|------------------------------------------|------------|---------|
| NIBRS Ca  | tegories (Part 1 Selected)                                                                                       | Current                      | Prior                  | Percent                                           | Current                       | Prior                                | Percent                                                    | Current                                  | Prior      | Percent |
| Violent   | Criminal Homicide Rape Robbery - Commercial Robbery - Person Aggravated Assault - Non DV Aggravated Assault - DV | 0<br>1<br>1<br>0<br>3        | 0 0 0 1 2              | -100.00%<br>50.00%<br>-100.00%                    | 0<br>3<br>2<br>7<br>12        | 0<br>3<br>1<br>6<br>9                | 0.00%<br>100.00%<br>16.67%<br>33.33%<br>-37.50%            | 1<br>35<br>15<br>32<br>64<br>52          |            |         |
|           | Violent Total:                                                                                                   | 5                            | 4                      | 25.00%                                            | 29                            | 27                                   | 7.41%                                                      | 199                                      |            |         |
| Property  | Burglary - Residential Burglary Garage Burglary Commercial Larceny Vehicle Theft Arson                           | 3<br>0<br>2<br>34<br>12<br>2 | 3<br>1<br>1<br>27<br>6 | 0.00%<br>-100.00%<br>100.00%<br>25.93%<br>100.00% | 9<br>6<br>5<br>140<br>26<br>2 | 15<br>6<br>6<br>151<br>21<br>3       | -40.00%<br>0.00%<br>-16.67%<br>-7.28%<br>23.81%<br>-33.33% | 132<br>61<br>55<br>1355<br>246<br>9      |            |         |
|           | Property Total:                                                                                                  | 53                           | 38                     | 39.47%                                            | 188                           | 202                                  | -6.93%                                                     | 1858                                     |            |         |
| Prelimina | ry Part 1 Crime Totals:                                                                                          | 58                           | 42                     | 38.10%                                            | 217                           | 229                                  | -5.24%                                                     | 2057                                     |            |         |
|           | Current 7 Day Period:<br>Current 28 Day Period:<br>Current YTD Day Period:                                       | 9/                           | 17/2017 -              | - 10/14/2017<br>- 10/14/2017<br>- 10/14/2017      | Prior 28                      | oay Period<br>Day Perio<br>D Period: |                                                            | 10/1/2017 -<br>8/20/2017 -<br>1/1/2016 - | 9/16/2017  | 7       |
|           |                                                                                                                  |                              |                        |                                                   |                               |                                      |                                                            |                                          |            |         |

## NE - Northeast District (P4)

| A/C | Offense Statute                               | Address                       | Reported Date | <u>Dist</u> |
|-----|-----------------------------------------------|-------------------------------|---------------|-------------|
| SPB | 4BE                                           |                               |               |             |
| С   | BURGLARY 2D COMMERCIAL                        | E OSTRANDER AVE / N HELENA ST | 10/9/2017     | P4          |
| С   | ROBBERY-1D (All Except Purse Snatching)       | 3900 N MARKET ST              | 10/13/2017    | P4          |
| С   | THEFT OF MOTOR VEHICLE                        | 4000 N MARTIN ST              | 10/8/2017     | P4          |
| С   | THEFT OF MOTOR VEHICLE                        | E OSTRANDER AVE / N HELENA ST | 10/9/2017     | P4          |
| Α   | THEFT OF MOTOR VEHICLE                        | 3200 N SMITH ST               | 10/12/2017    | P4          |
| С   | THEFT OF MOTOR VEHICLE                        | 1600 E ROCKWELL AVE           | 10/13/2017    | Р3          |
| С   | THEFT-1D (All Other Thefts)                   | E OSTRANDER AVE / N HELENA ST | 10/9/2017     | P4          |
| С   | THEFT-3D (All Other Thefts)                   | 3900 N MARKET ST              | 10/10/2017    | P4          |
| С   | THEFT-3D (Motor Vehicle Parts or Accessories) | 1700 E COURTLAND AVE          | 10/12/2017    | P4          |
| С   | THEFT-3D (Shoplifting)                        | 3900 N MARKET ST              | 10/11/2017    | P4          |
| С   | THEFT-3D (Shoplifting)                        | 3900 N MARKET ST              | 10/11/2017    | P4          |
| С   | THEFT-3D (Shoplifting)                        | 3900 N MARKET ST              | 10/11/2017    | P4          |
| С   | THEFT-3D (Shoplifting)                        | 3900 N MARKET ST              | 10/11/2017    | P4          |
| С   | THEFT-3D (Shoplifting)                        | 3900 N MARKET ST              | 10/11/2017    | P4          |
| С   | THEFT-3D (Shoplifting)                        | 3900 N MARKET ST              | 10/11/2017    | P4          |
| С   | THEFT-3D (Shoplifting)                        | 3900 N MARKET ST              | 10/11/2017    | P4          |
| С   | THEFT-3D (Shoplifting)                        | 3900 N MARKET ST              | 10/11/2017    | P4          |
| С   | THEFT-3D (Shoplifting)                        | 3900 N MARKET ST              | 10/11/2017    | P4          |
| С   | THEFT-3D (Shoplifting)                        | 3900 N MARKET ST              | 10/11/2017    | P4          |
| С   | THEFT-3D (Shoplifting)                        | 3900 N MARKET ST              | 10/11/2017    | P4          |
| С   | VEHICULAR ASSAULT                             | 3900 N MARKET ST              | 10/8/2017     | P4          |
| SPB | 4HI                                           |                               |               |             |
| С   | ARSON-2ND DEG                                 | 5800 N REGAL ST               | 10/10/2017    | P4          |
| С   | ARSON-2ND DEG                                 | 2900 E FRANCIS AVE            | 10/11/2017    | P4          |
| С   | BURGLARY 1D RESIDENTIAL                       | 2600 E NEBRASKA AVE           | 10/8/2017     | P4          |
| С   | BURGLARY 1D RESIDENTIAL                       | 3000 E HOFFMAN AVE            | 10/8/2017     | P4          |
| С   | MAIL THEFT (All Others)                       | 4900 N SMITH ST               | 10/9/2017     | P4          |
| С   | MAIL THEFT (From a Building)                  | 4800 N CRESTLINE ST           | 10/11/2017    | P4          |
| С   | RAPE OF A CHILD-3D (RAPE)                     |                               | 10/8/2017     | P1          |
| С   | THEFT OF MOTOR VEHICLE                        | 6300 N LEE ST                 | 10/12/2017    | P3          |
| С   | THEFT-2D (From Building)                      | 2400 E FRANCIS AVE            | 10/8/2017     | P4          |
| С   | THEFT-2D (From Motor Vehicle)                 | 2700 E CENTRAL AVE            | 10/8/2017     | P4          |
| С   | THEFT-3D (Motor Vehicle Parts or Accessories) | N MARKET ST / E WABASH AVE    | 10/11/2017    | P4          |
| С   | THEFT-CITY (From Building)                    | 5800 N REGAL ST               | 10/8/2017     | P4          |
| SPB | 4 <u>4L0</u>                                  |                               |               |             |
| С   | ASSAULT-1D                                    | 2400 N WISCOMB ST             | 10/8/2017     | P4          |
| С   | ASSAULT-1D                                    | 2400 N WISCOMB ST             | 10/8/2017     | P4          |
|     |                                               |                               |               |             |

| A/C | Offense Statute                 | <u>Address</u>           | Reported Date | Dist |
|-----|---------------------------------|--------------------------|---------------|------|
| Α   | BURGLARY 2D COMMERCIAL          | 800 E SPOKANE FALLS BLVD | 10/9/2017     | P4   |
| С   | THEFT OF MOTOR VEHICLE          | 2500 N HOGAN ST          | 10/8/2017     | P4   |
| С   | THEFT OF MOTOR VEHICLE          | 400 E MONTGOMERY AVE     | 10/8/2017     | P4   |
| С   | THEFT-3D (All Other Thefts)     | 100 E DESMET AVE         | 10/10/2017    | P4   |
| С   | THEFT-3D (All Other Thefts)     | 1500 E ILLINOIS AVE      | 10/11/2017    | P4   |
| С   | THEFT-3D (From Building)        | 800 N CINCINNATI ST      | 10/12/2017    | P4   |
| С   | THEFT-3D (From Building)        | 100 E BOONE AVE          | 10/13/2017    | P4   |
| С   | THEFT-3D (From Motor Vehicle)   | 700 E BOONE AVE          | 10/10/2017    | P4   |
| С   | THEFT-3D (Shoplifting)          | 1500 E ILLINOIS AVE      | 10/12/2017    | P4   |
| С   | THEFT-CITY (From Motor Vehicle) | 400 E MONTGOMERY AVE     | 10/8/2017     | P4   |
| SPB | <u>4MI</u>                      |                          |               |      |
| С   | THEFT OF MOTOR VEHICLE          | 3000 E JACKSON AVE       | 10/10/2017    | P4   |
| С   | THEFT-3D (All Other Thefts)     | 3400 E CARLISLE AVE      | 10/10/2017    | P4   |
| С   | THEFT-3D (From Motor Vehicle)   | 3900 E COURTLAND AVE     | 10/13/2017    | P4   |