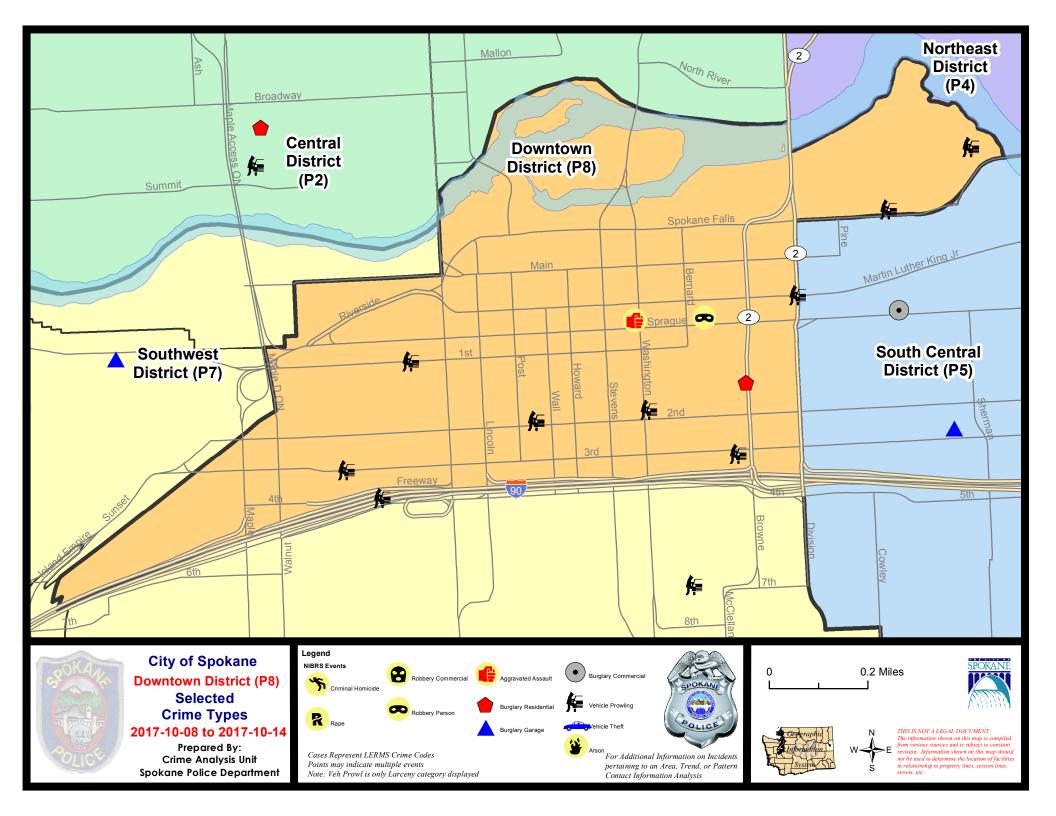

## SE - South Central District (P5)

| A/C | Offense Statute                               | Address                         | Reported Date | <u>Dist</u> |
|-----|-----------------------------------------------|---------------------------------|---------------|-------------|
| С   | THEFT OF MOTOR VEHICLE                        | I-90 / HAMILTON EB OFF RAMP     | 10/10/2017    | P5          |
| SPC | <u>:5EC</u>                                   |                                 |               |             |
| С   | ASSAULT-2D                                    | E 5TH AVE / S ALTAMONT ST       | 10/9/2017     | P7          |
| С   | BURGLARY 2D COMMERCIAL                        | 4000 E FERRY AVE                | 10/8/2017     | P6          |
| С   | BURGLARY 2D COMMERCIAL                        | 200 E SPRAGUE AVE               | 10/10/2017    | P6          |
| С   | BURGLARY 2D COMMERCIAL                        | 3600 E SPRAGUE AVE              | 10/11/2017    | P6          |
| С   | BURGLARY 2D COMMERCIAL                        | 600 N FREYA ST                  | 10/13/2017    | P5          |
| С   | BURGLARY 2D GARAGE                            | 400 E 3RD AVE                   | 10/11/2017    | P8          |
| С   | BURGLARY-RESIDENTIAL                          | 3700 E 8TH AVE                  | 10/10/2017    | P5          |
| Α   | MAIL THEFT (All Others)                       | 1200 E 12TH AVE                 | 10/10/2017    | P5          |
| С   | RAPE-3D (RAPE)                                |                                 | 10/13/2017    | P5          |
| С   | THEFT OF MOTOR VEHICLE                        | E 1ST AVE / S NAPA ST           | 10/13/2017    | P6          |
| С   | THEFT OF MOTOR VEHICLE                        | 400 S THOR ST                   | 10/13/2017    | P6          |
| С   | THEFT-2D (All Other Thefts)                   | 400 S THOR ST                   | 10/8/2017     | P5          |
| С   | THEFT-2D (From Building)                      | 100 E 3RD AVE                   | 10/11/2017    | P5          |
| С   | THEFT-2D (From Motor Vehicle)                 | 2600 E PACIFIC AVE              | 10/12/2017    | P5          |
| С   | THEFT-3D (All Other Thefts)                   | 1200 E TRENT AVE                | 10/10/2017    | P5          |
| С   | THEFT-3D (All Other Thefts)                   | 3600 E SPRAGUE AVE              | 10/10/2017    | P5          |
| С   | THEFT-3D (All Other Thefts)                   | 1300 E 1ST AVE                  | 10/13/2017    | P5          |
| С   | THEFT-3D (From Building)                      | 2800 E 5TH AVE                  | 10/10/2017    | P5          |
| С   | THEFT-3D (From Building)                      | 3700 E 8TH AVE                  | 10/10/2017    | P5          |
| Α   | THEFT-3D (From Motor Vehicle)                 | 3800 E 4TH AVE                  | 10/8/2017     | P5          |
| С   | THEFT-3D (From Motor Vehicle)                 | W RIVERSIDE AVE / N DIVISION ST | 10/8/2017     | P8          |
| Α   | THEFT-3D (From Motor Vehicle)                 | 3600 E 9TH AVE                  | 10/8/2017     | P5          |
| С   | THEFT-3D (From Motor Vehicle)                 | 700 S LAURA ST                  | 10/9/2017     | P5          |
| С   | THEFT-3D (From Motor Vehicle)                 | 2600 E FERRY AVE                | 10/9/2017     | P5          |
| С   | THEFT-3D (From Motor Vehicle)                 | S GARFIELD ST / E 5TH AVE       | 10/9/2017     | P5          |
| С   | THEFT-3D (From Motor Vehicle)                 | S ARTHUR ST / E 3RD AVE         | 10/9/2017     | P5          |
| Α   | THEFT-3D (From Motor Vehicle)                 | 2100 E 4TH AVE                  | 10/12/2017    | P5          |
| С   | THEFT-3D (Motor Vehicle Parts or Accessories) | 600 N FREYA ST                  | 10/13/2017    | P5          |
| С   | THEFT-3D (Shoplifting)                        | 100 N DIVISION ST               | 10/11/2017    | P5          |
| SPC | :5GP                                          |                                 |               |             |
| С   | ASSAULT OF A CHILD-2D                         | 1200 N PITTSBURG ST             | 10/12/2017    | P5          |
| С   | ASSAULT-2D                                    | 2400 E SOUTH RIVERTON AVE       | 10/12/2017    | P6          |
| С   | BURGLARY 2D GARAGE                            | 3000 E BOONE AVE                | 10/10/2017    | P5          |
| С   | MAIL THEFT (All Others)                       | 3000 E BALDWIN AVE              | 10/10/2017    | P5          |
| Α   | THEFT OF MOTOR VEHICLE                        | 2000 E MALLON AVE               | 10/8/2017     | P5          |