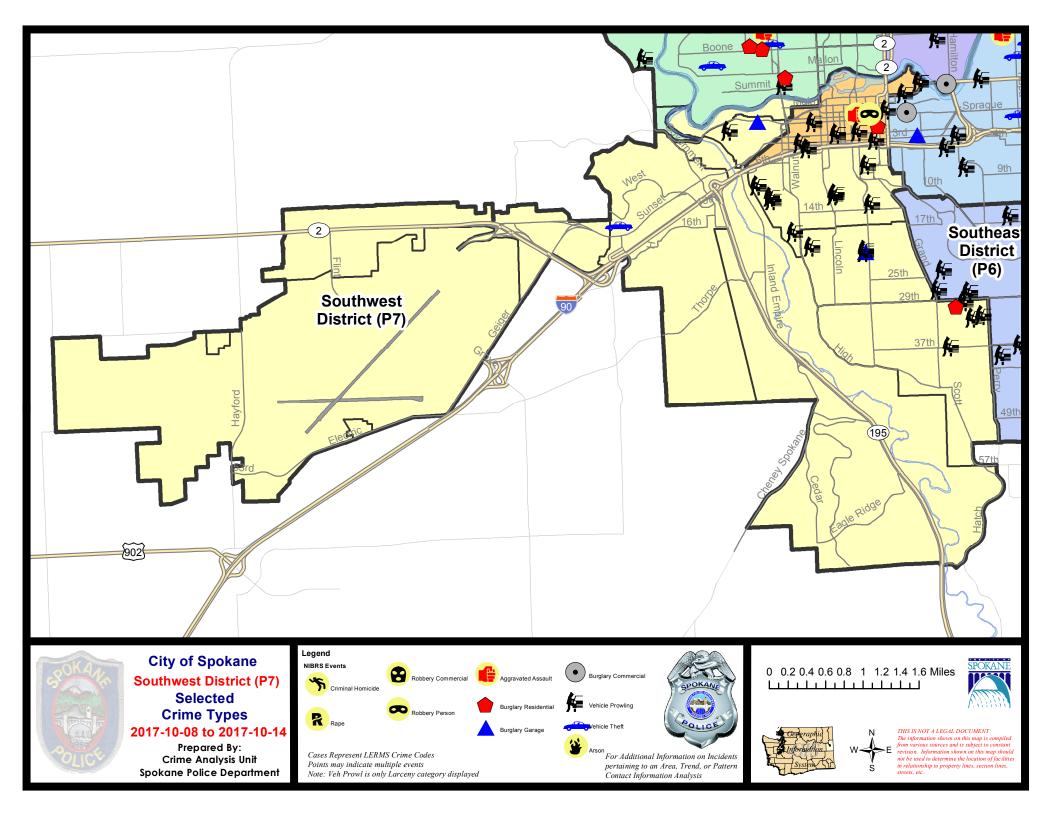

|           | -                                                                                |              |             |                              | •                        |                            |                                                  | 1/1/2016 - 10/14/2016          |       |         |

Prepared by SPD Crime Analysis Office - Tuesday, October 17, 2017

NOTE: SPD moved from UCR to the NIBRS reporting standard on 10/4/16 following the transition to a new RMS System. Numbers on CompStat reports prior to this date should not be used as a comparison to those on this report. Additional info on these reporting standards can be found on the FBI website: https://ucr.fbi.gov/nibrs-overview





## SE - Southwest District (P7)



| A/C | Offense Statute               | Address                  | Reported Date | <u>Dist</u> |
|-----|-------------------------------|--------------------------|---------------|-------------|
| SPD | 7BA                           |                          |               |             |
| С   | BURGLARY 2D GARAGE            | 1900 W RIVERSIDE AVE     | 10/11/2017    | P5          |
| С   | THEFT-2D (From Building)      | 2100 W PACIFIC AVE       | 10/10/2017    | P7          |
| С   | THEFT-3D (From Motor Vehicle) | 2300 W PACIFIC AVE       | 10/8/2017     | P7          |
| SPD | <del>7СН</del>                |                          |               |             |
| С   | THEFT-2D (From Building)      | 900 S LINCOLN ST         | 10/10/2017    | P