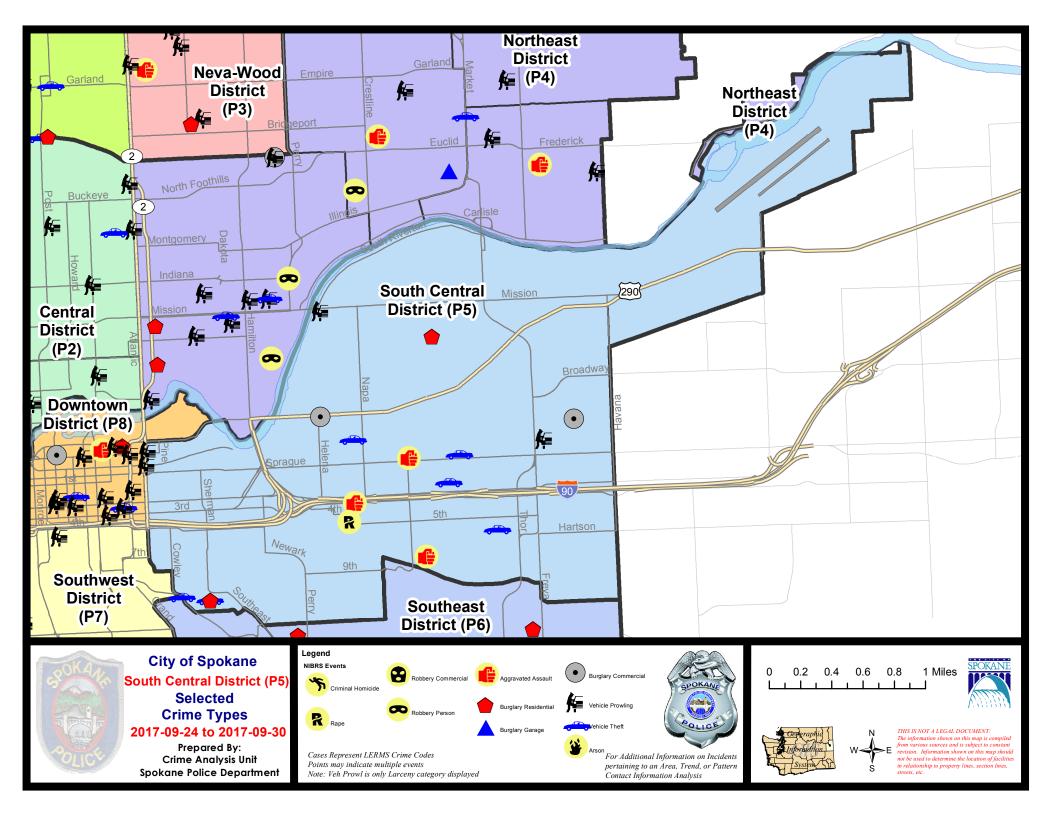

#### SE - South Central District (P5)

#### 9/24/2017 TO 9/30/2017

| A/C | Offense Statute                                     | Address                              | Reported Date | <u>Dist</u> |
|-----|-----------------------------------------------------|--------------------------------------|---------------|-------------|
|     |                                                     |                                      |               |             |
| С   | THEFT-3D (From Motor Vehicle)                       |                                      | 9/28/2017     | P5          |
| SPC | 25EC                                                |                                      |               |             |
| С   | ASSAULT-2D                                          | 2500 E 8TH AVE                       | 9/26/2017     | P6          |
| С   | ASSAULT-3D (d)or(f) (Weapon/Instrument/Bodily Harm) | 2400 E SPRAGUE AVE                   | 9/26/2017     | P6          |
| Α   | BURGLARY 2D COMMERCIAL                              | 3900 E FERRY AVE                     | 9/24/2017     | P6          |
| Α   | BURGLARY 2D COMMERCIAL                              | 1600 E TRENT AVE                     | 9/25/2017     | P5          |
| С   | BURGLARY-RESIDENTIAL                                | 500 E 11TH AVE                       | 9/26/2017     | P6          |
| С   | RAPE-3D (RAPE)                                      |                                      | 9/29/2017     | P5          |
| С   | THEFT OF MOTOR VEHICLE                              | 600 S RAY ST                         | 9/24/2017     | P5          |
| С   | THEFT OF MOTOR VEHICLE                              | 500 E 11TH AVE                       | 9/26/2017     | P6          |
| С   | THEFT OF MOTOR VEHICLE                              | 1900 E MAIN AVE                      | 9/26/2017     | P6          |
| С   | THEFT OF MOTOR VEHICLE                              | 2900 E SPRAGUE AVE                   | 9/27/2017     | P5          |
| С   | THEFT(FIREARM) (From Building)                      | 4200 E 11TH AVE                      | 9/29/2017     | P5          |
| С   | THEFT-2D (From Building)                            | 600 S ALTAMONT ST                    | 9/24/2017     | P5          |
| С   | THEFT-2D (From Building)                            | 1200 E NEWARK AVE                    | 9/29/2017     | P5          |
| С   | THEFT-2D (From Motor Vehicle)                       | 100 N SYCAMORE ST                    | 9/25/2017     | P5          |
| С   | THEFT-3D (All Other Thefts)                         | 200 E 2ND AVE                        | 9/26/2017     | P5          |
| С   | THEFT-3D (All Other Thefts)                         | E MARTIN LUTHER KING JR WAY / N SHER | 9/27/2017     | P5          |
| С   | THEFT-3D (All Other Thefts)                         | E SPRAGUE AVE / N FREYA ST           | 9/27/2017     | P5          |
| С   | THEFT-3D (All Other Thefts)                         | 300 E 2ND AVE                        | 9/29/2017     | P5          |
| С   | THEFT-3D (All Other Thefts)                         | 2000 E 7TH AVE                       | 9/29/2017     | P5          |
| С   | THEFT-3D (All Other Thefts)                         | E 3RD AVE / S ARTHUR ST              | 9/29/2017     | P5          |
| С   | THEFT-3D (From Building)                            | 200 E 2ND AVE                        | 9/24/2017     | P5          |
| С   | THEFT-3D (From Building)                            | 1300 E 9TH AVE                       | 9/25/2017     | P5          |
| С   | THEFT-3D (From Building)                            | 200 E 2ND AVE                        | 9/25/2017     | P5          |
| С   | THEFT-3D (From Building)                            | 600 S RICHARD ALLEN CT               | 9/28/2017     | P5          |
| С   | THEFT-3D (From Building)                            | 200 E 5TH AVE                        | 9/28/2017     | P5          |
| С   | THEFT-3D (From Building)                            | 400 E SPOKANE FALLS BLVD             | 9/29/2017     | P5          |
| С   | THEFT-3D (From Motor Vehicle)                       | 200 N DIVISION ST                    | 9/24/2017     | P5          |
| С   | THEFT-3D (From Motor Vehicle)                       | N DIVISION ST / E MARTIN LUTHER KING | 9/24/2017     | P8          |
| С   | THEFT-3D (Motor Vehicle Parts or Accessories)       | 400 S PITTSBURG ST                   | 9/24/2017     | P5          |
| С   | THEFT-3D (Motor Vehicle Parts or Accessories)       | 400 S PITTSBURG ST                   | 9/24/2017     | P5          |
| С   | THEFT-CITY (From Building)                          | 200 E 2ND AVE                        | 9/26/2017     | P8          |
| С   | THEFT-CITY (Shoplifting)                            | 100 E 3RD AVE                        | 9/24/2017     | P8          |
| С   | TMVWOP-2D                                           | 2700 E PACIFIC AVE                   | 9/28/2017     | P6          |
| С   | VEHICULAR ASSAULT                                   | S MAGNOLIA ST / E 3RD AVE            | 9/24/2017     | P6          |
|     | TOD.                                                |                                      |               |             |

#### SPC5GP

| A/C | Offense Statute                | Address             | Reported Date | <u>Dist</u> |
|-----|--------------------------------|---------------------|---------------|-------------|
| С   | BURGLARY-RESIDENTIAL           | 2600 E BOONE AVE    | 9/25/2017     | P6          |
| С   | THEFT(FIREARM) (From Building) | 2200 E MARSHALL AVE | 9/24/2017     | P5          |
| С   | THEFT-2D (All Other Thefts)    | 1800 E MARSHALL AVE | 9/24/2017     | P6          |
| С   | THEFT-2D (All Other Thefts)    | 1800 N GREENE ST    | 9/26/2017     | P5          |
| С   | THEFT-3D (All Other Thefts)    | 1600 E MISSION AVE  | 9/29/2017     | P5          |
| С   | THEFT-3D (From Motor Vehicle)  | 1600 E MISSION AVE  | 9/27/2017     | P5          |