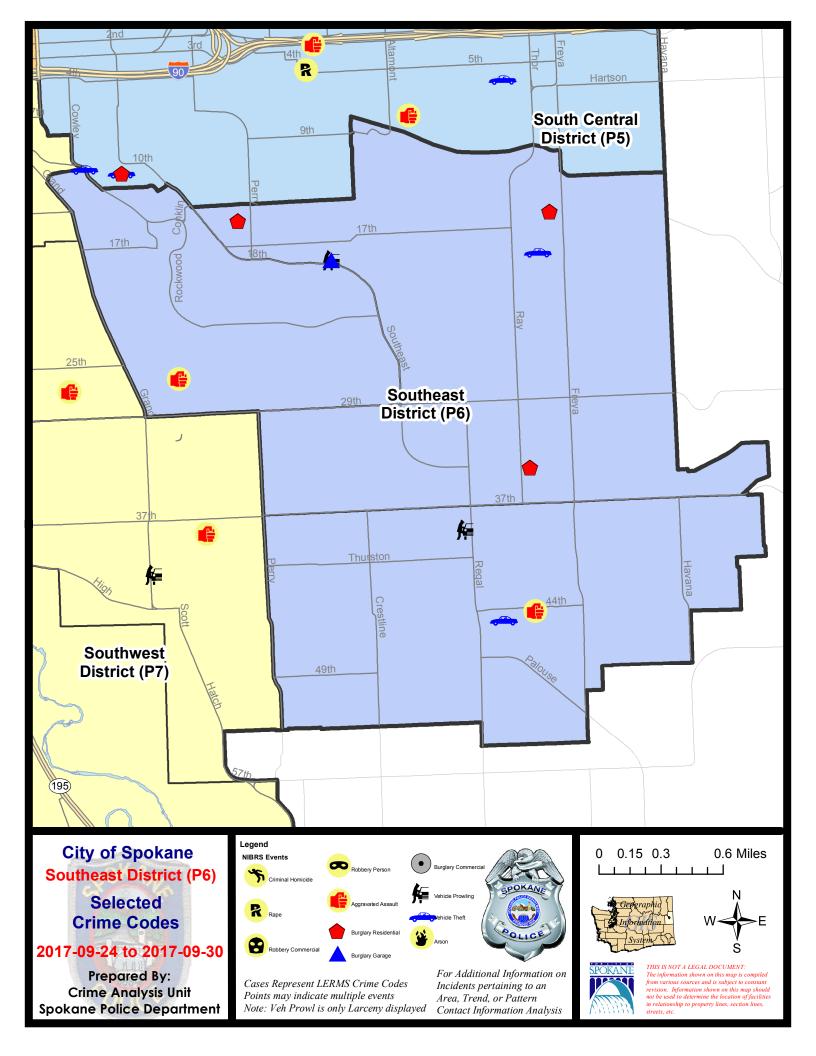

#### **SE - Southeast District (P6)**

#### **Preliminary IBR Counts**

|           |                                                                                                                                  | 7 Day Comparison            |                             | 28 Day Comparison                       |                              |                                      | YTD Comparison                                            |                                         |          |         |
|-----------|----------------------------------------------------------------------------------------------------------------------------------|-----------------------------|-----------------------------|-----------------------------------------|------------------------------|--------------------------------------|-----------------------------------------------------------|-----------------------------------------|----------|---------|
| NIBRS Ca  | tegories (Part 1 Selected)                                                                                                       | Current                     | Prior                       | Percent                                 | Current                      | Prior                                | Percent                                                   | Current                                 | Prior    | Percent |
| Violent   | Criminal Homicide Rape Robbery - Commercial Robbery - Person Aggravated Assault - Non DV Aggravated Assault - DV  Violent Total: | 0<br>0<br>0<br>0<br>0<br>2  | 0<br>0<br>0<br>0<br>0       |                                         | 0<br>1<br>0<br>0<br>0<br>2   | 0<br>2<br>1<br>0<br>1<br>0           | -50.00%<br>-100.00%<br>-100.00%                           | 0<br>22<br>3<br>7<br>18<br>15           |          |         |
| Property  | Burglary - Residential Burglary Garage Burglary Commercial Larceny Vehicle Theft Arson                                           | 3<br>2<br>0<br>14<br>4<br>0 | 4<br>1<br>0<br>10<br>2<br>0 | -25.00%<br>100.00%<br>40.00%<br>100.00% | 12<br>7<br>1<br>57<br>7<br>4 | 11<br>6<br>1<br>96<br>8<br>2         | 9.09%<br>16.67%<br>0.00%<br>-40.63%<br>-12.50%<br>100.00% | 101<br>67<br>9<br>744<br>97<br>7        |          |         |
|           | Property Total:                                                                                                                  | 23                          | 17                          | 35.29%                                  | 88                           | 124                                  | -29.03%                                                   | 1025                                    |          |         |
| Prelimina | ry Part 1 Crime Totals:                                                                                                          | 25                          | 17                          | 47.06%                                  | 91                           | 128                                  | -28.91%                                                   | 1090                                    |          |         |
|           | Current 7 Day Period:<br>Current 28 Day Period:<br>Current YTD Day Period:                                                       | 9                           | 9/3/2017 -                  | 9/30/2017<br>9/30/2017<br>9/30/2017     | Prior 28                     | oay Period<br>Day Perio<br>D Period: |                                                           | 9/17/2017 -<br>8/6/2017 -<br>1/1/2016 - | 9/2/2017 |         |