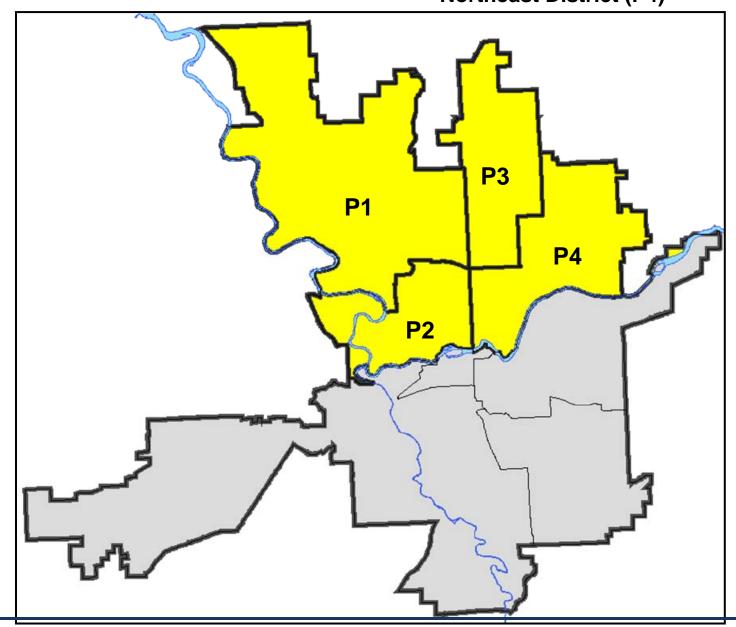

# SPOKANE POLICE DEPARTMENT NORTH Police Service Area

**Captain Dan Torok** 

**Northwest District (P1)** 

**Central District (P2)** 

**Neva-Wood District (P3)** 

**Northeast District (P4)** 

Saturday, September 30, 2017

#### NORTH PRECINCT (P1, P2, P3, and P4)