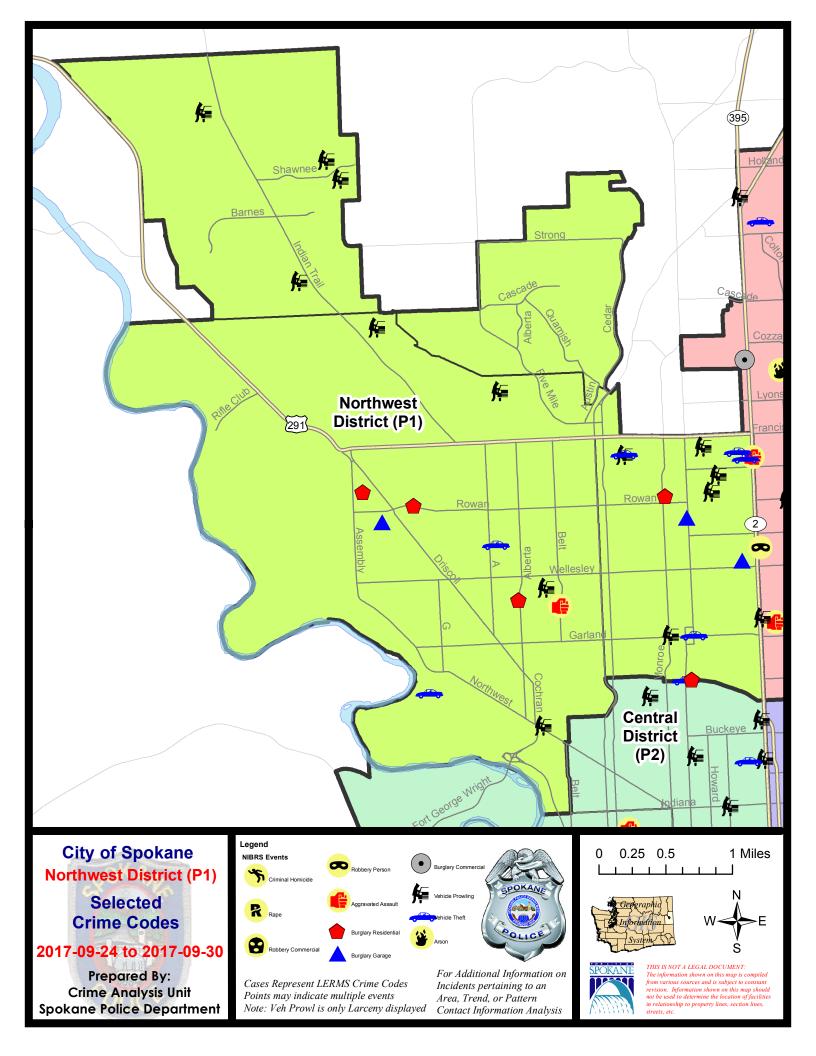

#### **NW - Northwest District (P1)**

#### **Preliminary IBR Counts**

|           |                                                                                                                  | 7 Da                        | ny Compari                  | son                                 | 28 D                            | ay Compai                            | rison                                             | YTI                                     | D Comparis | son     |
|-----------|------------------------------------------------------------------------------------------------------------------|-----------------------------|-----------------------------|-------------------------------------|---------------------------------|--------------------------------------|---------------------------------------------------|-----------------------------------------|------------|---------|
| NIBRS Ca  | tegories (Part 1 Selected)                                                                                       | Current                     | Prior                       | Percent                             | Current                         | Prior                                | Percent                                           | Current                                 | Prior      | Percent |
| Violent   | Criminal Homicide Rape Robbery - Commercial Robbery - Person Aggravated Assault - Non DV Aggravated Assault - DV | 0<br>1<br>0<br>1<br>1       | 0<br>1<br>0<br>0<br>0       | 0.00%                               | 0<br>5<br>0<br>1<br>1<br>2      | 1<br>3<br>0<br>0<br>6<br>5           | -100.00%<br>66.67%<br>-83.33%<br>-60.00%          | 1<br>32<br>4<br>12<br>42<br>26          |            |         |
|           | Violent Total:                                                                                                   | 3                           | 1                           | 200.00%                             | 9                               | 15                                   | -40.00%                                           | 117                                     |            |         |
| Property  | Burglary - Residential Burglary Garage Burglary Commercial Larceny Vehicle Theft Arson                           | 6<br>3<br>0<br>22<br>6<br>0 | 5<br>0<br>0<br>30<br>2<br>0 | -26.67%<br>200.00%                  | 18<br>10<br>1<br>108<br>20<br>1 | 29<br>13<br>0<br>159<br>19<br>2      | -37.93%<br>-23.08%<br>-32.08%<br>5.26%<br>-50.00% | 168<br>104<br>33<br>1259<br>165<br>7    |            |         |
|           | Property Total:                                                                                                  | 37                          | 37                          | 0.00%                               | 158                             | 222                                  | -28.83%                                           | 1736                                    |            | <u></u> |
| Prelimina | ry Part 1 Crime Totals:                                                                                          | 40                          | 38                          | 5.26%                               | 167                             | 237                                  | -29.54%                                           | 1853                                    |            |         |
|           | Current 7 Day Period: Current 28 Day Period: Current YTD Day Period:                                             | 9                           | 9/3/2017 -                  | 9/30/2017<br>9/30/2017<br>9/30/2017 | Prior 28                        | Day Period<br>Day Perio<br>D Period: |                                                   | 9/17/2017 -<br>8/6/2017 -<br>1/1/2016 - | 9/2/2017   |         |

#### NW - Northwest District (P1)

| A/C        | Offense Statute               | <u>Address</u>        | Reported Date | <u>Dist</u> |
|------------|-------------------------------|-----------------------|---------------|-------------|
| С          | RAPE OF A CHILD-2D (RAPE)     |                       | 9/29/2017     | P1          |
| SPA        | 1BS                           |                       |               |             |
| С          | THEFT-2D (From Motor Vehicle) | 3900 W OSAGE WAY      | 9/25/2017     | P1          |
| С          | THEFT-3D (All Other Thefts)   | 2000 W FRANCIS AVE    | 9/29/2017     | P1          |
| С          | THEFT-3D (From Motor Vehicle) | 2700 W DELL DR        | 9/29/2017     | P1          |
| SPA        | 1FM                           |                       |               |             |
| С          | THEFT-3D (All Other Thefts)   | 2300 W KINGSFORD AVE  | 9/25/2017     | P1          |
| SPA        | <u>1IT</u>                    |                       |               |             |
| Α          | THEFT-3D (From Motor Vehicle) | 5000 W PROSPERITY LN  | 9/25/2017     | P2          |
| С          | THEFT-3D (From Motor Vehicle) | 10400 N SUNDANCE DR   | 9/26/2017     | P1          |
| С          | THEFT-3D (From Motor Vehicle) | 9500 N LOGANBERRY CT  | 9/29/2017     | P1          |
| С          | THEFT-3D (From Motor Vehicle) | 4500 W ELDERBERRY AVE | 9/29/2017     | P1          |
| SPA        | <u>1NH</u>                    |                       |               |             |
| С          | BURGLARY 2D GARAGE            | 5300 N WALL ST        | 9/26/2017     | P1          |
| С          | BURGLARY 2D GARAGE            | 4700 N NORMANDIE ST   | 9/29/2017     | P2          |
| С          | BURGLARY-RESIDENTIAL          | 900 W NEBRASKA AVE    | 9/24/2017     | P3          |
| С          | BURGLARY-RESIDENTIAL          | 700 W CORA AVE        | 9/24/2017     | P1          |
| С          | THEFT OF MOTOR VEHICLE        | 3900 N WALL ST        | 9/26/2017     | P1          |
| С          | THEFT OF MOTOR VEHICLE        | 6000 N NORMANDIE ST   | 9/27/2017     | P2          |
| Α          | THEFT OF MOTOR VEHICLE        | 6000 N ATLANTIC ST    | 9/27/2017     | P1          |
| С          | THEFT OF MOTOR VEHICLE        | 1300 W DALKE AVE      | 9/29/2017     | P1          |
| С          | THEFT-1D (All Other Thefts)   | 3900 N WALL ST        | 9/26/2017     | P1          |
| С          | THEFT-2D (From Motor Vehicle) | 1300 W DALKE AVE      | 9/29/2017     | P1          |
| С          | THEFT-3D (From Motor Vehicle) | 900 W GARLAND AVE     | 9/25/2017     | P1          |
| С          | THEFT-3D (From Motor Vehicle) | 6100 N STEVENS ST     | 9/26/2017     | P1          |
| Α          | THEFT-3D (From Motor Vehicle) | 300 W NEBRASKA AVE    | 9/29/2017     | P1          |
| С          | THEFT-3D (From Motor Vehicle) | 5800 N WHITEHOUSE ST  | 9/29/2017     | P1          |
| С          | THEFT-3D (Shoplifting)        | 3400 N DIVISION ST    | 9/25/2017     | P1          |
| <u>SPA</u> | <u>1NW</u>                    |                       |               |             |
| С          | ASSAULT-1D                    | 4300 N BELT ST        | 9/29/2017     | P1          |
| С          | BURGLARY 1D RESIDENTIAL       | 5600 N SUTHERLIN ST   | 9/24/2017     | P1          |
| С          | BURGLARY 2D GARAGE            | 4000 W SANSON AVE     | 9/27/2017     | P1          |
| С          | BURGLARY-RESIDENTIAL          | 2600 W HEROY AVE      | 9/26/2017     | P1          |
| С          | BURGLARY-RESIDENTIAL          | 5700 N BEMIS ST       | 9/28/2017     | P1          |
| С          | MAIL THEFT (All Others)       | 4300 W SANSON AVE     | 9/27/2017     | P1          |
| С          | THEFT OF MOTOR VEHICLE        | 2800 W QUEEN AVE      | 9/24/2017     | P1          |
|            |                               |                       |               |             |

| A/C | Offense Statute                | Address              | Reported Date | <u>Dist</u> |
|-----|--------------------------------|----------------------|---------------|-------------|
| С   | THEFT OF MOTOR VEHICLE         | 3300 N SHERIDAN CT   | 9/26/2017     | P1          |
| С   | THEFT(FIREARM) (From Building) | 4300 N BELT ST       | 9/29/2017     | P1          |
| С   | THEFT-1D (From Building)       | 5600 N SUTHERLIN ST  | 9/24/2017     | P1          |
| С   | THEFT-3D (From Motor Vehicle)  | 2300 W WELLESLEY AVE | 9/25/2017     | P1          |
| С   | THEFT-3D (From Motor Vehicle)  | 2400 W CLEVELAND AVE | 9/29/2017     | P1          |