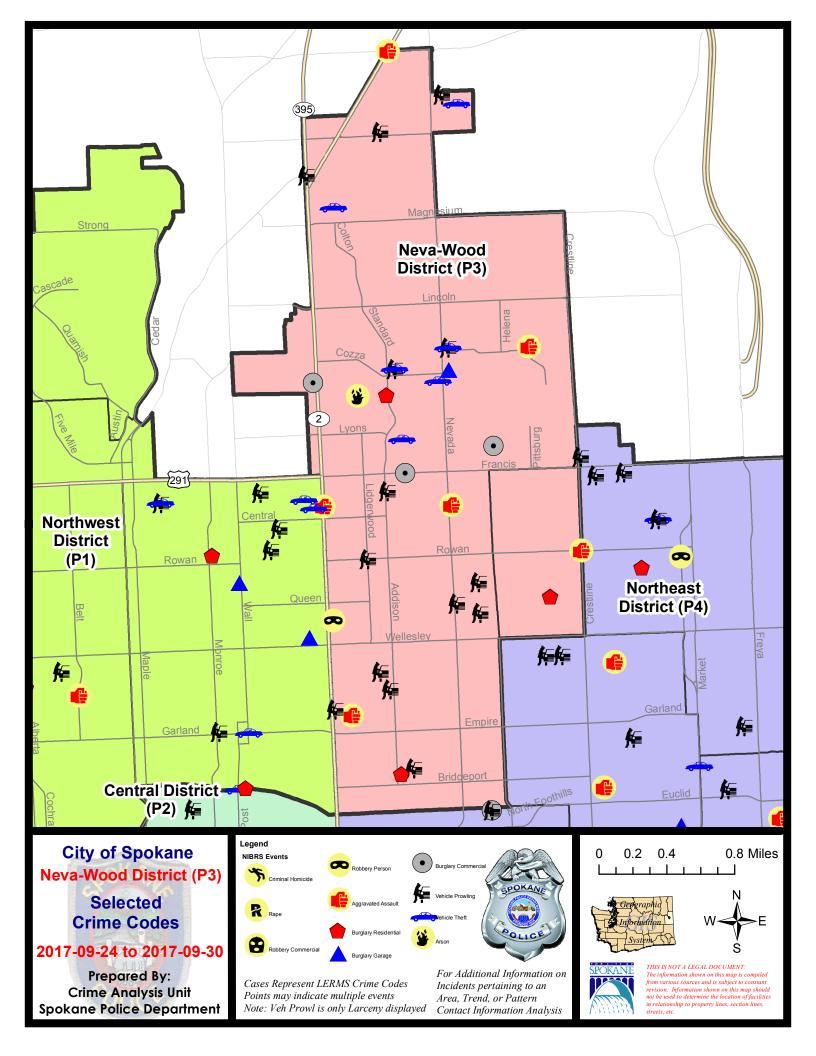

#### NE - Neva-Wood District (P3)

#### **Preliminary IBR Counts**

|           |                                                                                                                  | 7 Da                       | ny Compari                      | ison                                       | 28 D                           | ay Compai                            | rison                                              | YT                                      | D Comparis | son     |
|-----------|------------------------------------------------------------------------------------------------------------------|----------------------------|---------------------------------|--------------------------------------------|--------------------------------|--------------------------------------|----------------------------------------------------|-----------------------------------------|------------|---------|
| NIBRS Ca  | tegories (Part 1 Selected)                                                                                       | Current                    | Prior                           | Percent                                    | Current                        | Prior                                | Percent                                            | Current                                 | Prior      | Percent |
| Violent   | Criminal Homicide Rape Robbery - Commercial Robbery - Person Aggravated Assault - Non DV Aggravated Assault - DV | 0<br>1<br>0<br>1<br>4<br>1 | 0<br>2<br>1<br>0<br>2<br>2<br>2 | -50.00%<br>-100.00%<br>-100.00%<br>-50.00% | 0<br>5<br>3<br>3<br>9<br>8     | 0<br>1<br>5<br>7<br>10<br>6          | 400.00%<br>-40.00%<br>-57.14%<br>-10.00%<br>33.33% | 1<br>35<br>24<br>24<br>62<br>56         |            |         |
| Property  | Burglary - Residential Burglary Garage Burglary Commercial Larceny Vehicle Theft Arson                           | 3<br>2<br>3<br>61<br>7     | 2<br>2<br>0<br>55<br>10         | 50.00%<br>0.00%<br>10.91%<br>-30.00%       | 10<br>7<br>6<br>237<br>39<br>1 | 20<br>9<br>6<br>260<br>21            | -50.00%<br>-22.22%<br>0.00%<br>-8.85%<br>85.71%    | 174<br>78<br>57<br>2367<br>300          |            |         |
|           | Property Total:                                                                                                  | 77                         | 69                              | 11.59%                                     | 300                            | 316                                  | -5.06%                                             | 2977                                    |            |         |
| Prelimina | ry Part 1 Crime Totals:                                                                                          | 84                         | 76                              | 10.53%                                     | 328                            | 345                                  | -4.93%                                             | 3179                                    |            |         |
|           | Current 7 Day Period: Current 28 Day Period: Current YTD Day Period:                                             | 9                          | 9/3/2017 -                      | - 9/30/2017<br>- 9/30/2017<br>- 9/30/2017  | Prior 28                       | Day Period<br>Day Perio<br>D Period: |                                                    | 9/17/2017 -<br>8/6/2017 -<br>1/1/2016 - | 9/2/2017   |         |

#### NE - Neva-Wood District (P3)

| A/C | Offense Statute                         | <u>Address</u>                 | Reported Date | Dist |
|-----|-----------------------------------------|--------------------------------|---------------|------|
| SPE | 3NL                                     |                                |               |      |
| С   | ARSON-2ND DEG                           | 7000 N COLTON ST               | 9/25/2017     | P3   |
| С   | ASSAULT-1D                              | N MAYFAIR ST / E WALTON AVE    | 9/24/2017     | P3   |
| С   | ASSAULT-1D                              | 5900 N NEVADA ST               | 9/27/2017     | P4   |
| С   | ASSAULT-2D                              | N NEWPORT HWY / E HAWTHORNE RD | 9/24/2017     | P3   |
| С   | ASSAULT-2D                              | 6000 N DIVISION ST             | 9/27/2017     | P4   |
| Α   | BURGLARY 2D COMMERCIAL                  | 1400 E HOUSTON AVE             | 9/25/2017     | P3   |
| С   | BURGLARY 2D COMMERCIAL                  | E FRANCIS AVE / N STANDARD ST  | 9/29/2017     | P3   |
| Α   | BURGLARY 2D COMMERCIAL                  | 7100 N DIVISION ST             | 9/29/2017     | P1   |
| С   | BURGLARY 2D GARAGE                      | 1000 E COZZA DR                | 9/26/2017     | P3   |
| С   | BURGLARY-RESIDENTIAL                    | 7000 N STANDARD ST             | 9/28/2017     | P4   |
| Α   | BURGLARY-RESIDENTIAL                    | 500 E COURTLAND AVE            | 9/29/2017     | P4   |
| С   | MAIL THEFT (All Others)                 | 300 E SANSON AVE               | 9/25/2017     | P3   |
| С   | MAIL THEFT (All Others)                 | 7000 N COLTON ST               | 9/26/2017     | P3   |
| С   | MAIL THEFT (All Others)                 | 0 E HEROY AVE                  | 9/26/2017     | P3   |
| С   | ROBBERY-2D (All Except Purse Snatching) | 4700 N DIVISION ST             | 9/26/2017     | P3   |
| С   | THEFT OF MOTOR VEHICLE                  | 6600 N STANDARD ST             | 9/26/2017     | P3   |
| С   | THEFT OF MOTOR VEHICLE                  | 9700 N MORTON CT               | 9/26/2017     | P4   |
| С   | THEFT OF MOTOR VEHICLE                  | 8800 N COLTON ST               | 9/27/2017     | P3   |
| С   | THEFT OF MOTOR VEHICLE                  | 7200 N NEVADA ST               | 9/28/2017     | P4   |
| С   | THEFT OF MOTOR VEHICLE                  | 7300 N DAKOTA ST               | 9/28/2017     | P4   |
| С   | THEFT-2D (All Other Thefts)             | 9700 N NEWPORT HWY             | 9/27/2017     | P3   |
| С   | THEFT-2D (From Building)                | 500 E EMPIRE AVE               | 9/24/2017     | P3   |
| С   | THEFT-2D (From Building)                | 600 E HOLLAND AVE              | 9/24/2017     | P3   |
| С   | THEFT-2D (From Motor Vehicle)           | N LIDGERWOOD ST / E ROWAN AVE  | 9/27/2017     | P3   |
| С   | THEFT-3D (All Other Thefts)             | 5500 N DIVISION ST             | 9/24/2017     | P3   |
| С   | THEFT-3D (All Other Thefts)             | 400 E EMPIRE AVE               | 9/25/2017     | P3   |
| С   | THEFT-3D (All Other Thefts)             | N NEWPORT HWY / E ELM ST       | 9/27/2017     | P3   |
| С   | THEFT-3D (All Other Thefts)             | 800 E BRADY CT                 | 9/27/2017     | P3   |
| С   | THEFT-3D (All Other Thefts)             | 400 E WELLESLEY AVE            | 9/29/2017     | P3   |
| С   | THEFT-3D (All Other Thefts)             | 1000 E COZZA DR                | 9/29/2017     | P2   |
| С   | THEFT-3D (From Building)                | 8800 N COLTON ST               | 9/24/2017     | P3   |
| С   | THEFT-3D (From Building)                | 800 E BRADY CT                 | 9/28/2017     | P3   |
| С   | THEFT-3D (From Building)                | 200 E LINCOLN RD               | 9/28/2017     | P3   |
| С   | THEFT-3D (From Building)                | 1200 E NEBRASKA AVE            | 9/29/2017     | P3   |
| С   | THEFT-3D (From Building)                | 5600 N LIDGERWOOD ST           | 9/29/2017     | Р3   |
| С   | THEFT-3D (From Motor Vehicle)           | 500 E HOLLAND AVE              | 9/24/2017     | Р3   |
| Α   | THEFT-3D (From Motor Vehicle)           | 400 E RICH AVE                 | 9/24/2017     | Р3   |
| С   | THEFT-3D (From Motor Vehicle)           | 1200 E EVERETT AVE             | 9/25/2017     | P3   |
|     |                                         |                                |               |      |

| A/C        | Offense Statute                               | Address                              | Reported Date | Dist |
|------------|-----------------------------------------------|--------------------------------------|---------------|------|
| С          | THEFT-3D (From Motor Vehicle)                 | 500 E GLASS AVE                      | 9/25/2017     | Р3   |
| С          | THEFT-3D (From Motor Vehicle)                 | 300 E HEROY AVE                      | 9/25/2017     | P3   |
| С          | THEFT-3D (From Motor Vehicle)                 | 6100 N ADDISON ST                    | 9/25/2017     | P3   |
| С          | THEFT-3D (From Motor Vehicle)                 | 1000 E QUEEN AVE                     | 9/28/2017     | P3   |
| Α          | THEFT-3D (From Motor Vehicle)                 | 1200 E OLYMPIC AVE                   | 9/28/2017     | P3   |
| С          | THEFT-3D (From Motor Vehicle)                 | 9800 N NEVADA ST                     | 9/29/2017     | P3   |
| С          | THEFT-3D (Motor Vehicle Parts or Accessories) | 7800 N MORTON ST                     | 9/24/2017     | P3   |
| С          | THEFT-3D (Motor Vehicle Parts or Accessories) | 7800 N MORTON ST                     | 9/27/2017     | P3   |
| С          | THEFT-3D (Shoplifting)                        | 4700 N DIVISION ST                   | 9/24/2017     | P3   |
| С          | THEFT-3D (Shoplifting)                        | 4700 N DIVISION ST                   | 9/24/2017     | P3   |
| С          | THEFT-3D (Shoplifting)                        | 4700 N DIVISION ST                   | 9/24/2017     | P3   |
| С          | THEFT-3D (Shoplifting)                        | 9700 N NEWPORT HWY                   | 9/25/2017     | P3   |
| С          | THEFT-3D (Shoplifting)                        | 900 E FRANCIS AVE                    | 9/25/2017     | P3   |
| С          | THEFT-3D (Shoplifting)                        | 9100 N NEWPORT HWY                   | 9/25/2017     | P3   |
| С          | THEFT-3D (Shoplifting)                        | 4700 N DIVISION ST                   | 9/25/2017     | P3   |
| С          | THEFT-3D (Shoplifting)                        | 4700 N DIVISION ST                   | 9/25/2017     | P3   |
| С          | THEFT-3D (Shoplifting)                        | 4700 N DIVISION ST                   | 9/26/2017     | P3   |
| С          | THEFT-3D (Shoplifting)                        | 4700 N DIVISION ST                   | 9/26/2017     | P3   |
| С          | THEFT-3D (Shoplifting)                        | 9600 N NEWPORT HWY                   | 9/28/2017     | P3   |
| С          | THEFT-3D (Shoplifting)                        | 9600 N NEWPORT HWY                   | 9/28/2017     | P3   |
| С          | THEFT-3D (Shoplifting)                        | 5600 N DIVISION ST                   | 9/29/2017     | P3   |
| С          | THEFT-3D (Shoplifting)                        | 4700 N DIVISION ST                   | 9/29/2017     | P3   |
| С          | THEFT-3D (Shoplifting)                        | 9300 N DIVISION ST                   | 9/29/2017     | P3   |
| С          | THEFT-CITY (From Motor Vehicle)               | 1000 E SHARPSBURG AVE                | 9/25/2017     | P4   |
| С          | THEFT-CITY (From Motor Vehicle)               | 7300 N DAKOTA ST                     | 9/28/2017     | P4   |
| С          | THEFT-CITY (Shoplifting)                      | 0 E ROCKWELL AVE                     | 9/24/2017     | P2   |
| С          | THEFT-CITY (Shoplifting)                      | 4700 N DIVISION ST                   | 9/26/2017     | P3   |
| С          | THEFT-CITY (Shoplifting)                      | 6700 N DIVISION ST                   | 9/26/2017     | P4   |
| С          | THEFT-CITY (Shoplifting)                      | 6700 N DIVISION ST                   | 9/26/2017     | P4   |
| С          | THEFT-CITY (Shoplifting)                      | 4700 N DIVISION ST                   | 9/26/2017     | P1   |
| С          | TMVWOP-2D                                     | 1000 E SHARPSBURG AVE                | 9/25/2017     | P4   |
| С          | VEHICLE PROWLING-2D/No Theft                  | 4000 N DIVISION ST                   | 9/24/2017     | P2   |
| Α          | VEHICLE PROWLING-2D/No Theft                  | E COUNTRY HOMES BLVD / N DIVISION ST | 9/29/2017     | P3   |
| С          | WEAPON(INTIMIDATE WITH)                       | 7400 N PITTSBURG ST                  | 9/24/2017     | P3   |
| <u>SPB</u> | <u>3WH</u>                                    |                                      |               |      |
| С          | BURGLARY-RESIDENTIAL                          | 1700 E QUEEN AVE                     | 9/28/2017     | P4   |
| С          | THEFT-3D (All Other Thefts)                   | 1700 E WABASH AVE                    | 9/25/2017     | P3   |
| С          | THEFT-3D (All Other Thefts)                   | 4700 N NAPA ST                       | 9/28/2017     | P3   |