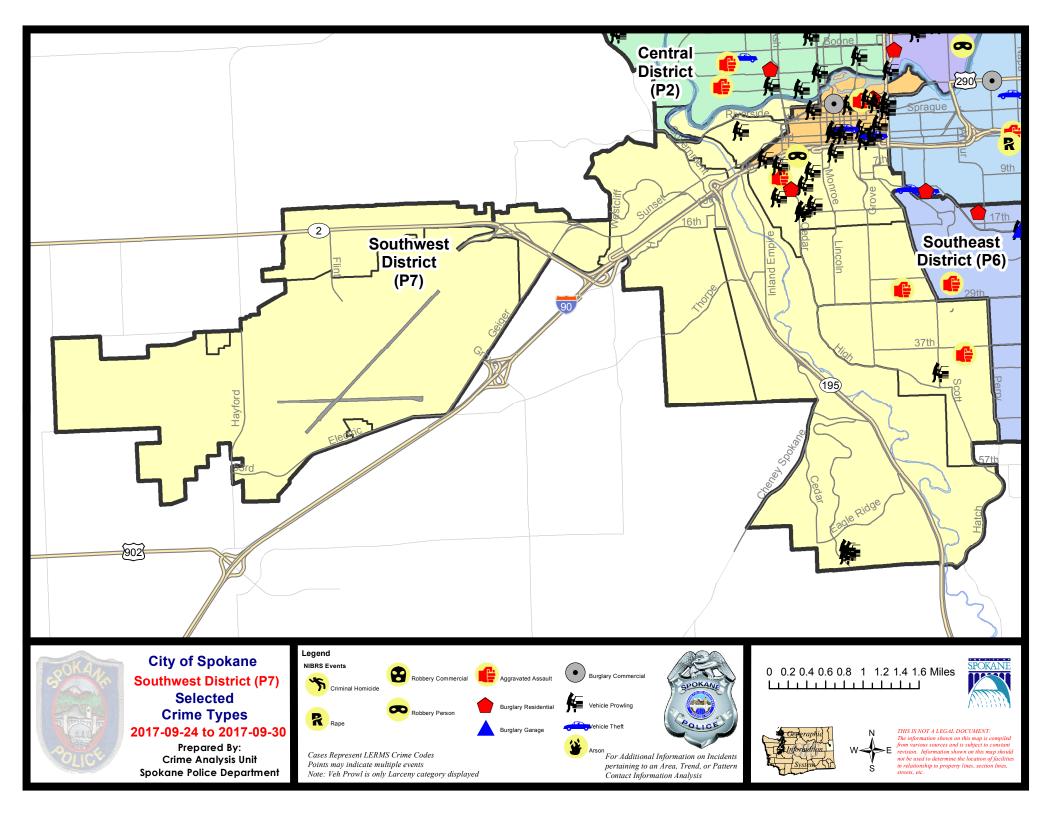

Day Period: Current YTD Day Period:                                             | Ş                           | 9/3/2017 -                  | 9/30/2017<br>9/30/2017<br>9/30/2017         | Prior 28                      | oay Period<br>Day Period<br>D Period: |                                                             | 9/17/2017 -<br>8/6/2017 -<br>1/1/2016 - | 9/2/2017       |         |  |

Prepared by SPD Crime Analysis Office - Tuesday, October 03, 2017

NOTE: SPD moved from UCR to the NIBRS reporting standard on 10/4/16 following the transition to a new RMS System. Numbers on CompStat reports prior to this date should not be used as a comparison to those on this report. Additional info on these reporting standards can be found on the FBI website: https://ucr.fbi.gov/nibrs-overview





#### SE - Southwest District (P7)



| A/C | Offense Statute                               | <u>Address</u>           | Reported Date | <u>Dist</u> |
|-----|-----------------------------------------------|--------------------------|---------------|-------------|
| SPD | <b>Р7ВА</b>                                   |                          |               |             |
| С   | THEFT-3D (All Other Thefts)                   | 2100 W 1ST AVE           | 9/26/2017     | P7          |
| С   | THEFT-3D (From Motor Vehicle)                 | 2200 W PACIFIC AVE       | 9/27/2017     | P7          |
| SPD | <b>27CH</b>                                   |                          |               |             |
| С   | ASSAULT-2D                                    | 1600 W 8TH AVE           |