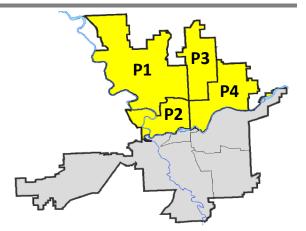

# SPOKANE POLICE DEPARTMENT NORTH Police Service Area

**Captain Dan Torok** 

**Northwest District (P1)** 

**Central District (P2)** 

**Neva-Wood District (P3)** 

**Northeast District (P4)** 

Saturday, September 30, 2017

#### NORTH PRECINCT (P1, P2, P3, and P4)