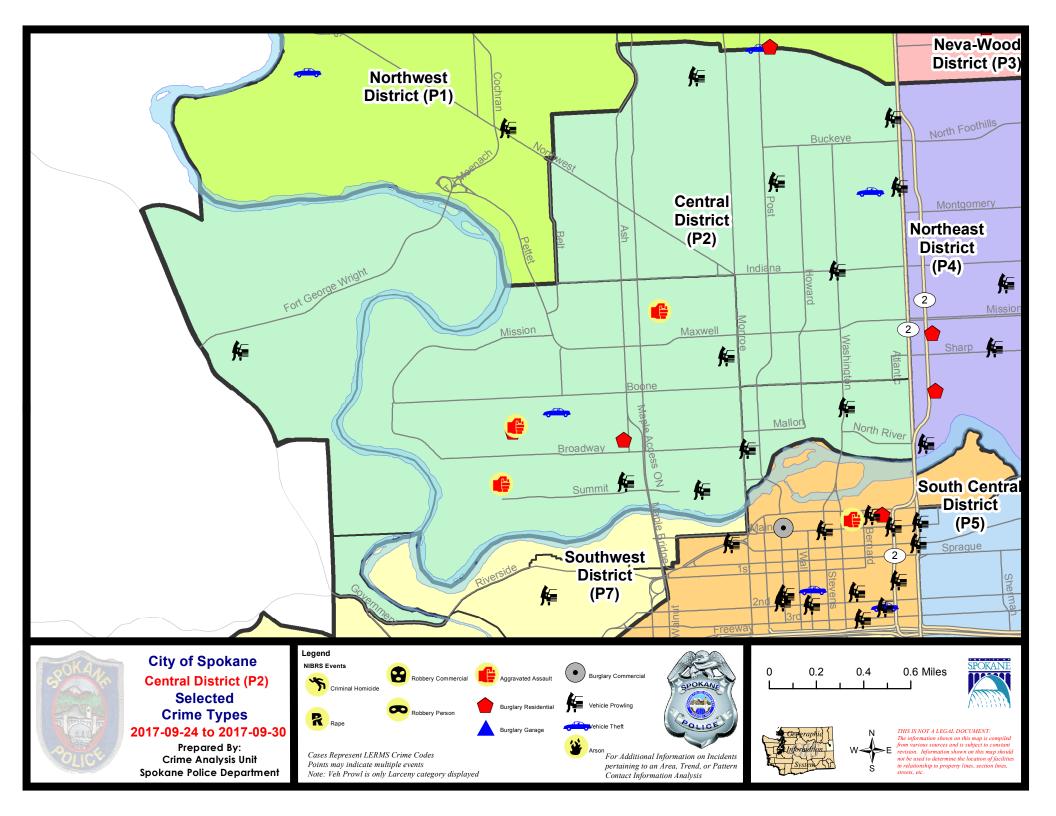

#### NW - Central District (P2)

| A/C        | Offense Statute                               | Address                         | Reported Date | <u>Dist</u> |
|------------|-----------------------------------------------|---------------------------------|---------------|-------------|
| _          |                                               |                                 |               |             |
| C          | RAPE-1ST DEG (RAPE)                           |                                 | 9/28/2017     | P2          |
| <u>SPA</u> | . <u>2EG</u>                                  |                                 |               |             |
| С          | THEFT OF MOTOR VEHICLE                        | N POST ST / W CORA AVE          | 9/25/2017     | P2          |
| С          | THEFT OF MOTOR VEHICLE                        | 2400 N NORMANDIE ST             | 9/28/2017     | P2          |
| С          | THEFT-2D (From Motor Vehicle)                 | 2800 N DIVISION ST              | 9/24/2017     | P2          |
| С          | THEFT-3D (From Building)                      | 1900 N WASHINGTON ST            | 9/26/2017     | P2          |
| С          | THEFT-3D (From Building)                      | 1800 N WALL ST                  | 9/26/2017     | P2          |
| С          | THEFT-3D (From Building)                      | 1800 N WALL ST                  | 9/29/2017     | P2          |
| С          | THEFT-3D (From Motor Vehicle)                 | W INDIANA AVE / N WASHINGTON ST | 9/24/2017     | P2          |
| Α          | THEFT-3D (From Motor Vehicle)                 | 700 W JACKSON AVE               | 9/25/2017     | P2          |
| С          | THEFT-3D (From Motor Vehicle)                 | 1100 W DALTON AVE               | 9/29/2017     | P2          |
| С          | THEFT-3D (Motor Vehicle Parts or Accessories) | 2400 N DIVISION ST              | 9/27/2017     | P2          |
| С          | VEH(THEFT OF FUEL)                            | 2400 N DIVISION ST              | 9/29/2017     | P2          |
| SPA        | . <u>2RS</u>                                  |                                 |               |             |
| С          | THEFT-2D (Motor Vehicle Parts or Accessories) | 900 N WASHINGTON ST             | 9/24/2017     | P2          |
| С          | THEFT-3D (All Other Thefts)                   | 900 N DIVISION ST               | 9/24/2017     | P2          |
| С          | THEFT-3D (All Other Thefts)                   | 900 N DIVISION ST               | 9/24/2017     | P2          |
| С          | THEFT-3D (All Other Thefts)                   | 900 N DIVISION ST               | 9/26/2017     | P2          |
| С          | THEFT-3D (All Other Thefts)                   | 900 N DIVISION ST               | 9/28/2017     | P2          |
| С          | THEFT-3D (From Motor Vehicle)                 | 900 W BROADWAY AVE              | 9/25/2017     | P2          |
| Α          | THEFT-3D (From Motor Vehicle)                 | 900 N WASHINGTON ST             | 9/26/2017     | P2          |
| SPA        | .2WC                                          |                                 |               |             |
| С          | ASSAULT-2D                                    | 1400 W AUGUSTA AVE              | 9/26/2017     | P1          |
| С          | BURGLARY-RESIDENTIAL                          | 2400 W DEAN AVE                 | 9/24/2017     | P1          |
| Α          | BURGLARY-RESIDENTIAL                          | 1700 W MALLON AVE               | 9/25/2017     | P1          |
| С          | HARASSMENT (Weapon Involved)                  | 2300 W DEAN AVE                 | 9/26/2017     | P1          |
| С          | HARASSMENT (Weapon Involved)                  | 600 N COCHRAN ST                | 9/29/2017     | P1          |
| С          | THEFT OF MOTOR VEHICLE                        | 2100 W GARDNER AVE              | 9/24/2017     | P1          |
| С          | THEFT-3D (All Other Thefts)                   | 2100 W SUMMIT PKWY              | 9/24/2017     | P2          |
| С          | THEFT-3D (All Other Thefts)                   | 1700 W BRIDGE AVE               | 9/24/2017     | P2          |
| С          | THEFT-3D (All Other Thefts)                   | 1000 W SINTO AVE                | 9/28/2017     | P2          |
| С          | THEFT-3D (From Building)                      | 2300 W DEAN AVE                 | 9/26/2017     | P2          |
| С          | THEFT-3D (From Building)                      | 1200 N MADISON ST               | 9/29/2017     | P2          |
| С          | THEFT-3D (From Building)                      | 1400 W BROADWAY AVE             | 9/29/2017     | P2          |
| С          | THEFT-3D (From Motor Vehicle)                 | 1700 W BRIDGE AVE               | 9/25/2017     | P2          |
| С          | THEFT-3D (From Motor Vehicle)                 | 1200 W SUMMIT PKWY              | 9/25/2017     | P2          |
| С          | THEFT-3D (From Motor Vehicle)                 | 1000 W SINTO AVE                | 9/28/2017     | P2          |
|            |                                               |                                 |               |             |

A/C Offense Statute **Address Reported Date** <u>Dist</u>

SPA2WH

C VEHICLE PROWLING-2D/No Theft 4100 W HOOD RIVER AVE 9/27/2017 Р1 Saturday, September 30, 2017