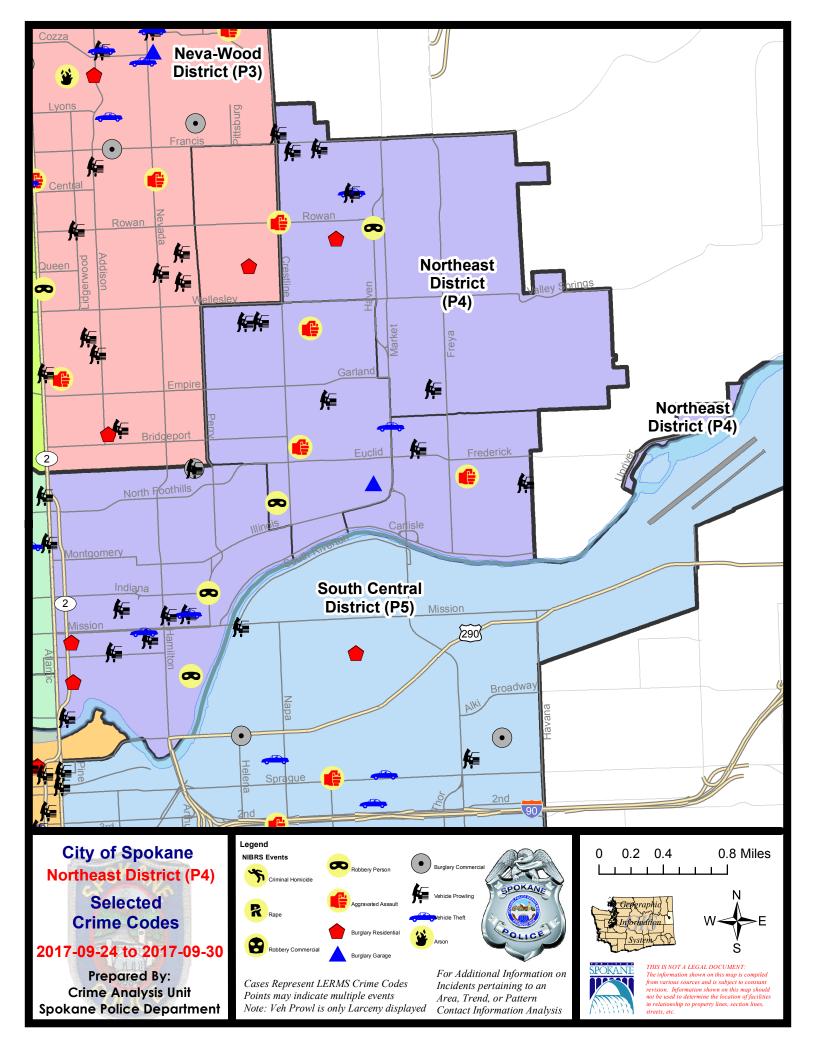

#### **NE - Northeast District (P4)**

#### **Preliminary IBR Counts**

|           |                                                                                                                  | 7 Da                        | y Compari                   | son                                        | 28 D                           | ay Compai                            | rison                                                      | YTI                                     | D Comparis                | son      |
|-----------|------------------------------------------------------------------------------------------------------------------|-----------------------------|-----------------------------|--------------------------------------------|--------------------------------|--------------------------------------|------------------------------------------------------------|-----------------------------------------|---------------------------|----------|
| NIBRS Ca  | ategories (Part 1 Selected)                                                                                      | Current                     | Prior                       | Percent                                    | Current                        | Prior                                | Percent                                                    | Current                                 | Prior                     | Percent  |
| Violent   | Criminal Homicide Rape Robbery - Commercial Robbery - Person Aggravated Assault - Non DV Aggravated Assault - DV | 0<br>0<br>0<br>5<br>4<br>2  | 0<br>2<br>1<br>1<br>2<br>2  | -100.00%<br>-100.00%<br>400.00%<br>100.00% | 0<br>4<br>2<br>10<br>9<br>6    | 0<br>2<br>0<br>3<br>11<br>7          | 100.00%<br>233.33%<br>-18.18%<br>-14.29%                   | 1<br>34<br>14<br>31<br>58<br>52         |                           |          |
|           | Violent Total:                                                                                                   | 11                          | 8                           | 37.50%                                     | 31                             | 23                                   | 34.78%                                                     | 190                                     |                           |          |
| Property  | Burglary - Residential Burglary Garage Burglary Commercial Larceny Vehicle Theft Arson                           | 3<br>1<br>1<br>48<br>4<br>0 | 0<br>4<br>1<br>27<br>4<br>0 | -75.00%<br>0.00%<br>77.78%<br>0.00%        | 10<br>8<br>5<br>141<br>15<br>1 | 18<br>8<br>5<br>177<br>24<br>3       | -44.44%<br>0.00%<br>0.00%<br>-20.34%<br>-37.50%<br>-66.67% | 126<br>60<br>52<br>1294<br>228<br>7     |                           |          |
| Prelimina | Property Total:  ary Part 1 Crime Totals:                                                                        | 68                          | 36                          | 58.33%                                     | 211                            | 235                                  | -23.40%                                                    | 1767                                    | $\frac{\square}{\square}$ | $\vdash$ |
|           | Current 7 Day Period:<br>Current 28 Day Period:<br>Current YTD Day Period:                                       | 9                           | 9/3/2017 -                  | 9/30/2017<br>9/30/2017<br>9/30/2017        | Prior 28                       | Pay Period<br>Day Perio<br>D Period: |                                                            | 9/17/2017 -<br>8/6/2017 -<br>1/1/2016 - | 9/2/2017                  |          |

#### NE - Northeast District (P4)

| A/C | Offense Statute                               | <u>Address</u>               | Reported Date | Dist |
|-----|-----------------------------------------------|------------------------------|---------------|------|
| SPB | 44BE                                          |                              |               |      |
| С   | ASSAULT-1D                                    | 2200 E LIBERTY AVE           | 9/26/2017     | P1   |
| С   | ASSAULT-2D                                    | 2200 E LIBERTY AVE           | 9/26/2017     | P1   |
| С   | ASSAULT-2D                                    | 2300 E LONGFELLOW AVE        | 9/29/2017     | P4   |
| С   | BURGLARY 2D GARAGE                            | 2900 E CLEVELAND AVE         | 9/26/2017     | P4   |
| С   | ROBBERY 1D PERSON (NOT PURSE SNATCHING)       | 2700 N MARTIN ST             | 9/25/2017     | P4   |
| С   | ROBBERY 1D PERSON (NOT PURSE SNATCHING)       | 2200 E LIBERTY AVE           | 9/26/2017     | P1   |
| С   | THEFT-2D (From Motor Vehicle)                 | 1700 E HEROY AVE             | 9/29/2017     | P4   |
| С   | THEFT-3D (All Other Thefts)                   | 1600 E HEROY AVE             | 9/25/2017     | P4   |
| С   | THEFT-3D (All Other Thefts)                   | 2300 E PROVIDENCE AVE        | 9/26/2017     | P4   |
| С   | THEFT-3D (All Other Thefts)                   | 3000 E EUCLID AVE            | 9/27/2017     | P4   |
| С   | THEFT-3D (All Other Thefts)                   | 2600 N ALTAMONT ST           | 9/29/2017     | P4   |
| С   | THEFT-3D (All Other Thefts)                   | 2700 E RICH AVE              | 9/29/2017     | P4   |
| С   | THEFT-3D (From Building)                      | 3400 N CRESTLINE ST          | 9/29/2017     | P4   |
| С   | THEFT-3D (From Motor Vehicle)                 | 3700 N COOK ST               | 9/25/2017     | P4   |
| Α   | THEFT-3D (From Motor Vehicle)                 | 1800 E HEROY AVE             | 9/28/2017     | P4   |
| С   | THEFT-3D (Motor Vehicle Parts or Accessories) | 2900 E GORDON AVE            | 9/25/2017     | P4   |
| SPB | 34HI                                          |                              |               |      |
| С   | BURGLARY-RESIDENTIAL                          | 2600 E EVERETT AVE           | 9/25/2017     | P4   |
| Α   | ROBBERY 1D PERSON (NOT PURSE SNATCHING)       | N HAVEN ST / E SANSON AVE    | 9/26/2017     | P4   |
| Α   | THEFT OF MOTOR VEHICLE                        | 2800 E COLUMBIA AVE          | 9/28/2017     | P4   |
| С   | THEFT-2D (From Building)                      | 3000 E BROAD AVE             | 9/29/2017     | P4   |
| С   | THEFT-2D (From Motor Vehicle)                 | 3700 N FERRALL ST            | 9/26/2017     | P4   |
| С   | THEFT-3D (All Other Thefts)                   | 2900 E EVERETT AVE           | 9/29/2017     | P4   |
| С   | THEFT-3D (From Motor Vehicle)                 | 6200 N COOK ST               | 9/24/2017     | P4   |
| С   | THEFT-3D (From Motor Vehicle)                 | 6300 N CRESTLINE ST          | 9/24/2017     | P4   |
| С   | THEFT-3D (From Motor Vehicle)                 | 2800 E COLUMBIA AVE          | 9/28/2017     | P4   |
| С   | THEFT-3D (From Motor Vehicle)                 | 2200 E DECATUR AVE           | 9/28/2017     | P4   |
| С   | VEHICULAR ASSAULT                             | E ROWAN AVE / N CRESTLINE ST | 9/28/2017     | P2   |
| SPE | <u>4L0</u>                                    |                              |               |      |
| С   | ASSAULT-2D                                    | E DESMET AVE / N SUPERIOR ST | 9/24/2017     | P4   |
| С   | BURGLARY 2D COMMERCIAL                        | 1200 E EUCLID AVE            | 9/25/2017     | P4   |
| С   | BURGLARY-RESIDENTIAL                          | 100 E DESMET AVE             | 9/26/2017     | P2   |
| С   | BURGLARY-RESIDENTIAL                          | 100 E SINTO AVE              | 9/28/2017     | P4   |
| С   | ROBBERY 1D PERSON (NOT PURSE SNATCHING)       | E DESMET AVE / N SUPERIOR ST | 9/24/2017     | P4   |
| Α   | ROBBERY 1D PERSON (NOT PURSE SNATCHING)       | E INDIANA AVE / N PERRY ST   | 9/26/2017     | P4   |
| С   | ROBBERY-2D (Purse Snatching)                  | E CARLISLE AVE / N DAKOTA ST | 9/27/2017     | P4   |
| С   | THEFT OF MOTOR VEHICLE                        | 1000 E AUGUSTA AVE           | 9/26/2017     | P4   |
|     |                                               |                              |               |      |

| A/C | Offense Statute                               | Address                       | Reported Date | Dist |
|-----|-----------------------------------------------|-------------------------------|---------------|------|
| С   | THEFT OF MOTOR VEHICLE                        | 700 E MISSION AVE             | 9/29/2017     | P4   |
| С   | THEFT-1D (From Motor Vehicle)                 | 700 N DIVISION ST             | 9/29/2017     | P4   |
| С   | THEFT-2D (All Other Thefts)                   | 100 E DESMET AVE              | 9/29/2017     | P4   |
| С   | THEFT-2D (From Motor Vehicle)                 | 1000 E AUGUSTA AVE            | 9/26/2017     | P4   |
| С   | THEFT-3D (All Other Thefts)                   | 900 E MISSION AVE             | 9/24/2017     | P2   |
| С   | THEFT-3D (All Other Thefts)                   | 800 N DIVISION ST             | 9/26/2017     | P4   |
| С   | THEFT-3D (All Other Thefts)                   | 1700 N DIVISION ST            | 9/27/2017     | P4   |
| С   | THEFT-3D (All Other Thefts)                   | 1500 E ILLINOIS AVE           | 9/27/2017     | P4   |
| С   | THEFT-3D (All Other Thefts)                   | 400 E BALDWIN AVE             | 9/27/2017     | P4   |
| С   | THEFT-3D (All Other Thefts)                   | 400 E BOONE AVE               | 9/27/2017     | P4   |
| С   | THEFT-3D (All Other Thefts)                   | 400 E CATALDO AVE             | 9/28/2017     | P4   |
| С   | THEFT-3D (From Building)                      | 200 E NORTH FOOTHILLS DR      | 9/26/2017     | P4   |
| С   | THEFT-3D (From Motor Vehicle)                 | 1200 E EUCLID AVE             | 9/25/2017     | P4   |
| С   | THEFT-3D (From Motor Vehicle)                 | 400 E SHARP AVE               | 9/26/2017     | P4   |
| С   | THEFT-3D (From Motor Vehicle)                 | 900 E AUGUSTA AVE             | 9/27/2017     | P4   |
| Α   | THEFT-3D (From Motor Vehicle)                 | 500 E NORA AVE                | 9/27/2017     | P4   |
| С   | THEFT-3D (From Motor Vehicle)                 | 700 E SINTO AVE               | 9/28/2017     | P4   |
| С   | THEFT-3D (Motor Vehicle Parts or Accessories) | 100 E BOONE AVE               | 9/24/2017     | P4   |
| С   | THEFT-3D (Motor Vehicle Parts or Accessories) | 500 E MISSION AVE             | 9/26/2017     | P4   |
| С   | THEFT-3D (Motor Vehicle Parts or Accessories) | 1100 N DIVISION ST            | 9/27/2017     | P4   |
| С   | THEFT-CITY (All Other Thefts)                 | 700 N CINCINNATI ST           | 9/24/2017     | P4   |
| С   | THEFT-CITY (Shoplifting)                      | 2400 N DIVISION ST            | 9/29/2017     | P4   |
| SPB | <u>4MI</u>                                    |                               |               |      |
| С   | ASSAULT-2D                                    | 3700 E CLEVELAND AVE          | 9/29/2017     | P4   |
| С   | THEFT OF MOTOR VEHICLE                        | N MARKET ST / E COURTLAND AVE | 9/29/2017     | P4   |
| С   | THEFT-3D (All Other Thefts)                   | 3700 E FREDERICK AVE          | 9/24/2017     | P2   |
| С   | THEFT-3D (From Motor Vehicle)                 | 3300 E LIBERTY AVE            | 9/27/2017     | P4   |
| С   | THEFT-3D (From Motor Vehicle)                 | 4300 E GRACE AVE              | 9/27/2017     | P4   |