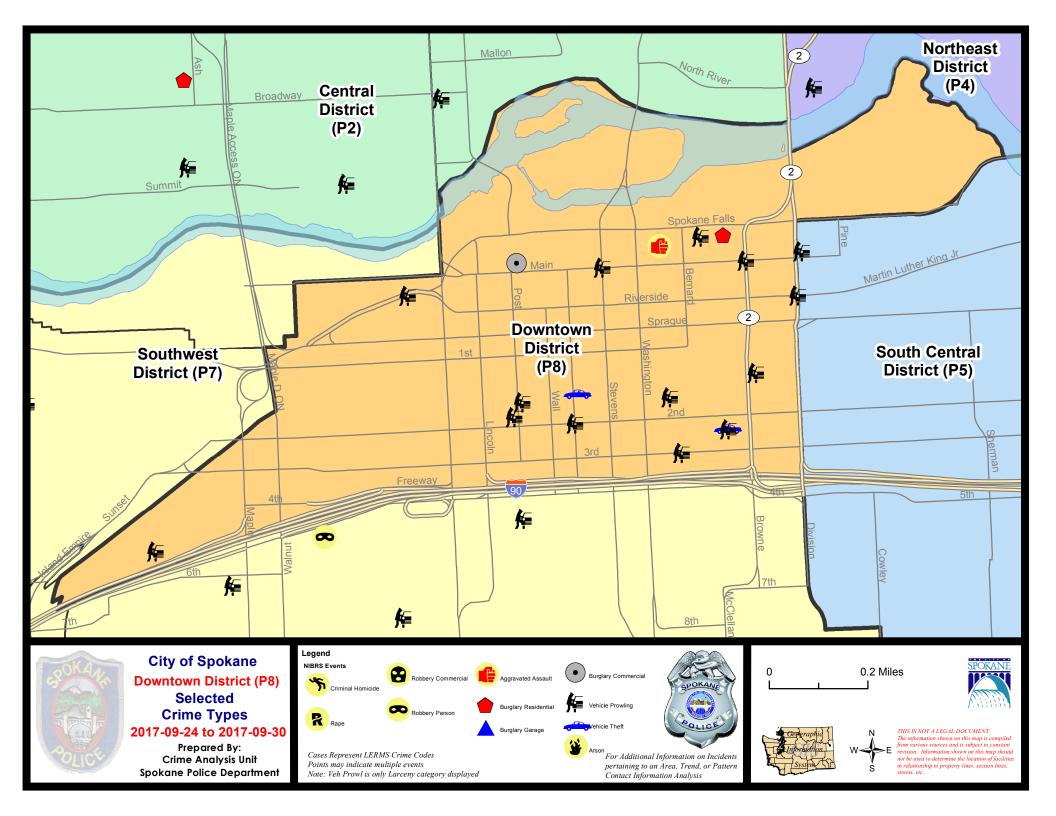

#### SE - South Central District (P5)

#### 9/24/2017 TO 9/30/2017

| A/C | Offense Statute                                     | Address                              | Reported Date | <u>Dist</u> |
|-----|-----------------------------------------------------|--------------------------------------|---------------|-------------|
|     |                                                     |                                      |               |             |
| С   | THEFT-3D (From Motor Vehicle)                       |                                      | 9/28/2017     | P5          |
| SPC | 25EC                                                |                                      |               |             |
| С   | ASSAULT-2D                                          | 2500 E 8TH AVE                       | 9/26/2017     | P6          |
| С   | ASSAULT-3D (d)or(f) (Weapon/Instrument/Bodily Harm) | 2400 E SPRAGUE AVE                   | 9/26/2017     | P6          |
| Α   | BURGLARY 2D COMMERCIAL                              | 3900 E FERRY AVE                     | 9/24/2017     | P6          |
| Α   | BURGLARY 2D COMMERCIAL                              | 1600 E TRENT AVE                     | 9/25/2017     | P5          |
| С   | BURGLARY-RESIDENTIAL                                | 500 E 11TH AVE                       | 9/26/2017     | P6          |
| С   | RAPE-3D (RAPE)                                      |                                      | 9/29/2017     | P5          |
| С   | THEFT OF MOTOR VEHICLE                              | 600 S RAY ST                         | 9/24/2017     | P5          |
| С   | THEFT OF MOTOR VEHICLE                              | 500 E 11TH AVE                       | 9/26/2017     | P6          |
| С   | THEFT OF MOTOR VEHICLE                              | 1900 E MAIN AVE                      | 9/26/2017     | P6          |
| С   | THEFT OF MOTOR VEHICLE                              | 2900 E SPRAGUE AVE                   | 9/27/2017     | P5          |
| С   | THEFT(FIREARM) (From Building)                      | 4200 E 11TH AVE                      | 9/29/2017     | P5          |
| С   | THEFT-2D (From Building)                            | 600 S ALTAMONT ST                    | 9/24/2017     | P5          |
| С   | THEFT-2D (From Building)                            | 1200 E NEWARK AVE                    | 9/29/2017     | P5          |
| С   | THEFT-2D (From Motor Vehicle)                       | 100 N SYCAMORE ST                    | 9/25/2017     | P5          |
| С   | THEFT-3D (All Other Thefts)                         | 200 E 2ND AVE                        | 9/26/2017     | P5          |
| С   | THEFT-3D (All Other Thefts)                         | E MARTIN LUTHER KING JR WAY / N SHER | 9/27/2017     | P5          |
| С   | THEFT-3D (All Other Thefts)                         | E SPRAGUE AVE / N FREYA ST           | 9/27/2017     | P5          |
| С   | THEFT-3D (All Other Thefts)                         | 300 E 2ND AVE                        | 9/29/2017     | P5          |
| С   | THEFT-3D (All Other Thefts)                         | 2000 E 7TH AVE                       | 9/29/2017     | P5          |
| С   | THEFT-3D (All Other Thefts)                         | E 3RD AVE / S ARTHUR ST              | 9/29/2017     | P5          |
| С   | THEFT-3D (From Building)                            | 200 E 2ND AVE                        | 9/24/2017     | P5          |
| С   | THEFT-3D (From Building)                            | 1300 E 9TH AVE                       | 9/25/2017     | P5          |
| С   | THEFT-3D (From Building)                            | 200 E 2ND AVE                        | 9/25/2017     | P5          |
| С   | THEFT-3D (From Building)                            | 600 S RICHARD ALLEN CT               | 9/28/2017     | P5          |
| С   | THEFT-3D (From Building)                            | 200 E 5TH AVE                        | 9/28/2017     | P5          |
| С   | THEFT-3D (From Building)                            | 400 E SPOKANE FALLS BLVD             | 9/29/2017     | P5          |
| С   | THEFT-3D (From Motor Vehicle)                       | 200 N DIVISION ST                    | 9/24/2017     | P5          |
| С   | THEFT-3D (From Motor Vehicle)                       | N DIVISION ST / E MARTIN LUTHER KING | 9/24/2017     | P8          |
| С   | THEFT-3D (Motor Vehicle Parts or Accessories)       | 400 S PITTSBURG ST                   | 9/24/2017     | P5          |
| С   | THEFT-3D (Motor Vehicle Parts or Accessories)       | 400 S PITTSBURG ST                   | 9/24/2017     | P5          |
| С   | THEFT-CITY (From Building)                          | 200 E 2ND AVE                        | 9/26/2017     | P8          |
| С   | THEFT-CITY (Shoplifting)                            | 100 E 3RD AVE                        | 9/24/2017     | P8          |
| С   | TMVWOP-2D                                           | 2700 E PACIFIC AVE                   | 9/28/2017     | P6          |
| С   | VEHICULAR ASSAULT                                   | S MAGNOLIA ST / E 3RD AVE            | 9/24/2017     | P6          |
|     | TOD.                                                |                                      |               |             |

#### SPC5GP

| A/C | Offense Statute                | Address             | Reported Date | <u>Dist</u> |
|-----|--------------------------------|---------------------|---------------|-------------|
| С   | BURGLARY-RESIDENTIAL           | 2600 E BOONE AVE    | 9/25/2017     | P6          |
| С   | THEFT(FIREARM) (From Building) | 2200 E MARSHALL AVE | 9/24/2017     | P5          |
| С   | THEFT-2D (All Other Thefts)    | 1800 E MARSHALL AVE | 9/24/2017     | P6          |
| С   | THEFT-2D (All Other Thefts)    | 1800 N GREENE ST    | 9/26/2017     | P5          |
| С   | THEFT-3D (All Other Thefts)    | 1600 E MISSION AVE  | 9/29/2017     | P5          |
| С   | THEFT-3D (From Motor Vehicle)  | 1600 E MISSION AVE  | 9/27/2017     | P5          |