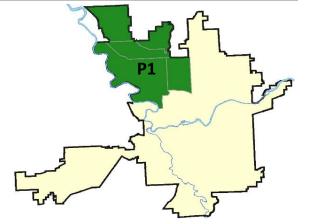

t 7 Day Period: Current 28 Day Period: Current YTD Day Period:                                             | 9                           | 9/3/2017 -                  | 9/30/2017<br>9/30/2017<br>9/30/2017 | Prior 28                        | Day Period<br>Day Perio<br>D Period: |                                                   | 9/17/2017 -<br>8/6/2017 -<br>1/1/2016 - | 9/2/2017   |         |

Prepared by SPD Crime Analysis Office - Tuesday, October 03, 2017

NOTE: SPD moved from UCR to the NIBRS reporting standard on 10/4/16 following the transition to a new RMS System. Numbers on CompStat reports prior to this date should not be used as a comparison to those on this report. Additional info on these reporting standards can be found on the FBI website: https://ucr.fbi.gov/nibrs-overview





#### <u>Sunday - Saturday</u>

#### NW - Northwest District (P1)



| A/C        | Offense Statute               | <u>Address</u>        | Reported Date | <u>Dist</u> |
|------------|-------------------------------|-----------------------|---------------|-------------|
| С          | RAPE OF A CHILD-2D (RAPE)     |                       | 9/29/2017     | P1          |
| SPA        | 1BS                           |                       |               |             |
| С          | THEFT-2D (From Motor Vehicle) | 3900 W OSAGE WAY      | 9/25/2017     | P1          |
| С          | THEFT-3D (All Other Thefts)   | 2000 W FRANCIS AVE    | 9/29/2017     | P1          |
| С          | THEFT-3D (From Motor Vehicle) | 2700 W DELL DR        | 9/29/2017     | P1          |
| SPA        | 1FM